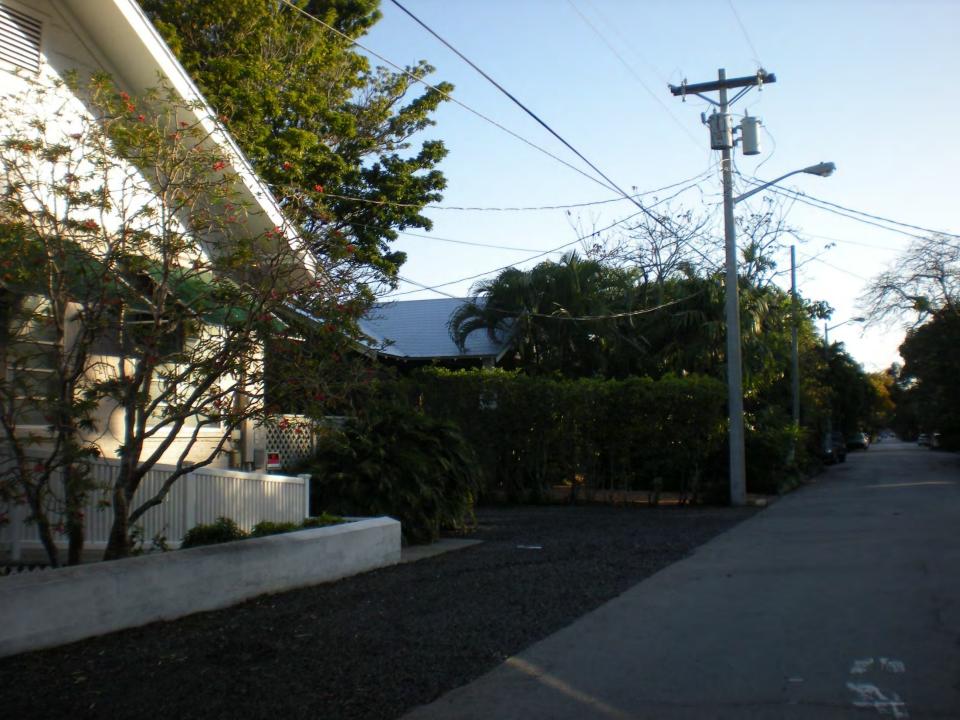

## PROJECT PHOTOS

### Site Facts:

Located at the corner of White Street and Washington, the single-story, masonry vernacular building is listed as a contributing resource and was constructed 1928, but the structures appears on the 1926 Sanborn map. Unfortunately, earlier Sanborn maps do not cover that block. The structure has a side gable roof with a front gable front porch with tapered columns. It currently has a non-historic one-story frame addition in the rear, which does not match the footprint of the one-story rear addition on the Sanborn maps.