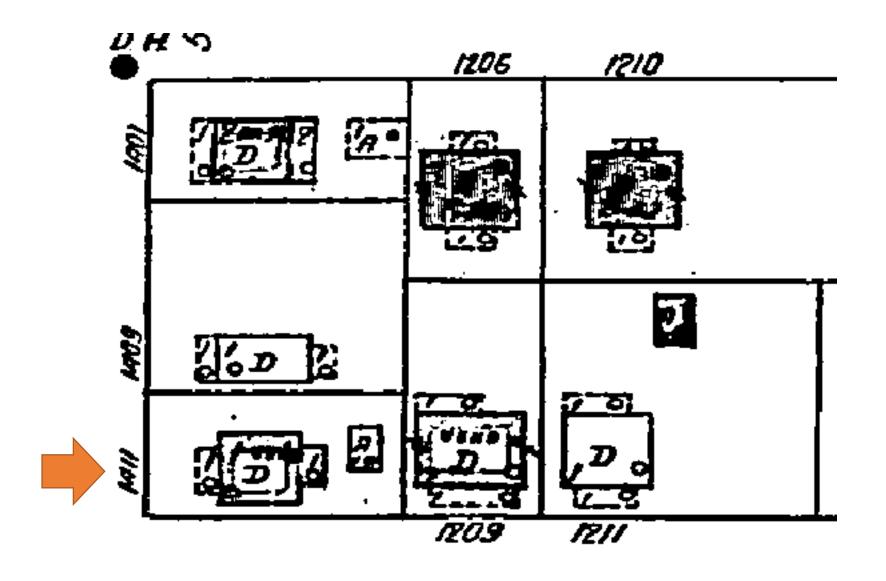

1926 Sanborn Map

1948 Sanborn Map

1962 Sanborn Map

### Site Facts:

Located at the corner of White Street and Washington, the single-story, masonry vernacular building is listed as a contributing resource and was constructed 1928, but the structures appears on the 1926 Sanborn map. Unfortunately, earlier Sanborn maps do not cover that block. The structure has a side gable roof with a front gable front porch with tapered columns. It currently has a non-historic one-story frame addition in the rear, which does not match the footprint of the one-story rear addition on the Sanborn maps.