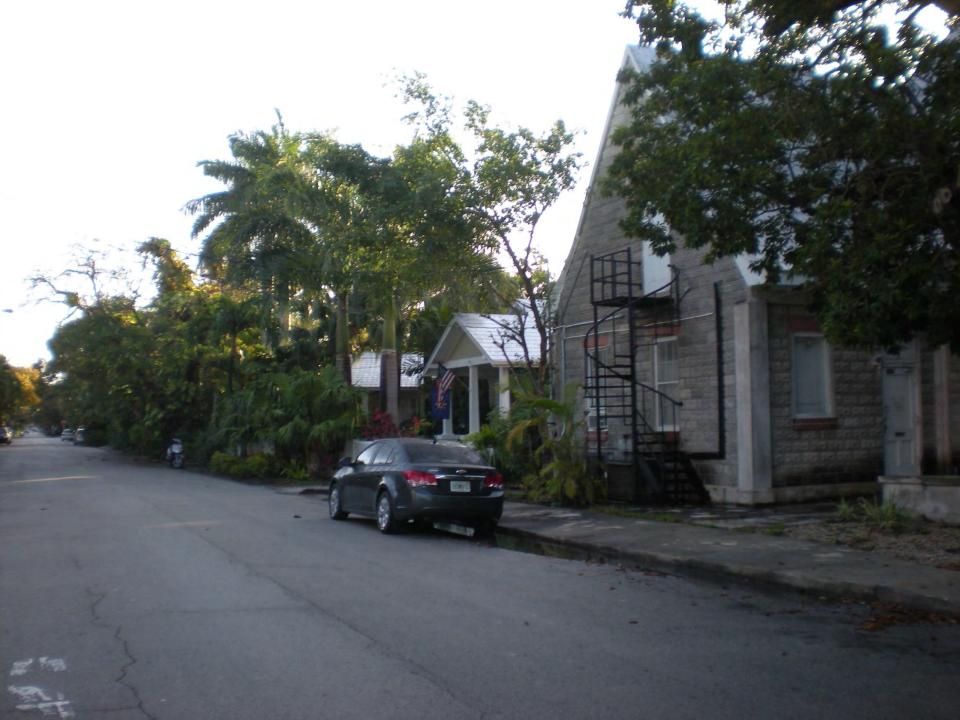

## PROJECT PHOTOS

### Site Facts:

Located at the corner of White Street and Washington, the single-story, masonry vernacular building is listed as a contributing resource and was constructed 1928, but the structures appears on the 1926 Sanborn map. Unfortunately, earlier Sanborn maps do not cover that block. The structure has a side gable roof with a front gable front porch with tapered columns. It currently has a non-historic one-story frame addition in the rear, which does not match the footprint of the one-story rear addition on the Sanborn maps.