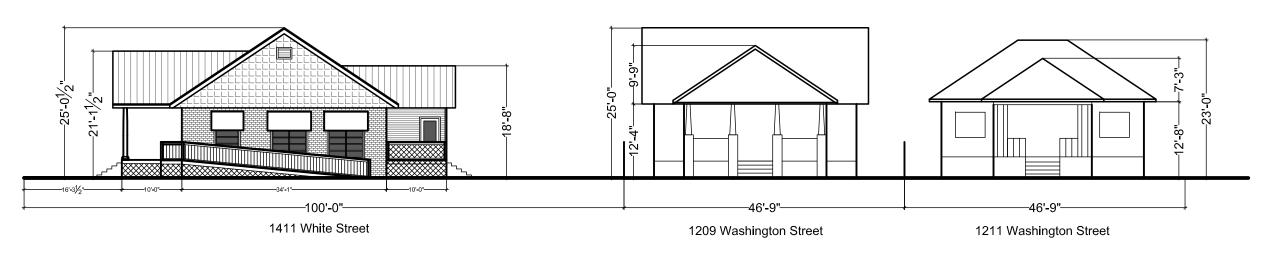

### 1411 White Street

For: M.E. Berman, MD STREETSCAPE - Washington Street

PROPOSED ELEVATION 1/16" = 1'-0"

EXISTING ELEVATION 1/16" = 1'-0"