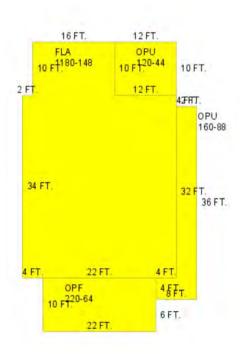

### Sections:

| Nbr | Туре | Ext Wall | # Stories | Year Built | Attic A/C | Basement % | Finished Basement % | Area  |
|-----|------|----------|-----------|------------|-----------|------------|---------------------|-------|
| 1   | FLA  |          | 1         | 1928       |           |            |                     | 1,180 |
| 2   | OPF  |          | 1         | 1928       |           |            |                     | 220   |
| 3   | OPU  |          | 1         | 1928       |           |            |                     | 160   |
| 4   | OPU  |          | 1         | 1928       |           |            |                     | 120   |