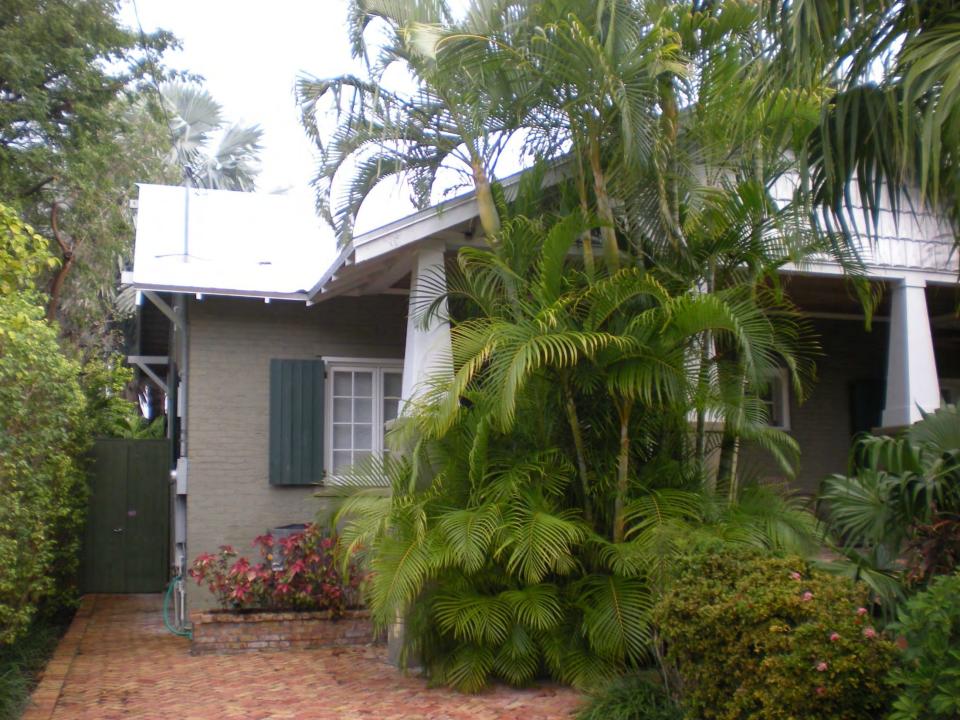

## PROJECT PHOTOS

### Site Facts:

Located at the corner of White Street and Washington, the single-story, masonry vernacular building is listed as a contributing resource and was constructed 1928, but the structures appears on the 1926 Sanborn map. Unfortunately, earlier Sanborn maps do not cover that block. The structure has a side gable roof with a front gable front porch with tapered columns. It currently has a non-historic one-story frame addition in the rear, which does not match the footprint of the one-story rear addition on the Sanborn maps.