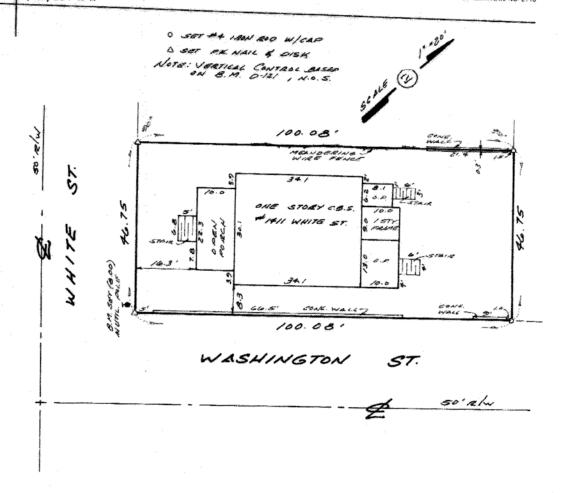

### PHILLIPS & TRICE SURVEYING, INC.

Professional Land Surveyors 1204 Simonton Street Key West, Florida 33040 (305) 294-4747

JACK M. PHILLIPS, P.L.S. FLORIDA CERTIFICATE NO. 1410

JOE M. TRICE, P.L.S.

TOPOGRAPHIC SURVEY OF:

Lot 1, Square 5 of a Subdivision of Tract 19 by the TROPICAL BUILDING AND INVESTMENT COMPANY according to the plat thereof, as recorded in Plat Book 1 at Page 34 of the Public Records of Monroe County, Florida.

TOPOGRAPHIC SURVEY FOR: NABLO-TROXEL

I HEREBY CERTIFY that the survey delineated hereon meets or exceeds the minimum technical standards as set forth by the Florida Board of Land Surveyors, pursuant to Section 472.027 of the Florida Statutes, and that there are no encroachments, above ground, other than those shown hereon.

THIS SURVEY IS NOT VALID UNLESS EMBOSSED WITH A RAISED SEAL

June 12, 1989 Key West, Florida PHILLIPS & TRICE SURVEYING, INC.

Joe M. Trice Professional Surveyor Florida Reg. Cert. #2110