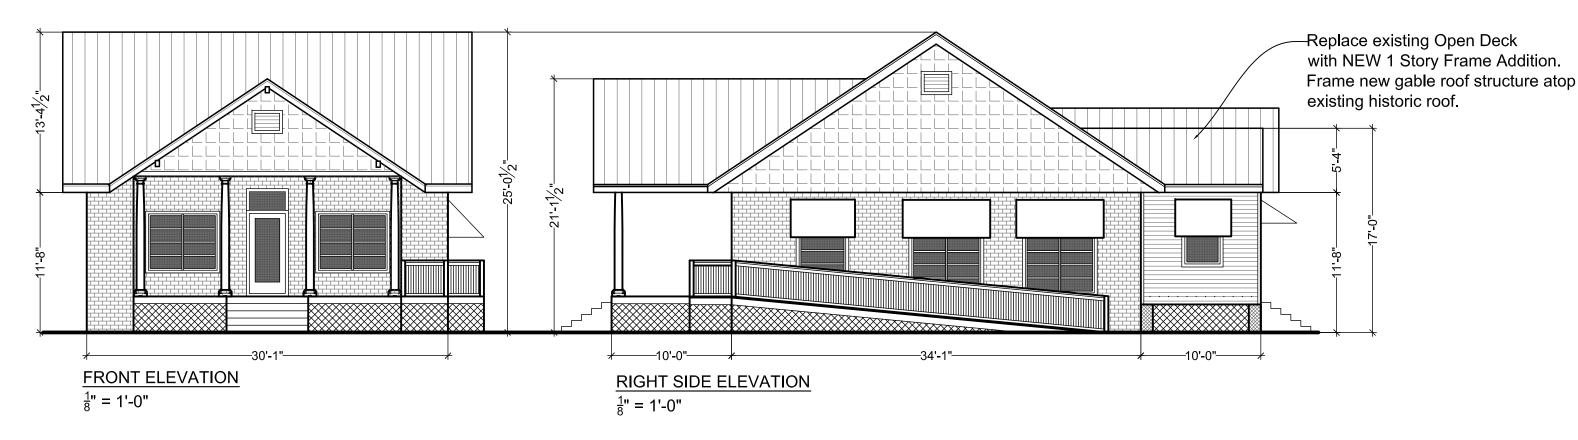

### 1411 White Street For: M.E. Berman, MD

**ELEVATIONS -Scheme A** 

### **NEW 1 Story Frame Addition**

- V-Crimp Roofing
- Hardi Plank Lap Siding
- Fabric Awnings to match existing
- Alum. Impact Rated Door & Window
- New Concrete Foundation Piers
- Existing Concrete steps to remain

 $\frac{1}{8}$ " = 1'-0"

2-18-2016