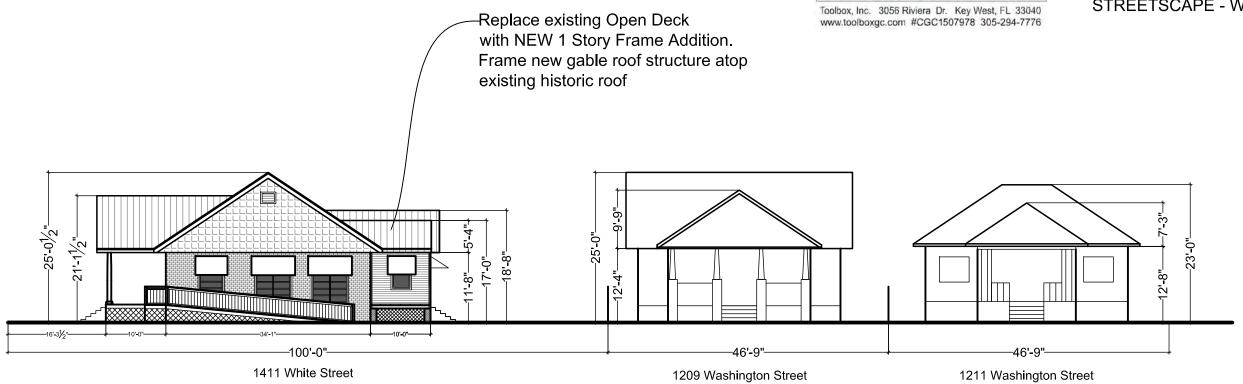

No Additional Impervious Surface

Replace existing Open Deck with NEW 1 Story Frame Addition.

Frame new gable roof structure atop existing historic roof

### 1411 White Street

For: M.E. Berman, MD STREETSCAPE - Washington Street

PROPOSED ELEVATION 1/16" = 1'-0"

EXISTING ELEVATION 1/16" = 1'-0"