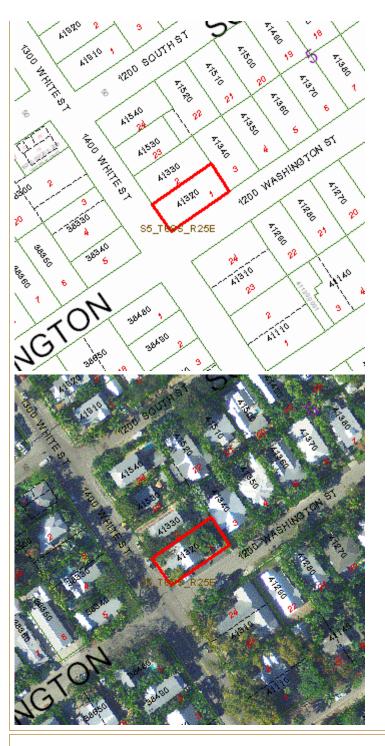

# PROPERTY APPRAISER INFORMATION

Key West (305) 292-3420 Marathon (305) 289-2550 Plantation Key (305) 852-7130

**Property Record Card -**

Maps are now launching the new map application version.

Alternate Key: 1041998 Parcel ID: 00041320-000000

DOCKET 8-141 OR911-325 OR972-455 OR1093-1059 OR2161-1923/24 OR2239-94/95

Click Map Image to open interactive viewer

3/16/2016 5:43 PM 1 of 5