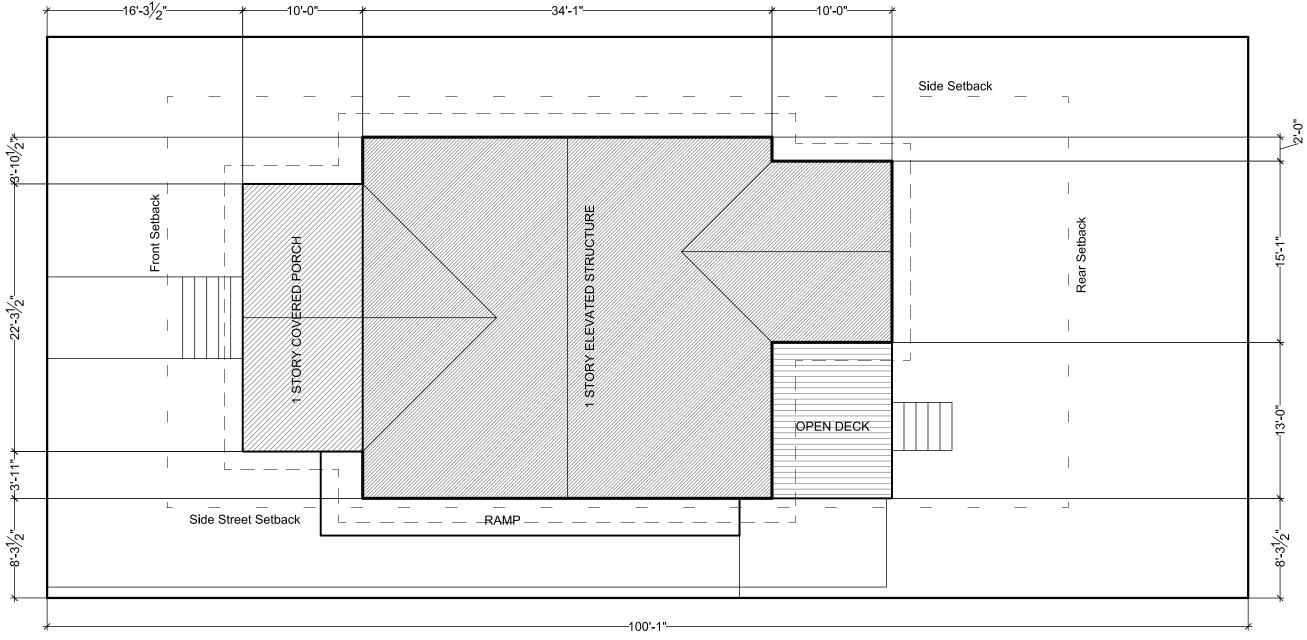

### SITE DATA

**ZONING: HMDR** 

SETBACKS: F 10', S 5', R 15', SS 7.5"

LOT SIZE: 46.75' x 100' = 4,675 Sq.Ft.

DENSITY: DU/ACRE

FAR: N/A

(C)

**STORM WATER MANAGEMENT CALCULATIONS** 

Toolbox GC

GENERAL CONTRACTORS

Toolbox, Inc. 3056 Riviera Dr. Key West, FL 33040 www.toolboxgc.com #CGC1507978 305-294-7776

1411 White Street
For: M.E. Berman, MD
SITE PLAN - Scheme A

BUILDING COVERAGE (Drip Line):

EXISTING: 1,875 Sq.Ft. / 4,675 = 40% < 40% OK
PROPOSED: No Change
IMPERVIOUS SURFACE COVERAGE:
EXISTING: 2,010 Sq. Ft. / 4,675 = 43% < 60% OK
PROPOSED: No Change
OPEN SPACE (Green Area): 35% MIN OK

ADDITIONAL IMPERVIOUS AREA = 0
LOT AREA = 4,675 SQ.FT.

No Additional Impervious Surface

Replace existing Open Deck with NEW 1 Story Frame Addition.

Frame new gable roof structure atop existing historic roof