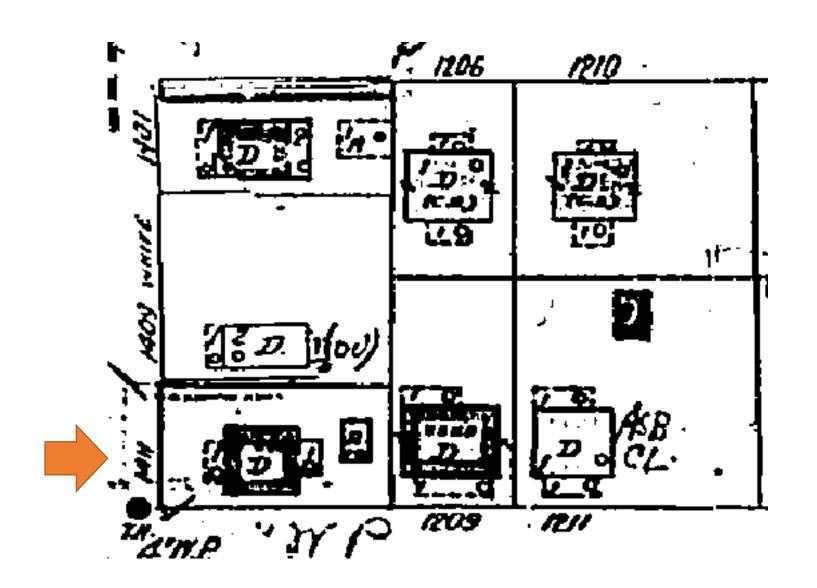

1926 Sanborn Map

1948 Sanborn Map

1962 Sanborn Map

### Site Facts:

Located at the corner of White Street and Washington, the single-story, masonry vernacular building is listed as a contributing resource and was constructed 1928, but the structures appears on the 1926 Sanborn map. Unfortunately, earlier Sanborn maps do not cover that block. The structure has a side gable roof with a front gable front porch with tapered columns. It currently has a non-historic one-story frame addition in the rear, which does not match the footprint of the one-story rear addition on the Sanborn maps.