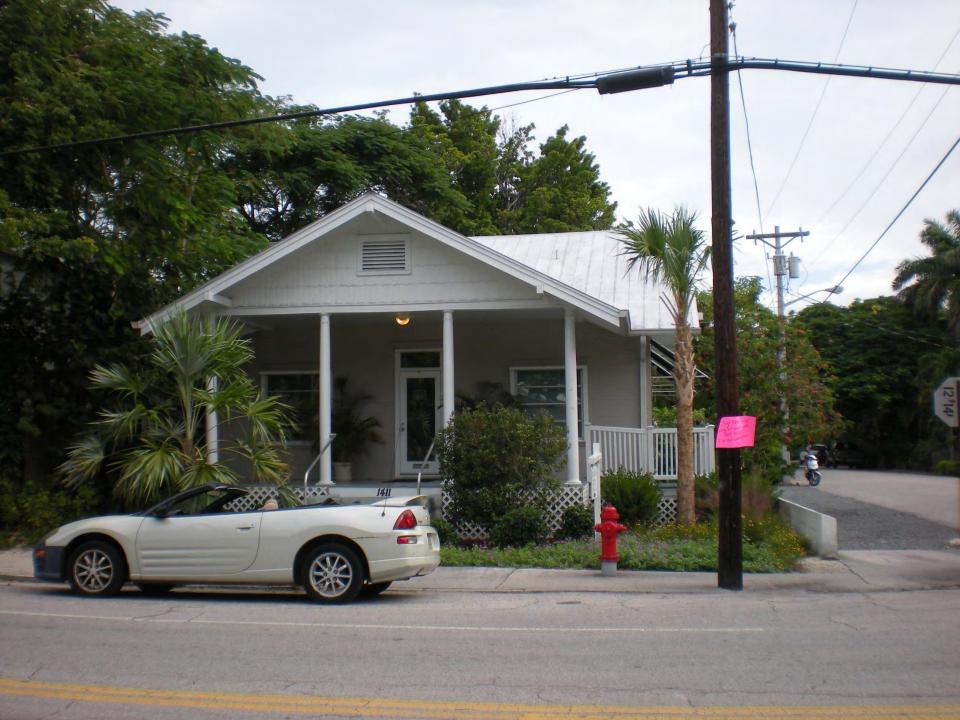

### Site Facts:

Located at the corner of White Street and Washington, the single-story, masonry vernacular building is listed as a contributing resource and was constructed 1928, but the structures appears on the 1926 Sanborn map. Unfortunately, earlier Sanborn maps do not cover that block. The structure has a side gable roof with a front gable front porch with tapered columns. It currently has a non-historic one-story frame addition in the rear, which does not match the footprint of the one-story rear addition on the Sanborn maps.

## PROJECT PHOTOS