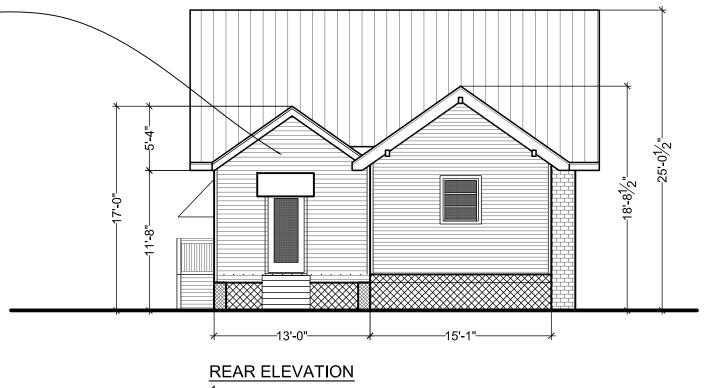

### 1411 White Street For: M.E. Berman, MD

**ELEVATIONS -Scheme A** 

### **NEW 1 Story Frame Addition**

- V-Crimp Roofing
- Hardi Plank Lap Siding
- Fabric Awnings to match existing
- Alum. Impact Rated Door & Window
- New Concrete Foundation Piers
- Existing Concrete steps to remain