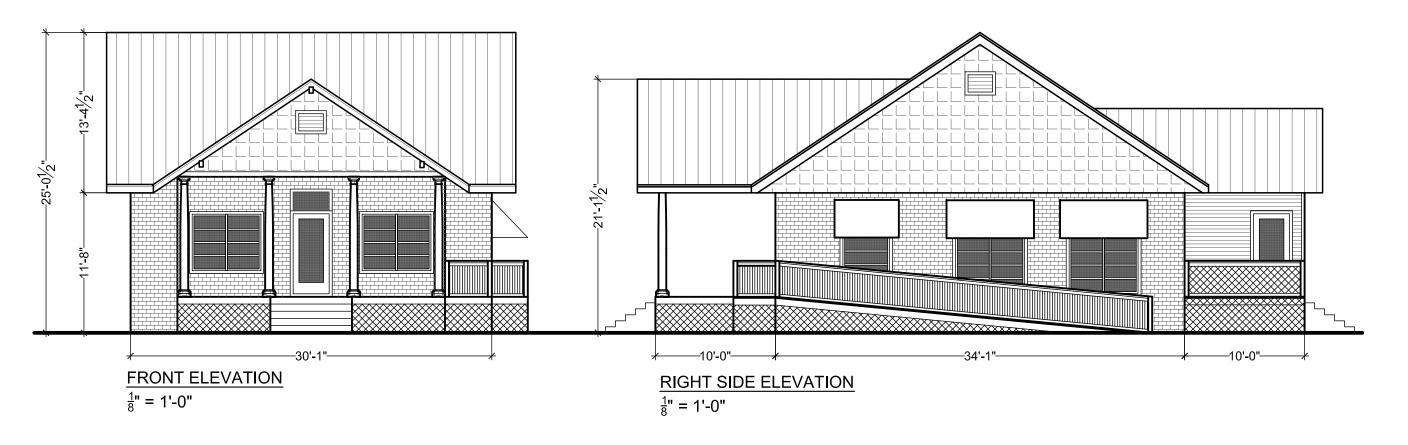

### 1411 White Street For: M.E. Berman, MD

**ELEVATIONS -Scheme A** 

### **NEW 1 Story Frame Addition**

- V-Crimp Roofing
- Hardi Plank Lap Siding
- Fabric Awnings to match existing
- Alum. Impact Rated Door & Window
- New Concrete Foundation Piers
- Existing Concrete steps to remain

 $\frac{1}{8}$ " = 1'-0"

2-18-2016