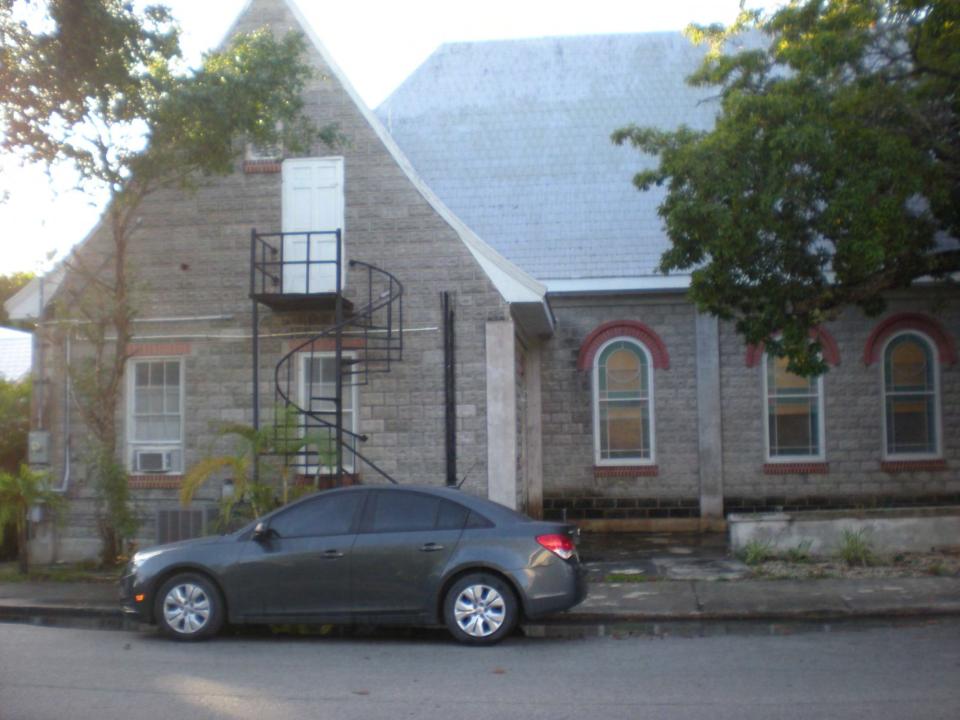

## PROJECT PHOTOS

### Site Facts:

Located at the corner of White Street and Washington, the single-story, masonry vernacular building is listed as a contributing resource and was constructed 1928, but the structures appears on the 1926 Sanborn map. Unfortunately, earlier Sanborn maps do not cover that block. The structure has a side gable roof with a front gable front porch with tapered columns. It currently has a non-historic one-story frame addition in the rear, which does not match the footprint of the one-story rear addition on the Sanborn maps.