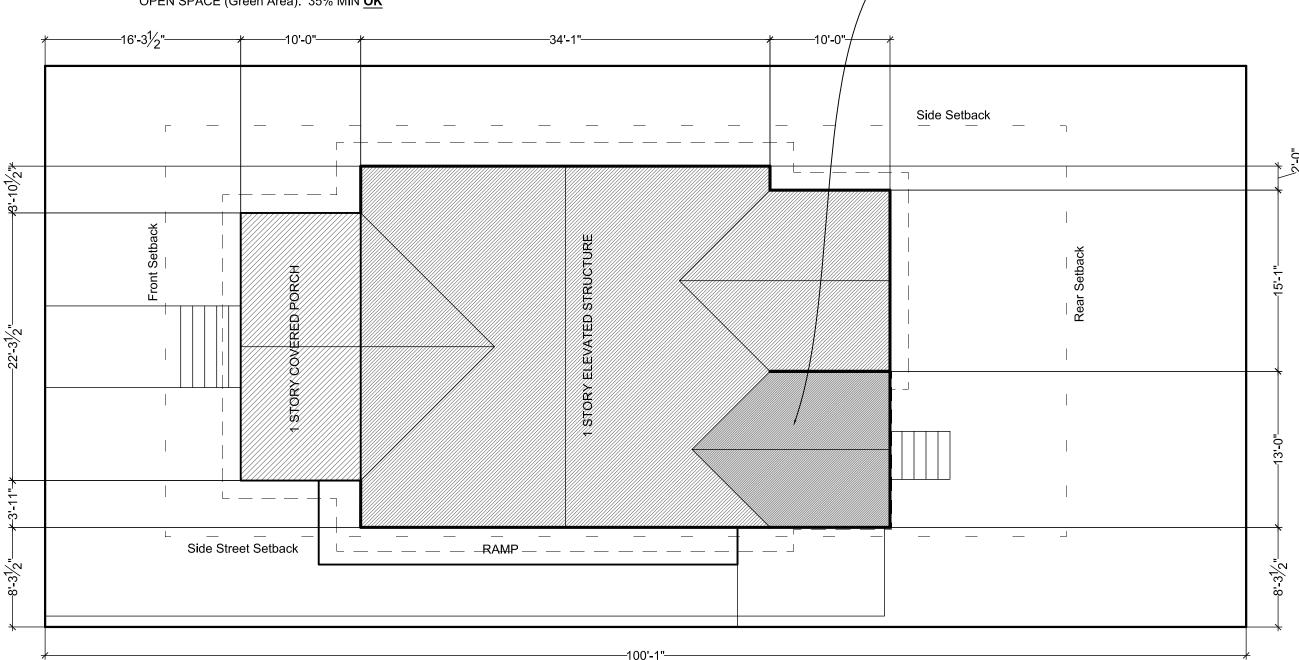

### SITE DATA

**ZONING: HMDR** 

SETBACKS: F 10', S 5', R 15', SS 7.5"

LOT SIZE: 46.75' x 100' = 4,675 Sq.Ft.

DENSITY: DU/ACRE

FAR: N/A

(C)

**STORM WATER MANAGEMENT CALCULATIONS** 

Toolbox GC

GENERAL CONTRACTORS

Toolbox, Inc. 3056 Riviera Dr. Key West, FL 33040 www.toolboxgc.com #CGC1507978 305-294-7776

1411 White Street
For: M.E. Berman, MD
SITE PLAN - Scheme A

BUILDING COVERAGE (Drip Line):

EXISTING: 1,875 Sq.Ft. / 4,675 = 40% < 40% OK
PROPOSED: No Change
IMPERVIOUS SURFACE COVERAGE:
EXISTING: 2,010 Sq. Ft. / 4,675 = 43% < 60% OK
PROPOSED: No Change
OPEN SPACE (Green Area): 35% MIN OK

ADDITIONAL IMPERVIOUS AREA = 0
LOT AREA = 4,675 SQ.FT.

No Additional Impervious Surface

Replace existing Open Deck with NEW 1 Story Frame Addition.

Frame new gable roof structure atop existing historic roof