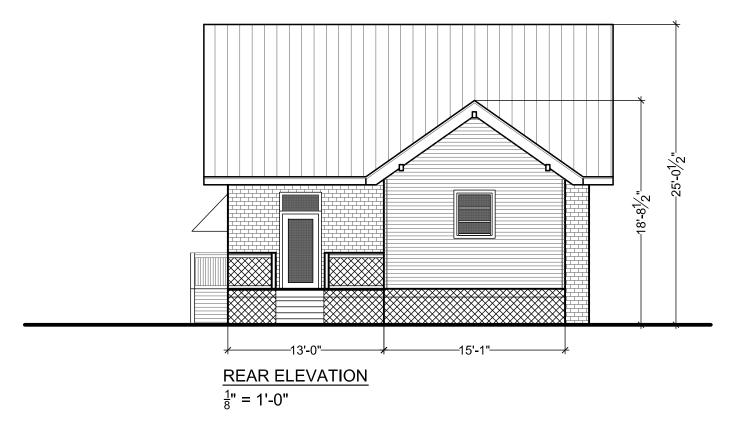

### 1411 White Street For: M.E. Berman, MD

**ELEVATIONS -Scheme A** 

### **NEW 1 Story Frame Addition**

- V-Crimp Roofing
- Hardi Plank Lap Siding
- Fabric Awnings to match existing
- Alum. Impact Rated Door & Window
- New Concrete Foundation Piers
- Existing Concrete steps to remain

 $\frac{1}{8}$ " = 1'-0"

2-18-2016