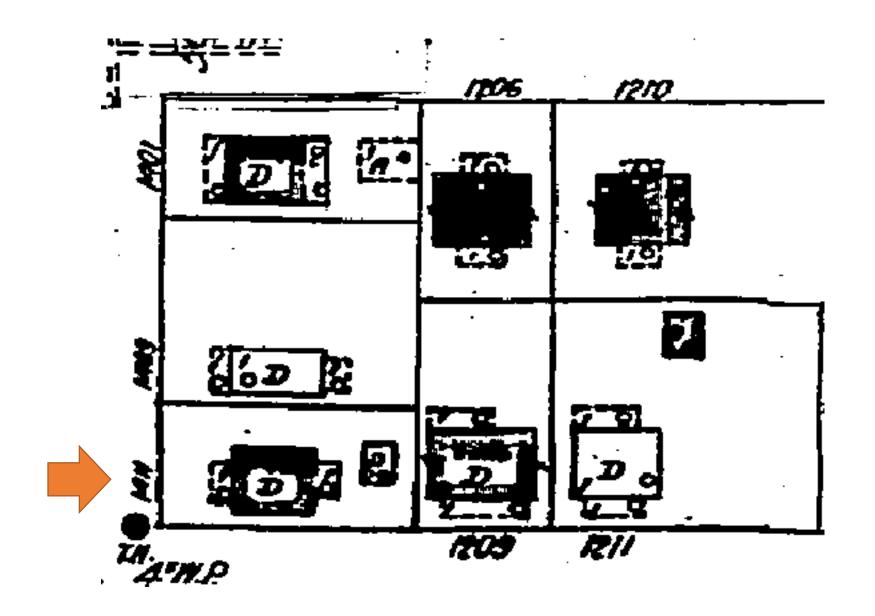

1926 Sanborn Map

1948 Sanborn Map

1962 Sanborn Map

### Site Facts:

Located at the corner of White Street and Washington, the single-story, masonry vernacular building is listed as a contributing resource and was constructed 1928, but the structures appears on the 1926 Sanborn map. Unfortunately, earlier Sanborn maps do not cover that block. The structure has a side gable roof with a front gable front porch with tapered columns. It currently has a non-historic one-story frame addition in the rear, which does not match the footprint of the one-story rear addition on the Sanborn maps.