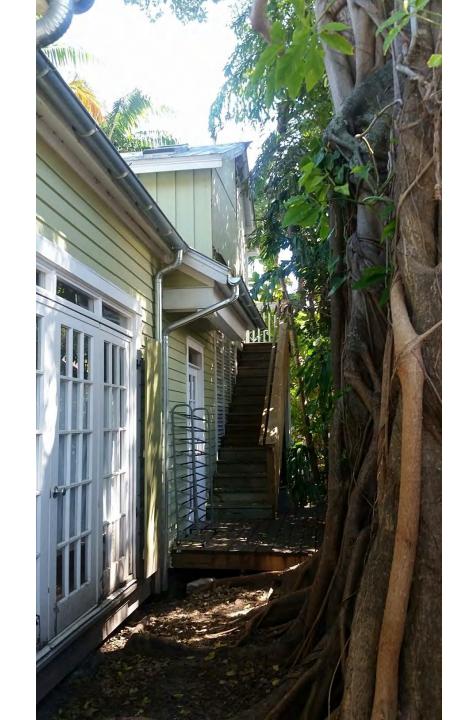

### **Description of Work:**

Demolition of non-historic second floor rear addition. Partial demolition of southwest wall and demolition of exterior staircase.

### **Staff Analysis**

This Certificate of Appropriateness proposes the demolition of a non-historic exterior staircase, a non-historic second floor addition, and part of the wall along the southwest side of the building. The staircase and addition were built in 2007 and the wall on that side of the building might appear

on the 1962 Sanborn map, which makes it historic. Even though the wall looks to be historic, according to the 1962 Sanborn map, staff does not feel that it meets any of the criteria listed in Sec. 102-218, and therefore can be considered for demolition: