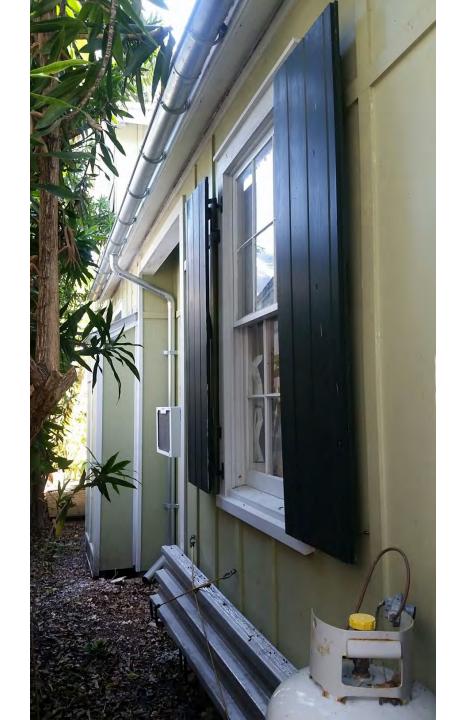

### **Description of Work:**

Demolition of non-historic second floor rear addition. Partial demolition of southwest wall and demolition of exterior staircase.

### **Staff Analysis**

This Certificate of Appropriateness proposes the demolition of a non-historic exterior staircase, a non-historic second floor addition, and part of the wall along the southwest side of the building. The staircase and addition were built in 2007 and the wall on that side of the building might appear