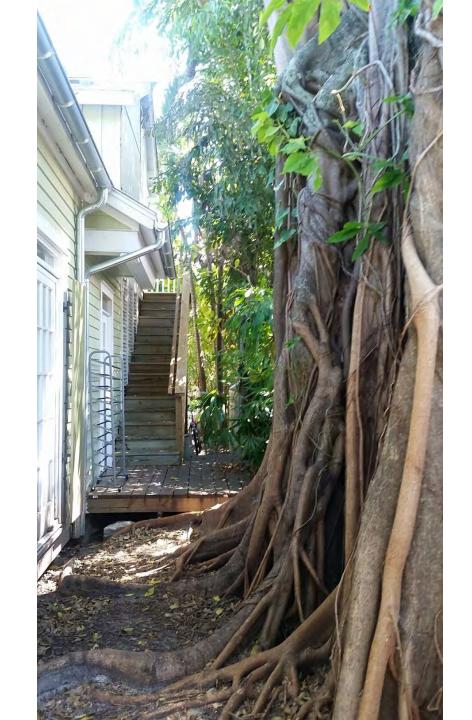

### **Description of Work:**

Demolition of non-historic second floor rear addition. Partial demolition of southwest wall and demolition of exterior staircase.

### **Staff Analysis**

This Certificate of Appropriateness proposes the demolition of a non-historic exterior staircase, a non-historic second floor addition, and part of the wall along the southwest side of the building. The staircase and addition were built in 2007 and the wall on that side of the building might appear