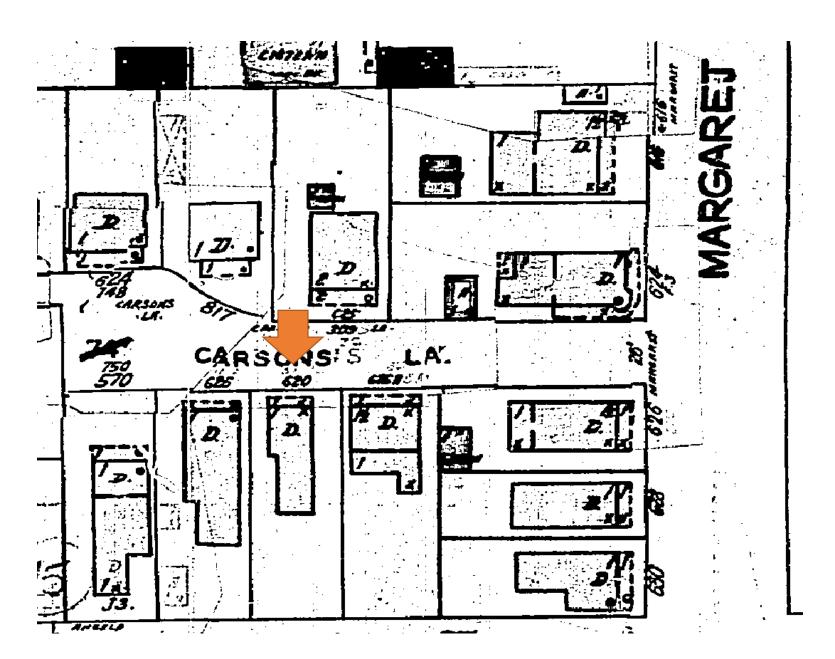

### **Site Facts:**

The house at 820 Carsten Lane is listed as a contributing resource. First appearing on the 1912 Sanborn map as a one-story structure, the house has undergone a few changes since then, such as siding replacement, new skylights, a new side addition, and a large two-story addition in the rear that was approved by HARC in 2006.

### **Staff Analysis**

This Certificate of Appropriateness proposes the demolition of a non-historic exterior staircase, a non-historic second floor addition, and part of the wall along the southwest side of the building. The staircase and addition were built in 2007 and the wall on that side of the building might appear

on the 1962 Sanborn map, which makes it historic. Even though the wall looks to be historic, according to the 1962 Sanborn map, staff does not feel that it meets any of the criteria listed in Sec. 102-218, and therefore can be considered for demolition: