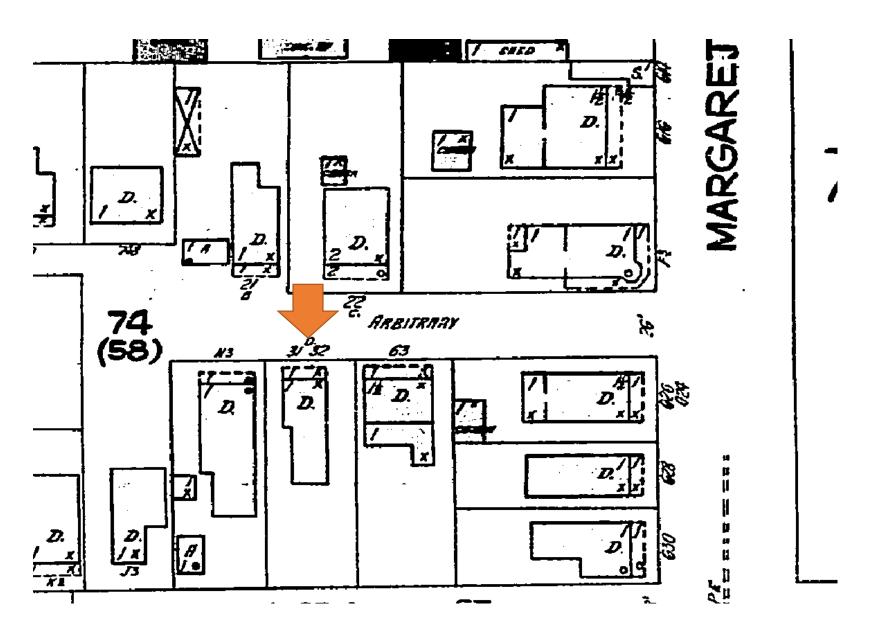

### **Site Facts:**

The house at 820 Carsten Lane is listed as a contributing resource. First appearing on the 1912 Sanborn map as a one-story structure, the house has undergone a few changes since then, such as siding replacement, new skylights, a new side addition, and a large two-story addition in the rear that was approved by HARC in 2006.

### **Staff Analysis**

This Certificate of Appropriateness proposes the demolition of a non-historic exterior staircase, a non-historic second floor addition, and part of the wall along the southwest side of the building. The staircase and addition were built in 2007 and the wall on that side of the building might appear

on the 1962 Sanborn map, which makes it historic. Even though the wall looks to be historic, according to the 1962 Sanborn map, staff does not feel that it meets any of the criteria listed in Sec. 102-218, and therefore can be considered for demolition: