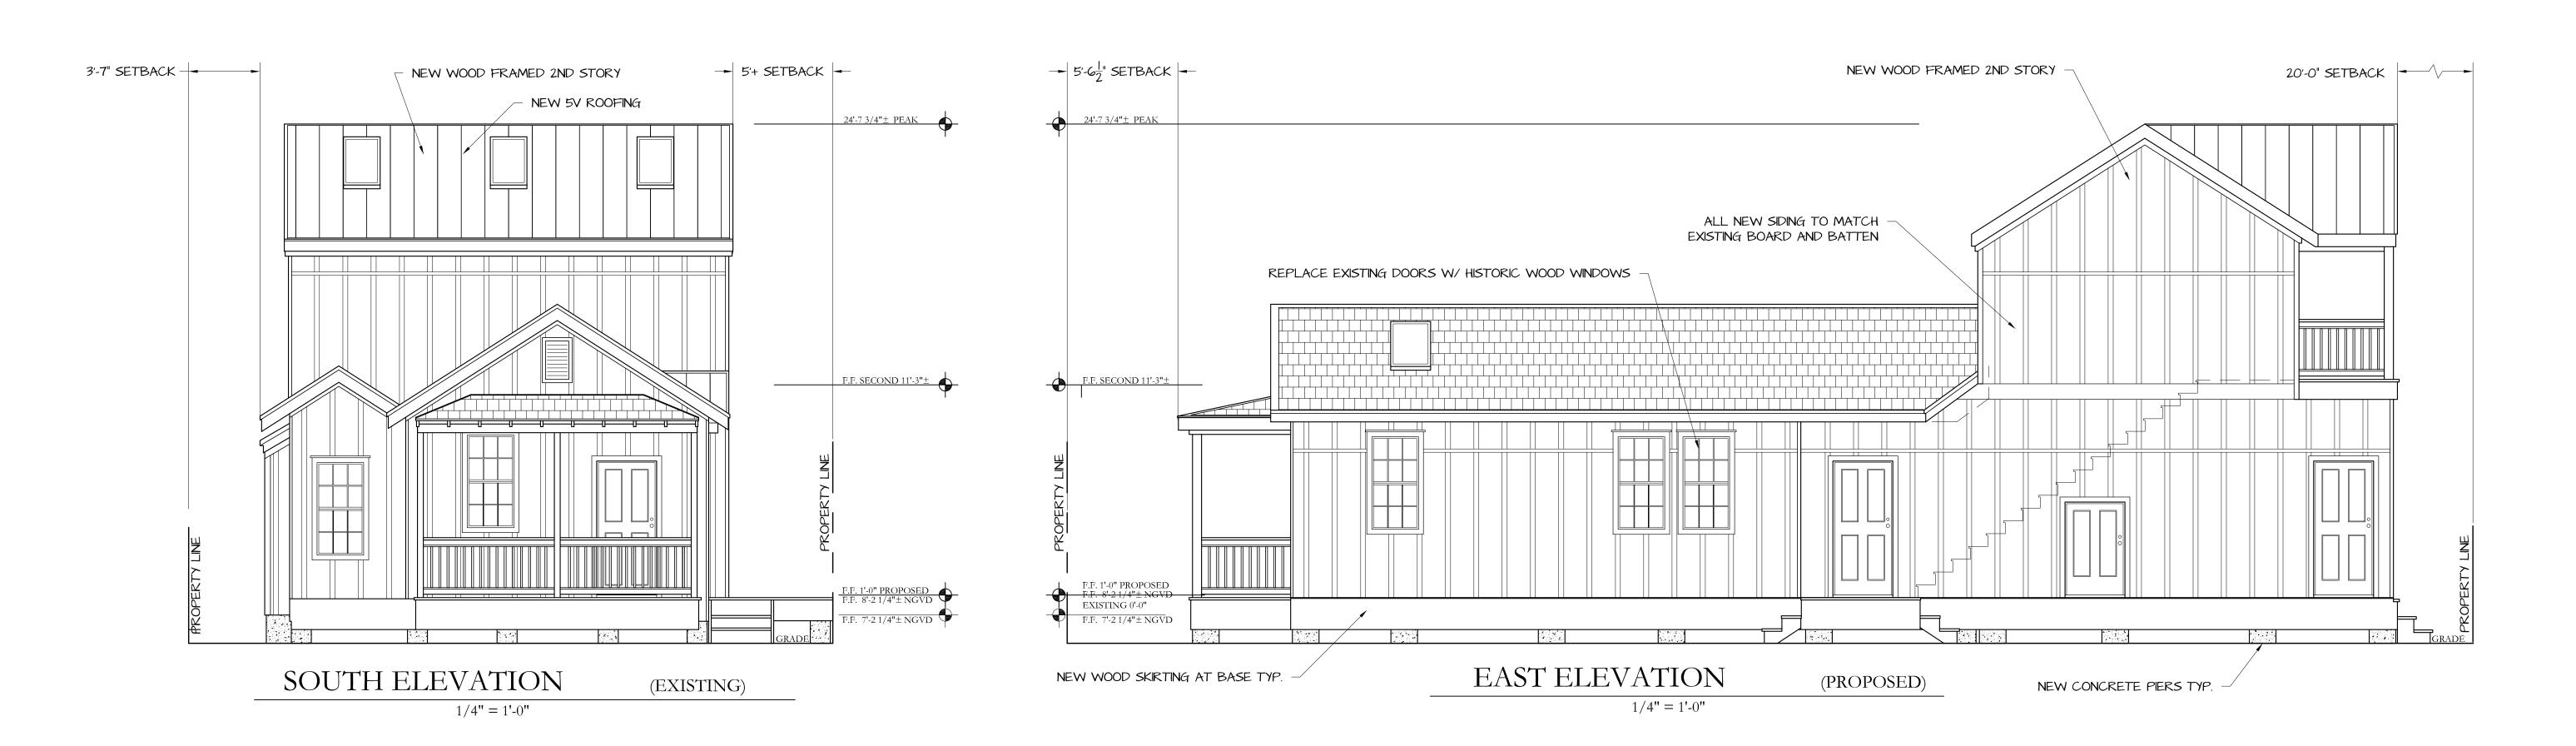

### **Description of Work:**

Demolition of non-historic second floor rear addition. Partial demolition of southwest wall and demolition of exterior staircase.

### **Site Facts:**

The house at 820 Carsten Lane is listed as a contributing resource. First appearing on the 1912 Sanborn map as a one-story structure, the house has undergone a few changes since then, such as siding replacement, new skylights, a new side addition, and a large two-story addition in the rear that was approved by HARC in 2006.

### **Staff Analysis**

This Certificate of Appropriateness proposes the demolition of a non-historic exterior staircase, a non-historic second floor addition, and part of the wall along the southwest side of the building. The staircase and addition were built in 2007 and the wall on that side of the building might appear

on the 1962 Sanborn map, which makes it historic. Even though the wall looks to be historic, according to the 1962 Sanborn map, staff does not feel that it meets any of the criteria listed in Sec. 102-218, and therefore can be considered for demolition: