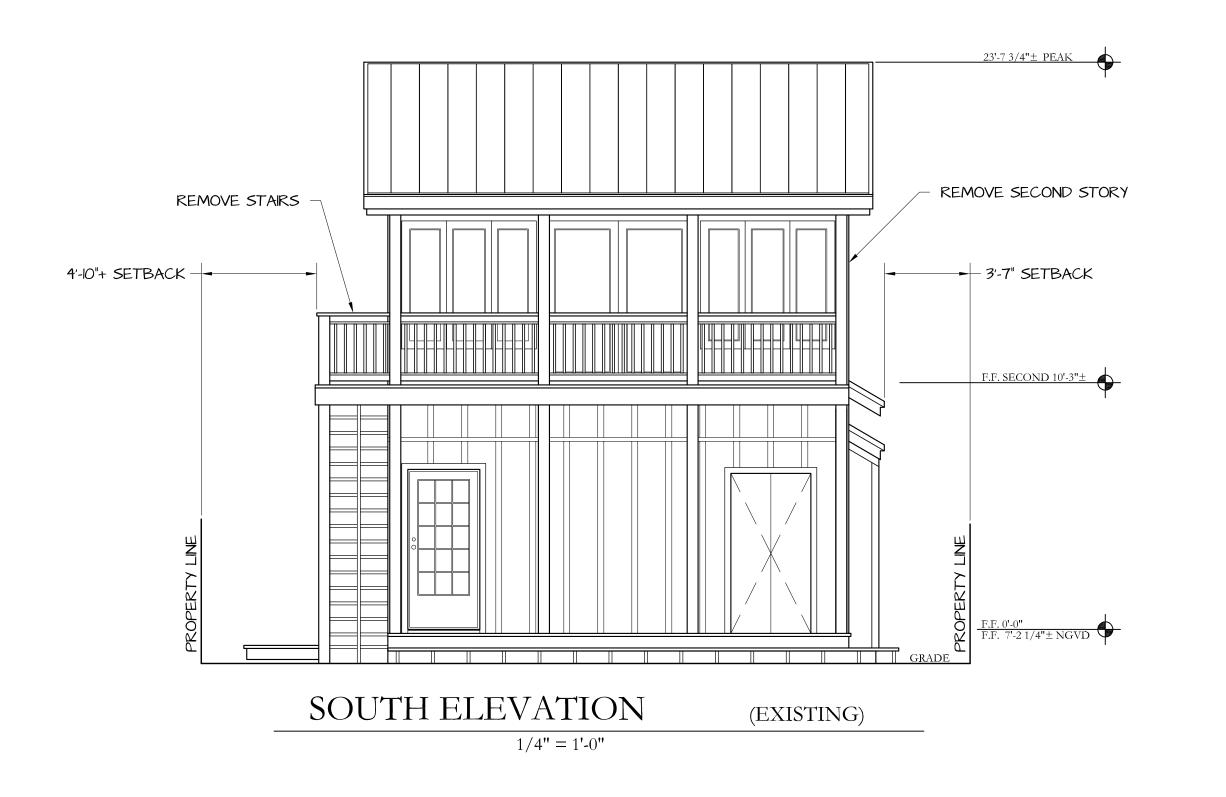

### **Description of Work:**

Demolition of non-historic second floor rear addition. Partial demolition of southwest wall and demolition of exterior staircase.

### **Site Facts:**

The house at 820 Carsten Lane is listed as a contributing resource. First appearing on the 1912 Sanborn map as a one-story structure, the house has undergone a few changes since then, such as siding replacement, new skylights, a new side addition, and a large two-story addition in the rear that was approved by HARC in 2006.

### **Staff Analysis**

This Certificate of Appropriateness proposes the demolition of a non-historic exterior staircase, a non-historic second floor addition, and part of the wall along the southwest side of the building. The staircase and addition were built in 2007 and the wall on that side of the building might appear

on the 1962 Sanborn map, which makes it historic. Even though the wall looks to be historic, according to the 1962 Sanborn map, staff does not feel that it meets any of the criteria listed in Sec. 102-218, and therefore can be considered for demolition:

Since these elements are historic, two readings are required for demolition.

Staff believes the demolition of the second floor addition and staircase will not result in the following items:

- (1) The demolition will not diminish the overall historic character of a district or neighborhood;
- (2) Nor will it destroy the historic relationship between buildings or structures and open space.
- (3) This demolition will not affect the front building façade.
- (4) Staff does not believe elements that are proposed to be demolished will qualify as contributing as set forth in Sec. 1021-62(3).

Therefore this application can be considered for demolition. As the rest of the addition is not historic, only one reading is required for demolition.