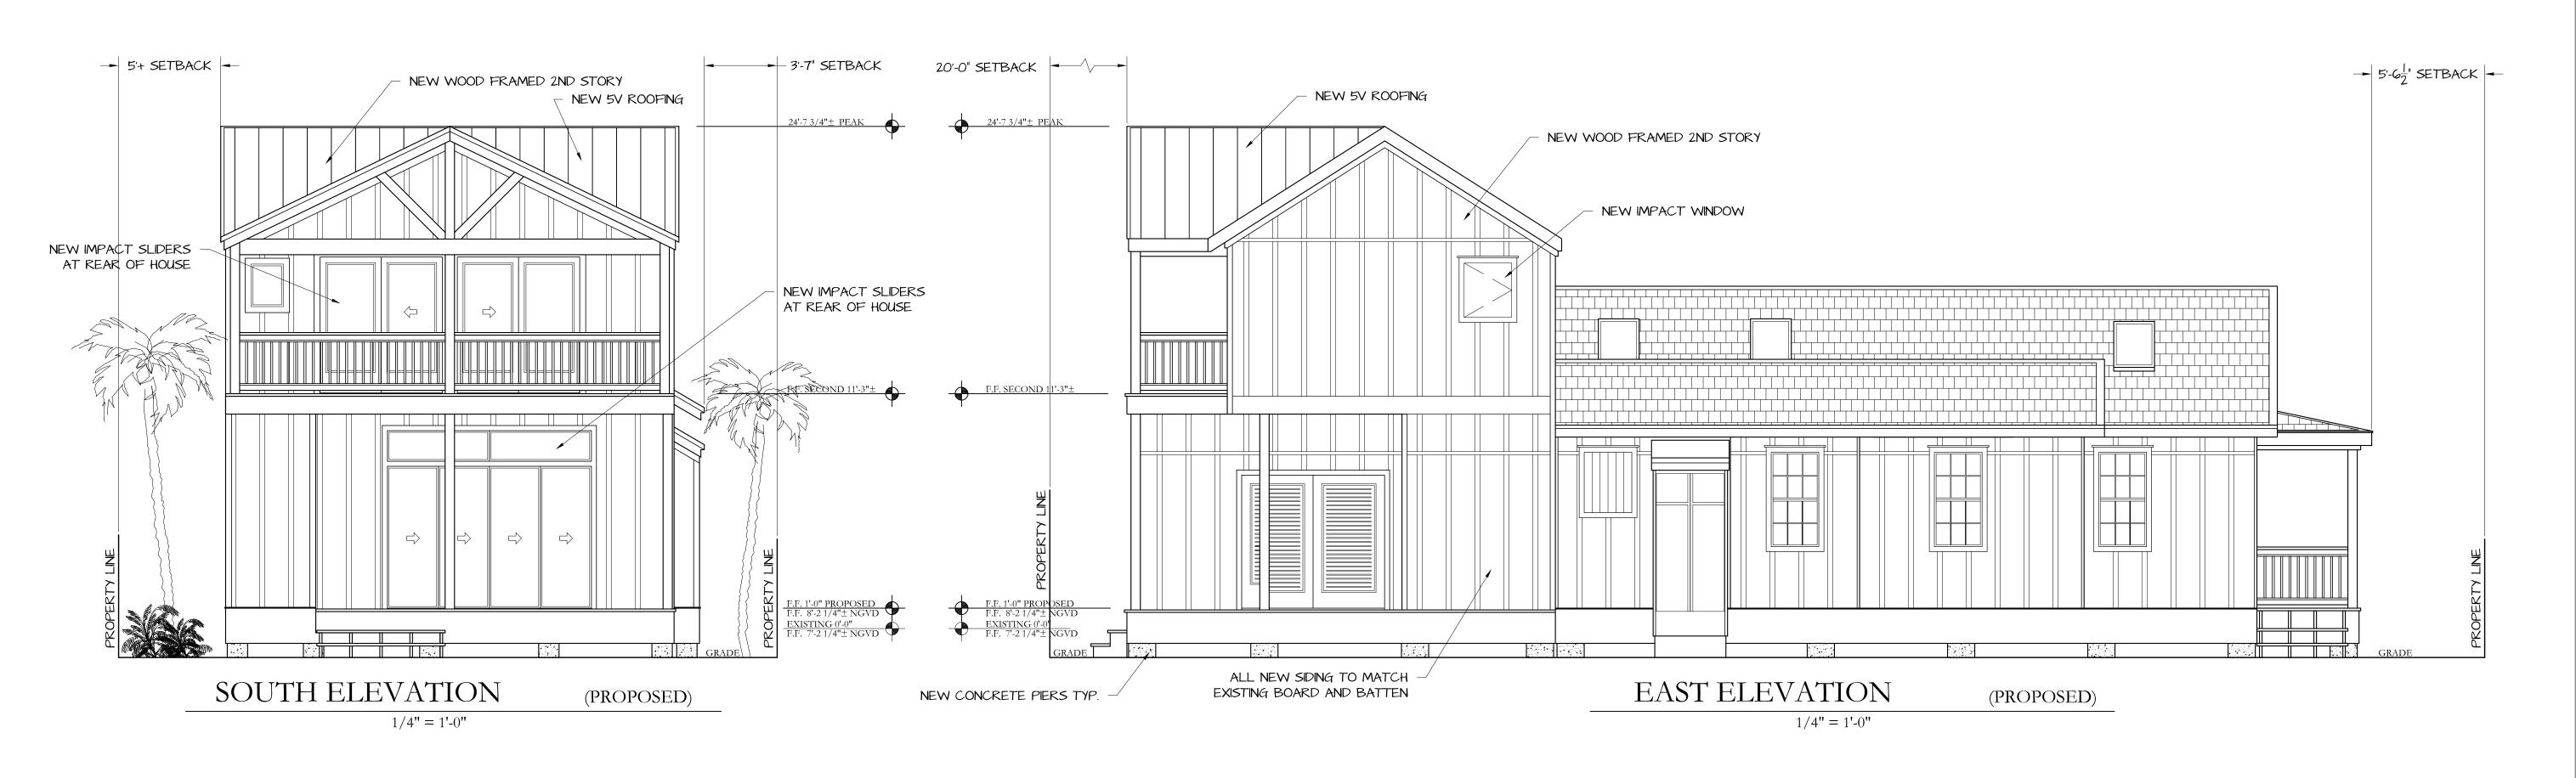

### **Description of Work:**

Demolition of non-historic second floor rear addition. Partial demolition of southwest wall and demolition of exterior staircase.

### **Site Facts:**

The house at 820 Carsten Lane is listed as a contributing resource. First appearing on the 1912 Sanborn map as a one-story structure, the house has undergone a few changes since then, such as siding replacement, new skylights, a new side addition, and a large two-story addition in the rear that was approved by HARC in 2006.

### **Staff Analysis**

This Certificate of Appropriateness proposes the demolition of a non-historic exterior staircase, a non-historic second floor addition, and part of the wall along the southwest side of the building. The staircase and addition were built in 2007 and the wall on that side of the building might appear

on the 1962 Sanborn map, which makes it historic. Even though the wall looks to be historic, according to the 1962 Sanborn map, staff does not feel that it meets any of the criteria listed in Sec. 102-218, and therefore can be considered for demolition: