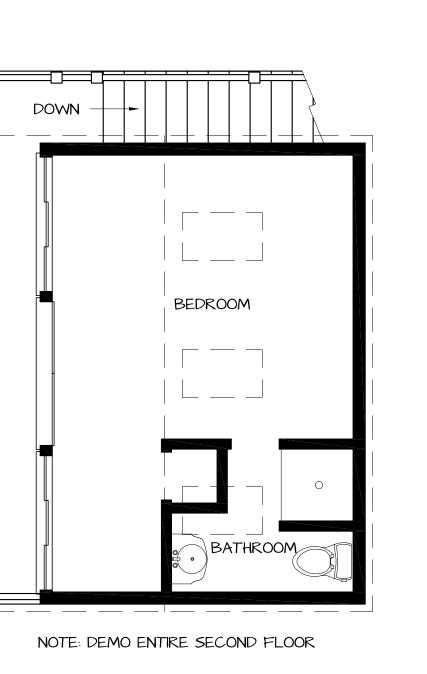

### **Description of Work:**

Demolition of non-historic second floor rear addition. Partial demolition of southwest wall and demolition of exterior staircase.

### **Staff Analysis**

This Certificate of Appropriateness proposes the demolition of a non-historic exterior staircase, a non-historic second floor addition, and part of the wall along the southwest side of the building. The staircase and addition were built in 2007 and the wall on that side of the building might appear

Since these elements are historic, two readings are required for demolition.

Staff believes the demolition of the second floor addition and staircase will not result in the following items:

- (1) The demolition will not diminish the overall historic character of a district or neighborhood;
- (2) Nor will it destroy the historic relationship between buildings or structures and open space.
- (3) This demolition will not affect the front building façade.
- (4) Staff does not believe elements that are proposed to be demolished will qualify as contributing as set forth in Sec. 1021-62(3).