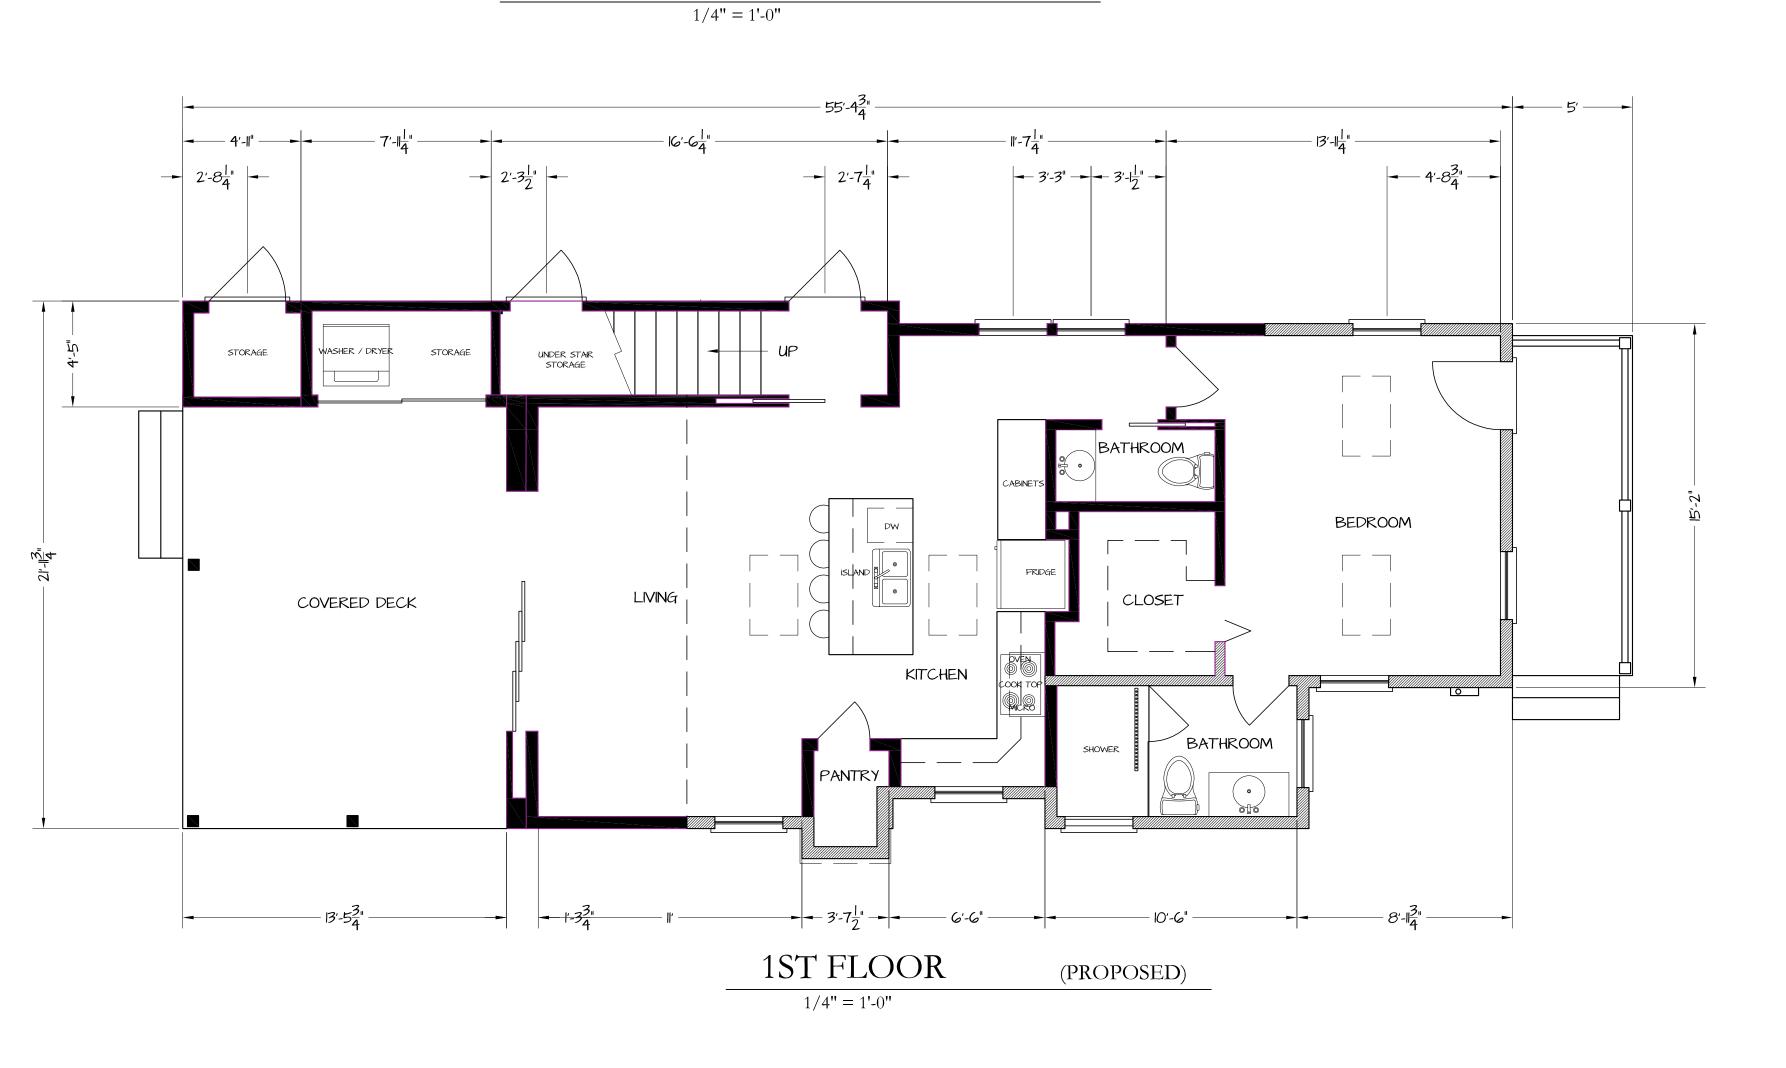

### **Description of Work:**

Demolition of non-historic second floor rear addition. Partial demolition of southwest wall and demolition of exterior staircase.

### **Site Facts:**

The house at 820 Carsten Lane is listed as a contributing resource. First appearing on the 1912 Sanborn map as a one-story structure, the house has undergone a few changes since then, such as siding replacement, new skylights, a new side addition, and a large two-story addition in the rear that was approved by HARC in 2006.

### **Staff Analysis**

This Certificate of Appropriateness proposes the demolition of a non-historic exterior staircase, a non-historic second floor addition, and part of the wall along the southwest side of the building. The staircase and addition were built in 2007 and the wall on that side of the building might appear

on the 1962 Sanborn map, which makes it historic. Even though the wall looks to be historic, according to the 1962 Sanborn map, staff does not feel that it meets any of the criteria listed in Sec. 102-218, and therefore can be considered for demolition: