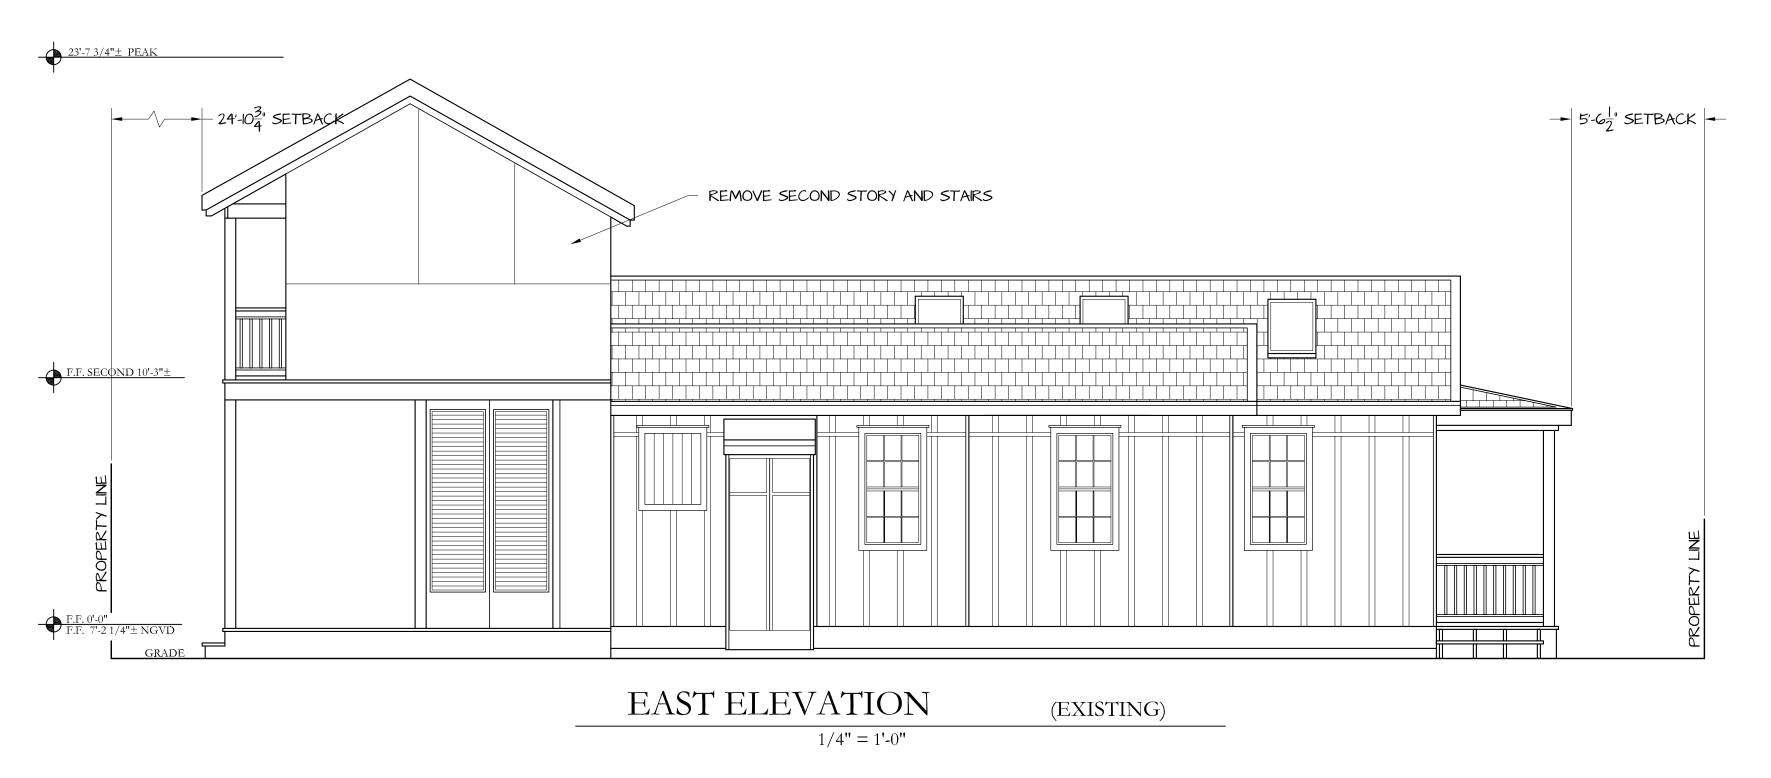

### **Description of Work:**

Demolition of non-historic second floor rear addition. Partial demolition of southwest wall and demolition of exterior staircase.

### **Site Facts:**

The house at 820 Carsten Lane is listed as a contributing resource. First appearing on the 1912 Sanborn map as a one-story structure, the house has undergone a few changes since then, such as siding replacement, new skylights, a new side addition, and a large two-story addition in the rear that was approved by HARC in 2006.

### **Staff Analysis**

This Certificate of Appropriateness proposes the demolition of a non-historic exterior staircase, a non-historic second floor addition, and part of the wall along the southwest side of the building. The staircase and addition were built in 2007 and the wall on that side of the building might appear

on the 1962 Sanborn map, which makes it historic. Even though the wall looks to be historic, according to the 1962 Sanborn map, staff does not feel that it meets any of the criteria listed in Sec. 102-218, and therefore can be considered for demolition:

Since these elements are historic, two readings are required for demolition.

Staff believes the demolition of the second floor addition and staircase will not result in the following items:

- (1) The demolition will not diminish the overall historic character of a district or neighborhood;
- (2) Nor will it destroy the historic relationship between buildings or structures and open space.
- (3) This demolition will not affect the front building façade.
- (4) Staff does not believe elements that are proposed to be demolished will qualify as contributing as set forth in Sec. 1021-62(3).

Therefore this application can be considered for demolition. As the rest of the addition is not historic, only one reading is required for demolition.