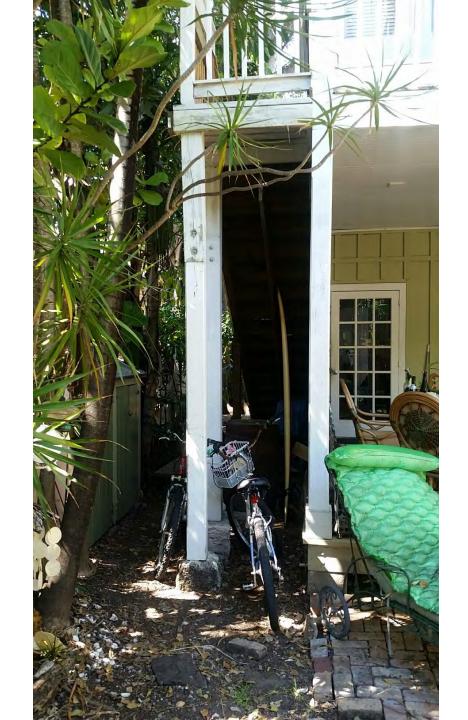

### **Description of Work:**

Demolition of non-historic second floor rear addition. Partial demolition of southwest wall and demolition of exterior staircase.

### **Staff Analysis**

This Certificate of Appropriateness proposes the demolition of a non-historic exterior staircase, a non-historic second floor addition, and part of the wall along the southwest side of the building. The staircase and addition were built in 2007 and the wall on that side of the building might appear

on the 1962 Sanborn map, which makes it historic. Even though the wall looks to be historic, according to the 1962 Sanborn map, staff does not feel that it meets any of the criteria listed in Sec. 102-218, and therefore can be considered for demolition: