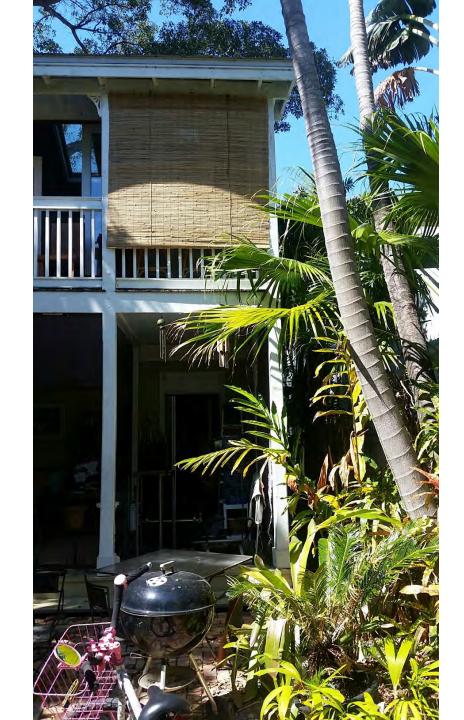

### **Description of Work:**

Demolition of non-historic second floor rear addition. Partial demolition of southwest wall and demolition of exterior staircase.

### **Site Facts:**

The house at 820 Carsten Lane is listed as a contributing resource. First appearing on the 1912 Sanborn map as a one-story structure, the house has undergone a few changes since then, such as siding replacement, new skylights, a new side addition, and a large two-story addition in the rear that was approved by HARC in 2006.

### **Staff Analysis**

This Certificate of Appropriateness proposes the demolition of a non-historic exterior staircase, a non-historic second floor addition, and part of the wall along the southwest side of the building. The staircase and addition were built in 2007 and the wall on that side of the building might appear