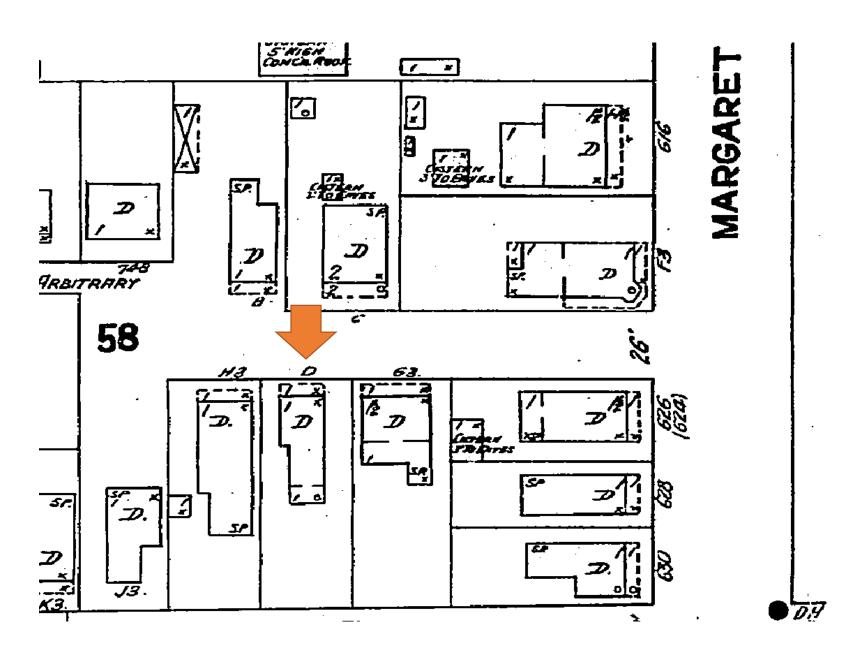

### **Site Facts:**

The house at 820 Carsten Lane is listed as a contributing resource. First appearing on the 1912 Sanborn map as a one-story structure, the house has undergone a few changes since then, such as siding replacement, new skylights, a new side addition, and a large two-story addition in the rear that was approved by HARC in 2006.

### **Staff Analysis**

This Certificate of Appropriateness proposes the demolition of a non-historic exterior staircase, a non-historic second floor addition, and part of the wall along the southwest side of the building. The staircase and addition were built in 2007 and the wall on that side of the building might appear

on the 1962 Sanborn map, which makes it historic. Even though the wall looks to be historic, according to the 1962 Sanborn map, staff does not feel that it meets any of the criteria listed in Sec. 102-218, and therefore can be considered for demolition: