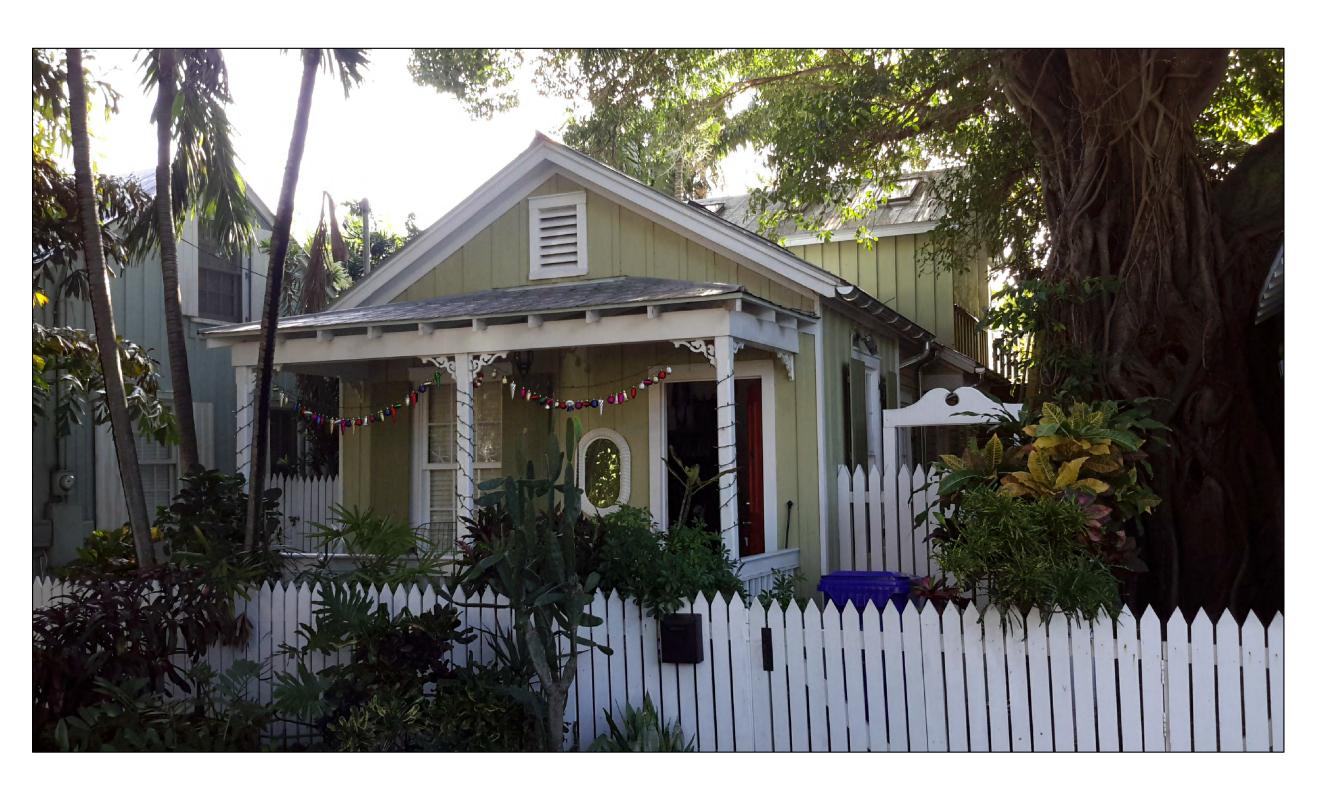

### **Site Facts:**

The house at 820 Carsten Lane is listed as a contributing resource. First appearing on the 1912 Sanborn map as a one-story structure, the house has undergone a few changes since then, such as siding replacement, new skylights, a new side addition, and a large two-story addition in the rear that was approved by HARC in 2006.