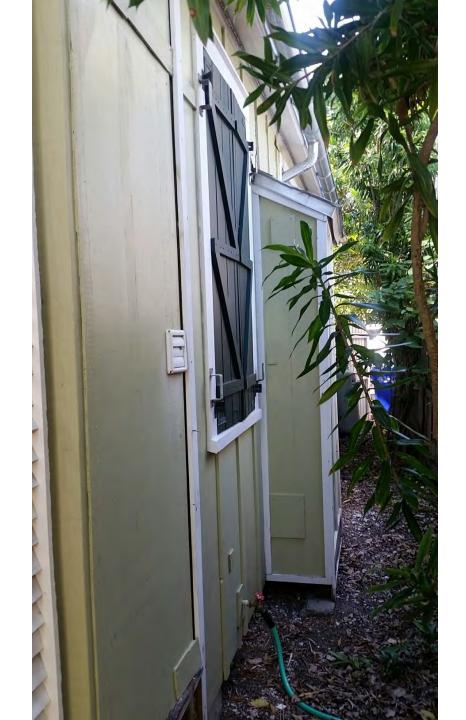

### **Description of Work:**

Demolition of non-historic second floor rear addition. Partial demolition of southwest wall and demolition of exterior staircase.

### **Staff Analysis**

This Certificate of Appropriateness proposes the demolition of a non-historic exterior staircase, a non-historic second floor addition, and part of the wall along the southwest side of the building. The staircase and addition were built in 2007 and the wall on that side of the building might appear