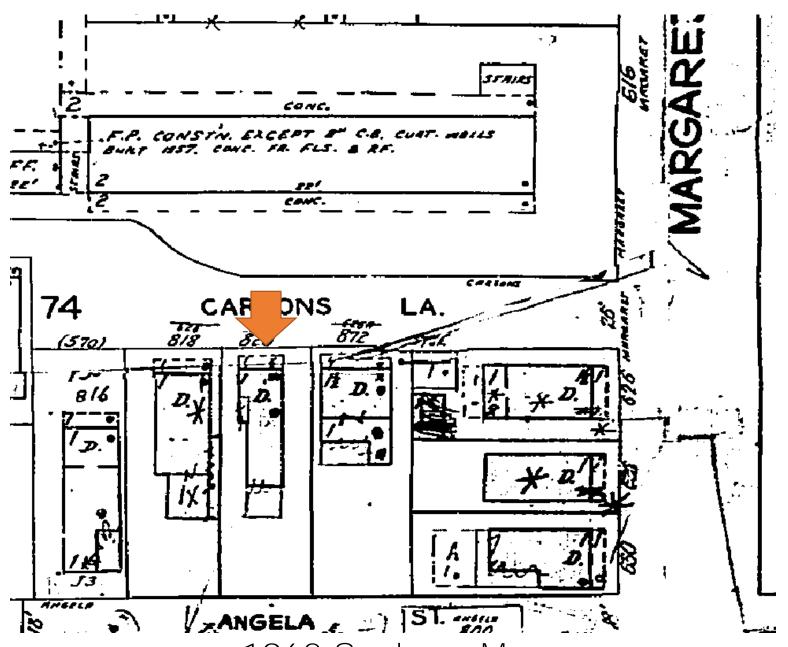

### **Site Facts:**

The house at 820 Carsten Lane is listed as a contributing resource. First appearing on the 1912 Sanborn map as a one-story structure, the house has undergone a few changes since then, such as siding replacement, new skylights, a new side addition, and a large two-story addition in the rear that was approved by HARC in 2006.

### **Staff Analysis**

This Certificate of Appropriateness proposes the demolition of a non-historic exterior staircase, a non-historic second floor addition, and part of the wall along the southwest side of the building. The staircase and addition were built in 2007 and the wall on that side of the building might appear

on the 1962 Sanborn map, which makes it historic. Even though the wall looks to be historic, according to the 1962 Sanborn map, staff does not feel that it meets any of the criteria listed in Sec. 102-218, and therefore can be considered for demolition: