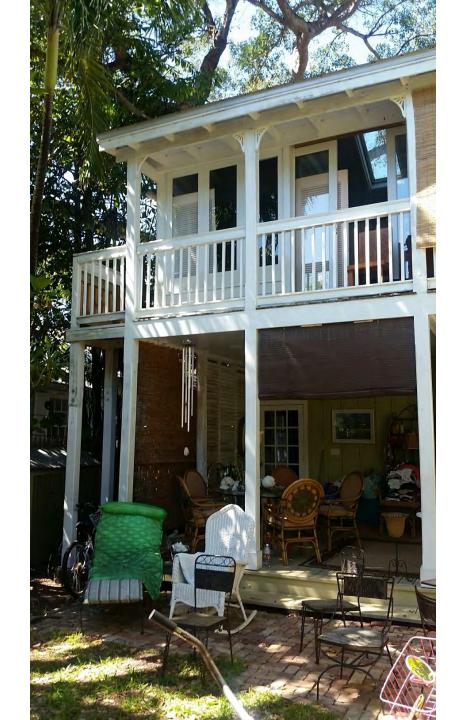

### **Description of Work:**

Demolition of non-historic second floor rear addition. Partial demolition of southwest wall and demolition of exterior staircase.

### **Site Facts:**

The house at 820 Carsten Lane is listed as a contributing resource. First appearing on the 1912 Sanborn map as a one-story structure, the house has undergone a few changes since then, such as siding replacement, new skylights, a new side addition, and a large two-story addition in the rear that was approved by HARC in 2006.

### **Staff Analysis**

This Certificate of Appropriateness proposes the demolition of a non-historic exterior staircase, a non-historic second floor addition, and part of the wall along the southwest side of the building. The staircase and addition were built in 2007 and the wall on that side of the building might appear