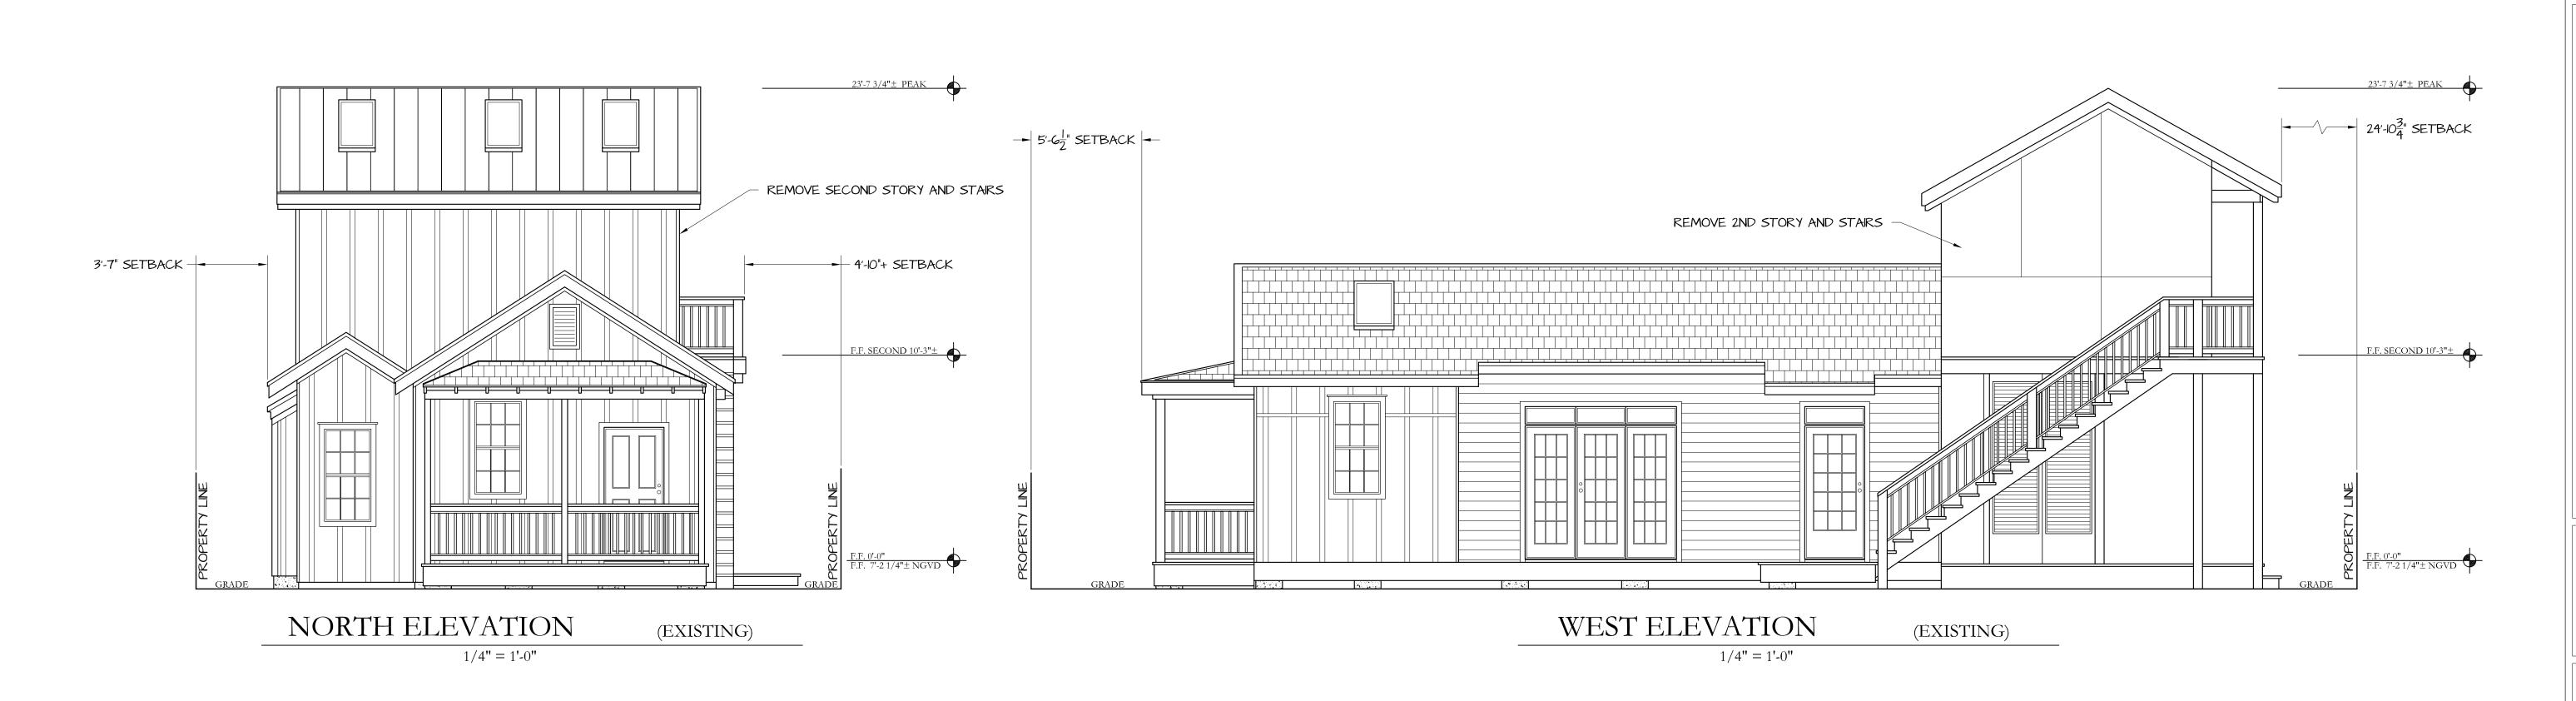

### **Description of Work:**

Demolition of non-historic second floor rear addition. Partial demolition of southwest wall and demolition of exterior staircase.

### **Site Facts:**

The house at 820 Carsten Lane is listed as a contributing resource. First appearing on the 1912 Sanborn map as a one-story structure, the house has undergone a few changes since then, such as siding replacement, new skylights, a new side addition, and a large two-story addition in the rear that was approved by HARC in 2006.

### **Staff Analysis**

This Certificate of Appropriateness proposes the demolition of a non-historic exterior staircase, a non-historic second floor addition, and part of the wall along the southwest side of the building. The staircase and addition were built in 2007 and the wall on that side of the building might appear

on the 1962 Sanborn map, which makes it historic. Even though the wall looks to be historic, according to the 1962 Sanborn map, staff does not feel that it meets any of the criteria listed in Sec. 102-218, and therefore can be considered for demolition:

Since these elements are historic, two readings are required for demolition.

Staff believes the demolition of the second floor addition and staircase will not result in the following items:

- (1) The demolition will not diminish the overall historic character of a district or neighborhood;
- (2) Nor will it destroy the historic relationship between buildings or structures and open space.
- (3) This demolition will not affect the front building façade.
- (4) Staff does not believe elements that are proposed to be demolished will qualify as contributing as set forth in Sec. 1021-62(3).

Therefore this application can be considered for demolition. As the rest of the addition is not historic, only one reading is required for demolition.