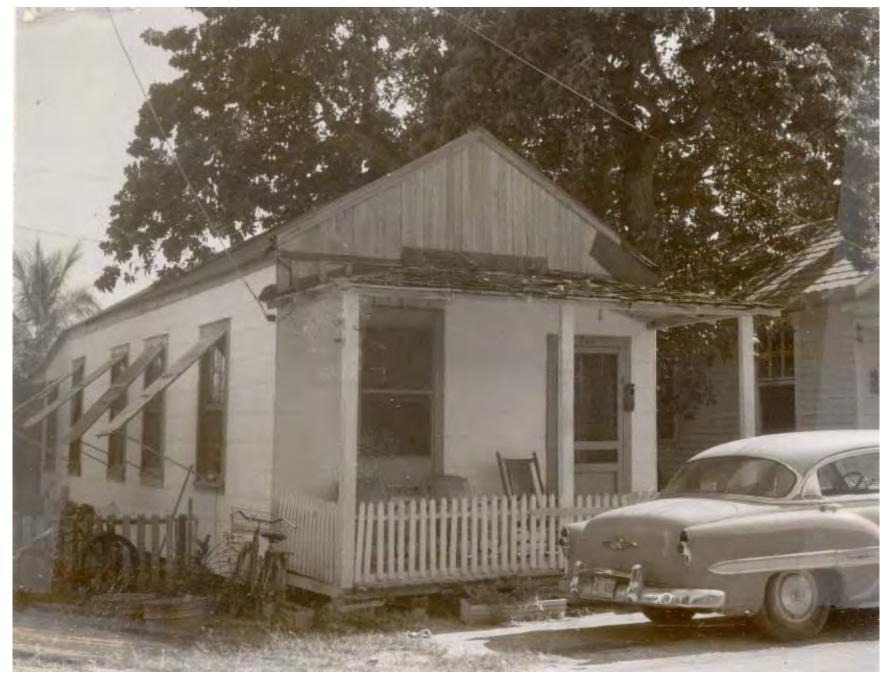

### **Site Facts:**

The house at 820 Carsten Lane is listed as a contributing resource. First appearing on the 1912 Sanborn map as a one-story structure, the house has undergone a few changes since then, such as siding replacement, new skylights, a new side addition, and a large two-story addition in the rear that was approved by HARC in 2006.

### **Staff Analysis**

This Certificate of Appropriateness proposes the demolition of a non-historic exterior staircase, a non-historic second floor addition, and part of the wall along the southwest side of the building. The staircase and addition were built in 2007 and the wall on that side of the building might appear