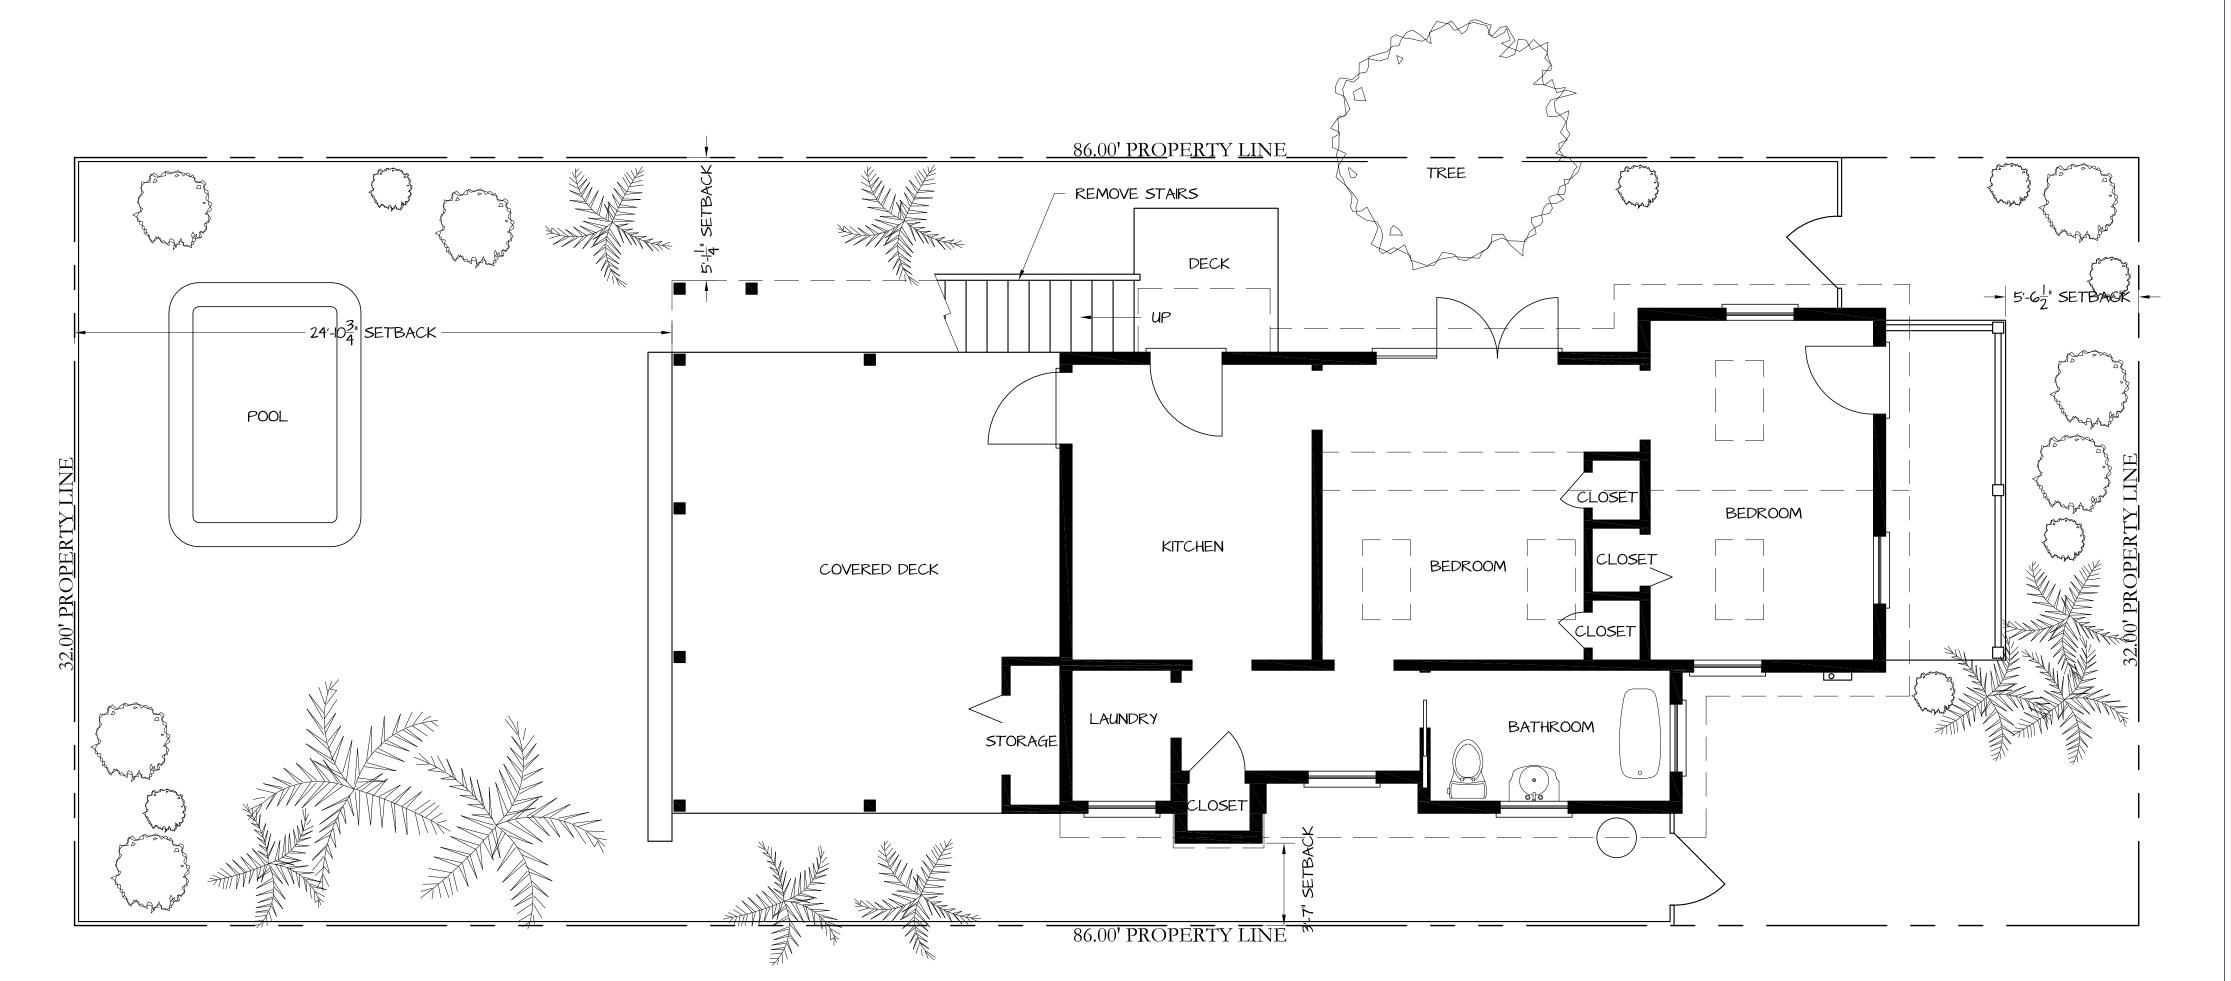

### **Site Facts:**

The house at 820 Carsten Lane is listed as a contributing resource. First appearing on the 1912 Sanborn map as a one-story structure, the house has undergone a few changes since then, such as siding replacement, new skylights, a new side addition, and a large two-story addition in the rear that was approved by HARC in 2006.

Since these elements are historic, two readings are required for demolition.

Staff believes the demolition of the second floor addition and staircase will not result in the following items:

- (1) The demolition will not diminish the overall historic character of a district or neighborhood;
- (2) Nor will it destroy the historic relationship between buildings or structures and open space.
- (3) This demolition will not affect the front building façade.
- (4) Staff does not believe elements that are proposed to be demolished will qualify as contributing as set forth in Sec. 1021-62(3).