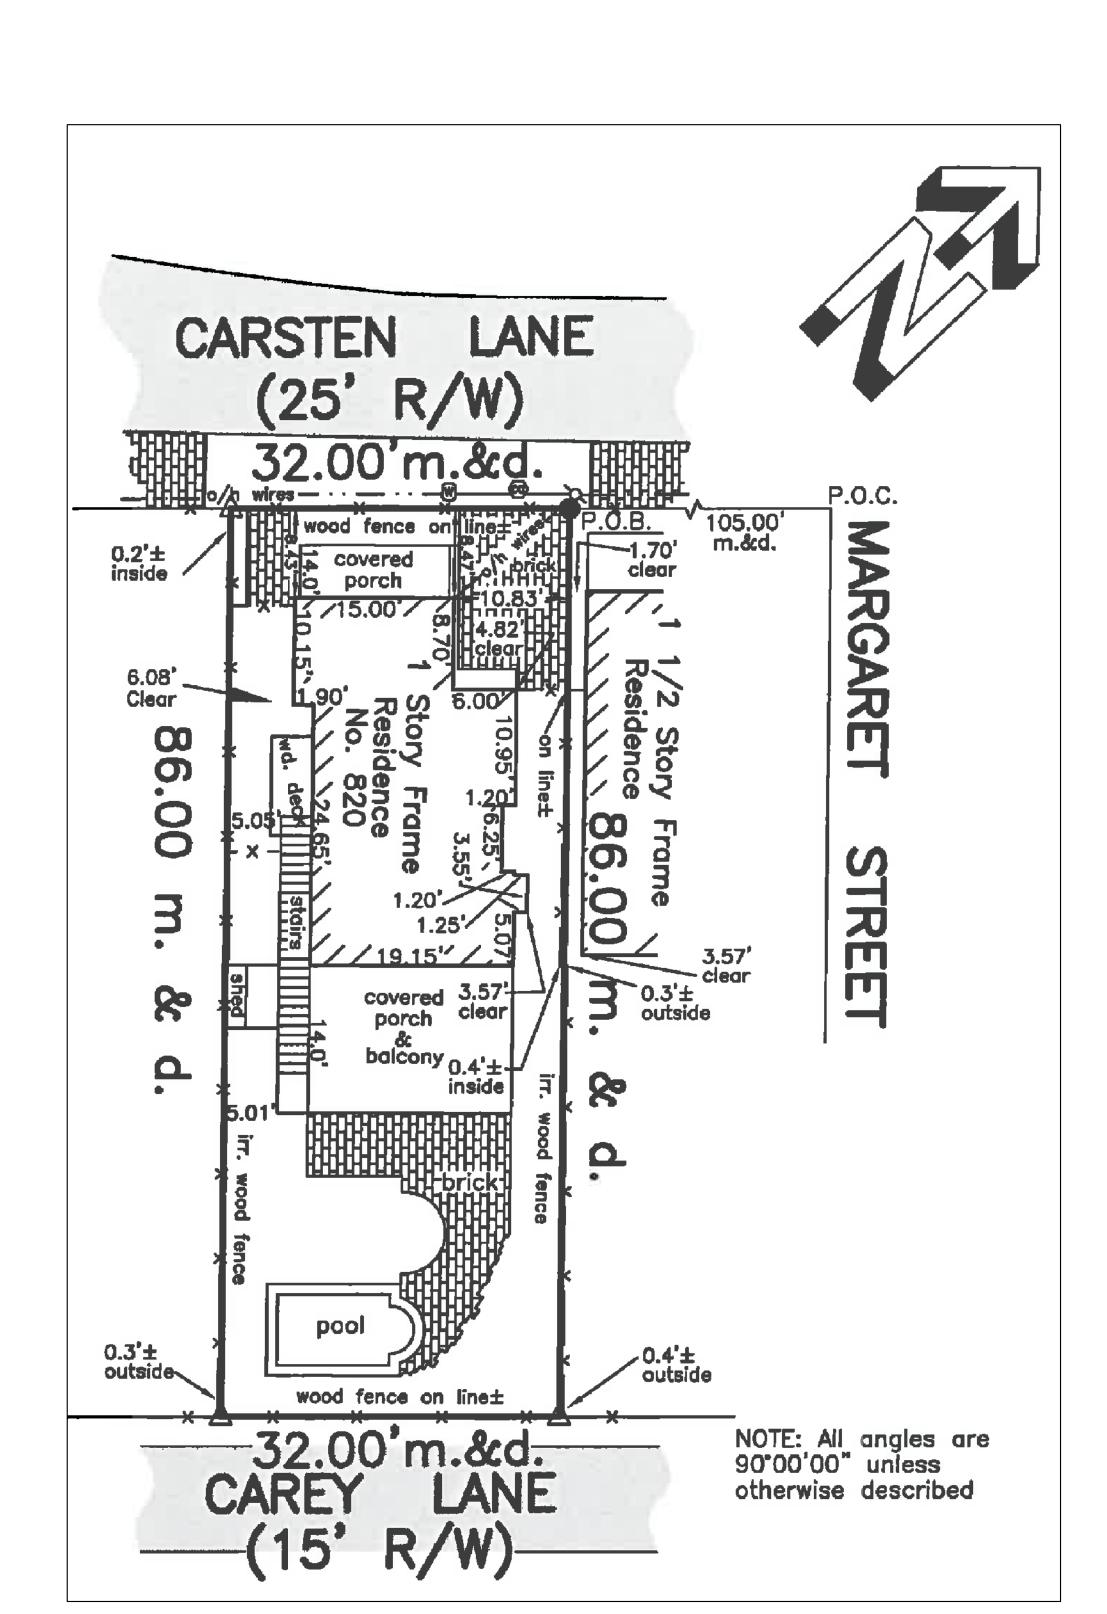

### **Site Facts:**

The house at 820 Carsten Lane is listed as a contributing resource. First appearing on the 1912 Sanborn map as a one-story structure, the house has undergone a few changes since then, such as siding replacement, new skylights, a new side addition, and a large two-story addition in the rear that was approved by HARC in 2006.

### **Staff Analysis**

This Certificate of Appropriateness proposes the demolition of a non-historic exterior staircase, a non-historic second floor addition, and part of the wall along the southwest side of the building. The staircase and addition were built in 2007 and the wall on that side of the building might appear

on the 1962 Sanborn map, which makes it historic. Even though the wall looks to be historic, according to the 1962 Sanborn map, staff does not feel that it meets any of the criteria listed in Sec. 102-218, and therefore can be considered for demolition: