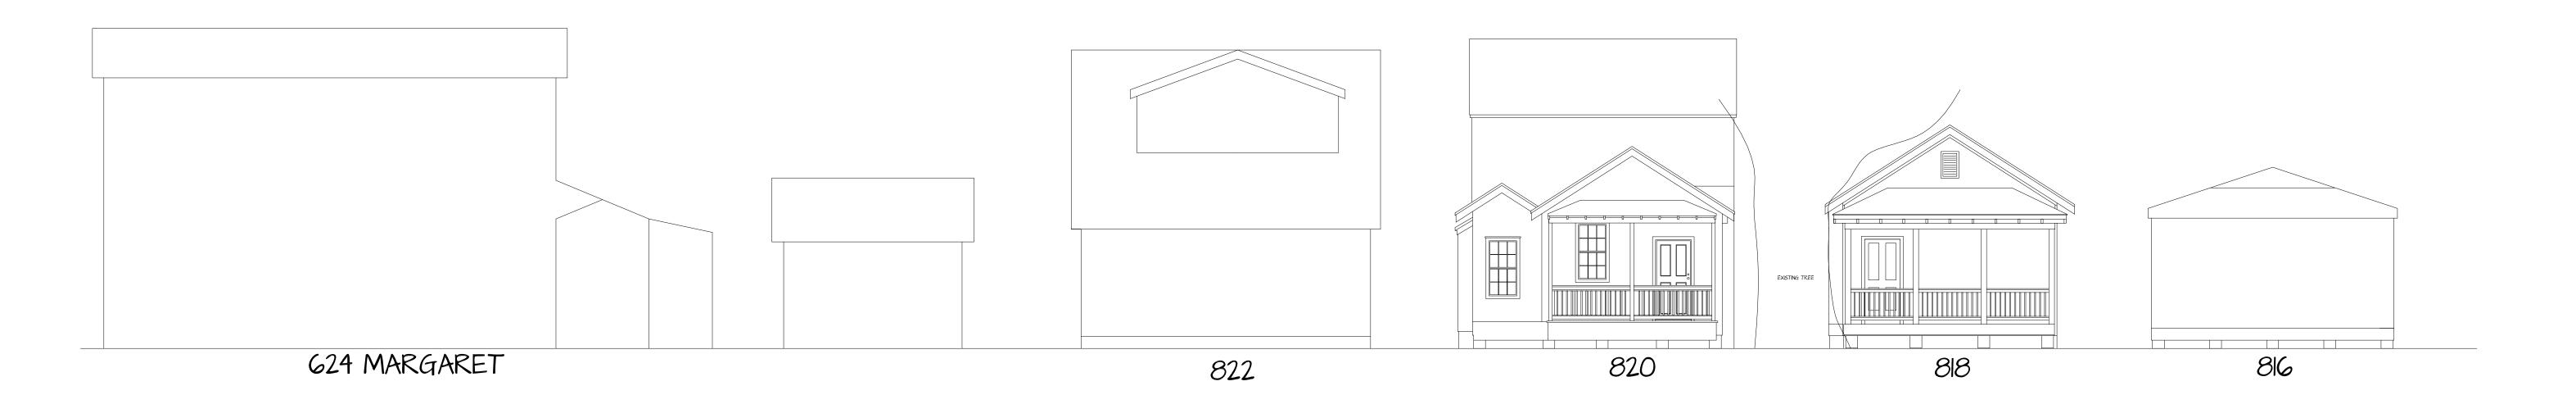

### **Description of Work:**

Demolition of non-historic second floor rear addition. Partial demolition of southwest wall and demolition of exterior staircase.

### **Site Facts:**

The house at 820 Carsten Lane is listed as a contributing resource. First appearing on the 1912 Sanborn map as a one-story structure, the house has undergone a few changes since then, such as siding replacement, new skylights, a new side addition, and a large two-story addition in the rear that was approved by HARC in 2006.

### **Staff Analysis**

This Certificate of Appropriateness proposes the demolition of a non-historic exterior staircase, a non-historic second floor addition, and part of the wall along the southwest side of the building. The staircase and addition were built in 2007 and the wall on that side of the building might appear

on the 1962 Sanborn map, which makes it historic. Even though the wall looks to be historic, according to the 1962 Sanborn map, staff does not feel that it meets any of the criteria listed in Sec. 102-218, and therefore can be considered for demolition:

- (1) The wall does not embody distinctive characteristics and are not significant and distinguished entity. Staff feels that their components lack individual distinction.
- (2) The wall is not specifically associated with events that have made a significant contribution to local, state, or national history;
- (3) The wall has no significant character, interest, or value as part of the development, heritage, or cultural characteristics of the city, state or nation, and are not associated with the life of a person significant in the past;
- (4) The wall to be demolished is not the site of a historic event with a significant effect upon society;
- (5) The wall does not exemplify the cultural, political, economic, social, or historic heritage of the city;
- (6) The wall does not portray the environment in an era of history characterized by a distinctive architectural style;
- (7) The wall is not related to a square, park, or other distinctive area.
- (8) The wall does not have a unique location or singular physical characteristic which represents an established and familiar visual feature of its neighborhood or of the city, and do not exemplify the best remaining architectural type in a neighborhood; and
- (9) The wall has not yielded, and are not likely to yield, information important in history.

Since these elements are historic, two readings are required for demolition.

Staff believes the demolition of the second floor addition and staircase will not result in the following items:

- (1) The demolition will not diminish the overall historic character of a district or neighborhood;
- (2) Nor will it destroy the historic relationship between buildings or structures and open space.
- (3) This demolition will not affect the front building façade.
- (4) Staff does not believe elements that are proposed to be demolished will qualify as contributing as set forth in Sec. 1021-62(3).

Therefore this application can be considered for demolition. As the rest of the addition is not historic, only one reading is required for demolition.