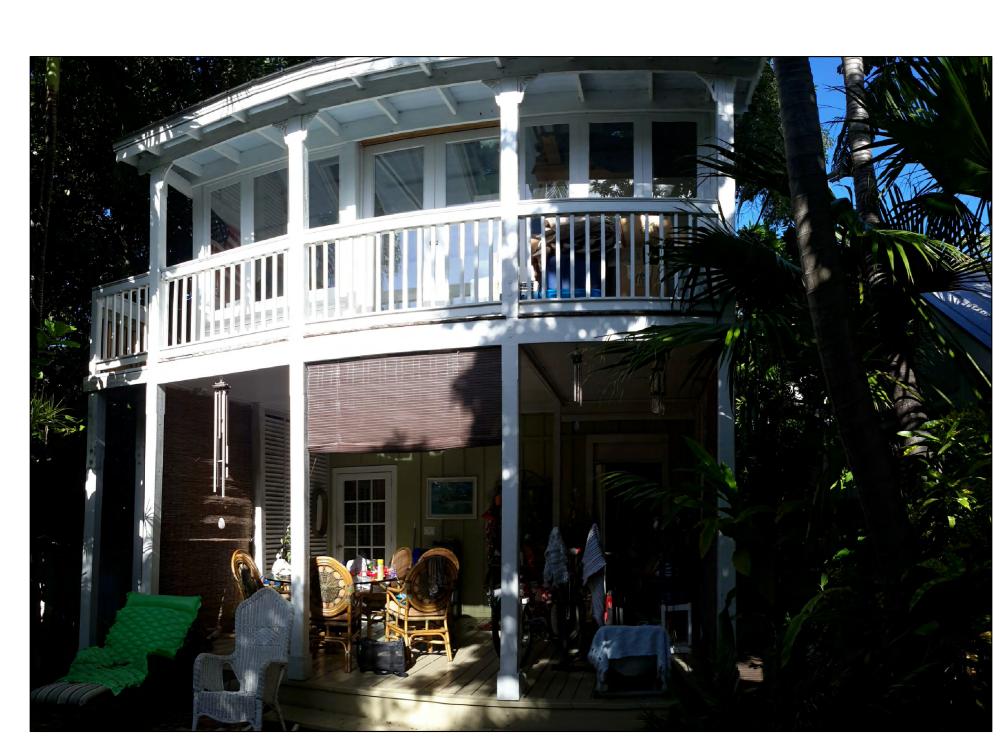

### **Description of Work:**

Demolition of non-historic second floor rear addition. Partial demolition of southwest wall and demolition of exterior staircase.

### **Site Facts:**

The house at 820 Carsten Lane is listed as a contributing resource. First appearing on the 1912 Sanborn map as a one-story structure, the house has undergone a few changes since then, such as siding replacement, new skylights, a new side addition, and a large two-story addition in the rear that was approved by HARC in 2006.

### **Staff Analysis**

This Certificate of Appropriateness proposes the demolition of a non-historic exterior staircase, a non-historic second floor addition, and part of the wall along the southwest side of the building. The staircase and addition were built in 2007 and the wall on that side of the building might appear