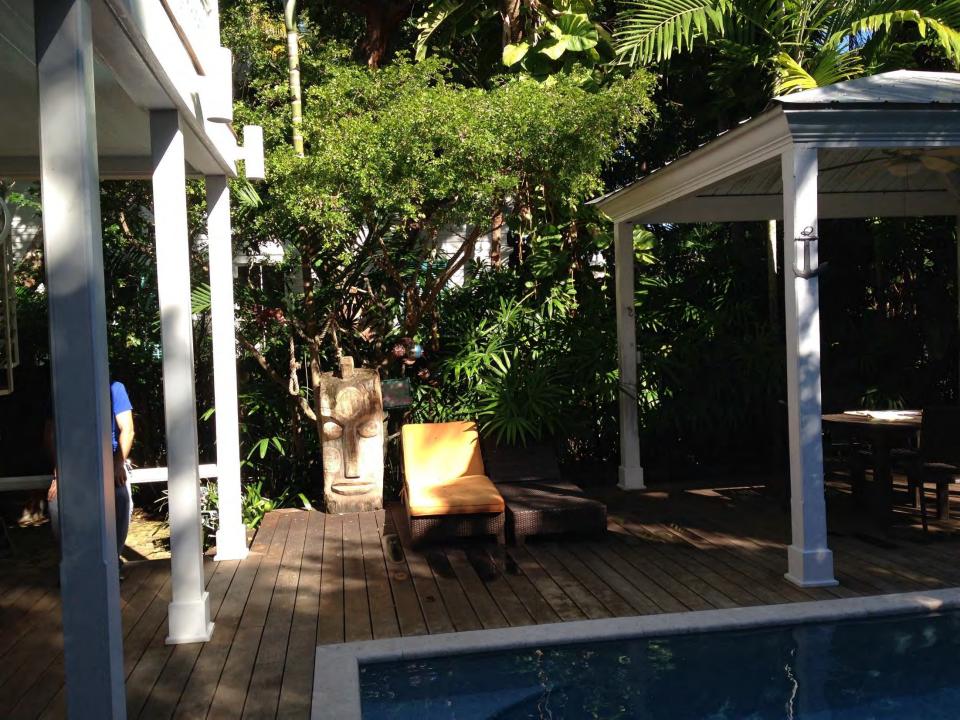

### **Description of Work:**

New roof deck over existing gazebo and extension to second floor rear porch. New back deck.

### **Staff Analysis**

This Certificate of Appropriateness proposes the removal of the roof of a rear gazebo in order to create a roof top dock. A small walkway will extend from the rear second balcony on the main house to the roof deck on top of the gazebo.

### **Consistency with Guidelines**

The guidelines state that roof decks must be compatible in scale and design with the existing structure. As the alteration is to non-historic parts of the home, the proposed plans will not alter any historic fabric, will be attached to secondary elevations, and can easily be reversed.