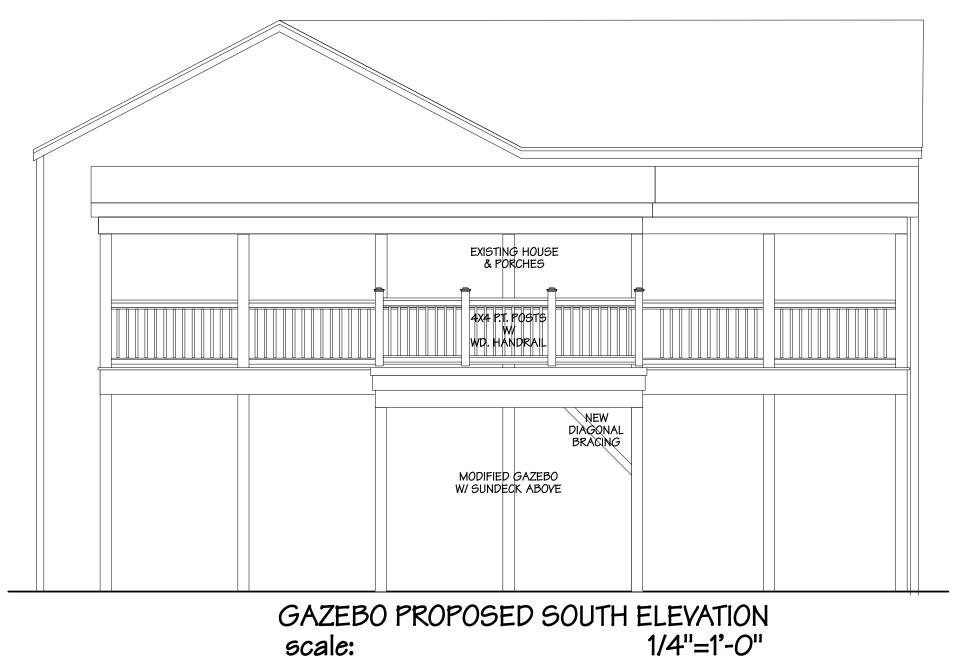

### **Description of Work:**

New roof deck over existing gazebo and extension to second floor rear porch. New back deck.

### **Staff Analysis**

This Certificate of Appropriateness proposes the removal of the roof of a rear gazebo in order to create a roof top dock. A small walkway will extend from the rear second balcony on the main house to the roof deck on top of the gazebo.

### **Consistency with Guidelines**

The guidelines state that roof decks must be compatible in scale and design with the existing structure. As the alteration is to non-historic parts of the home, the proposed plans will not alter any historic fabric, will be attached to secondary elevations, and can easily be reversed.