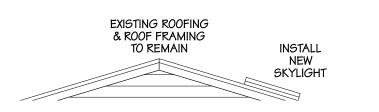

### **Description of Work:**

New roof deck over existing gazebo and extension to second floor rear porch. New back deck.

### **Staff Analysis**

This Certificate of Appropriateness proposes the removal of the roof of a rear gazebo in order to create a roof top dock. A small walkway will extend from the rear second balcony on the main house to the roof deck on top of the gazebo.