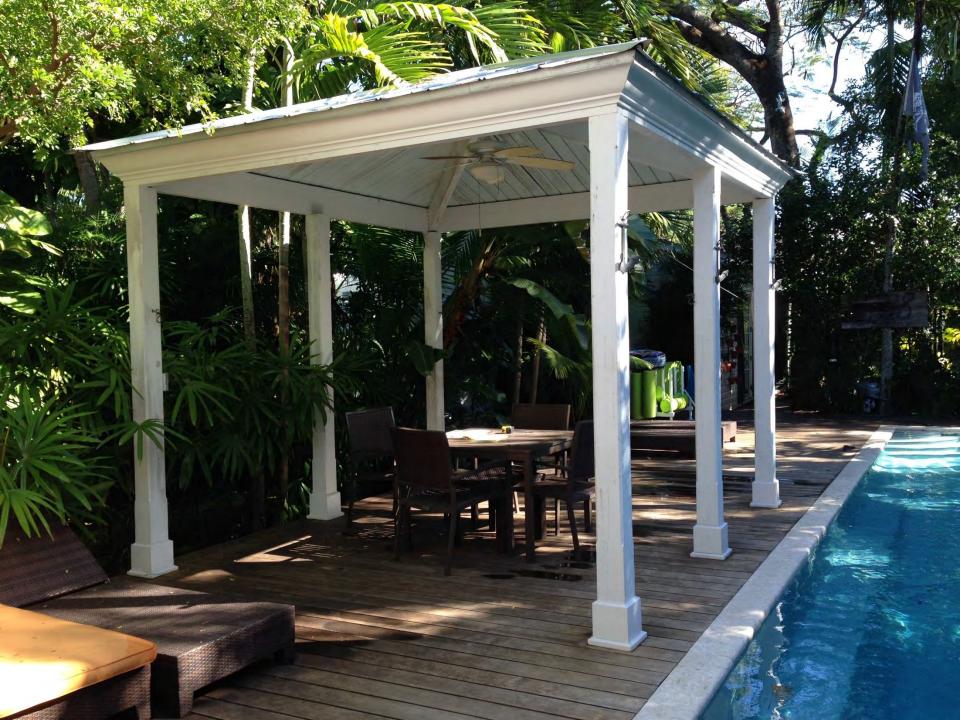

### **Description of Work:**

New roof deck over existing gazebo and extension to second floor rear porch. New back deck.

### **Staff Analysis**

This Certificate of Appropriateness proposes the removal of the roof of a rear gazebo in order to create a roof top dock. A small walkway will extend from the rear second balcony on the main house to the roof deck on top of the gazebo.

### **Consistency with Guidelines**

The guidelines state that roof decks must be compatible in scale and design with the existing structure. As the alteration is to non-historic parts of the home, the proposed plans will not alter any historic fabric, will be attached to secondary elevations, and can easily be reversed.