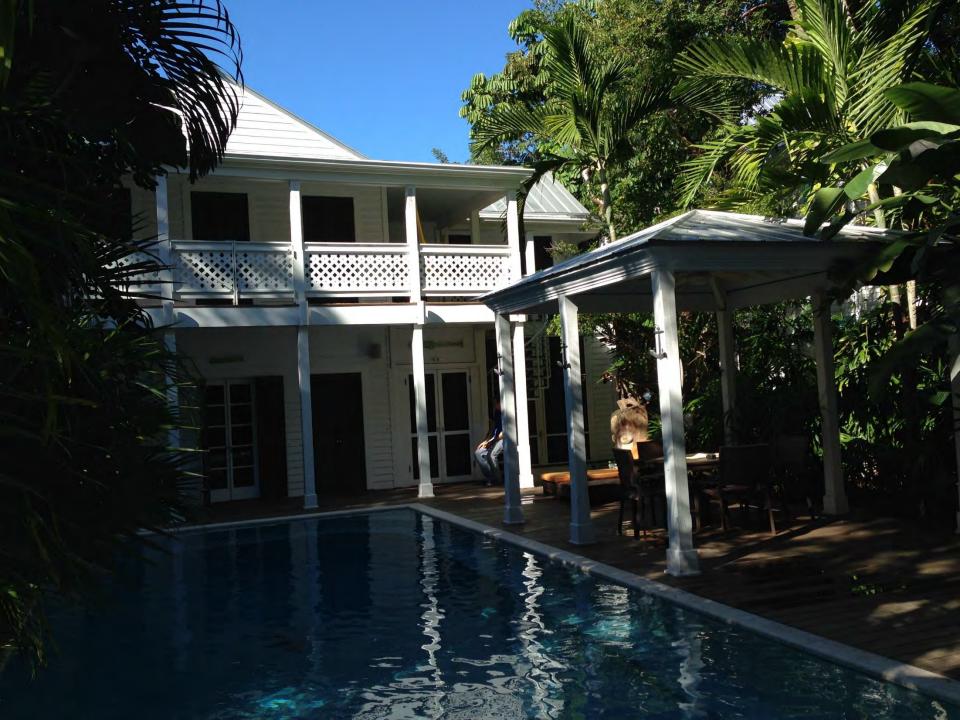

### **Description of Work:**

New roof deck over existing gazebo and extension to second floor rear porch. New back deck.

### **Site Facts:**

The house at 708 Eaton Street is listed as a contributing resource in the survey and was constructed c.1863, according to the survey. By 1962, the structure had some additions, but not the current rear two story porch that exists today. Also in the rear of the property is a non-historic gazebo.

### **Staff Analysis**

This Certificate of Appropriateness proposes the removal of the roof of a rear gazebo in order to create a roof top dock. A small walkway will extend from the rear second balcony on the main house to the roof deck on top of the gazebo.