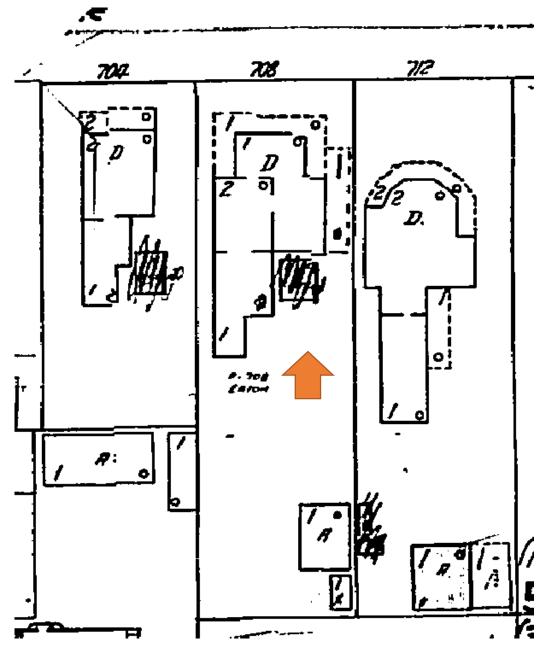

**Application Number:** H16-03-0021

**Address:** #708 Eaton Street

### **Site Facts:**

The house at 708 Eaton Street is listed as a contributing resource in the survey and was constructed c.1863, according to the survey. By 1962, the structure had some additions, but not the current rear two story porch that exists today. Also in the rear of the property is a non-historic gazebo.