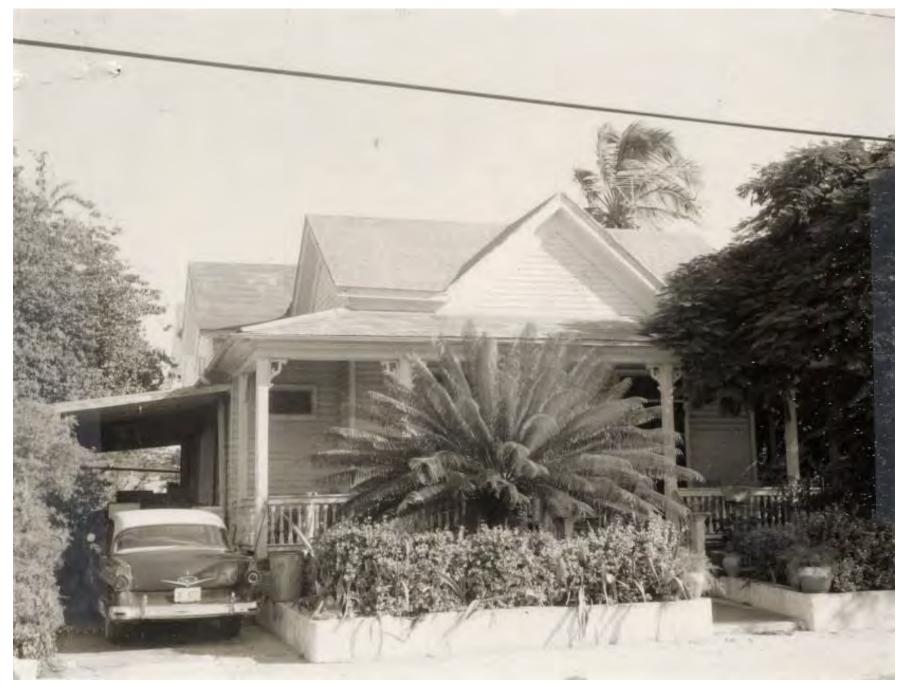

### **Site Facts:**

The house at 708 Eaton Street is listed as a contributing resource in the survey and was constructed c.1863, according to the survey. By 1962, the structure had some additions, but not the current rear two story porch that exists today. Also in the rear of the property is a non-historic gazebo.