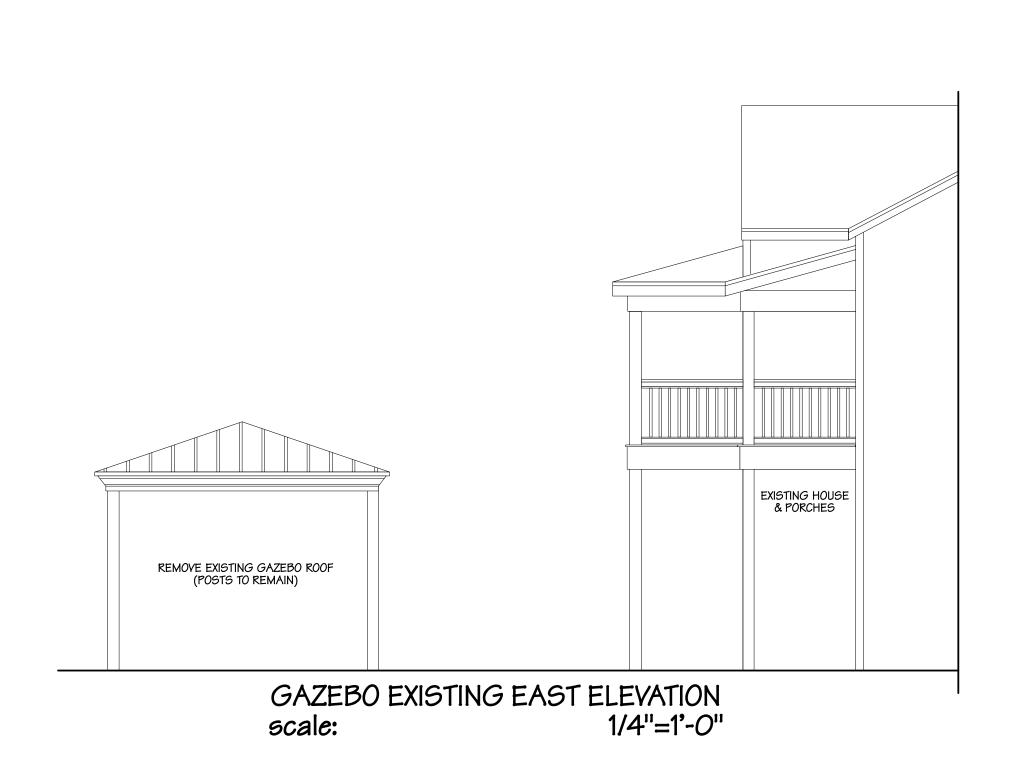

### **Description of Work:**

New roof deck over existing gazebo and extension to second floor rear porch. New back deck.

### **Site Facts:**

The house at 708 Eaton Street is listed as a contributing resource in the survey and was constructed c.1863, according to the survey. By 1962, the structure had some additions, but not the current rear two story porch that exists today. Also in the rear of the property is a non-historic gazebo.

### **Staff Analysis**

This Certificate of Appropriateness proposes the removal of the roof of a rear gazebo in order to create a roof top dock. A small walkway will extend from the rear second balcony on the main house to the roof deck on top of the gazebo.

### **Consistency with Guidelines**

The guidelines state that roof decks must be compatible in scale and design with the existing structure. As the alteration is to non-historic parts of the home, the proposed plans will not alter any historic fabric, will be attached to secondary elevations, and can easily be reversed.