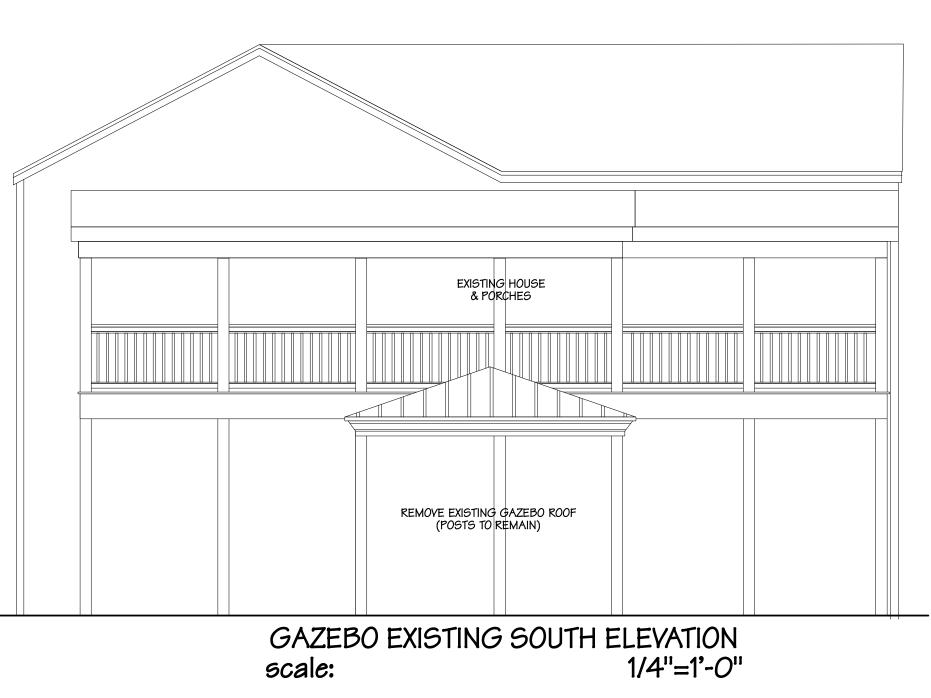

### **Description of Work:**

New roof deck over existing gazebo and extension to second floor rear porch. New back deck.

### **Site Facts:**

The house at 708 Eaton Street is listed as a contributing resource in the survey and was constructed c.1863, according to the survey. By 1962, the structure had some additions, but not the current rear two story porch that exists today. Also in the rear of the property is a non-historic gazebo.

### **Staff Analysis**

This Certificate of Appropriateness proposes the removal of the roof of a rear gazebo in order to create a roof top dock. A small walkway will extend from the rear second balcony on the main house to the roof deck on top of the gazebo.

### **Consistency with Guidelines**

The guidelines state that roof decks must be compatible in scale and design with the existing structure. As the alteration is to non-historic parts of the home, the proposed plans will not alter any historic fabric, will be attached to secondary elevations, and can easily be reversed.