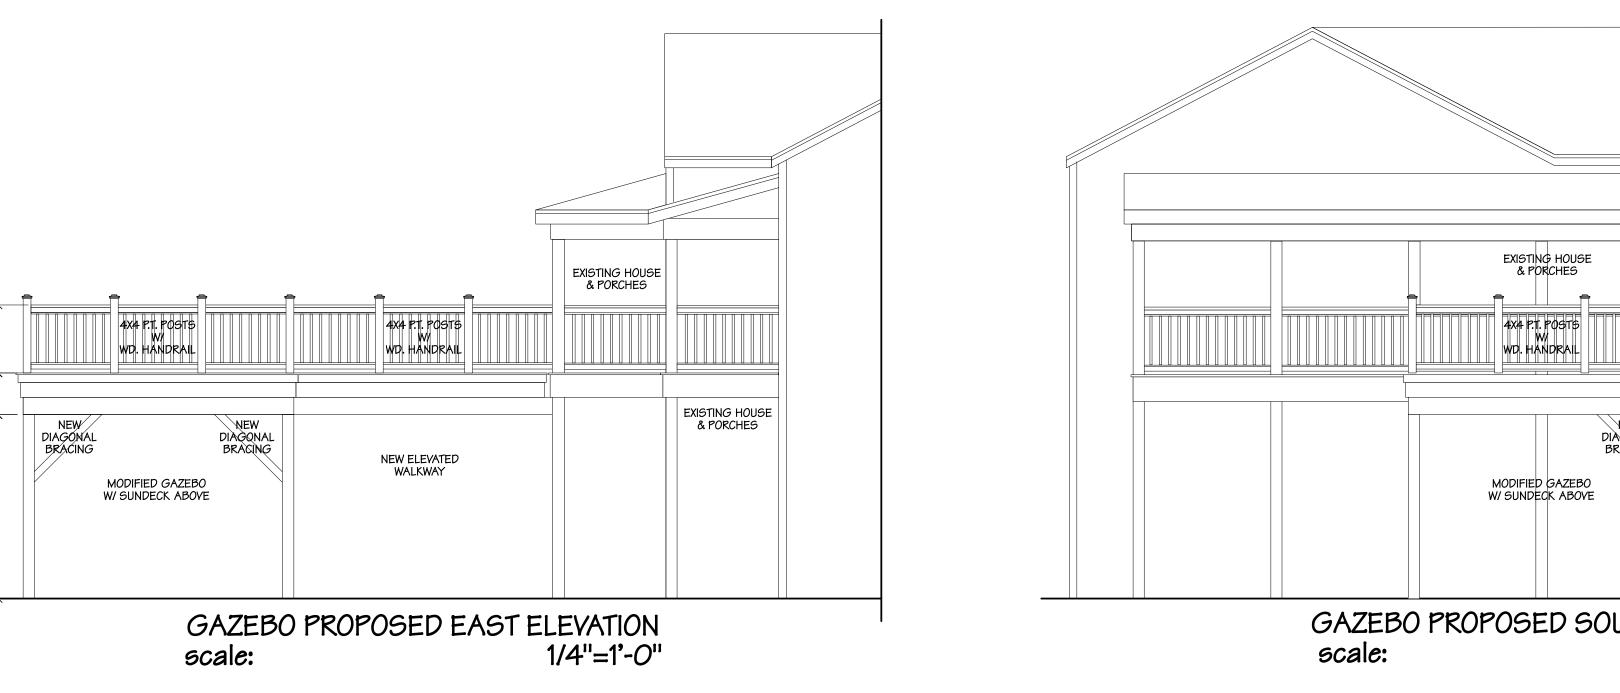

### **Description of Work:**

New roof deck over existing gazebo and extension to second floor rear porch. New back deck.

### **Staff Analysis**

This Certificate of Appropriateness proposes the removal of the roof of a rear gazebo in order to create a roof top dock. A small walkway will extend from the rear second balcony on the main house to the roof deck on top of the gazebo.

### **Consistency with Guidelines**

The guidelines state that roof decks must be compatible in scale and design with the existing structure. As the alteration is to non-historic parts of the home, the proposed plans will not alter any historic fabric, will be attached to secondary elevations, and can easily be reversed.