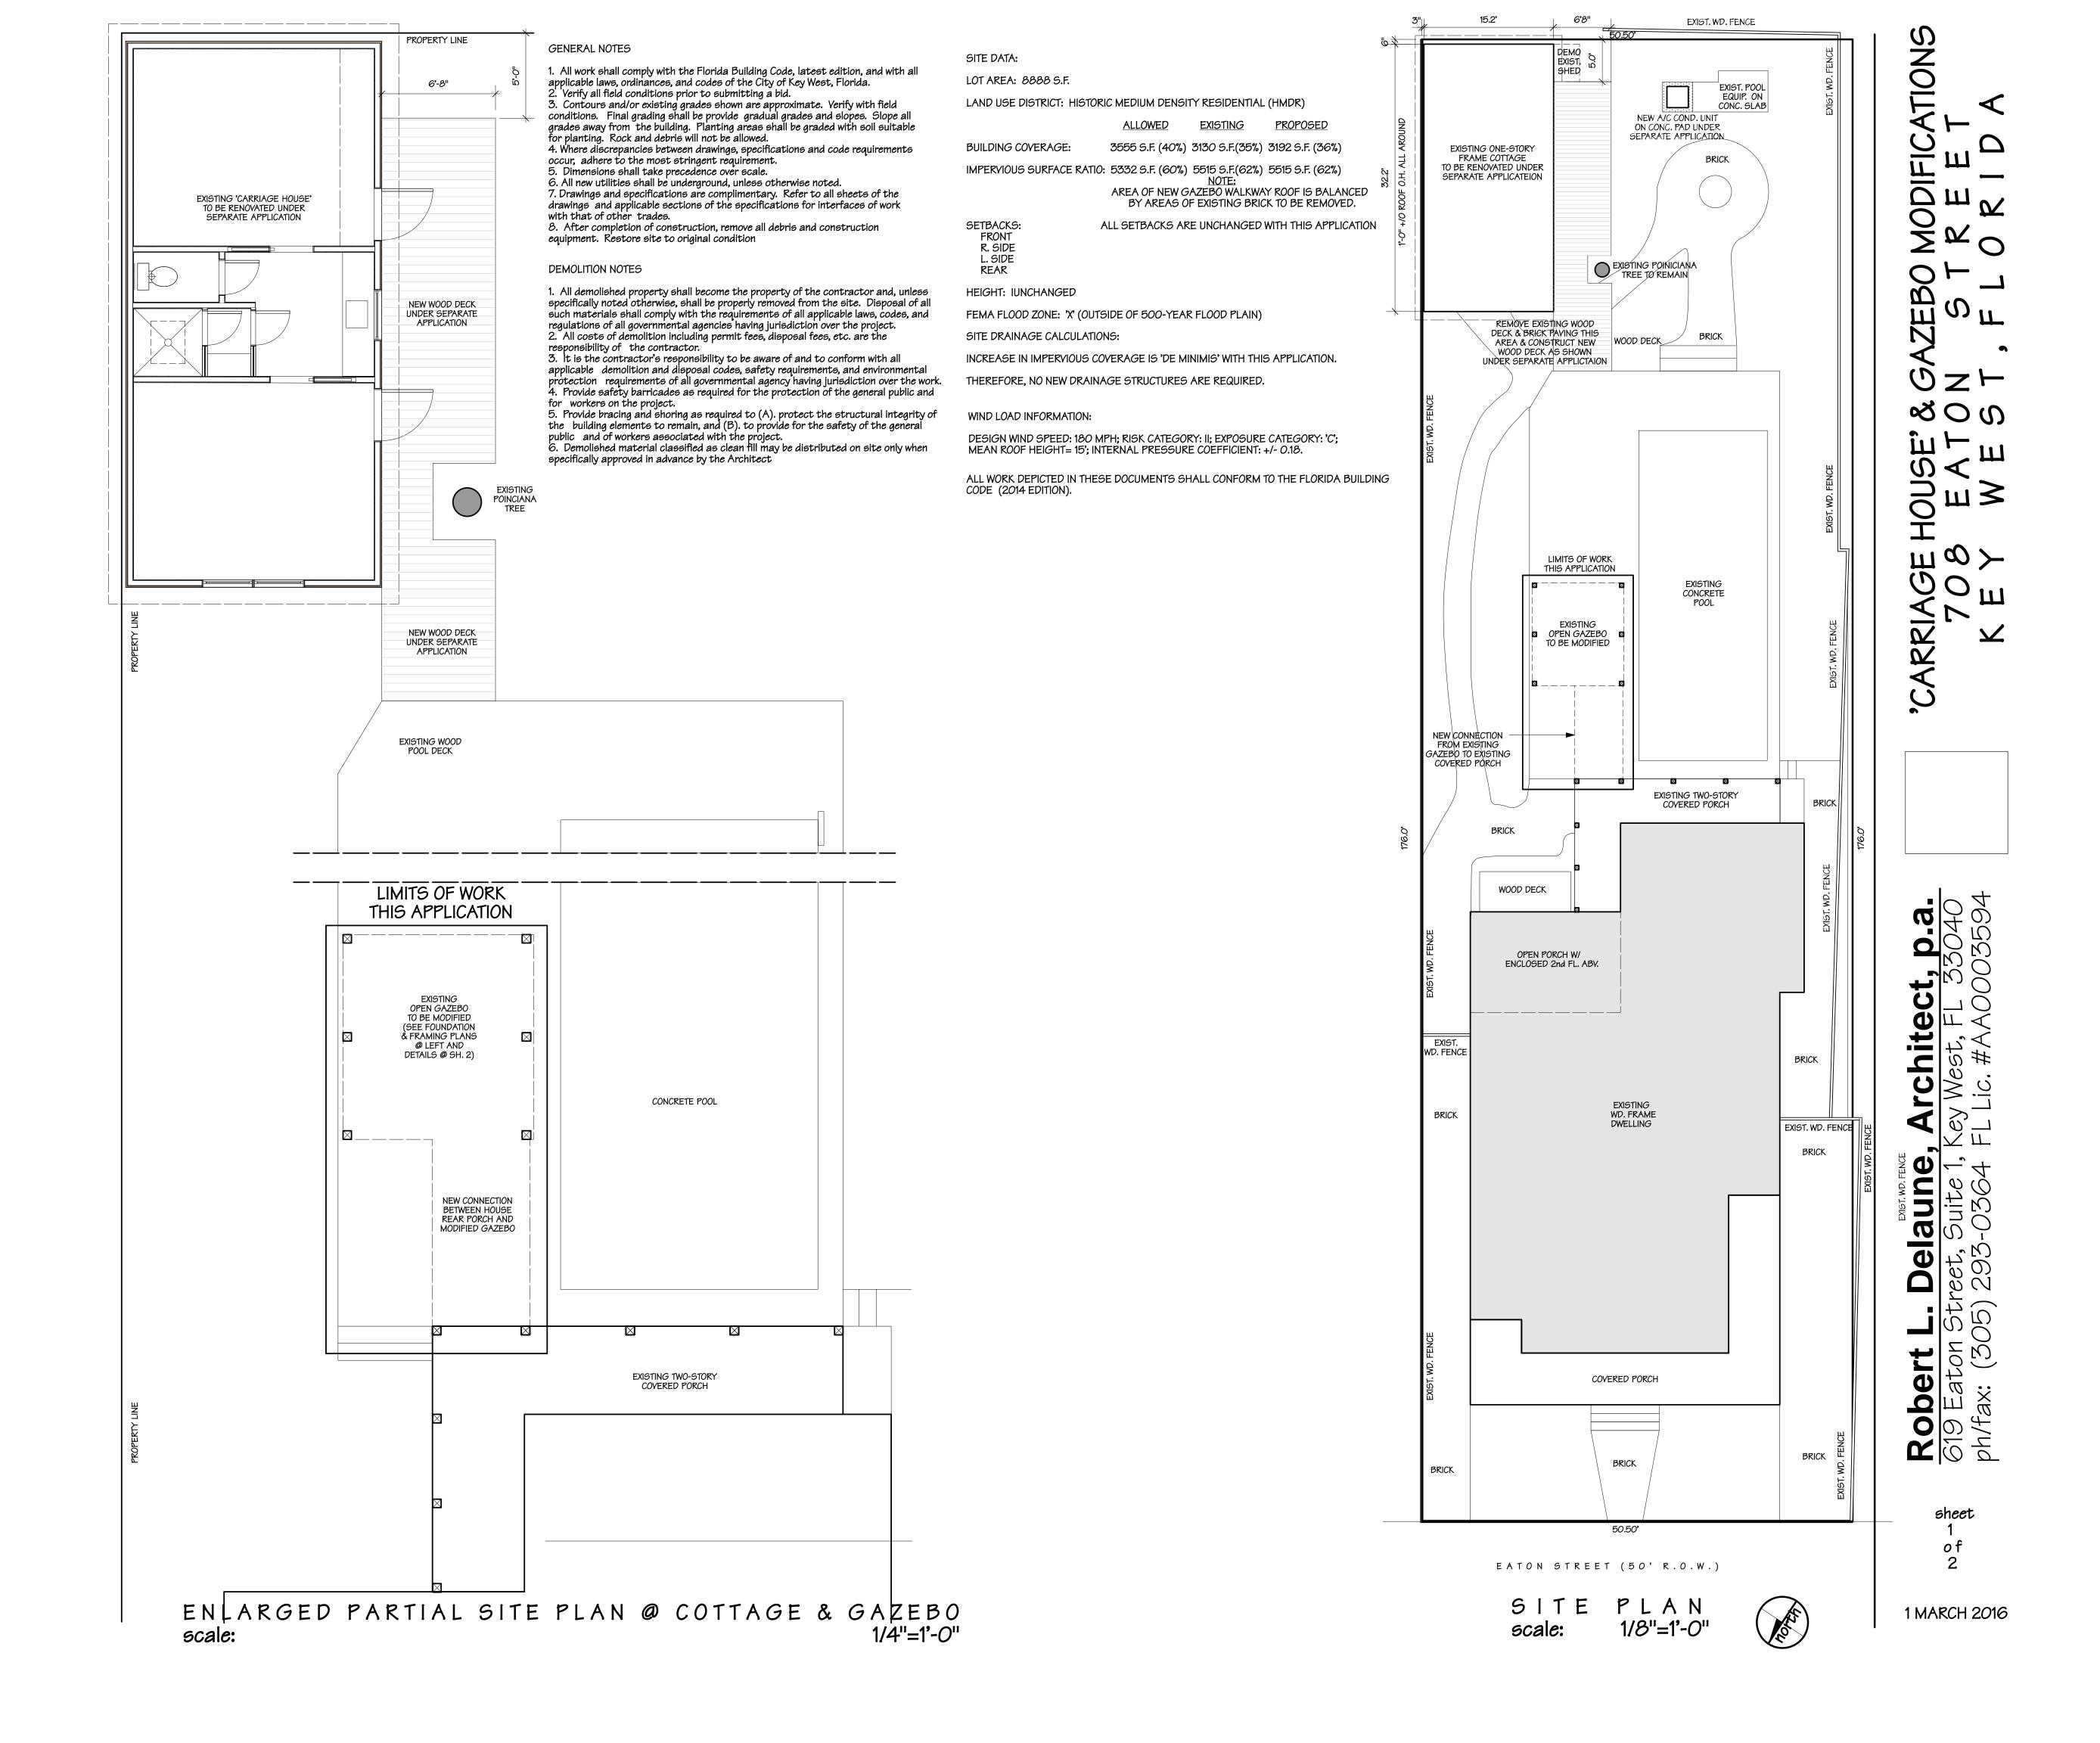

### **Description of Work:**

New roof deck over existing gazebo and extension to second floor rear porch. New back deck.

### **Site Facts:**

The house at 708 Eaton Street is listed as a contributing resource in the survey and was constructed c.1863, according to the survey. By 1962, the structure had some additions, but not the current rear two story porch that exists today. Also in the rear of the property is a non-historic gazebo.

### **Staff Analysis**

This Certificate of Appropriateness proposes the removal of the roof of a rear gazebo in order to create a roof top dock. A small walkway will extend from the rear second balcony on the main house to the roof deck on top of the gazebo.

### **Consistency with Guidelines**

The guidelines state that roof decks must be compatible in scale and design with the existing structure. As the alteration is to non-historic parts of the home, the proposed plans will not alter any historic fabric, will be attached to secondary elevations, and can easily be reversed.