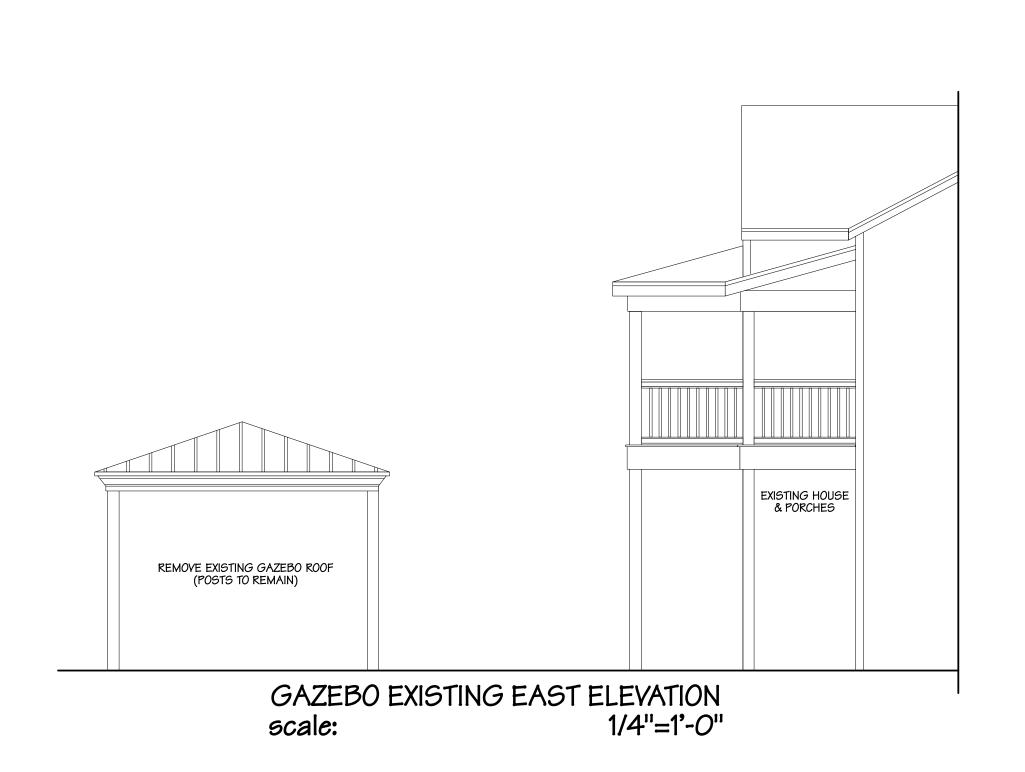

### **Description of Work:**

Demolition of gazebo hip roof.

### **Site Facts:**

The house at 708 Eaton Street is listed as a contributing resource in the survey and was constructed c.1863, according to the survey. By 1962, the structure had some additions, but not the current rear two story porch that exists today. Also in the rear of the property is a non-historic gazebo.

### **Staff Analysis**

This Certificate of Appropriateness proposes the demolition of the roof of a non-historic gazebo in the rear. The gazebo was built sometime after 1962.

Staff believes the demolition will not result in the following items:

Therefore this application can be considered for demolition. As the gazebo is not historic, only one reading is required for demolition.