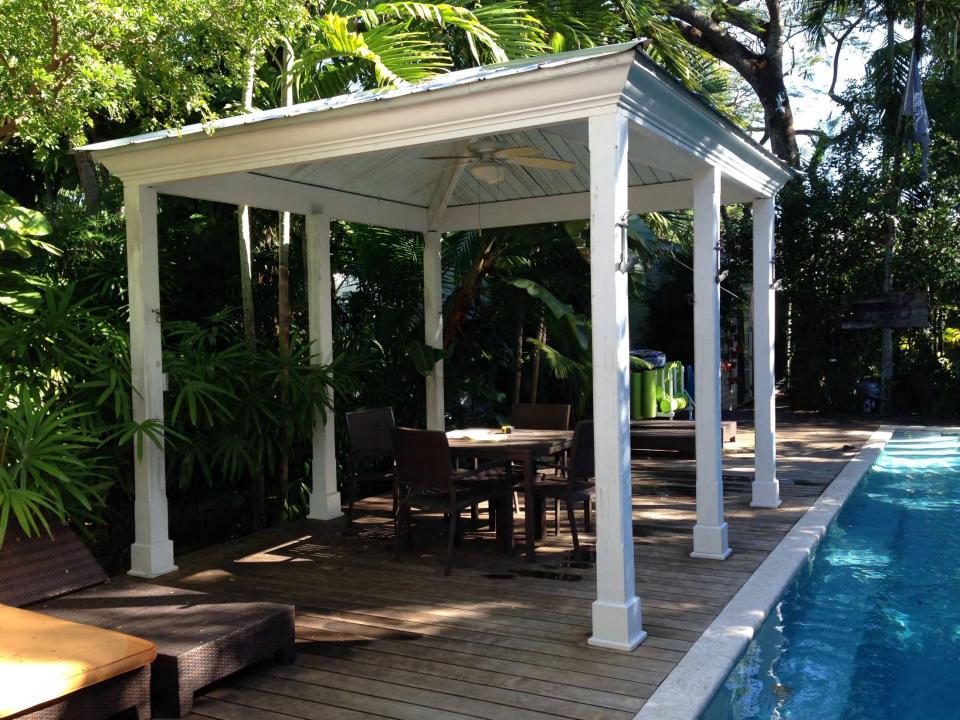

### **Description of Work:**

Demolition of gazebo hip roof.

### **Site Facts:**

The house at 708 Eaton Street is listed as a contributing resource in the survey and was constructed c.1863, according to the survey. By 1962, the structure had some additions, but not the current rear two story porch that exists today. Also in the rear of the property is a non-historic gazebo.

### **Staff Analysis**

This Certificate of Appropriateness proposes the demolition of the roof of a non-historic gazebo in the rear. The gazebo was built sometime after 1962.

Staff believes the demolition will not result in the following items: