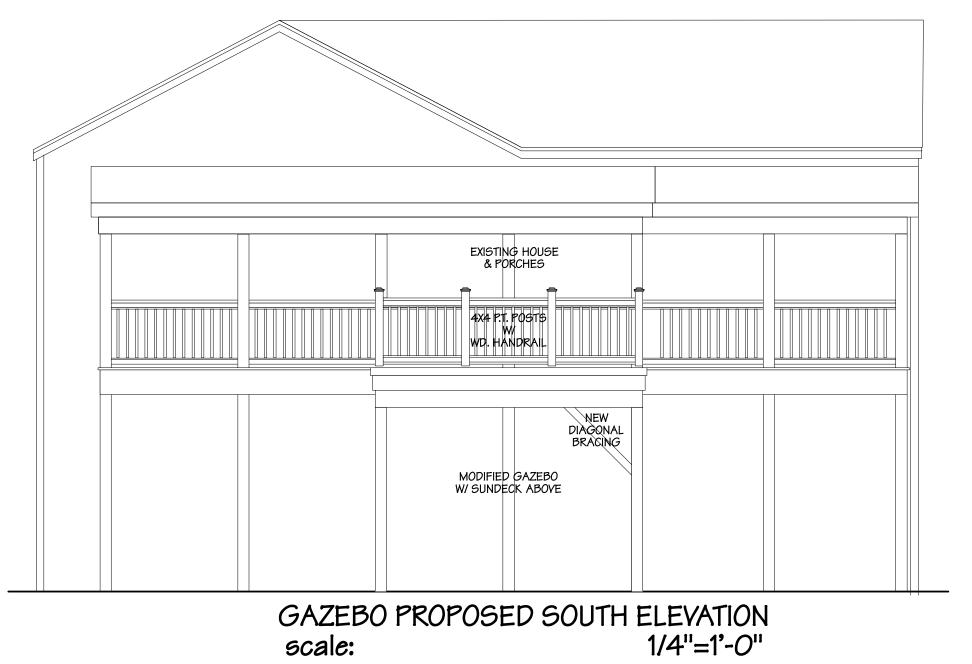

### **Description of Work:**

Demolition of gazebo hip roof.

### **Staff Analysis**

This Certificate of Appropriateness proposes the demolition of the roof of a non-historic gazebo in the rear. The gazebo was built sometime after 1962.

Staff believes the demolition will not result in the following items:

(1) The demolition will not diminish the overall historic character of a district or

- (2) Nor will it destroy the historic relationship between buildings or structures and open.
- (3) This demolition will not affect the front building façade.
- (4) Staff does not believe elements that are proposed to be demolished will qualify as contributing as set forth in Sec. 1021-62(3).