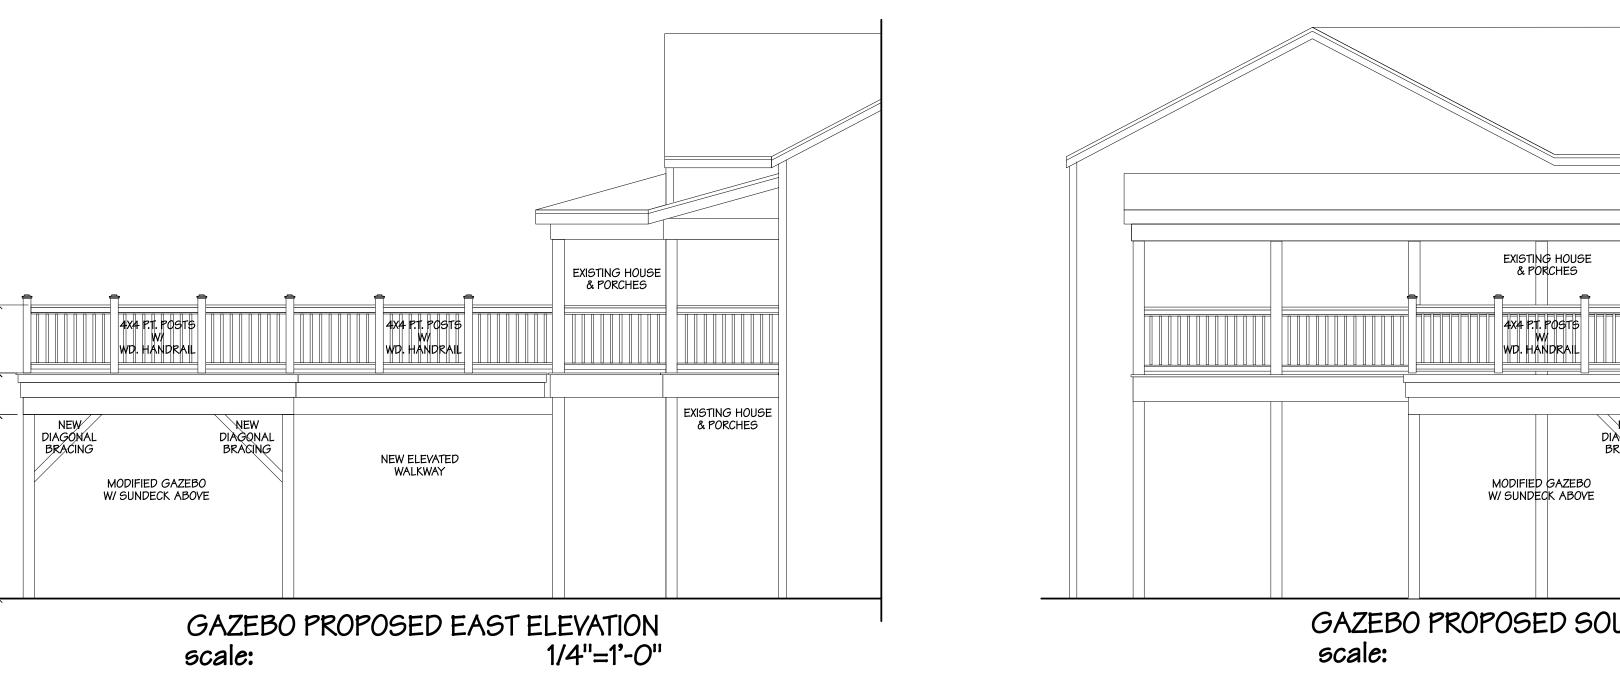

### **Description of Work:**

Demolition of gazebo hip roof.

### **Staff Analysis**

This Certificate of Appropriateness proposes the demolition of the roof of a non-historic gazebo in the rear. The gazebo was built sometime after 1962.

Staff believes the demolition will not result in the following items:

(1) The demolition will not diminish the overall historic character of a district or

- (2) Nor will it destroy the historic relationship between buildings or structures and open.
- (3) This demolition will not affect the front building façade.
- (4) Staff does not believe elements that are proposed to be demolished will qualify as contributing as set forth in Sec. 1021-62(3).