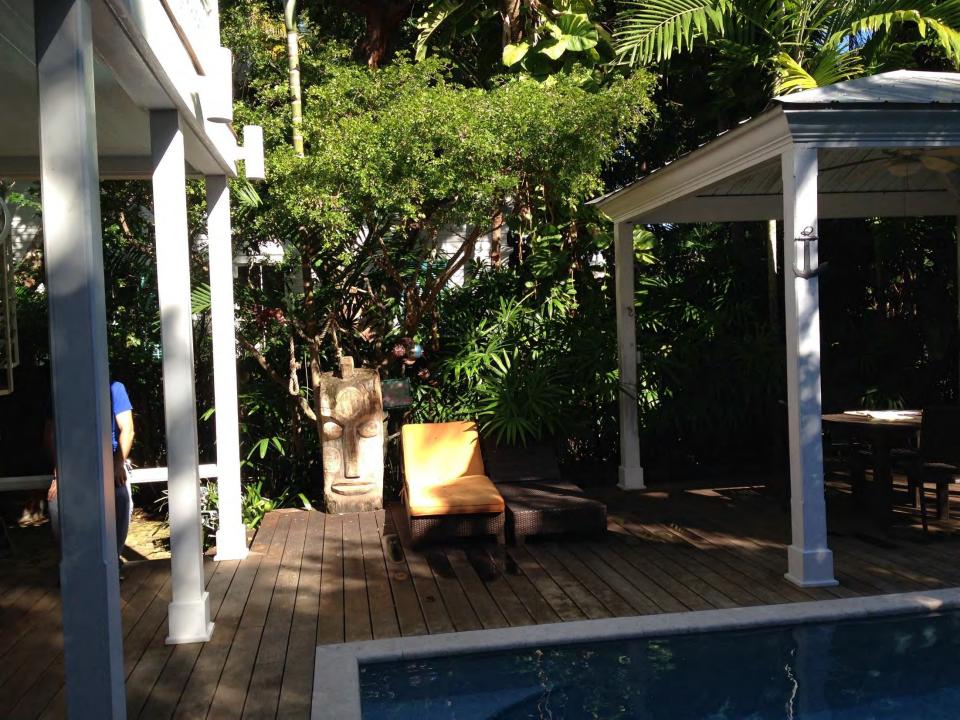

### **Description of Work:**

Demolition of gazebo hip roof.

### **Site Facts:**

The house at 708 Eaton Street is listed as a contributing resource in the survey and was constructed c.1863, according to the survey. By 1962, the structure had some additions, but not the current rear two story porch that exists today. Also in the rear of the property is a non-historic gazebo.

### **Staff Analysis**

This Certificate of Appropriateness proposes the demolition of the roof of a non-historic gazebo in the rear. The gazebo was built sometime after 1962.

Staff believes the demolition will not result in the following items: