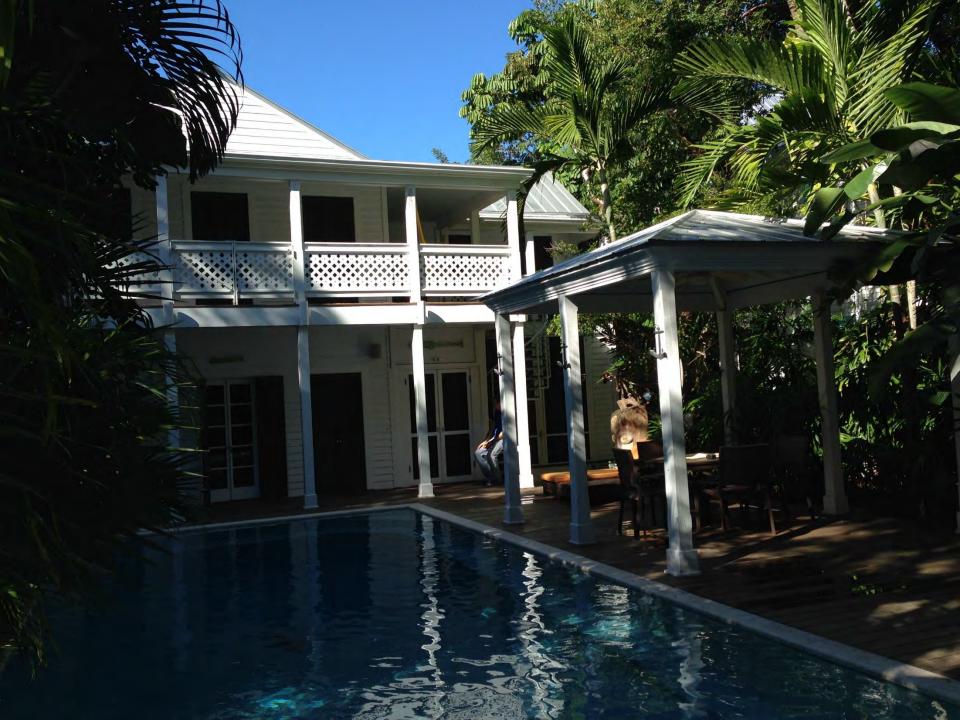

### **Site Facts:**

The house at 708 Eaton Street is listed as a contributing resource in the survey and was constructed c.1863, according to the survey. By 1962, the structure had some additions, but not the current rear two story porch that exists today. Also in the rear of the property is a non-historic gazebo.

### **Staff Analysis**

This Certificate of Appropriateness proposes the demolition of the roof of a non-historic gazebo in the rear. The gazebo was built sometime after 1962.

Staff believes the demolition will not result in the following items: