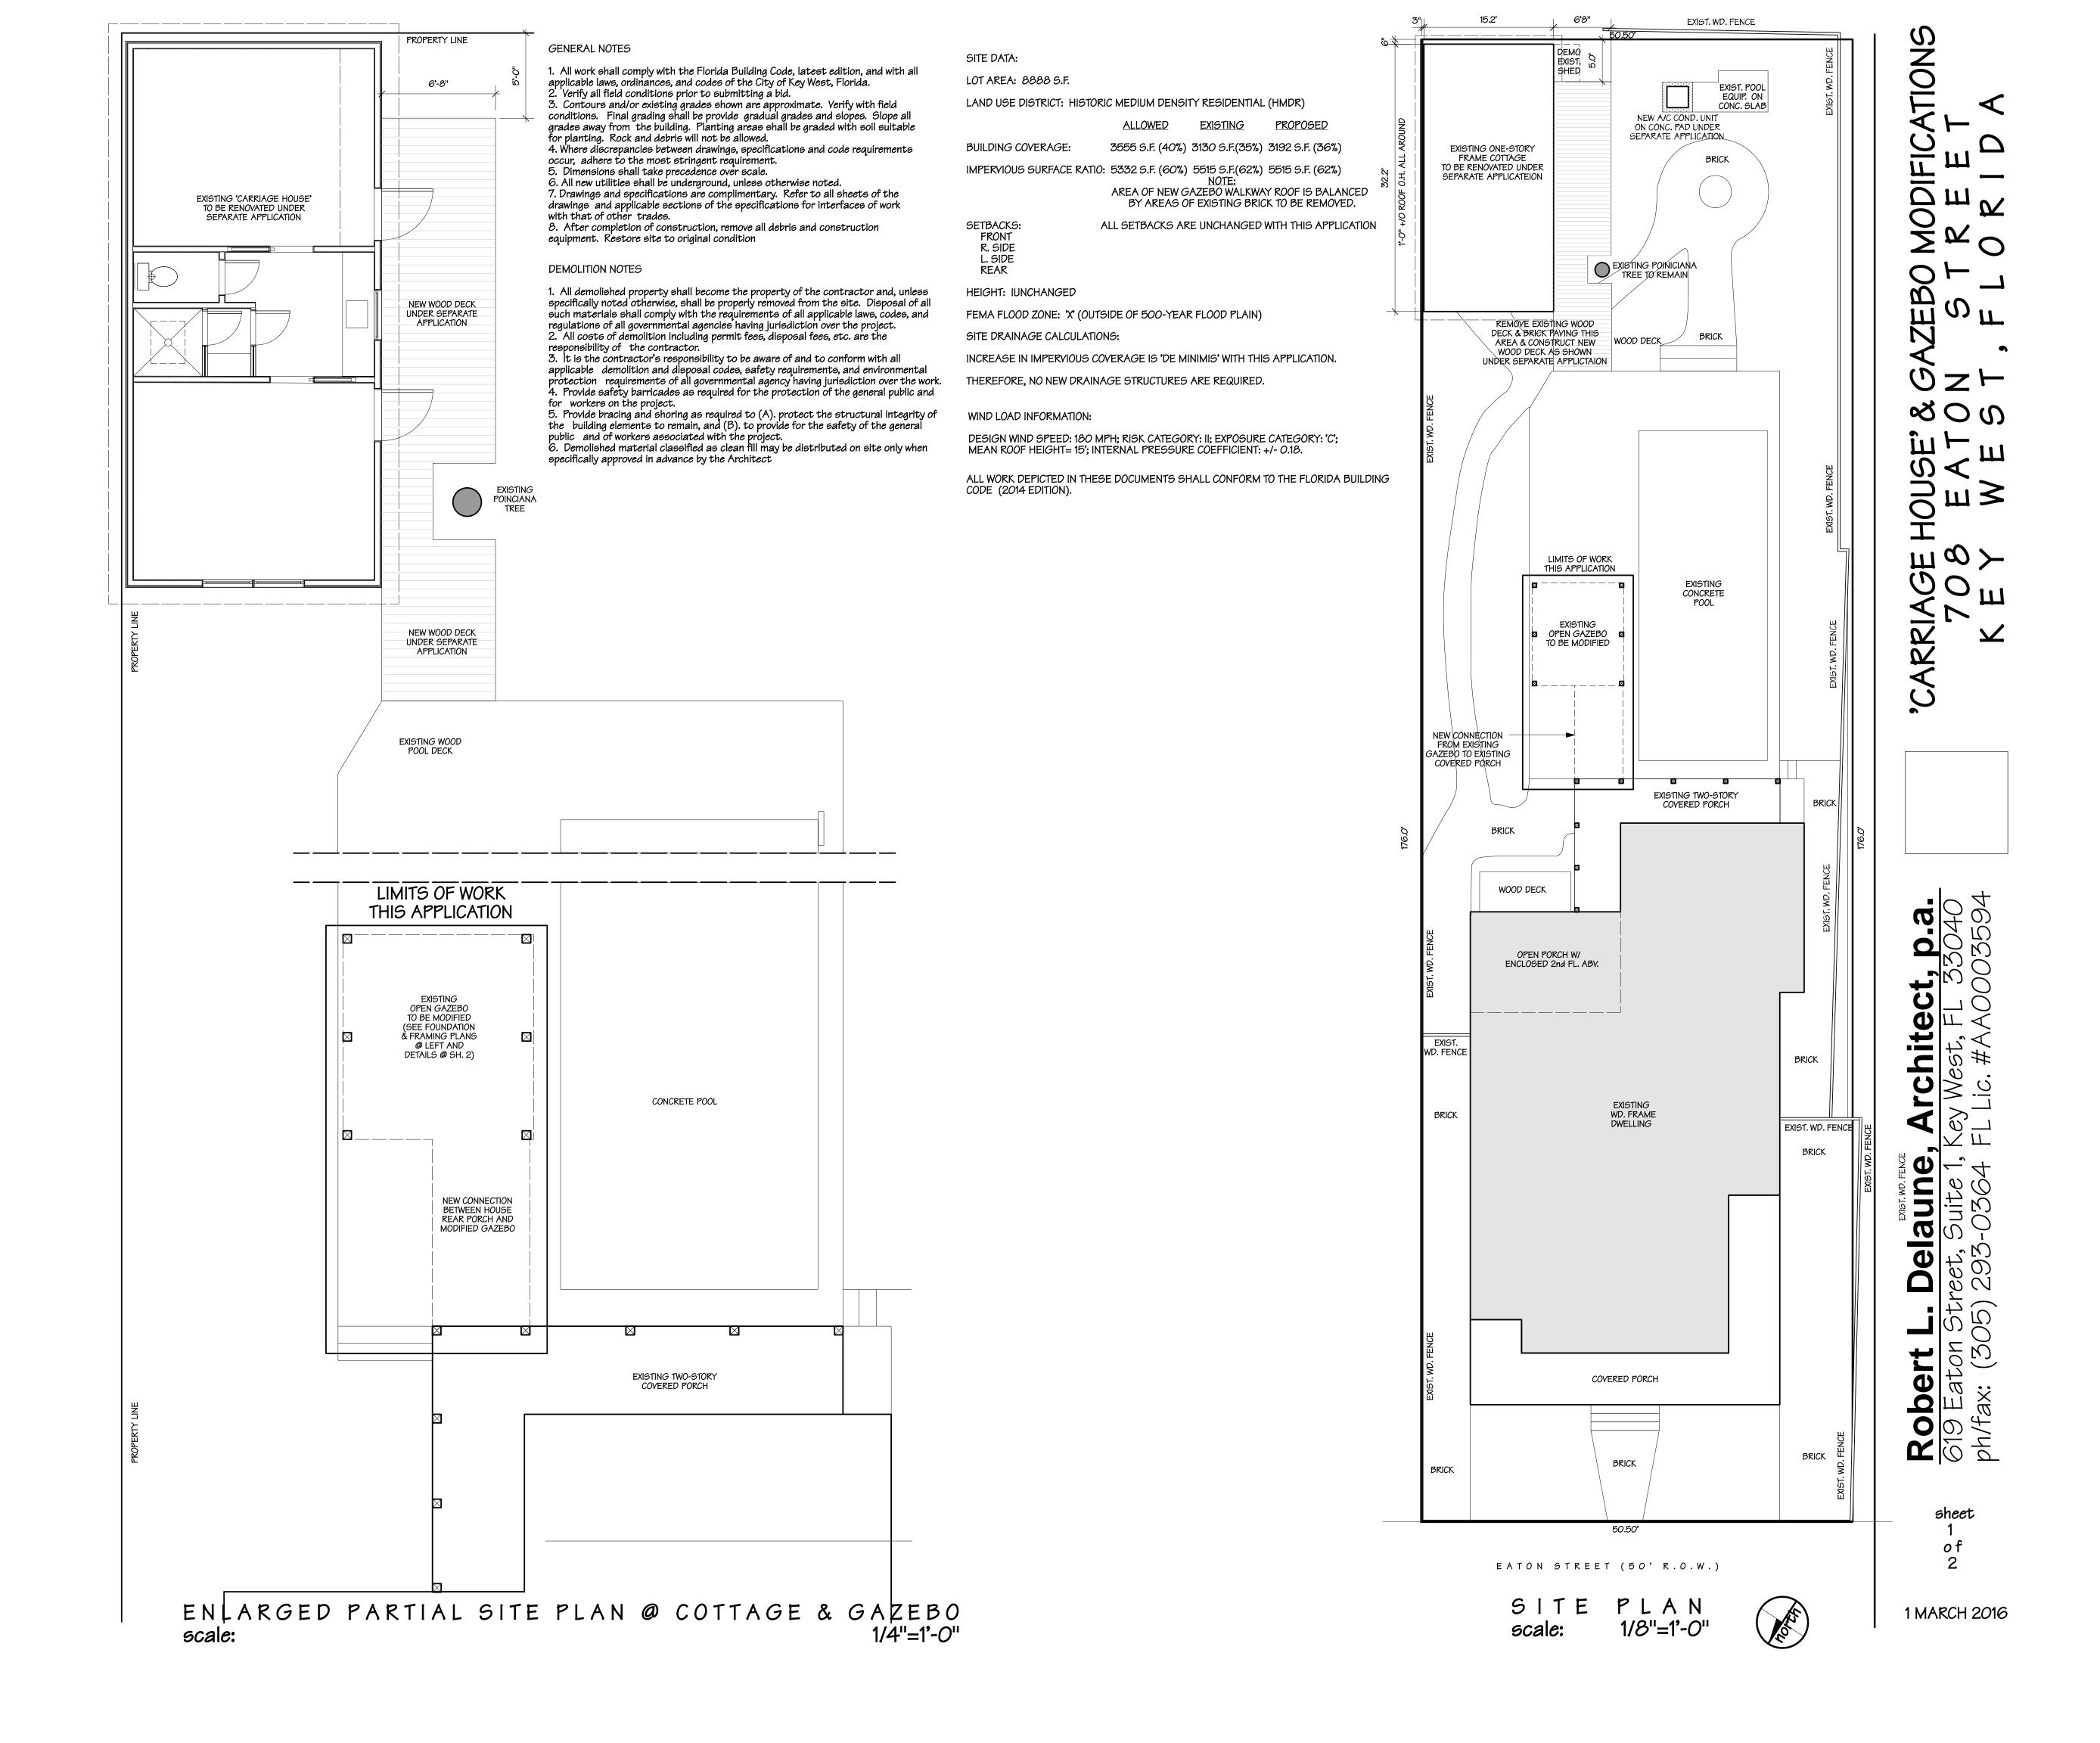

### **Description of Work:**

Demolition of gazebo hip roof.

### **Site Facts:**

The house at 708 Eaton Street is listed as a contributing resource in the survey and was constructed c.1863, according to the survey. By 1962, the structure had some additions, but not the current rear two story porch that exists today. Also in the rear of the property is a non-historic gazebo.

### **Staff Analysis**

This Certificate of Appropriateness proposes the demolition of the roof of a non-historic gazebo in the rear. The gazebo was built sometime after 1962.

Staff believes the demolition will not result in the following items:

(1) The demolition will not diminish the overall historic character of a district or

- (2) Nor will it destroy the historic relationship between buildings or structures and open.
- (3) This demolition will not affect the front building façade.
- (4) Staff does not believe elements that are proposed to be demolished will qualify as contributing as set forth in Sec. 1021-62(3).

Therefore this application can be considered for demolition. As the gazebo is not historic, only one reading is required for demolition.