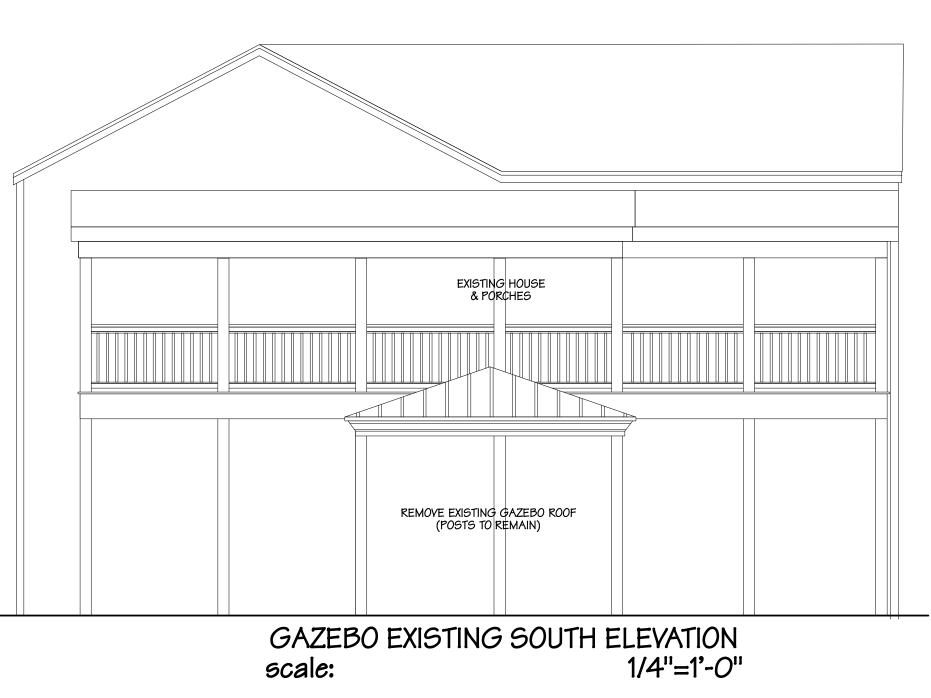

### **Description of Work:**

Demolition of gazebo hip roof.

### **Site Facts:**

The house at 708 Eaton Street is listed as a contributing resource in the survey and was constructed c.1863, according to the survey. By 1962, the structure had some additions, but not the current rear two story porch that exists today. Also in the rear of the property is a non-historic gazebo.

### **Staff Analysis**

This Certificate of Appropriateness proposes the demolition of the roof of a non-historic gazebo in the rear. The gazebo was built sometime after 1962.

Staff believes the demolition will not result in the following items:

Therefore this application can be considered for demolition. As the gazebo is not historic, only one reading is required for demolition.