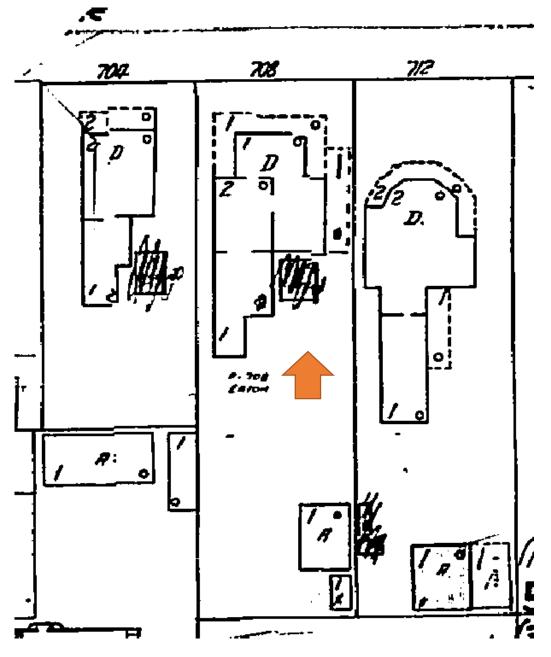

**Application Number:** H16-03-0021

Address: #708 Eaton Street

### **Site Facts:**

The house at 708 Eaton Street is listed as a contributing resource in the survey and was constructed c.1863, according to the survey. By 1962, the structure had some additions, but not the current rear two story porch that exists today. Also in the rear of the property is a non-historic gazebo.