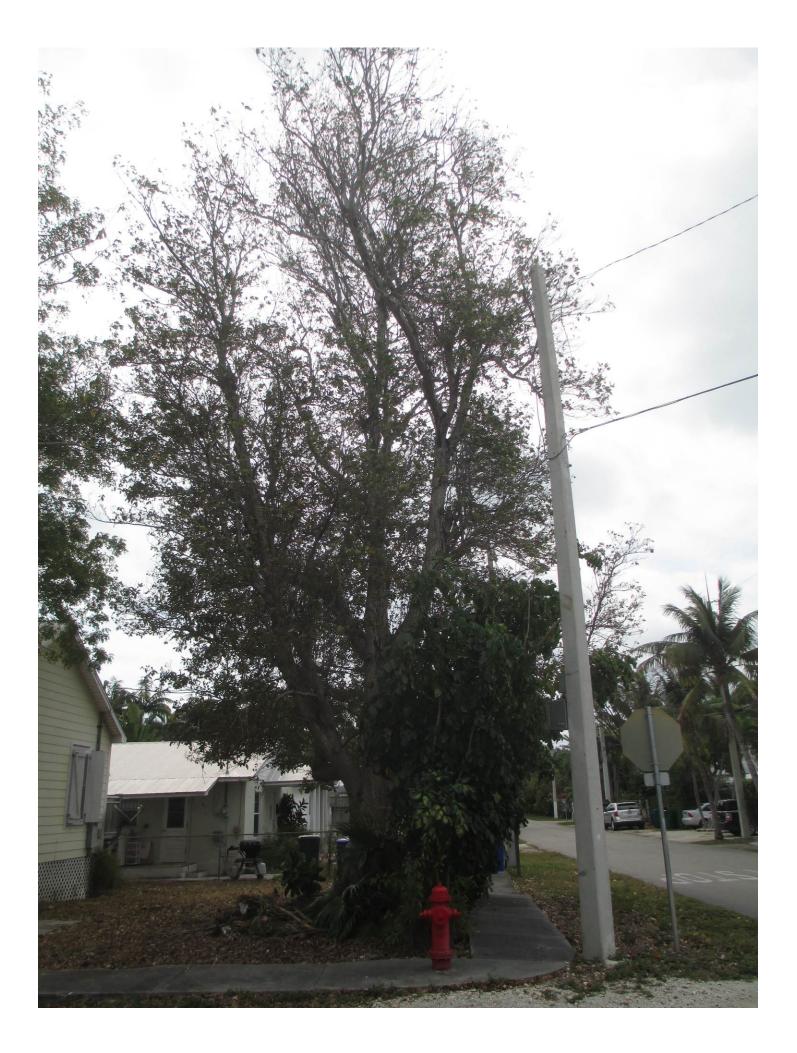

### RE: 1401 Grinnell Street (permit application # T16-7856)

FROM: Karen DeMaria, City of Key West Urban Forestry Manager

An application was received requesting the removal of (2) Pink Tabebuia and (1) Woman's Tongue trees. An inspection determined that one of the Tabebuia and the Woman's Tongue tree were both less than 24" diameter and therefore, not subject to regulation as both species are on the not protected list. Therefore, a removal permit is being processed for the removal of **(1) Pink Tabebuia tree**. A site inspection was done on March 21, 2016 and documented the following:

Tree Species: Pink Tabebuia (Tabebuia heterophylla)

Diameter: 34.7" – 24" = 10.7" Location: 60% (root issues with sidewalks) Species: 0% (on the not protected tree list) Condition: 60% (fair) Total Average Value = 40% Value x Diameter = 4.2 replacement caliper inches Recommendation: Recommend approval of the removal of one (1) Pink Tabebuia tree at 1401 Grinnell Street to be replaced with 4.2 caliper inches of dicot or fruit trees from approved list, FL#1, to be planted on site.

## (1) Pink Tabebuia Tree 20" dbh (<24" dbh npr)