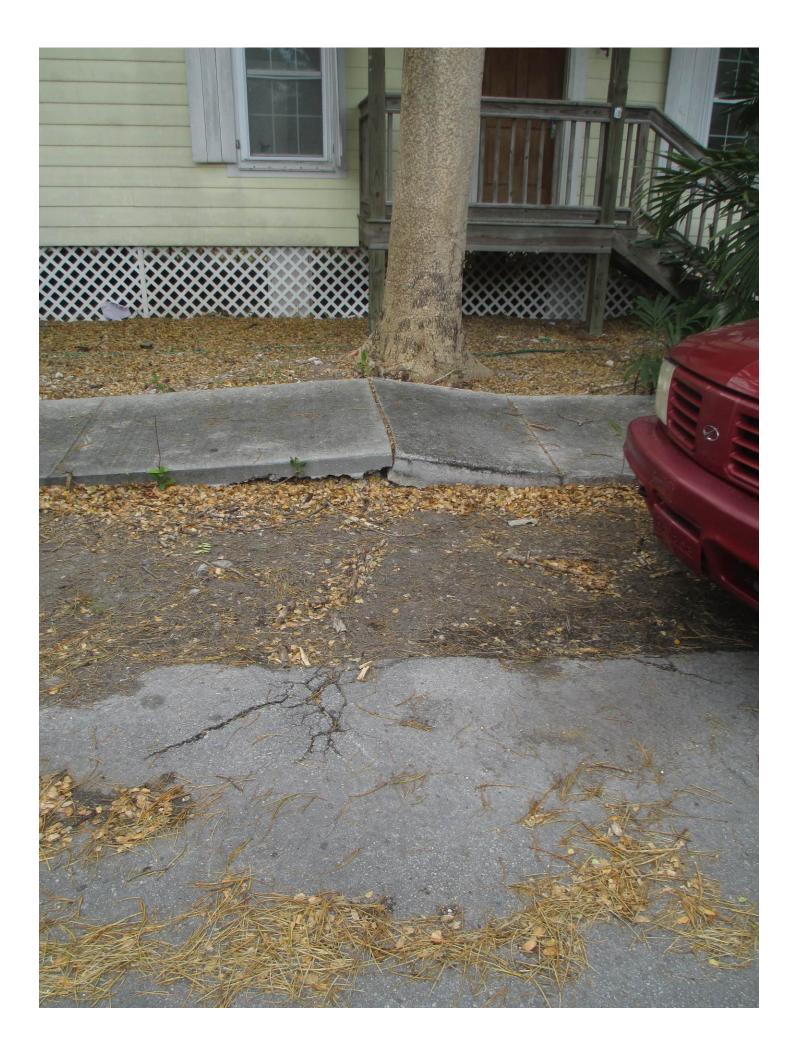

Tree Species: Pink Tabebuia (Tabebuia heterophylla)

Diameter: 34.7" – 24" = 10.7" Location: 60% (root issues with sidewalks) Species: 0% (on the not protected tree list) Condition: 60% (fair) Total Average Value = 40% Value x Diameter = 4.2 replacement caliper inches Recommendation: Recommend approval of the removal of one (1) Pink Tabebuia tree at 1401 Grinnell Street to be replaced with 4.2 caliper inches of dicot or fruit trees from approved list, FL#1, to be planted on site.

## (1) Pink Tabebuia Tree 20" dbh (<24" dbh npr)