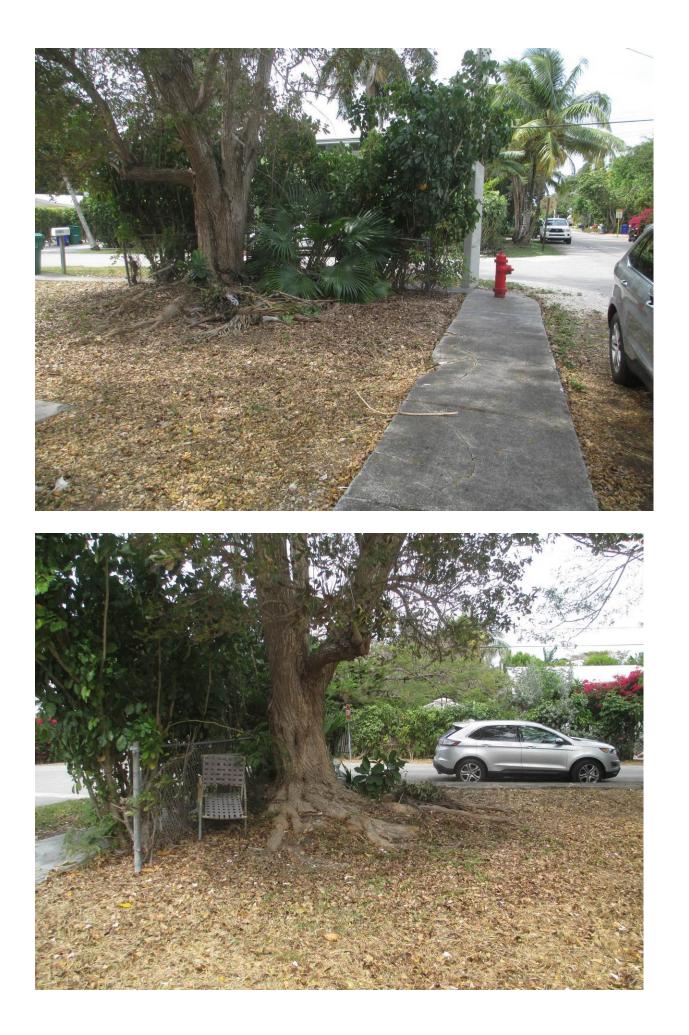

Tree Species: Pink Tabebuia (Tabebuia heterophylla)

Diameter: 34.7" – 24" = 10.7" Location: 60% (root issues with sidewalks) Species: 0% (on the not protected tree list) Condition: 60% (fair) Total Average Value = 40% Value x Diameter = 4.2 replacement caliper inches Recommendation: Recommend approval of the removal of one (1) Pink Tabebuia tree at 1401 Grinnell Street to be replaced with 4.2 caliper inches of dicot or fruit trees from approved list, FL#1, to be planted on site.

Additional trees on property being removed-NO PERMIT REQUIRED

(1) Woman's Tongue tree 19.7" dbh (<24" dbh npr)

## (1) Pink Tabebuia Tree 20" dbh (<24" dbh npr)