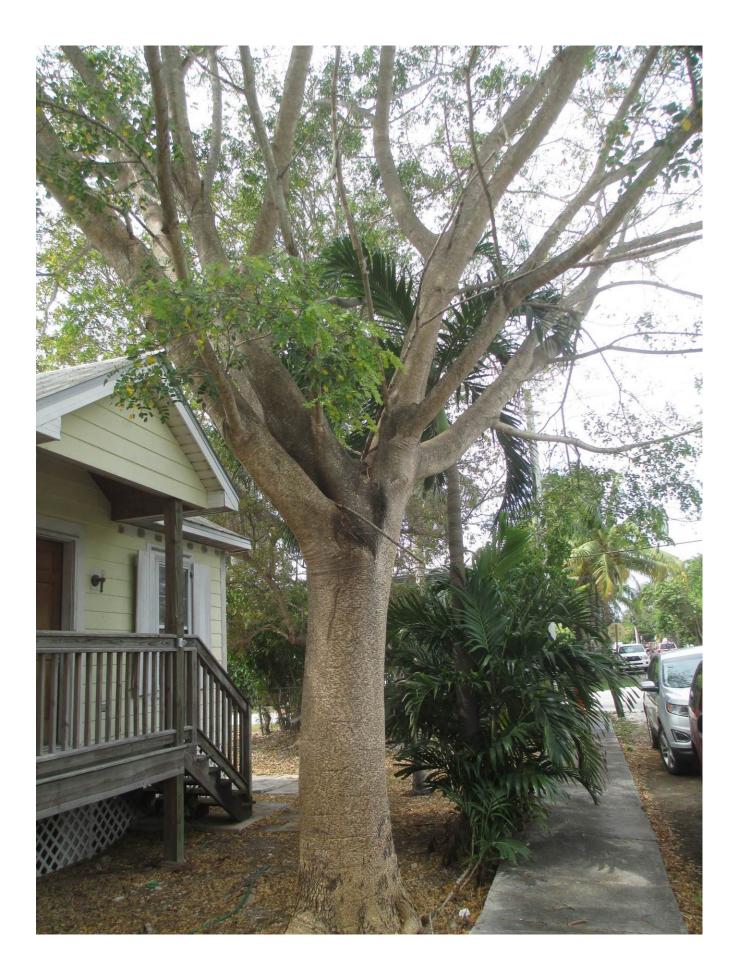

Tree Species: Pink Tabebuia (Tabebuia heterophylla)

Diameter: 34.7" – 24" = 10.7" Location: 60% (root issues with sidewalks) Species: 0% (on the not protected tree list) Condition: 60% (fair) Total Average Value = 40% Value x Diameter = 4.2 replacement caliper inches Recommendation: Recommend approval of the removal of one (1) Pink Tabebuia tree at 1401 Grinnell Street to be replaced with 4.2 caliper inches of dicot or fruit trees from approved list, FL#1, to be planted on site.

## (1) Pink Tabebuia Tree 20" dbh (<24" dbh npr)