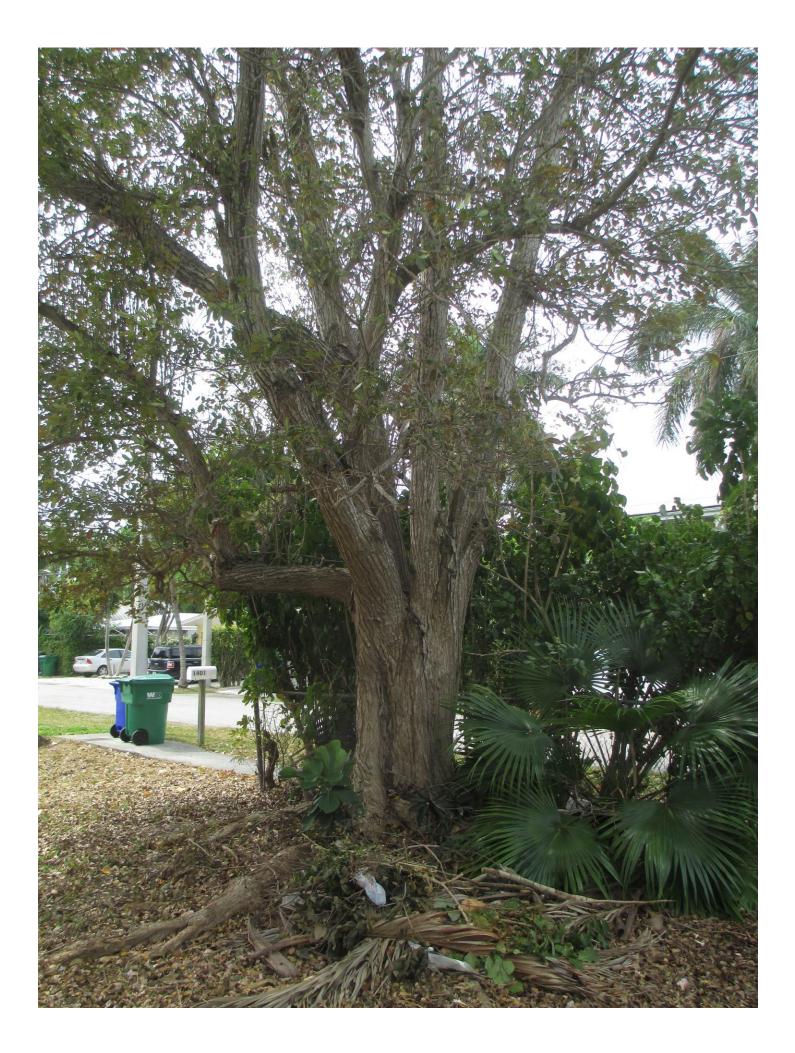

### RE: 1401 Grinnell Street (permit application # T16-7856)

FROM: Karen DeMaria, City of Key West Urban Forestry Manager

An application was received requesting the removal of (2) Pink Tabebuia and (1) Woman's Tongue trees. An inspection determined that one of the Tabebuia and the Woman's Tongue tree were both less than 24" diameter and therefore, not subject to regulation as both species are on the not protected list. Therefore, a removal permit is being processed for the removal of **(1) Pink Tabebuia tree**. A site inspection was done on March 21, 2016 and documented the following:

Tree Species: Pink Tabebuia (Tabebuia heterophylla)

Diameter: 34.7" – 24" = 10.7" Location: 60% (root issues with sidewalks) Species: 0% (on the not protected tree list) Condition: 60% (fair) Total Average Value = 40% Value x Diameter = 4.2 replacement caliper inches Recommendation: Recommend approval of the removal of one (1) Pink Tabebuia tree at 1401 Grinnell Street to be replaced with 4.2 caliper inches of dicot or fruit trees from approved list, FL#1, to be planted on site.

## (1) Pink Tabebuia Tree 20" dbh (<24" dbh npr)