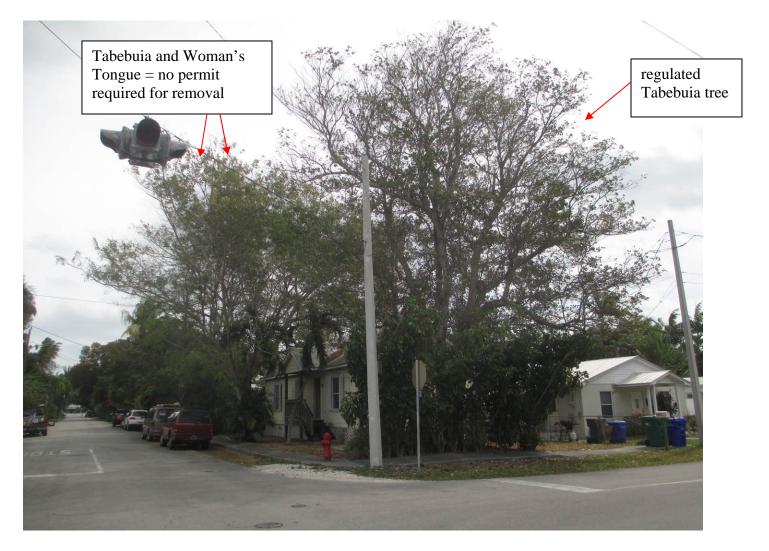

### RE: 1401 Grinnell Street (permit application # T16-7856)

FROM: Karen DeMaria, City of Key West Urban Forestry Manager

An application was received requesting the removal of (2) Pink Tabebuia and (1) Woman's Tongue trees. An inspection determined that one of the Tabebuia and the Woman's Tongue tree were both less than 24" diameter and therefore, not subject to regulation as both species are on the not protected list. Therefore, a removal permit is being processed for the removal of **(1) Pink Tabebuia tree**. A site inspection was done on March 21, 2016 and documented the following:

Tree Species: Pink Tabebuia (Tabebuia heterophylla)

Diameter: 34.7" – 24" = 10.7" Location: 60% (root issues with sidewalks) Species: 0% (on the not protected tree list) Condition: 60% (fair) Total Average Value = 40% Value x Diameter = 4.2 replacement caliper inches Recommendation: Recommend approval of the removal of one (1) Pink Tabebuia tree at 1401 Grinnell Street to be replaced with 4.2 caliper inches of dicot or fruit trees from approved list, FL#1, to be planted on site.

Additional trees on property being removed-NO PERMIT REQUIRED

(1) Woman's Tongue tree 19.7" dbh (<24" dbh npr)

## (1) Pink Tabebuia Tree 20" dbh (<24" dbh npr)