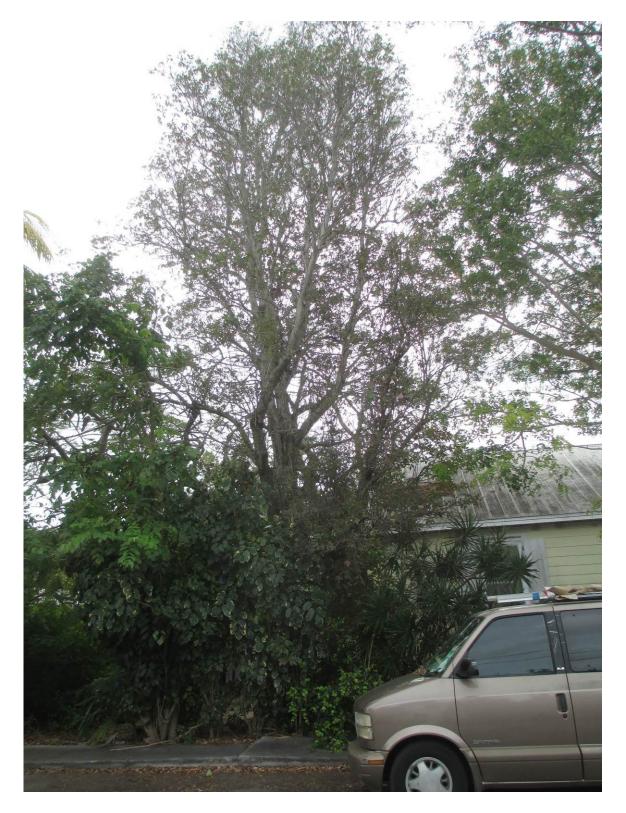

Tree Species: Pink Tabebuia (Tabebuia heterophylla)

Diameter: 34.7" – 24" = 10.7" Location: 60% (root issues with sidewalks) Species: 0% (on the not protected tree list) Condition: 60% (fair) Total Average Value = 40% Value x Diameter = 4.2 replacement caliper inches Recommendation: Recommend approval of the removal of one (1) Pink Tabebuia tree at 1401 Grinnell Street to be replaced with 4.2 caliper inches of dicot or fruit trees from approved list, FL#1, to be planted on site.

## (1) Pink Tabebuia Tree 20" dbh (<24" dbh npr)