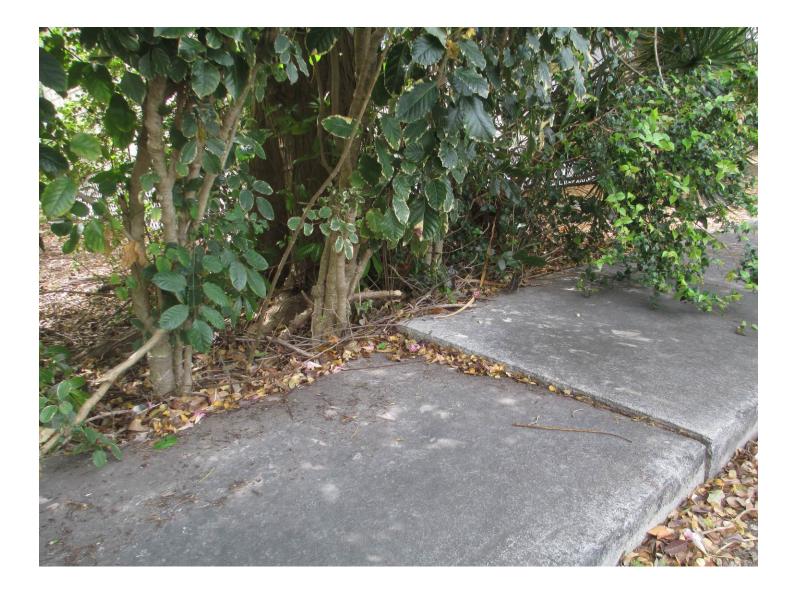

Tree Species: Pink Tabebuia (Tabebuia heterophylla)

Diameter: 34.7" – 24" = 10.7" Location: 60% (root issues with sidewalks) Species: 0% (on the not protected tree list) Condition: 60% (fair) Total Average Value = 40% Value x Diameter = 4.2 replacement caliper inches Recommendation: Recommend approval of the removal of one (1) Pink Tabebuia tree at 1401 Grinnell Street to be replaced with 4.2 caliper inches of dicot or fruit trees from approved list, FL#1, to be planted on site.