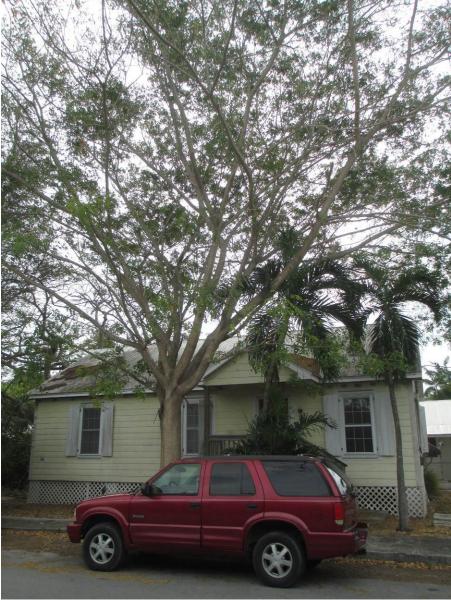

Tree Species: Pink Tabebuia (Tabebuia heterophylla)

Diameter: 34.7" – 24" = 10.7" Location: 60% (root issues with sidewalks) Species: 0% (on the not protected tree list) Condition: 60% (fair) Total Average Value = 40% Value x Diameter = 4.2 replacement caliper inches Recommendation: Recommend approval of the removal of one (1) Pink Tabebuia tree at 1401 Grinnell Street to be replaced with 4.2 caliper inches of dicot or fruit trees from approved list, FL#1, to be planted on site.

## (1) Pink Tabebuia Tree 20" dbh (<24" dbh npr)