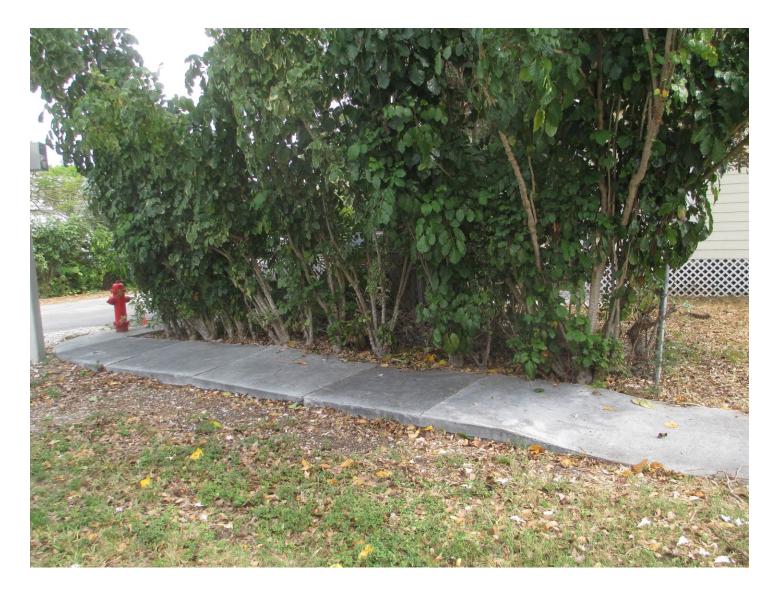

Tree Species: Pink Tabebuia (Tabebuia heterophylla)

Diameter: 34.7" – 24" = 10.7" Location: 60% (root issues with sidewalks) Species: 0% (on the not protected tree list) Condition: 60% (fair) Total Average Value = 40% Value x Diameter = 4.2 replacement caliper inches Recommendation: Recommend approval of the removal of one (1) Pink Tabebuia tree at 1401 Grinnell Street to be replaced with 4.2 caliper inches of dicot or fruit trees from approved list, FL#1, to be planted on site.