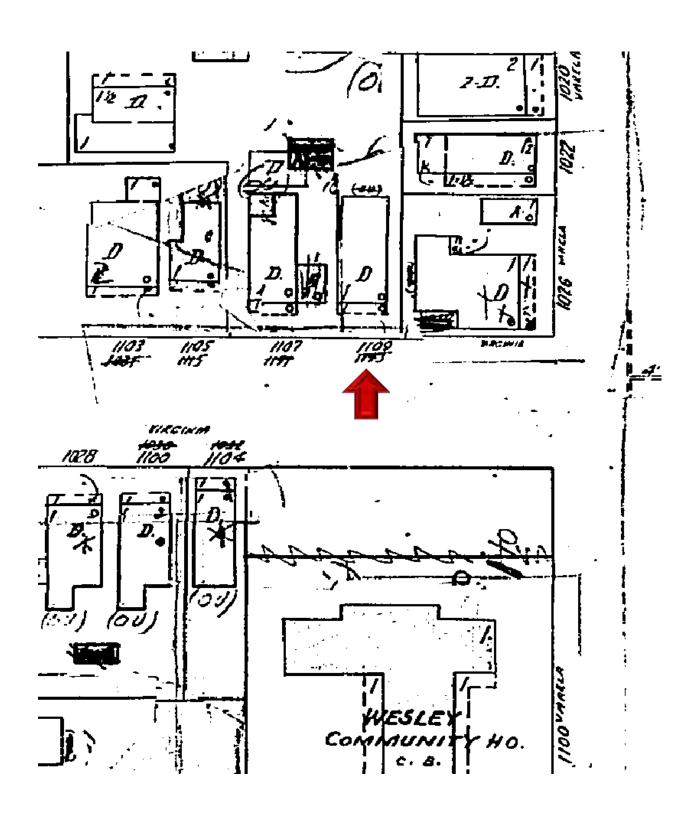

Meeting Date: April 26, 2016

**Applicant:** Wayne Garcia

**Application Number:** H16-01-0002

Address: #1109 Virginia Street

\_\_\_\_\_

### **Site Facts:**

The main house on the site is a contributing resource to the historic district. The one-story frame structure was built in 1928. At the rear of the house, there is a small pool, a wood deck, and a wood frame structure with a tarp, which has not received any approvals for construction.