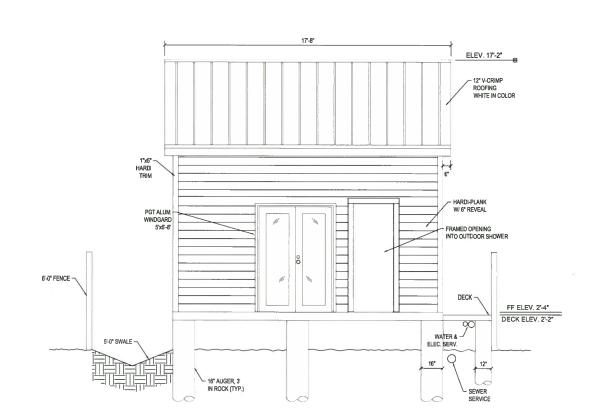

# **Staff Analysis**

The plans under review are for the construction of a one-story frame pool cabana. The structure will be lower in height than the main house and will be located on the back yard, behind the historic house. The new structure is rectangular in footprint and will have a gable roof. The design proposes as finish materials hardi board siding and metal v-crimp roofing system. The structure will have PGT aluminum impact windows and doors.

The plan also includes the relocation of the existing pool equipment in order to create room for the cabana.