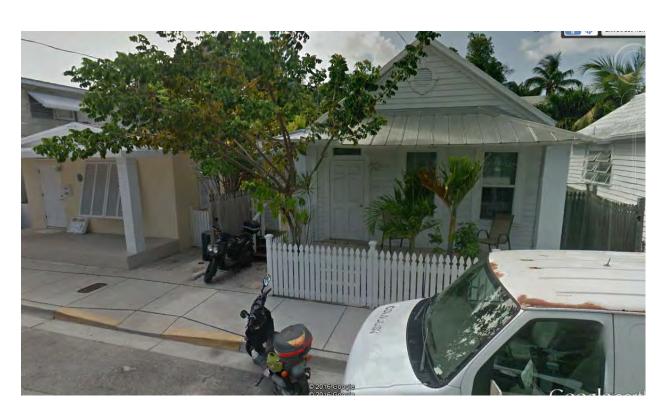

### **Site Facts:**

The main house on the site is a contributing resource to the historic district. The one-story frame structure was built in 1928. At the rear of the house, there is a small pool, a wood deck, and a wood frame structure with a tarp, which has not received any approvals for construction.

# **Staff Analysis**

The plans under review are for the construction of a one-story frame pool cabana. The structure will be lower in height than the main house and will be located on the back yard, behind the historic house. The new structure is rectangular in footprint and will have a gable roof. The design proposes as finish materials hardi board siding and metal v-crimp roofing system. The structure will have PGT aluminum impact windows and doors.