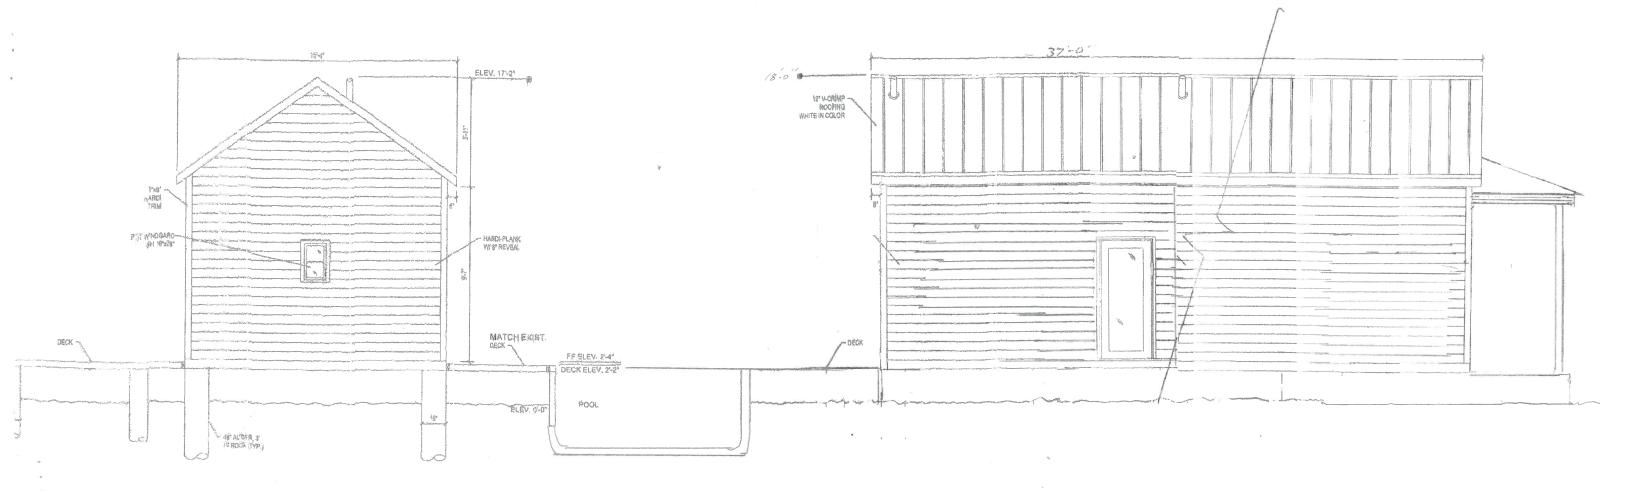

# **Staff Analysis**

The plans under review are for the construction of a one-story frame pool cabana. The structure will be lower in height than the main house and will be located on the back yard, behind the historic house. The new structure is rectangular in footprint and will have a gable roof. The design proposes as finish materials hardi board siding and metal v-crimp roofing system. The structure will have PGT aluminum impact windows and doors.

The plan also includes the relocation of the existing pool equipment in order to create room for the cabana.