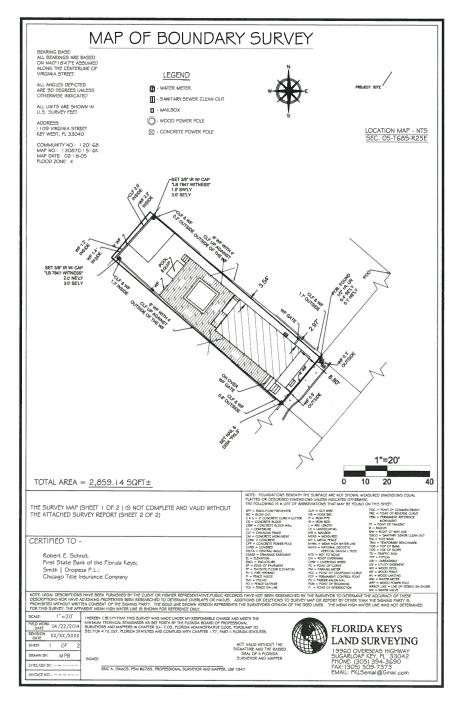

Meeting Date: April 26, 2016

**Applicant:** Wayne Garcia

**Application Number:** H16-01-0002

Address: #1109 Virginia Street

\_\_\_\_\_

### **Site Facts:**

The main house on the site is a contributing resource to the historic district. The one-story frame structure was built in 1928. At the rear of the house, there is a small pool, a wood deck, and a wood frame structure with a tarp, which has not received any approvals for construction.