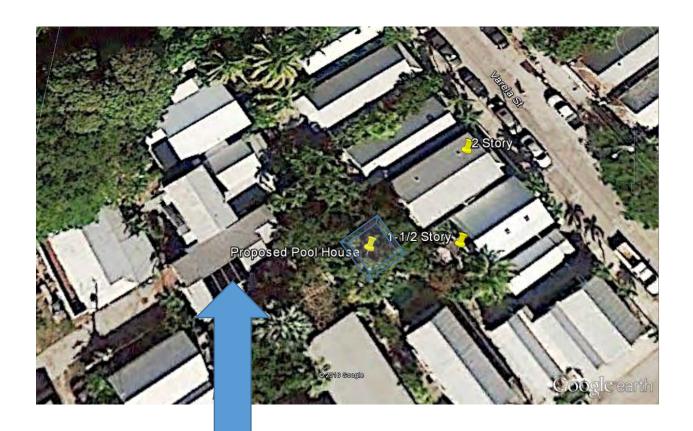

### **Site Facts:**

The main house on the site is a contributing resource to the historic district. The one-story frame structure was built in 1928. At the rear of the house, there is a small pool, a wood deck, and a wood frame structure with a tarp, which has not received any approvals for construction.

# **Staff Analysis**

The plans under review are for the construction of a one-story frame pool cabana. The structure will be lower in height than the main house and will be located on the back yard, behind the historic house. The new structure is rectangular in footprint and will have a gable roof. The design proposes as finish materials hardi board siding and metal v-crimp roofing system. The structure will have PGT aluminum impact windows and doors.

# **Consistency with Guidelines**

It is staff's opinion that the proposed design meets the cited guidelines. The proposed accessory structure will be smaller in scale and massing than the principal structure and surrounding buildings. The building is in keeping with the urban context in terms of materials, scale, and building form.