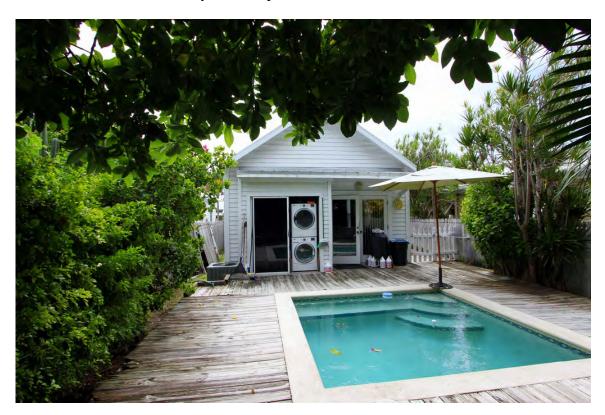

### **Site Facts:**

The main house on the site is a contributing resource to the historic district. The one-story frame structure was built in 1928. At the rear of the house, there is a small pool, a wood deck, and a wood frame structure with a tarp, which has not received any approvals for construction.