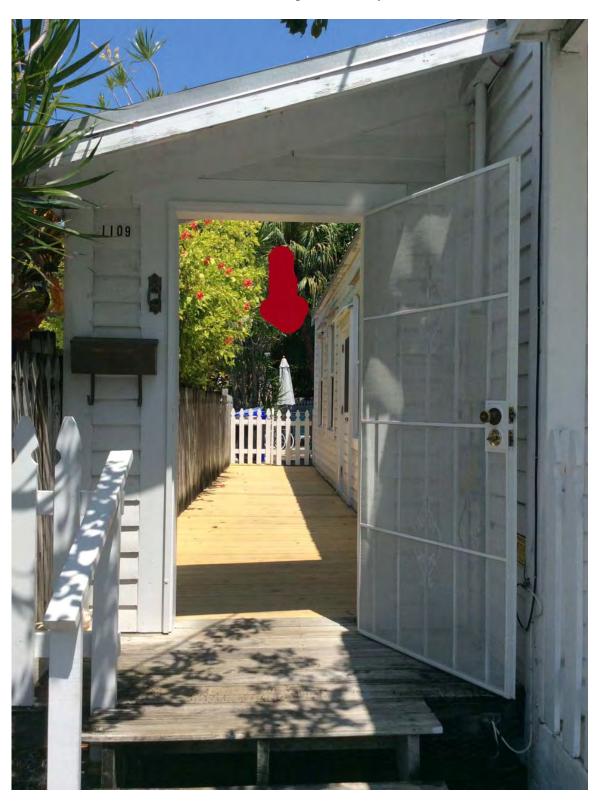

### **Site Facts:**

The main house on the site is a contributing resource to the historic district. The one-story frame structure was built in 1928. At the rear of the house, there is a small pool, a wood deck, and a wood frame structure with a tarp, which has not received any approvals for construction.