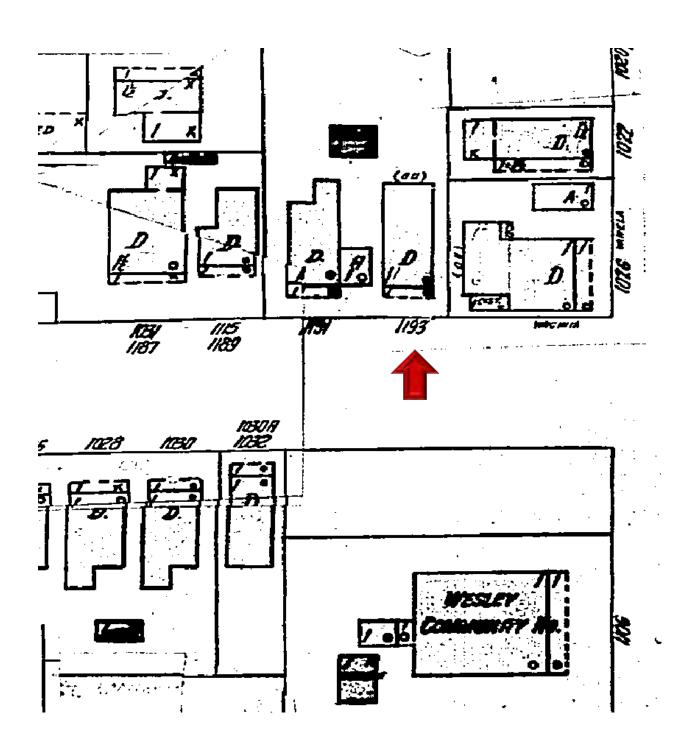

Meeting Date: April 26, 2016

**Applicant:** Wayne Garcia

**Application Number:** H16-01-0002

Address: #1109 Virginia Street

\_\_\_\_\_

### **Site Facts:**

The main house on the site is a contributing resource to the historic district. The one-story frame structure was built in 1928. At the rear of the house, there is a small pool, a wood deck, and a wood frame structure with a tarp, which has not received any approvals for construction.