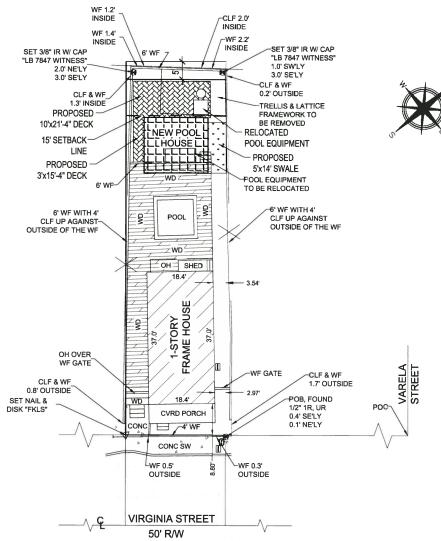

### **Site Facts:**

The main house on the site is a contributing resource to the historic district. The one-story frame structure was built in 1928. At the rear of the house, there is a small pool, a wood deck, and a wood frame structure with a tarp, which has not received any approvals for construction.

# **Staff Analysis**

The plans under review are for the construction of a one-story frame pool cabana. The structure will be lower in height than the main house and will be located on the back yard, behind the historic house. The new structure is rectangular in footprint and will have a gable roof. The design proposes as finish materials hardi board siding and metal v-crimp roofing system. The structure will have PGT aluminum impact windows and doors.

The plan also includes the relocation of the existing pool equipment in order to create room for the cabana.