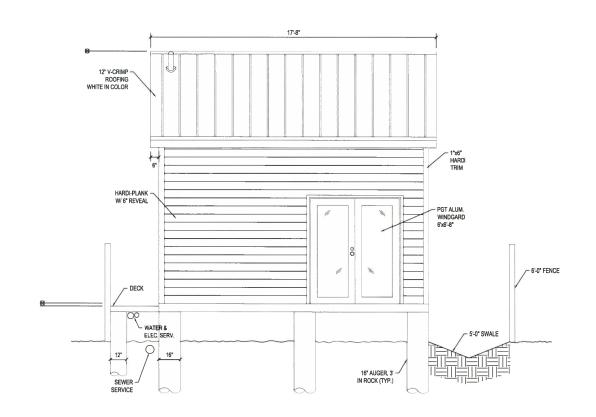

# **Staff Analysis**

The plans under review are for the construction of a one-story frame pool cabana. The structure will be lower in height than the main house and will be located on the back yard, behind the historic house. The new structure is rectangular in footprint and will have a gable roof. The design proposes as finish materials hardi board siding and metal v-crimp roofing system. The structure will have PGT aluminum impact windows and doors.