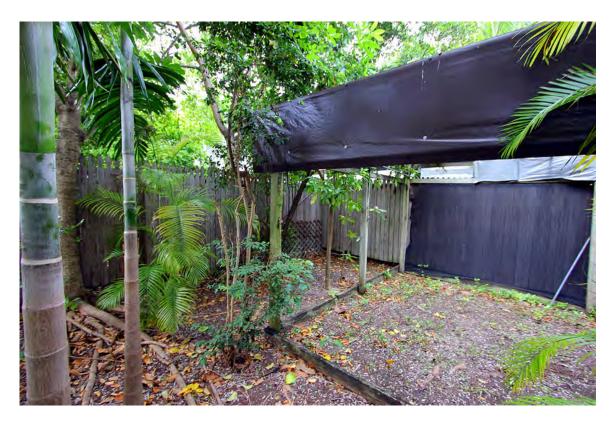

### **Site Facts:**

The main house on the site is a contributing resource to the historic district. The one-story frame structure was built in 1928. At the rear of the house, there is a small pool, a wood deck, and a wood frame structure with a tarp, which has not received any approvals for construction.