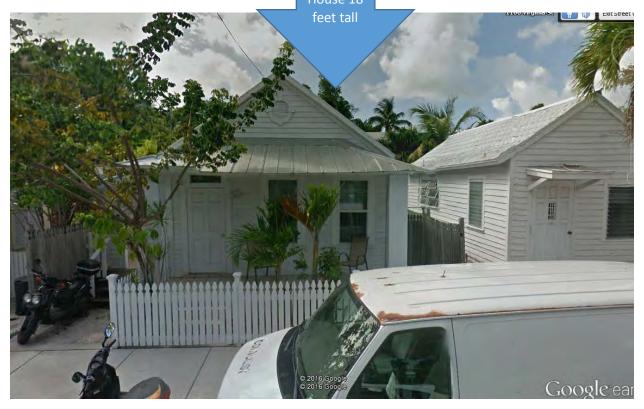

### **Site Facts:**

The main house on the site is a contributing resource to the historic district. The one-story frame structure was built in 1928. At the rear of the house, there is a small pool, a wood deck, and a wood frame structure with a tarp, which has not received any approvals for construction.

# **Staff Analysis**

The plans under review are for the construction of a one-story frame pool cabana. The structure will be lower in height than the main house and will be located on the back yard, behind the historic house. The new structure is rectangular in footprint and will have a gable roof. The design proposes as finish materials hardi board siding and metal v-crimp roofing system. The structure will have PGT aluminum impact windows and doors.