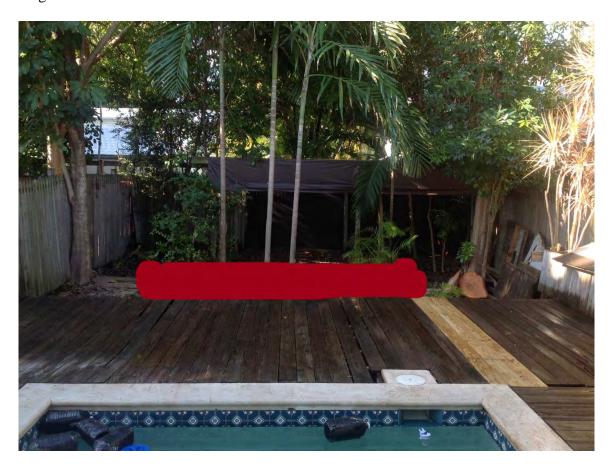

### **Site Facts:**

The main house on the site is a contributing resource to the historic district. The one-story frame structure was built in 1928. At the rear of the house, there is a small pool, a wood deck, and a wood frame structure with a tarp, which has not received any approvals for construction.

The plan also includes the relocation of the existing pool equipment in order to create room for the cabana.