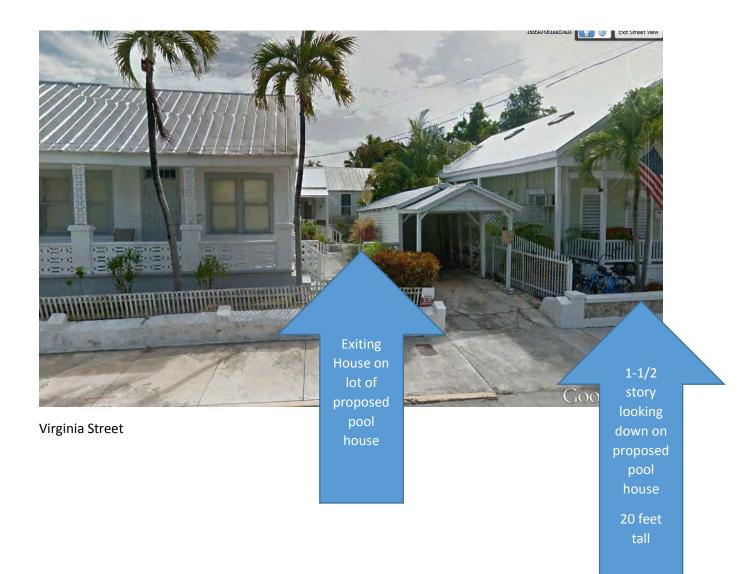

# **Staff Analysis**

The plans under review are for the construction of a one-story frame pool cabana. The structure will be lower in height than the main house and will be located on the back yard, behind the historic house. The new structure is rectangular in footprint and will have a gable roof. The design proposes as finish materials hardi board siding and metal v-crimp roofing system. The structure will have PGT aluminum impact windows and doors.

# **Consistency with Guidelines**

It is staff's opinion that the proposed design meets the cited guidelines. The proposed accessory structure will be smaller in scale and massing than the principal structure and surrounding buildings. The building is in keeping with the urban context in terms of materials, scale, and building form.