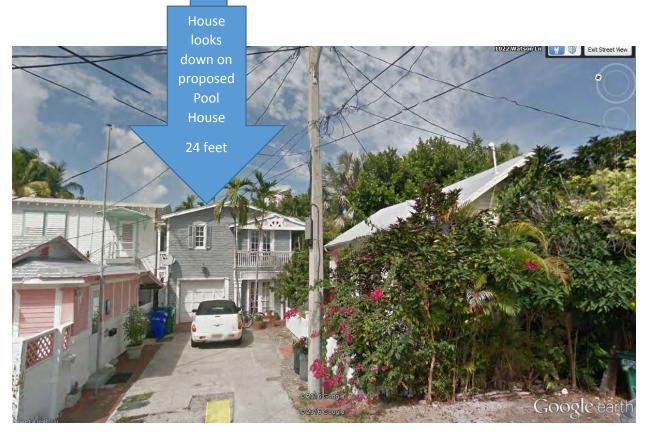

### **Site Facts:**

The main house on the site is a contributing resource to the historic district. The one-story frame structure was built in 1928. At the rear of the house, there is a small pool, a wood deck, and a wood frame structure with a tarp, which has not received any approvals for construction.

# **Staff Analysis**

The plans under review are for the construction of a one-story frame pool cabana. The structure will be lower in height than the main house and will be located on the back yard, behind the historic house. The new structure is rectangular in footprint and will have a gable roof. The design proposes as finish materials hardi board siding and metal v-crimp roofing system. The structure will have PGT aluminum impact windows and doors.

# **Consistency with Guidelines**

It is staff's opinion that the proposed design meets the cited guidelines. The proposed accessory structure will be smaller in scale and massing than the principal structure and surrounding buildings. The building is in keeping with the urban context in terms of materials, scale, and building form.