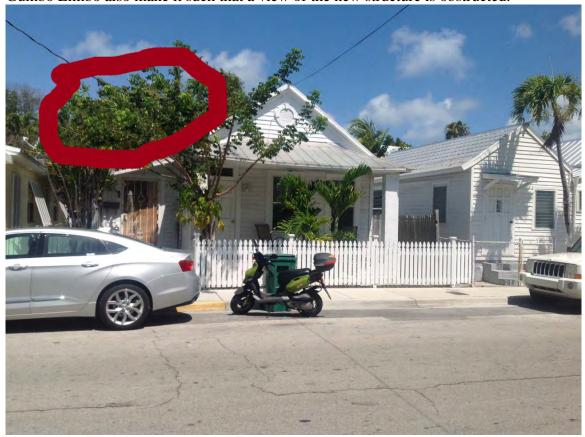

### **Site Facts:**

The main house on the site is a contributing resource to the historic district. The one-story frame structure was built in 1928. At the rear of the house, there is a small pool, a wood deck, and a wood frame structure with a tarp, which has not received any approvals for construction.