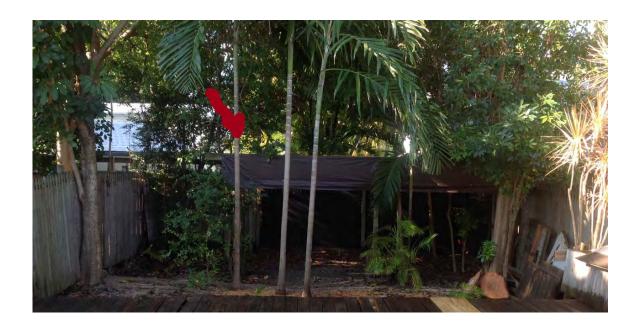

### **Site Facts:**

The main house on the site is a contributing resource to the historic district. The one-story frame structure was built in 1928. At the rear of the house, there is a small pool, a wood deck, and a wood frame structure with a tarp, which has not received any approvals for construction.

# **Staff Analysis**

The plans under review are for the construction of a one-story frame pool cabana. The structure will be lower in height than the main house and will be located on the back yard, behind the historic house. The new structure is rectangular in footprint and will have a gable roof. The design proposes as finish materials hardi board siding and metal v-crimp roofing system. The structure will have PGT aluminum impact windows and doors.