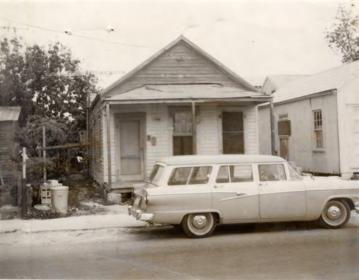

### **Site Facts:**

The main house on the site is a contributing resource to the historic district. The one-story frame structure was built in 1928. At the rear of the house, there is a small pool, a wood deck, and a wood frame structure with a tarp, which has not received any approvals for construction.