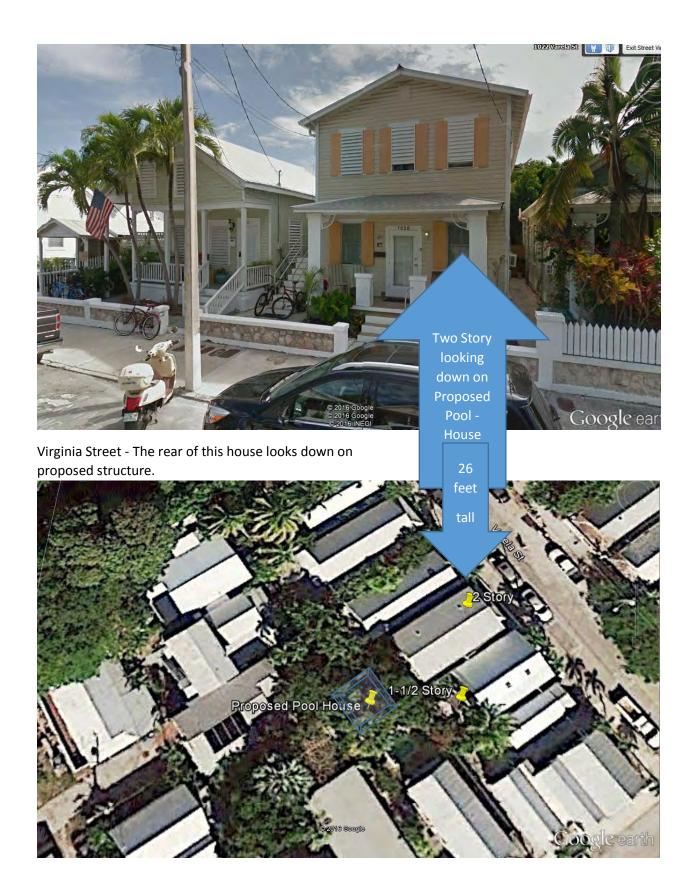

# **Staff Analysis**

The plans under review are for the construction of a one-story frame pool cabana. The structure will be lower in height than the main house and will be located on the back yard, behind the historic house. The new structure is rectangular in footprint and will have a gable roof. The design proposes as finish materials hardi board siding and metal v-crimp roofing system. The structure will have PGT aluminum impact windows and doors.

# **Consistency with Guidelines**

It is staff's opinion that the proposed design meets the cited guidelines. The proposed accessory structure will be smaller in scale and massing than the principal structure and surrounding buildings. The building is in keeping with the urban context in terms of materials, scale, and building form.