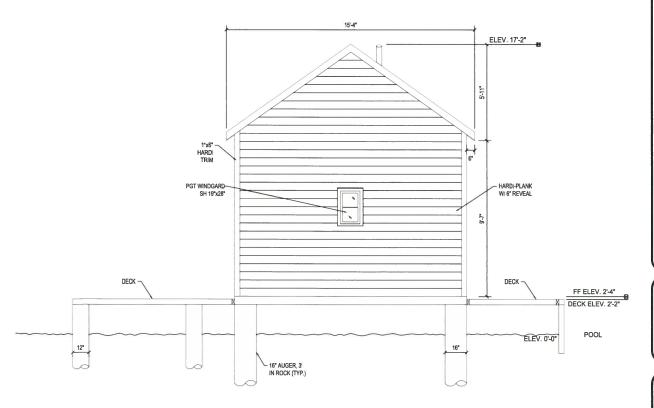

# **Staff Analysis**

The plans under review are for the construction of a one-story frame pool cabana. The structure will be lower in height than the main house and will be located on the back yard, behind the historic house. The new structure is rectangular in footprint and will have a gable roof. The design proposes as finish materials hardi board siding and metal v-crimp roofing system. The structure will have PGT aluminum impact windows and doors.

The plan also includes the relocation of the existing pool equipment in order to create room for the cabana.