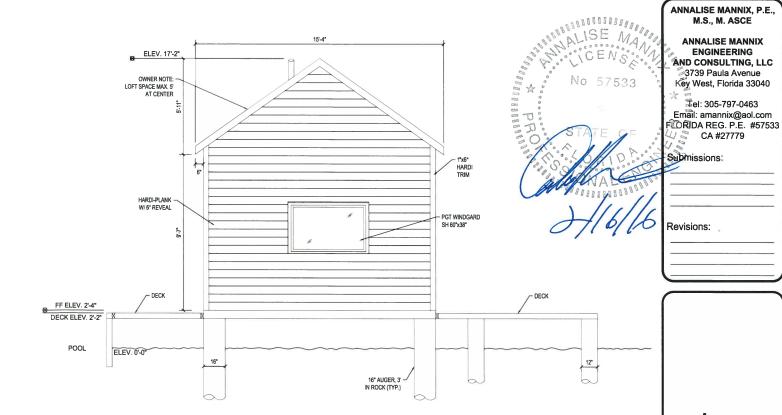

# **Staff Analysis**

The plans under review are for the construction of a one-story frame pool cabana. The structure will be lower in height than the main house and will be located on the back yard, behind the historic house. The new structure is rectangular in footprint and will have a gable roof. The design proposes as finish materials hardi board siding and metal v-crimp roofing system. The structure will have PGT aluminum impact windows and doors.

The plan also includes the relocation of the existing pool equipment in order to create room for the cabana.