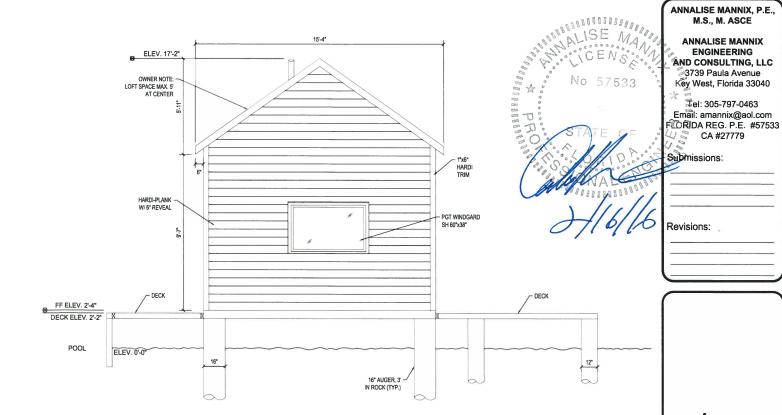

### **Site Facts:**

The main house on the site is a contributing resource to the historic district. The one-story frame structure was built in 1928. At the rear of the house, there is a small pool and wood decking. The structure in question for demolition is a wood frame structure covered with a tarp for planting orchids.

### **Staff Analysis**

The plan under review proposes the demolition of a frame structure used for hanging orchids. The frame structure was built with no permits or HARC approval. The structure is covered with a brown tarp.