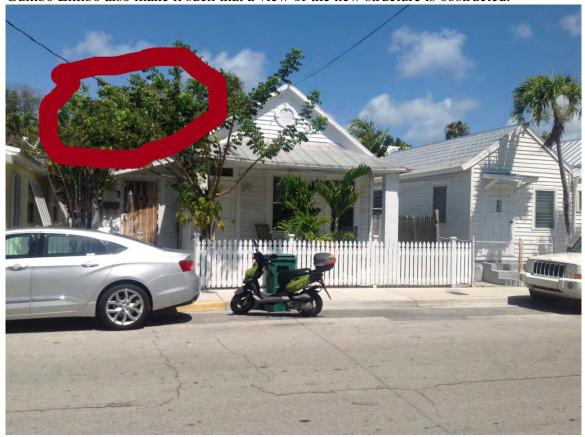

### **Site Facts:**

The main house on the site is a contributing resource to the historic district. The one-story frame structure was built in 1928. At the rear of the house, there is a small pool and wood decking. The structure in question for demolition is a wood frame structure covered with a tarp for planting orchids.

### **Staff Analysis**

The plan under review proposes the demolition of a frame structure used for hanging orchids. The frame structure was built with no permits or HARC approval. The structure is covered with a brown tarp.