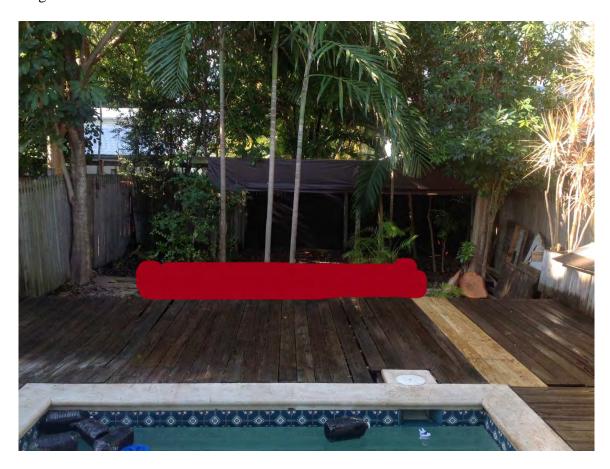

### **Site Facts:**

The main house on the site is a contributing resource to the historic district. The one-story frame structure was built in 1928. At the rear of the house, there is a small pool and wood decking. The structure in question for demolition is a wood frame structure covered with a tarp for planting orchids.

### **Staff Analysis**

The plan under review proposes the demolition of a frame structure used for hanging orchids. The frame structure was built with no permits or HARC approval. The structure is covered with a brown tarp.