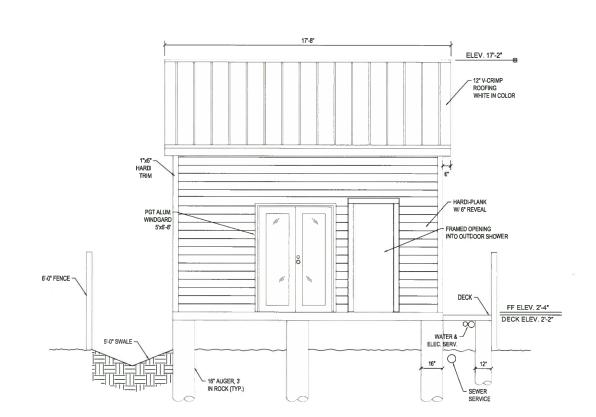

### **Site Facts:**

The main house on the site is a contributing resource to the historic district. The one-story frame structure was built in 1928. At the rear of the house, there is a small pool and wood decking. The structure in question for demolition is a wood frame structure covered with a tarp for planting orchids.

### **Staff Analysis**

The plan under review proposes the demolition of a frame structure used for hanging orchids. The frame structure was built with no permits or HARC approval. The structure is covered with a brown tarp.