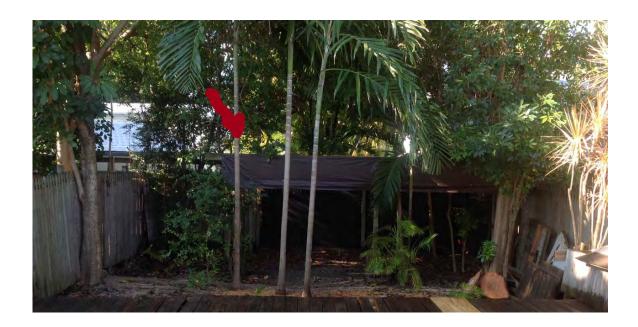

### **Site Facts:**

The main house on the site is a contributing resource to the historic district. The one-story frame structure was built in 1928. At the rear of the house, there is a small pool and wood decking. The structure in question for demolition is a wood frame structure covered with a tarp for planting orchids.

### **Staff Analysis**

The plan under review proposes the demolition of a frame structure used for hanging orchids. The frame structure was built with no permits or HARC approval. The structure is covered with a brown tarp.