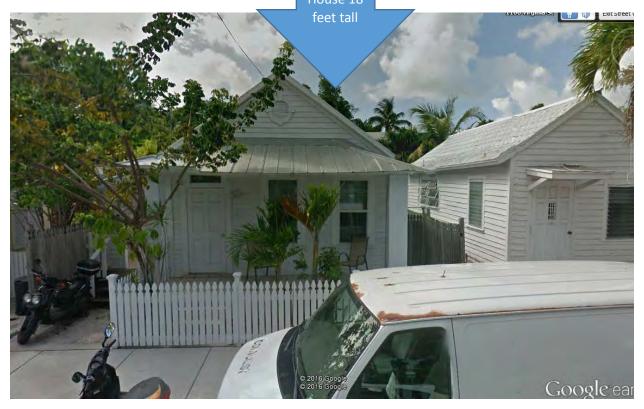

### **Site Facts:**

The main house on the site is a contributing resource to the historic district. The one-story frame structure was built in 1928. At the rear of the house, there is a small pool and wood decking. The structure in question for demolition is a wood frame structure covered with a tarp for planting orchids.

### **Staff Analysis**

The plan under review proposes the demolition of a frame structure used for hanging orchids. The frame structure was built with no permits or HARC approval. The structure is covered with a brown tarp.