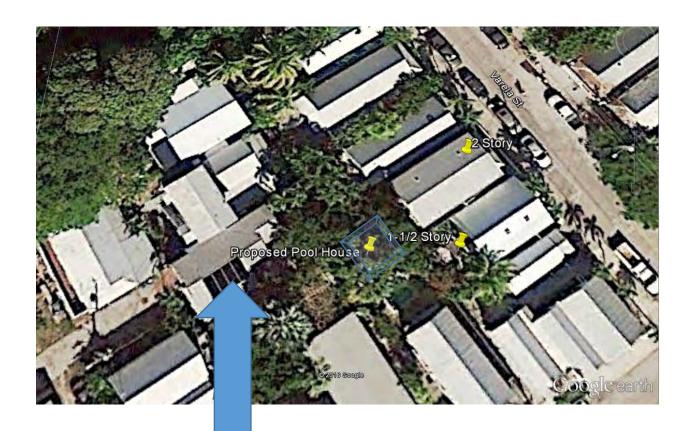

### **Site Facts:**

The main house on the site is a contributing resource to the historic district. The one-story frame structure was built in 1928. At the rear of the house, there is a small pool and wood decking. The structure in question for demolition is a wood frame structure covered with a tarp for planting orchids.

### **Staff Analysis**

The plan under review proposes the demolition of a frame structure used for hanging orchids. The frame structure was built with no permits or HARC approval. The structure is covered with a brown tarp.