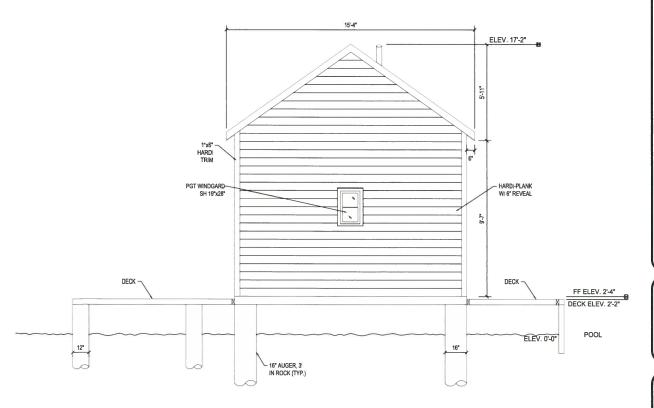

### **Site Facts:**

The main house on the site is a contributing resource to the historic district. The one-story frame structure was built in 1928. At the rear of the house, there is a small pool and wood decking. The structure in question for demolition is a wood frame structure covered with a tarp for planting orchids.

### **Staff Analysis**

The plan under review proposes the demolition of a frame structure used for hanging orchids. The frame structure was built with no permits or HARC approval. The structure is covered with a brown tarp.