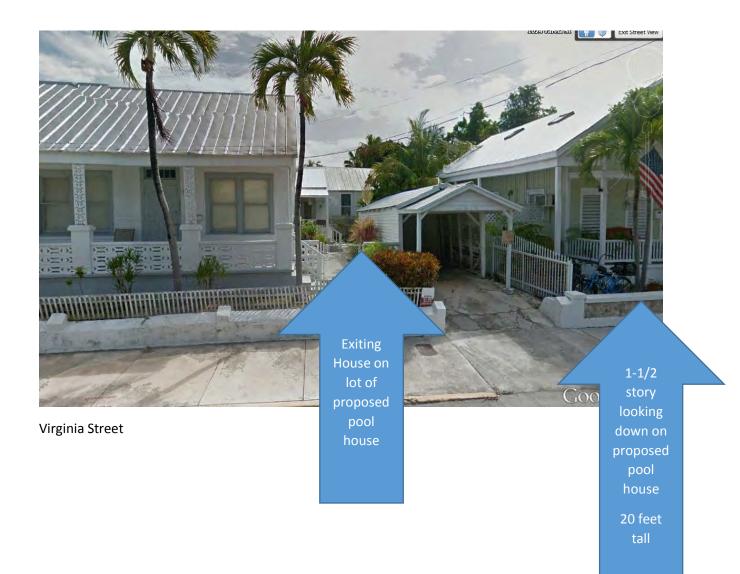

### **Site Facts:**

The main house on the site is a contributing resource to the historic district. The one-story frame structure was built in 1928. At the rear of the house, there is a small pool and wood decking. The structure in question for demolition is a wood frame structure covered with a tarp for planting orchids.