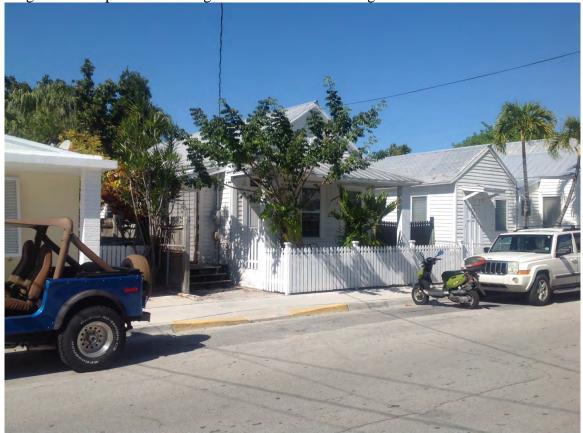

Meeting Date: April 26, 2016

**Applicant:** Wayne Garcia

**Application Number:** H16-01-0002

Address: #1109 Virginia Street

### **Site Facts:**

The main house on the site is a contributing resource to the historic district. The one-story frame structure was built in 1928. At the rear of the house, there is a small pool and wood decking. The structure in question for demolition is a wood frame structure covered with a tarp for planting orchids.