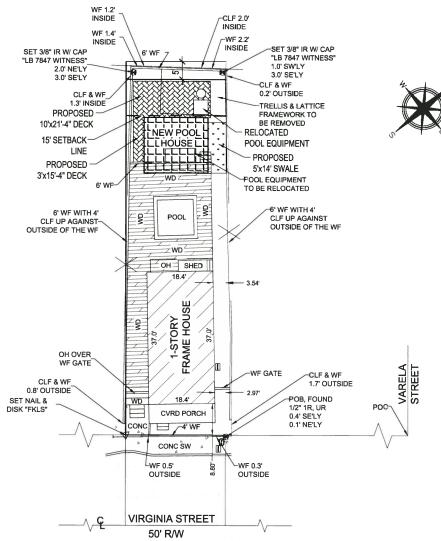

### **Site Facts:**

The main house on the site is a contributing resource to the historic district. The one-story frame structure was built in 1928. At the rear of the house, there is a small pool and wood decking. The structure in question for demolition is a wood frame structure covered with a tarp for planting orchids.

### **Staff Analysis**

The plan under review proposes the demolition of a frame structure used for hanging orchids. The frame structure was built with no permits or HARC approval. The structure is covered with a brown tarp.