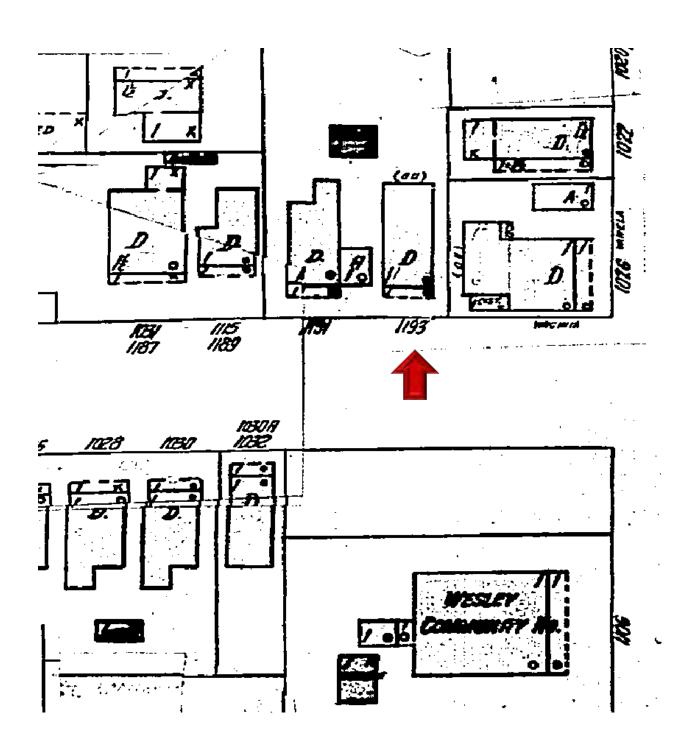

Meeting Date: April 26, 2016

**Applicant:** Wayne Garcia

**Application Number:** H16-01-0002

Address: #1109 Virginia Street

### **Site Facts:**

The main house on the site is a contributing resource to the historic district. The one-story frame structure was built in 1928. At the rear of the house, there is a small pool and wood decking. The structure in question for demolition is a wood frame structure covered with a tarp for planting orchids.

### **Staff Analysis**

The plan under review proposes the demolition of a frame structure used for hanging orchids. The frame structure was built with no permits or HARC approval. The structure is covered with a brown tarp.