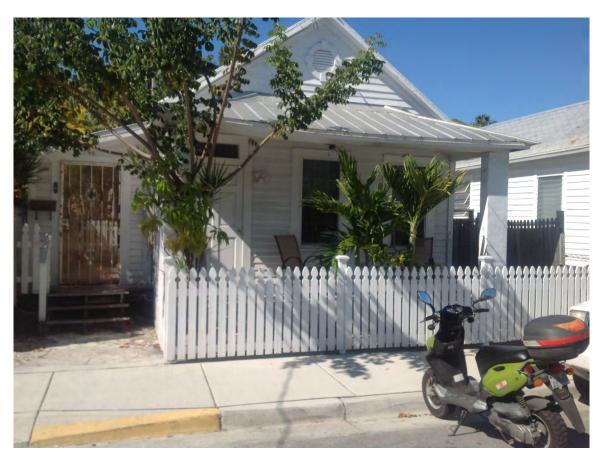

### **Site Facts:**

The main house on the site is a contributing resource to the historic district. The one-story frame structure was built in 1928. At the rear of the house, there is a small pool and wood decking. The structure in question for demolition is a wood frame structure covered with a tarp for planting orchids.