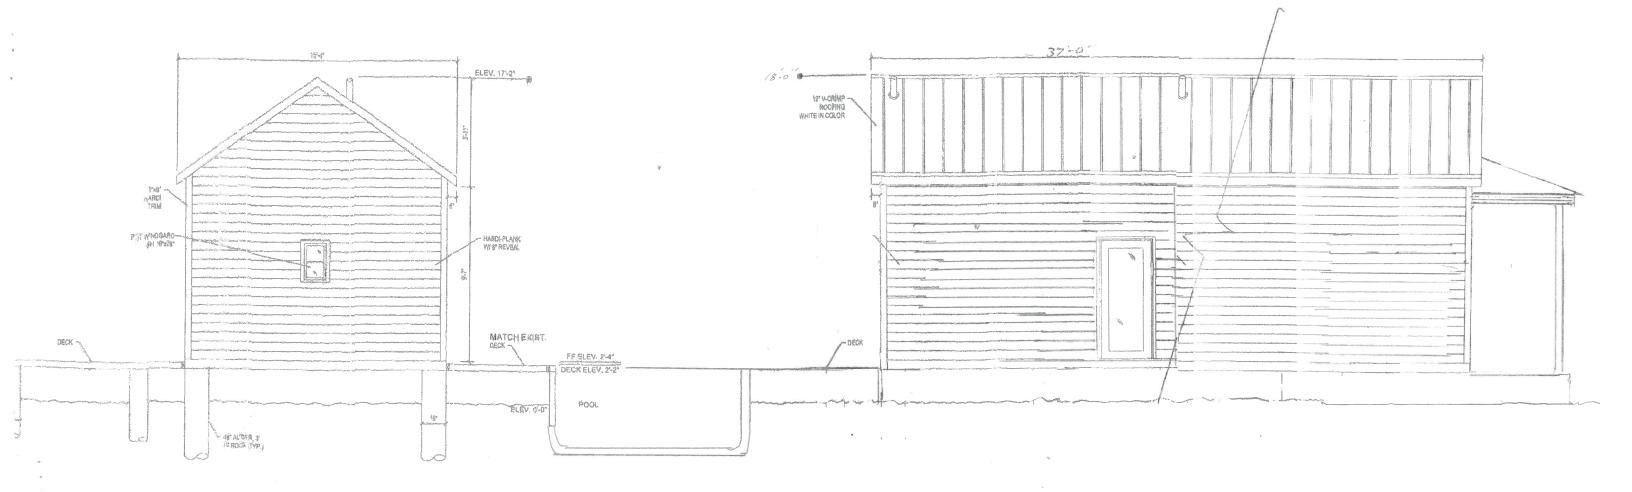

### **Site Facts:**

The main house on the site is a contributing resource to the historic district. The one-story frame structure was built in 1928. At the rear of the house, there is a small pool and wood decking. The structure in question for demolition is a wood frame structure covered with a tarp for planting orchids.

### **Staff Analysis**

The plan under review proposes the demolition of a frame structure used for hanging orchids. The frame structure was built with no permits or HARC approval. The structure is covered with a brown tarp.