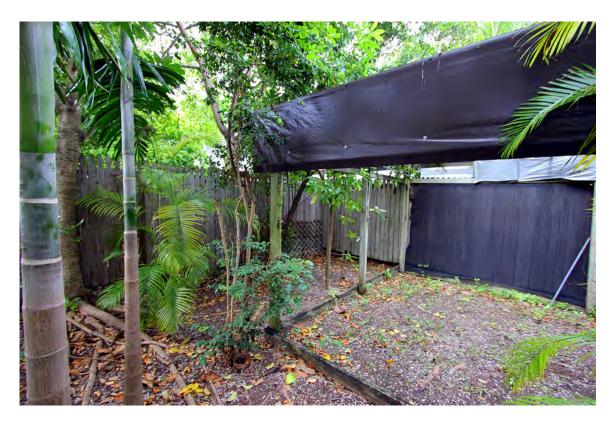

### **Site Facts:**

The main house on the site is a contributing resource to the historic district. The one-story frame structure was built in 1928. At the rear of the house, there is a small pool and wood decking. The structure in question for demolition is a wood frame structure covered with a tarp for planting orchids.

### **Staff Analysis**

The plan under review proposes the demolition of a frame structure used for hanging orchids. The frame structure was built with no permits or HARC approval. The structure is covered with a brown tarp.