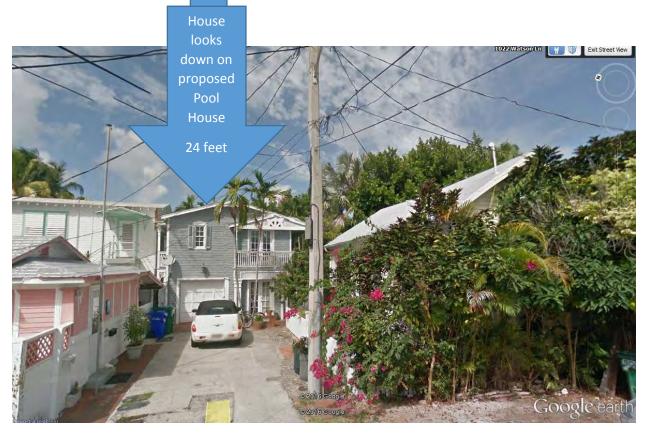

### **Site Facts:**

The main house on the site is a contributing resource to the historic district. The one-story frame structure was built in 1928. At the rear of the house, there is a small pool and wood decking. The structure in question for demolition is a wood frame structure covered with a tarp for planting orchids.

### **Staff Analysis**

The plan under review proposes the demolition of a frame structure used for hanging orchids. The frame structure was built with no permits or HARC approval. The structure is covered with a brown tarp.