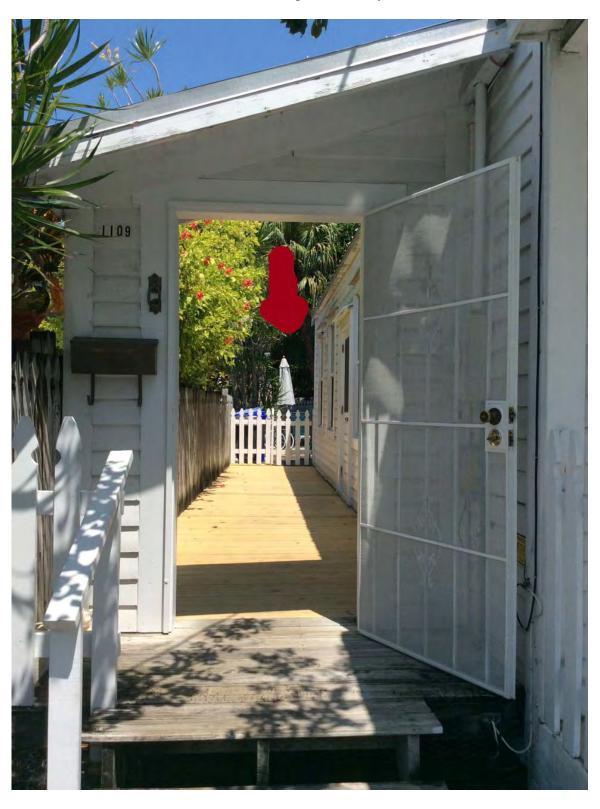

### **Site Facts:**

The main house on the site is a contributing resource to the historic district. The one-story frame structure was built in 1928. At the rear of the house, there is a small pool and wood decking. The structure in question for demolition is a wood frame structure covered with a tarp for planting orchids.

### **Staff Analysis**

The plan under review proposes the demolition of a frame structure used for hanging orchids. The frame structure was built with no permits or HARC approval. The structure is covered with a brown tarp.