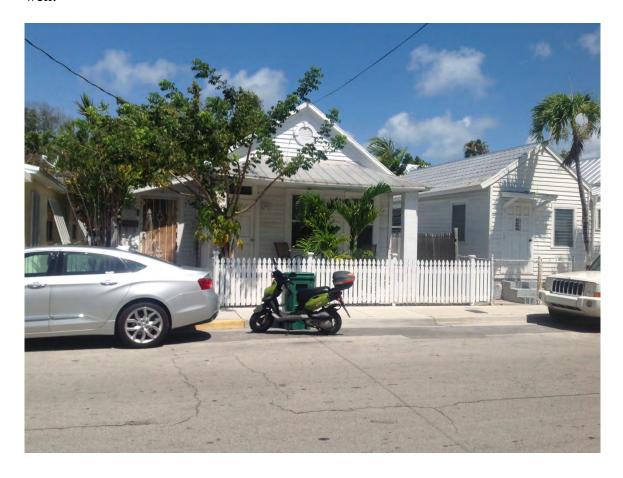

### **Site Facts:**

The main house on the site is a contributing resource to the historic district. The one-story frame structure was built in 1928. At the rear of the house, there is a small pool and wood decking. The structure in question for demolition is a wood frame structure covered with a tarp for planting orchids.