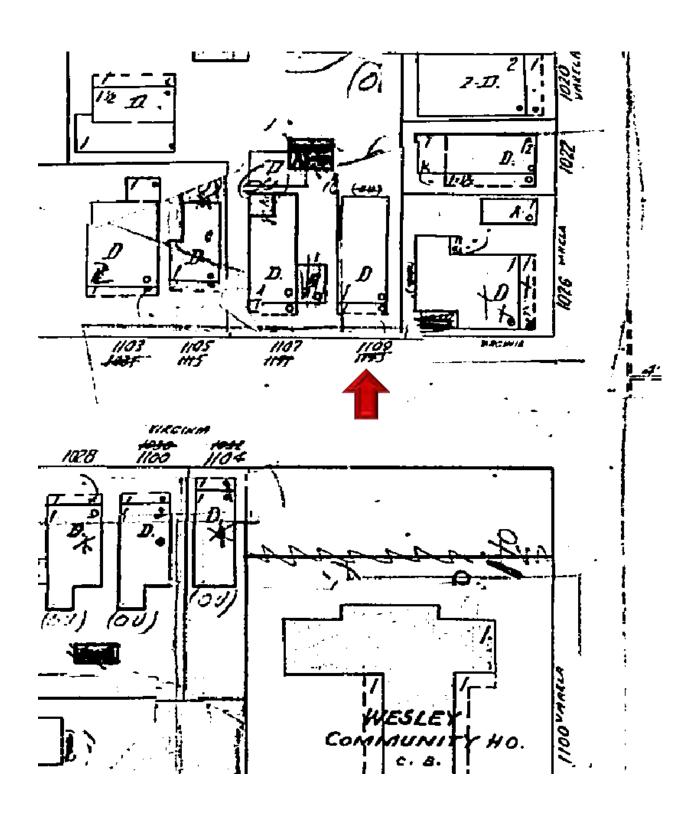

Meeting Date: April 26, 2016

**Applicant:** Wayne Garcia

**Application Number:** H16-01-0002

Address: #1109 Virginia Street

### **Site Facts:**

The main house on the site is a contributing resource to the historic district. The one-story frame structure was built in 1928. At the rear of the house, there is a small pool and wood decking. The structure in question for demolition is a wood frame structure covered with a tarp for planting orchids.

### **Staff Analysis**

The plan under review proposes the demolition of a frame structure used for hanging orchids. The frame structure was built with no permits or HARC approval. The structure is covered with a brown tarp.