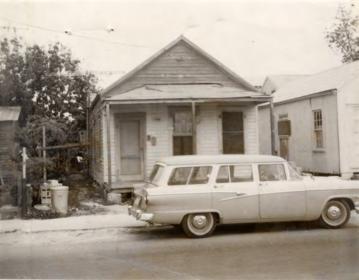

### **Site Facts:**

The main house on the site is a contributing resource to the historic district. The one-story frame structure was built in 1928. At the rear of the house, there is a small pool and wood decking. The structure in question for demolition is a wood frame structure covered with a tarp for planting orchids.

### **Staff Analysis**

The plan under review proposes the demolition of a frame structure used for hanging orchids. The frame structure was built with no permits or HARC approval. The structure is covered with a brown tarp.