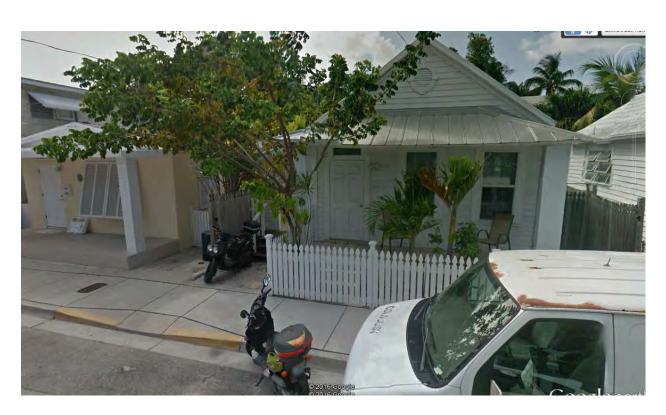

### **Site Facts:**

The main house on the site is a contributing resource to the historic district. The one-story frame structure was built in 1928. At the rear of the house, there is a small pool and wood decking. The structure in question for demolition is a wood frame structure covered with a tarp for planting orchids.

### **Staff Analysis**

The plan under review proposes the demolition of a frame structure used for hanging orchids. The frame structure was built with no permits or HARC approval. The structure is covered with a brown tarp.