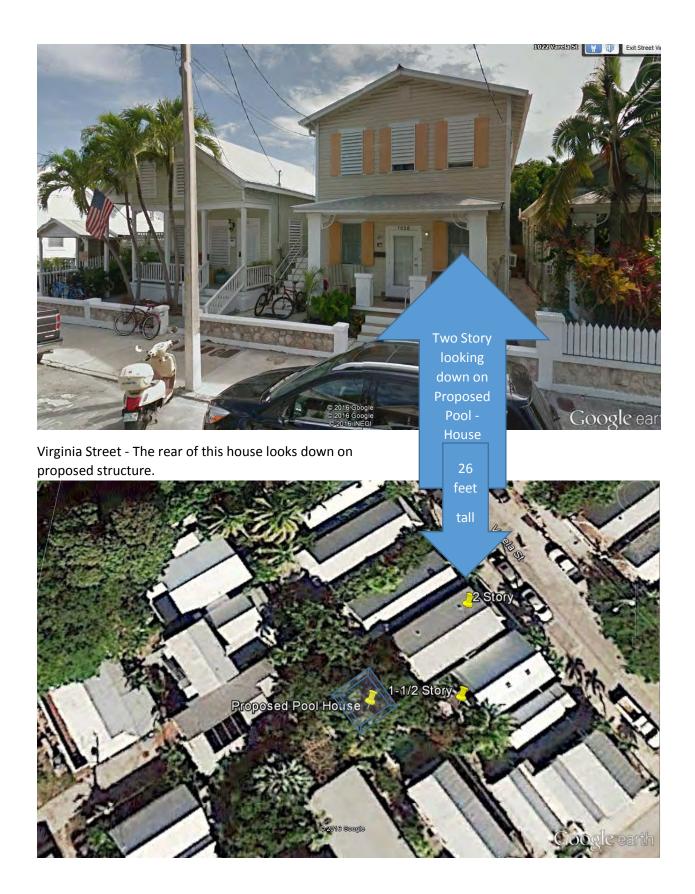

### **Site Facts:**

The main house on the site is a contributing resource to the historic district. The one-story frame structure was built in 1928. At the rear of the house, there is a small pool and wood decking. The structure in question for demolition is a wood frame structure covered with a tarp for planting orchids.