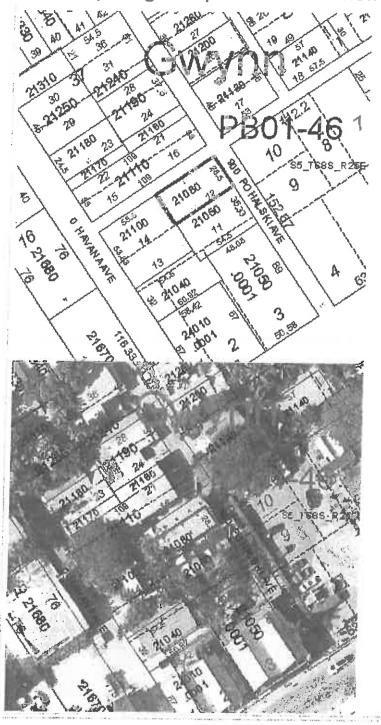

#### EXHIBIT "A"

On the island of Key West and known as Lot 12, of W.A. GWYNN'S PLAT OF SUBDIVISION OF TRACT 6, recorded in Plat Book 1, Page 46, of the Public Records of Monroe County, Florida; said lot having a front on Pohalski Street of twenty eight feet, six inches and a depth of fifty four feet, six inches on Nicholas Avenue.

#### ALSO:

A parcel of land on the Island of Key West, and known as part of Lot 14, of part of Tract 6, according to a diagram which is recorded in Plat Book 1, Page 46, of the Public Records of Monroe County, Florida; said parcel being more particularly described by metes and bounds as follows:

BEGIN at the Northerly corner of the said Lot 14 and run thence Southeasterly along the Northeasterly boundary line of the said Lot 14 for a distance of 27.0 feet to the Southeasterly face of an existing one story metal building; thence Southwesterly with a deflection angle of 90°25'28" to the right along said building for a distance of 0.8 feet to the Southerly corner of said building; thence Northwesterly and at right angles along the Southwesterly face of said building for a distance of 27.0 feet to the Northwesterly boundary line of the said Lot 14; thence Northeasterly and along the said boundary line for a distance of 0.6 feet back to the Point of Beginning.