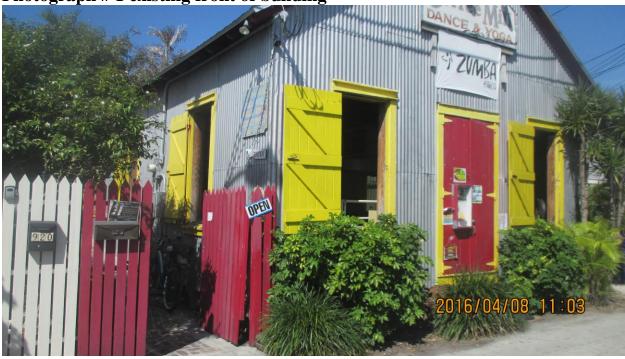

#### **Existing Use:**

The property is currently the home of the "Coffee Mill" which is a dance school and studio. The Coffee Mill offers classes in Ballet, Tap, Jazz, Modern, Yoga, Zumba, Tai Chi, Capoiera, Pilates and Jazzercise. Additionally, the Coffee Mill is a rehearsal space for both professional and amateur dancers and artists. The majority of the use of the Coffee Mill is accompanied by music and consists of class sizes of four (4) to twenty (20) participants per session. The Coffee Mill is currently open seven (7) days a week from 8 a.m. to 10 p.m. The Coffee Mill averages sixty-three (63) classes per week.