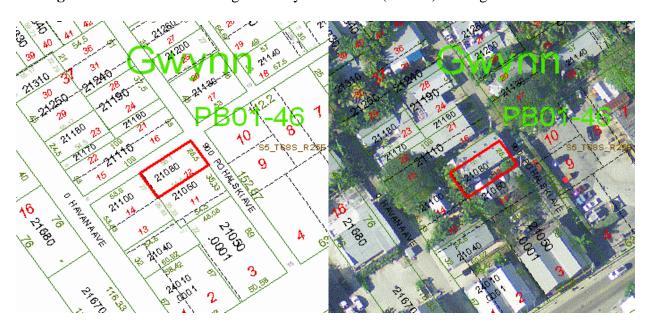

**00021080-000000**; **AK** # **1021822**) – A request for change of nonconforming use in order to change the use from a commercial retail (dance school and studio) to a medical use on property located within the Historic High Density Residential (HHDR) Zoning District pursuant to Section 122-32(e) of the code of Ordinances of the City of Key West, Florida.

Owner: Capital Bank, NA

**Location:** 916 Pohalski Avenue (RE # 00021080-000000; AK # 1021822)

**Zoning:** Historic High Density Residential (HHDR) Zoning District

| PROPERTY DESCRIPTION:                                                                                   |                                                              |
|---------------------------------------------------------------------------------------------------------|--------------------------------------------------------------|
| Site Address: 916 Pohalski Avenue                                                                       |                                                              |
| Real Estate (RE) #: 00021080-000000                                                                     | Alternate Key: 1021822                                       |
| Zoning District: HHDR                                                                                   | Total Land Area (sq ft): 1,572.15                            |
| Property located within the Historic District?                                                          | xx Yes □ No                                                  |
| APPLICANT:   Owner   Author                                                                             | rized Representative                                         |
| Name: Smith Oropeza Hawks, Pl.                                                                          | ·                                                            |
| Mailing Address: <u>138-142 Simonton Street</u>                                                         |                                                              |
| City: Key West                                                                                          | State: FL Zip: 33040                                         |
| riome/ Mobile Phone:C                                                                                   | office: (305)296-7227 Fax: (305)296-8448                     |
| Email: greg@smithoropeza.com                                                                            |                                                              |
| PROPERTY OWNER: (if different than above) Name:Capital Bank, NA Mailing Address: _6435 Naples Boulevard |                                                              |
| City: Naples                                                                                            | State: <u>FL</u> Zip: <u>34109</u> ffice: (239)825-2254 Fax: |
| Home/Mobile Phone:O                                                                                     | ffice: (239)825-2254 Fax:                                    |
| Email: <u>Michael.Rinaldi@capitalbank</u>                                                               | -us.com                                                      |
| Are there any easements, deed restrictions or other en                                                  | ncumbrances attached to the property?   Yes XXNo             |
| Description of existing use and proposed use. If there                                                  |                                                              |
|                                                                                                         |                                                              |

#### EXHIBIT "A"

On the island of Key West and known as Lot 12, of W.A. GWYNN'S PLAT OF SUBDIVISION OF TRACT 6, recorded in Plat Book 1, Page 46, of the Public Records of Monroe County, Florida; said lot having a front on Pohalski Street of twenty eight feet, six inches and a depth of fifty four feet, six inches on Nicholas Avenue.

#### LEGAL DESCRIPTION -

On the Island of Key West and known as Lot 12, of W.A. GWYNN'S PLAT OF SUBDIVISION OF TRACT 6, recorded in Plat Book 1, Page 46, of the Public Records of Monroe County, Florida; said lot having a front on Pohalski Street of twenty eight feet, six inches and a depth of fifty four feet, six inches on Nicholae