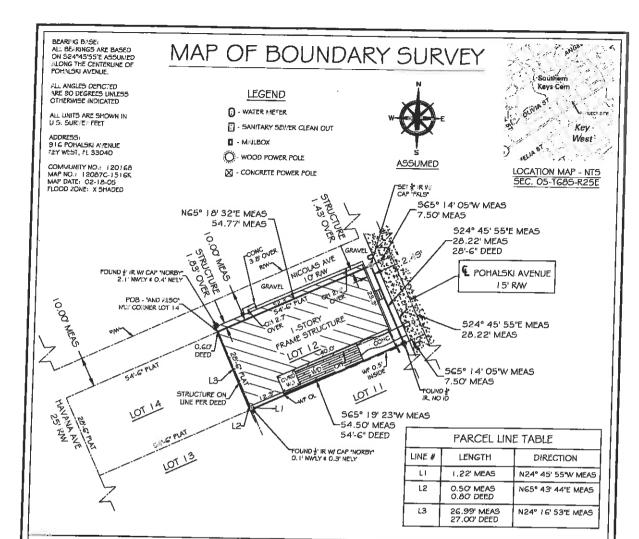

| PROPERTY DESCRIPTION:                                                                                   |                                                              |
|---------------------------------------------------------------------------------------------------------|--------------------------------------------------------------|
| Site Address: 916 Pohalski Avenue                                                                       |                                                              |
| Real Estate (RE) #: 00021080-000000                                                                     | Alternate Key: 1021822                                       |
| Zoning District: HHDR                                                                                   | Total Land Area (sq ft): 1,572.15                            |
| Property located within the Historic District?                                                          | xx Yes □ No                                                  |
| APPLICANT:   Owner   Author                                                                             | rized Representative                                         |
| Name: Smith Oropeza Hawks, Pl.                                                                          | ·                                                            |
| Mailing Address: <u>138-142 Simonton Street</u>                                                         |                                                              |
| City: Key West                                                                                          | State: FL Zip: 33040                                         |
| riome/ Mobile Phone:C                                                                                   | office: (305)296-7227 Fax: (305)296-8448                     |
| Email: greg@smithoropeza.com                                                                            |                                                              |
| PROPERTY OWNER: (if different than above) Name:Capital Bank, NA Mailing Address: _6435 Naples Boulevard |                                                              |
| City: Naples                                                                                            | State: <u>FL</u> Zip: <u>34109</u> ffice: (239)825-2254 Fax: |
| Home/Mobile Phone:O                                                                                     | ffice: (239)825-2254 Fax:                                    |
| Email: <u>Michael.Rinaldi@capitalbank</u>                                                               | -us.com                                                      |
| Are there any easements, deed restrictions or other en                                                  | ncumbrances attached to the property?   Yes XXNo             |
| Description of existing use and proposed use. If there                                                  |                                                              |
|                                                                                                         |                                                              |

#### EXHIBIT "A"

On the island of Key West and known as Lot 12, of W.A. GWYNN'S PLAT OF SUBDIVISION OF TRACT 6, recorded in Plat Book 1, Page 46, of the Public Records of Monroe County, Florida; said lot having a front on Pohalski Street of twenty eight feet, six inches and a depth of fifty four feet, six inches on Nicholas Avenue.

#### ALSO:

A parcel of land on the Island of Key West, and known as part of Lot 14, of part of Tract 6, according to a diagram which is recorded in Plat Book 1, Page 46, of the Public Records of Monroe County, Florida; said parcel being more particularly described by metes and bounds as follows:

BEGIN at the Northerly corner of the said Lot 14 and run thence Southeasterly along the Northeasterly boundary line of the said Lot 14 for a distance of 27.0 feet to the Southeasterly face of an existing one story metal building; thence Southwesterly with a deflection angle of 90°25'28" to the right along said building for a distance of 0.8 feet to the Southerly corner of said building; thence Northwesterly and at right angles along the Southwesterly face of said building for a distance of 27.0 feet to the Northwesterly boundary line of the said Lot 14; thence Northeasterly and along the said boundary line for a distance of 0.6 feet back to the Point of Beginning.

#### LEGAL DESCRIPTION -

On the Island of Key West and known as Lot 12, of W.A. GWYNN'S PLAT OF SUBDIVISION OF TRACT 6, recorded in Plat Book 1, Page 46, of the Public Records of Monroe County, Florida; said lot having a front on Pohalski Street of twenty eight feet, six inches and a depth of fifty four feet, six inches on Nicholae

A parcel of land on the island of Key West, and known as part of Lot 14, of part of Tract 6, according to a diagram which is recorded in Plat Book 1, Page 46, of the Public Records of Monroe County, Florida: said parcel being more particularly described by metes and bounds as follows: BEGIN at the Northerly corner of the said Lot 14 and run thence Southeasterly along the Northeasterly boundary line of the said Lot 14 for a distance of 27.0 feet to the Southeasterly face of an existing one story metal building; thence Southwesterly with a deflection angle of 90°25'28" to the right along said building for a distance of 0.8 feet to the Southerly corner of said building; thence Northwesterly and at right angles along the Southwesterly face of said building for a distance of 27.0 feet to the Northwesterly boundary line of the said Lot 14; thence Northeasterly and along the said boundary line for a distance of O.6 feet back to the Point of Beginning.