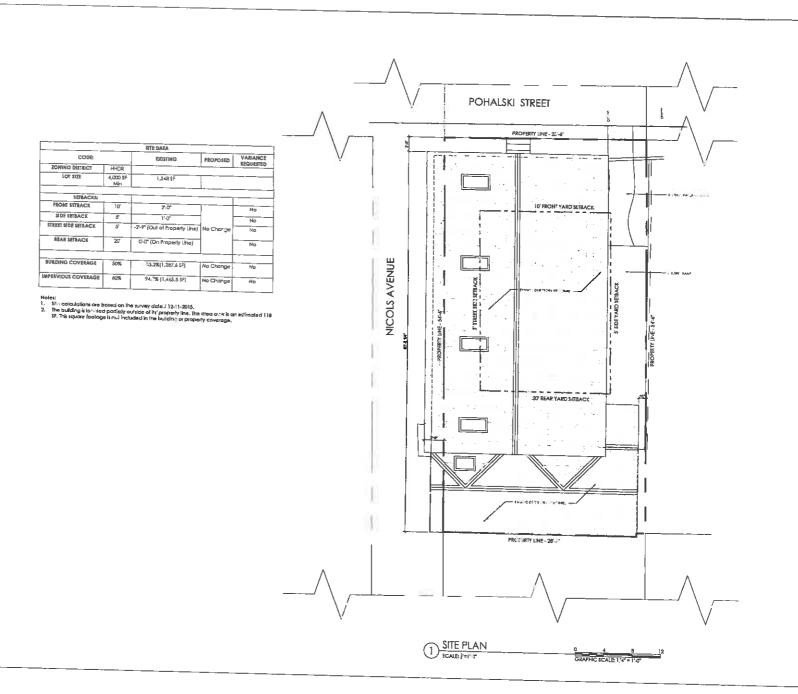

The proposed use is for a medical use with an acupuncture practice along with related wellness therapies and therapeutic massage. As seen on the proposed floor plan, the applicant is proposing two private treatment rooms and one area for small group wellness activities. It is anticipates the treatment of ten to twelve patrons per day, five days a week.

#### Description of Proposed Use:

The proposed use is the operation of an acupuncture practice together with related wellness therapies and therapeutic massage. The wellness therapies include Traditional Chinese Herbal Medicine, therapeutic stretching and meditation. All of these modalities are components of a Traditional Chinese Medicine Practice. As noted on the proposed floor plan, the Applicant is proposing the establishment of two private treatment rooms and one area for small group wellness activities. The Applicant anticipates treating ten (10) to twelve (12) per day, five (5) days a week.