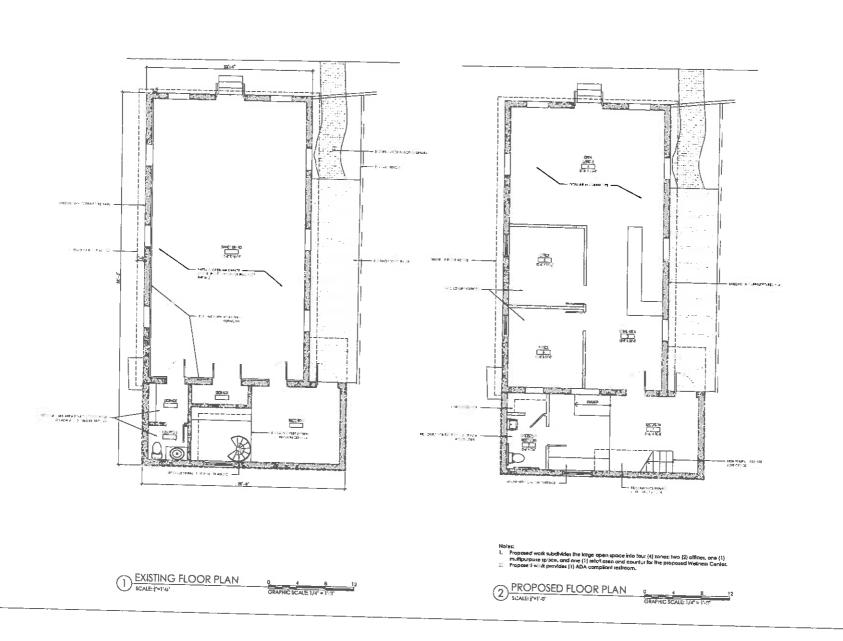

The proposed use is for a medical use with an acupuncture practice along with related wellness therapies and therapeutic massage. As seen on the proposed floor plan, the applicant is proposing two private treatment rooms and one area for small group wellness activities. It is anticipates the treatment of ten to twelve patrons per day, five days a week.

#### Description of Proposed Use:

The proposed use is the operation of an acupuncture practice together with related wellness therapies and therapeutic massage. The wellness therapies include Traditional Chinese Herbal Medicine, therapeutic stretching and meditation. All of these modalities are components of a Traditional Chinese Medicine Practice. As noted on the proposed floor plan, the Applicant is proposing the establishment of two private treatment rooms and one area for small group wellness activities. The Applicant anticipates treating ten (10) to twelve (12) per day, five (5) days a week.