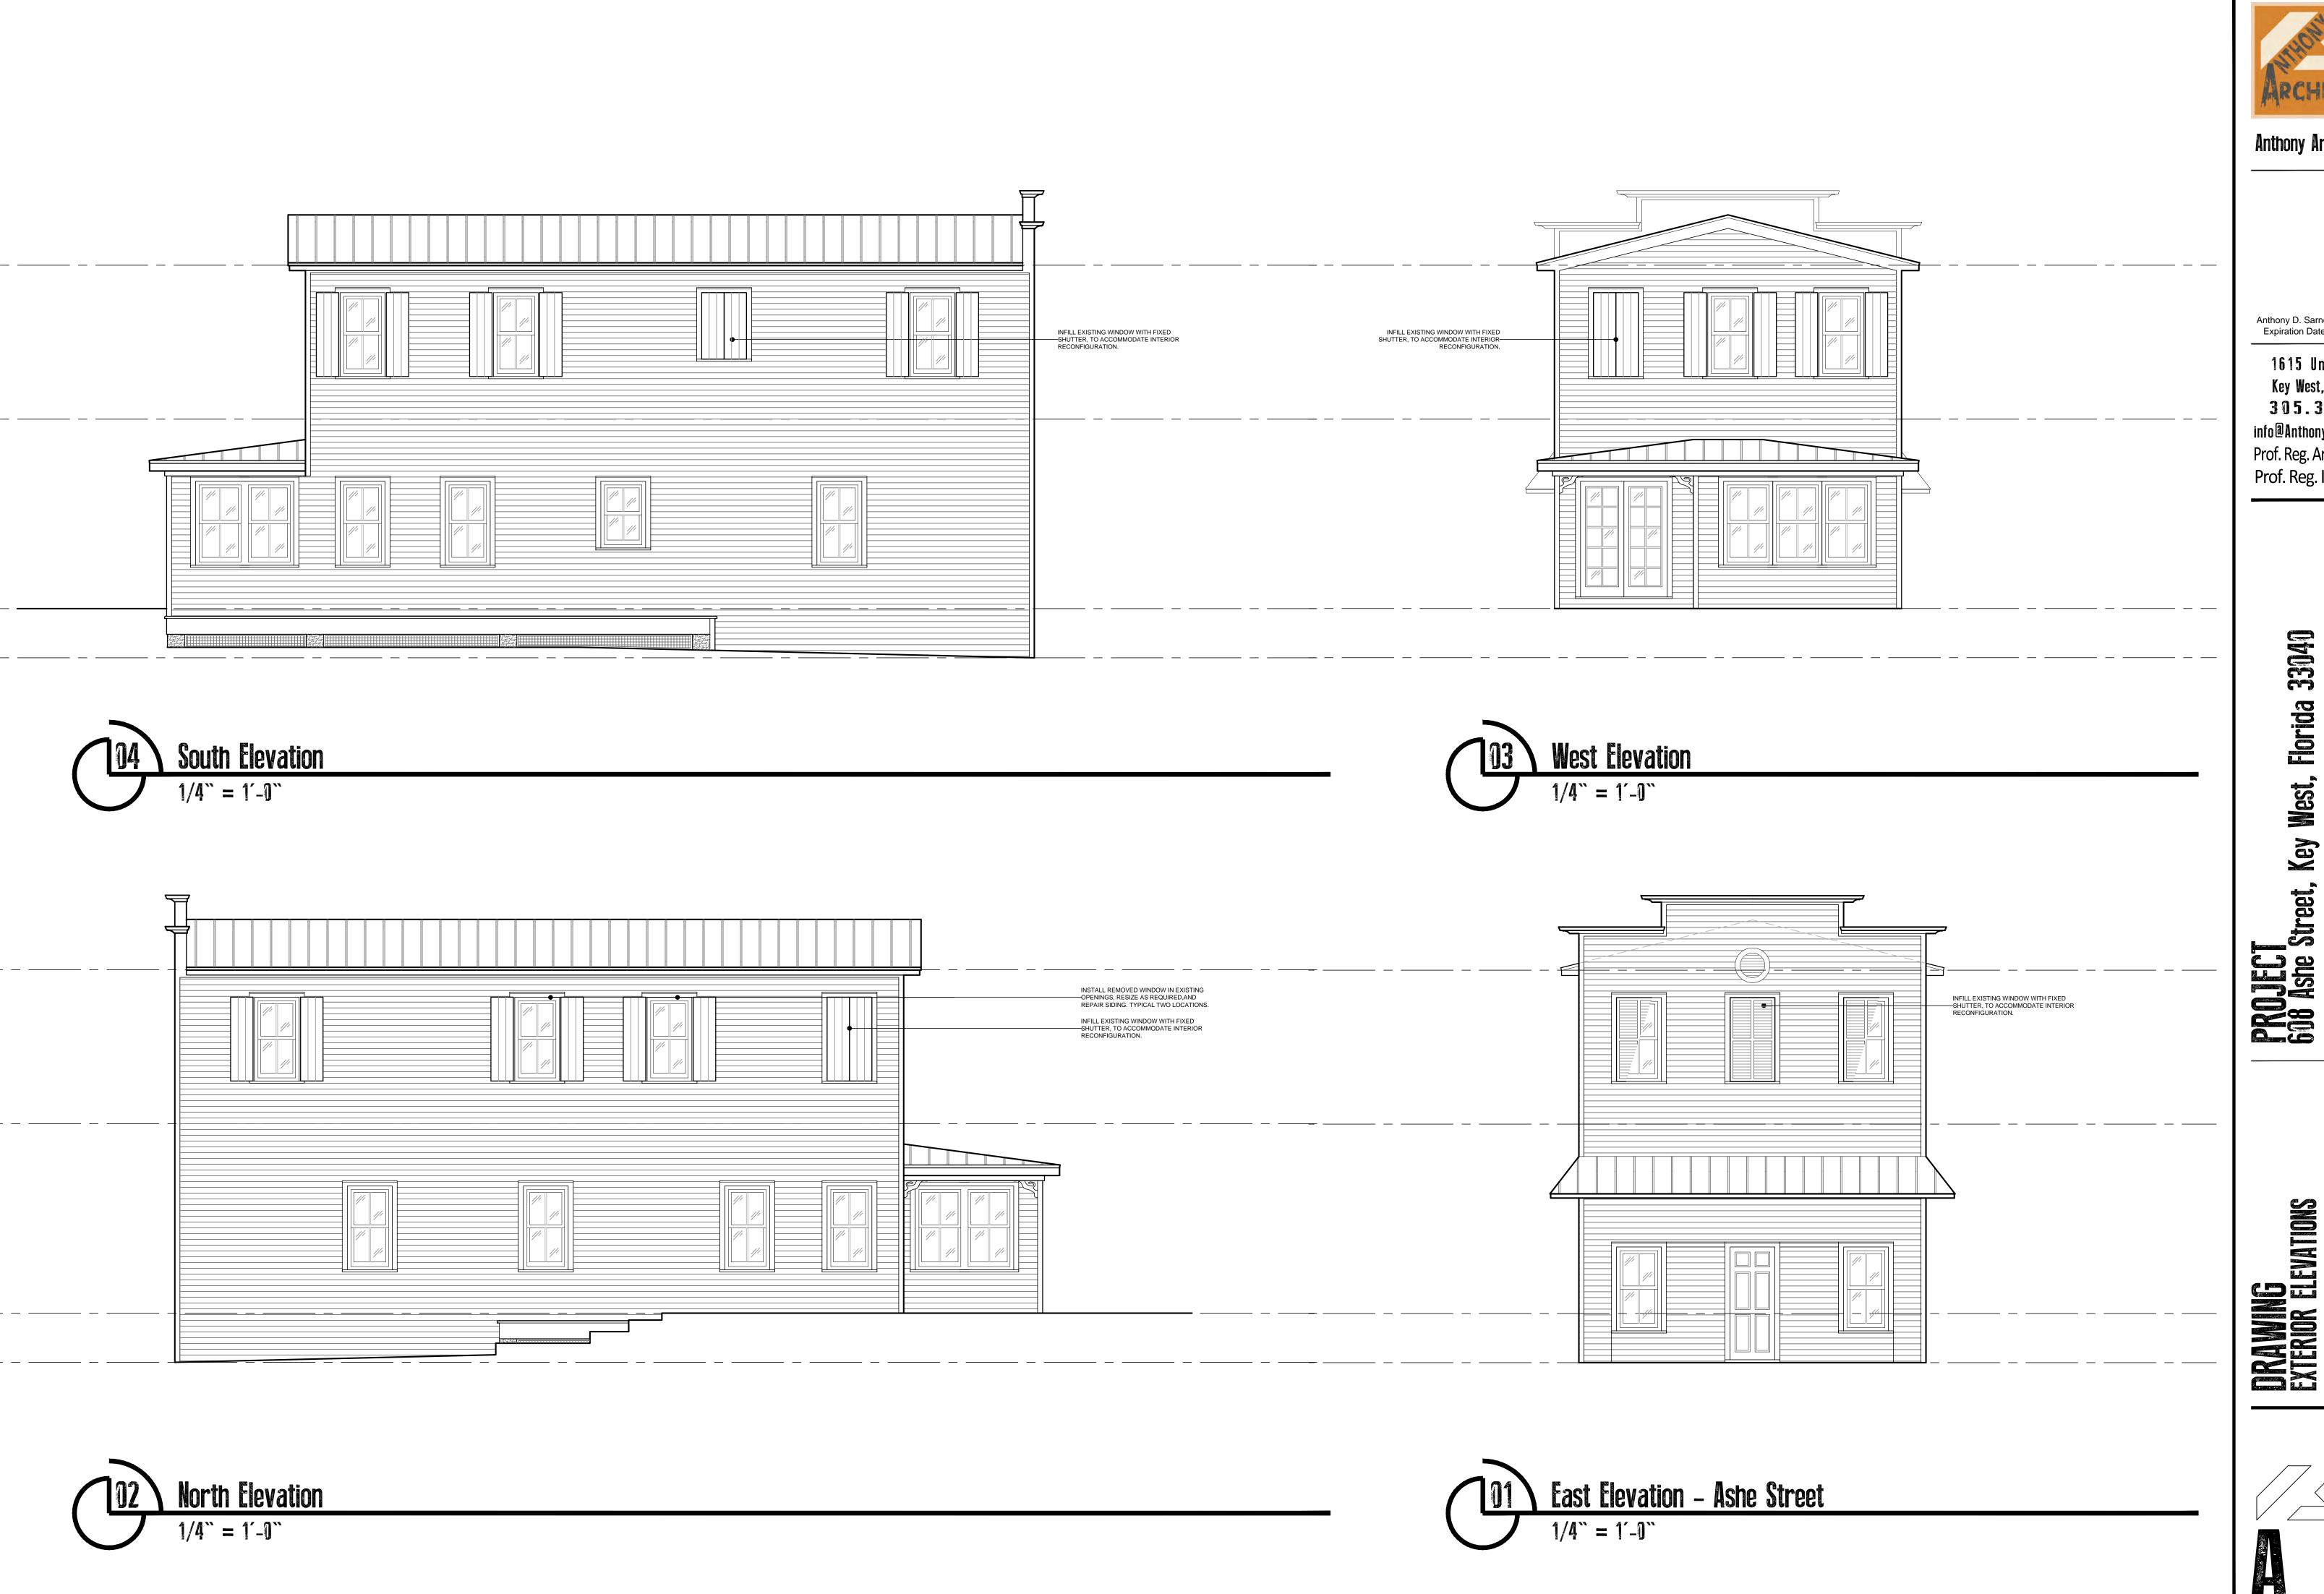

### **Site Facts:**

The house at 608 Ashe Street is listed as an altered contributing structure by the survey. First appearing on the 1912 Sanborn map as a one and half story structure that is marked "building material," the structure was enlarged sometime between 1948 and 1962, when it appears as a two story structure. The 1965 photograph shows a two story building, similar to many Key West one and half story structures where the half story was expanded into a full second story. Since then, the front façade of the building has been heavily altered. None of the fenestrations on the second floor are original to the building or historic. The building had an exterior staircase in the 1965 photograph, but it is not the same staircase that exists today.

### **Staff Analysis**

This Certificate of Appropriateness proposes the changes to fenestrations for a contributing, albeit altered structure. The changes include the infill of a non-original window on the front façade of the building. The opening will have a permanently closed shutter applied on top. Another window on the south and north elevation will also be infilled with a permanently closed shutter. The exterior staircase and a small window on the north elevation will be removed and replaced with some of the other removed windows. Another window on the rear will be infilled with a permanently closed shutter. Landscaping will replace the area where the exterior staircase is located.

### **Consistency with the Guidelines**

While the guidelines state that no original windows should be infilled, the windows proposed to be permanently closed are not original to the structure, as the structure originally did not have a second floor. Staff feels the proposed changes will have no adverse impact on the historic structure that has already been greatly altered. Therefore, the project is consistent with the guidelines regarding additions and alterations and windows.