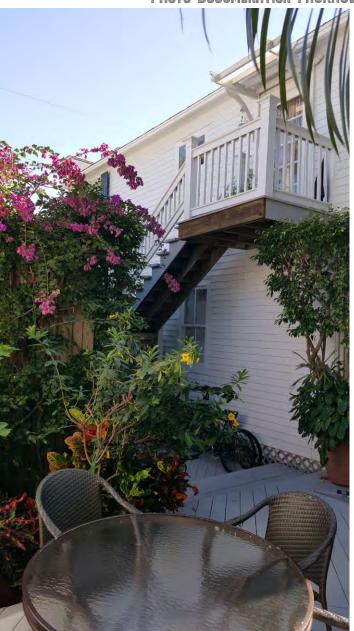

### **Site Facts:**

The house at 608 Ashe Street is listed as an altered contributing structure by the survey. First appearing on the 1912 Sanborn map as a one and half story structure that is marked "building material," the structure was enlarged sometime between 1948 and 1962, when it appears as a two story structure. The 1965 photograph shows a two story building, similar to many Key West one and half story structures where the half story was expanded into a full second story. Since then, the front façade of the building has been heavily altered. None of the fenestrations on the second floor are original to the building or historic. The building had an exterior staircase in the 1965 photograph, but it is not the same staircase that exists today.

### **Staff Analysis**

This Certificate of Appropriateness proposes the changes to fenestrations for a contributing, albeit altered structure. The changes include the infill of a non-original window on the front façade of the building. The opening will have a permanently closed shutter applied on top. Another window on the south and north elevation will also be infilled with a permanently closed shutter. The exterior staircase and a small window on the north elevation will be removed and replaced with some of the other removed windows. Another window on the rear will be infilled with a permanently closed shutter. Landscaping will replace the area where the exterior staircase is located.