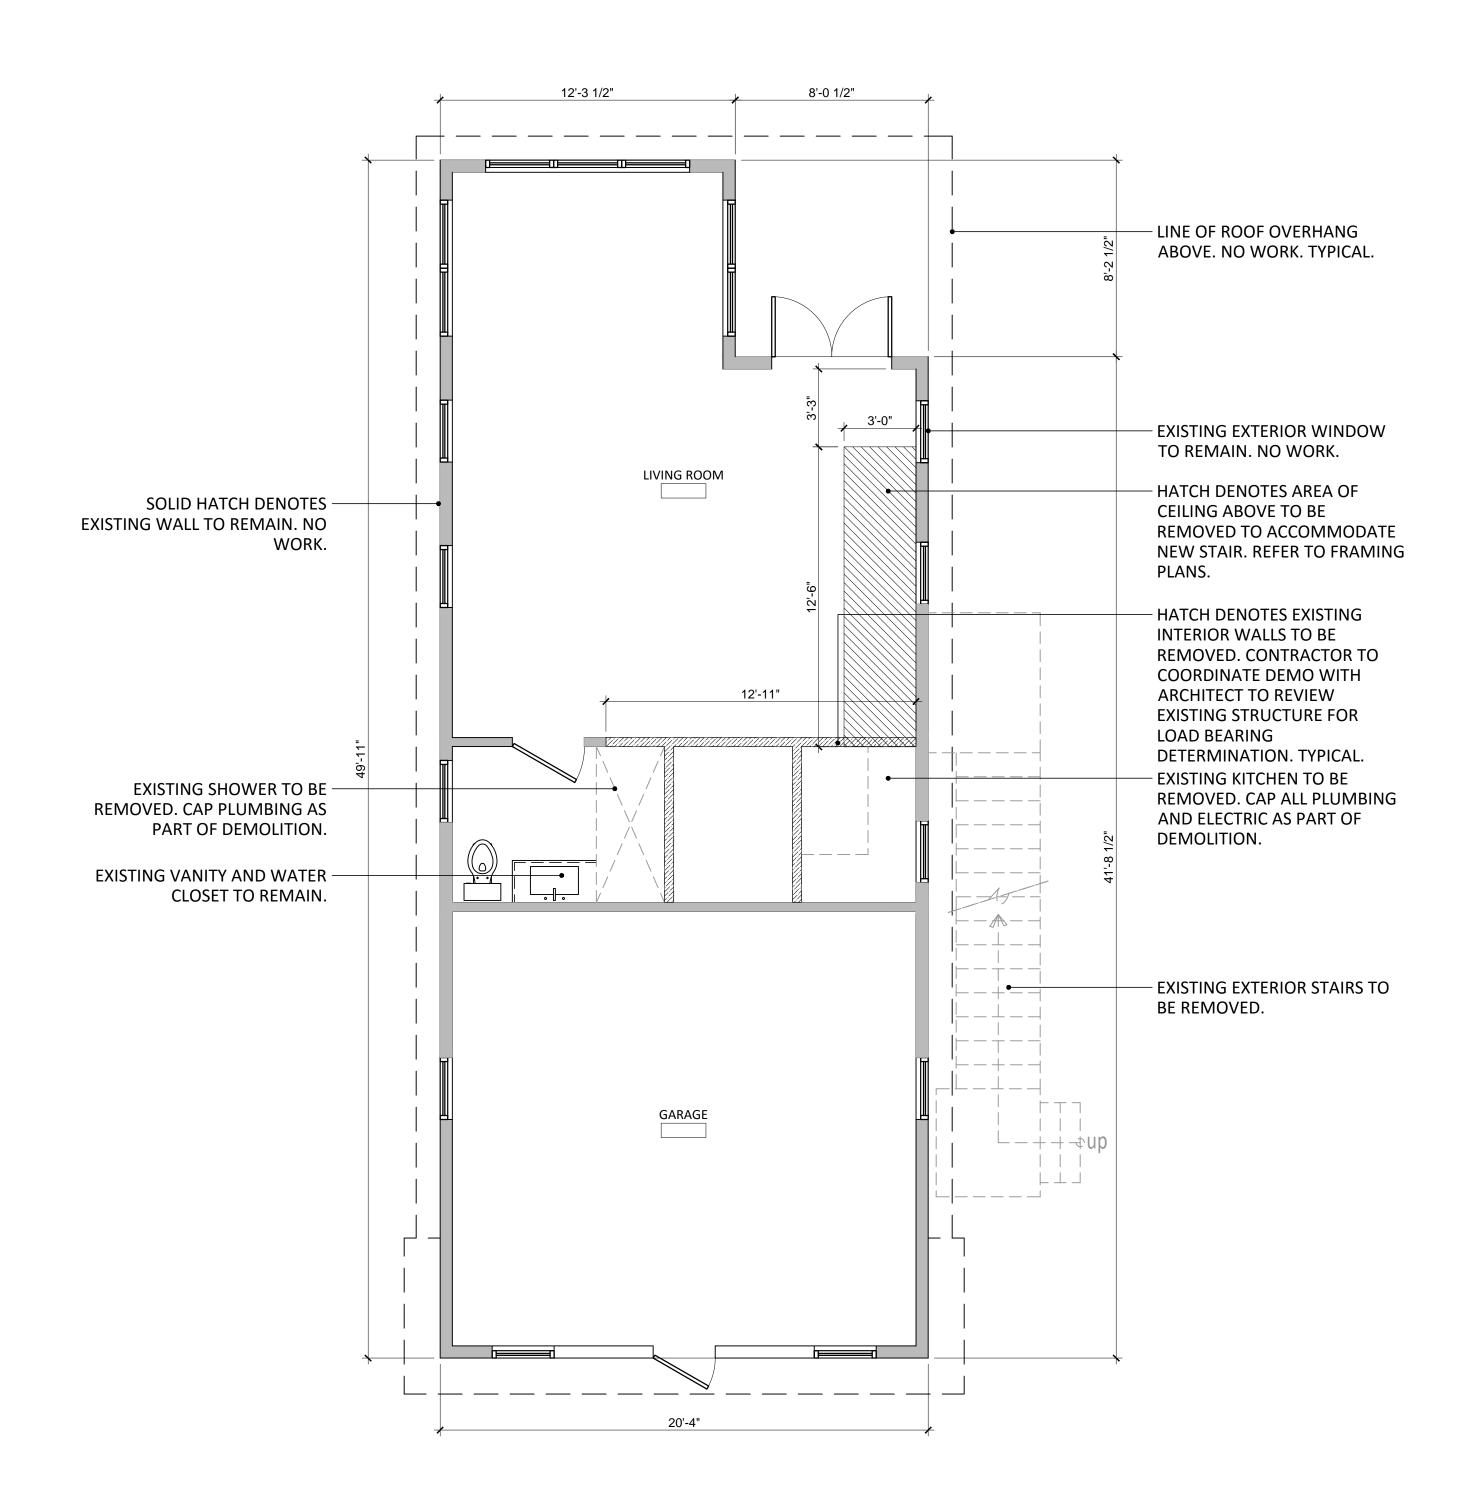

## **Description of Work:**

Changes to fenestrations.

### **Site Facts:**

The house at 608 Ashe Street is listed as an altered contributing structure by the survey. First appearing on the 1912 Sanborn map as a one and half story structure that is marked "building material," the structure was enlarged sometime between 1948 and 1962, when it appears as a two story structure. The 1965 photograph shows a two story building, similar to many Key West one and half story structures where the half story was expanded into a full second story. Since then, the front façade of the building has been heavily altered. None of the fenestrations on the second floor are original to the building or historic. The building had an exterior staircase in the 1965 photograph, but it is not the same staircase that exists today.

### **Staff Analysis**

This Certificate of Appropriateness proposes the changes to fenestrations for a contributing, albeit altered structure. The changes include the infill of a non-original window on the front façade of the building. The opening will have a permanently closed shutter applied on top. Another window on the south and north elevation will also be infilled with a permanently closed shutter. The exterior staircase and a small window on the north elevation will be removed and replaced with some of the other removed windows. Another window on the rear will be infilled with a permanently closed shutter. Landscaping will replace the area where the exterior staircase is located.

### **Consistency with the Guidelines**

While the guidelines state that no original windows should be infilled, the windows proposed to be permanently closed are not original to the structure, as the structure originally did not have a second floor. Staff feels the proposed changes will have no adverse impact on the historic structure that has already been greatly altered. Therefore, the project is consistent with the guidelines regarding additions and alterations and windows.