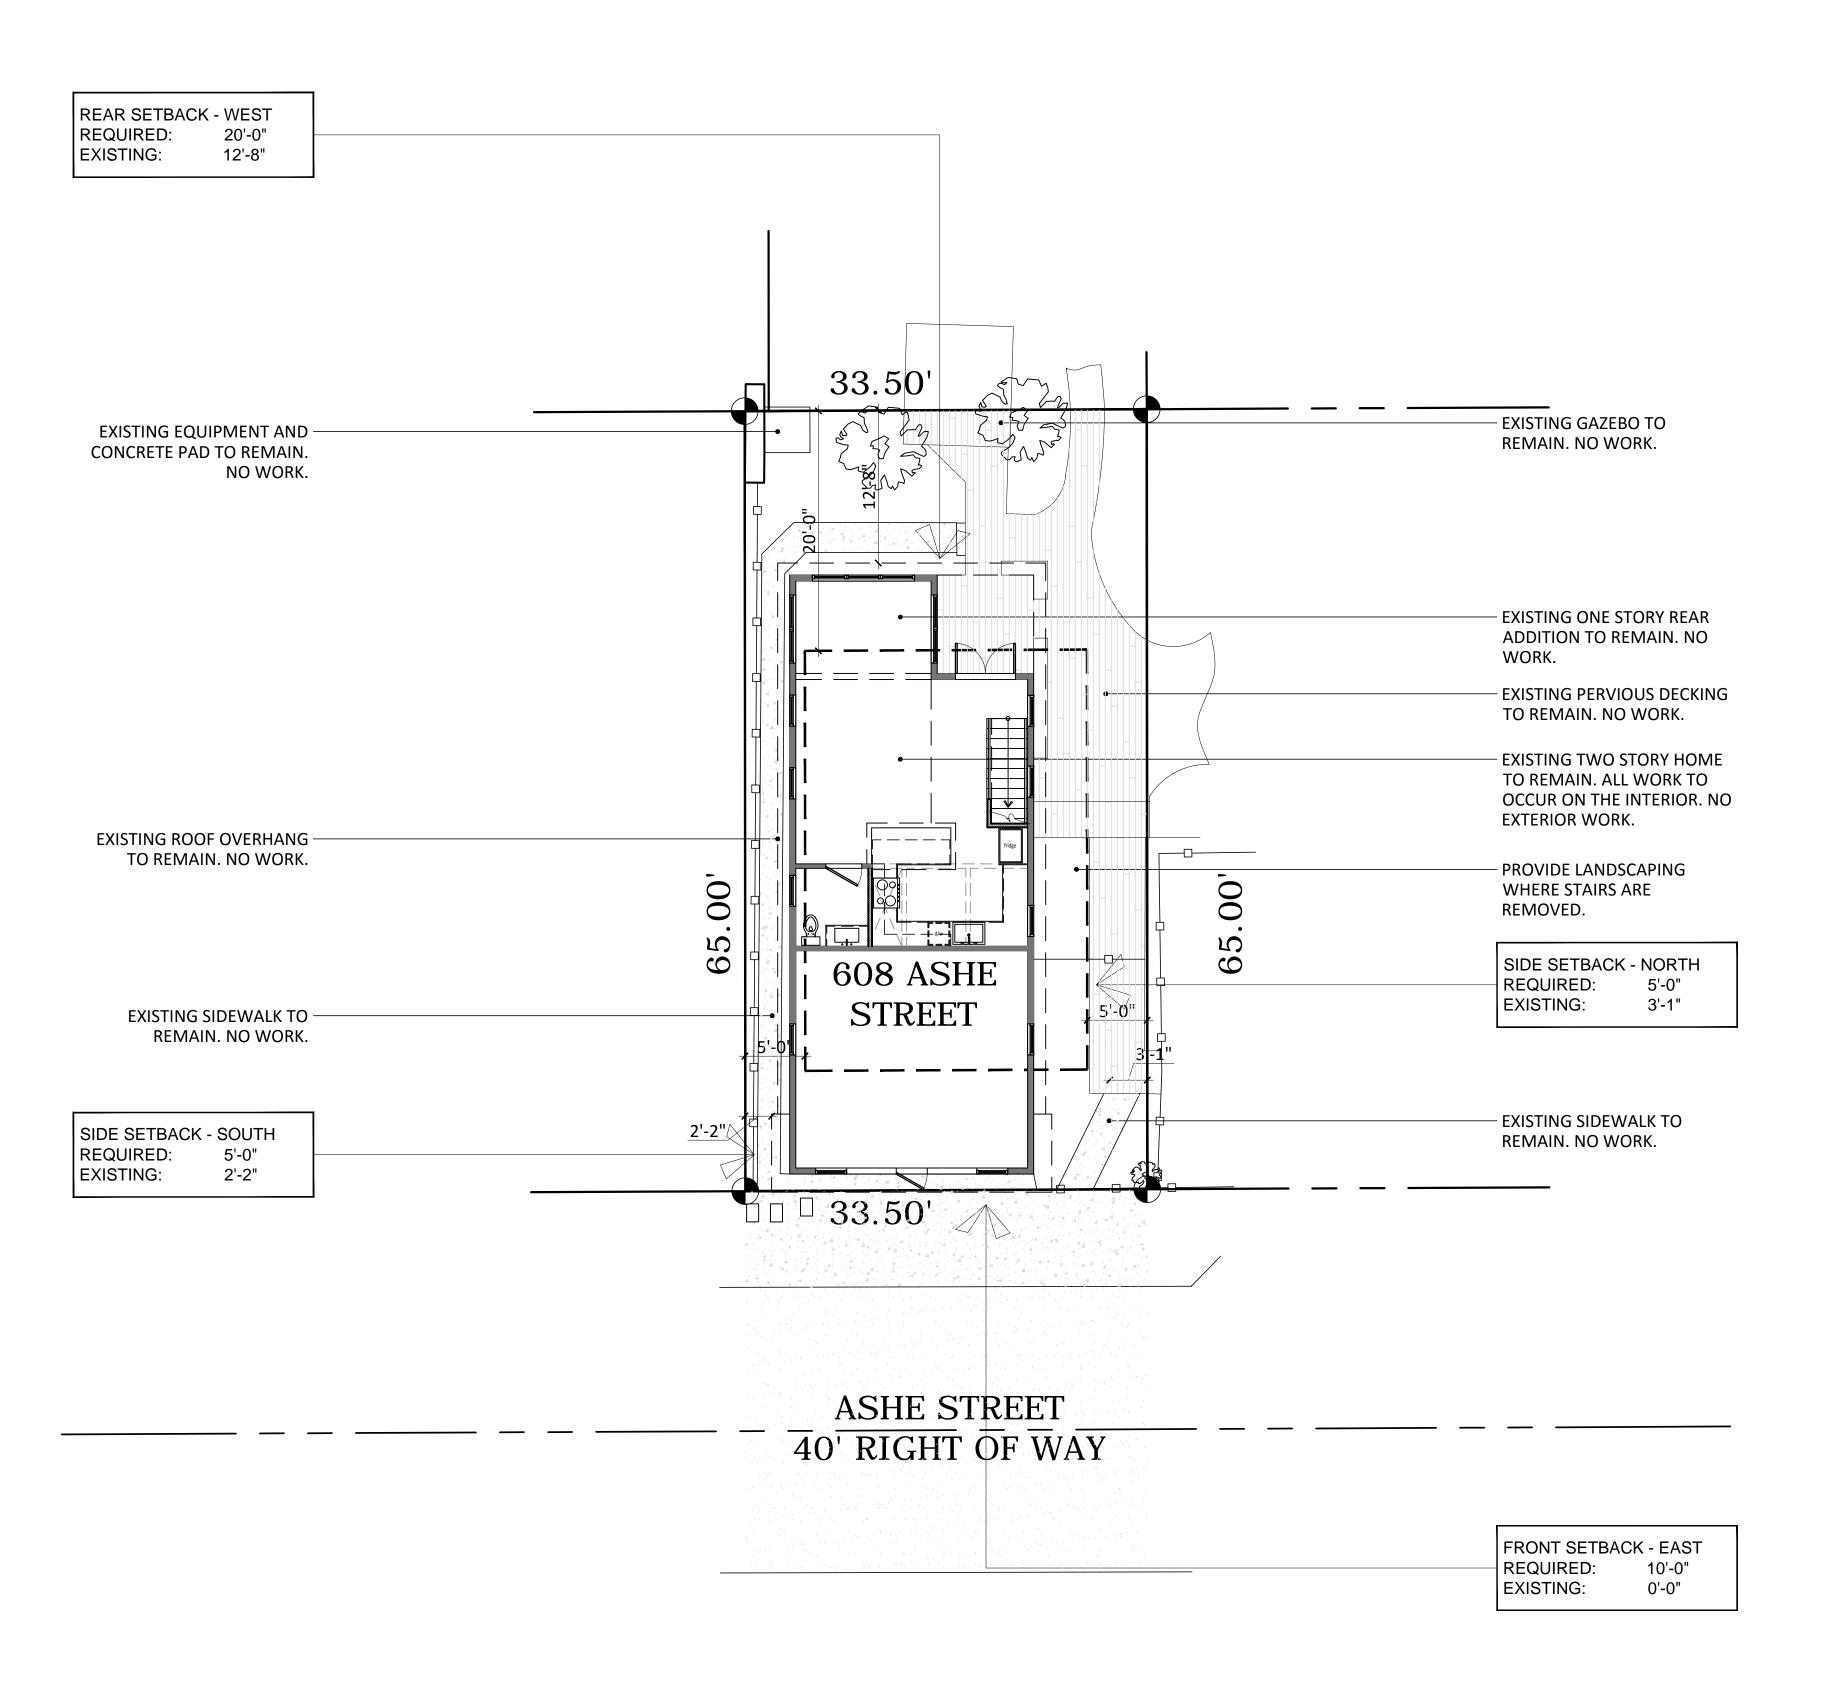

### **Site Facts:**

The house at 608 Ashe Street is listed as an altered contributing structure by the survey. First appearing on the 1912 Sanborn map as a one and half story structure that is marked "building material," the structure was enlarged sometime between 1948 and 1962, when it appears as a two story structure. The 1965 photograph shows a two story building, similar to many Key West one and half story structures where the half story was expanded into a full second story. Since then, the front façade of the building has been heavily altered. None of the fenestrations on the second floor are original to the building or historic. The building had an exterior staircase in the 1965 photograph, but it is not the same staircase that exists today.

### **Staff Analysis**

This Certificate of Appropriateness proposes the changes to fenestrations for a contributing, albeit altered structure. The changes include the infill of a non-original window on the front façade of the building. The opening will have a permanently closed shutter applied on top. Another window on the south and north elevation will also be infilled with a permanently closed shutter. The exterior staircase and a small window on the north elevation will be removed and replaced with some of the other removed windows. Another window on the rear will be infilled with a permanently closed shutter. Landscaping will replace the area where the exterior staircase is located.

### **Consistency with the Guidelines**

While the guidelines state that no original windows should be infilled, the windows proposed to be permanently closed are not original to the structure, as the structure originally did not have a second floor. Staff feels the proposed changes will have no adverse impact on the historic structure that has already been greatly altered. Therefore, the project is consistent with the guidelines regarding additions and alterations and windows.