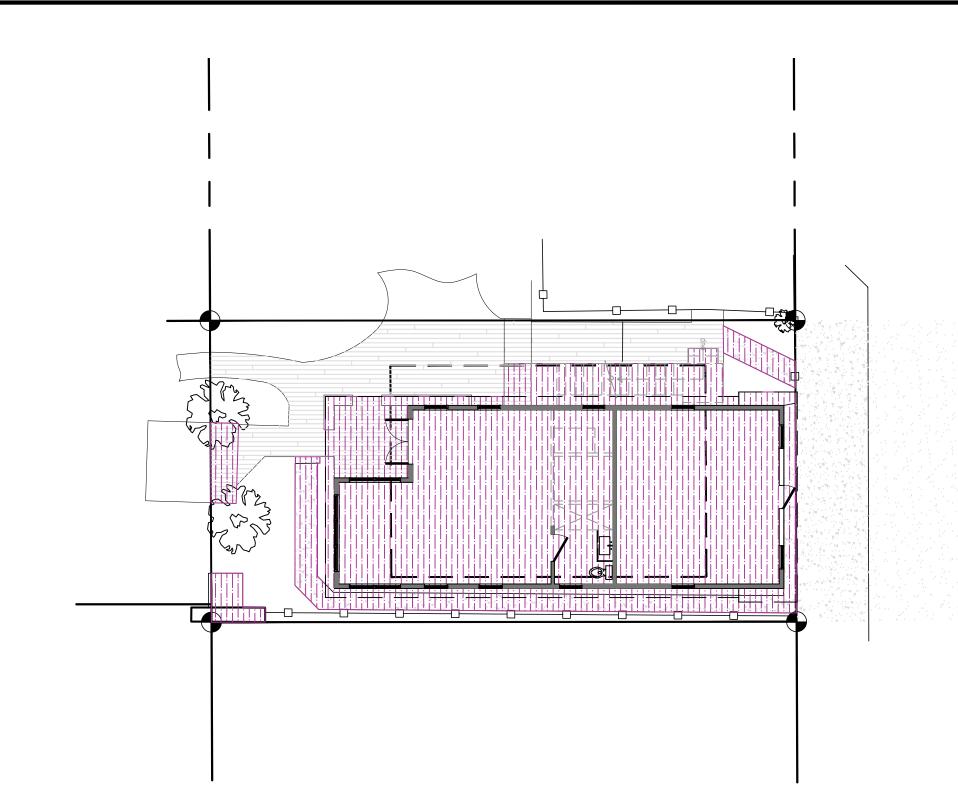

### **Staff Analysis**

This Certificate of Appropriateness proposes the changes to fenestrations for a contributing, albeit altered structure. The changes include the infill of a non-original window on the front façade of the building. The opening will have a permanently closed shutter applied on top. Another window on the south and north elevation will also be infilled with a permanently closed shutter. The exterior staircase and a small window on the north elevation will be removed and replaced with some of the other removed windows. Another window on the rear will be infilled with a permanently closed shutter. Landscaping will replace the area where the exterior staircase is located.

### **Consistency with the Guidelines**

While the guidelines state that no original windows should be infilled, the windows proposed to be permanently closed are not original to the structure, as the structure originally did not have a second floor. Staff feels the proposed changes will have no adverse impact on the historic structure that has already been greatly altered. Therefore, the project is consistent with the guidelines regarding additions and alterations and windows.