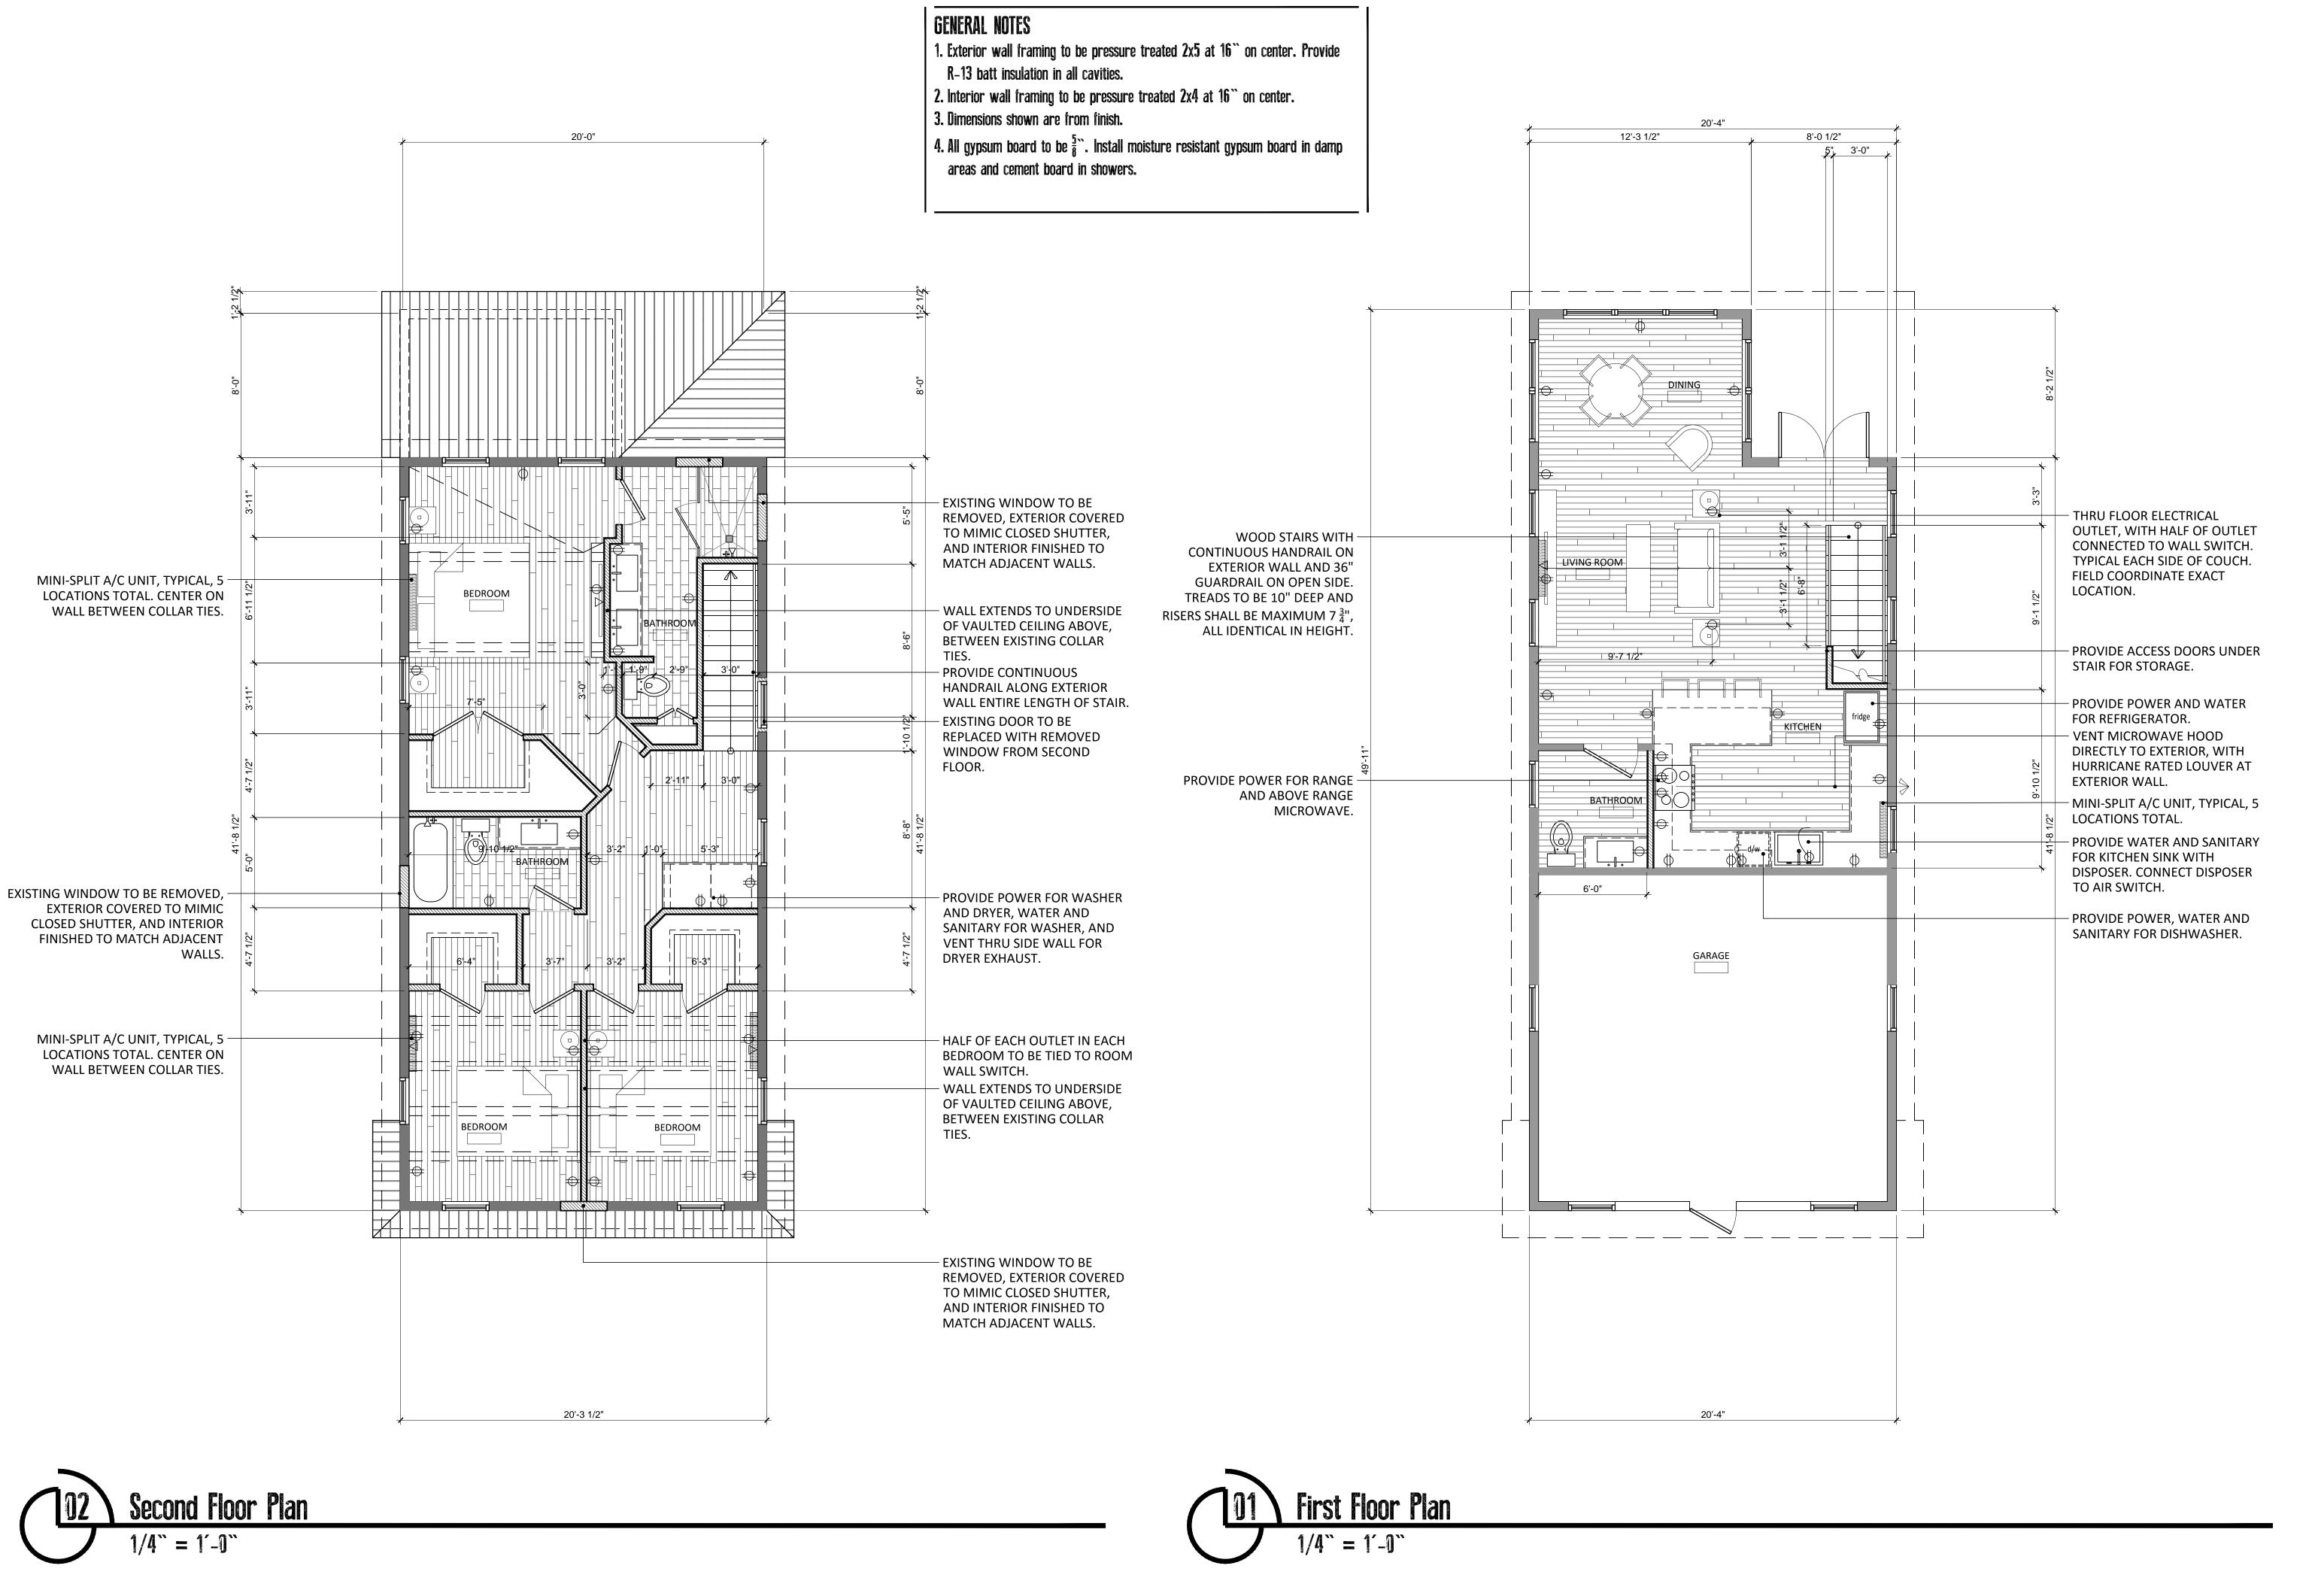

### **Staff Analysis**

This Certificate of Appropriateness proposes the changes to fenestrations for a contributing, albeit altered structure. The changes include the infill of a non-original window on the front façade of the building. The opening will have a permanently closed shutter applied on top. Another window on the south and north elevation will also be infilled with a permanently closed shutter. The exterior staircase and a small window on the north elevation will be removed and replaced with some of the other removed windows. Another window on the rear will be infilled with a permanently closed shutter. Landscaping will replace the area where the exterior staircase is located.

### **Consistency with the Guidelines**

While the guidelines state that no original windows should be infilled, the windows proposed to be permanently closed are not original to the structure, as the structure originally did not have a second floor. Staff feels the proposed changes will have no adverse impact on the historic structure that has already been greatly altered. Therefore, the project is consistent with the guidelines regarding additions and alterations and windows.