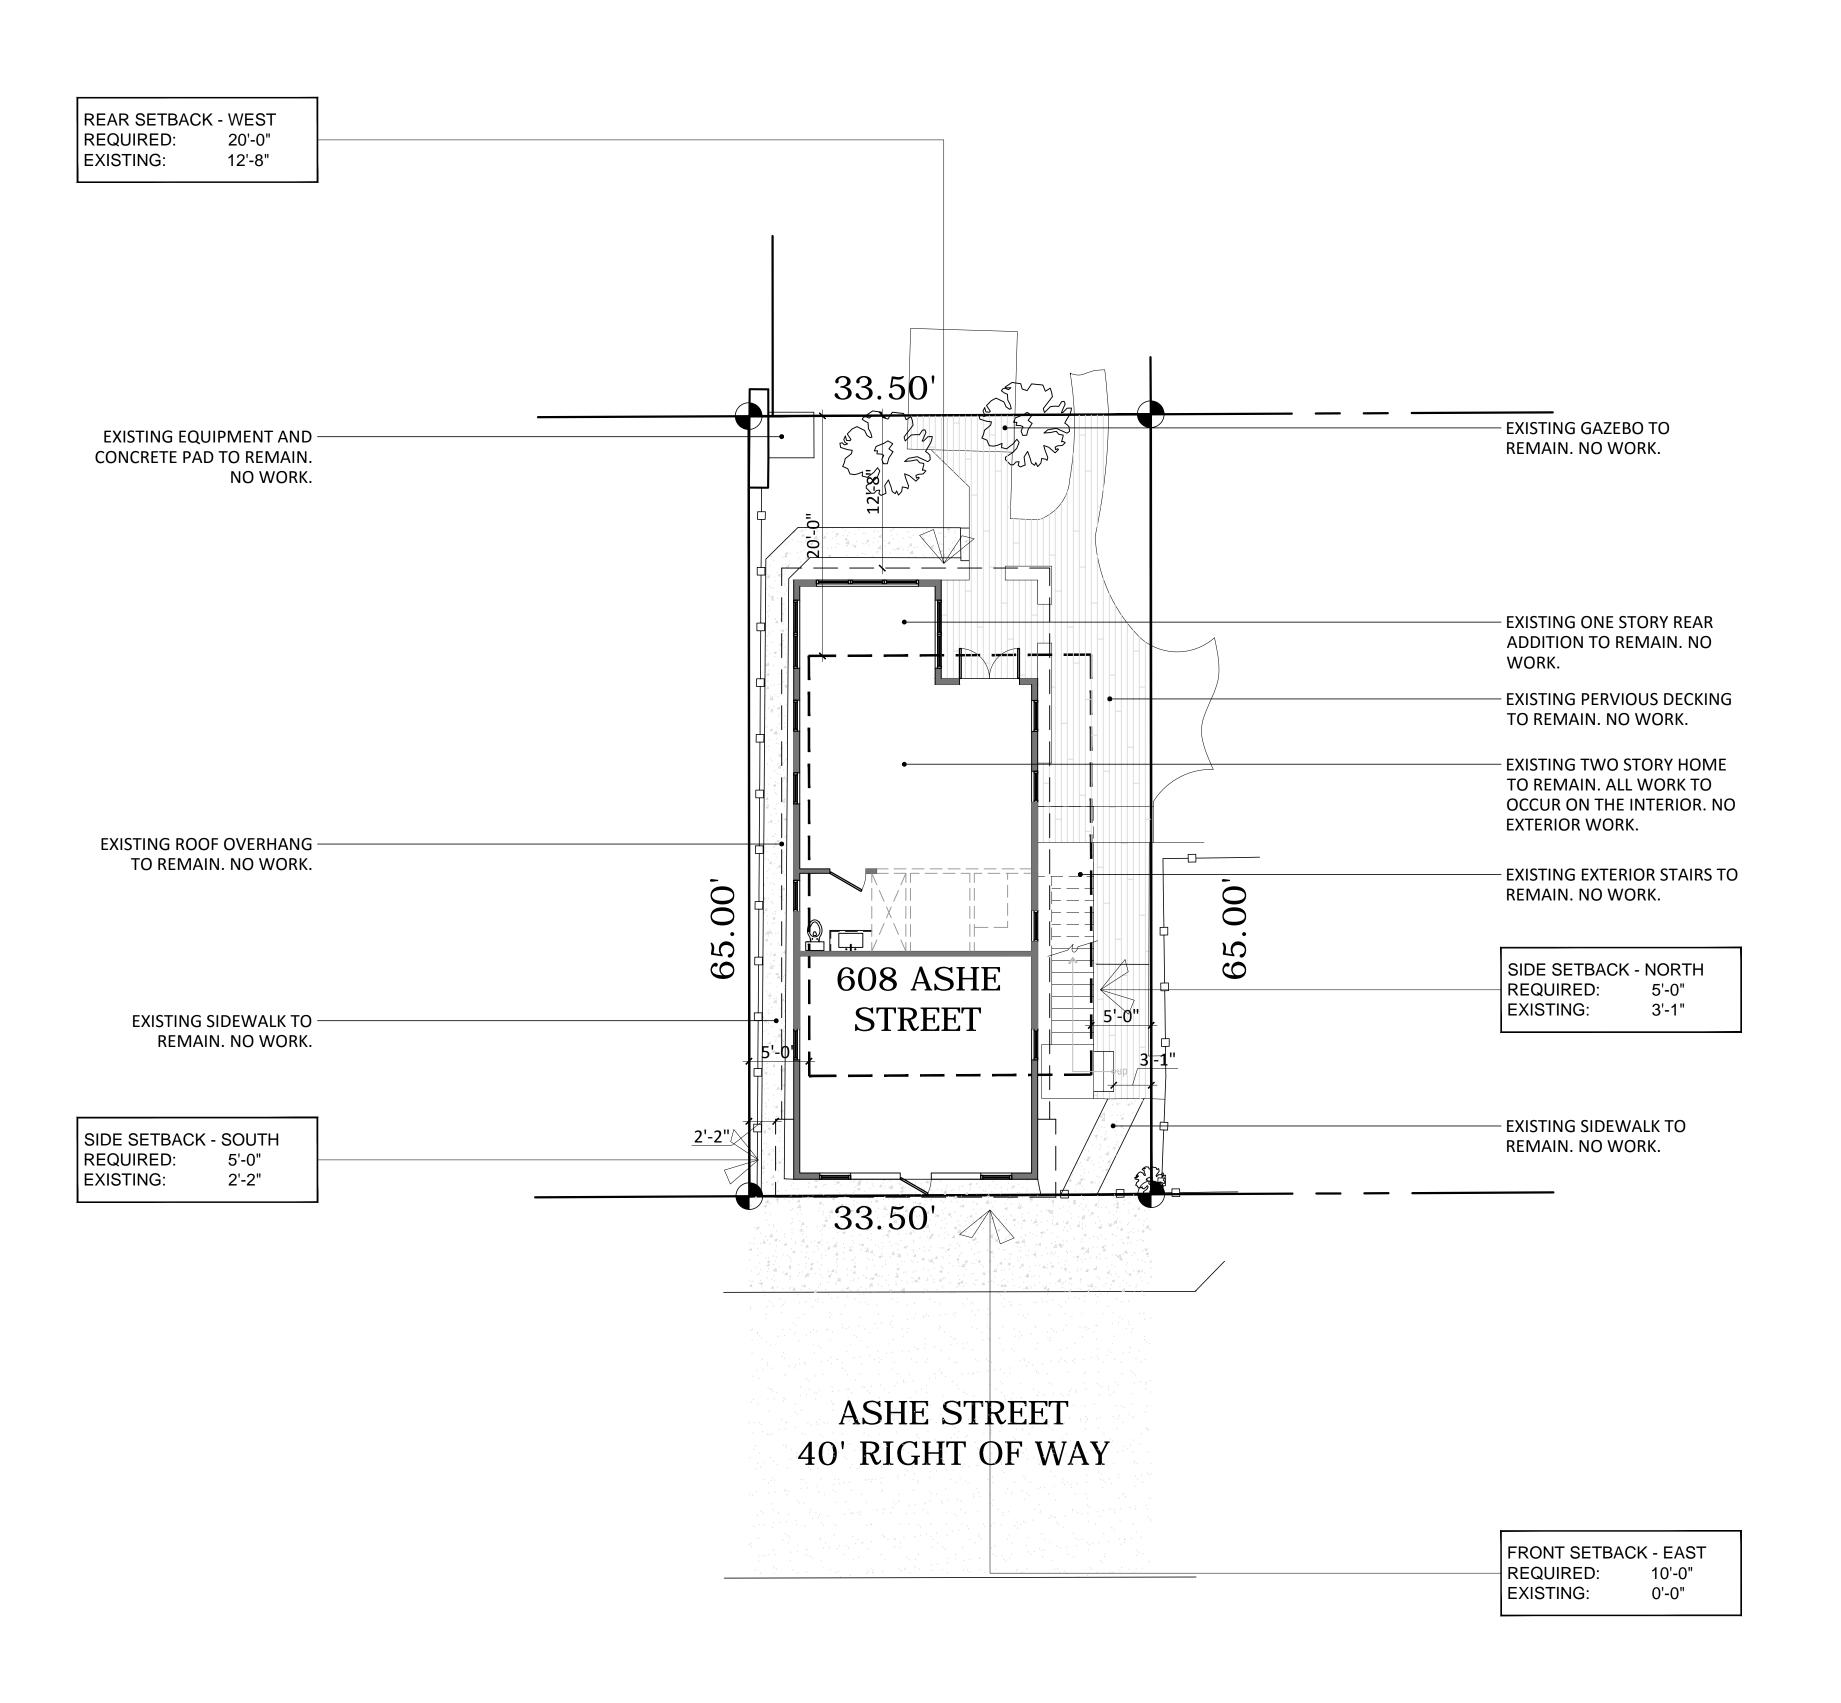

### **Site Facts:**

The house at 608 Ashe Street is listed as an altered contributing structure by the survey. First appearing on the 1912 Sanborn map as a one and half story structure that is marked "building material," the structure was enlarged sometime between 1948 and 1962, when it appears as a two story structure. The 1965 photograph shows a two story building, similar to many Key West one and half story structures where the half story was expanded into a full second story. Since then, the front façade of the building has been heavily altered. None of the fenestrations on the second floor are original to the building or historic. The building had an exterior staircase in the 1965 photograph, but it is not the same staircase that exists today.

### **Staff Analysis**

This Certificate of Appropriateness proposes the changes to fenestrations for a contributing, albeit altered structure. The changes include the infill of a non-original window on the front façade of the building. The opening will have a permanently closed shutter applied on top. Another window on the south and north elevation will also be infilled with a permanently closed shutter. The exterior staircase and a small window on the north elevation will be removed and replaced with some of the other removed windows. Another window on the rear will be infilled with a permanently closed shutter. Landscaping will replace the area where the exterior staircase is located.

### **Consistency with the Guidelines**

While the guidelines state that no original windows should be infilled, the windows proposed to be permanently closed are not original to the structure, as the structure originally did not have a second floor. Staff feels the proposed changes will have no adverse impact on the historic structure that has already been greatly altered. Therefore, the project is consistent with the guidelines regarding additions and alterations and windows.