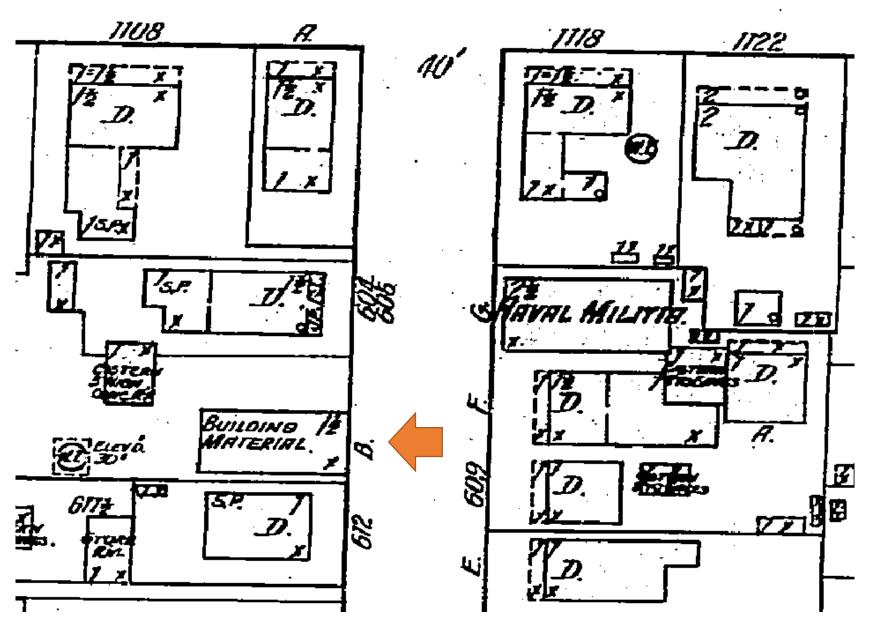

### **Site Facts:**

The house at 608 Ashe Street is listed as an altered contributing structure by the survey. First appearing on the 1912 Sanborn map as a one and half story structure that is marked "building material," the structure was enlarged sometime between 1948 and 1962, when it appears as a two story structure. The 1965 photograph shows a two story building, similar to many Key West one and half story structures where the half story was expanded into a full second story. Since then, the front façade of the building has been heavily altered. None of the fenestrations on the second floor are original to the building or historic. The building had an exterior staircase in the 1965 photograph, but it is not the same staircase that exists today.