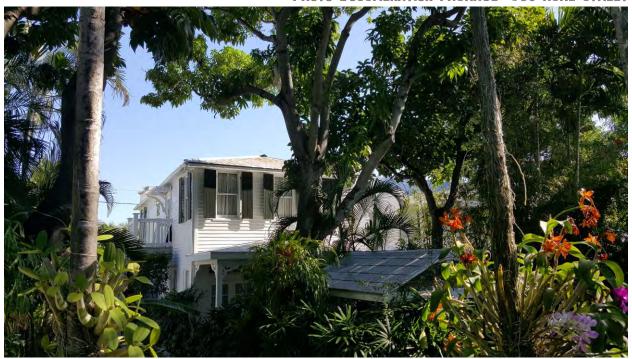

### **Site Facts:**

The house at 608 Ashe Street is listed as an altered contributing structure by the survey. First appearing on the 1912 Sanborn map as a one and half story structure that is marked "building material," the structure was enlarged sometime between 1948 and 1962, when it appears as a two story structure. The 1965 photograph shows a two story building, similar to many Key West one and half story structures where the half story was expanded into a full second story. Since then, the front façade of the building has been heavily altered. None of the fenestrations on the second floor are original to the building or historic. The building had an exterior staircase in the 1965 photograph, but it is not the same staircase that exists today.

### **Staff Analysis**

This Certificate of Appropriateness proposes the changes to fenestrations for a contributing, albeit altered structure. The changes include the infill of a non-original window on the front façade of the building. The opening will have a permanently closed shutter applied on top. Another window on the south and north elevation will also be infilled with a permanently closed shutter. The exterior staircase and a small window on the north elevation will be removed and replaced with some of the other removed windows. Another window on the rear will be infilled with a permanently closed shutter. Landscaping will replace the area where the exterior staircase is located.