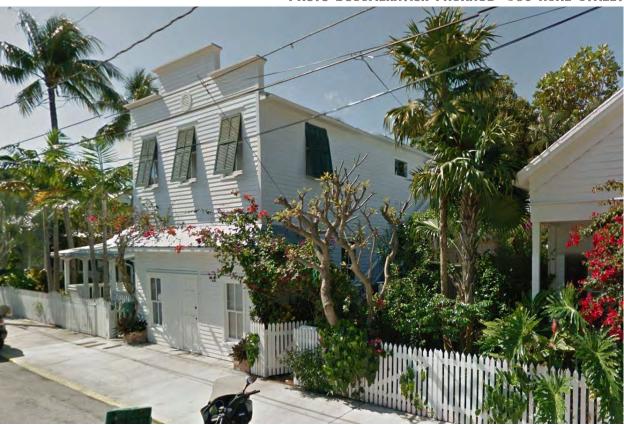

### **Site Facts:**

The house at 608 Ashe Street is listed as an altered contributing structure by the survey. First appearing on the 1912 Sanborn map as a one and half story structure that is marked "building material," the structure was enlarged sometime between 1948 and 1962, when it appears as a two story structure. The 1965 photograph shows a two story building, similar to many Key West one and half story structures where the half story was expanded into a full second story. Since then, the front façade of the building has been heavily altered. None of the fenestrations on the second floor are original to the building or historic. The building had an exterior staircase in the 1965 photograph, but it is not the same staircase that exists today.

### **Staff Analysis**

This Certificate of Appropriateness proposes the changes to fenestrations for a contributing, albeit altered structure. The changes include the infill of a non-original window on the front façade of the building. The opening will have a permanently closed shutter applied on top. Another window on the south and north elevation will also be infilled with a permanently closed shutter. The exterior staircase and a small window on the north elevation will be removed and replaced with some of the other removed windows. Another window on the rear will be infilled with a permanently closed shutter. Landscaping will replace the area where the exterior staircase is located.

### **Consistency with the Guidelines**

While the guidelines state that no original windows should be infilled, the windows proposed to be permanently closed are not original to the structure, as the structure originally did not have a second floor. Staff feels the proposed changes will have no adverse impact on the historic structure that has already been greatly altered. Therefore, the project is consistent with the guidelines regarding additions and alterations and windows.