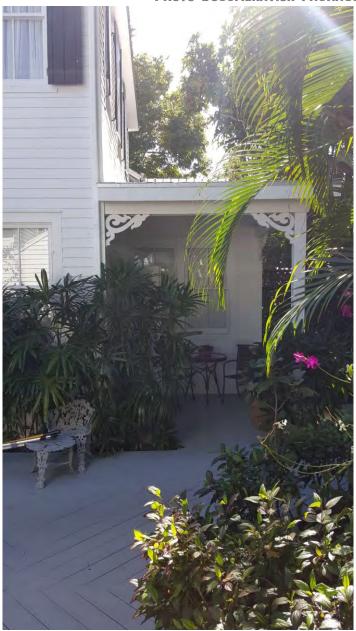

### **Site Facts:**

The house at 608 Ashe Street is listed as an altered contributing structure by the survey. First appearing on the 1912 Sanborn map as a one and half story structure that is marked "building material," the structure was enlarged sometime between 1948 and 1962, when it appears as a two story structure. The 1965 photograph shows a two story building, similar to many Key West one and half story structures where the half story was expanded into a full second story. Since then, the front façade of the building has been heavily altered. None of the fenestrations on the second floor are original to the building or historic. The building had an exterior staircase in the 1965 photograph, but it is not the same staircase that exists today.

### **Staff Analysis**

This Certificate of Appropriateness proposes the changes to fenestrations for a contributing, albeit altered structure. The changes include the infill of a non-original window on the front façade of the building. The opening will have a permanently closed shutter applied on top. Another window on the south and north elevation will also be infilled with a permanently closed shutter. The exterior staircase and a small window on the north elevation will be removed and replaced with some of the other removed windows. Another window on the rear will be infilled with a permanently closed shutter. Landscaping will replace the area where the exterior staircase is located.