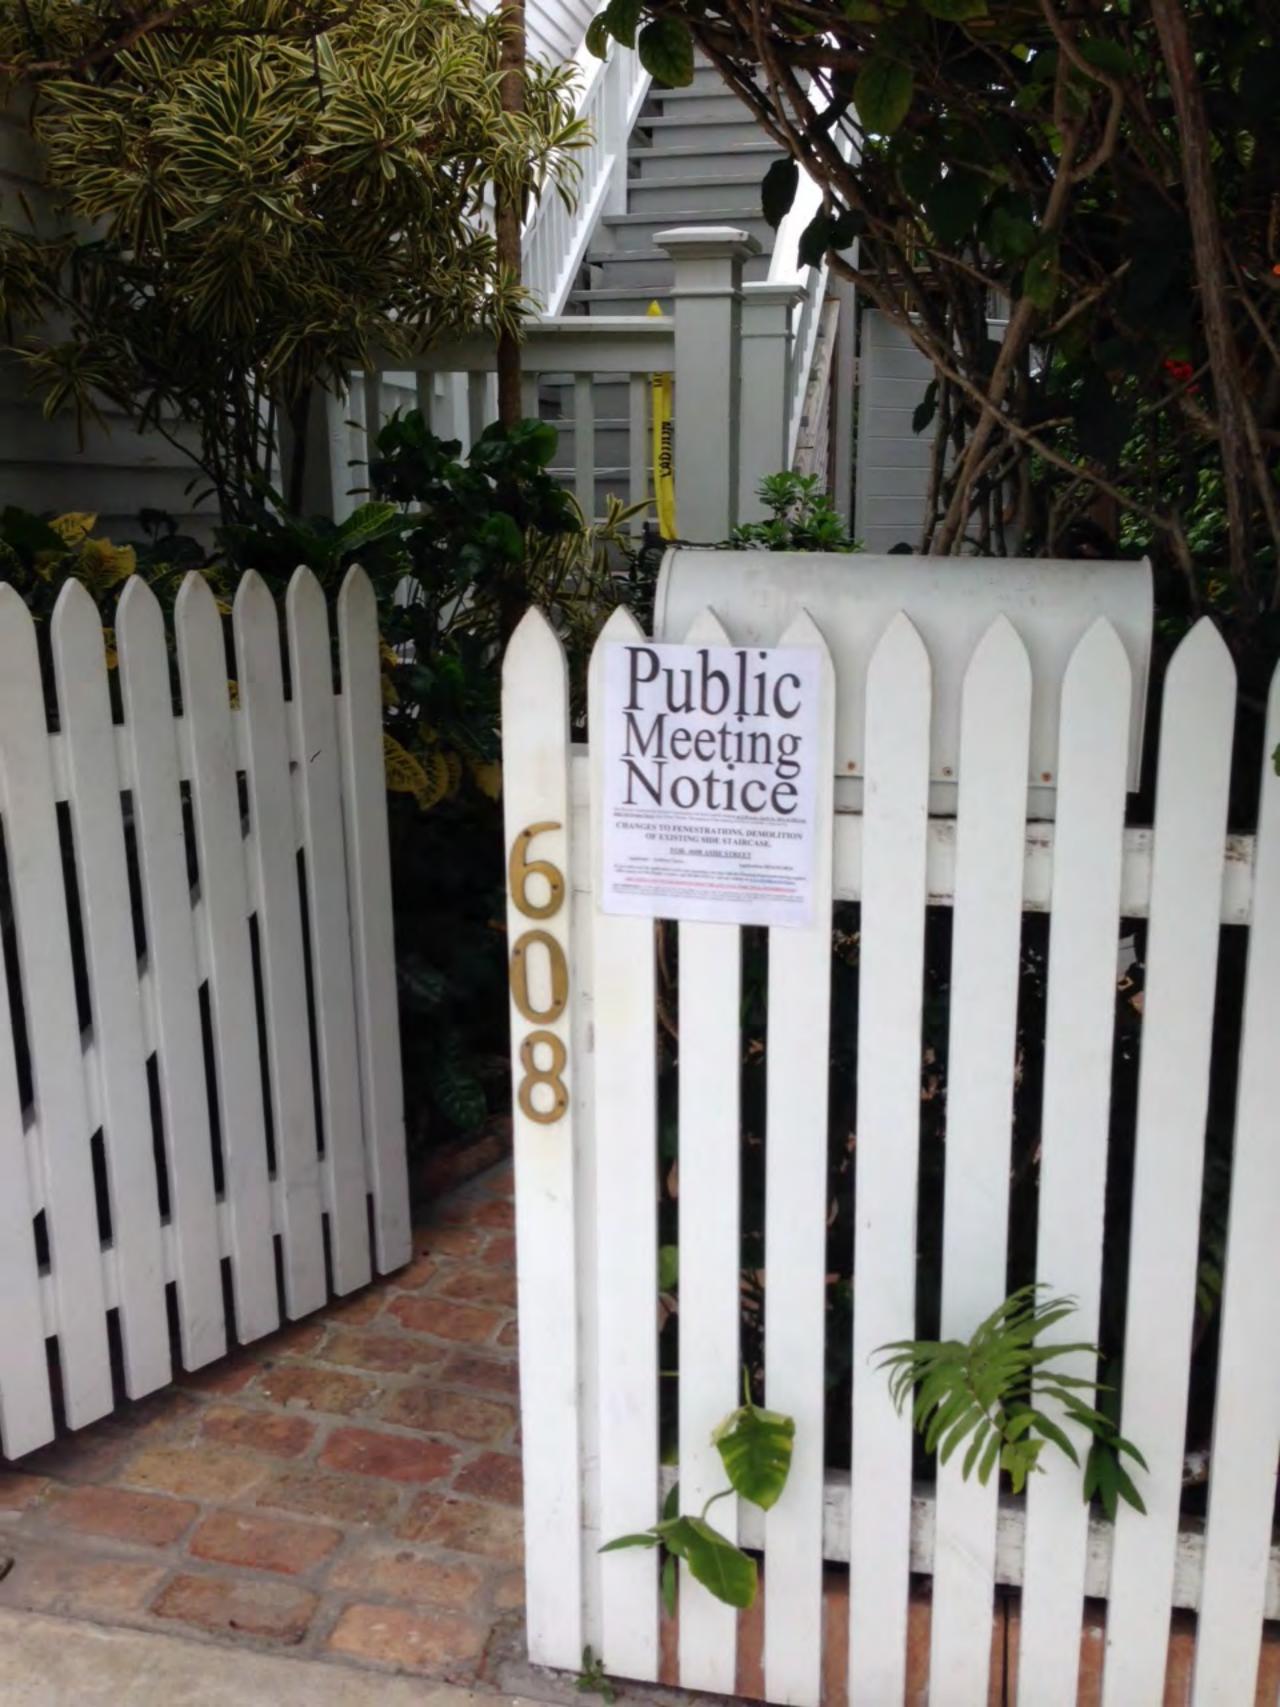

**Application Number:** H16-03-0026

Address: #608 Ashe Street

## **Description of Work:**

Changes to fenestrations.

### **Staff Analysis**

This Certificate of Appropriateness proposes the changes to fenestrations for a contributing, albeit altered structure. The changes include the infill of a non-original window on the front façade of the building. The opening will have a permanently closed shutter applied on top. Another window on the south and north elevation will also be infilled with a permanently closed shutter. The exterior staircase and a small window on the north elevation will be removed and replaced with some of the other removed windows. Another window on the rear will be infilled with a permanently closed shutter. Landscaping will replace the area where the exterior staircase is located.