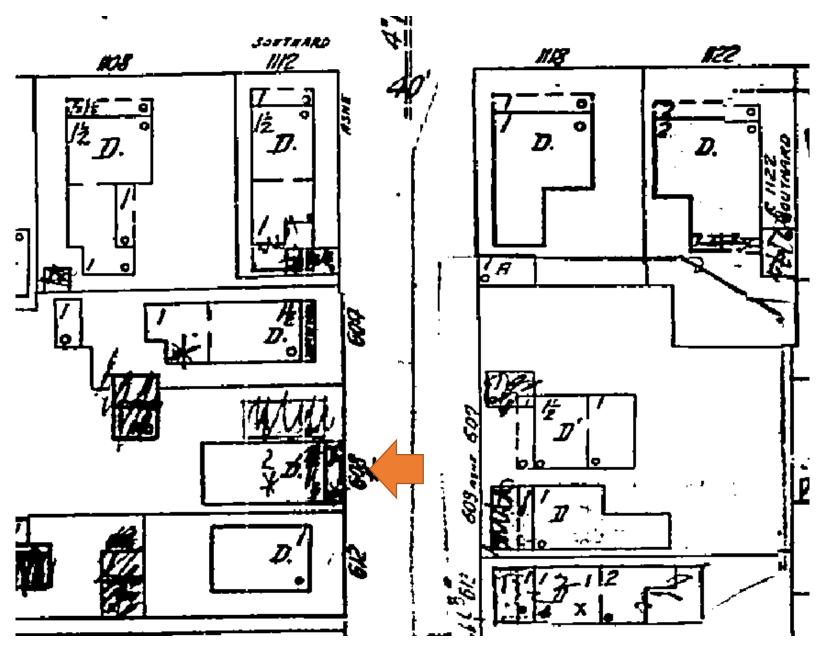

### **Site Facts:**

The house at 608 Ashe Street is listed as an altered contributing structure by the survey. First appearing on the 1912 Sanborn map as a one and half story structure that is marked "building material," the structure was enlarged sometime between 1948 and 1962, when it appears as a two story structure. The 1965 photograph shows a two story building, similar to many Key West one and half story structures where the half story was expanded into a full second story. Since then, the front façade of the building has been heavily altered. None of the fenestrations on the second floor are original to the building or historic. The building had an exterior staircase in the 1965 photograph, but it is not the same staircase that exists today.