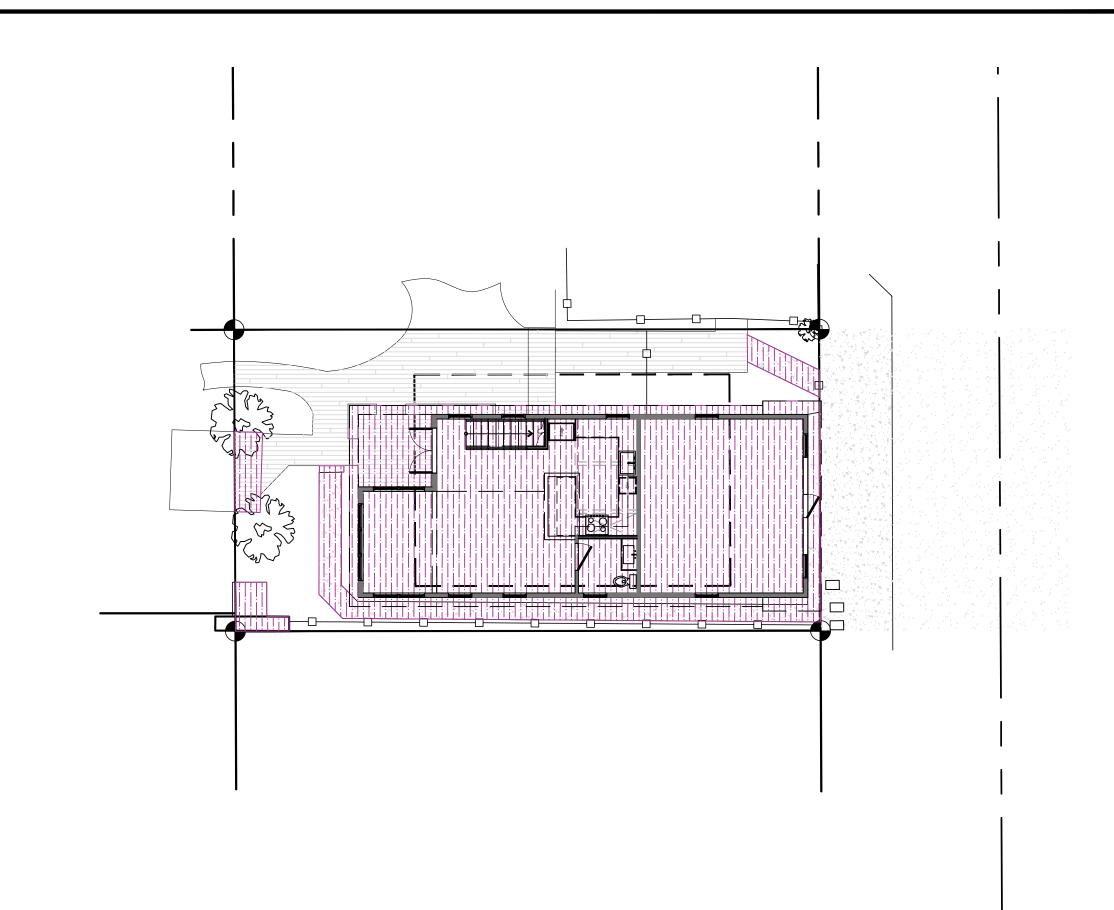

### **Site Facts:**

The house at 608 Ashe Street is listed as an altered contributing structure by the survey. First appearing on the 1912 Sanborn map as a one and half story structure that is marked "building material," the structure was enlarged sometime between 1948 and 1962, when it appears as a two story structure. The 1965 photograph shows a two story building, similar to many Key West one and half story structures where the half story was expanded into a full second story. Since then, the front façade of the building has been heavily altered. None of the fenestrations on the second floor are original to the building or historic. The building had an exterior staircase in the 1965 photograph, but it is not the same staircase that exists today.

### **Staff Analysis**

This Certificate of Appropriateness proposes the changes to fenestrations for a contributing, albeit altered structure. The changes include the infill of a non-original window on the front façade of the building. The opening will have a permanently closed shutter applied on top. Another window on the south and north elevation will also be infilled with a permanently closed shutter. The exterior staircase and a small window on the north elevation will be removed and replaced with some of the other removed windows. Another window on the rear will be infilled with a permanently closed shutter. Landscaping will replace the area where the exterior staircase is located.

### **Consistency with the Guidelines**

While the guidelines state that no original windows should be infilled, the windows proposed to be permanently closed are not original to the structure, as the structure originally did not have a second floor. Staff feels the proposed changes will have no adverse impact on the historic structure that has already been greatly altered. Therefore, the project is consistent with the guidelines regarding additions and alterations and windows.