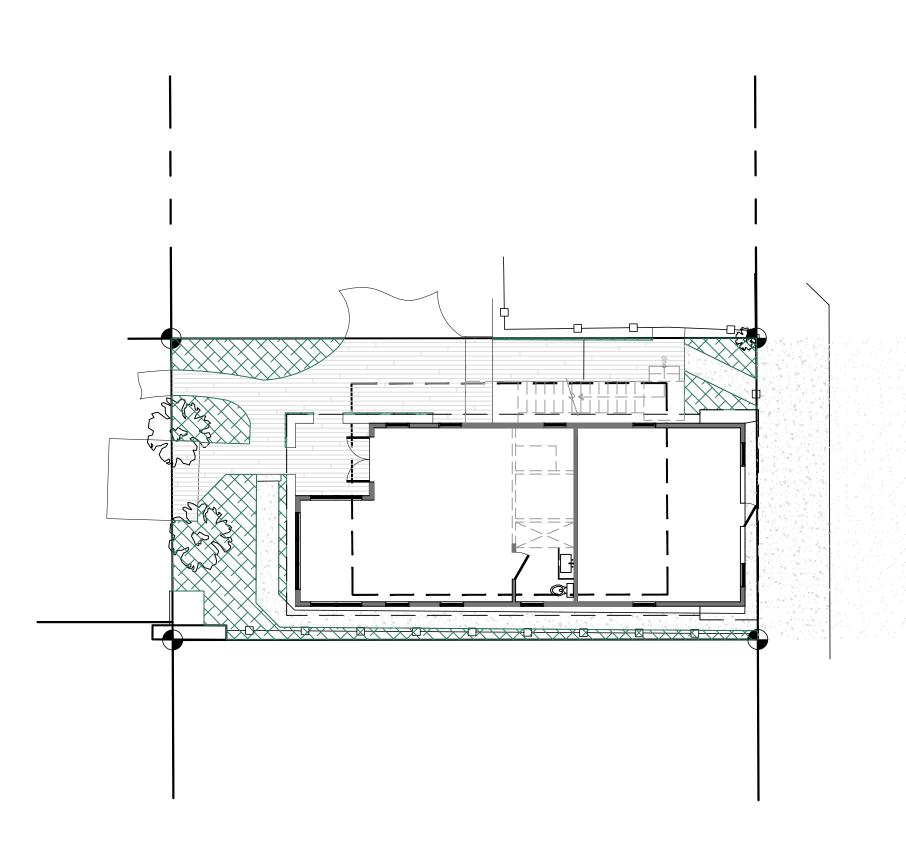

### **Staff Analysis**

This Certificate of Appropriateness proposes the changes to fenestrations for a contributing, albeit altered structure. The changes include the infill of a non-original window on the front façade of the building. The opening will have a permanently closed shutter applied on top. Another window on the south and north elevation will also be infilled with a permanently closed shutter. The exterior staircase and a small window on the north elevation will be removed and replaced with some of the other removed windows. Another window on the rear will be infilled with a permanently closed shutter. Landscaping will replace the area where the exterior staircase is located.

### **Consistency with the Guidelines**

While the guidelines state that no original windows should be infilled, the windows proposed to be permanently closed are not original to the structure, as the structure originally did not have a second floor. Staff feels the proposed changes will have no adverse impact on the historic structure that has already been greatly altered. Therefore, the project is consistent with the guidelines regarding additions and alterations and windows.