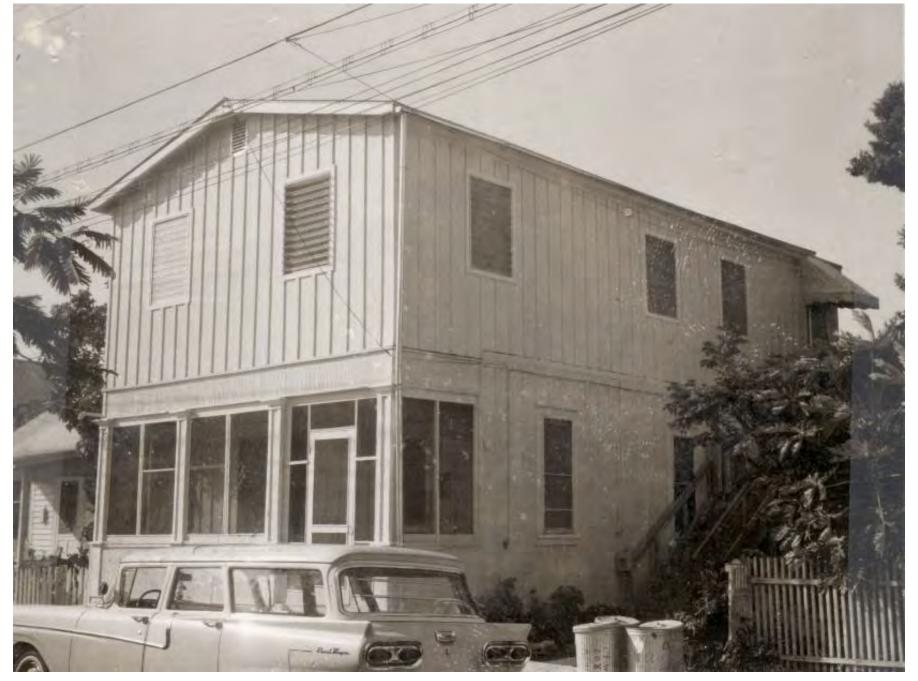

### **Site Facts:**

The house at 608 Ashe Street is listed as an altered contributing structure by the survey. First appearing on the 1912 Sanborn map as a one and half story structure that is marked "building material," the structure was enlarged sometime between 1948 and 1962, when it appears as a two story structure. The 1965 photograph shows a two story building, similar to many Key West one and half story structures where the half story was expanded into a full second story. Since then, the front façade of the building has been heavily altered. None of the fenestrations on the second floor are original to the building or historic. The building had an exterior staircase in the 1965 photograph, but it is not the same staircase that exists today.