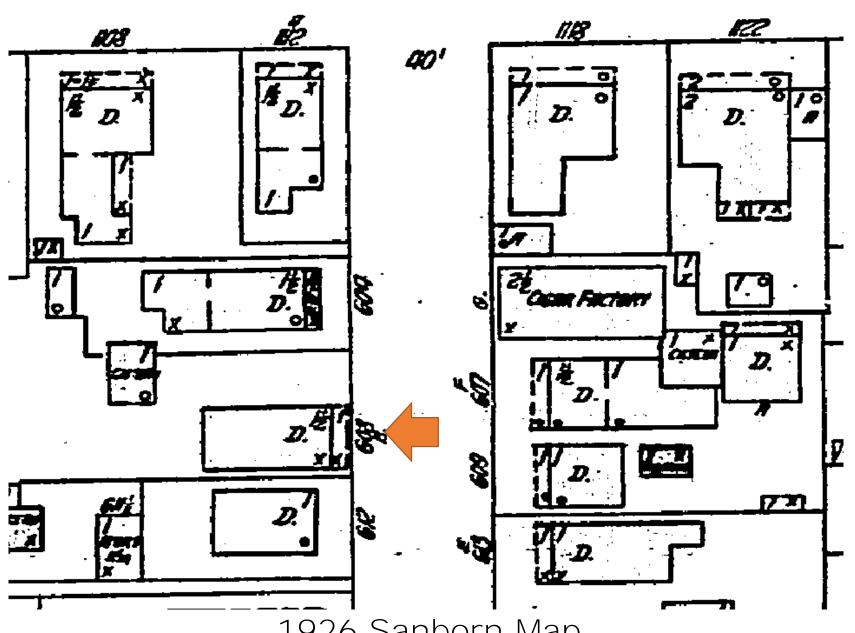

### **Site Facts:**

The house at 608 Ashe Street is listed as an altered contributing structure by the survey. First appearing on the 1912 Sanborn map as a one and half story structure that is marked "building material," the structure was enlarged sometime between 1948 and 1962, when it appears as a two story structure. The 1965 photograph shows a two story building, similar to many Key West one and half story structures where the half story was expanded into a full second story. Since then, the front façade of the building has been heavily altered. None of the fenestrations on the second floor are original to the building or historic. The building had an exterior staircase in the 1965 photograph, but it is not the same staircase that exists today.