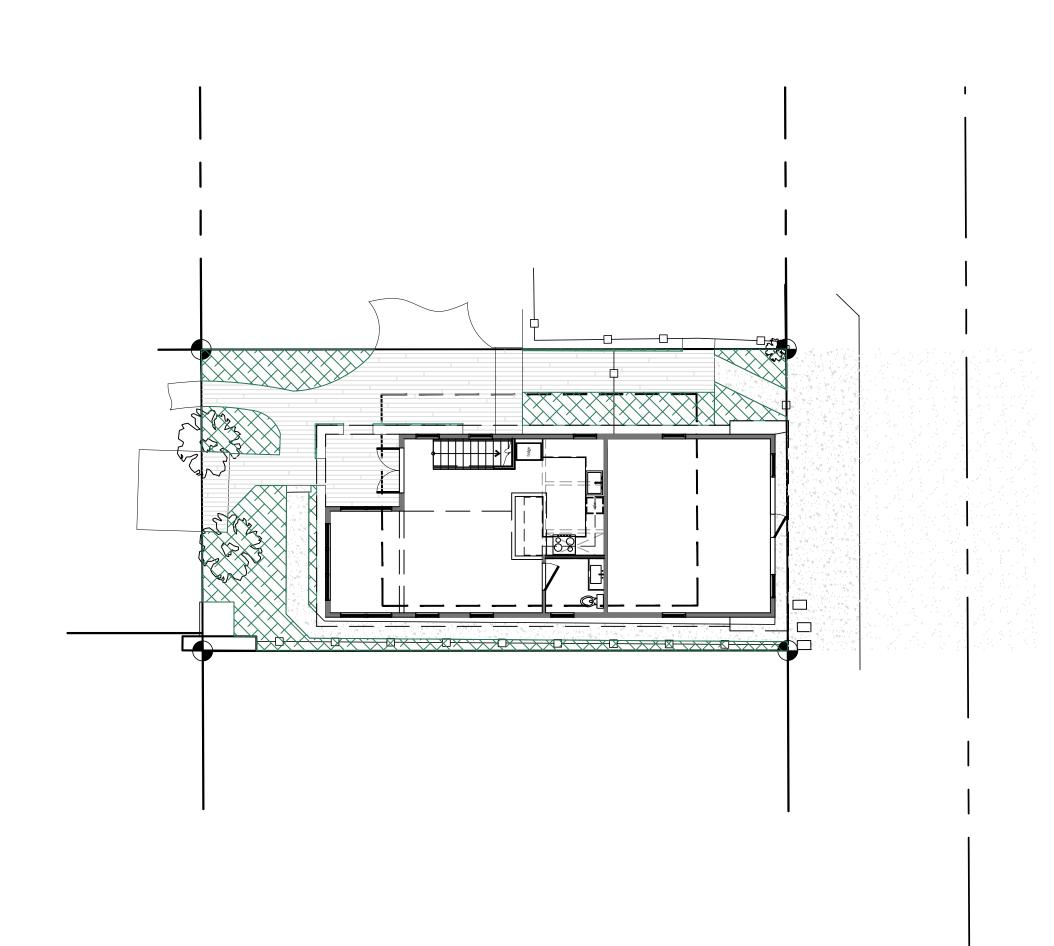

### **Site Facts:**

The house at 608 Ashe Street is listed as an altered contributing structure by the survey. First appearing on the 1912 Sanborn map as a one and half story structure that is marked "building material," the structure was enlarged sometime between 1948 and 1962, when it appears as a two story structure. The 1965 photograph shows a two story building, similar to many Key West one and half story structures where the half story was expanded into a full second story. Since then, the front façade of the building has been heavily altered. None of the fenestrations on the second floor are original to the building or historic. The building had an exterior staircase in the 1965 photograph, but it is not the same staircase that exists today.

### **Staff Analysis**

This Certificate of Appropriateness proposes the changes to fenestrations for a contributing, albeit altered structure. The changes include the infill of a non-original window on the front façade of the building. The opening will have a permanently closed shutter applied on top. Another window on the south and north elevation will also be infilled with a permanently closed shutter. The exterior staircase and a small window on the north elevation will be removed and replaced with some of the other removed windows. Another window on the rear will be infilled with a permanently closed shutter. Landscaping will replace the area where the exterior staircase is located.

### **Consistency with the Guidelines**

While the guidelines state that no original windows should be infilled, the windows proposed to be permanently closed are not original to the structure, as the structure originally did not have a second floor. Staff feels the proposed changes will have no adverse impact on the historic structure that has already been greatly altered. Therefore, the project is consistent with the guidelines regarding additions and alterations and windows.