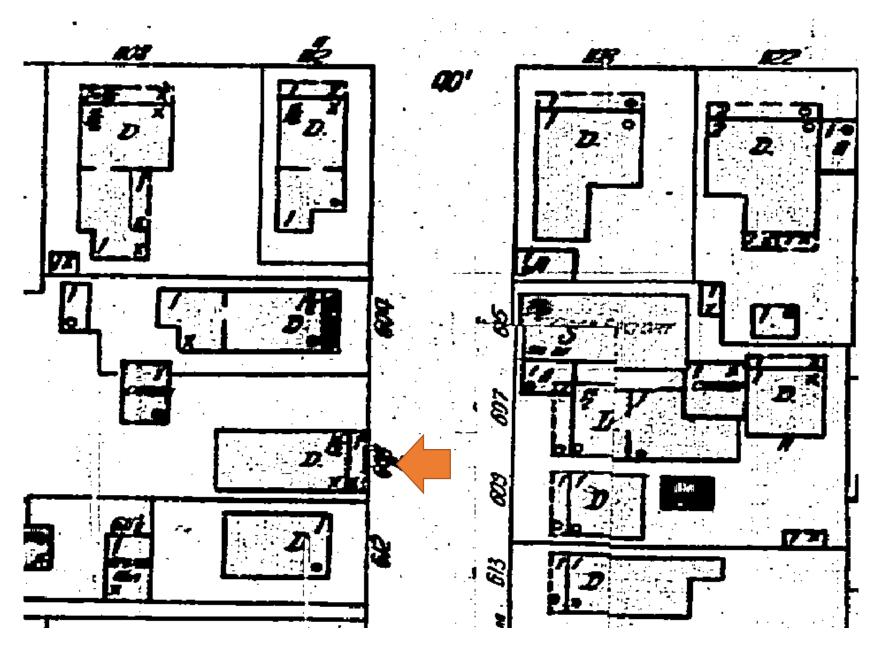

### **Site Facts:**

The house at 608 Ashe Street is listed as an altered contributing structure by the survey. First appearing on the 1912 Sanborn map as a one and half story structure that is marked "building material," the structure was enlarged sometime between 1948 and 1962, when it appears as a two story structure. The 1965 photograph shows a two story building, similar to many Key West one and half story structures where the half story was expanded into a full second story. Since then, the front façade of the building has been heavily altered. None of the fenestrations on the second floor are original to the building or historic. The building had an exterior staircase in the 1965 photograph, but it is not the same staircase that exists today.