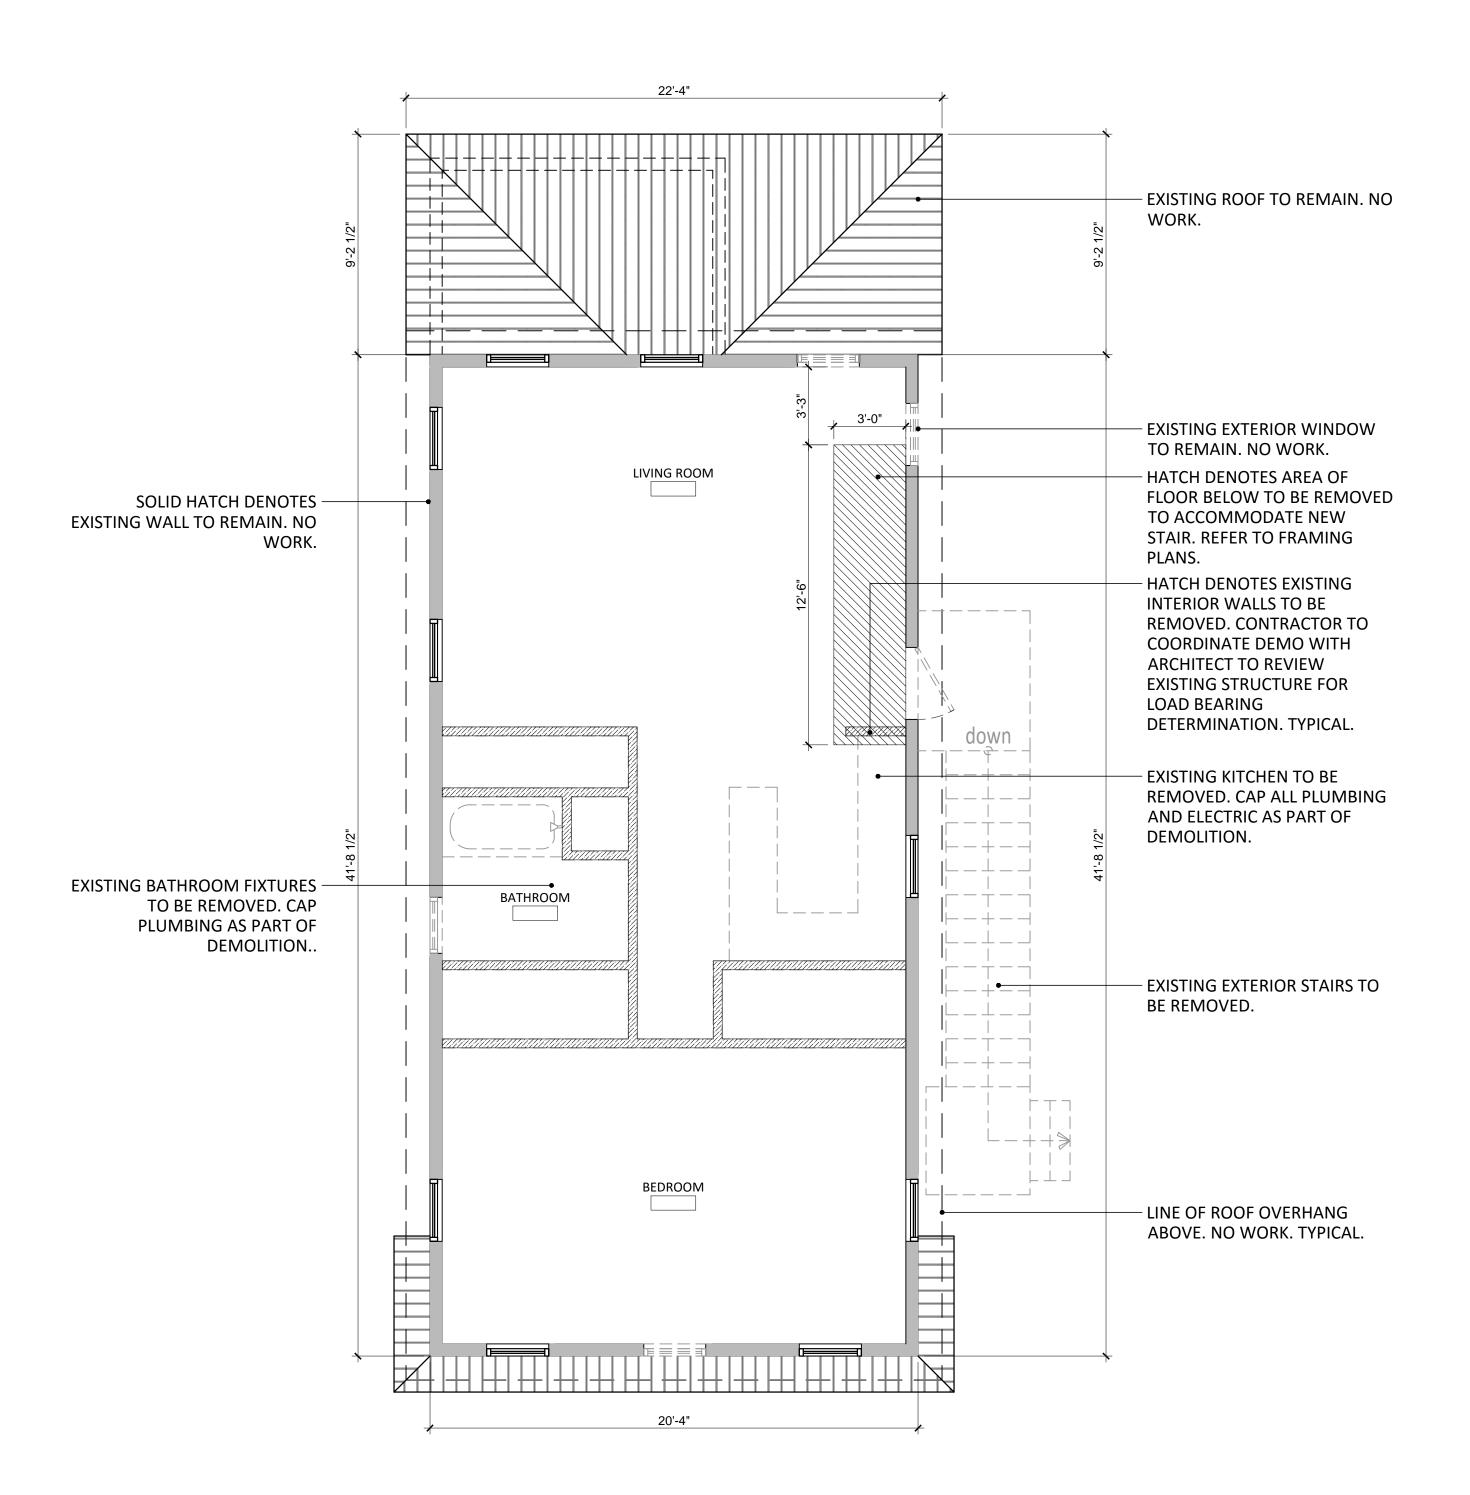

## **Description of Work:**

Changes to fenestrations.

### **Site Facts:**

The house at 608 Ashe Street is listed as an altered contributing structure by the survey. First appearing on the 1912 Sanborn map as a one and half story structure that is marked "building material," the structure was enlarged sometime between 1948 and 1962, when it appears as a two story structure. The 1965 photograph shows a two story building, similar to many Key West one and half story structures where the half story was expanded into a full second story. Since then, the front façade of the building has been heavily altered. None of the fenestrations on the second floor are original to the building or historic. The building had an exterior staircase in the 1965 photograph, but it is not the same staircase that exists today.

### **Staff Analysis**

This Certificate of Appropriateness proposes the changes to fenestrations for a contributing, albeit altered structure. The changes include the infill of a non-original window on the front façade of the building. The opening will have a permanently closed shutter applied on top. Another window on the south and north elevation will also be infilled with a permanently closed shutter. The exterior staircase and a small window on the north elevation will be removed and replaced with some of the other removed windows. Another window on the rear will be infilled with a permanently closed shutter. Landscaping will replace the area where the exterior staircase is located.

### **Consistency with the Guidelines**

While the guidelines state that no original windows should be infilled, the windows proposed to be permanently closed are not original to the structure, as the structure originally did not have a second floor. Staff feels the proposed changes will have no adverse impact on the historic structure that has already been greatly altered. Therefore, the project is consistent with the guidelines regarding additions and alterations and windows.