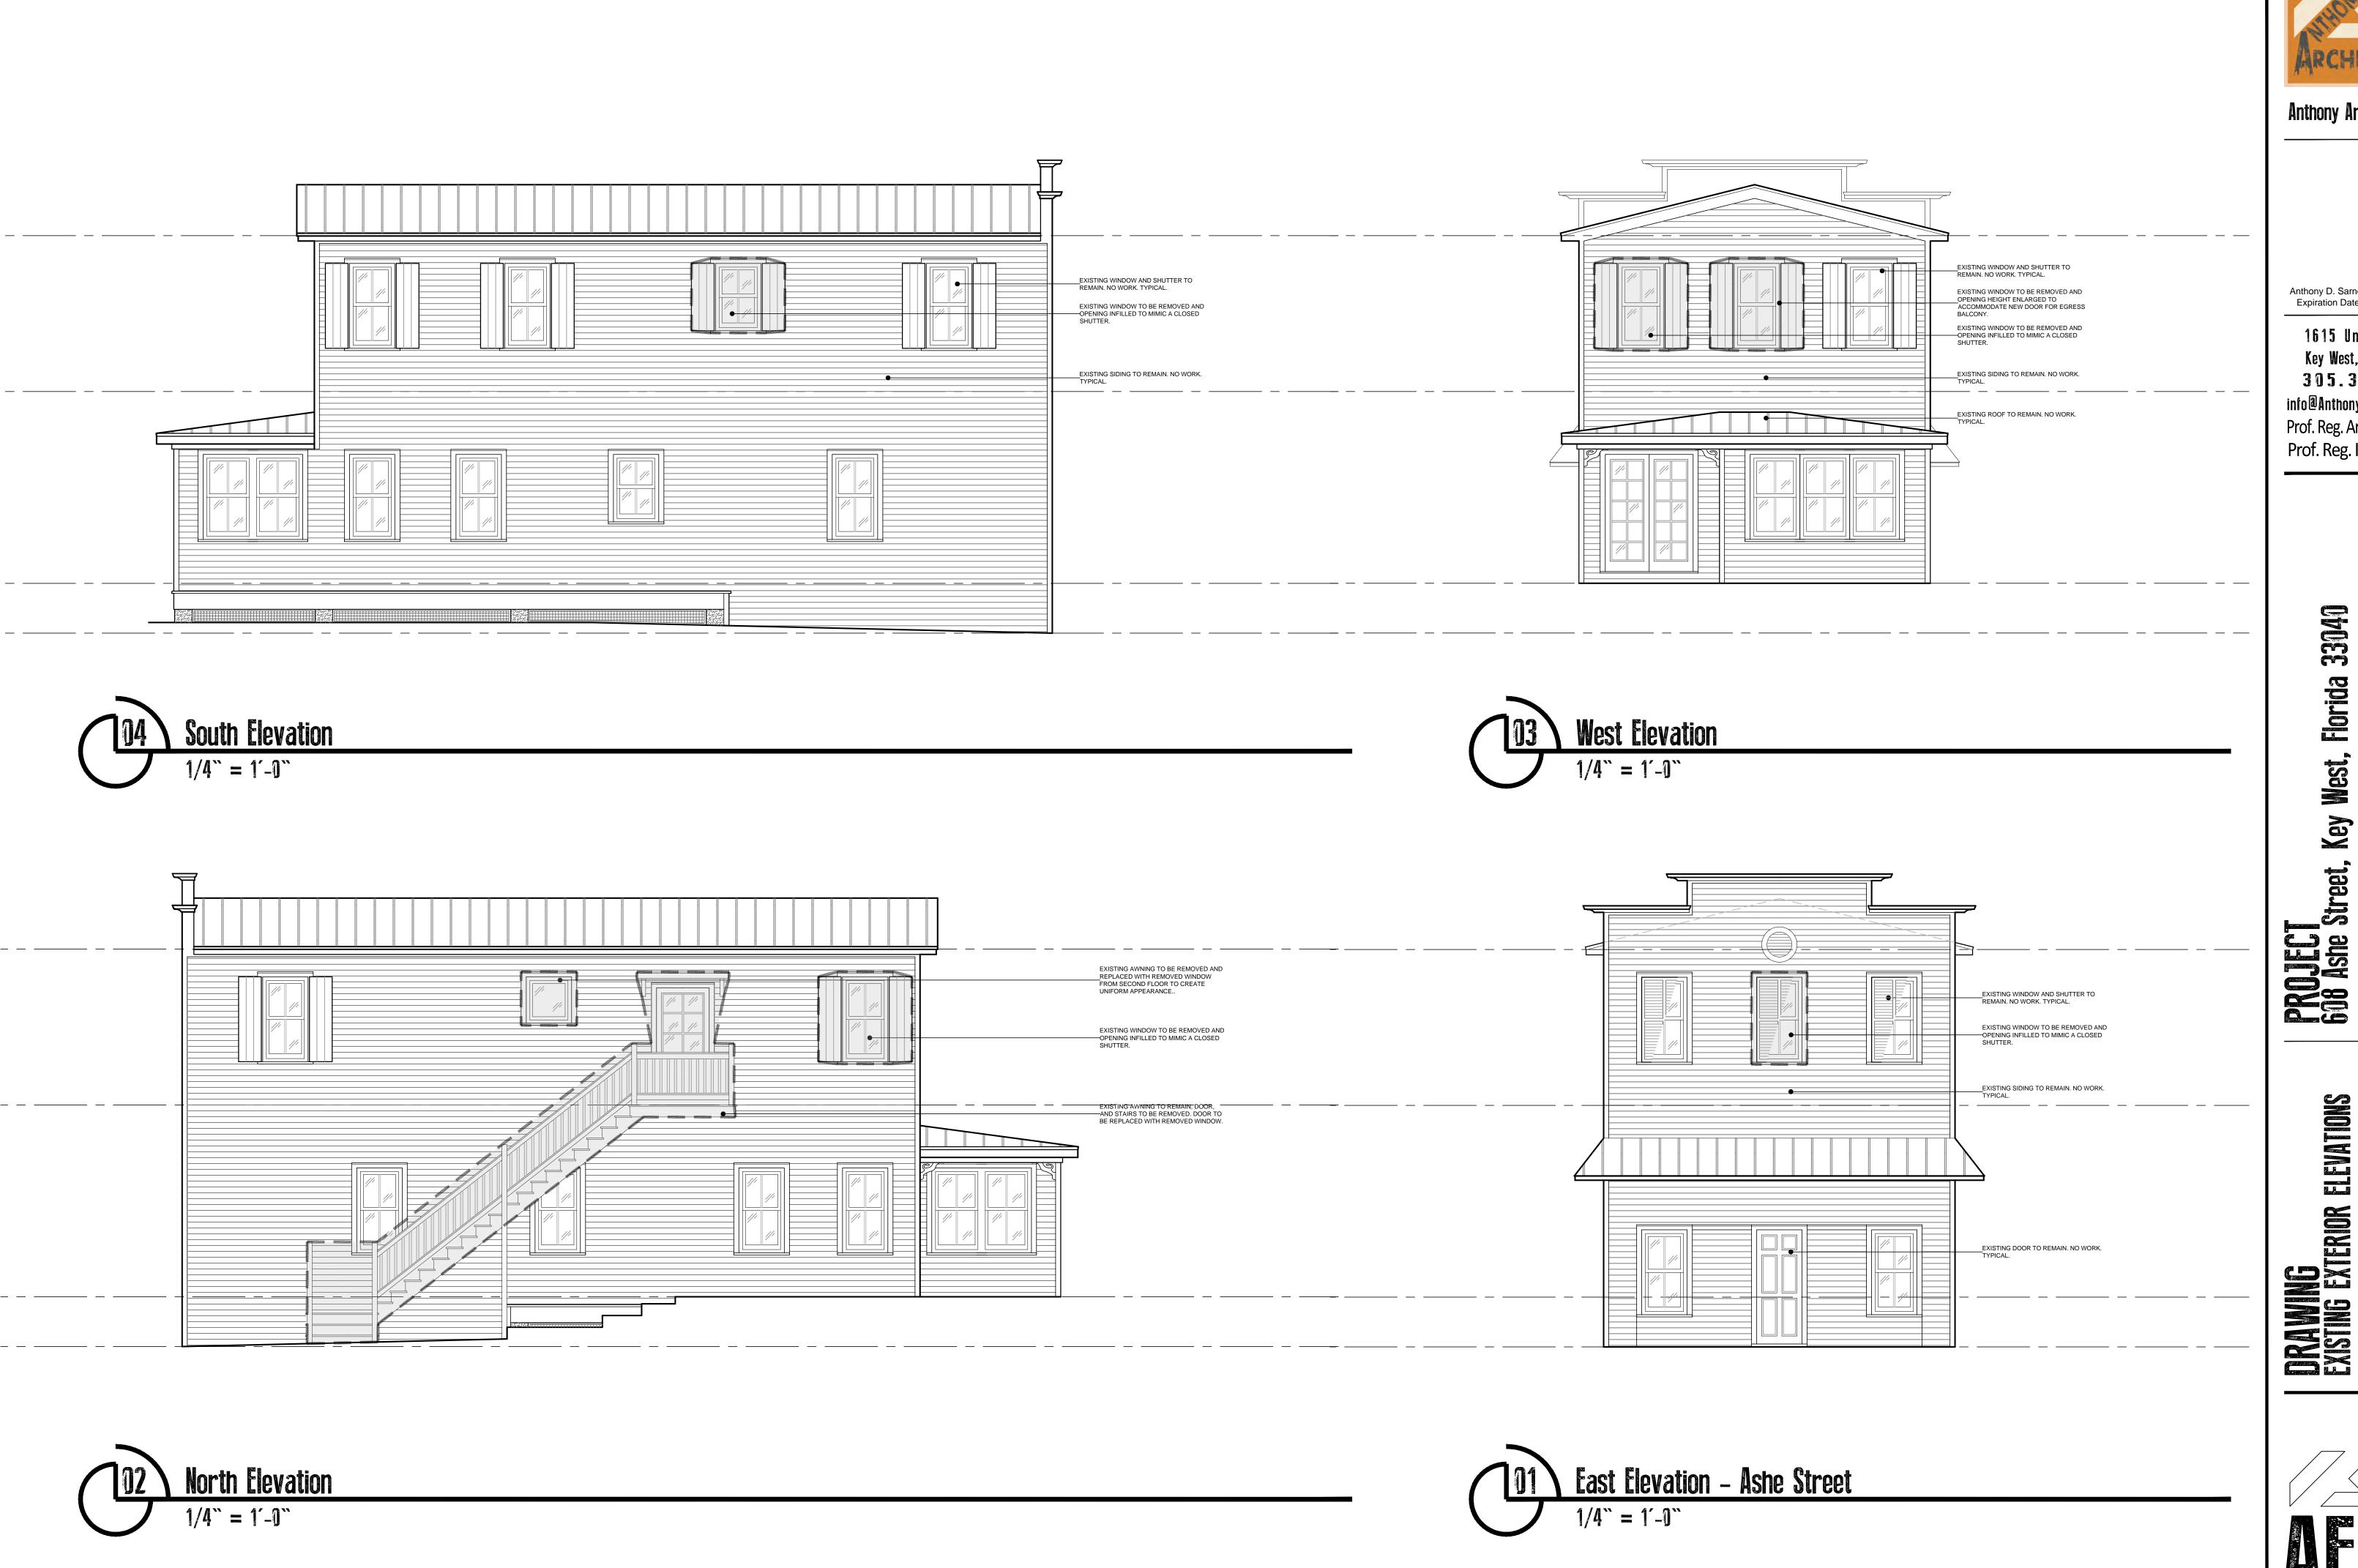

### **Site Facts:**

The house at 608 Ashe Street is listed as an altered contributing structure by the survey. First appearing on the 1912 Sanborn map as a one and half story structure that is marked "building material," the structure was enlarged sometime between 1948 and 1962, when it appears as a two story structure. The 1965 photograph shows a two story building, similar to many Key West one and half story structures where the half story was expanded into a full second story. Since then, the front façade of the building has been heavily altered. None of the fenestrations on the second floor are original to the building or historic. The building had an exterior staircase in the 1965 photograph, but it is not the same staircase that exists today.

### **Staff Analysis**

This Certificate of Appropriateness proposes the changes to fenestrations for a contributing, albeit altered structure. The changes include the infill of a non-original window on the front façade of the building. The opening will have a permanently closed shutter applied on top. Another window on the south and north elevation will also be infilled with a permanently closed shutter. The exterior staircase and a small window on the north elevation will be removed and replaced with some of the other removed windows. Another window on the rear will be infilled with a permanently closed shutter. Landscaping will replace the area where the exterior staircase is located.

### **Consistency with the Guidelines**

While the guidelines state that no original windows should be infilled, the windows proposed to be permanently closed are not original to the structure, as the structure originally did not have a second floor. Staff feels the proposed changes will have no adverse impact on the historic structure that has already been greatly altered. Therefore, the project is consistent with the guidelines regarding additions and alterations and windows.