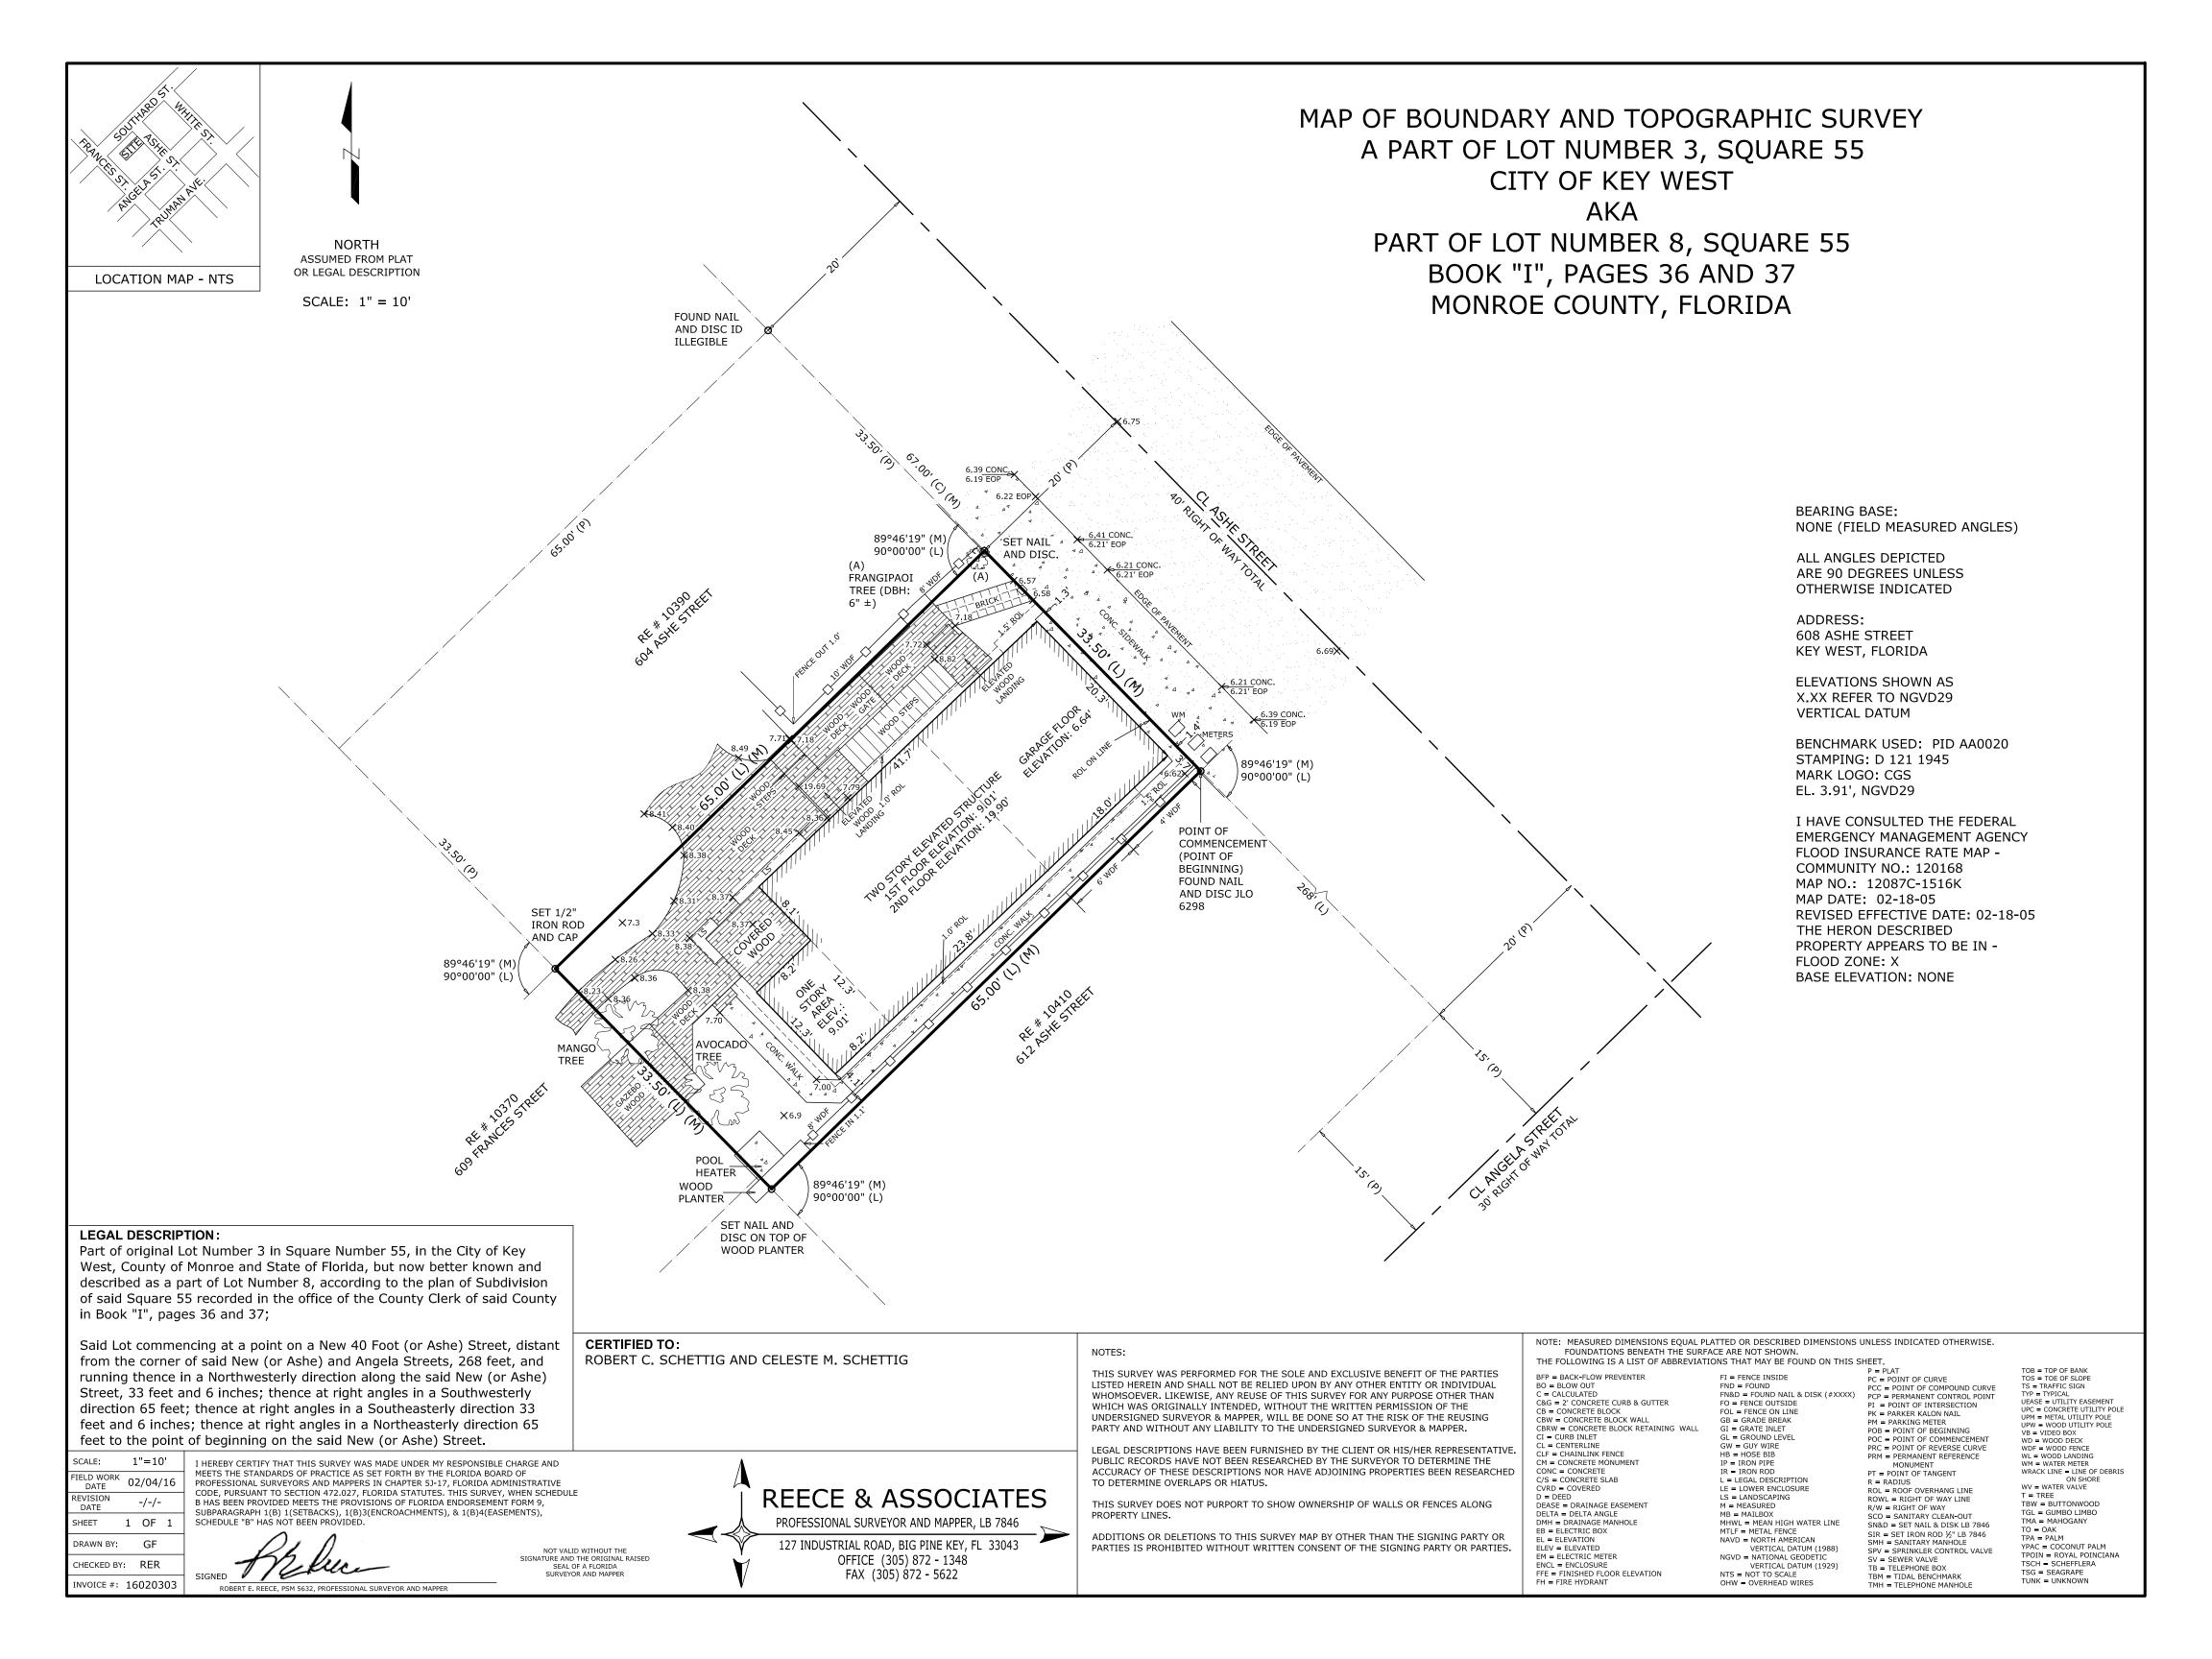

**Application Number:** H16-03-0026

Address: #608 Ashe Street

### **Site Facts:**

The house at 608 Ashe Street is listed as an altered contributing structure by the survey. First appearing on the 1912 Sanborn map as a one and half story structure that is marked "building material," the structure was enlarged sometime between 1948 and 1962, when it appears as a two story structure. The 1965 photograph shows a two story building, similar to many Key West one and half story structures where the half story was expanded into a full second story. Since then, the front façade of the building has been heavily altered. None of the fenestrations on the second floor are original to the building or historic. The building had an exterior staircase in the 1965 photograph, but it is not the same staircase that exists today.

| ADDRESS OF PROPOSED PROJECT:                                     | 608 Ashe Street                                          |                           |                                                  | # OF UNITS                      |
|------------------------------------------------------------------|----------------------------------------------------------|---------------------------|--------------------------------------------------|---------------------------------|
| RE # OR ALTERNATE KEY:                                           |                                                          |                           |                                                  |                                 |
|                                                                  | 00010380-000000 PHONE NUMBER                             |                           |                                                  |                                 |
| NAME ON DEED:                                                    | Celeste Schettig                                         |                           | 305.900                                          |                                 |
| OWNER'S MAILING ADDRESS:                                         | 609 Francis Street                                       |                           | EMAIL<br>cmusa@                                  | @earthlink.net                  |
|                                                                  | Key West, Florida 330                                    | )40                       |                                                  |                                 |
| CONTRACTOR COMPANY NAME:                                         | N/A                                                      |                           | PHONE NUMB                                       | ER                              |
| CONTRACTOR'S CONTACT PERSON:                                     | N/A                                                      |                           | EMAIL<br>N/A                                     |                                 |
| ARCHITECT / ENGINEER'S NAME:                                     | Anthony Architecture                                     | , LLC                     | PHONE NUMB<br>305.395                            |                                 |
| ARCHITECT / ENGINEER'S ADDRESS:                                  | 1615 United Street                                       |                           | EMAIL                                            | @AnthonyArchitecture.com        |
|                                                                  | Key West, Florida 33                                     | 040                       |                                                  |                                 |
| HARC: PROJECT LOCATED IN HISTORIC                                | C DISTRICT OR IS CONTRIBU                                | TING: X YES N             | O (SEE PART C F                                  | FOR HARC APPLICATION.)          |
| h                                                                | MILY MULTI-FAMILY OCCUPANCY ADDITION SITE WORKX INTERIOR |                           | NEW _X_R<br>_X_ WITHIN FLOO<br>AFTER-THE-        | OD ZONE <u>'X'</u>              |
| DETAILED PROJECT DESCRIPTION INC                                 |                                                          |                           | 1                                                | ncludes demolition of existing  |
| exterior stair and door, removal replacement of non-historic win |                                                          |                           |                                                  |                                 |
| with one removed window, and                                     |                                                          |                           |                                                  |                                 |
| I'VE OBTAINED ALL NECESSARY APPROVALS FF<br>OWNER PRINT NAME;    | ROM ASSOCIATIONS, GOV'T AGENCI                           | Anthony D Sa              | E:                                               | COMPLETE THE DESCRIBED PROJECT: |
| OWNER SIGNATURE:                                                 |                                                          | QUALIFIER SIGNATURE       | thorn 1                                          | imo                             |
| Notary Signature as to owner:                                    |                                                          | Notary Signature as to qu | relifier /tac                                    | L. Gilson                       |
| STATE OF FLORIDA; COUNTY OF MONROE, SWO<br>THIS DAY OF           |                                                          | STATE OF FLORIDA; CO      | OUNTY OF MONROE,  STACY L. GIBSO Commission # FF | N ,                             |
|                                                                  |                                                          |                           |                                                  |                                 |