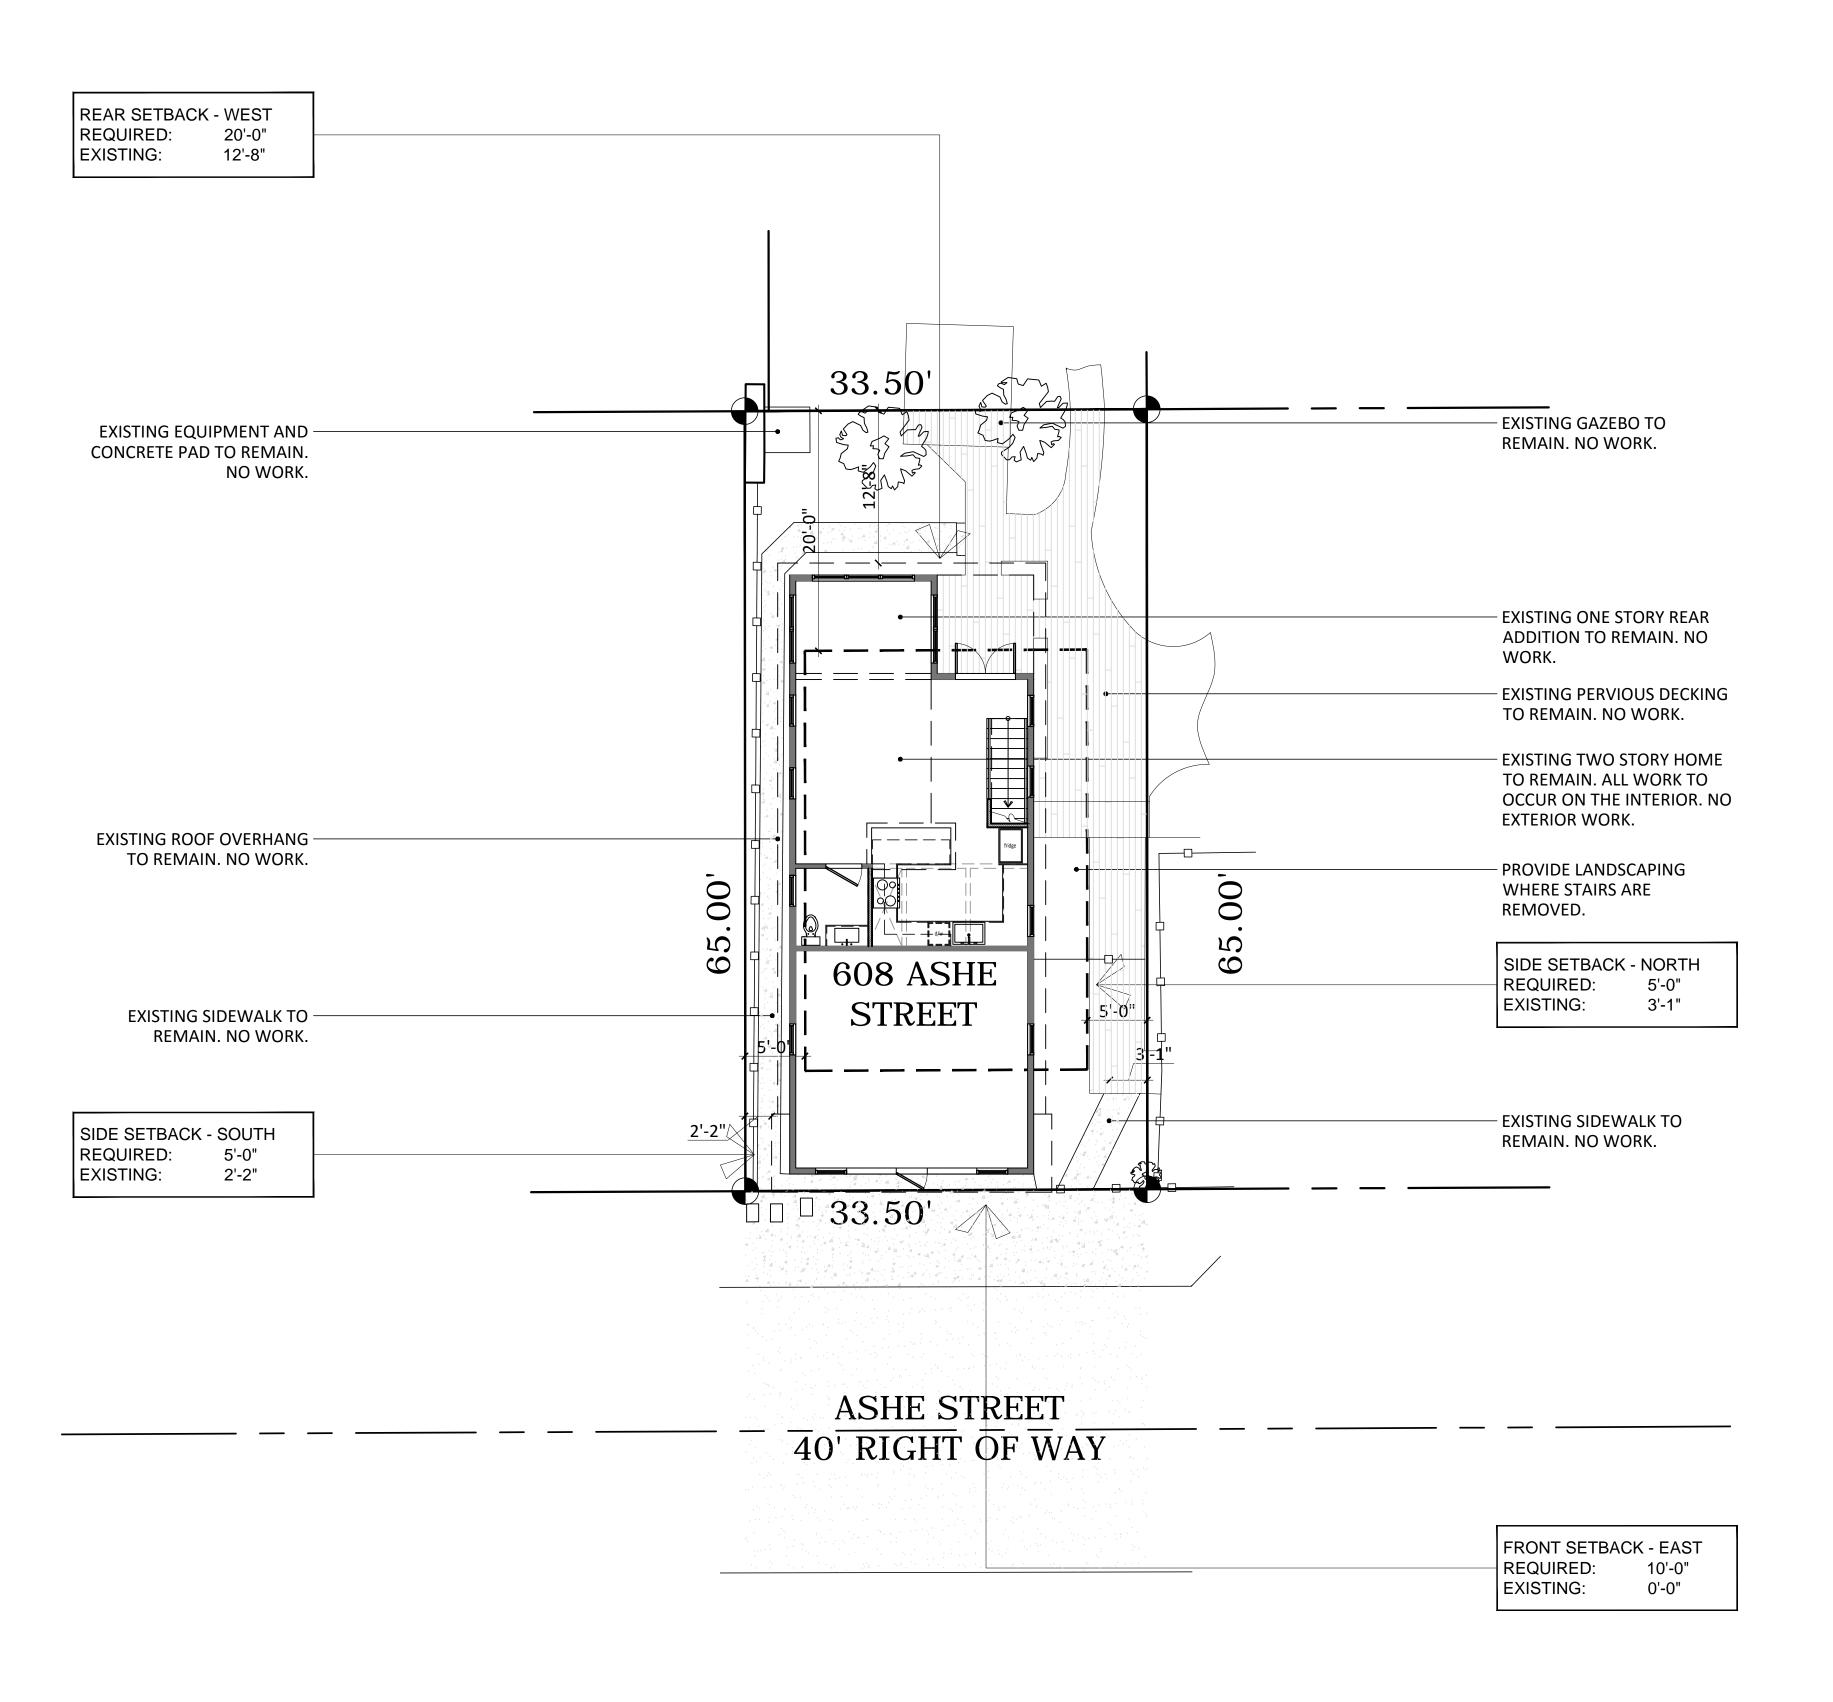

### **Description of Work:**

Demolition of existing side staircase.

### **Site Facts:**

The house at 608 Ashe Street is listed as an altered contributing structure by the survey. First appearing on the 1912 Sanborn map as a one and half story structure that is marked "building material," the structure was enlarged sometime between 1948 and 1962, when it appears as a two story structure. The 1965 photograph shows a two story building, similar to many Key West one and half story structures where the half story was expanded into a full second story. Since then, the front façade of the building has been heavily altered. None of the fenestrations on the second floor are original to the building or historic. The building had an exterior staircase in the 1965 photograph, but it is not the same staircase that exists today.

### **Staff Analysis**

This Certificate of Appropriateness proposes the demolition of a non-historic exterior staircase. The staircase does not appear to be the same staircase that is visible in the c.1965 photograph.

Staff believes the demolition will not result in the following items:

- (1) The demolition will not diminish the overall historic character of a district or neighborhood;
- (2) Nor will it destroy the historic relationship between buildings or structures and open space.
- (3) This demolition will not affect the front building façade. The demolition will actually improve the front building façade.
- (4) Staff does not believe elements that are proposed to be demolished will qualify as contributing as set forth in Sec. 1021-62(3).

Therefore this application can be considered for demolition. Only one reading is required for demolition.