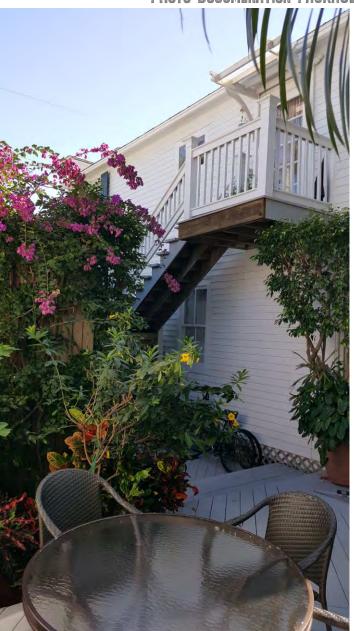

### **Description of Work:**

Demolition of existing side staircase.

### **Staff Analysis**

This Certificate of Appropriateness proposes the demolition of a non-historic exterior staircase. The staircase does not appear to be the same staircase that is visible in the c.1965 photograph.