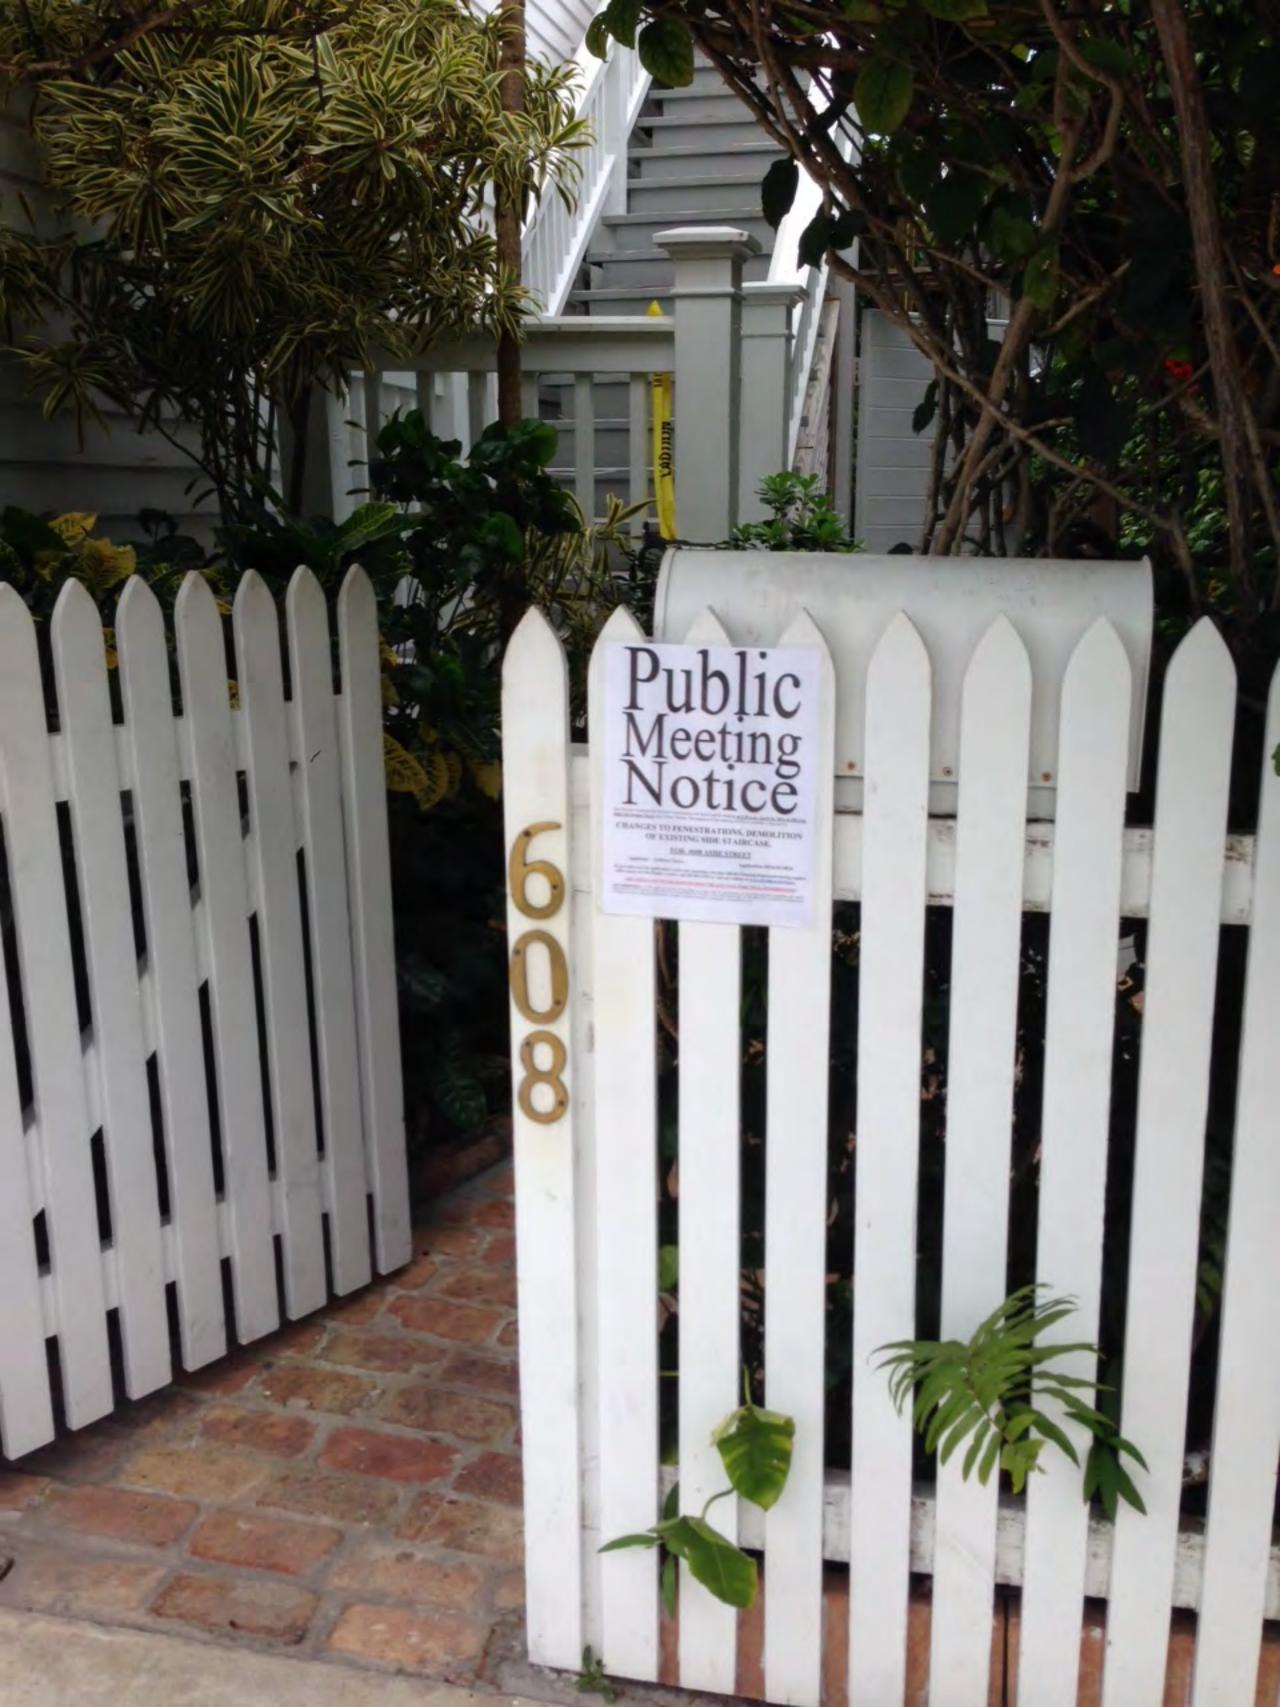

**Application Number:** H16-03-0026

Address: #608 Ashe Street

### **Description of Work:**

Demolition of existing side staircase.