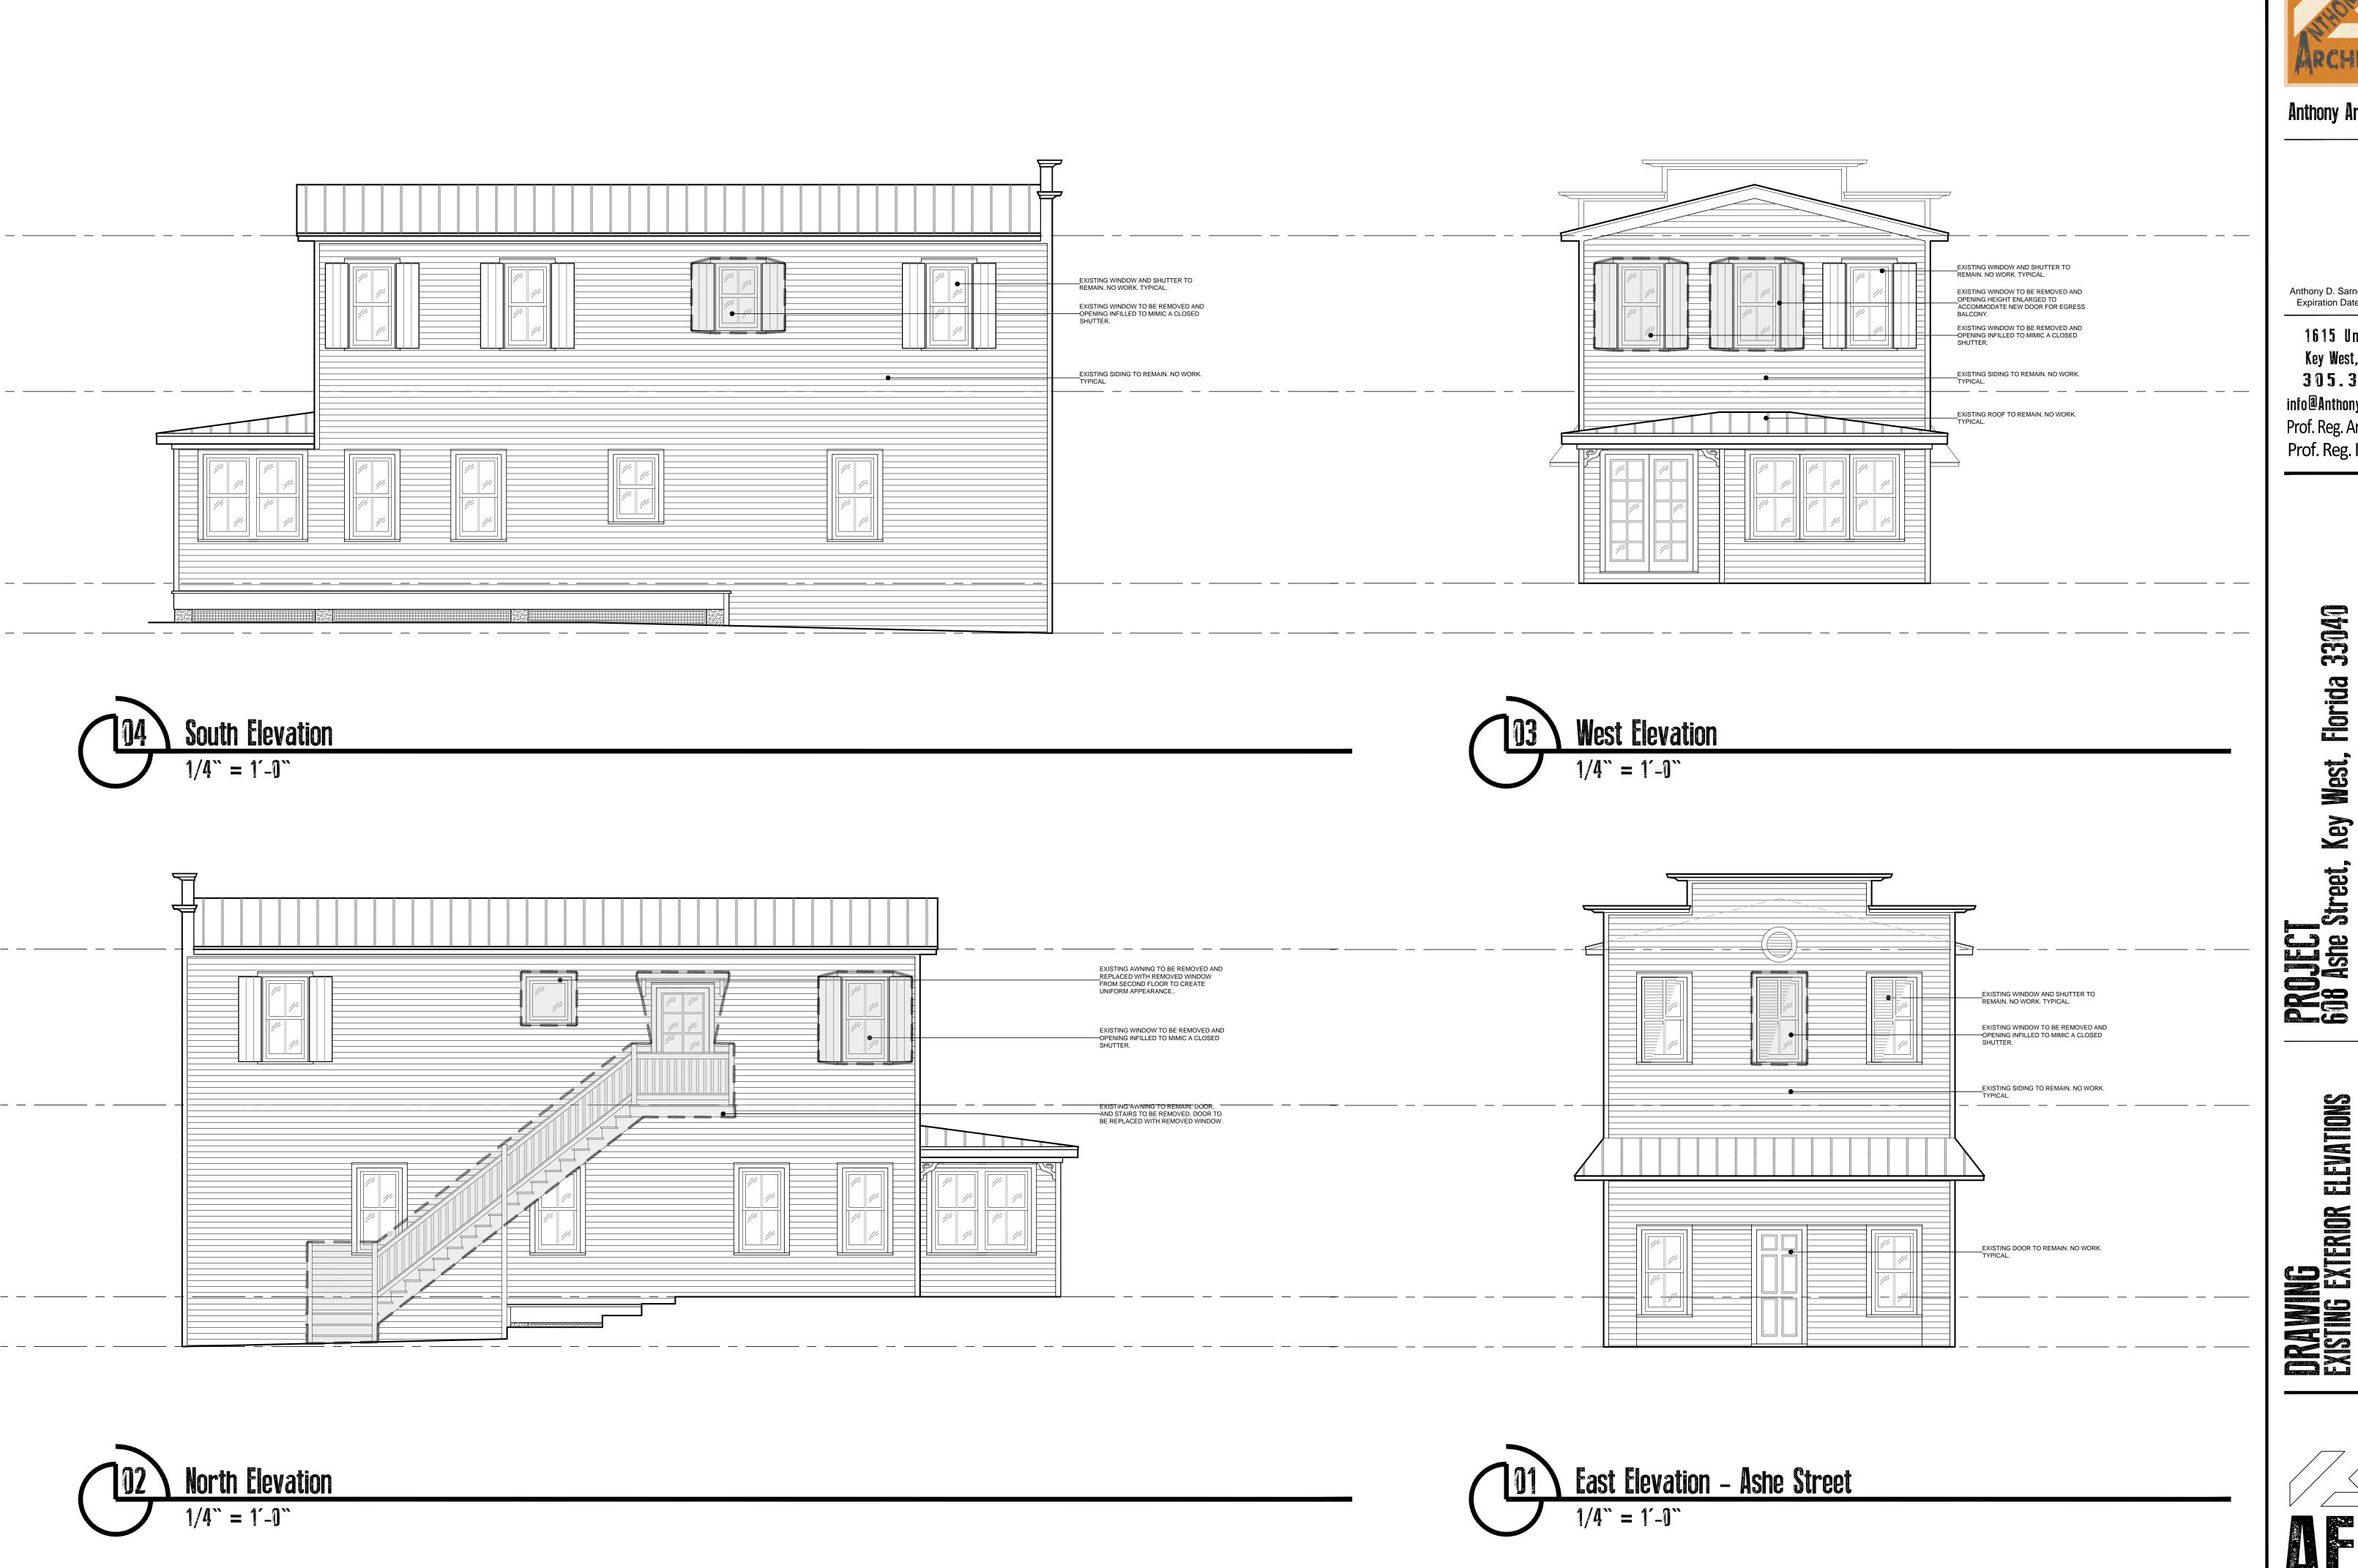

### **Description of Work:**

Demolition of existing side staircase.

### **Site Facts:**

The house at 608 Ashe Street is listed as an altered contributing structure by the survey. First appearing on the 1912 Sanborn map as a one and half story structure that is marked "building material," the structure was enlarged sometime between 1948 and 1962, when it appears as a two story structure. The 1965 photograph shows a two story building, similar to many Key West one and half story structures where the half story was expanded into a full second story. Since then, the front façade of the building has been heavily altered. None of the fenestrations on the second floor are original to the building or historic. The building had an exterior staircase in the 1965 photograph, but it is not the same staircase that exists today.

### **Staff Analysis**

This Certificate of Appropriateness proposes the demolition of a non-historic exterior staircase. The staircase does not appear to be the same staircase that is visible in the c.1965 photograph.

Staff believes the demolition will not result in the following items:

- (1) The demolition will not diminish the overall historic character of a district or neighborhood;
- (2) Nor will it destroy the historic relationship between buildings or structures and open space.
- (3) This demolition will not affect the front building façade. The demolition will actually improve the front building façade.
- (4) Staff does not believe elements that are proposed to be demolished will qualify as contributing as set forth in Sec. 1021-62(3).

Therefore this application can be considered for demolition. Only one reading is required for demolition.