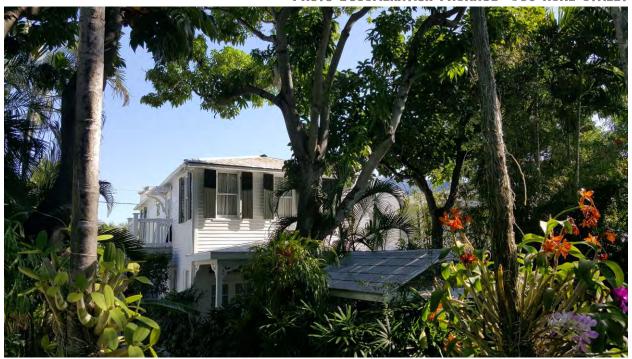

### **Site Facts:**

The house at 608 Ashe Street is listed as an altered contributing structure by the survey. First appearing on the 1912 Sanborn map as a one and half story structure that is marked "building material," the structure was enlarged sometime between 1948 and 1962, when it appears as a two story structure. The 1965 photograph shows a two story building, similar to many Key West one and half story structures where the half story was expanded into a full second story. Since then, the front façade of the building has been heavily altered. None of the fenestrations on the second floor are original to the building or historic. The building had an exterior staircase in the 1965 photograph, but it is not the same staircase that exists today.

### **Staff Analysis**

This Certificate of Appropriateness proposes the demolition of a non-historic exterior staircase. The staircase does not appear to be the same staircase that is visible in the c.1965 photograph.