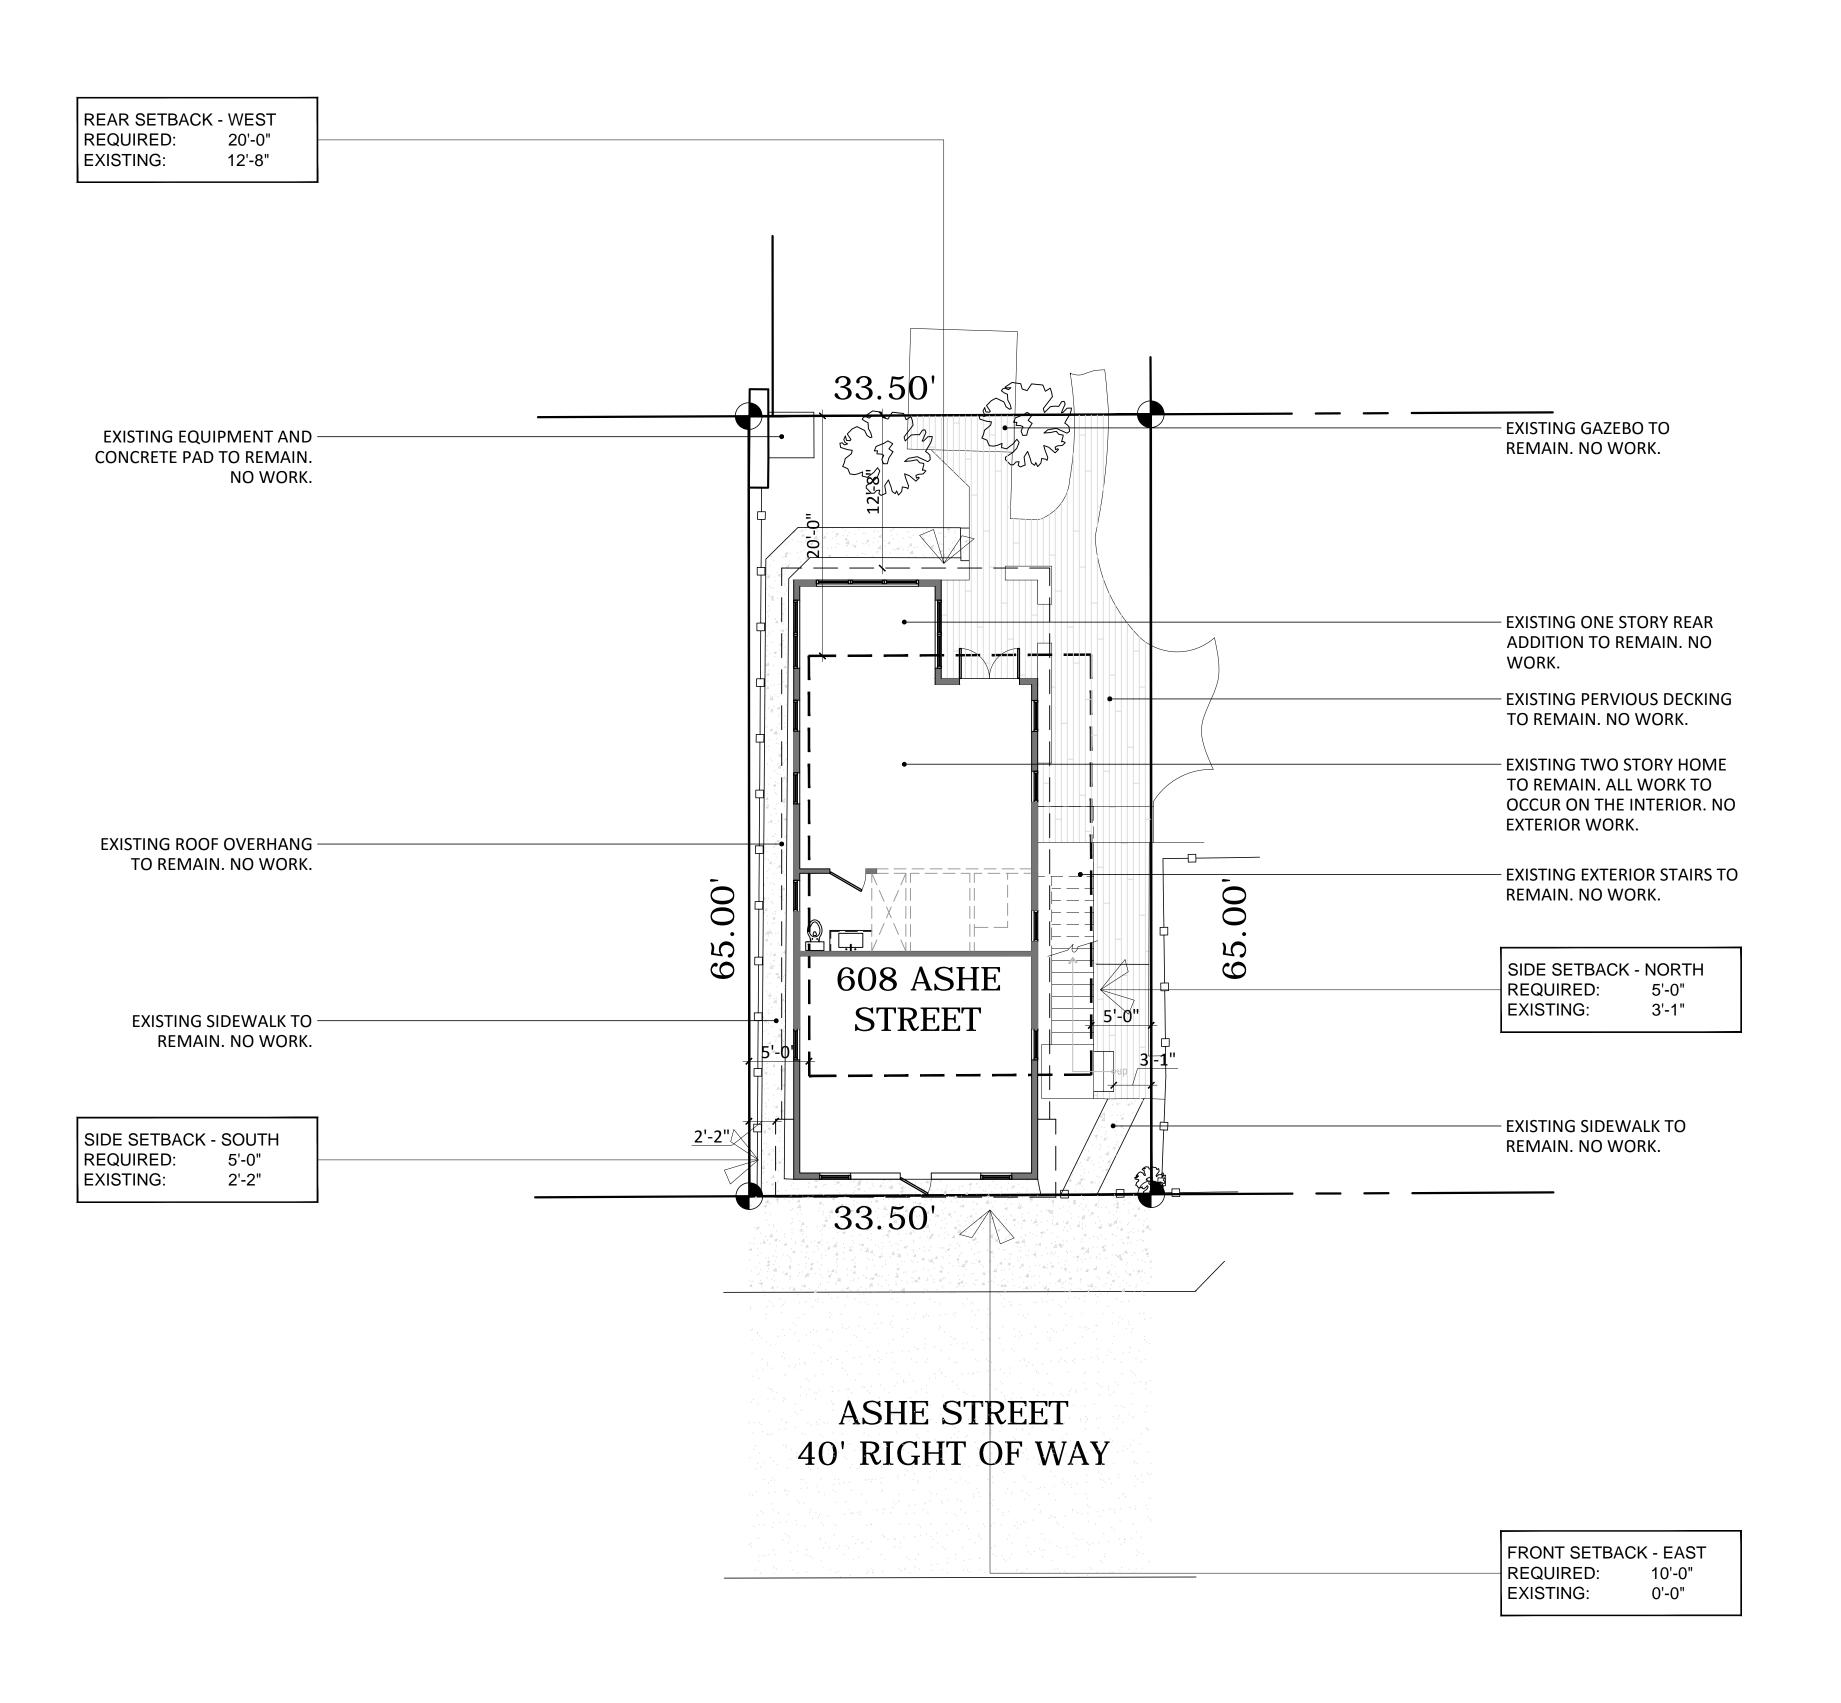

### **Description of Work:**

Demolition of existing side staircase.

### **Staff Analysis**

This Certificate of Appropriateness proposes the demolition of a non-historic exterior staircase. The staircase does not appear to be the same staircase that is visible in the c.1965 photograph.

Staff believes the demolition will not result in the following items:

- (1) The demolition will not diminish the overall historic character of a district or neighborhood;
- (2) Nor will it destroy the historic relationship between buildings or structures and open space.
- (3) This demolition will not affect the front building façade. The demolition will actually improve the front building façade.
- (4) Staff does not believe elements that are proposed to be demolished will qualify as contributing as set forth in Sec. 1021-62(3).

| ADDRESS OF PROPOSED PROJECT:                                     | 608 Ashe Street                                          |                           |                                                  | # OF UNITS                      |
|------------------------------------------------------------------|----------------------------------------------------------|---------------------------|--------------------------------------------------|---------------------------------|
| RE # OR ALTERNATE KEY:                                           |                                                          |                           |                                                  |                                 |
|                                                                  | 00010380-000000 PHONE NUMBER                             |                           |                                                  |                                 |
| NAME ON DEED:                                                    | Celeste Schettig                                         |                           | 305.900                                          |                                 |
| OWNER'S MAILING ADDRESS:                                         | 609 Francis Street                                       |                           | EMAIL<br>cmusa@                                  | @earthlink.net                  |
|                                                                  | Key West, Florida 330                                    | )40                       |                                                  |                                 |
| CONTRACTOR COMPANY NAME:                                         | N/A                                                      |                           | PHONE NUMB                                       | ER                              |
| CONTRACTOR'S CONTACT PERSON:                                     | N/A                                                      |                           | EMAIL<br>N/A                                     |                                 |
| ARCHITECT / ENGINEER'S NAME:                                     | Anthony Architecture                                     | , LLC                     | PHONE NUMB<br>305.395                            |                                 |
| ARCHITECT / ENGINEER'S ADDRESS:                                  | 1615 United Street                                       |                           | EMAIL                                            | @AnthonyArchitecture.com        |
|                                                                  | Key West, Florida 33                                     | 040                       |                                                  |                                 |
| HARC: PROJECT LOCATED IN HISTORIC                                | C DISTRICT OR IS CONTRIBU                                | TING: X YES N             | O (SEE PART C F                                  | FOR HARC APPLICATION.)          |
| h                                                                | MILY MULTI-FAMILY OCCUPANCY ADDITION SITE WORKX INTERIOR |                           | NEW _X_R<br>_X_ WITHIN FLOO<br>AFTER-THE-        | OD ZONE <u>'X'</u>              |
| DETAILED PROJECT DESCRIPTION INC                                 |                                                          |                           | 1                                                | ncludes demolition of existing  |
| exterior stair and door, removal replacement of non-historic win |                                                          |                           |                                                  |                                 |
| with one removed window, and                                     |                                                          |                           |                                                  |                                 |
| I'VE OBTAINED ALL NECESSARY APPROVALS FF<br>OWNER PRINT NAME;    | ROM ASSOCIATIONS, GOV'T AGENCI                           | Anthony D Sa              | E:                                               | COMPLETE THE DESCRIBED PROJECT: |
| OWNER SIGNATURE:                                                 |                                                          | QUALIFIER SIGNATURE       | thorn 1                                          | imo                             |
| Notary Signature as to owner:                                    |                                                          | Notary Signature as to qu | relifier /tac                                    | L. Gilson                       |
| STATE OF FLORIDA; COUNTY OF MONROE, SWO<br>THIS DAY OF           |                                                          | STATE OF FLORIDA; CO      | OUNTY OF MONROE,  STACY L. GIBSO Commission # FF | N ,                             |
|                                                                  |                                                          |                           |                                                  |                                 |