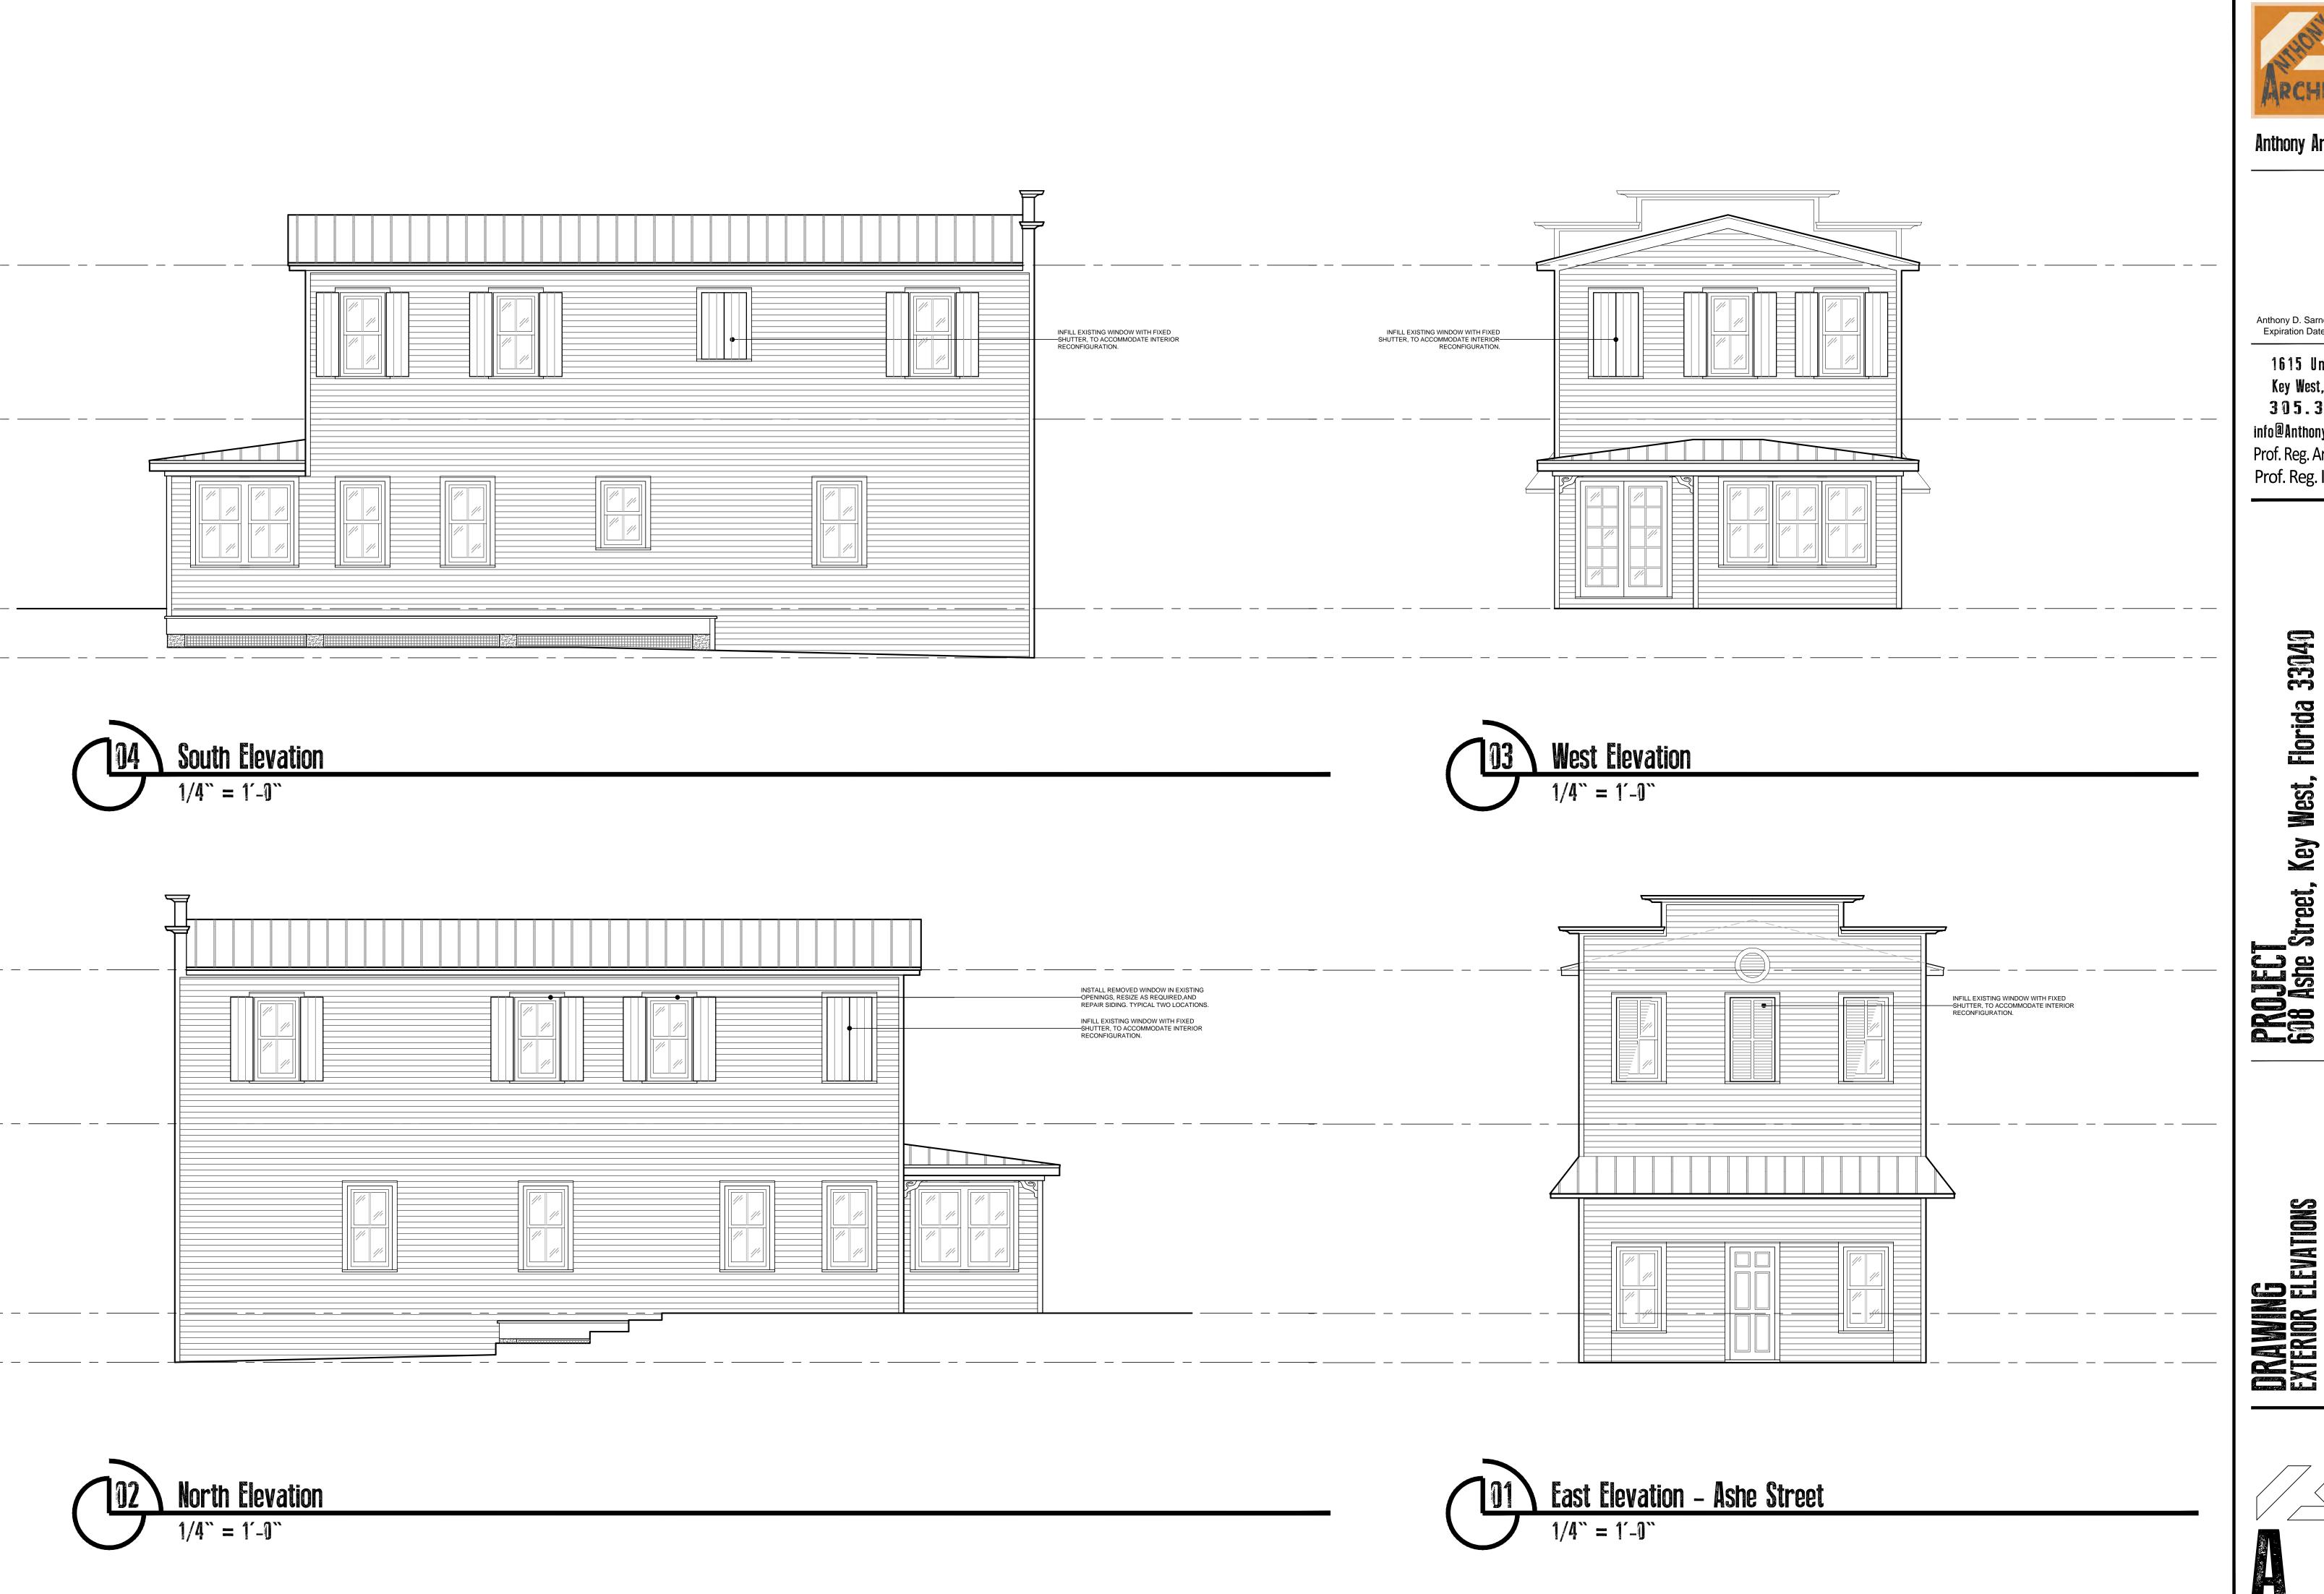

### **Description of Work:**

Demolition of existing side staircase.

### **Site Facts:**

The house at 608 Ashe Street is listed as an altered contributing structure by the survey. First appearing on the 1912 Sanborn map as a one and half story structure that is marked "building material," the structure was enlarged sometime between 1948 and 1962, when it appears as a two story structure. The 1965 photograph shows a two story building, similar to many Key West one and half story structures where the half story was expanded into a full second story. Since then, the front façade of the building has been heavily altered. None of the fenestrations on the second floor are original to the building or historic. The building had an exterior staircase in the 1965 photograph, but it is not the same staircase that exists today.

### **Staff Analysis**

This Certificate of Appropriateness proposes the demolition of a non-historic exterior staircase. The staircase does not appear to be the same staircase that is visible in the c.1965 photograph.

Staff believes the demolition will not result in the following items:

- (1) The demolition will not diminish the overall historic character of a district or neighborhood;
- (2) Nor will it destroy the historic relationship between buildings or structures and open space.
- (3) This demolition will not affect the front building façade. The demolition will actually improve the front building façade.
- (4) Staff does not believe elements that are proposed to be demolished will qualify as contributing as set forth in Sec. 1021-62(3).

| ADDRESS OF PROPOSED PROJECT:                                     | 608 Ashe Street                                          |                           |                                                  | # OF UNITS                      |
|------------------------------------------------------------------|----------------------------------------------------------|---------------------------|--------------------------------------------------|---------------------------------|
| RE # OR ALTERNATE KEY:                                           |                                                          |                           |                                                  |                                 |
|                                                                  | 00010380-000000 PHONE NUMBER                             |                           |                                                  |                                 |
| NAME ON DEED:                                                    | Celeste Schettig                                         |                           | 305.900                                          |                                 |
| OWNER'S MAILING ADDRESS:                                         | 609 Francis Street                                       |                           | EMAIL<br>cmusa@                                  | @earthlink.net                  |
|                                                                  | Key West, Florida 330                                    | )40                       |                                                  |                                 |
| CONTRACTOR COMPANY NAME:                                         | N/A                                                      |                           | PHONE NUMB                                       | ER                              |
| CONTRACTOR'S CONTACT PERSON:                                     | N/A                                                      |                           | EMAIL<br>N/A                                     |                                 |
| ARCHITECT / ENGINEER'S NAME:                                     | Anthony Architecture                                     | , LLC                     | PHONE NUMB<br>305.395                            |                                 |
| ARCHITECT / ENGINEER'S ADDRESS:                                  | 1615 United Street                                       |                           | EMAIL                                            | @AnthonyArchitecture.com        |
|                                                                  | Key West, Florida 33                                     | 040                       |                                                  |                                 |
| HARC: PROJECT LOCATED IN HISTORIC                                | C DISTRICT OR IS CONTRIBU                                | TING: X YES N             | O (SEE PART C F                                  | FOR HARC APPLICATION.)          |
| h                                                                | MILY MULTI-FAMILY OCCUPANCY ADDITION SITE WORKX INTERIOR |                           | NEW _X_R<br>_X_ WITHIN FLOO<br>AFTER-THE-        | OD ZONE <u>'X'</u>              |
| DETAILED PROJECT DESCRIPTION INC                                 |                                                          |                           | 1                                                | ncludes demolition of existing  |
| exterior stair and door, removal replacement of non-historic win |                                                          |                           |                                                  |                                 |
| with one removed window, and                                     |                                                          |                           |                                                  |                                 |
| I'VE OBTAINED ALL NECESSARY APPROVALS FF<br>OWNER PRINT NAME;    | ROM ASSOCIATIONS, GOV'T AGENCI                           | Anthony D Sa              | E:                                               | COMPLETE THE DESCRIBED PROJECT: |
| OWNER SIGNATURE:                                                 |                                                          | QUALIFIER SIGNATURE       | thorn 1                                          | imo                             |
| Notary Signature as to owner:                                    |                                                          | Notary Signature as to qu | relifier /tac                                    | L. Gilson                       |
| STATE OF FLORIDA; COUNTY OF MONROE, SWO<br>THIS DAY OF           |                                                          | STATE OF FLORIDA; CO      | OUNTY OF MONROE,  STACY L. GIBSO Commission # FF | N ,                             |
|                                                                  |                                                          |                           |                                                  |                                 |