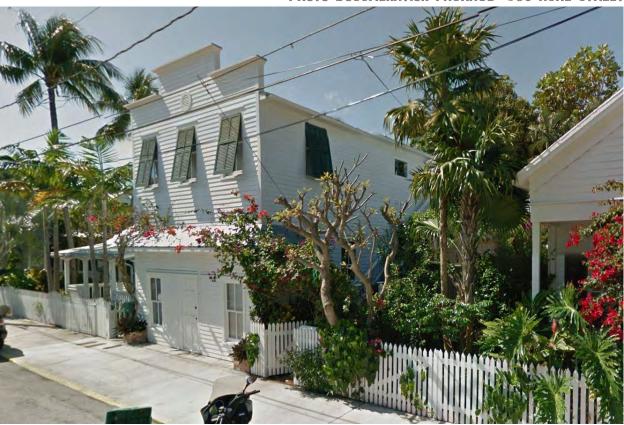

### **Site Facts:**

The house at 608 Ashe Street is listed as an altered contributing structure by the survey. First appearing on the 1912 Sanborn map as a one and half story structure that is marked "building material," the structure was enlarged sometime between 1948 and 1962, when it appears as a two story structure. The 1965 photograph shows a two story building, similar to many Key West one and half story structures where the half story was expanded into a full second story. Since then, the front façade of the building has been heavily altered. None of the fenestrations on the second floor are original to the building or historic. The building had an exterior staircase in the 1965 photograph, but it is not the same staircase that exists today.

### **Staff Analysis**

This Certificate of Appropriateness proposes the demolition of a non-historic exterior staircase. The staircase does not appear to be the same staircase that is visible in the c.1965 photograph.