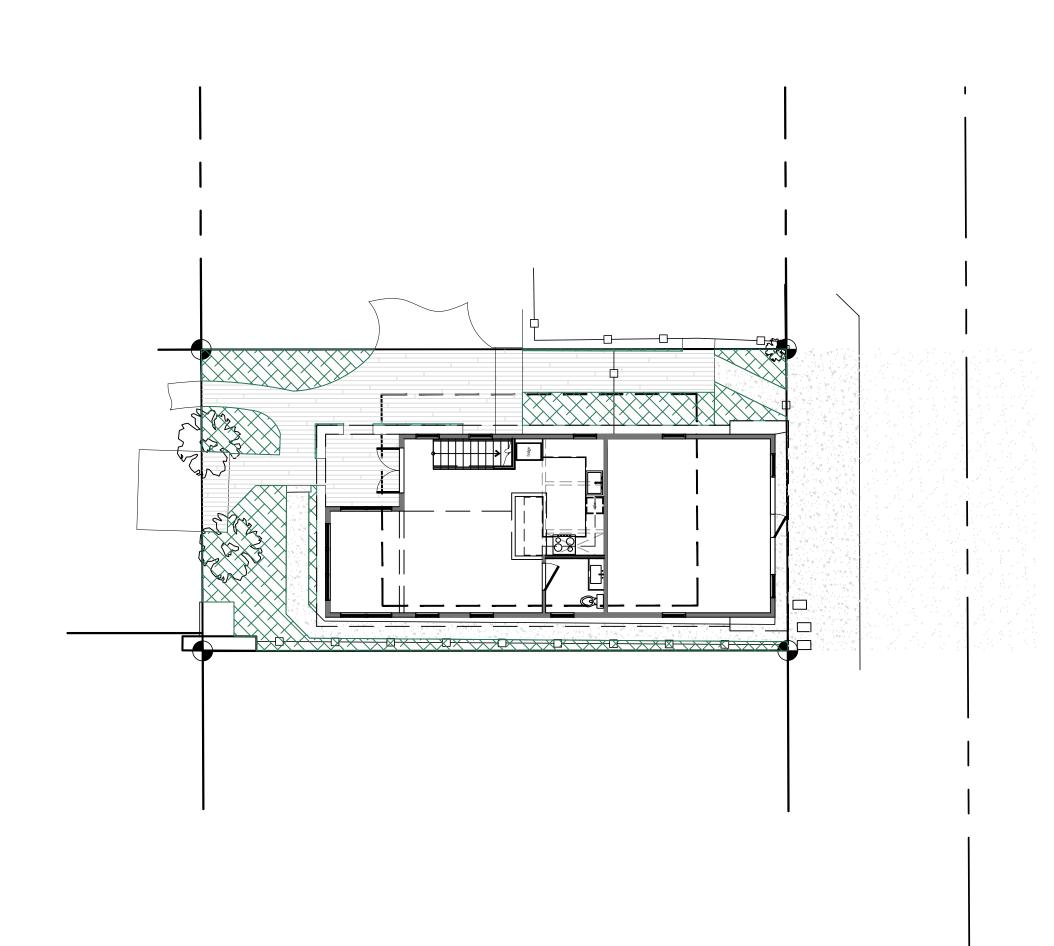

### **Description of Work:**

Demolition of existing side staircase.

### **Site Facts:**

The house at 608 Ashe Street is listed as an altered contributing structure by the survey. First appearing on the 1912 Sanborn map as a one and half story structure that is marked "building material," the structure was enlarged sometime between 1948 and 1962, when it appears as a two story structure. The 1965 photograph shows a two story building, similar to many Key West one and half story structures where the half story was expanded into a full second story. Since then, the front façade of the building has been heavily altered. None of the fenestrations on the second floor are original to the building or historic. The building had an exterior staircase in the 1965 photograph, but it is not the same staircase that exists today.

### **Staff Analysis**

This Certificate of Appropriateness proposes the demolition of a non-historic exterior staircase. The staircase does not appear to be the same staircase that is visible in the c.1965 photograph.