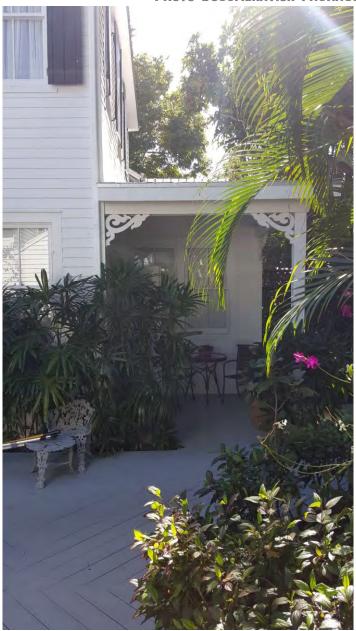

### **Description of Work:**

Demolition of existing side staircase.

### **Site Facts:**

The house at 608 Ashe Street is listed as an altered contributing structure by the survey. First appearing on the 1912 Sanborn map as a one and half story structure that is marked "building material," the structure was enlarged sometime between 1948 and 1962, when it appears as a two story structure. The 1965 photograph shows a two story building, similar to many Key West one and half story structures where the half story was expanded into a full second story. Since then, the front façade of the building has been heavily altered. None of the fenestrations on the second floor are original to the building or historic. The building had an exterior staircase in the 1965 photograph, but it is not the same staircase that exists today.

### **Staff Analysis**

This Certificate of Appropriateness proposes the demolition of a non-historic exterior staircase. The staircase does not appear to be the same staircase that is visible in the c.1965 photograph.