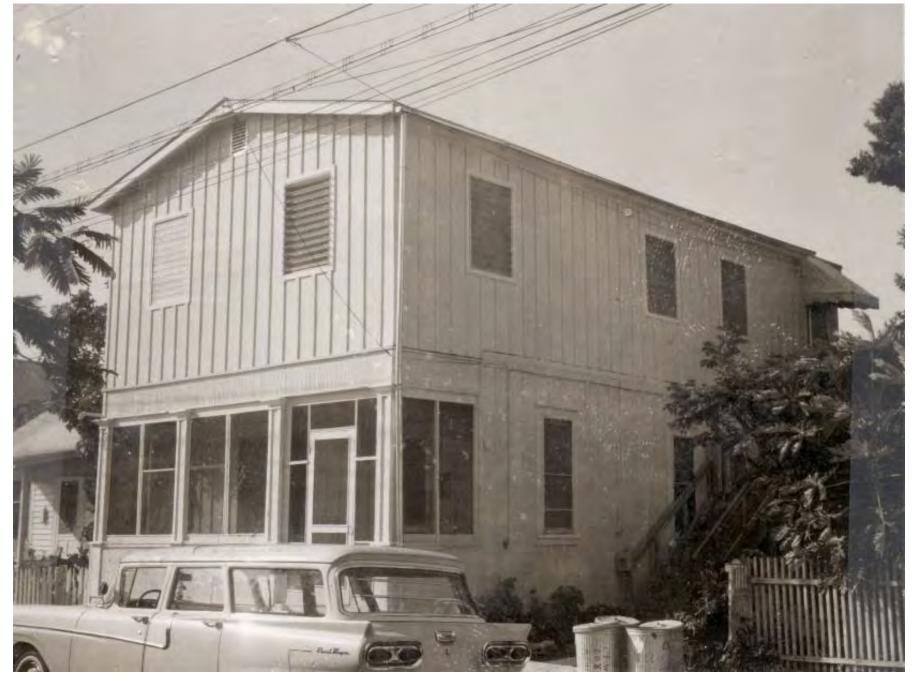

### **Site Facts:**

The house at 608 Ashe Street is listed as an altered contributing structure by the survey. First appearing on the 1912 Sanborn map as a one and half story structure that is marked "building material," the structure was enlarged sometime between 1948 and 1962, when it appears as a two story structure. The 1965 photograph shows a two story building, similar to many Key West one and half story structures where the half story was expanded into a full second story. Since then, the front façade of the building has been heavily altered. None of the fenestrations on the second floor are original to the building or historic. The building had an exterior staircase in the 1965 photograph, but it is not the same staircase that exists today.

### **Staff Analysis**

This Certificate of Appropriateness proposes the demolition of a non-historic exterior staircase. The staircase does not appear to be the same staircase that is visible in the c.1965 photograph.