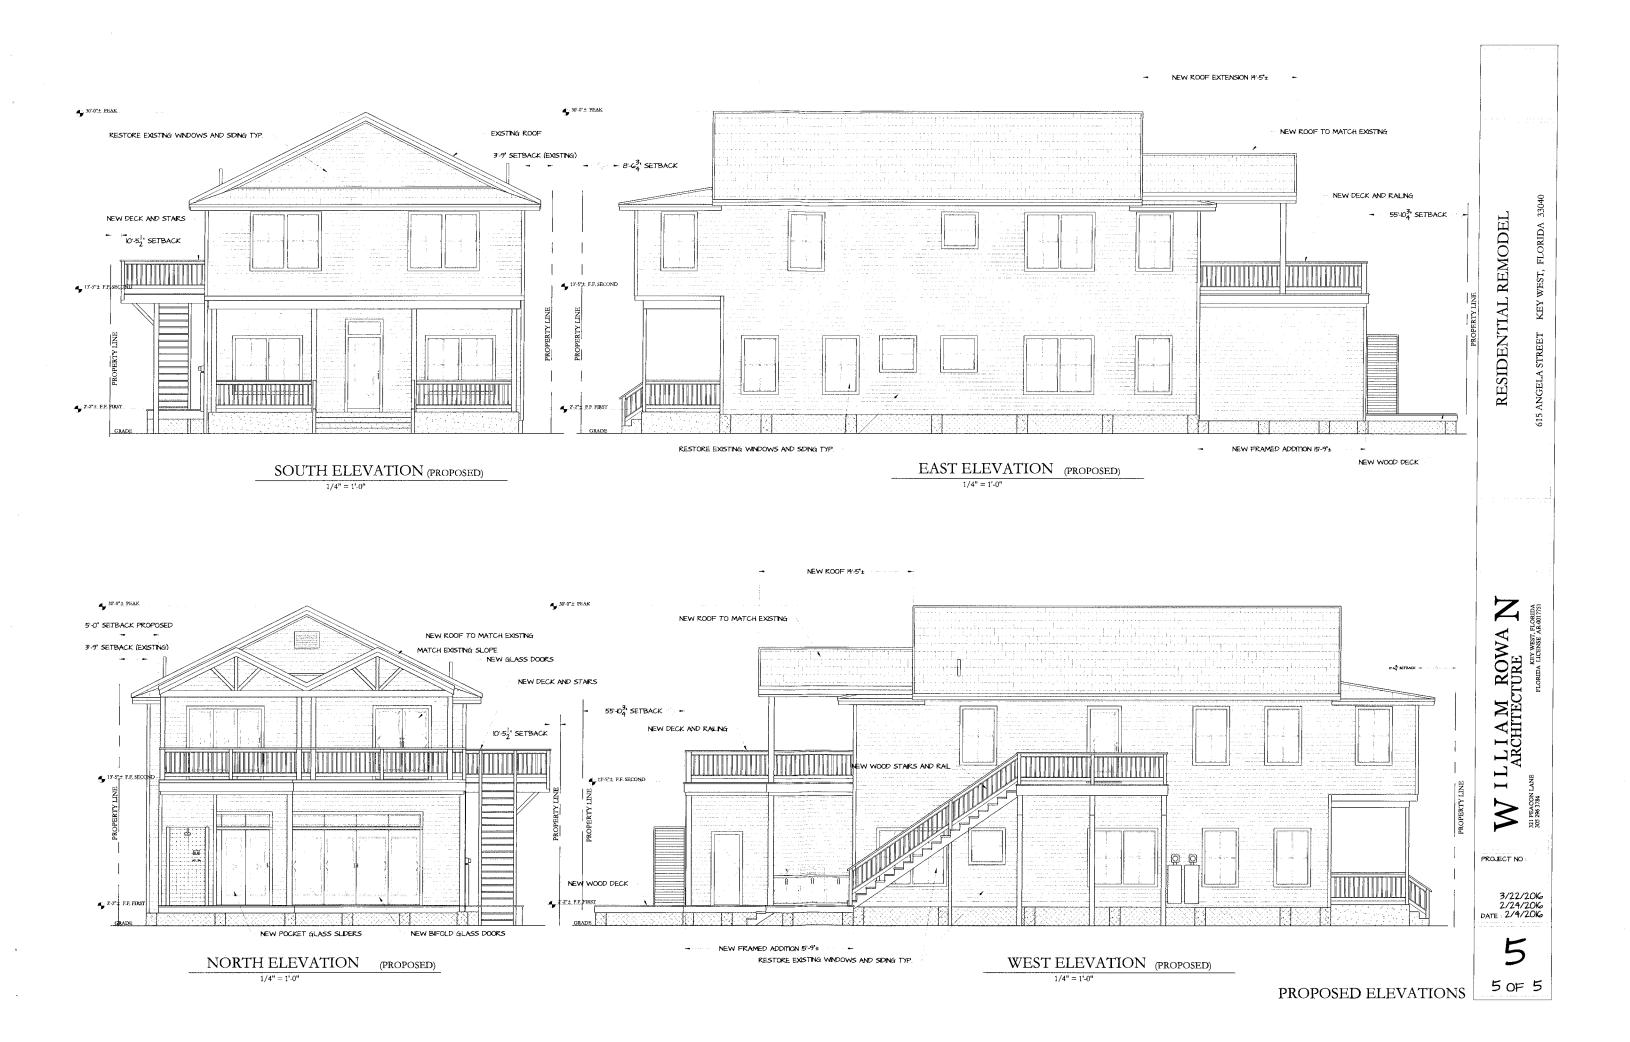

### **Description of Work**

Changes on rear of the house including addition to second floor porch. New side staircase with deck. Changes of width of front porch stoop. New roof on rear portion of the house.

### **Staff Analysis**

The Certificate of Appropriateness in review includes the replacement of many elements in the house and additions of new features. One of those changes is the replacement of an existing non- historic side staircase with a new one that will have a different orientation and a larger deck area on its landing. Another proposed change is re removal of an existing rear attached addition (storage) that has a roof deck and an attached staircase with a smaller attached structure that will house a laundry and half bathroom. This will create a larger ground floor decking area. Over the new rear structure and deck area the design proposes a cover porch with two front gable roofs. Small portions of the existing rear roof will be kept on both end sides of the structure.

Another proposed change is the width of the existing front porch stoops in order to have new stoops of the same width of the front porch's central bay.

### **Consistency with Guidelines**

Staff has reviewed the proposed changes to the house and finds that all of them. With the exception of the new proposed landing for the stair on the side, are consistent with the guidelines. The proposed deck on the rear will really add more square footage but will reduce the length of the existing roof deck, and will read as a second floor porch rather than how it is. The proposed changes to the scoop will not have any major effect to the historic altered façade. Staff opines that enlarging the existing footprint of the stair landing will change the massing and balance of the house. It is staff's opinion that the size of the existing stair landing will be more appropriate to the building and its adjacent historic neighboring structure.