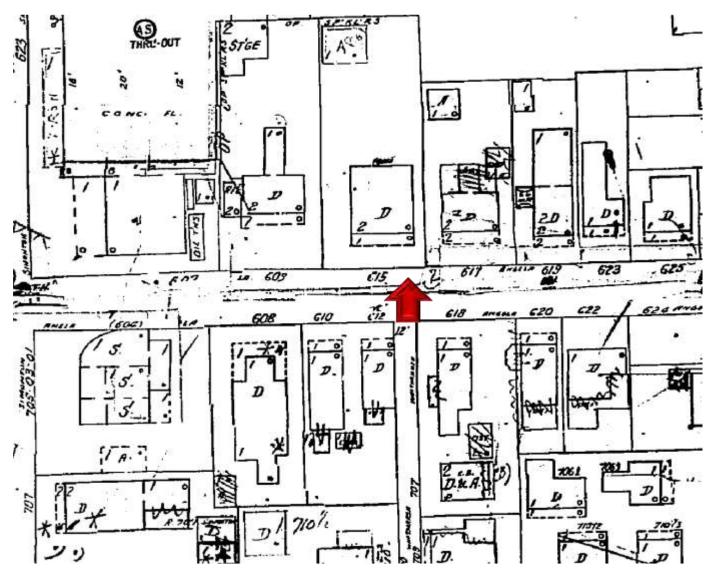

### **Site Facts**

The building in review is a contributing resource to the historic district. The historic house is a two-story frame vernacular structure that was build circa 1920. The house has been altered on its front and rear facades. The current front façade exhibits a non-historic enclosed addition on its second floor. The 1962 Sanborn map depicts no additions to the rear of the house, which evidences current alterations. A side staircase is shown in the circa 1965 photograph. Recently staff approved an application for maintenance work including painting of the house.

### **Staff Analysis**

The Certificate of Appropriateness in review includes the replacement of many elements in the house and additions of new features. One of those changes is the replacement of an existing non- historic side staircase with a new one that will have a different orientation and a larger deck area on its landing. Another proposed change is re removal of an existing rear attached addition (storage) that has a roof deck and an attached staircase with a smaller attached structure that will house a laundry and half bathroom. This will create a larger ground floor decking area. Over the new rear structure and deck area the design proposes a cover porch with two front gable roofs. Small portions of the existing rear roof will be kept on both end sides of the structure.

Another proposed change is the width of the existing front porch stoops in order to have new stoops of the same width of the front porch's central bay.

### **Consistency with Guidelines**

Staff has reviewed the proposed changes to the house and finds that all of them. With the exception of the new proposed landing for the stair on the side, are consistent with the guidelines. The proposed deck on the rear will really add more square footage but will reduce the length of the existing roof deck, and will read as a second floor porch rather than how it is. The proposed changes to the scoop will not have any major effect to the historic altered façade. Staff opines that enlarging the existing footprint of the stair landing will change the massing and balance of the house. It is staff's opinion that the size of the existing stair landing will be more appropriate to the building and its adjacent historic neighboring structure.