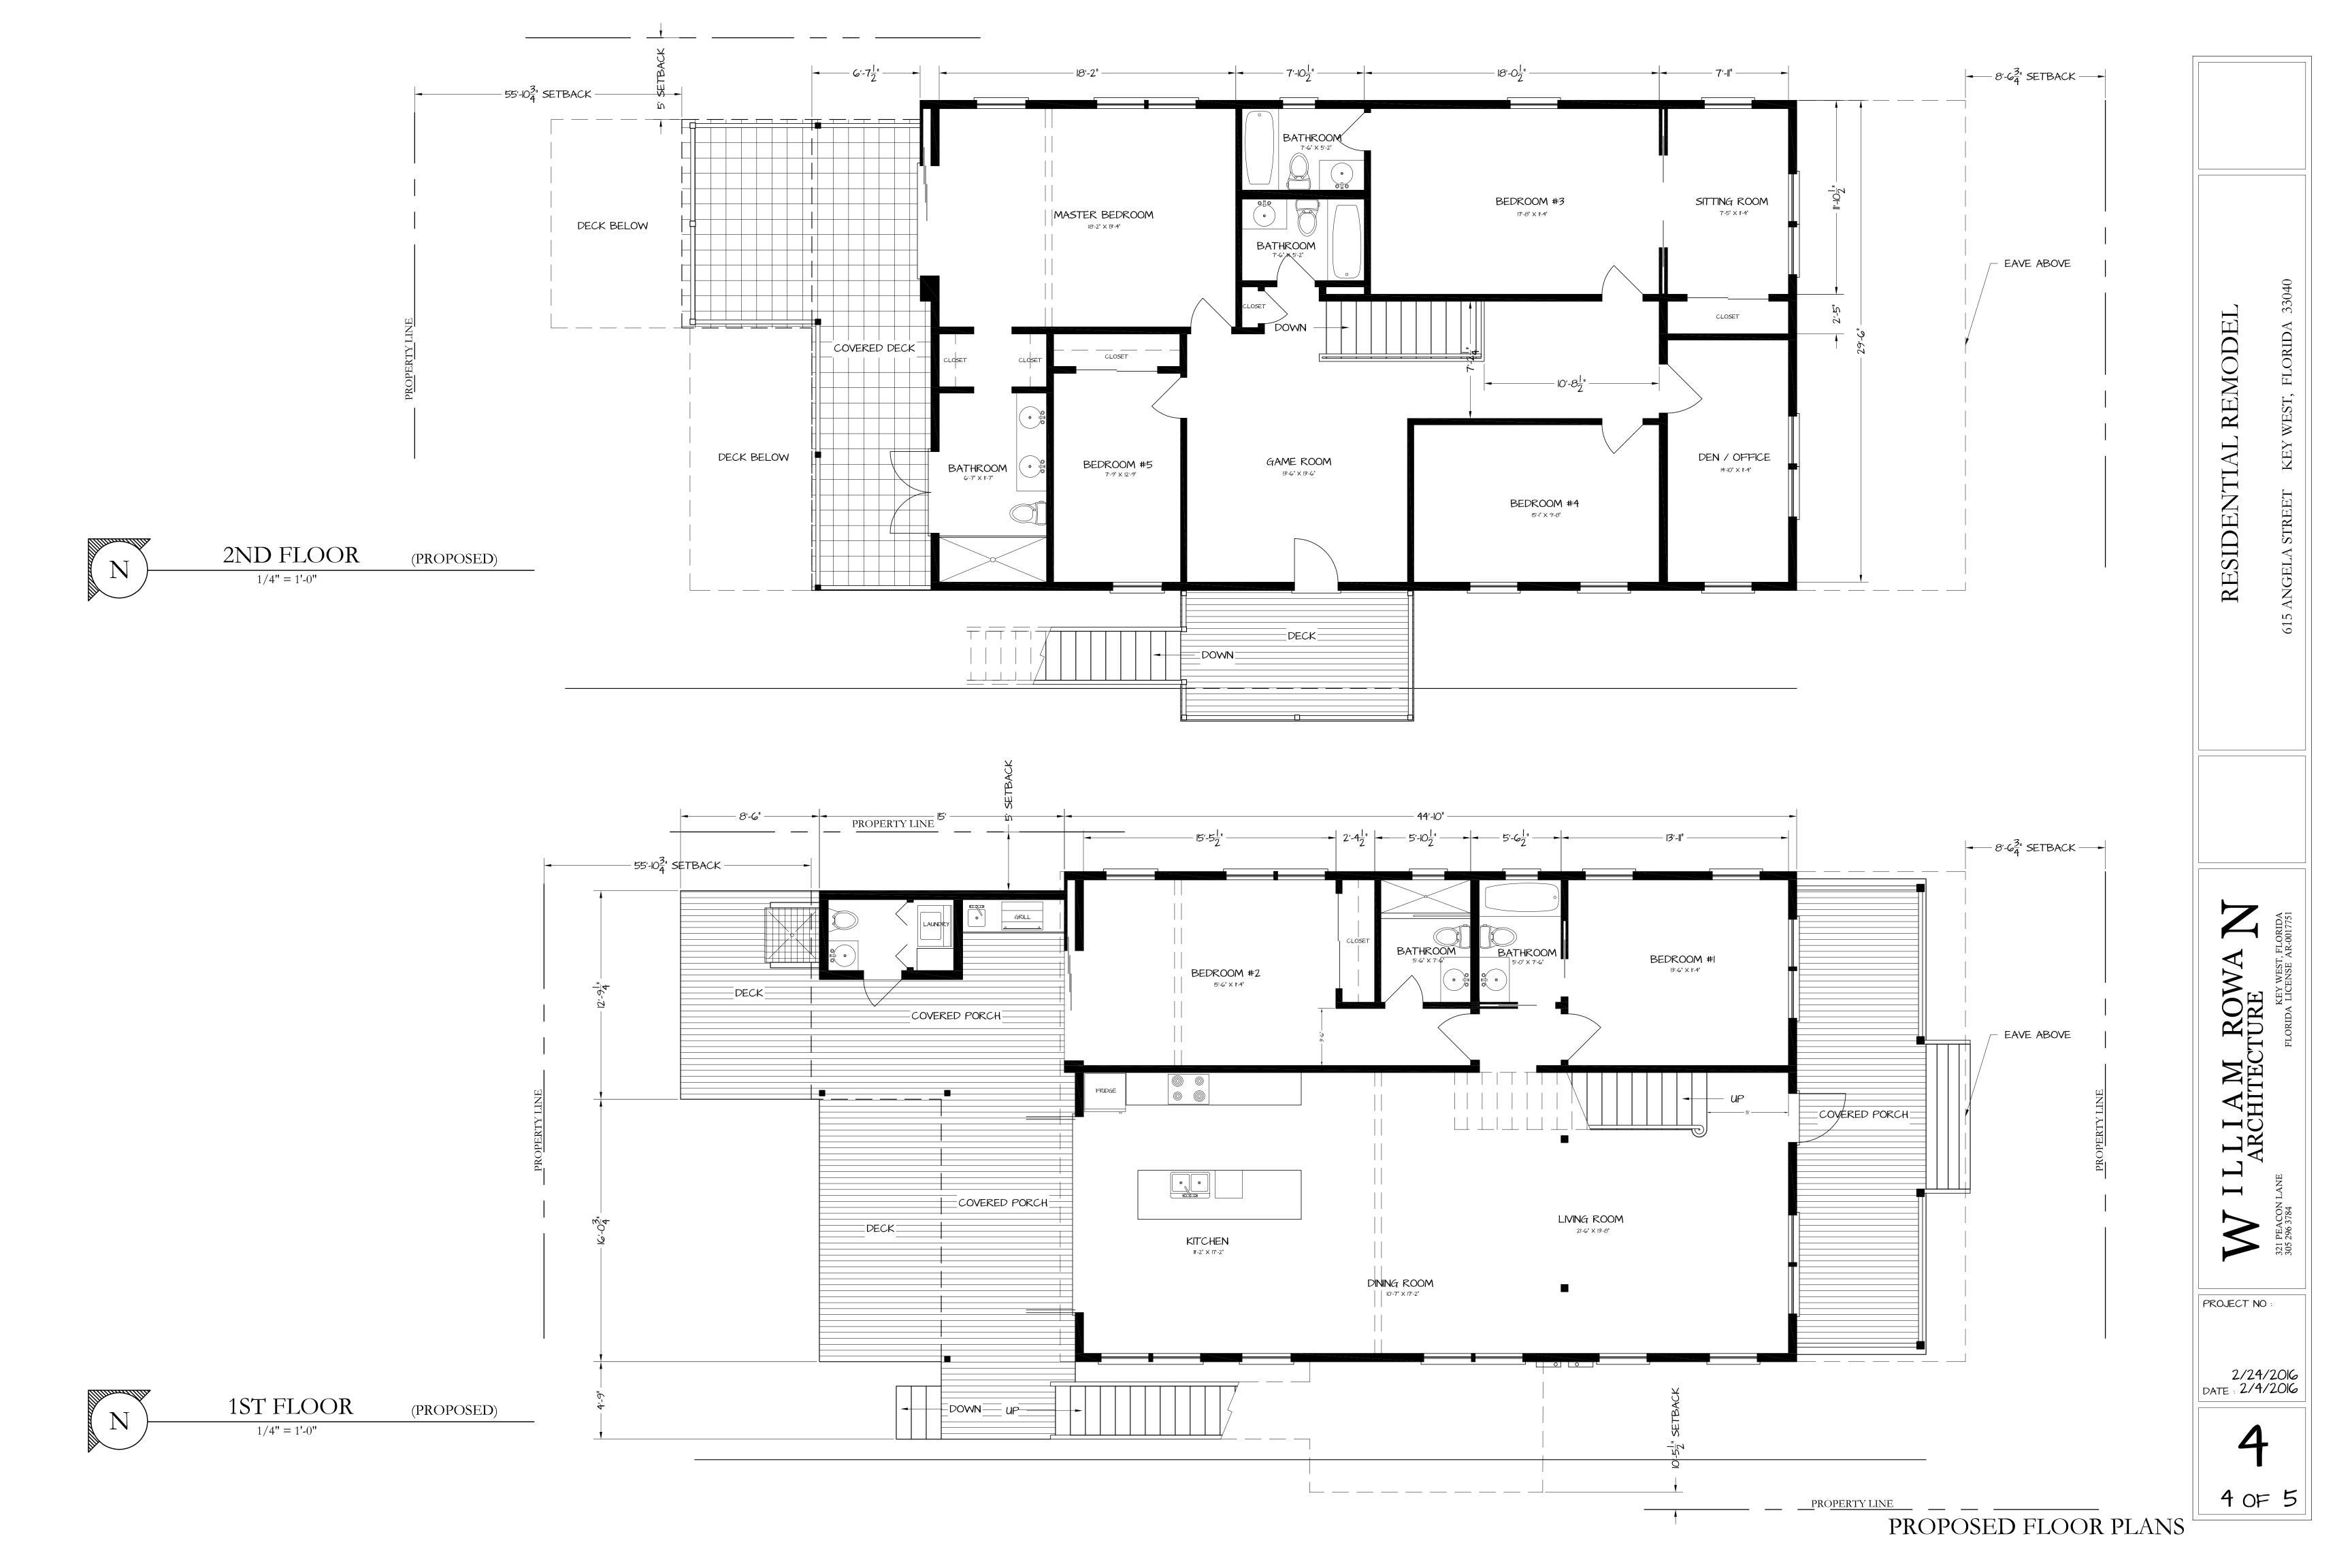

### **Description of Work**

Changes on rear of the house including addition to second floor porch. New side staircase with deck. Changes of width of front porch stoop. New roof on rear portion of the house.

### **Staff Analysis**

The Certificate of Appropriateness in review includes the replacement of many elements in the house and additions of new features. One of those changes is the replacement of an existing non- historic side staircase with a new one that will have a different orientation and a larger deck area on its landing. Another proposed change is re removal of an existing rear attached addition (storage) that has a roof deck and an attached staircase with a smaller attached structure that will house a laundry and half bathroom. This will create a larger ground floor decking area. Over the new rear structure and deck area the design proposes a cover porch with two front gable roofs. Small portions of the existing rear roof will be kept on both end sides of the structure.

Another proposed change is the width of the existing front porch stoops in order to have new stoops of the same width of the front porch's central bay.

### **Consistency with Guidelines**

Staff has reviewed the proposed changes to the house and finds that all of them. With the exception of the new proposed landing for the stair on the side, are consistent with the guidelines. The proposed deck on the rear will really add more square footage but will reduce the length of the existing roof deck, and will read as a second floor porch rather than how it is. The proposed changes to the scoop will not have any major effect to the historic altered façade. Staff opines that enlarging the existing footprint of the stair landing will change the massing and balance of the house. It is staff's opinion that the size of the existing stair landing will be more appropriate to the building and its adjacent historic neighboring structure.