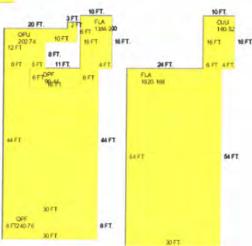

### **Staff Analysis**

The Certificate of Appropriateness in review includes the replacement of many elements in the house and additions of new features. One of those changes is the replacement of an existing non- historic side staircase with a new one that will have a different orientation and a larger deck area on its landing. Another proposed change is re removal of an existing rear attached addition (storage) that has a roof deck and an attached staircase with a smaller attached structure that will house a laundry and half bathroom. This will create a larger ground floor decking area. Over the new rear structure and deck area the design proposes a cover porch with two front gable roofs. Small portions of the existing rear roof will be kept on both end sides of the structure.

Another proposed change is the width of the existing front porch stoops in order to have new stoops of the same width of the front porch's central bay.

### **Consistency with Guidelines**

Staff has reviewed the proposed changes to the house and finds that all of them. With the exception of the new proposed landing for the stair on the side, are consistent with the guidelines. The proposed deck on the rear will really add more square footage but will reduce the length of the existing roof deck, and will read as a second floor porch rather than how it is. The proposed changes to the scoop will not have any major effect to the historic altered façade. Staff opines that enlarging the existing footprint of the stair landing will change the massing and balance of the house. It is staff's opinion that the size of the existing stair landing will be more appropriate to the building and its adjacent historic neighboring structure.