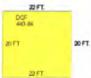

### **Staff Analysis**

The Certificate of Appropriateness in review includes the replacement of many elements in the house and additions of new features. One of those changes is the replacement of an existing non- historic side staircase with a new one that will have a different orientation and a larger deck area on its landing. Another proposed change is re removal of an existing rear attached addition (storage) that has a roof deck and an attached staircase with a smaller attached structure that will house a laundry and half bathroom. This will create a larger ground floor decking area. Over the new rear structure and deck area the design proposes a cover porch with two front gable roofs. Small portions of the existing rear roof will be kept on both end sides of the structure.

Another proposed change is the width of the existing front porch stoops in order to have new stoops of the same width of the front porch's central bay.

### **Consistency with Guidelines**

Staff has reviewed the proposed changes to the house and finds that all of them. With the exception of the new proposed landing for the stair on the side, are consistent with the guidelines. The proposed deck on the rear will really add more square footage but will reduce the length of the existing roof deck, and will read as a second floor porch rather than how it is. The proposed changes to the scoop will not have any major effect to the historic altered façade. Staff opines that enlarging the existing footprint of the stair landing will change the massing and balance of the house. It is staff's opinion that the size of the existing stair landing will be more appropriate to the building and its adjacent historic neighboring structure.