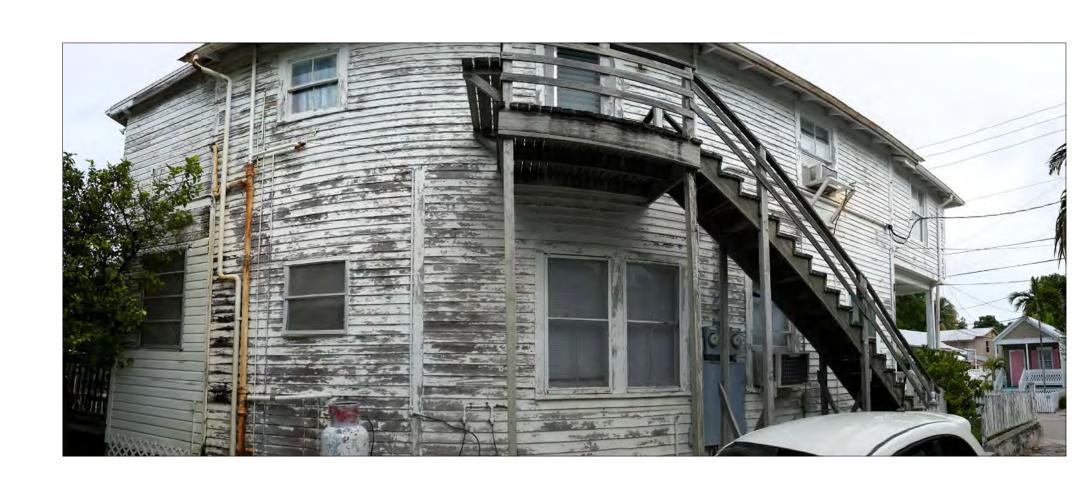

### **Site Facts**

The building in review is a contributing resource to the historic district. The historic house is a two-story frame vernacular structure that was build circa 1920. The house has been altered on its front and rear facades. The current front façade exhibits a non-historic enclosed addition on its second floor. The 1962 Sanborn map depicts no additions to the rear of the house, which evidences current alterations. A side staircase is shown in the circa 1965 photograph. Recently staff approved an application for maintenance work including painting of the house.

### **Staff Analysis**

The Certificate of Appropriateness in review includes the replacement of many elements in the house and additions of new features. One of those changes is the replacement of an existing non- historic side staircase with a new one that will have a different orientation and a larger deck area on its landing. Another proposed change is re removal of an existing rear attached addition (storage) that has a roof deck and an attached staircase with a smaller attached structure that will house a laundry and half bathroom. This will create a larger ground floor decking area. Over the new rear structure and deck area the design proposes a cover porch with two front gable roofs. Small portions of the existing rear roof will be kept on both end sides of the structure.

### **Consistency with Guidelines**

Staff has reviewed the proposed changes to the house and finds that all of them. With the exception of the new proposed landing for the stair on the side, are consistent with the guidelines. The proposed deck on the rear will really add more square footage but will reduce the length of the existing roof deck, and will read as a second floor porch rather than how it is. The proposed changes to the scoop will not have any major effect to the historic altered façade. Staff opines that enlarging the existing footprint of the stair landing will change the massing and balance of the house. It is staff's opinion that the size of the existing stair landing will be more appropriate to the building and its adjacent historic neighboring structure.