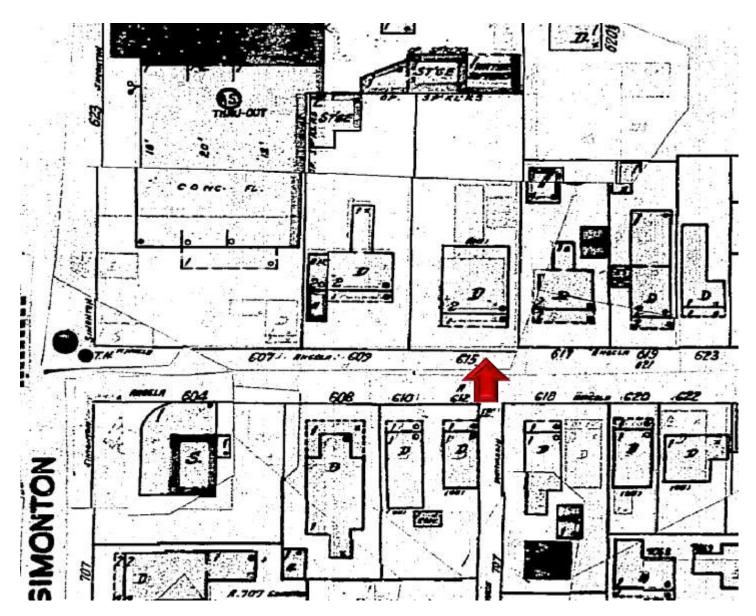

### **Site Facts**

The building in review is a contributing resource to the historic district. The historic house is a two-story frame vernacular structure that was build circa 1920. The house has been altered on its front and rear facades. The current front façade exhibits a non-historic enclosed addition on its second floor. The 1962 Sanborn map depicts no additions to the rear of the house, which evidences current alterations. A side staircase is shown in the circa 1965 photograph. Recently staff approved an application for maintenance work including painting of the house.

### **Staff Analysis**

The Certificate of Appropriateness in review includes the replacement of many elements in the house and additions of new features. One of those changes is the replacement of an existing non- historic side staircase with a new one that will have a different orientation and a larger deck area on its landing. Another proposed change is re removal of an existing rear attached addition (storage) that has a roof deck and an attached staircase with a smaller attached structure that will house a laundry and half bathroom. This will create a larger ground floor decking area. Over the new rear structure and deck area the design proposes a cover porch with two front gable roofs. Small portions of the existing rear roof will be kept on both end sides of the structure.

Another proposed change is the width of the existing front porch stoops in order to have new stoops of the same width of the front porch's central bay.

### **Consistency with Guidelines**

Staff has reviewed the proposed changes to the house and finds that all of them. With the exception of the new proposed landing for the stair on the side, are consistent with the guidelines. The proposed deck on the rear will really add more square footage but will reduce the length of the existing roof deck, and will read as a second floor porch rather than how it is. The proposed changes to the scoop will not have any major effect to the historic altered façade. Staff opines that enlarging the existing footprint of the stair landing will change the massing and balance of the house. It is staff's opinion that the size of the existing stair landing will be more appropriate to the building and its adjacent historic neighboring structure.