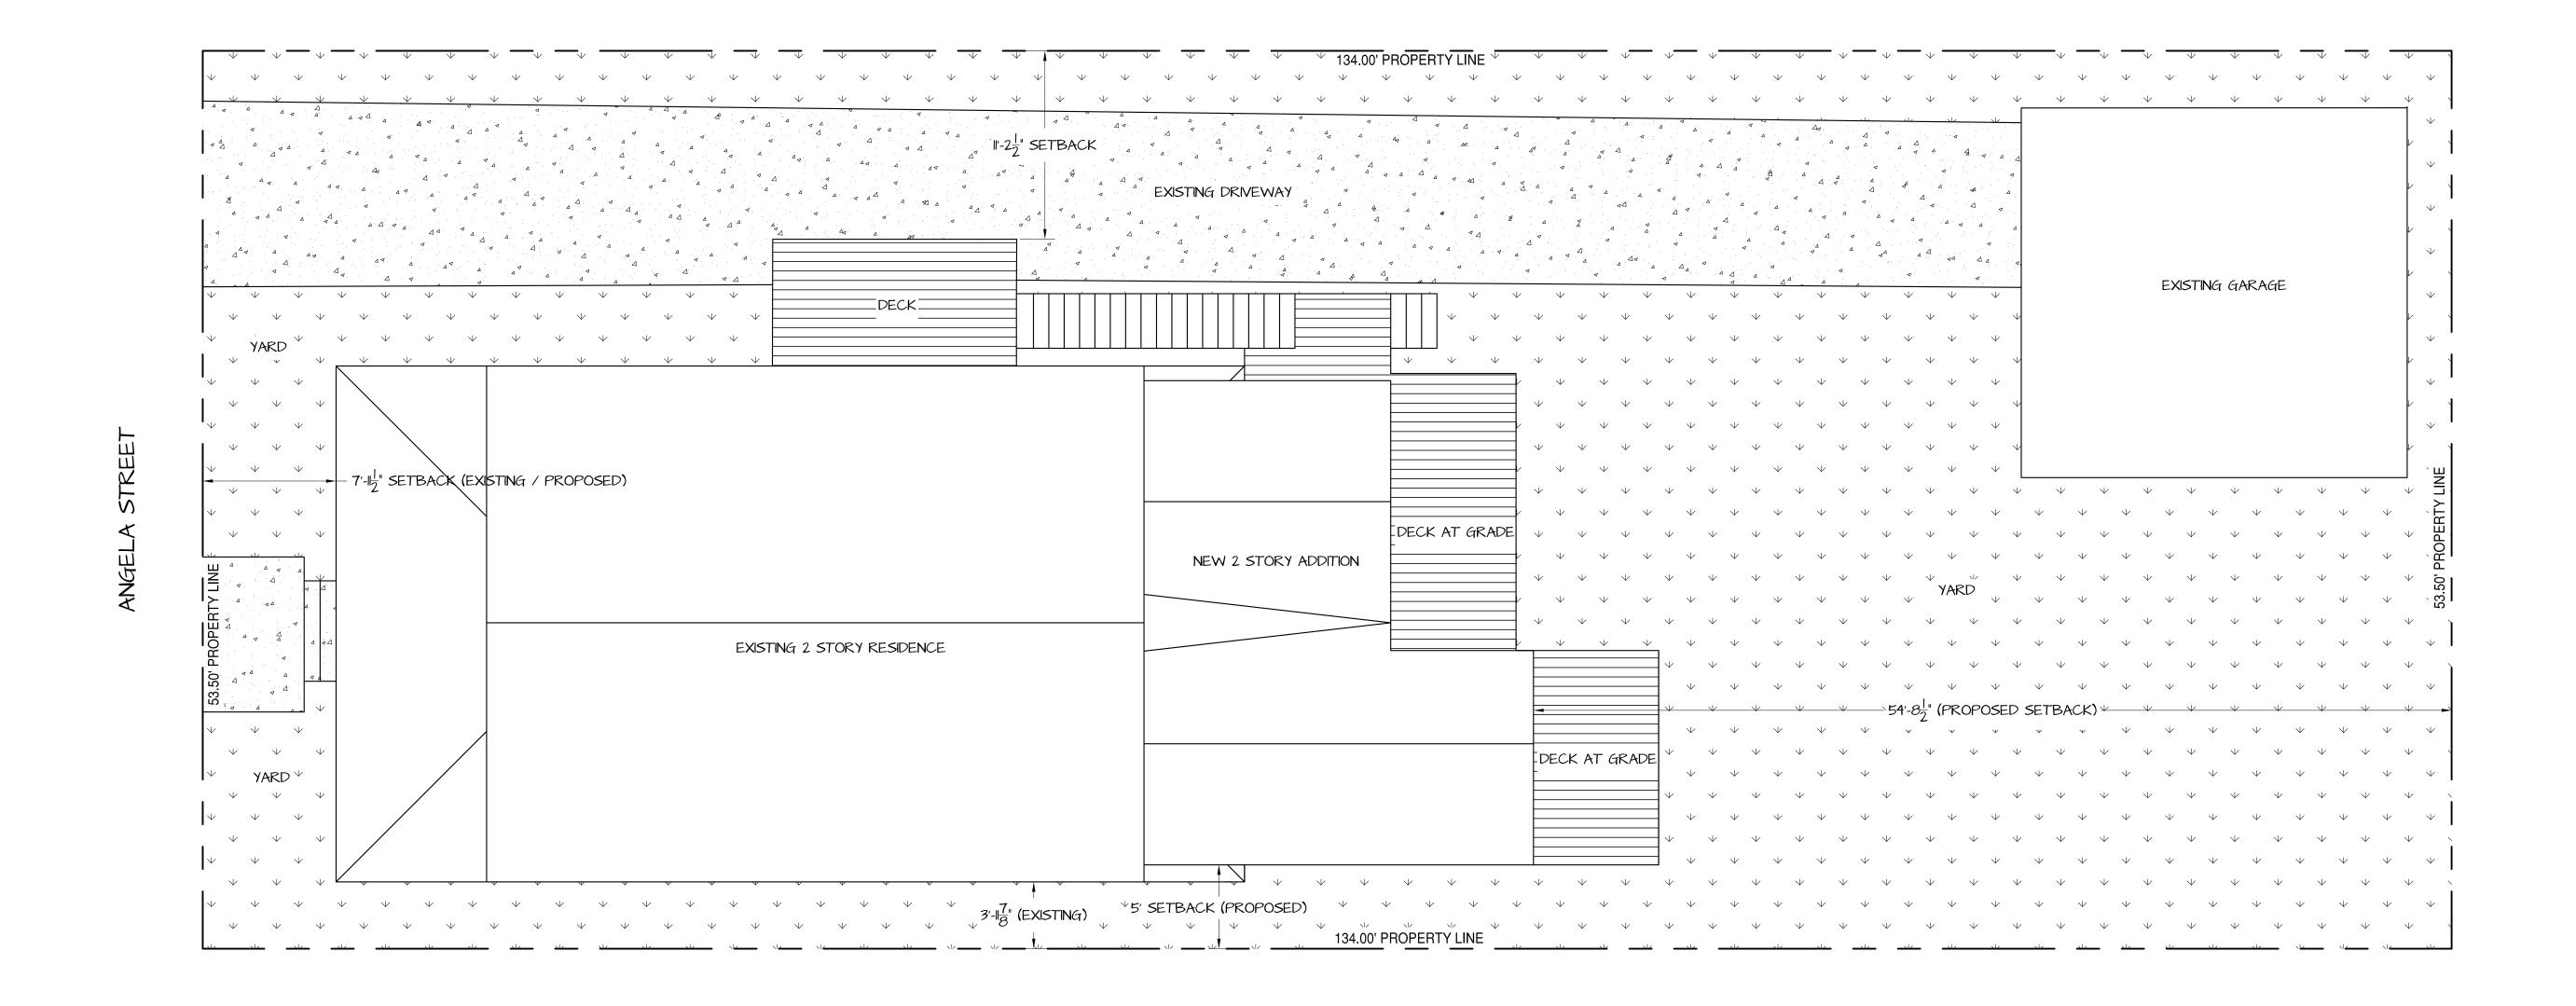

### **Description of Work**

Changes on rear of the house including addition to second floor porch. New side staircase with deck. Changes of width of front porch stoop. New roof on rear portion of the house.

### **Staff Analysis**

The Certificate of Appropriateness in review includes the replacement of many elements in the house and additions of new features. One of those changes is the replacement of an existing non- historic side staircase with a new one that will have a different orientation and a larger deck area on its landing. Another proposed change is re removal of an existing rear attached addition (storage) that has a roof deck and an attached staircase with a smaller attached structure that will house a laundry and half bathroom. This will create a larger ground floor decking area. Over the new rear structure and deck area the design proposes a cover porch with two front gable roofs. Small portions of the existing rear roof will be kept on both end sides of the structure.

Another proposed change is the width of the existing front porch stoops in order to have new stoops of the same width of the front porch's central bay.

### **Consistency with Guidelines**

Staff has reviewed the proposed changes to the house and finds that all of them. With the exception of the new proposed landing for the stair on the side, are consistent with the guidelines. The proposed deck on the rear will really add more square footage but will reduce the length of the existing roof deck, and will read as a second floor porch rather than how it is. The proposed changes to the scoop will not have any major effect to the historic altered façade. Staff opines that enlarging the existing footprint of the stair landing will change the massing and balance of the house. It is staff's opinion that the size of the existing stair landing will be more appropriate to the building and its adjacent historic neighboring structure.