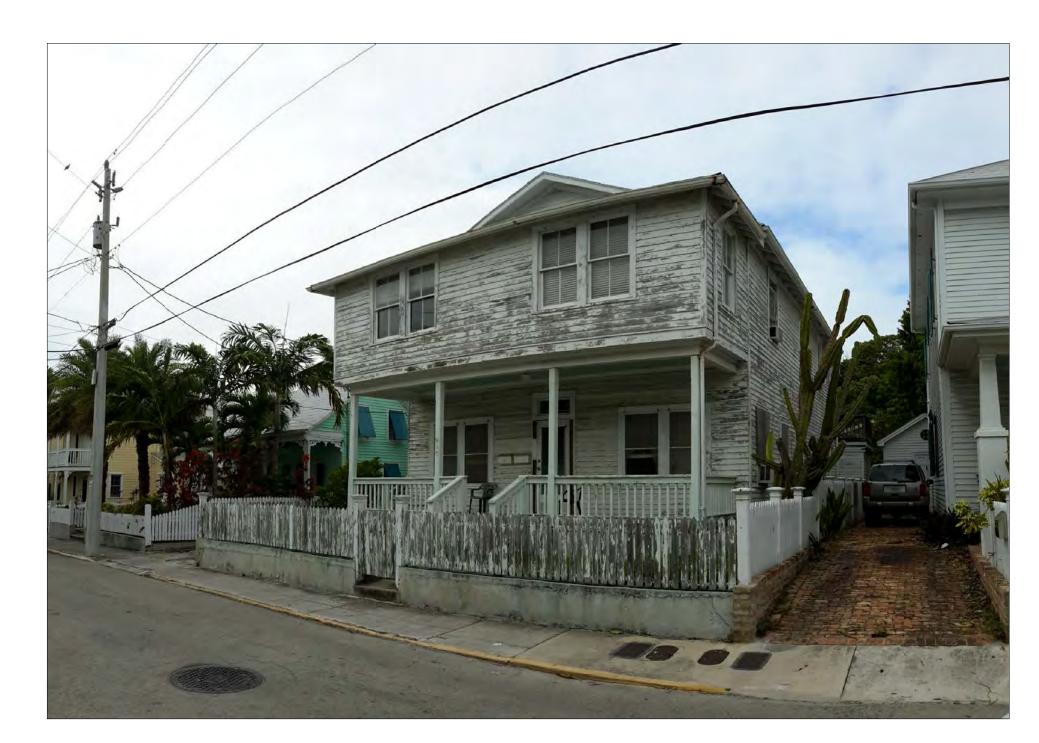

### **Site Facts**

The building in review is a contributing resource to the historic district. The historic house is a two-story frame vernacular structure that was build circa 1920. The house has been altered on its front and rear facades. The current front façade exhibits a non-historic enclosed addition on its second floor. The 1962 Sanborn map depicts no additions to the rear of the house, which evidences current alterations. A side staircase is shown in the circa 1965 photograph. Recently staff approved an application for maintenance work including painting of the house.