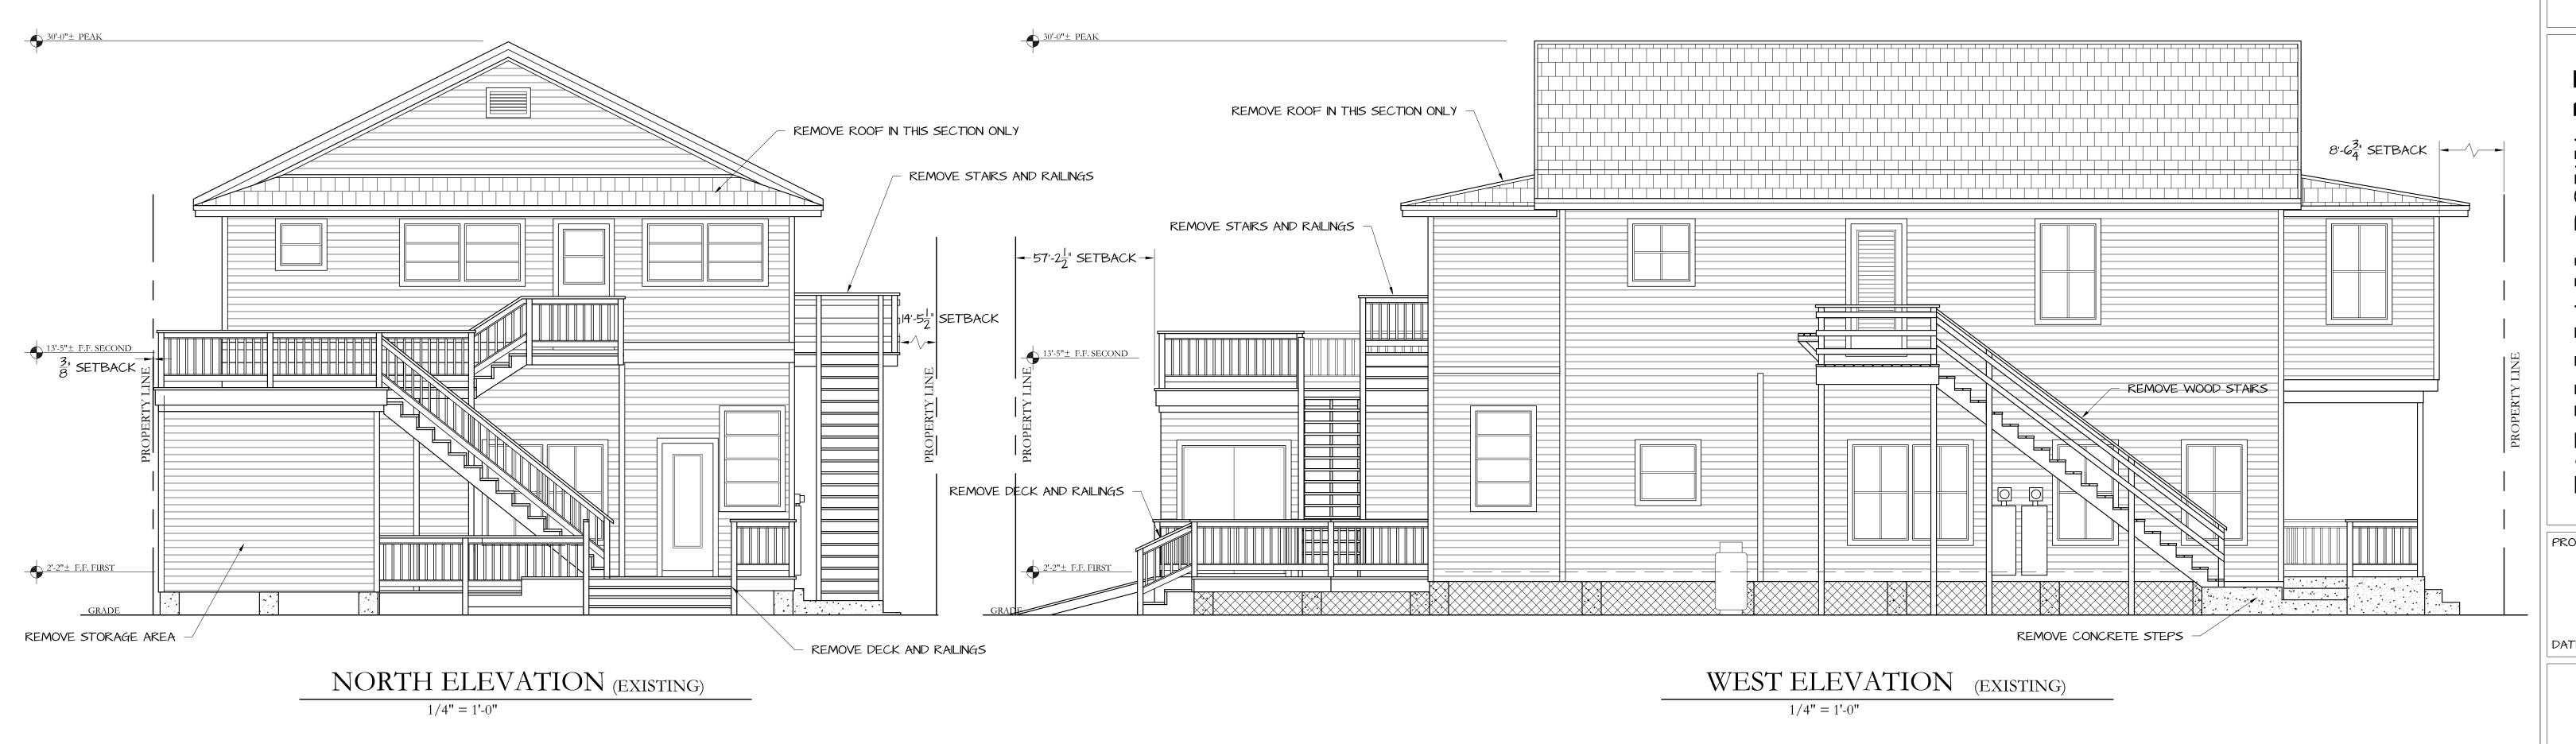

### **Description of Work**

Changes on rear of the house including addition to second floor porch. New side staircase with deck. Changes of width of front porch stoop. New roof on rear portion of the house.

### **Site Facts**

The building in review is a contributing resource to the historic district. The historic house is a two-story frame vernacular structure that was build circa 1920. The house has been altered on its front and rear facades. The current front façade exhibits a non-historic enclosed addition on its second floor. The 1962 Sanborn map depicts no additions to the rear of the house, which evidences current alterations. A side staircase is shown in the circa 1965 photograph. Recently staff approved an application for maintenance work including painting of the house.

### **Staff Analysis**

The Certificate of Appropriateness in review includes the replacement of many elements in the house and additions of new features. One of those changes is the replacement of an existing non- historic side staircase with a new one that will have a different orientation and a larger deck area on its landing. Another proposed change is re removal of an existing rear attached addition (storage) that has a roof deck and an attached staircase with a smaller attached structure that will house a laundry and half bathroom. This will create a larger ground floor decking area. Over the new rear structure and deck area the design proposes a cover porch with two front gable roofs. Small portions of the existing rear roof will be kept on both end sides of the structure.

Another proposed change is the width of the existing front porch stoops in order to have new stoops of the same width of the front porch's central bay.

### **Consistency with Guidelines**

Staff has reviewed the proposed changes to the house and finds that all of them. With the exception of the new proposed landing for the stair on the side, are consistent with the guidelines. The proposed deck on the rear will really add more square footage but will reduce the length of the existing roof deck, and will read as a second floor porch rather than how it is. The proposed changes to the scoop will not have any major effect to the historic altered façade. Staff opines that enlarging the existing footprint of the stair landing will change the massing and balance of the house. It is staff's opinion that the size of the existing stair landing will be more appropriate to the building and its adjacent historic neighboring structure.