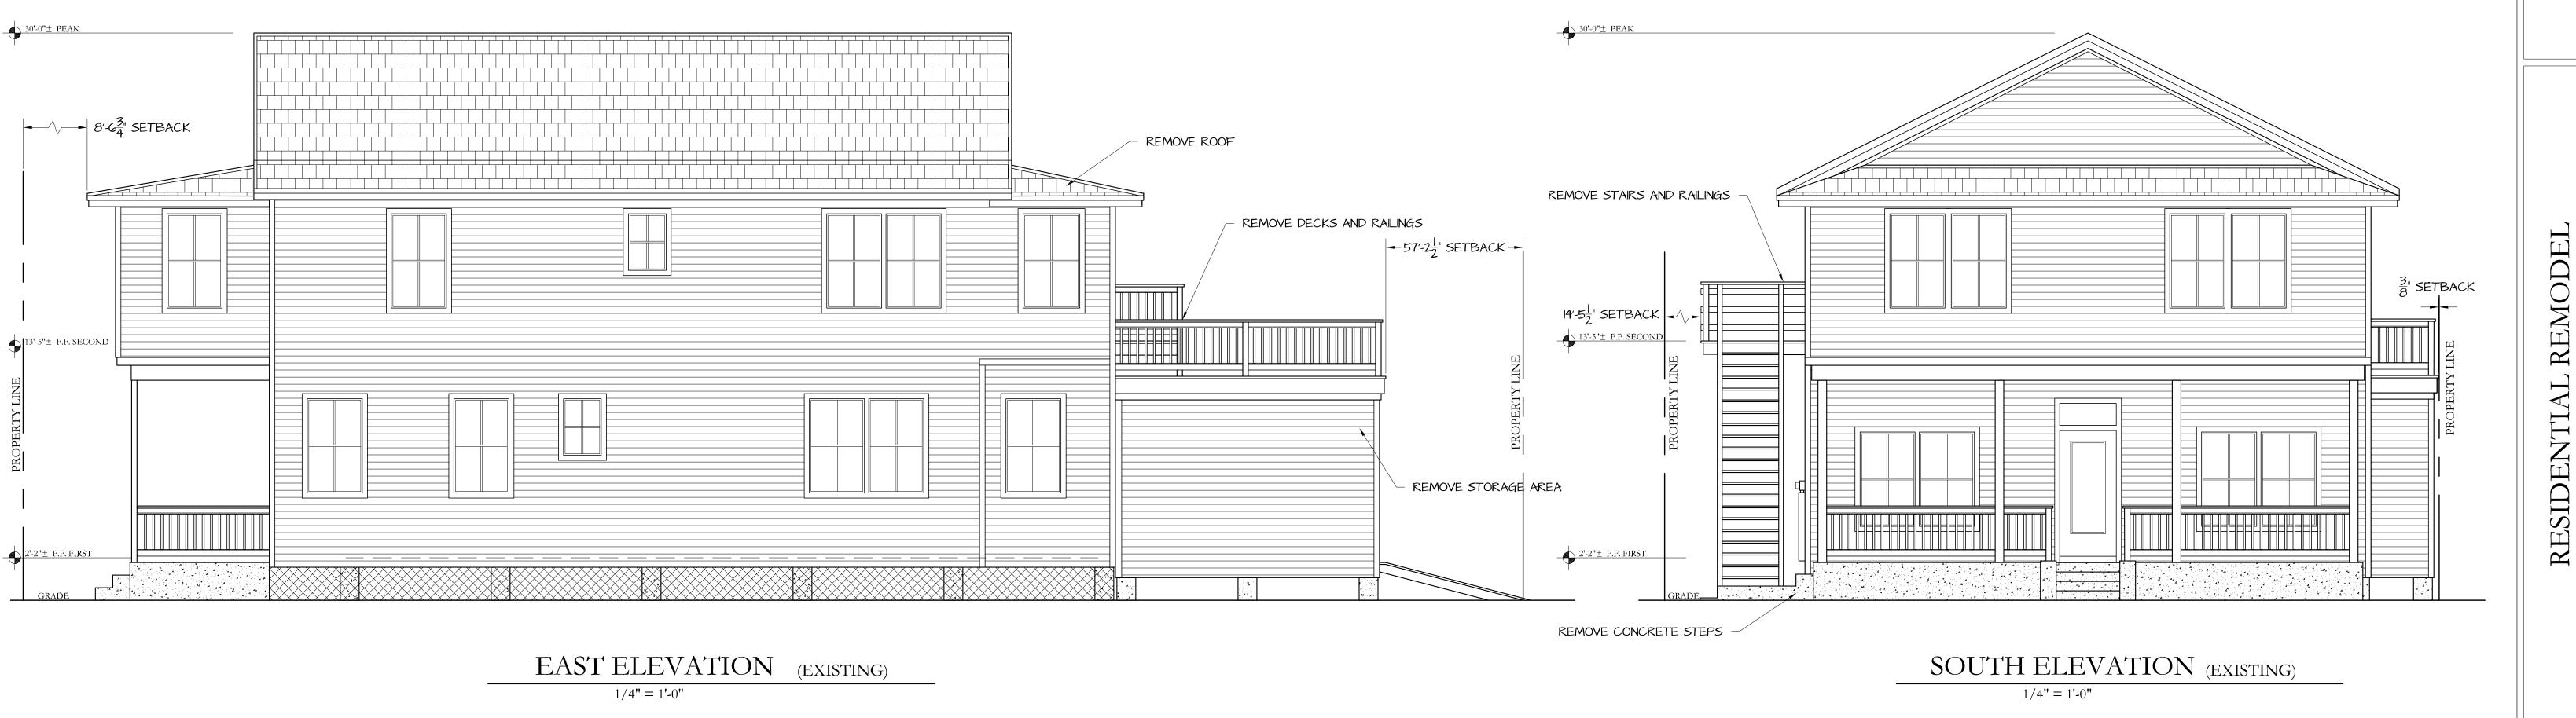

### **Description of Work**

Changes on rear of the house including addition to second floor porch. New side staircase with deck. Changes of width of front porch stoop. New roof on rear portion of the house.

### **Site Facts**

The building in review is a contributing resource to the historic district. The historic house is a two-story frame vernacular structure that was build circa 1920. The house has been altered on its front and rear facades. The current front façade exhibits a non-historic enclosed addition on its second floor. The 1962 Sanborn map depicts no additions to the rear of the house, which evidences current alterations. A side staircase is shown in the circa 1965 photograph. Recently staff approved an application for maintenance work including painting of the house.

### **Staff Analysis**

The Certificate of Appropriateness in review includes the replacement of many elements in the house and additions of new features. One of those changes is the replacement of an existing non- historic side staircase with a new one that will have a different orientation and a larger deck area on its landing. Another proposed change is re removal of an existing rear attached addition (storage) that has a roof deck and an attached staircase with a smaller attached structure that will house a laundry and half bathroom. This will create a larger ground floor decking area. Over the new rear structure and deck area the design proposes a cover porch with two front gable roofs. Small portions of the existing rear roof will be kept on both end sides of the structure.

Another proposed change is the width of the existing front porch stoops in order to have new stoops of the same width of the front porch's central bay.

### **Consistency with Guidelines**

Staff has reviewed the proposed changes to the house and finds that all of them. With the exception of the new proposed landing for the stair on the side, are consistent with the guidelines. The proposed deck on the rear will really add more square footage but will reduce the length of the existing roof deck, and will read as a second floor porch rather than how it is. The proposed changes to the scoop will not have any major effect to the historic altered façade. Staff opines that enlarging the existing footprint of the stair landing will change the massing and balance of the house. It is staff's opinion that the size of the existing stair landing will be more appropriate to the building and its adjacent historic neighboring structure.