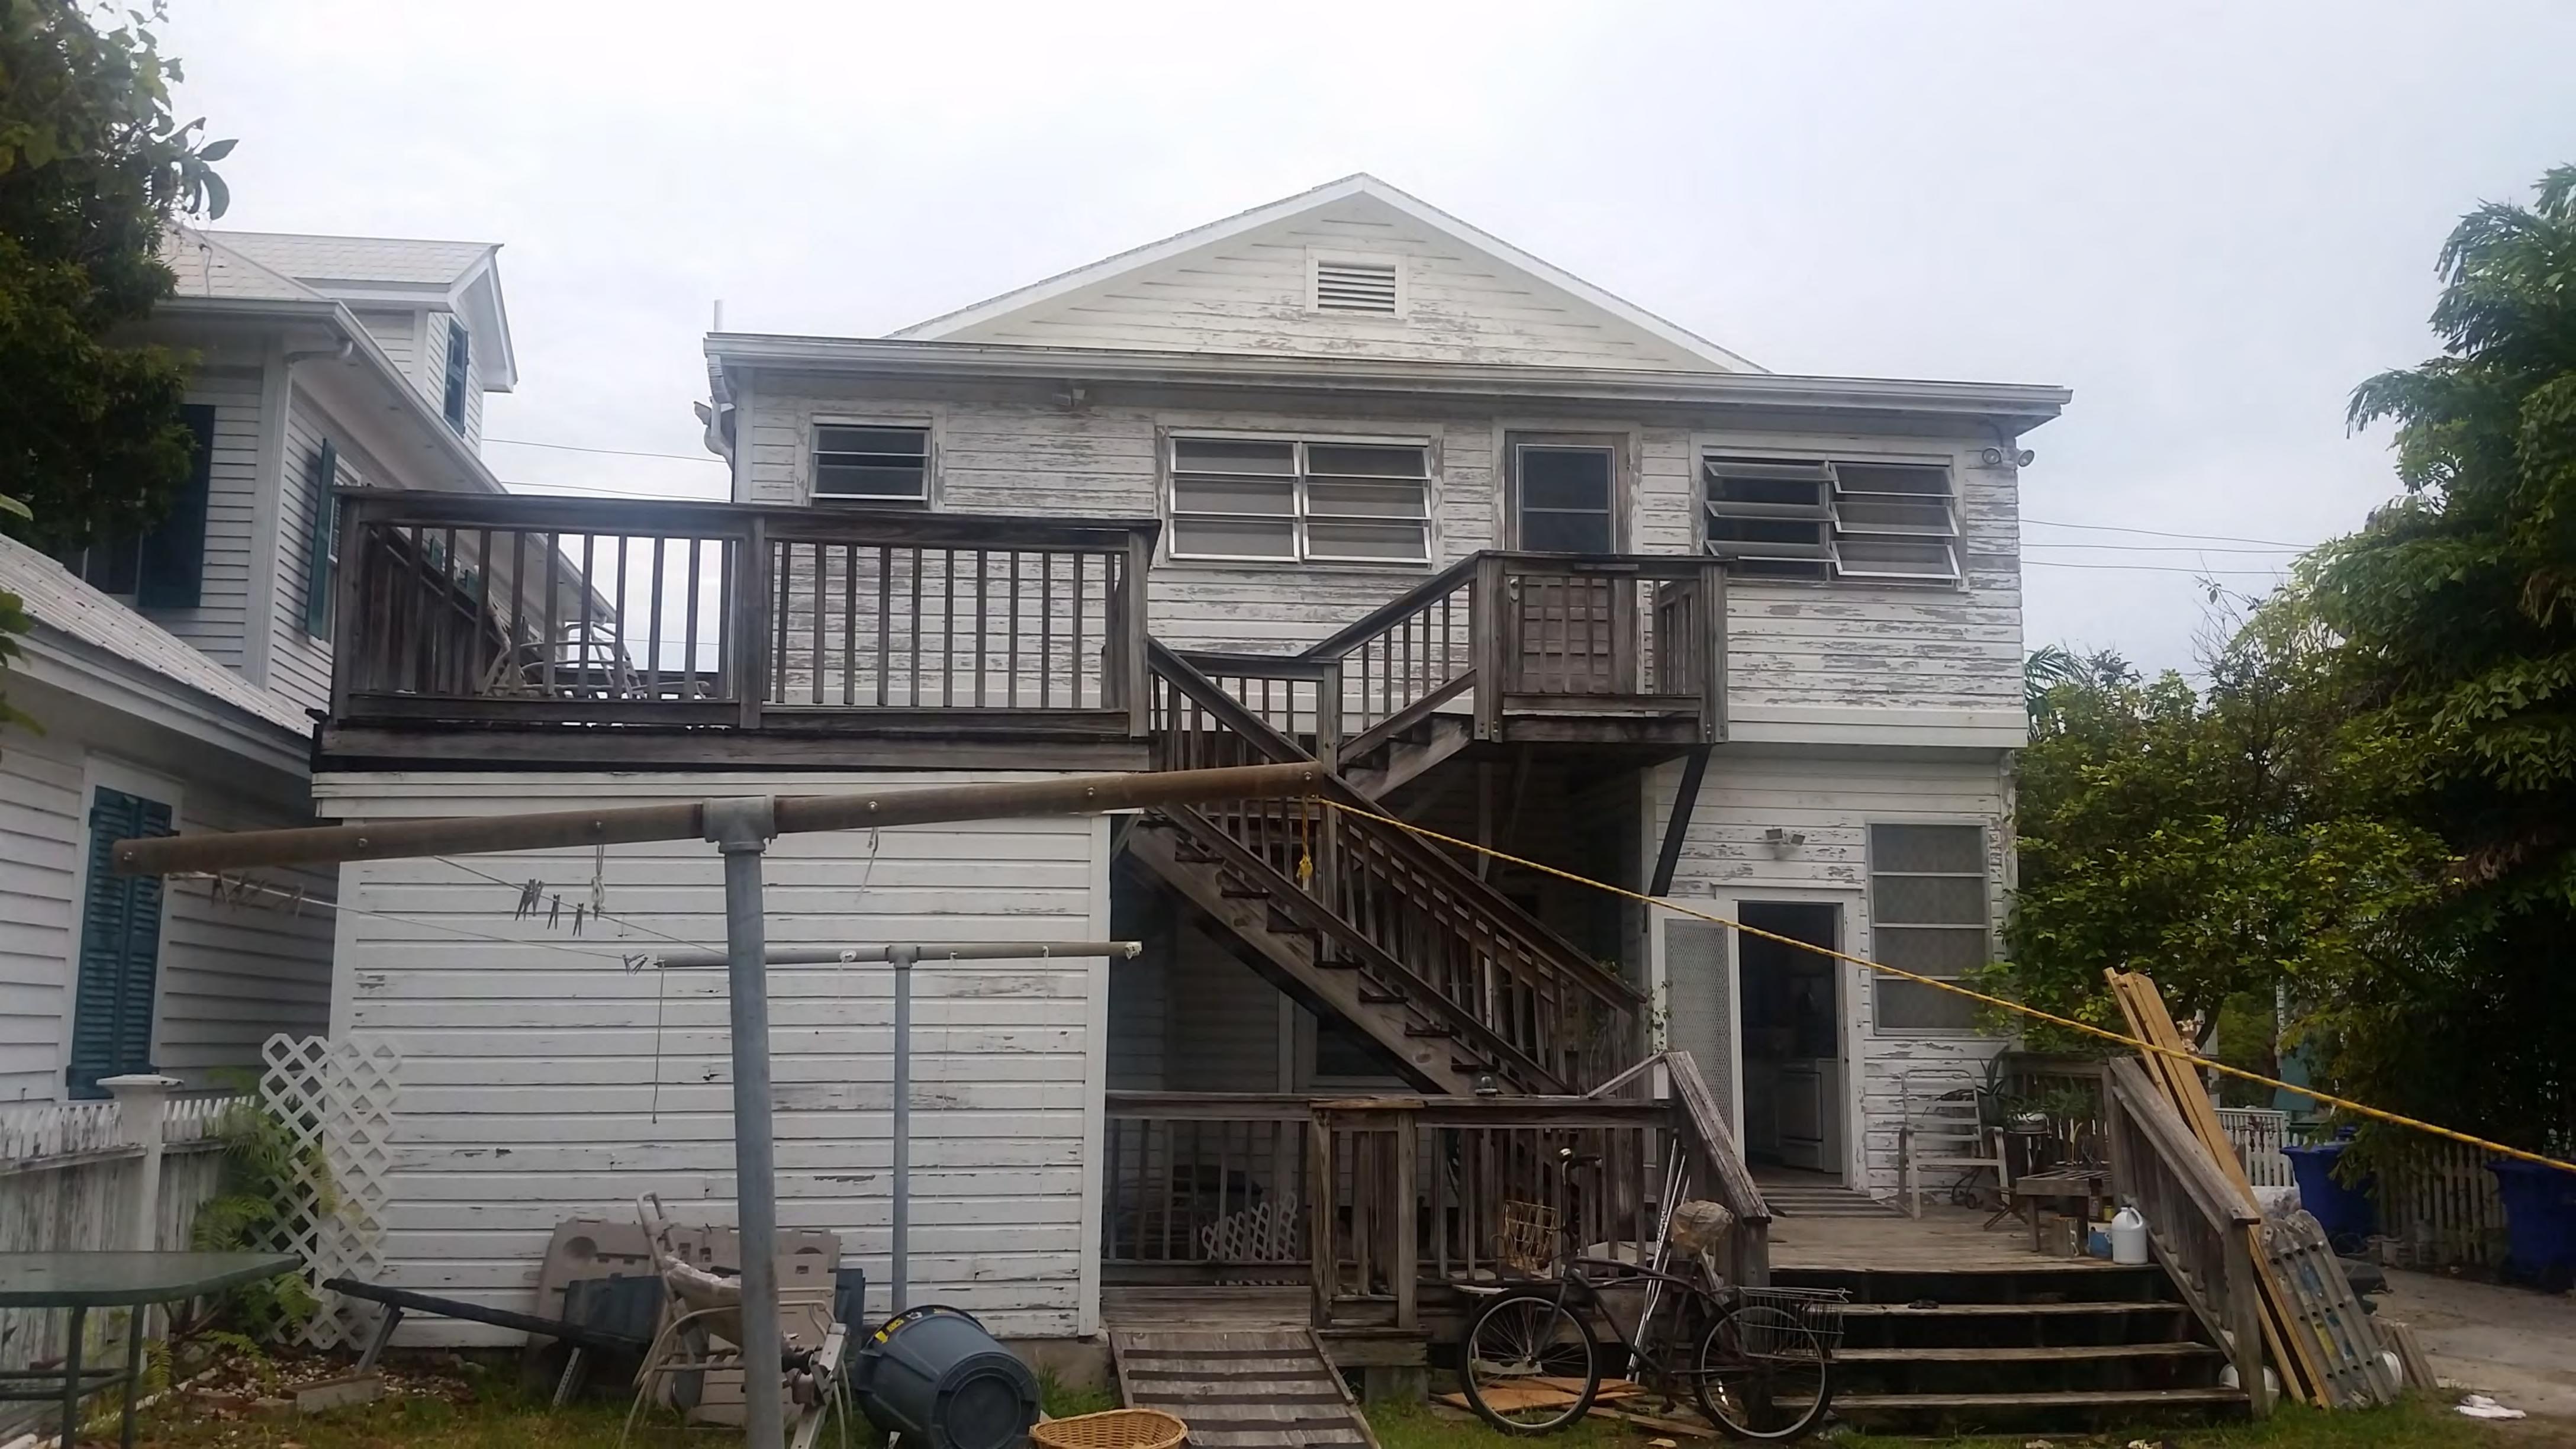

### **Description of Work**

Changes on rear of the house including addition to second floor porch. New side staircase with deck. Changes of width of front porch stoop. New roof on rear portion of the house.

### **Staff Analysis**

The Certificate of Appropriateness in review includes the replacement of many elements in the house and additions of new features. One of those changes is the replacement of an existing non- historic side staircase with a new one that will have a different orientation and a larger deck area on its landing. Another proposed change is re removal of an existing rear attached addition (storage) that has a roof deck and an attached staircase with a smaller attached structure that will house a laundry and half bathroom. This will create a larger ground floor decking area. Over the new rear structure and deck area the design proposes a cover porch with two front gable roofs. Small portions of the existing rear roof will be kept on both end sides of the structure.

### **Consistency with Guidelines**

Staff has reviewed the proposed changes to the house and finds that all of them. With the exception of the new proposed landing for the stair on the side, are consistent with the guidelines. The proposed deck on the rear will really add more square footage but will reduce the length of the existing roof deck, and will read as a second floor porch rather than how it is. The proposed changes to the scoop will not have any major effect to the historic altered façade. Staff opines that enlarging the existing footprint of the stair landing will change the massing and balance of the house. It is staff's opinion that the size of the existing stair landing will be more appropriate to the building and its adjacent historic neighboring structure.