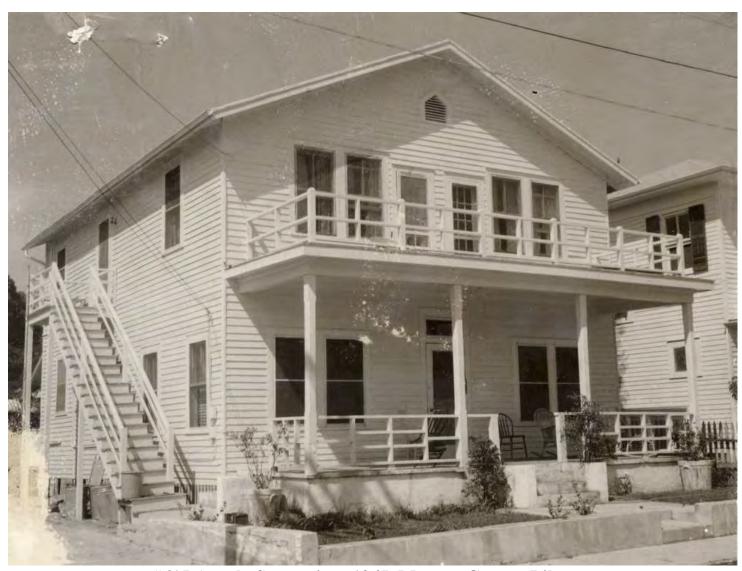

### **Site Facts**

The building in review is a contributing resource to the historic district. The historic house is a two-story frame vernacular structure that was build circa 1920. The house has been altered on its front and rear facades. The current front façade exhibits a non-historic enclosed addition on its second floor. The 1962 Sanborn map depicts no additions to the rear of the house, which evidences current alterations. A side staircase is shown in the circa 1965 photograph. Recently staff approved an application for maintenance work including painting of the house.

### **Staff Analysis**

The Certificate of Appropriateness in review includes the replacement of many elements in the house and additions of new features. One of those changes is the replacement of an existing non- historic side staircase with a new one that will have a different orientation and a larger deck area on its landing. Another proposed change is re removal of an existing rear attached addition (storage) that has a roof deck and an attached staircase with a smaller attached structure that will house a laundry and half bathroom. This will create a larger ground floor decking area. Over the new rear structure and deck area the design proposes a cover porch with two front gable roofs. Small portions of the existing rear roof will be kept on both end sides of the structure.

Another proposed change is the width of the existing front porch stoops in order to have new stoops of the same width of the front porch's central bay.

### **Consistency with Guidelines**

Staff has reviewed the proposed changes to the house and finds that all of them. With the exception of the new proposed landing for the stair on the side, are consistent with the guidelines. The proposed deck on the rear will really add more square footage but will reduce the length of the existing roof deck, and will read as a second floor porch rather than how it is. The proposed changes to the scoop will not have any major effect to the historic altered façade. Staff opines that enlarging the existing footprint of the stair landing will change the massing and balance of the house. It is staff's opinion that the size of the existing stair landing will be more appropriate to the building and its adjacent historic neighboring structure.