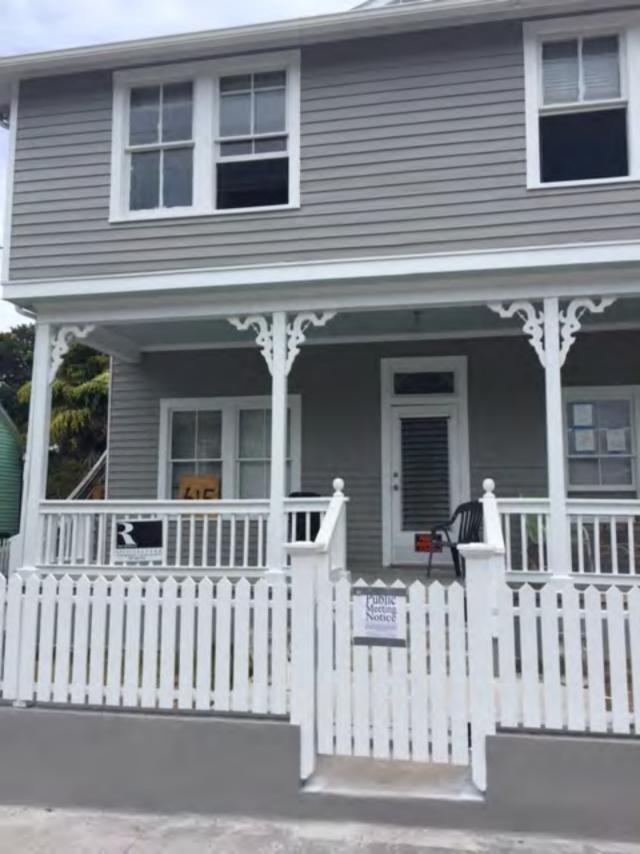

### **Site Facts**

The building in review is a contributing resource to the historic district. The historic house is a two-story frame vernacular structure that was build circa 1920. The house has been altered on its front and rear facades. The current front façade exhibits a non-historic enclosed addition on its second floor. The 1962 Sanborn map depicts no additions to the rear of the house, which evidences current alterations. A side staircase is shown in the circa 1965 photograph. Recently staff approved an application for maintenance work including painting of the house.