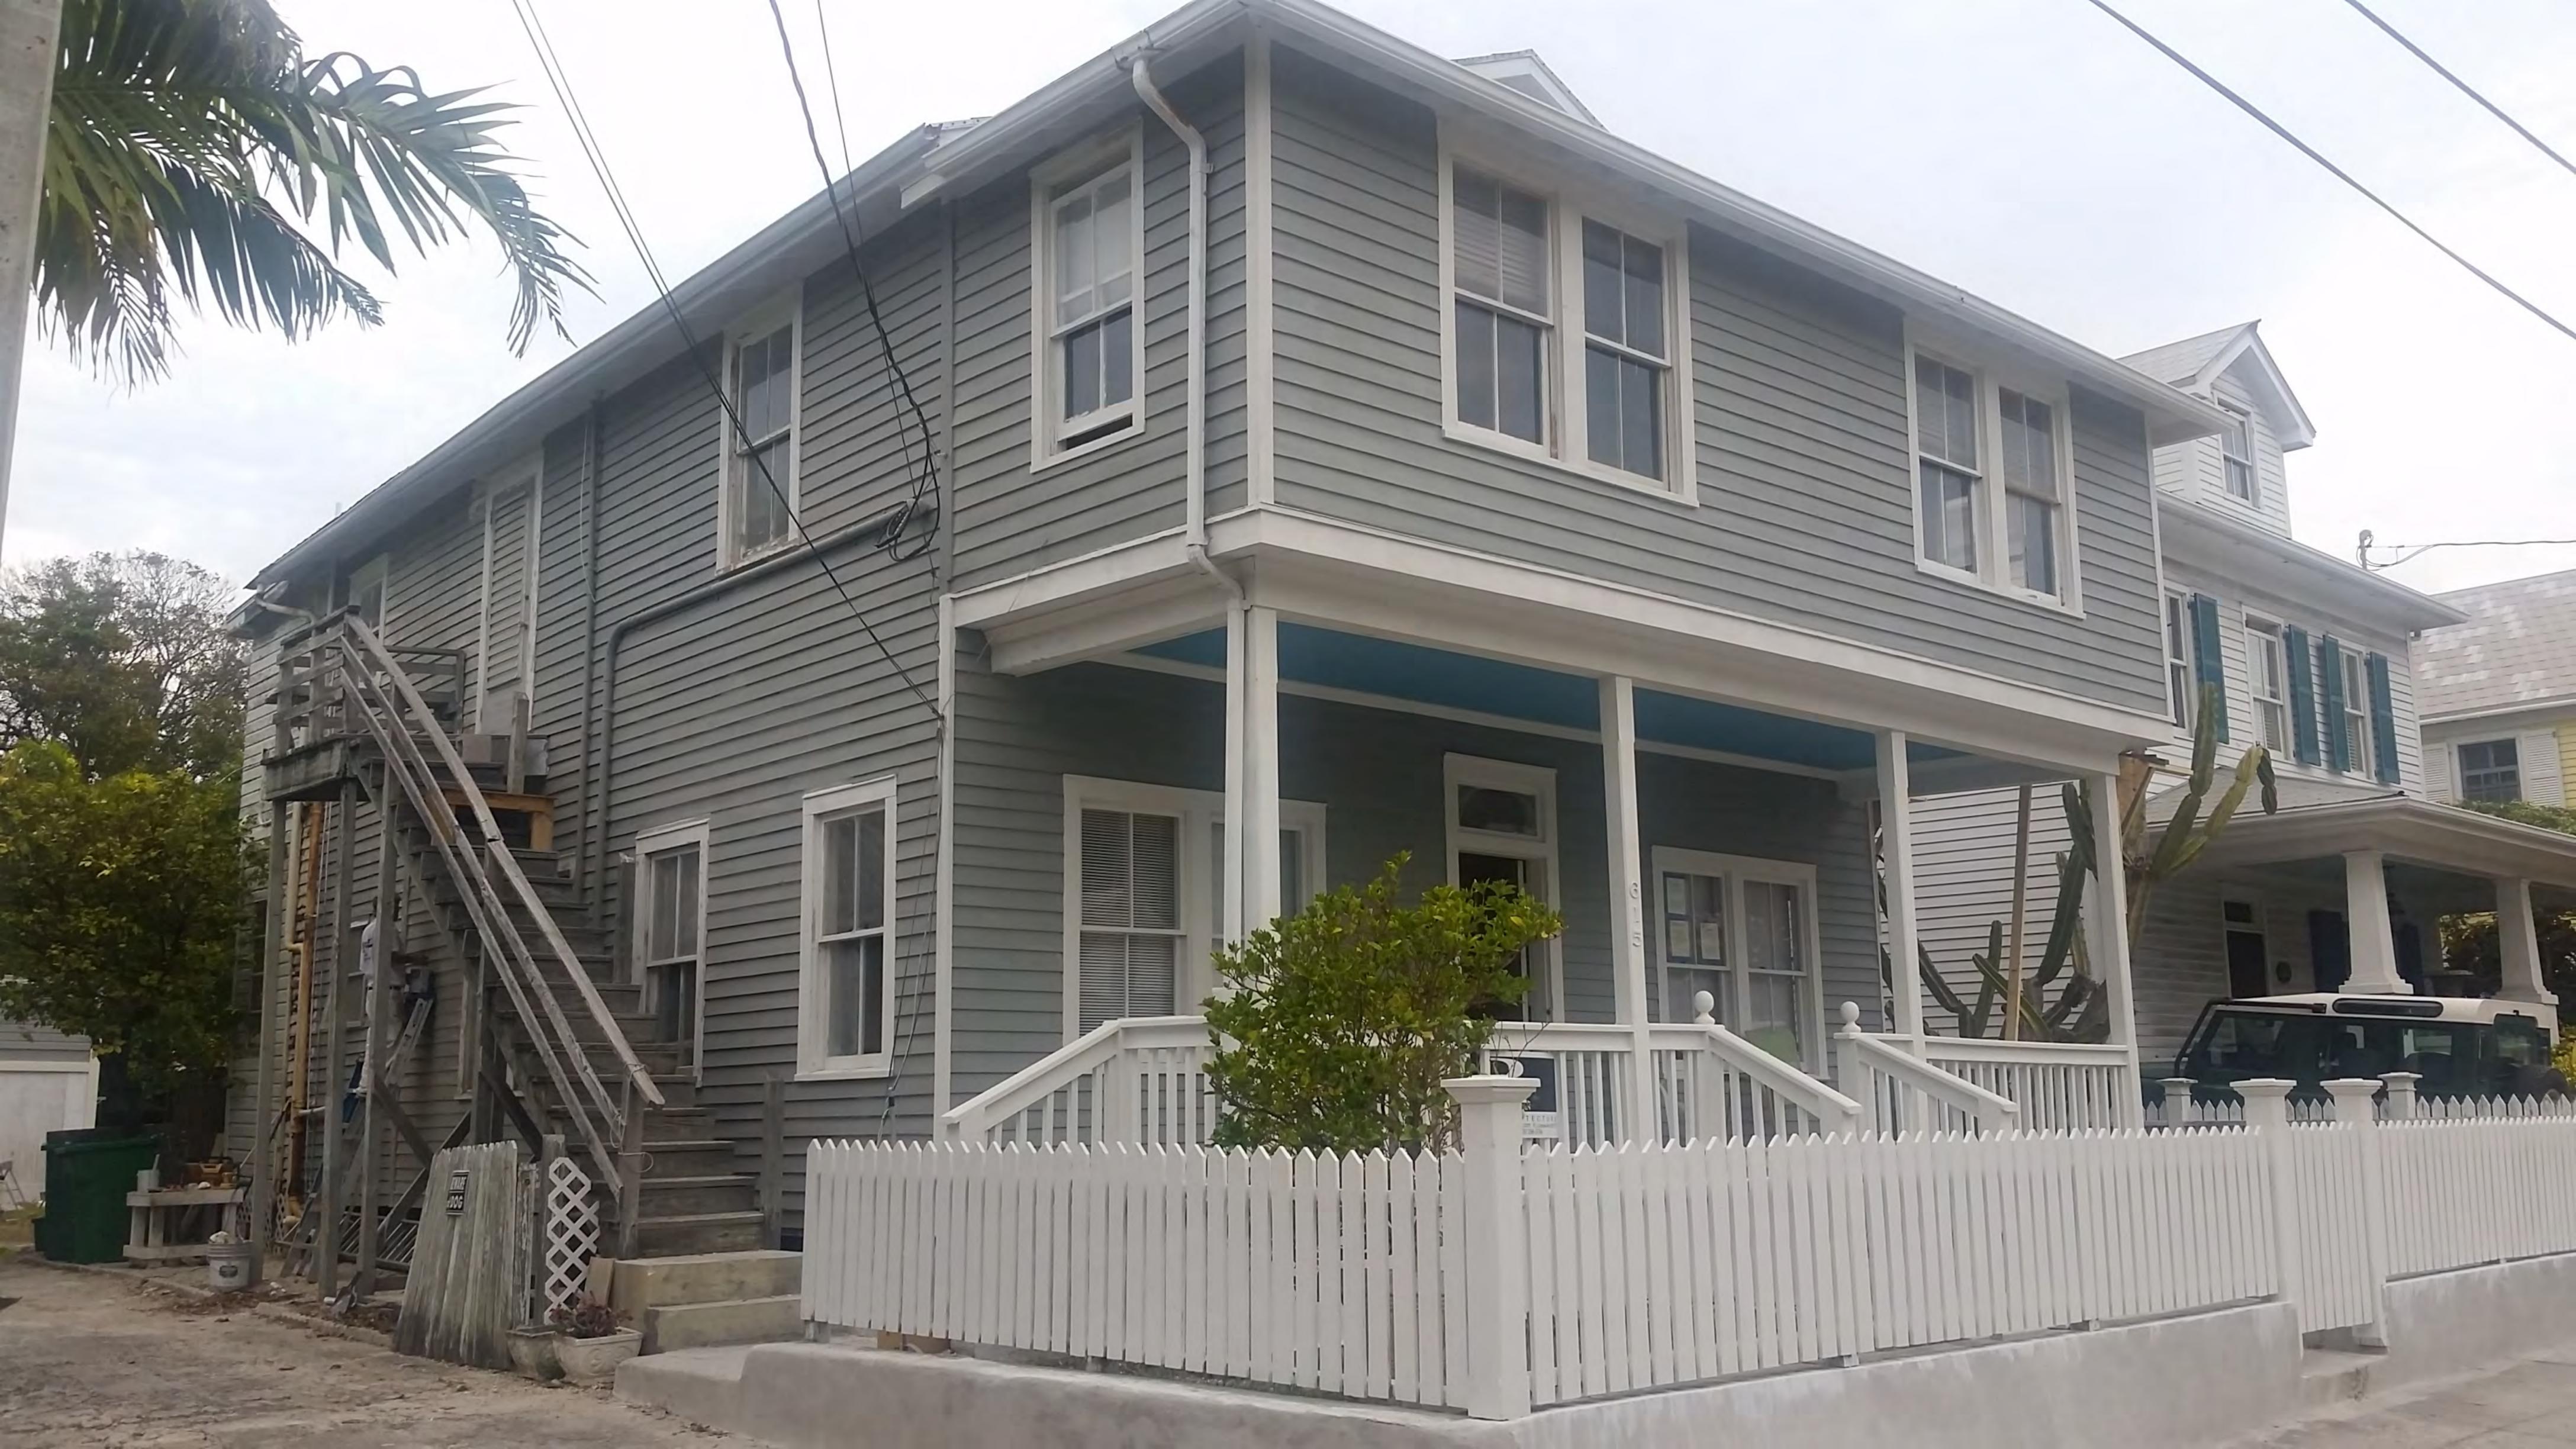

### **Site Facts**

The building in review is a contributing resource to the historic district. The historic house is a two-story frame vernacular structure that was build circa 1920. The house has been altered on its front and rear facades. The current front façade exhibits a non-historic enclosed addition on its second floor. The 1962 Sanborn map depicts no additions to the rear of the house, which evidences current alterations. A side staircase is shown in the circa 1965 photograph. Recently staff approved an application for maintenance work including painting of the house.

### **Staff Analysis**

The Certificate of Appropriateness in review includes the replacement of many elements in the house and additions of new features. One of those changes is the replacement of an existing non- historic side staircase with a new one that will have a different orientation and a larger deck area on its landing. Another proposed change is re removal of an existing rear attached addition (storage) that has a roof deck and an attached staircase with a smaller attached structure that will house a laundry and half bathroom. This will create a larger ground floor decking area. Over the new rear structure and deck area the design proposes a cover porch with two front gable roofs. Small portions of the existing rear roof will be kept on both end sides of the structure.

Another proposed change is the width of the existing front porch stoops in order to have new stoops of the same width of the front porch's central bay.

### **Consistency with Guidelines**

Staff has reviewed the proposed changes to the house and finds that all of them. With the exception of the new proposed landing for the stair on the side, are consistent with the guidelines. The proposed deck on the rear will really add more square footage but will reduce the length of the existing roof deck, and will read as a second floor porch rather than how it is. The proposed changes to the scoop will not have any major effect to the historic altered façade. Staff opines that enlarging the existing footprint of the stair landing will change the massing and balance of the house. It is staff's opinion that the size of the existing stair landing will be more appropriate to the building and its adjacent historic neighboring structure.