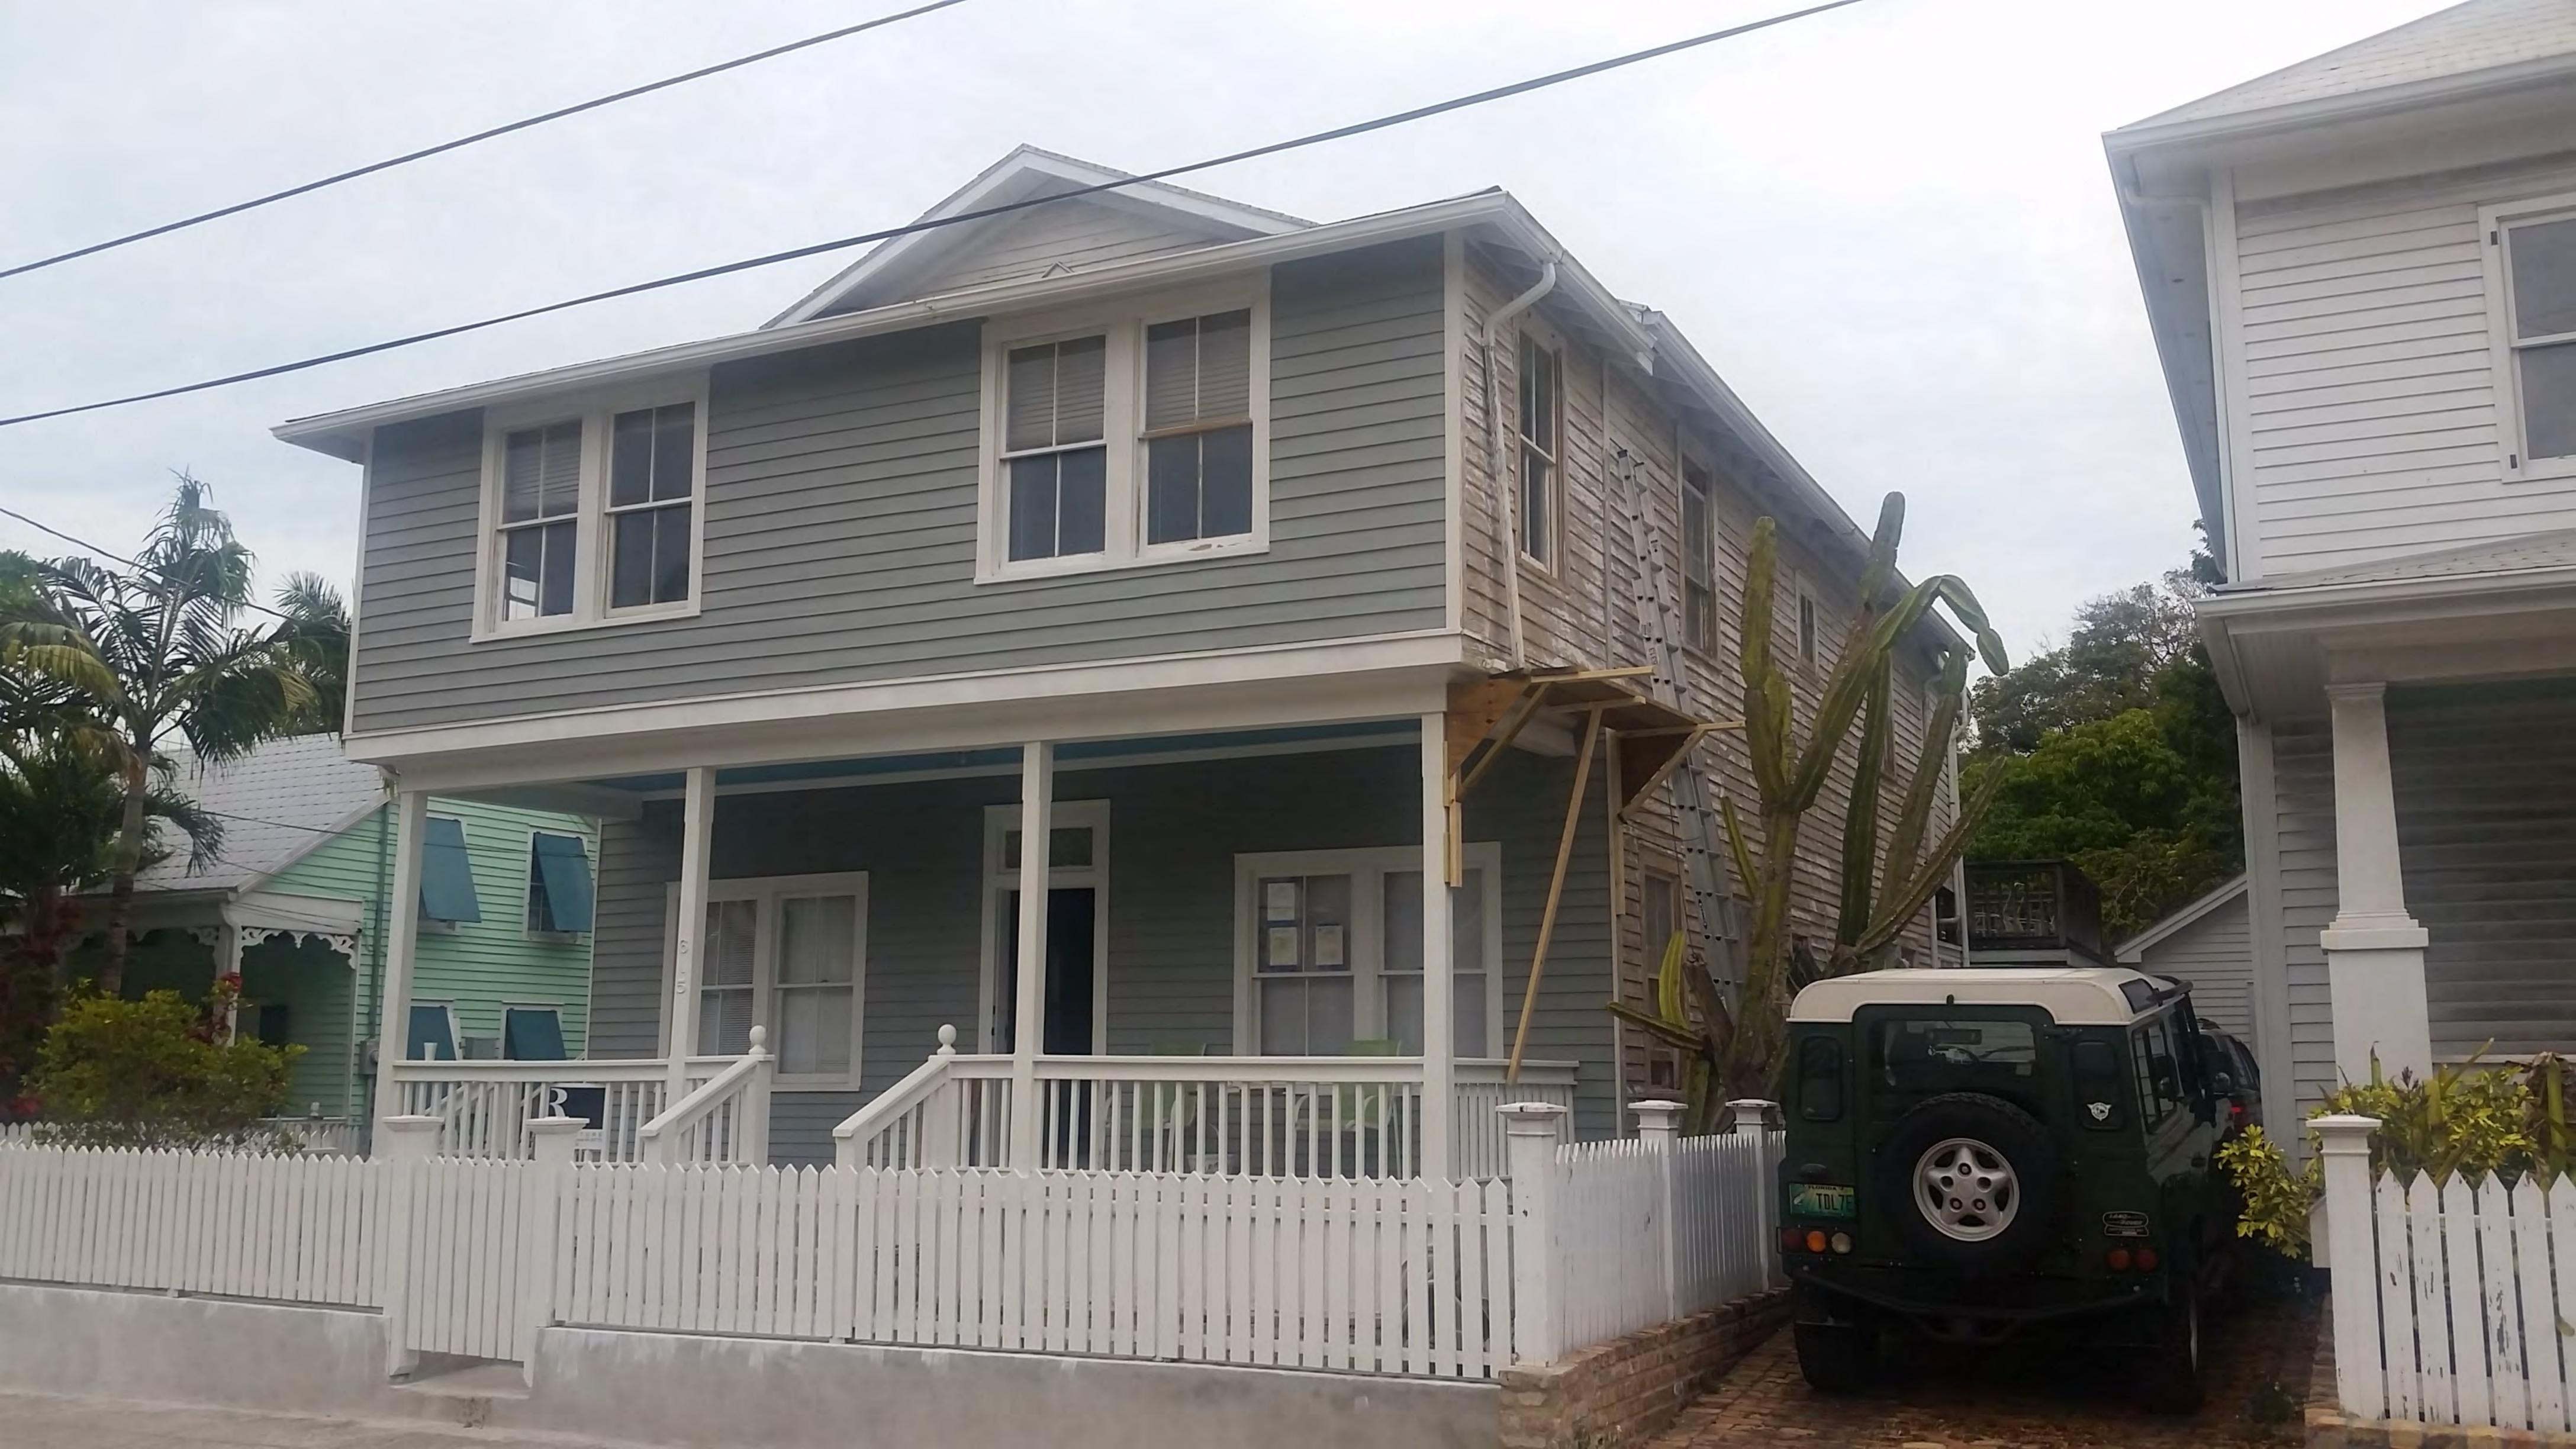

### **Description of Work**

Changes on rear of the house including addition to second floor porch. New side staircase with deck. Changes of width of front porch stoop. New roof on rear portion of the house.

### **Site Facts**

The building in review is a contributing resource to the historic district. The historic house is a two-story frame vernacular structure that was build circa 1920. The house has been altered on its front and rear facades. The current front façade exhibits a non-historic enclosed addition on its second floor. The 1962 Sanborn map depicts no additions to the rear of the house, which evidences current alterations. A side staircase is shown in the circa 1965 photograph. Recently staff approved an application for maintenance work including painting of the house.

Another proposed change is the width of the existing front porch stoops in order to have new stoops of the same width of the front porch's central bay.

### **Consistency with Guidelines**

Staff has reviewed the proposed changes to the house and finds that all of them. With the exception of the new proposed landing for the stair on the side, are consistent with the guidelines. The proposed deck on the rear will really add more square footage but will reduce the length of the existing roof deck, and will read as a second floor porch rather than how it is. The proposed changes to the scoop will not have any major effect to the historic altered façade. Staff opines that enlarging the existing footprint of the stair landing will change the massing and balance of the house. It is staff's opinion that the size of the existing stair landing will be more appropriate to the building and its adjacent historic neighboring structure.