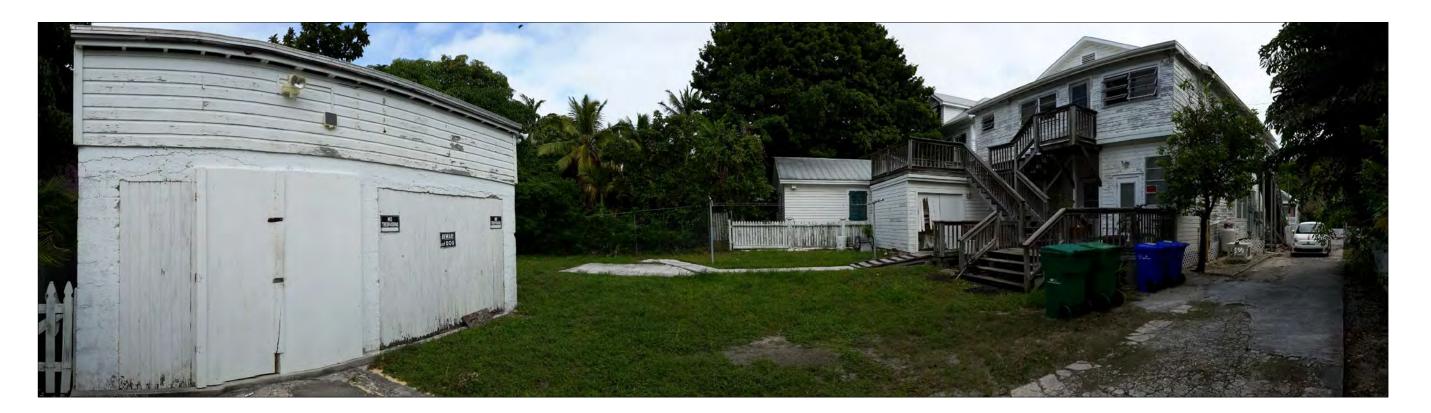

### **Site Facts**

The building in review is a contributing resource to the historic district. The historic house is a two-story frame vernacular structure that was build circa 1920. The house has been altered on its front and rear facades. The current front façade exhibits a non-historic enclosed addition on its second floor. The 1962 Sanborn map depicts no additions to the rear of the house, which evidences current alterations. A side staircase is shown in the circa 1965 photograph. Recently staff approved an application for maintenance work including painting of the house.

### **Staff Analysis**

The Certificate of Appropriateness in review includes the replacement of many elements in the house and additions of new features. One of those changes is the replacement of an existing non- historic side staircase with a new one that will have a different orientation and a larger deck area on its landing. Another proposed change is re removal of an existing rear attached addition (storage) that has a roof deck and an attached staircase with a smaller attached structure that will house a laundry and half bathroom. This will create a larger ground floor decking area. Over the new rear structure and deck area the design proposes a cover porch with two front gable roofs. Small portions of the existing rear roof will be kept on both end sides of the structure.

Another proposed change is the width of the existing front porch stoops in order to have new stoops of the same width of the front porch's central bay.

### **Consistency with Guidelines**

Staff has reviewed the proposed changes to the house and finds that all of them. With the exception of the new proposed landing for the stair on the side, are consistent with the guidelines. The proposed deck on the rear will really add more square footage but will reduce the length of the existing roof deck, and will read as a second floor porch rather than how it is. The proposed changes to the scoop will not have any major effect to the historic altered façade. Staff opines that enlarging the existing footprint of the stair landing will change the massing and balance of the house. It is staff's opinion that the size of the existing stair landing will be more appropriate to the building and its adjacent historic neighboring structure.