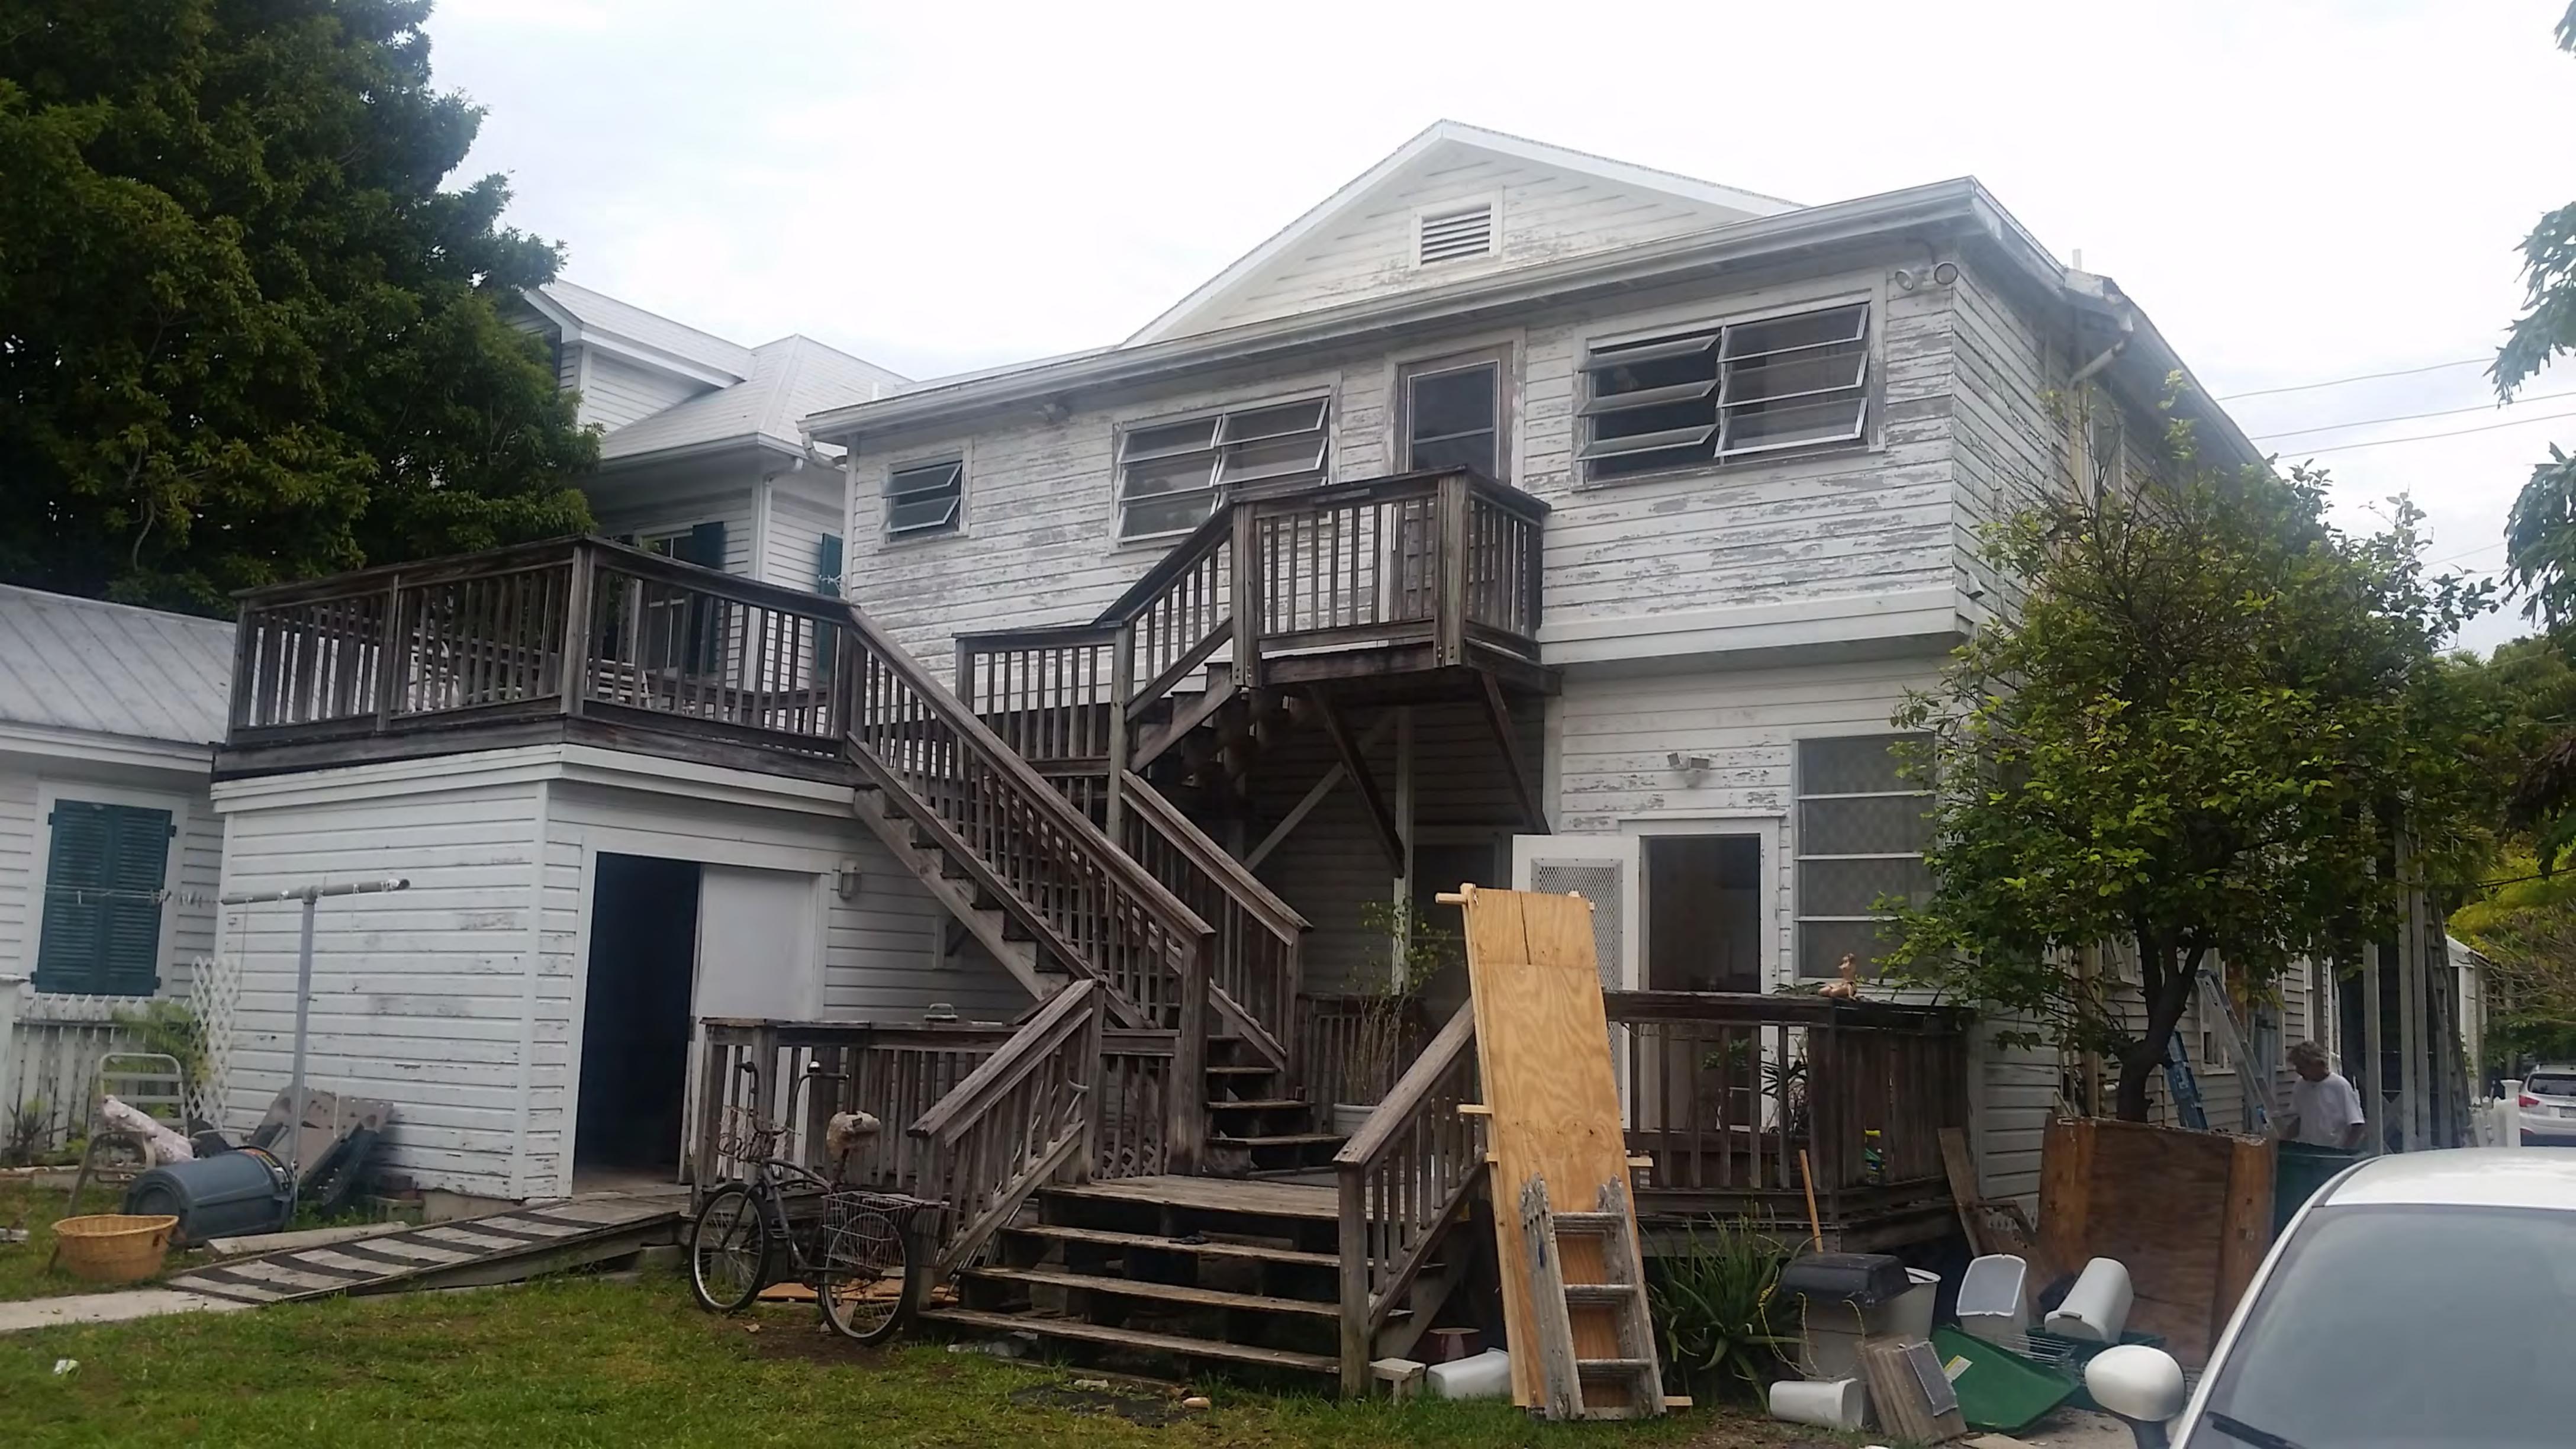

### **Description of Work**

Changes on rear of the house including addition to second floor porch. New side staircase with deck. Changes of width of front porch stoop. New roof on rear portion of the house.

### **Staff Analysis**

The Certificate of Appropriateness in review includes the replacement of many elements in the house and additions of new features. One of those changes is the replacement of an existing non- historic side staircase with a new one that will have a different orientation and a larger deck area on its landing. Another proposed change is re removal of an existing rear attached addition (storage) that has a roof deck and an attached staircase with a smaller attached structure that will house a laundry and half bathroom. This will create a larger ground floor decking area. Over the new rear structure and deck area the design proposes a cover porch with two front gable roofs. Small portions of the existing rear roof will be kept on both end sides of the structure.

### **Consistency with Guidelines**

Staff has reviewed the proposed changes to the house and finds that all of them. With the exception of the new proposed landing for the stair on the side, are consistent with the guidelines. The proposed deck on the rear will really add more square footage but will reduce the length of the existing roof deck, and will read as a second floor porch rather than how it is. The proposed changes to the scoop will not have any major effect to the historic altered façade. Staff opines that enlarging the existing footprint of the stair landing will change the massing and balance of the house. It is staff's opinion that the size of the existing stair landing will be more appropriate to the building and its adjacent historic neighboring structure.