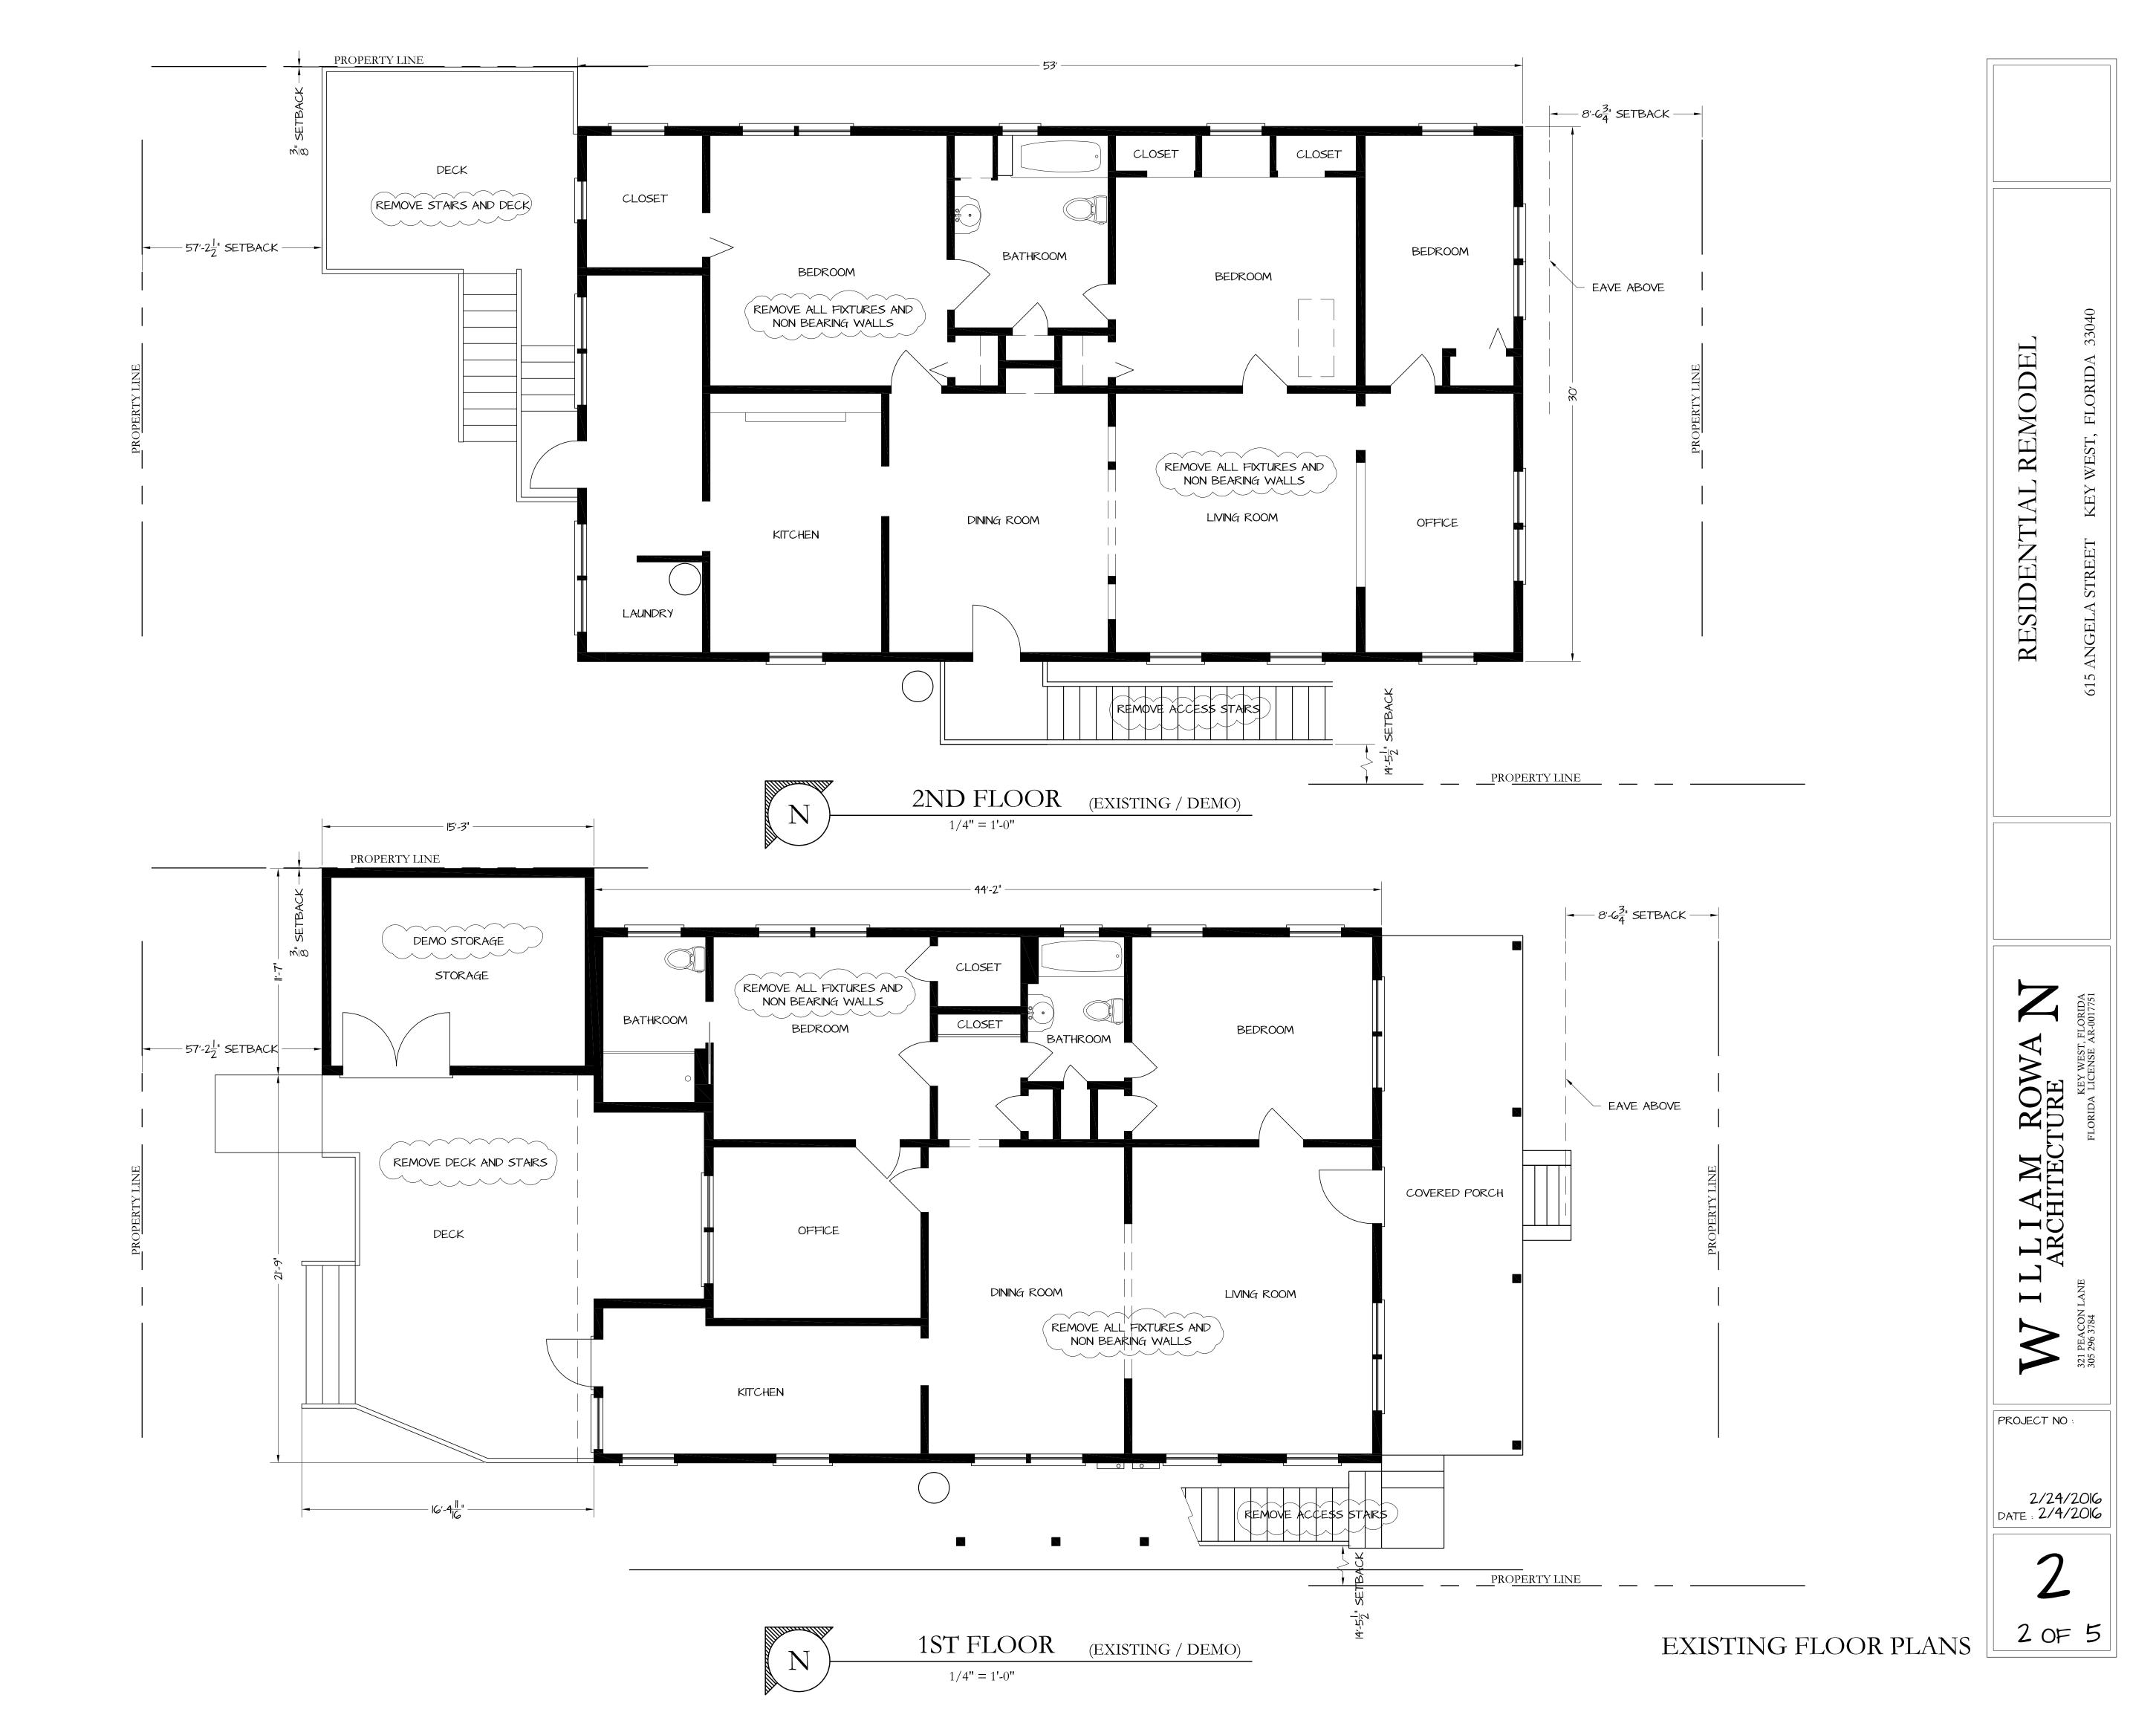

### **Site Facts**

The building in review is a contributing resource to the historic district. The historic house is a two-story frame vernacular structure that was build circa 1920. The house has been altered on its front and rear facades. The current front façade exhibits a non-historic enclosed addition on its second floor. The 1962 Sanborn map depicts no additions to the rear of the house, which evidences current alterations. A side staircase is shown in the circa 1965 photograph. Recently staff approved an application for maintenance work including painting of the house.

### **Staff Analysis**

The Certificate of Appropriateness in review includes the replacement of many elements in the house and additions of new features. One of those changes is the replacement of an existing non- historic side staircase with a new one that will have a different orientation and a larger deck area on its landing. Another proposed change is re removal of an existing rear attached addition (storage) that has a roof deck and an attached staircase with a smaller attached structure that will house a laundry and half bathroom. This will create a larger ground floor decking area. Over the new rear structure and deck area the design proposes a cover porch with two front gable roofs. Small portions of the existing rear roof will be kept on both end sides of the structure.

Another proposed change is the width of the existing front porch stoops in order to have new stoops of the same width of the front porch's central bay.

### **Consistency with Guidelines**

Staff has reviewed the proposed changes to the house and finds that all of them. With the exception of the new proposed landing for the stair on the side, are consistent with the guidelines. The proposed deck on the rear will really add more square footage but will reduce the length of the existing roof deck, and will read as a second floor porch rather than how it is. The proposed changes to the scoop will not have any major effect to the historic altered façade. Staff opines that enlarging the existing footprint of the stair landing will change the massing and balance of the house. It is staff's opinion that the size of the existing stair landing will be more appropriate to the building and its adjacent historic neighboring structure.