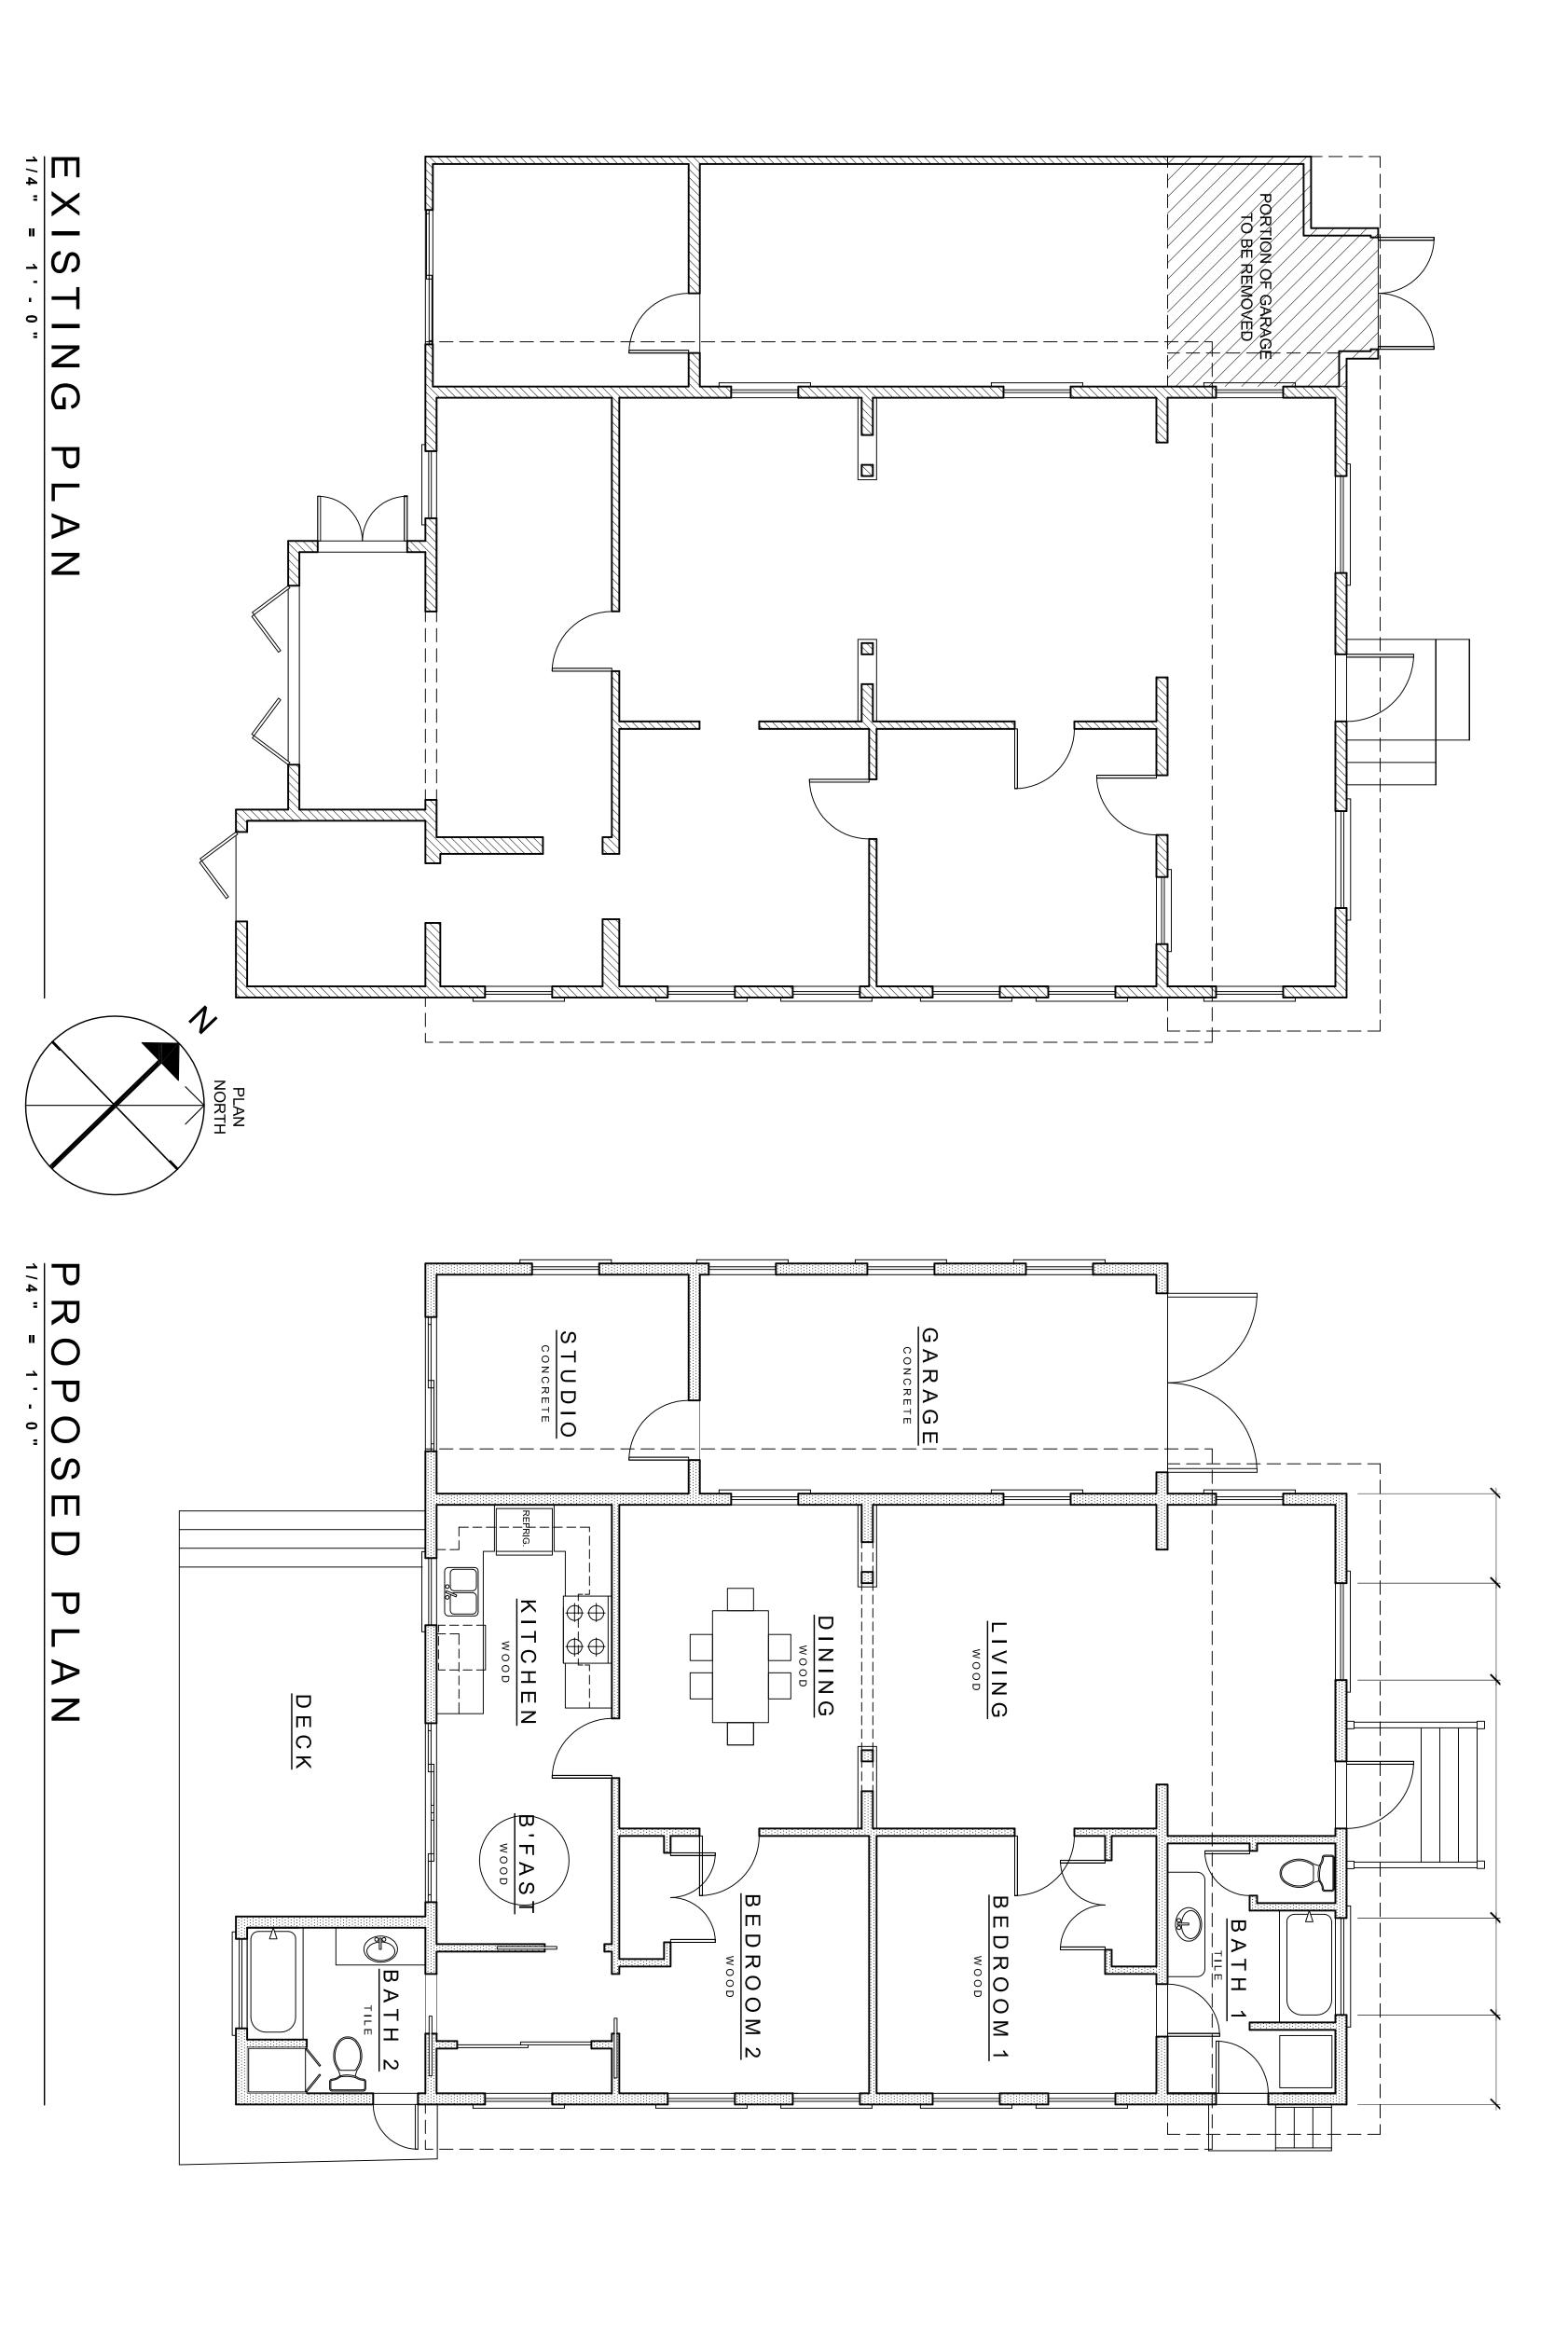

### **Description of Work:**

Renovations to house, including new replacement wood windows, new front façade configuration, relocation of a/c over roof with guardrail, and site improvements.

### **Site Facts:**

The single story frame vernacular house at 702 Pearl Street is listed as a contributing resource in the survey and was constructed sometime around 1899. By 1965, the house's one-story front porch was enclosed. After 1965, the house had a garage constructed on the north side, which also was enclosed.

The mechanical equipment will be relocated to the roof of the side garage with a guardrail surrounding it. The front and part of the side of the garage will be demolished and the structure will be returned to a garage with an old-fashioned garage door. A 1972 aerial photograph shows that during that period, the structure was used as a garage or carport, as there are worn tire marks in the ground that lead to the structure. Another non-historic addition will be demolished in the back.

Site work includes removing concrete, tile walks, and decks from the property. A new brick driveway and walk are proposed in the front yard, and a new deck will be constructed in the rear. A new perimeter fence will be installed on the front and north side of the property.

### **Consistency with Guidelines**

- 1. Front Porch and Front Door: The guidelines state that, "French doors may be appropriate for side and rear entrances but are generally not acceptable as front entryways on residential structures." They also state that "Some late 19<sup>th</sup> century and early 20<sup>th</sup> century buildings used horizontal paneled or half-glazed doors," in addition to six or four-paneled wood doors. The use of a French door as the front door and on the side of the enclosed porch is not appropriate for this contributing building. The door should either be half-glazed or one of the panel options available, as the structure was built c.1899. French doors are not appropriate on any publicly visible façade for this building.
- 2. Garage: The proposed design will minimize the garage, by demolishing parts of the front and sides. The addition of swing garage doors are more appropriate than the existing French doors. Old photographs show that at least during 1972, the structure was most likely used as a carport or garage.
- 3. A/C Unit: The guidelines state that HVAC units should be sited in a location least visible from the public right-of-way whenever possible. It is possible to locate the mechanical equipment directly behind the garage in the rear yard. Mechanical equipment only need 5 feet setback, and there are many reasonable places to locate the equipment in the backyard.