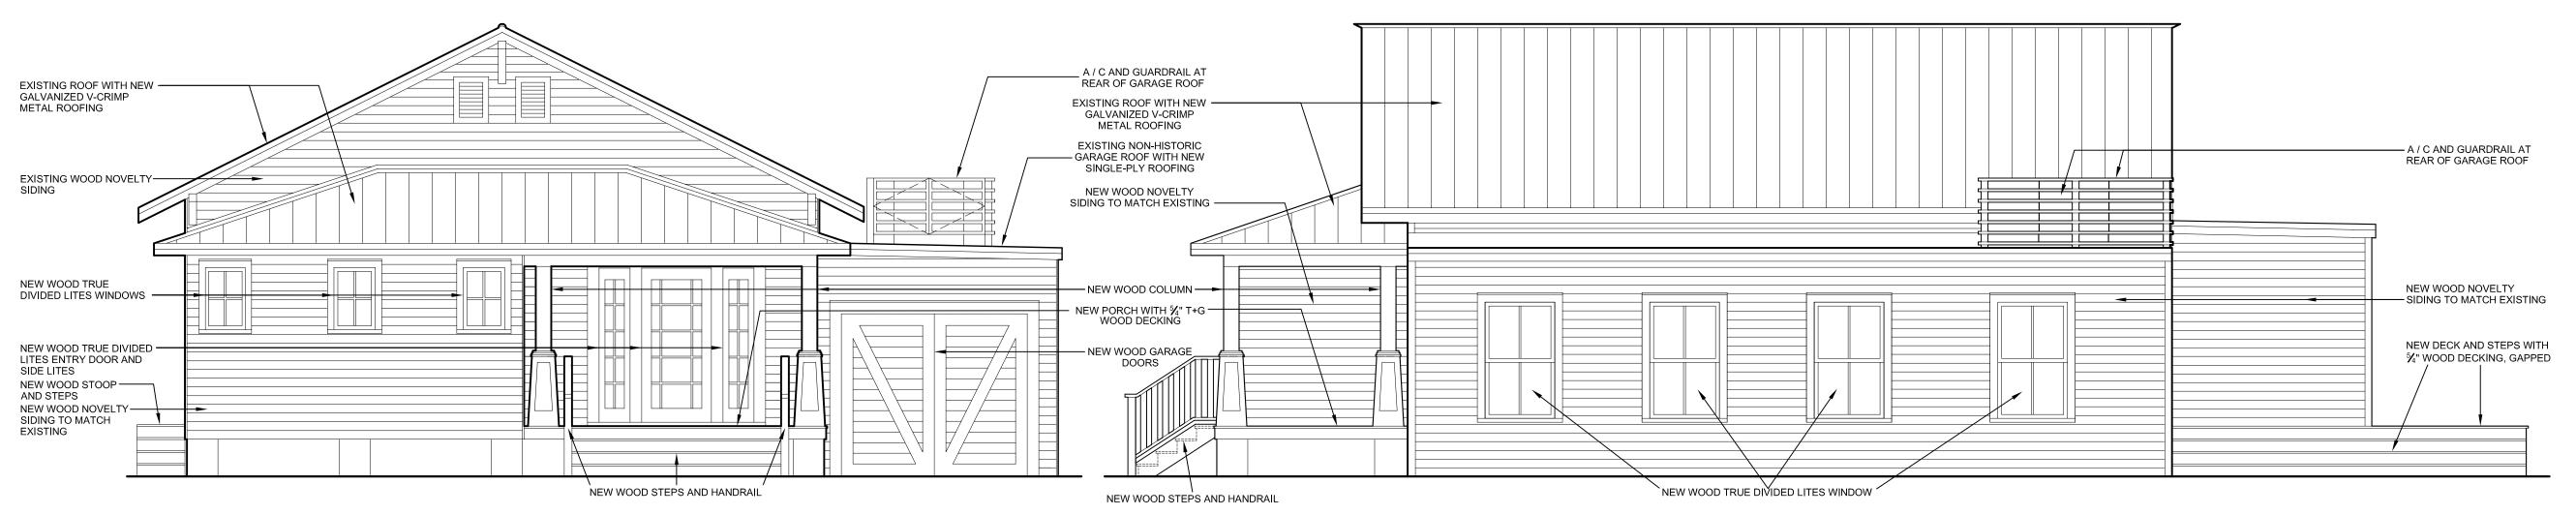

### **Description of Work:**

Renovations to house, including new replacement wood windows, new front façade configuration, relocation of a/c over roof with guardrail, and site improvements.

### **Staff Analysis**

This Certificate of Appropriateness proposes renovating the contributing house, altering the enclosed front porch with new windows, shutters, and two new doors. Four 2/2 wood windows

with wood colonial shutters are proposed to replace the existing awning windows on the front porch enclosure. French style wood doors will be installed on the side of the enclosed front porch. The new entranceway to the main house will have a French front door. Other changes to the main house include new wood, 2/2, true divided light windows and new wood doors and windows on the rear façade.

The mechanical equipment will be relocated to the roof of the side garage with a guardrail surrounding it. The front and part of the side of the garage will be demolished and the structure will be returned to a garage with an old-fashioned garage door. A 1972 aerial photograph shows that during that period, the structure was used as a garage or carport, as there are worn tire marks in the ground that lead to the structure. Another non-historic addition will be demolished in the back.

Site work includes removing concrete, tile walks, and decks from the property. A new brick driveway and walk are proposed in the front yard, and a new deck will be constructed in the rear. A new perimeter fence will be installed on the front and north side of the property.