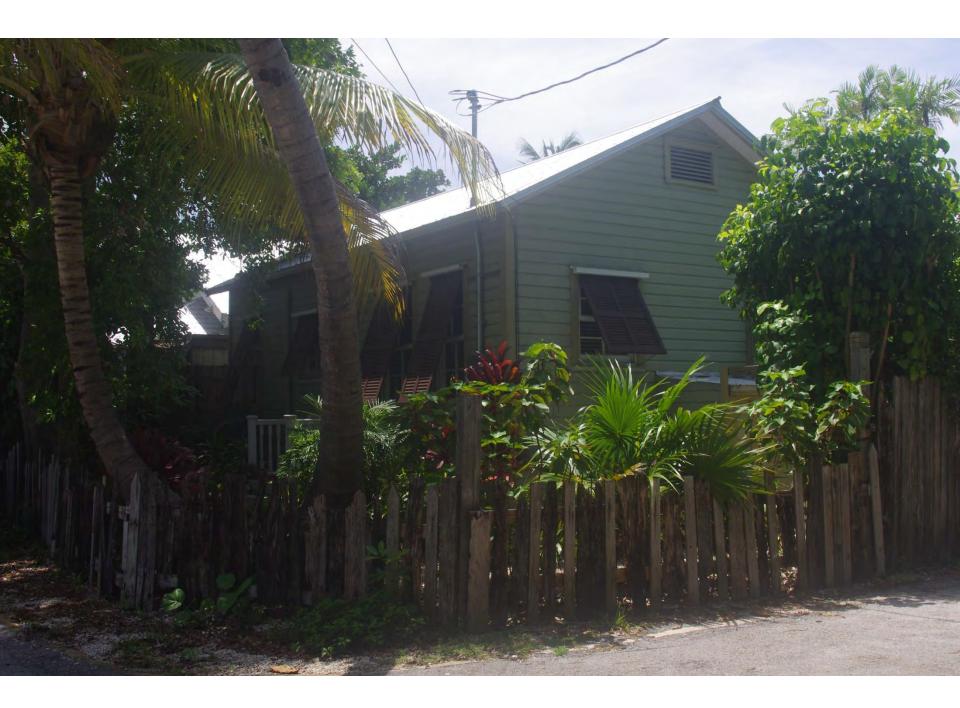

### **Site Facts:**

The single story frame vernacular house at 702 Pearl Street is listed as a contributing resource in the survey and was constructed sometime around 1899. By 1965, the house's one-story front porch was enclosed. After 1965, the house had a garage constructed on the north side, which also was enclosed.