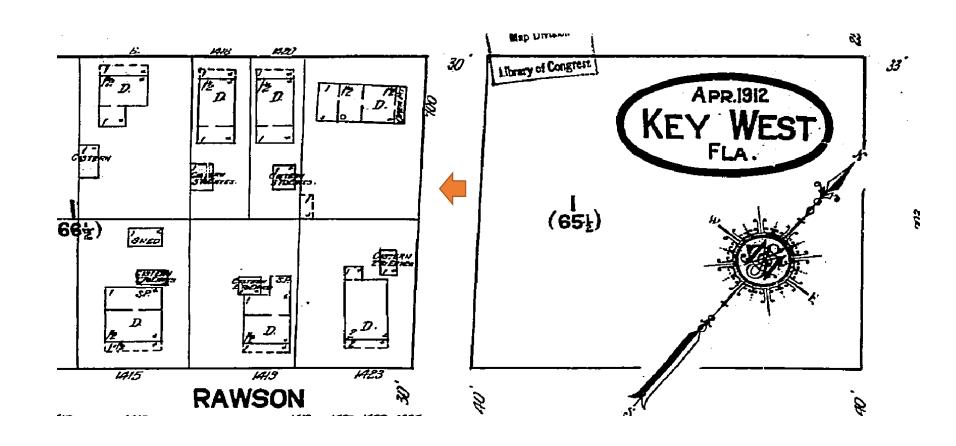

### **Site Facts:**

The single story frame vernacular house at 702 Pearl Street is listed as a contributing resource in the survey and was constructed sometime around 1899. By 1965, the house's one-story front porch was enclosed. After 1965, the house had a garage constructed on the north side, which also was enclosed.