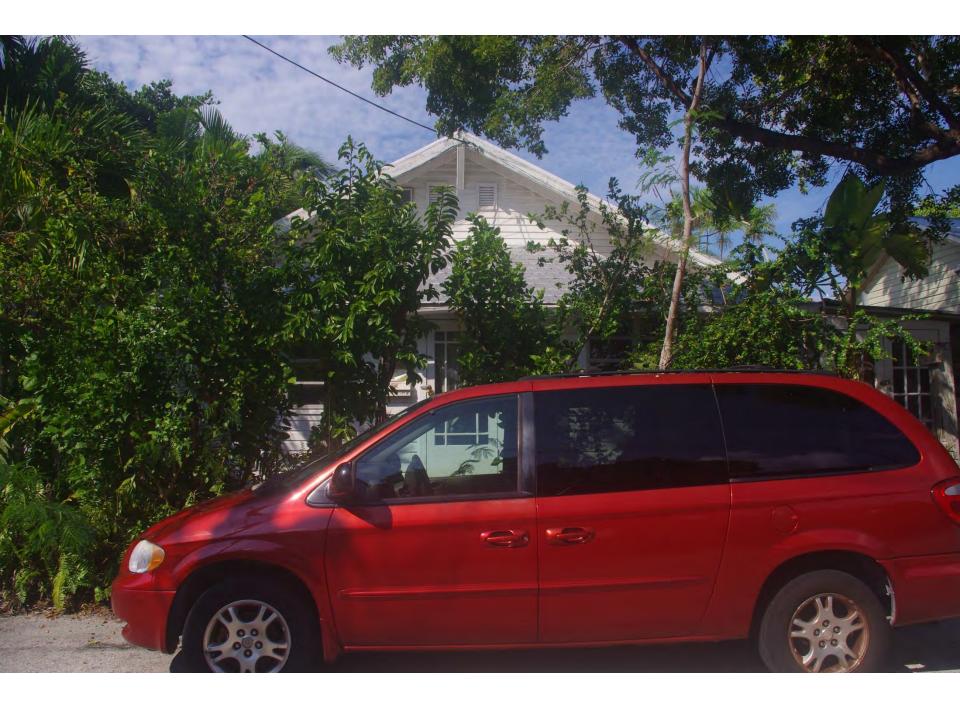

### **Site Facts:**

The single story frame vernacular house at 702 Pearl Street is listed as a contributing resource in the survey and was constructed sometime around 1899. By 1965, the house's one-story front porch was enclosed. After 1965, the house had a garage constructed on the north side, which also was enclosed.

The mechanical equipment will be relocated to the roof of the side garage with a guardrail surrounding it. The front and part of the side of the garage will be demolished and the structure will be returned to a garage with an old-fashioned garage door. A 1972 aerial photograph shows that during that period, the structure was used as a garage or carport, as there are worn tire marks in the ground that lead to the structure. Another non-historic addition will be demolished in the back.