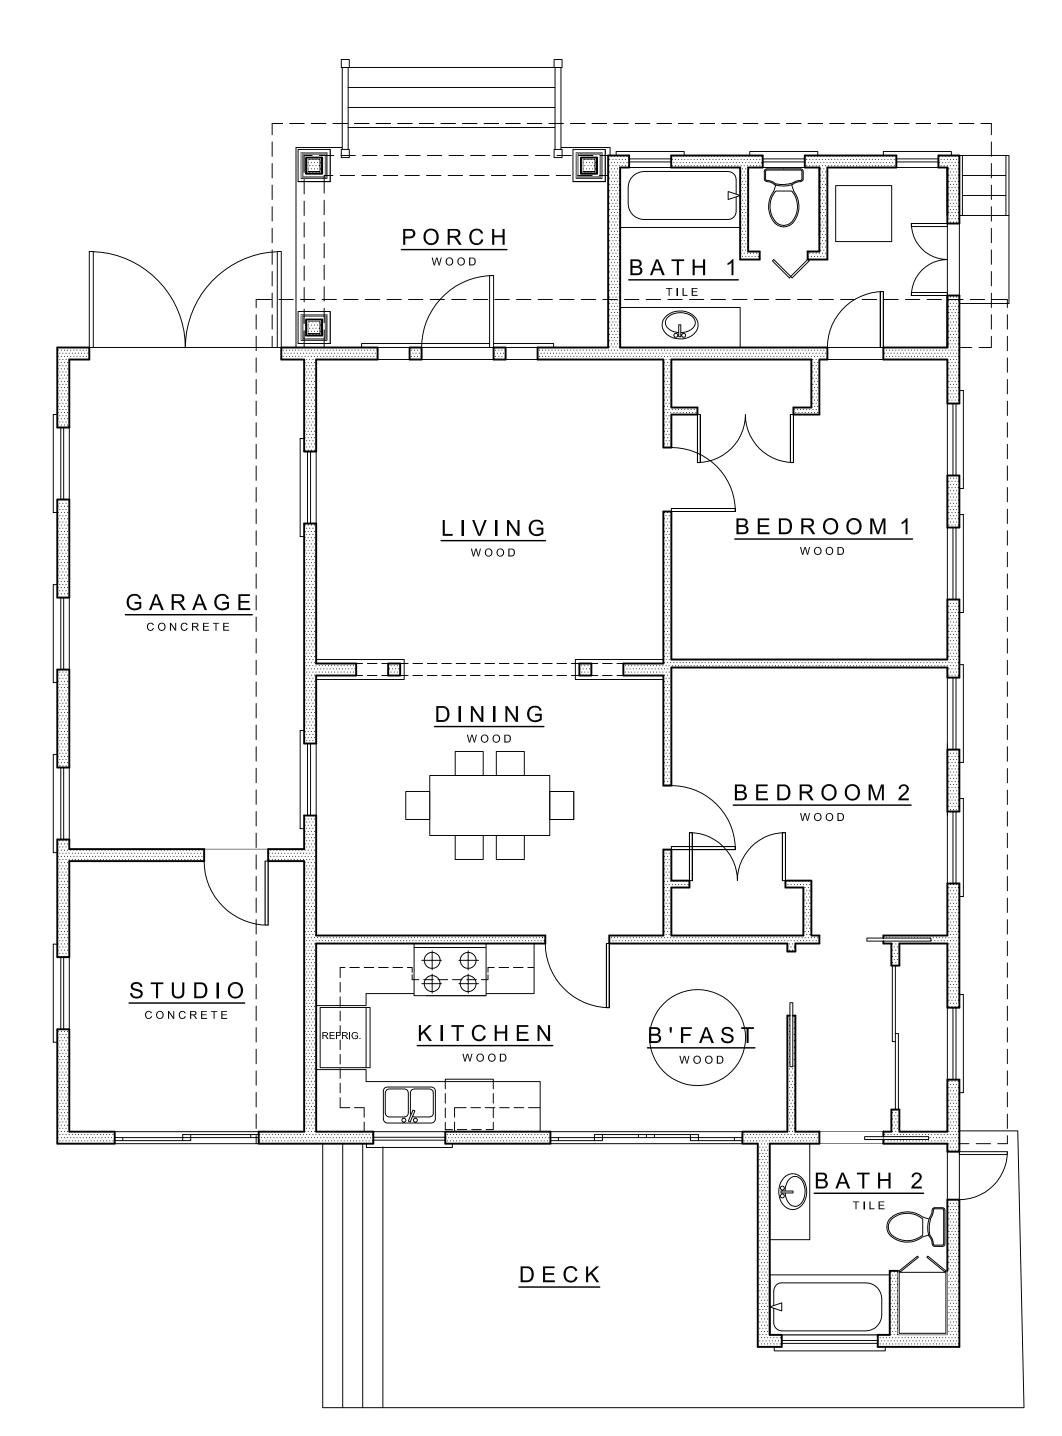

### **Staff Analysis**

This Certificate of Appropriateness proposes renovating the contributing house, altering the enclosed front porch with new windows, shutters, and two new doors. Four 2/2 wood windows

with wood colonial shutters are proposed to replace the existing awning windows on the front porch enclosure. French style wood doors will be installed on the side of the enclosed front porch. The new entranceway to the main house will have a French front door. Other changes to the main house include new wood, 2/2, true divided light windows and new wood doors and windows on the rear façade.

Site work includes removing concrete, tile walks, and decks from the property. A new brick driveway and walk are proposed in the front yard, and a new deck will be constructed in the rear. A new perimeter fence will be installed on the front and north side of the property.