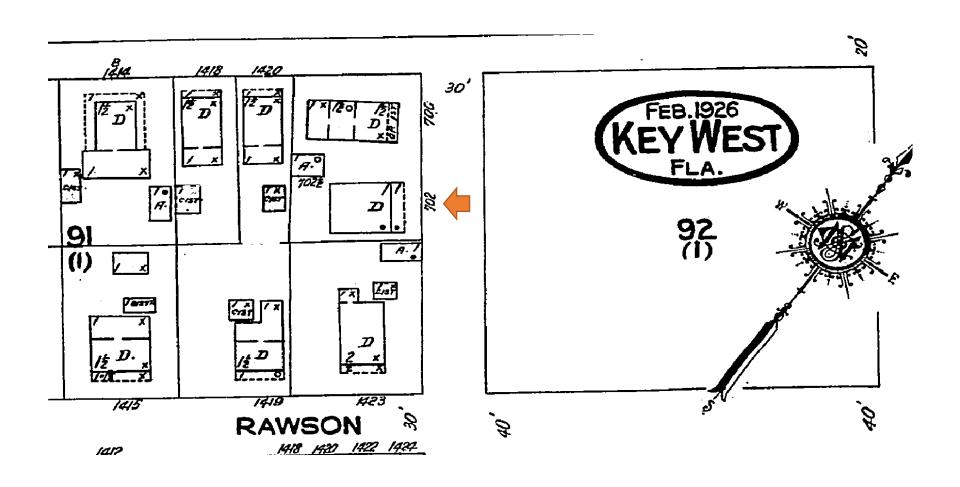

### **Site Facts:**

The single story frame vernacular house at 702 Pearl Street is listed as a contributing resource in the survey and was constructed sometime around 1899. By 1965, the house's one-story front porch was enclosed. After 1965, the house had a garage constructed on the north side, which also was enclosed.