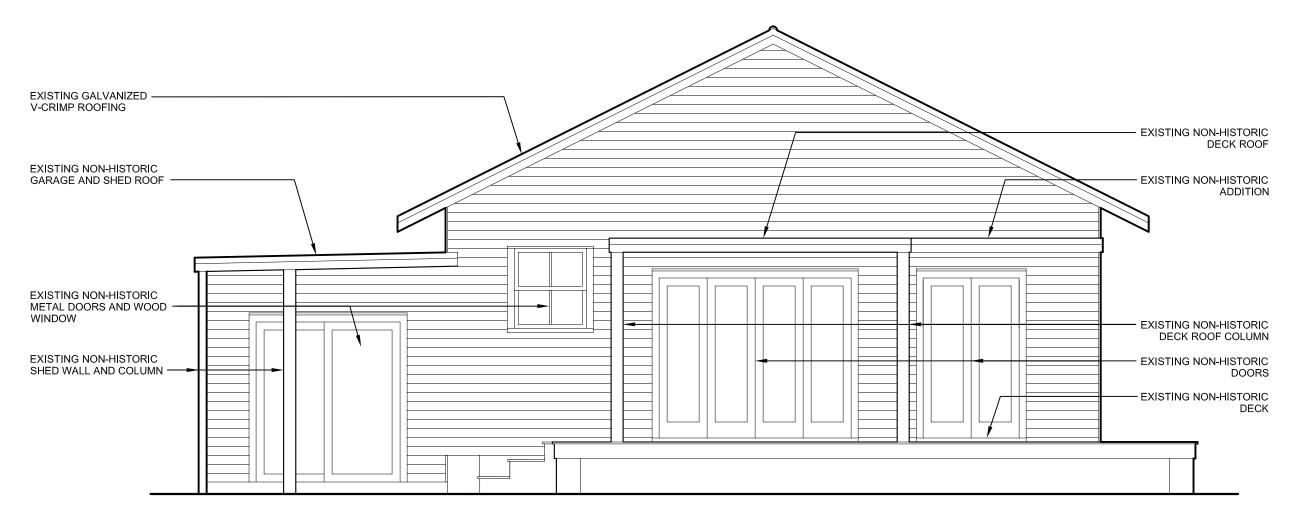

### **Site Facts:**

The single story frame vernacular house at 702 Pearl Street is listed as a contributing resource in the survey and was constructed sometime around 1899. By 1965, the house's one-story front porch was enclosed. After 1965, the house had a garage constructed on the north side, which also was enclosed.

### **Staff Analysis**

This Certificate of Appropriateness proposes renovating the contributing house, altering the enclosed front porch with new windows, shutters, and two new doors. Four 2/2 wood windows

with wood colonial shutters are proposed to replace the existing awning windows on the front porch enclosure. French style wood doors will be installed on the side of the enclosed front porch. The new entranceway to the main house will have a French front door. Other changes to the main house include new wood, 2/2, true divided light windows and new wood doors and windows on the rear façade.

The mechanical equipment will be relocated to the roof of the side garage with a guardrail surrounding it. The front and part of the side of the garage will be demolished and the structure will be returned to a garage with an old-fashioned garage door. A 1972 aerial photograph shows that during that period, the structure was used as a garage or carport, as there are worn tire marks in the ground that lead to the structure. Another non-historic addition will be demolished in the back.

Site work includes removing concrete, tile walks, and decks from the property. A new brick driveway and walk are proposed in the front yard, and a new deck will be constructed in the rear. A new perimeter fence will be installed on the front and north side of the property.

### **Consistency with Guidelines**

- 1. Front Porch and Front Door: The guidelines state that, "French doors may be appropriate for side and rear entrances but are generally not acceptable as front entryways on residential structures." They also state that "Some late 19<sup>th</sup> century and early 20<sup>th</sup> century buildings used horizontal paneled or half-glazed doors," in addition to six or four-paneled wood doors. The use of a French door as the front door and on the side of the enclosed porch is not appropriate for this contributing building. The door should either be half-glazed or one of the panel options available, as the structure was built c.1899. French doors are not appropriate on any publicly visible façade for this building.
- 2. Garage: The proposed design will minimize the garage, by demolishing parts of the front and sides. The addition of swing garage doors are more appropriate than the existing French doors. Old photographs show that at least during 1972, the structure was most likely used as a carport or garage.
- 3. A/C Unit: The guidelines state that HVAC units should be sited in a location least visible from the public right-of-way whenever possible. It is possible to locate the mechanical equipment directly behind the garage in the rear yard. Mechanical equipment only need 5 feet setback, and there are many reasonable places to locate the equipment in the backyard.