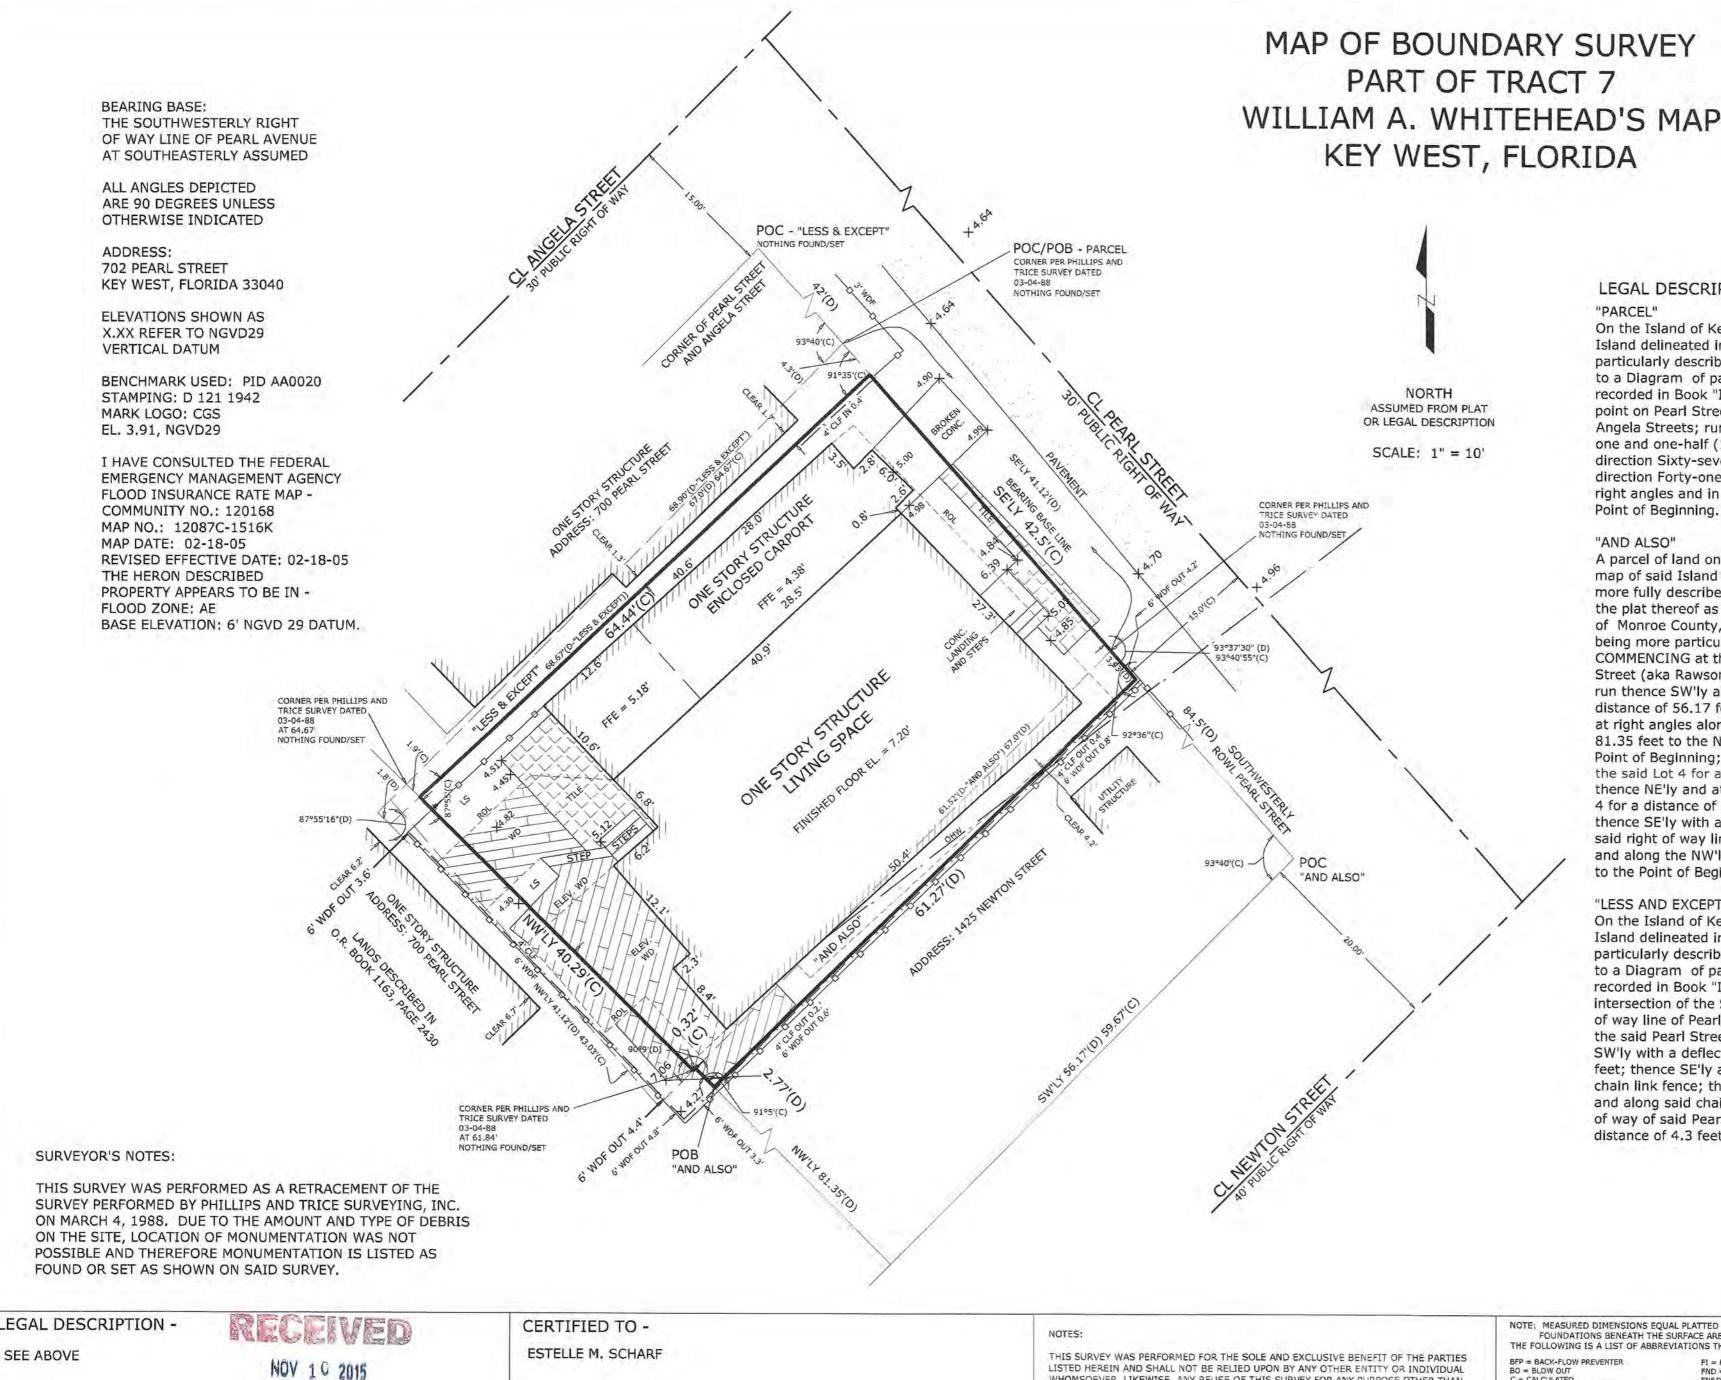

n for the project and I will be submitting it for the March 24th HARC Board meeting.

I'd enjoy hearing more about your adventures in the Virgin Islands. I am currently making plans for my second visit to Dominica, the "tropical jewel of the Caribbean".

### Thanks,

# DAVID KNOLL, ARCHITECT ARCHITECTURE AND GARDEN DESIGN

1 9 5 8 1 M A Y A N S T. S U G A R L O A F, F L. 3 3 0 4 2 3 0 5 - 7 4 5 - 8 6 1 7 <u>www.davidknollarch.com</u> <u>facebook.com/KnollArchitect</u>



1912 Sanborn Map



1926 Sanborn Map



1948 Sanborn Map



1962 Sanborn Map

# PROJECT PHOTOS



Property Appraiser's Photo, c. 1965. Monroe County Public Library.



1920s Aerial Photo. Monroe County Public Library.



Close-up of 1920s Aerial Photo. Monroe County Public Library.



1972 Aerial Photograph

















LOCATION MAP - NTS

### LEGAL DESCRIPTION -

On the Island of Key West, and known as William A. Whitehead's map of said Island delineated in February, A.D., 1829, as part of Tract Seven(7) but more particularly described as a part of Lot Three(3), of Square One(1), according to a Diagram of part of said Tract Seven(7), by Benjamin Albury, Sr., and recorded in Book "I", page 389, Monroe County Records; COMMENCING at a point on Pearl Street, distant Forty-two (42) feet from the corner of Pearl and Angela Streets; running in a Southeasterly direction Forty-one (41)feet and one and one-half (1-1/2) inches; thence at right angles in Southwesterly direction Sixty-seven (67) feet; thence at right angles and in a Northwesterly direction Forty-one (41) feet and one and one-half (1-1/2) inches; th