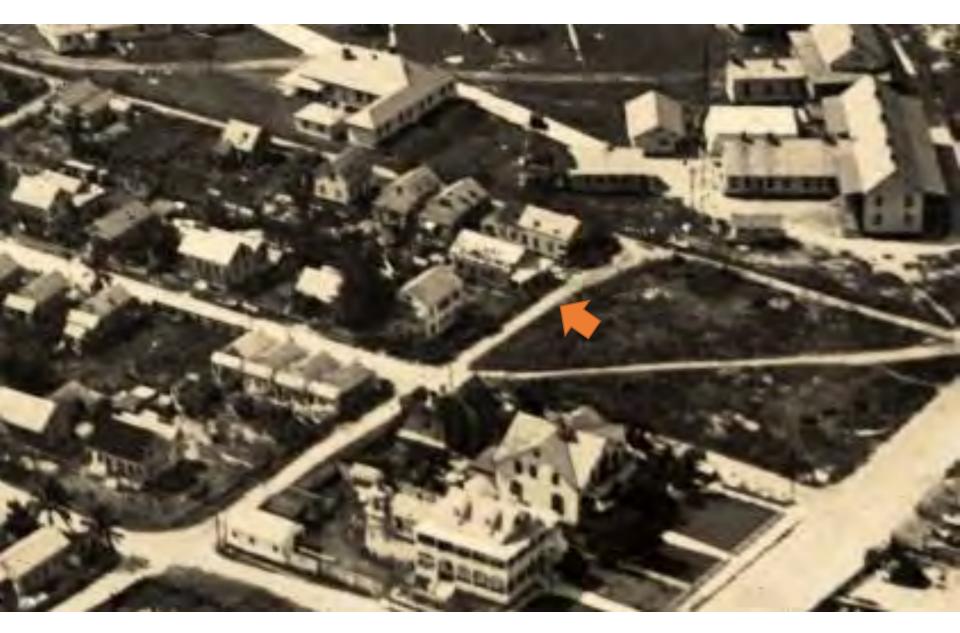

The mechanical equipment will be relocated to the roof of the side garage with a guardrail surrounding it. The front and part of the side of the garage will be demolished and the structure will be returned to a garage with an old-fashioned garage door. A 1972 aerial photograph shows that during that period, the structure was used as a garage or carport, as there are worn tire marks in the ground that lead to the structure. Another non-historic addition will be demolished in the back.