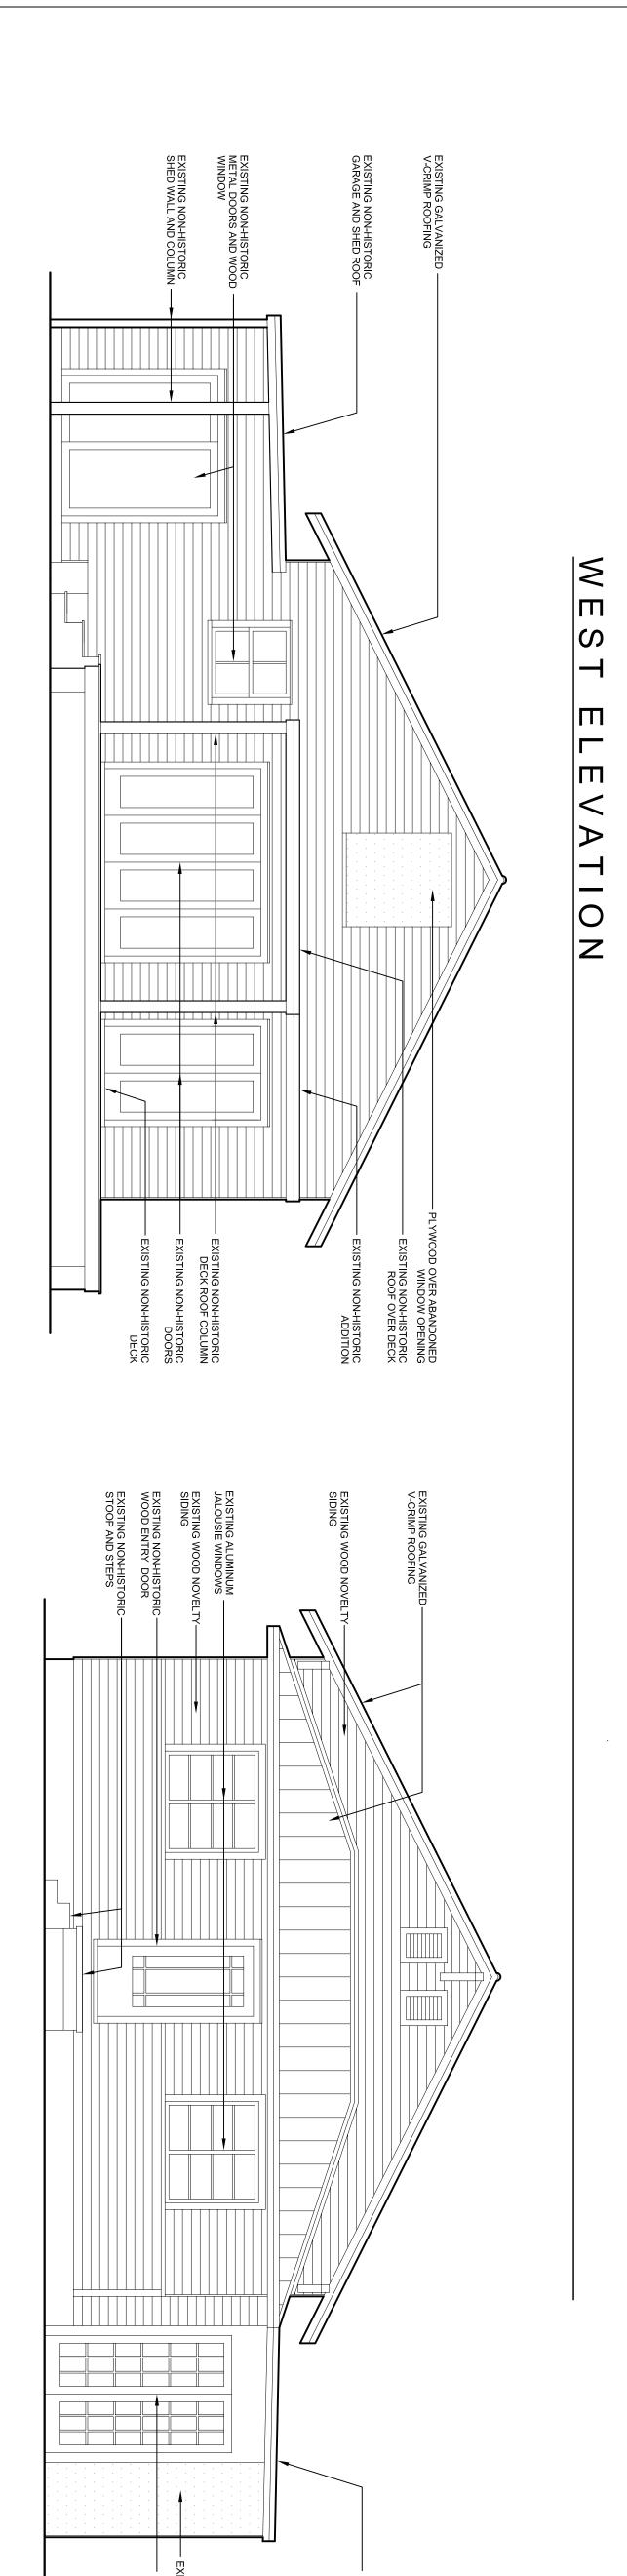

### **Site Facts:**

The single story frame vernacular house at 702 Pearl Street is listed as a contributing resource in the survey and was constructed sometime around 1899. By 1965, the house's one-story front porch was enclosed. After 1965, the house had a garage constructed on the north side, which also was enclosed.

The mechanical equipment will be relocated to the roof of the side garage with a guardrail surrounding it. The front and part of the side of the garage will be demolished and the structure will be returned to a garage with an old-fashioned garage door. A 1972 aerial photograph shows that during that period, the structure was used as a garage or carport, as there are worn tire marks in the ground that lead to the structure. Another non-historic addition will be demolished in the back.