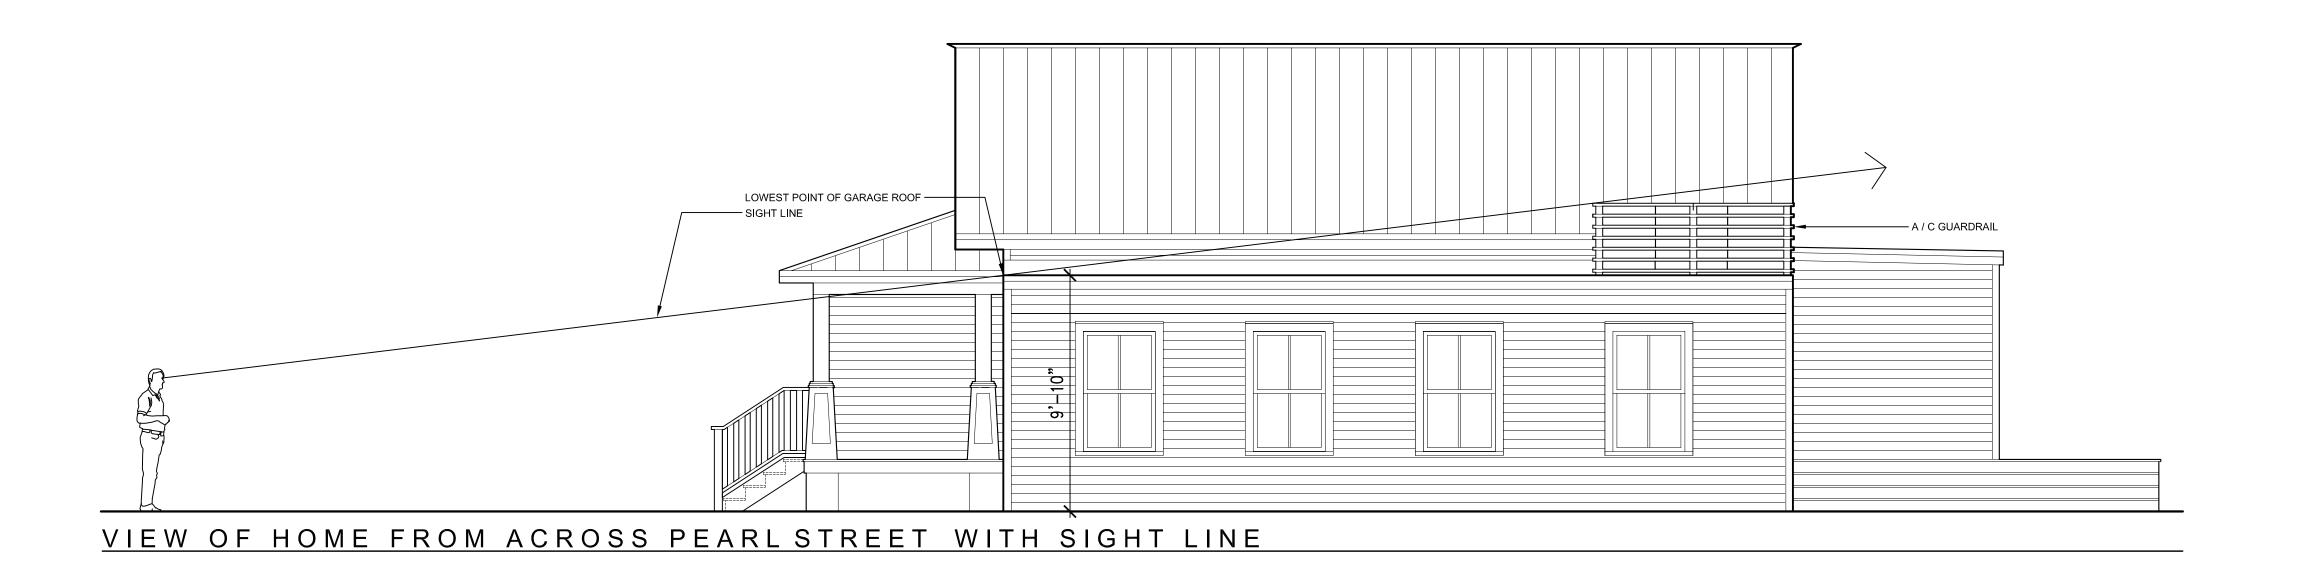

The mechanical equipment will be relocated to the roof of the side garage with a guardrail surrounding it. The front and part of the side of the garage will be demolished and the structure will be returned to a garage with an old-fashioned garage door. A 1972 aerial photograph shows that during that period, the structure was used as a garage or carport, as there are worn tire marks in the ground that lead to the structure. Another non-historic addition will be demolished in the back.

### **Consistency with Guidelines**

- 1. Front Porch and Front Door: The guidelines state that, "French doors may be appropriate for side and rear entrances but are generally not acceptable as front entryways on residential structures." They also state that "Some late 19<sup>th</sup> century and early 20<sup>th</sup> century buildings used horizontal paneled or half-glazed doors," in addition to six or four-paneled wood doors. The use of a French door as the front door and on the side of the enclosed porch is not appropriate for this contributing building. The door should either be half-glazed or one of the panel options available, as the structure was built c.1899. French doors are not appropriate on any publicly visible façade for this building.
- 2. Garage: The proposed design will minimize the garage, by demolishing parts of the front and sides. The addition of swing garage doors are more appropriate than the existing French doors. Old photographs show that at least during 1972, the structure was most likely used as a carport or garage.
- 3. A/C Unit: The guidelines state that HVAC units should be sited in a location least visible from the public right-of-way whenever possible. It is possible to locate the mechanical equipment directly behind the garage in the rear yard. Mechanical equipment only need 5 feet setback, and there are many reasonable places to locate the equipment in the backyard.