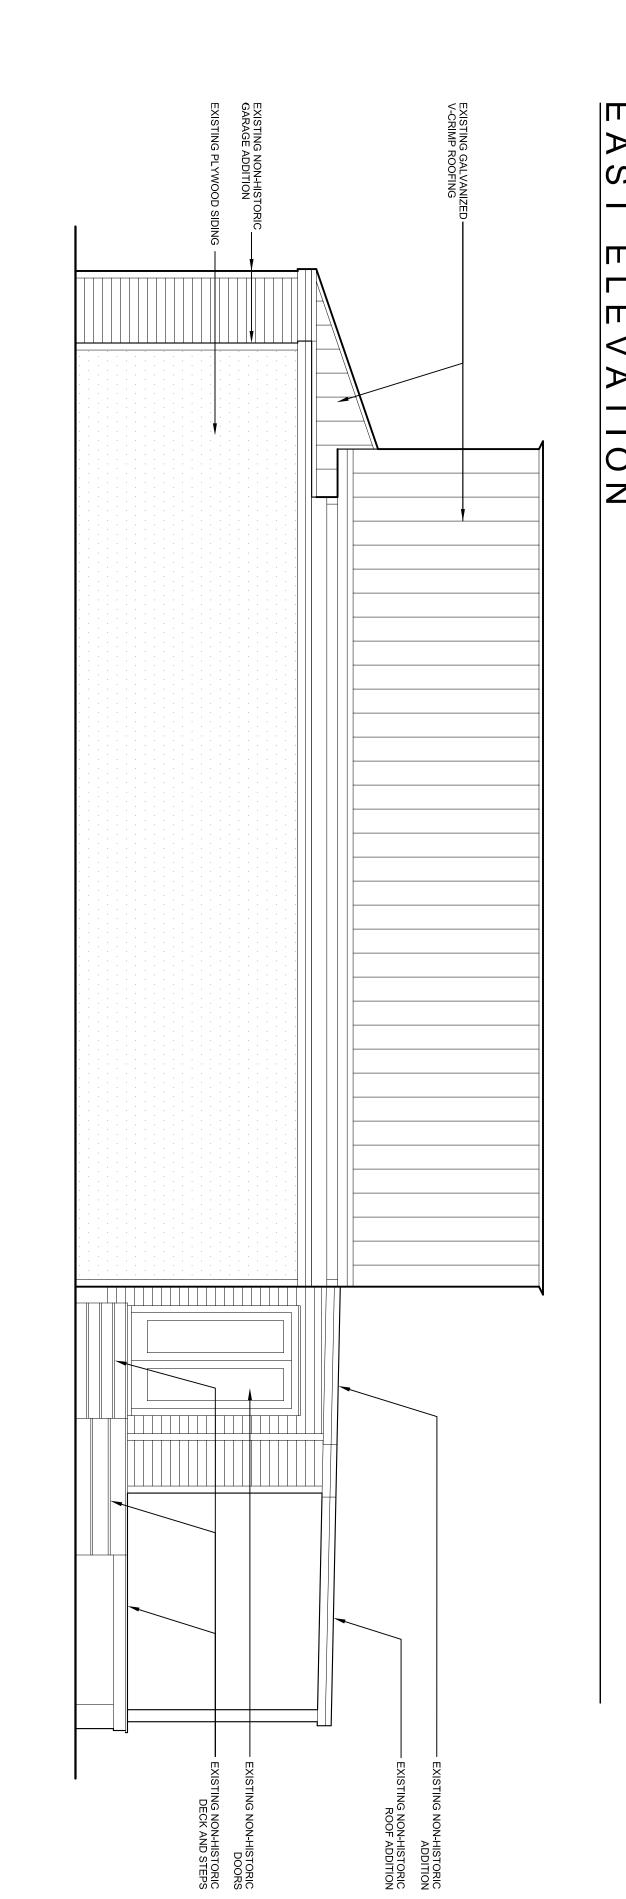

### **Site Facts:**

The single story frame vernacular house at 702 Pearl Street is listed as a contributing resource in the survey and was constructed sometime around 1899. By 1965, the house's one-story front porch was enclosed. After 1965, the house had a garage constructed on the north side, which also was enclosed.

with wood colonial shutters are proposed to replace the existing awning windows on the front porch enclosure. French style wood doors will be installed on the side of the enclosed front porch. The new entranceway to the main house will have a French front door. Other changes to the main house include new wood, 2/2, true divided light windows and new wood doors and windows on the rear façade.

The mechanical equipment will be relocated to the roof of the side garage with a guardrail surrounding it. The front and part of the side of the garage will be demolished and the structure will be returned to a garage with an old-fashioned garage door. A 1972 aerial photograph shows that during that period, the structure was used as a garage or carport, as there are worn tire marks in the ground that lead to the structure. Another non-historic addition will be demolished in the back.