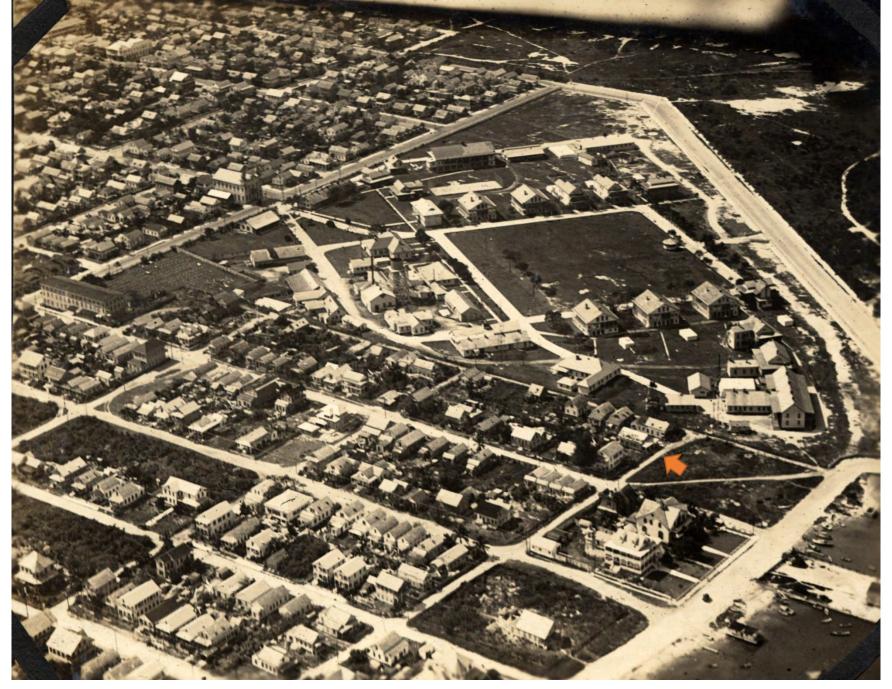

The mechanical equipment will be relocated to the roof of the side garage with a guardrail surrounding it. The front and part of the side of the garage will be demolished and the structure will be returned to a garage with an old-fashioned garage door. A 1972 aerial photograph shows that during that period, the structure was used as a garage or carport, as there are worn tire marks in the ground that lead to the structure. Another non-historic addition will be demolished in the back.