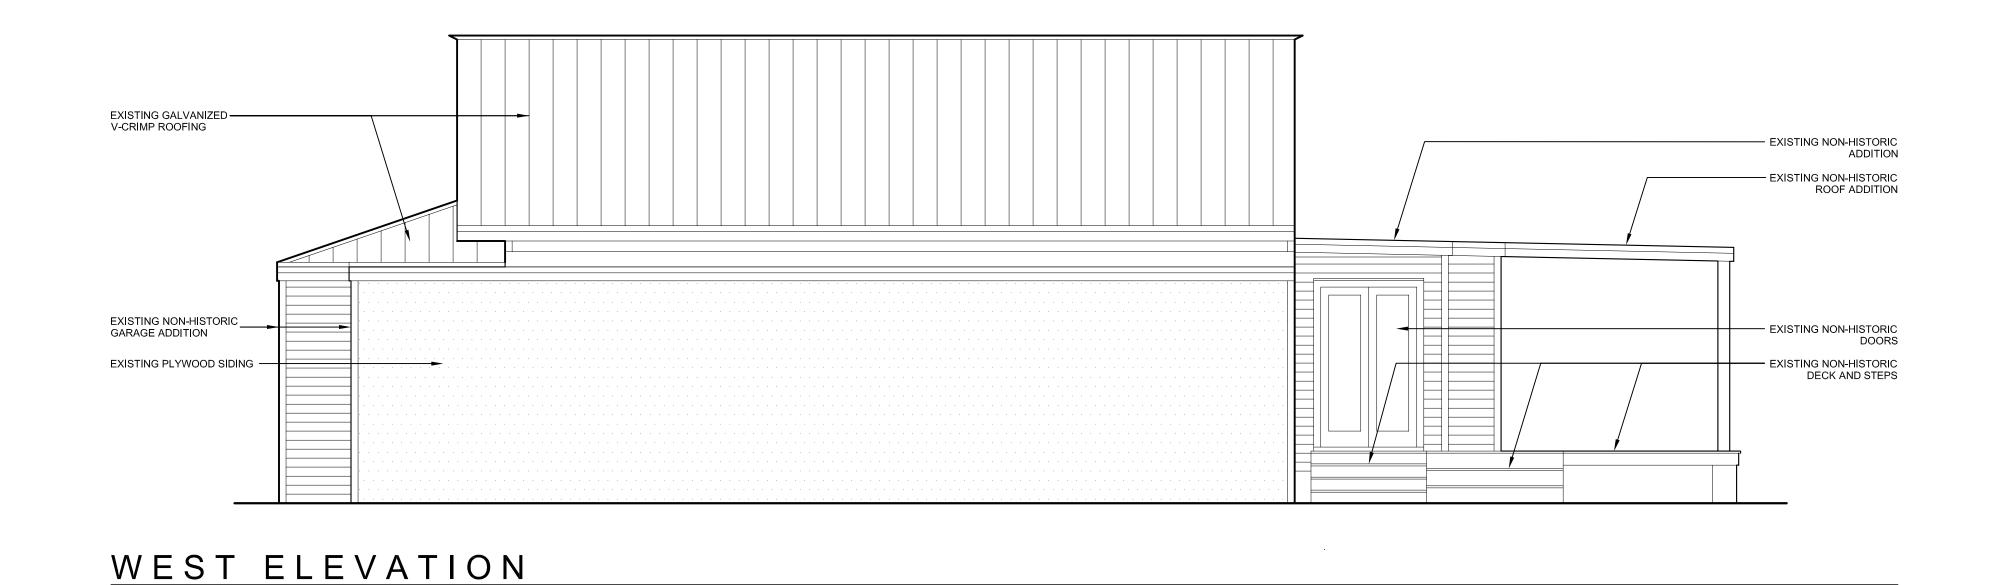

### **Site Facts:**

The single story frame vernacular house at 702 Pearl Street is listed as a contributing resource in the survey and was constructed sometime around 1899. By 1965, the house's one-story front porch was enclosed. After 1965, the house had a garage constructed on the north side, which also was enclosed.

The mechanical equipment will be relocated to the roof of the side garage with a guardrail surrounding it. The front and part of the side of the garage will be demolished and the structure will be returned to a garage with an old-fashioned garage door. A 1972 aerial photograph shows that during that period, the structure was used as a garage or carport, as there are worn tire marks in the ground that lead to the structure. Another non-historic addition will be demolished in the back.