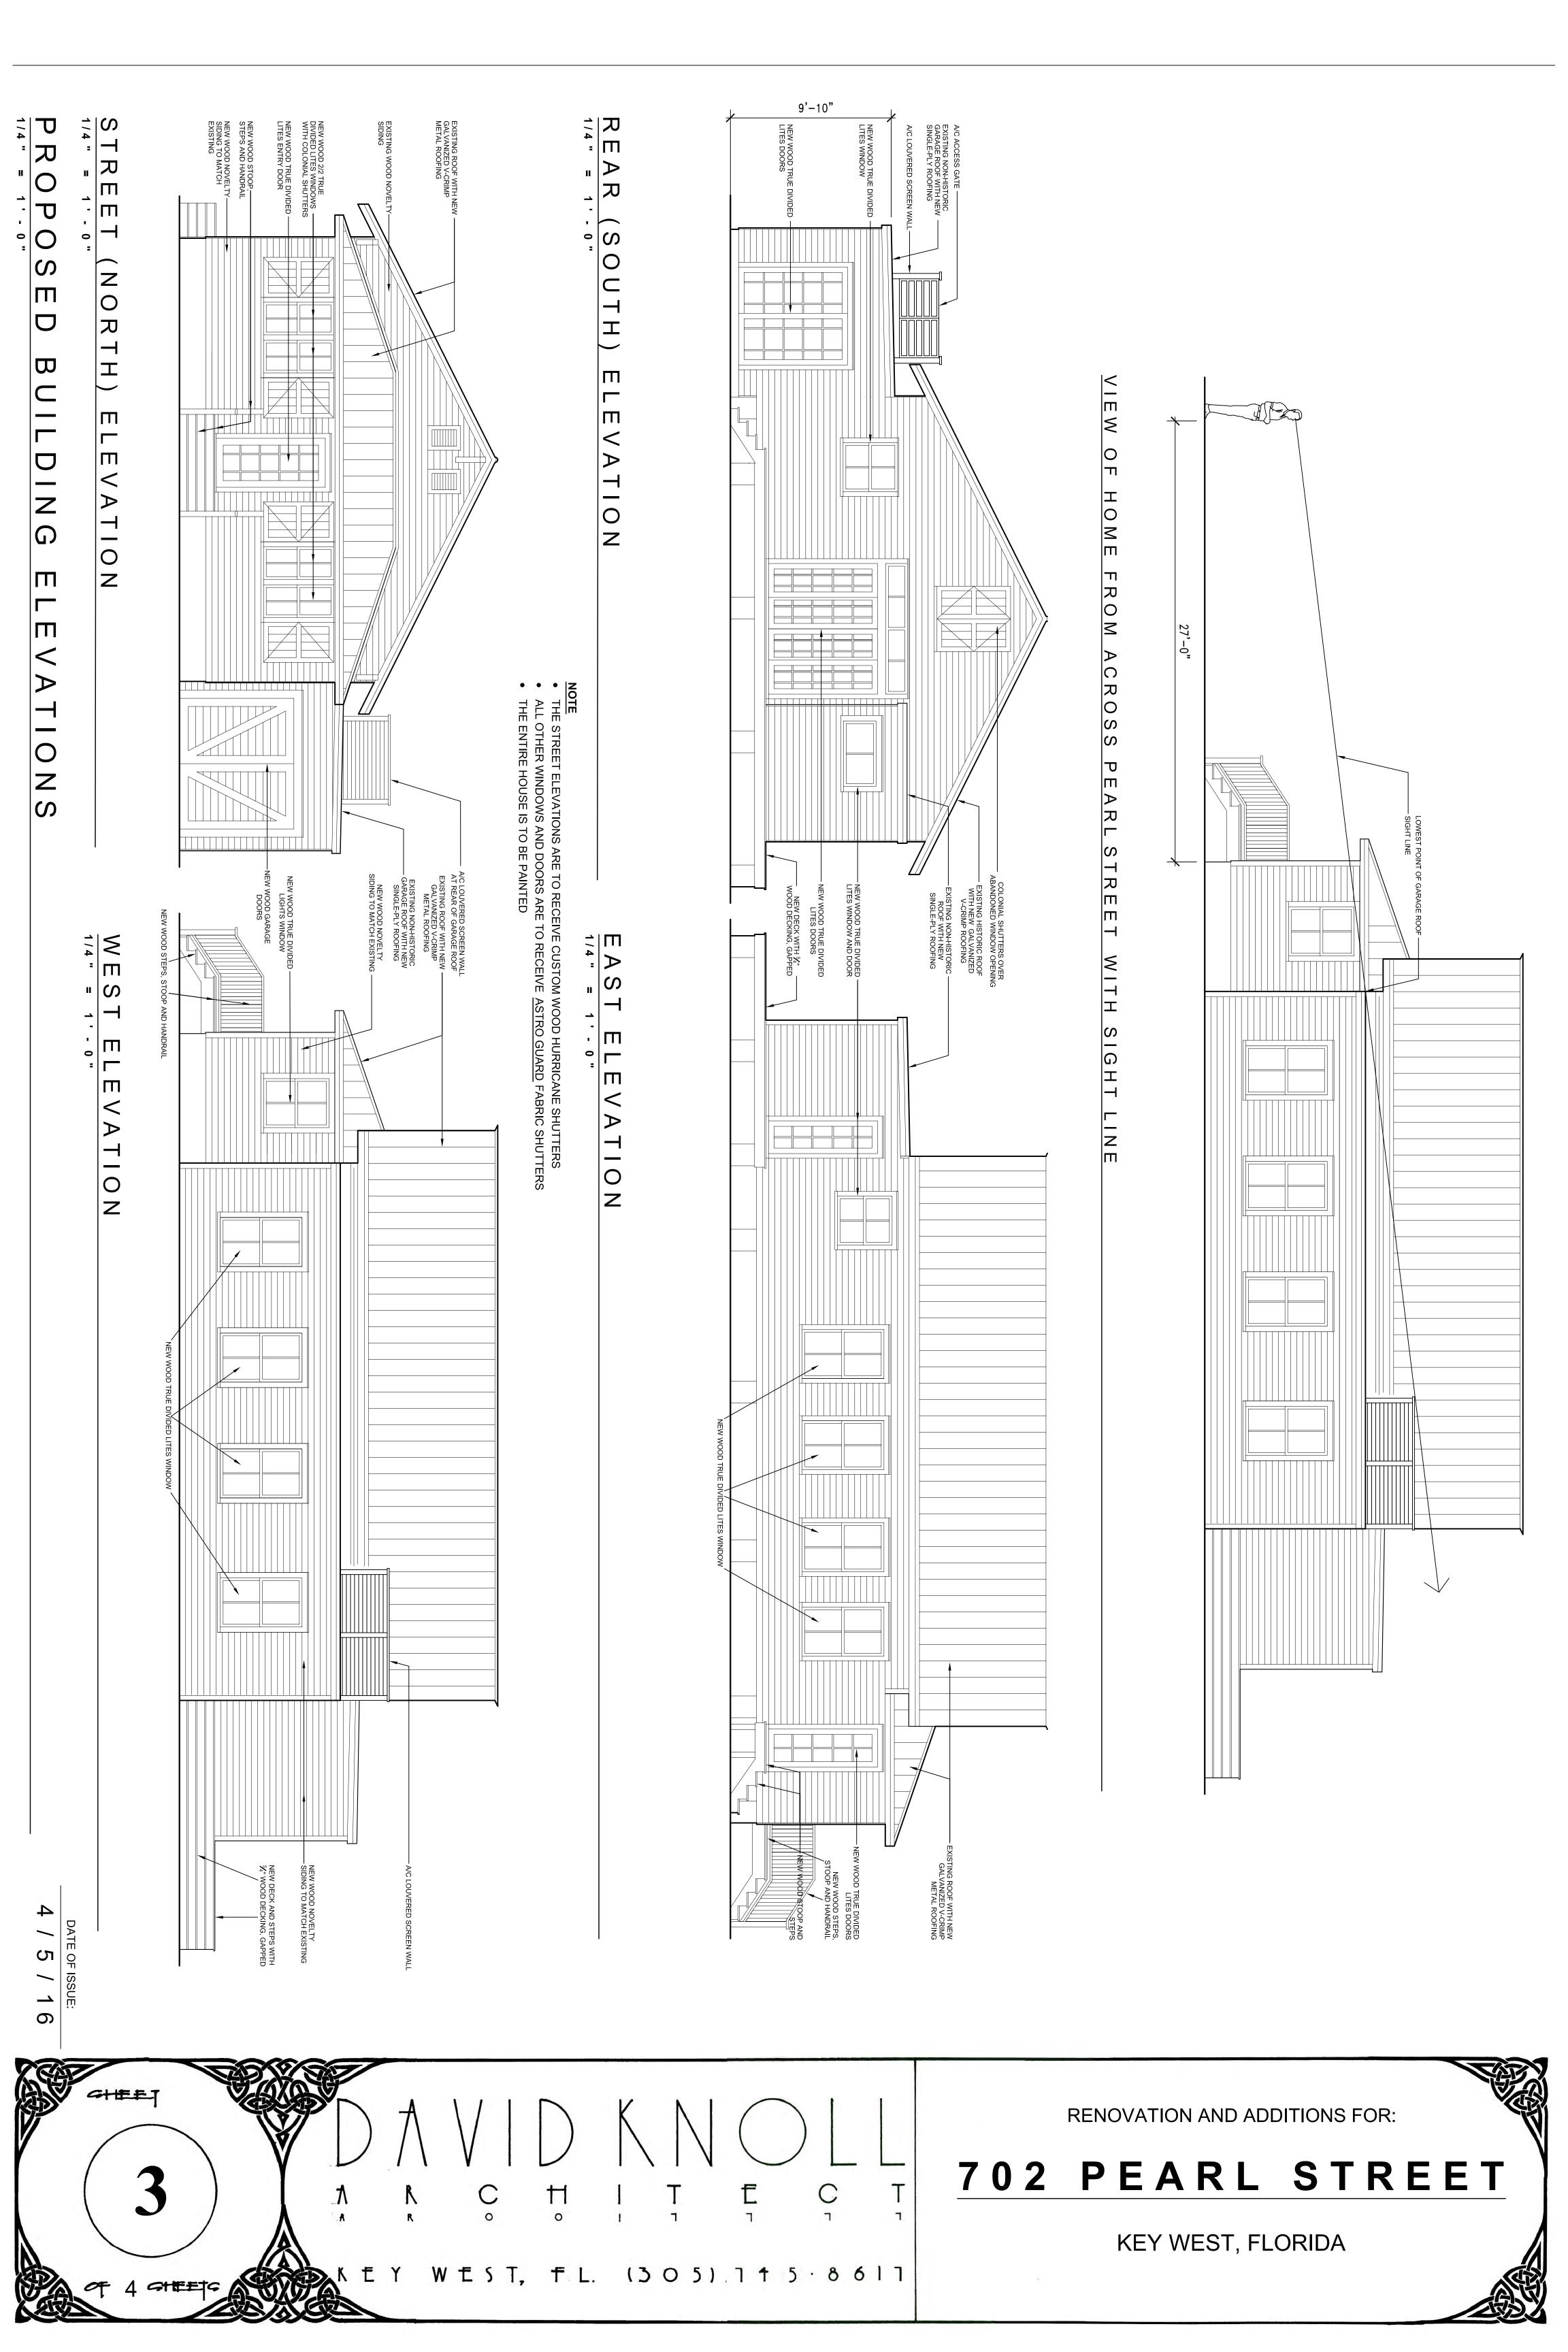

with wood colonial shutters are proposed to replace the existing awning windows on the front porch enclosure. French style wood doors will be installed on the side of the enclosed front porch. The new entranceway to the main house will have a French front door. Other changes to the main house include new wood, 2/2, true divided light windows and new wood doors and windows on the rear façade.

The mechanical equipment will be relocated to the roof of the side garage with a guardrail surrounding it. The front and part of the side of the garage will be demolished and the structure will be returned to a garage with an old-fashioned garage door. A 1972 aerial photograph shows that during that period, the structure was used as a garage or carport, as there are worn tire marks in the ground that lead to the structure. Another non-historic addition will be demolished in the back.

### **Consistency with Guidelines**

- 1. Front Porch and Front Door: The guidelines state that, "French doors may be appropriate for side and rear entrances but are generally not acceptable as front entryways on residential structures." They also state that "Some late 19<sup>th</sup> century and early 20<sup>th</sup> century buildings used horizontal paneled or half-glazed doors," in addition to six or four-paneled wood doors. The use of a French door as the front door and on the side of the enclosed porch is not appropriate for this contributing building. The door should either be half-glazed or one of the panel options available, as the structure was built c.1899. French doors are not appropriate on any publicly visible façade for this building.
- 2. Garage: The proposed design will minimize the garage, by demolishing parts of the front and sides. The addition of swing garage doors are more appropriate than the existing French doors. Old photographs show that at least during 1972, the structure was most likely used as a carport or garage.
- 3. A/C Unit: The guidelines state that HVAC units should be sited in a location least visible from the public right-of-way whenever possible. It is possible to locate the mechanical equipment directly behind the garage in the rear yard. Mechanical equipment only need 5 feet setback, and there are many reasonable places to locate the equipment in the backyard.