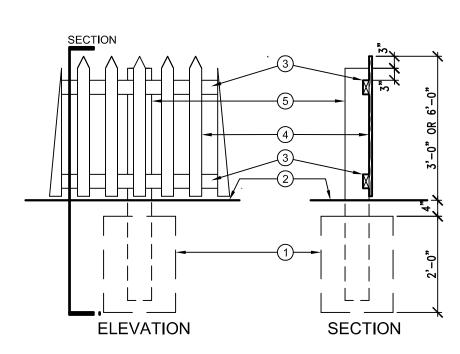

### **Guidelines Cited in Review:**

Entrances, Porches, and Doors (pages 32-33), specifically guidelines 9 and 11.

Additions and Alterations (pages 36-37), specifically guideline 1.

Air Condition Units, Antennas, Trash Facilities, and Satellite Dishes (pages 42-43), specifically guidelines 1 and 5.

### **Consistency with Guidelines**

- 1. Front Porch and Front Door: The guidelines state that, "French doors may be appropriate for side and rear entrances but are generally not acceptable as front entryways on residential structures." They also state that "Some late 19<sup>th</sup> century and early 20<sup>th</sup> century buildings used horizontal paneled or half-glazed doors," in addition to six or four-paneled wood doors. The use of a French door as the front door and on the side of the enclosed porch is not appropriate for this contributing building. The door should either be half-glazed or one of the panel options available, as the structure was built c.1899. French doors are not appropriate on any publicly visible façade for this building.
- 2. Garage: The proposed design will minimize the garage, by demolishing parts of the front and sides. The addition of swing garage doors are more appropriate than the existing French doors. Old photographs show that at least during 1972, the structure was most likely used as a carport or garage.
- 3. A/C Unit: The guidelines state that HVAC units should be sited in a location least visible from the public right-of-way whenever possible. It is possible to locate the mechanical equipment directly behind the garage in the rear yard. Mechanical equipment only need 5 feet setback, and there are many reasonable places to locate the equipment in the backyard.