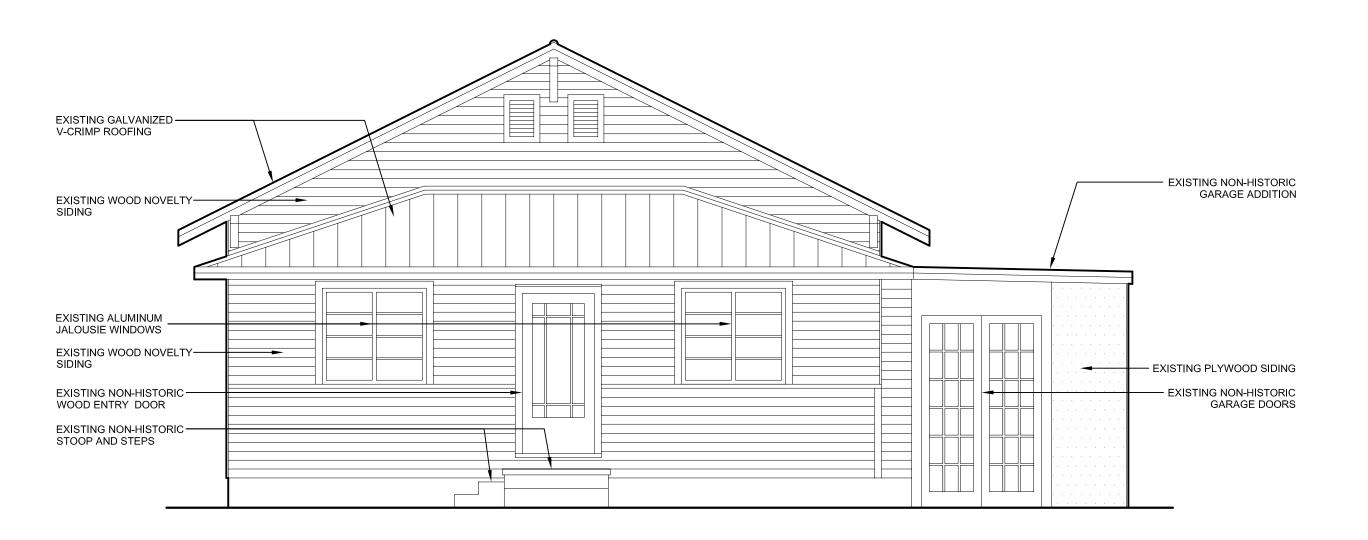

### **Site Facts:**

The single story frame vernacular house at 702 Pearl Street is listed as a contributing resource in the survey and was constructed sometime around 1899. By 1965, the house's one-story front porch was enclosed. After 1965, the house had a garage constructed on the north side, which also was enclosed.

### **Staff Analysis**

This Certificate of Appropriateness proposes renovating the contributing house, altering the enclosed front porch with new windows, shutters, and two new doors. Four 2/2 wood windows

with wood colonial shutters are proposed to replace the existing awning windows on the front porch enclosure. French style wood doors will be installed on the side of the enclosed front porch. The new entranceway to the main house will have a French front door. Other changes to the main house include new wood, 2/2, true divided light windows and new wood doors and windows on the rear façade.

The mechanical equipment will be relocated to the roof of the side garage with a guardrail surrounding it. The front and part of the side of the garage will be demolished and the structure will be returned to a garage with an old-fashioned garage door. A 1972 aerial photograph shows that during that period, the structure was used as a garage or carport, as there are worn tire marks in the ground that lead to the structure. Another non-historic addition will be demolished in the back.