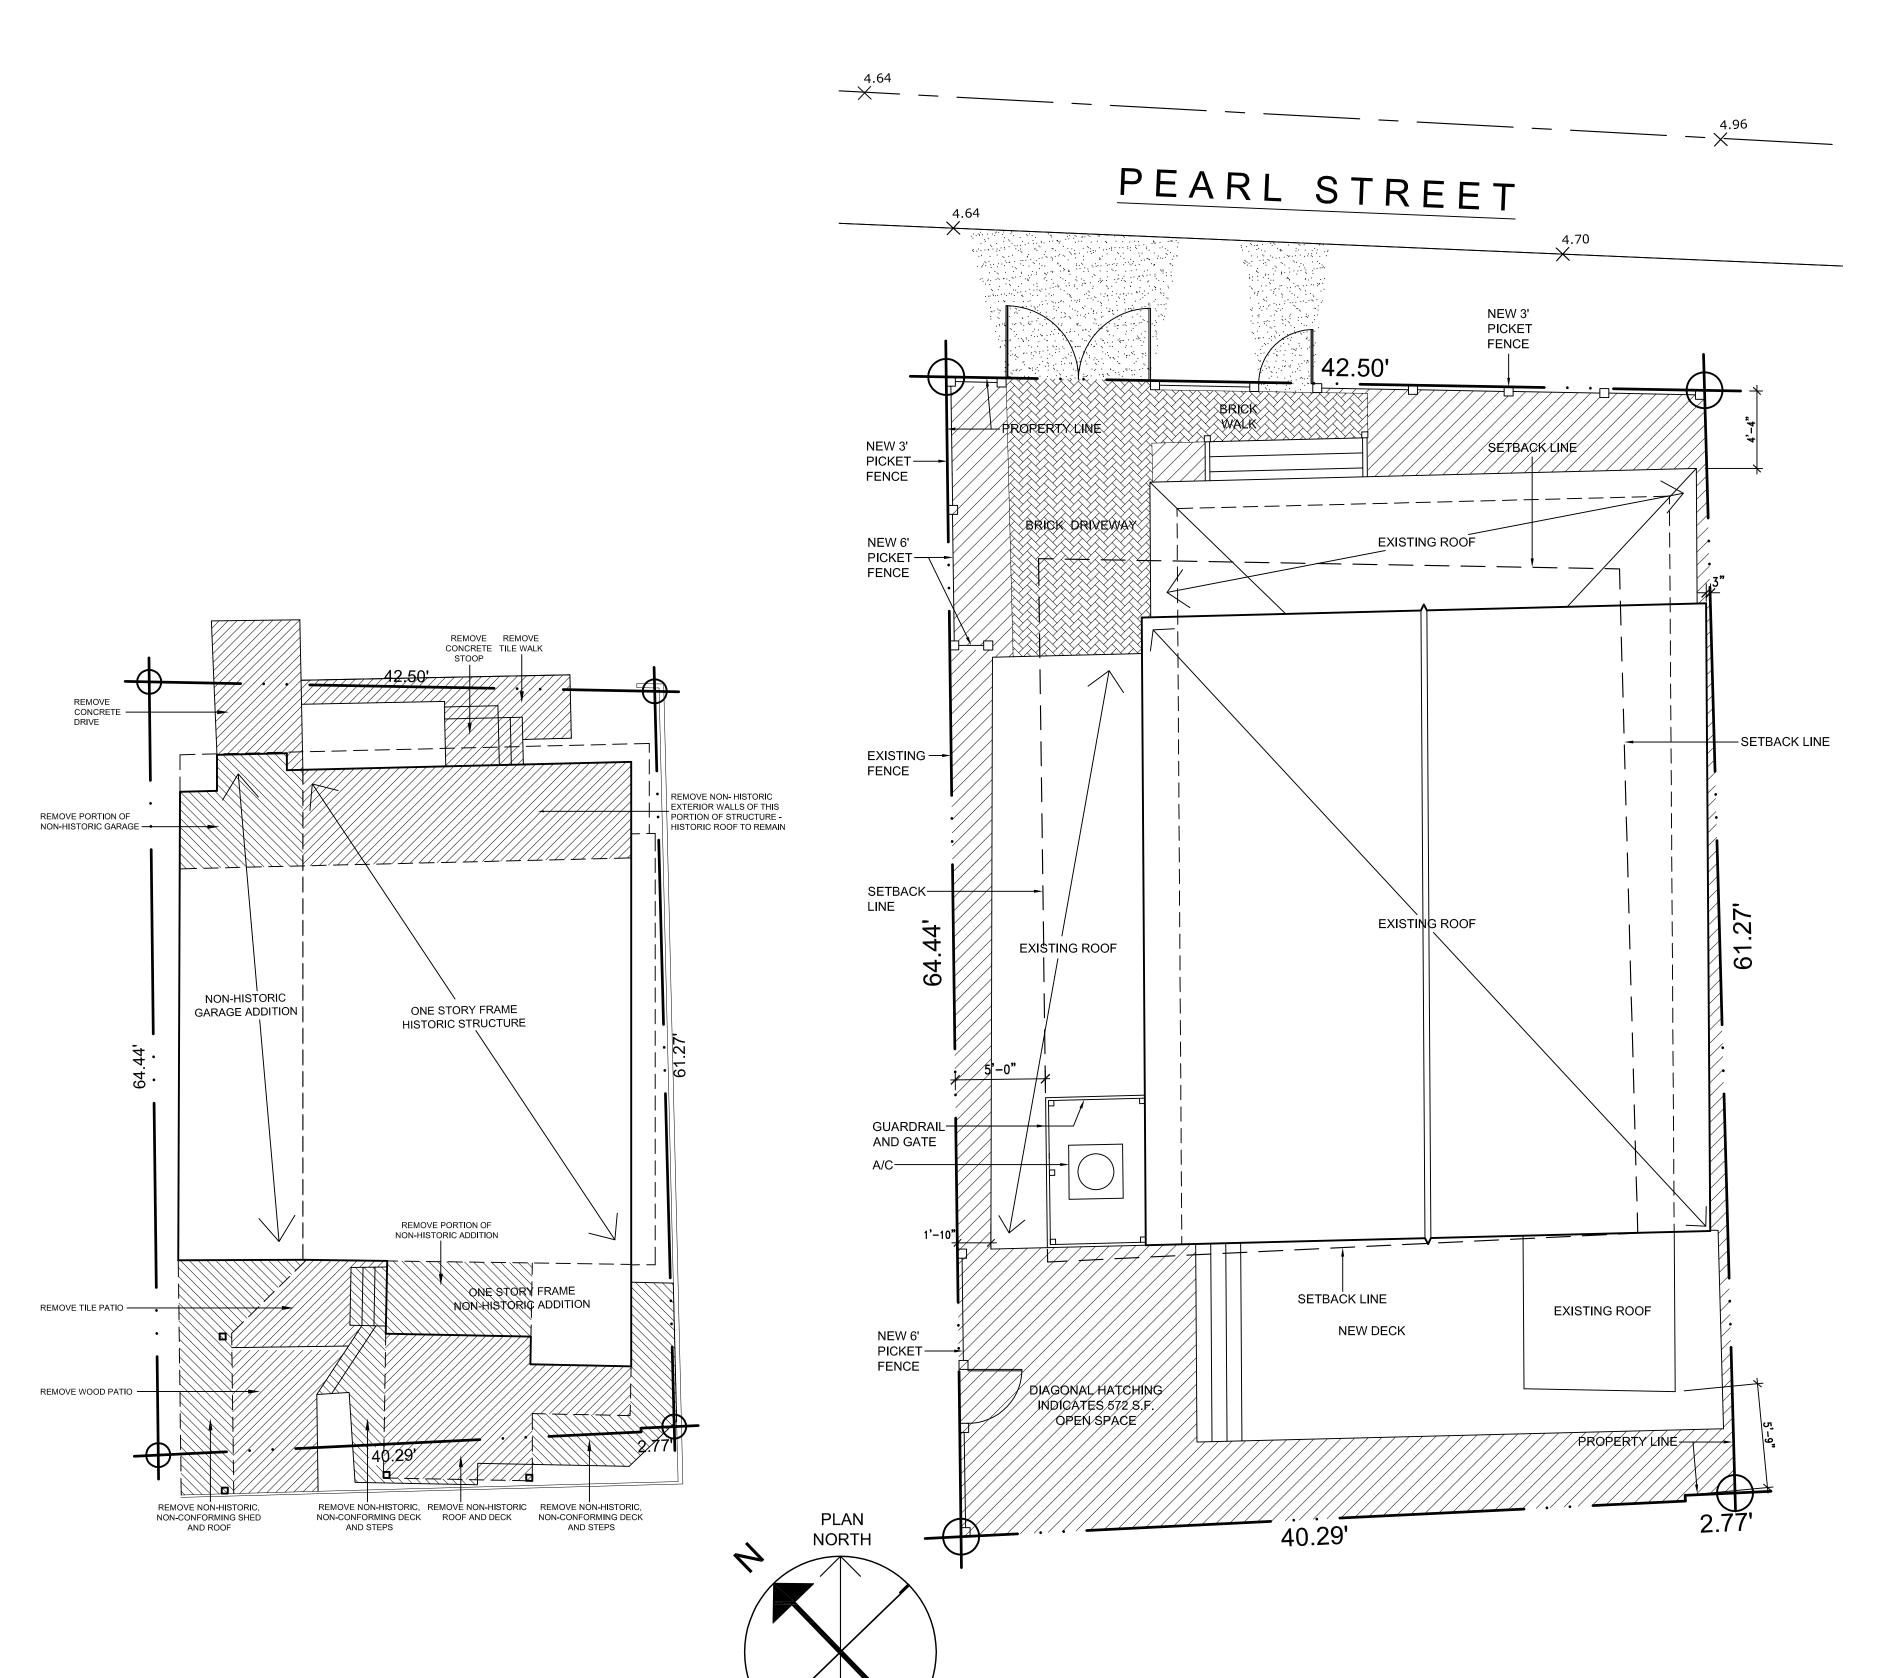

The mechanical equipment will be relocated to the roof of the side garage with a guardrail surrounding it. The front and part of the side of the garage will be demolished and the structure will be returned to a garage with an old-fashioned garage door. A 1972 aerial photograph shows that during that period, the structure was used as a garage or carport, as there are worn tire marks in the ground that lead to the structure. Another non-historic addition will be demolished in the back.

Site work includes removing concrete, tile walks, and decks from the property. A new brick driveway and walk are proposed in the front yard, and a new deck will be constructed in the rear. A new perimeter fence will be installed on the front and north side of the property.

### **Consistency with Guidelines**

- 1. Front Porch and Front Door: The guidelines state that, "French doors may be appropriate for side and rear entrances but are generally not acceptable as front entryways on residential structures." They also state that "Some late 19<sup>th</sup> century and early 20<sup>th</sup> century buildings used horizontal paneled or half-glazed doors," in addition to six or four-paneled wood doors. The use of a French door as the front door and on the side of the enclosed porch is not appropriate for this contributing building. The door should either be half-glazed or one of the panel options available, as the structure was built c.1899. French doors are not appropriate on any publicly visible façade for this building.
- 2. Garage: The proposed design will minimize the garage, by demolishing parts of the front and sides. The addition of swing garage doors are more appropriate than the existing French doors. Old photographs show that at least during 1972, the structure was most likely used as a carport or garage.
- 3. A/C Unit: The guidelines state that HVAC units should be sited in a location least visible from the public right-of-way whenever possible. It is possible to locate the mechanical equipment directly behind the garage in the rear yard. Mechanical equipment only need 5 feet setback, and there are many reasonable places to locate the equipment in the backyard.