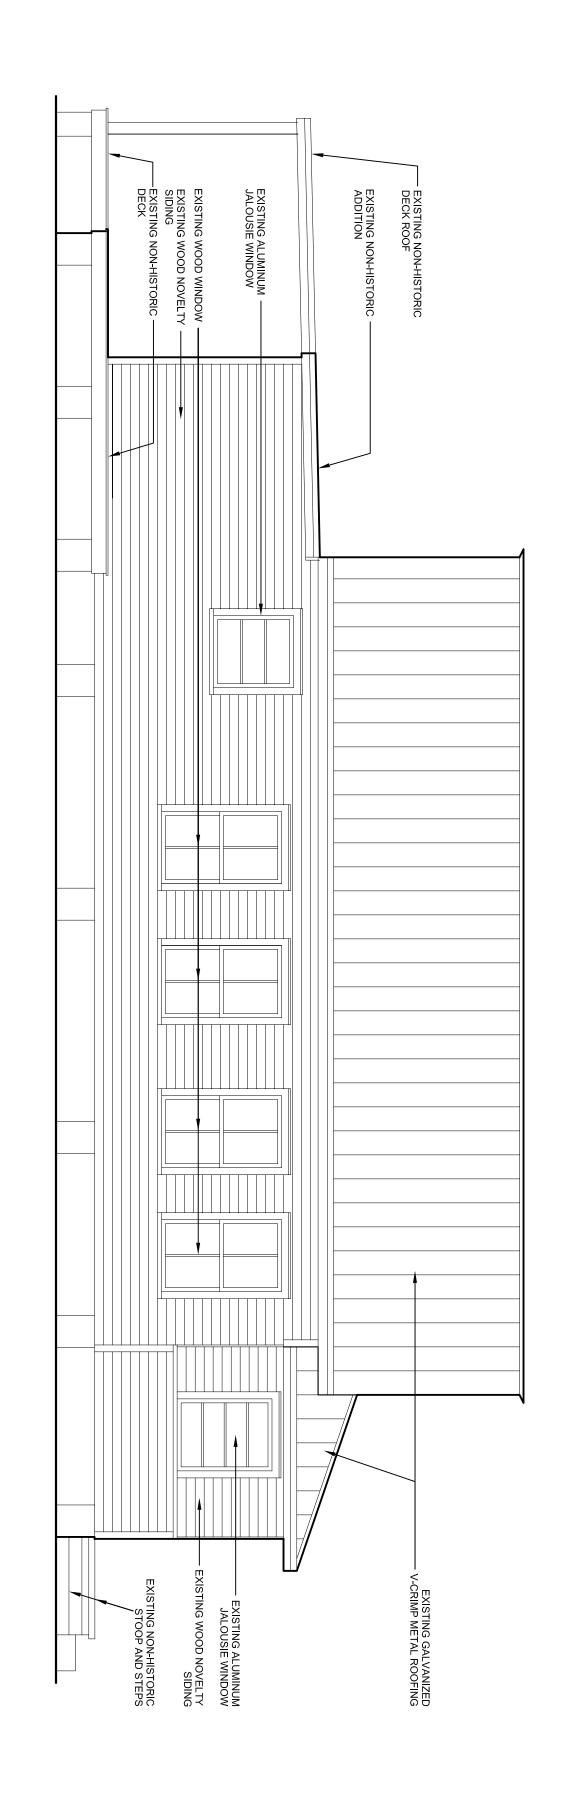

### **Site Facts:**

The single story frame vernacular house at 702 Pearl Street is listed as a contributing resource in the survey and was constructed sometime around 1899. By 1965, the house's one-story front porch was enclosed. After 1965, the house had a garage constructed on the north side, which also was enclosed.

with wood colonial shutters are proposed to replace the existing awning windows on the front porch enclosure. French style wood doors will be installed on the side of the enclosed front porch. The new entranceway to the main house will have a French front door. Other changes to the main house include new wood, 2/2, true divided light windows and new wood doors and windows on the rear façade.

The mechanical equipment will be relocated to the roof of the side garage with a guardrail surrounding it. The front and part of the side of the garage will be demolished and the structure will be returned to a garage with an old-fashioned garage door. A 1972 aerial photograph shows that during that period, the structure was used as a garage or carport, as there are worn tire marks in the ground that lead to the structure. Another non-historic addition will be demolished in the back.