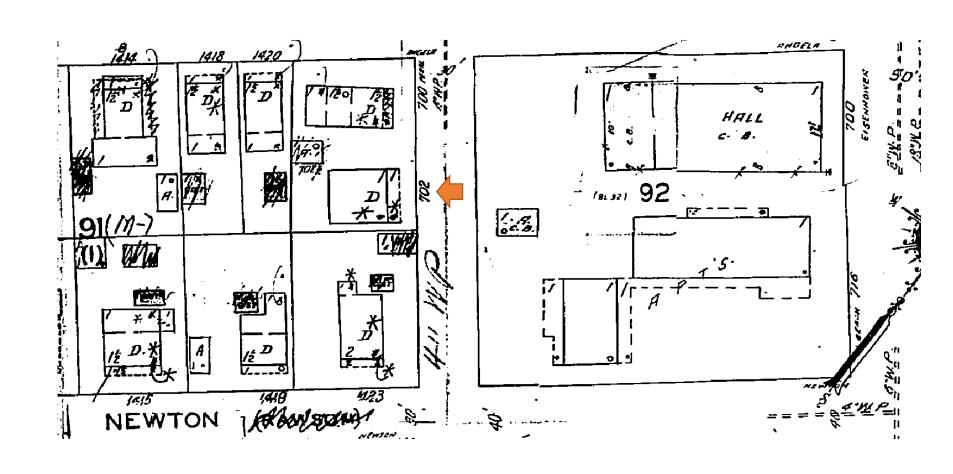

### **Site Facts:**

The single story frame vernacular house at 702 Pearl Street is listed as a contributing resource in the survey and was constructed sometime around 1899. By 1965, the house's one-story front porch was enclosed. After 1965, the house had a garage constructed on the north side, which also was enclosed.