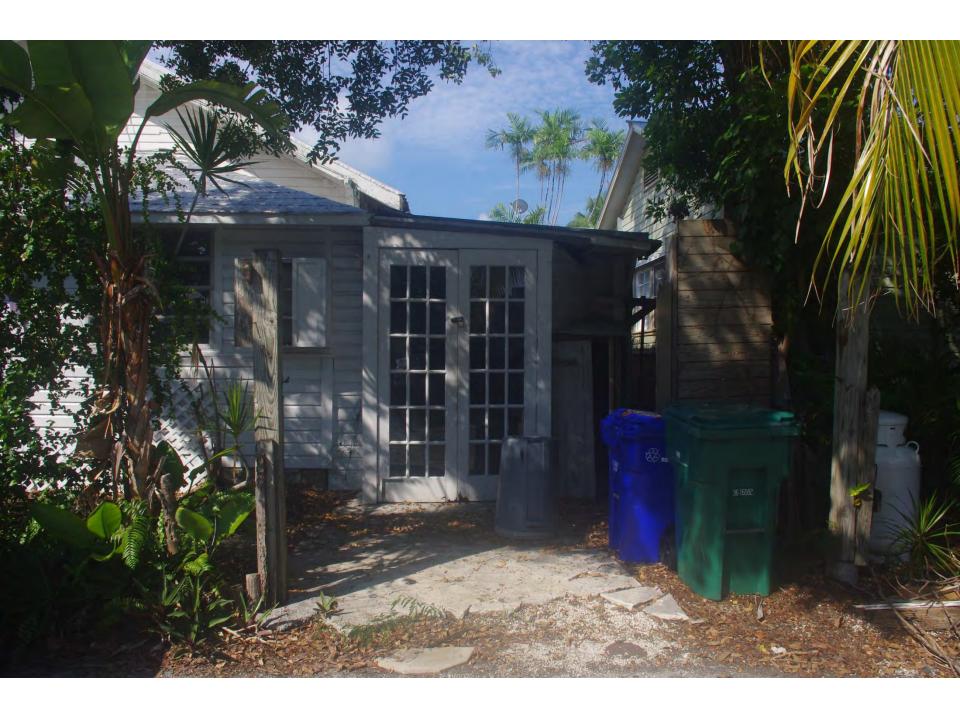

The mechanical equipment will be relocated to the roof of the side garage with a guardrail surrounding it. The front and part of the side of the garage will be demolished and the structure will be returned to a garage with an old-fashioned garage door. A 1972 aerial photograph shows that during that period, the structure was used as a garage or carport, as there are worn tire marks in the ground that lead to the structure. Another non-historic addition will be demolished in the back.

Site work includes removing concrete, tile walks, and decks from the property. A new brick driveway and walk are proposed in the front yard, and a new deck will be constructed in the rear. A new perimeter fence will be installed on the front and north side of the property.