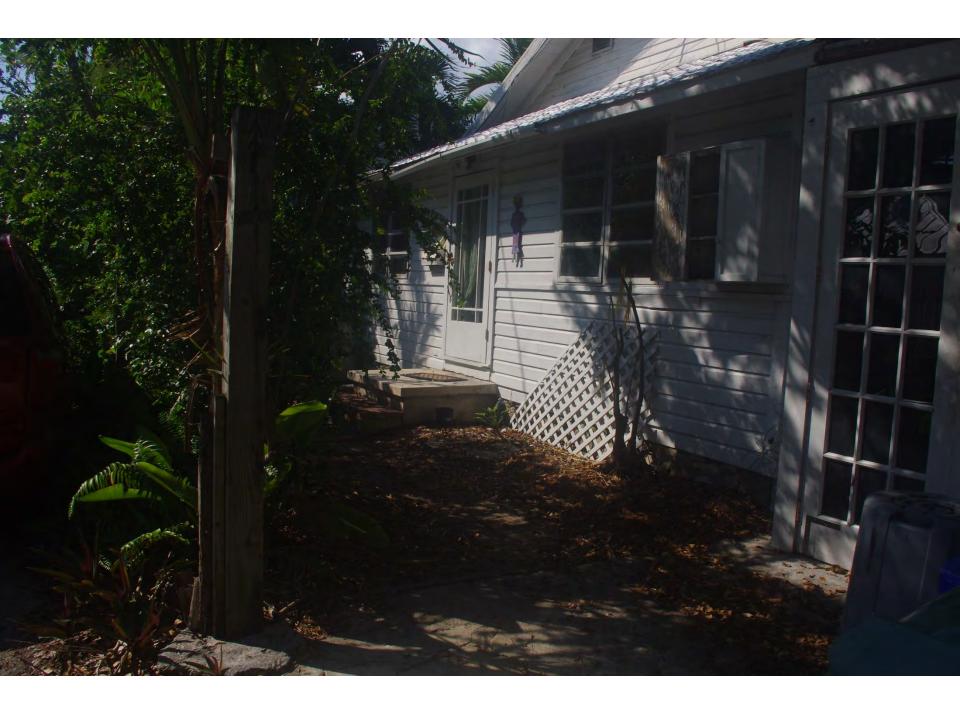

### **Site Facts:**

The single story frame vernacular house at 702 Pearl Street is listed as a contributing resource in the survey and was constructed sometime around 1899. By 1965, the house's one-story front porch was enclosed. After 1965, the house had a garage constructed on the north side, which also was enclosed.

with wood colonial shutters are proposed to replace the existing awning windows on the front porch enclosure. French style wood doors will be installed on the side of the enclosed front porch. The new entranceway to the main house will have a French front door. Other changes to the main house include new wood, 2/2, true divided light windows and new wood doors and windows on the rear façade.