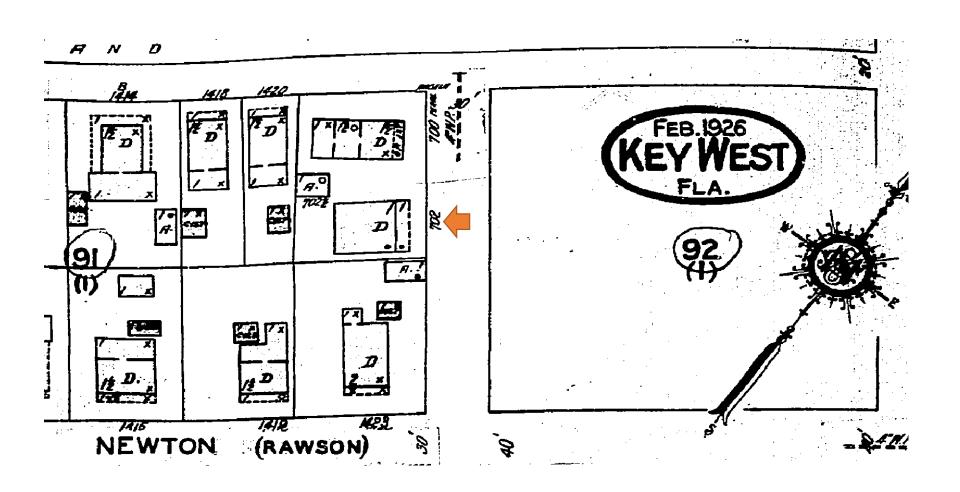

### **Site Facts:**

The single story frame vernacular house at 702 Pearl Street is listed as a contributing resource in the survey and was constructed sometime around 1899. By 1965, the house's one-story front porch was enclosed. After 1965, the house had a garage constructed on the north side, which also was enclosed.