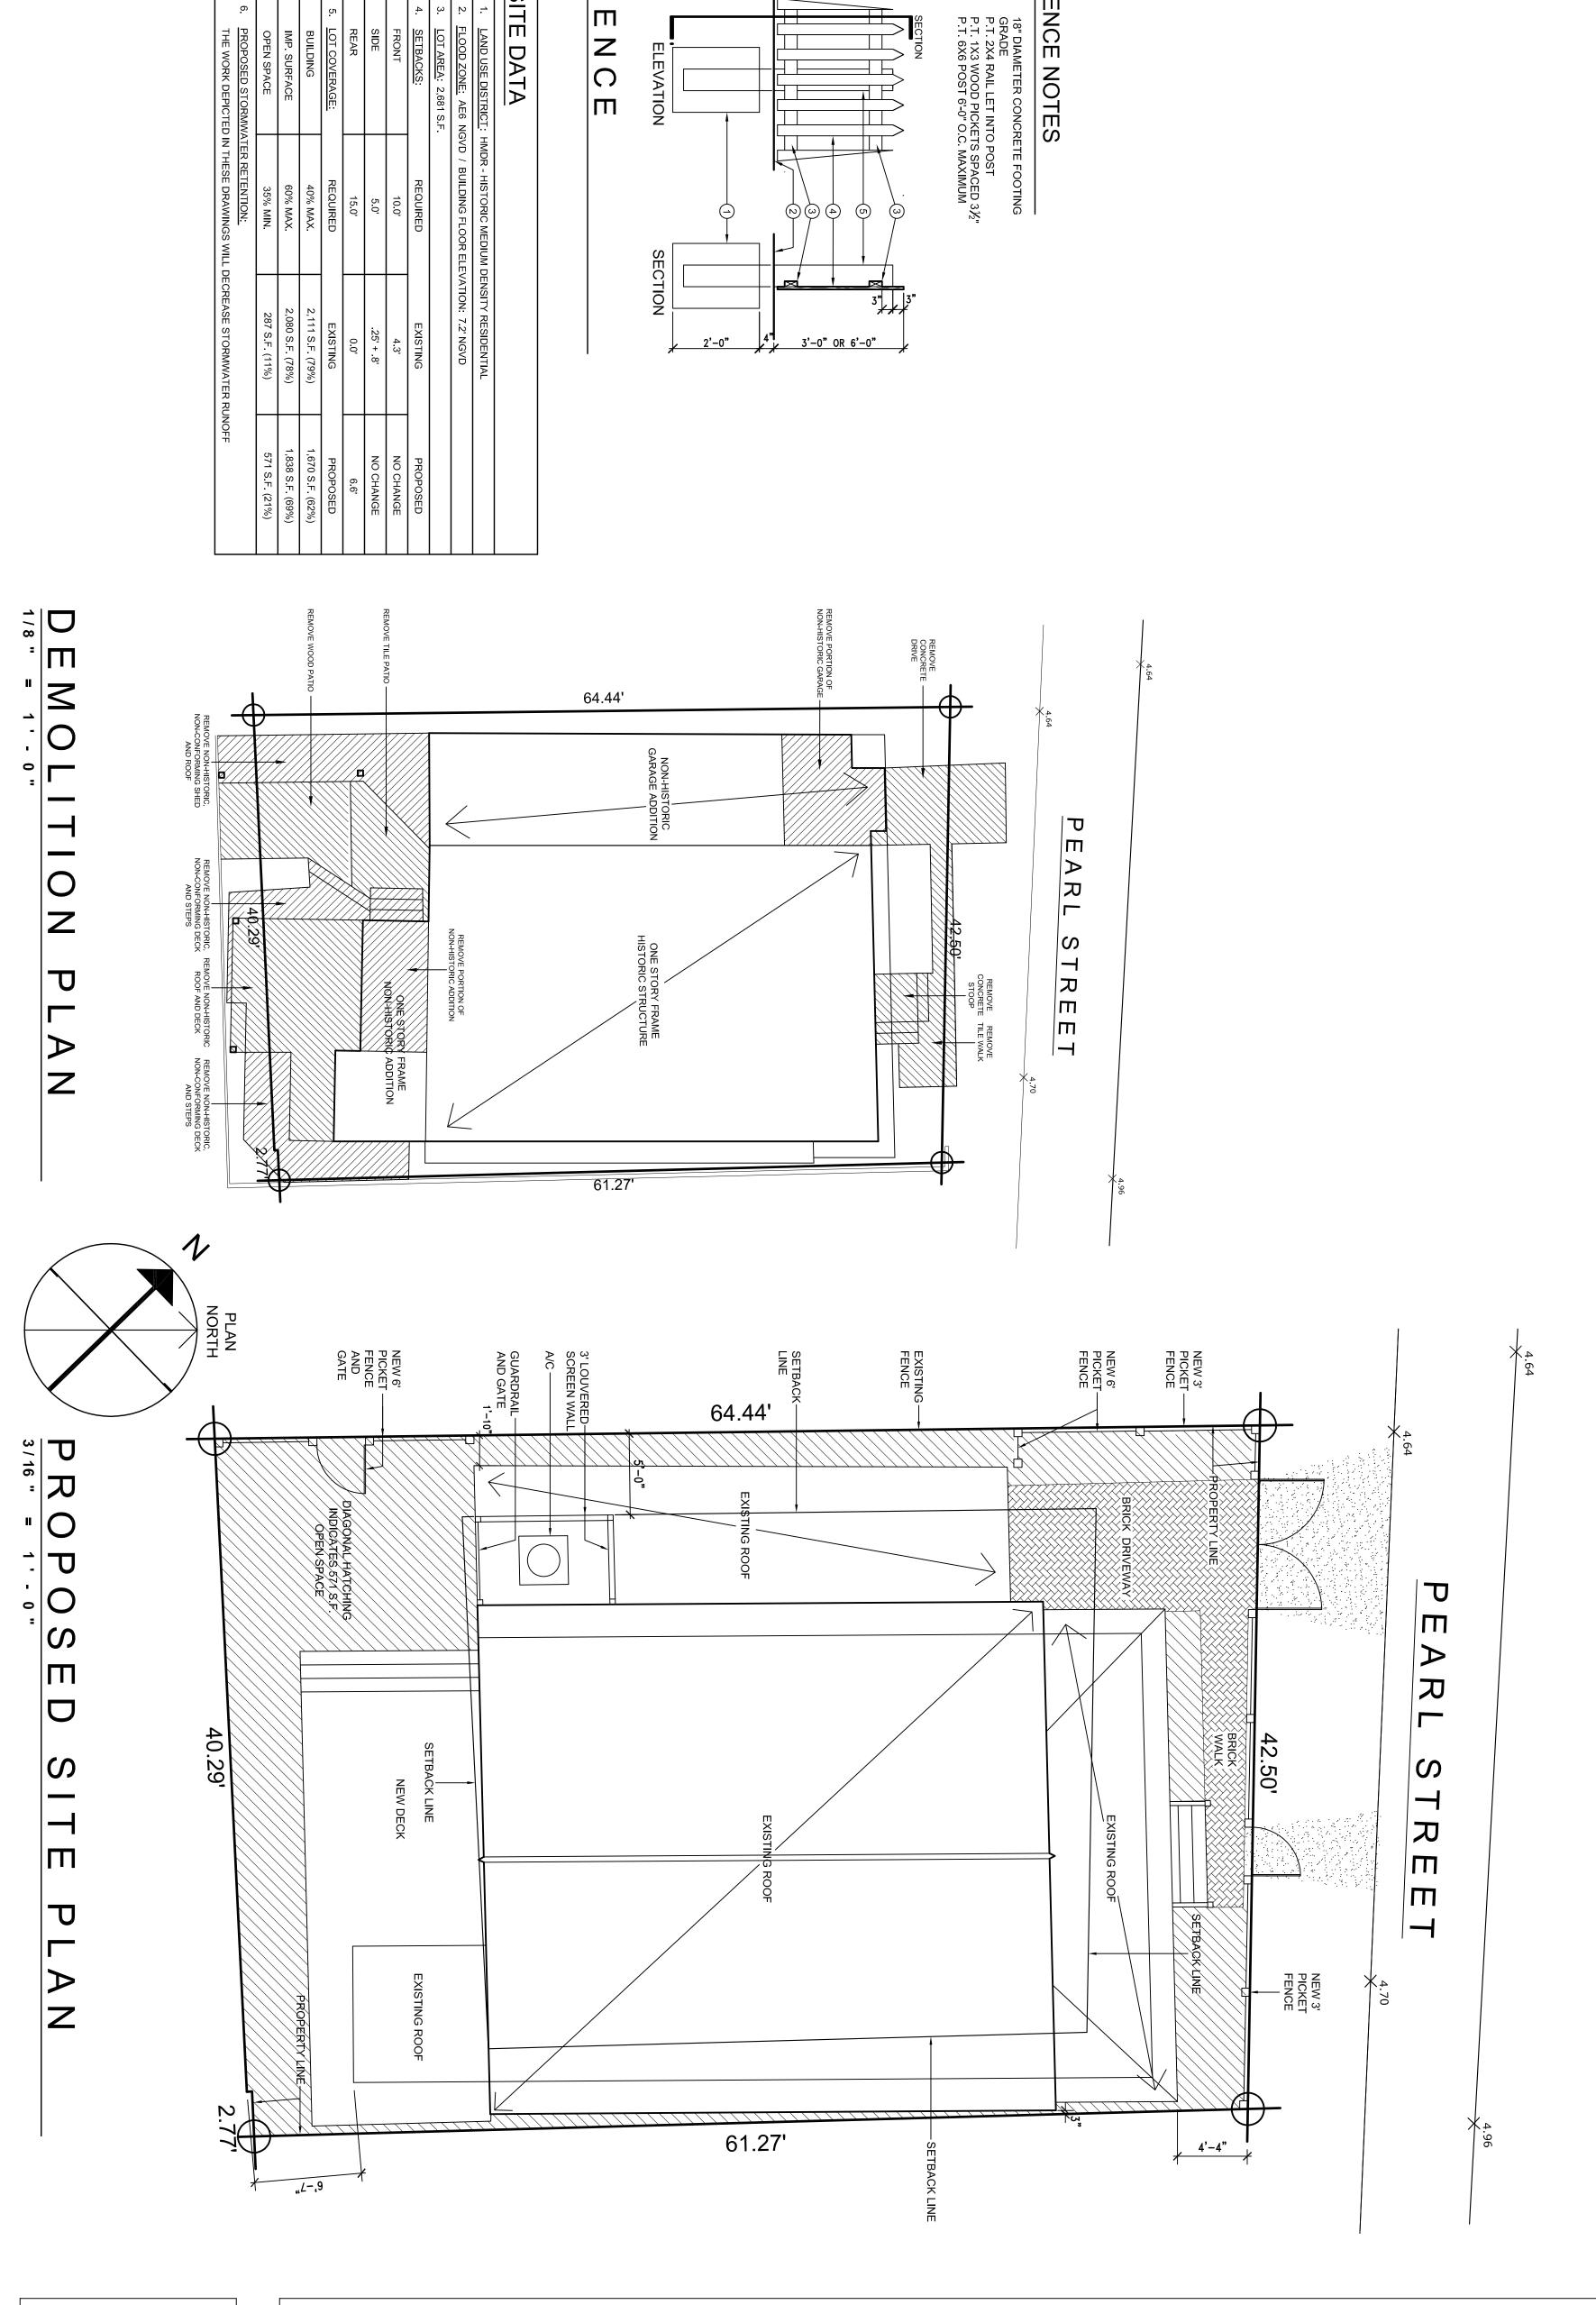

### **Site Facts:**

The single story frame vernacular house at 702 Pearl Street is listed as a contributing resource in the survey and was constructed sometime around 1899. By 1965, the house's one-story front porch was enclosed. After 1965, the house had a garage constructed on the north side, which also was enclosed.

The mechanical equipment will be relocated to the roof of the side garage with a guardrail surrounding it. The front and part of the side of the garage will be demolished and the structure will be returned to a garage with an old-fashioned garage door. A 1972 aerial photograph shows that during that period, the structure was used as a garage or carport, as there are worn tire marks in the ground that lead to the structure. Another non-historic addition will be demolished in the back.

Site work includes removing concrete, tile walks, and decks from the property. A new brick driveway and walk are proposed in the front yard, and a new deck will be constructed in the rear. A new perimeter fence will be installed on the front and north side of the property.

### **Consistency with Guidelines**

- 1. Front Porch and Front Door: The guidelines state that, "French doors may be appropriate for side and rear entrances but are generally not acceptable as front entryways on residential structures." They also state that "Some late 19<sup>th</sup> century and early 20<sup>th</sup> century buildings used horizontal paneled or half-glazed doors," in addition to six or four-paneled wood doors. The use of a French door as the front door and on the side of the enclosed porch is not appropriate for this contributing building. The door should either be half-glazed or one of the panel options available, as the structure was built c.1899. French doors are not appropriate on any publicly visible façade for this building.
- 2. Garage: The proposed design will minimize the garage, by demolishing parts of the front and sides. The addition of swing garage doors are more appropriate than the existing French doors. Old photographs show that at least during 1972, the structure was most likely used as a carport or garage.
- 3. A/C Unit: The guidelines state that HVAC units should be sited in a location least visible from the public right-of-way whenever possible. It is possible to locate the mechanical equipment directly behind the garage in the rear yard. Mechanical equipment only need 5 feet setback, and there are many reasonable places to locate the equipment in the backyard.

It is staff's opinion that the proposed design is inconsistent with the guidelines for doors and A/C units. The proposed changes to the garage and the site work are consistent with the guidelines.