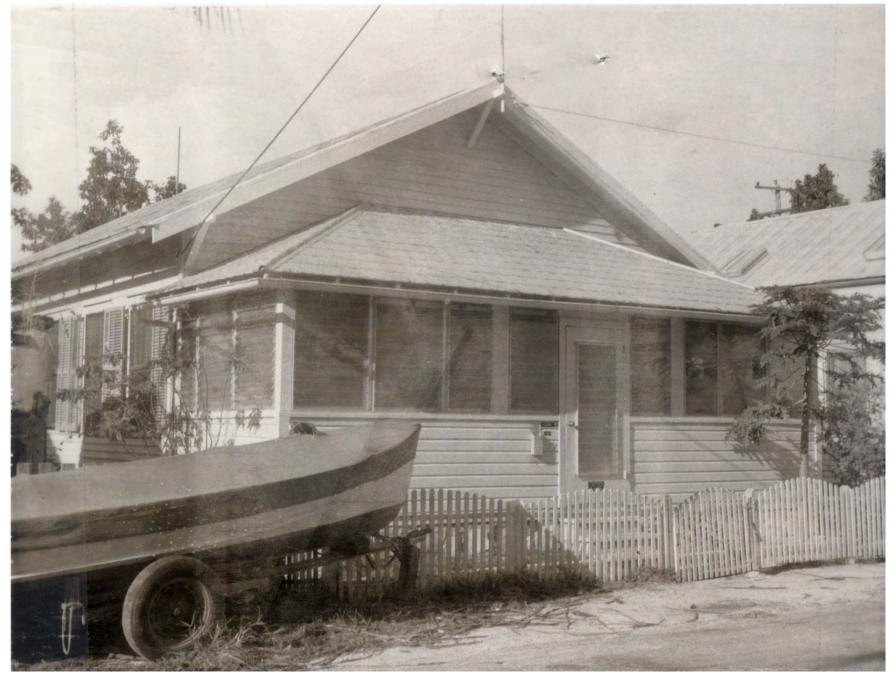

### **Site Facts:**

The single story frame vernacular house at 702 Pearl Street is listed as a contributing resource in the survey and was constructed sometime around 1899. By 1965, the house's one-story front porch was enclosed. After 1965, the house had a garage constructed on the north side, which also was enclosed.

### **Staff Analysis**

This Certificate of Appropriateness proposes renovating the contributing house, altering the enclosed front porch with new windows, shutters, and two new doors. Four 2/2 wood windows

with wood colonial shutters are proposed to replace the existing awning windows on the front porch enclosure. French style wood doors will be installed on the side of the enclosed front porch. The new entranceway to the main house will have a French front door. Other changes to the main house include new wood, 2/2, true divided light windows and new wood doors and windows on the rear façade.

The mechanical equipment will be relocated to the roof of the side garage with a guardrail surrounding it. The front and part of the side of the garage will be demolished and the structure will be returned to a garage with an old-fashioned garage door. A 1972 aerial photograph shows that during that period, the structure was used as a garage or carport, as there are worn tire marks in the ground that lead to the structure. Another non-historic addition will be demolished in the back.

Site work includes removing concrete, tile walks, and decks from the property. A new brick driveway and walk are proposed in the front yard, and a new deck will be constructed in the rear. A new perimeter fence will be installed on the front and north side of the property.