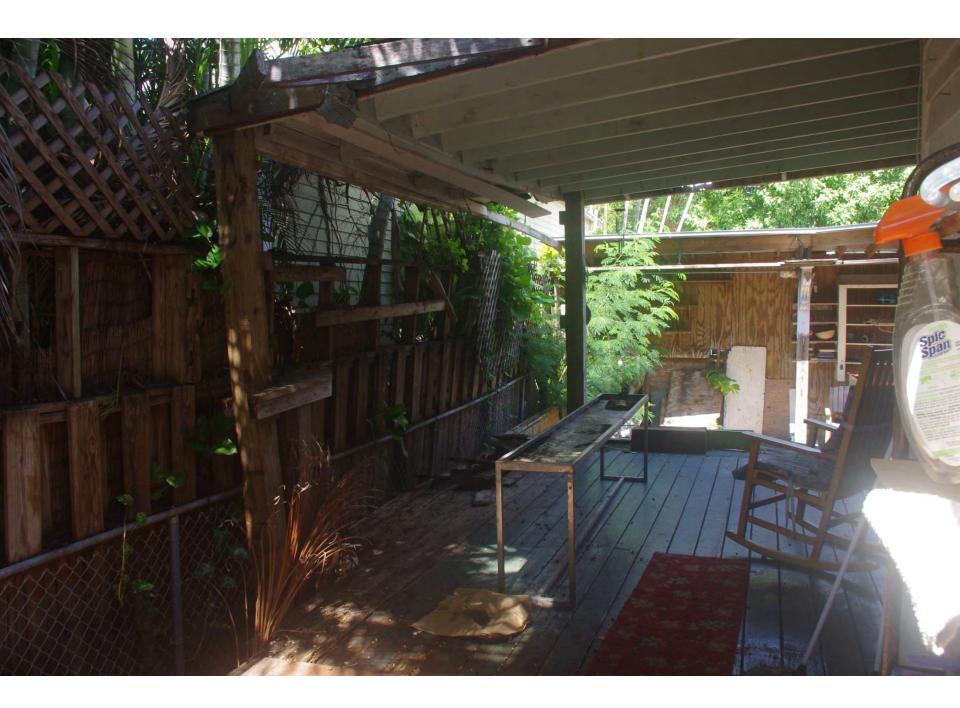

### **Site Facts:**

The single story frame vernacular house at 702 Pearl Street is listed as a contributing resource in the survey and was constructed sometime around 1899. By 1965, the house's one-story front porch was enclosed. After 1965, the house had a garage constructed on the north side, which also was enclosed.

The mechanical equipment will be relocated to the roof of the side garage with a guardrail surrounding it. The front and part of the side of the garage will be demolished and the structure will be returned to a garage with an old-fashioned garage door. A 1972 aerial photograph shows that during that period, the structure was used as a garage or carport, as there are worn tire marks in the ground that lead to the structure. Another non-historic addition will be demolished in the back.

Site work includes removing concrete, tile walks, and decks from the property. A new brick driveway and walk are proposed in the front yard, and a new deck will be constructed in the rear. A new perimeter fence will be installed on the front and north side of the property.