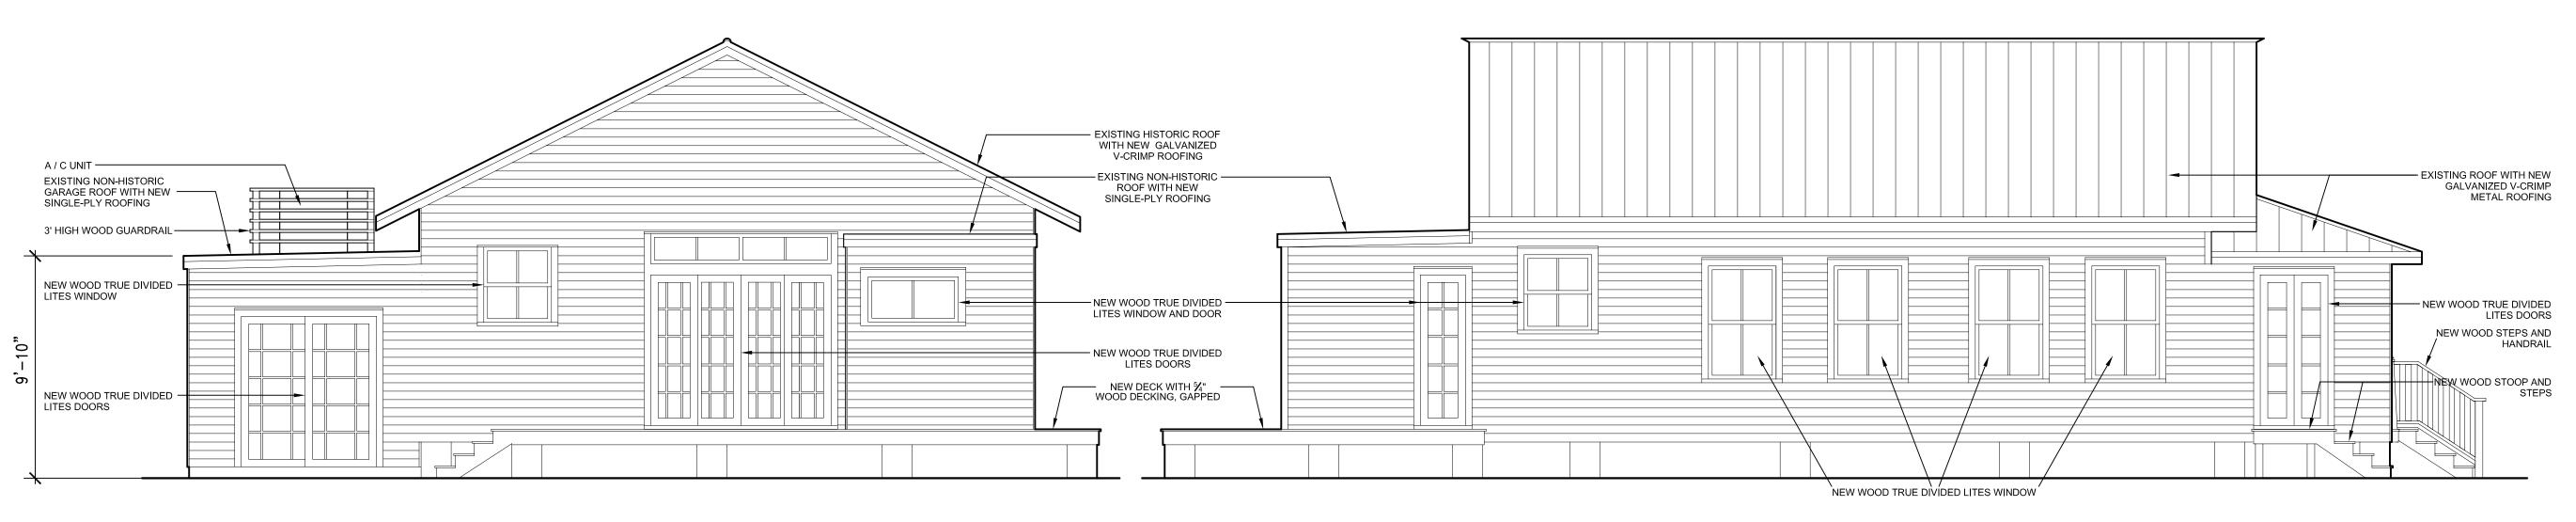

### **Description of Work:**

Renovations to house, including new replacement wood windows, new front façade configuration, relocation of a/c over roof with guardrail, and site improvements.

### **Staff Analysis**

This Certificate of Appropriateness proposes renovating the contributing house, altering the enclosed front porch with new windows, shutters, and two new doors. Four 2/2 wood windows

with wood colonial shutters are proposed to replace the existing awning windows on the front porch enclosure. French style wood doors will be installed on the side of the enclosed front porch. The new entranceway to the main house will have a French front door. Other changes to the main house include new wood, 2/2, true divided light windows and new wood doors and windows on the rear façade.

The mechanical equipment will be relocated to the roof of the side garage with a guardrail surrounding it. The front and part of the side of the garage will be demolished and the structure will be returned to a garage with an old-fashioned garage door. A 1972 aerial photograph shows that during that period, the structure was used as a garage or carport, as there are worn tire marks in the ground that lead to the structure. Another non-historic addition will be demolished in the back.

Site work includes removing concrete, tile walks, and decks from the property. A new brick driveway and walk are proposed in the front yard, and a new deck will be constructed in the rear. A new perimeter fence will be installed on the front and north side of the property.