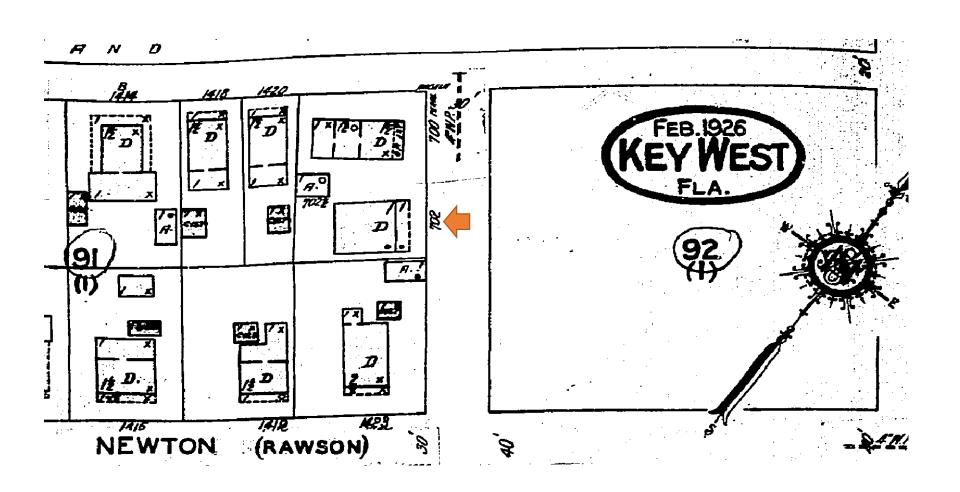

**Application Number:** H15-01-1665

**Address:** #702 Pearl Street

\_\_\_\_\_

### **Site Facts:**

The single story frame vernacular house at 702 Pearl Street is listed as a contributing resource in the survey and was constructed sometime around 1920. By 1965, the house's one-story front porch was enclosed. After 1965, the house had a carport or garage constructed on the north side, which also was enclosed.