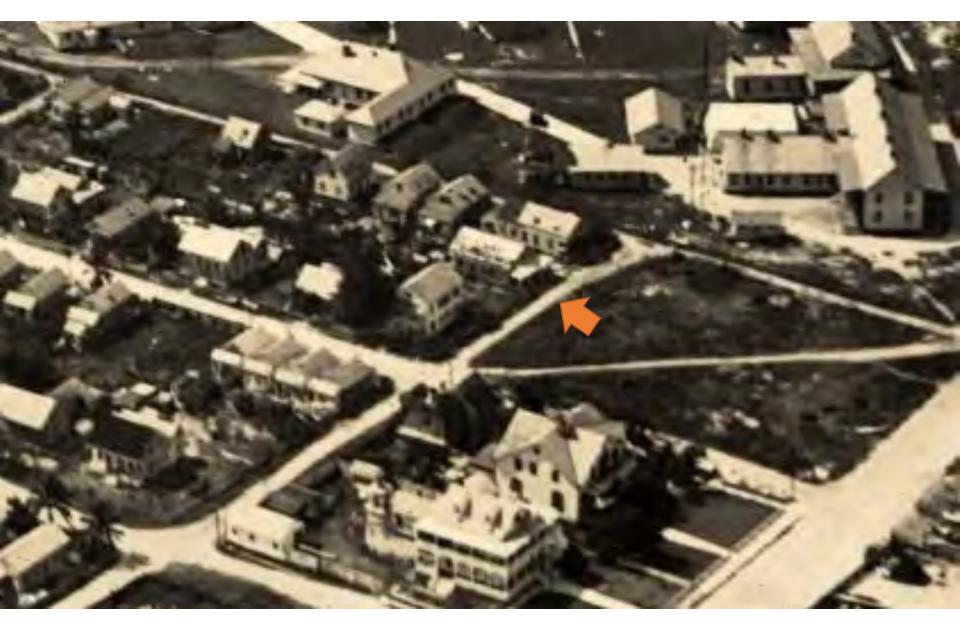

### **Site Facts:**

The single story frame vernacular house at 702 Pearl Street is listed as a contributing resource in the survey and was constructed sometime around 1920. By 1965, the house's one-story front porch was enclosed. After 1965, the house had a carport or garage constructed on the north side, which also was enclosed.