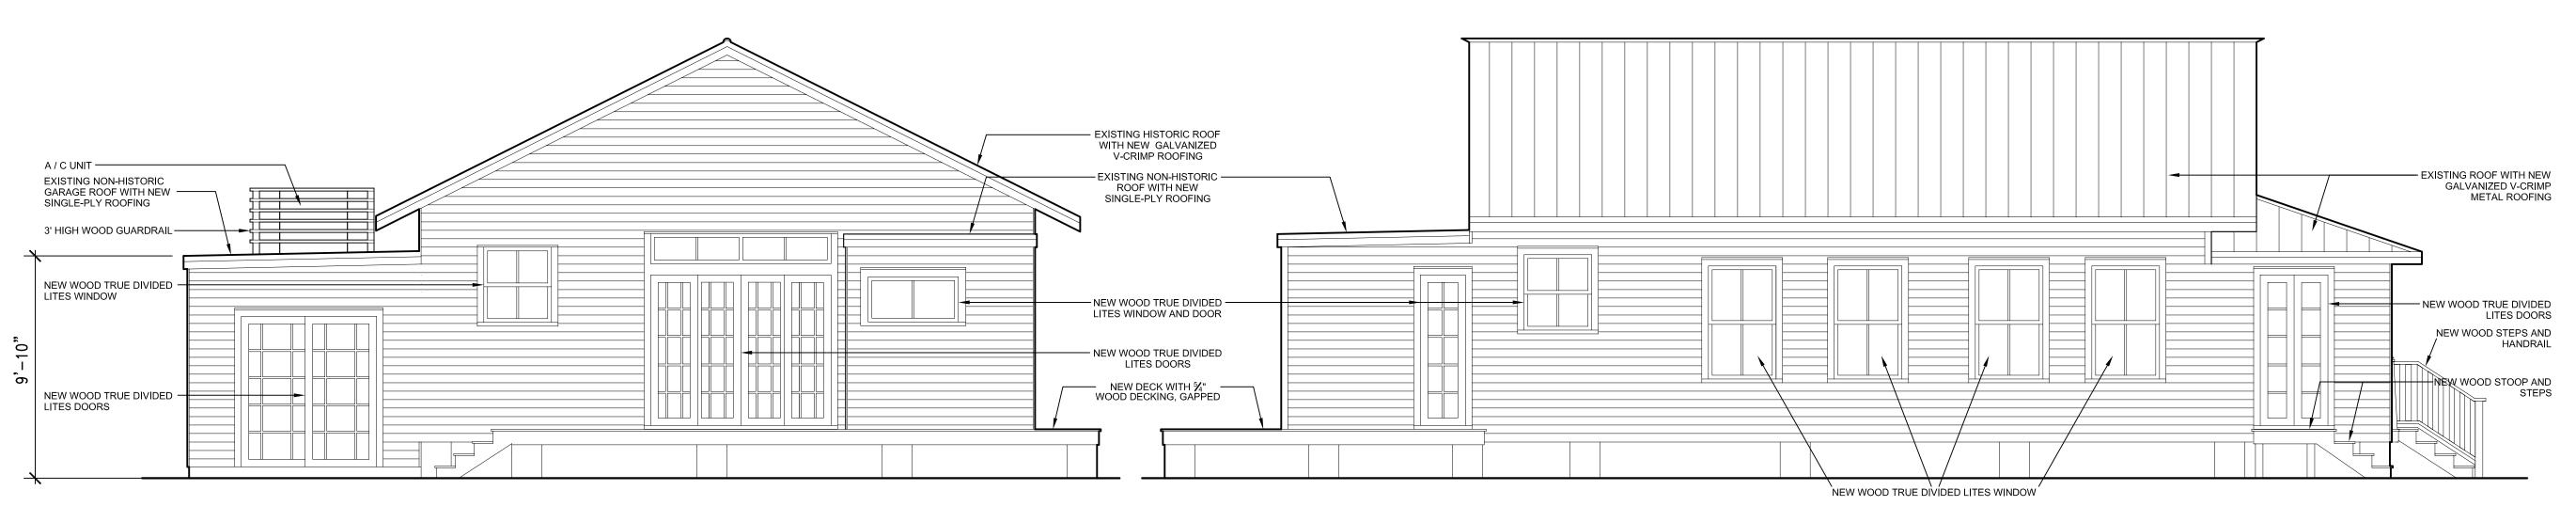

### **Description of Work:**

Partial demolition of side and rear additions with no build back.

### **Site Facts:**

The single story frame vernacular house at 702 Pearl Street is listed as a contributing resource in the survey and was constructed sometime around 1920. By 1965, the house's one-story front porch was enclosed. After 1965, the house had a carport or garage constructed on the north side, which also was enclosed.

### **Staff Analysis**

This Certificate of Appropriateness proposes the demolition of a non-historic rear addition and partial demolition of the side garage addition.

Staff believes the demolition will not result in the following items:

- (1) The demolition will not diminish the overall historic character of a district or
- (2) Nor will it destroy the historic relationship between buildings or structures and open.
- (3) This demolition will not affect the front building façade. Instead, the demolition will improve the front building façade.
- (4) Staff does not believe elements that are proposed to be demolished will qualify as contributing as set forth in Sec. 1021-62(3).