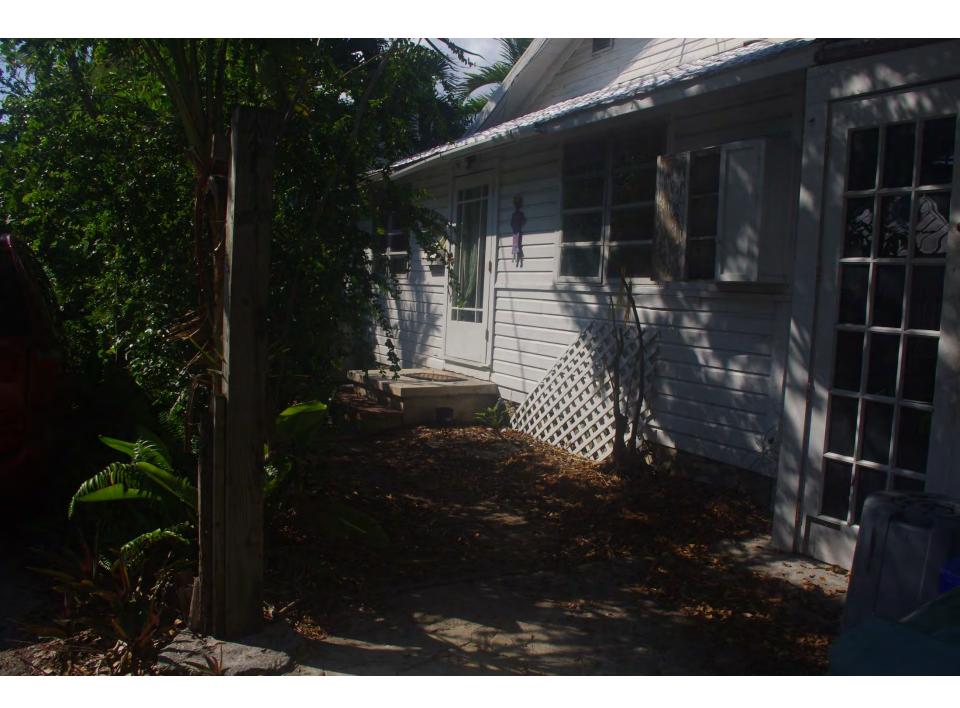

### **Description of Work:**

Partial demolition of side and rear additions with no build back.

### **Site Facts:**

The single story frame vernacular house at 702 Pearl Street is listed as a contributing resource in the survey and was constructed sometime around 1920. By 1965, the house's one-story front porch was enclosed. After 1965, the house had a carport or garage constructed on the north side, which also was enclosed.

### **Staff Analysis**

This Certificate of Appropriateness proposes the demolition of a non-historic rear addition and partial demolition of the side garage addition.

Staff believes the demolition will not result in the following items: