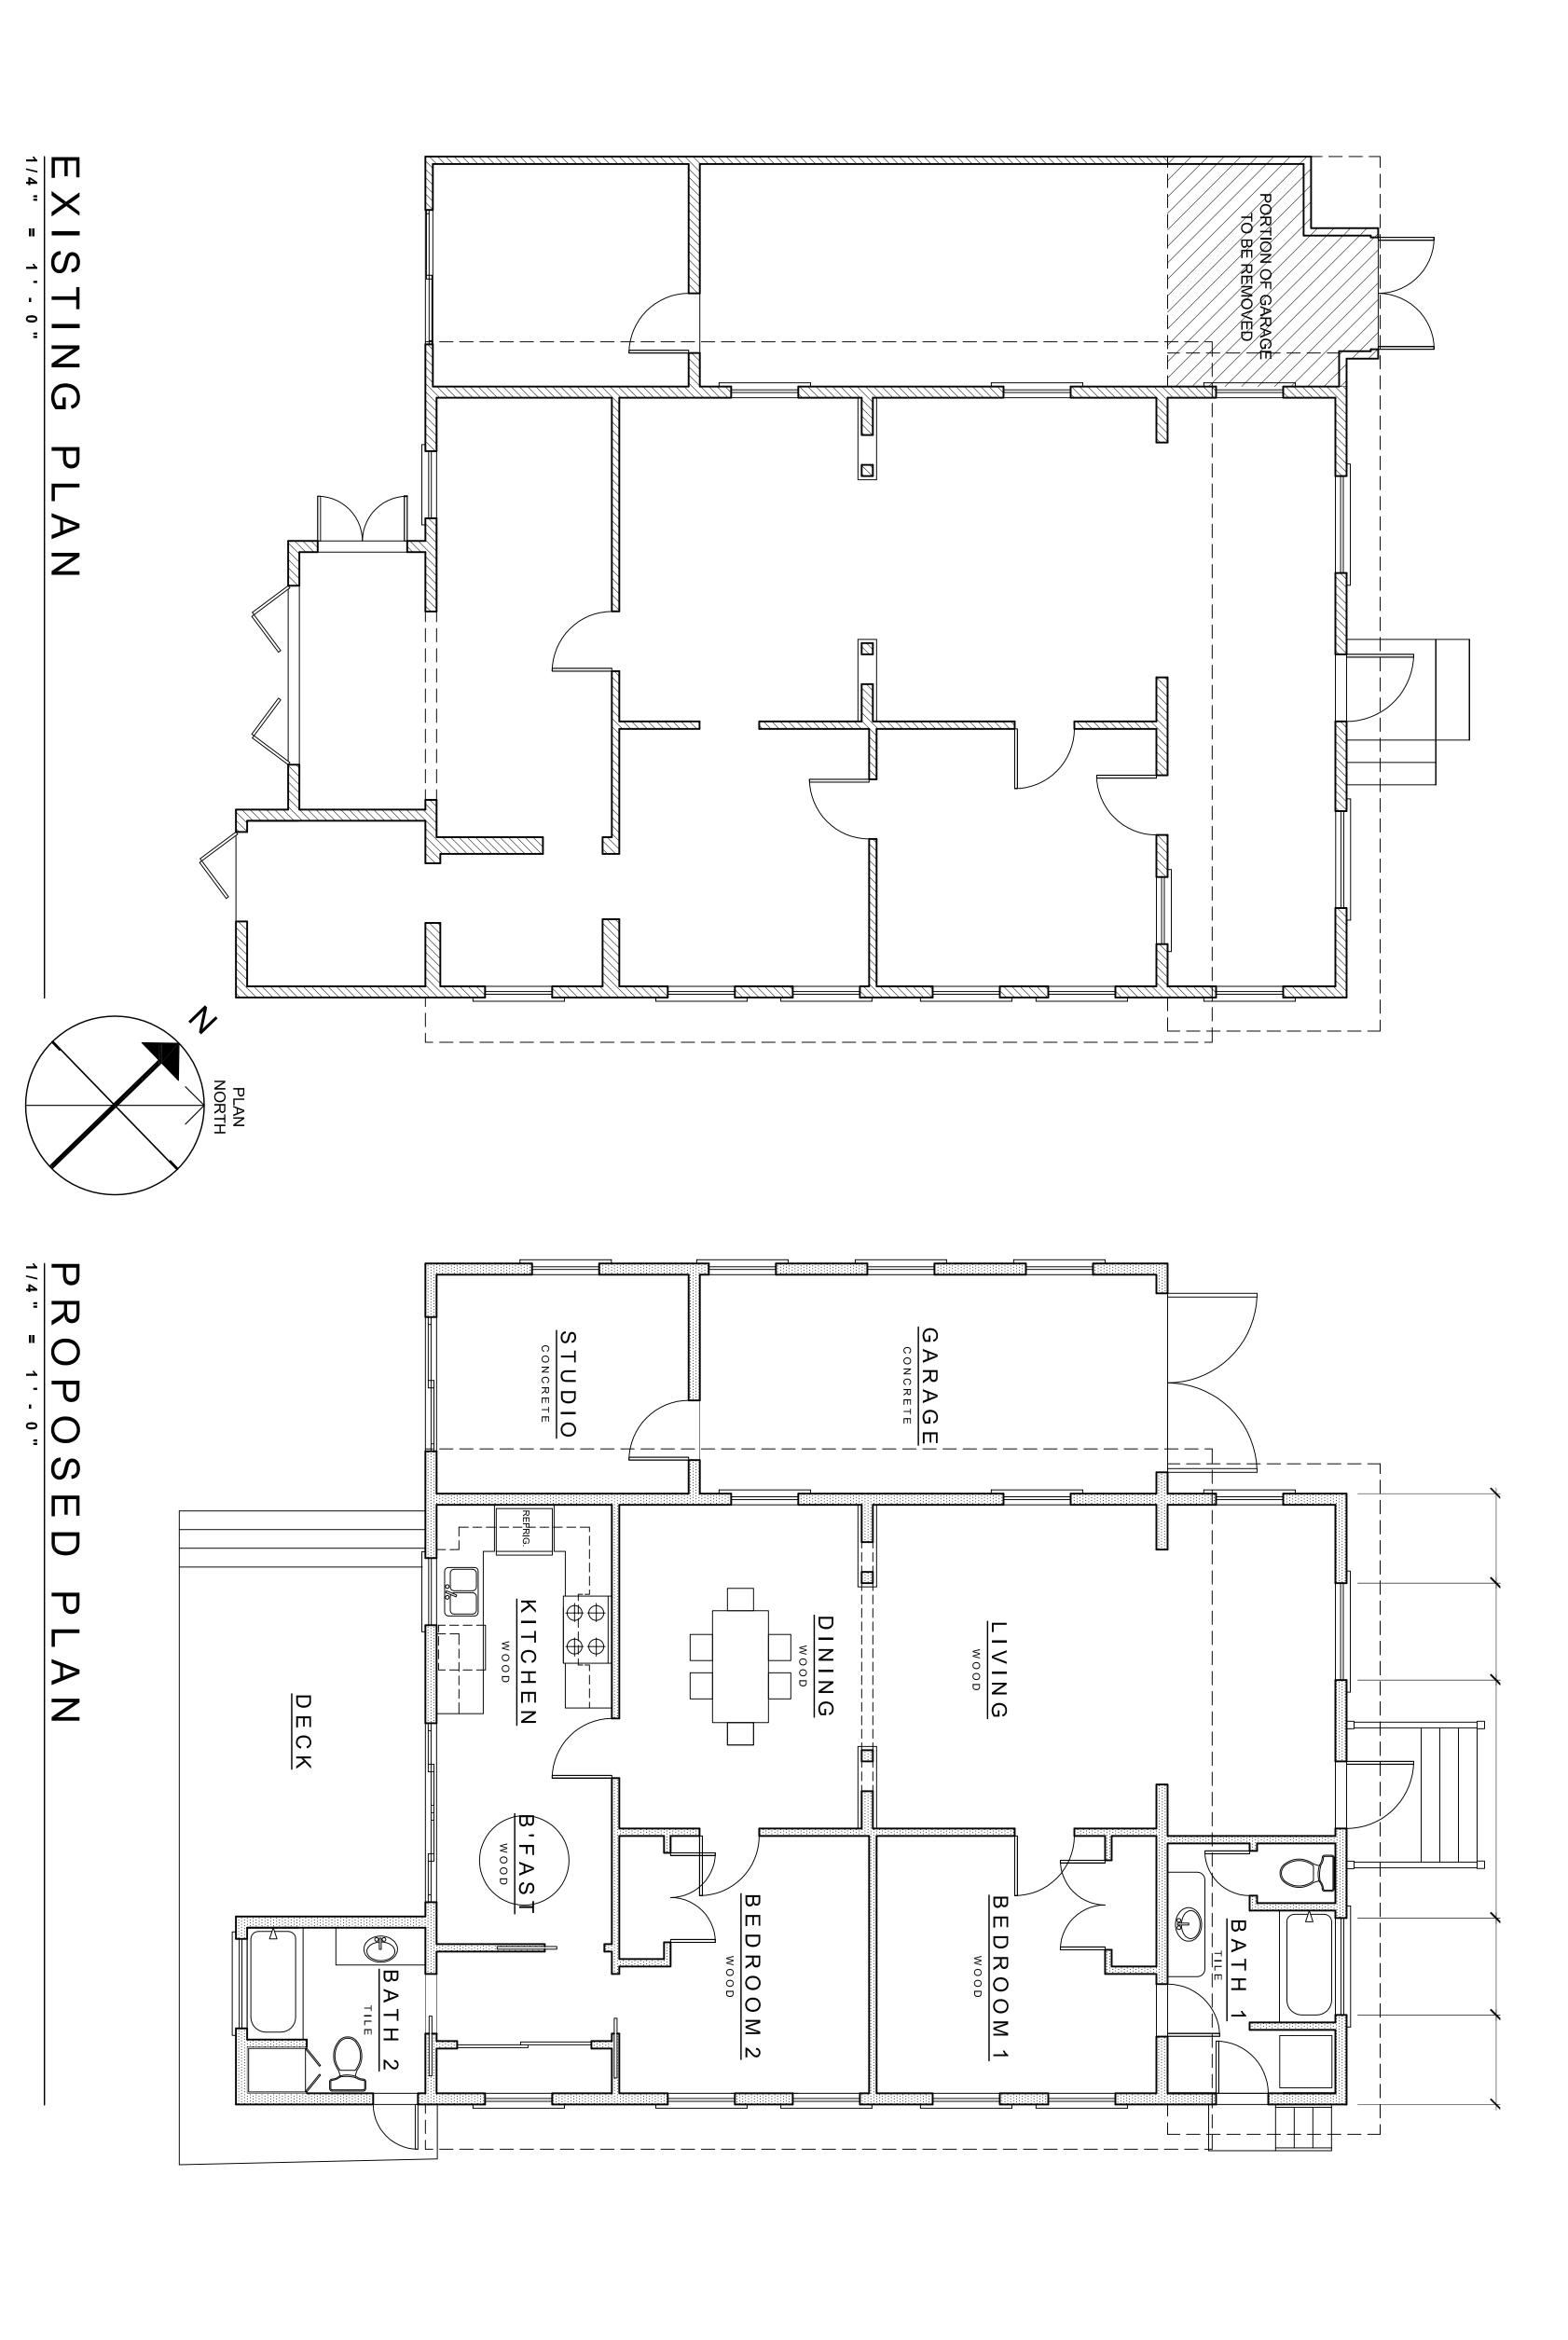

### **Description of Work:**

Partial demolition of side and rear additions with no build back.

### **Site Facts:**

The single story frame vernacular house at 702 Pearl Street is listed as a contributing resource in the survey and was constructed sometime around 1920. By 1965, the house's one-story front porch was enclosed. After 1965, the house had a carport or garage constructed on the north side, which also was enclosed.

### **Staff Analysis**

This Certificate of Appropriateness proposes the demolition of a non-historic rear addition and partial demolition of the side garage addition.

Staff believes the demolition will not result in the following items:

- (1) The demolition will not diminish the overall historic character of a district or
- (2) Nor will it destroy the historic relationship between buildings or structures and open.
- (3) This demolition will not affect the front building façade. Instead, the demolition will improve the front building façade.
- (4) Staff does not believe elements that are proposed to be demolished will qualify as contributing as set forth in Sec. 1021-62(3).