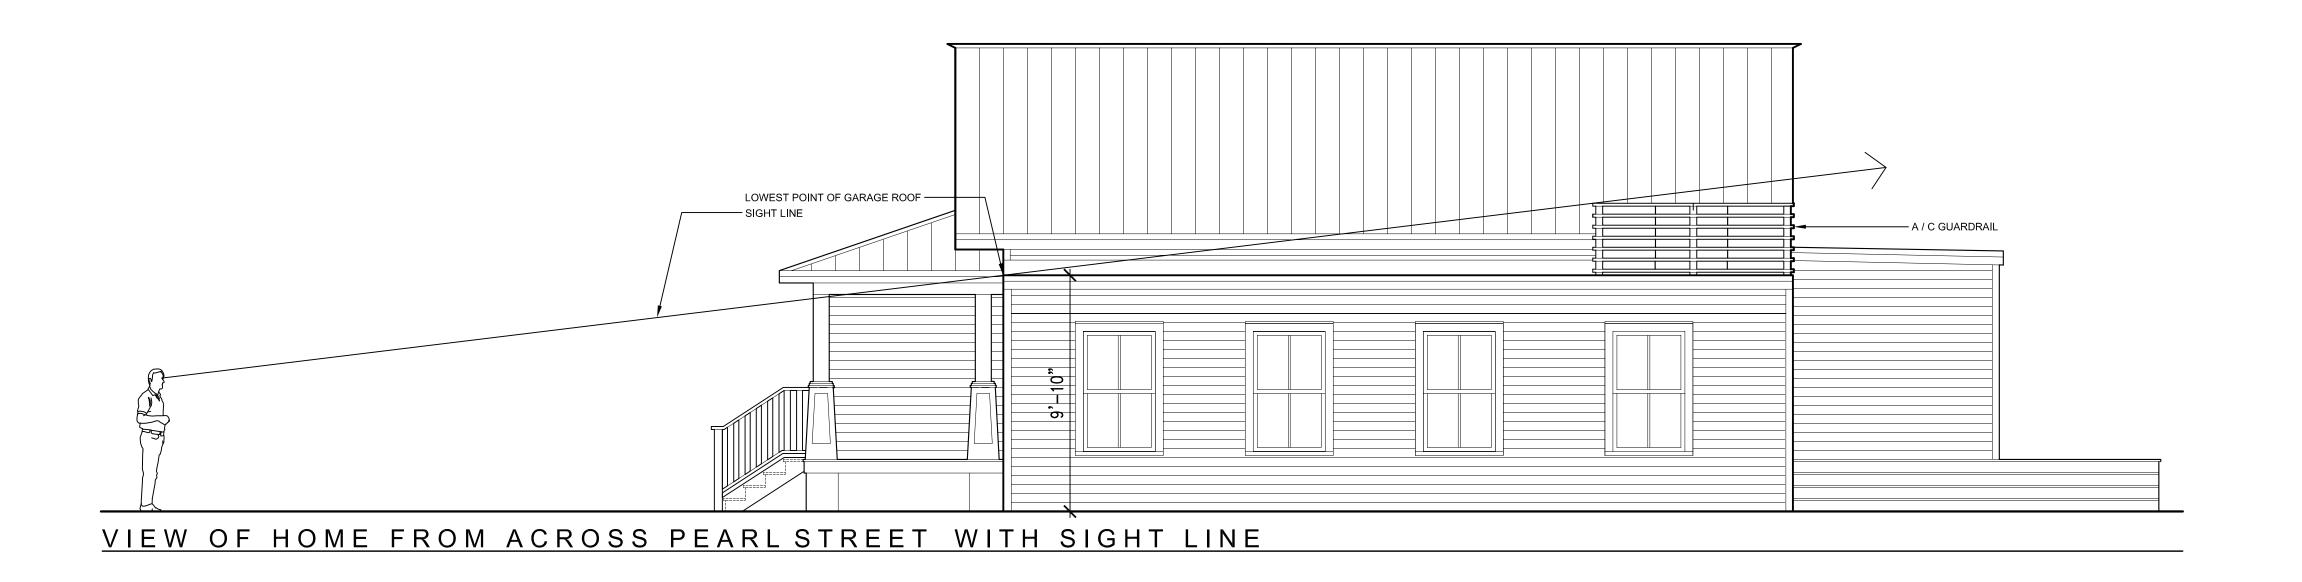

### **Site Facts:**

The single story frame vernacular house at 702 Pearl Street is listed as a contributing resource in the survey and was constructed sometime around 1920. By 1965, the house's one-story front porch was enclosed. After 1965, the house had a carport or garage constructed on the north side, which also was enclosed.

- (1) The demolition will not diminish the overall historic character of a district or
- (2) Nor will it destroy the historic relationship between buildings or structures and open.
- (3) This demolition will not affect the front building façade. Instead, the demolition will improve the front building façade.
- (4) Staff does not believe elements that are proposed to be demolished will qualify as contributing as set forth in Sec. 1021-62(3).