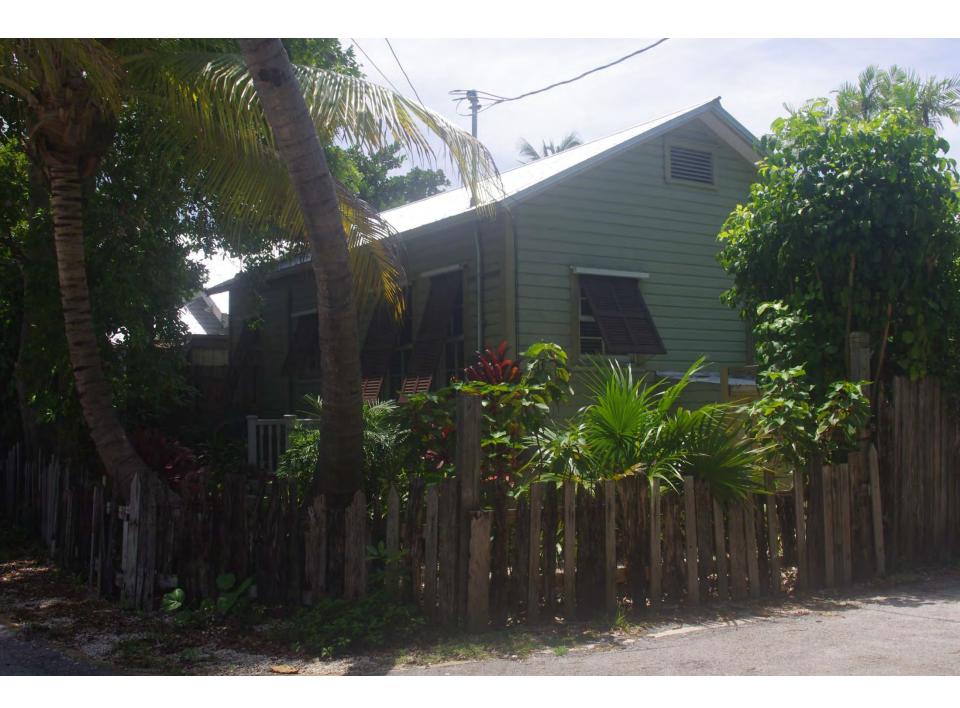

### **Site Facts:**

The single story frame vernacular house at 702 Pearl Street is listed as a contributing resource in the survey and was constructed sometime around 1920. By 1965, the house's one-story front porch was enclosed. After 1965, the house had a carport or garage constructed on the north side, which also was enclosed.