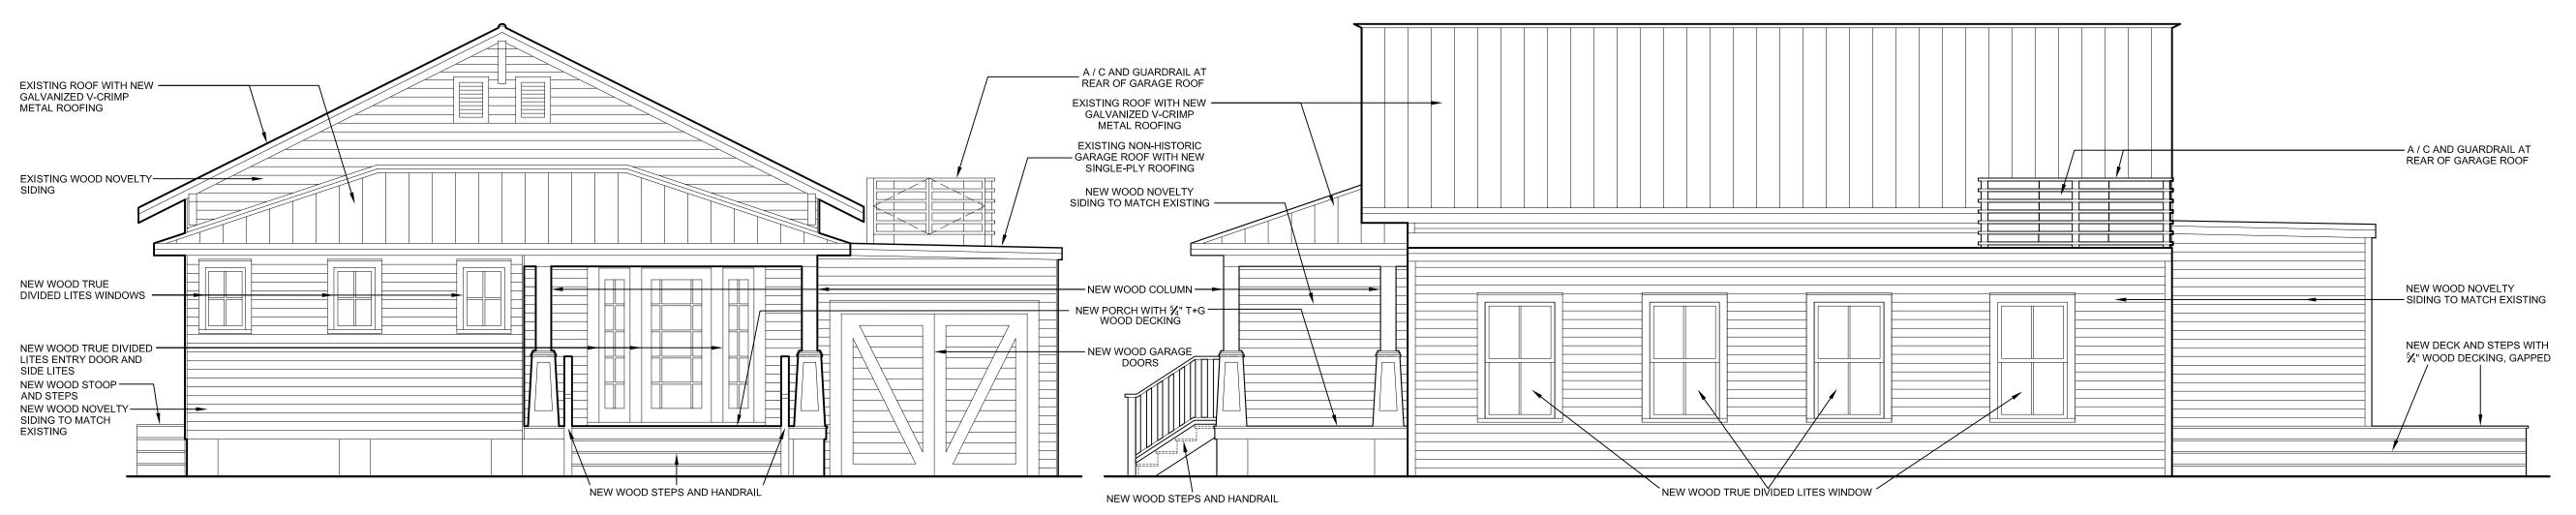

### **Description of Work:**

Partial demolition of side and rear additions with no build back.

### **Site Facts:**

The single story frame vernacular house at 702 Pearl Street is listed as a contributing resource in the survey and was constructed sometime around 1920. By 1965, the house's one-story front porch was enclosed. After 1965, the house had a carport or garage constructed on the north side, which also was enclosed.

### **Staff Analysis**

This Certificate of Appropriateness proposes the demolition of a non-historic rear addition and partial demolition of the side garage addition.

Staff believes the demolition will not result in the following items:

- (1) The demolition will not diminish the overall historic character of a district or
- (2) Nor will it destroy the historic relationship between buildings or structures and open.
- (3) This demolition will not affect the front building façade. Instead, the demolition will improve the front building façade.
- (4) Staff does not believe elements that are proposed to be demolished will qualify as contributing as set forth in Sec. 1021-62(3).