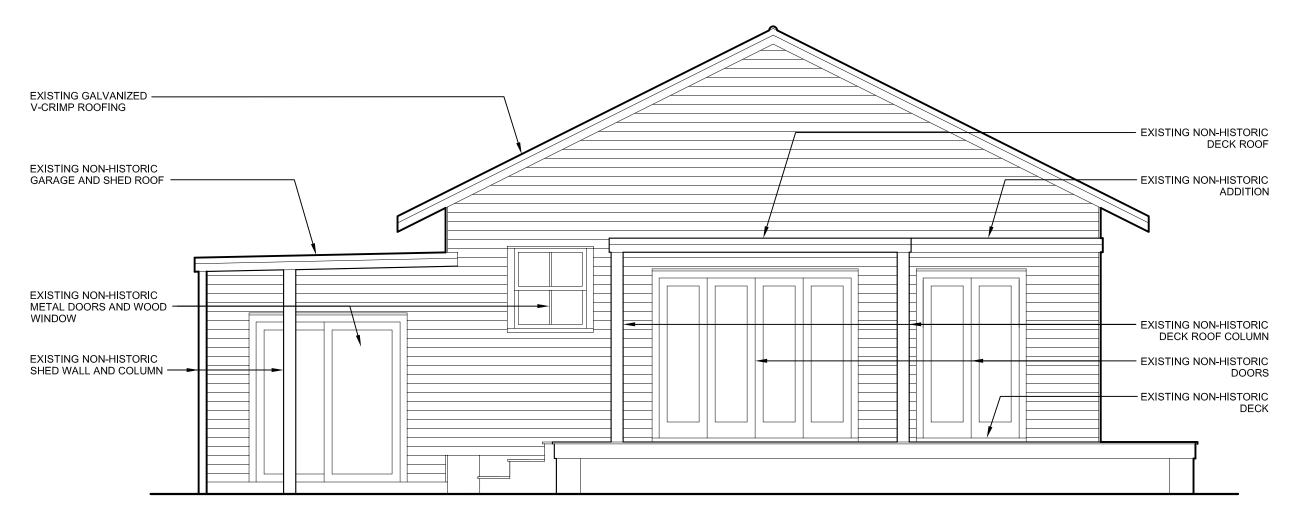

### **Description of Work:**

Partial demolition of side and rear additions with no build back.

### **Site Facts:**

The single story frame vernacular house at 702 Pearl Street is listed as a contributing resource in the survey and was constructed sometime around 1920. By 1965, the house's one-story front porch was enclosed. After 1965, the house had a carport or garage constructed on the north side, which also was enclosed.

### **Staff Analysis**

This Certificate of Appropriateness proposes the demolition of a non-historic rear addition and partial demolition of the side garage addition.

Staff believes the demolition will not result in the following items:

- (1) The demolition will not diminish the overall historic character of a district or
- (2) Nor will it destroy the historic relationship between buildings or structures and open.
- (3) This demolition will not affect the front building façade. Instead, the demolition will improve the front building façade.
- (4) Staff does not believe elements that are proposed to be demolished will qualify as contributing as set forth in Sec. 1021-62(3).