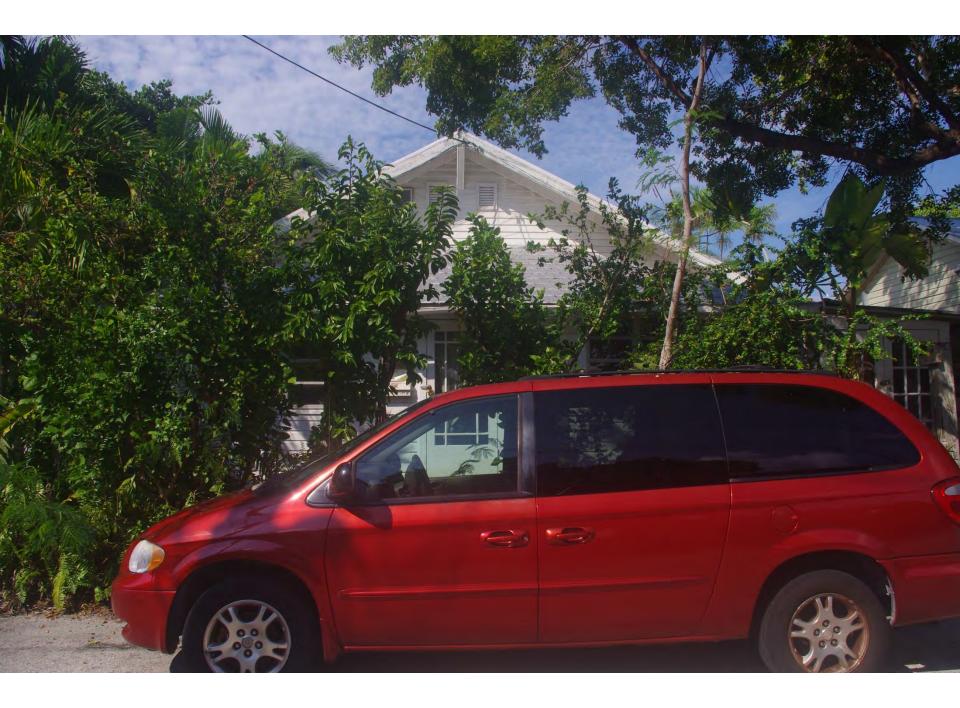

### **Site Facts:**

The single story frame vernacular house at 702 Pearl Street is listed as a contributing resource in the survey and was constructed sometime around 1920. By 1965, the house's one-story front porch was enclosed. After 1965, the house had a carport or garage constructed on the north side, which also was enclosed.

### **Staff Analysis**

This Certificate of Appropriateness proposes the demolition of a non-historic rear addition and partial demolition of the side garage addition.

Staff believes the demolition will not result in the following items:

- (1) The demolition will not diminish the overall historic character of a district or
- (2) Nor will it destroy the historic relationship between buildings or structures and open.
- (3) This demolition will not affect the front building façade. Instead, the demolition will improve the front building façade.
- (4) Staff does not believe elements that are proposed to be demolished will qualify as contributing as set forth in Sec. 1021-62(3).