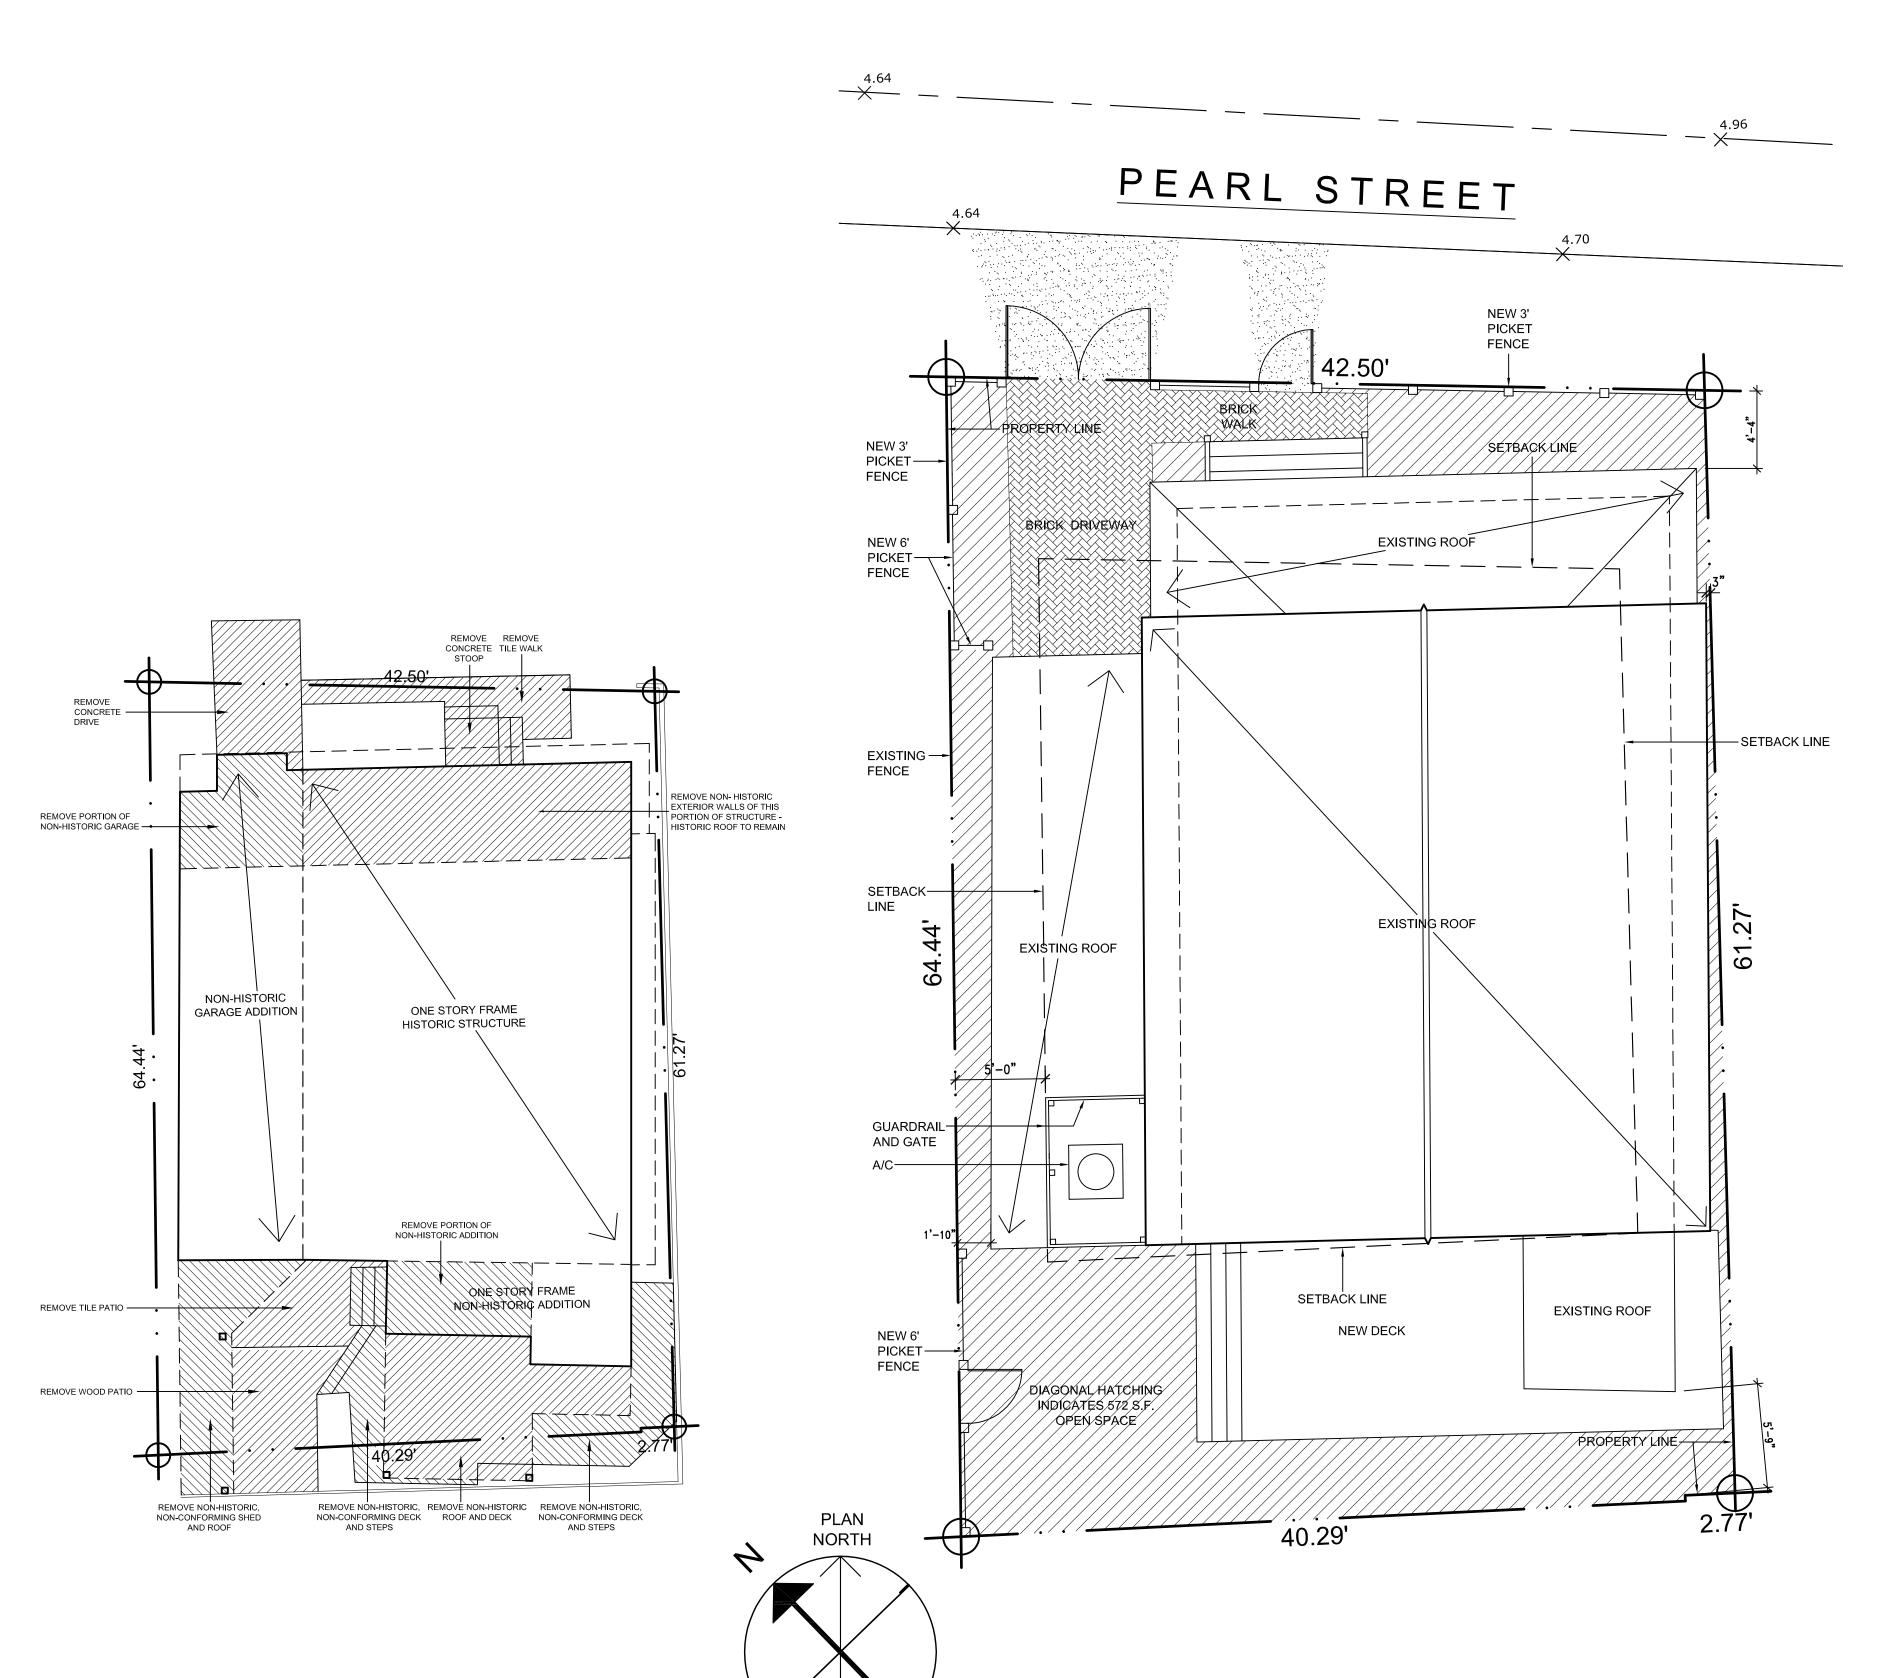

### **Description of Work:**

Partial demolition of side and rear additions with no build back.

### **Site Facts:**

The single story frame vernacular house at 702 Pearl Street is listed as a contributing resource in the survey and was constructed sometime around 1920. By 1965, the house's one-story front porch was enclosed. After 1965, the house had a carport or garage constructed on the north side, which also was enclosed.

### **Staff Analysis**

This Certificate of Appropriateness proposes the demolition of a non-historic rear addition and partial demolition of the side garage addition.

Staff believes the demolition will not result in the following items:

- (1) The demolition will not diminish the overall historic character of a district or
- (2) Nor will it destroy the historic relationship between buildings or structures and open.
- (3) This demolition will not affect the front building façade. Instead, the demolition will improve the front building façade.
- (4) Staff does not believe elements that are proposed to be demolished will qualify as contributing as set forth in Sec. 1021-62(3).