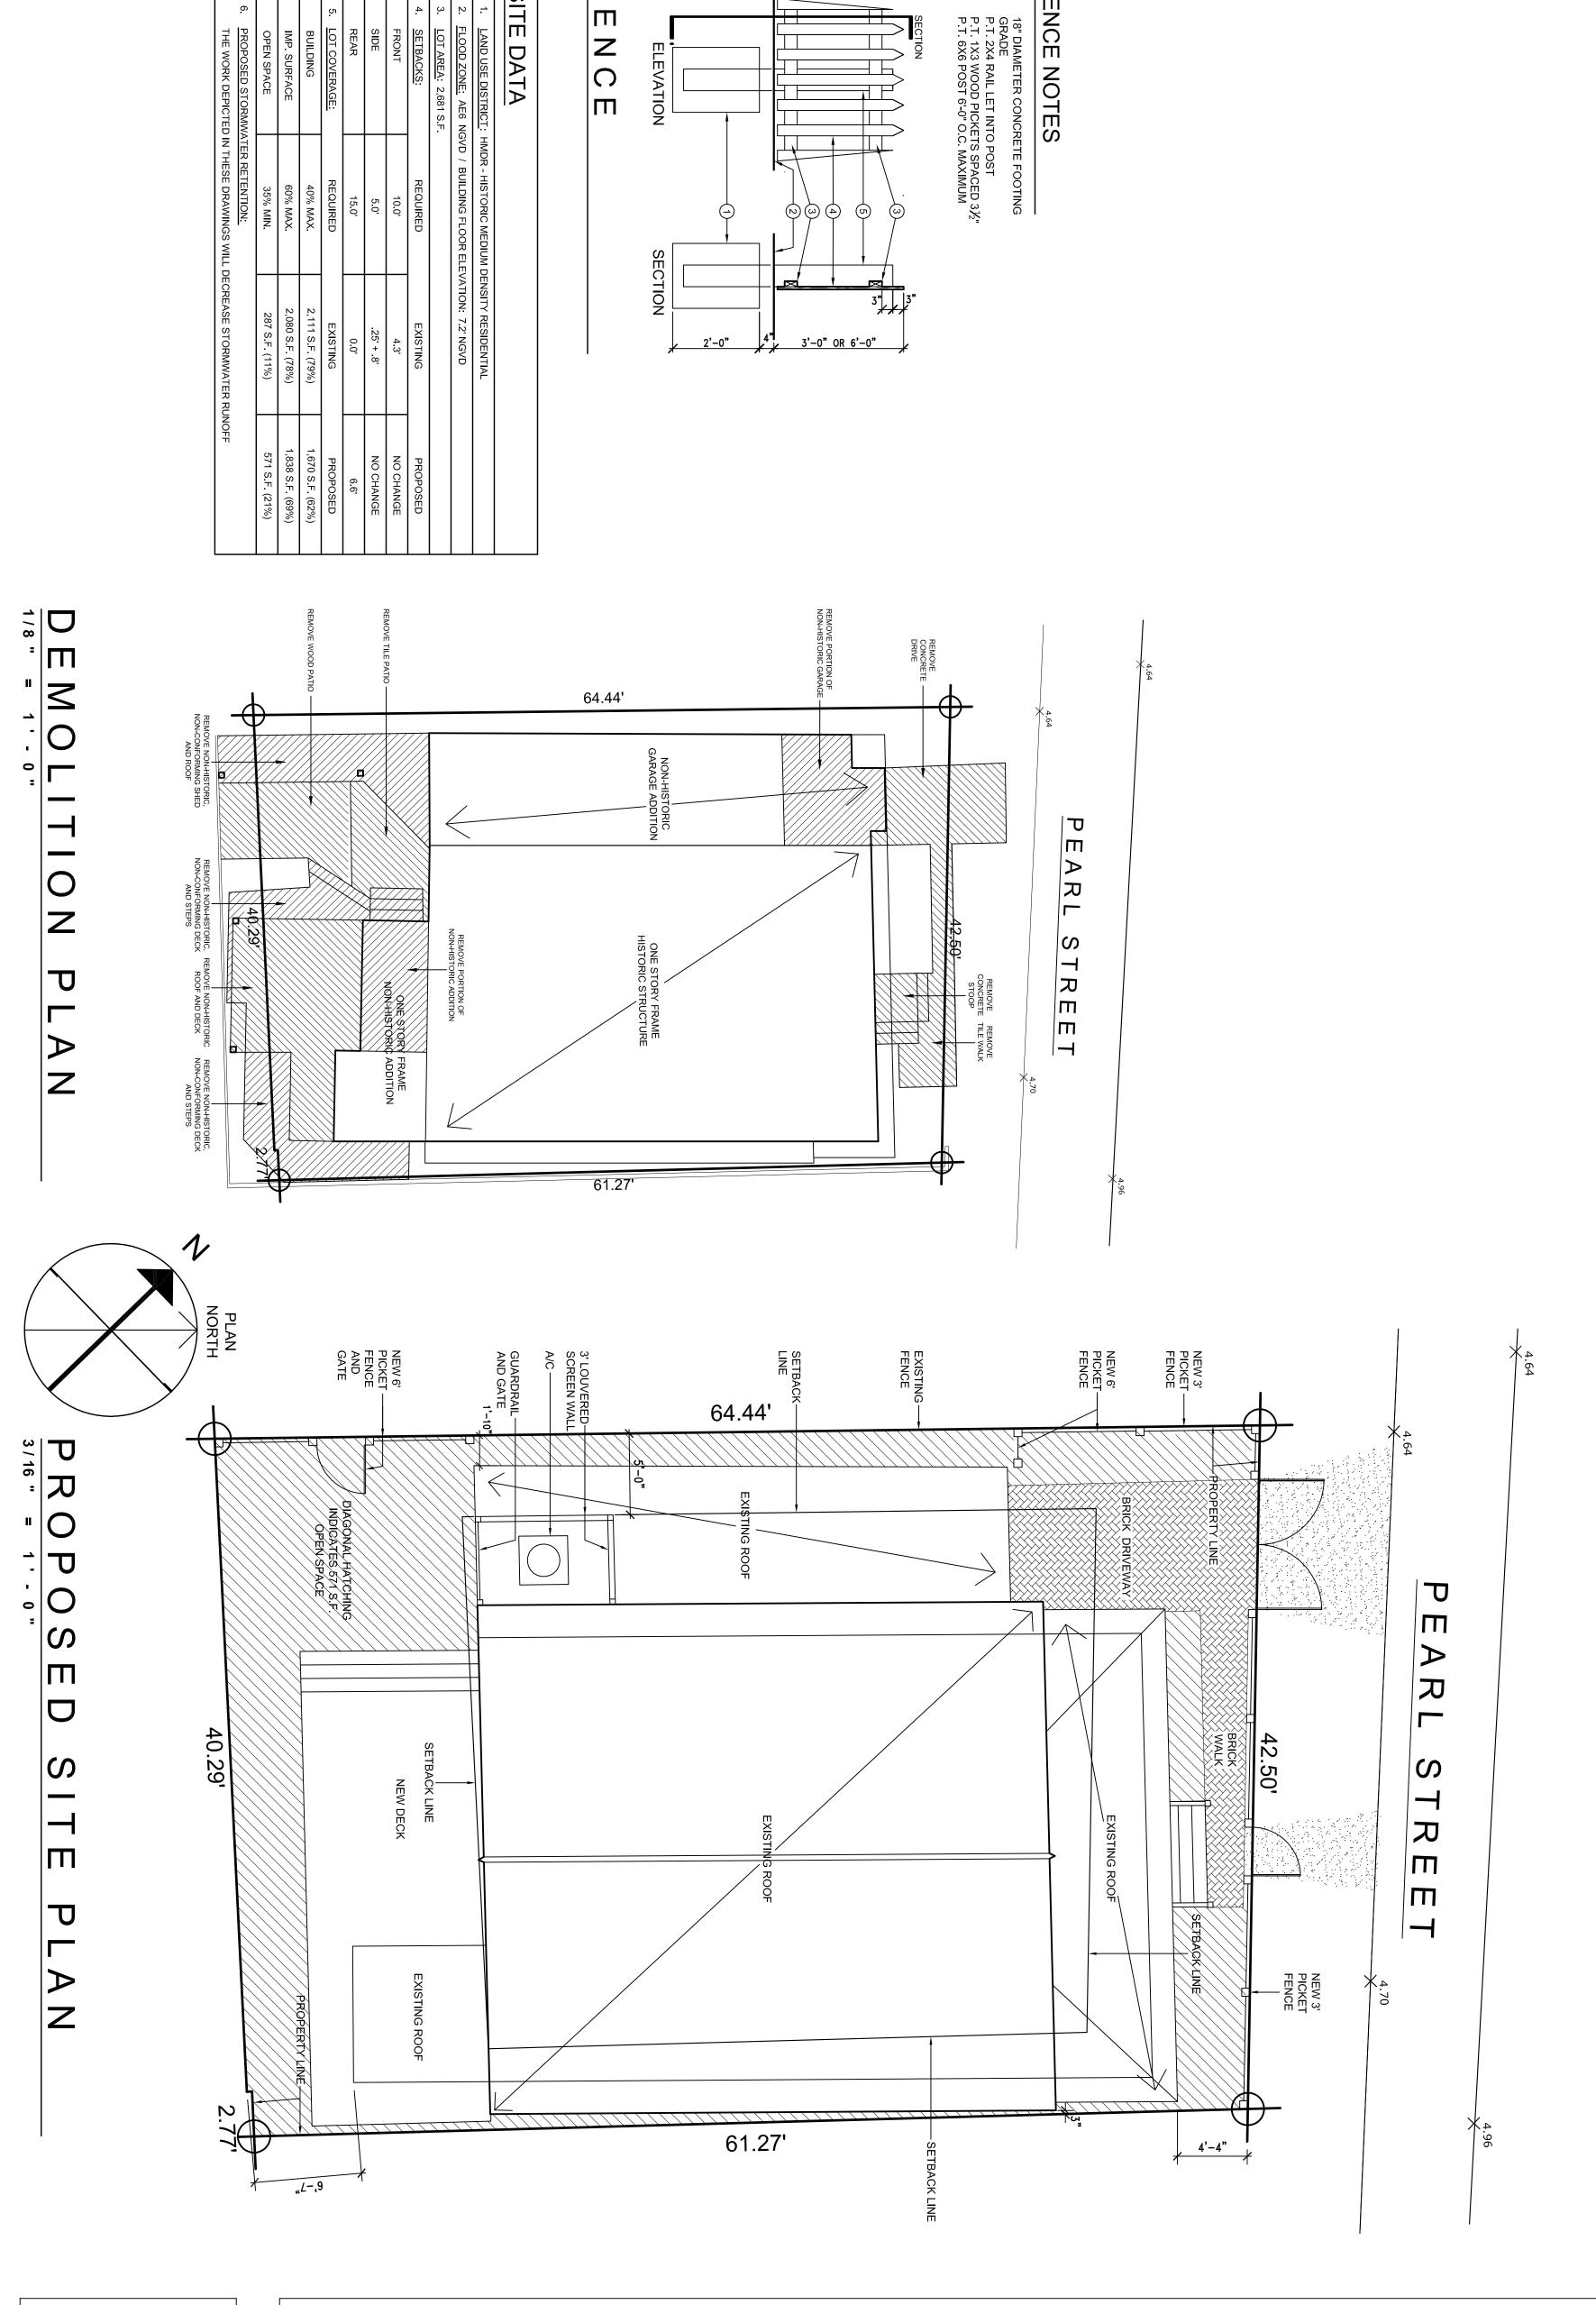

### **Description of Work:**

Partial demolition of side and rear additions with no build back.

### **Site Facts:**

The single story frame vernacular house at 702 Pearl Street is listed as a contributing resource in the survey and was constructed sometime around 1920. By 1965, the house's one-story front porch was enclosed. After 1965, the house had a carport or garage constructed on the north side, which also was enclosed.

### **Staff Analysis**

This Certificate of Appropriateness proposes the demolition of a non-historic rear addition and partial demolition of the side garage addition.

Staff believes the demolition will not result in the following items:

- (1) The demolition will not diminish the overall historic character of a district or
- (2) Nor will it destroy the historic relationship between buildings or structures and open.
- (3) This demolition will not affect the front building façade. Instead, the demolition will improve the front building façade.
- (4) Staff does not believe elements that are proposed to be demolished will qualify as contributing as set forth in Sec. 1021-62(3).