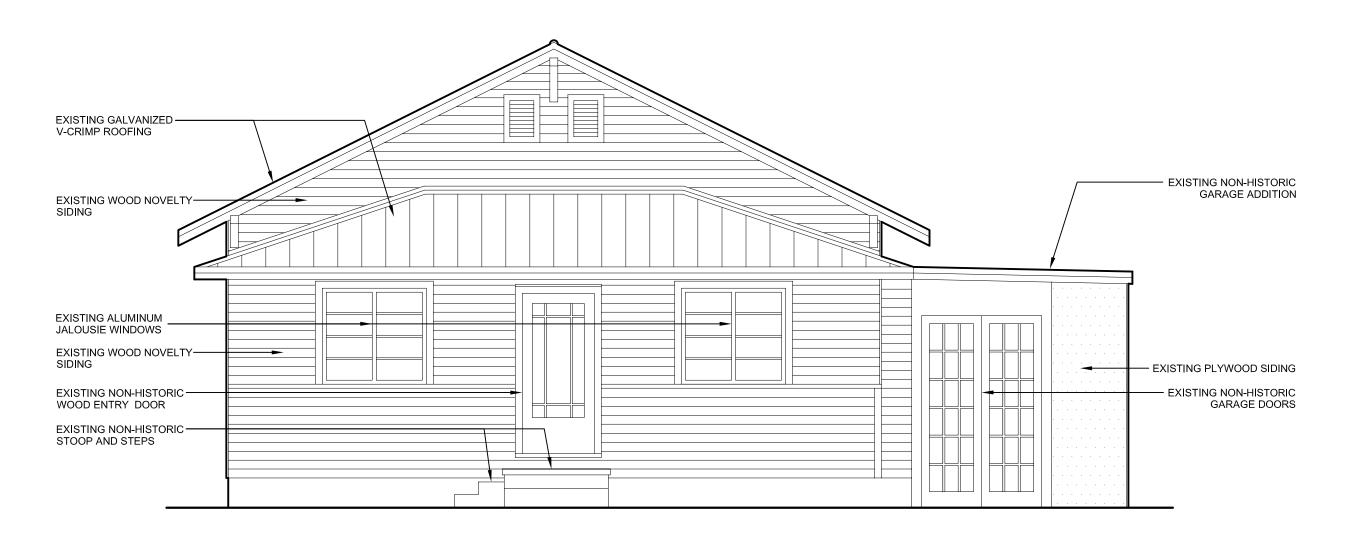

### **Site Facts:**

The single story frame vernacular house at 702 Pearl Street is listed as a contributing resource in the survey and was constructed sometime around 1920. By 1965, the house's one-story front porch was enclosed. After 1965, the house had a carport or garage constructed on the north side, which also was enclosed.

### **Staff Analysis**

This Certificate of Appropriateness proposes the demolition of a non-historic rear addition and partial demolition of the side garage addition.

Staff believes the demolition will not result in the following items: