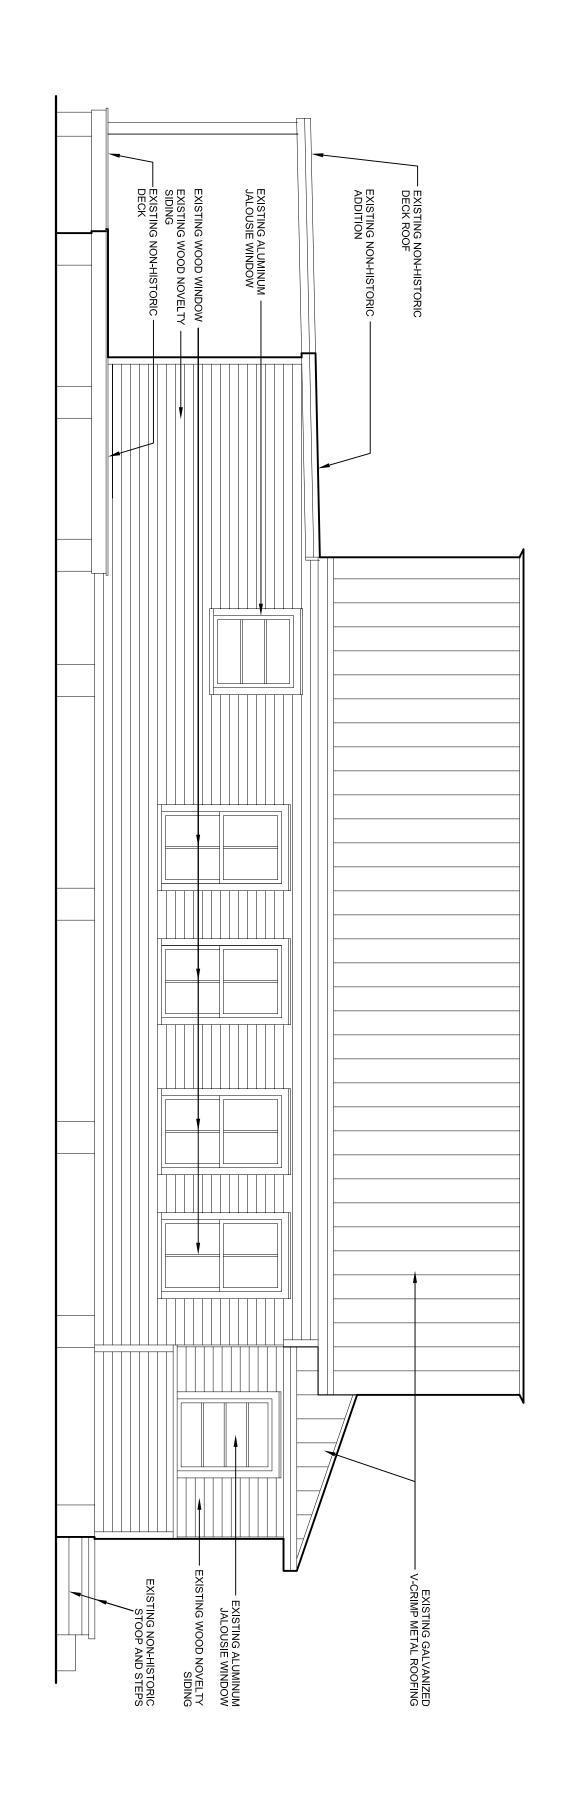

### **Description of Work:**

Partial demolition of side and rear additions with no build back.

### **Site Facts:**

The single story frame vernacular house at 702 Pearl Street is listed as a contributing resource in the survey and was constructed sometime around 1920. By 1965, the house's one-story front porch was enclosed. After 1965, the house had a carport or garage constructed on the north side, which also was enclosed.

### **Staff Analysis**

This Certificate of Appropriateness proposes the demolition of a non-historic rear addition and partial demolition of the side garage addition.

Staff believes the demolition will not result in the following items:

- (1) The demolition will not diminish the overall historic character of a district or
- (2) Nor will it destroy the historic relationship between buildings or structures and open.
- (3) This demolition will not affect the front building façade. Instead, the demolition will improve the front building façade.
- (4) Staff does not believe elements that are proposed to be demolished will qualify as contributing as set forth in Sec. 1021-62(3).