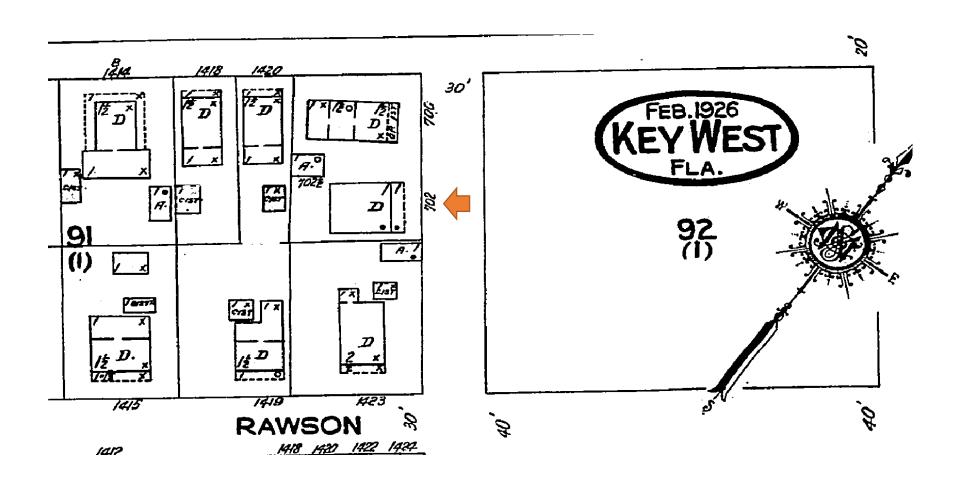

**Application Number:** H15-01-1665

**Address:** #702 Pearl Street

\_\_\_\_\_

### **Site Facts:**

The single story frame vernacular house at 702 Pearl Street is listed as a contributing resource in the survey and was constructed sometime around 1920. By 1965, the house's one-story front porch was enclosed. After 1965, the house had a carport or garage constructed on the north side, which also was enclosed.