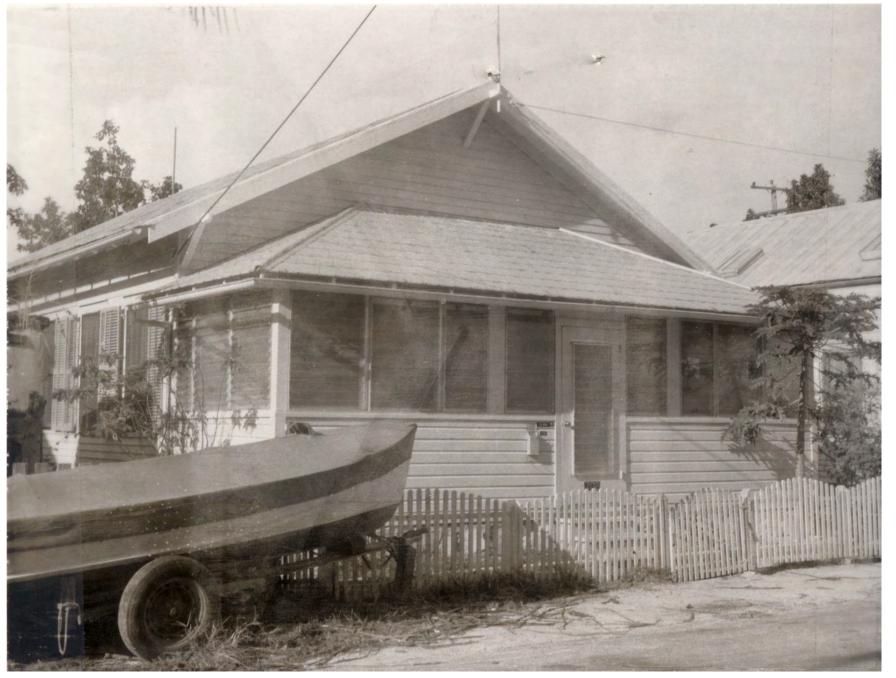

### **Site Facts:**

The single story frame vernacular house at 702 Pearl Street is listed as a contributing resource in the survey and was constructed sometime around 1920. By 1965, the house's one-story front porch was enclosed. After 1965, the house had a carport or garage constructed on the north side, which also was enclosed.