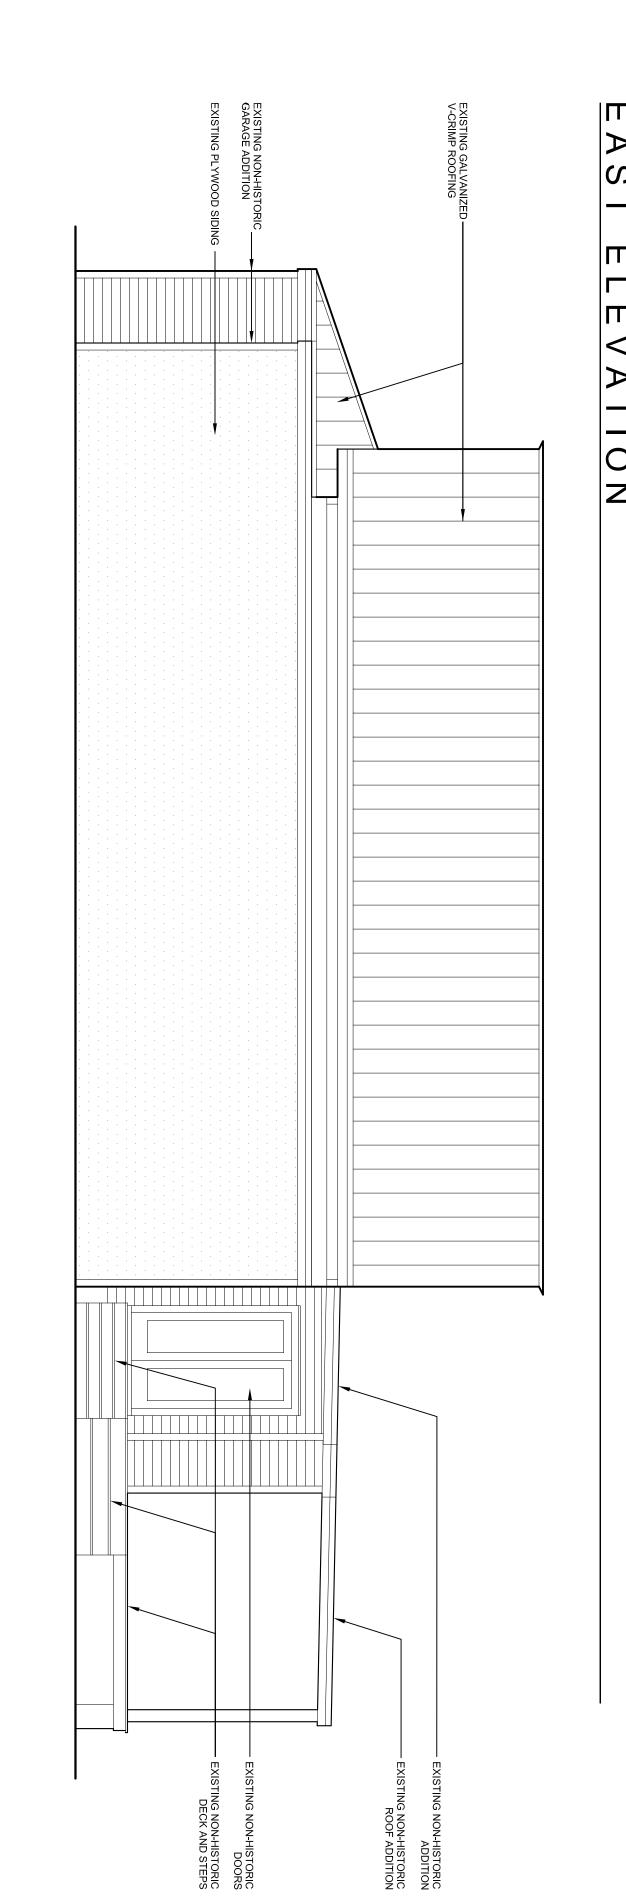

### **Description of Work:**

Partial demolition of side and rear additions with no build back.

### **Site Facts:**

The single story frame vernacular house at 702 Pearl Street is listed as a contributing resource in the survey and was constructed sometime around 1920. By 1965, the house's one-story front porch was enclosed. After 1965, the house had a carport or garage constructed on the north side, which also was enclosed.

### **Staff Analysis**

This Certificate of Appropriateness proposes the demolition of a non-historic rear addition and partial demolition of the side garage addition.

Staff believes the demolition will not result in the following items:

- (1) The demolition will not diminish the overall historic character of a district or
- (2) Nor will it destroy the historic relationship between buildings or structures and open.
- (3) This demolition will not affect the front building façade. Instead, the demolition will improve the front building façade.
- (4) Staff does not believe elements that are proposed to be demolished will qualify as contributing as set forth in Sec. 1021-62(3).