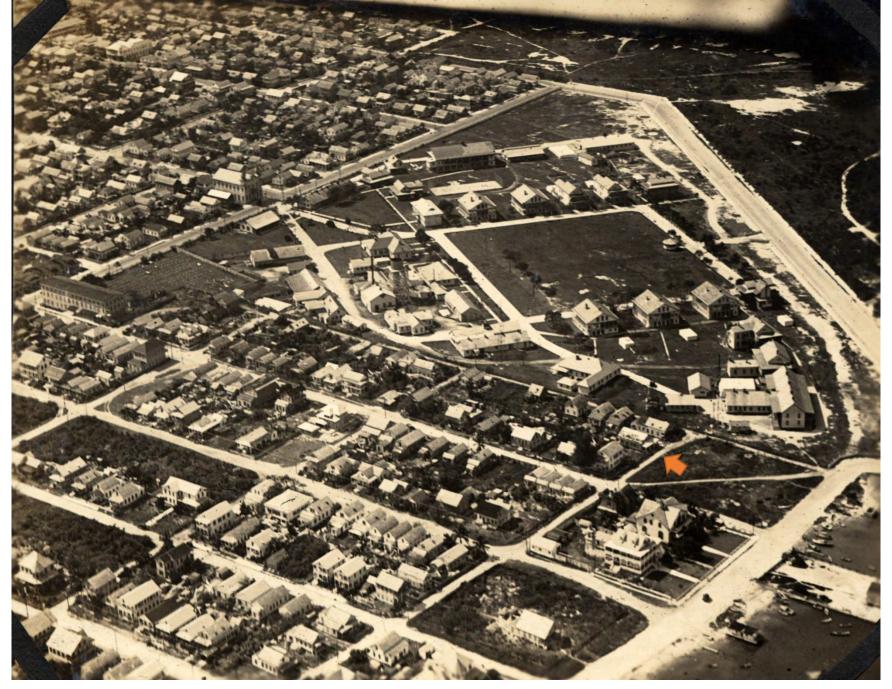

### **Site Facts:**

The single story frame vernacular house at 702 Pearl Street is listed as a contributing resource in the survey and was constructed sometime around 1920. By 1965, the house's one-story front porch was enclosed. After 1965, the house had a carport or garage constructed on the north side, which also was enclosed.