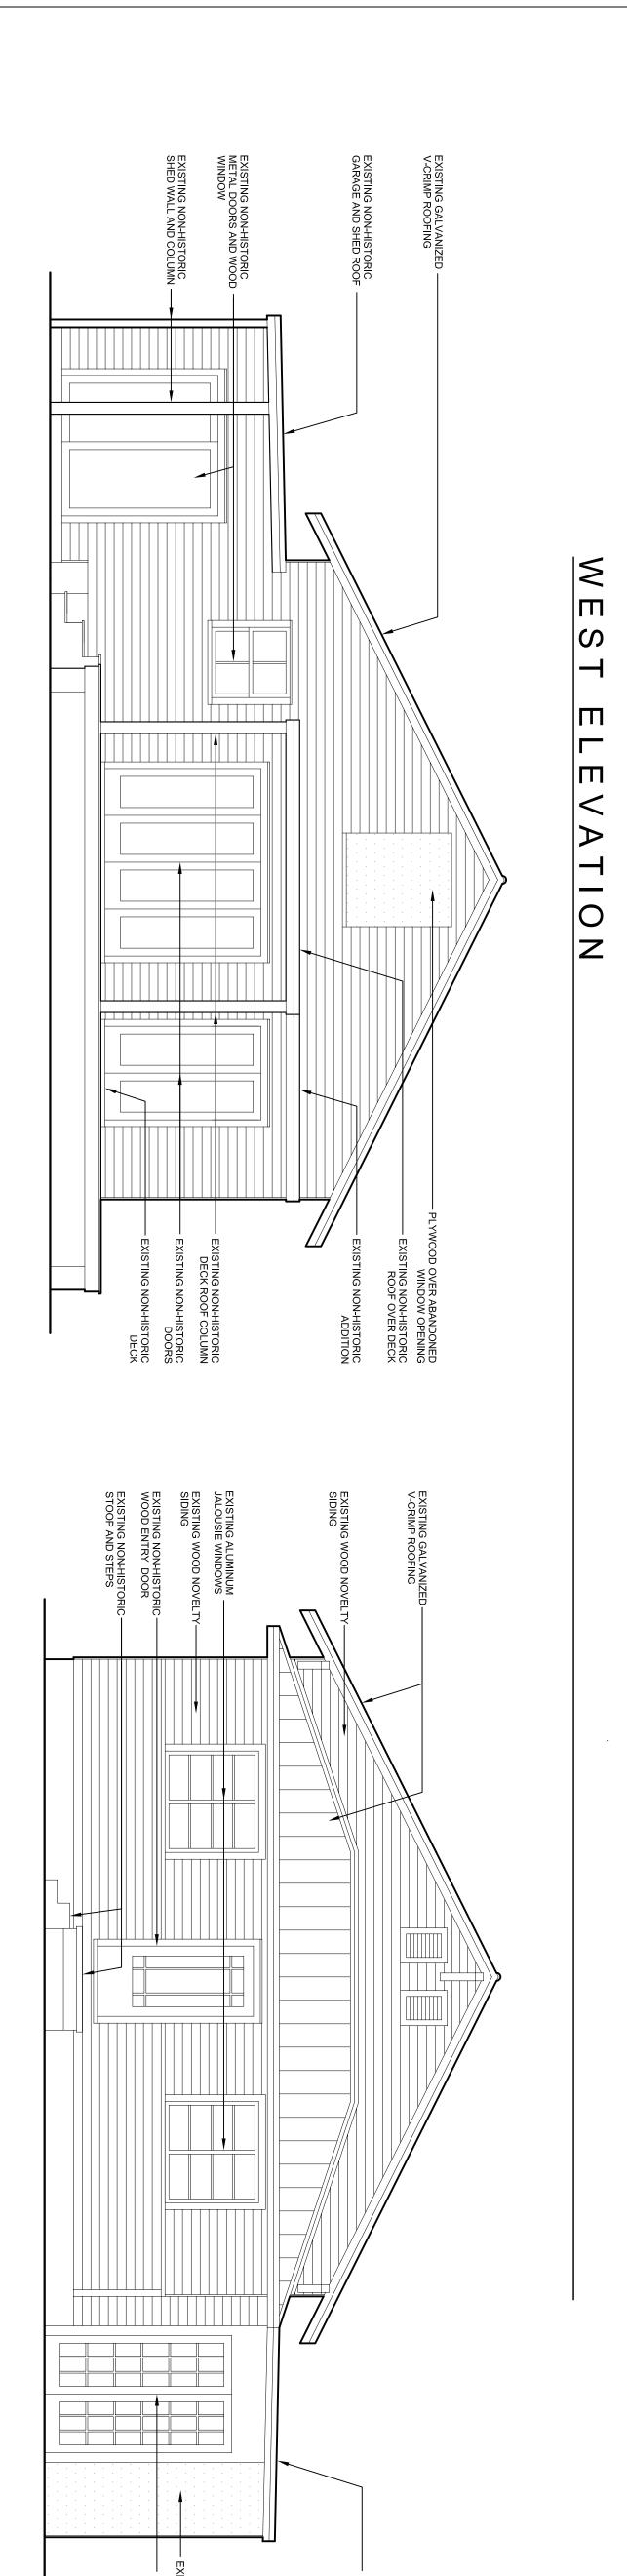

### **Site Facts:**

The single story frame vernacular house at 702 Pearl Street is listed as a contributing resource in the survey and was constructed sometime around 1920. By 1965, the house's one-story front porch was enclosed. After 1965, the house had a carport or garage constructed on the north side, which also was enclosed.

### **Staff Analysis**

This Certificate of Appropriateness proposes the demolition of a non-historic rear addition and partial demolition of the side garage addition.

Staff believes the demolition will not result in the following items:

- (1) The demolition will not diminish the overall historic character of a district or
- (2) Nor will it destroy the historic relationship between buildings or structures and open.
- (3) This demolition will not affect the front building façade. Instead, the demolition will improve the front building façade.
- (4) Staff does not believe elements that are proposed to be demolished will qualify as contributing as set forth in Sec. 1021-62(3).