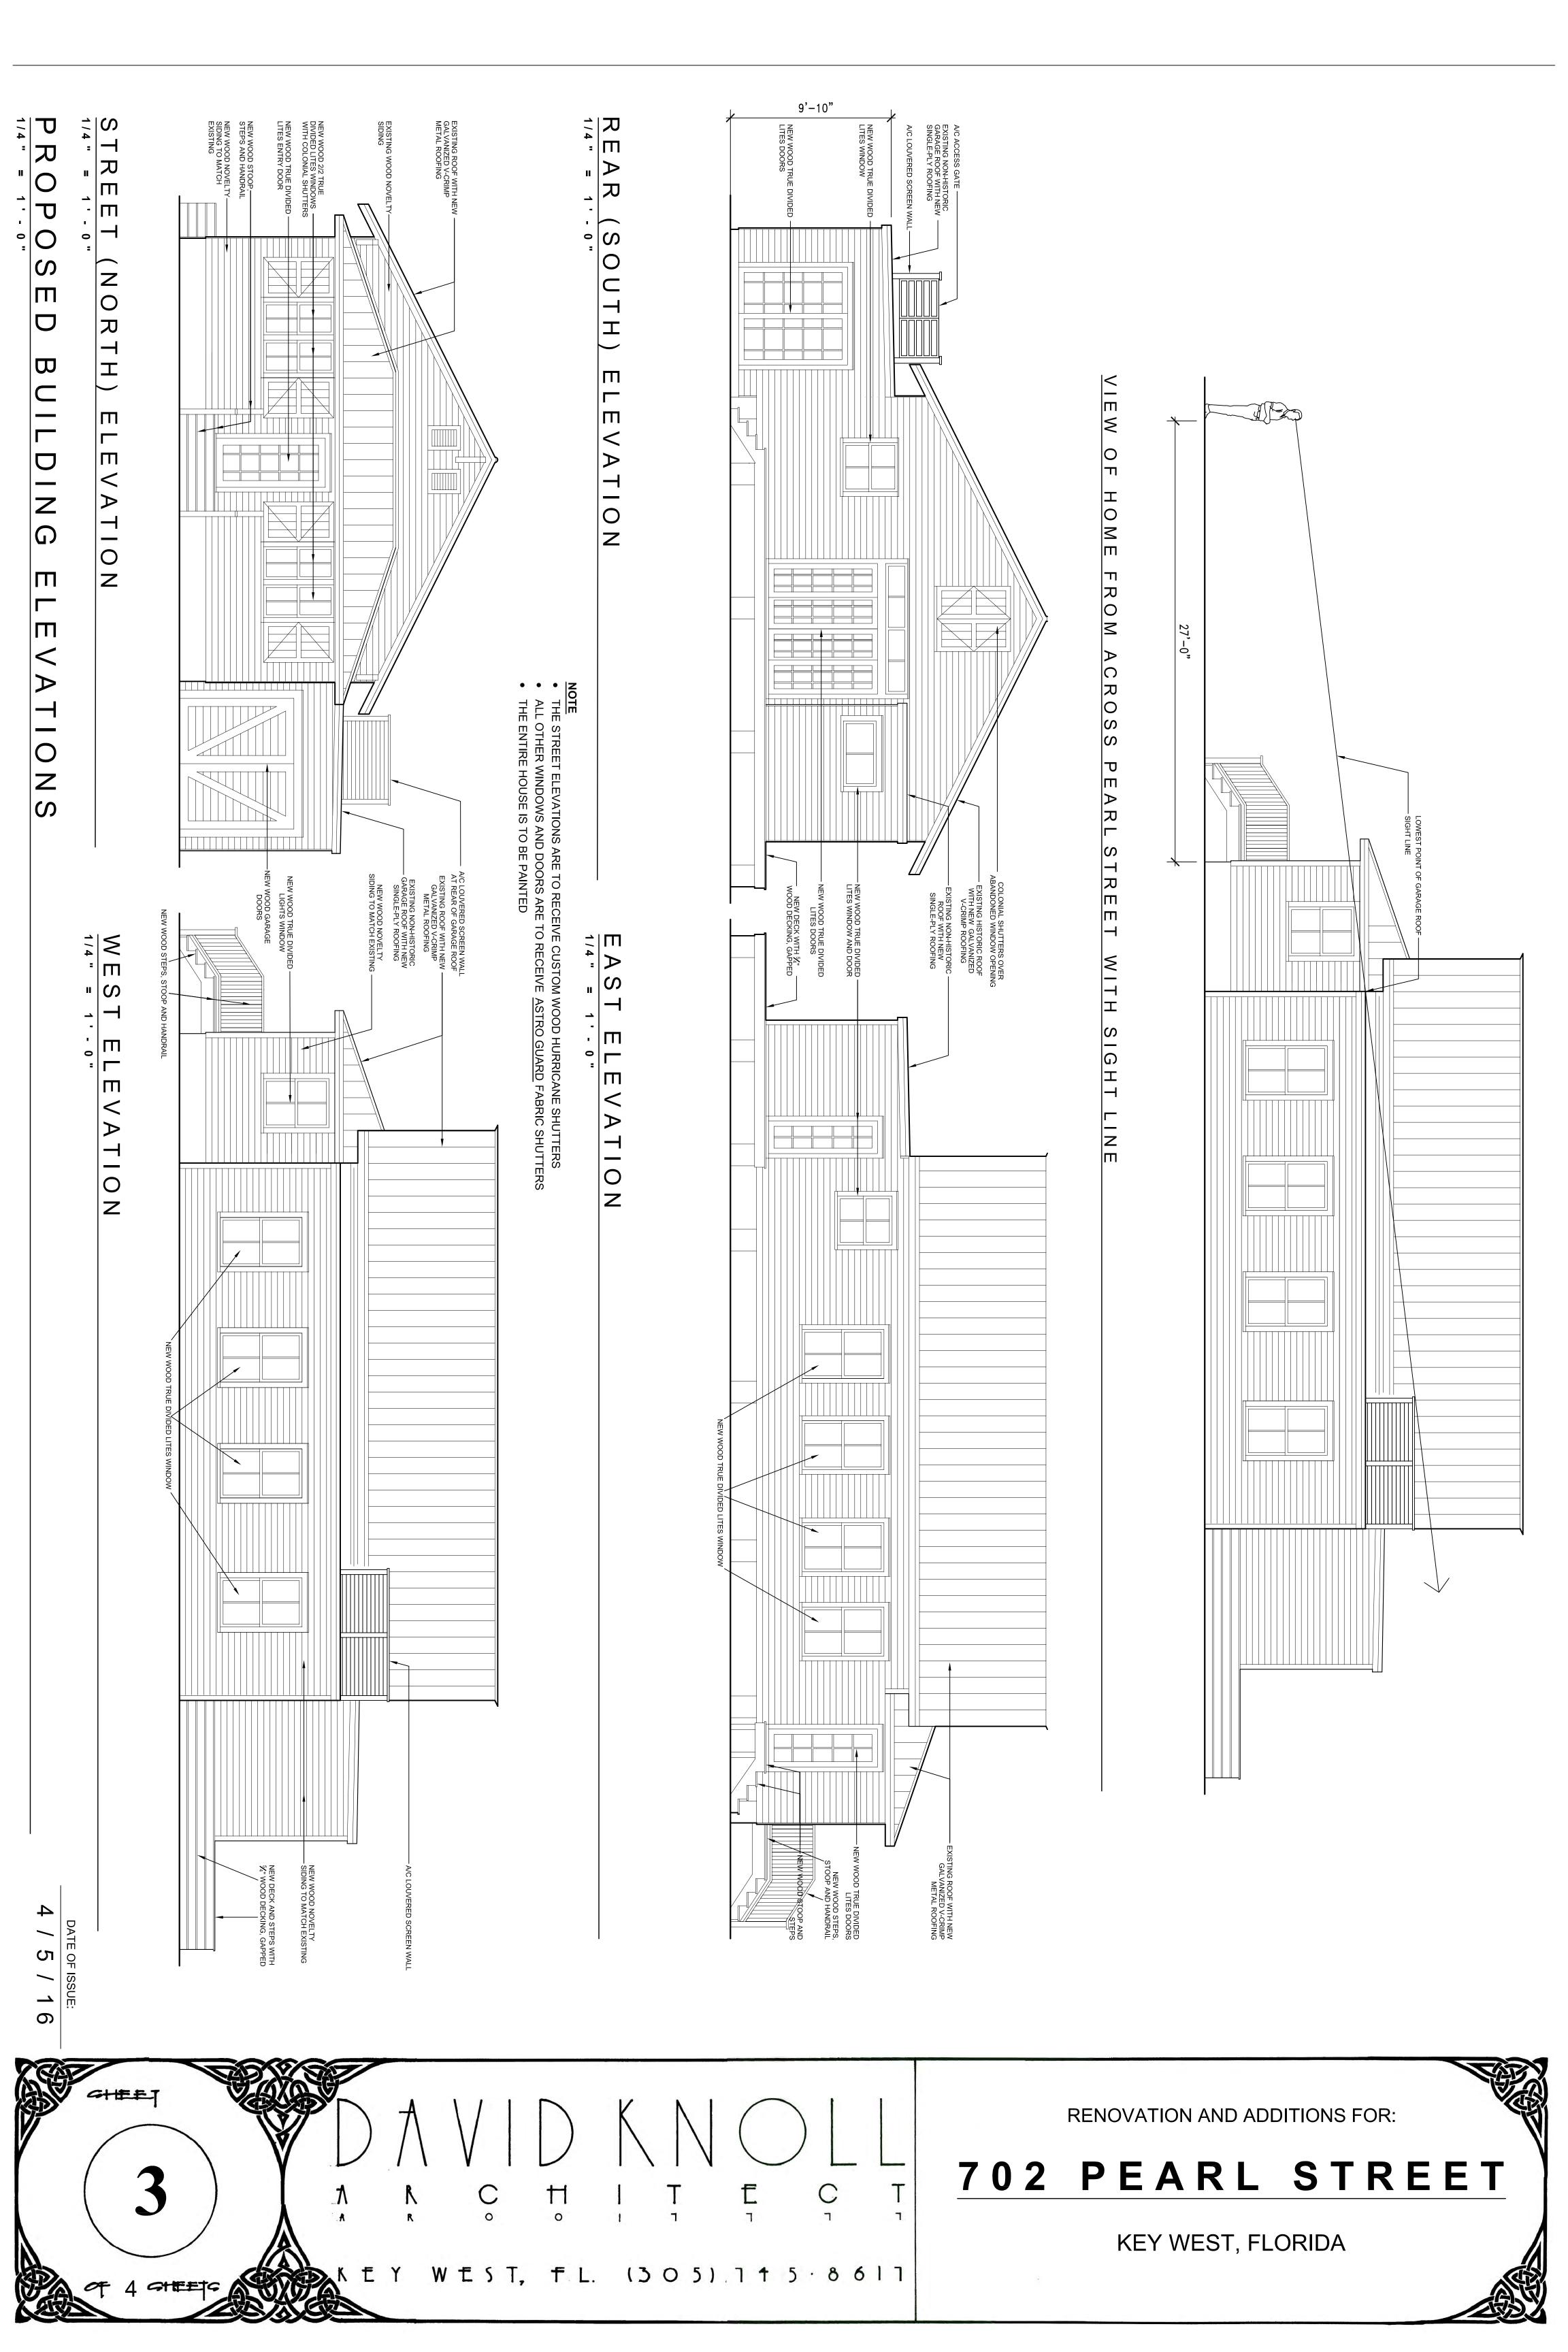

### **Description of Work:**

Partial demolition of side and rear additions with no build back.

### **Staff Analysis**

This Certificate of Appropriateness proposes the demolition of a non-historic rear addition and partial demolition of the side garage addition.

Staff believes the demolition will not result in the following items:

- (1) The demolition will not diminish the overall historic character of a district or
- (2) Nor will it destroy the historic relationship between buildings or structures and open.
- (3) This demolition will not affect the front building façade. Instead, the demolition will improve the front building façade.
- (4) Staff does not believe elements that are proposed to be demolished will qualify as contributing as set forth in Sec. 1021-62(3).