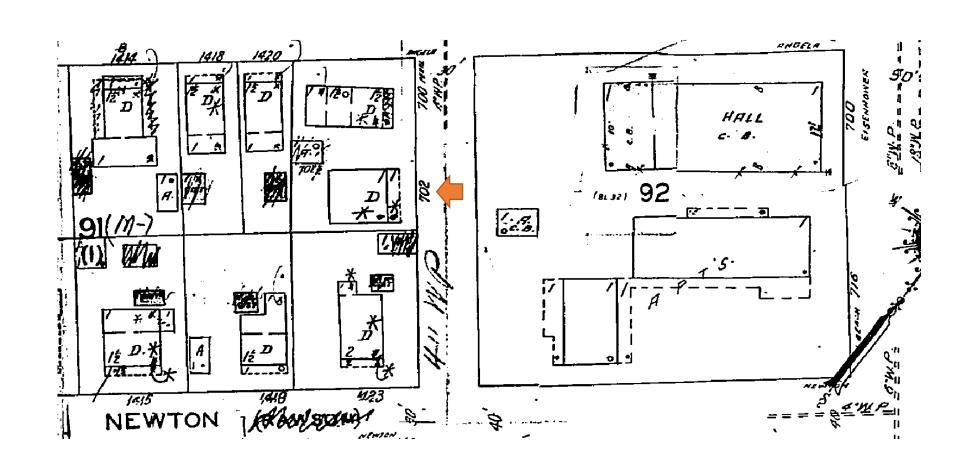

**Application Number:** H15-01-1665

**Address:** #702 Pearl Street

\_\_\_\_\_

### **Site Facts:**

The single story frame vernacular house at 702 Pearl Street is listed as a contributing resource in the survey and was constructed sometime around 1920. By 1965, the house's one-story front porch was enclosed. After 1965, the house had a carport or garage constructed on the north side, which also was enclosed.