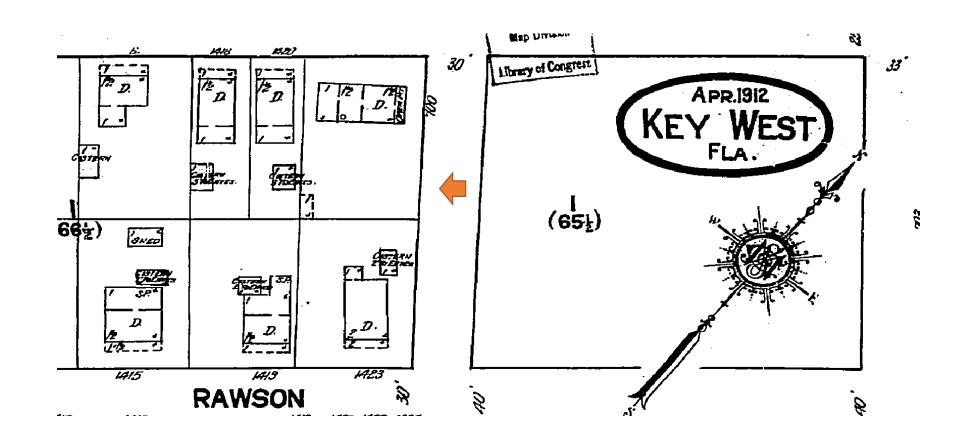

**Application Number:** H15-01-1665

**Address:** #702 Pearl Street

\_\_\_\_\_

### **Site Facts:**

The single story frame vernacular house at 702 Pearl Street is listed as a contributing resource in the survey and was constructed sometime around 1920. By 1965, the house's one-story front porch was enclosed. After 1965, the house had a carport or garage constructed on the north side, which also was enclosed.