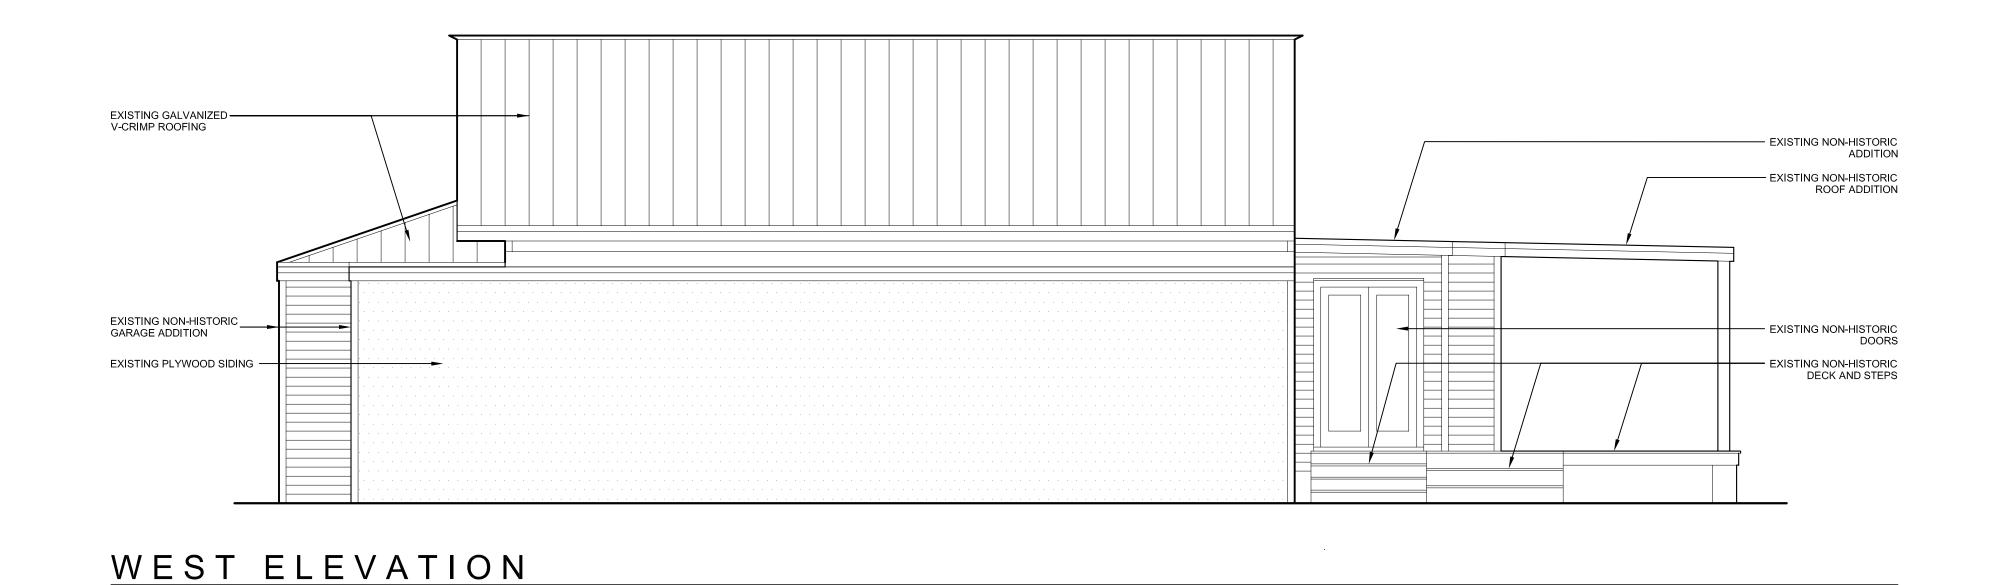

### **Description of Work:**

Partial demolition of side and rear additions with no build back.

### **Site Facts:**

The single story frame vernacular house at 702 Pearl Street is listed as a contributing resource in the survey and was constructed sometime around 1920. By 1965, the house's one-story front porch was enclosed. After 1965, the house had a carport or garage constructed on the north side, which also was enclosed.

### **Staff Analysis**

This Certificate of Appropriateness proposes the demolition of a non-historic rear addition and partial demolition of the side garage addition.

Staff believes the demolition will not result in the following items:

- (1) The demolition will not diminish the overall historic character of a district or
- (2) Nor will it destroy the historic relationship between buildings or structures and open.
- (3) This demolition will not affect the front building façade. Instead, the demolition will improve the front building façade.
- (4) Staff does not believe elements that are proposed to be demolished will qualify as contributing as set forth in Sec. 1021-62(3).