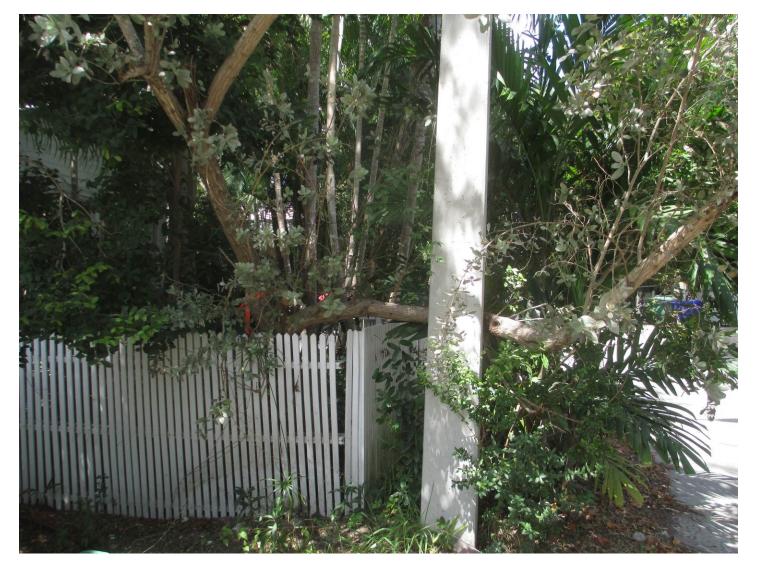

Tree Species: Silver Buttonwood (Conocarpus erectus)

Diameter: 8.2"

Location: 60% (damaging fence, canopy in utility pole area and into street)

Species: 100% (on protected tree list)

Condition: 50% (fair, structurally poor-strong lean)

Total Average Value = 70%

Value x Diameter = 5.7 replacement caliper inches

Recommendation: Recommend approval of the removal of one (1) Silver Buttonwood tree at 1005 Seminary Street to be replaced with 5.7 caliper inches of dicot or fruit trees from approved list, FL#1, to be planted on site.