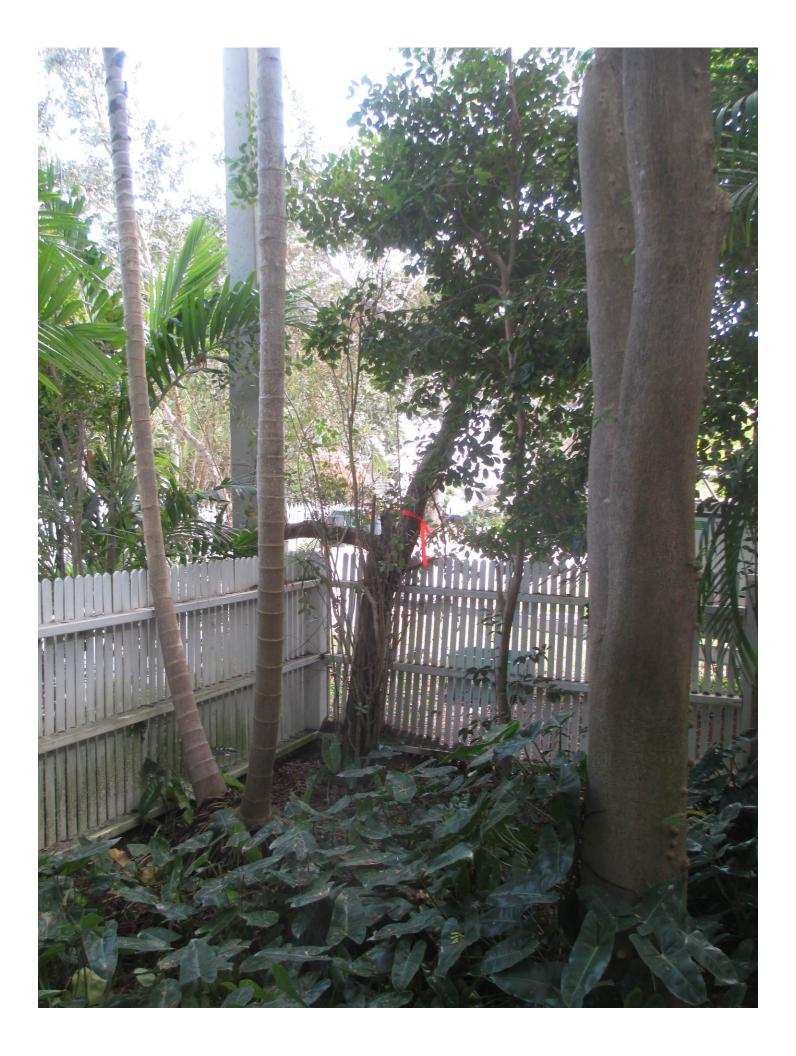

Tree Species: Silver Buttonwood (Conocarpus erectus)

Diameter: 8.2"

Location: 60% (damaging fence, canopy in utility pole area and into street)

Species: 100% (on protected tree list)

Condition: 50% (fair, structurally poor-strong lean)

Total Average Value = 70%

Value x Diameter = 5.7 replacement caliper inches

Recommendation: Recommend approval of the removal of one (1) Silver Buttonwood tree at 1005 Seminary Street to be replaced with 5.7 caliper inches of dicot or fruit trees from approved list, FL#1, to be planted on site.