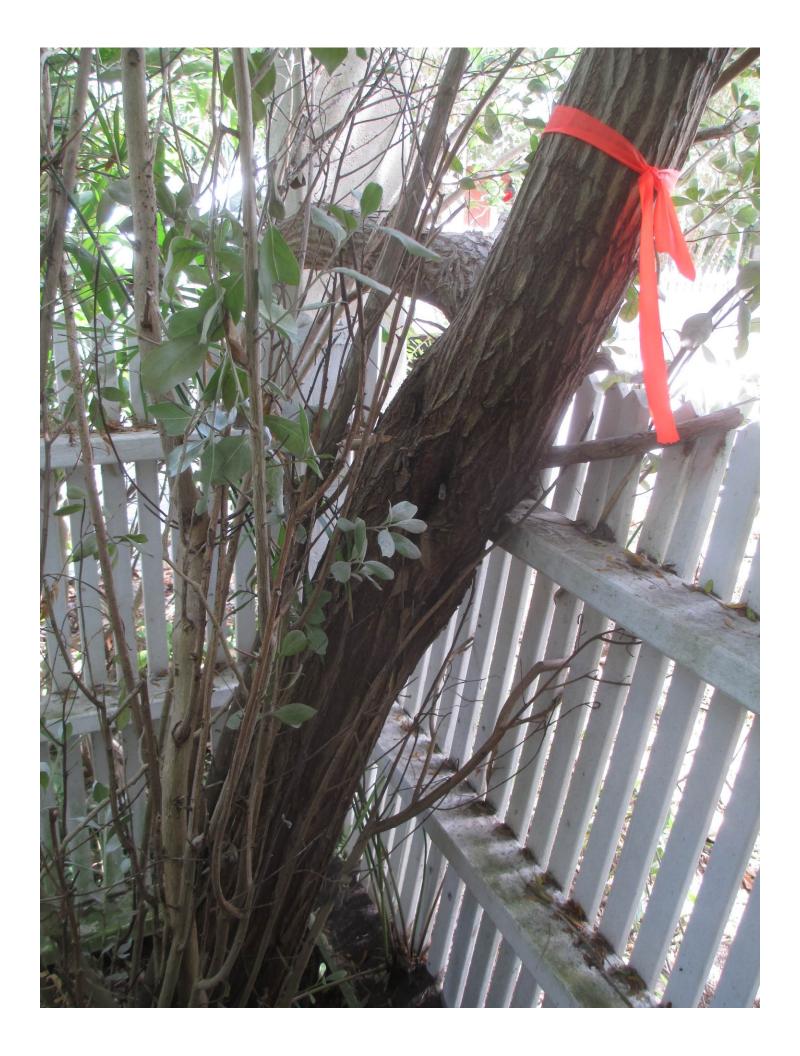

Tree Species: Silver Buttonwood (Conocarpus erectus)

Diameter: 8.2"

Location: 60% (damaging fence, canopy in utility pole area and into street)

Species: 100% (on protected tree list)

Condition: 50% (fair, structurally poor-strong lean)

Total Average Value = 70%

Value x Diameter = 5.7 replacement caliper inches

Recommendation: Recommend approval of the removal of one (1) Silver Buttonwood tree at 1005 Seminary Street to be replaced with 5.7 caliper inches of dicot or fruit trees from approved list, FL#1, to be planted on site.