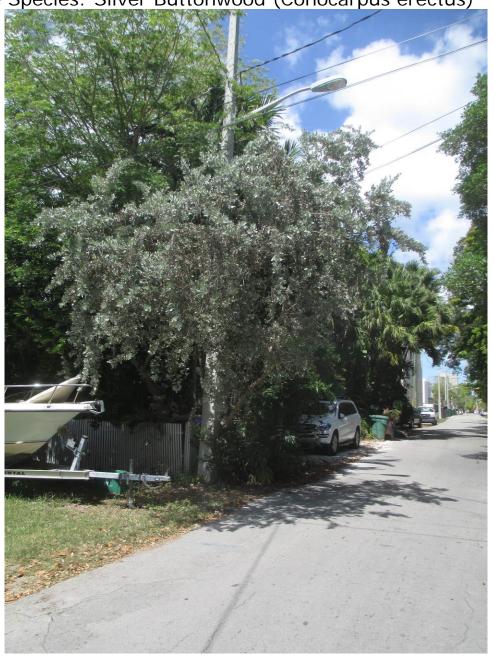

Tree Species: Silver Buttonwood (Conocarpus erectus)

Diameter: 8.2"

Location: 60% (damaging fence, canopy in utility pole area and into street)

Species: 100% (on protected tree list)

Condition: 50% (fair, structurally poor-strong lean)

Total Average Value = 70%

Value x Diameter = 5.7 replacement caliper inches

Recommendation: Recommend approval of the removal of one (1) Silver Buttonwood tree at 1005 Seminary Street to be replaced with 5.7 caliper inches of dicot or fruit trees from approved list, FL#1, to be planted on site.