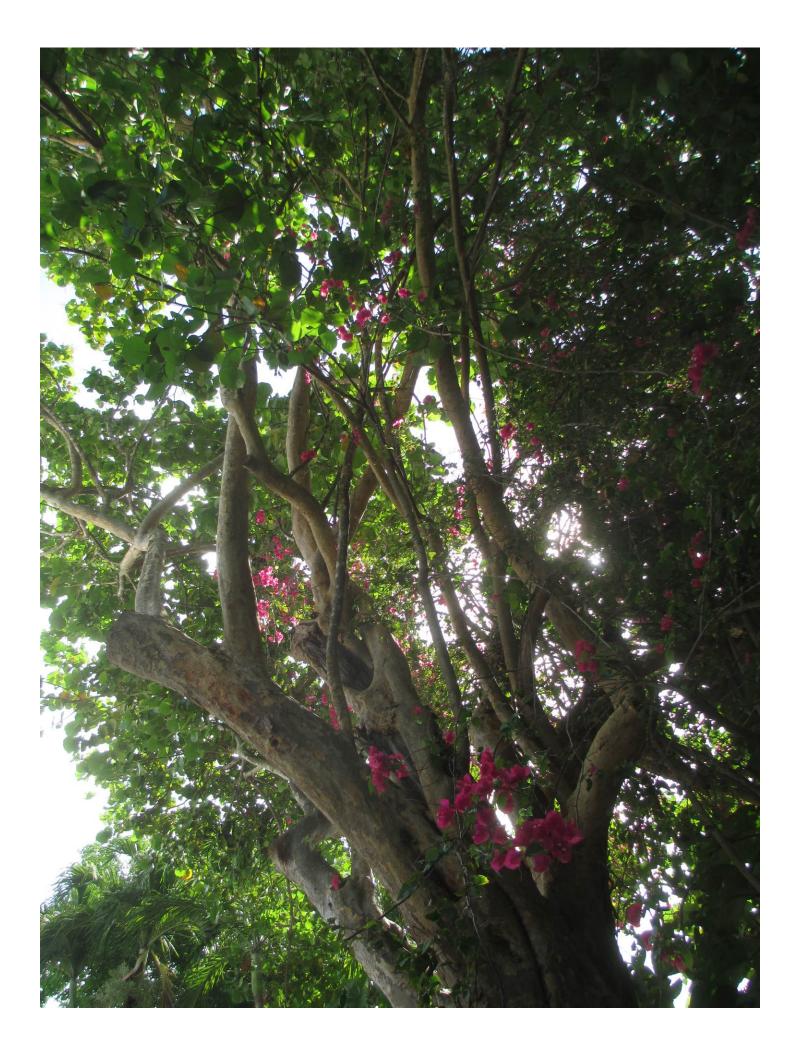

Diameter: 35.6"

Location: 60% (on property line, branches close to house)

Species: 100% (on protected tree list)

Condition: 40% (poor, lots of decay all over tree. Large dead trunk with

new growth on 518 side of tree)

Total Average Value = 66%

Value x Diameter = 23.4 replacement caliper inches

Recommendation: Recommend approval of the removal of one (1) Sea Grape tree at 514 & 518 Margaret Street to be replaced with 23.4 caliper inches of dicot or fruit trees from approved list, FL#1, to be planted on site.