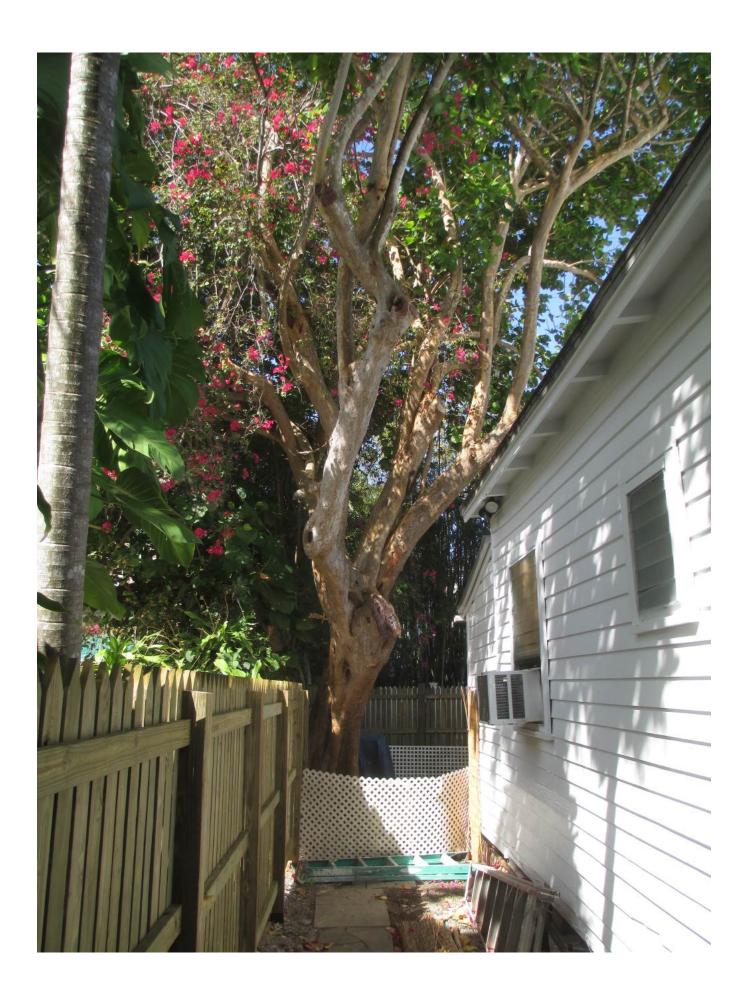

### **STAFF REPORT**

DATE: April 21, 2016

RE: 3514 & 518 Margaret Street (permit application # T16-7924)

FROM: Karen DeMaria, City of Key West Urban Forestry Manager

An application was received requesting the removal of **(1) Sea Grape tree**. A site inspection was done on April 19, 2016 and documented the following:

Diameter: 35.6"

Location: 60% (on property line, branches close to house)

Species: 100% (on protected tree list)

Condition: 40% (poor, lots of decay all over tree. Large dead trunk with

new growth on 518 side of tree)

Total Average Value = 66%

Value x Diameter = 23.4 replacement caliper inches

Recommendation: Recommend approval of the removal of one (1) Sea Grape tree at 514 & 518 Margaret Street to be replaced with 23.4 caliper inches of dicot or fruit trees from approved list, FL#1, to be planted on site.