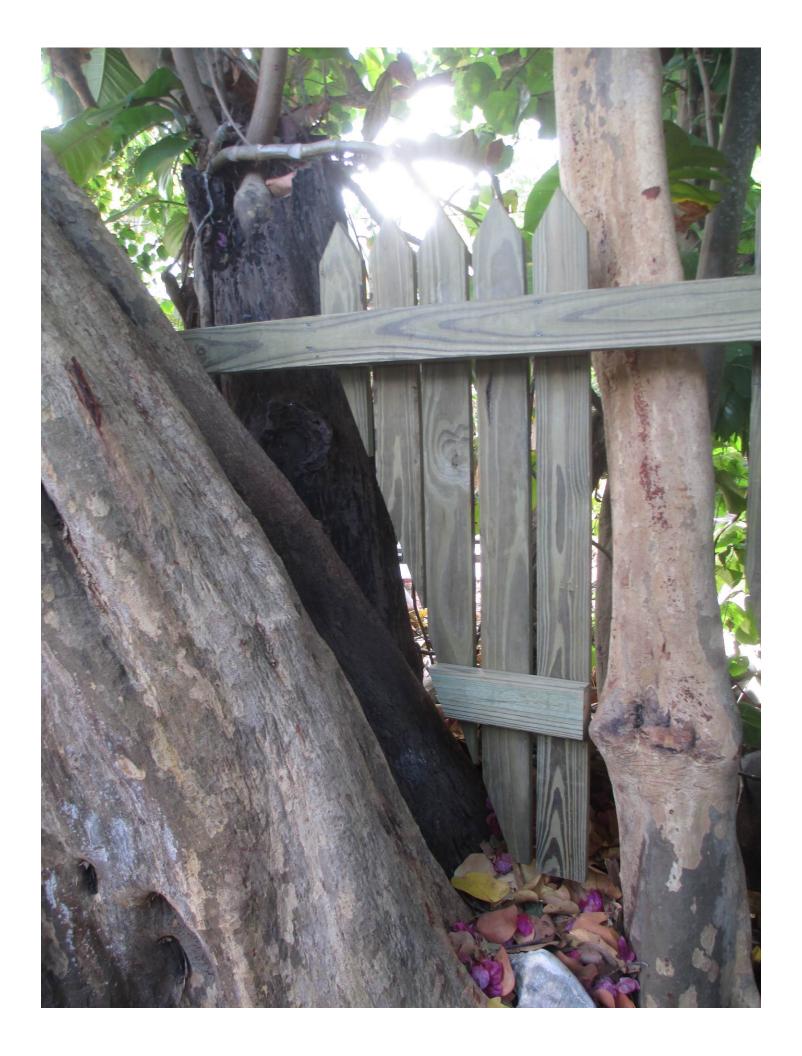

### **STAFF REPORT**

DATE: April 21, 2016

RE: 3514 & 518 Margaret Street (permit application # T16-7924)

FROM: Karen DeMaria, City of Key West Urban Forestry Manager

An application was received requesting the removal of **(1) Sea Grape tree**. A site inspection was done on April 19, 2016 and documented the following:

Diameter: 35.6"

Location: 60% (on property line, branches close to house)

Species: 100% (on protected tree list)

Condition: 40% (poor, lots of decay all over tree. Large dead trunk with

new growth on 518 side of tree)

Total Average Value = 66%

Value x Diameter = 23.4 replacement caliper inches

Recommendation: Recommend approval of the removal of one (1) Sea Grape tree at 514 & 518 Margaret Street to be replaced with 23.4 caliper inches of dicot or fruit trees from approved list, FL#1, to be planted on site.