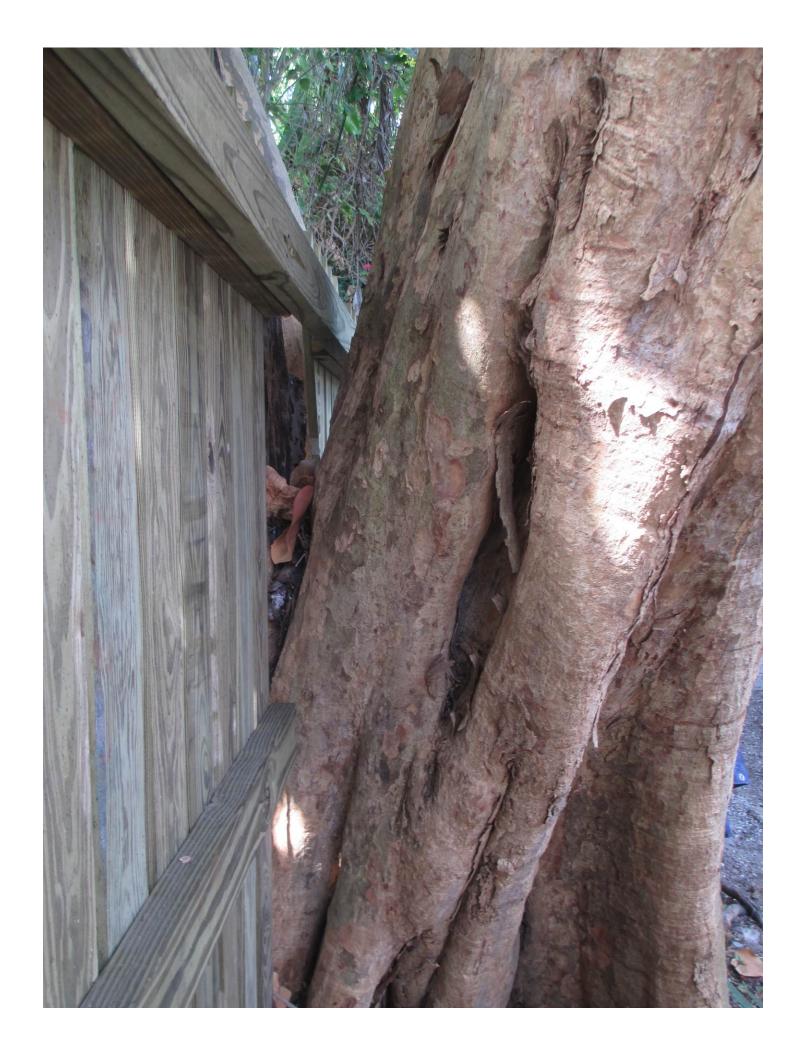

### **STAFF REPORT**

DATE: April 21, 2016

RE: 3514 & 518 Margaret Street (permit application # T16-7924)

FROM: Karen DeMaria, City of Key West Urban Forestry Manager

An application was received requesting the removal of **(1) Sea Grape tree**. A site inspection was done on April 19, 2016 and documented the following:

Diameter: 35.6"

Location: 60% (on property line, branches close to house)

Species: 100% (on protected tree list)

Condition: 40% (poor, lots of decay all over tree. Large dead trunk with

new growth on 518 side of tree)

Total Average Value = 66%

Value x Diameter = 23.4 replacement caliper inches

Recommendation: Recommend approval of the removal of one (1) Sea Grape tree at 514 & 518 Margaret Street to be replaced with 23.4 caliper inches of dicot or fruit trees from approved list, FL#1, to be planted on site.