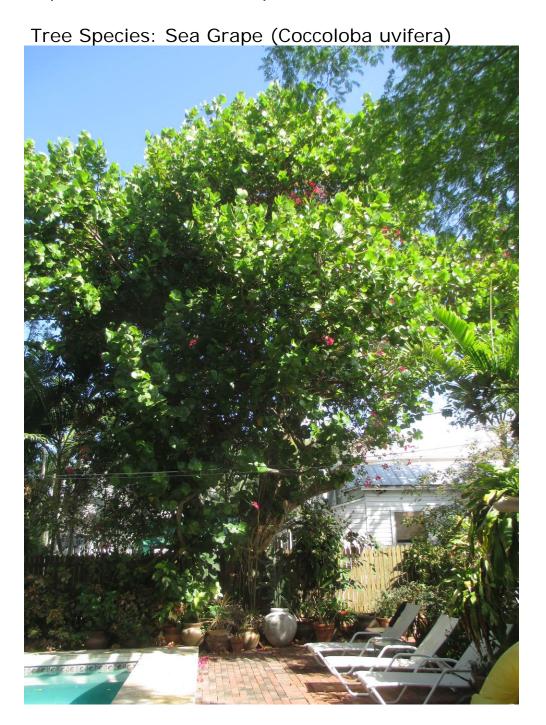

### **STAFF REPORT**

DATE: April 21, 2016

RE: 3514 & 518 Margaret Street (permit application # T16-7924)

FROM: Karen DeMaria, City of Key West Urban Forestry Manager

An application was received requesting the removal of **(1) Sea Grape tree**. A site inspection was done on April 19, 2016 and documented the following:

Diameter: 35.6"

Location: 60% (on property line, branches close to house)

Species: 100% (on protected tree list)

Condition: 40% (poor, lots of decay all over tree. Large dead trunk with

new growth on 518 side of tree)

Total Average Value = 66%

Value x Diameter = 23.4 replacement caliper inches

Recommendation: Recommend approval of the removal of one (1) Sea Grape tree at 514 & 518 Margaret Street to be replaced with 23.4 caliper inches of dicot or fruit trees from approved list, FL#1, to be planted on site.