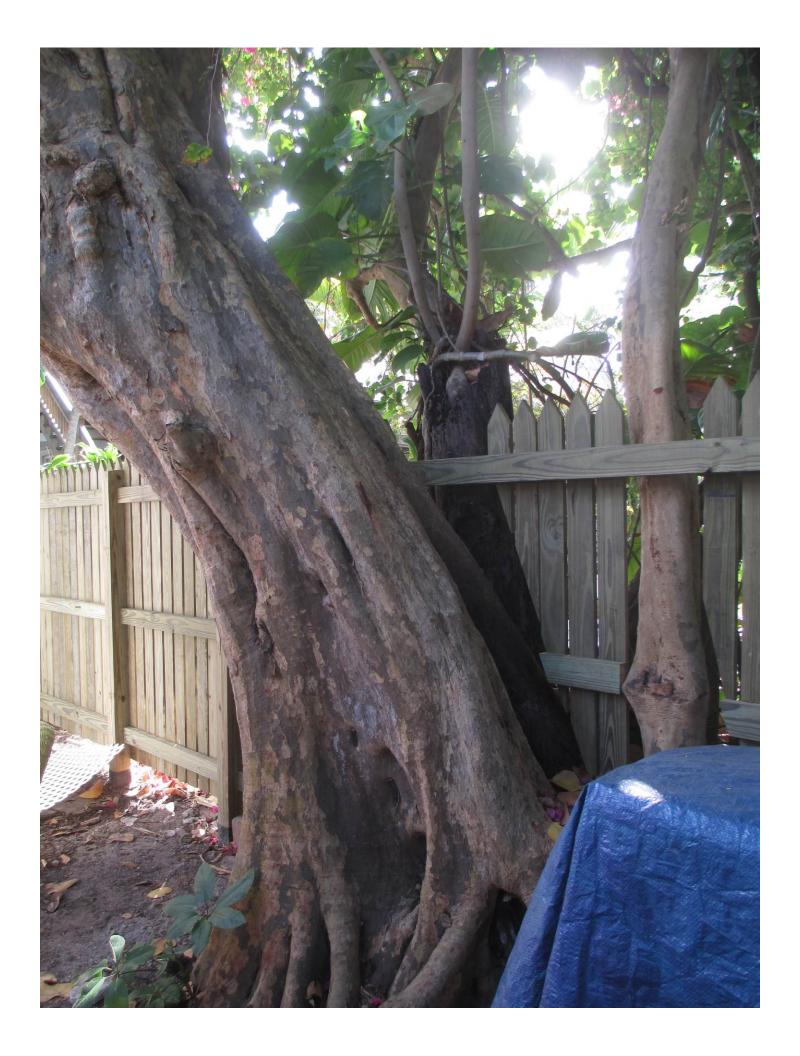

### **STAFF REPORT**

DATE: April 21, 2016

RE: 3514 & 518 Margaret Street (permit application # T16-7924)

FROM: Karen DeMaria, City of Key West Urban Forestry Manager

An application was received requesting the removal of **(1) Sea Grape tree**. A site inspection was done on April 19, 2016 and documented the following:

Diameter: 35.6"

Location: 60% (on property line, branches close to house)

Species: 100% (on protected tree list)

Condition: 40% (poor, lots of decay all over tree. Large dead trunk with

new growth on 518 side of tree)

Total Average Value = 66%

Value x Diameter = 23.4 replacement caliper inches

Recommendation: Recommend approval of the removal of one (1) Sea Grape tree at 514 & 518 Margaret Street to be replaced with 23.4 caliper inches of dicot or fruit trees from approved list, FL#1, to be planted on site.