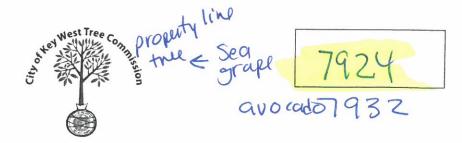

### **STAFF REPORT**

DATE: April 21, 2016

RE: 3514 & 518 Margaret Street (permit application # T16-7924)

FROM: Karen DeMaria, City of Key West Urban Forestry Manager

An application was received requesting the removal of **(1) Sea Grape tree**. A site inspection was done on April 19, 2016 and documented the following:

Diameter: 35.6"

Location: 60% (on property line, branches close to house)

Species: 100% (on protected tree list)

Condition: 40% (poor, lots of decay all over tree. Large dead trunk with

new growth on 518 side of tree)

Total Average Value = 66%

Value x Diameter = 23.4 replacement caliper inches

Recommendation: Recommend approval of the removal of one (1) Sea Grape tree at 514 & 518 Margaret Street to be replaced with 23.4 caliper inches of dicot or fruit trees from approved list, FL#1, to be planted on site.