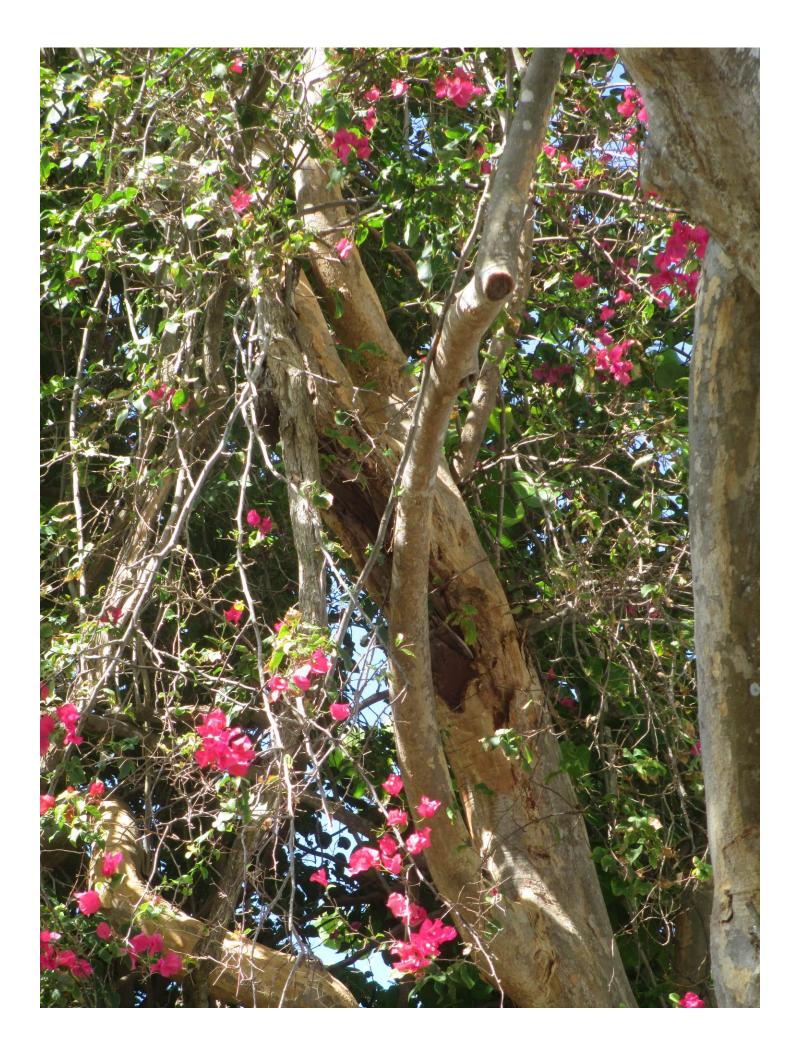

Diameter: 35.6"

Location: 60% (on property line, branches close to house)

Species: 100% (on protected tree list)

Condition: 40% (poor, lots of decay all over tree. Large dead trunk with

new growth on 518 side of tree)

Total Average Value = 66%

Value x Diameter = 23.4 replacement caliper inches

Recommendation: Recommend approval of the removal of one (1) Sea Grape tree at 514 & 518 Margaret Street to be replaced with 23.4 caliper inches of dicot or fruit trees from approved list, FL#1, to be planted on site.