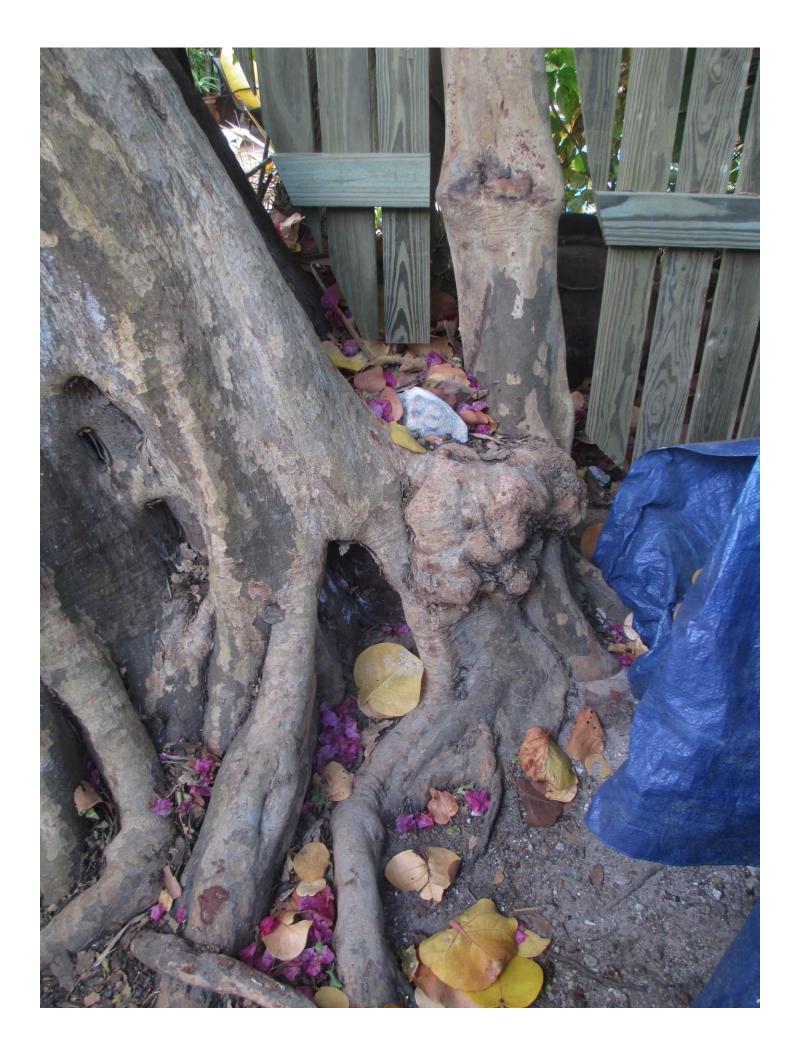

### **STAFF REPORT**

DATE: April 21, 2016

RE: 3514 & 518 Margaret Street (permit application # T16-7924)

FROM: Karen DeMaria, City of Key West Urban Forestry Manager

An application was received requesting the removal of **(1) Sea Grape tree**. A site inspection was done on April 19, 2016 and documented the following:

Diameter: 35.6"

Location: 60% (on property line, branches close to house)

Species: 100% (on protected tree list)

Condition: 40% (poor, lots of decay all over tree. Large dead trunk with

new growth on 518 side of tree)

Total Average Value = 66%

Value x Diameter = 23.4 replacement caliper inches

Recommendation: Recommend approval of the removal of one (1) Sea Grape tree at 514 & 518 Margaret Street to be replaced with 23.4 caliper inches of dicot or fruit trees from approved list, FL#1, to be planted on site.