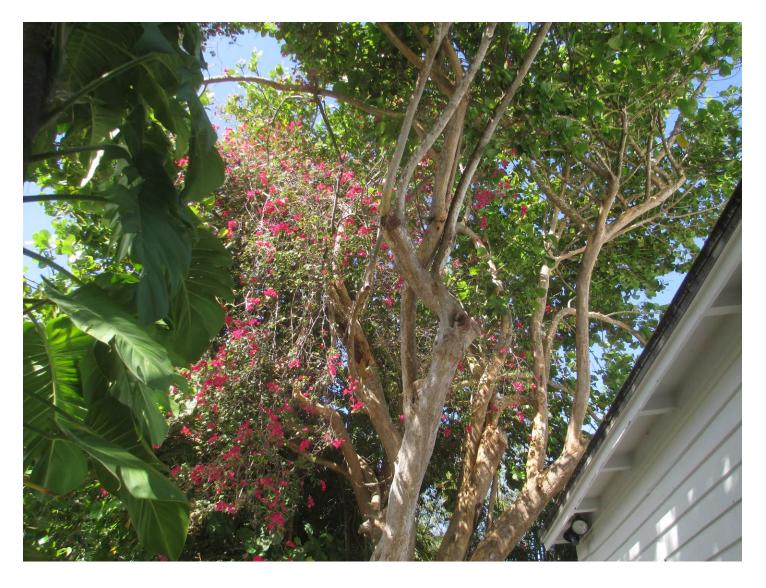

### **STAFF REPORT**

DATE: April 21, 2016

RE: 3514 & 518 Margaret Street (permit application # T16-7924)

FROM: Karen DeMaria, City of Key West Urban Forestry Manager

An application was received requesting the removal of **(1) Sea Grape tree**. A site inspection was done on April 19, 2016 and documented the following:

Diameter: 35.6"

Location: 60% (on property line, branches close to house)

Species: 100% (on protected tree list)

Condition: 40% (poor, lots of decay all over tree. Large dead trunk with

new growth on 518 side of tree)

Total Average Value = 66%

Value x Diameter = 23.4 replacement caliper inches

Recommendation: Recommend approval of the removal of one (1) Sea Grape tree at 514 & 518 Margaret Street to be replaced with 23.4 caliper inches of dicot or fruit trees from approved list, FL#1, to be planted on site.