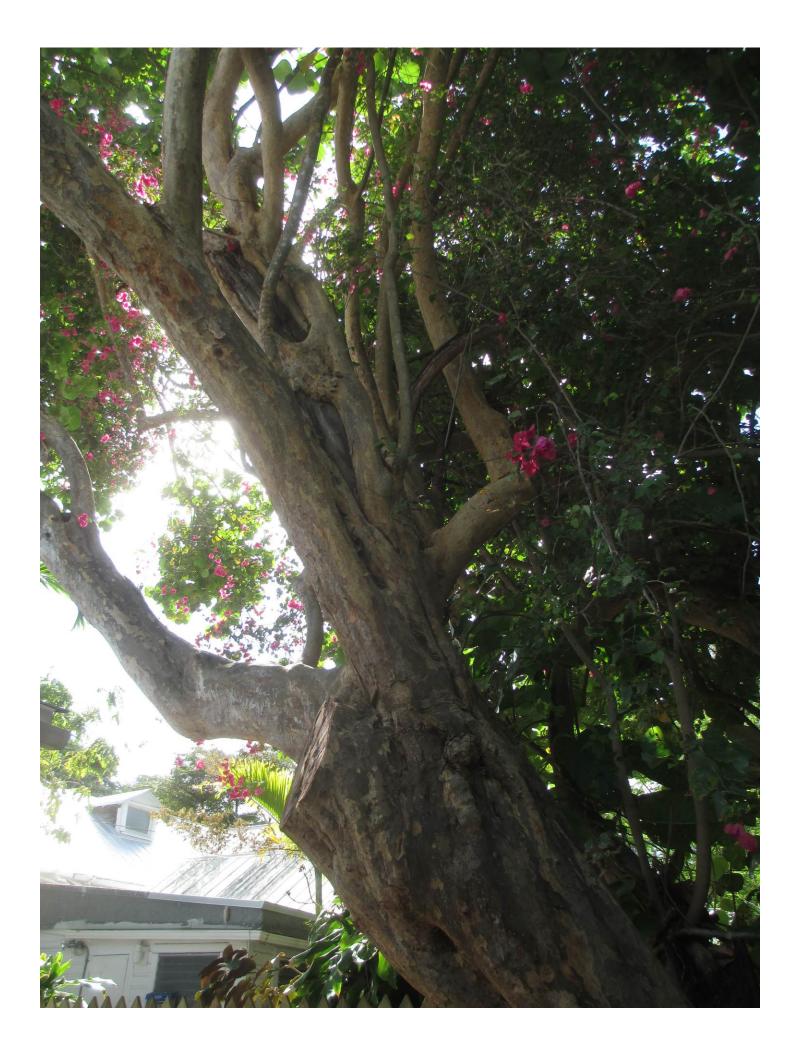

### **STAFF REPORT**

DATE: April 21, 2016

RE: 3514 & 518 Margaret Street (permit application # T16-7924)

FROM: Karen DeMaria, City of Key West Urban Forestry Manager

An application was received requesting the removal of **(1) Sea Grape tree**. A site inspection was done on April 19, 2016 and documented the following:

Diameter: 35.6"

Location: 60% (on property line, branches close to house)

Species: 100% (on protected tree list)

Condition: 40% (poor, lots of decay all over tree. Large dead trunk with

new growth on 518 side of tree)

Total Average Value = 66%

Value x Diameter = 23.4 replacement caliper inches

Recommendation: Recommend approval of the removal of one (1) Sea Grape tree at 514 & 518 Margaret Street to be replaced with 23.4 caliper inches of dicot or fruit trees from approved list, FL#1, to be planted on site.