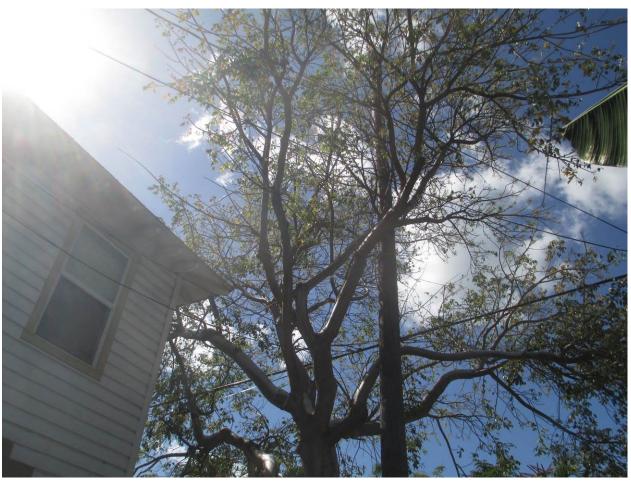

Diameter: 15.6"

Location: 30% (roots growing into foundation, trunk of tree growing at base

of utility pole, canopy in utility lines) Species: 100% (on protected tree list)

Condition: 50% (fair)

Total Average Value = 60%