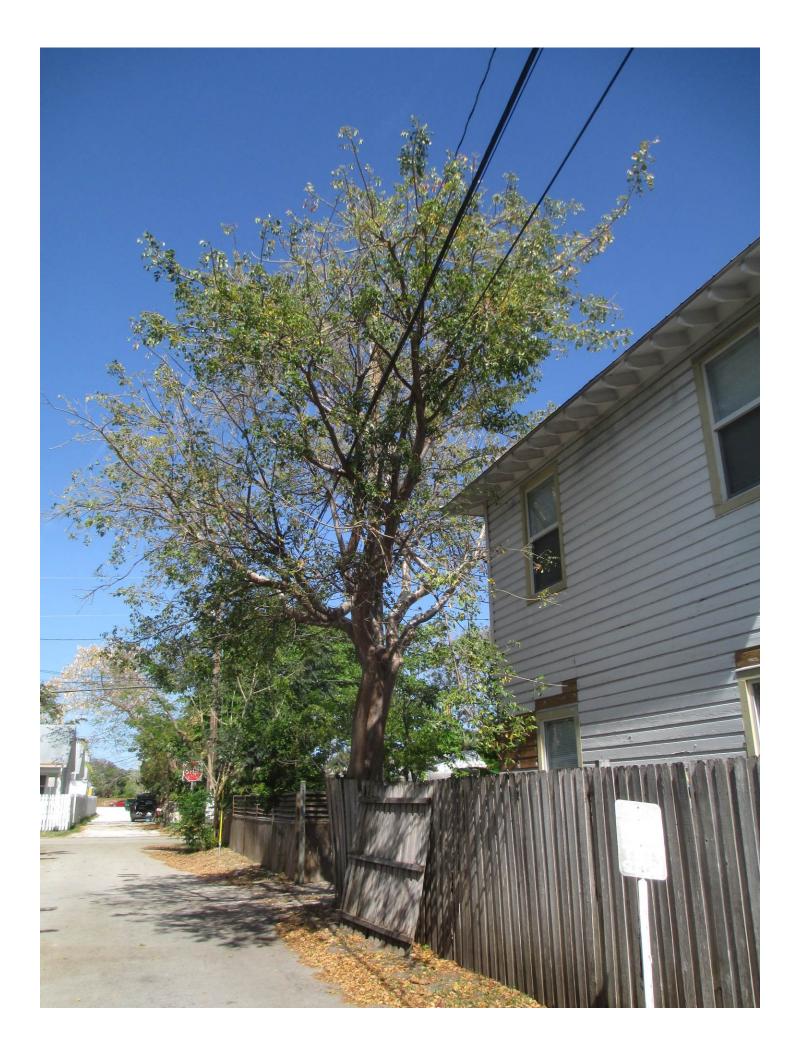

Diameter: 15.6"

Location: 30% (roots growing into foundation, trunk of tree growing at base

of utility pole, canopy in utility lines) Species: 100% (on protected tree list)

Condition: 50% (fair)

Total Average Value = 60%

Value x Diameter = 9.3 replacement caliper inches

Recommendation: Recommend approval of the removal of one (1) Gumbo Limbo tree at 3389 Eagle Avenue to be replaced with 9.3 caliper inches of dicot or fruit trees from approved list, FL#1, to be planted on site.