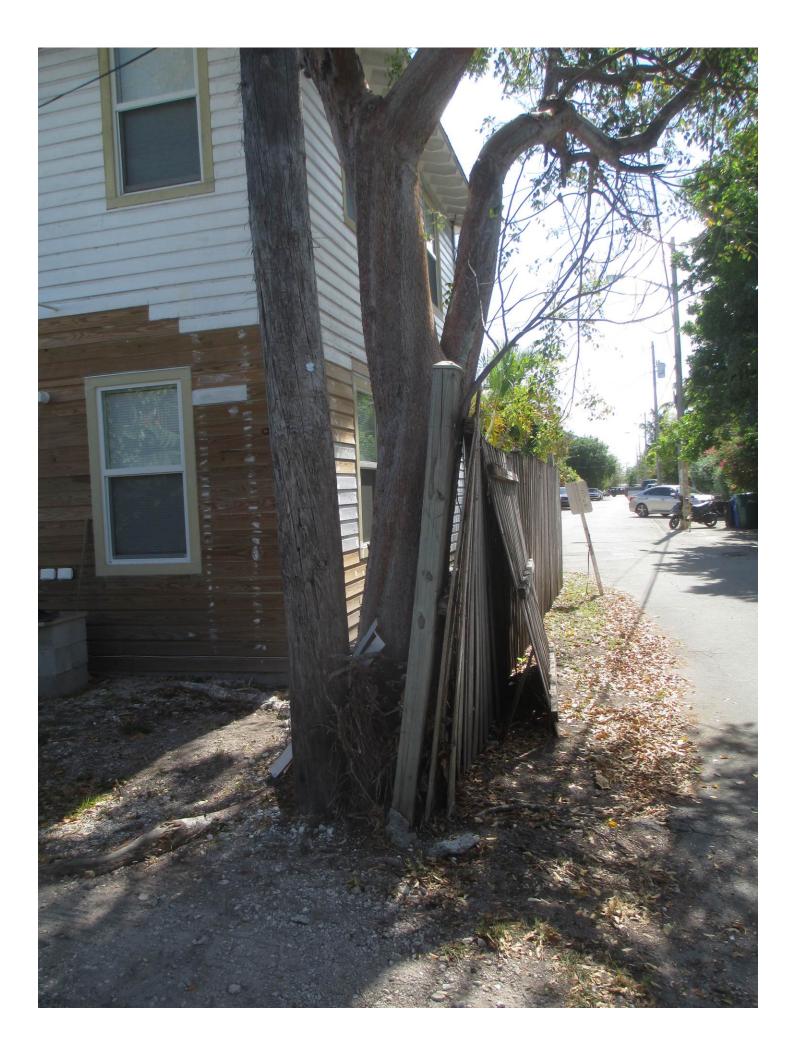

Diameter: 15.6"

Location: 30% (roots growing into foundation, trunk of tree growing at base

of utility pole, canopy in utility lines) Species: 100% (on protected tree list)

Condition: 50% (fair)

Total Average Value = 60%

Value x Diameter = 9.3 replacement caliper inches

Recommendation: Recommend approval of the removal of one (1) Gumbo Limbo tree at 3389 Eagle Avenue to be replaced with 9.3 caliper inches of dicot or fruit trees from approved list, FL#1, to be planted on site.