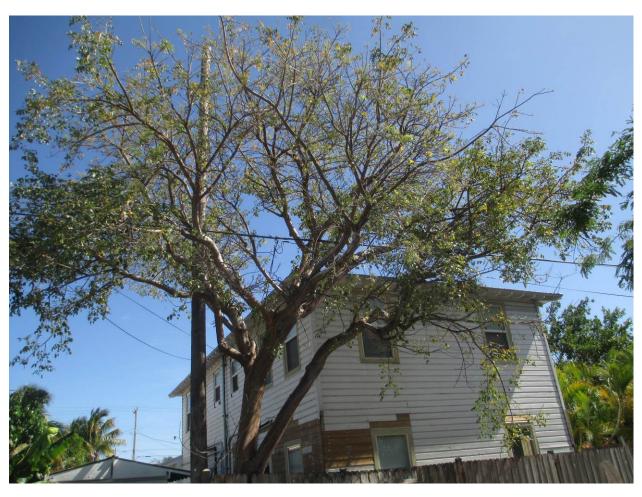

## **STAFF REPORT**

DATE: April 22, 2016

RE: 3389 Eagle Avenue (permit application # T16-7926)

FROM: Karen DeMaria, City of Key West Urban Forestry Manager

An application was received requesting the removal of **(1) Gumbo Limbo tree**. A site inspection was done on April 18, 2016 and documented the following:

Diameter: 15.6"

Location: 30% (roots growing into foundation, trunk of tree growing at base

of utility pole, canopy in utility lines) Species: 100% (on protected tree list)

Condition: 50% (fair)

Total Average Value = 60%