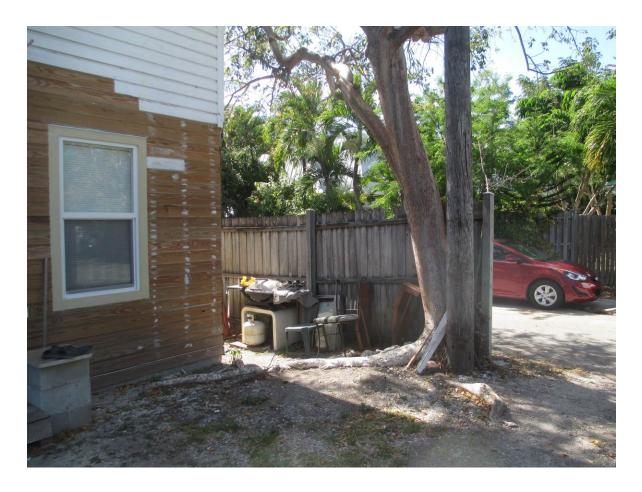

Diameter: 15.6"

Location: 30% (roots growing into foundation, trunk of tree growing at base

of utility pole, canopy in utility lines) Species: 100% (on protected tree list)

Condition: 50% (fair)

Total Average Value = 60%

Value x Diameter = 9.3 replacement caliper inches

Recommendation: Recommend approval of the removal of one (1) Gumbo Limbo tree at 3389 Eagle Avenue to be replaced with 9.3 caliper inches of dicot or fruit trees from approved list, FL#1, to be planted on site.