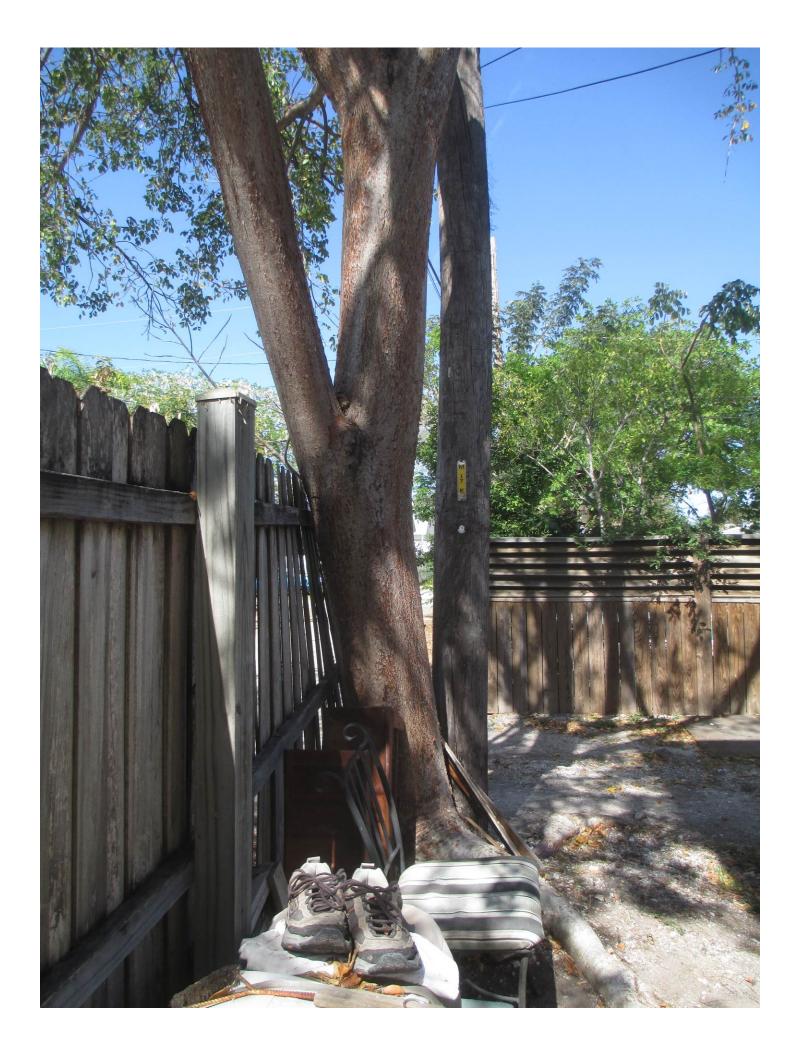

Diameter: 15.6"

Location: 30% (roots growing into foundation, trunk of tree growing at base

of utility pole, canopy in utility lines) Species: 100% (on protected tree list)

Condition: 50% (fair)

Total Average Value = 60%

Value x Diameter = 9.3 replacement caliper inches

Recommendation: Recommend approval of the removal of one (1) Gumbo Limbo tree at 3389 Eagle Avenue to be replaced with 9.3 caliper inches of dicot or fruit trees from approved list, FL#1, to be planted on site.