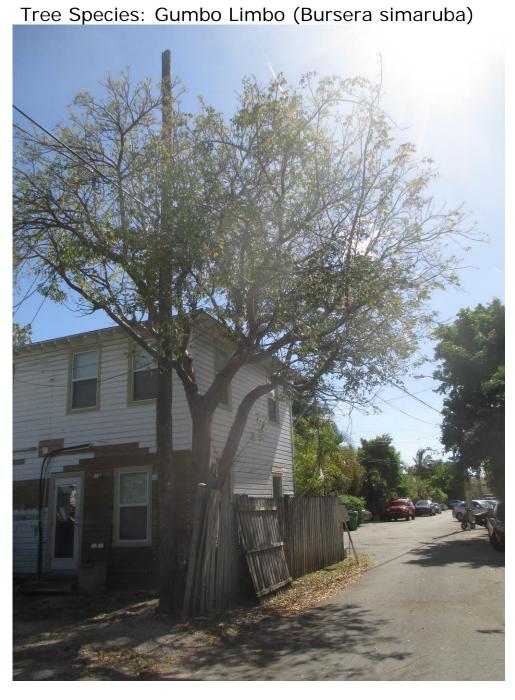

## **STAFF REPORT**

DATE: April 22, 2016

RE: 3389 Eagle Avenue (permit application # T16-7926)

FROM: Karen DeMaria, City of Key West Urban Forestry Manager

An application was received requesting the removal of **(1) Gumbo Limbo tree**. A site inspection was done on April 18, 2016 and documented the following:

Diameter: 15.6"

Location: 30% (roots growing into foundation, trunk of tree growing at base

of utility pole, canopy in utility lines) Species: 100% (on protected tree list)

Condition: 50% (fair)

Total Average Value = 60%

Value x Diameter = 9.3 replacement caliper inches

Recommendation: Recommend approval of the removal of one (1) Gumbo Limbo tree at 3389 Eagle Avenue to be replaced with 9.3 caliper inches of dicot or fruit trees from approved list, FL#1, to be planted on site.