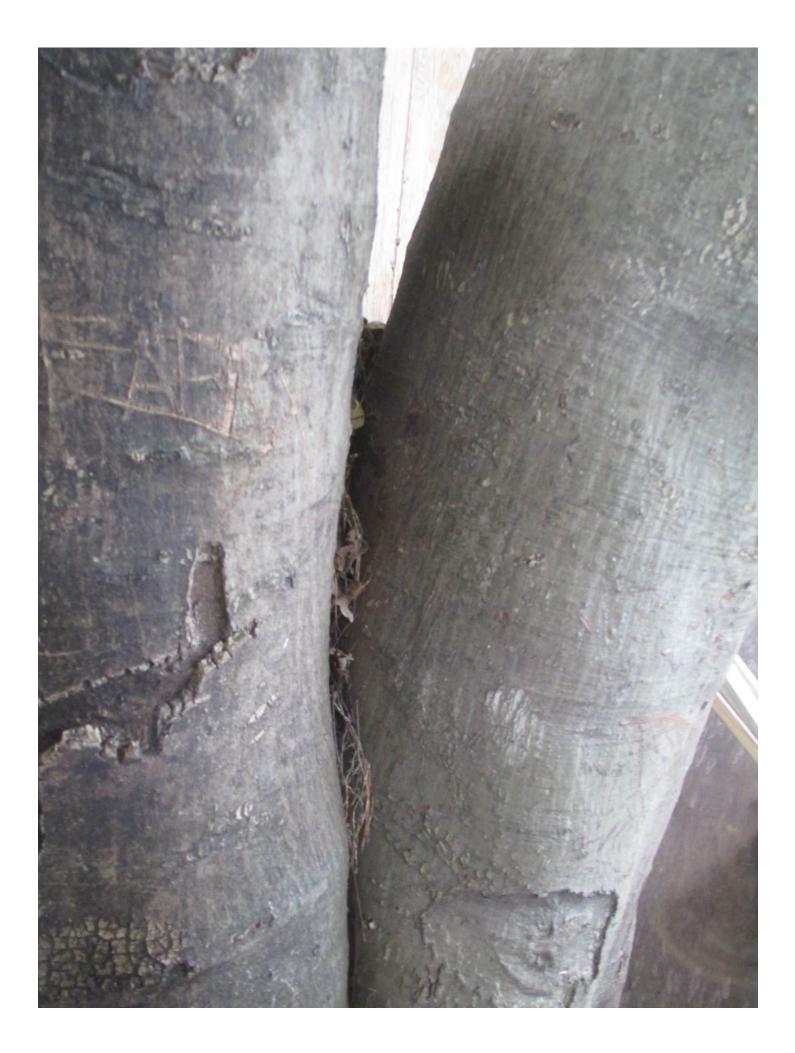

#### Issue #1

Neighbor residence: 901 White street. Adjacent property. Tree roots are affecting the neighbors cement fence, patio and potentially gunnite pool. *See photos attached.* 