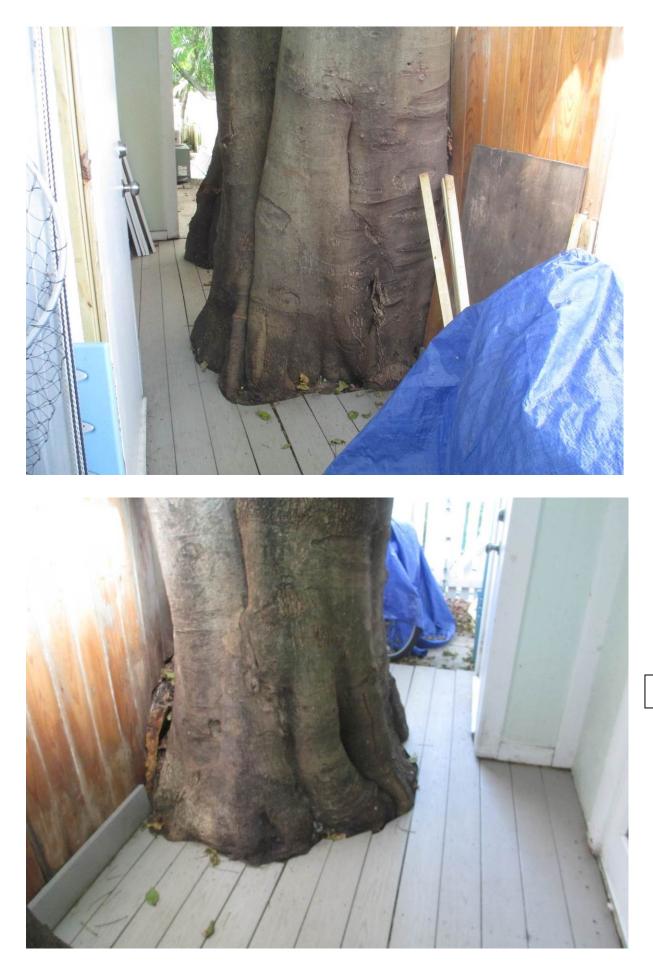

House material – cement block. Porch material: Wood Frame on cement piers.

<u>Specific Problem</u>: There are 2 mature, Spanish Lime Trees on the property border with 901 White Street. Trees are 2-3 linear feet from foundation of 1212 Olivia Street.

#### Issue #1

Neighbor residence: 901 White street. Adjacent property. Tree roots are affecting the neighbors cement fence, patio and potentially gunnite pool. *See photos attached.* 