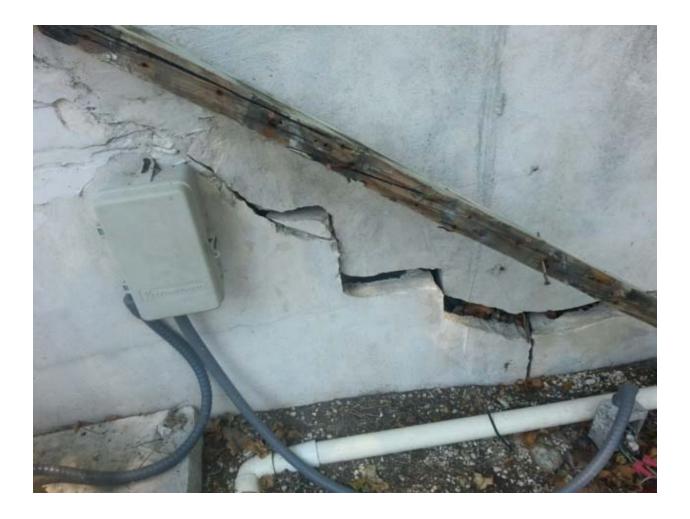

#### Issue #1

Neighbor residence: 901 White street. Adjacent property. Tree roots are affecting the neighbors cement fence, patio and potentially gunnite pool. *See photos attached.* 