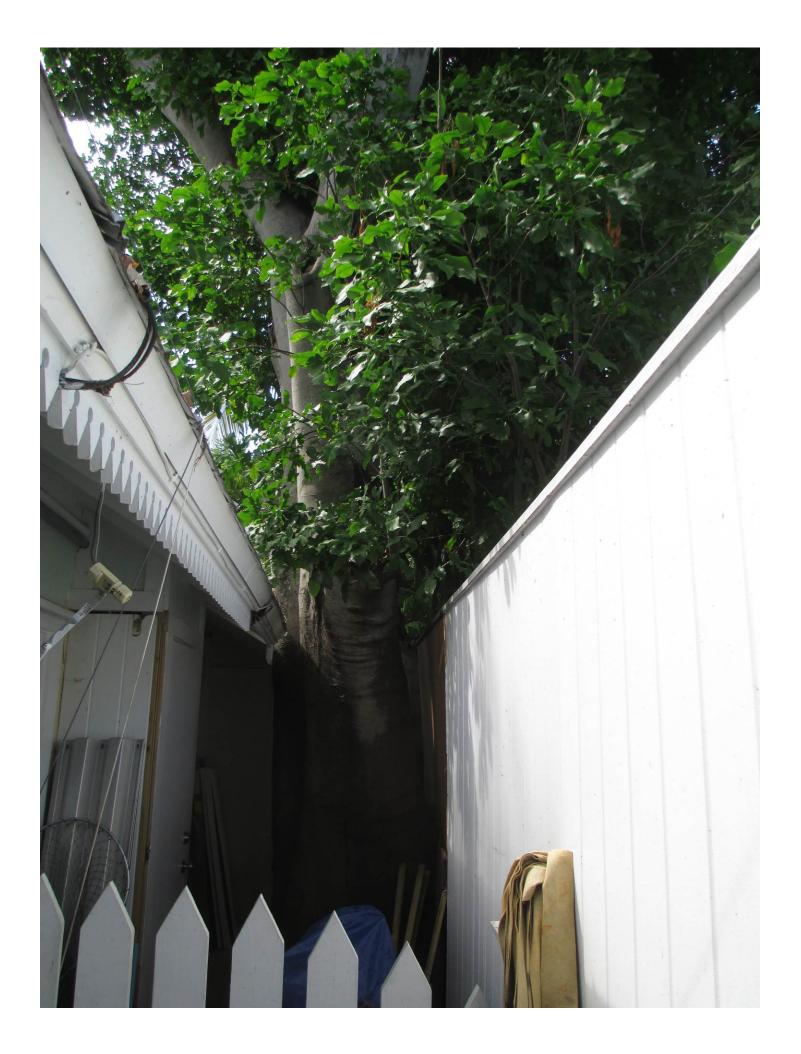

Tree Species: Spanish Lime (Melicoccus foetida)

Looking at trees from 1200 Olivia St (neighbor's yard)

Tree #1

```
Tree #1
```

Diameter: 42.3" Location: 30% (large trees in small area-very close to roof and impacting fence/wall) Species: 100% (on protected tree list) Condition: 50% (three trunks, all co-dominant with included bark, decay observed in trunks and canopy, old cuts in canopy) Total Average Value = 60% Value x Diameter = 25 replacement caliper inches

House material – cement block. Porch material: Wood Frame on cement piers.

<u>Specific Problem</u>: There are 2 mature, Spanish Lime Trees on the property border with 901 White Street. Trees are 2-3 linear feet from foundation of 1212 Olivia Street.