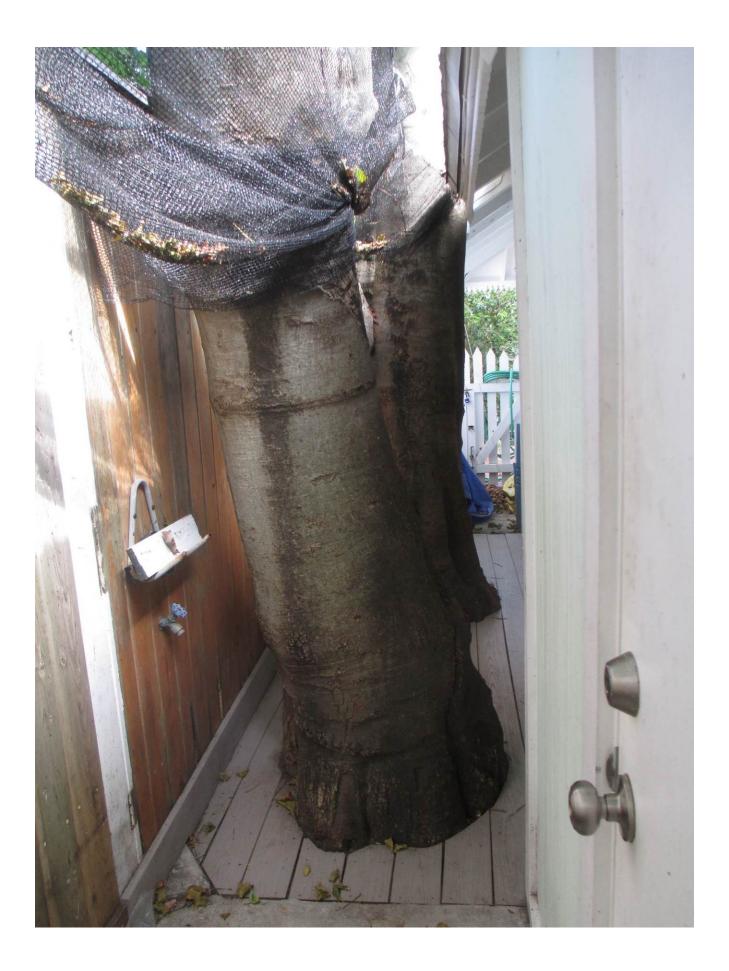

House material – cement block. Porch material: Wood Frame on cement piers.

<u>Specific Problem</u>: There are 2 mature, Spanish Lime Trees on the property border with 901 White Street. Trees are 2-3 linear feet from foundation of 1212 Olivia Street.

# This diagnosis was performed by **Peter Dimitrov, Reef Construction, Key West Florida.** (305) 744-2305

'The Spanish Line Trees close proximity to the structure at 1212 Olivia is in danger of affecting the concrete slab on which the house resides. If this issue is not addressed in the for-seeable future, severe damage to the foundation may occur resulting in extensive reconstruction costs. Specifically sections of the concrete slab must be removed and all weight bearing walls and structure will be affected.