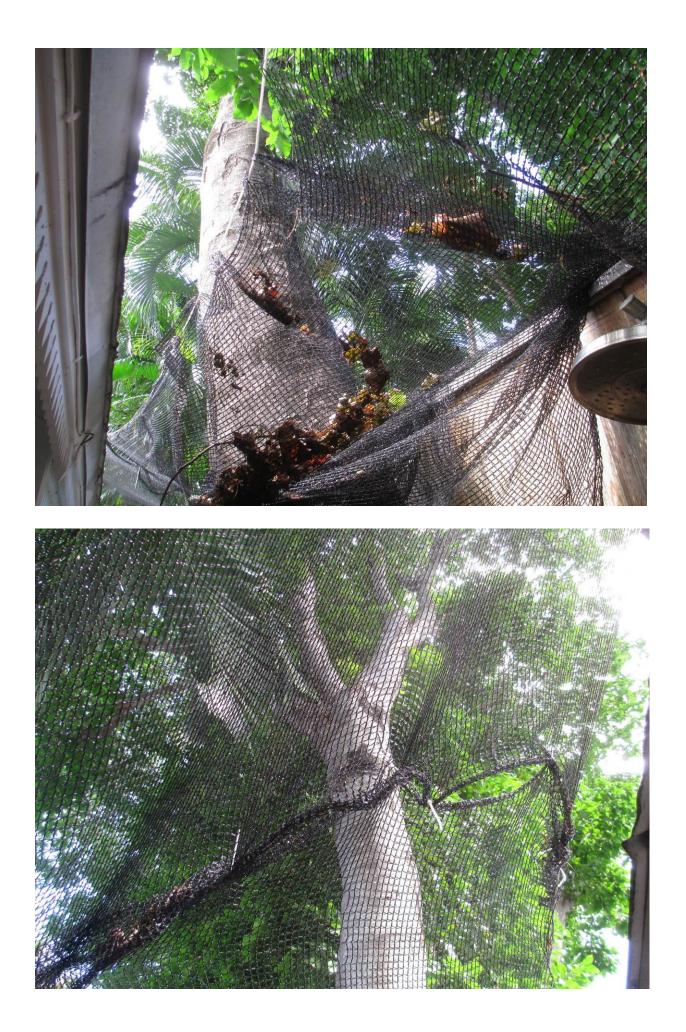

Tree Species: Spanish Lime (Melicoccus foetida)

Looking at trees from 1200 Olivia St (neighbor's yard)

Tree #1

```
Tree #1
```

Diameter: 42.3" Location: 30% (large trees in small area-very close to roof and impacting fence/wall) Species: 100% (on protected tree list) Condition: 50% (three trunks, all co-dominant with included bark, decay observed in trunks and canopy, old cuts in canopy) Total Average Value = 60% Value x Diameter = 25 replacement caliper inches

Diameter: 20.7" Location: 40% (large tree in small area) Species: 100% (on protected tree list) Condition: 60% (fair) Total Average Value = 66% Value x Diameter = 13.6 replacement caliper inches

### **Replacements:**

Tree #1: 25" Tree #2: 13.6" **TOTAL = 38.6**"