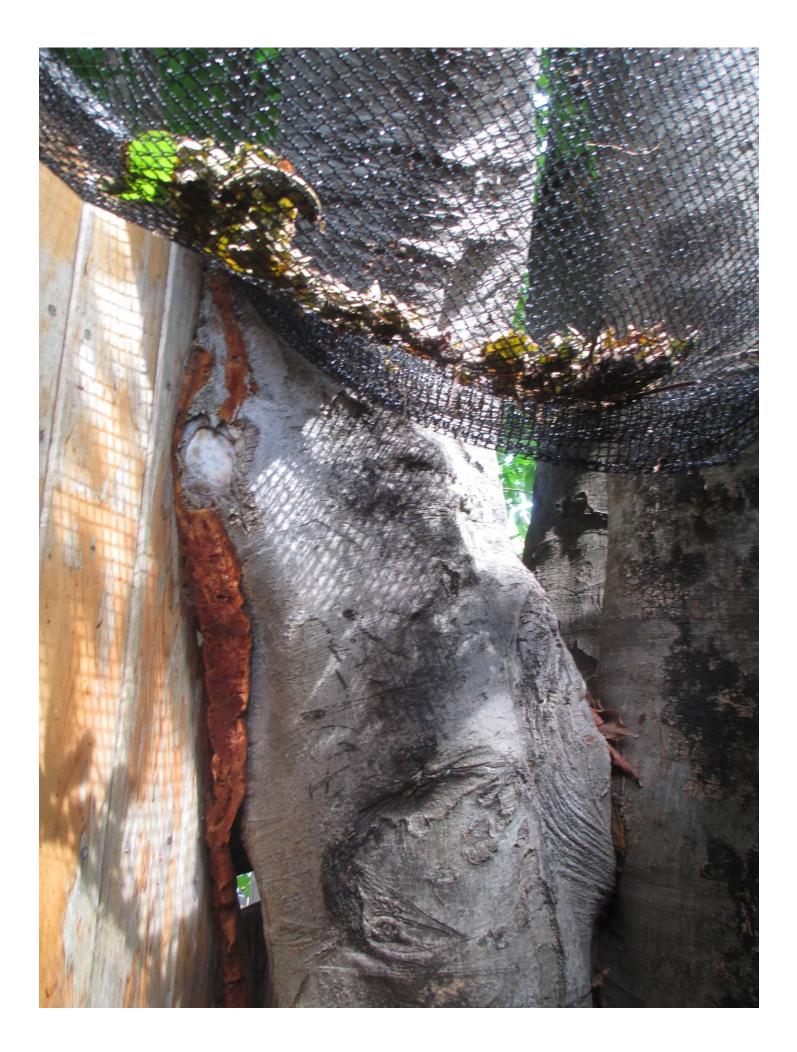

Tree Species: Spanish Lime (Melicoccus foetida)

Looking at trees from 1200 Olivia St (neighbor's yard)

Tree #1

```
Tree #1
```

Diameter: 42.3" Location: 30% (large trees in small area-very close to roof and impacting fence/wall) Species: 100% (on protected tree list) Condition: 50% (three trunks, all co-dominant with included bark, decay observed in trunks and canopy, old cuts in canopy) Total Average Value = 60% Value x Diameter = 25 replacement caliper inches

Diameter: 20.7" Location: 40% (large tree in small area) Species: 100% (on protected tree list) Condition: 60% (fair) Total Average Value = 66% Value x Diameter = 13.6 replacement caliper inches