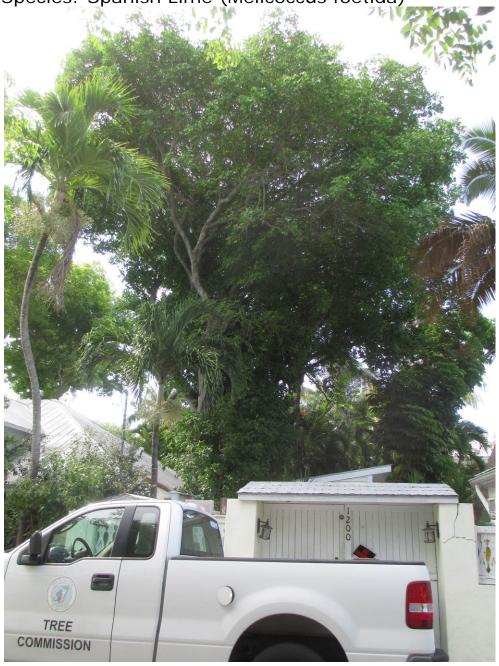

Tree Species: Spanish Lime (Melicoccus foetida)

Looking at trees from 1200 Olivia St (neighbor's yard)

Tree #1

```
Tree #1
```

Diameter: 42.3" Location: 30% (large trees in small area-very close to roof and impacting fence/wall) Species: 100% (on protected tree list) Condition: 50% (three trunks, all co-dominant with included bark, decay observed in trunks and canopy, old cuts in canopy) Total Average Value = 60% Value x Diameter = 25 replacement caliper inches

Diameter: 20.7" Location: 40% (large tree in small area) Species: 100% (on protected tree list) Condition: 60% (fair) Total Average Value = 66% Value x Diameter = 13.6 replacement caliper inches

### **Replacements:**

Tree #1: 25" Tree #2: 13.6" **TOTAL = 38.6**"