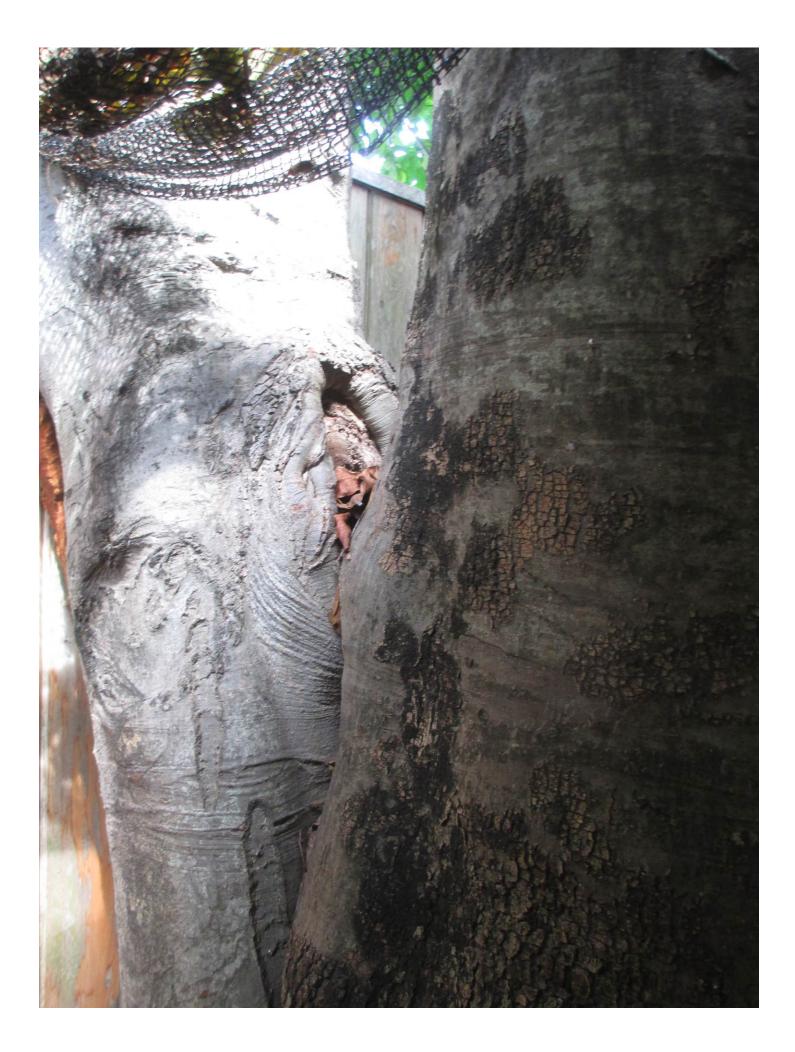

Tree Species: Spanish Lime (Melicoccus foetida)

Looking at trees from 1200 Olivia St (neighbor's yard)

Tree #1

```
Tree #1
```

Diameter: 42.3" Location: 30% (large trees in small area-very close to roof and impacting fence/wall) Species: 100% (on protected tree list) Condition: 50% (three trunks, all co-dominant with included bark, decay observed in trunks and canopy, old cuts in canopy) Total Average Value = 60% Value x Diameter = 25 replacement caliper inches

Diameter: 20.7" Location: 40% (large tree in small area) Species: 100% (on protected tree list) Condition: 60% (fair) Total Average Value = 66% Value x Diameter = 13.6 replacement caliper inches