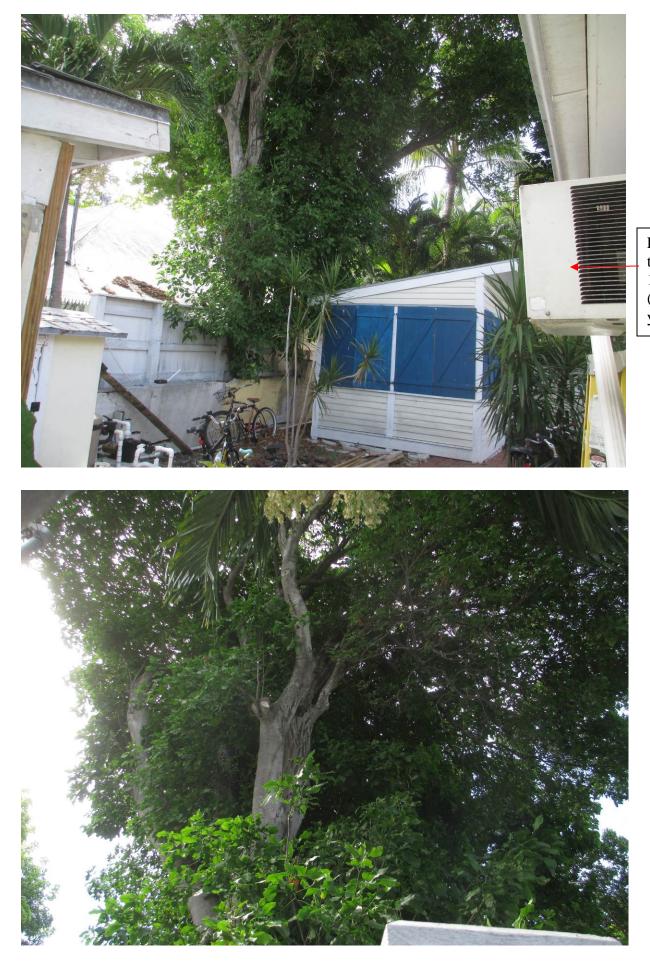

House material – cement block. Porch material: Wood Frame on cement piers.

<u>Specific Problem</u>: There are 2 mature, Spanish Lime Trees on the property border with 901 White Street. Trees are 2-3 linear feet from foundation of 1212 Olivia Street.

#### Issue #1

Neighbor residence: 901 White street. Adjacent property. Tree roots are affecting the neighbors cement fence, patio and potentially gunnite pool. *See photos attached.* 