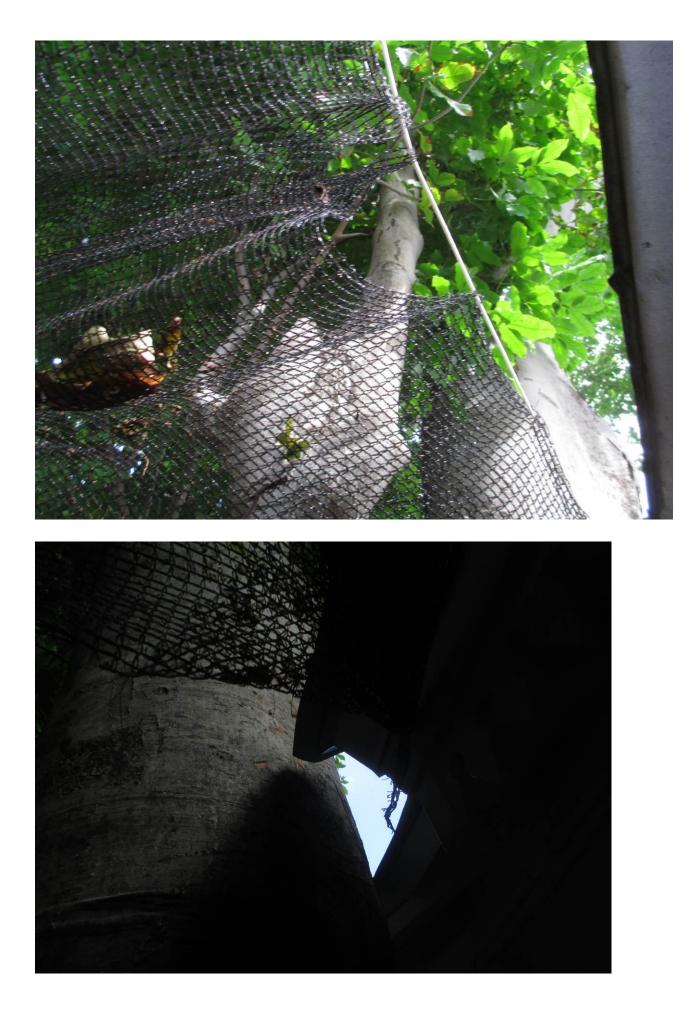

Issue #5.

In March of each year the trees begin to emit sticky blossoms, which due to the tremendous volume require constant – two to four times daily - intervention to keep the pool filters from clogging. Failure to clean the filter would result in the filter pump overheating and failing. Realistically, this is an impossible task, short of covering the entire pool with netting.