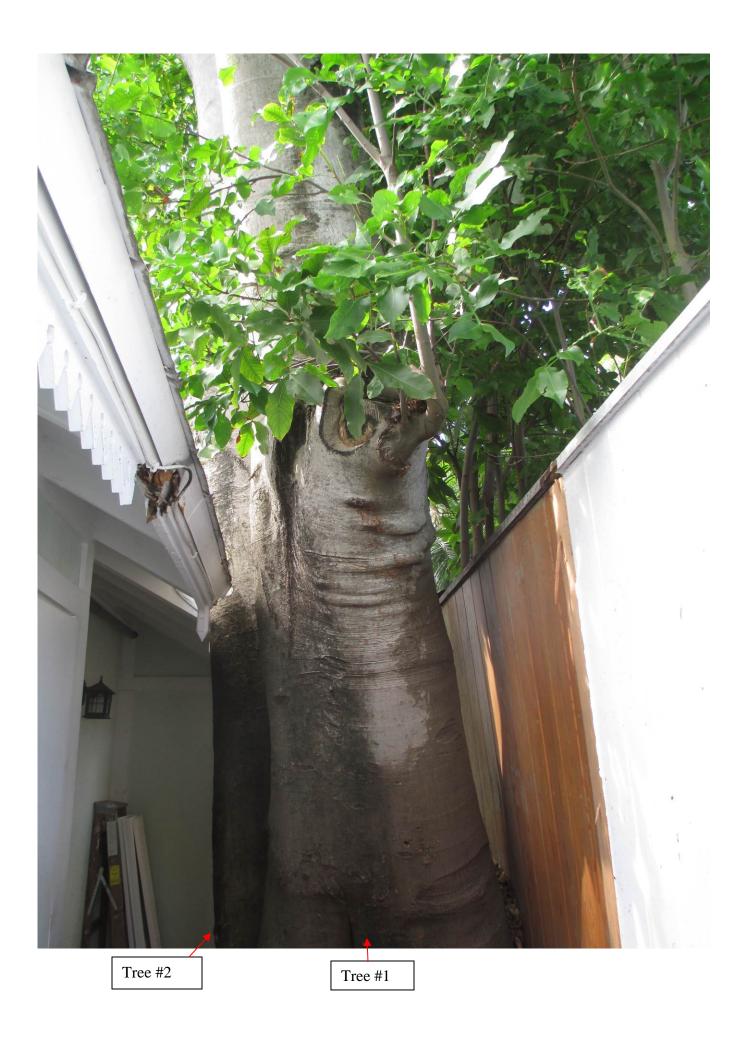

Tree Species: Spanish Lime (Melicoccus foetida)

Looking at trees from 1200 Olivia St (neighbor's yard)

Tree #1

```
Tree #1
```

Diameter: 42.3" Location: 30% (large trees in small area-very close to roof and impacting fence/wall) Species: 100% (on protected tree list) Condition: 50% (three trunks, all co-dominant with included bark, decay observed in trunks and canopy, old cuts in canopy) Total Average Value = 60% Value x Diameter = 25 replacement caliper inches

Diameter: 20.7" Location: 40% (large tree in small area) Species: 100% (on protected tree list) Condition: 60% (fair) Total Average Value = 66% Value x Diameter = 13.6 replacement caliper inches

### **Replacements:**

Tree #1: 25" Tree #2: 13.6" **TOTAL = 38.6**"