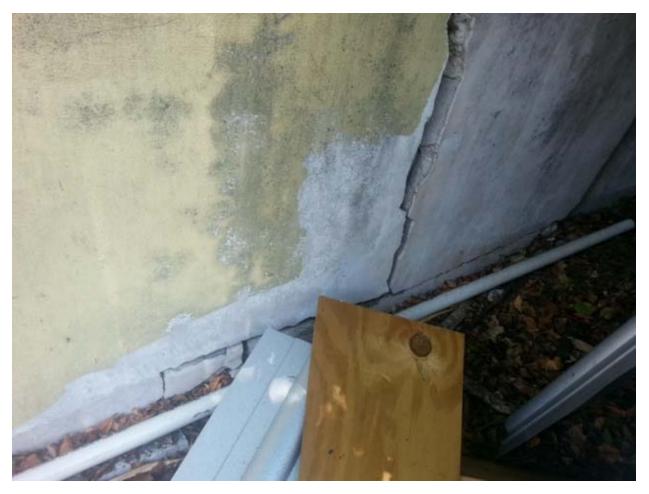

#### Issue #1

Neighbor residence: 901 White street. Adjacent property. Tree roots are affecting the neighbors cement fence, patio and potentially gunnite pool. *See photos attached.* 