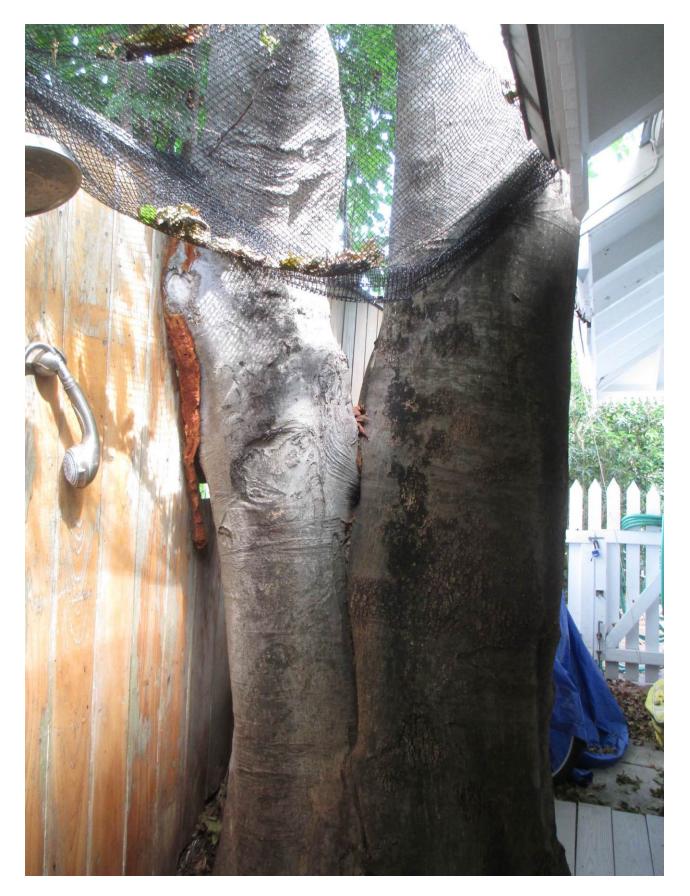

Tree Species: Spanish Lime (Melicoccus foetida)

Looking at trees from 1200 Olivia St (neighbor's yard)

Tree #1

```
Tree #1
```

Diameter: 42.3" Location: 30% (large trees in small area-very close to roof and impacting fence/wall) Species: 100% (on protected tree list) Condition: 50% (three trunks, all co-dominant with included bark, decay observed in trunks and canopy, old cuts in canopy) Total Average Value = 60% Value x Diameter = 25 replacement caliper inches

Diameter: 20.7" Location: 40% (large tree in small area) Species: 100% (on protected tree list) Condition: 60% (fair) Total Average Value = 66% Value x Diameter = 13.6 replacement caliper inches