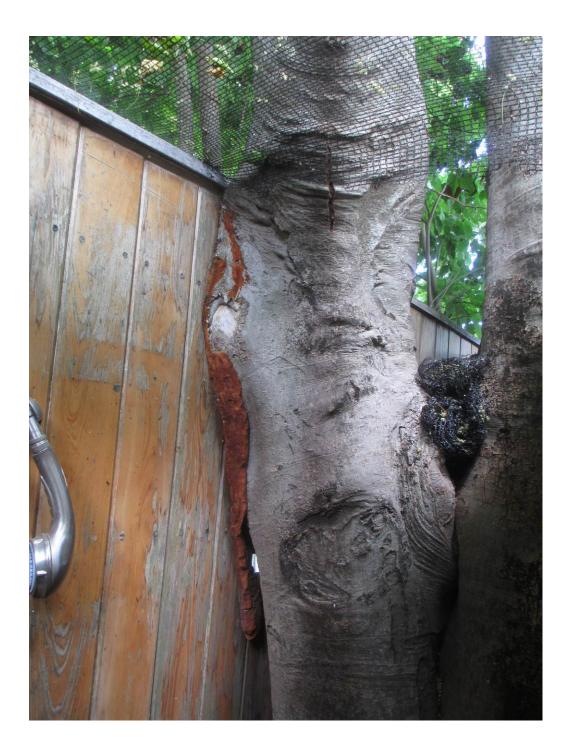

House material – cement block. Porch material: Wood Frame on cement piers.

<u>Specific Problem</u>: There are 2 mature, Spanish Lime Trees on the property border with 901 White Street. Trees are 2-3 linear feet from foundation of 1212 Olivia Street.

#### Issue #1

Neighbor residence: 901 White street. Adjacent property. Tree roots are affecting the neighbors cement fence, patio and potentially gunnite pool. *See photos attached.* 