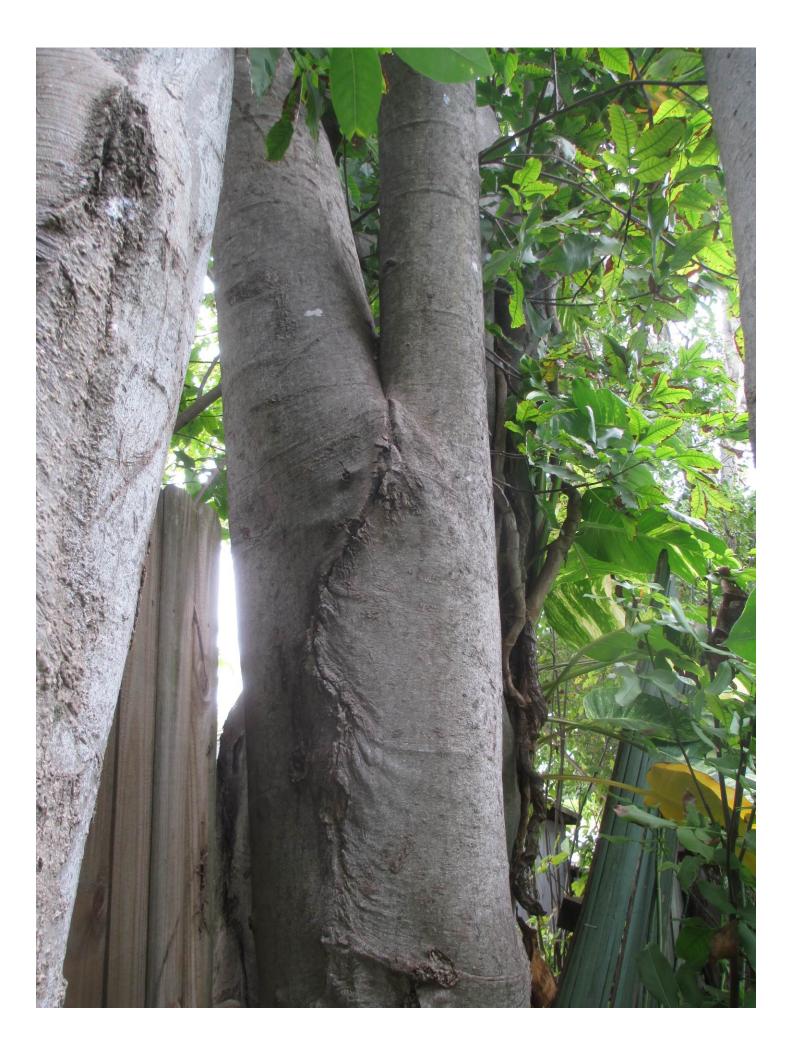

Tree Species: Spanish Lime (Melicoccus bijugatus)

Tree#1:

Diameter: 69" (multitrunked-5 trunks) Location: 60% (close to property line, growing through fence) Species: 100% (on protected tree list) Condition: 40% (poor, decay, poor structure) Total Average Value = 66% Value x Diameter = 45.5 replacement caliper inches

Diameter: 22.9" Location: 60% (close to property line and fence) Species: 100% (on protected tree list) Condition: 60% (fair, codominant trunks) Total Average Value = 66% Value x Diameter = 15 replacement caliper inches Spanish Lime Tree #2 is located next to a large Sea Grape and another large Spanish lime tree. Both of those trees appear to be in worse condition than the tree that the property owner is requesting to remove. Therefore, recommend postponing a decision on removal of Spanish Lime #2 at this time.