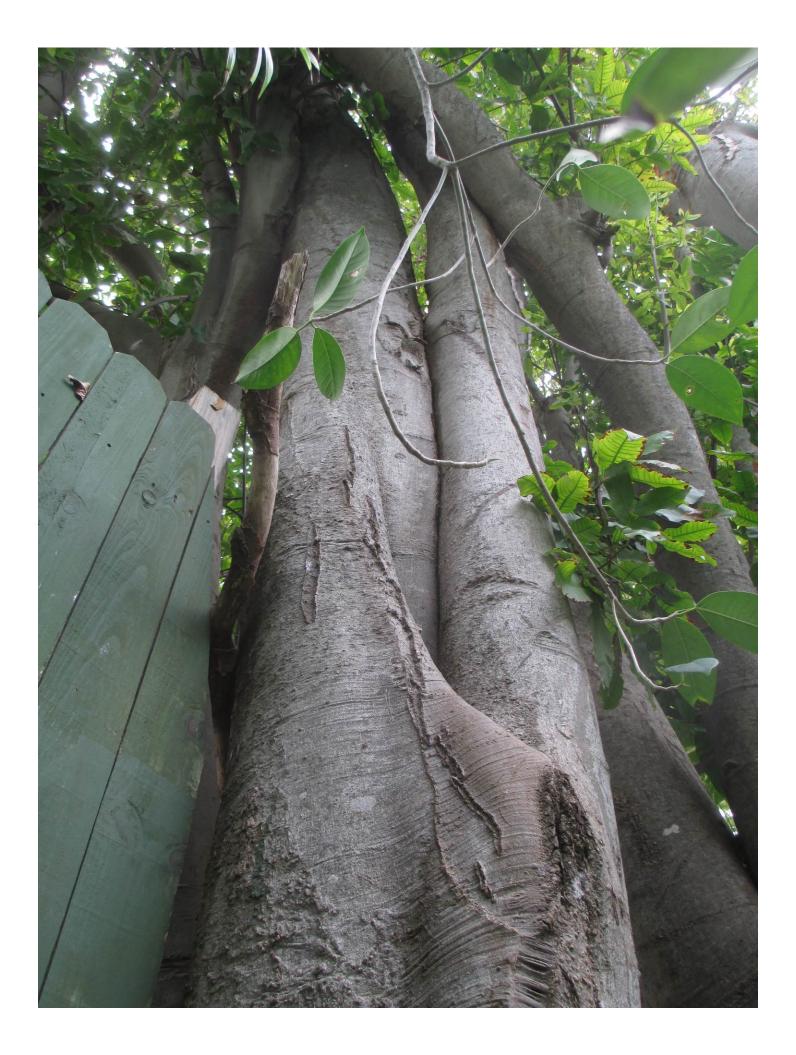

Tree Species: Spanish Lime (Melicoccus bijugatus)

Tree#1:

Diameter: 69" (multitrunked-5 trunks) Location: 60% (close to property line, growing through fence) Species: 100% (on protected tree list) Condition: 40% (poor, decay, poor structure) Total Average Value = 66% Value x Diameter = 45.5 replacement caliper inches

Diameter: 22.9" Location: 60% (close to property line and fence) Species: 100% (on protected tree list) Condition: 60% (fair, codominant trunks) Total Average Value = 66% Value x Diameter = 15 replacement caliper inches Spanish Lime Tree #2 is located next to a large Sea Grape and another large Spanish lime tree. Both of those trees appear to be in worse condition than the tree that the property owner is requesting to remove. Therefore, recommend postponing a decision on removal of Spanish Lime #2 at this time.