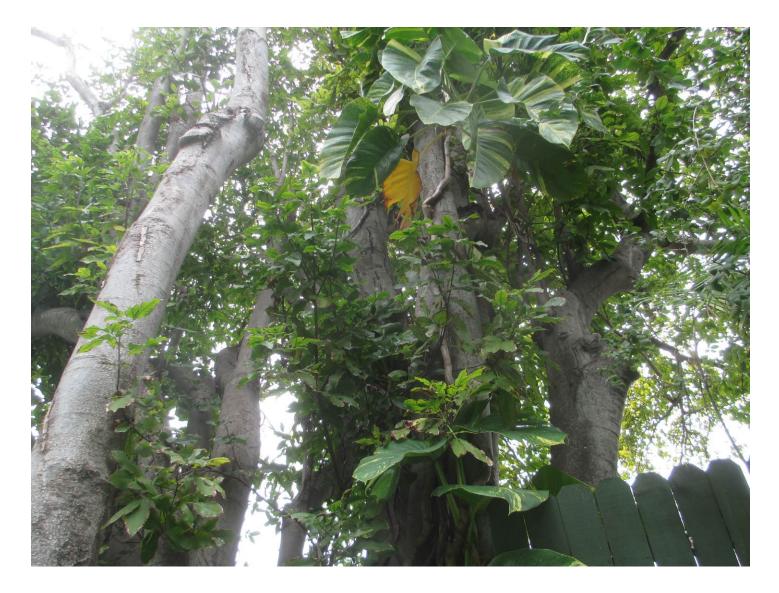

Tree Species: Spanish Lime (Melicoccus bijugatus)

Tree#1:

Diameter: 69" (multitrunked-5 trunks) Location: 60% (close to property line, growing through fence) Species: 100% (on protected tree list) Condition: 40% (poor, decay, poor structure) Total Average Value = 66% Value x Diameter = 45.5 replacement caliper inches

Diameter: 22.9" Location: 60% (close to property line and fence) Species: 100% (on protected tree list) Condition: 60% (fair, codominant trunks) Total Average Value = 66% Value x Diameter = 15 replacement caliper inches Spanish Lime Tree #2 is located next to a large Sea Grape and another large Spanish lime tree. Both of those trees appear to be in worse condition than the tree that the property owner is requesting to remove. Therefore, recommend postponing a decision on removal of Spanish Lime #2 at this time.