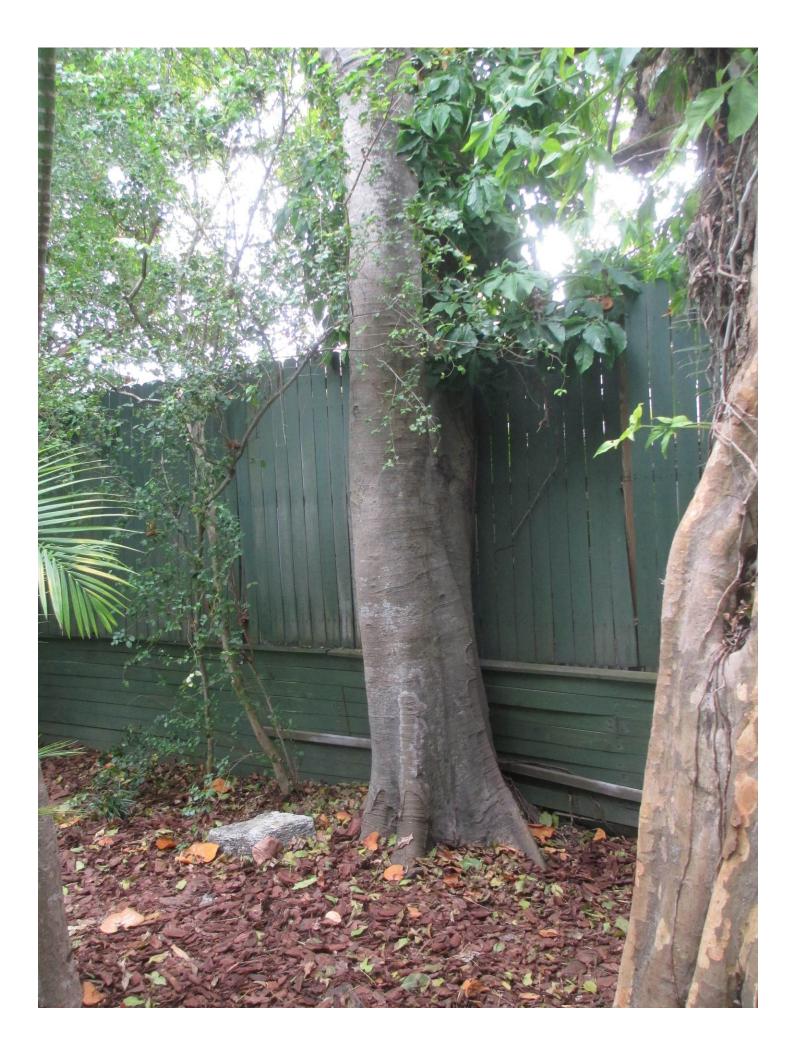

Diameter: 22.9" Location: 60% (close to property line and fence) Species: 100% (on protected tree list) Condition: 60% (fair, codominant trunks) Total Average Value = 66% Value x Diameter = 15 replacement caliper inches Spanish Lime Tree #2 is located next to a large Sea Grape and another large Spanish lime tree. Both of those trees appear to be in worse condition than the tree that the property owner is requesting to remove. Therefore, recommend postponing a decision on removal of Spanish Lime #2 at this time.