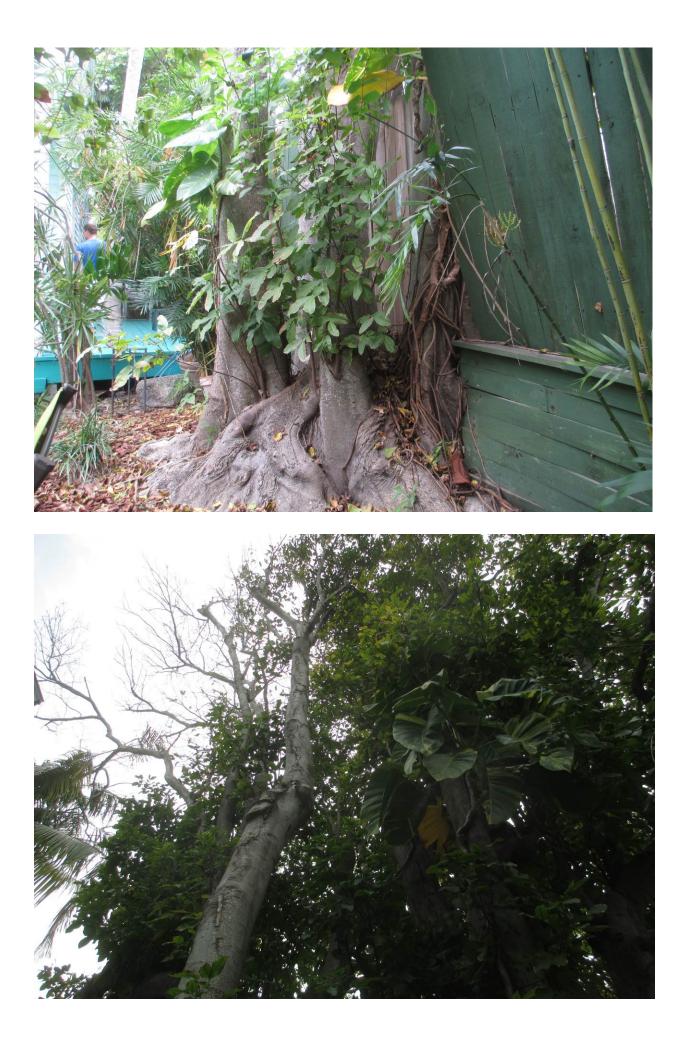

Tree Species: Spanish Lime (Melicoccus bijugatus)

Tree#1:

Diameter: 69" (multitrunked-5 trunks) Location: 60% (close to property line, growing through fence) Species: 100% (on protected tree list) Condition: 40% (poor, decay, poor structure) Total Average Value = 66% Value x Diameter = 45.5 replacement caliper inches

Diameter: 22.9" Location: 60% (close to property line and fence) Species: 100% (on protected tree list) Condition: 60% (fair, codominant trunks) Total Average Value = 66% Value x Diameter = 15 replacement caliper inches Spanish Lime Tree #2 is located next to a large Sea Grape and another large Spanish lime tree. Both of those trees appear to be in worse condition than the tree that the property owner is requesting to remove. Therefore, recommend postponing a decision on removal of Spanish Lime #2 at this time.