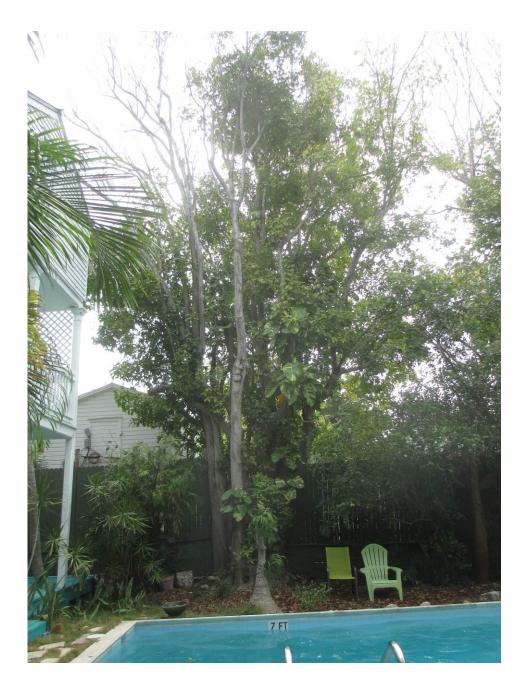

Tree Species: Spanish Lime (Melicoccus bijugatus)

Tree#1:

Diameter: 69" (multitrunked-5 trunks) Location: 60% (close to property line, growing through fence) Species: 100% (on protected tree list) Condition: 40% (poor, decay, poor structure) Total Average Value = 66% Value x Diameter = 45.5 replacement caliper inches

Diameter: 22.9" Location: 60% (close to property line and fence) Species: 100% (on protected tree list) Condition: 60% (fair, codominant trunks) Total Average Value = 66% Value x Diameter = 15 replacement caliper inches Spanish Lime Tree #2 is located next to a large Sea Grape and another large Spanish lime tree. Both of those trees appear to be in worse condition than the tree that the property owner is requesting to remove. Therefore, recommend postponing a decision on removal of Spanish Lime #2 at this time.

Recommendation: Recommend approval of the removal of one (1) Spanish Lime tree #1 at 1310 Catherine Street to be replaced with 45.5 caliper inches of dicot or fruit trees from approved list, FL#1, to be planted on site.