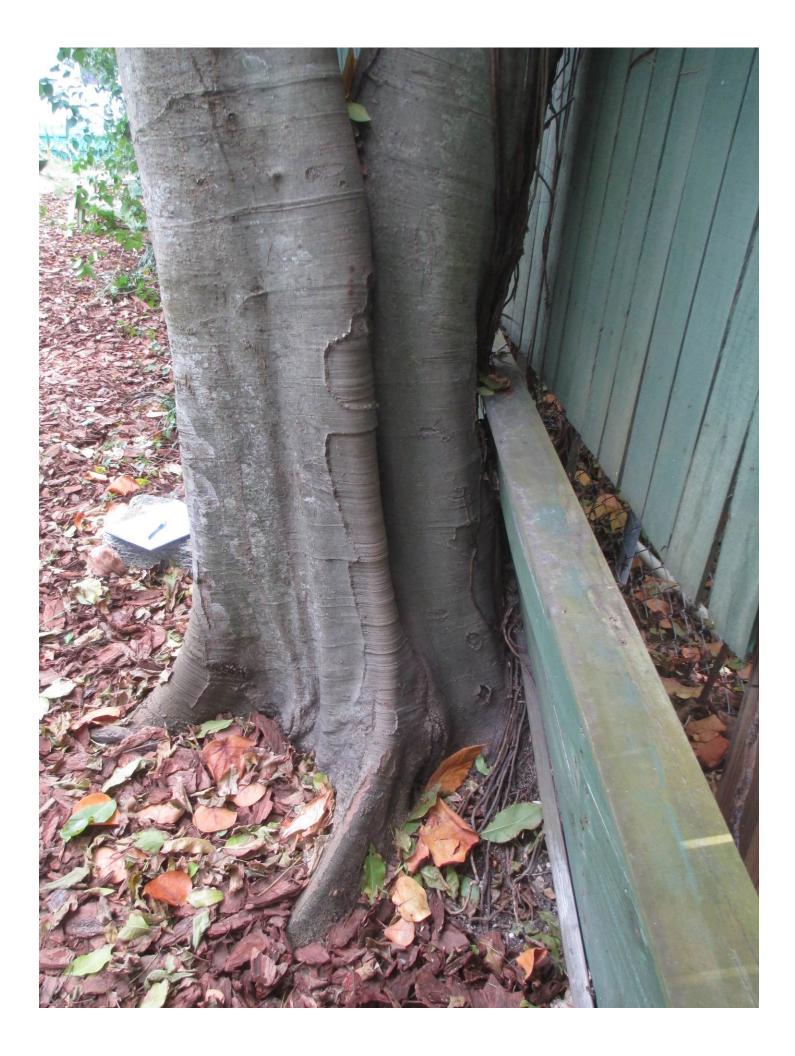

Tree Species: Spanish Lime (Melicoccus bijugatus)

Tree#1:

Diameter: 69" (multitrunked-5 trunks) Location: 60% (close to property line, growing through fence) Species: 100% (on protected tree list) Condition: 40% (poor, decay, poor structure) Total Average Value = 66% Value x Diameter = 45.5 replacement caliper inches

Diameter: 22.9" Location: 60% (close to property line and fence) Species: 100% (on protected tree list) Condition: 60% (fair, codominant trunks) Total Average Value = 66% Value x Diameter = 15 replacement caliper inches Spanish Lime Tree #2 is located next to a large Sea Grape and another large Spanish lime tree. Both of those trees appear to be in worse condition than the tree that the property owner is requesting to remove. Therefore, recommend postponing a decision on removal of Spanish Lime #2 at this time.