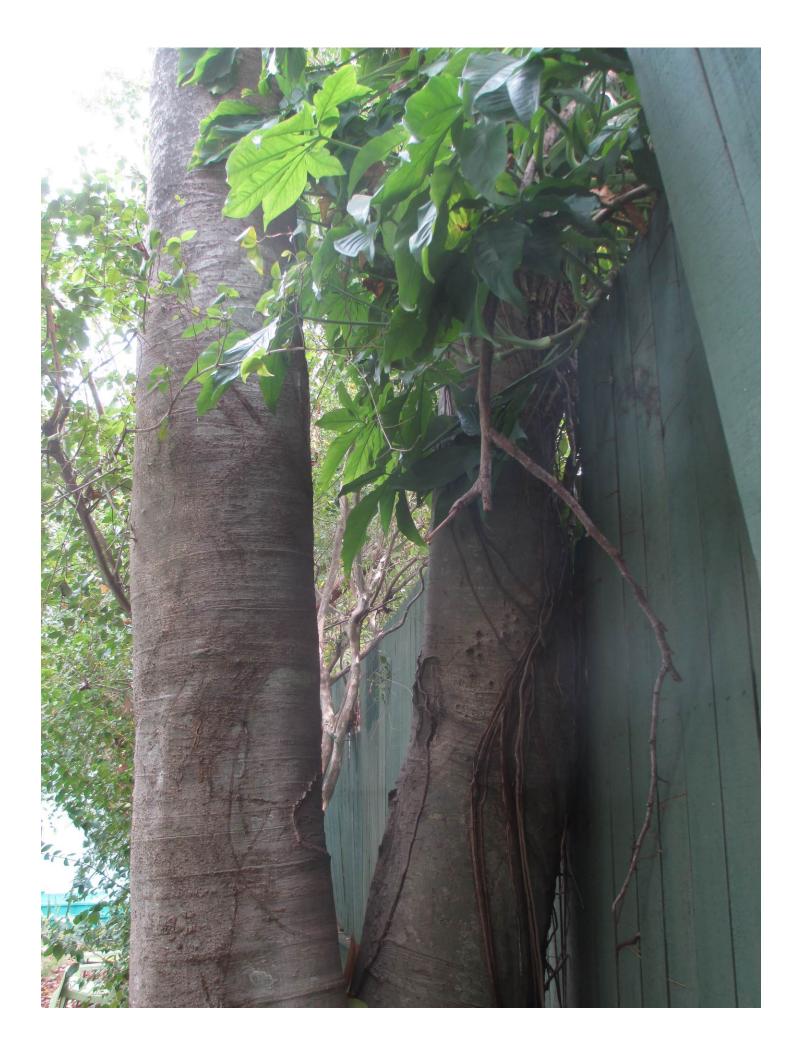

Tree Species: Spanish Lime (Melicoccus bijugatus)

Tree#1:

Diameter: 69" (multitrunked-5 trunks) Location: 60% (close to property line, growing through fence) Species: 100% (on protected tree list) Condition: 40% (poor, decay, poor structure) Total Average Value = 66% Value x Diameter = 45.5 replacement caliper inches

Diameter: 22.9" Location: 60% (close to property line and fence) Species: 100% (on protected tree list) Condition: 60% (fair, codominant trunks) Total Average Value = 66% Value x Diameter = 15 replacement caliper inches Spanish Lime Tree #2 is located next to a large Sea Grape and another large Spanish lime tree. Both of those trees appear to be in worse condition than the tree that the property owner is requesting to remove. Therefore, recommend postponing a decision on removal of Spanish Lime #2 at this time.