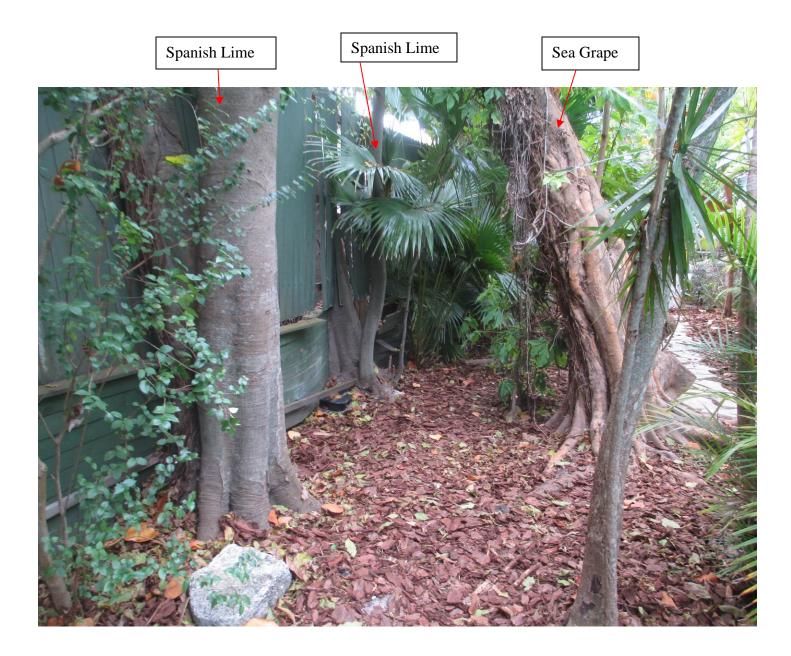

Diameter: 22.9" Location: 60% (close to property line and fence) Species: 100% (on protected tree list) Condition: 60% (fair, codominant trunks) Total Average Value = 66% Value x Diameter = 15 replacement caliper inches Spanish Lime Tree #2 is located next to a large Sea Grape and another large Spanish lime tree. Both of those trees appear to be in worse condition than the tree that the property owner is requesting to remove. Therefore, recommend postponing a decision on removal of Spanish Lime #2 at this time.