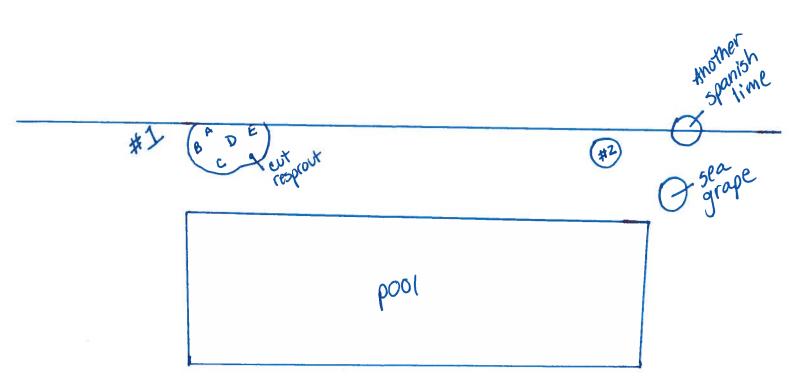

Tree Species: Spanish Lime (Melicoccus bijugatus)

Tree#1:

Diameter: 69" (multitrunked-5 trunks) Location: 60% (close to property line, growing through fence) Species: 100% (on protected tree list) Condition: 40% (poor, decay, poor structure) Total Average Value = 66% Value x Diameter = 45.5 replacement caliper inches

Diameter: 22.9" Location: 60% (close to property line and fence) Species: 100% (on protected tree list) Condition: 60% (fair, codominant trunks) Total Average Value = 66% Value x Diameter = 15 replacement caliper inches Spanish Lime Tree #2 is located next to a large Sea Grape and another large Spanish lime tree. Both of those trees appear to be in worse condition than the tree that the property owner is requesting to remove. Therefore, recommend postponing a decision on removal of Spanish Lime #2 at this time.