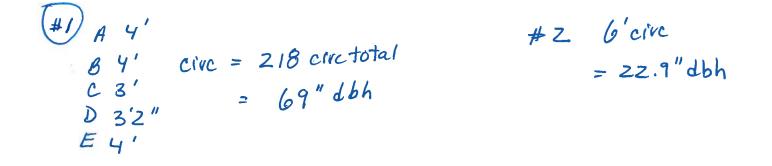

Tree Species: Spanish Lime (Melicoccus bijugatus)

Tree#1:

Diameter: 69" (multitrunked-5 trunks) Location: 60% (close to property line, growing through fence) Species: 100% (on protected tree list) Condition: 40% (poor, decay, poor structure) Total Average Value = 66% Value x Diameter = 45.5 replacement caliper inches

Diameter: 22.9" Location: 60% (close to property line and fence) Species: 100% (on protected tree list) Condition: 60% (fair, codominant trunks) Total Average Value = 66% Value x Diameter = 15 replacement caliper inches Spanish Lime Tree #2 is located next to a large Sea Grape and another large Spanish lime tree. Both of those trees appear to be in worse condition than the tree that the property owner is requesting to remove. Therefore, recommend postponing a decision on removal of Spanish Lime #2 at this time.