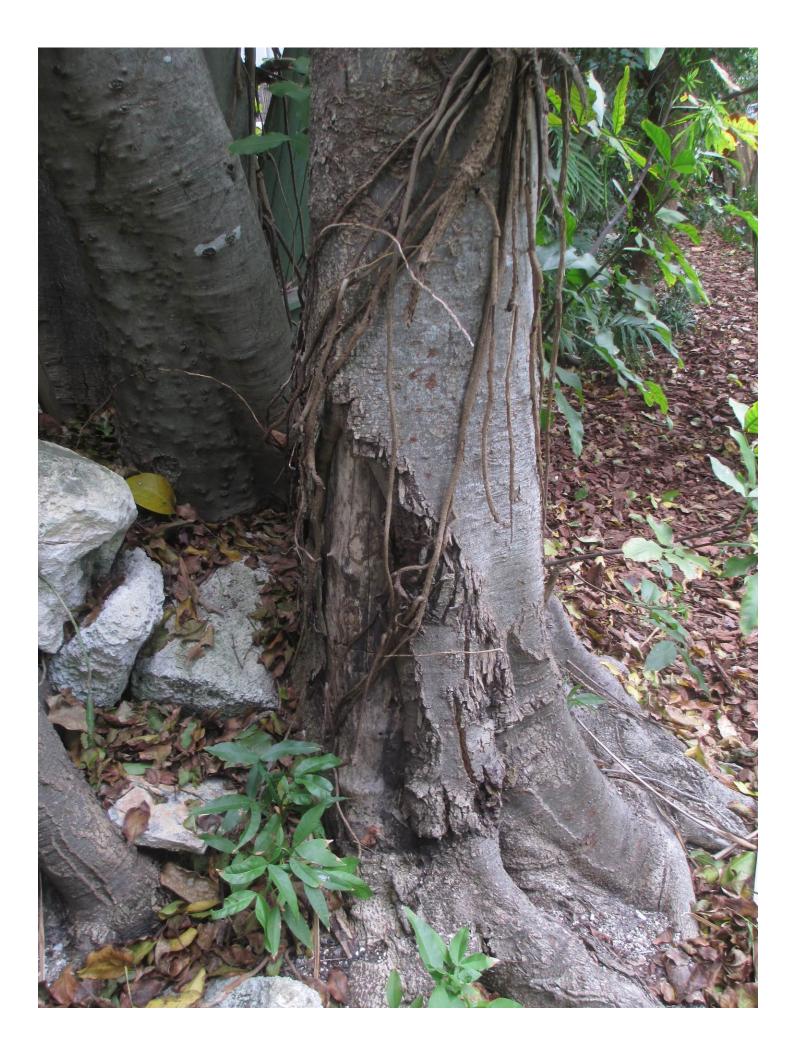

Tree Species: Spanish Lime (Melicoccus bijugatus)

Tree#1:

Diameter: 69" (multitrunked-5 trunks) Location: 60% (close to property line, growing through fence) Species: 100% (on protected tree list) Condition: 40% (poor, decay, poor structure) Total Average Value = 66% Value x Diameter = 45.5 replacement caliper inches

Diameter: 22.9" Location: 60% (close to property line and fence) Species: 100% (on protected tree list) Condition: 60% (fair, codominant trunks) Total Average Value = 66% Value x Diameter = 15 replacement caliper inches Spanish Lime Tree #2 is located next to a large Sea Grape and another large Spanish lime tree. Both of those trees appear to be in worse condition than the tree that the property owner is requesting to remove. Therefore, recommend postponing a decision on removal of Spanish Lime #2 at this time.