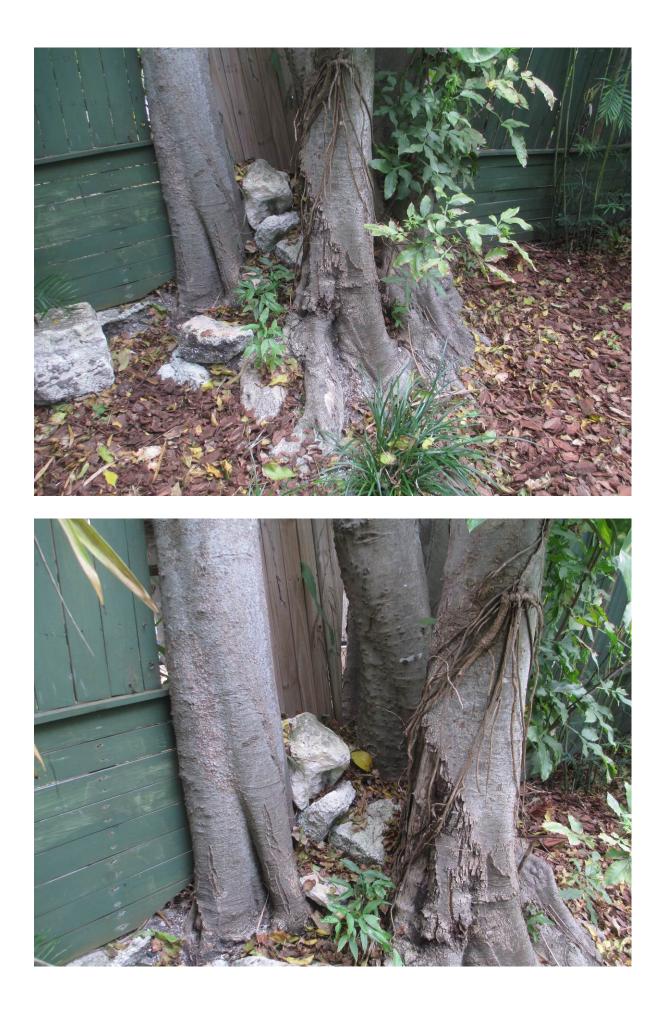

Tree Species: Spanish Lime (Melicoccus bijugatus)

Tree#1:

Diameter: 69" (multitrunked-5 trunks) Location: 60% (close to property line, growing through fence) Species: 100% (on protected tree list) Condition: 40% (poor, decay, poor structure) Total Average Value = 66% Value x Diameter = 45.5 replacement caliper inches

Diameter: 22.9" Location: 60% (close to property line and fence) Species: 100% (on protected tree list) Condition: 60% (fair, codominant trunks) Total Average Value = 66% Value x Diameter = 15 replacement caliper inches Spanish Lime Tree #2 is located next to a large Sea Grape and another large Spanish lime tree. Both of those trees appear to be in worse condition than the tree that the property owner is requesting to remove. Therefore, recommend postponing a decision on removal of Spanish Lime #2 at this time.