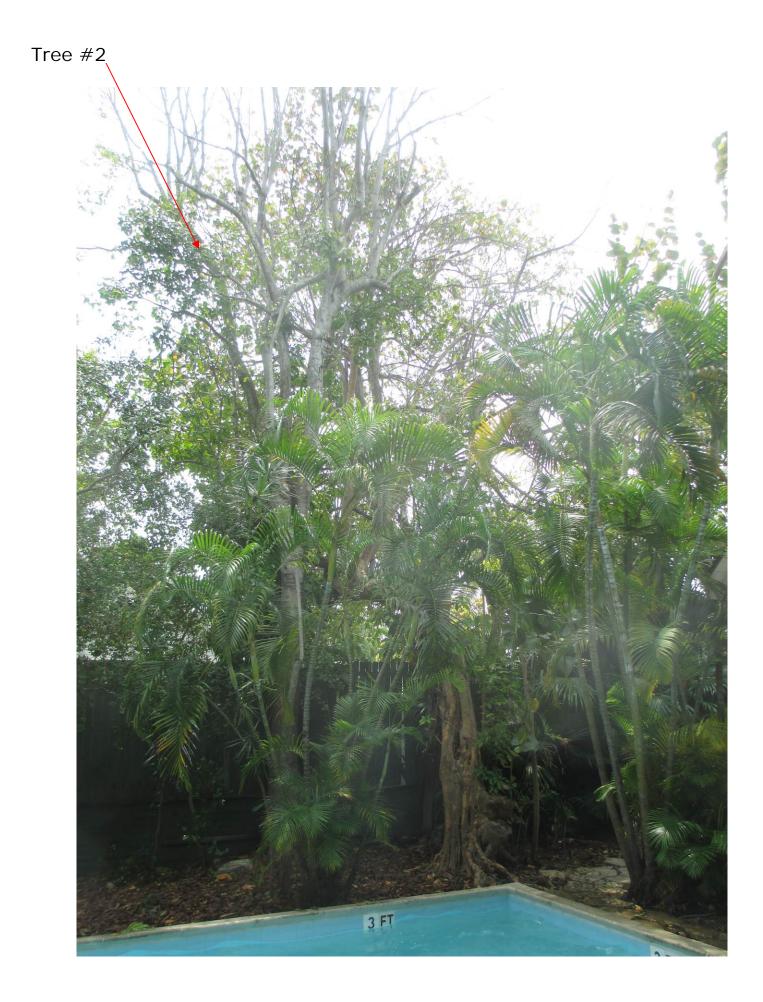

Diameter: 22.9" Location: 60% (close to property line and fence) Species: 100% (on protected tree list) Condition: 60% (fair, codominant trunks) Total Average Value = 66% Value x Diameter = 15 replacement caliper inches Spanish Lime Tree #2 is located next to a large Sea Grape and another large Spanish lime tree. Both of those trees appear to be in worse condition than the tree that the property owner is requesting to remove. Therefore, recommend postponing a decision on removal of Spanish Lime #2 at this time.