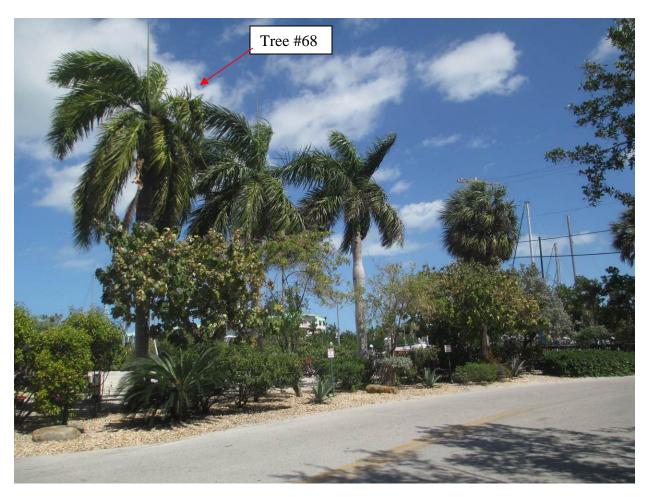

#### **TRANSPLANTS**

Sabal Palms #3, 8, 9, 10, 12, 47, 48, 49, 50, 51, 53, 54

Silver Buttonwood # 4,5,6,7, 28, 31, 32, 33, 75, 76

Gumbo Limbo # 29A, 29B, 63, 64, 65, 66

Japanese Fern #67

Royal Palm # 68, 73, 74, 111