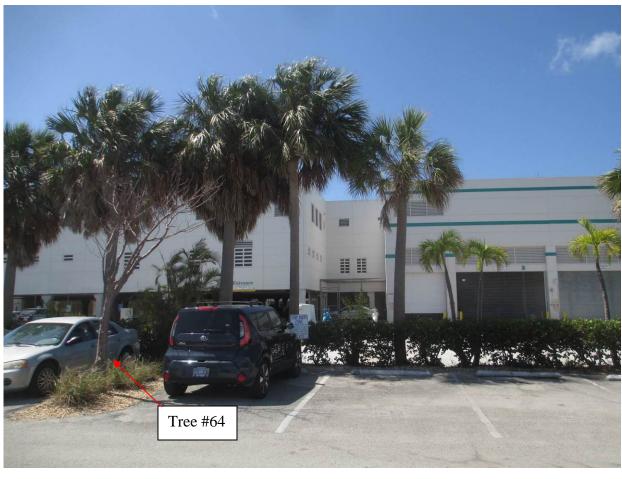

#### **TRANSPLANTS**

Sabal Palms #3, 8, 9, 10, 12, 47, 48, 49, 50, 51, 53, 54

Silver Buttonwood # 4,5,6,7, 28, 31, 32, 33, 75, 76

Gumbo Limbo # 29A, 29B, 63, 64, 65, 66

Japanese Fern #67

Royal Palm # 68, 73, 74, 111