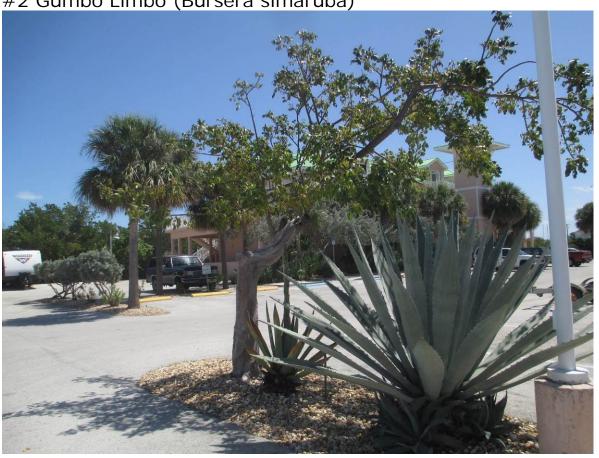

#### **REMOVALS**

Diameter: 9" Location: 80%

Species: 100% (on protected tree list)

Condition: 40% (poor)

Total Average Value = 73%

Value x Diameter = 6.5 replacement caliper inches

#2 Gumbo Limbo (Bursera simaruba)

Diameter: 9" Location: 80%

Species: 100% (on protected tree list)

Condition: 40% (poor)

Total Average Value = 73%

Value x Diameter = 6.5 replacement caliper inches