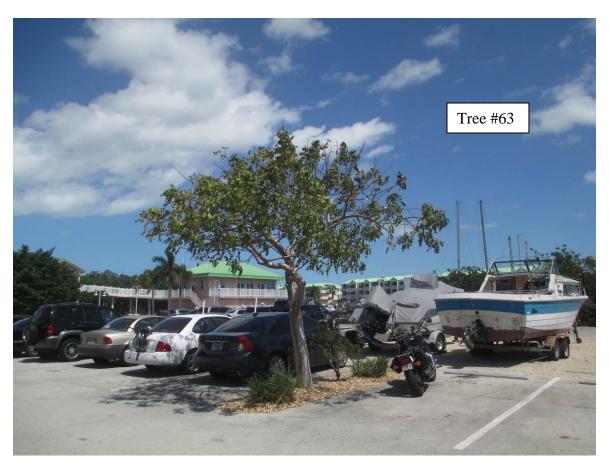

#### **TRANSPLANTS**

Sabal Palms #3, 8, 9, 10, 12, 47, 48, 49, 50, 51, 53, 54

Silver Buttonwood # 4,5,6,7, 28, 31, 32, 33, 75, 76

Gumbo Limbo # 29A, 29B, 63, 64, 65, 66

Japanese Fern #67

Royal Palm # 68, 73, 74, 111