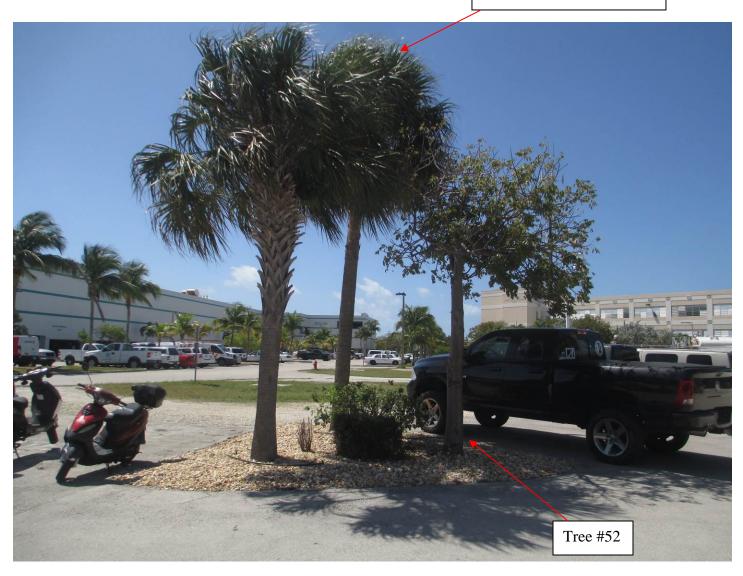

Tree Transplants #53 & 54

Diameter: 6" Location: 80%

Species: 100% (on protected tree list)

Condition: 40% (poor)

Total Average Value = 73%

Value x Diameter = 4.3 replacement caliper inches

Replacement = 1 native palm, 4 ft tall.

### TOTAL REPLACEMENTS REQUIRED:

Gumbo Limbo #1 = 6.5 caliper inches Gumbo Limbo #2 = 6.5 caliper inches Silver Buttonwood #11 = 6.4 caliper inches Gumbo Limbo #52 = 4.3 caliper inches

TOTAL: 23.7 caliper inches and 1-native palm