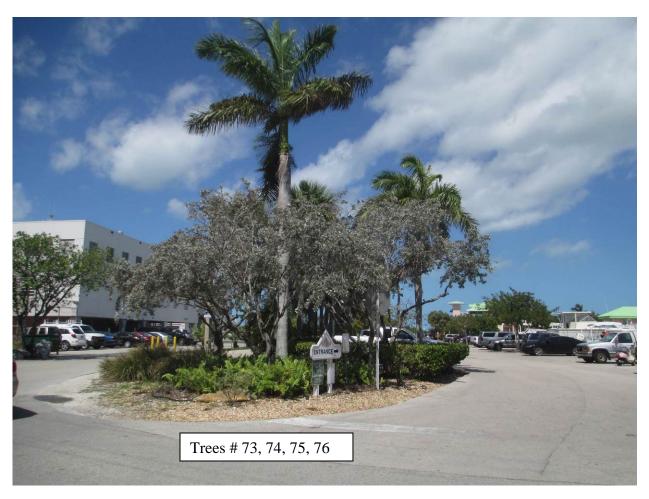

#### **TRANSPLANTS**

Sabal Palms #3, 8, 9, 10, 12, 47, 48, 49, 50, 51, 53, 54

Silver Buttonwood # 4,5,6,7, 28, 31, 32, 33, 75, 76

Gumbo Limbo # 29A, 29B, 63, 64, 65, 66

Japanese Fern #67

Royal Palm # 68, 73, 74, 111