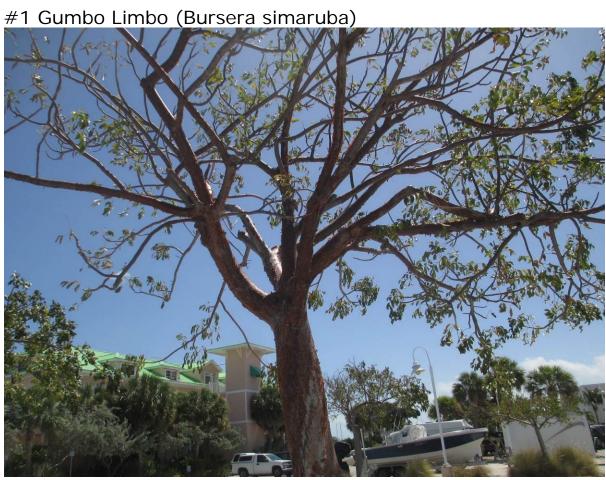

#### **REMOVALS**

Diameter: 9" Location: 80%

Species: 100% (on protected tree list)

Condition: 40% (poor)

Total Average Value = 73%

Value x Diameter = 6.5 replacement caliper inches

#2 Gumbo Limbo (Bursera simaruba)

Diameter: 9" Location: 80%

Species: 100% (on protected tree list)

Condition: 40% (poor)

Total Average Value = 73%

Value x Diameter = 6.5 replacement caliper inches