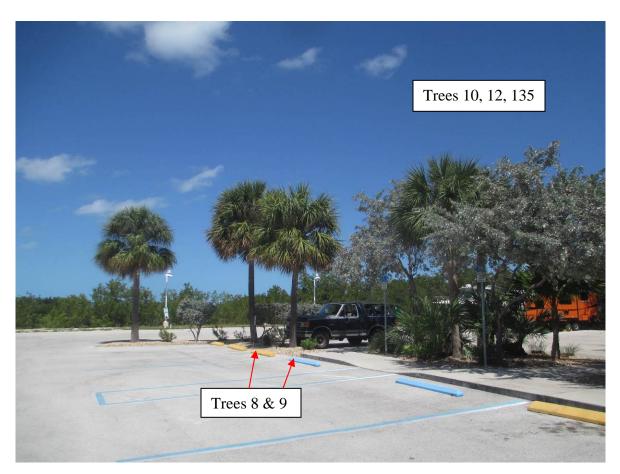

#### **TRANSPLANTS**

Sabal Palms #3, 8, 9, 10, 12, 47, 48, 49, 50, 51, 53, 54

Silver Buttonwood # 4,5,6,7, 28, 31, 32, 33, 75, 76

Gumbo Limbo # 29A, 29B, 63, 64, 65, 66

Japanese Fern #67

Royal Palm # 68, 73, 74, 111

**Christmas Palm # 112, 113** 

Thatch Palms # 135

Tree #28

Recommendation: Recommend approval of the Conceptual Landscape Plan with Tree removal.