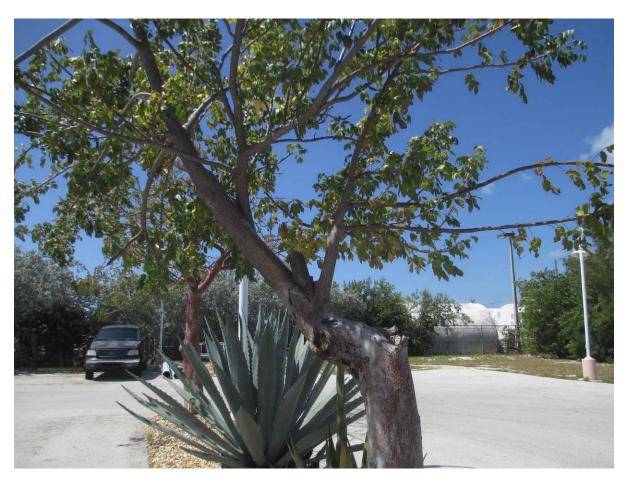

#### **REMOVALS**

Diameter: 9" Location: 80%

Species: 100% (on protected tree list)

Condition: 40% (poor)

Total Average Value = 73%

Value x Diameter = 6.5 replacement caliper inches

#2 Gumbo Limbo (Bursera simaruba)

Diameter: 9" Location: 80%

Species: 100% (on protected tree list)

Condition: 40% (poor)

Total Average Value = 73%

Value x Diameter = 6.5 replacement caliper inches