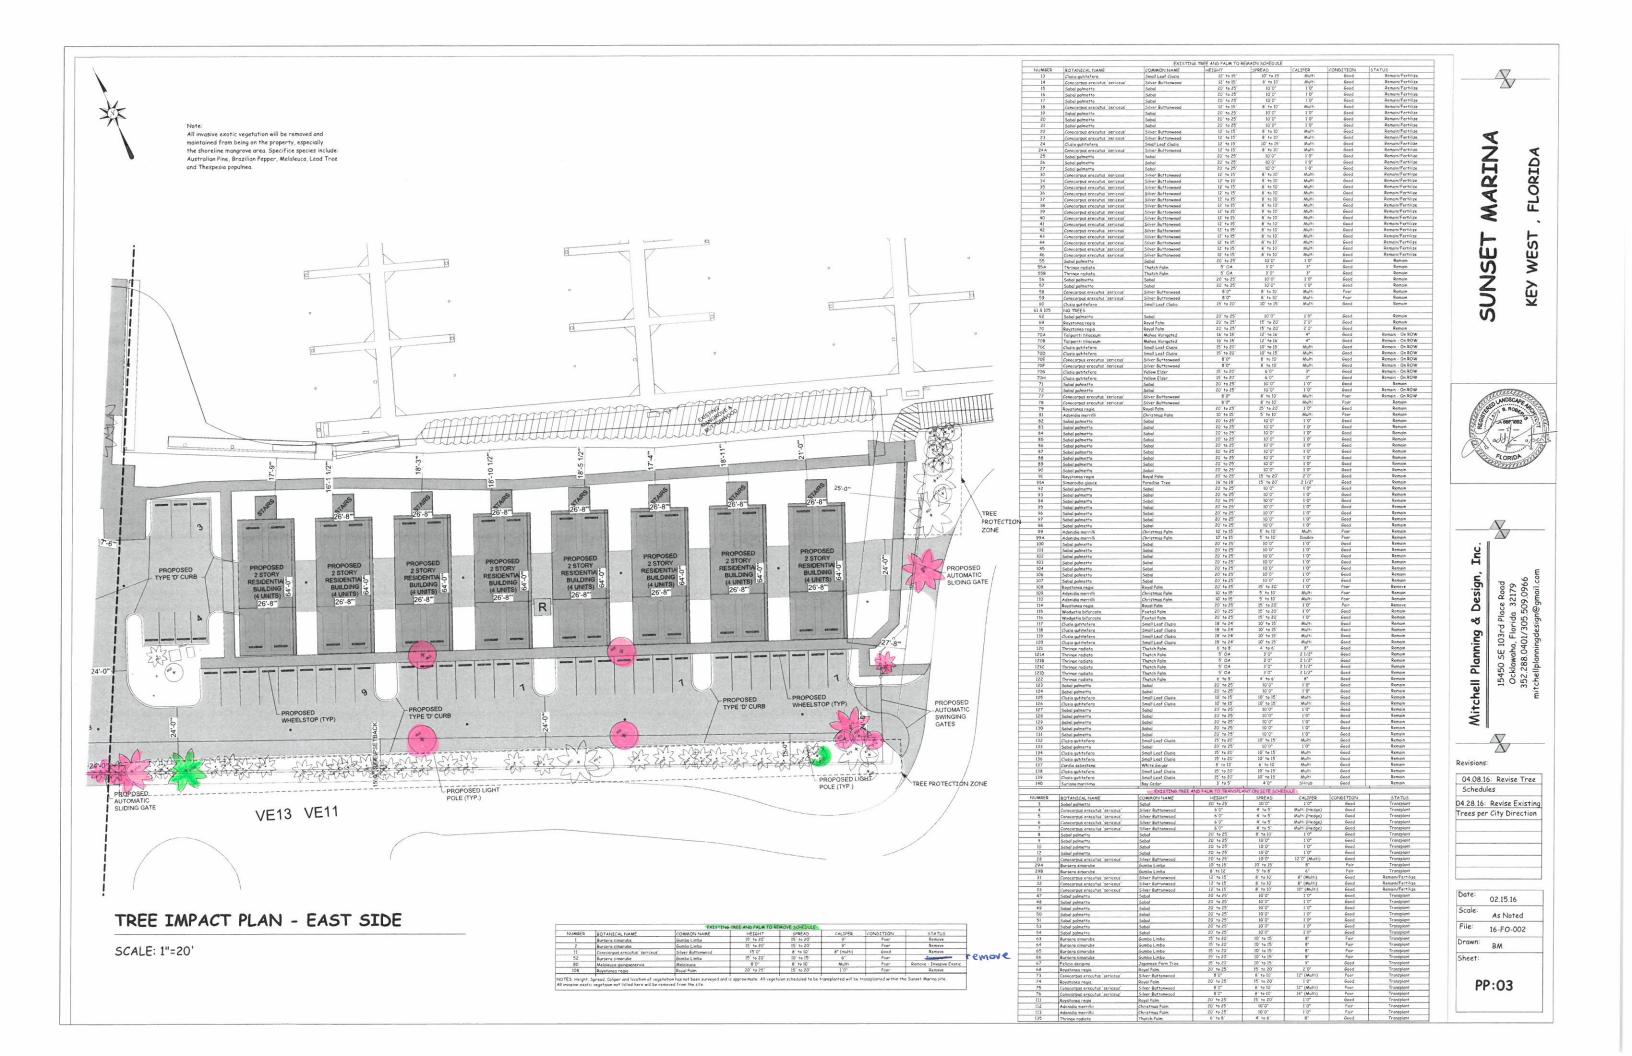

## STAFF REPORT

DATE: April 20, 2016 and May 5, 2016

RE: 5555 College Road (permit application # T16-7876)

FROM: Karen DeMaria, City of Key West Urban Forestry Manager

An application was received requesting the approval of the Conceptual Landscape Plan with Tree Removal for a major development plan at Sunset Marina. A site inspection was done on March 23, 2016 and documented the following:

Most of the proposed work will occur in what is an existing parking lot.

#### **TRANSPLANTS**

Sabal Palms #3, 8, 9, 10, 12, 47, 48, 49, 50, 51, 53, 54

Silver Buttonwood # 4,5,6,7, 28, 31, 32, 33, 75, 76

Gumbo Limbo # 29A, 29B, 63, 64, 65, 66

Japanese Fern #67

Royal Palm # 68, 73, 74, 111

**Christmas Palm # 112, 113** 

Thatch Palms # 135

Tree #28

Recommendation: Recommend approval of the Conceptual Landscape Plan with Tree removal.