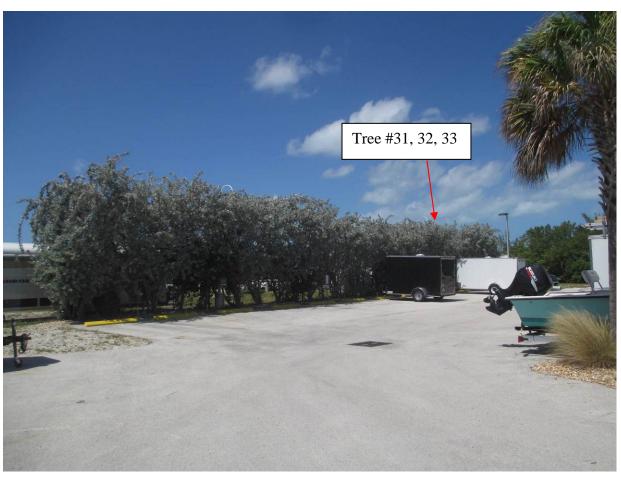

#### **TRANSPLANTS**

Sabal Palms #3, 8, 9, 10, 12, 47, 48, 49, 50, 51, 53, 54

Silver Buttonwood # 4,5,6,7, 28, 31, 32, 33, 75, 76

Gumbo Limbo # 29A, 29B, 63, 64, 65, 66

Japanese Fern #67

Royal Palm # 68, 73, 74, 111