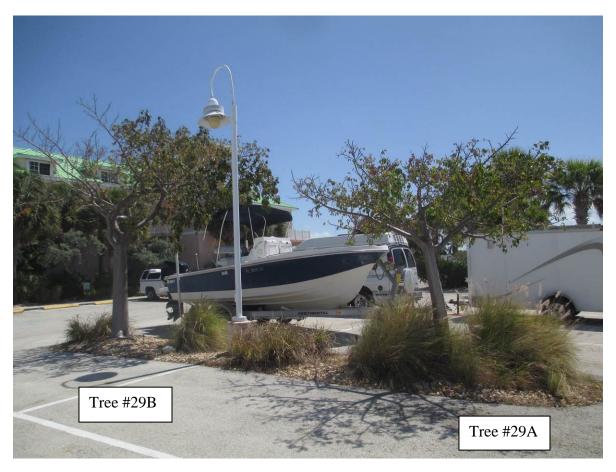

#### **TRANSPLANTS**

Sabal Palms #3, 8, 9, 10, 12, 47, 48, 49, 50, 51, 53, 54

Silver Buttonwood # 4,5,6,7, 28, 31, 32, 33, 75, 76

Gumbo Limbo # 29A, 29B, 63, 64, 65, 66

Japanese Fern #67

Royal Palm # 68, 73, 74, 111