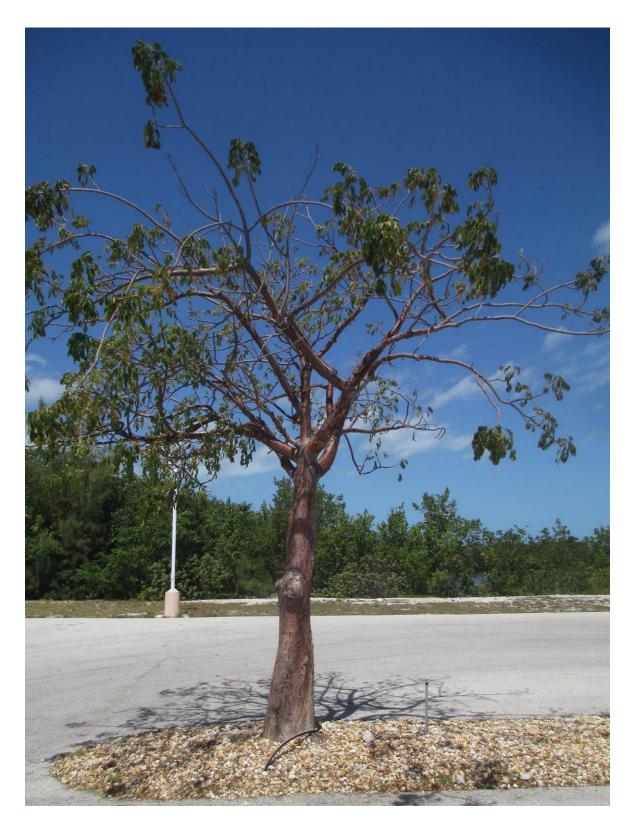

#### **REMOVALS**

Diameter: 9" Location: 80%

Species: 100% (on protected tree list)

Condition: 40% (poor)

Total Average Value = 73%

Value x Diameter = 6.5 replacement caliper inches

#2 Gumbo Limbo (Bursera simaruba)

Diameter: 9" Location: 80%

Species: 100% (on protected tree list)

Condition: 40% (poor)

Total Average Value = 73%

Value x Diameter = 6.5 replacement caliper inches