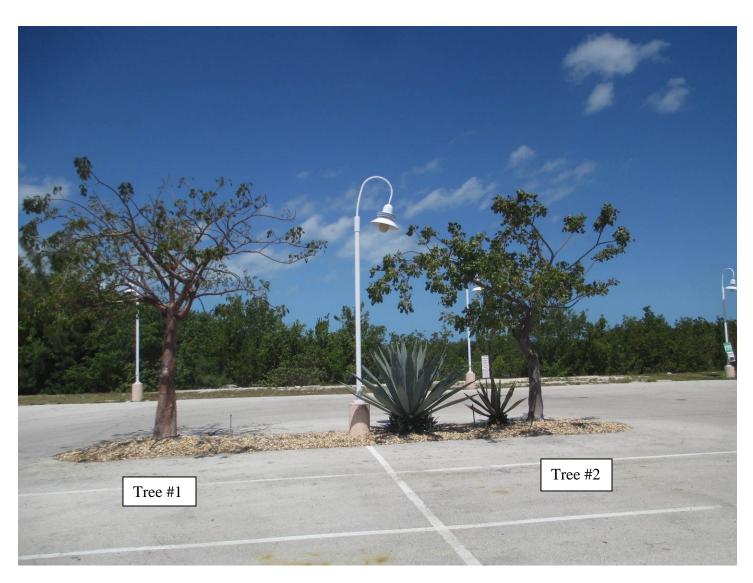

#### **REMOVALS**

Diameter: 9" Location: 80%

Species: 100% (on protected tree list)

Condition: 40% (poor)

Total Average Value = 73%

Value x Diameter = 6.5 replacement caliper inches

#2 Gumbo Limbo (Bursera simaruba)

Diameter: 9" Location: 80%

Species: 100% (on protected tree list)

Condition: 40% (poor)

Total Average Value = 73%

Value x Diameter = 6.5 replacement caliper inches