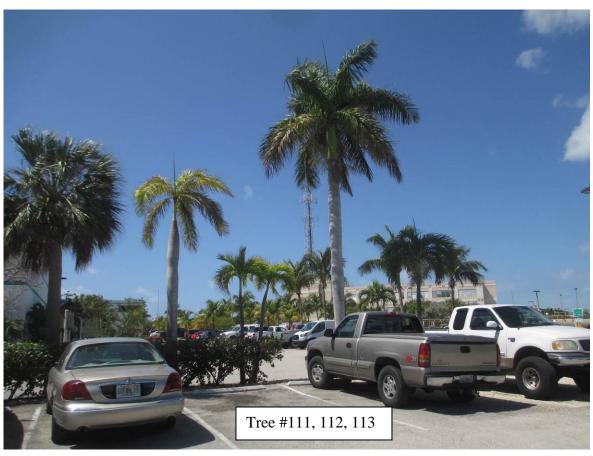

#### **TRANSPLANTS**

Sabal Palms #3, 8, 9, 10, 12, 47, 48, 49, 50, 51, 53, 54

Silver Buttonwood # 4,5,6,7, 28, 31, 32, 33, 75, 76

Gumbo Limbo # 29A, 29B, 63, 64, 65, 66

Japanese Fern #67

Royal Palm # 68, 73, 74, 111

**Christmas Palm # 112, 113** 

Thatch Palms # 135

Tree #28

Recommendation: Recommend approval of the Conceptual Landscape Plan with Tree removal.