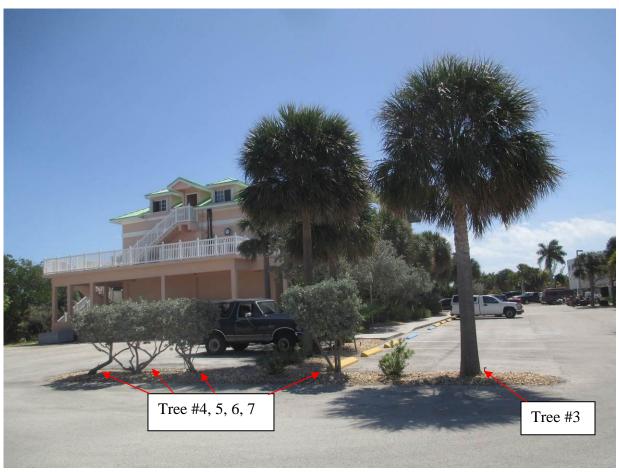

#### **TRANSPLANTS**

Sabal Palms #3, 8, 9, 10, 12, 47, 48, 49, 50, 51, 53, 54

Silver Buttonwood # 4,5,6,7, 28, 31, 32, 33, 75, 76

Gumbo Limbo # 29A, 29B, 63, 64, 65, 66

Japanese Fern #67

Royal Palm # 68, 73, 74, 111