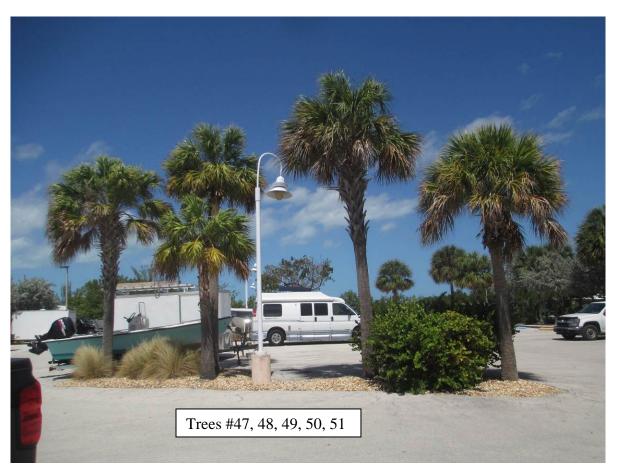

#### **TRANSPLANTS**

Sabal Palms #3, 8, 9, 10, 12, 47, 48, 49, 50, 51, 53, 54

Silver Buttonwood # 4,5,6,7, 28, 31, 32, 33, 75, 76

Gumbo Limbo # 29A, 29B, 63, 64, 65, 66

Japanese Fern #67

Royal Palm # 68, 73, 74, 111