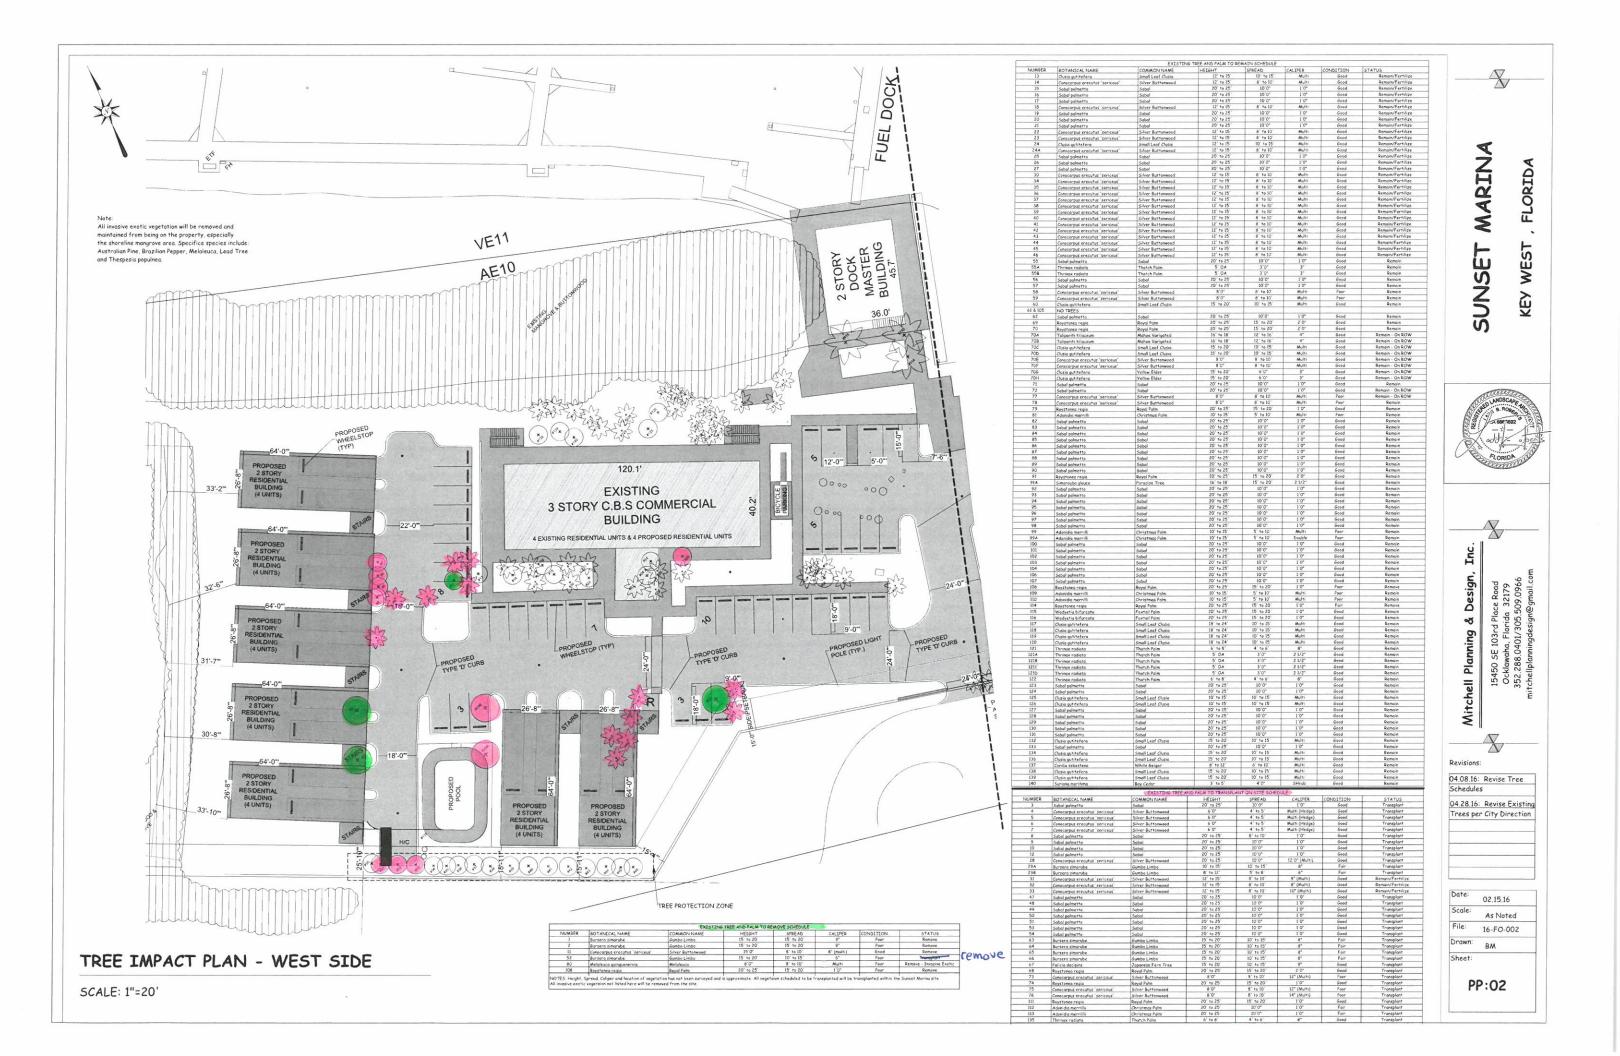

## STAFF REPORT

DATE: April 20, 2016 and May 5, 2016

RE: 5555 College Road (permit application # T16-7876)

FROM: Karen DeMaria, City of Key West Urban Forestry Manager

An application was received requesting the approval of the Conceptual Landscape Plan with Tree Removal for a major development plan at Sunset Marina. A site inspection was done on March 23, 2016 and documented the following:

Most of the proposed work will occur in what is an existing parking lot.

#### **REMOVALS**

Diameter: 9" Location: 80%

Species: 100% (on protected tree list)

Condition: 40% (poor)

Total Average Value = 73%

Value x Diameter = 6.5 replacement caliper inches

#2 Gumbo Limbo (Bursera simaruba)

Diameter: 9" Location: 80%

Species: 100% (on protected tree list)

Condition: 40% (poor)

Total Average Value = 73%

Value x Diameter = 6.5 replacement caliper inches

# #11 Silver Buttonwood (Conocarpus erectus)

Diameter: 8" (Multiple trunks)

Location: 80%

Species: 100% (on protected tree list)

Condition: 60% (fair)

Total Average Value = 80%

Value x Diameter = 6.4 replacement caliper inches

Tree Transplants #53 & 54

Diameter: 6" Location: 80%

Species: 100% (on protected tree list)

Condition: 40% (poor)

Total Average Value = 73%

Value x Diameter = 4.3 replacement caliper inches

Replacement = 1 native palm, 4 ft tall.

### TOTAL REPLACEMENTS REQUIRED:

Gumbo Limbo #1 = 6.5 caliper inches Gumbo Limbo #2 = 6.5 caliper inches Silver Buttonwood #11 = 6.4 caliper inches Gumbo Limbo #52 = 4.3 caliper inches

TOTAL: 23.7 caliper inches and 1-native palm

#### **TRANSPLANTS**

Sabal Palms #3, 8, 9, 10, 12, 47, 48, 49, 50, 51, 53, 54

Silver Buttonwood # 4,5,6,7, 28, 31, 32, 33, 75, 76

Gumbo Limbo # 29A, 29B, 63, 64, 65, 66

Japanese Fern #67

Royal Palm # 68, 73, 74, 111

**Christmas Palm # 112, 113** 

Thatch Palms # 135

Tree #28

Recommendation: Recommend approval of the Conceptual Landscape Plan with Tree removal.