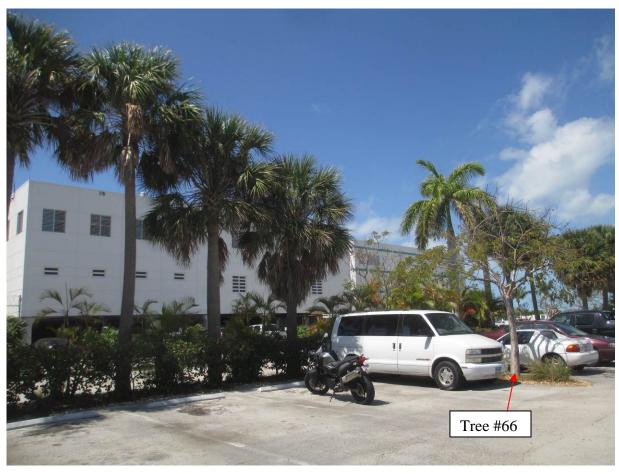

#### **TRANSPLANTS**

Sabal Palms #3, 8, 9, 10, 12, 47, 48, 49, 50, 51, 53, 54

Silver Buttonwood # 4,5,6,7, 28, 31, 32, 33, 75, 76

Gumbo Limbo # 29A, 29B, 63, 64, 65, 66

Japanese Fern #67

Royal Palm # 68, 73, 74, 111