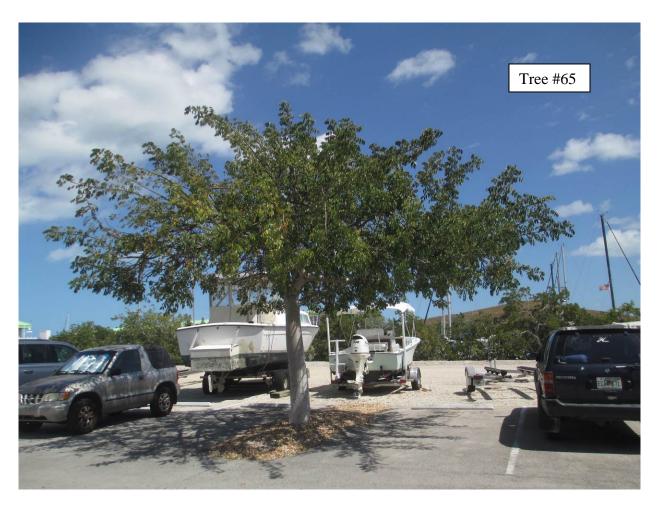

#### **TRANSPLANTS**

Sabal Palms #3, 8, 9, 10, 12, 47, 48, 49, 50, 51, 53, 54

Silver Buttonwood # 4,5,6,7, 28, 31, 32, 33, 75, 76

Gumbo Limbo # 29A, 29B, 63, 64, 65, 66

Japanese Fern #67

Royal Palm # 68, 73, 74, 111