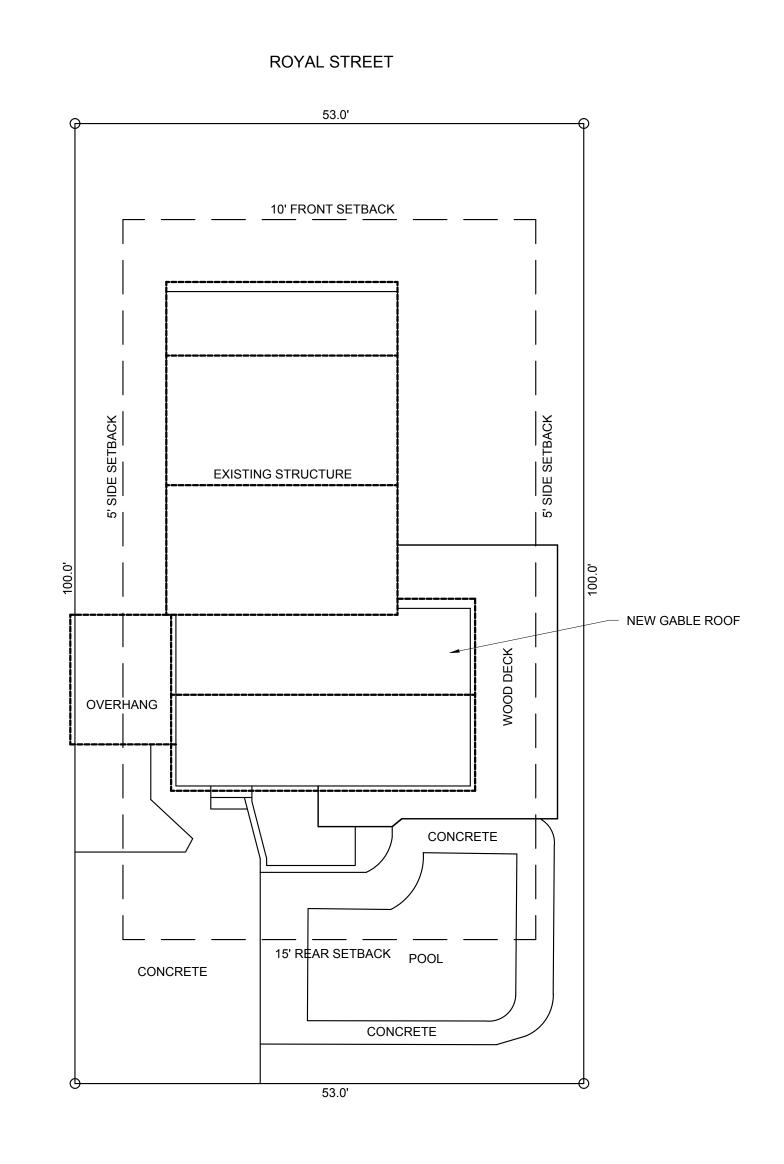

### **Site Facts**

The building in review is not listed in the current survey. The historic house is a one-story frame vernacular structure that was build circa 1948. The back portion of the house has been altered by a one-story attached addition that extends towards the south as well as an addition at the front of the house. The addition has a shed roof and has board and batten siding.

### **Staff Analysis**

The Certificate of Appropriateness in review is for the replacement of an existing non-historic shed roof gable roof. The roof replacement is for a non-historic portion rear

addition. The exterior walls of the non-historic addition need to be raise in order to accommodate the new roof. The proposed roof will be lower in height than the main house roof. All materials for the new roof will be wood. The new roof will have metal v-crimp panels. The plans also include the relocation of windows on the rear additions and new sliding doors to be located on the rear façade of the addition. The plans also include the replacement of board and batten siding on the addition with wood lop siding.

### **Consistency with Guidelines**

The proposed changes to the rear of the historic house are consistent with the cited guidelines. The change of a shed roof to a side gable roof is an appropriate design to the house. The proposed changes are to a secondary elevation and the scale, massing, and proportions will not detract from the main house or from the neighboring structures. The proposed change to the existing addition will not overpower any structure adjacent to the site. The proposed changes on fenestrations and siding will be for non-historic portions of the building.