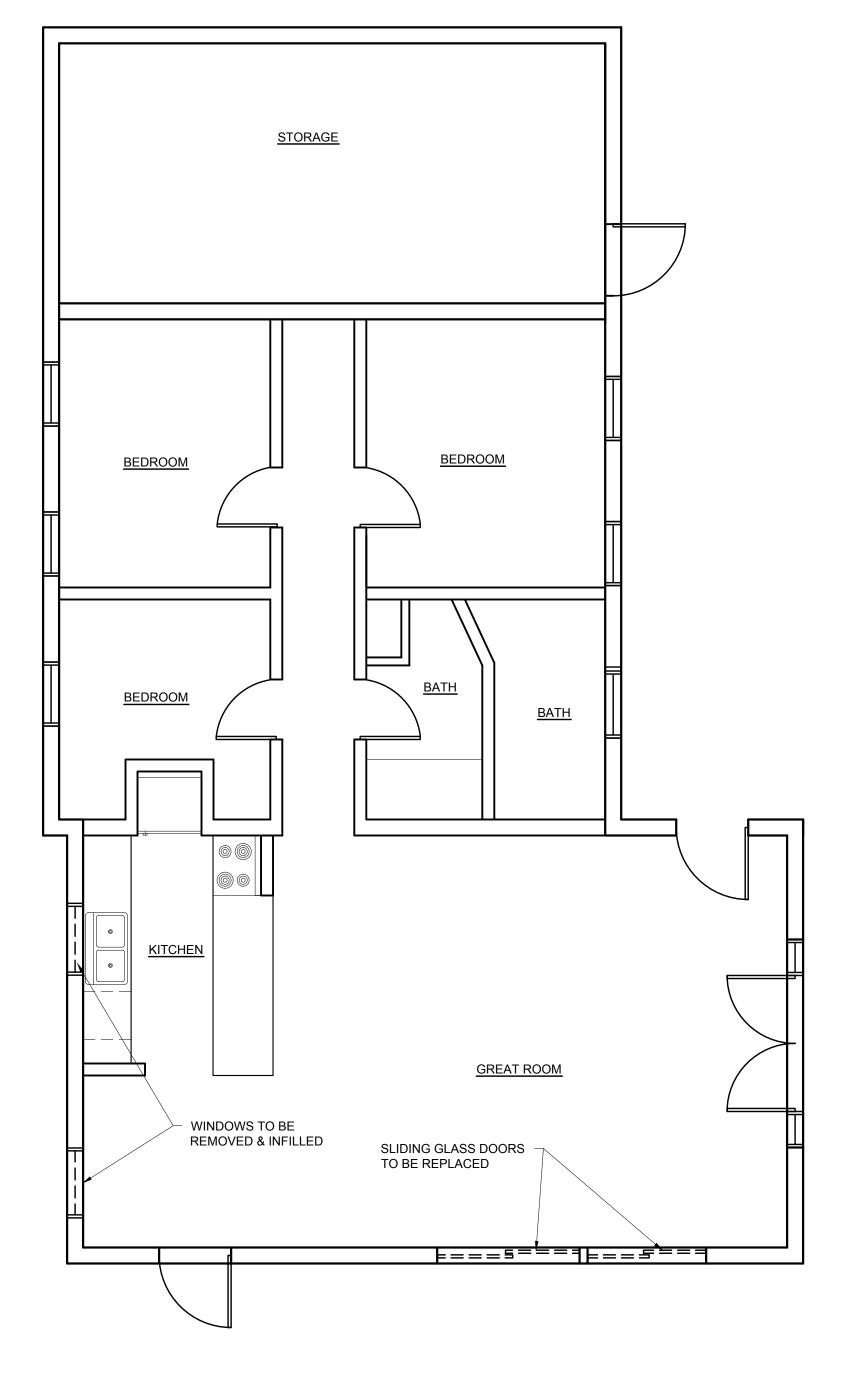

### **Description of Work**

Replace rear shed roof with gable roof. Replace exterior board and batten siding with lap siding. Change of window configurations. Replacement of sliding doors.

### **Staff Analysis**

The Certificate of Appropriateness in review is for the replacement of an existing non-historic shed roof gable roof. The roof replacement is for a non-historic portion rear

addition. The exterior walls of the non-historic addition need to be raise in order to accommodate the new roof. The proposed roof will be lower in height than the main house roof. All materials for the new roof will be wood. The new roof will have metal v-crimp panels. The plans also include the relocation of windows on the rear additions and new sliding doors to be located on the rear façade of the addition. The plans also include the replacement of board and batten siding on the addition with wood lop siding.