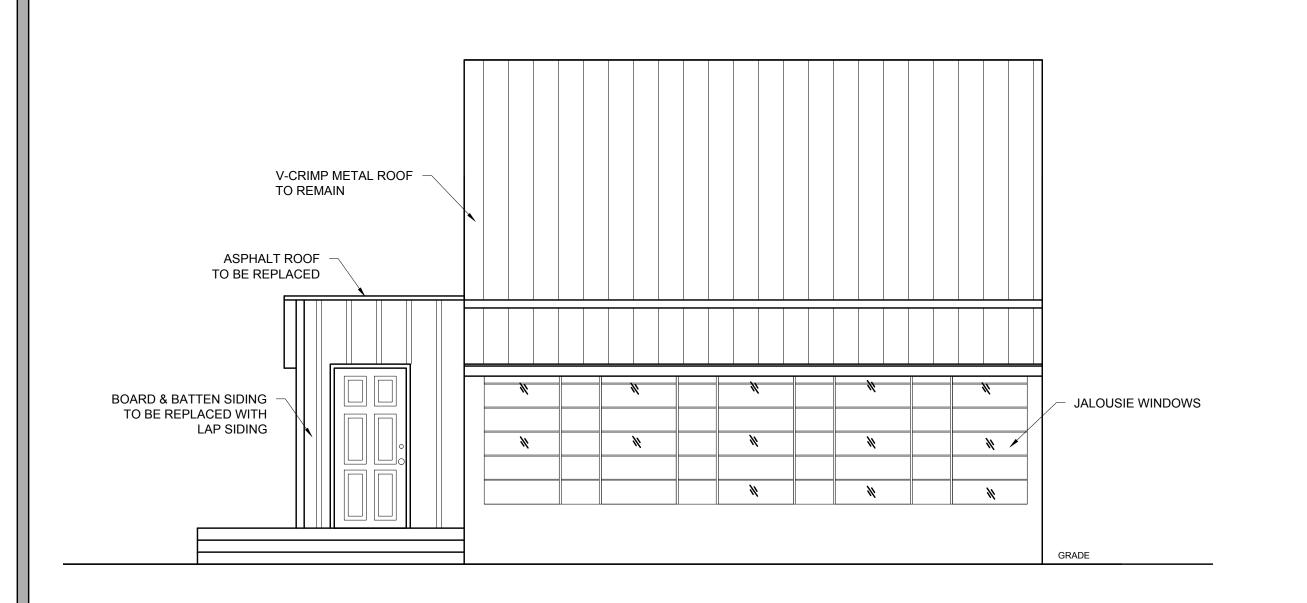

### **Description of Work**

Replace rear shed roof with gable roof. Replace exterior board and batten siding with lap siding. Change of window configurations. Replacement of sliding doors.

### **Site Facts**

The building in review is not listed in the current survey. The historic house is a one-story frame vernacular structure that was build circa 1948. The back portion of the house has been altered by a one-story attached addition that extends towards the south as well as an addition at the front of the house. The addition has a shed roof and has board and batten siding.

### **Staff Analysis**

The Certificate of Appropriateness in review is for the replacement of an existing non-historic shed roof gable roof. The roof replacement is for a non-historic portion rear

addition. The exterior walls of the non-historic addition need to be raise in order to accommodate the new roof. The proposed roof will be lower in height than the main house roof. All materials for the new roof will be wood. The new roof will have metal v-crimp panels. The plans also include the relocation of windows on the rear additions and new sliding doors to be located on the rear façade of the addition. The plans also include the replacement of board and batten siding on the addition with wood lop siding.

### **Consistency with Guidelines**

The proposed changes to the rear of the historic house are consistent with the cited guidelines. The change of a shed roof to a side gable roof is an appropriate design to the house. The proposed changes are to a secondary elevation and the scale, massing, and proportions will not detract from the main house or from the neighboring structures. The proposed change to the existing addition will not overpower any structure adjacent to the site. The proposed changes on fenestrations and siding will be for non-historic portions of the building.