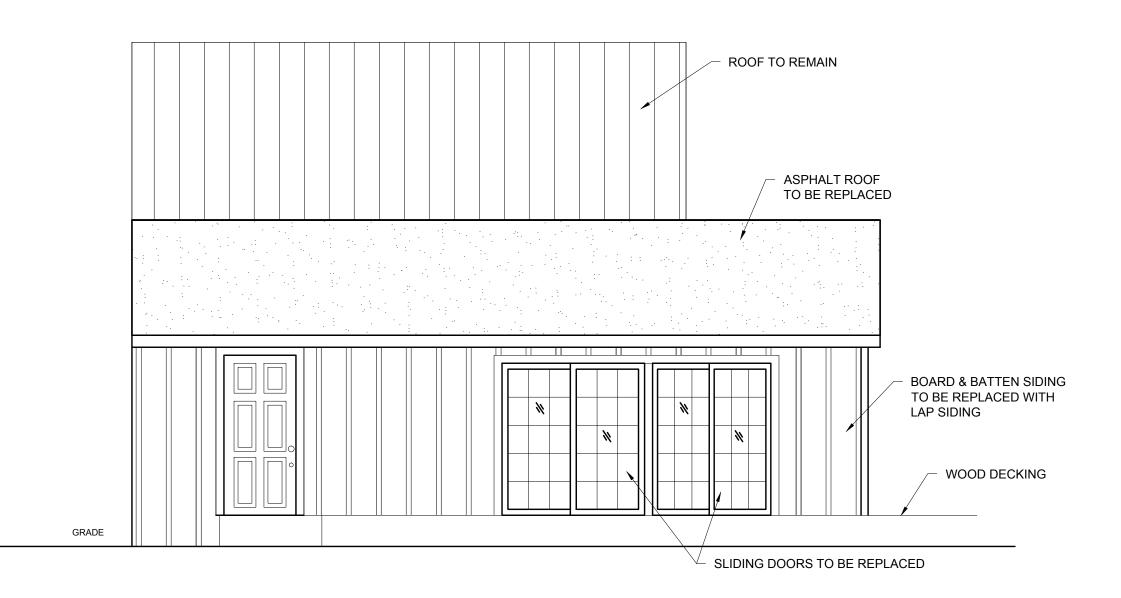

### **Description of Work**

Replace rear shed roof with gable roof. Replace exterior board and batten siding with lap siding. Change of window configurations. Replacement of sliding doors.

### **Staff Analysis**

The Certificate of Appropriateness in review is for the replacement of an existing non-historic shed roof gable roof. The roof replacement is for a non-historic portion rear

addition. The exterior walls of the non-historic addition need to be raise in order to accommodate the new roof. The proposed roof will be lower in height than the main house roof. All materials for the new roof will be wood. The new roof will have metal v-crimp panels. The plans also include the relocation of windows on the rear additions and new sliding doors to be located on the rear façade of the addition. The plans also include the replacement of board and batten siding on the addition with wood lop siding.

### **Consistency with Guidelines**

The proposed changes to the rear of the historic house are consistent with the cited guidelines. The change of a shed roof to a side gable roof is an appropriate design to the house. The proposed changes are to a secondary elevation and the scale, massing, and proportions will not detract from the main house or from the neighboring structures. The proposed change to the existing addition will not overpower any structure adjacent to the site. The proposed changes on fenestrations and siding will be for non-historic portions of the building.