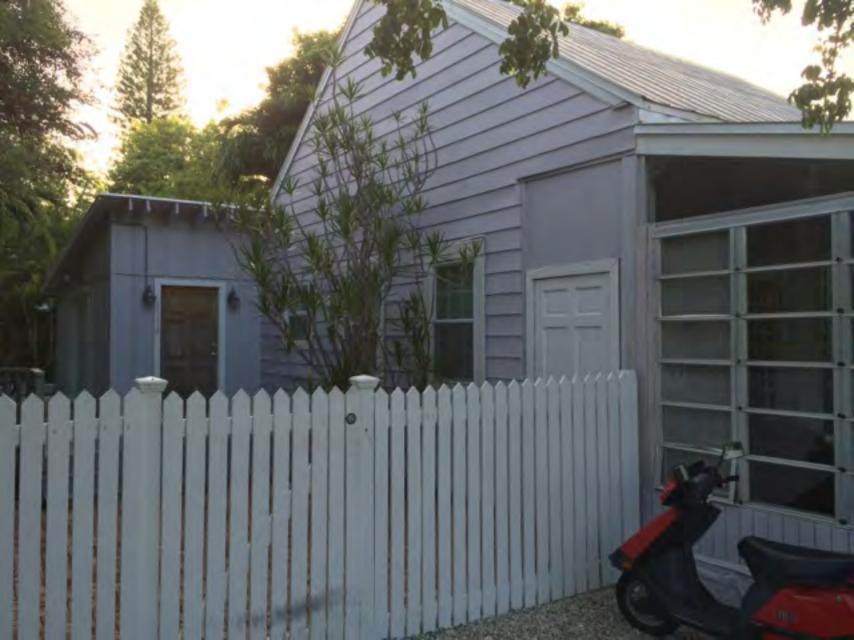

### **Site Facts**

The building in review is not listed in the current survey. The historic house is a one-story frame vernacular structure that was build circa 1948. The back portion of the house has been altered by a one-story attached addition that extends towards the south as well as an addition at the front of the house. The addition has a shed roof and has board and batten siding.

### **Staff Analysis**

The Certificate of Appropriateness in review is for the replacement of an existing non-historic shed roof gable roof. The roof replacement is for a non-historic portion rear

addition. The exterior walls of the non-historic addition need to be raise in order to accommodate the new roof. The proposed roof will be lower in height than the main house roof. All materials for the new roof will be wood. The new roof will have metal v-crimp panels. The plans also include the relocation of windows on the rear additions and new sliding doors to be located on the rear façade of the addition. The plans also include the replacement of board and batten siding on the addition with wood lop siding.

### **Consistency with Guidelines**

The proposed changes to the rear of the historic house are consistent with the cited guidelines. The change of a shed roof to a side gable roof is an appropriate design to the house. The proposed changes are to a secondary elevation and the scale, massing, and proportions will not detract from the main house or from the neighboring structures. The proposed change to the existing addition will not overpower any structure adjacent to the site. The proposed changes on fenestrations and siding will be for non-historic portions of the building.