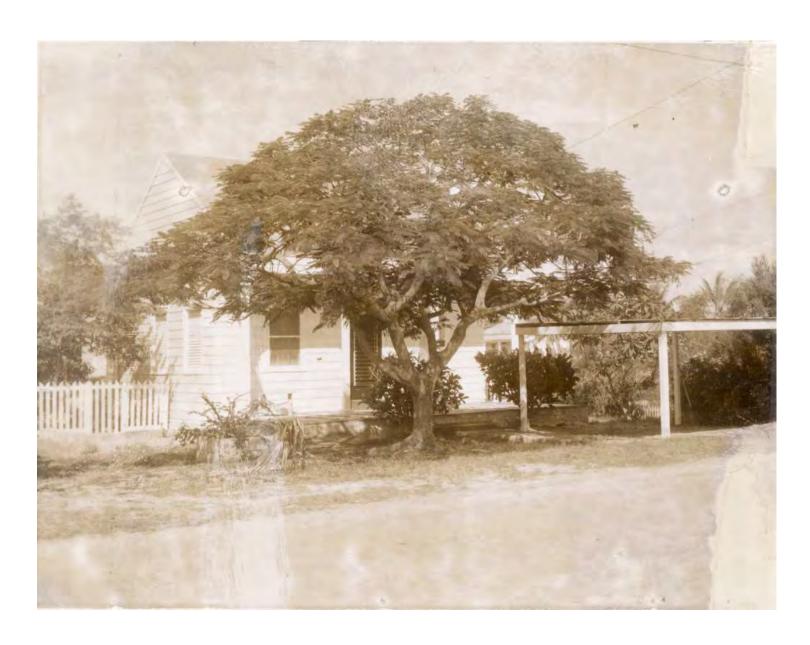

### **Site Facts**

The building in review is not listed in the current survey. The historic house is a one-story frame vernacular structure that was build circa 1948. The back portion of the house has been altered by a one-story attached addition that extends towards the south as well as an addition at the front of the house. The addition has a shed roof and has board and batten siding.

### **Staff Analysis**

The Certificate of Appropriateness in review is for the replacement of an existing non-historic shed roof gable roof. The roof replacement is for a non-historic portion rear

addition. The exterior walls of the non-historic addition need to be raise in order to accommodate the new roof. The proposed roof will be lower in height than the main house roof. All materials for the new roof will be wood. The new roof will have metal v-crimp panels. The plans also include the relocation of windows on the rear additions and new sliding doors to be located on the rear façade of the addition. The plans also include the replacement of board and batten siding on the addition with wood lop siding.