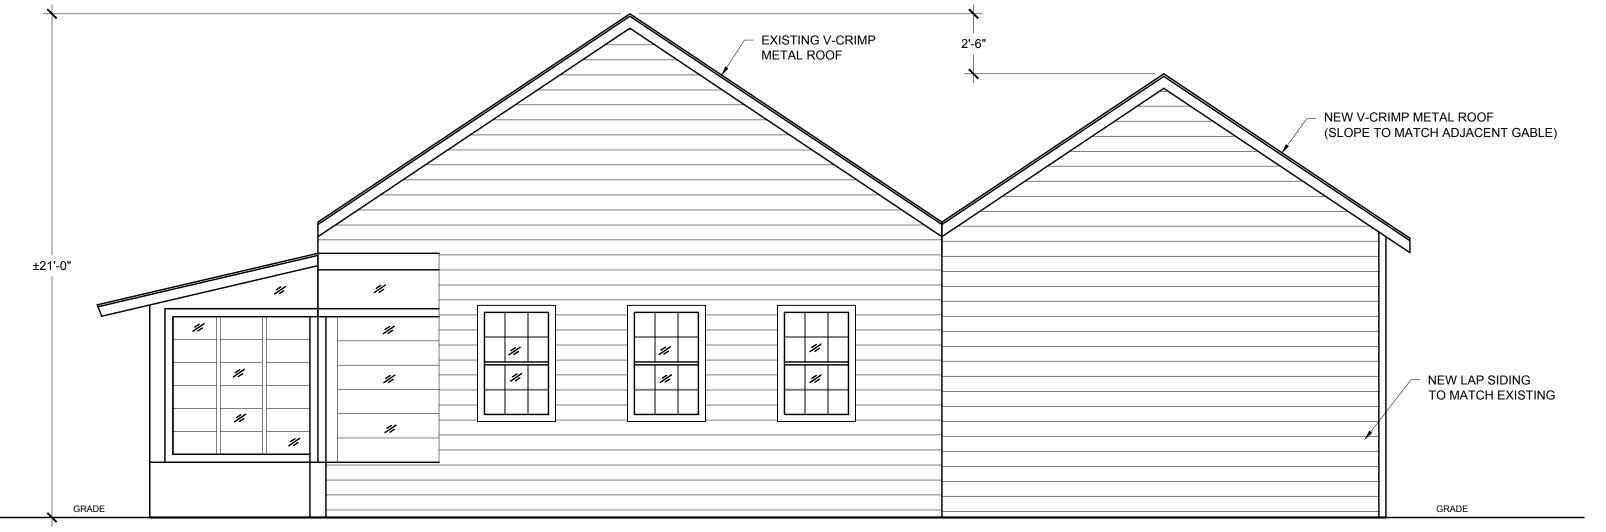

### **Description of Work**

Replace rear shed roof with gable roof. Replace exterior board and batten siding with lap siding. Change of window configurations. Replacement of sliding doors.

### **Staff Analysis**

The Certificate of Appropriateness in review is for the replacement of an existing non-historic shed roof gable roof. The roof replacement is for a non-historic portion rear

addition. The exterior walls of the non-historic addition need to be raise in order to accommodate the new roof. The proposed roof will be lower in height than the main house roof. All materials for the new roof will be wood. The new roof will have metal v-crimp panels. The plans also include the relocation of windows on the rear additions and new sliding doors to be located on the rear façade of the addition. The plans also include the replacement of board and batten siding on the addition with wood lop siding.

### **Consistency with Guidelines**

The proposed changes to the rear of the historic house are consistent with the cited guidelines. The change of a shed roof to a side gable roof is an appropriate design to the house. The proposed changes are to a secondary elevation and the scale, massing, and proportions will not detract from the main house or from the neighboring structures. The proposed change to the existing addition will not overpower any structure adjacent to the site. The proposed changes on fenestrations and siding will be for non-historic portions of the building.