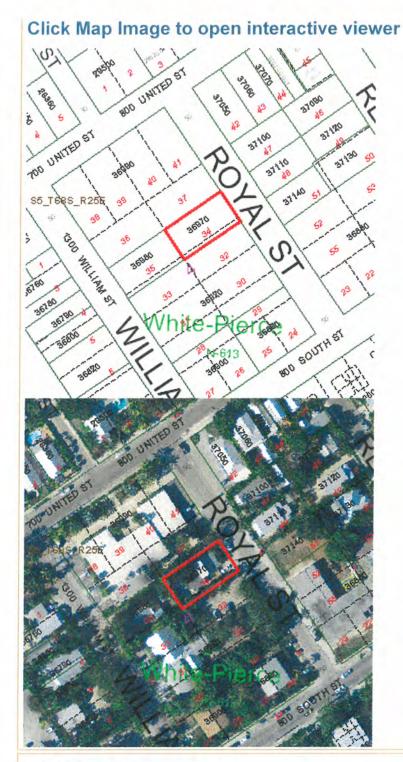

| www.cityot                                                                                  | fkeywest-fl.gov           |                                                     | YESNO9                                                                            |
|---------------------------------------------------------------------------------------------|---------------------------|-----------------------------------------------------|-----------------------------------------------------------------------------------|
| ADDRESS OF PROPOSED PROJECT:                                                                | 1310 Royal Street         |                                                     | # OF UNITS                                                                        |
| RE # OR ALTERNATE KEY:                                                                      | 00036970-000000           |                                                     |                                                                                   |
| NAME ON DEED:                                                                               | John Dessauer             |                                                     | PHONE NUMBER 219-226-9450                                                         |
| OWNER'S MAILING ADDRESS:                                                                    | PO Box 35                 |                                                     | EMAIL john@thedessauergroup.com                                                   |
|                                                                                             | Cedar Lake, IN 4630       | 3-0035                                              | الاستادات الا                                                                     |
| CONTRACTOR COMPANY NAME:                                                                    |                           |                                                     | PHONE NUMBER                                                                      |
| CONTRACTOR'S CONTACT PERSON:                                                                |                           |                                                     | EMAIL AND FEB 11 2016                                                             |
| ARCHITECT / ENGINEER'S NAME:                                                                | Perez Engineering & I     | Development                                         | PHONE NUMBER 305-293-9440                                                         |
| ARCHITECT / ENGINEER'S ADDRESS:                                                             | 1010 Kennedy Drive,       | Suite 201                                           | EMAIL aperez@perezeng.com                                                         |
|                                                                                             | Key West, FL 33040        |                                                     |                                                                                   |
| HARC: PROJECT LOCATED IN HISTORIC                                                           | DISTRICT OR IS CONTRIB    | JTING:YESNO (                                       | SEE PART C FOR HARC APPLICATION.)                                                 |
| CONTRACT PRICE FOR PROJECT OR ES                                                            | STIMATED TOTAL FOR MAT    | I LABOR & PROFIT-                                   |                                                                                   |
| CHANGE OF USE /  × DEMOLITION  DETAILED PROJECT DESCRIPTION INCL                            | SITE WORKINTERIO          | R × EXTERIOR                                        | WITHIN FLOOD ZONEAFTER-THE-FACT                                                   |
| Demolition of roof of non-contribut                                                         | ting structure. Replace e | xisting asphalt monosl                              | ope roof with metal v-crimp gable roof.                                           |
|                                                                                             |                           |                                                     | windows. Replace two sliding doors.                                               |
|                                                                                             |                           |                                                     |                                                                                   |
| JOHN DESTATES                                                                               |                           | IES AND OTHER PARTIES AS A<br>QUALIFIER PRINT NAME: | PPLICABLE TO COMPLETE THE DESCRIBED PROJECT:                                      |
| OWNER SIGNATURE: WWW.                                                                       | yur mgs                   | QUALIFIER SIGNATURE:                                |                                                                                   |
| Notary Signature as To owner:                                                               | 1                         | Notary Signature as to qualifier                    |                                                                                   |
| STATE OF FLORIDA; COUNTY OF MONROE, SWOR                                                    | 20 16                     | STATE OF FLORIDA; COUNT THIS DAY OF                 | Y OF MONROE, SWORN TO AND SCRIBED BEFORE ME                                       |
| Amber McCrory Notary Public - State of F Commission #EE200 My Commission Expir May 20, 2016 | lorida<br>1051<br>es      |                                                     | Oper: KEYWBLD Type: BP Drawer:<br>Date: Z/01/16 50 Receipt no: 903<br>2016 900002 |
| Personally known or produced IN DL 5940                                                     | as identification. F      | Personally known or produced                        | PT * BUILDING PERMITS-NEW as Identification                                       |
|                                                                                             |                           |                                                     | CK CHECK 245 \$100.0<br>Total tendered \$100.0<br>Total payment \$100.0           |