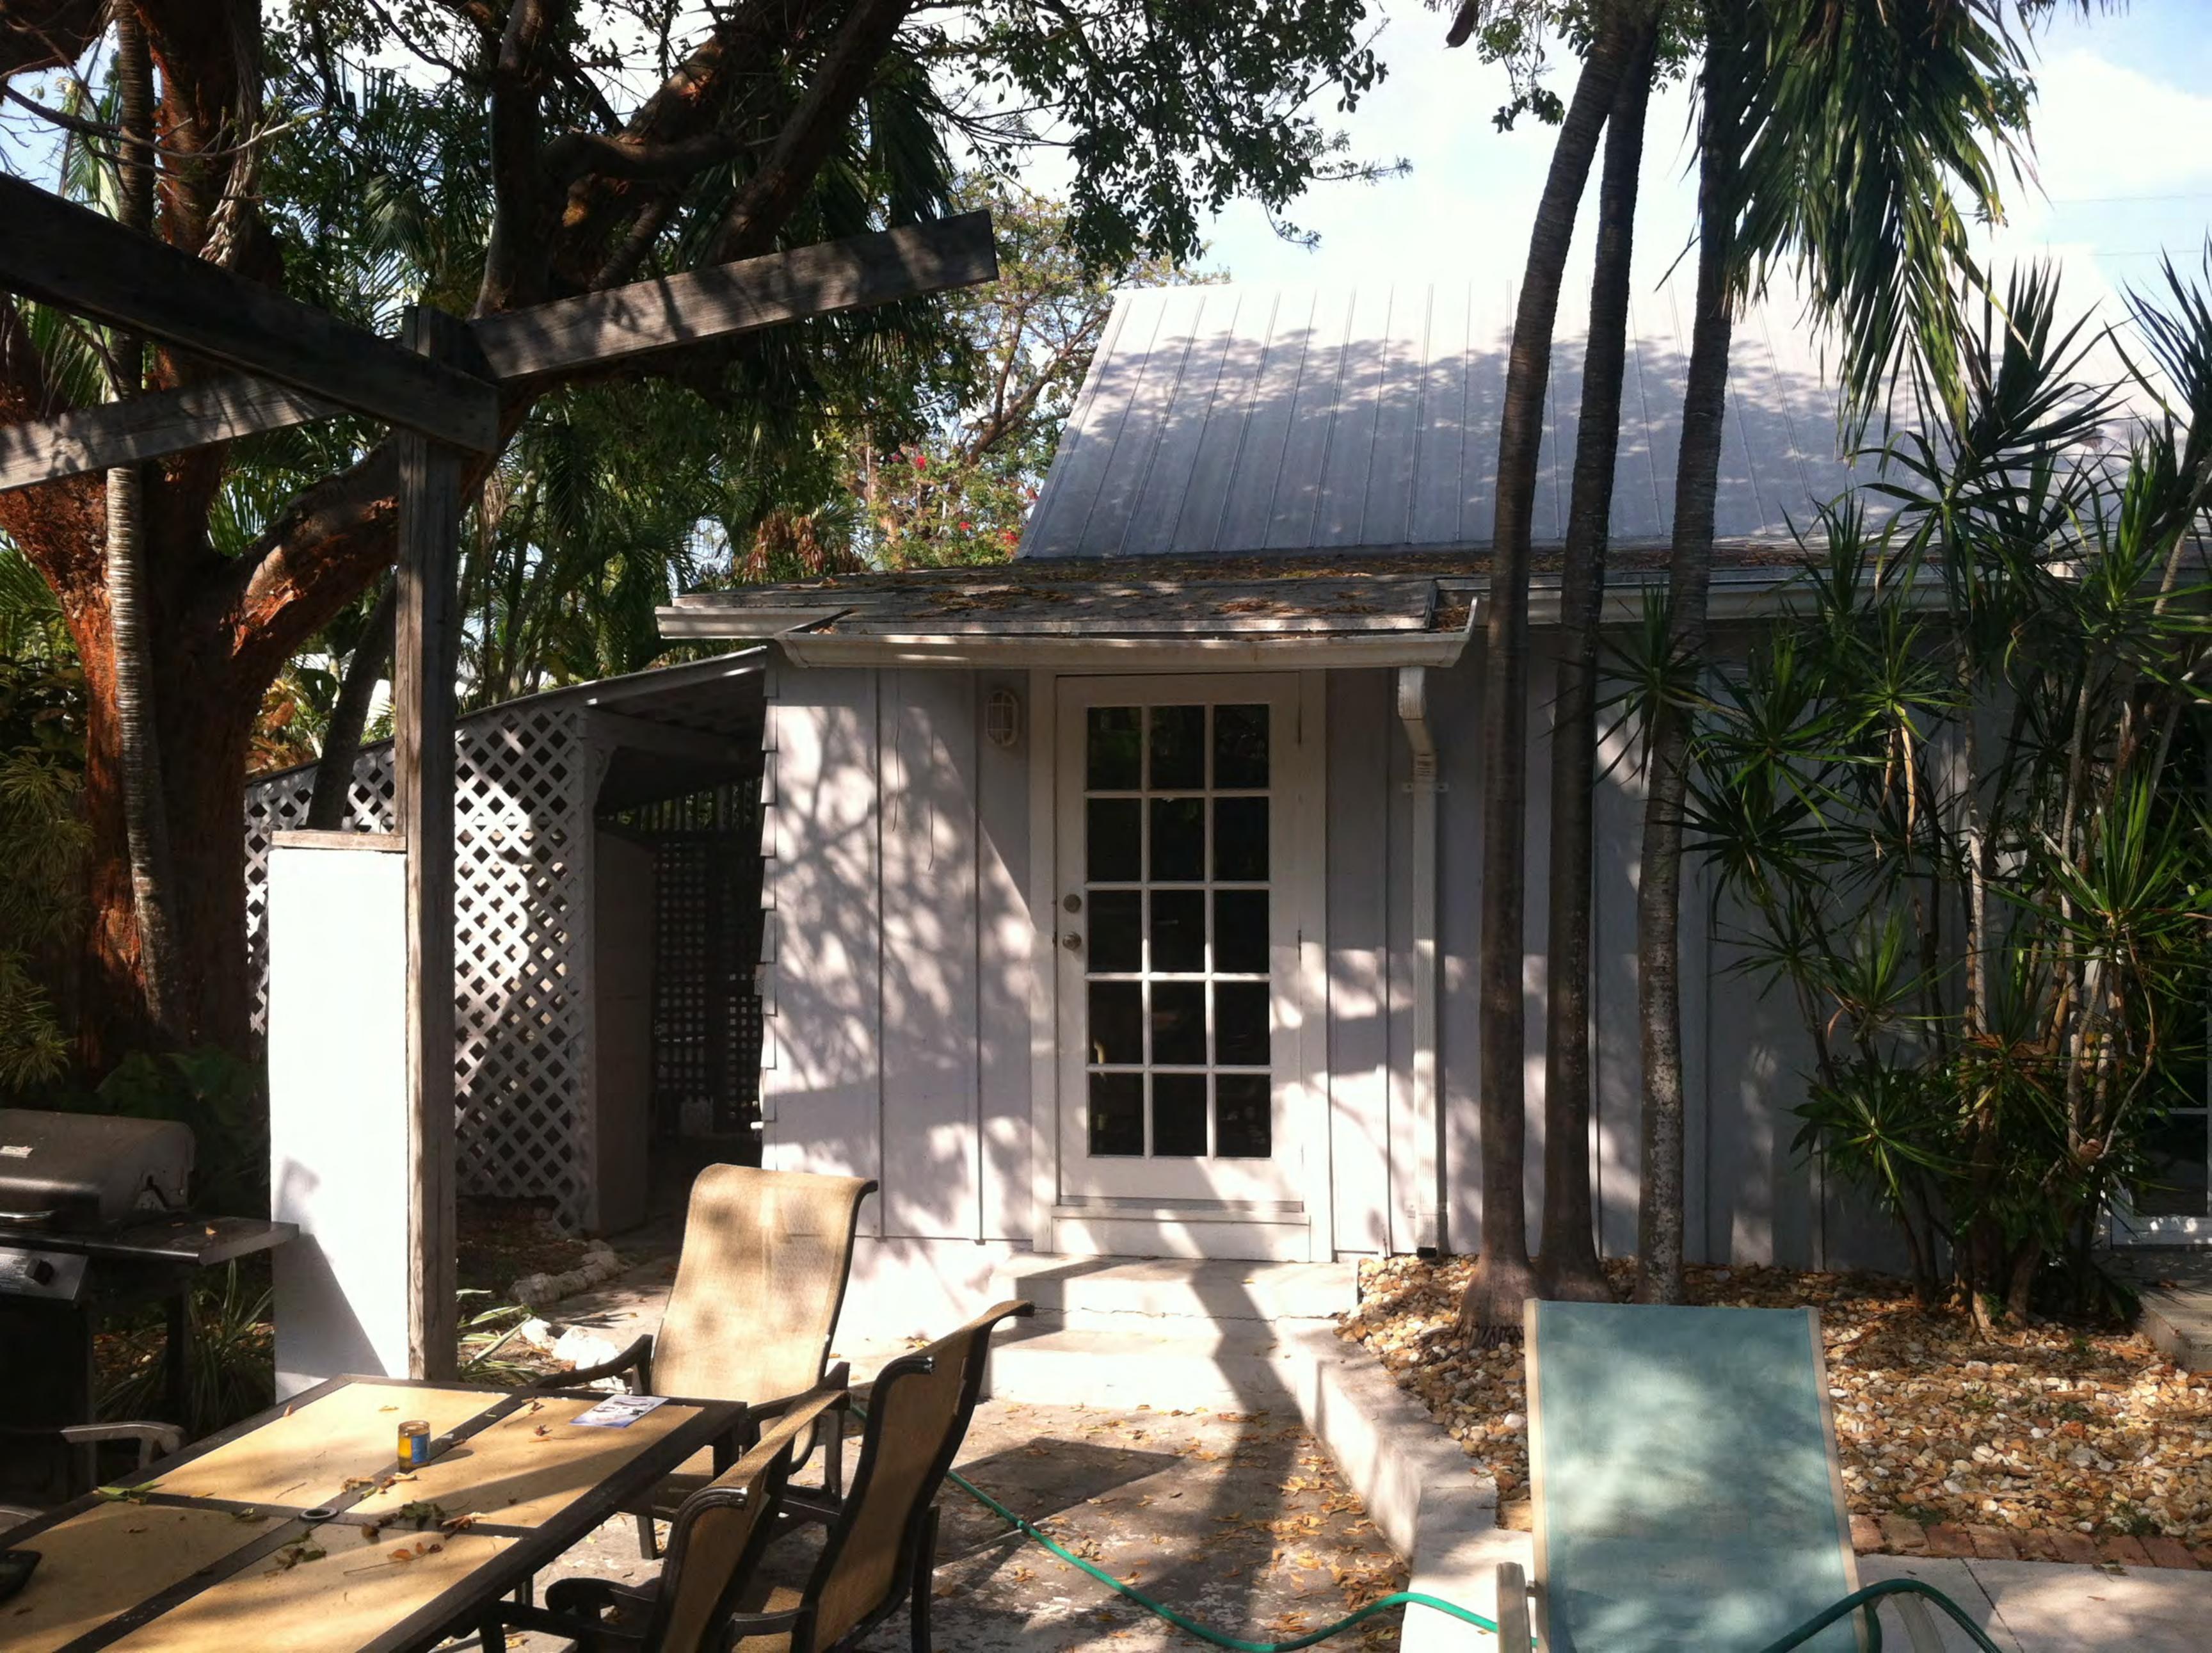

### **Description of Work**

Replace rear shed roof with gable roof. Replace exterior board and batten siding with lap siding. Change of window configurations. Replacement of sliding doors.

### **Site Facts**

The building in review is not listed in the current survey. The historic house is a one-story frame vernacular structure that was build circa 1948. The back portion of the house has been altered by a one-story attached addition that extends towards the south as well as an addition at the front of the house. The addition has a shed roof and has board and batten siding.

### **Staff Analysis**

The Certificate of Appropriateness in review is for the replacement of an existing non-historic shed roof gable roof. The roof replacement is for a non-historic portion rear

addition. The exterior walls of the non-historic addition need to be raise in order to accommodate the new roof. The proposed roof will be lower in height than the main house roof. All materials for the new roof will be wood. The new roof will have metal v-crimp panels. The plans also include the relocation of windows on the rear additions and new sliding doors to be located on the rear façade of the addition. The plans also include the replacement of board and batten siding on the addition with wood lop siding.

### **Consistency with Guidelines**

The proposed changes to the rear of the historic house are consistent with the cited guidelines. The change of a shed roof to a side gable roof is an appropriate design to the house. The proposed changes are to a secondary elevation and the scale, massing, and proportions will not detract from the main house or from the neighboring structures. The proposed change to the existing addition will not overpower any structure adjacent to the site. The proposed changes on fenestrations and siding will be for non-historic portions of the building.