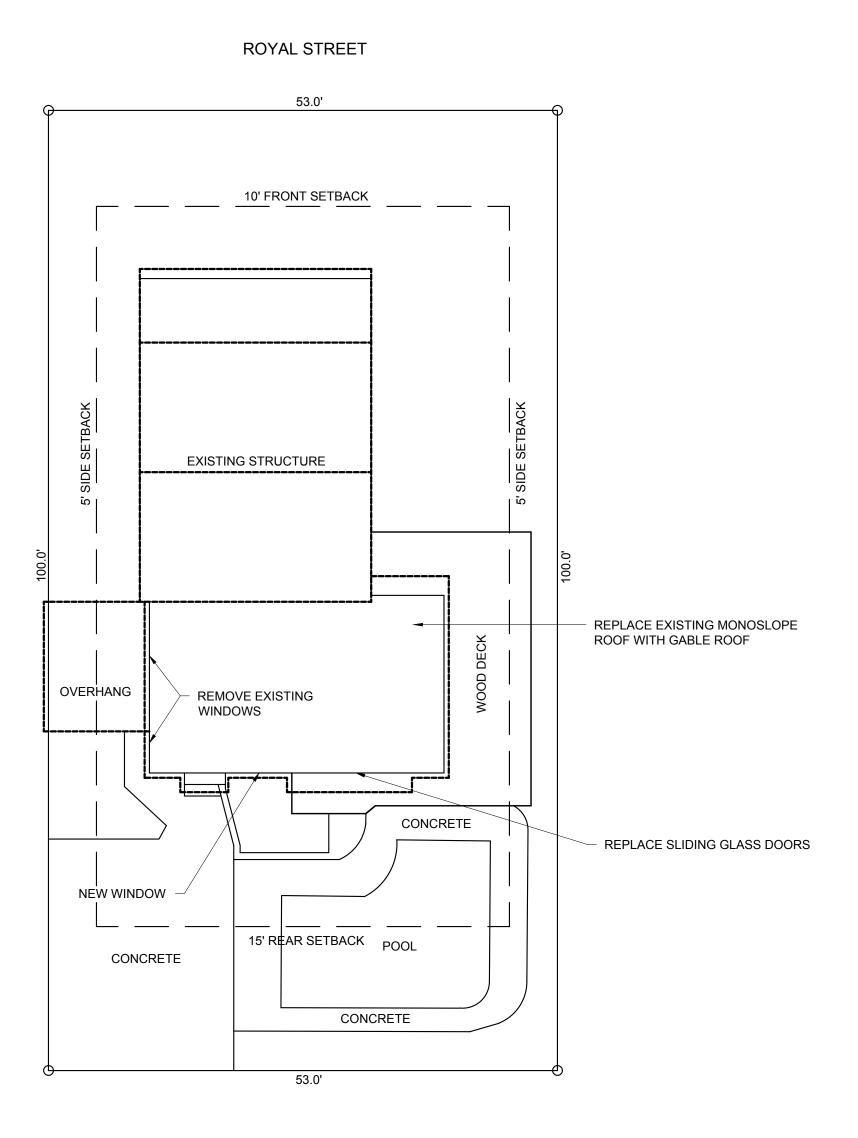

### **Description of Work**

Replace rear shed roof with gable roof. Replace exterior board and batten siding with lap siding. Change of window configurations. Replacement of sliding doors.

### **Staff Analysis**

The Certificate of Appropriateness in review is for the replacement of an existing non-historic shed roof gable roof. The roof replacement is for a non-historic portion rear

addition. The exterior walls of the non-historic addition need to be raise in order to accommodate the new roof. The proposed roof will be lower in height than the main house roof. All materials for the new roof will be wood. The new roof will have metal v-crimp panels. The plans also include the relocation of windows on the rear additions and new sliding doors to be located on the rear façade of the addition. The plans also include the replacement of board and batten siding on the addition with wood lop siding.

### **Consistency with Guidelines**

The proposed changes to the rear of the historic house are consistent with the cited guidelines. The change of a shed roof to a side gable roof is an appropriate design to the house. The proposed changes are to a secondary elevation and the scale, massing, and proportions will not detract from the main house or from the neighboring structures. The proposed change to the existing addition will not overpower any structure adjacent to the site. The proposed changes on fenestrations and siding will be for non-historic portions of the building.