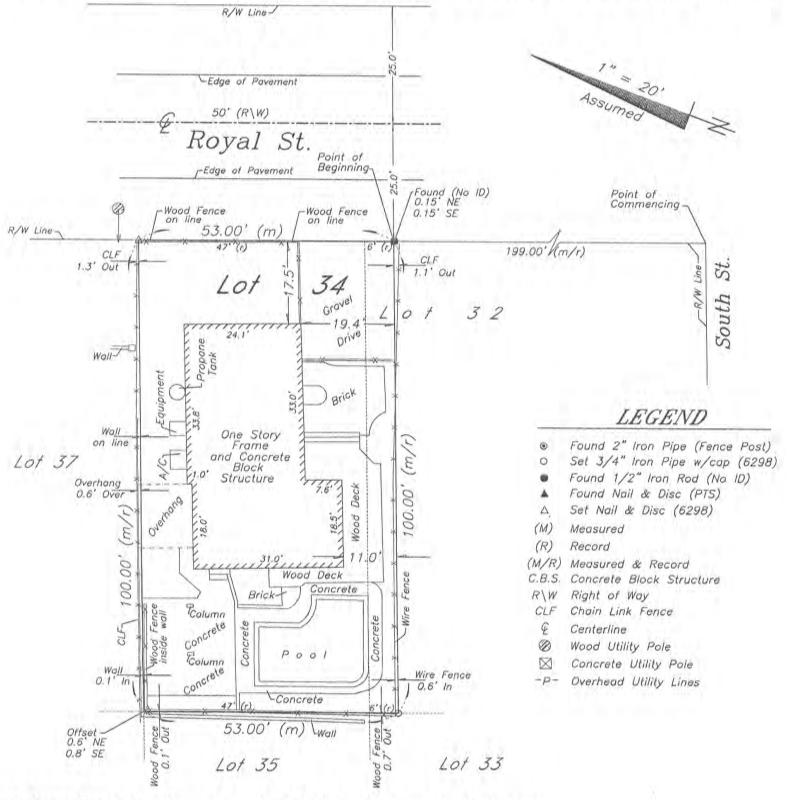

### **Site Facts**

The building in review is not listed in the current survey. The historic house is a one-story frame vernacular structure that was build circa 1948. The back portion of the house has been altered by a one-story attached addition that extends towards the south as well as an addition at the front of the house. The addition has a shed roof and has board and batten siding.

### **Staff Analysis**

The Certificate of Appropriateness in review is for the replacement of an existing non-historic shed roof gable roof. The roof replacement is for a non-historic portion rear

addition. The exterior walls of the non-historic addition need to be raise in order to accommodate the new roof. The proposed roof will be lower in height than the main house roof. All materials for the new roof will be wood. The new roof will have metal v-crimp panels. The plans also include the relocation of windows on the rear additions and new sliding doors to be located on the rear façade of the addition. The plans also include the replacement of board and batten siding on the addition with wood lop siding.

### **Consistency with Guidelines**

The proposed changes to the rear of the historic house are consistent with the cited guidelines. The change of a shed roof to a side gable roof is an appropriate design to the house. The proposed changes are to a secondary elevation and the scale, massing, and proportions will not detract from the main house or from the neighboring structures. The proposed change to the existing addition will not overpower any structure adjacent to the site. The proposed changes on fenestrations and siding will be for non-historic portions of the building.