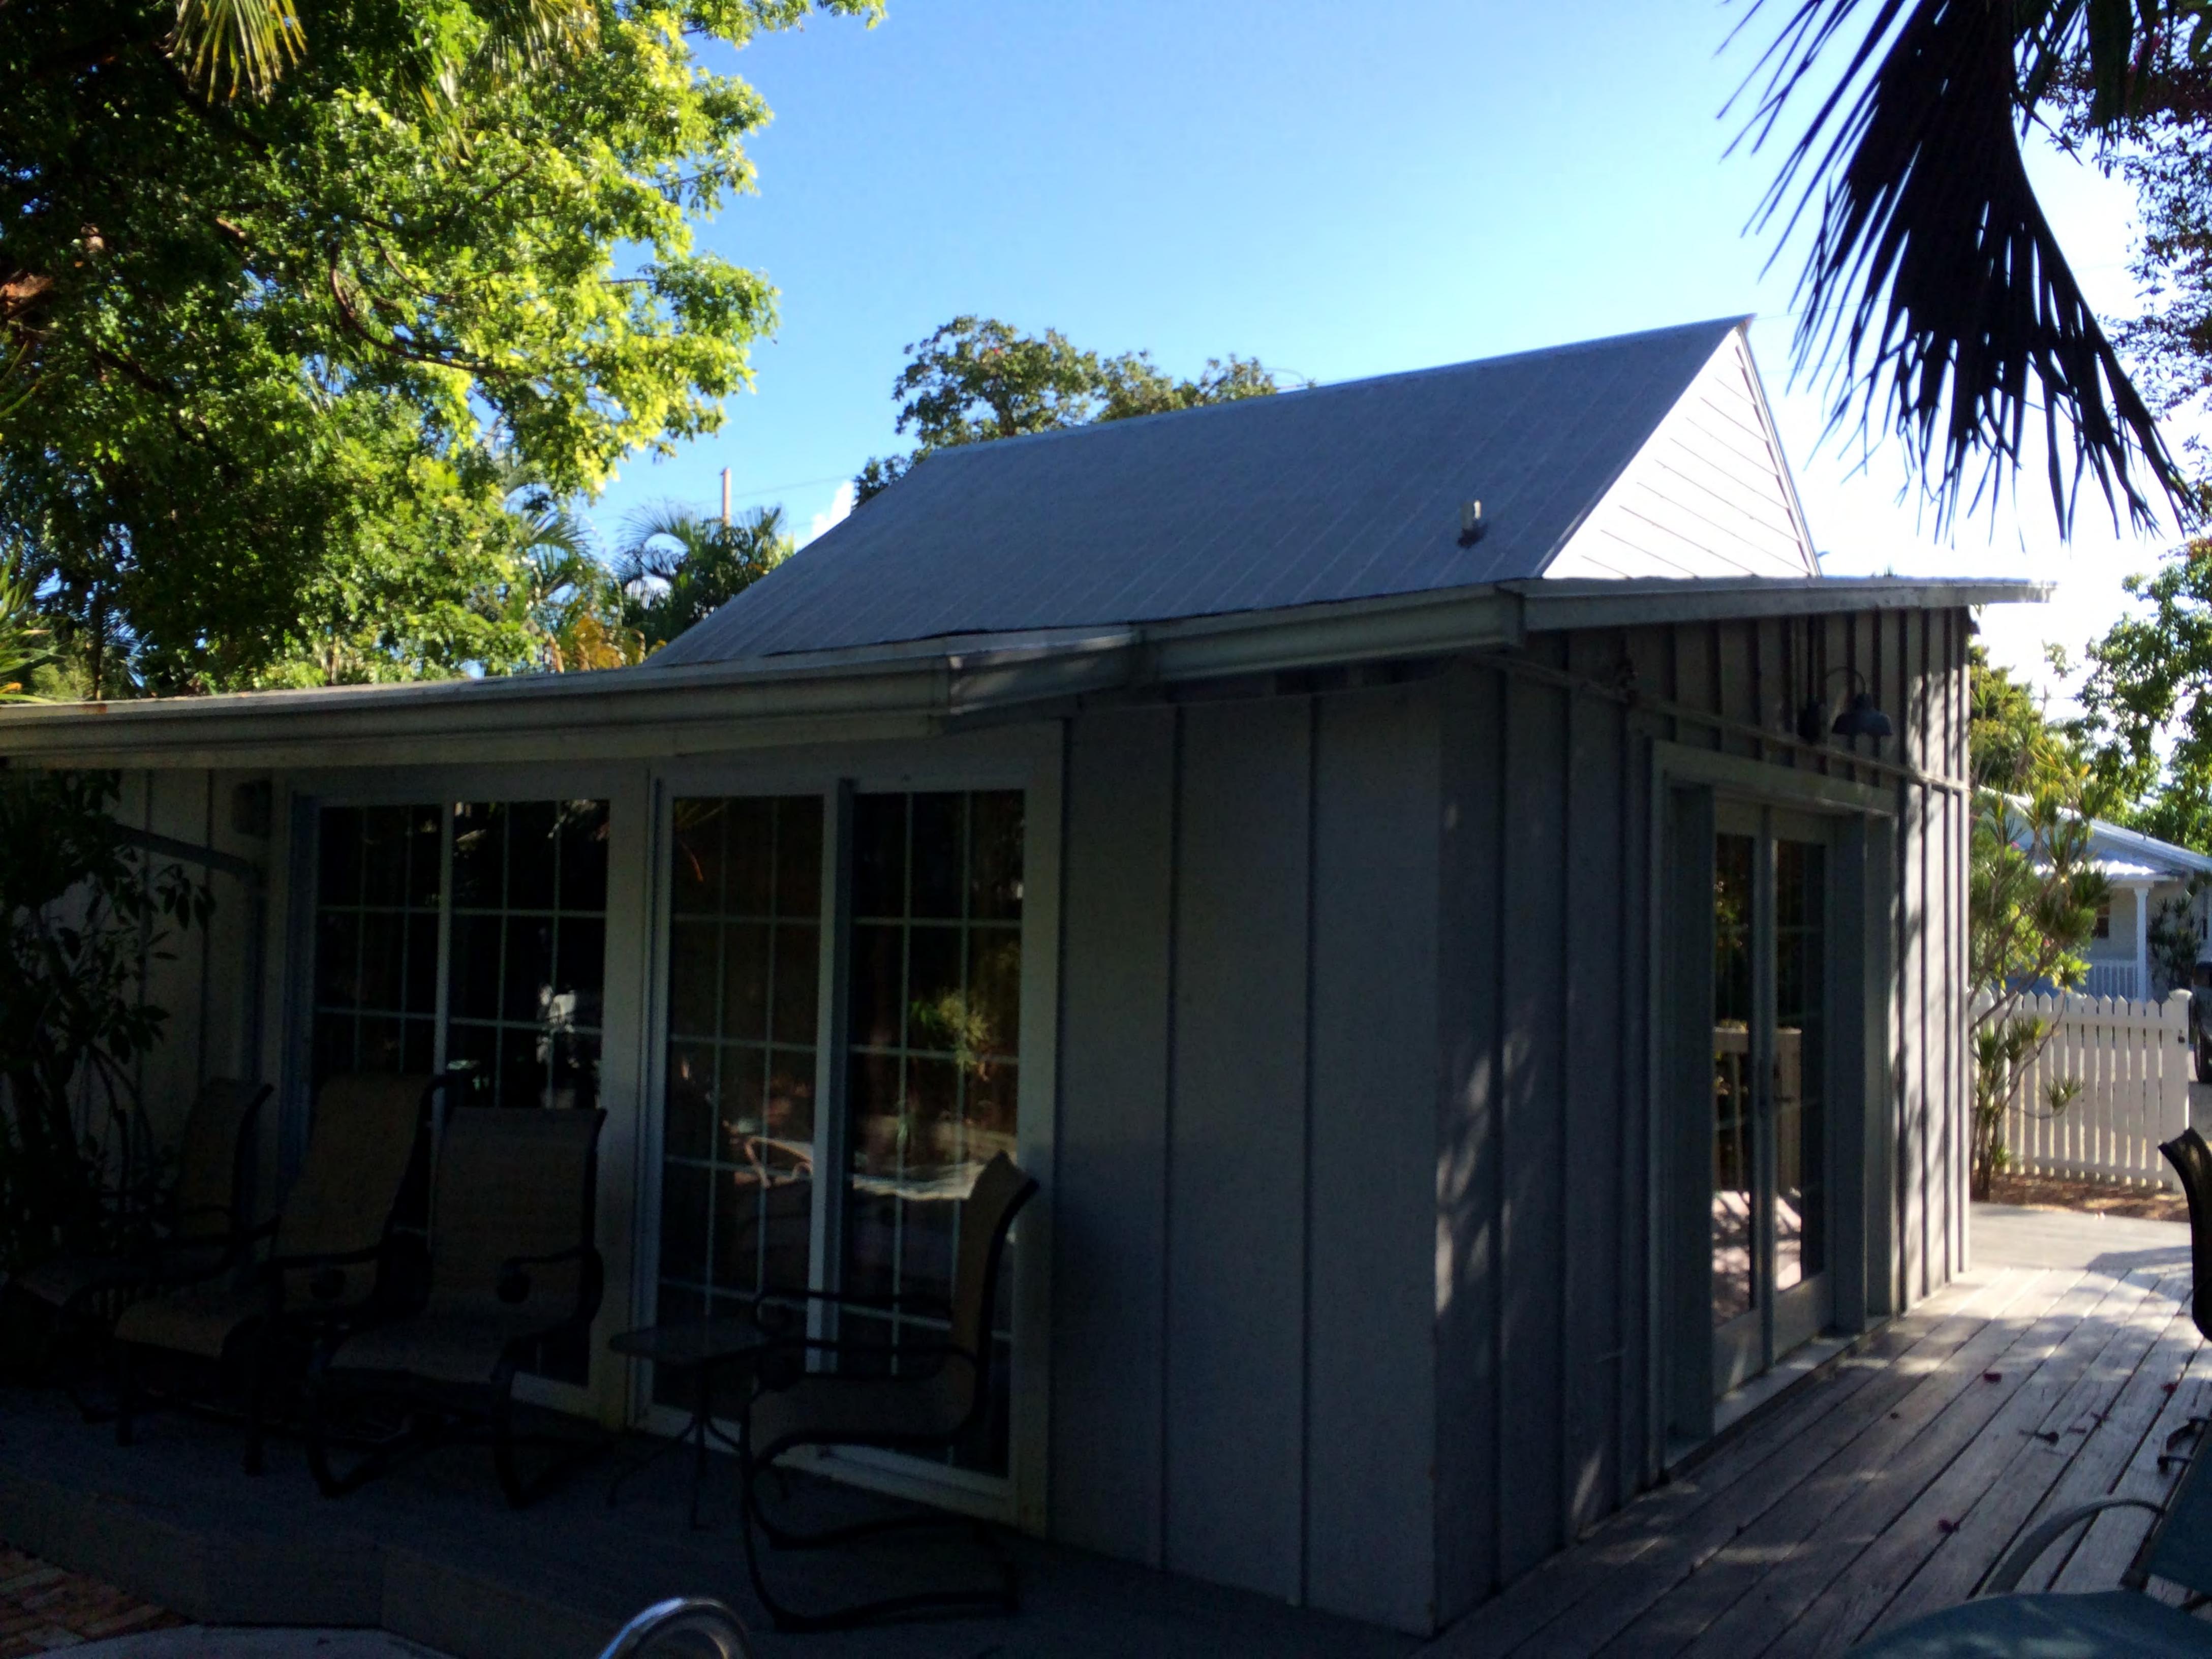

### **Staff Analysis**

The Certificate of Appropriateness in review is for the replacement of an existing non-historic shed roof gable roof. The roof replacement is for a non-historic portion rear

addition. The exterior walls of the non-historic addition need to be raise in order to accommodate the new roof. The proposed roof will be lower in height than the main house roof. All materials for the new roof will be wood. The new roof will have metal v-crimp panels. The plans also include the relocation of windows on the rear additions and new sliding doors to be located on the rear façade of the addition. The plans also include the replacement of board and batten siding on the addition with wood lop siding.

### **Consistency with Guidelines**

The proposed changes to the rear of the historic house are consistent with the cited guidelines. The change of a shed roof to a side gable roof is an appropriate design to the house. The proposed changes are to a secondary elevation and the scale, massing, and proportions will not detract from the main house or from the neighboring structures. The proposed change to the existing addition will not overpower any structure adjacent to the site. The proposed changes on fenestrations and siding will be for non-historic portions of the building.