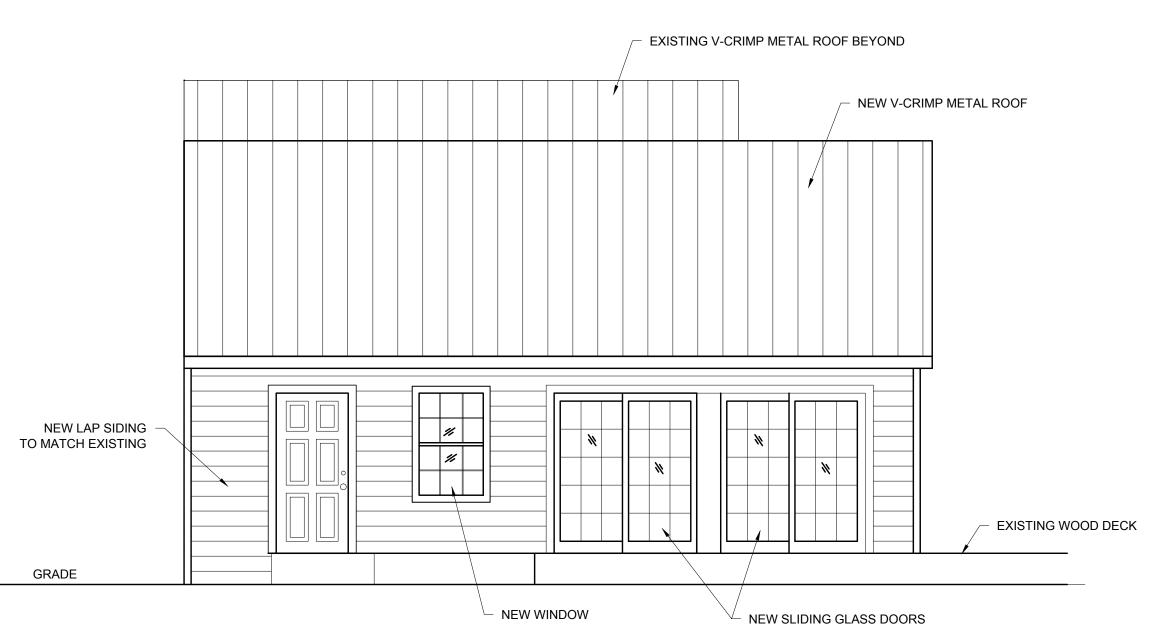

### **Description of Work**

Replace rear shed roof with gable roof. Replace exterior board and batten siding with lap siding. Change of window configurations. Replacement of sliding doors.

### **Staff Analysis**

The Certificate of Appropriateness in review is for the replacement of an existing non-historic shed roof gable roof. The roof replacement is for a non-historic portion rear

addition. The exterior walls of the non-historic addition need to be raise in order to accommodate the new roof. The proposed roof will be lower in height than the main house roof. All materials for the new roof will be wood. The new roof will have metal v-crimp panels. The plans also include the relocation of windows on the rear additions and new sliding doors to be located on the rear façade of the addition. The plans also include the replacement of board and batten siding on the addition with wood lop siding.

### **Consistency with Guidelines**

The proposed changes to the rear of the historic house are consistent with the cited guidelines. The change of a shed roof to a side gable roof is an appropriate design to the house. The proposed changes are to a secondary elevation and the scale, massing, and proportions will not detract from the main house or from the neighboring structures. The proposed change to the existing addition will not overpower any structure adjacent to the site. The proposed changes on fenestrations and siding will be for non-historic portions of the building.