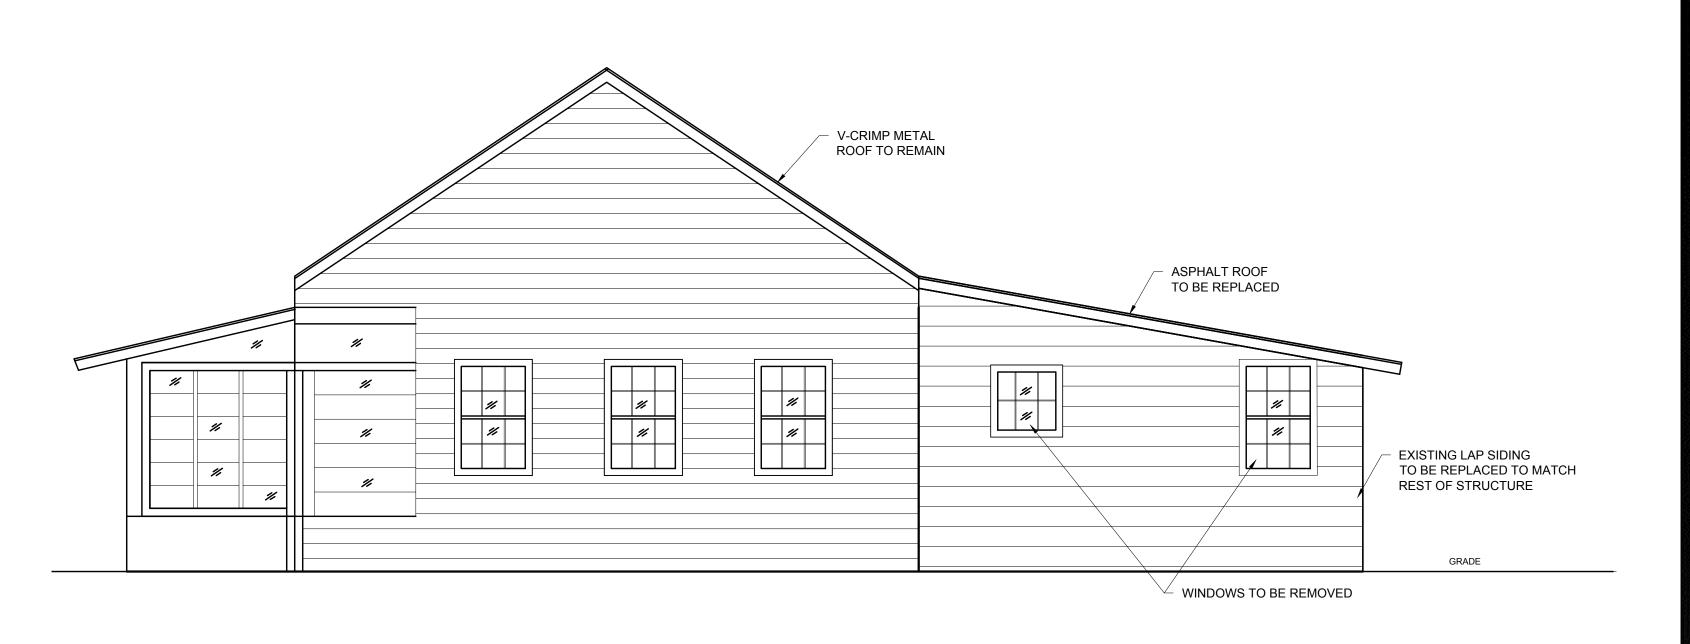

### **Description of Work**

Replace rear shed roof with gable roof. Replace exterior board and batten siding with lap siding. Change of window configurations. Replacement of sliding doors.

### **Staff Analysis**

The Certificate of Appropriateness in review is for the replacement of an existing non-historic shed roof gable roof. The roof replacement is for a non-historic portion rear

addition. The exterior walls of the non-historic addition need to be raise in order to accommodate the new roof. The proposed roof will be lower in height than the main house roof. All materials for the new roof will be wood. The new roof will have metal v-crimp panels. The plans also include the relocation of windows on the rear additions and new sliding doors to be located on the rear façade of the addition. The plans also include the replacement of board and batten siding on the addition with wood lop siding.

### **Consistency with Guidelines**

The proposed changes to the rear of the historic house are consistent with the cited guidelines. The change of a shed roof to a side gable roof is an appropriate design to the house. The proposed changes are to a secondary elevation and the scale, massing, and proportions will not detract from the main house or from the neighboring structures. The proposed change to the existing addition will not overpower any structure adjacent to the site. The proposed changes on fenestrations and siding will be for non-historic portions of the building.