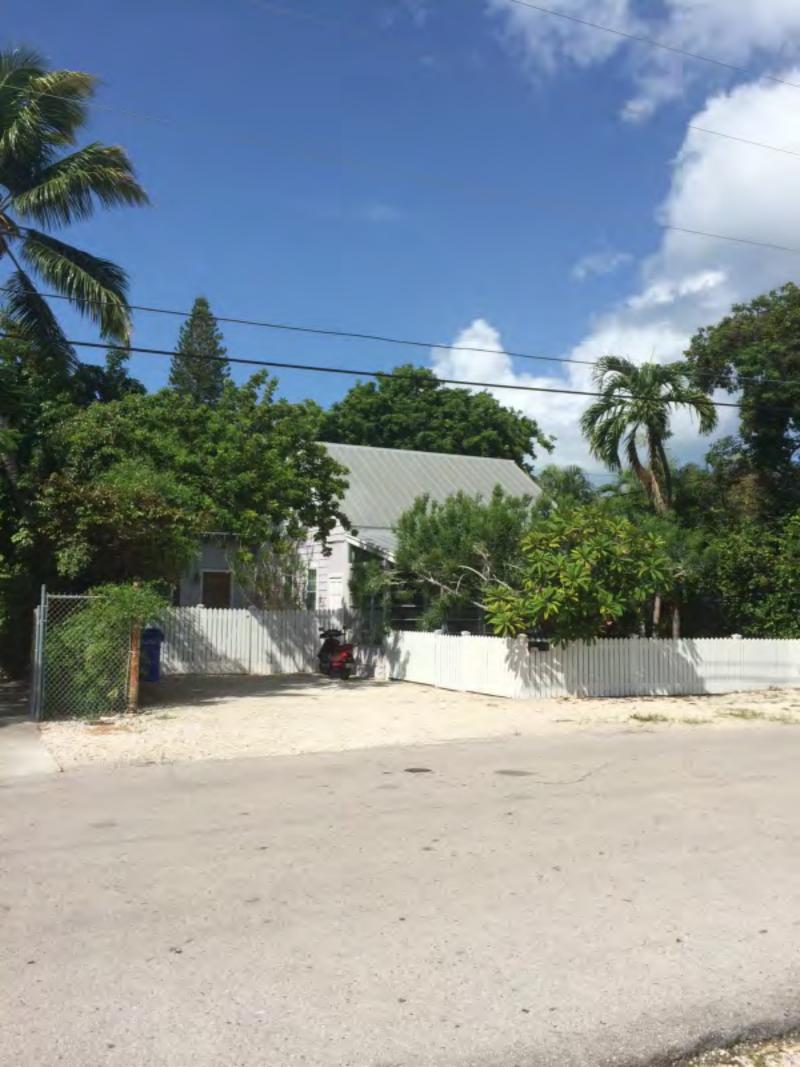

### **Site Facts**

The building in review is not listed in the current survey. The historic house is a one-story frame vernacular structure that was build circa 1948. The back portion of the house has been altered by a one-story attached addition that extends towards the south as well as an addition at the front of the house. The addition has a shed roof and has board and batten siding.

### **Staff Analysis**

The Certificate of Appropriateness in review is for the replacement of an existing non-historic shed roof gable roof. The roof replacement is for a non-historic portion rear

addition. The exterior walls of the non-historic addition need to be raise in order to accommodate the new roof. The proposed roof will be lower in height than the main house roof. All materials for the new roof will be wood. The new roof will have metal v-crimp panels. The plans also include the relocation of windows on the rear additions and new sliding doors to be located on the rear façade of the addition. The plans also include the replacement of board and batten siding on the addition with wood lop siding.