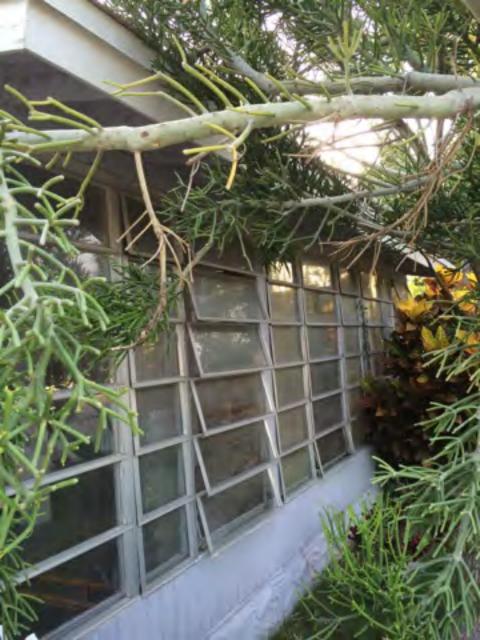

### **Staff Analysis**

The Certificate of Appropriateness in review is for the replacement of an existing non-historic shed roof gable roof. The roof replacement is for a non-historic portion rear

addition. The exterior walls of the non-historic addition need to be raise in order to accommodate the new roof. The proposed roof will be lower in height than the main house roof. All materials for the new roof will be wood. The new roof will have metal v-crimp panels. The plans also include the relocation of windows on the rear additions and new sliding doors to be located on the rear façade of the addition. The plans also include the replacement of board and batten siding on the addition with wood lop siding.

### **Consistency with Guidelines**

The proposed changes to the rear of the historic house are consistent with the cited guidelines. The change of a shed roof to a side gable roof is an appropriate design to the house. The proposed changes are to a secondary elevation and the scale, massing, and proportions will not detract from the main house or from the neighboring structures. The proposed change to the existing addition will not overpower any structure adjacent to the site. The proposed changes on fenestrations and siding will be for non-historic portions of the building.