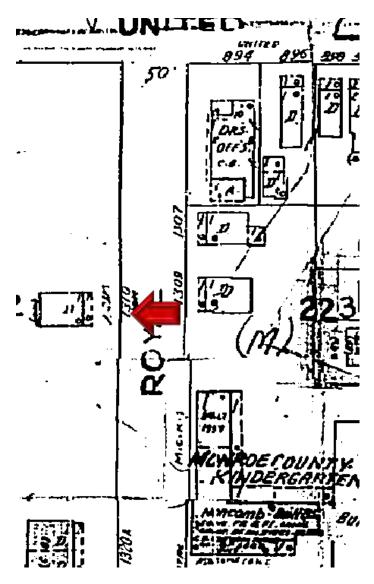

**Meeting Date:** May 24, 2016

**Applicant:** Perez Engineering

**Application Number:** H16-03-0002

Address: #1310 Royal Street

### **Site Facts**

The building in review is not listed in the current survey. The historic house is a one-story frame vernacular structure that was build circa 1948. The back portion of the house has been altered by a one-story attached addition that extends towards the south as well as an addition at the front of the house. The addition has a shed roof and has board and batten siding.