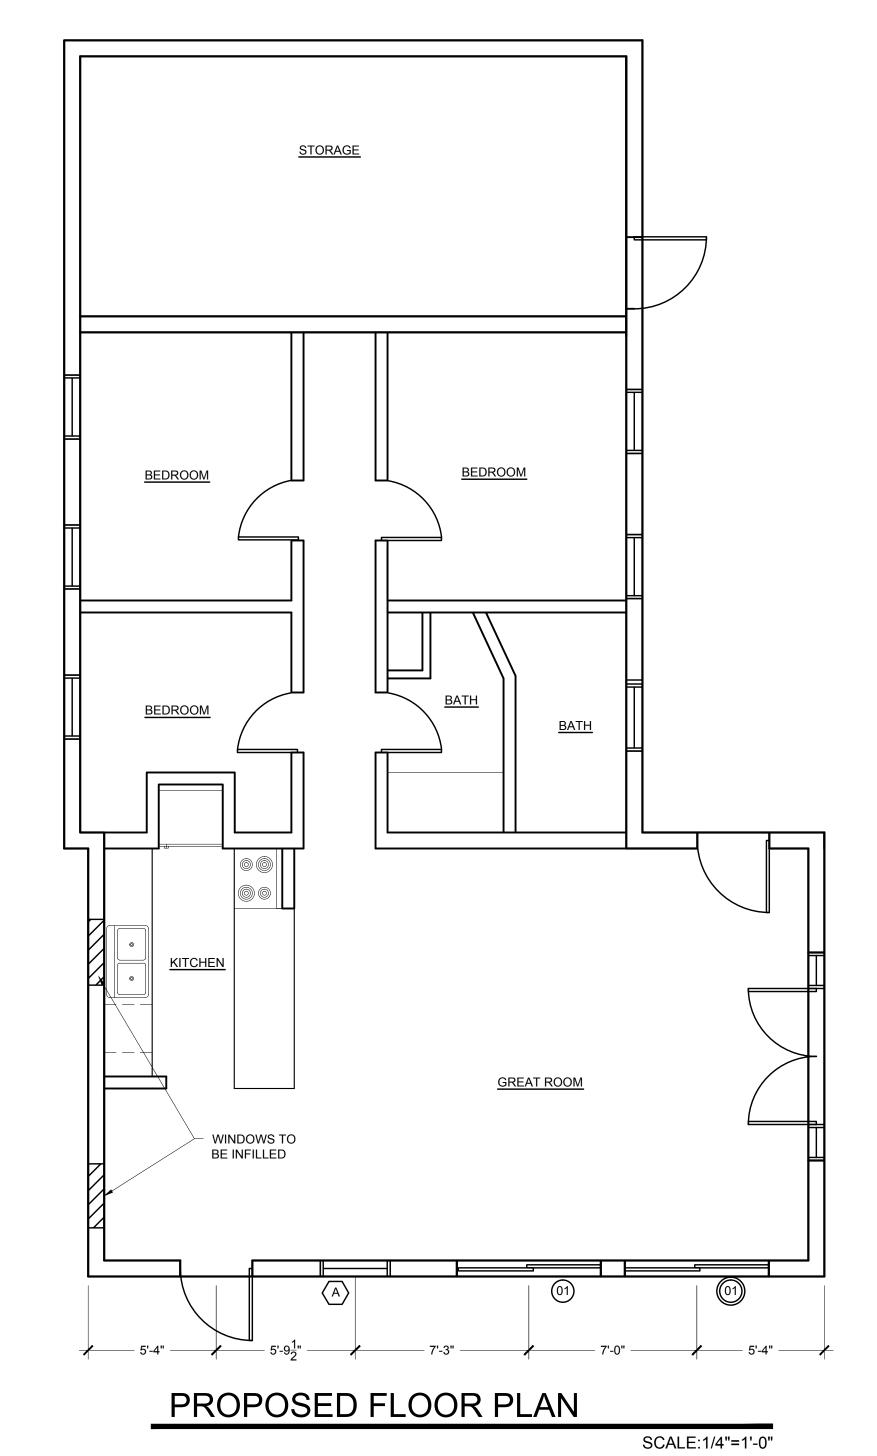

### **Description of Work**

Replace rear shed roof with gable roof. Replace exterior board and batten siding with lap siding. Change of window configurations. Replacement of sliding doors.

### **Staff Analysis**

The Certificate of Appropriateness in review is for the replacement of an existing non-historic shed roof gable roof. The roof replacement is for a non-historic portion rear

addition. The exterior walls of the non-historic addition need to be raise in order to accommodate the new roof. The proposed roof will be lower in height than the main house roof. All materials for the new roof will be wood. The new roof will have metal v-crimp panels. The plans also include the relocation of windows on the rear additions and new sliding doors to be located on the rear façade of the addition. The plans also include the replacement of board and batten siding on the addition with wood lop siding.

### **Consistency with Guidelines**

The proposed changes to the rear of the historic house are consistent with the cited guidelines. The change of a shed roof to a side gable roof is an appropriate design to the house. The proposed changes are to a secondary elevation and the scale, massing, and proportions will not detract from the main house or from the neighboring structures. The proposed change to the existing addition will not overpower any structure adjacent to the site. The proposed changes on fenestrations and siding will be for non-historic portions of the building.