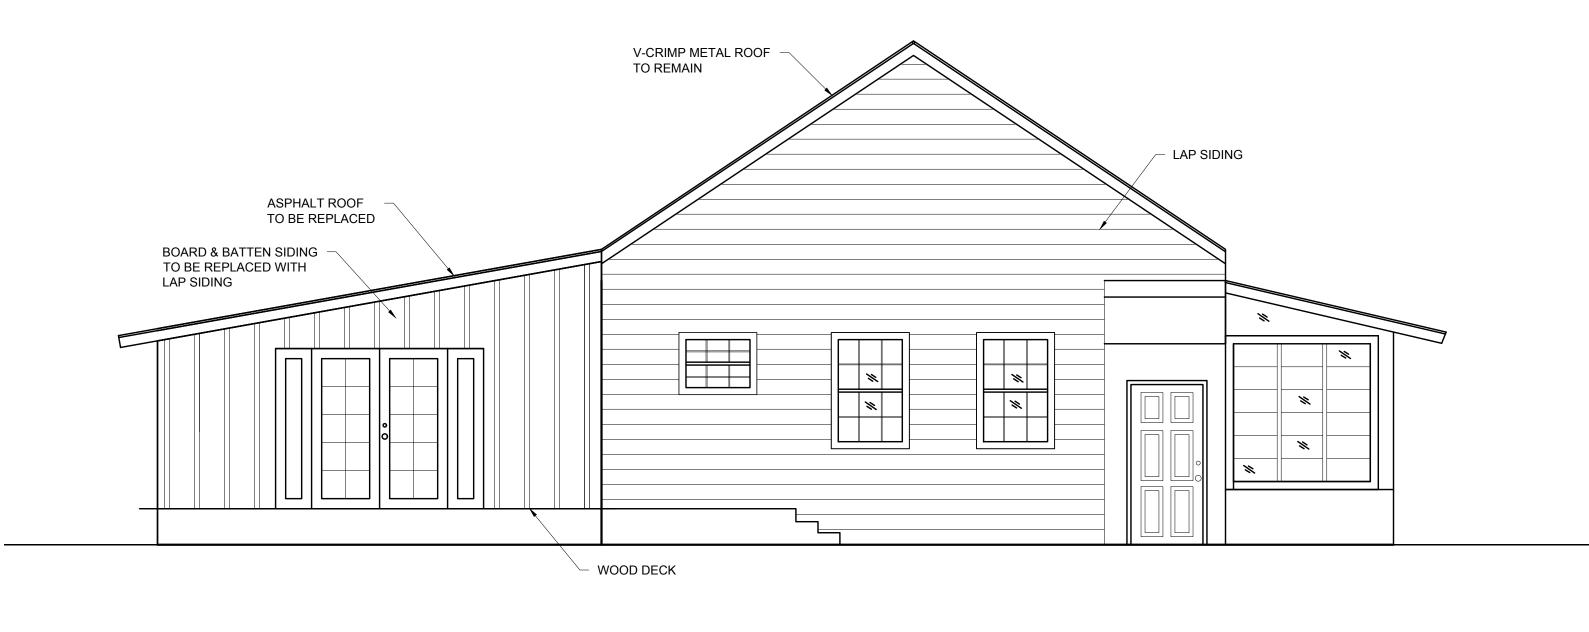

### **Description of Work**

Replace rear shed roof with gable roof. Replace exterior board and batten siding with lap siding. Change of window configurations. Replacement of sliding doors.

### **Site Facts**

The building in review is not listed in the current survey. The historic house is a one-story frame vernacular structure that was build circa 1948. The back portion of the house has been altered by a one-story attached addition that extends towards the south as well as an addition at the front of the house. The addition has a shed roof and has board and batten siding.

### **Staff Analysis**

The Certificate of Appropriateness in review is for the replacement of an existing non-historic shed roof gable roof. The roof replacement is for a non-historic portion rear

addition. The exterior walls of the non-historic addition need to be raise in order to accommodate the new roof. The proposed roof will be lower in height than the main house roof. All materials for the new roof will be wood. The new roof will have metal v-crimp panels. The plans also include the relocation of windows on the rear additions and new sliding doors to be located on the rear façade of the addition. The plans also include the replacement of board and batten siding on the addition with wood lop siding.

### **Consistency with Guidelines**

The proposed changes to the rear of the historic house are consistent with the cited guidelines. The change of a shed roof to a side gable roof is an appropriate design to the house. The proposed changes are to a secondary elevation and the scale, massing, and proportions will not detract from the main house or from the neighboring structures. The proposed change to the existing addition will not overpower any structure adjacent to the site. The proposed changes on fenestrations and siding will be for non-historic portions of the building.