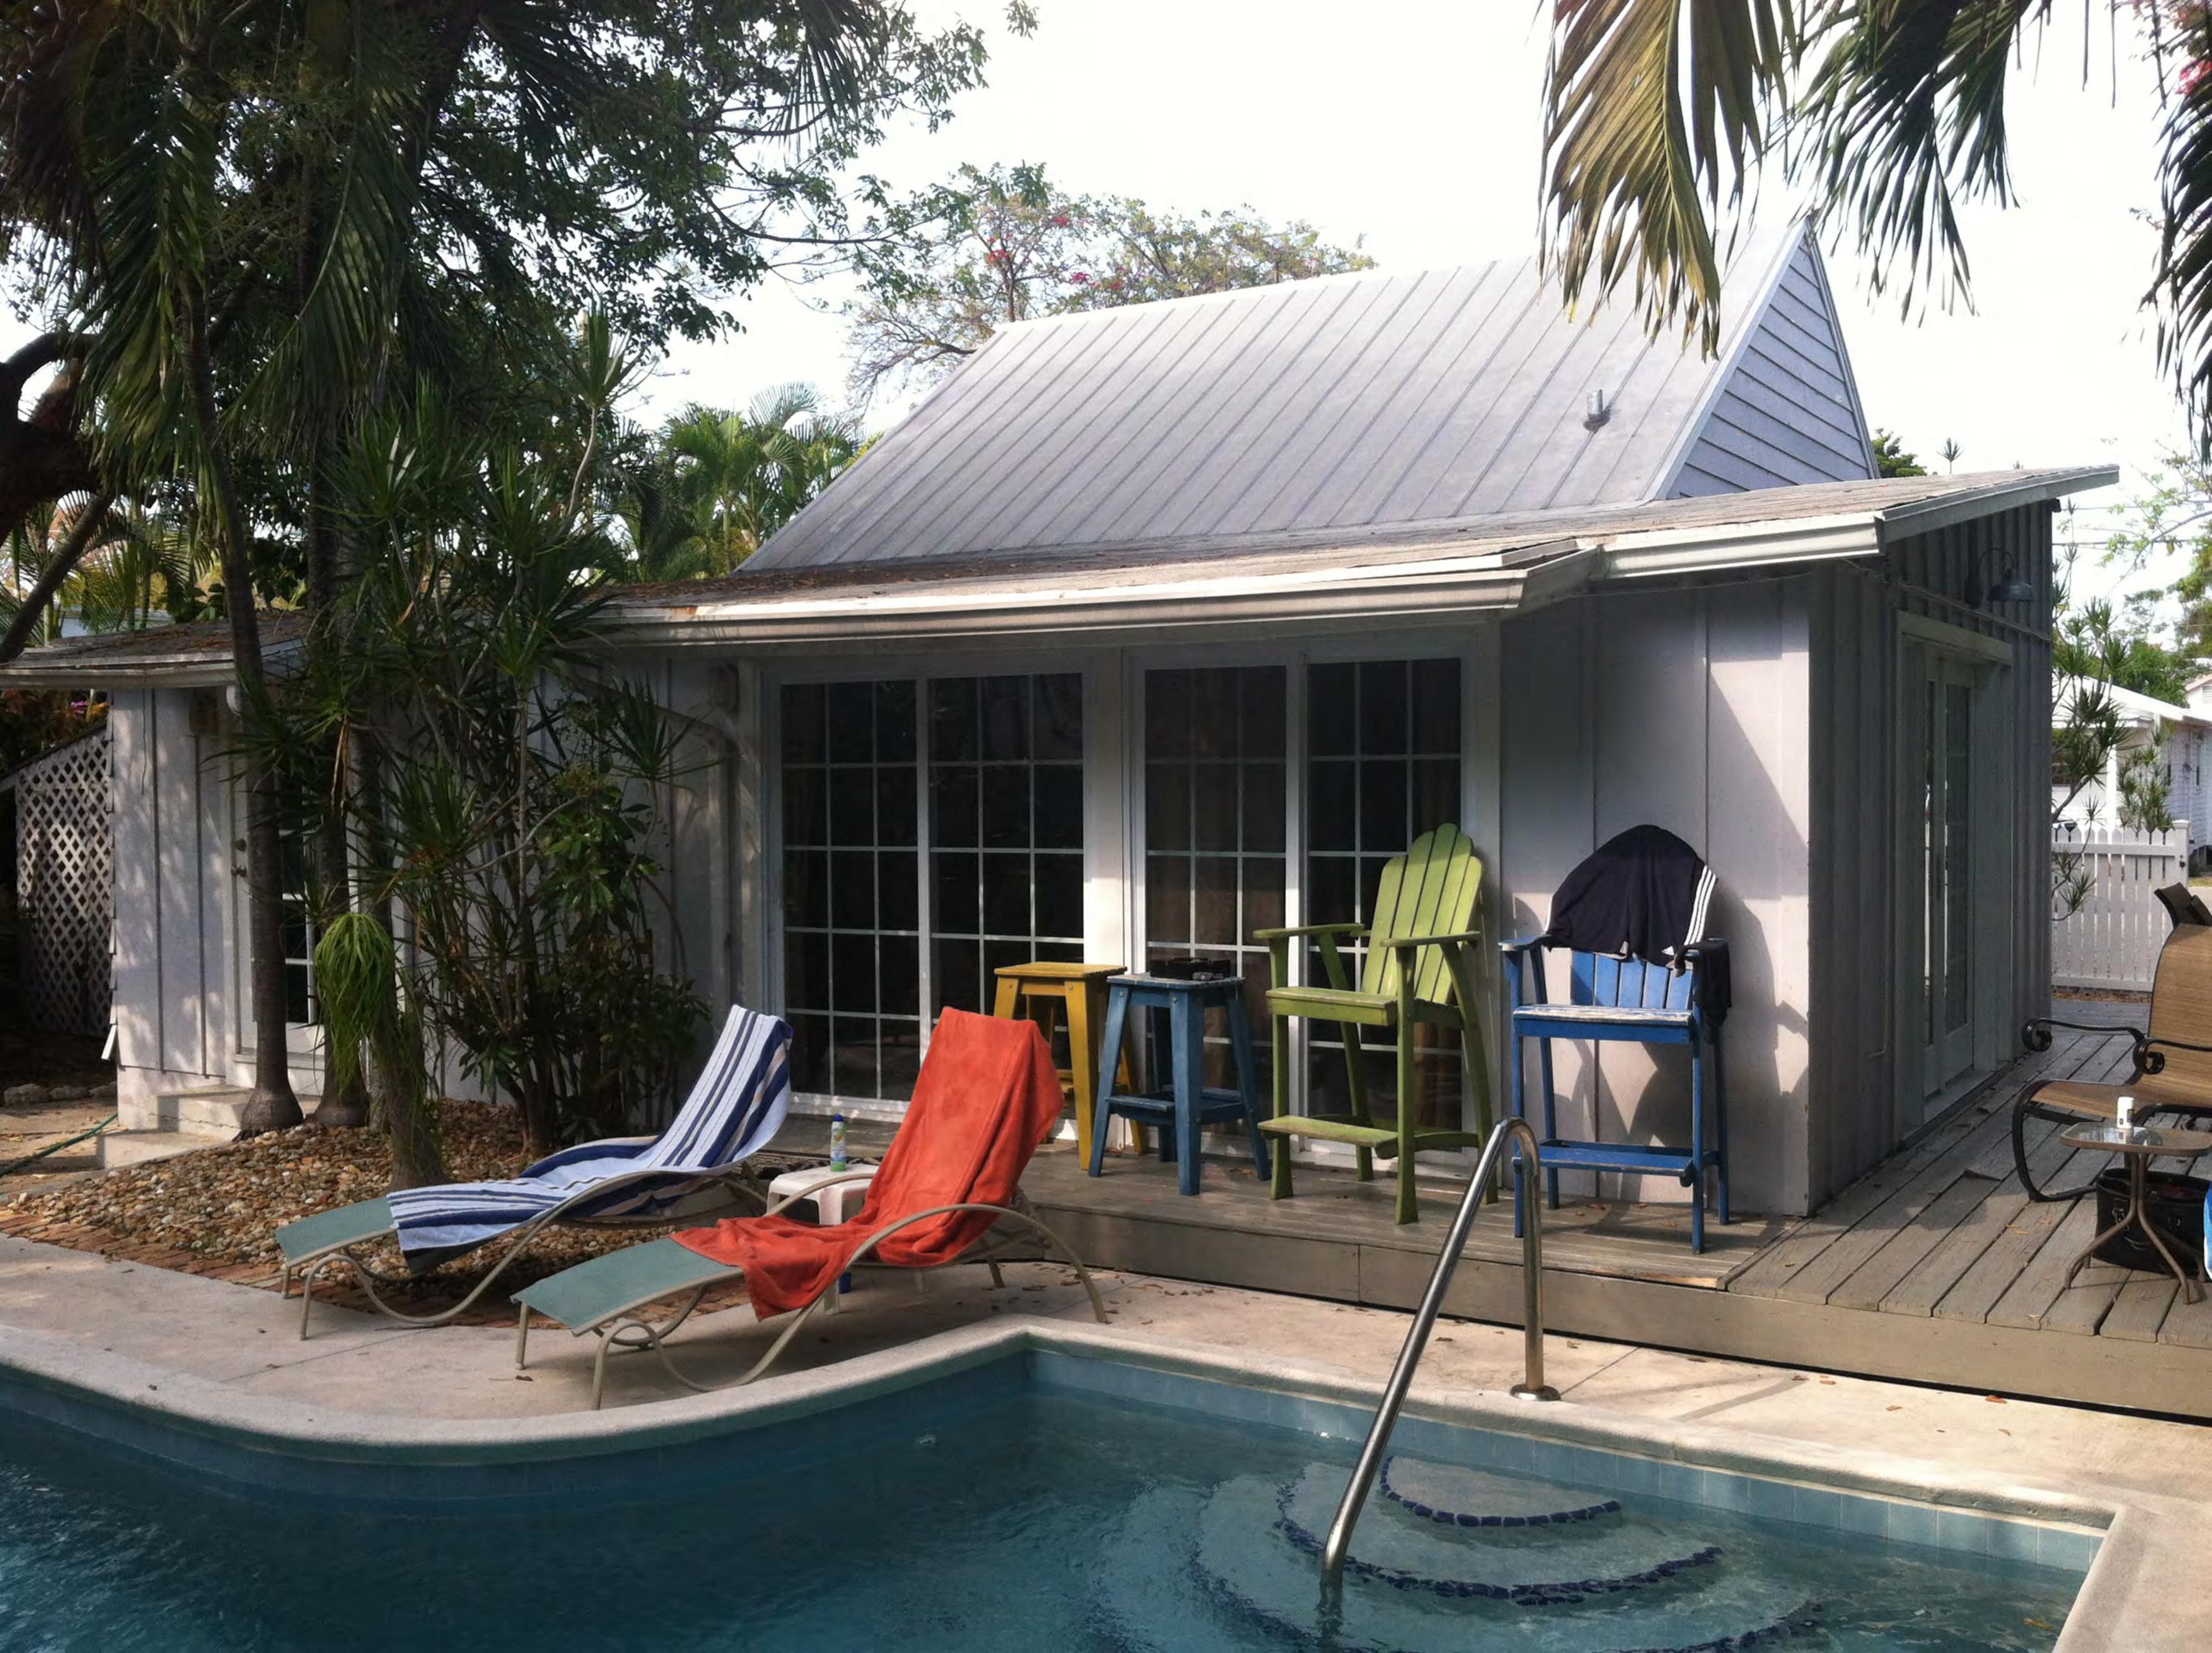

### **Description of Work**

Replace rear shed roof with gable roof. Replace exterior board and batten siding with lap siding. Change of window configurations. Replacement of sliding doors.

### **Staff Analysis**

The Certificate of Appropriateness in review is for the replacement of an existing non-historic shed roof gable roof. The roof replacement is for a non-historic portion rear

addition. The exterior walls of the non-historic addition need to be raise in order to accommodate the new roof. The proposed roof will be lower in height than the main house roof. All materials for the new roof will be wood. The new roof will have metal v-crimp panels. The plans also include the relocation of windows on the rear additions and new sliding doors to be located on the rear façade of the addition. The plans also include the replacement of board and batten siding on the addition with wood lop siding.

### **Consistency with Guidelines**

The proposed changes to the rear of the historic house are consistent with the cited guidelines. The change of a shed roof to a side gable roof is an appropriate design to the house. The proposed changes are to a secondary elevation and the scale, massing, and proportions will not detract from the main house or from the neighboring structures. The proposed change to the existing addition will not overpower any structure adjacent to the site. The proposed changes on fenestrations and siding will be for non-historic portions of the building.