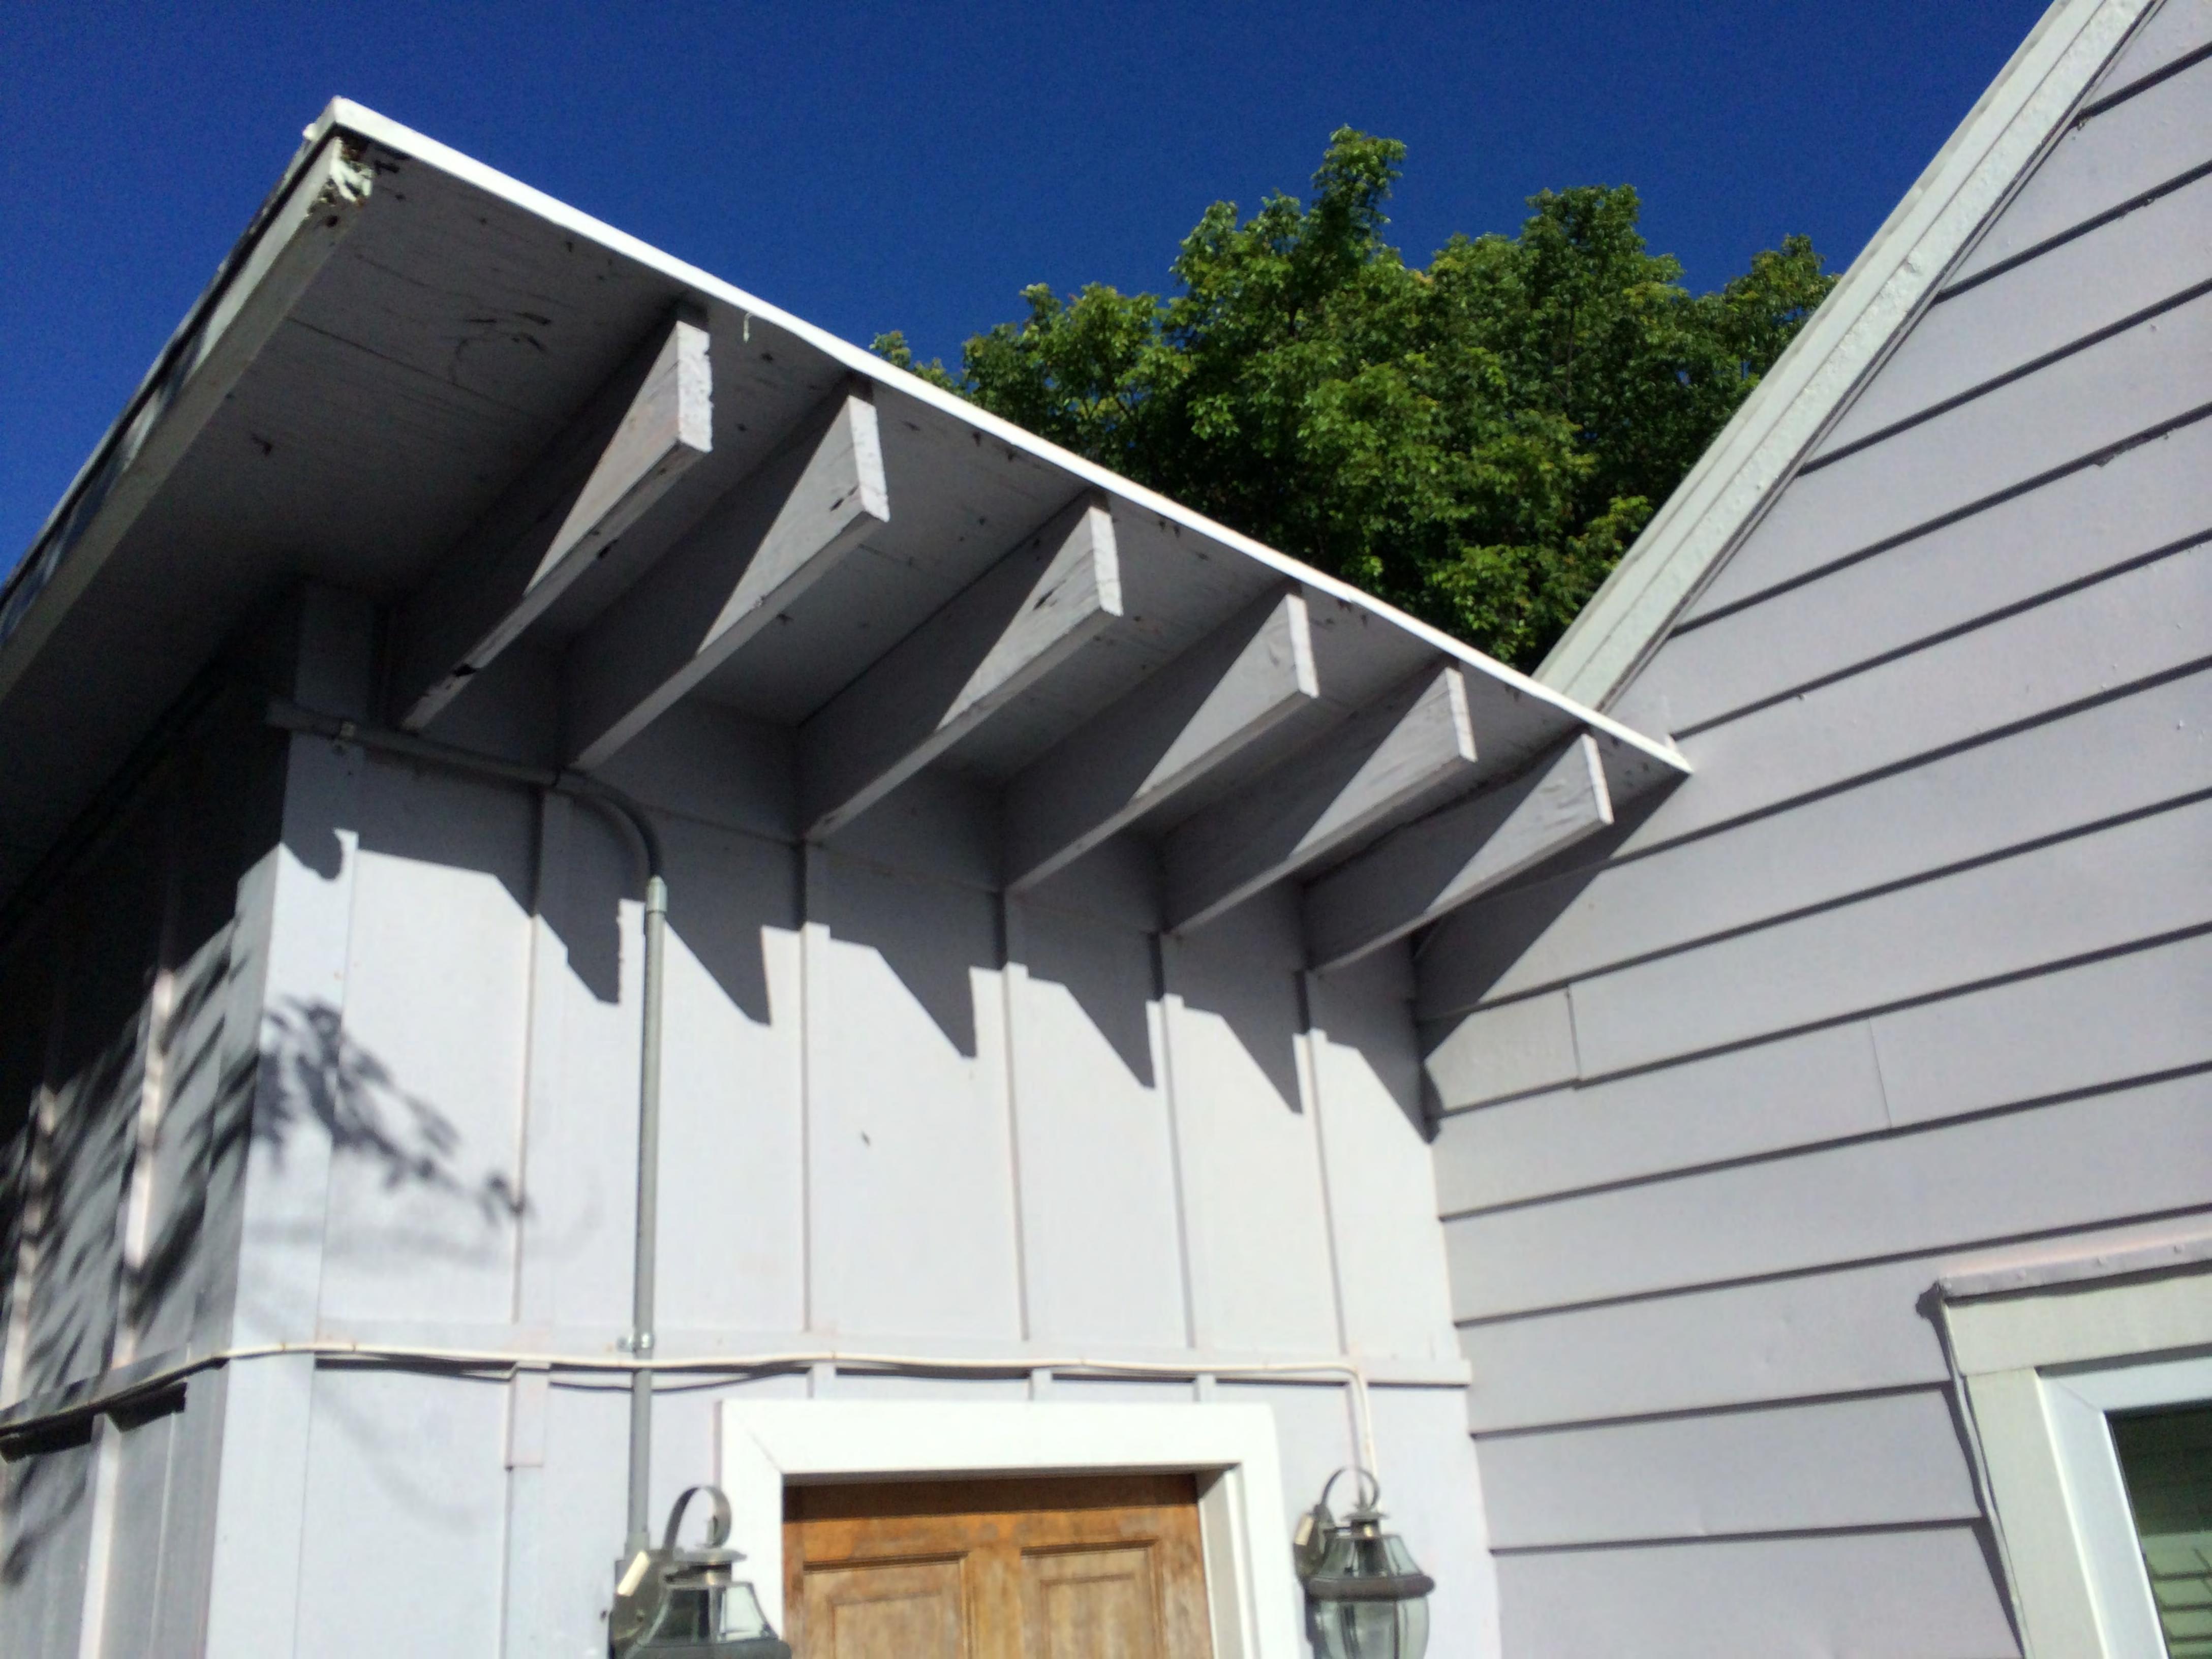

### **Site Facts**

The building in review is not listed in the current survey. The historic house is a one-story frame vernacular structure that was build circa 1948. The back portion of the house has been altered by a one-story attached addition that extends towards the south as well as an addition at the front of the house. The addition has a shed roof and has board and batten siding.

### **Staff Analysis**

The Certificate of Appropriateness in review is for the replacement of an existing non-historic shed roof gable roof. The roof replacement is for a non-historic portion rear

addition. The exterior walls of the non-historic addition need to be raise in order to accommodate the new roof. The proposed roof will be lower in height than the main house roof. All materials for the new roof will be wood. The new roof will have metal v-crimp panels. The plans also include the relocation of windows on the rear additions and new sliding doors to be located on the rear façade of the addition. The plans also include the replacement of board and batten siding on the addition with wood lop siding.