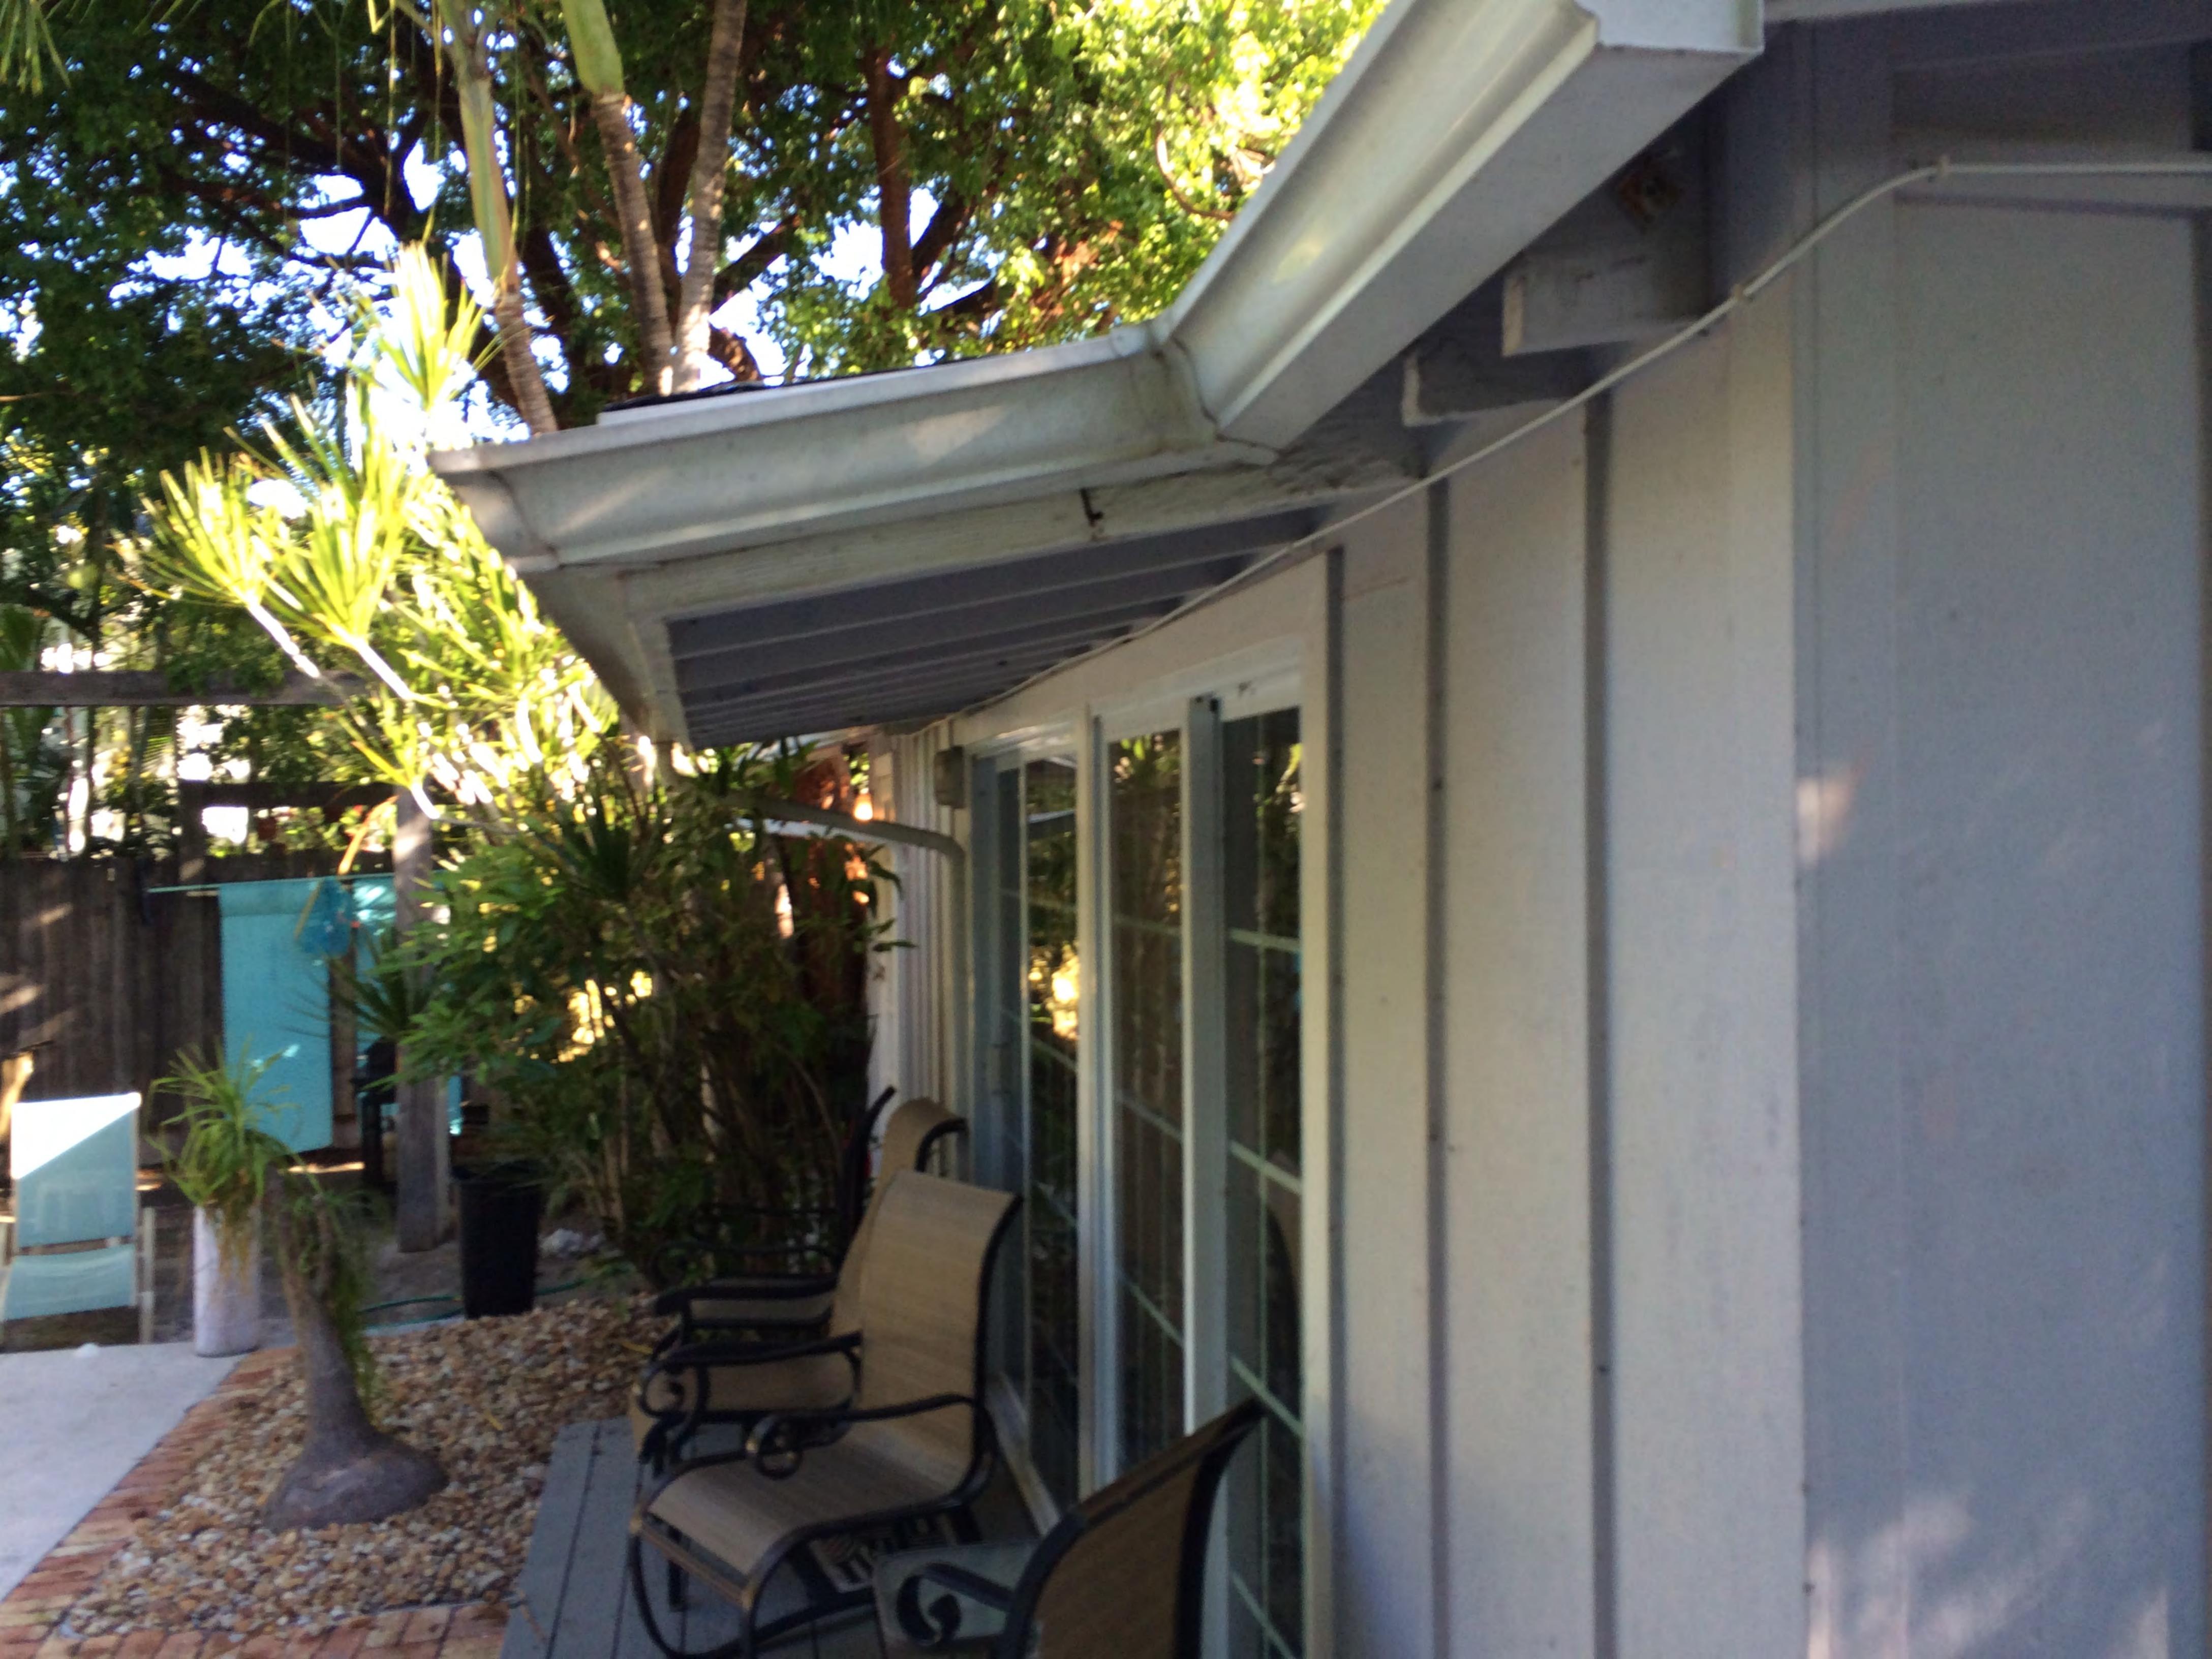

### **Staff Analysis**

The Certificate of Appropriateness in review is for the replacement of an existing non-historic shed roof gable roof. The roof replacement is for a non-historic portion rear

addition. The exterior walls of the non-historic addition need to be raise in order to accommodate the new roof. The proposed roof will be lower in height than the main house roof. All materials for the new roof will be wood. The new roof will have metal v-crimp panels. The plans also include the relocation of windows on the rear additions and new sliding doors to be located on the rear façade of the addition. The plans also include the replacement of board and batten siding on the addition with wood lop siding.

### **Consistency with Guidelines**

The proposed changes to the rear of the historic house are consistent with the cited guidelines. The change of a shed roof to a side gable roof is an appropriate design to the house. The proposed changes are to a secondary elevation and the scale, massing, and proportions will not detract from the main house or from the neighboring structures. The proposed change to the existing addition will not overpower any structure adjacent to the site. The proposed changes on fenestrations and siding will be for non-historic portions of the building.