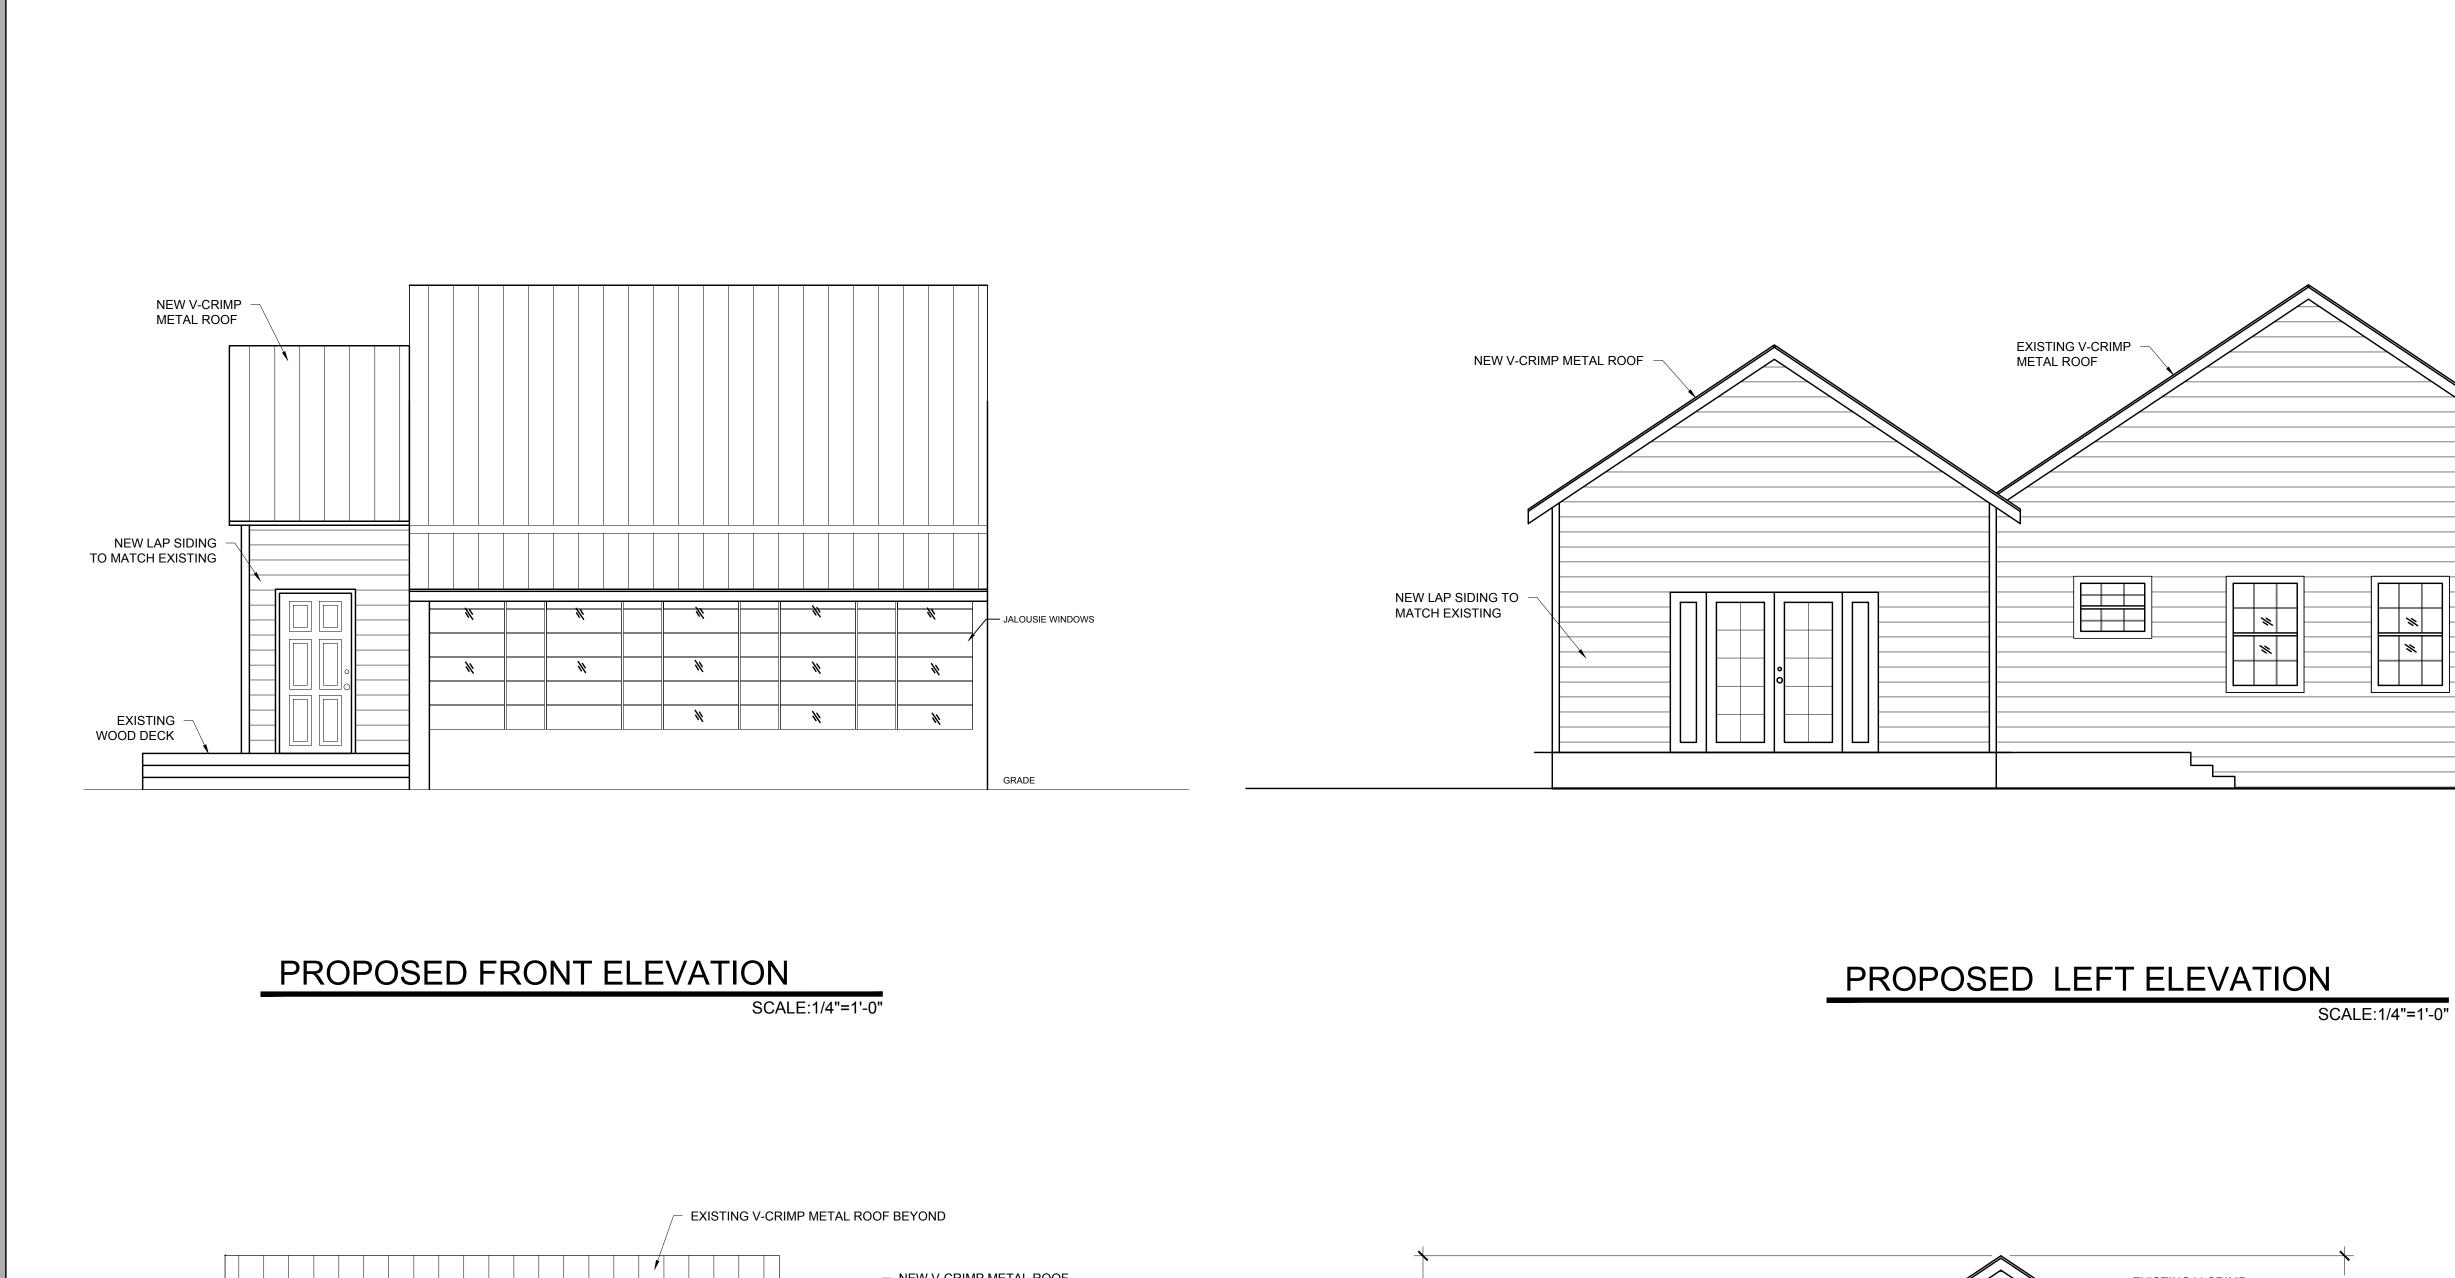

### **Description of Work**

Replace rear shed roof with gable roof. Replace exterior board and batten siding with lap siding. Change of window configurations. Replacement of sliding doors.

### **Staff Analysis**

The Certificate of Appropriateness in review is for the replacement of an existing non-historic shed roof gable roof. The roof replacement is for a non-historic portion rear

addition. The exterior walls of the non-historic addition need to be raise in order to accommodate the new roof. The proposed roof will be lower in height than the main house roof. All materials for the new roof will be wood. The new roof will have metal v-crimp panels. The plans also include the relocation of windows on the rear additions and new sliding doors to be located on the rear façade of the addition. The plans also include the replacement of board and batten siding on the addition with wood lop siding.

### **Consistency with Guidelines**

The proposed changes to the rear of the historic house are consistent with the cited guidelines. The change of a shed roof to a side gable roof is an appropriate design to the house. The proposed changes are to a secondary elevation and the scale, massing, and proportions will not detract from the main house or from the neighboring structures. The proposed change to the existing addition will not overpower any structure adjacent to the site. The proposed changes on fenestrations and siding will be for non-historic portions of the building.