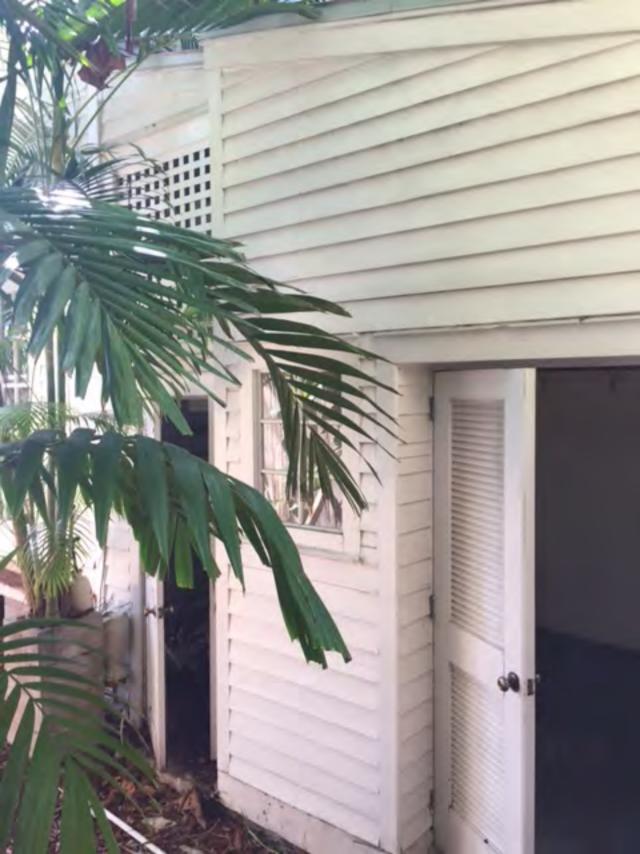

#### **Site Facts:**

#6 Pinder Lane listed as a contributing resource and was constructed c.1923 according to the survey. The two-story, frame vernacular house is situated on a large interior lot off of William Street and has been heavily altered over the years.

This property came before HARC months ago to construct two dormers on the main roof and to enclose one foot of the porch. The enclosure to the porch was approved, and the dormers were withdrawn.

On April 26, 2016, the HARC Commission approved the first reading for a Certificate of Non-Contributing Value.

The applicant has submitted a complete application, and the reason for the non-contributing value request is due to the extreme alteration the house has undergone throughout the years. The front existing u-shaped front porch is not original. The house originally had a smaller, one-story front porch that only spanned across the front façade of the building. By 1965, the front porch had been expanded along the south side of the house. The u-shaped porch today with large, exposed rafters is not original or historic. The front façade of the house has greatly changed. Originally the house's entrance was on the left side of the front façade with two windows to the right of it. Today, the door is centered with a window to each side of the door. The house had two additions added to each side of the building, towards the rear. The original fenestrations were removed for French doors on the remaining exterior walls. A shed dormer was added in the 1970s and a turret was constructed in the 1980s. Large windows were added to the front façade above the porch, presumably when the attic space was converted into a second floor.