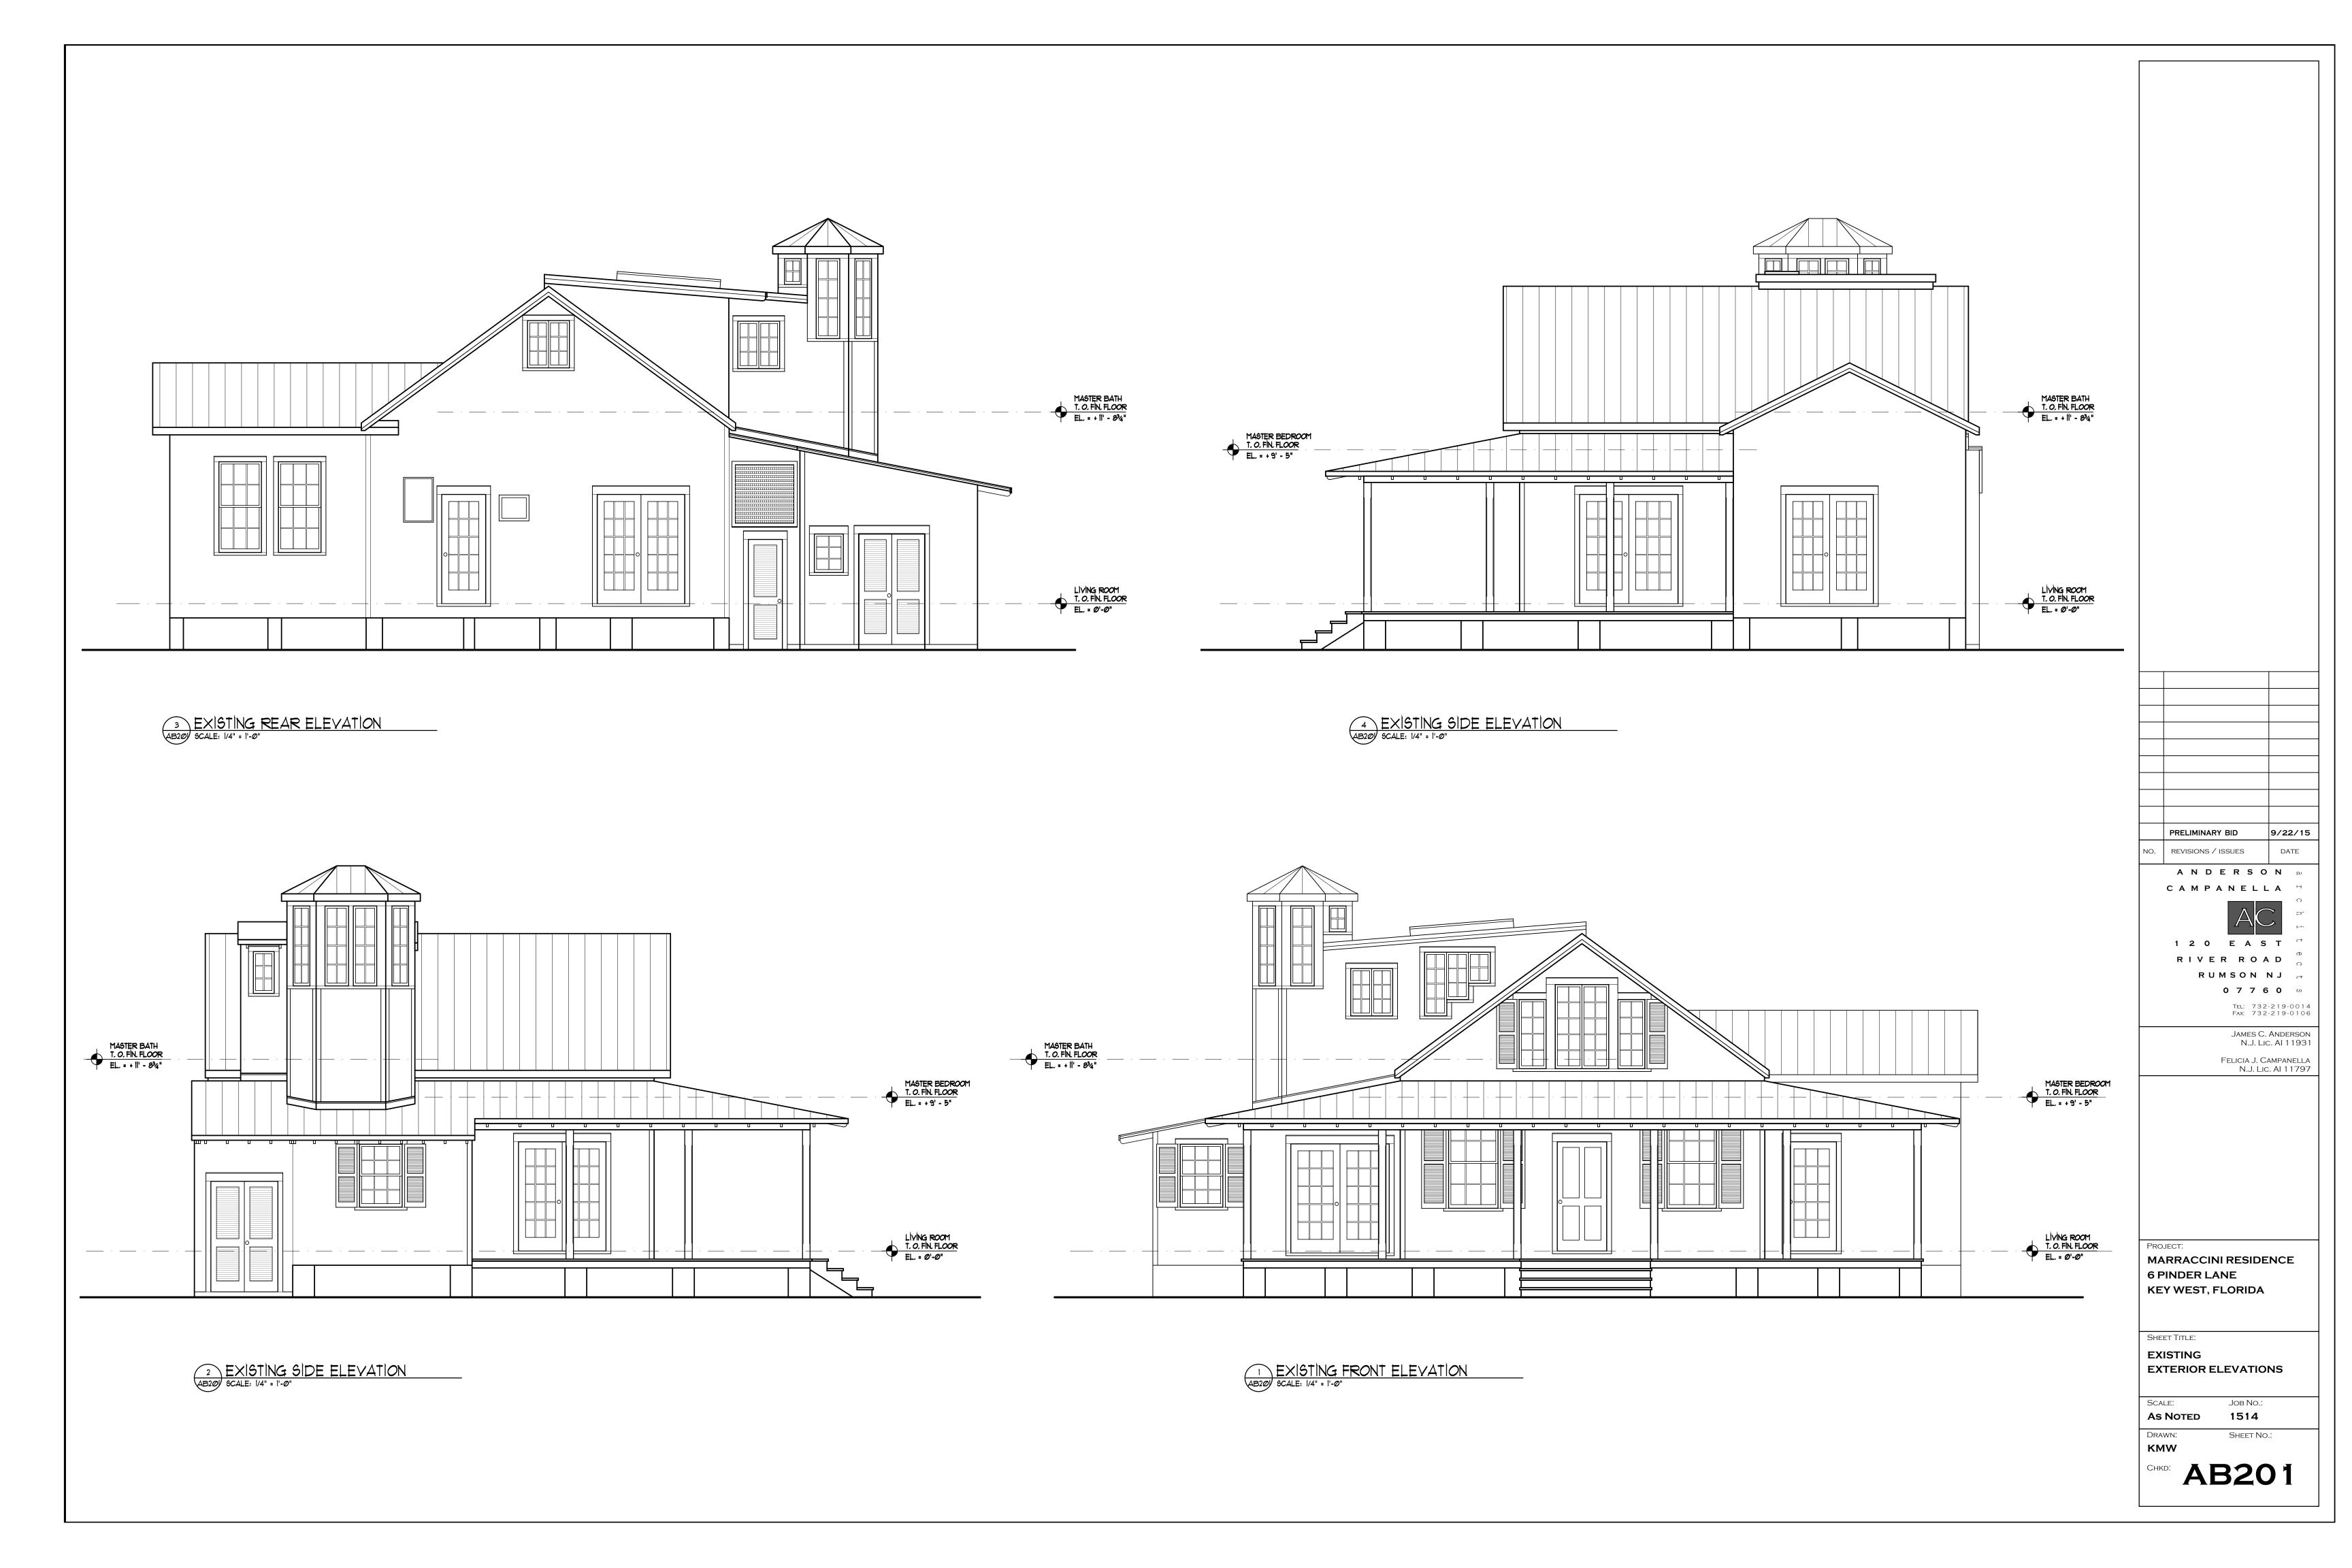

#### **Site Facts:**

#6 Pinder Lane listed as a contributing resource and was constructed c.1923 according to the survey. The two-story, frame vernacular house is situated on a large interior lot off of William Street and has been heavily altered over the years.

The applicant has submitted a complete application, and the reason for the non-contributing value request is due to the extreme alteration the house has undergone throughout the years. The front existing u-shaped front porch is not original. The house originally had a smaller, one-story front porch that only spanned across the front façade of the building. By 1965, the front porch had been expanded along the south side of the house. The u-shaped porch today with large, exposed rafters is not original or historic. The front façade of the house has greatly changed. Originally the house's entrance was on the left side of the front façade with two windows to the right of it. Today, the door is centered with a window to each side of the door. The house had two additions added to each side of the building, towards the rear. The original fenestrations were removed for French doors on the remaining exterior walls. A shed dormer was added in the 1970s and a turret was constructed in the 1980s. Large windows were added to the front façade above the porch, presumably when the attic space was converted into a second floor.