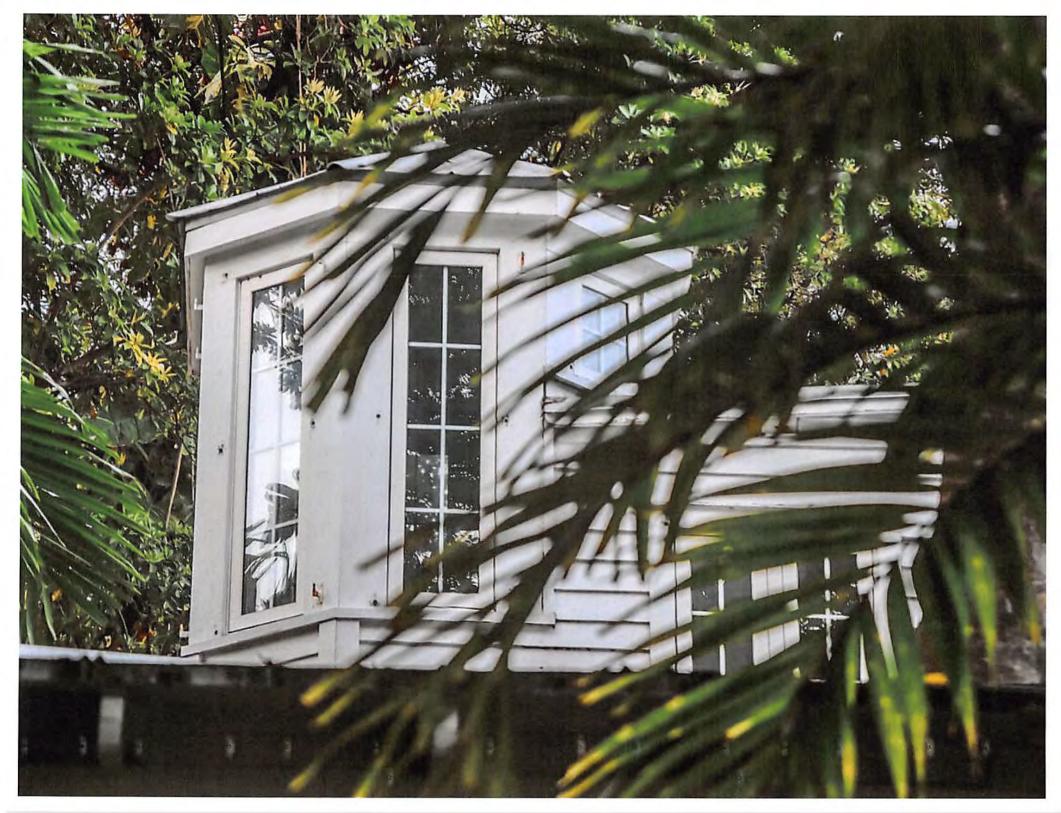

The applicant has submitted a complete application, and the reason for the non-contributing value request is due to the extreme alteration the house has undergone throughout the years. The front existing u-shaped front porch is not original. The house originally had a smaller, one-story front porch that only spanned across the front façade of the building. By 1965, the front porch had been expanded along the south side of the house. The u-shaped porch today with large, exposed rafters is not original or historic. The front façade of the house has greatly changed. Originally the house's entrance was on the left side of the front façade with two windows to the right of it. Today, the door is centered with a window to each side of the door. The house had two additions added to each side of the building, towards the rear. The original fenestrations were removed for French doors on the remaining exterior walls. A shed dormer was added in the 1970s and a turret was constructed in the 1980s. Large windows were added to the front façade above the porch, presumably when the attic space was converted into a second floor.