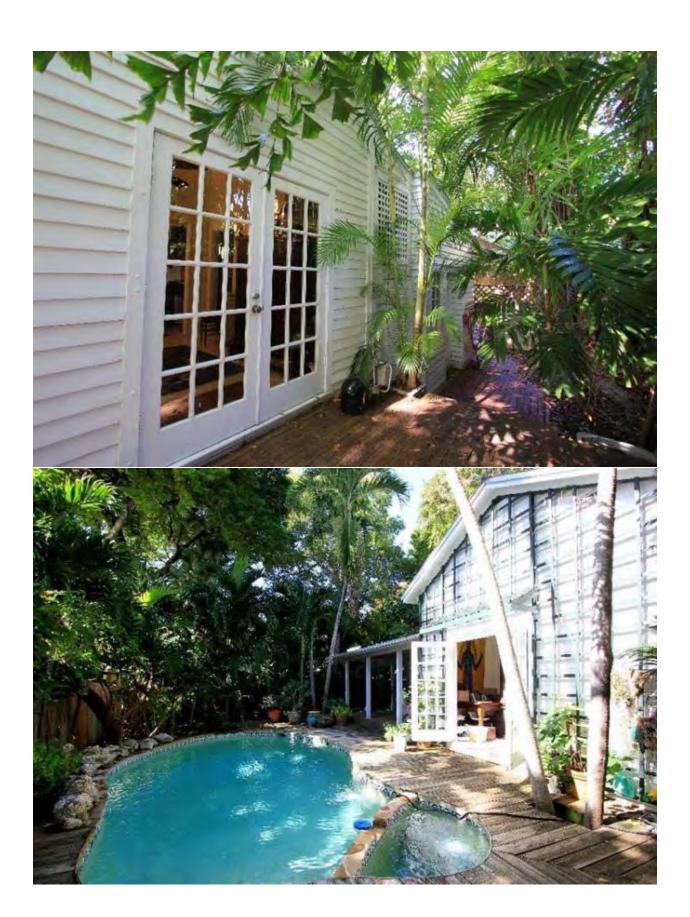

#### **Site Facts:**

#6 Pinder Lane listed as a contributing resource and was constructed c.1923 according to the survey. The two-story, frame vernacular house is situated on a large interior lot off of William Street and has been heavily altered over the years.

The applicant has submitted a complete application, and the reason for the non-contributing value request is due to the extreme alteration the house has undergone throughout the years. The front existing u-shaped front porch is not original. The house originally had a smaller, one-story front porch that only spanned across the front façade of the building. By 1965, the front porch had been expanded along the south side of the house. The u-shaped porch today with large, exposed rafters is not original or historic. The front façade of the house has greatly changed. Originally the house's entrance was on the left side of the front façade with two windows to the right of it. Today, the door is centered with a window to each side of the door. The house had two additions added to each side of the building, towards the rear. The original fenestrations were removed for French doors on the remaining exterior walls. A shed dormer was added in the 1970s and a turret was constructed in the 1980s. Large windows were added to the front façade above the porch, presumably when the attic space was converted into a second floor.