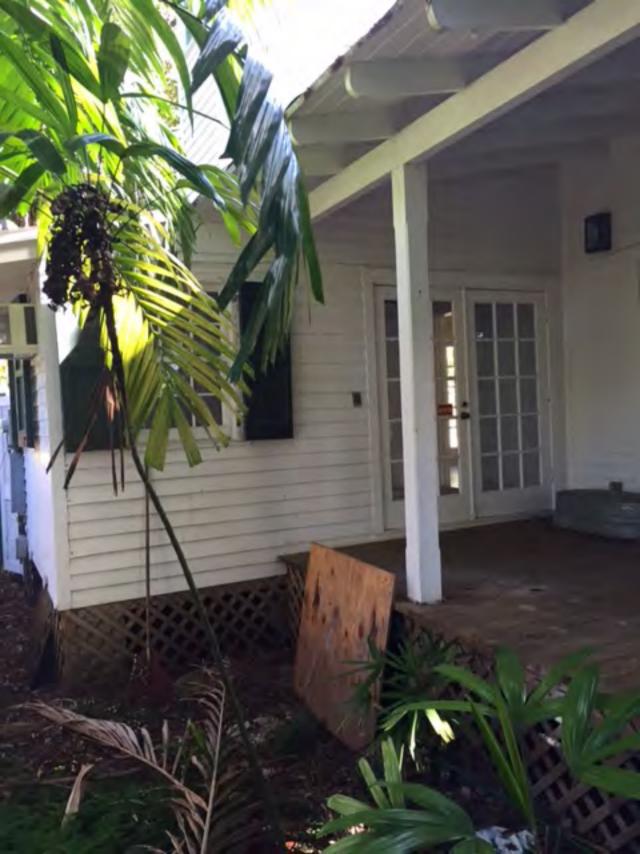

#### **Site Facts:**

#6 Pinder Lane listed as a contributing resource and was constructed c.1923 according to the survey. The two-story, frame vernacular house is situated on a large interior lot off of William Street and has been heavily altered over the years.

This property came before HARC months ago to construct two dormers on the main roof and to enclose one foot of the porch. The enclosure to the porch was approved, and the dormers were withdrawn.

On April 26, 2016, the HARC Commission approved the first reading for a Certificate of Non-Contributing Value.

The applicant has submitted a complete application, and the reason for the non-contributing value request is due to the extreme alteration the house has undergone throughout the years. The front existing u-shaped front porch is not original. The house originally had a smaller, one-story front porch that only spanned across the front façade of the building. By 1965, the front porch had been expanded along the south side of the house. The u-shaped porch today with large, exposed rafters is not original or historic. The front façade of the house has greatly changed. Originally the house's entrance was on the left side of the front façade with two windows to the right of it. Today, the door is centered with a window to each side of the door. The house had two additions added to each side of the building, towards the rear. The original fenestrations were removed for French doors on the remaining exterior walls. A shed dormer was added in the 1970s and a turret was constructed in the 1980s. Large windows were added to the front façade above the porch, presumably when the attic space was converted into a second floor.