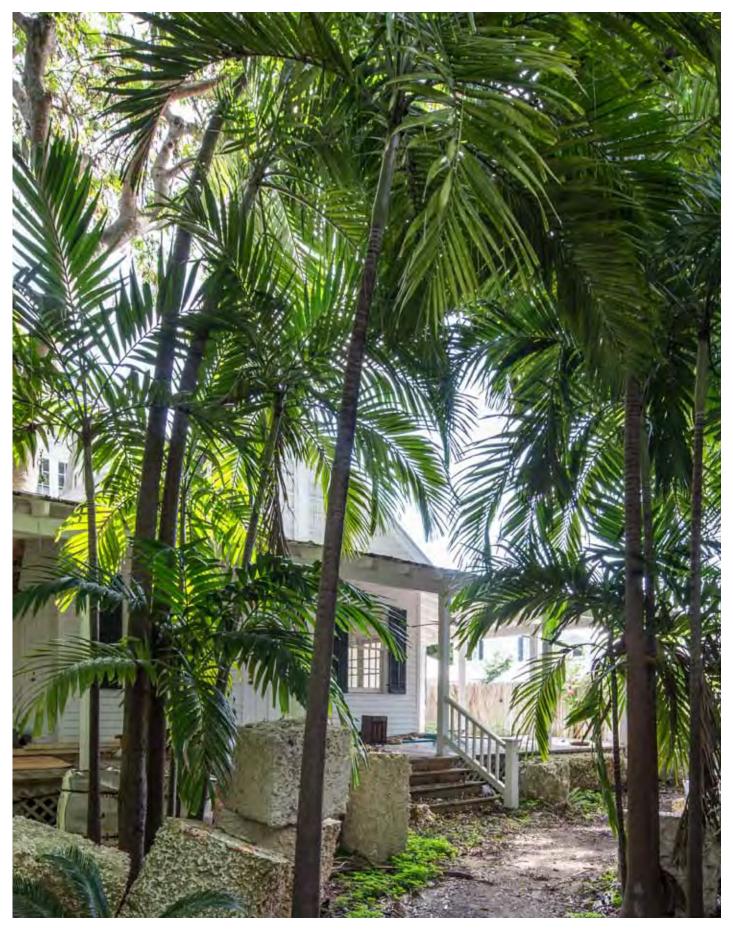

#### **Site Facts:**

#6 Pinder Lane listed as a contributing resource and was constructed c.1923 according to the survey. The two-story, frame vernacular house is situated on a large interior lot off of William Street and has been heavily altered over the years.

The applicant has submitted a complete application, and the reason for the non-contributing value request is due to the extreme alteration the house has undergone throughout the years. The front existing u-shaped front porch is not original. The house originally had a smaller, one-story front porch that only spanned across the front façade of the building. By 1965, the front porch had been expanded along the south side of the house. The u-shaped porch today with large, exposed rafters is not original or historic. The front façade of the house has greatly changed. Originally the house's entrance was on the left side of the front façade with two windows to the right of it. Today, the door is centered with a window to each side of the door. The house had two additions added to each side of the building, towards the rear. The original fenestrations were removed for French doors on the remaining exterior walls. A shed dormer was added in the 1970s and a turret was constructed in the 1980s. Large windows were added to the front façade above the porch, presumably when the attic space was converted into a second floor.