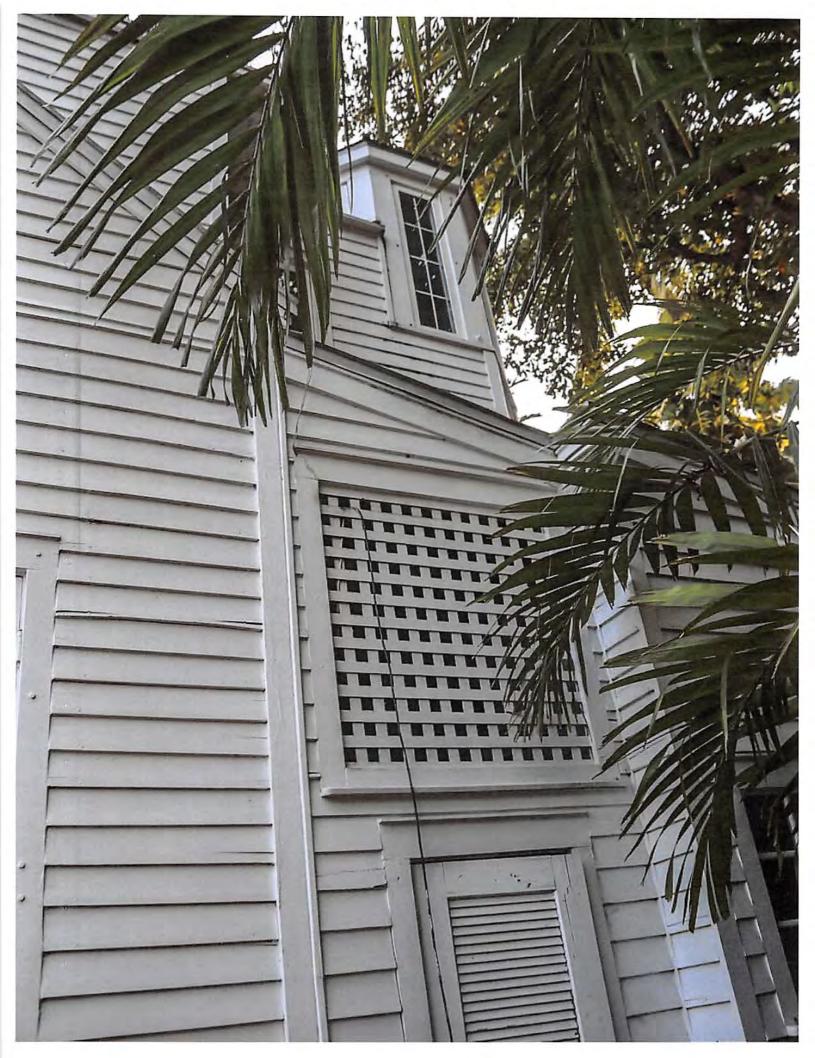

#### **Site Facts:**

#6 Pinder Lane listed as a contributing resource and was constructed c.1923 according to the survey. The two-story, frame vernacular house is situated on a large interior lot off of William Street and has been heavily altered over the years.

The applicant has submitted a complete application, and the reason for the non-contributing value request is due to the extreme alteration the house has undergone throughout the years. The front existing u-shaped front porch is not original. The house originally had a smaller, one-story front porch that only spanned across the front façade of the building. By 1965, the front porch had been expanded along the south side of the house. The u-shaped porch today with large, exposed rafters is not original or historic. The front façade of the house has greatly changed. Originally the house's entrance was on the left side of the front façade with two windows to the right of it. Today, the door is centered with a window to each side of the door. The house had two additions added to each side of the building, towards the rear. The original fenestrations were removed for French doors on the remaining exterior walls. A shed dormer was added in the 1970s and a turret was constructed in the 1980s. Large windows were added to the front façade above the porch, presumably when the attic space was converted into a second floor.