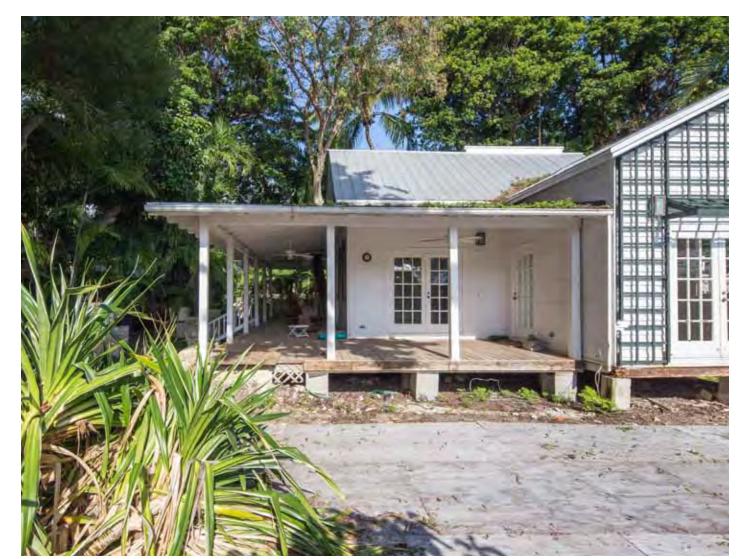

The applicant has submitted a complete application, and the reason for the non-contributing value request is due to the extreme alteration the house has undergone throughout the years. The front existing u-shaped front porch is not original. The house originally had a smaller, one-story front porch that only spanned across the front façade of the building. By 1965, the front porch had been expanded along the south side of the house. The u-shaped porch today with large, exposed rafters is not original or historic. The front façade of the house has greatly changed. Originally the house's entrance was on the left side of the front façade with two windows to the right of it. Today, the door is centered with a window to each side of the door. The house had two additions added to each side of the building, towards the rear. The original fenestrations were removed for French doors on the remaining exterior walls. A shed dormer was added in the 1970s and a turret was constructed in the 1980s. Large windows were added to the front façade above the porch, presumably when the attic space was converted into a second floor.