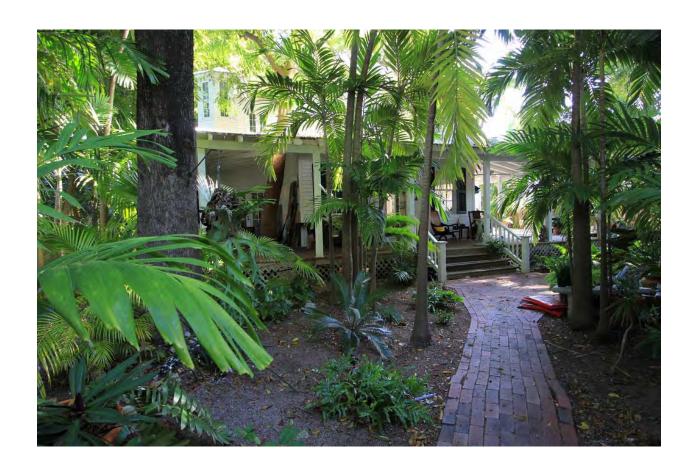

#### **Site Facts:**

#6 Pinder Lane listed as a contributing resource and was constructed c.1923 according to the survey. The two-story, frame vernacular house is situated on a large interior lot off of William Street and has been heavily altered over the years.

The applicant has submitted a complete application, and the reason for the non-contributing value request is due to the extreme alteration the house has undergone throughout the years. The front existing u-shaped front porch is not original. The house originally had a smaller, one-story front porch that only spanned across the front façade of the building. By 1965, the front porch had been expanded along the south side of the house. The u-shaped porch today with large, exposed rafters is not original or historic. The front façade of the house has greatly changed. Originally the house's entrance was on the left side of the front façade with two windows to the right of it. Today, the door is centered with a window to each side of the door. The house had two additions added to each side of the building, towards the rear. The original fenestrations were removed for French doors on the remaining exterior walls. A shed dormer was added in the 1970s and a turret was constructed in the 1980s. Large windows were added to the front façade above the porch, presumably when the attic space was converted into a second floor.