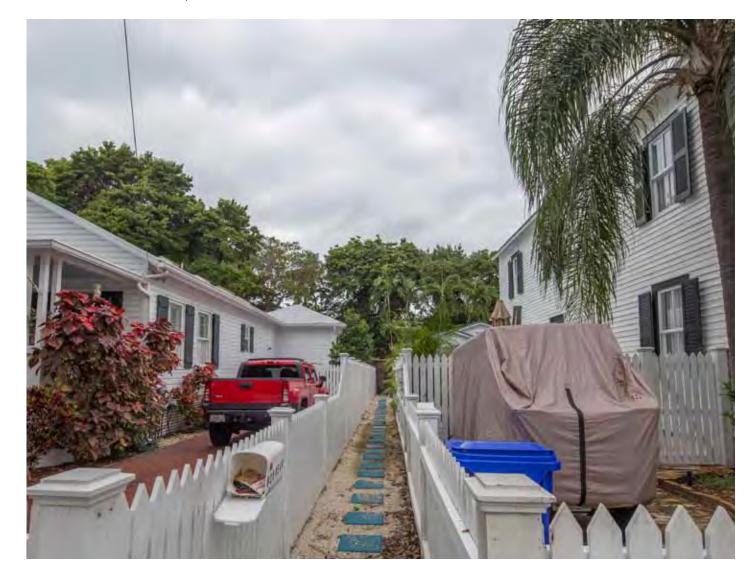

#### **Site Facts:**

#6 Pinder Lane listed as a contributing resource and was constructed c.1923 according to the survey. The two-story, frame vernacular house is situated on a large interior lot off of William Street and has been heavily altered over the years.

This property came before HARC months ago to construct two dormers on the main roof and to enclose one foot of the porch. The enclosure to the porch was approved, and the dormers were withdrawn.

On April 26, 2016, the HARC Commission approved the first reading for a Certificate of Non-Contributing Value.

The applicant has submitted a complete application, and the reason for the non-contributing value request is due to the extreme alteration the house has undergone throughout the years. The front existing u-shaped front porch is not original. The house originally had a smaller, one-story front porch that only spanned across the front façade of the building. By 1965, the front porch had been expanded along the south side of the house. The u-shaped porch today with large, exposed rafters is not original or historic. The front façade of the house has greatly changed. Originally the house's entrance was on the left side of the front façade with two windows to the right of it. Today, the door is centered with a window to each side of the door. The house had two additions added to each side of the building, towards the rear. The original fenestrations were removed for French doors on the remaining exterior walls. A shed dormer was added in the 1970s and a turret was constructed in the 1980s. Large windows were added to the front façade above the porch, presumably when the attic space was converted into a second floor.