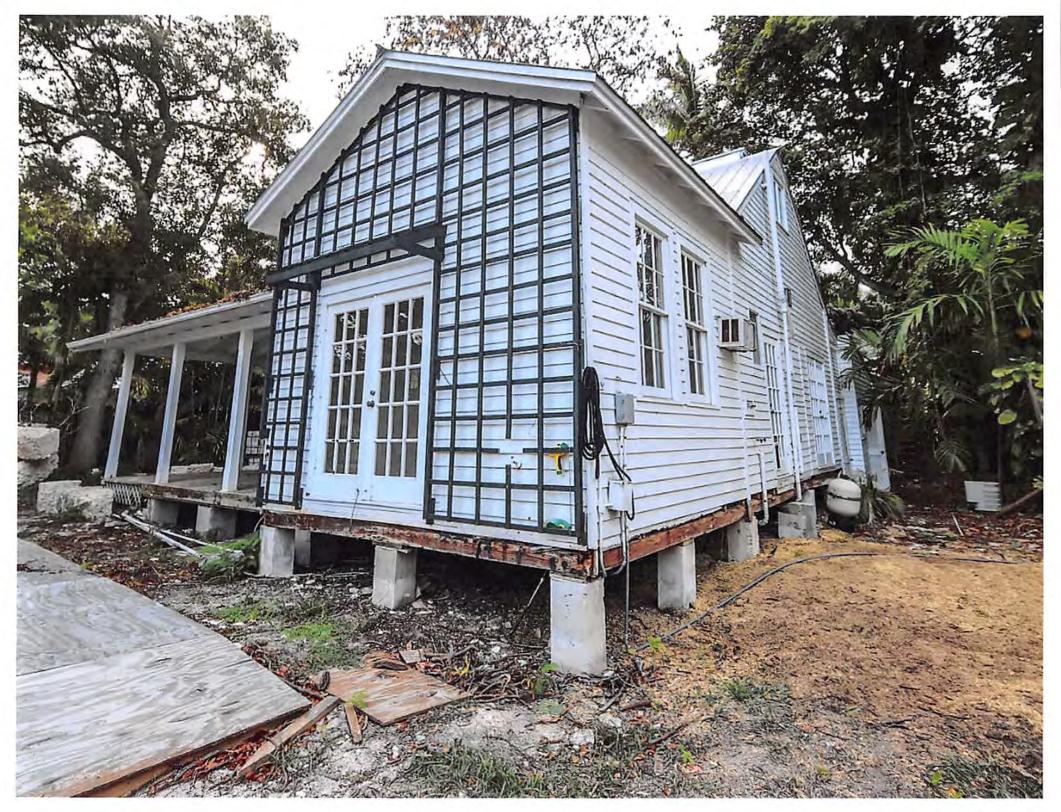

#### **Site Facts:**

#6 Pinder Lane listed as a contributing resource and was constructed c.1923 according to the survey. The two-story, frame vernacular house is situated on a large interior lot off of William Street and has been heavily altered over the years.

The applicant has submitted a complete application, and the reason for the non-contributing value request is due to the extreme alteration the house has undergone throughout the years. The front existing u-shaped front porch is not original. The house originally had a smaller, one-story front porch that only spanned across the front façade of the building. By 1965, the front porch had been expanded along the south side of the house. The u-shaped porch today with large, exposed rafters is not original or historic. The front façade of the house has greatly changed. Originally the house's entrance was on the left side of the front façade with two windows to the right of it. Today, the door is centered with a window to each side of the door. The house had two additions added to each side of the building, towards the rear. The original fenestrations were removed for French doors on the remaining exterior walls. A shed dormer was added in the 1970s and a turret was constructed in the 1980s. Large windows were added to the front façade above the porch, presumably when the attic space was converted into a second floor.