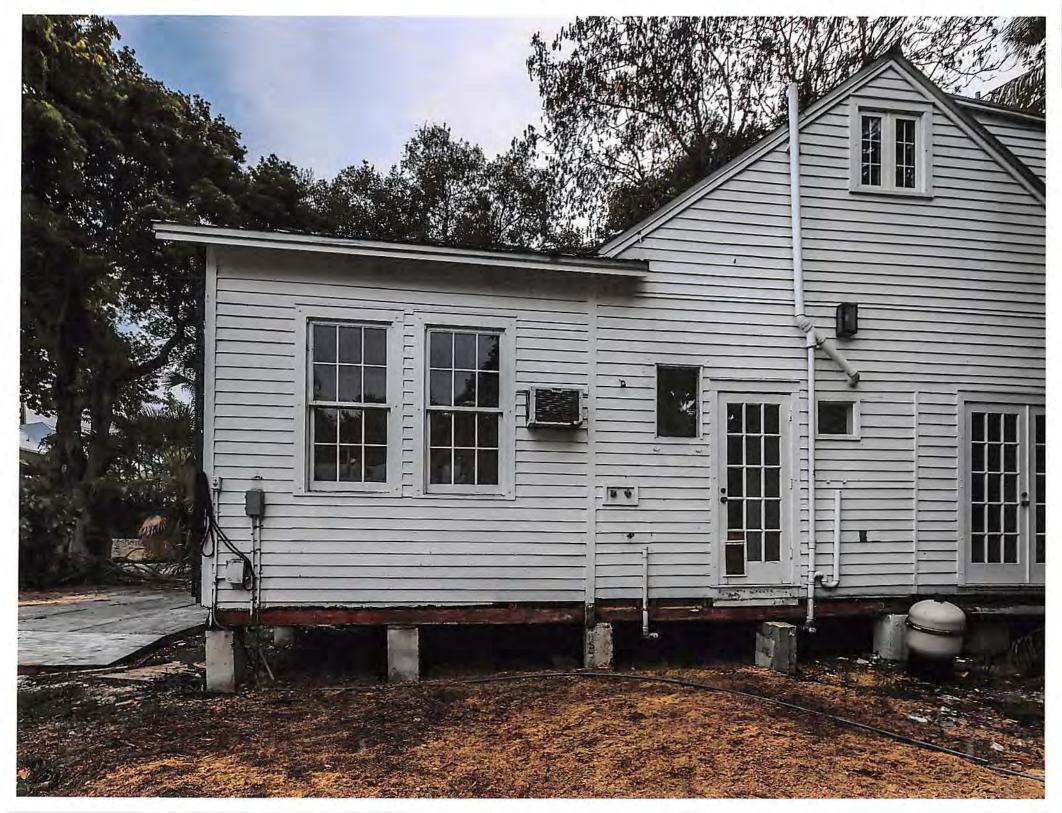

#### **Site Facts:**

#6 Pinder Lane listed as a contributing resource and was constructed c.1923 according to the survey. The two-story, frame vernacular house is situated on a large interior lot off of William Street and has been heavily altered over the years.

The applicant has submitted a complete application, and the reason for the non-contributing value request is due to the extreme alteration the house has undergone throughout the years. The front existing u-shaped front porch is not original. The house originally had a smaller, one-story front porch that only spanned across the front façade of the building. By 1965, the front porch had been expanded along the south side of the house. The u-shaped porch today with large, exposed rafters is not original or historic. The front façade of the house has greatly changed. Originally the house's entrance was on the left side of the front façade with two windows to the right of it. Today, the door is centered with a window to each side of the door. The house had two additions added to each side of the building, towards the rear. The original fenestrations were removed for French doors on the remaining exterior walls. A shed dormer was added in the 1970s and a turret was constructed in the 1980s. Large windows were added to the front façade above the porch, presumably when the attic space was converted into a second floor.