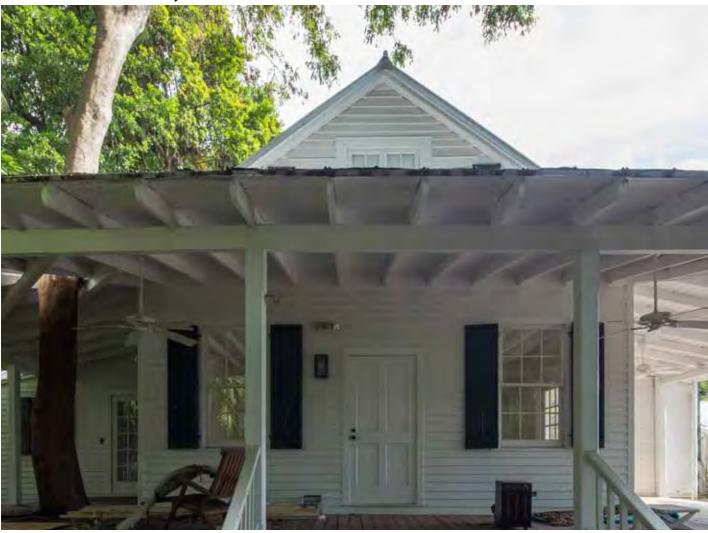

The applicant has submitted a complete application, and the reason for the non-contributing value request is due to the extreme alteration the house has undergone throughout the years. The front existing u-shaped front porch is not original. The house originally had a smaller, one-story front porch that only spanned across the front façade of the building. By 1965, the front porch had been expanded along the south side of the house. The u-shaped porch today with large, exposed rafters is not original or historic. The front façade of the house has greatly changed. Originally the house's entrance was on the left side of the front façade with two windows to the right of it. Today, the door is centered with a window to each side of the door. The house had two additions added to each side of the building, towards the rear. The original fenestrations were removed for French doors on the remaining exterior walls. A shed dormer was added in the 1970s and a turret was constructed in the 1980s. Large windows were added to the front façade above the porch, presumably when the attic space was converted into a second floor.

#### **Consistency with the Guidelines**

- 1. Certificate of Non-Contributing Value: It is staff's opinion that house has been altered in so many ways that almost all of its character-defining features have been removed. As previously written in a staff report, "The only part of the house that has not been severely altered is that front section of the roof." Because of its total alteration, staff feels that the structure does not meet any of the criteria listed in Sec. 102-125.
- 2. Roofing: The guidelines also state that the form and configuration of a roof must not be altered n pitch, design, and shape unless the changes would return the roof to an appropriate historical form. The proposed changes to the roof are not an appropriate historical form, although the house is also not visible from a public right-of-way, which supports guideline 5 under Roofing states that "such features may be allowed on roof surfaces not visible from the public right-of-way."
- 3. Dormers: The dormer section also states that dormers may be installed when they were substantiated by documentation or as addition to non-contributing buildings. On the other hand, the guidelines state that dormer design must be compatible with building style and "must be in proportion to the building and its roof." Oversized dormers are inappropriate. The proposed dormers are not typical for building styles in the Key West Historic District. Also as the design proposes to take up almost half of the roof, the dormers will be out of proportion to the building and its roof.
- 4. Alterations: If the Commission considers the request to issue a Certificate of Non-Contributing Value, then guideline 2 under additions and alterations may be considered. The guideline states, "Additions and alterations may be reviewed more liberally on non-contributing buildings, which lack architectural distinction."