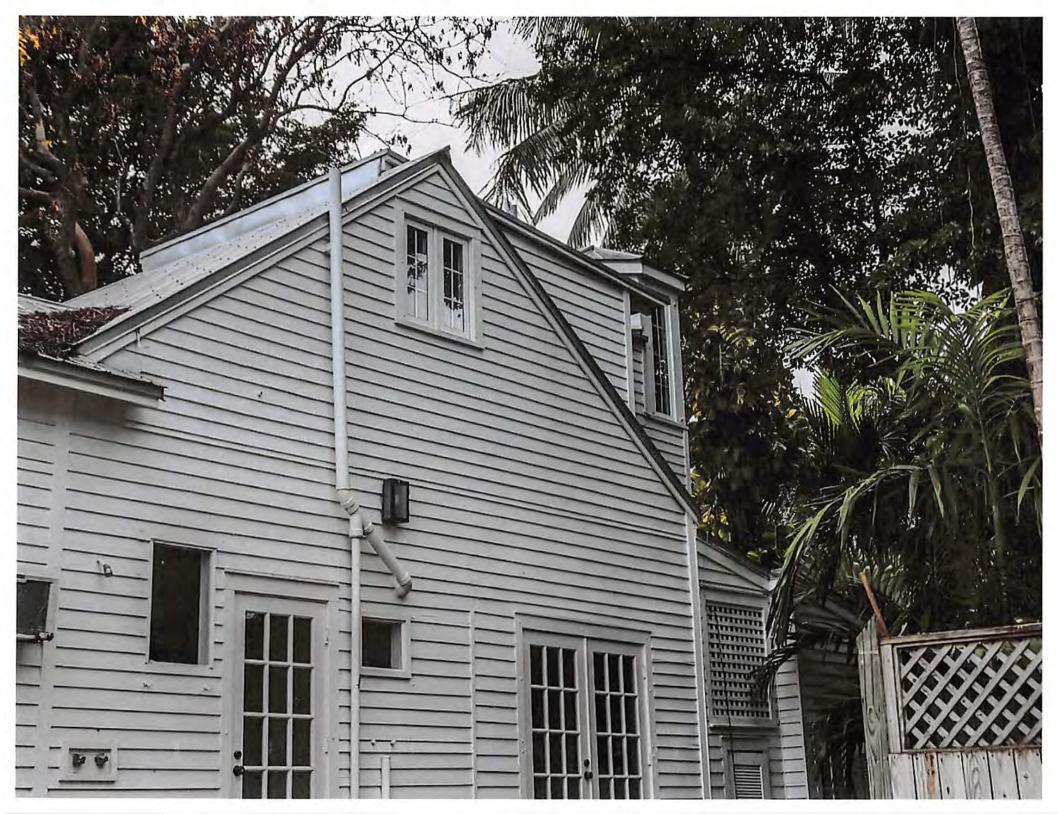

#### **Staff Analysis**

This projects includes a proposal for a Certificate of Non-Contributing Value and a Certificate of Appropriateness for the construction of two dormers on the main roof. The dormers will be 11 feet, 6 inches wide and are almost half the size of the main roof.

The applicant has submitted a complete application, and the reason for the non-contributing value request is due to the extreme alteration the house has undergone throughout the years. The front existing u-shaped front porch is not original. The house originally had a smaller, one-story front porch that only spanned across the front façade of the building. By 1965, the front porch had been expanded along the south side of the house. The u-shaped porch today with large, exposed rafters is not original or historic. The front façade of the house has greatly changed. Originally the house's entrance was on the left side of the front façade with two windows to the right of it. Today, the door is centered with a window to each side of the door. The house had two additions added to each side of the building, towards the rear. The original fenestrations were removed for French doors on the remaining exterior walls. A shed dormer was added in the 1970s and a turret was constructed in the 1980s. Large windows were added to the front façade above the porch, presumably when the attic space was converted into a second floor.

#### **Consistency with the Guidelines**

- 1. Certificate of Non-Contributing Value: It is staff's opinion that house has been altered in so many ways that almost all of its character-defining features have been removed. As previously written in a staff report, "The only part of the house that has not been severely altered is that front section of the roof." Because of its total alteration, staff feels that the structure does not meet any of the criteria listed in Sec. 102-125.
- 2. Roofing: The guidelines also state that the form and configuration of a roof must not be altered n pitch, design, and shape unless the changes would return the roof to an appropriate historical form. The proposed changes to the roof are not an appropriate historical form, although the house is also not visible from a public right-of-way, which supports guideline 5 under Roofing states that "such features may be allowed on roof surfaces not visible from the public right-of-way."
- 3. Dormers: The dormer section also states that dormers may be installed when they were substantiated by documentation or as addition to non-contributing buildings. On the other hand, the guidelines state that dormer design must be compatible with building style and "must be in proportion to the building and its roof." Oversized dormers are inappropriate. The proposed dormers are not typical for building styles in the Key West Historic District. Also as the design proposes to take up almost half of the roof, the dormers will be out of proportion to the building and its roof.
- 4. Alterations: If the Commission considers the request to issue a Certificate of Non-Contributing Value, then guideline 2 under additions and alterations may be considered. The guideline states, "Additions and alterations may be reviewed more liberally on non-contributing buildings, which lack architectural distinction."