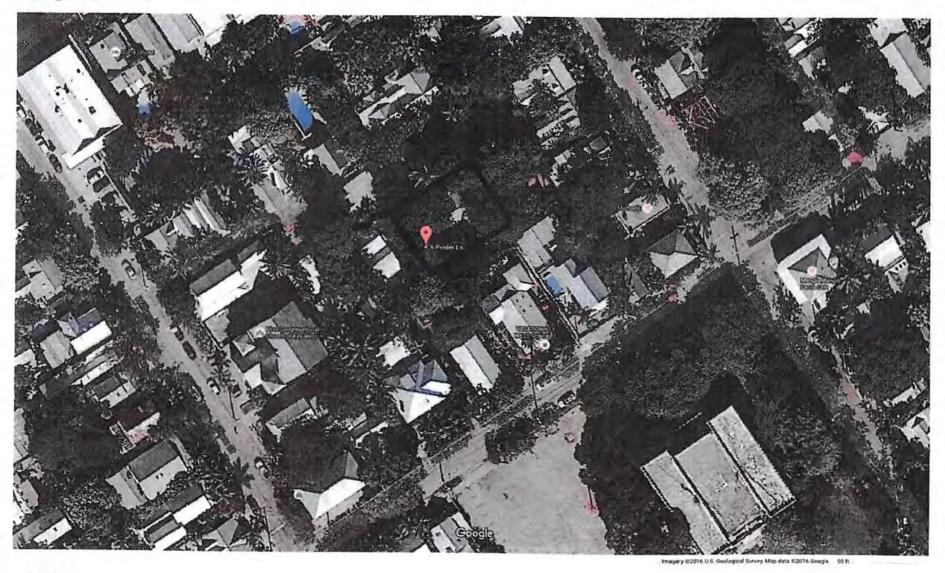

**Application Number:** H16-01-0473

**Address:** #6 Pinder Lane

#### **Site Facts:**

#6 Pinder Lane listed as a contributing resource and was constructed c.1923 according to the survey. The two-story, frame vernacular house is situated on a large interior lot off of William Street and has been heavily altered over the years.