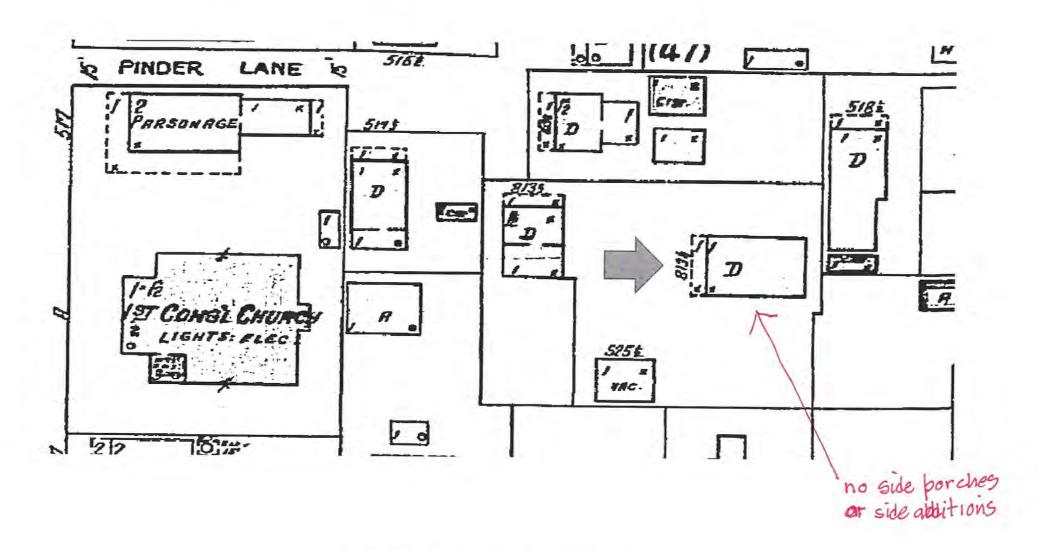

#### **Site Facts:**

#6 Pinder Lane listed as a contributing resource and was constructed c.1923 according to the survey. The two-story, frame vernacular house is situated on a large interior lot off of William Street and has been heavily altered over the years.

- (1) A map showing the location of the building or structure on its property with reference to neighboring properties;
- (2) Photographs of all street facade elevations;
- (3) A description of the building or structure, including a description of its age, architectural style, historical associations and importance;
- (4) The reason and explanation for the application; and
- (5) A brief description of the present and/or proposed use of the property on which the building or structure is located.