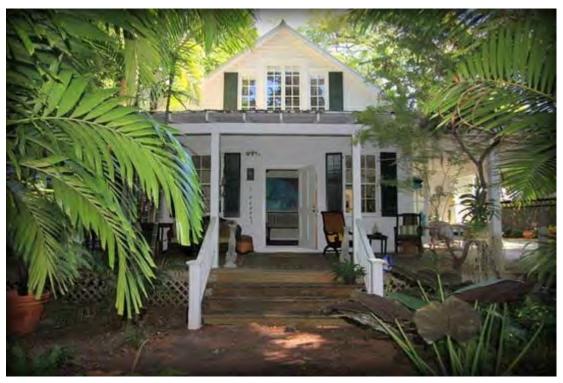

#### **Site Facts:**

#6 Pinder Lane listed as a contributing resource and was constructed c.1923 according to the survey. The two-story, frame vernacular house is situated on a large interior lot off of William Street and has been heavily altered over the years.

The applicant has submitted a complete application, and the reason for the non-contributing value request is due to the extreme alteration the house has undergone throughout the years. The front existing u-shaped front porch is not original. The house originally had a smaller, one-story front porch that only spanned across the front façade of the building. By 1965, the front porch had been expanded along the south side of the house. The u-shaped porch today with large, exposed rafters is not original or historic. The front façade of the house has greatly changed. Originally the house's entrance was on the left side of the front façade with two windows to the right of it. Today, the door is centered with a window to each side of the door. The house had two additions added to each side of the building, towards the rear. The original fenestrations were removed for French doors on the remaining exterior walls. A shed dormer was added in the 1970s and a turret was constructed in the 1980s. Large windows were added to the front façade above the porch, presumably when the attic space was converted into a second floor.