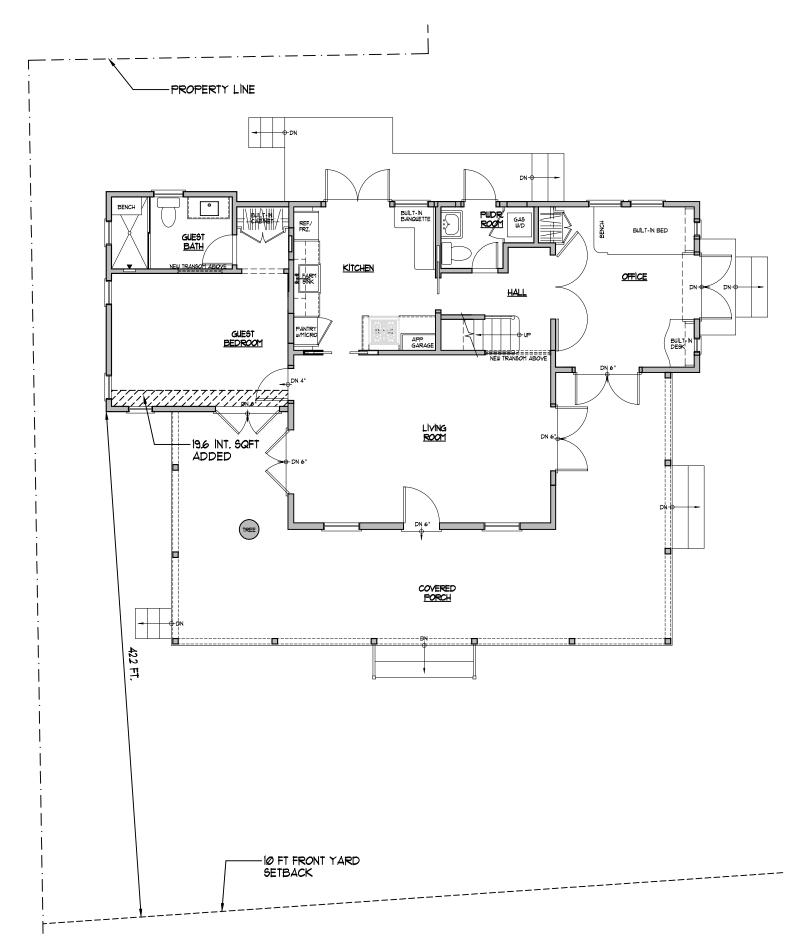

#### **Site Facts:**

#6 Pinder Lane listed as a contributing resource and was constructed c.1923 according to the survey. The two-story, frame vernacular house is situated on a large interior lot off of William Street and has been heavily altered over the years.

This property came before HARC months ago to construct two dormers on the main roof and to enclose one foot of the porch. The enclosure to the porch was approved, and the dormers were withdrawn.

On April 26, 2016, the HARC Commission approved the first reading for a Certificate of Non-Contributing Value.

The applicant has submitted a complete application, and the reason for the non-contributing value request is due to the extreme alteration the house has undergone throughout the years. The front existing u-shaped front porch is not original. The house originally had a smaller, one-story front porch that only spanned across the front façade of the building. By 1965, the front porch had been expanded along the south side of the house. The u-shaped porch today with large, exposed rafters is not original or historic. The front façade of the house has greatly changed. Originally the house's entrance was on the left side of the front façade with two windows to the right of it. Today, the door is centered with a window to each side of the door. The house had two additions added to each side of the building, towards the rear. The original fenestrations were removed for French doors on the remaining exterior walls. A shed dormer was added in the 1970s and a turret was constructed in the 1980s. Large windows were added to the front façade above the porch, presumably when the attic space was converted into a second floor.