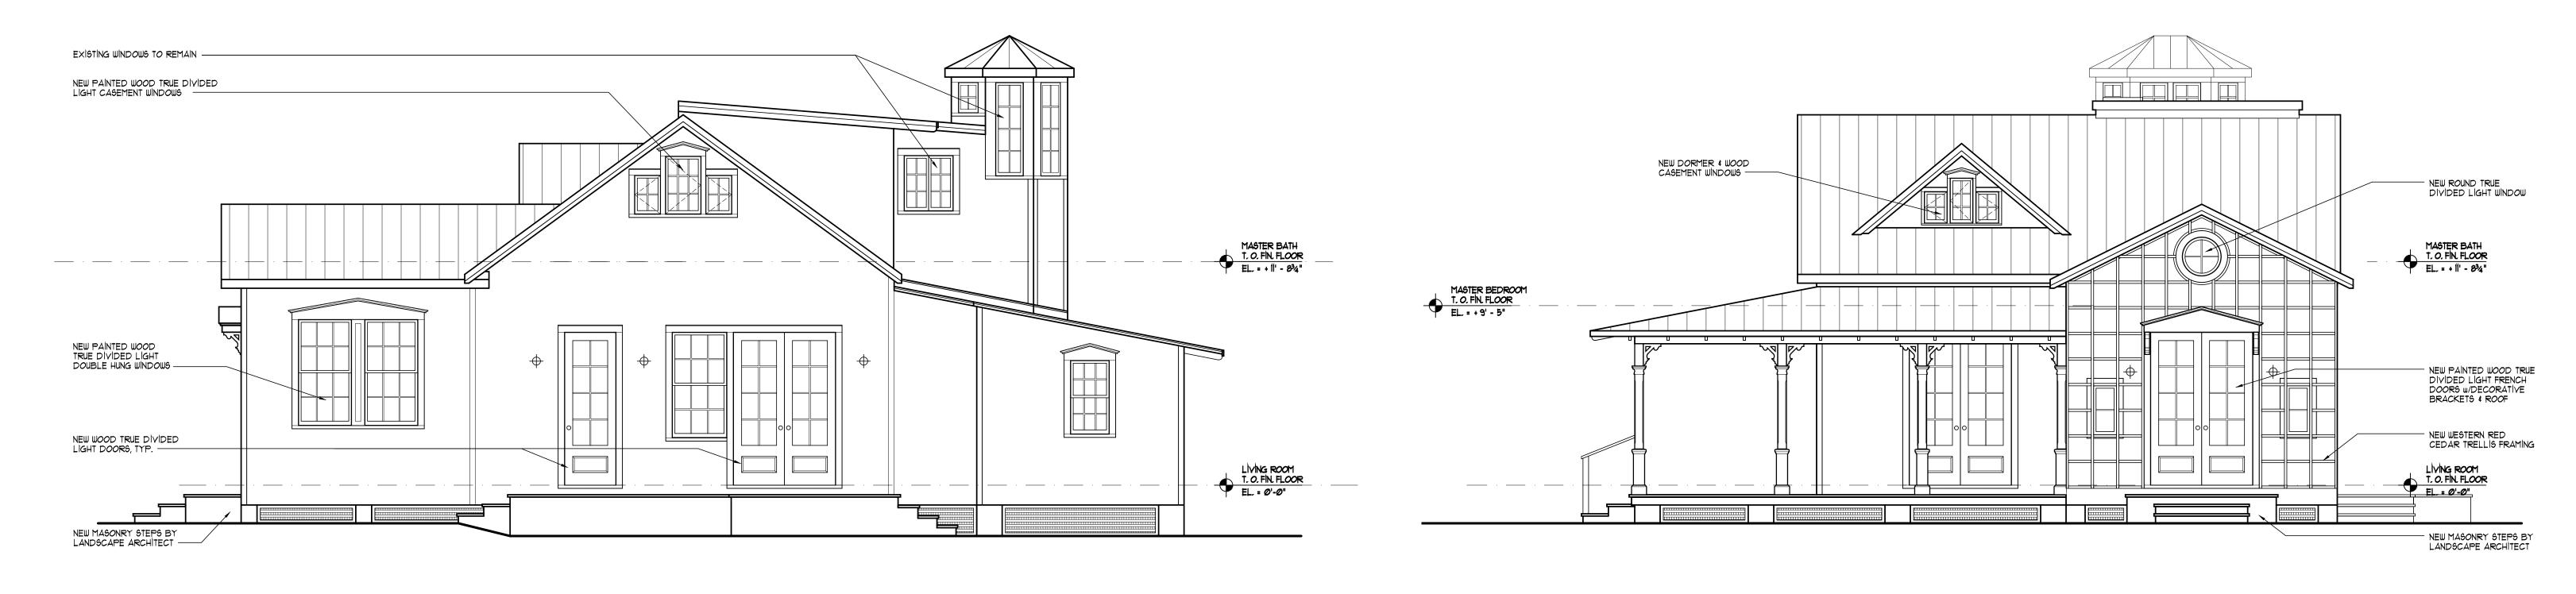

#### **Staff Analysis**

This projects includes a proposal for a Certificate of Non-Contributing Value and a Certificate of Appropriateness for the construction of two dormers on the main roof. The dormers will be 11 feet, 6 inches wide and are almost half the size of the main roof.

The applicant has submitted a complete application, and the reason for the non-contributing value request is due to the extreme alteration the house has undergone throughout the years. The front existing u-shaped front porch is not original. The house originally had a smaller, one-story front porch that only spanned across the front façade of the building. By 1965, the front porch had been expanded along the south side of the house. The u-shaped porch today with large, exposed rafters is not original or historic. The front façade of the house has greatly changed. Originally the house's entrance was on the left side of the front façade with two windows to the right of it. Today, the door is centered with a window to each side of the door. The house had two additions added to each side of the building, towards the rear. The original fenestrations were removed for French doors on the remaining exterior walls. A shed dormer was added in the 1970s and a turret was constructed in the 1980s. Large windows were added to the front façade above the porch, presumably when the attic space was converted into a second floor.

#### **Consistency with the Guidelines**

- 1. Certificate of Non-Contributing Value: It is staff's opinion that house has been altered in so many ways that almost all of its character-defining features have been removed. As previously written in a staff report, "The only part of the house that has not been severely altered is that front section of the roof." Because of its total alteration, staff feels that the structure does not meet any of the criteria listed in Sec. 102-125.
- 2. Roofing: The guidelines also state that the form and configuration of a roof must not be altered n pitch, design, and shape unless the changes would return the roof to an appropriate historical form. The proposed changes to the roof are not an appropriate historical form, although the house is also not visible from a public right-of-way, which supports guideline 5 under Roofing states that "such features may be allowed on roof surfaces not visible from the public right-of-way."
- 3. Dormers: The dormer section also states that dormers may be installed when they were substantiated by documentation or as addition to non-contributing buildings. On the other hand, the guidelines state that dormer design must be compatible with building style and "must be in proportion to the building and its roof." Oversized dormers are inappropriate. The proposed dormers are not typical for building styles in the Key West Historic District. Also as the design proposes to take up almost half of the roof, the dormers will be out of proportion to the building and its roof.
- 4. Alterations: If the Commission considers the request to issue a Certificate of Non-Contributing Value, then guideline 2 under additions and alterations may be considered. The guideline states, "Additions and alterations may be reviewed more liberally on non-contributing buildings, which lack architectural distinction."

Staff opines that since this house has been altered in almost every way, the Commission can consider the request for a Certificate of Non-Contributing Value, as the house today does not meet any of the criteria listed in Sec. 102-125. Staff does feel that the proposed dormers are inconsistent with the guidelines in regards to the dormers, as the proposed dormers are too large and out of proportion and the proposed windows on the dormers are out of scale for the house.