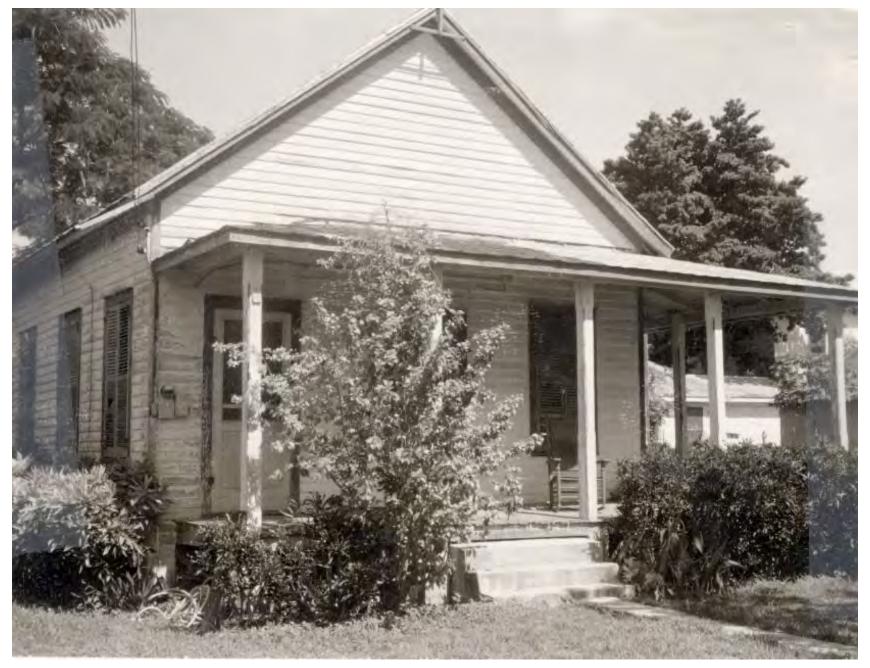

#### **Site Facts:**

#6 Pinder Lane listed as a contributing resource and was constructed c.1923 according to the survey. The two-story, frame vernacular house is situated on a large interior lot off of William Street and has been heavily altered over the years.

The applicant has submitted a complete application, and the reason for the non-contributing value request is due to the extreme alteration the house has undergone throughout the years. The front existing u-shaped front porch is not original. The house originally had a smaller, one-story front porch that only spanned across the front façade of the building. By 1965, the front porch had been expanded along the south side of the house. The u-shaped porch today with large, exposed rafters is not original or historic. The front façade of the house has greatly changed. Originally the house's entrance was on the left side of the front façade with two windows to the right of it. Today, the door is centered with a window to each side of the door. The house had two additions added to each side of the building, towards the rear. The original fenestrations were removed for French doors on the remaining exterior walls. A shed dormer was added in the 1970s and a turret was constructed in the 1980s. Large windows were added to the front façade above the porch, presumably when the attic space was converted into a second floor.