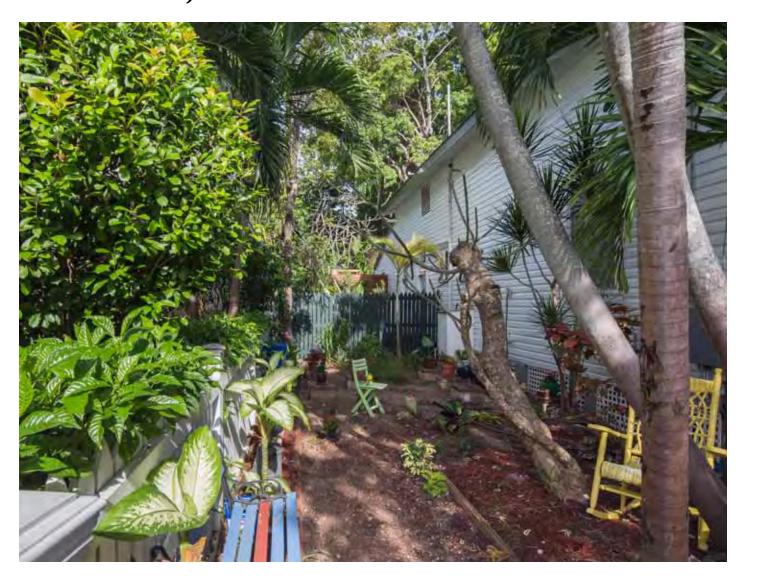

#### **Site Facts:**

#6 Pinder Lane listed as a contributing resource and was constructed c.1923 according to the survey. The two-story, frame vernacular house is situated on a large interior lot off of William Street and has been heavily altered over the years.

This property came before HARC months ago to construct two dormers on the main roof and to enclose one foot of the porch. The enclosure to the porch was approved, and the dormers were withdrawn.

On April 26, 2016, the HARC Commission approved the first reading for a Certificate of Non-Contributing Value.

The applicant has submitted a complete application, and the reason for the non-contributing value request is due to the extreme alteration the house has undergone throughout the years. The front existing u-shaped front porch is not original. The house originally had a smaller, one-story front porch that only spanned across the front façade of the building. By 1965, the front porch had been expanded along the south side of the house. The u-shaped porch today with large, exposed rafters is not original or historic. The front façade of the house has greatly changed. Originally the house's entrance was on the left side of the front façade with two windows to the right of it. Today, the door is centered with a window to each side of the door. The house had two additions added to each side of the building, towards the rear. The original fenestrations were removed for French doors on the remaining exterior walls. A shed dormer was added in the 1970s and a turret was constructed in the 1980s. Large windows were added to the front façade above the porch, presumably when the attic space was converted into a second floor.