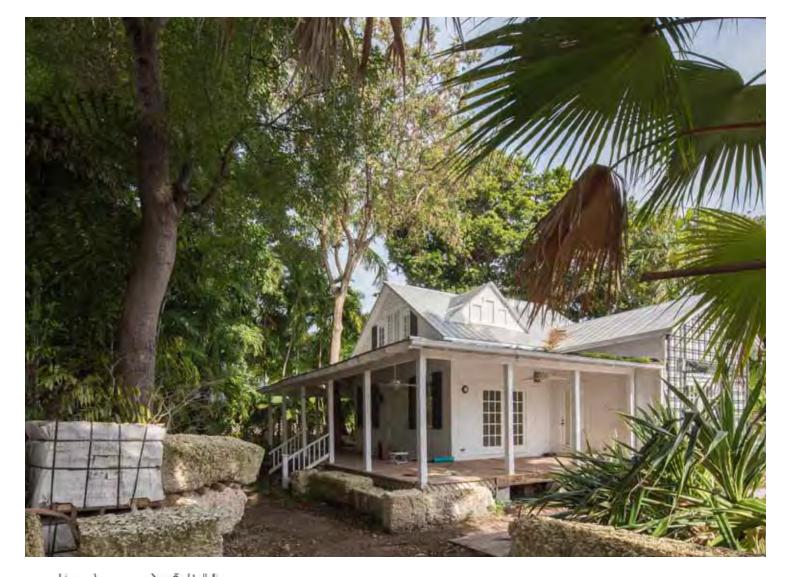

#### **Site Facts:**

#6 Pinder Lane listed as a contributing resource and was constructed c.1923 according to the survey. The two-story, frame vernacular house is situated on a large interior lot off of William Street and has been heavily altered over the years.

The applicant has submitted a complete application, and the reason for the non-contributing value request is due to the extreme alteration the house has undergone throughout the years. The front existing u-shaped front porch is not original. The house originally had a smaller, one-story front porch that only spanned across the front façade of the building. By 1965, the front porch had been expanded along the south side of the house. The u-shaped porch today with large, exposed rafters is not original or historic. The front façade of the house has greatly changed. Originally the house's entrance was on the left side of the front façade with two windows to the right of it. Today, the door is centered with a window to each side of the door. The house had two additions added to each side of the building, towards the rear. The original fenestrations were removed for French doors on the remaining exterior walls. A shed dormer was added in the 1970s and a turret was constructed in the 1980s. Large windows were added to the front façade above the porch, presumably when the attic space was converted into a second floor.