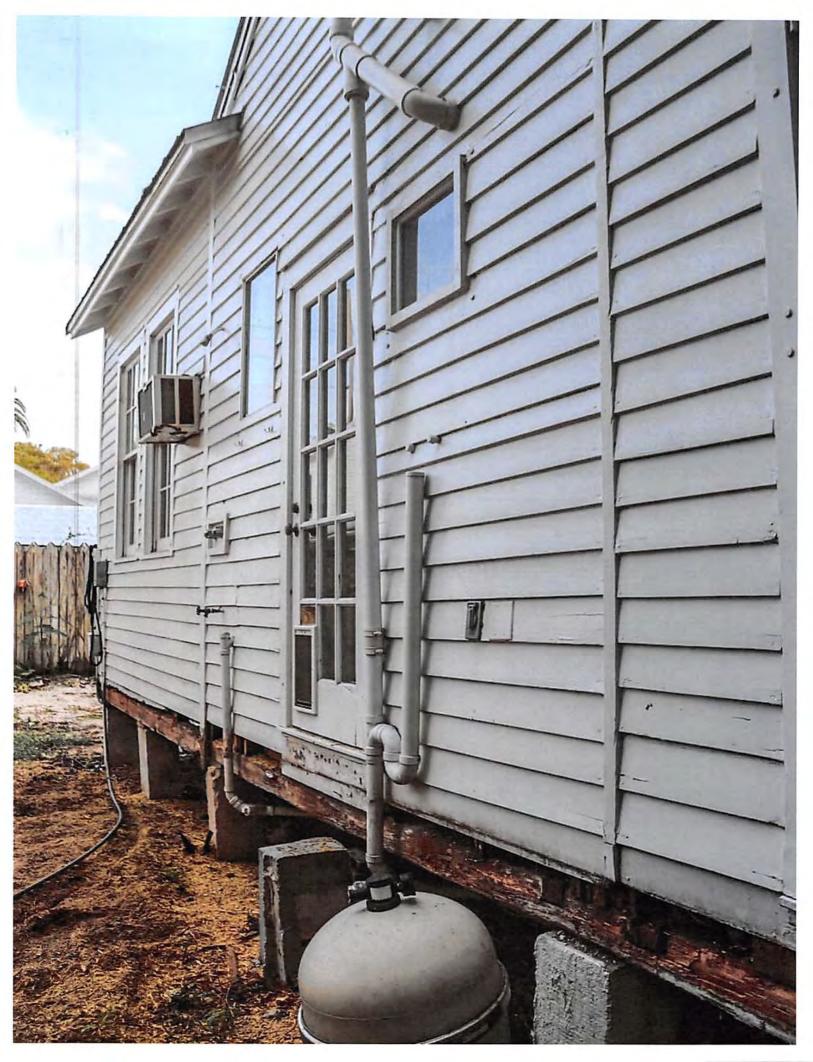

#### **Site Facts:**

#6 Pinder Lane listed as a contributing resource and was constructed c.1923 according to the survey. The two-story, frame vernacular house is situated on a large interior lot off of William Street and has been heavily altered over the years.

The applicant has submitted a complete application, and the reason for the non-contributing value request is due to the extreme alteration the house has undergone throughout the years. The front existing u-shaped front porch is not original. The house originally had a smaller, one-story front porch that only spanned across the front façade of the building. By 1965, the front porch had been expanded along the south side of the house. The u-shaped porch today with large, exposed rafters is not original or historic. The front façade of the house has greatly changed. Originally the house's entrance was on the left side of the front façade with two windows to the right of it. Today, the door is centered with a window to each side of the door. The house had two additions added to each side of the building, towards the rear. The original fenestrations were removed for French doors on the remaining exterior walls. A shed dormer was added in the 1970s and a turret was constructed in the 1980s. Large windows were added to the front façade above the porch, presumably when the attic space was converted into a second floor.