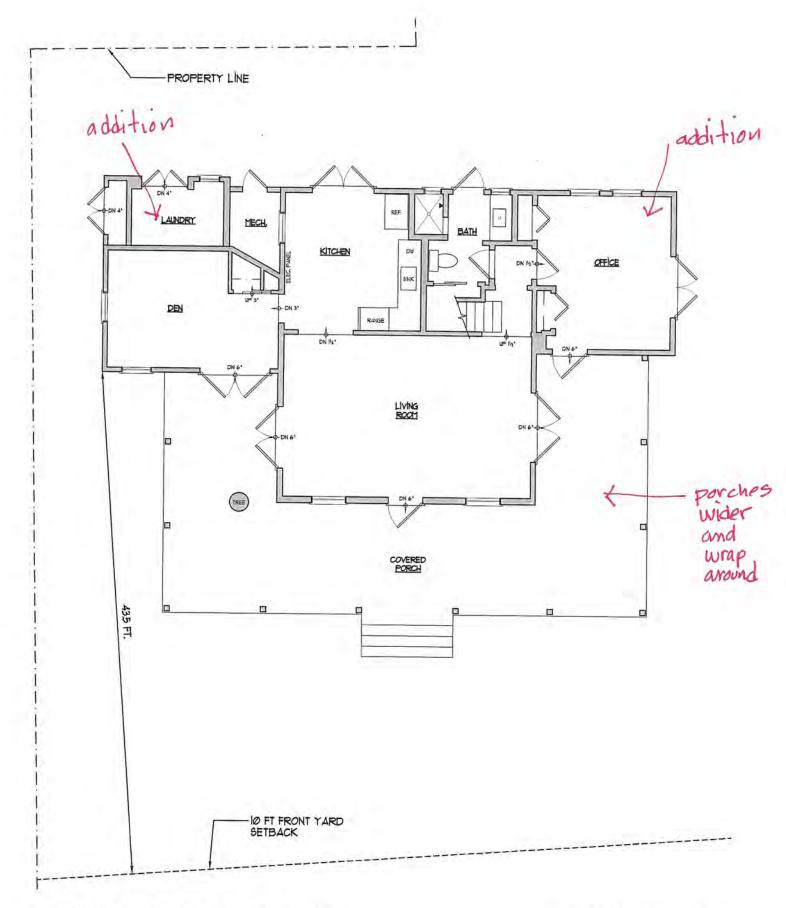

Additions and Alterations (pages 36-37), specifically guideline 1 through 8.

#### **Consistency with the Guidelines**

- 1. Certificate of Non-Contributing Value: It is staff's opinion that house has been altered in so many ways that almost all of its character-defining features have been removed. As previously written in a staff report, "The only part of the house that has not been severely altered is that front section of the roof." Because of its total alteration, staff feels that the structure does not meet any of the criteria listed in Sec. 102-125.
- 2. Roofing: The guidelines also state that the form and configuration of a roof must not be altered n pitch, design, and shape unless the changes would return the roof to an appropriate historical form. The proposed changes to the roof are not an appropriate historical form, although the house is also not visible from a public right-of-way, which supports guideline 5 under Roofing states that "such features may be allowed on roof surfaces not visible from the public right-of-way."
- 3. Dormers: The dormer section also states that dormers may be installed when they were substantiated by documentation or as addition to non-contributing buildings. On the other hand, the guidelines state that dormer design must be compatible with building style and "must be in proportion to the building and its roof." Oversized dormers are inappropriate. The proposed dormers are not typical for building styles in the Key West Historic District. Also as the design proposes to take up almost half of the roof, the dormers will be out of proportion to the building and its roof.
- 4. Alterations: If the Commission considers the request to issue a Certificate of Non-Contributing Value, then guideline 2 under additions and alterations may be considered. The guideline states, "Additions and alterations may be reviewed more liberally on non-contributing buildings, which lack architectural distinction."