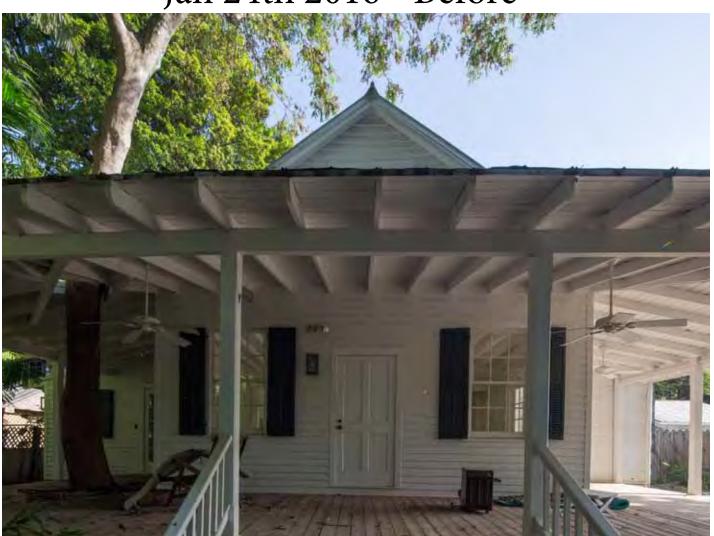

The applicant has submitted a complete application, and the reason for the non-contributing value request is due to the extreme alteration the house has undergone throughout the years. The front existing u-shaped front porch is not original. The house originally had a smaller, one-story front porch that only spanned across the front façade of the building. By 1965, the front porch had been expanded along the south side of the house. The u-shaped porch today with large, exposed rafters is not original or historic. The front façade of the house has greatly changed. Originally the house's entrance was on the left side of the front façade with two windows to the right of it. Today, the door is centered with a window to each side of the door. The house had two additions added to each side of the building, towards the rear. The original fenestrations were removed for French doors on the remaining exterior walls. A shed dormer was added in the 1970s and a turret was constructed in the 1980s. Large windows were added to the front façade above the porch, presumably when the attic space was converted into a second floor.

#### **Consistency with the Guidelines**

- 1. Certificate of Non-Contributing Value: It is staff's opinion that house has been altered in so many ways that almost all of its character-defining features have been removed. As previously written in a staff report, "The only part of the house that has not been severely altered is that front section of the roof." Because of its total alteration, staff feels that the structure does not meet any of the criteria listed in Sec. 102-125.
- 2. Roofing: The guidelines also state that the form and configuration of a roof must not be altered n pitch, design, and shape unless the changes would return the roof to an appropriate historical form. The proposed changes to the roof are not an appropriate historical form, although the house is also not visible from a public right-of-way, which supports guideline 5 under Roofing states that "such features may be allowed on roof surfaces not visible from the public right-of-way."
- 3. Dormers: The dormer section also states that dormers may be installed when they were substantiated by documentation or as addition to non-contributing buildings. On the other hand, the guidelines state that dormer design must be compatible with building style and "must be in proportion to the building and its roof." Oversized dormers are inappropriate. The proposed dormers are not typical for building styles in the Key West Historic District. Also as the design proposes to take up almost half of the roof, the dormers will be out of proportion to the building and its roof.
- 4. Alterations: If the Commission considers the request to issue a Certificate of Non-Contributing Value, then guideline 2 under additions and alterations may be considered. The guideline states, "Additions and alterations may be reviewed more liberally on non-contributing buildings, which lack architectural distinction."