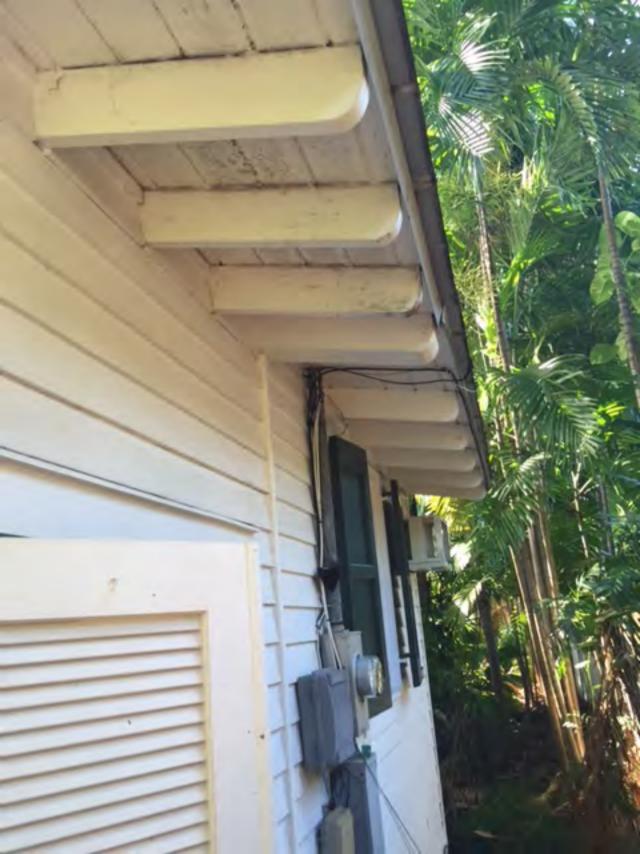

The applicant has submitted a complete application, and the reason for the non-contributing value request is due to the extreme alteration the house has undergone throughout the years. The front existing u-shaped front porch is not original. The house originally had a smaller, one-story front porch that only spanned across the front façade of the building. By 1965, the front porch had been expanded along the south side of the house. The u-shaped porch today with large, exposed rafters is not original or historic. The front façade of the house has greatly changed. Originally the house's entrance was on the left side of the front façade with two windows to the right of it. Today, the door is centered with a window to each side of the door. The house had two additions added to each side of the building, towards the rear. The original fenestrations were removed for French doors on the remaining exterior walls. A shed dormer was added in the 1970s and a turret was constructed in the 1980s. Large windows were added to the front façade above the porch, presumably when the attic space was converted into a second floor.

#### **Consistency with the Guidelines**

- 1. Certificate of Non-Contributing Value: It is staff's opinion that house has been altered in so many ways that almost all of its character-defining features have been removed. As previously written in a staff report, "The only part of the house that has not been severely altered is that front section of the roof." Because of its total alteration, staff feels that the structure does not meet any of the criteria listed in Sec. 102-125.
- 2. Roofing: The guidelines also state that the form and configuration of a roof must not be altered n pitch, design, and shape unless the changes would return the roof to an appropriate historical form. The proposed changes to the roof are not an appropriate historical form, although the house is also not visible from a public right-of-way, which supports guideline 5 under Roofing states that "such features may be allowed on roof surfaces not visible from the public right-of-way."
- 3. Dormers: The dormer section also states that dormers may be installed when they were substantiated by documentation or as addition to non-contributing buildings. On the other hand, the guidelines state that dormer design must be compatible with building style and "must be in proportion to the building and its roof." Oversized dormers are inappropriate. The proposed dormers are not typical for building styles in the Key West Historic District. Also as the design proposes to take up almost half of the roof, the dormers will be out of proportion to the building and its roof.
- 4. Alterations: If the Commission considers the request to issue a Certificate of Non-Contributing Value, then guideline 2 under additions and alterations may be considered. The guideline states, "Additions and alterations may be reviewed more liberally on non-contributing buildings, which lack architectural distinction."