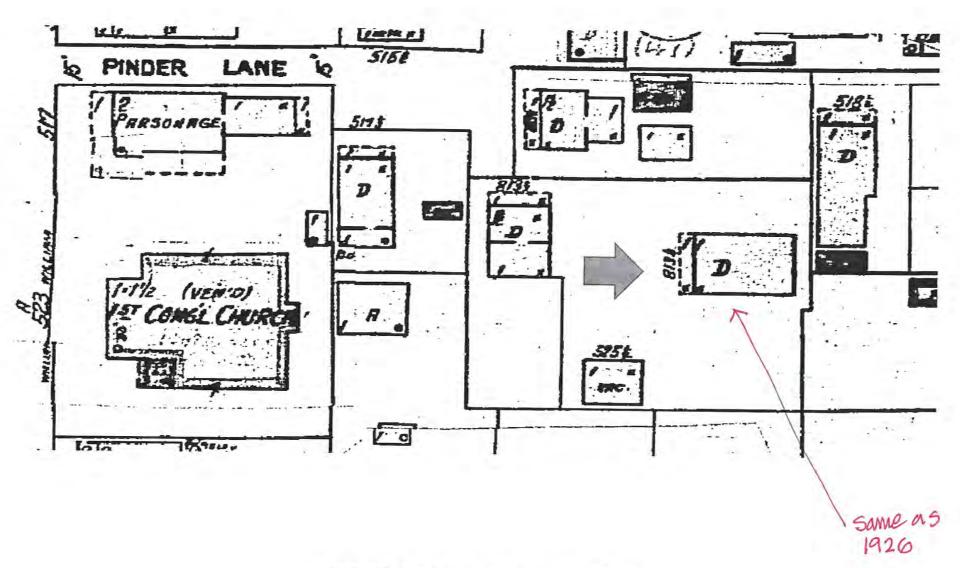

#### **Site Facts:**

#6 Pinder Lane listed as a contributing resource and was constructed c.1923 according to the survey. The two-story, frame vernacular house is situated on a large interior lot off of William Street and has been heavily altered over the years.

- (1) A map showing the location of the building or structure on its property with reference to neighboring properties;
- (2) Photographs of all street facade elevations;
- (3) A description of the building or structure, including a description of its age, architectural style, historical associations and importance;
- (4) The reason and explanation for the application; and
- (5) A brief description of the present and/or proposed use of the property on which the building or structure is located.