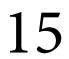

#### **Site Facts:**

#6 Pinder Lane listed as a contributing resource and was constructed c.1923 according to the survey. The two-story, frame vernacular house is situated on a large interior lot off of William Street and has been heavily altered over the years.

The applicant has submitted a complete application, and the reason for the non-contributing value request is due to the extreme alteration the house has undergone throughout the years. The front existing u-shaped front porch is not original. The house originally had a smaller, one-story front porch that only spanned across the front façade of the building. By 1965, the front porch had been expanded along the south side of the house. The u-shaped porch today with large, exposed rafters is not original or historic. The front façade of the house has greatly changed. Originally the house's entrance was on the left side of the front façade with two windows to the right of it. Today, the door is centered with a window to each side of the door. The house had two additions added to each side of the building, towards the rear. The original fenestrations were removed for French doors on the remaining exterior walls. A shed dormer was added in the 1970s and a turret was constructed in the 1980s. Large windows were added to the front façade above the porch, presumably when the attic space was converted into a second floor.