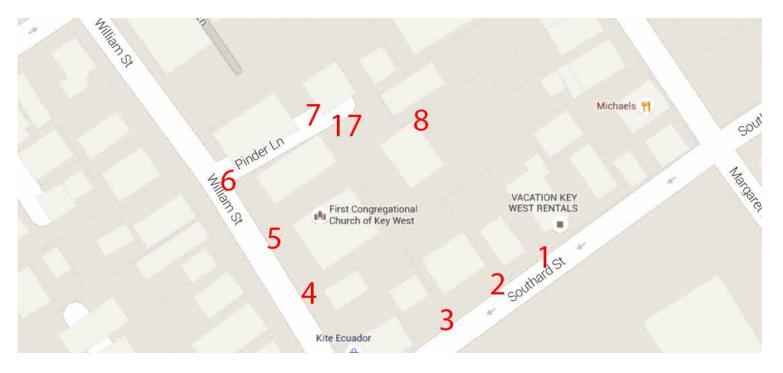

**Application Number:** H16-01-0473

**Address:** #6 Pinder Lane

#### **Site Facts:**

#6 Pinder Lane listed as a contributing resource and was constructed c.1923 according to the survey. The two-story, frame vernacular house is situated on a large interior lot off of William Street and has been heavily altered over the years.

#### PINDER LANE

| Photo | Address/Name |                 | Style/Fabric                                                                       |                |
|-------|--------------|-----------------|------------------------------------------------------------------------------------|----------------|
| No.   | Block & Lot  | Use             | Porch/Gallery                                                                      | Classification |
|       | 1<br>47, 3   | Residential     | l <sup>1</sup> <sub>2</sub> -story Classical<br>Revival, Weatherboo<br>Porch South | C<br>ard,      |
|       | 4<br>47, 3,4 | Residential     | l-story Frame<br>Vernacular, Weather<br>board                                      | A<br>r-        |
|       | 3<br>47, 4   | Residential     | l <sup>1</sup> 2-story Frame<br>Vernacular, Weather<br>board, Porch North          | C              |
|       | 6<br>47, 4   | <br>Residential | 1½-story Frame<br>Vernacular, Porch<br>West                                        | С              |