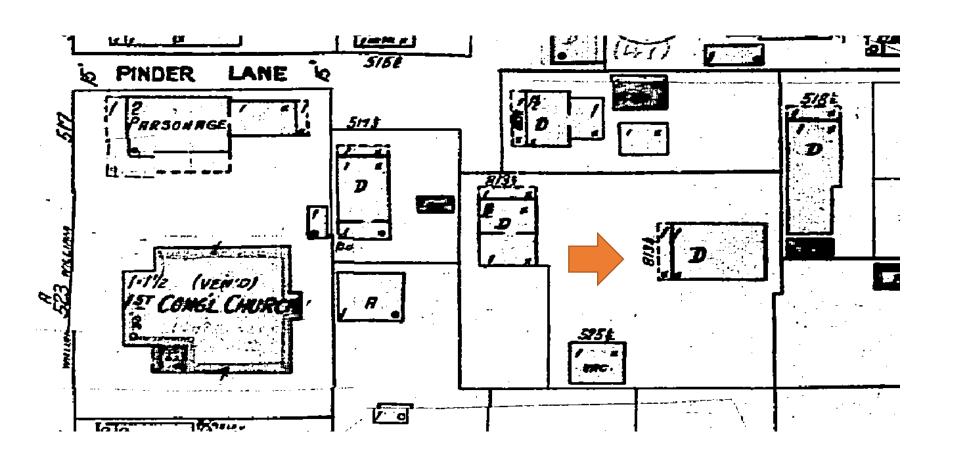

#### **Site Facts:**

#6 Pinder Lane listed as a contributing resource and was constructed c.1923 according to the survey. The two-story, frame vernacular house is situated on a large interior lot off of William Street and has been heavily altered over the years.

The applicant has submitted a complete application, and the reason for the non-contributing value request is due to the extreme alteration the house has undergone throughout the years. The front existing u-shaped front porch is not original. The house originally had a smaller, one-story front porch that only spanned across the front façade of the building. By 1965, the front porch had been expanded along the south side of the house. The u-shaped porch today with large, exposed rafters is not original or historic. The front façade of the house has greatly changed. Originally the house's entrance was on the left side of the front façade with two windows to the right of it. Today, the door is centered with a window to each side of the door. The house had two additions added to each side of the building, towards the rear. The original fenestrations were removed for French doors on the remaining exterior walls. A shed dormer was added in the 1970s and a turret was constructed in the 1980s. Large windows were added to the front façade above the porch, presumably when the attic space was converted into a second floor.