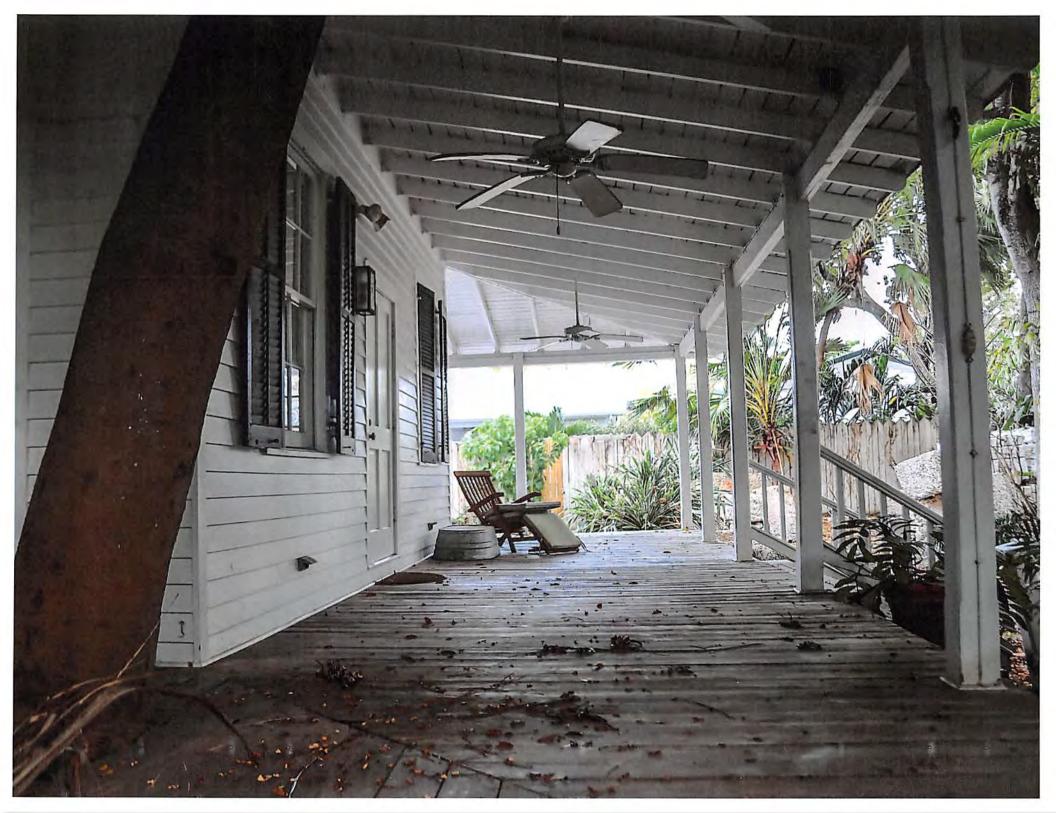

#### **Site Facts:**

#6 Pinder Lane listed as a contributing resource and was constructed c.1923 according to the survey. The two-story, frame vernacular house is situated on a large interior lot off of William Street and has been heavily altered over the years.

This property came before HARC months ago to construct two dormers on the main roof and to enclose one foot of the porch. The enclosure to the porch was approved, and the dormers were withdrawn.

On April 26, 2016, the HARC Commission approved the first reading for a Certificate of Non-Contributing Value.

The applicant has submitted a complete application, and the reason for the non-contributing value request is due to the extreme alteration the house has undergone throughout the years. The front existing u-shaped front porch is not original. The house originally had a smaller, one-story front porch that only spanned across the front façade of the building. By 1965, the front porch had been expanded along the south side of the house. The u-shaped porch today with large, exposed rafters is not original or historic. The front façade of the house has greatly changed. Originally the house's entrance was on the left side of the front façade with two windows to the right of it. Today, the door is centered with a window to each side of the door. The house had two additions added to each side of the building, towards the rear. The original fenestrations were removed for French doors on the remaining exterior walls. A shed dormer was added in the 1970s and a turret was constructed in the 1980s. Large windows were added to the front façade above the porch, presumably when the attic space was converted into a second floor.