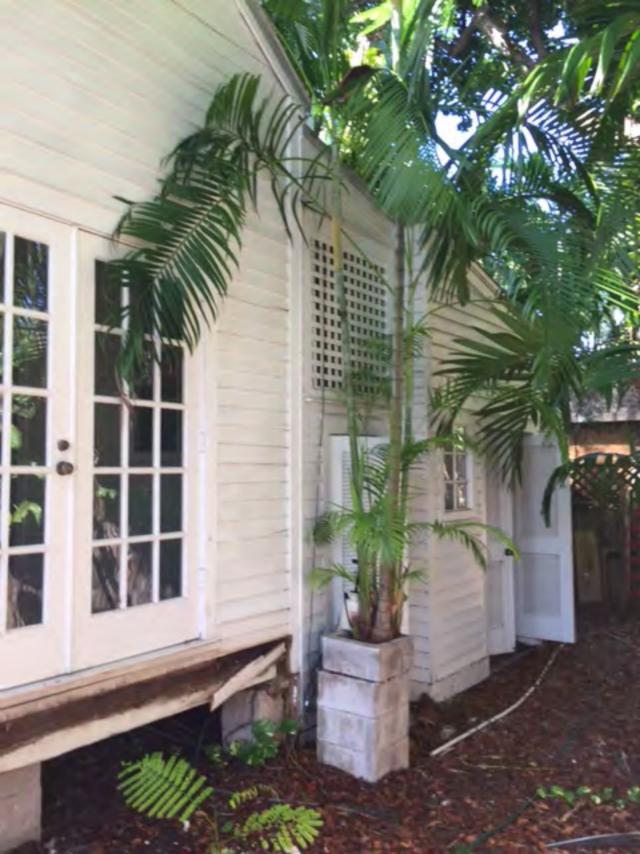

#### **Site Facts:**

#6 Pinder Lane listed as a contributing resource and was constructed c.1923 according to the survey. The two-story, frame vernacular house is situated on a large interior lot off of William Street and has been heavily altered over the years.

This property came before HARC months ago to construct two dormers on the main roof and to enclose one foot of the porch. The enclosure to the porch was approved, and the dormers were withdrawn.

On April 26, 2016, the HARC Commission approved the first reading for a Certificate of Non-Contributing Value.

The applicant has submitted a complete application, and the reason for the non-contributing value request is due to the extreme alteration the house has undergone throughout the years. The front existing u-shaped front porch is not original. The house originally had a smaller, one-story front porch that only spanned across the front façade of the building. By 1965, the front porch had been expanded along the south side of the house. The u-shaped porch today with large, exposed rafters is not original or historic. The front façade of the house has greatly changed. Originally the house's entrance was on the left side of the front façade with two windows to the right of it. Today, the door is centered with a window to each side of the door. The house had two additions added to each side of the building, towards the rear. The original fenestrations were removed for French doors on the remaining exterior walls. A shed dormer was added in the 1970s and a turret was constructed in the 1980s. Large windows were added to the front façade above the porch, presumably when the attic space was converted into a second floor.