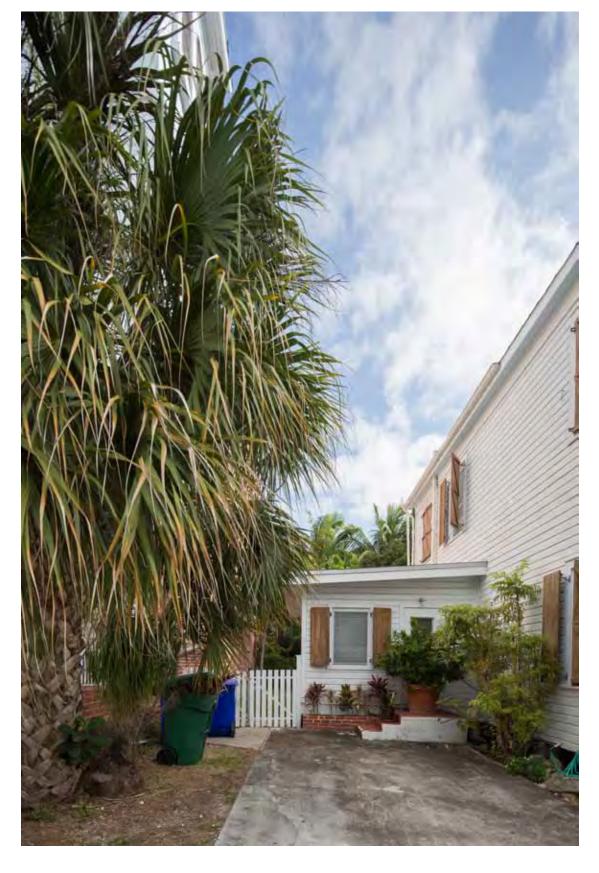

#### **Site Facts:**

#6 Pinder Lane listed as a contributing resource and was constructed c.1923 according to the survey. The two-story, frame vernacular house is situated on a large interior lot off of William Street and has been heavily altered over the years.

This property came before HARC months ago to construct two dormers on the main roof and to enclose one foot of the porch. The enclosure to the porch was approved, and the dormers were withdrawn.

On April 26, 2016, the HARC Commission approved the first reading for a Certificate of Non-Contributing Value.

The applicant has submitted a complete application, and the reason for the non-contributing value request is due to the extreme alteration the house has undergone throughout the years. The front existing u-shaped front porch is not original. The house originally had a smaller, one-story front porch that only spanned across the front façade of the building. By 1965, the front porch had been expanded along the south side of the house. The u-shaped porch today with large, exposed rafters is not original or historic. The front façade of the house has greatly changed. Originally the house's entrance was on the left side of the front façade with two windows to the right of it. Today, the door is centered with a window to each side of the door. The house had two additions added to each side of the building, towards the rear. The original fenestrations were removed for French doors on the remaining exterior walls. A shed dormer was added in the 1970s and a turret was constructed in the 1980s. Large windows were added to the front façade above the porch, presumably when the attic space was converted into a second floor.