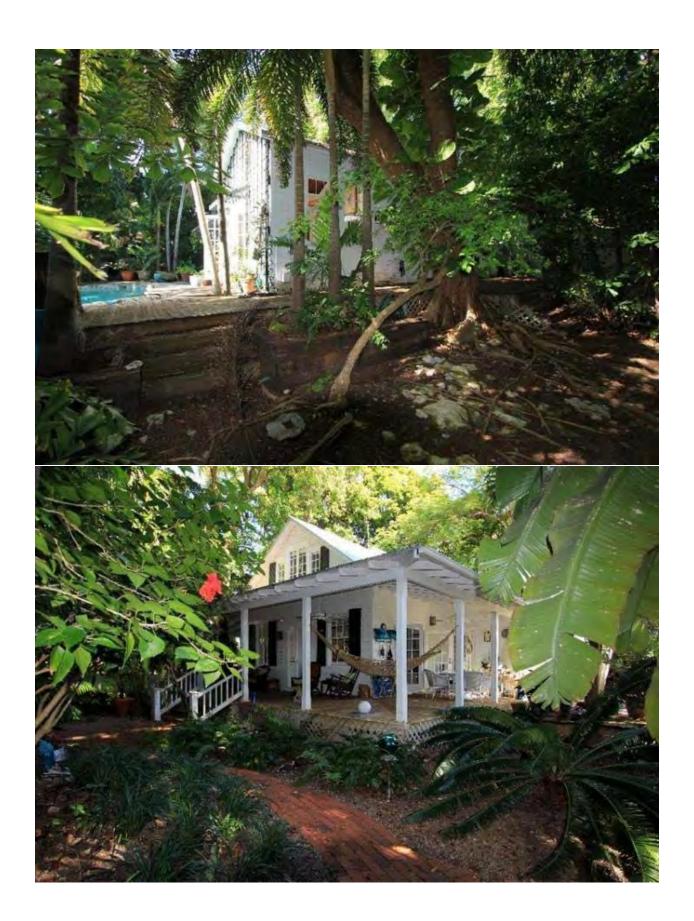

#### **Site Facts:**

#6 Pinder Lane listed as a contributing resource and was constructed c.1923 according to the survey. The two-story, frame vernacular house is situated on a large interior lot off of William Street and has been heavily altered over the years.

The applicant has submitted a complete application, and the reason for the non-contributing value request is due to the extreme alteration the house has undergone throughout the years. The front existing u-shaped front porch is not original. The house originally had a smaller, one-story front porch that only spanned across the front façade of the building. By 1965, the front porch had been expanded along the south side of the house. The u-shaped porch today with large, exposed rafters is not original or historic. The front façade of the house has greatly changed. Originally the house's entrance was on the left side of the front façade with two windows to the right of it. Today, the door is centered with a window to each side of the door. The house had two additions added to each side of the building, towards the rear. The original fenestrations were removed for French doors on the remaining exterior walls. A shed dormer was added in the 1970s and a turret was constructed in the 1980s. Large windows were added to the front façade above the porch, presumably when the attic space was converted into a second floor.