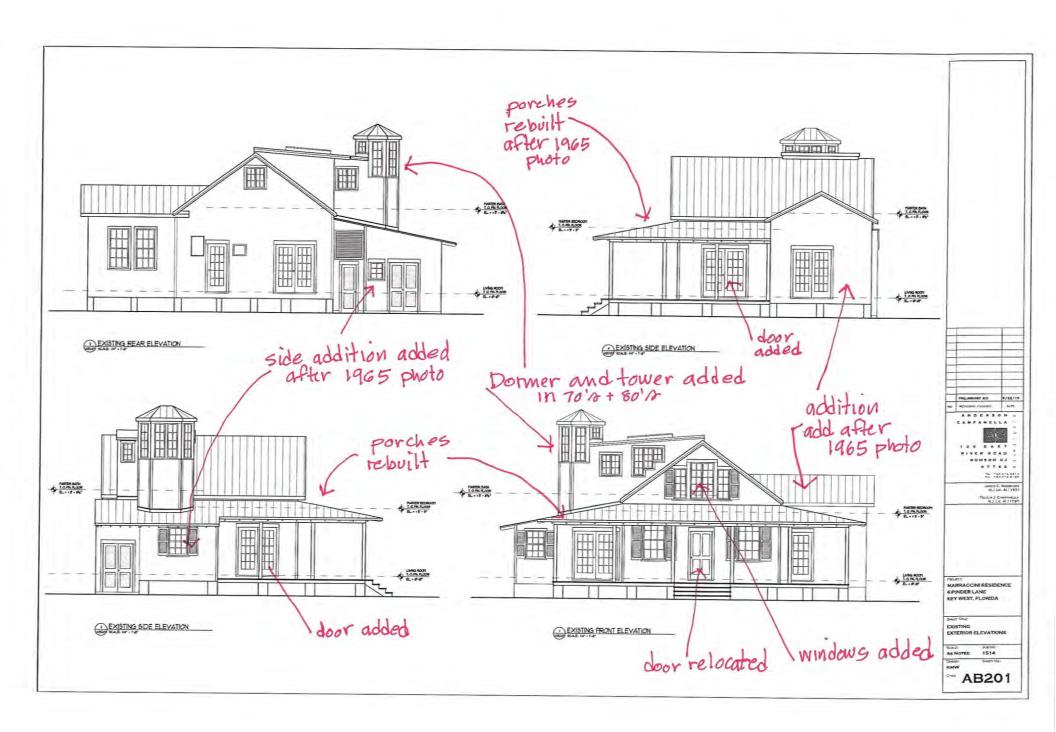

The applicant has submitted a complete application, and the reason for the non-contributing value request is due to the extreme alteration the house has undergone throughout the years. The front existing u-shaped front porch is not original. The house originally had a smaller, one-story front porch that only spanned across the front façade of the building. By 1965, the front porch had been expanded along the south side of the house. The u-shaped porch today with large, exposed rafters is not original or historic. The front façade of the house has greatly changed. Originally the house's entrance was on the left side of the front façade with two windows to the right of it. Today, the door is centered with a window to each side of the door. The house had two additions added to each side of the building, towards the rear. The original fenestrations were removed for French doors on the remaining exterior walls. A shed dormer was added in the 1970s and a turret was constructed in the 1980s. Large windows were added to the front façade above the porch, presumably when the attic space was converted into a second floor.

#### **Consistency with the Guidelines**

- 1. Certificate of Non-Contributing Value: It is staff's opinion that house has been altered in so many ways that almost all of its character-defining features have been removed. As previously written in a staff report, "The only part of the house that has not been severely altered is that front section of the roof." Because of its total alteration, staff feels that the structure does not meet any of the criteria listed in Sec. 102-125.
- 2. Roofing: The guidelines also state that the form and configuration of a roof must not be altered n pitch, design, and shape unless the changes would return the roof to an appropriate historical form. The proposed changes to the roof are not an appropriate historical form, although the house is also not visible from a public right-of-way, which supports guideline 5 under Roofing states that "such features may be allowed on roof surfaces not visible from the public right-of-way."
- 3. Dormers: The dormer section also states that dormers may be installed when they were substantiated by documentation or as addition to non-contributing buildings. On the other hand, the guidelines state that dormer design must be compatible with building style and "must be in proportion to the building and its roof." Oversized dormers are inappropriate. The proposed dormers are not typical for building styles in the Key West Historic District. Also as the design proposes to take up almost half of the roof, the dormers will be out of proportion to the building and its roof.
- 4. Alterations: If the Commission considers the request to issue a Certificate of Non-Contributing Value, then guideline 2 under additions and alterations may be considered. The guideline states, "Additions and alterations may be reviewed more liberally on non-contributing buildings, which lack architectural distinction."

Staff opines that since this house has been altered in almost every way, the Commission can consider the request for a Certificate of Non-Contributing Value, as the house today does not meet any of the criteria listed in Sec. 102-125. Staff does feel that the proposed dormers are inconsistent with the guidelines in regards to the dormers, as the proposed dormers are too large and out of proportion and the proposed windows on the dormers are out of scale for the house.