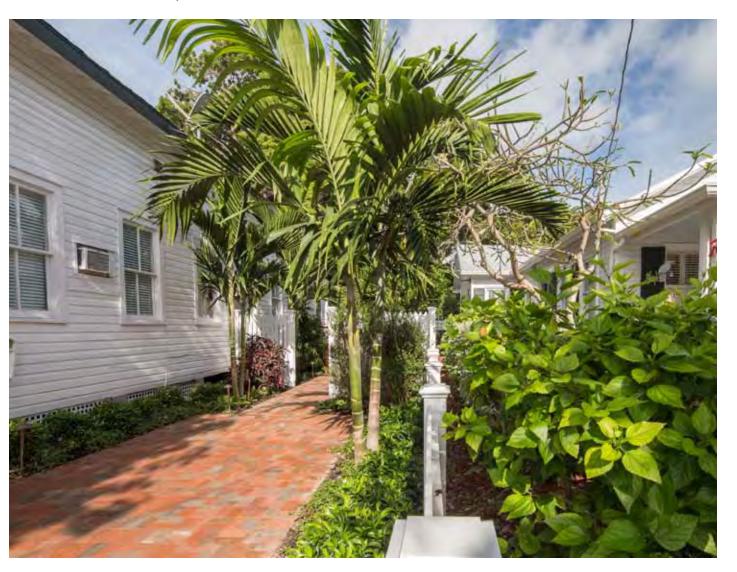

#### **Site Facts:**

#6 Pinder Lane listed as a contributing resource and was constructed c.1923 according to the survey. The two-story, frame vernacular house is situated on a large interior lot off of William Street and has been heavily altered over the years.

The applicant has submitted a complete application, and the reason for the non-contributing value request is due to the extreme alteration the house has undergone throughout the years. The front existing u-shaped front porch is not original. The house originally had a smaller, one-story front porch that only spanned across the front façade of the building. By 1965, the front porch had been expanded along the south side of the house. The u-shaped porch today with large, exposed rafters is not original or historic. The front façade of the house has greatly changed. Originally the house's entrance was on the left side of the front façade with two windows to the right of it. Today, the door is centered with a window to each side of the door. The house had two additions added to each side of the building, towards the rear. The original fenestrations were removed for French doors on the remaining exterior walls. A shed dormer was added in the 1970s and a turret was constructed in the 1980s. Large windows were added to the front façade above the porch, presumably when the attic space was converted into a second floor.