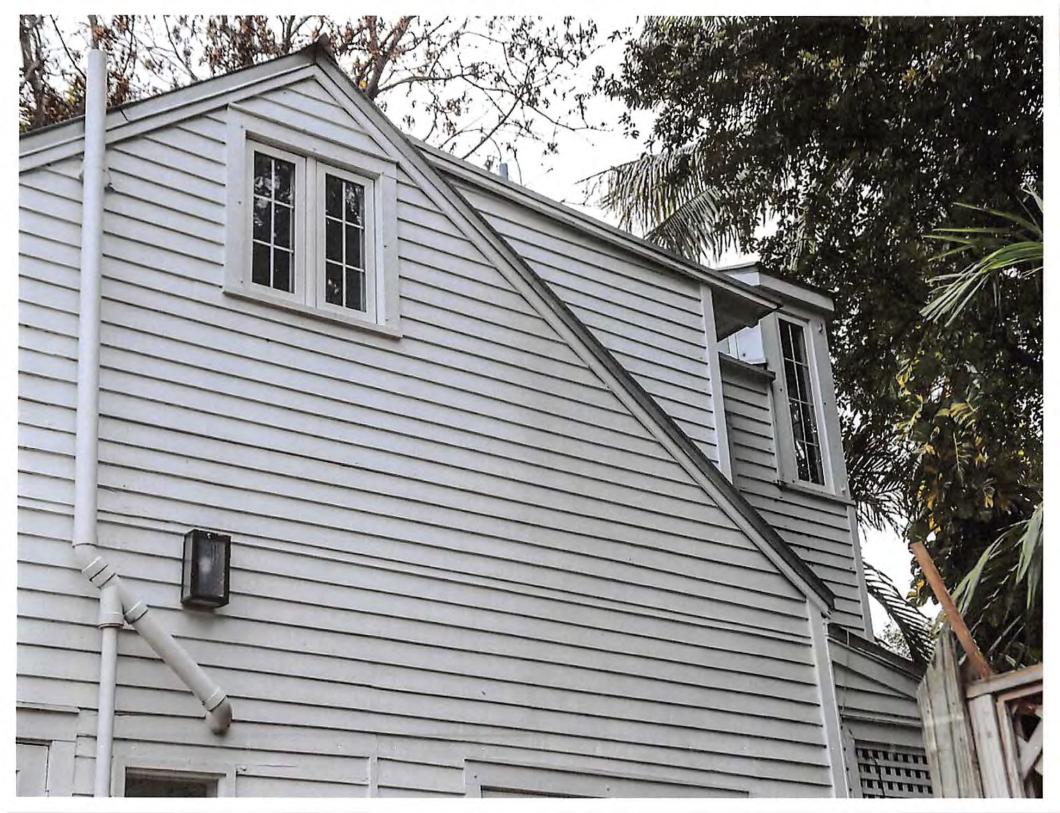

#### **Staff Analysis**

This projects includes a proposal for a Certificate of Non-Contributing Value and a Certificate of Appropriateness for the construction of two dormers on the main roof. The dormers will be 11 feet, 6 inches wide and are almost half the size of the main roof.

The applicant has submitted a complete application, and the reason for the non-contributing value request is due to the extreme alteration the house has undergone throughout the years. The front existing u-shaped front porch is not original. The house originally had a smaller, one-story front porch that only spanned across the front façade of the building. By 1965, the front porch had been expanded along the south side of the house. The u-shaped porch today with large, exposed rafters is not original or historic. The front façade of the house has greatly changed. Originally the house's entrance was on the left side of the front façade with two windows to the right of it. Today, the door is centered with a window to each side of the door. The house had two additions added to each side of the building, towards the rear. The original fenestrations were removed for French doors on the remaining exterior walls. A shed dormer was added in the 1970s and a turret was constructed in the 1980s. Large windows were added to the front façade above the porch, presumably when the attic space was converted into a second floor.

#### **Consistency with the Guidelines**

- 1. Certificate of Non-Contributing Value: It is staff's opinion that house has been altered in so many ways that almost all of its character-defining features have been removed. As previously written in a staff report, "The only part of the house that has not been severely altered is that front section of the roof." Because of its total alteration, staff feels that the structure does not meet any of the criteria listed in Sec. 102-125.
- 2. Roofing: The guidelines also state that the form and configuration of a roof must not be altered n pitch, design, and shape unless the changes would return the roof to an appropriate historical form. The proposed changes to the roof are not an appropriate historical form, although the house is also not visible from a public right-of-way, which supports guideline 5 under Roofing states that "such features may be allowed on roof surfaces not visible from the public right-of-way."
- 3. Dormers: The dormer section also states that dormers may be installed when they were substantiated by documentation or as addition to non-contributing buildings. On the other hand, the guidelines state that dormer design must be compatible with building style and "must be in proportion to the building and its roof." Oversized dormers are inappropriate. The proposed dormers are not typical for building styles in the Key West Historic District. Also as the design proposes to take up almost half of the roof, the dormers will be out of proportion to the building and its roof.
- 4. Alterations: If the Commission considers the request to issue a Certificate of Non-Contributing Value, then guideline 2 under additions and alterations may be considered. The guideline states, "Additions and alterations may be reviewed more liberally on non-contributing buildings, which lack architectural distinction."