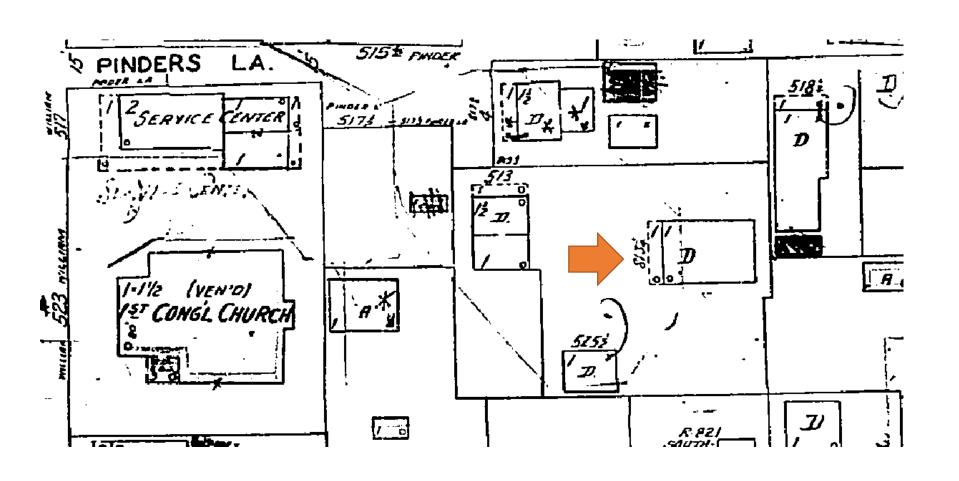

#### **Site Facts:**

#6 Pinder Lane listed as a contributing resource and was constructed c.1923 according to the survey. The two-story, frame vernacular house is situated on a large interior lot off of William Street and has been heavily altered over the years.

The applicant has submitted a complete application, and the reason for the non-contributing value request is due to the extreme alteration the house has undergone throughout the years. The front existing u-shaped front porch is not original. The house originally had a smaller, one-story front porch that only spanned across the front façade of the building. By 1965, the front porch had been expanded along the south side of the house. The u-shaped porch today with large, exposed rafters is not original or historic. The front façade of the house has greatly changed. Originally the house's entrance was on the left side of the front façade with two windows to the right of it. Today, the door is centered with a window to each side of the door. The house had two additions added to each side of the building, towards the rear. The original fenestrations were removed for French doors on the remaining exterior walls. A shed dormer was added in the 1970s and a turret was constructed in the 1980s. Large windows were added to the front façade above the porch, presumably when the attic space was converted into a second floor.