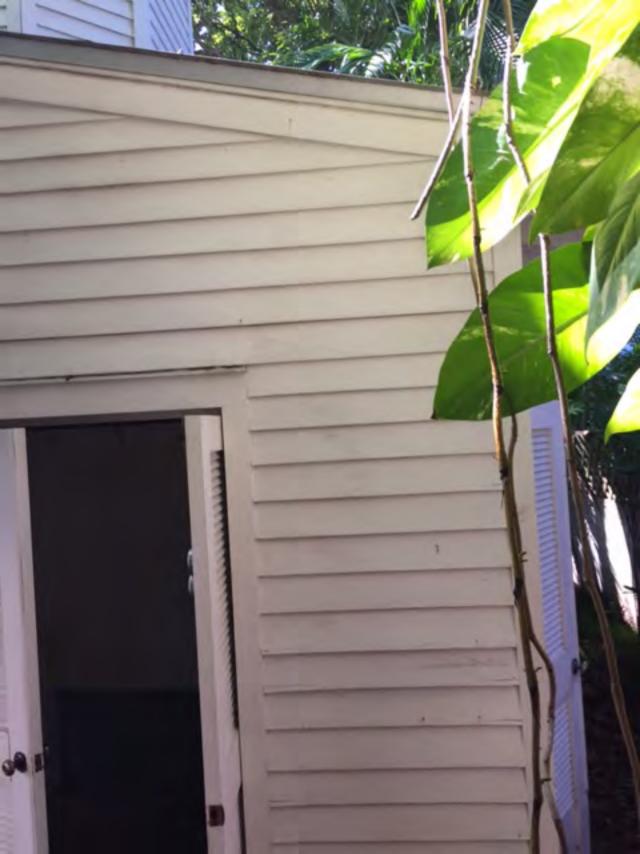

#### **Site Facts:**

#6 Pinder Lane listed as a contributing resource and was constructed c.1923 according to the survey. The two-story, frame vernacular house is situated on a large interior lot off of William Street and has been heavily altered over the years.

The applicant has submitted a complete application, and the reason for the non-contributing value request is due to the extreme alteration the house has undergone throughout the years. The front existing u-shaped front porch is not original. The house originally had a smaller, one-story front porch that only spanned across the front façade of the building. By 1965, the front porch had been expanded along the south side of the house. The u-shaped porch today with large, exposed rafters is not original or historic. The front façade of the house has greatly changed. Originally the house's entrance was on the left side of the front façade with two windows to the right of it. Today, the door is centered with a window to each side of the door. The house had two additions added to each side of the building, towards the rear. The original fenestrations were removed for French doors on the remaining exterior walls. A shed dormer was added in the 1970s and a turret was constructed in the 1980s. Large windows were added to the front façade above the porch, presumably when the attic space was converted into a second floor.