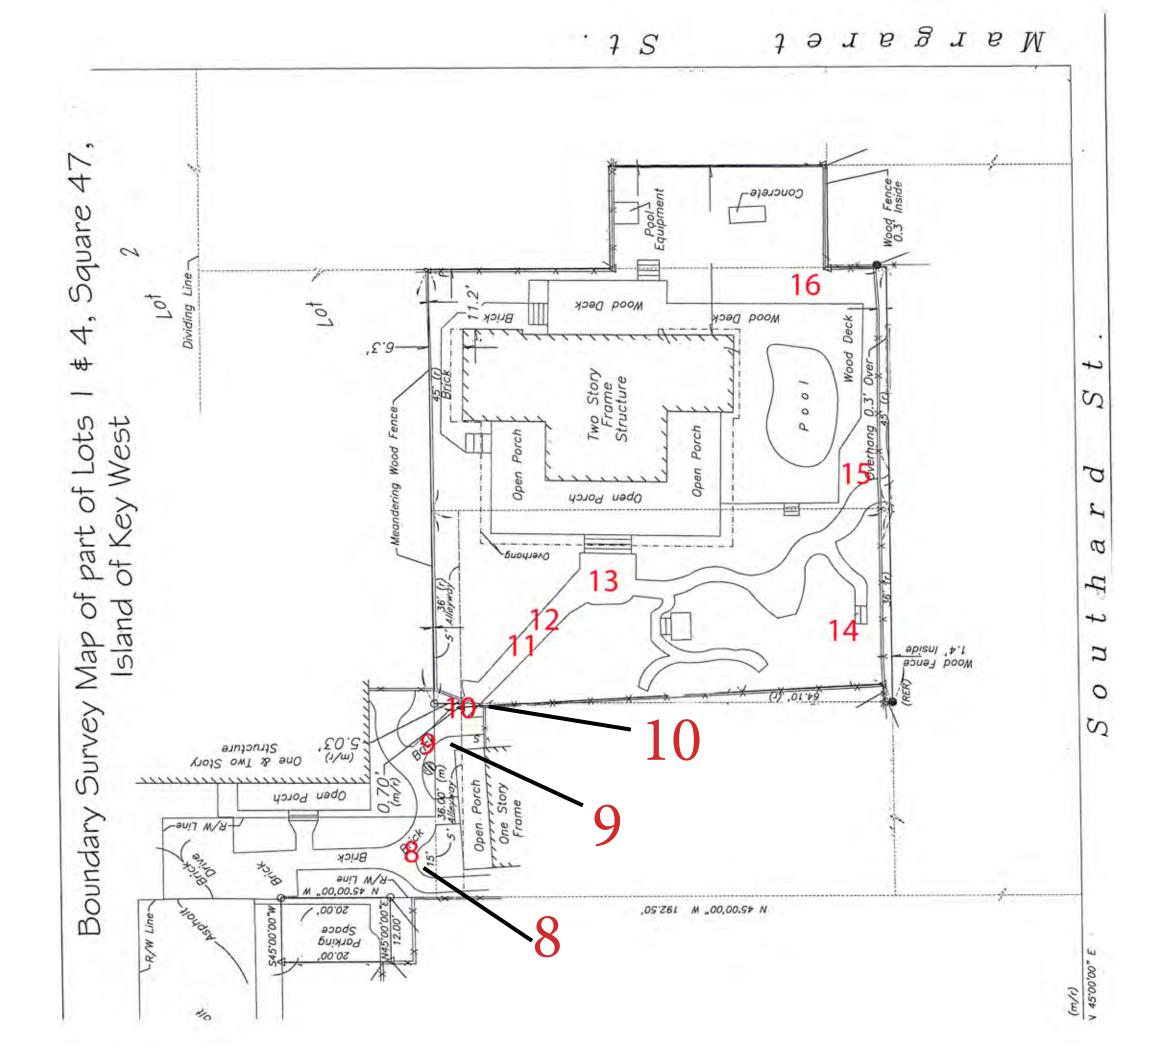

#### **Site Facts:**

#6 Pinder Lane listed as a contributing resource and was constructed c.1923 according to the survey. The two-story, frame vernacular house is situated on a large interior lot off of William Street and has been heavily altered over the years.

This property came before HARC months ago to construct two dormers on the main roof and to enclose one foot of the porch. The enclosure to the porch was approved, and the dormers were withdrawn.

On April 26, 2016, the HARC Commission approved the first reading for a Certificate of Non-Contributing Value.

The applicant has submitted a complete application, and the reason for the non-contributing value request is due to the extreme alteration the house has undergone throughout the years. The front existing u-shaped front porch is not original. The house originally had a smaller, one-story front porch that only spanned across the front façade of the building. By 1965, the front porch had been expanded along the south side of the house. The u-shaped porch today with large, exposed rafters is not original or historic. The front façade of the house has greatly changed. Originally the house's entrance was on the left side of the front façade with two windows to the right of it. Today, the door is centered with a window to each side of the door. The house had two additions added to each side of the building, towards the rear. The original fenestrations were removed for French doors on the remaining exterior walls. A shed dormer was added in the 1970s and a turret was constructed in the 1980s. Large windows were added to the front façade above the porch, presumably when the attic space was converted into a second floor.