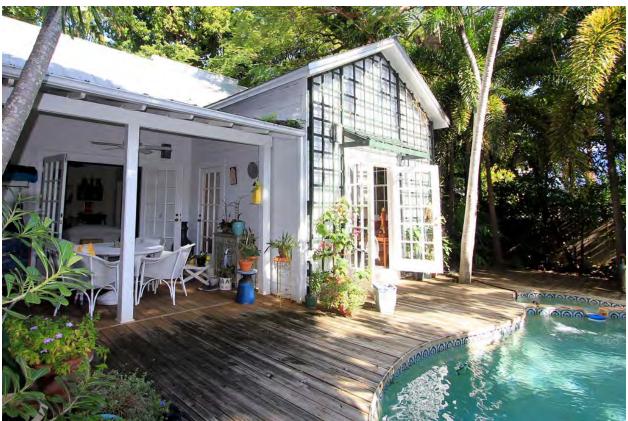

The applicant has submitted a complete application, and the reason for the non-contributing value request is due to the extreme alteration the house has undergone throughout the years. The front existing u-shaped front porch is not original. The house originally had a smaller, one-story front porch that only spanned across the front façade of the building. By 1965, the front porch had been expanded along the south side of the house. The u-shaped porch today with large, exposed rafters is not original or historic. The front façade of the house has greatly changed. Originally the house's entrance was on the left side of the front façade with two windows to the right of it. Today, the door is centered with a window to each side of the door. The house had two additions added to each side of the building, towards the rear. The original fenestrations were removed for French doors on the remaining exterior walls. A shed dormer was added in the 1970s and a turret was constructed in the 1980s. Large windows were added to the front façade above the porch, presumably when the attic space was converted into a second floor.