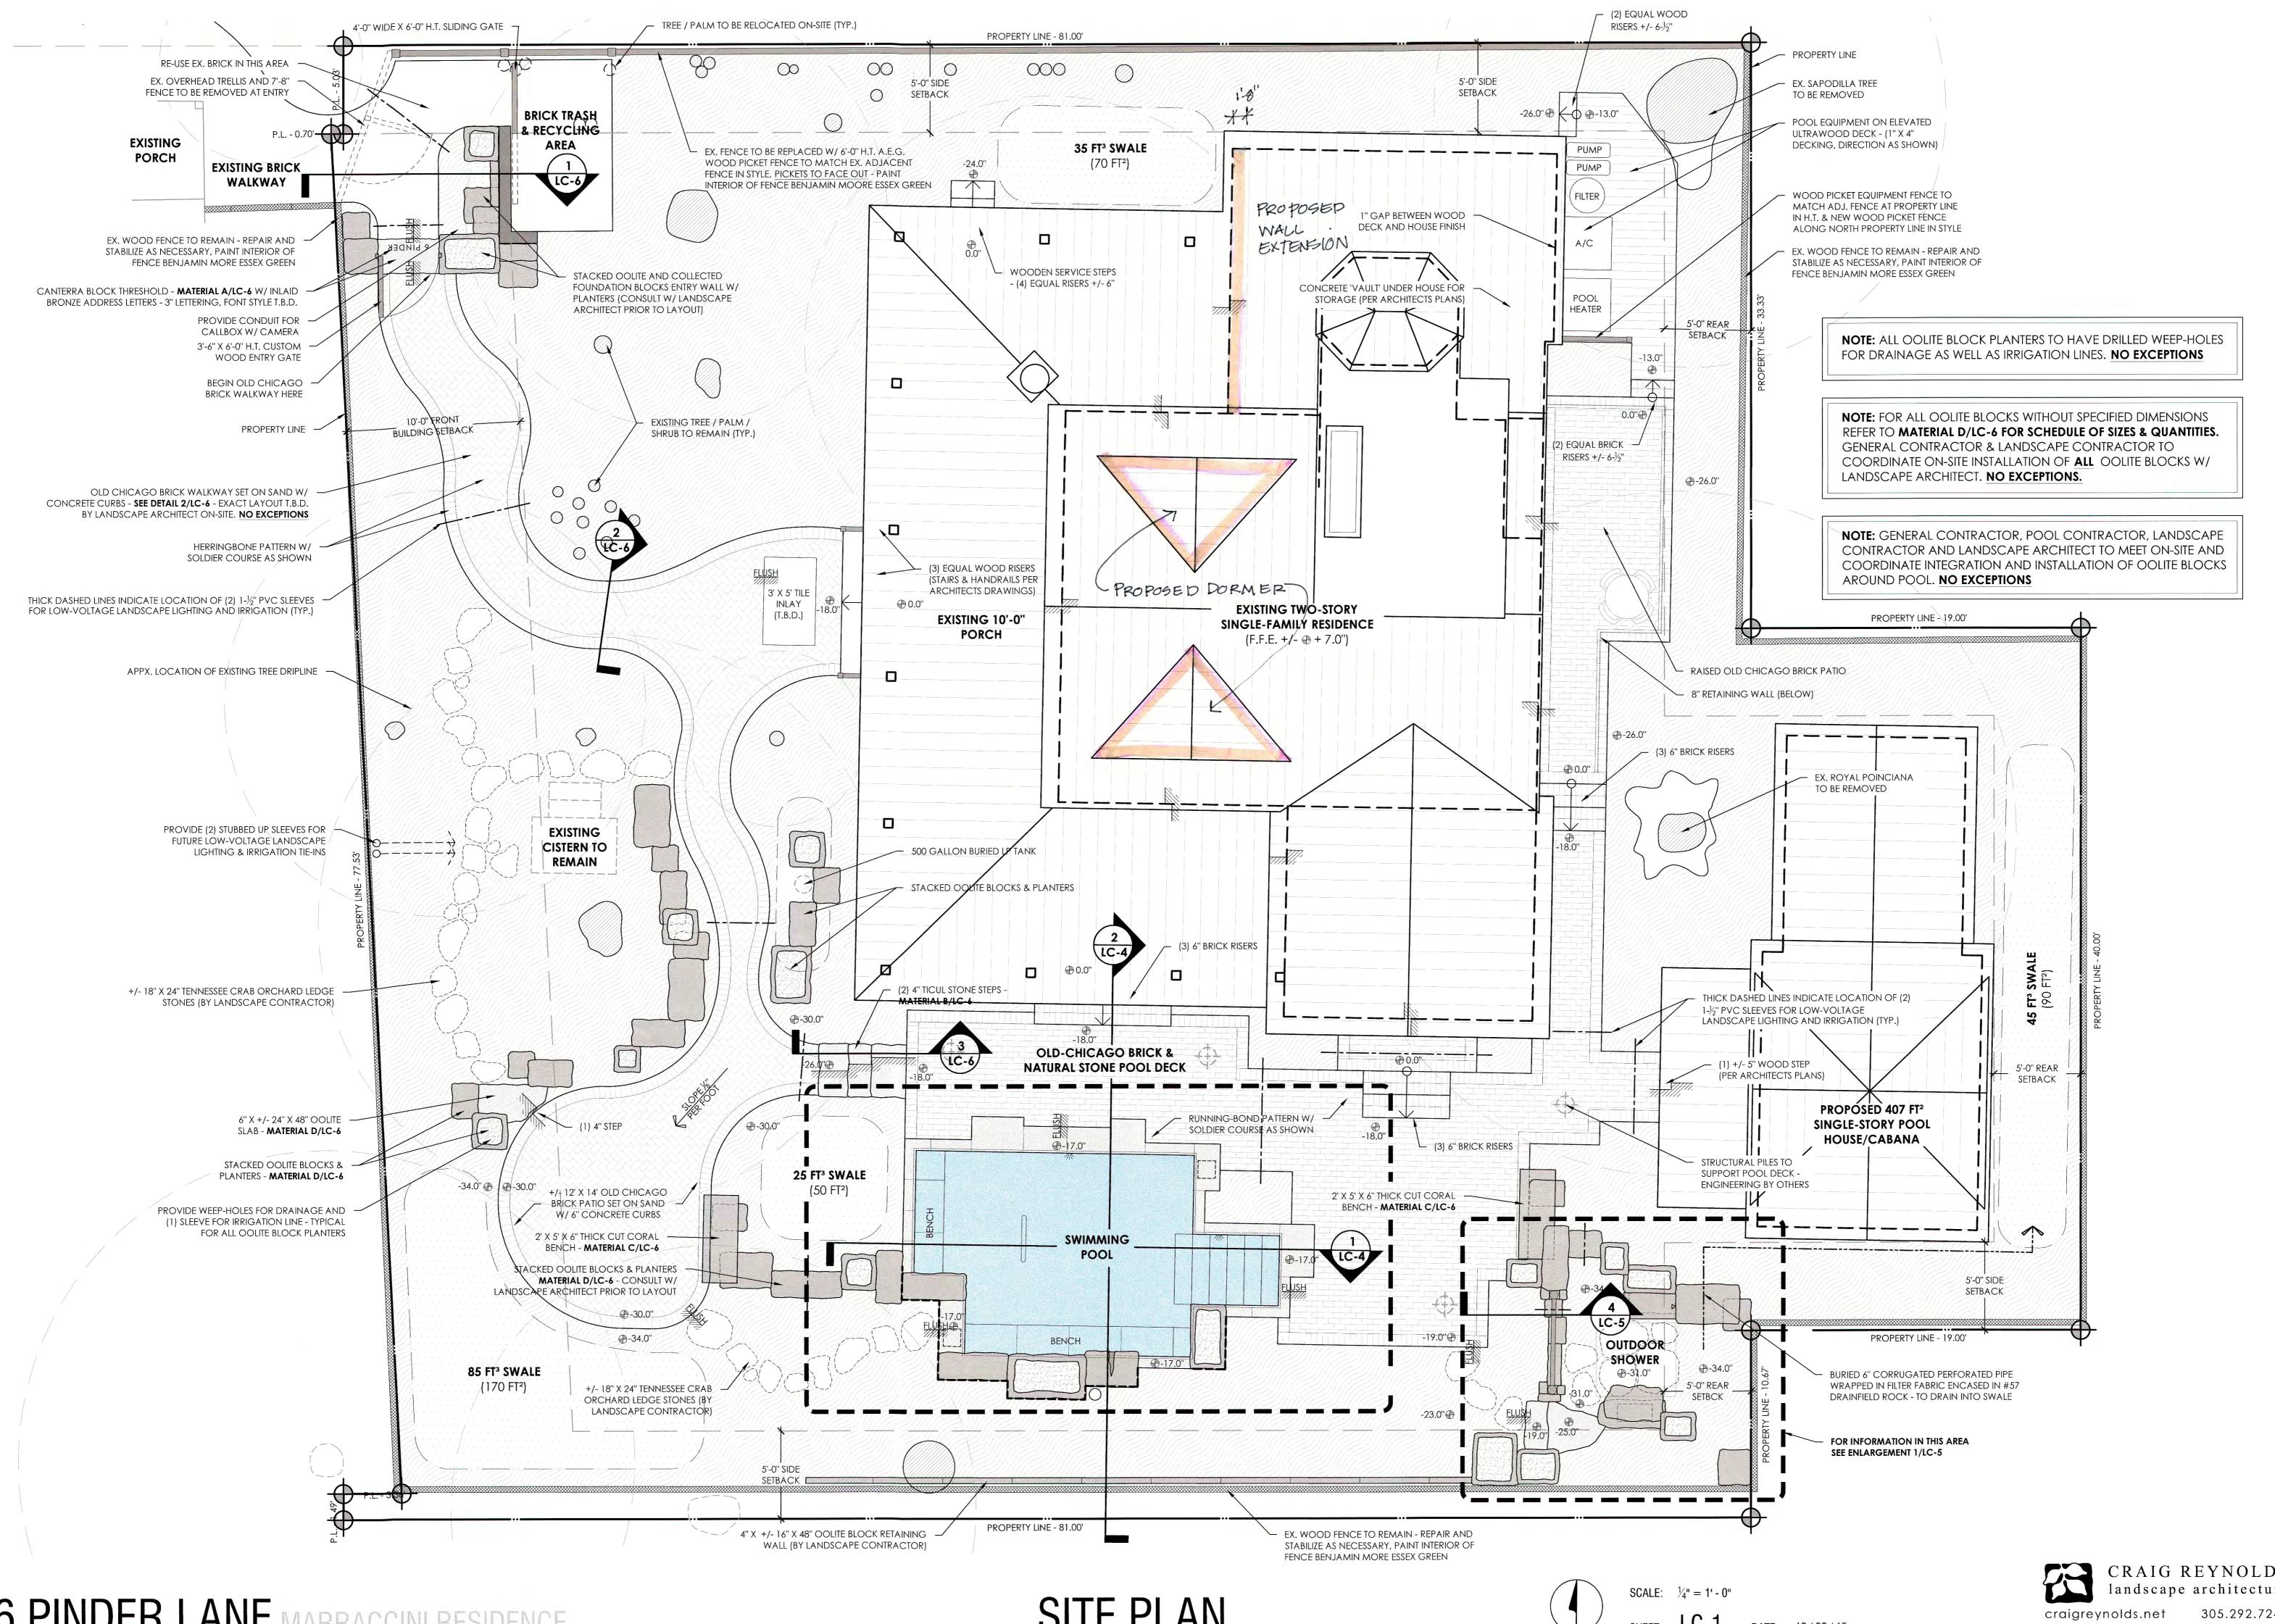

#### **Staff Analysis**

This projects includes a proposal for a Certificate of Non-Contributing Value and a Certificate of Appropriateness for the construction of two dormers on the main roof. The dormers will be 11 feet, 6 inches wide and are almost half the size of the main roof.

The applicant has submitted a complete application, and the reason for the non-contributing value request is due to the extreme alteration the house has undergone throughout the years. The front existing u-shaped front porch is not original. The house originally had a smaller, one-story front porch that only spanned across the front façade of the building. By 1965, the front porch had been expanded along the south side of the house. The u-shaped porch today with large, exposed rafters is not original or historic. The front façade of the house has greatly changed. Originally the house's entrance was on the left side of the front façade with two windows to the right of it. Today, the door is centered with a window to each side of the door. The house had two additions added to each side of the building, towards the rear. The original fenestrations were removed for French doors on the remaining exterior walls. A shed dormer was added in the 1970s and a turret was constructed in the 1980s. Large windows were added to the front façade above the porch, presumably when the attic space was converted into a second floor.

#### **Consistency with the Guidelines**

- 1. Certificate of Non-Contributing Value: It is staff's opinion that house has been altered in so many ways that almost all of its character-defining features have been removed. As previously written in a staff report, "The only part of the house that has not been severely altered is that front section of the roof." Because of its total alteration, staff feels that the structure does not meet any of the criteria listed in Sec. 102-125.
- 2. Roofing: The guidelines also state that the form and configuration of a roof must not be altered n pitch, design, and shape unless the changes would return the roof to an appropriate historical form. The proposed changes to the roof are not an appropriate historical form, although the house is also not visible from a public right-of-way, which supports guideline 5 under Roofing states that "such features may be allowed on roof surfaces not visible from the public right-of-way."
- 3. Dormers: The dormer section also states that dormers may be installed when they were substantiated by documentation or as addition to non-contributing buildings. On the other hand, the guidelines state that dormer design must be compatible with building style and "must be in proportion to the building and its roof." Oversized dormers are inappropriate. The proposed dormers are not typical for building styles in the Key West Historic District. Also as the design proposes to take up almost half of the roof, the dormers will be out of proportion to the building and its roof.
- 4. Alterations: If the Commission considers the request to issue a Certificate of Non-Contributing Value, then guideline 2 under additions and alterations may be considered. The guideline states, "Additions and alterations may be reviewed more liberally on non-contributing buildings, which lack architectural distinction."

Staff opines that since this house has been altered in almost every way, the Commission can consider the request for a Certificate of Non-Contributing Value, as the house today does not meet any of the criteria listed in Sec. 102-125. Staff does feel that the proposed dormers are inconsistent with the guidelines in regards to the dormers, as the proposed dormers are too large and out of proportion and the proposed windows on the dormers are out of scale for the house.