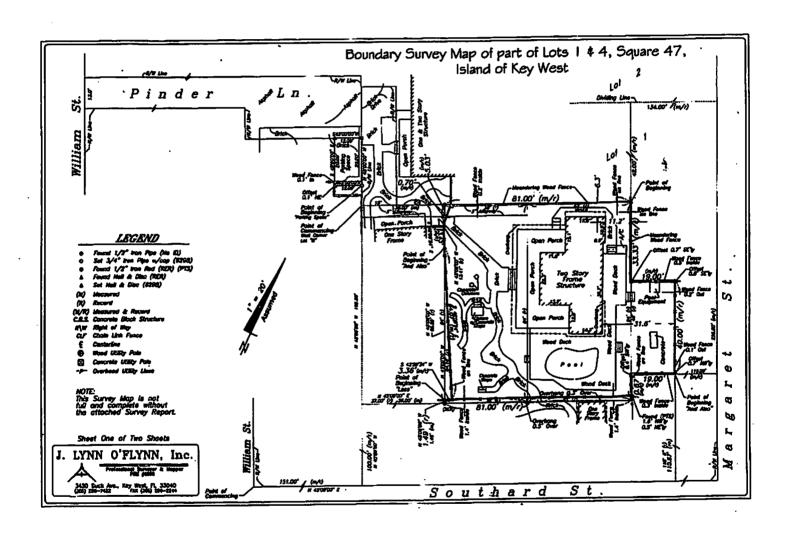

#### **Site Facts:**

#6 Pinder Lane listed as a contributing resource and was constructed c.1923 according to the survey. The two-story, frame vernacular house is situated on a large interior lot off of William Street and has been heavily altered over the years.

The applicant has submitted a complete application, and the reason for the non-contributing value request is due to the extreme alteration the house has undergone throughout the years. The front existing u-shaped front porch is not original. The house originally had a smaller, one-story front porch that only spanned across the front façade of the building. By 1965, the front porch had been expanded along the south side of the house. The u-shaped porch today with large, exposed rafters is not original or historic. The front façade of the house has greatly changed. Originally the house's entrance was on the left side of the front façade with two windows to the right of it. Today, the door is centered with a window to each side of the door. The house had two additions added to each side of the building, towards the rear. The original fenestrations were removed for French doors on the remaining exterior walls. A shed dormer was added in the 1970s and a turret was constructed in the 1980s. Large windows were added to the front façade above the porch, presumably when the attic space was converted into a second floor.