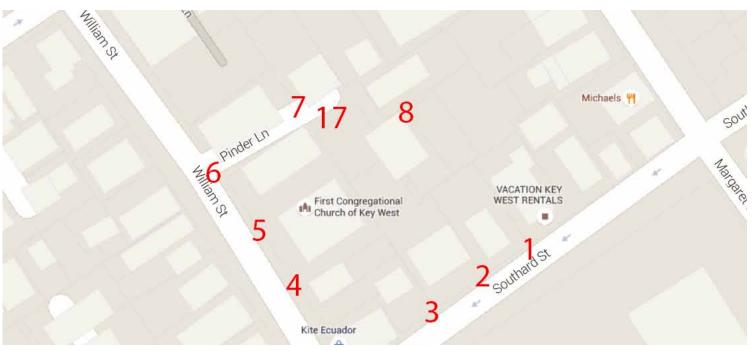

**Application Number:** H16-01-0473

**Address:** #6 Pinder Lane

#### PINDER LANE

| Photo | Address/Name |                 | Style/Fabric                                                                       |                |
|-------|--------------|-----------------|------------------------------------------------------------------------------------|----------------|
| No.   | Block & Lot  | Use             | Porch/Gallery                                                                      | Classification |
|       | 1<br>47, 3   | Residential     | l <sup>1</sup> <sub>2</sub> -story Classical<br>Revival, Weatherboo<br>Porch South | C<br>ard,      |
|       | 4<br>47, 3,4 | Residential     | l-story Frame<br>Vernacular, Weather<br>board                                      | A<br>r-        |
|       | 3<br>47, 4   | Residential     | l <sup>1</sup> 2-story Frame<br>Vernacular, Weather<br>board, Porch North          | C              |
|       | 6<br>47, 4   | <br>Residential | 1½-story Frame<br>Vernacular, Porch<br>West                                        | С              |