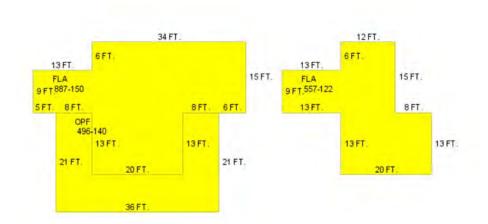

The applicant has submitted a complete application, and the reason for the non-contributing value request is due to the extreme alteration the house has undergone throughout the years. The front existing u-shaped front porch is not original. The house originally had a smaller, one-story front porch that only spanned across the front façade of the building. By 1965, the front porch had been expanded along the south side of the house. The u-shaped porch today with large, exposed rafters is not original or historic. The front façade of the house has greatly changed. Originally the house's entrance was on the left side of the front façade with two windows to the right of it. Today, the door is centered with a window to each side of the door. The house had two additions added to each side of the building, towards the rear. The original fenestrations were removed for French doors on the remaining exterior walls. A shed dormer was added in the 1970s and a turret was constructed in the 1980s. Large windows were added to the front façade above the porch, presumably when the attic space was converted into a second floor.