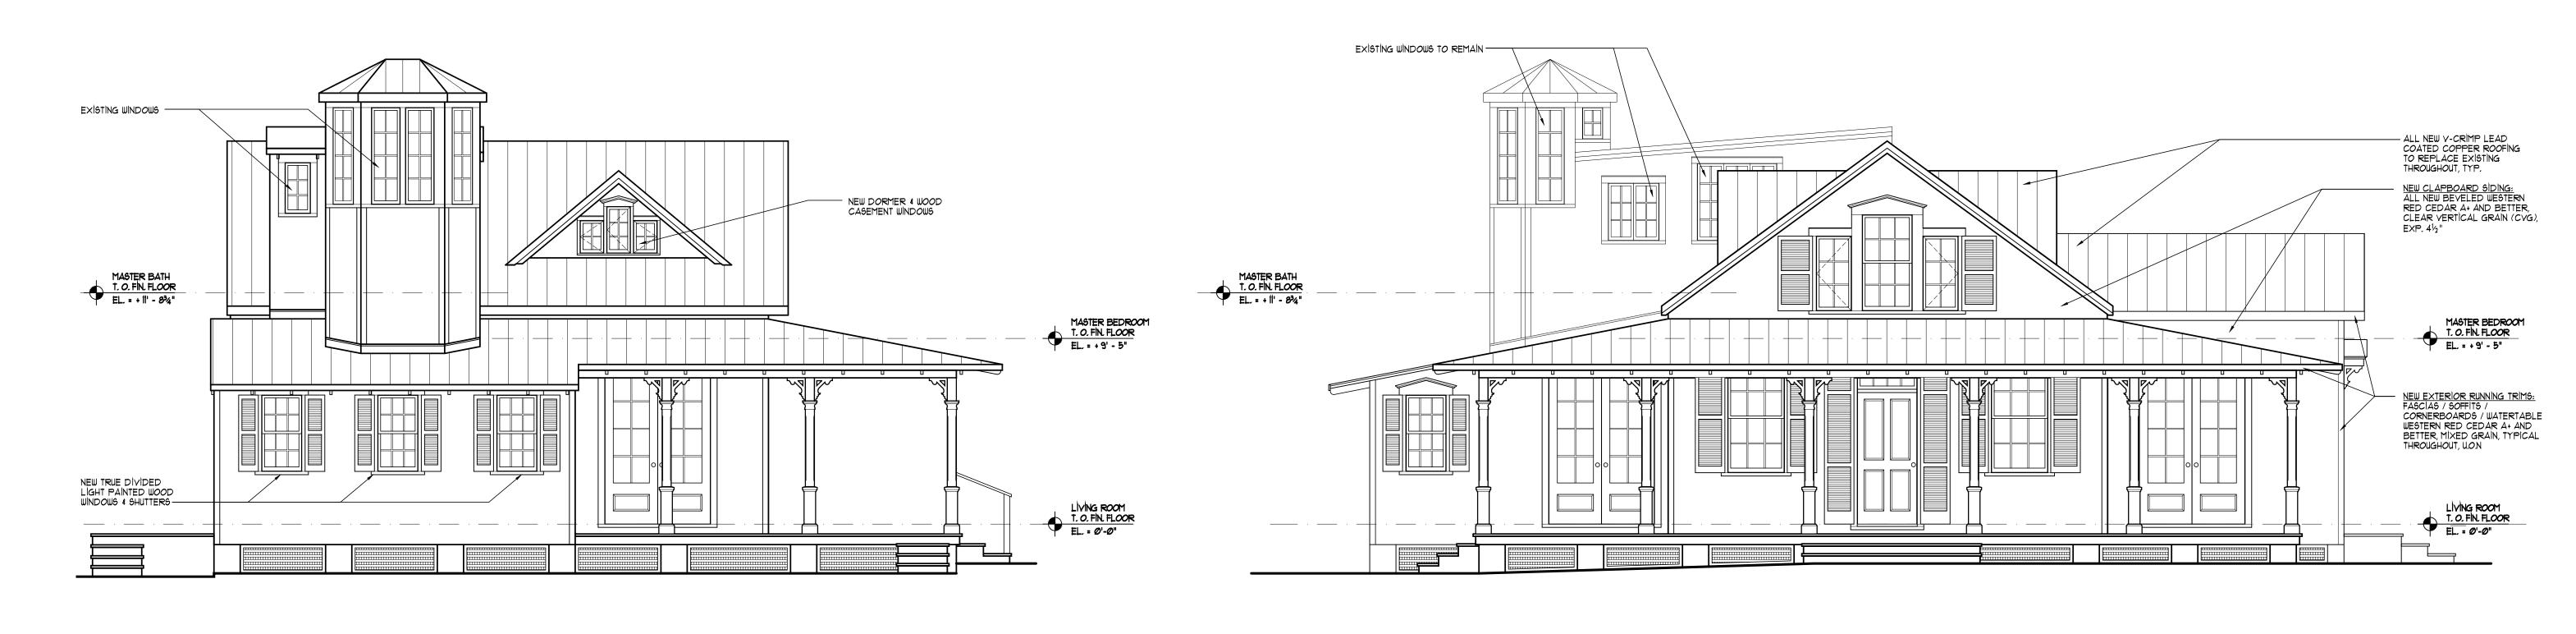

#### **Staff Analysis**

This projects includes a proposal for a Certificate of Non-Contributing Value and a Certificate of Appropriateness for the construction of two dormers on the main roof. The dormers will be 11 feet, 6 inches wide and are almost half the size of the main roof.

The applicant has submitted a complete application, and the reason for the non-contributing value request is due to the extreme alteration the house has undergone throughout the years. The front existing u-shaped front porch is not original. The house originally had a smaller, one-story front porch that only spanned across the front façade of the building. By 1965, the front porch had been expanded along the south side of the house. The u-shaped porch today with large, exposed rafters is not original or historic. The front façade of the house has greatly changed. Originally the house's entrance was on the left side of the front façade with two windows to the right of it. Today, the door is centered with a window to each side of the door. The house had two additions added to each side of the building, towards the rear. The original fenestrations were removed for French doors on the remaining exterior walls. A shed dormer was added in the 1970s and a turret was constructed in the 1980s. Large windows were added to the front façade above the porch, presumably when the attic space was converted into a second floor.

#### **Consistency with the Guidelines**

- 1. Certificate of Non-Contributing Value: It is staff's opinion that house has been altered in so many ways that almost all of its character-defining features have been removed. As previously written in a staff report, "The only part of the house that has not been severely altered is that front section of the roof." Because of its total alteration, staff feels that the structure does not meet any of the criteria listed in Sec. 102-125.
- 2. Roofing: The guidelines also state that the form and configuration of a roof must not be altered n pitch, design, and shape unless the changes would return the roof to an appropriate historical form. The proposed changes to the roof are not an appropriate historical form, although the house is also not visible from a public right-of-way, which supports guideline 5 under Roofing states that "such features may be allowed on roof surfaces not visible from the public right-of-way."
- 3. Dormers: The dormer section also states that dormers may be installed when they were substantiated by documentation or as addition to non-contributing buildings. On the other hand, the guidelines state that dormer design must be compatible with building style and "must be in proportion to the building and its roof." Oversized dormers are inappropriate. The proposed dormers are not typical for building styles in the Key West Historic District. Also as the design proposes to take up almost half of the roof, the dormers will be out of proportion to the building and its roof.
- 4. Alterations: If the Commission considers the request to issue a Certificate of Non-Contributing Value, then guideline 2 under additions and alterations may be considered. The guideline states, "Additions and alterations may be reviewed more liberally on non-contributing buildings, which lack architectural distinction."

Staff opines that since this house has been altered in almost every way, the Commission can consider the request for a Certificate of Non-Contributing Value, as the house today does not meet any of the criteria listed in Sec. 102-125. Staff does feel that the proposed dormers are inconsistent with the guidelines in regards to the dormers, as the proposed dormers are too large and out of proportion and the proposed windows on the dormers are out of scale for the house.