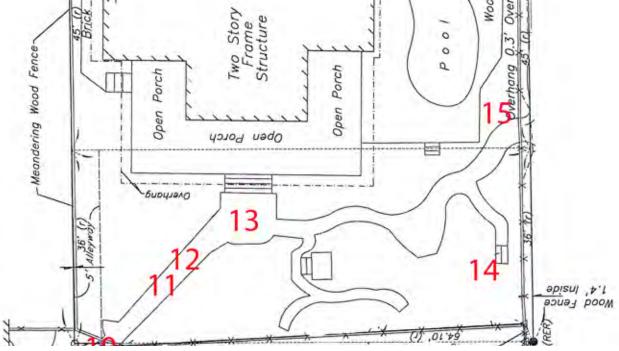

#### **Site Facts:**

#6 Pinder Lane listed as a contributing resource and was constructed c.1923 according to the survey. The two-story, frame vernacular house is situated on a large interior lot off of William Street and has been heavily altered over the years.