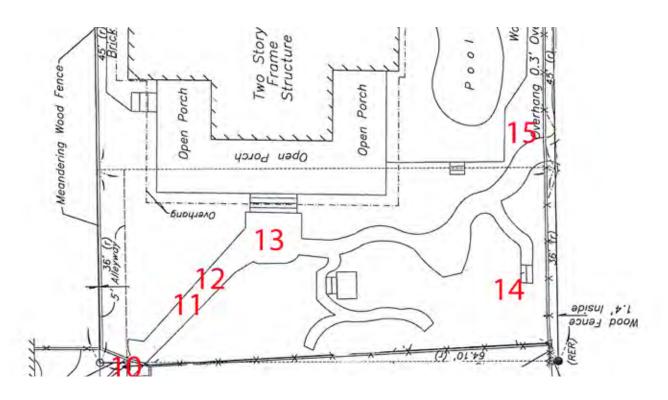

- (1) A map showing the location of the building or structure on its property with reference to neighboring properties;
- (2) Photographs of all street facade elevations;
- (3) A description of the building or structure, including a description of its age, architectural style, historical associations and importance;
- (4) The reason and explanation for the application; and
- (5) A brief description of the present and/or proposed use of the property on which the building or structure is located.