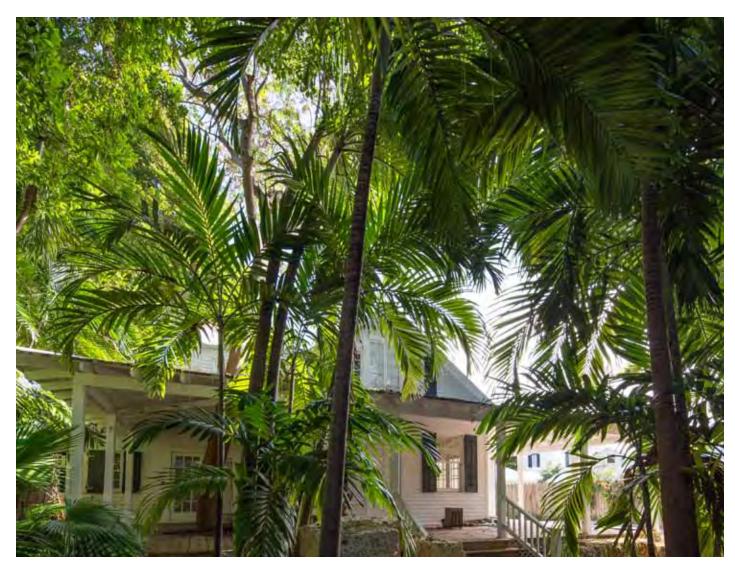

#### **Site Facts:**

#6 Pinder Lane listed as a contributing resource and was constructed c.1923 according to the survey. The two-story, frame vernacular house is situated on a large interior lot off of William Street and has been heavily altered over the years.

The applicant has submitted a complete application, and the reason for the non-contributing value request is due to the extreme alteration the house has undergone throughout the years. The front existing u-shaped front porch is not original. The house originally had a smaller, one-story front porch that only spanned across the front façade of the building. By 1965, the front porch had been expanded along the south side of the house. The u-shaped porch today with large, exposed rafters is not original or historic. The front façade of the house has greatly changed. Originally the house's entrance was on the left side of the front façade with two windows to the right of it. Today, the door is centered with a window to each side of the door. The house had two additions added to each side of the building, towards the rear. The original fenestrations were removed for French doors on the remaining exterior walls. A shed dormer was added in the 1970s and a turret was constructed in the 1980s. Large windows were added to the front façade above the porch, presumably when the attic space was converted into a second floor.