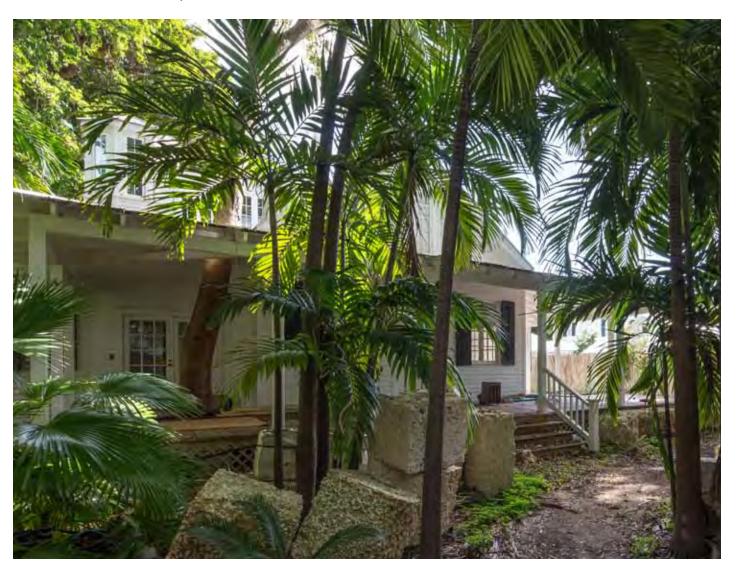

#### **Site Facts:**

#6 Pinder Lane listed as a contributing resource and was constructed c.1923 according to the survey. The two-story, frame vernacular house is situated on a large interior lot off of William Street and has been heavily altered over the years.

The applicant has submitted a complete application, and the reason for the non-contributing value request is due to the extreme alteration the house has undergone throughout the years. The front existing u-shaped front porch is not original. The house originally had a smaller, one-story front porch that only spanned across the front façade of the building. By 1965, the front porch had been expanded along the south side of the house. The u-shaped porch today with large, exposed rafters is not original or historic. The front façade of the house has greatly changed. Originally the house's entrance was on the left side of the front façade with two windows to the right of it. Today, the door is centered with a window to each side of the door. The house had two additions added to each side of the building, towards the rear. The original fenestrations were removed for French doors on the remaining exterior walls. A shed dormer was added in the 1970s and a turret was constructed in the 1980s. Large windows were added to the front façade above the porch, presumably when the attic space was converted into a second floor.