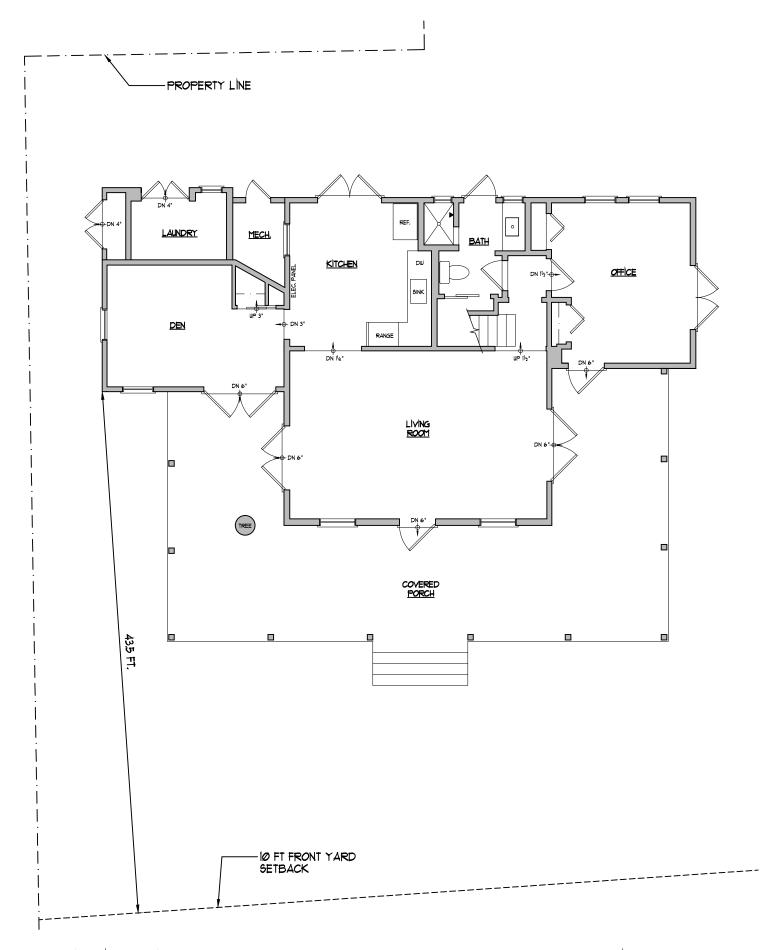

#### **Site Facts:**

#6 Pinder Lane listed as a contributing resource and was constructed c.1923 according to the survey. The two-story, frame vernacular house is situated on a large interior lot off of William Street and has been heavily altered over the years.

This property came before HARC months ago to construct two dormers on the main roof and to enclose one foot of the porch. The enclosure to the porch was approved, and the dormers were withdrawn.

On April 26, 2016, the HARC Commission approved the first reading for a Certificate of Non-Contributing Value.

The applicant has submitted a complete application, and the reason for the non-contributing value request is due to the extreme alteration the house has undergone throughout the years. The front existing u-shaped front porch is not original. The house originally had a smaller, one-story front porch that only spanned across the front façade of the building. By 1965, the front porch had been expanded along the south side of the house. The u-shaped porch today with large, exposed rafters is not original or historic. The front façade of the house has greatly changed. Originally the house's entrance was on the left side of the front façade with two windows to the right of it. Today, the door is centered with a window to each side of the door. The house had two additions added to each side of the building, towards the rear. The original fenestrations were removed for French doors on the remaining exterior walls. A shed dormer was added in the 1970s and a turret was constructed in the 1980s. Large windows were added to the front façade above the porch, presumably when the attic space was converted into a second floor.