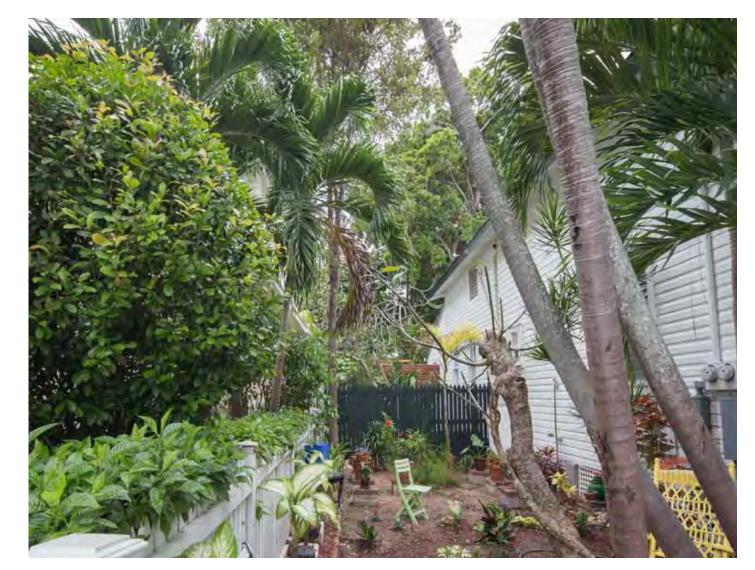

#### **Site Facts:**

#6 Pinder Lane listed as a contributing resource and was constructed c.1923 according to the survey. The two-story, frame vernacular house is situated on a large interior lot off of William Street and has been heavily altered over the years.

This property came before HARC months ago to construct two dormers on the main roof and to enclose one foot of the porch. The enclosure to the porch was approved, and the dormers were withdrawn.

On April 26, 2016, the HARC Commission approved the first reading for a Certificate of Non-Contributing Value.

The applicant has submitted a complete application, and the reason for the non-contributing value request is due to the extreme alteration the house has undergone throughout the years. The front existing u-shaped front porch is not original. The house originally had a smaller, one-story front porch that only spanned across the front façade of the building. By 1965, the front porch had been expanded along the south side of the house. The u-shaped porch today with large, exposed rafters is not original or historic. The front façade of the house has greatly changed. Originally the house's entrance was on the left side of the front façade with two windows to the right of it. Today, the door is centered with a window to each side of the door. The house had two additions added to each side of the building, towards the rear. The original fenestrations were removed for French doors on the remaining exterior walls. A shed dormer was added in the 1970s and a turret was constructed in the 1980s. Large windows were added to the front façade above the porch, presumably when the attic space was converted into a second floor.