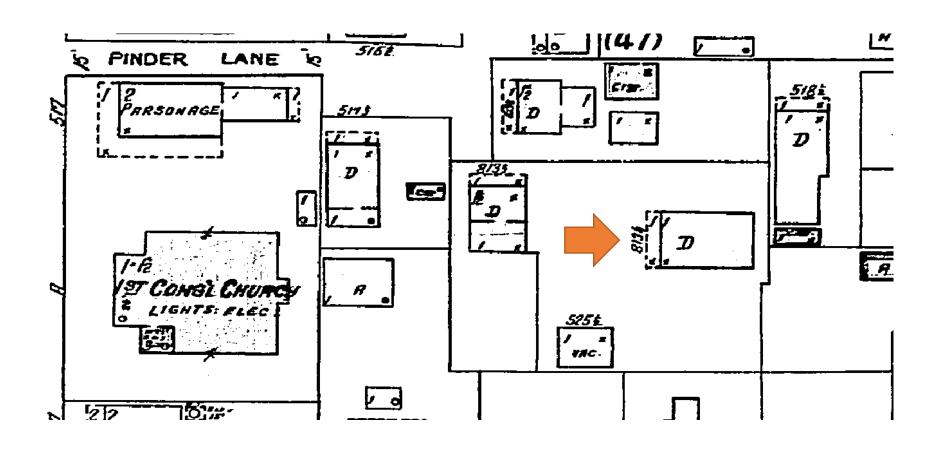

#### **Site Facts:**

#6 Pinder Lane listed as a contributing resource and was constructed c.1923 according to the survey. The two-story, frame vernacular house is situated on a large interior lot off of William Street and has been heavily altered over the years.

The applicant has submitted a complete application, and the reason for the non-contributing value request is due to the extreme alteration the house has undergone throughout the years. The front existing u-shaped front porch is not original. The house originally had a smaller, one-story front porch that only spanned across the front façade of the building. By 1965, the front porch had been expanded along the south side of the house. The u-shaped porch today with large, exposed rafters is not original or historic. The front façade of the house has greatly changed. Originally the house's entrance was on the left side of the front façade with two windows to the right of it. Today, the door is centered with a window to each side of the door. The house had two additions added to each side of the building, towards the rear. The original fenestrations were removed for French doors on the remaining exterior walls. A shed dormer was added in the 1970s and a turret was constructed in the 1980s. Large windows were added to the front façade above the porch, presumably when the attic space was converted into a second floor.