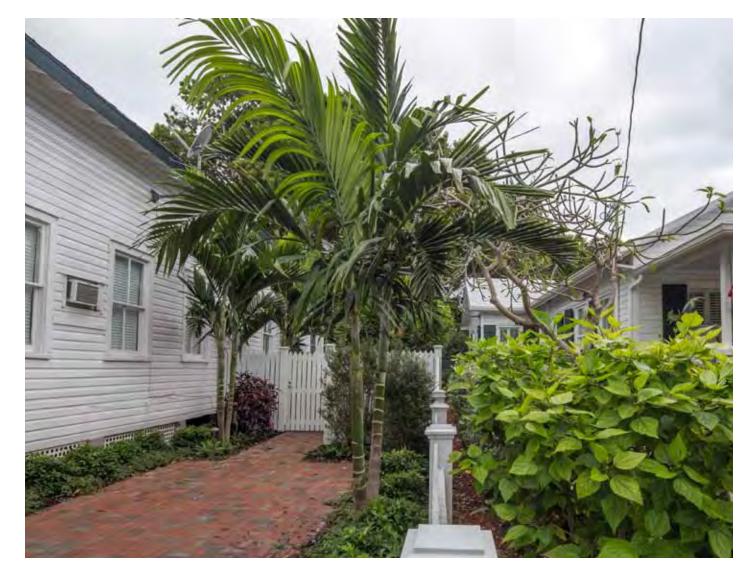

#### **Site Facts:**

#6 Pinder Lane listed as a contributing resource and was constructed c.1923 according to the survey. The two-story, frame vernacular house is situated on a large interior lot off of William Street and has been heavily altered over the years.

The applicant has submitted a complete application, and the reason for the non-contributing value request is due to the extreme alteration the house has undergone throughout the years. The front existing u-shaped front porch is not original. The house originally had a smaller, one-story front porch that only spanned across the front façade of the building. By 1965, the front porch had been expanded along the south side of the house. The u-shaped porch today with large, exposed rafters is not original or historic. The front façade of the house has greatly changed. Originally the house's entrance was on the left side of the front façade with two windows to the right of it. Today, the door is centered with a window to each side of the door. The house had two additions added to each side of the building, towards the rear. The original fenestrations were removed for French doors on the remaining exterior walls. A shed dormer was added in the 1970s and a turret was constructed in the 1980s. Large windows were added to the front façade above the porch, presumably when the attic space was converted into a second floor.