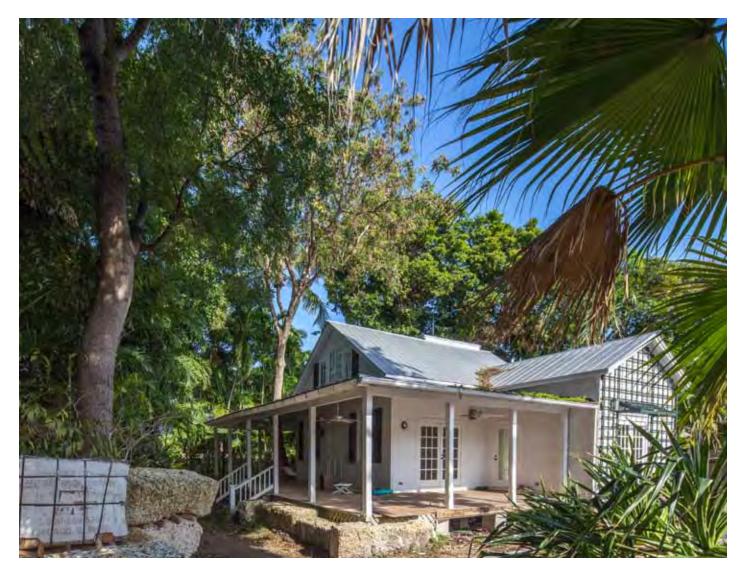

#### **Site Facts:**

#6 Pinder Lane listed as a contributing resource and was constructed c.1923 according to the survey. The two-story, frame vernacular house is situated on a large interior lot off of William Street and has been heavily altered over the years.

The applicant has submitted a complete application, and the reason for the non-contributing value request is due to the extreme alteration the house has undergone throughout the years. The front existing u-shaped front porch is not original. The house originally had a smaller, one-story front porch that only spanned across the front façade of the building. By 1965, the front porch had been expanded along the south side of the house. The u-shaped porch today with large, exposed rafters is not original or historic. The front façade of the house has greatly changed. Originally the house's entrance was on the left side of the front façade with two windows to the right of it. Today, the door is centered with a window to each side of the door. The house had two additions added to each side of the building, towards the rear. The original fenestrations were removed for French doors on the remaining exterior walls. A shed dormer was added in the 1970s and a turret was constructed in the 1980s. Large windows were added to the front façade above the porch, presumably when the attic space was converted into a second floor.