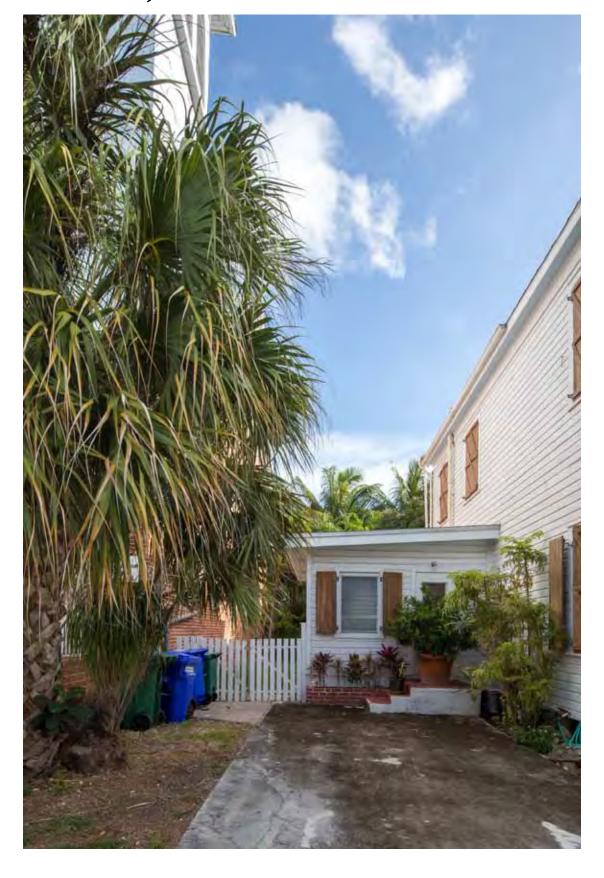

#### **Site Facts:**

#6 Pinder Lane listed as a contributing resource and was constructed c.1923 according to the survey. The two-story, frame vernacular house is situated on a large interior lot off of William Street and has been heavily altered over the years.

The applicant has submitted a complete application, and the reason for the non-contributing value request is due to the extreme alteration the house has undergone throughout the years. The front existing u-shaped front porch is not original. The house originally had a smaller, one-story front porch that only spanned across the front façade of the building. By 1965, the front porch had been expanded along the south side of the house. The u-shaped porch today with large, exposed rafters is not original or historic. The front façade of the house has greatly changed. Originally the house's entrance was on the left side of the front façade with two windows to the right of it. Today, the door is centered with a window to each side of the door. The house had two additions added to each side of the building, towards the rear. The original fenestrations were removed for French doors on the remaining exterior walls. A shed dormer was added in the 1970s and a turret was constructed in the 1980s. Large windows were added to the front façade above the porch, presumably when the attic space was converted into a second floor.