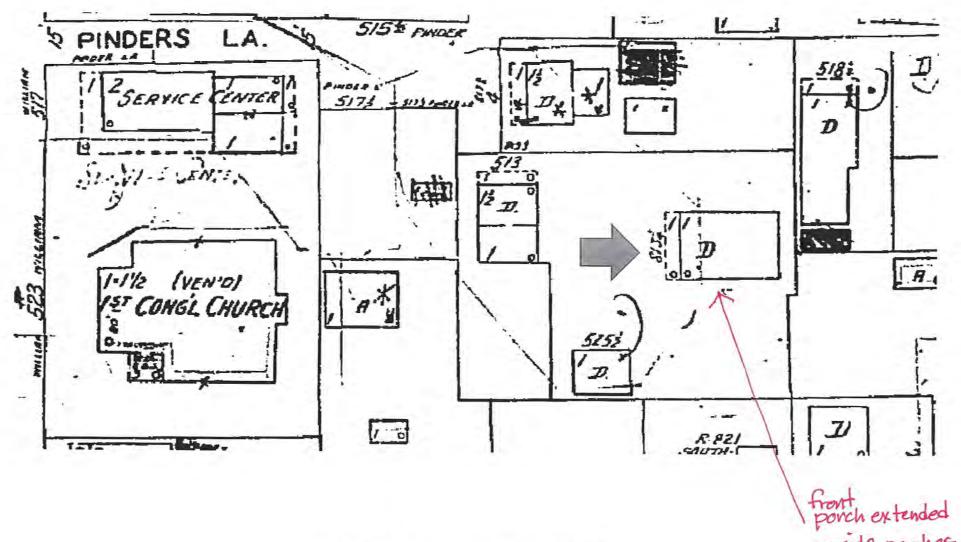

#### **Site Facts:**

#6 Pinder Lane listed as a contributing resource and was constructed c.1923 according to the survey. The two-story, frame vernacular house is situated on a large interior lot off of William Street and has been heavily altered over the years.

This property came before HARC months ago to construct two dormers on the main roof and to enclose one foot of the porch. The enclosure to the porch was approved, and the dormers were withdrawn.

On April 26, 2016, the HARC Commission approved the first reading for a Certificate of Non-Contributing Value.

The applicant has submitted a complete application, and the reason for the non-contributing value request is due to the extreme alteration the house has undergone throughout the years. The front existing u-shaped front porch is not original. The house originally had a smaller, one-story front porch that only spanned across the front façade of the building. By 1965, the front porch had been expanded along the south side of the house. The u-shaped porch today with large, exposed rafters is not original or historic. The front façade of the house has greatly changed. Originally the house's entrance was on the left side of the front façade with two windows to the right of it. Today, the door is centered with a window to each side of the door. The house had two additions added to each side of the building, towards the rear. The original fenestrations were removed for French doors on the remaining exterior walls. A shed dormer was added in the 1970s and a turret was constructed in the 1980s. Large windows were added to the front façade above the porch, presumably when the attic space was converted into a second floor.