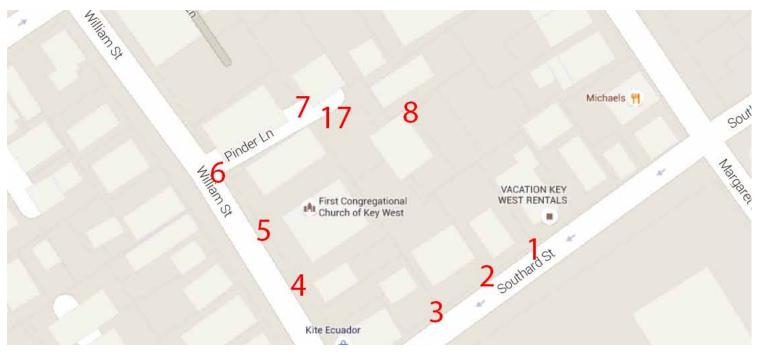

**Application Number:** H16-01-0473

**Address:** #6 Pinder Lane

#### **Site Facts:**

#6 Pinder Lane listed as a contributing resource and was constructed c.1923 according to the survey. The two-story, frame vernacular house is situated on a large interior lot off of William Street and has been heavily altered over the years.

#### PINDER LANE

| Photo | Address/Name |                 | Style/Fabric                                                                       |                |
|-------|--------------|-----------------|------------------------------------------------------------------------------------|----------------|
| No.   | Block & Lot  | Use             | Porch/Gallery                                                                      | Classification |
|       | 1<br>47, 3   | Residential     | l <sup>1</sup> <sub>2</sub> -story Classical<br>Revival, Weatherboo<br>Porch South | C<br>ard,      |
|       | 4<br>47, 3,4 | Residential     | l-story Frame<br>Vernacular, Weather<br>board                                      | A<br>r-        |
|       | 3<br>47, 4   | Residential     | l <sup>1</sup> 2-story Frame<br>Vernacular, Weather<br>board, Porch North          | C              |
|       | 6<br>47, 4   | <br>Residential | 1½-story Frame<br>Vernacular, Porch<br>West                                        | С              |