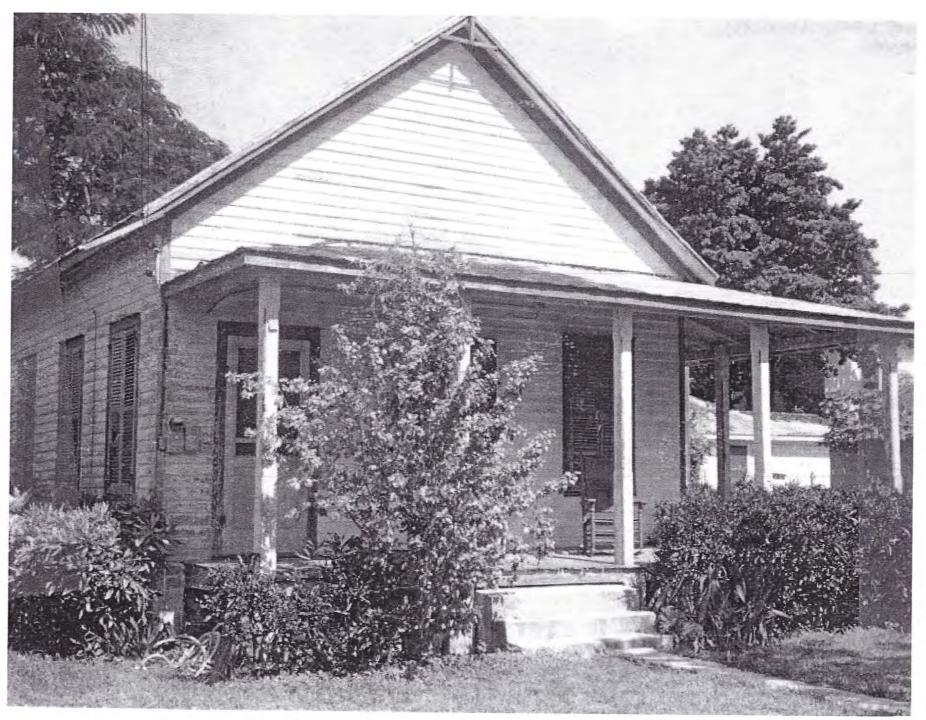

The applicant has submitted a complete application, and the reason for the non-contributing value request is due to the extreme alteration the house has undergone throughout the years. The front existing u-shaped front porch is not original. The house originally had a smaller, one-story front porch that only spanned across the front façade of the building. By 1965, the front porch had been expanded along the south side of the house. The u-shaped porch today with large, exposed rafters is not original or historic. The front façade of the house has greatly changed. Originally the house's entrance was on the left side of the front façade with two windows to the right of it. Today, the door is centered with a window to each side of the door. The house had two additions added to each side of the building, towards the rear. The original fenestrations were removed for French doors on the remaining exterior walls. A shed dormer was added in the 1970s and a turret was constructed in the 1980s. Large windows were added to the front façade above the porch, presumably when the attic space was converted into a second floor.

#### **Consistency with the Guidelines**

- 1. Certificate of Non-Contributing Value: It is staff's opinion that house has been altered in so many ways that almost all of its character-defining features have been removed. As previously written in a staff report, "The only part of the house that has not been severely altered is that front section of the roof." Because of its total alteration, staff feels that the structure does not meet any of the criteria listed in Sec. 102-125.
- 2. Roofing: The guidelines also state that the form and configuration of a roof must not be altered n pitch, design, and shape unless the changes would return the roof to an appropriate historical form. The proposed changes to the roof are not an appropriate historical form, although the house is also not visible from a public right-of-way, which supports guideline 5 under Roofing states that "such features may be allowed on roof surfaces not visible from the public right-of-way."
- 3. Dormers: The dormer section also states that dormers may be installed when they were substantiated by documentation or as addition to non-contributing buildings. On the other hand, the guidelines state that dormer design must be compatible with building style and "must be in proportion to the building and its roof." Oversized dormers are inappropriate. The proposed dormers are not typical for building styles in the Key West Historic District. Also as the design proposes to take up almost half of the roof, the dormers will be out of proportion to the building and its roof.
- 4. Alterations: If the Commission considers the request to issue a Certificate of Non-Contributing Value, then guideline 2 under additions and alterations may be considered. The guideline states, "Additions and alterations may be reviewed more liberally on non-contributing buildings, which lack architectural distinction."