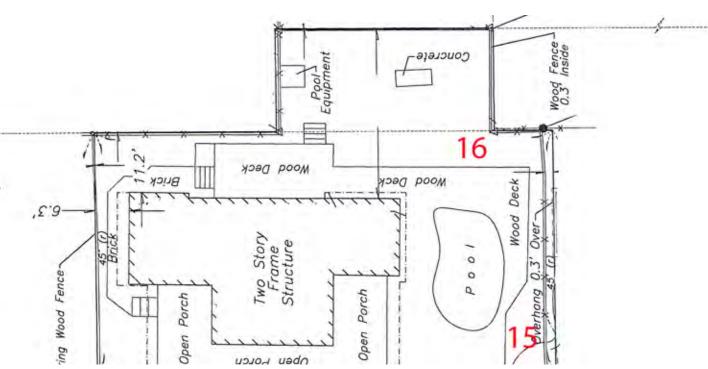

#### **Site Facts:**

#6 Pinder Lane listed as a contributing resource and was constructed c.1923 according to the survey. The two-story, frame vernacular house is situated on a large interior lot off of William Street and has been heavily altered over the years.

The applicant has submitted a complete application, and the reason for the non-contributing value request is due to the extreme alteration the house has undergone throughout the years. The front existing u-shaped front porch is not original. The house originally had a smaller, one-story front porch that only spanned across the front façade of the building. By 1965, the front porch had been expanded along the south side of the house. The u-shaped porch today with large, exposed rafters is not original or historic. The front façade of the house has greatly changed. Originally the house's entrance was on the left side of the front façade with two windows to the right of it. Today, the door is centered with a window to each side of the door. The house had two additions added to each side of the building, towards the rear. The original fenestrations were removed for French doors on the remaining exterior walls. A shed dormer was added in the 1970s and a turret was constructed in the 1980s. Large windows were added to the front façade above the porch, presumably when the attic space was converted into a second floor.