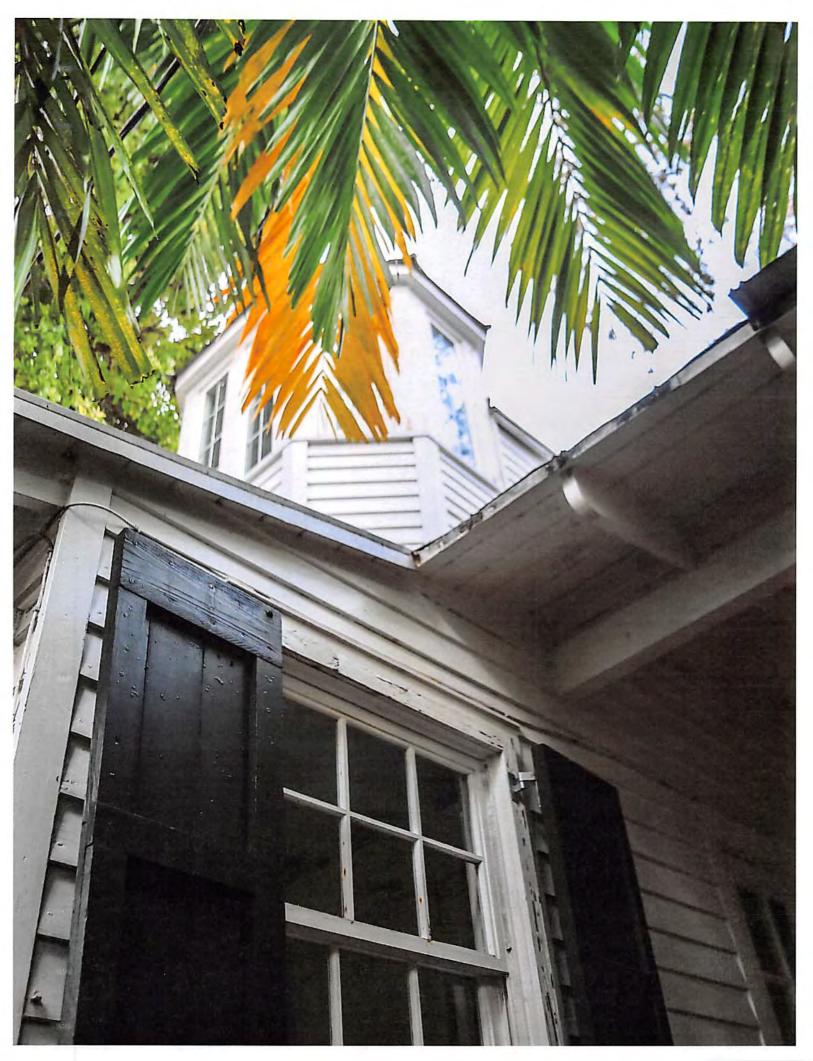

#### **Site Facts:**

#6 Pinder Lane listed as a contributing resource and was constructed c.1923 according to the survey. The two-story, frame vernacular house is situated on a large interior lot off of William Street and has been heavily altered over the years.

The applicant has submitted a complete application, and the reason for the non-contributing value request is due to the extreme alteration the house has undergone throughout the years. The front existing u-shaped front porch is not original. The house originally had a smaller, one-story front porch that only spanned across the front façade of the building. By 1965, the front porch had been expanded along the south side of the house. The u-shaped porch today with large, exposed rafters is not original or historic. The front façade of the house has greatly changed. Originally the house's entrance was on the left side of the front façade with two windows to the right of it. Today, the door is centered with a window to each side of the door. The house had two additions added to each side of the building, towards the rear. The original fenestrations were removed for French doors on the remaining exterior walls. A shed dormer was added in the 1970s and a turret was constructed in the 1980s. Large windows were added to the front façade above the porch, presumably when the attic space was converted into a second floor.