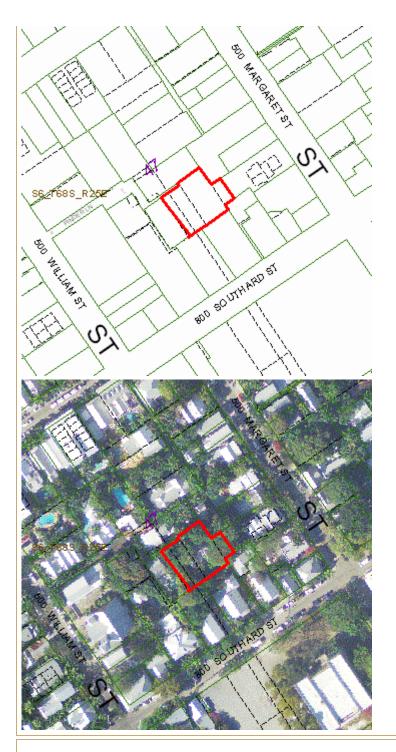

**Application Number:** H16-01-0473

**Address:** #6 Pinder Lane

#### **Site Facts:**

#6 Pinder Lane listed as a contributing resource and was constructed c.1923 according to the survey. The two-story, frame vernacular house is situated on a large interior lot off of William Street and has been heavily altered over the years.

This property came before HARC months ago to construct two dormers on the main roof and to enclose one foot of the porch. The enclosure to the porch was approved, and the dormers were withdrawn.

On April 26, 2016, the HARC Commission approved the first reading for a Certificate of Non-Contributing Value.