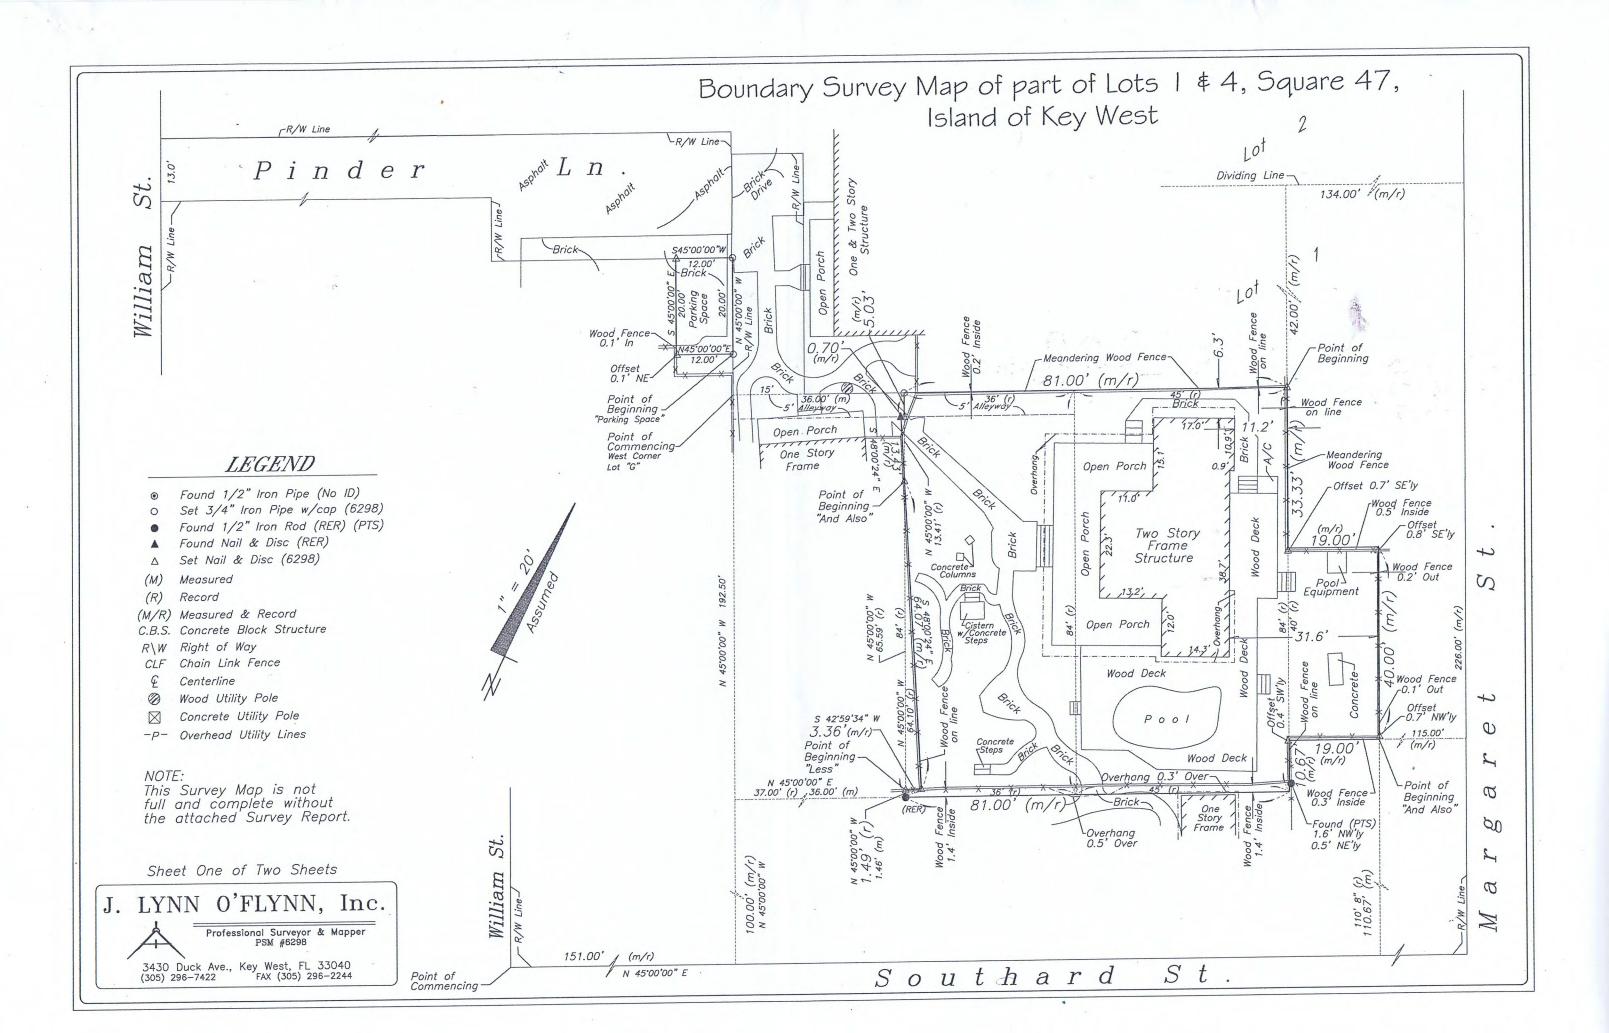

#### **Site Facts:**

#6 Pinder Lane listed as a contributing resource and was constructed c.1923 according to the survey. The two-story, frame vernacular house is situated on a large interior lot off of William Street and has been heavily altered over the years.

- (1) A map showing the location of the building or structure on its property with reference to neighboring properties;
- (2) Photographs of all street facade elevations;
- (3) A description of the building or structure, including a description of its age, architectural style, historical associations and importance;
- (4) The reason and explanation for the application; and
- (5) A brief description of the present and/or proposed use of the property on which the building or structure is located.