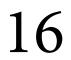

#### **Site Facts:**

#6 Pinder Lane listed as a contributing resource and was constructed c.1923 according to the survey. The two-story, frame vernacular house is situated on a large interior lot off of William Street and has been heavily altered over the years.

The applicant has submitted a complete application, and the reason for the non-contributing value request is due to the extreme alteration the house has undergone throughout the years. The front existing u-shaped front porch is not original. The house originally had a smaller, one-story front porch that only spanned across the front façade of the building. By 1965, the front porch had been expanded along the south side of the house. The u-shaped porch today with large, exposed rafters is not original or historic. The front façade of the house has greatly changed. Originally the house's entrance was on the left side of the front façade with two windows to the right of it. Today, the door is centered with a window to each side of the door. The house had two additions added to each side of the building, towards the rear. The original fenestrations were removed for French doors on the remaining exterior walls. A shed dormer was added in the 1970s and a turret was constructed in the 1980s. Large windows were added to the front façade above the porch, presumably when the attic space was converted into a second floor.