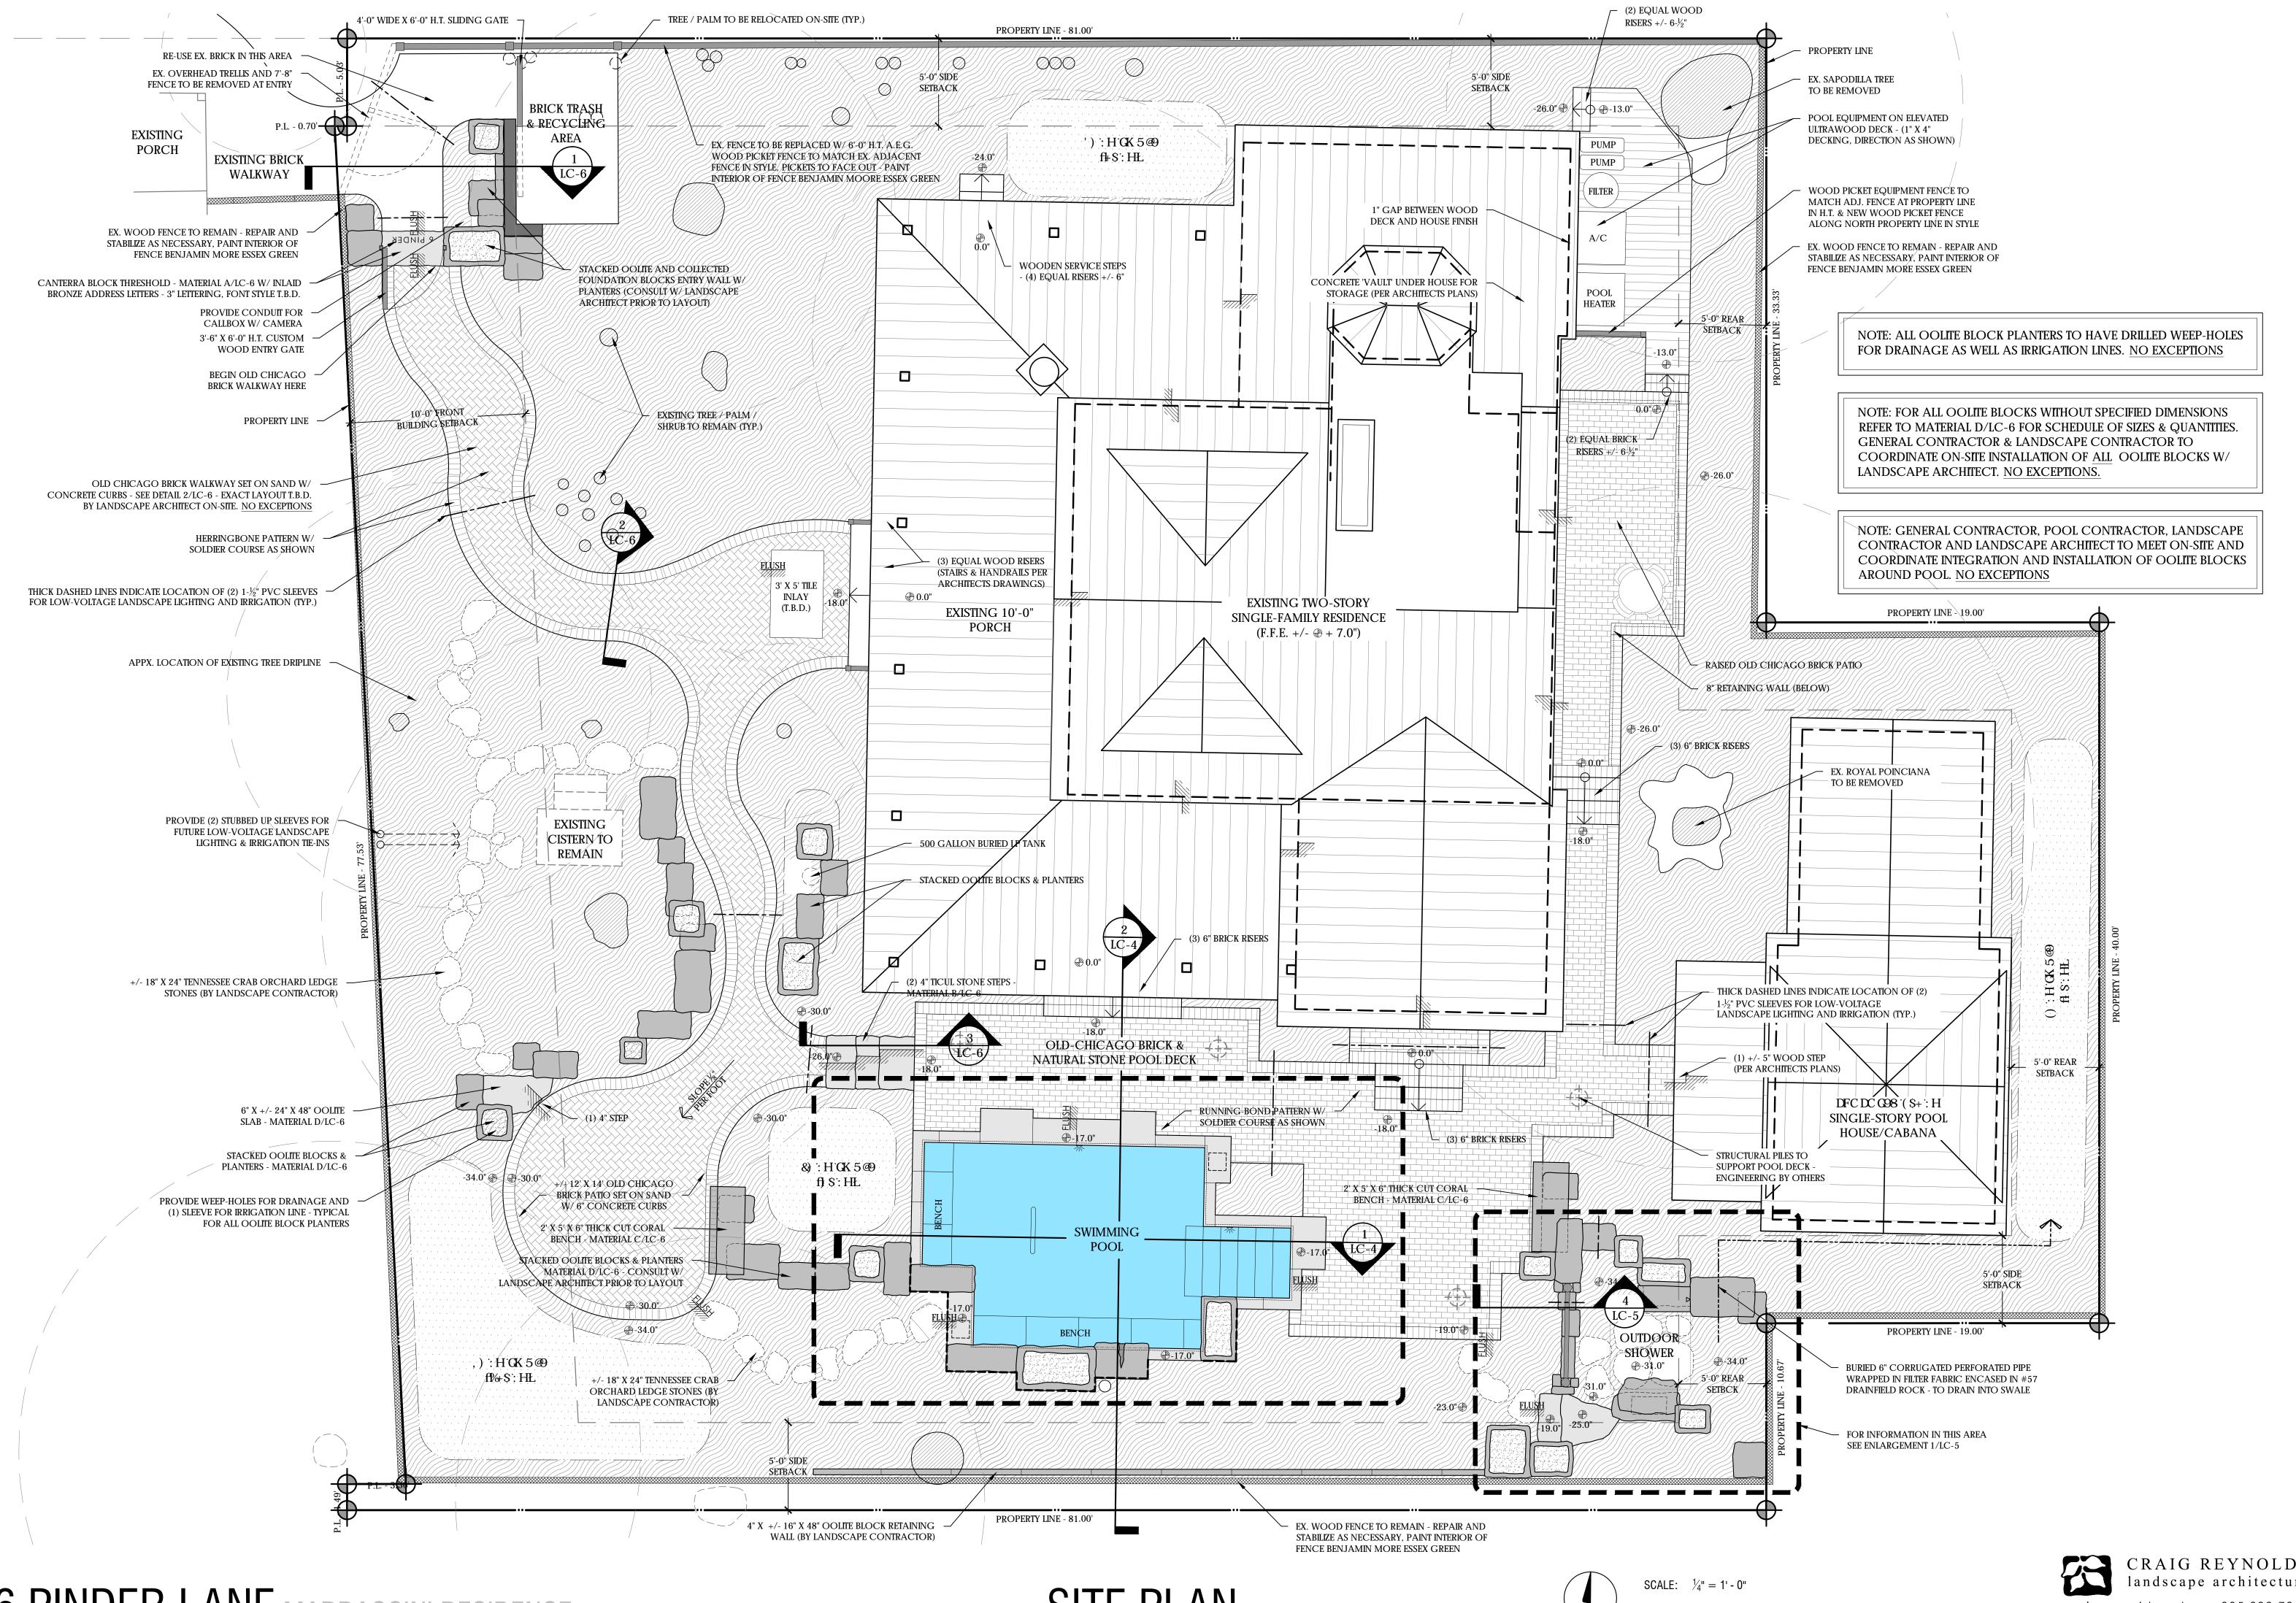

#### **Staff Analysis**

This projects includes a proposal for a Certificate of Non-Contributing Value and a Certificate of Appropriateness for the construction of two dormers on the main roof. The dormers will be 11 feet, 6 inches wide and are almost half the size of the main roof.

#### **Consistency with the Guidelines**

- 1. Certificate of Non-Contributing Value: It is staff's opinion that house has been altered in so many ways that almost all of its character-defining features have been removed. As previously written in a staff report, "The only part of the house that has not been severely altered is that front section of the roof." Because of its total alteration, staff feels that the structure does not meet any of the criteria listed in Sec. 102-125.
- 2. Roofing: The guidelines also state that the form and configuration of a roof must not be altered n pitch, design, and shape unless the changes would return the roof to an appropriate historical form. The proposed changes to the roof are not an appropriate historical form, although the house is also not visible from a public right-of-way, which supports guideline 5 under Roofing states that "such features may be allowed on roof surfaces not visible from the public right-of-way."
- 3. Dormers: The dormer section also states that dormers may be installed when they were substantiated by documentation or as addition to non-contributing buildings. On the other hand, the guidelines state that dormer design must be compatible with building style and "must be in proportion to the building and its roof." Oversized dormers are inappropriate. The proposed dormers are not typical for building styles in the Key West Historic District. Also as the design proposes to take up almost half of the roof, the dormers will be out of proportion to the building and its roof.
- 4. Alterations: If the Commission considers the request to issue a Certificate of Non-Contributing Value, then guideline 2 under additions and alterations may be considered. The guideline states, "Additions and alterations may be reviewed more liberally on non-contributing buildings, which lack architectural distinction."