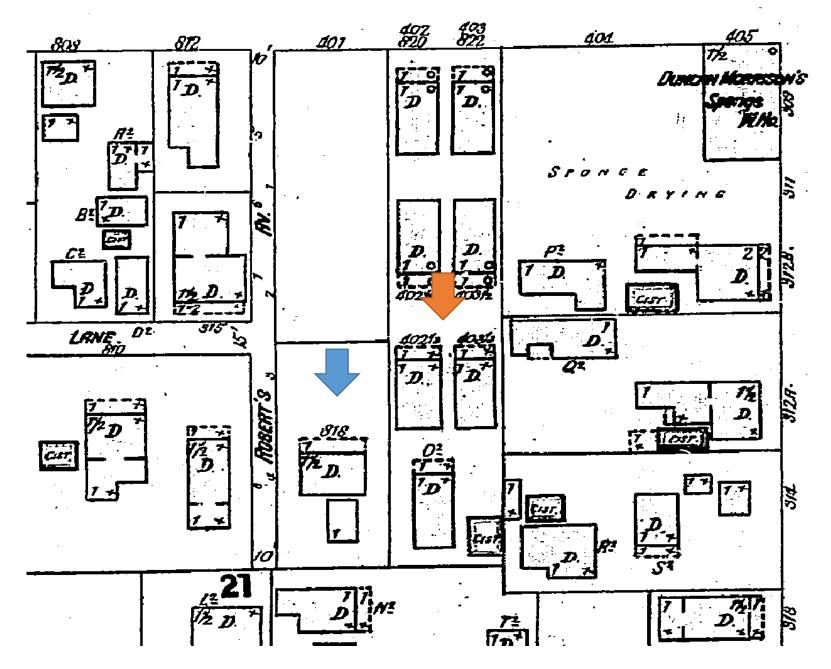

## **Site Facts:**

The one-story, cbs building located at 822 Sawyers Lane first appears on the 1962 Sanborn map, making it historic. It is also similar to 818 Sawyers Lane in that it is oriented towards the north and not towards any road. It is an interior lot with only a walkway to Robert's Lane.

# **Staff Analysis**

This Certificate of Appropriateness proposes the partial demolition of a historic cbs structure. The structure appears to have been greatly altered over the years and has little original character left. The structure currently sits on three different addresses: 822 Sawyers Lane, 314 Margaret Street, and 310 Margaret Street. The demolition proposed is

only for the portions of the building that are on 314 Margaret and 822 Sawyers Lane. Staff feels that these elements do not meet the following criteria stated in Sec.102-218(a):

- (1) The structure does not embody distinctive characteristics and are not significant and distinguished entity. Staff feels that their components lack individual distinction.
- (2) The structure is not specifically associated with events that have made a significant contribution to local, state, or national history;
- (3) The structure has no significant character, interest, or value as part of the development, heritage, or cultural characteristics of the city, state or nation, and are not associated with the life of a person significant in the past;
- (4) The structure to be demolished is not the site of a historic event with a significant effect upon society;
- (5) The structure does not exemplify the cultural, political, economic, social, or historic heritage of the city;
- (6) The structure does not portray the environment in an era of history characterized by a distinctive architectural style;
- (7) The structure is not related to a square, park, or other distinctive area.
- (8) The structure does not have a unique location or singular physical characteristic which represents an established and familiar visual feature of its neighborhood or of the city, and do not exemplify the best remaining architectural type in a neighborhood; and
- (9) The structure has not yielded, and are not likely to yield, information important in history.