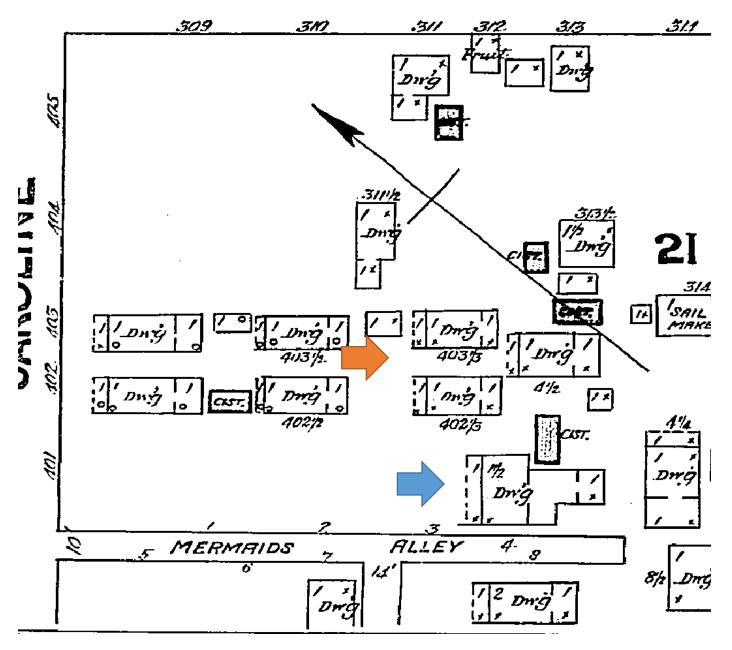

## **Site Facts:**

The one-story, cbs building located at 822 Sawyers Lane first appears on the 1962 Sanborn map, making it historic. It is also similar to 818 Sawyers Lane in that it is oriented towards the north and not towards any road. It is an interior lot with only a walkway to Robert's Lane.

# **Staff Analysis**

This Certificate of Appropriateness proposes the partial demolition of a historic cbs structure. The structure appears to have been greatly altered over the years and has little original character left. The structure currently sits on three different addresses: 822 Sawyers Lane, 314 Margaret Street, and 310 Margaret Street. The demolition proposed is

only for the portions of the building that are on 314 Margaret and 822 Sawyers Lane. Staff feels that these elements do not meet the following criteria stated in Sec.102-218(a):

- (1) The structure does not embody distinctive characteristics and are not significant and distinguished entity. Staff feels that their components lack individual distinction.
- (2) The structure is not specifically associated with events that have made a significant contribution to local, state, or national history;
- (3) The structure has no significant character, interest, or value as part of the development, heritage, or cultural characteristics of the city, state or nation, and are not associated with the life of a person significant in the past;
- (4) The structure to be demolished is not the site of a historic event with a significant effect upon society;
- (5) The structure does not exemplify the cultural, political, economic, social, or historic heritage of the city;
- (6) The structure does not portray the environment in an era of history characterized by a distinctive architectural style;
- (7) The structure is not related to a square, park, or other distinctive area.
- (8) The structure does not have a unique location or singular physical characteristic which represents an established and familiar visual feature of its neighborhood or of the city, and do not exemplify the best remaining architectural type in a neighborhood; and
- (9) The structure has not yielded, and are not likely to yield, information important in history.