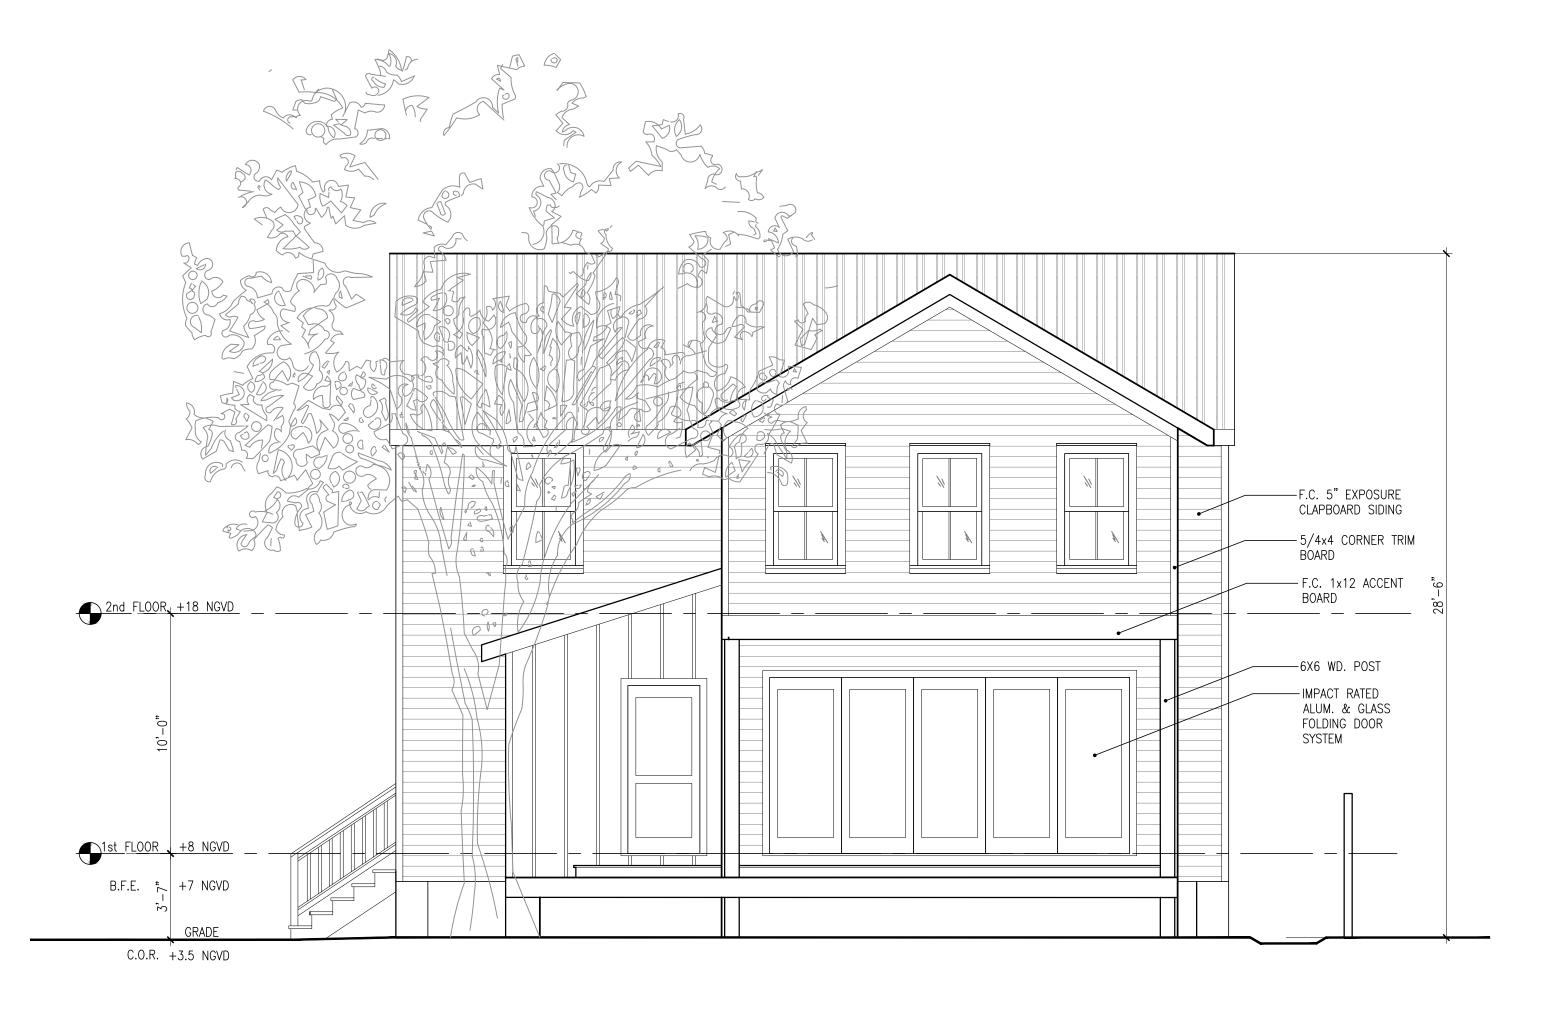

# **Description of Work:**

Demolition of one-story cbs structure.

# **Staff Analysis**

This Certificate of Appropriateness proposes the partial demolition of a historic cbs structure. The structure appears to have been greatly altered over the years and has little original character left. The structure currently sits on three different addresses: 822 Sawyers Lane, 314 Margaret Street, and 310 Margaret Street. The demolition proposed is

only for the portions of the building that are on 314 Margaret and 822 Sawyers Lane. Staff feels that these elements do not meet the following criteria stated in Sec.102-218(a):

- (1) The structure does not embody distinctive characteristics and are not significant and distinguished entity. Staff feels that their components lack individual distinction.
- (2) The structure is not specifically associated with events that have made a significant contribution to local, state, or national history;
- (3) The structure has no significant character, interest, or value as part of the development, heritage, or cultural characteristics of the city, state or nation, and are not associated with the life of a person significant in the past;
- (4) The structure to be demolished is not the site of a historic event with a significant effect upon society;
- (5) The structure does not exemplify the cultural, political, economic, social, or historic heritage of the city;
- (6) The structure does not portray the environment in an era of history characterized by a distinctive architectural style;
- (7) The structure is not related to a square, park, or other distinctive area.
- (8) The structure does not have a unique location or singular physical characteristic which represents an established and familiar visual feature of its neighborhood or of the city, and do not exemplify the best remaining architectural type in a neighborhood; and
- (9) The structure has not yielded, and are not likely to yield, information important in history.