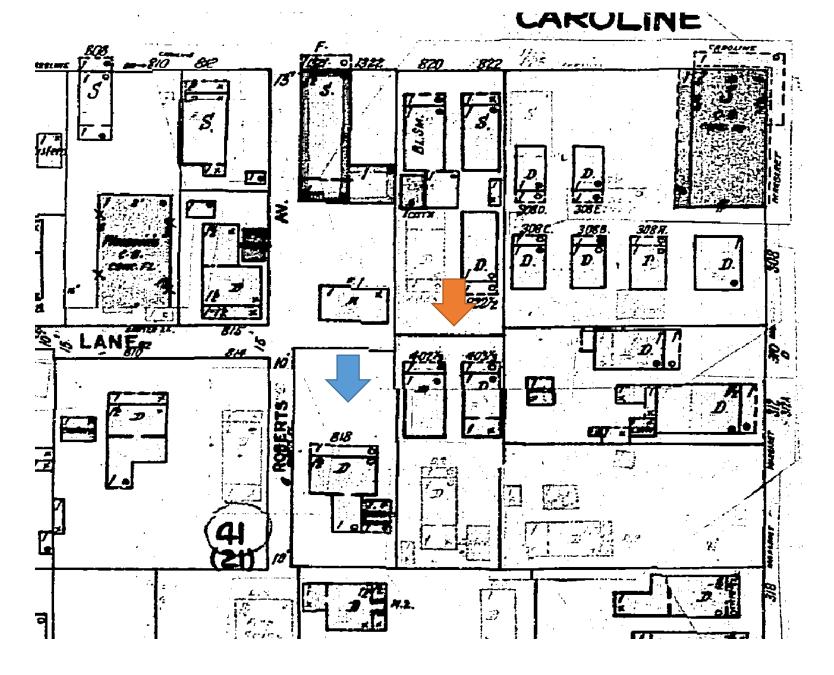

## **Site Facts:**

The one-story, cbs building located at 822 Sawyers Lane first appears on the 1962 Sanborn map, making it historic. It is also similar to 818 Sawyers Lane in that it is oriented towards the north and not towards any road. It is an interior lot with only a walkway to Robert's Lane.

# **Staff Analysis**

This Certificate of Appropriateness proposes the partial demolition of a historic cbs structure. The structure appears to have been greatly altered over the years and has little original character left. The structure currently sits on three different addresses: 822 Sawyers Lane, 314 Margaret Street, and 310 Margaret Street. The demolition proposed is