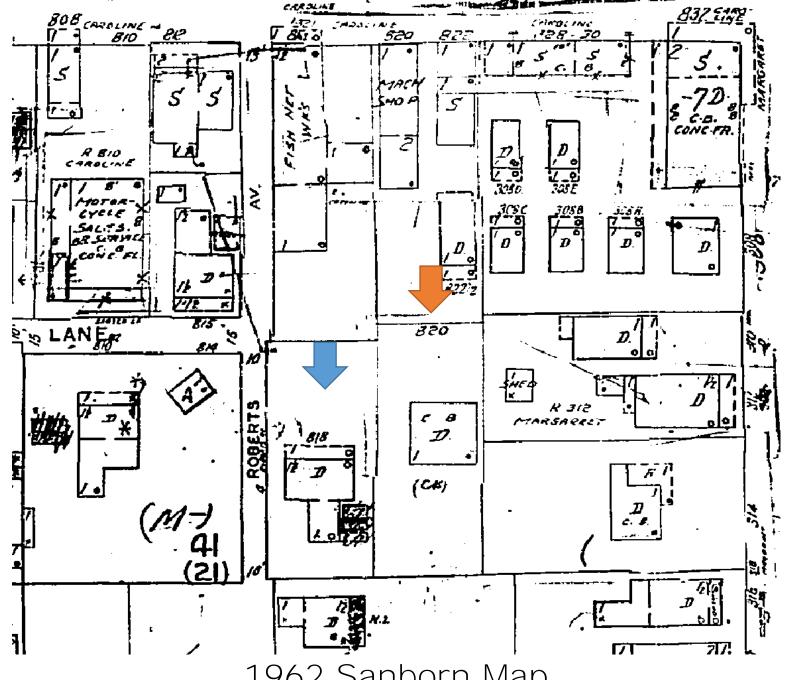

## **Site Facts:**

The one-story, cbs building located at 822 Sawyers Lane first appears on the 1962 Sanborn map, making it historic. It is also similar to 818 Sawyers Lane in that it is oriented towards the north and not towards any road. It is an interior lot with only a walkway to Robert's Lane.

# **Staff Analysis**

This Certificate of Appropriateness proposes the partial demolition of a historic cbs structure. The structure appears to have been greatly altered over the years and has little original character left. The structure currently sits on three different addresses: 822 Sawyers Lane, 314 Margaret Street, and 310 Margaret Street. The demolition proposed is