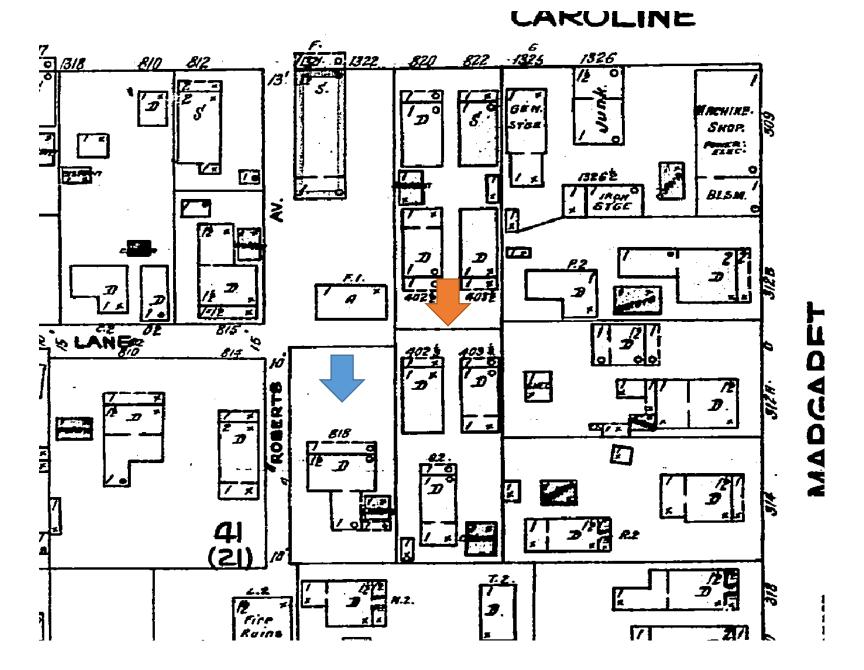

## **Site Facts:**

The one-story, cbs building located at 822 Sawyers Lane first appears on the 1962 Sanborn map, making it historic. It is also similar to 818 Sawyers Lane in that it is oriented towards the north and not towards any road. It is an interior lot with only a walkway to Robert's Lane.

# **Staff Analysis**

This Certificate of Appropriateness proposes the partial demolition of a historic cbs structure. The structure appears to have been greatly altered over the years and has little original character left. The structure currently sits on three different addresses: 822 Sawyers Lane, 314 Margaret Street, and 310 Margaret Street. The demolition proposed is

only for the portions of the building that are on 314 Margaret and 822 Sawyers Lane. Staff feels that these elements do not meet the following criteria stated in Sec.102-218(a):

- (1) The structure does not embody distinctive characteristics and are not significant and distinguished entity. Staff feels that their components lack individual distinction.
- (2) The structure is not specifically associated with events that have made a significant contribution to local, state, or national history;
- (3) The structure has no significant character, interest, or value as part of the development, heritage, or cultural characteristics of the city, state or nation, and are not associated with the life of a person significant in the past;
- (4) The structure to be demolished is not the site of a historic event with a significant effect upon society;
- (5) The structure does not exemplify the cultural, political, economic, social, or historic heritage of the city;
- (6) The structure does not portray the environment in an era of history characterized by a distinctive architectural style;
- (7) The structure is not related to a square, park, or other distinctive area.
- (8) The structure does not have a unique location or singular physical characteristic which represents an established and familiar visual feature of its neighborhood or of the city, and do not exemplify the best remaining architectural type in a neighborhood; and
- (9) The structure has not yielded, and are not likely to yield, information important in history.