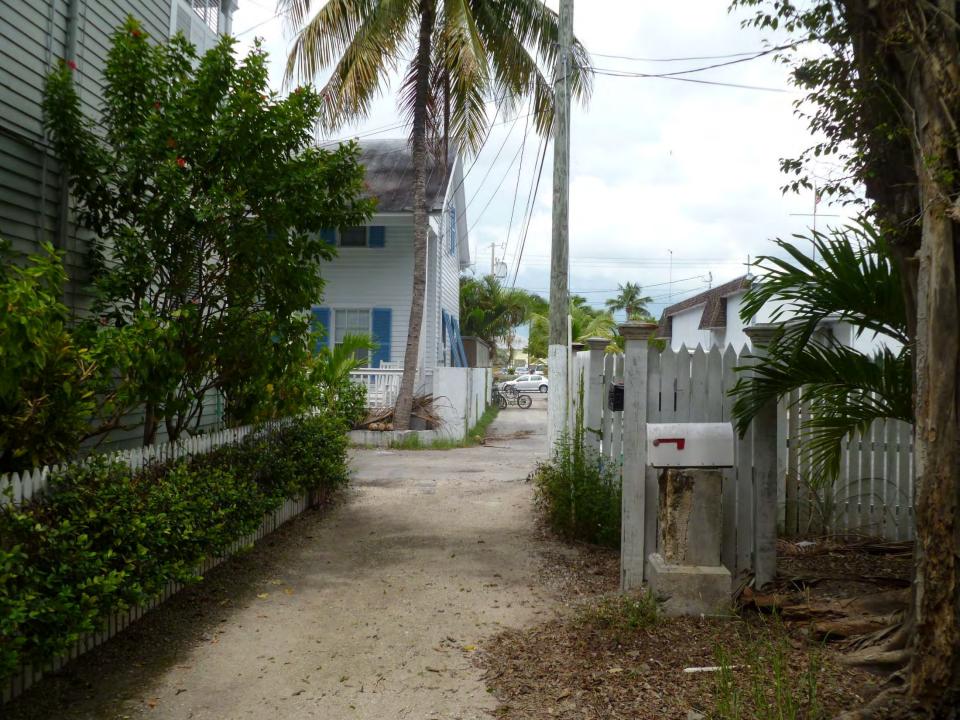

## **Site Facts:**

The one-story, cbs building located at 822 Sawyers Lane first appears on the 1962 Sanborn map, making it historic. It is also similar to 818 Sawyers Lane in that it is oriented towards the north and not towards any road. It is an interior lot with only a walkway to Robert's Lane.