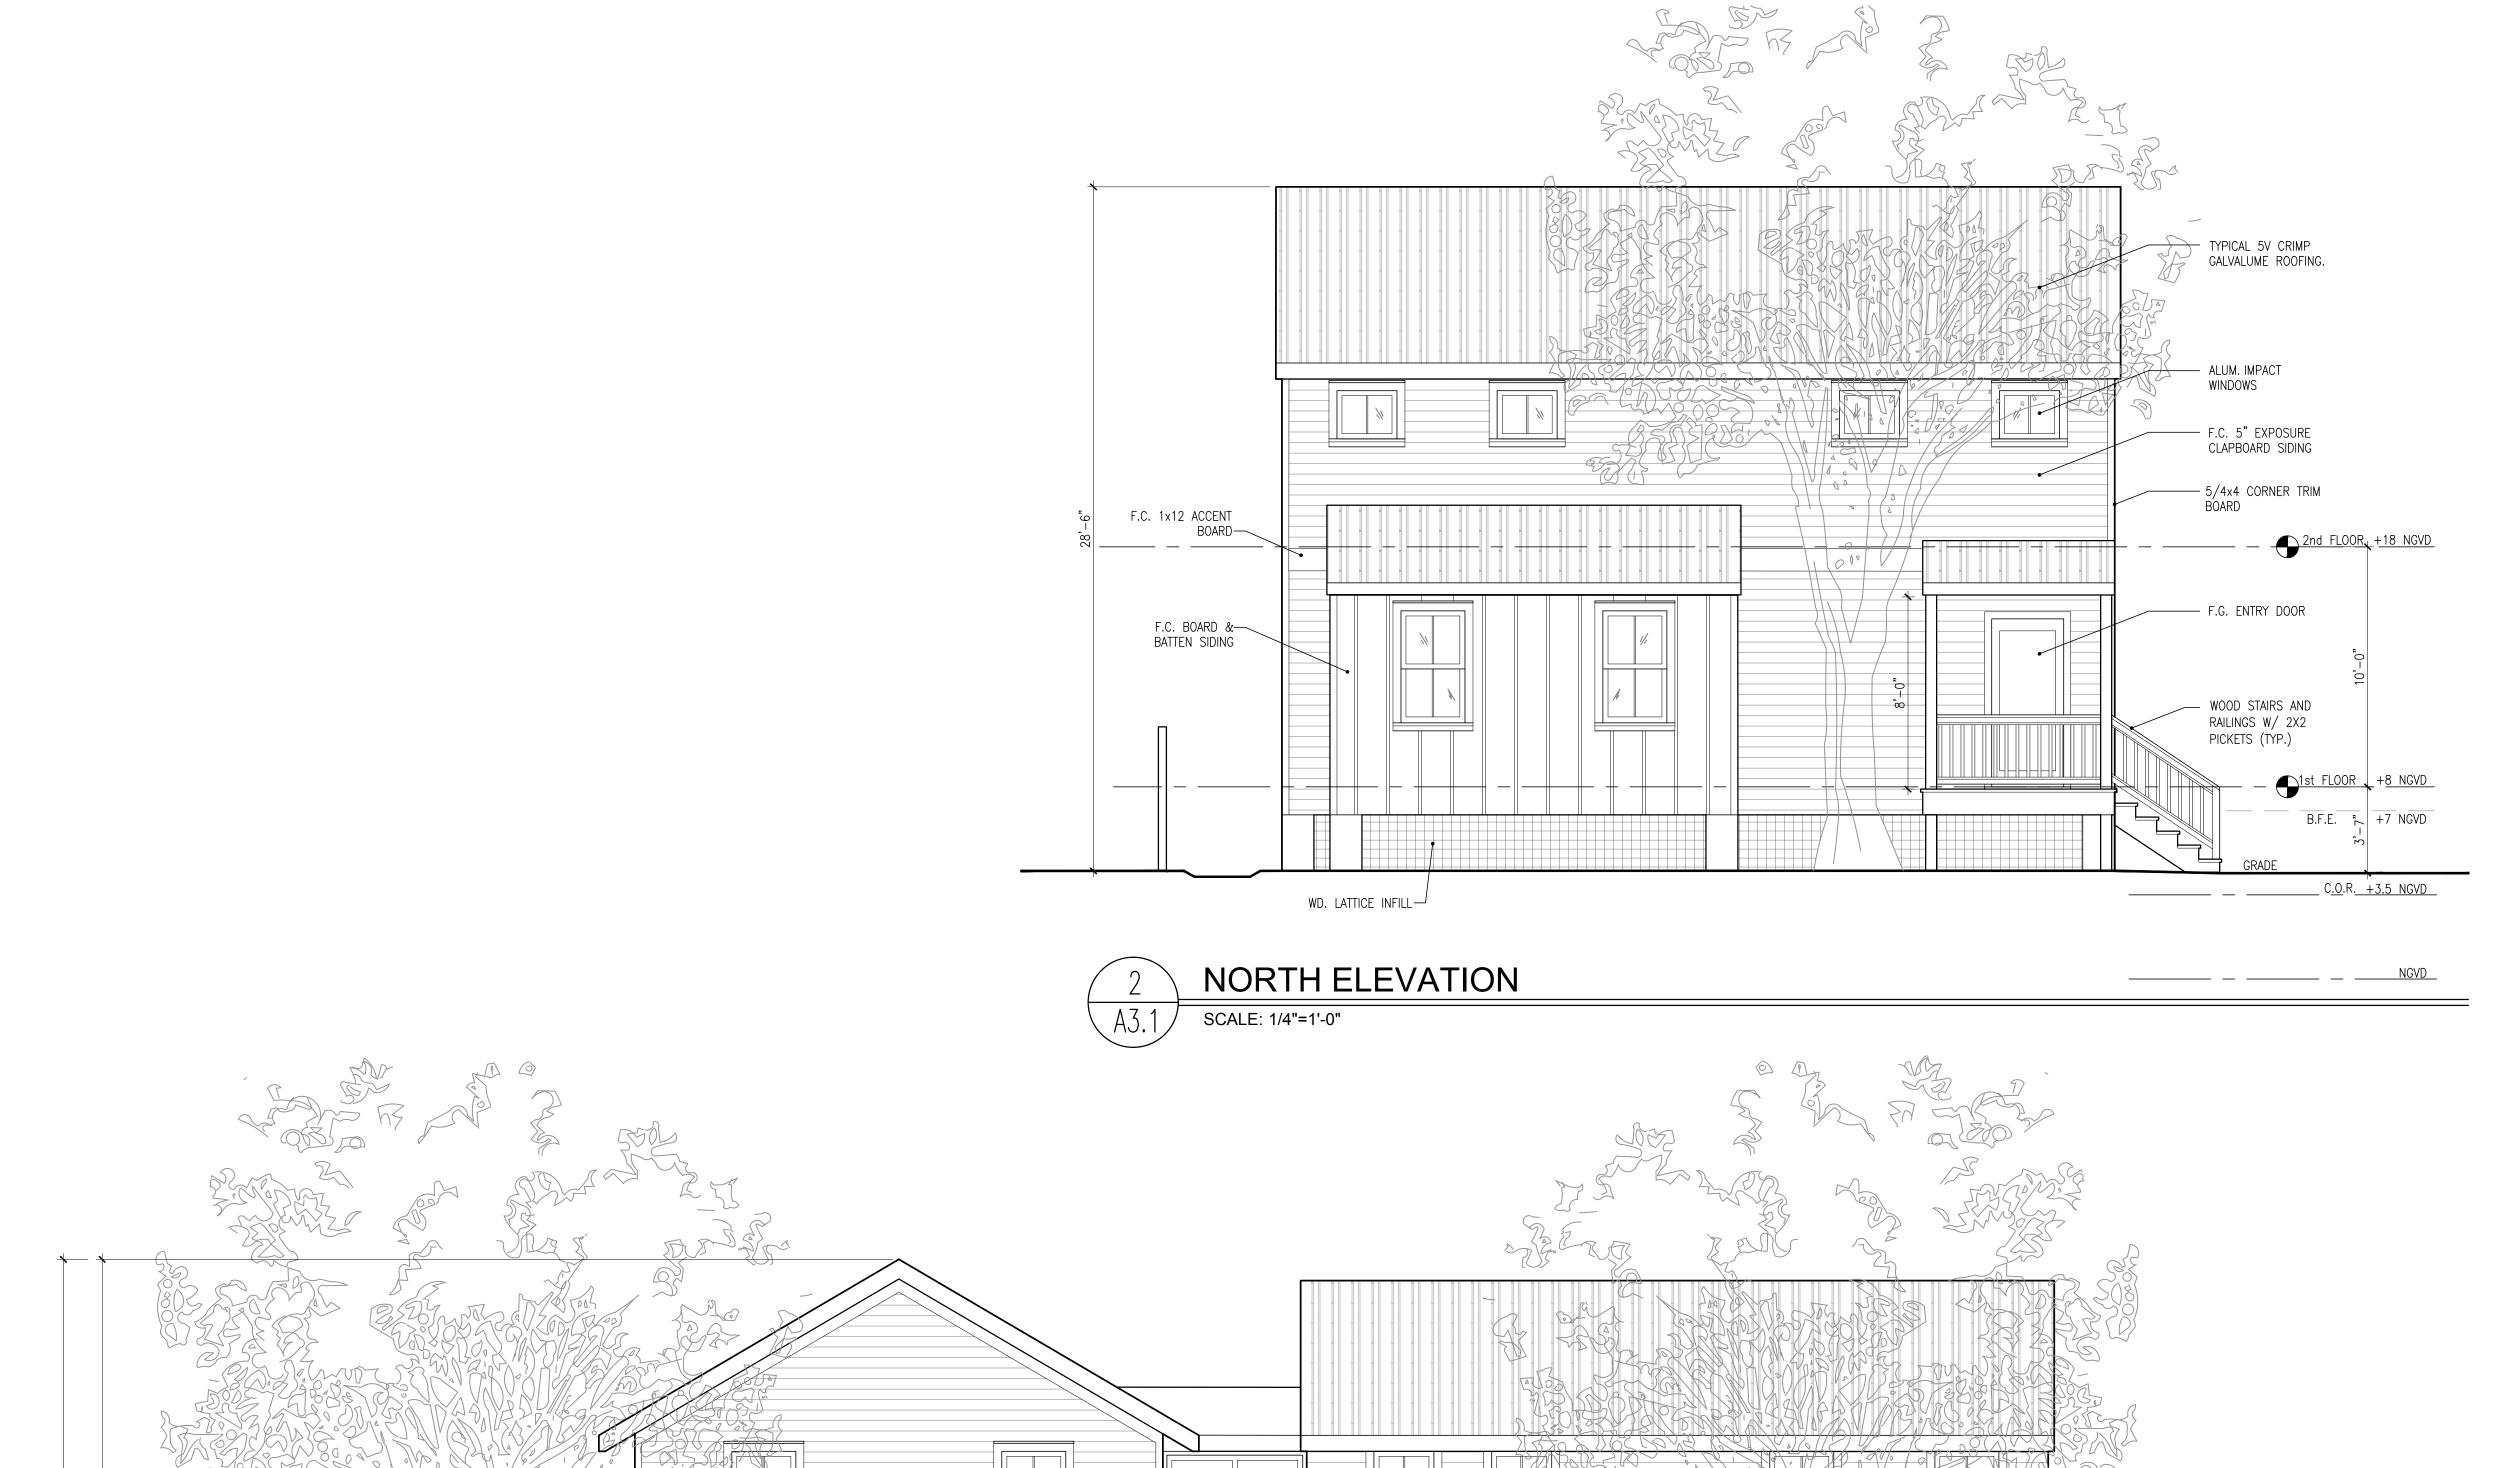

# **Description of Work:**

Demolition of one-story cbs structure.

# **Staff Analysis**

This Certificate of Appropriateness proposes the partial demolition of a historic cbs structure. The structure appears to have been greatly altered over the years and has little original character left. The structure currently sits on three different addresses: 822 Sawyers Lane, 314 Margaret Street, and 310 Margaret Street. The demolition proposed is

only for the portions of the building that are on 314 Margaret and 822 Sawyers Lane. Staff feels that these elements do not meet the following criteria stated in Sec.102-218(a):

- (1) The structure does not embody distinctive characteristics and are not significant and distinguished entity. Staff feels that their components lack individual distinction.
- (2) The structure is not specifically associated with events that have made a significant contribution to local, state, or national history;
- (3) The structure has no significant character, interest, or value as part of the development, heritage, or cultural characteristics of the city, state or nation, and are not associated with the life of a person significant in the past;
- (4) The structure to be demolished is not the site of a historic event with a significant effect upon society;
- (5) The structure does not exemplify the cultural, political, economic, social, or historic heritage of the city;
- (6) The structure does not portray the environment in an era of history characterized by a distinctive architectural style;
- (7) The structure is not related to a square, park, or other distinctive area.
- (8) The structure does not have a unique location or singular physical characteristic which represents an established and familiar visual feature of its neighborhood or of the city, and do not exemplify the best remaining architectural type in a neighborhood; and
- (9) The structure has not yielded, and are not likely to yield, information important in history.