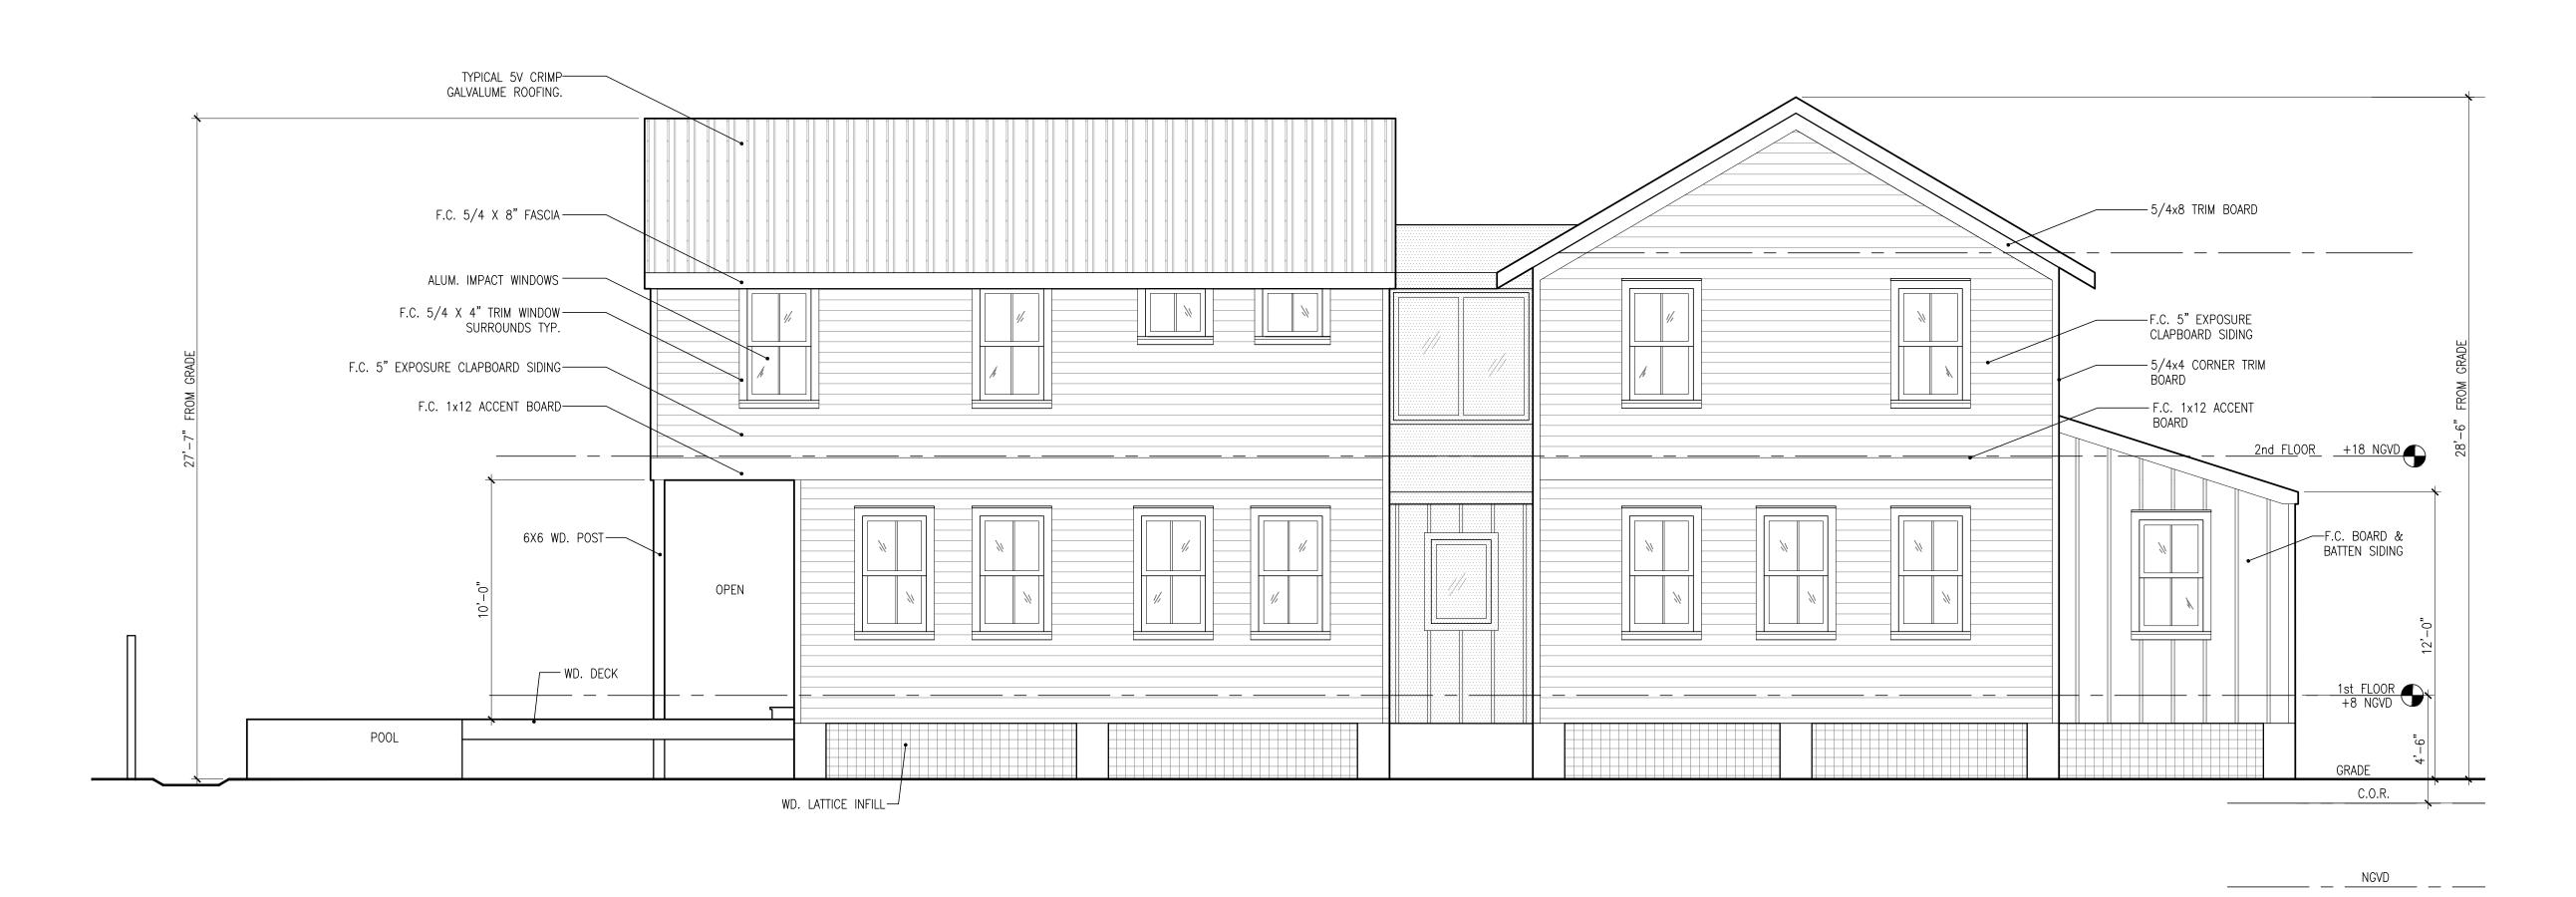

# **Description of Work:**

Demolition of one-story cbs structure.

# **Staff Analysis**

This Certificate of Appropriateness proposes the partial demolition of a historic cbs structure. The structure appears to have been greatly altered over the years and has little original character left. The structure currently sits on three different addresses: 822 Sawyers Lane, 314 Margaret Street, and 310 Margaret Street. The demolition proposed is

only for the portions of the building that are on 314 Margaret and 822 Sawyers Lane. Staff feels that these elements do not meet the following criteria stated in Sec.102-218(a):

- (1) The structure does not embody distinctive characteristics and are not significant and distinguished entity. Staff feels that their components lack individual distinction.
- (2) The structure is not specifically associated with events that have made a significant contribution to local, state, or national history;
- (3) The structure has no significant character, interest, or value as part of the development, heritage, or cultural characteristics of the city, state or nation, and are not associated with the life of a person significant in the past;
- (4) The structure to be demolished is not the site of a historic event with a significant effect upon society;
- (5) The structure does not exemplify the cultural, political, economic, social, or historic heritage of the city;
- (6) The structure does not portray the environment in an era of history characterized by a distinctive architectural style;
- (7) The structure is not related to a square, park, or other distinctive area.
- (8) The structure does not have a unique location or singular physical characteristic which represents an established and familiar visual feature of its neighborhood or of the city, and do not exemplify the best remaining architectural type in a neighborhood; and
- (9) The structure has not yielded, and are not likely to yield, information important in history.