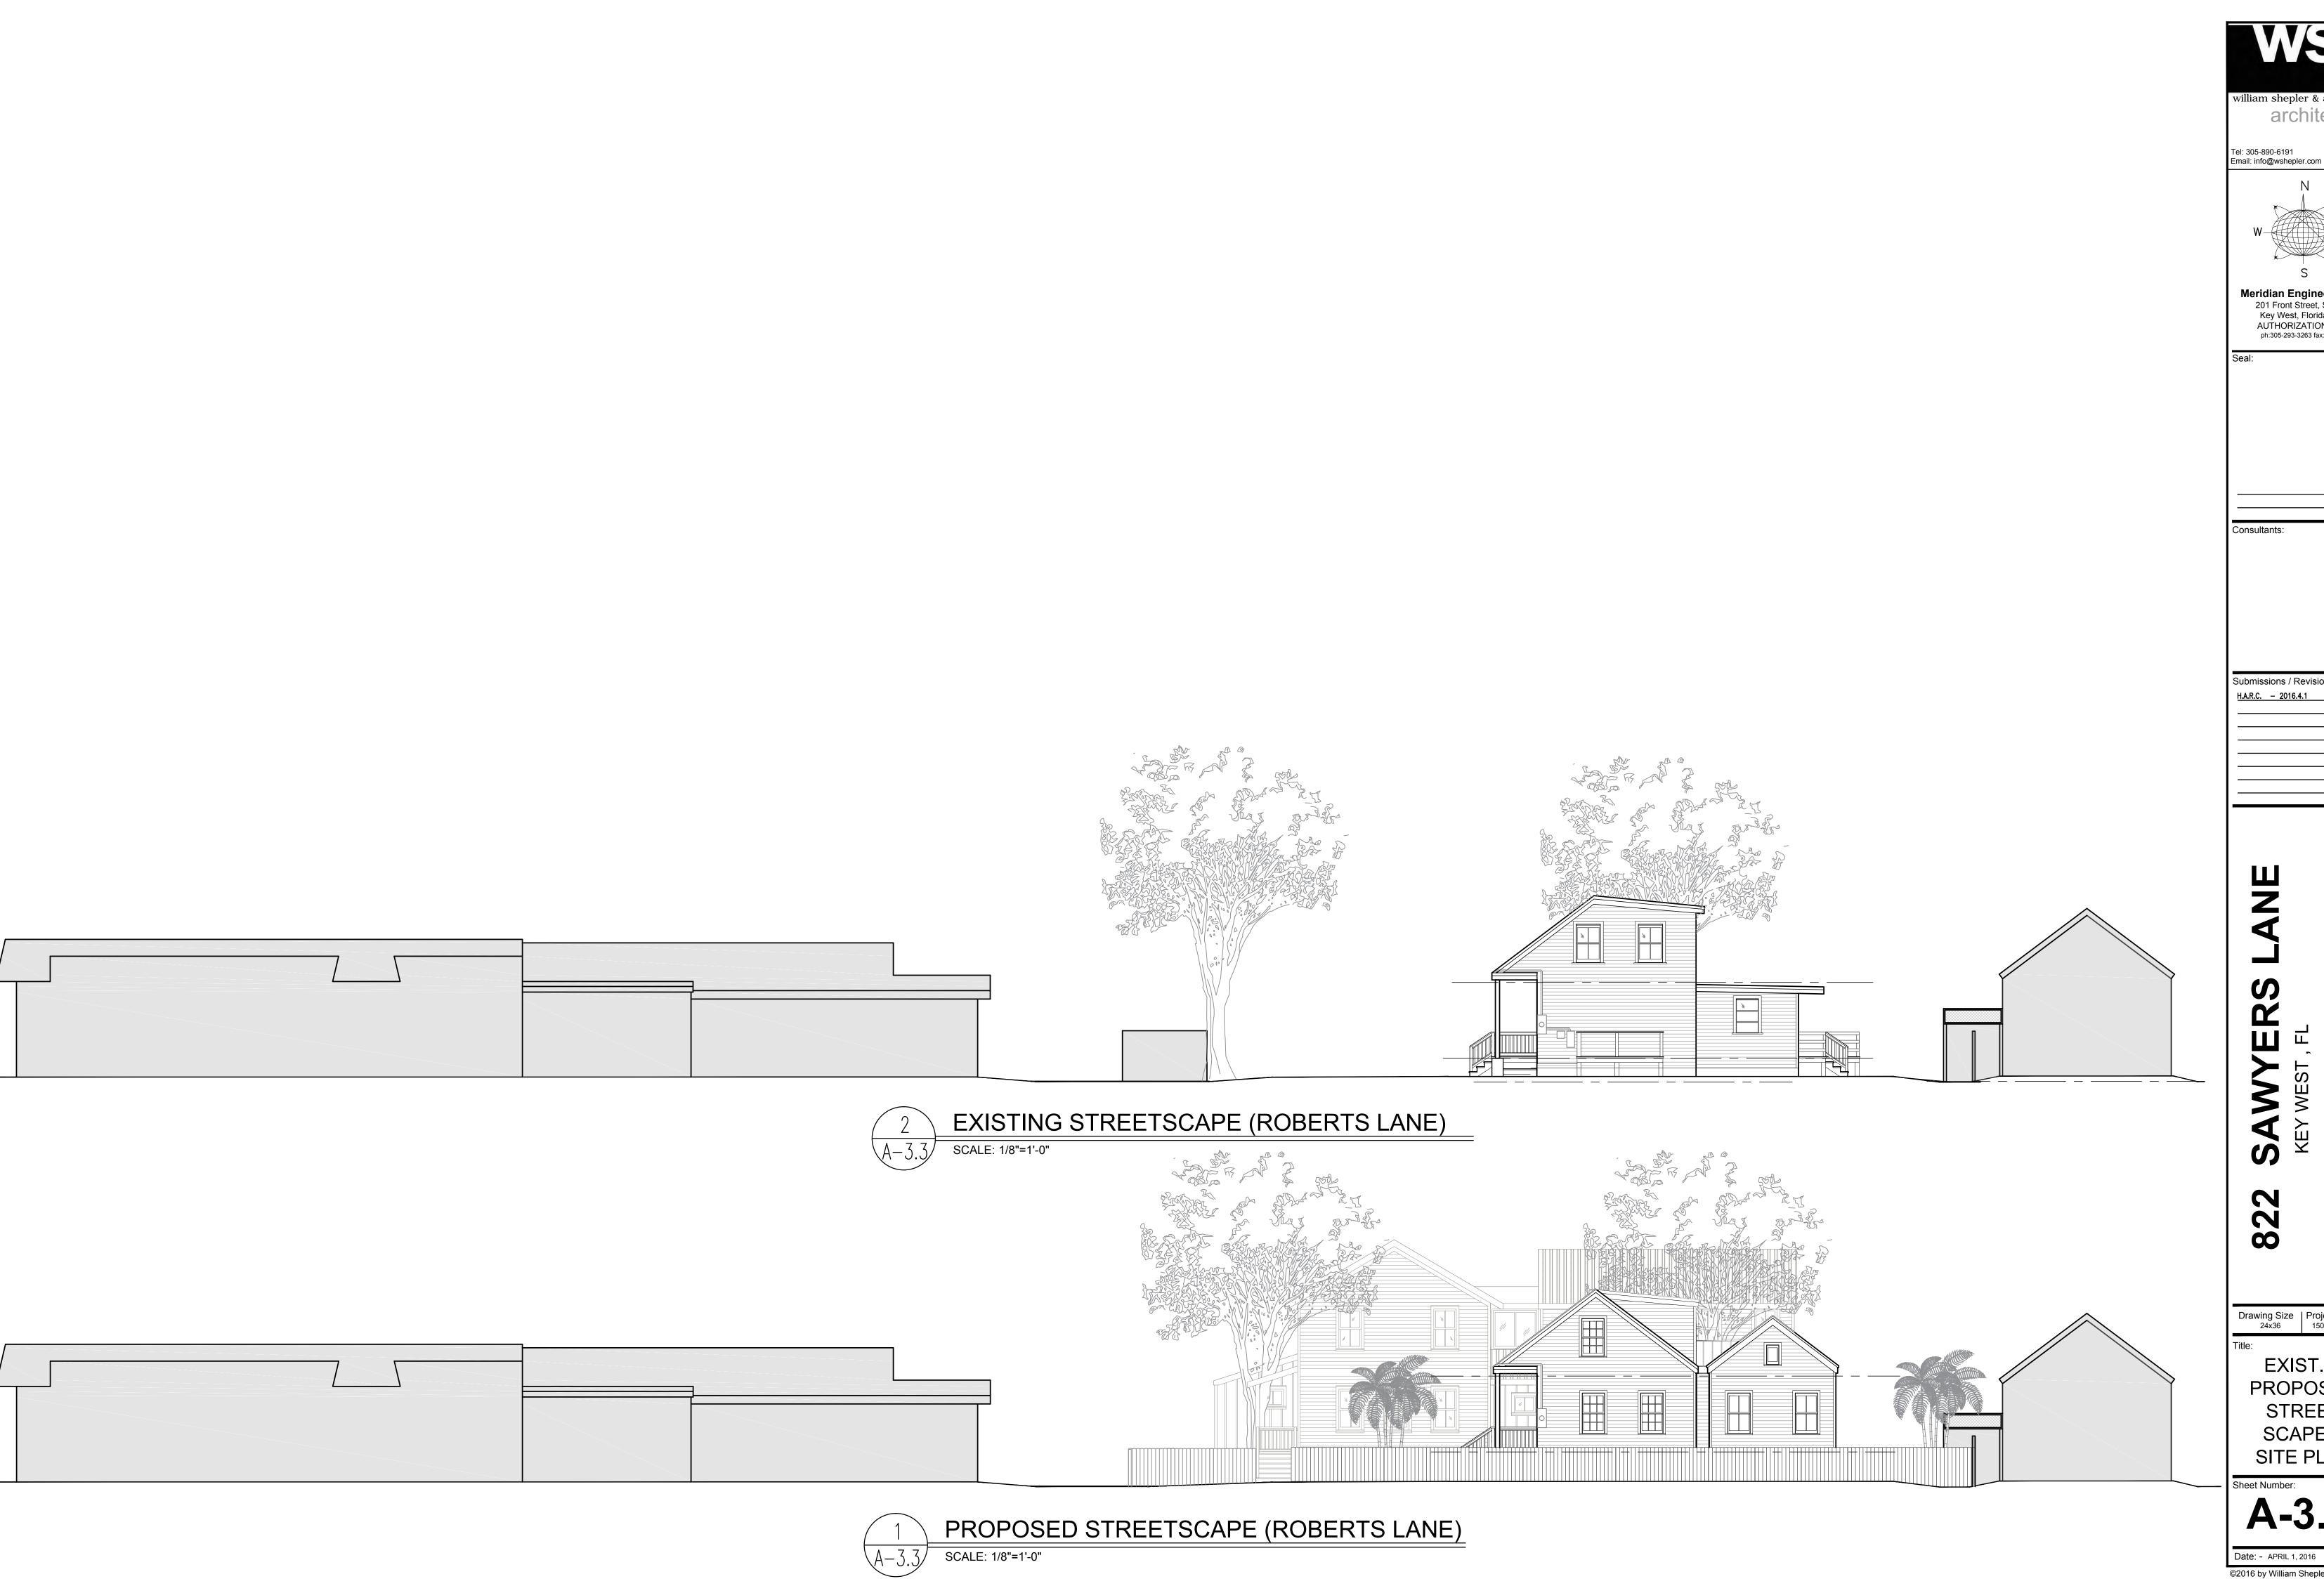

## **Site Facts:**

The one-story, cbs building located at 822 Sawyers Lane first appears on the 1962 Sanborn map, making it historic. It is also similar to 818 Sawyers Lane in that it is oriented towards the north and not towards any road. It is an interior lot with only a walkway to Robert's Lane.

# **Staff Analysis**

This Certificate of Appropriateness proposes the partial demolition of a historic cbs structure. The structure appears to have been greatly altered over the years and has little original character left. The structure currently sits on three different addresses: 822 Sawyers Lane, 314 Margaret Street, and 310 Margaret Street. The demolition proposed is

only for the portions of the building that are on 314 Margaret and 822 Sawyers Lane. Staff feels that these elements do not meet the following criteria stated in Sec.102-218(a):

- (1) The structure does not embody distinctive characteristics and are not significant and distinguished entity. Staff feels that their components lack individual distinction.
- (2) The structure is not specifically associated with events that have made a significant contribution to local, state, or national history;
- (3) The structure has no significant character, interest, or value as part of the development, heritage, or cultural characteristics of the city, state or nation, and are not associated with the life of a person significant in the past;
- (4) The structure to be demolished is not the site of a historic event with a significant effect upon society;
- (5) The structure does not exemplify the cultural, political, economic, social, or historic heritage of the city;
- (6) The structure does not portray the environment in an era of history characterized by a distinctive architectural style;
- (7) The structure is not related to a square, park, or other distinctive area.
- (8) The structure does not have a unique location or singular physical characteristic which represents an established and familiar visual feature of its neighborhood or of the city, and do not exemplify the best remaining architectural type in a neighborhood; and
- (9) The structure has not yielded, and are not likely to yield, information important in history.