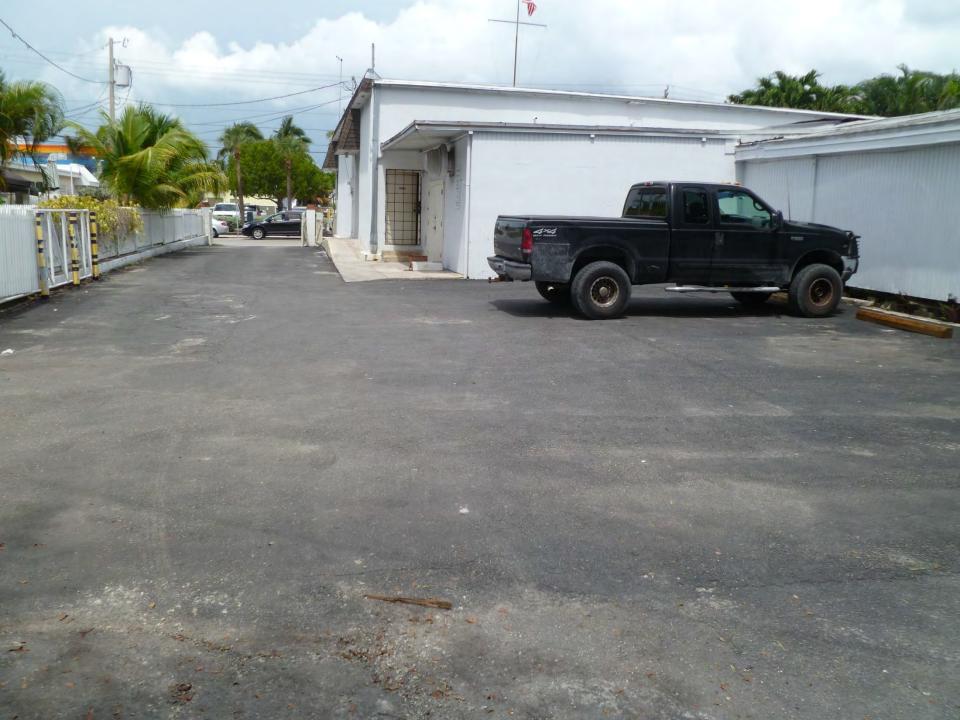

# **Description of Work:**

Demolition of one-story cbs structure.

## **Site Facts:**

The one-story, cbs building located at 822 Sawyers Lane first appears on the 1962 Sanborn map, making it historic. It is also similar to 818 Sawyers Lane in that it is oriented towards the north and not towards any road. It is an interior lot with only a walkway to Robert's Lane.

# **Staff Analysis**

This Certificate of Appropriateness proposes the partial demolition of a historic cbs structure. The structure appears to have been greatly altered over the years and has little original character left. The structure currently sits on three different addresses: 822 Sawyers Lane, 314 Margaret Street, and 310 Margaret Street. The demolition proposed is