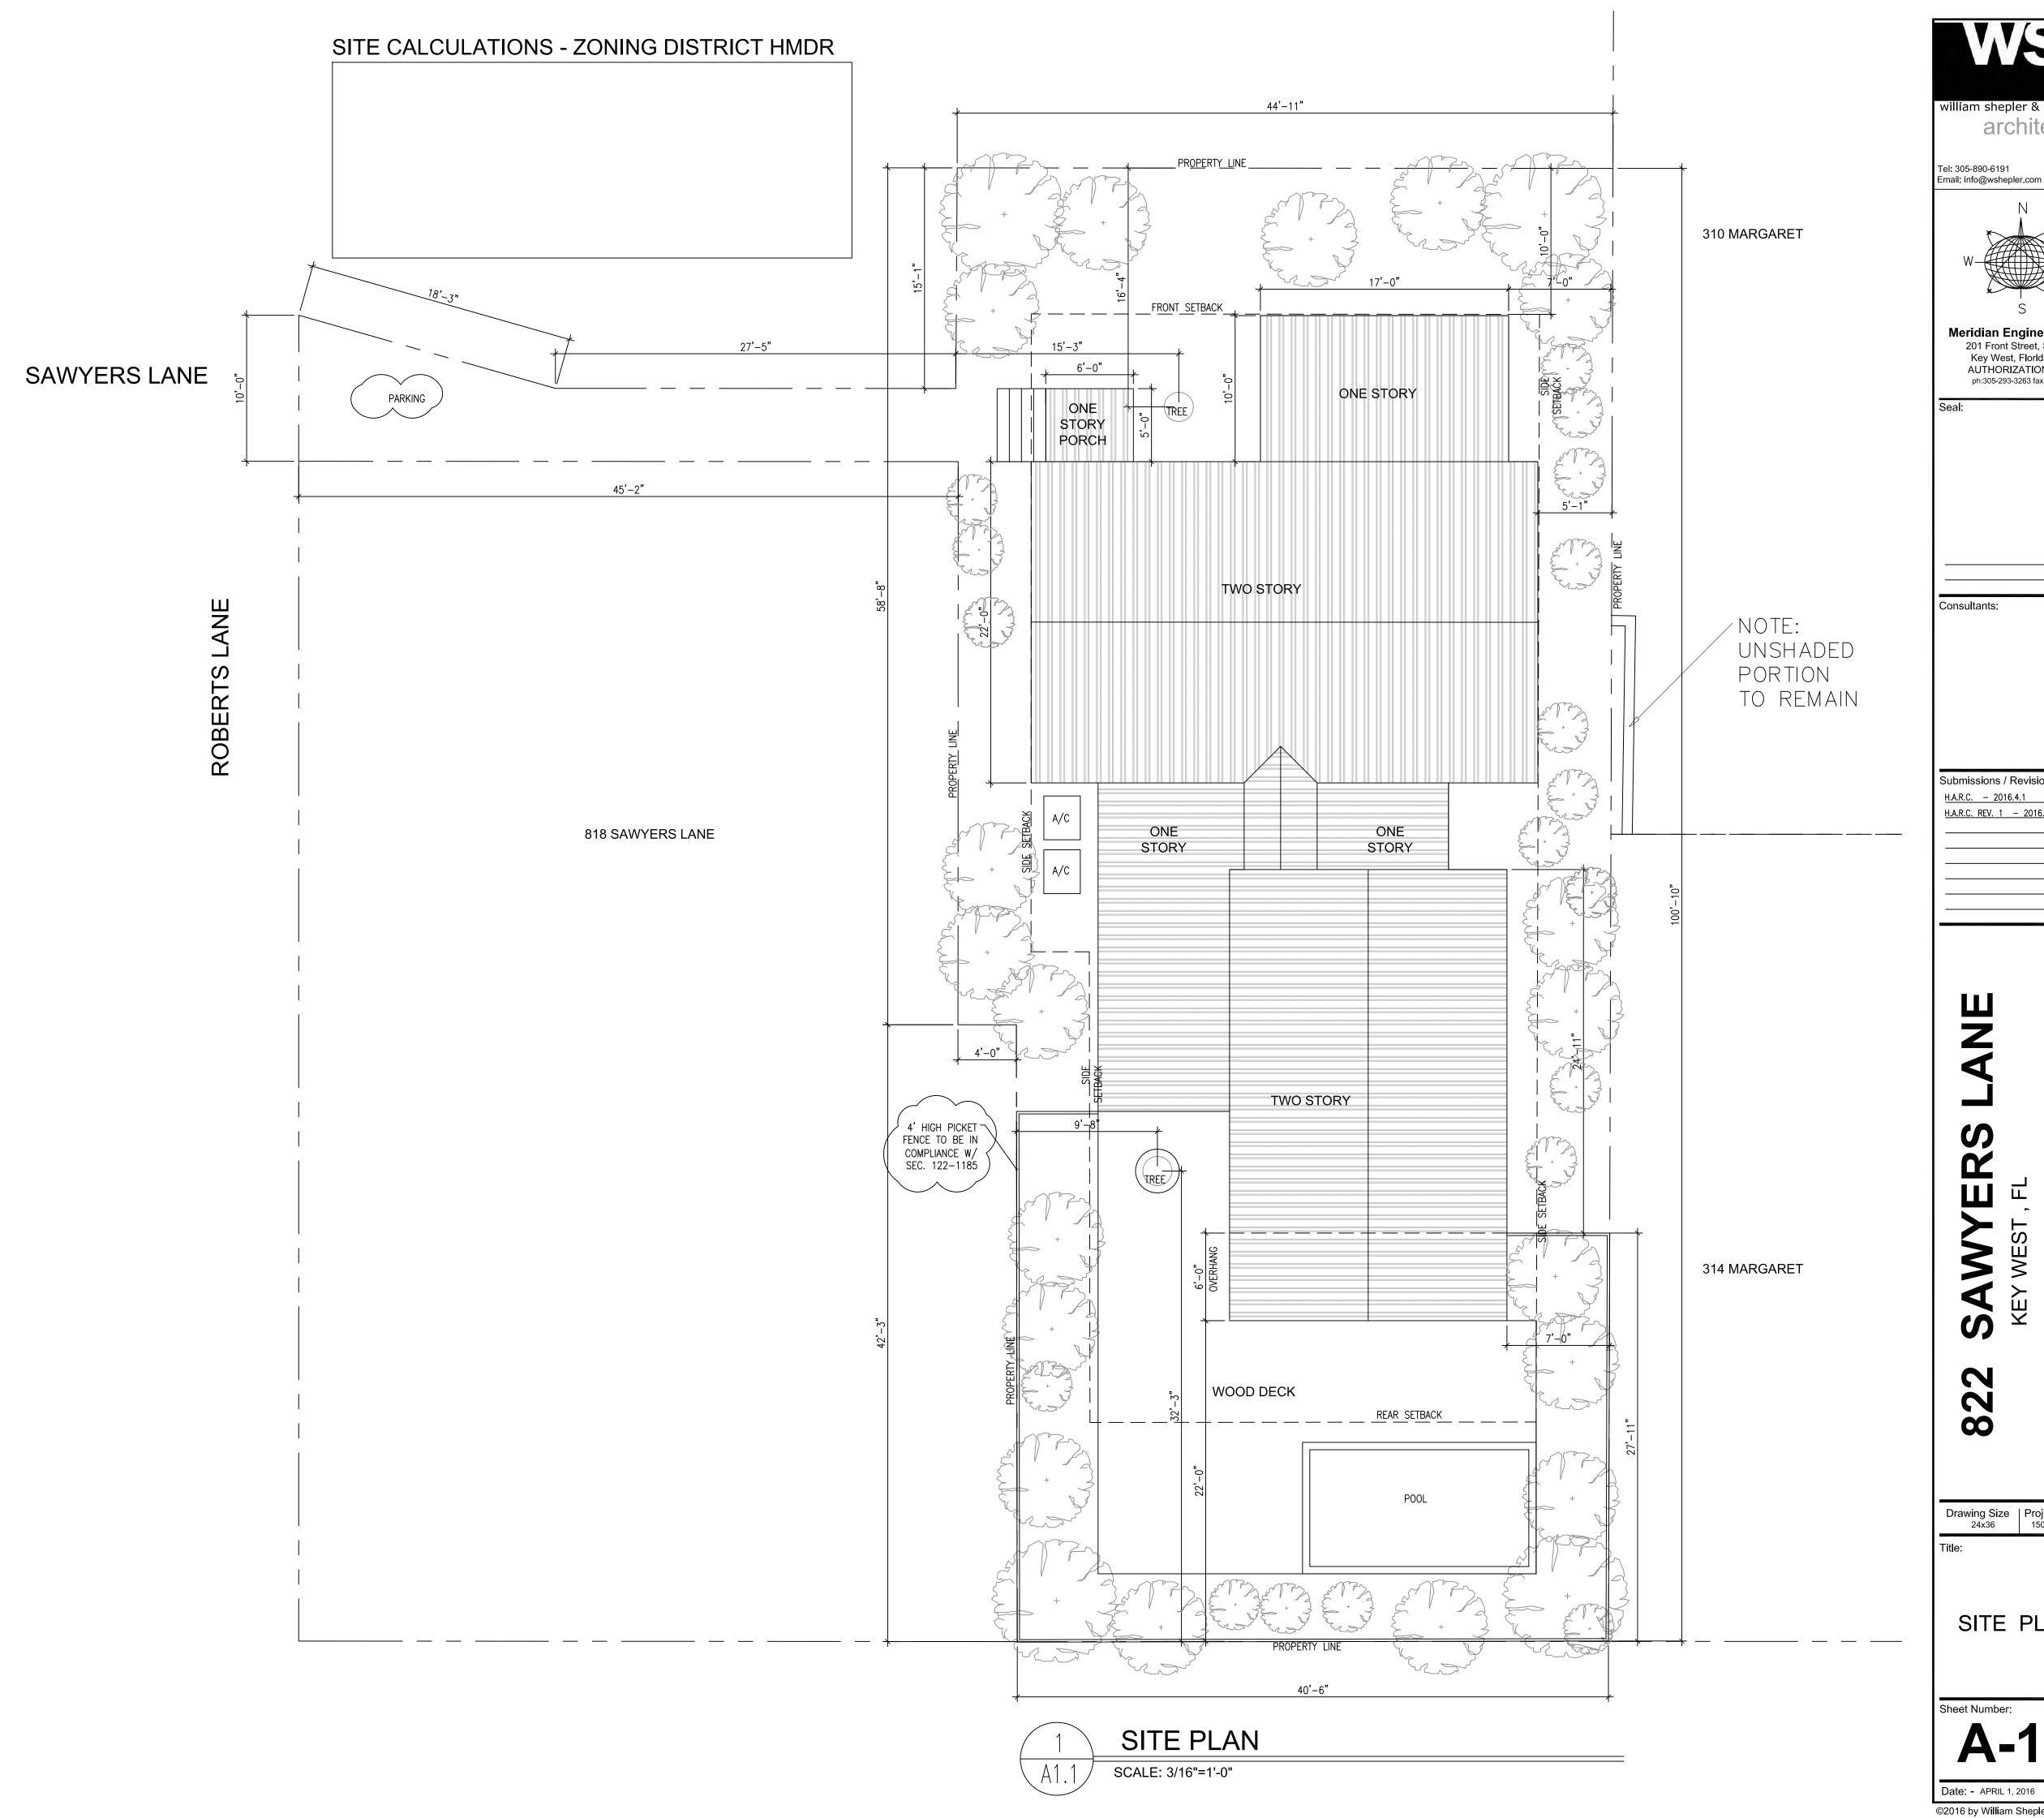

## **Site Facts:**

The one-story, cbs building located at 822 Sawyers Lane first appears on the 1962 Sanborn map, making it historic. It is also similar to 818 Sawyers Lane in that it is oriented towards the north and not towards any road. It is an interior lot with only a walkway to Robert's Lane.

# **Staff Analysis**

This Certificate of Appropriateness proposes the partial demolition of a historic cbs structure. The structure appears to have been greatly altered over the years and has little original character left. The structure currently sits on three different addresses: 822 Sawyers Lane, 314 Margaret Street, and 310 Margaret Street. The demolition proposed is