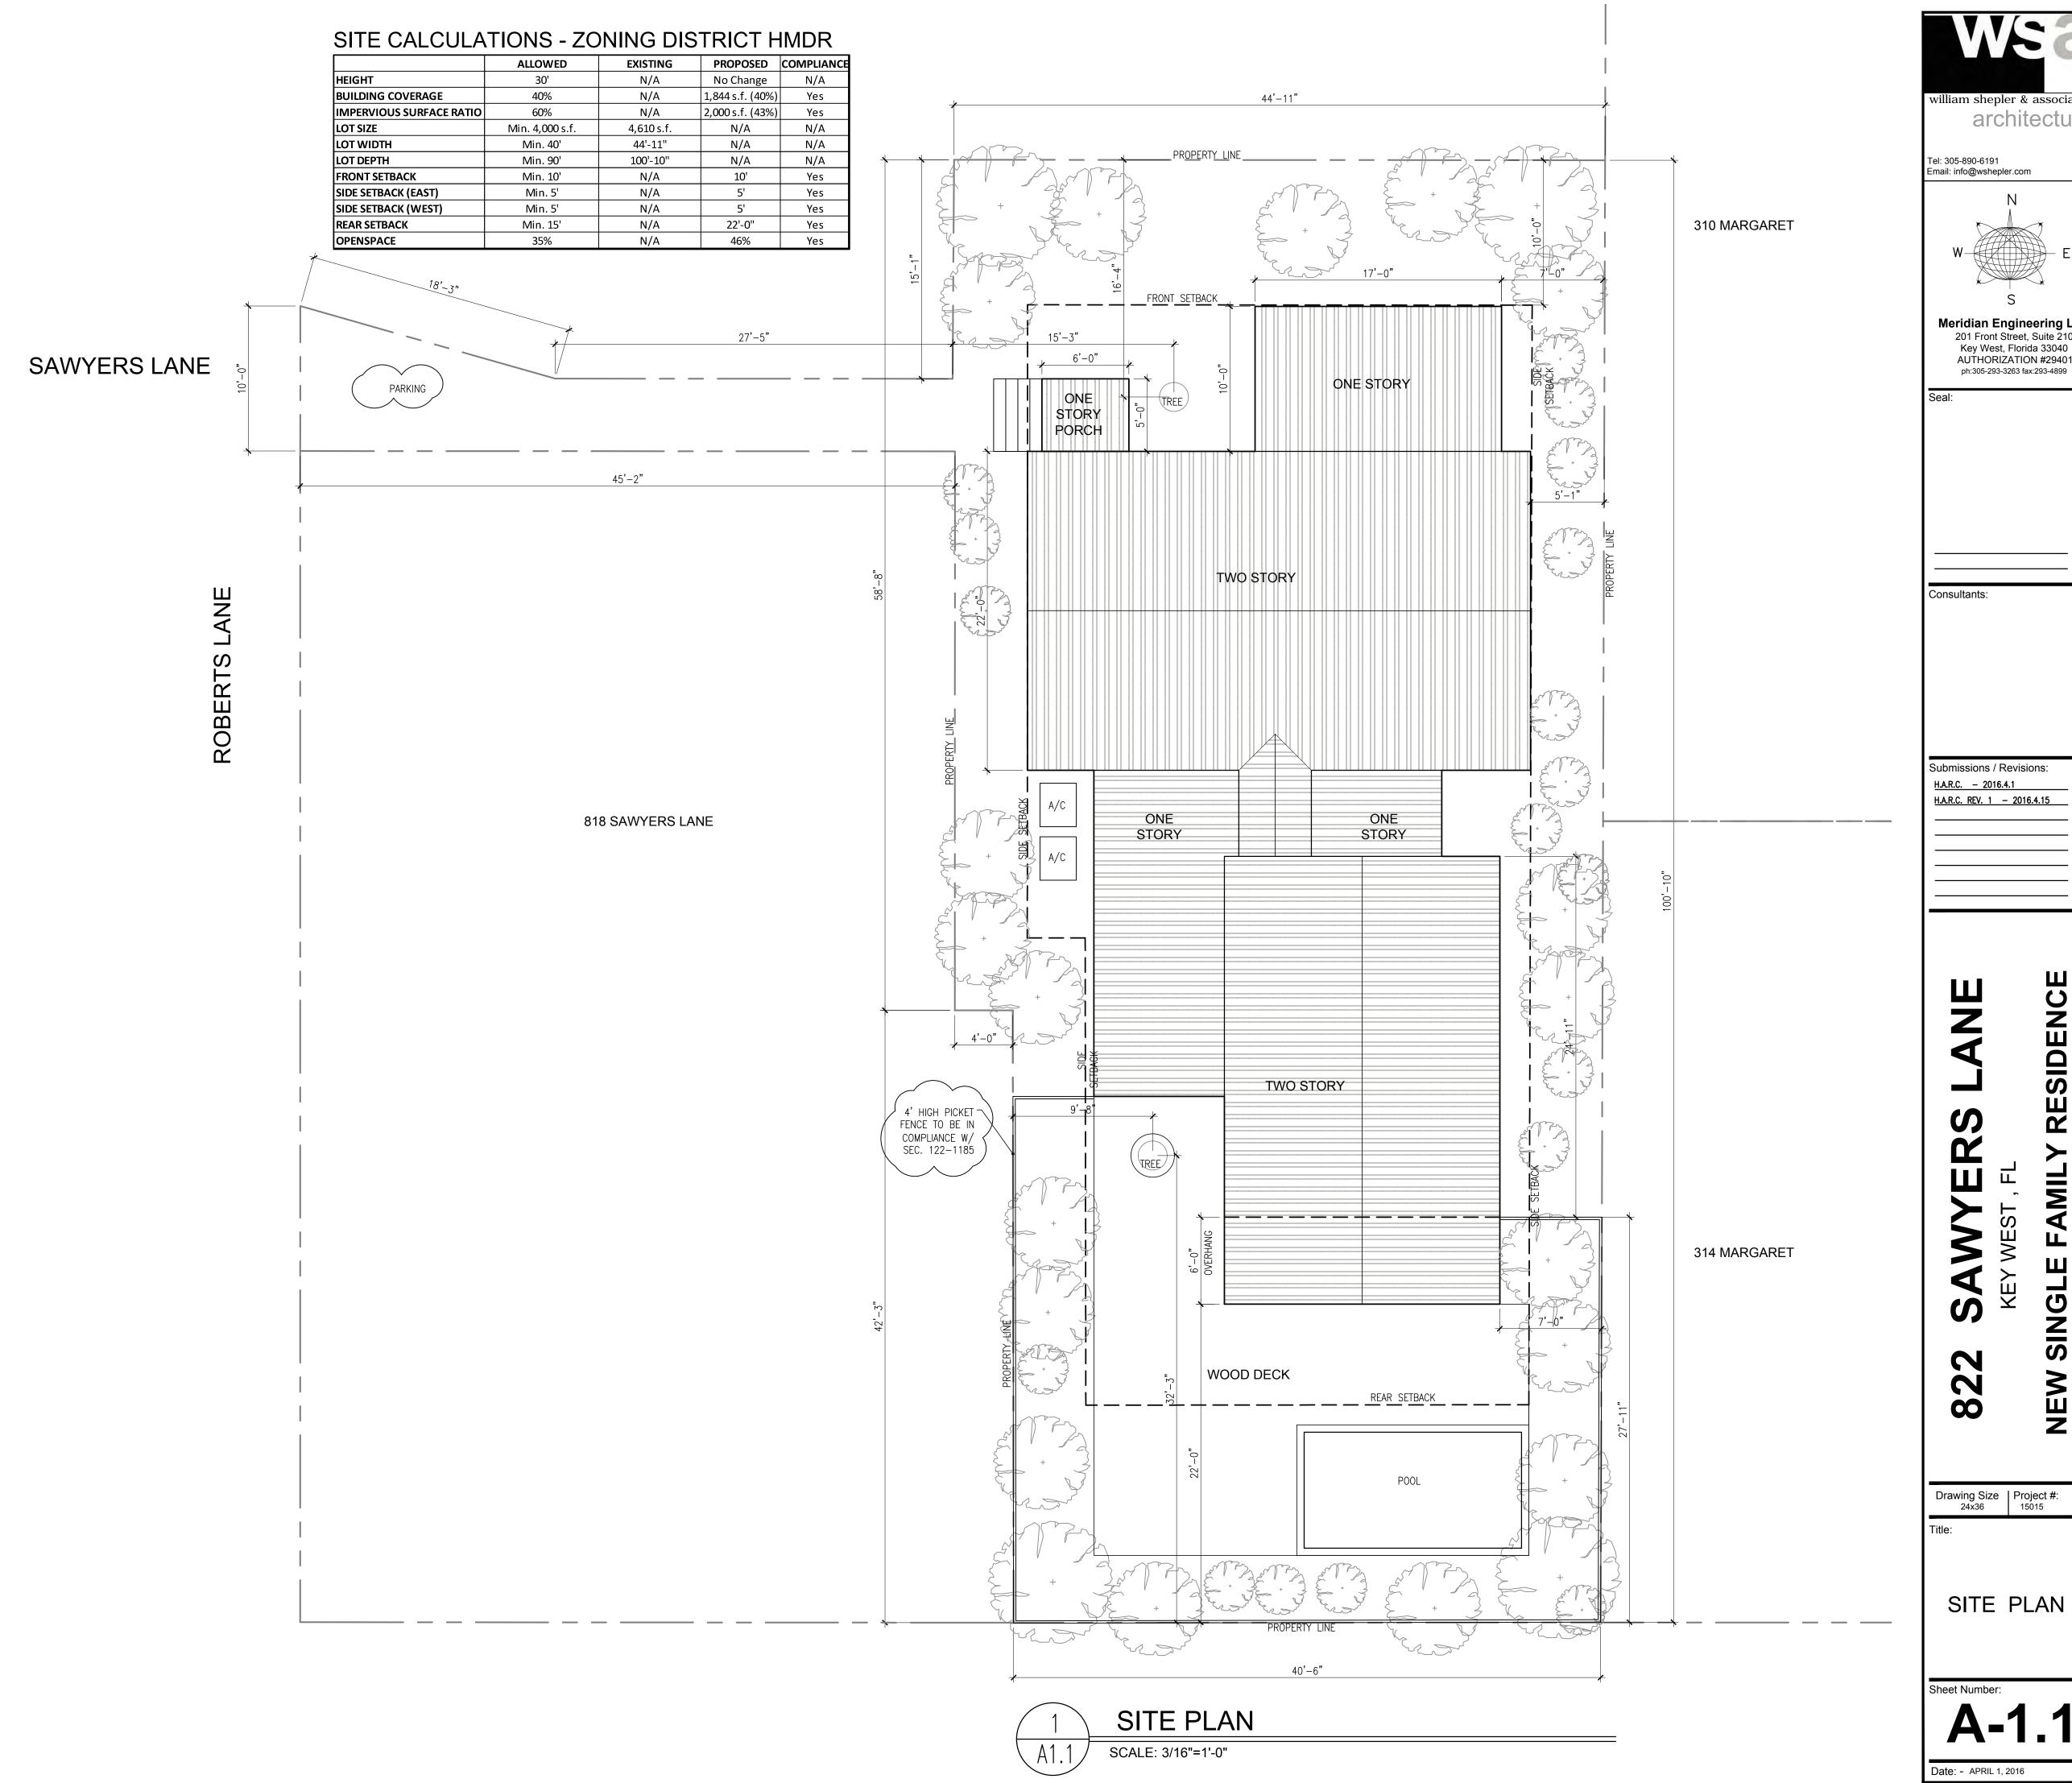

## **Site Facts:**

The one-story, cbs building located at 822 Sawyers Lane first appears on the 1962 Sanborn map, making it historic. It is also similar to 818 Sawyers Lane in that it is oriented towards the north and not towards any road. It is an interior lot with only a walkway to Robert's Lane.

# **Staff Analysis**

This Certificate of Appropriateness proposes the partial demolition of a historic cbs structure. The structure appears to have been greatly altered over the years and has little original character left. The structure currently sits on three different addresses: 822 Sawyers Lane, 314 Margaret Street, and 310 Margaret Street. The demolition proposed is