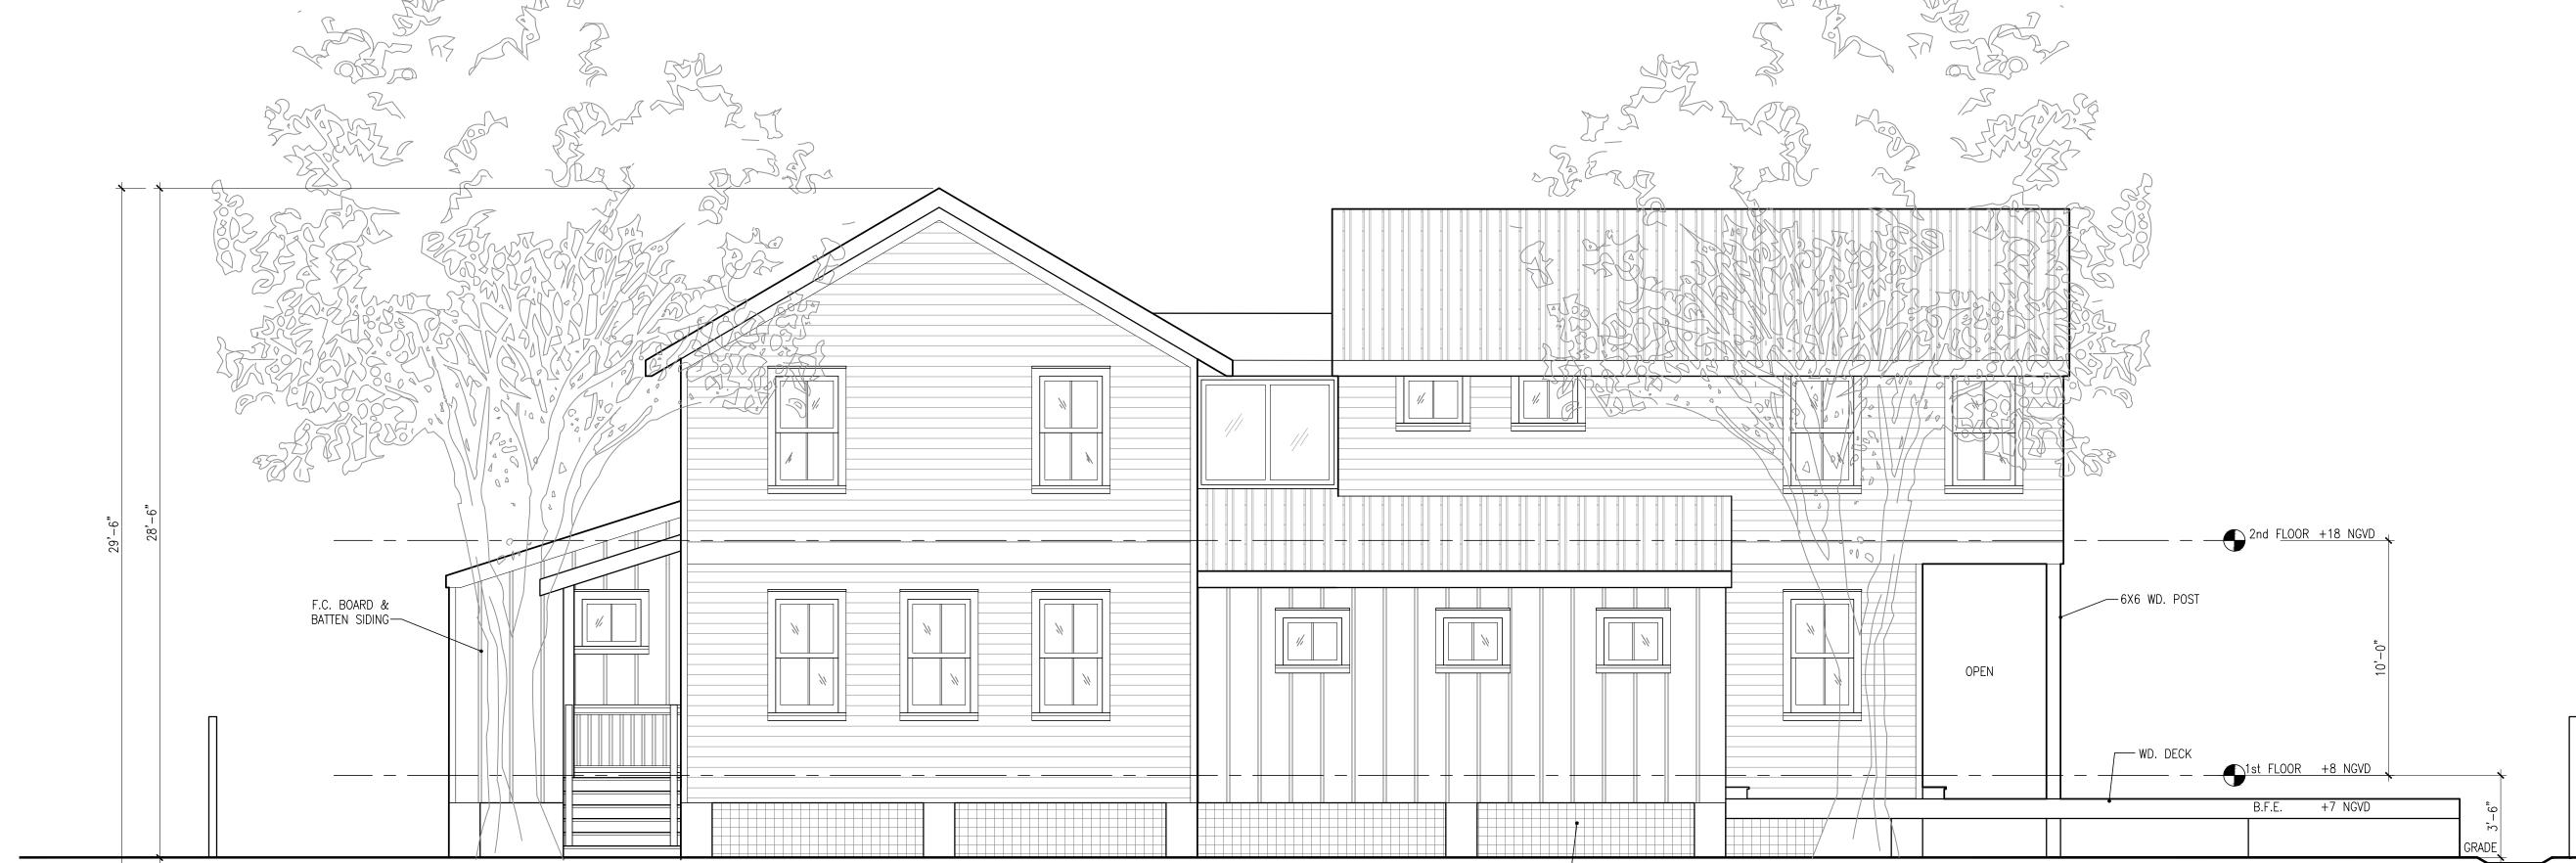

# **Description of Work:**

Demolition of one-story cbs structure.

# **Staff Analysis**

This Certificate of Appropriateness proposes the partial demolition of a historic cbs structure. The structure appears to have been greatly altered over the years and has little original character left. The structure currently sits on three different addresses: 822 Sawyers Lane, 314 Margaret Street, and 310 Margaret Street. The demolition proposed is

only for the portions of the building that are on 314 Margaret and 822 Sawyers Lane. Staff feels that these elements do not meet the following criteria stated in Sec.102-218(a):

- (1) The structure does not embody distinctive characteristics and are not significant and distinguished entity. Staff feels that their components lack individual distinction.
- (2) The structure is not specifically associated with events that have made a significant contribution to local, state, or national history;
- (3) The structure has no significant character, interest, or value as part of the development, heritage, or cultural characteristics of the city, state or nation, and are not associated with the life of a person significant in the past;
- (4) The structure to be demolished is not the site of a historic event with a significant effect upon society;
- (5) The structure does not exemplify the cultural, political, economic, social, or historic heritage of the city;
- (6) The structure does not portray the environment in an era of history characterized by a distinctive architectural style;
- (7) The structure is not related to a square, park, or other distinctive area.
- (8) The structure does not have a unique location or singular physical characteristic which represents an established and familiar visual feature of its neighborhood or of the city, and do not exemplify the best remaining architectural type in a neighborhood; and
- (9) The structure has not yielded, and are not likely to yield, information important in history.