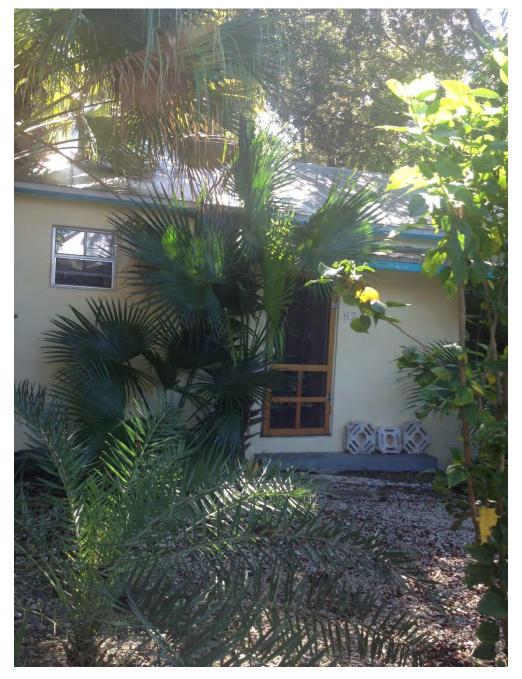

# **Description of Work:**

Demolition of one-story cbs structure.

## **Site Facts:**

The one-story, cbs building located at 822 Sawyers Lane first appears on the 1962 Sanborn map, making it historic. It is also similar to 818 Sawyers Lane in that it is oriented towards the north and not towards any road. It is an interior lot with only a walkway to Robert's Lane.

# **Staff Analysis**

This Certificate of Appropriateness proposes the partial demolition of a historic cbs structure. The structure appears to have been greatly altered over the years and has little original character left. The structure currently sits on three different addresses: 822 Sawyers Lane, 314 Margaret Street, and 310 Margaret Street. The demolition proposed is