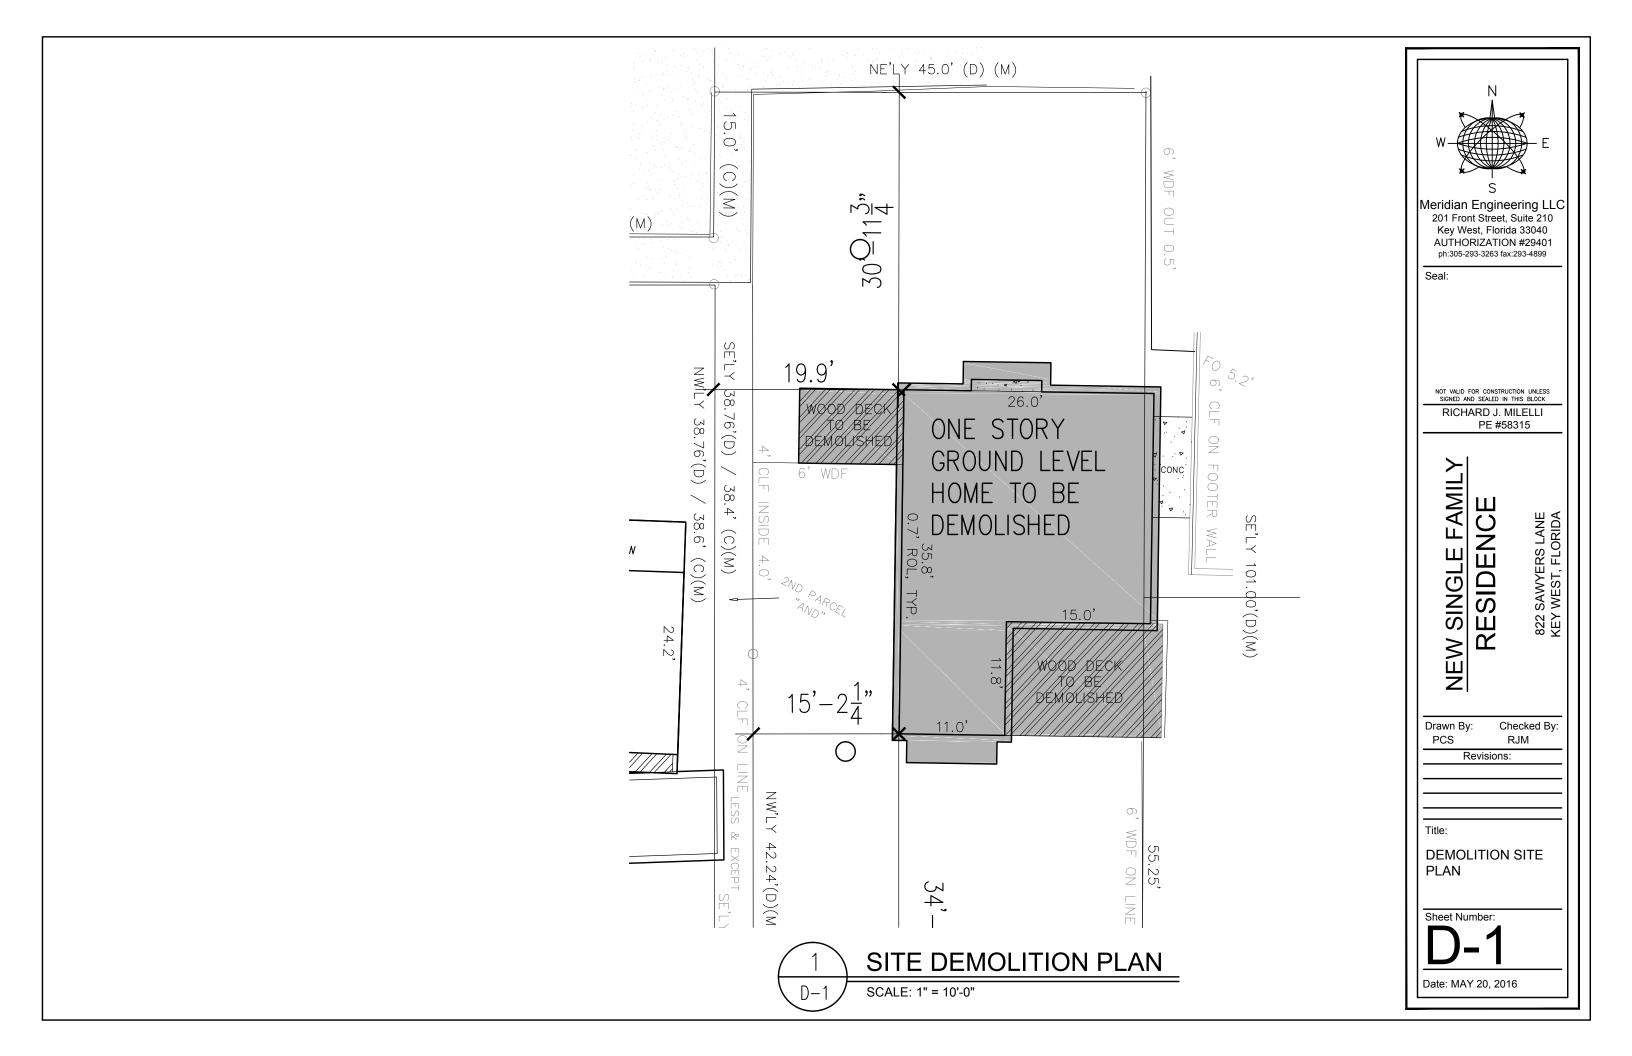

# **Description of Work:**

Demolition of one-story cbs structure.

## **Site Facts:**

The one-story, cbs building located at 822 Sawyers Lane first appears on the 1962 Sanborn map, making it historic. It is also similar to 818 Sawyers Lane in that it is oriented towards the north and not towards any road. It is an interior lot with only a walkway to Robert's Lane.

# **Staff Analysis**

This Certificate of Appropriateness proposes the partial demolition of a historic cbs structure. The structure appears to have been greatly altered over the years and has little original character left. The structure currently sits on three different addresses: 822 Sawyers Lane, 314 Margaret Street, and 310 Margaret Street. The demolition proposed is

only for the portions of the building that are on 314 Margaret and 822 Sawyers Lane. Staff feels that these elements do not meet the following criteria stated in Sec.102-218(a):

- (1) The structure does not embody distinctive characteristics and are not significant and distinguished entity. Staff feels that their components lack individual distinction.
- (2) The structure is not specifically associated with events that have made a significant contribution to local, state, or national history;
- (3) The structure has no significant character, interest, or value as part of the development, heritage, or cultural characteristics of the city, state or nation, and are not associated with the life of a person significant in the past;
- (4) The structure to be demolished is not the site of a historic event with a significant effect upon society;
- (5) The structure does not exemplify the cultural, political, economic, social, or historic heritage of the city;
- (6) The structure does not portray the environment in an era of history characterized by a distinctive architectural style;
- (7) The structure is not related to a square, park, or other distinctive area.
- (8) The structure does not have a unique location or singular physical characteristic which represents an established and familiar visual feature of its neighborhood or of the city, and do not exemplify the best remaining architectural type in a neighborhood; and
- (9) The structure has not yielded, and are not likely to yield, information important in history.