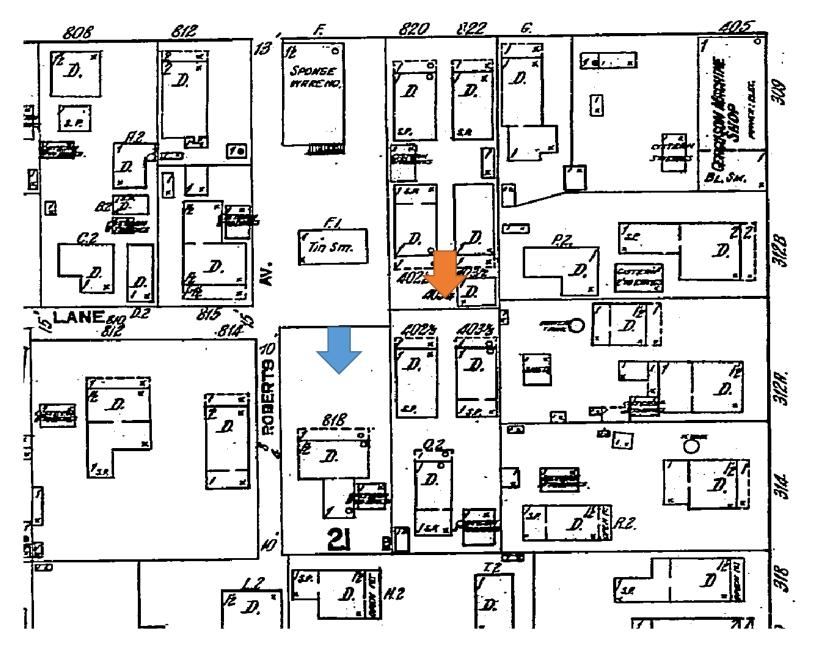

## **Site Facts:**

The one-story, cbs building located at 822 Sawyers Lane first appears on the 1962 Sanborn map, making it historic. It is also similar to 818 Sawyers Lane in that it is oriented towards the north and not towards any road. It is an interior lot with only a walkway to Robert's Lane.

# **Staff Analysis**

This Certificate of Appropriateness proposes the partial demolition of a historic cbs structure. The structure appears to have been greatly altered over the years and has little original character left. The structure currently sits on three different addresses: 822 Sawyers Lane, 314 Margaret Street, and 310 Margaret Street. The demolition proposed is

only for the portions of the building that are on 314 Margaret and 822 Sawyers Lane. Staff feels that these elements do not meet the following criteria stated in Sec.102-218(a):

- (1) The structure does not embody distinctive characteristics and are not significant and distinguished entity. Staff feels that their components lack individual distinction.
- (2) The structure is not specifically associated with events that have made a significant contribution to local, state, or national history;
- (3) The structure has no significant character, interest, or value as part of the development, heritage, or cultural characteristics of the city, state or nation, and are not associated with the life of a person significant in the past;
- (4) The structure to be demolished is not the site of a historic event with a significant effect upon society;
- (5) The structure does not exemplify the cultural, political, economic, social, or historic heritage of the city;
- (6) The structure does not portray the environment in an era of history characterized by a distinctive architectural style;
- (7) The structure is not related to a square, park, or other distinctive area.
- (8) The structure does not have a unique location or singular physical characteristic which represents an established and familiar visual feature of its neighborhood or of the city, and do not exemplify the best remaining architectural type in a neighborhood; and
- (9) The structure has not yielded, and are not likely to yield, information important in history.