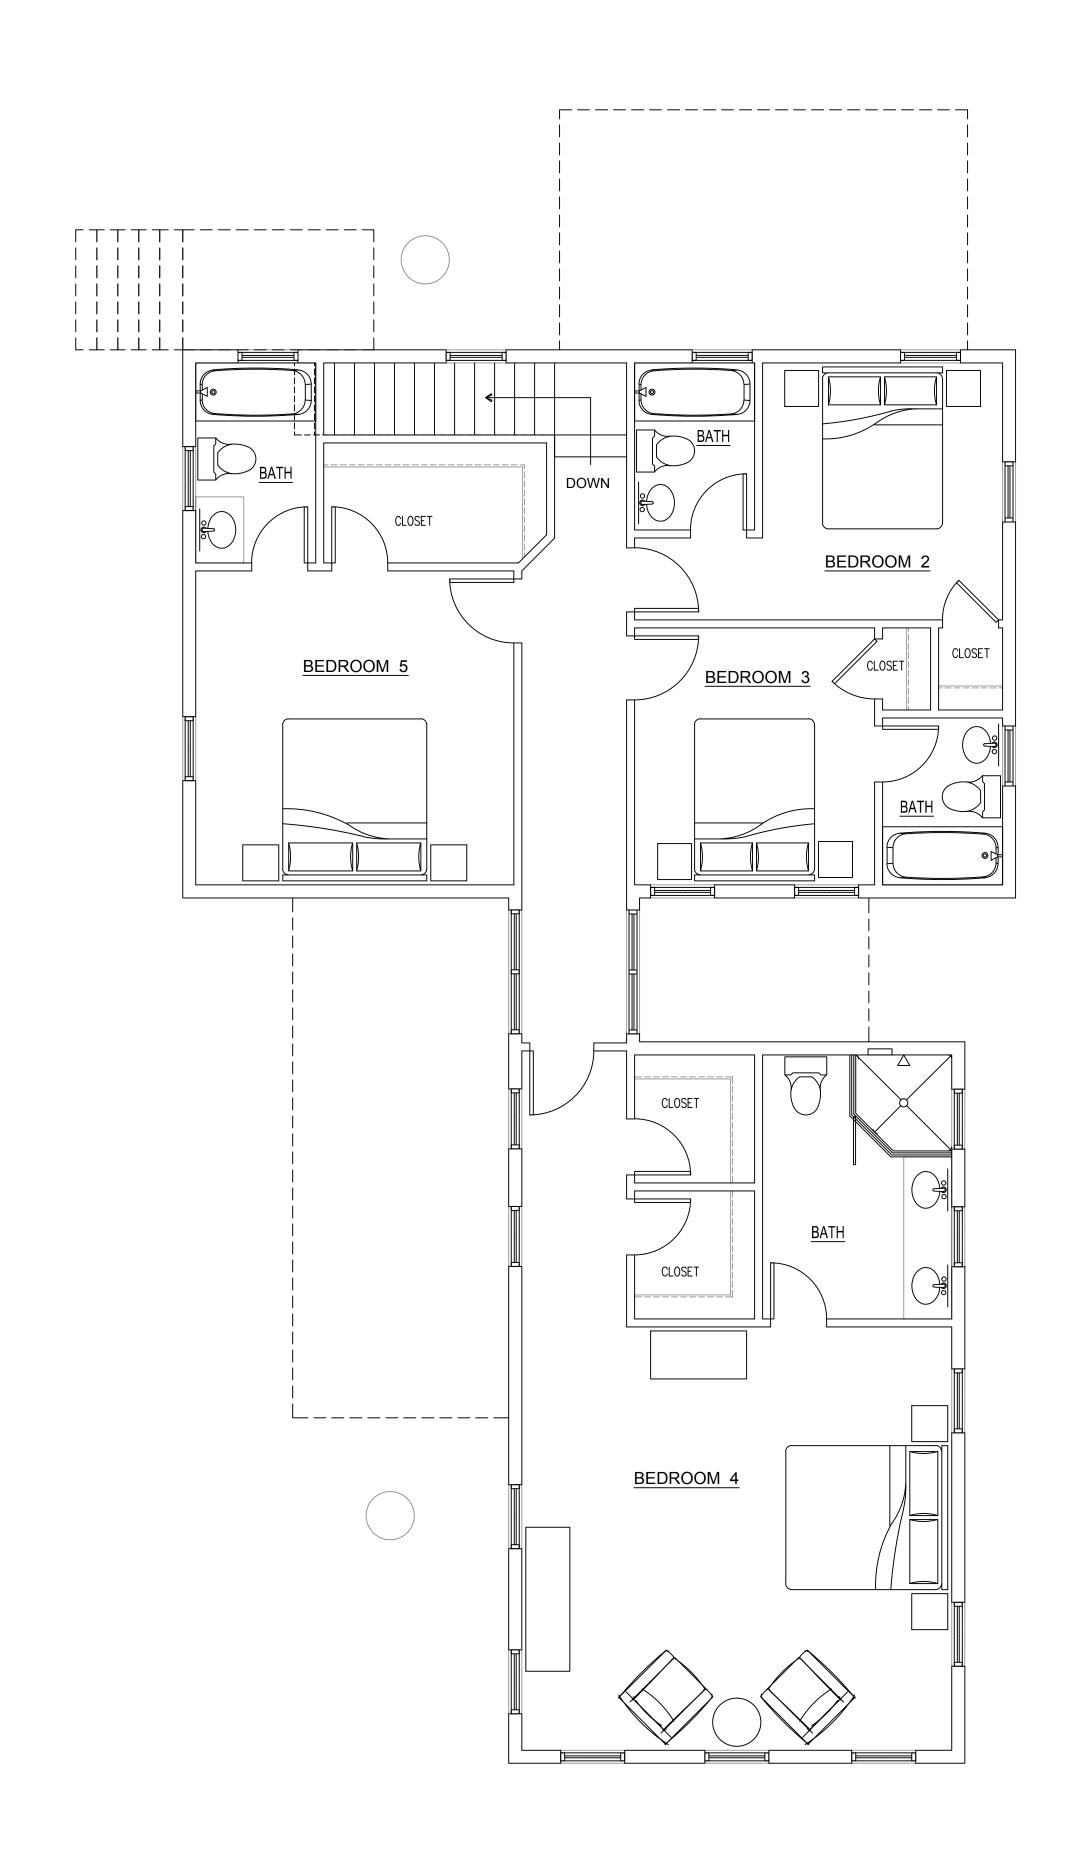

# **Description of Work:**

Demolition of one-story cbs structure.

# **Staff Analysis**

This Certificate of Appropriateness proposes the partial demolition of a historic cbs structure. The structure appears to have been greatly altered over the years and has little original character left. The structure currently sits on three different addresses: 822 Sawyers Lane, 314 Margaret Street, and 310 Margaret Street. The demolition proposed is

only for the portions of the building that are on 314 Margaret and 822 Sawyers Lane. Staff feels that these elements do not meet the following criteria stated in Sec.102-218(a):

- (1) The structure does not embody distinctive characteristics and are not significant and distinguished entity. Staff feels that their components lack individual distinction.
- (2) The structure is not specifically associated with events that have made a significant contribution to local, state, or national history;
- (3) The structure has no significant character, interest, or value as part of the development, heritage, or cultural characteristics of the city, state or nation, and are not associated with the life of a person significant in the past;
- (4) The structure to be demolished is not the site of a historic event with a significant effect upon society;
- (5) The structure does not exemplify the cultural, political, economic, social, or historic heritage of the city;
- (6) The structure does not portray the environment in an era of history characterized by a distinctive architectural style;
- (7) The structure is not related to a square, park, or other distinctive area.
- (8) The structure does not have a unique location or singular physical characteristic which represents an established and familiar visual feature of its neighborhood or of the city, and do not exemplify the best remaining architectural type in a neighborhood; and
- (9) The structure has not yielded, and are not likely to yield, information important in history.