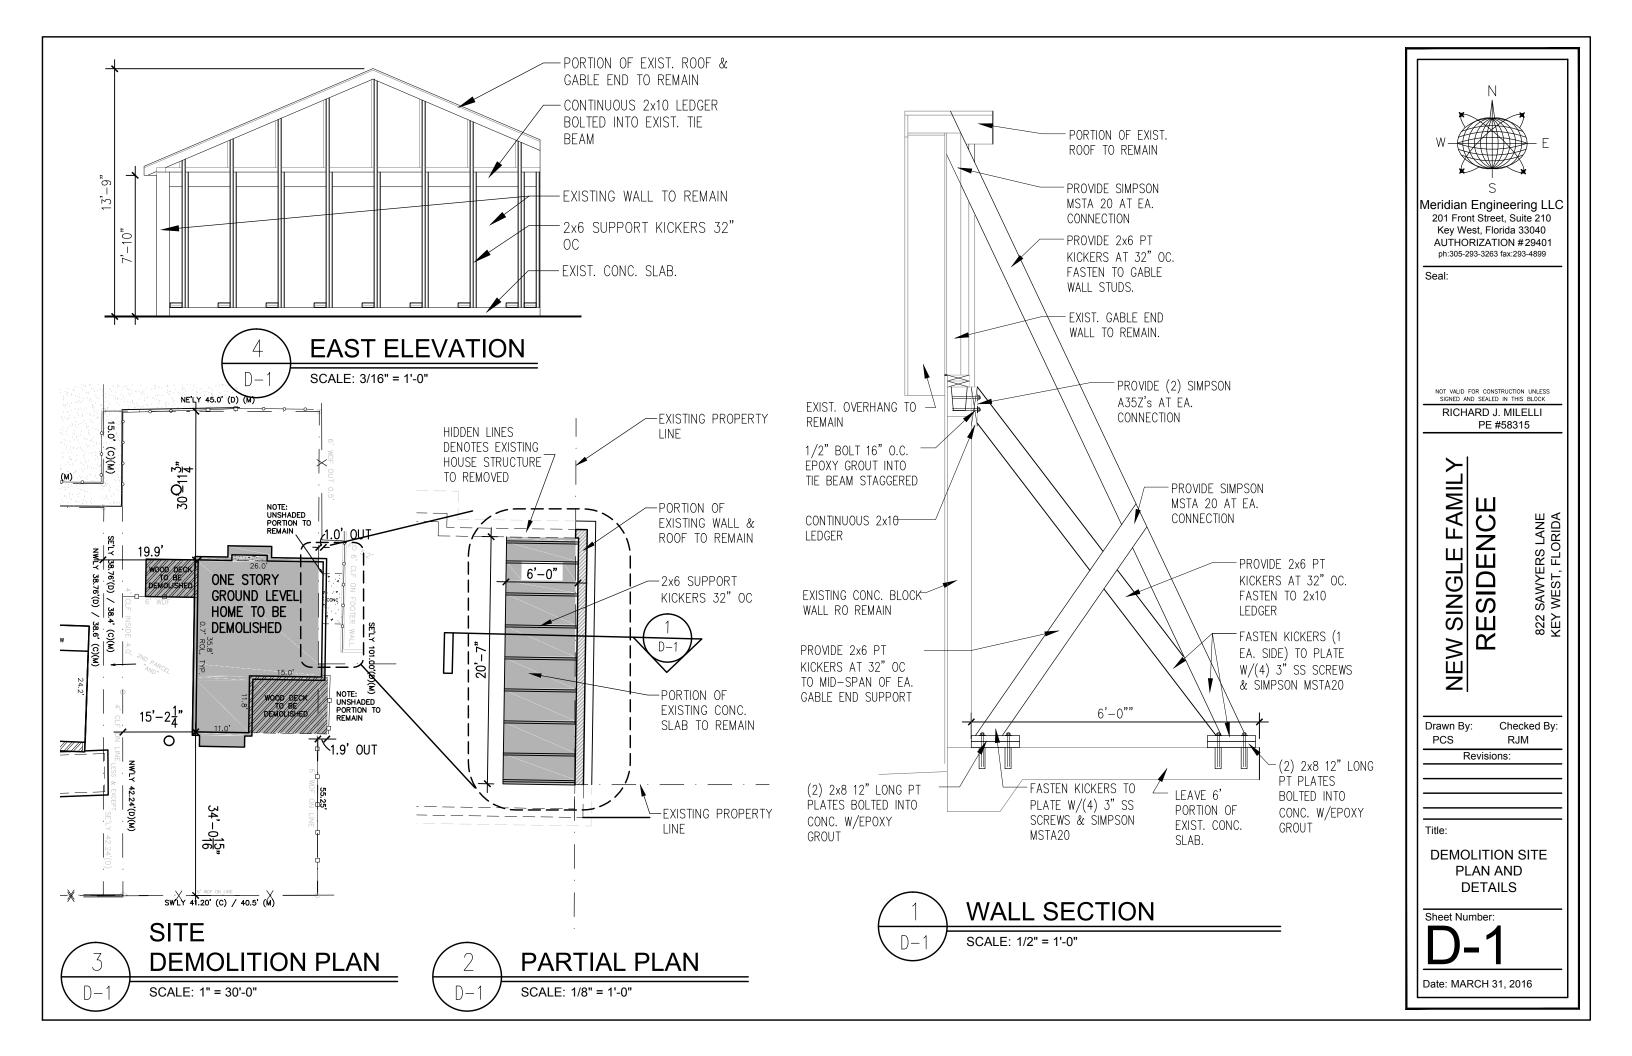

# **Description of Work:**

Demolition of one-story cbs structure.

# **Staff Analysis**

This Certificate of Appropriateness proposes the partial demolition of a historic cbs structure. The structure appears to have been greatly altered over the years and has little original character left. The structure currently sits on three different addresses: 822 Sawyers Lane, 314 Margaret Street, and 310 Margaret Street. The demolition proposed is

only for the portions of the building that are on 314 Margaret and 822 Sawyers Lane. Staff feels that these elements do not meet the following criteria stated in Sec.102-218(a):

- (1) The structure does not embody distinctive characteristics and are not significant and distinguished entity. Staff feels that their components lack individual distinction.
- (2) The structure is not specifically associated with events that have made a significant contribution to local, state, or national history;
- (3) The structure has no significant character, interest, or value as part of the development, heritage, or cultural characteristics of the city, state or nation, and are not associated with the life of a person significant in the past;
- (4) The structure to be demolished is not the site of a historic event with a significant effect upon society;
- (5) The structure does not exemplify the cultural, political, economic, social, or historic heritage of the city;
- (6) The structure does not portray the environment in an era of history characterized by a distinctive architectural style;
- (7) The structure is not related to a square, park, or other distinctive area.
- (8) The structure does not have a unique location or singular physical characteristic which represents an established and familiar visual feature of its neighborhood or of the city, and do not exemplify the best remaining architectural type in a neighborhood; and
- (9) The structure has not yielded, and are not likely to yield, information important in history.