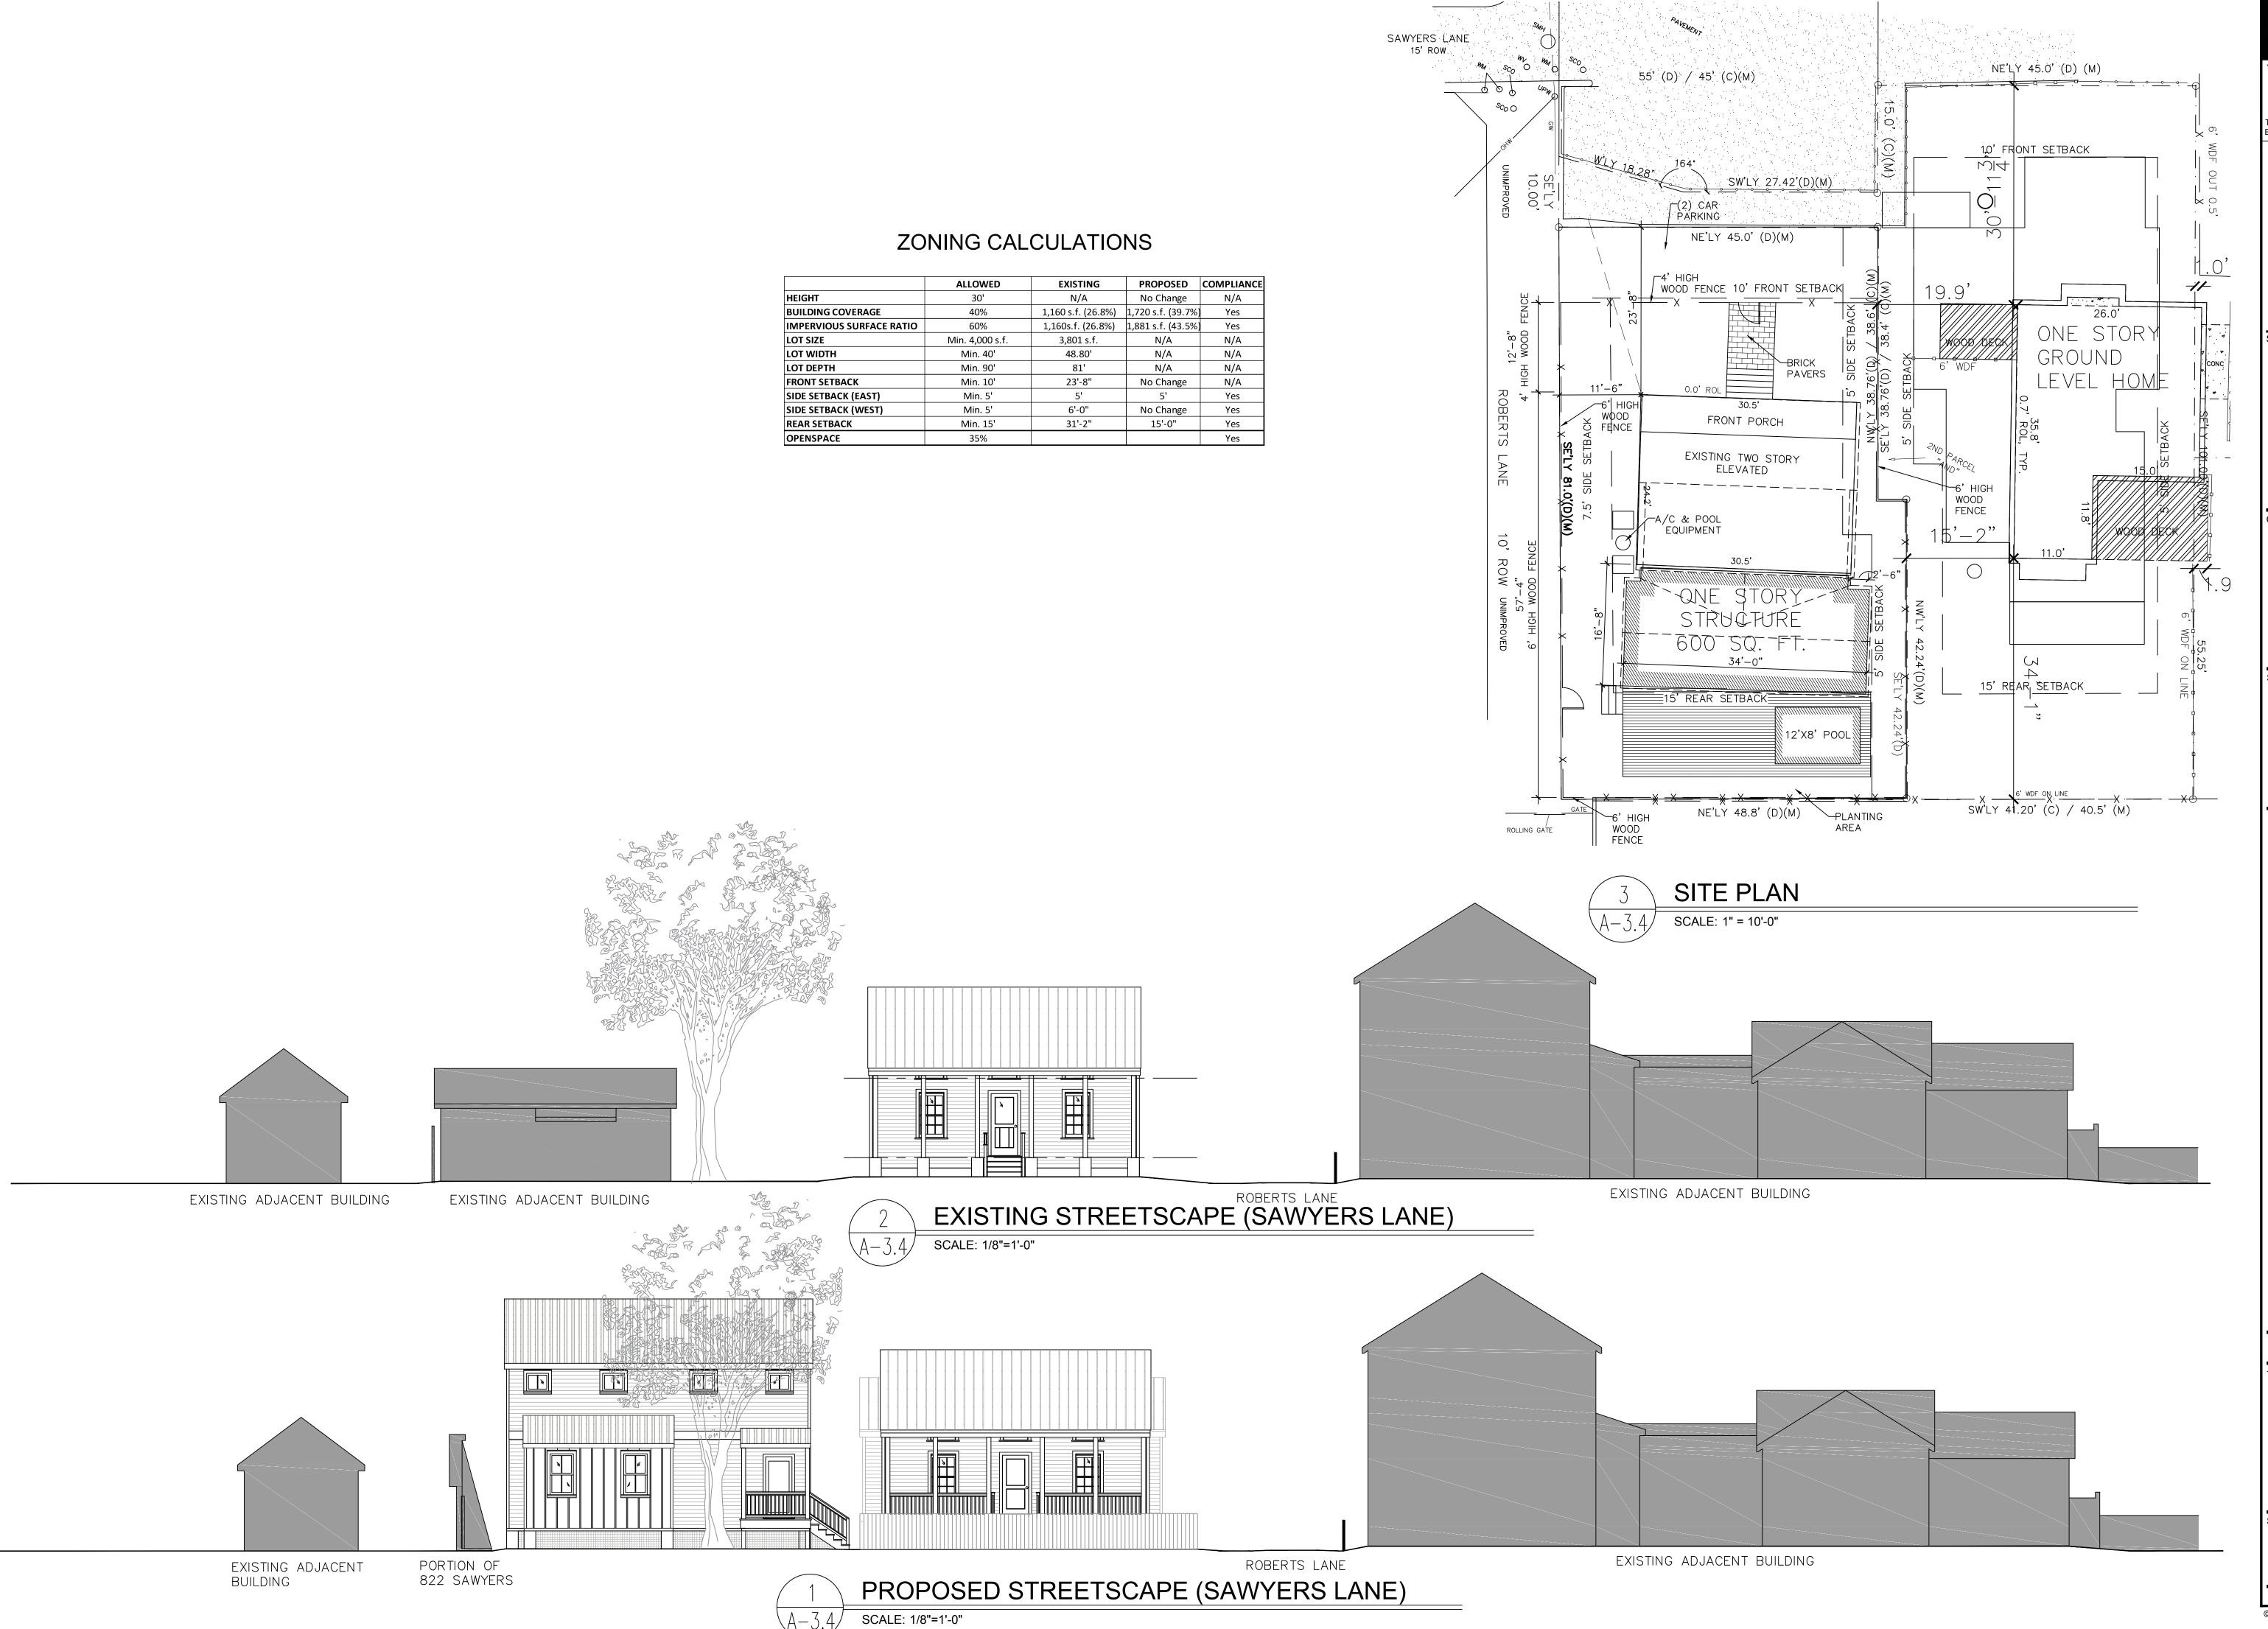

## **Site Facts:**

The one-story, cbs building located at 822 Sawyers Lane first appears on the 1962 Sanborn map, making it historic. It is also similar to 818 Sawyers Lane in that it is oriented towards the north and not towards any road. It is an interior lot with only a walkway to Robert's Lane.

# **Staff Analysis**

This Certificate of Appropriateness proposes the partial demolition of a historic cbs structure. The structure appears to have been greatly altered over the years and has little original character left. The structure currently sits on three different addresses: 822 Sawyers Lane, 314 Margaret Street, and 310 Margaret Street. The demolition proposed is

only for the portions of the building that are on 314 Margaret and 822 Sawyers Lane. Staff feels that these elements do not meet the following criteria stated in Sec.102-218(a):

- (1) The structure does not embody distinctive characteristics and are not significant and distinguished entity. Staff feels that their components lack individual distinction.
- (2) The structure is not specifically associated with events that have made a significant contribution to local, state, or national history;
- (3) The structure has no significant character, interest, or value as part of the development, heritage, or cultural characteristics of the city, state or nation, and are not associated with the life of a person significant in the past;
- (4) The structure to be demolished is not the site of a historic event with a significant effect upon society;
- (5) The structure does not exemplify the cultural, political, economic, social, or historic heritage of the city;
- (6) The structure does not portray the environment in an era of history characterized by a distinctive architectural style;
- (7) The structure is not related to a square, park, or other distinctive area.
- (8) The structure does not have a unique location or singular physical characteristic which represents an established and familiar visual feature of its neighborhood or of the city, and do not exemplify the best remaining architectural type in a neighborhood; and
- (9) The structure has not yielded, and are not likely to yield, information important in history.