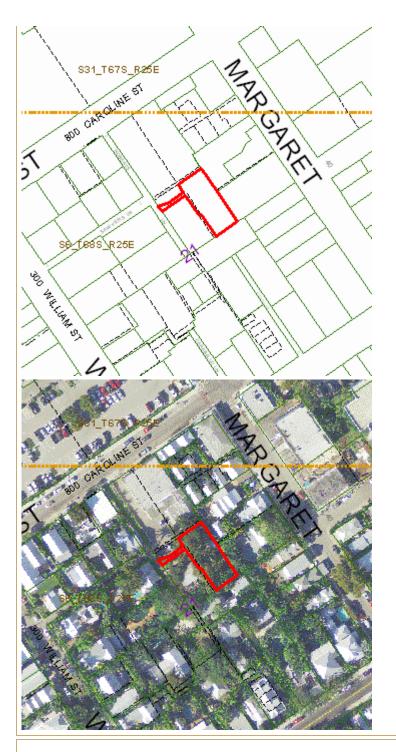

## **Site Facts:**

The one-story, cbs building located at 822 Sawyers Lane first appears on the 1962 Sanborn map, making it historic. It is also similar to 818 Sawyers Lane in that it is oriented towards the north and not towards any road. It is an interior lot with only a walkway to Robert's Lane.