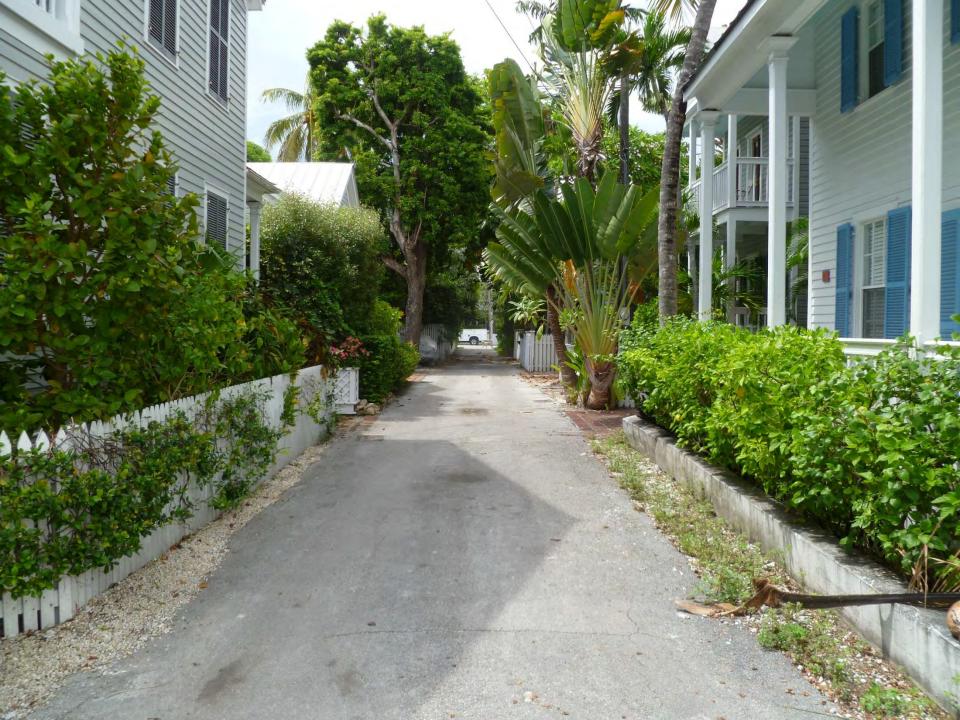

## **Site Facts:**

The one-story, cbs building located at 822 Sawyers Lane first appears on the 1962 Sanborn map, making it historic. It is also similar to 818 Sawyers Lane in that it is oriented towards the north and not towards any road. It is an interior lot with only a walkway to Robert's Lane.

This property came before HARC last month, but was postponed by the applicant before the meeting.