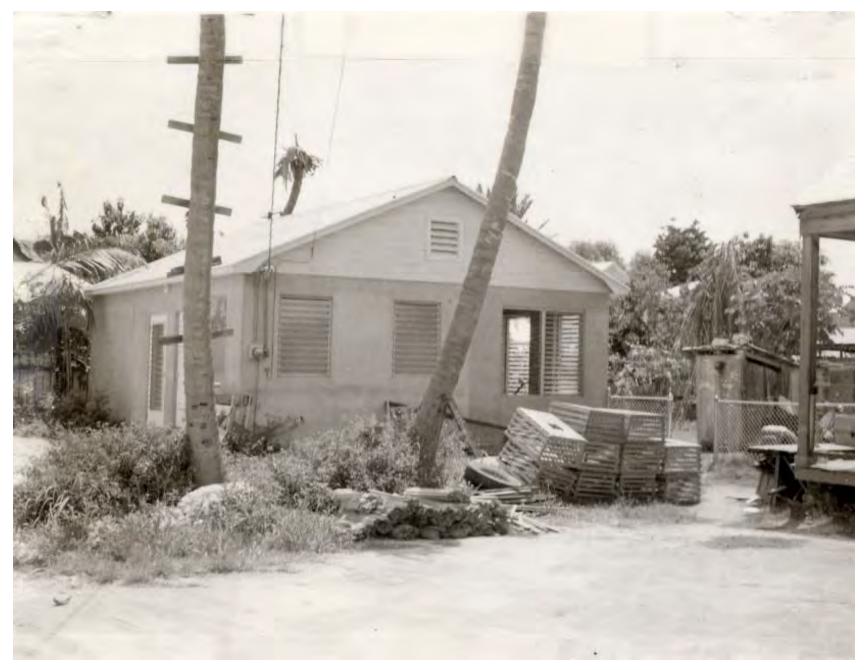

# **Description of Work:**

Demolition of one-story cbs structure.

## **Site Facts:**

The one-story, cbs building located at 822 Sawyers Lane first appears on the 1962 Sanborn map, making it historic. It is also similar to 818 Sawyers Lane in that it is oriented towards the north and not towards any road. It is an interior lot with only a walkway to Robert's Lane.

# **Staff Analysis**

This Certificate of Appropriateness proposes the partial demolition of a historic cbs structure. The structure appears to have been greatly altered over the years and has little original character left. The structure currently sits on three different addresses: 822 Sawyers Lane, 314 Margaret Street, and 310 Margaret Street. The demolition proposed is