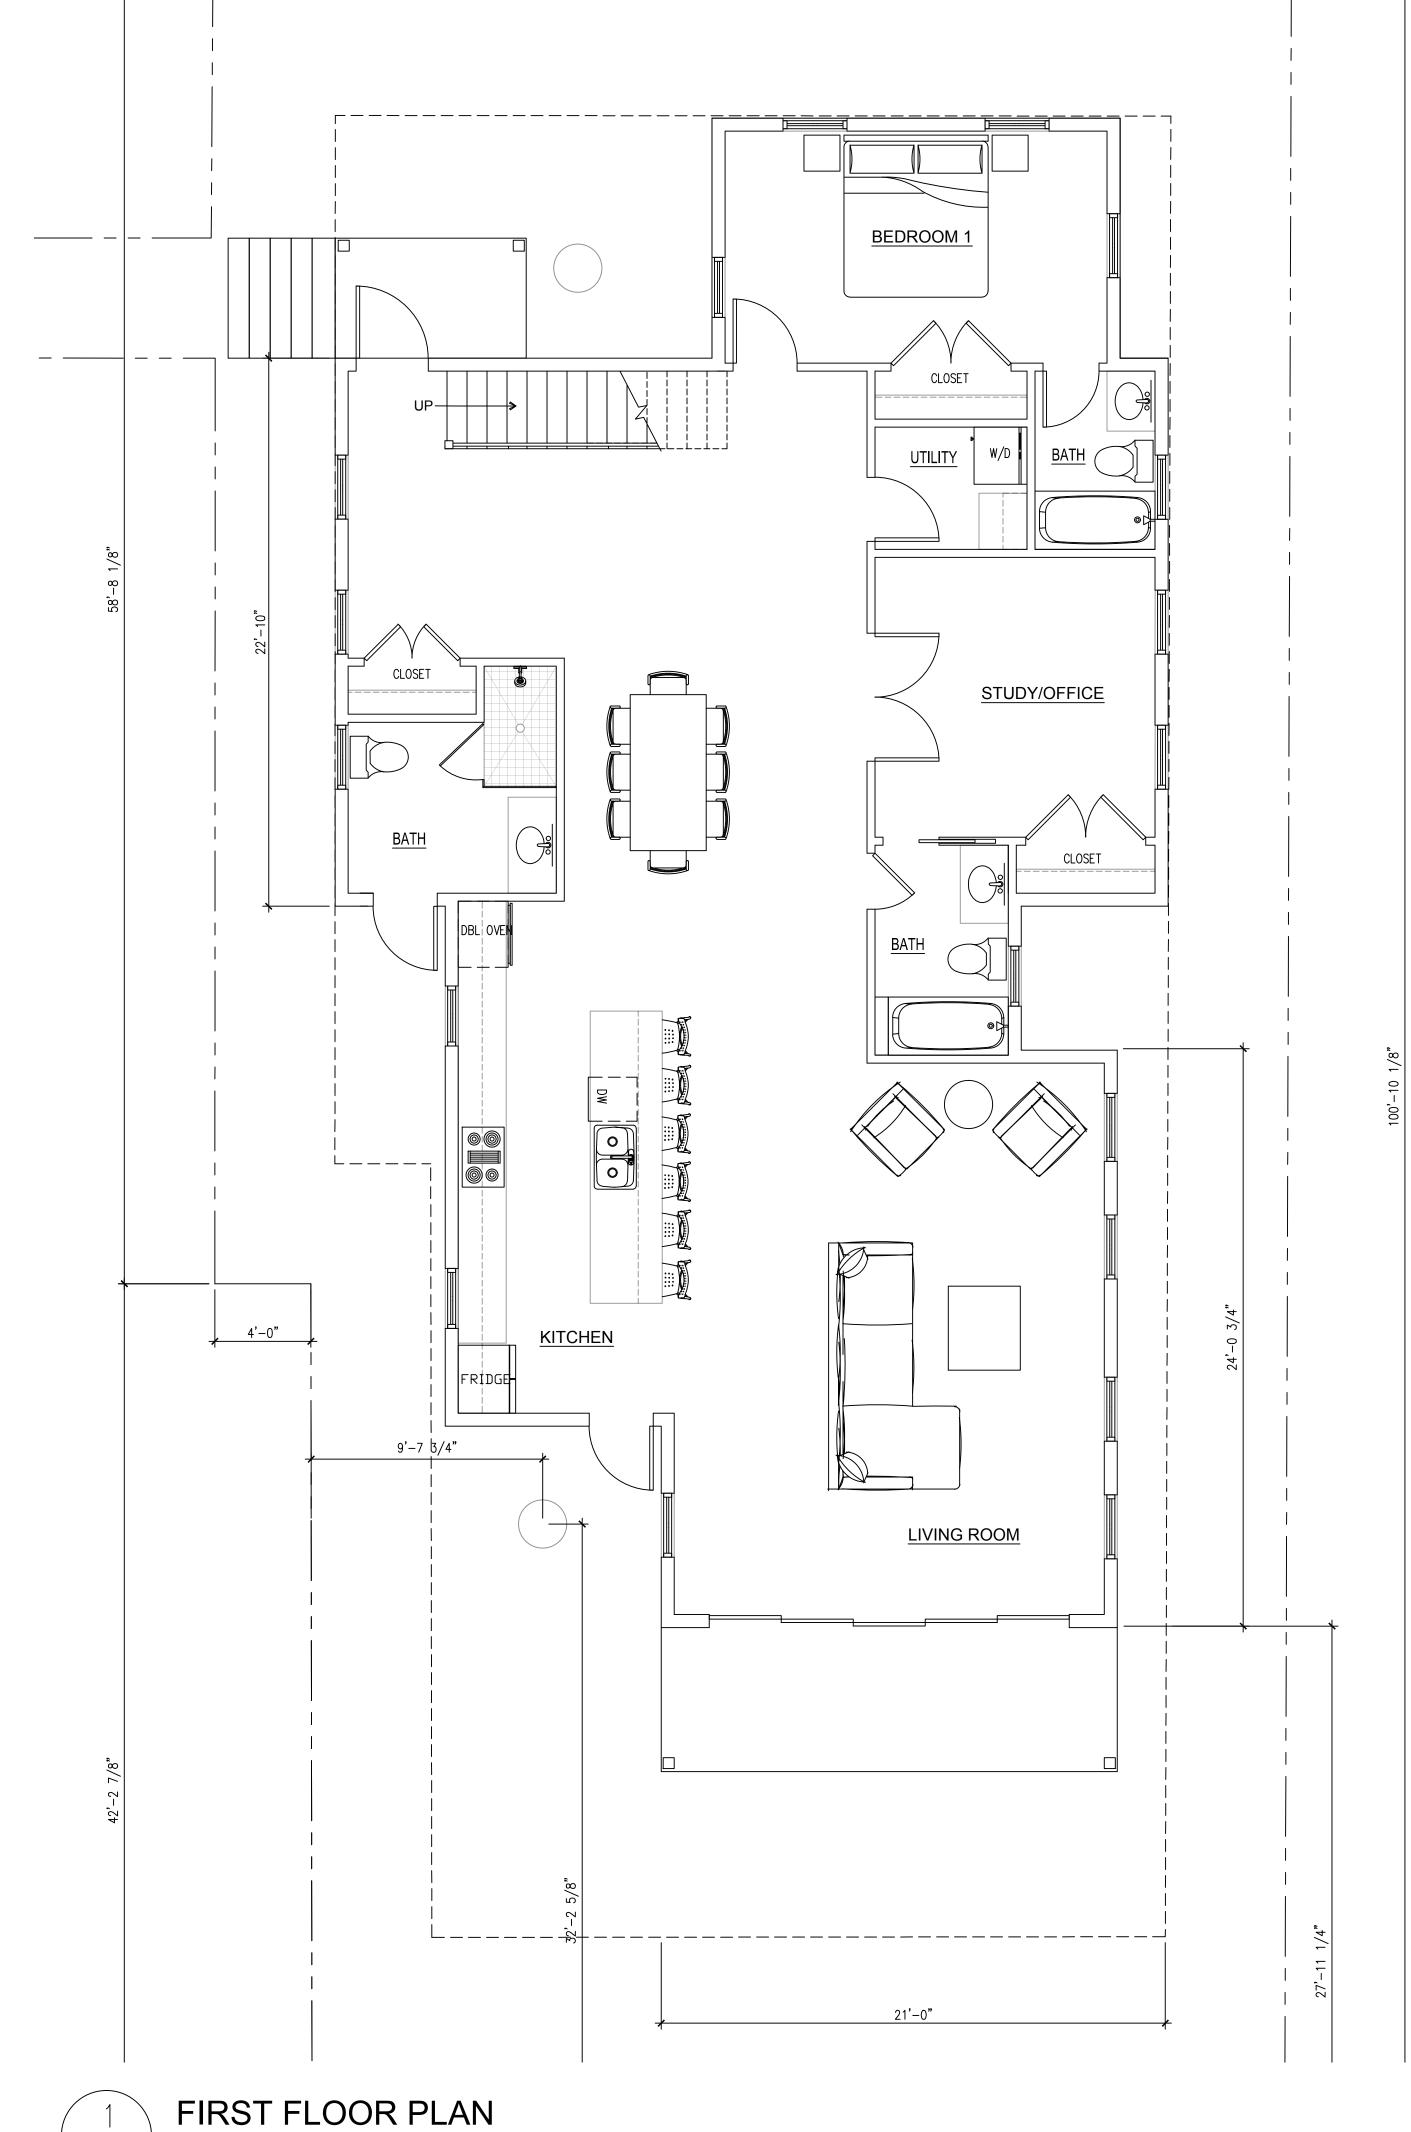

# **Description of Work:**

Demolition of one-story cbs structure.

# **Staff Analysis**

This Certificate of Appropriateness proposes the partial demolition of a historic cbs structure. The structure appears to have been greatly altered over the years and has little original character left. The structure currently sits on three different addresses: 822 Sawyers Lane, 314 Margaret Street, and 310 Margaret Street. The demolition proposed is

only for the portions of the building that are on 314 Margaret and 822 Sawyers Lane. Staff feels that these elements do not meet the following criteria stated in Sec.102-218(a):

- (1) The structure does not embody distinctive characteristics and are not significant and distinguished entity. Staff feels that their components lack individual distinction.
- (2) The structure is not specifically associated with events that have made a significant contribution to local, state, or national history;
- (3) The structure has no significant character, interest, or value as part of the development, heritage, or cultural characteristics of the city, state or nation, and are not associated with the life of a person significant in the past;
- (4) The structure to be demolished is not the site of a historic event with a significant effect upon society;
- (5) The structure does not exemplify the cultural, political, economic, social, or historic heritage of the city;
- (6) The structure does not portray the environment in an era of history characterized by a distinctive architectural style;
- (7) The structure is not related to a square, park, or other distinctive area.
- (8) The structure does not have a unique location or singular physical characteristic which represents an established and familiar visual feature of its neighborhood or of the city, and do not exemplify the best remaining architectural type in a neighborhood; and
- (9) The structure has not yielded, and are not likely to yield, information important in history.