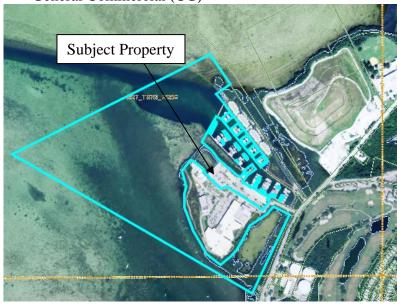

#### **Background:**

The subject property is located on North Stock Island off of College Road. It is bound by the Monroe County Detention Center to the West, Condominiums to the East, the Key West Golf Course to the South and the Gulf of Mexico to the North. The property is surrounded by Public Service, General Commercial. The parcel is approximately 4.5 acres not including environmentally sensitive areas.

The existing parcel is mixed use commercial and residential. Currently all of the commercial uses are contained within two structures. A marina ship store and general office space are located in one structure, and a second building consisting of four (4) affordable deed restricted one bedroom, one bathroom residential units and office, 9,600 square feet consisting of a 2,960 square foot marina boat repair shop, 1,840 square feet of storage attendant to the marina use, 1,125 square feet consisting of showers and laundry facilities attendant to the marina use and 3,675 square feet of office space. In addition to the commercial space, Sunset Marina owns twenty-nine (29) boat wet slips in the adjacent boat basin.