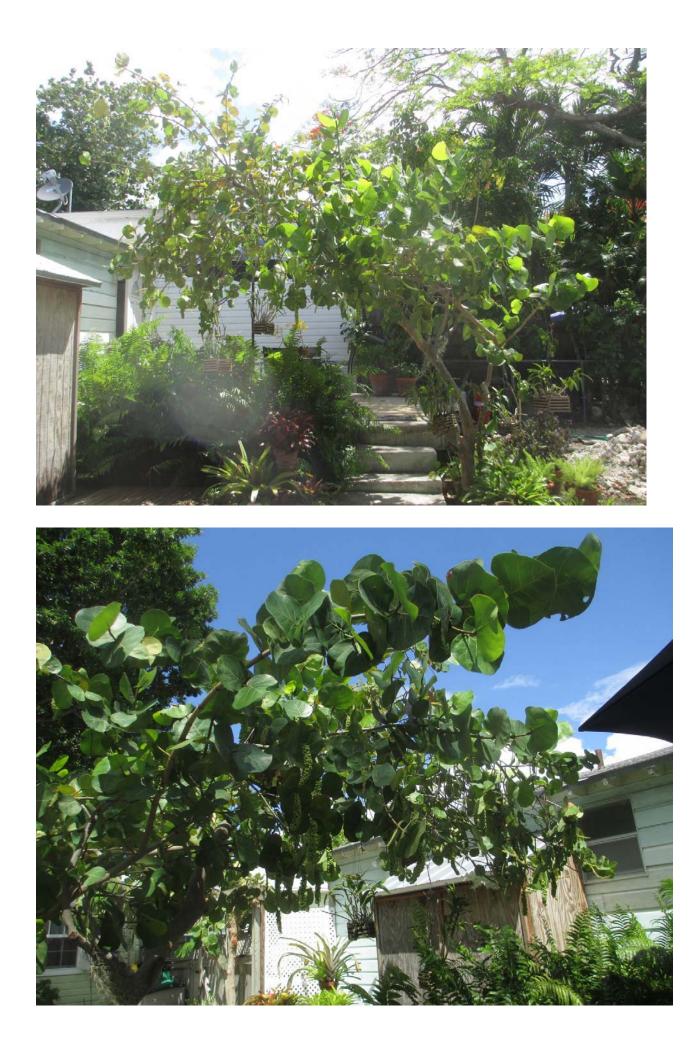

### RE: 512 Amelia Street (permit application # T16-7971)

FROM: Karen DeMaria, City of Key West Urban Forestry Manager

An application was received requesting the removal of **(2) Sea Grape trees**. A site inspection was done on May 27, 2016 and documented the following:

Tree Species: Sea Grape (Coccoloba uvifera)

Diameter: 5.4" Location: 60% (impacting fence and roof) Species: 100% (on protected tree list) Condition: 50% (fair, overall poor structure) Total Average Value = 70% Value x Diameter = 3.7 replacement caliper inches

Tree #2

Diameter: 7.6" Location: 80% Species: 100% (on protected tree list) Condition: 50% (fair, poor structure) Total Average Value = 76% Value x Diameter = 5.7 replacement caliper inches

The applicant is planning on building a new home on the property and these two trees are located in the footprint of the new home.