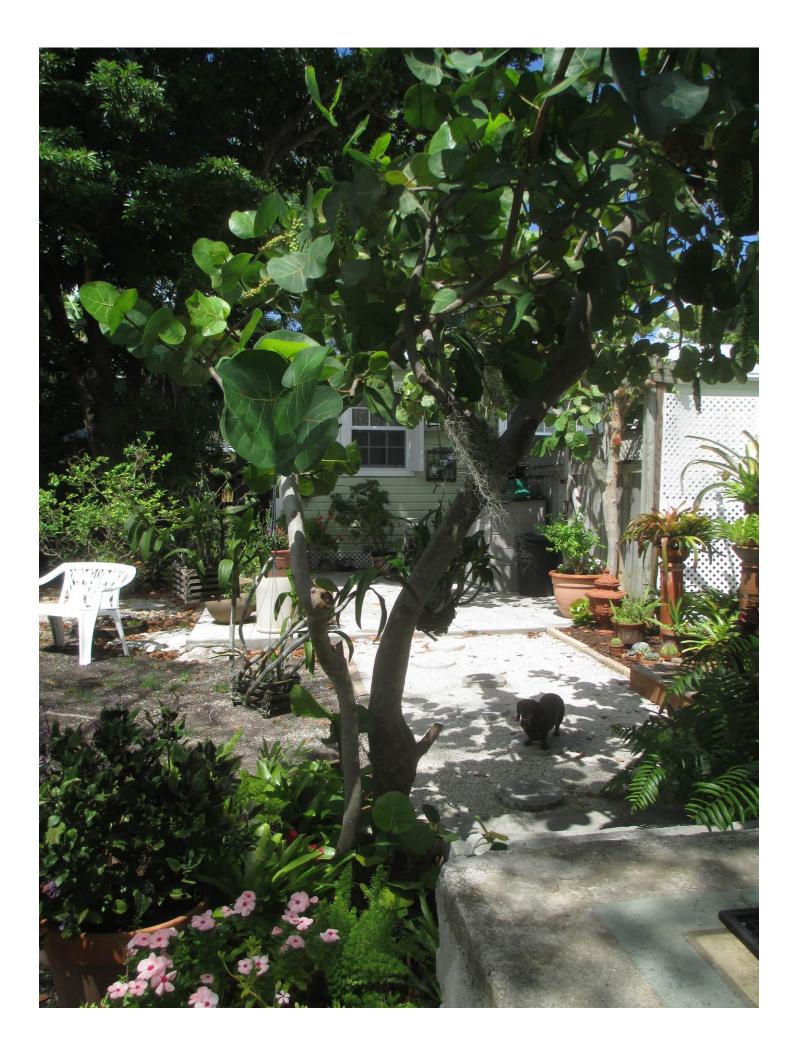

### RE: 512 Amelia Street (permit application # T16-7971)

FROM: Karen DeMaria, City of Key West Urban Forestry Manager

An application was received requesting the removal of **(2) Sea Grape trees**. A site inspection was done on May 27, 2016 and documented the following:

Tree Species: Sea Grape (Coccoloba uvifera)

Diameter: 5.4" Location: 60% (impacting fence and roof) Species: 100% (on protected tree list) Condition: 50% (fair, overall poor structure) Total Average Value = 70% Value x Diameter = 3.7 replacement caliper inches

Tree #2

Diameter: 7.6" Location: 80% Species: 100% (on protected tree list) Condition: 50% (fair, poor structure) Total Average Value = 76% Value x Diameter = 5.7 replacement caliper inches

The applicant is planning on building a new home on the property and these two trees are located in the footprint of the new home.