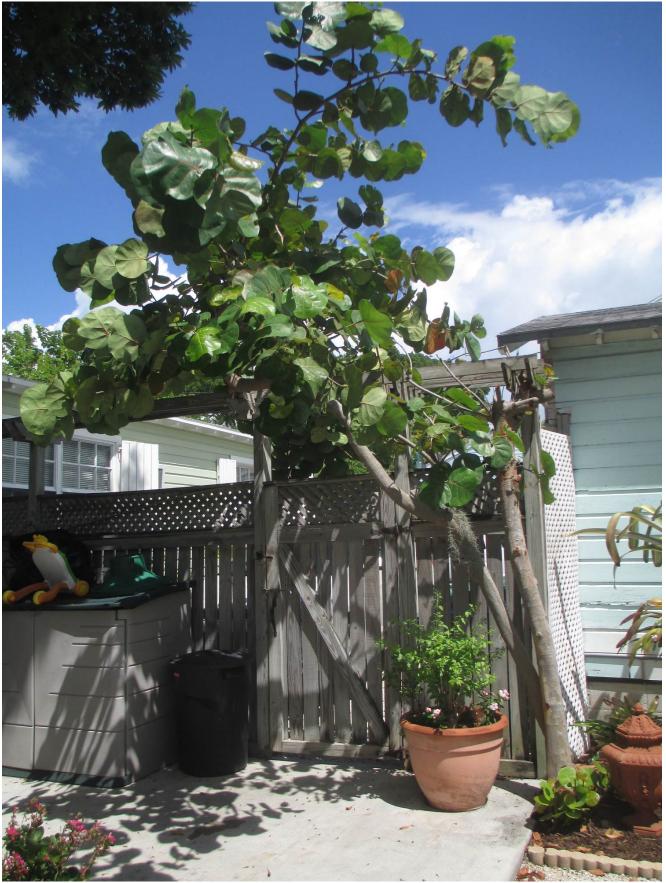

Tree Species: Sea Grape (Coccoloba uvifera)

Diameter: 5.4" Location: 60% (impacting fence and roof) Species: 100% (on protected tree list) Condition: 50% (fair, overall poor structure) Total Average Value = 70% Value x Diameter = 3.7 replacement caliper inches

Tree #2

Diameter: 7.6" Location: 80% Species: 100% (on protected tree list) Condition: 50% (fair, poor structure) Total Average Value = 76% Value x Diameter = 5.7 replacement caliper inches

The applicant is planning on building a new home on the property and these two trees are located in the footprint of the new home.