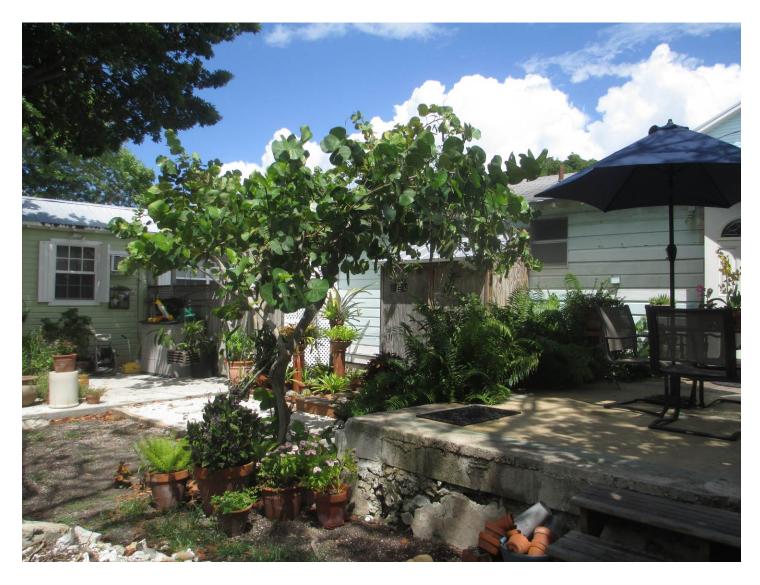

### RE: 512 Amelia Street (permit application # T16-7971)

FROM: Karen DeMaria, City of Key West Urban Forestry Manager

An application was received requesting the removal of **(2) Sea Grape trees**. A site inspection was done on May 27, 2016 and documented the following:

Tree Species: Sea Grape (Coccoloba uvifera)

Diameter: 5.4" Location: 60% (impacting fence and roof) Species: 100% (on protected tree list) Condition: 50% (fair, overall poor structure) Total Average Value = 70% Value x Diameter = 3.7 replacement caliper inches

Tree #2

Diameter: 7.6" Location: 80% Species: 100% (on protected tree list) Condition: 50% (fair, poor structure) Total Average Value = 76% Value x Diameter = 5.7 replacement caliper inches

The applicant is planning on building a new home on the property and these two trees are located in the footprint of the new home.