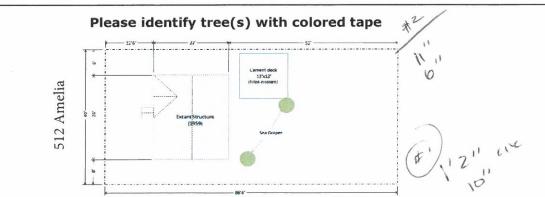

Tree Species: Sea Grape (Coccoloba uvifera)

Diameter: 5.4" Location: 60% (impacting fence and roof) Species: 100% (on protected tree list) Condition: 50% (fair, overall poor structure) Total Average Value = 70% Value x Diameter = 3.7 replacement caliper inches

Tree #2

Diameter: 7.6" Location: 80% Species: 100% (on protected tree list) Condition: 50% (fair, poor structure) Total Average Value = 76% Value x Diameter = 5.7 replacement caliper inches

The applicant is planning on building a new home on the property and these two trees are located in the footprint of the new home.