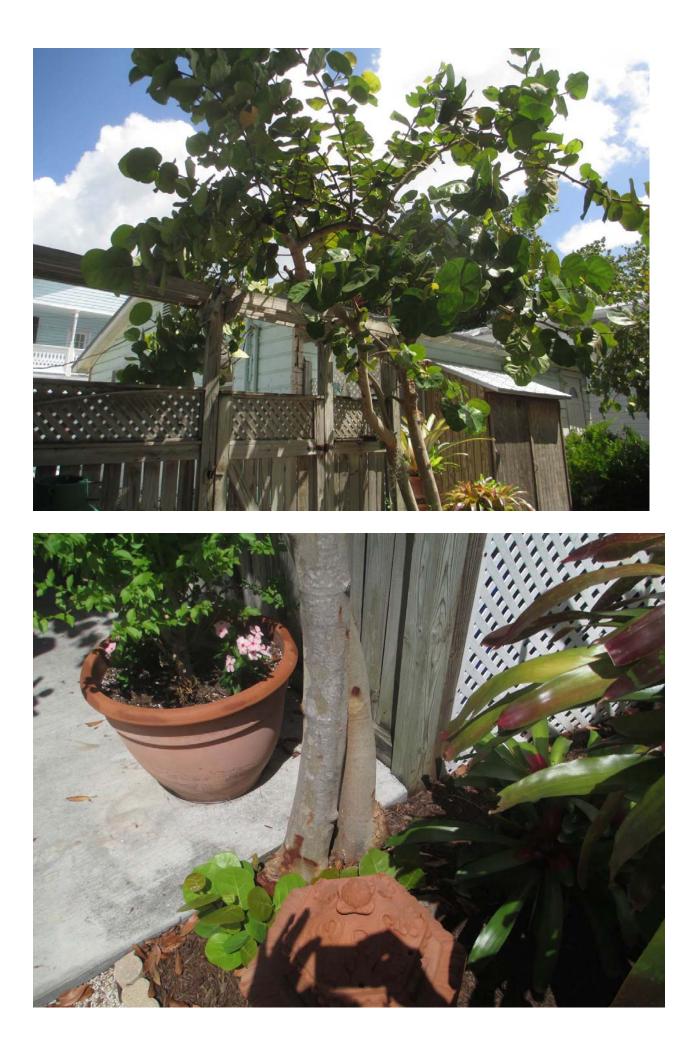

### RE: 512 Amelia Street (permit application # T16-7971)

FROM: Karen DeMaria, City of Key West Urban Forestry Manager

An application was received requesting the removal of **(2) Sea Grape trees**. A site inspection was done on May 27, 2016 and documented the following:

Tree Species: Sea Grape (Coccoloba uvifera)

Diameter: 5.4" Location: 60% (impacting fence and roof) Species: 100% (on protected tree list) Condition: 50% (fair, overall poor structure) Total Average Value = 70% Value x Diameter = 3.7 replacement caliper inches

Tree #2

Diameter: 7.6" Location: 80% Species: 100% (on protected tree list) Condition: 50% (fair, poor structure) Total Average Value = 76% Value x Diameter = 5.7 replacement caliper inches

The applicant is planning on building a new home on the property and these two trees are located in the footprint of the new home.