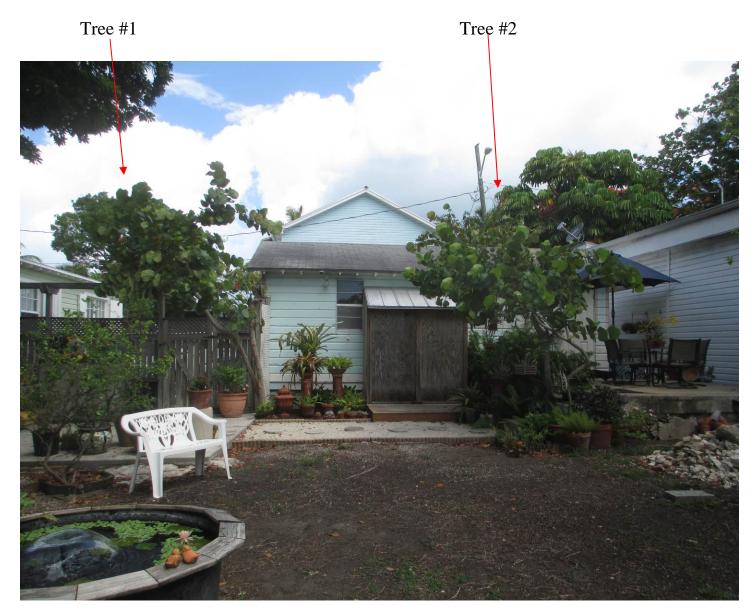

### RE: 512 Amelia Street (permit application # T16-7971)

FROM: Karen DeMaria, City of Key West Urban Forestry Manager

An application was received requesting the removal of **(2) Sea Grape trees**. A site inspection was done on May 27, 2016 and documented the following:

Tree Species: Sea Grape (Coccoloba uvifera)

Diameter: 5.4" Location: 60% (impacting fence and roof) Species: 100% (on protected tree list) Condition: 50% (fair, overall poor structure) Total Average Value = 70% Value x Diameter = 3.7 replacement caliper inches

Tree #2

Diameter: 7.6" Location: 80% Species: 100% (on protected tree list) Condition: 50% (fair, poor structure) Total Average Value = 76% Value x Diameter = 5.7 replacement caliper inches

The applicant is planning on building a new home on the property and these two trees are located in the footprint of the new home.