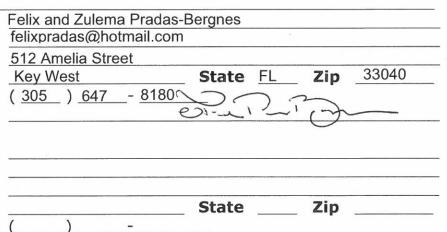

### **Tree Permit Application**

Date: 18 May 2016

Please Clearly Print All Information unless indicated otherwise.

| Tree Address 512 Amelia Street, Key West                                               |  |
|----------------------------------------------------------------------------------------|--|
| Cross/Corner Street                                                                    |  |
| List Tree Name(s) and Quantity Sea Grape (2)                                           |  |
| Species Type(s) check all that apply () Palm () Flowering (x) Fruit () Shade () Unsure |  |
| Reason(s) for Application:                                                             |  |
| (X) <b>REMOVE</b> () Tree Health () Safety (X) Other/Explain below                     |  |
| () TRANSPLANT () New Location () Same Property () Other/Explain below                  |  |
| () HEAVY MAINTENANCE () Branch Removal () Crown Cleaning/Thinning () Crown Reduction   |  |
| Additional Trees are located within footprint of new home construction.                |  |
| Information                                                                            |  |
| and Explanation                                                                        |  |
|                                                                                        |  |
| Property Owner Name Felix and Zulema Pradas-Bergnes                                    |  |
| Property Owner eMail Address felixpradas@hotmail.com                                   |  |

Property Owner email Address Property Owner Mailing Address 512 Amelia Street Property Owner Mailing City Key West Property Owner Phone Number (305) 647 - 8180 **Property Owner Signature** 

**Representative Name Representative eMail Address Representative Mailing Address Representative Mailing City Representative Phone Number** (