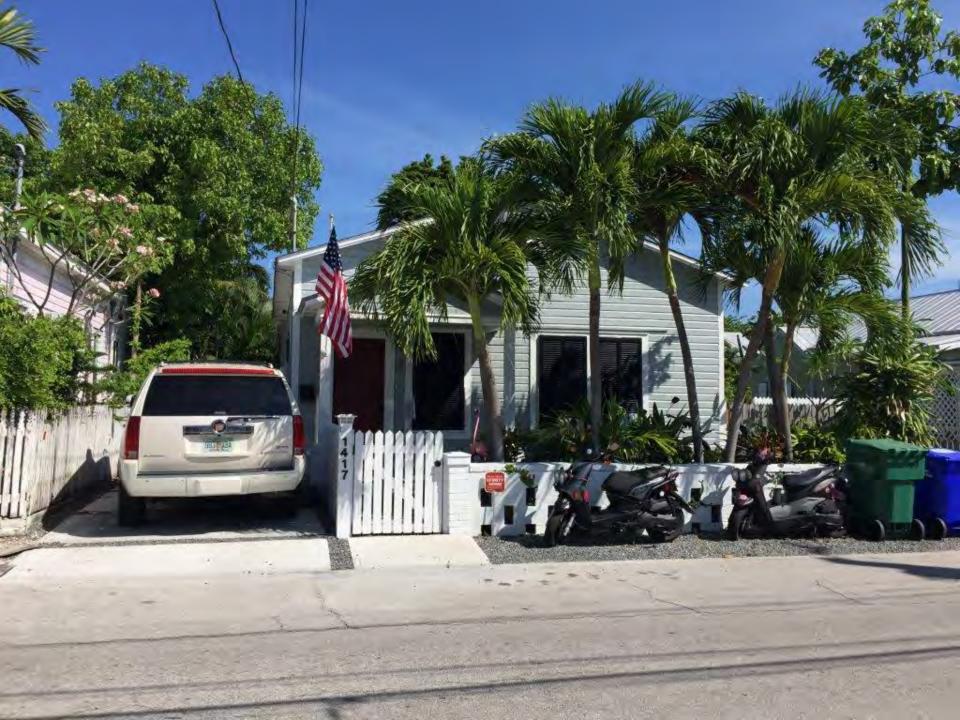

# **Description of Work:**

Demolition of carport.

# **Site Facts:**

The one-story, wood frame structure is listed as a contributing resource in the survey, and it was constructed c.1920. The carport in question is not historic, as it does not appear in any Sanborn maps or in any historic photographs.