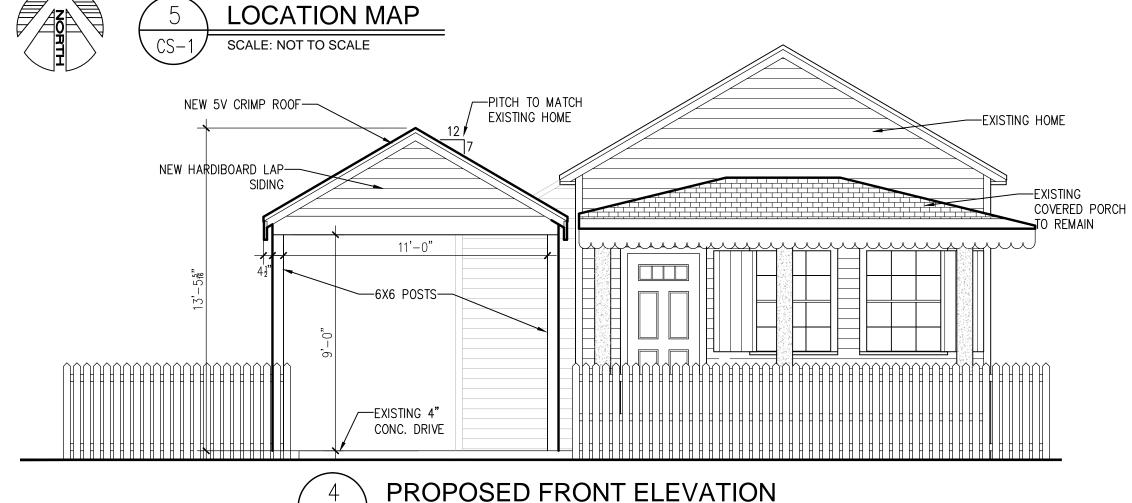

# **Description of Work:**

Demolition of carport.

# **Site Facts:**

The one-story, wood frame structure is listed as a contributing resource in the survey, and it was constructed c.1920. The carport in question is not historic, as it does not appear in any Sanborn maps or in any historic photographs.