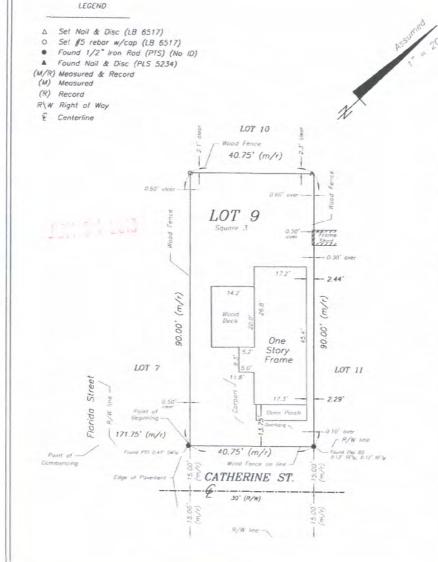

# **Description of Work:**

Demolition of carport.

# **Site Facts:**

The one-story, wood frame structure is listed as a contributing resource in the survey, and it was constructed c.1920. The carport in question is not historic, as it does not appear in any Sanborn maps or in any historic photographs.