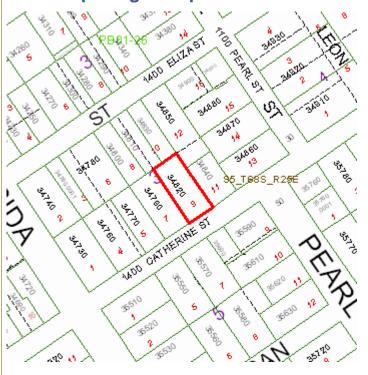

PROPERTY APPRAISER INFORMATION



Key West (305) 292-3420 Marathon (305) 289-2550 Plantation Key (305) 852-7130

# **Property Record Card -**

Maps are now launching the new map application version.

Alternate Key: 1035700 Parcel ID: 00034820-000000

# **Ownership Details**

### **Mailing Address:**

DONNELLY BRENDA J 1421 CATHERINE ST KEY WEST, FL 33040-3419

# **Property Details**

PC Code: 01 - SINGLE FAMILY

Millage Group: 10KW Affordable Housing: No  $\begin{array}{c} \textbf{Section-Township-} \\ \textbf{Range:} \end{array} 05\text{-}68\text{-}25$ 

Property Location: 1421 CATHERINE ST KEY WEST

Legal Description: KW KNIGHTS SUB PB 1-27 LOT 9 SQR 3 TR 14 OR311-556-557 OR528-299D/C OR1670-304/305(ORDER)

OR1706-2180/82 OR1949-2096Q/C(LG)

# Click Map Image to open interactive viewer



1 of 5 6/23/2016 12:20 PM



# **Exemptions**

| Exemption            | Amount    |
|----------------------|-----------|
| 44 - ADDL HOMESTEAD  | 25,000.00 |
| 39 - 25000 HOMESTEAD | 25,000.00 |

# **Land Details**

| Land Use Code          | Frontage | Depth | Land Area   |
|------------------------|----------|-------|-------------|
| 010D - RESIDENTIAL DRY | 41       | 92    | 3,739.00 SF |

# **Building Summary**

Number of Buildings: 1 Number of Commercial Buildings: 0

Total Living Area: 782 Year Built: 1938

# **Building 1 Details**

Building Type R1<br/>Effective Age 21Condition A<br/>Perimeter 126Quality Grade 450Year Built 1938Special Arch 0Depreciation % 28

Functional Obs 0 Economic Obs 0

Inclusions: R1 includes 1 3-fixture bath and 1 kitchen.

Roof Type GABLE/HIP Roof Cover