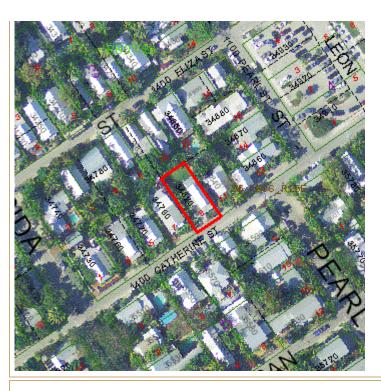

**Application Number:** H16-03-0042

**Address:** #1421 Catherine Street

# **Site Facts:**

The one-story, wood frame structure is listed as a contributing resource in the survey, and it was constructed c.1920. The carport in question is not historic, as it does not appear in any Sanborn maps or in any historic photographs.