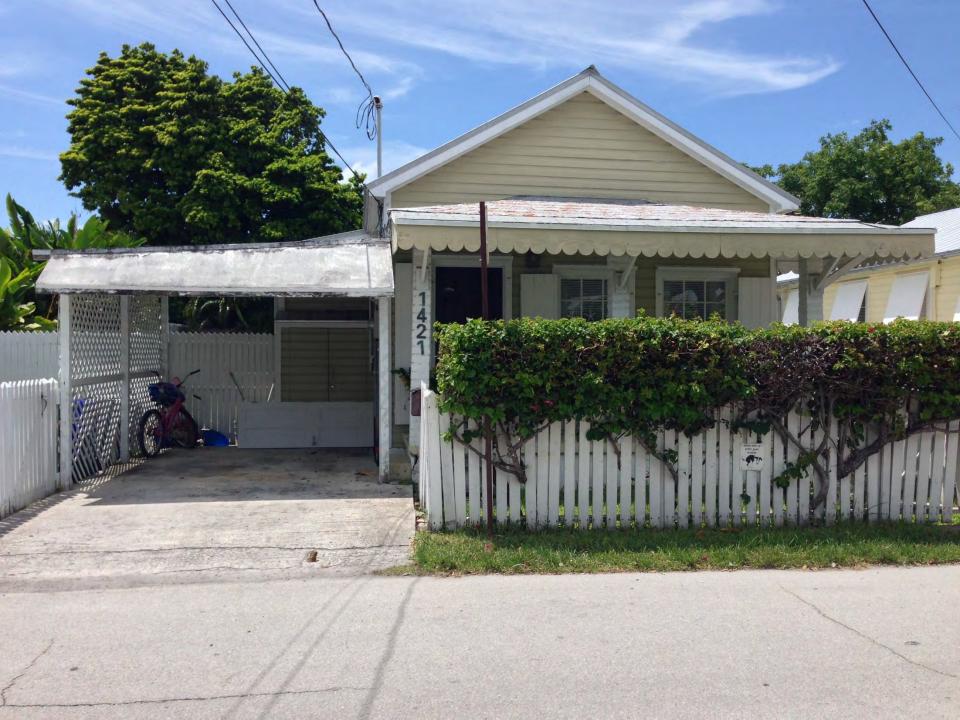

# **Description of Work:**

Demolition of carport.

# **Site Facts:**

The one-story, wood frame structure is listed as a contributing resource in the survey, and it was constructed c.1920. The carport in question is not historic, as it does not appear in any Sanborn maps or in any historic photographs.