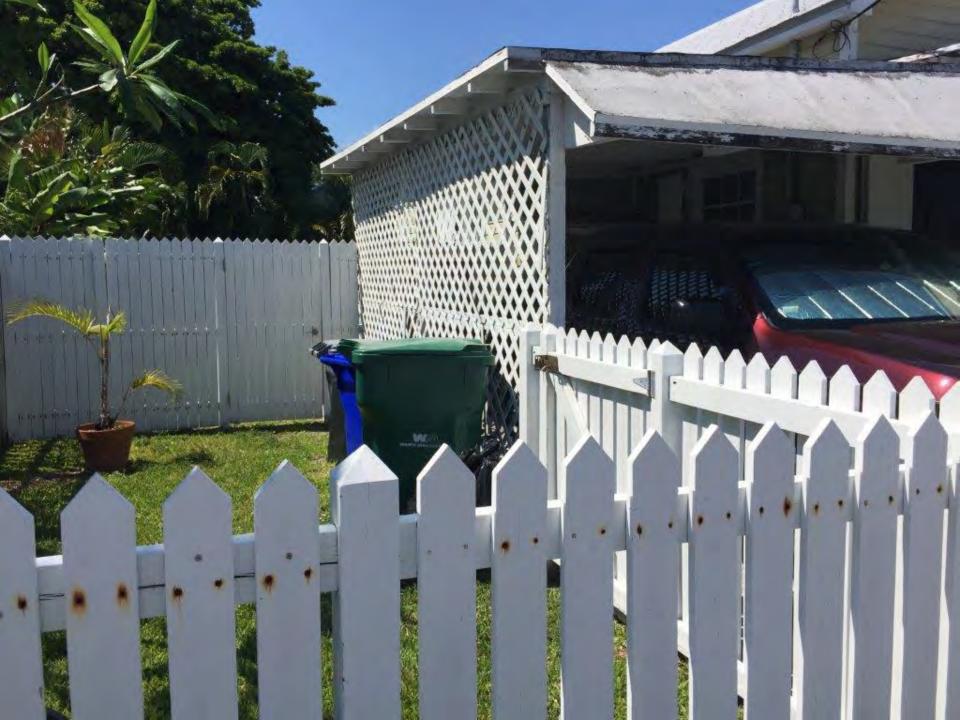

# **Description of Work:**

Demolition of carport.

# **Site Facts:**

The one-story, wood frame structure is listed as a contributing resource in the survey, and it was constructed c.1920. The carport in question is not historic, as it does not appear in any Sanborn maps or in any historic photographs.

# **Staff Analysis**

This Certificate of Appropriateness proposes the demolition of a non-historic carport. Staff believes the demolition will not result in the following items:

(1) The demolition will not diminish the overall historic character of a district or neighborhood;

- (2) Nor will it destroy the historic relationship between buildings or structures and open space. Demolition will only improve the relationship of the contributing structure to the street and its neighboring structures.
- (3) This demolition will not affect the front building façade.
- (4) Staff does not believe elements that are proposed to be demolished will qualify as contributing as set forth in Sec. 1021-62(3).