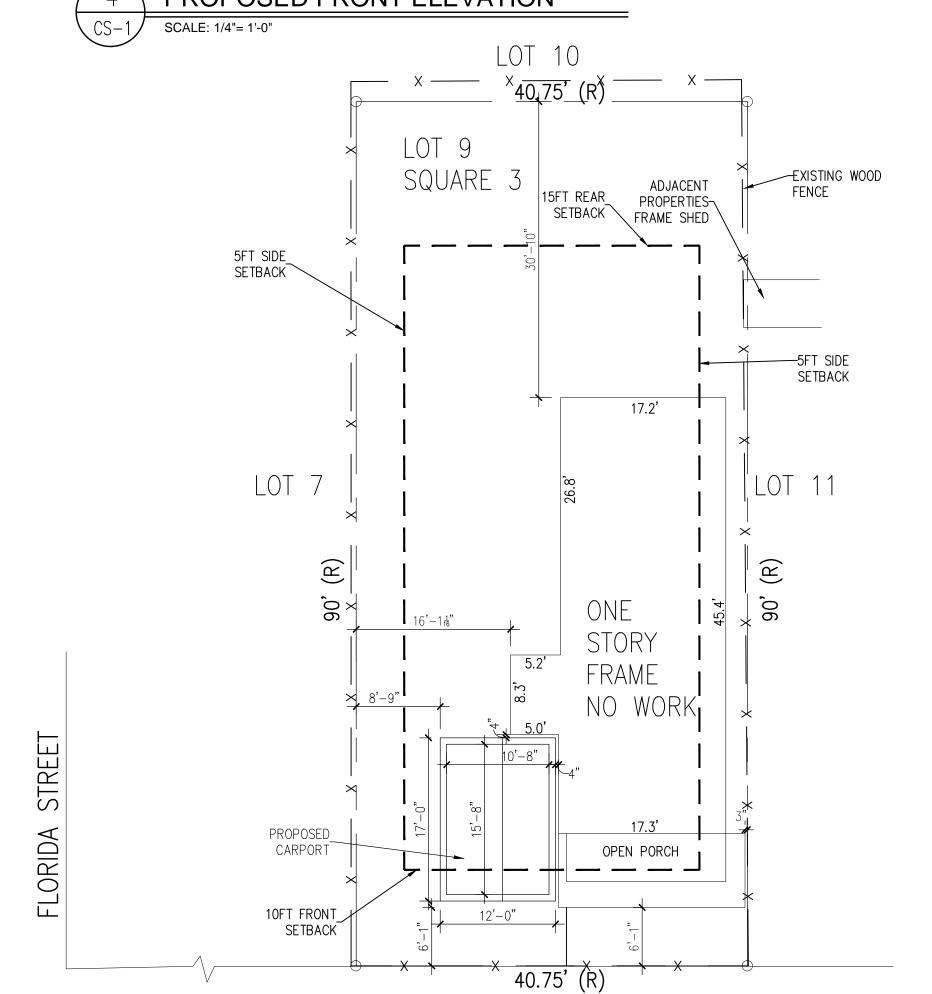

**Application Number:** H16-03-0042

**Address:** #1421 Catherine Street

# **Site Facts:**

The one-story, wood frame structure is listed as a contributing resource in the survey, and it was constructed c.1920. The carport in question is not historic, as it does not appear in any Sanborn maps or in any historic photographs.