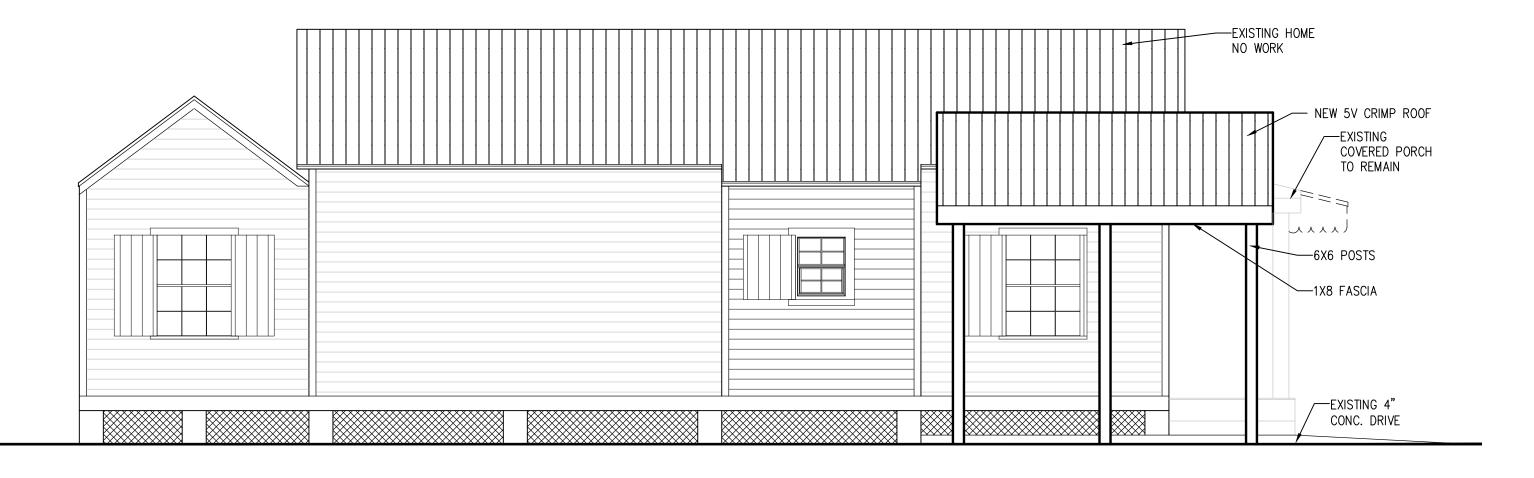

# **Description of Work:**

Demolition of carport.

# **Site Facts:**

The one-story, wood frame structure is listed as a contributing resource in the survey, and it was constructed c.1920. The carport in question is not historic, as it does not appear in any Sanborn maps or in any historic photographs.

Therefore this application can be considered for demolition. As the carport is not historic, only one reading is required for demolition.