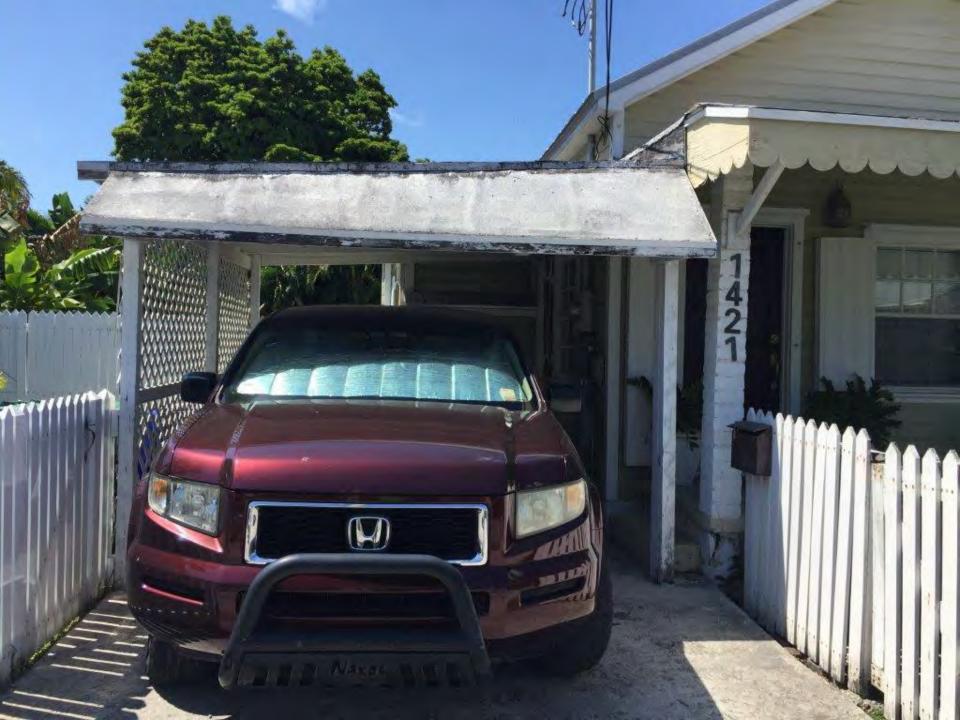

# **Description of Work:**

Demolition of carport.

# **Site Facts:**

The one-story, wood frame structure is listed as a contributing resource in the survey, and it was constructed c.1920. The carport in question is not historic, as it does not appear in any Sanborn maps or in any historic photographs.

# **Staff Analysis**

This Certificate of Appropriateness proposes the demolition of a non-historic carport. Staff believes the demolition will not result in the following items:

(1) The demolition will not diminish the overall historic character of a district or neighborhood;

- (2) Nor will it destroy the historic relationship between buildings or structures and open space. Demolition will only improve the relationship of the contributing structure to the street and its neighboring structures.
- (3) This demolition will not affect the front building façade.
- (4) Staff does not believe elements that are proposed to be demolished will qualify as contributing as set forth in Sec. 1021-62(3).