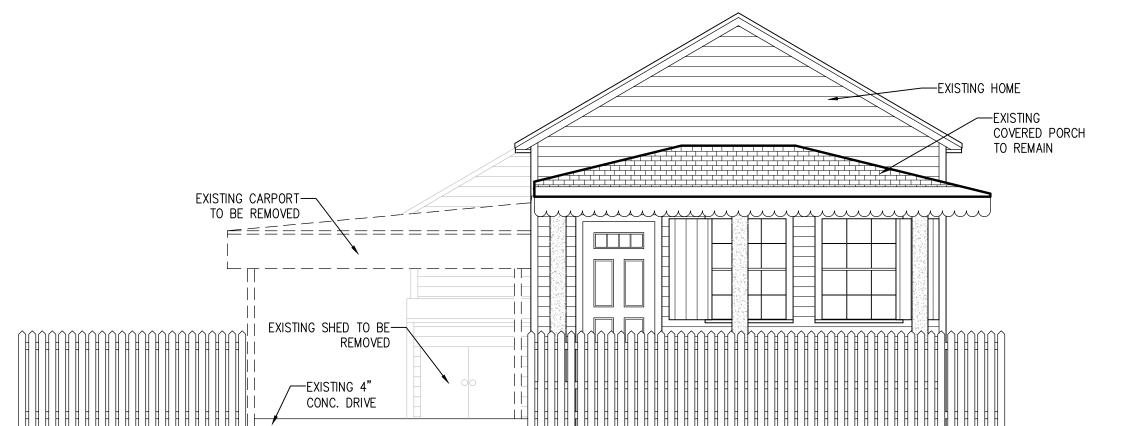

# **Description of Work:**

Demolition of carport.

# **Site Facts:**

The one-story, wood frame structure is listed as a contributing resource in the survey, and it was constructed c.1920. The carport in question is not historic, as it does not appear in any Sanborn maps or in any historic photographs.