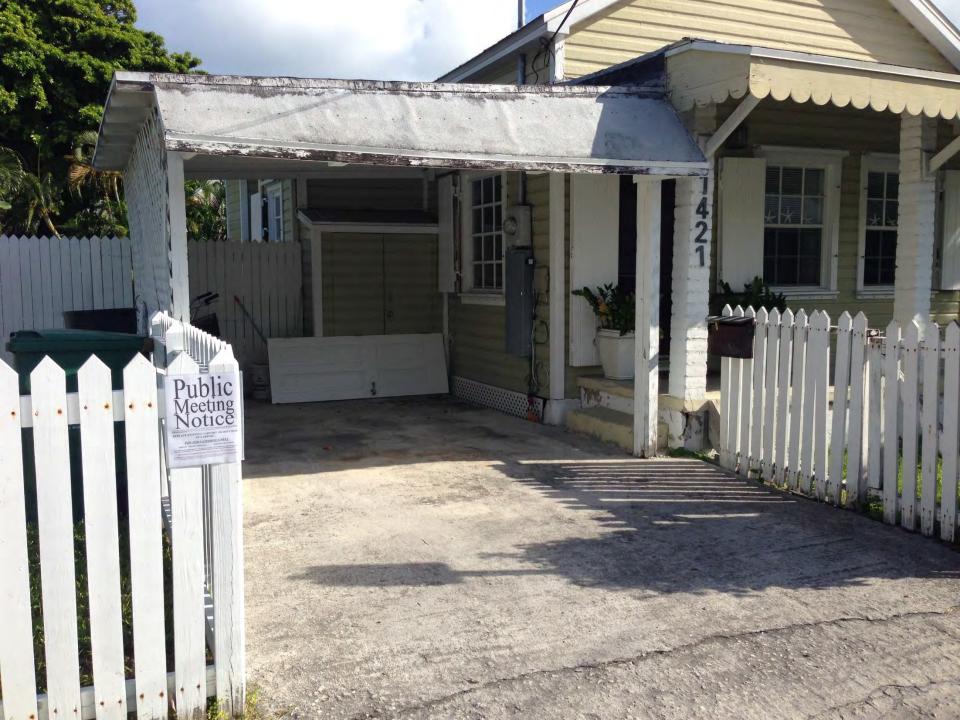

# **Description of Work:**

Demolition of carport.

# **Site Facts:**

The one-story, wood frame structure is listed as a contributing resource in the survey, and it was constructed c.1920. The carport in question is not historic, as it does not appear in any Sanborn maps or in any historic photographs.