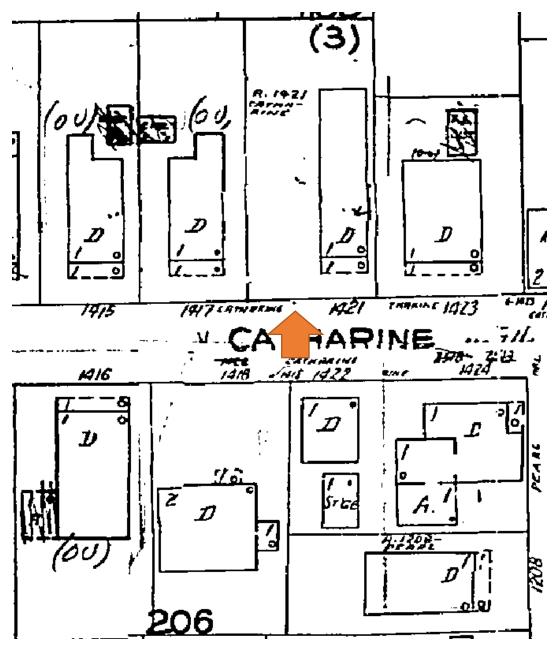

# **Site Facts:**

The one-story, wood frame structure is listed as a contributing resource in the survey, and it was constructed c.1920. The carport in question is not historic, as it does not appear in any Sanborn maps or in any historic photographs.