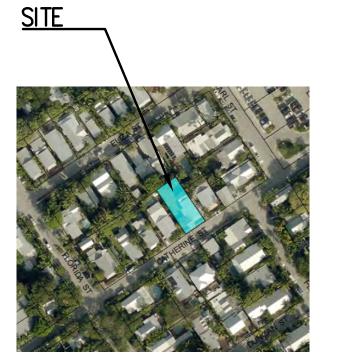

**Application Number:** H16-03-0042

**Address:** #1421 Catherine Street

# **Site Facts:**

The one-story, wood frame structure is listed as a contributing resource in the survey, and it was constructed c.1920. The carport in question is not historic, as it does not appear in any Sanborn maps or in any historic photographs.