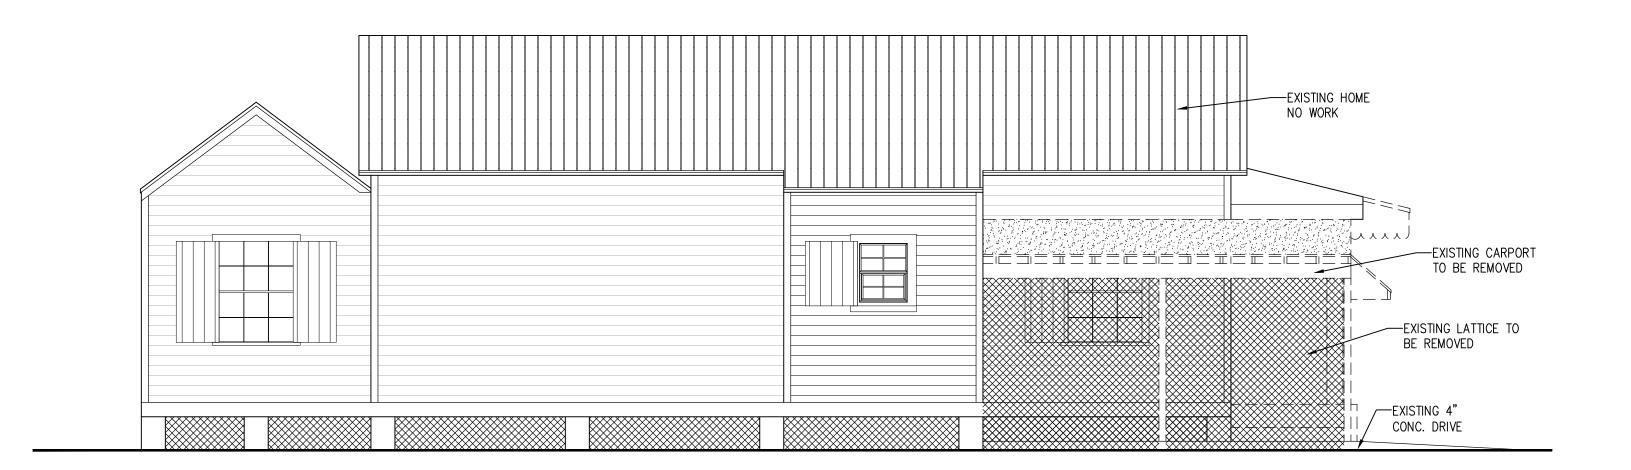

# **Description of Work:**

Demolition of carport.

# **Site Facts:**

The one-story, wood frame structure is listed as a contributing resource in the survey, and it was constructed c.1920. The carport in question is not historic, as it does not appear in any Sanborn maps or in any historic photographs.

Therefore this application can be considered for demolition. As the carport is not historic, only one reading is required for demolition.