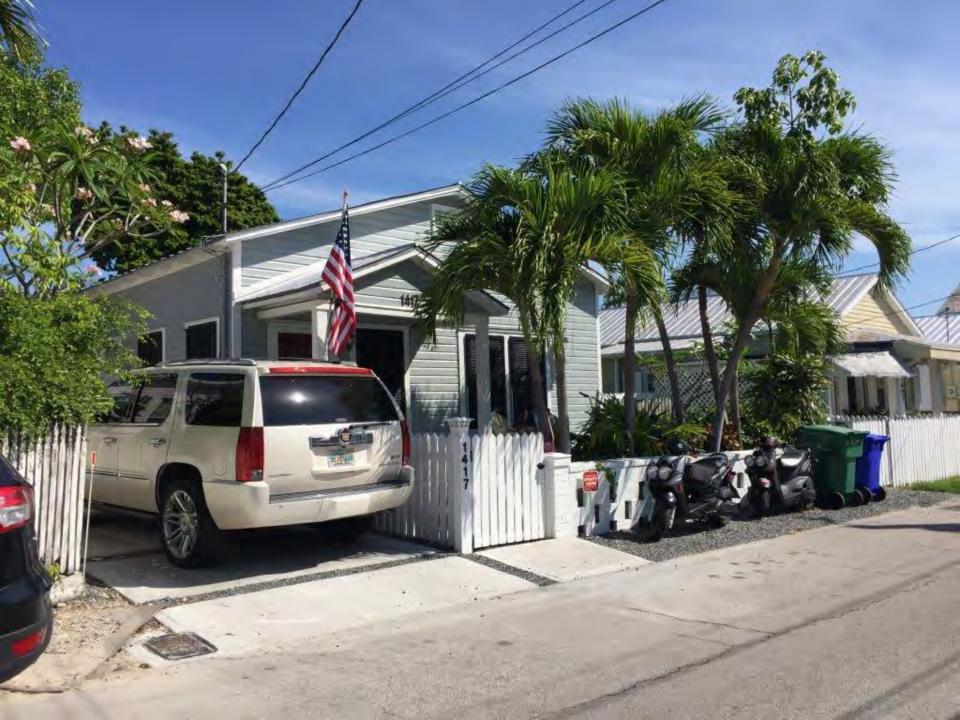

# **Description of Work:**

Demolition of carport.

# **Site Facts:**

The one-story, wood frame structure is listed as a contributing resource in the survey, and it was constructed c.1920. The carport in question is not historic, as it does not appear in any Sanborn maps or in any historic photographs.