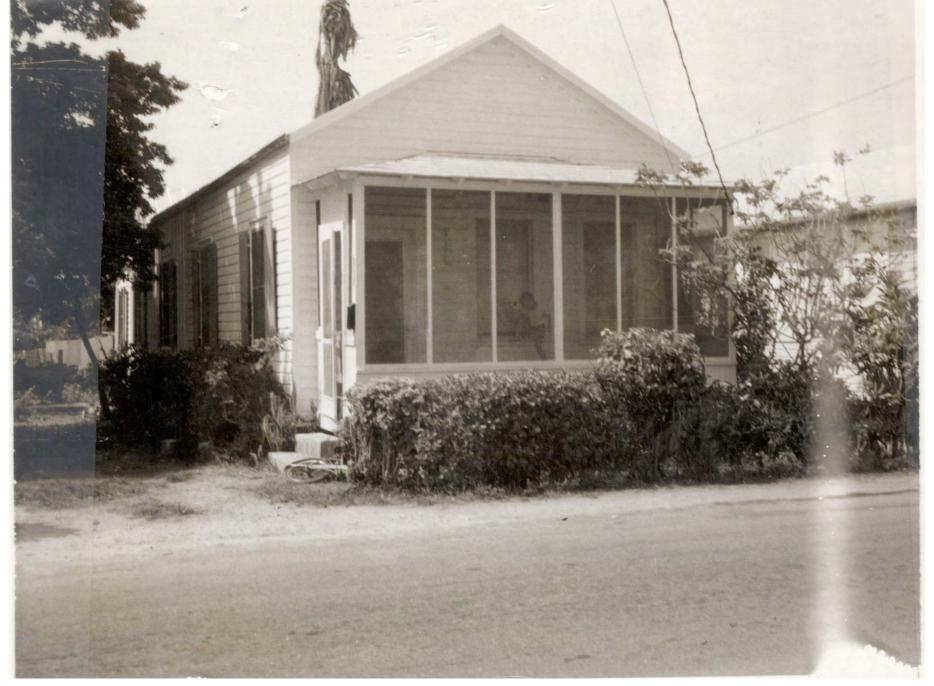

# **Site Facts:**

The one-story, wood frame structure is listed as a contributing resource in the survey, and it was constructed c.1920. The carport in question is not historic, as it does not appear in any Sanborn maps or in any historic photographs.