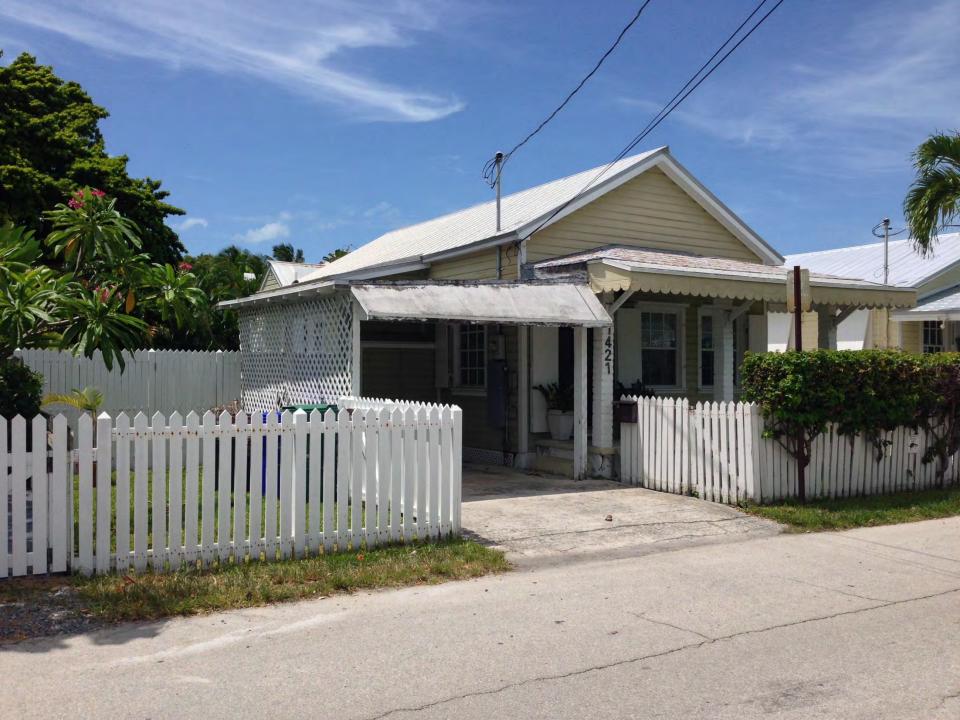

# **Description of Work:**

Demolition of carport.

# **Site Facts:**

The one-story, wood frame structure is listed as a contributing resource in the survey, and it was constructed c.1920. The carport in question is not historic, as it does not appear in any Sanborn maps or in any historic photographs.