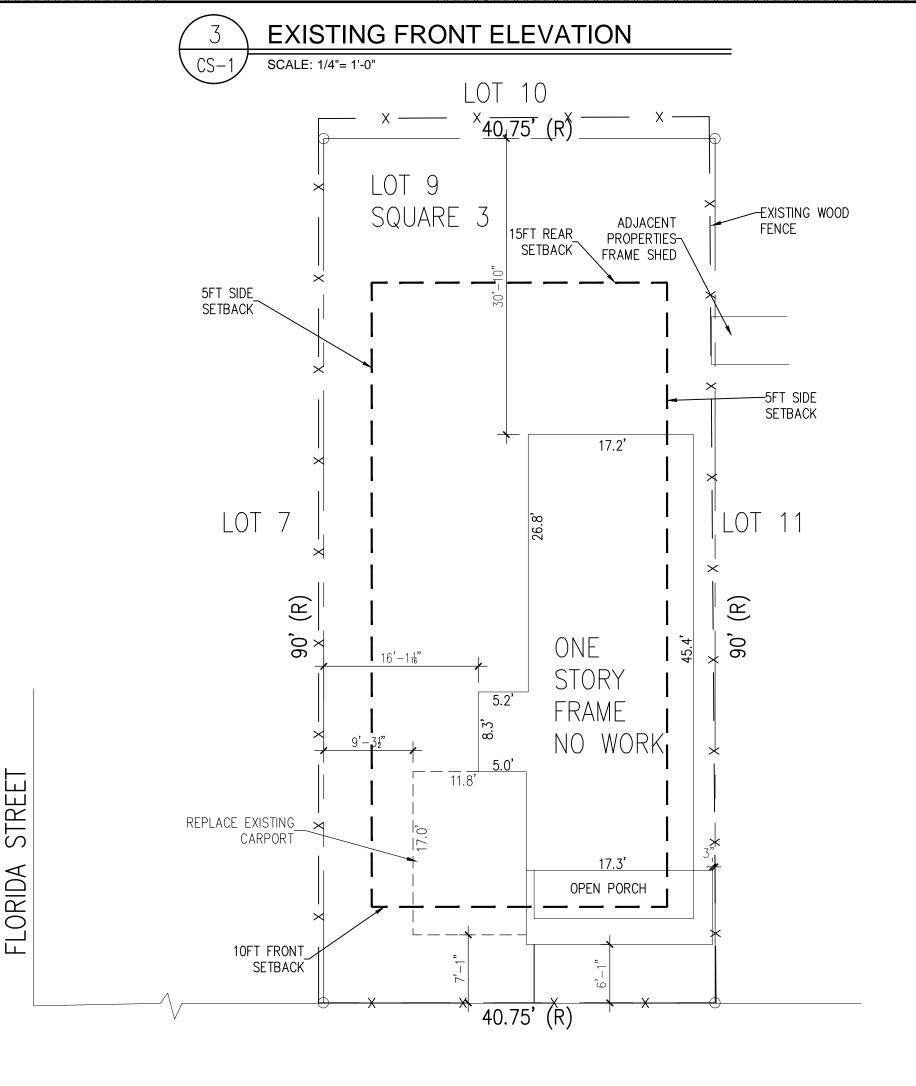

# **Description of Work:**

Demolition of carport.

# **Site Facts:**

The one-story, wood frame structure is listed as a contributing resource in the survey, and it was constructed c.1920. The carport in question is not historic, as it does not appear in any Sanborn maps or in any historic photographs.

Therefore this application can be considered for demolition. As the carport is not historic, only one reading is required for demolition.