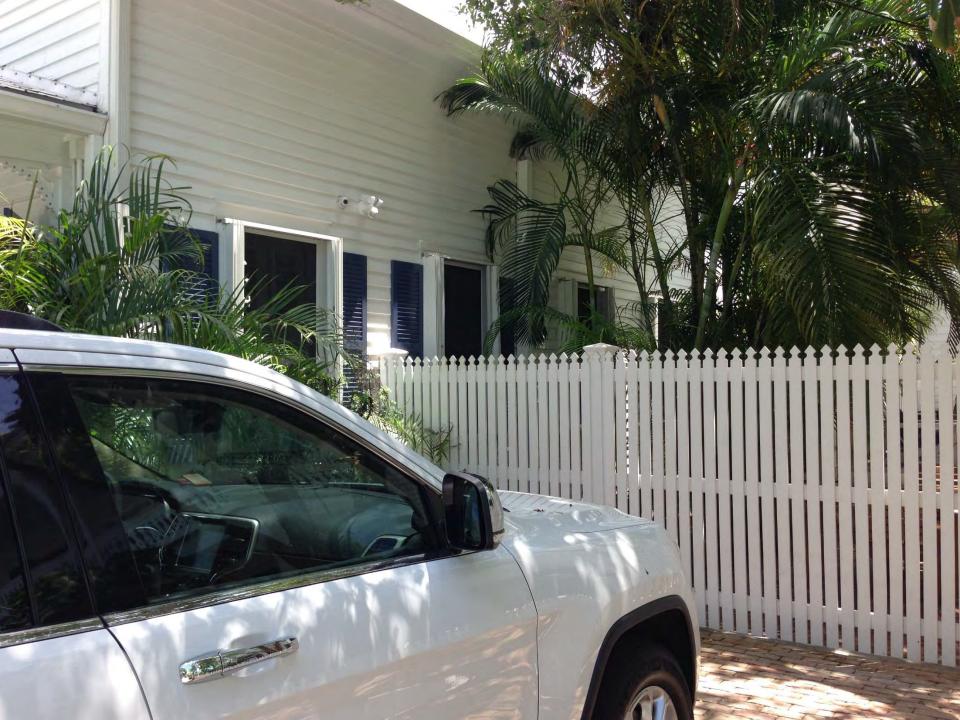

## **Site Facts:**

The frame vernacular structure at 626 Grinnell Street is listed as a contributing resource, constructed c.1906. Currently the sides of the structure have accordion shutters installed. They were installed sometime after the late 1990s and without a Certificate of Appropriateness.

## **Staff Analysis**

The Certificate of Appropriateness proposes the after-the-fact installation of accordion shutters. The shutters were installed on the sides and rear of the contributing house, including the original fenestrations on the sides of the building.

It is staff's opinion that the proposed accordion shutters are not appropriate for this contributing building. The proposal is inconsistent with the guidelines related to shutters, and the approval will set a new precedent for allowing accordion shutters to be installed on historic buildings in the historic district.