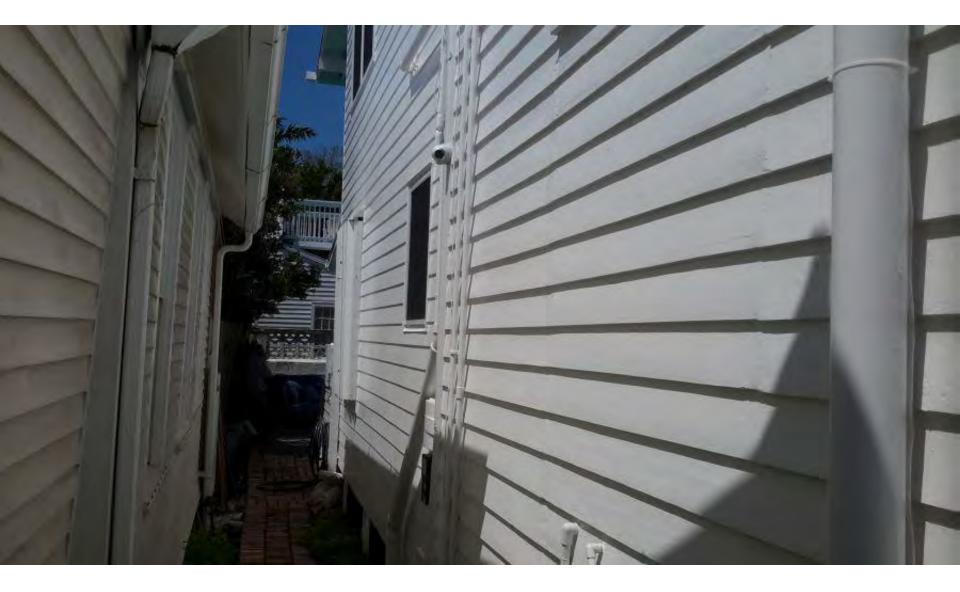

## **Site Facts:**

The frame vernacular structure at 626 Grinnell Street is listed as a contributing resource, constructed c.1906. Currently the sides of the structure have accordion shutters installed. They were installed sometime after the late 1990s and without a Certificate of Appropriateness.

## **Staff Analysis**

The Certificate of Appropriateness proposes the after-the-fact installation of accordion shutters. The shutters were installed on the sides and rear of the contributing house, including the original fenestrations on the sides of the building.

It is staff's opinion that the proposed accordion shutters are not appropriate for this contributing building. The proposal is inconsistent with the guidelines related to shutters, and the approval will set a new precedent for allowing accordion shutters to be installed on historic buildings in the historic district.