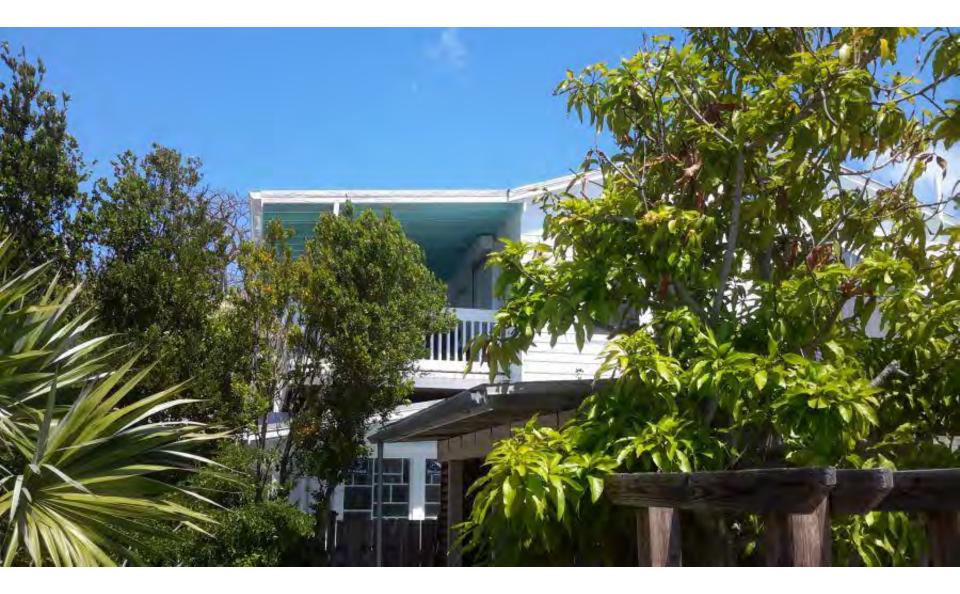

## **Site Facts:**

The frame vernacular structure at 626 Grinnell Street is listed as a contributing resource, constructed c.1906. Currently the sides of the structure have accordion shutters installed. They were installed sometime after the late 1990s and without a Certificate of Appropriateness.

## **Staff Analysis**

The Certificate of Appropriateness proposes the after-the-fact installation of accordion shutters. The shutters were installed on the sides and rear of the contributing house, including the original fenestrations on the sides of the building.