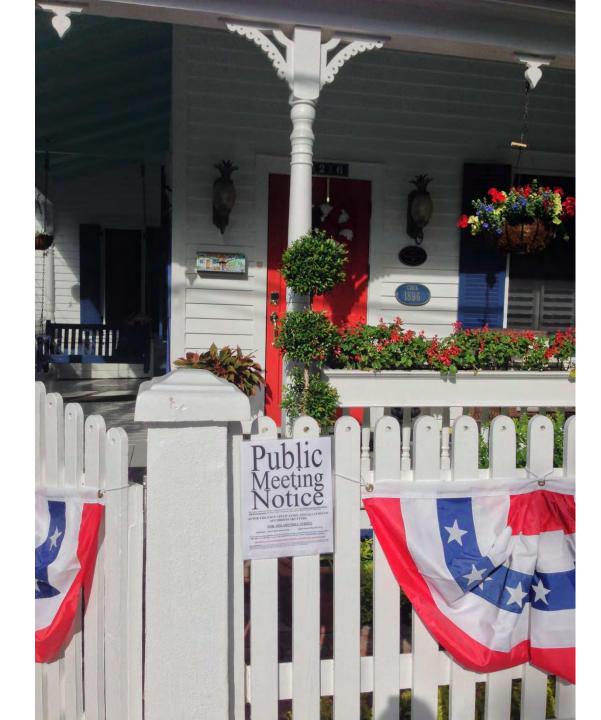

## NOTICING

The Historic Architectural Review Commission will hold a public hearing <u>at 5:30 p.m., June 28, 2016 at Old City</u> <u>Hall, 510 Greene Street</u>, Key West, Florida. The purpose of the hearing will be to consider a request for:

## AFTER-THE-FACT APPLICATION. INSTALLATION OF ACCORDION SHUTTERS.

## FOR- #626 GRINNELL STREET

## THIS NOTICE CAN NOT BE REMOVED FROM THE SITE UNTIL HARC FINAL DETERMINATION

**ADA ASSISTANCE:** It is the policy of the City of Key West to comply with all requirements of the Americans with Disabilities Act (ADA). Please call the TTY number at 800-955-8771 or 800-955-8770 (Voice) or the ADA Coordinator at 305-809-3731 at least five business days in advance for sign language interpreters, assistive listening devices, or materials in accessible format.