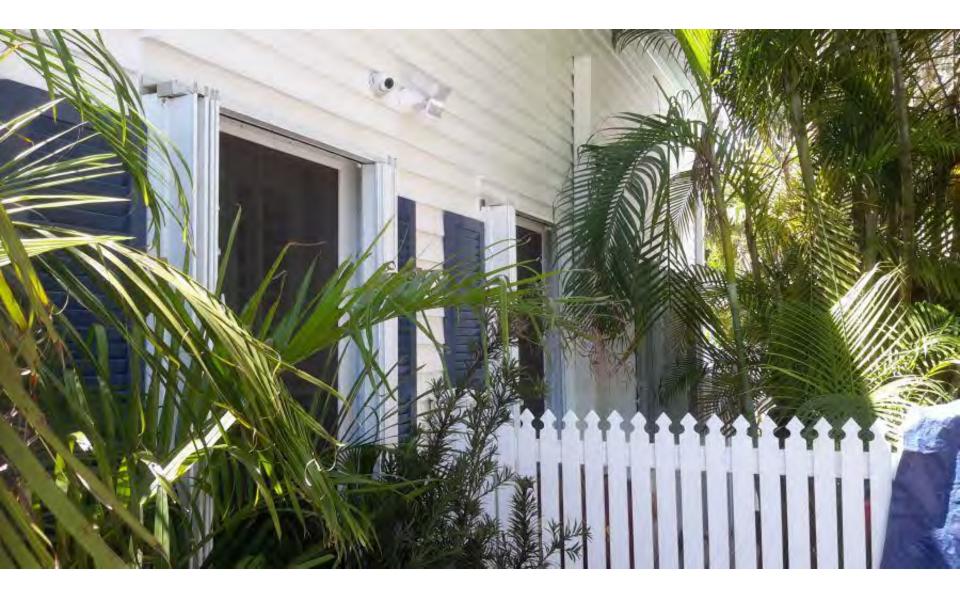

## **Site Facts:**

The frame vernacular structure at 626 Grinnell Street is listed as a contributing resource, constructed c.1906. Currently the sides of the structure have accordion shutters installed. They were installed sometime after the late 1990s and without a Certificate of Appropriateness.

## **Staff Analysis**

The Certificate of Appropriateness proposes the after-the-fact installation of accordion shutters. The shutters were installed on the sides and rear of the contributing house, including the original fenestrations on the sides of the building.

It is staff's opinion that the proposed accordion shutters are not appropriate for this contributing building. The proposal is inconsistent with the guidelines related to shutters, and the approval will set a new precedent for allowing accordion shutters to be installed on historic buildings in the historic district.