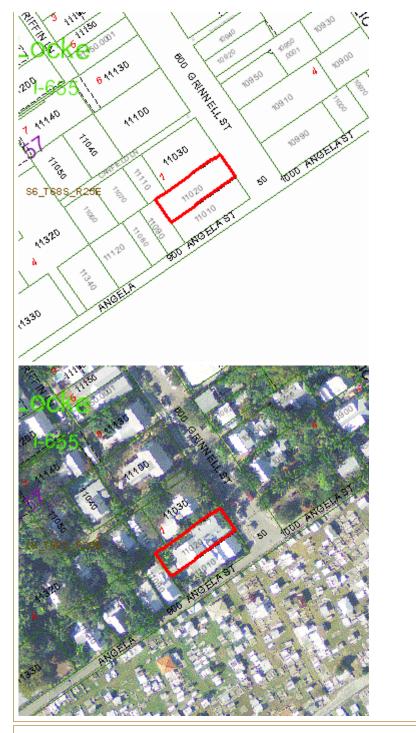

## **Property Record Card -Maps are now launching the new map application version.**

Alternate Key: 1011312 Parcel ID: 00011020-000000

## **Ownership Details** Mailing Address: All Owners: BELLAND CHRISTOPHER C BELLAND CHRISTOPHER C, SMITH PIPER L H/W 626 GRINNELL ST KEY WEST, FL 33040-7177 **Property Details** PC Code: 01 - SINGLE FAMILY Millage Group: 10KW Affordable Housing: No Section-Township- 06-68-25 Range: Property 626 GRINNELL ST KEY WEST Location: Legal KW PT LOT 1 SQR 57 H3-98 OR64-371/72 OR249-513/14 OR665-454-459 OR910-2477AFF OR1039-1062/1063P/R Description: OR1747-2095/96 OR1747-2097/99 OR1747-2100/01 OR1747-2102/03 OR1747-2104/05 OR1747-2106/11E OR1987-1343/45R/S OR1987-1346/48 OR2731-1383/84

## Land Details

| Land Use Code           | Frontage | Depth | Land Area   |
|-------------------------|----------|-------|-------------|
| 01SD - RES SUPERIOR DRY | 0        | 0     | 3,456.00 SF |