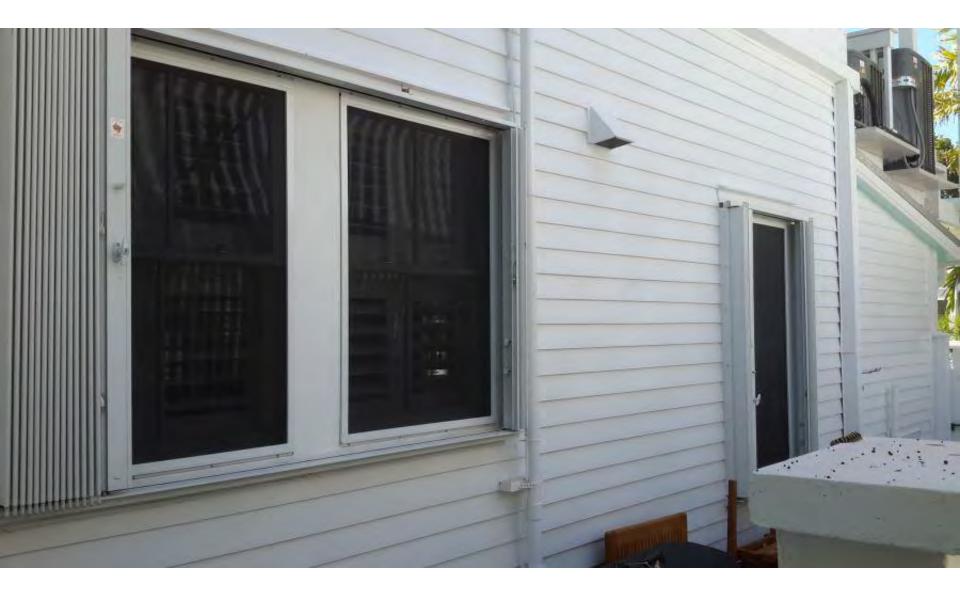

## **Site Facts:**

The frame vernacular structure at 626 Grinnell Street is listed as a contributing resource, constructed c.1906. Currently the sides of the structure have accordion shutters installed. They were installed sometime after the late 1990s and without a Certificate of Appropriateness.

## **Staff Analysis**

The Certificate of Appropriateness proposes the after-the-fact installation of accordion shutters. The shutters were installed on the sides and rear of the contributing house, including the original fenestrations on the sides of the building.

It is staff's opinion that the proposed accordion shutters are not appropriate for this contributing building. The proposal is inconsistent with the guidelines related to shutters, and the approval will set a new precedent for allowing accordion shutters to be installed on historic buildings in the historic district.