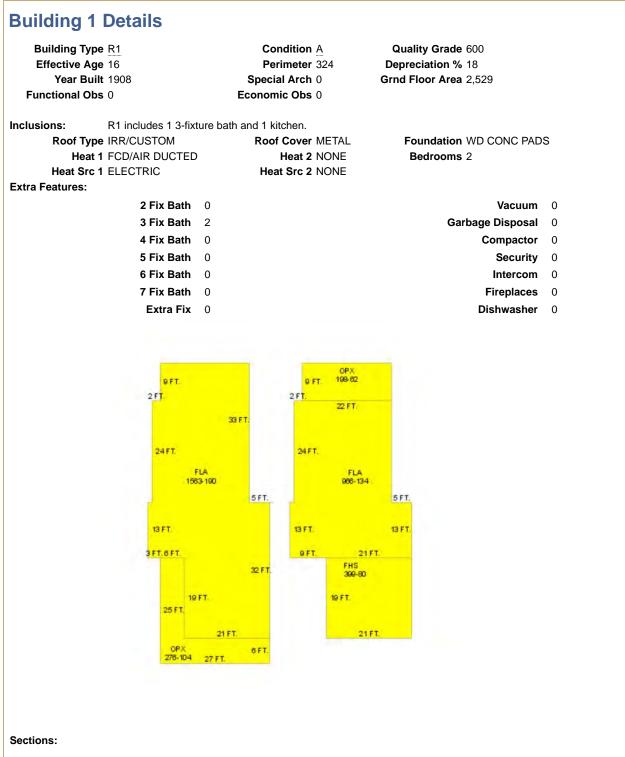

## **Building Summary**

Number of Buildings: 1 Number of Commercial Buildings: 0 Total Living Area: 2529 Year Built: 1908

| Nb | r Type | Ext Wall                 | #<br>Stories | Year<br>Built | Attic | A/C | Basement<br>% | Finished Basement % | Area  |
|----|--------|--------------------------|--------------|---------------|-------|-----|---------------|---------------------|-------|
| 1  | FLA    | 12:ABOVE AVERAGE<br>WOOD | 1            | 1989          | Ν     | Y   | 0.00          | 0.00                | 1,563 |
| 2  | OPX    |                          | 1            | 1989          |       |     | 0.00          | 0.00                | 276   |
| 4  | FLA    | 12:ABOVE AVERAGE<br>WOOD | 1            | 1989          | Ν     | Y   | 0.00          | 0.00                | 966   |
| 5  | FHS    | 12:ABOVE AVERAGE<br>WOOD | 1            | 1989          | Ν     | Y   | 0.00          | 0.00                | 399   |
| 6  | OPX    |                          | 1            | 2002          |       |     | 0.00          | 0.00                | 198   |