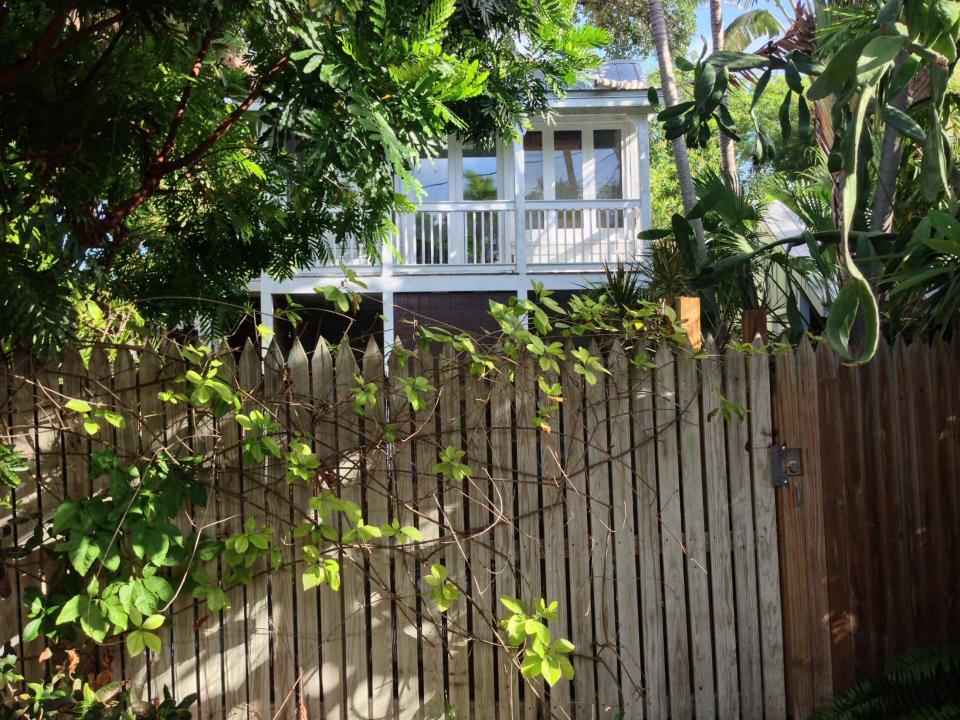

This property came to HARC in March, but was postponed by the Commission due to questions over the accuracy of the plans and whether what was built matched the HARC approval in 2006.

After conducting research, it appears that a rear porch addition with a height of 23 feet tall was approved by the HARC Commission on November 28, 2006. A building permit was submitted and picked up in early 2007. Two inspections were conducted (auger holes and framing), but the applicant never scheduled any more inspections or closed out the permit. It appears that the structure was built, but without the necessary inspections and approvals. Unfortunately, the City does not seem to have the records from the HARC approval in 2006, but at that point, the two-year expiration date was in effect. Legal Counsel and the Chief Building Official have determined that the two-story addition is not a legal structure. There is currently a code case for the rear addition.

#### Count 1 of 2: Sec. 14-37 Building Permits, Display

To Wit: Upon receiving this complaint I visited the subject address on Monday, April 25th. I was greeted by Mrs. Valerie Roach in front of the home. She advised she, and her husband Mike Roach have been living at the residence for a week and no construction has taken place in that time. A six month lease had been signed and she advised when her husband returned, myself and Code Ofc. Hernandez were welcome back to take a look at the property as well as the rental agreement. Shortly after leaving Code Ofc. Hernandez received a call from Mike who invited us back to take a look around. When we arrived Mike presented the rental agreement which were then photographed for evidence and placed into OptiView. Mike escorted us through the living space, bedroom, kitchen, and backyard. While observing the back of the property I noticed the upstairs unit had 2 sets of three glass paneled windows, with what appeared to be a set of French doors in between. Mike advised the unit was locked and he did not have access inside. I then asked if we could take a look inside through the windows and he escorted us up to the unit. A shower was visible from the deck, along with wooden boards leaning up against the wall, and a few stools. Mike was later advised a stop work order (Red Tag) would be placed on the unit. Further investigation shows a permit (07-0029) was pulled for two story porch in the rear of the residence. The permit never made it further than plan check.