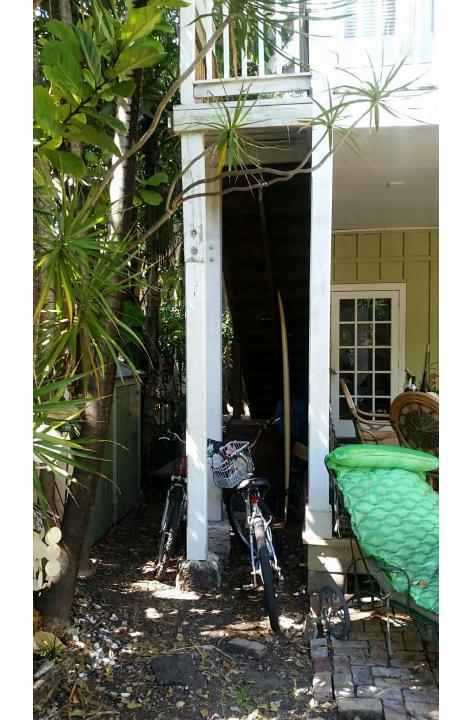

This property came to HARC in March, but was postponed by the Commission due to questions over the accuracy of the plans and whether what was built matched the HARC approval in 2006.

After conducting research, it appears that a rear porch addition with a height of 23 feet tall was approved by the HARC Commission on November 28, 2006. A building permit was submitted and picked up in early 2007. Two inspections were conducted (auger holes and framing), but the applicant never scheduled any more inspections or closed out the permit. It appears that the structure was built, but without the necessary inspections and approvals. Unfortunately, the City does not seem to have the records from the HARC approval in 2006, but at that point, the two-year expiration date was in effect. Legal Counsel and the Chief Building Official have determined that the two-story addition is not a legal structure. There is currently a code case for the rear addition.

#### Count 1 of 2: Sec. 14-37 Building Permits, Display

To Wit: Upon receiving this complaint I visited the subject address on Monday, April 25th. I was greeted by Mrs. Valerie Roach in front of the home. She advised she, and her husband Mike Roach have been living at the residence for a week and no construction has taken place in that time. A six month lease had been signed and she advised when her husband returned, myself and Code Ofc. Hernandez were welcome back to take a look at the property as well as the rental agreement. Shortly after leaving Code Ofc. Hernandez received a call from Mike who invited us back to take a look around. When we arrived Mike presented the rental agreement which were then photographed for evidence and placed into OptiView. Mike escorted us through the living space, bedroom, kitchen, and backyard. While observing the back of the property I noticed the upstairs unit had 2 sets of three glass paneled windows, with what appeared to be a set of French doors in between. Mike advised the unit was locked and he did not have access inside. I then asked if we could take a look inside through the windows and he escorted us up to the unit. A shower was visible from the deck, along with wooden boards leaning up against the wall, and a few stools. Mike was later advised a stop work order (Red Tag) would be placed on the unit. Further investigation shows a permit (07-0029) was pulled for two story porch in the rear of the residence. The permit never made it further than plan check.