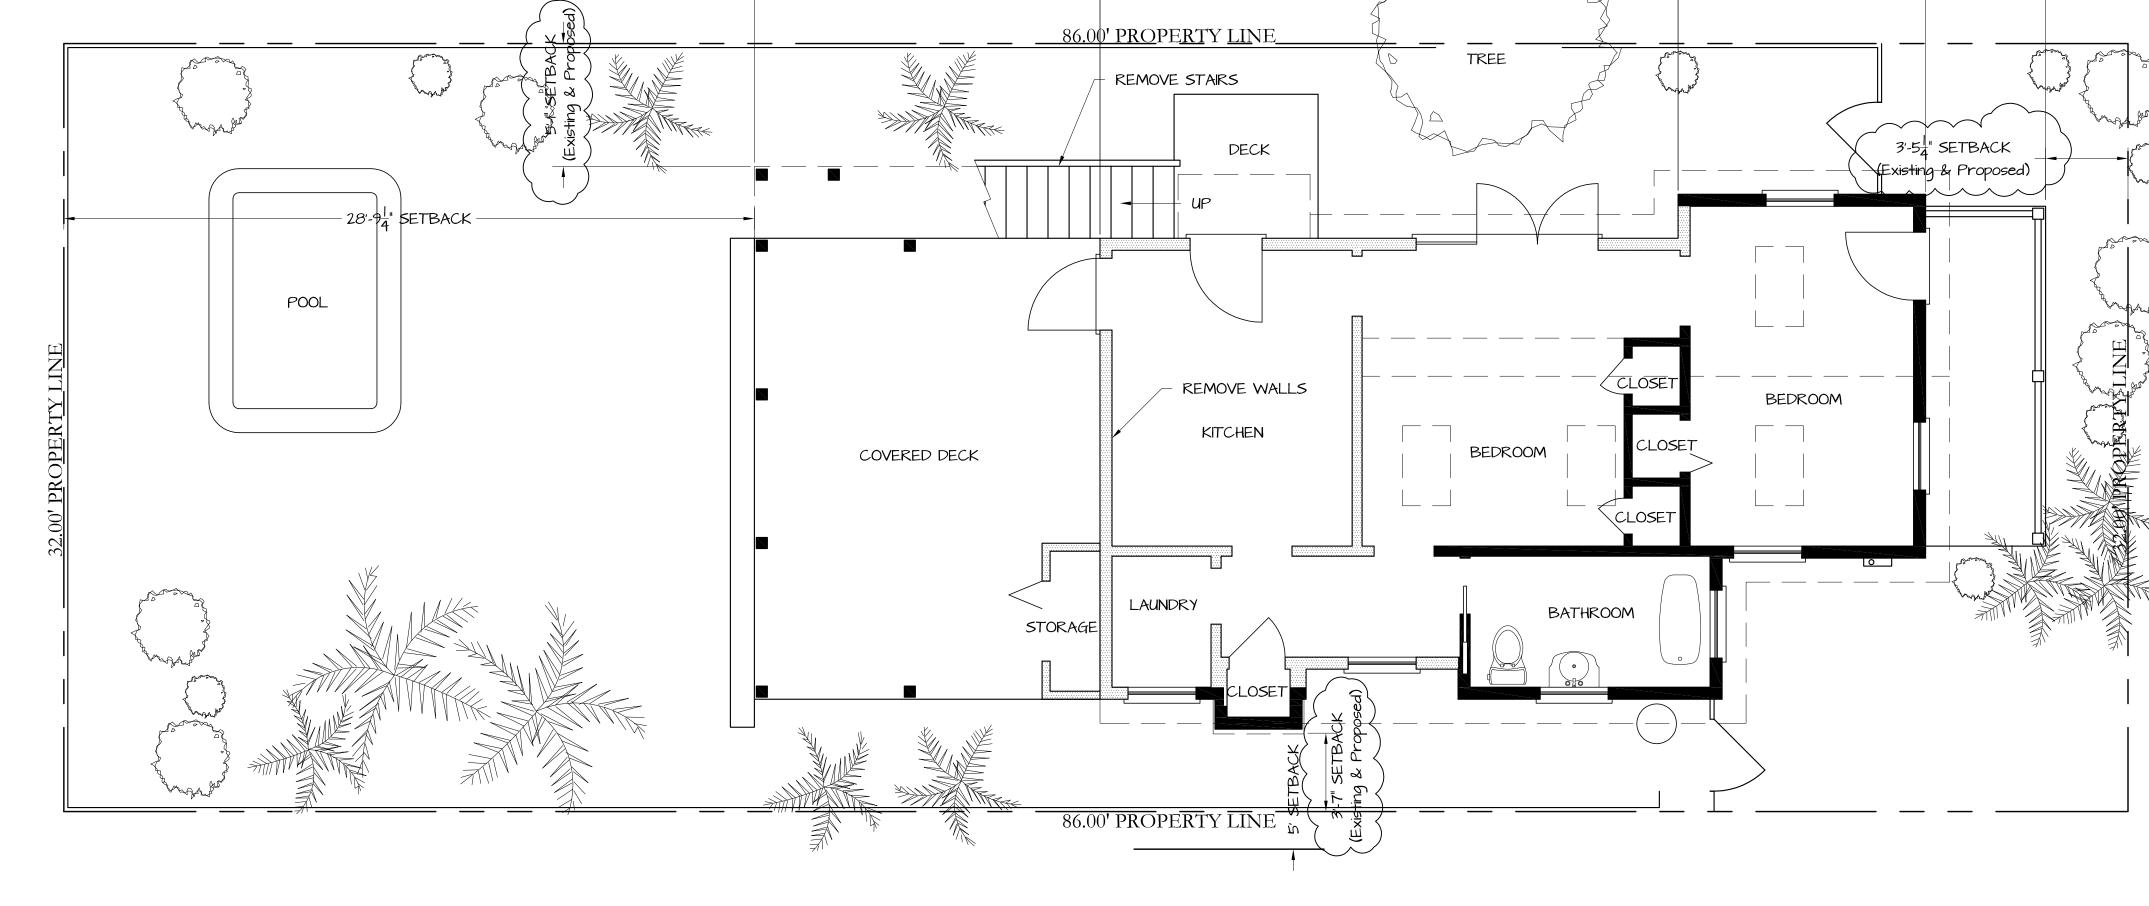

#### **Description of Work:**

New two-story addition at rear. Renovations to historic building. Paint to match. Elevate house one foot.

#### **Staff Analysis**

This Certificate of Appropriateness proposes renovations to a contributing structure. Changes to the main house include extending a side wall out to the same location as the main structure wall. From the Sanborn maps, it appears that the existing jog was created sometime between 1948 and 1962. The new proposed wall on the southwest side will be on the same wall plane as the front of the house. The new wall will have the same board and batten as the main house with 6/6, true divided light, wood windows. The house will also be elevated one foot.

A new two-story addition will be constructed on the rear with a height of 24 feet, 7 inches. The new addition will have board and batten siding with impact windows with v-crimp roofing material. The addition will have balcony.

- demolished sometime between 1948 and 1962. The proposed plan will return the house to a more original footprint.
- 3. Elevation of the House: The elevation of the house of one foot does not appear to be a requirement of FEMA, as the house is located in the AE-6 zone, and the structure is currently at 7.2 NGVD (BFE+1). The applicant wants to raise the house due to FEMA requirements and tree roots, but staff has established that the house meets the minimum FEMA requirements. The house is very low to ground with no crawl space underneath. It does not appear to have much of relationship with its neighboring structures, as most of the neighboring structures are more elevated off the ground. As such, staff feels that the elevation does not interfere with the essential form and integrity of properties in the neighborhood. The Urban Forestry Manager has stated that the roots of the large nearby Strangler Fig could cause issues with the foundation of the house, as it is so low to the ground.