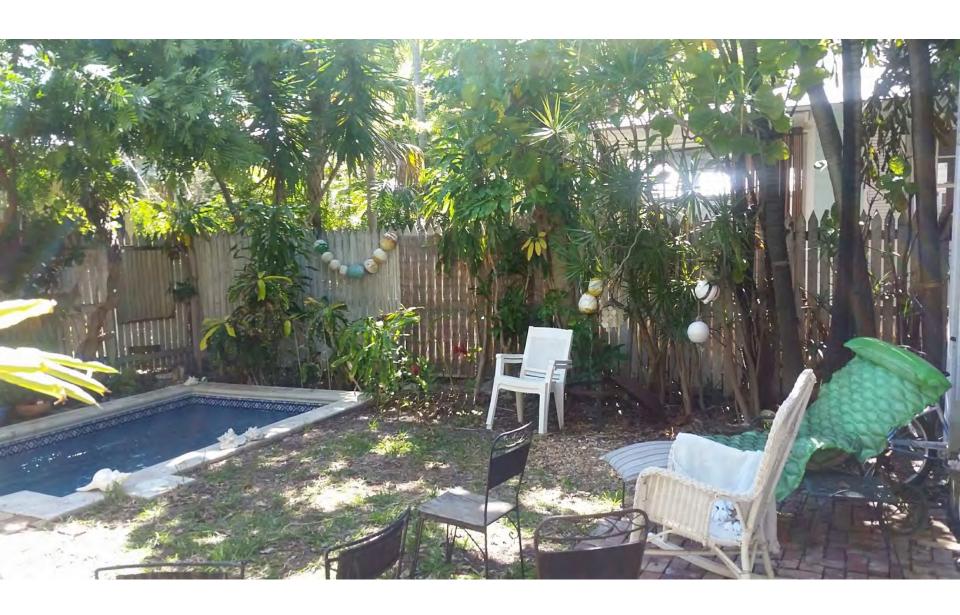

#### T1. H06-11-03-1617 **820 Carstens Lane, Susan Schock** Rear porch addition.

Susan Schock presented the project with here revised drawings. The house is 630 square feet the new addition will be 266 square feet. She has taken the Sanborn fire map and added all of the additions her neighbors have built over the years. This shows her addition is smaller and her lot coverage is 40%. All of the other houses on Carey Lane have a gable roofs that are parallel to the street. The addition would be visible only between the houses as it is set far back. It is 23' high. Abundant photographs were provided of her property and neighboring properties. 1101 Angela Street