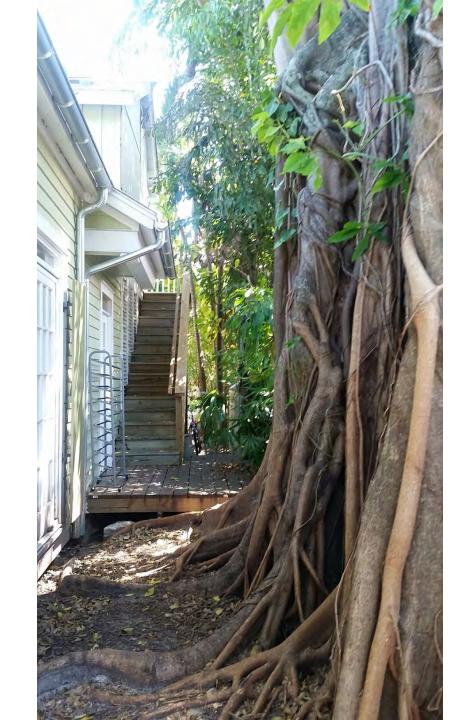

#### T1. H06-11-03-1617 **820 Carstens Lane, Susan Schock** Rear porch addition.

Susan Schock presented the project with here revised drawings. The house is 630 square feet the new addition will be 266 square feet. She has taken the Sanborn fire map and added all of the additions her neighbors have built over the years. This shows her addition is smaller and her lot coverage is 40%. All of the other houses on Carey Lane have a gable roofs that are parallel to the street. The addition would be visible only between the houses as it is set far back. It is 23' high. Abundant photographs were provided of her property and neighboring properties. 1101 Angela Street

#### Count 1 of 2: Sec. 14-37 Building Permits, Display

To Wit: Upon receiving this complaint I visited the subject address on Monday, April 25th. I was greeted by Mrs. Valerie Roach in front of the home. She advised she, and her husband Mike Roach have been living at the residence for a week and no construction has taken place in that time. A six month lease had been signed and she advised when her husband returned, myself and Code Ofc. Hernandez were welcome back to take a look at the property as well as the rental agreement. Shortly after leaving Code Ofc. Hernandez received a call from Mike who invited us back to take a look around. When we arrived Mike presented the rental agreement which were then photographed for evidence and placed into OptiView. Mike escorted us through the living space, bedroom, kitchen, and backyard. While observing the back of the property I noticed the upstairs unit had 2 sets of three glass paneled windows, with what appeared to be a set of French doors in between. Mike advised the unit was locked and he did not have access inside. I then asked if we could take a look inside through the windows and he escorted us up to the unit. A shower was visible from the deck, along with wooden boards leaning up against the wall, and a few stools. Mike was later advised a stop work order (Red Tag) would be placed on the unit. Further investigation shows a permit (07-0029) was pulled for two story porch in the rear of the residence. The permit never made it further than plan check.