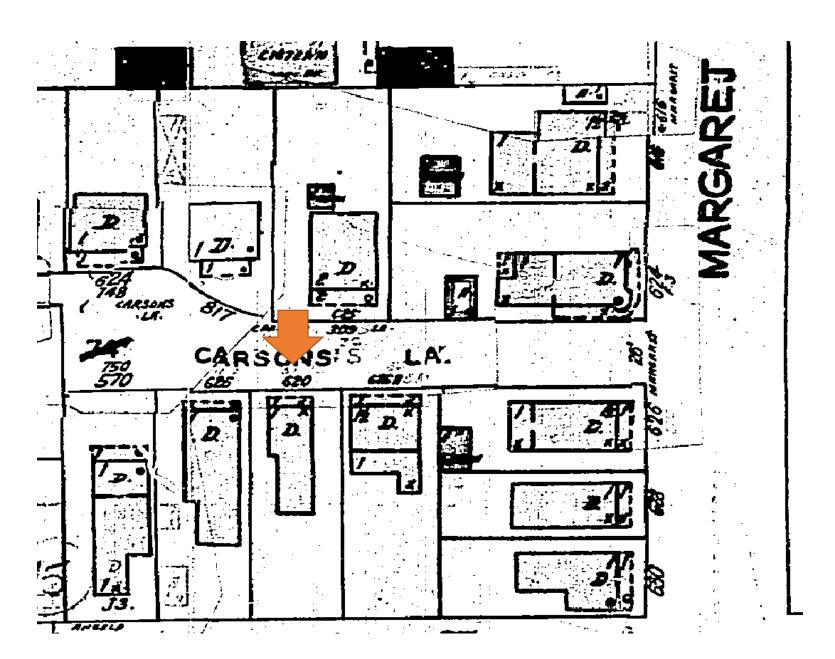

#### **Site Facts:**

The house at 820 Carsten Lane is listed as a contributing resource. First appearing on the 1912 Sanborn map as a one-story structure, the house has undergone a few changes since then, such as siding replacement, new skylights, a new side addition, and a large two-story addition in the rear.

This property came to HARC in March, but was postponed by the Commission due to questions over the accuracy of the plans and whether what was built matched the HARC approval in 2006.

After conducting research, it appears that a rear porch addition with a height of 23 feet tall was approved by the HARC Commission on November 28, 2006. A building permit was submitted and picked up in early 2007. Two inspections were conducted (auger holes and framing), but the applicant never scheduled any more inspections or closed out the permit. It appears that the structure was built, but without the necessary inspections and approvals. Unfortunately, the City does not seem to have the records from the HARC approval in 2006, but at that point, the two-year expiration date was in effect. Legal Counsel and the Chief Building Official have determined that the two-story addition is not a legal structure. There is currently a code case for the rear addition.

#### T1. H06-11-03-1617 **820 Carstens Lane, Susan Schock** Rear porch addition.

Susan Schock presented the project with here revised drawings. The house is 630 square feet the new addition will be 266 square feet. She has taken the Sanborn fire map and added all of the additions her neighbors have built over the years. This shows her addition is smaller and her lot coverage is 40%. All of the other houses on Carey Lane have a gable roofs that are parallel to the street. The addition would be visible only between the houses as it is set far back. It is 23' high. Abundant photographs were provided of her property and neighboring properties. 1101 Angela Street