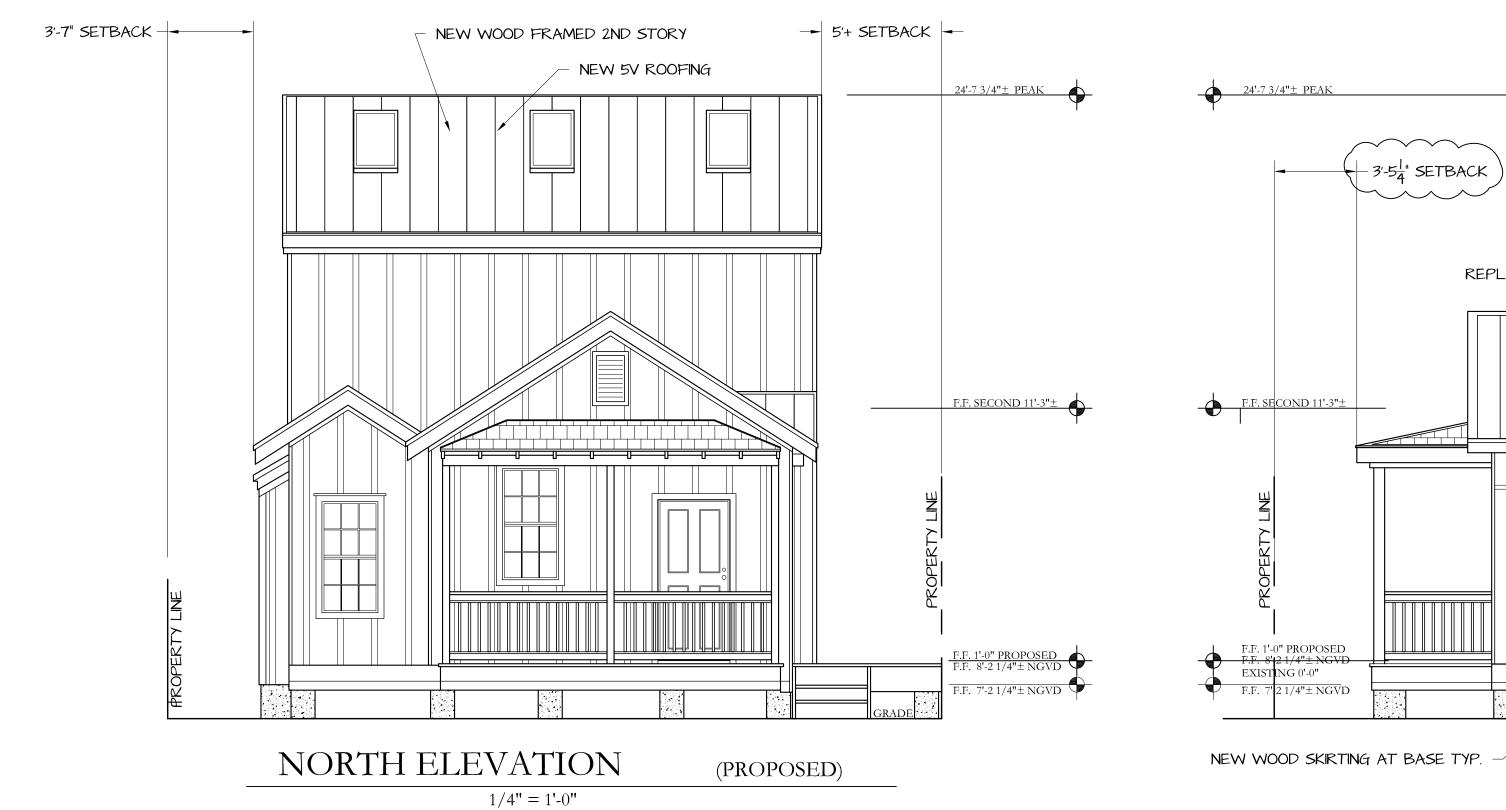

A new two-story addition will be constructed on the rear with a height of 24 feet, 7 inches. The new addition will have board and batten siding with impact windows with v-crimp roofing material. The addition will have balcony.

#### **Consistency with Guidelines**

- 1. The Addition: Since the existing two-story rear addition is not legal, the Commission should view the proposed design as if there is no rear addition. The proposed addition with a height of 24 feet, 7 inches is far too tall compared to the small one-story main house. The guidelines are clear that "addition design should be *compatible with the characteristics* of the original structure, neighboring buildings and streetscapes. "Additions should be constructed with a scale, height and mass that is appropriate to the original building and its neighbors." The proposed addition's height, scale, and mass is not compatible or appropriate to the main structure and its neighbors. Most of the houses along Carsten Lane are one and one and a half stories tall. Also, the rear of the property is quite visible from Carey Lane, and the new addition that will be closer to the rear will have quite an impact on that lane. The guidelines for New Construction echo that theme, stating that massing, scale, proportion, and height should be similar to existing historic buildings in the area and should have a sympathetic relationship between the new building and existing adjacent structures. The proposed addition does not have a sympathetic relationship to its neighboring structures.
- 2. Renovations to the Contributing House: The proposed extension of the wall on the main house will create one long wall plane. From the Sanborn maps, the southwest side of the house has changed over time, and it appears that the main house did have a rectangular footprint, but the wall on the southwest side was