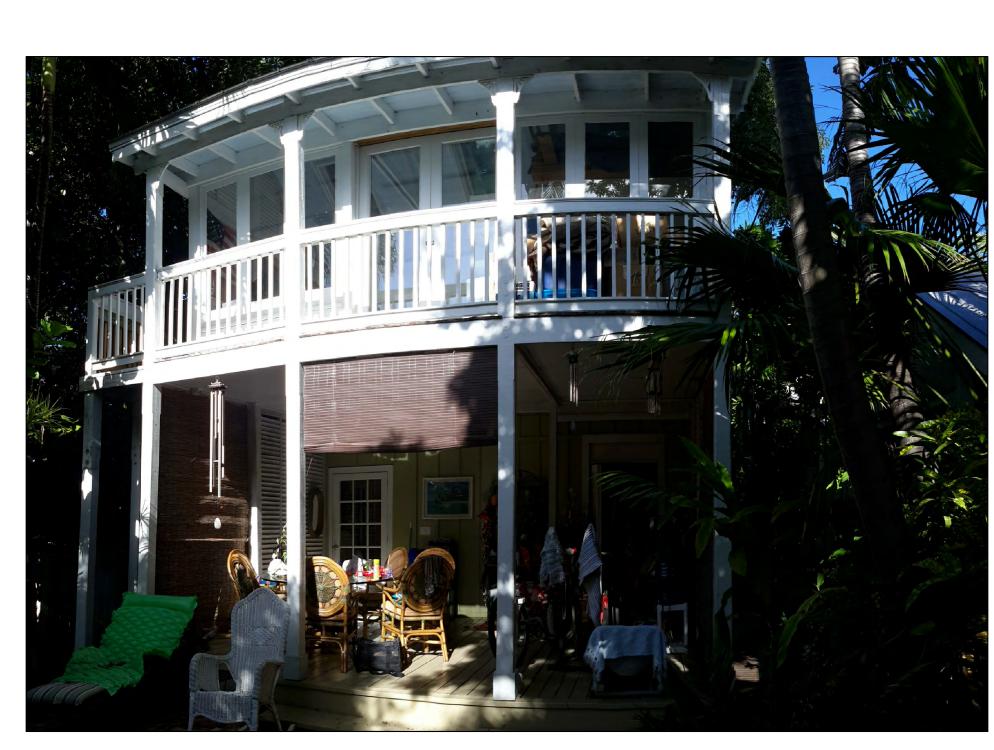

A new two-story addition will be constructed on the rear with a height of 24 feet, 7 inches. The new addition will have board and batten siding with impact windows with v-crimp roofing material. The addition will have balcony.

#### Count 1 of 2: Sec. 14-37 Building Permits, Display

To Wit: Upon receiving this complaint I visited the subject address on Monday, April 25th. I was greeted by Mrs. Valerie Roach in front of the home. She advised she, and her husband Mike Roach have been living at the residence for a week and no construction has taken place in that time. A six month lease had been signed and she advised when her husband returned, myself and Code Ofc. Hernandez were welcome back to take a look at the property as well as the rental agreement. Shortly after leaving Code Ofc. Hernandez received a call from Mike who invited us back to take a look around. When we arrived Mike presented the rental agreement which were then photographed for evidence and placed into OptiView. Mike escorted us through the living space, bedroom, kitchen, and backyard. While observing the back of the property I noticed the upstairs unit had 2 sets of three glass paneled windows, with what appeared to be a set of French doors in between. Mike advised the unit was locked and he did not have access inside. I then asked if we could take a look inside through the windows and he escorted us up to the unit. A shower was visible from the deck, along with wooden boards leaning up against the wall, and a few stools. Mike was later advised a stop work order (Red Tag) would be placed on the unit. Further investigation shows a permit (07-0029) was pulled for two story porch in the rear of the residence. The permit never made it further than plan check.