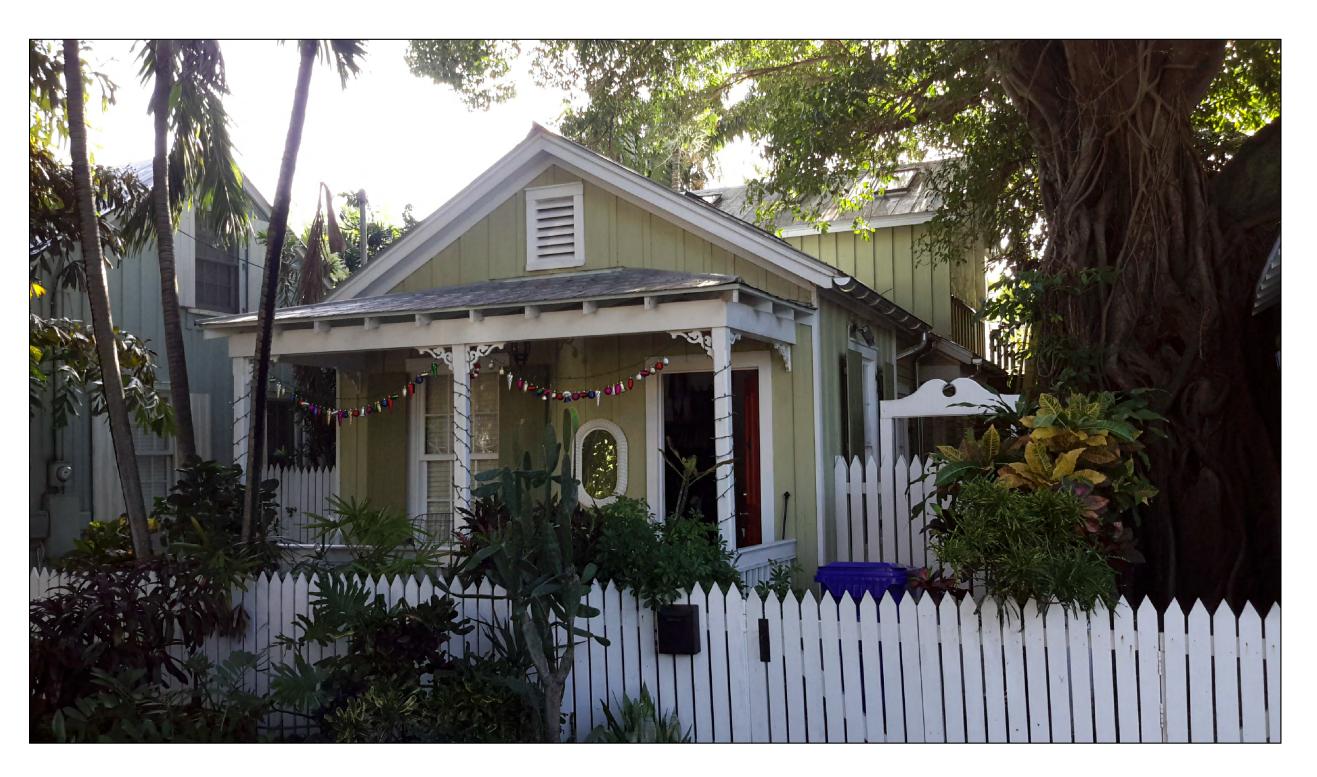

#### **Site Facts:**

The house at 820 Carsten Lane is listed as a contributing resource. First appearing on the 1912 Sanborn map as a one-story structure, the house has undergone a few changes since then, such as siding replacement, new skylights, a new side addition, and a large two-story addition in the rear.

#### **Staff Analysis**

This Certificate of Appropriateness proposes renovations to a contributing structure. Changes to the main house include extending a side wall out to the same location as the main structure wall. From the Sanborn maps, it appears that the existing jog was created sometime between 1948 and 1962. The new proposed wall on the southwest side will be on the same wall plane as the front of the house. The new wall will have the same board and batten as the main house with 6/6, true divided light, wood windows. The house will also be elevated one foot.

A new two-story addition will be constructed on the rear with a height of 24 feet, 7 inches. The new addition will have board and batten siding with impact windows with v-crimp roofing material. The addition will have balcony.