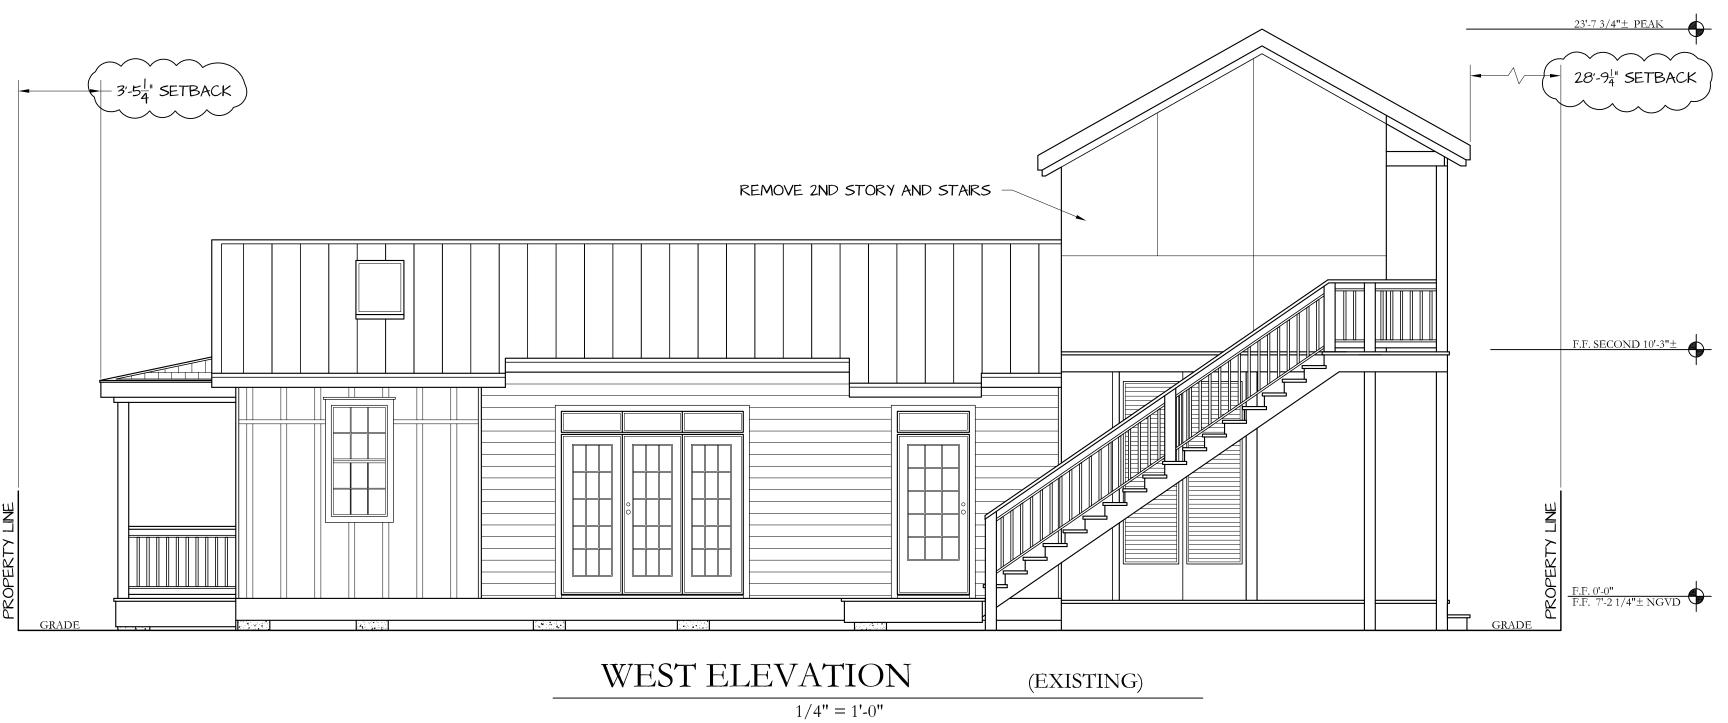

A new two-story addition will be constructed on the rear with a height of 24 feet, 7 inches. The new addition will have board and batten siding with impact windows with v-crimp roofing material. The addition will have balcony.

#### **Consistency with Guidelines**

- 1. The Addition: Since the existing two-story rear addition is not legal, the Commission should view the proposed design as if there is no rear addition. The proposed addition with a height of 24 feet, 7 inches is far too tall compared to the small one-story main house. The guidelines are clear that "addition design should be *compatible with the characteristics* of the original structure, neighboring buildings and streetscapes. "Additions should be constructed with a scale, height and mass that is appropriate to the original building and its neighbors." The proposed addition's height, scale, and mass is not compatible or appropriate to the main structure and its neighbors. Most of the houses along Carsten Lane are one and one and a half stories tall. Also, the rear of the property is quite visible from Carey Lane, and the new addition that will be closer to the rear will have quite an impact on that lane. The guidelines for New Construction echo that theme, stating that massing, scale, proportion, and height should be similar to existing historic buildings in the area and should have a sympathetic relationship between the new building and existing adjacent structures. The proposed addition does not have a sympathetic relationship to its neighboring structures.
- 2. Renovations to the Contributing House: The proposed extension of the wall on the main house will create one long wall plane. From the Sanborn maps, the southwest side of the house has changed over time, and it appears that the main house did have a rectangular footprint, but the wall on the southwest side was