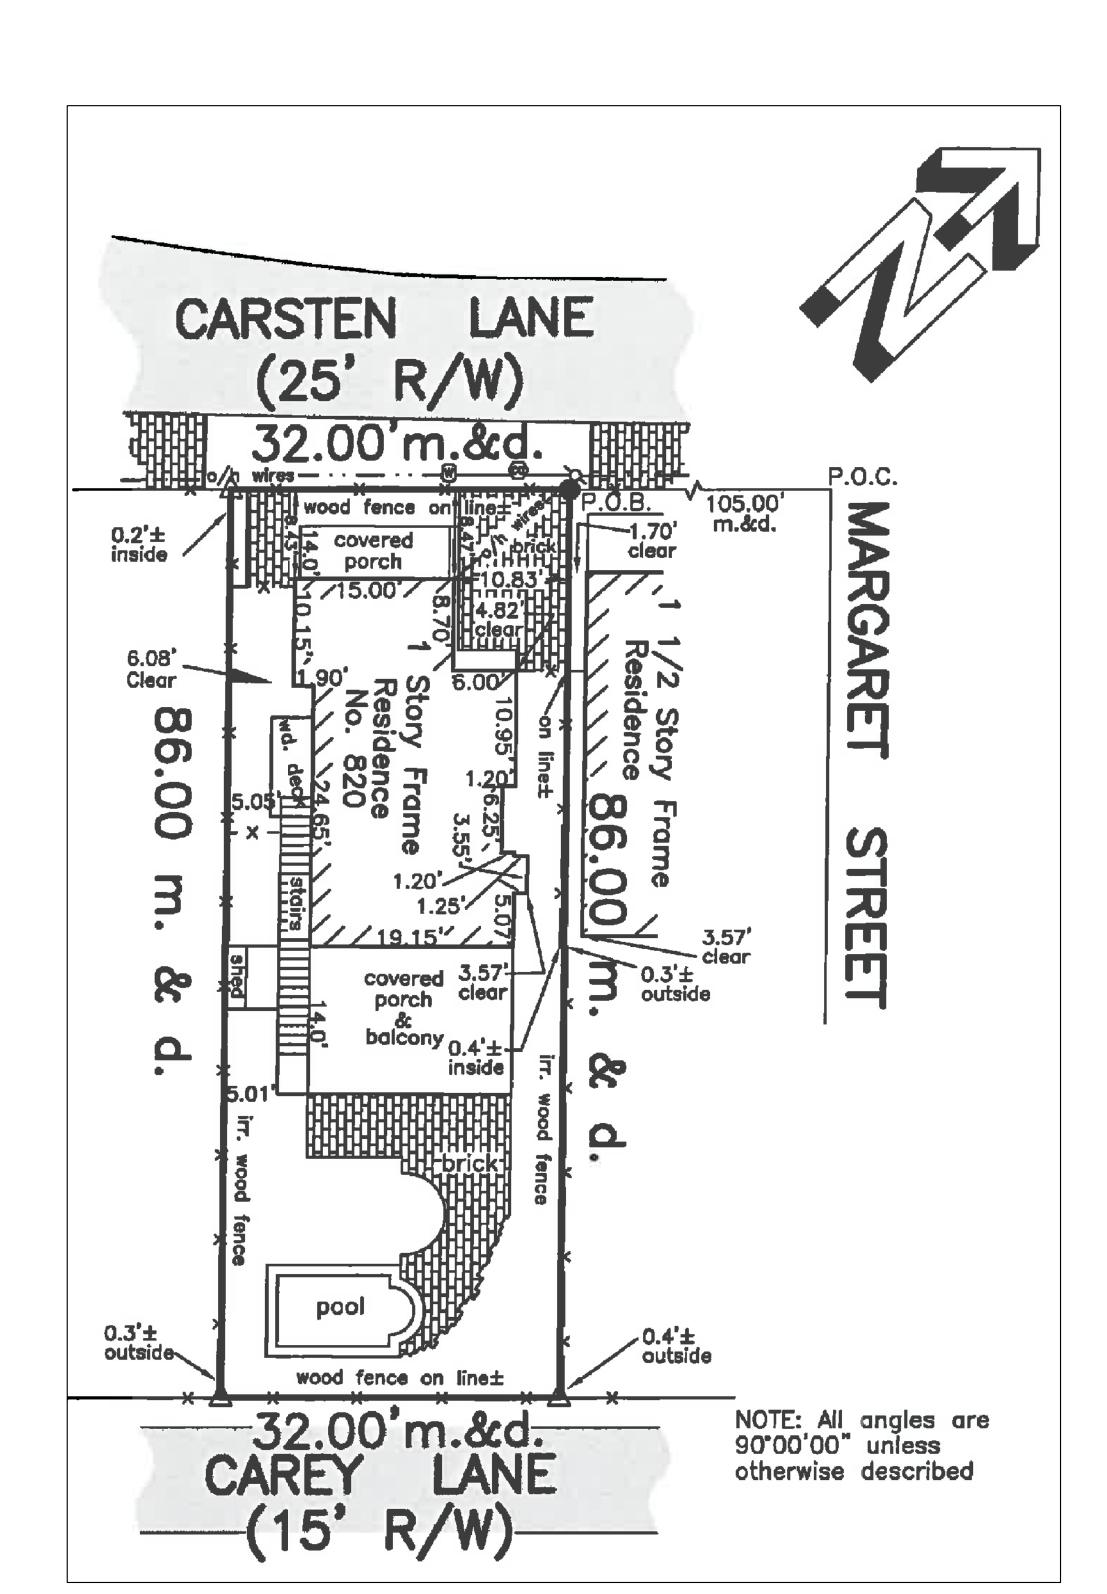

#### **Site Facts:**

The house at 820 Carsten Lane is listed as a contributing resource. First appearing on the 1912 Sanborn map as a one-story structure, the house has undergone a few changes since then, such as siding replacement, new skylights, a new side addition, and a large two-story addition in the rear.

This property came to HARC in March, but was postponed by the Commission due to questions over the accuracy of the plans and whether what was built matched the HARC approval in 2006.

After conducting research, it appears that a rear porch addition with a height of 23 feet tall was approved by the HARC Commission on November 28, 2006. A building permit was submitted and picked up in early 2007. Two inspections were conducted (auger holes and framing), but the applicant never scheduled any more inspections or closed out the permit. It appears that the structure was built, but without the necessary inspections and approvals. Unfortunately, the City does not seem to have the records from the HARC approval in 2006, but at that point, the two-year expiration date was in effect. Legal Counsel and the Chief Building Official have determined that the two-story addition is not a legal structure. There is currently a code case for the rear addition.

A new two-story addition will be constructed on the rear with a height of 24 feet, 7 inches. The new addition will have board and batten siding with impact windows with v-crimp roofing material. The addition will have balcony.