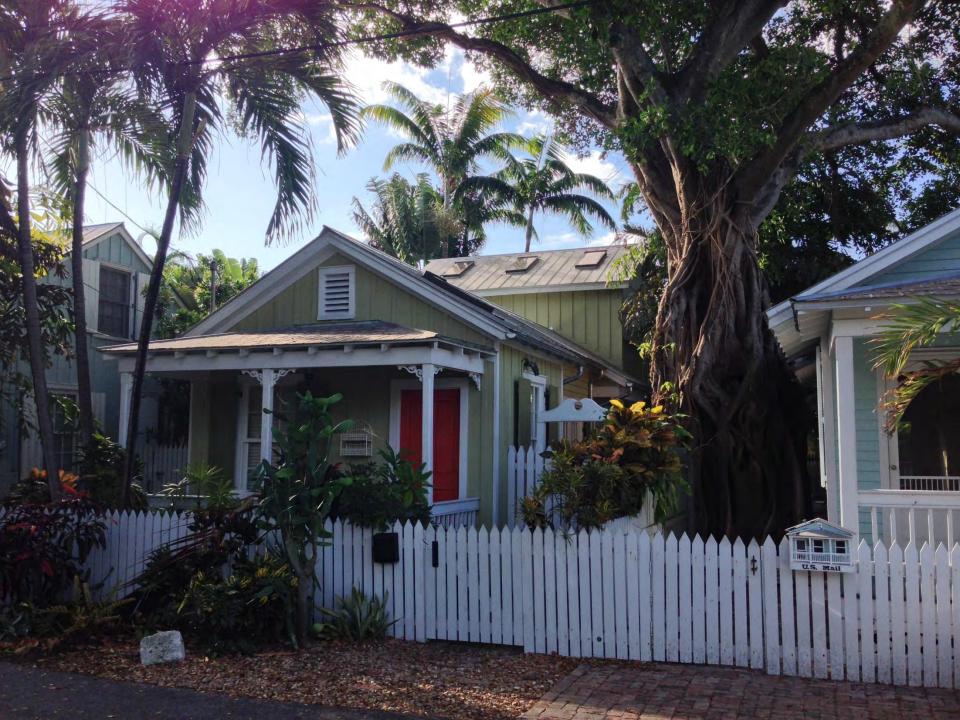

#### **Site Facts:**

The house at 820 Carsten Lane is listed as a contributing resource. First appearing on the 1912 Sanborn map as a one-story structure, the house has undergone a few changes since then, such as siding replacement, new skylights, a new side addition, and a large two-story addition in the rear.

#### **Staff Analysis**

This Certificate of Appropriateness proposes renovations to a contributing structure. Changes to the main house include extending a side wall out to the same location as the main structure wall. From the Sanborn maps, it appears that the existing jog was created sometime between 1948 and 1962. The new proposed wall on the southwest side will be on the same wall plane as the front of the house. The new wall will have the same board and batten as the main house with 6/6, true divided light, wood windows. The house will also be elevated one foot.

A new two-story addition will be constructed on the rear with a height of 24 feet, 7 inches. The new addition will have board and batten siding with impact windows with v-crimp roofing material. The addition will have balcony.