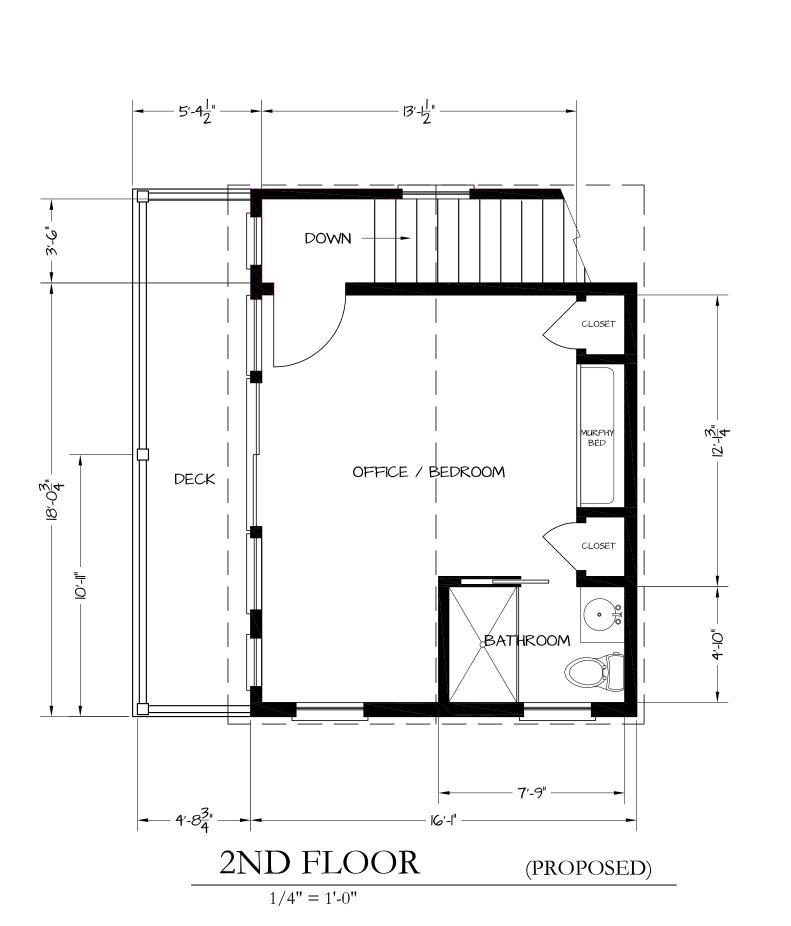

A new two-story addition will be constructed on the rear with a height of 24 feet, 7 inches. The new addition will have board and batten siding with impact windows with v-crimp roofing material. The addition will have balcony.