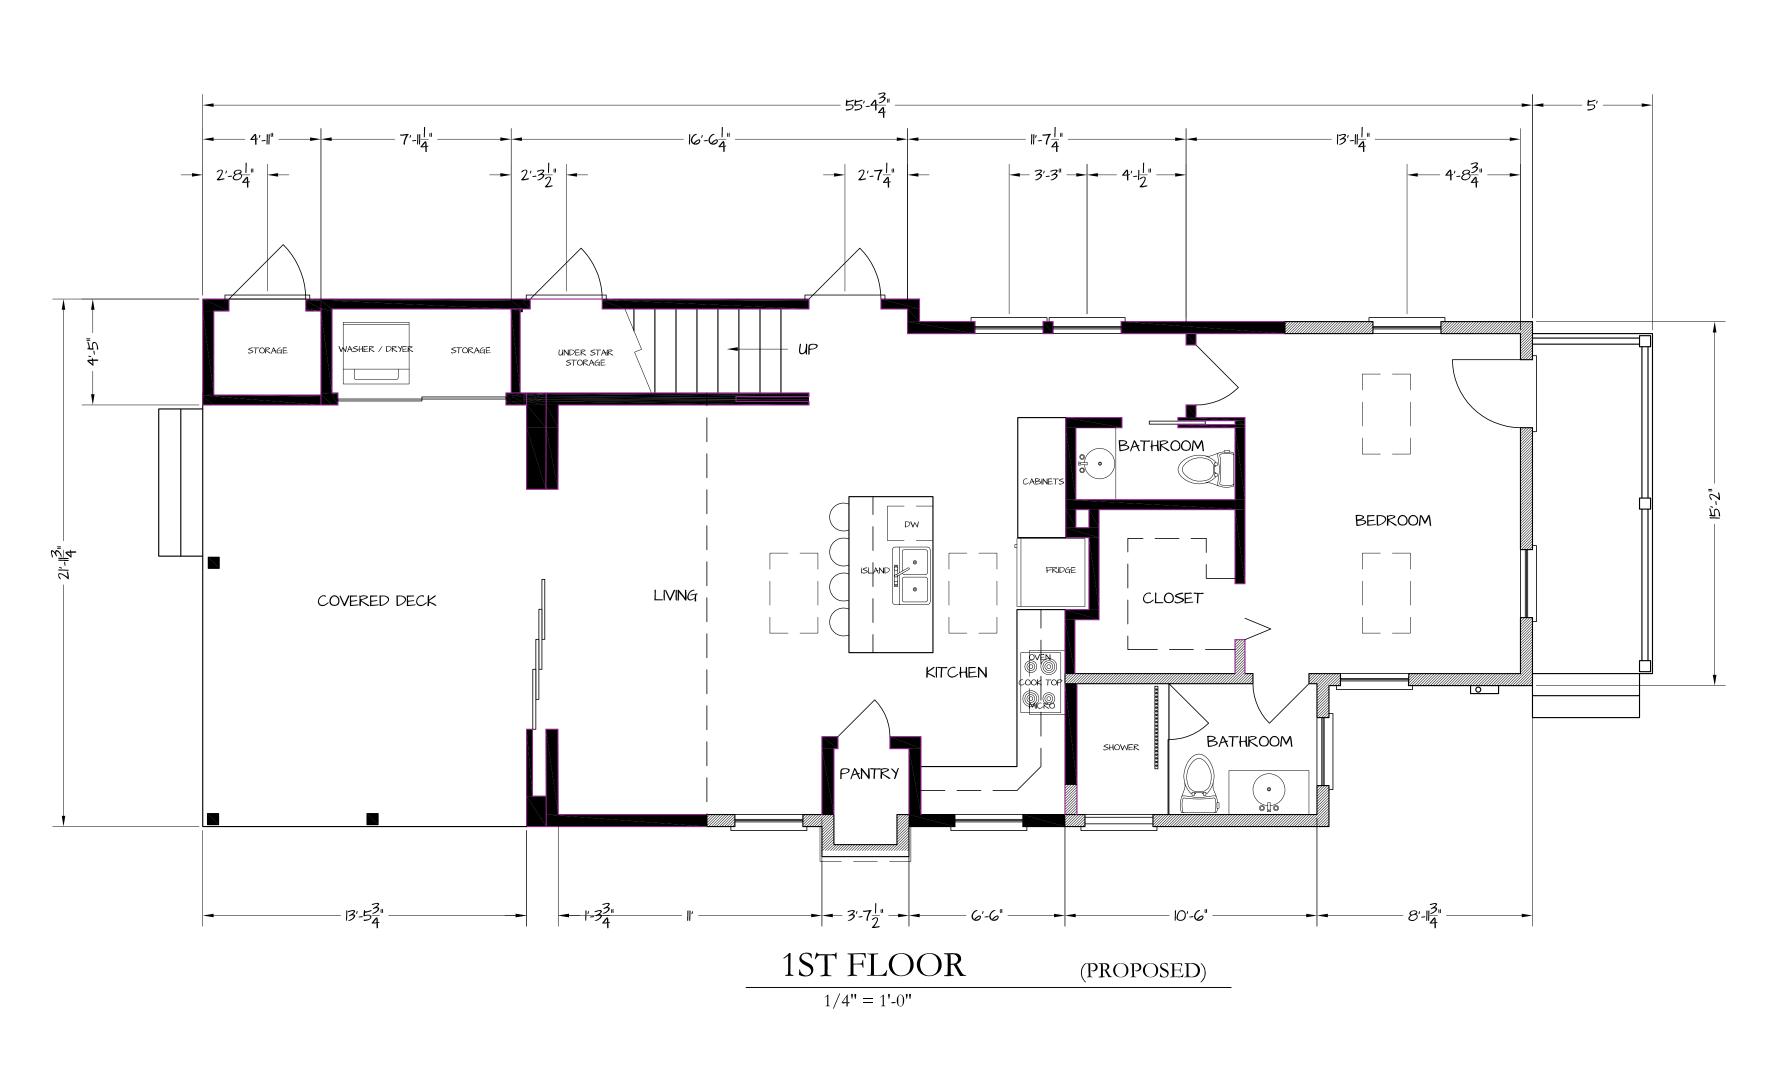

#### **Staff Analysis**

This Certificate of Appropriateness proposes renovations to a contributing structure. Changes to the main house include extending a side wall out to the same location as the main structure wall. From the Sanborn maps, it appears that the existing jog was created sometime between 1948 and 1962. The new proposed wall on the southwest side will be on the same wall plane as the front of the house. The new wall will have the same board and batten as the main house with 6/6, true divided light, wood windows. The house will also be elevated one foot.

- demolished sometime between 1948 and 1962. The proposed plan will return the house to a more original footprint.
- 3. Elevation of the House: The elevation of the house of one foot does not appear to be a requirement of FEMA, as the house is located in the AE-6 zone, and the structure is currently at 7.2 NGVD (BFE+1). The applicant wants to raise the house due to FEMA requirements and tree roots, but staff has established that the house meets the minimum FEMA requirements. The house is very low to ground with no crawl space underneath. It does not appear to have much of relationship with its neighboring structures, as most of the neighboring structures are more elevated off the ground. As such, staff feels that the elevation does not interfere with the essential form and integrity of properties in the neighborhood. The Urban Forestry Manager has stated that the roots of the large nearby Strangler Fig could cause issues with the foundation of the house, as it is so low to the ground.