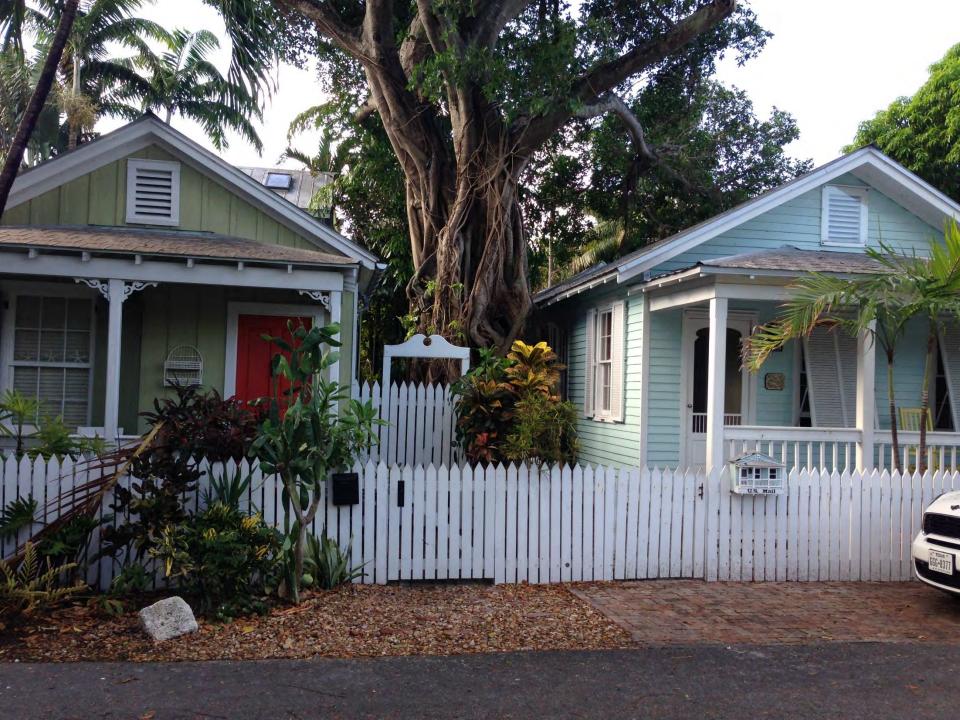

#### **Site Facts:**

The house at 820 Carsten Lane is listed as a contributing resource. First appearing on the 1912 Sanborn map as a one-story structure, the house has undergone a few changes since then, such as siding replacement, new skylights, a new side addition, and a large two-story addition in the rear.

#### **Staff Analysis**

This Certificate of Appropriateness proposes renovations to a contributing structure. Changes to the main house include extending a side wall out to the same location as the main structure wall. From the Sanborn maps, it appears that the existing jog was created sometime between 1948 and 1962. The new proposed wall on the southwest side will be on the same wall plane as the front of the house. The new wall will have the same board and batten as the main house with 6/6, true divided light, wood windows. The house will also be elevated one foot.

A new two-story addition will be constructed on the rear with a height of 24 feet, 7 inches. The new addition will have board and batten siding with impact windows with v-crimp roofing material. The addition will have balcony.

#### **Consistency with Guidelines**

- 1. The Addition: Since the existing two-story rear addition is not legal, the Commission should view the proposed design as if there is no rear addition. The proposed addition with a height of 24 feet, 7 inches is far too tall compared to the small one-story main house. The guidelines are clear that "addition design should be *compatible with the characteristics* of the original structure, neighboring buildings and streetscapes. "Additions should be constructed with a scale, height and mass that is appropriate to the original building and its neighbors." The proposed addition's height, scale, and mass is not compatible or appropriate to the main structure and its neighbors. Most of the houses along Carsten Lane are one and one and a half stories tall. Also, the rear of the property is quite visible from Carey Lane, and the new addition that will be closer to the rear will have quite an impact on that lane. The guidelines for New Construction echo that theme, stating that massing, scale, proportion, and height should be similar to existing historic buildings in the area and should have a sympathetic relationship between the new building and existing adjacent structures. The proposed addition does not have a sympathetic relationship to its neighboring structures.
- 2. Renovations to the Contributing House: The proposed extension of the wall on the main house will create one long wall plane. From the Sanborn maps, the southwest side of the house has changed over time, and it appears that the main house did have a rectangular footprint, but the wall on the southwest side was