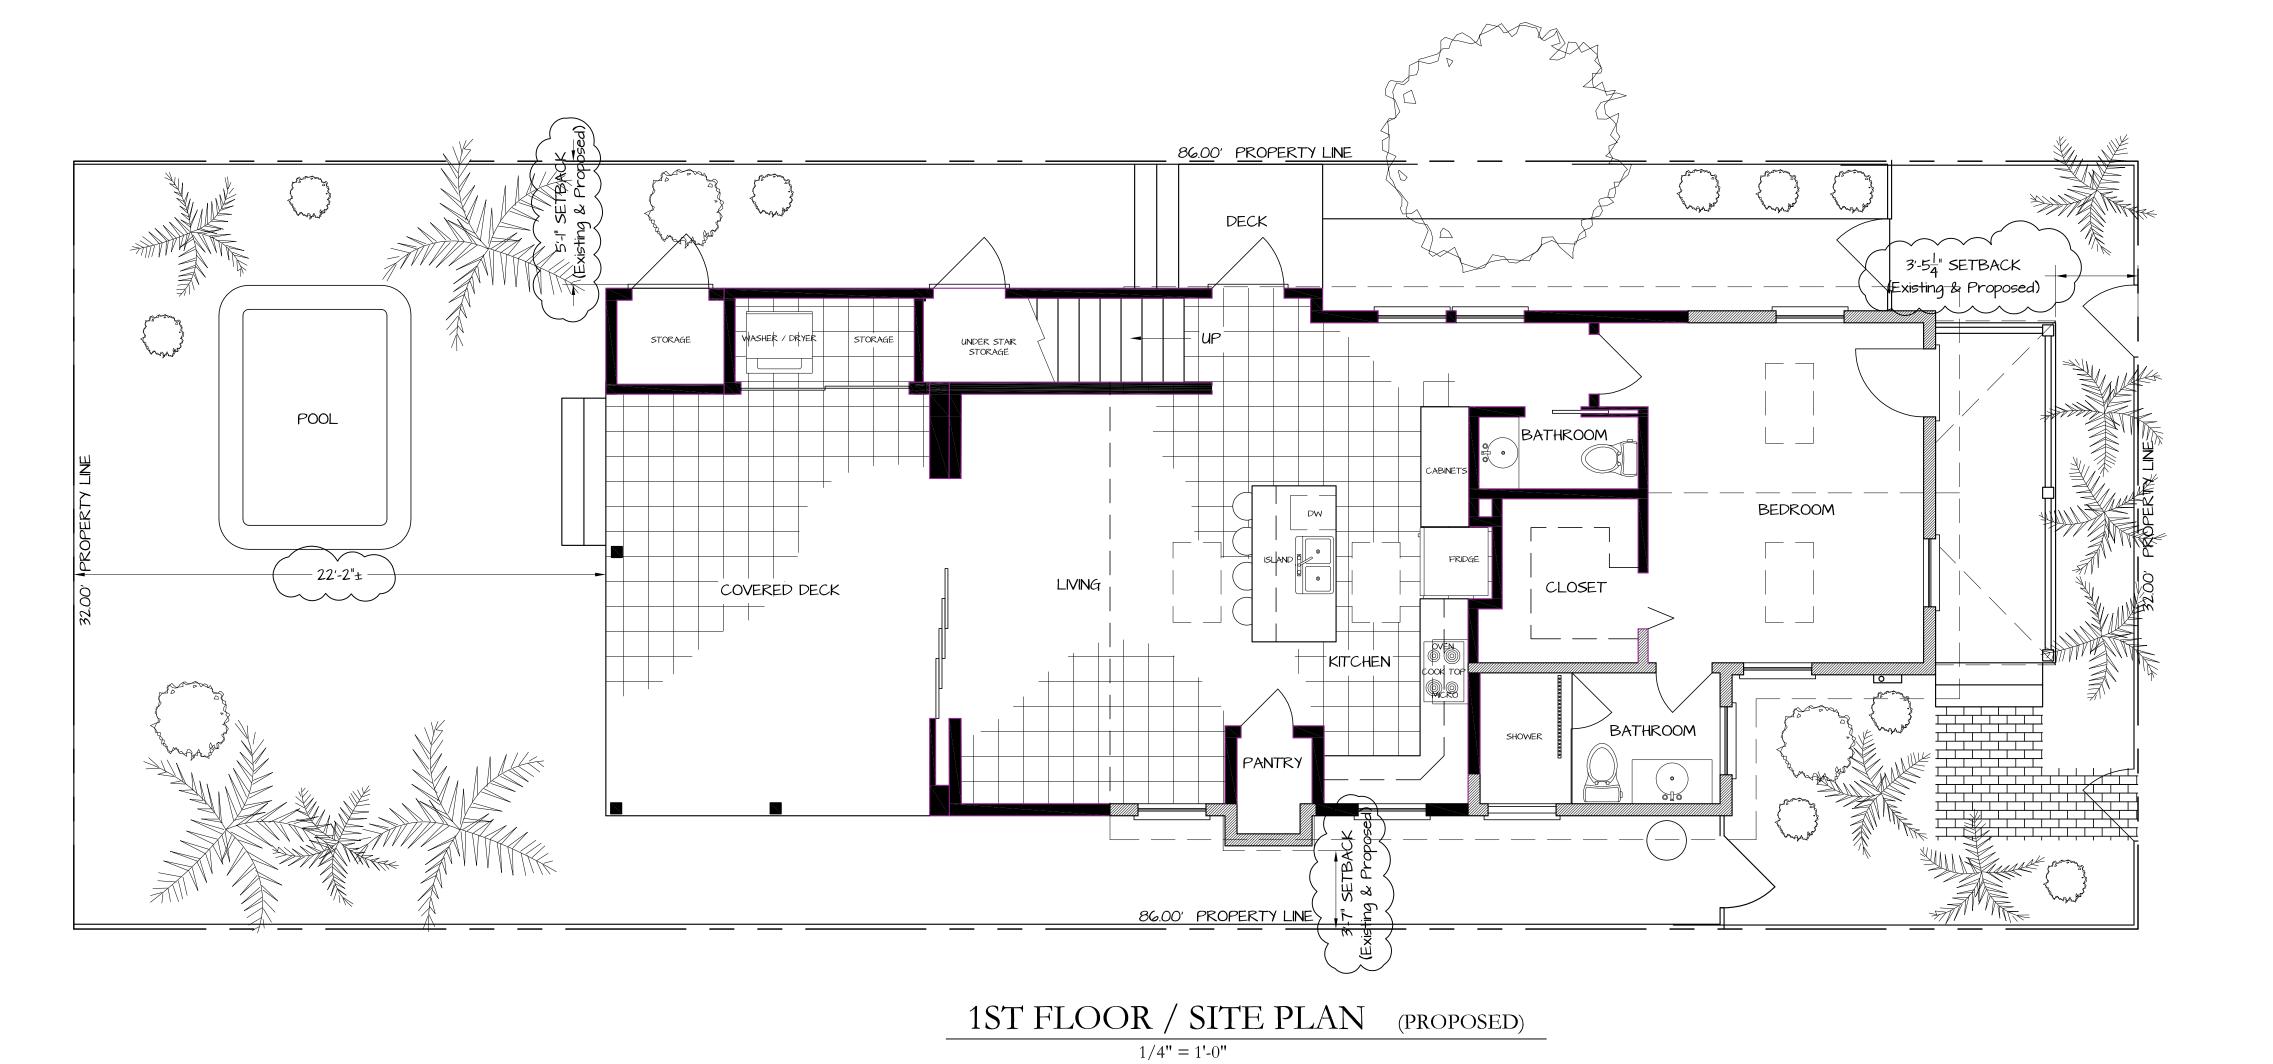

#### **Description of Work:**

New two-story addition at rear. Renovations to historic building. Paint to match. Elevate house one foot.

#### **Staff Analysis**

This Certificate of Appropriateness proposes renovations to a contributing structure. Changes to the main house include extending a side wall out to the same location as the main structure wall. From the Sanborn maps, it appears that the existing jog was created sometime between 1948 and 1962. The new proposed wall on the southwest side will be on the same wall plane as the front of the house. The new wall will have the same board and batten as the main house with 6/6, true divided light, wood windows. The house will also be elevated one foot.

A new two-story addition will be constructed on the rear with a height of 24 feet, 7 inches. The new addition will have board and batten siding with impact windows with v-crimp roofing material. The addition will have balcony.

- demolished sometime between 1948 and 1962. The proposed plan will return the house to a more original footprint.
- 3. Elevation of the House: The elevation of the house of one foot does not appear to be a requirement of FEMA, as the house is located in the AE-6 zone, and the structure is currently at 7.2 NGVD (BFE+1). The applicant wants to raise the house due to FEMA requirements and tree roots, but staff has established that the house meets the minimum FEMA requirements. The house is very low to ground with no crawl space underneath. It does not appear to have much of relationship with its neighboring structures, as most of the neighboring structures are more elevated off the ground. As such, staff feels that the elevation does not interfere with the essential form and integrity of properties in the neighborhood. The Urban Forestry Manager has stated that the roots of the large nearby Strangler Fig could cause issues with the foundation of the house, as it is so low to the ground.