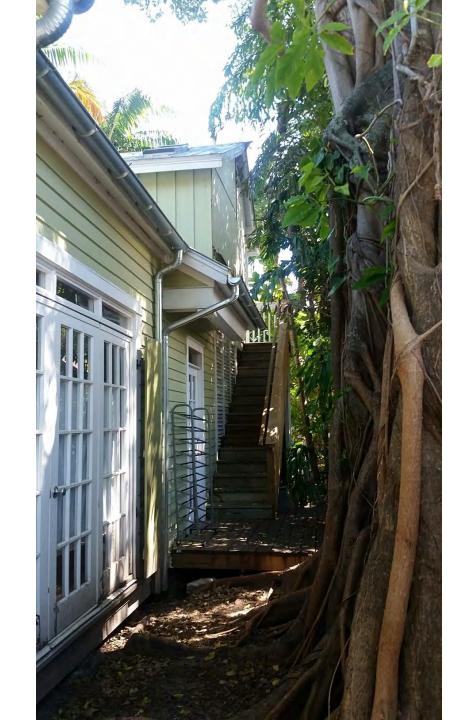

#### T1. H06-11-03-1617 **820 Carstens Lane, Susan Schock** Rear porch addition.

Susan Schock presented the project with here revised drawings. The house is 630 square feet the new addition will be 266 square feet. She has taken the Sanborn fire map and added all of the additions her neighbors have built over the years. This shows her addition is smaller and her lot coverage is 40%. All of the other houses on Carey Lane have a gable roofs that are parallel to the street. The addition would be visible only between the houses as it is set far back. It is 23' high. Abundant photographs were provided of her property and neighboring properties. 1101 Angela Street

#### Count 1 of 2: Sec. 14-37 Building Permits, Display

To Wit: Upon receiving this complaint I visited the subject address on Monday, April 25th. I was greeted by Mrs. Valerie Roach in front of the home. She advised she, and her husband Mike Roach have been living at the residence for a week and no construction has taken place in that time. A six month lease had been signed and she advised when her husband returned, myself and Code Ofc. Hernandez were welcome back to take a look at the property as well as the rental agreement. Shortly after leaving Code Ofc. Hernandez received a call from Mike who invited us back to take a look around. When we arrived Mike presented the rental agreement which were then photographed for evidence and placed into OptiView. Mike escorted us through the living space, bedroom, kitchen, and backyard. While observing the back of the property I noticed the upstairs unit had 2 sets of three glass paneled windows, with what appeared to be a set of French doors in between. Mike advised the unit was locked and he did not have access inside. I then asked if we could take a look inside through the windows and he escorted us up to the unit. A shower was visible from the deck, along with wooden boards leaning up against the wall, and a few stools. Mike was later advised a stop work order (Red Tag) would be placed on the unit. Further investigation shows a permit (07-0029) was pulled for two story porch in the rear of the residence. The permit never made it further than plan check.