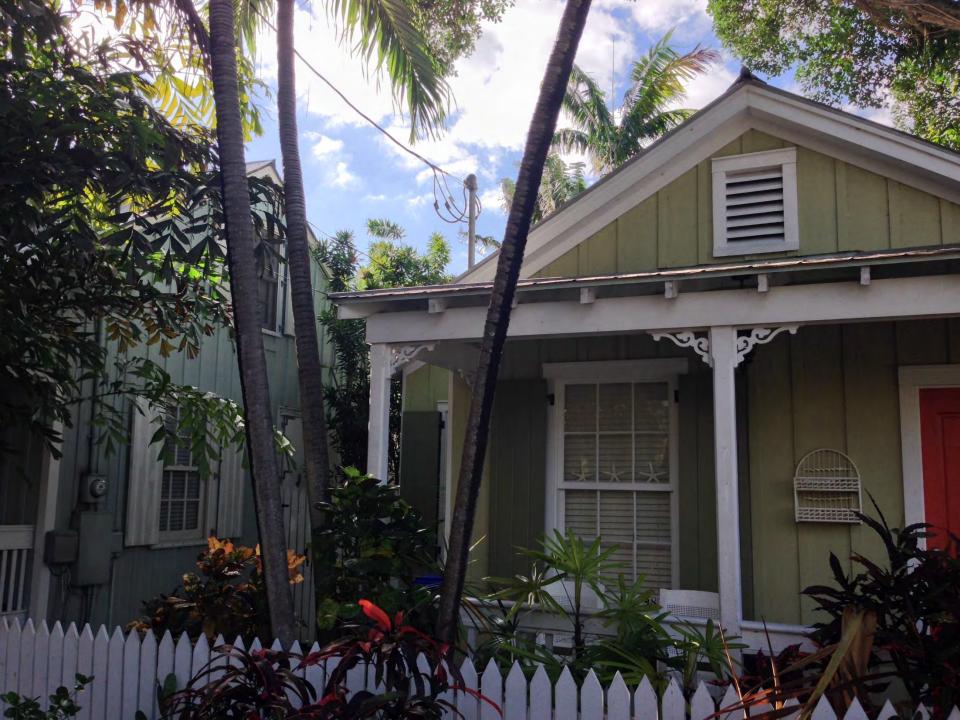

#### **Site Facts:**

The house at 820 Carsten Lane is listed as a contributing resource. First appearing on the 1912 Sanborn map as a one-story structure, the house has undergone a few changes since then, such as siding replacement, new skylights, a new side addition, and a large two-story addition in the rear.

#### **Staff Analysis**

This Certificate of Appropriateness proposes renovations to a contributing structure. Changes to the main house include extending a side wall out to the same location as the main structure wall. From the Sanborn maps, it appears that the existing jog was created sometime between 1948 and 1962. The new proposed wall on the southwest side will be on the same wall plane as the front of the house. The new wall will have the same board and batten as the main house with 6/6, true divided light, wood windows. The house will also be elevated one foot.

A new two-story addition will be constructed on the rear with a height of 24 feet, 7 inches. The new addition will have board and batten siding with impact windows with v-crimp roofing material. The addition will have balcony.