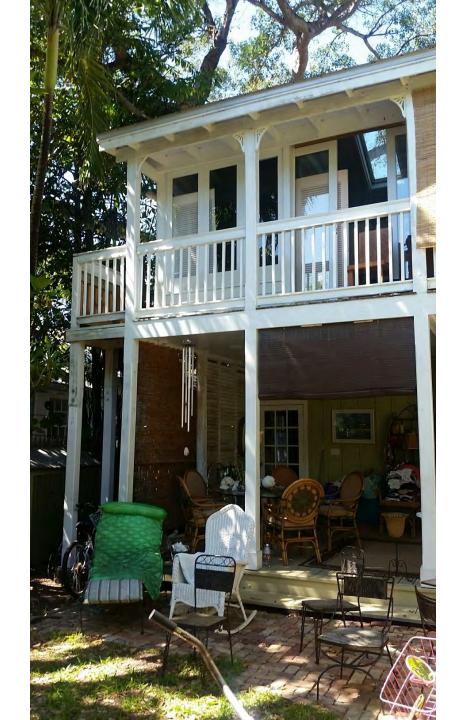

#### **Site Facts:**

The house at 820 Carsten Lane is listed as a contributing resource. First appearing on the 1912 Sanborn map as a one-story structure, the house has undergone a few changes since then, such as siding replacement, new skylights, a new side addition, and a large two-story addition in the rear.

This property came to HARC in March, but was postponed by the Commission due to questions over the accuracy of the plans and whether what was built matched the HARC approval in 2006.

After conducting research, it appears that a rear porch addition with a height of 23 feet tall was approved by the HARC Commission on November 28, 2006. A building permit was submitted and picked up in early 2007. Two inspections were conducted (auger holes and framing), but the applicant never scheduled any more inspections or closed out the permit. It appears that the structure was built, but without the necessary inspections and approvals. Unfortunately, the City does not seem to have the records from the HARC approval in 2006, but at that point, the two-year expiration date was in effect. Legal Counsel and the Chief Building Official have determined that the two-story addition is not a legal structure. There is currently a code case for the rear addition.

A new two-story addition will be constructed on the rear with a height of 24 feet, 7 inches. The new addition will have board and batten siding with impact windows with v-crimp roofing material. The addition will have balcony.

#### Count 1 of 2: Sec. 14-37 Building Permits, Display

To Wit: Upon receiving this complaint I visited the subject address on Monday, April 25th. I was greeted by Mrs. Valerie Roach in front of the home. She advised she, and her husband Mike Roach have been living at the residence for a week and no construction has taken place in that time. A six month lease had been signed and she advised when her husband returned, myself and Code Ofc. Hernandez were welcome back to take a look at the property as well as the rental agreement. Shortly after leaving Code Ofc. Hernandez received a call from Mike who invited us back to take a look around. When we arrived Mike presented the rental agreement which were then photographed for evidence and placed into OptiView. Mike escorted us through the living space, bedroom, kitchen, and backyard. While observing the back of the property I noticed the upstairs unit had 2 sets of three glass paneled windows, with what appeared to be a set of French doors in between. Mike advised the unit was locked and he did not have access inside. I then asked if we could take a look inside through the windows and he escorted us up to the unit. A shower was visible from the deck, along with wooden boards leaning up against the wall, and a few stools. Mike was later advised a stop work order (Red Tag) would be placed on the unit. Further investigation shows a permit (07-0029) was pulled for two story porch in the rear of the residence. The permit never made it further than plan check.