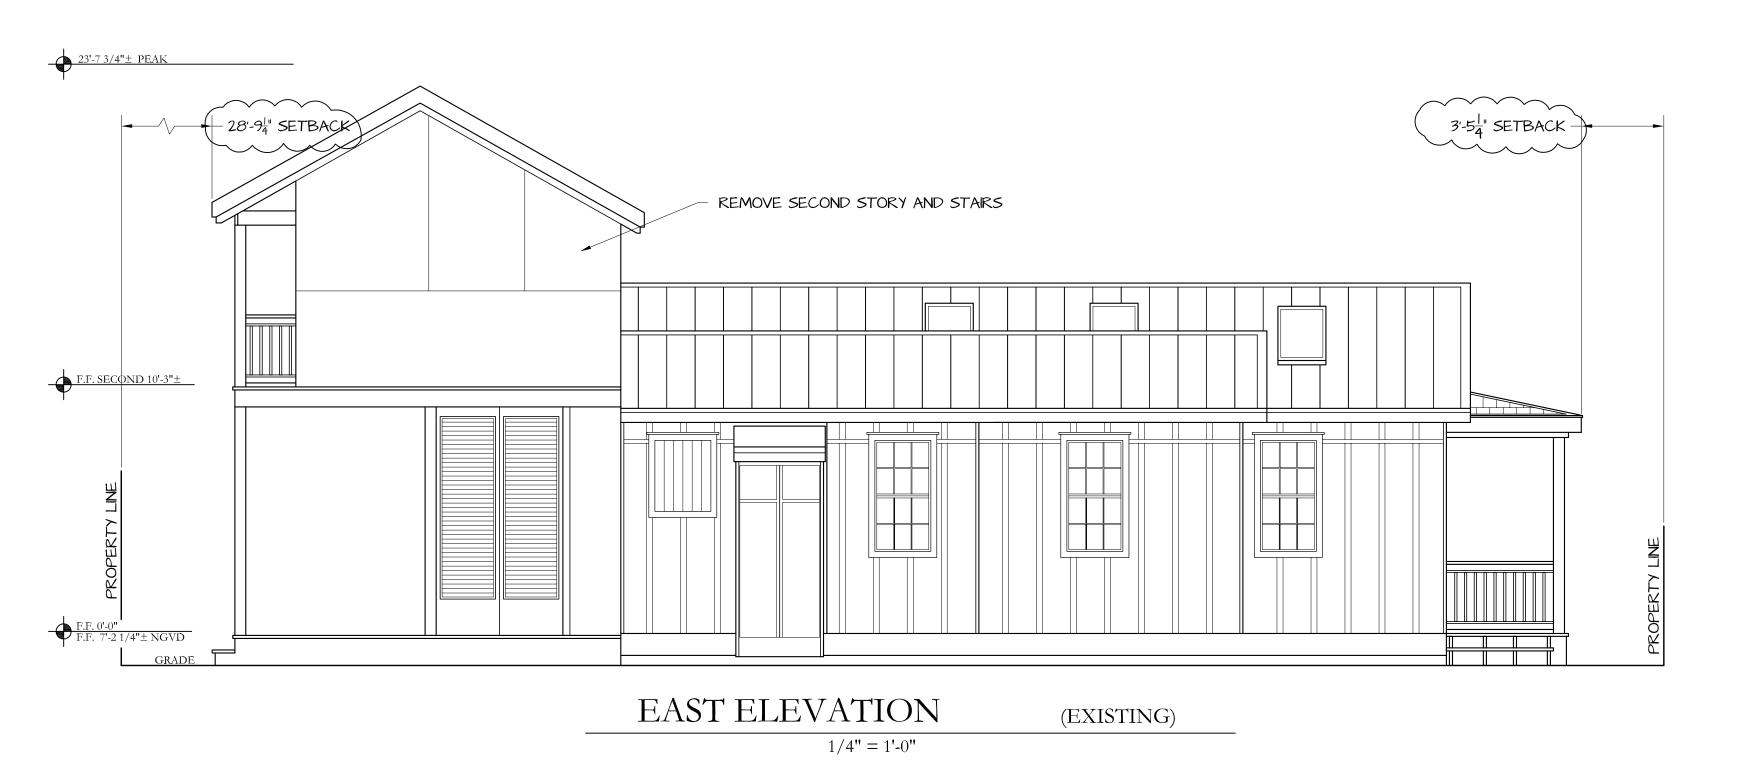

A new two-story addition will be constructed on the rear with a height of 24 feet, 7 inches. The new addition will have board and batten siding with impact windows with v-crimp roofing material. The addition will have balcony.

#### **Consistency with Guidelines**

- 1. The Addition: Since the existing two-story rear addition is not legal, the Commission should view the proposed design as if there is no rear addition. The proposed addition with a height of 24 feet, 7 inches is far too tall compared to the small one-story main house. The guidelines are clear that "addition design should be *compatible with the characteristics* of the original structure, neighboring buildings and streetscapes. "Additions should be constructed with a scale, height and mass that is appropriate to the original building and its neighbors." The proposed addition's height, scale, and mass is not compatible or appropriate to the main structure and its neighbors. Most of the houses along Carsten Lane are one and one and a half stories tall. Also, the rear of the property is quite visible from Carey Lane, and the new addition that will be closer to the rear will have quite an impact on that lane. The guidelines for New Construction echo that theme, stating that massing, scale, proportion, and height should be similar to existing historic buildings in the area and should have a sympathetic relationship between the new building and existing adjacent structures. The proposed addition does not have a sympathetic relationship to its neighboring structures.
- 2. Renovations to the Contributing House: The proposed extension of the wall on the main house will create one long wall plane. From the Sanborn maps, the southwest side of the house has changed over time, and it appears that the main house did have a rectangular footprint, but the wall on the southwest side was