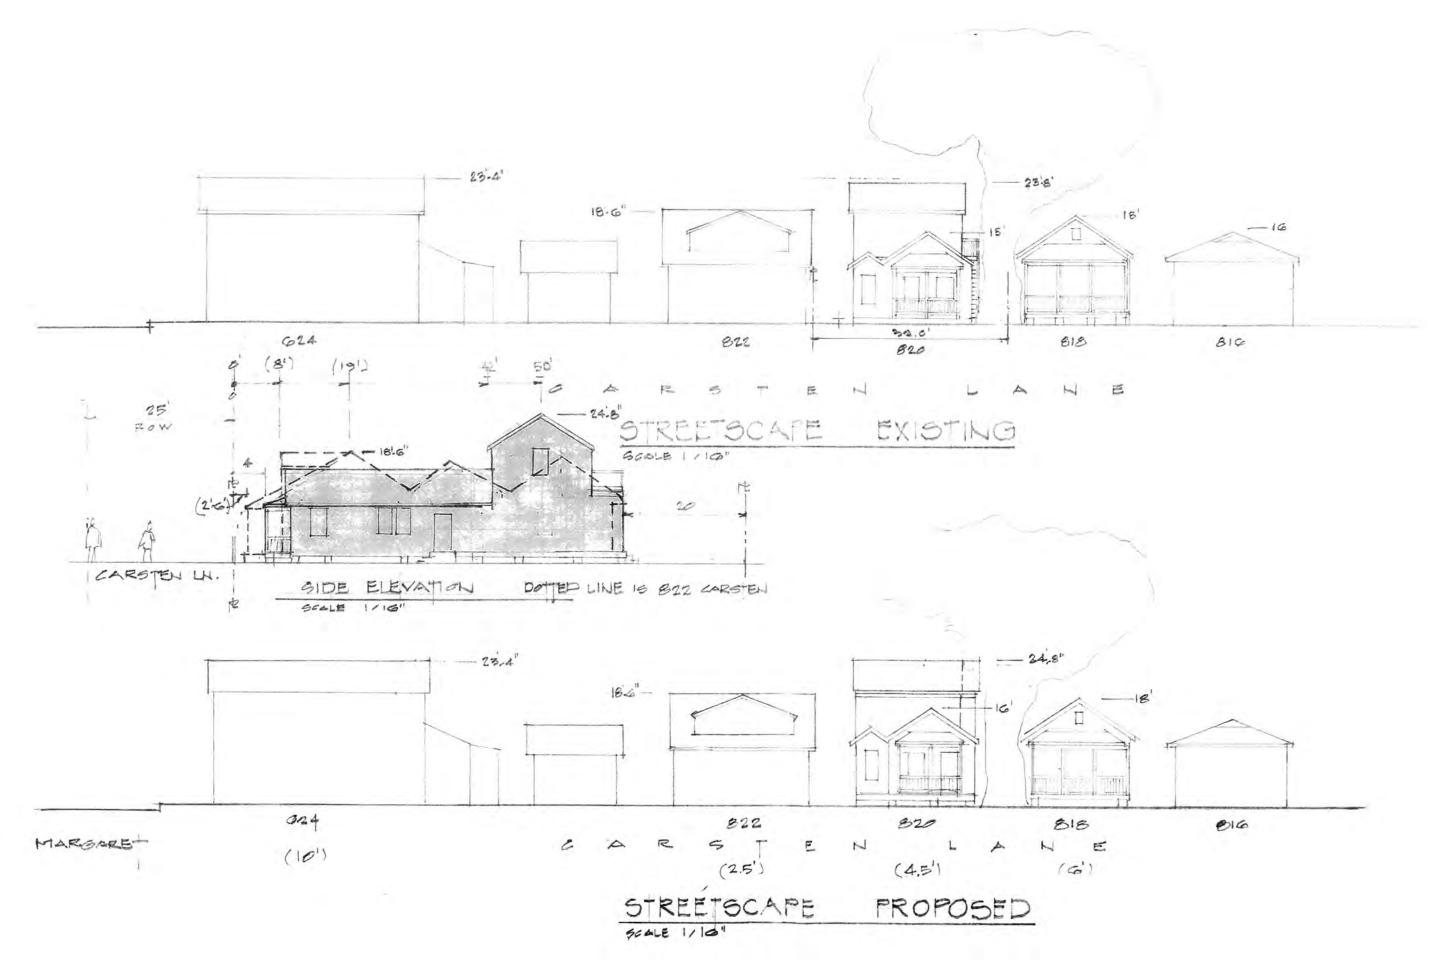

#### T1. H06-11-03-1617 **820 Carstens Lane, Susan Schock** Rear porch addition.

Susan Schock presented the project with here revised drawings. The house is 630 square feet the new addition will be 266 square feet. She has taken the Sanborn fire map and added all of the additions her neighbors have built over the years. This shows her addition is smaller and her lot coverage is 40%. All of the other houses on Carey Lane have a gable roofs that are parallel to the street. The addition would be visible only between the houses as it is set far back. It is 23' high. Abundant photographs were provided of her property and neighboring properties. 1101 Angela Street