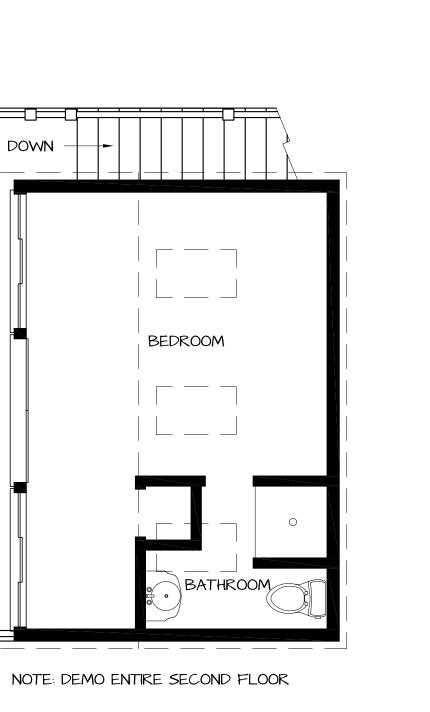

#### Count 1 of 2: Sec. 14-37 Building Permits, Display

To Wit: Upon receiving this complaint I visited the subject address on Monday, April 25th. I was greeted by Mrs. Valerie Roach in front of the home. She advised she, and her husband Mike Roach have been living at the residence for a week and no construction has taken place in that time. A six month lease had been signed and she advised when her husband returned, myself and Code Ofc. Hernandez were welcome back to take a look at the property as well as the rental agreement. Shortly after leaving Code Ofc. Hernandez received a call from Mike who invited us back to take a look around. When we arrived Mike presented the rental agreement which were then photographed for evidence and placed into OptiView. Mike escorted us through the living space, bedroom, kitchen, and backyard. While observing the back of the property I noticed the upstairs unit had 2 sets of three glass paneled windows, with what appeared to be a set of French doors in between. Mike advised the unit was locked and he did not have access inside. I then asked if we could take a look inside through the windows and he escorted us up to the unit. A shower was visible from the deck, along with wooden boards leaning up against the wall, and a few stools. Mike was later advised a stop work order (Red Tag) would be placed on the unit. Further investigation shows a permit (07-0029) was pulled for two story porch in the rear of the residence. The permit never made it further than plan check.

Corrective Action: Please either visit the City of Key West Building Department to obtain after the fact permit(s), and obtain a HARC certificate of appropriateness, or apply for demo permit and hire a licensed contractor for the demolition of flight of stairs, 2<sup>nd</sup> story porch, and enclosure.