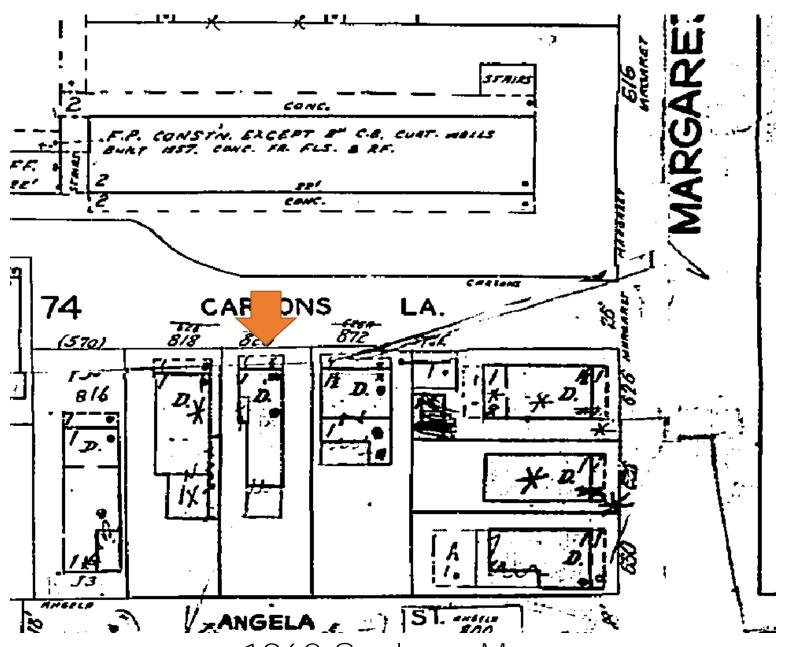

#### **Site Facts:**

The house at 820 Carsten Lane is listed as a contributing resource. First appearing on the 1912 Sanborn map as a one-story structure, the house has undergone a few changes since then, such as siding replacement, new skylights, a new side addition, and a large two-story addition in the rear.

This property came to HARC in March, but was postponed by the Commission due to questions over the accuracy of the plans and whether what was built matched the HARC approval in 2006.

After conducting research, it appears that a rear porch addition with a height of 23 feet tall was approved by the HARC Commission on November 28, 2006. A building permit was submitted and picked up in early 2007. Two inspections were conducted (auger holes and framing), but the applicant never scheduled any more inspections or closed out the permit. It appears that the structure was built, but without the necessary inspections and approvals. Unfortunately, the City does not seem to have the records from the HARC approval in 2006, but at that point, the two-year expiration date was in effect. Legal Counsel and the Chief Building Official have determined that the two-story addition is not a legal structure. There is currently a code case for the rear addition.

#### T1. H06-11-03-1617 **820 Carstens Lane, Susan Schock** Rear porch addition.

Susan Schock presented the project with here revised drawings. The house is 630 square feet the new addition will be 266 square feet. She has taken the Sanborn fire map and added all of the additions her neighbors have built over the years. This shows her addition is smaller and her lot coverage is 40%. All of the other houses on Carey Lane have a gable roofs that are parallel to the street. The addition would be visible only between the houses as it is set far back. It is 23' high. Abundant photographs were provided of her property and neighboring properties. 1101 Angela Street