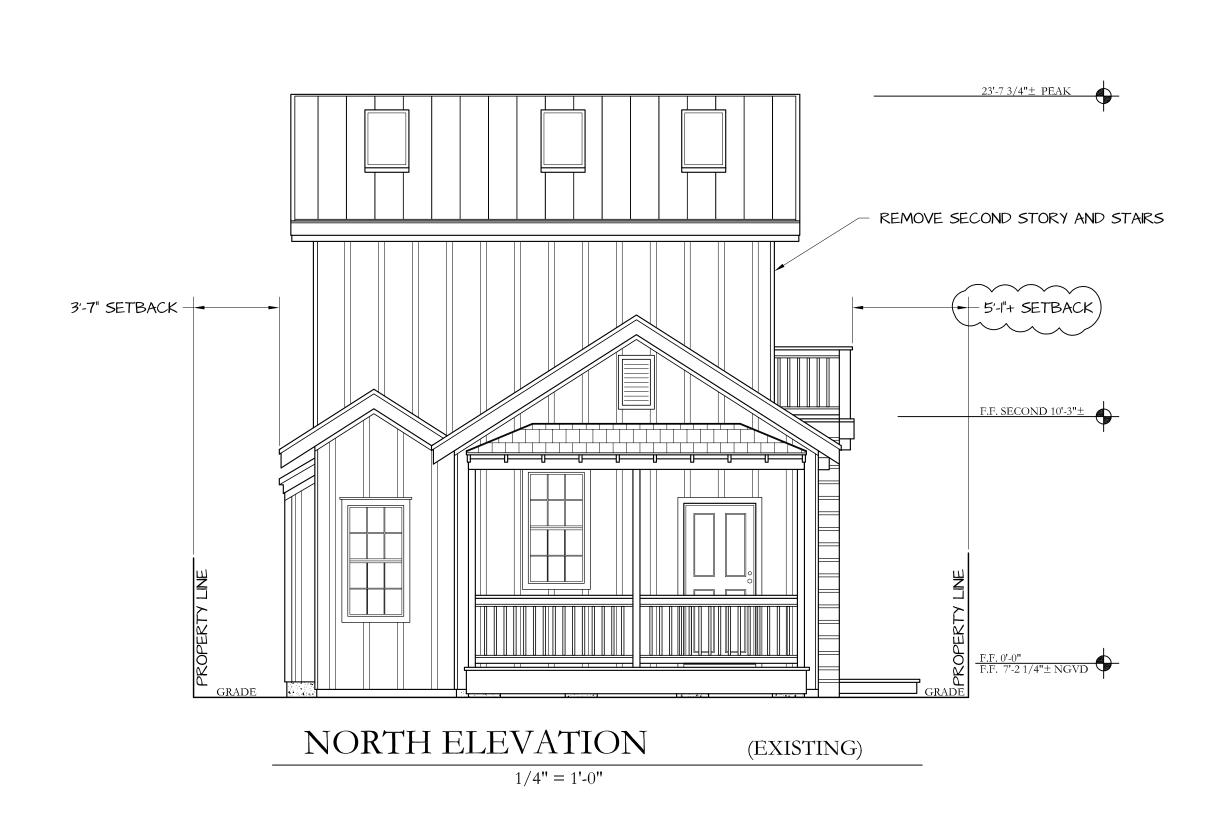

A new two-story addition will be constructed on the rear with a height of 24 feet, 7 inches. The new addition will have board and batten siding with impact windows with v-crimp roofing material. The addition will have balcony.

#### **Consistency with Guidelines**

- 1. The Addition: Since the existing two-story rear addition is not legal, the Commission should view the proposed design as if there is no rear addition. The proposed addition with a height of 24 feet, 7 inches is far too tall compared to the small one-story main house. The guidelines are clear that "addition design should be *compatible with the characteristics* of the original structure, neighboring buildings and streetscapes. "Additions should be constructed with a scale, height and mass that is appropriate to the original building and its neighbors." The proposed addition's height, scale, and mass is not compatible or appropriate to the main structure and its neighbors. Most of the houses along Carsten Lane are one and one and a half stories tall. Also, the rear of the property is quite visible from Carey Lane, and the new addition that will be closer to the rear will have quite an impact on that lane. The guidelines for New Construction echo that theme, stating that massing, scale, proportion, and height should be similar to existing historic buildings in the area and should have a sympathetic relationship between the new building and existing adjacent structures. The proposed addition does not have a sympathetic relationship to its neighboring structures.
- 2. Renovations to the Contributing House: The proposed extension of the wall on the main house will create one long wall plane. From the Sanborn maps, the southwest side of the house has changed over time, and it appears that the main house did have a rectangular footprint, but the wall on the southwest side was