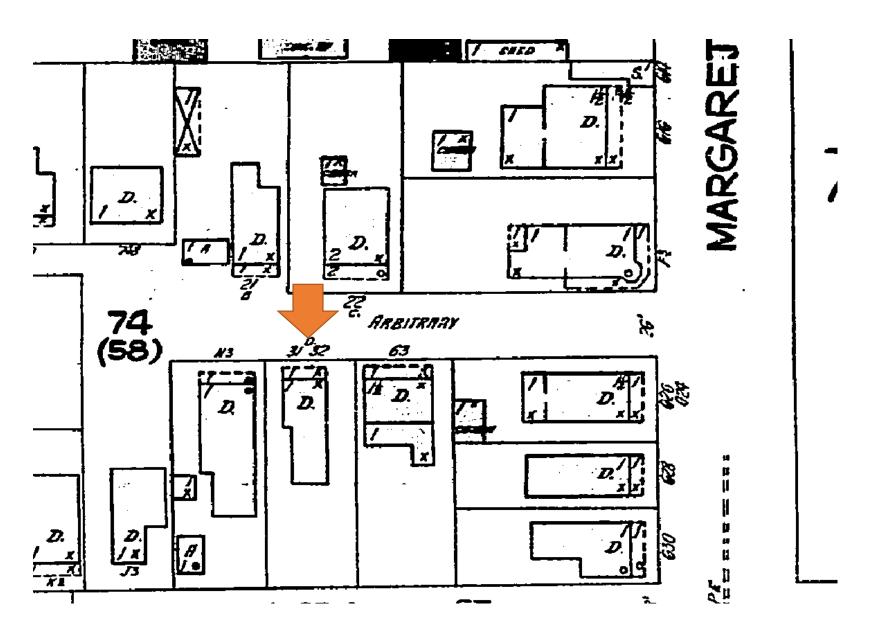

#### **Site Facts:**

The house at 820 Carsten Lane is listed as a contributing resource. First appearing on the 1912 Sanborn map as a one-story structure, the house has undergone a few changes since then, such as siding replacement, new skylights, a new side addition, and a large two-story addition in the rear.

This property came to HARC in March, but was postponed by the Commission due to questions over the accuracy of the plans and whether what was built matched the HARC approval in 2006.

After conducting research, it appears that a rear porch addition with a height of 23 feet tall was approved by the HARC Commission on November 28, 2006. A building permit was submitted and picked up in early 2007. Two inspections were conducted (auger holes and framing), but the applicant never scheduled any more inspections or closed out the permit. It appears that the structure was built, but without the necessary inspections and approvals. Unfortunately, the City does not seem to have the records from the HARC approval in 2006, but at that point, the two-year expiration date was in effect. Legal Counsel and the Chief Building Official have determined that the two-story addition is not a legal structure. There is currently a code case for the rear addition.

#### T1. H06-11-03-1617 **820 Carstens Lane, Susan Schock** Rear porch addition.

Susan Schock presented the project with here revised drawings. The house is 630 square feet the new addition will be 266 square feet. She has taken the Sanborn fire map and added all of the additions her neighbors have built over the years. This shows her addition is smaller and her lot coverage is 40%. All of the other houses on Carey Lane have a gable roofs that are parallel to the street. The addition would be visible only between the houses as it is set far back. It is 23' high. Abundant photographs were provided of her property and neighboring properties. 1101 Angela Street