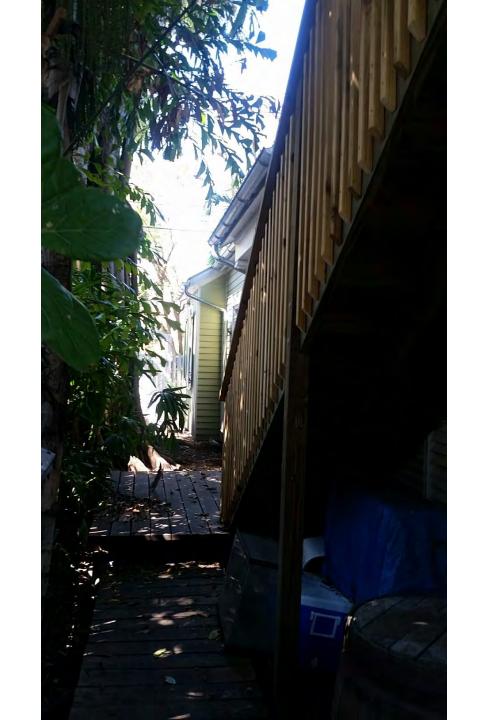

#### T1. H06-11-03-1617 **820 Carstens Lane, Susan Schock** Rear porch addition.

Susan Schock presented the project with here revised drawings. The house is 630 square feet the new addition will be 266 square feet. She has taken the Sanborn fire map and added all of the additions her neighbors have built over the years. This shows her addition is smaller and her lot coverage is 40%. All of the other houses on Carey Lane have a gable roofs that are parallel to the street. The addition would be visible only between the houses as it is set far back. It is 23' high. Abundant photographs were provided of her property and neighboring properties. 1101 Angela Street

#### Count 1 of 2: Sec. 14-37 Building Permits, Display

To Wit: Upon receiving this complaint I visited the subject address on Monday, April 25th. I was greeted by Mrs. Valerie Roach in front of the home. She advised she, and her husband Mike Roach have been living at the residence for a week and no construction has taken place in that time. A six month lease had been signed and she advised when her husband returned, myself and Code Ofc. Hernandez were welcome back to take a look at the property as well as the rental agreement. Shortly after leaving Code Ofc. Hernandez received a call from Mike who invited us back to take a look around. When we arrived Mike presented the rental agreement which were then photographed for evidence and placed into OptiView. Mike escorted us through the living space, bedroom, kitchen, and backyard. While observing the back of the property I noticed the upstairs unit had 2 sets of three glass paneled windows, with what appeared to be a set of French doors in between. Mike advised the unit was locked and he did not have access inside. I then asked if we could take a look inside through the windows and he escorted us up to the unit. A shower was visible from the deck, along with wooden boards leaning up against the wall, and a few stools. Mike was later advised a stop work order (Red Tag) would be placed on the unit. Further investigation shows a permit (07-0029) was pulled for two story porch in the rear of the residence. The permit never made it further than plan check.