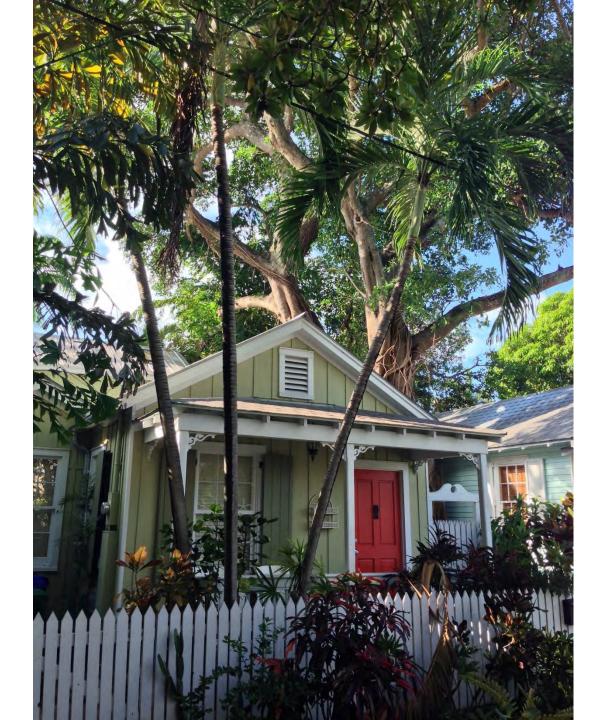

#### **Site Facts:**

The house at 820 Carsten Lane is listed as a contributing resource. First appearing on the 1912 Sanborn map as a one-story structure, the house has undergone a few changes since then, such as siding replacement, new skylights, a new side addition, and a large two-story addition in the rear.

#### **Staff Analysis**

This Certificate of Appropriateness proposes renovations to a contributing structure. Changes to the main house include extending a side wall out to the same location as the main structure wall. From the Sanborn maps, it appears that the existing jog was created sometime between 1948 and 1962. The new proposed wall on the southwest side will be on the same wall plane as the front of the house. The new wall will have the same board and batten as the main house with 6/6, true divided light, wood windows. The house will also be elevated one foot.

A new two-story addition will be constructed on the rear with a height of 24 feet, 7 inches. The new addition will have board and batten siding with impact windows with v-crimp roofing material. The addition will have balcony.