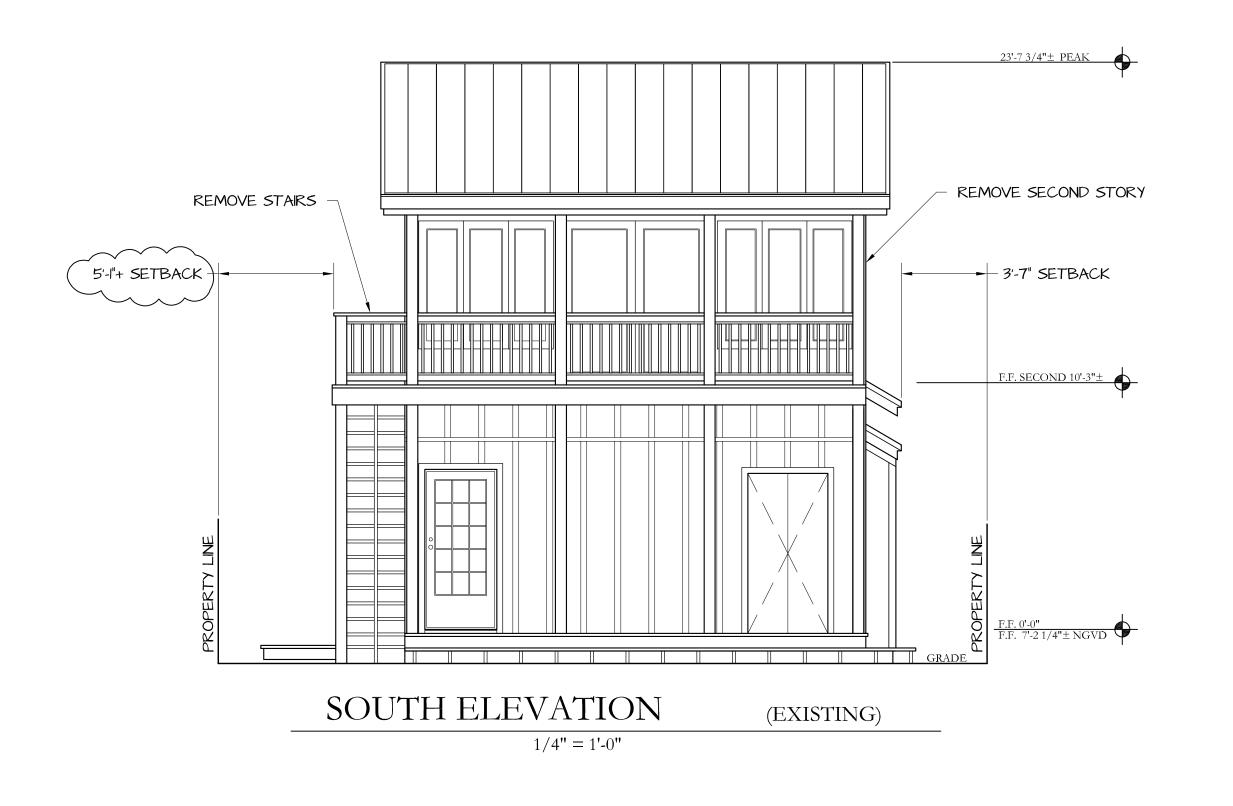

A new two-story addition will be constructed on the rear with a height of 24 feet, 7 inches. The new addition will have board and batten siding with impact windows with v-crimp roofing material. The addition will have balcony.

#### **Consistency with Guidelines**

- 1. The Addition: Since the existing two-story rear addition is not legal, the Commission should view the proposed design as if there is no rear addition. The proposed addition with a height of 24 feet, 7 inches is far too tall compared to the small one-story main house. The guidelines are clear that "addition design should be *compatible with the characteristics* of the original structure, neighboring buildings and streetscapes. "Additions should be constructed with a scale, height and mass that is appropriate to the original building and its neighbors." The proposed addition's height, scale, and mass is not compatible or appropriate to the main structure and its neighbors. Most of the houses along Carsten Lane are one and one and a half stories tall. Also, the rear of the property is quite visible from Carey Lane, and the new addition that will be closer to the rear will have quite an impact on that lane. The guidelines for New Construction echo that theme, stating that massing, scale, proportion, and height should be similar to existing historic buildings in the area and should have a sympathetic relationship between the new building and existing adjacent structures. The proposed addition does not have a sympathetic relationship to its neighboring structures.
- 2. Renovations to the Contributing House: The proposed extension of the wall on the main house will create one long wall plane. From the Sanborn maps, the southwest side of the house has changed over time, and it appears that the main house did have a rectangular footprint, but the wall on the southwest side was

- demolished sometime between 1948 and 1962. The proposed plan will return the house to a more original footprint.
- 3. Elevation of the House: The elevation of the house of one foot does not appear to be a requirement of FEMA, as the house is located in the AE-6 zone, and the structure is currently at 7.2 NGVD (BFE+1). The applicant wants to raise the house due to FEMA requirements and tree roots, but staff has established that the house meets the minimum FEMA requirements. The house is very low to ground with no crawl space underneath. It does not appear to have much of relationship with its neighboring structures, as most of the neighboring structures are more elevated off the ground. As such, staff feels that the elevation does not interfere with the essential form and integrity of properties in the neighborhood. The Urban Forestry Manager has stated that the roots of the large nearby Strangler Fig could cause issues with the foundation of the house, as it is so low to the ground.