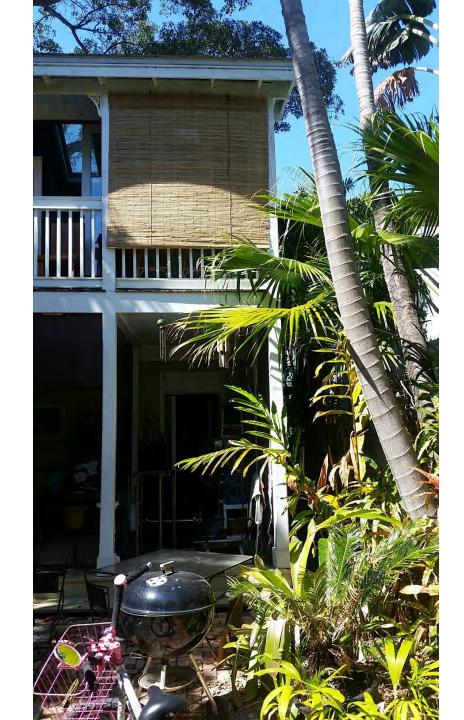

#### **Site Facts:**

The house at 820 Carsten Lane is listed as a contributing resource. First appearing on the 1912 Sanborn map as a one-story structure, the house has undergone a few changes since then, such as siding replacement, new skylights, a new side addition, and a large two-story addition in the rear.

This property came to HARC in March, but was postponed by the Commission due to questions over the accuracy of the plans and whether what was built matched the HARC approval in 2006.

After conducting research, it appears that a rear porch addition with a height of 23 feet tall was approved by the HARC Commission on November 28, 2006. A building permit was submitted and picked up in early 2007. Two inspections were conducted (auger holes and framing), but the applicant never scheduled any more inspections or closed out the permit. It appears that the structure was built, but without the necessary inspections and approvals. Unfortunately, the City does not seem to have the records from the HARC approval in 2006, but at that point, the two-year expiration date was in effect. Legal Counsel and the Chief Building Official have determined that the two-story addition is not a legal structure. There is currently a code case for the rear addition.

A new two-story addition will be constructed on the rear with a height of 24 feet, 7 inches. The new addition will have board and batten siding with impact windows with v-crimp roofing material. The addition will have balcony.

#### Count 1 of 2: Sec. 14-37 Building Permits, Display

To Wit: Upon receiving this complaint I visited the subject address on Monday, April 25th. I was greeted by Mrs. Valerie Roach in front of the home. She advised she, and her husband Mike Roach have been living at the residence for a week and no construction has taken place in that time. A six month lease had been signed and she advised when her husband returned, myself and Code Ofc. Hernandez were welcome back to take a look at the property as well as the rental agreement. Shortly after leaving Code Ofc. Hernandez received a call from Mike who invited us back to take a look around. When we arrived Mike presented the rental agreement which were then photographed for evidence and placed into OptiView. Mike escorted us through the living space, bedroom, kitchen, and backyard. While observing the back of the property I noticed the upstairs unit had 2 sets of three glass paneled windows, with what appeared to be a set of French doors in between. Mike advised the unit was locked and he did not have access inside. I then asked if we could take a look inside through the windows and he escorted us up to the unit. A shower was visible from the deck, along with wooden boards leaning up against the wall, and a few stools. Mike was later advised a stop work order (Red Tag) would be placed on the unit. Further investigation shows a permit (07-0029) was pulled for two story porch in the rear of the residence. The permit never made it further than plan check.