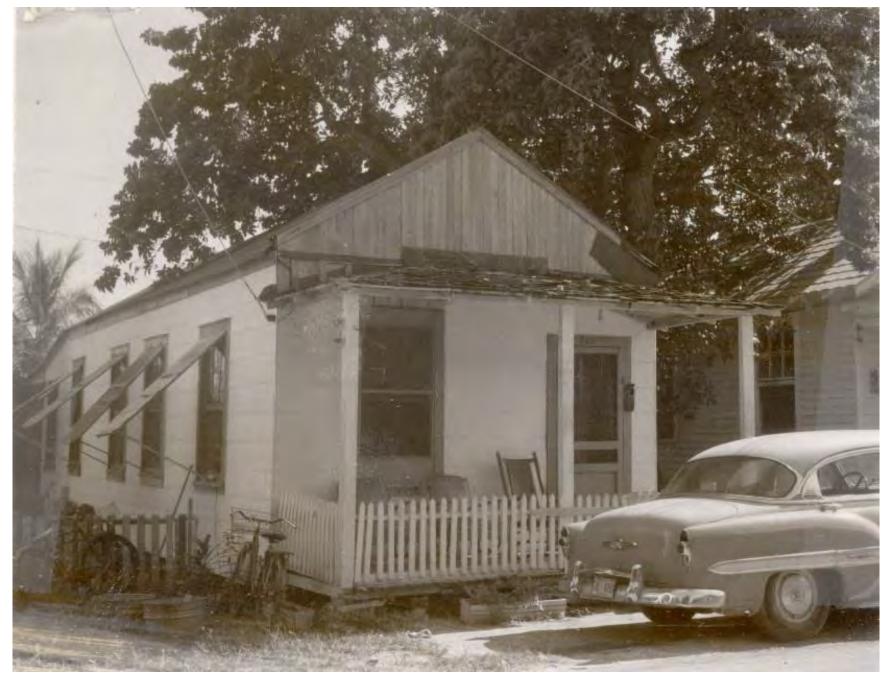

#### **Site Facts:**

The house at 820 Carsten Lane is listed as a contributing resource. First appearing on the 1912 Sanborn map as a one-story structure, the house has undergone a few changes since then, such as siding replacement, new skylights, a new side addition, and a large two-story addition in the rear.

#### T1. H06-11-03-1617 **820 Carstens Lane, Susan Schock** Rear porch addition.

Susan Schock presented the project with here revised drawings. The house is 630 square feet the new addition will be 266 square feet. She has taken the Sanborn fire map and added all of the additions her neighbors have built over the years. This shows her addition is smaller and her lot coverage is 40%. All of the other houses on Carey Lane have a gable roofs that are parallel to the street. The addition would be visible only between the houses as it is set far back. It is 23' high. Abundant photographs were provided of her property and neighboring properties. 1101 Angela Street