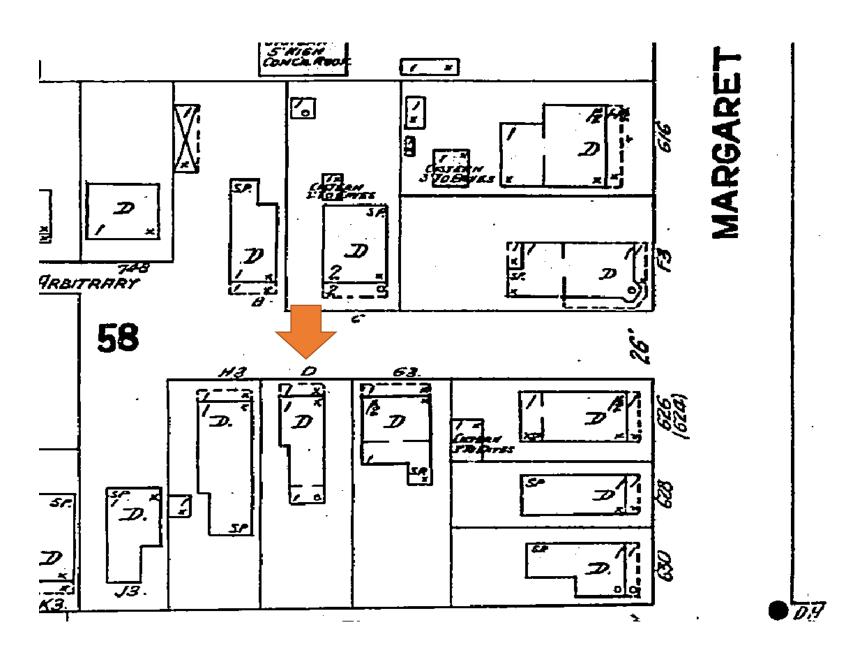

#### **Site Facts:**

The house at 820 Carsten Lane is listed as a contributing resource. First appearing on the 1912 Sanborn map as a one-story structure, the house has undergone a few changes since then, such as siding replacement, new skylights, a new side addition, and a large two-story addition in the rear.

This property came to HARC in March, but was postponed by the Commission due to questions over the accuracy of the plans and whether what was built matched the HARC approval in 2006.

After conducting research, it appears that a rear porch addition with a height of 23 feet tall was approved by the HARC Commission on November 28, 2006. A building permit was submitted and picked up in early 2007. Two inspections were conducted (auger holes and framing), but the applicant never scheduled any more inspections or closed out the permit. It appears that the structure was built, but without the necessary inspections and approvals. Unfortunately, the City does not seem to have the records from the HARC approval in 2006, but at that point, the two-year expiration date was in effect. Legal Counsel and the Chief Building Official have determined that the two-story addition is not a legal structure. There is currently a code case for the rear addition.

#### T1. H06-11-03-1617 **820 Carstens Lane, Susan Schock** Rear porch addition.

Susan Schock presented the project with here revised drawings. The house is 630 square feet the new addition will be 266 square feet. She has taken the Sanborn fire map and added all of the additions her neighbors have built over the years. This shows her addition is smaller and her lot coverage is 40%. All of the other houses on Carey Lane have a gable roofs that are parallel to the street. The addition would be visible only between the houses as it is set far back. It is 23' high. Abundant photographs were provided of her property and neighboring properties. 1101 Angela Street