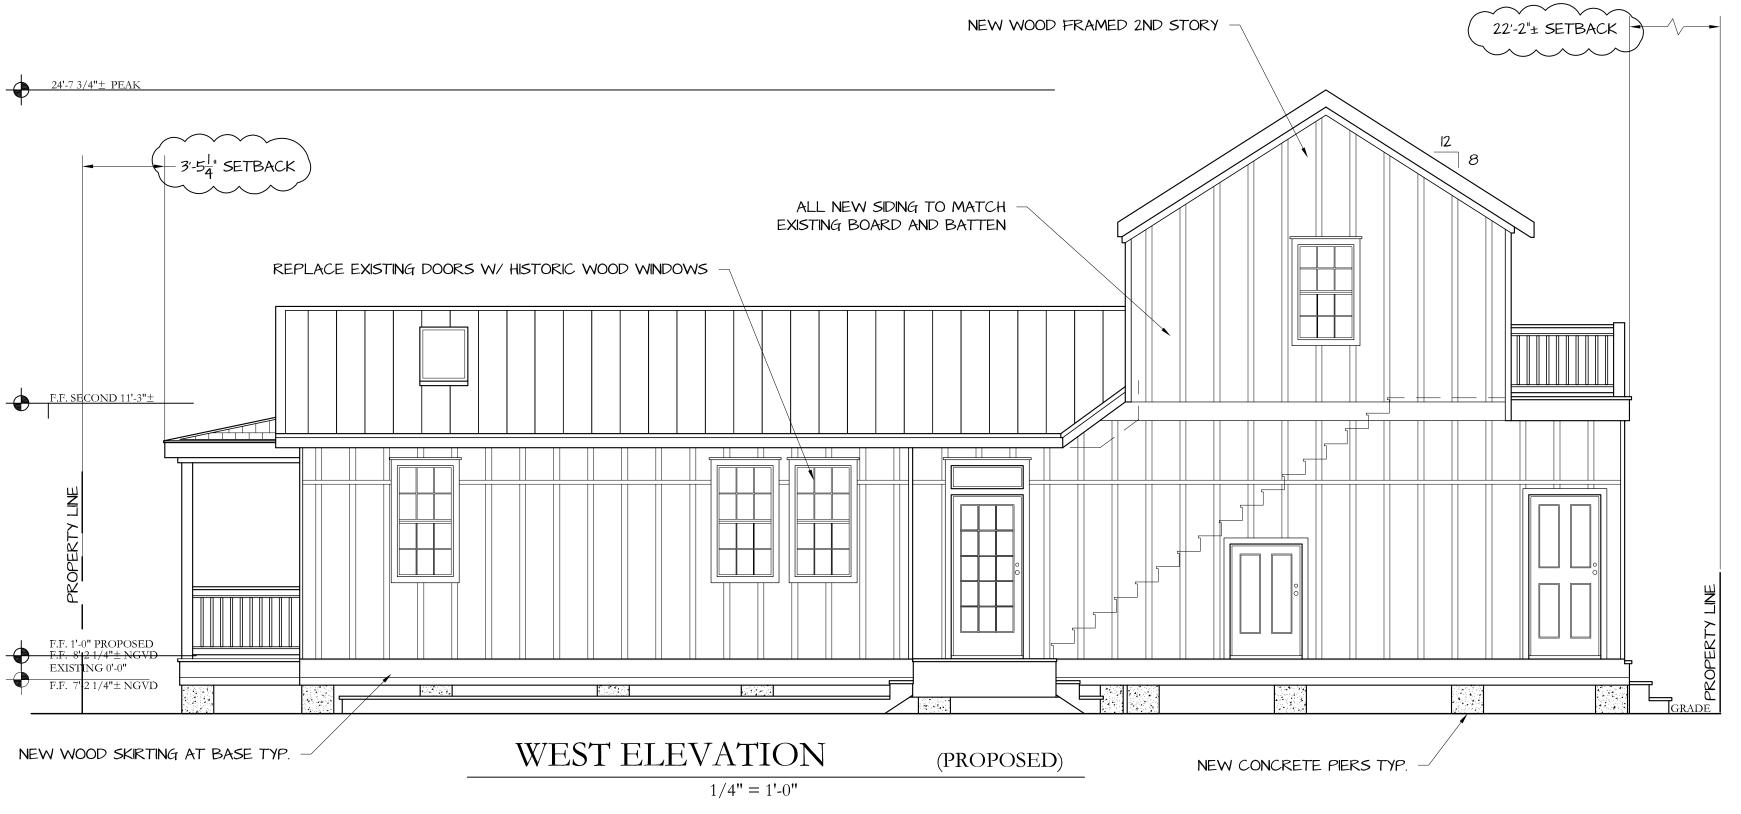

#### **Staff Analysis**

This Certificate of Appropriateness proposes renovations to a contributing structure. Changes to the main house include extending a side wall out to the same location as the main structure wall. From the Sanborn maps, it appears that the existing jog was created sometime between 1948 and 1962. The new proposed wall on the southwest side will be on the same wall plane as the front of the house. The new wall will have the same board and batten as the main house with 6/6, true divided light, wood windows. The house will also be elevated one foot.

A new two-story addition will be constructed on the rear with a height of 24 feet, 7 inches. The new addition will have board and batten siding with impact windows with v-crimp roofing material. The addition will have balcony.

#### **Consistency with Guidelines**

- 1. The Addition: Since the existing two-story rear addition is not legal, the Commission should view the proposed design as if there is no rear addition. The proposed addition with a height of 24 feet, 7 inches is far too tall compared to the small one-story main house. The guidelines are clear that "addition design should be *compatible with the characteristics* of the original structure, neighboring buildings and streetscapes. "Additions should be constructed with a scale, height and mass that is appropriate to the original building and its neighbors." The proposed addition's height, scale, and mass is not compatible or appropriate to the main structure and its neighbors. Most of the houses along Carsten Lane are one and one and a half stories tall. Also, the rear of the property is quite visible from Carey Lane, and the new addition that will be closer to the rear will have quite an impact on that lane. The guidelines for New Construction echo that theme, stating that massing, scale, proportion, and height should be similar to existing historic buildings in the area and should have a sympathetic relationship between the new building and existing adjacent structures. The proposed addition does not have a sympathetic relationship to its neighboring structures.
- 2. Renovations to the Contributing House: The proposed extension of the wall on the main house will create one long wall plane. From the Sanborn maps, the southwest side of the house has changed over time, and it appears that the main house did have a rectangular footprint, but the wall on the southwest side was

- demolished sometime between 1948 and 1962. The proposed plan will return the house to a more original footprint.
- 3. Elevation of the House: The elevation of the house of one foot does not appear to be a requirement of FEMA, as the house is located in the AE-6 zone, and the structure is currently at 7.2 NGVD (BFE+1). The applicant wants to raise the house due to FEMA requirements and tree roots, but staff has established that the house meets the minimum FEMA requirements. The house is very low to ground with no crawl space underneath. It does not appear to have much of relationship with its neighboring structures, as most of the neighboring structures are more elevated off the ground. As such, staff feels that the elevation does not interfere with the essential form and integrity of properties in the neighborhood. The Urban Forestry Manager has stated that the roots of the large nearby Strangler Fig could cause issues with the foundation of the house, as it is so low to the ground.