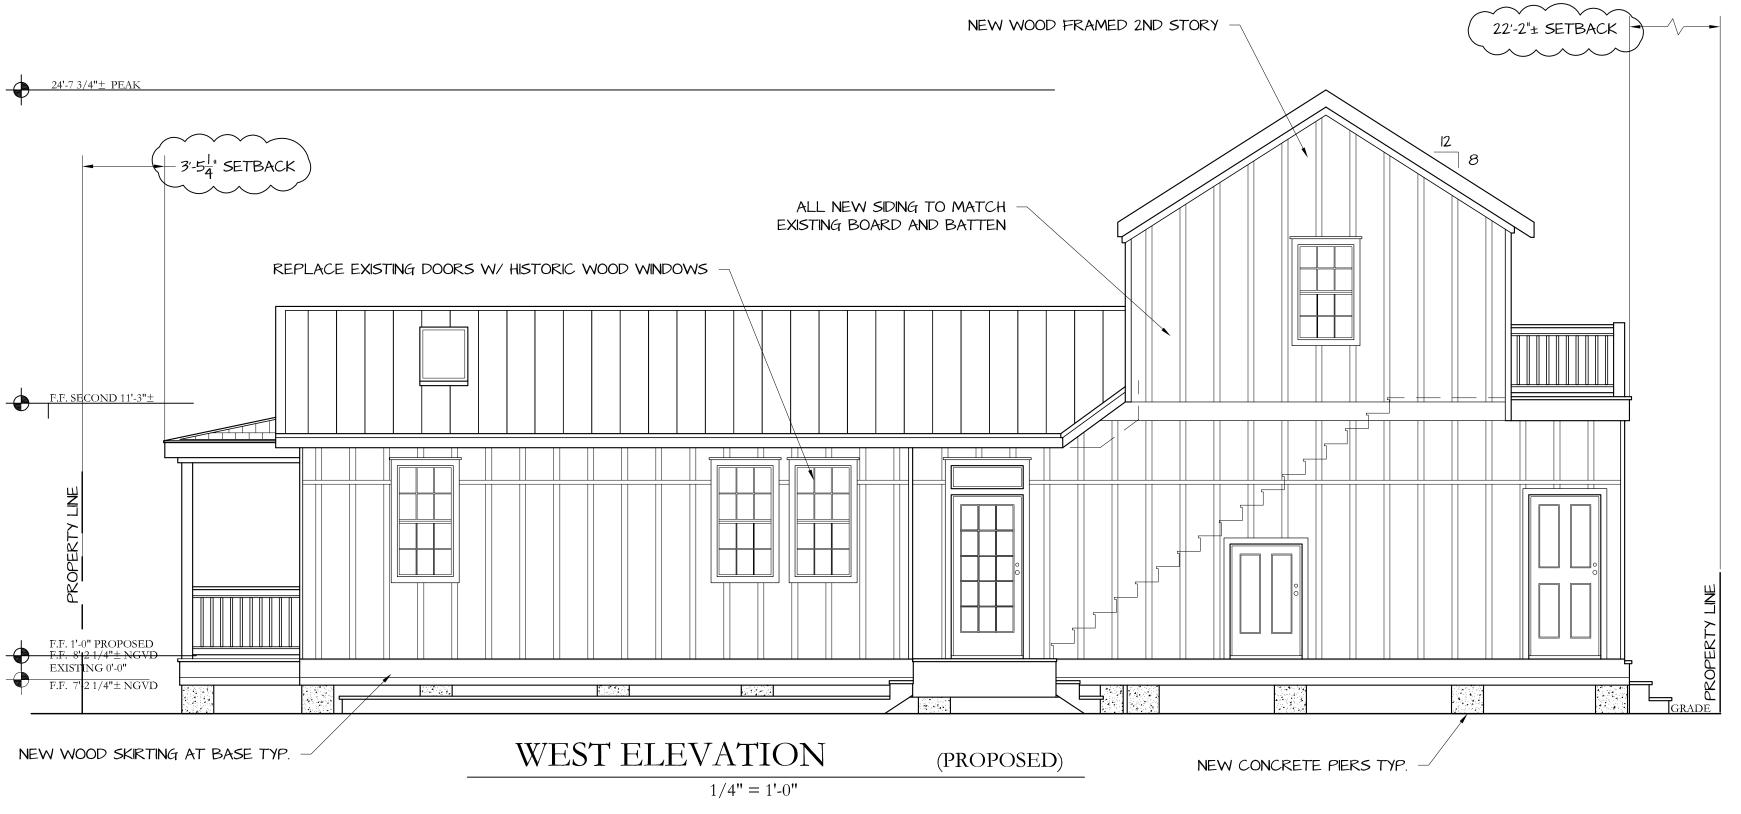

#### **Description of Work:**

Demolition of non-historic second floor rear addition and exterior staircase. Partial demolition of southwest wall and rear wall of original building.

#### **Staff Analysis**

This Certificate of Appropriateness proposes the demolition of a non-historic exterior staircase, a two-story addition, part of the wall along the southwest side of the contributing building and the rear wall of the contributing building. The staircase and addition were built in 2007 and the southwest wall on the side of the building and the rear wall seem to appear on the 1962 Sanborn map, which makes them historic. Even though the walls are historic, according to the 1962 Sanborn map, staff does not feel that it meets any of the criteria listed in Sec. 102-218, and therefore can be considered for demolition: