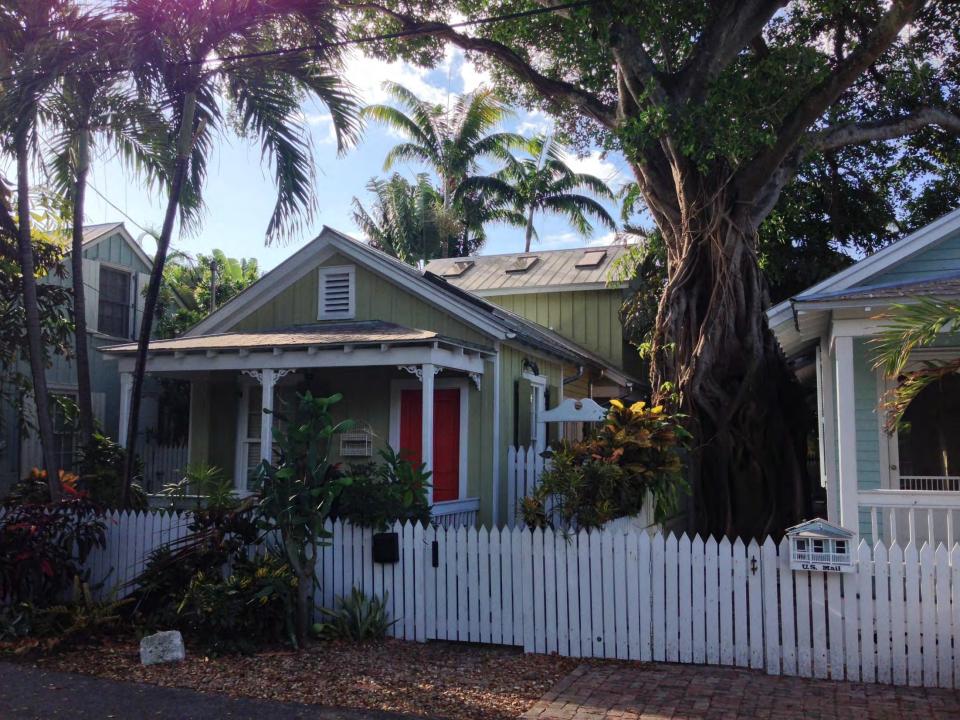

#### **Site Facts:**

The house at 820 Carsten Lane is listed as a contributing resource. First appearing on the 1912 Sanborn map as a one-story structure, the house has undergone a few changes since then, such as siding replacement, new skylights, a new side addition, and a large two-story addition in the rear.

#### **Staff Analysis**

This Certificate of Appropriateness proposes the demolition of a non-historic exterior staircase, a two-story addition, part of the wall along the southwest side of the contributing building and the rear wall of the contributing building. The staircase and addition were built in 2007 and the southwest wall on the side of the building and the rear wall seem to appear on the 1962 Sanborn map, which makes them historic. Even though the walls are historic, according to the 1962 Sanborn map, staff does not feel that it meets any of the criteria listed in Sec. 102-218, and therefore can be considered for demolition: