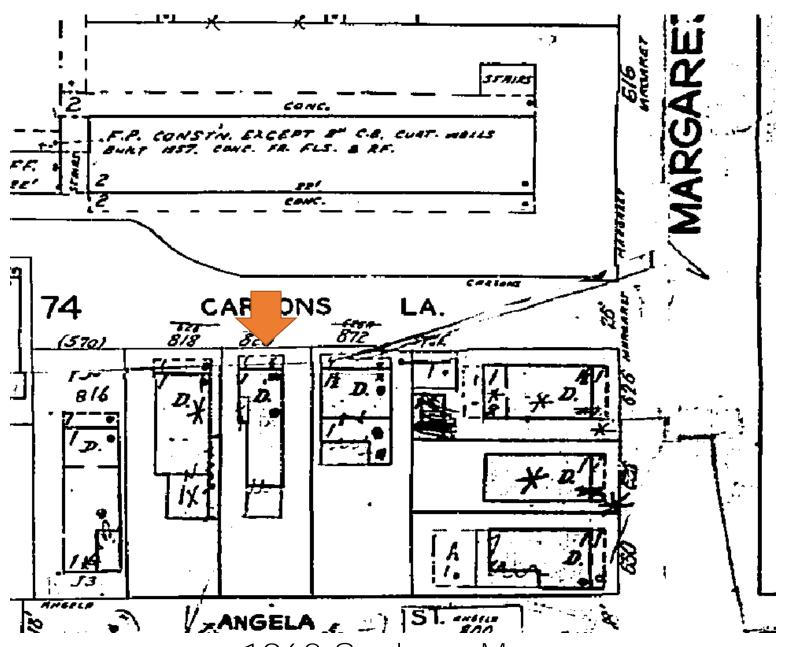

#### **Site Facts:**

The house at 820 Carsten Lane is listed as a contributing resource. First appearing on the 1912 Sanborn map as a one-story structure, the house has undergone a few changes since then, such as siding replacement, new skylights, a new side addition, and a large two-story addition in the rear.

#### **Staff Analysis**

This Certificate of Appropriateness proposes the demolition of a non-historic exterior staircase, a two-story addition, part of the wall along the southwest side of the contributing building and the rear wall of the contributing building. The staircase and addition were built in 2007 and the southwest wall on the side of the building and the rear wall seem to appear on the 1962 Sanborn map, which makes them historic. Even though the walls are historic, according to the 1962 Sanborn map, staff does not feel that it meets any of the criteria listed in Sec. 102-218, and therefore can be considered for demolition: