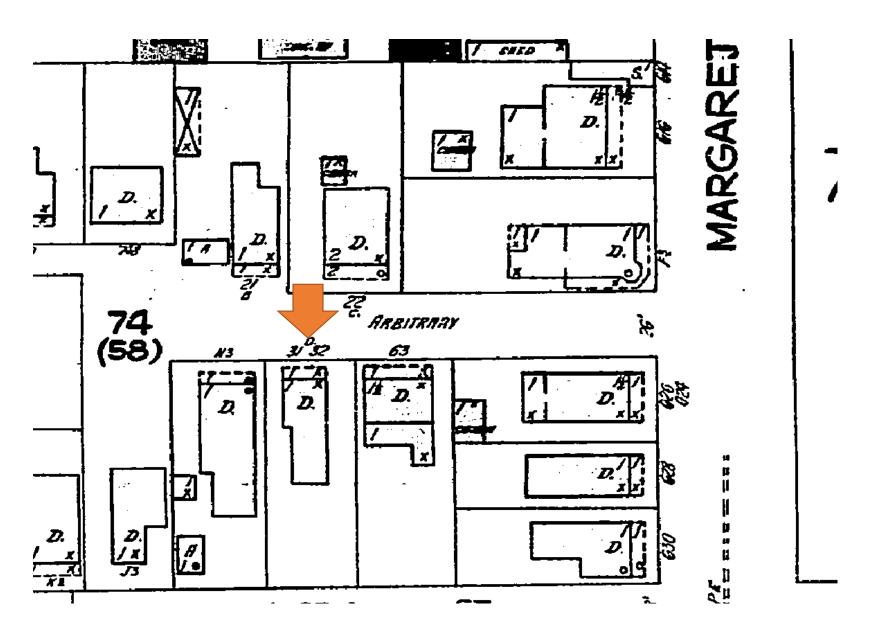

#### **Site Facts:**

The house at 820 Carsten Lane is listed as a contributing resource. First appearing on the 1912 Sanborn map as a one-story structure, the house has undergone a few changes since then, such as siding replacement, new skylights, a new side addition, and a large two-story addition in the rear.

This property came to HARC in March, but was postponed by the Commission due to questions over the accuracy of the plans and whether what was built matched the HARC approval in 2006.

After conducting research, it appears that a rear porch addition with a height of 23 feet tall was approved by the HARC Commission on November 28, 2006. A building permit was submitted and picked up in early 2007. Two inspections were conducted (auger holes and framing), but the applicant never scheduled any more inspections or closed out the permit. It appears that the structure was built, but without the necessary inspections and approvals. Unfortunately, the City does not seem to have the records from the HARC approval in 2006, but at that point, the two-year expiration date was in effect. Legal Counsel and the Chief Building Official have determined that the two-story addition is not a legal structure. There is currently a code case for the rear addition.