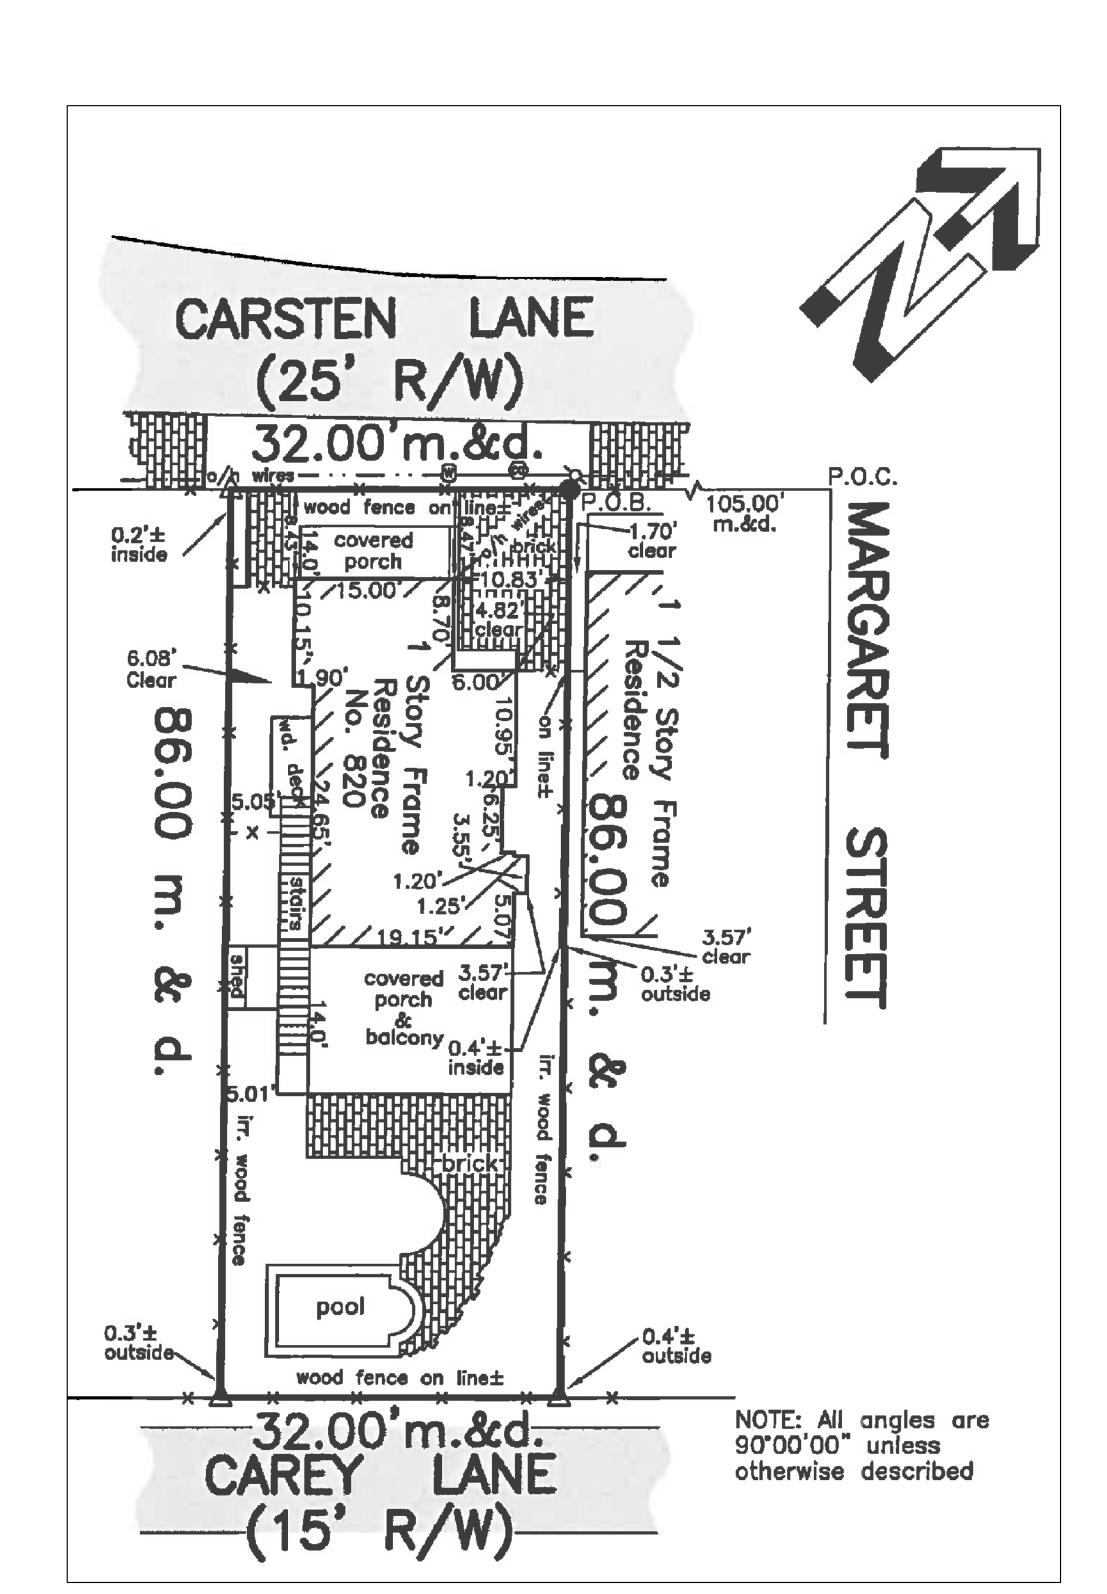

**Application Number:** H16-03-0020

Address: #820 Carsten Lane

\_\_\_\_\_

#### **Site Facts:**

The house at 820 Carsten Lane is listed as a contributing resource. First appearing on the 1912 Sanborn map as a one-story structure, the house has undergone a few changes since then, such as siding replacement, new skylights, a new side addition, and a large two-story addition in the rear.

This property came to HARC in March, but was postponed by the Commission due to questions over the accuracy of the plans and whether what was built matched the HARC approval in 2006.

After conducting research, it appears that a rear porch addition with a height of 23 feet tall was approved by the HARC Commission on November 28, 2006. A building permit was submitted and picked up in early 2007. Two inspections were conducted (auger holes and framing), but the applicant never scheduled any more inspections or closed out the permit. It appears that the structure was built, but without the necessary inspections and approvals. Unfortunately, the City does not seem to have the records from the HARC approval in 2006, but at that point, the two-year expiration date was in effect. Legal Counsel and the Chief Building Official have determined that the two-story addition is not a legal structure. There is currently a code case for the rear addition.