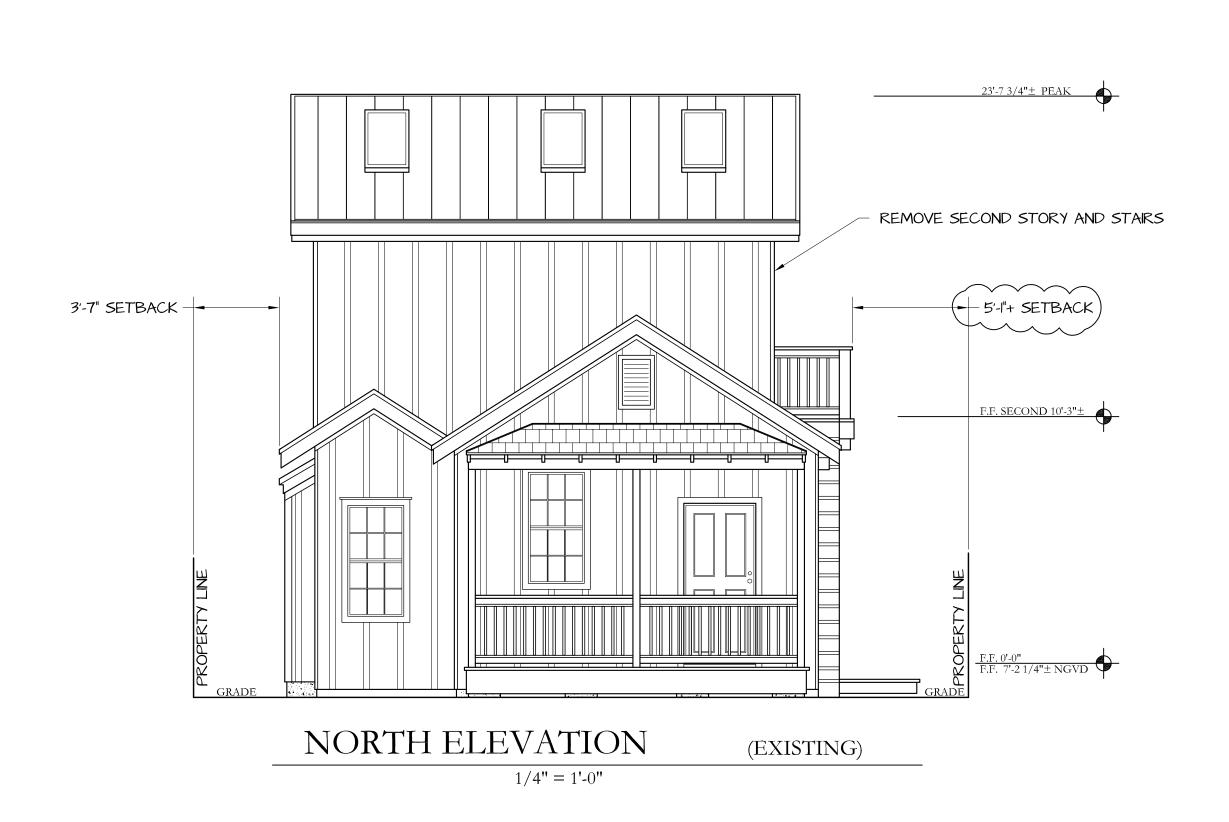

#### **Description of Work:**

Demolition of non-historic second floor rear addition and exterior staircase. Partial demolition of southwest wall and rear wall of original building.

This property came to HARC in March, but was postponed by the Commission due to questions over the accuracy of the plans and whether what was built matched the HARC approval in 2006.

After conducting research, it appears that a rear porch addition with a height of 23 feet tall was approved by the HARC Commission on November 28, 2006. A building permit was submitted and picked up in early 2007. Two inspections were conducted (auger holes and framing), but the applicant never scheduled any more inspections or closed out the permit. It appears that the structure was built, but without the necessary inspections and approvals. Unfortunately, the City does not seem to have the records from the HARC approval in 2006, but at that point, the two-year expiration date was in effect. Legal Counsel and the Chief Building Official have determined that the two-story addition is not a legal structure. There is currently a code case for the rear addition.

#### **Staff Analysis**

This Certificate of Appropriateness proposes the demolition of a non-historic exterior staircase, a two-story addition, part of the wall along the southwest side of the contributing building and the rear wall of the contributing building. The staircase and addition were built in 2007 and the southwest wall on the side of the building and the rear wall seem to appear on the 1962 Sanborn map, which makes them historic. Even though the walls are historic, according to the 1962 Sanborn map, staff does not feel that it meets any of the criteria listed in Sec. 102-218, and therefore can be considered for demolition:

Therefore this application can be considered for demolition. As the addition and staircases are not historic, only one reading is required for demolition.

Since the two-story addition is a code case, if the Commission decides to not approve the design, the Commission should still approve the demolition of the two-story porch with no build back so that the code case is not delayed.