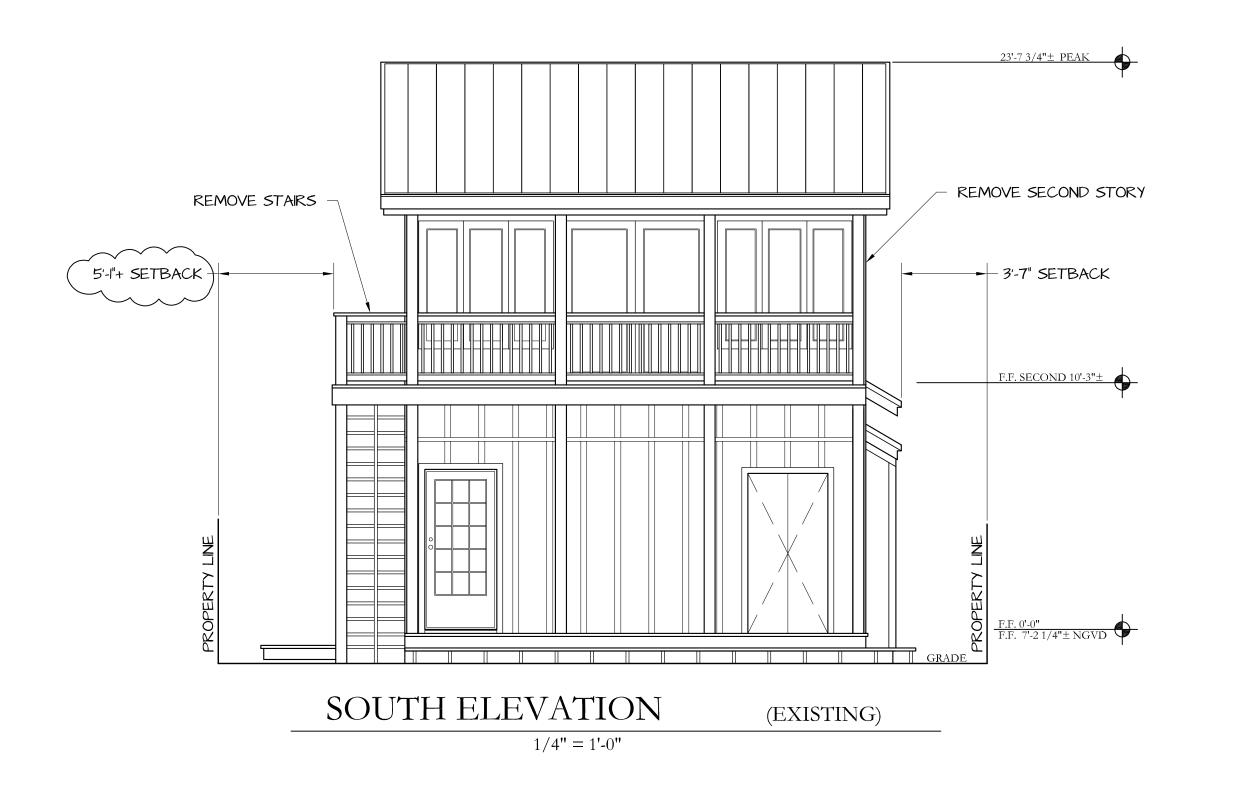

#### **Description of Work:**

Demolition of non-historic second floor rear addition and exterior staircase. Partial demolition of southwest wall and rear wall of original building.

This property came to HARC in March, but was postponed by the Commission due to questions over the accuracy of the plans and whether what was built matched the HARC approval in 2006.

After conducting research, it appears that a rear porch addition with a height of 23 feet tall was approved by the HARC Commission on November 28, 2006. A building permit was submitted and picked up in early 2007. Two inspections were conducted (auger holes and framing), but the applicant never scheduled any more inspections or closed out the permit. It appears that the structure was built, but without the necessary inspections and approvals. Unfortunately, the City does not seem to have the records from the HARC approval in 2006, but at that point, the two-year expiration date was in effect. Legal Counsel and the Chief Building Official have determined that the two-story addition is not a legal structure. There is currently a code case for the rear addition.

#### **Staff Analysis**

This Certificate of Appropriateness proposes the demolition of a non-historic exterior staircase, a two-story addition, part of the wall along the southwest side of the contributing building and the rear wall of the contributing building. The staircase and addition were built in 2007 and the southwest wall on the side of the building and the rear wall seem to appear on the 1962 Sanborn map, which makes them historic. Even though the walls are historic, according to the 1962 Sanborn map, staff does not feel that it meets any of the criteria listed in Sec. 102-218, and therefore can be considered for demolition:

Therefore this application can be considered for demolition. As the addition and staircases are not historic, only one reading is required for demolition.

Since the two-story addition is a code case, if the Commission decides to not approve the design, the Commission should still approve the demolition of the two-story porch with no build back so that the code case is not delayed.