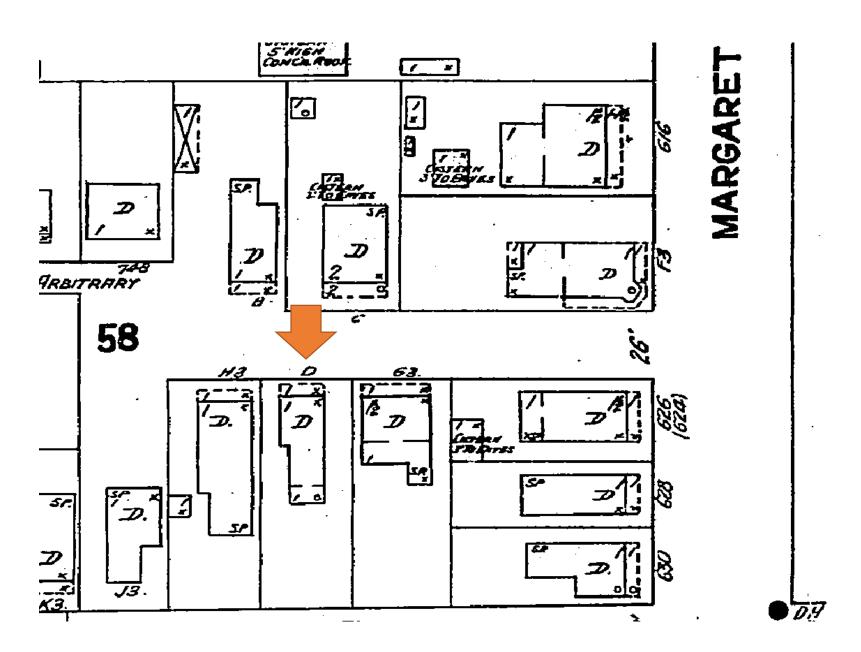

#### **Site Facts:**

The house at 820 Carsten Lane is listed as a contributing resource. First appearing on the 1912 Sanborn map as a one-story structure, the house has undergone a few changes since then, such as siding replacement, new skylights, a new side addition, and a large two-story addition in the rear.

This property came to HARC in March, but was postponed by the Commission due to questions over the accuracy of the plans and whether what was built matched the HARC approval in 2006.

After conducting research, it appears that a rear porch addition with a height of 23 feet tall was approved by the HARC Commission on November 28, 2006. A building permit was submitted and picked up in early 2007. Two inspections were conducted (auger holes and framing), but the applicant never scheduled any more inspections or closed out the permit. It appears that the structure was built, but without the necessary inspections and approvals. Unfortunately, the City does not seem to have the records from the HARC approval in 2006, but at that point, the two-year expiration date was in effect. Legal Counsel and the Chief Building Official have determined that the two-story addition is not a legal structure. There is currently a code case for the rear addition.