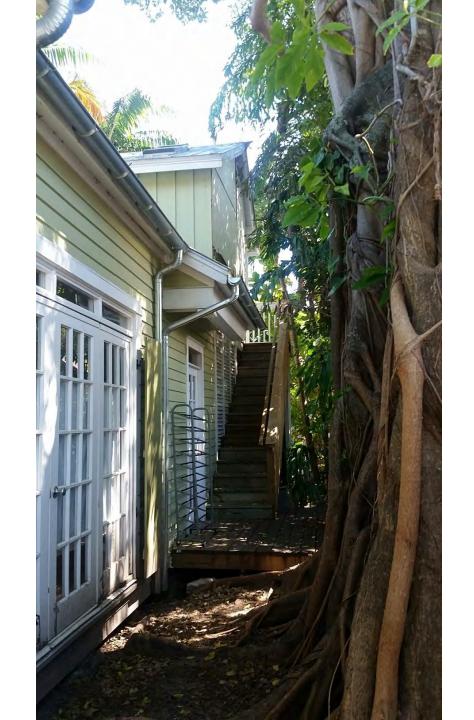

#### **Description of Work:**

Demolition of non-historic second floor rear addition and exterior staircase. Partial demolition of southwest wall and rear wall of original building.

This property came to HARC in March, but was postponed by the Commission due to questions over the accuracy of the plans and whether what was built matched the HARC approval in 2006.

After conducting research, it appears that a rear porch addition with a height of 23 feet tall was approved by the HARC Commission on November 28, 2006. A building permit was submitted and picked up in early 2007. Two inspections were conducted (auger holes and framing), but the applicant never scheduled any more inspections or closed out the permit. It appears that the structure was built, but without the necessary inspections and approvals. Unfortunately, the City does not seem to have the records from the HARC approval in 2006, but at that point, the two-year expiration date was in effect. Legal Counsel and the Chief Building Official have determined that the two-story addition is not a legal structure. There is currently a code case for the rear addition.

#### **Staff Analysis**

This Certificate of Appropriateness proposes the demolition of a non-historic exterior staircase, a two-story addition, part of the wall along the southwest side of the contributing building and the rear wall of the contributing building. The staircase and addition were built in 2007 and the southwest wall on the side of the building and the rear wall seem to appear on the 1962 Sanborn map, which makes them historic. Even though the walls are historic, according to the 1962 Sanborn map, staff does not feel that it meets any of the criteria listed in Sec. 102-218, and therefore can be considered for demolition: