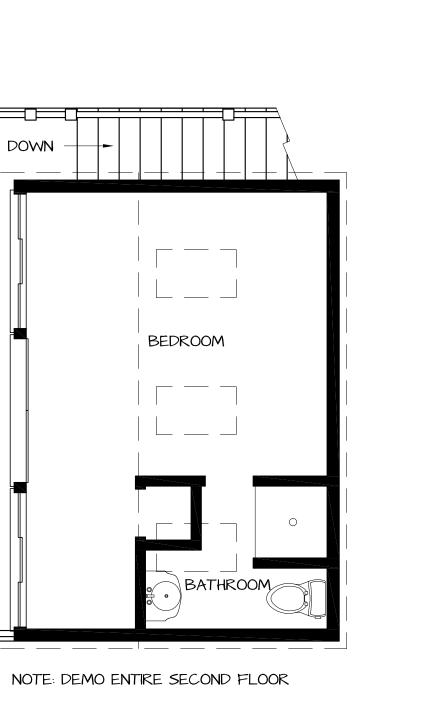

#### **Description of Work:**

Demolition of non-historic second floor rear addition and exterior staircase. Partial demolition of southwest wall and rear wall of original building.

#### **Staff Analysis**

This Certificate of Appropriateness proposes the demolition of a non-historic exterior staircase, a two-story addition, part of the wall along the southwest side of the contributing building and the rear wall of the contributing building. The staircase and addition were built in 2007 and the southwest wall on the side of the building and the rear wall seem to appear on the 1962 Sanborn map, which makes them historic. Even though the walls are historic, according to the 1962 Sanborn map, staff does not feel that it meets any of the criteria listed in Sec. 102-218, and therefore can be considered for demolition:

Therefore this application can be considered for demolition. As the addition and staircases are not historic, only one reading is required for demolition.

Since the two-story addition is a code case, if the Commission decides to not approve the design, the Commission should still approve the demolition of the two-story porch with no build back so that the code case is not delayed.