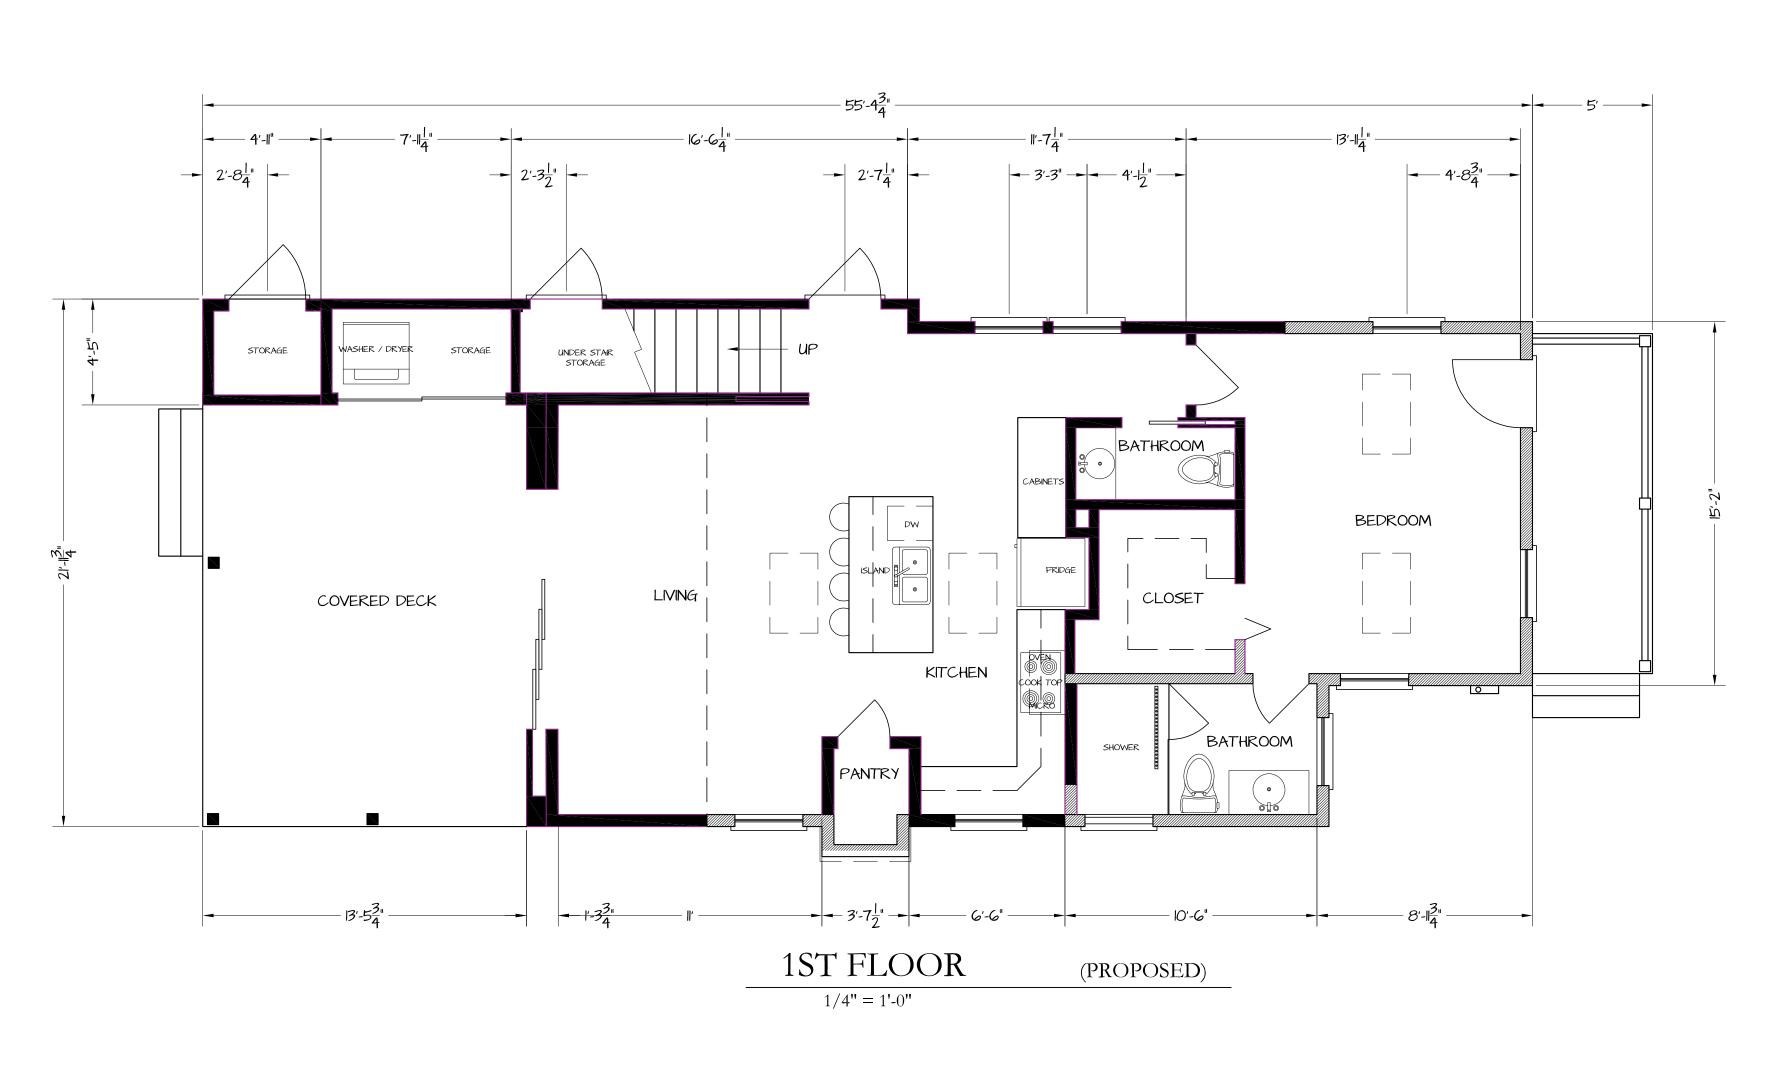

#### **Description of Work:**

Demolition of non-historic second floor rear addition and exterior staircase. Partial demolition of southwest wall and rear wall of original building.

#### **Staff Analysis**

This Certificate of Appropriateness proposes the demolition of a non-historic exterior staircase, a two-story addition, part of the wall along the southwest side of the contributing building and the rear wall of the contributing building. The staircase and addition were built in 2007 and the southwest wall on the side of the building and the rear wall seem to appear on the 1962 Sanborn map, which makes them historic. Even though the walls are historic, according to the 1962 Sanborn map, staff does not feel that it meets any of the criteria listed in Sec. 102-218, and therefore can be considered for demolition: