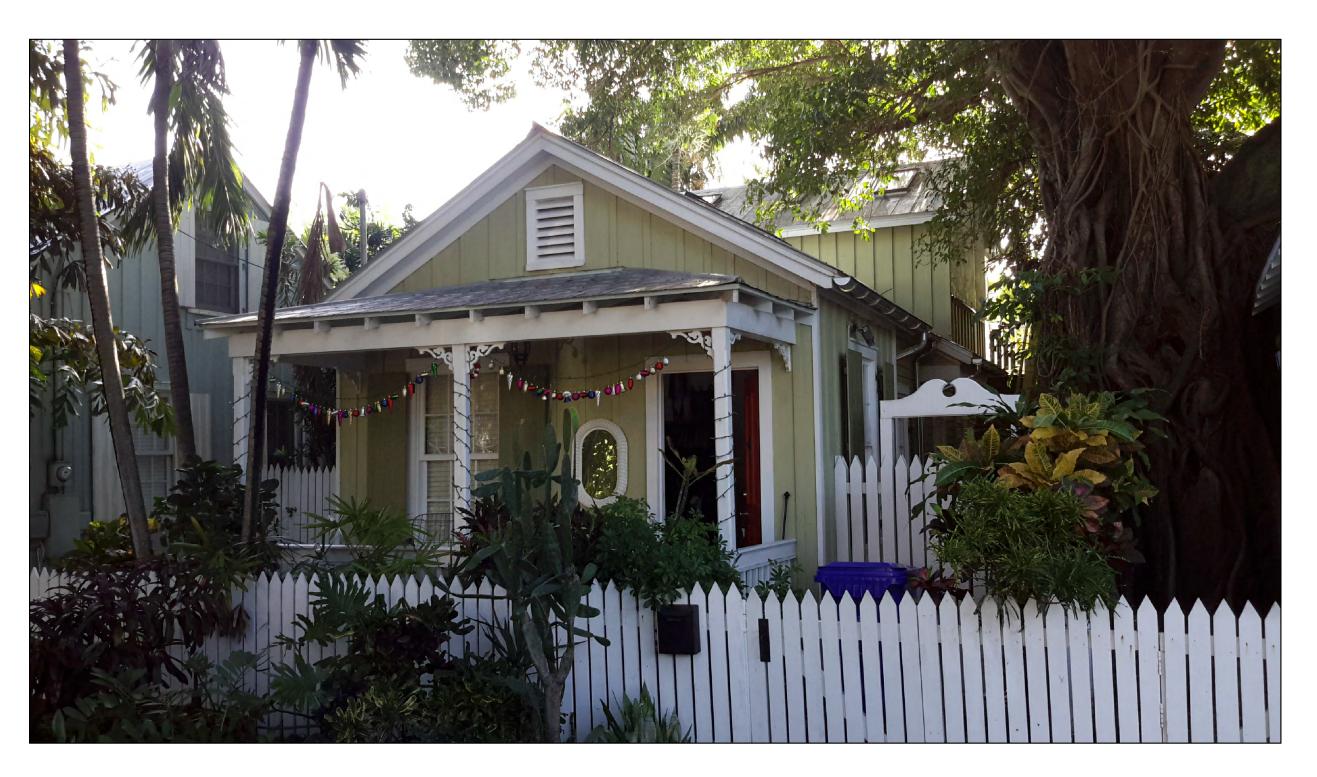

#### **Site Facts:**

The house at 820 Carsten Lane is listed as a contributing resource. First appearing on the 1912 Sanborn map as a one-story structure, the house has undergone a few changes since then, such as siding replacement, new skylights, a new side addition, and a large two-story addition in the rear.

This property came to HARC in March, but was postponed by the Commission due to questions over the accuracy of the plans and whether what was built matched the HARC approval in 2006.

After conducting research, it appears that a rear porch addition with a height of 23 feet tall was approved by the HARC Commission on November 28, 2006. A building permit was submitted and picked up in early 2007. Two inspections were conducted (auger holes and framing), but the applicant never scheduled any more inspections or closed out the permit. It appears that the structure was built, but without the necessary inspections and approvals. Unfortunately, the City does not seem to have the records from the HARC approval in 2006, but at that point, the two-year expiration date was in effect. Legal Counsel and the Chief Building Official have determined that the two-story addition is not a legal structure. There is currently a code case for the rear addition.

#### T1. H06-11-03-1617 **820 Carstens Lane, Susan Schock** Rear porch addition.

Susan Schock presented the project with here revised drawings. The house is 630 square feet the new addition will be 266 square feet. She has taken the Sanborn fire map and added all of the additions her neighbors have built over the years. This shows her addition is smaller and her lot coverage is 40%. All of the other houses on Carey Lane have a gable roofs that are parallel to the street. The addition would be visible only between the houses as it is set far back. It is 23' high. Abundant photographs were provided of her property and neighboring properties. 1101 Angela Street