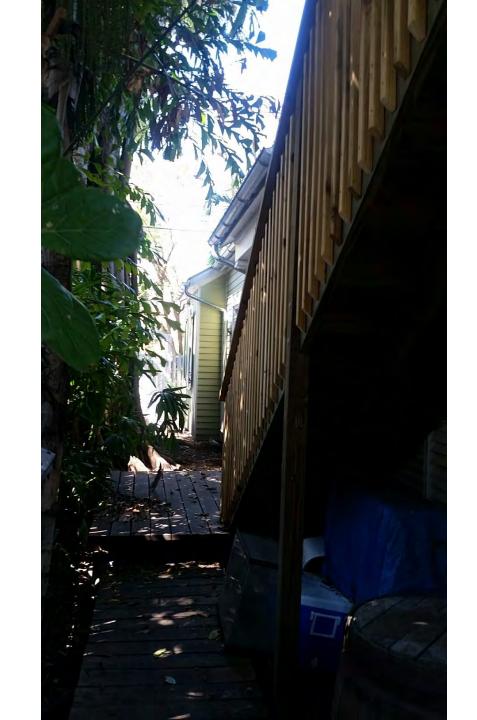

#### **Description of Work:**

Demolition of non-historic second floor rear addition and exterior staircase. Partial demolition of southwest wall and rear wall of original building.

This property came to HARC in March, but was postponed by the Commission due to questions over the accuracy of the plans and whether what was built matched the HARC approval in 2006.

After conducting research, it appears that a rear porch addition with a height of 23 feet tall was approved by the HARC Commission on November 28, 2006. A building permit was submitted and picked up in early 2007. Two inspections were conducted (auger holes and framing), but the applicant never scheduled any more inspections or closed out the permit. It appears that the structure was built, but without the necessary inspections and approvals. Unfortunately, the City does not seem to have the records from the HARC approval in 2006, but at that point, the two-year expiration date was in effect. Legal Counsel and the Chief Building Official have determined that the two-story addition is not a legal structure. There is currently a code case for the rear addition.

#### **Staff Analysis**

This Certificate of Appropriateness proposes the demolition of a non-historic exterior staircase, a two-story addition, part of the wall along the southwest side of the contributing building and the rear wall of the contributing building. The staircase and addition were built in 2007 and the southwest wall on the side of the building and the rear wall seem to appear on the 1962 Sanborn map, which makes them historic. Even though the walls are historic, according to the 1962 Sanborn map, staff does not feel that it meets any of the criteria listed in Sec. 102-218, and therefore can be considered for demolition: