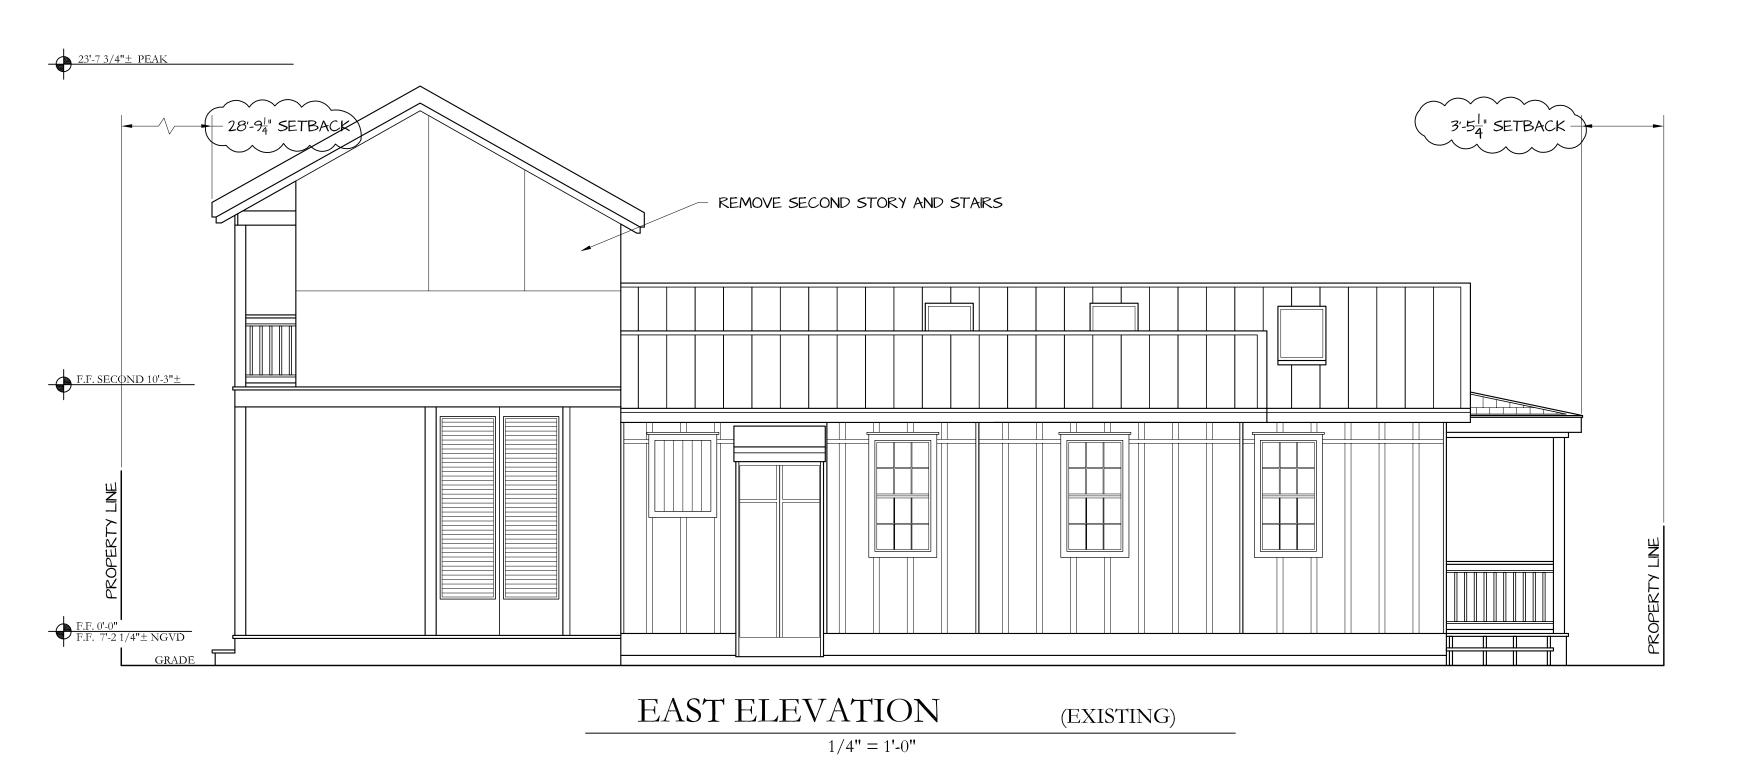

#### **Description of Work:**

Demolition of non-historic second floor rear addition and exterior staircase. Partial demolition of southwest wall and rear wall of original building.

This property came to HARC in March, but was postponed by the Commission due to questions over the accuracy of the plans and whether what was built matched the HARC approval in 2006.

After conducting research, it appears that a rear porch addition with a height of 23 feet tall was approved by the HARC Commission on November 28, 2006. A building permit was submitted and picked up in early 2007. Two inspections were conducted (auger holes and framing), but the applicant never scheduled any more inspections or closed out the permit. It appears that the structure was built, but without the necessary inspections and approvals. Unfortunately, the City does not seem to have the records from the HARC approval in 2006, but at that point, the two-year expiration date was in effect. Legal Counsel and the Chief Building Official have determined that the two-story addition is not a legal structure. There is currently a code case for the rear addition.

#### **Staff Analysis**

This Certificate of Appropriateness proposes the demolition of a non-historic exterior staircase, a two-story addition, part of the wall along the southwest side of the contributing building and the rear wall of the contributing building. The staircase and addition were built in 2007 and the southwest wall on the side of the building and the rear wall seem to appear on the 1962 Sanborn map, which makes them historic. Even though the walls are historic, according to the 1962 Sanborn map, staff does not feel that it meets any of the criteria listed in Sec. 102-218, and therefore can be considered for demolition:

Therefore this application can be considered for demolition. As the addition and staircases are not historic, only one reading is required for demolition.

Since the two-story addition is a code case, if the Commission decides to not approve the design, the Commission should still approve the demolition of the two-story porch with no build back so that the code case is not delayed.