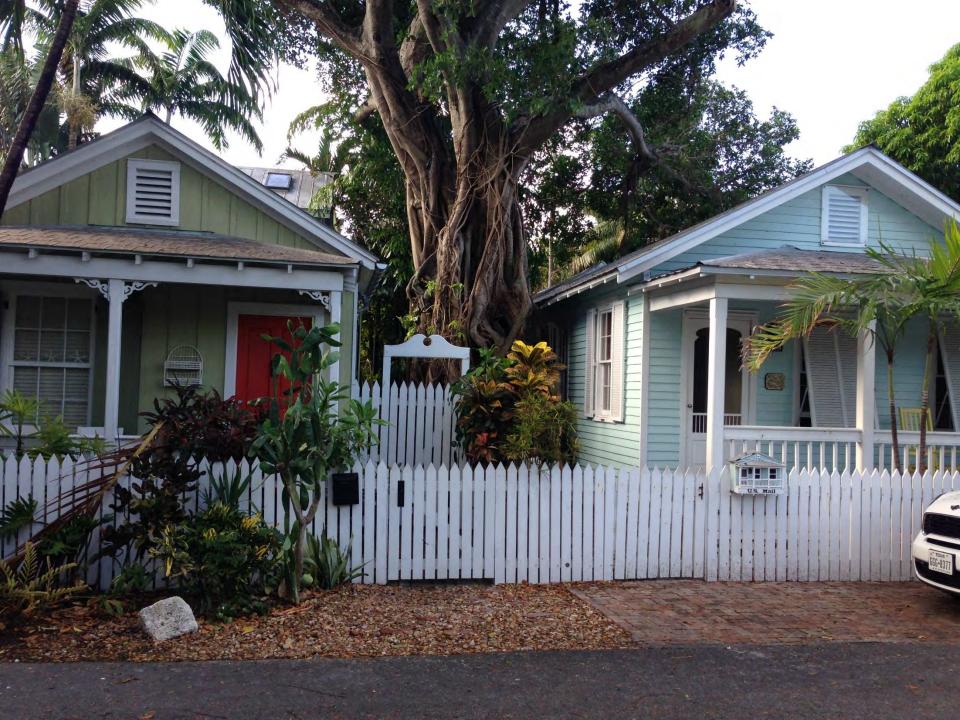

#### **Site Facts:**

The house at 820 Carsten Lane is listed as a contributing resource. First appearing on the 1912 Sanborn map as a one-story structure, the house has undergone a few changes since then, such as siding replacement, new skylights, a new side addition, and a large two-story addition in the rear.

This property came to HARC in March, but was postponed by the Commission due to questions over the accuracy of the plans and whether what was built matched the HARC approval in 2006.

After conducting research, it appears that a rear porch addition with a height of 23 feet tall was approved by the HARC Commission on November 28, 2006. A building permit was submitted and picked up in early 2007. Two inspections were conducted (auger holes and framing), but the applicant never scheduled any more inspections or closed out the permit. It appears that the structure was built, but without the necessary inspections and approvals. Unfortunately, the City does not seem to have the records from the HARC approval in 2006, but at that point, the two-year expiration date was in effect. Legal Counsel and the Chief Building Official have determined that the two-story addition is not a legal structure. There is currently a code case for the rear addition.

#### **Staff Analysis**

This Certificate of Appropriateness proposes the demolition of a non-historic exterior staircase, a two-story addition, part of the wall along the southwest side of the contributing building and the rear wall of the contributing building. The staircase and addition were built in 2007 and the southwest wall on the side of the building and the rear wall seem to appear on the 1962 Sanborn map, which makes them historic. Even though the walls are historic, according to the 1962 Sanborn map, staff does not feel that it meets any of the criteria listed in Sec. 102-218, and therefore can be considered for demolition: