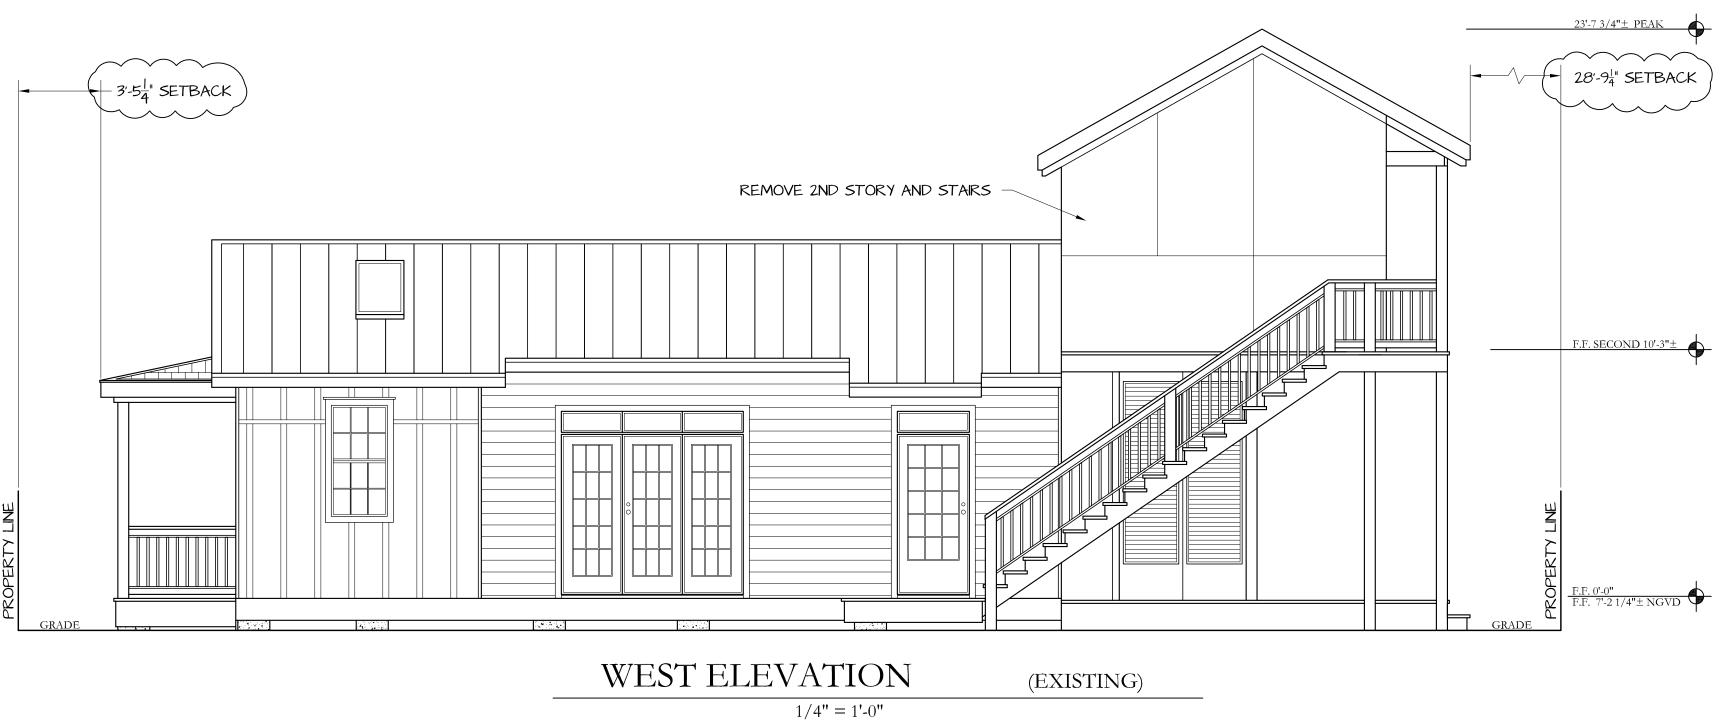

#### **Description of Work:**

Demolition of non-historic second floor rear addition and exterior staircase. Partial demolition of southwest wall and rear wall of original building.

This property came to HARC in March, but was postponed by the Commission due to questions over the accuracy of the plans and whether what was built matched the HARC approval in 2006.

After conducting research, it appears that a rear porch addition with a height of 23 feet tall was approved by the HARC Commission on November 28, 2006. A building permit was submitted and picked up in early 2007. Two inspections were conducted (auger holes and framing), but the applicant never scheduled any more inspections or closed out the permit. It appears that the structure was built, but without the necessary inspections and approvals. Unfortunately, the City does not seem to have the records from the HARC approval in 2006, but at that point, the two-year expiration date was in effect. Legal Counsel and the Chief Building Official have determined that the two-story addition is not a legal structure. There is currently a code case for the rear addition.

#### **Staff Analysis**

This Certificate of Appropriateness proposes the demolition of a non-historic exterior staircase, a two-story addition, part of the wall along the southwest side of the contributing building and the rear wall of the contributing building. The staircase and addition were built in 2007 and the southwest wall on the side of the building and the rear wall seem to appear on the 1962 Sanborn map, which makes them historic. Even though the walls are historic, according to the 1962 Sanborn map, staff does not feel that it meets any of the criteria listed in Sec. 102-218, and therefore can be considered for demolition:

Therefore this application can be considered for demolition. As the addition and staircases are not historic, only one reading is required for demolition.

Since the two-story addition is a code case, if the Commission decides to not approve the design, the Commission should still approve the demolition of the two-story porch with no build back so that the code case is not delayed.