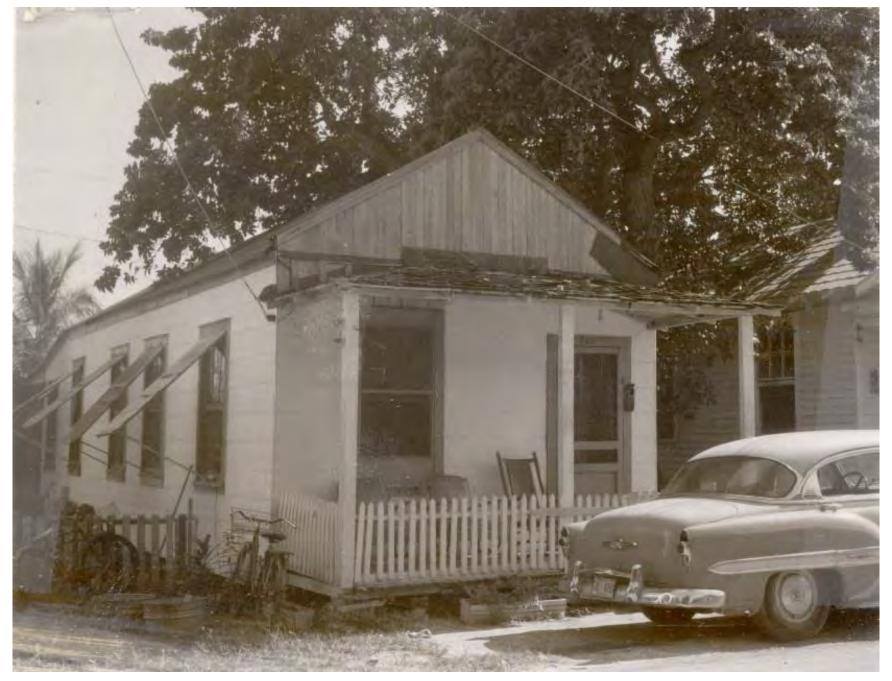

#### **Site Facts:**

The house at 820 Carsten Lane is listed as a contributing resource. First appearing on the 1912 Sanborn map as a one-story structure, the house has undergone a few changes since then, such as siding replacement, new skylights, a new side addition, and a large two-story addition in the rear.

This property came to HARC in March, but was postponed by the Commission due to questions over the accuracy of the plans and whether what was built matched the HARC approval in 2006.

After conducting research, it appears that a rear porch addition with a height of 23 feet tall was approved by the HARC Commission on November 28, 2006. A building permit was submitted and picked up in early 2007. Two inspections were conducted (auger holes and framing), but the applicant never scheduled any more inspections or closed out the permit. It appears that the structure was built, but without the necessary inspections and approvals. Unfortunately, the City does not seem to have the records from the HARC approval in 2006, but at that point, the two-year expiration date was in effect. Legal Counsel and the Chief Building Official have determined that the two-story addition is not a legal structure. There is currently a code case for the rear addition.

#### T1. H06-11-03-1617 **820 Carstens Lane, Susan Schock** Rear porch addition.

Susan Schock presented the project with here revised drawings. The house is 630 square feet the new addition will be 266 square feet. She has taken the Sanborn fire map and added all of the additions her neighbors have built over the years. This shows her addition is smaller and her lot coverage is 40%. All of the other houses on Carey Lane have a gable roofs that are parallel to the street. The addition would be visible only between the houses as it is set far back. It is 23' high. Abundant photographs were provided of her property and neighboring properties. 1101 Angela Street