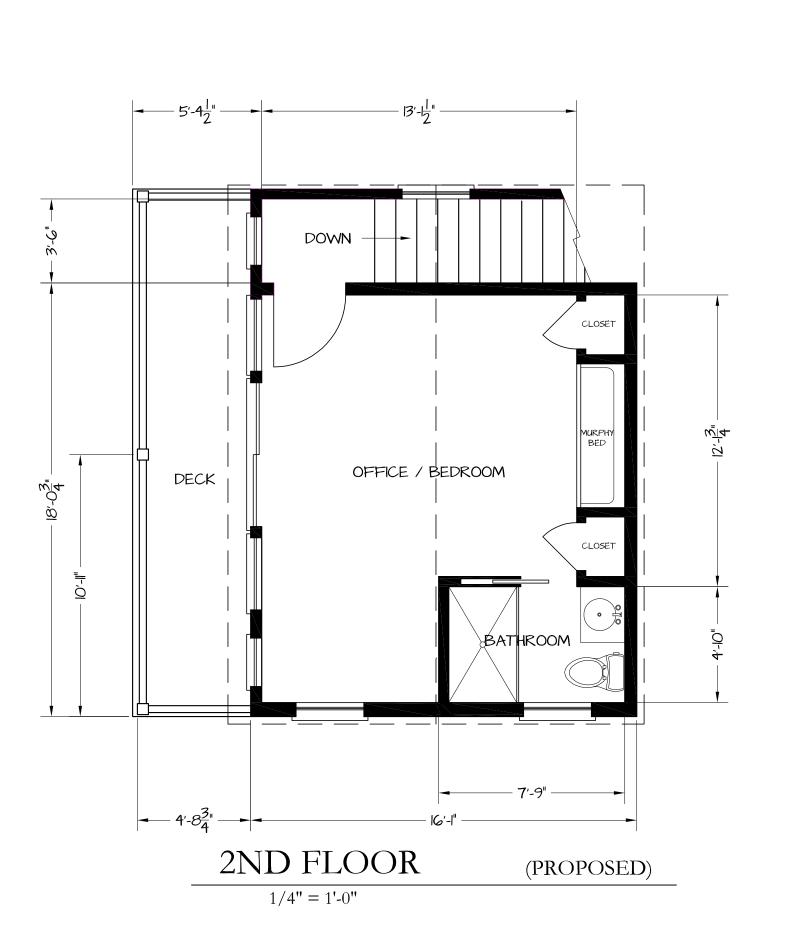

#### **Description of Work:**

Demolition of non-historic second floor rear addition and exterior staircase. Partial demolition of southwest wall and rear wall of original building.

#### **Staff Analysis**

This Certificate of Appropriateness proposes the demolition of a non-historic exterior staircase, a two-story addition, part of the wall along the southwest side of the contributing building and the rear wall of the contributing building. The staircase and addition were built in 2007 and the southwest wall on the side of the building and the rear wall seem to appear on the 1962 Sanborn map, which makes them historic. Even though the walls are historic, according to the 1962 Sanborn map, staff does not feel that it meets any of the criteria listed in Sec. 102-218, and therefore can be considered for demolition: