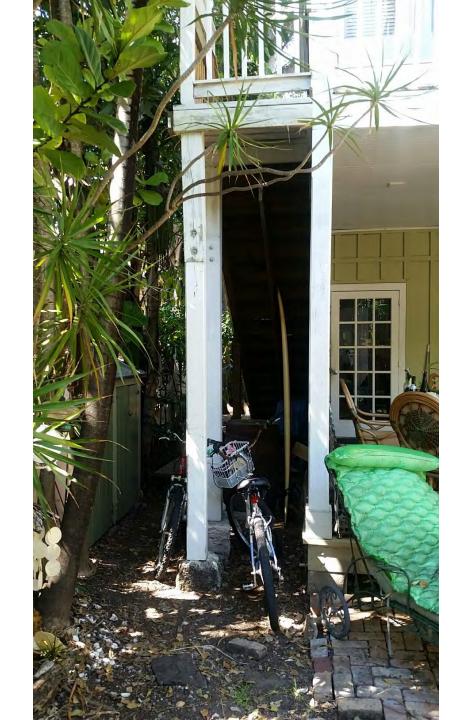

#### **Description of Work:**

Demolition of non-historic second floor rear addition and exterior staircase. Partial demolition of southwest wall and rear wall of original building.

This property came to HARC in March, but was postponed by the Commission due to questions over the accuracy of the plans and whether what was built matched the HARC approval in 2006.

After conducting research, it appears that a rear porch addition with a height of 23 feet tall was approved by the HARC Commission on November 28, 2006. A building permit was submitted and picked up in early 2007. Two inspections were conducted (auger holes and framing), but the applicant never scheduled any more inspections or closed out the permit. It appears that the structure was built, but without the necessary inspections and approvals. Unfortunately, the City does not seem to have the records from the HARC approval in 2006, but at that point, the two-year expiration date was in effect. Legal Counsel and the Chief Building Official have determined that the two-story addition is not a legal structure. There is currently a code case for the rear addition.

#### Count 1 of 2: Sec. 14-37 Building Permits, Display

To Wit: Upon receiving this complaint I visited the subject address on Monday, April 25th. I was greeted by Mrs. Valerie Roach in front of the home. She advised she, and her husband Mike Roach have been living at the residence for a week and no construction has taken place in that time. A six month lease had been signed and she advised when her husband returned, myself and Code Ofc. Hernandez were welcome back to take a look at the property as well as the rental agreement. Shortly after leaving Code Ofc. Hernandez received a call from Mike who invited us back to take a look around. When we arrived Mike presented the rental agreement which were then photographed for evidence and placed into OptiView. Mike escorted us through the living space, bedroom, kitchen, and backyard. While observing the back of the property I noticed the upstairs unit had 2 sets of three glass paneled windows, with what appeared to be a set of French doors in between. Mike advised the unit was locked and he did not have access inside. I then asked if we could take a look inside through the windows and he escorted us up to the unit. A shower was visible from the deck, along with wooden boards leaning up against the wall, and a few stools. Mike was later advised a stop work order (Red Tag) would be placed on the unit. Further investigation shows a permit (07-0029) was pulled for two story porch in the rear of the residence. The permit never made it further than plan check.