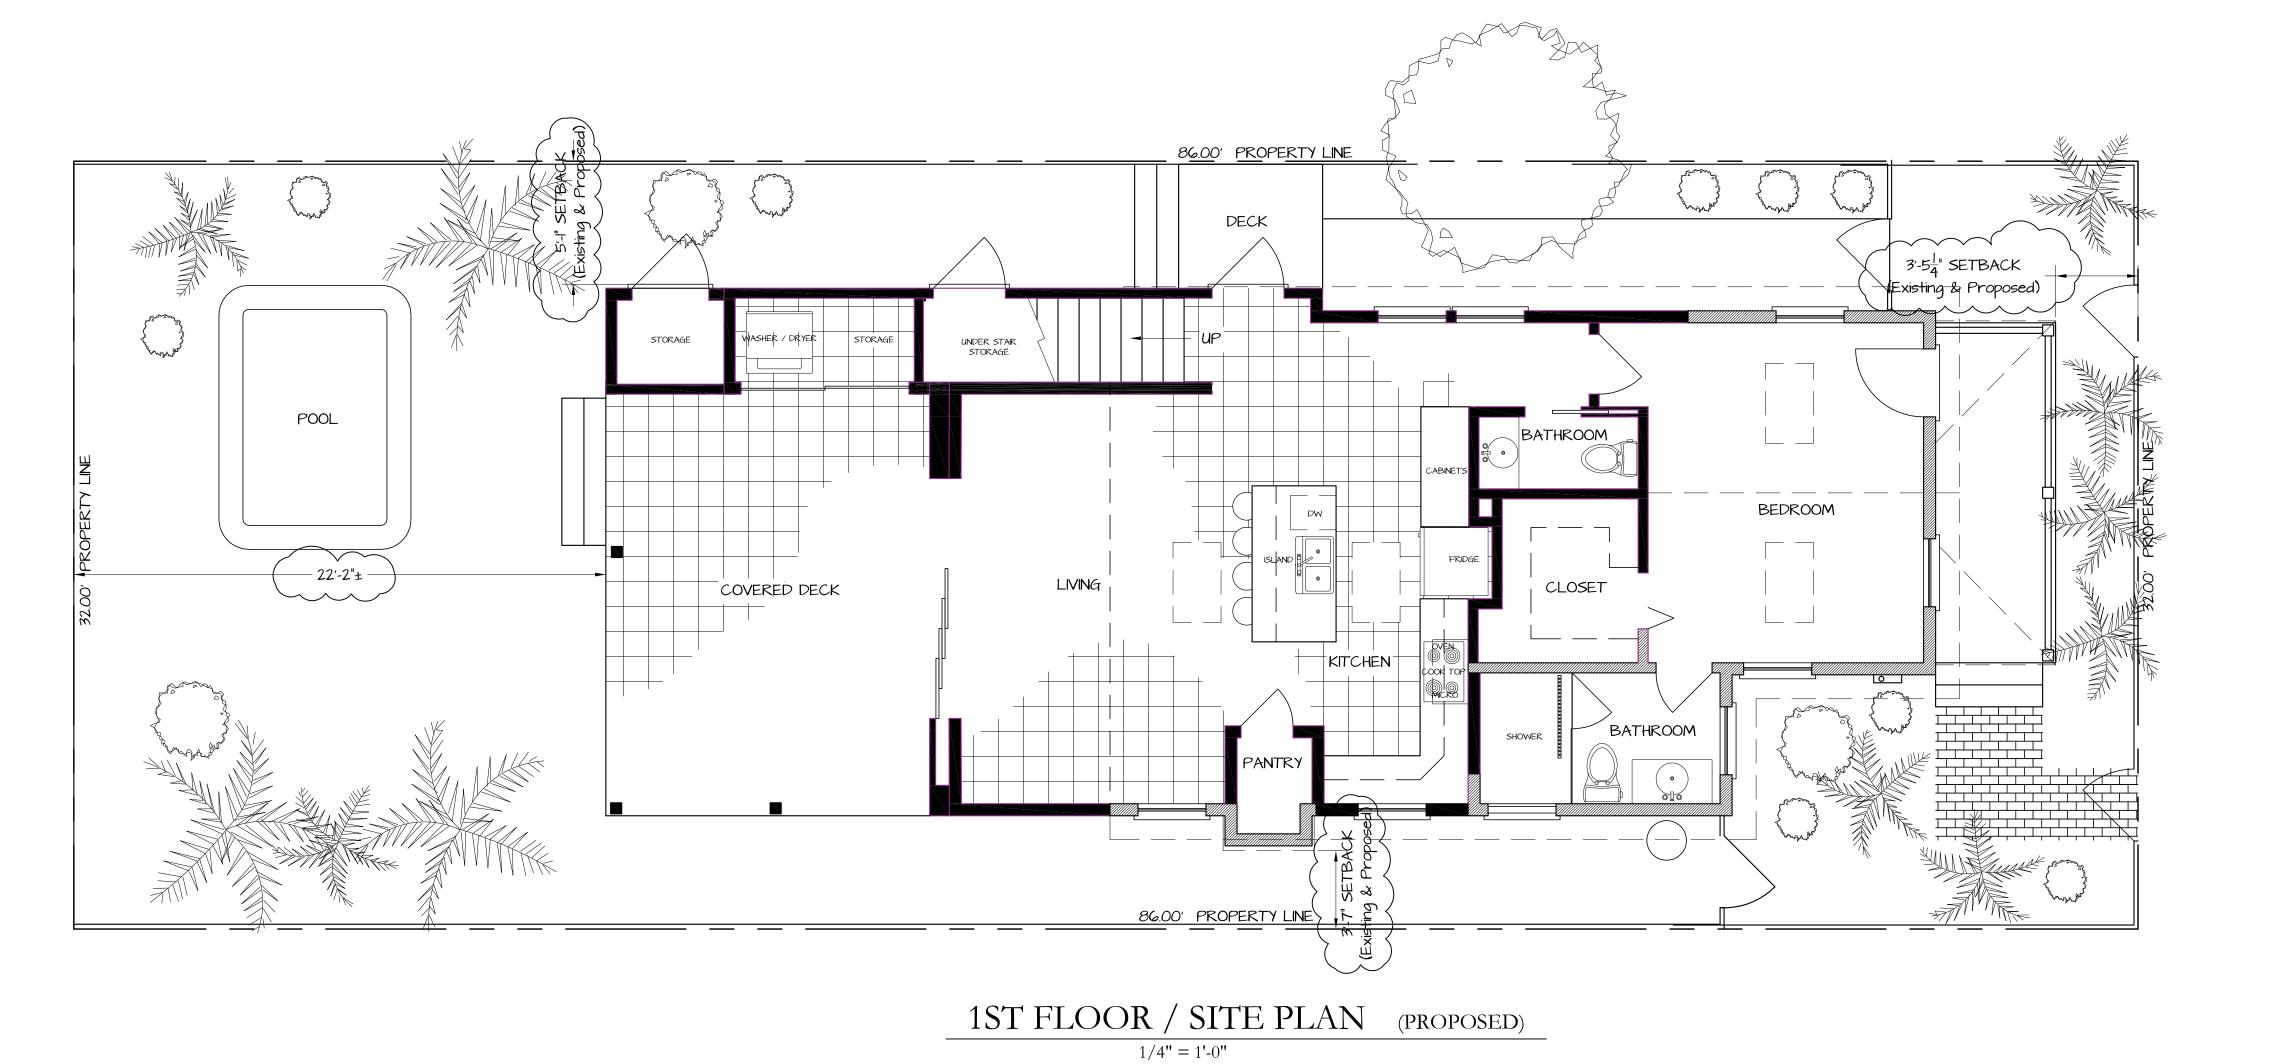

#### **Description of Work:**

Demolition of non-historic second floor rear addition and exterior staircase. Partial demolition of southwest wall and rear wall of original building.

#### **Site Facts:**

The house at 820 Carsten Lane is listed as a contributing resource. First appearing on the 1912 Sanborn map as a one-story structure, the house has undergone a few changes since then, such as siding replacement, new skylights, a new side addition, and a large two-story addition in the rear.

#### **Staff Analysis**

This Certificate of Appropriateness proposes the demolition of a non-historic exterior staircase, a two-story addition, part of the wall along the southwest side of the contributing building and the rear wall of the contributing building. The staircase and addition were built in 2007 and the southwest wall on the side of the building and the rear wall seem to appear on the 1962 Sanborn map, which makes them historic. Even though the walls are historic, according to the 1962 Sanborn map, staff does not feel that it meets any of the criteria listed in Sec. 102-218, and therefore can be considered for demolition:

Therefore this application can be considered for demolition. As the addition and staircases are not historic, only one reading is required for demolition.

Since the two-story addition is a code case, if the Commission decides to not approve the design, the Commission should still approve the demolition of the two-story porch with no build back so that the code case is not delayed.