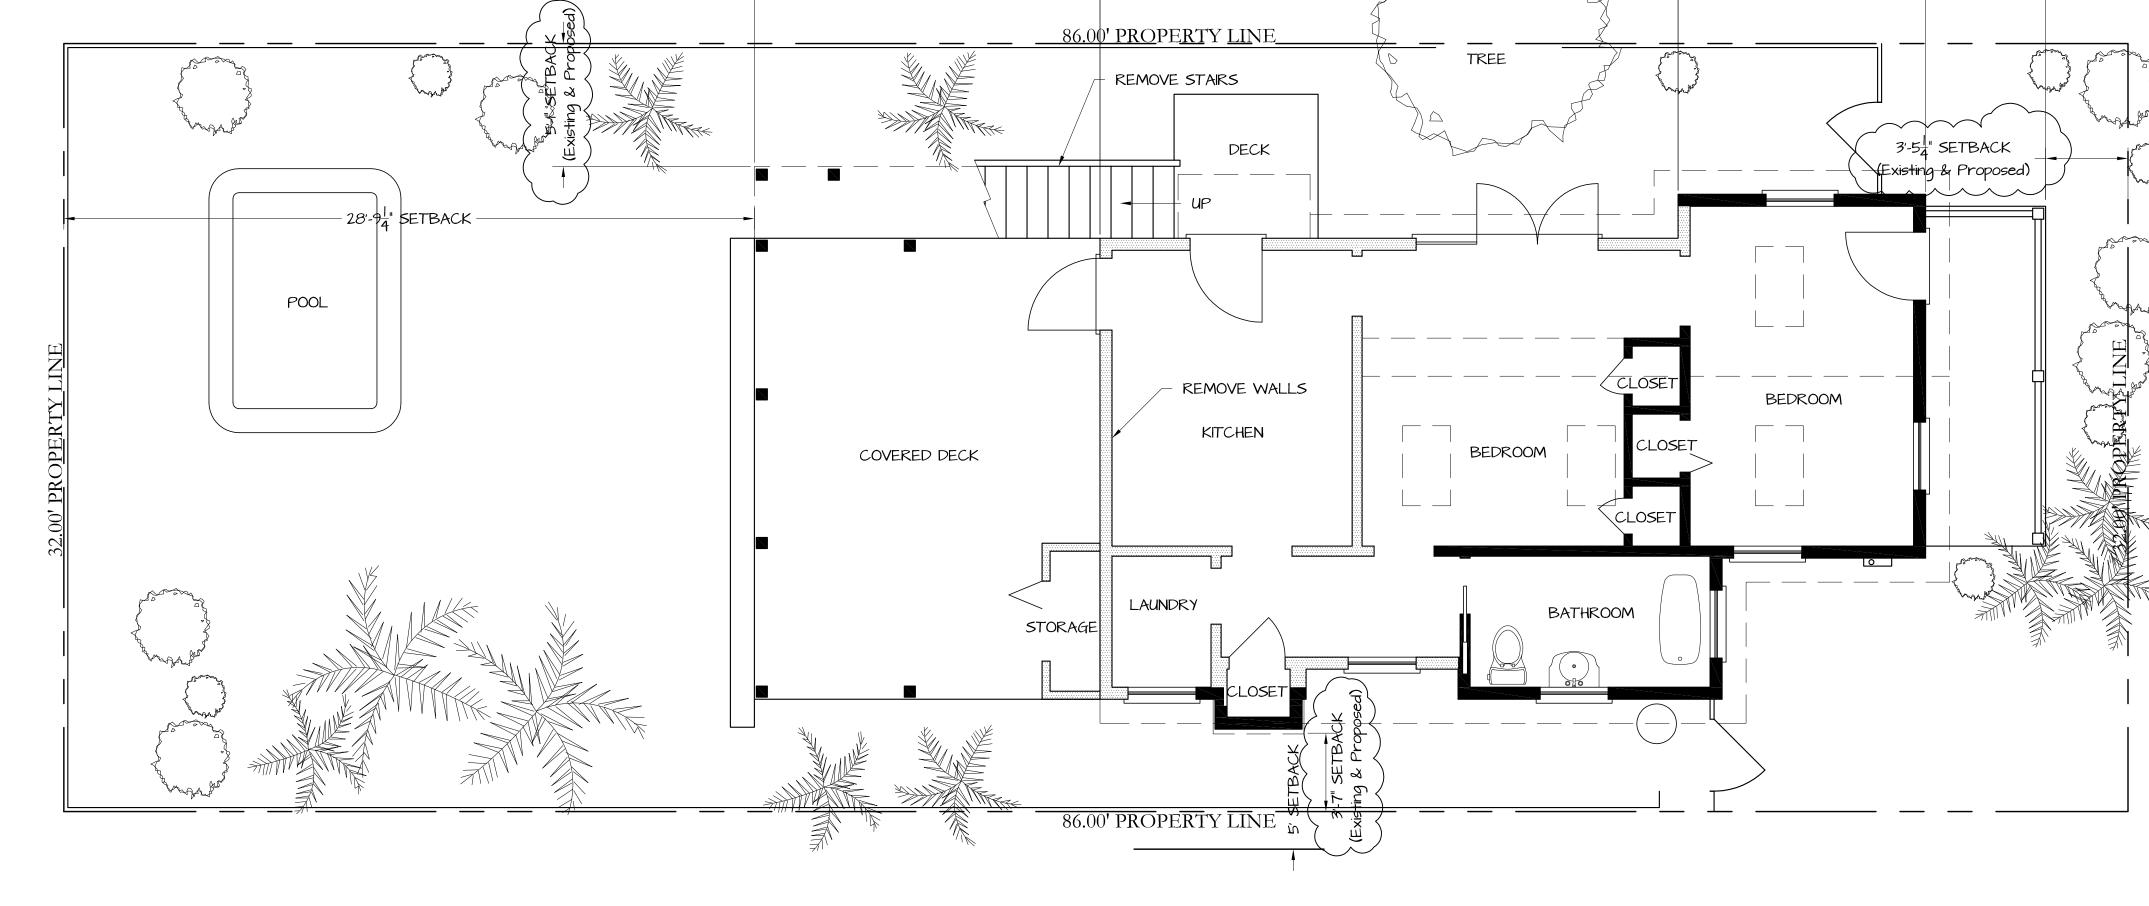

#### **Description of Work:**

Demolition of non-historic second floor rear addition and exterior staircase. Partial demolition of southwest wall and rear wall of original building.

#### **Site Facts:**

The house at 820 Carsten Lane is listed as a contributing resource. First appearing on the 1912 Sanborn map as a one-story structure, the house has undergone a few changes since then, such as siding replacement, new skylights, a new side addition, and a large two-story addition in the rear.

This property came to HARC in March, but was postponed by the Commission due to questions over the accuracy of the plans and whether what was built matched the HARC approval in 2006.

After conducting research, it appears that a rear porch addition with a height of 23 feet tall was approved by the HARC Commission on November 28, 2006. A building permit was submitted and picked up in early 2007. Two inspections were conducted (auger holes and framing), but the applicant never scheduled any more inspections or closed out the permit. It appears that the structure was built, but without the necessary inspections and approvals. Unfortunately, the City does not seem to have the records from the HARC approval in 2006, but at that point, the two-year expiration date was in effect. Legal Counsel and the Chief Building Official have determined that the two-story addition is not a legal structure. There is currently a code case for the rear addition.

#### **Staff Analysis**

This Certificate of Appropriateness proposes the demolition of a non-historic exterior staircase, a two-story addition, part of the wall along the southwest side of the contributing building and the rear wall of the contributing building. The staircase and addition were built in 2007 and the southwest wall on the side of the building and the rear wall seem to appear on the 1962 Sanborn map, which makes them historic. Even though the walls are historic, according to the 1962 Sanborn map, staff does not feel that it meets any of the criteria listed in Sec. 102-218, and therefore can be considered for demolition:

Therefore this application can be considered for demolition. As the addition and staircases are not historic, only one reading is required for demolition.

Since the two-story addition is a code case, if the Commission decides to not approve the design, the Commission should still approve the demolition of the two-story porch with no build back so that the code case is not delayed.