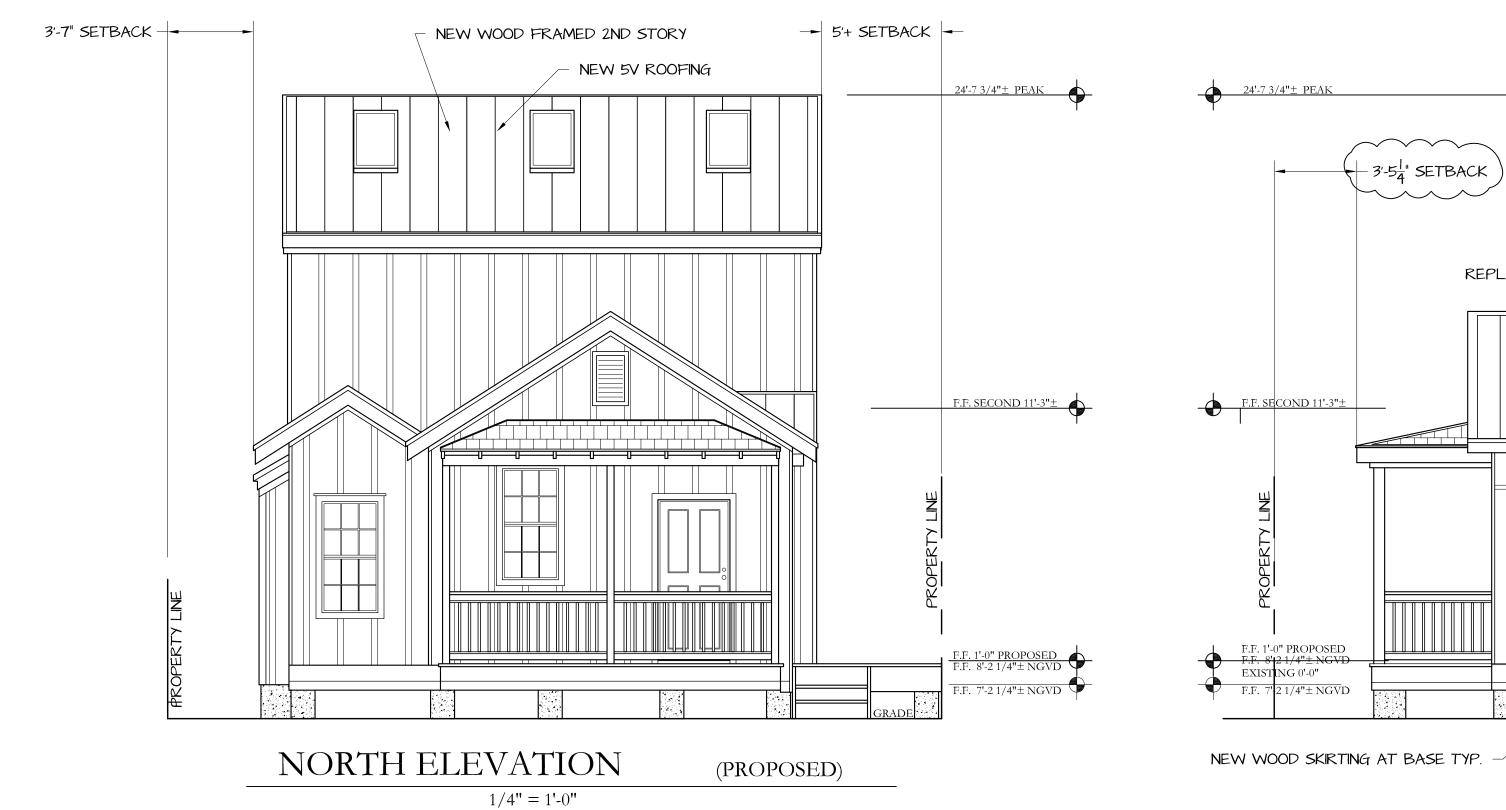

#### **Description of Work:**

Demolition of non-historic second floor rear addition and exterior staircase. Partial demolition of southwest wall and rear wall of original building.

This property came to HARC in March, but was postponed by the Commission due to questions over the accuracy of the plans and whether what was built matched the HARC approval in 2006.

After conducting research, it appears that a rear porch addition with a height of 23 feet tall was approved by the HARC Commission on November 28, 2006. A building permit was submitted and picked up in early 2007. Two inspections were conducted (auger holes and framing), but the applicant never scheduled any more inspections or closed out the permit. It appears that the structure was built, but without the necessary inspections and approvals. Unfortunately, the City does not seem to have the records from the HARC approval in 2006, but at that point, the two-year expiration date was in effect. Legal Counsel and the Chief Building Official have determined that the two-story addition is not a legal structure. There is currently a code case for the rear addition.

#### **Staff Analysis**

This Certificate of Appropriateness proposes the demolition of a non-historic exterior staircase, a two-story addition, part of the wall along the southwest side of the contributing building and the rear wall of the contributing building. The staircase and addition were built in 2007 and the southwest wall on the side of the building and the rear wall seem to appear on the 1962 Sanborn map, which makes them historic. Even though the walls are historic, according to the 1962 Sanborn map, staff does not feel that it meets any of the criteria listed in Sec. 102-218, and therefore can be considered for demolition: