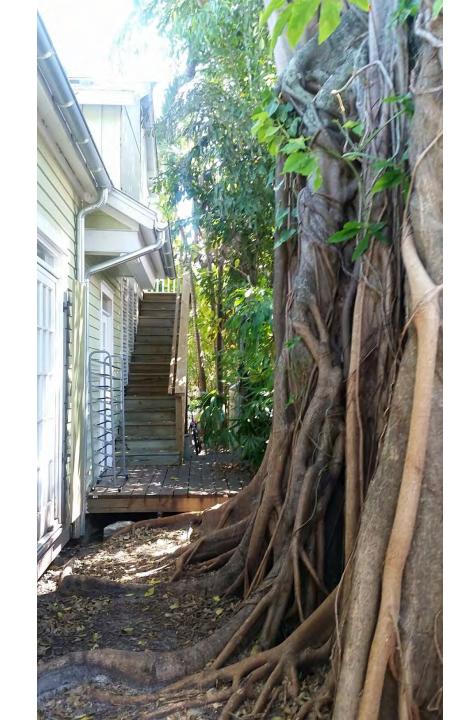

#### **Description of Work:**

Demolition of non-historic second floor rear addition and exterior staircase. Partial demolition of southwest wall and rear wall of original building.

#### **Staff Analysis**

This Certificate of Appropriateness proposes the demolition of a non-historic exterior staircase, a two-story addition, part of the wall along the southwest side of the contributing building and the rear wall of the contributing building. The staircase and addition were built in 2007 and the southwest wall on the side of the building and the rear wall seem to appear on the 1962 Sanborn map, which makes them historic. Even though the walls are historic, according to the 1962 Sanborn map, staff does not feel that it meets any of the criteria listed in Sec. 102-218, and therefore can be considered for demolition: