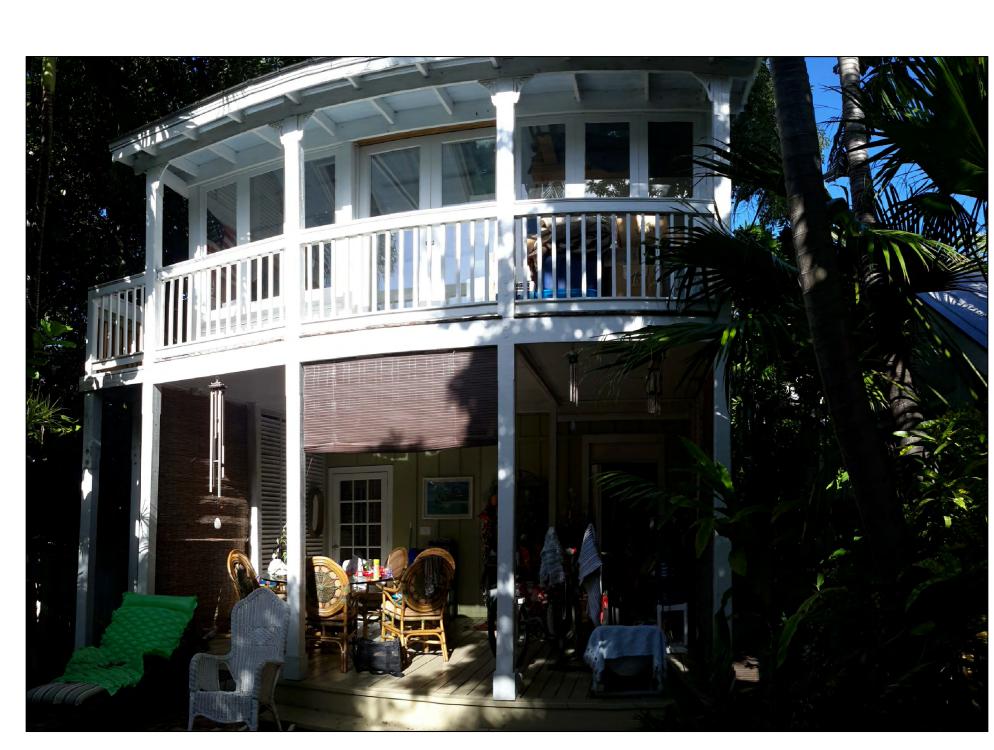

This property came to HARC in March, but was postponed by the Commission due to questions over the accuracy of the plans and whether what was built matched the HARC approval in 2006.

After conducting research, it appears that a rear porch addition with a height of 23 feet tall was approved by the HARC Commission on November 28, 2006. A building permit was submitted and picked up in early 2007. Two inspections were conducted (auger holes and framing), but the applicant never scheduled any more inspections or closed out the permit. It appears that the structure was built, but without the necessary inspections and approvals. Unfortunately, the City does not seem to have the records from the HARC approval in 2006, but at that point, the two-year expiration date was in effect. Legal Counsel and the Chief Building Official have determined that the two-story addition is not a legal structure. There is currently a code case for the rear addition.

#### T1. H06-11-03-1617 **820 Carstens Lane, Susan Schock** Rear porch addition.

Susan Schock presented the project with here revised drawings. The house is 630 square feet the new addition will be 266 square feet. She has taken the Sanborn fire map and added all of the additions her neighbors have built over the years. This shows her addition is smaller and her lot coverage is 40%. All of the other houses on Carey Lane have a gable roofs that are parallel to the street. The addition would be visible only between the houses as it is set far back. It is 23' high. Abundant photographs were provided of her property and neighboring properties. 1101 Angela Street

#### Count 1 of 2: Sec. 14-37 Building Permits, Display

To Wit: Upon receiving this complaint I visited the subject address on Monday, April 25th. I was greeted by Mrs. Valerie Roach in front of the home. She advised she, and her husband Mike Roach have been living at the residence for a week and no construction has taken place in that time. A six month lease had been signed and she advised when her husband returned, myself and Code Ofc. Hernandez were welcome back to take a look at the property as well as the rental agreement. Shortly after leaving Code Ofc. Hernandez received a call from Mike who invited us back to take a look around. When we arrived Mike presented the rental agreement which were then photographed for evidence and placed into OptiView. Mike escorted us through the living space, bedroom, kitchen, and backyard. While observing the back of the property I noticed the upstairs unit had 2 sets of three glass paneled windows, with what appeared to be a set of French doors in between. Mike advised the unit was locked and he did not have access inside. I then asked if we could take a look inside through the windows and he escorted us up to the unit. A shower was visible from the deck, along with wooden boards leaning up against the wall, and a few stools. Mike was later advised a stop work order (Red Tag) would be placed on the unit. Further investigation shows a permit (07-0029) was pulled for two story porch in the rear of the residence. The permit never made it further than plan check.