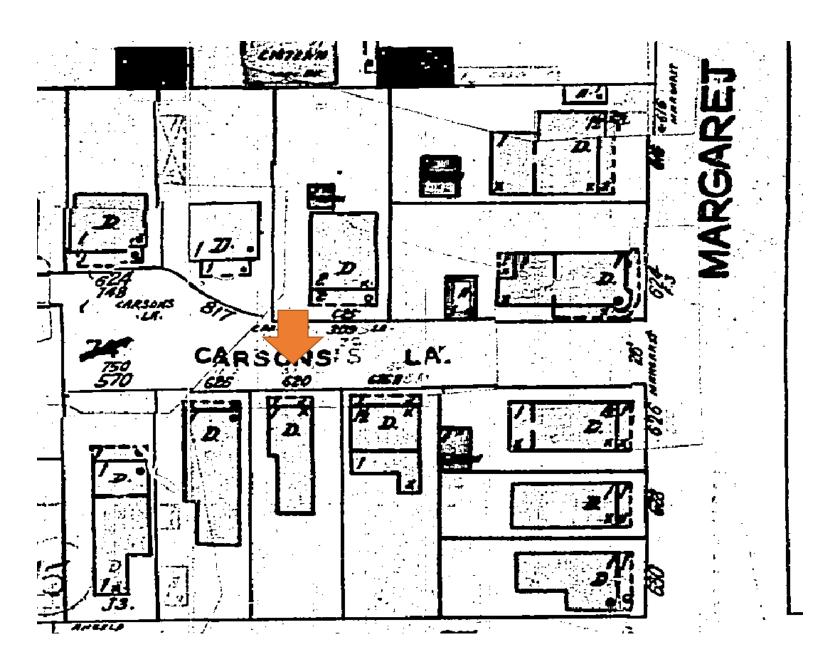

#### **Site Facts:**

The house at 820 Carsten Lane is listed as a contributing resource. First appearing on the 1912 Sanborn map as a one-story structure, the house has undergone a few changes since then, such as siding replacement, new skylights, a new side addition, and a large two-story addition in the rear.

#### **Staff Analysis**

This Certificate of Appropriateness proposes the demolition of a non-historic exterior staircase, a two-story addition, part of the wall along the southwest side of the contributing building and the rear wall of the contributing building. The staircase and addition were built in 2007 and the southwest wall on the side of the building and the rear wall seem to appear on the 1962 Sanborn map, which makes them historic. Even though the walls are historic, according to the 1962 Sanborn map, staff does not feel that it meets any of the criteria listed in Sec. 102-218, and therefore can be considered for demolition: