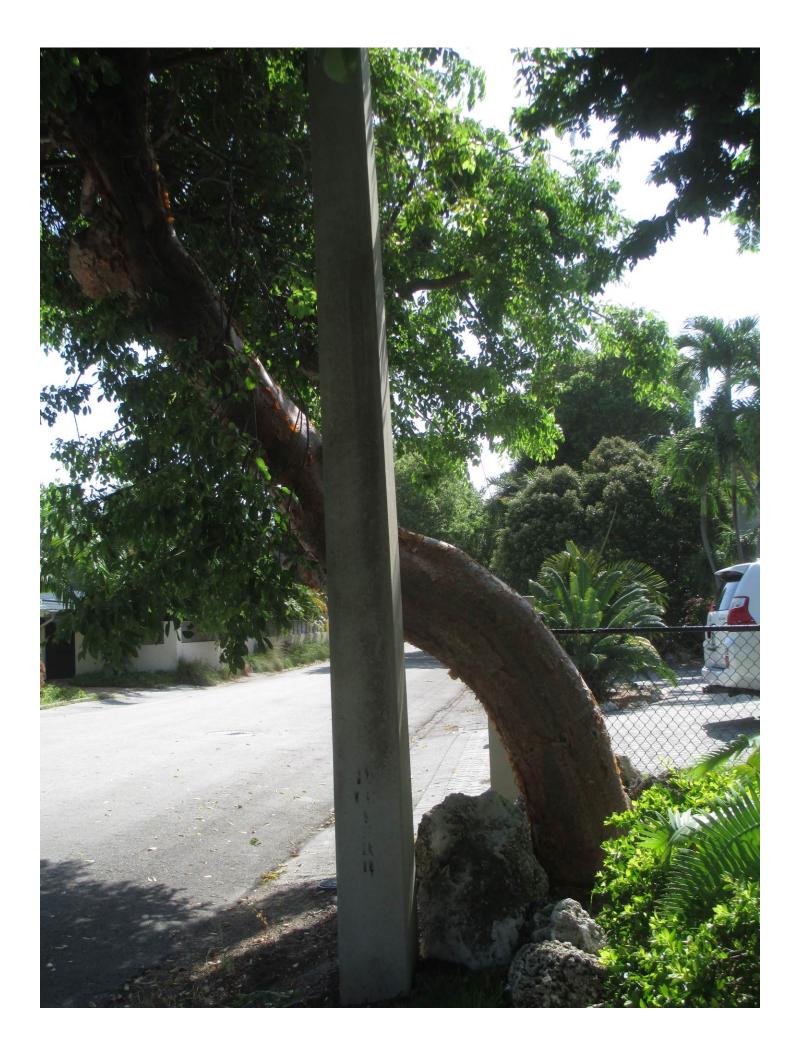

Tree Species: Gumbo Limbo (Bursera simaruba)

Diameter: 16.5"

Location: 60% (close to property line, most of the canopy of the tree is over the road and into the utility line, future impacts to utility pole and

transformer area)

Species: 100% (on protected tree list)

Condition: 40% (healthy tree, poor structure, heavily weighted toward

street-storm risk)

Total Average Value = 66%

Value x Diameter = 10.8 replacement caliper inches

Recommendation: Recommend approval of the removal of one (1) Gumbo Limbo tree at 3620 Sunrise Drive to be replaced with 10.8 caliper inches of dicot or fruit trees from approved list, FL#1, to be planted on site.