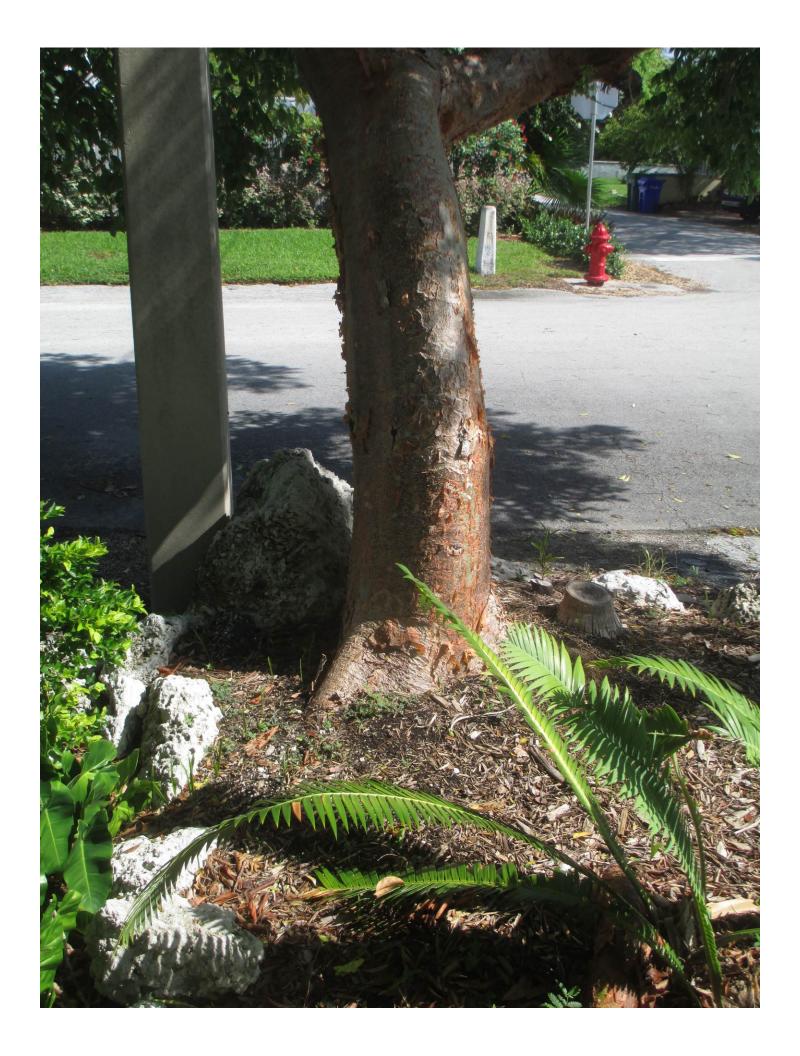

Tree Species: Gumbo Limbo (Bursera simaruba)

Diameter: 16.5"

Location: 60% (close to property line, most of the canopy of the tree is over the road and into the utility line, future impacts to utility pole and

transformer area)

Species: 100% (on protected tree list)

Condition: 40% (healthy tree, poor structure, heavily weighted toward

street-storm risk)

Total Average Value = 66%

Value x Diameter = 10.8 replacement caliper inches

Recommendation: Recommend approval of the removal of one (1) Gumbo Limbo tree at 3620 Sunrise Drive to be replaced with 10.8 caliper inches of dicot or fruit trees from approved list, FL#1, to be planted on site.