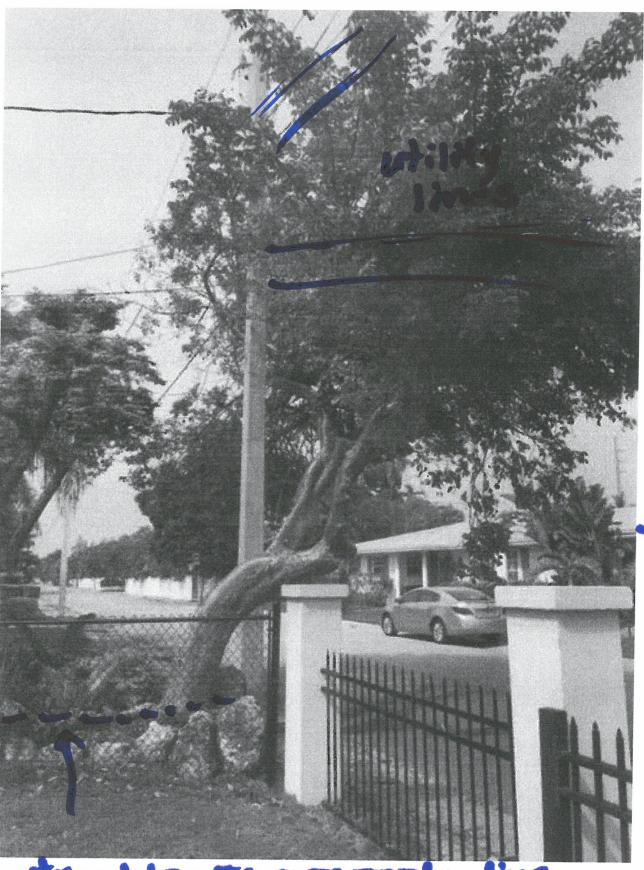

Tree Species: Gumbo Limbo (Bursera simaruba)

Diameter: 16.5"

Location: 60% (close to property line, most of the canopy of the tree is over the road and into the utility line, future impacts to utility pole and

transformer area)

Species: 100% (on protected tree list)

Condition: 40% (healthy tree, poor structure, heavily weighted toward

street-storm risk)

Total Average Value = 66%

Value x Diameter = 10.8 replacement caliper inches