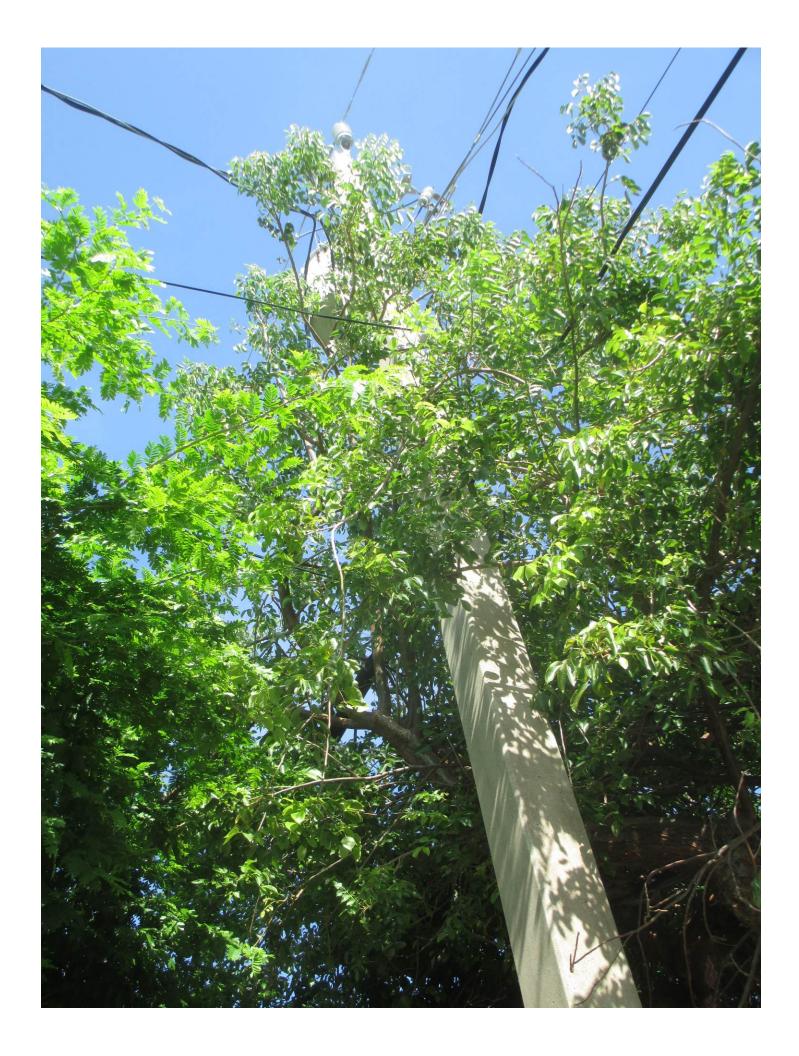

Tree Species: Gumbo Limbo (Bursera simaruba)

Diameter: 16.5"

Location: 60% (close to property line, most of the canopy of the tree is over the road and into the utility line, future impacts to utility pole and