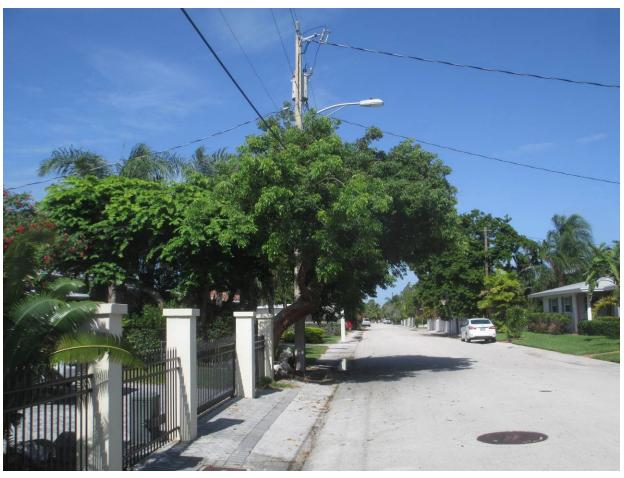

Tree Species: Gumbo Limbo (Bursera simaruba)

Diameter: 16.5"

Location: 60% (close to property line, most of the canopy of the tree is over the road and into the utility line, future impacts to utility pole and

transformer area)

Species: 100% (on protected tree list)

Condition: 40% (healthy tree, poor structure, heavily weighted toward

street-storm risk)

Total Average Value = 66%

Value x Diameter = 10.8 replacement caliper inches

Recommendation: Recommend approval of the removal of one (1) Gumbo Limbo tree at 3620 Sunrise Drive to be replaced with 10.8 caliper inches of dicot or fruit trees from approved list, FL#1, to be planted on site.