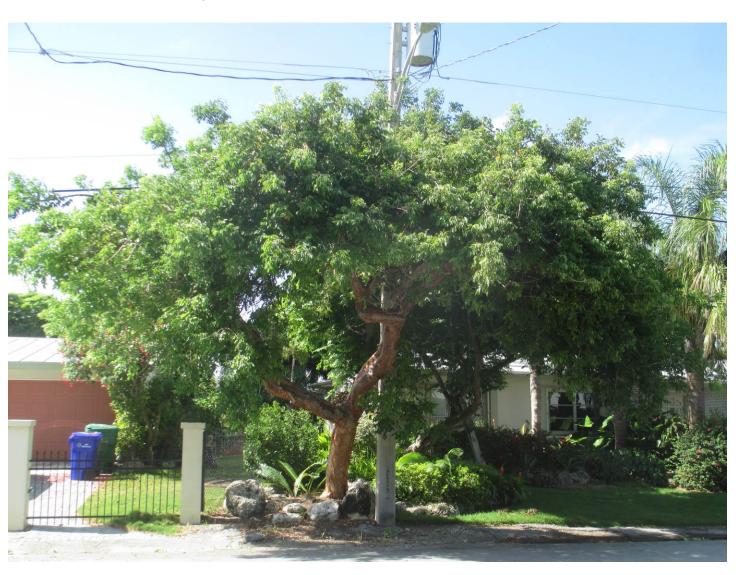

### **STAFF REPORT**

DATE: June 28, 2016

RE: 3620 Sunrise Drive (permit application # T16-7997)

FROM: Karen DeMaria, City of Key West Urban Forestry Manager

An application was received requesting the removal of **(1) Gumbo Limbo tree**. A site inspection was done on June 7, 2016 and documented the following:

Tree Species: Gumbo Limbo (Bursera simaruba)

Diameter: 16.5"

Location: 60% (close to property line, most of the canopy of the tree is over the road and into the utility line, future impacts to utility pole and

transformer area)

Species: 100% (on protected tree list)

Condition: 40% (healthy tree, poor structure, heavily weighted toward

street-storm risk)

Total Average Value = 66%

Value x Diameter = 10.8 replacement caliper inches

Recommendation: Recommend approval of the removal of one (1) Gumbo Limbo tree at 3620 Sunrise Drive to be replaced with 10.8 caliper inches of dicot or fruit trees from approved list, FL#1, to be planted on site.