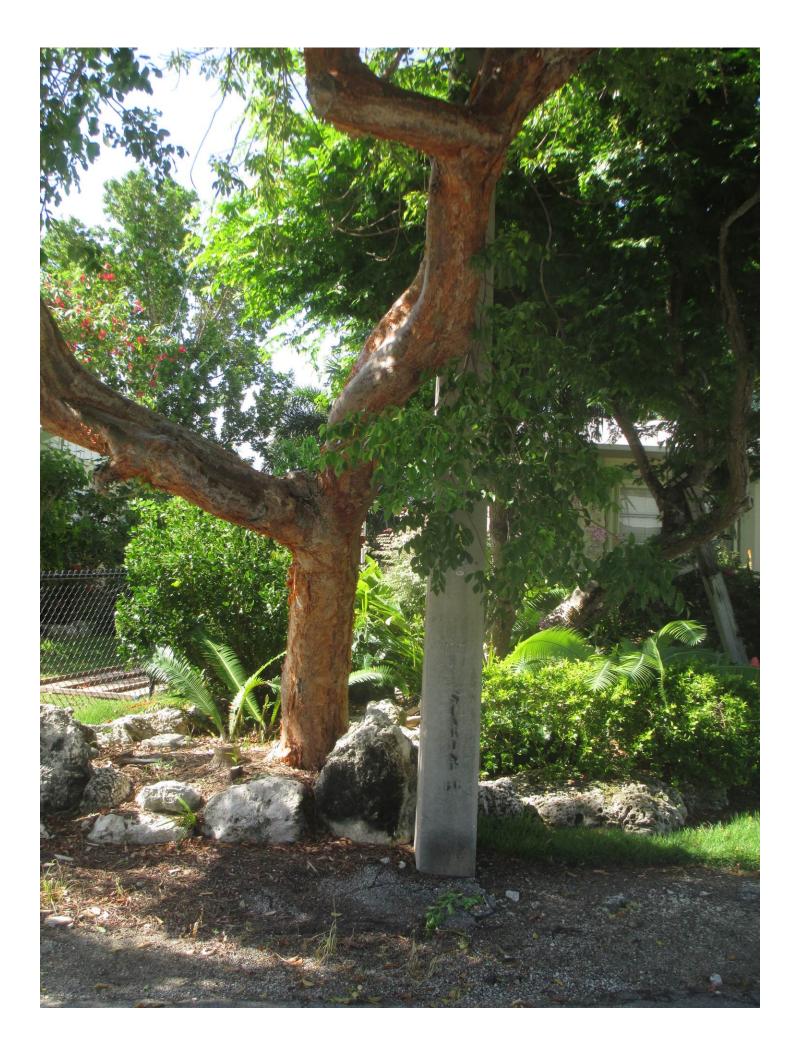

Tree Species: Gumbo Limbo (Bursera simaruba)

Diameter: 16.5"

Location: 60% (close to property line, most of the canopy of the tree is over the road and into the utility line, future impacts to utility pole and

transformer area)

Species: 100% (on protected tree list)

Condition: 40% (healthy tree, poor structure, heavily weighted toward

street-storm risk)

Total Average Value = 66%

Value x Diameter = 10.8 replacement caliper inches

## 3620 Surrise

tree bisects property line