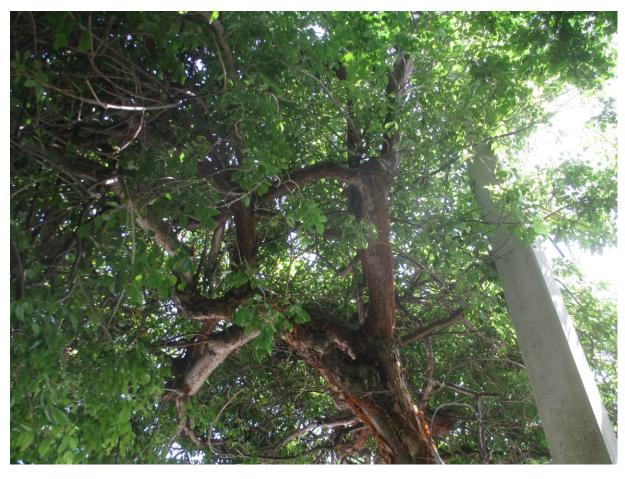

Tree Species: Gumbo Limbo (Bursera simaruba)

Diameter: 16.5"

Location: 60% (close to property line, most of the canopy of the tree is over the road and into the utility line, future impacts to utility pole and

transformer area)

Species: 100% (on protected tree list)

Condition: 40% (healthy tree, poor structure, heavily weighted toward

street-storm risk)

Total Average Value = 66%

Value x Diameter = 10.8 replacement caliper inches

Recommendation: Recommend approval of the removal of one (1) Gumbo Limbo tree at 3620 Sunrise Drive to be replaced with 10.8 caliper inches of dicot or fruit trees from approved list, FL#1, to be planted on site.