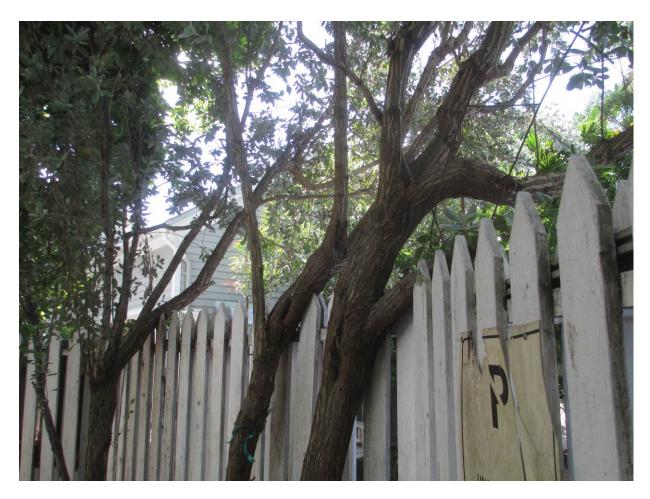

# STAFF REPORT

DATE: June 28, 2016

RE: 311 William Street (permit application # T16-8016)

FROM: Karen DeMaria, City of Key West Urban Forestry Manager

An application was received requesting the removal of **(3) Silver Buttonwood trees**. A site inspection was done on June 24, 2016 and documented the following:

Tree Species: Silver Buttonwood (Conocarpus erectus)

Diameter: 4.7'', 3.8'', and 5'' = 13.5'' total

Location: 60% (growing into fence)
Species: 100% (on protected tree list)

Condition: 40% (fair health, poor structure, growth impacted by

neighboring sapodilla tree) Total Average Value = 66%

Value x Diameter = 8.9 replacement caliper inches

Recommendation: Recommend approval of the removal of three (3) Silver Buttonwood trees at 311 William Street to be replaced with 8.9 caliper inches of dicot or fruit trees from approved list, FL#1, to be planted on site.