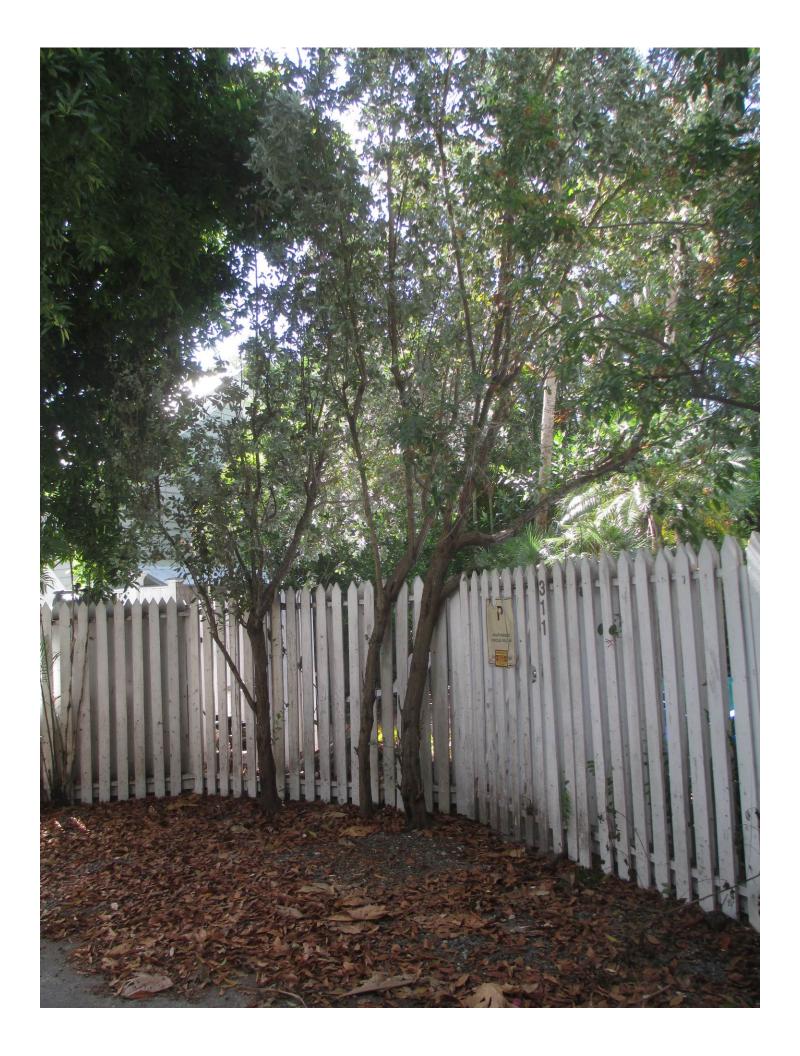

# STAFF REPORT

DATE: June 28, 2016

RE: 311 William Street (permit application # T16-8016)

FROM: Karen DeMaria, City of Key West Urban Forestry Manager

An application was received requesting the removal of **(3) Silver Buttonwood trees**. A site inspection was done on June 24, 2016 and documented the following:

Tree Species: Silver Buttonwood (Conocarpus erectus)

Diameter: 4.7'', 3.8'', and 5'' = 13.5'' total

Location: 60% (growing into fence)
Species: 100% (on protected tree list)

Condition: 40% (fair health, poor structure, growth impacted by

neighboring sapodilla tree) Total Average Value = 66%

Value x Diameter = 8.9 replacement caliper inches

Recommendation: Recommend approval of the removal of three (3) Silver Buttonwood trees at 311 William Street to be replaced with 8.9 caliper inches of dicot or fruit trees from approved list, FL#1, to be planted on site.