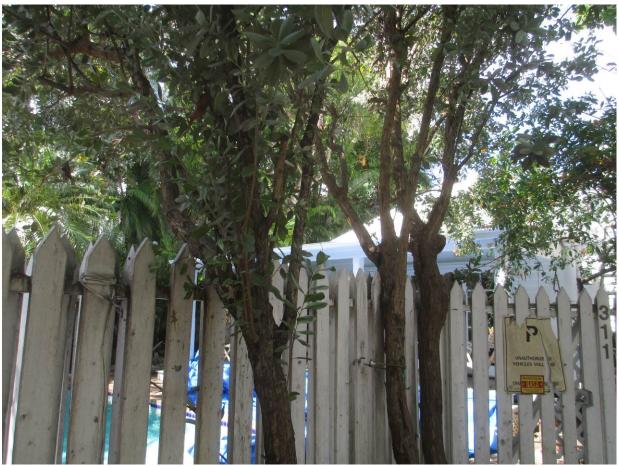

# STAFF REPORT

DATE: June 28, 2016

RE: 311 William Street (permit application # T16-8016)

FROM: Karen DeMaria, City of Key West Urban Forestry Manager

An application was received requesting the removal of **(3) Silver Buttonwood trees**. A site inspection was done on June 24, 2016 and documented the following:

Tree Species: Silver Buttonwood (Conocarpus erectus)

Diameter: 4.7'', 3.8'', and 5'' = 13.5'' total

Location: 60% (growing into fence)
Species: 100% (on protected tree list)

Condition: 40% (fair health, poor structure, growth impacted by

neighboring sapodilla tree) Total Average Value = 66%

Value x Diameter = 8.9 replacement caliper inches

Recommendation: Recommend approval of the removal of three (3) Silver Buttonwood trees at 311 William Street to be replaced with 8.9 caliper inches of dicot or fruit trees from approved list, FL#1, to be planted on site.