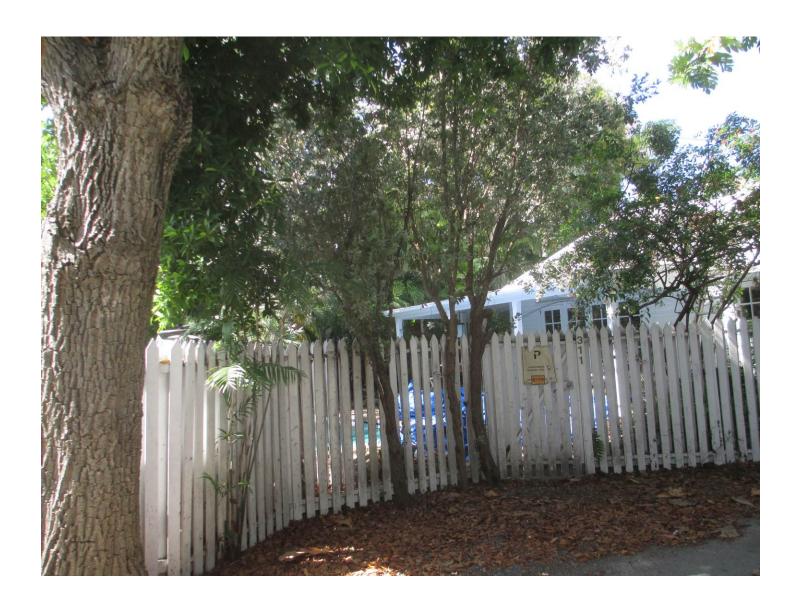

# STAFF REPORT

DATE: June 28, 2016

RE: 311 William Street (permit application # T16-8016)

FROM: Karen DeMaria, City of Key West Urban Forestry Manager

An application was received requesting the removal of **(3) Silver Buttonwood trees**. A site inspection was done on June 24, 2016 and documented the following:

Tree Species: Silver Buttonwood (Conocarpus erectus)

Diameter: 4.7'', 3.8'', and 5'' = 13.5'' total

Location: 60% (growing into fence)
Species: 100% (on protected tree list)

Condition: 40% (fair health, poor structure, growth impacted by

neighboring sapodilla tree) Total Average Value = 66%

Value x Diameter = 8.9 replacement caliper inches

Recommendation: Recommend approval of the removal of three (3) Silver Buttonwood trees at 311 William Street to be replaced with 8.9 caliper inches of dicot or fruit trees from approved list, FL#1, to be planted on site.