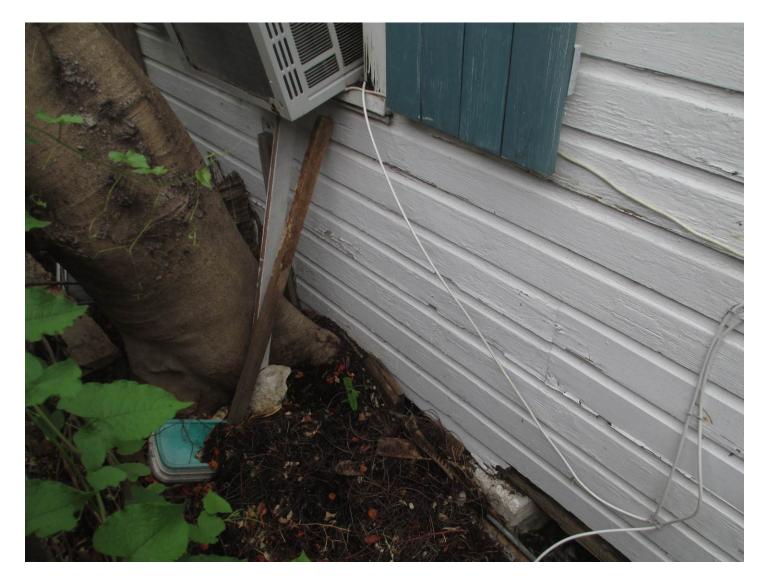

Tree Species: Royal Poinciana (Delonix regia)

Diameter: 16.8"

Location: 30% (foundation issues-base of tree against foundation and

floorboards of house)

Species: 100% (on protected tree list)

Condition: 50% (fair, saw a couple of large branch breaks in canopy)

Total Average Value = 60%

Value x Diameter = 10 replacement caliper inches

Recommendation: Recommend approval of the removal of one (1) Royal Poinciana tree at 1124 Watson Street to be replaced with 10 caliper inches of dicot or fruit trees from approved list, FL#1, to be planted on site.