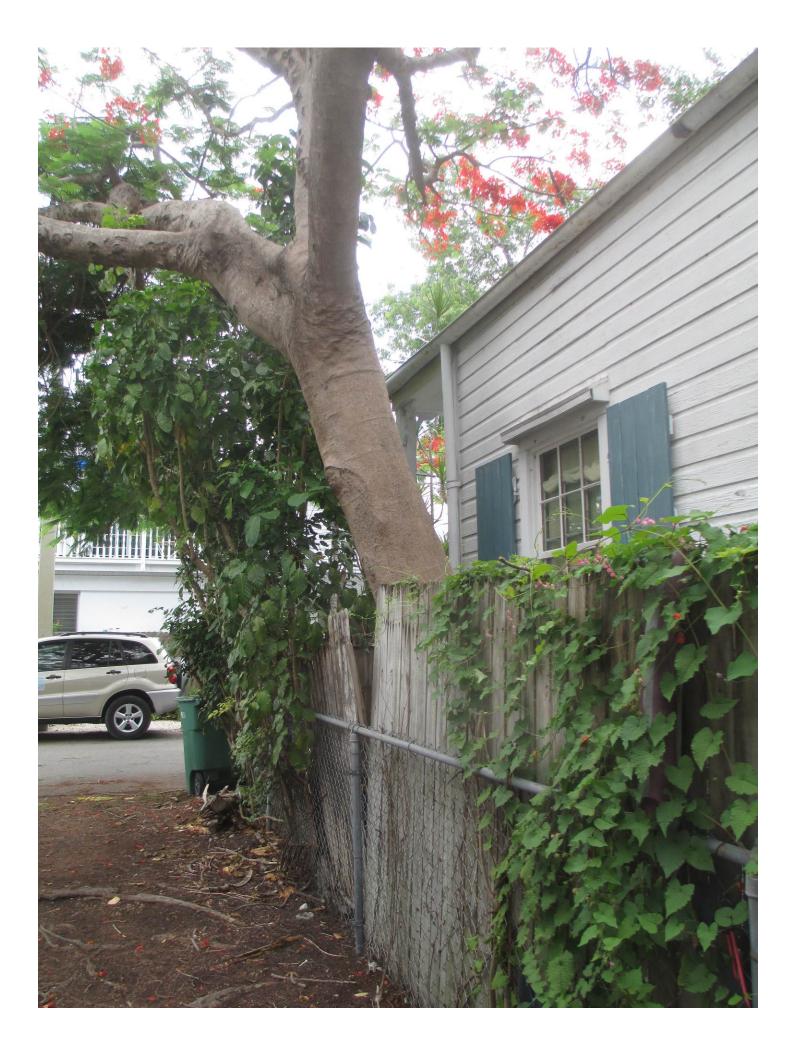

Tree Species: Royal Poinciana (Delonix regia)

Diameter: 16.8"

Location: 30% (foundation issues-base of tree against foundation and

floorboards of house)

Species: 100% (on protected tree list)

Condition: 50% (fair, saw a couple of large branch breaks in canopy)

Total Average Value = 60%

Value x Diameter = 10 replacement caliper inches

Recommendation: Recommend approval of the removal of one (1) Royal Poinciana tree at 1124 Watson Street to be replaced with 10 caliper inches of dicot or fruit trees from approved list, FL#1, to be planted on site.