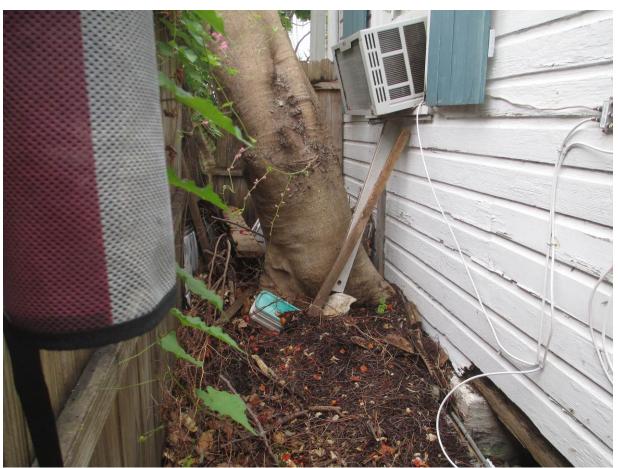

Tree Species: Royal Poinciana (Delonix regia)

Diameter: 16.8"

Location: 30% (foundation issues-base of tree against foundation and

floorboards of house)

Species: 100% (on protected tree list)

Condition: 50% (fair, saw a couple of large branch breaks in canopy)

Total Average Value = 60%

Value x Diameter = 10 replacement caliper inches

Recommendation: Recommend approval of the removal of one (1) Royal Poinciana tree at 1124 Watson Street to be replaced with 10 caliper inches of dicot or fruit trees from approved list, FL#1, to be planted on site.