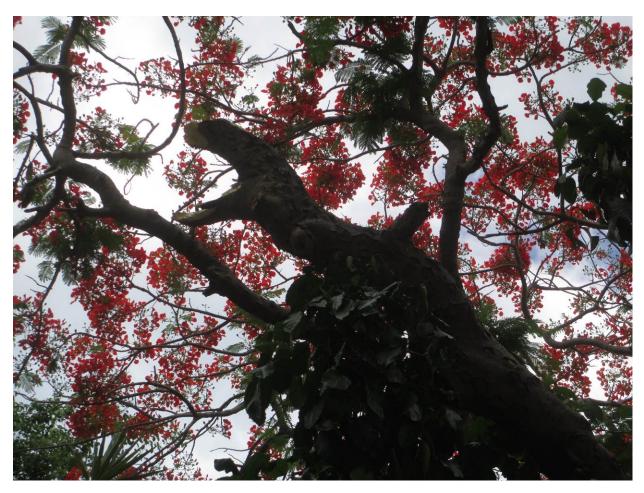

Tree Species: Royal Poinciana (Delonix regia)

Diameter: 16.8"

Location: 30% (foundation issues-base of tree against foundation and

floorboards of house)

Species: 100% (on protected tree list)

Condition: 50% (fair, saw a couple of large branch breaks in canopy)

Total Average Value = 60%

Value x Diameter = 10 replacement caliper inches

Recommendation: Recommend approval of the removal of one (1) Royal Poinciana tree at 1124 Watson Street to be replaced with 10 caliper inches of dicot or fruit trees from approved list, FL#1, to be planted on site.