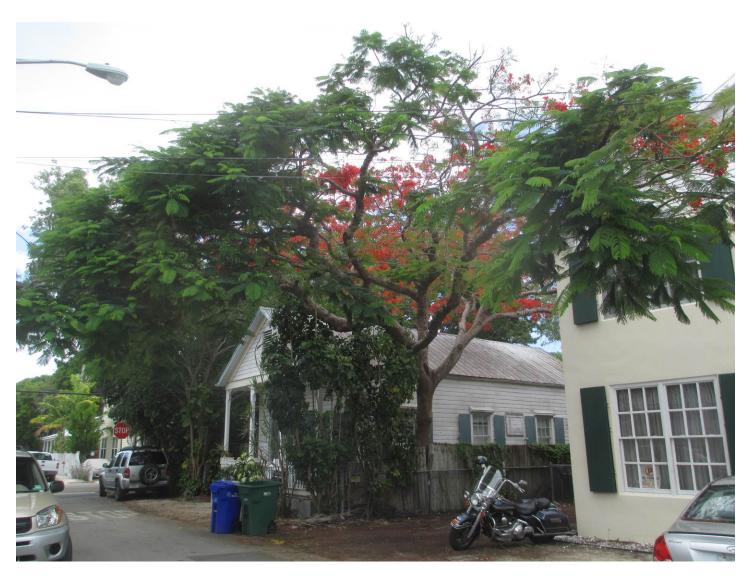

#### **STAFF REPORT**

DATE: June 28, 2016

RE: 1124 Watson Street (permit application # T16-7981)

FROM: Karen DeMaria, City of Key West Urban Forestry Manager

An application was received requesting the removal of **(1) Royal Poinciana tree**. A site inspection was done on May 27, 2016 and documented the following:

Tree Species: Royal Poinciana (Delonix regia)

Diameter: 16.8"

Location: 30% (foundation issues-base of tree against foundation and

floorboards of house)

Species: 100% (on protected tree list)

Condition: 50% (fair, saw a couple of large branch breaks in canopy)

Total Average Value = 60%

Value x Diameter = 10 replacement caliper inches

Recommendation: Recommend approval of the removal of one (1) Royal Poinciana tree at 1124 Watson Street to be replaced with 10 caliper inches of dicot or fruit trees from approved list, FL#1, to be planted on site.