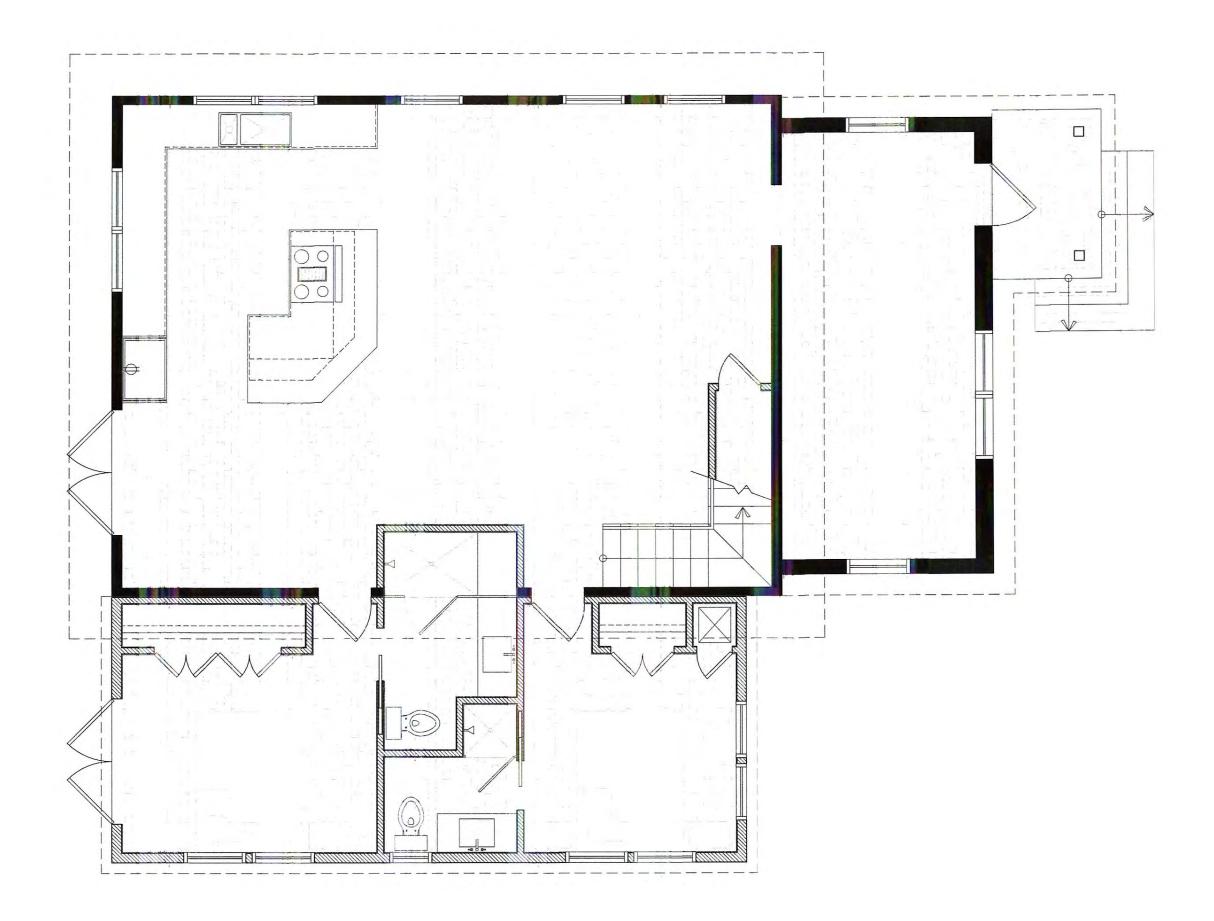

### **Staff Analysis**

The Certificate of Appropriateness in review proposes a very similar project to what was presented last month, with a side addition that will span more than half of the length of the structure. Only the front side windows of the contributing structure will be visible. The new addition's height will be 13 feet, 6 inches and will meet the contributing building below its current eave line. The new addition will have hardiboard siding and trim, v-crimp roofing material, and will reuse the windows that were on the side of the contributing building.

The project also proposes to reopen the historic front porch to a three bay configuration.

Site work includes adding new concrete pavers to the front of the house for a driveway and walkway, as well as a new perimeter fences.