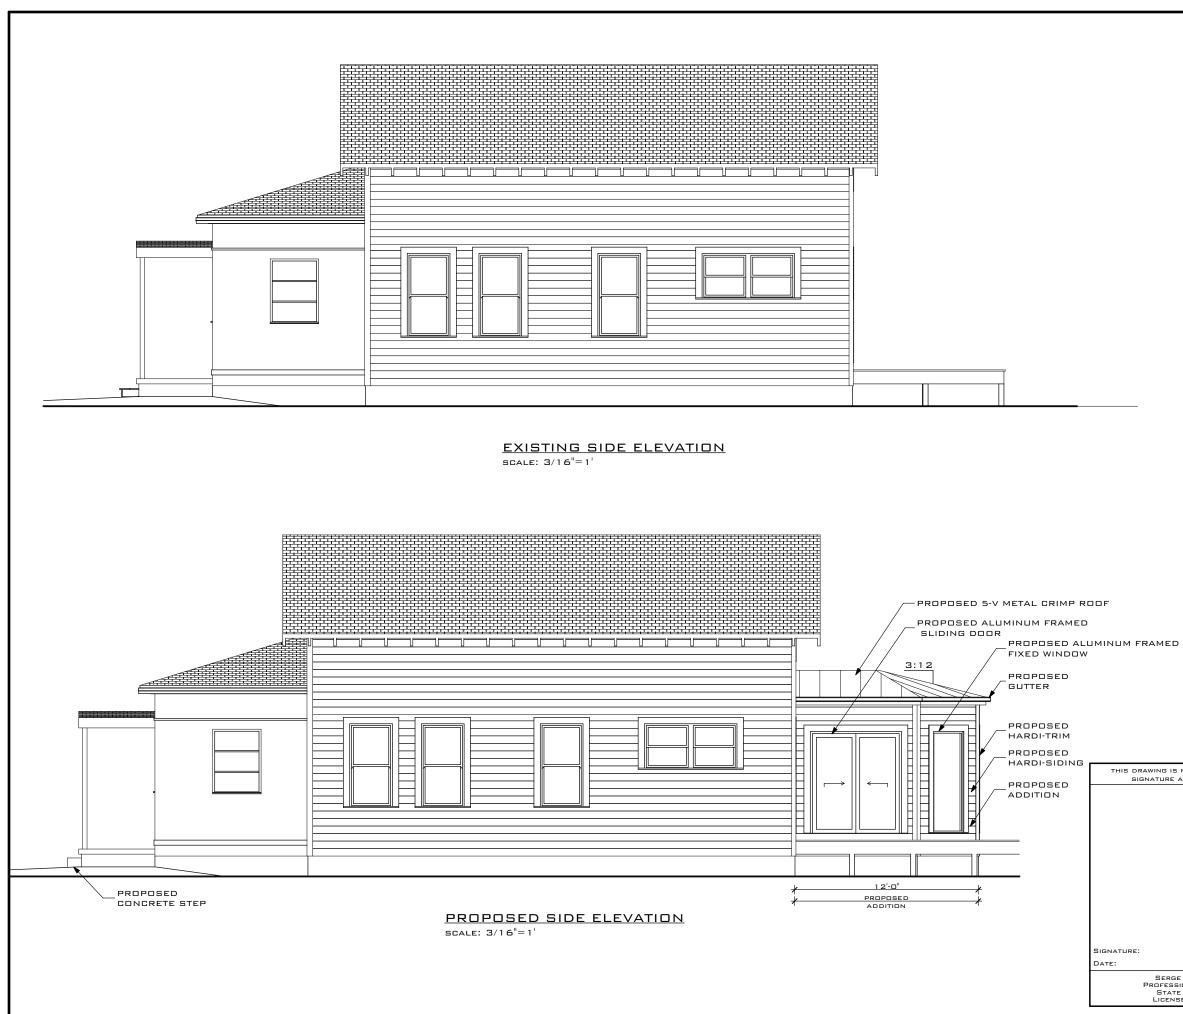

### **Staff Analysis**

The Certificate of Appropriateness in review proposes a very similar project to what was presented last month, with a side addition that will span more than half of the length of the structure. Only the front side windows of the contributing structure will be visible. The new addition's height will be 13 feet, 6 inches and will meet the contributing building below its current eave line. The new addition will have hardiboard siding and trim, v-crimp roofing material, and will reuse the windows that were on the side of the contributing building.

The project also proposes to reopen the historic front porch to a three bay configuration.

Site work includes adding new concrete pavers to the front of the house for a driveway and walkway, as well as a new perimeter fences.

It is staff's opinion that the proposed side addition's mass and scale is in keeping with the historic house. However, the location of the addition will *not* be on a less publicly visible, secondary elevation, and therefore will alter the balance and symmetry of the contributing structure. Locating the addition to the rear of the house would make the design consistent with the guidelines for additions and alterations and the Secretary of the Interior's Standards.