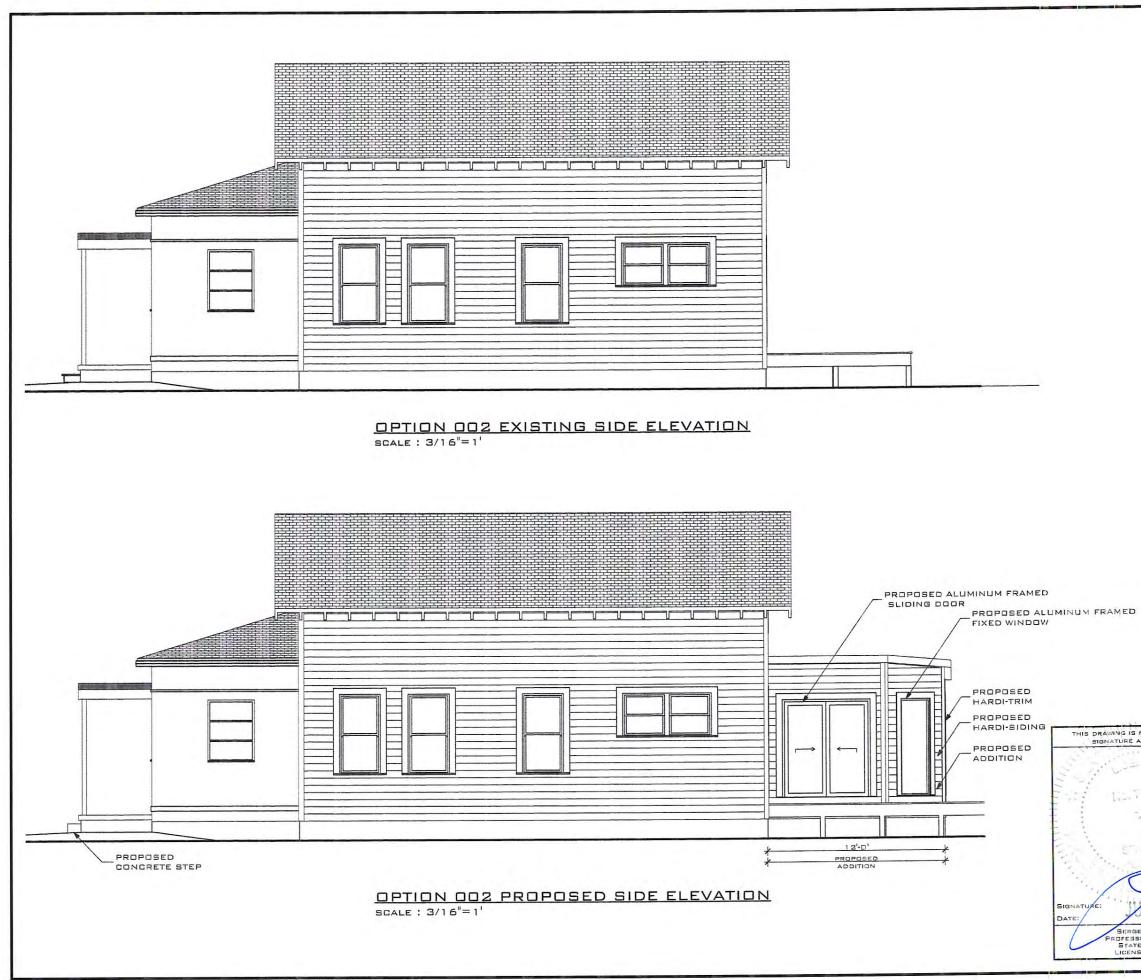

### Proposed

Shows the car port moving 11'-6" towards the rear of the property. Exposes a currently unexposed historic window Relocates a second unexposed historic window to the side of the new addition Relocates a bathroom unexposed historic window to the side of the new addition for the new bathroom Reuses historic wood siding in places that need patch and repair Demo part of the backyard deck Demo all the concrete in the front and side yard Replaces with new paving and landscaping

Suggestions from meeting

Try different window size on front of addition Try different roof line Interior layout not used adequately Try having addition on rear

Conclusions

Without incurring multiple hardships to reorganize the interior and make further cutbacks there would be no gain in bedrooms.

# CASE STUDY DD2