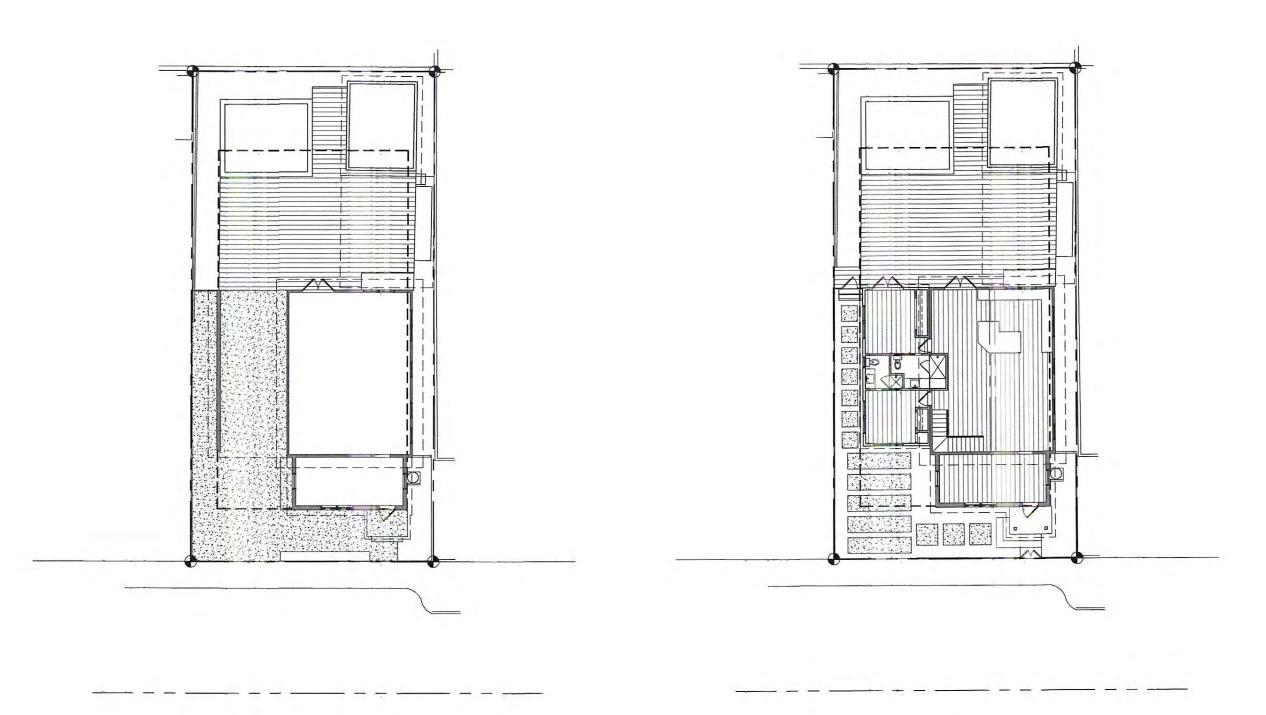

Case Study 001

Originally Proposed

Shows 1 story home becoming a 1-1/2 story with the addition of dormers. Shows the full enclosure of the car port.

Suggestions from meeting

No dormers No raising roof No altering roof line No skylights or solar tubes No full enclosure of carport in current location Move enclosure towards rear of house Make enclosure smaller

Conclusions

Without the addition of dormers or any roof alterations you can only add one emergency egress window to the top in the rear of the house. With this modification and the addition of an interior stairway there would be no gain in bedrooms.