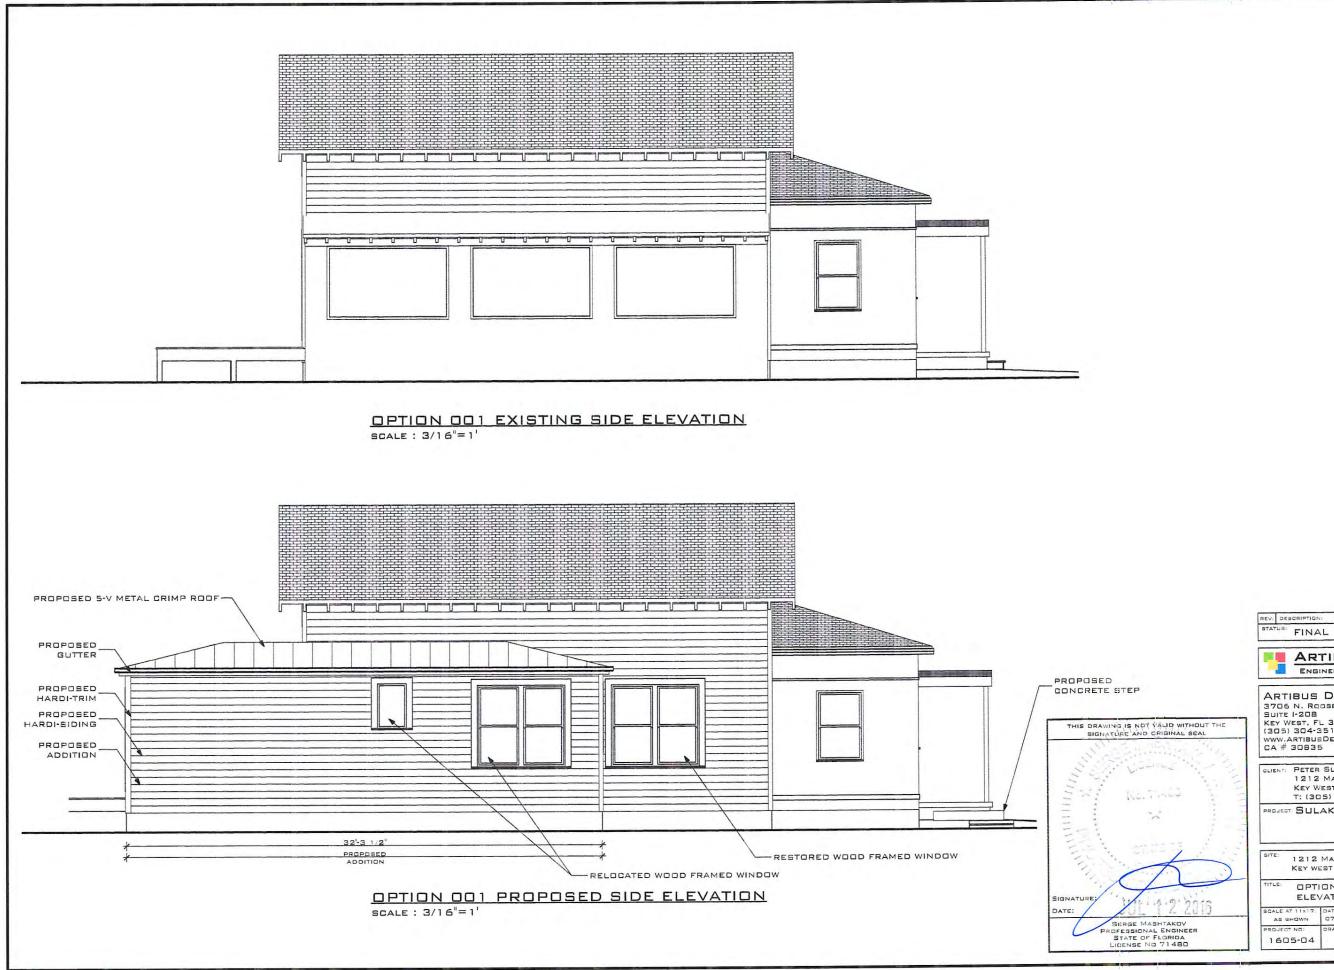

### **Staff Analysis**

The Certificate of Appropriateness in review proposes a very similar project to what was presented last month, with a side addition that will span more than half of the length of the structure. Only the front side windows of the contributing structure will be visible. The new addition's height will be 13 feet, 6 inches and will meet the contributing building below its current eave line. The new addition will have hardiboard siding and trim, v-crimp roofing material, and will reuse the windows that were on the side of the contributing building.

The project also proposes to reopen the historic front porch to a three bay configuration.

Site work includes adding new concrete pavers to the front of the house for a driveway and walkway, as well as a new perimeter fences.

### **Consistency with Cited Guidelines**

- 1. The proposed addition is attached to a highly visible location next to the contributing house. The addition will disguise character-defining features (almost the entire wall of a contributing house) and will alter the balance and symmetry of the structure, which is against the guidelines 5 and 6 of additions and alterations. While there currently is a carport attached to the house in a similar location, the carport has transparency and is not one solid void. The guidelines and the Secretary of the Interior's Guidelines for Rehabilitation are clear that additions should be attached to less publicly visible secondary elevations, and there is more than enough room on the lot to locate the addition behind the contributing structure, where it would not be as publicly visible and would not obscure character defining features.
- 2. The project includes an option to place the addition in the rear. The proposed structure, which can easily be revised to comply with the Land Development Regulations, would comply with the Guidelines and the Secretary of the Interior's Standards.

It is staff's opinion that the proposed side addition's mass and scale is in keeping with the historic house. However, the location of the addition will *not* be on a less publicly visible, secondary elevation, and therefore will alter the balance and symmetry of the contributing structure. Locating the addition to the rear of the house would make the design consistent with the guidelines for additions and alterations and the Secretary of the Interior's Standards.