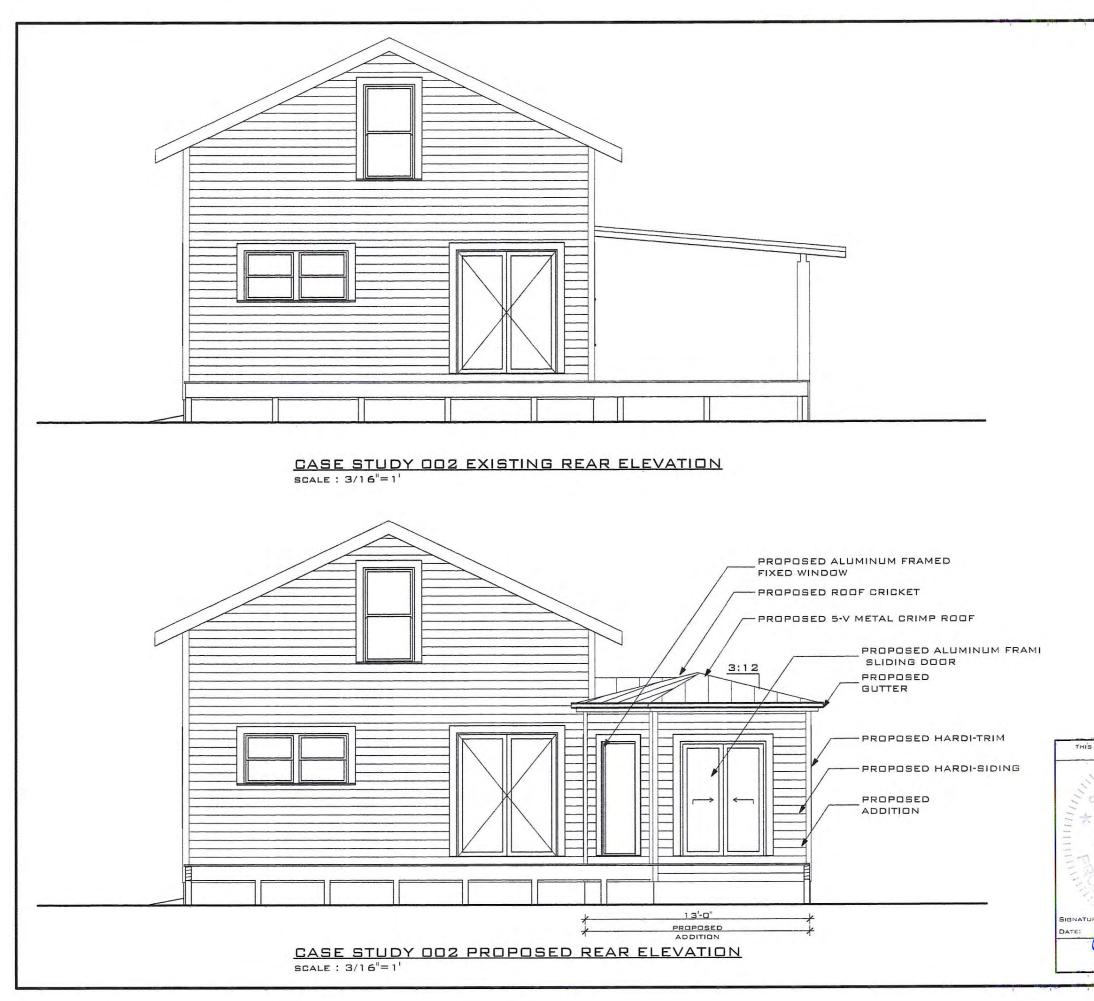

### Proposed

Shows the car port moving 11'-6" towards the rear of the property. Exposes a currently unexposed historic window Relocates a second unexposed historic window to the side of the new addition Relocates a bathroom unexposed historic window to the side of the new addition for the new bathroom Reuses historic wood siding in places that need patch and repair Demo part of the backyard deck Demo all the concrete in the front and side yard Replaces with new paving and landscaping

Suggestions from meeting

Try different window size on front of addition Try different roof line Interior layout not used adequately Try having addition on rear

Conclusions

Without incurring multiple hardships to reorganize the interior and make further cutbacks there would be no gain in bedrooms.