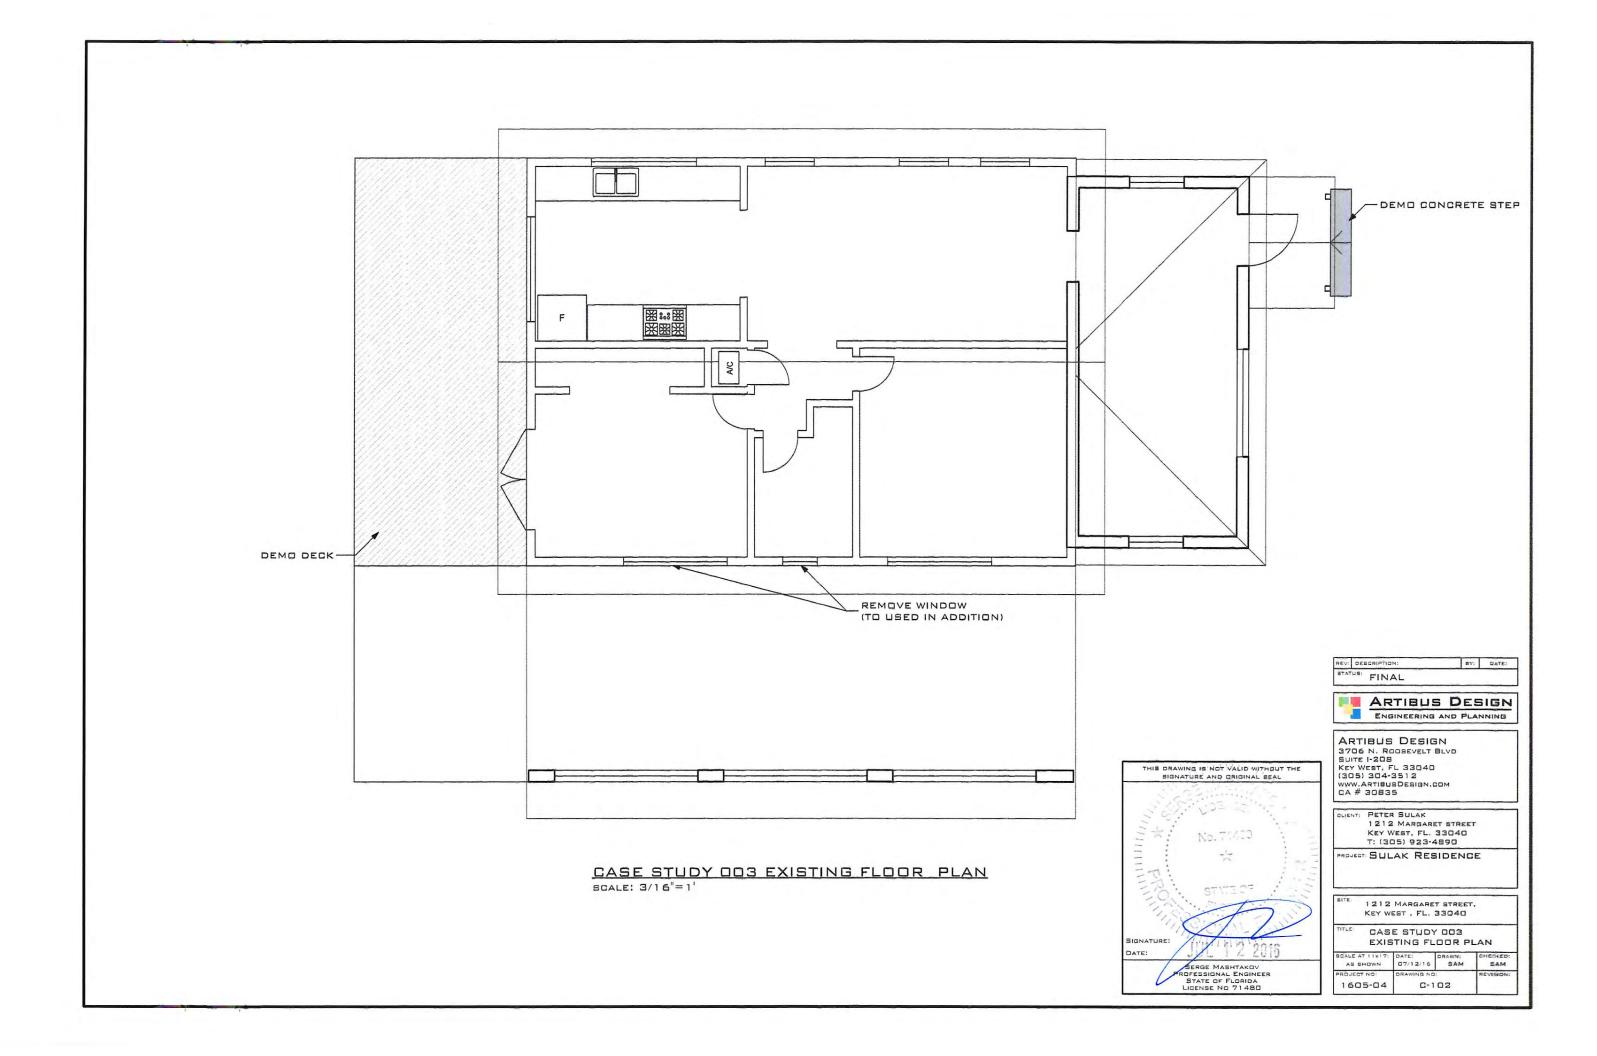

### Proposed

Remove the roof of the carport and create a trellis Demo all the concrete in the front and side yard Replaces with new paving and landscaping Exposes two historic windows Demo majority of rear deck Demo rear trellis Demo rear outdoor kitchen Demo pool equipment and ac location Places new addition completely in rear of house Needs <u>variance</u> for **side setback** Closes in kitchen window Removes new "hallway" french door Relocates pool equipment and ac equipment

## Conclusion

With the addition of two bedrooms and a bathroom as requested in each case this study would result in a long "hallway" with multiple curves and a large loss of backyard space as well as the ability to watch the kids play from the kitchen. The addition to function properly would incur more hardships than is reasonable or feasible for this house.