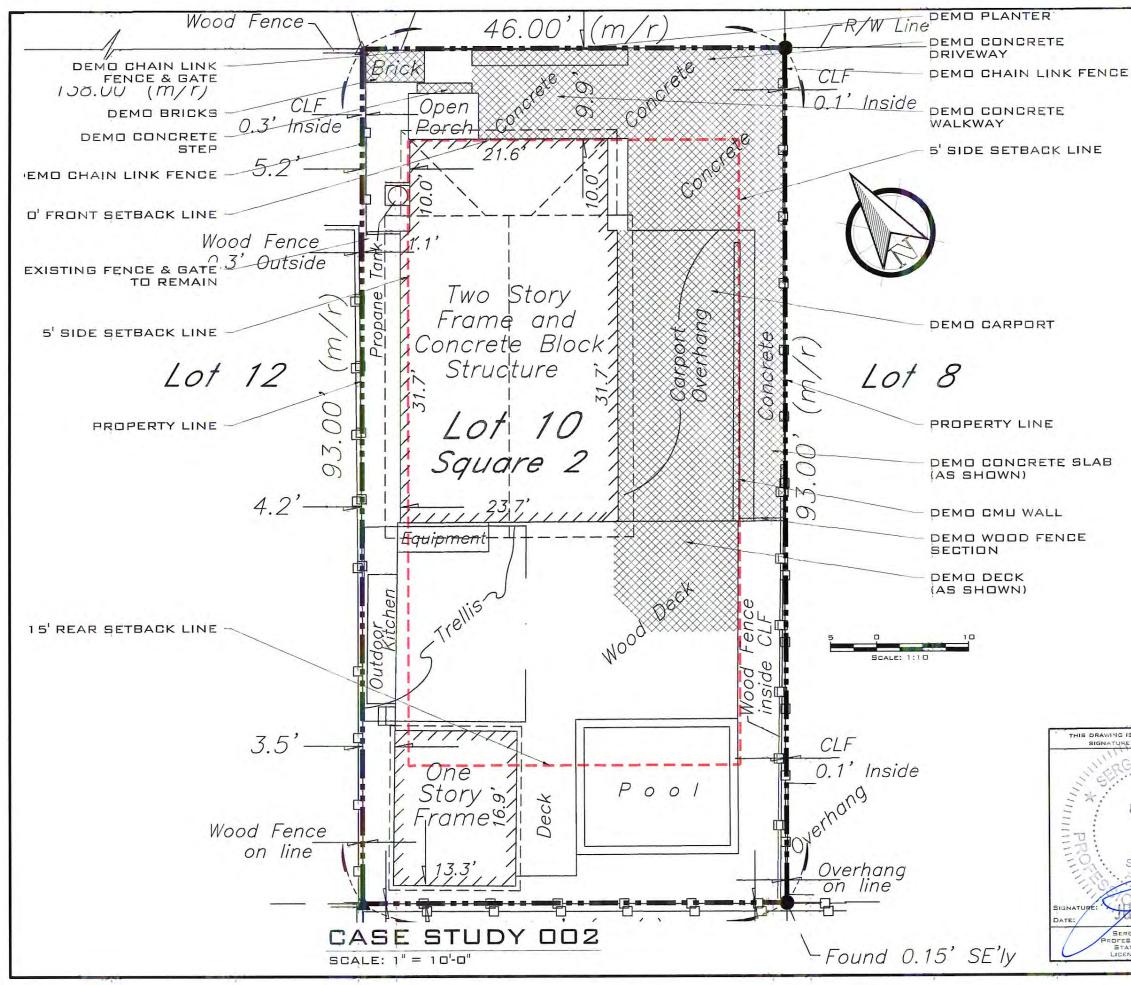

### Site Facts:

The house at 1212 Margaret Street is a contributing resource that was constructed in 1943 according to the survey. The house first appears on the 1948 Sanborn map as a one-story house with a front porch that spans the width of the building. A photograph dated c.1965 shows that the front porch has been enclosed, and small overhang was constructed over the new front door. The house today still has an enclosed front porch, but the front overhang has increased in size. A carport has been constructed on the side of the main house.

### Proposed

Shows the car port moving 11'-6" towards the rear of the property. Exposes a currently unexposed historic window Relocates a second unexposed historic window to the side of the new addition Relocates a bathroom unexposed historic window to the side of the new addition for the new bathroom Reuses historic wood siding in places that need patch and repair Demo part of the backyard deck Demo all the concrete in the front and side yard Replaces with new paving and landscaping

Suggestions from meeting

Try different window size on front of addition Try different roof line Interior layout not used adequately Try having addition on rear

Conclusions

Without incurring multiple hardships to reorganize the interior and make further cutbacks there would be no gain in bedrooms.

# CASE STUDY DD2