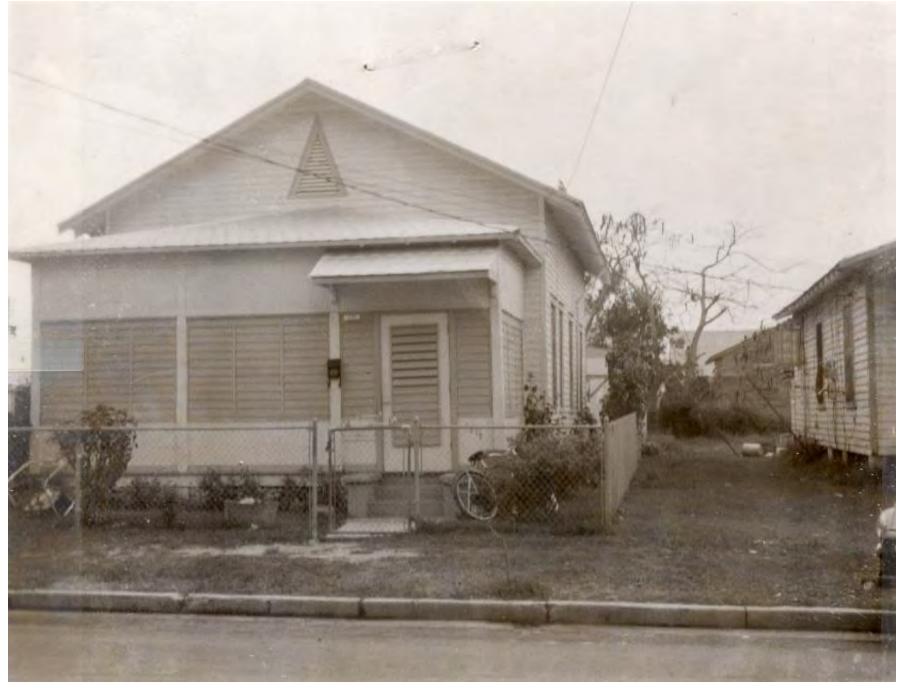

### Site Facts:

The house at 1212 Margaret Street is a contributing resource that was constructed in 1943 according to the survey. The house first appears on the 1948 Sanborn map as a one-story house with a front porch that spans the width of the building. A photograph dated c.1965 shows that the front porch has been enclosed, and small overhang was constructed over the new front door. The house today still has an enclosed front porch, but the front overhang has increased in size. A carport has been constructed on the side of the main house.

# PROJECT PHOTOS

Property Appraiser's Photograph, c.1965. Monroe County Public Library.

Property Appraiser's Photograph, c.1965. Monroe County Public Library.