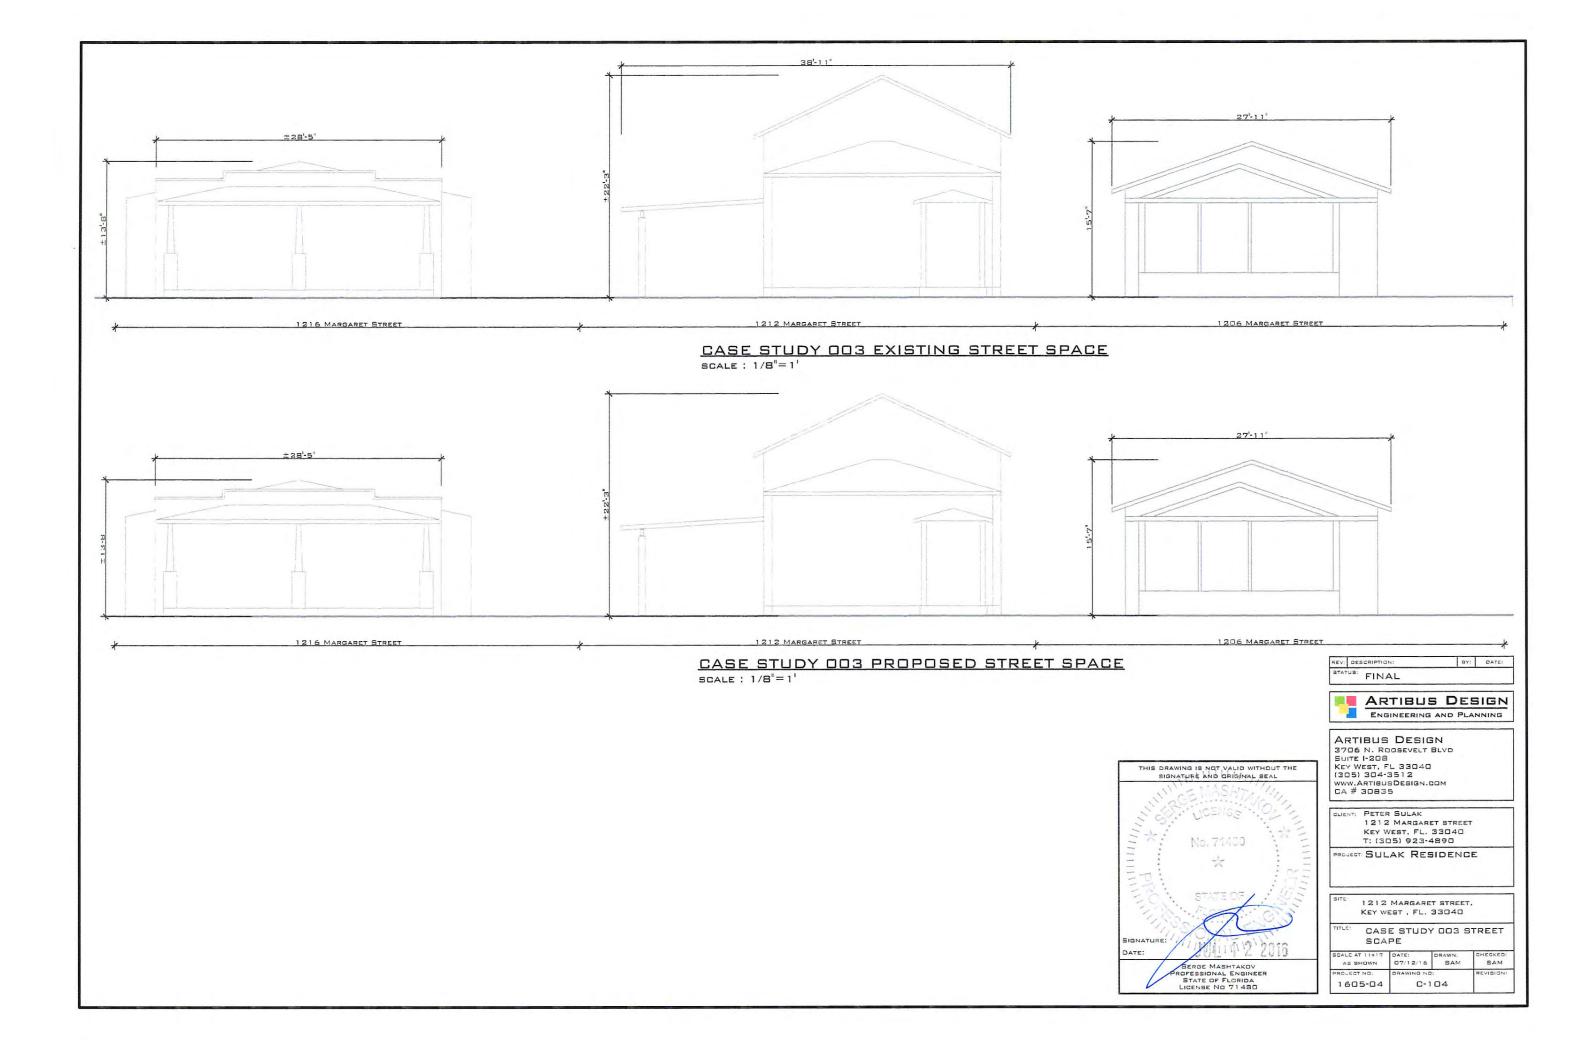

Front Elevation Option 001

Shows window option 01

Front Elevation Option 002

Shows window option 02 "uses the previous historic windows placement and size"

PAGE 4 OF 4

| 3706 N.   | ROOSEVELT BLVD, |  |
|-----------|-----------------|--|
| SUITE 1-2 | 08              |  |
| KEY WEST  | , FL 33040      |  |