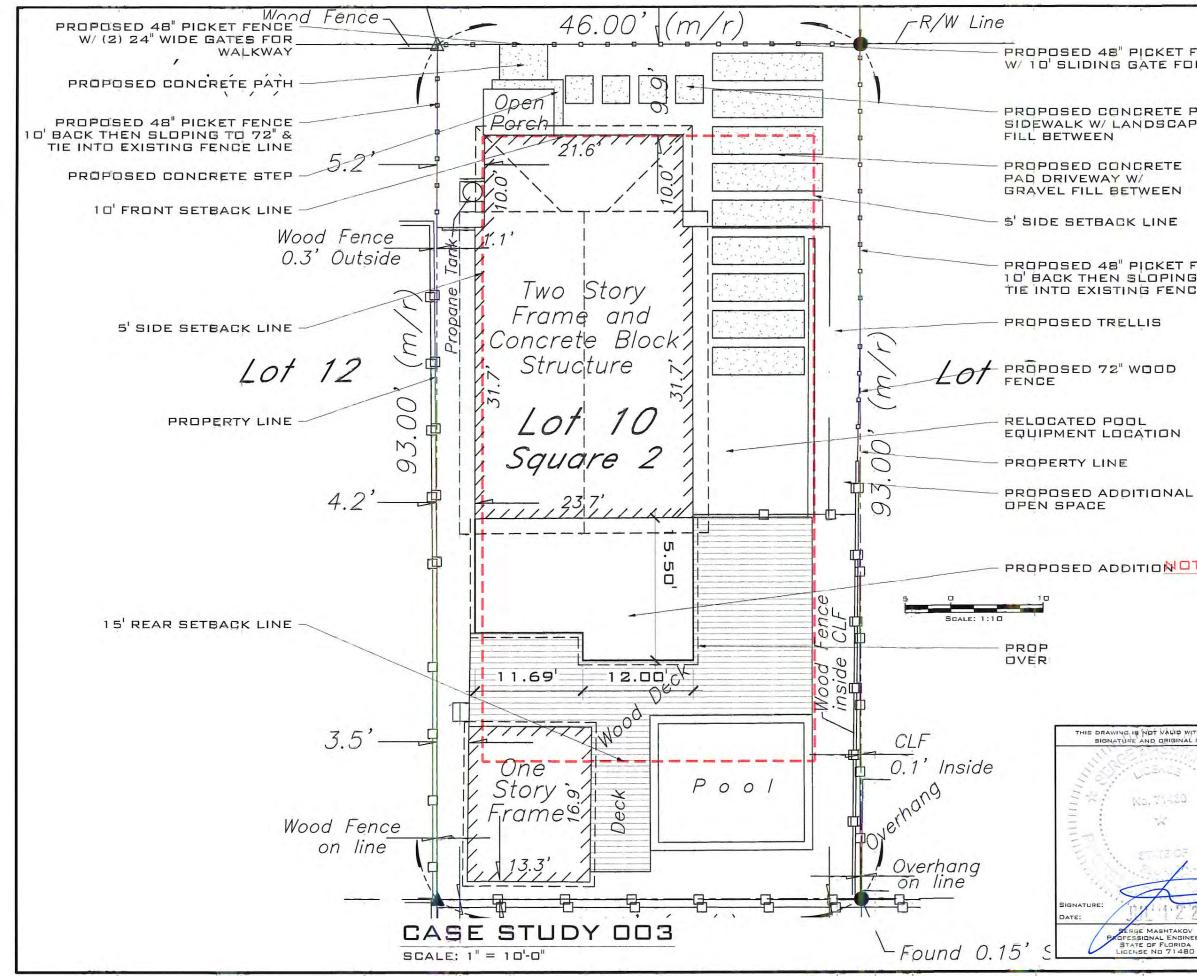

### Proposed

Remove the roof of the carport and create a trellis Demo all the concrete in the front and side yard Replaces with new paving and landscaping Exposes two historic windows Demo majority of rear deck Demo rear trellis Demo rear outdoor kitchen Demo pool equipment and ac location Places new addition completely in rear of house Needs <u>variance</u> for **side setback** Closes in kitchen window Removes new "hallway" french door Relocates pool equipment and ac equipment

## Conclusion

With the addition of two bedrooms and a bathroom as requested in each case this study would result in a long "hallway" with multiple curves and a large loss of backyard space as well as the ability to watch the kids play from the kitchen. The addition to function properly would incur more hardships than is reasonable or feasible for this house.

PROPOSED 48" PICKET FENCE W/ 10' SLIDING GATE FOR DRIVEWAY

PROPOSED CONCRETE PAD SIDEWALK W/ LANDSCAPE

PROPOSED 48" PICKET FENCE 10' BACK THEN SLOPING TO 72" & TIE INTO EXISTING FENCE LINE

PROPOSED 48" PICKET FENCE W/ 10' SLIDING GATE FOR DRIVEWAY

SIDEWALK W/ LANDSCAPE

PROPOSED 48" PICKET FENCE 10' BACK THEN SLOPING TO 72" & TIE INTO EXISTING FENCE LINE