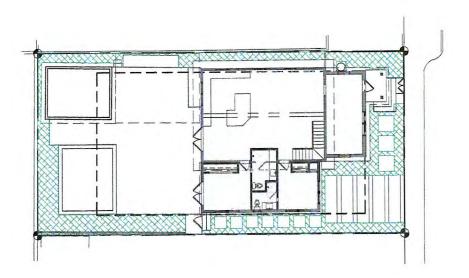

### Proposed

Remove the roof of the carport and create a trellis Demo all the concrete in the front and side yard Replaces with new paving and landscaping Exposes two historic windows Demo majority of rear deck Demo rear trellis Demo rear outdoor kitchen Demo pool equipment and ac location Places new addition completely in rear of house Needs <u>variance</u> for **side setback** Closes in kitchen window Removes new "hallway" french door Relocates pool equipment and ac equipment

## Conclusion

With the addition of two bedrooms and a bathroom as requested in each case this study would result in a long "hallway" with multiple curves and a large loss of backyard space as well as the ability to watch the kids play from the kitchen. The addition to function properly would incur more hardships than is reasonable or feasible for this house.