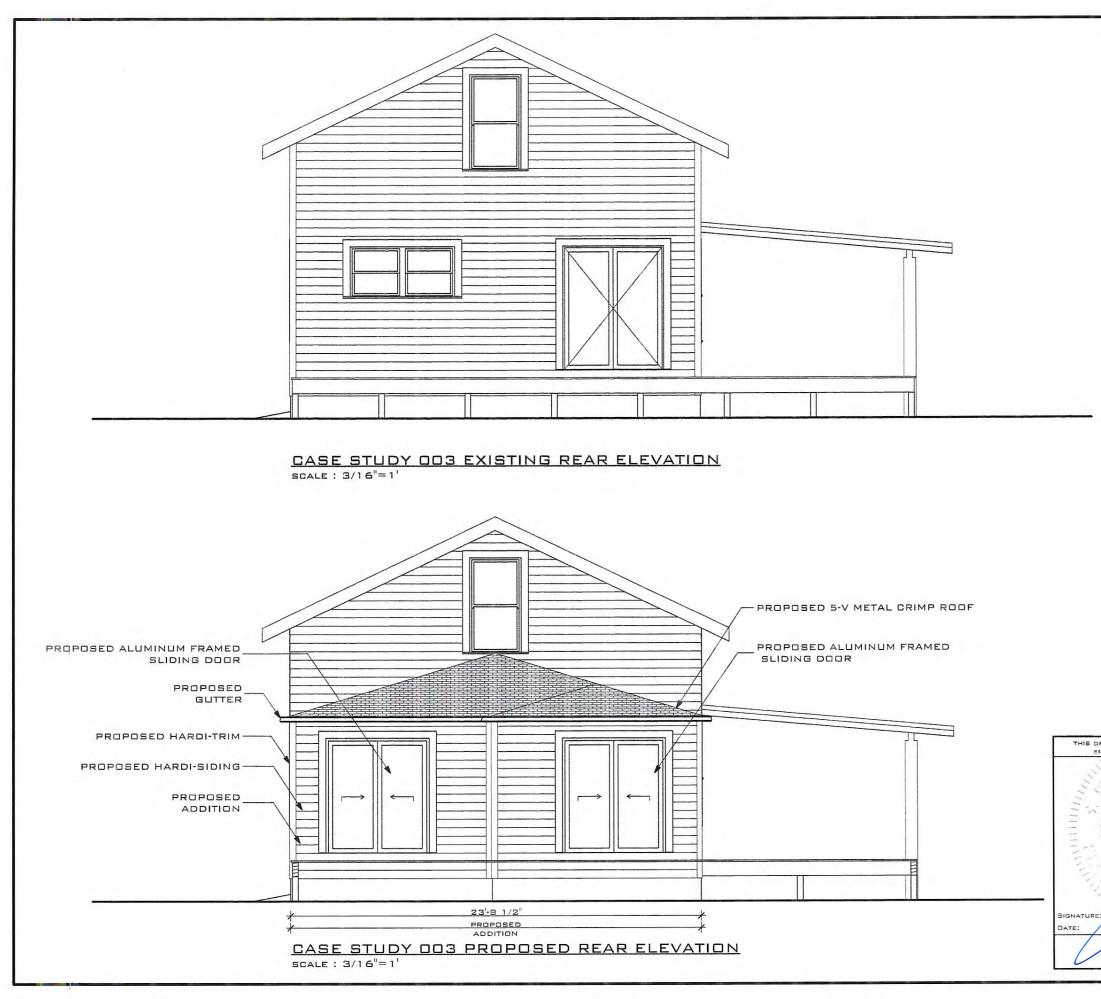

### Proposed

Remove the roof of the carport and create a trellis Demo all the concrete in the front and side yard Replaces with new paving and landscaping Exposes two historic windows Demo majority of rear deck Demo rear trellis Demo rear outdoor kitchen Demo pool equipment and ac location Places new addition completely in rear of house Needs <u>variance</u> for **side setback** Closes in kitchen window Removes new "hallway" french door Relocates pool equipment and ac equipment

## Conclusion

With the addition of two bedrooms and a bathroom as requested in each case this study would result in a long "hallway" with multiple curves and a large loss of backyard space as well as the ability to watch the kids play from the kitchen. The addition to function properly would incur more hardships than is reasonable or feasible for this house.