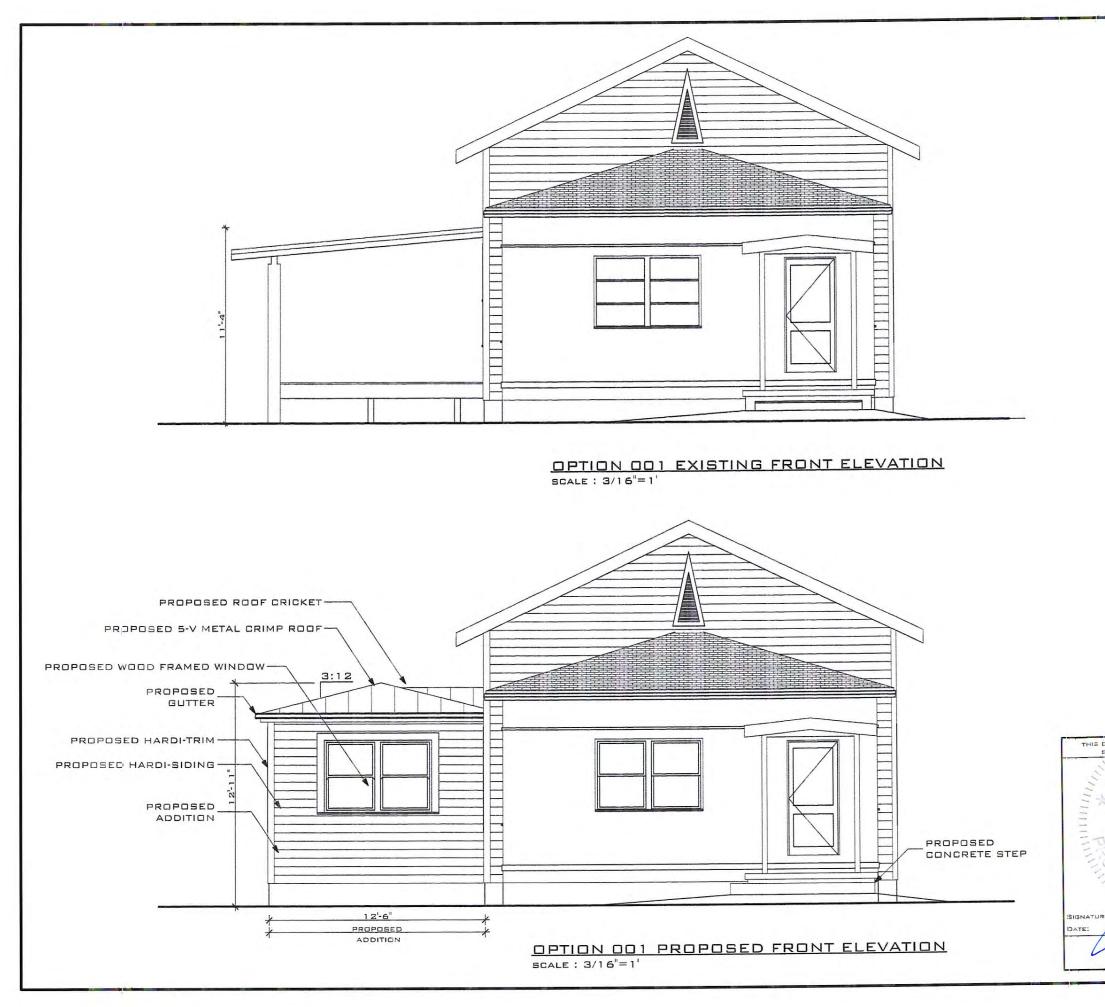

### Site Facts:

The house at 1212 Margaret Street is a contributing resource that was constructed in 1943 according to the survey. The house first appears on the 1948 Sanborn map as a one-story house with a front porch that spans the width of the building. A photograph dated c.1965 shows that the front porch has been enclosed, and small overhang was constructed over the new front door. The house today still has an enclosed front porch, but the front overhang has increased in size. A carport has been constructed on the side of the main house.

### **Staff Analysis**

The Certificate of Appropriateness in review proposes a very similar project to what was presented last month, with a side addition that will span more than half of the length of the structure. Only the front side windows of the contributing structure will be visible. The new addition's height will be 13 feet, 6 inches and will meet the contributing building below its current eave line. The new addition will have hardiboard siding and trim, v-crimp roofing material, and will reuse the windows that were on the side of the contributing building.

Front Elevation Option 001

Shows window option 01

Front Elevation Option 002

Shows window option 02 "uses the previous historic windows placement and size"

PAGE 4 OF 4

| 3706 N.   | ROOSEVELT BLVD, |  |
|-----------|-----------------|--|
| SUITE 1-2 | 08              |  |
| KEY WEST  | , FL 33040      |  |