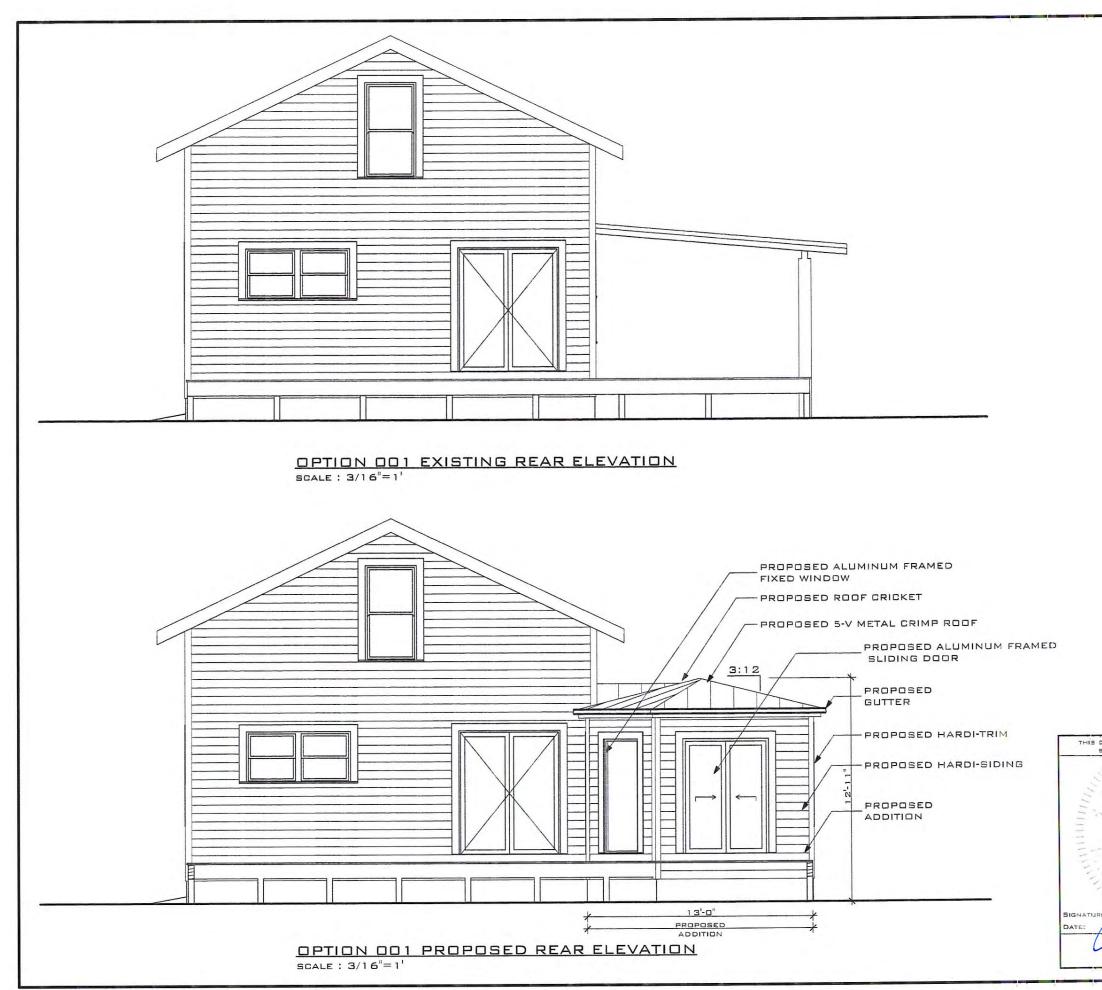

### **Staff Analysis**

The Certificate of Appropriateness in review proposes a very similar project to what was presented last month, with a side addition that will span more than half of the length of the structure. Only the front side windows of the contributing structure will be visible. The new addition's height will be 13 feet, 6 inches and will meet the contributing building below its current eave line. The new addition will have hardiboard siding and trim, v-crimp roofing material, and will reuse the windows that were on the side of the contributing building.

The project also proposes to reopen the historic front porch to a three bay configuration.

Site work includes adding new concrete pavers to the front of the house for a driveway and walkway, as well as a new perimeter fences.