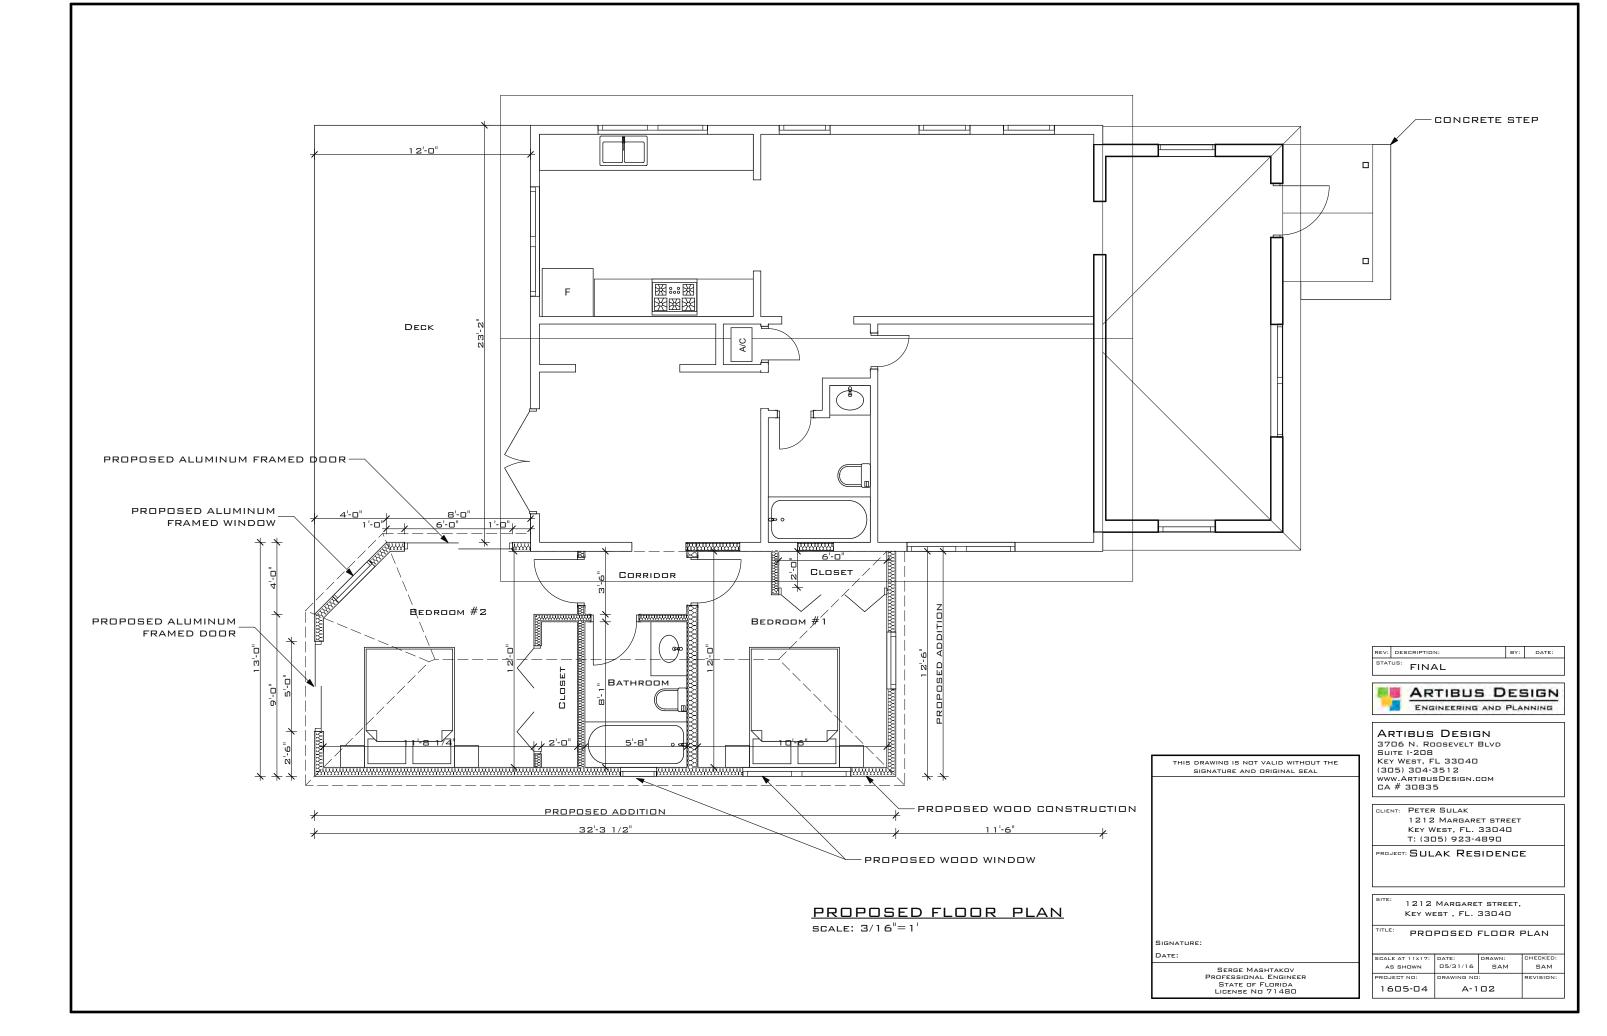

### **Staff Analysis**

The Certificate of Appropriateness in review proposes a very similar project to what was presented last month, with a side addition that will span more than half of the length of the structure. Only the front side windows of the contributing structure will be visible. The new addition's height will be 13 feet, 6 inches and will meet the contributing building below its current eave line. The new addition will have hardiboard siding and trim, v-crimp roofing material, and will reuse the windows that were on the side of the contributing building.

The project also proposes to reopen the historic front porch to a three bay configuration.

Site work includes adding new concrete pavers to the front of the house for a driveway and walkway, as well as a new perimeter fences.

It is staff's opinion that the proposed side addition's mass and scale is in keeping with the historic house. However, the location of the addition will *not* be on a less publicly visible, secondary elevation, and therefore will alter the balance and symmetry of the contributing structure. Locating the addition to the rear of the house would make the design consistent with the guidelines for additions and alterations and the Secretary of the Interior's Standards.

# **REVISED DESIGN**

Proposed Package

Proposal

Demo part of the backyard deck Demo the car port Demo all the concrete in the front and side yard Replaces with new paving and landscaping Open the currently enclosed porch Demo the open porch Shows the car port moving 11'-6" towards the rear of the property. Exposes a currently unexposed historic window Relocates a second unexposed historic window to the side of the new addition Relocates a bathroom unexposed historic window to the side of the new addition for the new bathroom Reuses historic wood siding in places that need patch and repair