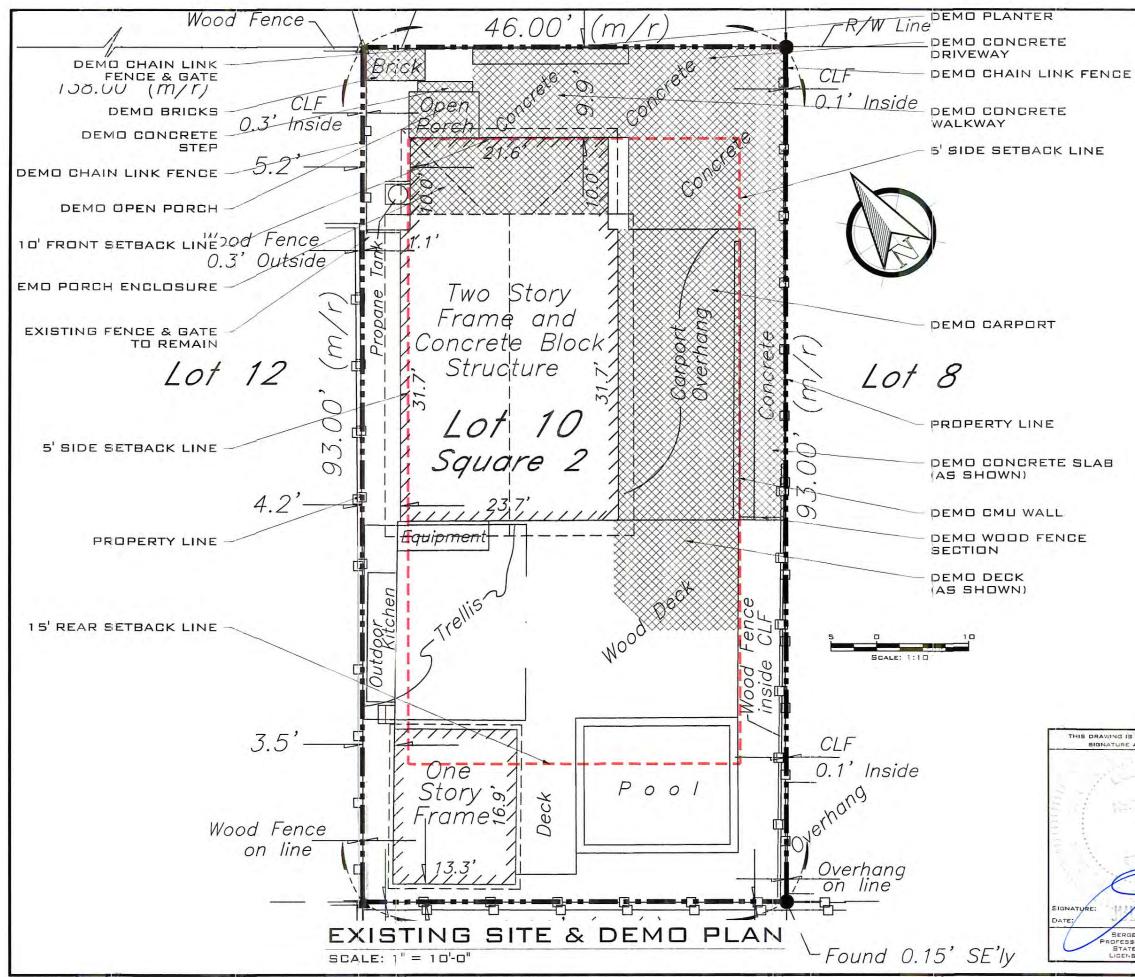

### Site Facts:

The house at 1212 Margaret Street is a contributing resource that was constructed in 1943 according to the survey. The house first appears on the 1948 Sanborn map as a one-story house with a front porch that spans the width of the building. A photograph dated c.1965 shows that the front porch has been enclosed, and small overhang was constructed over the new front door. The house today still has an enclosed front porch, but the front overhang has increased in size. A carport has been constructed on the side of the main house.

### SITE DATA:

TOTAL SITE AREA: ±4,278.00 SQ.FT

LAND USE: HMDR

X.2% FLOOD ZONE:

### MAXIMUM IMPERVIOUS SURFACE RATIO:

REQUIRED: EXISTING PROPOSED

60% (2,566.80 SQ.FT) 85.34% (±3,651.05 SQ.FT.) 76.32% (±3,264.93 5Q.FT.) IMPROVEMENT

### MAXIMUM BUILDING COVERAGE:

EXISTING REQUIRED 40% (1,711.20 SQ.FT) PROPOSED 43.64% (±1,866.91 SQ.FT.) EXISTING IMPROVEMENT 43.19% (±1,847.52 SQ.FT.) PROPOSED IMPROVEMENT REAR: REQUIRED 15 FT **DPEN SPACE MINIMUM:** EXISTING PROPOSED

REQUIRED EXISTING PROPOSED

35% (1,497.30 SQ.FT) 14.66% (±0,626.95 50.FT.) 23.68% (±1,013.07 SQ.FT.) IMPROVEMENT

SETBACKS

EXISTING

PROPOSED

REQUIRED

PROPOSED

REQUIRED

EXISTING

FRONT: REQUIRED

SIDE:

SIDE:

| EXISTING<br>PROPOSED                    | ±1'-10" (TO BUILDING)<br>±1'-10" (TO BUILDING)<br>NO CHANGE                                    |
|-----------------------------------------|------------------------------------------------------------------------------------------------|
| MAXIMUM HEIGHT:<br>EXISTING<br>PROPOSED | 30 FT<br>±19'-8"<br>±19'-8"<br><u>NOTE: NOT FO</u><br>FOR HAR                                  |
|                                         |                                                                                                |
|                                         | THIS DRAWING IS NOT VALID WITHOUT THE<br>SIGNATURE AND ORIGINAL SEAL<br>(305)<br>WWW./<br>CA # |

0'-6"

0'-6"

5 FT

10 FT ±4'-11" (TO PORCH)  $\pm 4' - 11''$  (TO PORCH) NO CHANGE 5 FT" (TO OUTDOOR KITCHEN) (TO OUTDOOR KITCHEN) NO CHANGE ±3'-3" (TO CARPORT OVERHANG)  $\pm 5'-2''$  (TO ADDITION OVERHANG)