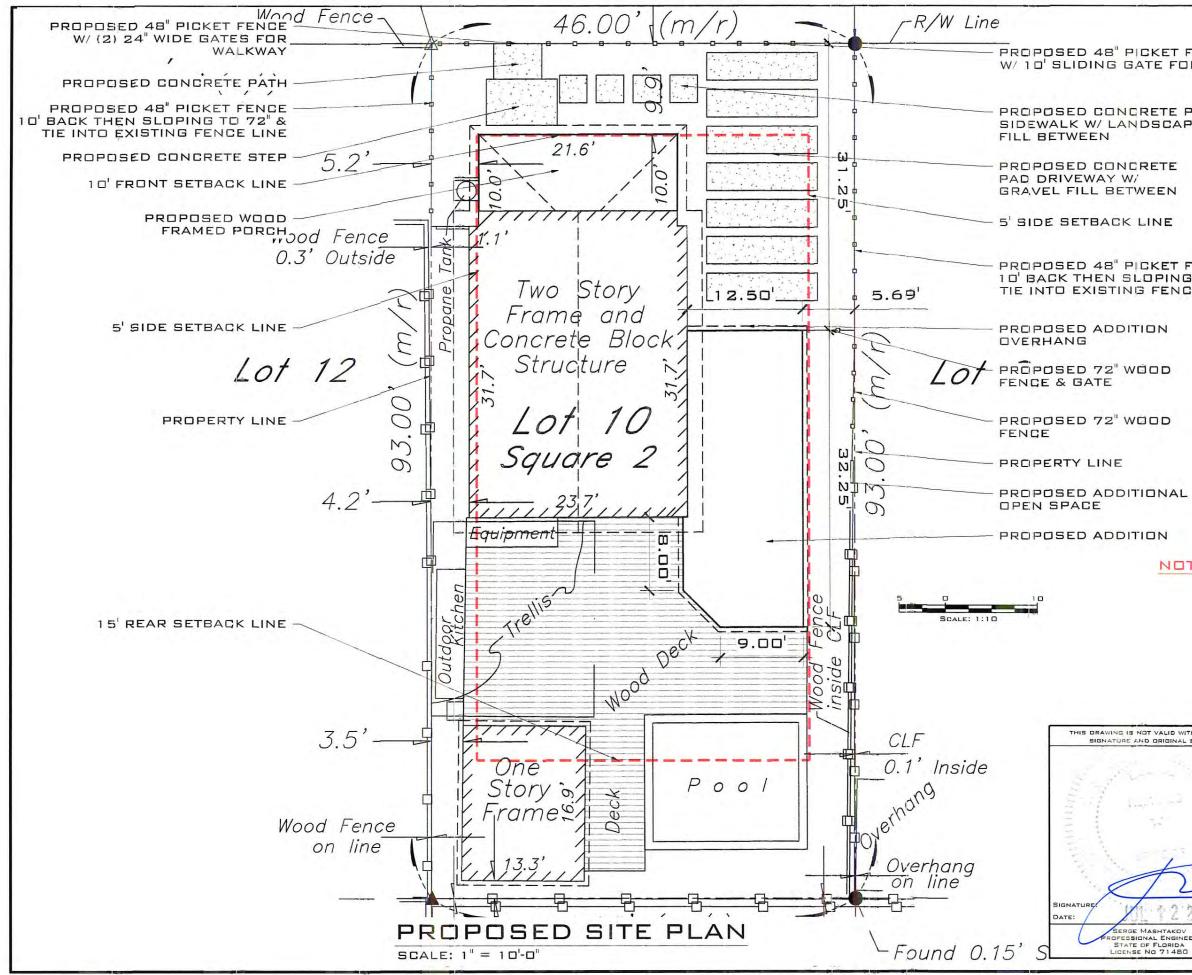

### **Staff Analysis**

The Certificate of Appropriateness in review proposes a very similar project to what was presented last month, with a side addition that will span more than half of the length of the structure. Only the front side windows of the contributing structure will be visible. The new addition's height will be 13 feet, 6 inches and will meet the contributing building below its current eave line. The new addition will have hardiboard siding and trim, v-crimp roofing material, and will reuse the windows that were on the side of the contributing building.

The project also proposes to reopen the historic front porch to a three bay configuration.

Site work includes adding new concrete pavers to the front of the house for a driveway and walkway, as well as a new perimeter fences.

# **REVISED DESIGN**

Proposed Package

Proposal

Demo part of the backyard deck Demo the car port Demo all the concrete in the front and side yard Replaces with new paving and landscaping Open the currently enclosed porch Demo the open porch Shows the car port moving 11'-6" towards the rear of the property. Exposes a currently unexposed historic window Relocates a second unexposed historic window to the side of the new addition Relocates a bathroom unexposed historic window to the side of the new addition for the new bathroom Reuses historic wood siding in places that need patch and repair

PROPOSED 48" PICKET FENCE W/ 10' SLIDING GATE FOR DRIVEWAY

PROPOSED CONCRETE PAD SIDEWALK W/ LANDSCAPE

PROPOSED 48" PICKET FENCE 10' BACK THEN SLOPING TO 72" & TIE INTO EXISTING FENCE LINE

PROPOSED 48" PICKET FENCE W/ 10' SLIDING GATE FOR DRIVEWAY

SIDEWALK W/ LANDSCAPE

PROPOSED 48" PICKET FENCE 10' BACK THEN SLOPING TO 72" & TIE INTO EXISTING FENCE LINE