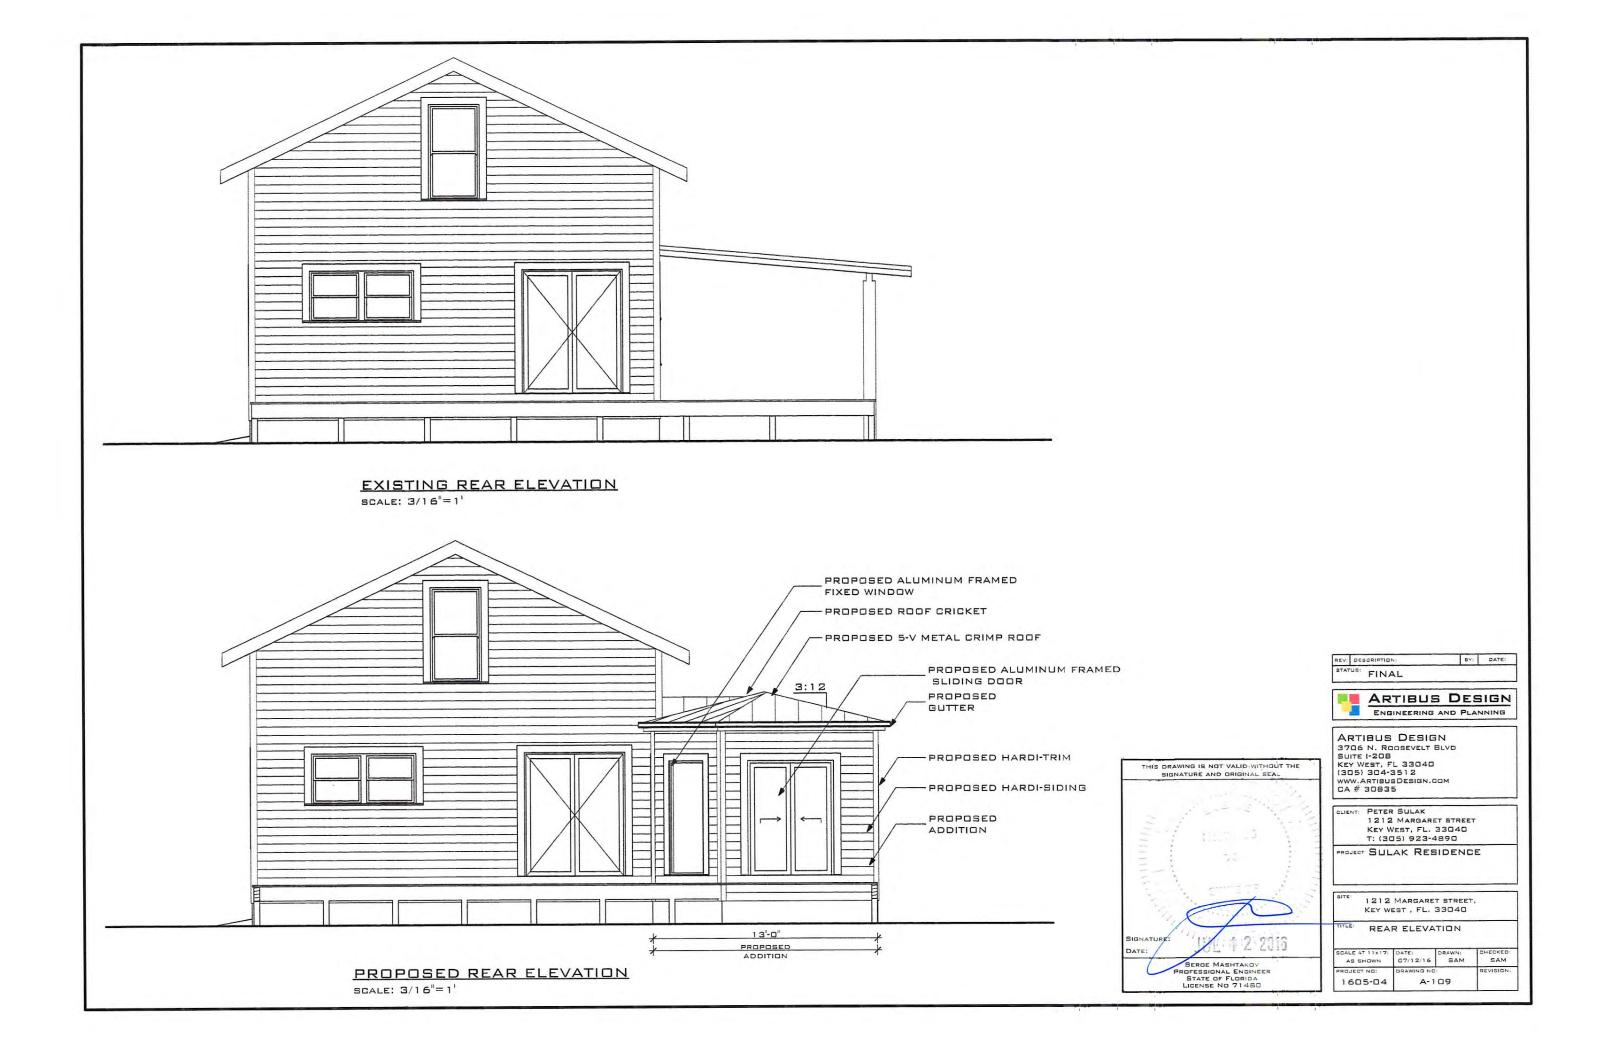

### **Staff Analysis**

The Certificate of Appropriateness in review proposes a very similar project to what was presented last month, with a side addition that will span more than half of the length of the structure. Only the front side windows of the contributing structure will be visible. The new addition's height will be 13 feet, 6 inches and will meet the contributing building below its current eave line. The new addition will have hardiboard siding and trim, v-crimp roofing material, and will reuse the windows that were on the side of the contributing building.

The project also proposes to reopen the historic front porch to a three bay configuration.

Site work includes adding new concrete pavers to the front of the house for a driveway and walkway, as well as a new perimeter fences.

It is staff's opinion that the proposed side addition's mass and scale is in keeping with the historic house. However, the location of the addition will *not* be on a less publicly visible, secondary elevation, and therefore will alter the balance and symmetry of the contributing structure. Locating the addition to the rear of the house would make the design consistent with the guidelines for additions and alterations and the Secretary of the Interior's Standards.

REV: DESCRIPTION:

STATUS: FINAL

BY: DATE:

|    | REV. DESCRIPTIC             | IN:                                      | BY            | DATE:     |  |  |  |
|----|-----------------------------|------------------------------------------|---------------|-----------|--|--|--|
|    | STATUS: FIN.                | AL                                       |               |           |  |  |  |
|    |                             | TIBU                                     | S DE          | SIGN      |  |  |  |
|    | ENC.                        | ENGINEERING AND PLANNING                 |               |           |  |  |  |
|    | ARTIBUS                     |                                          |               |           |  |  |  |
|    | SUITE 1-208                 |                                          | BLVD          |           |  |  |  |
| HE | KEY WEST, F                 |                                          | 1             |           |  |  |  |
|    | WWW.ARTIBU                  | SDESIGN.                                 | COM           |           |  |  |  |
|    | CA # 3083                   | 5                                        |               |           |  |  |  |
|    | CLIENT: PETER               | SULAK                                    |               |           |  |  |  |
|    |                             | 1212 MARGARET STREET                     |               |           |  |  |  |
|    |                             | KEY WEST, FL. 33040<br>T: (305) 923-4890 |               |           |  |  |  |
|    |                             |                                          |               |           |  |  |  |
|    | PROJECT SULAK RESIDENCE     |                                          |               |           |  |  |  |
|    |                             |                                          |               |           |  |  |  |
|    | SITE: 1212                  | SITE: 1212 MARGARET STREET.              |               |           |  |  |  |
| 2  |                             | EST , FL.                                |               |           |  |  |  |
|    | TITLE: SIDE                 | TITLE: SIDE ELEVATION                    |               |           |  |  |  |
| 13 |                             |                                          |               |           |  |  |  |
|    | SCALE AT 11X17.<br>AS SHOWN | DATE:<br>07/12/16                        | DRAWN:<br>SAM | CHECKED:  |  |  |  |
|    | PROJECT NO:                 | DRAWING NO                               | 1             | REVISION: |  |  |  |
|    | 1605-04                     | A-110                                    |               |           |  |  |  |