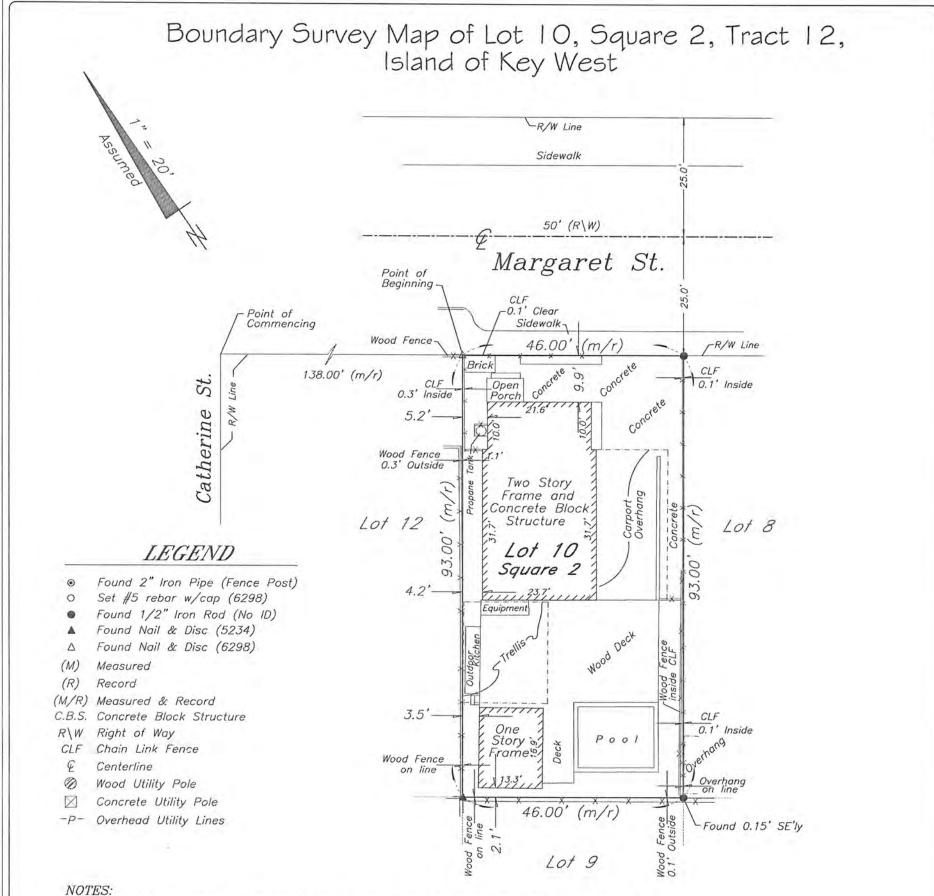

### SURVEY

1. The legal description shown hereon was furnished by the client or their agent.

- 2. Underground foundations and utilities were not located.
- 3. All angles are 90° (Measured & Record) unless otherwise noted.
- 4. Street address: 1212 Margaret Street, Key West, FL.
- 5. This survey is not valid without the signature and the original raised seal of a Florida licensed surveyor and mapper.
- 6. Lands shown hereon were not abstracted for rights-of-way, easements, ownership, or other instruments of record.
- 7. North Arrow is assumed and based on the legal description.
- 8. This survey is not assignable.
- 9. Date of field work: April 23, 2010, October 30, 2013 and November 20, 2015
- 10. Ownership of fences is undeterminable, unless otherwise noted.

BOUNDARY SURVEY OF: All that certain lot, piece or parcel, situate, lying and being in the City of Key West, County of Monroe, State of Florida, known as Lot 10, of Square 2, in Tract 12 according to the KEY WEST INVESTMENT COMPANY'S amended diagram of Part of Tract 12 duly recorded in Plat Book 1, on Page 49 of the Monroe County, Florida, records and which Lot is bounded and described as follows: viz: COMMENCING at a point on Margaret Street distant 138 feet from the corner of Catherine and Margaret Streets and running thence along said Margaret Street in a Southeasterly direction 46 feet; thence at right angles in a Southwesterly direction 93 feet; thence at right angles in a Northwesterly direction 46 feet.

BOUNDARY SURVEY FOR: Petr Sulak and Magdalena Sulak-Badon;

I HEREBY CERTIFY that this survey was made under my responsible charge and meets the Standard of Practice as set forth by the Florida Board of Professional Surveyors & Mappers in Chapter 5J-17, Florida Administrative Code, pursuant to Section 472.027, Florida Statutes.

LYNN O'FLYNN, INC. J. Lynn O Flynn, PSM Florida Reg. #6298 April 23, 2010 Updated 10/30/13 Updated 11/21/15