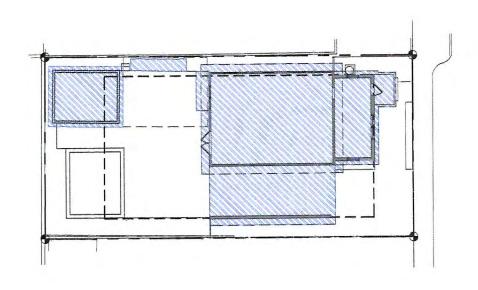

### Proposed

Shows the car port moving 11'-6" towards the rear of the property. Exposes a currently unexposed historic window Relocates a second unexposed historic window to the side of the new addition Relocates a bathroom unexposed historic window to the side of the new addition for the new bathroom Reuses historic wood siding in places that need patch and repair Demo part of the backyard deck Demo all the concrete in the front and side yard Replaces with new paving and landscaping

Suggestions from meeting

Try different window size on front of addition Try different roof line Interior layout not used adequately Try having addition on rear

Conclusions

Without incurring multiple hardships to reorganize the interior and make further cutbacks there would be no gain in bedrooms.