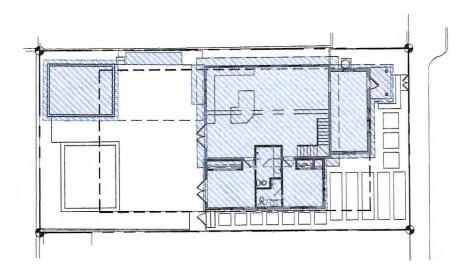

### Proposed

Remove the roof of the carport and create a trellis Demo all the concrete in the front and side yard Replaces with new paving and landscaping Exposes two historic windows Demo majority of rear deck Demo rear trellis Demo rear outdoor kitchen Demo pool equipment and ac location Places new addition completely in rear of house Needs <u>variance</u> for **side setback** Closes in kitchen window Removes new "hallway" french door Relocates pool equipment and ac equipment

## Conclusion

With the addition of two bedrooms and a bathroom as requested in each case this study would result in a long "hallway" with multiple curves and a large loss of backyard space as well as the ability to watch the kids play from the kitchen. The addition to function properly would incur more hardships than is reasonable or feasible for this house.