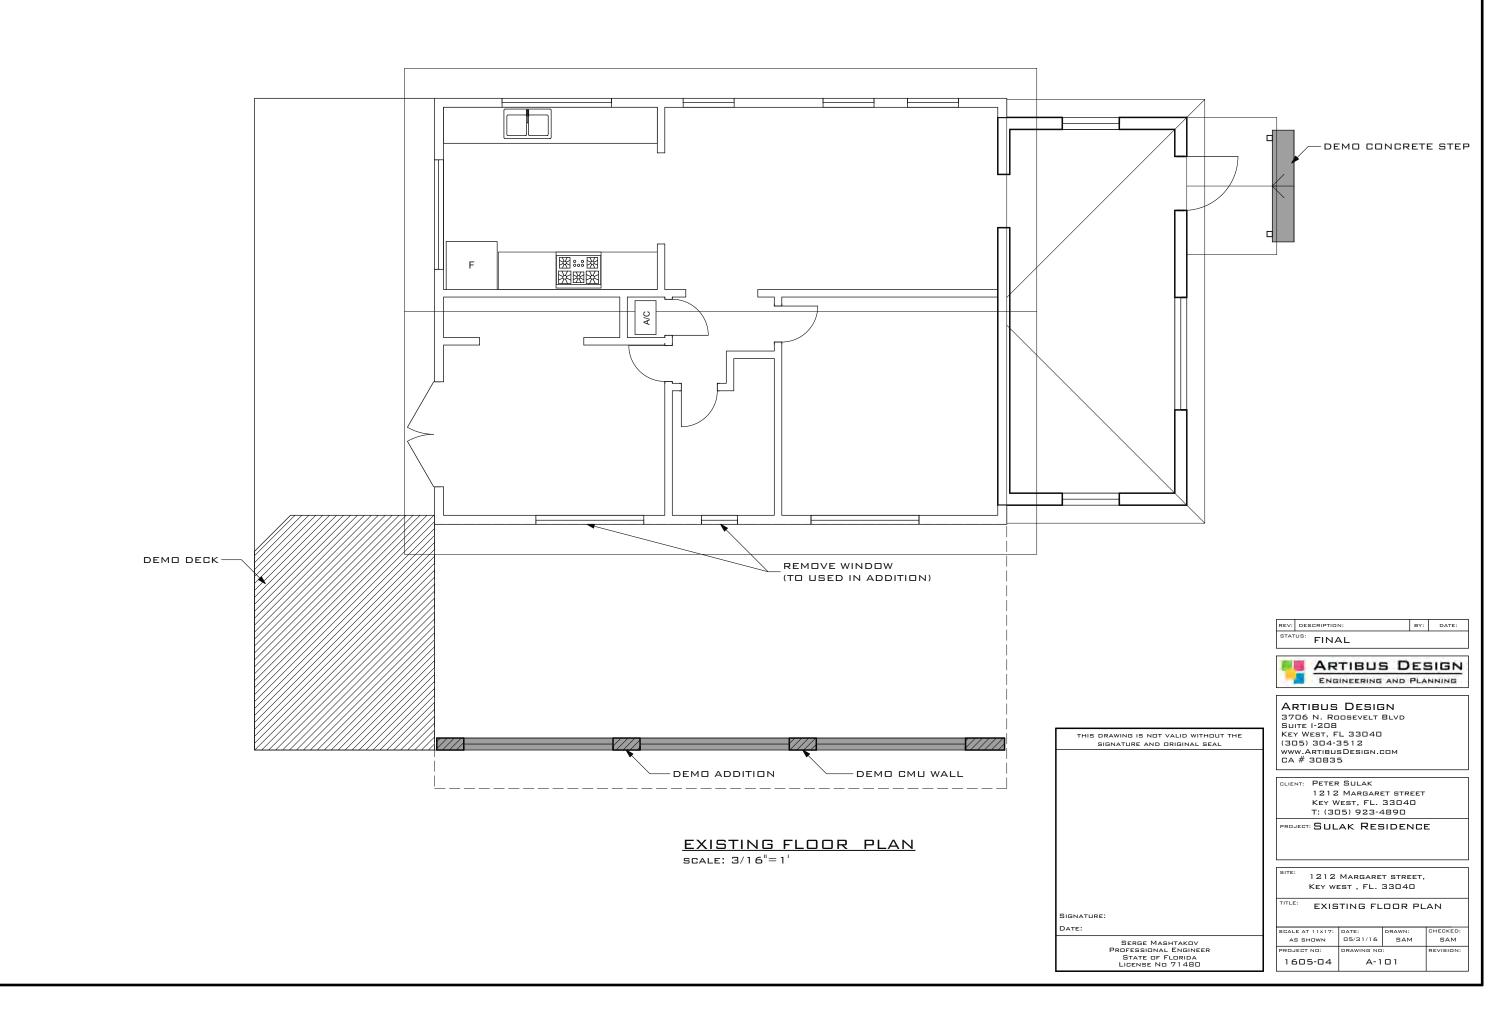

### Site Facts:

The house at 1212 Margaret Street is a contributing resource that was constructed in 1943 according to the survey. The house first appears on the 1948 Sanborn map as a one-story house with a front porch that spans the width of the building. A photograph dated c.1965 shows that the front porch has been enclosed, and small overhang was constructed over the new front door. The house today still has an enclosed front porch, but the front overhang has increased in size. A carport has been constructed on the side of the main house.

### **Staff Analysis**

The Certificate of Appropriateness in review proposes a very similar project to what was presented last month, with a side addition that will span more than half of the length of the structure. Only the front side windows of the contributing structure will be visible. The new addition's height will be 13 feet, 6 inches and will meet the contributing building below its current eave line. The new addition will have hardiboard siding and trim, v-crimp roofing material, and will reuse the windows that were on the side of the contributing building.

The project also proposes to reopen the historic front porch to a three bay configuration.

Site work includes adding new concrete pavers to the front of the house for a driveway and walkway, as well as a new perimeter fences.

### EXISTING CONDITIONS

FIGURE 1

FIGURE 2

FIGURE 3 WINDOW TO BE SAVED & SECOND WINDOW EXPOSED

FIGURE 4

FIGURE 5