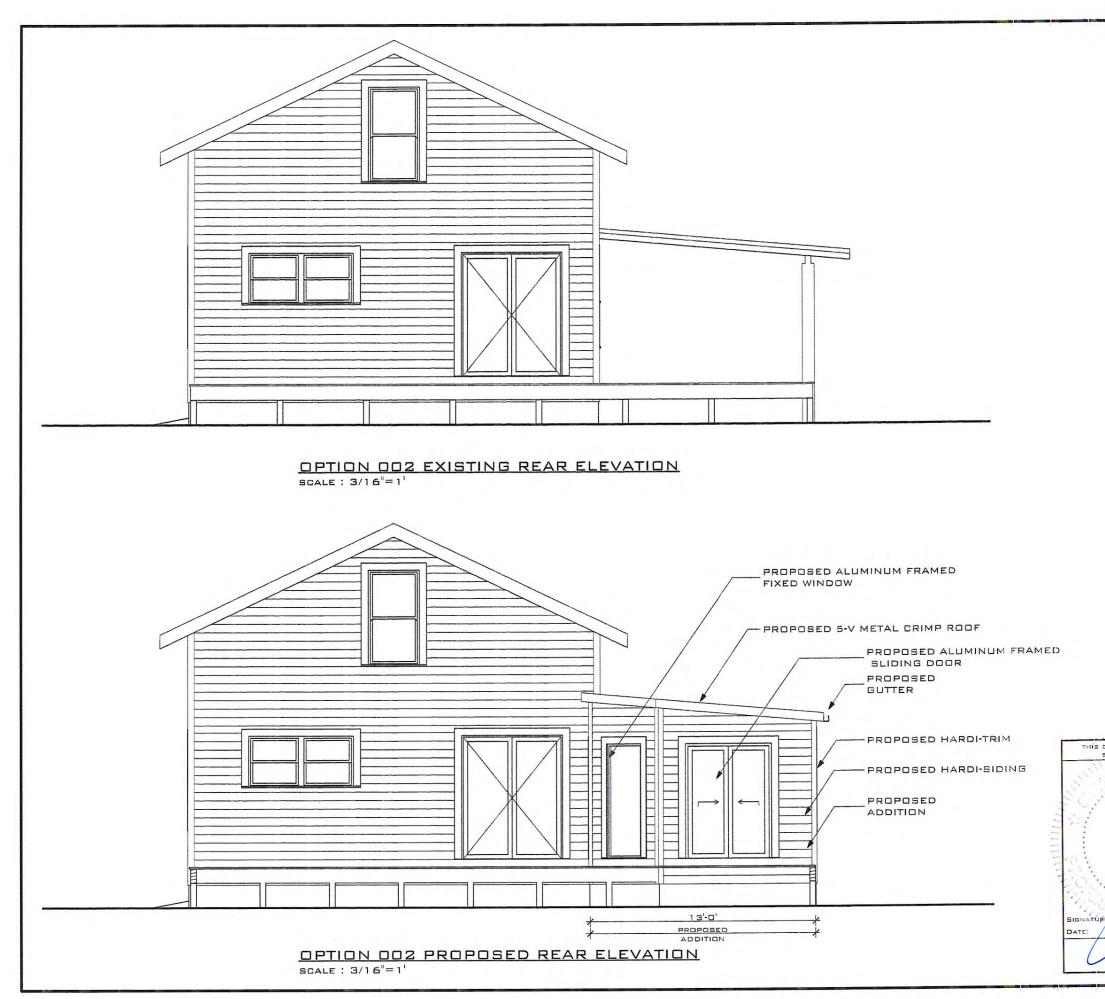

### **Staff Analysis**

The Certificate of Appropriateness in review proposes a very similar project to what was presented last month, with a side addition that will span more than half of the length of the structure. Only the front side windows of the contributing structure will be visible. The new addition's height will be 13 feet, 6 inches and will meet the contributing building below its current eave line. The new addition will have hardiboard siding and trim, v-crimp roofing material, and will reuse the windows that were on the side of the contributing building.