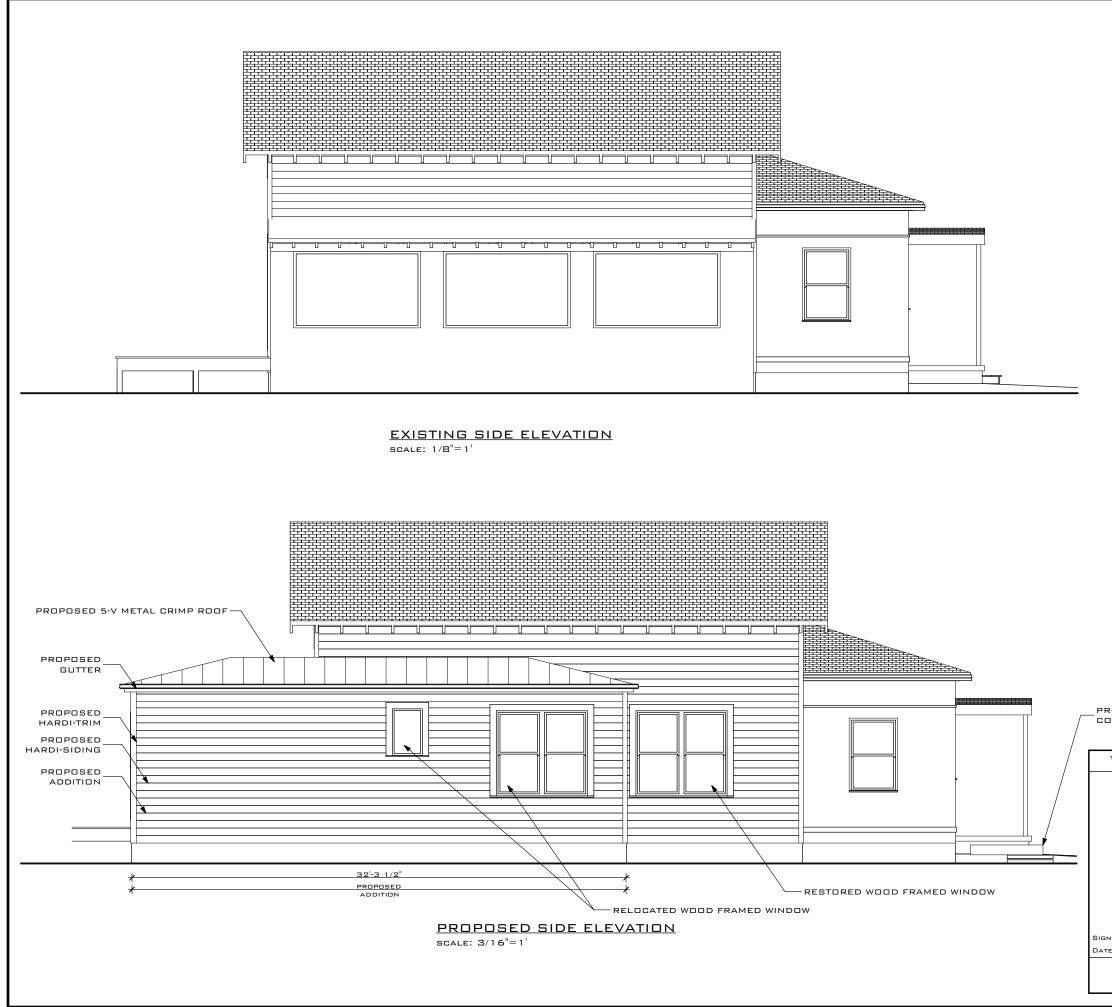

### **Staff Analysis**

The Certificate of Appropriateness in review proposes a very similar project to what was presented last month, with a side addition that will span more than half of the length of the structure. Only the front side windows of the contributing structure will be visible. The new addition's height will be 13 feet, 6 inches and will meet the contributing building below its current eave line. The new addition will have hardiboard siding and trim, v-crimp roofing material, and will reuse the windows that were on the side of the contributing building.

The project also proposes to reopen the historic front porch to a three bay configuration.

Site work includes adding new concrete pavers to the front of the house for a driveway and walkway, as well as a new perimeter fences.

It is staff's opinion that the proposed side addition's mass and scale is in keeping with the historic house. However, the location of the addition will *not* be on a less publicly visible, secondary elevation, and therefore will alter the balance and symmetry of the contributing structure. Locating the addition to the rear of the house would make the design consistent with the guidelines for additions and alterations and the Secretary of the Interior's Standards.