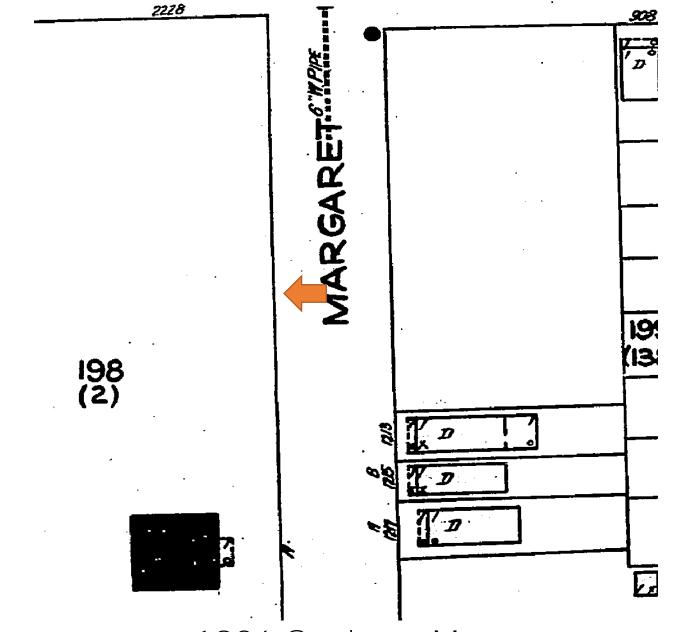

### Site Facts:

The house at 1212 Margaret Street is a contributing resource that was constructed in 1943 according to the survey. The house first appears on the 1948 Sanborn map as a one-story house with a front porch that spans the width of the building. A photograph dated c.1965 shows that the front porch has been enclosed, and small overhang was constructed over the new front door. The house today still has an enclosed front porch, but the front overhang has increased in size. A carport has been constructed on the side of the main house.

## SANBORN MAPS

1926 Sanborn Map

1948 Sanborn Map

1962 Sanborn Map