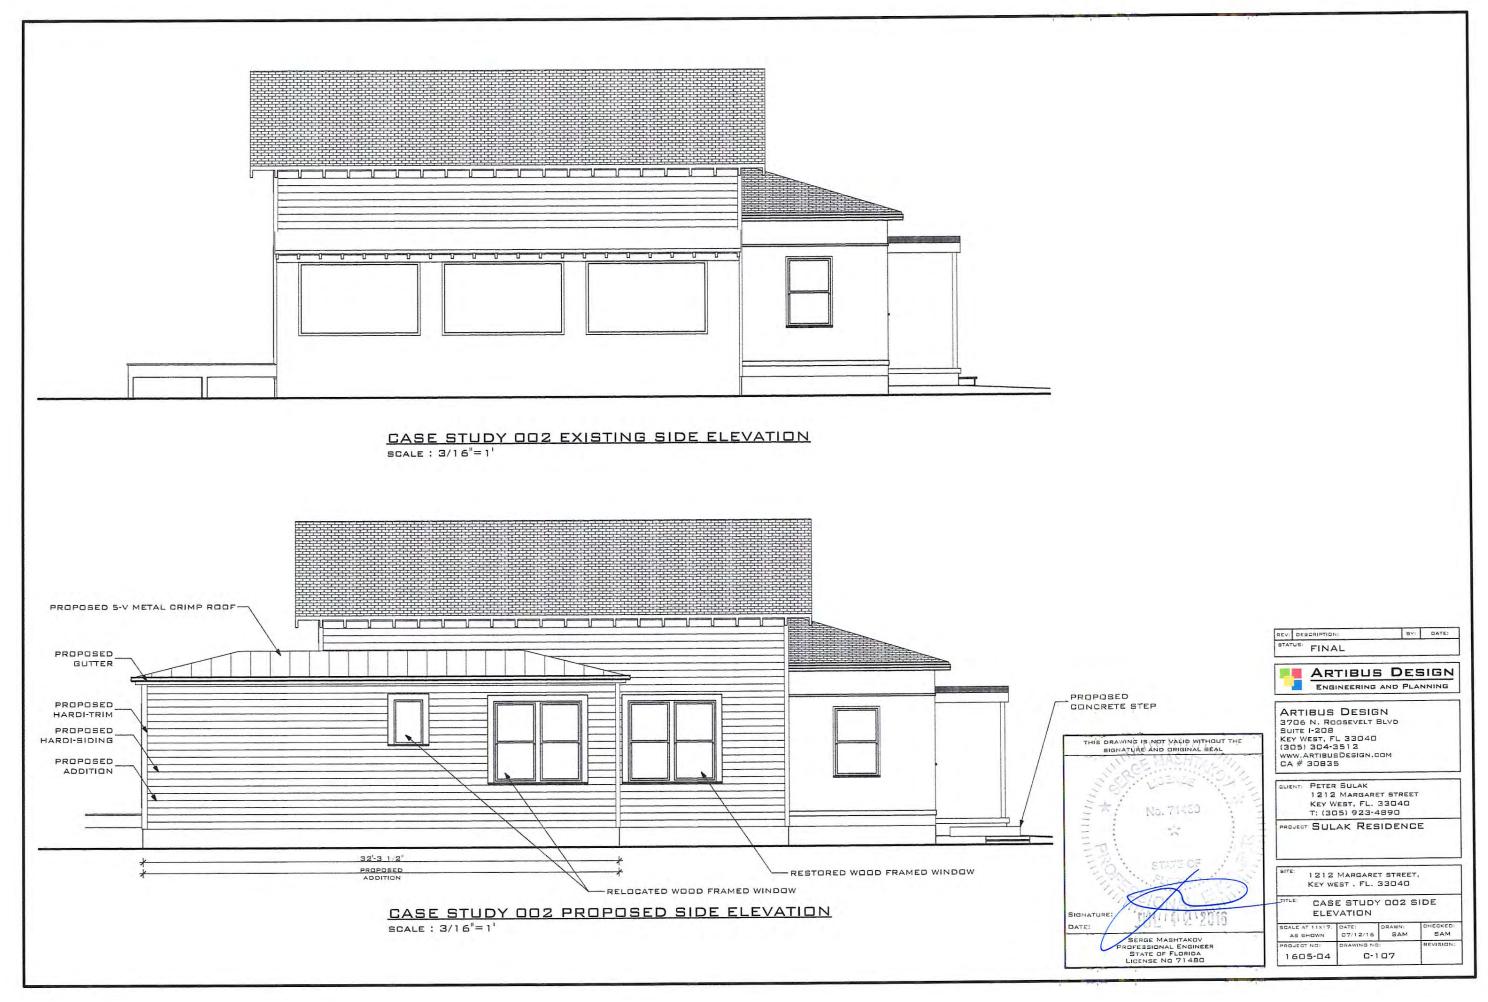

### Proposed

Shows the car port moving 11'-6" towards the rear of the property. Exposes a currently unexposed historic window Relocates a second unexposed historic window to the side of the new addition Relocates a bathroom unexposed historic window to the side of the new addition for the new bathroom Reuses historic wood siding in places that need patch and repair Demo part of the backyard deck Demo all the concrete in the front and side yard Replaces with new paving and landscaping

Suggestions from meeting

Try different window size on front of addition Try different roof line Interior layout not used adequately Try having addition on rear

Conclusions

Without incurring multiple hardships to reorganize the interior and make further cutbacks there would be no gain in bedrooms.

Proposed Alternatives for Case Study 002

Alternative Option 001

Proposal

Lowers the roof line from Case Study 002 as well as changes the sizing of the window and calls for the replacement of the window on the enclosed porch.

Alternative Option 002

Proposal

Changes the roof line from Case Study 002 to match that of the carport and again changes the sizing of the window on the front of the addition and calls for the replacement of the window on the enclosed porch.