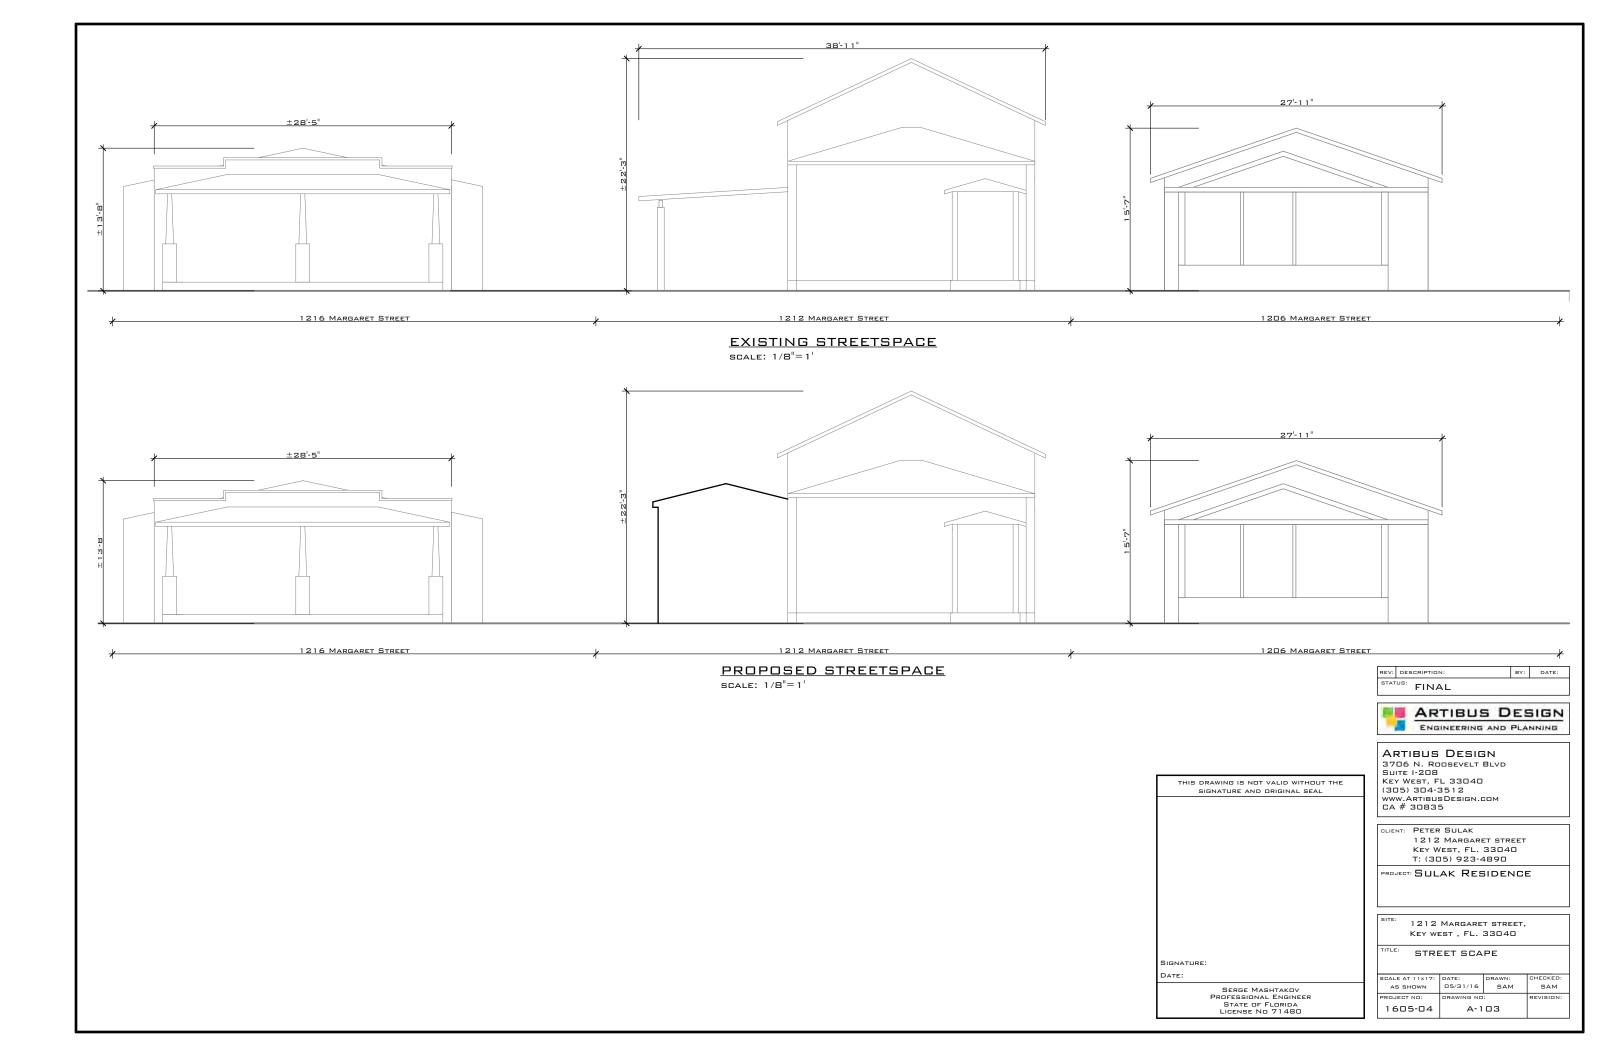

### **Staff Analysis**

The Certificate of Appropriateness in review proposes a very similar project to what was presented last month, with a side addition that will span more than half of the length of the structure. Only the front side windows of the contributing structure will be visible. The new addition's height will be 13 feet, 6 inches and will meet the contributing building below its current eave line. The new addition will have hardiboard siding and trim, v-crimp roofing material, and will reuse the windows that were on the side of the contributing building.

### **Consistency with Cited Guidelines**

- 1. The proposed addition is attached to a highly visible location next to the contributing house. The addition will disguise character-defining features (almost the entire wall of a contributing house) and will alter the balance and symmetry of the structure, which is against the guidelines 5 and 6 of additions and alterations. While there currently is a carport attached to the house in a similar location, the carport has transparency and is not one solid void. The guidelines and the Secretary of the Interior's Guidelines for Rehabilitation are clear that additions should be attached to less publicly visible secondary elevations, and there is more than enough room on the lot to locate the addition behind the contributing structure, where it would not be as publicly visible and would not obscure character defining features.
- 2. The project includes an option to place the addition in the rear. The proposed structure, which can easily be revised to comply with the Land Development Regulations, would comply with the Guidelines and the Secretary of the Interior's Standards.

It is staff's opinion that the proposed side addition's mass and scale is in keeping with the historic house. However, the location of the addition will *not* be on a less publicly visible, secondary elevation, and therefore will alter the balance and symmetry of the contributing structure. Locating the addition to the rear of the house would make the design consistent with the guidelines for additions and alterations and the Secretary of the Interior's Standards.