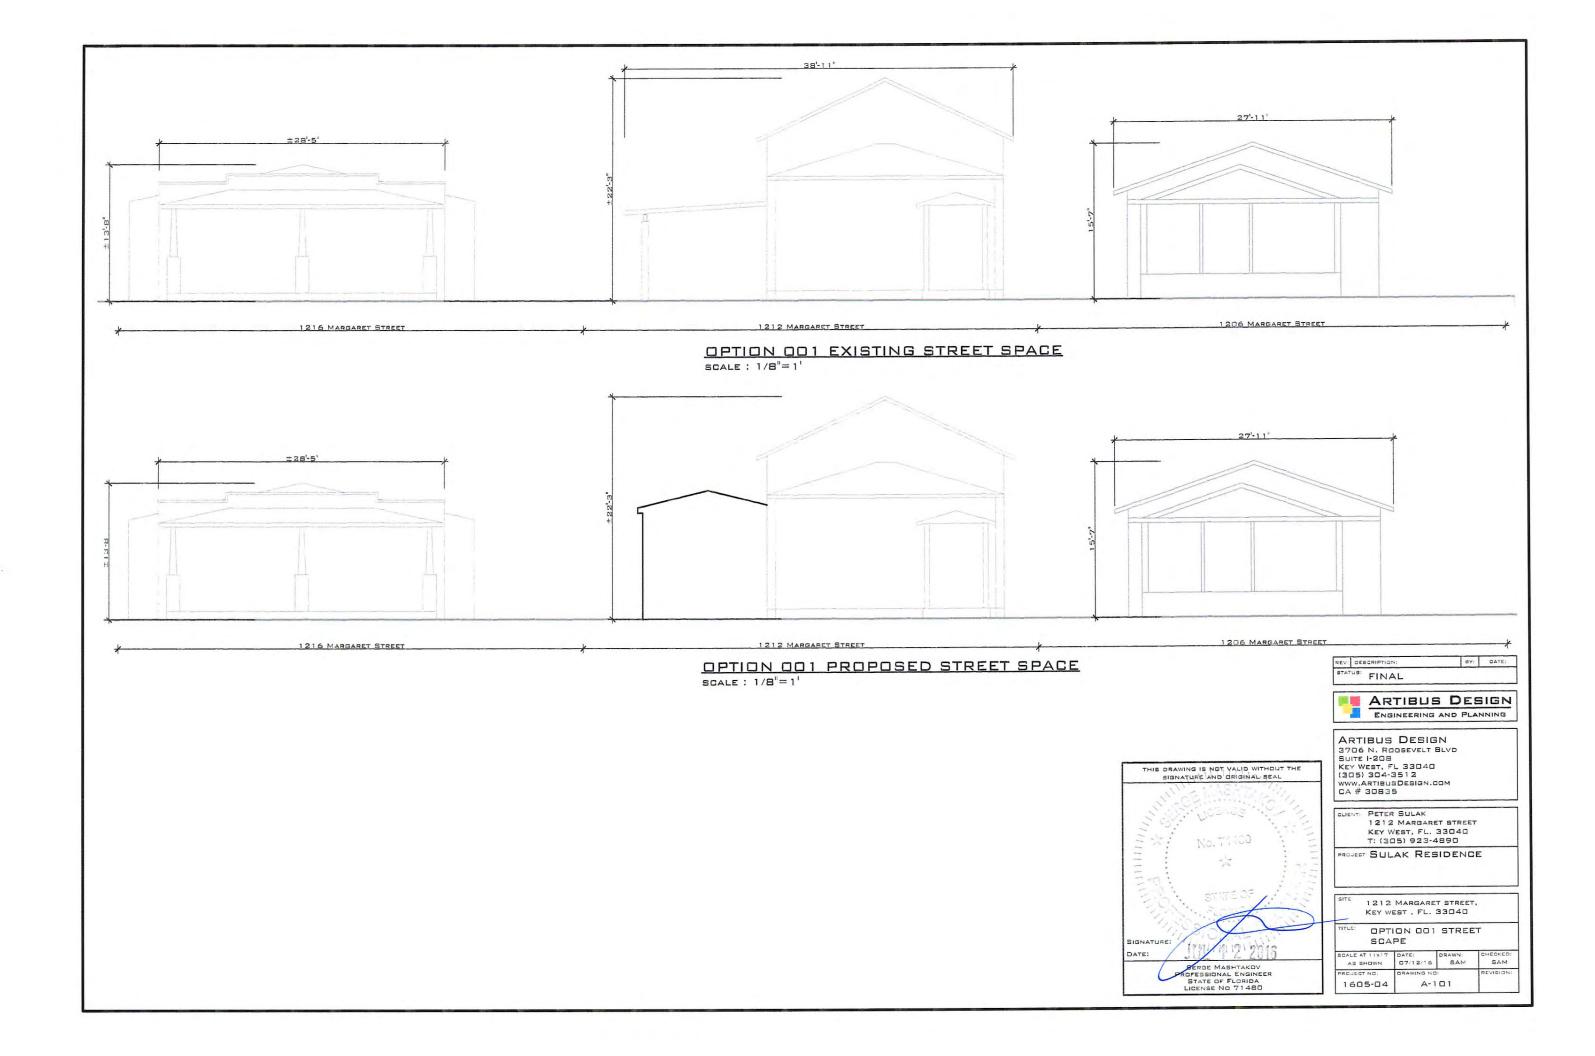

### **Consistency with Cited Guidelines**

- 1. The proposed addition is attached to a highly visible location next to the contributing house. The addition will disguise character-defining features (almost the entire wall of a contributing house) and will alter the balance and symmetry of the structure, which is against the guidelines 5 and 6 of additions and alterations. While there currently is a carport attached to the house in a similar location, the carport has transparency and is not one solid void. The guidelines and the Secretary of the Interior's Guidelines for Rehabilitation are clear that additions should be attached to less publicly visible secondary elevations, and there is more than enough room on the lot to locate the addition behind the contributing structure, where it would not be as publicly visible and would not obscure character defining features.
- 2. The project includes an option to place the addition in the rear. The proposed structure, which can easily be revised to comply with the Land Development Regulations, would comply with the Guidelines and the Secretary of the Interior's Standards.

It is staff's opinion that the proposed side addition's mass and scale is in keeping with the historic house. However, the location of the addition will *not* be on a less publicly visible, secondary elevation, and therefore will alter the balance and symmetry of the contributing structure. Locating the addition to the rear of the house would make the design consistent with the guidelines for additions and alterations and the Secretary of the Interior's Standards.