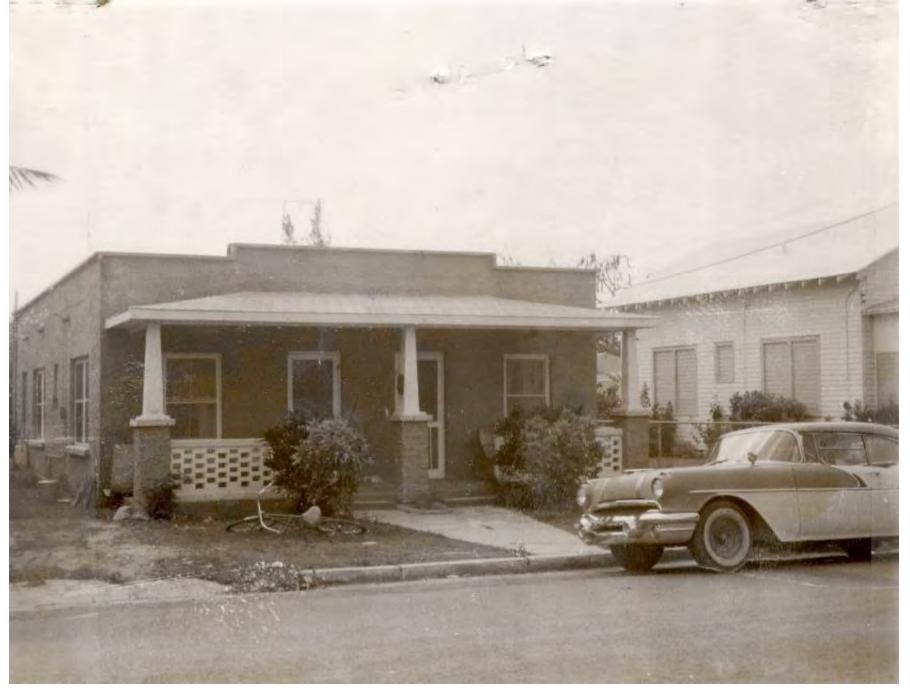

### Site Facts:

The house at 1212 Margaret Street is a contributing resource that was constructed in 1943 according to the survey. The house first appears on the 1948 Sanborn map as a one-story house with a front porch that spans the width of the building. A photograph dated c.1965 shows that the front porch has been enclosed, and small overhang was constructed over the new front door. The house today still has an enclosed front porch, but the front overhang has increased in size. A carport has been constructed on the side of the main house.

# PROJECT PHOTOS

Property Appraiser's Photograph, c.1965. Monroe County Public Library.

Property Appraiser's Photograph, c.1965. Monroe County Public Library.