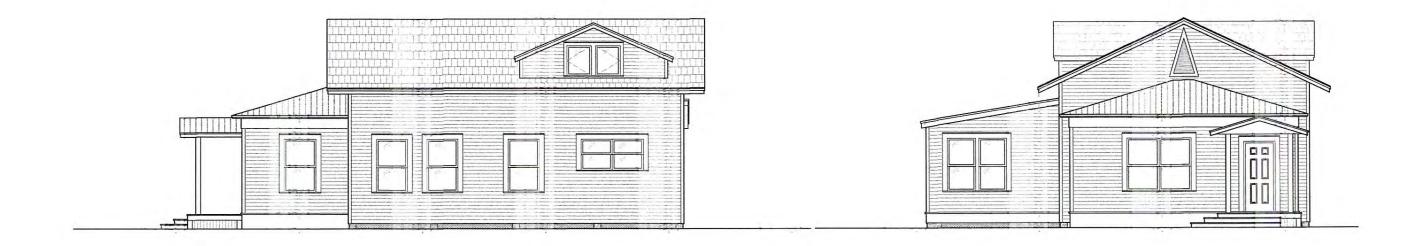

### **Staff Analysis**

The Certificate of Appropriateness in review proposes a very similar project to what was presented last month, with a side addition that will span more than half of the length of the structure. Only the front side windows of the contributing structure will be visible. The new addition's height will be 13 feet, 6 inches and will meet the contributing building below its current eave line. The new addition will have hardiboard siding and trim, v-crimp roofing material, and will reuse the windows that were on the side of the contributing building.

The project also proposes to reopen the historic front porch to a three bay configuration.

Site work includes adding new concrete pavers to the front of the house for a driveway and walkway, as well as a new perimeter fences.

It is staff's opinion that the proposed side addition's mass and scale is in keeping with the historic house. However, the location of the addition will *not* be on a less publicly visible, secondary elevation, and therefore will alter the balance and symmetry of the contributing structure. Locating the addition to the rear of the house would make the design consistent with the guidelines for additions and alterations and the Secretary of the Interior's Standards.

# **REVISED DESIGN**

Proposed Package

Proposal

Demo part of the backyard deck Demo the car port Demo all the concrete in the front and side yard Replaces with new paving and landscaping Open the currently enclosed porch Demo the open porch Shows the car port moving 11'-6" towards the rear of the property. Exposes a currently unexposed historic window Relocates a second unexposed historic window to the side of the new addition Relocates a bathroom unexposed historic window to the side of the new addition for the new bathroom Reuses historic wood siding in places that need patch and repair