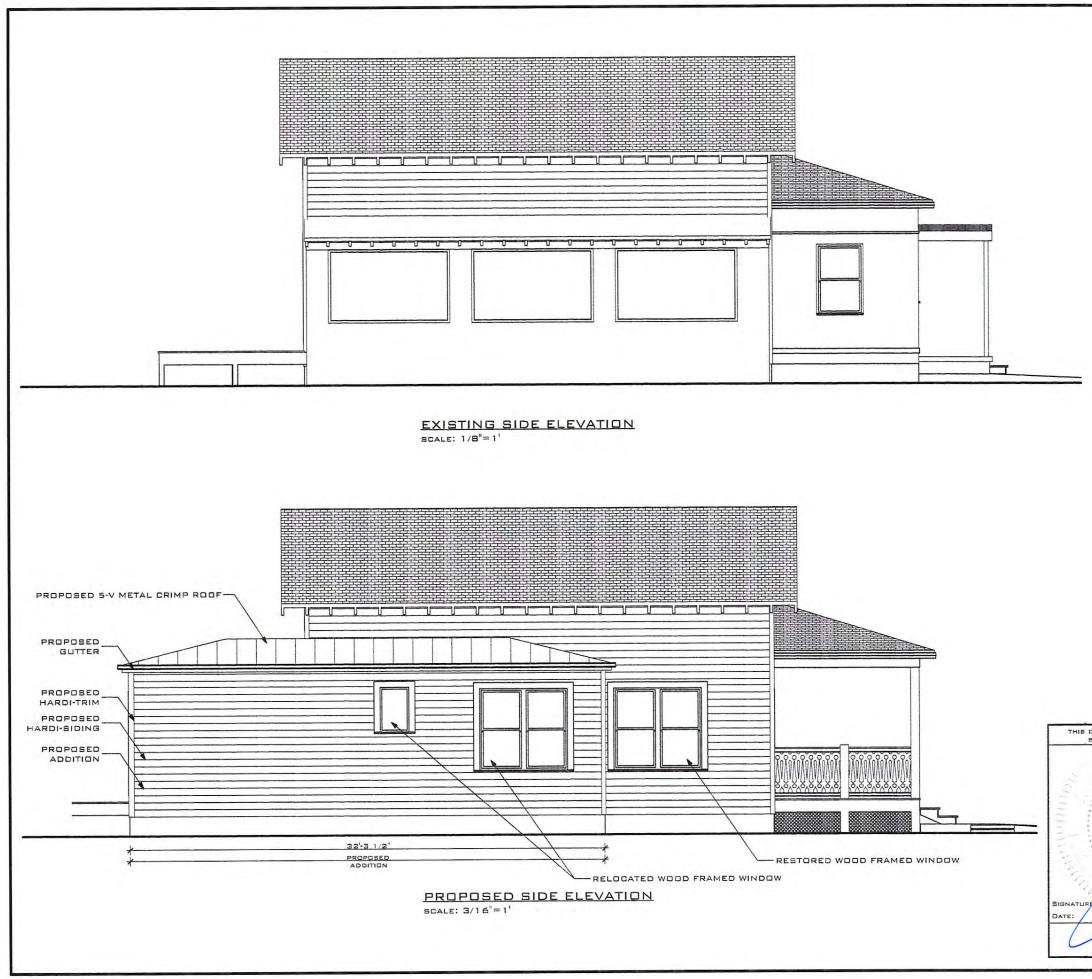

### **Staff Analysis**

The Certificate of Appropriateness in review proposes a very similar project to what was presented last month, with a side addition that will span more than half of the length of the structure. Only the front side windows of the contributing structure will be visible. The new addition's height will be 13 feet, 6 inches and will meet the contributing building below its current eave line. The new addition will have hardiboard siding and trim, v-crimp roofing material, and will reuse the windows that were on the side of the contributing building.

The project also proposes to reopen the historic front porch to a three bay configuration.

Site work includes adding new concrete pavers to the front of the house for a driveway and walkway, as well as a new perimeter fences.

It is staff's opinion that the proposed side addition's mass and scale is in keeping with the historic house. However, the location of the addition will *not* be on a less publicly visible, secondary elevation, and therefore will alter the balance and symmetry of the contributing structure. Locating the addition to the rear of the house would make the design consistent with the guidelines for additions and alterations and the Secretary of the Interior's Standards.

|                                                               | ARTIBUS DESIGN                                                                                                                         |  |  |  |
|---------------------------------------------------------------|----------------------------------------------------------------------------------------------------------------------------------------|--|--|--|
| RAWING IS NOT VALID WITHOUT THE<br>GNATURE AND ORIGINAL SEAL  | ARTIBUS DESIGN<br>3706 N. ROOSEVELT BLVD<br>SUITE I-208<br>KEY WEST, FL 33040<br>(305) 304-3512<br>www.ARTIBUSDESIGN.COM<br>CA # 30835 |  |  |  |
| یا کے بار بید شد اس<br>اللہ اللہ اللہ اللہ                    | OLIENT: PETER SULAK<br>1212 MARGARET STREET<br>KEY WEST, FL. 33040<br>T: (305) 923-4890<br>PROJECT SULAK RESIDENCE                     |  |  |  |
| 24<br>2010                                                    |                                                                                                                                        |  |  |  |
| A                                                             | SITE: 1212 MARGARET STREET,<br>KEY WEST , FL, 33040                                                                                    |  |  |  |
| 1111-1-2 2016                                                 | TITLE: SIDE ELEVATION                                                                                                                  |  |  |  |
| SERGE MASHTAKOV                                               | SCALE AT 11x17. DATE: DRAWN; DHECKED:<br>AS SHOWN 07/12/16 SAM SAM                                                                     |  |  |  |
| PROFESSIONAL ENGINEER<br>STATE OF FLORIDA<br>LIGENSE NO 71480 | PROJECT NO: DRAWING ND: REVISION:<br>1605-04 A-108                                                                                     |  |  |  |