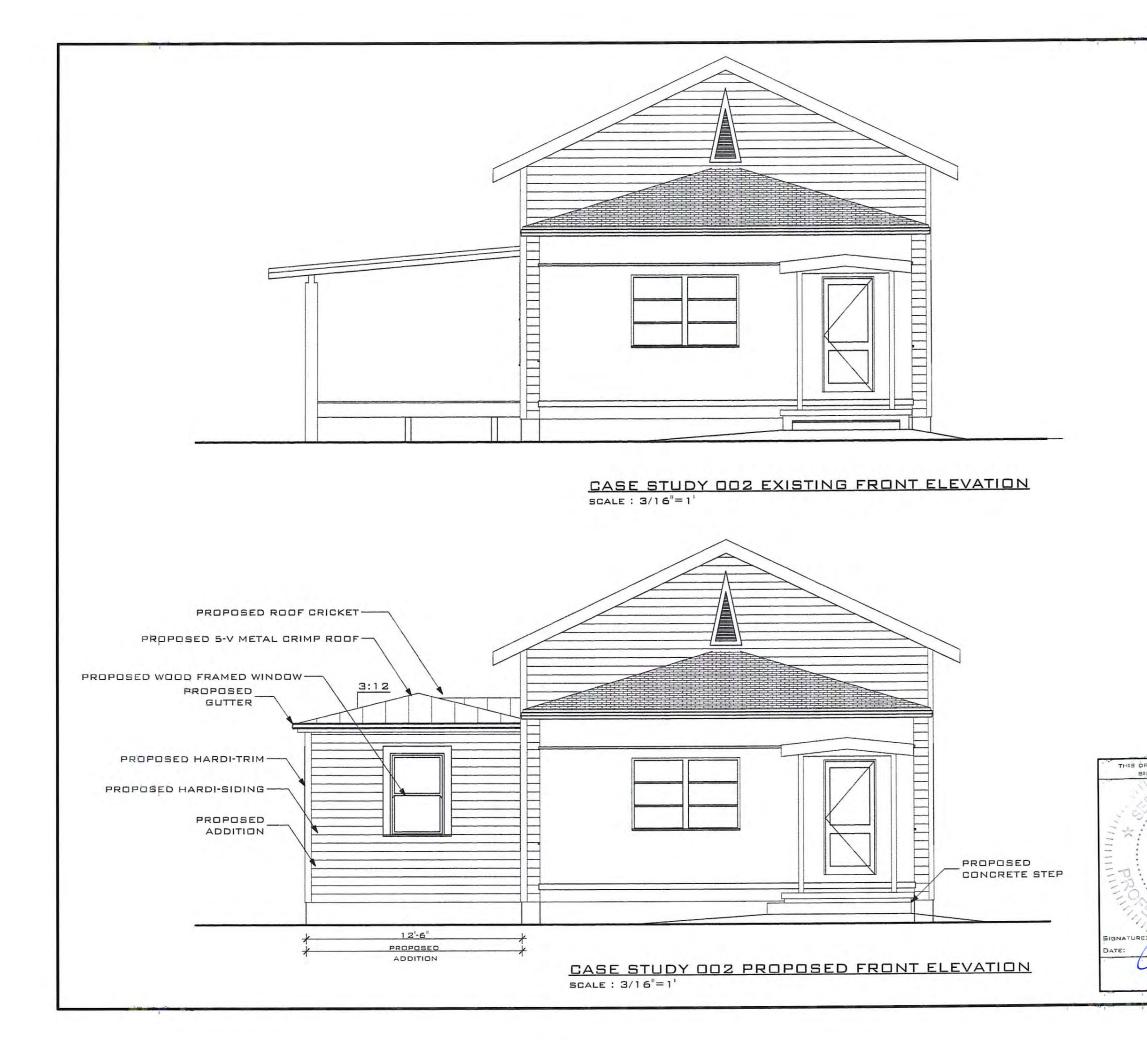

### **Staff Analysis**

The Certificate of Appropriateness in review proposes a very similar project to what was presented last month, with a side addition that will span more than half of the length of the structure. Only the front side windows of the contributing structure will be visible. The new addition's height will be 13 feet, 6 inches and will meet the contributing building below its current eave line. The new addition will have hardiboard siding and trim, v-crimp roofing material, and will reuse the windows that were on the side of the contributing building.

### Proposed

Shows the car port moving 11'-6" towards the rear of the property. Exposes a currently unexposed historic window Relocates a second unexposed historic window to the side of the new addition Relocates a bathroom unexposed historic window to the side of the new addition for the new bathroom Reuses historic wood siding in places that need patch and repair Demo part of the backyard deck Demo all the concrete in the front and side yard Replaces with new paving and landscaping