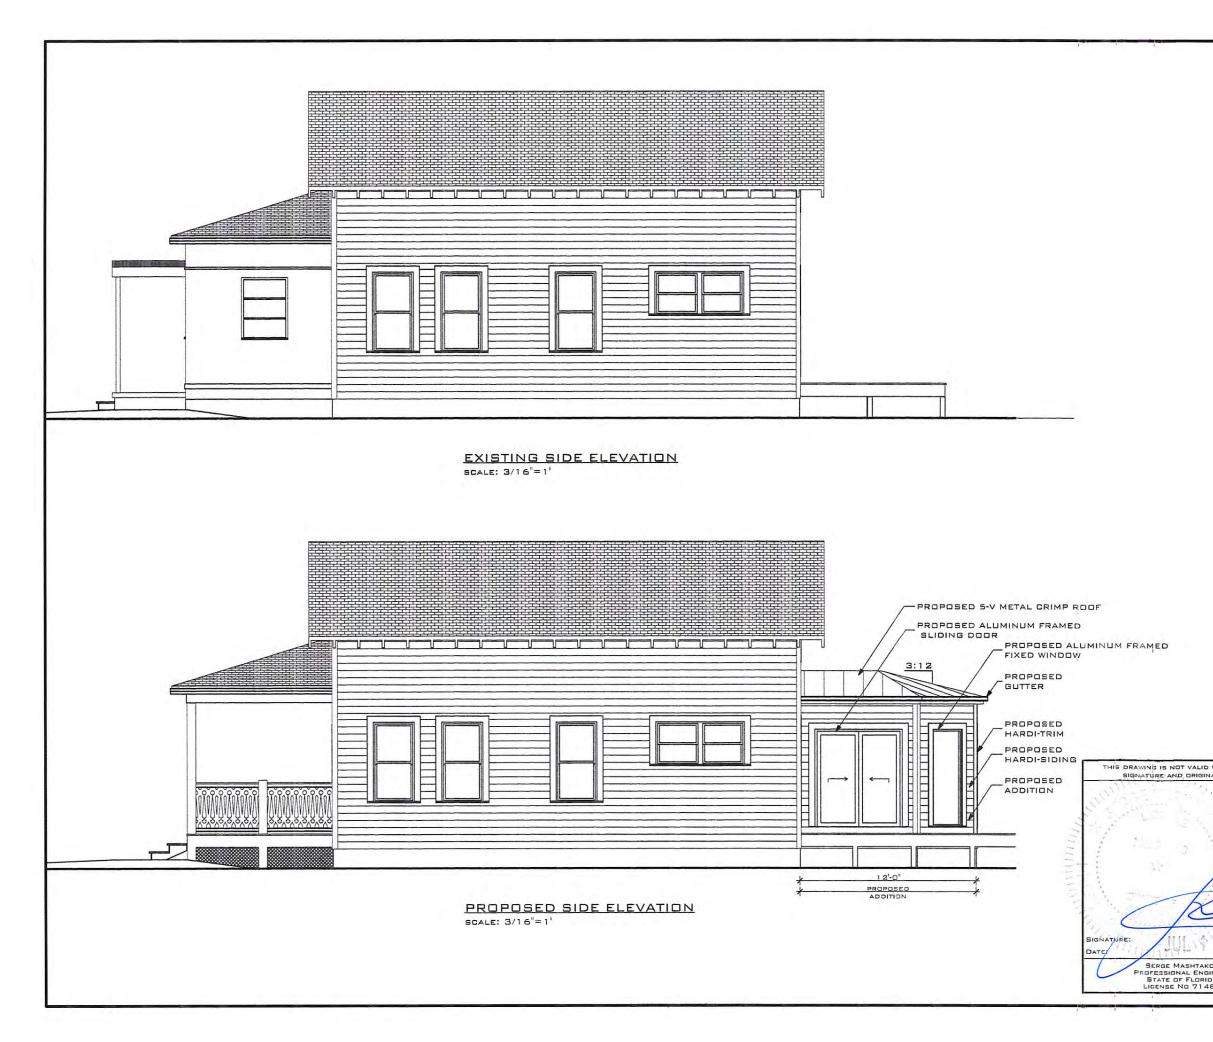

### **Staff Analysis**

The Certificate of Appropriateness in review proposes a very similar project to what was presented last month, with a side addition that will span more than half of the length of the structure. Only the front side windows of the contributing structure will be visible. The new addition's height will be 13 feet, 6 inches and will meet the contributing building below its current eave line. The new addition will have hardiboard siding and trim, v-crimp roofing material, and will reuse the windows that were on the side of the contributing building.

The project also proposes to reopen the historic front porch to a three bay configuration.

Site work includes adding new concrete pavers to the front of the house for a driveway and walkway, as well as a new perimeter fences.

It is staff's opinion that the proposed side addition's mass and scale is in keeping with the historic house. However, the location of the addition will *not* be on a less publicly visible, secondary elevation, and therefore will alter the balance and symmetry of the contributing structure. Locating the addition to the rear of the house would make the design consistent with the guidelines for additions and alterations and the Secretary of the Interior's Standards.

|                                                               | ARTIBUS DESIGN                                                                                                                         |  |  |  |
|---------------------------------------------------------------|----------------------------------------------------------------------------------------------------------------------------------------|--|--|--|
| RAWING IS NOT VALID WITHOUT THE<br>GNATURE AND ORIGINAL SEAL  | ARTIBUS DESIGN<br>3706 N. ROOSEVELT BLVD<br>SUITE I-208<br>KEY WEST, FL 33040<br>(305) 304-3512<br>www.ARTIBUSDESIGN.COM<br>CA # 30835 |  |  |  |
| یا کے بار بید شد اس<br>اللہ اللہ اللہ اللہ                    | OLIENT: PETER SULAK<br>1212 MARGARET STREET<br>KEY WEST, FL. 33040<br>T: (305) 923-4890<br>PROJECT SULAK RESIDENCE                     |  |  |  |
| 24<br>2010                                                    |                                                                                                                                        |  |  |  |
| A                                                             | SITE: 1212 MARGARET STREET,<br>KEY WEST , FL, 33040                                                                                    |  |  |  |
| 1111-1-2 2016                                                 | TITLE: SIDE ELEVATION                                                                                                                  |  |  |  |
| SERGE MASHTAKOV                                               | SCALE AT 11x17. DATE: DRAWN; DHECKED:<br>AS SHOWN 07/12/16 SAM SAM                                                                     |  |  |  |
| PROFESSIONAL ENGINEER<br>STATE OF FLORIDA<br>LIGENSE NO 71480 | PROJECT NO: DRAWING ND: REVISION:<br>1605-04 A-108                                                                                     |  |  |  |