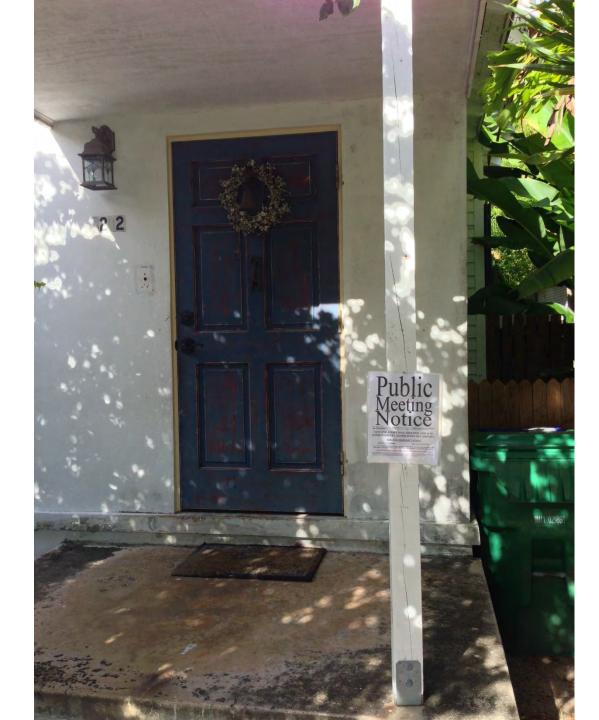

### Site Facts:

The house at 1212 Margaret Street is a contributing resource that was constructed in 1943 according to the survey. The house first appears on the 1948 Sanborn map as a one-story house with a front porch that spans the width of the building. A photograph dated c.1965 shows that the front porch has been enclosed, and small overhang was constructed over the new front door. The house today still has an enclosed front porch, but the front overhang has increased in size. A carport has been constructed on the side of the main house.

# PROJECT PHOTOS

Property Appraiser's Photograph, c.1965. Monroe County Public Library.

Property Appraiser's Photograph, c.1965. Monroe County Public Library.