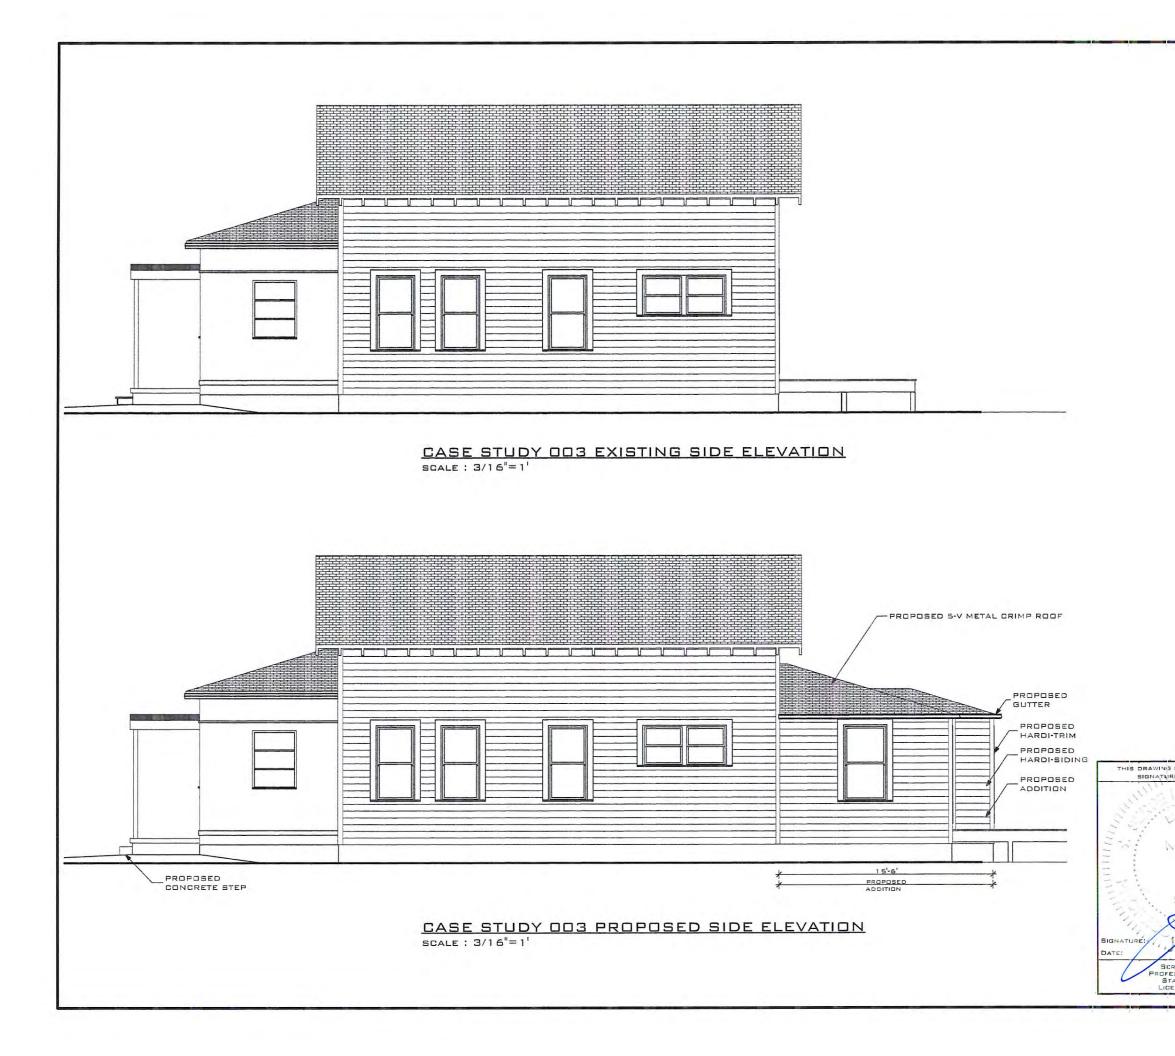

### Proposed

Remove the roof of the carport and create a trellis Demo all the concrete in the front and side yard Replaces with new paving and landscaping Exposes two historic windows Demo majority of rear deck Demo rear trellis Demo rear outdoor kitchen Demo pool equipment and ac location Places new addition completely in rear of house Needs <u>variance</u> for **side setback** Closes in kitchen window Removes new "hallway" french door Relocates pool equipment and ac equipment

## Conclusion

With the addition of two bedrooms and a bathroom as requested in each case this study would result in a long "hallway" with multiple curves and a large loss of backyard space as well as the ability to watch the kids play from the kitchen. The addition to function properly would incur more hardships than is reasonable or feasible for this house.