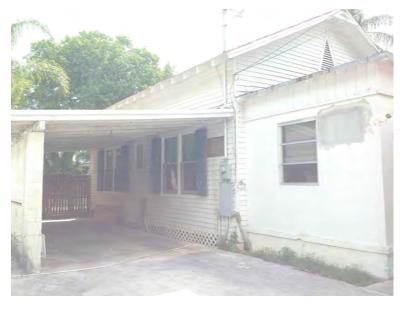

### Site Facts:

The house at 1212 Margaret Street is a contributing resource that was constructed in 1943 according to the survey. The house first appears on the 1948 Sanborn map as a one-story house with a front porch that spans the width of the building. A photograph dated c.1965 shows that the front porch has been enclosed, and small overhang was constructed over the new front door. The house today still has an enclosed front porch, but the front overhang has increased in size. A carport has been constructed on the side of the main house.

### EXISTING CONDITIONS

FIGURE 1

FIGURE 2

FIGURE 3 WINDOW TO BE SAVED & SECOND WINDOW EXPOSED

FIGURE 4

FIGURE 5