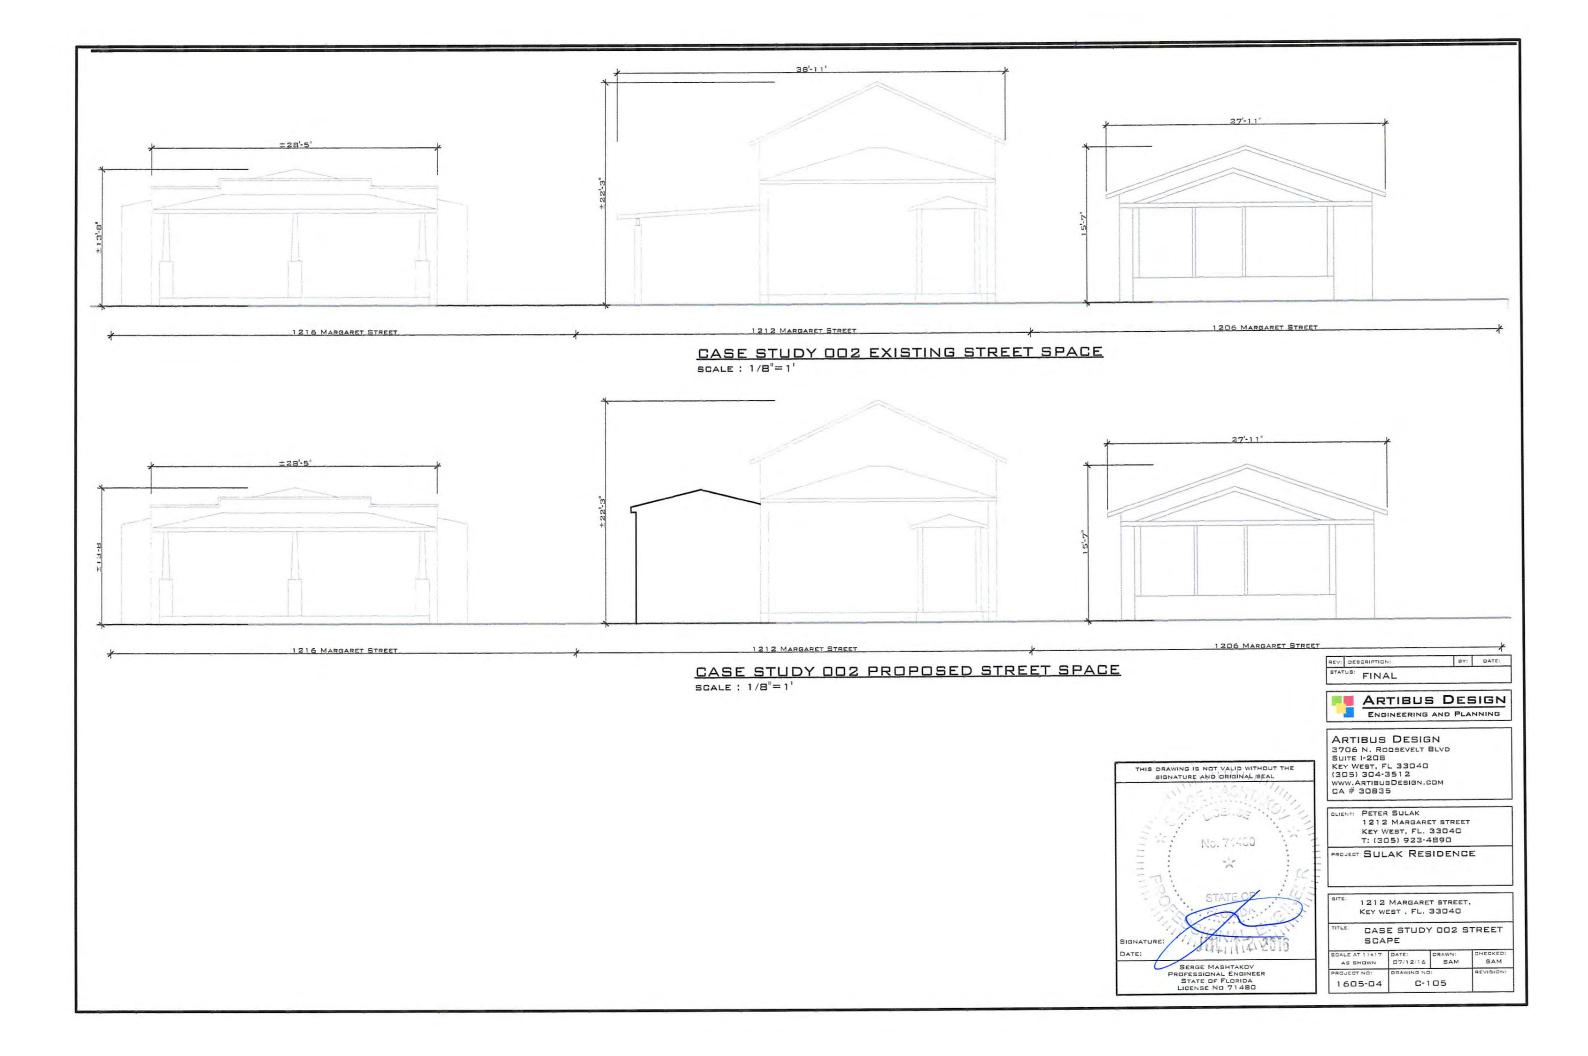

### Proposed

Shows the car port moving 11'-6" towards the rear of the property. Exposes a currently unexposed historic window Relocates a second unexposed historic window to the side of the new addition Relocates a bathroom unexposed historic window to the side of the new addition for the new bathroom Reuses historic wood siding in places that need patch and repair Demo part of the backyard deck Demo all the concrete in the front and side yard Replaces with new paving and landscaping

Suggestions from meeting

Try different window size on front of addition Try different roof line Interior layout not used adequately Try having addition on rear

Conclusions

Without incurring multiple hardships to reorganize the interior and make further cutbacks there would be no gain in bedrooms.