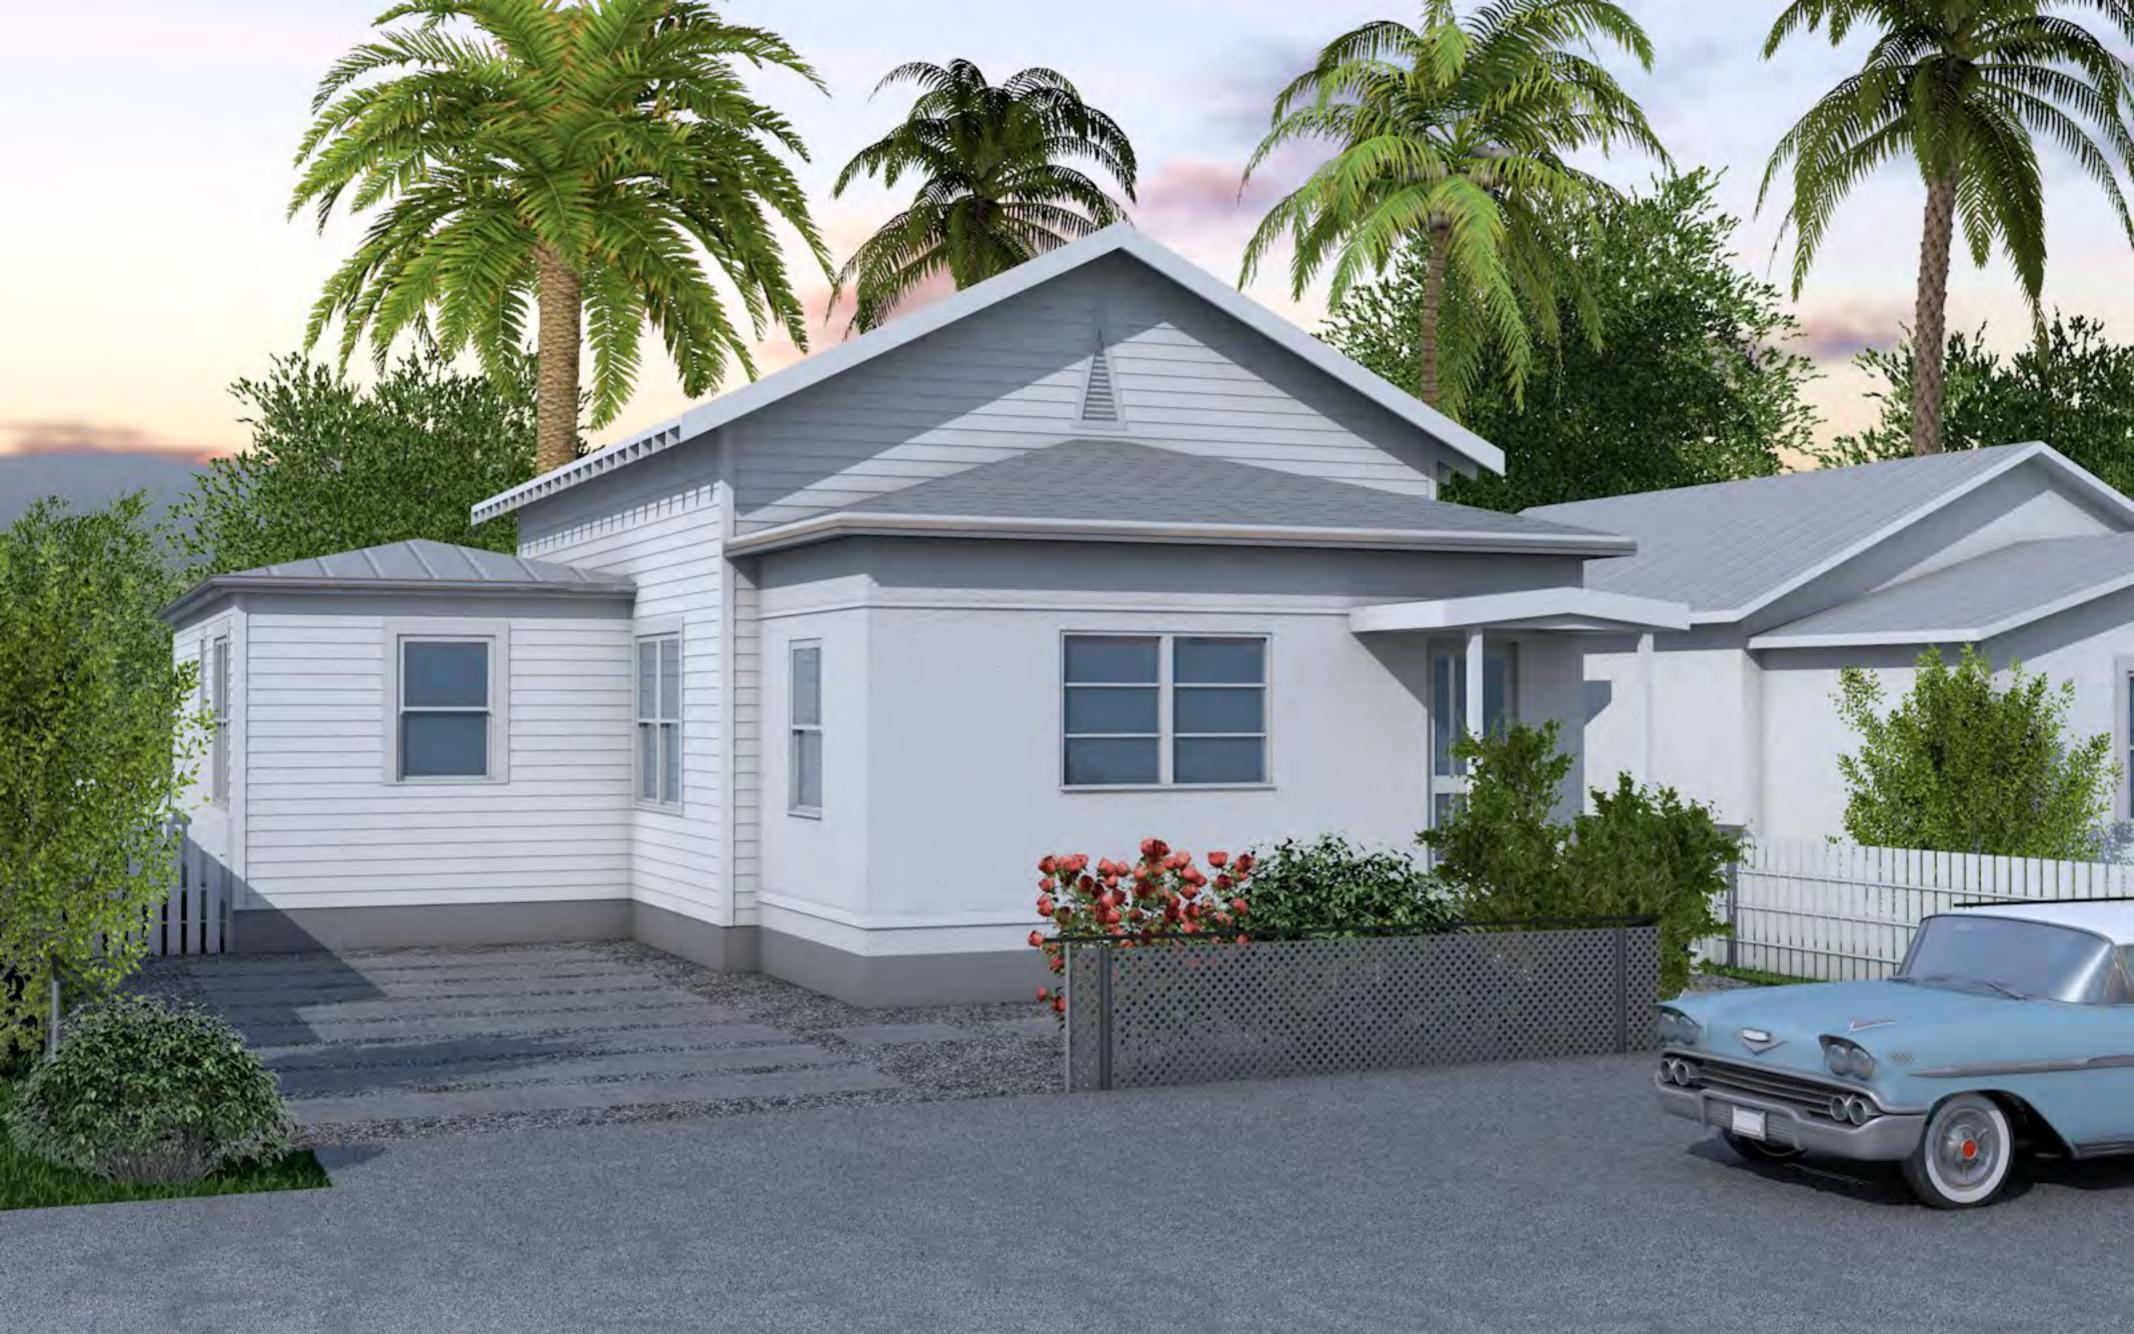

### **Staff Analysis**

The Certificate of Appropriateness in review proposes a very similar project to what was presented last month, with a side addition that will span more than half of the length of the structure. Only the front side windows of the contributing structure will be visible. The new addition's height will be 13 feet, 6 inches and will meet the contributing building below its current eave line. The new addition will have hardiboard siding and trim, v-crimp roofing material, and will reuse the windows that were on the side of the contributing building.

The project also proposes to reopen the historic front porch to a three bay configuration.

Site work includes adding new concrete pavers to the front of the house for a driveway and walkway, as well as a new perimeter fences.