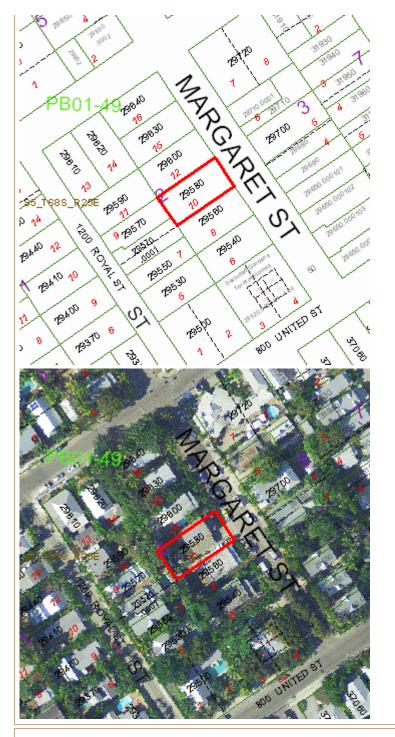

BOUNDARY SURVEY OF: All that certain lot, piece or parcel, situate, lying and being in the City of Key West, County of Monroe, State of Florida, known as Lot 10, of Square 2, in Tract 12 according to the KEY WEST INVESTMENT COMPANY'S amended diagram of Part of Tract 12 duly recorded in Plat Book 1, on Page 49 of the Monroe County, Florida, records and which Lot is bounded and described as follows: viz: COMMENCING at a point on Margaret Street distant 138 feet from the corner of Catherine and Margaret Streets and running thence along said Margaret Street in a Southeasterly direction 46 feet; thence at right angles in a Southwesterly direction 93 feet; thence at right angles in a Northwesterly direction 46 feet.

### PROJECT LOCATION:

1212 MARGARET ST KEY WEST, FL 33040

### SITE DATA:

TOTAL SITE AREA: ±4,278.00 SQ.FT

LAND USE: HMDR

X.2% FLOOD ZONE: