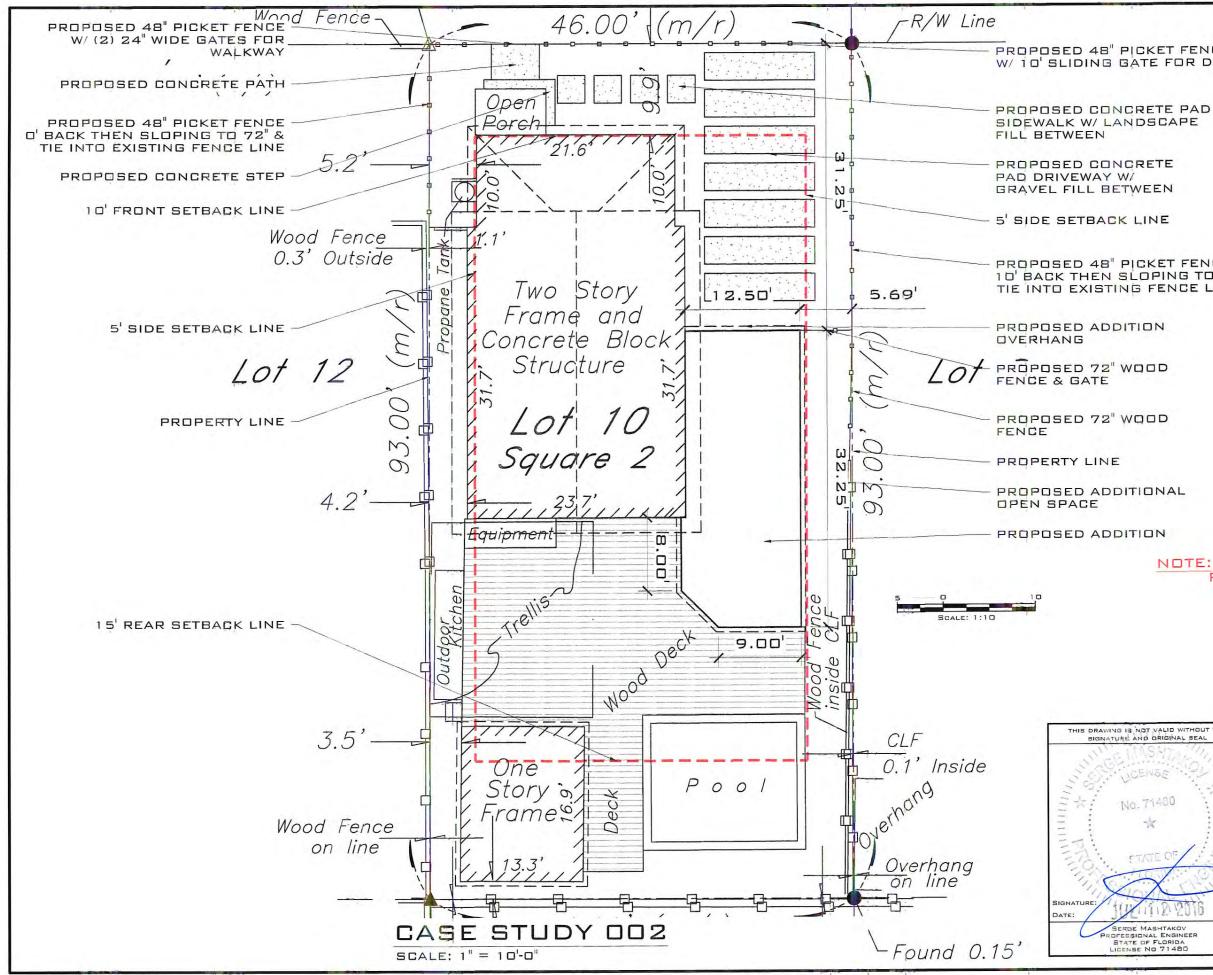

PROPOSED 48" PICKET FENCE W/ 10' SLIDING GATE FOR DRIVEWAY

PROPOSED CONCRETE PAD SIDEWALK W/ LANDSCAPE

PROPOSED 48" PICKET FENCE 10' BACK THEN SLOPING TO 72" & TIE INTO EXISTING FENCE LINE

### Proposed

Shows the car port moving 11'-6" towards the rear of the property. Exposes a currently unexposed historic window Relocates a second unexposed historic window to the side of the new addition Relocates a bathroom unexposed historic window to the side of the new addition for the new bathroom Reuses historic wood siding in places that need patch and repair Demo part of the backyard deck Demo all the concrete in the front and side yard Replaces with new paving and landscaping

PROPOSED 48" PICKET FENCE W/ 10' SLIDING GATE FOR DRIVEWAY

SIDEWALK W/ LANDSCAPE

PROPOSED 48" PICKET FENCE 10' BACK THEN SLOPING TO 72" & TIE INTO EXISTING FENCE LINE

### NOTE: NOT FOR CONSTRUCTION FOR HARC AND PLANNING APPROVAL ONLY

|                                                     | STATUS: FINAL                                                                                                                          |
|-----------------------------------------------------|----------------------------------------------------------------------------------------------------------------------------------------|
|                                                     | ARTIBUS DESIGN                                                                                                                         |
| IS NOT VALID WITHOUT THE                            | ARTIBUS DESIGN<br>3706 N. RODSEVELT BLVD<br>SUITE I-208<br>KEY WEST, FL 33040<br>(305) 304-3512<br>WWW.ARTIBUSDESIGN.COM<br>CA # 30835 |
| 0.71480                                             | CLIENT: PETER SULAK<br>1212 MARGARET STREET<br>KEY WEST, FL. 33040<br>T: (305) 923-4890                                                |
| *                                                   | PROJECT SULAK RESIDENCE                                                                                                                |
| TATE OF                                             | AITE: 1212 MARGARET STREET,<br>KEY WEST , FL. 33040                                                                                    |
| atter a s                                           | TITLE CASE STUDY 002<br>PROPOSED                                                                                                       |
| 1117,2010                                           | SCALE AT 11x17: DATE: DRAWN: CHECKED:<br>AS SHOWN 07/12/16 SAM SAM                                                                     |
| MASHTAKOV<br>NAL ENGINEER<br>DF FLORIDA<br>NO 71480 | PROJECT NO: DRAWING NO: REVISION:<br>1605-04 C-102                                                                                     |