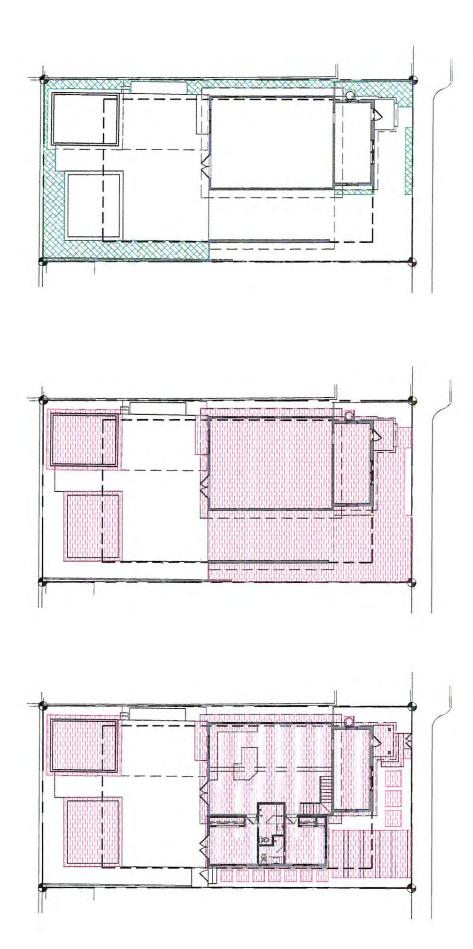

### Proposed

Shows the car port moving 11'-6" towards the rear of the property. Exposes a currently unexposed historic window Relocates a second unexposed historic window to the side of the new addition Relocates a bathroom unexposed historic window to the side of the new addition for the new bathroom Reuses historic wood siding in places that need patch and repair Demo part of the backyard deck Demo all the concrete in the front and side yard Replaces with new paving and landscaping

Suggestions from meeting

Try different window size on front of addition Try different roof line Interior layout not used adequately Try having addition on rear

Conclusions

Without incurring multiple hardships to reorganize the interior and make further cutbacks there would be no gain in bedrooms.