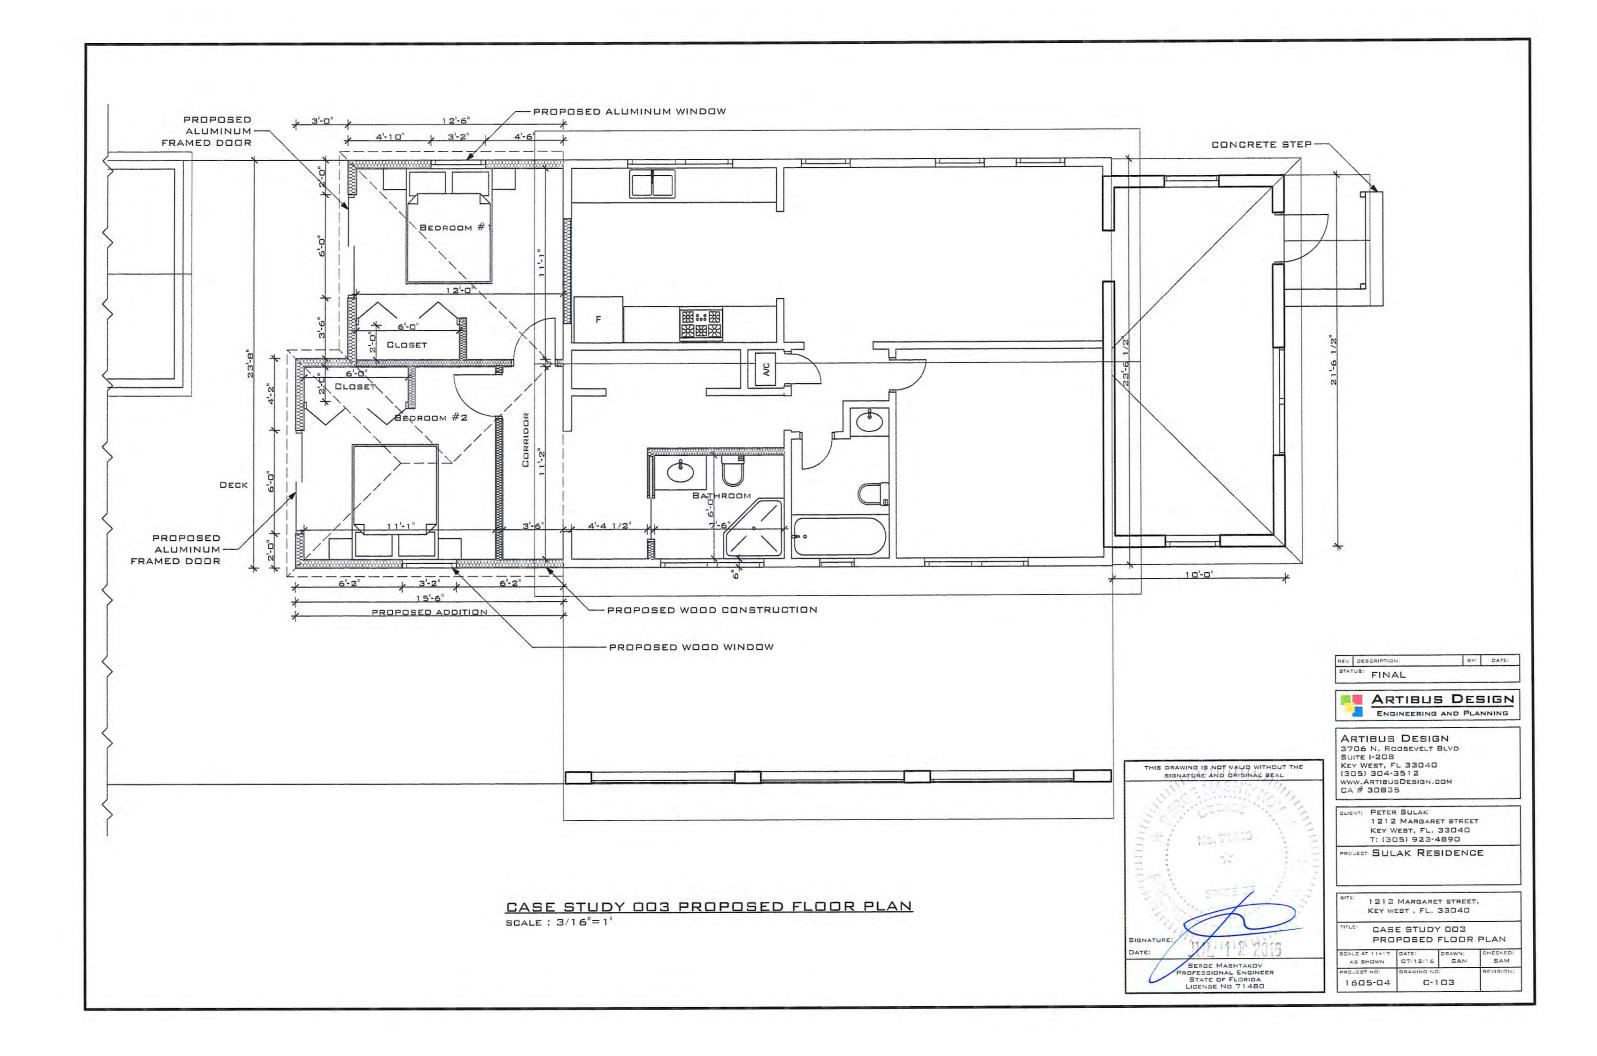

### Proposed

Remove the roof of the carport and create a trellis Demo all the concrete in the front and side yard Replaces with new paving and landscaping Exposes two historic windows Demo majority of rear deck Demo rear trellis Demo rear outdoor kitchen Demo pool equipment and ac location Places new addition completely in rear of house Needs <u>variance</u> for **side setback** Closes in kitchen window Removes new "hallway" french door Relocates pool equipment and ac equipment

## Conclusion

With the addition of two bedrooms and a bathroom as requested in each case this study would result in a long "hallway" with multiple curves and a large loss of backyard space as well as the ability to watch the kids play from the kitchen. The addition to function properly would incur more hardships than is reasonable or feasible for this house.

# **REVISED DESIGN**

Proposed Package

Proposal

Demo part of the backyard deck Demo the car port Demo all the concrete in the front and side yard Replaces with new paving and landscaping Open the currently enclosed porch Demo the open porch Shows the car port moving 11'-6" towards the rear of the property. Exposes a currently unexposed historic window Relocates a second unexposed historic window to the side of the new addition Relocates a bathroom unexposed historic window to the side of the new addition for the new bathroom Reuses historic wood siding in places that need patch and repair