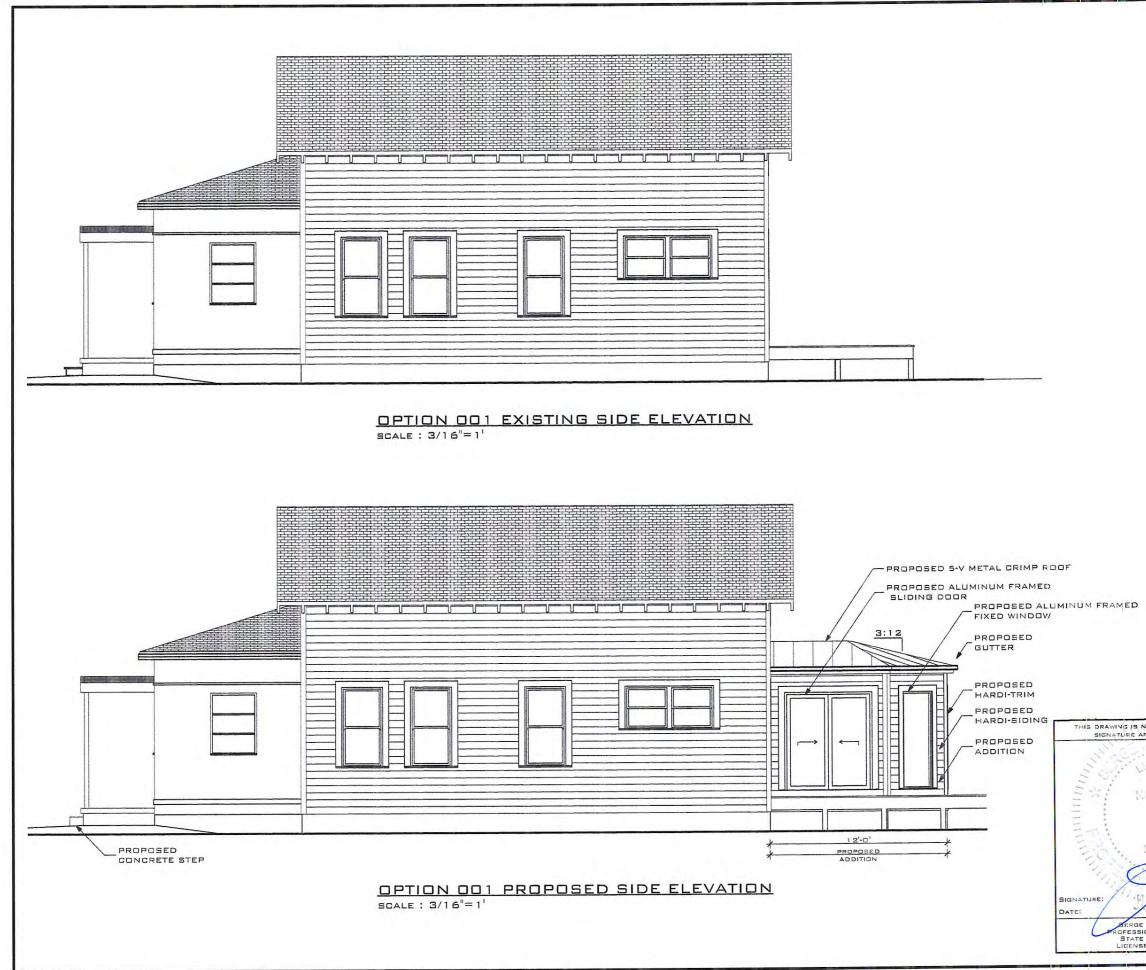

### **Staff Analysis**

The Certificate of Appropriateness in review proposes a very similar project to what was presented last month, with a side addition that will span more than half of the length of the structure. Only the front side windows of the contributing structure will be visible. The new addition's height will be 13 feet, 6 inches and will meet the contributing building below its current eave line. The new addition will have hardiboard siding and trim, v-crimp roofing material, and will reuse the windows that were on the side of the contributing building.

The project also proposes to reopen the historic front porch to a three bay configuration.

Site work includes adding new concrete pavers to the front of the house for a driveway and walkway, as well as a new perimeter fences.