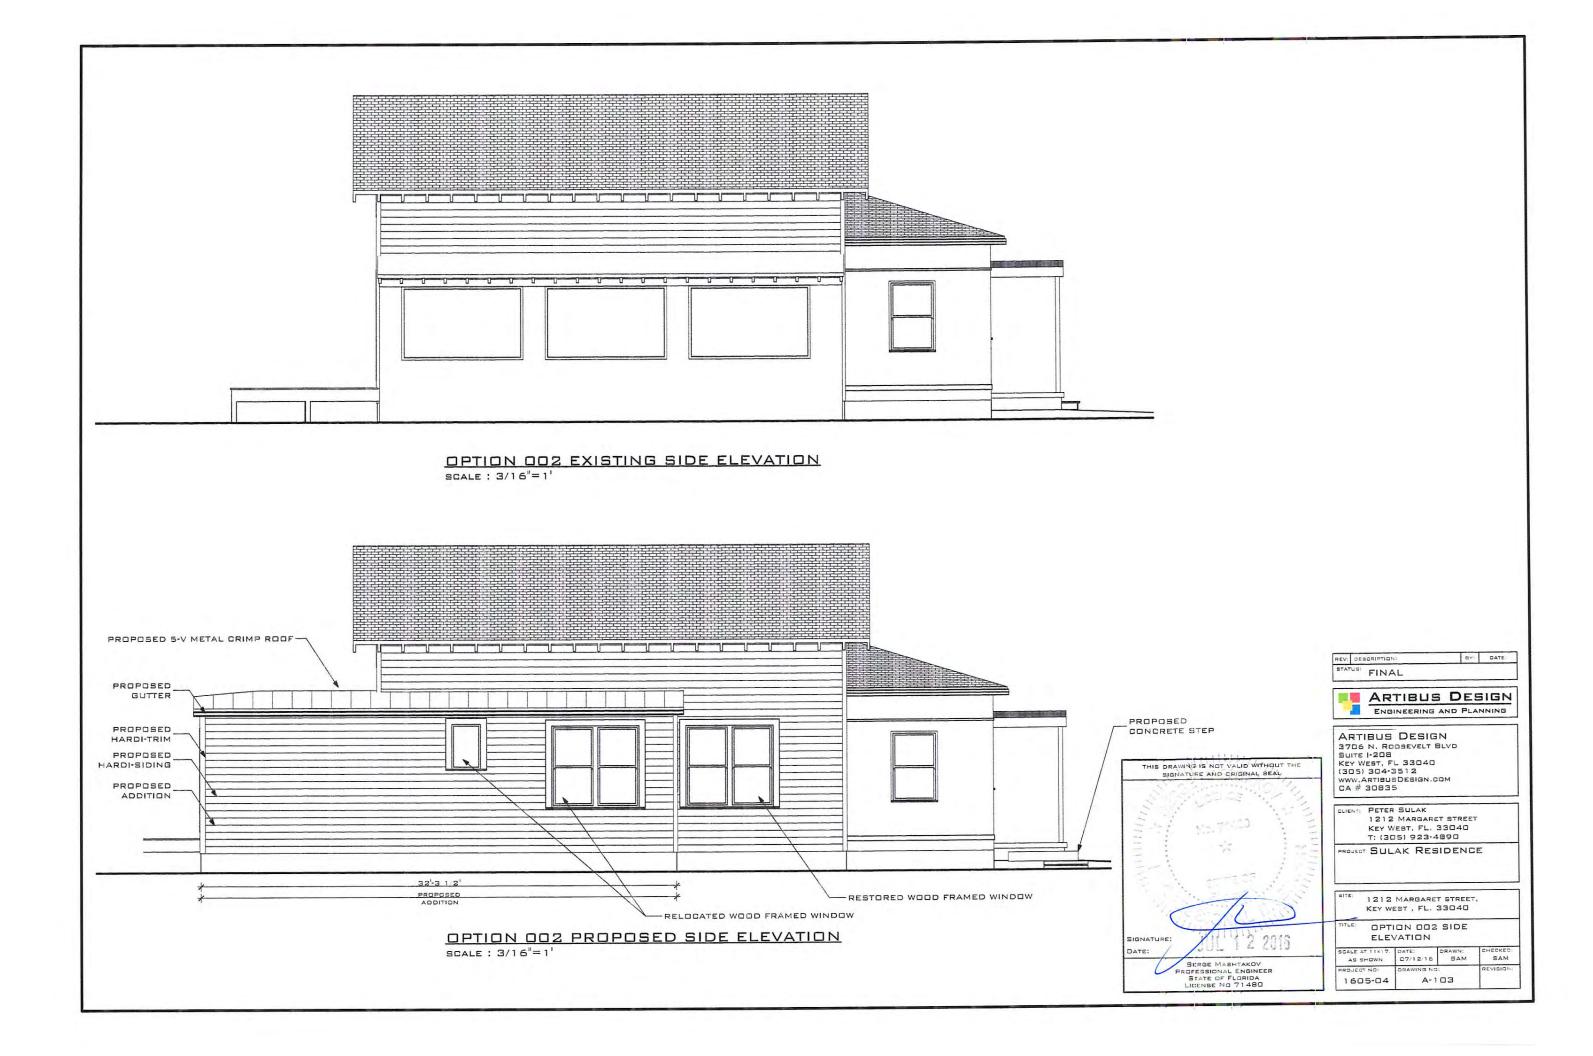

### **Staff Analysis**

The Certificate of Appropriateness in review proposes a very similar project to what was presented last month, with a side addition that will span more than half of the length of the structure. Only the front side windows of the contributing structure will be visible. The new addition's height will be 13 feet, 6 inches and will meet the contributing building below its current eave line. The new addition will have hardiboard siding and trim, v-crimp roofing material, and will reuse the windows that were on the side of the contributing building.