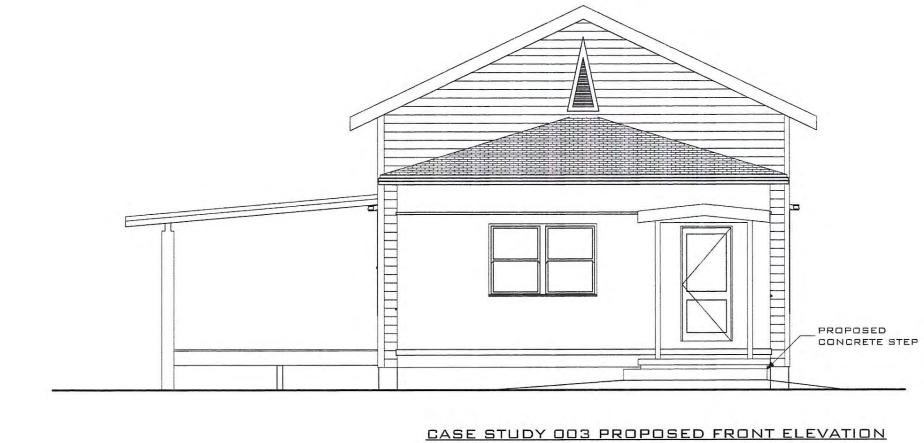

PAGE 2 DF 4

3706 N. ROOSEVELT BLVD, SUITE I-208 Key West, FL 33040 (305) 304-3512 INFO@ARTIBUSDESIGN.COM WWW.ARTIBUSDESIGN.COM

Case Study 003

### Proposed

Remove the roof of the carport and create a trellis Demo all the concrete in the front and side yard Replaces with new paving and landscaping Exposes two historic windows Demo majority of rear deck Demo rear trellis Demo rear outdoor kitchen Demo pool equipment and ac location Places new addition completely in rear of house Needs <u>variance</u> for **side setback** Closes in kitchen window Removes new "hallway" french door Relocates pool equipment and ac equipment

## Conclusion

With the addition of two bedrooms and a bathroom as requested in each case this study would result in a long "hallway" with multiple curves and a large loss of backyard space as well as the ability to watch the kids play from the kitchen. The addition to function properly would incur more hardships than is reasonable or feasible for this house.