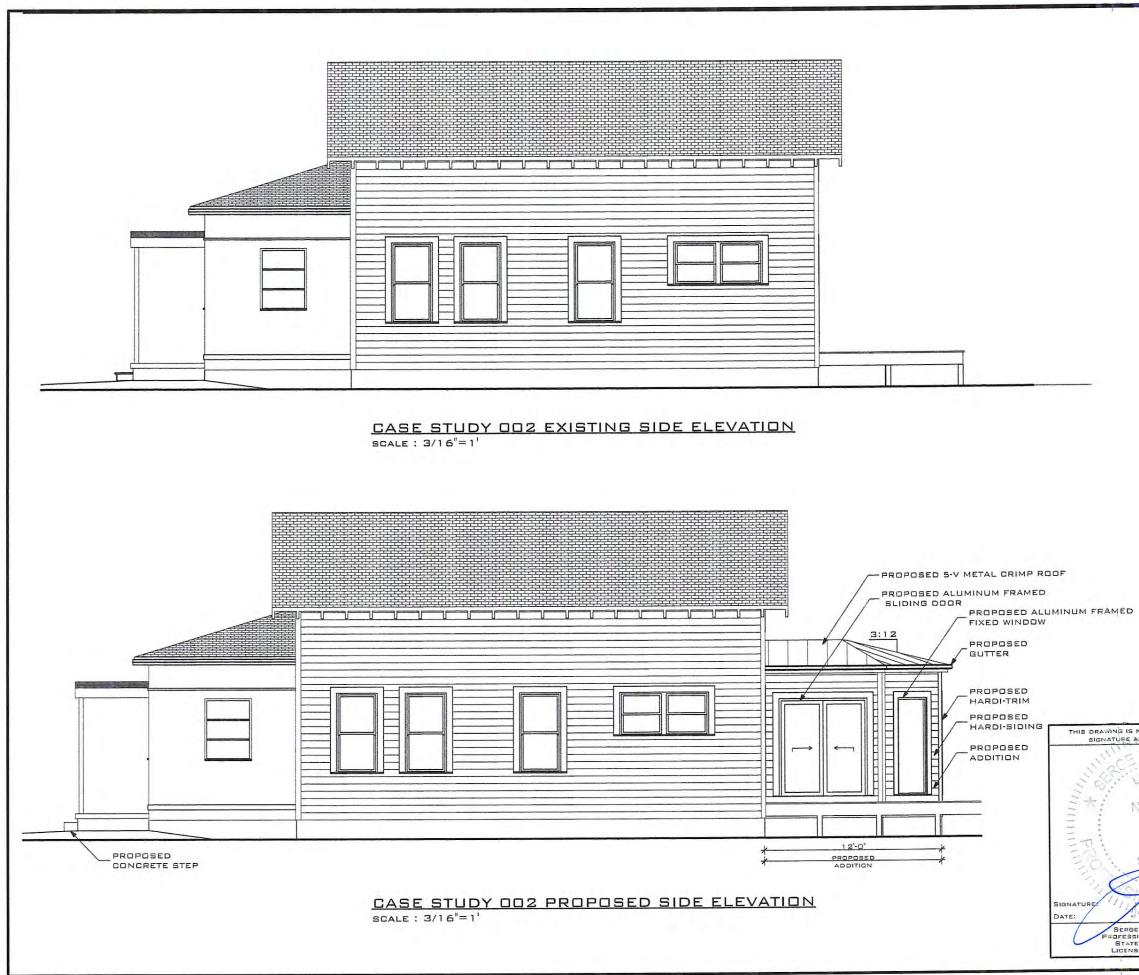

### Proposed

Shows the car port moving 11'-6" towards the rear of the property. Exposes a currently unexposed historic window Relocates a second unexposed historic window to the side of the new addition Relocates a bathroom unexposed historic window to the side of the new addition for the new bathroom Reuses historic wood siding in places that need patch and repair Demo part of the backyard deck Demo all the concrete in the front and side yard Replaces with new paving and landscaping

Suggestions from meeting

Try different window size on front of addition Try different roof line Interior layout not used adequately Try having addition on rear

Conclusions

Without incurring multiple hardships to reorganize the interior and make further cutbacks there would be no gain in bedrooms.