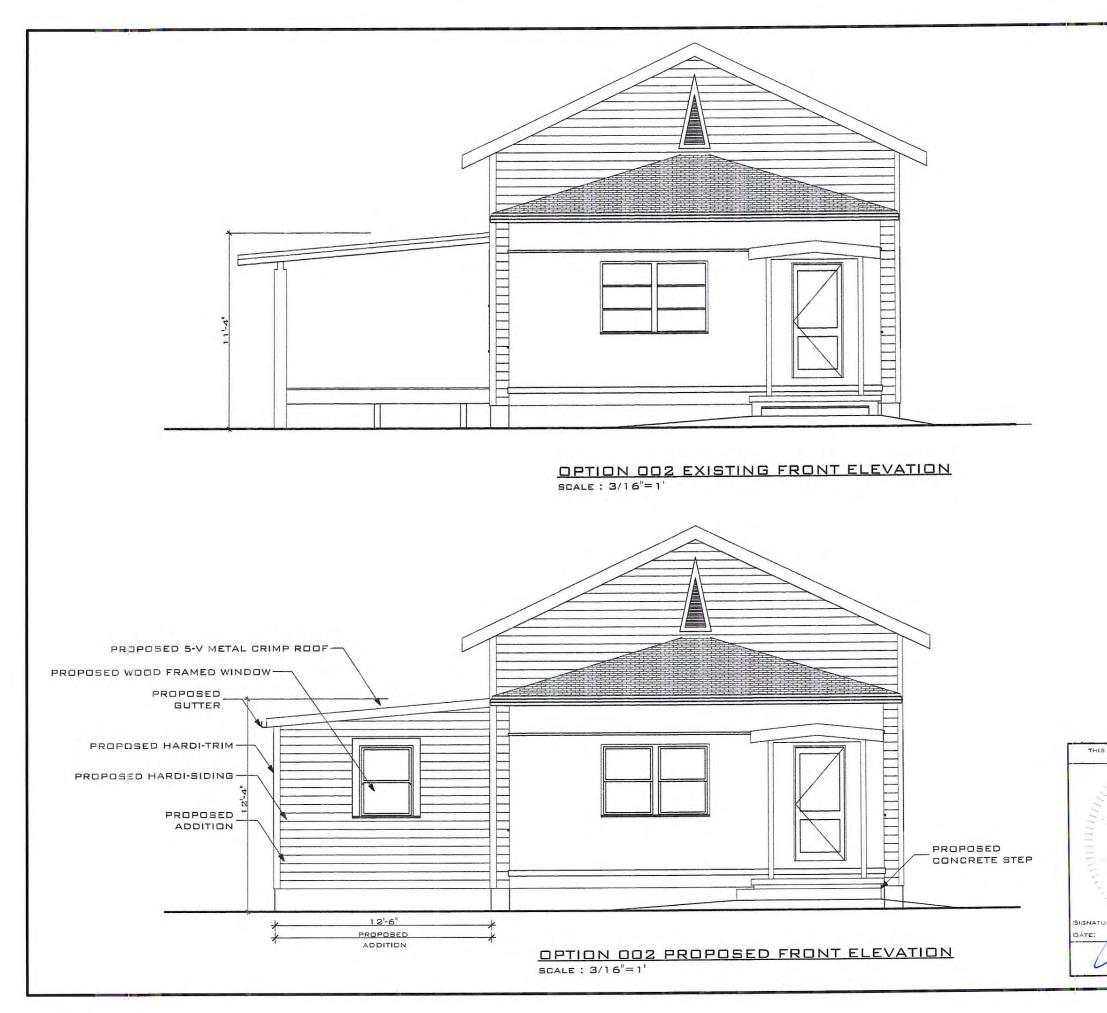

### **Staff Analysis**

The Certificate of Appropriateness in review proposes a very similar project to what was presented last month, with a side addition that will span more than half of the length of the structure. Only the front side windows of the contributing structure will be visible. The new addition's height will be 13 feet, 6 inches and will meet the contributing building below its current eave line. The new addition will have hardiboard siding and trim, v-crimp roofing material, and will reuse the windows that were on the side of the contributing building.

The project also proposes to reopen the historic front porch to a three bay configuration.

Site work includes adding new concrete pavers to the front of the house for a driveway and walkway, as well as a new perimeter fences.