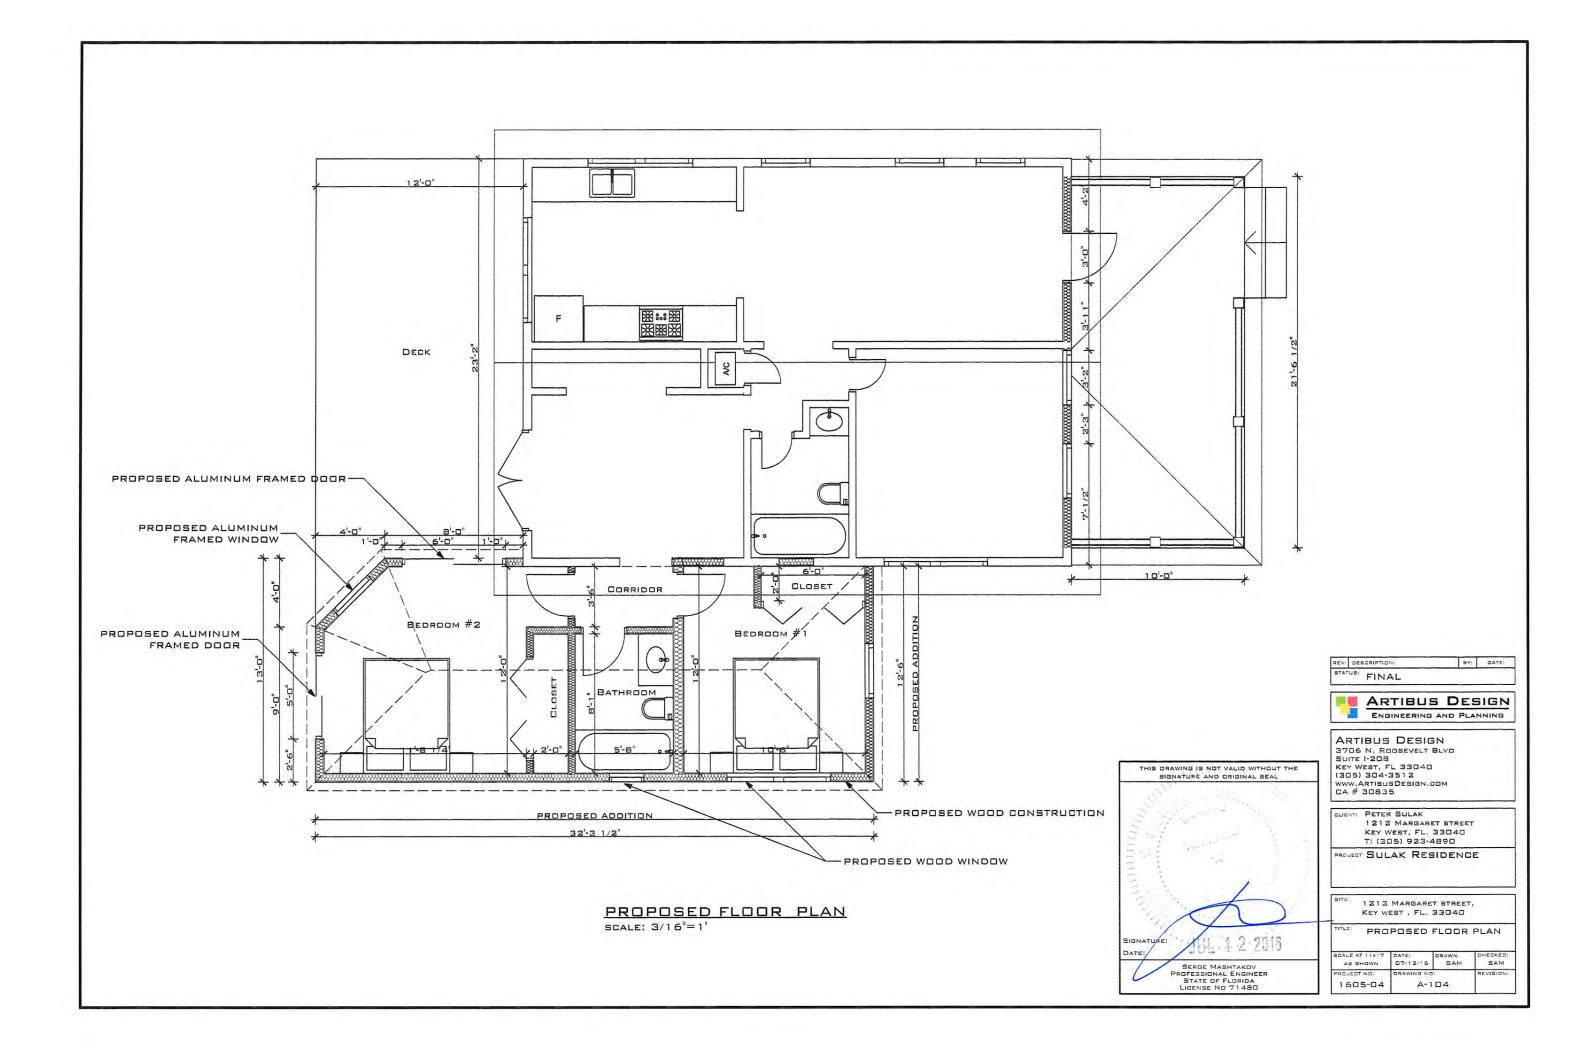

### **Staff Analysis**

The Certificate of Appropriateness in review proposes a very similar project to what was presented last month, with a side addition that will span more than half of the length of the structure. Only the front side windows of the contributing structure will be visible. The new addition's height will be 13 feet, 6 inches and will meet the contributing building below its current eave line. The new addition will have hardiboard siding and trim, v-crimp roofing material, and will reuse the windows that were on the side of the contributing building.

The project also proposes to reopen the historic front porch to a three bay configuration.

Site work includes adding new concrete pavers to the front of the house for a driveway and walkway, as well as a new perimeter fences.

It is staff's opinion that the proposed side addition's mass and scale is in keeping with the historic house. However, the location of the addition will *not* be on a less publicly visible, secondary elevation, and therefore will alter the balance and symmetry of the contributing structure. Locating the addition to the rear of the house would make the design consistent with the guidelines for additions and alterations and the Secretary of the Interior's Standards.