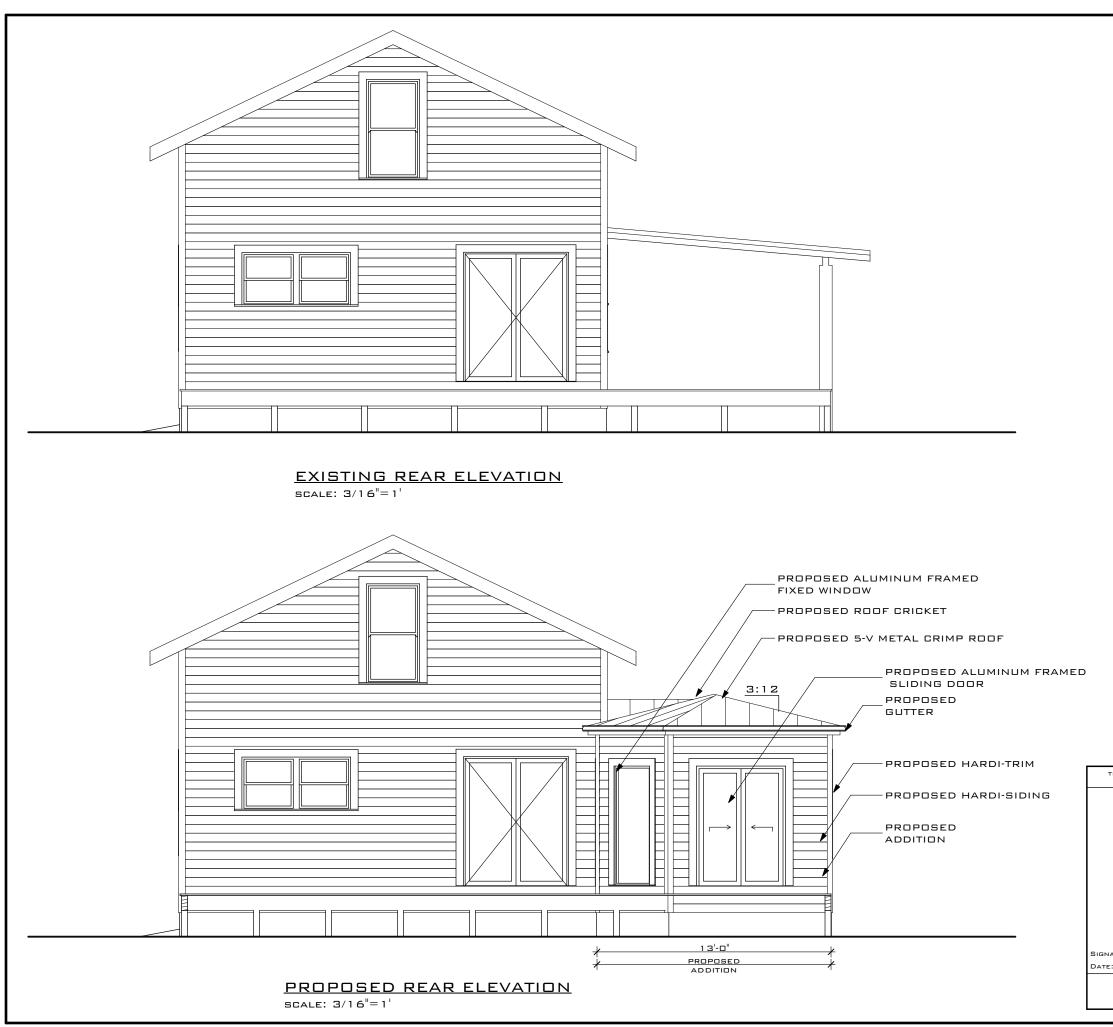

### **Staff Analysis**

The Certificate of Appropriateness in review proposes a very similar project to what was presented last month, with a side addition that will span more than half of the length of the structure. Only the front side windows of the contributing structure will be visible. The new addition's height will be 13 feet, 6 inches and will meet the contributing building below its current eave line. The new addition will have hardiboard siding and trim, v-crimp roofing material, and will reuse the windows that were on the side of the contributing building.

The project also proposes to reopen the historic front porch to a three bay configuration.

Site work includes adding new concrete pavers to the front of the house for a driveway and walkway, as well as a new perimeter fences.