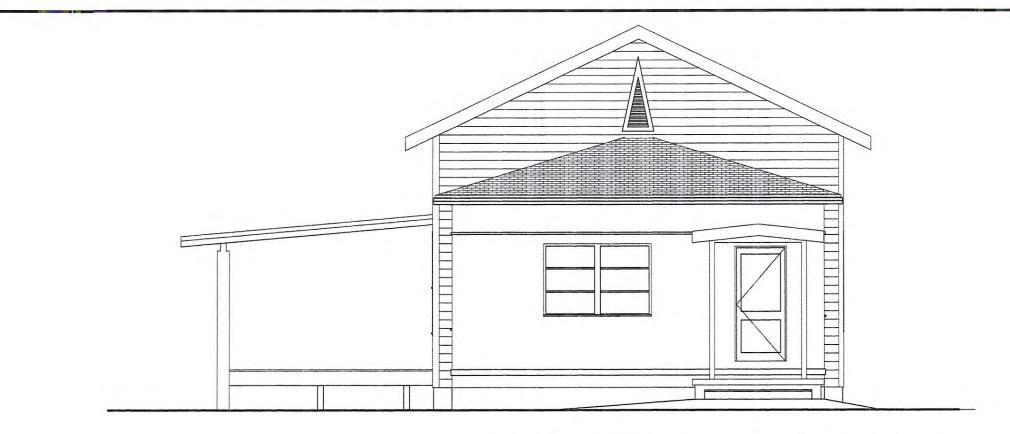

PAGE 2 DF 4

3706 N. ROOSEVELT BLVD, SUITE I-208 Key West, FL 33040 (305) 304-3512 INFO@ARTIBUSDESIGN.COM WWW.ARTIBUSDESIGN.COM

Case Study 003

### Proposed

Remove the roof of the carport and create a trellis Demo all the concrete in the front and side yard Replaces with new paving and landscaping Exposes two historic windows Demo majority of rear deck Demo rear trellis Demo rear outdoor kitchen Demo pool equipment and ac location Places new addition completely in rear of house Needs <u>variance</u> for **side setback** Closes in kitchen window Removes new "hallway" french door Relocates pool equipment and ac equipment

## Conclusion

With the addition of two bedrooms and a bathroom as requested in each case this study would result in a long "hallway" with multiple curves and a large loss of backyard space as well as the ability to watch the kids play from the kitchen. The addition to function properly would incur more hardships than is reasonable or feasible for this house.