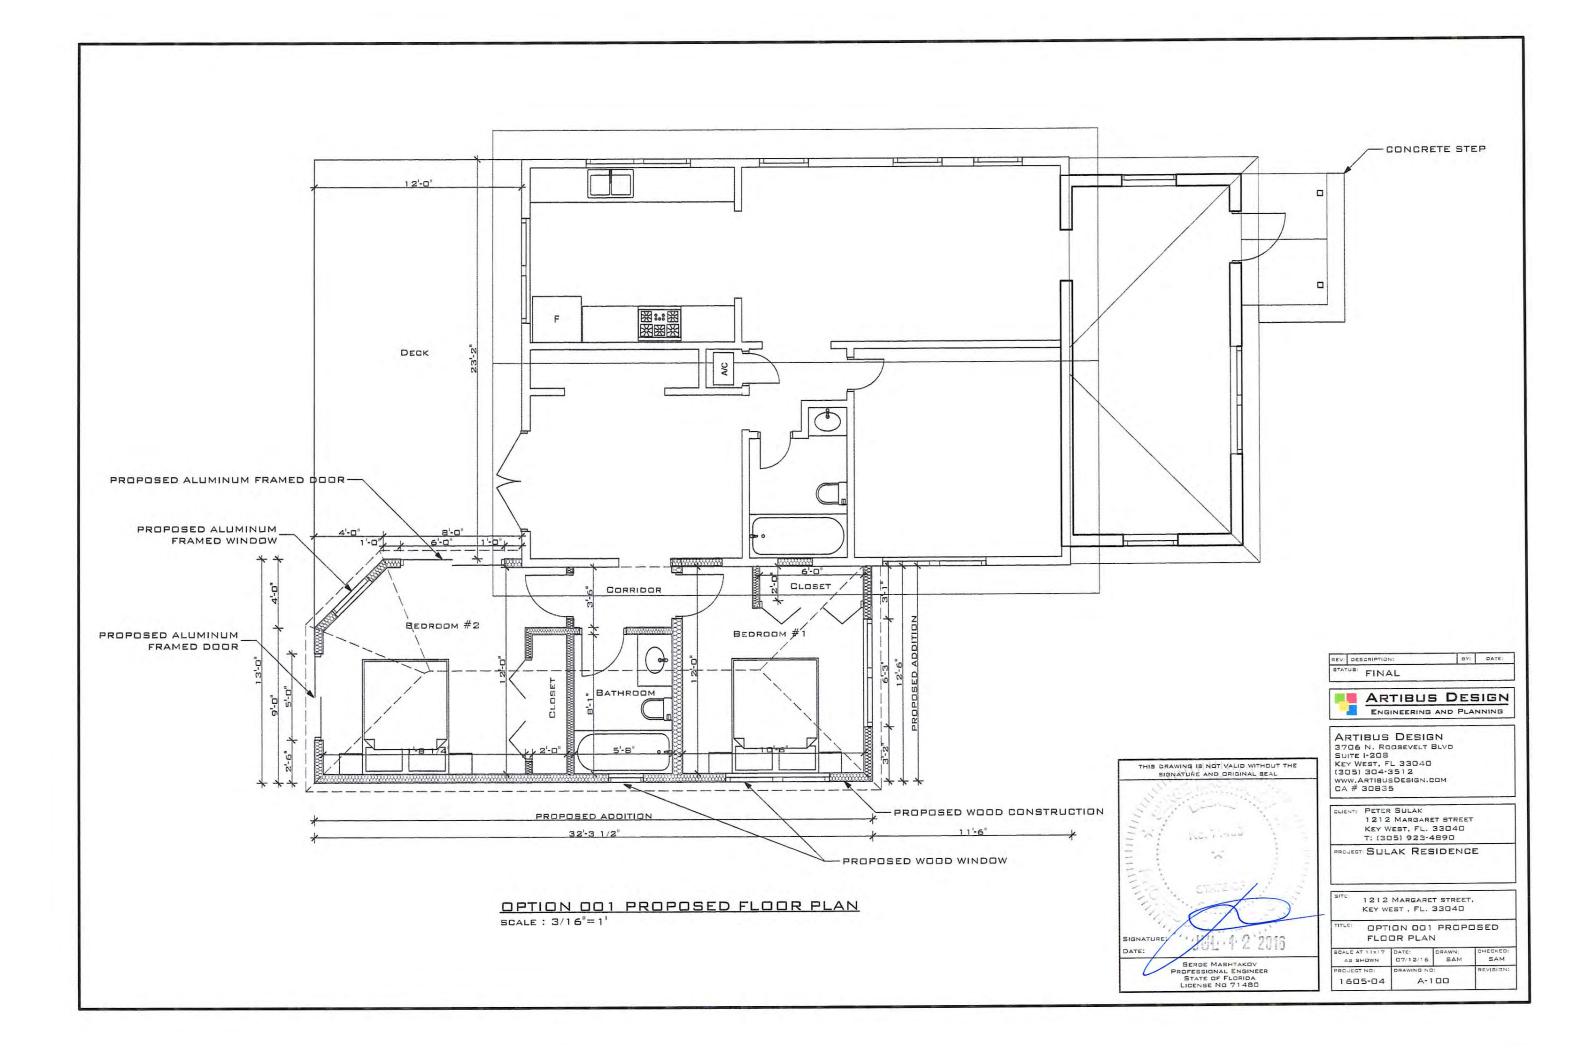

### **Description of Work:**

New one-story side addition and site improvements.

### **Staff Analysis**

The Certificate of Appropriateness in review proposes a very similar project to what was presented last month, with a side addition that will span more than half of the length of the structure. Only the front side windows of the contributing structure will be visible. The new addition's height will be 13 feet, 6 inches and will meet the contributing building below its current eave line. The new addition will have hardiboard siding and trim, v-crimp roofing material, and will reuse the windows that were on the side of the contributing building.

The project also proposes to reopen the historic front porch to a three bay configuration.

Site work includes adding new concrete pavers to the front of the house for a driveway and walkway, as well as a new perimeter fences.

# **REVISED DESIGN**

Proposed Package

Proposal

Demo part of the backyard deck Demo the car port Demo all the concrete in the front and side yard Replaces with new paving and landscaping Open the currently enclosed porch Demo the open porch Shows the car port moving 11'-6" towards the rear of the property. Exposes a currently unexposed historic window Relocates a second unexposed historic window to the side of the new addition Relocates a bathroom unexposed historic window to the side of the new addition for the new bathroom Reuses historic wood siding in places that need patch and repair