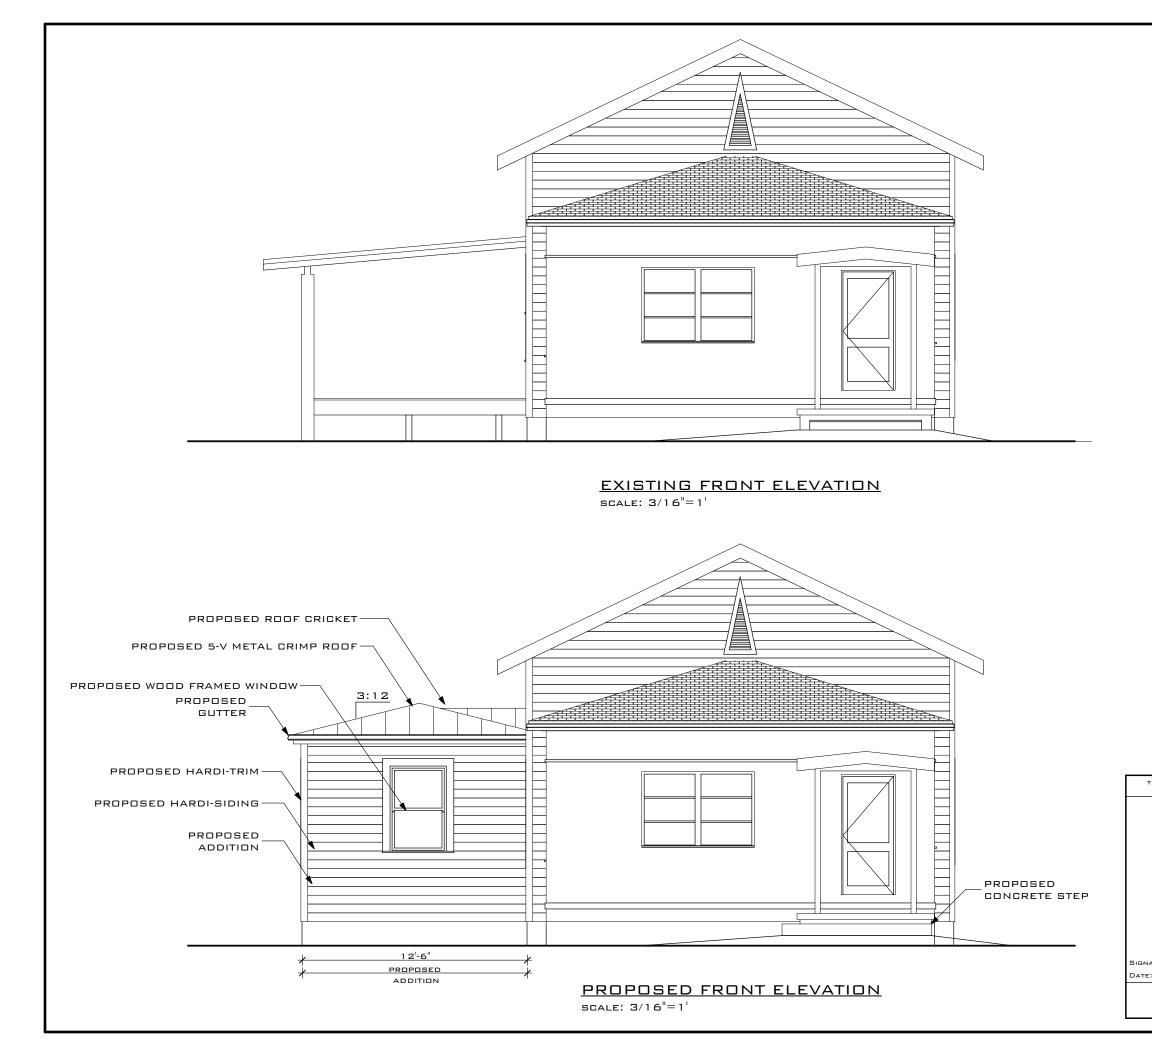

### **Staff Analysis**

The Certificate of Appropriateness in review proposes a very similar project to what was presented last month, with a side addition that will span more than half of the length of the structure. Only the front side windows of the contributing structure will be visible. The new addition's height will be 13 feet, 6 inches and will meet the contributing building below its current eave line. The new addition will have hardiboard siding and trim, v-crimp roofing material, and will reuse the windows that were on the side of the contributing building.

# **REVISED DESIGN**

Proposed Package

Proposal

Demo part of the backyard deck Demo the car port Demo all the concrete in the front and side yard Replaces with new paving and landscaping Open the currently enclosed porch Demo the open porch Shows the car port moving 11'-6" towards the rear of the property. Exposes a currently unexposed historic window Relocates a second unexposed historic window to the side of the new addition Relocates a bathroom unexposed historic window to the side of the new addition for the new bathroom Reuses historic wood siding in places that need patch and repair