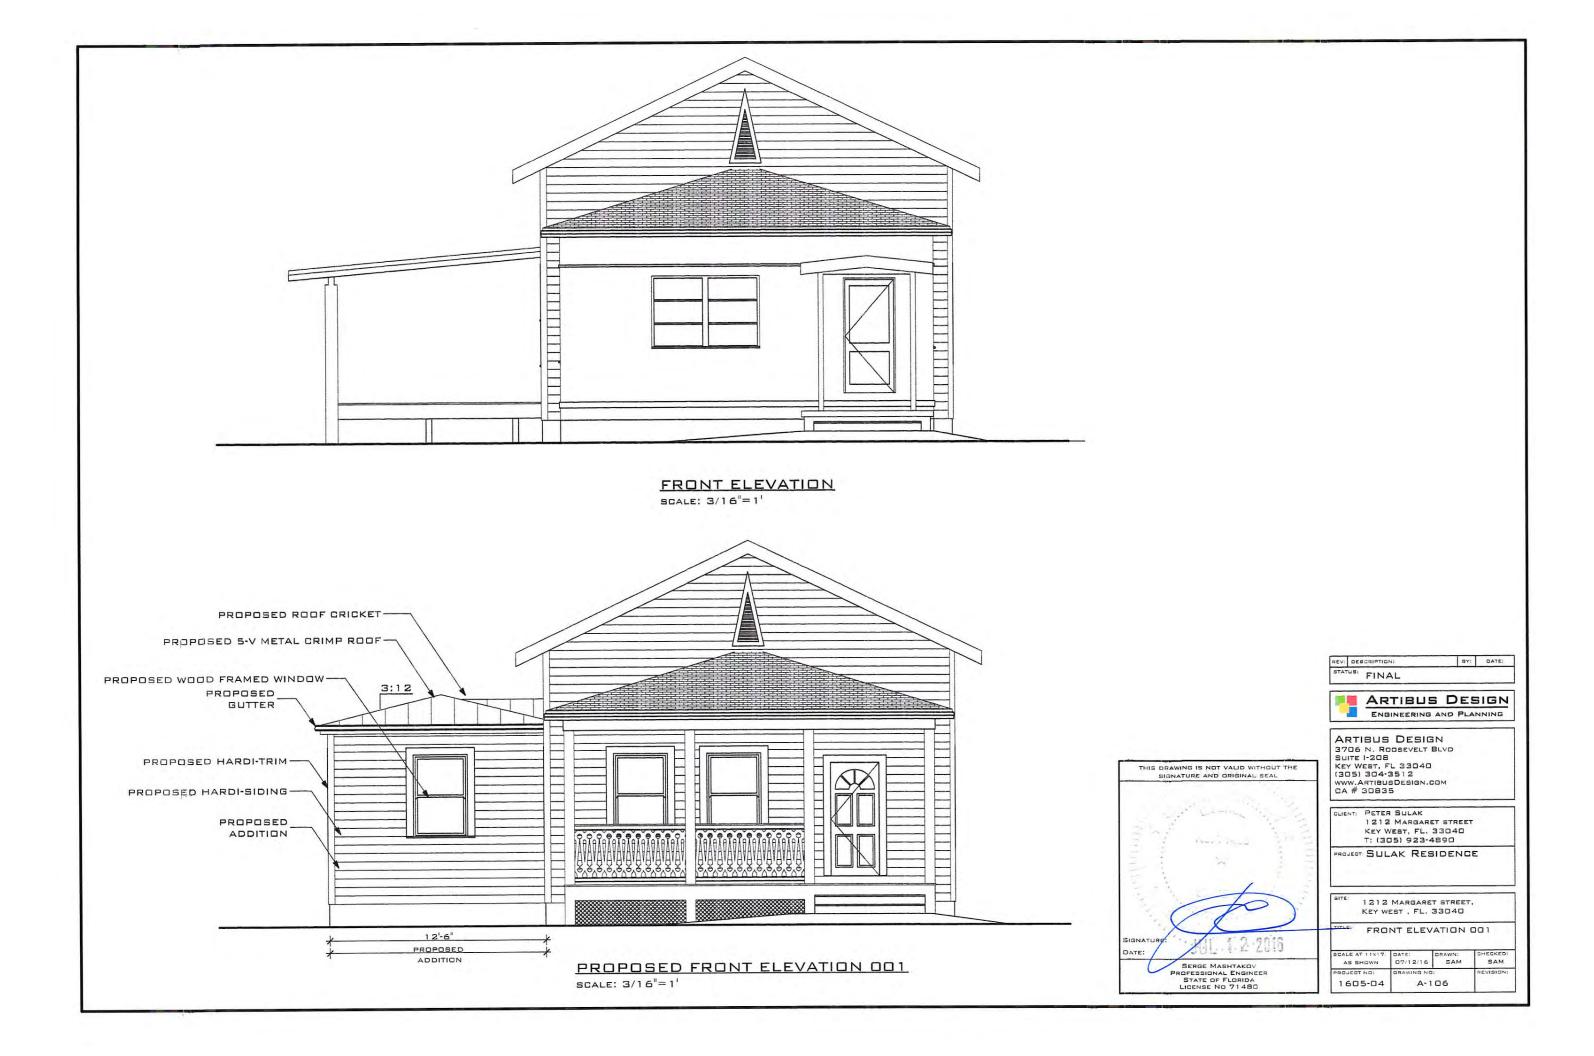

Front Elevation Option 001

Shows window option 01

Front Elevation Option 002

Shows window option 02 "uses the previous historic windows placement and size"

PAGE 4 OF 4

| 3706 N.   | ROOSEVELT BLVD, |  |
|-----------|-----------------|--|
| SUITE 1-2 | 08              |  |
| KEY WEST  | , FL 33040      |  |

### **Staff Analysis**

The Certificate of Appropriateness in review proposes a very similar project to what was presented last month, with a side addition that will span more than half of the length of the structure. Only the front side windows of the contributing structure will be visible. The new addition's height will be 13 feet, 6 inches and will meet the contributing building below its current eave line. The new addition will have hardiboard siding and trim, v-crimp roofing material, and will reuse the windows that were on the side of the contributing building.