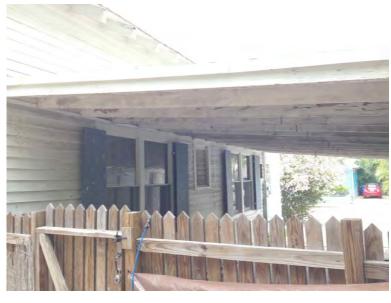

### Site Facts:

The house at 1212 Margaret Street is a contributing resource that was constructed in 1943 according to the survey. The house first appears on the 1948 Sanborn map as a one-story house with a front porch that spans the width of the building. A photograph dated c.1965 shows that the front porch has been enclosed, and small overhang was constructed over the new front door. The house today still has an enclosed front porch, but the front overhang has increased in size. A carport has been constructed on the side of the main house.

### **Staff Analysis**

The Certificate of Appropriateness in review proposes a very similar project to what was presented last month, with a side addition that will span more than half of the length of the structure. Only the front side windows of the contributing structure will be visible. The new addition's height will be 13 feet, 6 inches and will meet the contributing building below its current eave line. The new addition will have hardiboard siding and trim, v-crimp roofing material, and will reuse the windows that were on the side of the contributing building.