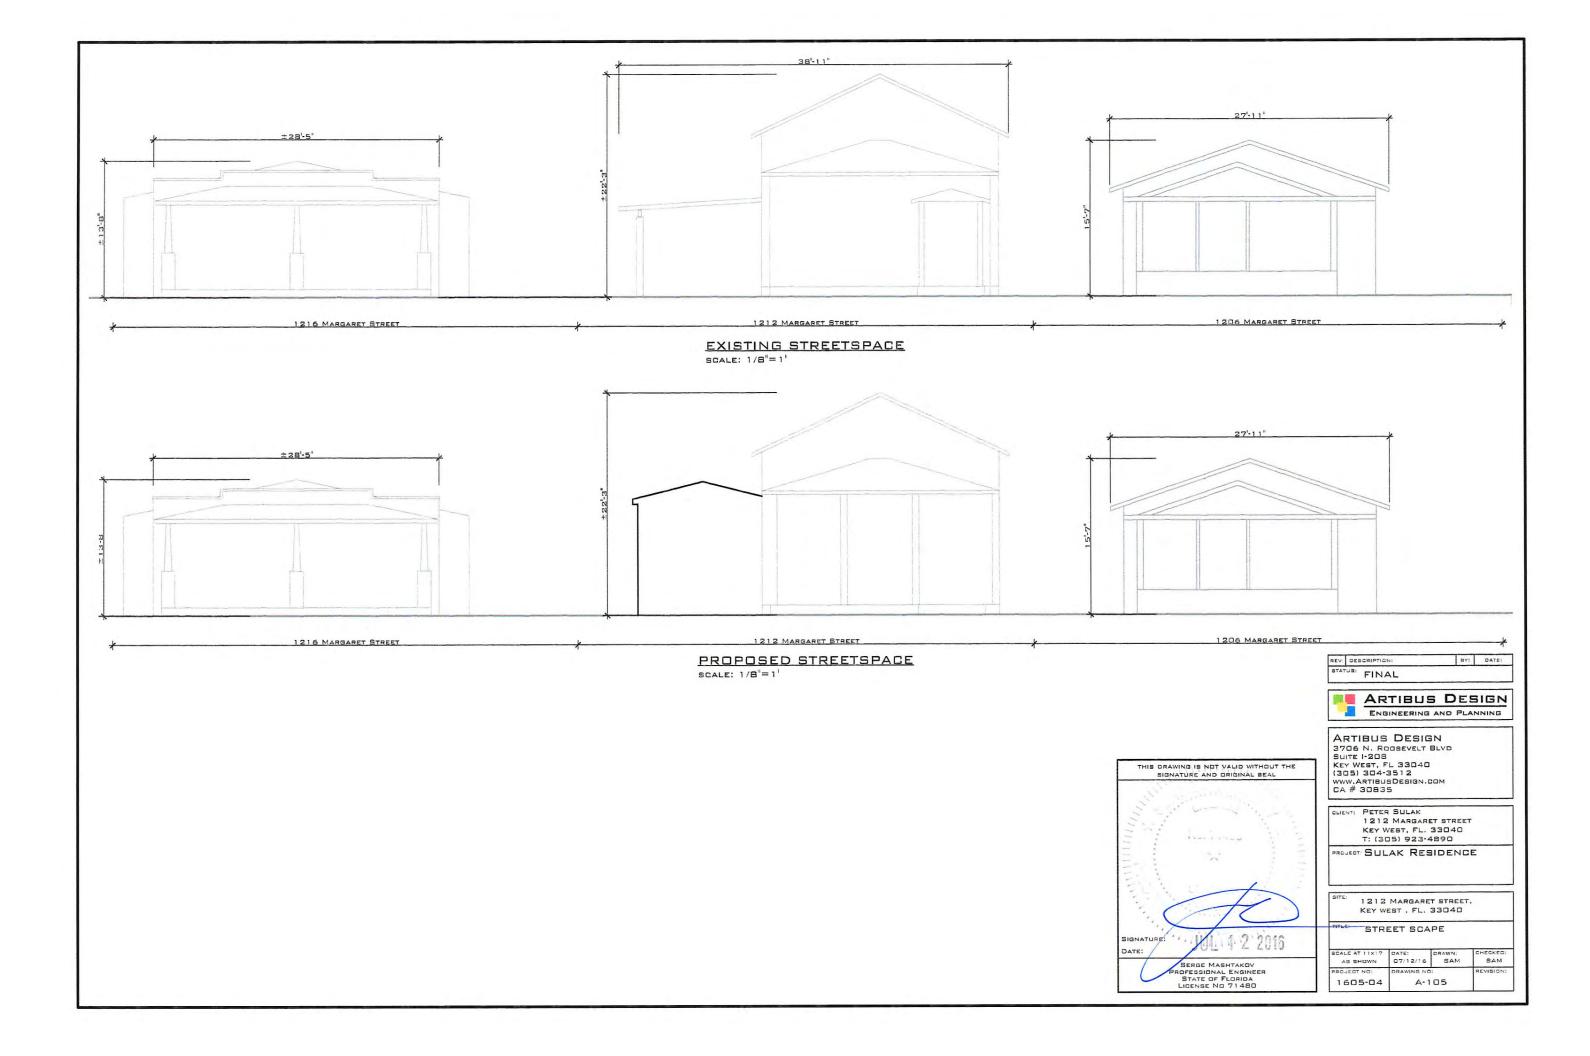

### **Consistency with Cited Guidelines**

- 1. The proposed addition is attached to a highly visible location next to the contributing house. The addition will disguise character-defining features (almost the entire wall of a contributing house) and will alter the balance and symmetry of the structure, which is against the guidelines 5 and 6 of additions and alterations. While there currently is a carport attached to the house in a similar location, the carport has transparency and is not one solid void. The guidelines and the Secretary of the Interior's Guidelines for Rehabilitation are clear that additions should be attached to less publicly visible secondary elevations, and there is more than enough room on the lot to locate the addition behind the contributing structure, where it would not be as publicly visible and would not obscure character defining features.
- 2. The project includes an option to place the addition in the rear. The proposed structure, which can easily be revised to comply with the Land Development Regulations, would comply with the Guidelines and the Secretary of the Interior's Standards.

It is staff's opinion that the proposed side addition's mass and scale is in keeping with the historic house. However, the location of the addition will *not* be on a less publicly visible, secondary elevation, and therefore will alter the balance and symmetry of the contributing structure. Locating the addition to the rear of the house would make the design consistent with the guidelines for additions and alterations and the Secretary of the Interior's Standards.