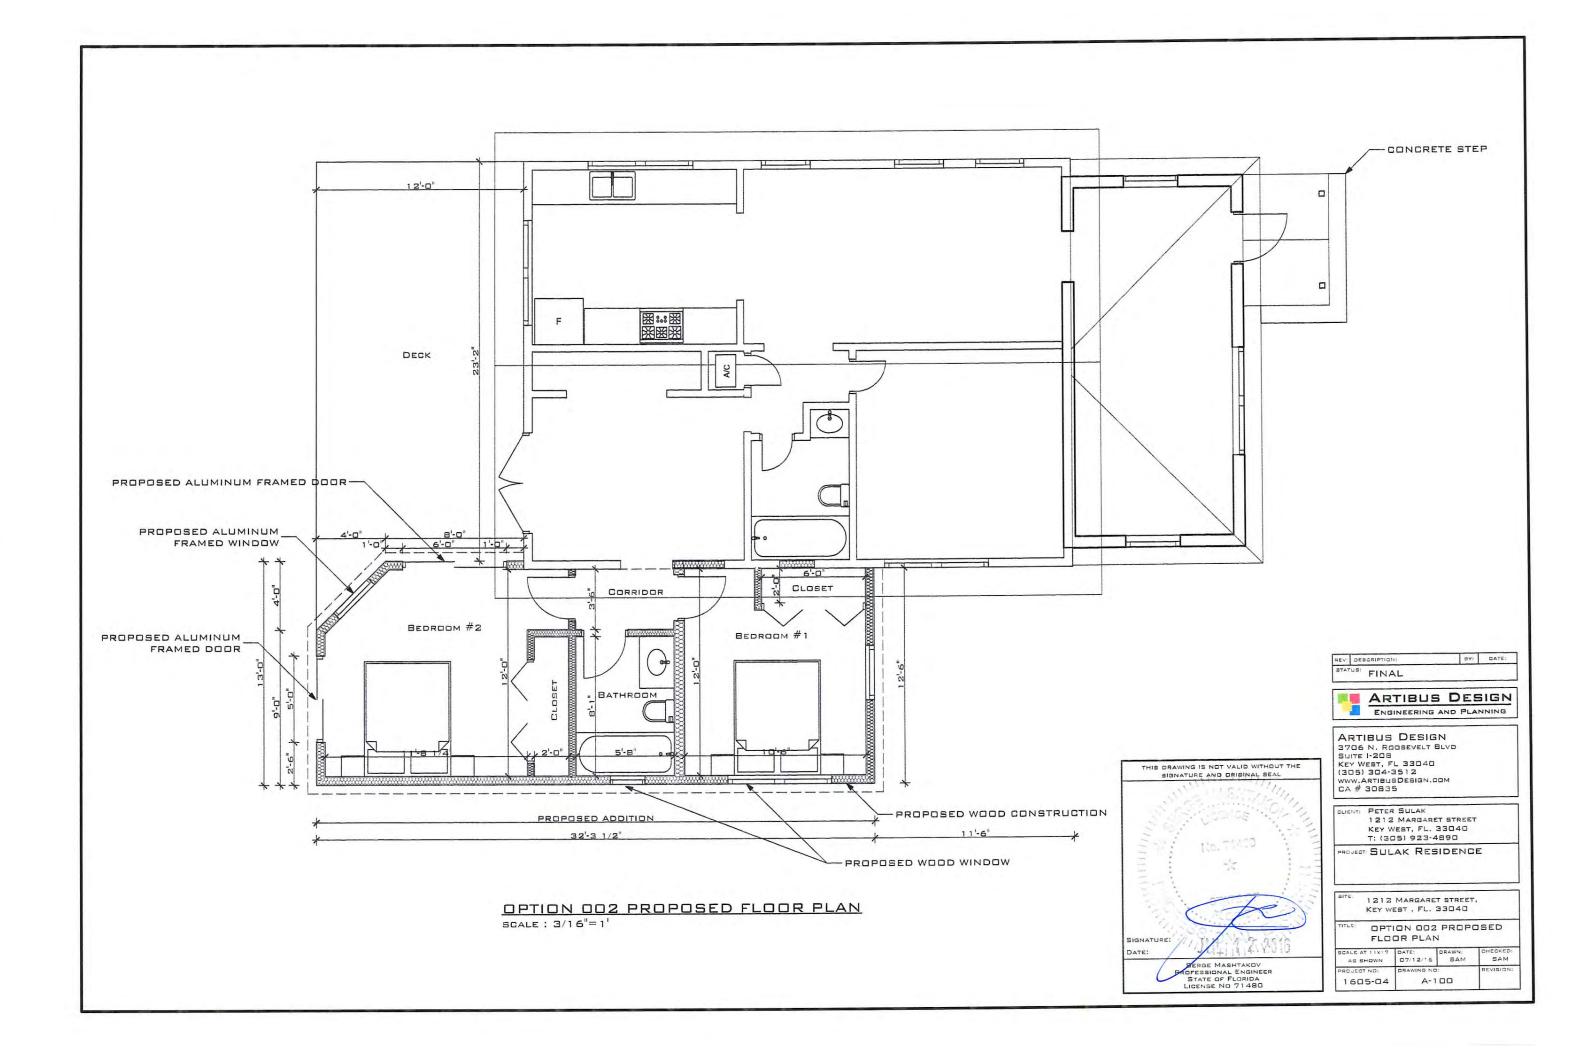

### **Staff Analysis**

The Certificate of Appropriateness in review proposes a very similar project to what was presented last month, with a side addition that will span more than half of the length of the structure. Only the front side windows of the contributing structure will be visible. The new addition's height will be 13 feet, 6 inches and will meet the contributing building below its current eave line. The new addition will have hardiboard siding and trim, v-crimp roofing material, and will reuse the windows that were on the side of the contributing building.

The project also proposes to reopen the historic front porch to a three bay configuration.

Site work includes adding new concrete pavers to the front of the house for a driveway and walkway, as well as a new perimeter fences.