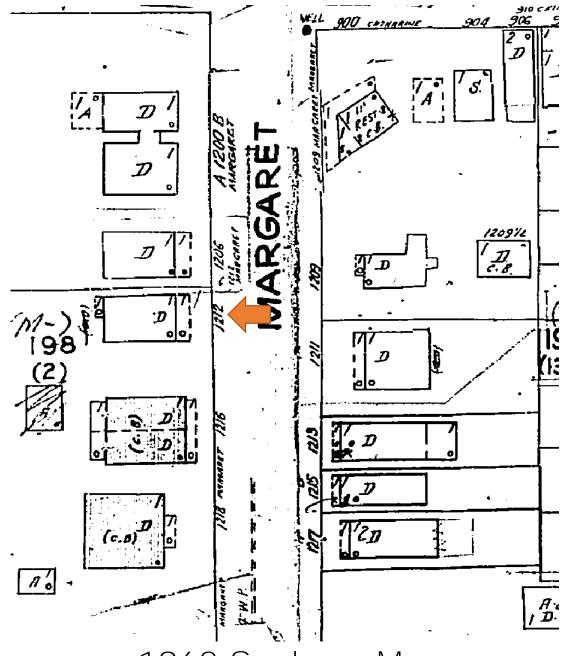

### Site Facts:

The house at 1212 Margaret Street is a contributing resource that was constructed in 1943 according to the survey. The house first appears on the 1948 Sanborn map as a one-story house with a front porch that spans the width of the building. A photograph dated c.1965 shows that the front porch has been enclosed, and small overhang was constructed over the new front door. The house today still has an enclosed front porch, but the front overhang has increased in size. A carport has been constructed on the side of the main house.

## SANBORN MAPS

1926 Sanborn Map

1948 Sanborn Map

1962 Sanborn Map