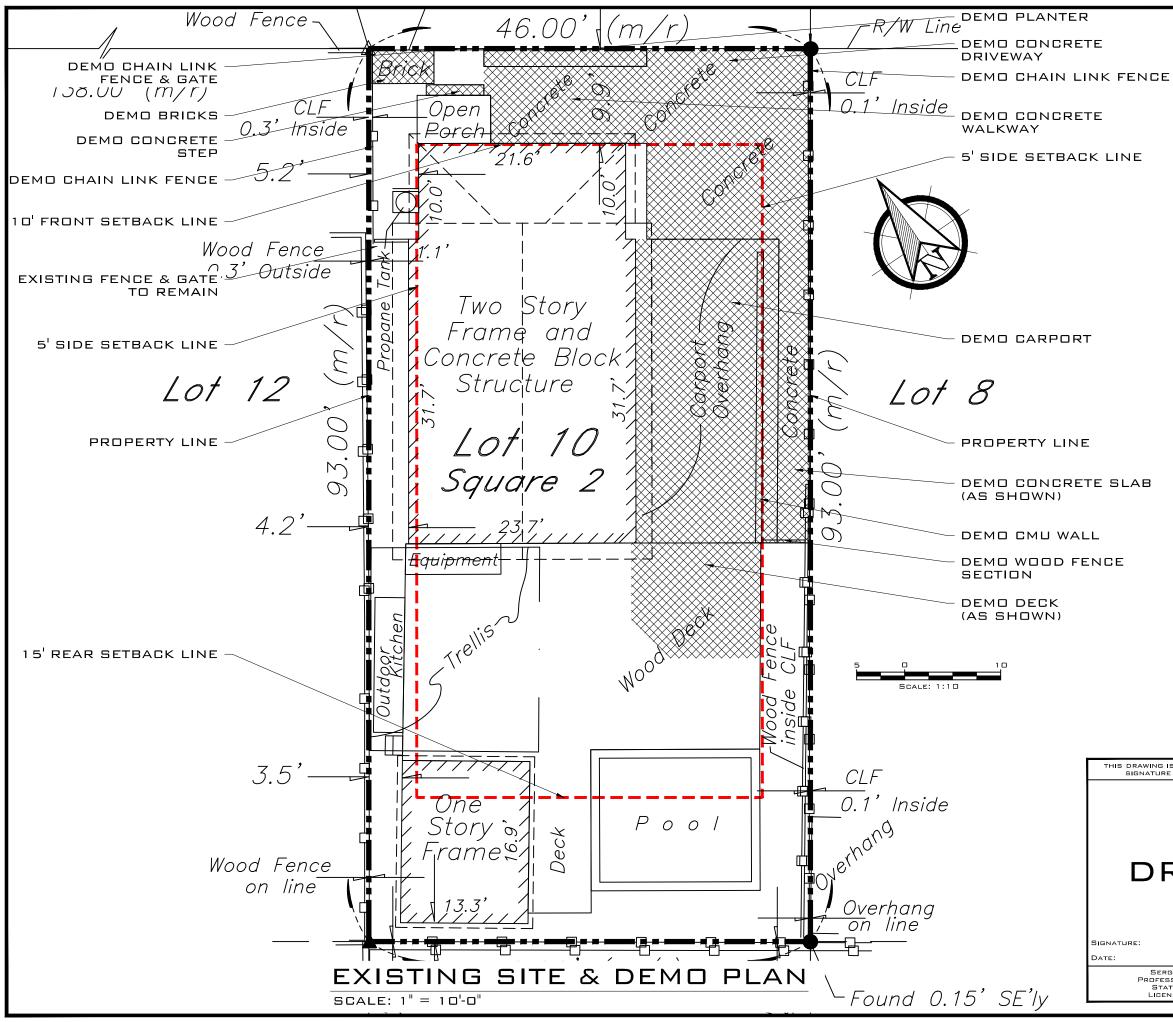

### Site Facts:

The house at 1212 Margaret Street is a contributing resource that was constructed in 1943 according to the survey. The house first appears on the 1948 Sanborn map as a one-story house with a front porch that spans the width of the building. A photograph dated c.1965 shows that the front porch has been enclosed, and small overhang was constructed over the new front door. The house today still has an enclosed front porch, but the front overhang has increased in size. A carport has been constructed on the side of the main house.

### NOTE: NOT FOR CONSTRUCTION FOR HARC AND PLANNING APPROVAL ONLY

|                                                          | REV. DESCRIPTION: BY: DATE:<br>STATUS: FINAL                                                                                           |  |  |  |
|----------------------------------------------------------|----------------------------------------------------------------------------------------------------------------------------------------|--|--|--|
|                                                          | ARTIBUS DESIGN                                                                                                                         |  |  |  |
| ING IS NOT VALID WITHOUT THE                             | ARTIBUS DESIGN<br>3706 N. ROOSEVELT BLVD<br>SUITE 1-208<br>KEY WEST, FL 33040<br>(305) 304-3512<br>WWW.ARTIBUSDESIGN.COM<br>CA # 30835 |  |  |  |
|                                                          | CLIENT: PETER SULAK<br>1212 MARGARET STREET<br>KEY WEST, FL. 33040<br>T: (305) 923-4890                                                |  |  |  |
| *                                                        | PROJECT SULAK RESIDENCE                                                                                                                |  |  |  |
| AD                                                       | SITE:<br>1212 MARGARET STREET,<br>KEY WEST , FL. 33040<br>TITLE:<br>EXISTING SITE PLAN                                                 |  |  |  |
| H1 (1.2 0015                                             |                                                                                                                                        |  |  |  |
| ERGE MASHTAKOV                                           | SCALE AT 11x17. DATE: DRAWN: CHECKED:<br>AS SHOWN D7/12/16 SAM SAM                                                                     |  |  |  |
| FESSIONAL ENGINEER<br>STATE OF FLORIDA<br>CENSE NO 71480 | PROJECT NO: DRAWING NO: REVISION:<br>1605-04 A-101                                                                                     |  |  |  |