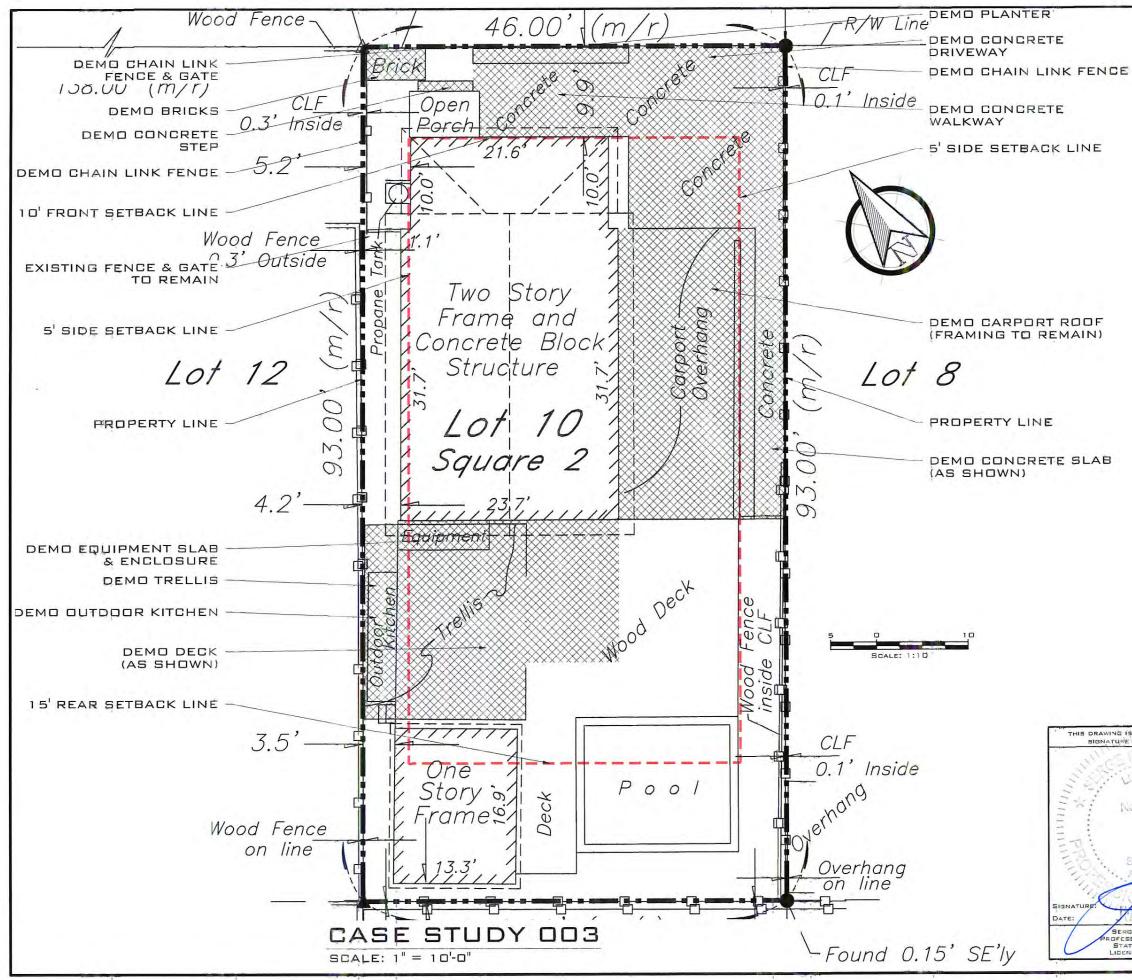

### Proposed

Remove the roof of the carport and create a trellis Demo all the concrete in the front and side yard Replaces with new paving and landscaping Exposes two historic windows Demo majority of rear deck Demo rear trellis Demo rear outdoor kitchen Demo pool equipment and ac location Places new addition completely in rear of house Needs <u>variance</u> for **side setback** Closes in kitchen window Removes new "hallway" french door Relocates pool equipment and ac equipment

## Conclusion

With the addition of two bedrooms and a bathroom as requested in each case this study would result in a long "hallway" with multiple curves and a large loss of backyard space as well as the ability to watch the kids play from the kitchen. The addition to function properly would incur more hardships than is reasonable or feasible for this house.