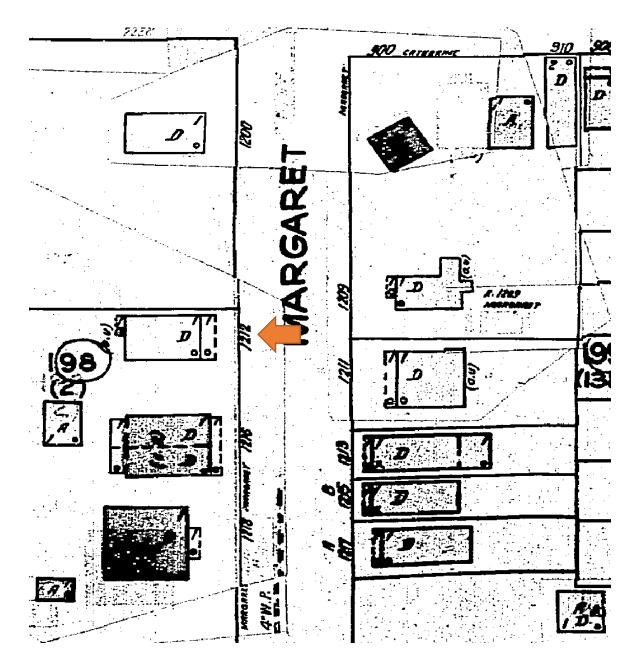

### Site Facts:

The house at 1212 Margaret Street is a contributing resource that was constructed in 1943 according to the survey. The house first appears on the 1948 Sanborn map as a one-story house with a front porch that spans the width of the building. A photograph dated c.1965 shows that the front porch has been enclosed, and small overhang was constructed over the new front door. The house today still has an enclosed front porch, but the front overhang has increased in size. A carport has been constructed on the side of the main house.

## SANBORN MAPS

1926 Sanborn Map

1948 Sanborn Map

1962 Sanborn Map