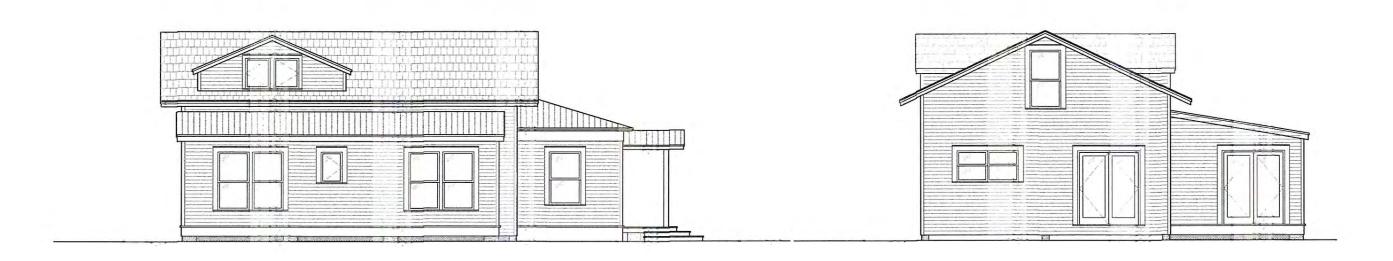

### **Staff Analysis**

The Certificate of Appropriateness in review proposes a very similar project to what was presented last month, with a side addition that will span more than half of the length of the structure. Only the front side windows of the contributing structure will be visible. The new addition's height will be 13 feet, 6 inches and will meet the contributing building below its current eave line. The new addition will have hardiboard siding and trim, v-crimp roofing material, and will reuse the windows that were on the side of the contributing building.

The project also proposes to reopen the historic front porch to a three bay configuration.

Site work includes adding new concrete pavers to the front of the house for a driveway and walkway, as well as a new perimeter fences.

It is staff's opinion that the proposed side addition's mass and scale is in keeping with the historic house. However, the location of the addition will *not* be on a less publicly visible, secondary elevation, and therefore will alter the balance and symmetry of the contributing structure. Locating the addition to the rear of the house would make the design consistent with the guidelines for additions and alterations and the Secretary of the Interior's Standards.

# **REVISED DESIGN**

Proposed Package

Proposal

Demo part of the backyard deck Demo the car port Demo all the concrete in the front and side yard Replaces with new paving and landscaping Open the currently enclosed porch Demo the open porch Shows the car port moving 11'-6" towards the rear of the property. Exposes a currently unexposed historic window Relocates a second unexposed historic window to the side of the new addition Relocates a bathroom unexposed historic window to the side of the new addition for the new bathroom Reuses historic wood siding in places that need patch and repair