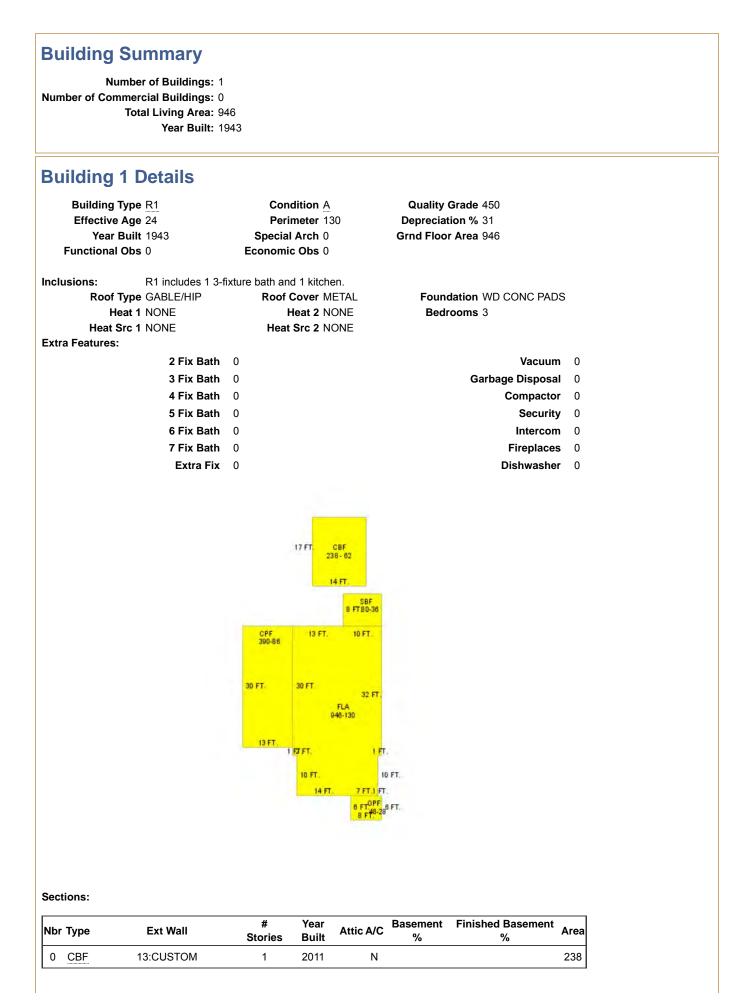

### Site Facts:

The house at 1212 Margaret Street is a contributing resource that was constructed in 1943 according to the survey. The house first appears on the 1948 Sanborn map as a one-story house with a front porch that spans the width of the building. A photograph dated c.1965 shows that the front porch has been enclosed, and small overhang was constructed over the new front door. The house today still has an enclosed front porch, but the front overhang has increased in size. A carport has been constructed on the side of the main house.

### **Staff Analysis**

The Certificate of Appropriateness in review proposes a very similar project to what was presented last month, with a side addition that will span more than half of the length of the structure. Only the front side windows of the contributing structure will be visible. The new addition's height will be 13 feet, 6 inches and will meet the contributing building below its current eave line. The new addition will have hardiboard siding and trim, v-crimp roofing material, and will reuse the windows that were on the side of the contributing building.