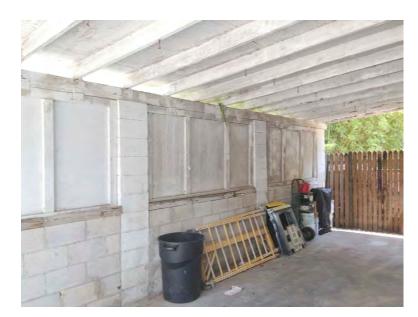

### Site Facts:

The house at 1212 Margaret Street is a contributing resource that was constructed in 1943 according to the survey. The house first appears on the 1948 Sanborn map as a one-story house with a front porch that spans the width of the building. A photograph dated c.1965 shows that the front porch has been enclosed, and small overhang was constructed over the new front door. The house today still has an enclosed front porch, but the front overhang has increased in size. A carport has been constructed on the side of the main house.

### **Staff Analysis**

The Certificate of Appropriateness in review proposes a very similar project to what was presented last month, with a side addition that will span more than half of the length of the structure. Only the front side windows of the contributing structure will be visible. The new addition's height will be 13 feet, 6 inches and will meet the contributing building below its current eave line. The new addition will have hardiboard siding and trim, v-crimp roofing material, and will reuse the windows that were on the side of the contributing building.