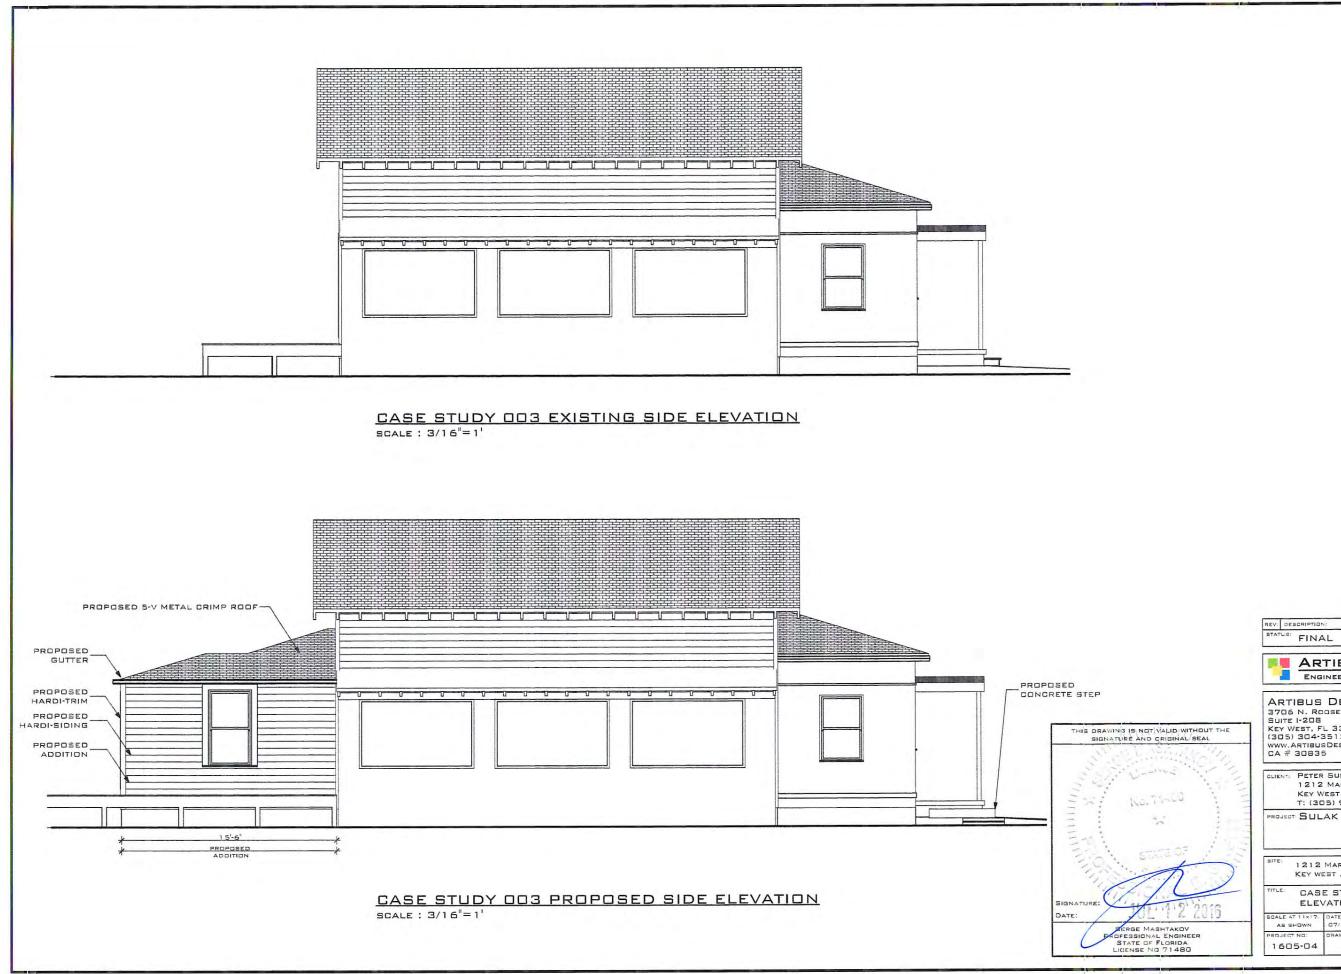

### Proposed

Remove the roof of the carport and create a trellis Demo all the concrete in the front and side yard Replaces with new paving and landscaping Exposes two historic windows Demo majority of rear deck Demo rear trellis Demo rear outdoor kitchen Demo pool equipment and ac location Places new addition completely in rear of house Needs <u>variance</u> for **side setback** Closes in kitchen window Removes new "hallway" french door Relocates pool equipment and ac equipment

## Conclusion

With the addition of two bedrooms and a bathroom as requested in each case this study would result in a long "hallway" with multiple curves and a large loss of backyard space as well as the ability to watch the kids play from the kitchen. The addition to function properly would incur more hardships than is reasonable or feasible for this house.