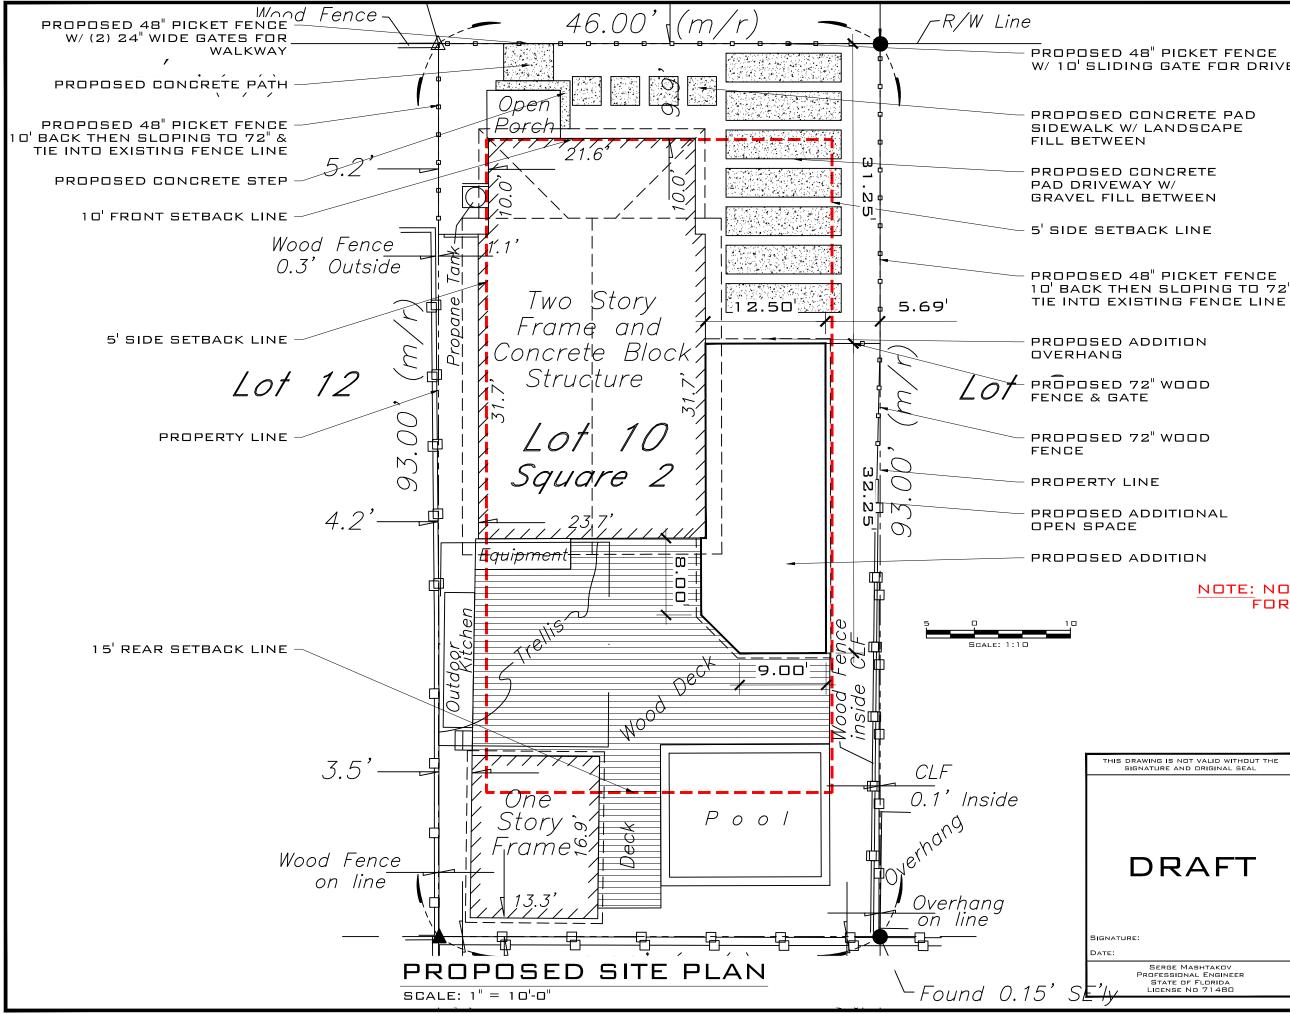

PROPOSED 48" PICKET FENCE W/ 10' SLIDING GATE FOR DRIVEWAY

PROPOSED CONCRETE PAD SIDEWALK W/ LANDSCAPE

PROPOSED 48" PICKET FENCE 10' BACK THEN SLOPING TO 72" & TIE INTO EXISTING FENCE LINE

### NOTE: NOT FOR CONSTRUCTION FOR HARC AND PLANNING APPROVAL ONLY

|                                                                                | REV. DESGRIPTION: BY: DATE:                                                                                                                                                                                                                                                            |  |  |  |
|--------------------------------------------------------------------------------|----------------------------------------------------------------------------------------------------------------------------------------------------------------------------------------------------------------------------------------------------------------------------------------|--|--|--|
|                                                                                | ARTIBUS DESIGN<br>ENGINEERING AND PLANNING<br>ARTIBUS DESIGN<br>3706 N. ROOSEVELT BLVD<br>SUITE I-208<br>KEY WEST, FL 33040<br>(305) 304-3512<br>WWW.ARTIBUSDESIGN.DOM<br>CA # 30835<br>CUENT: PETER SULAK<br>1212 MARGARET STREET<br>KEY WEST, FL. 33040<br>TITLE: PROPOSED SITE PLAN |  |  |  |
| VING IS NOT VALID WITHOUT THE                                                  |                                                                                                                                                                                                                                                                                        |  |  |  |
|                                                                                |                                                                                                                                                                                                                                                                                        |  |  |  |
|                                                                                |                                                                                                                                                                                                                                                                                        |  |  |  |
| 5                                                                              |                                                                                                                                                                                                                                                                                        |  |  |  |
| 100 5 0 0000                                                                   |                                                                                                                                                                                                                                                                                        |  |  |  |
| SERGE MASHTAKOV                                                                | SCALE AT 11x17: DATE: DRAWN: CHECKED:<br>AS SHOWN 07/12/16 SAM SAM                                                                                                                                                                                                                     |  |  |  |
| SERGE MASHTAKOV<br>OFESSIONAL ENGINEER<br>STATE OF FLORIDA<br>LICENSE NO 71480 | PROJECT ND: DRAWING NO: REVISION:<br>1605-04 A-102                                                                                                                                                                                                                                     |  |  |  |