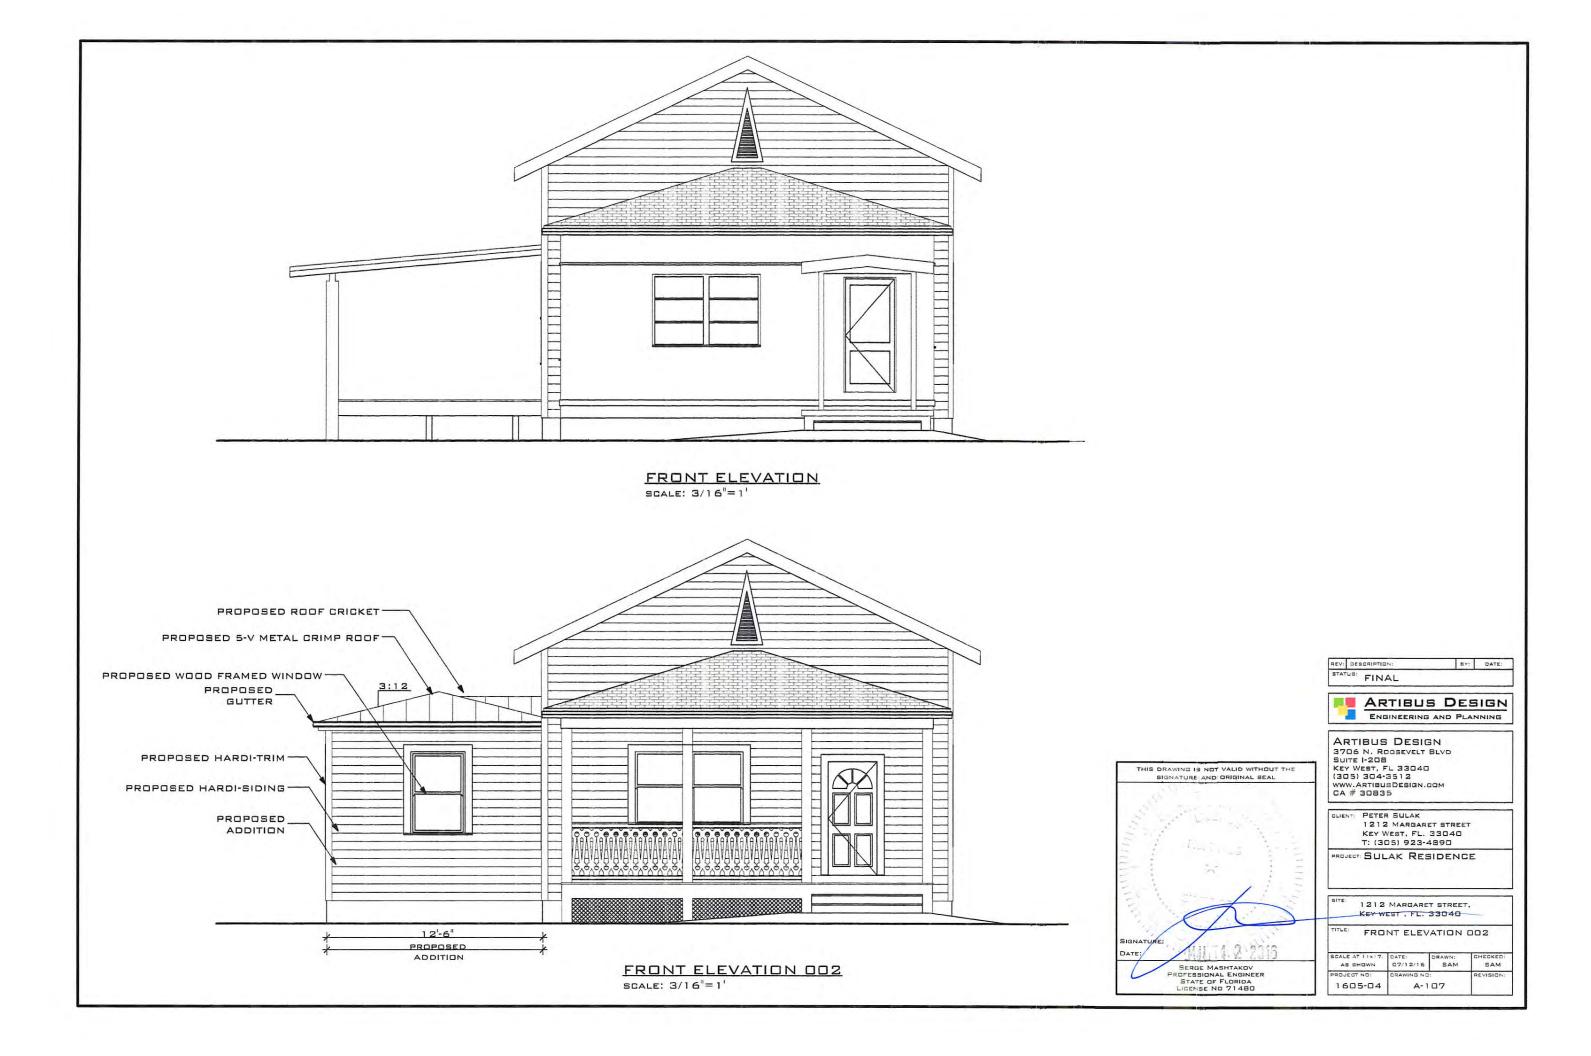

Front Elevation Option 001

Shows window option 01

Front Elevation Option 002

Shows window option 02 "uses the previous historic windows placement and size"

PAGE 4 OF 4

| 3706 N.   | ROOSEVELT BLVD, |  |
|-----------|-----------------|--|
| SUITE 1-2 | 08              |  |
| KEY WEST  | , FL 33040      |  |