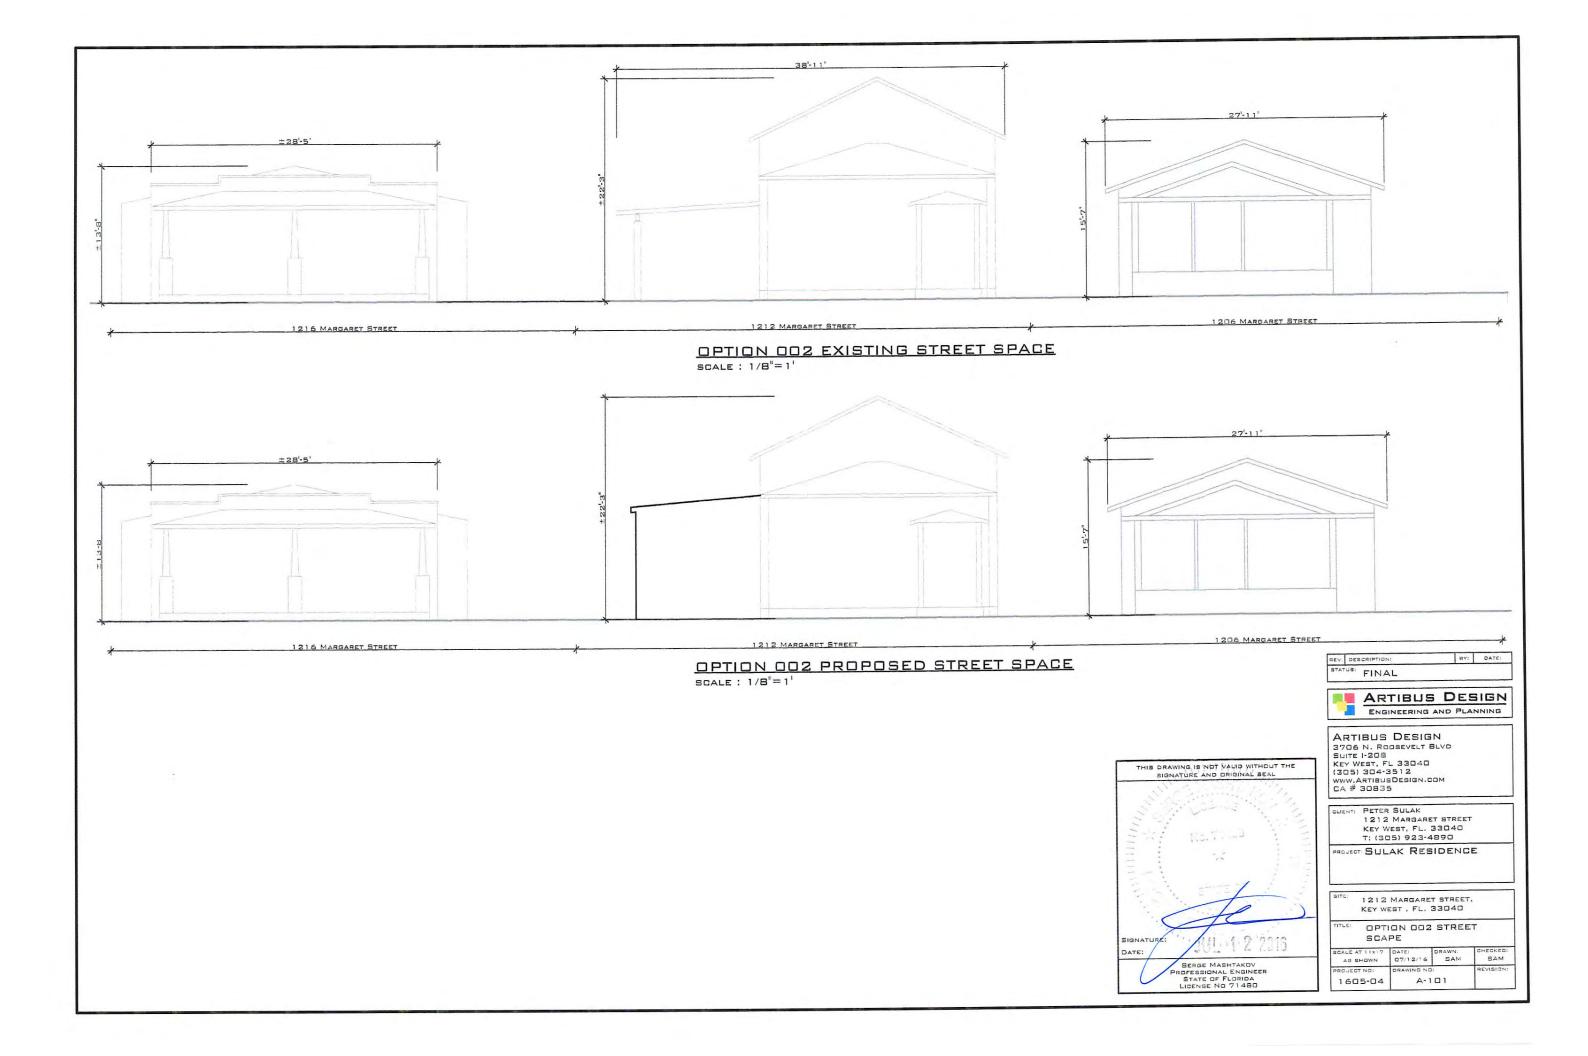

### **Staff Analysis**

The Certificate of Appropriateness in review proposes a very similar project to what was presented last month, with a side addition that will span more than half of the length of the structure. Only the front side windows of the contributing structure will be visible. The new addition's height will be 13 feet, 6 inches and will meet the contributing building below its current eave line. The new addition will have hardiboard siding and trim, v-crimp roofing material, and will reuse the windows that were on the side of the contributing building.

The project also proposes to reopen the historic front porch to a three bay configuration.

Site work includes adding new concrete pavers to the front of the house for a driveway and walkway, as well as a new perimeter fences.

It is staff's opinion that the proposed side addition's mass and scale is in keeping with the historic house. However, the location of the addition will *not* be on a less publicly visible, secondary elevation, and therefore will alter the balance and symmetry of the contributing structure. Locating the addition to the rear of the house would make the design consistent with the guidelines for additions and alterations and the Secretary of the Interior's Standards.