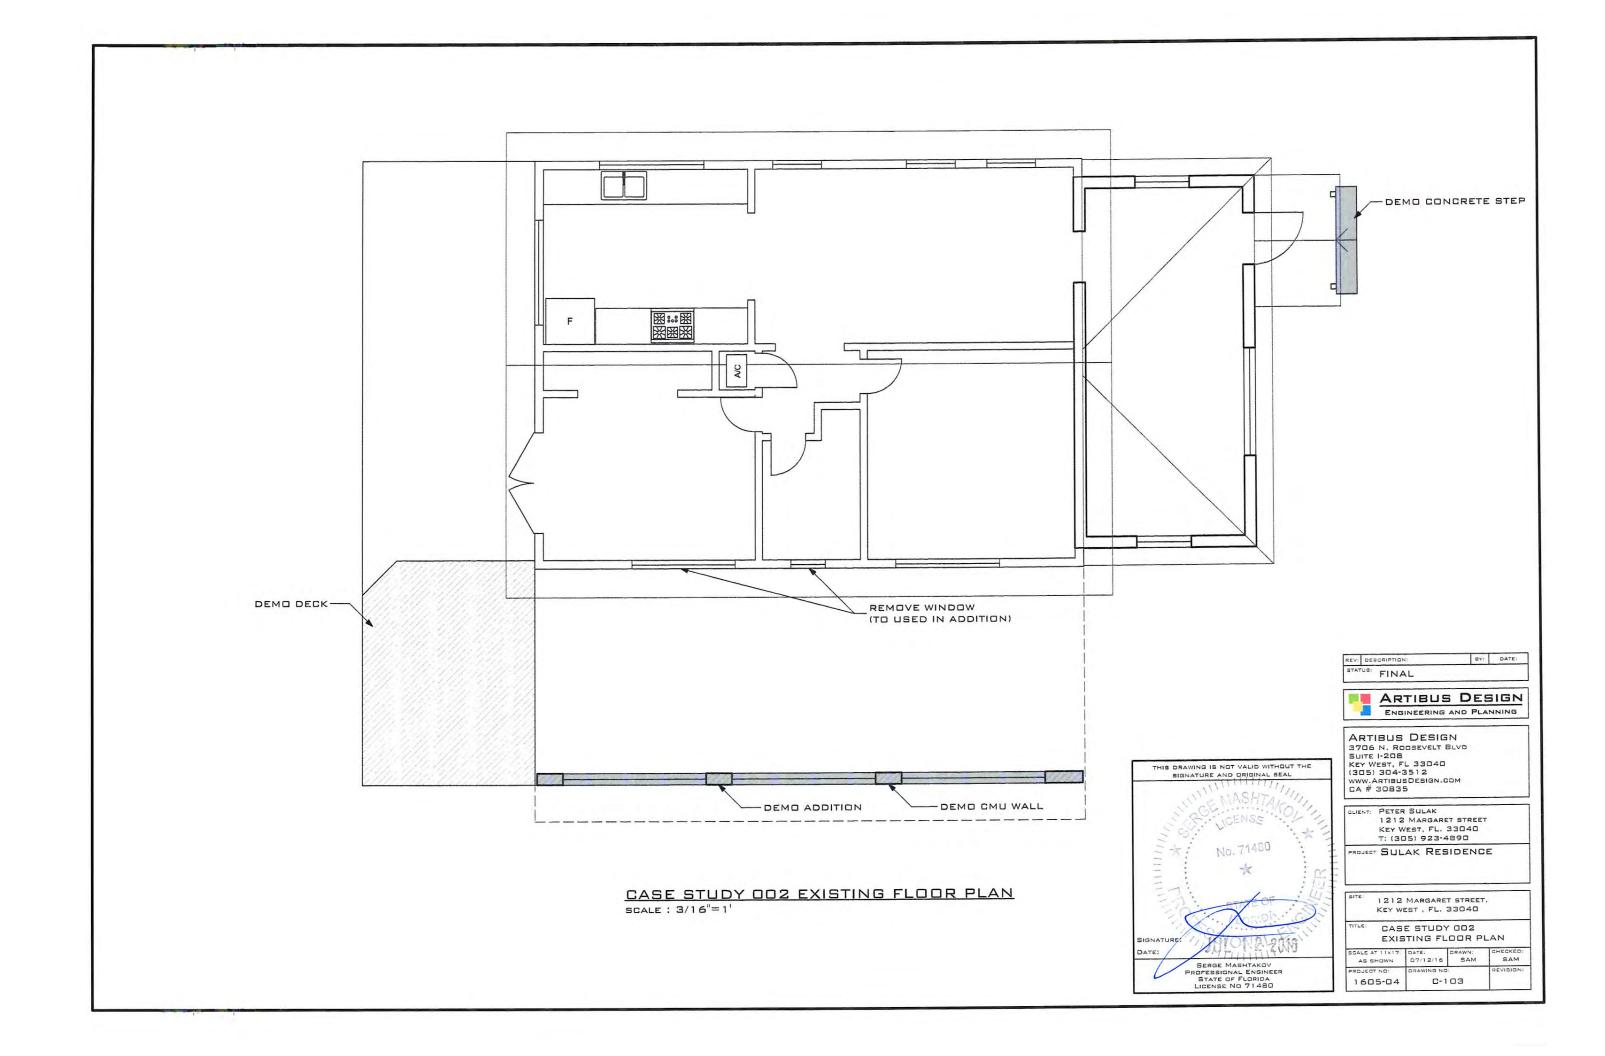

### Proposed

Shows the car port moving 11'-6" towards the rear of the property. Exposes a currently unexposed historic window Relocates a second unexposed historic window to the side of the new addition Relocates a bathroom unexposed historic window to the side of the new addition for the new bathroom Reuses historic wood siding in places that need patch and repair Demo part of the backyard deck Demo all the concrete in the front and side yard Replaces with new paving and landscaping

Suggestions from meeting

Try different window size on front of addition Try different roof line Interior layout not used adequately Try having addition on rear

Conclusions

Without incurring multiple hardships to reorganize the interior and make further cutbacks there would be no gain in bedrooms.