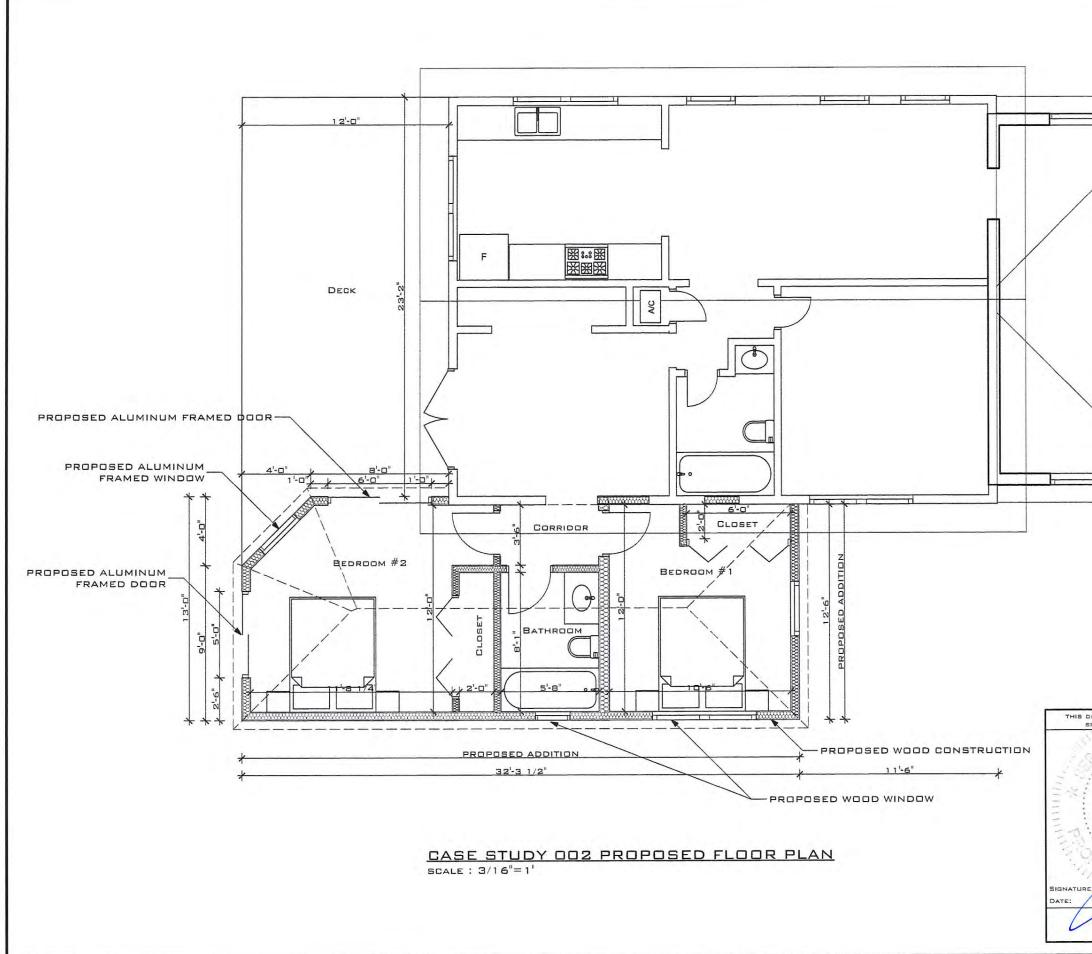

### Proposed

Shows the car port moving 11'-6" towards the rear of the property. Exposes a currently unexposed historic window Relocates a second unexposed historic window to the side of the new addition Relocates a bathroom unexposed historic window to the side of the new addition for the new bathroom Reuses historic wood siding in places that need patch and repair Demo part of the backyard deck Demo all the concrete in the front and side yard Replaces with new paving and landscaping

Suggestions from meeting

Try different window size on front of addition Try different roof line Interior layout not used adequately Try having addition on rear

Conclusions

Without incurring multiple hardships to reorganize the interior and make further cutbacks there would be no gain in bedrooms.