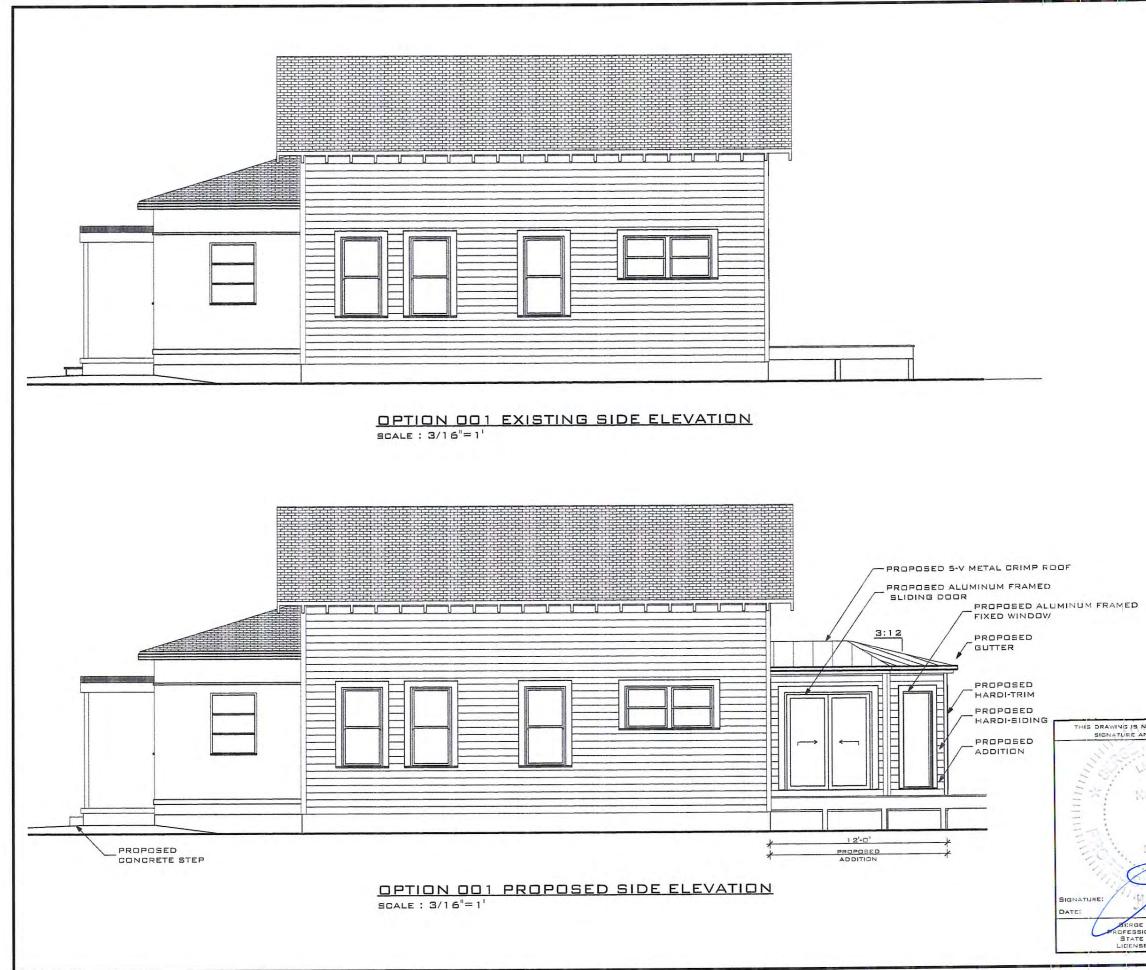

## **REVISED DESIGN**

Proposed Package

Proposal

Demo part of the backyard deck Demo the car port Demo all the concrete in the front and side yard Replaces with new paving and landscaping Open the currently enclosed porch Demo the open porch Shows the car port moving 11'-6" towards the rear of the property. Exposes a currently unexposed historic window Relocates a second unexposed historic window to the side of the new addition Relocates a bathroom unexposed historic window to the side of the new addition for the new bathroom Reuses historic wood siding in places that need patch and repair

Front Elevation Option 001

Shows window option 01

Front Elevation Option 002

Shows window option 02 "uses the previous historic windows placement and size"

PAGE 4 OF 4

| 3706 N.   | ROOSEVELT BLVD, |  |
|-----------|-----------------|--|
| SUITE 1-2 | 08              |  |
| KEY WEST  | , FL 33040      |  |