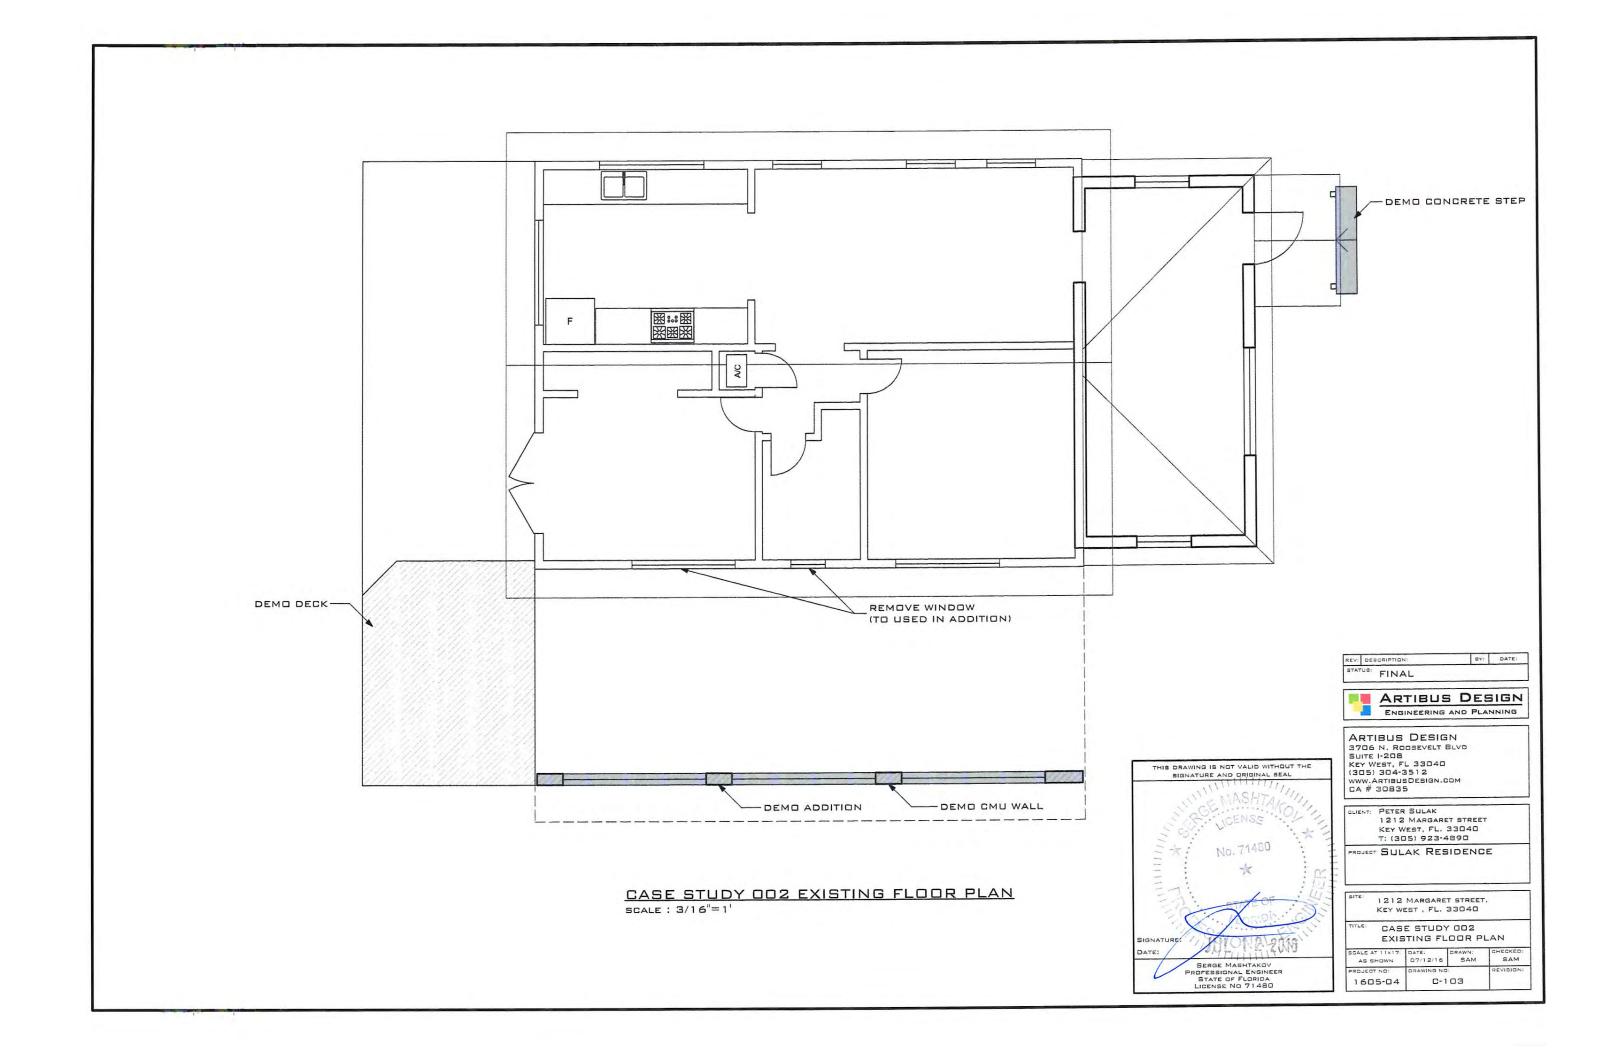

### EXISTING CONDITIONS

FIGURE 1

FIGURE 2

FIGURE 3 WINDOW TO BE SAVED & SECOND WINDOW EXPOSED

FIGURE 4

FIGURE 5

### Proposed

Shows the car port moving 11'-6" towards the rear of the property. Exposes a currently unexposed historic window Relocates a second unexposed historic window to the side of the new addition Relocates a bathroom unexposed historic window to the side of the new addition for the new bathroom Reuses historic wood siding in places that need patch and repair Demo part of the backyard deck Demo all the concrete in the front and side yard Replaces with new paving and landscaping