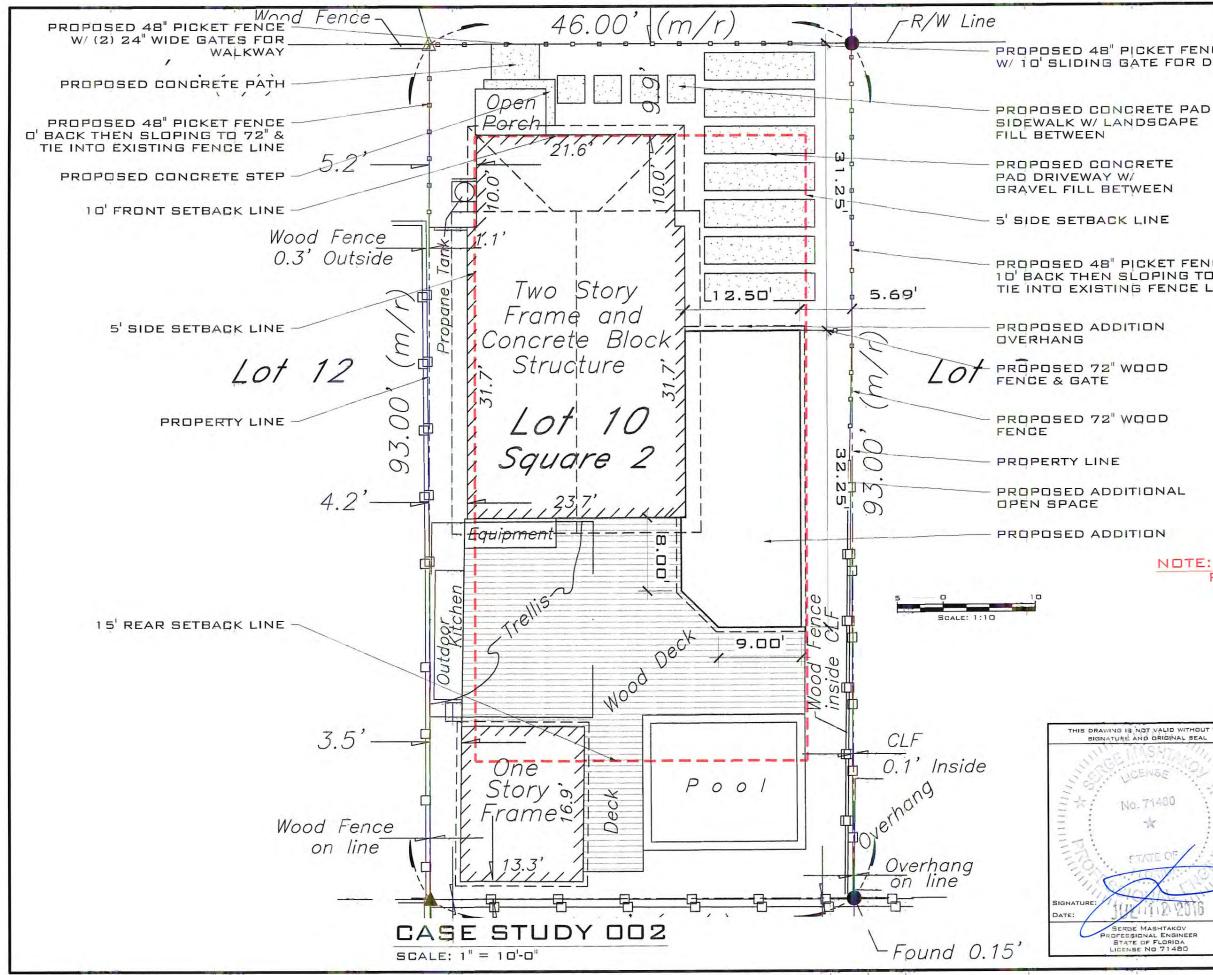

PROPOSED 48" PICKET FENCE W/ 10' SLIDING GATE FOR DRIVEWAY

PROPOSED CONCRETE PAD SIDEWALK W/ LANDSCAPE

PROPOSED 48" PICKET FENCE 10' BACK THEN SLOPING TO 72" & TIE INTO EXISTING FENCE LINE

### Proposed

Shows the car port moving 11'-6" towards the rear of the property. Exposes a currently unexposed historic window Relocates a second unexposed historic window to the side of the new addition Relocates a bathroom unexposed historic window to the side of the new addition for the new bathroom Reuses historic wood siding in places that need patch and repair Demo part of the backyard deck Demo all the concrete in the front and side yard Replaces with new paving and landscaping

PROPOSED 48" PICKET FENCE W/ 10' SLIDING GATE FOR DRIVEWAY

SIDEWALK W/ LANDSCAPE

PROPOSED 48" PICKET FENCE 10' BACK THEN SLOPING TO 72" & TIE INTO EXISTING FENCE LINE

### NOTE: NOT FOR CONSTRUCTION FOR HARC AND PLANNING APPROVAL ONLY

|                                                     | STATUS: FINAL                                                                                                                          |
|-----------------------------------------------------|----------------------------------------------------------------------------------------------------------------------------------------|
|                                                     | ARTIBUS DESIGN                                                                                                                         |
| IS NOT VALID WITHOUT THE                            | ARTIBUS DESIGN<br>3706 N. RODSEVELT BLVD<br>SUITE I-208<br>KEY WEST, FL 33040<br>(305) 304-3512<br>WWW.ARTIBUSDESIGN.COM<br>CA # 30835 |
| 0.71480                                             | CLIENT: PETER SULAK<br>1212 MARGARET STREET<br>KEY WEST, FL. 33040<br>T: (305) 923-4890                                                |
| *                                                   | PROJECT SULAK RESIDENCE                                                                                                                |
| TATE OF                                             | AITE: 1212 MARGARET STREET,<br>KEY WEST , FL. 33040                                                                                    |
| 2100                                                | TITLE CASE STUDY 002<br>PROPOSED                                                                                                       |
| 1117,2010                                           | SCALE AT 11x17: DATE: DRAWN: CHECKED:<br>AS SHOWN 07/12/16 SAM SAM                                                                     |
| MASHTAKOV<br>NAL ENGINEER<br>DF FLORIDA<br>NO 71480 | PROJECT NO: DRAWING NO: REVISION:<br>1605-04 C-102                                                                                     |