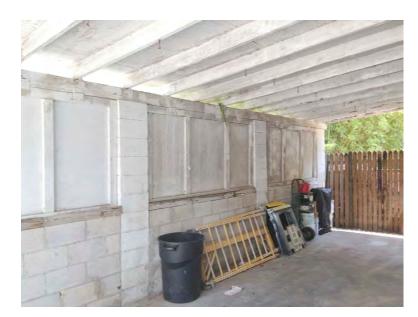

### **Description of Work:**

Demolition of carport. Removal of walls on front porch.

### **Staff Analysis**

This Certificate of Appropriateness proposes the demolition of a non-historic carport. Staff believes the demolition will not result in the following items:

- (1) The demolition will not diminish the overall historic character of a district or neighborhood;
- (2) Nor will it destroy the historic relationship between buildings or structures and open space. Demolition will only improve the relationship of the contributing structure to the street.
- (3) This demolition will not affect the front building façade.
- (4) Staff does not believe elements that are proposed to be demolished will qualify as contributing as set forth in Sec. 1021-62(3).

Therefore this application can be considered for demolition. As the carport is not historic, only one reading is required for demolition.

This Certificate of Appropriateness also proposes the removal of the front walls of an enclosed porch on the contributing structure. A c.1965 photograph shows that the enclosure is historic, but staff doesn't believe that the enclosure meets any of the criteria stated in Sec.102-218(a):