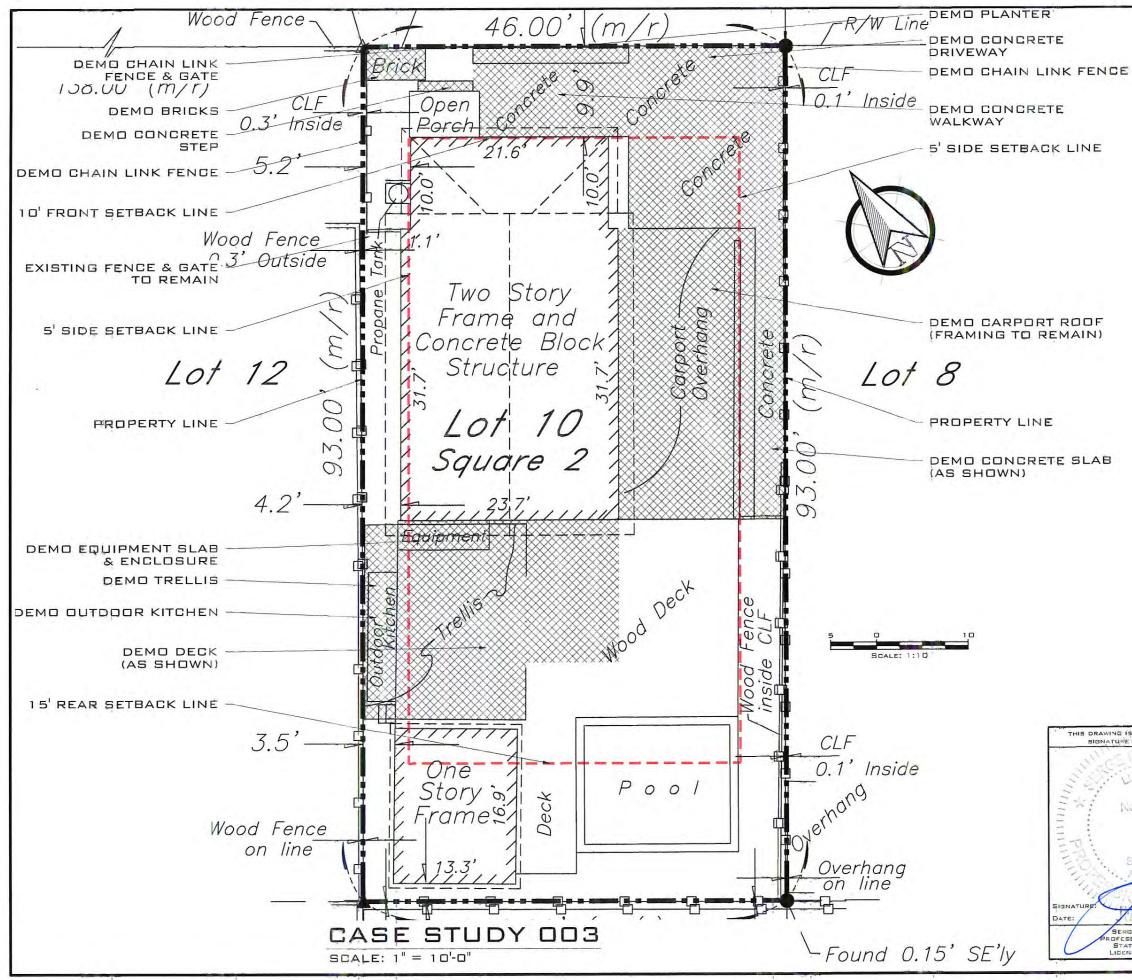

### Proposed

Remove the roof of the carport and create a trellis Demo all the concrete in the front and side yard Replaces with new paving and landscaping Exposes two historic windows Demo majority of rear deck Demo rear trellis Demo rear outdoor kitchen Demo pool equipment and ac location Places new addition completely in rear of house Needs <u>variance</u> for **side setback** Closes in kitchen window Removes new "hallway" french door Relocates pool equipment and ac equipment

### Conclusion

With the addition of two bedrooms and a bathroom as requested in each case this study would result in a long "hallway" with multiple curves and a large loss of backyard space as well as the ability to watch the kids play from the kitchen. The addition to function properly would incur more hardships than is reasonable or feasible for this house.