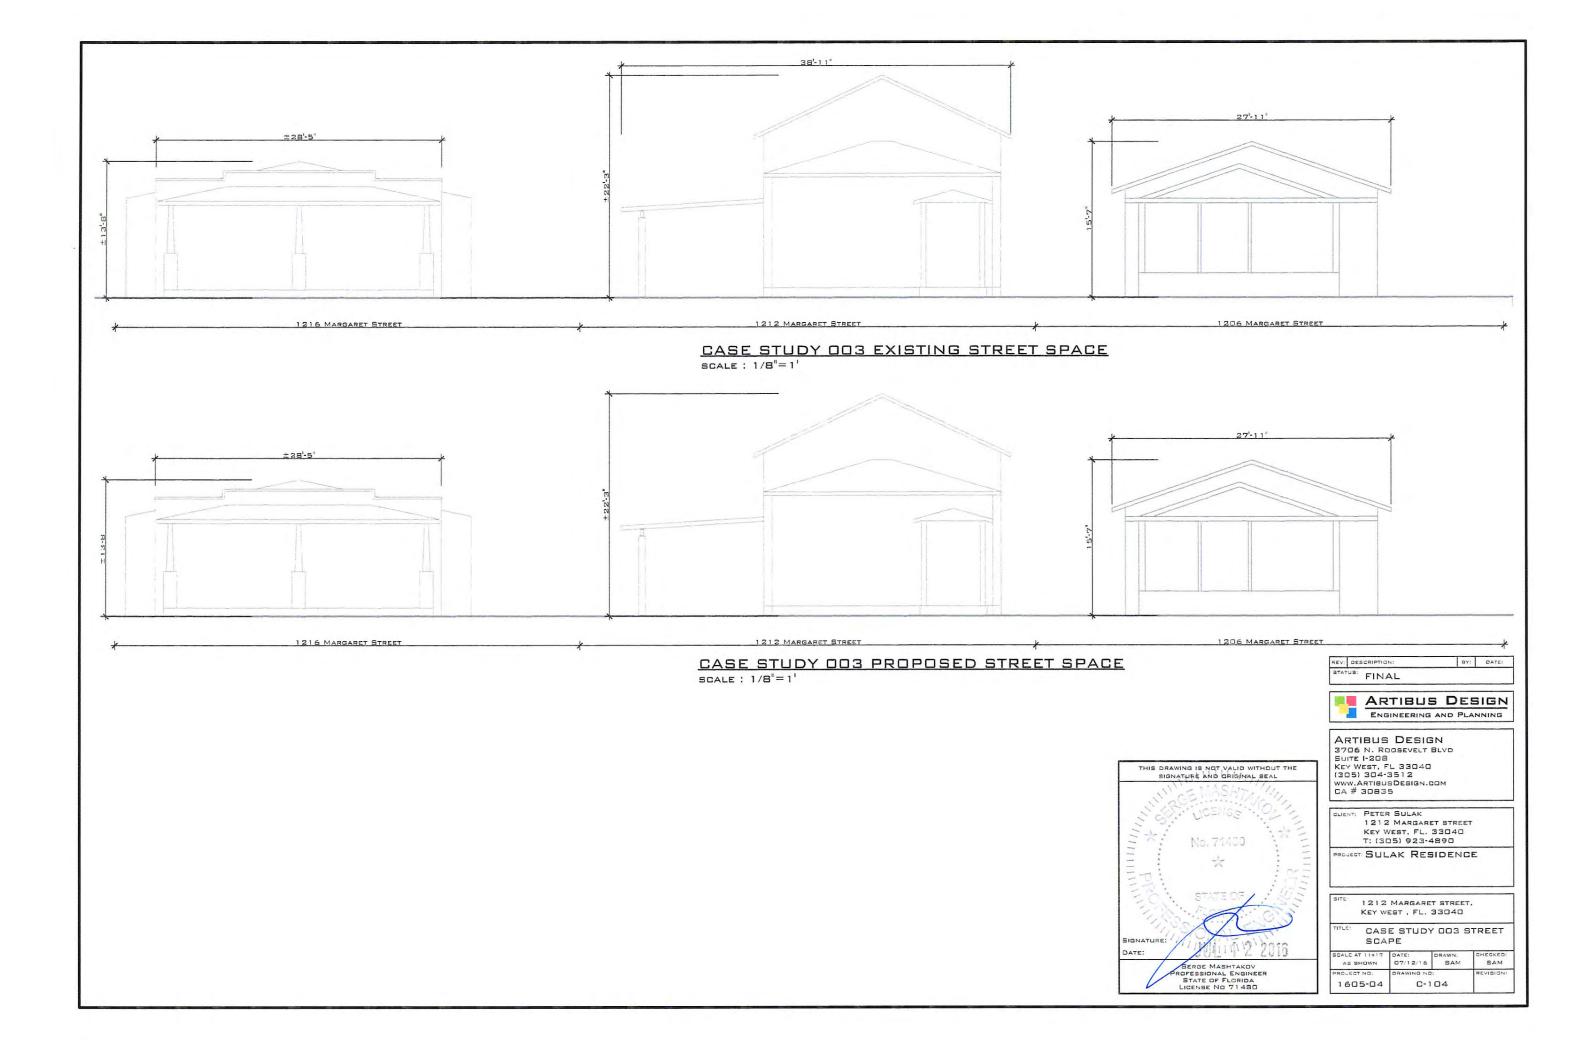

# CASE STUDIES

Project Memorandum: 1212 Margaret St, Key West, FL 33040

Members of HARC:

Project Background -

It is our hope to show that we have listened to and exhausted all options and ideas from Case Study 001, 002 & 003 to conclude with a proposal that will satisfy the board and incur the least amount of hardships to gain an addition that give the client the addition of another bedroom and bathroom.

Case Study 001

Originally Proposed

Shows 1 story home becoming a 1-1/2 story with the addition of dormers. Shows the full enclosure of the car port.

Suggestions from meeting

No dormers No raising roof No altering roof line No skylights or solar tubes No full enclosure of carport in current location Move enclosure towards rear of house Make enclosure smaller

### Proposed

Shows the car port moving 11'-6" towards the rear of the property. Exposes a currently unexposed historic window Relocates a second unexposed historic window to the side of the new addition Relocates a bathroom unexposed historic window to the side of the new addition for the new bathroom Reuses historic wood siding in places that need patch and repair Demo part of the backyard deck Demo all the concrete in the front and side yard Replaces with new paving and landscaping

### Proposed

Remove the roof of the carport and create a trellis Demo all the concrete in the front and side yard Replaces with new paving and landscaping Exposes two historic windows Demo majority of rear deck Demo rear trellis Demo rear outdoor kitchen Demo pool equipment and ac location Places new addition completely in rear of house Needs <u>variance</u> for **side setback** Closes in kitchen window Removes new "hallway" french door Relocates pool equipment and ac equipment