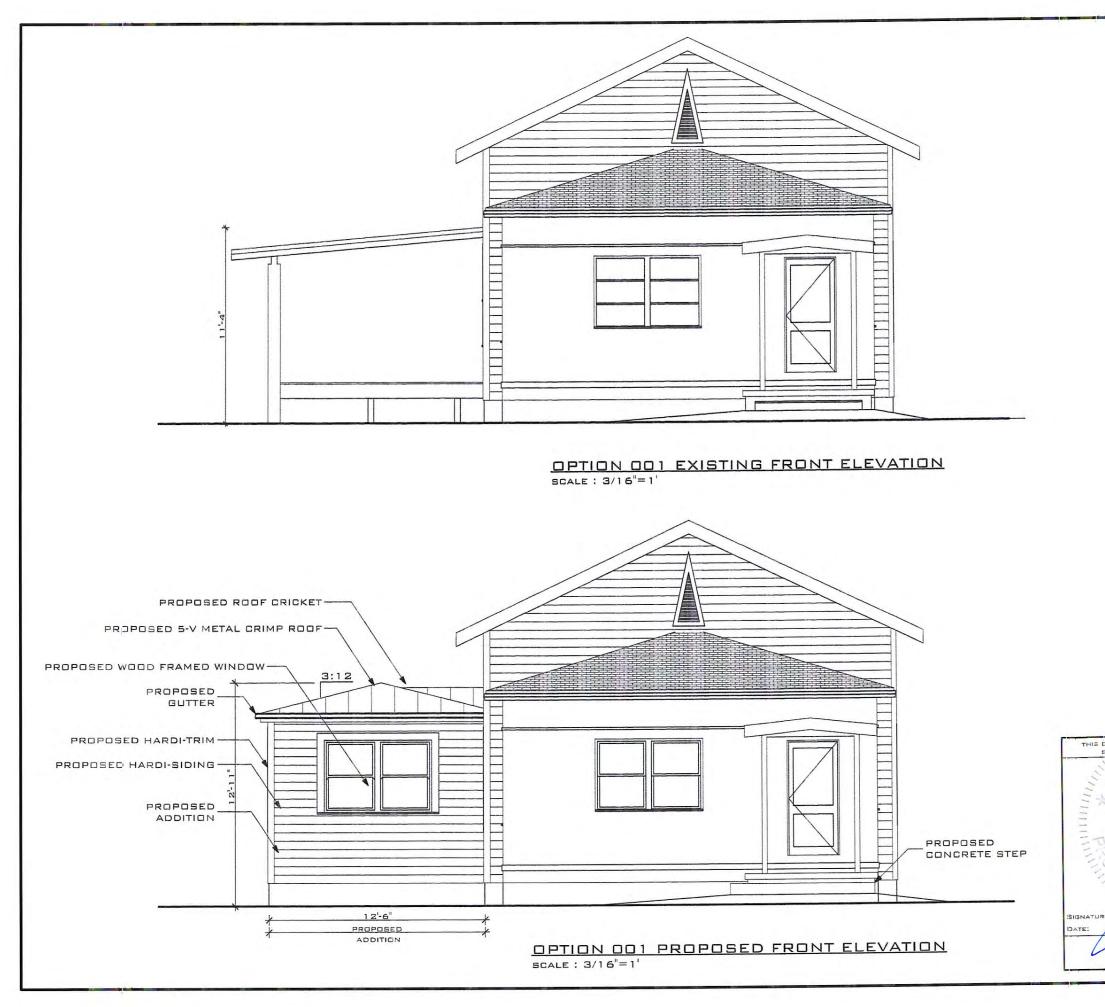

## **REVISED DESIGN**

Proposed Package

Proposal

Demo part of the backyard deck Demo the car port Demo all the concrete in the front and side yard Replaces with new paving and landscaping Open the currently enclosed porch Demo the open porch Shows the car port moving 11'-6" towards the rear of the property. Exposes a currently unexposed historic window Relocates a second unexposed historic window to the side of the new addition Relocates a bathroom unexposed historic window to the side of the new addition for the new bathroom Reuses historic wood siding in places that need patch and repair

Front Elevation Option 001

Shows window option 01

Front Elevation Option 002

Shows window option 02 "uses the previous historic windows placement and size"

PAGE 4 OF 4

| 3706 N.   | ROOSEVELT BLVD, |  |
|-----------|-----------------|--|
| SUITE 1-2 | 08              |  |
| KEY WEST  | , FL 33040      |  |