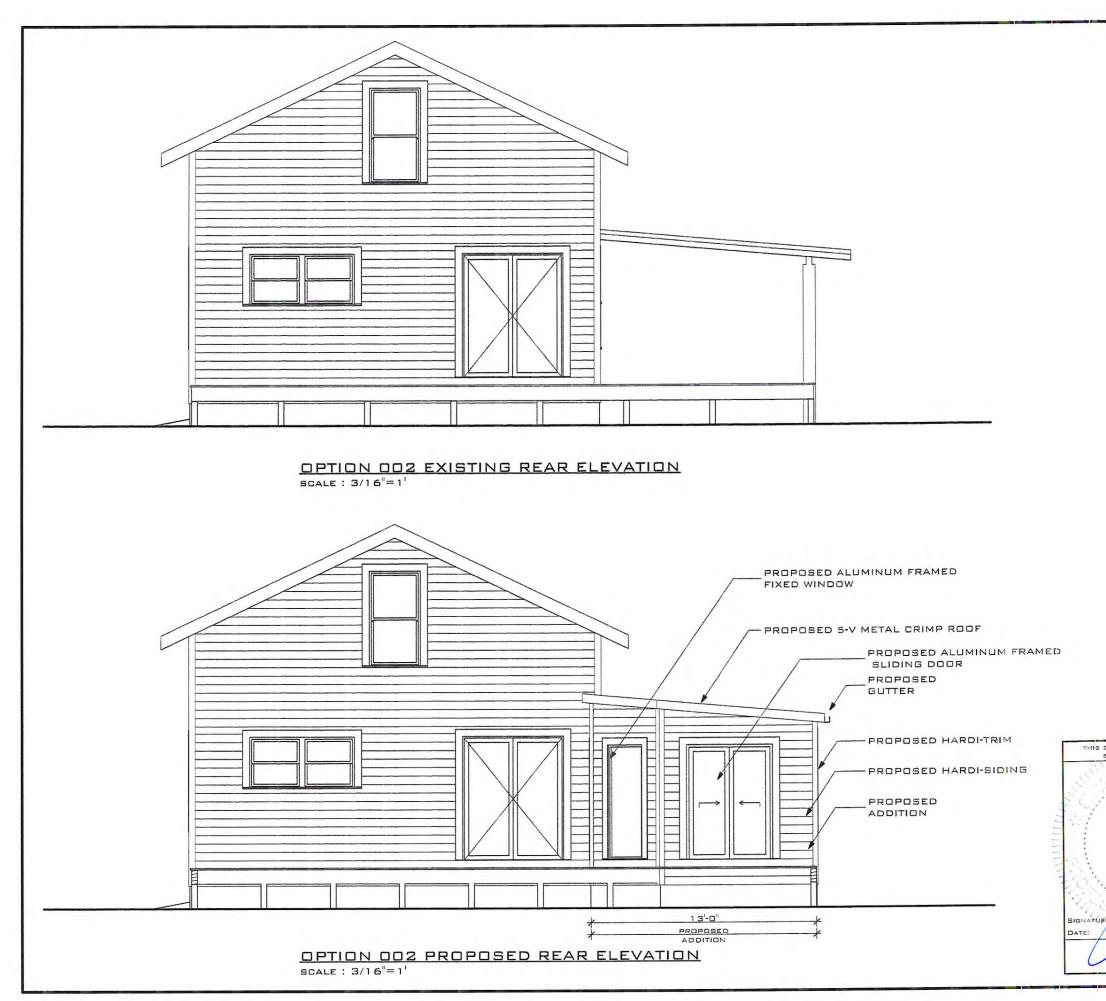

## **REVISED DESIGN**

Proposed Package

Proposal

Demo part of the backyard deck Demo the car port Demo all the concrete in the front and side yard Replaces with new paving and landscaping Open the currently enclosed porch Demo the open porch Shows the car port moving 11'-6" towards the rear of the property. Exposes a currently unexposed historic window Relocates a second unexposed historic window to the side of the new addition Relocates a bathroom unexposed historic window to the side of the new addition for the new bathroom Reuses historic wood siding in places that need patch and repair