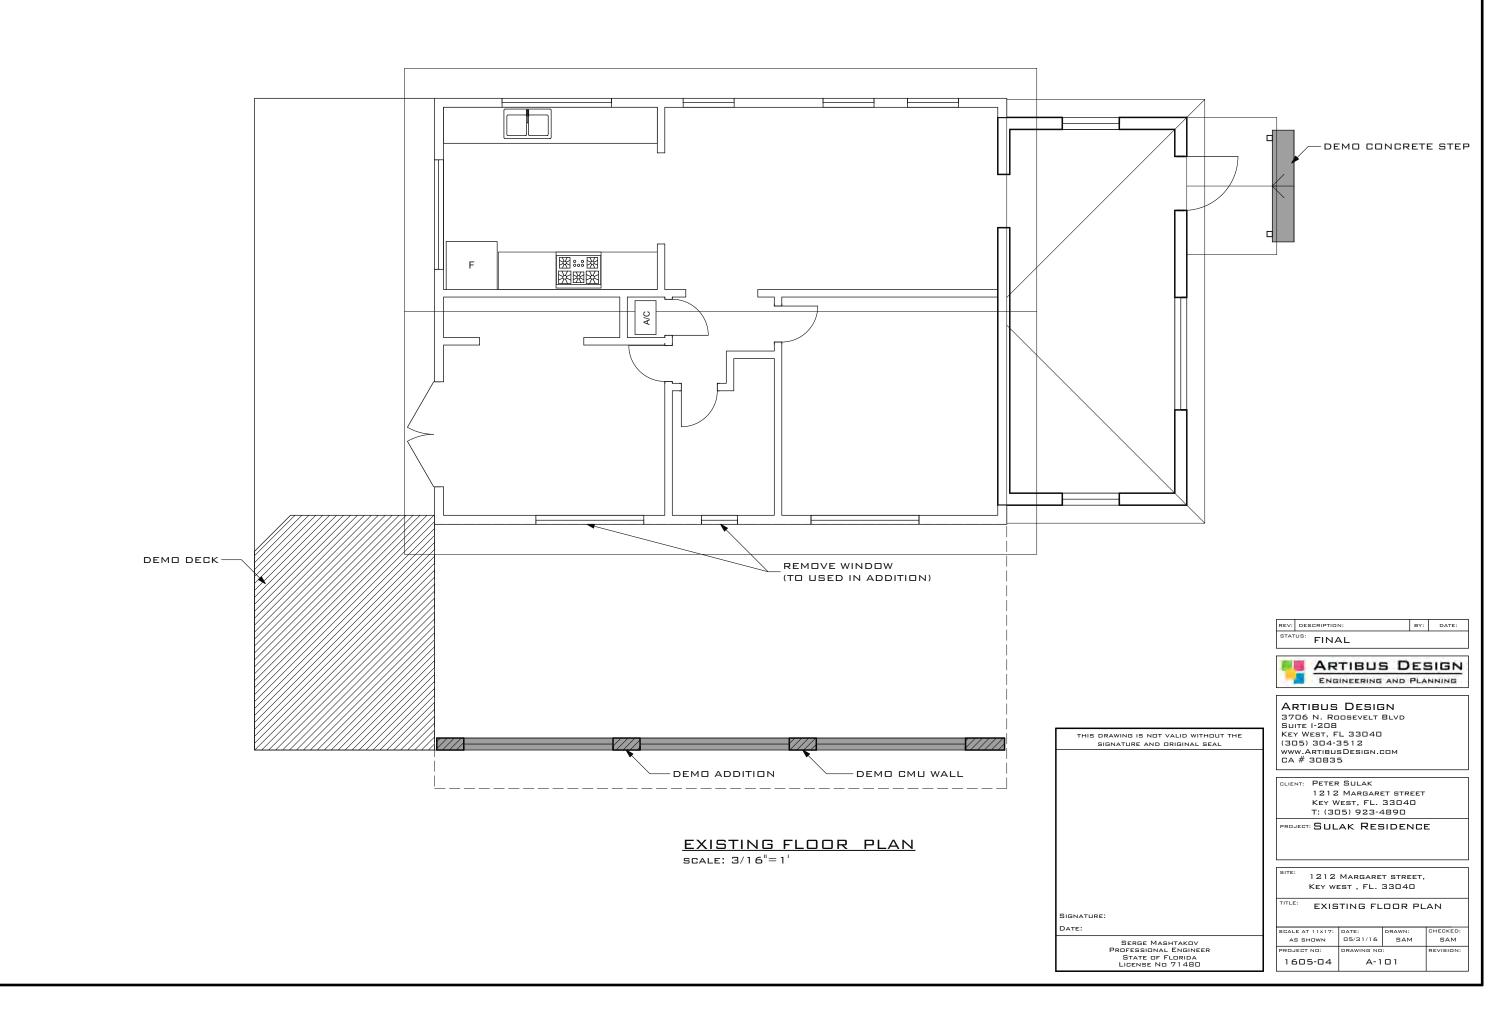

### **Description of Work:**

Demolition of carport. Removal of walls on front porch.

### Site Facts:

The house at 1212 Margaret Street is a contributing resource that was constructed in 1943 according to the survey. The house first appears on the 1948 Sanborn map as a one-story house with a front porch that spans the width of the building. A photograph dated c.1965 shows that the front porch has been enclosed, and small overhang was constructed over the new front door. The house today still has an enclosed front porch, but the front overhang has increased in size. A carport has been constructed on the side of the main house.

### EXISTING CONDITIONS

FIGURE 1

FIGURE 2

FIGURE 3 WINDOW TO BE SAVED & SECOND WINDOW EXPOSED

FIGURE 4

FIGURE 5