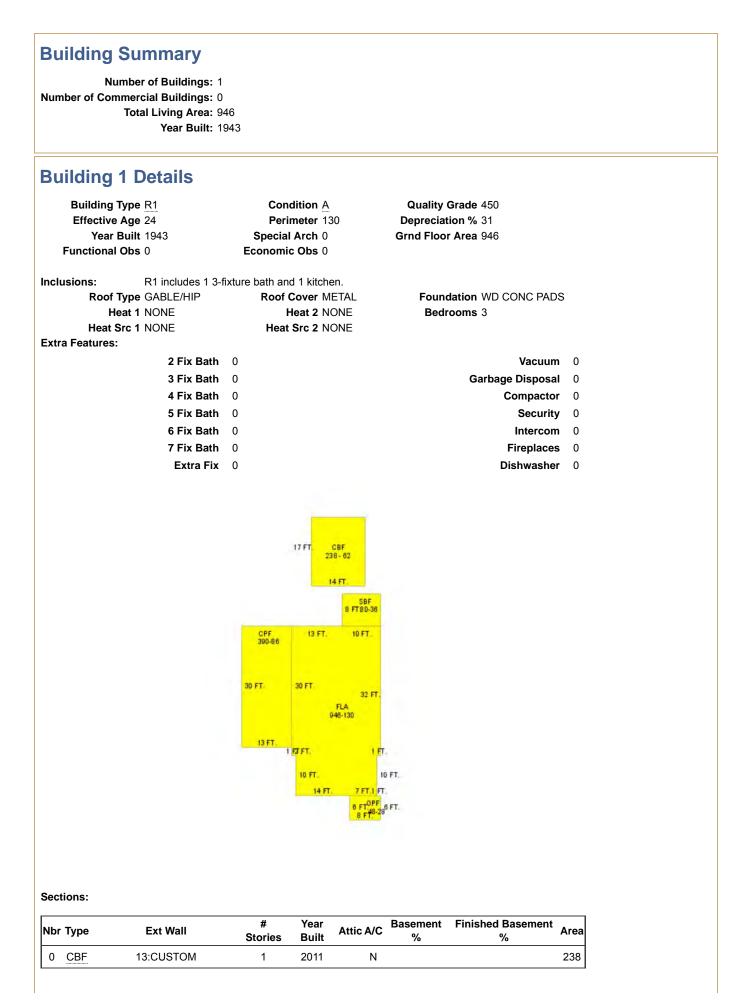

### Site Facts:

The house at 1212 Margaret Street is a contributing resource that was constructed in 1943 according to the survey. The house first appears on the 1948 Sanborn map as a one-story house with a front porch that spans the width of the building. A photograph dated c.1965 shows that the front porch has been enclosed, and small overhang was constructed over the new front door. The house today still has an enclosed front porch, but the front overhang has increased in size. A carport has been constructed on the side of the main house.