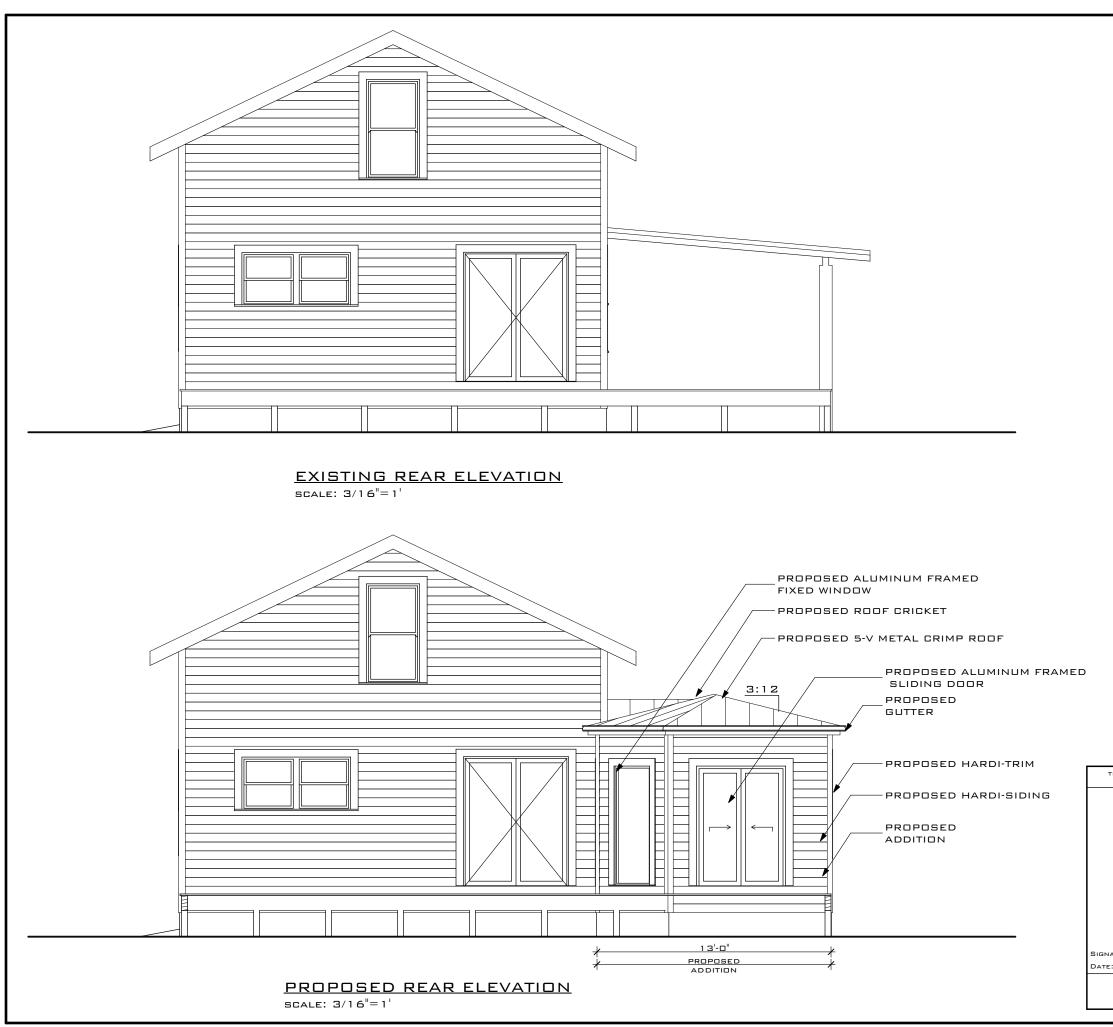

## **REVISED DESIGN**

Proposed Package

Proposal

Demo part of the backyard deck Demo the car port Demo all the concrete in the front and side yard Replaces with new paving and landscaping Open the currently enclosed porch Demo the open porch Shows the car port moving 11'-6" towards the rear of the property. Exposes a currently unexposed historic window Relocates a second unexposed historic window to the side of the new addition Relocates a bathroom unexposed historic window to the side of the new addition for the new bathroom Reuses historic wood siding in places that need patch and repair