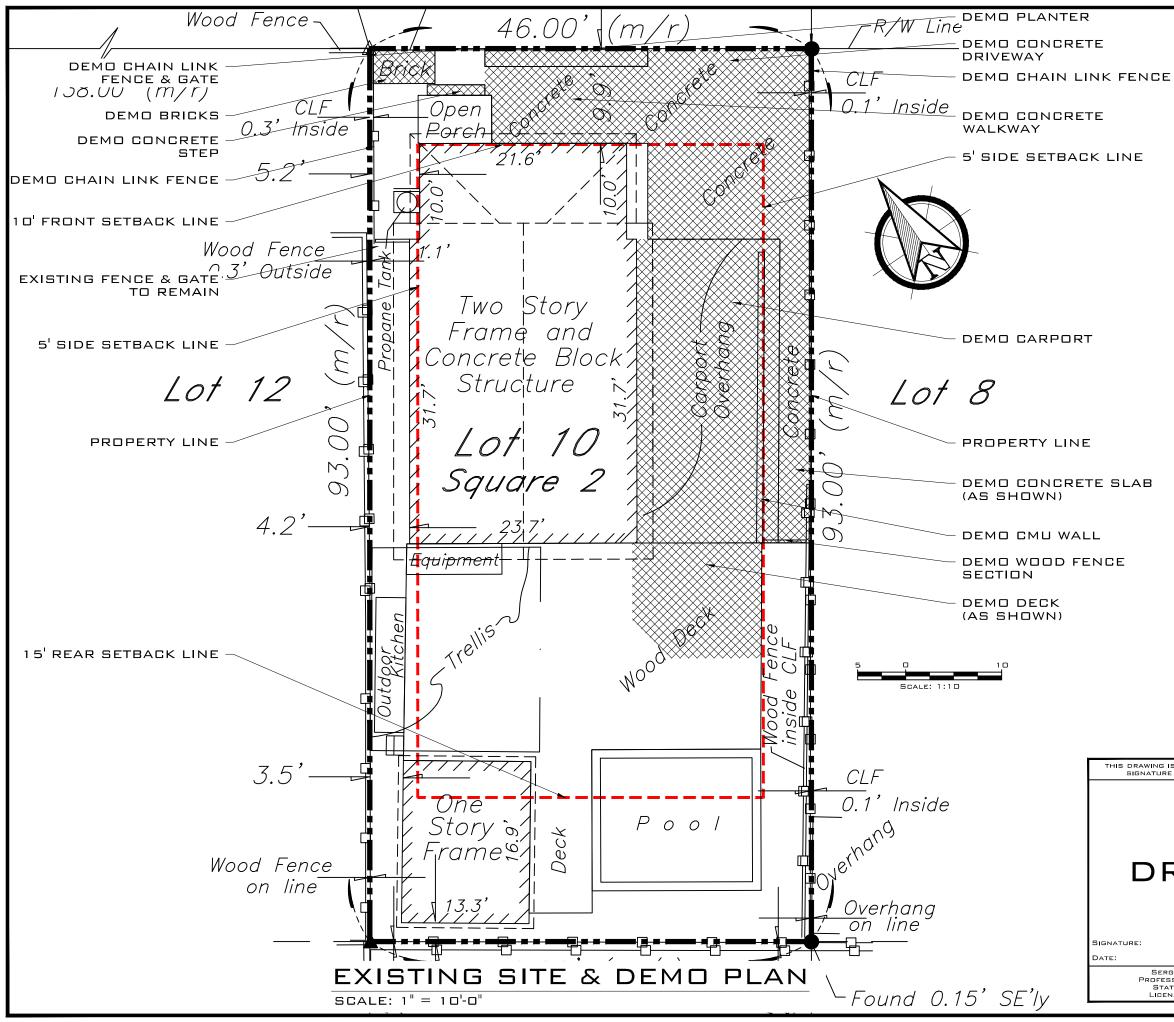

### Site Facts:

The house at 1212 Margaret Street is a contributing resource that was constructed in 1943 according to the survey. The house first appears on the 1948 Sanborn map as a one-story house with a front porch that spans the width of the building. A photograph dated c.1965 shows that the front porch has been enclosed, and small overhang was constructed over the new front door. The house today still has an enclosed front porch, but the front overhang has increased in size. A carport has been constructed on the side of the main house.

### **Staff Analysis**

This Certificate of Appropriateness proposes the demolition of a non-historic carport. Staff believes the demolition will not result in the following items:

- (1) The demolition will not diminish the overall historic character of a district or neighborhood;
- (2) Nor will it destroy the historic relationship between buildings or structures and open space. Demolition will only improve the relationship of the contributing structure to the street.
- (3) This demolition will not affect the front building façade.
- (4) Staff does not believe elements that are proposed to be demolished will qualify as contributing as set forth in Sec. 1021-62(3).

Therefore this application can be considered for demolition. As the carport is not historic, only one reading is required for demolition.

This Certificate of Appropriateness also proposes the removal of the front walls of an enclosed porch on the contributing structure. A c.1965 photograph shows that the enclosure is historic, but staff doesn't believe that the enclosure meets any of the criteria stated in Sec.102-218(a):

### NOTE: NOT FOR CONSTRUCTION FOR HARC AND PLANNING APPROVAL ONLY

|                                                          | REV. DESCRIPTION: BY: DATE:<br>STATUS: FINAL                                                                                           |  |  |  |
|----------------------------------------------------------|----------------------------------------------------------------------------------------------------------------------------------------|--|--|--|
|                                                          |                                                                                                                                        |  |  |  |
| ING IS NOT VALID WITHOUT THE                             | ARTIBUS DESIGN<br>3706 N. ROOSEVELT BLVD<br>SUITE 1-208<br>KEY WEST, FL 33040<br>(305) 304-3512<br>WWW.ARTIBUSDESIGN.COM<br>CA # 30835 |  |  |  |
|                                                          | CLIENT: PETER SULAK<br>1212 MARGARET STREET<br>KEY WEST, FL. 33040<br>T: (305) 923-4890                                                |  |  |  |
| \$4<br>1                                                 | PROJECT SULAK RESIDENCE                                                                                                                |  |  |  |
| AD                                                       | SITE: 1212 MARGARET STREET,<br>KEY WEST , FL. 33040                                                                                    |  |  |  |
| H21110 0015                                              | TITLE: EXISTING SITE PLAN                                                                                                              |  |  |  |
| ERGE MASHTAKOV                                           | SCALE AT 11x17, DATE: DRAWN: DHECKED:<br>AS SHOWN D7/12/16 SAM SAM                                                                     |  |  |  |
| FERSIONAL ENGINEER<br>STATE OF FLORIDA<br>CENSE NO 71480 | PROJECT NO: DRAWING NO: REVISION:<br>1605-04 A-101                                                                                     |  |  |  |