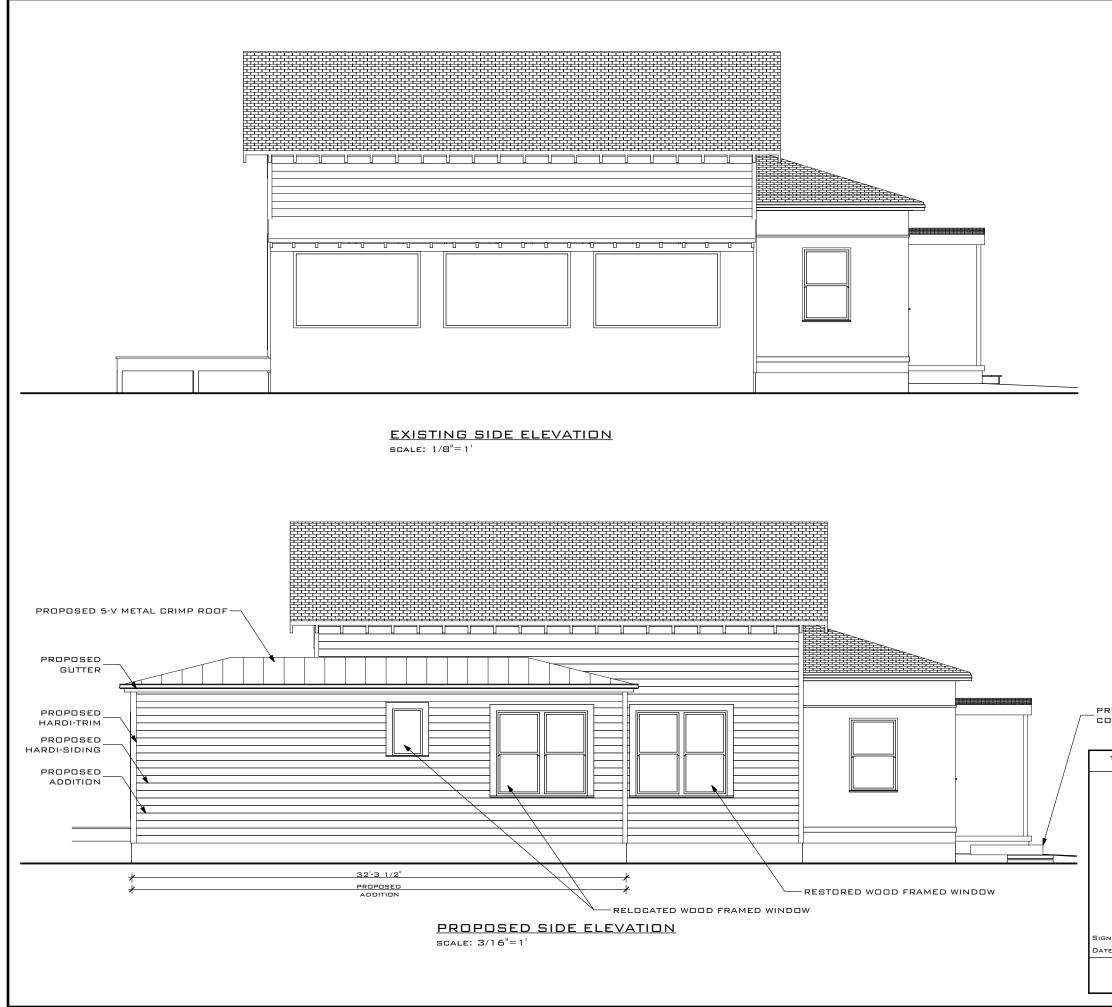

## **REVISED DESIGN**

Proposed Package

Proposal

Demo part of the backyard deck Demo the car port Demo all the concrete in the front and side yard Replaces with new paving and landscaping Open the currently enclosed porch Demo the open porch Shows the car port moving 11'-6" towards the rear of the property. Exposes a currently unexposed historic window Relocates a second unexposed historic window to the side of the new addition Relocates a bathroom unexposed historic window to the side of the new addition for the new bathroom Reuses historic wood siding in places that need patch and repair