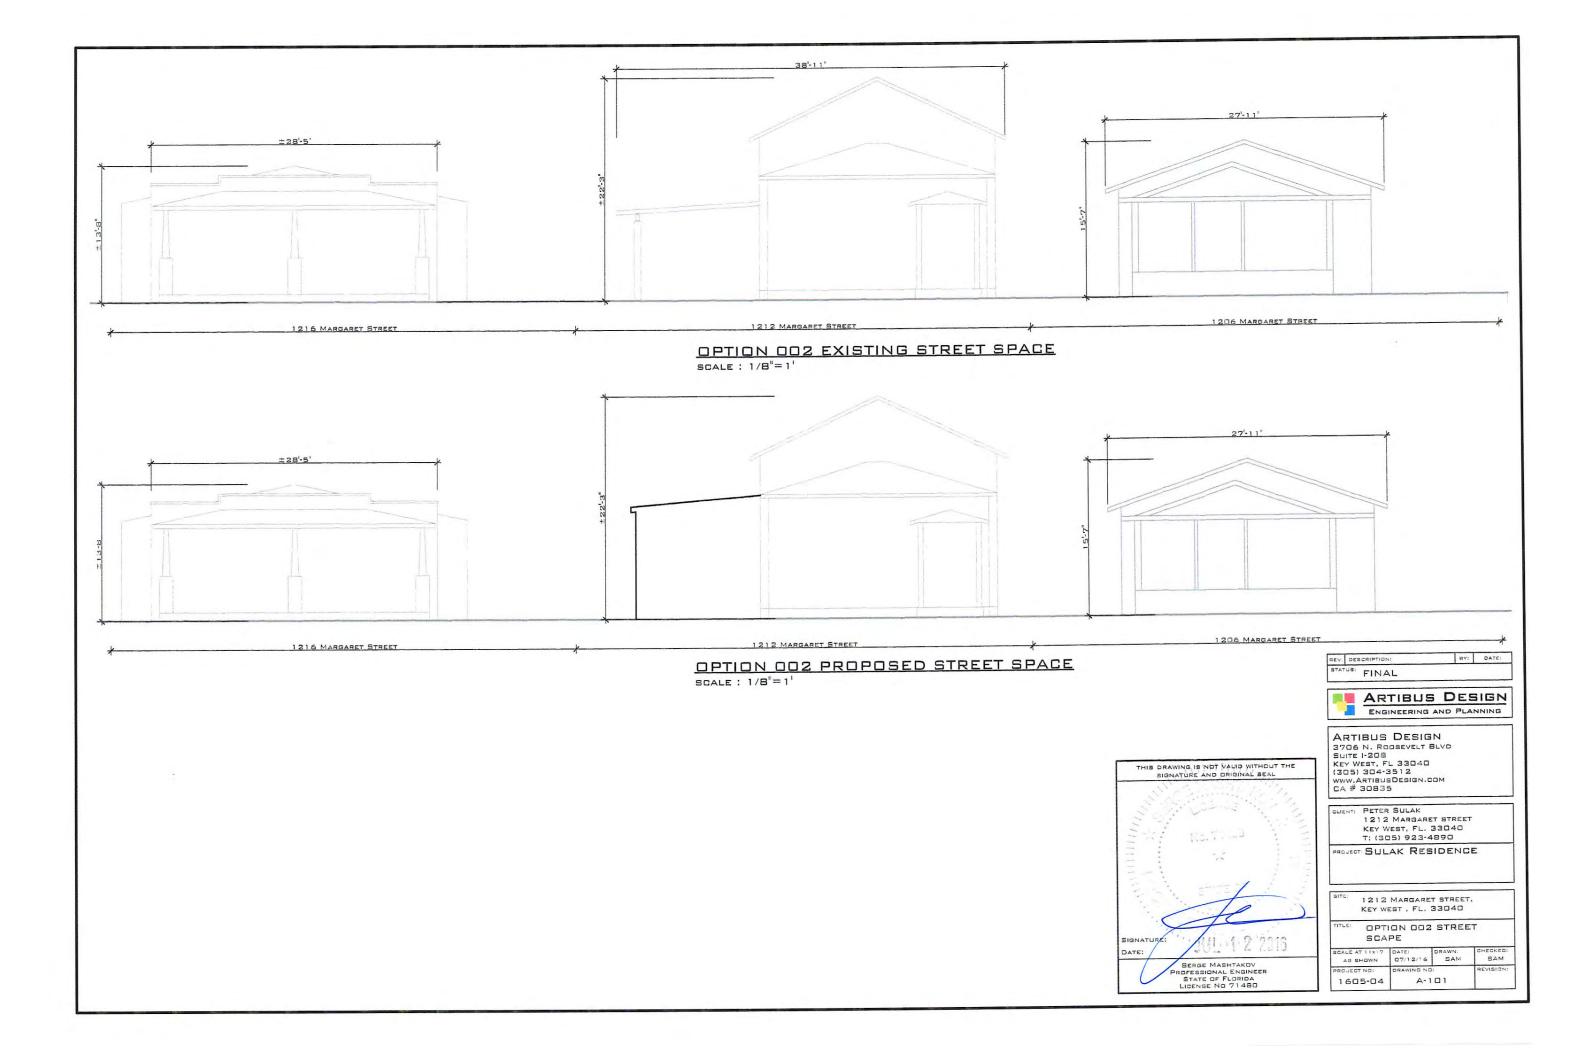

### Proposed

Shows the car port moving 11'-6" towards the rear of the property. Exposes a currently unexposed historic window Relocates a second unexposed historic window to the side of the new addition Relocates a bathroom unexposed historic window to the side of the new addition for the new bathroom Reuses historic wood siding in places that need patch and repair Demo part of the backyard deck Demo all the concrete in the front and side yard Replaces with new paving and landscaping

Suggestions from meeting

Try different window size on front of addition Try different roof line Interior layout not used adequately Try having addition on rear

Conclusions

Without incurring multiple hardships to reorganize the interior and make further cutbacks there would be no gain in bedrooms.