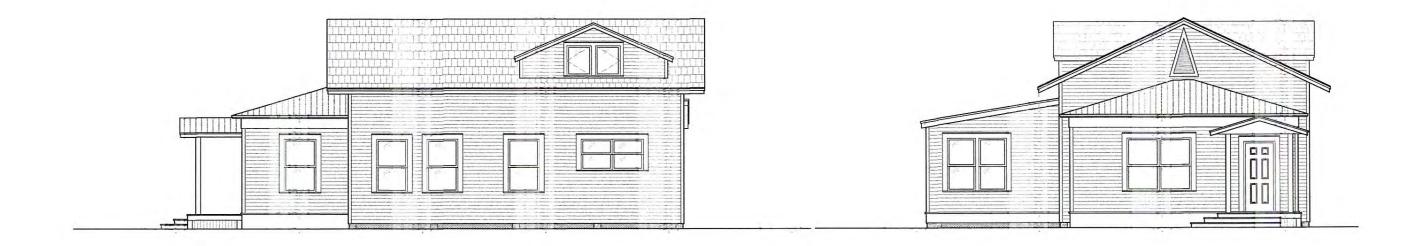

Front Elevation Option 001

Shows window option 01

Front Elevation Option 002

Shows window option 02 "uses the previous historic windows placement and size"

PAGE 4 OF 4

| 3706 N.   | ROOSEVELT BLVD, |  |
|-----------|-----------------|--|
| SUITE 1-2 | 08              |  |
| KEY WEST  | , FL 33040      |  |