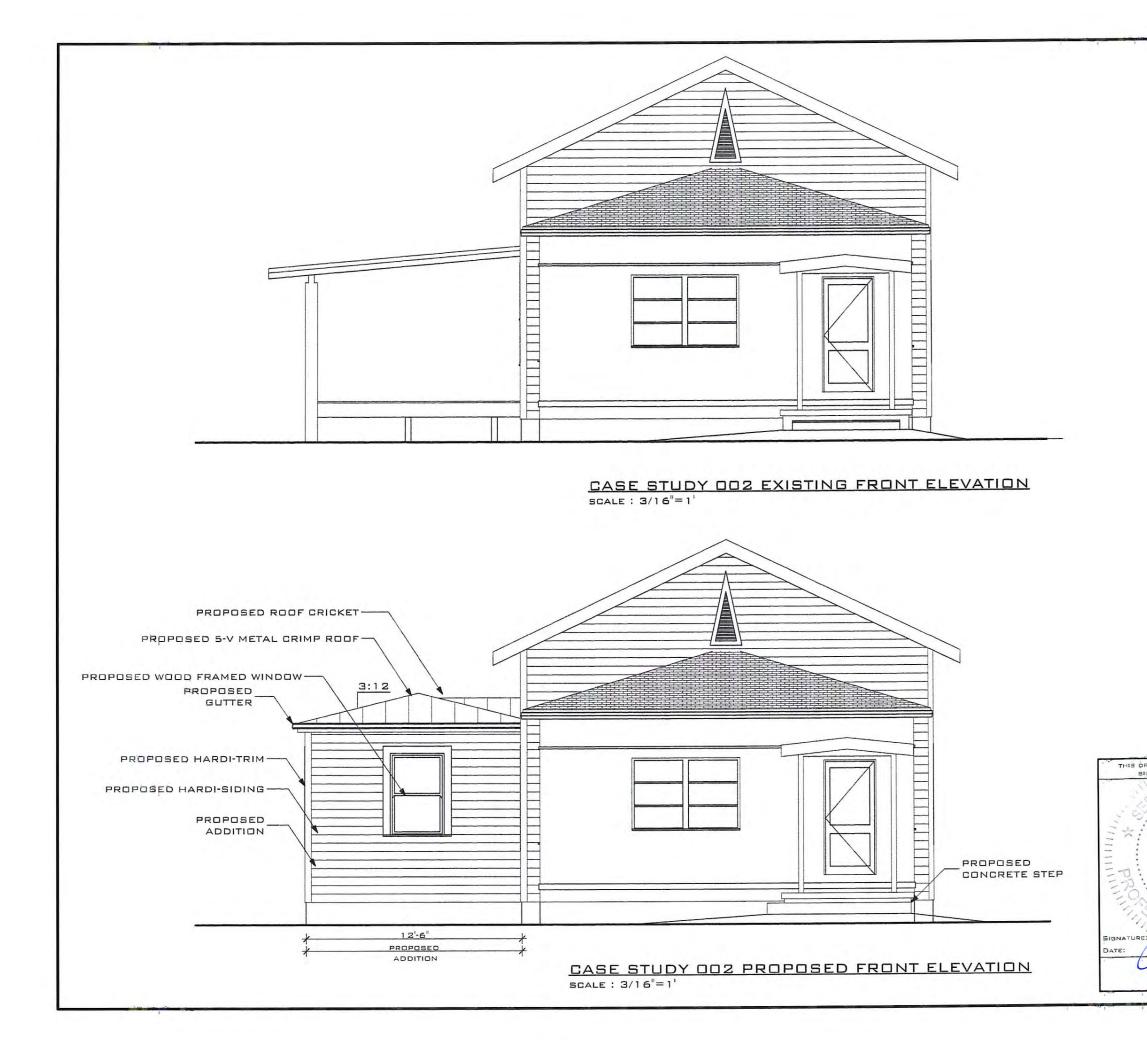

### Proposed

Shows the car port moving 11'-6" towards the rear of the property. Exposes a currently unexposed historic window Relocates a second unexposed historic window to the side of the new addition Relocates a bathroom unexposed historic window to the side of the new addition for the new bathroom Reuses historic wood siding in places that need patch and repair Demo part of the backyard deck Demo all the concrete in the front and side yard Replaces with new paving and landscaping

## **REVISED DESIGN**

Proposed Package

Proposal

Demo part of the backyard deck Demo the car port Demo all the concrete in the front and side yard Replaces with new paving and landscaping Open the currently enclosed porch Demo the open porch Shows the car port moving 11'-6" towards the rear of the property. Exposes a currently unexposed historic window Relocates a second unexposed historic window to the side of the new addition Relocates a bathroom unexposed historic window to the side of the new addition for the new bathroom Reuses historic wood siding in places that need patch and repair