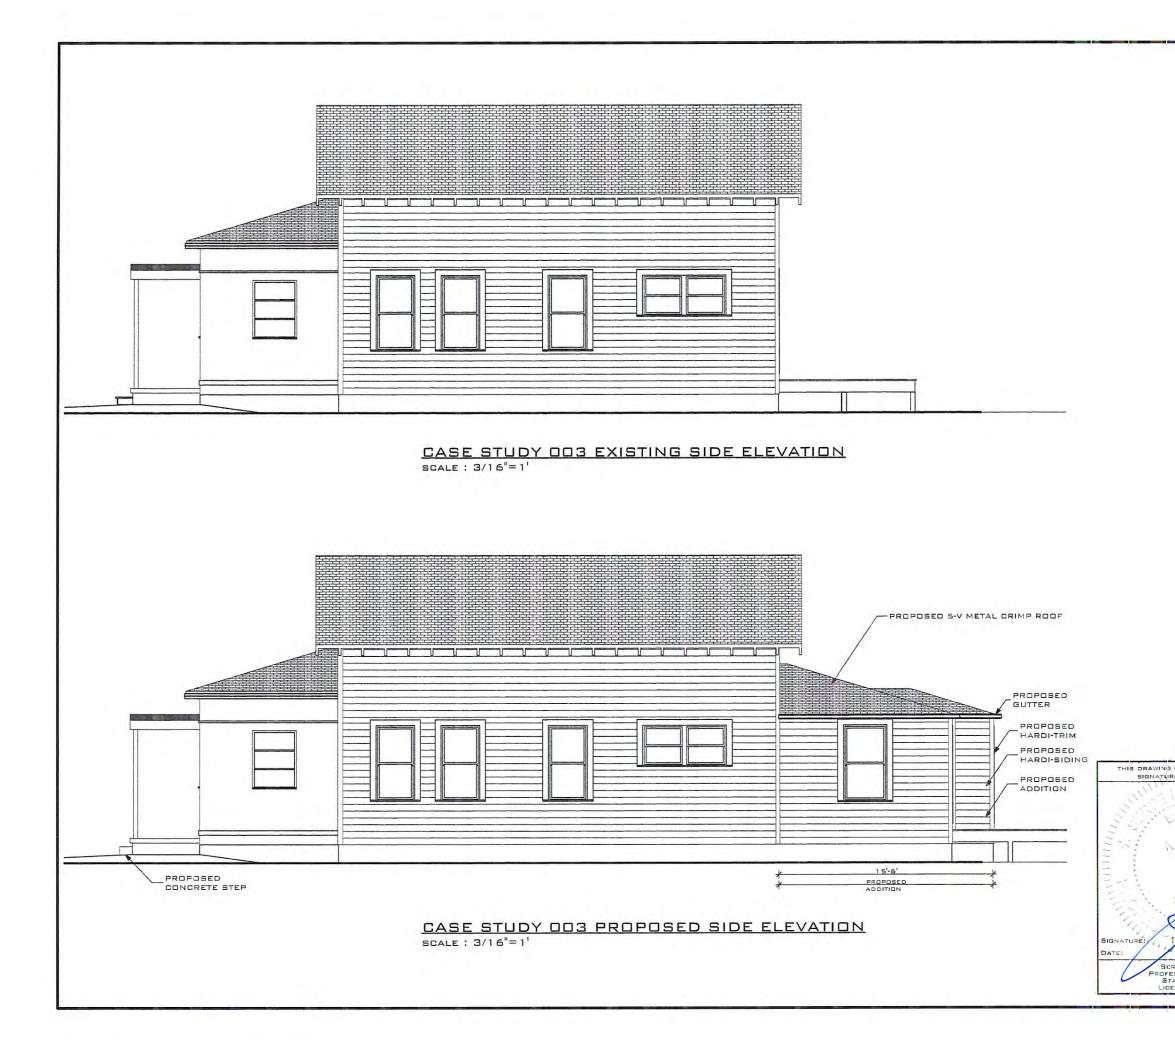

### Proposed

Remove the roof of the carport and create a trellis Demo all the concrete in the front and side yard Replaces with new paving and landscaping Exposes two historic windows Demo majority of rear deck Demo rear trellis Demo rear outdoor kitchen Demo pool equipment and ac location Places new addition completely in rear of house Needs <u>variance</u> for **side setback** Closes in kitchen window Removes new "hallway" french door Relocates pool equipment and ac equipment

### Conclusion

With the addition of two bedrooms and a bathroom as requested in each case this study would result in a long "hallway" with multiple curves and a large loss of backyard space as well as the ability to watch the kids play from the kitchen. The addition to function properly would incur more hardships than is reasonable or feasible for this house.