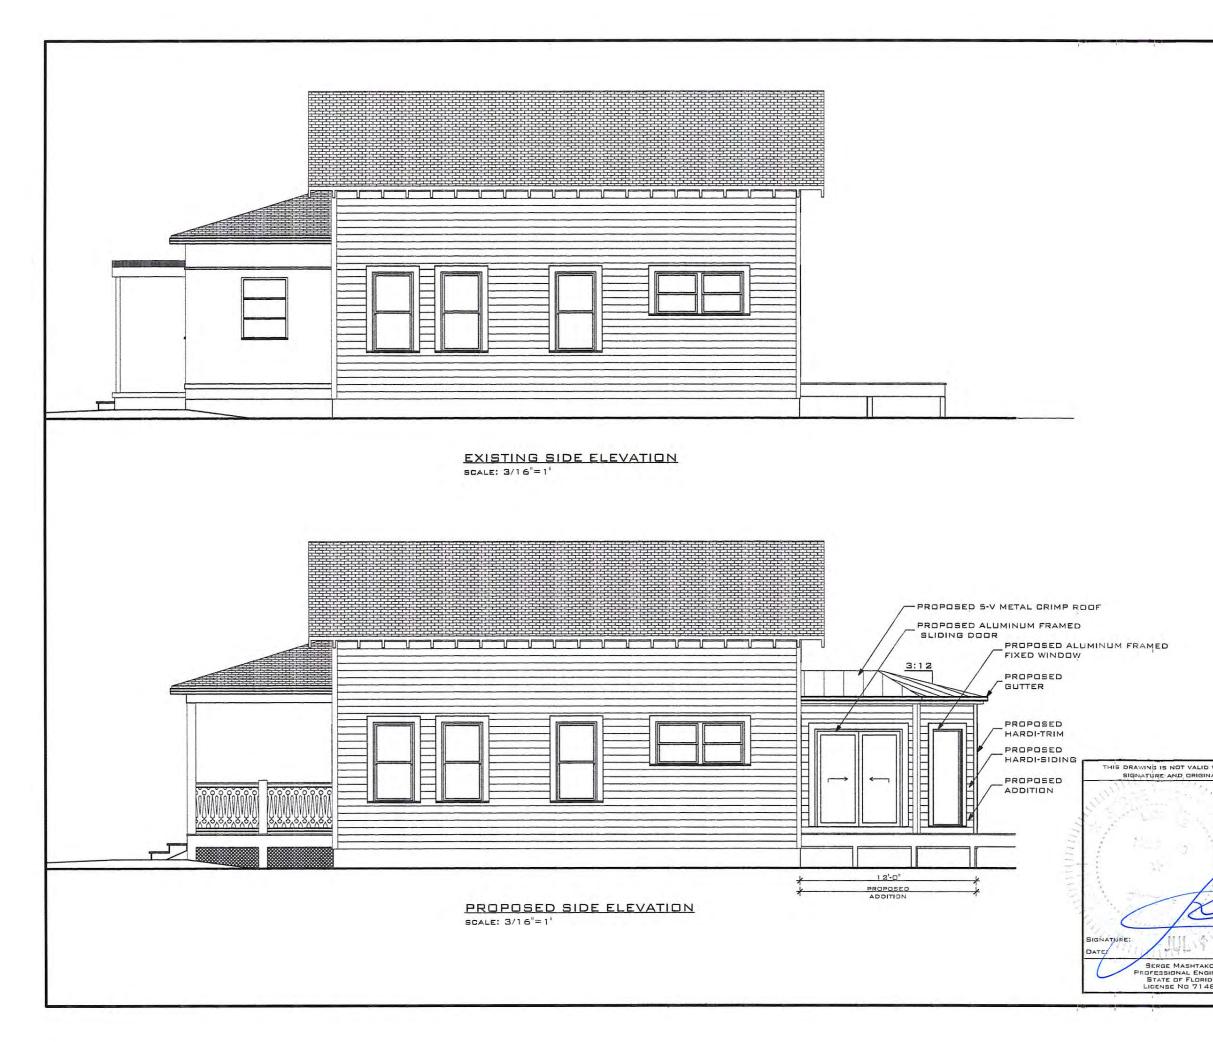

|                                                               | ARTIBUS DESIGN                                                                                                                         |
|---------------------------------------------------------------|----------------------------------------------------------------------------------------------------------------------------------------|
| RAWING IS NOT VALID WITHOUT THE<br>GNATURE AND ORIGINAL SEAL  | ARTIBUS DESIGN<br>3706 N. ROOSEVELT BLVD<br>SUITE I-208<br>KEY WEST, FL 33040<br>(305) 304-3512<br>www.ARTIBUSDESIGN.COM<br>CA # 30835 |
|                                                               | CLIENT: PETER SULAK<br>1212 MARGARET STREET<br>KEY WEST, FL. 33040<br>T: (305) 923-4890                                                |
|                                                               | PROJECT SULAK RESIDENCE                                                                                                                |
|                                                               | SITE: 1212 MARGARET STREET,<br>KEY WEST , FL, 33040                                                                                    |
|                                                               | TITLE: SIDE ELEVATION                                                                                                                  |
| SERGE MASHTAKOV                                               | SCALE AT 11x17. DATE: DRAWN; DHECKED:<br>AS SHOWN 07/12/16 SAM SAM                                                                     |
| PROFESSIONAL ENGINEER<br>STATE OF FLORIDA<br>LIGENSE NO 71480 | PROJECT NO: DRAWING ND: REVISION:<br>1605-04 A-108                                                                                     |

REV: DESCRIPTION:

STATUS: FINAL

BY: DATE:

|    | REV. DESCRIPTIC             | IN:                   | BY            | DATE:     |  |  |
|----|-----------------------------|-----------------------|---------------|-----------|--|--|
|    | STATUS: FIN.                | AL                    |               |           |  |  |
|    |                             | TIBU                  | S DE          | SIGN      |  |  |
|    | ENC.                        | INEERING              | AND PL        | ANNING    |  |  |
|    | ARTIBUS                     |                       |               |           |  |  |
|    | SUITE 1-208                 |                       | BLVD          |           |  |  |
| HE | KEY WEST, F                 |                       | 1             |           |  |  |
|    | WWW.ARTIBU                  | SDESIGN.              | COM           |           |  |  |
|    | CA # 3083                   | 5                     |               |           |  |  |
|    | CLIENT: PETER               | SULAK                 |               |           |  |  |
|    |                             | MARGAR                |               | т         |  |  |
|    |                             | VEST, FL.             |               |           |  |  |
|    |                             | T: (305) 923-4890     |               |           |  |  |
|    | PROJECT SULAK RESIDENCE     |                       |               |           |  |  |
|    |                             |                       |               |           |  |  |
|    | SITE: 1212                  | MARGARE               | T STREET      |           |  |  |
| 2  |                             | EST , FL.             |               |           |  |  |
|    | TITLE: SIDE                 | TITLE: SIDE ELEVATION |               |           |  |  |
| 13 |                             |                       |               |           |  |  |
|    | SCALE AT 11X17.<br>AS SHOWN | DATE:<br>07/12/16     | DRAWN:<br>SAM | CHECKED:  |  |  |
|    | PROJECT NO:                 | DRAWING NO            | 1             | REVISION: |  |  |
|    | 1605-04                     | 1 0-1                 | 10            |           |  |  |