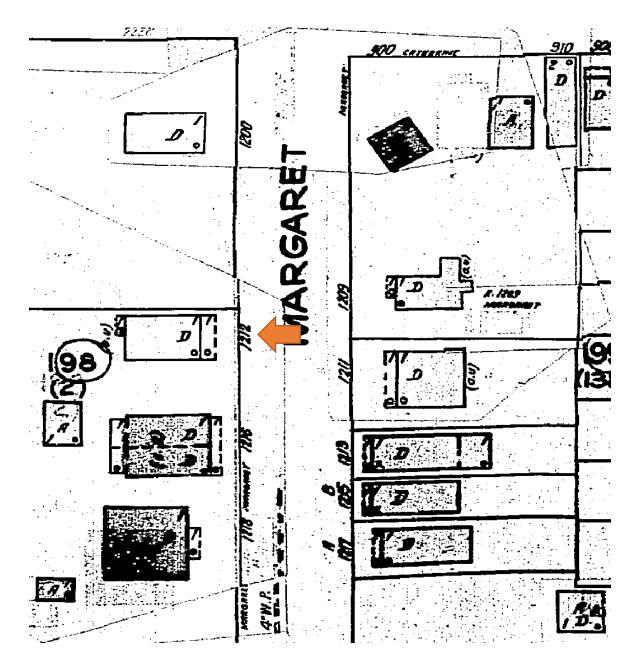

### SANBORN MAPS

1926 Sanborn Map

1948 Sanborn Map

1962 Sanborn Map

### Site Facts:

The house at 1212 Margaret Street is a contributing resource that was constructed in 1943 according to the survey. The house first appears on the 1948 Sanborn map as a one-story house with a front porch that spans the width of the building. A photograph dated c.1965 shows that the front porch has been enclosed, and small overhang was constructed over the new front door. The house today still has an enclosed front porch, but the front overhang has increased in size. A carport has been constructed on the side of the main house.