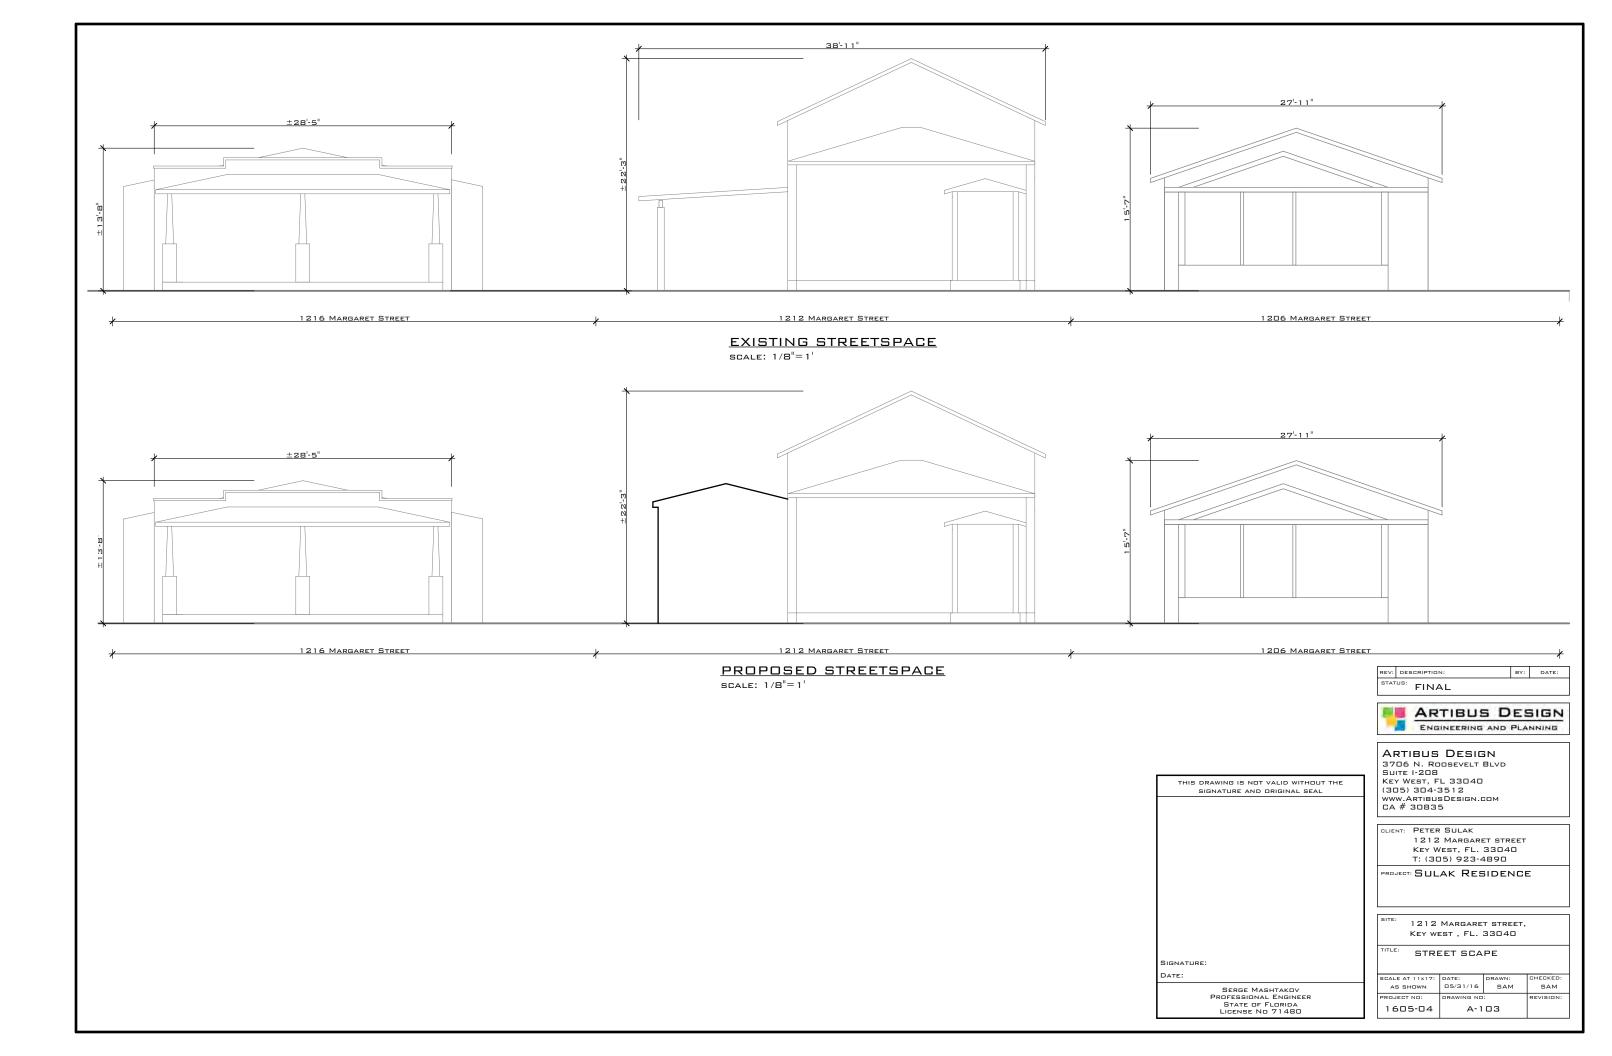

## **REVISED DESIGN**

Proposed Package

Proposal

Demo part of the backyard deck Demo the car port Demo all the concrete in the front and side yard Replaces with new paving and landscaping Open the currently enclosed porch Demo the open porch Shows the car port moving 11'-6" towards the rear of the property. Exposes a currently unexposed historic window Relocates a second unexposed historic window to the side of the new addition Relocates a bathroom unexposed historic window to the side of the new addition for the new bathroom Reuses historic wood siding in places that need patch and repair

Front Elevation Option 001

Shows window option 01

Front Elevation Option 002

Shows window option 02 "uses the previous historic windows placement and size"

PAGE 4 OF 4

| 3706 N.   | ROOSEVELT BLVD, |  |
|-----------|-----------------|--|
| SUITE 1-2 | 08              |  |
| KEY WEST  | , FL 33040      |  |