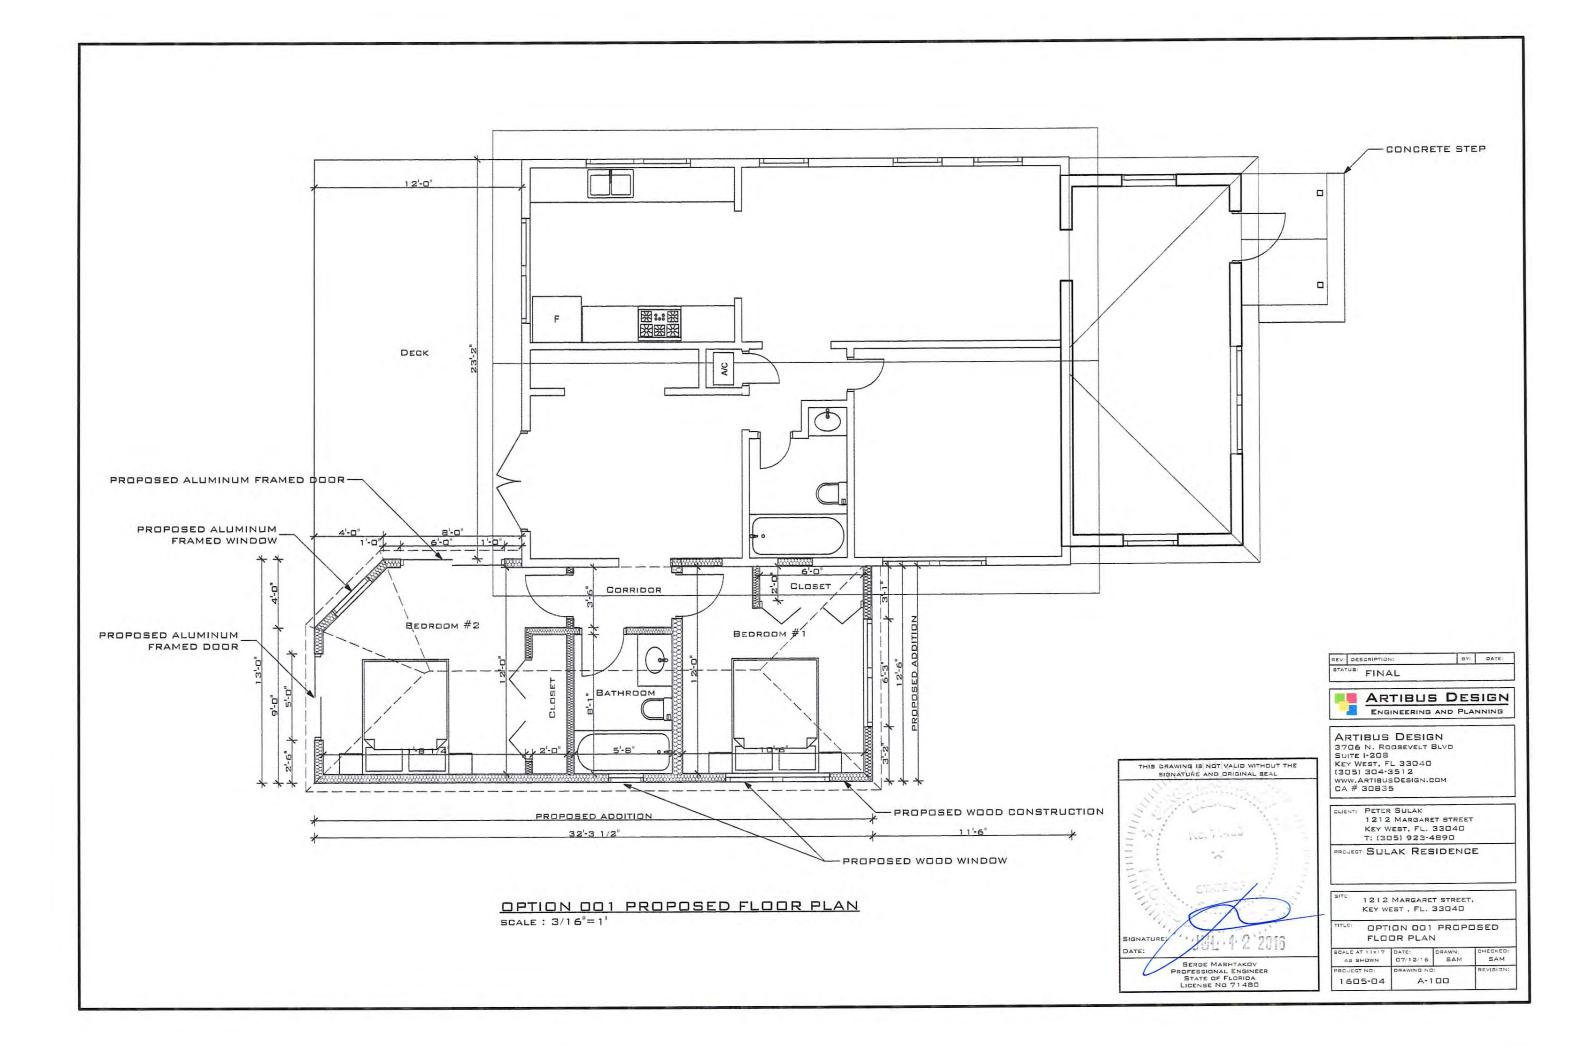

Case Study 001

Originally Proposed

Shows 1 story home becoming a 1-1/2 story with the addition of dormers. Shows the full enclosure of the car port.

Suggestions from meeting

No dormers No raising roof No altering roof line No skylights or solar tubes No full enclosure of carport in current location Move enclosure towards rear of house Make enclosure smaller

Conclusions

Without the addition of dormers or any roof alterations you can only add one emergency egress window to the top in the rear of the house. With this modification and the addition of an interior stairway there would be no gain in bedrooms.