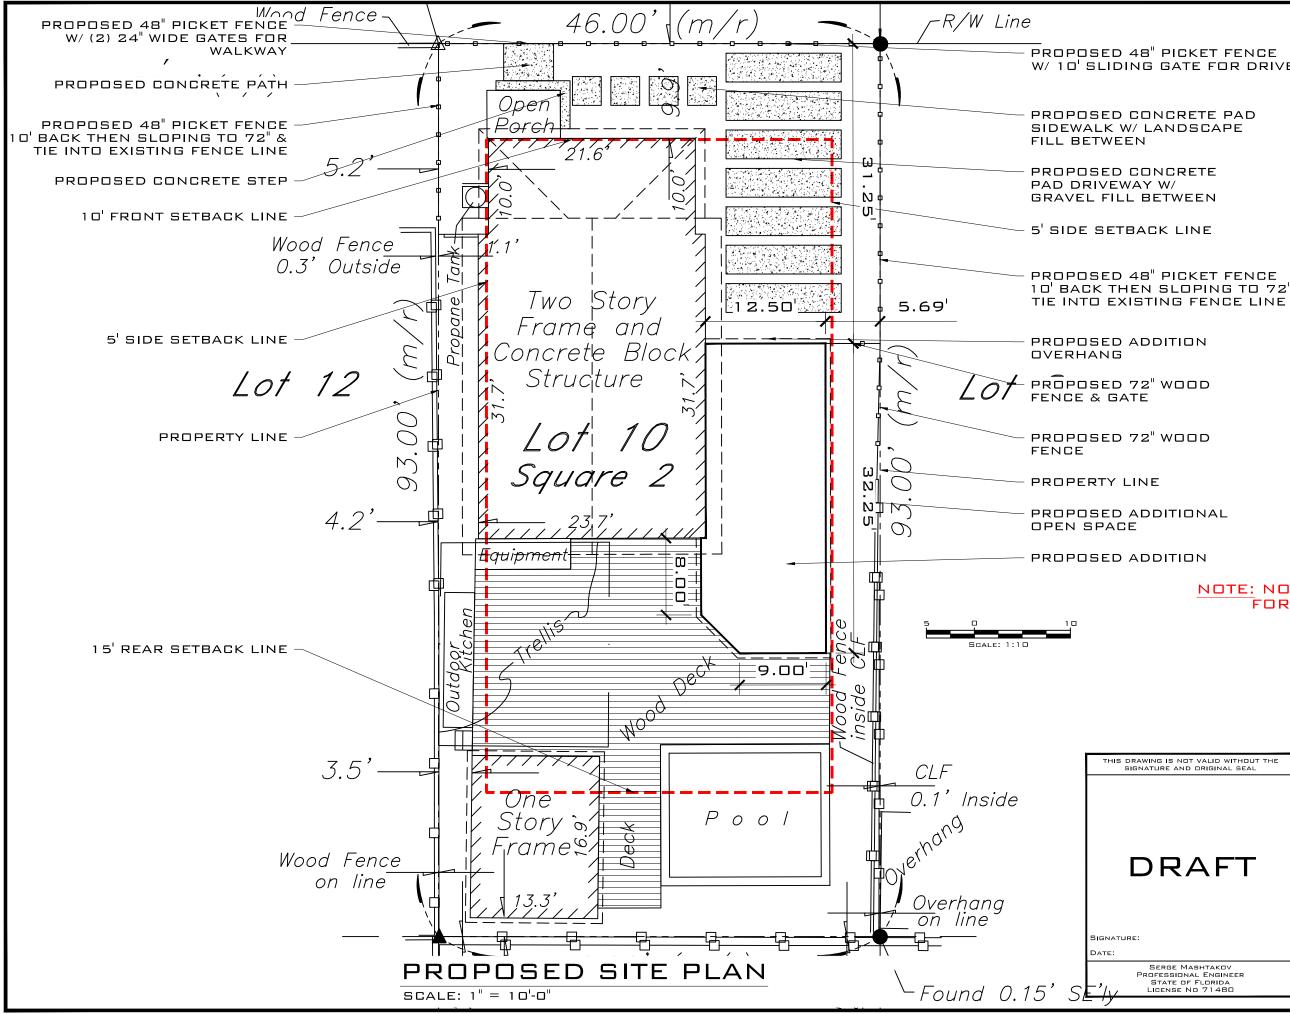

## **REVISED DESIGN**

Proposed Package

Proposal

Demo part of the backyard deck Demo the car port Demo all the concrete in the front and side yard Replaces with new paving and landscaping Open the currently enclosed porch Demo the open porch Shows the car port moving 11'-6" towards the rear of the property. Exposes a currently unexposed historic window Relocates a second unexposed historic window to the side of the new addition Relocates a bathroom unexposed historic window to the side of the new addition for the new bathroom Reuses historic wood siding in places that need patch and repair

### SITE DATA:

TOTAL SITE AREA: ±4,278.00 SQ.FT

LAND USE: HMDR

X.2% FLOOD ZONE:

### MAXIMUM IMPERVIOUS SURFACE RATIO:

REQUIRED: EXISTING PROPOSED

60% (2,566.80 SQ.FT) 85.34% (±3,651.05 50.FT.) 76.32% (±3,264.93 5Q.FT.) IMPROVEMENT

### MAXIMUM BUILDING COVERAGE:

EXISTING 40% (1,711.20 SQ.FT) REQUIRED PROPOSED 43.64% (±1,866.91 SQ.FT.) EXISTING IMPROVEMENT 43.19% (±1,847.52 SQ.FT.) PROPOSED IMPROVEMENT REAR: REQUIRED 15 FT ±1'-10" (TO BUILDING) **DPEN SPACE MINIMUM:** EXISTING PROPOSED  $\pm 1' - 10''$  (TO BUILDING)

REQUIRED EXISTING PROPOSED

35% (1,497.30 SQ.FT) 14.66% (±0,626.95 50.FT.) 23.68% (±1,013.07 SQ.FT.) IMPROVEMENT

SETBACKS

EXISTING

PROPOSED

REQUIRED

PROPOSED

REQUIRED

EXISTING

PROPOSED

MAXIMUM HEIGHT:

EXISTING

FRONT: REQUIRED

SIDE:

SIDE:

| Signatu<br>Date: | тн     |
|------------------|--------|
|                  |        |
|                  |        |
|                  | 2      |
|                  | 2      |
|                  | 4      |
|                  | 22     |
|                  |        |
|                  | -      |
|                  | 2      |
|                  |        |
|                  |        |
| DATE:            | SIGNAT |
|                  | DATE:  |

0'-6"

0'-6"

5 FT

NO CHANGE

30 FT

±19'-8"

±19'-8"

10 FT ±4'-11" (TO PORCH)  $\pm 4' - 11''$  (TO PORCH) NO CHANGE 5 FT" (TO OUTDOOR KITCHEN) (TO OUTDOOR KITCHEN) NO CHANGE ±3'-3" (TO CARPORT OVERHANG)  $\pm 5'-2''$  (TO ADDITION OVERHANG)

### NOTE: NOT FOR CONSTRUCTION FOR HARC AND PLANNING APPROVAL ONLY

|                                      | REV. DESCRIPTION: BY: DATE:<br>STATUS: FINAL                                                                                           |  |  |  |  |
|--------------------------------------|----------------------------------------------------------------------------------------------------------------------------------------|--|--|--|--|
|                                      | ARTIBUS DESIGN                                                                                                                         |  |  |  |  |
| WING IS NOT VALID WITHOUT THE        | ARTIBUS DESIGN<br>3706 N. RODSEVELT BLVD<br>SUITE I-208<br>KEY WEST, FL 33040<br>(305) 304-3512<br>WWW.ARTIBUSDESIGN.COM<br>CA # 30835 |  |  |  |  |
|                                      | OLIENT: PETER SULAK<br>1212 MARGARET STREET<br>KEY WEST, FL. 33040<br>T: (305) 923-4890                                                |  |  |  |  |
|                                      | PROJECT SULAK RESIDENCE                                                                                                                |  |  |  |  |
| 5                                    | SITE: 1212 MARGARET STREET,<br>KEY WEST , FL. 33040                                                                                    |  |  |  |  |
| in a prince                          | TITLE: PROPOSED SITE PLAN                                                                                                              |  |  |  |  |
| SERGE MASHTAKOV                      | SCALE AT 11x17: DATE: DRAWN: CHECKED:<br>AS SHOWN 07/12/16 SAM SAM                                                                     |  |  |  |  |
| STATE OF FLORIDA<br>LICENSE NO 71480 | PROJECT NO: DRAWING NO: REVISION:<br>1605-04 A-102                                                                                     |  |  |  |  |