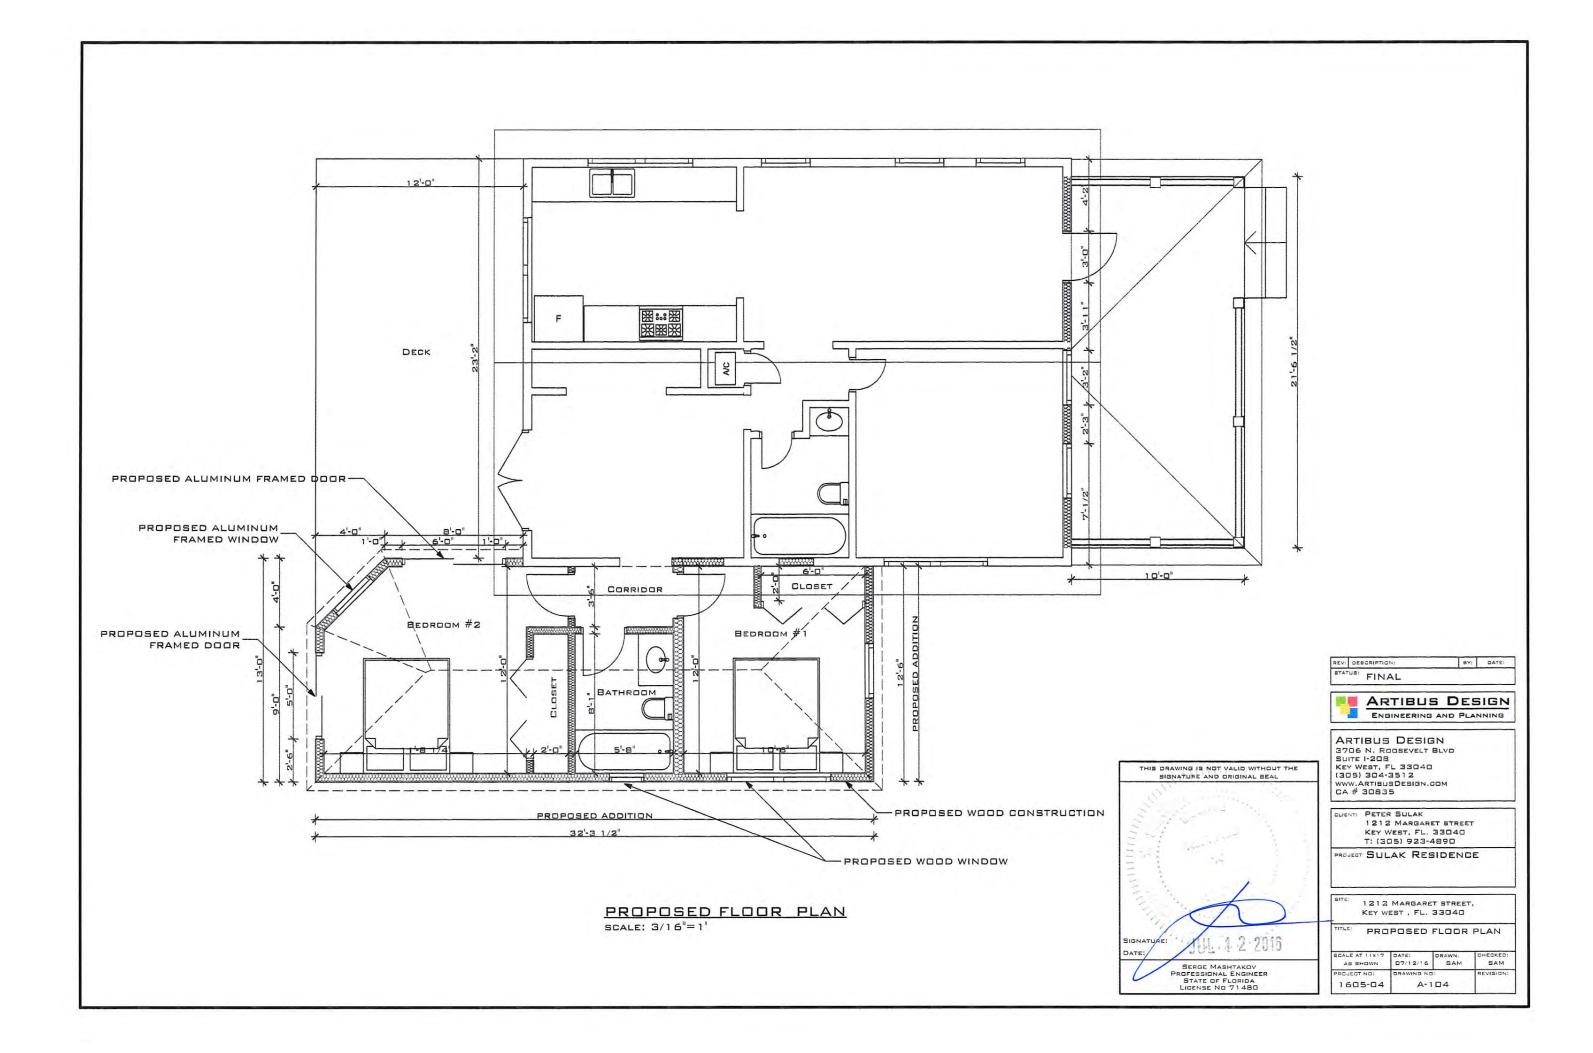

## **REVISED DESIGN**

Proposed Package

Proposal

Demo part of the backyard deck Demo the car port Demo all the concrete in the front and side yard Replaces with new paving and landscaping Open the currently enclosed porch Demo the open porch Shows the car port moving 11'-6" towards the rear of the property. Exposes a currently unexposed historic window Relocates a second unexposed historic window to the side of the new addition Relocates a bathroom unexposed historic window to the side of the new addition for the new bathroom Reuses historic wood siding in places that need patch and repair

Front Elevation Option 001

Shows window option 01

Front Elevation Option 002

Shows window option 02 "uses the previous historic windows placement and size"

PAGE 4 OF 4

| 3706 N.   | ROOSEVELT BLVD, |  |
|-----------|-----------------|--|
| SUITE 1-2 | 08              |  |
| KEY WEST  | , FL 33040      |  |