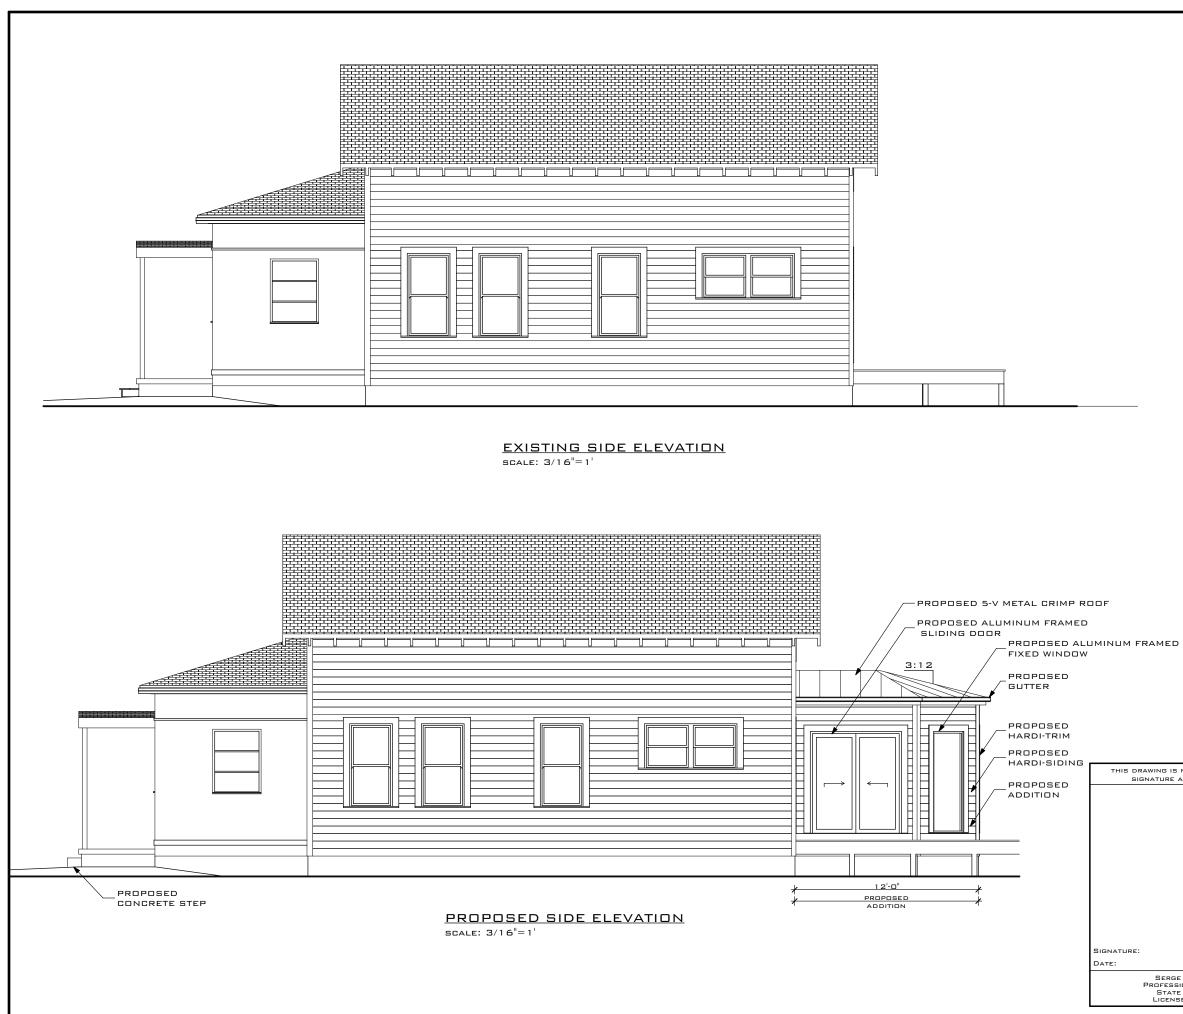

|                                                               | ARTIBUS DESIGN                                                                                                                         |
|---------------------------------------------------------------|----------------------------------------------------------------------------------------------------------------------------------------|
| RAWING IS NOT VALID WITHOUT THE<br>GNATURE AND ORIGINAL SEAL  | ARTIBUS DESIGN<br>3706 N. ROOSEVELT BLVD<br>SUITE I-208<br>KEY WEST, FL 33040<br>(305) 304-3512<br>www.ARTIBUSDESIGN.COM<br>CA # 30835 |
|                                                               | CLIENT: PETER SULAK<br>1212 MARGARET STREET<br>KEY WEST, FL. 33040<br>T: (305) 923-4890                                                |
|                                                               | PROJECT SULAK RESIDENCE                                                                                                                |
|                                                               | SITE: 1212 MARGARET STREET,<br>KEY WEST , FL, 33040                                                                                    |
|                                                               | TITLE: SIDE ELEVATION                                                                                                                  |
| SERGE MASHTAKOV                                               | SCALE AT 11x17. DATE: DRAWN; DHECKED:<br>AS SHOWN 07/12/16 SAM SAM                                                                     |
| PROFESSIONAL ENGINEER<br>STATE OF FLORIDA<br>LIGENSE NO 71480 | PROJECT NO: DRAWING ND: REVISION:<br>1605-04 A-108                                                                                     |

REV: DESCRIPTION:

STATUS: FINAL

BY: DATE:

|    | REV. DESCRIPTIC             | IN:                   | BY            | DATE:     |  |  |
|----|-----------------------------|-----------------------|---------------|-----------|--|--|
|    | STATUS: FIN.                | AL                    |               |           |  |  |
|    |                             | TIBU                  | S DE          | SIGN      |  |  |
|    | ENC.                        | INEERING              | AND PL        | ANNING    |  |  |
|    | ARTIBUS                     |                       |               |           |  |  |
|    | SUITE 1-208                 |                       | BLVD          |           |  |  |
| HE | KEY WEST, F                 |                       | 1             |           |  |  |
|    | WWW.ARTIBU                  | SDESIGN.              | COM           |           |  |  |
|    | CA # 3083                   | 5                     |               |           |  |  |
|    | CLIENT: PETER               | SULAK                 |               |           |  |  |
|    |                             | MARGAR                |               | т         |  |  |
|    |                             | VEST, FL.             |               |           |  |  |
|    |                             | T: (305) 923-4890     |               |           |  |  |
|    | PROJECT SULAK RESIDENCE     |                       |               |           |  |  |
|    |                             |                       |               |           |  |  |
|    | SITE: 1212                  | MARGARE               | T STREET      |           |  |  |
| 2  |                             | EST , FL.             |               |           |  |  |
|    | TITLE: SIDE                 | TITLE: SIDE ELEVATION |               |           |  |  |
| 13 |                             |                       |               |           |  |  |
|    | SCALE AT 11X17.<br>AS SHOWN | DATE:<br>07/12/16     | DRAWN:<br>SAM | CHECKED:  |  |  |
|    | PROJECT NO:                 | DRAWING NO            | 1             | REVISION: |  |  |
|    | 1605-04                     | 1 0-1                 | 10            |           |  |  |

### Proposed

Shows the car port moving 11'-6" towards the rear of the property. Exposes a currently unexposed historic window Relocates a second unexposed historic window to the side of the new addition Relocates a bathroom unexposed historic window to the side of the new addition for the new bathroom Reuses historic wood siding in places that need patch and repair Demo part of the backyard deck Demo all the concrete in the front and side yard Replaces with new paving and landscaping