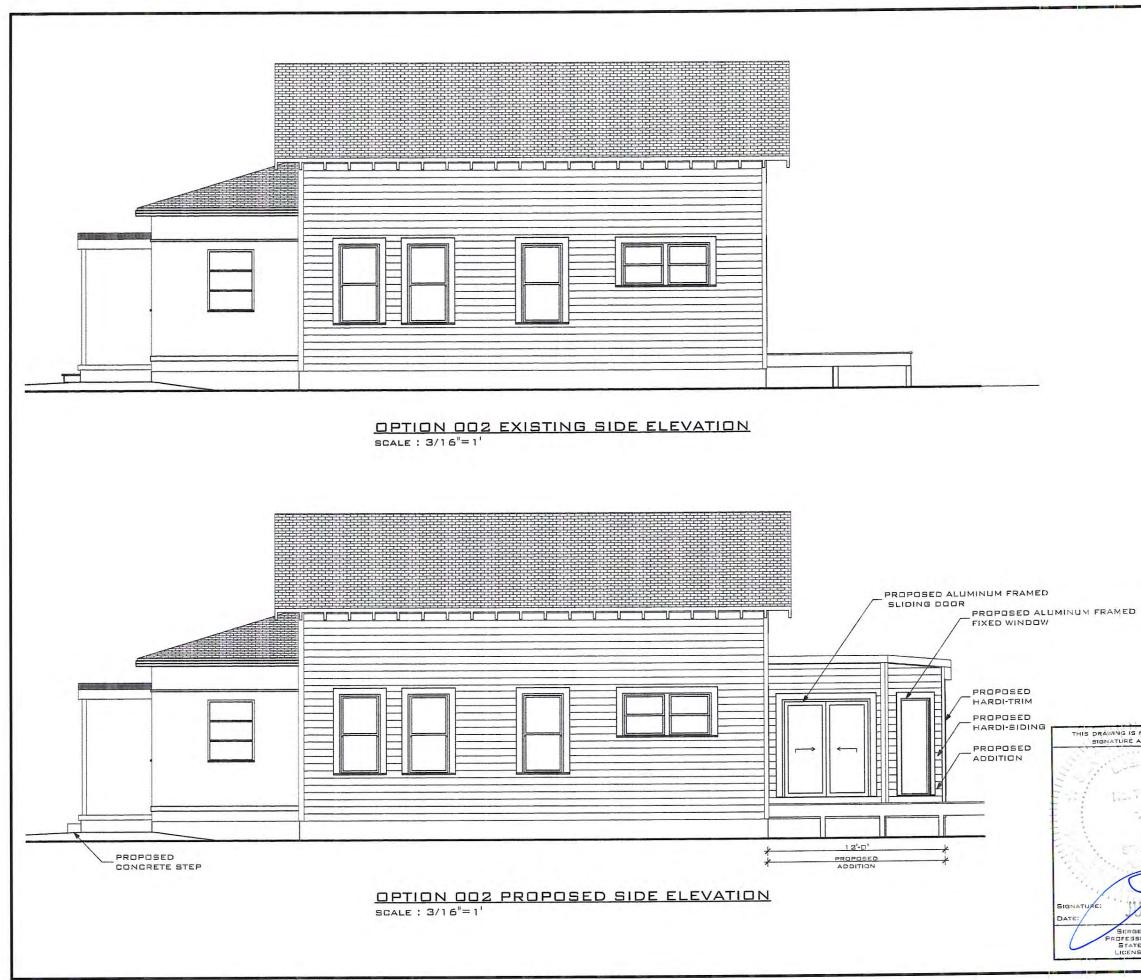

## **REVISED DESIGN**

Proposed Package

Proposal

Demo part of the backyard deck Demo the car port Demo all the concrete in the front and side yard Replaces with new paving and landscaping Open the currently enclosed porch Demo the open porch Shows the car port moving 11'-6" towards the rear of the property. Exposes a currently unexposed historic window Relocates a second unexposed historic window to the side of the new addition Relocates a bathroom unexposed historic window to the side of the new addition for the new bathroom Reuses historic wood siding in places that need patch and repair