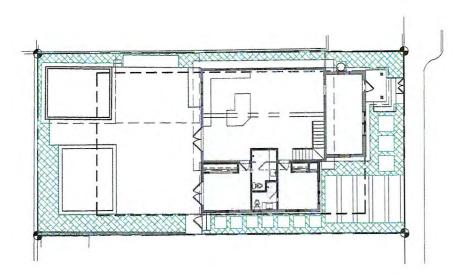

Case Study 001

Originally Proposed

Shows 1 story home becoming a 1-1/2 story with the addition of dormers. Shows the full enclosure of the car port.

Suggestions from meeting

No dormers No raising roof No altering roof line No skylights or solar tubes No full enclosure of carport in current location Move enclosure towards rear of house Make enclosure smaller

Conclusions

Without the addition of dormers or any roof alterations you can only add one emergency egress window to the top in the rear of the house. With this modification and the addition of an interior stairway there would be no gain in bedrooms.