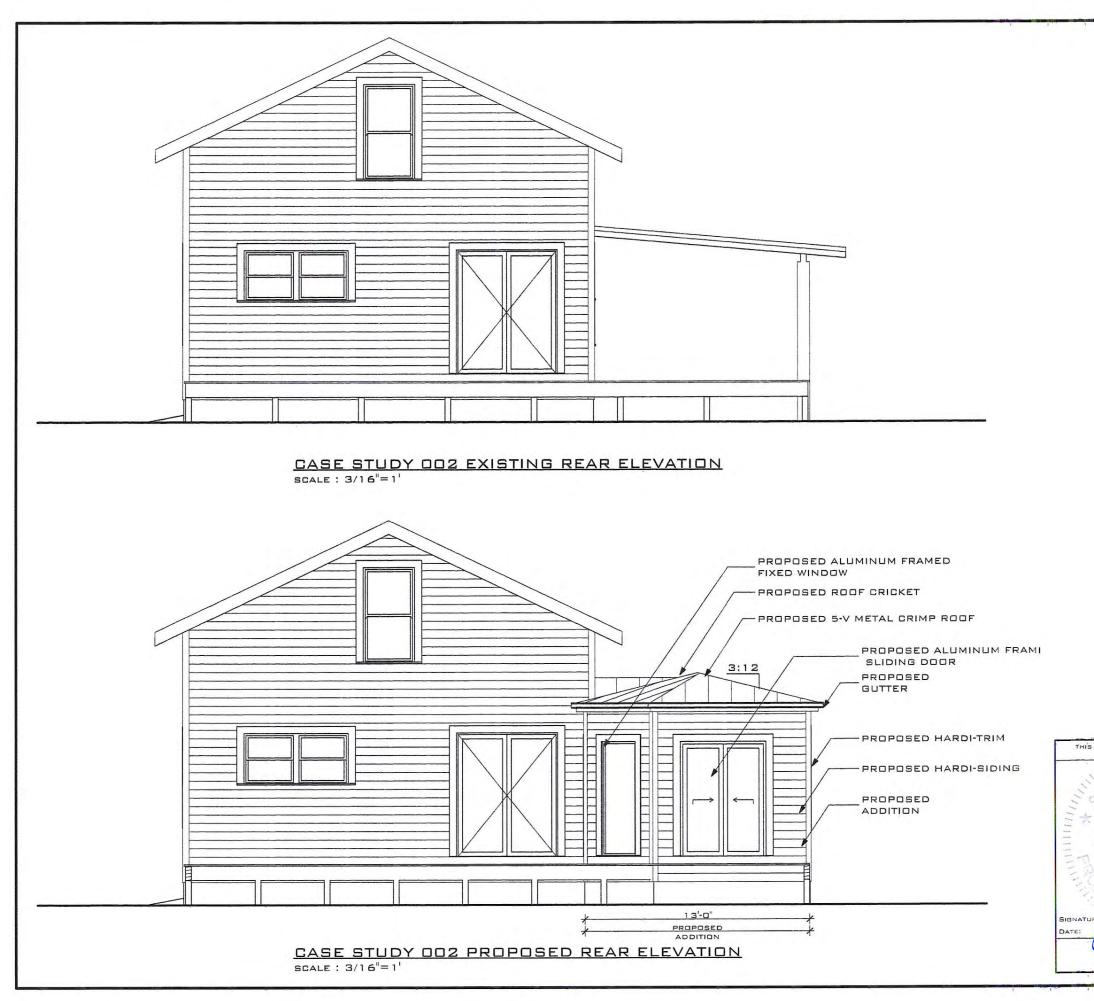

### Proposed

Shows the car port moving 11'-6" towards the rear of the property. Exposes a currently unexposed historic window Relocates a second unexposed historic window to the side of the new addition Relocates a bathroom unexposed historic window to the side of the new addition for the new bathroom Reuses historic wood siding in places that need patch and repair Demo part of the backyard deck Demo all the concrete in the front and side yard Replaces with new paving and landscaping

## **REVISED DESIGN**

Proposed Package

Proposal

Demo part of the backyard deck Demo the car port Demo all the concrete in the front and side yard Replaces with new paving and landscaping Open the currently enclosed porch Demo the open porch Shows the car port moving 11'-6" towards the rear of the property. Exposes a currently unexposed historic window Relocates a second unexposed historic window to the side of the new addition Relocates a bathroom unexposed historic window to the side of the new addition for the new bathroom Reuses historic wood siding in places that need patch and repair