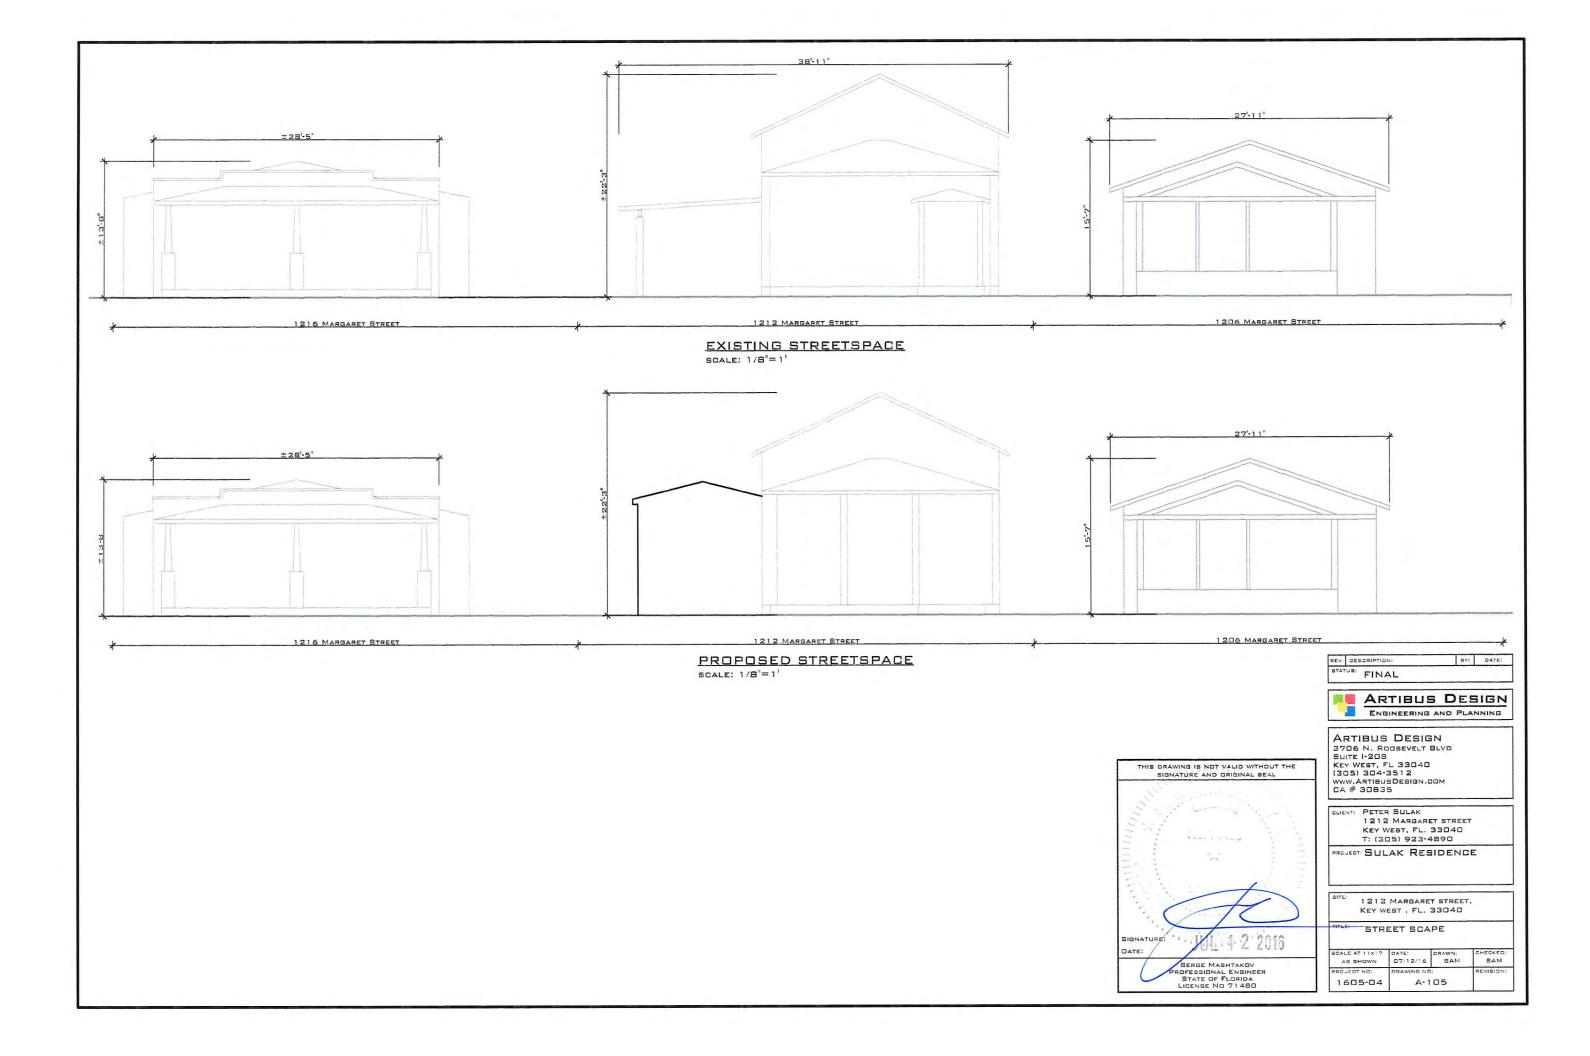

## **REVISED DESIGN**

Proposed Package

Proposal

Demo part of the backyard deck Demo the car port Demo all the concrete in the front and side yard Replaces with new paving and landscaping Open the currently enclosed porch Demo the open porch Shows the car port moving 11'-6" towards the rear of the property. Exposes a currently unexposed historic window Relocates a second unexposed historic window to the side of the new addition Relocates a bathroom unexposed historic window to the side of the new addition for the new bathroom Reuses historic wood siding in places that need patch and repair

Front Elevation Option 001

Shows window option 01

Front Elevation Option 002

Shows window option 02 "uses the previous historic windows placement and size"

PAGE 4 OF 4

| 3706 N.   | ROOSEVELT BLVD, |  |
|-----------|-----------------|--|
| SUITE 1-2 | 08              |  |
| KEY WEST  | , FL 33040      |  |