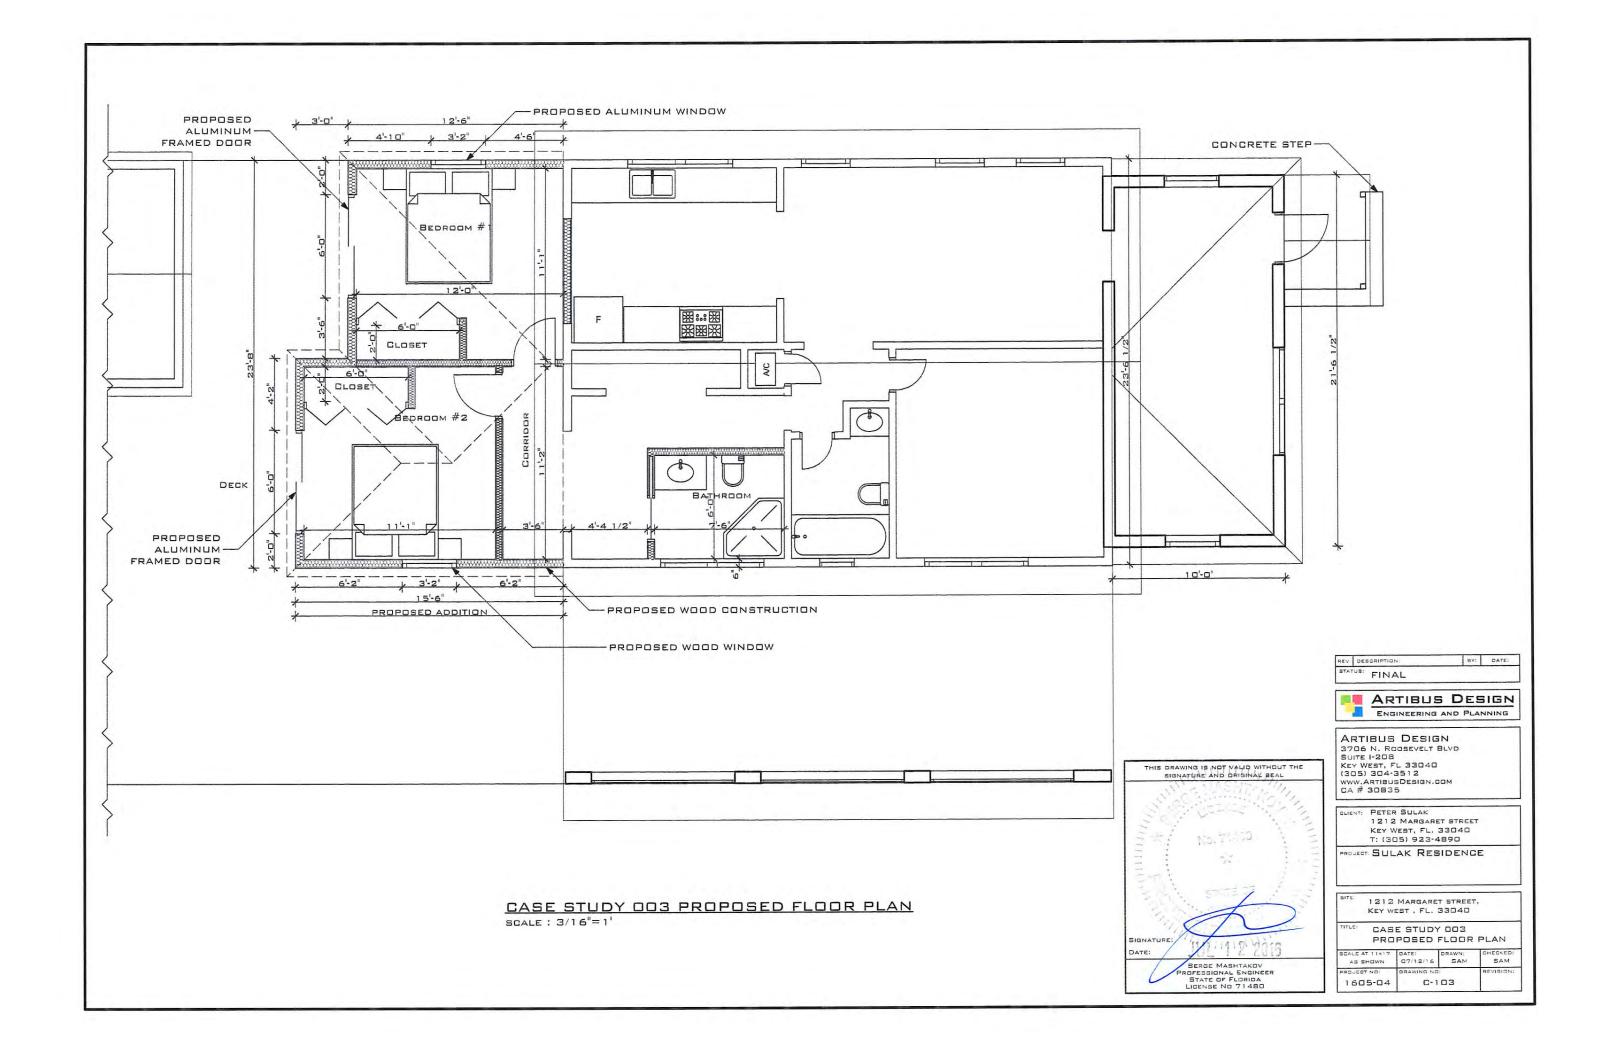

### Proposed

Remove the roof of the carport and create a trellis Demo all the concrete in the front and side yard Replaces with new paving and landscaping Exposes two historic windows Demo majority of rear deck Demo rear trellis Demo rear outdoor kitchen Demo pool equipment and ac location Places new addition completely in rear of house Needs <u>variance</u> for **side setback** Closes in kitchen window Removes new "hallway" french door Relocates pool equipment and ac equipment

### Conclusion

With the addition of two bedrooms and a bathroom as requested in each case this study would result in a long "hallway" with multiple curves and a large loss of backyard space as well as the ability to watch the kids play from the kitchen. The addition to function properly would incur more hardships than is reasonable or feasible for this house.