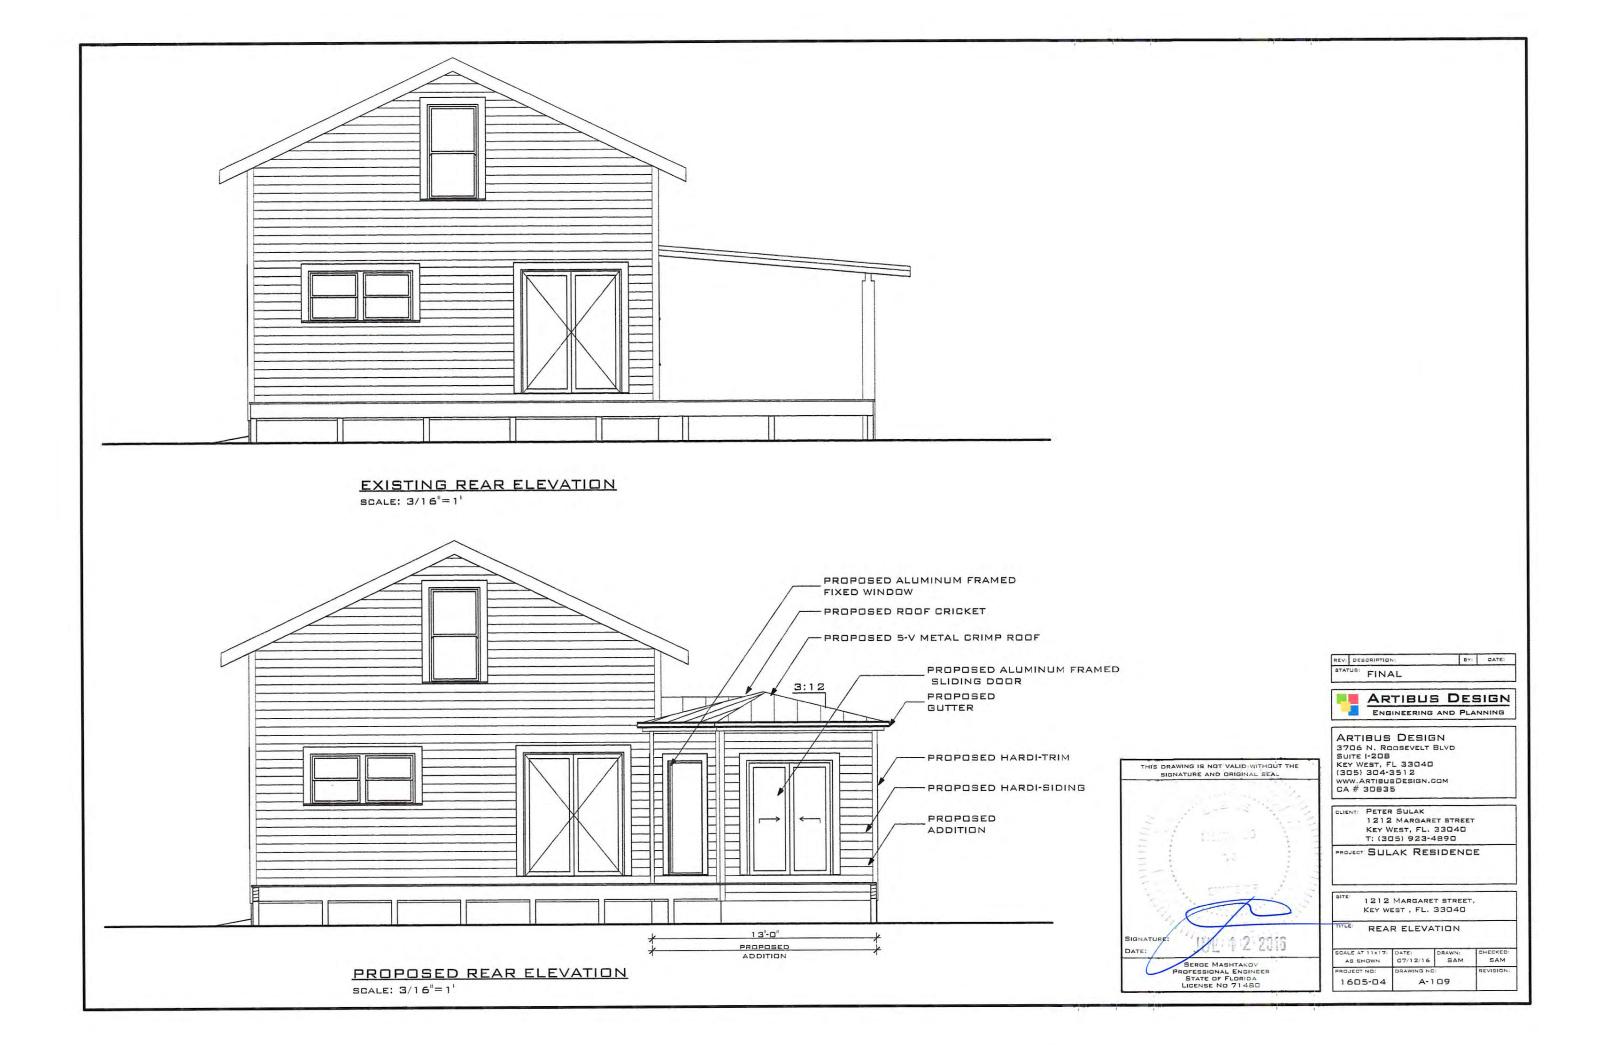

## **REVISED DESIGN**

Proposed Package

Proposal

Demo part of the backyard deck Demo the car port Demo all the concrete in the front and side yard Replaces with new paving and landscaping Open the currently enclosed porch Demo the open porch Shows the car port moving 11'-6" towards the rear of the property. Exposes a currently unexposed historic window Relocates a second unexposed historic window to the side of the new addition Relocates a bathroom unexposed historic window to the side of the new addition for the new bathroom Reuses historic wood siding in places that need patch and repair

Front Elevation Option 001

Shows window option 01

Front Elevation Option 002

Shows window option 02 "uses the previous historic windows placement and size"

PAGE 4 OF 4

| 3706 N.   | ROOSEVELT BLVD, |  |
|-----------|-----------------|--|
| SUITE 1-2 | 08              |  |
| KEY WEST  | , FL 33040      |  |