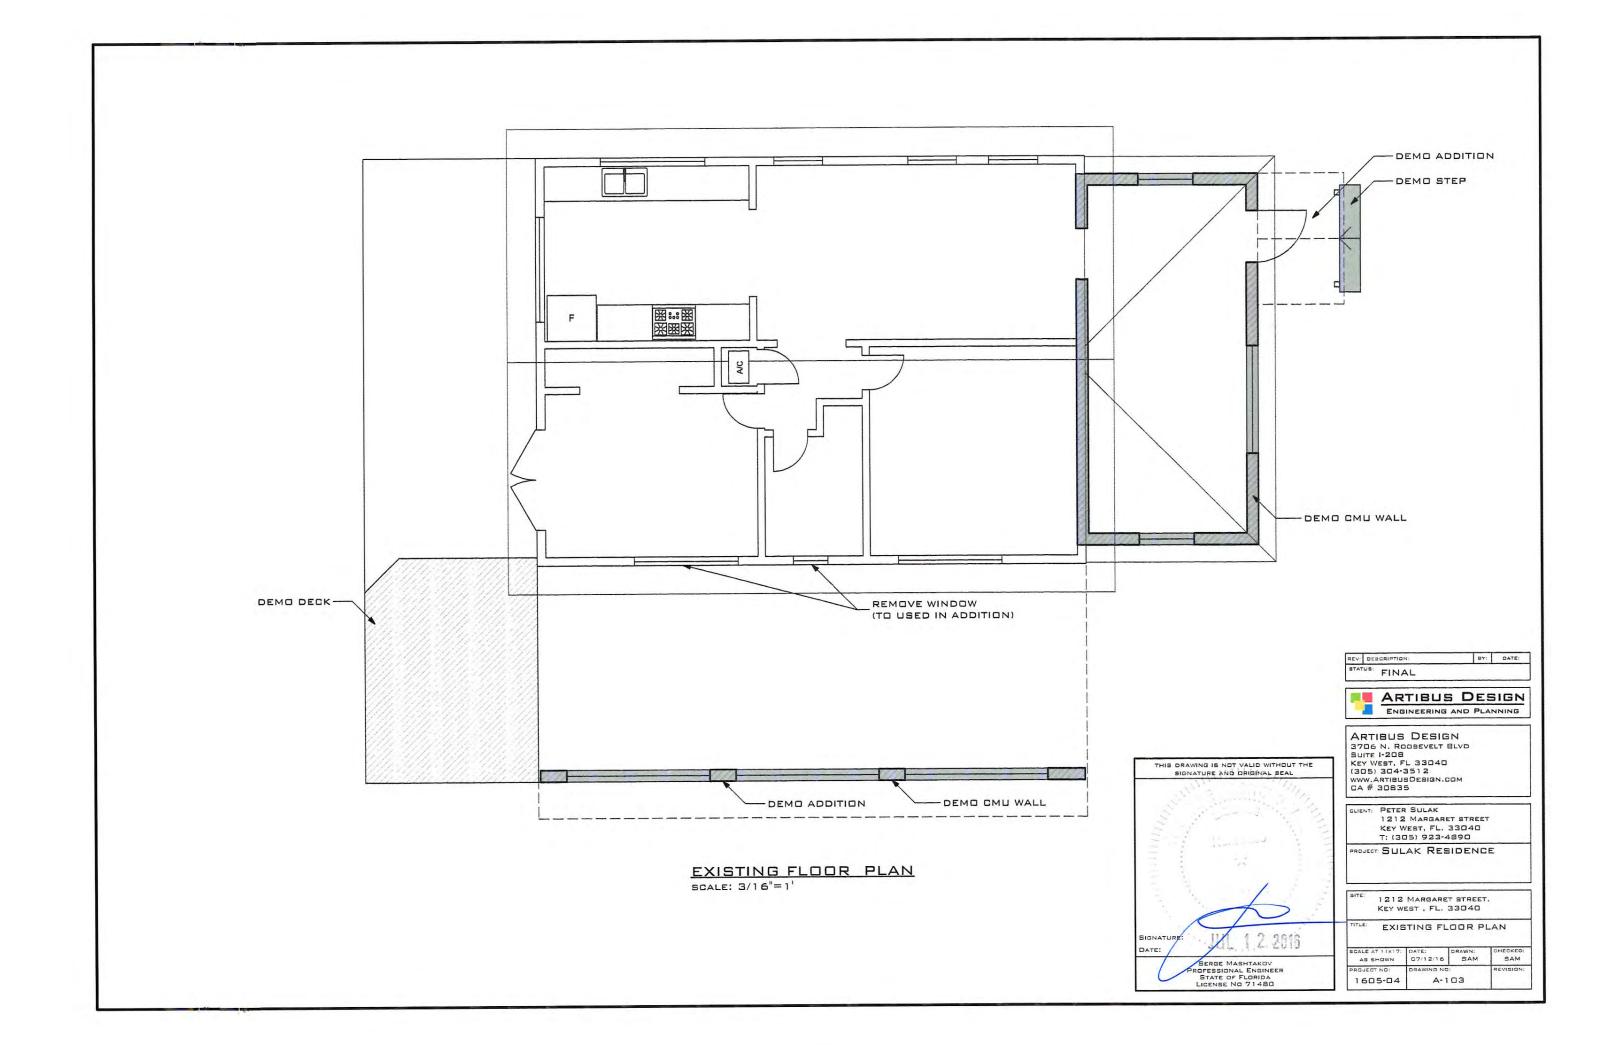

### EXISTING CONDITIONS

FIGURE 1

FIGURE 2

FIGURE 3 WINDOW TO BE SAVED & SECOND WINDOW EXPOSED

FIGURE 4

FIGURE 5

### **Description of Work:**

Demolition of carport. Removal of walls on front porch.

### **Staff Analysis**

This Certificate of Appropriateness proposes the demolition of a non-historic carport. Staff believes the demolition will not result in the following items:

- (1) The demolition will not diminish the overall historic character of a district or neighborhood;
- (2) Nor will it destroy the historic relationship between buildings or structures and open space. Demolition will only improve the relationship of the contributing structure to the street.
- (3) This demolition will not affect the front building façade.
- (4) Staff does not believe elements that are proposed to be demolished will qualify as contributing as set forth in Sec. 1021-62(3).