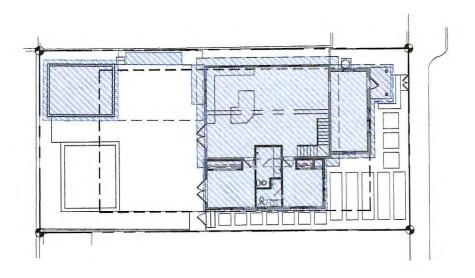

### Proposed

Remove the roof of the carport and create a trellis Demo all the concrete in the front and side yard Replaces with new paving and landscaping Exposes two historic windows Demo majority of rear deck Demo rear trellis Demo rear outdoor kitchen Demo pool equipment and ac location Places new addition completely in rear of house Needs <u>variance</u> for **side setback** Closes in kitchen window Removes new "hallway" french door Relocates pool equipment and ac equipment

### Conclusion

With the addition of two bedrooms and a bathroom as requested in each case this study would result in a long "hallway" with multiple curves and a large loss of backyard space as well as the ability to watch the kids play from the kitchen. The addition to function properly would incur more hardships than is reasonable or feasible for this house.