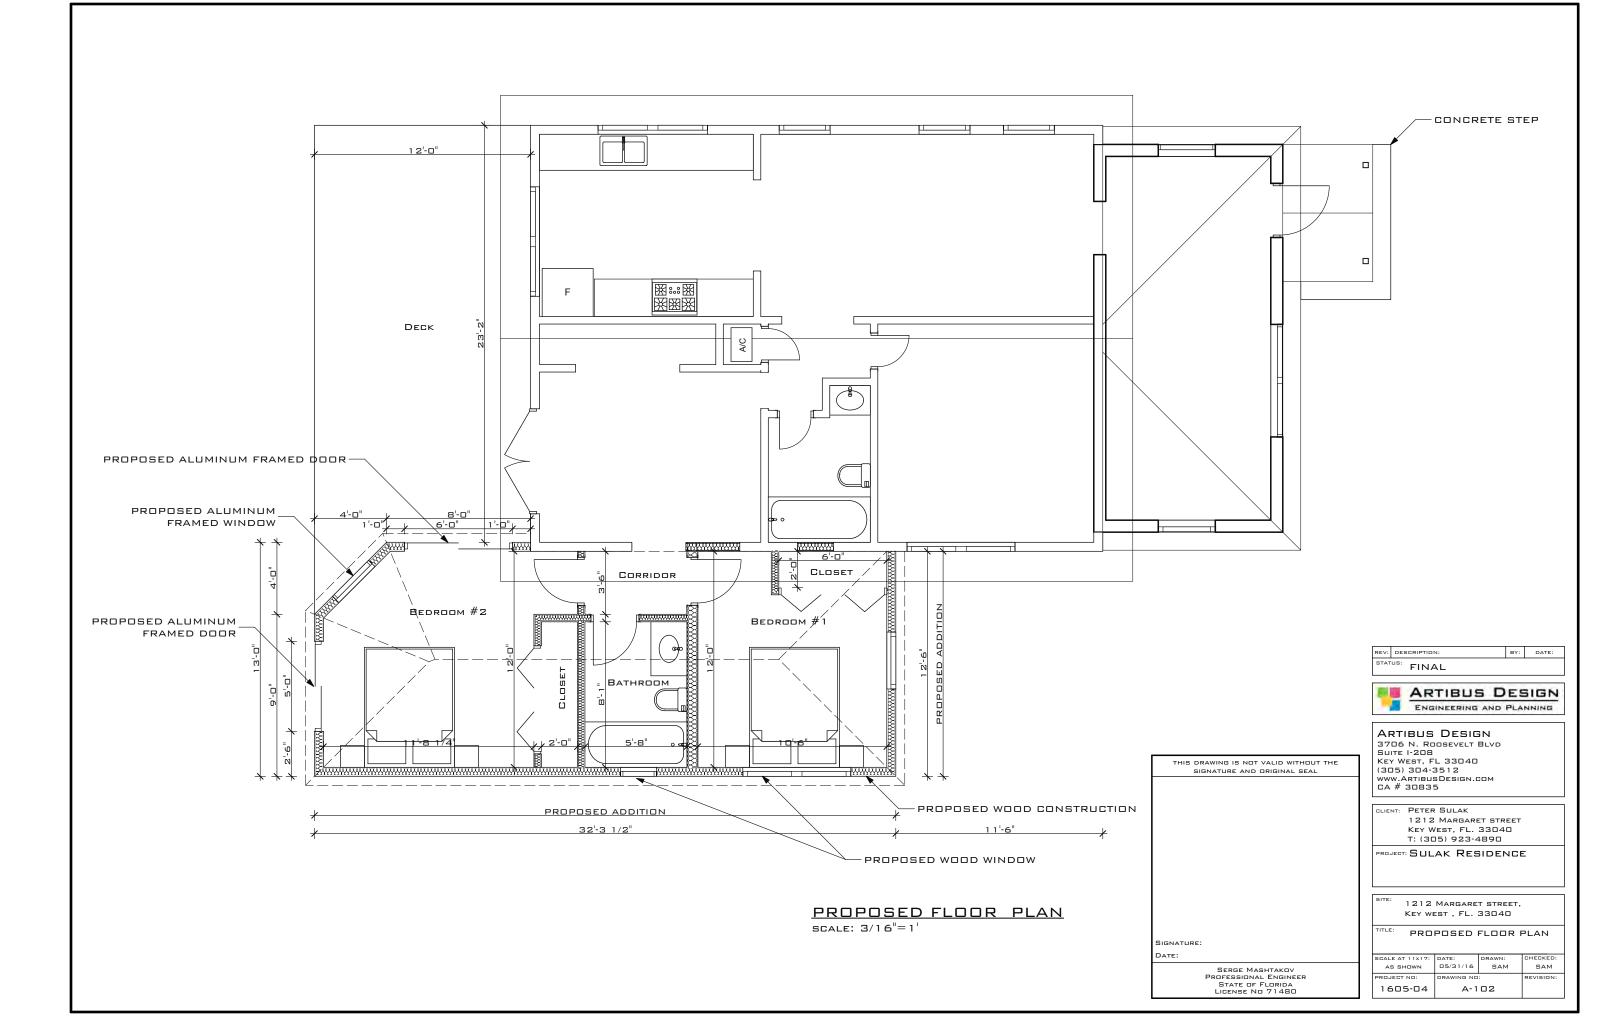

## **REVISED DESIGN**

Proposed Package

Proposal

Demo part of the backyard deck Demo the car port Demo all the concrete in the front and side yard Replaces with new paving and landscaping Open the currently enclosed porch Demo the open porch Shows the car port moving 11'-6" towards the rear of the property. Exposes a currently unexposed historic window Relocates a second unexposed historic window to the side of the new addition Relocates a bathroom unexposed historic window to the side of the new addition for the new bathroom Reuses historic wood siding in places that need patch and repair

### Proposed

Shows the car port moving 11'-6" towards the rear of the property. Exposes a currently unexposed historic window Relocates a second unexposed historic window to the side of the new addition Relocates a bathroom unexposed historic window to the side of the new addition for the new bathroom Reuses historic wood siding in places that need patch and repair Demo part of the backyard deck Demo all the concrete in the front and side yard Replaces with new paving and landscaping