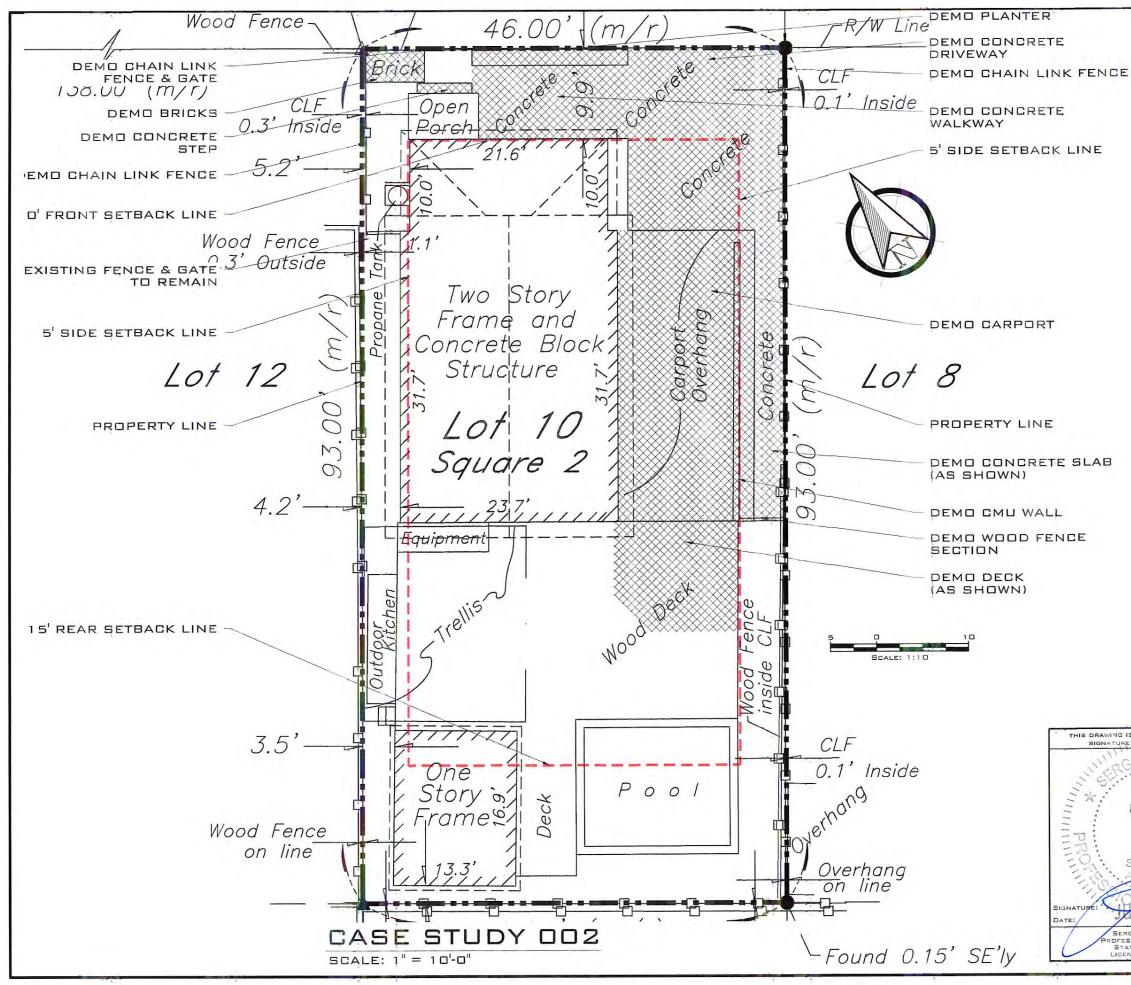

### Proposed

Shows the car port moving 11'-6" towards the rear of the property. Exposes a currently unexposed historic window Relocates a second unexposed historic window to the side of the new addition Relocates a bathroom unexposed historic window to the side of the new addition for the new bathroom Reuses historic wood siding in places that need patch and repair Demo part of the backyard deck Demo all the concrete in the front and side yard Replaces with new paving and landscaping

Suggestions from meeting

Try different window size on front of addition Try different roof line Interior layout not used adequately Try having addition on rear

Conclusions

Without incurring multiple hardships to reorganize the interior and make further cutbacks there would be no gain in bedrooms.

### NOTE: NOT FOR CONSTRUCTION FOR HARC AND PLANNING APPROVAL ONLY

|                                                            | REV: DESCRIPTION: BY: DATE:                                                                                                            |
|------------------------------------------------------------|----------------------------------------------------------------------------------------------------------------------------------------|
|                                                            | STATUS: FINAL                                                                                                                          |
|                                                            | ARTIBUS DESIGN                                                                                                                         |
| WING IS NOT VALID WITHOUT THE<br>VATURE IN DIGRIGINAL BEAL | ARTIBUS DESIGN<br>3706 N. RODSEVELT BLVD<br>SUITE 1-208<br>KEY WEST, FL 33040<br>(305) 304-3512<br>WWW.ARTIBUSDESIGN.COM<br>CA # 30835 |
| LICENOS 10                                                 | CLIENT: PETER SULAK<br>1212 MARGARET STREET<br>KEY WEST, FL. 33040<br>T: (305) 923-4890                                                |
| *                                                          | PROJECT SULAK RESIDENCE                                                                                                                |
| STATE OF                                                   | SITE 1212 MARGARET STREET,<br>KEY WEST , FL. 33040                                                                                     |
| 18 4 2 2015                                                | TITLE: CASE STUDY 002<br>EXISTING & DEMO                                                                                               |
| SERGE MASHTAKOV                                            | SCALE AT 11x17: DATE: DRAWN: DHECKED<br>AS SHOWN 07/12/16 SAM SAM                                                                      |
| STATE OF FLORIDA                                           | PROJECT NO: DRAWING NO: REVISION                                                                                                       |