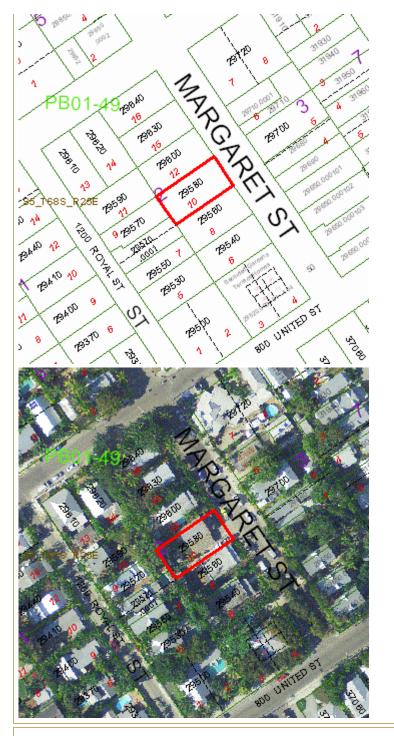

BOUNDARY SURVEY OF: All that certain lot, piece or parcel, situate, lying and being in the City of Key West, County of Monroe, State of Florida, known as Lot 10, of Square 2, in Tract 12 according to the KEY WEST INVESTMENT COMPANY'S amended diagram of Part of Tract 12 duly recorded in Plat Book 1, on Page 49 of the Monroe County, Florida, records and which Lot is bounded and described as follows: viz: COMMENCING at a point on Margaret Street distant 138 feet from the corner of Catherine and Margaret Streets and running thence along said Margaret Street in a Southeasterly direction 46 feet; thence at right angles in a Southwesterly direction 93 feet; thence at right angles in a Northwesterly direction 46 feet.