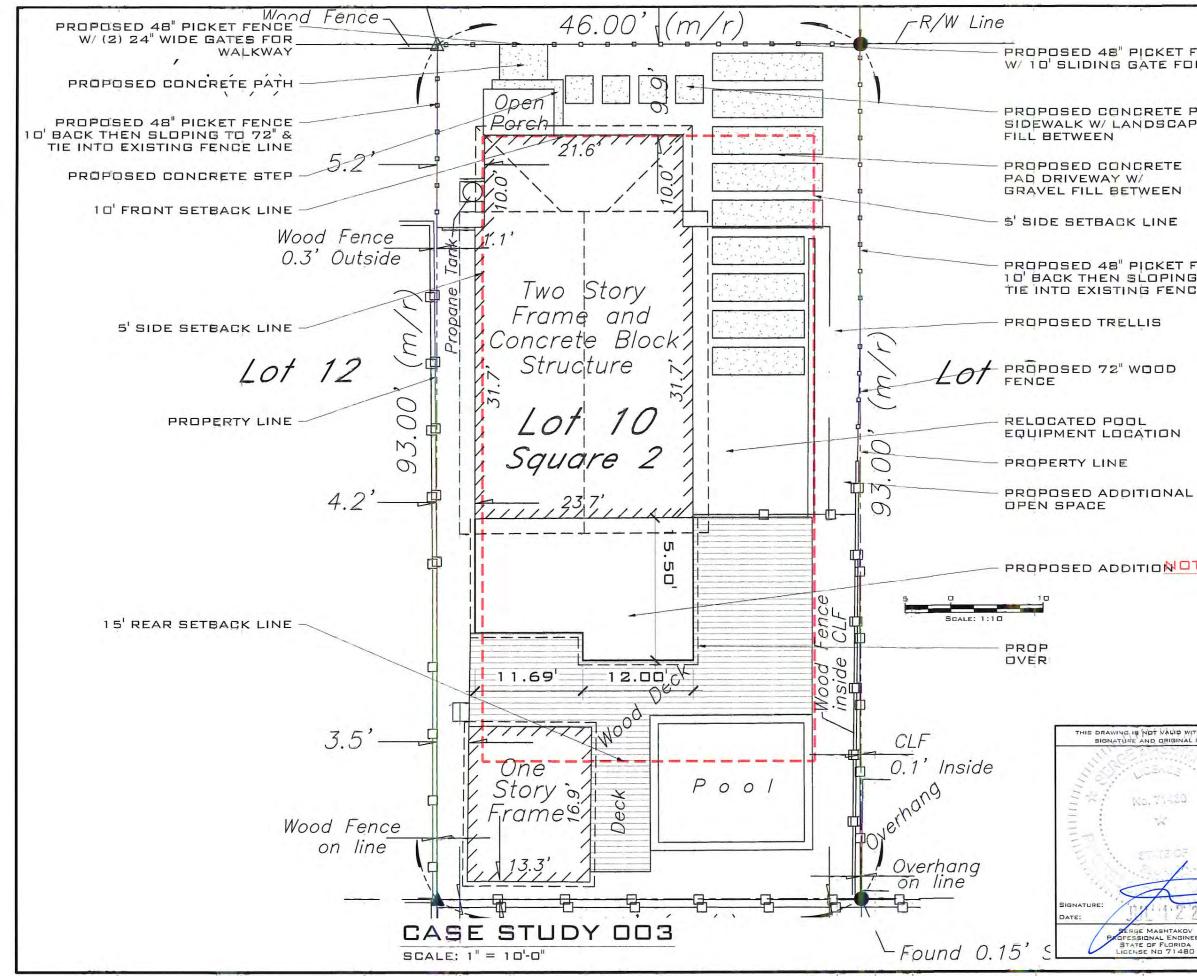

### Proposed

Remove the roof of the carport and create a trellis Demo all the concrete in the front and side yard Replaces with new paving and landscaping Exposes two historic windows Demo majority of rear deck Demo rear trellis Demo rear outdoor kitchen Demo pool equipment and ac location Places new addition completely in rear of house Needs <u>variance</u> for **side setback** Closes in kitchen window Removes new "hallway" french door Relocates pool equipment and ac equipment

### Conclusion

With the addition of two bedrooms and a bathroom as requested in each case this study would result in a long "hallway" with multiple curves and a large loss of backyard space as well as the ability to watch the kids play from the kitchen. The addition to function properly would incur more hardships than is reasonable or feasible for this house.