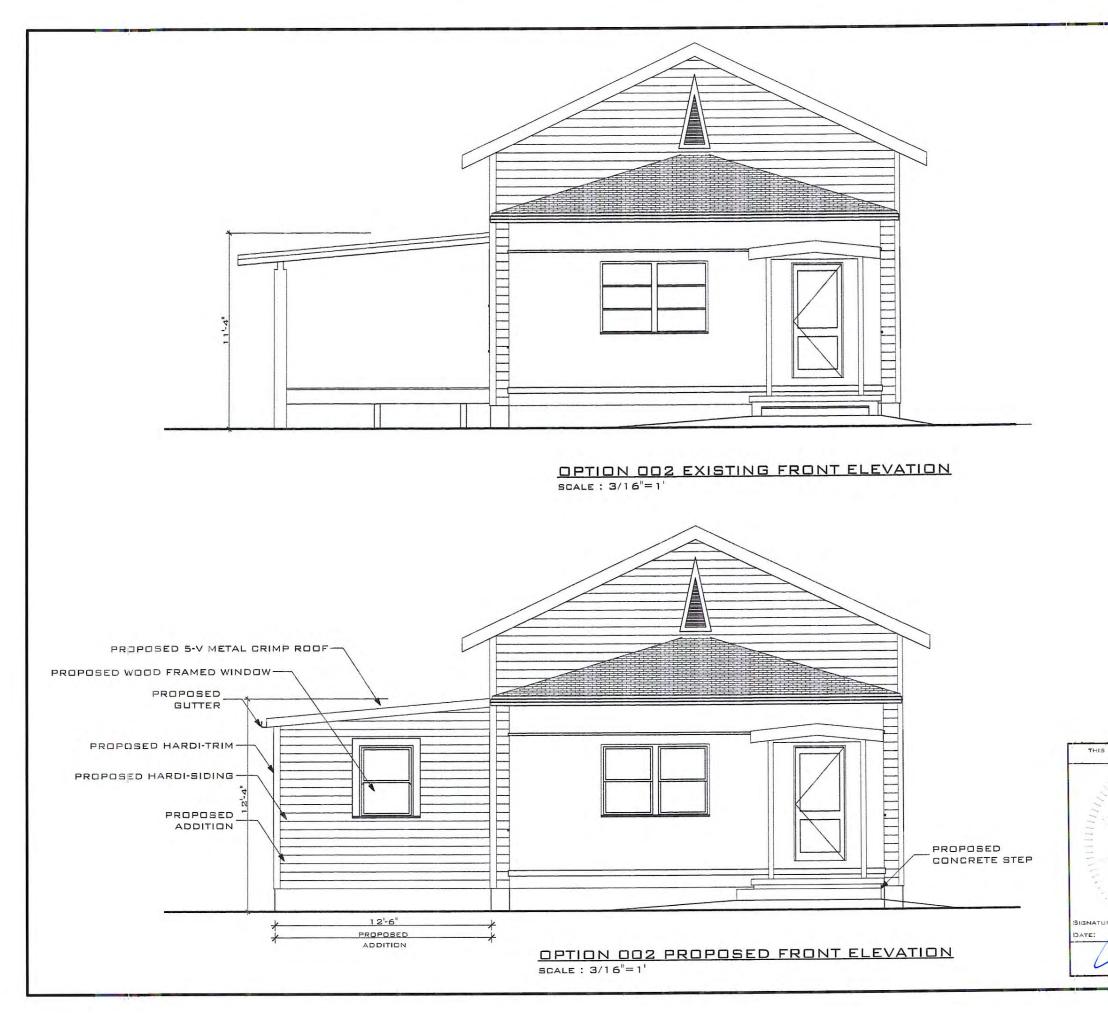

Front Elevation Option 001

Shows window option 01

Front Elevation Option 002

Shows window option 02 "uses the previous historic windows placement and size"

PAGE 4 OF 4

| 3706 N.   | ROOSEVELT BLVD, |  |
|-----------|-----------------|--|
| SUITE 1-2 | 08              |  |
| KEY WEST  | , FL 33040      |  |