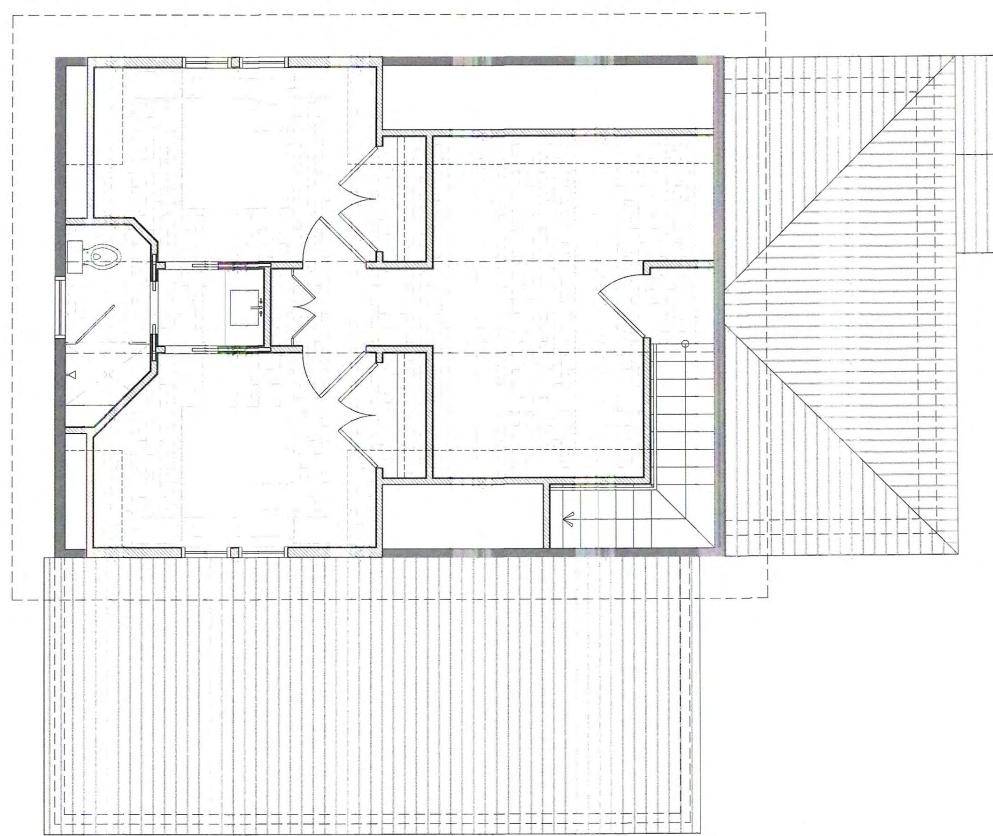

## **REVISED DESIGN**

Proposed Package

Proposal

Demo part of the backyard deck Demo the car port Demo all the concrete in the front and side yard Replaces with new paving and landscaping Open the currently enclosed porch Demo the open porch Shows the car port moving 11'-6" towards the rear of the property. Exposes a currently unexposed historic window Relocates a second unexposed historic window to the side of the new addition Relocates a bathroom unexposed historic window to the side of the new addition for the new bathroom Reuses historic wood siding in places that need patch and repair

### Proposed

Shows the car port moving 11'-6" towards the rear of the property. Exposes a currently unexposed historic window Relocates a second unexposed historic window to the side of the new addition Relocates a bathroom unexposed historic window to the side of the new addition for the new bathroom Reuses historic wood siding in places that need patch and repair Demo part of the backyard deck Demo all the concrete in the front and side yard Replaces with new paving and landscaping