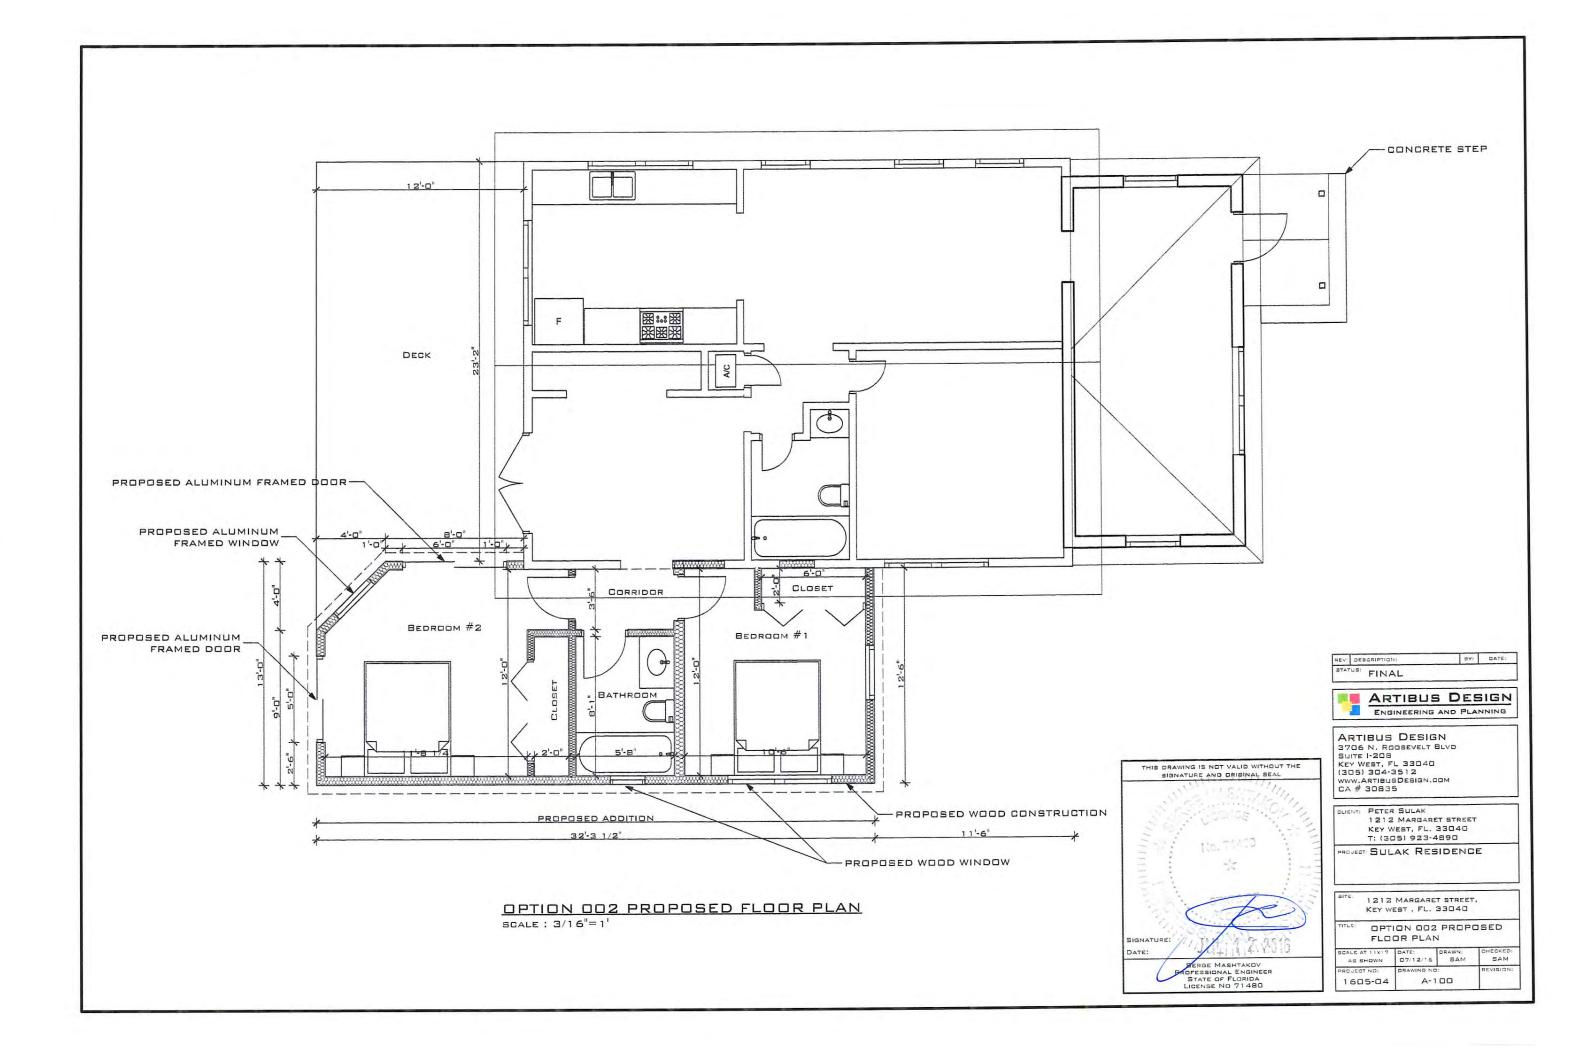

### Proposed

Shows the car port moving 11'-6" towards the rear of the property. Exposes a currently unexposed historic window Relocates a second unexposed historic window to the side of the new addition Relocates a bathroom unexposed historic window to the side of the new addition for the new bathroom Reuses historic wood siding in places that need patch and repair Demo part of the backyard deck Demo all the concrete in the front and side yard Replaces with new paving and landscaping

Suggestions from meeting

Try different window size on front of addition Try different roof line Interior layout not used adequately Try having addition on rear

Conclusions

Without incurring multiple hardships to reorganize the interior and make further cutbacks there would be no gain in bedrooms.