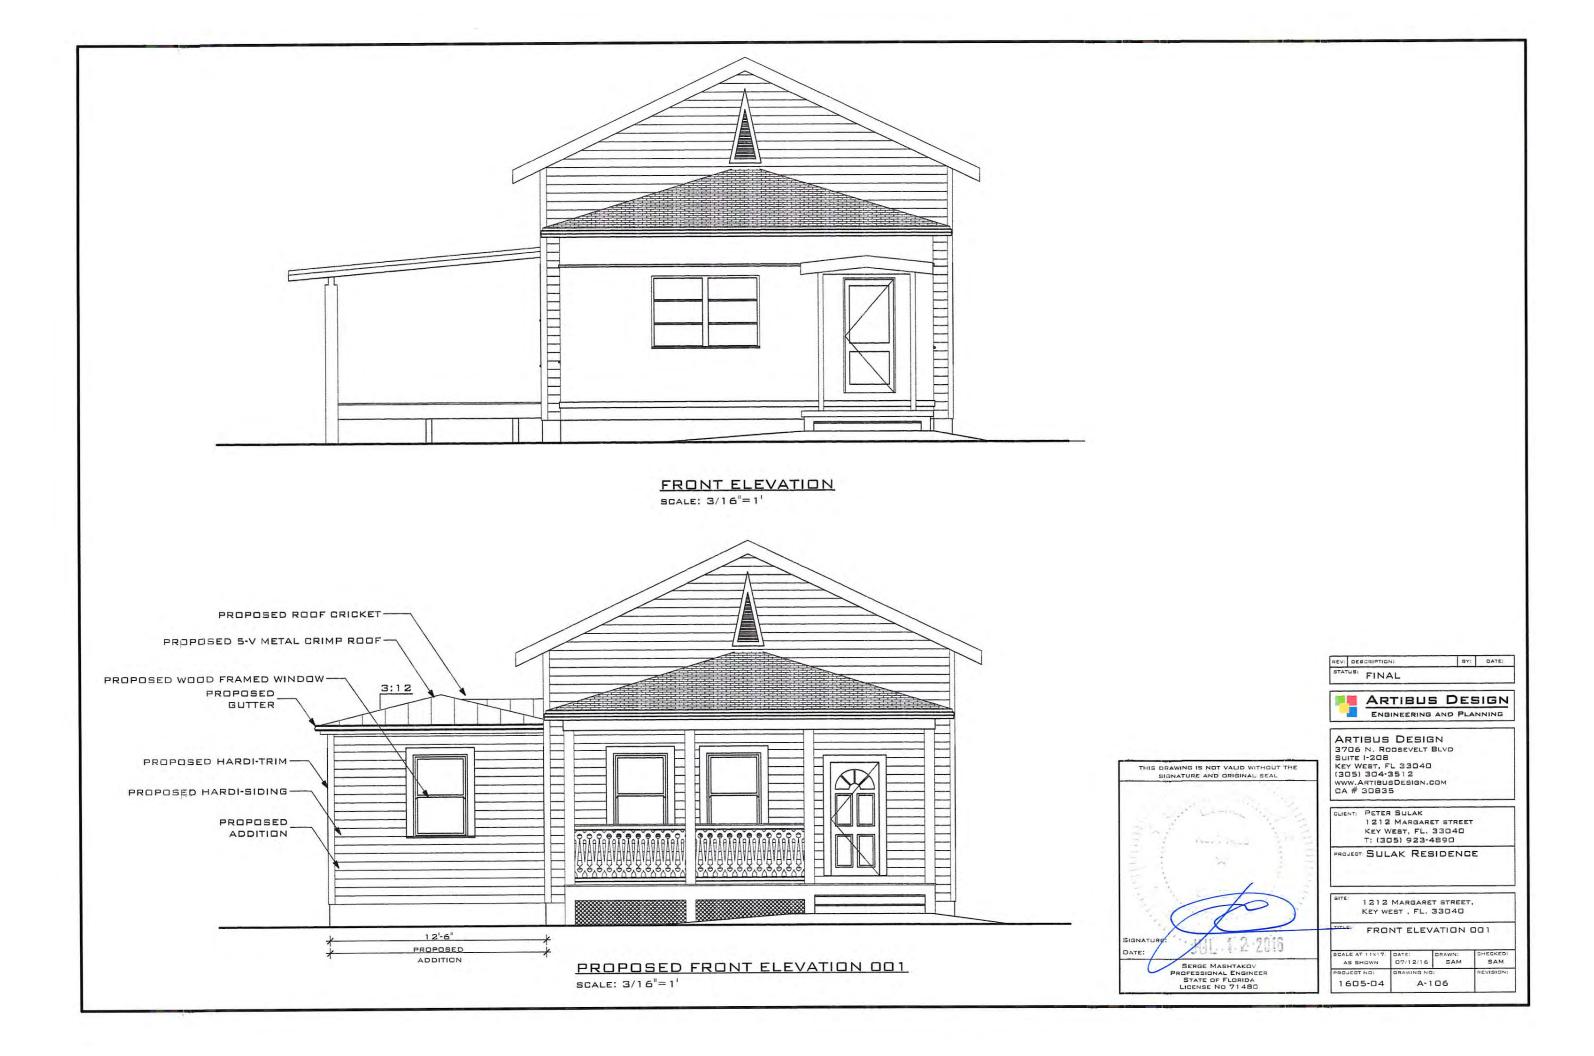

Front Elevation Option 001

Shows window option 01

Front Elevation Option 002

Shows window option 02 "uses the previous historic windows placement and size"

PAGE 4 OF 4

| 3706 N.   | ROOSEVELT BLVD, |  |
|-----------|-----------------|--|
| SUITE 1-2 | 08              |  |
| KEY WEST  | , FL 33040      |  |