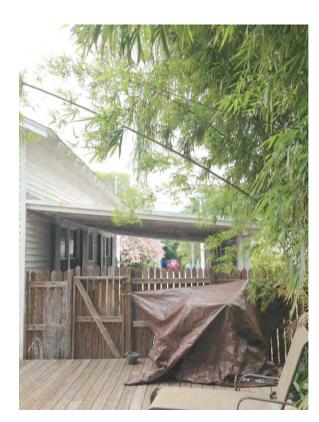

### **Description of Work:**

Demolition of carport. Removal of walls on front porch.

### Site Facts:

The house at 1212 Margaret Street is a contributing resource that was constructed in 1943 according to the survey. The house first appears on the 1948 Sanborn map as a one-story house with a front porch that spans the width of the building. A photograph dated c.1965 shows that the front porch has been enclosed, and small overhang was constructed over the new front door. The house today still has an enclosed front porch, but the front overhang has increased in size. A carport has been constructed on the side of the main house.

### **Staff Analysis**

This Certificate of Appropriateness proposes the demolition of a non-historic carport. Staff believes the demolition will not result in the following items:

- (1) The demolition will not diminish the overall historic character of a district or neighborhood;
- (2) Nor will it destroy the historic relationship between buildings or structures and open space. Demolition will only improve the relationship of the contributing structure to the street.
- (3) This demolition will not affect the front building façade.
- (4) Staff does not believe elements that are proposed to be demolished will qualify as contributing as set forth in Sec. 1021-62(3).

Therefore this application can be considered for demolition. As the carport is not historic, only one reading is required for demolition.

This Certificate of Appropriateness also proposes the removal of the front walls of an enclosed porch on the contributing structure. A c.1965 photograph shows that the enclosure is historic, but staff doesn't believe that the enclosure meets any of the criteria stated in Sec.102-218(a):