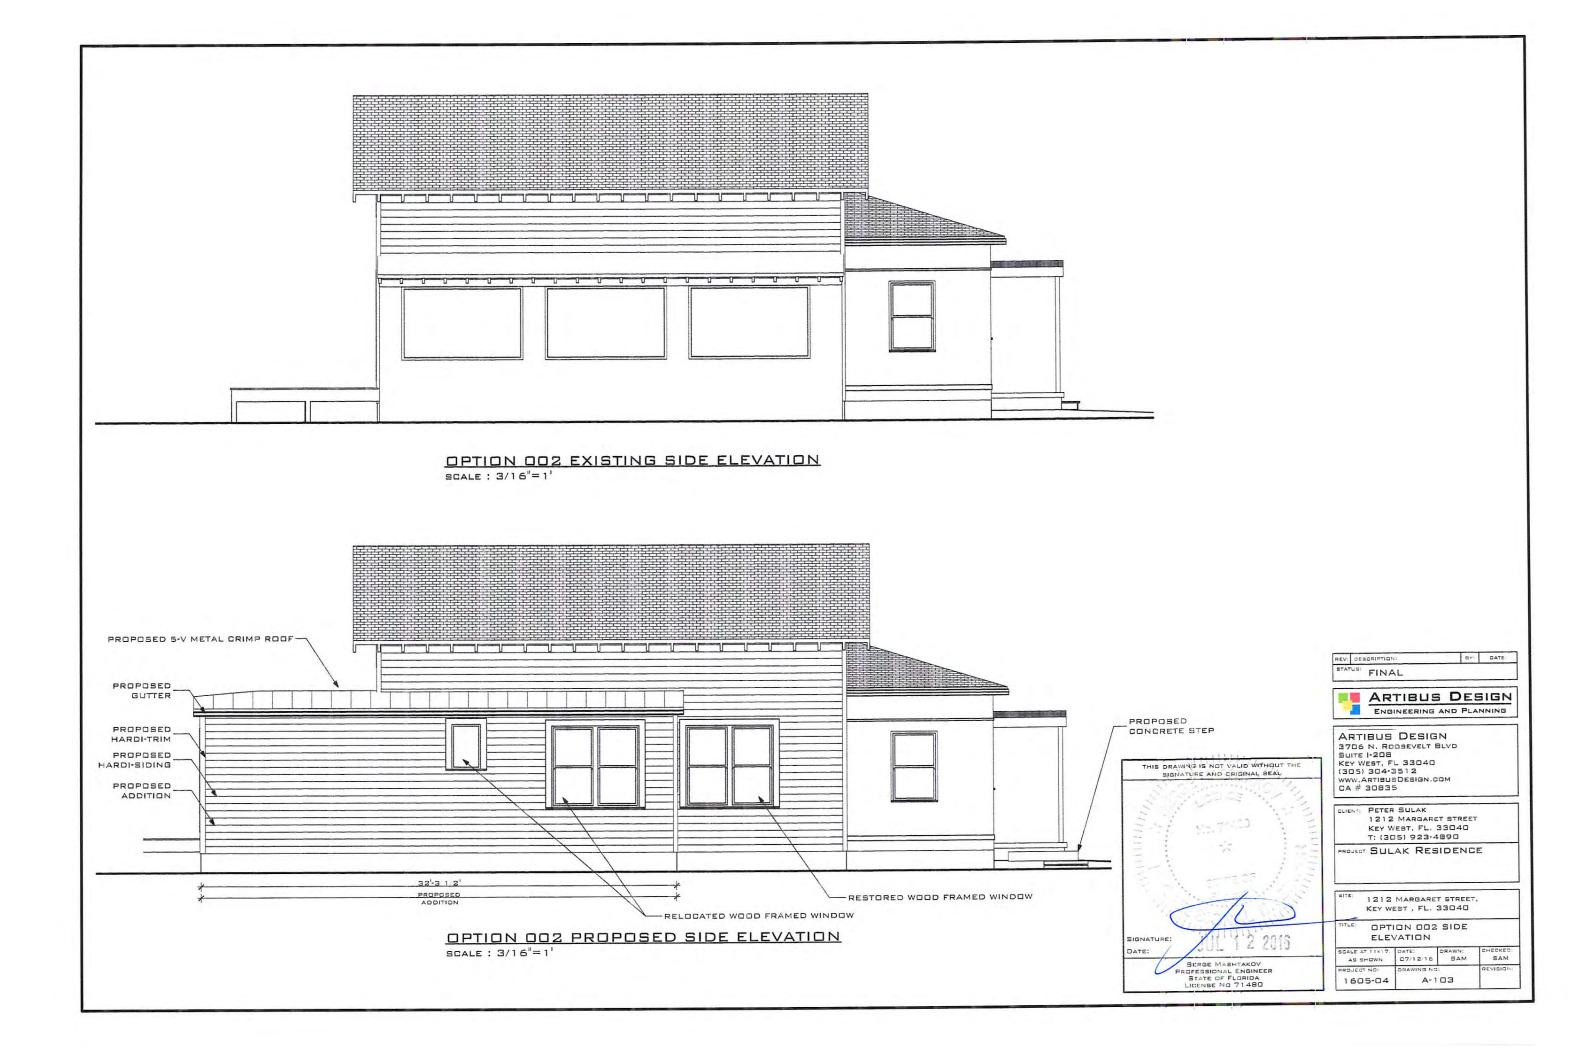

## **REVISED DESIGN**

Proposed Package

Proposal

Demo part of the backyard deck Demo the car port Demo all the concrete in the front and side yard Replaces with new paving and landscaping Open the currently enclosed porch Demo the open porch Shows the car port moving 11'-6" towards the rear of the property. Exposes a currently unexposed historic window Relocates a second unexposed historic window to the side of the new addition Relocates a bathroom unexposed historic window to the side of the new addition for the new bathroom Reuses historic wood siding in places that need patch and repair

Front Elevation Option 001

Shows window option 01

Front Elevation Option 002

Shows window option 02 "uses the previous historic windows placement and size"

PAGE 4 OF 4

| 3706 N.   | ROOSEVELT BLVD, |  |
|-----------|-----------------|--|
| SUITE 1-2 | 08              |  |
| KEY WEST  | , FL 33040      |  |