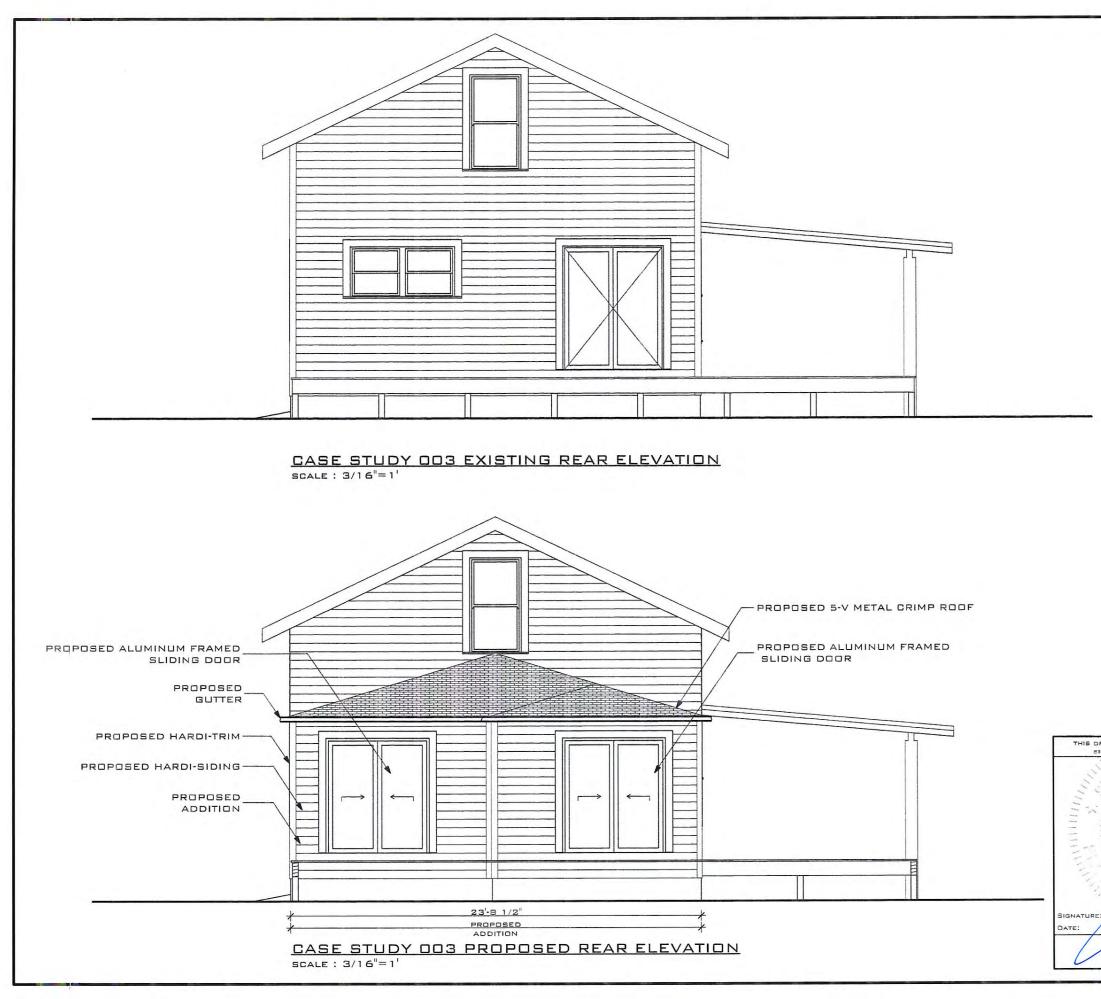

### Proposed

Remove the roof of the carport and create a trellis Demo all the concrete in the front and side yard Replaces with new paving and landscaping Exposes two historic windows Demo majority of rear deck Demo rear trellis Demo rear outdoor kitchen Demo pool equipment and ac location Places new addition completely in rear of house Needs <u>variance</u> for **side setback** Closes in kitchen window Removes new "hallway" french door Relocates pool equipment and ac equipment

### Conclusion

With the addition of two bedrooms and a bathroom as requested in each case this study would result in a long "hallway" with multiple curves and a large loss of backyard space as well as the ability to watch the kids play from the kitchen. The addition to function properly would incur more hardships than is reasonable or feasible for this house.