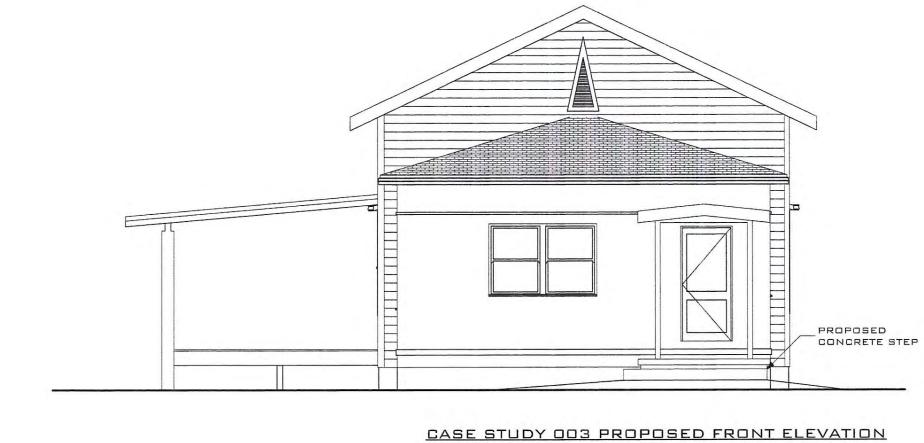

Front Elevation Option 001

Shows window option 01

Front Elevation Option 002

Shows window option 02 "uses the previous historic windows placement and size"

PAGE 4 OF 4

| 3706 N.   | ROOSEVELT BLVD, |  |
|-----------|-----------------|--|
| SUITE 1-2 | 08              |  |
| KEY WEST  | , FL 33040      |  |