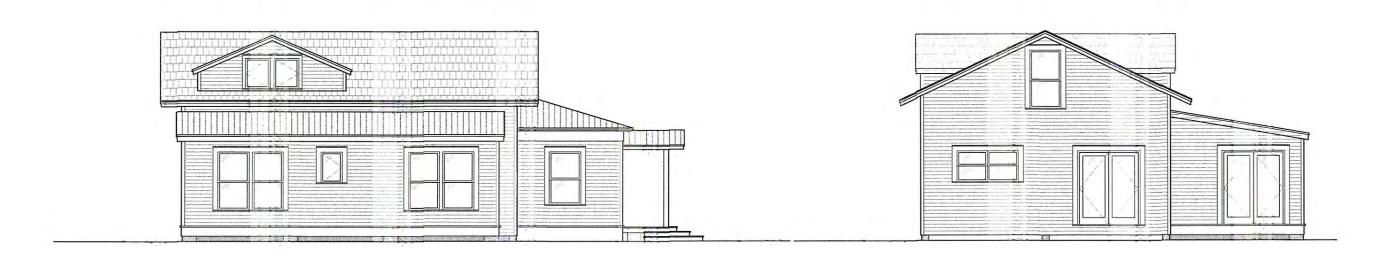

Front Elevation Option 001

Shows window option 01

Front Elevation Option 002

Shows window option 02 "uses the previous historic windows placement and size"

PAGE 4 OF 4

| 3706 N.   | ROOSEVELT BLVD, |  |
|-----------|-----------------|--|
| SUITE 1-2 | 08              |  |
| KEY WEST  | , FL 33040      |  |