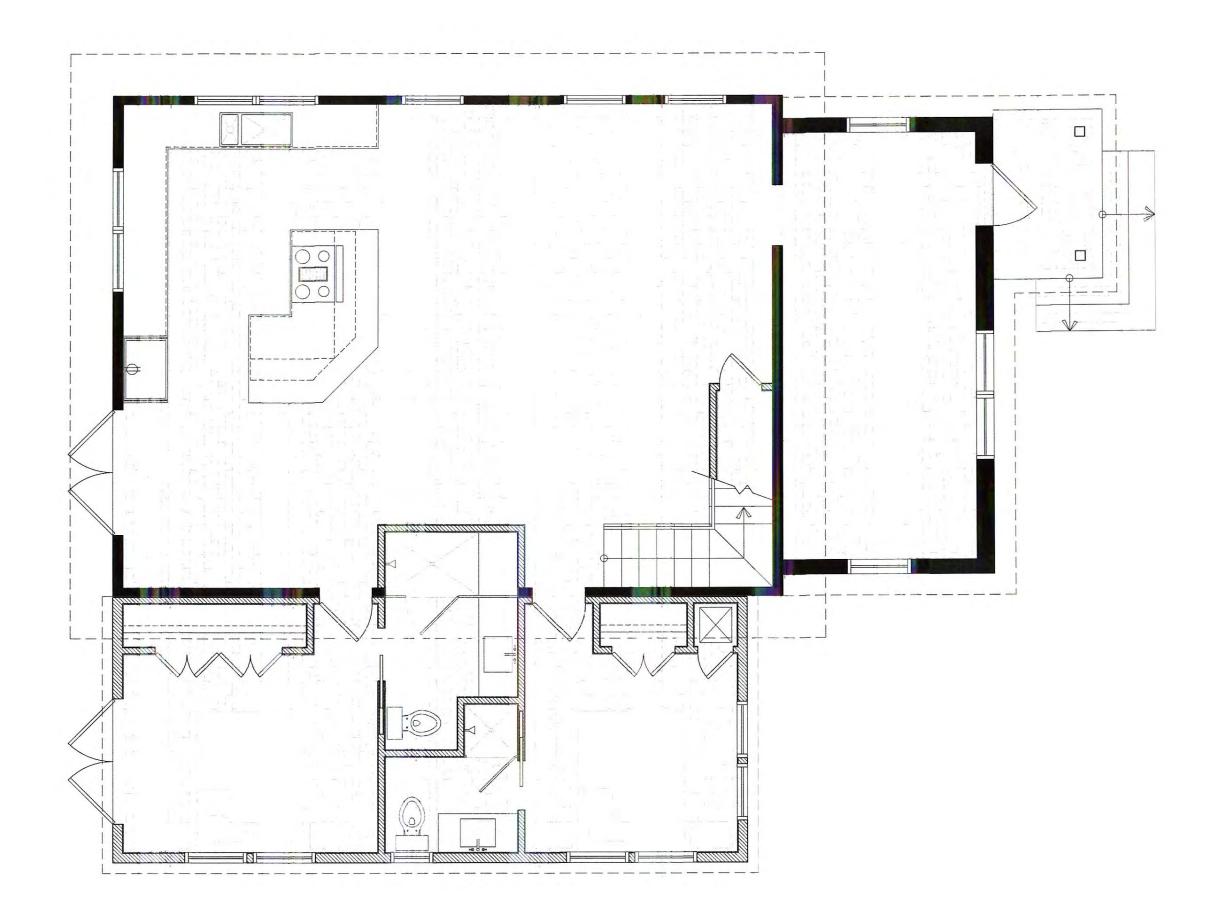

## **REVISED DESIGN**

Proposed Package

Proposal

Demo part of the backyard deck Demo the car port Demo all the concrete in the front and side yard Replaces with new paving and landscaping Open the currently enclosed porch Demo the open porch Shows the car port moving 11'-6" towards the rear of the property. Exposes a currently unexposed historic window Relocates a second unexposed historic window to the side of the new addition Relocates a bathroom unexposed historic window to the side of the new addition for the new bathroom Reuses historic wood siding in places that need patch and repair

### Proposed

Shows the car port moving 11'-6" towards the rear of the property. Exposes a currently unexposed historic window Relocates a second unexposed historic window to the side of the new addition Relocates a bathroom unexposed historic window to the side of the new addition for the new bathroom Reuses historic wood siding in places that need patch and repair Demo part of the backyard deck Demo all the concrete in the front and side yard Replaces with new paving and landscaping