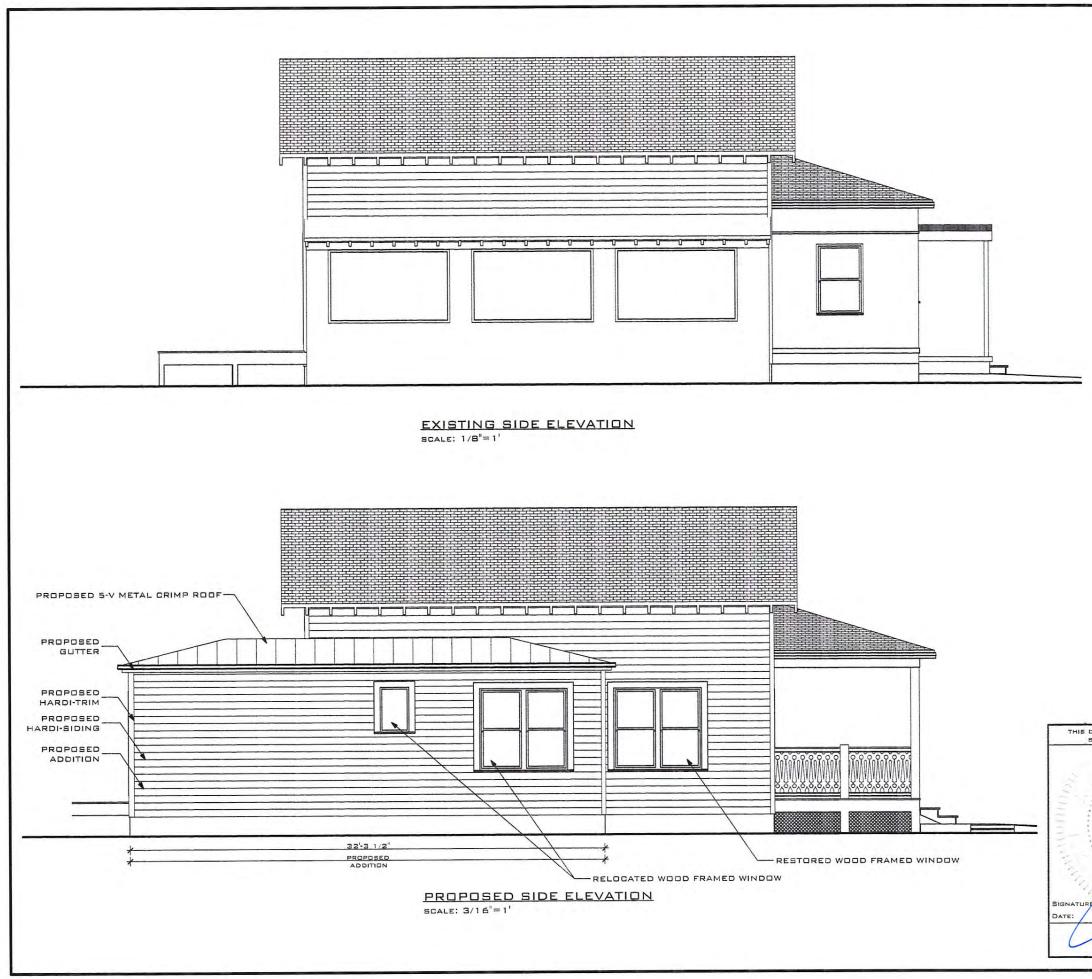

## **REVISED DESIGN**

Proposed Package

Proposal

Demo part of the backyard deck Demo the car port Demo all the concrete in the front and side yard Replaces with new paving and landscaping Open the currently enclosed porch Demo the open porch Shows the car port moving 11'-6" towards the rear of the property. Exposes a currently unexposed historic window Relocates a second unexposed historic window to the side of the new addition Relocates a bathroom unexposed historic window to the side of the new addition for the new bathroom Reuses historic wood siding in places that need patch and repair