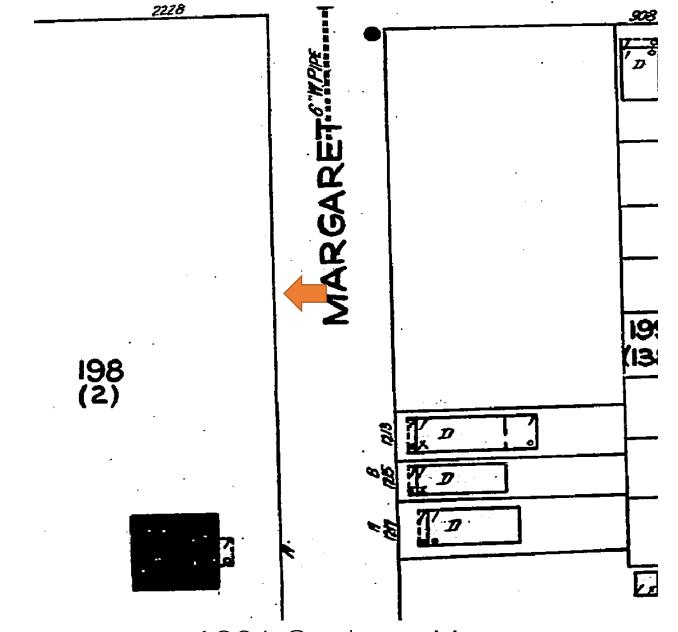

### SANBORN MAPS

1926 Sanborn Map

1948 Sanborn Map

1962 Sanborn Map

### Site Facts:

The house at 1212 Margaret Street is a contributing resource that was constructed in 1943 according to the survey. The house first appears on the 1948 Sanborn map as a one-story house with a front porch that spans the width of the building. A photograph dated c.1965 shows that the front porch has been enclosed, and small overhang was constructed over the new front door. The house today still has an enclosed front porch, but the front overhang has increased in size. A carport has been constructed on the side of the main house.