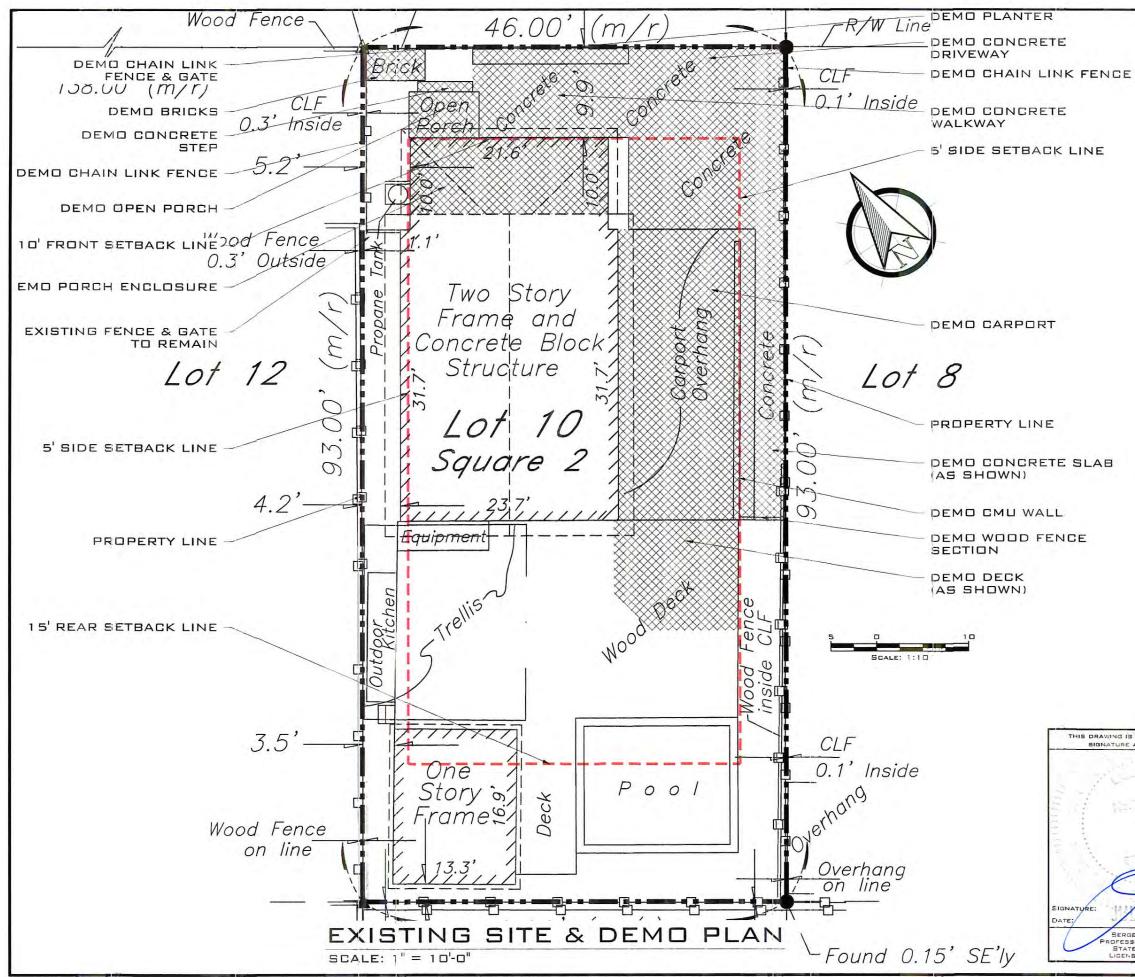

### NOTE: NOT FOR CONSTRUCTION FOR HARC AND PLANNING APPROVAL ONLY

|                                                          | REV. DESCRIPTION: BY: DATE:<br>STATUS: FINAL                                                                                           |  |  |  |
|----------------------------------------------------------|----------------------------------------------------------------------------------------------------------------------------------------|--|--|--|
|                                                          |                                                                                                                                        |  |  |  |
| ING IS NOT VALID WITHOUT THE                             | ARTIBUS DESIGN<br>3706 N. ROOSEVELT BLVD<br>SUITE 1-208<br>KEY WEST, FL 33040<br>(305) 304-3512<br>WWW.ARTIBUSDESIGN.COM<br>CA # 30835 |  |  |  |
|                                                          | CLIENT: PETER SULAK<br>1212 MARGARET STREET<br>KEY WEST, FL. 33040<br>T: (305) 923-4890                                                |  |  |  |
| \$4<br>1                                                 | PROJECT SULAK RESIDENCE                                                                                                                |  |  |  |
| AD                                                       | SITE: 1212 MARGARET STREET,<br>KEY WEST , FL. 33040                                                                                    |  |  |  |
| H21110 0015                                              | TITLE: EXISTING SITE PLAN                                                                                                              |  |  |  |
| ERGE MASHTAKOV                                           | SCALE AT 11x17, DATE: DRAWN: DHECKED:<br>AS SHOWN D7/12/16 SAM SAM                                                                     |  |  |  |
| FERSIONAL ENGINEER<br>STATE OF FLORIDA<br>CENSE NO 71480 | PROJECT NO: DRAWING NO: REVISION:<br>1605-04 A-101                                                                                     |  |  |  |

### Site Facts:

The house at 1212 Margaret Street is a contributing resource that was constructed in 1943 according to the survey. The house first appears on the 1948 Sanborn map as a one-story house with a front porch that spans the width of the building. A photograph dated c.1965 shows that the front porch has been enclosed, and small overhang was constructed over the new front door. The house today still has an enclosed front porch, but the front overhang has increased in size. A carport has been constructed on the side of the main house.

### **Staff Analysis**

This Certificate of Appropriateness proposes the demolition of a non-historic carport. Staff believes the demolition will not result in the following items:

- (1) The demolition will not diminish the overall historic character of a district or neighborhood;
- (2) Nor will it destroy the historic relationship between buildings or structures and open space. Demolition will only improve the relationship of the contributing structure to the street.
- (3) This demolition will not affect the front building façade.
- (4) Staff does not believe elements that are proposed to be demolished will qualify as contributing as set forth in Sec. 1021-62(3).

Therefore this application can be considered for demolition. As the carport is not historic, only one reading is required for demolition.

This Certificate of Appropriateness also proposes the removal of the front walls of an enclosed porch on the contributing structure. A c.1965 photograph shows that the enclosure is historic, but staff doesn't believe that the enclosure meets any of the criteria stated in Sec.102-218(a):