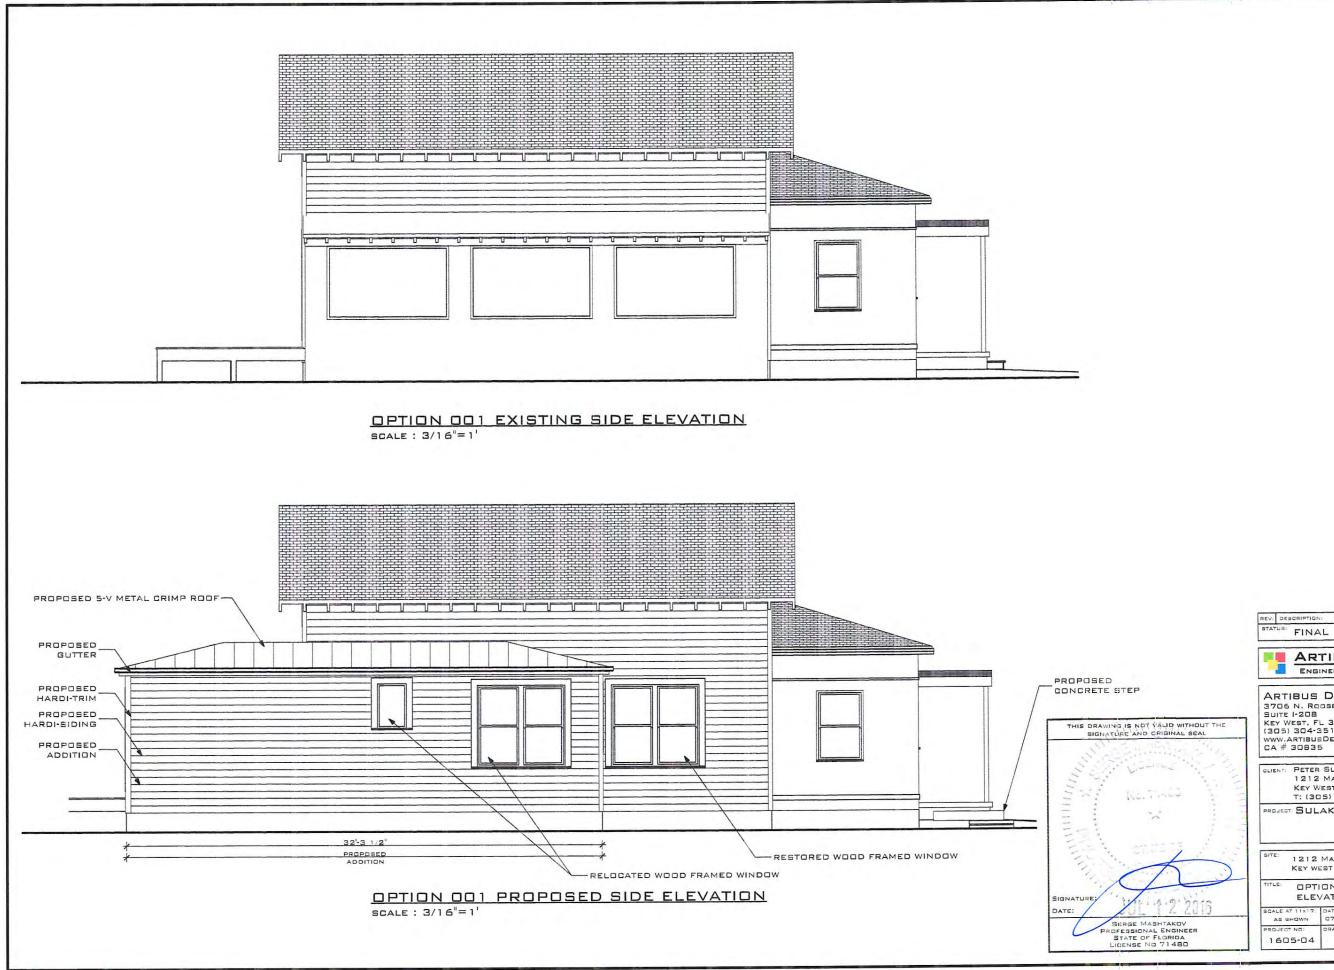

## **REVISED DESIGN**

Proposed Package

Proposal

Demo part of the backyard deck Demo the car port Demo all the concrete in the front and side yard Replaces with new paving and landscaping Open the currently enclosed porch Demo the open porch Shows the car port moving 11'-6" towards the rear of the property. Exposes a currently unexposed historic window Relocates a second unexposed historic window to the side of the new addition Relocates a bathroom unexposed historic window to the side of the new addition for the new bathroom Reuses historic wood siding in places that need patch and repair