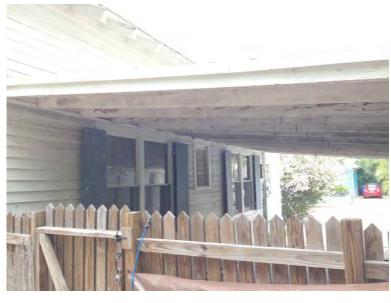

### **Description of Work:**

Demolition of carport. Removal of walls on front porch.

### Site Facts:

The house at 1212 Margaret Street is a contributing resource that was constructed in 1943 according to the survey. The house first appears on the 1948 Sanborn map as a one-story house with a front porch that spans the width of the building. A photograph dated c.1965 shows that the front porch has been enclosed, and small overhang was constructed over the new front door. The house today still has an enclosed front porch, but the front overhang has increased in size. A carport has been constructed on the side of the main house.

### **Staff Analysis**

This Certificate of Appropriateness proposes the demolition of a non-historic carport. Staff believes the demolition will not result in the following items:

- (1) The demolition will not diminish the overall historic character of a district or neighborhood;
- (2) Nor will it destroy the historic relationship between buildings or structures and open space. Demolition will only improve the relationship of the contributing structure to the street.
- (3) This demolition will not affect the front building façade.
- (4) Staff does not believe elements that are proposed to be demolished will qualify as contributing as set forth in Sec. 1021-62(3).

Therefore this application can be considered for demolition. As the carport is not historic, only one reading is required for demolition.

This Certificate of Appropriateness also proposes the removal of the front walls of an enclosed porch on the contributing structure. A c.1965 photograph shows that the enclosure is historic, but staff doesn't believe that the enclosure meets any of the criteria stated in Sec.102-218(a):