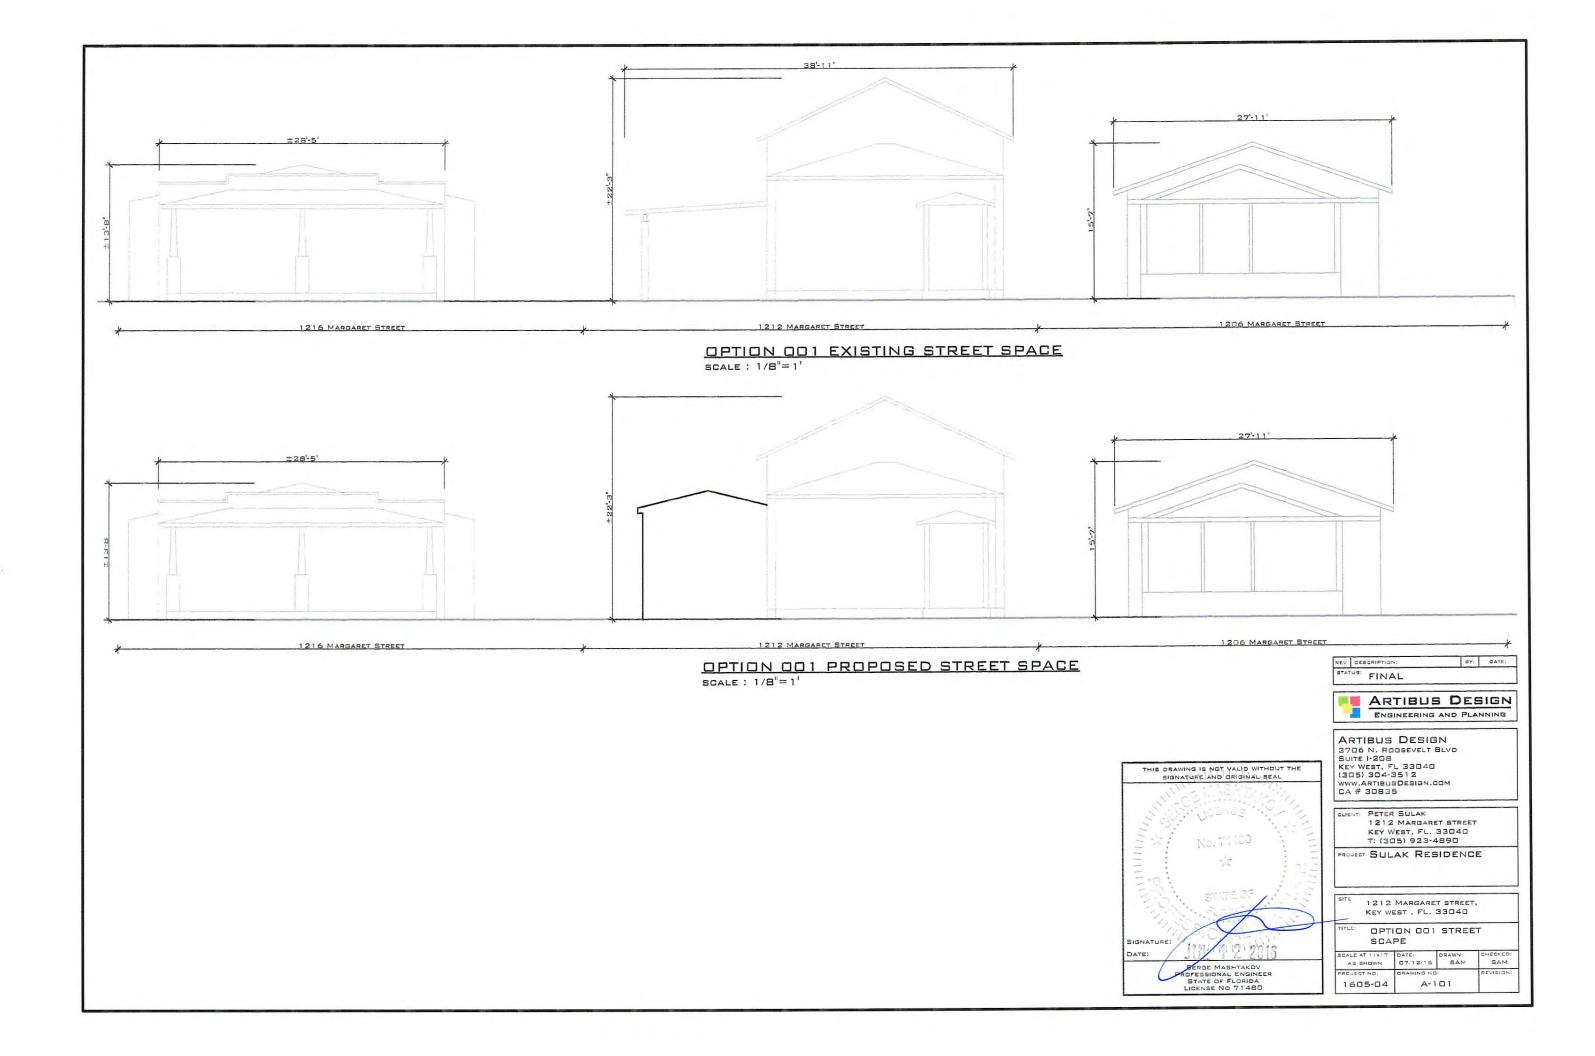

## **REVISED DESIGN**

Proposed Package

Proposal

Demo part of the backyard deck Demo the car port Demo all the concrete in the front and side yard Replaces with new paving and landscaping Open the currently enclosed porch Demo the open porch Shows the car port moving 11'-6" towards the rear of the property. Exposes a currently unexposed historic window Relocates a second unexposed historic window to the side of the new addition Relocates a bathroom unexposed historic window to the side of the new addition for the new bathroom Reuses historic wood siding in places that need patch and repair

Front Elevation Option 001

Shows window option 01

Front Elevation Option 002

Shows window option 02 "uses the previous historic windows placement and size"

PAGE 4 OF 4

| 3706 N.   | ROOSEVELT BLVD, |  |
|-----------|-----------------|--|
| SUITE 1-2 | 08              |  |
| KEY WEST  | , FL 33040      |  |