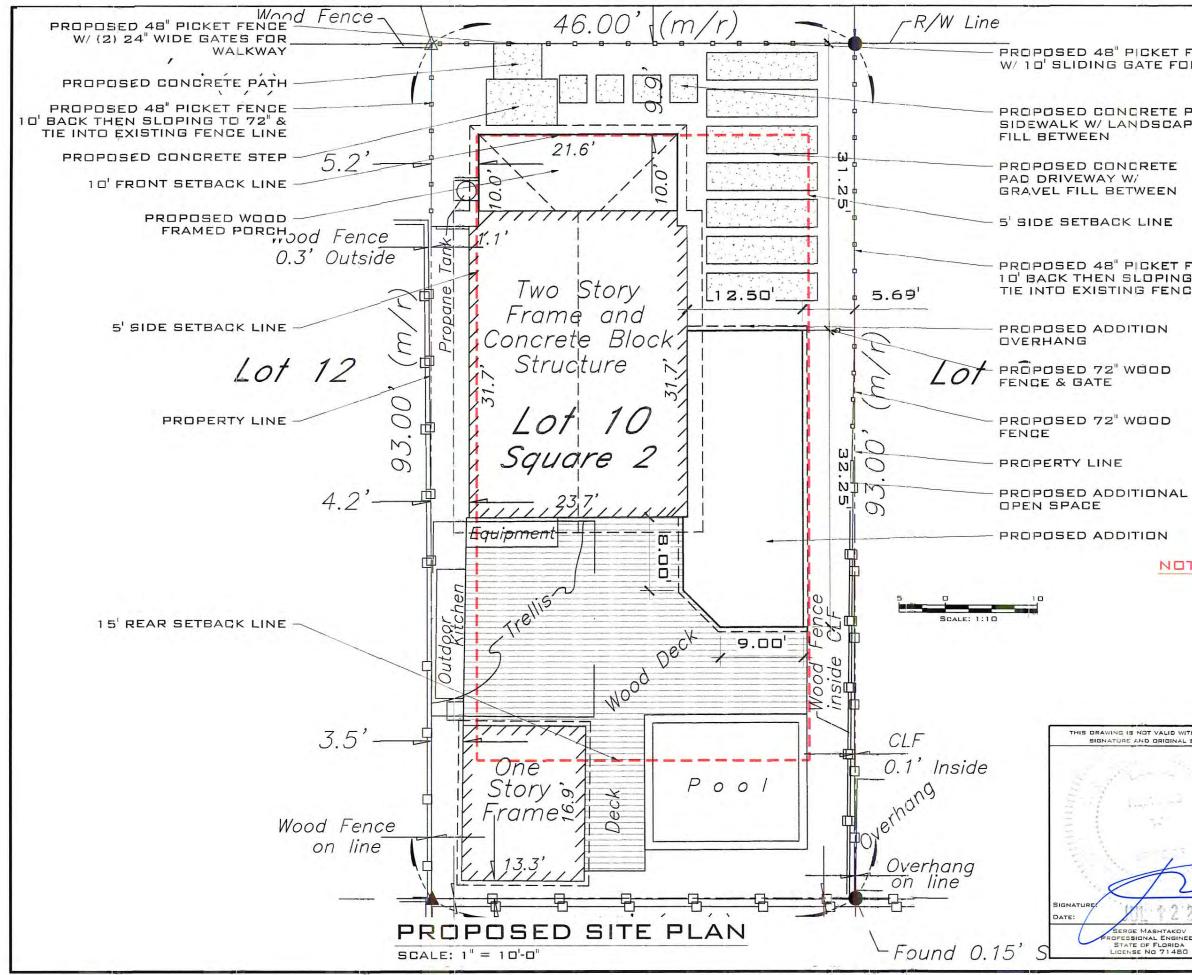

### NOTE: NOT FOR CONSTRUCTION FOR HARC AND PLANNING APPROVAL ONLY

|                                      | REV. DESCRIPTION: BY: DATE:<br>STATUS: FINAL                                                                                           |  |  |  |  |
|--------------------------------------|----------------------------------------------------------------------------------------------------------------------------------------|--|--|--|--|
|                                      | ARTIBUS DESIGN                                                                                                                         |  |  |  |  |
| WING IS NOT VALID WITHOUT THE        | ARTIBUS DESIGN<br>3706 N. RODSEVELT BLVD<br>SUITE I-208<br>KEY WEST, FL 33040<br>(305) 304-3512<br>WWW.ARTIBUSDESIGN.COM<br>CA # 30835 |  |  |  |  |
|                                      | OLIENT: PETER SULAK<br>1212 MARGARET STREET<br>KEY WEST, FL. 33040<br>T: (305) 923-4890                                                |  |  |  |  |
|                                      | PROJECT SULAK RESIDENCE                                                                                                                |  |  |  |  |
| 5                                    | SITE: 1212 MARGARET STREET,<br>KEY WEST , FL. 33040                                                                                    |  |  |  |  |
| in a prince                          | TITLE: PROPOSED SITE PLAN                                                                                                              |  |  |  |  |
| SERGE MASHTAKOV                      | SCALE AT 11x17: DATE: DRAWN: CHECKED:<br>AS SHOWN 07/12/16 SAM SAM                                                                     |  |  |  |  |
| STATE OF FLORIDA<br>LICENSE NO 71480 | PROJECT NO: DRAWING NO: REVISION:<br>1605-04 A-102                                                                                     |  |  |  |  |

PROPOSED 48" PICKET FENCE W/ 10' SLIDING GATE FOR DRIVEWAY

PROPOSED CONCRETE PAD SIDEWALK W/ LANDSCAPE

PROPOSED 48" PICKET FENCE 10' BACK THEN SLOPING TO 72" & TIE INTO EXISTING FENCE LINE

PROPOSED 48" PICKET FENCE W/ 10' SLIDING GATE FOR DRIVEWAY

SIDEWALK W/ LANDSCAPE

PROPOSED 48" PICKET FENCE 10' BACK THEN SLOPING TO 72" & TIE INTO EXISTING FENCE LINE

## **REVISED DESIGN**

Proposed Package

Proposal

Demo part of the backyard deck Demo the car port Demo all the concrete in the front and side yard Replaces with new paving and landscaping Open the currently enclosed porch Demo the open porch Shows the car port moving 11'-6" towards the rear of the property. Exposes a currently unexposed historic window Relocates a second unexposed historic window to the side of the new addition Relocates a bathroom unexposed historic window to the side of the new addition for the new bathroom Reuses historic wood siding in places that need patch and repair