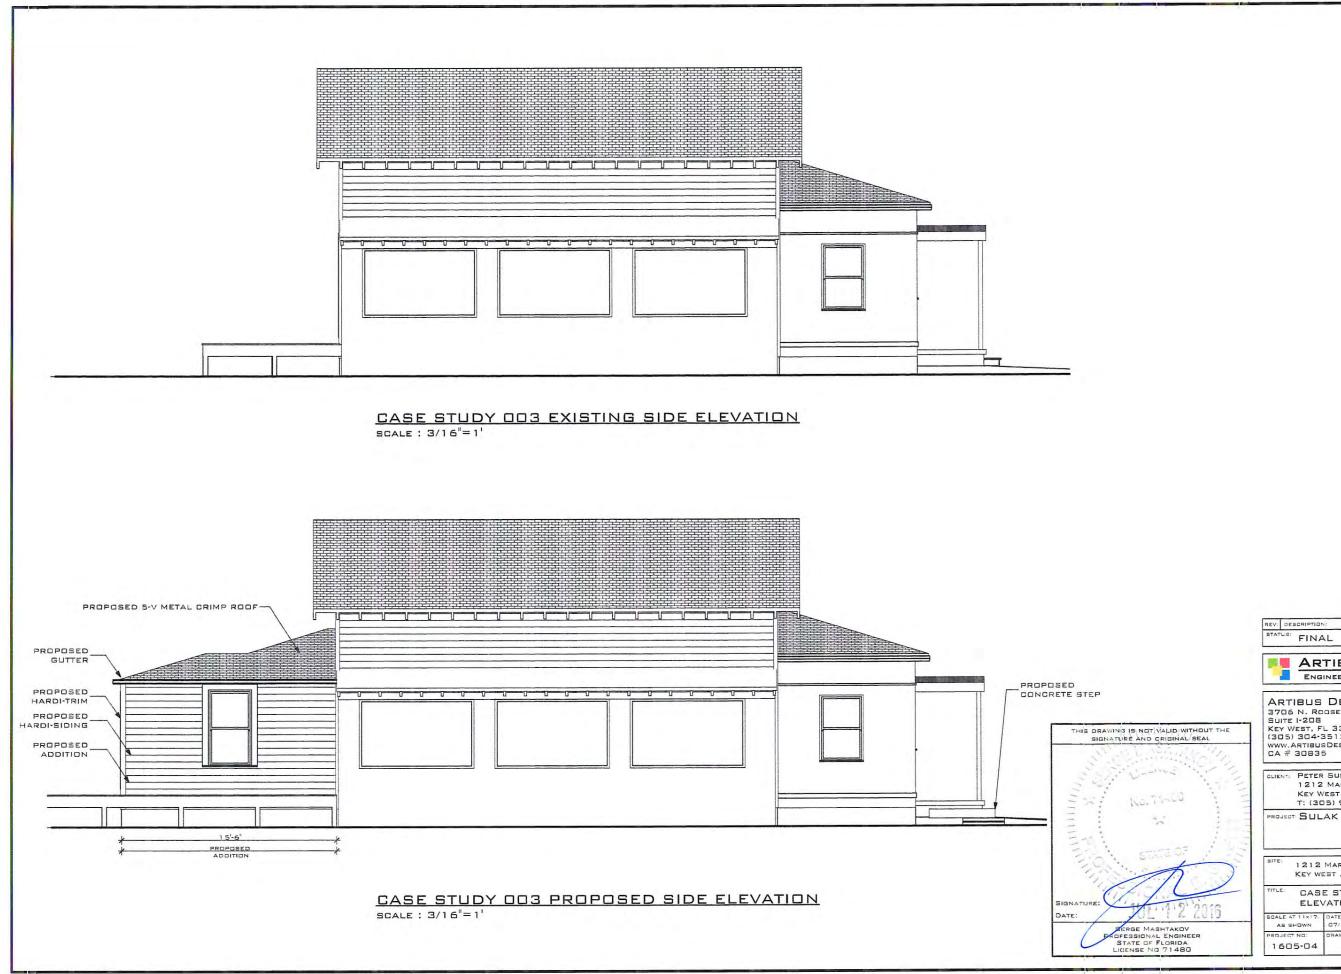

### Proposed

Remove the roof of the carport and create a trellis Demo all the concrete in the front and side yard Replaces with new paving and landscaping Exposes two historic windows Demo majority of rear deck Demo rear trellis Demo rear outdoor kitchen Demo pool equipment and ac location Places new addition completely in rear of house Needs <u>variance</u> for **side setback** Closes in kitchen window Removes new "hallway" french door Relocates pool equipment and ac equipment

### Conclusion

With the addition of two bedrooms and a bathroom as requested in each case this study would result in a long "hallway" with multiple curves and a large loss of backyard space as well as the ability to watch the kids play from the kitchen. The addition to function properly would incur more hardships than is reasonable or feasible for this house.