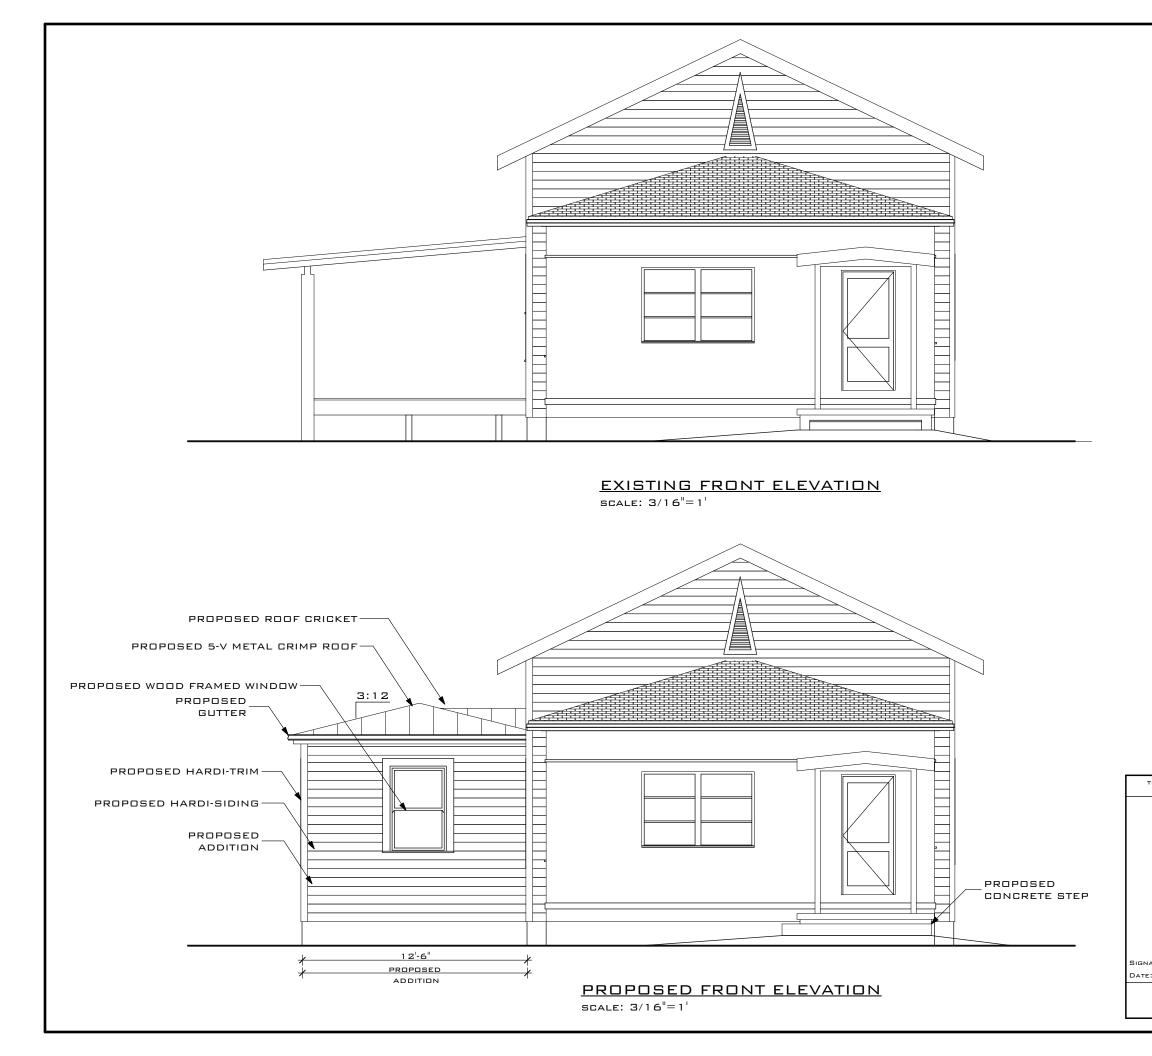

## **REVISED DESIGN**

Proposed Package

Proposal

Demo part of the backyard deck Demo the car port Demo all the concrete in the front and side yard Replaces with new paving and landscaping Open the currently enclosed porch Demo the open porch Shows the car port moving 11'-6" towards the rear of the property. Exposes a currently unexposed historic window Relocates a second unexposed historic window to the side of the new addition Relocates a bathroom unexposed historic window to the side of the new addition for the new bathroom Reuses historic wood siding in places that need patch and repair

Front Elevation Option 001

Shows window option 01

Front Elevation Option 002

Shows window option 02 "uses the previous historic windows placement and size"

PAGE 4 OF 4

| 3706 N.   | ROOSEVELT BLVD, |  |
|-----------|-----------------|--|
| SUITE 1-2 | 08              |  |
| KEY WEST  | , FL 33040      |  |