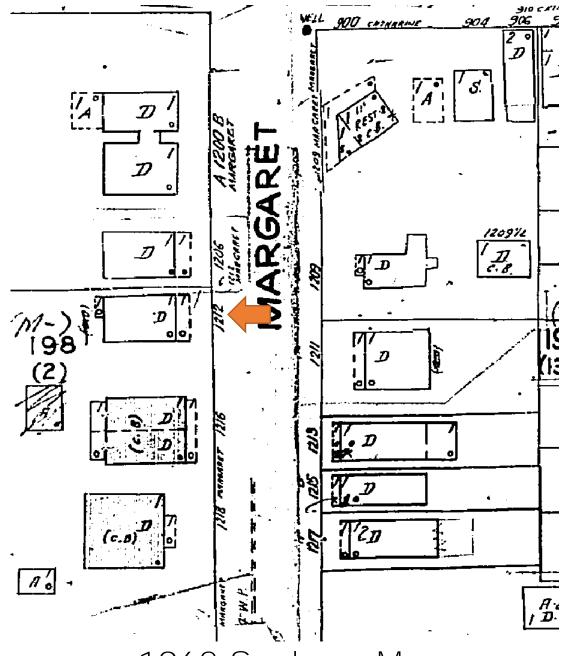

### SANBORN MAPS

1926 Sanborn Map

1948 Sanborn Map

1962 Sanborn Map

### Site Facts:

The house at 1212 Margaret Street is a contributing resource that was constructed in 1943 according to the survey. The house first appears on the 1948 Sanborn map as a one-story house with a front porch that spans the width of the building. A photograph dated c.1965 shows that the front porch has been enclosed, and small overhang was constructed over the new front door. The house today still has an enclosed front porch, but the front overhang has increased in size. A carport has been constructed on the side of the main house.