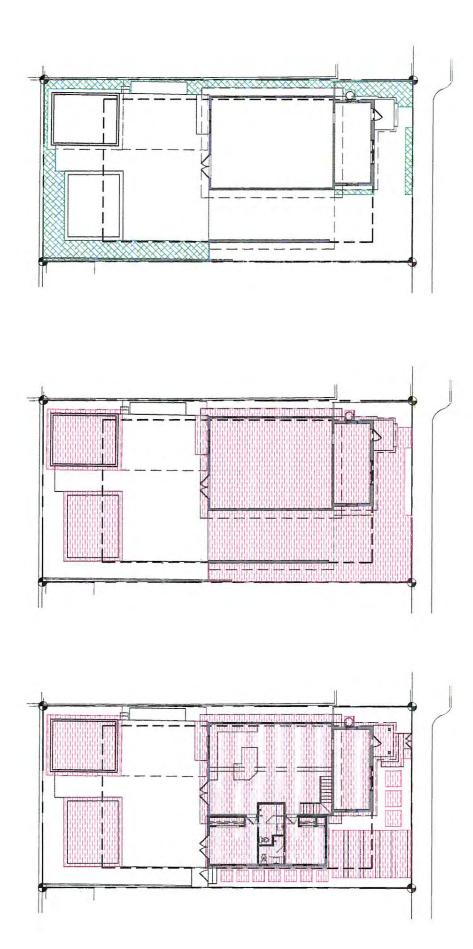

### EXISTING CONDITIONS

FIGURE 1

FIGURE 2

FIGURE 3 WINDOW TO BE SAVED & SECOND WINDOW EXPOSED

FIGURE 4

FIGURE 5

### Site Facts:

The house at 1212 Margaret Street is a contributing resource that was constructed in 1943 according to the survey. The house first appears on the 1948 Sanborn map as a one-story house with a front porch that spans the width of the building. A photograph dated c.1965 shows that the front porch has been enclosed, and small overhang was constructed over the new front door. The house today still has an enclosed front porch, but the front overhang has increased in size. A carport has been constructed on the side of the main house.

This house came to HARC in February of this year for a similar project of enclosing the carport to create a side addition and adding dormers to the main house. That project was postponed by the Commission and eventually withdrawn by the applicant. This project came to the Commission last month proposing a side addition, which was postponed by the Commission to redesign.