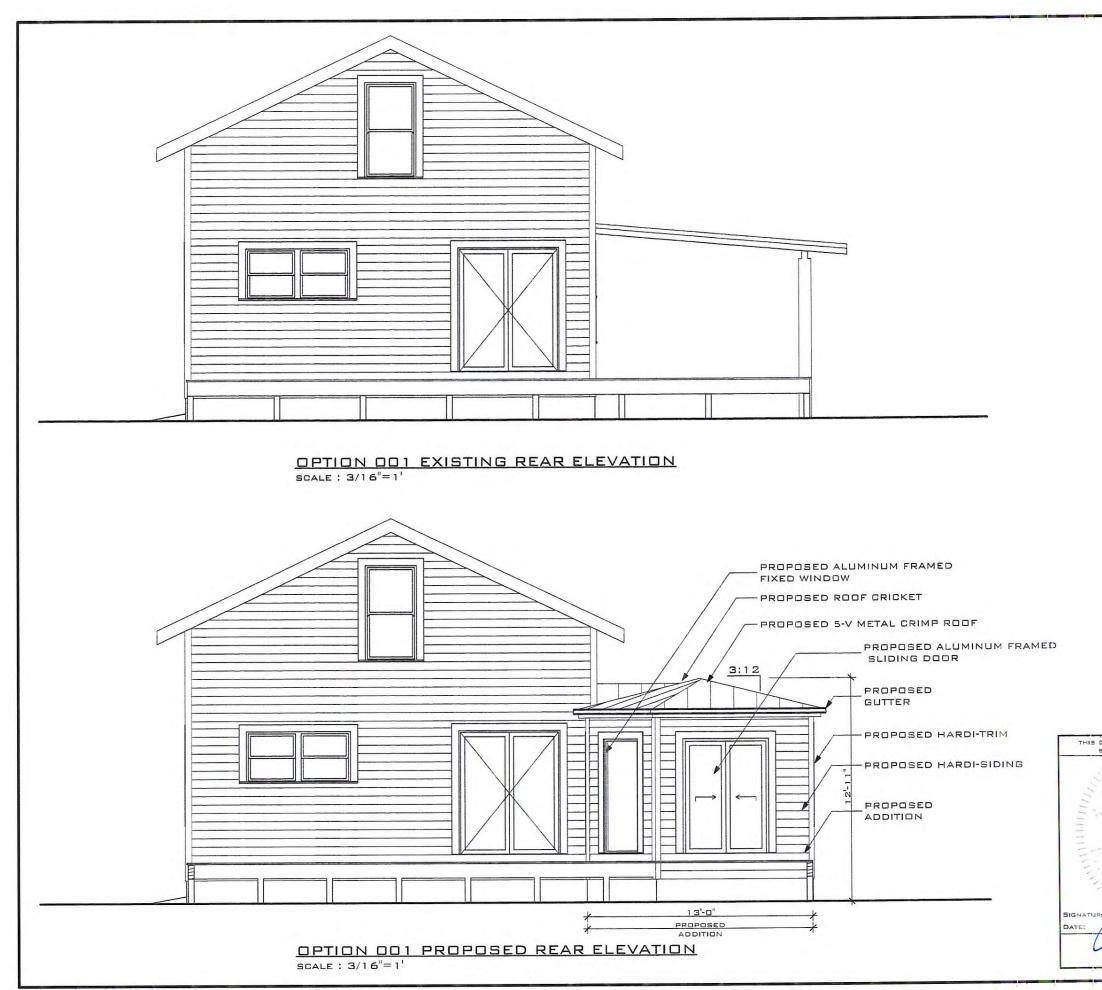

## **REVISED DESIGN**

Proposed Package

Proposal

Demo part of the backyard deck Demo the car port Demo all the concrete in the front and side yard Replaces with new paving and landscaping Open the currently enclosed porch Demo the open porch Shows the car port moving 11'-6" towards the rear of the property. Exposes a currently unexposed historic window Relocates a second unexposed historic window to the side of the new addition Relocates a bathroom unexposed historic window to the side of the new addition for the new bathroom Reuses historic wood siding in places that need patch and repair