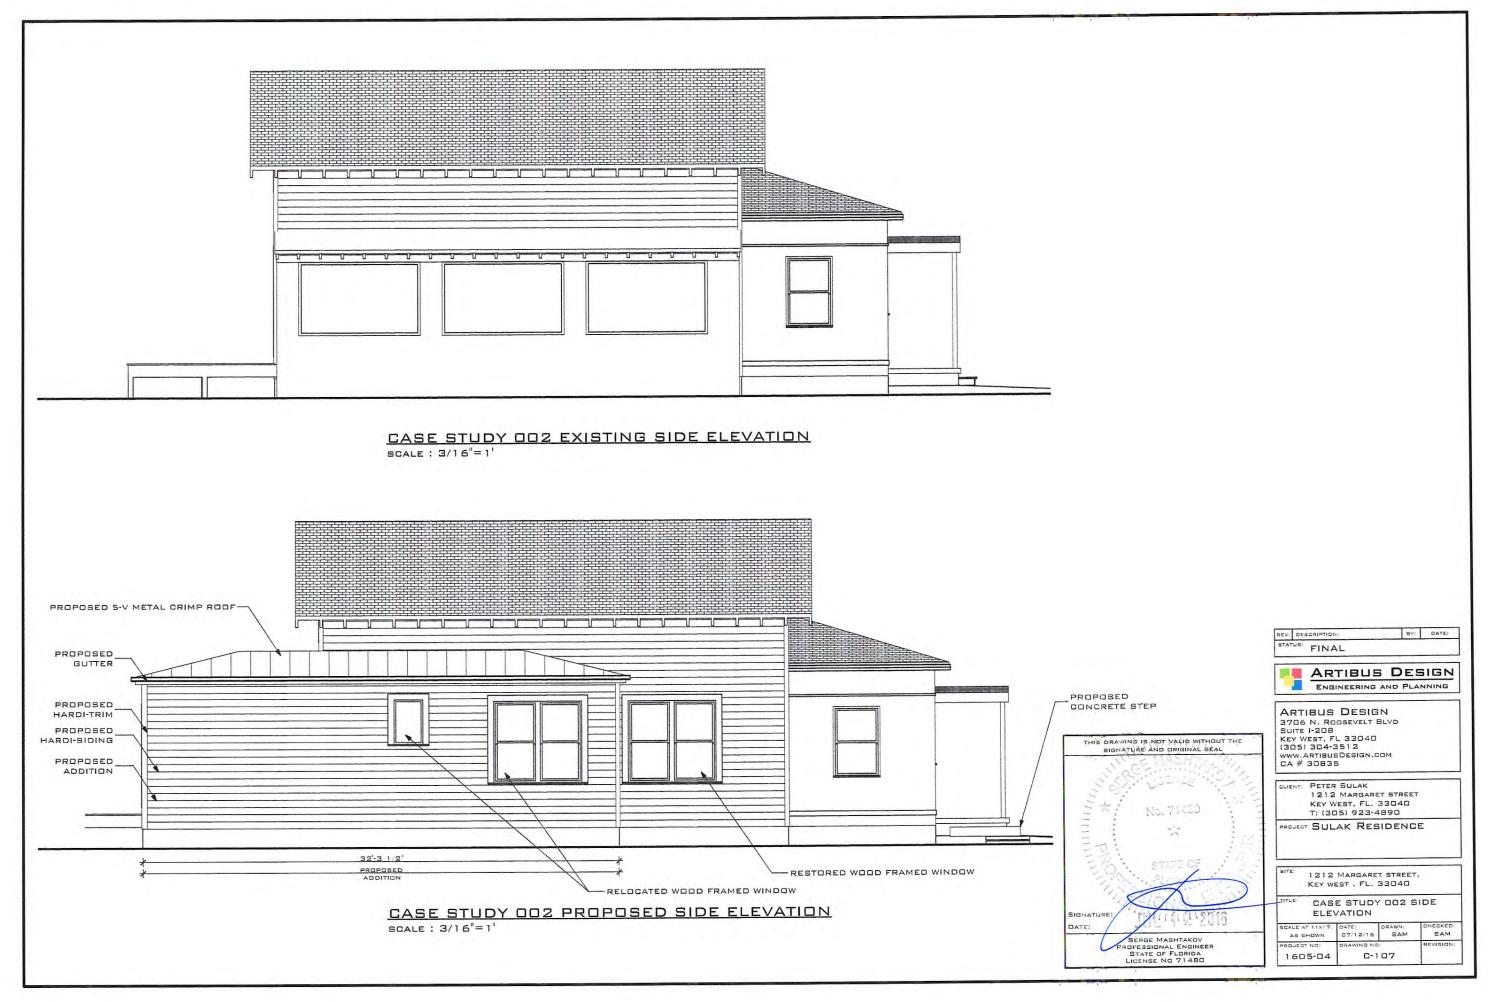

### Proposed

Shows the car port moving 11'-6" towards the rear of the property. Exposes a currently unexposed historic window Relocates a second unexposed historic window to the side of the new addition Relocates a bathroom unexposed historic window to the side of the new addition for the new bathroom Reuses historic wood siding in places that need patch and repair Demo part of the backyard deck Demo all the concrete in the front and side yard Replaces with new paving and landscaping

## **REVISED DESIGN**

Proposed Package

Proposal

Demo part of the backyard deck Demo the car port Demo all the concrete in the front and side yard Replaces with new paving and landscaping Open the currently enclosed porch Demo the open porch Shows the car port moving 11'-6" towards the rear of the property. Exposes a currently unexposed historic window Relocates a second unexposed historic window to the side of the new addition Relocates a bathroom unexposed historic window to the side of the new addition for the new bathroom Reuses historic wood siding in places that need patch and repair