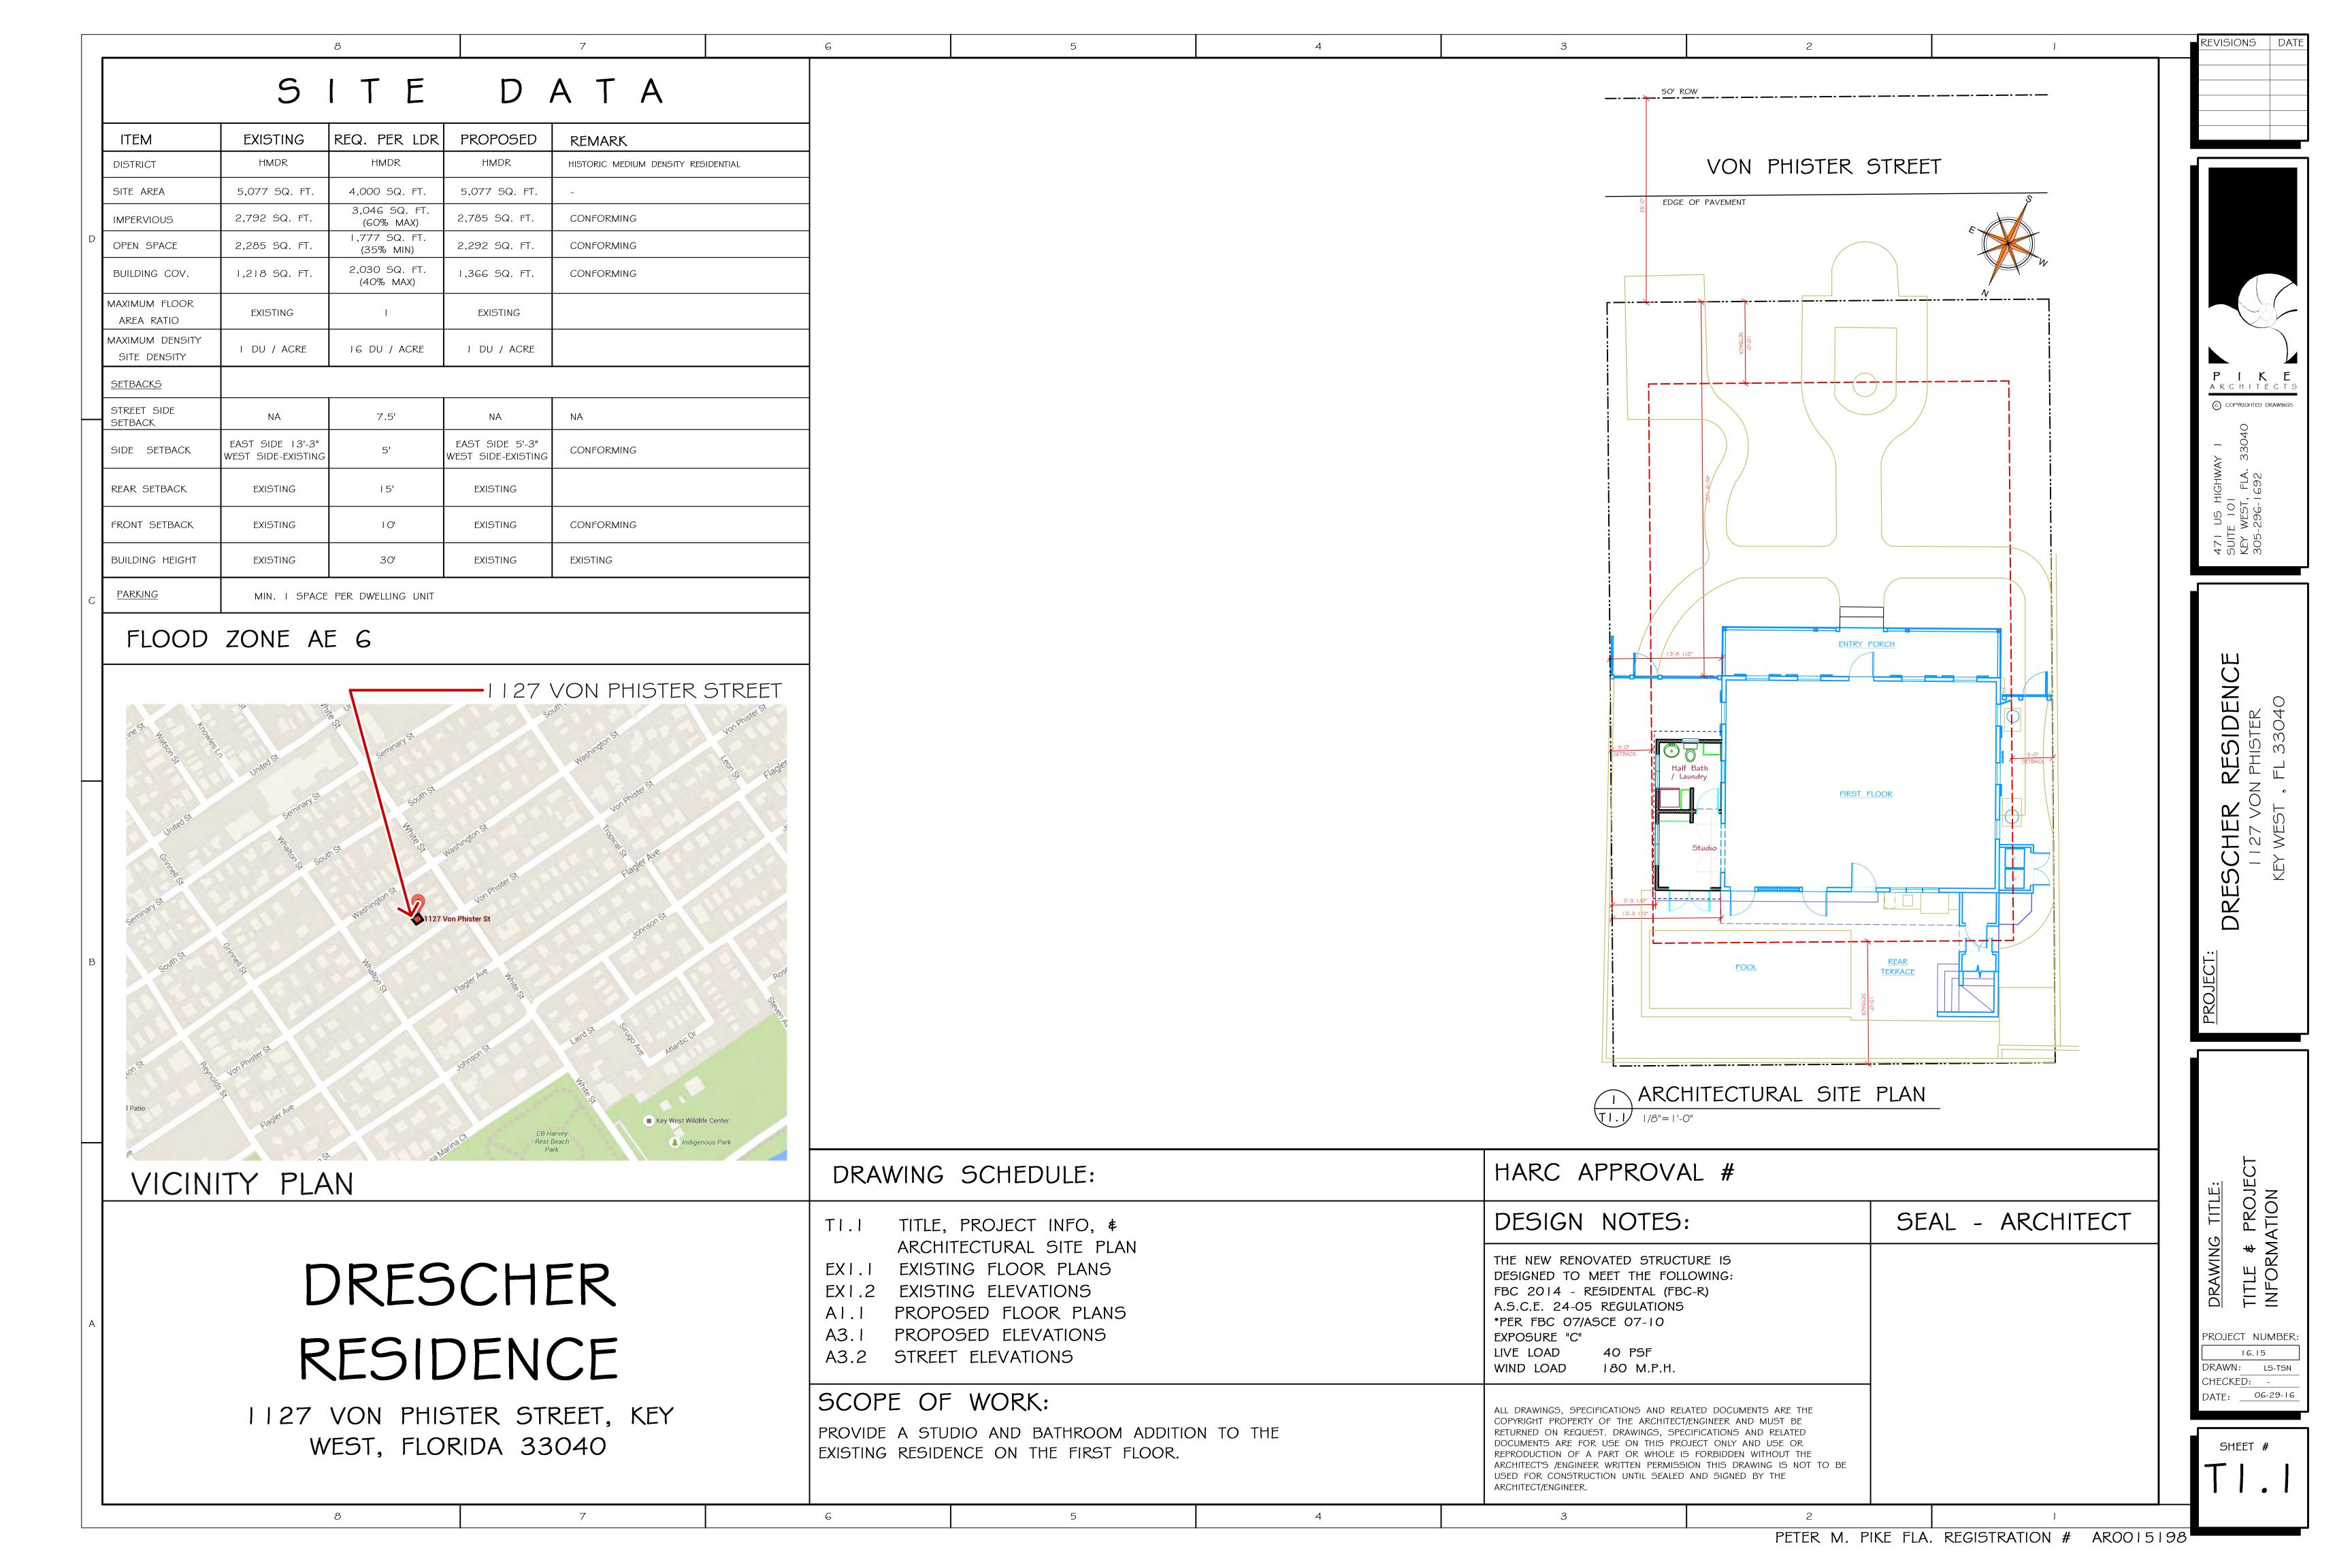

### **Description of Work:**

One-story side addition to main house.

### **Staff Analysis**

The Certificate of Appropriateness in review proposes a new side addition that will cover half of the original structure and obscure one original fenestration. Only the front side window of the historic structure will be visible. The height of the front of the new addition will be approximately 13 feet, 6 inches and will meet the contributing building below its second floor window. The rear addition will be approximately 15 feet tall. The addition will have hardiboard siding and aluminum impact windows with v-crimp roofing.

It is staff's opinion that the proposed side addition's mass and scale is in keeping with the historic house. However, the location of the addition will *not* be on a less publicly visible, secondary elevation, and therefore will obscure character-defining features. Therefore the proposed design is inconsistent with the guidelines in regards to additions and alterations and the Secretary of the Interior's Standards.