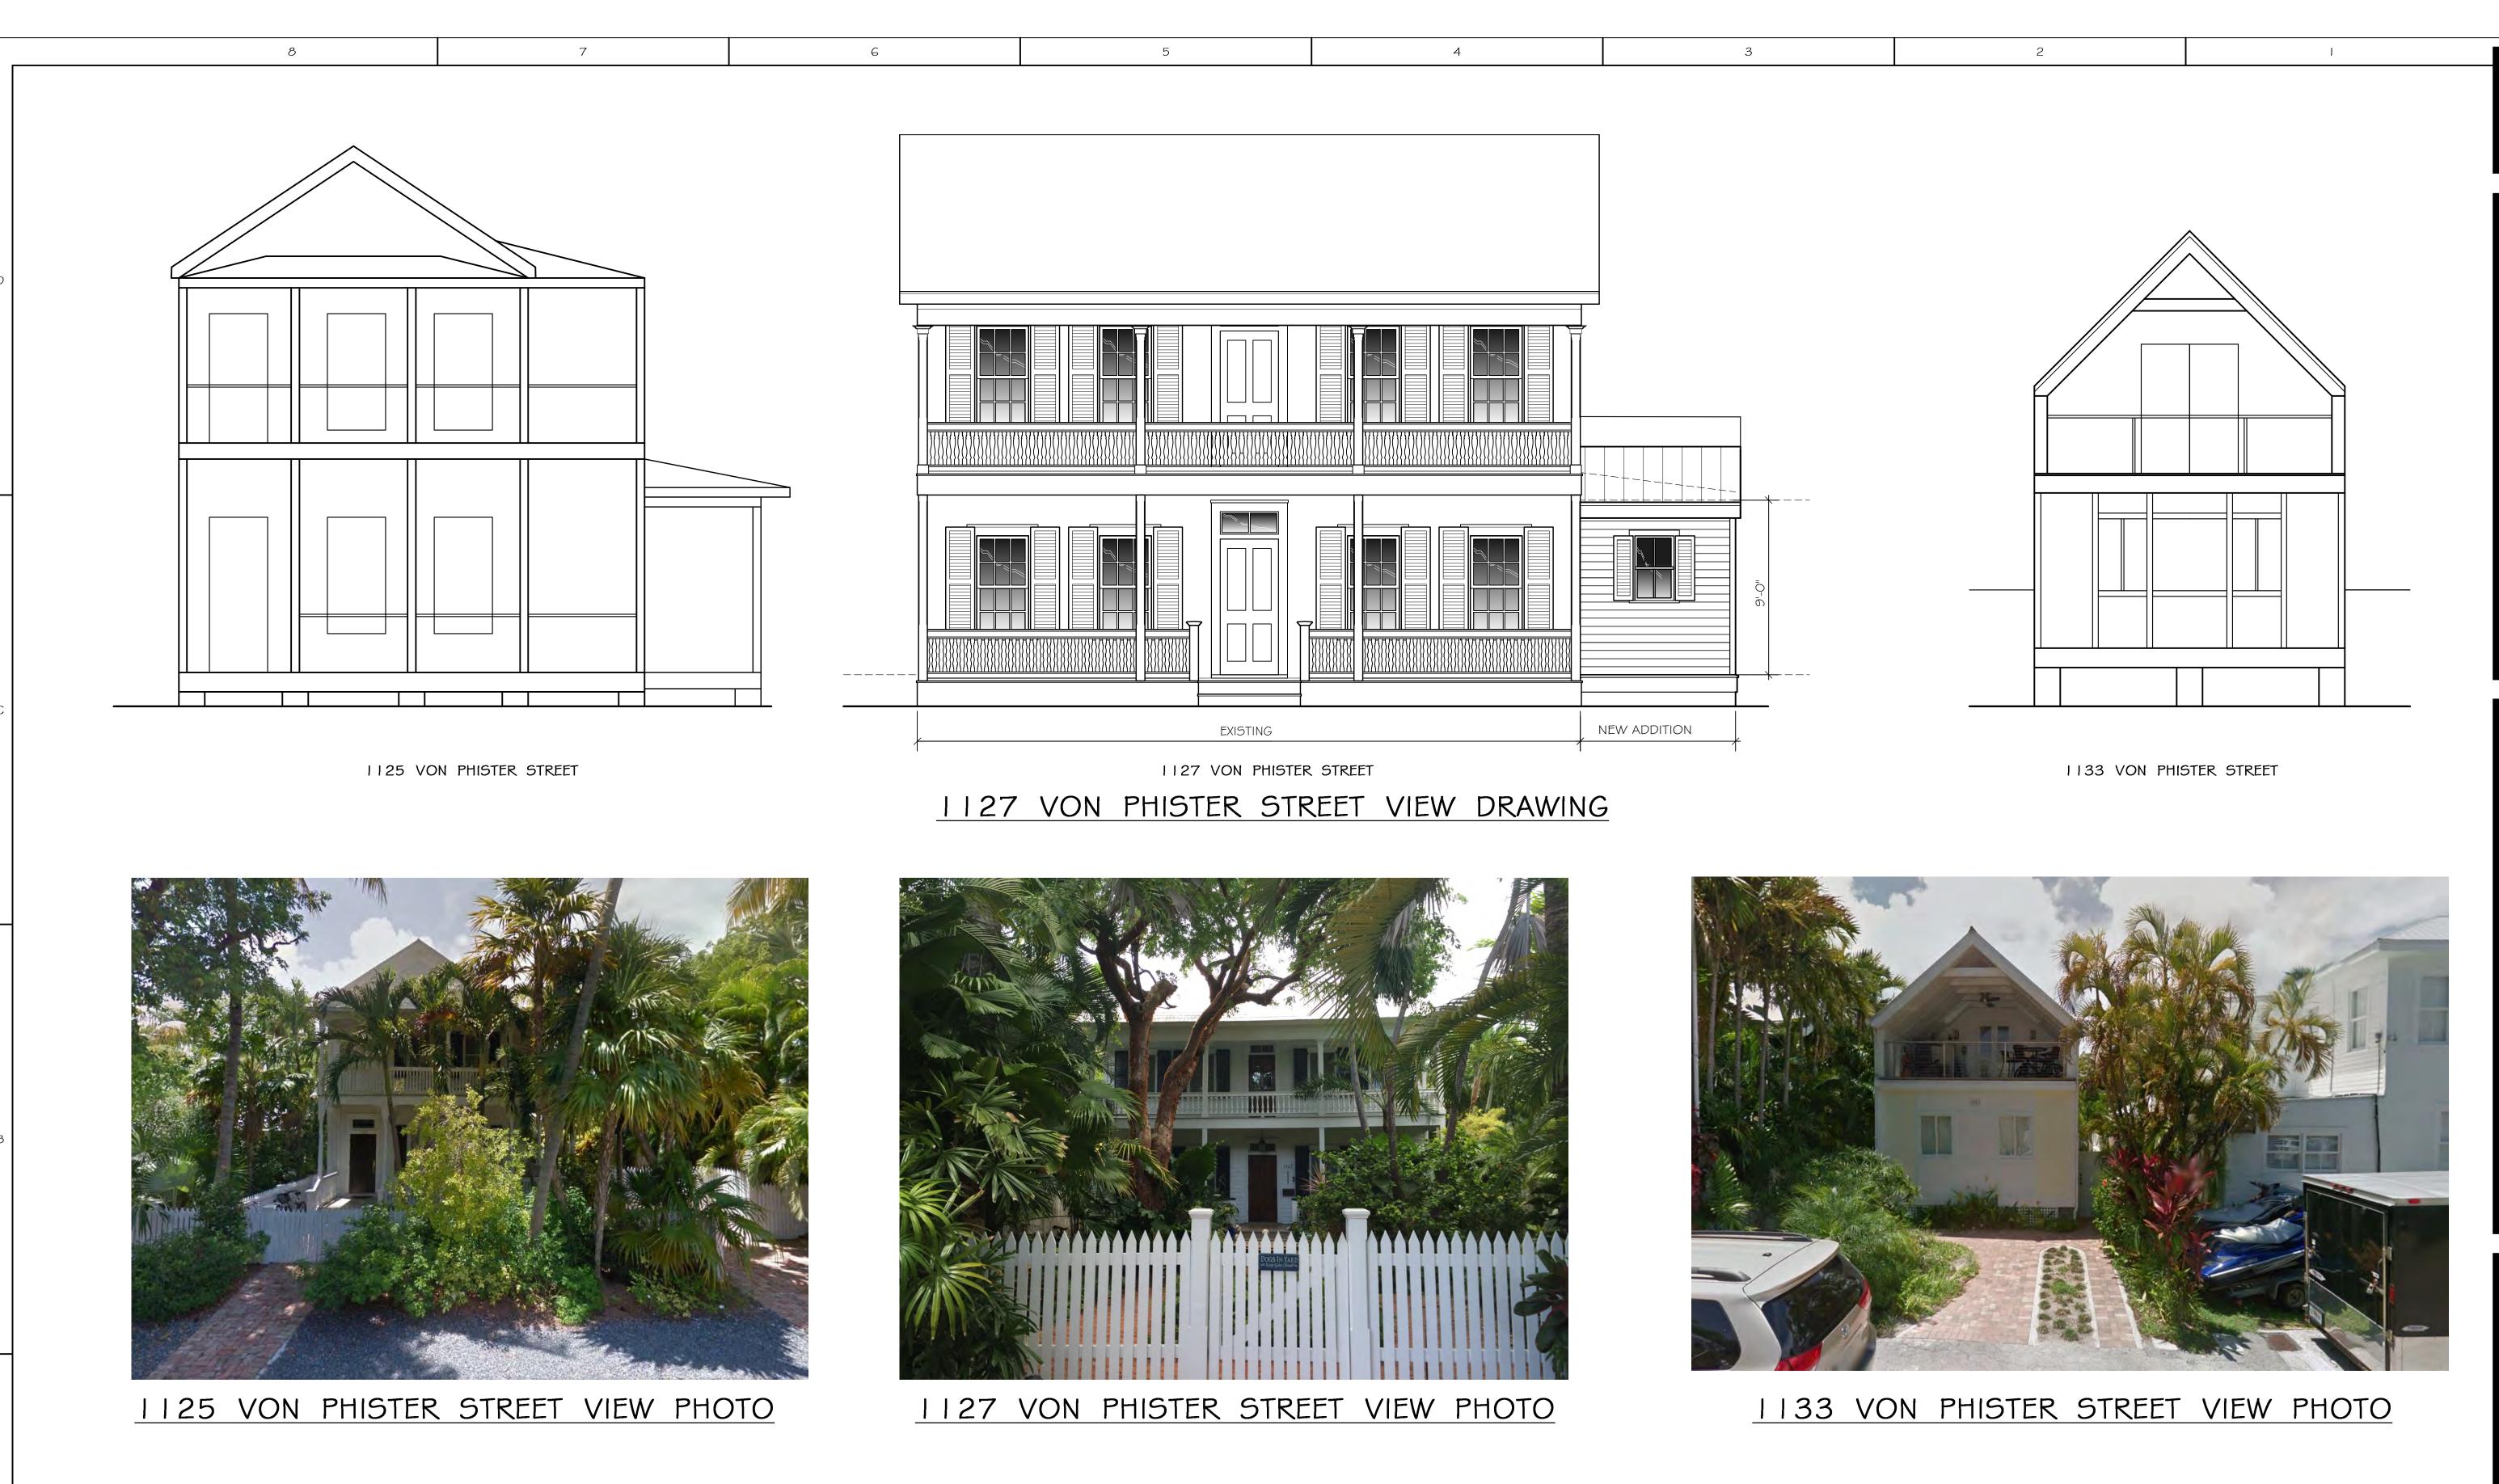

### **Site Facts:**

The house at 1127 Von Phister Street is not a contributing resource, but the survey says it was built c.1933. The house first appears on the 1962 Sanborn map, which makes the house historic, but the structure appears to be older than being constructed c.1950s. Staff thinks that the structure could have been relocated to that site sometime after 1948. The house does have short railings on the second floor and a historic transom window over the front door, lending credence to it being older. Unfortunately, the house has newer windows, shutters, trim pieces, and looks to have had some renovations over time.

From research, it appears that many historic houses were relocated to that area, such as 610 Dey Street which appears to now be 1122 Von Phister Street.

### **Staff Analysis**

The Certificate of Appropriateness in review proposes a new side addition that will cover half of the original structure and obscure one original fenestration. Only the front side window of the historic structure will be visible. The height of the front of the new addition will be approximately 13 feet, 6 inches and will meet the contributing building below its second floor window. The rear addition will be approximately 15 feet tall. The addition will have hardiboard siding and aluminum impact windows with v-crimp roofing.

It is staff's opinion that the proposed side addition's mass and scale is in keeping with the historic house. However, the location of the addition will *not* be on a less publicly visible, secondary elevation, and therefore will obscure character-defining features. Therefore the proposed design is inconsistent with the guidelines in regards to additions and alterations and the Secretary of the Interior's Standards.