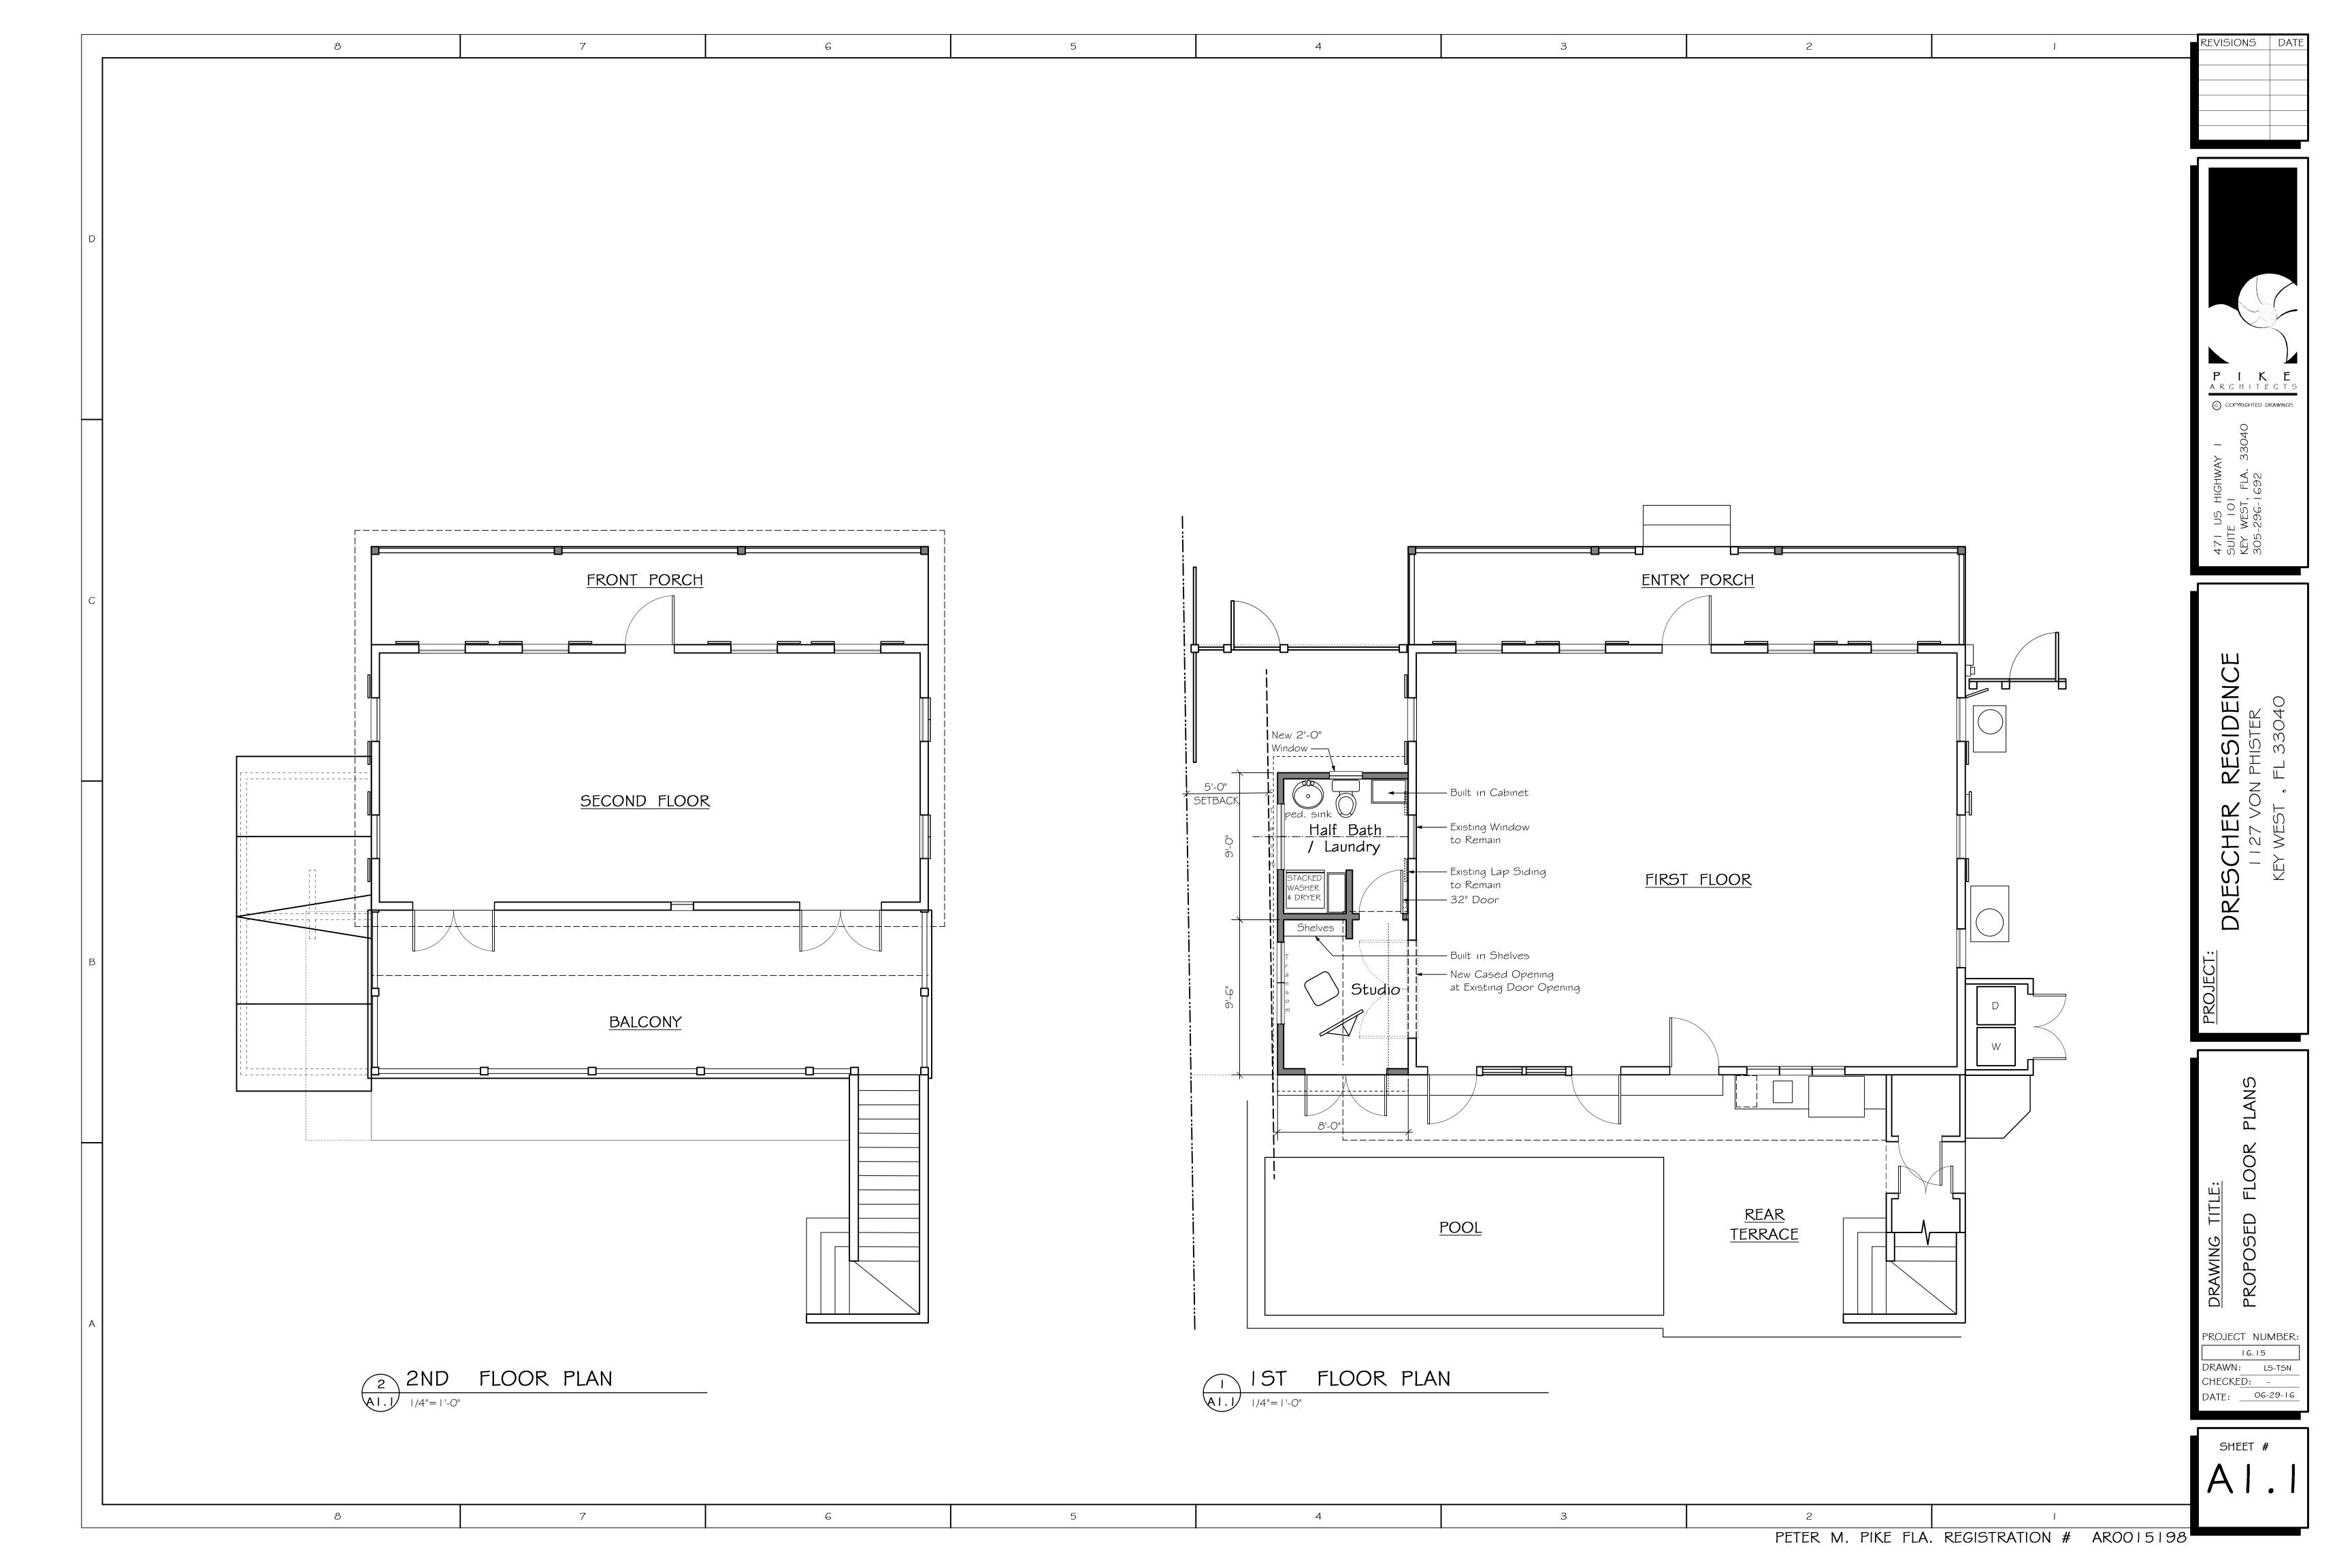

### **Description of Work:**

One-story side addition to main house.

### **Site Facts:**

The house at 1127 Von Phister Street is not a contributing resource, but the survey says it was built c.1933. The house first appears on the 1962 Sanborn map, which makes the house historic, but the structure appears to be older than being constructed c.1950s. Staff thinks that the structure could have been relocated to that site sometime after 1948. The house does have short railings on the second floor and a historic transom window over the front door, lending credence to it being older. Unfortunately, the house has newer windows, shutters, trim pieces, and looks to have had some renovations over time.

### **Staff Analysis**

The Certificate of Appropriateness in review proposes a new side addition that will cover half of the original structure and obscure one original fenestration. Only the front side window of the historic structure will be visible. The height of the front of the new addition will be approximately 13 feet, 6 inches and will meet the contributing building below its second floor window. The rear addition will be approximately 15 feet tall. The addition will have hardiboard siding and aluminum impact windows with v-crimp roofing.

It is staff's opinion that the proposed side addition's mass and scale is in keeping with the historic house. However, the location of the addition will *not* be on a less publicly visible, secondary elevation, and therefore will obscure character-defining features. Therefore the proposed design is inconsistent with the guidelines in regards to additions and alterations and the Secretary of the Interior's Standards.