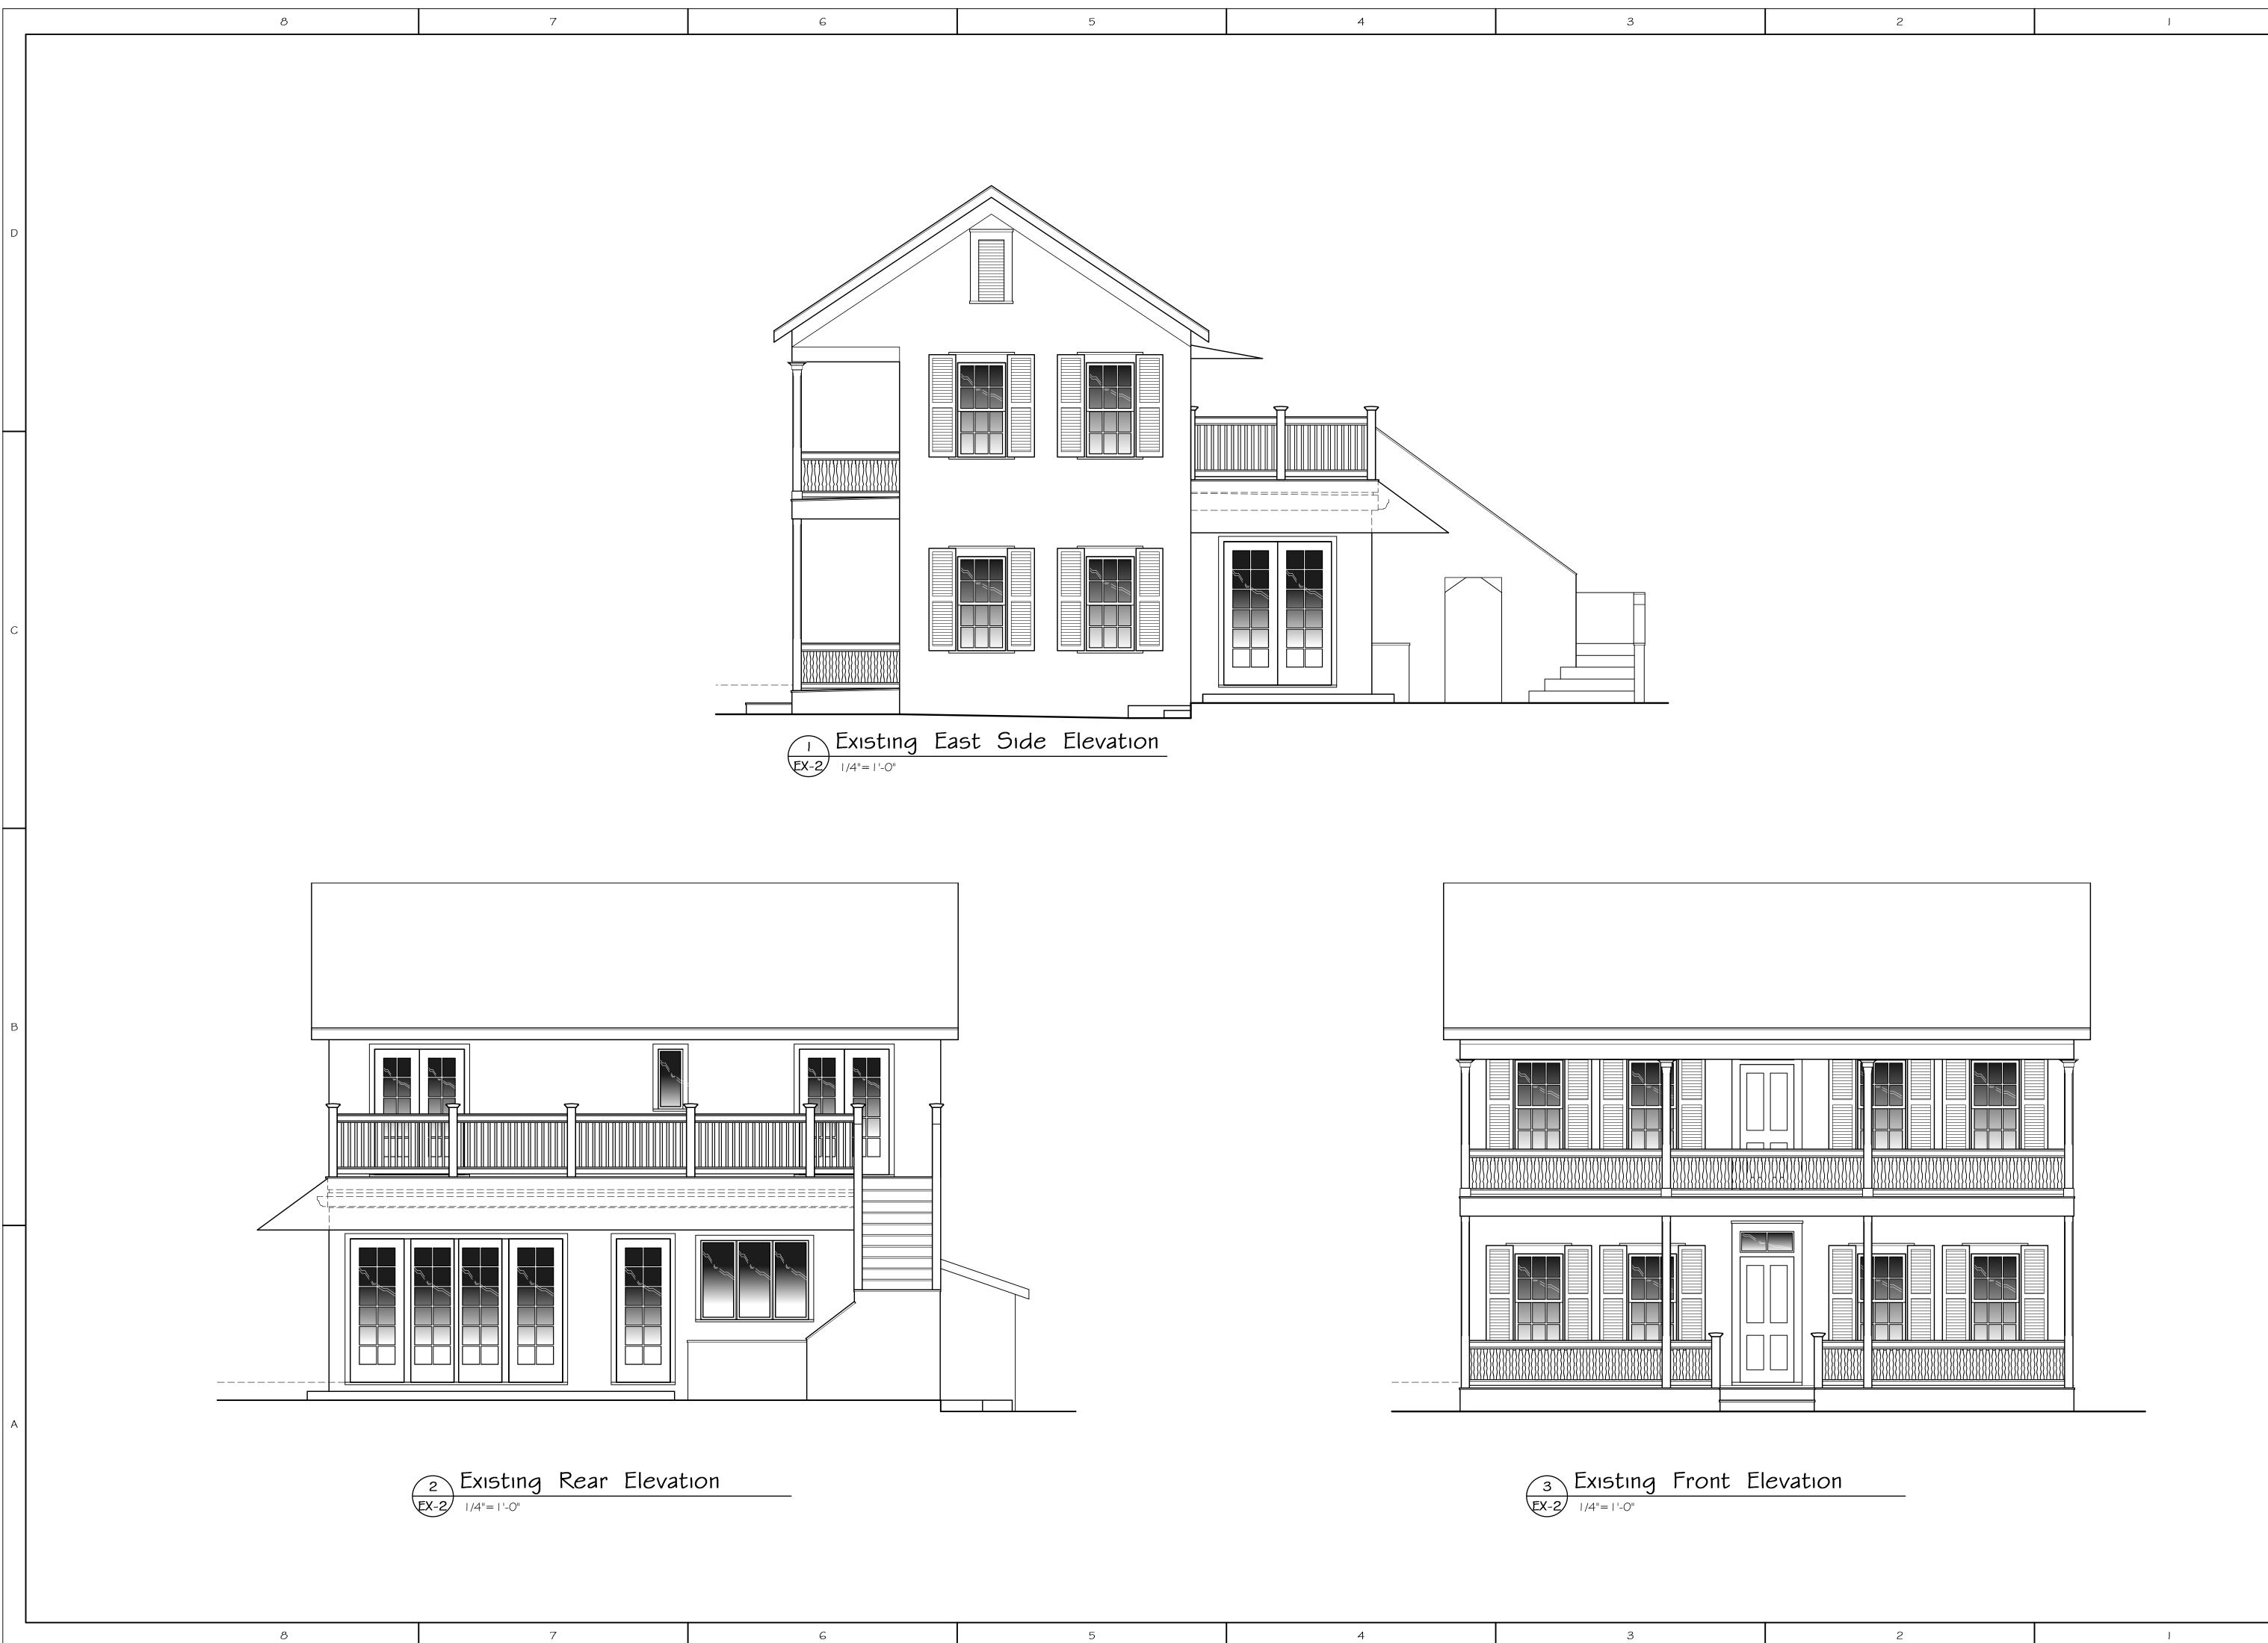

### **Site Facts:**

The house at 1127 Von Phister Street is not a contributing resource, but the survey says it was built c.1933. The house first appears on the 1962 Sanborn map, which makes the house historic, but the structure appears to be older than being constructed c.1950s. Staff thinks that the structure could have been relocated to that site sometime after 1948. The house does have short railings on the second floor and a historic transom window over the front door, lending credence to it being older. Unfortunately, the house has newer windows, shutters, trim pieces, and looks to have had some renovations over time.

### **Staff Analysis**

The Certificate of Appropriateness in review proposes a new side addition that will cover half of the original structure and obscure one original fenestration. Only the front side window of the historic structure will be visible. The height of the front of the new addition will be approximately 13 feet, 6 inches and will meet the contributing building below its second floor window. The rear addition will be approximately 15 feet tall. The addition will have hardiboard siding and aluminum impact windows with v-crimp roofing.

### **Consistency with Cited Guidelines**

- 1. The proposed addition is attached to the side of a historic house. The addition will disguise character-defining features (half of the wall of a historic house, including an original fenestration) and will alter the balance and symmetry of the structure, which is against the guidelines 5 and 6 of additions and alterations. The guidelines and the Secretary of the Interior's Guidelines for Rehabilitation are clear that additions should not obscure character defining features.
- 2. The guidelines state that additions and alterations may be reviewed more liberally on non-contributing buildings, which lack architectural distinction. Staff contends that this house does have architectural distinction.

It is staff's opinion that the proposed side addition's mass and scale is in keeping with the historic house. However, the location of the addition will *not* be on a less publicly visible, secondary elevation, and therefore will obscure character-defining features. Therefore the proposed design is inconsistent with the guidelines in regards to additions and alterations and the Secretary of the Interior's Standards.