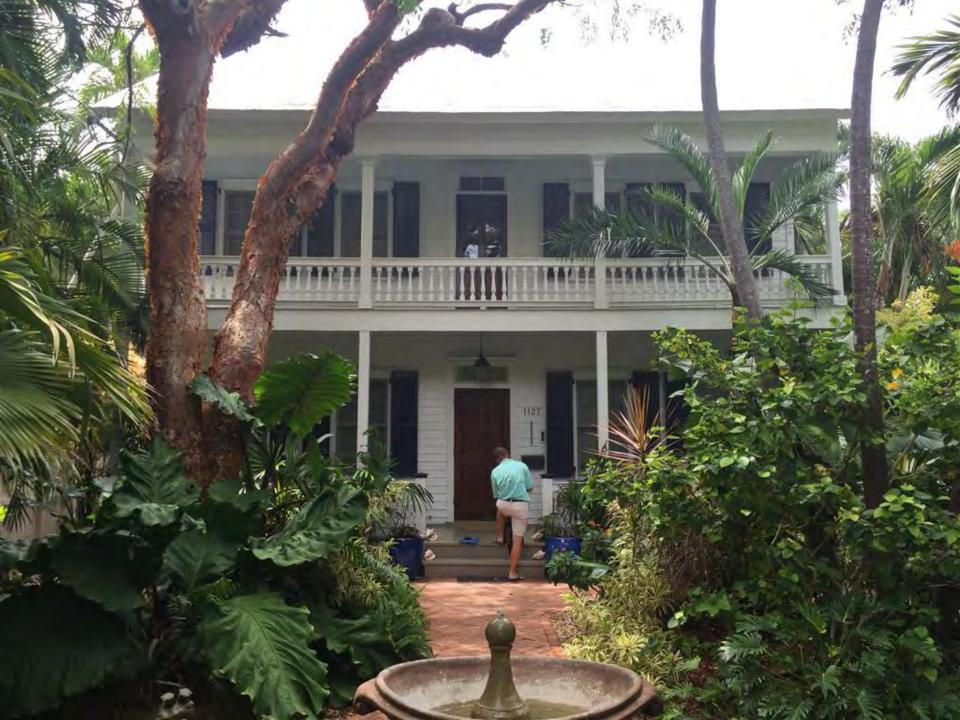

### **Site Facts:**

The house at 1127 Von Phister Street is not a contributing resource, but the survey says it was built c.1933. The house first appears on the 1962 Sanborn map, which makes the house historic, but the structure appears to be older than being constructed c.1950s. Staff thinks that the structure could have been relocated to that site sometime after 1948. The house does have short railings on the second floor and a historic transom window over the front door, lending credence to it being older. Unfortunately, the house has newer windows, shutters, trim pieces, and looks to have had some renovations over time.

### **Staff Analysis**

The Certificate of Appropriateness in review proposes a new side addition that will cover half of the original structure and obscure one original fenestration. Only the front side window of the historic structure will be visible. The height of the front of the new addition will be approximately 13 feet, 6 inches and will meet the contributing building below its second floor window. The rear addition will be approximately 15 feet tall. The addition will have hardiboard siding and aluminum impact windows with v-crimp roofing.