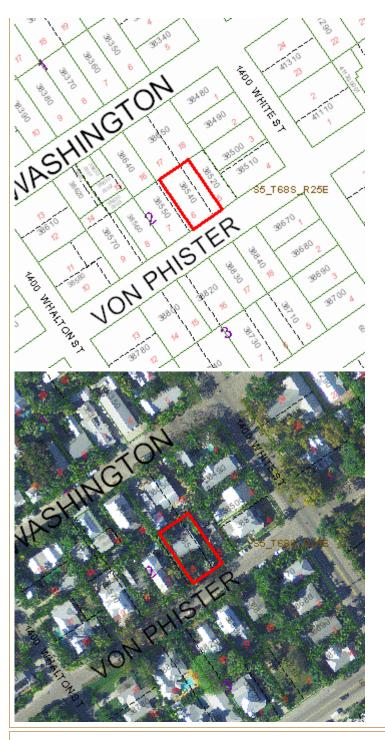

**Application Number:** H16-03-0049

**Address:** #1127 Von Phister Street

### **Site Facts:**

The house at 1127 Von Phister Street is not a contributing resource, but the survey says it was built c.1933. The house first appears on the 1962 Sanborn map, which makes the house historic, but the structure appears to be older than being constructed c.1950s. Staff thinks that the structure could have been relocated to that site sometime after 1948. The house does have short railings on the second floor and a historic transom window over the front door, lending credence to it being older. Unfortunately, the house has newer windows, shutters, trim pieces, and looks to have had some renovations over time.

From research, it appears that many historic houses were relocated to that area, such as 610 Dey Street which appears to now be 1122 Von Phister Street.