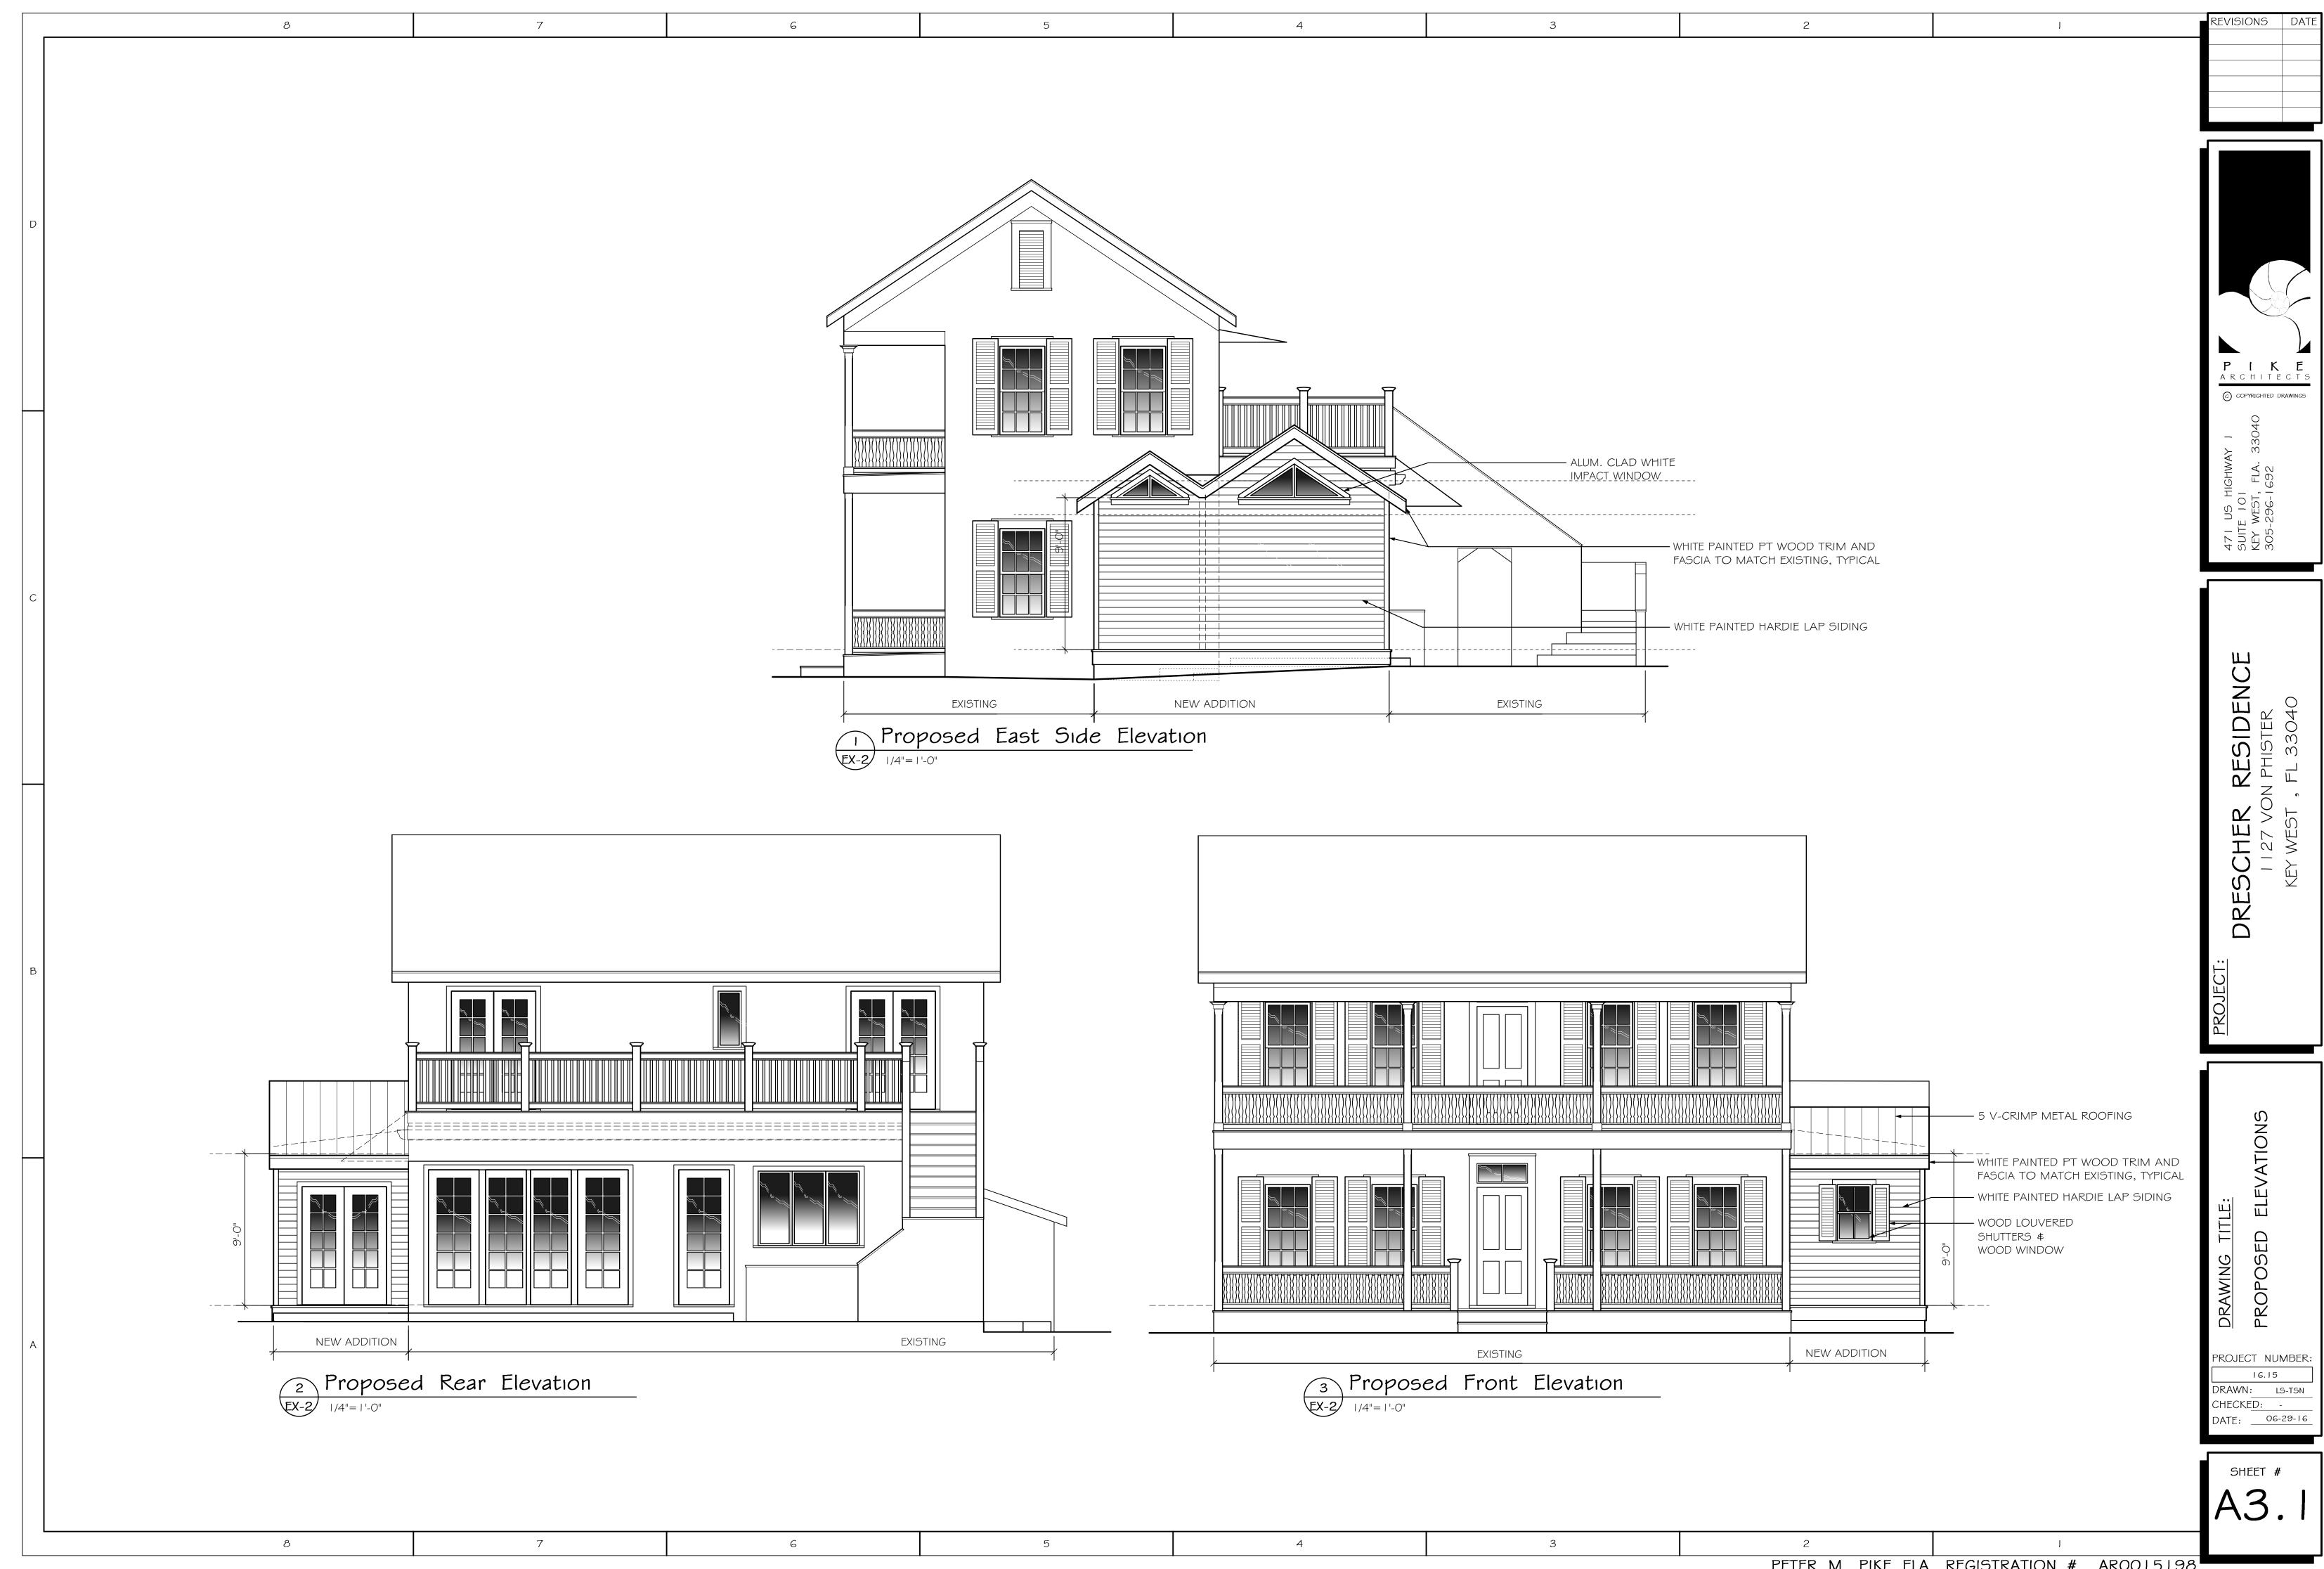

### **Description of Work:**

One-story side addition to main house.

### **Staff Analysis**

The Certificate of Appropriateness in review proposes a new side addition that will cover half of the original structure and obscure one original fenestration. Only the front side window of the historic structure will be visible. The height of the front of the new addition will be approximately 13 feet, 6 inches and will meet the contributing building below its second floor window. The rear addition will be approximately 15 feet tall. The addition will have hardiboard siding and aluminum impact windows with v-crimp roofing.

### **Consistency with Cited Guidelines**

- 1. The proposed addition is attached to the side of a historic house. The addition will disguise character-defining features (half of the wall of a historic house, including an original fenestration) and will alter the balance and symmetry of the structure, which is against the guidelines 5 and 6 of additions and alterations. The guidelines and the Secretary of the Interior's Guidelines for Rehabilitation are clear that additions should not obscure character defining features.
- 2. The guidelines state that additions and alterations may be reviewed more liberally on non-contributing buildings, which lack architectural distinction. Staff contends that this house does have architectural distinction.

It is staff's opinion that the proposed side addition's mass and scale is in keeping with the historic house. However, the location of the addition will *not* be on a less publicly visible, secondary elevation, and therefore will obscure character-defining features. Therefore the proposed design is inconsistent with the guidelines in regards to additions and alterations and the Secretary of the Interior's Standards.