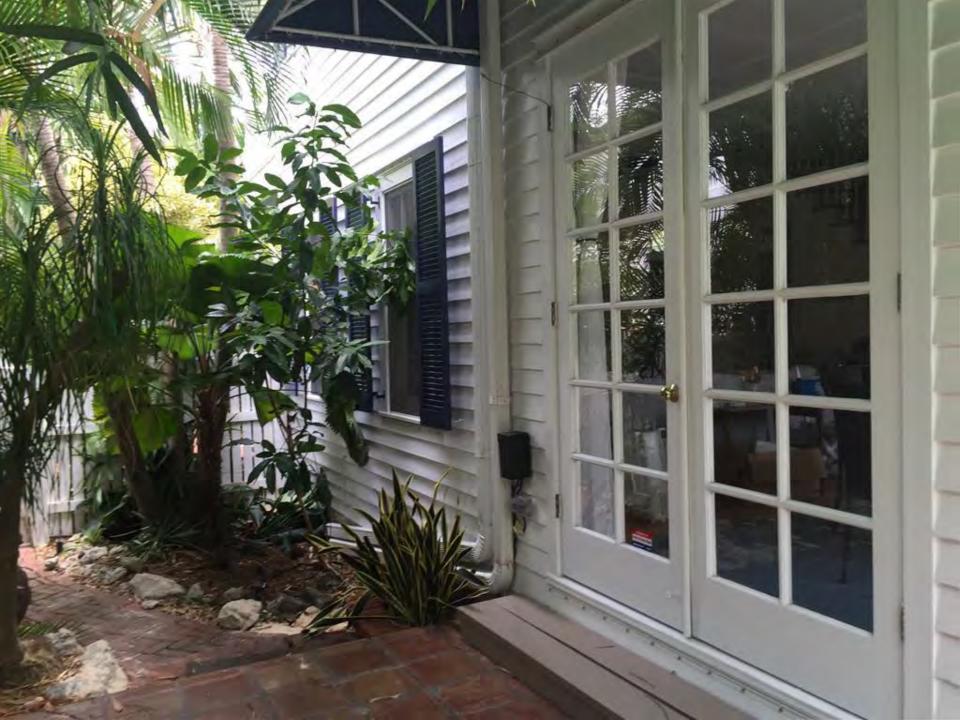

### **Site Facts:**

The house at 1127 Von Phister Street is not a contributing resource, but the survey says it was built c.1933. The house first appears on the 1962 Sanborn map, which makes the house historic, but the structure appears to be older than being constructed c.1950s. Staff thinks that the structure could have been relocated to that site sometime after 1948. The house does have short railings on the second floor and a historic transom window over the front door, lending credence to it being older. Unfortunately, the house has newer windows, shutters, trim pieces, and looks to have had some renovations over time.

### **Staff Analysis**

The Certificate of Appropriateness in review proposes a new side addition that will cover half of the original structure and obscure one original fenestration. Only the front side window of the historic structure will be visible. The height of the front of the new addition will be approximately 13 feet, 6 inches and will meet the contributing building below its second floor window. The rear addition will be approximately 15 feet tall. The addition will have hardiboard siding and aluminum impact windows with v-crimp roofing.