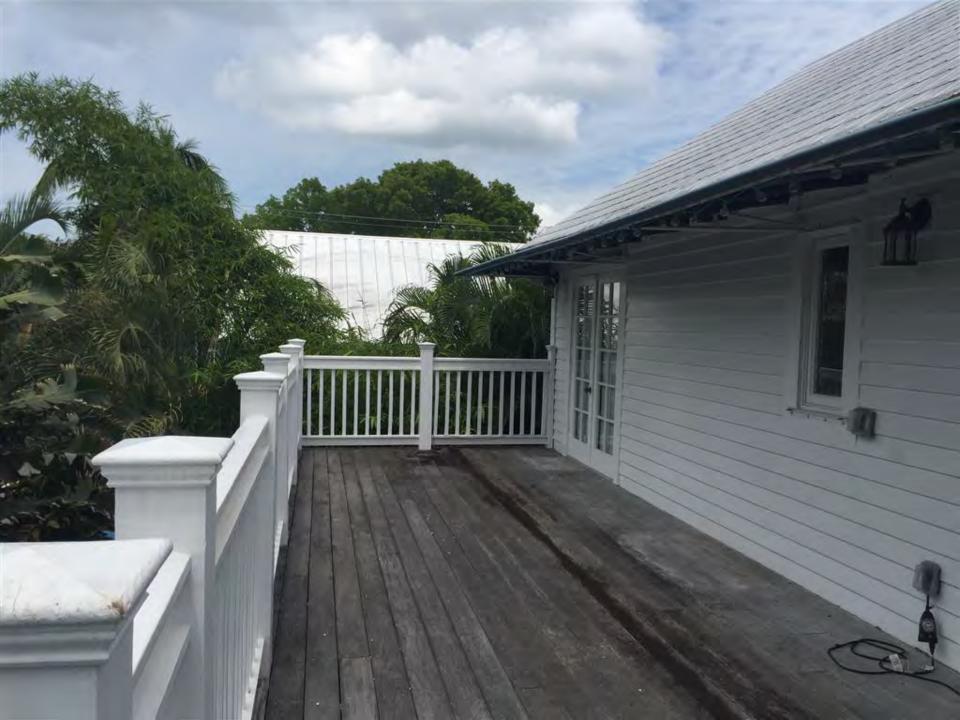

### **Site Facts:**

The house at 1127 Von Phister Street is not a contributing resource, but the survey says it was built c.1933. The house first appears on the 1962 Sanborn map, which makes the house historic, but the structure appears to be older than being constructed c.1950s. Staff thinks that the structure could have been relocated to that site sometime after 1948. The house does have short railings on the second floor and a historic transom window over the front door, lending credence to it being older. Unfortunately, the house has newer windows, shutters, trim pieces, and looks to have had some renovations over time.

### **Staff Analysis**

The Certificate of Appropriateness in review proposes a new side addition that will cover half of the original structure and obscure one original fenestration. Only the front side window of the historic structure will be visible. The height of the front of the new addition will be approximately 13 feet, 6 inches and will meet the contributing building below its second floor window. The rear addition will be approximately 15 feet tall. The addition will have hardiboard siding and aluminum impact windows with v-crimp roofing.