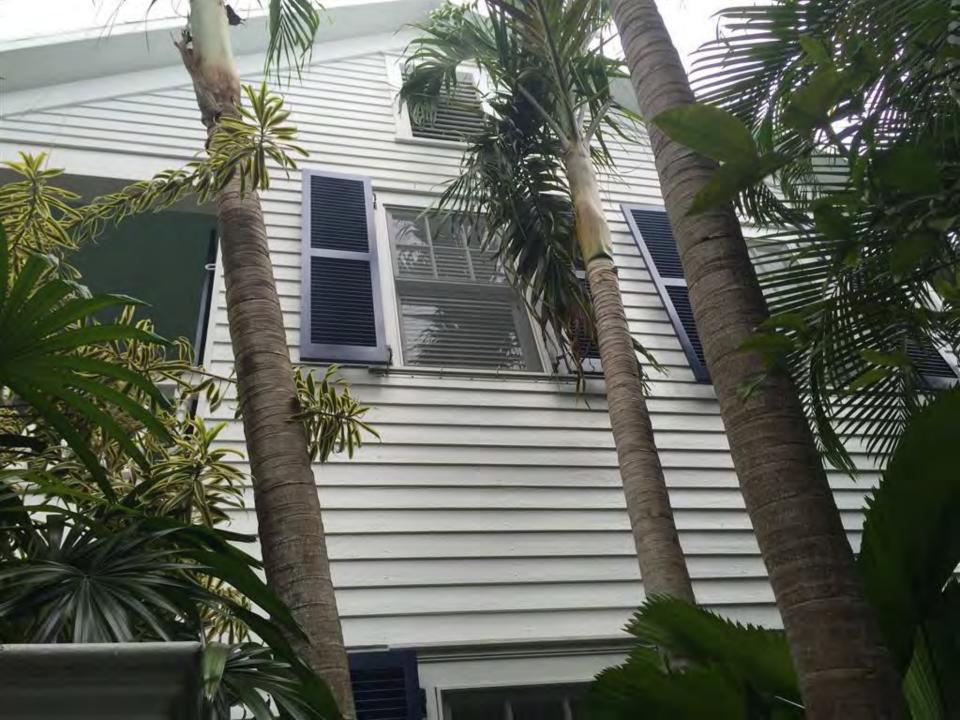

### **Site Facts:**

The house at 1127 Von Phister Street is not a contributing resource, but the survey says it was built c.1933. The house first appears on the 1962 Sanborn map, which makes the house historic, but the structure appears to be older than being constructed c.1950s. Staff thinks that the structure could have been relocated to that site sometime after 1948. The house does have short railings on the second floor and a historic transom window over the front door, lending credence to it being older. Unfortunately, the house has newer windows, shutters, trim pieces, and looks to have had some renovations over time.

### **Staff Analysis**

The Certificate of Appropriateness in review proposes a new side addition that will cover half of the original structure and obscure one original fenestration. Only the front side window of the historic structure will be visible. The height of the front of the new addition will be approximately 13 feet, 6 inches and will meet the contributing building below its second floor window. The rear addition will be approximately 15 feet tall. The addition will have hardiboard siding and aluminum impact windows with v-crimp roofing.