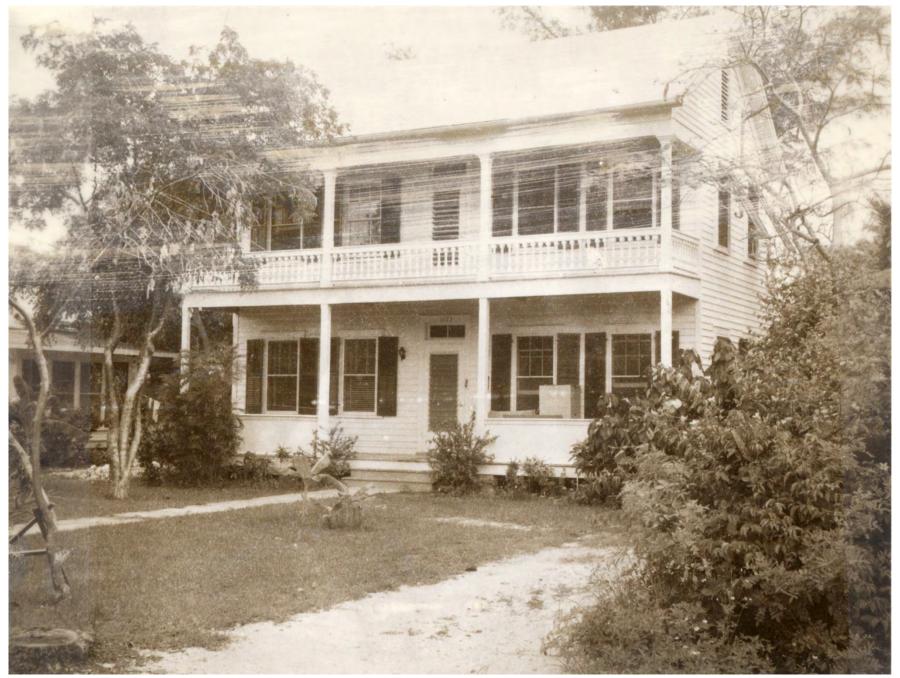

### **Site Facts:**

The house at 1127 Von Phister Street is not a contributing resource, but the survey says it was built c.1933. The house first appears on the 1962 Sanborn map, which makes the house historic, but the structure appears to be older than being constructed c.1950s. Staff thinks that the structure could have been relocated to that site sometime after 1948. The house does have short railings on the second floor and a historic transom window over the front door, lending credence to it being older. Unfortunately, the house has newer windows, shutters, trim pieces, and looks to have had some renovations over time.

### **Staff Analysis**

The Certificate of Appropriateness in review proposes a new side addition that will cover half of the original structure and obscure one original fenestration. Only the front side window of the historic structure will be visible. The height of the front of the new addition will be approximately 13 feet, 6 inches and will meet the contributing building below its second floor window. The rear addition will be approximately 15 feet tall. The addition will have hardiboard siding and aluminum impact windows with v-crimp roofing.