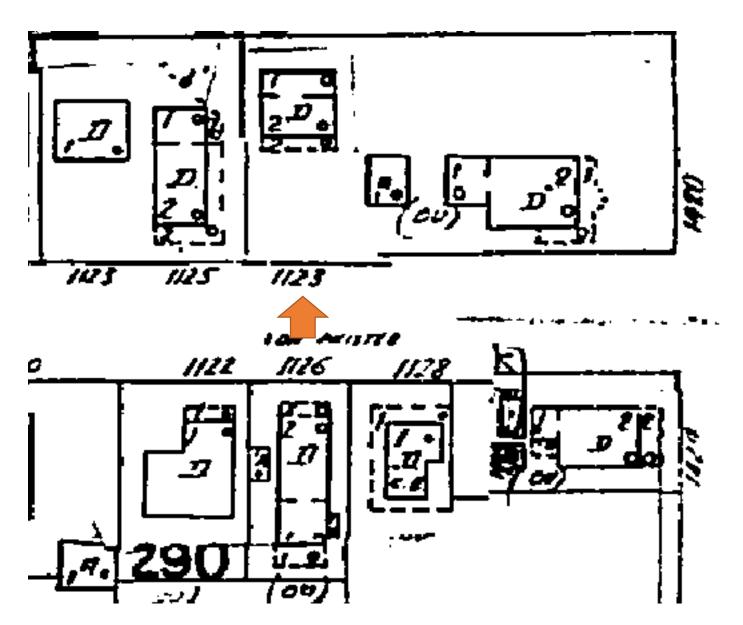

### **Site Facts:**

The house at 1127 Von Phister Street is not a contributing resource, but the survey says it was built c.1933. The house first appears on the 1962 Sanborn map, which makes the house historic, but the structure appears to be older than being constructed c.1950s. Staff thinks that the structure could have been relocated to that site sometime after 1948. The house does have short railings on the second floor and a historic transom window over the front door, lending credence to it being older. Unfortunately, the house has newer windows, shutters, trim pieces, and looks to have had some renovations over time.

From research, it appears that many historic houses were relocated to that area, such as 610 Dey Street which appears to now be 1122 Von Phister Street.