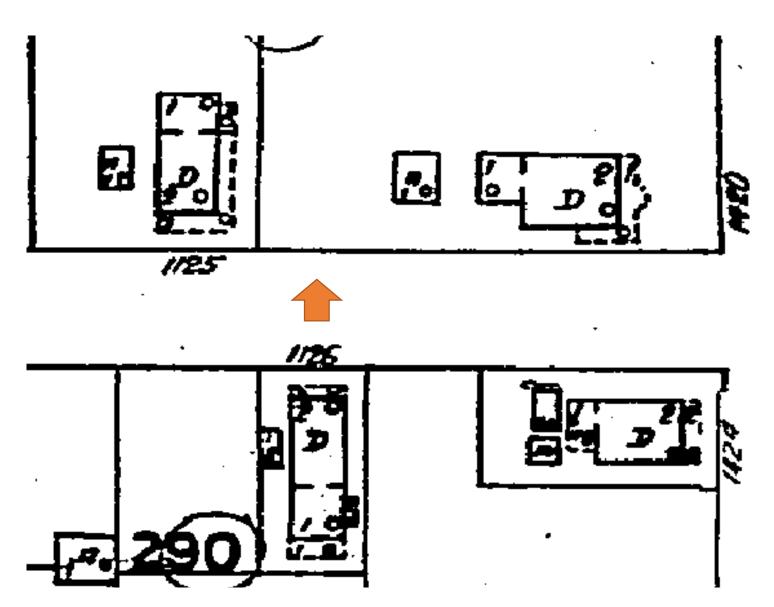

### **Site Facts:**

The house at 1127 Von Phister Street is not a contributing resource, but the survey says it was built c.1933. The house first appears on the 1962 Sanborn map, which makes the house historic, but the structure appears to be older than being constructed c.1950s. Staff thinks that the structure could have been relocated to that site sometime after 1948. The house does have short railings on the second floor and a historic transom window over the front door, lending credence to it being older. Unfortunately, the house has newer windows, shutters, trim pieces, and looks to have had some renovations over time.

From research, it appears that many historic houses were relocated to that area, such as 610 Dey Street which appears to now be 1122 Von Phister Street.