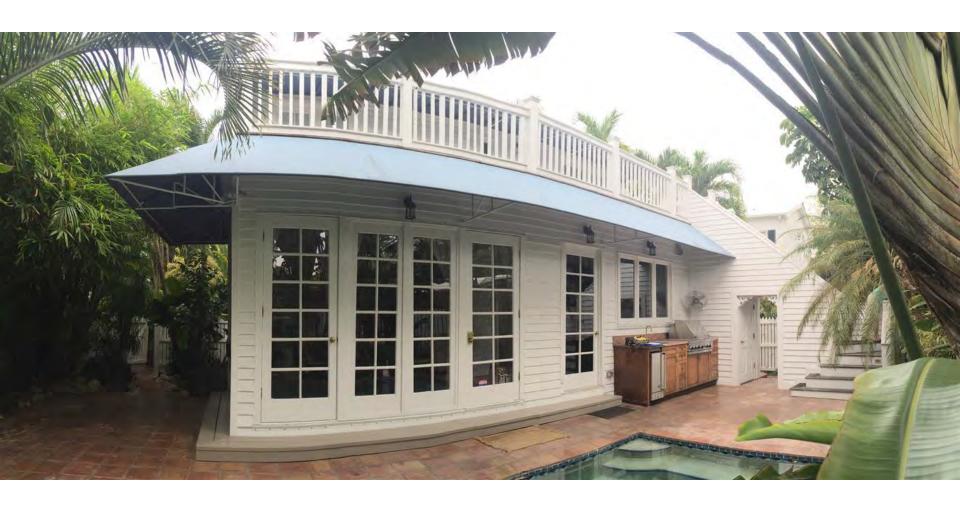

### **Staff Analysis**

The Certificate of Appropriateness in review proposes a new side addition that will cover half of the original structure and obscure one original fenestration. Only the front side window of the historic structure will be visible. The height of the front of the new addition will be approximately 13 feet, 6 inches and will meet the contributing building below its second floor window. The rear addition will be approximately 15 feet tall. The addition will have hardiboard siding and aluminum impact windows with v-crimp roofing.

It is staff's opinion that the proposed side addition's mass and scale is in keeping with the historic house. However, the location of the addition will *not* be on a less publicly visible, secondary elevation, and therefore will obscure character-defining features. Therefore the proposed design is inconsistent with the guidelines in regards to additions and alterations and the Secretary of the Interior's Standards.