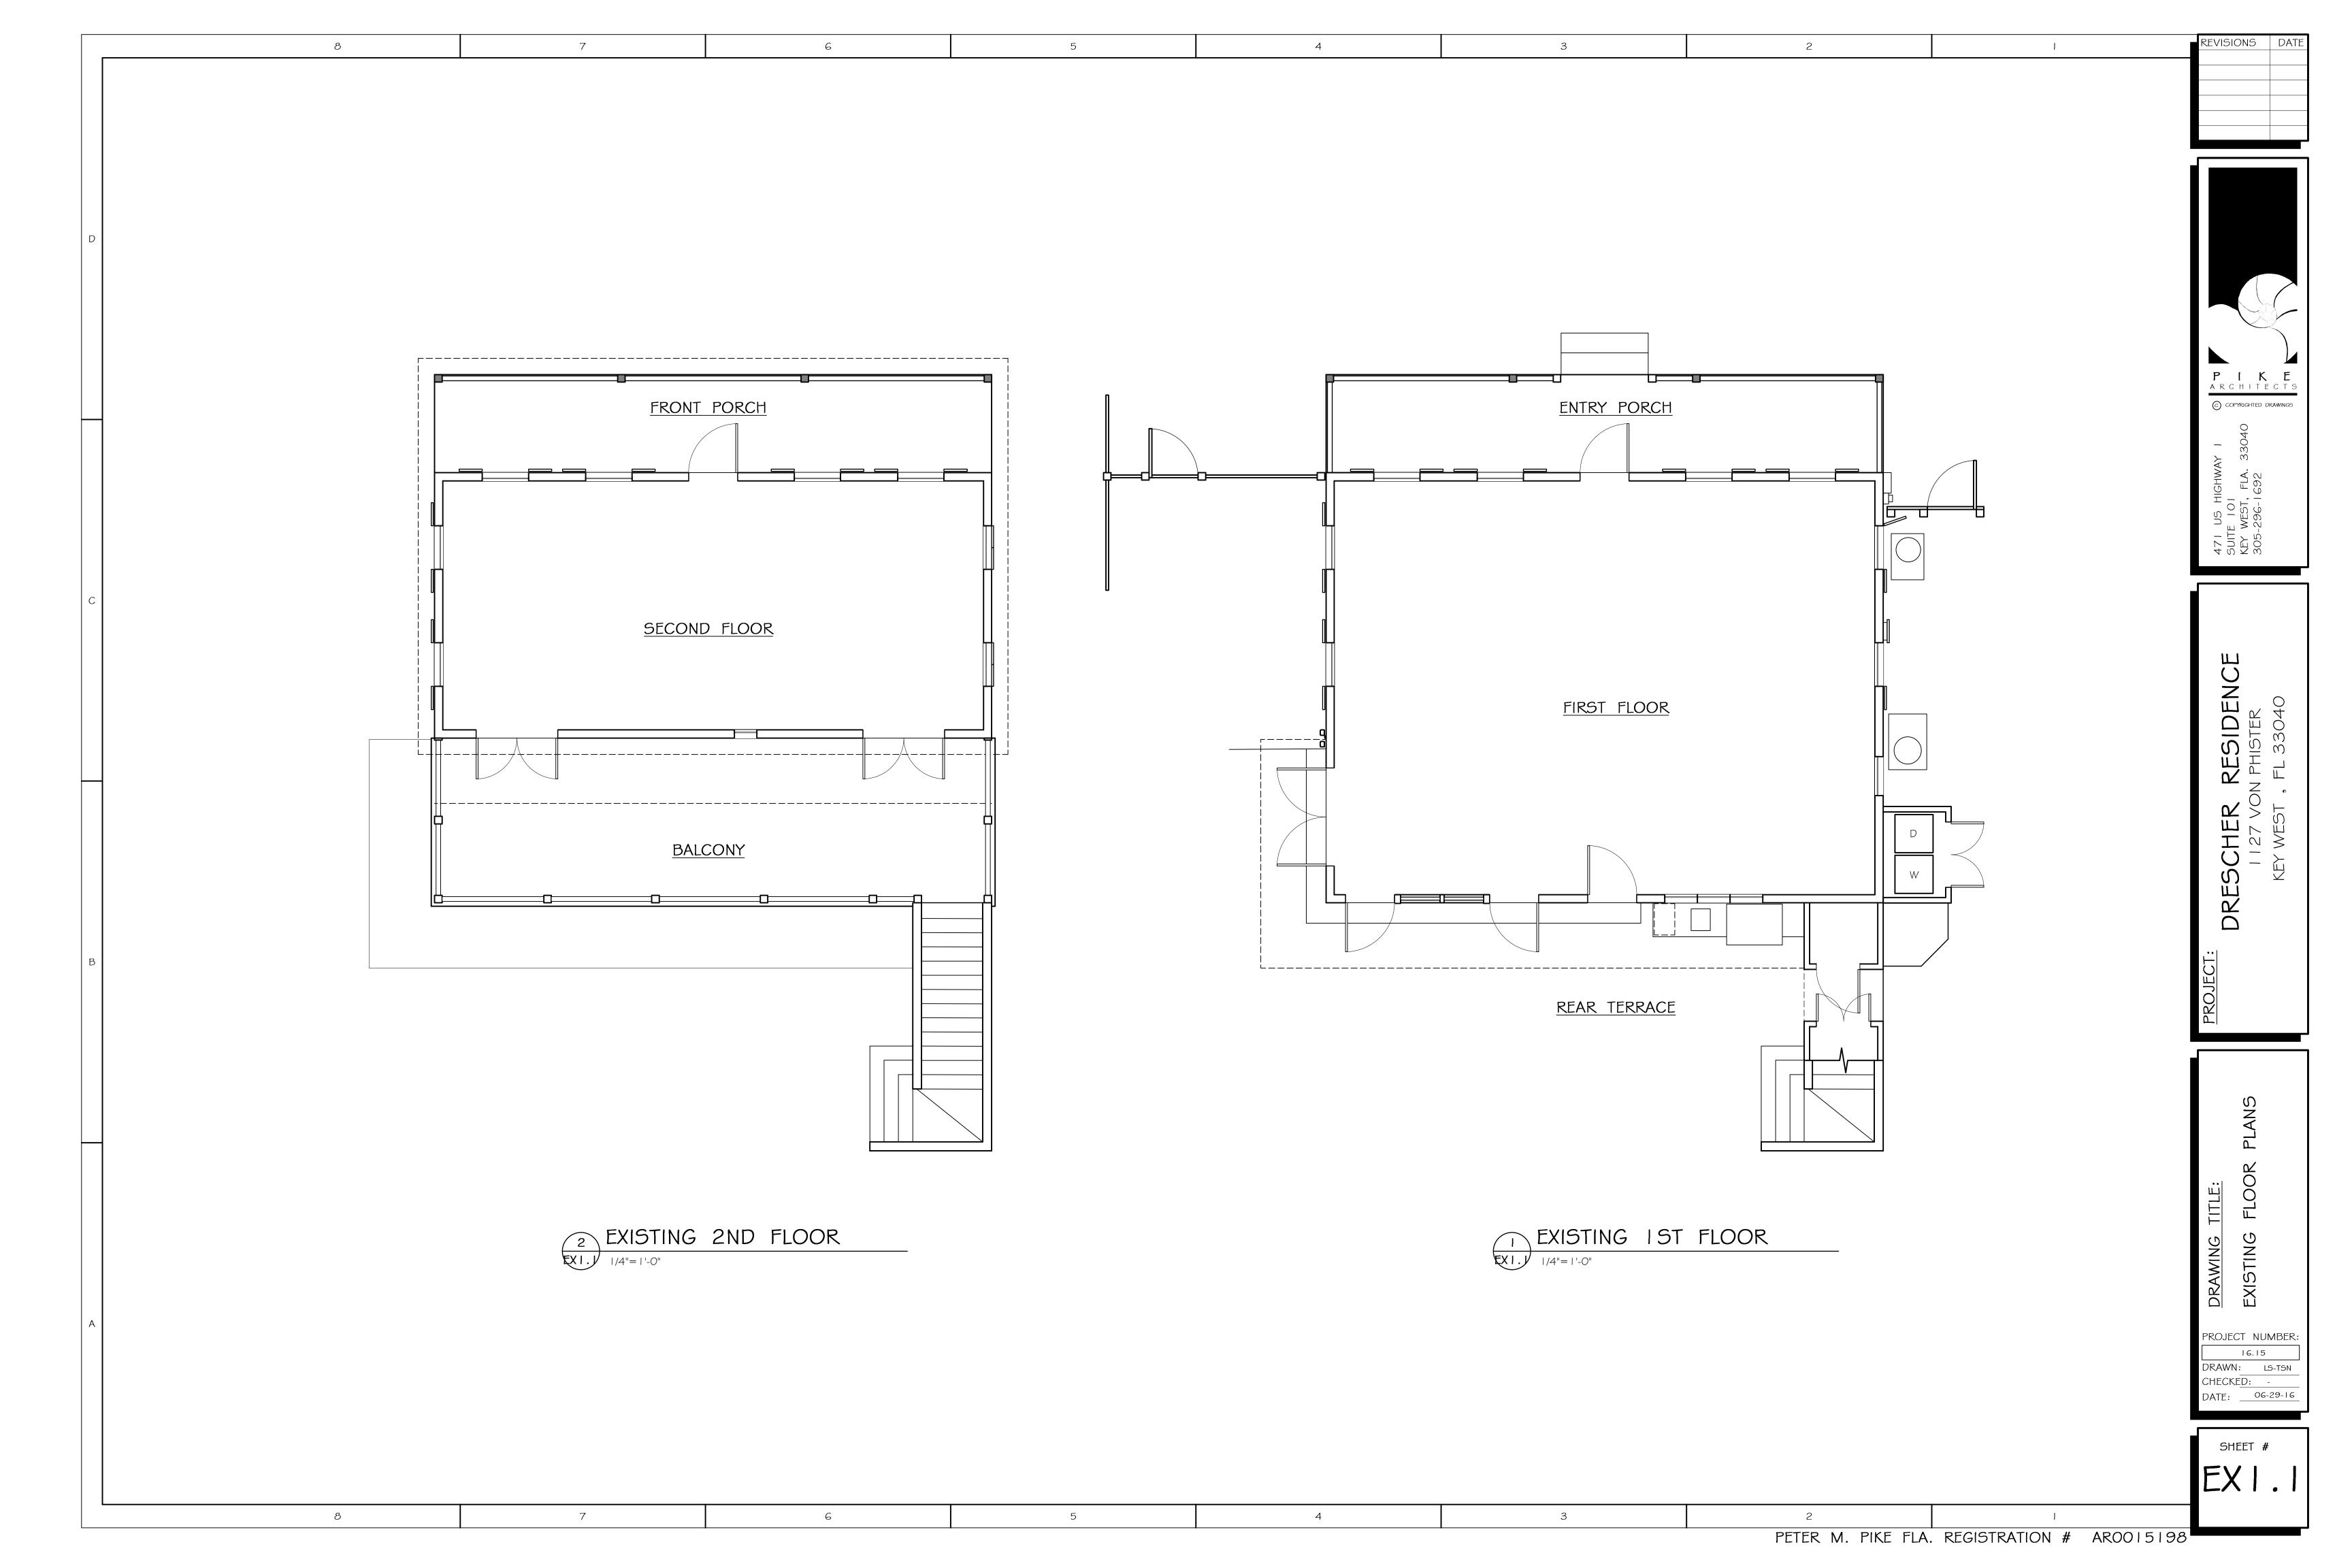

### **Site Facts:**

The house at 1127 Von Phister Street is not a contributing resource, but the survey says it was built c.1933. The house first appears on the 1962 Sanborn map, which makes the house historic, but the structure appears to be older than being constructed c.1950s. Staff thinks that the structure could have been relocated to that site sometime after 1948. The house does have short railings on the second floor and a historic transom window over the front door, lending credence to it being older. Unfortunately, the house has newer windows, shutters, trim pieces, and looks to have had some renovations over time.

### **Staff Analysis**

The Certificate of Appropriateness in review proposes a new side addition that will cover half of the original structure and obscure one original fenestration. Only the front side window of the historic structure will be visible. The height of the front of the new addition will be approximately 13 feet, 6 inches and will meet the contributing building below its second floor window. The rear addition will be approximately 15 feet tall. The addition will have hardiboard siding and aluminum impact windows with v-crimp roofing.