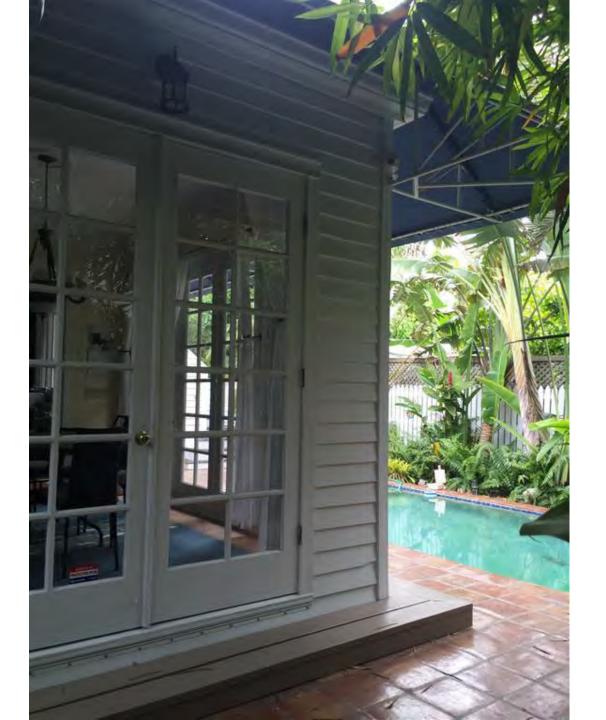

### **Staff Analysis**

The Certificate of Appropriateness in review proposes a new side addition that will cover half of the original structure and obscure one original fenestration. Only the front side window of the historic structure will be visible. The height of the front of the new addition will be approximately 13 feet, 6 inches and will meet the contributing building below its second floor window. The rear addition will be approximately 15 feet tall. The addition will have hardiboard siding and aluminum impact windows with v-crimp roofing.