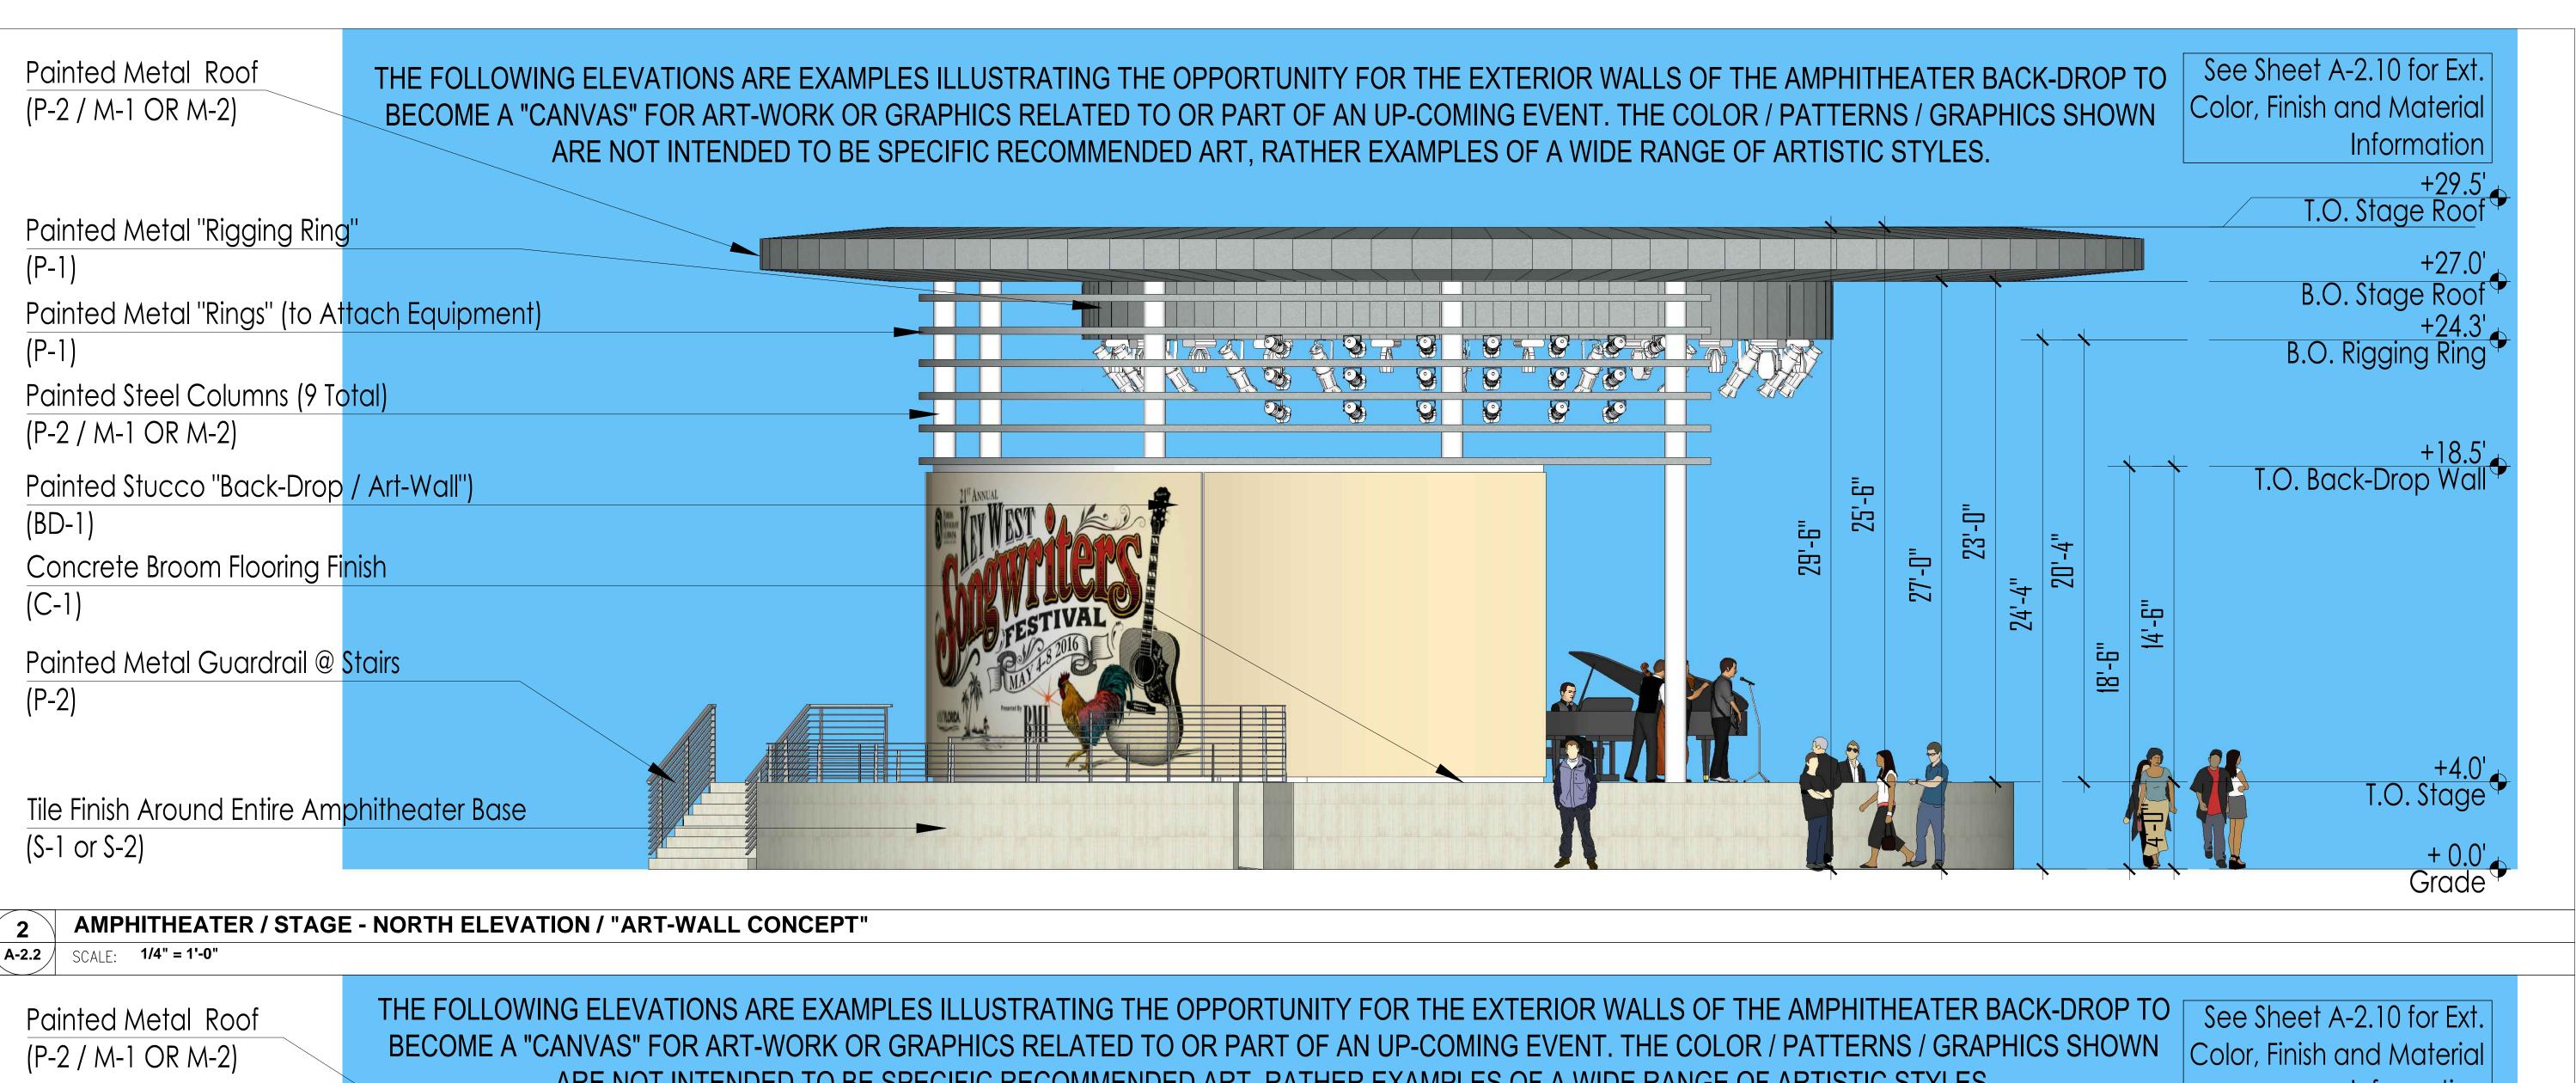

# **Staff Analysis**

The certificate of appropriateness in review proposes a one-story freestanding structure that will be an amphitheater. The structure will be located in the westernmost portion of the park. The main structure will have an elliptical footprint and flat roof. The building will raise 29'-5" from ground and with the stage, service area, and ramps will cover approximately 3,180 square feet. The rear wall of the stage will be facing the road.

The amphitheater structure will raise on a concrete slab 4 feet over ground and over the slab a 14'-6" height concrete curved wall will serve as the backdrop. Over the backdrop wall there will be nine steel columns that will serve as support elements to the flat roof. Two full steel columns flanking each side of the backdrop wall will also serve as structural elements supporting the flat roof. Six smaller metal elements running horizontally from the main structural columns will serve as a "ring" for installation of lights and sound equipment. Under the elliptical flat roof, there will be a smaller ridge, also for accommodating light, video, and sound equipment.

The design depicts the proposed arena surrounding the amphitheater. Storage for equipment and furniture will not be provided in the premises.