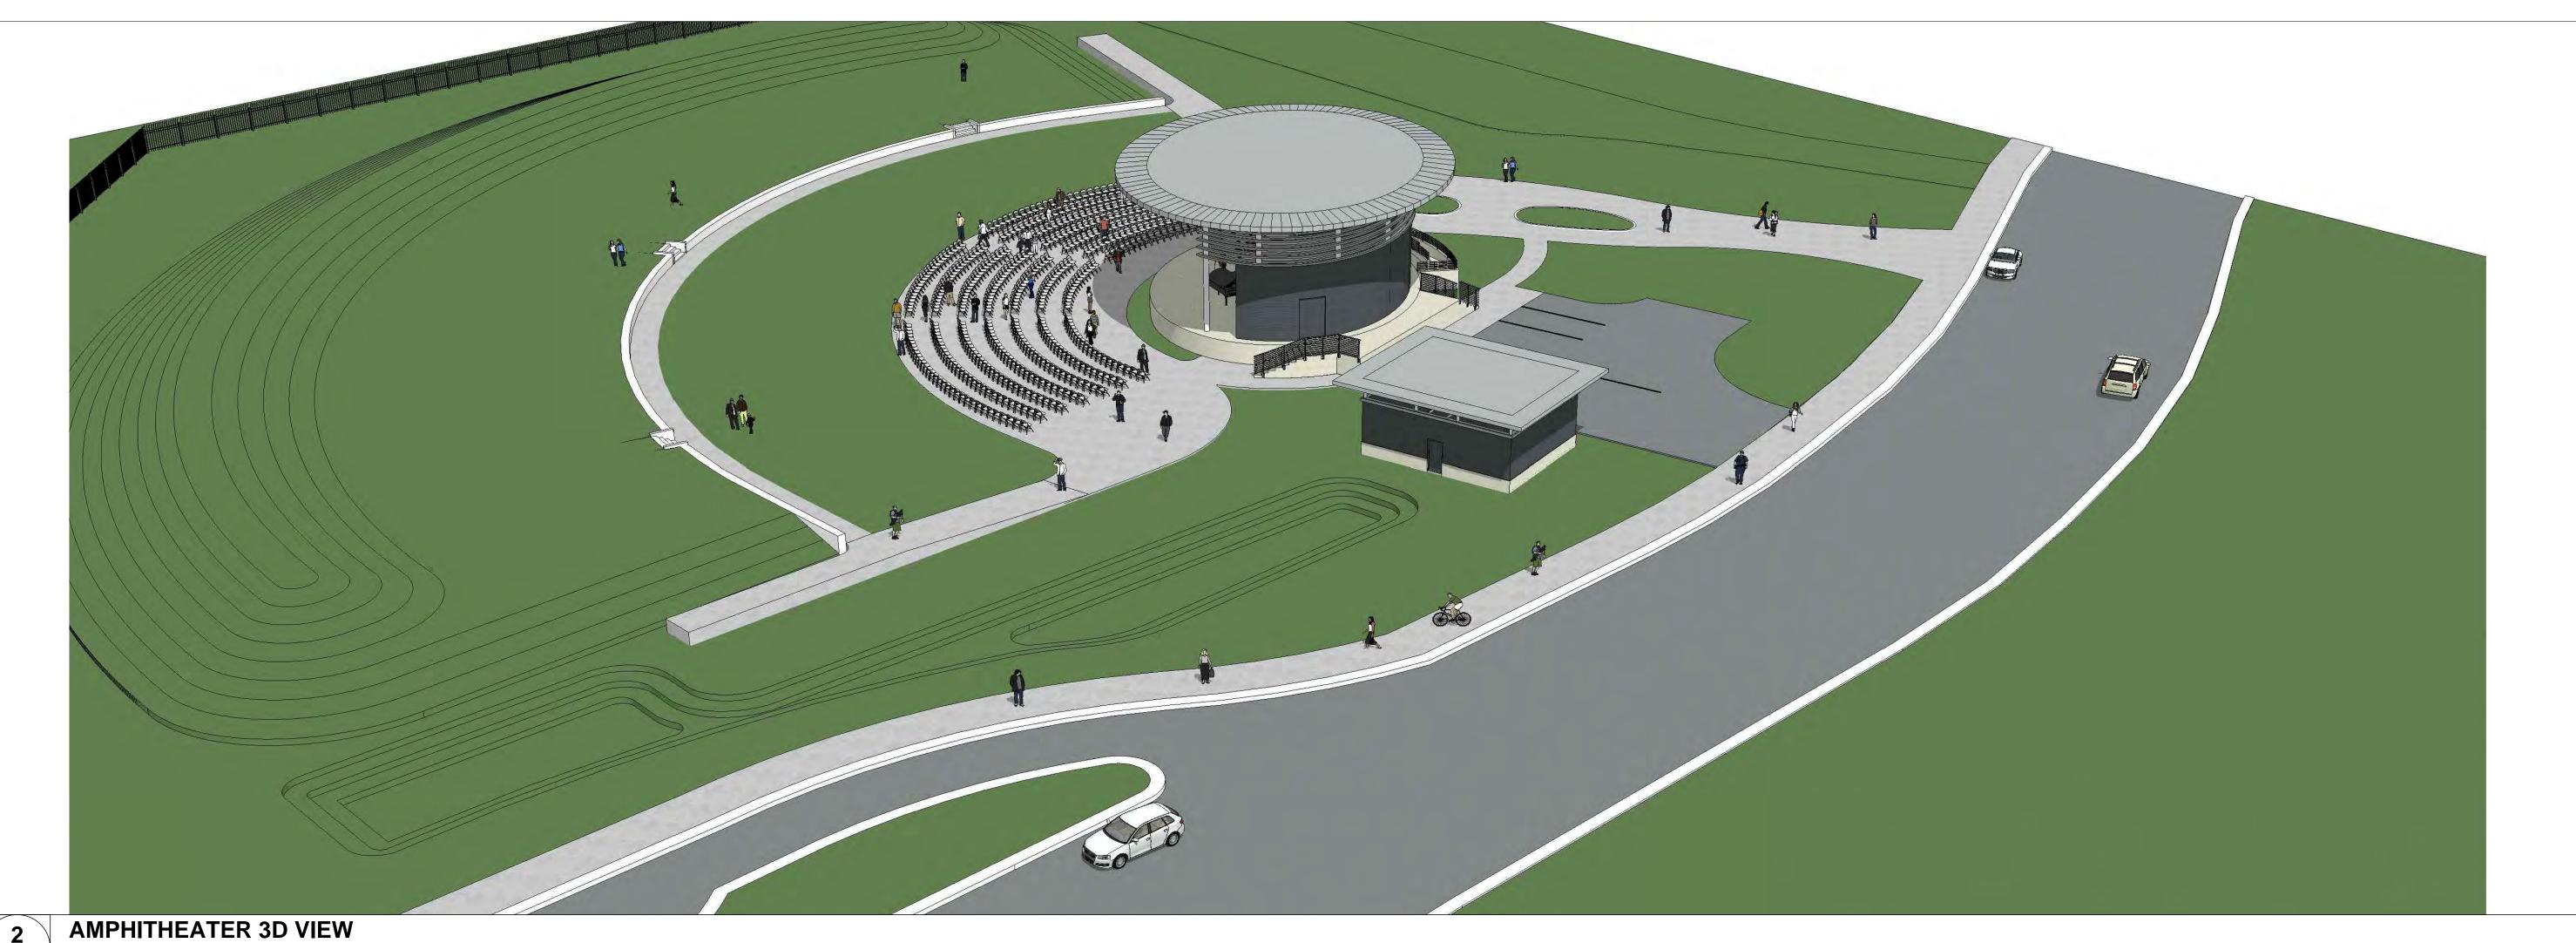

# **Staff Analysis**

The certificate of appropriateness in review proposes a one-story freestanding structure that will be an amphitheater. The structure will be located in the westernmost portion of the park. The main structure will have an elliptical footprint and flat roof. The building will raise 29'-5" from ground and with the stage, service area, and ramps will cover approximately 3,180 square feet. The rear wall of the stage will be facing the road.

The amphitheater structure will raise on a concrete slab 4 feet over ground and over the slab a 14'-6" height concrete curved wall will serve as the backdrop. Over the backdrop wall there will be nine steel columns that will serve as support elements to the flat roof. Two full steel columns flanking each side of the backdrop wall will also serve as structural elements supporting the flat roof. Six smaller metal elements running horizontally from the main structural columns will serve as a "ring" for installation of lights and sound equipment. Under the elliptical flat roof, there will be a smaller ridge, also for accommodating light, video, and sound equipment.

The design also includes a detached building for bathrooms. This structure will be located next to the amphitheater structure. The building will be rectangular in footprint and will have concrete walls. The design for this building is similar in concept as the amphitheater, as the roof is detached from the walls and supported through steel columns, creating a "floating roof". The building will have a maximum height of 13'5" and its footprint will occupy 655 square feet. The walls and base will be stucco finish and the roof will be metal.

The design depicts the proposed arena surrounding the amphitheater. Storage for equipment and furniture will not be provided in the premises.