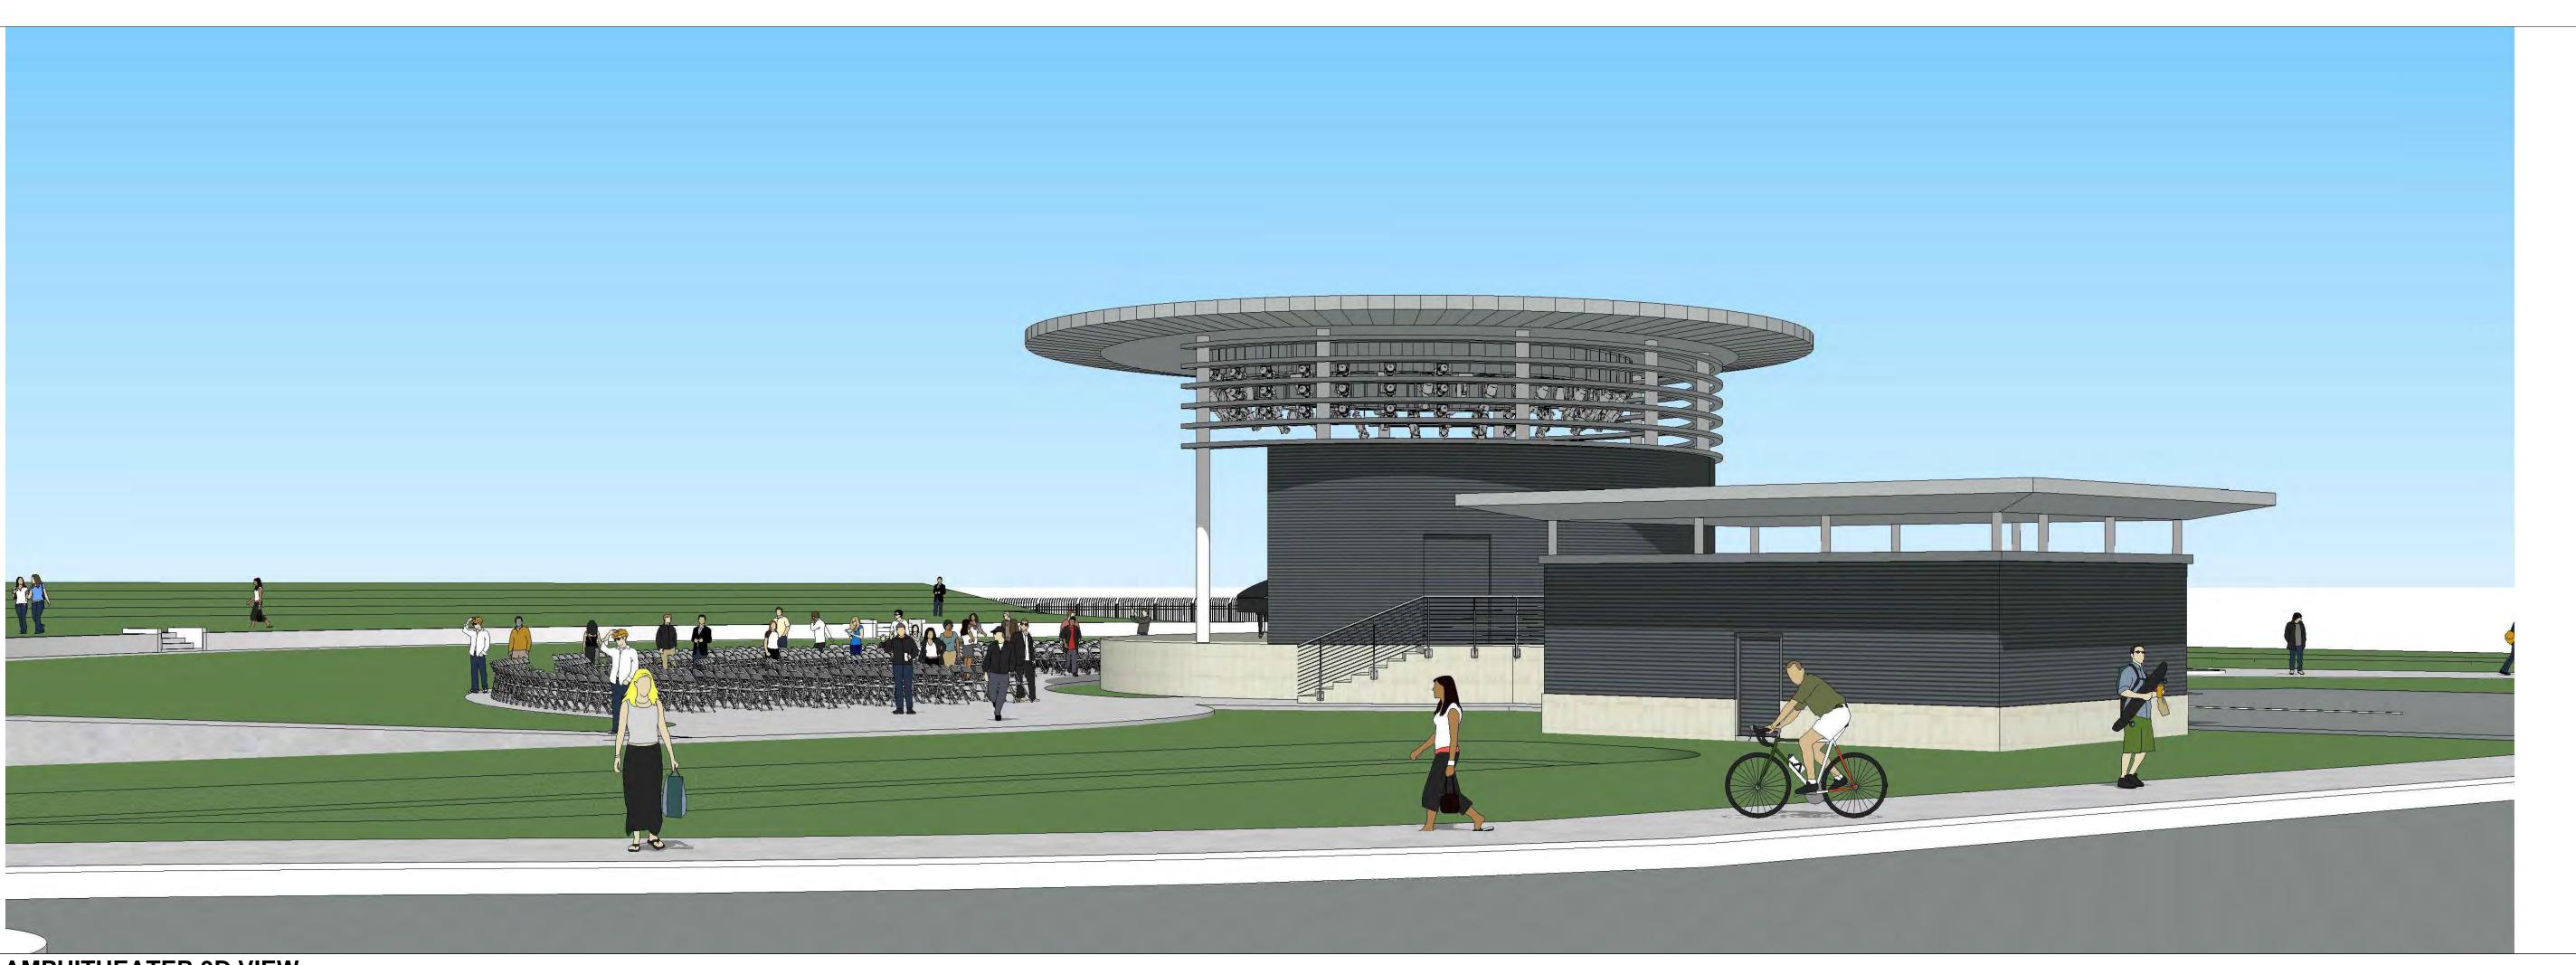

# **Staff Analysis**

The certificate of appropriateness in review proposes a one-story freestanding structure that will be an amphitheater. The structure will be located in the westernmost portion of the park. The main structure will have an elliptical footprint and flat roof. The building will raise 29'-5" from ground and with the stage, service area, and ramps will cover approximately 3,180 square feet. The rear wall of the stage will be facing the road.

The amphitheater structure will raise on a concrete slab 4 feet over ground and over the slab a 14'-6" height concrete curved wall will serve as the backdrop. Over the backdrop wall there will be nine steel columns that will serve as support elements to the flat roof. Two full steel columns flanking each side of the backdrop wall will also serve as structural elements supporting the flat roof. Six smaller metal elements running horizontally from the main structural columns will serve as a "ring" for installation of lights and sound equipment. Under the elliptical flat roof, there will be a smaller ridge, also for accommodating light, video, and sound equipment.

The design also includes a detached building for bathrooms. This structure will be located next to the amphitheater structure. The building will be rectangular in footprint and will have concrete walls. The design for this building is similar in concept as the amphitheater, as the roof is detached from the walls and supported through steel columns, creating a "floating roof". The building will have a maximum height of 13'5" and its footprint will occupy 655 square feet. The walls and base will be stucco finish and the roof will be metal.