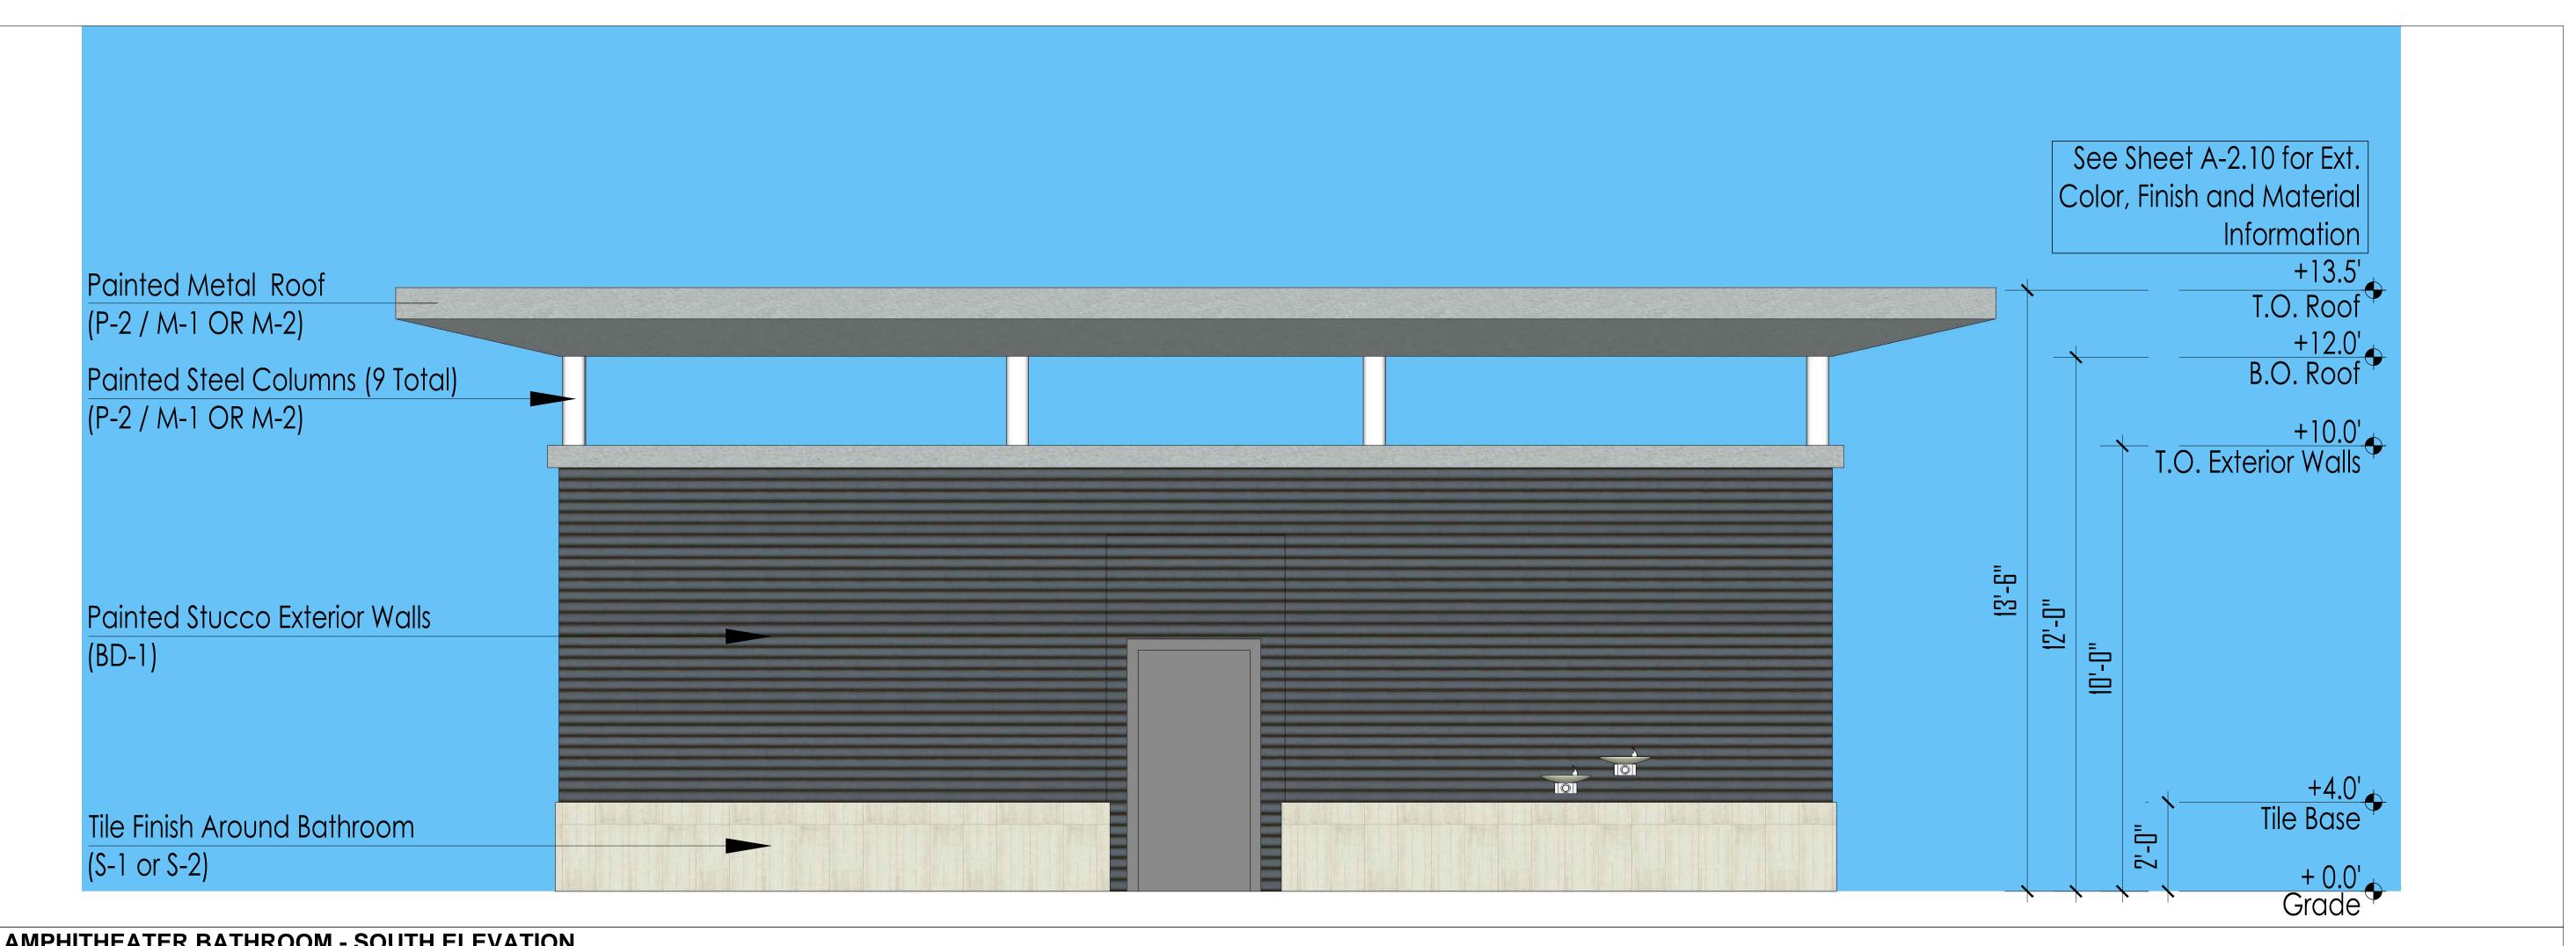

The design also includes a detached building for bathrooms. This structure will be located next to the amphitheater structure. The building will be rectangular in footprint and will have concrete walls. The design for this building is similar in concept as the amphitheater, as the roof is detached from the walls and supported through steel columns, creating a "floating roof". The building will have a maximum height of 13'5" and its footprint will occupy 655 square feet. The walls and base will be stucco finish and the roof will be metal.

# **Consistency with Cited Guidelines**

After the review of the plans, it is staff's opinion that the proposed buildings conforms the guidelines pertaining new construction, specifically mass, scale, proportions and compatibility. There is no urban context surrounding the area; the only existing building within proximity is the Eco Discovery Center, which is a one-story cbs structure of approximately 16 feet tall. The new amphitheater will be a stand-alone structure surrounded by open grounds. The proposed architectural vocabulary for both buildings do not mimic any historic building, but rather is a contemporary expression that evokes some industrial characteristics, which complements the historic use of a naval base.