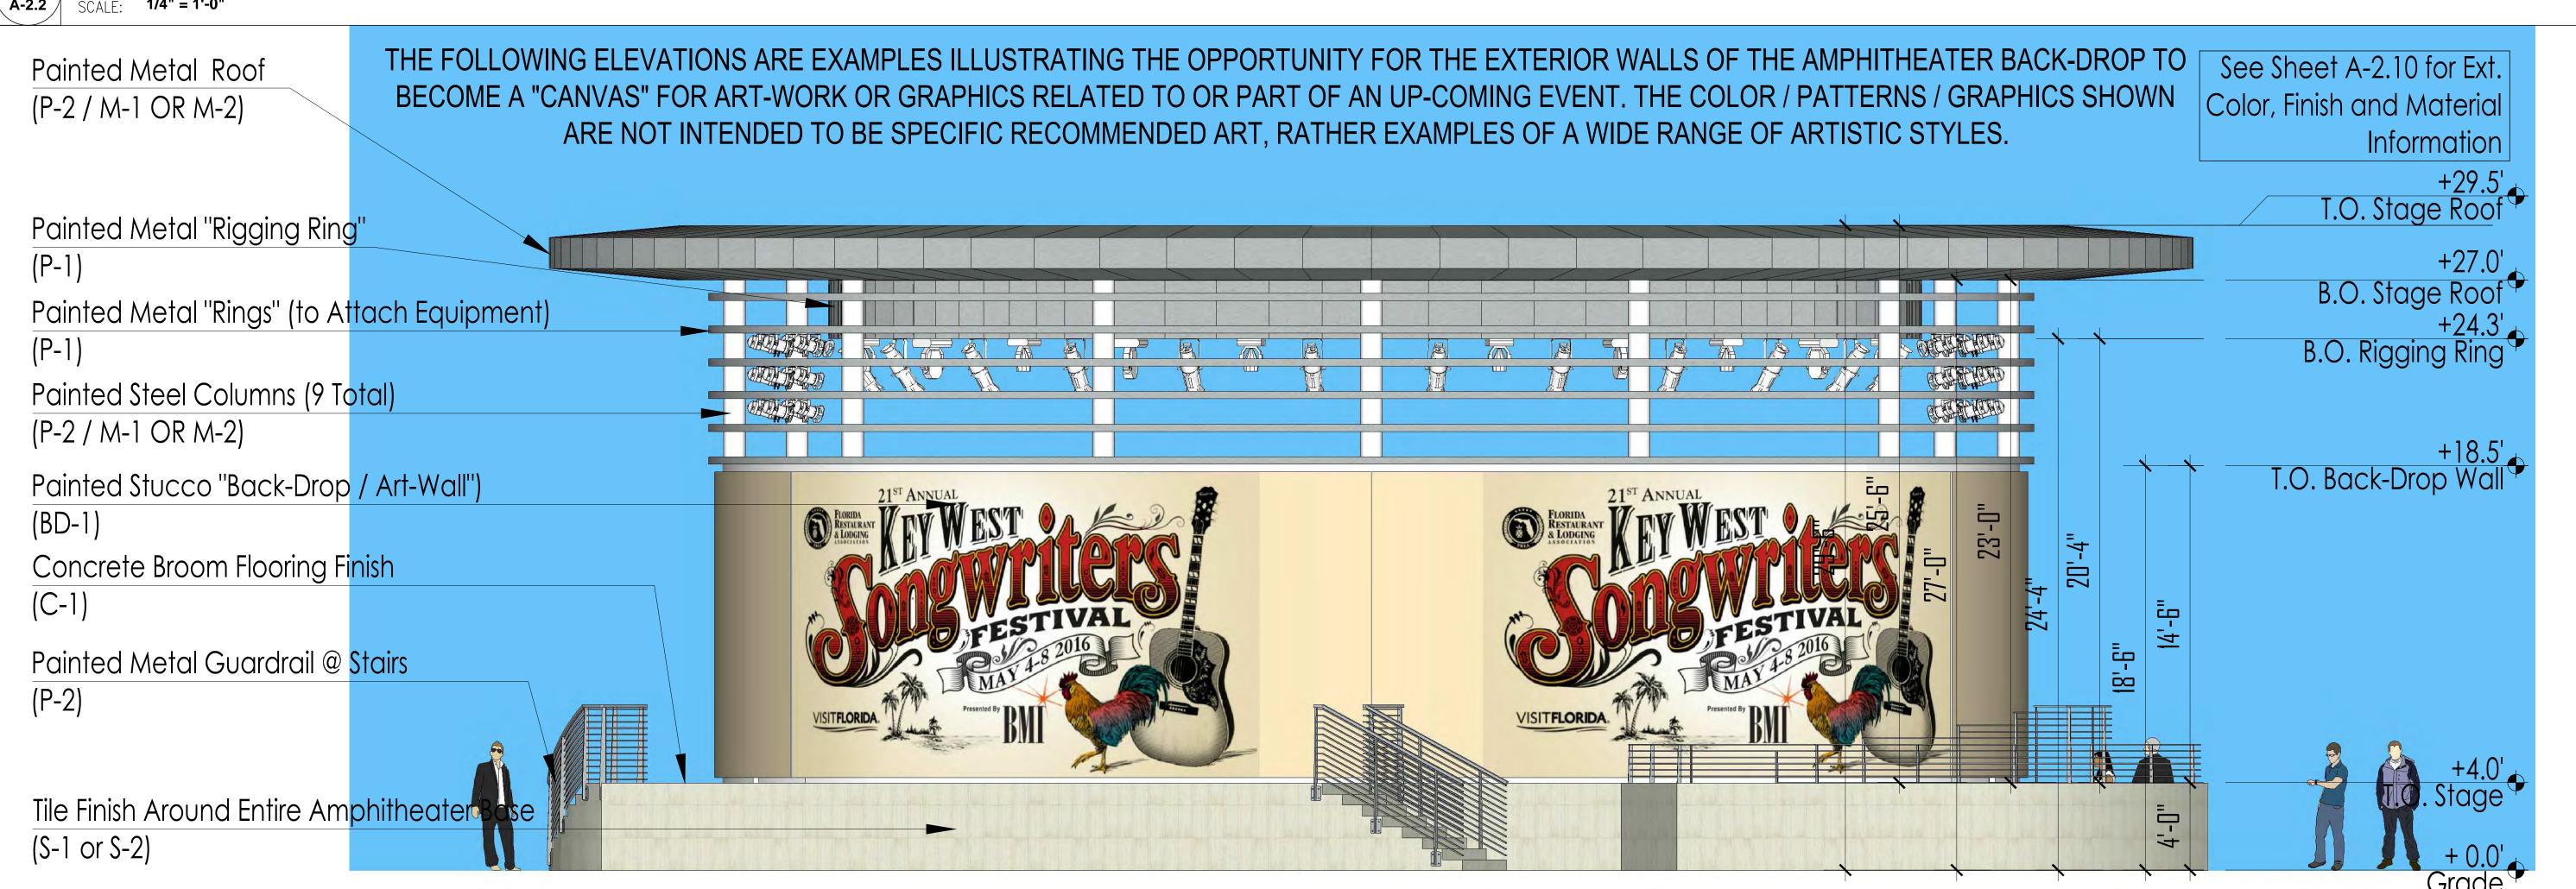

# **Staff Analysis**

The certificate of appropriateness in review proposes a one-story freestanding structure that will be an amphitheater. The structure will be located in the westernmost portion of the park. The main structure will have an elliptical footprint and flat roof. The building will raise 29'-5" from ground and with the stage, service area, and ramps will cover approximately 3,180 square feet. The rear wall of the stage will be facing the road.

The amphitheater structure will raise on a concrete slab 4 feet over ground and over the slab a 14'-6" height concrete curved wall will serve as the backdrop. Over the backdrop wall there will be nine steel columns that will serve as support elements to the flat roof. Two full steel columns flanking each side of the backdrop wall will also serve as structural elements supporting the flat roof. Six smaller metal elements running horizontally from the main structural columns will serve as a "ring" for installation of lights and sound equipment. Under the elliptical flat roof, there will be a smaller ridge, also for accommodating light, video, and sound equipment.

The design depicts the proposed arena surrounding the amphitheater. Storage for equipment and furniture will not be provided in the premises.