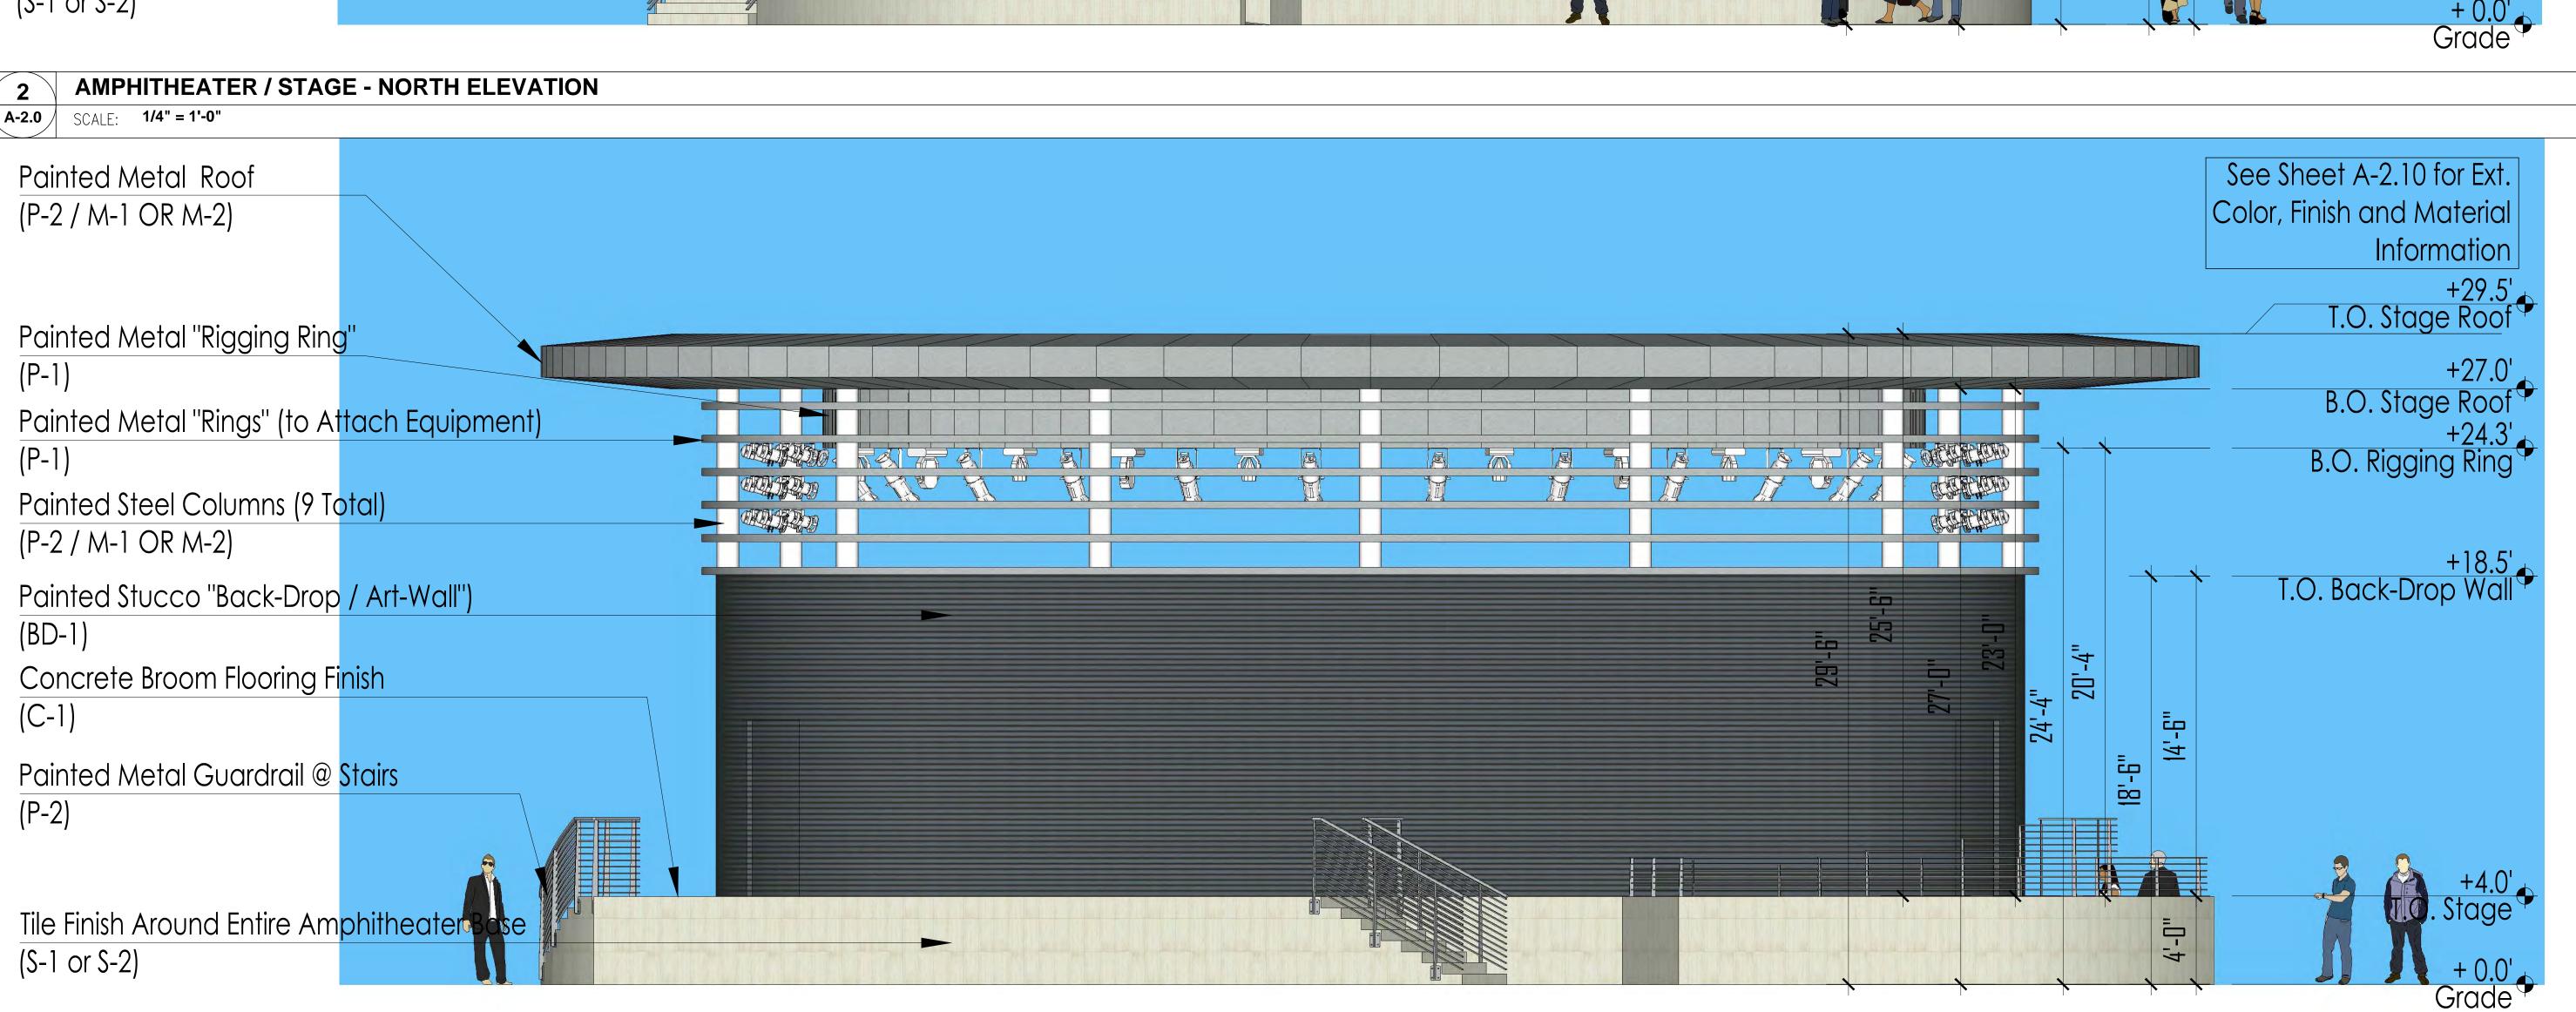

# **Staff Analysis**

The certificate of appropriateness in review proposes a one-story freestanding structure that will be an amphitheater. The structure will be located in the westernmost portion of the park. The main structure will have an elliptical footprint and flat roof. The building will raise 29'-5" from ground and with the stage, service area, and ramps will cover approximately 3,180 square feet. The rear wall of the stage will be facing the road.

The amphitheater structure will raise on a concrete slab 4 feet over ground and over the slab a 14'-6" height concrete curved wall will serve as the backdrop. Over the backdrop wall there will be nine steel columns that will serve as support elements to the flat roof. Two full steel columns flanking each side of the backdrop wall will also serve as structural elements supporting the flat roof. Six smaller metal elements running horizontally from the main structural columns will serve as a "ring" for installation of lights and sound equipment. Under the elliptical flat roof, there will be a smaller ridge, also for accommodating light, video, and sound equipment.