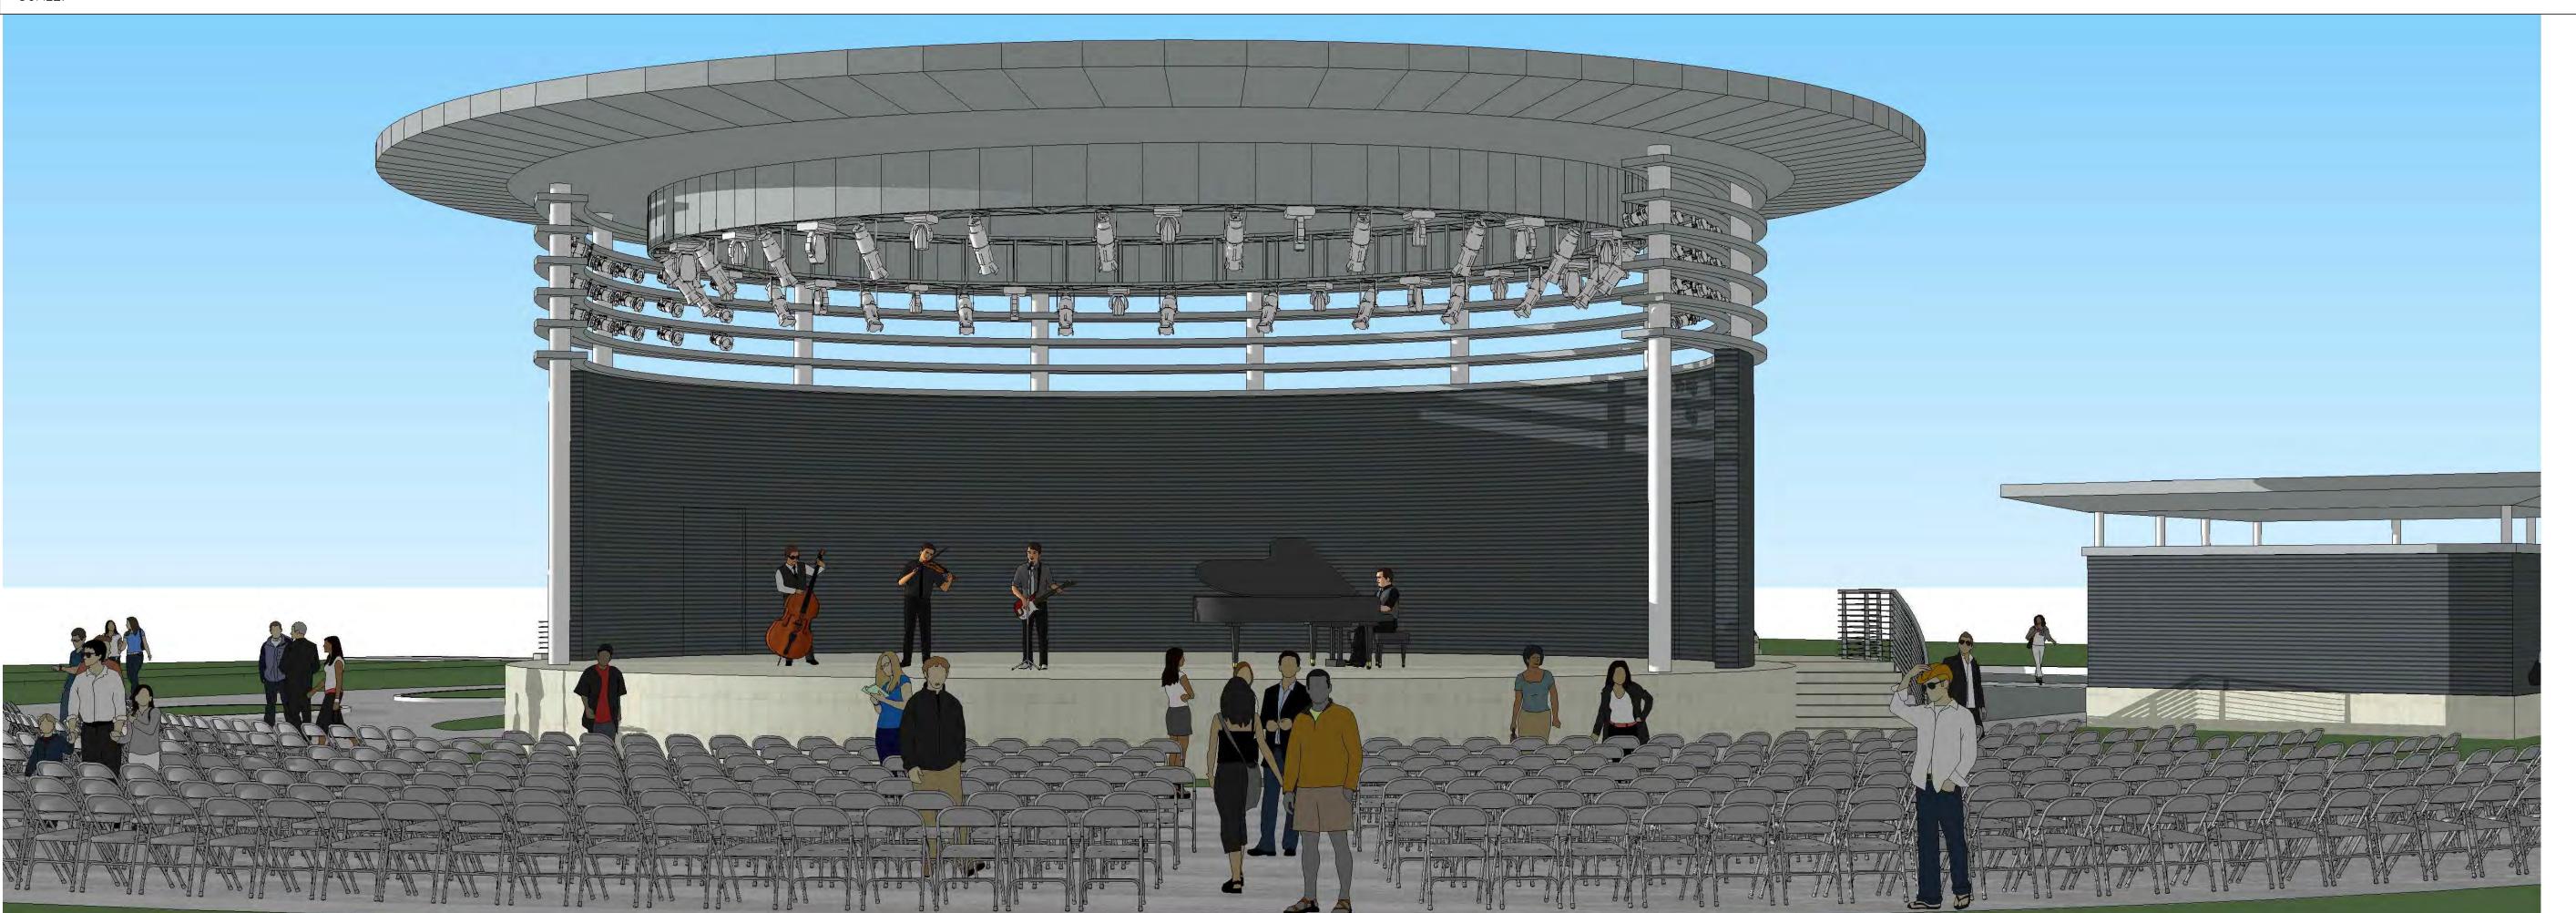

# **Staff Analysis**

The certificate of appropriateness in review proposes a one-story freestanding structure that will be an amphitheater. The structure will be located in the westernmost portion of the park. The main structure will have an elliptical footprint and flat roof. The building will raise 29'-5" from ground and with the stage, service area, and ramps will cover approximately 3,180 square feet. The rear wall of the stage will be facing the road.

The amphitheater structure will raise on a concrete slab 4 feet over ground and over the slab a 14'-6" height concrete curved wall will serve as the backdrop. Over the backdrop wall there will be nine steel columns that will serve as support elements to the flat roof. Two full steel columns flanking each side of the backdrop wall will also serve as structural elements supporting the flat roof. Six smaller metal elements running horizontally from the main structural columns will serve as a "ring" for installation of lights and sound equipment. Under the elliptical flat roof, there will be a smaller ridge, also for accommodating light, video, and sound equipment.

The design also includes a detached building for bathrooms. This structure will be located next to the amphitheater structure. The building will be rectangular in footprint and will have concrete walls. The design for this building is similar in concept as the amphitheater, as the roof is detached from the walls and supported through steel columns, creating a "floating roof". The building will have a maximum height of 13'5" and its footprint will occupy 655 square feet. The walls and base will be stucco finish and the roof will be metal.