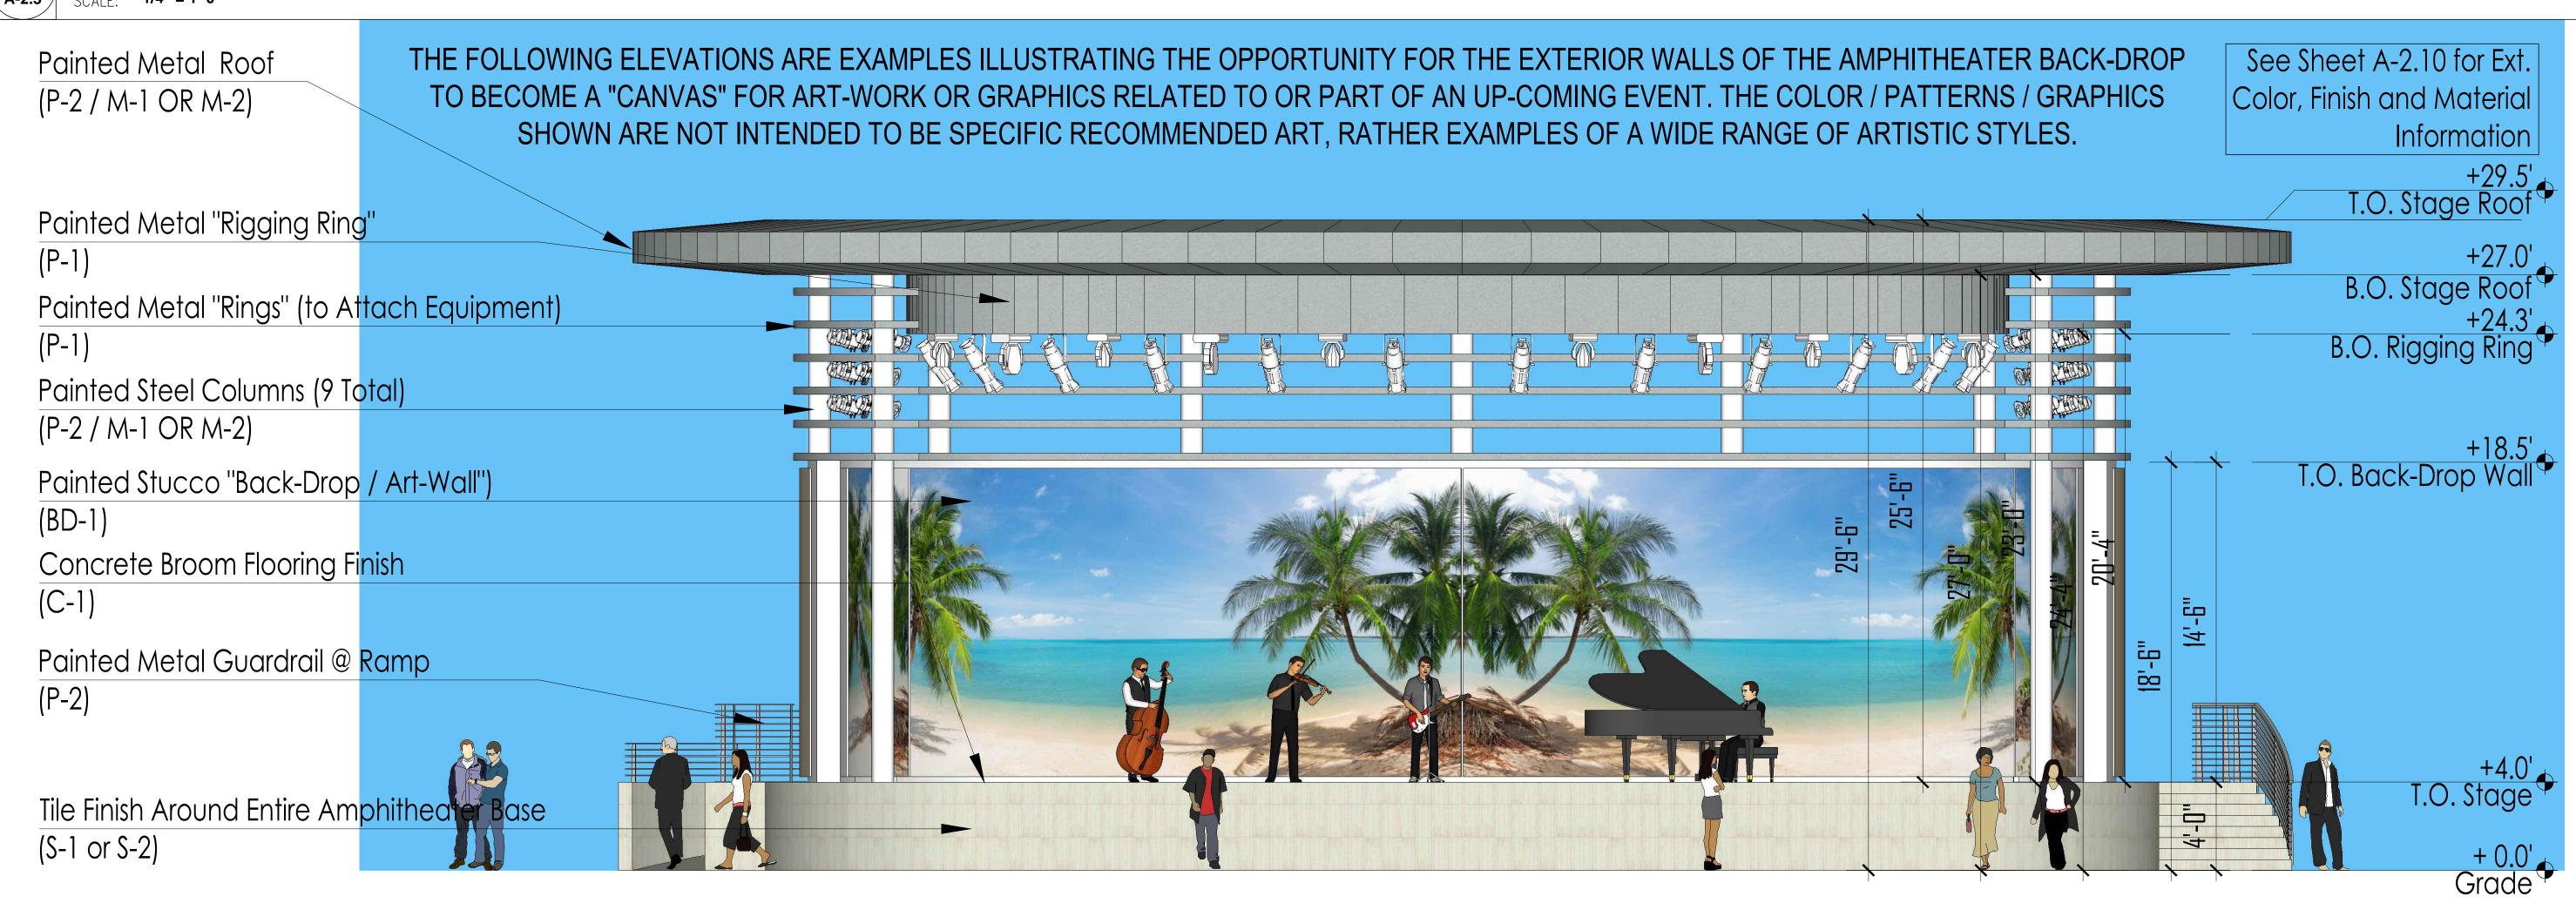

# **Staff Analysis**

The certificate of appropriateness in review proposes a one-story freestanding structure that will be an amphitheater. The structure will be located in the westernmost portion of the park. The main structure will have an elliptical footprint and flat roof. The building will raise 29'-5" from ground and with the stage, service area, and ramps will cover approximately 3,180 square feet. The rear wall of the stage will be facing the road.

The amphitheater structure will raise on a concrete slab 4 feet over ground and over the slab a 14'-6" height concrete curved wall will serve as the backdrop. Over the backdrop wall there will be nine steel columns that will serve as support elements to the flat roof. Two full steel columns flanking each side of the backdrop wall will also serve as structural elements supporting the flat roof. Six smaller metal elements running horizontally from the main structural columns will serve as a "ring" for installation of lights and sound equipment. Under the elliptical flat roof, there will be a smaller ridge, also for accommodating light, video, and sound equipment.

The design depicts the proposed arena surrounding the amphitheater. Storage for equipment and furniture will not be provided in the premises.