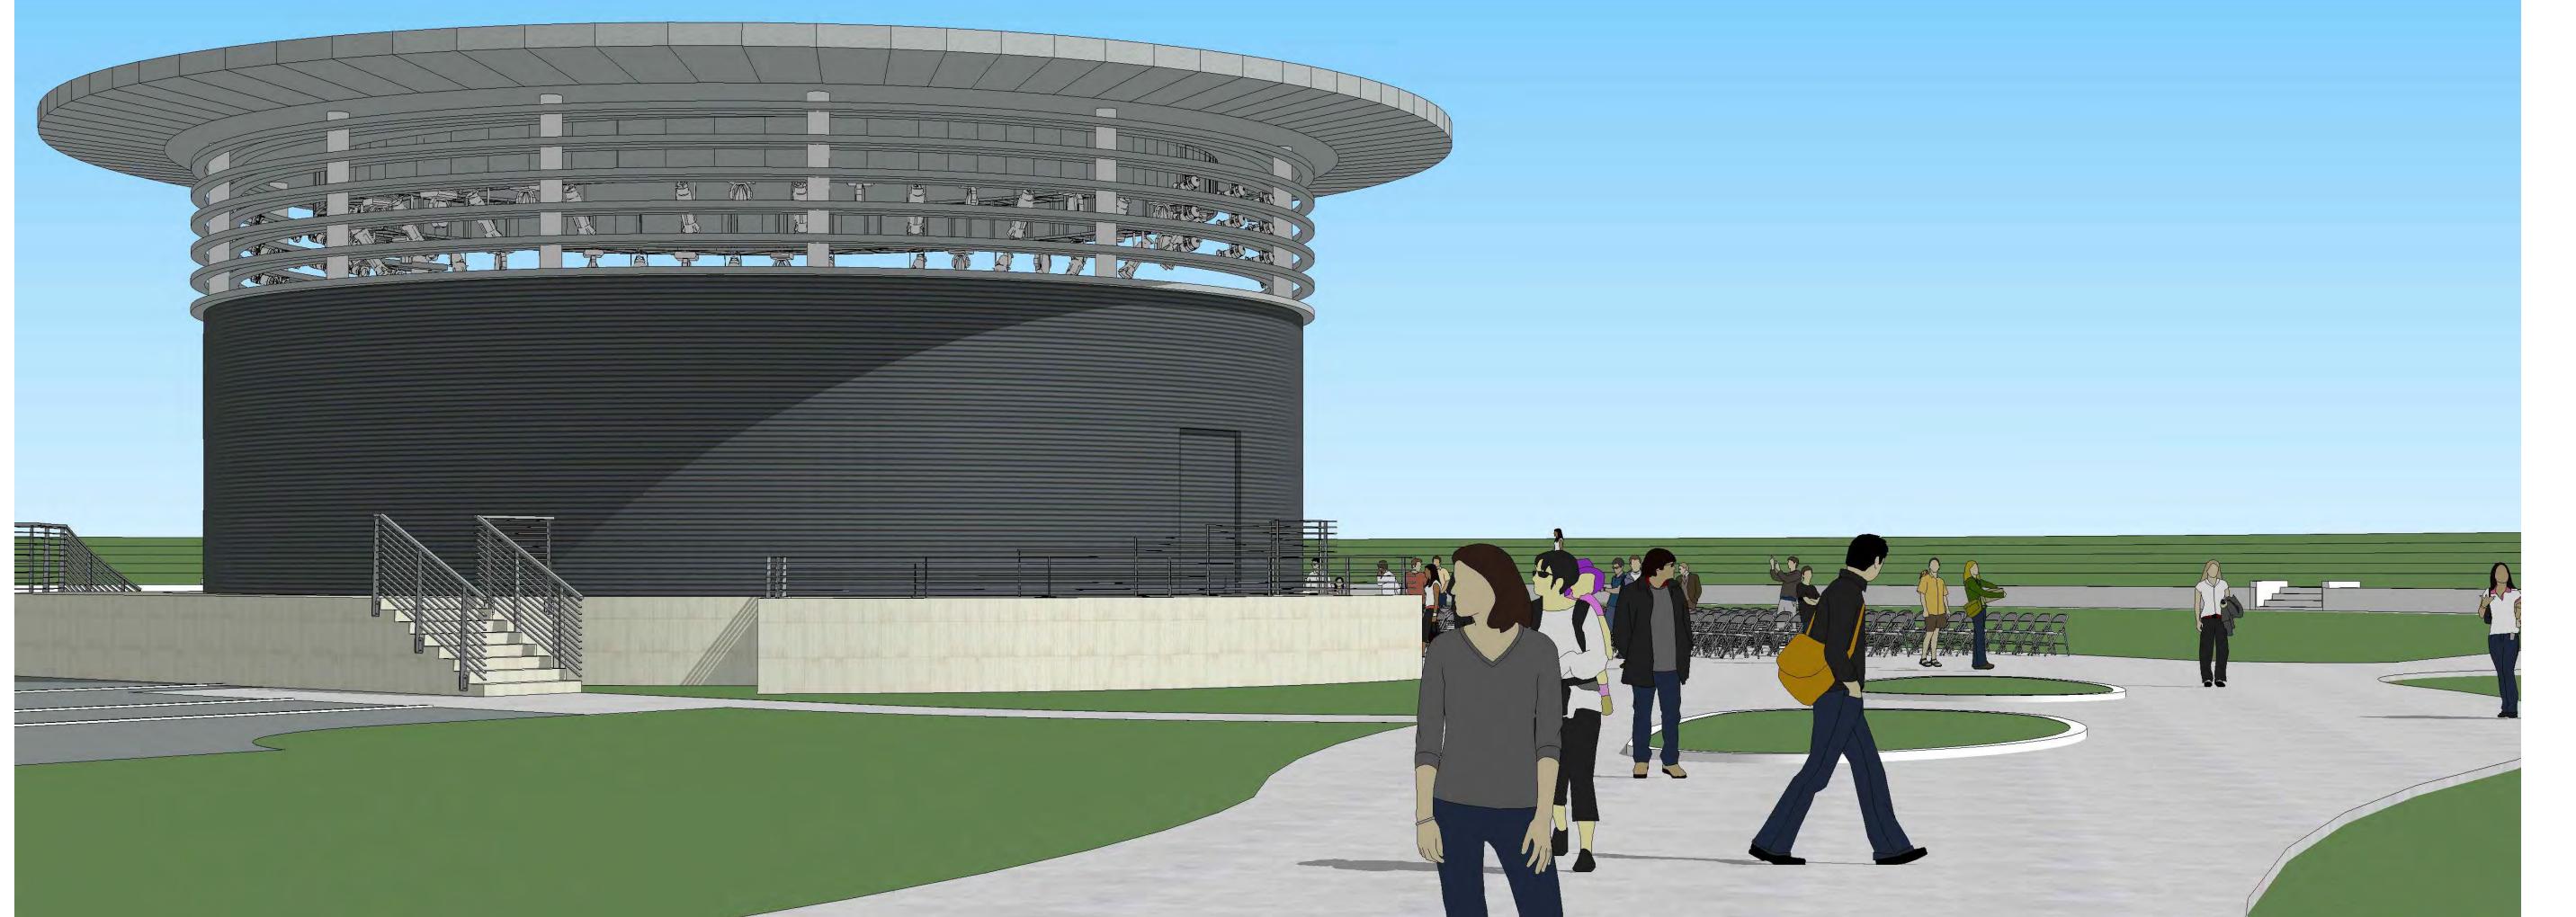

# **Staff Analysis**

The certificate of appropriateness in review proposes a one-story freestanding structure that will be an amphitheater. The structure will be located in the westernmost portion of the park. The main structure will have an elliptical footprint and flat roof. The building will raise 29'-5" from ground and with the stage, service area, and ramps will cover approximately 3,180 square feet. The rear wall of the stage will be facing the road.

The amphitheater structure will raise on a concrete slab 4 feet over ground and over the slab a 14'-6" height concrete curved wall will serve as the backdrop. Over the backdrop wall there will be nine steel columns that will serve as support elements to the flat roof. Two full steel columns flanking each side of the backdrop wall will also serve as structural elements supporting the flat roof. Six smaller metal elements running horizontally from the main structural columns will serve as a "ring" for installation of lights and sound equipment. Under the elliptical flat roof, there will be a smaller ridge, also for accommodating light, video, and sound equipment.