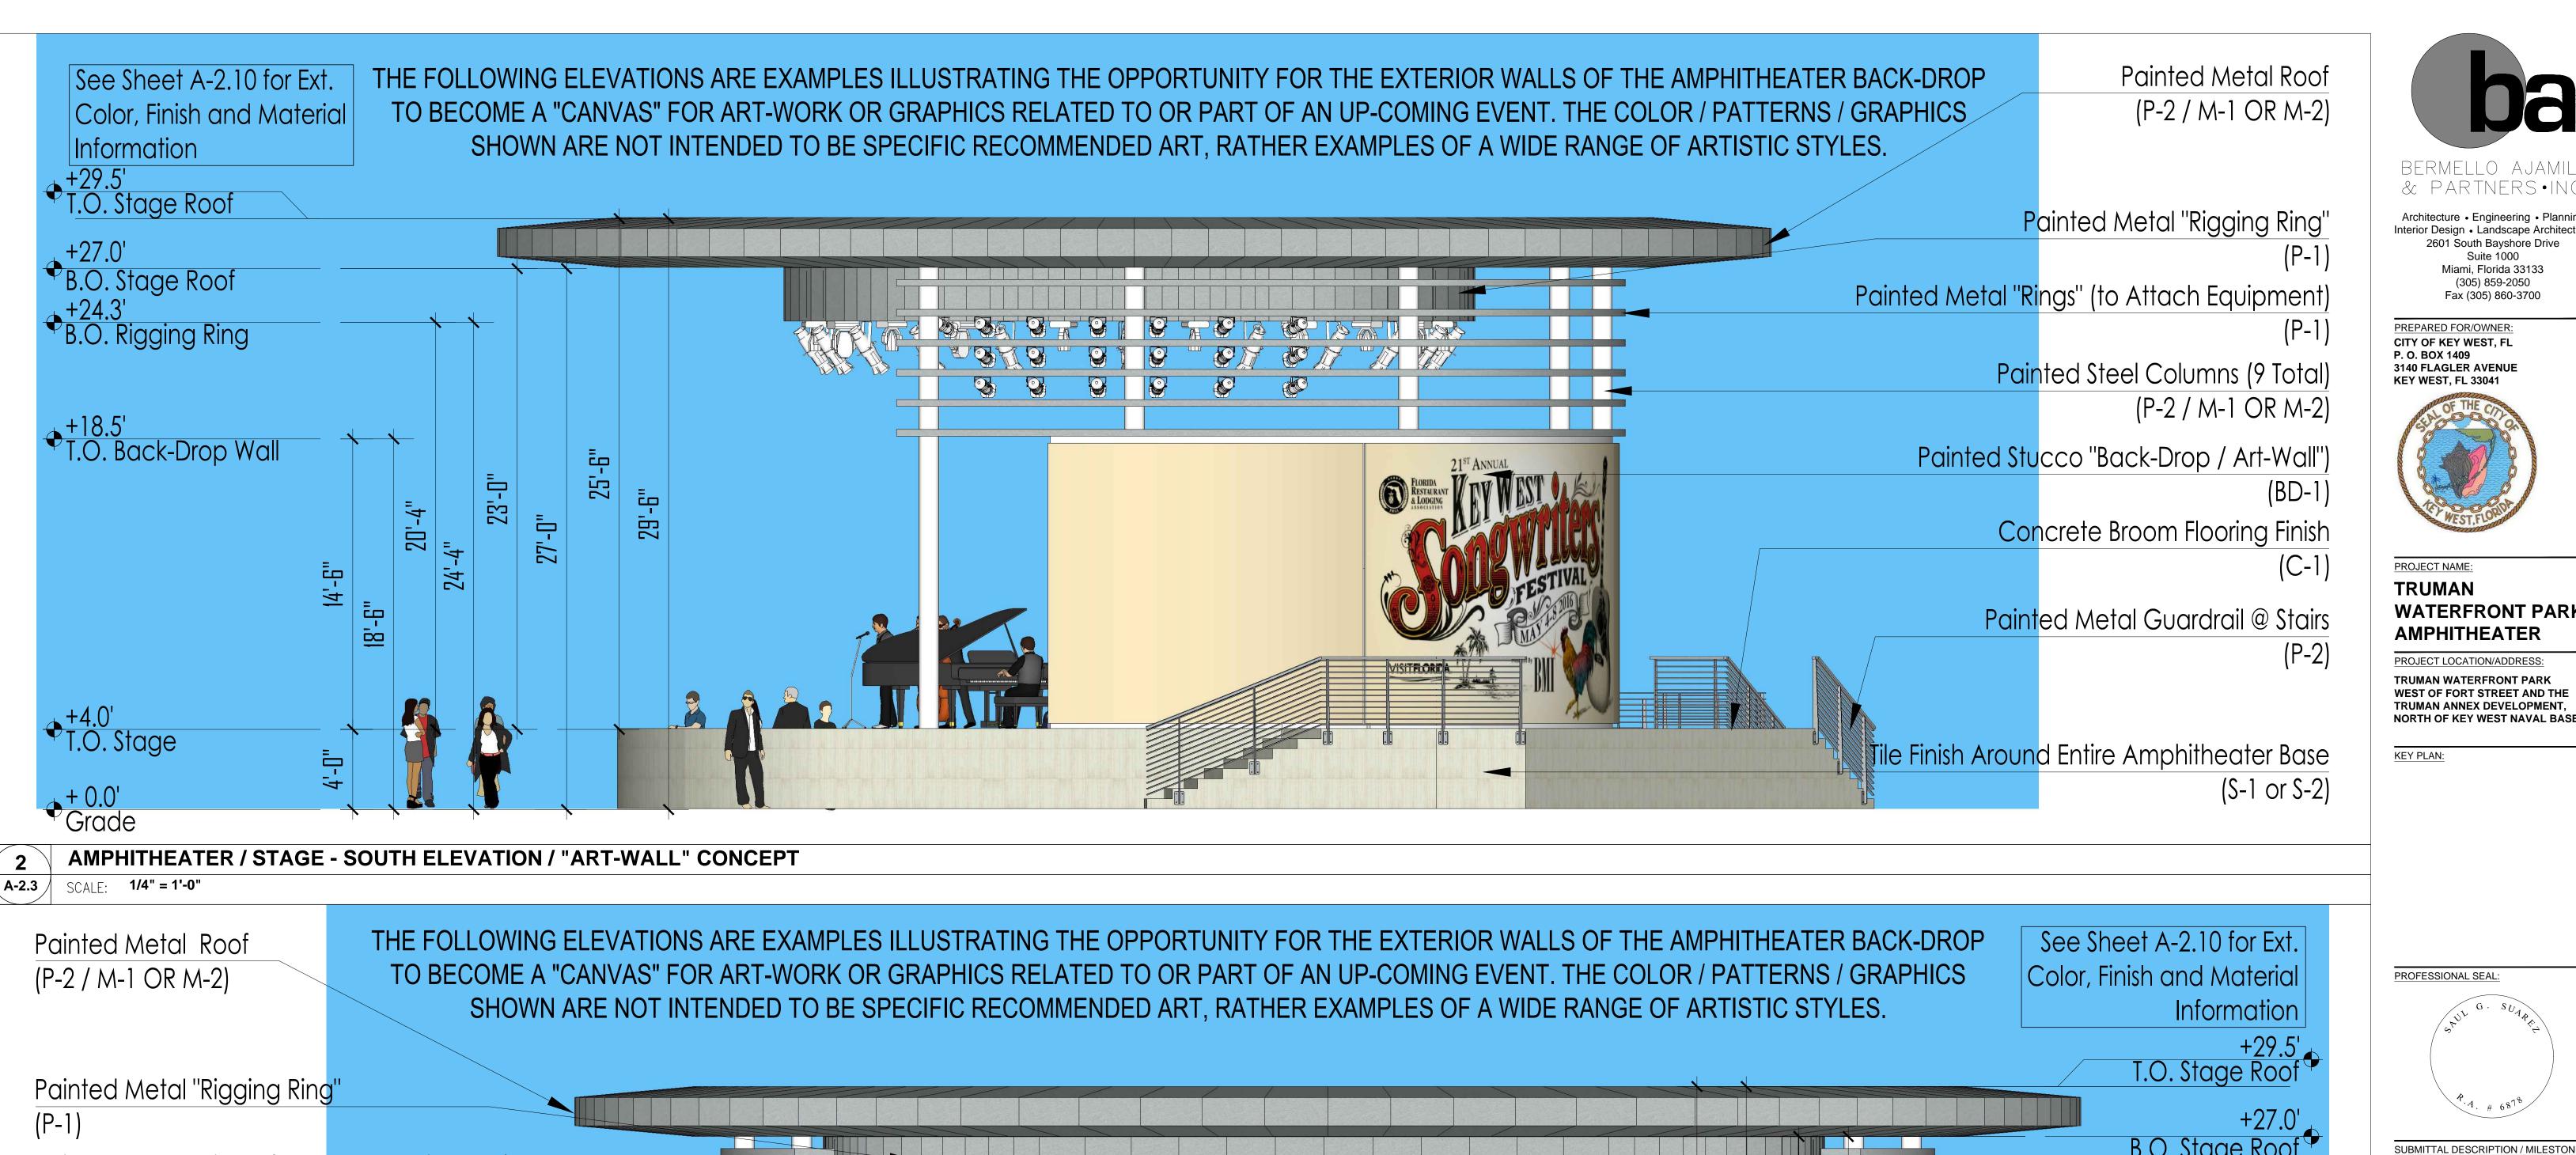

# **Staff Analysis**

The certificate of appropriateness in review proposes a one-story freestanding structure that will be an amphitheater. The structure will be located in the westernmost portion of the park. The main structure will have an elliptical footprint and flat roof. The building will raise 29'-5" from ground and with the stage, service area, and ramps will cover approximately 3,180 square feet. The rear wall of the stage will be facing the road.

The amphitheater structure will raise on a concrete slab 4 feet over ground and over the slab a 14'-6" height concrete curved wall will serve as the backdrop. Over the backdrop wall there will be nine steel columns that will serve as support elements to the flat roof. Two full steel columns flanking each side of the backdrop wall will also serve as structural elements supporting the flat roof. Six smaller metal elements running horizontally from the main structural columns will serve as a "ring" for installation of lights and sound equipment. Under the elliptical flat roof, there will be a smaller ridge, also for accommodating light, video, and sound equipment.

The design depicts the proposed arena surrounding the amphitheater. Storage for equipment and furniture will not be provided in the premises.