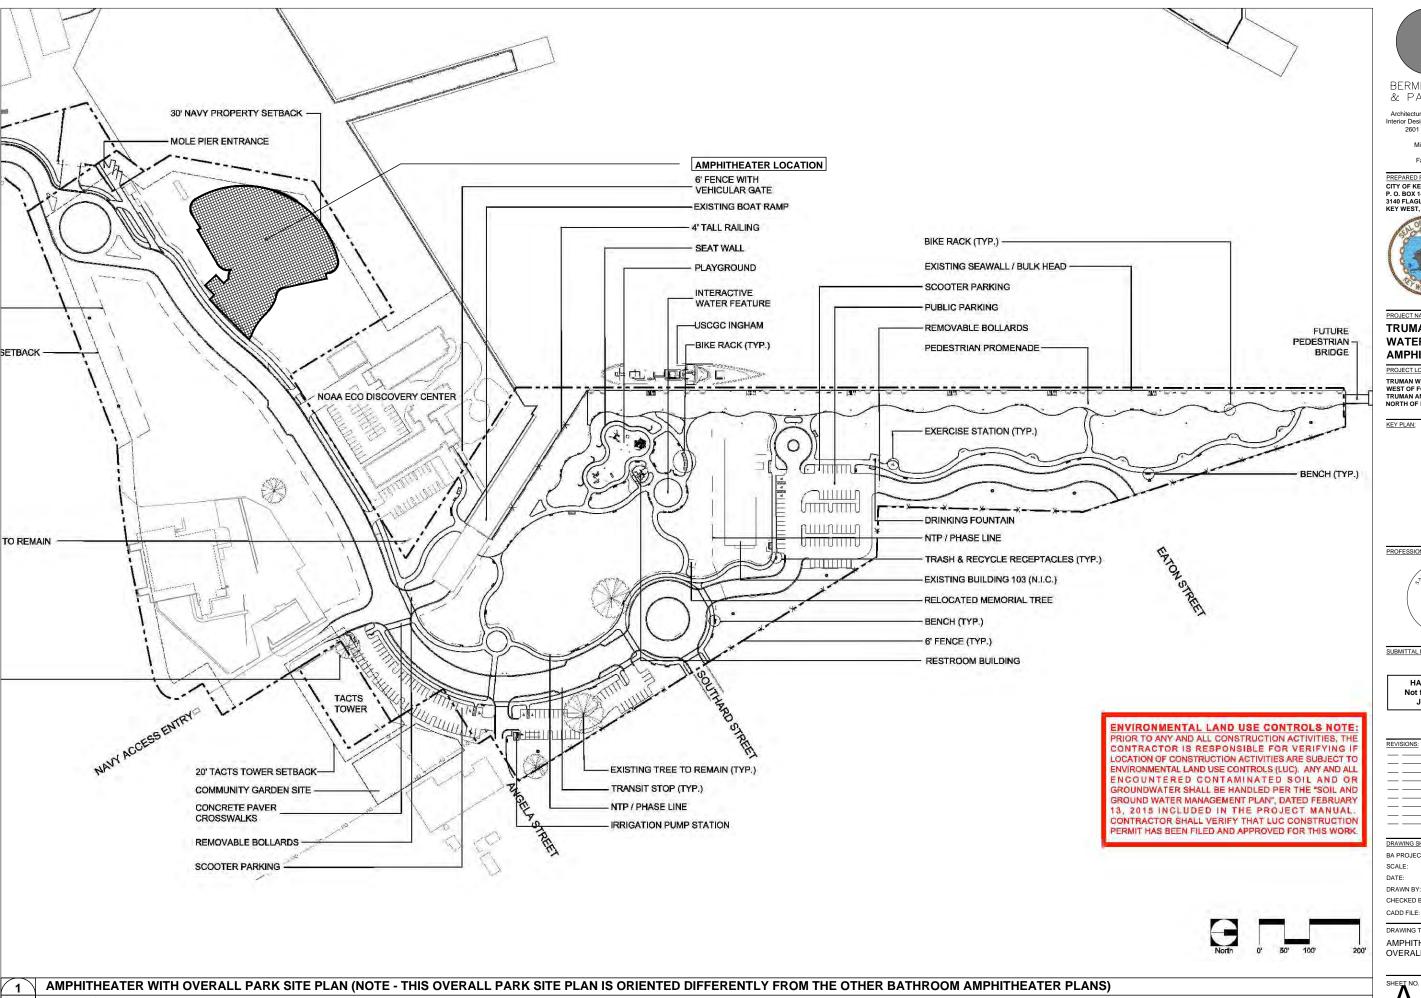

## **Site Facts:**

Truman Waterfront is a site of approximately 32 acres located on the west side of the historic district. The Navy transferred the land to the City of Key West. A Memorandum of Agreement signed by the parts includes, among others, land use limitations, setbacks, State Park access as well as specific requirements for Navy vehicular accesses through the land. The HARC Commission approved the proposed Major Development Plan in February 24, 2014. The Commission also approved the new stables building, a new multiuse structure, and bathroom facilities for an interactive fountain.

The city started phase one construction. In phase one, roads and civil work will take place as well as the construction of the fountain and bathrooms facilities.