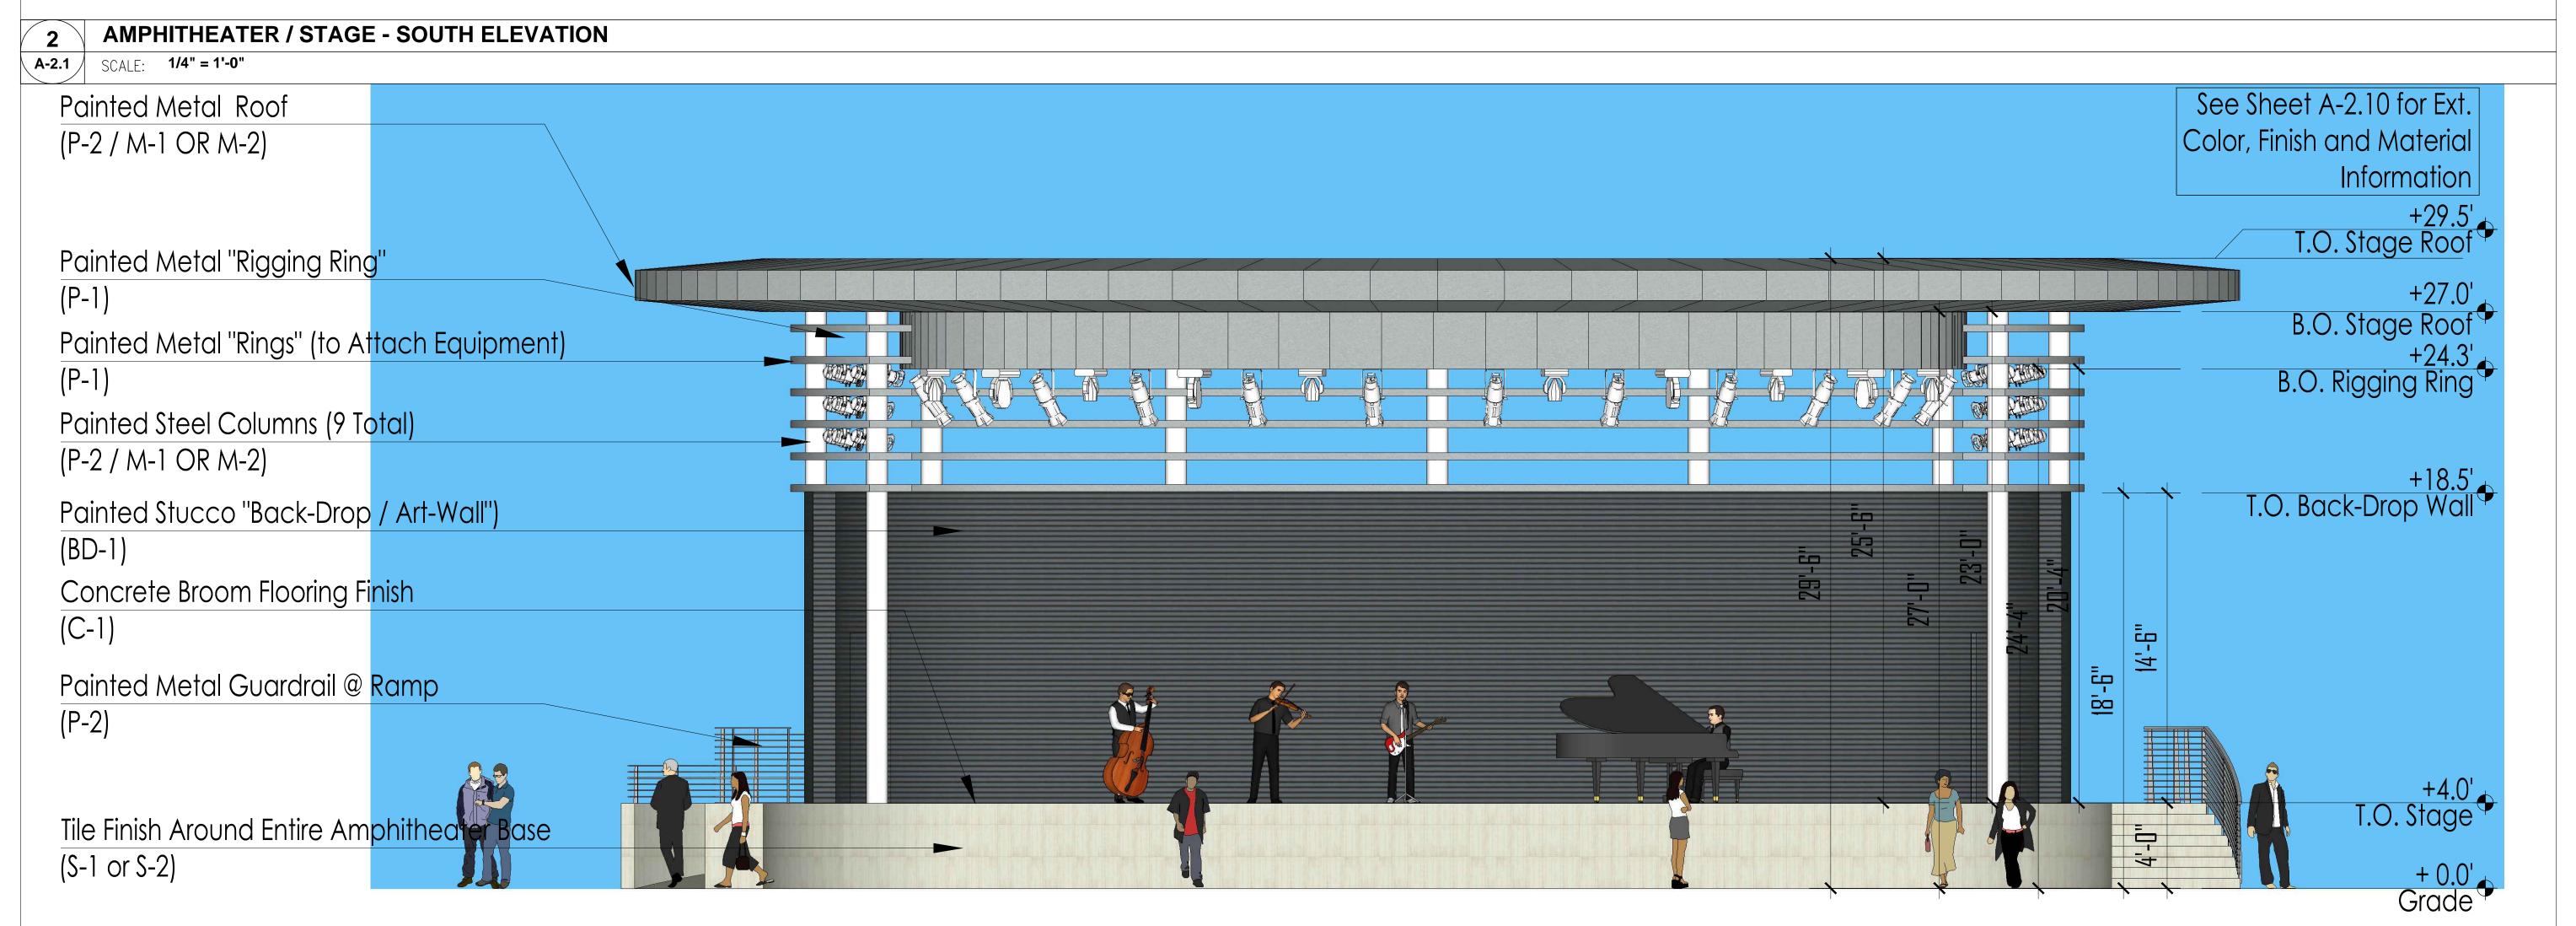

# **Staff Analysis**

The certificate of appropriateness in review proposes a one-story freestanding structure that will be an amphitheater. The structure will be located in the westernmost portion of the park. The main structure will have an elliptical footprint and flat roof. The building will raise 29'-5" from ground and with the stage, service area, and ramps will cover approximately 3,180 square feet. The rear wall of the stage will be facing the road.

The amphitheater structure will raise on a concrete slab 4 feet over ground and over the slab a 14'-6" height concrete curved wall will serve as the backdrop. Over the backdrop wall there will be nine steel columns that will serve as support elements to the flat roof. Two full steel columns flanking each side of the backdrop wall will also serve as structural elements supporting the flat roof. Six smaller metal elements running horizontally from the main structural columns will serve as a "ring" for installation of lights and sound equipment. Under the elliptical flat roof, there will be a smaller ridge, also for accommodating light, video, and sound equipment.