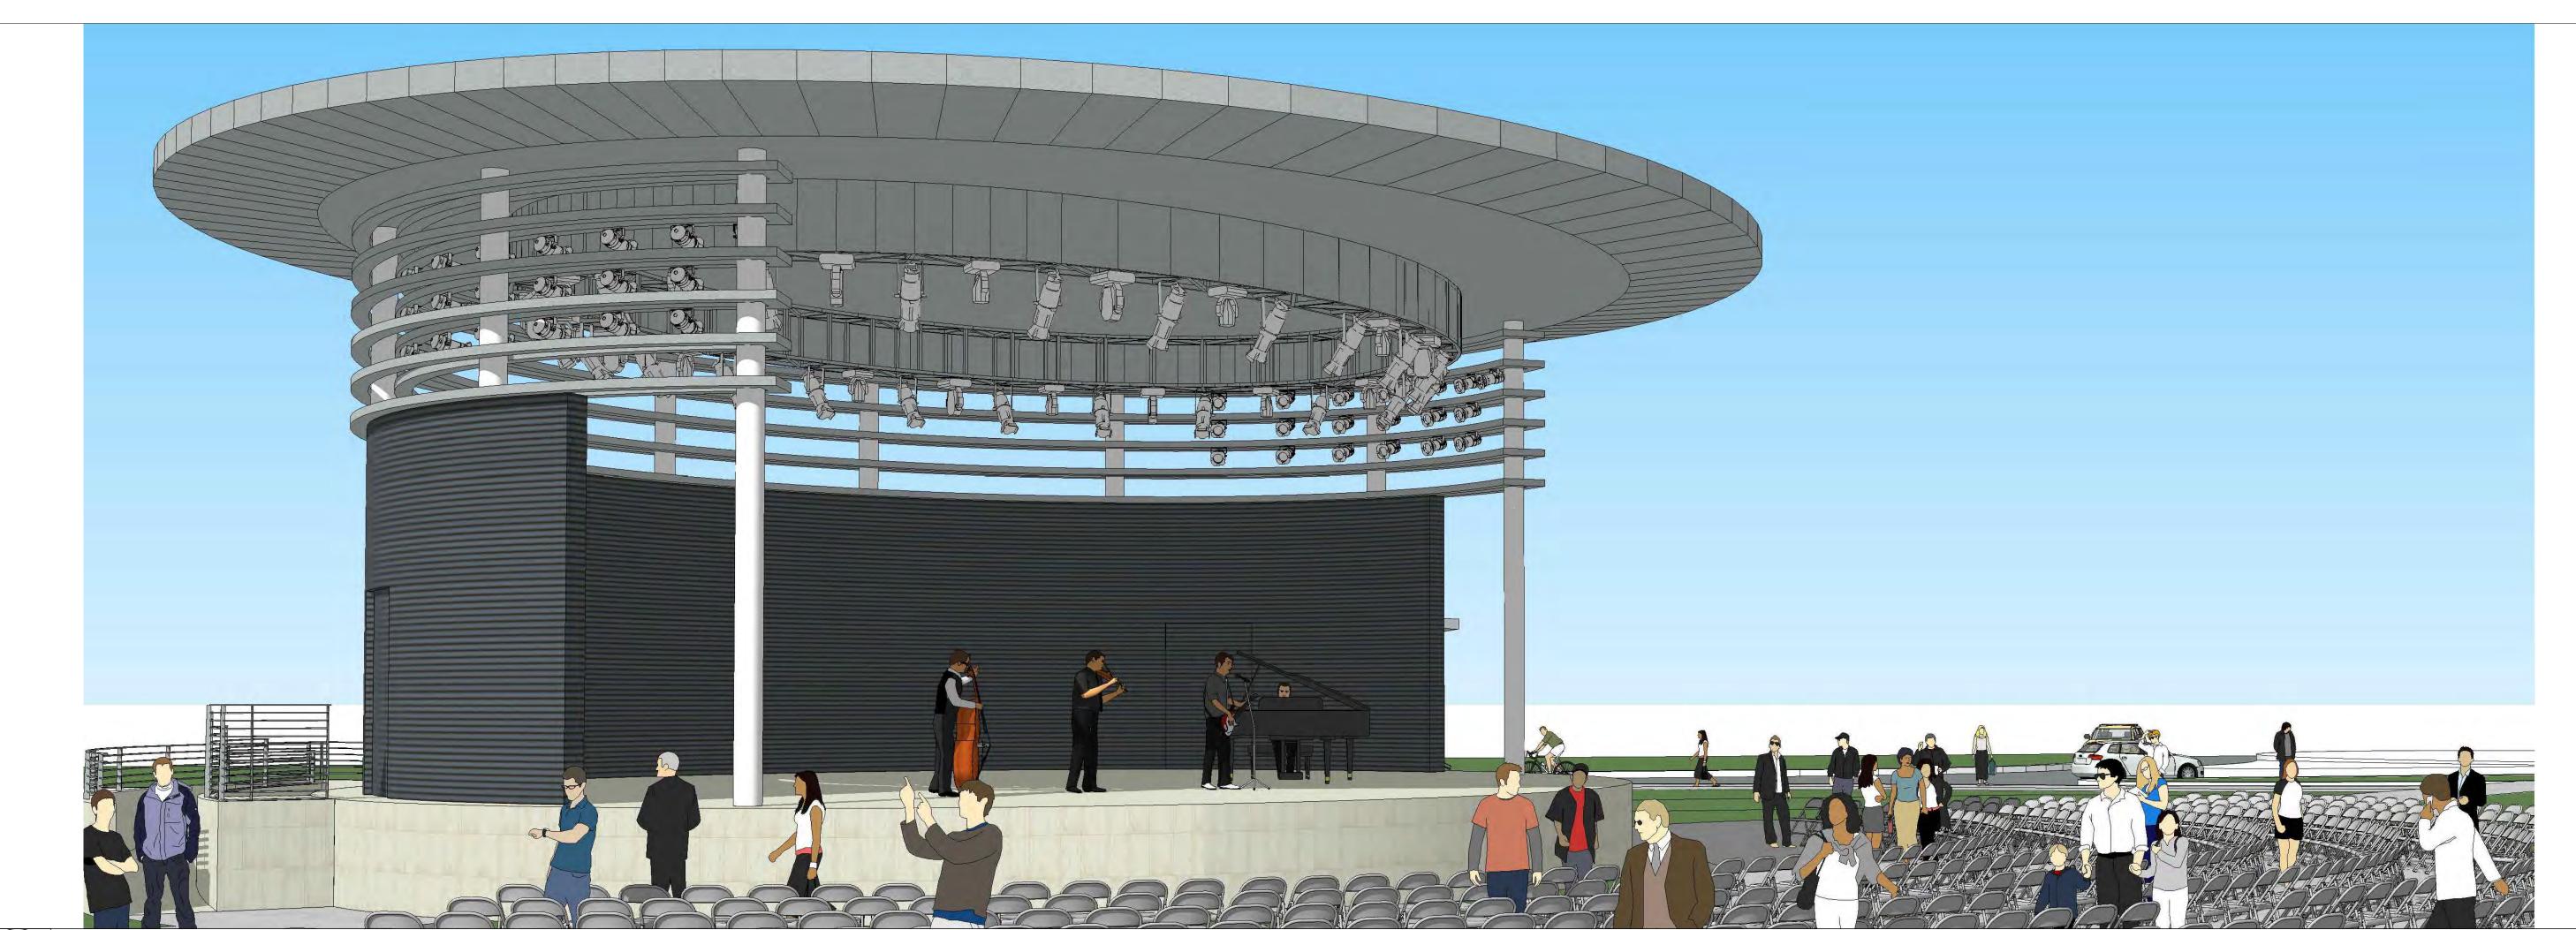

# **Staff Analysis**

The certificate of appropriateness in review proposes a one-story freestanding structure that will be an amphitheater. The structure will be located in the westernmost portion of the park. The main structure will have an elliptical footprint and flat roof. The building will raise 29'-5" from ground and with the stage, service area, and ramps will cover approximately 3,180 square feet. The rear wall of the stage will be facing the road.

The amphitheater structure will raise on a concrete slab 4 feet over ground and over the slab a 14'-6" height concrete curved wall will serve as the backdrop. Over the backdrop wall there will be nine steel columns that will serve as support elements to the flat roof. Two full steel columns flanking each side of the backdrop wall will also serve as structural elements supporting the flat roof. Six smaller metal elements running horizontally from the main structural columns will serve as a "ring" for installation of lights and sound equipment. Under the elliptical flat roof, there will be a smaller ridge, also for accommodating light, video, and sound equipment.

The design depicts the proposed arena surrounding the amphitheater. Storage for equipment and furniture will not be provided in the premises.