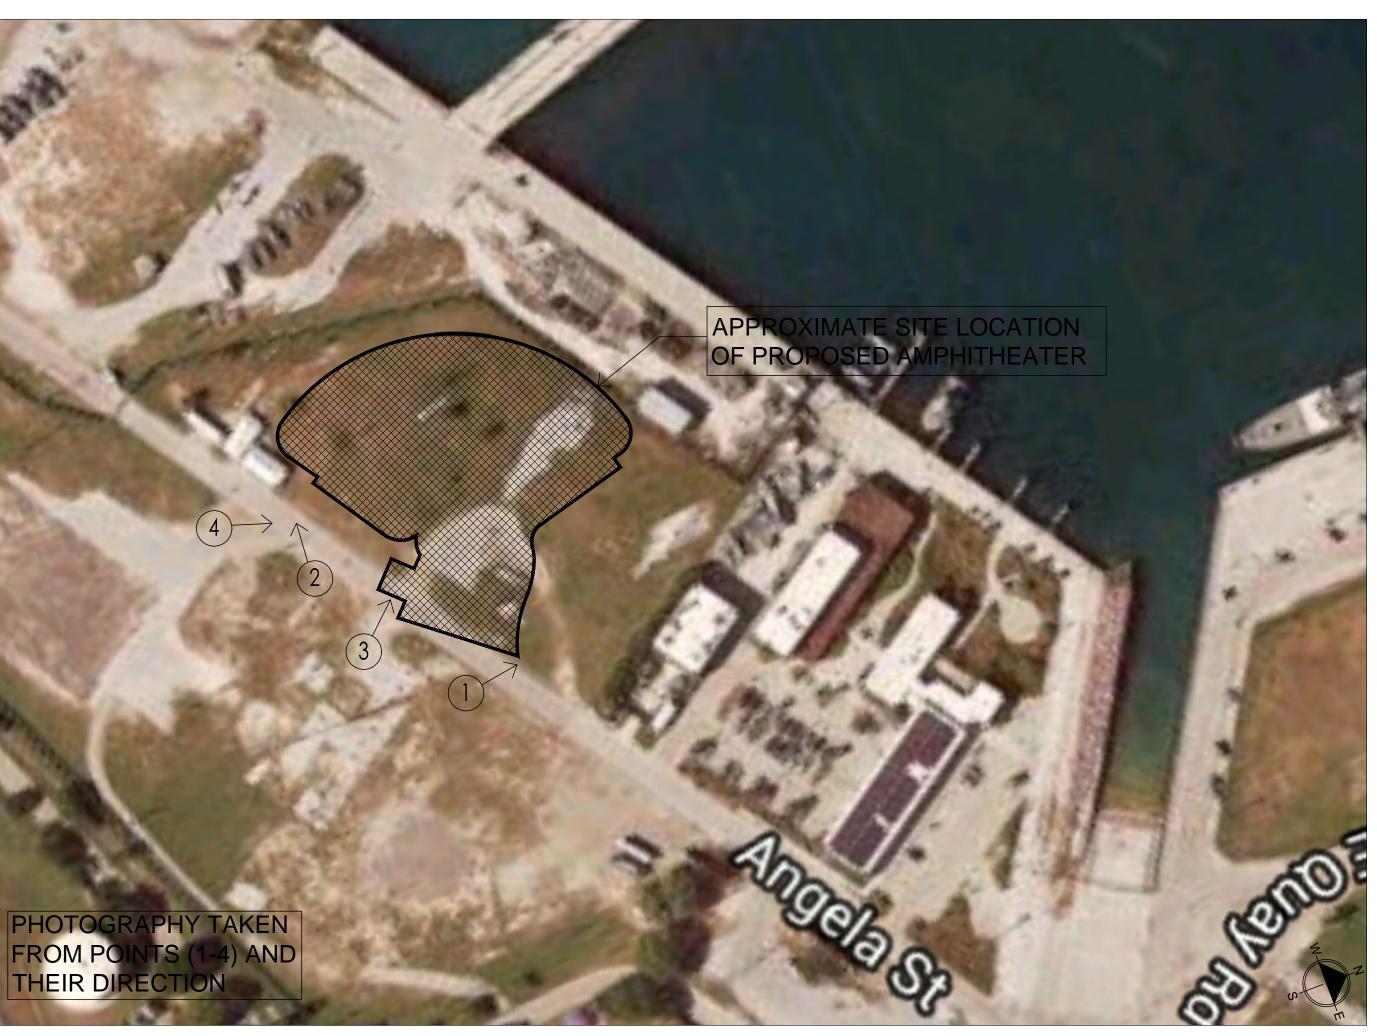

# **Staff Analysis**

The certificate of appropriateness in review proposes a one-story freestanding structure that will be an amphitheater. The structure will be located in the westernmost portion of the park. The main structure will have an elliptical footprint and flat roof. The building will raise 29'-5" from ground and with the stage, service area, and ramps will cover approximately 3,180 square feet. The rear wall of the stage will be facing the road.

The design depicts the proposed arena surrounding the amphitheater. Storage for equipment and furniture will not be provided in the premises.