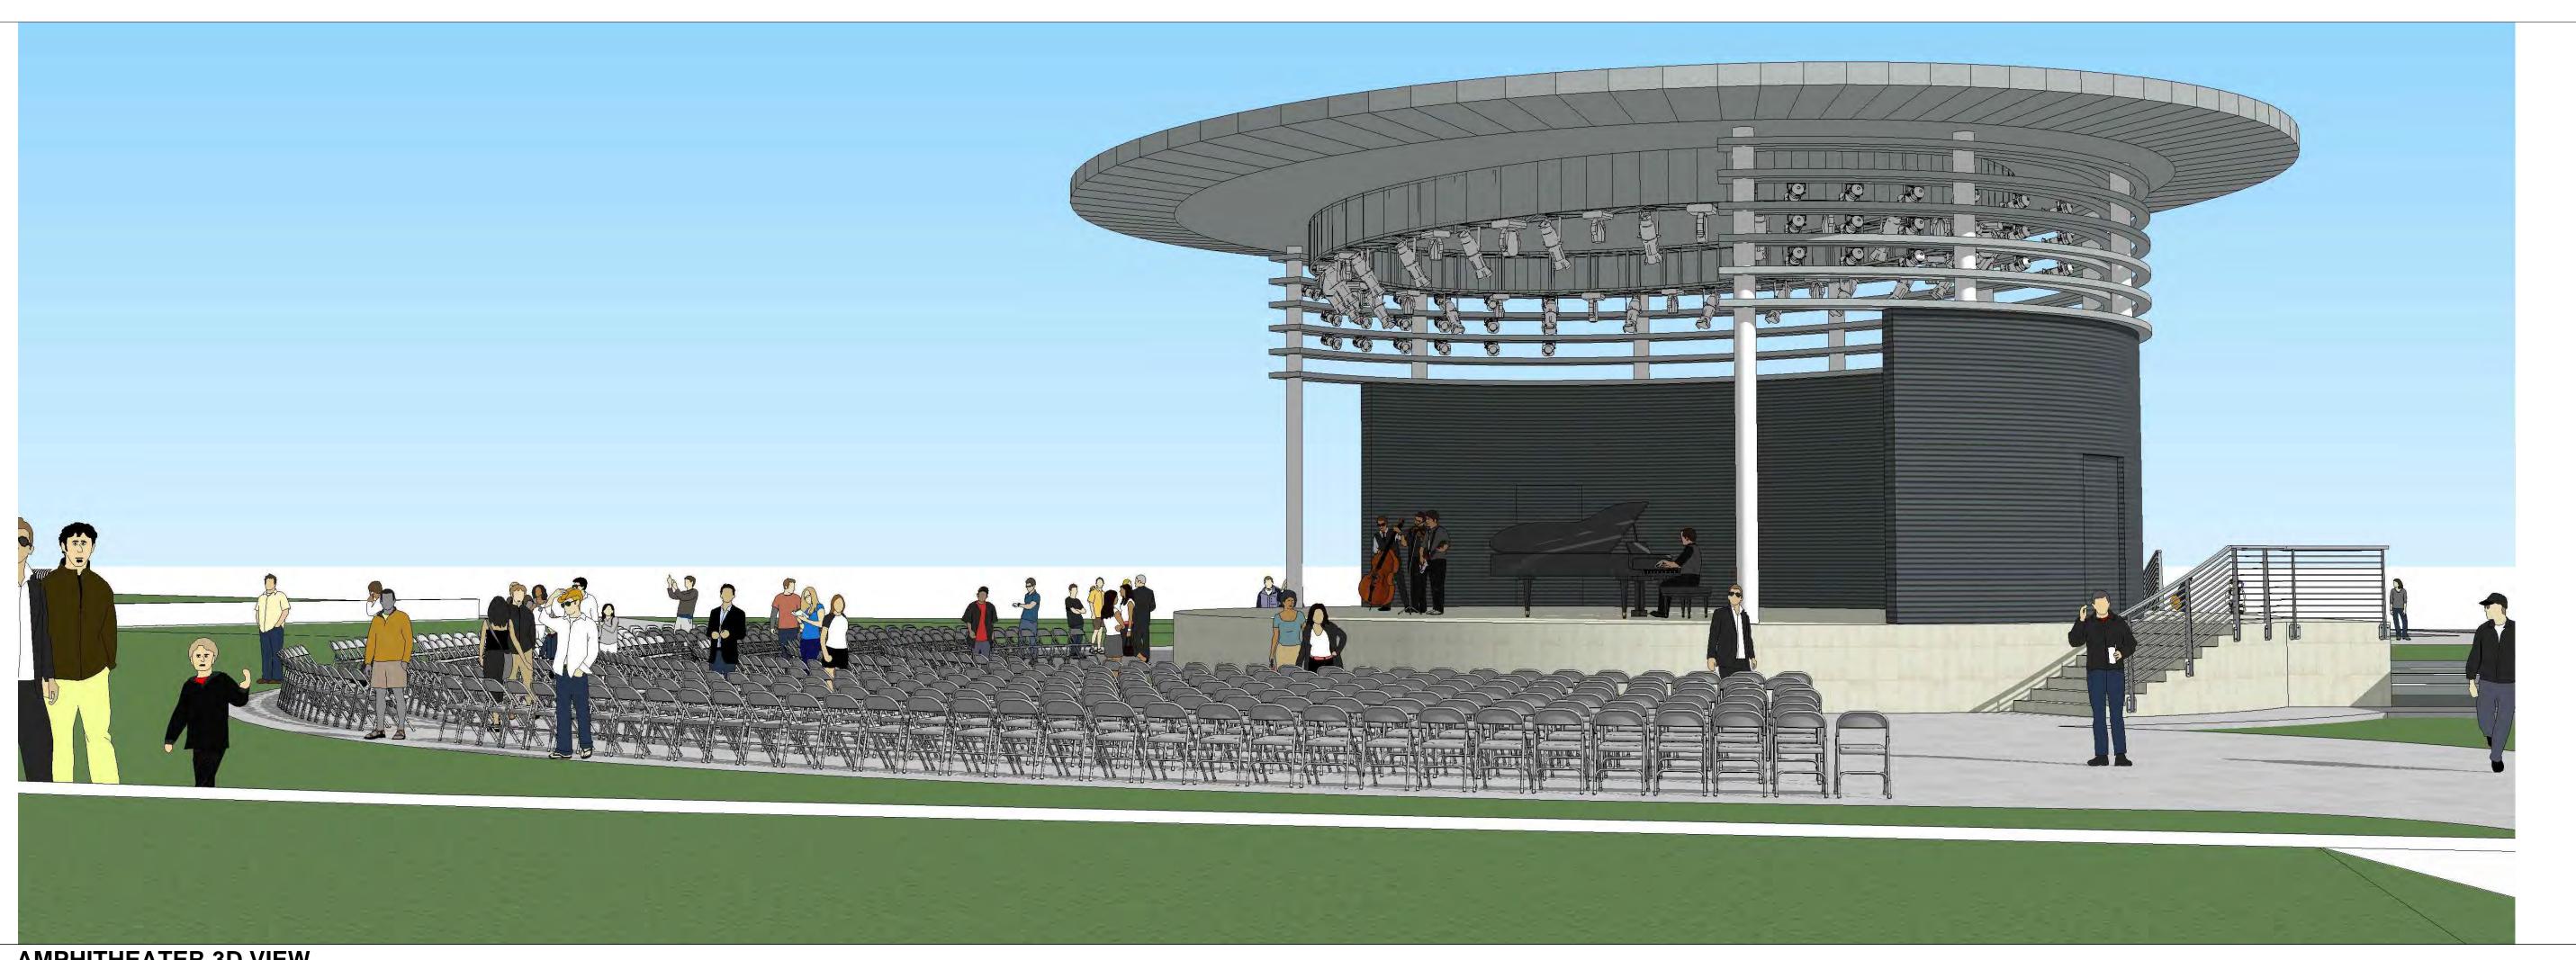

# **Staff Analysis**

The certificate of appropriateness in review proposes a one-story freestanding structure that will be an amphitheater. The structure will be located in the westernmost portion of the park. The main structure will have an elliptical footprint and flat roof. The building will raise 29'-5" from ground and with the stage, service area, and ramps will cover approximately 3,180 square feet. The rear wall of the stage will be facing the road.

The amphitheater structure will raise on a concrete slab 4 feet over ground and over the slab a 14'-6" height concrete curved wall will serve as the backdrop. Over the backdrop wall there will be nine steel columns that will serve as support elements to the flat roof. Two full steel columns flanking each side of the backdrop wall will also serve as structural elements supporting the flat roof. Six smaller metal elements running horizontally from the main structural columns will serve as a "ring" for installation of lights and sound equipment. Under the elliptical flat roof, there will be a smaller ridge, also for accommodating light, video, and sound equipment.

The design depicts the proposed arena surrounding the amphitheater. Storage for equipment and furniture will not be provided in the premises.