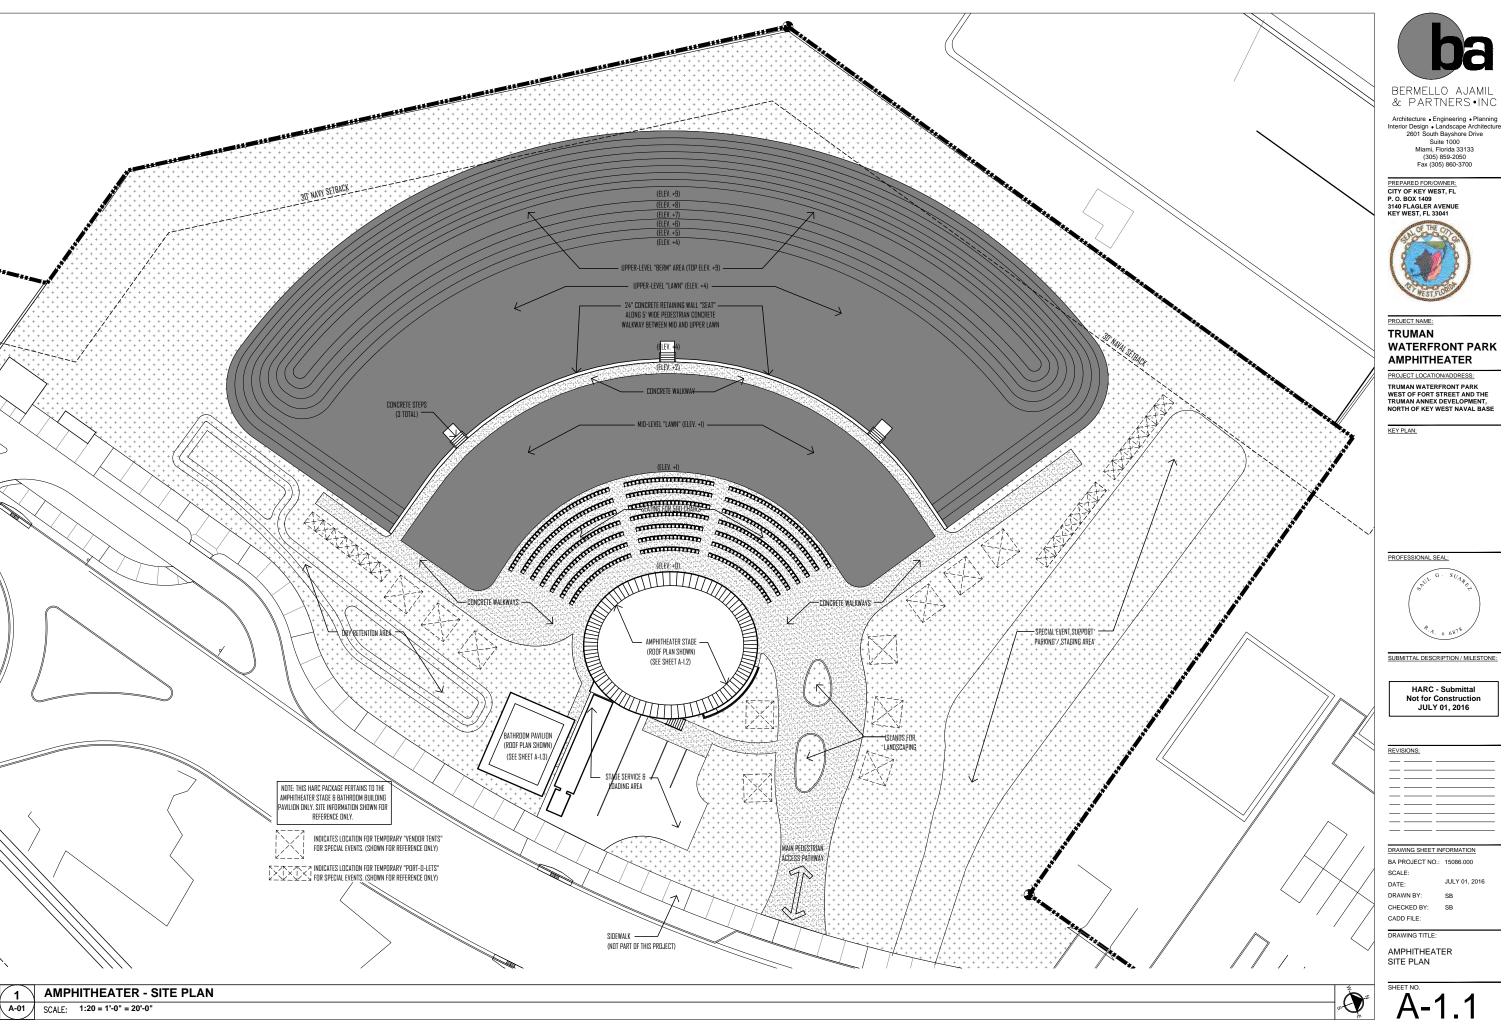

# **Staff Analysis**

The certificate of appropriateness in review proposes a one-story freestanding structure that will be an amphitheater. The structure will be located in the westernmost portion of the park. The main structure will have an elliptical footprint and flat roof. The building will raise 29'-5" from ground and with the stage, service area, and ramps will cover approximately 3,180 square feet. The rear wall of the stage will be facing the road.

The design depicts the proposed arena surrounding the amphitheater. Storage for equipment and furniture will not be provided in the premises.

DETAILED PROJECT DESCRIPTION INCLUDING QUANTITIES, SQUARE FOOTAGE ETC..

New Open-Aired Amphitheater for a variety of venues located

within the Truman Waterfront Park Development. Project provides for 500 non-fixed seating and additional "lawn" and berm area for viewing. Amphitheater structure includes stage, stage roof, back-drop wall and