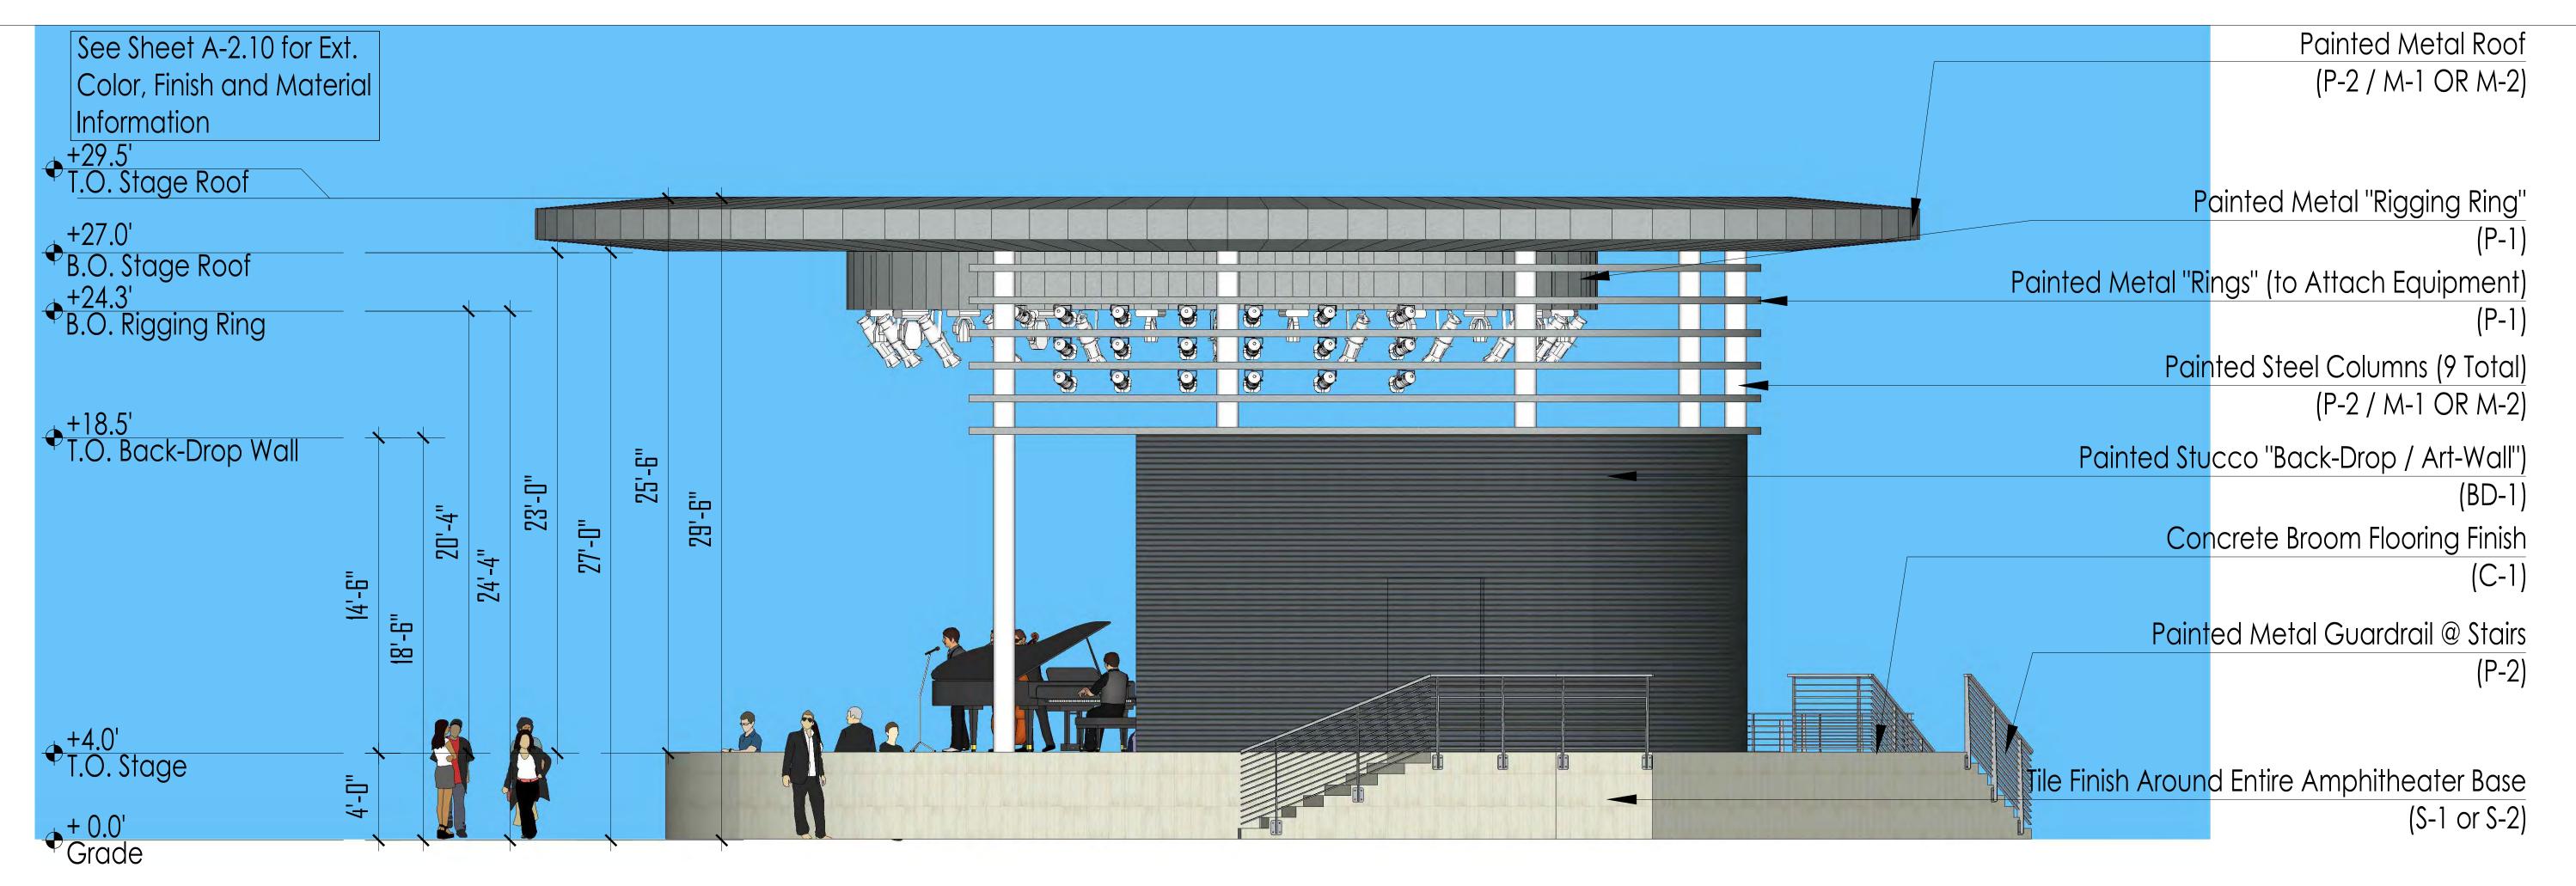

# **Staff Analysis**

The certificate of appropriateness in review proposes a one-story freestanding structure that will be an amphitheater. The structure will be located in the westernmost portion of the park. The main structure will have an elliptical footprint and flat roof. The building will raise 29'-5" from ground and with the stage, service area, and ramps will cover approximately 3,180 square feet. The rear wall of the stage will be facing the road.

The amphitheater structure will raise on a concrete slab 4 feet over ground and over the slab a 14'-6" height concrete curved wall will serve as the backdrop. Over the backdrop wall there will be nine steel columns that will serve as support elements to the flat roof. Two full steel columns flanking each side of the backdrop wall will also serve as structural elements supporting the flat roof. Six smaller metal elements running horizontally from the main structural columns will serve as a "ring" for installation of lights and sound equipment. Under the elliptical flat roof, there will be a smaller ridge, also for accommodating light, video, and sound equipment.