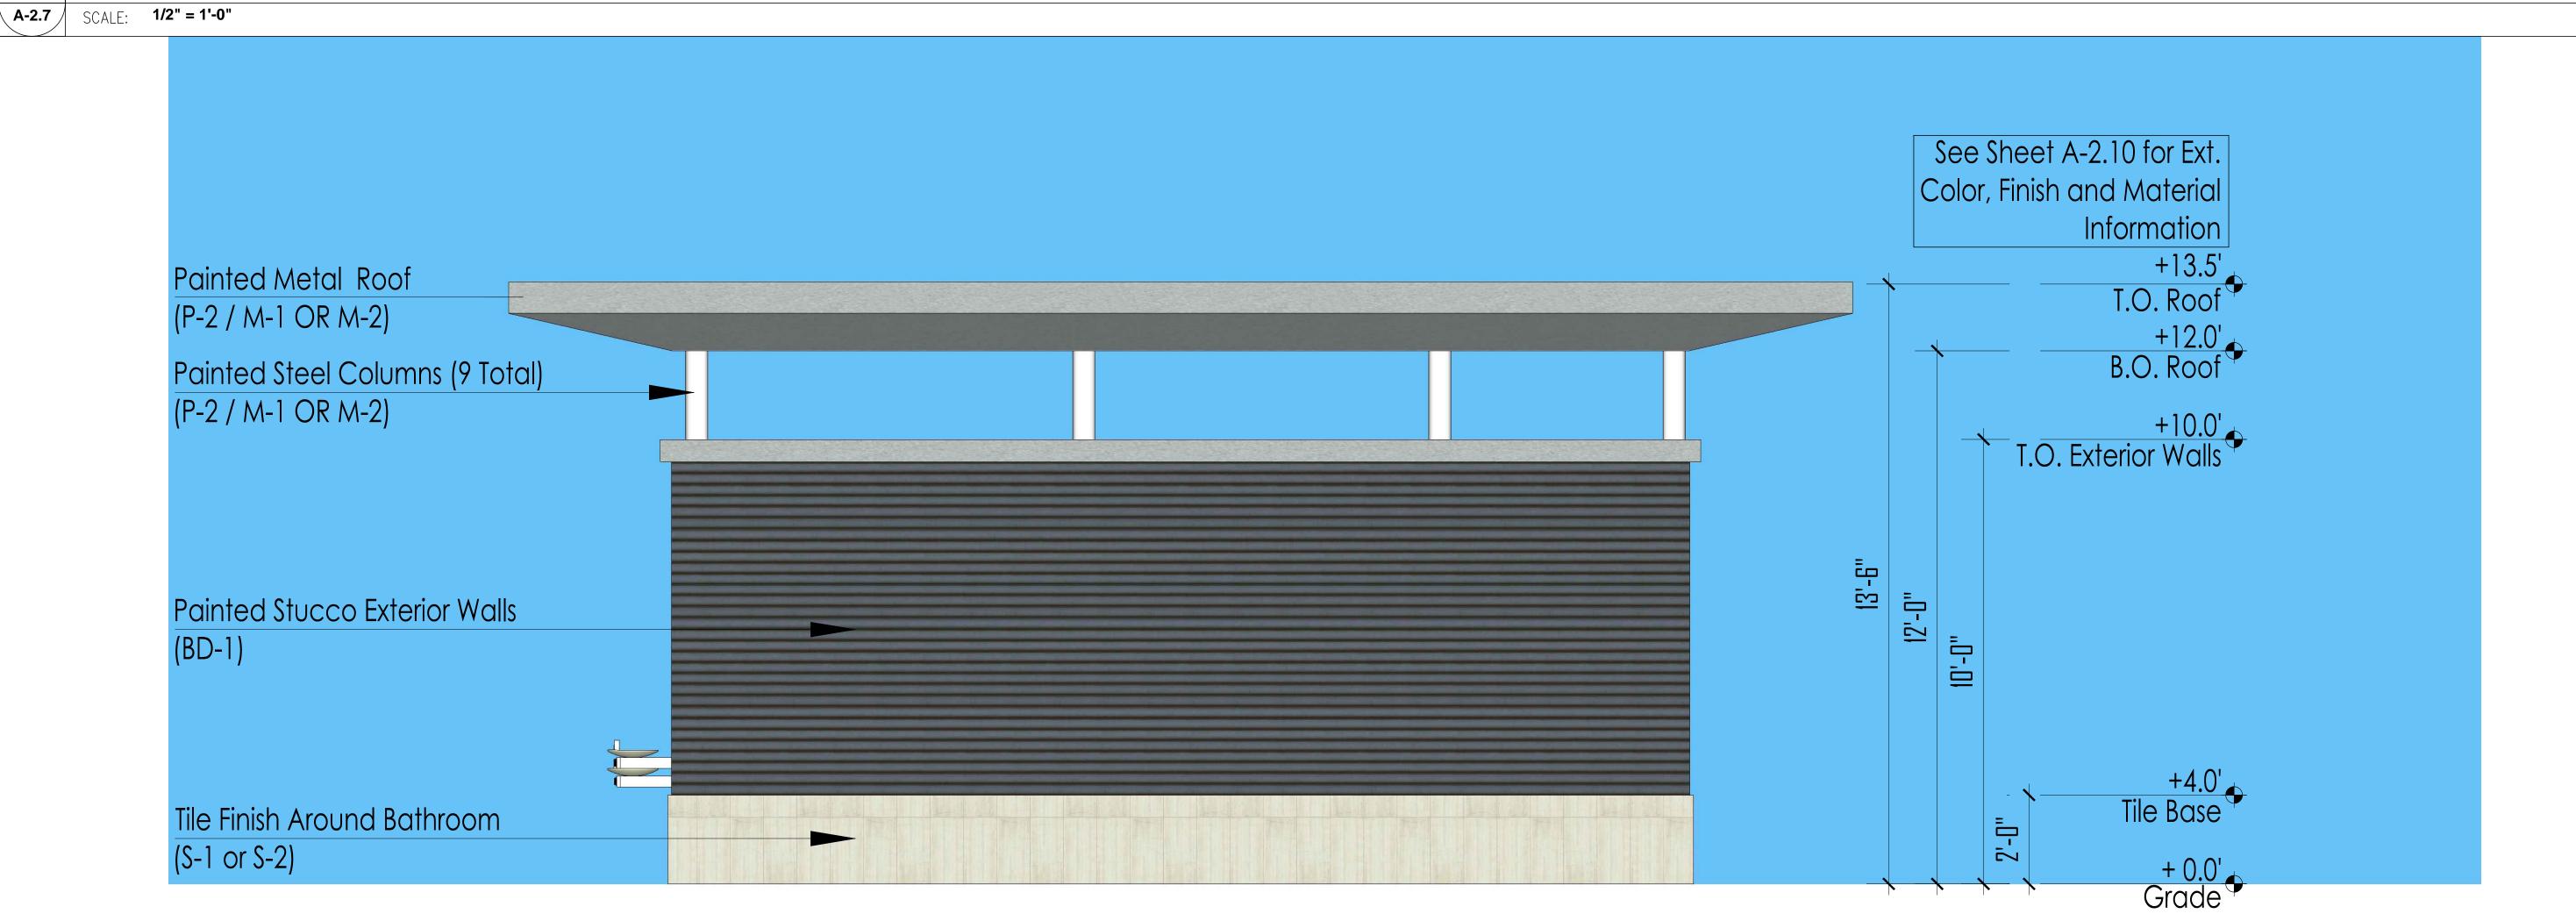

The design also includes a detached building for bathrooms. This structure will be located next to the amphitheater structure. The building will be rectangular in footprint and will have concrete walls. The design for this building is similar in concept as the amphitheater, as the roof is detached from the walls and supported through steel columns, creating a "floating roof". The building will have a maximum height of 13'5" and its footprint will occupy 655 square feet. The walls and base will be stucco finish and the roof will be metal.

# **Consistency with Cited Guidelines**

After the review of the plans, it is staff's opinion that the proposed buildings conforms the guidelines pertaining new construction, specifically mass, scale, proportions and compatibility. There is no urban context surrounding the area; the only existing building within proximity is the Eco Discovery Center, which is a one-story cbs structure of approximately 16 feet tall. The new amphitheater will be a stand-alone structure surrounded by open grounds. The proposed architectural vocabulary for both buildings do not mimic any historic building, but rather is a contemporary expression that evokes some industrial characteristics, which complements the historic use of a naval base.