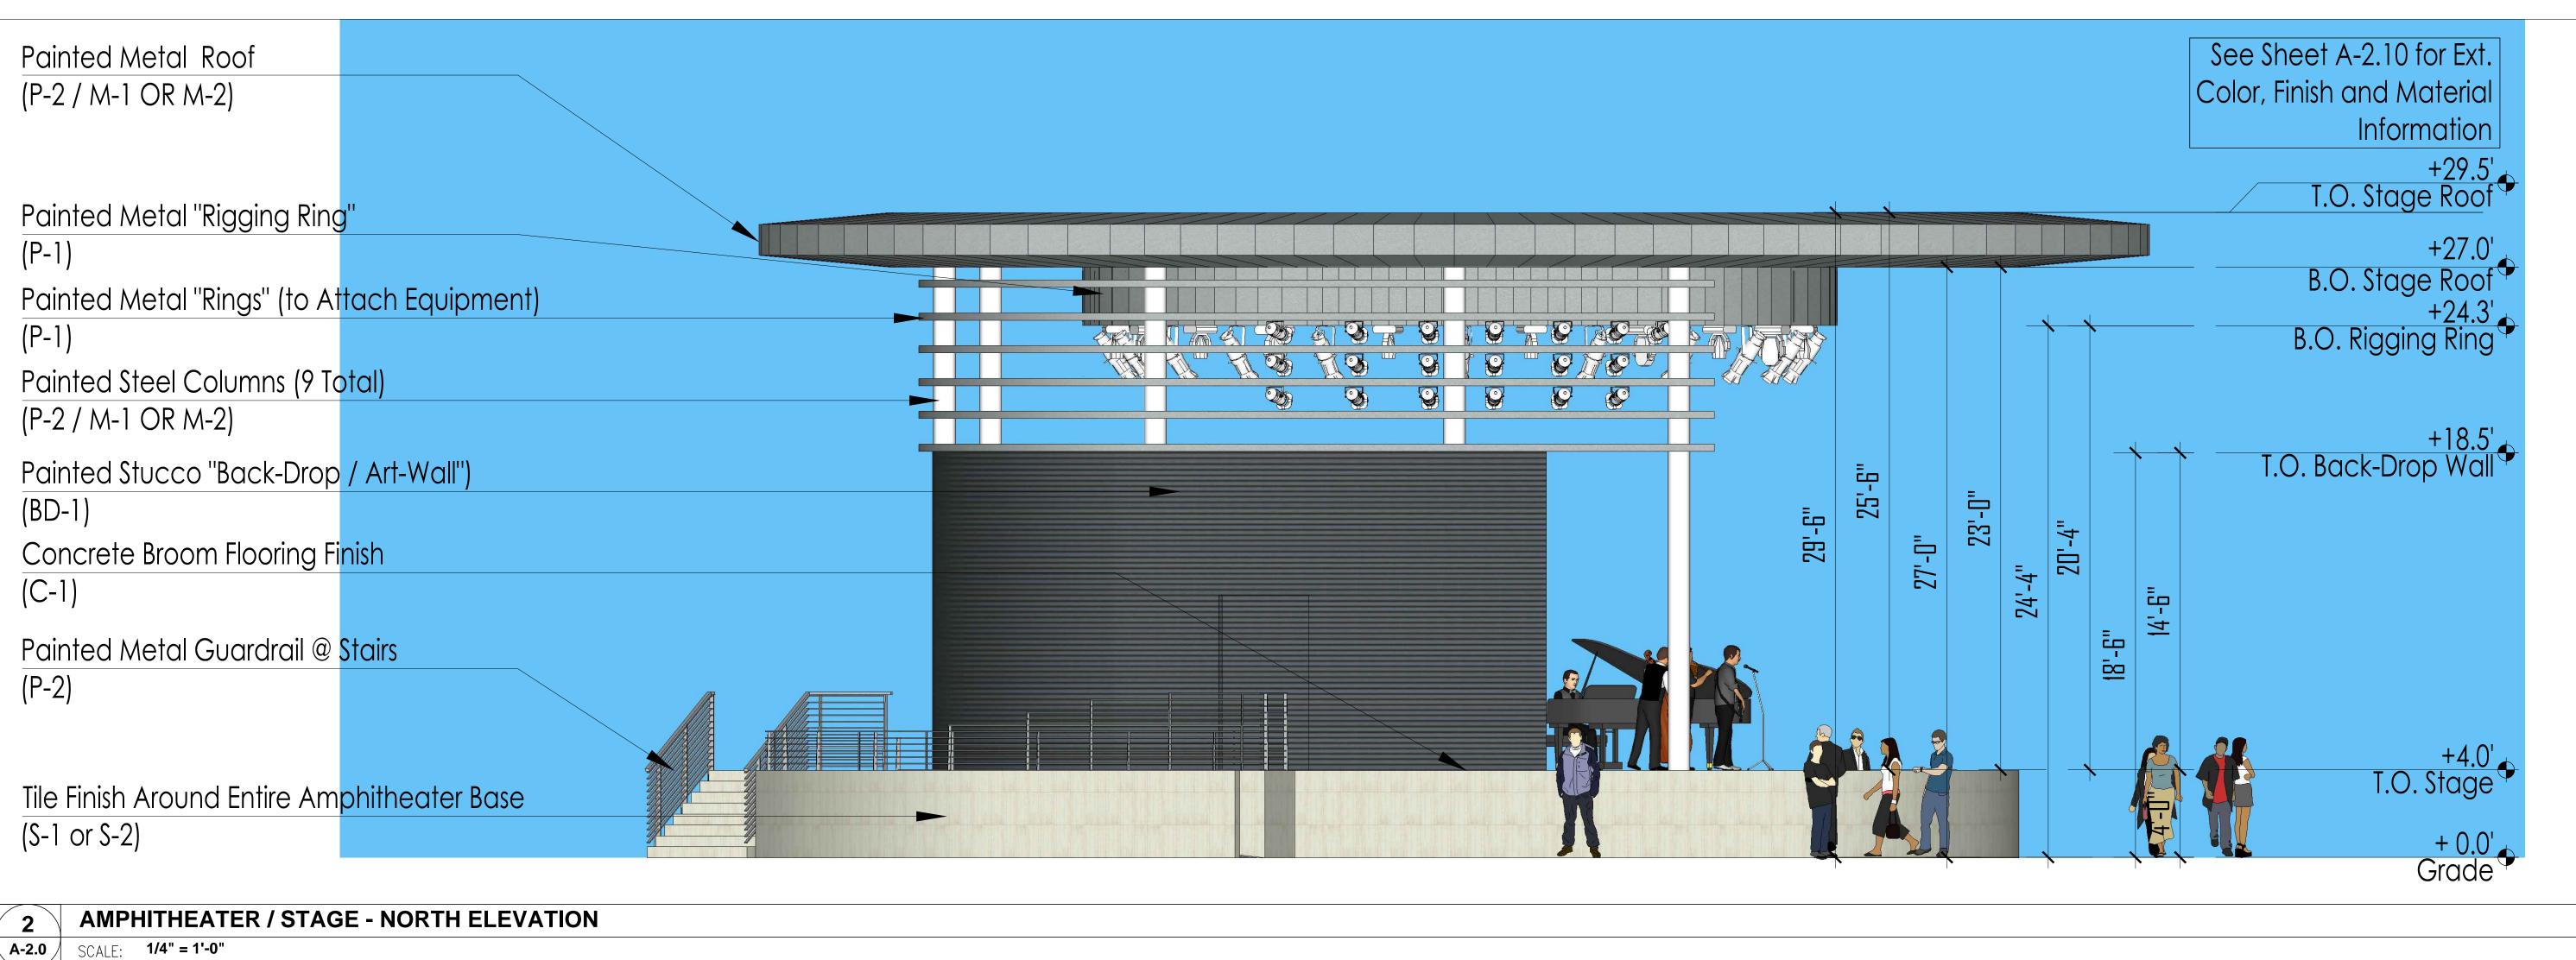

# **Staff Analysis**

The certificate of appropriateness in review proposes a one-story freestanding structure that will be an amphitheater. The structure will be located in the westernmost portion of the park. The main structure will have an elliptical footprint and flat roof. The building will raise 29'-5" from ground and with the stage, service area, and ramps will cover approximately 3,180 square feet. The rear wall of the stage will be facing the road.

The amphitheater structure will raise on a concrete slab 4 feet over ground and over the slab a 14'-6" height concrete curved wall will serve as the backdrop. Over the backdrop wall there will be nine steel columns that will serve as support elements to the flat roof. Two full steel columns flanking each side of the backdrop wall will also serve as structural elements supporting the flat roof. Six smaller metal elements running horizontally from the main structural columns will serve as a "ring" for installation of lights and sound equipment. Under the elliptical flat roof, there will be a smaller ridge, also for accommodating light, video, and sound equipment.

The design also includes a detached building for bathrooms. This structure will be located next to the amphitheater structure. The building will be rectangular in footprint and will have concrete walls. The design for this building is similar in concept as the amphitheater, as the roof is detached from the walls and supported through steel columns, creating a "floating roof". The building will have a maximum height of 13'5" and its footprint will occupy 655 square feet. The walls and base will be stucco finish and the roof will be metal.