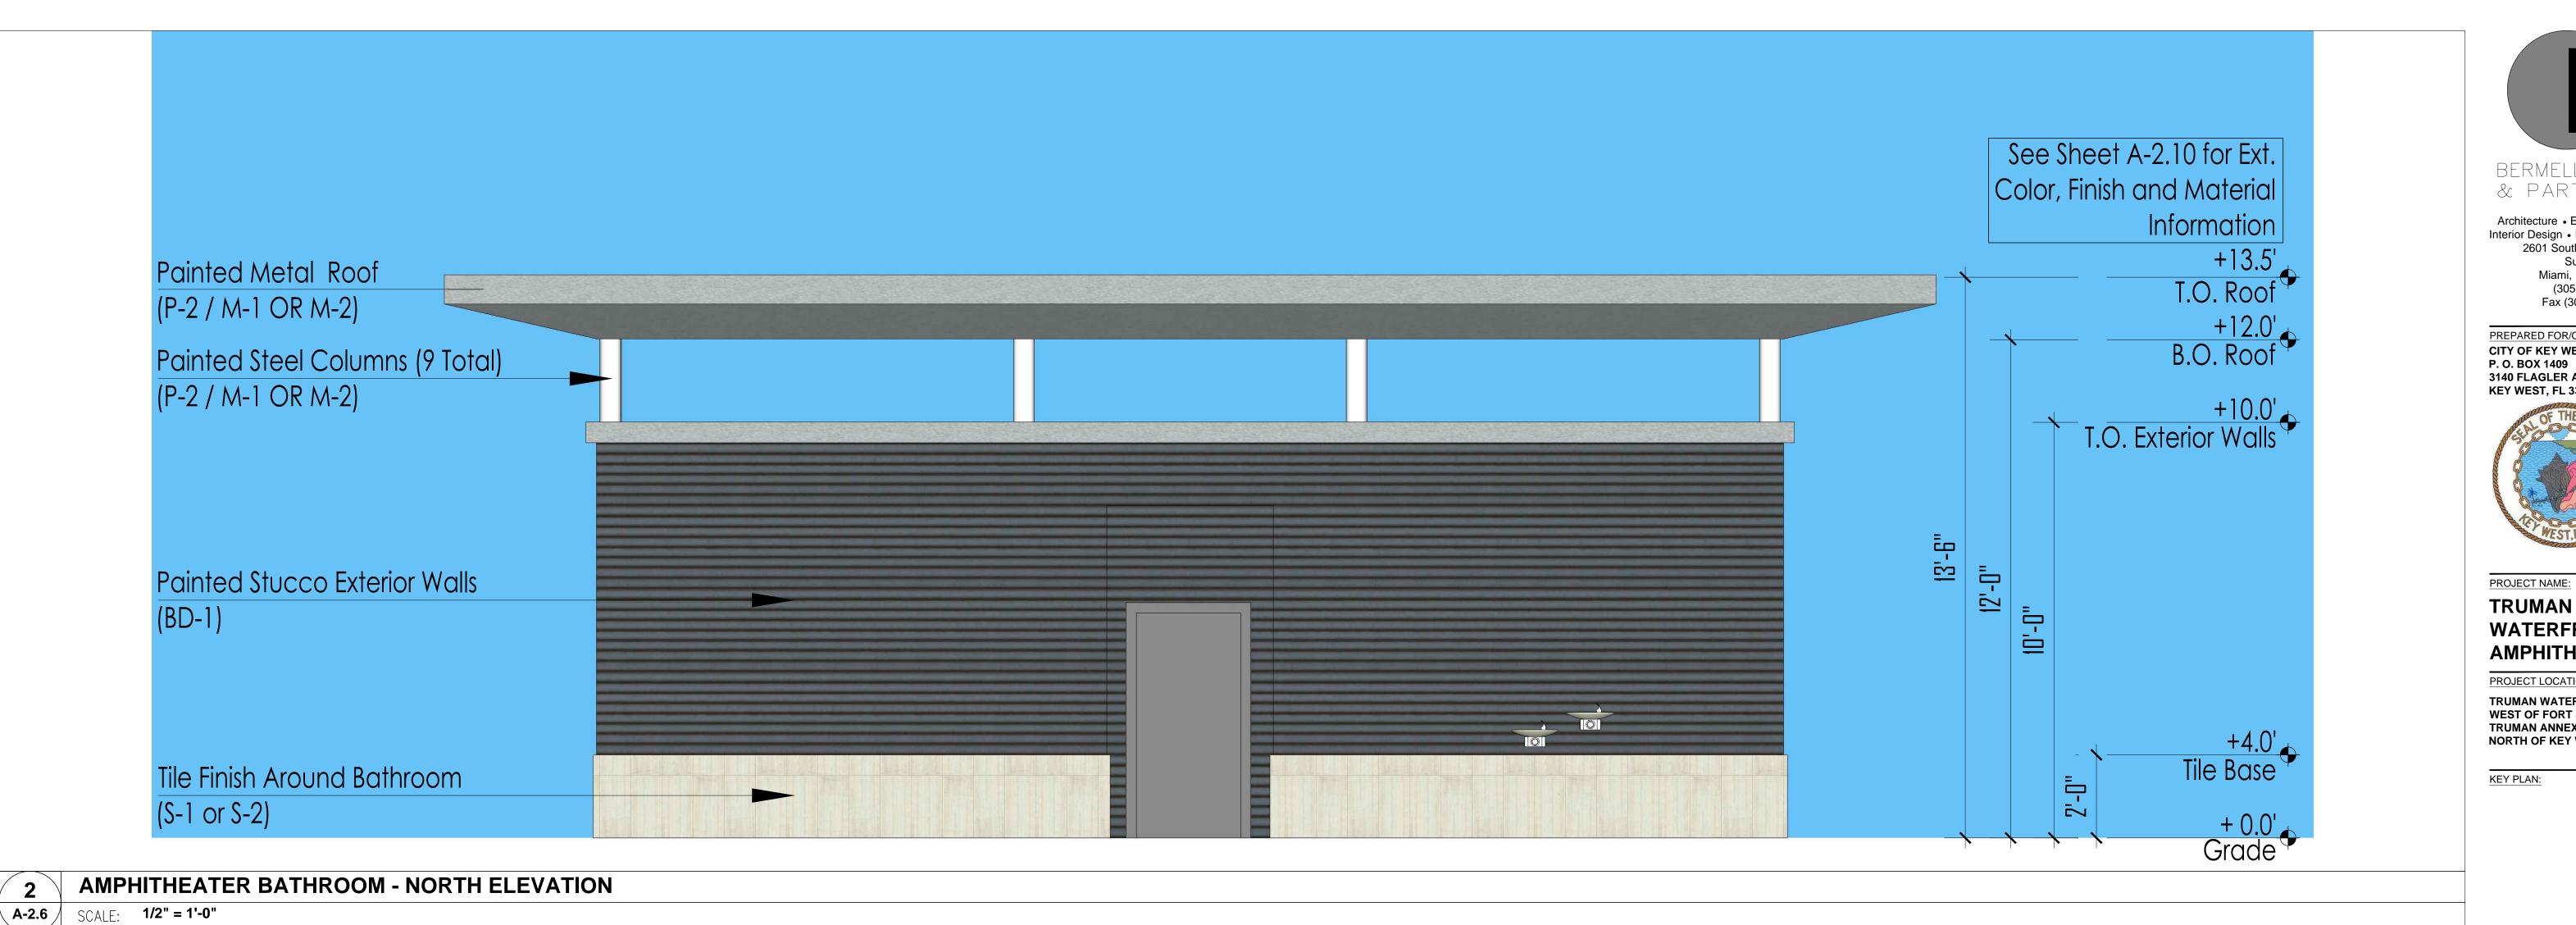

The design also includes a detached building for bathrooms. This structure will be located next to the amphitheater structure. The building will be rectangular in footprint and will have concrete walls. The design for this building is similar in concept as the amphitheater, as the roof is detached from the walls and supported through steel columns, creating a "floating roof". The building will have a maximum height of 13'5" and its footprint will occupy 655 square feet. The walls and base will be stucco finish and the roof will be metal.

# **Consistency with Cited Guidelines**

After the review of the plans, it is staff's opinion that the proposed buildings conforms the guidelines pertaining new construction, specifically mass, scale, proportions and compatibility. There is no urban context surrounding the area; the only existing building within proximity is the Eco Discovery Center, which is a one-story cbs structure of approximately 16 feet tall. The new amphitheater will be a stand-alone structure surrounded by open grounds. The proposed architectural vocabulary for both buildings do not mimic any historic building, but rather is a contemporary expression that evokes some industrial characteristics, which complements the historic use of a naval base.