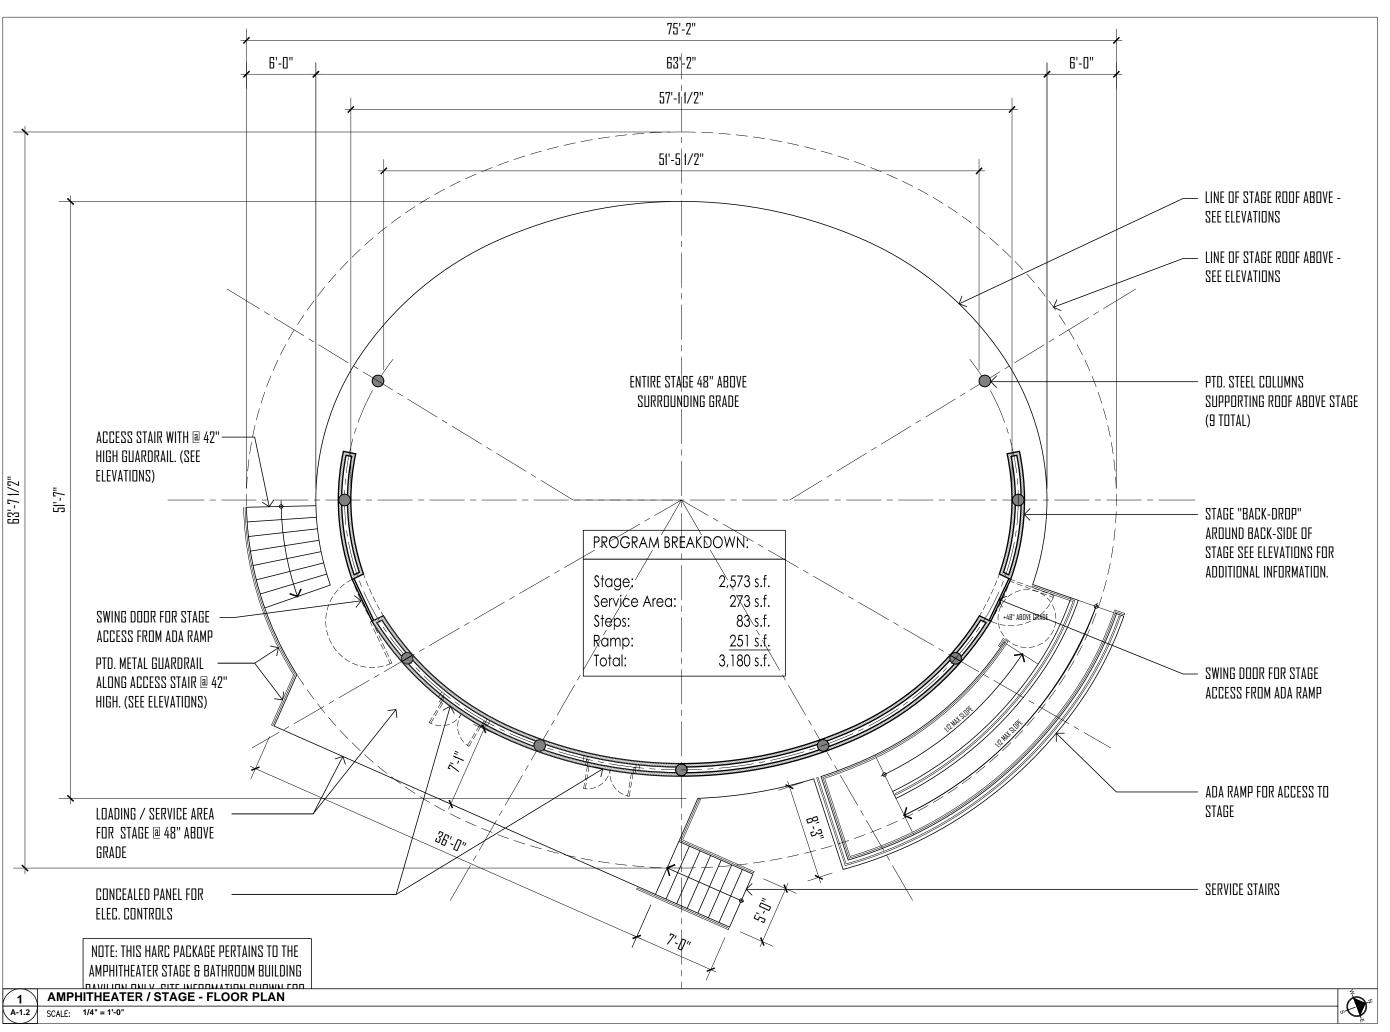

# **Staff Analysis**

The certificate of appropriateness in review proposes a one-story freestanding structure that will be an amphitheater. The structure will be located in the westernmost portion of the park. The main structure will have an elliptical footprint and flat roof. The building will raise 29'-5" from ground and with the stage, service area, and ramps will cover approximately 3,180 square feet. The rear wall of the stage will be facing the road.

The amphitheater structure will raise on a concrete slab 4 feet over ground and over the slab a 14'-6" height concrete curved wall will serve as the backdrop. Over the backdrop wall there will be nine steel columns that will serve as support elements to the flat roof. Two full steel columns flanking each side of the backdrop wall will also serve as structural elements supporting the flat roof. Six smaller metal elements running horizontally from the main structural columns will serve as a "ring" for installation of lights and sound equipment. Under the elliptical flat roof, there will be a smaller ridge, also for accommodating light, video, and sound equipment.

The design depicts the proposed arena surrounding the amphitheater. Storage for equipment and furniture will not be provided in the premises.