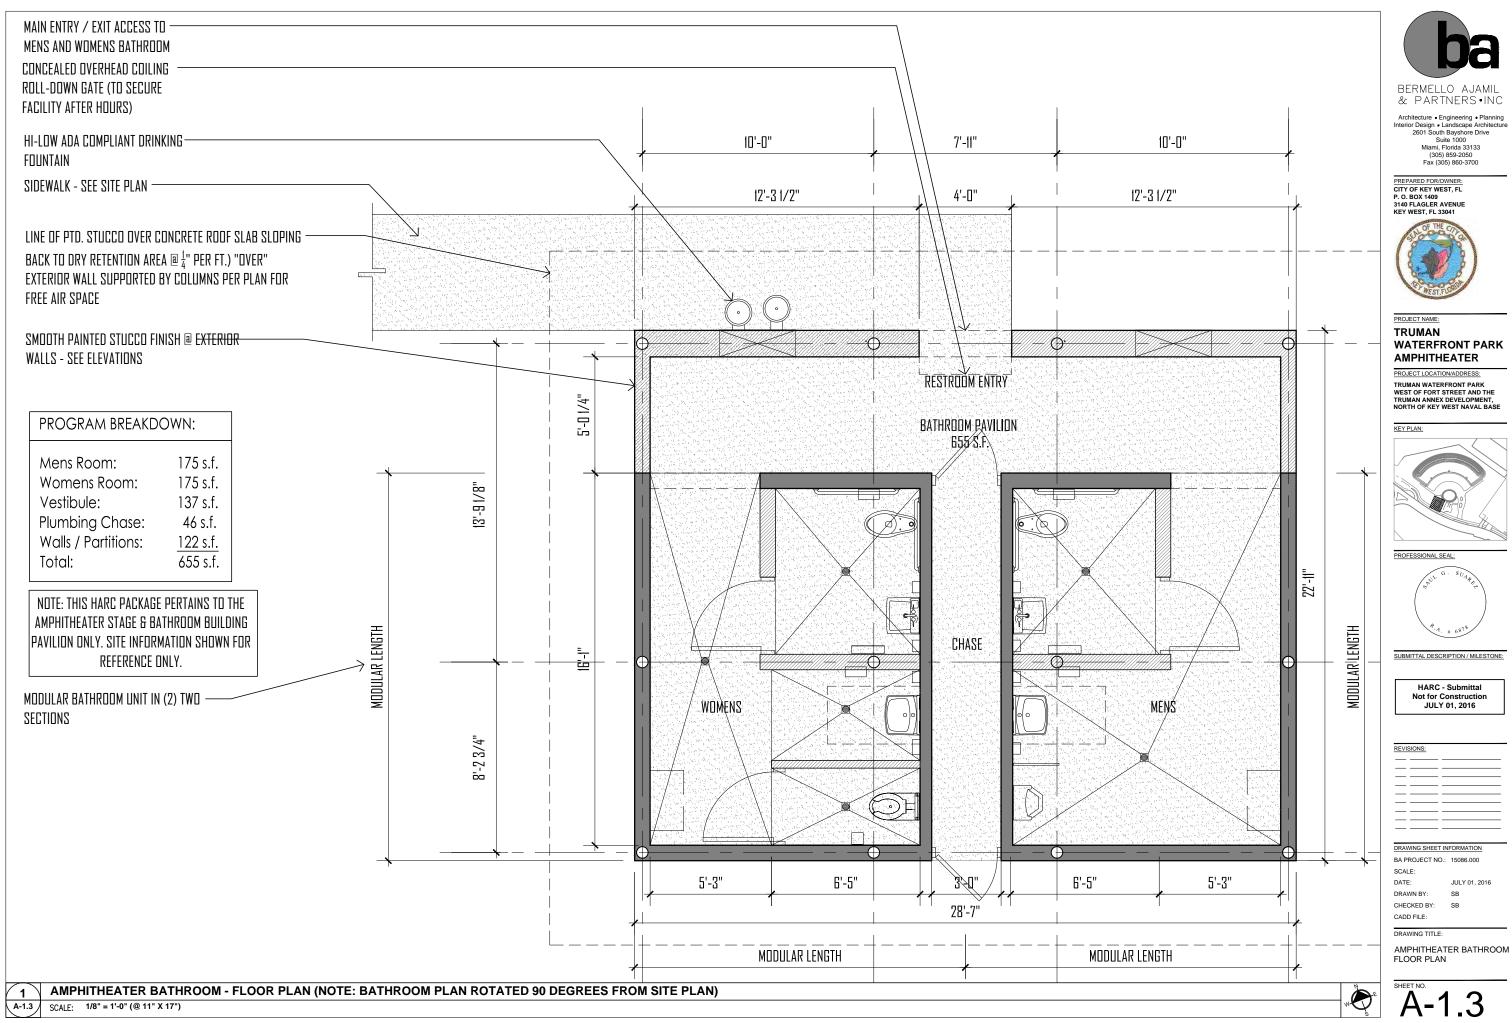

The design also includes a detached building for bathrooms. This structure will be located next to the amphitheater structure. The building will be rectangular in footprint and will have concrete walls. The design for this building is similar in concept as the amphitheater, as the roof is detached from the walls and supported through steel columns, creating a "floating roof". The building will have a maximum height of 13'5" and its footprint will occupy 655 square feet. The walls and base will be stucco finish and the roof will be metal.

DETAILED PROJECT DESCRIPTION INCLUDING QUANTITIES, SQUARE FOOTAGE ETC..

New Open-Aired Amphitheater for a variety of venues located

within the Truman Waterfront Park Development. Project provides for 500 non-fixed seating and additional "lawn" and berm area for viewing. Amphitheater structure includes stage, stage roof, back-drop wall and

service area. A separate modular (pre-engineered / pre-maufactured bathroom is included. See attached figures

| I'VE OBTAINED ALL NECESSARY APPROVALS FROM ASSOCIATIONS, GOV'T AGEN<br>OWNER PRINT NAME:                                                                                                                                                                                                                                                                                                                                                                                                                                                                                                                                                                                                                                                                                                                                                                                                                                                                                                                                                                                                                                                                                                                                                                                                                                                                                                                                                                                                                                                                                                                                                                                                                                                                                                                                                                                                                                                                                                                                                                                                                                       | CIES AND OTHER PARTIES AS APPLICABLE TO COMPLETE THE DESCRIBED PROJECT: QUALIFIER PRINT NAME:                     |
|--------------------------------------------------------------------------------------------------------------------------------------------------------------------------------------------------------------------------------------------------------------------------------------------------------------------------------------------------------------------------------------------------------------------------------------------------------------------------------------------------------------------------------------------------------------------------------------------------------------------------------------------------------------------------------------------------------------------------------------------------------------------------------------------------------------------------------------------------------------------------------------------------------------------------------------------------------------------------------------------------------------------------------------------------------------------------------------------------------------------------------------------------------------------------------------------------------------------------------------------------------------------------------------------------------------------------------------------------------------------------------------------------------------------------------------------------------------------------------------------------------------------------------------------------------------------------------------------------------------------------------------------------------------------------------------------------------------------------------------------------------------------------------------------------------------------------------------------------------------------------------------------------------------------------------------------------------------------------------------------------------------------------------------------------------------------------------------------------------------------------------|-------------------------------------------------------------------------------------------------------------------|
| OWNER SIGNATURE:                                                                                                                                                                                                                                                                                                                                                                                                                                                                                                                                                                                                                                                                                                                                                                                                                                                                                                                                                                                                                                                                                                                                                                                                                                                                                                                                                                                                                                                                                                                                                                                                                                                                                                                                                                                                                                                                                                                                                                                                                                                                                                               | QUALIFIER SIGNATURE:                                                                                              |
| Notary Signature as to owner:  STATE OF FLORIDA: COLUMN OF MODULO E/SWORN TO AND SCRIBED BEFORE ME THIS DAY OF TO AND SCRIBED BEFORE ME THIS DAY OF TO AND SCRIBED BEFORE ME THIS DAY OF TO AND SCRIBED BEFORE ME                                                                                                                                                                                                                                                                                                                                                                                                                                                                                                                                                                                                                                                                                                                                                                                                                                                                                                                                                                                                                                                                                                                                                                                                                                                                                                                                                                                                                                                                                                                                                                                                                                                                                                                                                                                                                                                                                                              | Notary Signature as to qualifier:  STATE OF FLORIDA; COUNTY OF MONROE, SWORN TO AND SCRIBED BEFORE ME THIS DAY OF |
| Personally known or produced of the state of | Personally known or produced as identification.                                                                   |