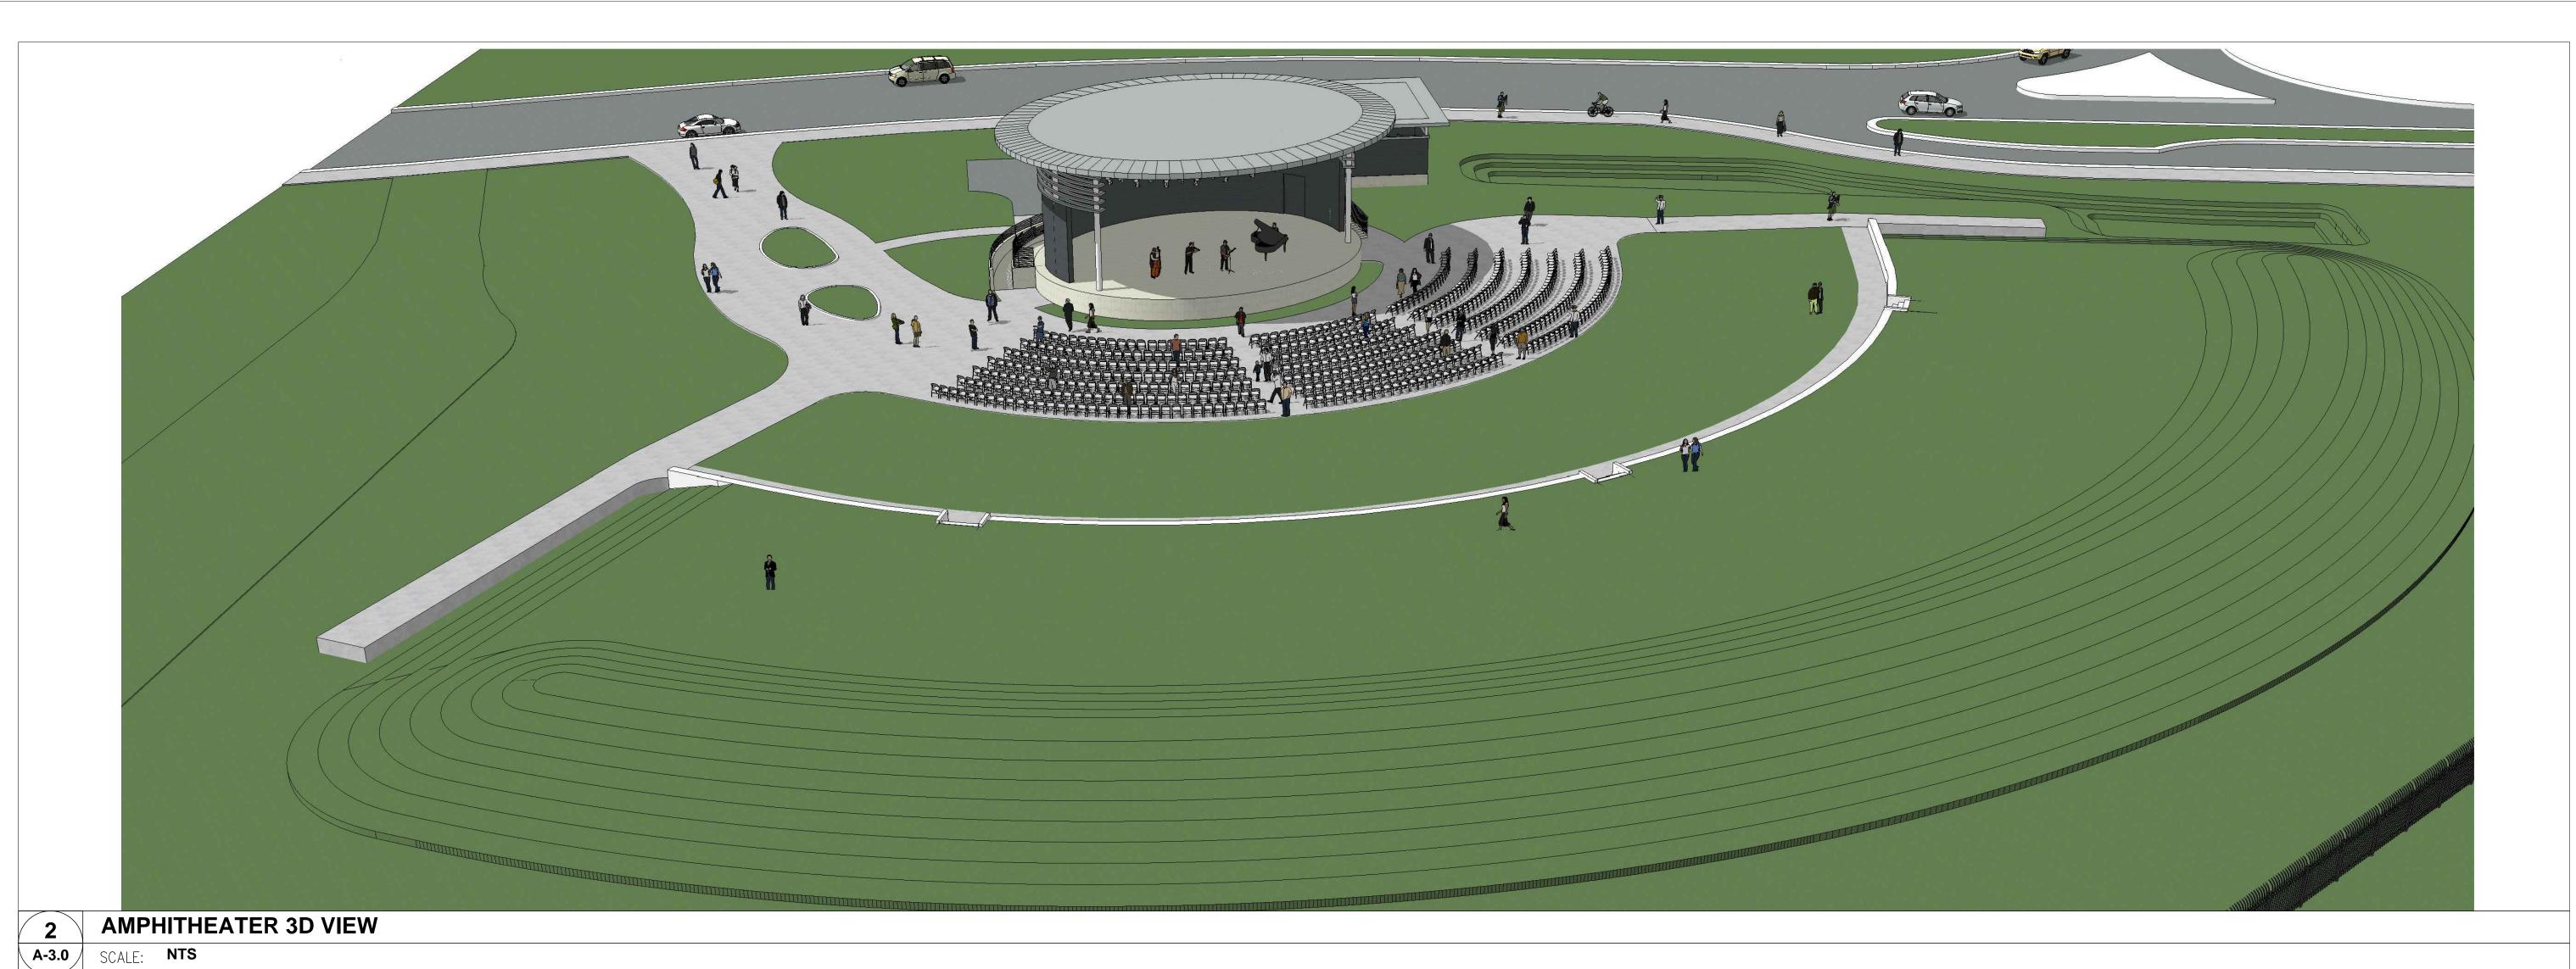

# **Staff Analysis**

The certificate of appropriateness in review proposes a one-story freestanding structure that will be an amphitheater. The structure will be located in the westernmost portion of the park. The main structure will have an elliptical footprint and flat roof. The building will raise 29'-5" from ground and with the stage, service area, and ramps will cover approximately 3,180 square feet. The rear wall of the stage will be facing the road.

The amphitheater structure will raise on a concrete slab 4 feet over ground and over the slab a 14'-6" height concrete curved wall will serve as the backdrop. Over the backdrop wall there will be nine steel columns that will serve as support elements to the flat roof. Two full steel columns flanking each side of the backdrop wall will also serve as structural elements supporting the flat roof. Six smaller metal elements running horizontally from the main structural columns will serve as a "ring" for installation of lights and sound equipment. Under the elliptical flat roof, there will be a smaller ridge, also for accommodating light, video, and sound equipment.

The design depicts the proposed arena surrounding the amphitheater. Storage for equipment and furniture will not be provided in the premises.

DETAILED PROJECT DESCRIPTION INCLUDING QUANTITIES, SQUARE FOOTAGE ETC..

New Open-Aired Amphitheater for a variety of venues located

within the Truman Waterfront Park Development. Project provides for 500 non-fixed seating and additional "lawn" and berm area for viewing. Amphitheater structure includes stage, stage roof, back-drop wall and