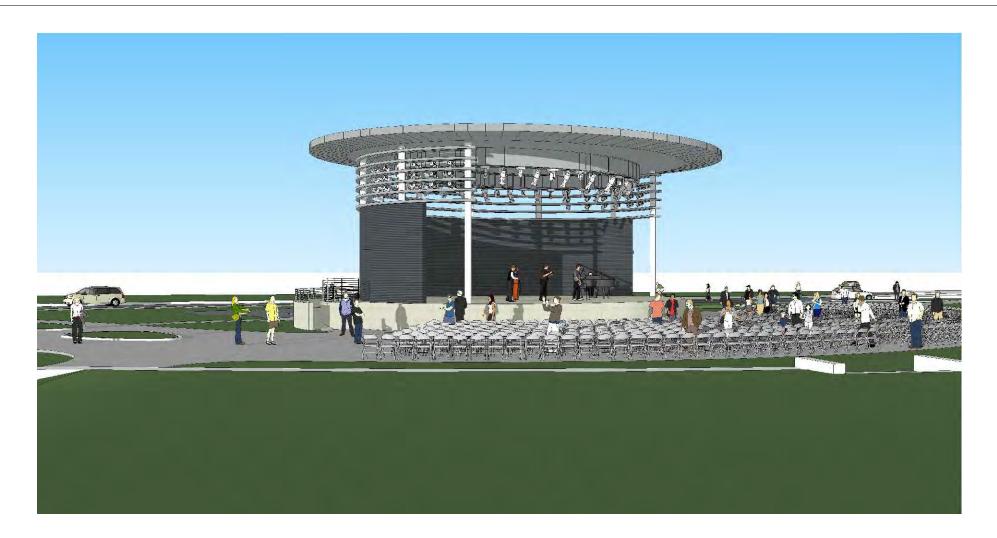

# **Staff Analysis**

The certificate of appropriateness in review proposes a one-story freestanding structure that will be an amphitheater. The structure will be located in the westernmost portion of the park. The main structure will have an elliptical footprint and flat roof. The building will raise 29'-5" from ground and with the stage, service area, and ramps will cover approximately 3,180 square feet. The rear wall of the stage will be facing the road.

The amphitheater structure will raise on a concrete slab 4 feet over ground and over the slab a 14'-6" height concrete curved wall will serve as the backdrop. Over the backdrop wall there will be nine steel columns that will serve as support elements to the flat roof. Two full steel columns flanking each side of the backdrop wall will also serve as structural elements supporting the flat roof. Six smaller metal elements running horizontally from the main structural columns will serve as a "ring" for installation of lights and sound equipment. Under the elliptical flat roof, there will be a smaller ridge, also for accommodating light, video, and sound equipment.

The design depicts the proposed arena surrounding the amphitheater. Storage for equipment and furniture will not be provided in the premises.

# **Consistency with Cited Guidelines**

After the review of the plans, it is staff's opinion that the proposed buildings conforms the guidelines pertaining new construction, specifically mass, scale, proportions and compatibility. There is no urban context surrounding the area; the only existing building within proximity is the Eco Discovery Center, which is a one-story cbs structure of approximately 16 feet tall. The new amphitheater will be a stand-alone structure surrounded by open grounds. The proposed architectural vocabulary for both buildings do not mimic any historic building, but rather is a contemporary expression that evokes some industrial characteristics, which complements the historic use of a naval base.