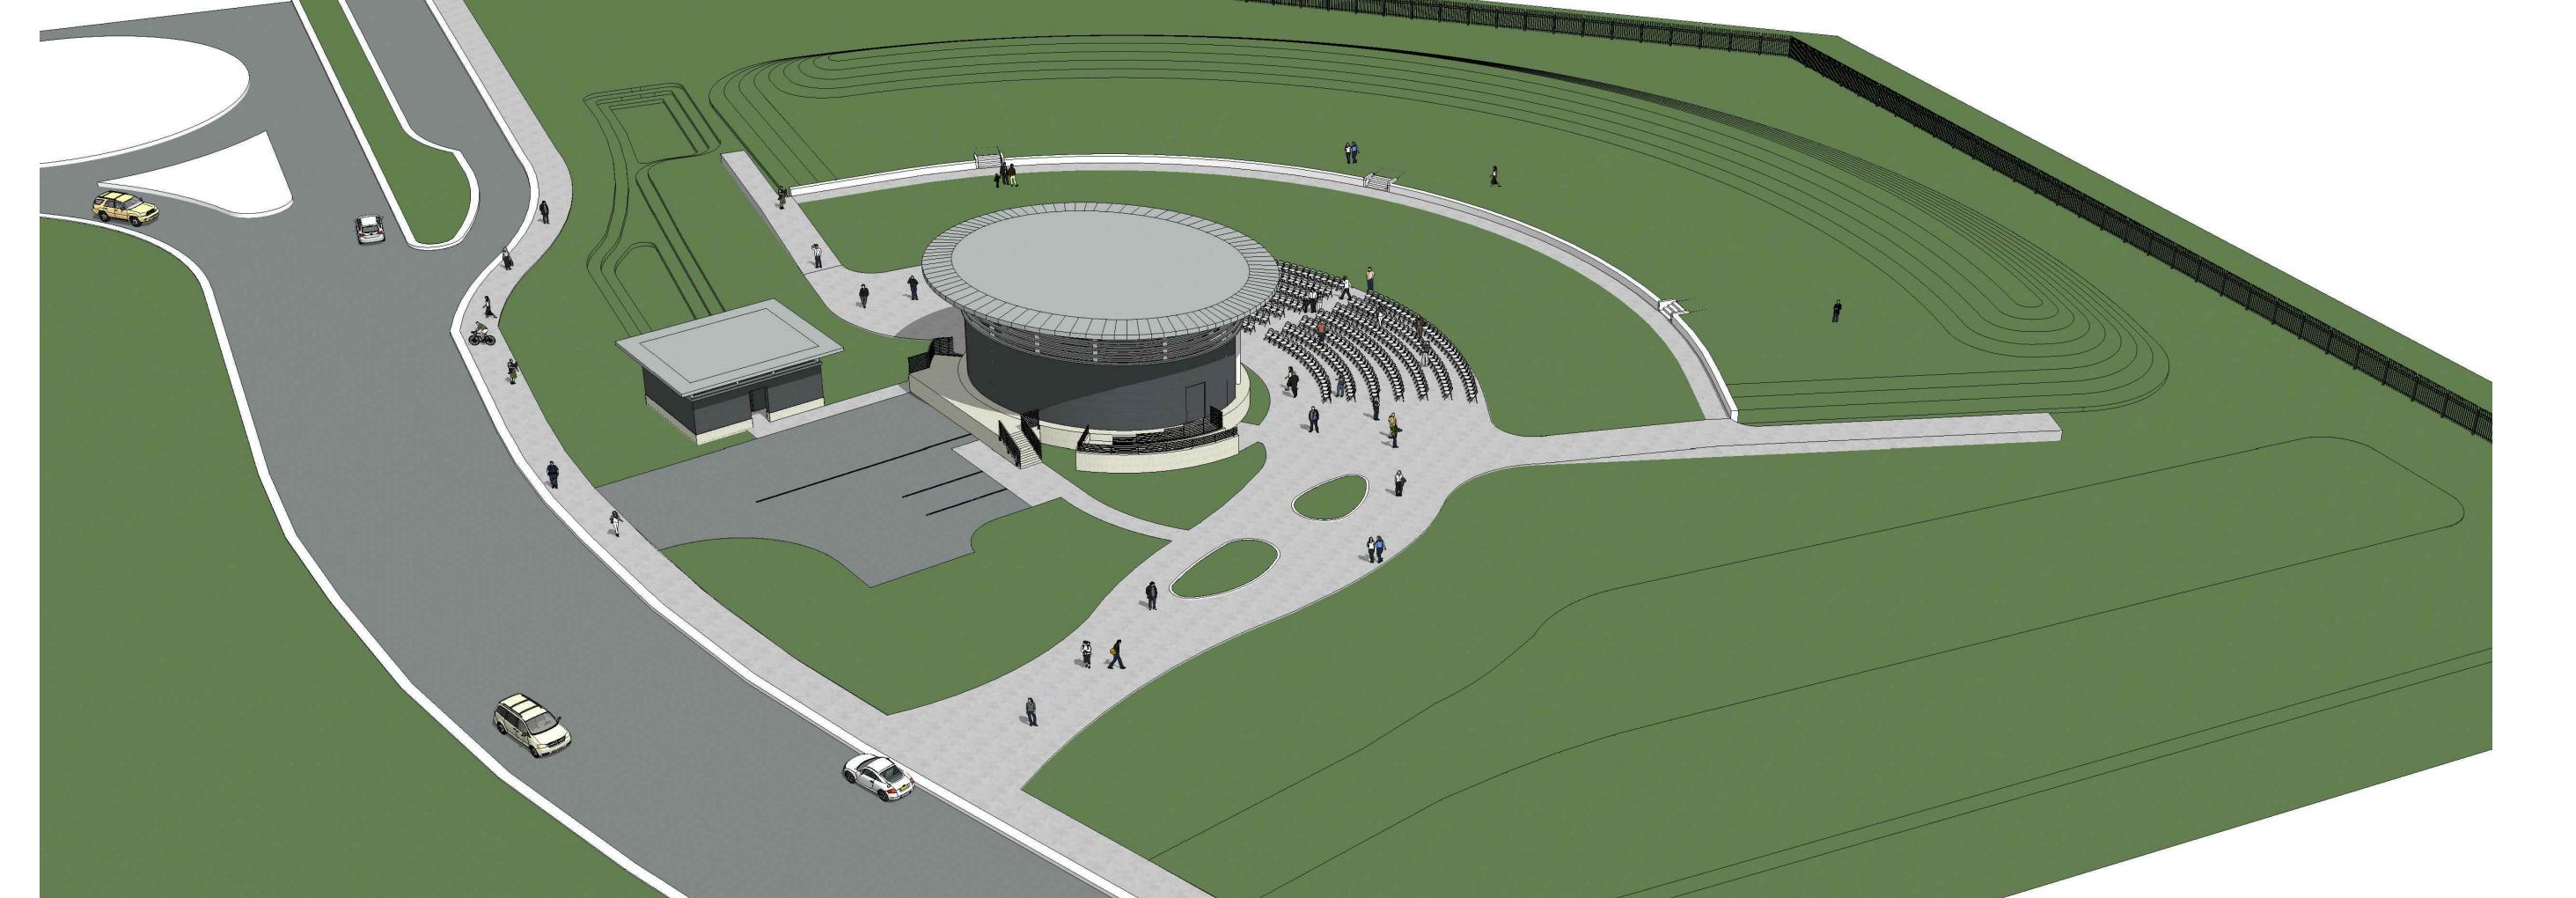

# **Staff Analysis**

The certificate of appropriateness in review proposes a one-story freestanding structure that will be an amphitheater. The structure will be located in the westernmost portion of the park. The main structure will have an elliptical footprint and flat roof. The building will raise 29'-5" from ground and with the stage, service area, and ramps will cover approximately 3,180 square feet. The rear wall of the stage will be facing the road.

The design also includes a detached building for bathrooms. This structure will be located next to the amphitheater structure. The building will be rectangular in footprint and will have concrete walls. The design for this building is similar in concept as the amphitheater, as the roof is detached from the walls and supported through steel columns, creating a "floating roof". The building will have a maximum height of 13'5" and its footprint will occupy 655 square feet. The walls and base will be stucco finish and the roof will be metal.

The design depicts the proposed arena surrounding the amphitheater. Storage for equipment and furniture will not be provided in the premises.