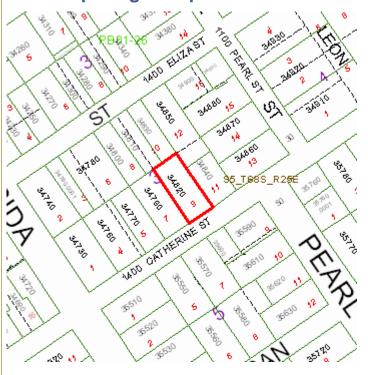

**Applicant:** Meridian Engineering

**Application Number:** H16-03-0042

Address: #1421 Catherine Street

**Description of Work:** 

Demolition of carport.

# **Site Facts:**

The one-story, wood frame structure is listed as a contributing resource in the survey, and it was constructed c.1920. The carport in question is not historic, as it does not appear in any Sanborn maps or in any historic photographs.