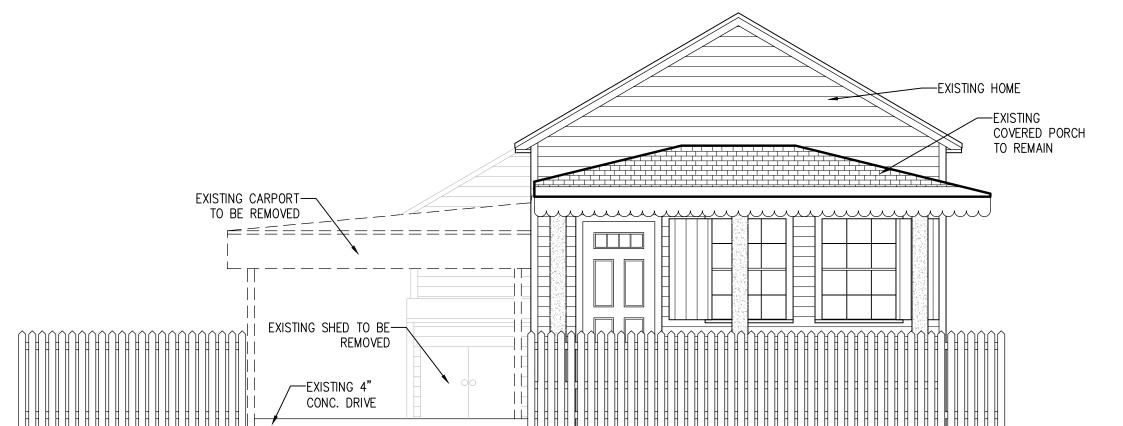

# **Site Facts:**

The one-story, wood frame structure is listed as a contributing resource in the survey, and it was constructed c.1920. The carport in question is not historic, as it does not appear in any Sanborn maps or in any historic photographs.

Therefore this application can be considered for demolition. As the carport is not historic, only one reading is required for demolition.