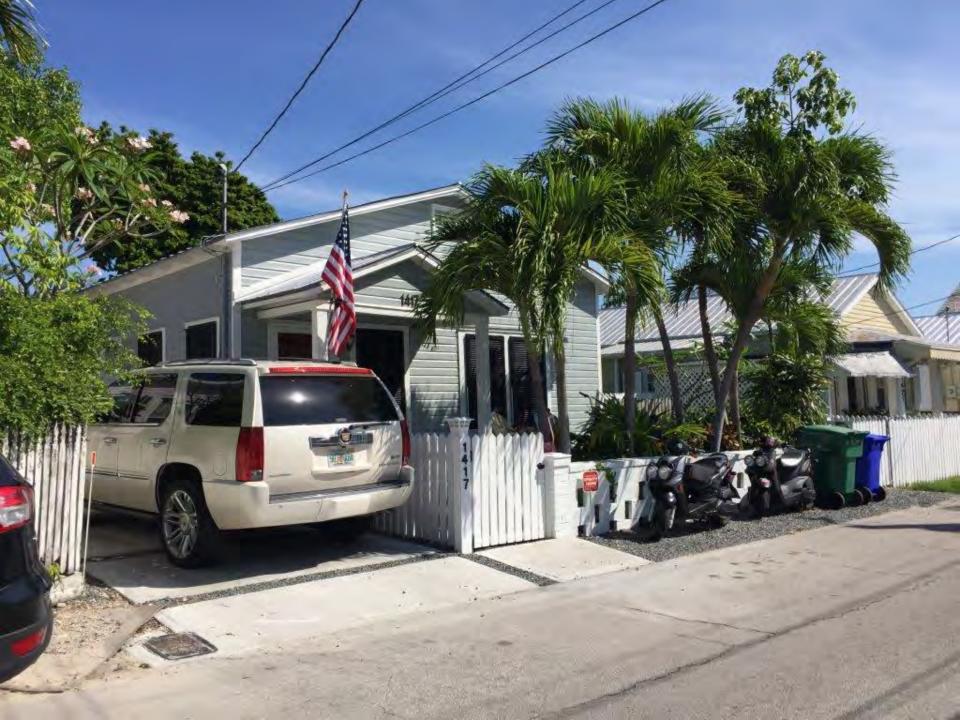

# **Site Facts:**

The one-story, wood frame structure is listed as a contributing resource in the survey, and it was constructed c.1920. The carport in question is not historic, as it does not appear in any Sanborn maps or in any historic photographs.

Therefore this application can be considered for demolition. As the carport is not historic, only one reading is required for demolition.