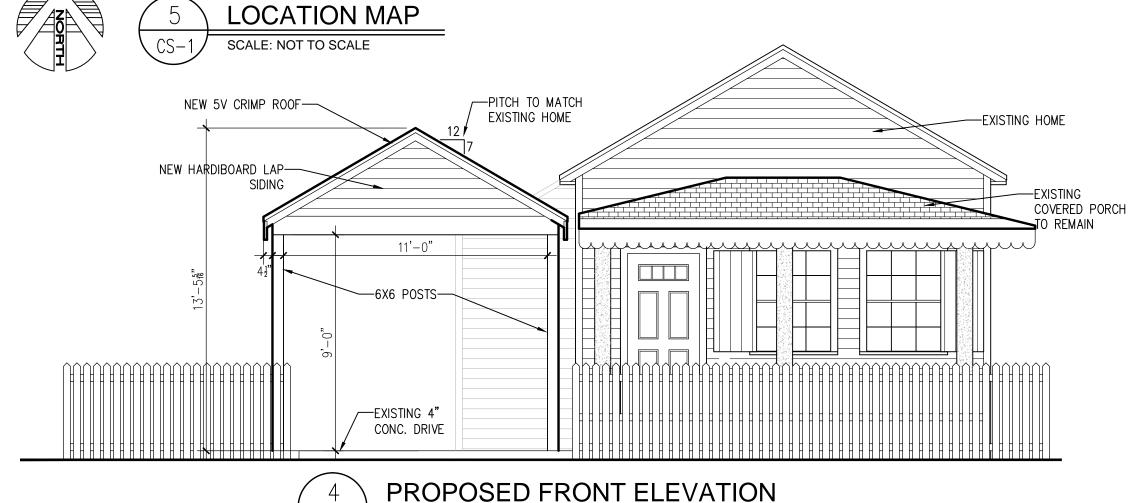

# **Site Facts:**

The one-story, wood frame structure is listed as a contributing resource in the survey, and it was constructed c.1920. The carport in question is not historic, as it does not appear in any Sanborn maps or in any historic photographs.

Therefore this application can be considered for demolition. As the carport is not historic, only one reading is required for demolition.