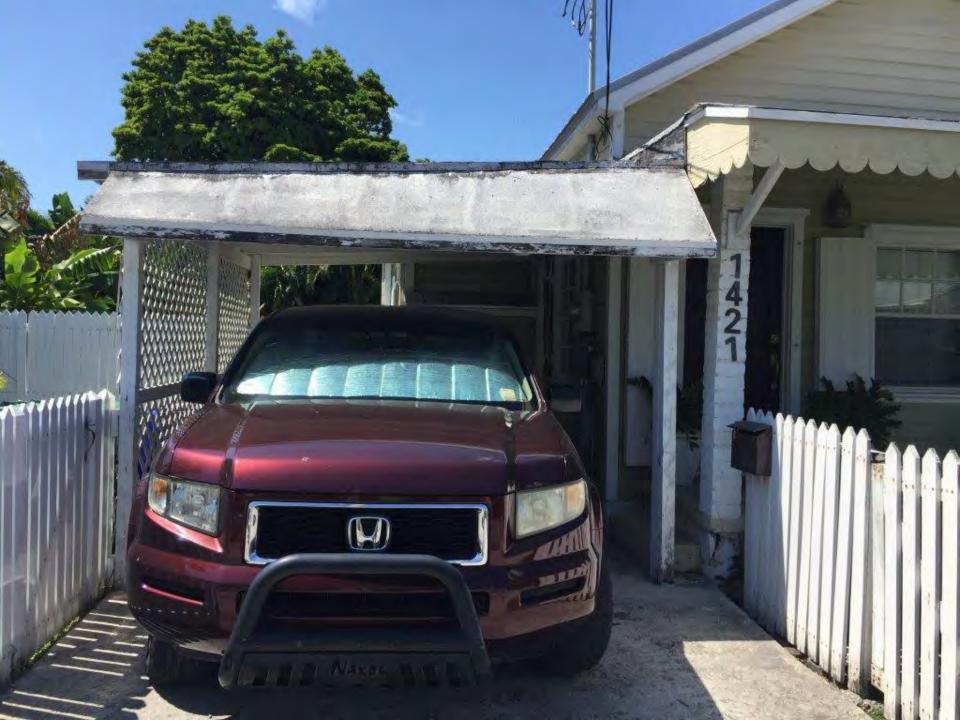

**Applicant:** Meridian Engineering

**Application Number:** H16-03-0042

Address: #1421 Catherine Street

**Description of Work:** 

Demolition of carport.

# **Site Facts:**

The one-story, wood frame structure is listed as a contributing resource in the survey, and it was constructed c.1920. The carport in question is not historic, as it does not appear in any Sanborn maps or in any historic photographs.

# **Staff Analysis**

This Certificate of Appropriateness proposes the demolition of a non-historic carport. Staff believes the demolition will not result in the following items:

(1) The demolition will not diminish the overall historic character of a district or neighborhood;

- (2) Nor will it destroy the historic relationship between buildings or structures and open space. Demolition will only improve the relationship of the contributing structure to the street and its neighboring structures.
- (3) This demolition will not affect the front building façade.
- (4) Staff does not believe elements that are proposed to be demolished will qualify as contributing as set forth in Sec. 1021-62(3).