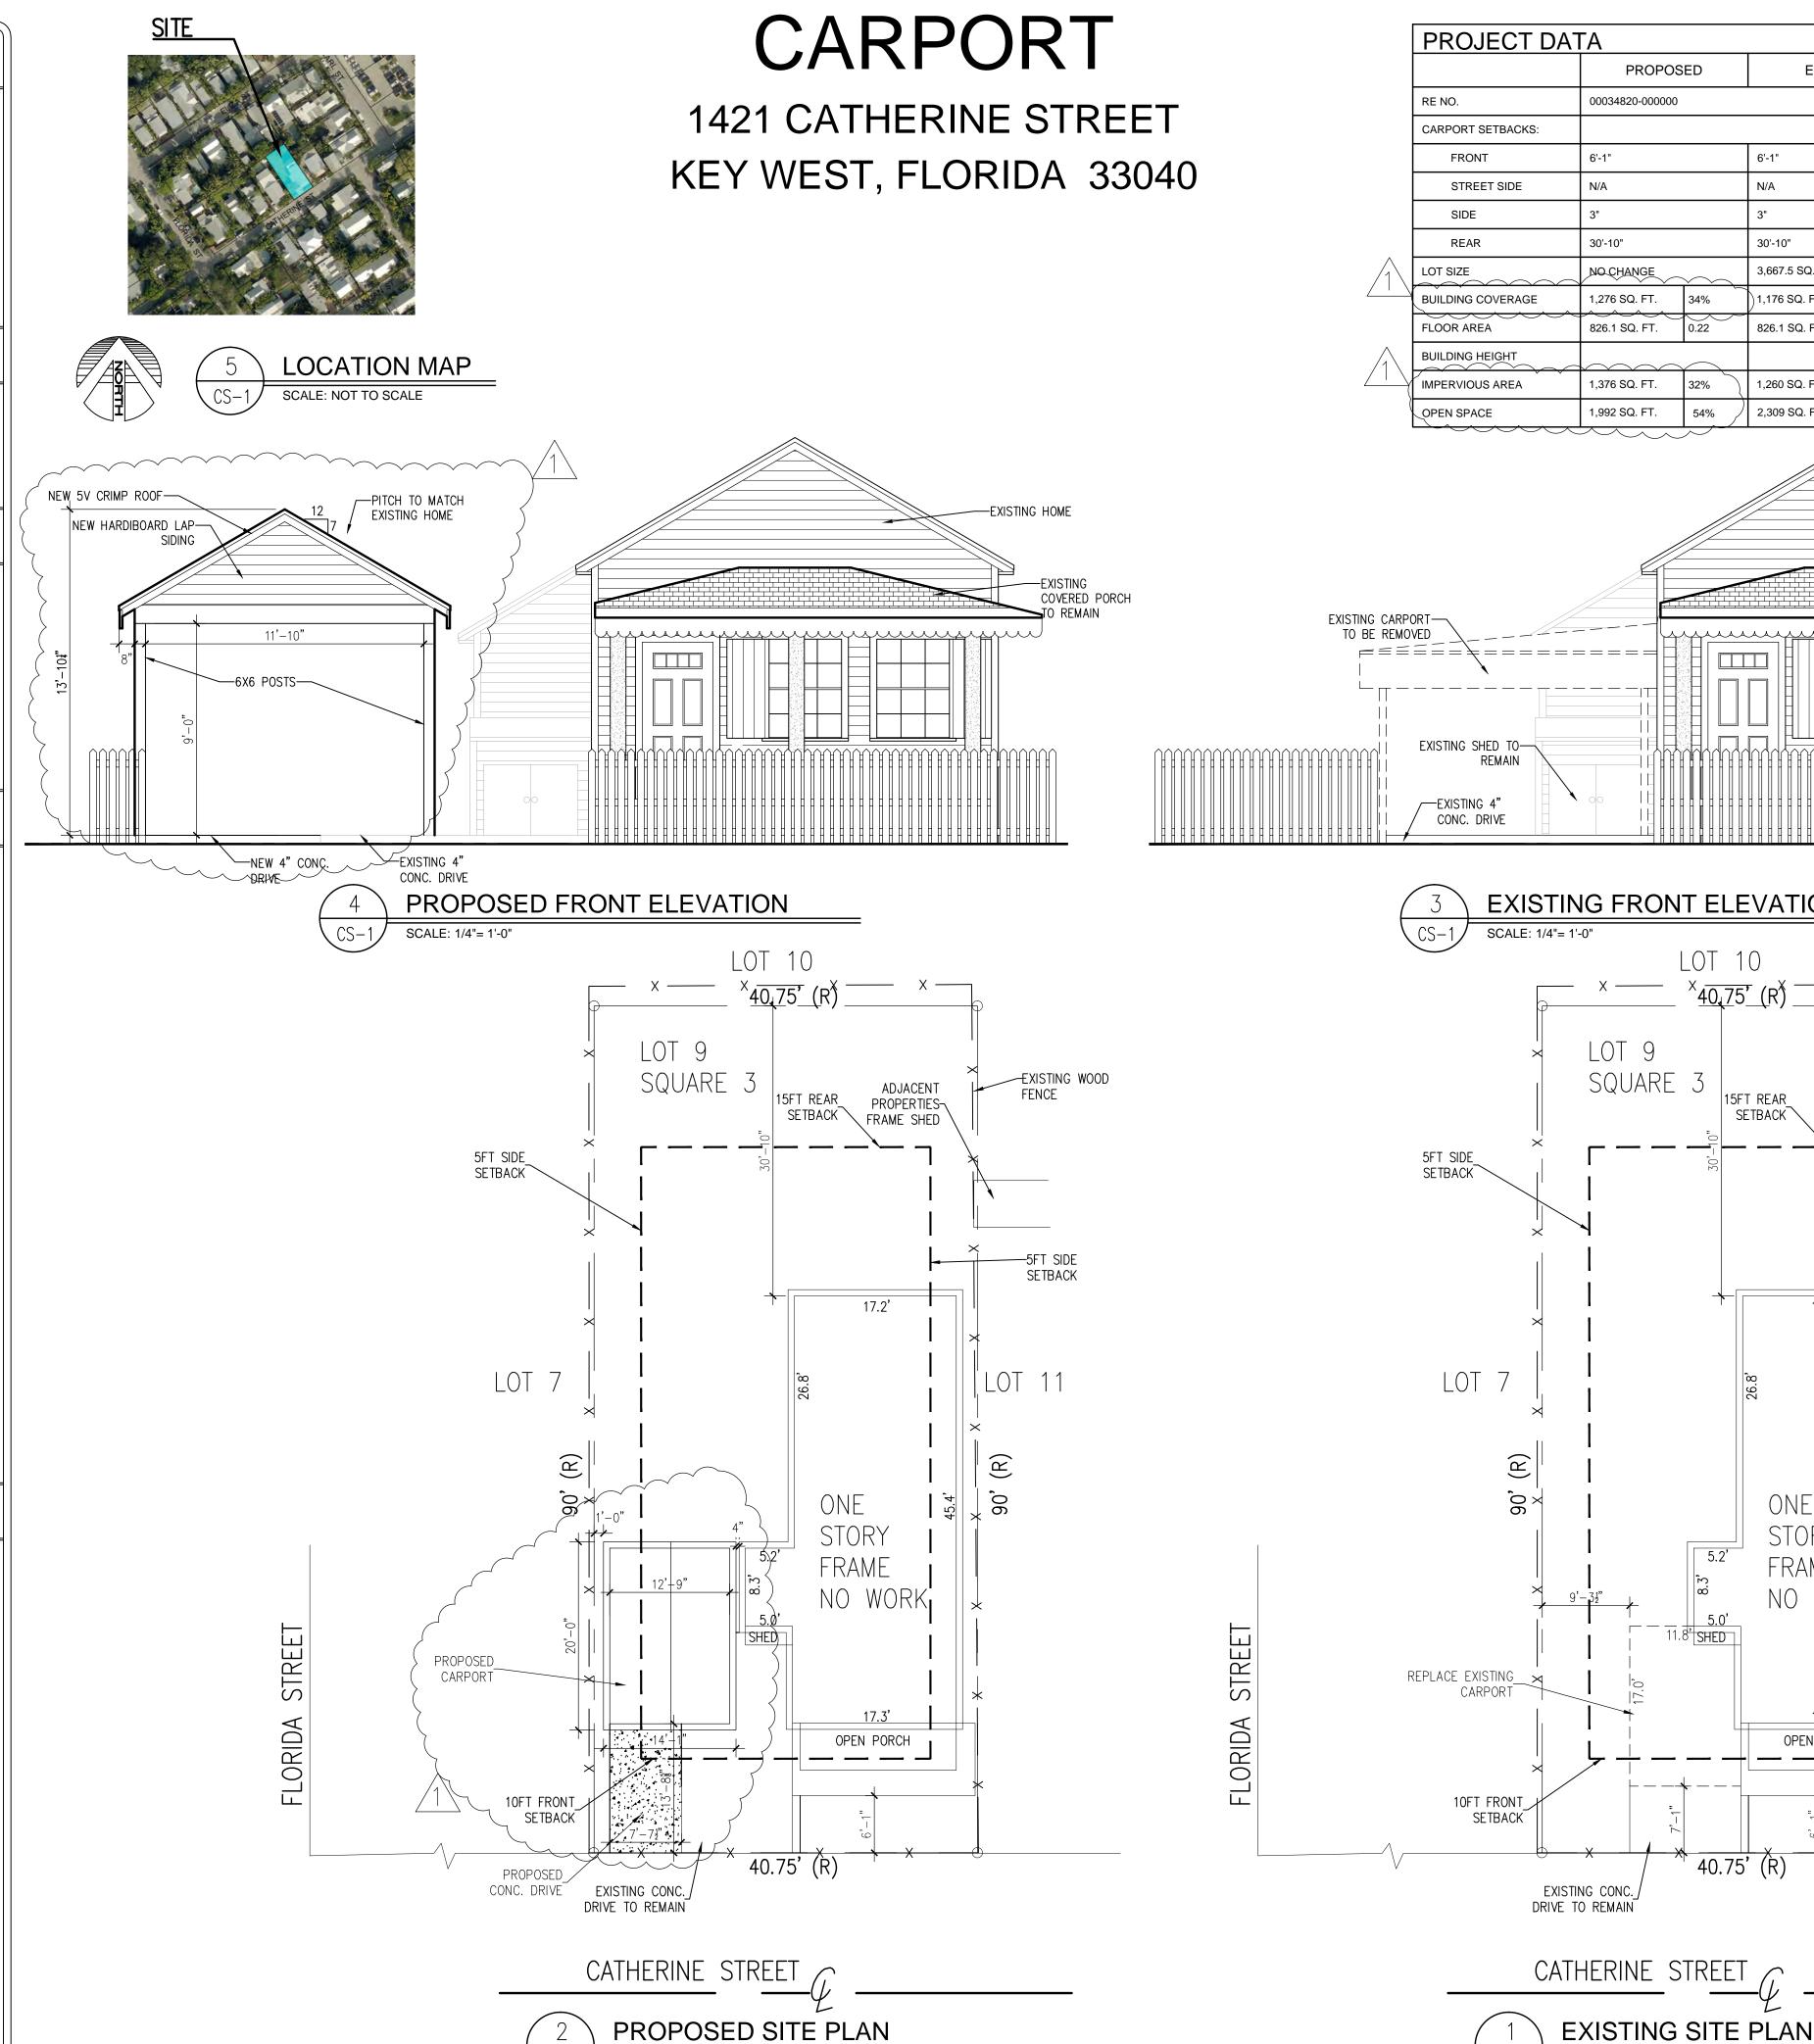

**Applicant:** Meridian Engineering

**Application Number:** H16-03-0042

Address: #1421 Catherine Street

**Description of Work:** 

Demolition of carport.

# **Site Facts:**

The one-story, wood frame structure is listed as a contributing resource in the survey, and it was constructed c.1920. The carport in question is not historic, as it does not appear in any Sanborn maps or in any historic photographs.

| CST.                                                                                           |                                      |                                                    | YE                                                 | S NO%                 |
|------------------------------------------------------------------------------------------------|--------------------------------------|----------------------------------------------------|----------------------------------------------------|-----------------------|
| ADDRESS OF PROPOSED PROJECT:                                                                   | 421 Cather                           | ne St                                              |                                                    | # OF UNITS            |
| RE # OR ALTERNATE KEY:                                                                         | 00634820-                            |                                                    |                                                    |                       |
|                                                                                                | brenda Donn                          |                                                    | PHONE NUMBER                                       |                       |
|                                                                                                | 421 Cather                           | 2.                                                 | EMAIL brendag ker                                  | isrcalestate.c        |
| k                                                                                              | ey West F                            | L                                                  |                                                    | ,                     |
| CONTRACTOR COMPANY NAME:                                                                       | 3                                    |                                                    | PHONE NUMBER                                       |                       |
| CONTRACTOR'S CONTACT PERSON:                                                                   |                                      |                                                    | EMAIL                                              |                       |
| ARCHITECT / ENGINEER'S NAME:                                                                   | eridian En                           | sincerine                                          | PHONE NUMBER                                       | 63                    |
| ARCHITECT / ENGINEER'S ADDRESS:                                                                | - 1 - 1                              |                                                    | EMAIL Comilellie                                   | 0                     |
| 160                                                                                            | y West FL                            |                                                    |                                                    | ) com                 |
| HARC: PROJECT LOCATED IN HISTORIC DIS                                                          | )                                    |                                                    | SEE PART C FOR HARO                                | APPLICATION.)         |
| CONTRACT PRICE FOR PROJECT OR ESTIMA                                                           | TED TOTAL FOR MA                     | T'L., LABOR & PROFIT:                              |                                                    |                       |
| FLORIDA STATUTE 837.06: WHOEVER KNOWINGLY MAK<br>PERFORMANCE OF HIS OR HER OFFICIAL DUTY SHALL |                                      |                                                    |                                                    |                       |
| PROJECT TYPE: ONE OR TWO FAMILY CHANGE OF USE / OCCI DEMOLITION SITE                           | MULTI-FAMILY JPANCYADDIT WORKINTERIO | IONSIGNAGE                                         | NEW REMODEL<br>WITHIN FLOOD ZONE<br>AFTER-THE-FACT |                       |
| DETAILED PROJECT DESCRIPTION INCLUDIN                                                          | IG QUANTITIES, SQUA                  | ARE FOOTAGE ETC.,                                  |                                                    |                       |
| Replace existing carpor                                                                        | + (204 sq                            | ft) in same                                        | footprint a                                        | s existing            |
| carport                                                                                        | · ·                                  |                                                    |                                                    | )                     |
|                                                                                                |                                      |                                                    |                                                    |                       |
| I'VE OBTAINED ALL NECESSARY APPROVALS FROM AS<br>OWNER PRINT NAME:                             | SOCIATIONS, GOV'T AGEN               | ICIES AND OTHER PARTIES AS A QUALIFIER PRINT NAME: | PPLICABLE TO COMPLETE T                            | HE DESCRIBED PROJECT: |
| OWNER SIGNATURE:                                                                               |                                      | QUALIFIER SIGNATURE:                               | 1                                                  |                       |
| Notary Signature as to owner:                                                                  |                                      | Notary Signature as to qualifie                    | r.                                                 |                       |
| STATE OF FLORIDA; COUNTY OF MONROE, SWORN TO A                                                 | AND SCRIBED BEFORE ME<br>, 20        | STATE OF FLORIDA; COUNT                            | Y OF MONROE, SWORN TO                              |                       |
|                                                                                                |                                      |                                                    |                                                    |                       |
| Personally known or produced                                                                   | as identification.                   | Personally known or produced                       |                                                    | as identification.    |