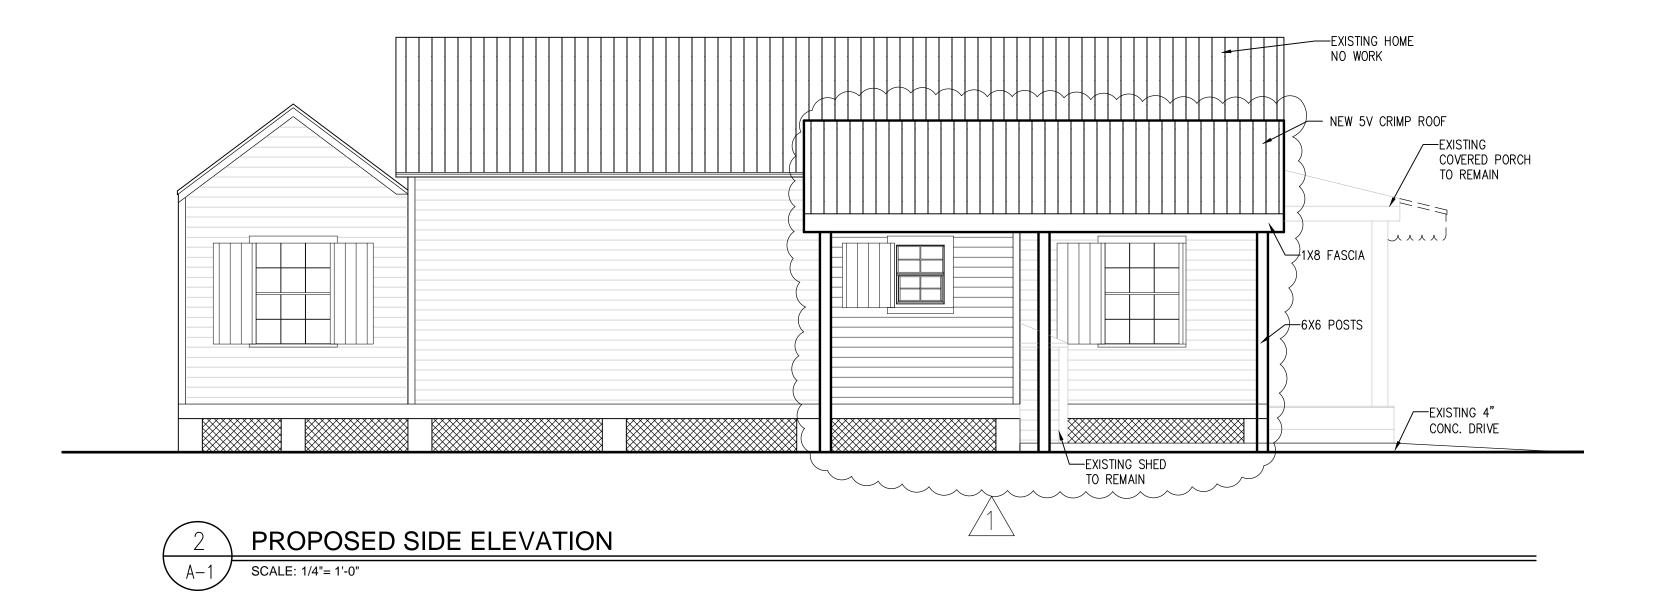

**Applicant:** Meridian Engineering

**Application Number:** H16-03-0042

Address: #1421 Catherine Street

**Description of Work:** 

Demolition of carport.

# **Site Facts:**

The one-story, wood frame structure is listed as a contributing resource in the survey, and it was constructed c.1920. The carport in question is not historic, as it does not appear in any Sanborn maps or in any historic photographs.