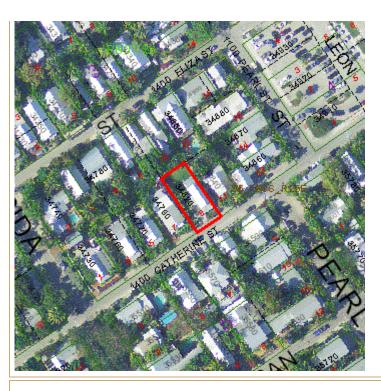

**Applicant:** Meridian Engineering

**Application Number:** H16-03-0042

Address: #1421 Catherine Street

**Description of Work:** 

Demolition of carport.

# **Site Facts:**

The one-story, wood frame structure is listed as a contributing resource in the survey, and it was constructed c.1920. The carport in question is not historic, as it does not appear in any Sanborn maps or in any historic photographs.