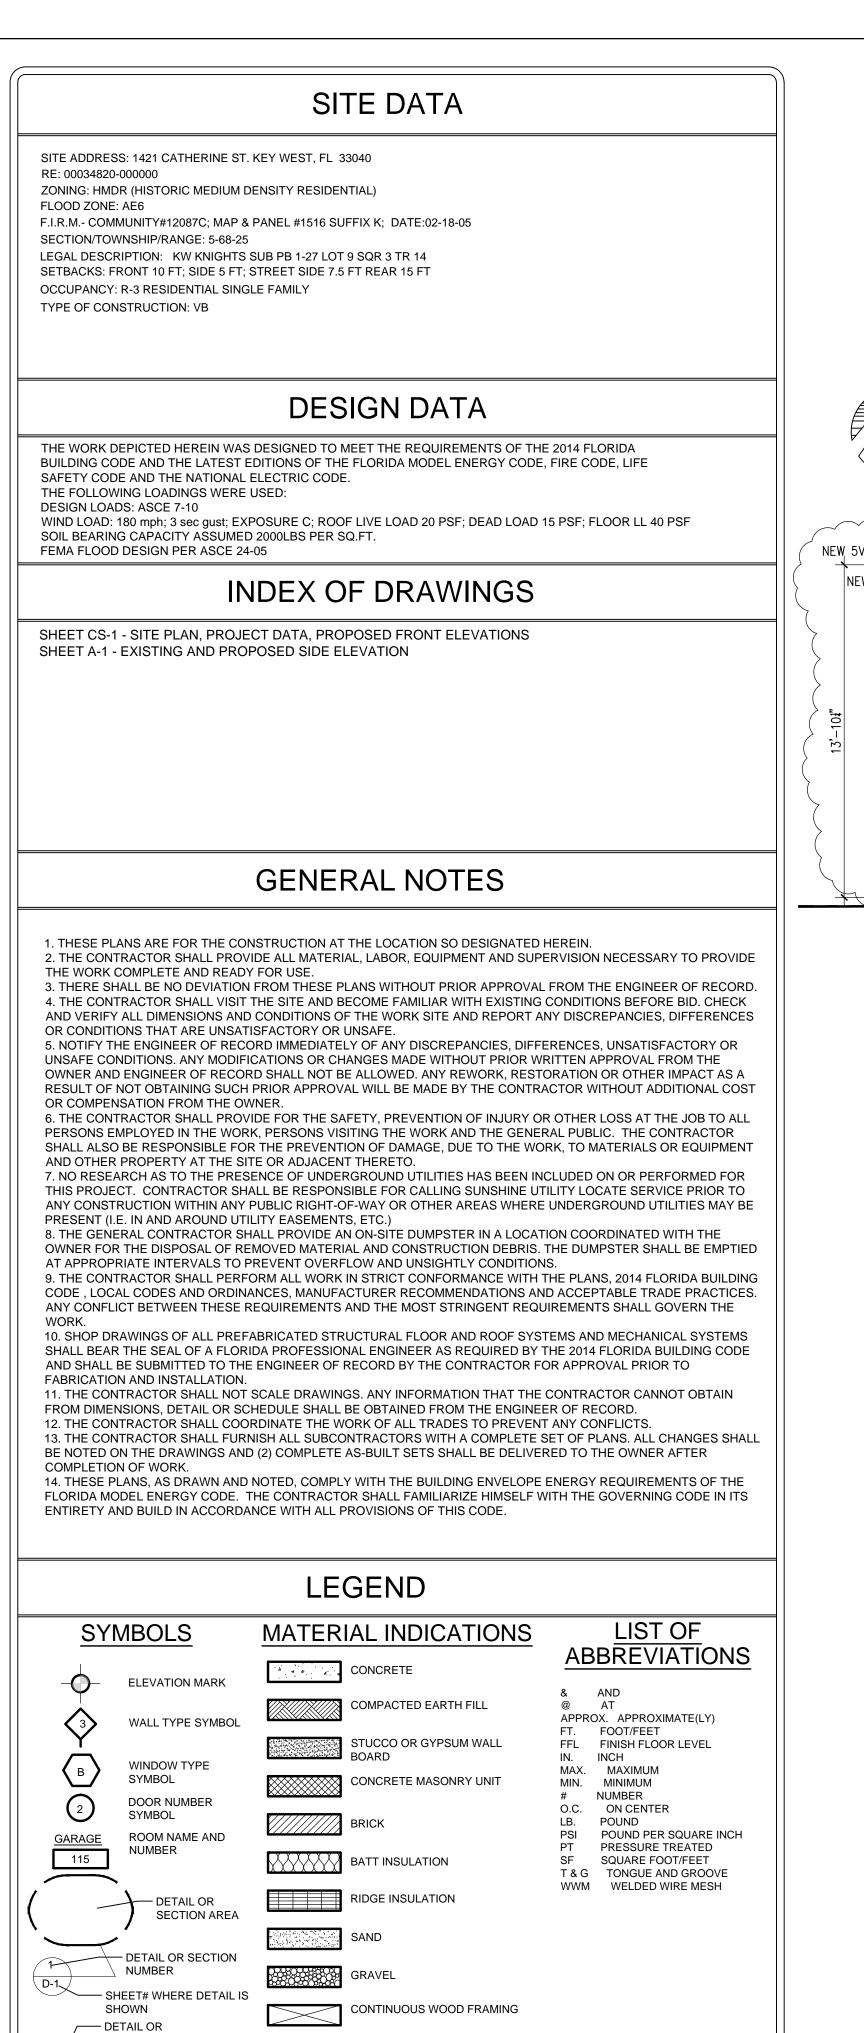

# **Site Facts:**

The one-story, wood frame structure is listed as a contributing resource in the survey, and it was constructed c.1920. The carport in question is not historic, as it does not appear in any Sanborn maps or in any historic photographs.

## **Ordinances and Guidelines Cited in Review:**

Sec. 102-217 (2): Demolition of non-historic or non-contributing buildings

Demolitions and Relocations (page 39).

# **Staff Analysis**

This Certificate of Appropriateness proposes the demolition of a non-historic carport. Staff believes the demolition will not result in the following items:

(1) The demolition will not diminish the overall historic character of a district or neighborhood;

- (2) Nor will it destroy the historic relationship between buildings or structures and open space. Demolition will only improve the relationship of the contributing structure to the street and its neighboring structures.
- (3) This demolition will not affect the front building façade.
- (4) Staff does not believe elements that are proposed to be demolished will qualify as contributing as set forth in Sec. 1021-62(3).

Therefore this application can be considered for demolition. As the carport is not historic, only one reading is required for demolition.