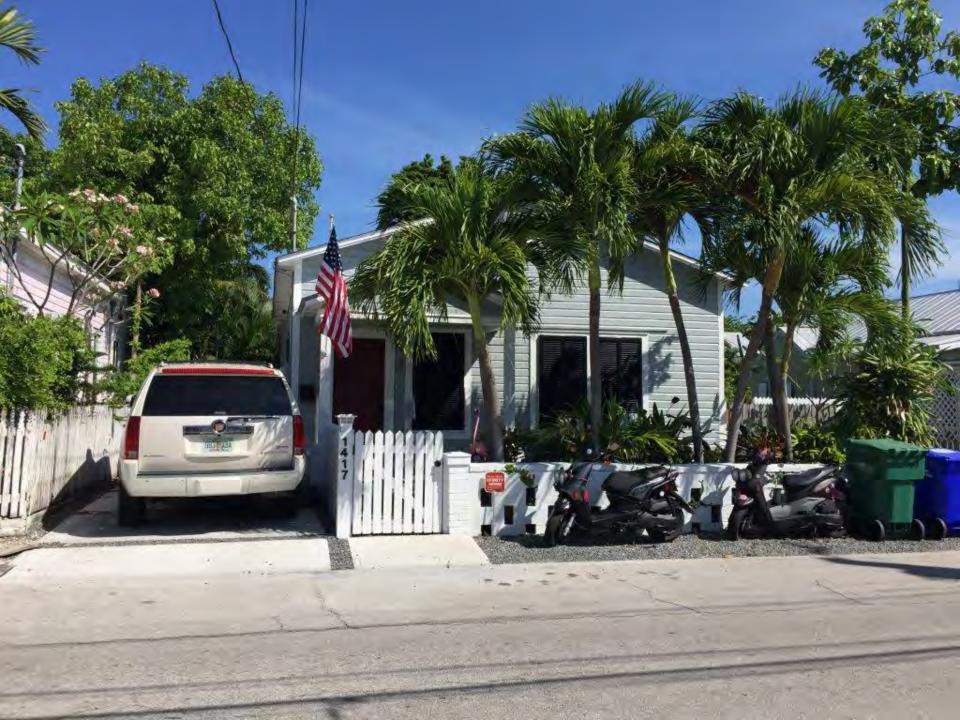

# **Site Facts:**

The one-story, wood frame structure is listed as a contributing resource in the survey, and it was constructed c.1920. The carport in question is not historic, as it does not appear in any Sanborn maps or in any historic photographs.

Therefore this application can be considered for demolition. As the carport is not historic, only one reading is required for demolition.