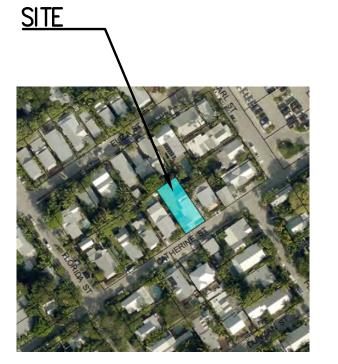

**Applicant:** Meridian Engineering

**Application Number:** H16-03-0042

Address: #1421 Catherine Street

**Description of Work:** 

Demolition of carport.

# **Site Facts:**

The one-story, wood frame structure is listed as a contributing resource in the survey, and it was constructed c.1920. The carport in question is not historic, as it does not appear in any Sanborn maps or in any historic photographs.