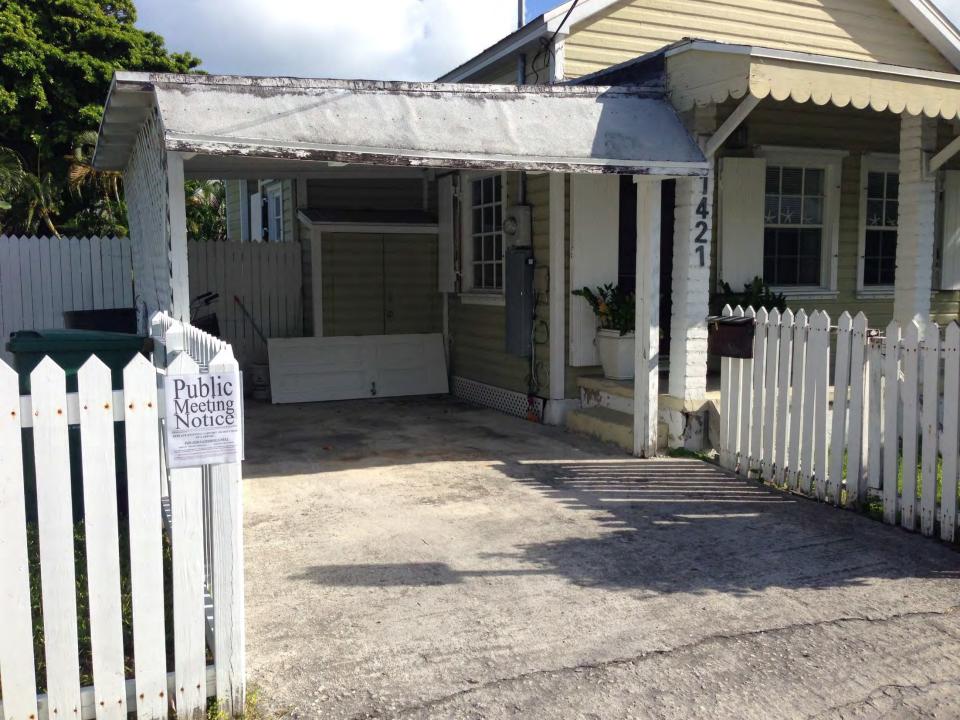

**Applicant:** Meridian Engineering

**Application Number:** H16-03-0042

Address: #1421 Catherine Street

**Description of Work:** 

Demolition of carport.

# **Site Facts:**

The one-story, wood frame structure is listed as a contributing resource in the survey, and it was constructed c.1920. The carport in question is not historic, as it does not appear in any Sanborn maps or in any historic photographs.

Therefore this application can be considered for demolition. As the carport is not historic, only one reading is required for demolition.