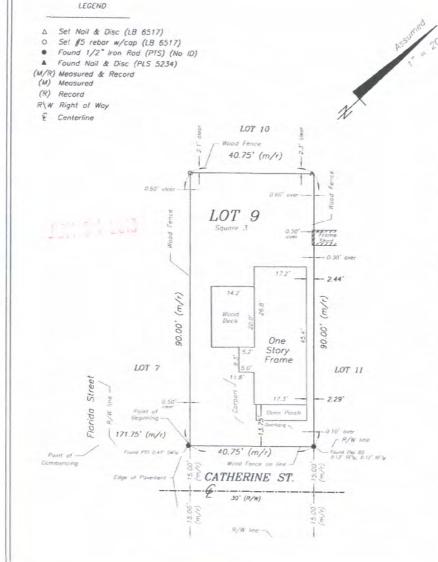

# **Site Facts:**

The one-story, wood frame structure is listed as a contributing resource in the survey, and it was constructed c.1920. The carport in question is not historic, as it does not appear in any Sanborn maps or in any historic photographs.

| CST.                                                                                           |                                      |                                                    | YE                                                 | S NO%                 |
|------------------------------------------------------------------------------------------------|--------------------------------------|----------------------------------------------------|----------------------------------------------------|-----------------------|
| ADDRESS OF PROPOSED PROJECT:                                                                   | 421 Cather                           | ne St                                              |                                                    | # OF UNITS            |
| RE # OR ALTERNATE KEY:                                                                         | 00634820-                            |                                                    |                                                    |                       |
|                                                                                                | brenda Donn                          |                                                    | PHONE NUMBER                                       |                       |
|                                                                                                | 421 Cather                           | 2.                                                 | EMAIL brendag ker                                  | isrcalestate.c        |
| k                                                                                              | ey West F                            | L                                                  |                                                    | ,                     |
| CONTRACTOR COMPANY NAME:                                                                       | 3                                    |                                                    | PHONE NUMBER                                       |                       |
| CONTRACTOR'S CONTACT PERSON:                                                                   |                                      |                                                    | EMAIL                                              |                       |
| ARCHITECT / ENGINEER'S NAME:                                                                   | eridian En                           | sincerine                                          | PHONE NUMBER                                       | 63                    |
| ARCHITECT / ENGINEER'S ADDRESS:                                                                | - 1 - 1                              |                                                    | EMAIL Comilellie                                   | 0                     |
| 160                                                                                            | y West FL                            |                                                    |                                                    | ) com                 |
| HARC: PROJECT LOCATED IN HISTORIC DIS                                                          | )                                    |                                                    | SEE PART C FOR HARO                                | APPLICATION.)         |
| CONTRACT PRICE FOR PROJECT OR ESTIMA                                                           | TED TOTAL FOR MA                     | T'L., LABOR & PROFIT:                              |                                                    |                       |
| FLORIDA STATUTE 837.06: WHOEVER KNOWINGLY MAK<br>PERFORMANCE OF HIS OR HER OFFICIAL DUTY SHALL |                                      |                                                    |                                                    |                       |
| PROJECT TYPE: ONE OR TWO FAMILY CHANGE OF USE / OCCI DEMOLITION SITE                           | MULTI-FAMILY JPANCYADDIT WORKINTERIO | IONSIGNAGE                                         | NEW REMODEL<br>WITHIN FLOOD ZONE<br>AFTER-THE-FACT |                       |
| DETAILED PROJECT DESCRIPTION INCLUDIN                                                          | IG QUANTITIES, SQUA                  | ARE FOOTAGE ETC.,                                  |                                                    |                       |
| Replace existing carpor                                                                        | + (204 sq                            | ft) in same                                        | footprint a                                        | s existing            |
| carport                                                                                        | · ·                                  |                                                    |                                                    | )                     |
|                                                                                                |                                      |                                                    |                                                    |                       |
| I'VE OBTAINED ALL NECESSARY APPROVALS FROM AS<br>OWNER PRINT NAME:                             | SOCIATIONS, GOV'T AGEN               | ICIES AND OTHER PARTIES AS A QUALIFIER PRINT NAME: | PPLICABLE TO COMPLETE T                            | HE DESCRIBED PROJECT: |
| OWNER SIGNATURE:                                                                               |                                      | QUALIFIER SIGNATURE:                               | 1                                                  |                       |
| Notary Signature as to owner:                                                                  |                                      | Notary Signature as to qualifie                    | r.                                                 |                       |
| STATE OF FLORIDA; COUNTY OF MONROE, SWORN TO A                                                 | AND SCRIBED BEFORE ME<br>, 20        | STATE OF FLORIDA; COUNT                            | Y OF MONROE, SWORN TO                              |                       |
|                                                                                                |                                      |                                                    |                                                    |                       |
| Personally known or produced                                                                   | as identification.                   | Personally known or produced                       |                                                    | as identification.    |