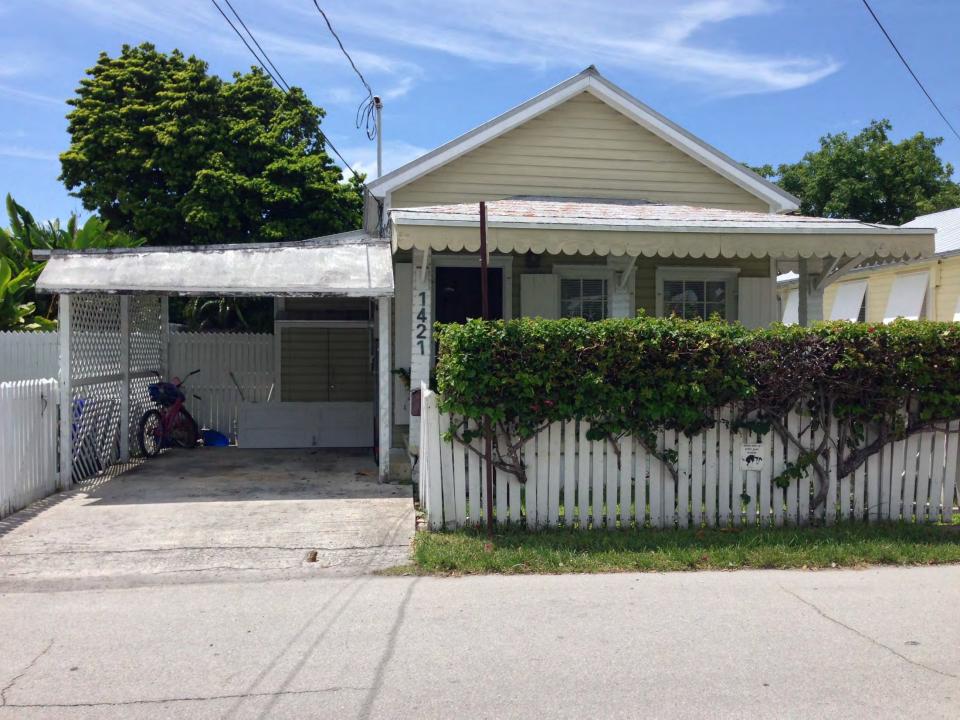

**Applicant:** Meridian Engineering

**Application Number:** H16-03-0042

Address: #1421 Catherine Street

**Description of Work:** 

Demolition of carport.

# **Site Facts:**

The one-story, wood frame structure is listed as a contributing resource in the survey, and it was constructed c.1920. The carport in question is not historic, as it does not appear in any Sanborn maps or in any historic photographs.