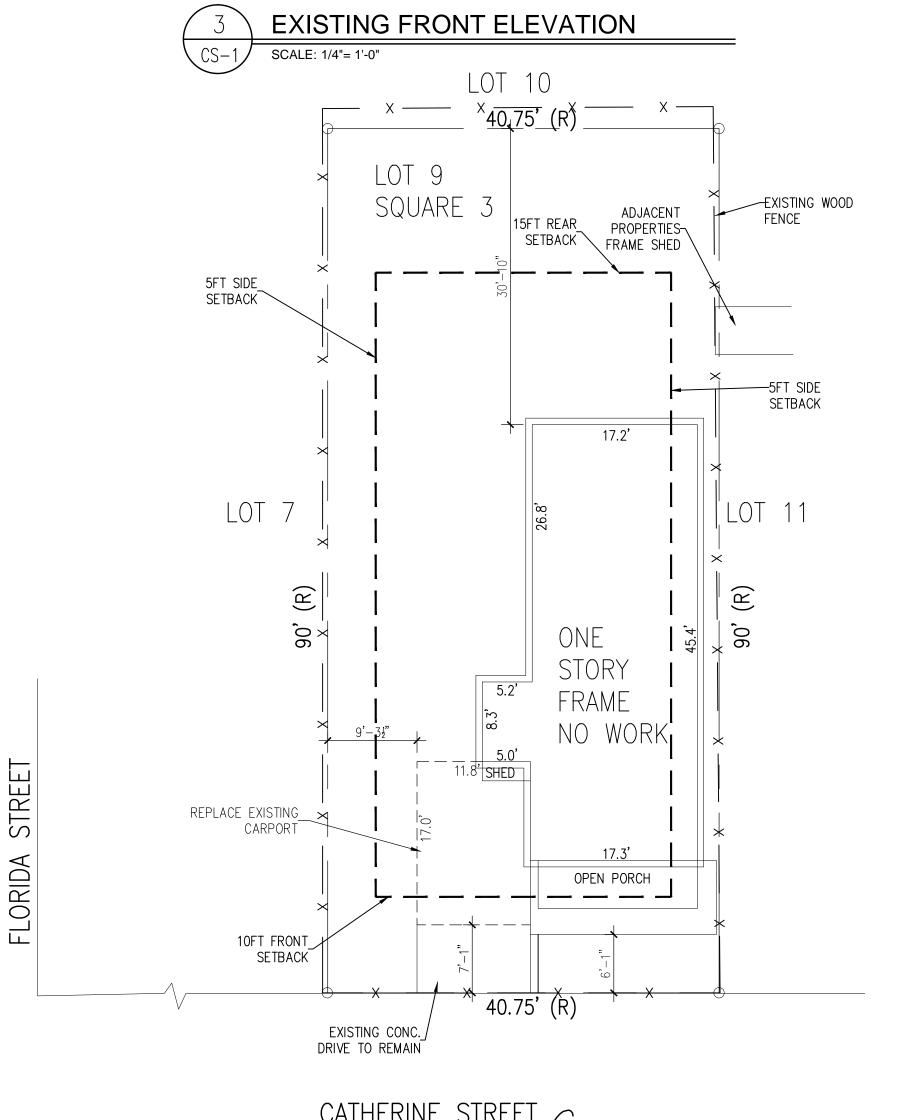

# **Site Facts:**

The one-story, wood frame structure is listed as a contributing resource in the survey, and it was constructed c.1920. The carport in question is not historic, as it does not appear in any Sanborn maps or in any historic photographs.

Therefore this application can be considered for demolition. As the carport is not historic, only one reading is required for demolition.