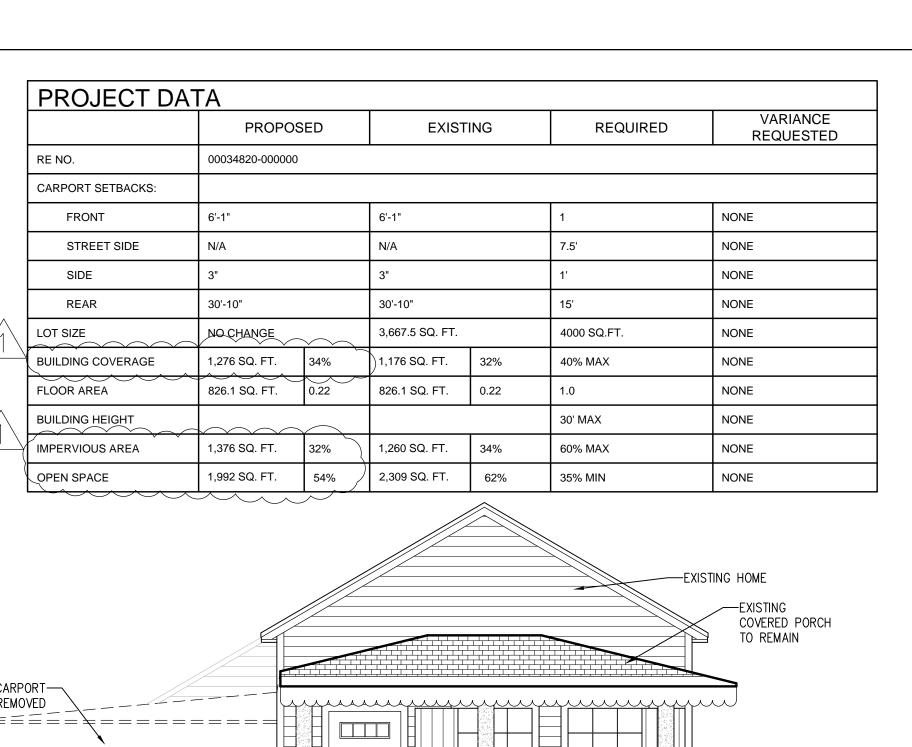

# **Site Facts:**

The one-story, wood frame structure is listed as a contributing resource in the survey, and it was constructed c.1920. The carport in question is not historic, as it does not appear in any Sanborn maps or in any historic photographs.

# **Staff Analysis**

This Certificate of Appropriateness proposes the demolition of a non-historic carport. Staff believes the demolition will not result in the following items:

(1) The demolition will not diminish the overall historic character of a district or neighborhood;

- (2) Nor will it destroy the historic relationship between buildings or structures and open space. Demolition will only improve the relationship of the contributing structure to the street and its neighboring structures.
- (3) This demolition will not affect the front building façade.
- (4) Staff does not believe elements that are proposed to be demolished will qualify as contributing as set forth in Sec. 1021-62(3).

Therefore this application can be considered for demolition. As the carport is not historic, only one reading is required for demolition.