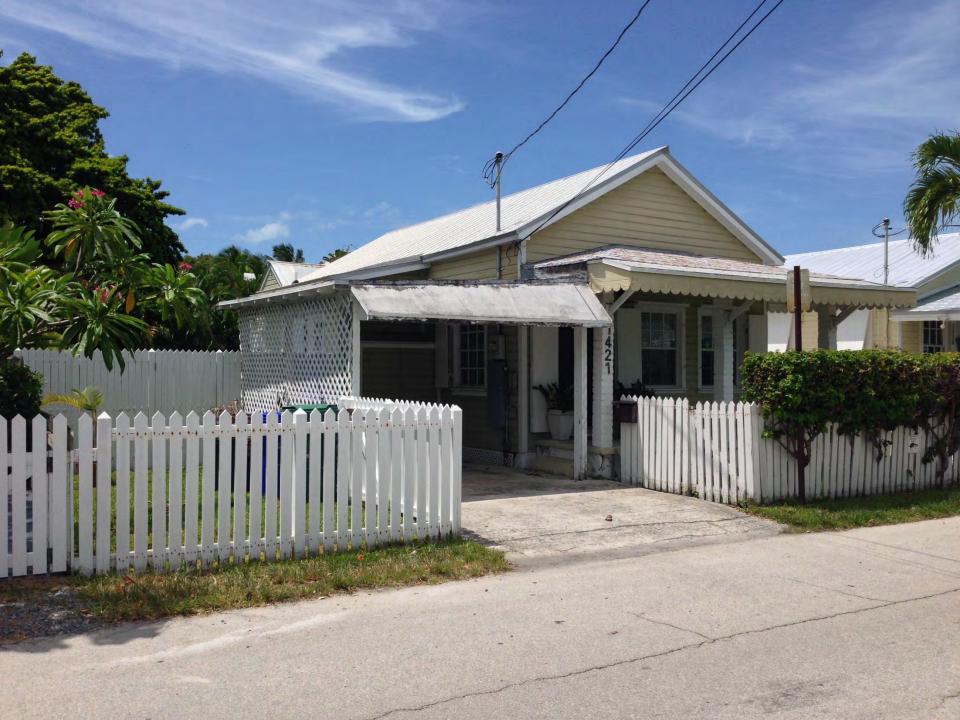

**Applicant:** Meridian Engineering

**Application Number:** H16-03-0042

Address: #1421 Catherine Street

**Description of Work:** 

Demolition of carport.

# **Site Facts:**

The one-story, wood frame structure is listed as a contributing resource in the survey, and it was constructed c.1920. The carport in question is not historic, as it does not appear in any Sanborn maps or in any historic photographs.