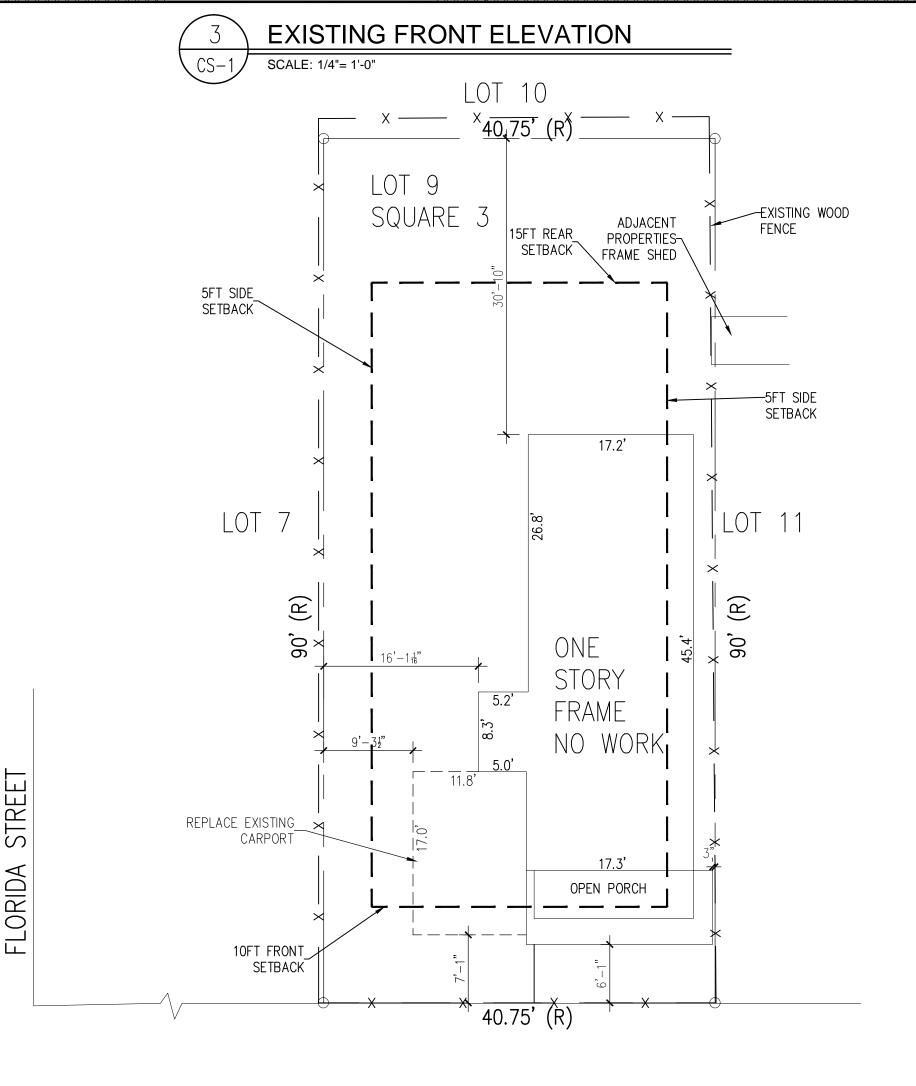

# **Site Facts:**

The one-story, wood frame structure is listed as a contributing resource in the survey, and it was constructed c.1920. The carport in question is not historic, as it does not appear in any Sanborn maps or in any historic photographs.

- (2) Nor will it destroy the historic relationship between buildings or structures and open space. Demolition will only improve the relationship of the contributing structure to the street and its neighboring structures.
- (3) This demolition will not affect the front building façade.
- (4) Staff does not believe elements that are proposed to be demolished will qualify as contributing as set forth in Sec. 1021-62(3).

Therefore this application can be considered for demolition. As the carport is not historic, only one reading is required for demolition.