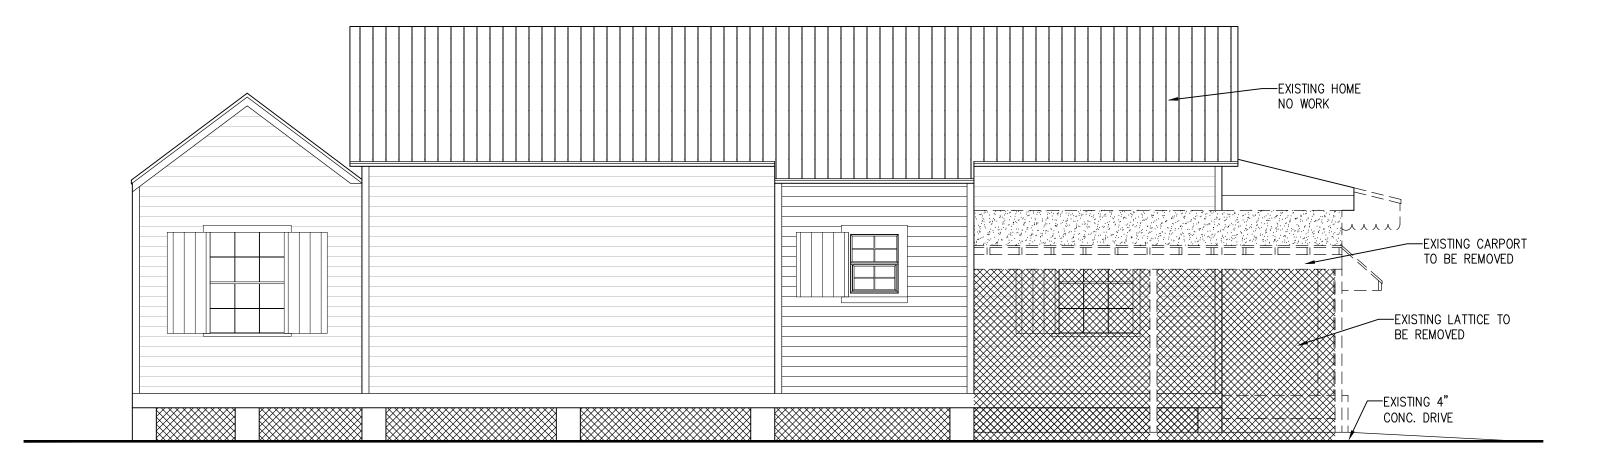

# **Site Facts:**

The one-story, wood frame structure is listed as a contributing resource in the survey, and it was constructed c.1920. The carport in question is not historic, as it does not appear in any Sanborn maps or in any historic photographs.

# **Staff Analysis**

This Certificate of Appropriateness proposes the demolition of a non-historic carport. Staff believes the demolition will not result in the following items:

(1) The demolition will not diminish the overall historic character of a district or neighborhood;

- (2) Nor will it destroy the historic relationship between buildings or structures and open space. Demolition will only improve the relationship of the contributing structure to the street and its neighboring structures.
- (3) This demolition will not affect the front building façade.
- (4) Staff does not believe elements that are proposed to be demolished will qualify as contributing as set forth in Sec. 1021-62(3).

Therefore this application can be considered for demolition. As the carport is not historic, only one reading is required for demolition.