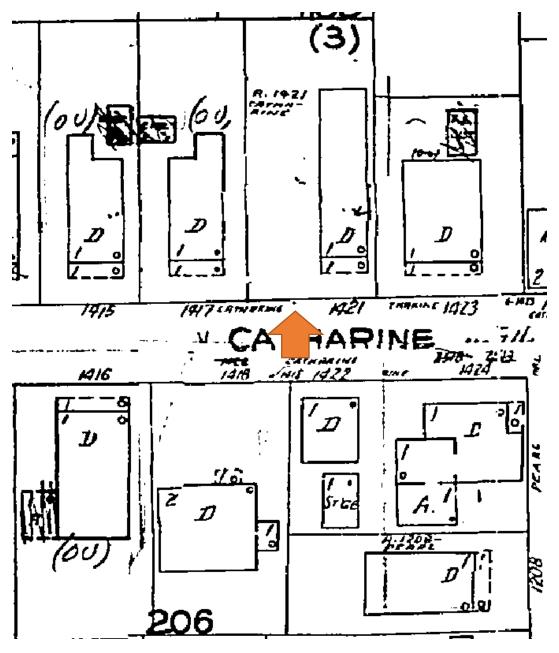

# **Site Facts:**

The one-story, wood frame structure is listed as a contributing resource in the survey, and it was constructed c.1920. The carport in question is not historic, as it does not appear in any Sanborn maps or in any historic photographs.

Therefore this application can be considered for demolition. As the carport is not historic, only one reading is required for demolition.