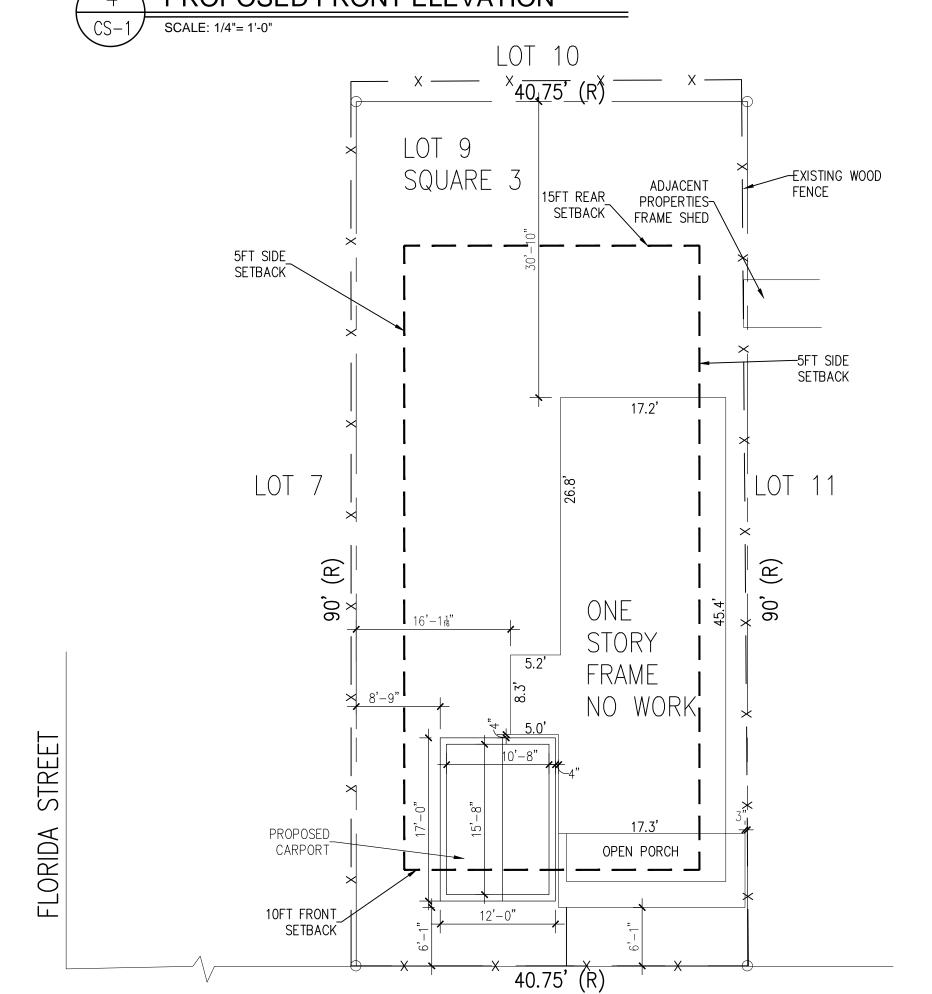

# **Site Facts:**

The one-story, wood frame structure is listed as a contributing resource in the survey, and it was constructed c.1920. The carport in question is not historic, as it does not appear in any Sanborn maps or in any historic photographs.

Therefore this application can be considered for demolition. As the carport is not historic, only one reading is required for demolition.