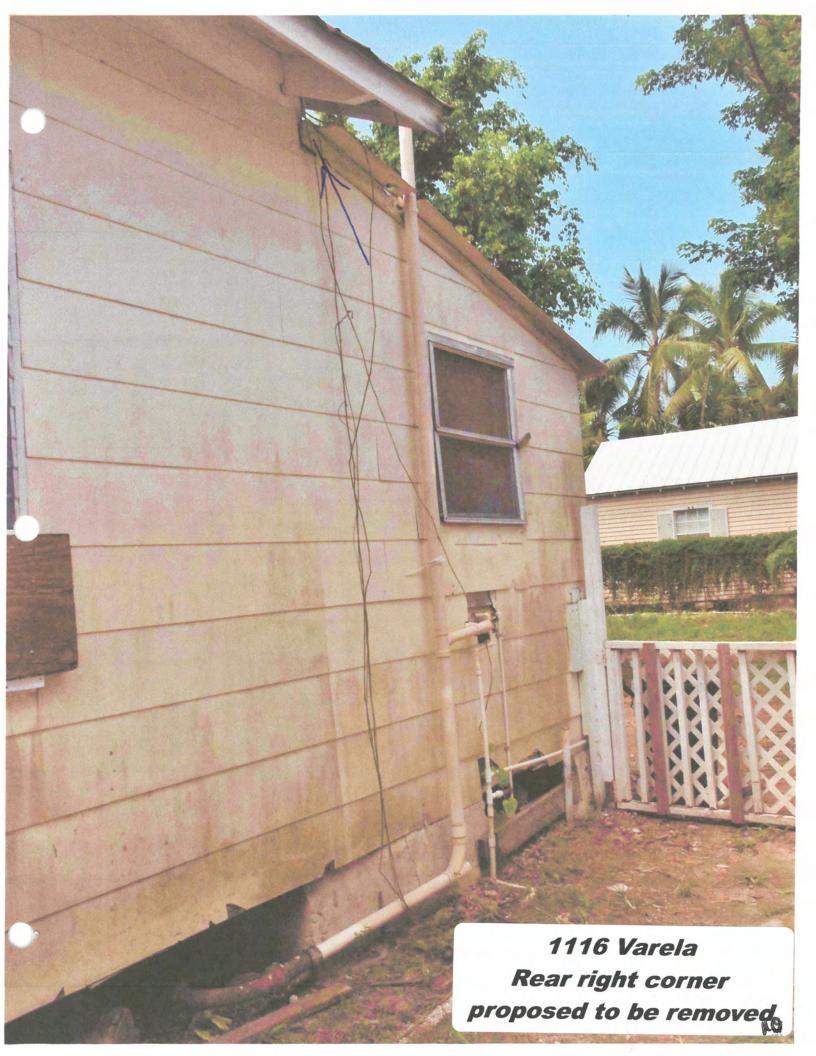

### **Description of Work:**

Partial demolition of rear of house. Demolition of dilapidated accessory structure. **Second reading.** 

August. On July 29, staff received the consent letter. The Certificate of Appropriateness proposes the demolition of a historic rear attached addition. The rear portion of the house has unstable floors and due to the roof's height, the interior space is sub-standard. The existing roof and walls are in good condition.