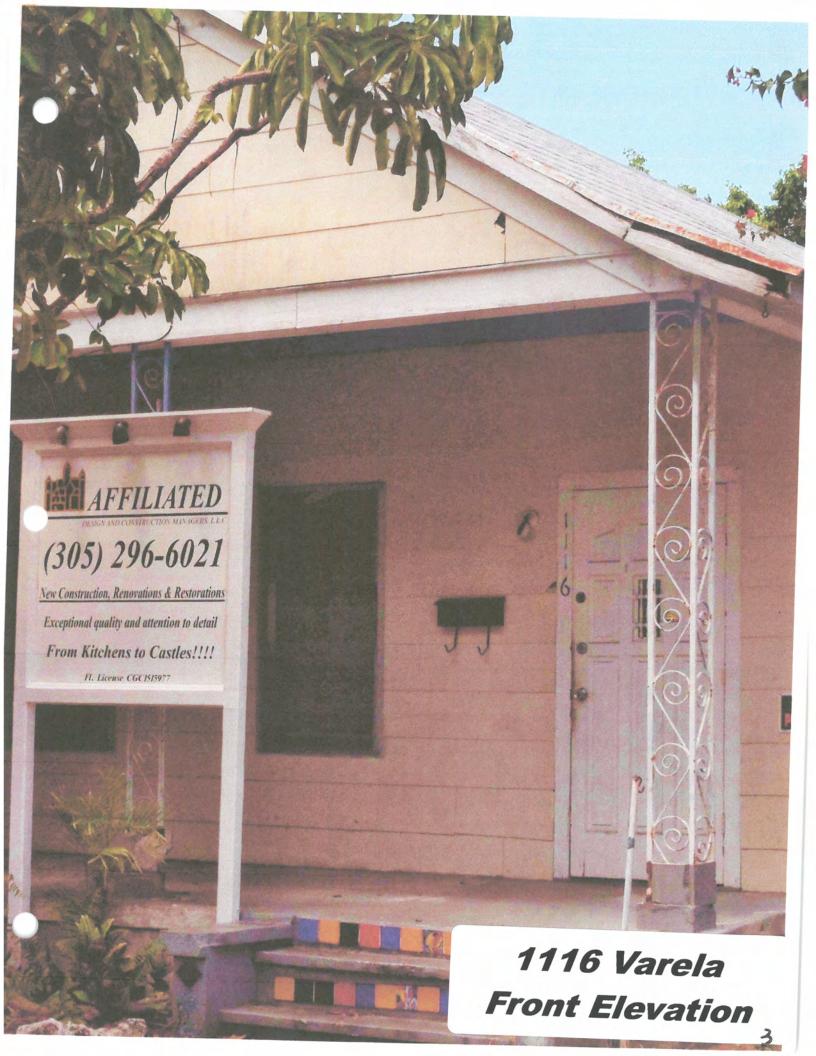

Meeting Date: August 23, 2016

**Applicant:** Affiliated Design and Construction, Agent

**Application Number:** H16-03-0051

Address: #1116 Varela Street

### **Site Facts:**

The house in review is a contributing resource to the historic district. The one-story frame vernacular structure was build circa 1906. The actual font porch was altered more than 50 years ago by the removal of wood elements and installation of concrete floor and metal supports. Currently the building has asbestos siding and metal jalousie windows. The southwest portion of the house is a non-historic addition. A non-historic metal shed is located on the rear south side of the lot.