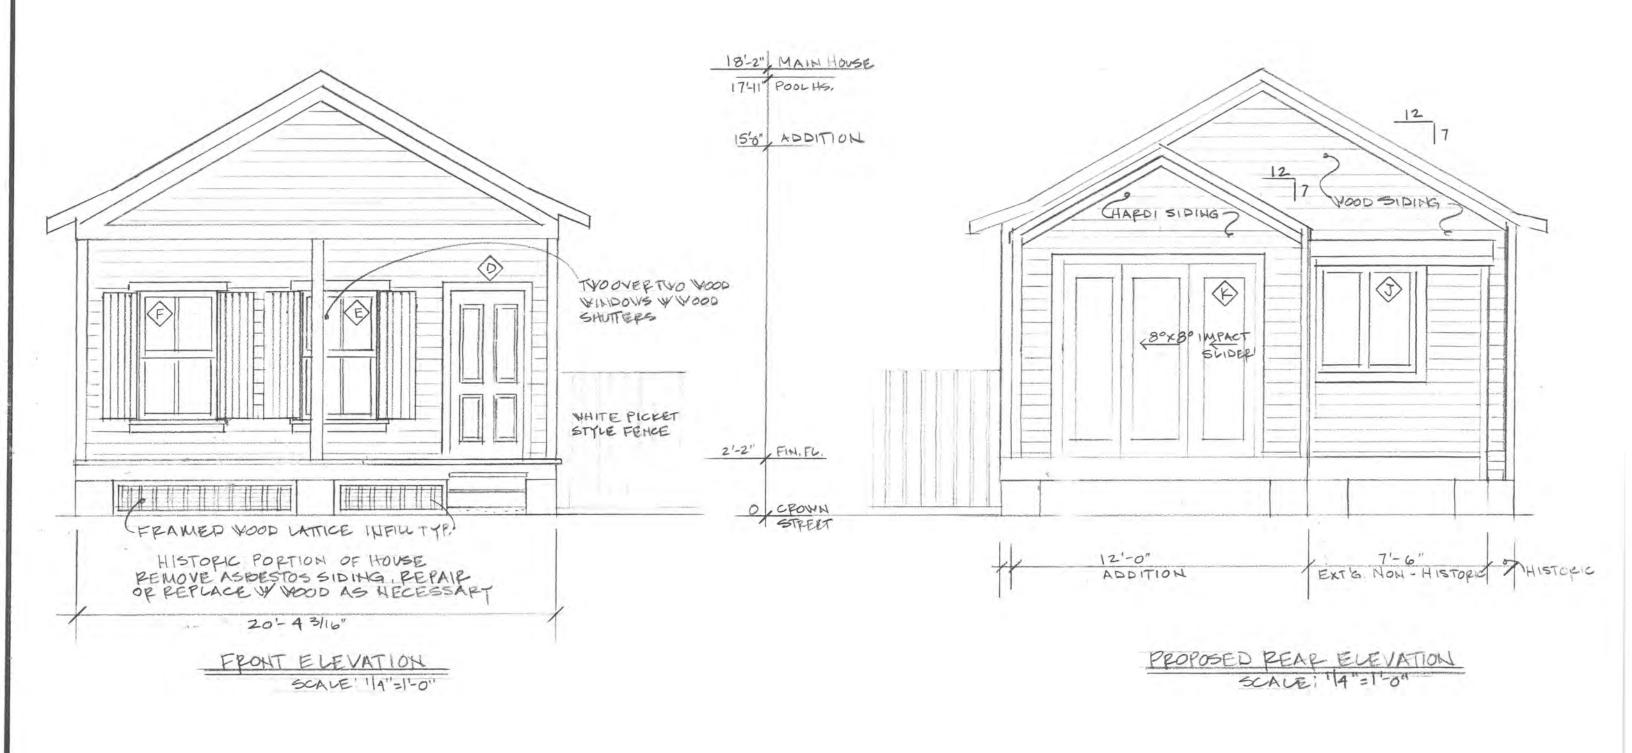

### **Site Facts:**

The house in review is a contributing resource to the historic district. The one-story frame vernacular structure was build circa 1906. The actual font porch was altered more than 50 years ago by the removal of wood elements and installation of concrete floor and metal supports. Currently the building has asbestos siding and metal jalousie windows. The southwest portion of the house is a non-historic addition. A non-historic metal shed is located on the rear south side of the lot.

August. On July 29, staff received the consent letter. The Certificate of Appropriateness proposes the demolition of a historic rear attached addition. The rear portion of the house has unstable floors and due to the roof's height, the interior space is sub-standard. The existing roof and walls are in good condition.