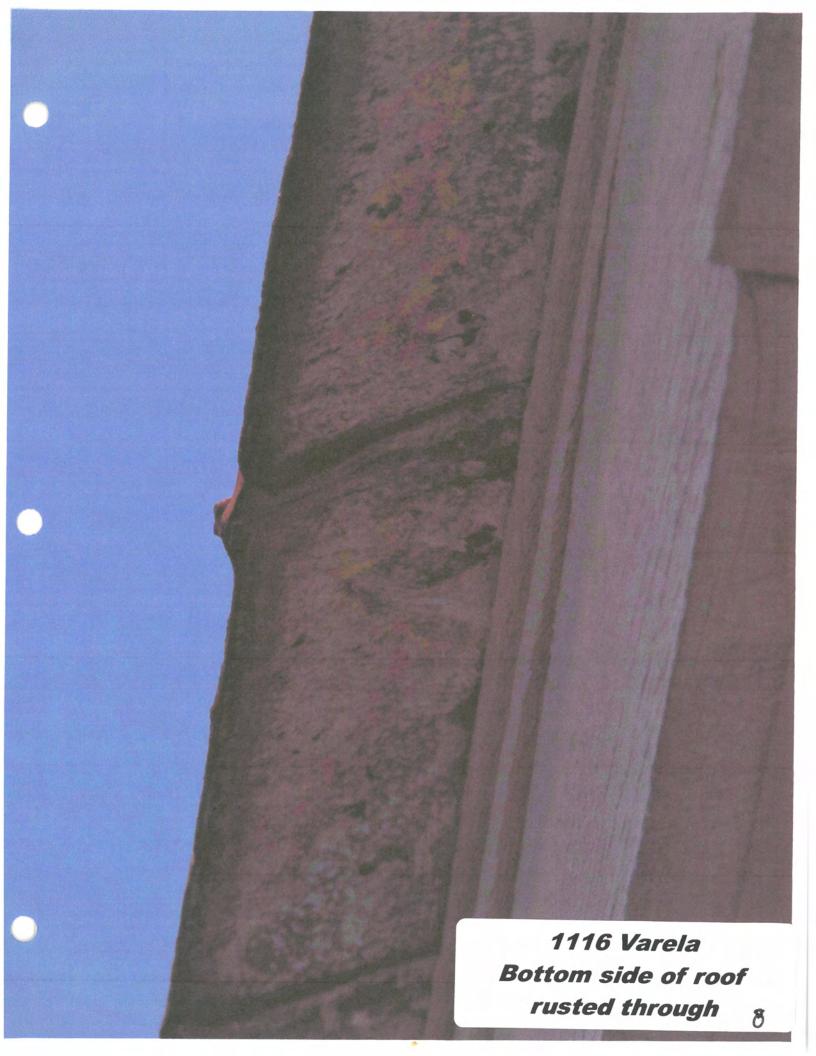

August. On July 29, staff received the consent letter. The Certificate of Appropriateness proposes the demolition of a historic rear attached addition. The rear portion of the house has unstable floors and due to the roof's height, the interior space is sub-standard. The existing roof and walls are in good condition.