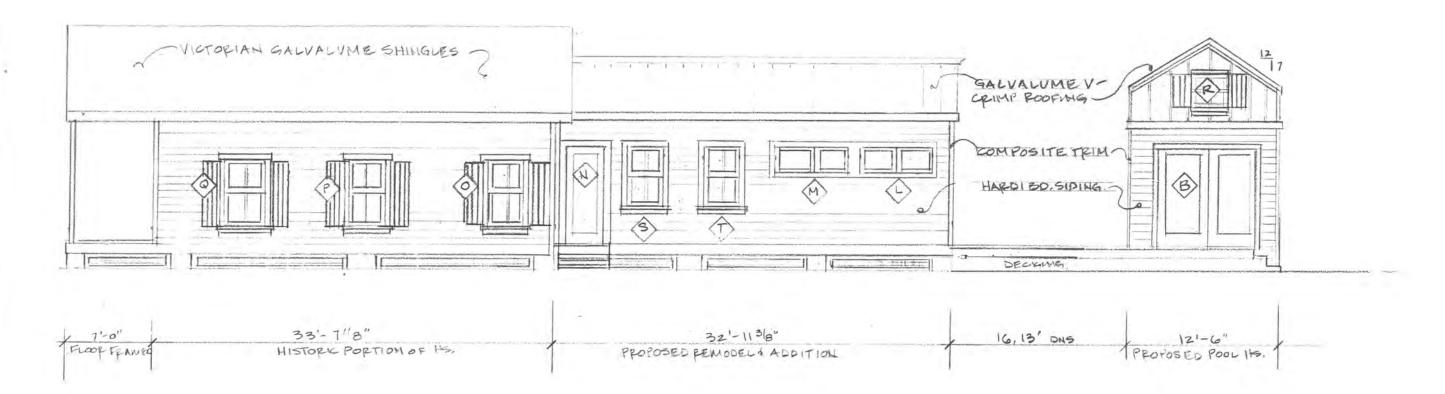

### **Site Facts:**

The house in review is a contributing resource to the historic district. The one-story frame vernacular structure was build circa 1906. The actual font porch was altered more than 50 years ago by the removal of wood elements and installation of concrete floor and metal supports. Currently the building has asbestos siding and metal jalousie windows. The southwest portion of the house is a non-historic addition. A non-historic metal shed is located on the rear south side of the lot.