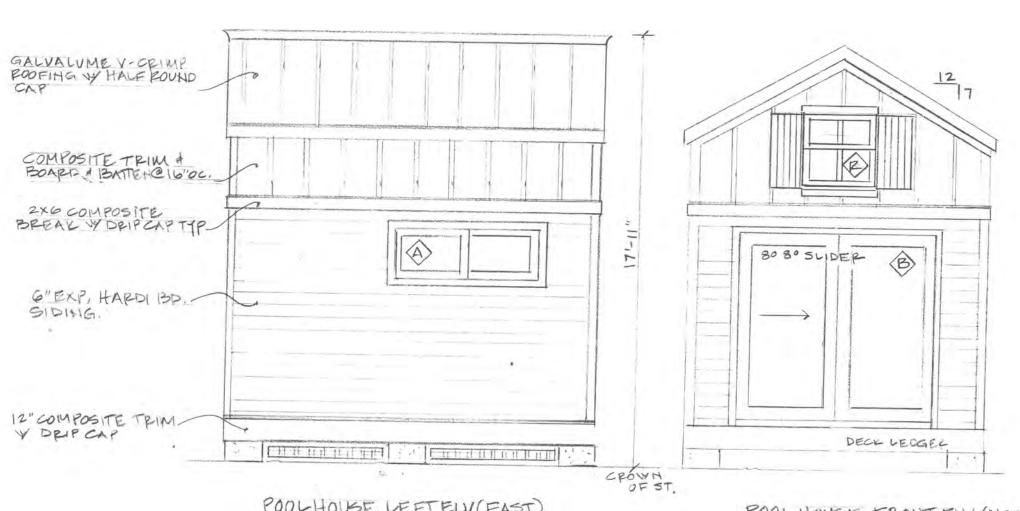

AWN & DONNA HARMAN RESIDENCE RESIDENTIAL RENOVATION & ADDITION 1116 VARELA ST., KEY WEST, FL 33040 Date: 06/29/16

Page: HARC 8OF11



PROPOSES LEFT ELEVATION
SCALE: 1/8"=11-0"

DESIGN & CONSTRUCTION MANAGERS, LLC 225
POTHS SOR, No. 900, 1939
Office 989, 786-601. For 1889, 1886
Laccuston Land Construing
Finish George Contract United Construing
Finish George Contract United Construing
Finish George Contract United Construing

Reynolds Engineering Services, Inc Fl. C.A. No, 26597 22972 Overseas Hwy, Cudjoe Key, Fl. 33042 305-394-5987 Jim@Reynoldsengineeringservices.com

Reynolds Engineering Services, Inc.

James C. Reynolds, PE Fl. License No. 46685

Title:

SHAWN & DONNA HARMAN RESIDENCE RESIDENTIAL RENOVATION & ADDITION 1116 VARELA ST., KEY WEST, FL 33040 Date: 06/29/16

Page: HARC 9OF11



8' CIG.

8' CIG.

VANUT CIG.

POOLHOUSE LEFTEW (EAST) SCALE: 1/4 =1-0"

POOL HOUSE FRONT EW, (NORTH) SCALE: 14"=160"

POOL HOUSE FLOOR PLAN SCALE: 19"=1"-0"

DESIGN & CONSTRUCTION ALLIGERS, LLC.
PO 100-505, See West 11, 1948
Office 1981 700-621. Tay 1985 190-405
ACCEPTATION SHAPE DAYS (CR. 1985)-1035
Postal General Guarriers to House CG 181977
Parish Main Qualities a Quitset)

Reynolds Engineering Services, Inc FI. C.A. No. 26597 22972 Overseas Hwy, Cudjoe Key, FI. 33042 305-394-5987 Jim@Reynoldsengineeringservices.com

Reynolds
Engineering
Services, Inc.

James C. Reynolds, PE
Fl. License No. 46685

F

SHAWN & DONNA HARMAN RESIDENCE RESIDENTIAL RENOVATION & ADDITION 1116 VARELA ST., KEY WEST, FL 33040 Date: 06/29/16

> HARC 100F10





POOL HOUSE RIGHT ELV. (VEST) SCALE: 1/4"=1'-0"

POO