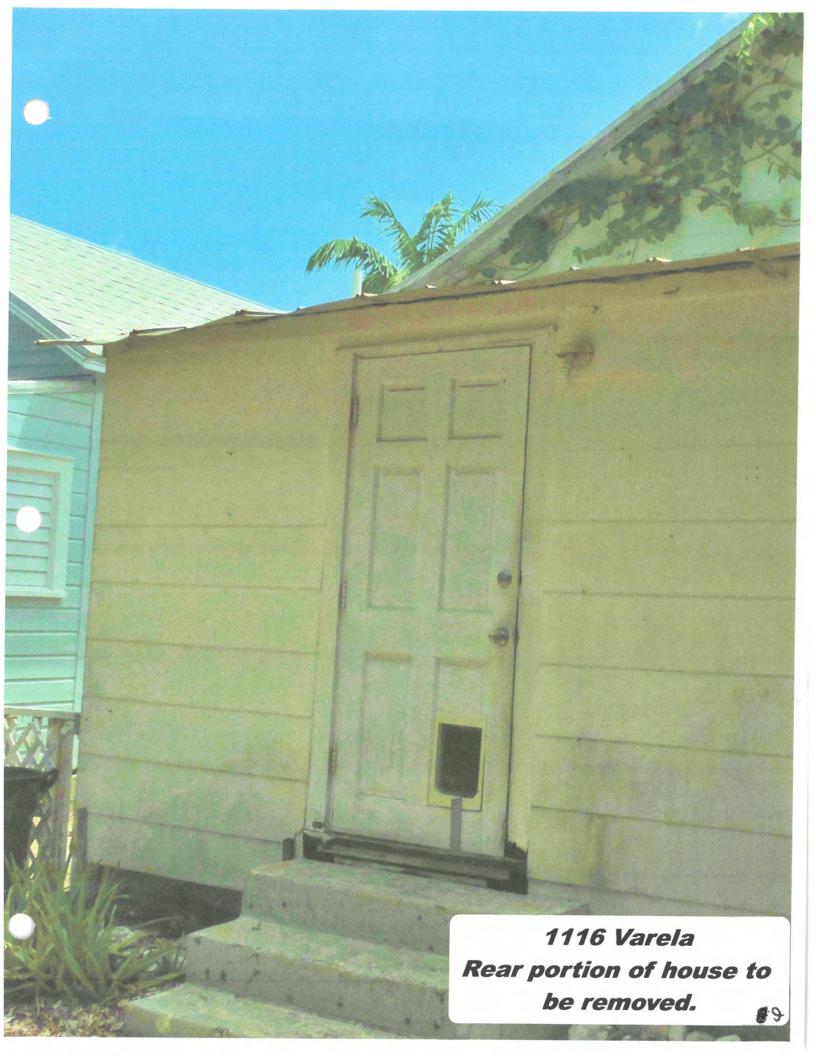

### **Description of Work:**

Partial demolition of rear of house. Demolition of dilapidated accessory structure. **Second reading.** 

August. On July 29, staff received the consent letter. The Certificate of Appropriateness proposes the demolition of a historic rear attached addition. The rear portion of the house has unstable floors and due to the roof's height, the interior space is sub-standard. The existing roof and walls are in good condition.