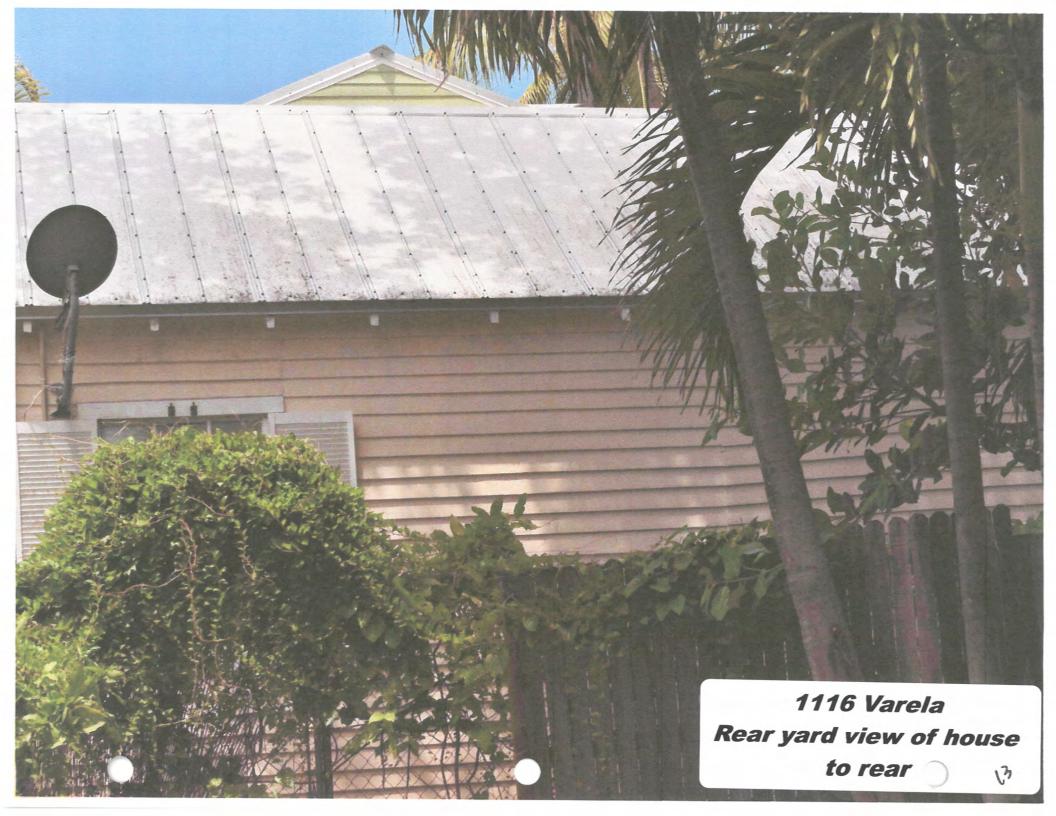

### **Site Facts:**

The house in review is a contributing resource to the historic district. The one-story frame vernacular structure was build circa 1906. The actual font porch was altered more than 50 years ago by the removal of wood elements and installation of concrete floor and metal supports. Currently the building has asbestos siding and metal jalousie windows. The southwest portion of the house is a non-historic addition. A non-historic metal shed is located on the rear south side of the lot.

August. On July 29, staff received the consent letter. The Certificate of Appropriateness proposes the demolition of a historic rear attached addition. The rear portion of the house has unstable floors and due to the roof's height, the interior space is sub-standard. The existing roof and walls are in good condition.