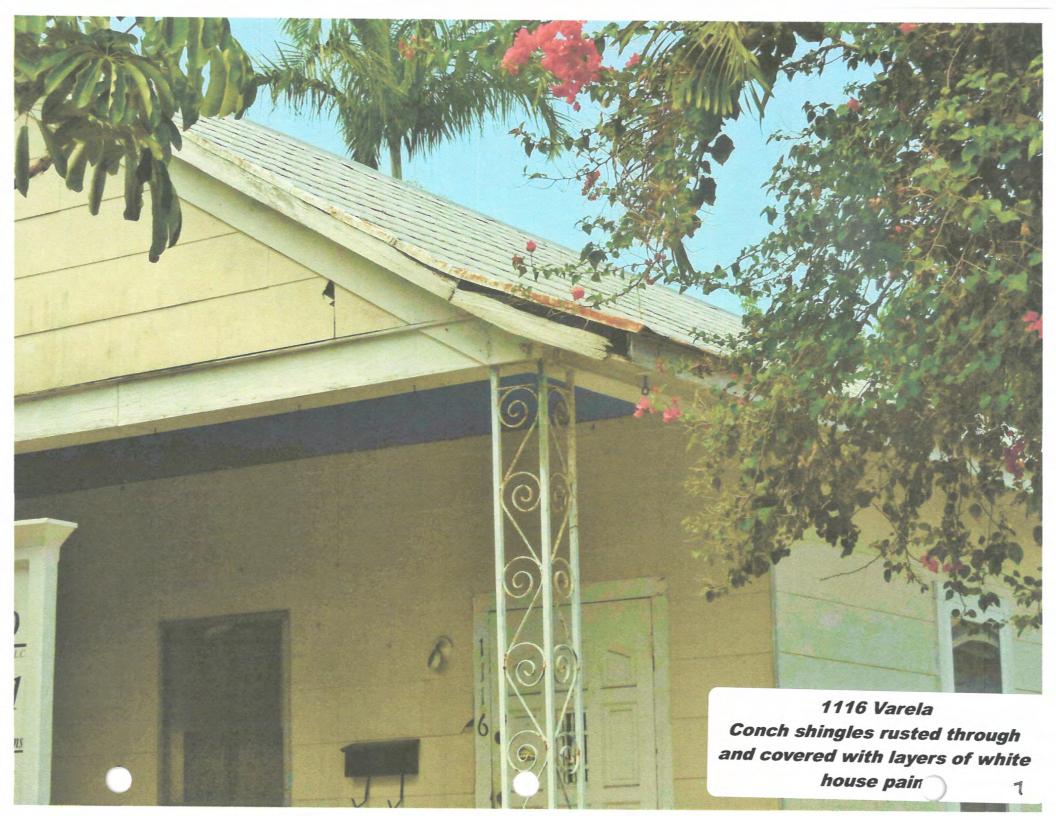

### **Site Facts:**

The house in review is a contributing resource to the historic district. The one-story frame vernacular structure was build circa 1906. The actual font porch was altered more than 50 years ago by the removal of wood elements and installation of concrete floor and metal supports. Currently the building has asbestos siding and metal jalousie windows. The southwest portion of the house is a non-historic addition. A non-historic metal shed is located on the rear south side of the lot.

August. On July 29, staff received the consent letter. The Certificate of Appropriateness proposes the demolition of a historic rear attached addition. The rear portion of the house has unstable floors and due to the roof's height, the interior space is sub-standard. The existing roof and walls are in good condition.