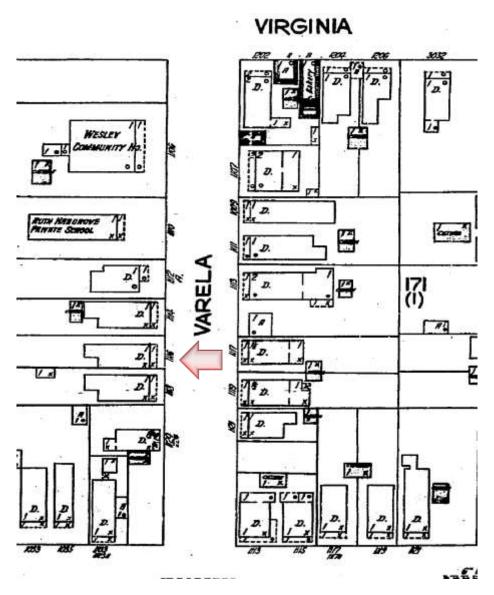

Meeting Date: August 23, 2016

**Applicant:** Affiliated Design and Construction, Agent

**Application Number:** H16-03-0051

Address: #1116 Varela Street

### **Site Facts:**

The house in review is a contributing resource to the historic district. The one-story frame vernacular structure was build circa 1906. The actual font porch was altered more than 50 years ago by the removal of wood elements and installation of concrete floor and metal supports. Currently the building has asbestos siding and metal jalousie windows. The southwest portion of the house is a non-historic addition. A non-historic metal shed is located on the rear south side of the lot.