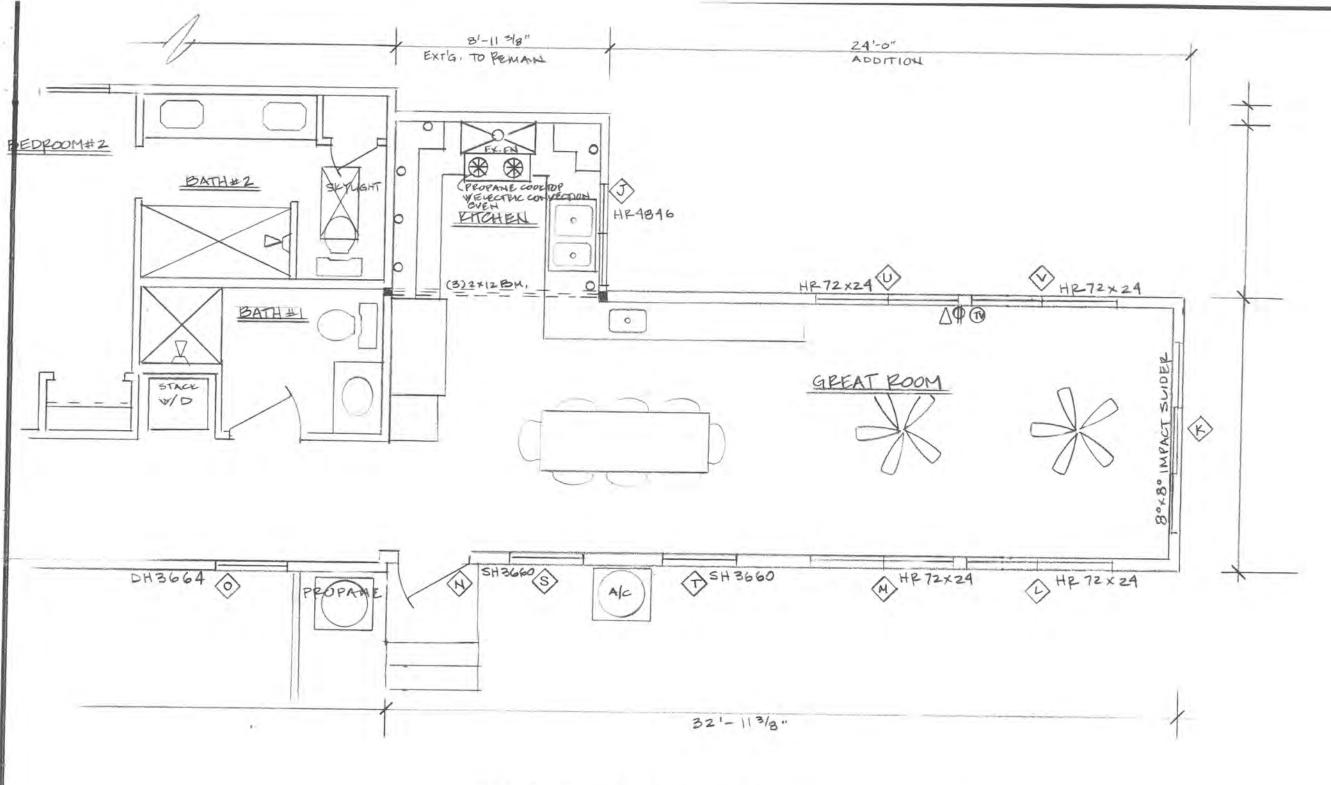

### **Site Facts:**

The house in review is a contributing resource to the historic district. The one-story frame vernacular structure was build circa 1906. The actual font porch was altered more than 50 years ago by the removal of wood elements and installation of concrete floor and metal supports. Currently the building has asbestos siding and metal jalousie windows. The southwest portion of the house is a non-historic addition. A non-historic metal shed is located on the rear south side of the lot.

August. On July 29, staff received the consent letter. The Certificate of Appropriateness proposes the demolition of a historic rear attached addition. The rear portion of the house has unstable floors and due to the roof's height, the interior space is sub-standard. The existing roof and walls are in good condition.