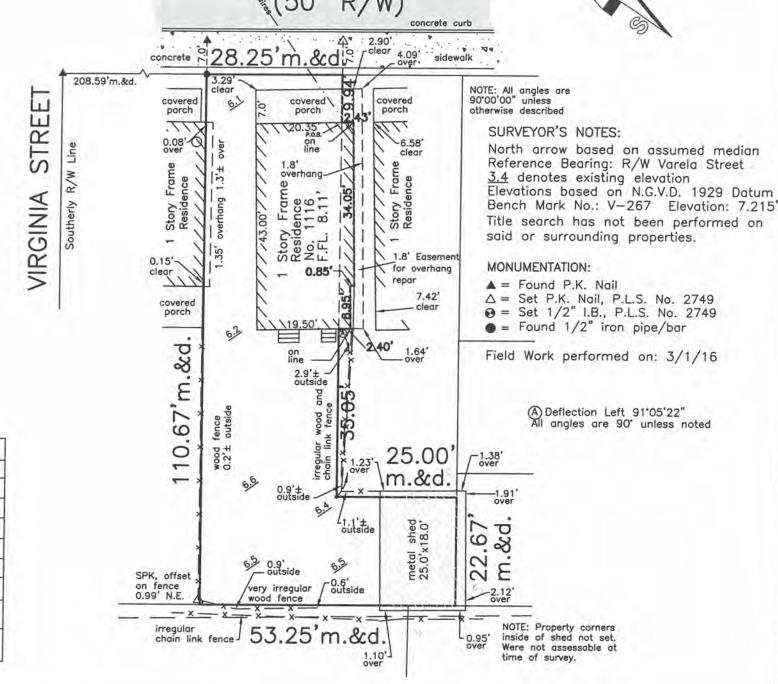

### **Site Facts:**

The house in review is a contributing resource to the historic district. The one-story frame vernacular structure was build circa 1906. The actual font porch was altered more than 50 years ago by the removal of wood elements and installation of concrete floor and metal supports. Currently the building has asbestos siding and metal jalousie windows. The southwest portion of the house is a non-historic addition. A non-historic metal shed is located on the rear south side of the lot.

August. On July 29, staff received the consent letter. The Certificate of Appropriateness proposes the demolition of a historic rear attached addition. The rear portion of the house has unstable floors and due to the roof's height, the interior space is sub-standard. The existing roof and walls are in good condition.