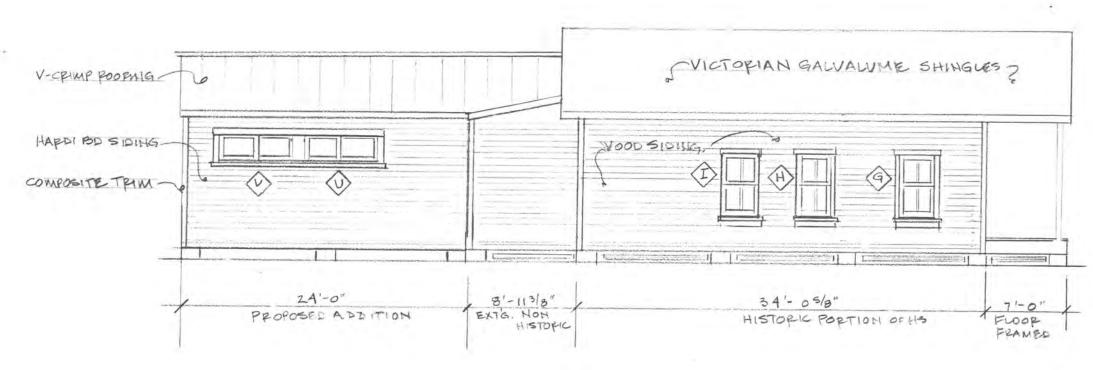

### **Site Facts:**

The house in review is a contributing resource to the historic district. The one-story frame vernacular structure was build circa 1906. The actual font porch was altered more than 50 years ago by the removal of wood elements and installation of concrete floor and metal supports. Currently the building has asbestos siding and metal jalousie windows. The southwest portion of the house is a non-historic addition. A non-historic metal shed is located on the rear south side of the lot.