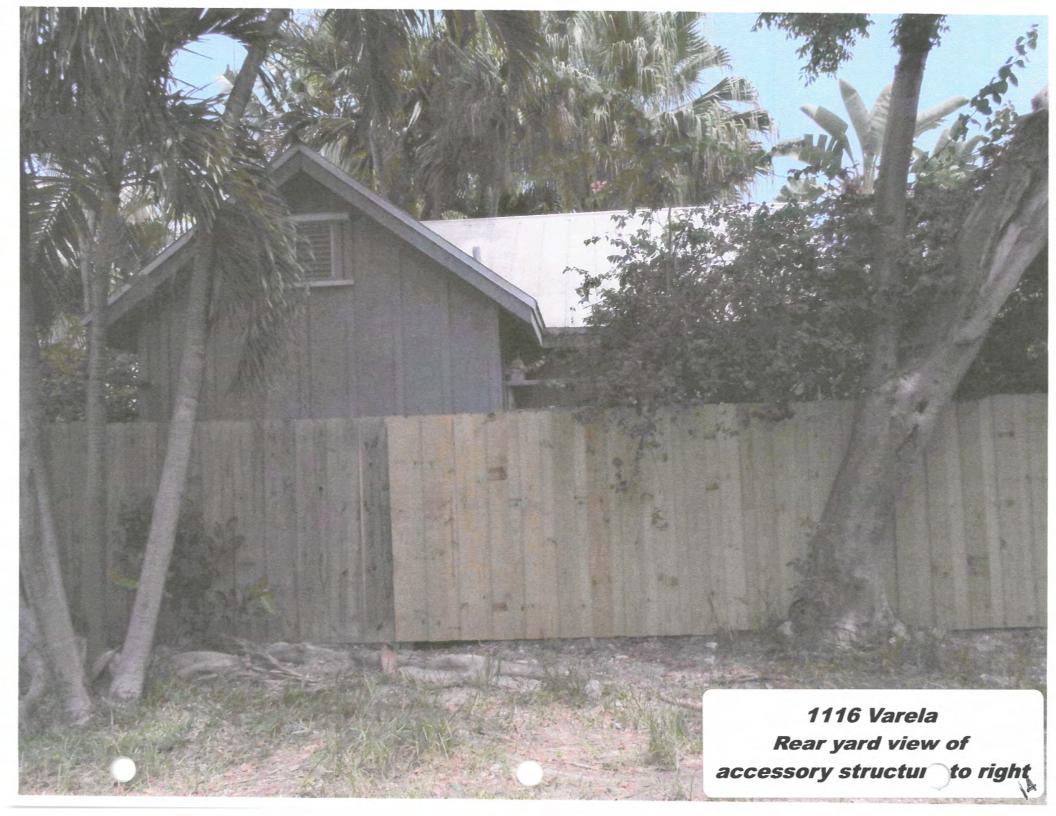

### **Site Facts:**

The house in review is a contributing resource to the historic district. The one-story frame vernacular structure was build circa 1906. The actual font porch was altered more than 50 years ago by the removal of wood elements and installation of concrete floor and metal supports. Currently the building has asbestos siding and metal jalousie windows. The southwest portion of the house is a non-historic addition. A non-historic metal shed is located on the rear south side of the lot.

Regarding: 1116 Varela St. shed that encroaches on 1033 Catherine St.

To whom it may concern,

This letter is to confirm that Stuart Schippereit and Janet Van Tuyl are the sellers and Malcolm S. Sanders and Lee Ann Sanders are the purchasers of 1033 Catherine St. and do give approval for the removal of the shed from 1116 Varela St. that encroaches on said property (approx. 50 sq. ft.).