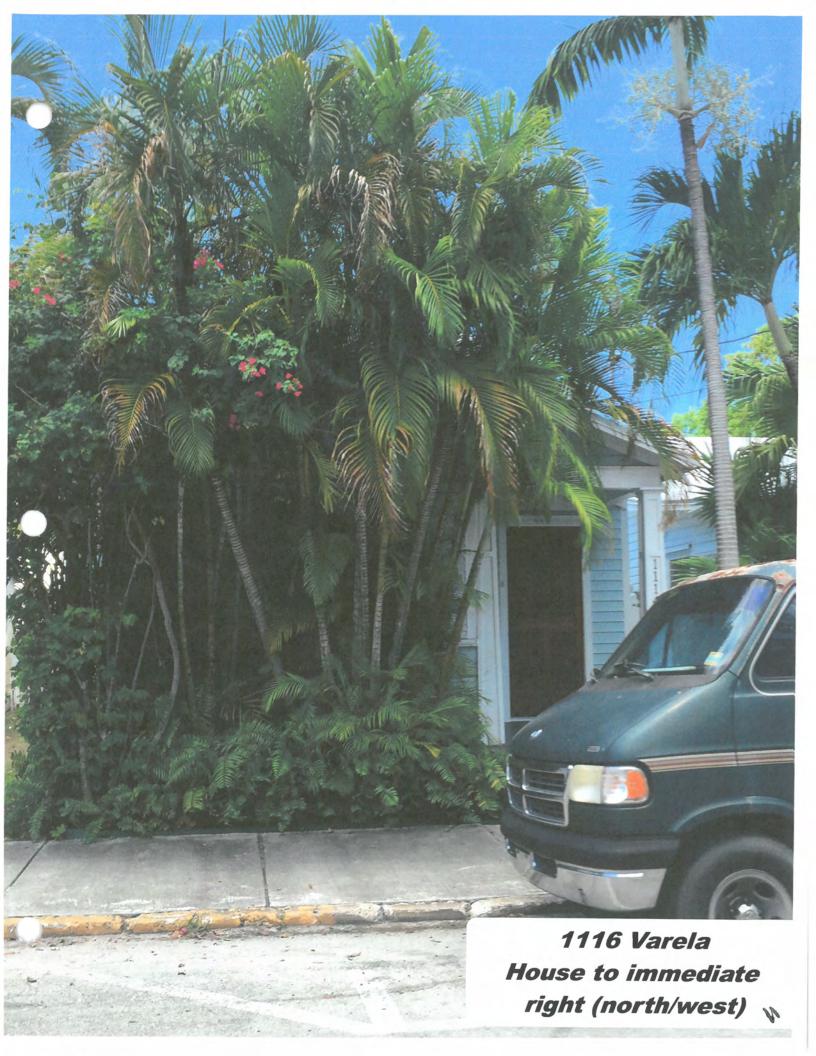

### **Site Facts:**

The house in review is a contributing resource to the historic district. The one-story frame vernacular structure was build circa 1906. The actual font porch was altered more than 50 years ago by the removal of wood elements and installation of concrete floor and metal supports. Currently the building has asbestos siding and metal jalousie windows. The southwest portion of the house is a non-historic addition. A non-historic metal shed is located on the rear south side of the lot.