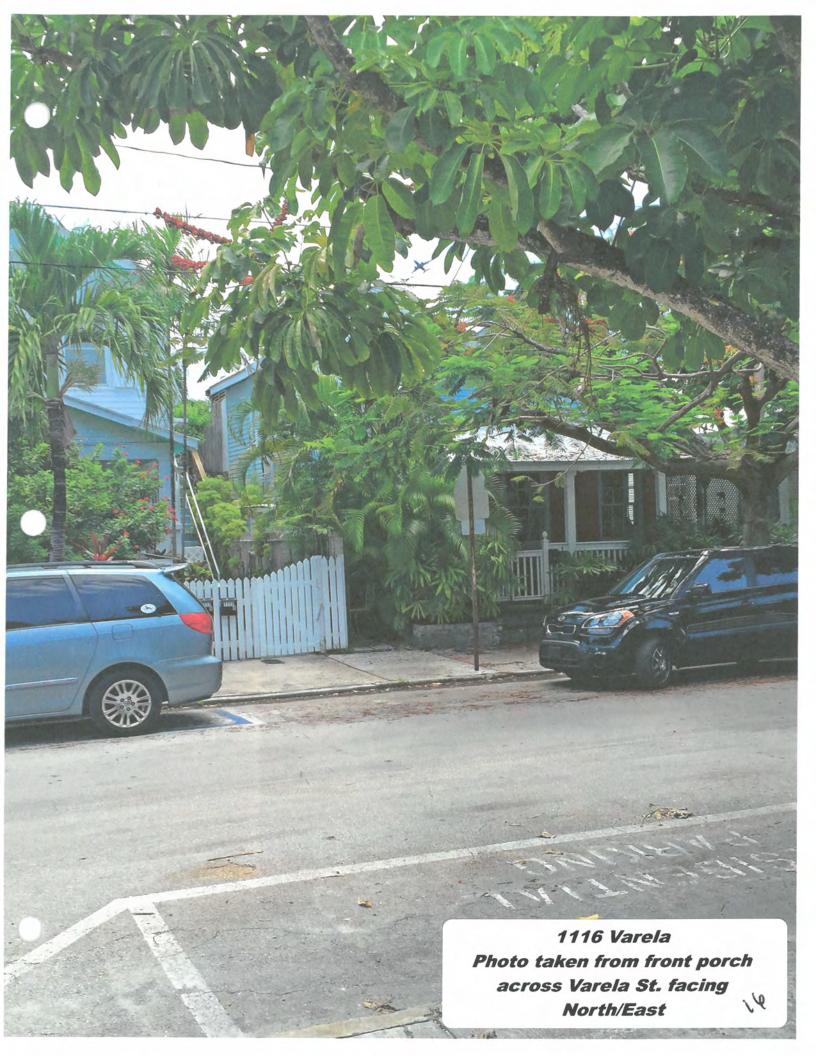

Meeting Date: August 23, 2016

**Applicant:** Affiliated Design and Construction, Agent

**Application Number:** H16-03-0051

Address: #1116 Varela Street

### **Site Facts:**

The house in review is a contributing resource to the historic district. The one-story frame vernacular structure was build circa 1906. The actual font porch was altered more than 50 years ago by the removal of wood elements and installation of concrete floor and metal supports. Currently the building has asbestos siding and metal jalousie windows. The southwest portion of the house is a non-historic addition. A non-historic metal shed is located on the rear south side of the lot.