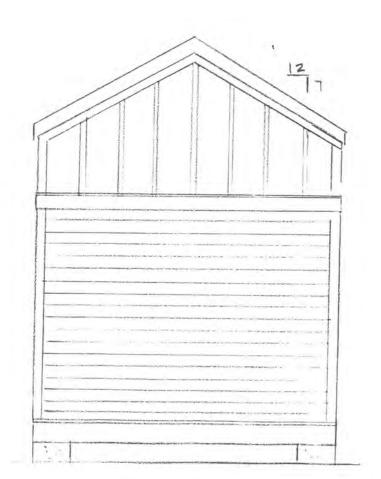

### **Site Facts:**

The house in review is a contributing resource to the historic district. The one-story frame vernacular structure was build circa 1906. The actual font porch was altered more than 50 years ago by the removal of wood elements and installation of concrete floor and metal supports. Currently the building has asbestos siding and metal jalousie windows. The southwest portion of the house is a non-historic addition. A non-historic metal shed is located on the rear south side of the lot.

August. On July 29, staff received the consent letter. The Certificate of Appropriateness proposes the demolition of a historic rear attached addition. The rear portion of the house has unstable floors and due to the roof's height, the interior space is sub-standard. The existing roof and walls are in good condition.