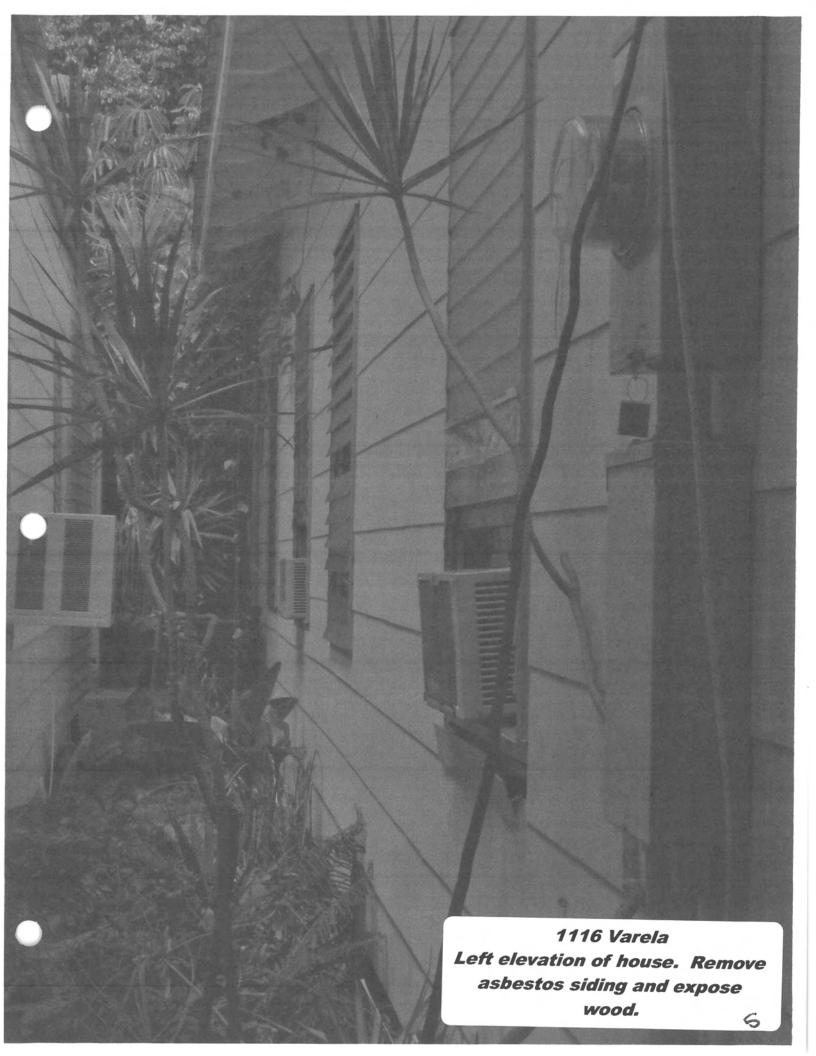

### **Site Facts:**

The house in review is a contributing resource to the historic district. The one-story frame vernacular structure was build circa 1906. The actual font porch was altered more than 50 years ago by the removal of wood elements and installation of concrete floor and metal supports. Currently the building has asbestos siding and metal jalousie windows. The southwest portion of the house is a non-historic addition. A non-historic metal shed is located on the rear south side of the lot.