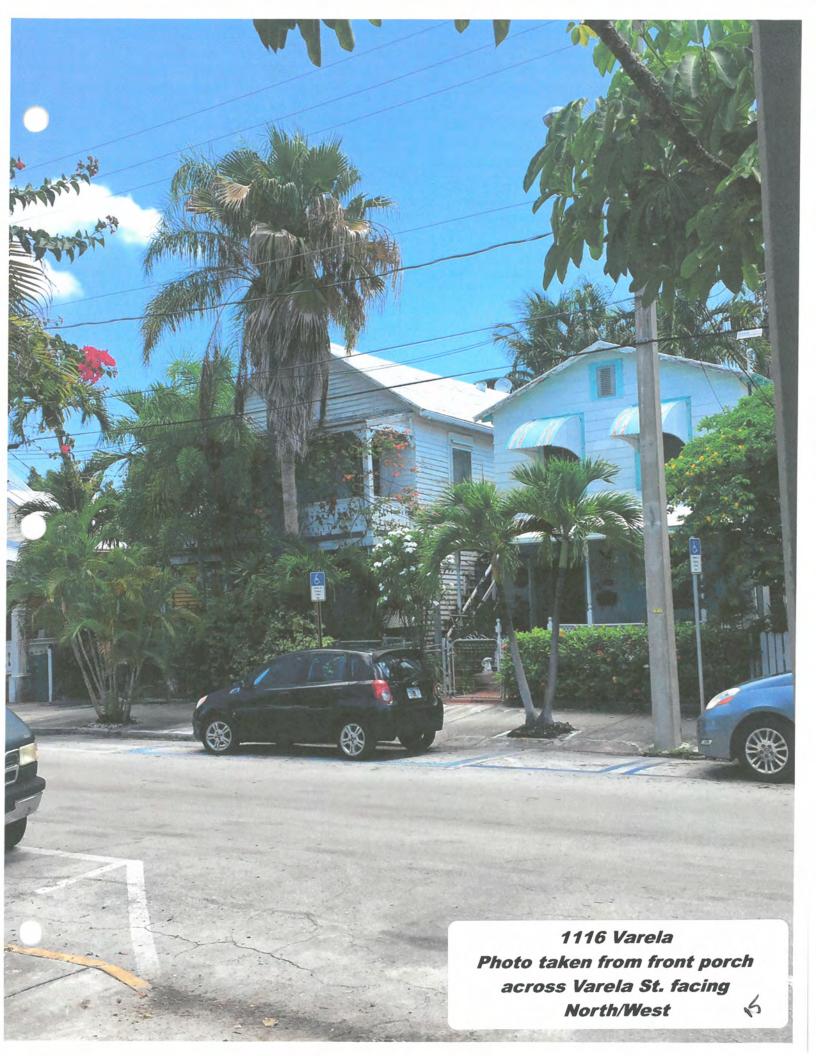

Meeting Date: August 23, 2016

**Applicant:** Affiliated Design and Construction, Agent

**Application Number:** H16-03-0051

Address: #1116 Varela Street

### **Site Facts:**

The house in review is a contributing resource to the historic district. The one-story frame vernacular structure was build circa 1906. The actual font porch was altered more than 50 years ago by the removal of wood elements and installation of concrete floor and metal supports. Currently the building has asbestos siding and metal jalousie windows. The southwest portion of the house is a non-historic addition. A non-historic metal shed is located on the rear south side of the lot.