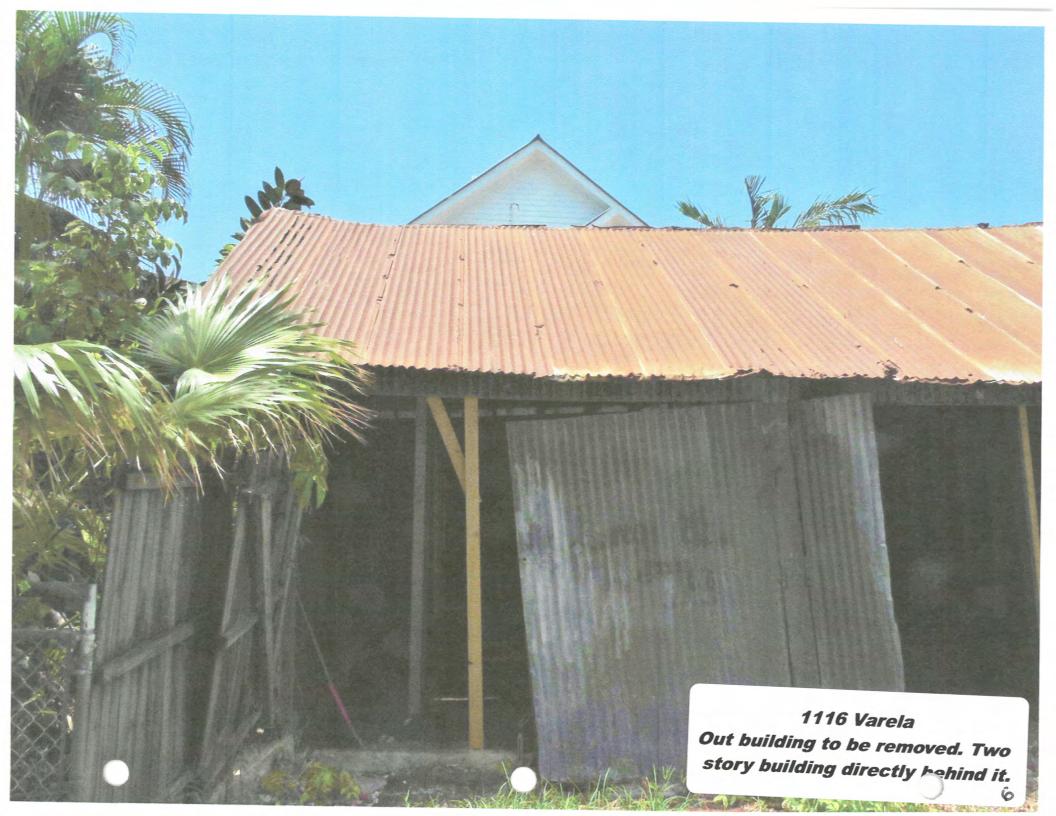

### **Description of Work:**

Partial demolition of rear of house. Demolition of dilapidated accessory structure. **Second reading.** 

### **Site Facts:**

The house in review is a contributing resource to the historic district. The one-story frame vernacular structure was build circa 1906. The actual font porch was altered more than 50 years ago by the removal of wood elements and installation of concrete floor and metal supports. Currently the building has asbestos siding and metal jalousie windows. The southwest portion of the house is a non-historic addition. A non-historic metal shed is located on the rear south side of the lot.

Regarding: 1116 Varela St. shed that encroaches on 1033 Catherine St.

To whom it may concern,

This letter is to confirm that Stuart Schippereit and Janet Van Tuyl are the sellers and Malcolm S. Sanders and Lee Ann Sanders are the purchasers of 1033 Catherine St. and do give approval for the removal of the shed from 1116 Varela St. that encroaches on said property (approx. 50 sq. ft.).