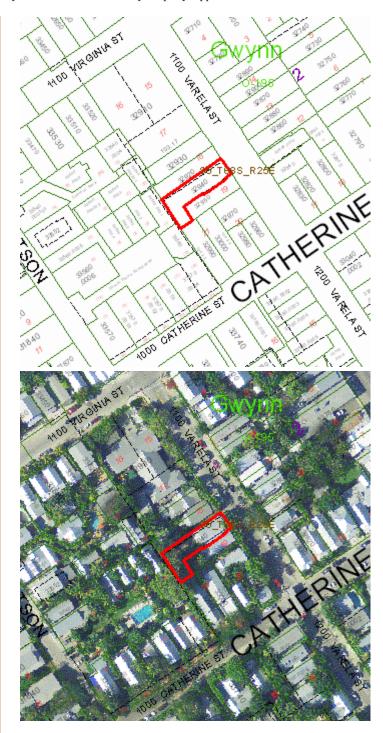

Meeting Date: August 23, 2016

**Applicant:** Affiliated Design and Construction, Agent

**Application Number:** H16-03-0051

Address: #1116 Varela Street

### **Site Facts:**

The house in review is a contributing resource to the historic district. The one-story frame vernacular structure was build circa 1906. The actual font porch was altered more than 50 years ago by the removal of wood elements and installation of concrete floor and metal supports. Currently the building has asbestos siding and metal jalousie windows. The southwest portion of the house is a non-historic addition. A non-historic metal shed is located on the rear south side of the lot.