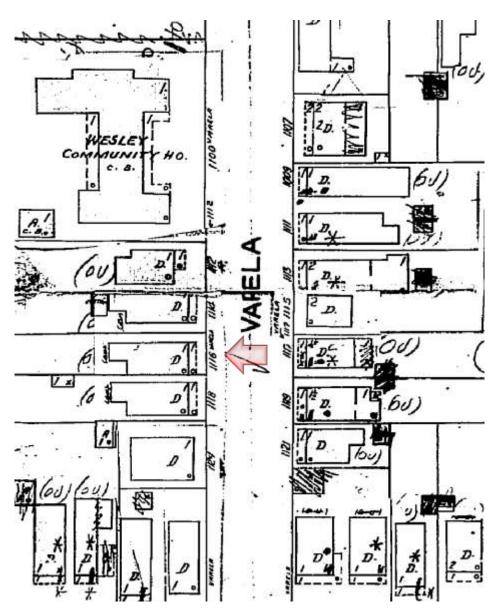

Meeting Date: August 23, 2016

**Applicant:** Affiliated Design and Construction, Agent

**Application Number:** H16-03-0051

Address: #1116 Varela Street

### **Site Facts:**

The house in review is a contributing resource to the historic district. The one-story frame vernacular structure was build circa 1906. The actual font porch was altered more than 50 years ago by the removal of wood elements and installation of concrete floor and metal supports. Currently the building has asbestos siding and metal jalousie windows. The southwest portion of the house is a non-historic addition. A non-historic metal shed is located on the rear south side of the lot.