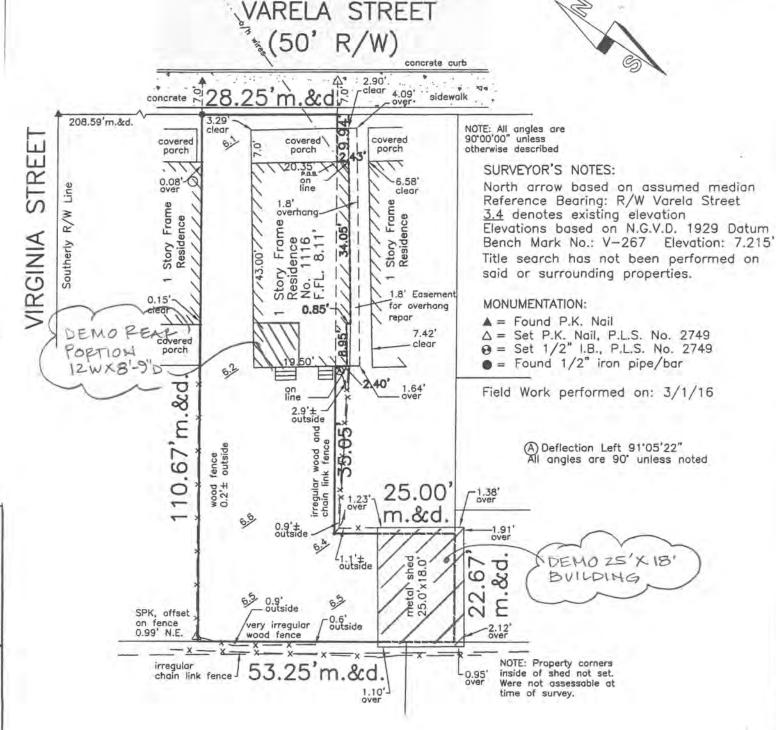

### **Site Facts:**

The house in review is a contributing resource to the historic district. The one-story frame vernacular structure was build circa 1906. The actual font porch was altered more than 50 years ago by the removal of wood elements and installation of concrete floor and metal supports. Currently the building has asbestos siding and metal jalousie windows. The southwest portion of the house is a non-historic addition. A non-historic metal shed is located on the rear south side of the lot.

August. On July 29, staff received the consent letter. The Certificate of Appropriateness proposes the demolition of a historic rear attached addition. The rear portion of the house has unstable floors and due to the roof's height, the interior space is sub-standard. The existing roof and walls are in good condition.

The rear portion of the house is not irrevocable compromised by extreme deterioration. The floors are unstable but can be fixed.

The following is the criteria of section 102-125:

- 1 Embodies no distinctive characteristics of a type, period, or method of construction of aesthetic or historic significance in the city and is not a significant and distinguishable building entity whose components may lack individual distinction:
  - Staff opines that the rear portion of the house has no distinctive characteristics of a type or method of construction and is not a significant portion of the historic house. The structure is sub-standard, as the ceilings under the existing beams are too low for habitation.
- 2 Is not specifically associated with events that have made a significant contribution to local, state, or national history;
  - It is staff understanding that no significant events have ever happened in the site that has contributed to local, state, or national history.
- 3 Has no significant character, interest, or value as part of the development, heritage, or cultural characteristics of the city, state or nation, and is not associated with the life of a person significant in the past;
  - The portion of the house in question has no significant value as part of a development, heritage, or cultural record of the city.
- 4 Is not the site of a historic event with a significant effect upon society;

Regarding: 1116 Varela St. shed that encroaches on 1033 Catherine St.

To whom it may concern,

This letter is to confirm that Stuart Schippereit and Janet Van Tuyl are the sellers and Malcolm S. Sanders and Lee Ann Sanders are the purchasers of 1033 Catherine St. and do give approval for the removal of the shed from 1116 Varela St. that encroaches on said property (approx. 50 sq. ft.).