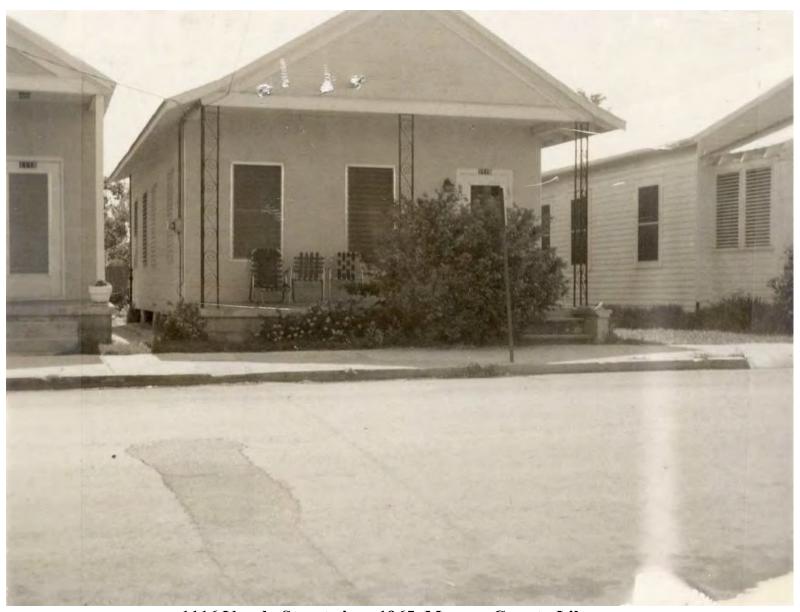

Meeting Date: August 23, 2016

**Applicant:** Affiliated Design and Construction, Agent

**Application Number:** H16-03-0051

Address: #1116 Varela Street

### **Site Facts:**

The house in review is a contributing resource to the historic district. The one-story frame vernacular structure was build circa 1906. The actual font porch was altered more than 50 years ago by the removal of wood elements and installation of concrete floor and metal supports. Currently the building has asbestos siding and metal jalousie windows. The southwest portion of the house is a non-historic addition. A non-historic metal shed is located on the rear south side of the lot.

August. On July 29, staff received the consent letter. The Certificate of Appropriateness proposes the demolition of a historic rear attached addition. The rear portion of the house has unstable floors and due to the roof's height, the interior space is sub-standard. The existing roof and walls are in good condition.