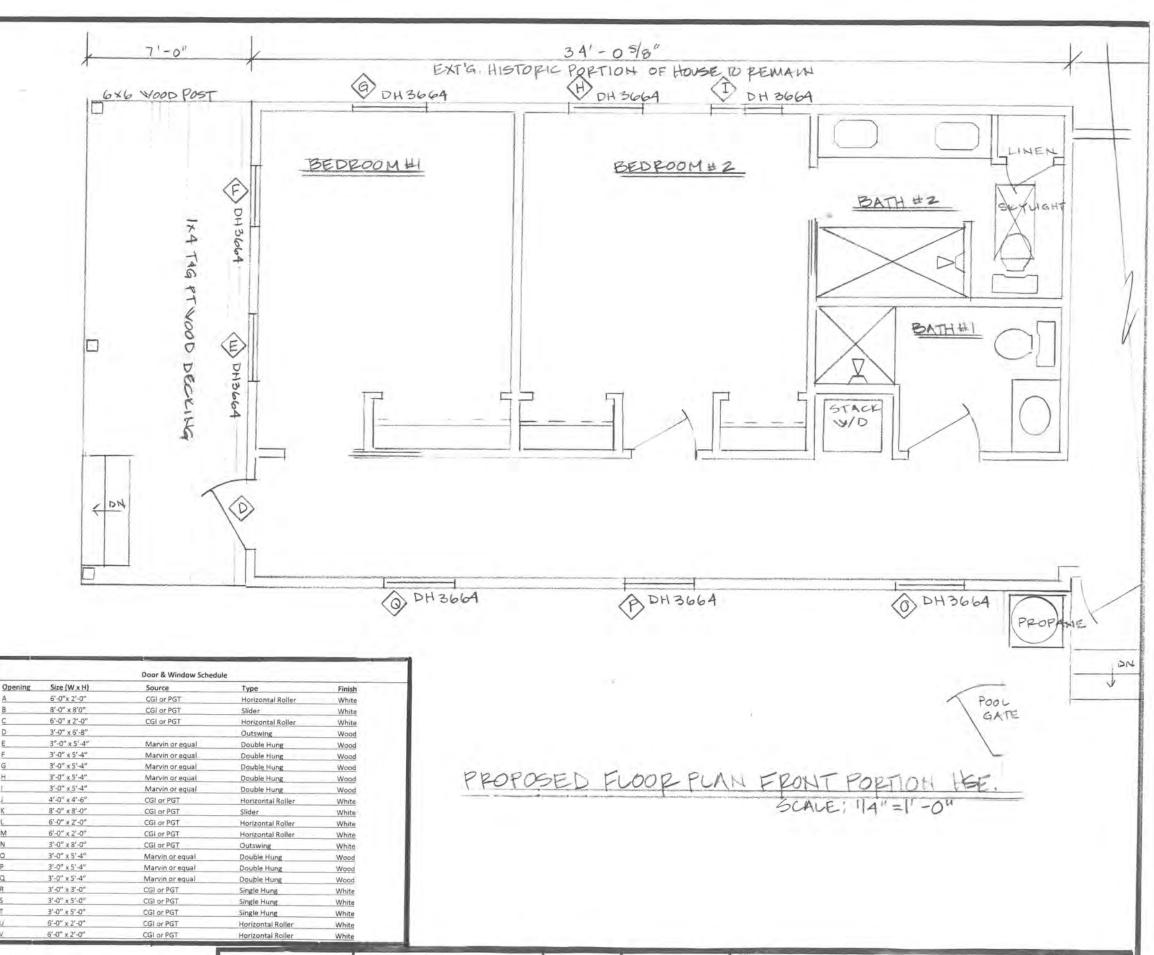

### **Site Facts:**

The house in review is a contributing resource to the historic district. The one-story frame vernacular structure was build circa 1906. The actual font porch was altered more than 50 years ago by the removal of wood elements and installation of concrete floor and metal supports. Currently the building has asbestos siding and metal jalousie windows. The southwest portion of the house is a non-historic addition. A non-historic metal shed is located on the rear south side of the lot.

August. On July 29, staff received the consent letter. The Certificate of Appropriateness proposes the demolition of a historic rear attached addition. The rear portion of the house has unstable floors and due to the roof's height, the interior space is sub-standard. The existing roof and walls are in good condition.