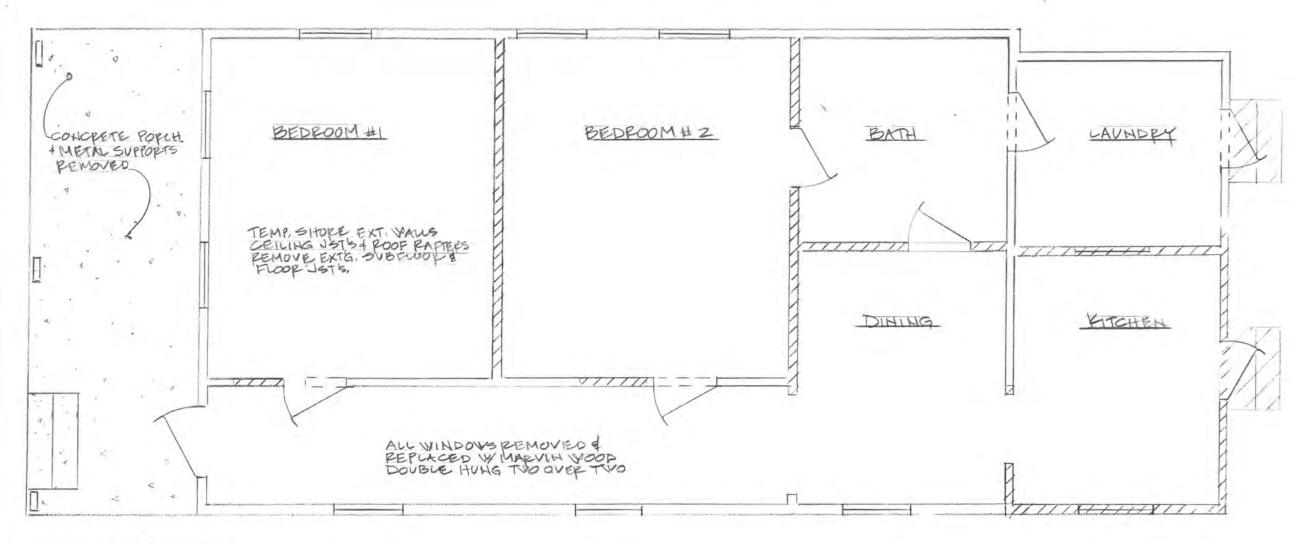

### **Description of Work:**

Partial demolition of rear of house. Demolition of dilapidated accessory structure. **Second reading.** 

### **Site Facts:**

The house in review is a contributing resource to the historic district. The one-story frame vernacular structure was build circa 1906. The actual font porch was altered more than 50 years ago by the removal of wood elements and installation of concrete floor and metal supports. Currently the building has asbestos siding and metal jalousie windows. The southwest portion of the house is a non-historic addition. A non-historic metal shed is located on the rear south side of the lot.

August. On July 29, staff received the consent letter. The Certificate of Appropriateness proposes the demolition of a historic rear attached addition. The rear portion of the house has unstable floors and due to the roof's height, the interior space is sub-standard. The existing roof and walls are in good condition.