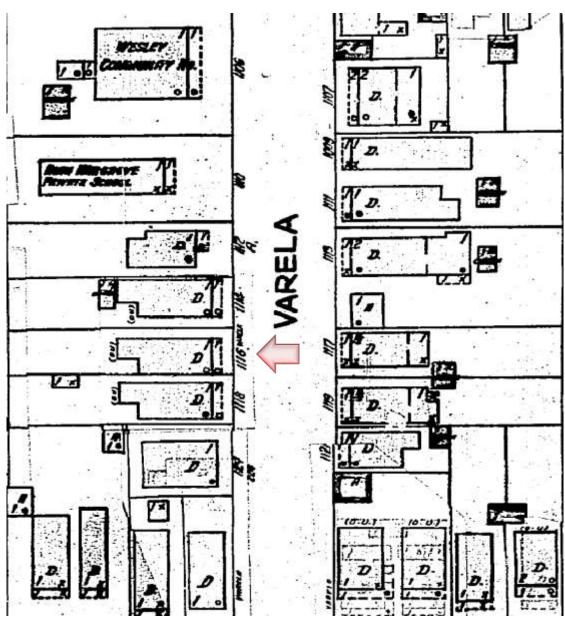

Meeting Date: August 23, 2016

**Applicant:** Affiliated Design and Construction, Agent

**Application Number:** H16-03-0051

Address: #1116 Varela Street

### **Site Facts:**

The house in review is a contributing resource to the historic district. The one-story frame vernacular structure was build circa 1906. The actual font porch was altered more than 50 years ago by the removal of wood elements and installation of concrete floor and metal supports. Currently the building has asbestos siding and metal jalousie windows. The southwest portion of the house is a non-historic addition. A non-historic metal shed is located on the rear south side of the lot.