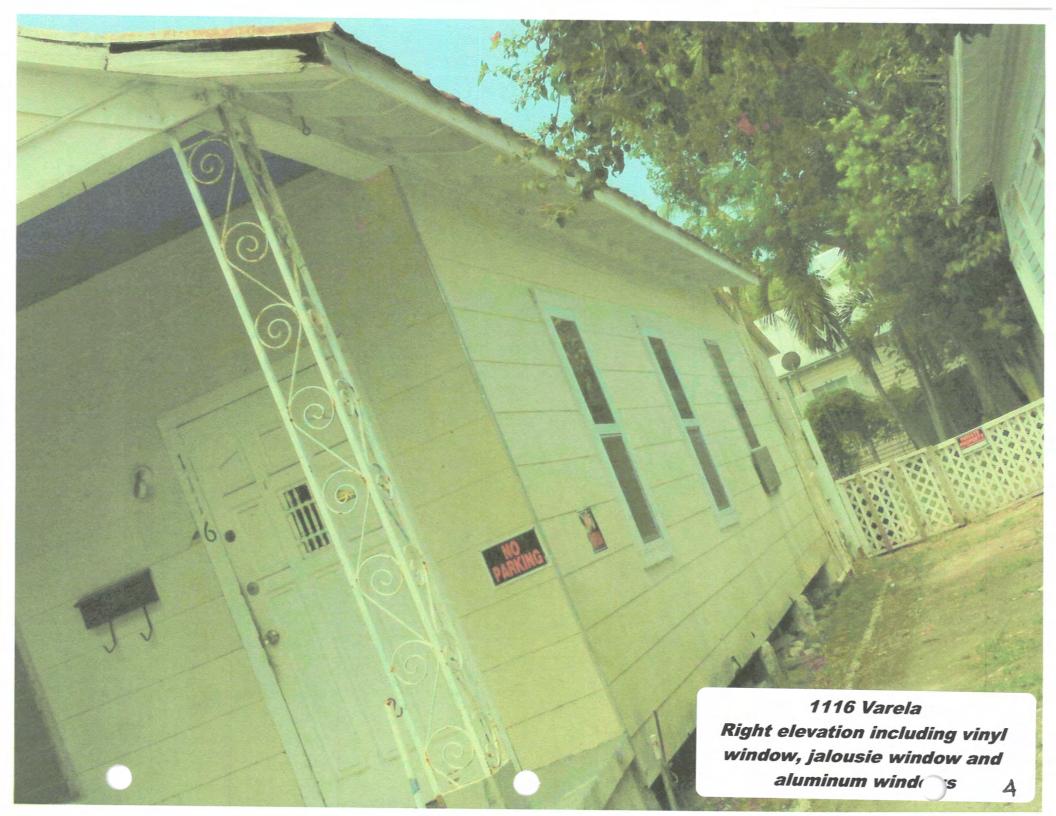

### **Site Facts:**

The house in review is a contributing resource to the historic district. The one-story frame vernacular structure was build circa 1906. The actual font porch was altered more than 50 years ago by the removal of wood elements and installation of concrete floor and metal supports. Currently the building has asbestos siding and metal jalousie windows. The southwest portion of the house is a non-historic addition. A non-historic metal shed is located on the rear south side of the lot.