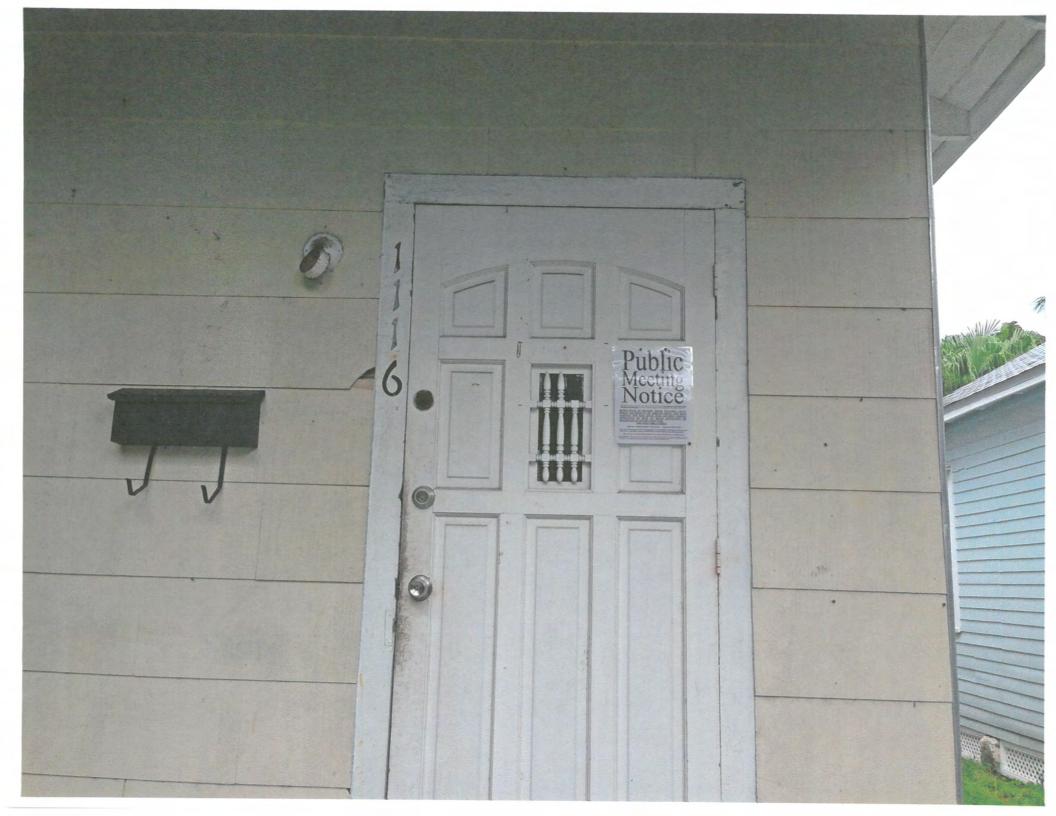

Meeting Date: August 23, 2016

**Applicant:** Affiliated Design and Construction, Agent

**Application Number:** H16-03-0051

Address: #1116 Varela Street

### **Site Facts:**

The house in review is a contributing resource to the historic district. The one-story frame vernacular structure was build circa 1906. The actual font porch was altered more than 50 years ago by the removal of wood elements and installation of concrete floor and metal supports. Currently the building has asbestos siding and metal jalousie windows. The southwest portion of the house is a non-historic addition. A non-historic metal shed is located on the rear south side of the lot.