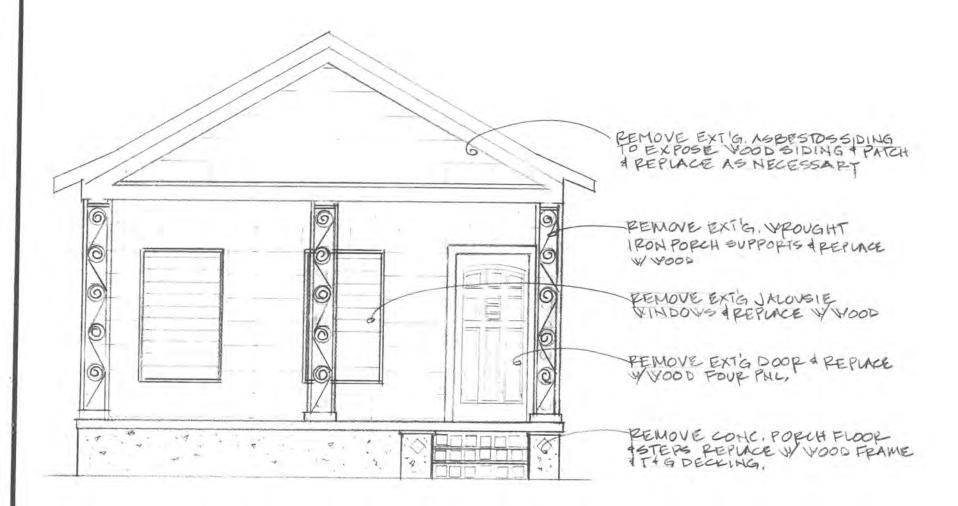

### **Site Facts:**

The house in review is a contributing resource to the historic district. The one-story frame vernacular structure was build circa 1906. The actual font porch was altered more than 50 years ago by the removal of wood elements and installation of concrete floor and metal supports. Currently the building has asbestos siding and metal jalousie windows. The southwest portion of the house is a non-historic addition. A non-historic metal shed is located on the rear south side of the lot.

August. On July 29, staff received the consent letter. The Certificate of Appropriateness proposes the demolition of a historic rear attached addition. The rear portion of the house has unstable floors and due to the roof's height, the interior space is sub-standard. The existing roof and walls are in good condition.