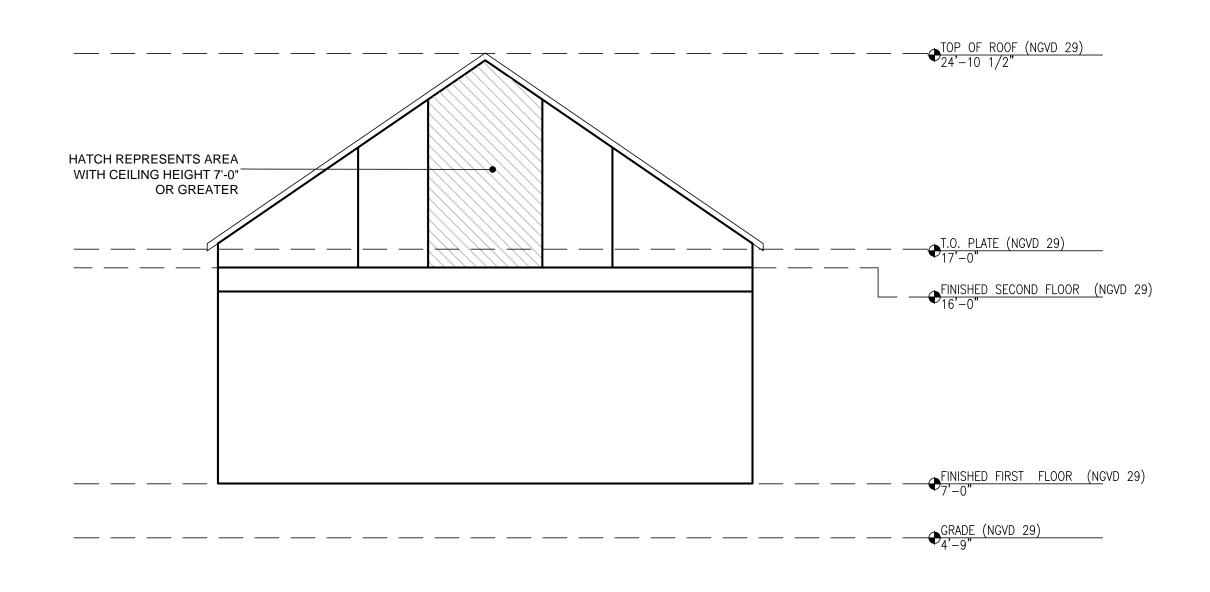

The plans also include the relocation of the house towards the east side, in order to create more space on the existing side and rear yards and the construction of new footings, which will elevate the house approximately one foot, as portions of the house sits over blocks. The plans also include the replacement of windows with impact resistant units and a ramp for access to the house.

# Consistency with Guidelines

It is staff's opinion that moving the house towards the east side and building new footers will have no adverse effect on the immediate surrounding context, the fire department opines that this will improve emergency access to all sides of the house. Through time, the house has lost its symmetry and balance and the historic fabric has been altered by changing character-defining elements such as the front porch and bay window.

It is staff's opinion that the proposed additions will have a scale and massing appropriate to the main house. Still tit will be more appropriate to start the shed roofs under the existing eave line of the house. The proposed east addition will be narrow than the existing one but will encroach 10 feet towards the front, which will fail guideline 5 on additions. Staff reviewed several alternatives for additions at the rear but they would had jeopardize safety code requirements.