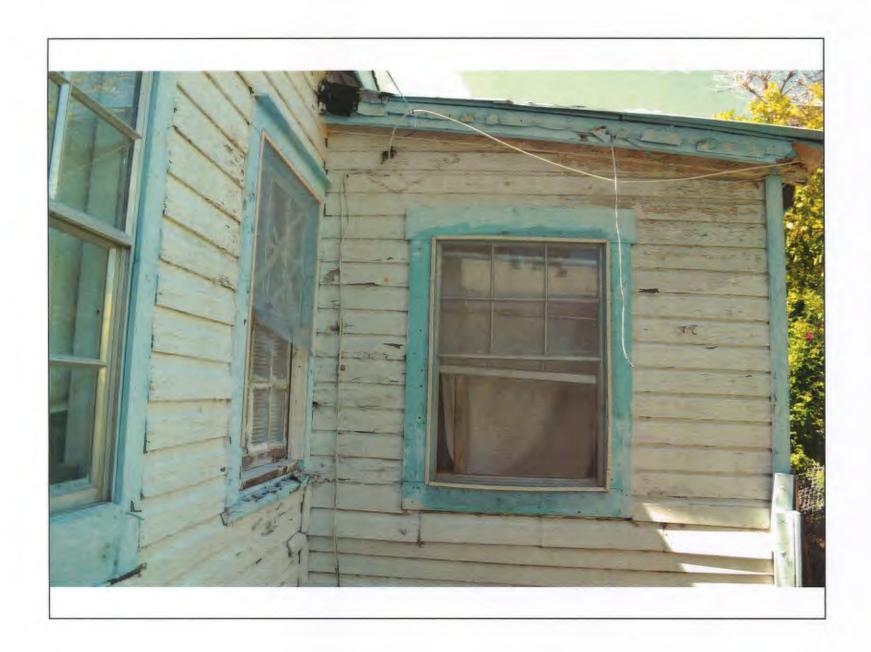

# **Site Facts:**

The building under review, build circa 1928, is a contributing resource to the historic district. The one-story frame vernacular structure has a rea addition and two side additions on both east and west side. Towards the west side the Sanborn maps depict a bay window that was re-build and its roof, the proportions and size were altered. The front porch has concrete floors and current columns and roof, although historic, are not original to the house. The house is in need of foundations. Historically the house used to have a carport on the east side of the lot. The house sits on an "X" flooding zone.

The proposed east side addition will obscure 10 lineal feet of the existing side of the house where two window fenestrations will be lost. The proposed west side replacement will add interior space between the two existing bump-outs. The proposed additions will have shed roofs with metal v-crimp and the roofs will start over the main house eave line. New walls will be covered with hardie board siding and windows will be impact resistant. The plans also propose a wood ramp for ADA access.