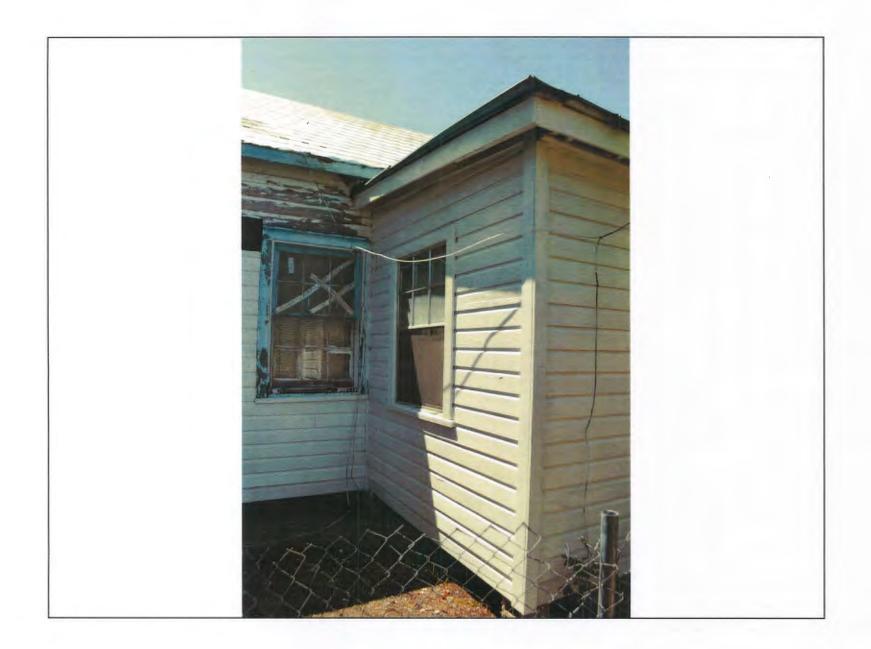

# **Site Facts:**

The building under review, build circa 1928, is a contributing resource to the historic district. The one-story frame vernacular structure has a rea addition and two side additions on both east and west side. Towards the west side the Sanborn maps depict a bay window that was re-build and its roof, the proportions and size were altered. The front porch has concrete floors and current columns and roof, although historic, are not original to the house. The house is in need of foundations. Historically the house used to have a carport on the east side of the lot. The house sits on an "X" flooding zone.

The proposed east side addition will obscure 10 lineal feet of the existing side of the house where two window fenestrations will be lost. The proposed west side replacement will add interior space between the two existing bump-outs. The proposed additions will have shed roofs with metal v-crimp and the roofs will start over the main house eave line. New walls will be covered with hardie board siding and windows will be impact resistant. The plans also propose a wood ramp for ADA access.