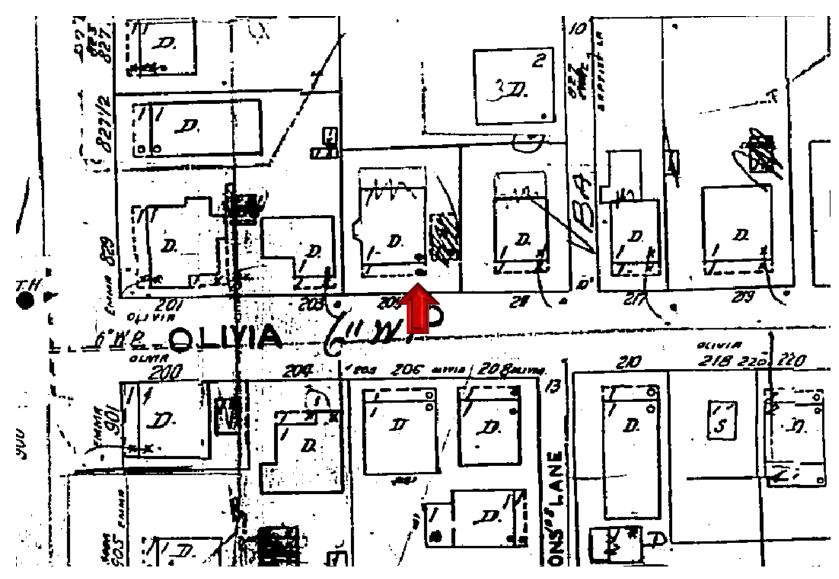

# **Site Facts:**

The building under review, build circa 1928, is a contributing resource to the historic district. The one-story frame vernacular structure has a rea addition and two side additions on both east and west side. Towards the west side the Sanborn maps depict a bay window that was re-build and its roof, the proportions and size were altered. The front porch has concrete floors and current columns and roof, although historic, are not original to the house. The house is in need of foundations. Historically the house used to have a carport on the east side of the lot. The house sits on an "X" flooding zone.

# **Staff Analysis**

The Certificate of Appropriateness in review is for a proposed replacement of the west side addition and form reconfiguration and the replacement of the east side addition. The plan also includes the replacement of the concrete floor of front porch with wood and the replacement of the front porch roof with a more traditional pitch. Wood railings are proposed for the front porch.

# Consistency with Guidelines

It is staff's opinion that moving the house towards the east side and building new footers will have no adverse effect on the immediate surrounding context, the fire department opines that this will improve emergency access to all sides of the house. Through time, the house has lost its symmetry and balance and the historic fabric has been altered by changing character-defining elements such as the front porch and bay window.