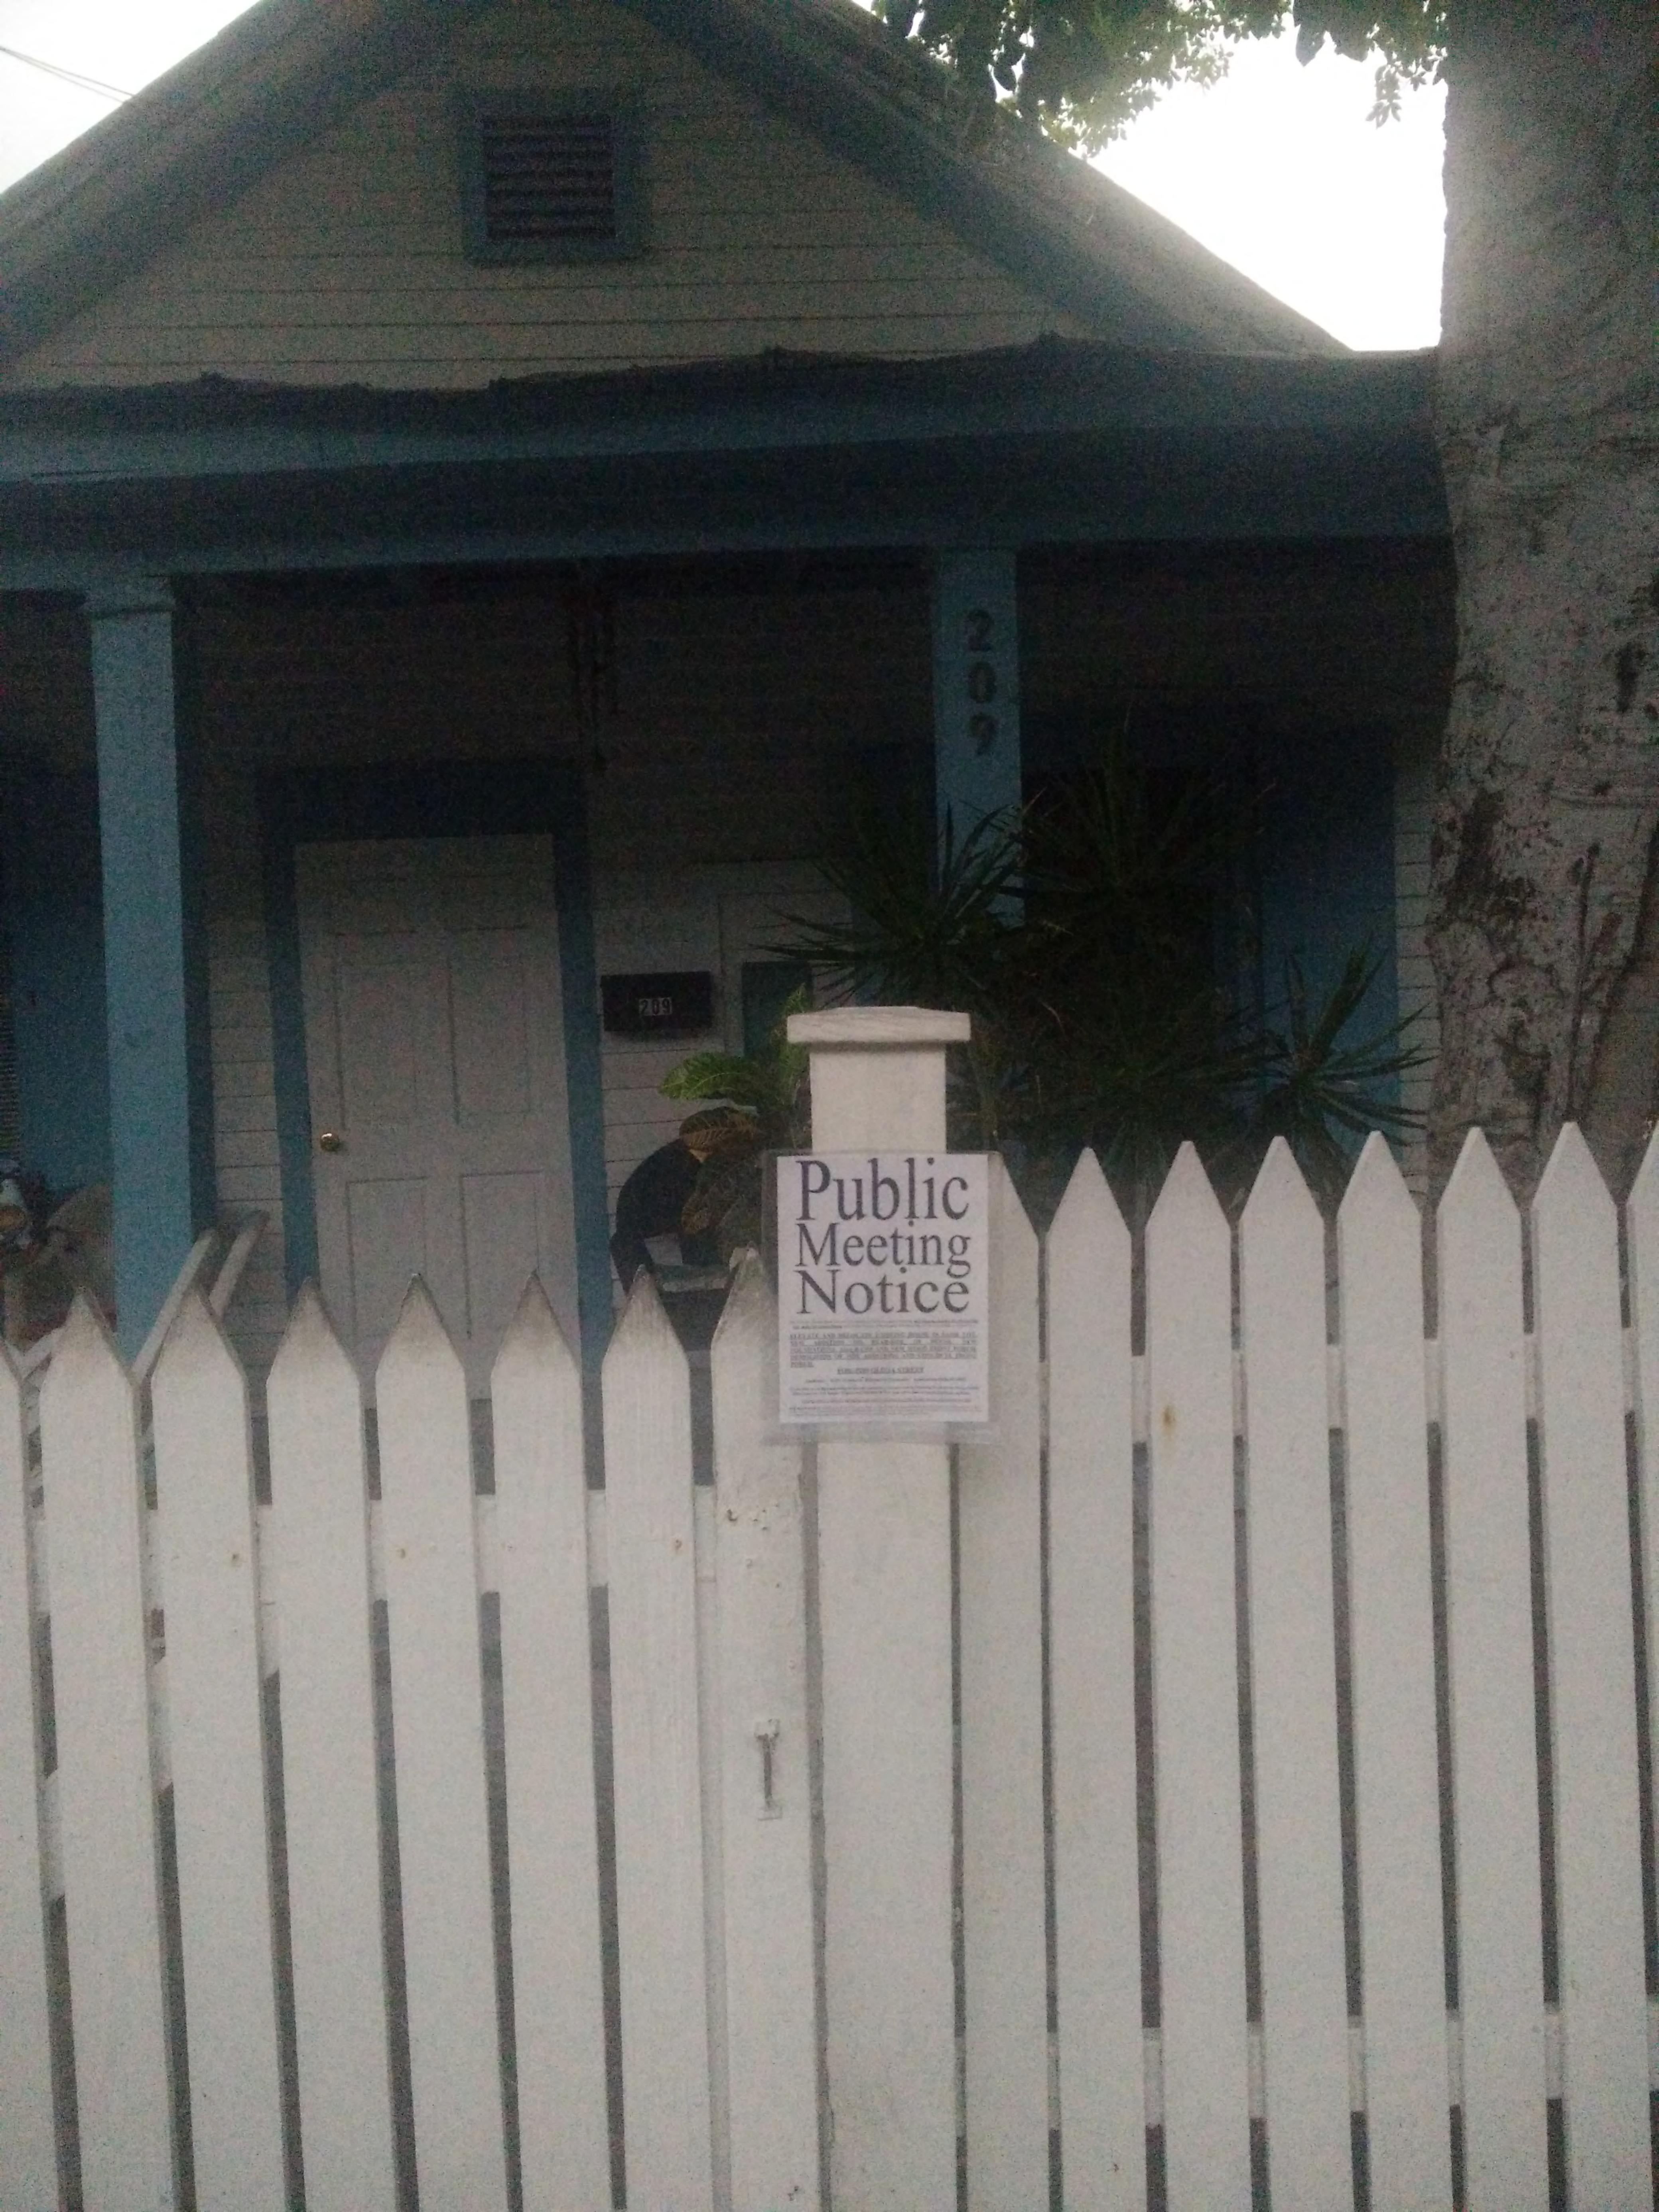

# **Description of Work:**

Elevate and relocate existing house in same lot. New addition on rear-side of house. New foundations, ADA ramp, and new wood front porch.

# **Site Facts:**

The building under review, build circa 1928, is a contributing resource to the historic district. The one-story frame vernacular structure has a rea addition and two side additions on both east and west side. Towards the west side the Sanborn maps depict a bay window that was re-build and its roof, the proportions and size were altered. The front porch has concrete floors and current columns and roof, although historic, are not original to the house. The house is in need of foundations. Historically the house used to have a carport on the east side of the lot. The house sits on an "X" flooding zone.

# **Staff Analysis**

The Certificate of Appropriateness in review is for a proposed replacement of the west side addition and form reconfiguration and the replacement of the east side addition. The plan also includes the replacement of the concrete floor of front porch with wood and the replacement of the front porch roof with a more traditional pitch. Wood railings are proposed for the front porch.