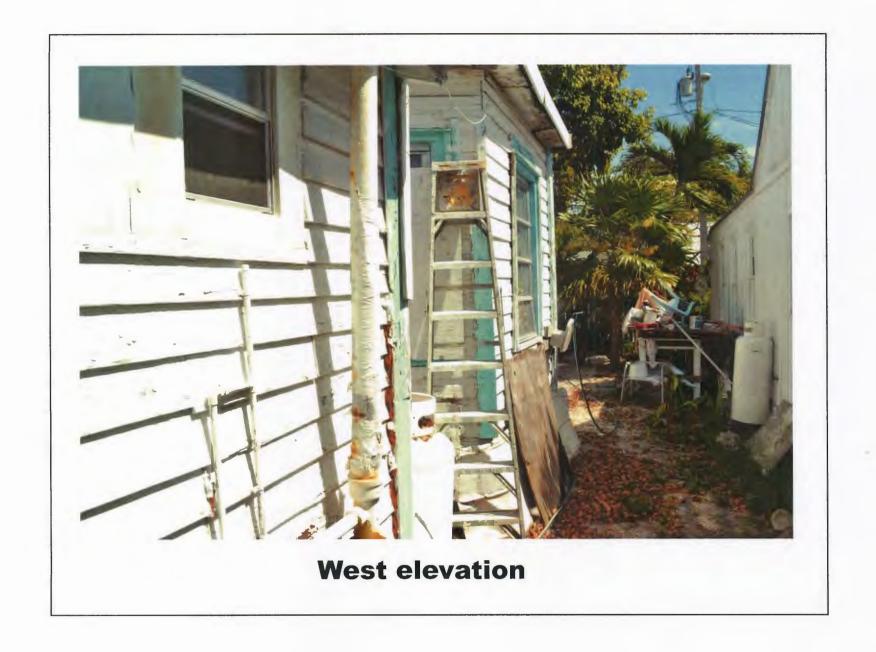

# **Site Facts:**

The building under review, build circa 1928, is a contributing resource to the historic district. The one-story frame vernacular structure has a rea addition and two side additions on both east and west side. Towards the west side the Sanborn maps depict a bay window that was re-build and its roof, the proportions and size were altered. The front porch has concrete floors and current columns and roof, although historic, are not original to the house. The house is in need of foundations. Historically the house used to have a carport on the east side of the lot. The house sits on an "X" flooding zone.

The proposed east side addition will obscure 10 lineal feet of the existing side of the house where two window fenestrations will be lost. The proposed west side replacement will add interior space between the two existing bump-outs. The proposed additions will have shed roofs with metal v-crimp and the roofs will start over the main house eave line. New walls will be covered with hardie board siding and windows will be impact resistant. The plans also propose a wood ramp for ADA access.