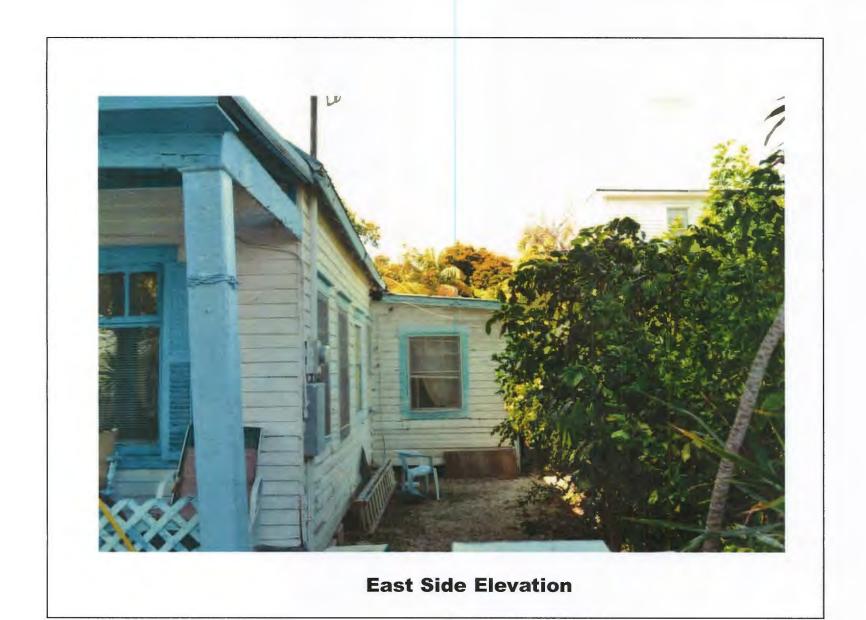

# **Site Facts:**

The building under review, build circa 1928, is a contributing resource to the historic district. The one-story frame vernacular structure has a rea addition and two side additions on both east and west side. Towards the west side the Sanborn maps depict a bay window that was re-build and its roof, the proportions and size were altered. The front porch has concrete floors and current columns and roof, although historic, are not original to the house. The house is in need of foundations. Historically the house used to have a carport on the east side of the lot. The house sits on an "X" flooding zone.

The proposed east side addition will obscure 10 lineal feet of the existing side of the house where two window fenestrations will be lost. The proposed west side replacement will add interior space between the two existing bump-outs. The proposed additions will have shed roofs with metal v-crimp and the roofs will start over the main house eave line. New walls will be covered with hardie board siding and windows will be impact resistant. The plans also propose a wood ramp for ADA access.