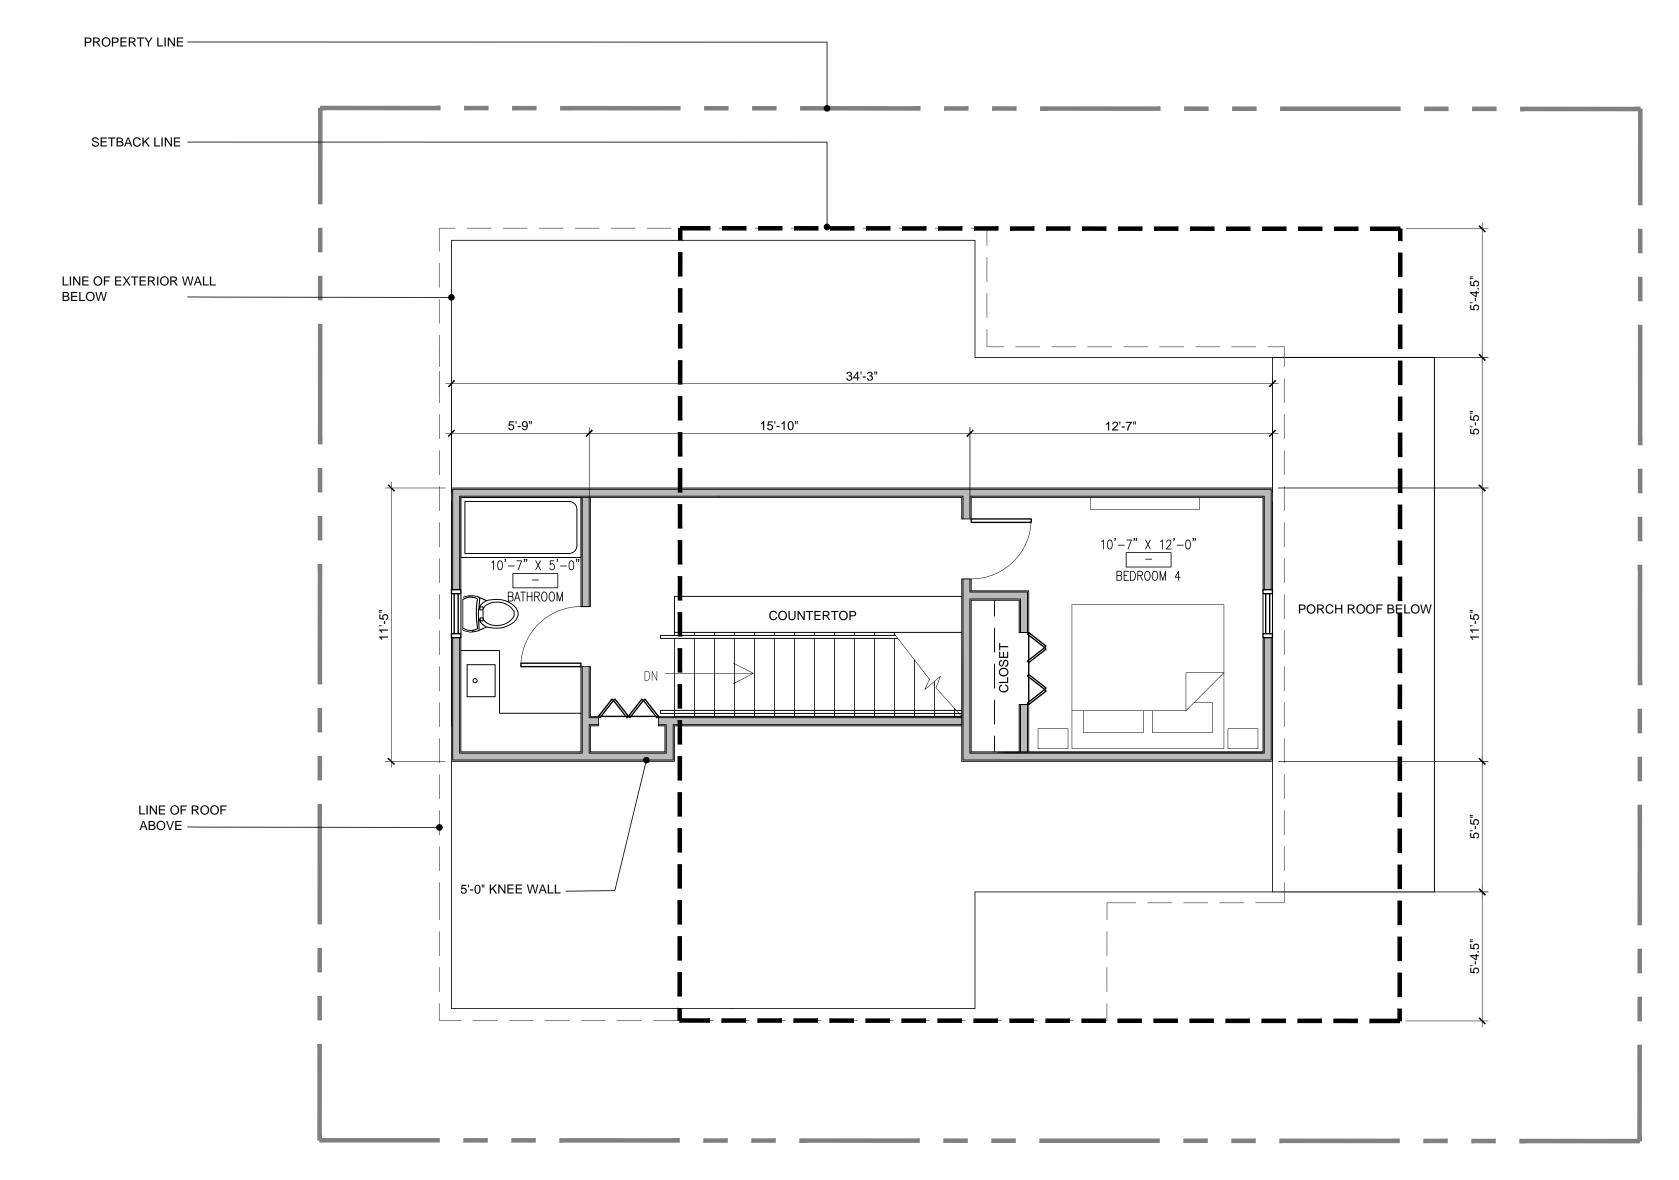

# **Staff Analysis**

The Certificate of Appropriateness in review is for a proposed replacement of the west side addition and form reconfiguration and the replacement of the east side addition. The plan also includes the replacement of the concrete floor of front porch with wood and the replacement of the front porch roof with a more traditional pitch. Wood railings are proposed for the front porch.

The plans also include the relocation of the house towards the east side, in order to create more space on the existing side and rear yards and the construction of new footings, which will elevate the house approximately one foot, as portions of the house sits over blocks. The plans also include the replacement of windows with impact resistant units and a ramp for access to the house.

The proposed east side addition will obscure 10 lineal feet of the existing side of the house where two window fenestrations will be lost. The proposed west side replacement will add interior space between the two existing bump-outs. The proposed additions will have shed roofs with metal v-crimp and the roofs will start over the main house eave line. New walls will be covered with hardie board siding and windows will be impact resistant. The plans also propose a wood ramp for ADA access.

It is staff's opinion that the proposed additions will have a scale and massing appropriate to the main house. Still tit will be more appropriate to start the shed roofs under the existing eave line of the house. The proposed east addition will be narrow than the existing one but will encroach 10 feet towards the front, which will fail guideline 5 on additions. Staff reviewed several alternatives for additions at the rear but they would had jeopardize safety code requirements.