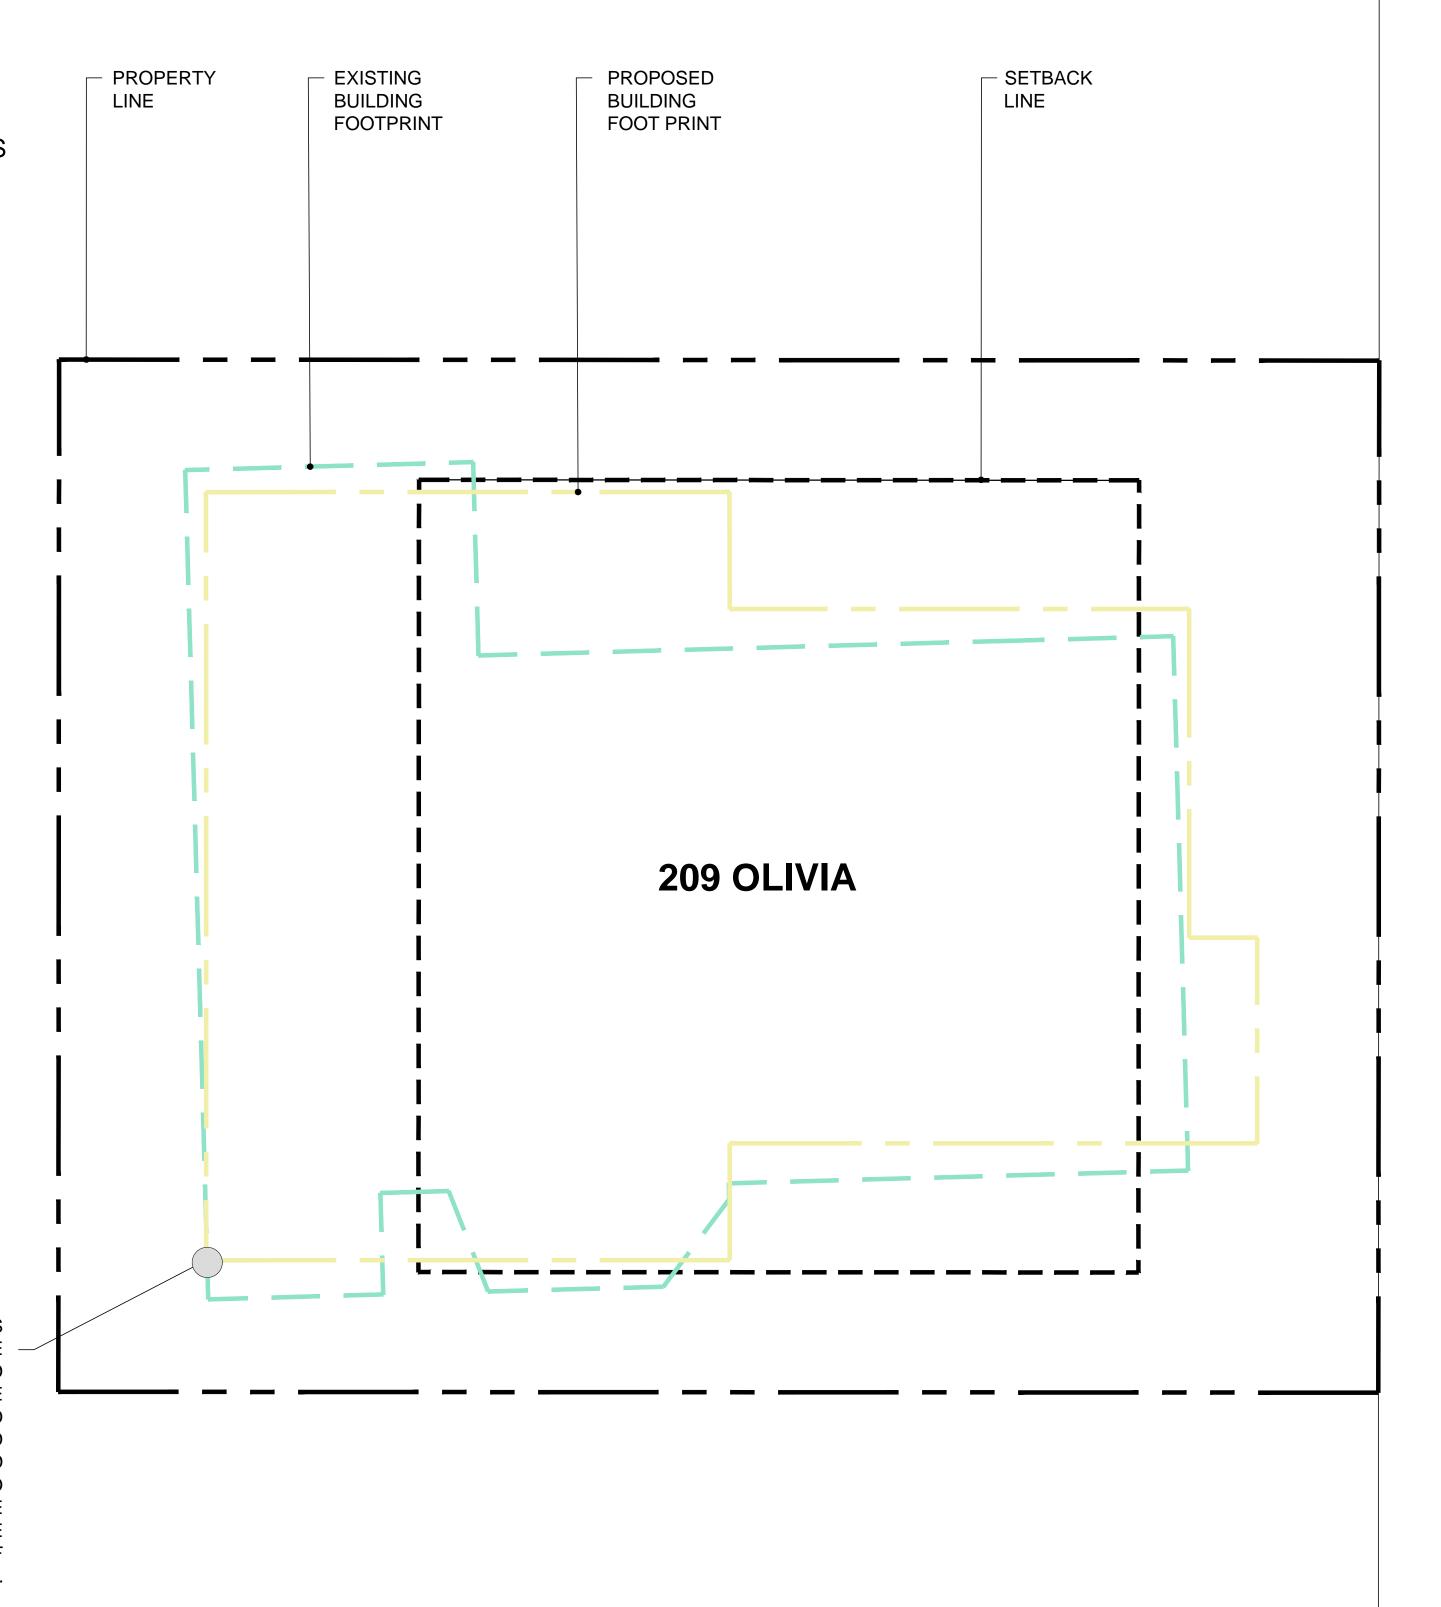

The plans also include the relocation of the house towards the east side, in order to create more space on the existing side and rear yards and the construction of new footings, which will elevate the house approximately one foot, as portions of the house sits over blocks. The plans also include the replacement of windows with impact resistant units and a ramp for access to the house.

# Consistency with Guidelines

It is staff's opinion that moving the house towards the east side and building new footers will have no adverse effect on the immediate surrounding context, the fire department opines that this will improve emergency access to all sides of the house. Through time, the house has lost its symmetry and balance and the historic fabric has been altered by changing character-defining elements such as the front porch and bay window.

It is staff's opinion that the proposed additions will have a scale and massing appropriate to the main house. Still tit will be more appropriate to start the shed roofs under the existing eave line of the house. The proposed east addition will be narrow than the existing one but will encroach 10 feet towards the front, which will fail guideline 5 on additions. Staff reviewed several alternatives for additions at the rear but they would had jeopardize safety code requirements.