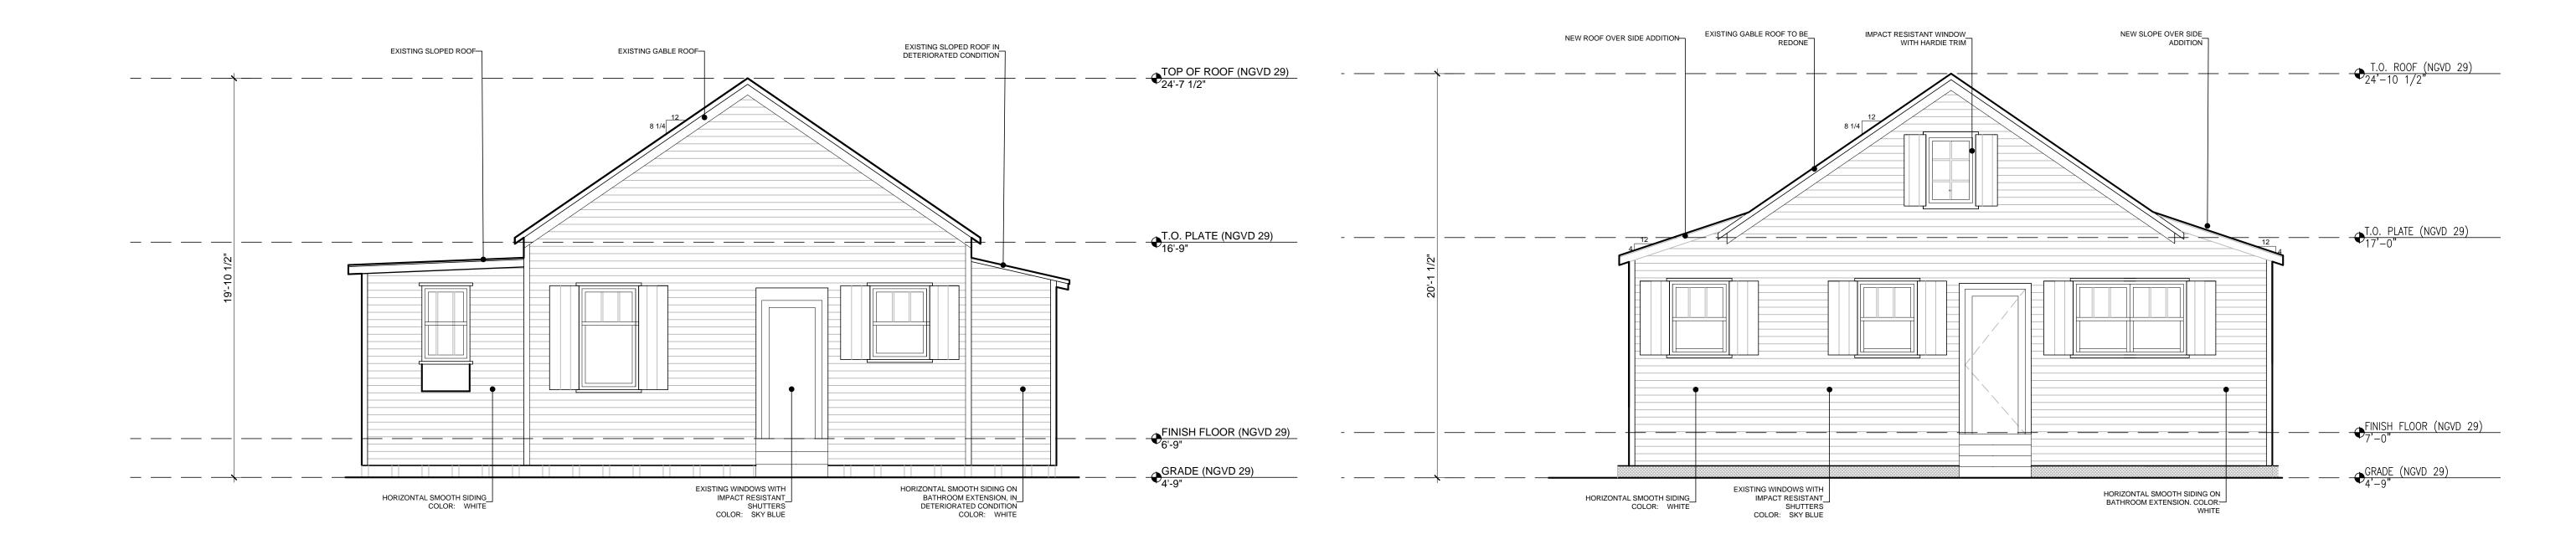

# **Staff Analysis**

The Certificate of Appropriateness in review is for a proposed replacement of the west side addition and form reconfiguration and the replacement of the east side addition. The plan also includes the replacement of the concrete floor of front porch with wood and the replacement of the front porch roof with a more traditional pitch. Wood railings are proposed for the front porch.

The plans also include the relocation of the house towards the east side, in order to create more space on the existing side and rear yards and the construction of new footings, which will elevate the house approximately one foot, as portions of the house sits over blocks. The plans also include the replacement of windows with impact resistant units and a ramp for access to the house.

The proposed east side addition will obscure 10 lineal feet of the existing side of the house where two window fenestrations will be lost. The proposed west side replacement will add interior space between the two existing bump-outs. The proposed additions will have shed roofs with metal v-crimp and the roofs will start over the main house eave line. New walls will be covered with hardie board siding and windows will be impact resistant. The plans also propose a wood ramp for ADA access.

# Consistency with Guidelines

It is staff's opinion that moving the house towards the east side and building new footers will have no adverse effect on the immediate surrounding context, the fire department opines that this will improve emergency access to all sides of the house. Through time, the house has lost its symmetry and balance and the historic fabric has been altered by changing character-defining elements such as the front porch and bay window.

It is staff's opinion that the proposed additions will have a scale and massing appropriate to the main house. Still tit will be more appropriate to start the shed roofs under the existing eave line of the house. The proposed east addition will be narrow than the existing one but will encroach 10 feet towards the front, which will fail guideline 5 on additions. Staff reviewed several alternatives for additions at the rear but they would had jeopardize safety code requirements.