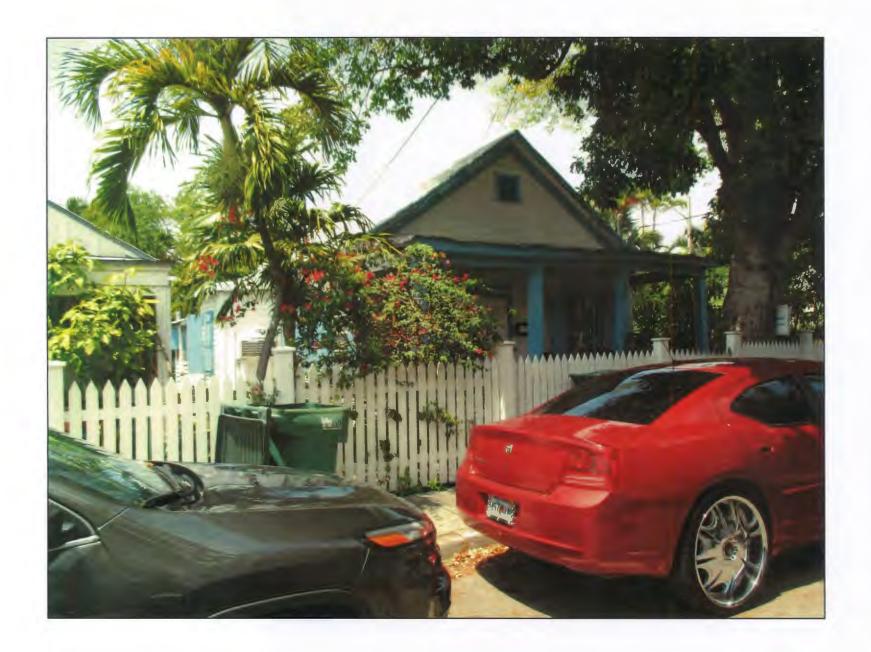

# **Site Facts:**

The building under review, build circa 1928, is a contributing resource to the historic district. The one-story frame vernacular structure has a rea addition and two side additions on both east and west side. Towards the west side the Sanborn maps depict a bay window that was re-build and its roof, the proportions and size were altered. The front porch has concrete floors and current columns and roof, although historic, are not original to the house. The house is in need of foundations. Historically the house used to have a carport on the east side of the lot. The house sits on an "X" flooding zone.

# **Staff Analysis**

The Certificate of Appropriateness in review is for a proposed replacement of the west side addition and form reconfiguration and the replacement of the east side addition. The plan also includes the replacement of the concrete floor of front porch with wood and the replacement of the front porch roof with a more traditional pitch. Wood railings are proposed for the front porch.

The plans also include the relocation of the house towards the east side, in order to create more space on the existing side and rear yards and the construction of new footings, which will elevate the house approximately one foot, as portions of the house sits over blocks. The plans also include the replacement of windows with impact resistant units and a ramp for access to the house.

The proposed east side addition will obscure 10 lineal feet of the existing side of the house where two window fenestrations will be lost. The proposed west side replacement will add interior space between the two existing bump-outs. The proposed additions will have shed roofs with metal v-crimp and the roofs will start over the main house eave line. New walls will be covered with hardie board siding and windows will be impact resistant. The plans also propose a wood ramp for ADA access.

# Consistency with Guidelines

It is staff's opinion that moving the house towards the east side and building new footers will have no adverse effect on the immediate surrounding context, the fire department opines that this will improve emergency access to all sides of the house. Through time, the house has lost its symmetry and balance and the historic fabric has been altered by changing character-defining elements such as the front porch and bay window.

It is staff's opinion that the proposed additions will have a scale and massing appropriate to the main house. Still tit will be more appropriate to start the shed roofs under the existing eave line of the house. The proposed east addition will be narrow than the existing one but will encroach 10 feet towards the front, which will fail guideline 5 on additions. Staff reviewed several alternatives for additions at the rear but they would had jeopardize safety code requirements.