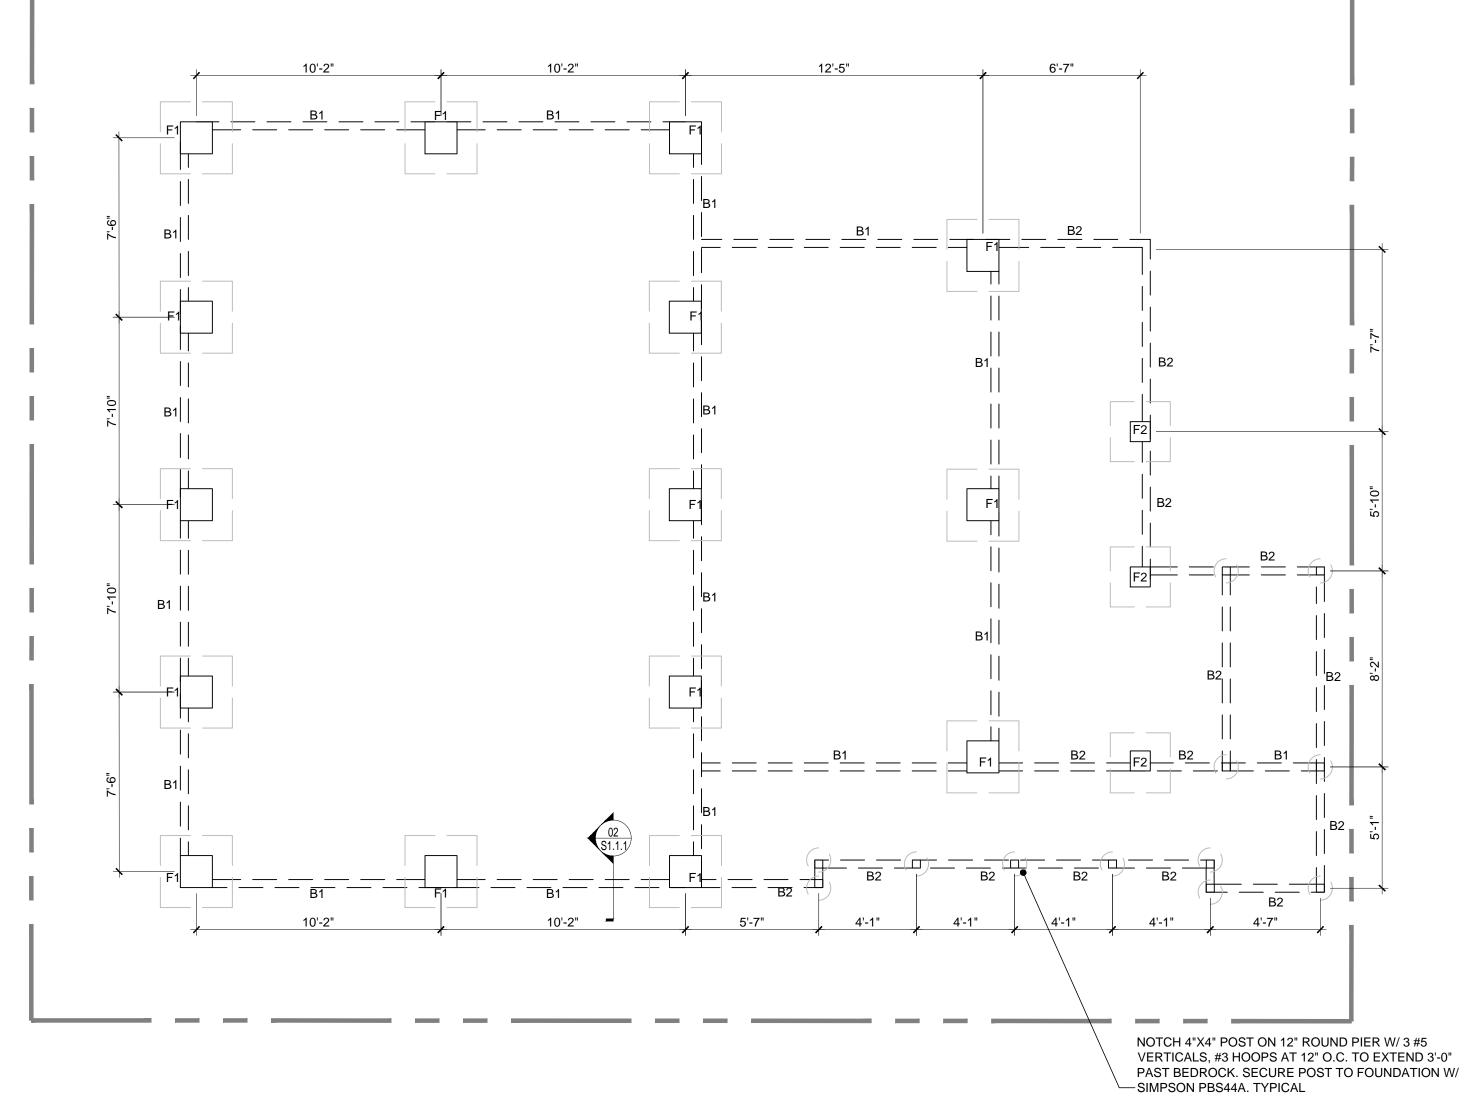

The plans also include the relocation of the house towards the east side, in order to create more space on the existing side and rear yards and the construction of new footings, which will elevate the house approximately one foot, as portions of the house sits over blocks. The plans also include the replacement of windows with impact resistant units and a ramp for access to the house.