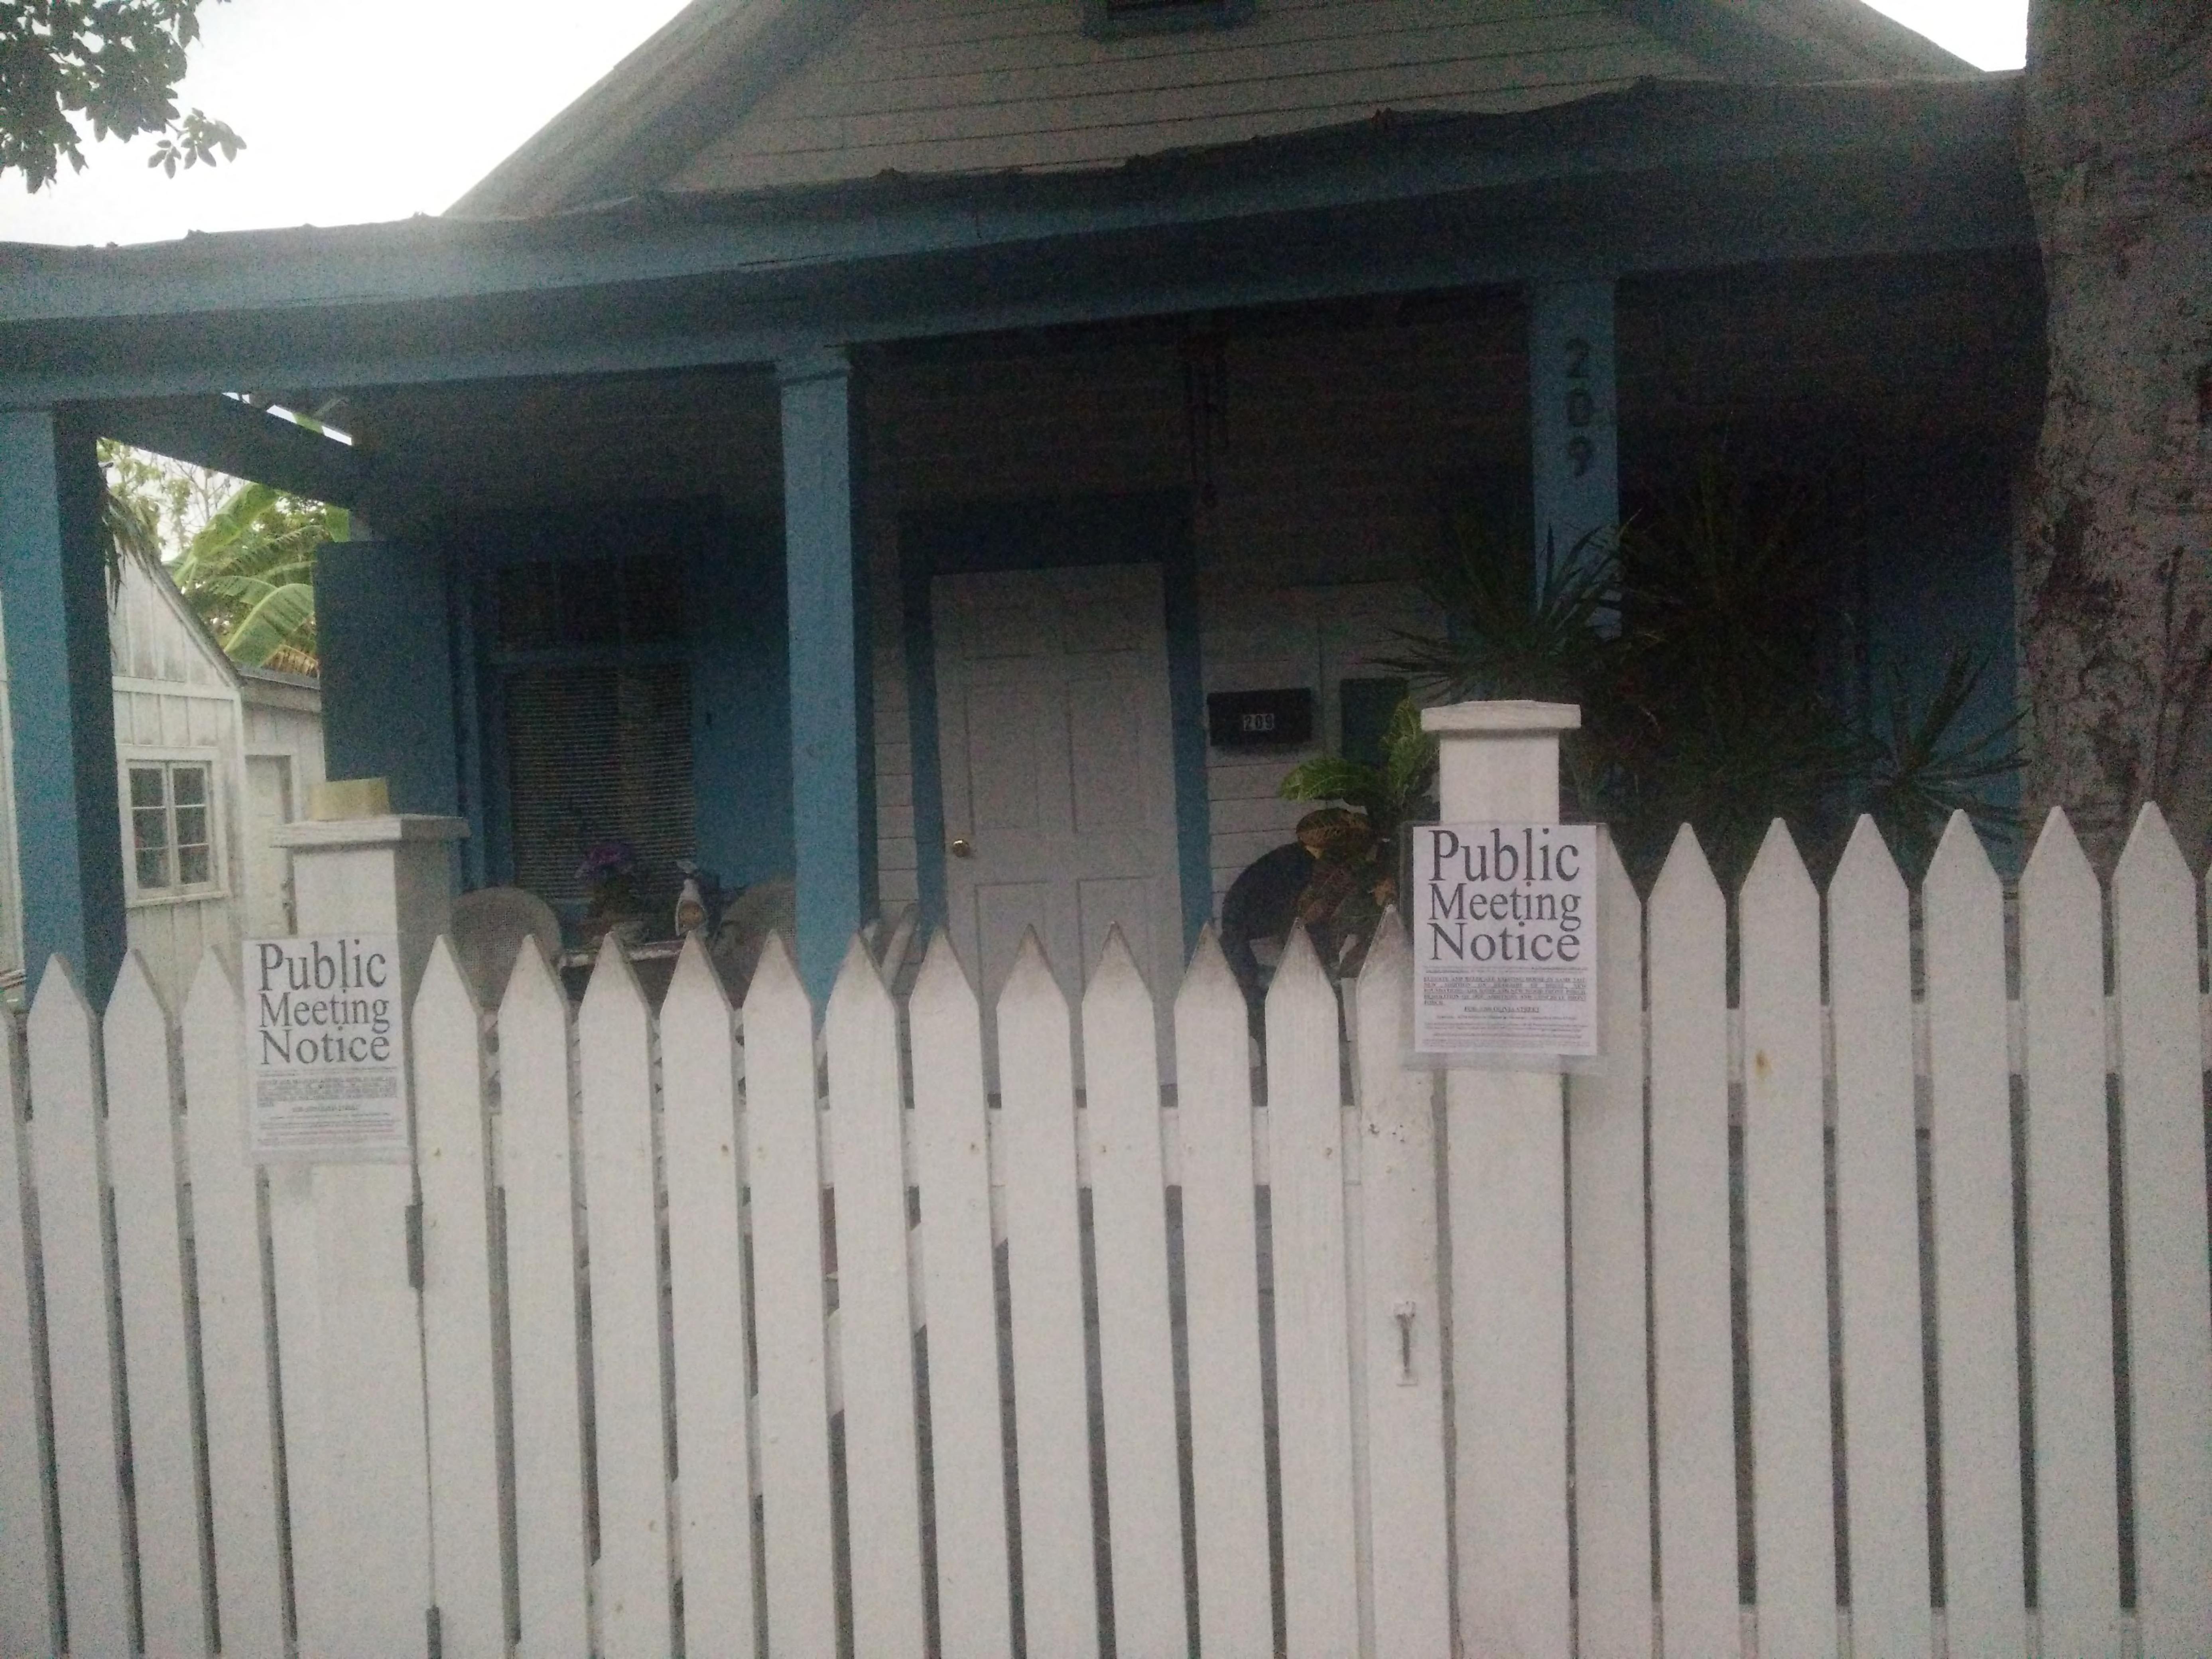

# **Description of Work:**

Elevate and relocate existing house in same lot. New addition on rear-side of house. New foundations, ADA ramp, and new wood front porch.

# **Site Facts:**

The building under review, build circa 1928, is a contributing resource to the historic district. The one-story frame vernacular structure has a rea addition and two side additions on both east and west side. Towards the west side the Sanborn maps depict a bay window that was re-build and its roof, the proportions and size were altered. The front porch has concrete floors and current columns and roof, although historic, are not original to the house. The house is in need of foundations. Historically the house used to have a carport on the east side of the lot. The house sits on an "X" flooding zone.

# **Staff Analysis**

The Certificate of Appropriateness in review is for a proposed replacement of the west side addition and form reconfiguration and the replacement of the east side addition. The plan also includes the replacement of the concrete floor of front porch with wood and the replacement of the front porch roof with a more traditional pitch. Wood railings are proposed for the front porch.