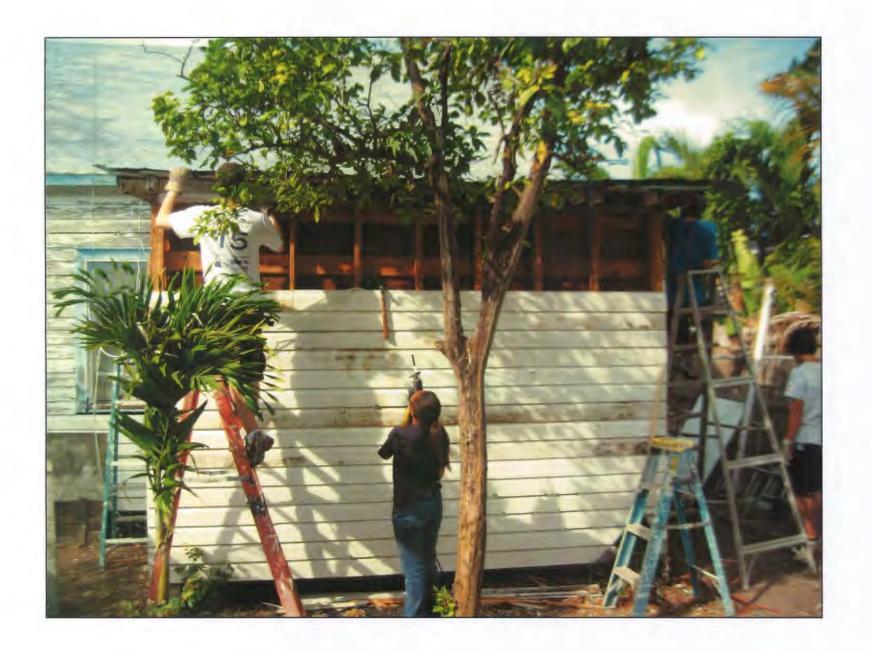

# **Staff Analysis**

The Certificate of Appropriateness in review is for a proposed replacement of the west side addition and form reconfiguration and the replacement of the east side addition. The plan also includes the replacement of the concrete floor of front porch with wood and the replacement of the front porch roof with a more traditional pitch. Wood railings are proposed for the front porch.

The plans also include the relocation of the house towards the east side, in order to create more space on the existing side and rear yards and the construction of new footings, which will elevate the house approximately one foot, as portions of the house sits over blocks. The plans also include the replacement of windows with impact resistant units and a ramp for access to the house.