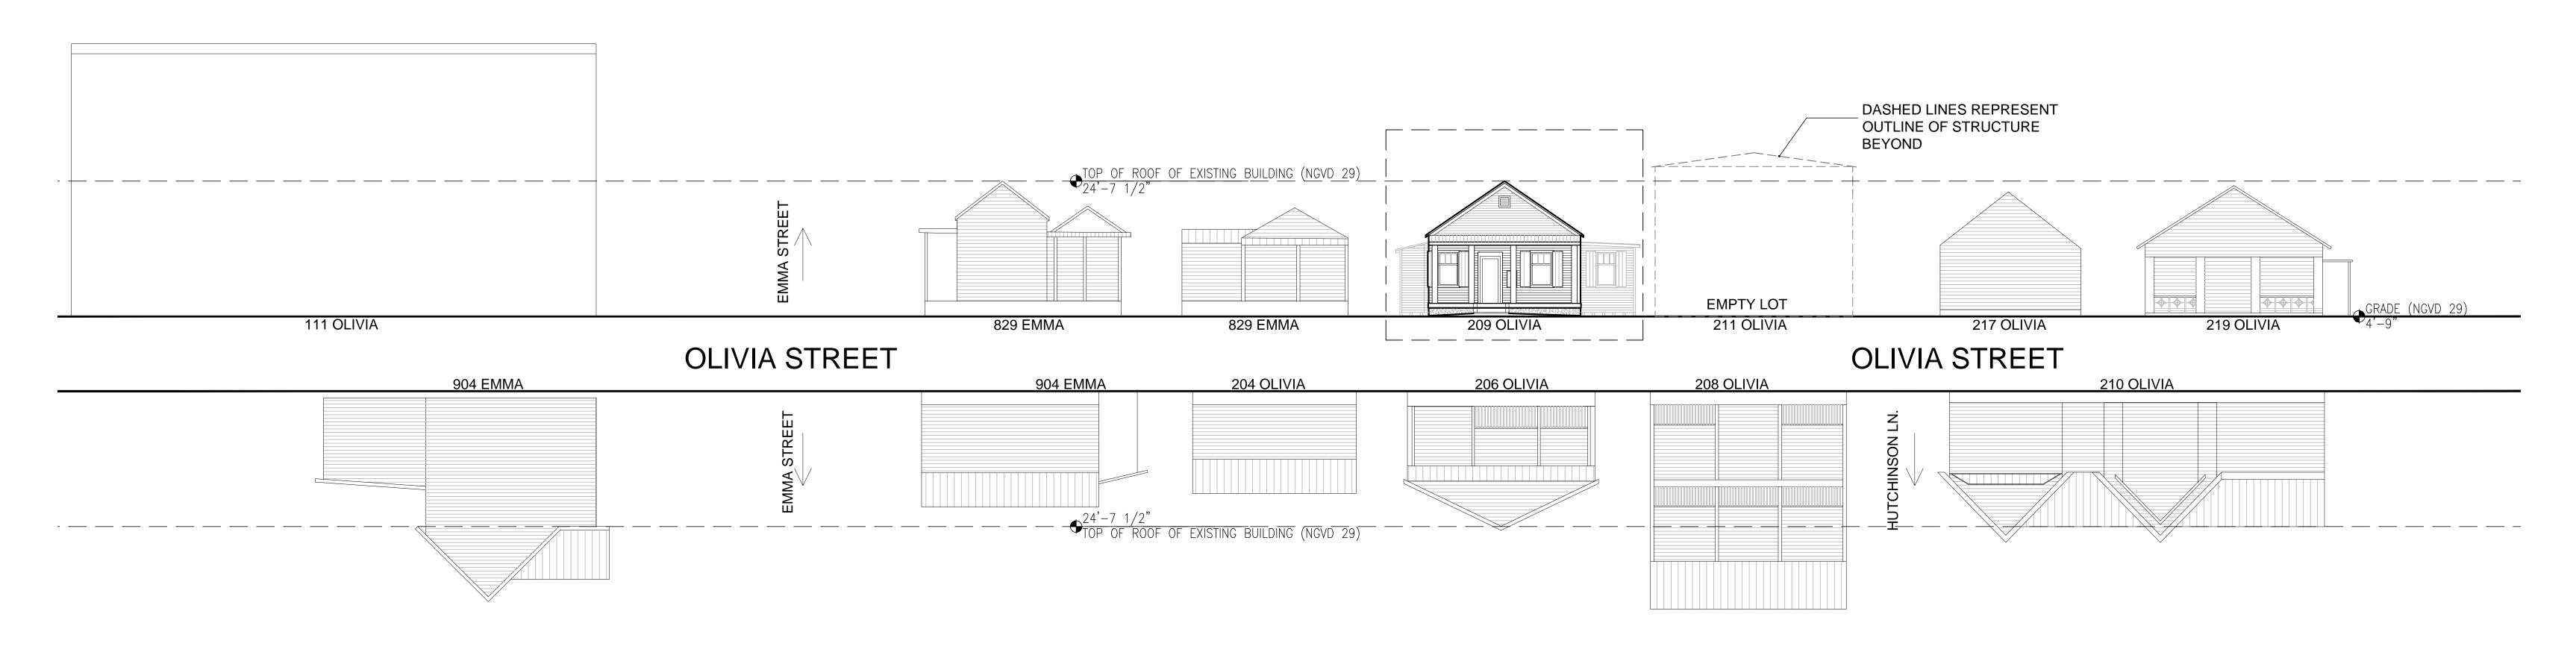

# **Site Facts:**

The building under review, build circa 1928, is a contributing resource to the historic district. The one-story frame vernacular structure has a rea addition and two side additions on both east and west side. Towards the west side the Sanborn maps depict a bay window that was re-build and its roof, the proportions and size were altered. The front porch has concrete floors and current columns and roof, although historic, are not original to the house. The house is in need of foundations. Historically the house used to have a carport on the east side of the lot. The house sits on an "X" flooding zone.

# Consistency with Guidelines

It is staff's opinion that moving the house towards the east side and building new footers will have no adverse effect on the immediate surrounding context, the fire department opines that this will improve emergency access to all sides of the house. Through time, the house has lost its symmetry and balance and the historic fabric has been altered by changing character-defining elements such as the front porch and bay window.

It is staff's opinion that the proposed additions will have a scale and massing appropriate to the main house. Still tit will be more appropriate to start the shed roofs under the existing eave line of the house. The proposed east addition will be narrow than the existing one but will encroach 10 feet towards the front, which will fail guideline 5 on additions. Staff reviewed several alternatives for additions at the rear but they would had jeopardize safety code requirements.