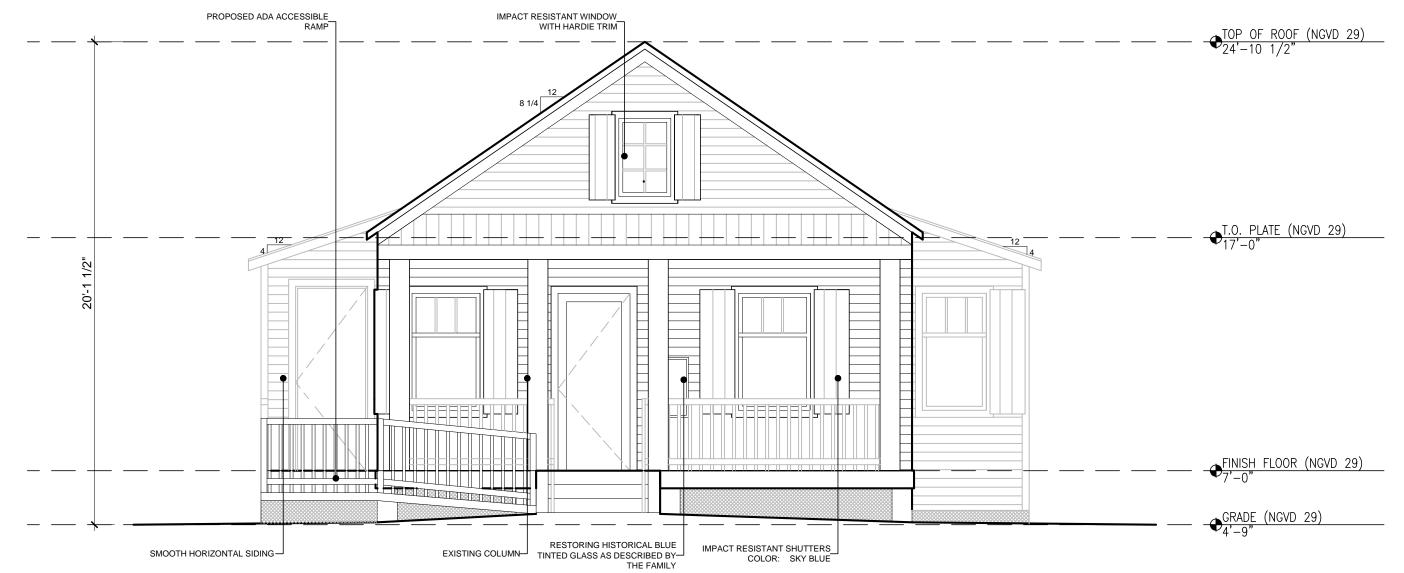

# **Staff Analysis**

The Certificate of Appropriateness in review is for a proposed replacement of the west side addition and form reconfiguration and the replacement of the east side addition. The plan also includes the replacement of the concrete floor of front porch with wood and the replacement of the front porch roof with a more traditional pitch. Wood railings are proposed for the front porch.

The plans also include the relocation of the house towards the east side, in order to create more space on the existing side and rear yards and the construction of new footings, which will elevate the house approximately one foot, as portions of the house sits over blocks. The plans also include the replacement of windows with impact resistant units and a ramp for access to the house.

The proposed east side addition will obscure 10 lineal feet of the existing side of the house where two window fenestrations will be lost. The proposed west side replacement will add interior space between the two existing bump-outs. The proposed additions will have shed roofs with metal v-crimp and the roofs will start over the main house eave line. New walls will be covered with hardie board siding and windows will be impact resistant. The plans also propose a wood ramp for ADA access.

It is staff's opinion that the proposed additions will have a scale and massing appropriate to the main house. Still tit will be more appropriate to start the shed roofs under the existing eave line of the house. The proposed east addition will be narrow than the existing one but will encroach 10 feet towards the front, which will fail guideline 5 on additions. Staff reviewed several alternatives for additions at the rear but they would had jeopardize safety code requirements.

| The proposed ramp meet guidelines historic building. Staff finds that the porch with wood floor is an appropri | replacement | of the existing | a future will concrete floor | not harm the r of the front |
|----------------------------------------------------------------------------------------------------------------|-------------|-----------------|------------------------------|-----------------------------|
|                                                                                                                |             |                 |                              |                             |
|                                                                                                                |             |                 |                              |                             |
|                                                                                                                |             |                 |                              |                             |
|                                                                                                                |             |                 |                              |                             |
|                                                                                                                |             |                 |                              |                             |
|                                                                                                                |             |                 |                              |                             |
|                                                                                                                |             |                 |                              |                             |
|                                                                                                                |             |                 |                              |                             |
|                                                                                                                |             |                 |                              |                             |
|                                                                                                                |             |                 |                              |                             |
|                                                                                                                |             |                 |                              |                             |
|                                                                                                                |             |                 |                              |                             |