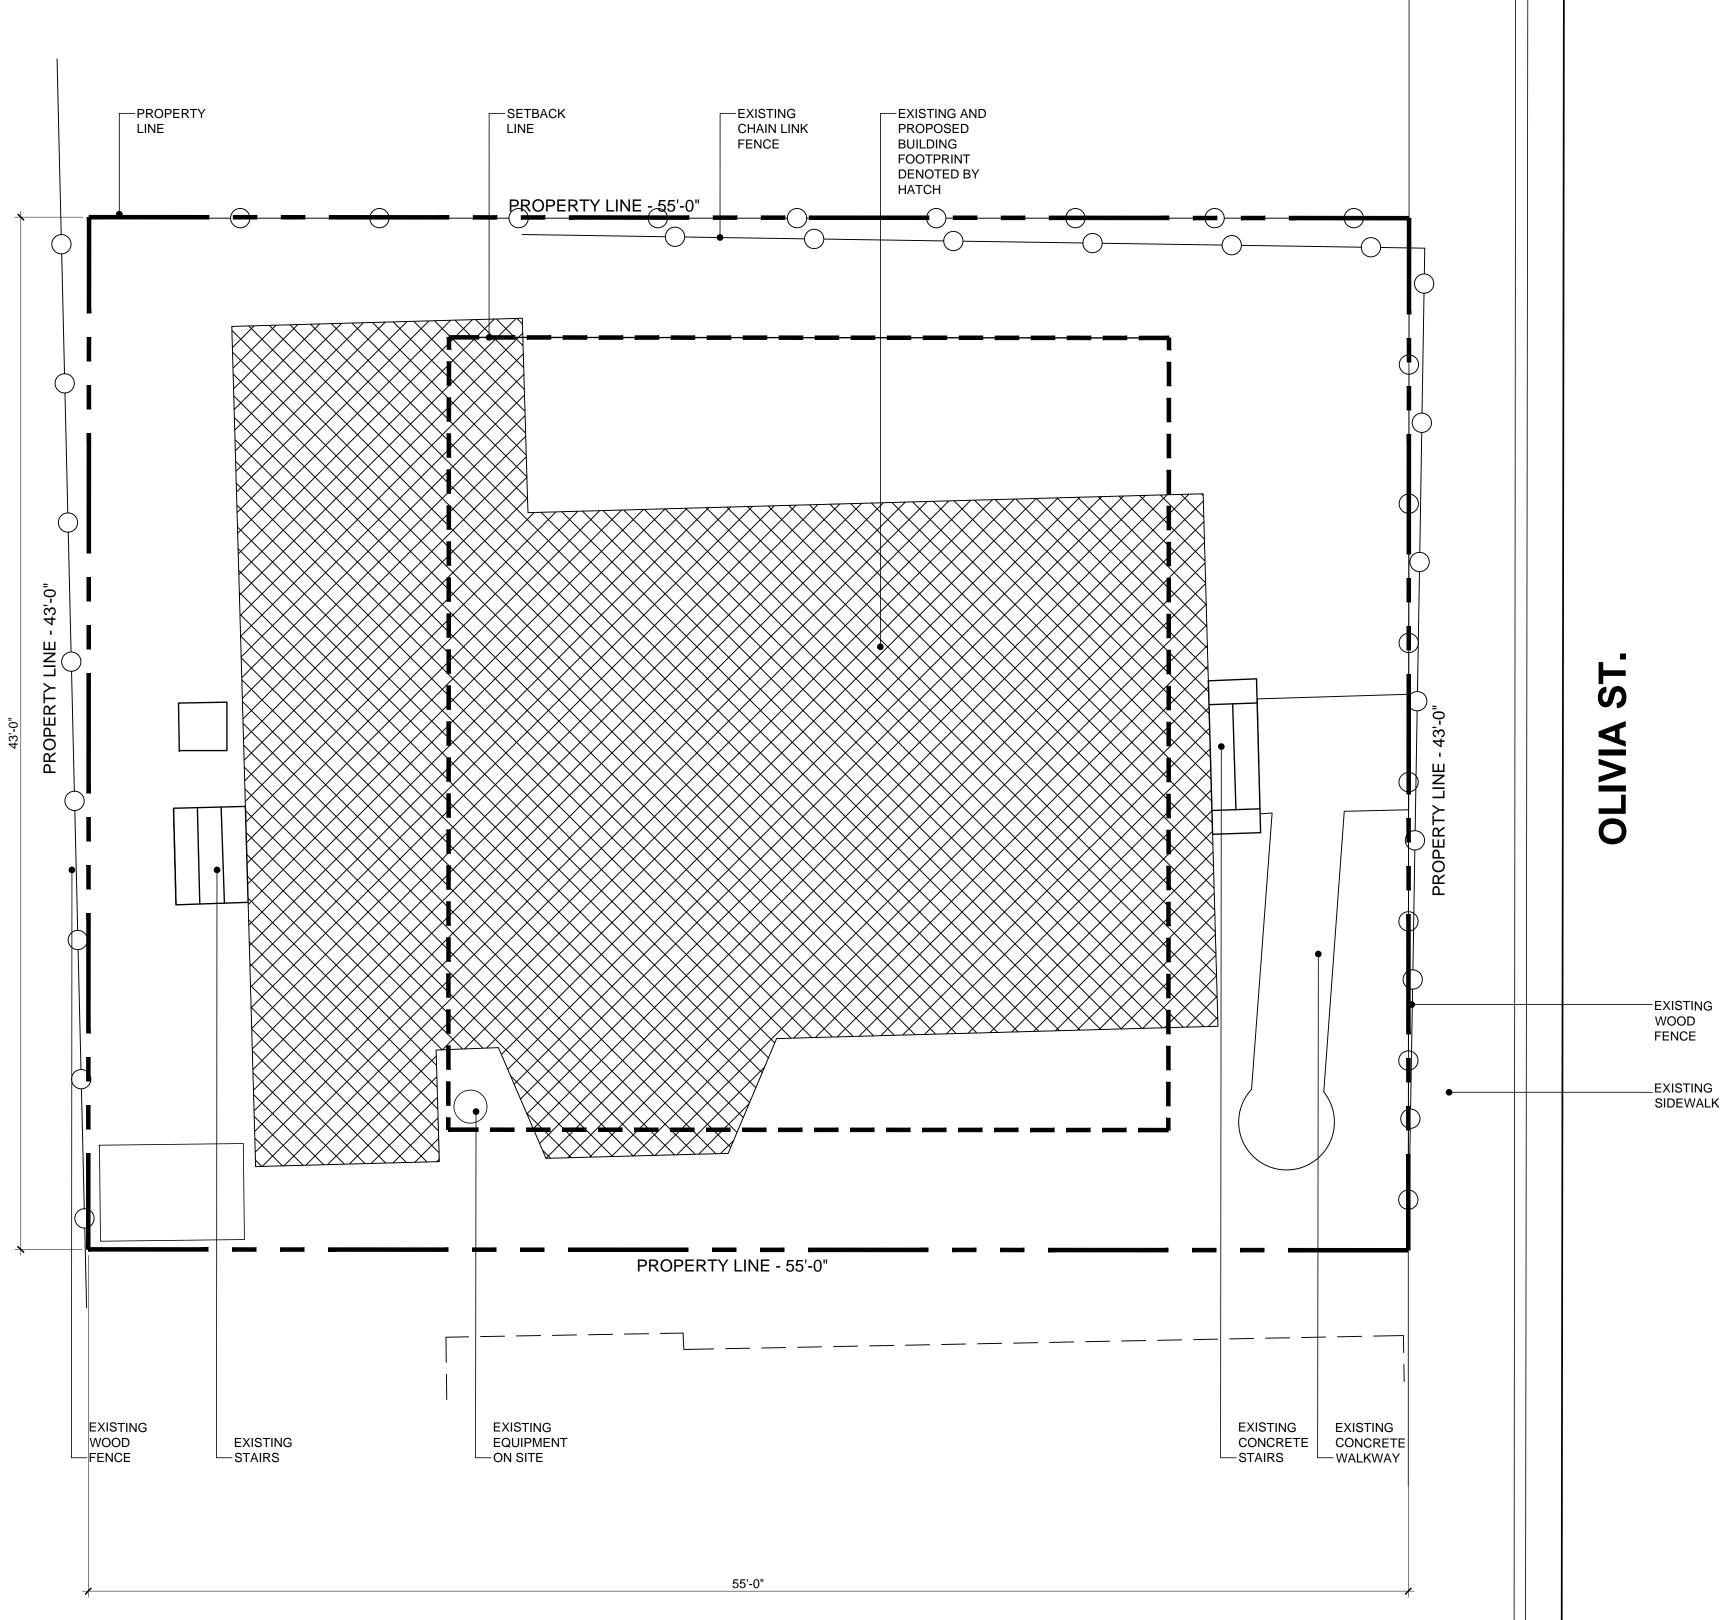

# **Description of Work:**

Elevate and relocate existing house in same lot. New addition on rear-side of house. New foundations, ADA ramp, and new wood front porch.

# **Site Facts:**

The building under review, build circa 1928, is a contributing resource to the historic district. The one-story frame vernacular structure has a rea addition and two side additions on both east and west side. Towards the west side the Sanborn maps depict a bay window that was re-build and its roof, the proportions and size were altered. The front porch has concrete floors and current columns and roof, although historic, are not original to the house. The house is in need of foundations. Historically the house used to have a carport on the east side of the lot. The house sits on an "X" flooding zone.

# **Staff Analysis**

The Certificate of Appropriateness in review is for a proposed replacement of the west side addition and form reconfiguration and the replacement of the east side addition. The plan also includes the replacement of the concrete floor of front porch with wood and the replacement of the front porch roof with a more traditional pitch. Wood railings are proposed for the front porch.

The plans also include the relocation of the house towards the east side, in order to create more space on the existing side and rear yards and the construction of new footings, which will elevate the house approximately one foot, as portions of the house sits over blocks. The plans also include the replacement of windows with impact resistant units and a ramp for access to the house.

The proposed east side addition will obscure 10 lineal feet of the existing side of the house where two window fenestrations will be lost. The proposed west side replacement will add interior space between the two existing bump-outs. The proposed additions will have shed roofs with metal v-crimp and the roofs will start over the main house eave line. New walls will be covered with hardie board siding and windows will be impact resistant. The plans also propose a wood ramp for ADA access.

# Consistency with Guidelines

It is staff's opinion that moving the house towards the east side and building new footers will have no adverse effect on the immediate surrounding context, the fire department opines that this will improve emergency access to all sides of the house. Through time, the house has lost its symmetry and balance and the historic fabric has been altered by changing character-defining elements such as the front porch and bay window.

It is staff's opinion that the proposed additions will have a scale and massing appropriate to the main house. Still tit will be more appropriate to start the shed roofs under the existing eave line of the house. The proposed east addition will be narrow than the existing one but will encroach 10 feet towards the front, which will fail guideline 5 on additions. Staff reviewed several alternatives for additions at the rear but they would had jeopardize safety code requirements.