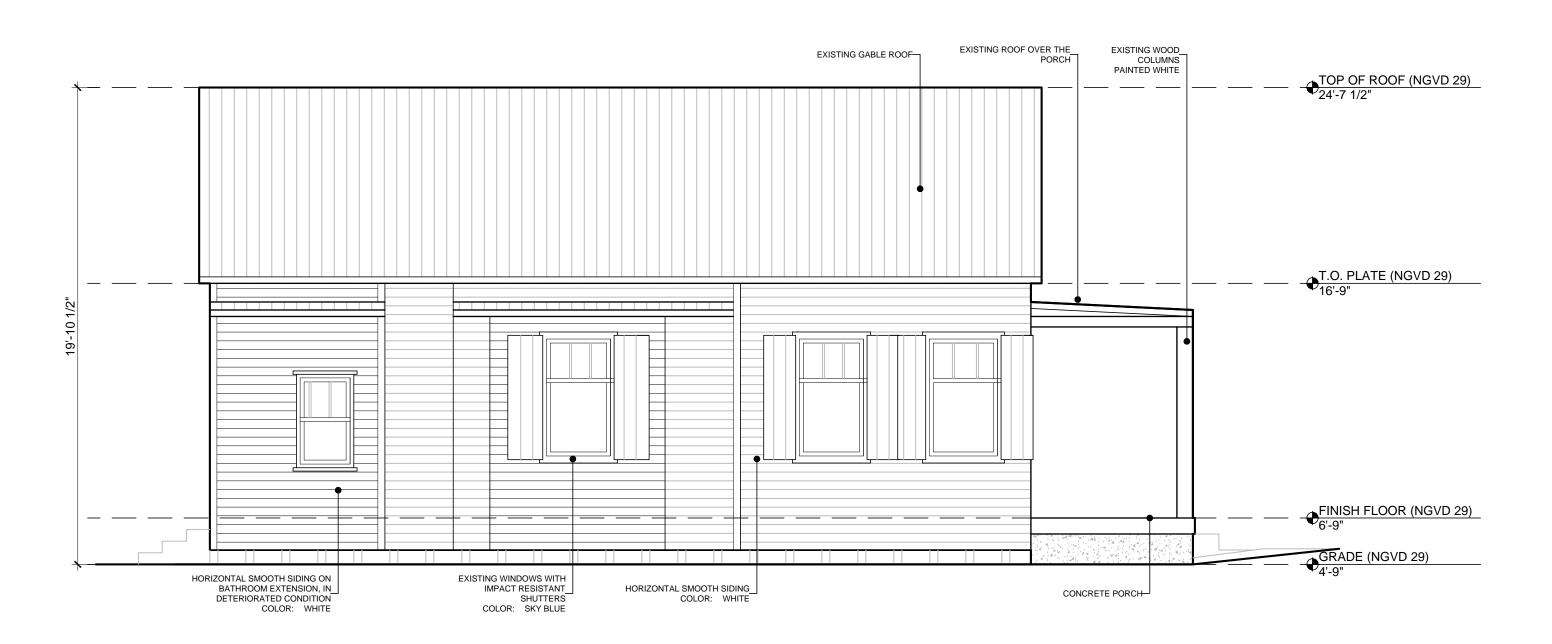

# **Site Facts:**

The building under review, build circa 1928, is a contributing resource to the historic district. The one-story frame vernacular structure has a rea addition and two side additions on both east and west side. Towards the west side the Sanborn maps depict a bay window that was re-build and its roof, the proportions and size were altered. The front porch has concrete floors and current columns and roof, although historic, are not original to the house. The house is in need of foundations. Historically the house used to have a carport on the east side of the lot. The house sits on an "X" flooding zone.

# Consistency with Guidelines

It is staff's opinion that moving the house towards the east side and building new footers will have no adverse effect on the immediate surrounding context, the fire department opines that this will improve emergency access to all sides of the house. Through time, the house has lost its symmetry and balance and the historic fabric has been altered by changing character-defining elements such as the front porch and bay window.