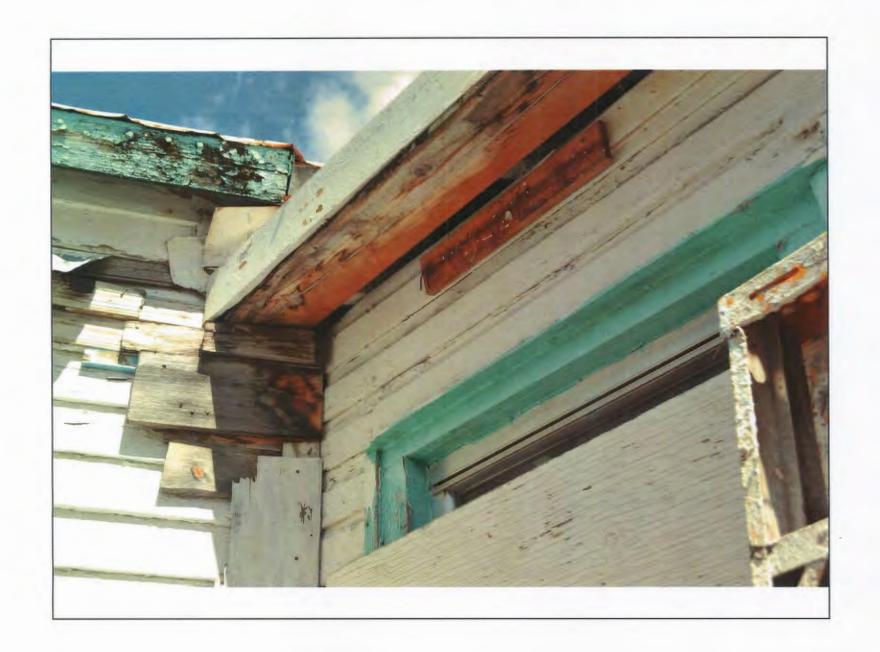

# **Site Facts:**

The building under review, build circa 1928, is a contributing resource to the historic district. The one-story frame vernacular structure has a rea addition and two side additions on both east and west side. Towards the west side the Sanborn maps depict a bay window that was re-build and its roof, the proportions and size were altered. The front porch has concrete floors and current columns and roof, although historic, are not original to the house. The house is in need of foundations. Historically the house used to have a carport on the east side of the lot. The house sits on an "X" flooding zone.

# **Staff Analysis**

The Certificate of Appropriateness in review is for a proposed replacement of the west side addition and form reconfiguration and the replacement of the east side addition. The plan also includes the replacement of the concrete floor of front porch with wood and the replacement of the front porch roof with a more traditional pitch. Wood railings are proposed for the front porch.

The plans also include the relocation of the house towards the east side, in order to create more space on the existing side and rear yards and the construction of new footings, which will elevate the house approximately one foot, as portions of the house sits over blocks. The plans also include the replacement of windows with impact resistant units and a ramp for access to the house.

The proposed east side addition will obscure 10 lineal feet of the existing side of the house where two window fenestrations will be lost. The proposed west side replacement will add interior space between the two existing bump-outs. The proposed additions will have shed roofs with metal v-crimp and the roofs will start over the main house eave line. New walls will be covered with hardie board siding and windows will be impact resistant. The plans also propose a wood ramp for ADA access.