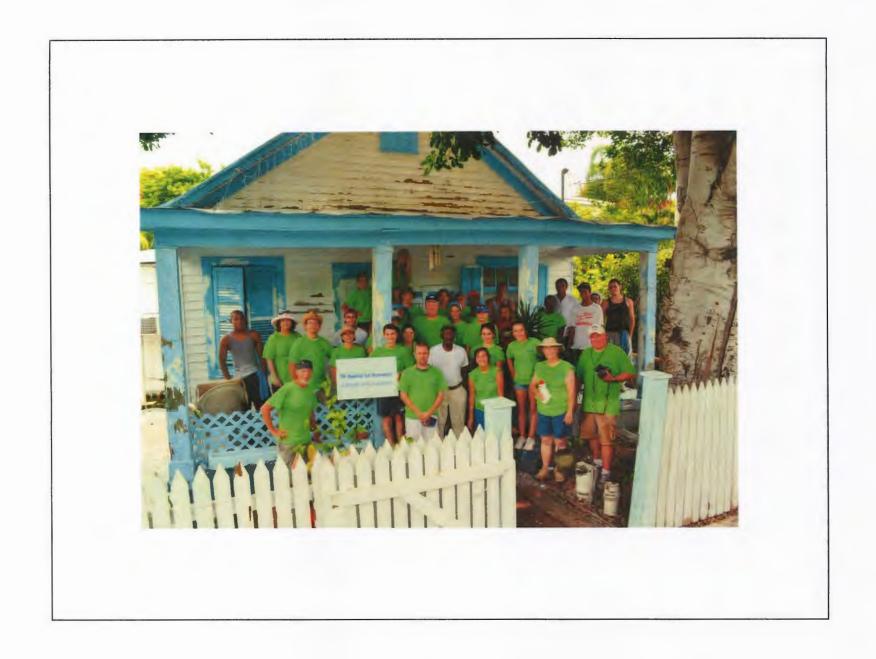

# **Description of Work:**

Elevate and relocate existing house in same lot. New addition on rear-side of house. New foundations, ADA ramp, and new wood front porch.

# **Site Facts:**

The building under review, build circa 1928, is a contributing resource to the historic district. The one-story frame vernacular structure has a rea addition and two side additions on both east and west side. Towards the west side the Sanborn maps depict a bay window that was re-build and its roof, the proportions and size were altered. The front porch has concrete floors and current columns and roof, although historic, are not original to the house. The house is in need of foundations. Historically the house used to have a carport on the east side of the lot. The house sits on an "X" flooding zone.