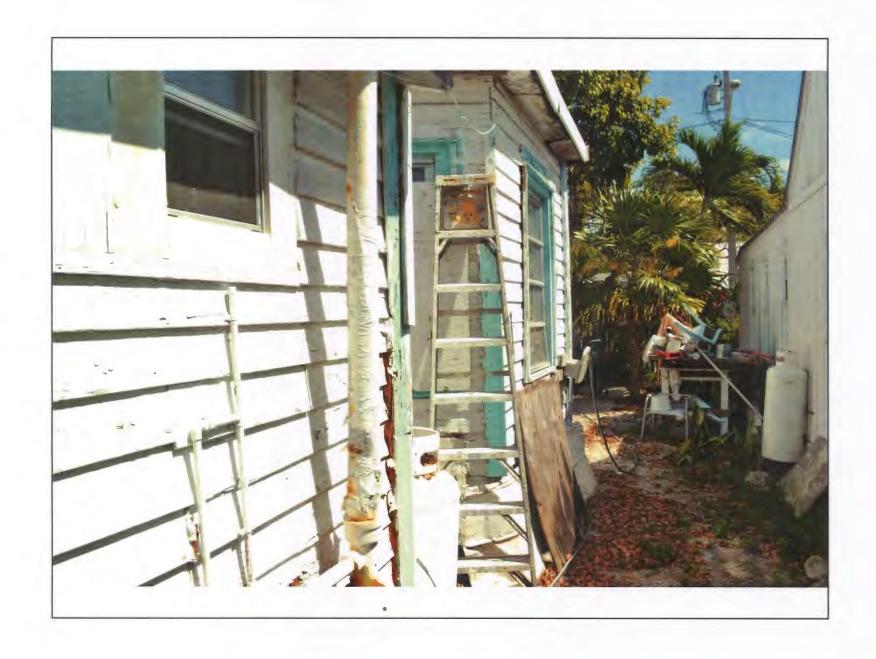

# **Site Facts:**

The building under review, build circa 1928, is a contributing resource to the historic district. The one-story frame vernacular structure has a rea addition and two side additions on both east and west side. Towards the west side the Sanborn maps depict a bay window that was re-build and its roof, the proportions and size were altered. The front porch has concrete floors and current columns and roof, although historic, are not original to the house. The house is in need of foundations. Historically the house used to have a carport on the east side of the lot. The house sits on an "X" flooding zone.

The proposed east side addition will obscure 10 lineal feet of the existing side of the house where two window fenestrations will be lost. The proposed west side replacement will add interior space between the two existing bump-outs. The proposed additions will have shed roofs with metal v-crimp and the roofs will start over the main house eave line. New walls will be covered with hardie board siding and windows will be impact resistant. The plans also propose a wood ramp for ADA access.