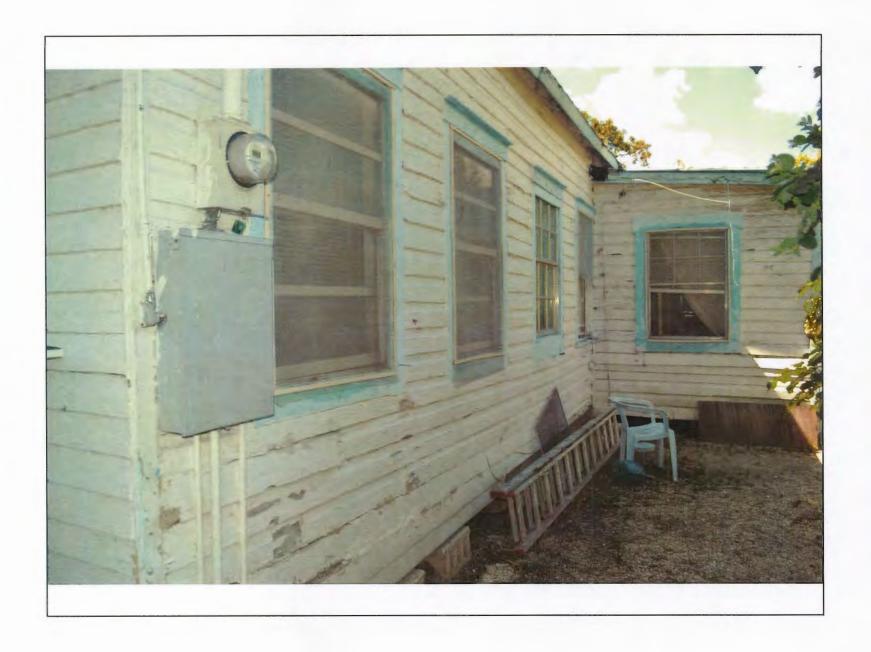

# **Site Facts:**

The building under review, build circa 1928, is a contributing resource to the historic district. The one-story frame vernacular structure has a rea addition and two side additions on both east and west side. Towards the west side the Sanborn maps depict a bay window that was re-build and its roof, the proportions and size were altered. The front porch has concrete floors and current columns and roof, although historic, are not original to the house. The house is in need of foundations. Historically the house used to have a carport on the east side of the lot. The house sits on an "X" flooding zone.

The proposed east side addition will obscure 10 lineal feet of the existing side of the house where two window fenestrations will be lost. The proposed west side replacement will add interior space between the two existing bump-outs. The proposed additions will have shed roofs with metal v-crimp and the roofs will start over the main house eave line. New walls will be covered with hardie board siding and windows will be impact resistant. The plans also propose a wood ramp for ADA access.