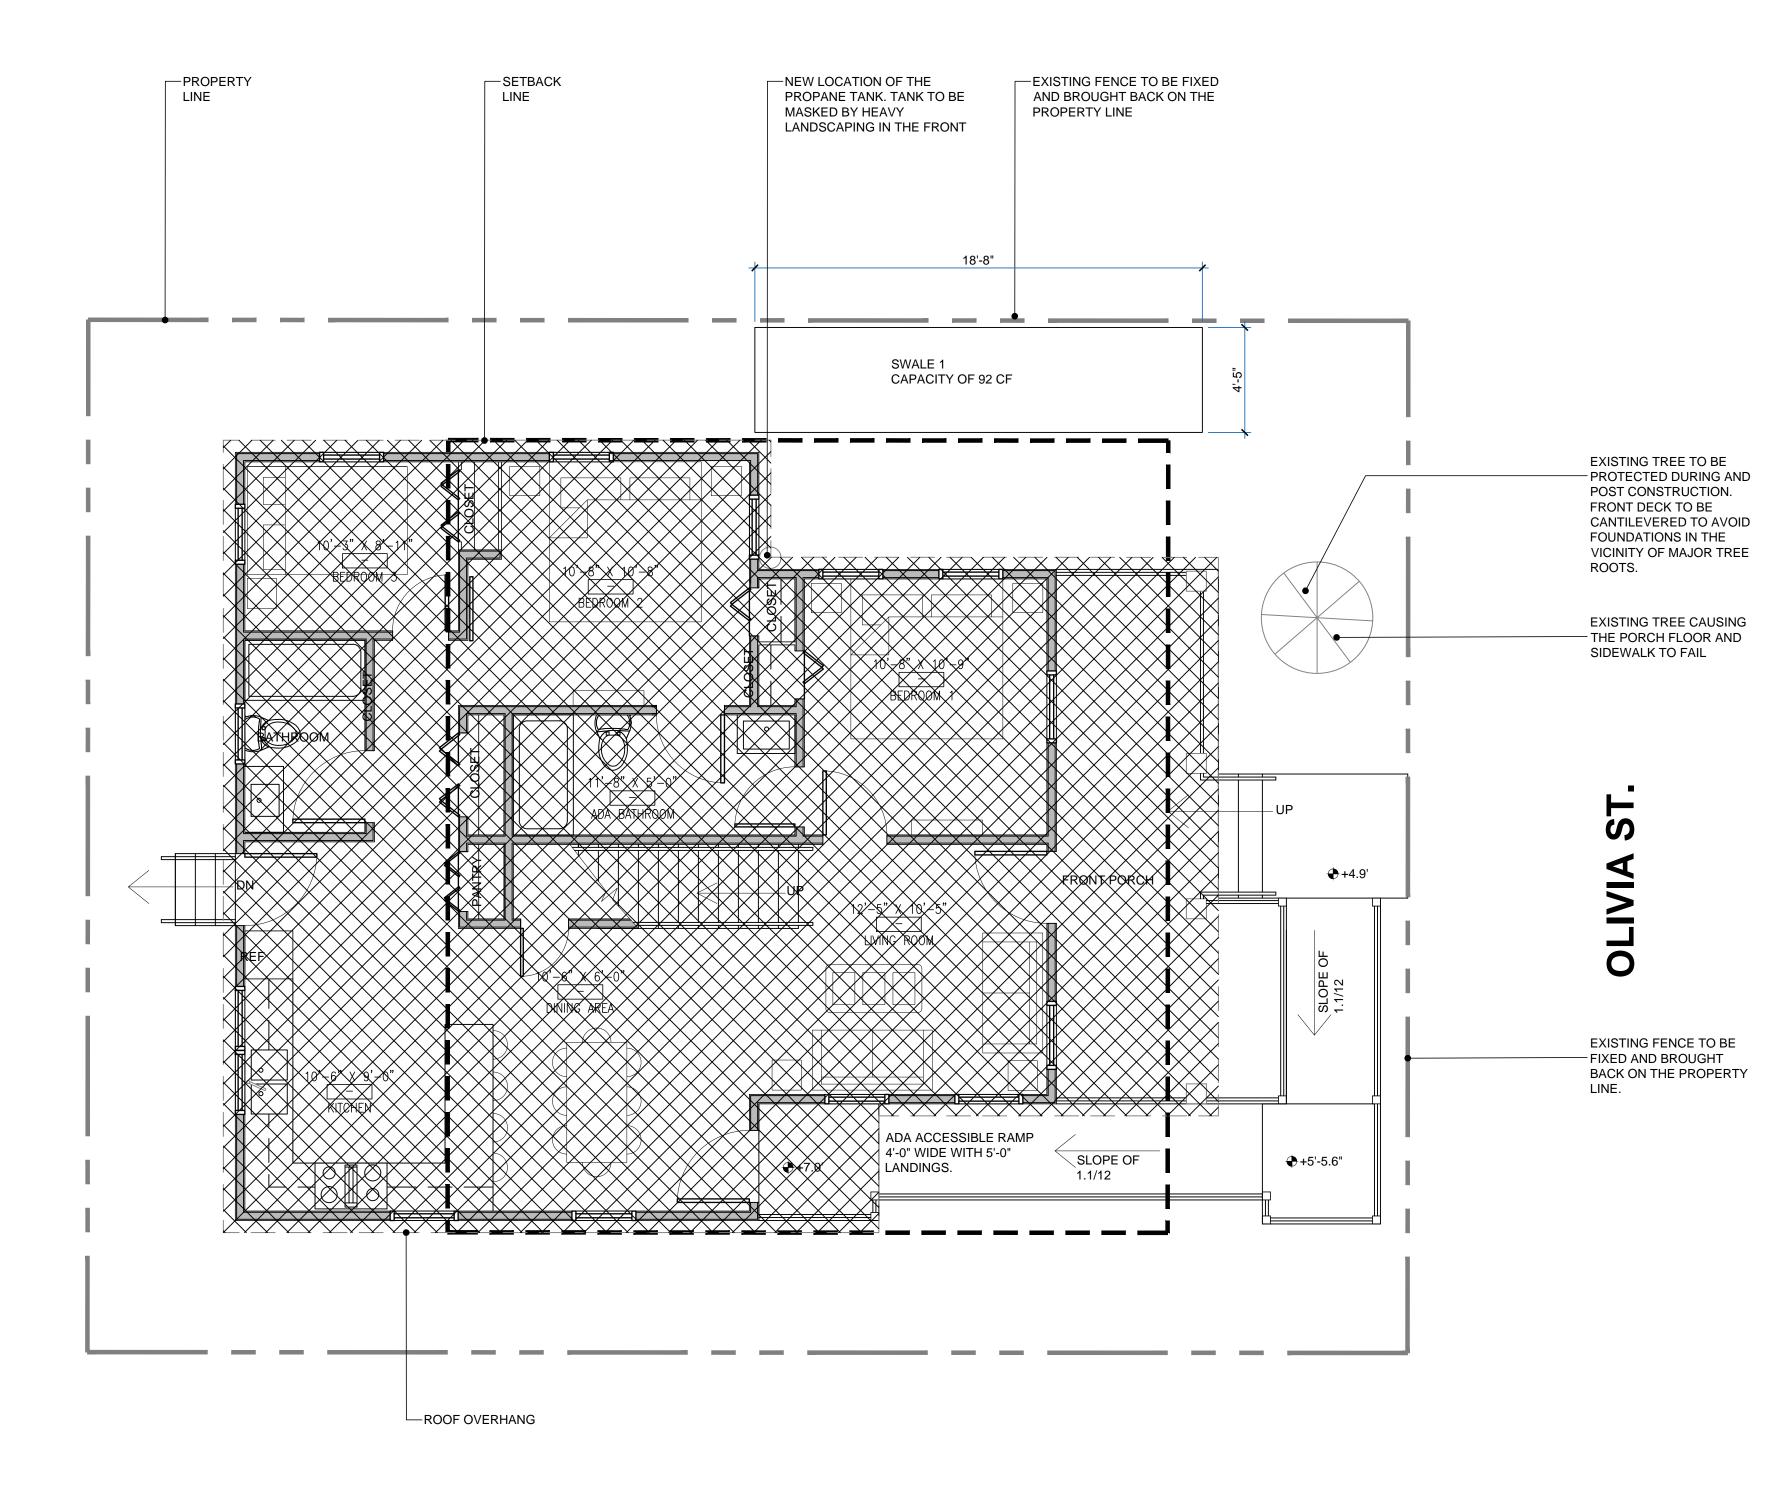

# **Description of Work:**

Elevate and relocate existing house in same lot. New addition on rear-side of house. New foundations, ADA ramp, and new wood front porch.

# **Staff Analysis**

The Certificate of Appropriateness in review is for a proposed replacement of the west side addition and form reconfiguration and the replacement of the east side addition. The plan also includes the replacement of the concrete floor of front porch with wood and the replacement of the front porch roof with a more traditional pitch. Wood railings are proposed for the front porch.

The plans also include the relocation of the house towards the east side, in order to create more space on the existing side and rear yards and the construction of new footings, which will elevate the house approximately one foot, as portions of the house sits over blocks. The plans also include the replacement of windows with impact resistant units and a ramp for access to the house.

The proposed east side addition will obscure 10 lineal feet of the existing side of the house where two window fenestrations will be lost. The proposed west side replacement will add interior space between the two existing bump-outs. The proposed additions will have shed roofs with metal v-crimp and the roofs will start over the main house eave line. New walls will be covered with hardie board siding and windows will be impact resistant. The plans also propose a wood ramp for ADA access.

# Consistency with Guidelines

It is staff's opinion that moving the house towards the east side and building new footers will have no adverse effect on the immediate surrounding context, the fire department opines that this will improve emergency access to all sides of the house. Through time, the house has lost its symmetry and balance and the historic fabric has been altered by changing character-defining elements such as the front porch and bay window.

It is staff's opinion that the proposed additions will have a scale and massing appropriate to the main house. Still tit will be more appropriate to start the shed roofs under the existing eave line of the house. The proposed east addition will be narrow than the existing one but will encroach 10 feet towards the front, which will fail guideline 5 on additions. Staff reviewed several alternatives for additions at the rear but they would had jeopardize safety code requirements.

| The proposed ramp meet guidelines historic building. Staff finds that the porch with wood floor is an appropri | replacement | of the existing | a future will concrete floor | not harm the r of the front |
|----------------------------------------------------------------------------------------------------------------|-------------|-----------------|------------------------------|-----------------------------|
|                                                                                                                |             |                 |                              |                             |
|                                                                                                                |             |                 |                              |                             |
|                                                                                                                |             |                 |                              |                             |
|                                                                                                                |             |                 |                              |                             |
|                                                                                                                |             |                 |                              |                             |
|                                                                                                                |             |                 |                              |                             |
|                                                                                                                |             |                 |                              |                             |
|                                                                                                                |             |                 |                              |                             |
|                                                                                                                |             |                 |                              |                             |
|                                                                                                                |             |                 |                              |                             |
|                                                                                                                |             |                 |                              |                             |
|                                                                                                                |             |                 |                              |                             |