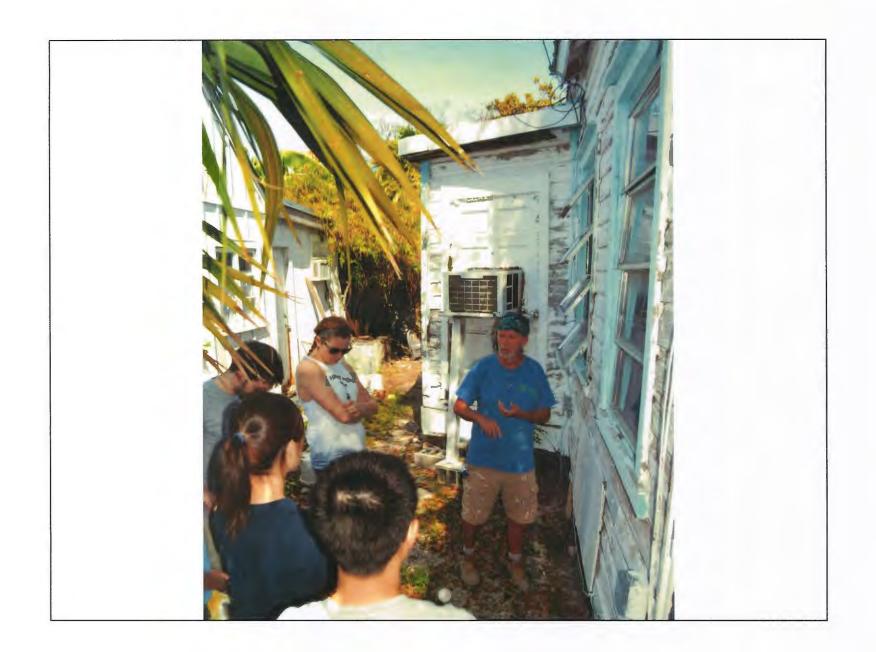

# **Site Facts:**

The building under review, build circa 1928, is a contributing resource to the historic district. The one-story frame vernacular structure has a rea addition and two side additions on both east and west side. Towards the west side the Sanborn maps depict a bay window that was re-build and its roof, the proportions and size were altered. The front porch has concrete floors and current columns and roof, although historic, are not original to the house. The house is in need of foundations. Historically the house used to have a carport on the east side of the lot. The house sits on an "X" flooding zone.

# Consistency with Guidelines

It is staff's opinion that moving the house towards the east side and building new footers will have no adverse effect on the immediate surrounding context, the fire department opines that this will improve emergency access to all sides of the house. Through time, the house has lost its symmetry and balance and the historic fabric has been altered by changing character-defining elements such as the front porch and bay window.