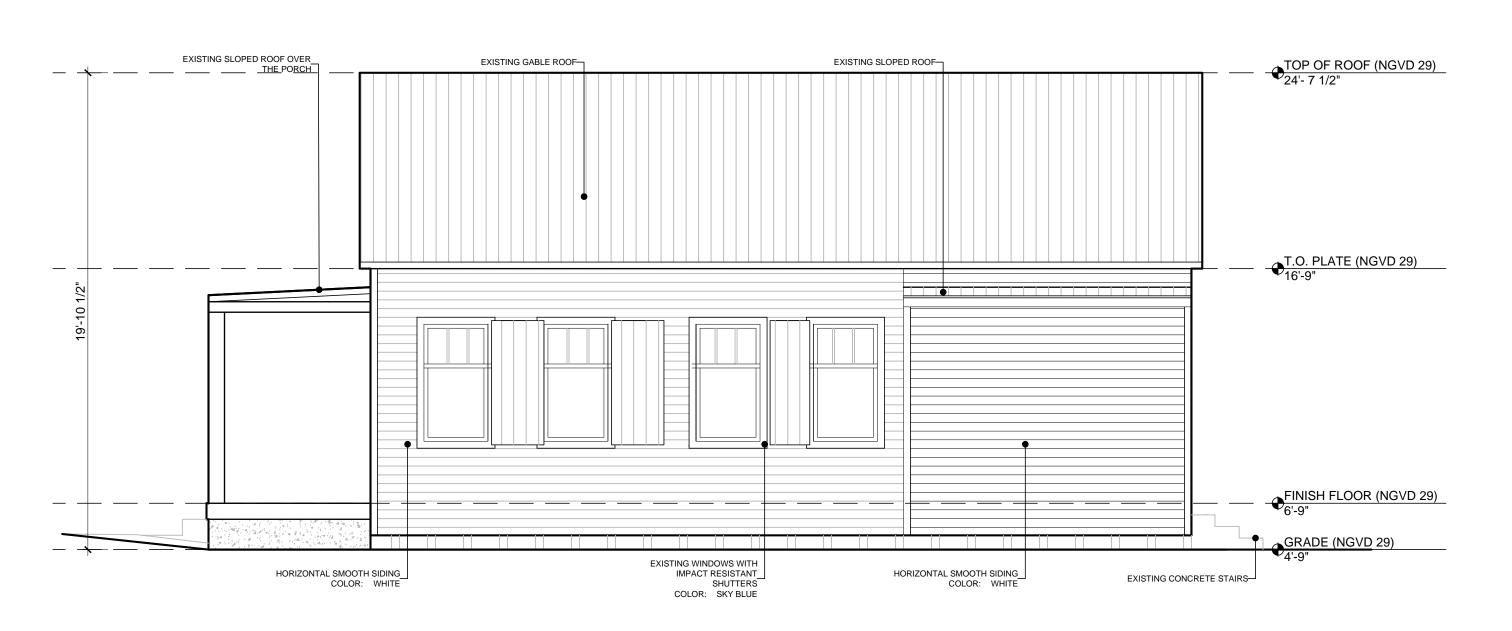

# **Site Facts:**

The building under review, build circa 1928, is a contributing resource to the historic district. The one-story frame vernacular structure has a rea addition and two side additions on both east and west side. Towards the west side the Sanborn maps depict a bay window that was re-build and its roof, the proportions and size were altered. The front porch has concrete floors and current columns and roof, although historic, are not original to the house. The house is in need of foundations. Historically the house used to have a carport on the east side of the lot. The house sits on an "X" flooding zone.

The proposed east side addition will obscure 10 lineal feet of the existing side of the house where two window fenestrations will be lost. The proposed west side replacement will add interior space between the two existing bump-outs. The proposed additions will have shed roofs with metal v-crimp and the roofs will start over the main house eave line. New walls will be covered with hardie board siding and windows will be impact resistant. The plans also propose a wood ramp for ADA access.