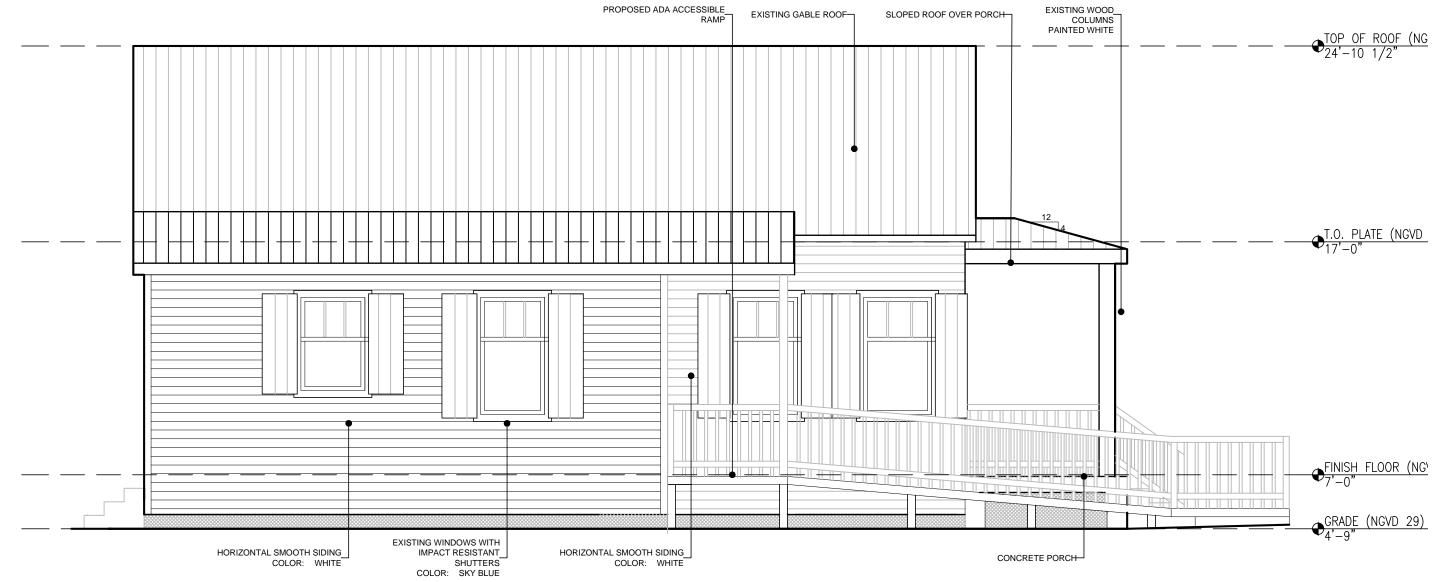

The plans also include the relocation of the house towards the east side, in order to create more space on the existing side and rear yards and the construction of new footings, which will elevate the house approximately one foot, as portions of the house sits over blocks. The plans also include the replacement of windows with impact resistant units and a ramp for access to the house.

The proposed east side addition will obscure 10 lineal feet of the existing side of the house where two window fenestrations will be lost. The proposed west side replacement will add interior space between the two existing bump-outs. The proposed additions will have shed roofs with metal v-crimp and the roofs will start over the main house eave line. New walls will be covered with hardie board siding and windows will be impact resistant. The plans also propose a wood ramp for ADA access.

It is staff's opinion that the proposed additions will have a scale and massing appropriate to the main house. Still tit will be more appropriate to start the shed roofs under the existing eave line of the house. The proposed east addition will be narrow than the existing one but will encroach 10 feet towards the front, which will fail guideline 5 on additions. Staff reviewed several alternatives for additions at the rear but they would had jeopardize safety code requirements.

| The proposed ramp meet guidelines historic building. Staff finds that the porch with wood floor is an appropri | replacement | of the existing | a future will concrete floor | not harm the r of the front |
|----------------------------------------------------------------------------------------------------------------|-------------|-----------------|------------------------------|-----------------------------|
|                                                                                                                |             |                 |                              |                             |
|                                                                                                                |             |                 |                              |                             |
|                                                                                                                |             |                 |                              |                             |
|                                                                                                                |             |                 |                              |                             |
|                                                                                                                |             |                 |                              |                             |
|                                                                                                                |             |                 |                              |                             |
|                                                                                                                |             |                 |                              |                             |
|                                                                                                                |             |                 |                              |                             |
|                                                                                                                |             |                 |                              |                             |
|                                                                                                                |             |                 |                              |                             |
|                                                                                                                |             |                 |                              |                             |
|                                                                                                                |             |                 |                              |                             |