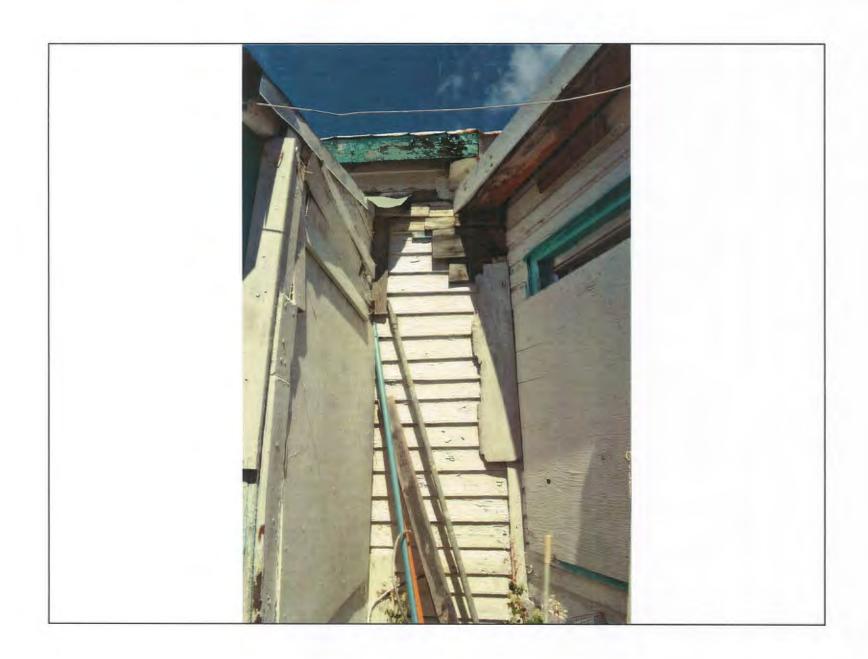

# **Site Facts:**

The building under review, build circa 1928, is a contributing resource to the historic district. The one-story frame vernacular structure has a rea addition and two side additions on both east and west side. Towards the west side the Sanborn maps depict a bay window that was re-build and its roof, the proportions and size were altered. The front porch has concrete floors and current columns and roof, although historic, are not original to the house. The house is in need of foundations. Historically the house used to have a carport on the east side of the lot. The house sits on an "X" flooding zone.

The plans also include the relocation of the house towards the east side, in order to create more space on the existing side and rear yards and the construction of new footings, which will elevate the house approximately one foot, as portions of the house sits over blocks. The plans also include the replacement of windows with impact resistant units and a ramp for access to the house.

The proposed east side addition will obscure 10 lineal feet of the existing side of the house where two window fenestrations will be lost. The proposed west side replacement will add interior space between the two existing bump-outs. The proposed additions will have shed roofs with metal v-crimp and the roofs will start over the main house eave line. New walls will be covered with hardie board siding and windows will be impact resistant. The plans also propose a wood ramp for ADA access.