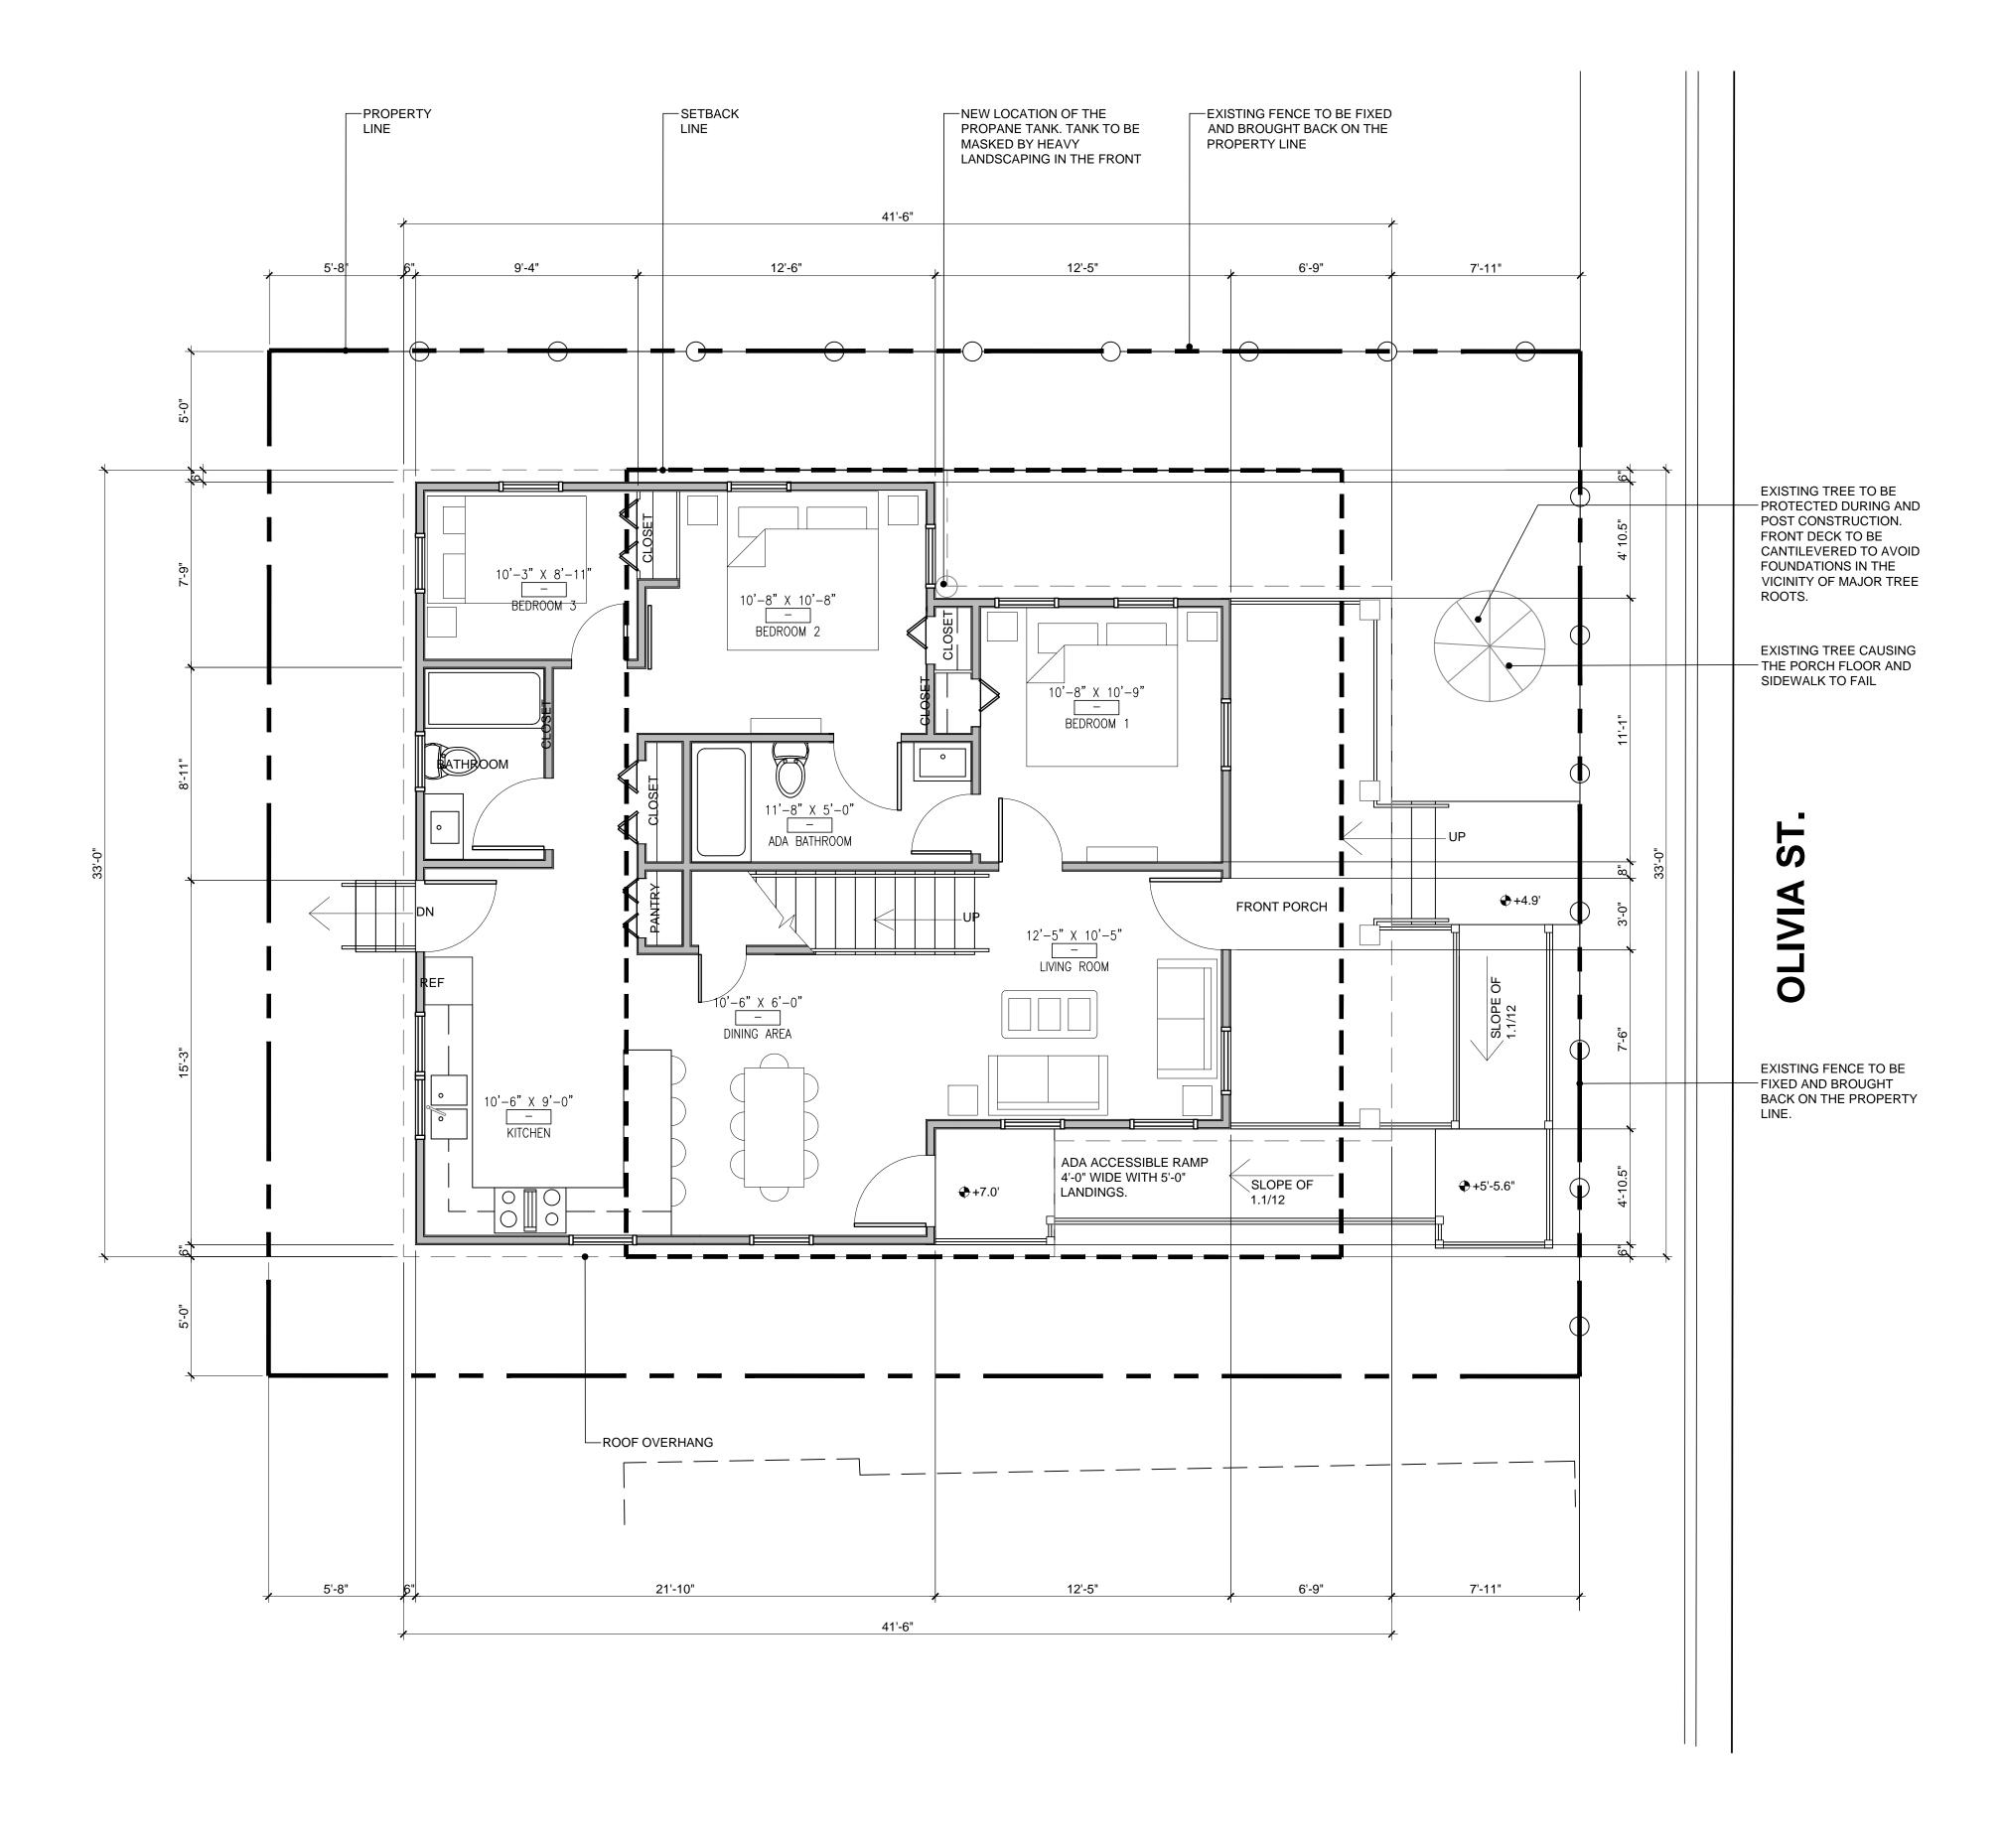

# **Description of Work:**

Elevate and relocate existing house in same lot. New addition on rear-side of house. New foundations, ADA ramp, and new wood front porch.

# **Staff Analysis**

The Certificate of Appropriateness in review is for a proposed replacement of the west side addition and form reconfiguration and the replacement of the east side addition. The plan also includes the replacement of the concrete floor of front porch with wood and the replacement of the front porch roof with a more traditional pitch. Wood railings are proposed for the front porch.

The plans also include the relocation of the house towards the east side, in order to create more space on the existing side and rear yards and the construction of new footings, which will elevate the house approximately one foot, as portions of the house sits over blocks. The plans also include the replacement of windows with impact resistant units and a ramp for access to the house.

The proposed east side addition will obscure 10 lineal feet of the existing side of the house where two window fenestrations will be lost. The proposed west side replacement will add interior space between the two existing bump-outs. The proposed additions will have shed roofs with metal v-crimp and the roofs will start over the main house eave line. New walls will be covered with hardie board siding and windows will be impact resistant. The plans also propose a wood ramp for ADA access.

It is staff's opinion that the proposed additions will have a scale and massing appropriate to the main house. Still tit will be more appropriate to start the shed roofs under the existing eave line of the house. The proposed east addition will be narrow than the existing one but will encroach 10 feet towards the front, which will fail guideline 5 on additions. Staff reviewed several alternatives for additions at the rear but they would had jeopardize safety code requirements.