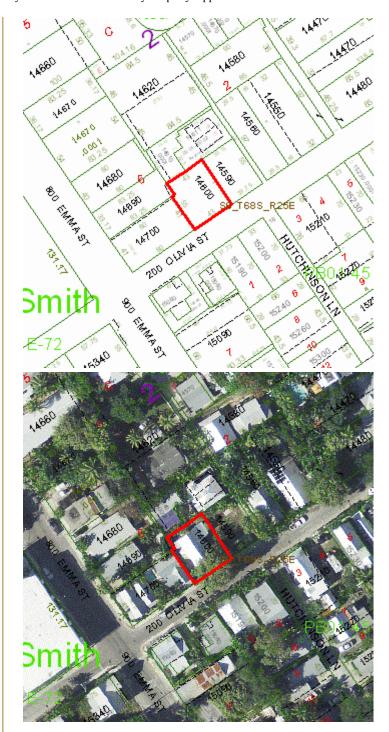

Meeting Date: August 23, 2016

**Applicant:** K2M Architects/ Habitat for Humanity

**Application Number:** H16-03-0060

Address: #209 Olivia Street

# **Site Facts:**

The building under review, build circa 1928, is a contributing resource to the historic district. The one-story frame vernacular structure has a rea addition and two side additions on both east and west side. Towards the west side the Sanborn maps depict a bay window that was re-build and its roof, the proportions and size were altered. The front porch has concrete floors and current columns and roof, although historic, are not original to the house. The house is in need of foundations. Historically the house used to have a carport on the east side of the lot. The house sits on an "X" flooding zone.

In July 21, 2016, the project received Planning Board approval for variance for front and rear setbacks and building coverage.