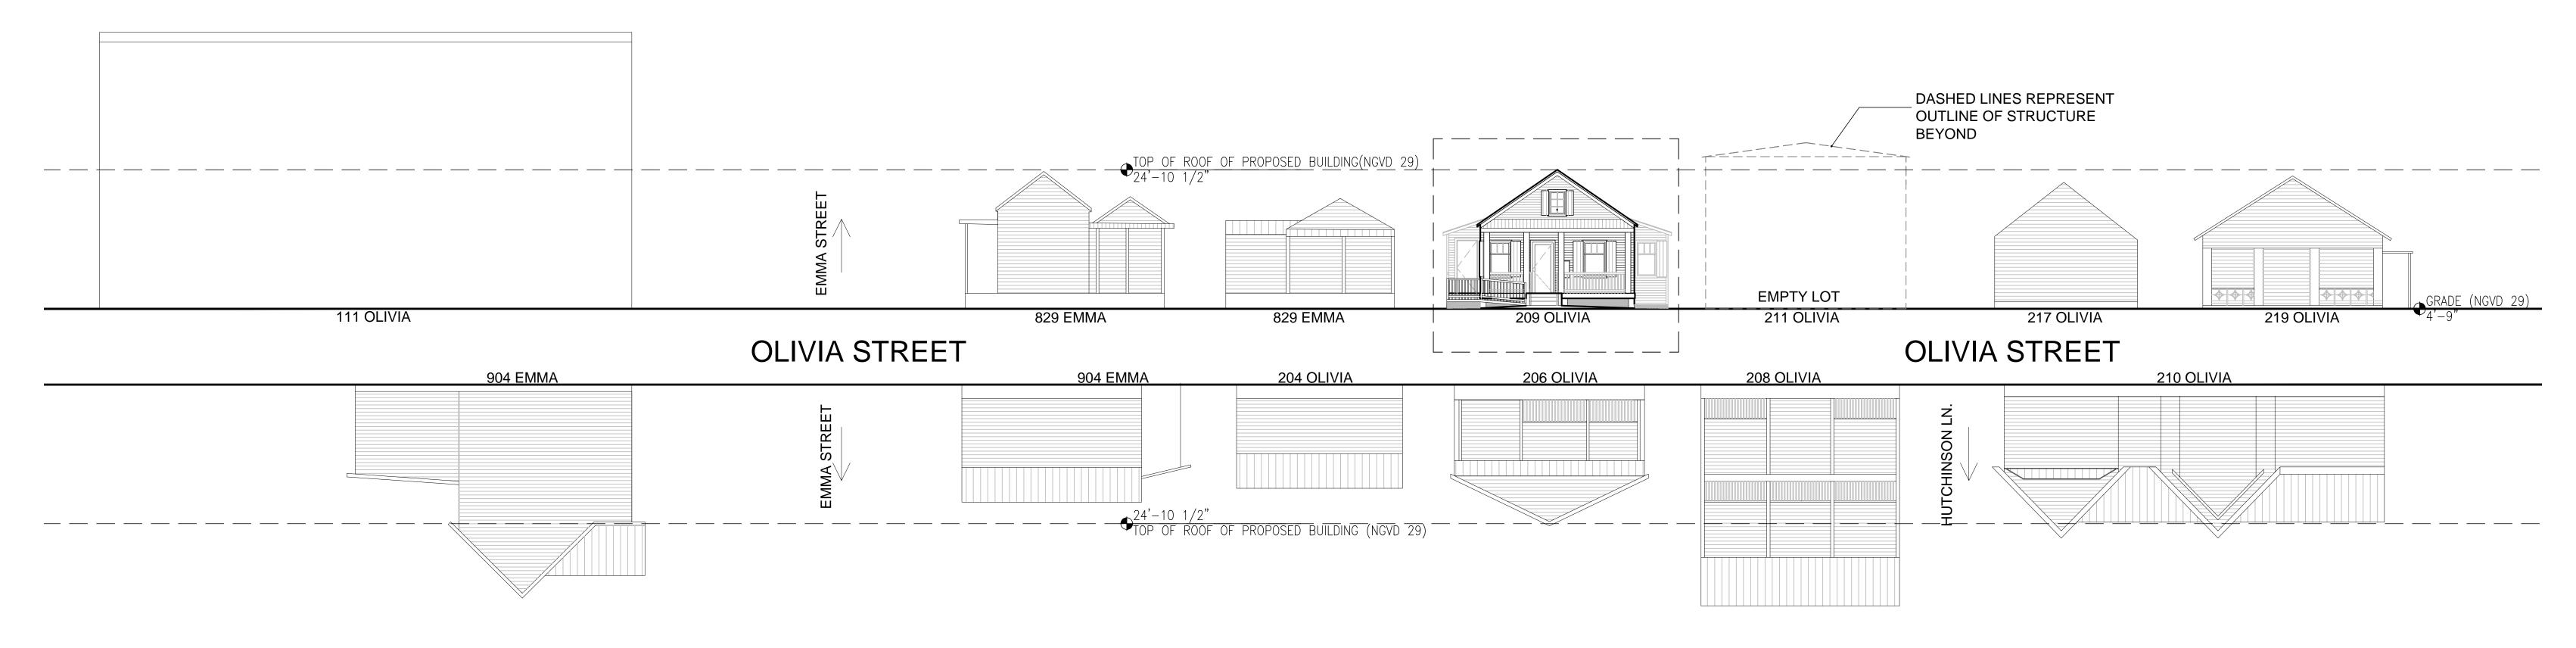

# **Staff Analysis**

The Certificate of Appropriateness in review is for a proposed replacement of the west side addition and form reconfiguration and the replacement of the east side addition. The plan also includes the replacement of the concrete floor of front porch with wood and the replacement of the front porch roof with a more traditional pitch. Wood railings are proposed for the front porch.

The plans also include the relocation of the house towards the east side, in order to create more space on the existing side and rear yards and the construction of new footings, which will elevate the house approximately one foot, as portions of the house sits over blocks. The plans also include the replacement of windows with impact resistant units and a ramp for access to the house.

The proposed east side addition will obscure 10 lineal feet of the existing side of the house where two window fenestrations will be lost. The proposed west side replacement will add interior space between the two existing bump-outs. The proposed additions will have shed roofs with metal v-crimp and the roofs will start over the main house eave line. New walls will be covered with hardie board siding and windows will be impact resistant. The plans also propose a wood ramp for ADA access.

It is staff's opinion that the proposed additions will have a scale and massing appropriate to the main house. Still tit will be more appropriate to start the shed roofs under the existing eave line of the house. The proposed east addition will be narrow than the existing one but will encroach 10 feet towards the front, which will fail guideline 5 on additions. Staff reviewed several alternatives for additions at the rear but they would had jeopardize safety code requirements.