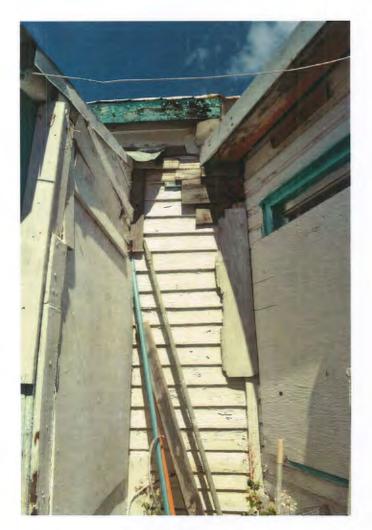

# **Site Facts:**

The building under review, build circa 1928, is a contributing resource to the historic district. The one-story frame vernacular structure has a rea addition and two side additions on both east and west side. Towards the west side the Sanborn maps depict a bay window that was re-build and its roof, the proportions and size were altered. The front porch has concrete floors and current columns and roof, although historic, are not original to the house. The house is in need of foundations. Historically the house used to have a carport on the east side of the lot. The house sits on an "X" flooding zone.

The plans also include the relocation of the house towards the east side, in order to create more space on the existing side and rear yards and the construction of new footings, which will elevate the house approximately one foot, as portions of the house sits over blocks. The plans also include the replacement of windows with impact resistant units and a ramp for access to the house.