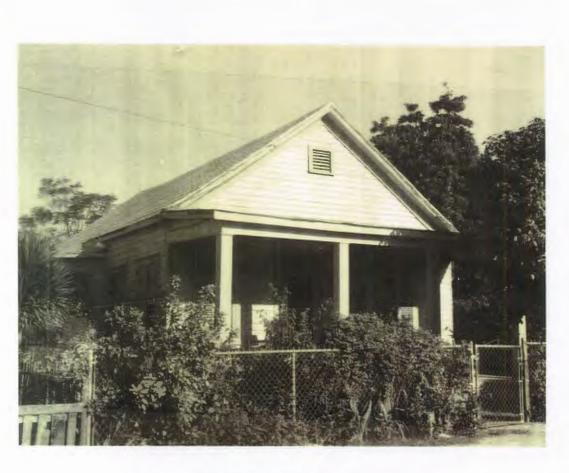

# **Site Facts:**

The building under review, build circa 1928, is a contributing resource to the historic district. The one-story frame vernacular structure has a rea addition and two side additions on both east and west side. Towards the west side the Sanborn maps depict a bay window that was re-build and its roof, the proportions and size were altered. The front porch has concrete floors and current columns and roof, although historic, are not original to the house. The house is in need of foundations. Historically the house used to have a carport on the east side of the lot. The house sits on an "X" flooding zone.

# Consistency with Guidelines

It is staff's opinion that moving the house towards the east side and building new footers will have no adverse effect on the immediate surrounding context, the fire department opines that this will improve emergency access to all sides of the house. Through time, the house has lost its symmetry and balance and the historic fabric has been altered by changing character-defining elements such as the front porch and bay window.