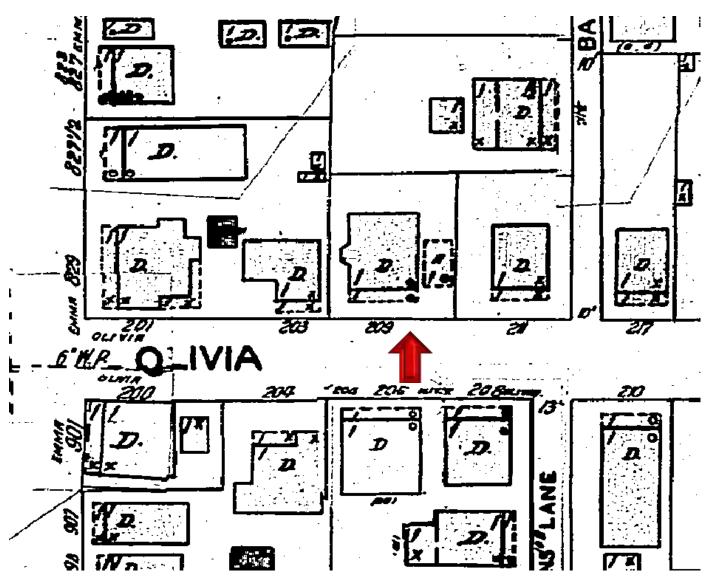

Meeting Date: August 23, 2016

**Applicant:** K2M Architects/ Habitat for Humanity

**Application Number:** H16-03-0060

Address: #209 Olivia Street

# **Site Facts:**

The building under review, build circa 1928, is a contributing resource to the historic district. The one-story frame vernacular structure has a rea addition and two side additions on both east and west side. Towards the west side the Sanborn maps depict a bay window that was re-build and its roof, the proportions and size were altered. The front porch has concrete floors and current columns and roof, although historic, are not original to the house. The house is in need of foundations. Historically the house used to have a carport on the east side of the lot. The house sits on an "X" flooding zone.