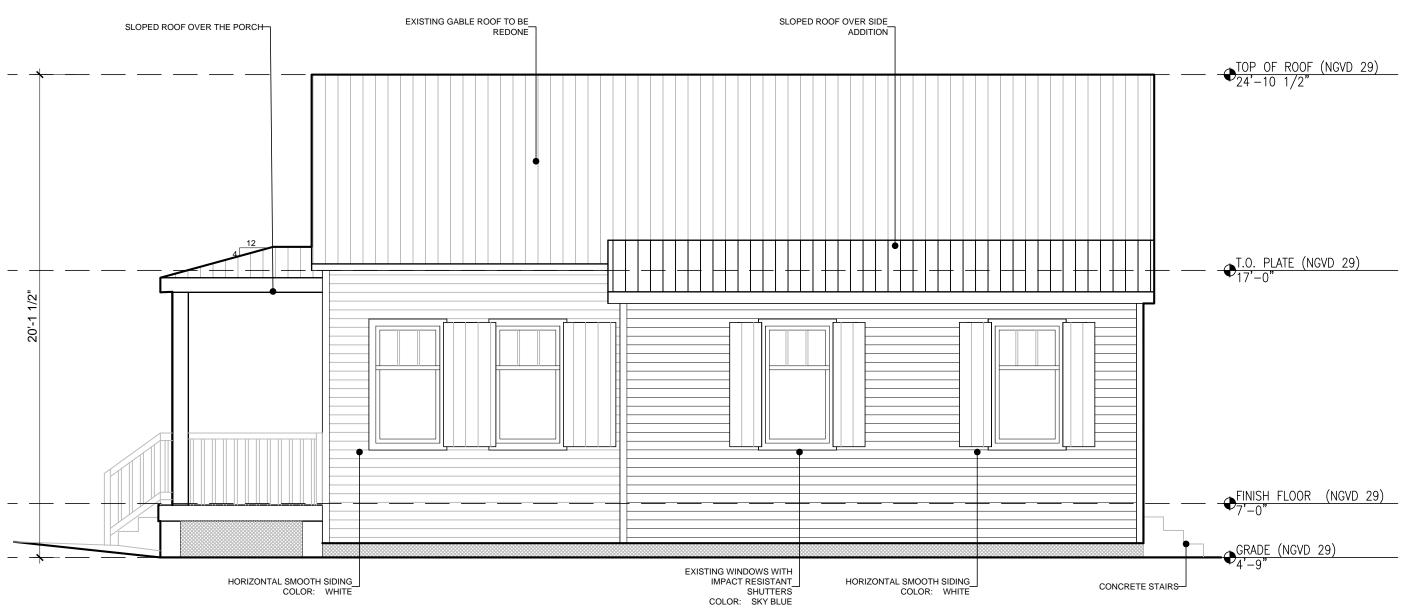

# **Staff Analysis**

The Certificate of Appropriateness in review is for a proposed replacement of the west side addition and form reconfiguration and the replacement of the east side addition. The plan also includes the replacement of the concrete floor of front porch with wood and the replacement of the front porch roof with a more traditional pitch. Wood railings are proposed for the front porch.

The plans also include the relocation of the house towards the east side, in order to create more space on the existing side and rear yards and the construction of new footings, which will elevate the house approximately one foot, as portions of the house sits over blocks. The plans also include the replacement of windows with impact resistant units and a ramp for access to the house.

The proposed east side addition will obscure 10 lineal feet of the existing side of the house where two window fenestrations will be lost. The proposed west side replacement will add interior space between the two existing bump-outs. The proposed additions will have shed roofs with metal v-crimp and the roofs will start over the main house eave line. New walls will be covered with hardie board siding and windows will be impact resistant. The plans also propose a wood ramp for ADA access.

# Consistency with Guidelines

It is staff's opinion that moving the house towards the east side and building new footers will have no adverse effect on the immediate surrounding context, the fire department opines that this will improve emergency access to all sides of the house. Through time, the house has lost its symmetry and balance and the historic fabric has been altered by changing character-defining elements such as the front porch and bay window.

It is staff's opinion that the proposed additions will have a scale and massing appropriate to the main house. Still tit will be more appropriate to start the shed roofs under the existing eave line of the house. The proposed east addition will be narrow than the existing one but will encroach 10 feet towards the front, which will fail guideline 5 on additions. Staff reviewed several alternatives for additions at the rear but they would had jeopardize safety code requirements.