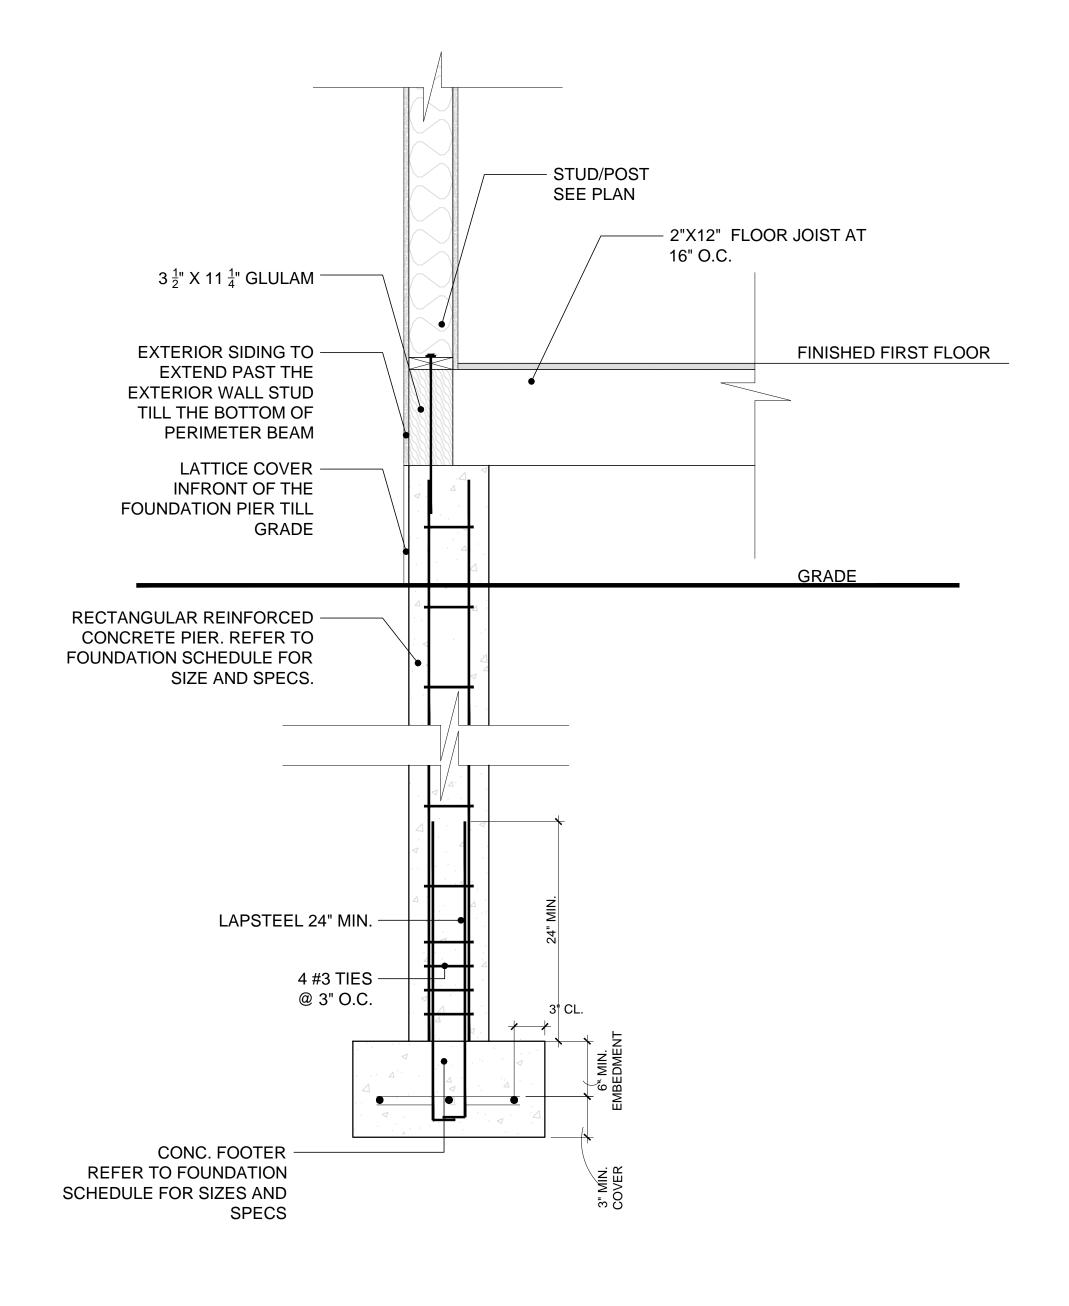

The plans also include the relocation of the house towards the east side, in order to create more space on the existing side and rear yards and the construction of new footings, which will elevate the house approximately one foot, as portions of the house sits over blocks. The plans also include the replacement of windows with impact resistant units and a ramp for access to the house.