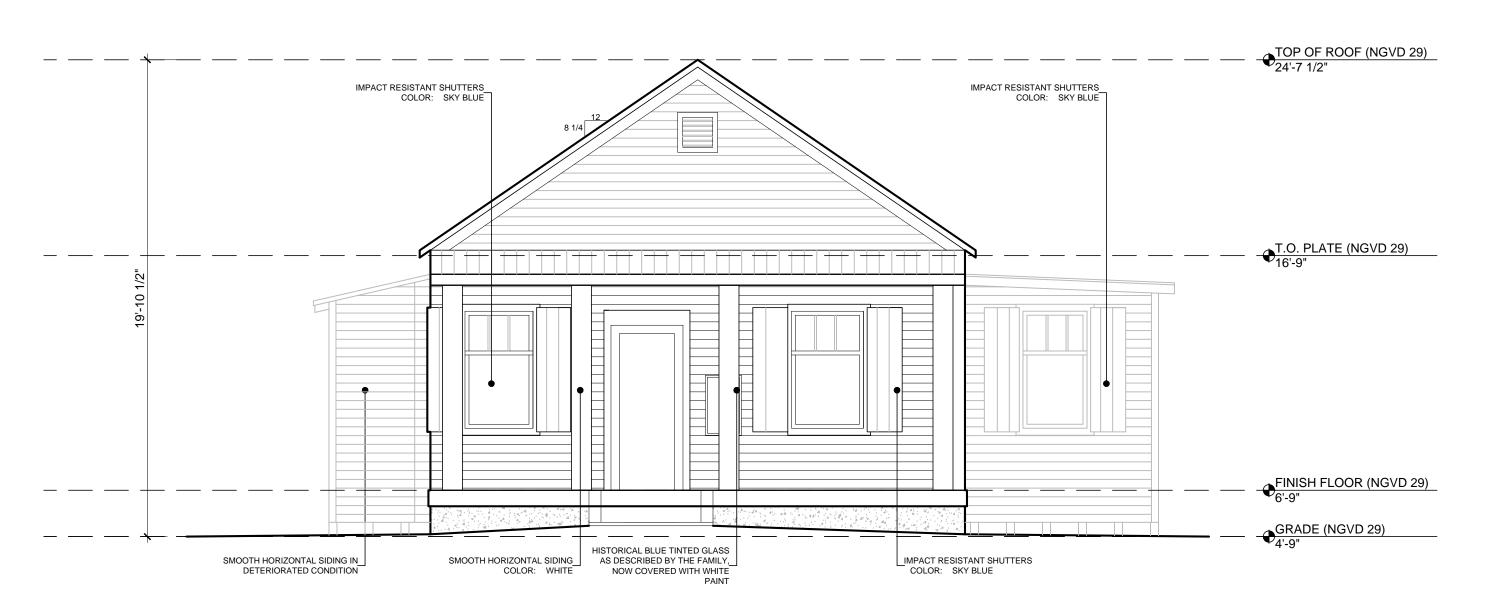

# **Site Facts:**

The building under review, build circa 1928, is a contributing resource to the historic district. The one-story frame vernacular structure has a rea addition and two side additions on both east and west side. Towards the west side the Sanborn maps depict a bay window that was re-build and its roof, the proportions and size were altered. The front porch has concrete floors and current columns and roof, although historic, are not original to the house. The house is in need of foundations. Historically the house used to have a carport on the east side of the lot. The house sits on an "X" flooding zone.

# Consistency with Guidelines

It is staff's opinion that moving the house towards the east side and building new footers will have no adverse effect on the immediate surrounding context, the fire department opines that this will improve emergency access to all sides of the house. Through time, the house has lost its symmetry and balance and the historic fabric has been altered by changing character-defining elements such as the front porch and bay window.