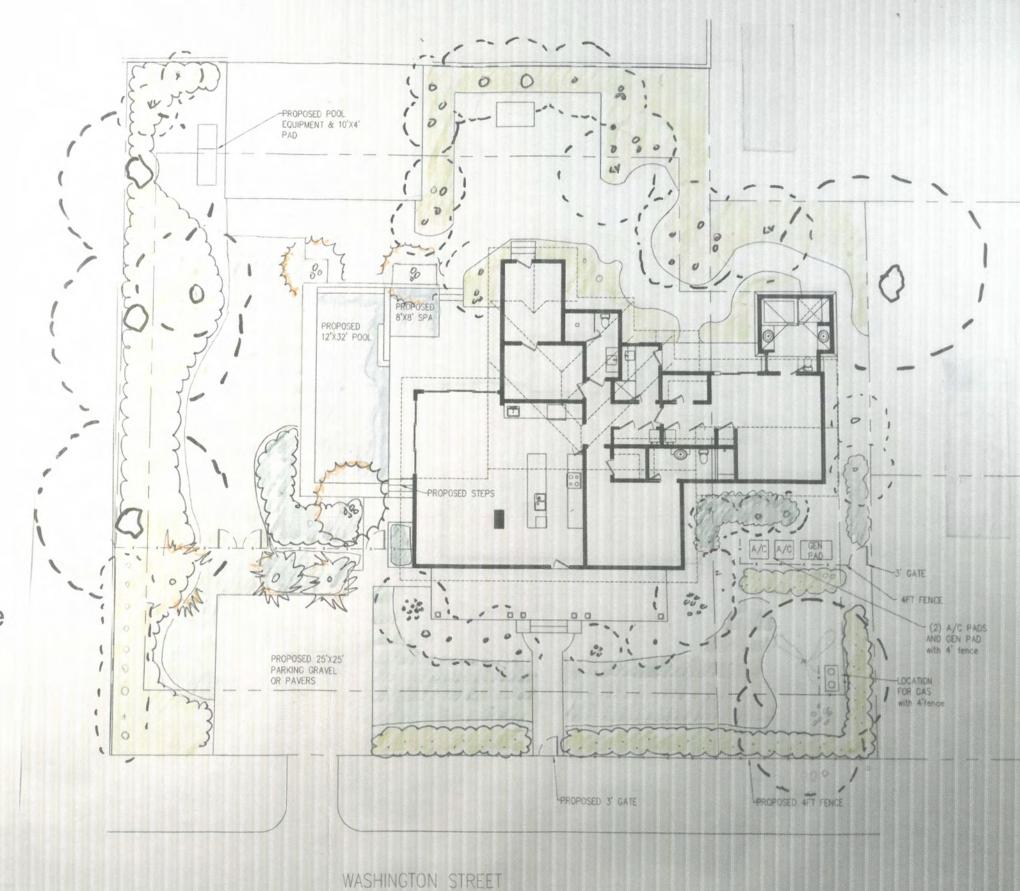

### **Description of Work:**

New swimming pool and spa on side yard.

### **Staff Analysis**

The Certificate of Appropriateness proposes the construction of an in ground pool 32' long by 12' wide and a spa, 8' by 8', both to be located on the south east side of the lot. According to the guidelines pools need to be located on the rear half of the side yard. The

pool will be built approximately 33' setback from the front property line, and that portion of the site measures 122' from front to rear property lines. The site plan includes fences and landscape to be installed in order to screen the pool. A permit was recently submitted for the installation of fences on the property.