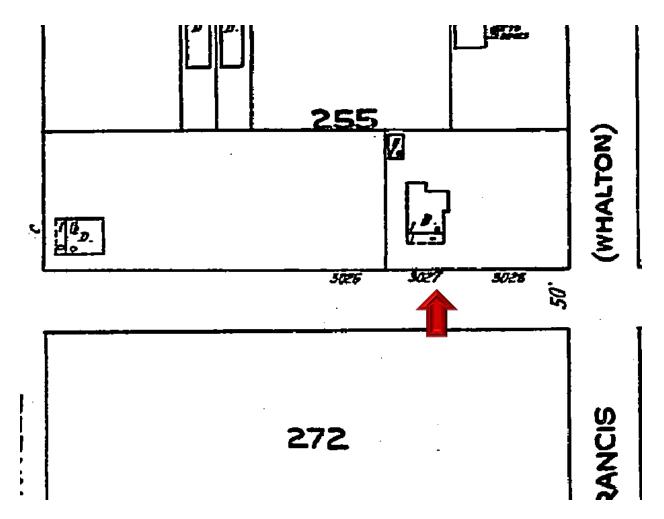

### Site Facts:

The main house located at #1021 Washington Street is listed as a contributing resource to the historic district. The house was originally built circa 1926 and the Sanborn maps are clear evidence of how the house floorplan has changed historically. The house was built by Mrs. Shirley Wood's (actual owner) father, 14 terms Florida Representative Bernie C. Papy. In March 24, 2015, the Commission denied a proposal to relocate the historic house towards the west side of the lot. The house is under rehabilitation process as plans were approved by the Commission in December 2015.

### **Staff Analysis**

The Certificate of Appropriateness proposes the construction of an in ground pool 32' long by 12' wide and a spa, 8' by 8', both to be located on the south east side of the lot. According to the guidelines pools need to be located on the rear half of the side yard. The

pool will be built approximately 33' setback from the front property line, and that portion of the site measures 122' from front to rear property lines. The site plan includes fences and landscape to be installed in order to screen the pool. A permit was recently submitted for the installation of fences on the property.