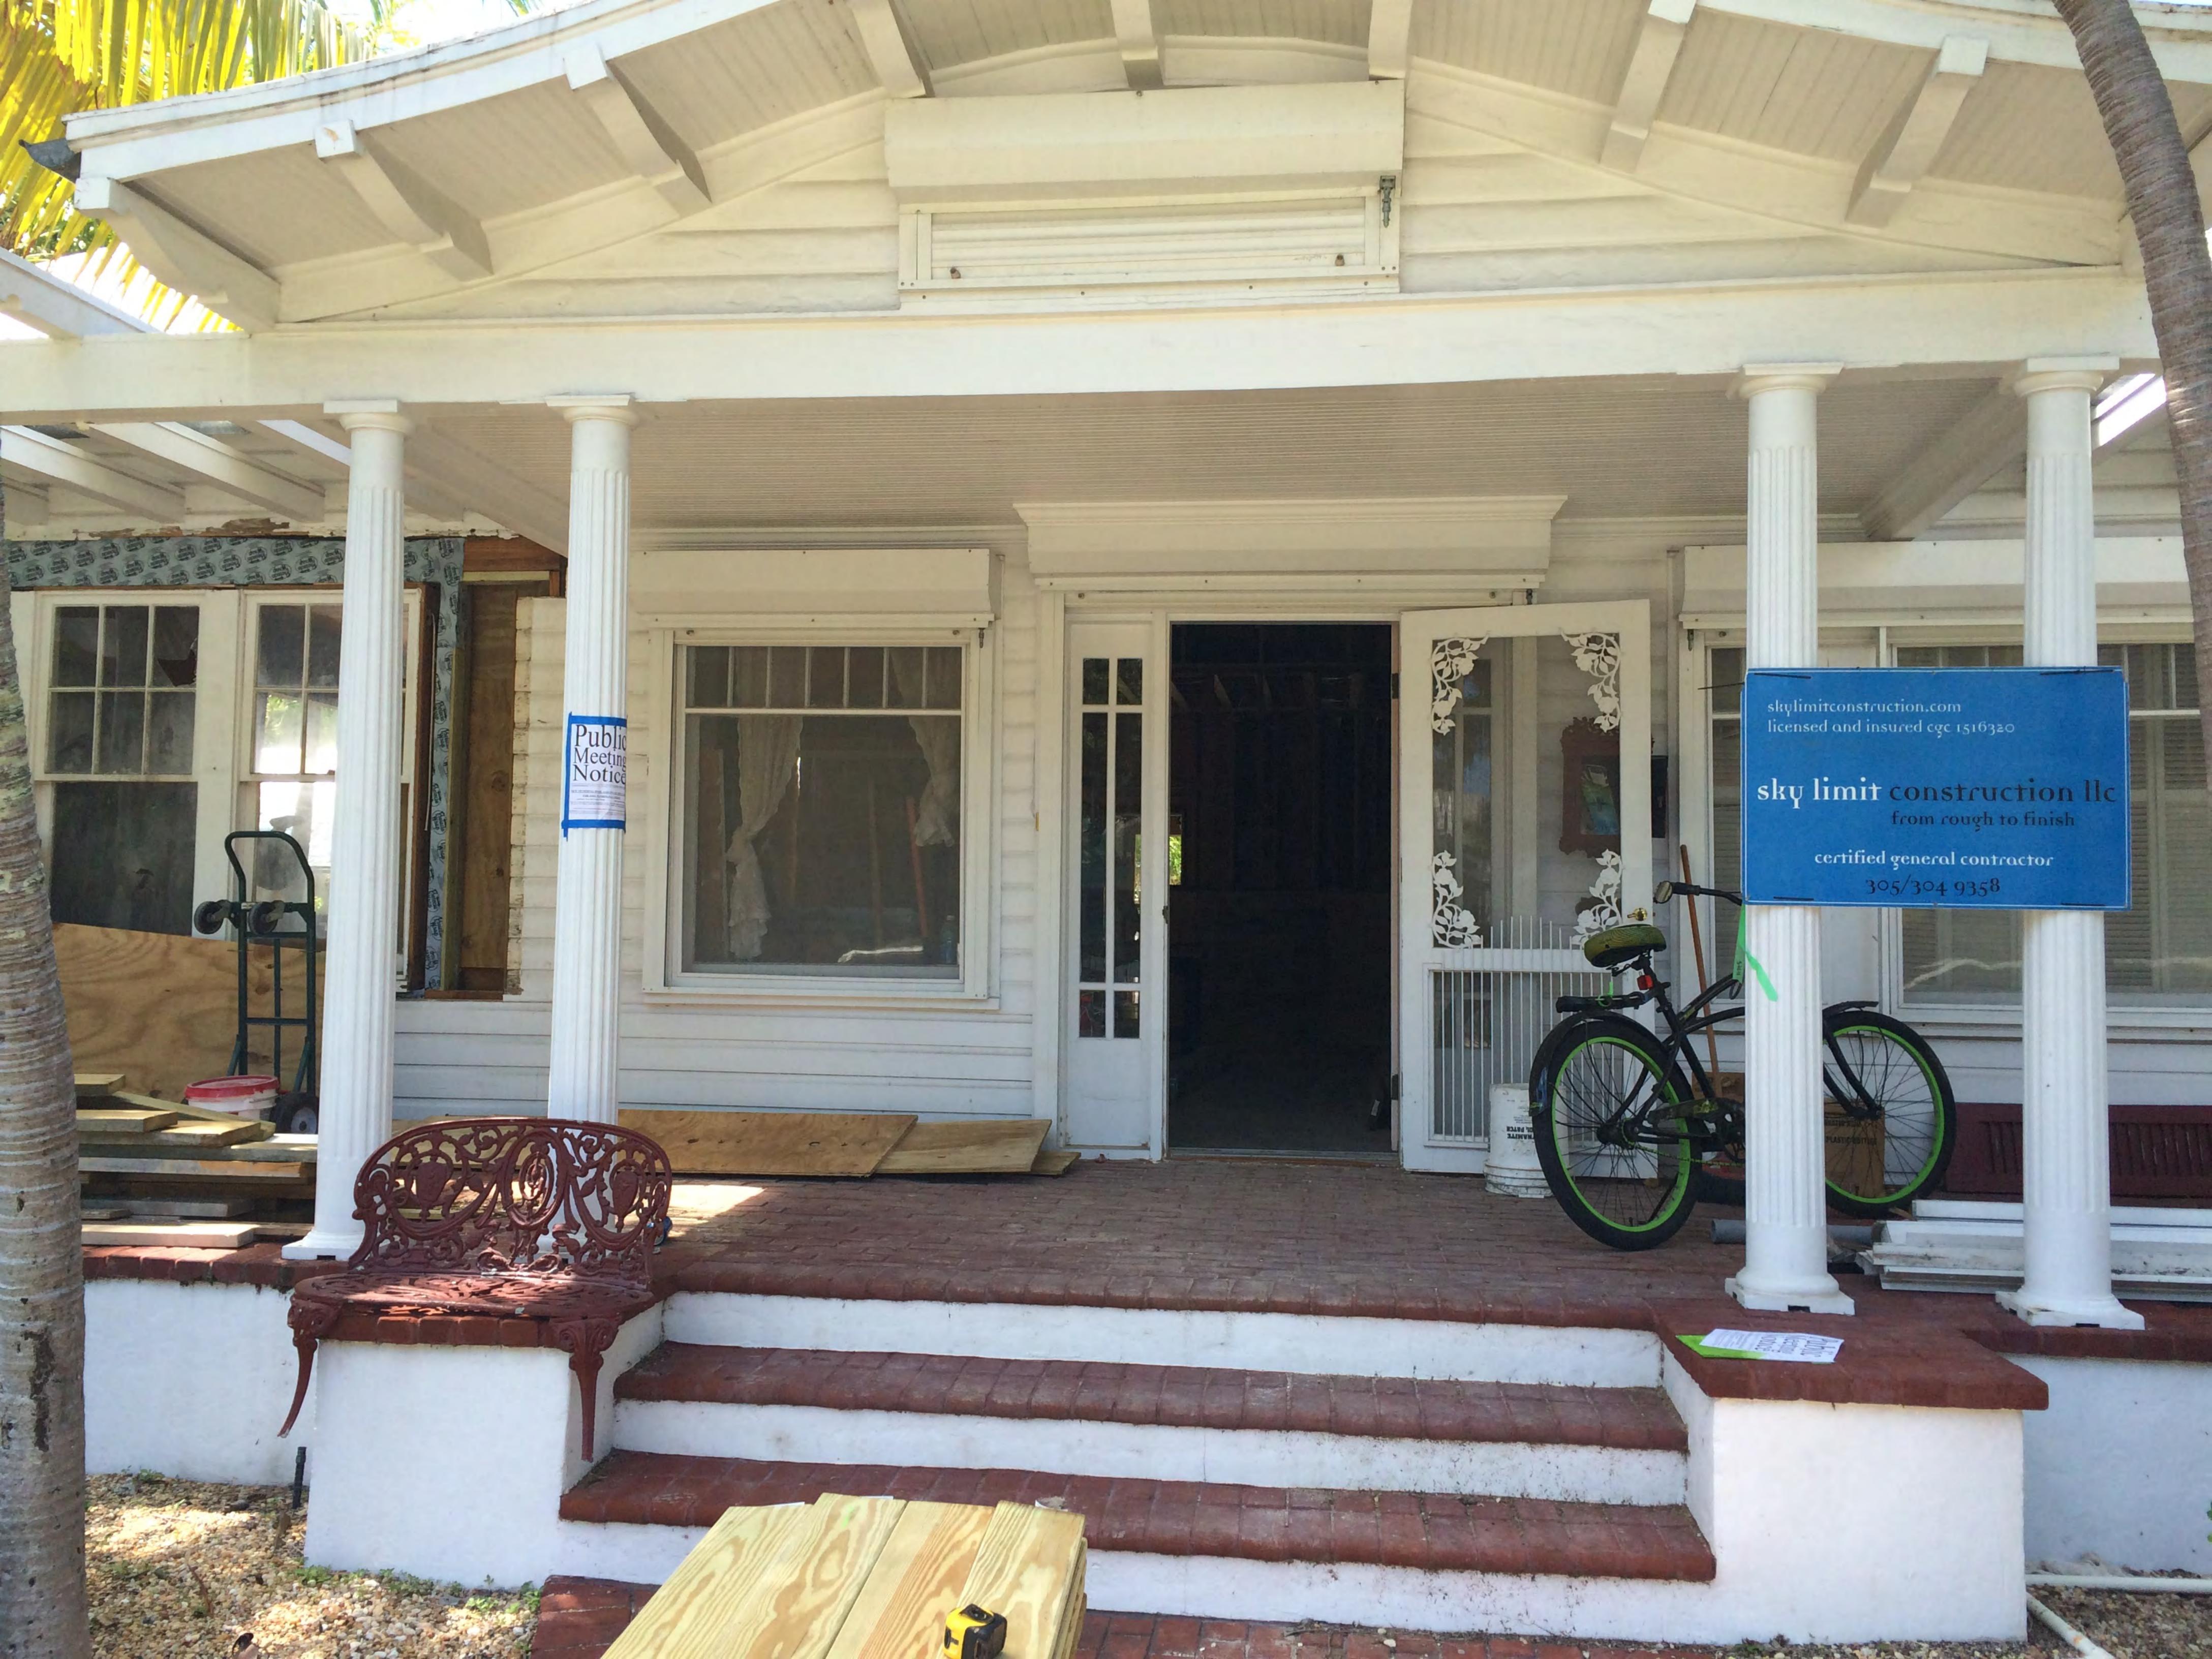

### Site Facts:

The main house located at #1021 Washington Street is listed as a contributing resource to the historic district. The house was originally built circa 1926 and the Sanborn maps are clear evidence of how the house floorplan has changed historically. The house was built by Mrs. Shirley Wood's (actual owner) father, 14 terms Florida Representative Bernie C. Papy. In March 24, 2015, the Commission denied a proposal to relocate the historic house towards the west side of the lot. The house is under rehabilitation process as plans were approved by the Commission in December 2015.