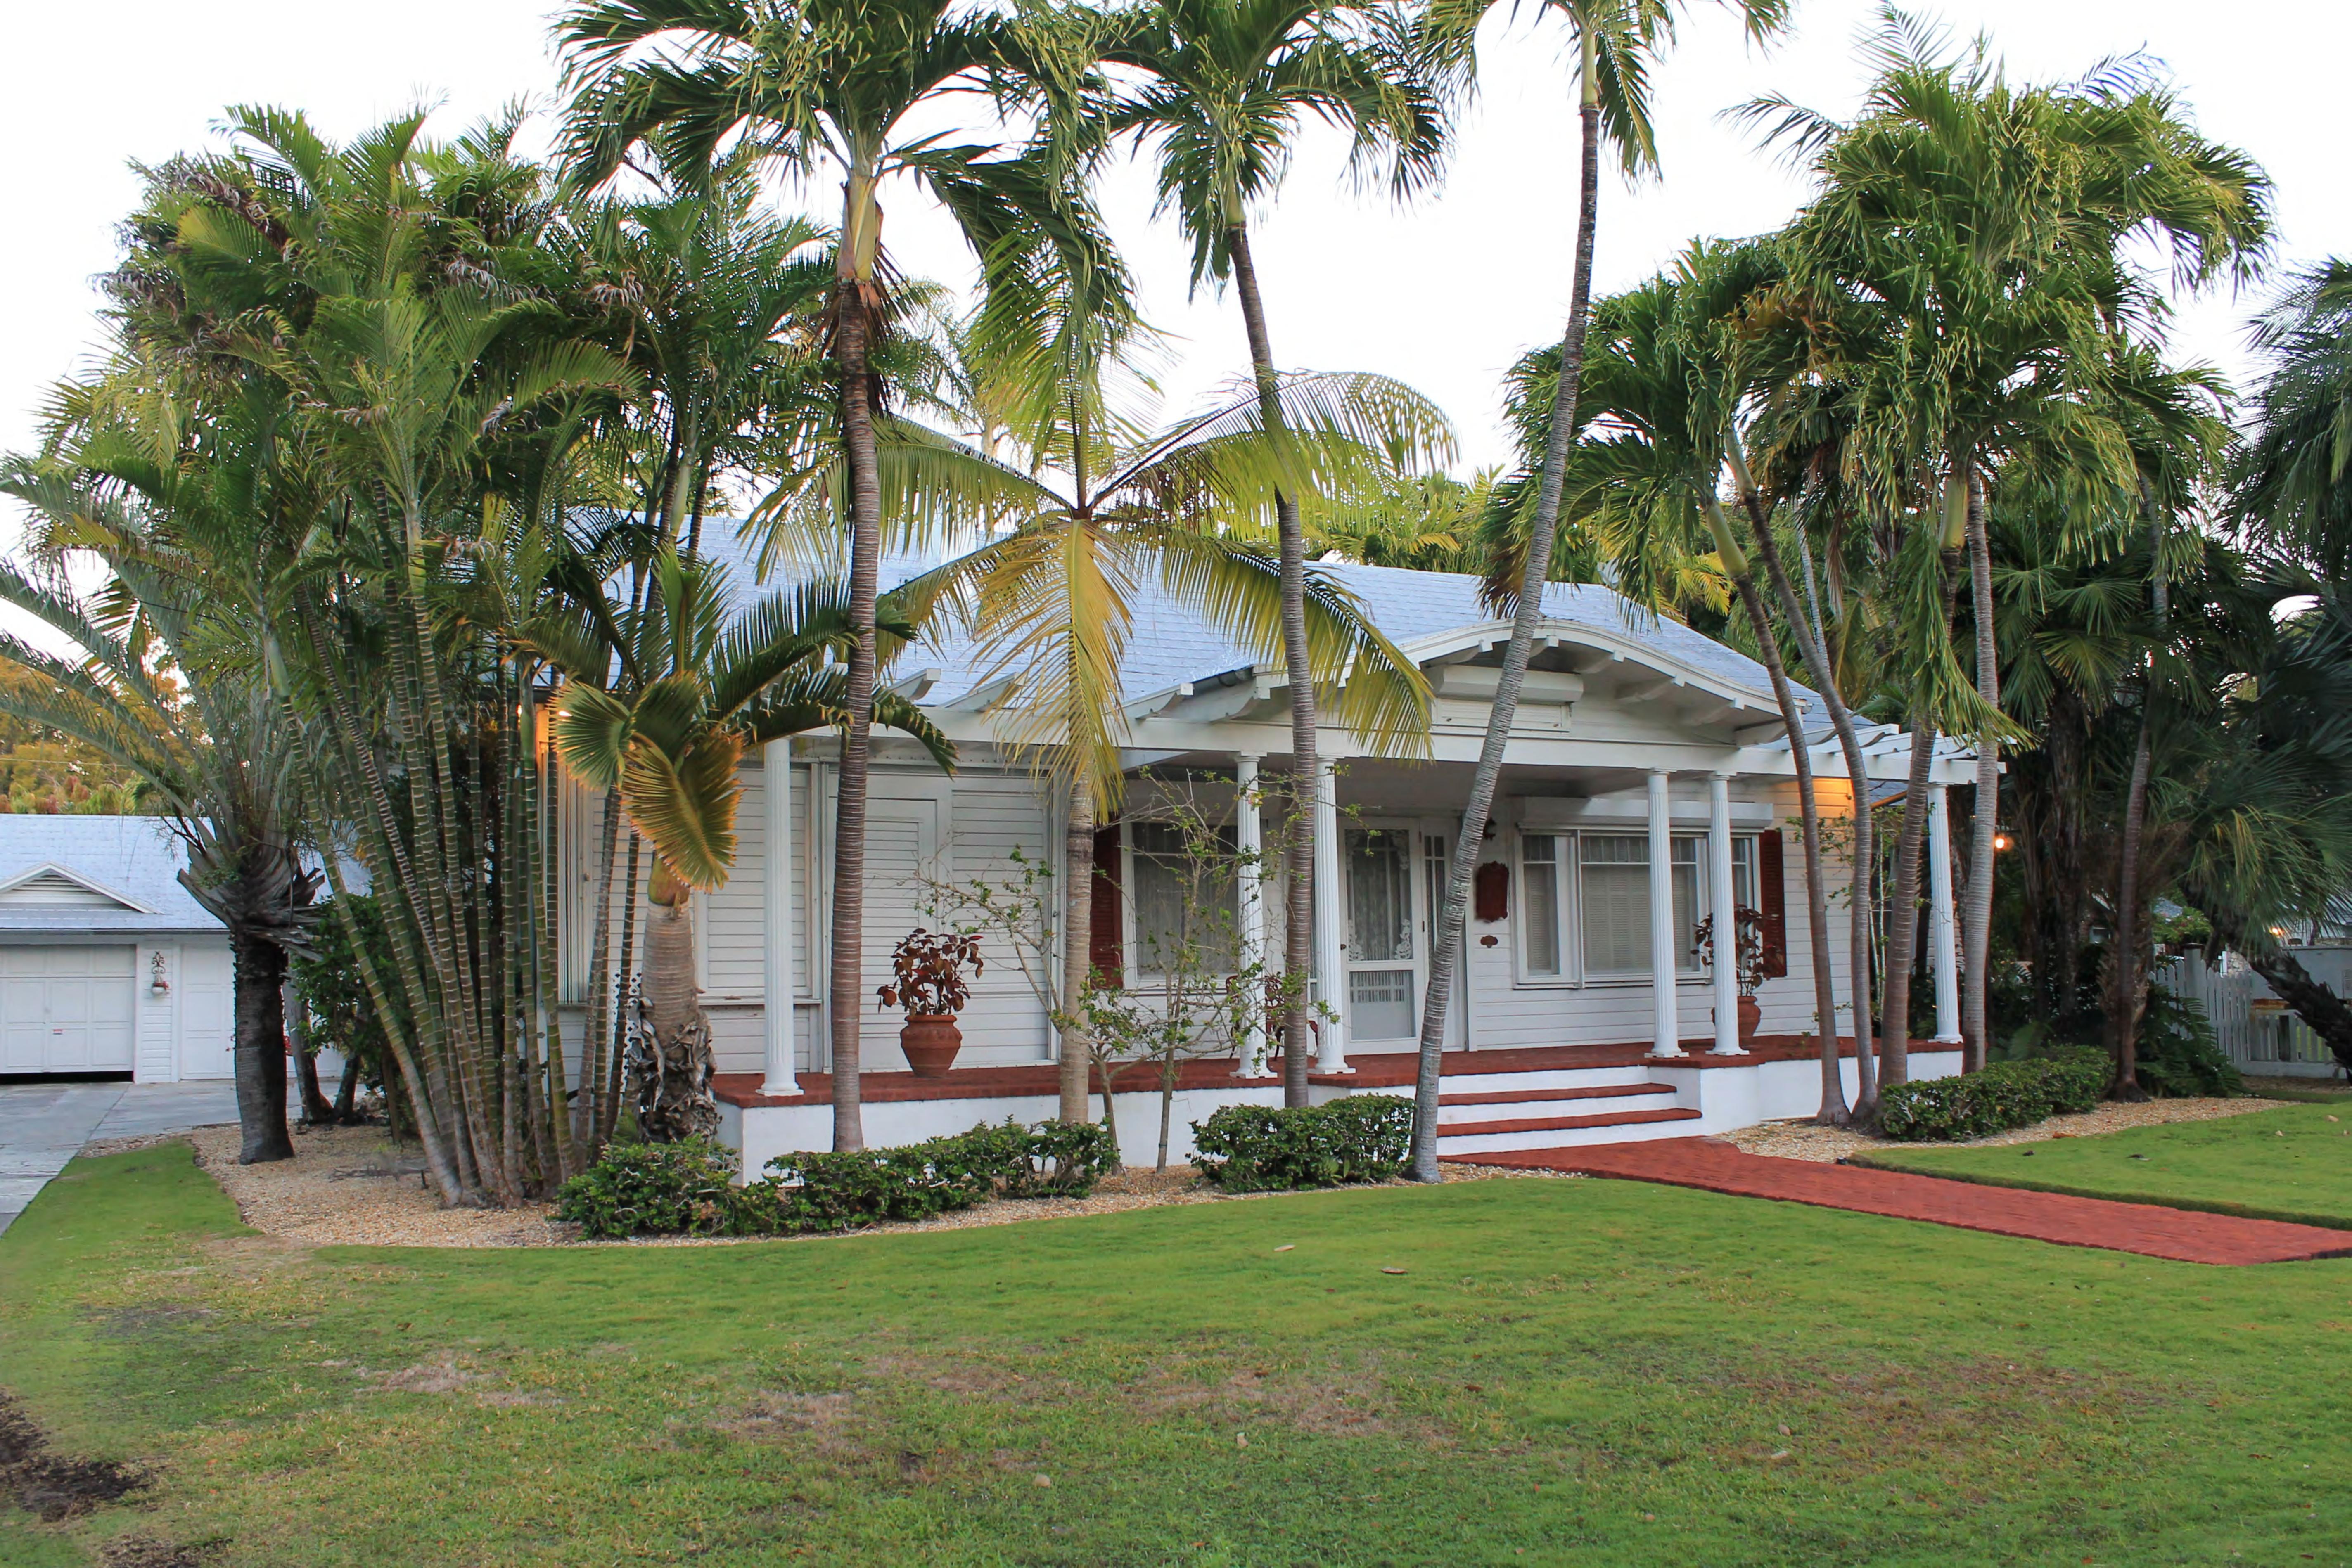

### Site Facts:

The main house located at #1021 Washington Street is listed as a contributing resource to the historic district. The house was originally built circa 1926 and the Sanborn maps are clear evidence of how the house floorplan has changed historically. The house was built by Mrs. Shirley Wood's (actual owner) father, 14 terms Florida Representative Bernie C. Papy. In March 24, 2015, the Commission denied a proposal to relocate the historic house towards the west side of the lot. The house is under rehabilitation process as plans were approved by the Commission in December 2015.

### **Staff Analysis**

The Certificate of Appropriateness proposes the construction of an in ground pool 32' long by 12' wide and a spa, 8' by 8', both to be located on the south east side of the lot. According to the guidelines pools need to be located on the rear half of the side yard. The

pool will be built approximately 33' setback from the front property line, and that portion of the site measures 122' from front to rear property lines. The site plan includes fences and landscape to be installed in order to screen the pool. A permit was recently submitted for the installation of fences on the property.