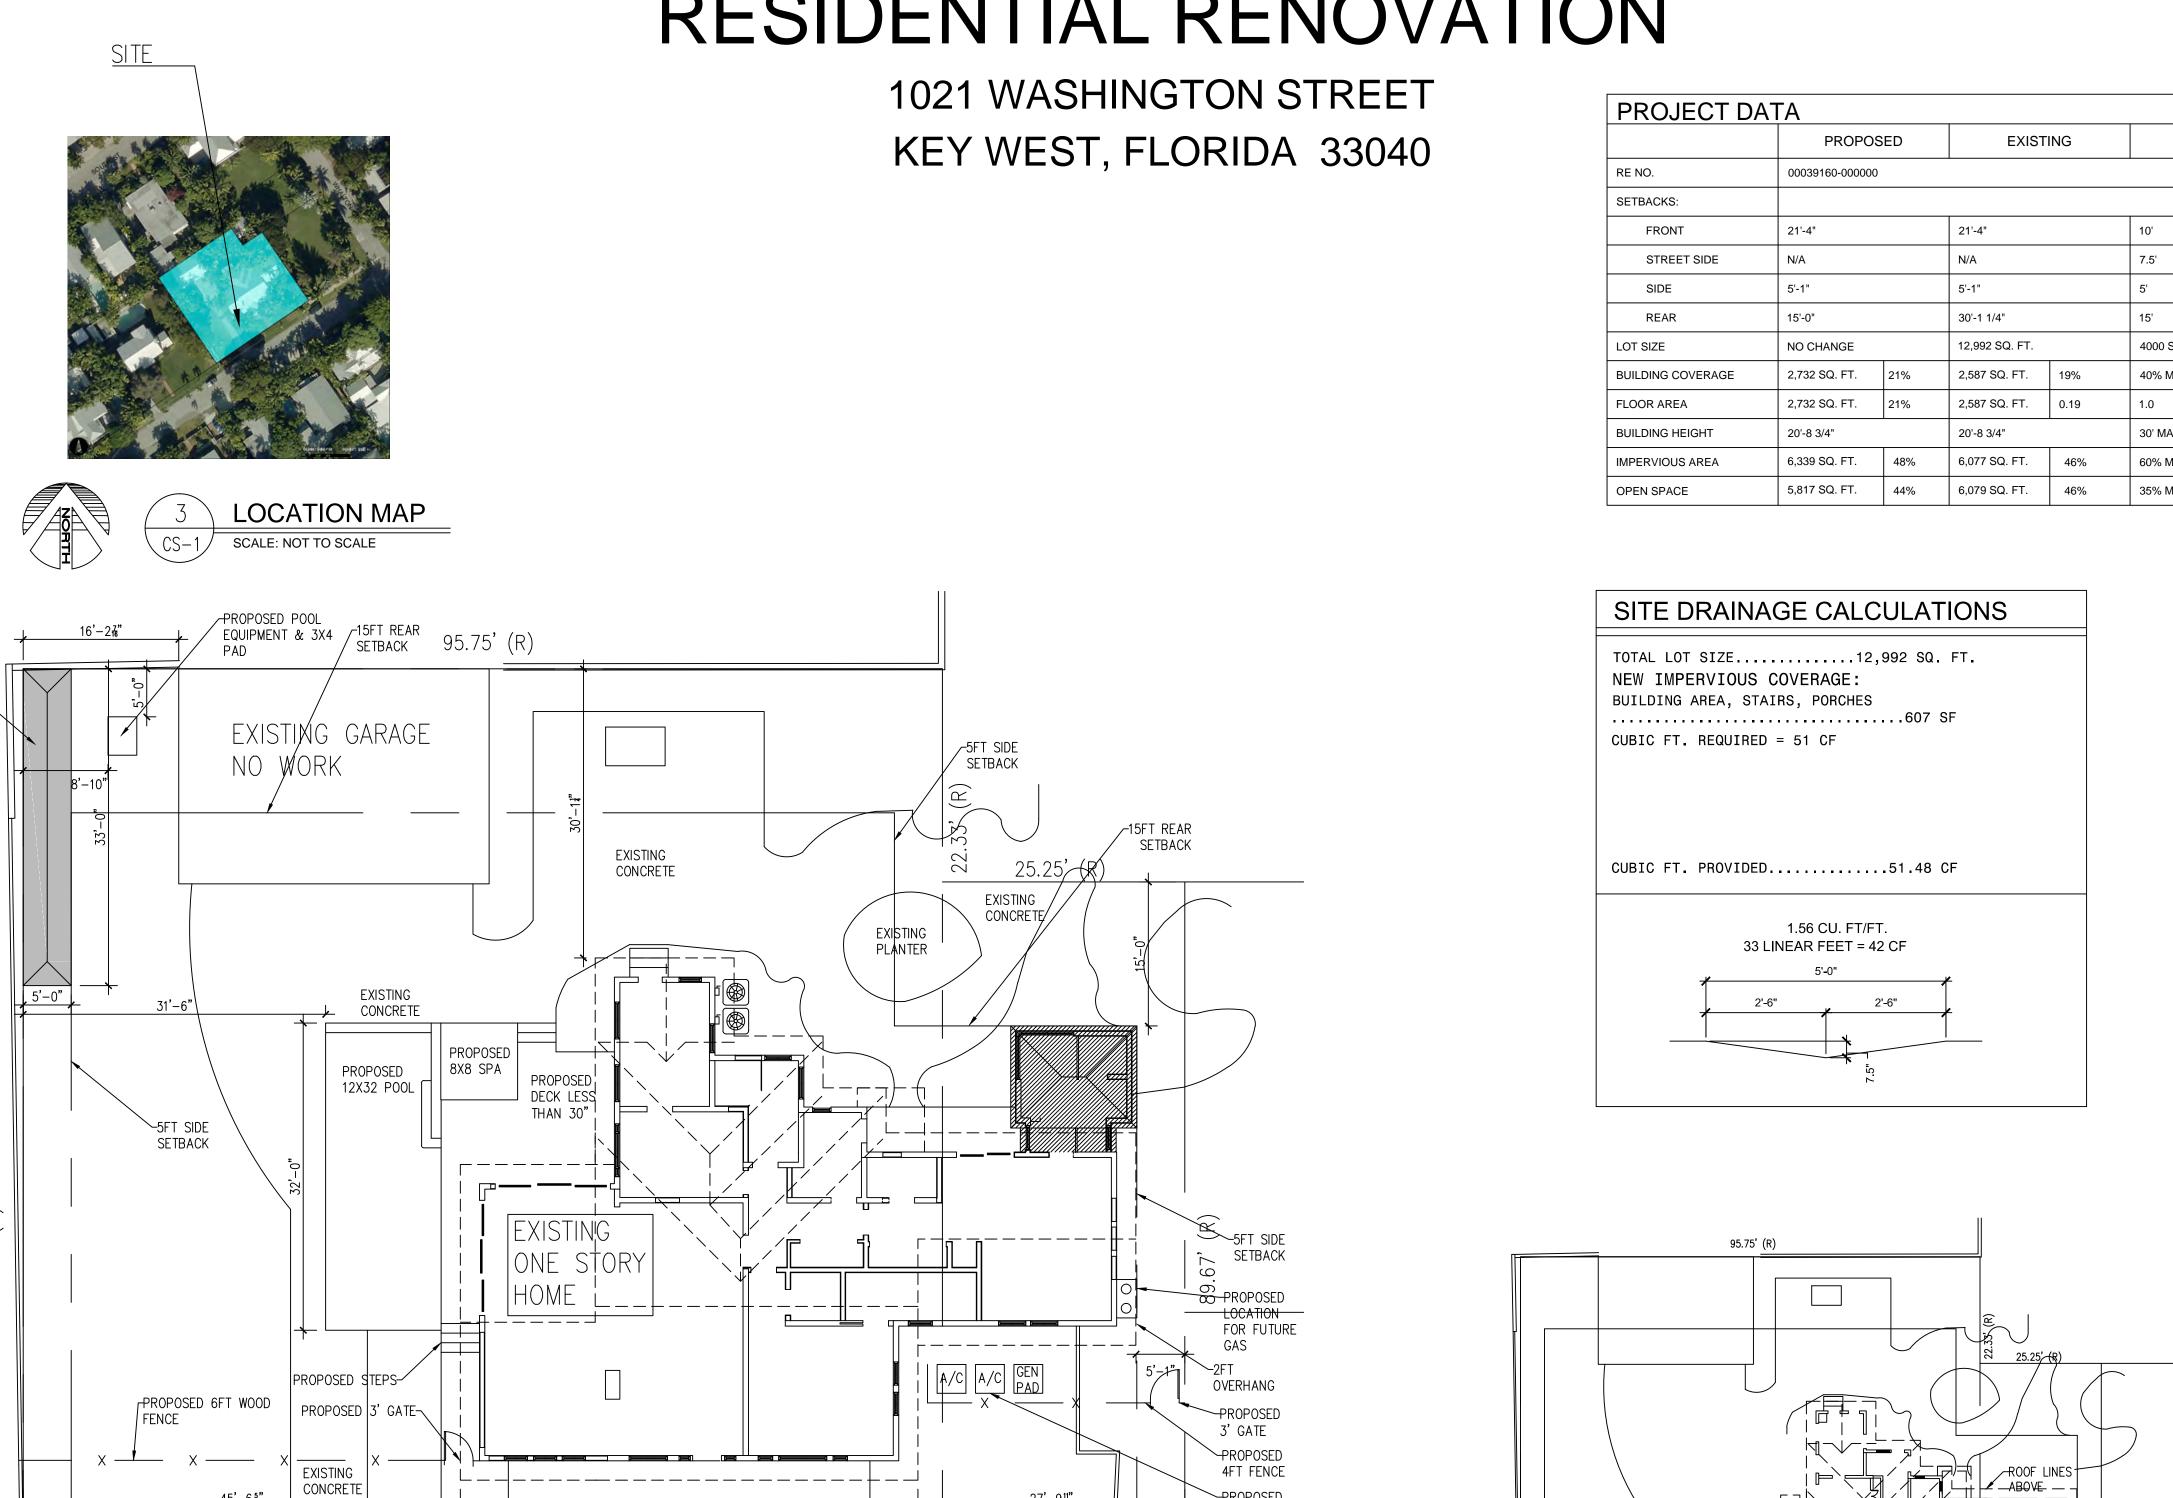

### **Staff Analysis**

The Certificate of Appropriateness proposes the construction of an in ground pool 32' long by 12' wide and a spa, 8' by 8', both to be located on the south east side of the lot. According to the guidelines pools need to be located on the rear half of the side yard. The

pool will be built approximately 33' setback from the front property line, and that portion of the site measures 122' from front to rear property lines. The site plan includes fences and landscape to be installed in order to screen the pool. A permit was recently submitted for the installation of fences on the property.