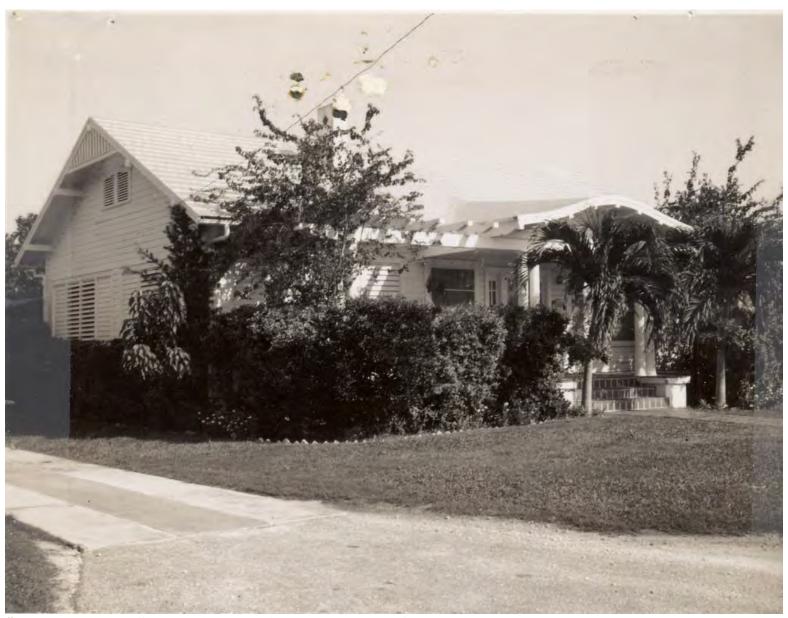

### Site Facts:

The main house located at #1021 Washington Street is listed as a contributing resource to the historic district. The house was originally built circa 1926 and the Sanborn maps are clear evidence of how the house floorplan has changed historically. The house was built by Mrs. Shirley Wood's (actual owner) father, 14 terms Florida Representative Bernie C. Papy. In March 24, 2015, the Commission denied a proposal to relocate the historic house towards the west side of the lot. The house is under rehabilitation process as plans were approved by the Commission in December 2015.