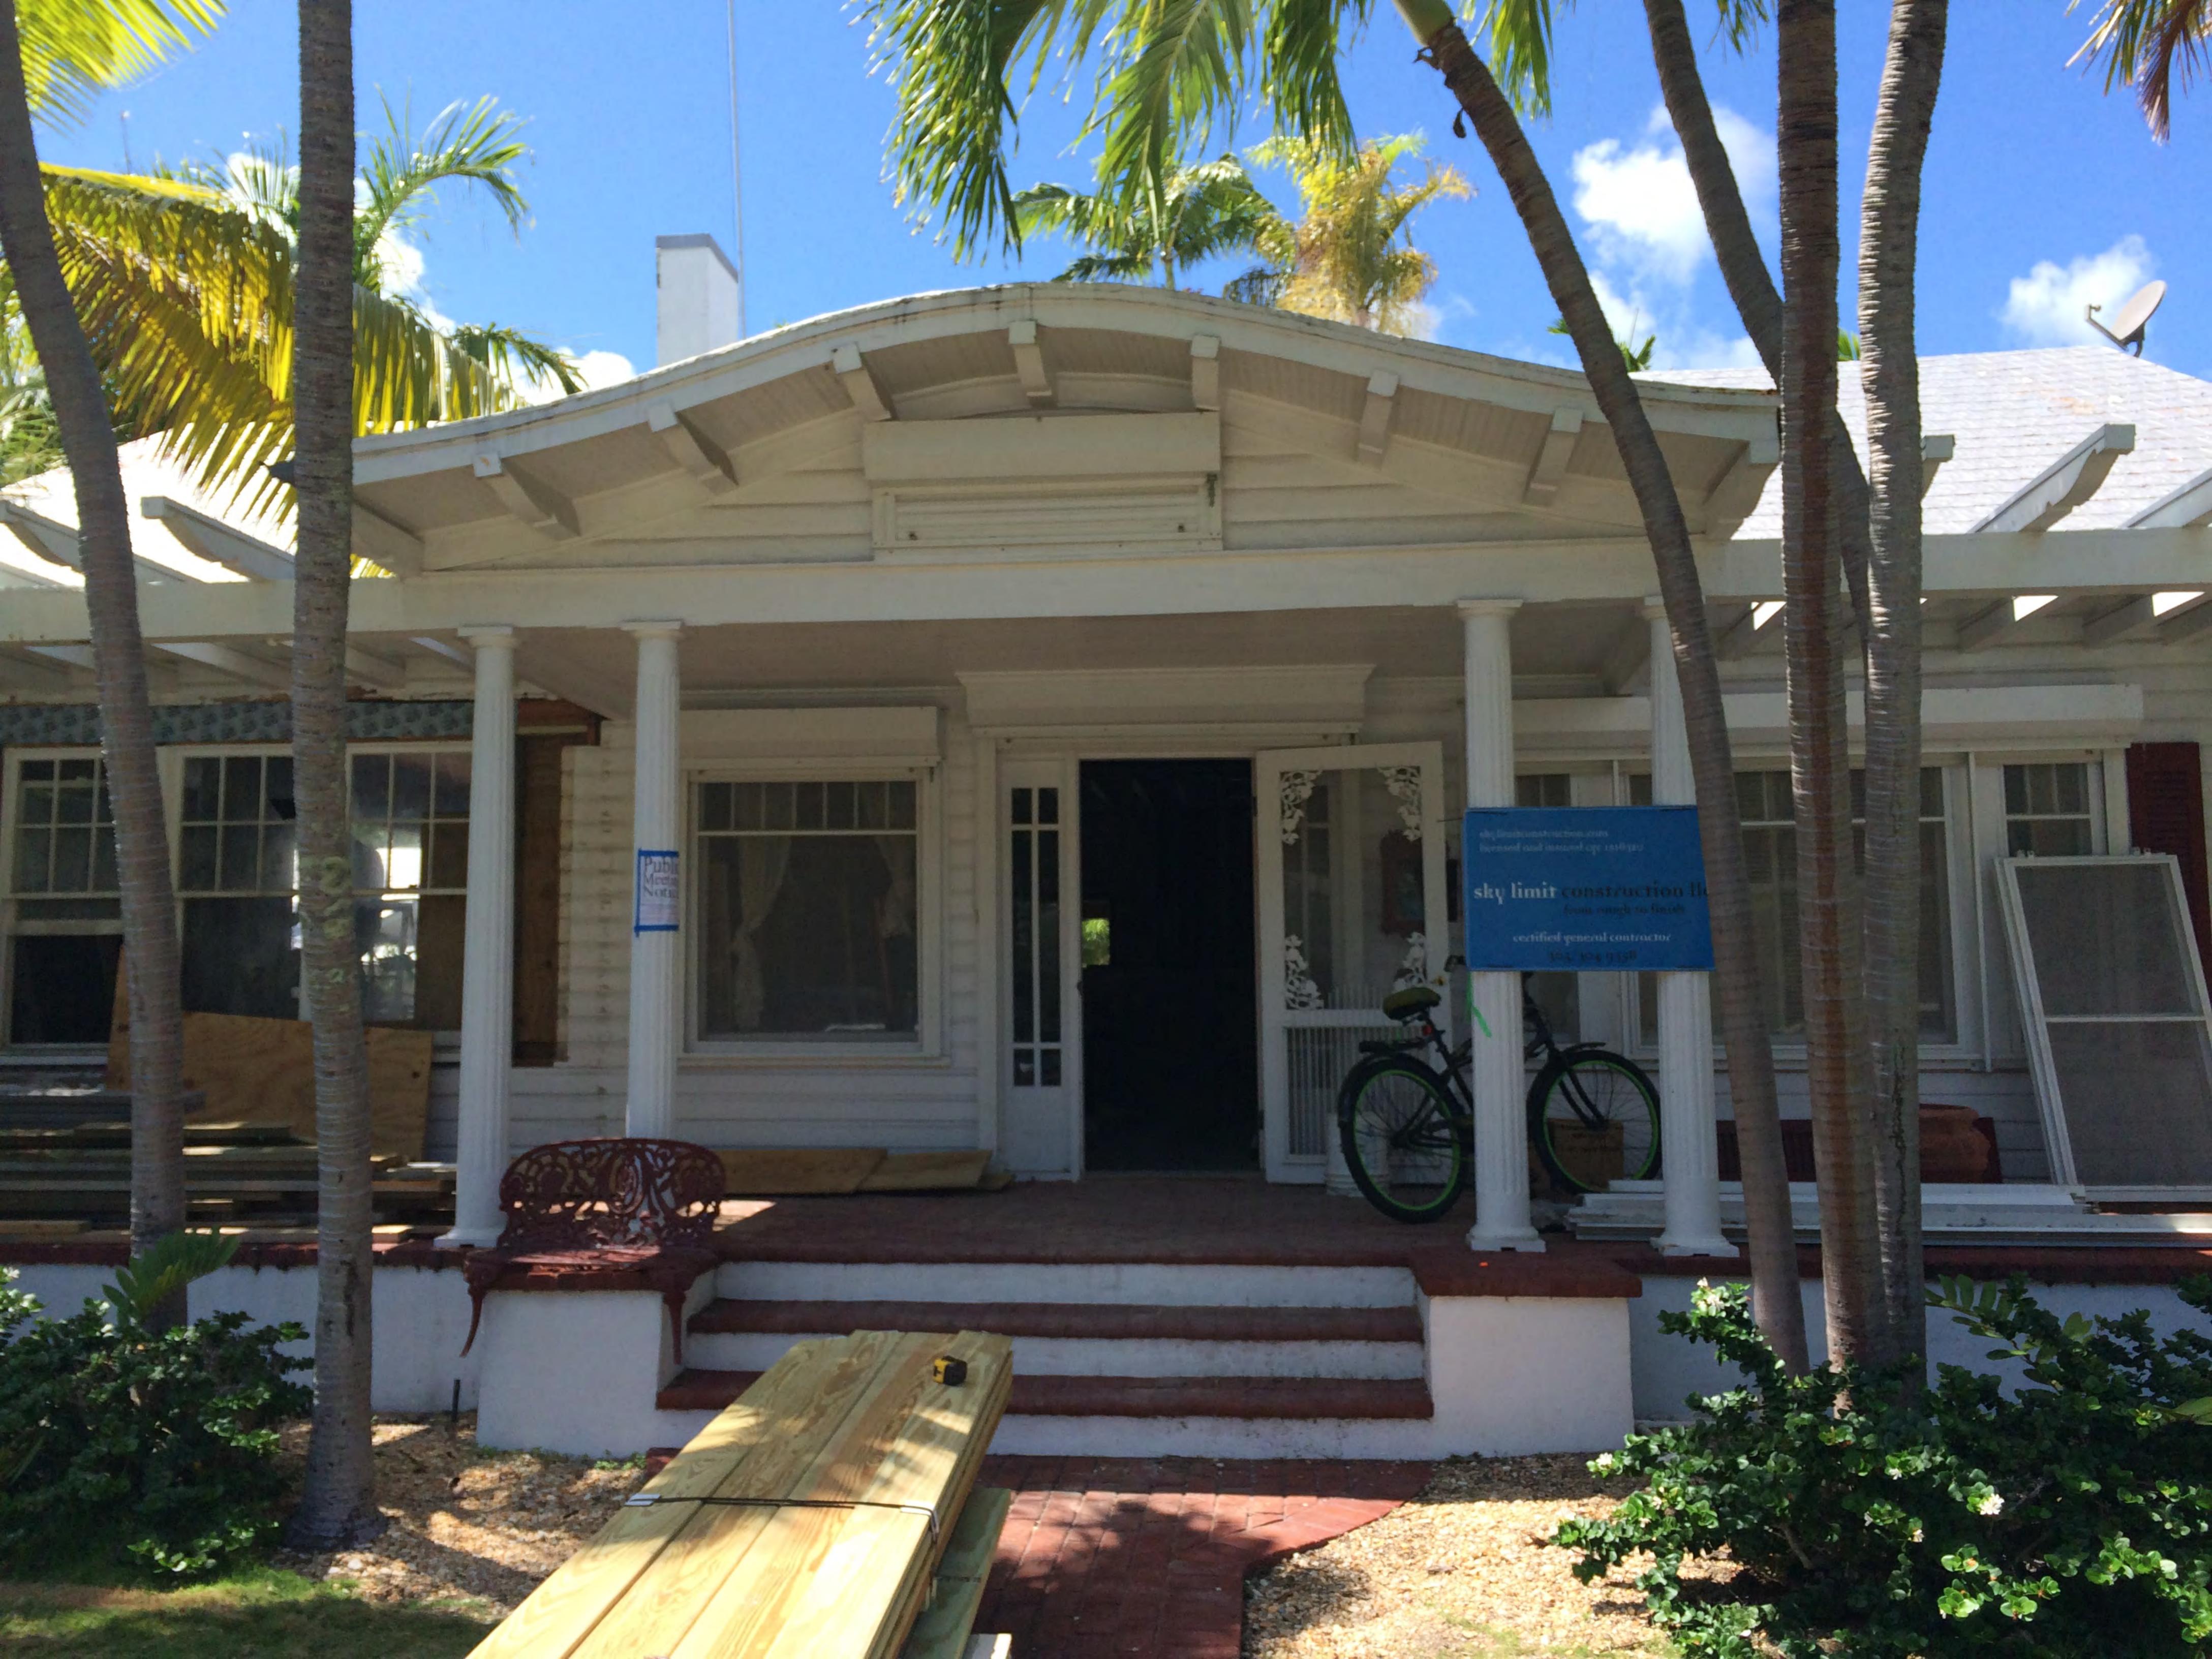

### Site Facts:

The main house located at #1021 Washington Street is listed as a contributing resource to the historic district. The house was originally built circa 1926 and the Sanborn maps are clear evidence of how the house floorplan has changed historically. The house was built by Mrs. Shirley Wood's (actual owner) father, 14 terms Florida Representative Bernie C. Papy. In March 24, 2015, the Commission denied a proposal to relocate the historic house towards the west side of the lot. The house is under rehabilitation process as plans were approved by the Commission in December 2015.