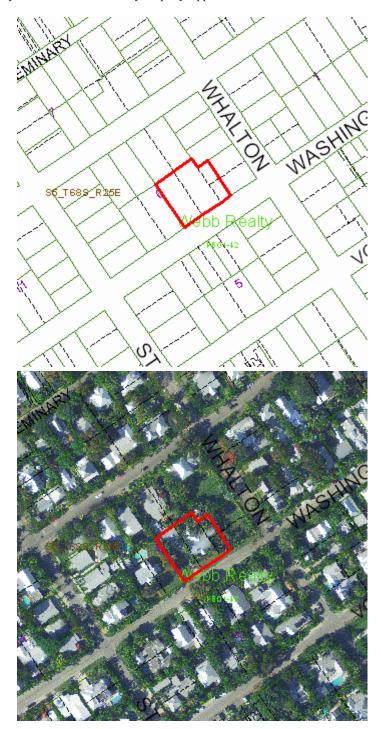

Meeting Date: August 23, 2016

**Applicant:** Evan Bell/ Richard Milelli

**Application Number:** H16-03-0063

Address: #1021 Washington Street

### Site Facts:

The main house located at #1021 Washington Street is listed as a contributing resource to the historic district. The house was originally built circa 1926 and the Sanborn maps are clear evidence of how the house floorplan has changed historically. The house was built by Mrs. Shirley Wood's (actual owner) father, 14 terms Florida Representative Bernie C. Papy. In March 24, 2015, the Commission denied a proposal to relocate the historic house towards the west side of the lot. The house is under rehabilitation process as plans were approved by the Commission in December 2015.