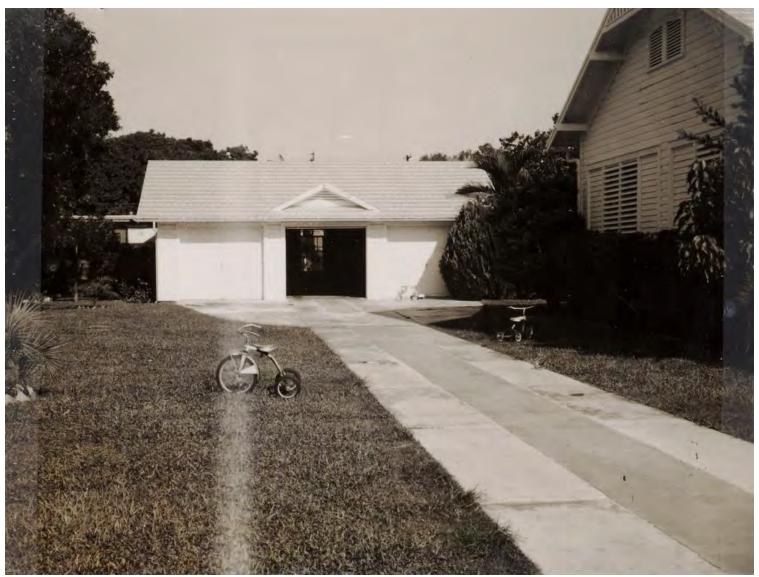

### Site Facts:

The main house located at #1021 Washington Street is listed as a contributing resource to the historic district. The house was originally built circa 1926 and the Sanborn maps are clear evidence of how the house floorplan has changed historically. The house was built by Mrs. Shirley Wood's (actual owner) father, 14 terms Florida Representative Bernie C. Papy. In March 24, 2015, the Commission denied a proposal to relocate the historic house towards the west side of the lot. The house is under rehabilitation process as plans were approved by the Commission in December 2015.

### **Staff Analysis**

The Certificate of Appropriateness proposes the construction of an in ground pool 32' long by 12' wide and a spa, 8' by 8', both to be located on the south east side of the lot. According to the guidelines pools need to be located on the rear half of the side yard. The

pool will be built approximately 33' setback from the front property line, and that portion of the site measures 122' from front to rear property lines. The site plan includes fences and landscape to be installed in order to screen the pool. A permit was recently submitted for the installation of fences on the property.