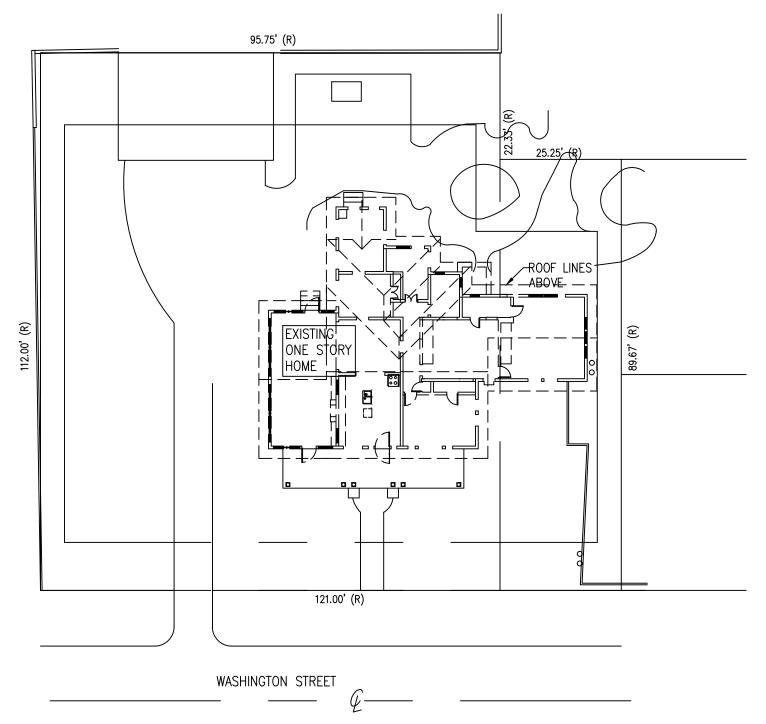

### **Staff Analysis**

The Certificate of Appropriateness proposes the construction of an in ground pool 32' long by 12' wide and a spa, 8' by 8', both to be located on the south east side of the lot. According to the guidelines pools need to be located on the rear half of the side yard. The

pool will be built approximately 33' setback from the front property line, and that portion of the site measures 122' from front to rear property lines. The site plan includes fences and landscape to be installed in order to screen the pool. A permit was recently submitted for the installation of fences on the property.