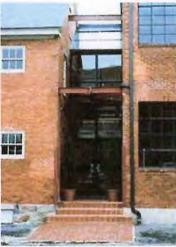

# **Site Facts:**

The house at 1212 Margaret Street is a contributing resource that was constructed in 1943 according to the survey. The house first appears on the 1948 Sanborn map as a one-story house with a front porch that spans the width of the building. A photograph dated c.1965 shows that the front porch has been enclosed, and small overhang was constructed over the new front door. The house today still has an enclosed front porch, but the front overhang has increased in size. A carport has been constructed on the side of the main house.

This house came to HARC in February of this year for a similar project of enclosing the carport to create a side addition and adding dormers to the main house. That project was postponed by the Commission and eventually withdrawn by the applicant. This project came to the Commission in June proposing a side addition, which was postponed by the Commission to redesign. Last month, the Commission failed to pass a motion to approve the design.