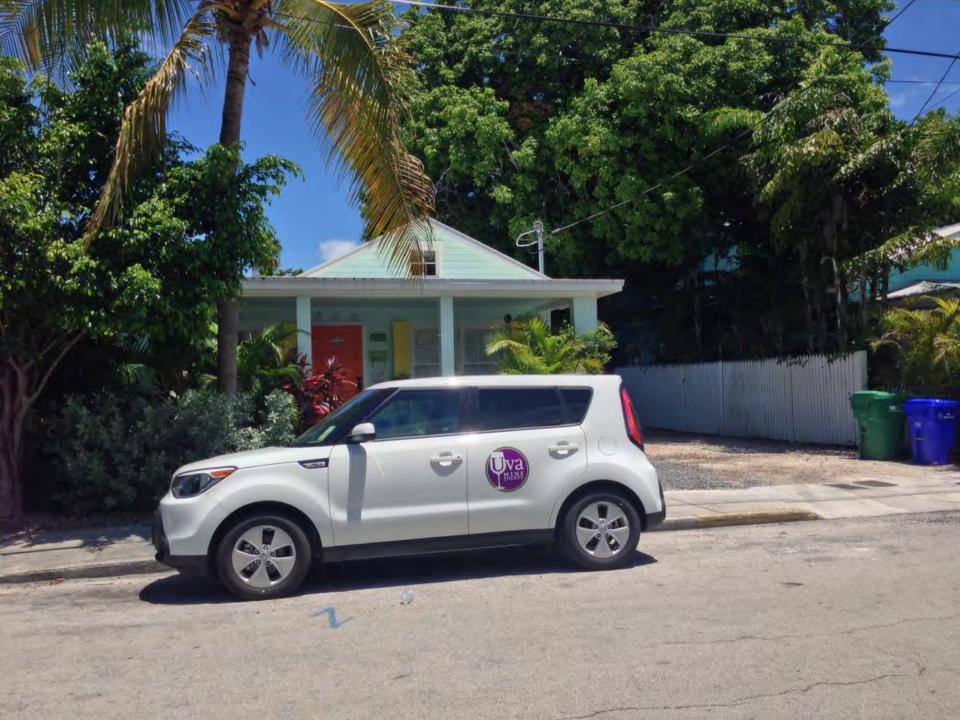

# **Site Facts:**

The house at 1212 Margaret Street is a contributing resource that was constructed in 1943 according to the survey. The house first appears on the 1948 Sanborn map as a one-story house with a front porch that spans the width of the building. A photograph dated c.1965 shows that the front porch has been enclosed, and small overhang was constructed over the new front door. The house today still has an enclosed front porch, but the front overhang has increased in size. A carport has been constructed on the side of the main house.

This house came to HARC in February of this year for a similar project of enclosing the carport to create a side addition and adding dormers to the main house. That project was postponed by the Commission and eventually withdrawn by the applicant. This project came to the Commission in June proposing a side addition, which was postponed by the Commission to redesign. Last month, the Commission failed to pass a motion to approve the design.