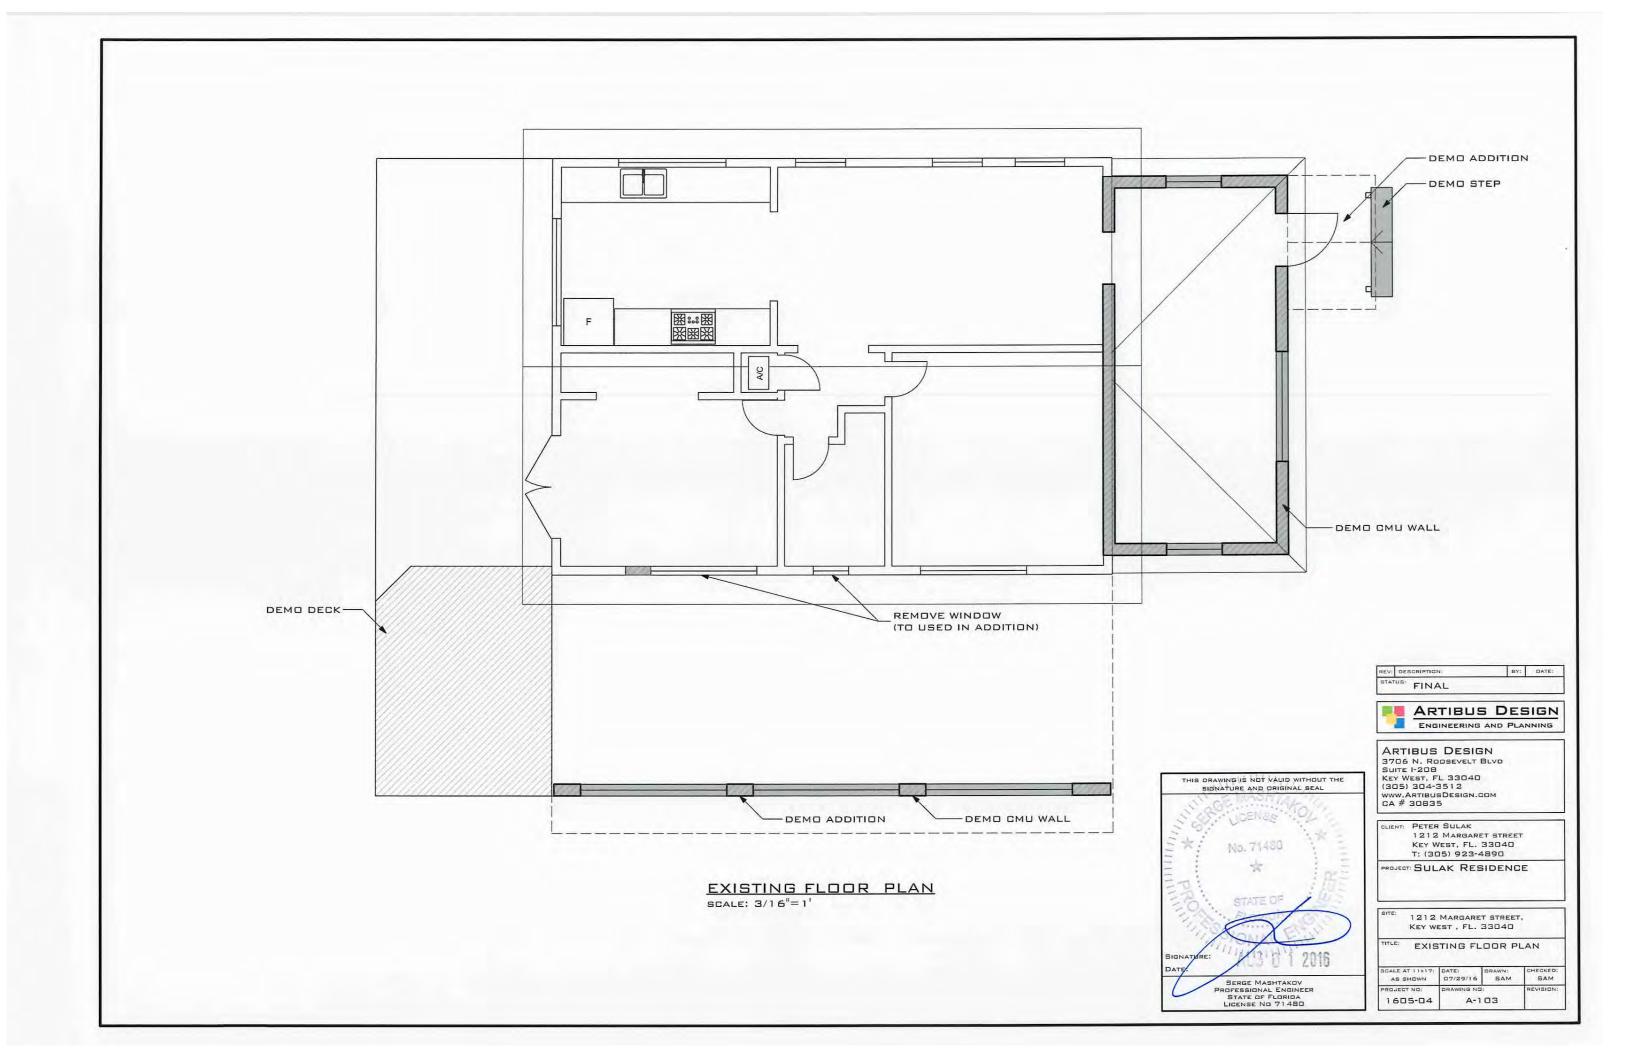

# **Site Facts:**

The house at 1212 Margaret Street is a contributing resource that was constructed in 1943 according to the survey. The house first appears on the 1948 Sanborn map as a one-story house with a front porch that spans the width of the building. A photograph dated c.1965 shows that the front porch has been enclosed, and small overhang was constructed over the new front door. The house today still has an enclosed front porch, but the front overhang has increased in size. A carport has been constructed on the side of the main house.

Therefore this application can be considered for demolition. As the carport is not historic, only one reading is required for demolition.

This Certificate of Appropriateness also proposes the removal of the front walls of an enclosed porch on the contributing structure. A c.1965 photograph shows that the enclosure is historic, but staff doesn't believe that the enclosure meets any of the criteria stated in Sec.102-218(a):

- (1) The enclosure does not embody distinctive characteristics and is not a significant and distinguished entity. The porch enclosure is not original to the house.
- (2) The enclosure is not specifically associated with events that have made a significant contribution to local, state, or national history;
- (3) The enclosure has no significant character, interest, or value as part of the development, heritage, or cultural characteristics of the city, state or nation, and is not associated with the life of a person significant in the past.
- (4) The enclosure to be demolished is not the site of a historic event with a significant effect upon society;
- (5) The enclosure does not exemplify the historic heritage of the city;
- (6) The enclosure does not portray the environment in an era of history characterized by a distinctive architectural style;
- (7) The enclosure is not related to a square, park, or other distinctive area;