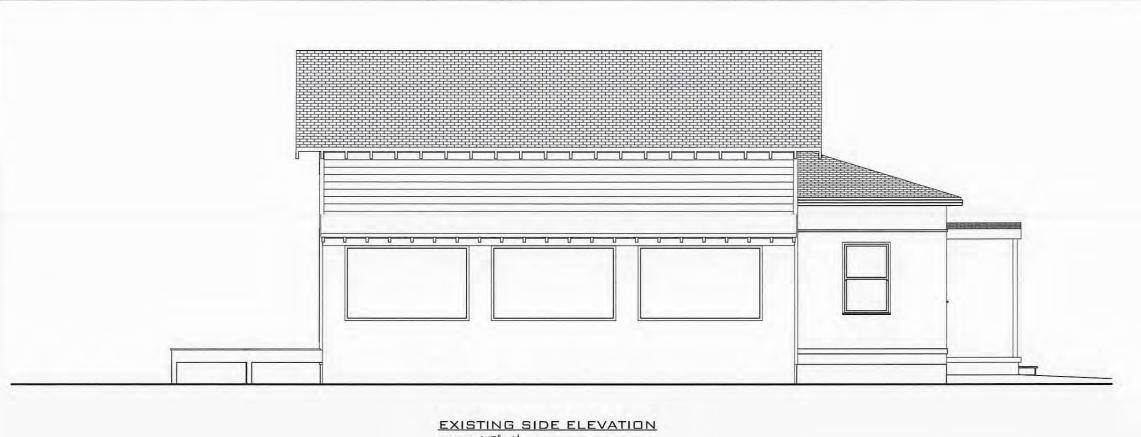

# **Site Facts:**

The house at 1212 Margaret Street is a contributing resource that was constructed in 1943 according to the survey. The house first appears on the 1948 Sanborn map as a one-story house with a front porch that spans the width of the building. A photograph dated c.1965 shows that the front porch has been enclosed, and small overhang was constructed over the new front door. The house today still has an enclosed front porch, but the front overhang has increased in size. A carport has been constructed on the side of the main house.

Therefore this application can be considered for demolition. As the carport is not historic, only one reading is required for demolition.

This Certificate of Appropriateness also proposes the removal of the front walls of an enclosed porch on the contributing structure. A c.1965 photograph shows that the enclosure is historic, but staff doesn't believe that the enclosure meets any of the criteria stated in Sec.102-218(a):

- (1) The enclosure does not embody distinctive characteristics and is not a significant and distinguished entity. The porch enclosure is not original to the house.
- (2) The enclosure is not specifically associated with events that have made a significant contribution to local, state, or national history;
- (3) The enclosure has no significant character, interest, or value as part of the development, heritage, or cultural characteristics of the city, state or nation, and is not associated with the life of a person significant in the past.
- (4) The enclosure to be demolished is not the site of a historic event with a significant effect upon society;
- (5) The enclosure does not exemplify the historic heritage of the city;
- (6) The enclosure does not portray the environment in an era of history characterized by a distinctive architectural style;
- (7) The enclosure is not related to a square, park, or other distinctive area;