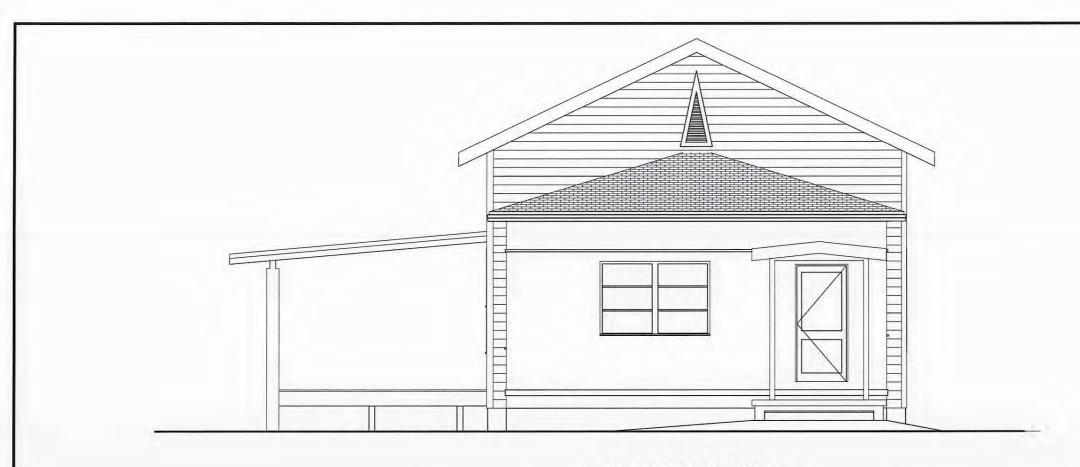

# **Site Facts:**

The house at 1212 Margaret Street is a contributing resource that was constructed in 1943 according to the survey. The house first appears on the 1948 Sanborn map as a one-story house with a front porch that spans the width of the building. A photograph dated c.1965 shows that the front porch has been enclosed, and small overhang was constructed over the new front door. The house today still has an enclosed front porch, but the front overhang has increased in size. A carport has been constructed on the side of the main house.

Therefore this application can be considered for demolition. As the carport is not historic, only one reading is required for demolition.

This Certificate of Appropriateness also proposes the removal of the front walls of an enclosed porch on the contributing structure. A c.1965 photograph shows that the enclosure is historic, but staff doesn't believe that the enclosure meets any of the criteria stated in Sec.102-218(a):