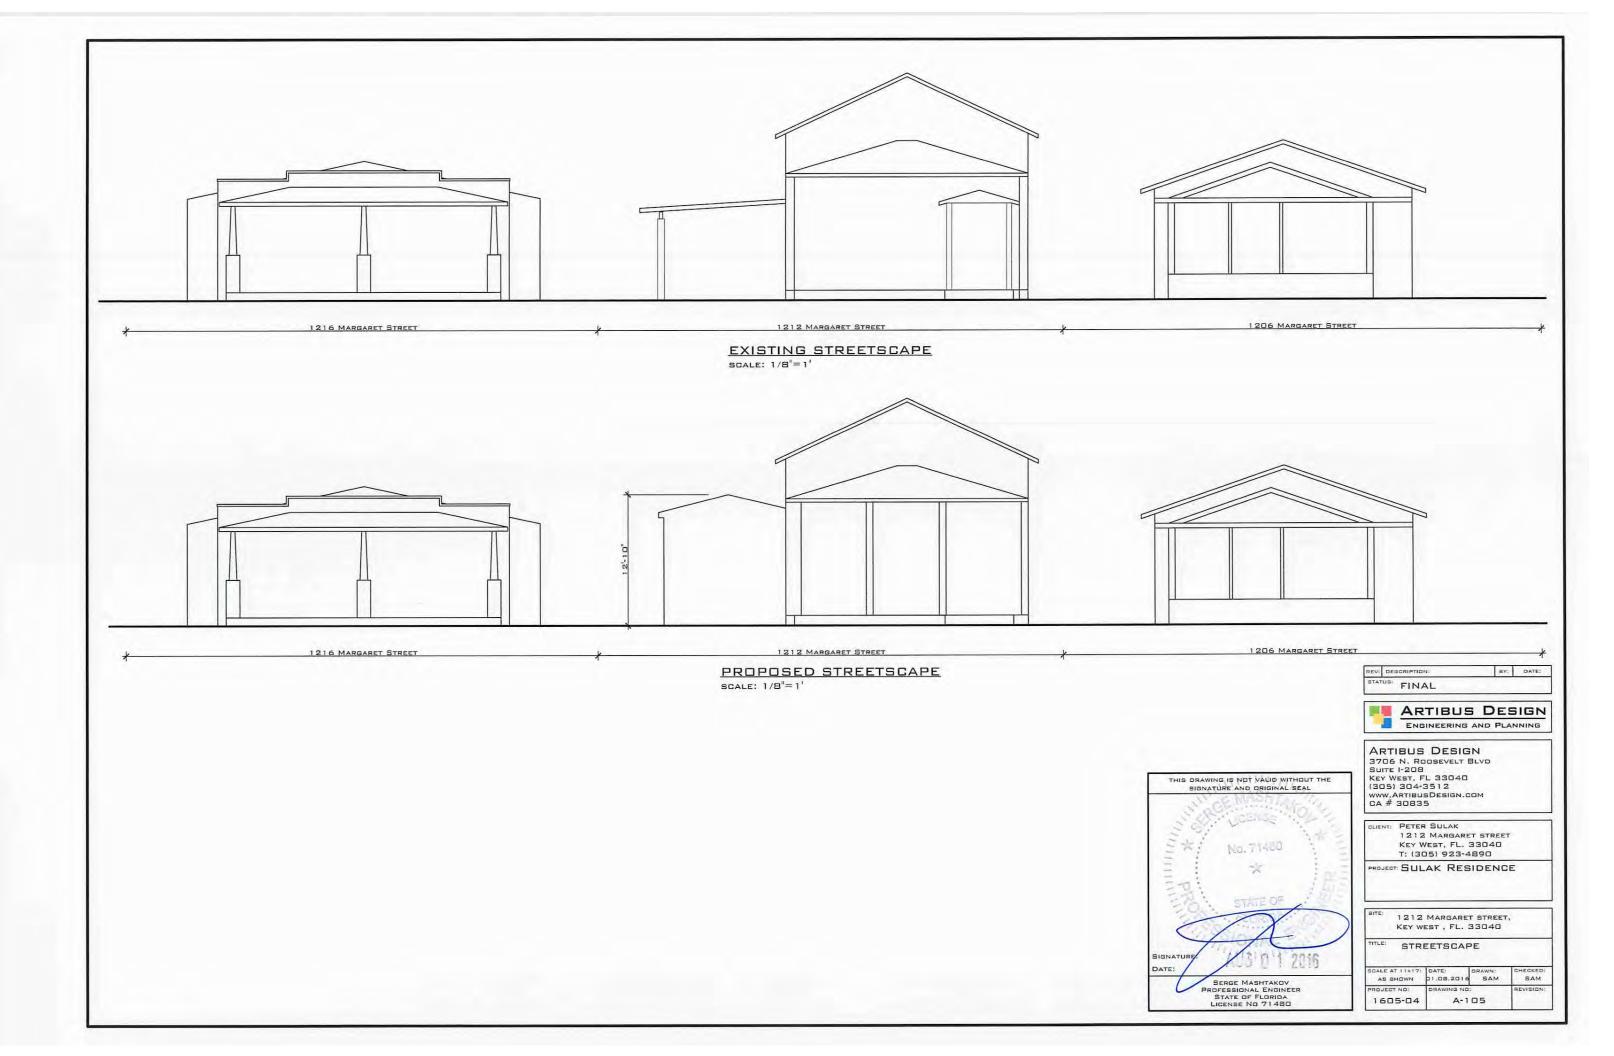

# **Site Facts:**

The house at 1212 Margaret Street is a contributing resource that was constructed in 1943 according to the survey. The house first appears on the 1948 Sanborn map as a one-story house with a front porch that spans the width of the building. A photograph dated c.1965 shows that the front porch has been enclosed, and small overhang was constructed over the new front door. The house today still has an enclosed front porch, but the front overhang has increased in size. A carport has been constructed on the side of the main house.

This house came to HARC in February of this year for a similar project of enclosing the carport to create a side addition and adding dormers to the main house. That project was postponed by the Commission and eventually withdrawn by the applicant. This project came to the Commission in June proposing a side addition, which was postponed by the Commission to redesign. Last month, the Commission failed to pass a motion to approve the design.