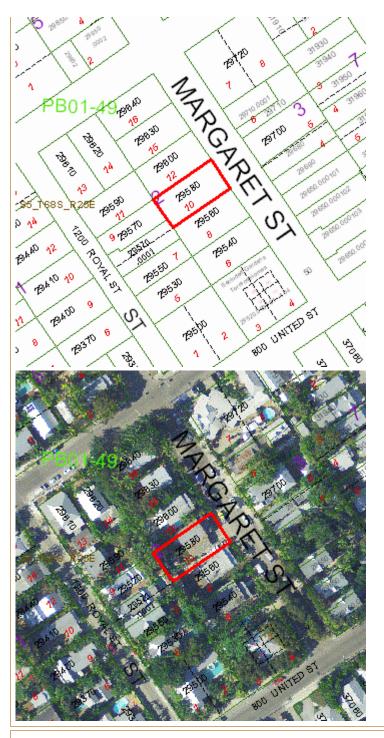

**Application Number:** H16-03-0059

Address: #1212 Margaret Street

# **Site Facts:**

The house at 1212 Margaret Street is a contributing resource that was constructed in 1943 according to the survey. The house first appears on the 1948 Sanborn map as a one-story house with a front porch that spans the width of the building. A photograph dated c.1965 shows that the front porch has been enclosed, and small overhang was constructed over the new front door. The house today still has an enclosed front porch, but the front overhang has increased in size. A carport has been constructed on the side of the main house.