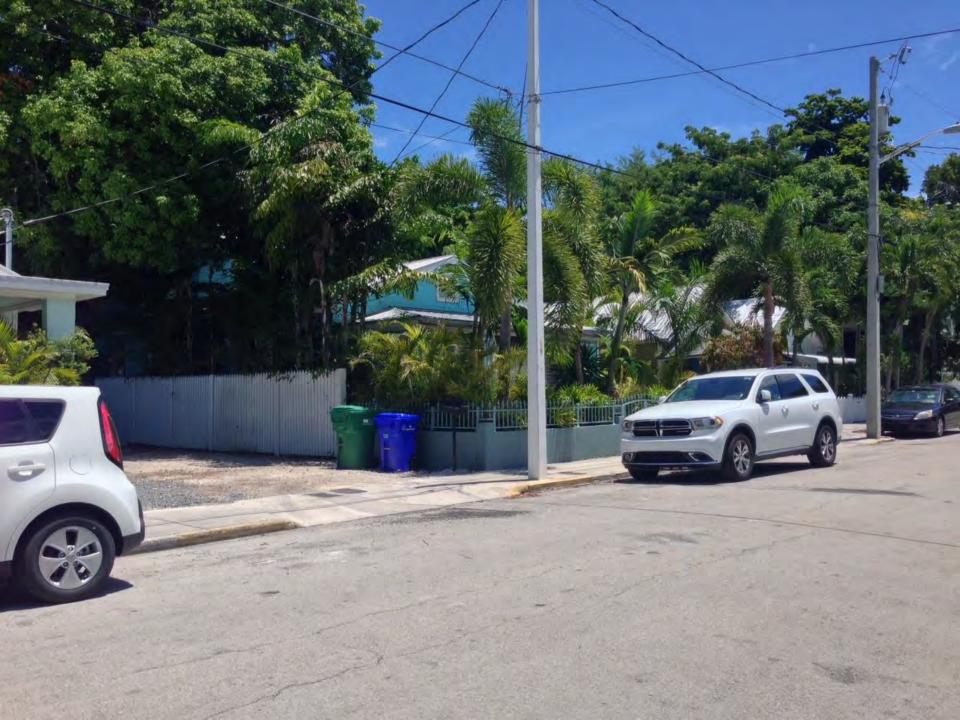

# **Site Facts:**

The house at 1212 Margaret Street is a contributing resource that was constructed in 1943 according to the survey. The house first appears on the 1948 Sanborn map as a one-story house with a front porch that spans the width of the building. A photograph dated c.1965 shows that the front porch has been enclosed, and small overhang was constructed over the new front door. The house today still has an enclosed front porch, but the front overhang has increased in size. A carport has been constructed on the side of the main house.

This house came to HARC in February of this year for a similar project of enclosing the carport to create a side addition and adding dormers to the main house. That project was postponed by the Commission and eventually withdrawn by the applicant. This project came to the Commission in June proposing a side addition, which was postponed by the Commission to redesign. Last month, the Commission failed to pass a motion to approve the design.