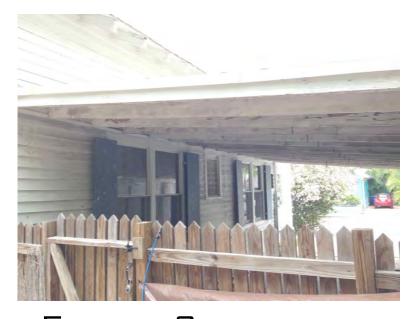

# **Description of Work:**

Demolition of carport. Removal of walls on front porch.

# **Site Facts:**

The house at 1212 Margaret Street is a contributing resource that was constructed in 1943 according to the survey. The house first appears on the 1948 Sanborn map as a one-story house with a front porch that spans the width of the building. A photograph dated c.1965 shows that the front porch has been enclosed, and small overhang was constructed over the new front door. The house today still has an enclosed front porch, but the front overhang has increased in size. A carport has been constructed on the side of the main house.

This house came to HARC in February of this year for a similar project of enclosing the carport to create a side addition and adding dormers to the main house. That project was postponed by the Commission and eventually withdrawn by the applicant. This project came to the Commission in June proposing a side addition, which was postponed by the Commission to redesign. Last month, the Commission failed to pass a motion to approve the design.