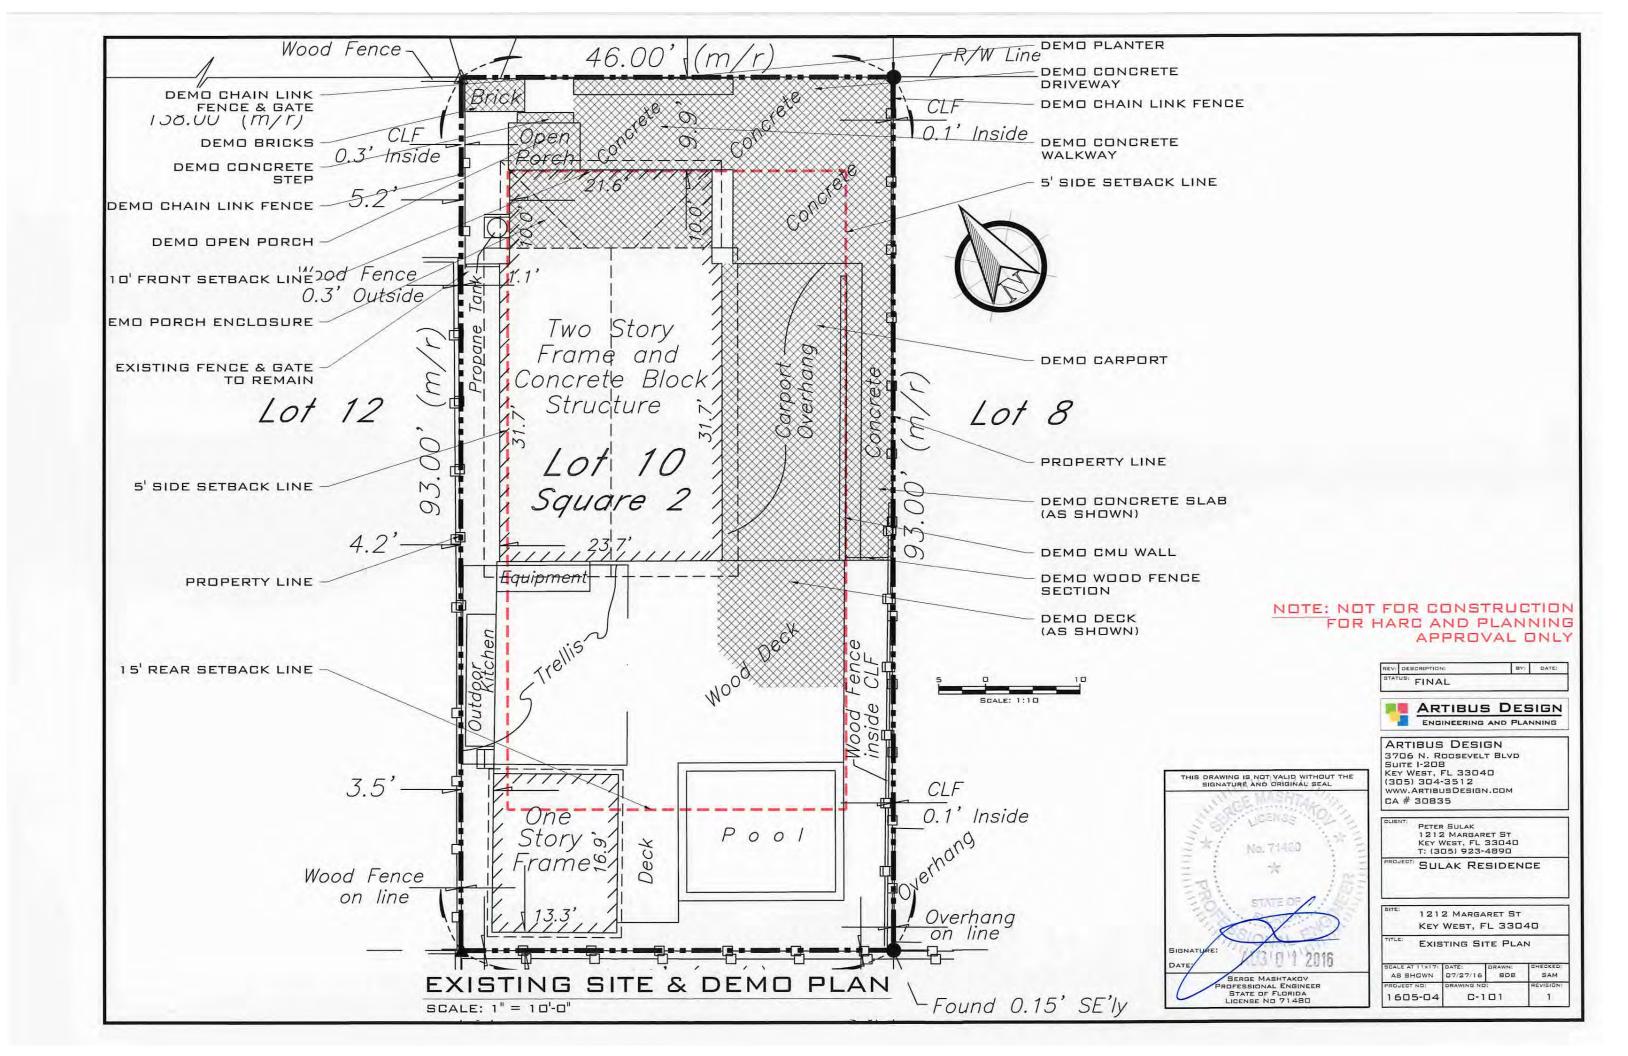

# **Description of Work:**

Demolition of carport. Removal of walls on front porch.

# **Site Facts:**

The house at 1212 Margaret Street is a contributing resource that was constructed in 1943 according to the survey. The house first appears on the 1948 Sanborn map as a one-story house with a front porch that spans the width of the building. A photograph dated c.1965 shows that the front porch has been enclosed, and small overhang was constructed over the new front door. The house today still has an enclosed front porch, but the front overhang has increased in size. A carport has been constructed on the side of the main house.

# **Staff Analysis**

This Certificate of Appropriateness proposes the demolition of a non-historic carport. Staff believes the demolition will not result in the following items:

- (1) The demolition will not diminish the overall historic character of a district or neighborhood;
- (2) Nor will it destroy the historic relationship between buildings or structures and open space. Demolition will only improve the relationship of the contributing structure to the street.
- (3) This demolition will not affect the front building façade.
- (4) Staff does not believe elements that are proposed to be demolished will qualify as contributing as set forth in Sec. 1021-62(3).

Therefore this application can be considered for demolition. As the carport is not historic, only one reading is required for demolition.

This Certificate of Appropriateness also proposes the removal of the front walls of an enclosed porch on the contributing structure. A c.1965 photograph shows that the enclosure is historic, but staff doesn't believe that the enclosure meets any of the criteria stated in Sec.102-218(a):

- (1) The enclosure does not embody distinctive characteristics and is not a significant and distinguished entity. The porch enclosure is not original to the house.
- (2) The enclosure is not specifically associated with events that have made a significant contribution to local, state, or national history;
- (3) The enclosure has no significant character, interest, or value as part of the development, heritage, or cultural characteristics of the city, state or nation, and is not associated with the life of a person significant in the past.
- (4) The enclosure to be demolished is not the site of a historic event with a significant effect upon society;
- (5) The enclosure does not exemplify the historic heritage of the city;
- (6) The enclosure does not portray the environment in an era of history characterized by a distinctive architectural style;
- (7) The enclosure is not related to a square, park, or other distinctive area;

- (8) The enclosure is not a physical characteristic which represents an established and familiar visual feature of its neighborhood and of the city;
- (9) The enclosure has not yielded, and are not likely to yield, information important in history.

As the enclosure is historic, two readings will be required for demolition if approved.