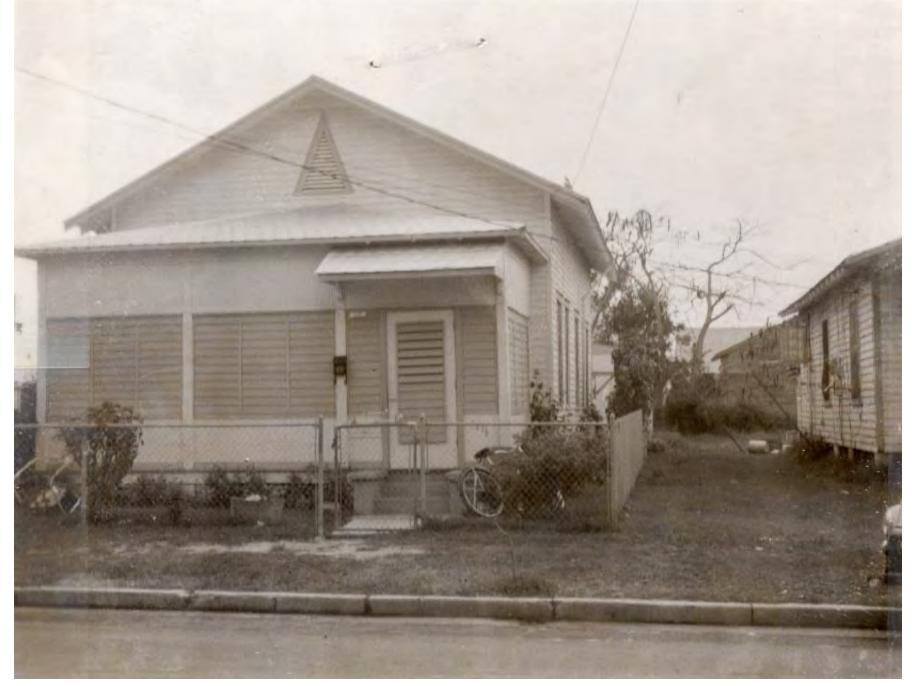

# **Site Facts:**

The house at 1212 Margaret Street is a contributing resource that was constructed in 1943 according to the survey. The house first appears on the 1948 Sanborn map as a one-story house with a front porch that spans the width of the building. A photograph dated c.1965 shows that the front porch has been enclosed, and small overhang was constructed over the new front door. The house today still has an enclosed front porch, but the front overhang has increased in size. A carport has been constructed on the side of the main house.