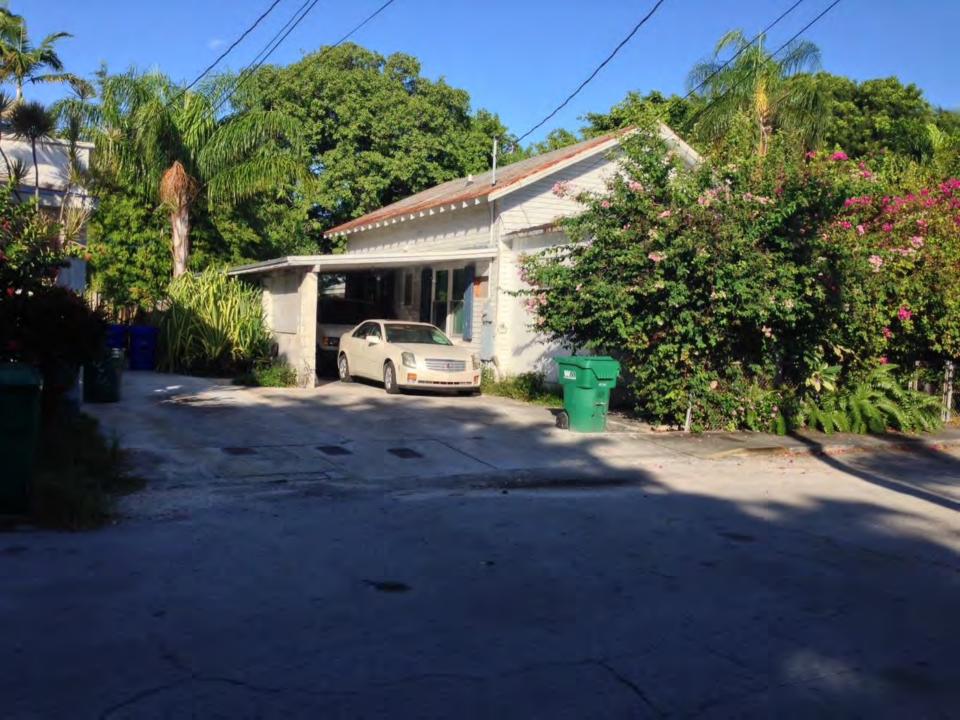

# **Site Facts:**

The house at 1212 Margaret Street is a contributing resource that was constructed in 1943 according to the survey. The house first appears on the 1948 Sanborn map as a one-story house with a front porch that spans the width of the building. A photograph dated c.1965 shows that the front porch has been enclosed, and small overhang was constructed over the new front door. The house today still has an enclosed front porch, but the front overhang has increased in size. A carport has been constructed on the side of the main house.

This house came to HARC in February of this year for a similar project of enclosing the carport to create a side addition and adding dormers to the main house. That project was postponed by the Commission and eventually withdrawn by the applicant. This project came to the Commission in June proposing a side addition, which was postponed by the Commission to redesign. Last month, the Commission failed to pass a motion to approve the design.