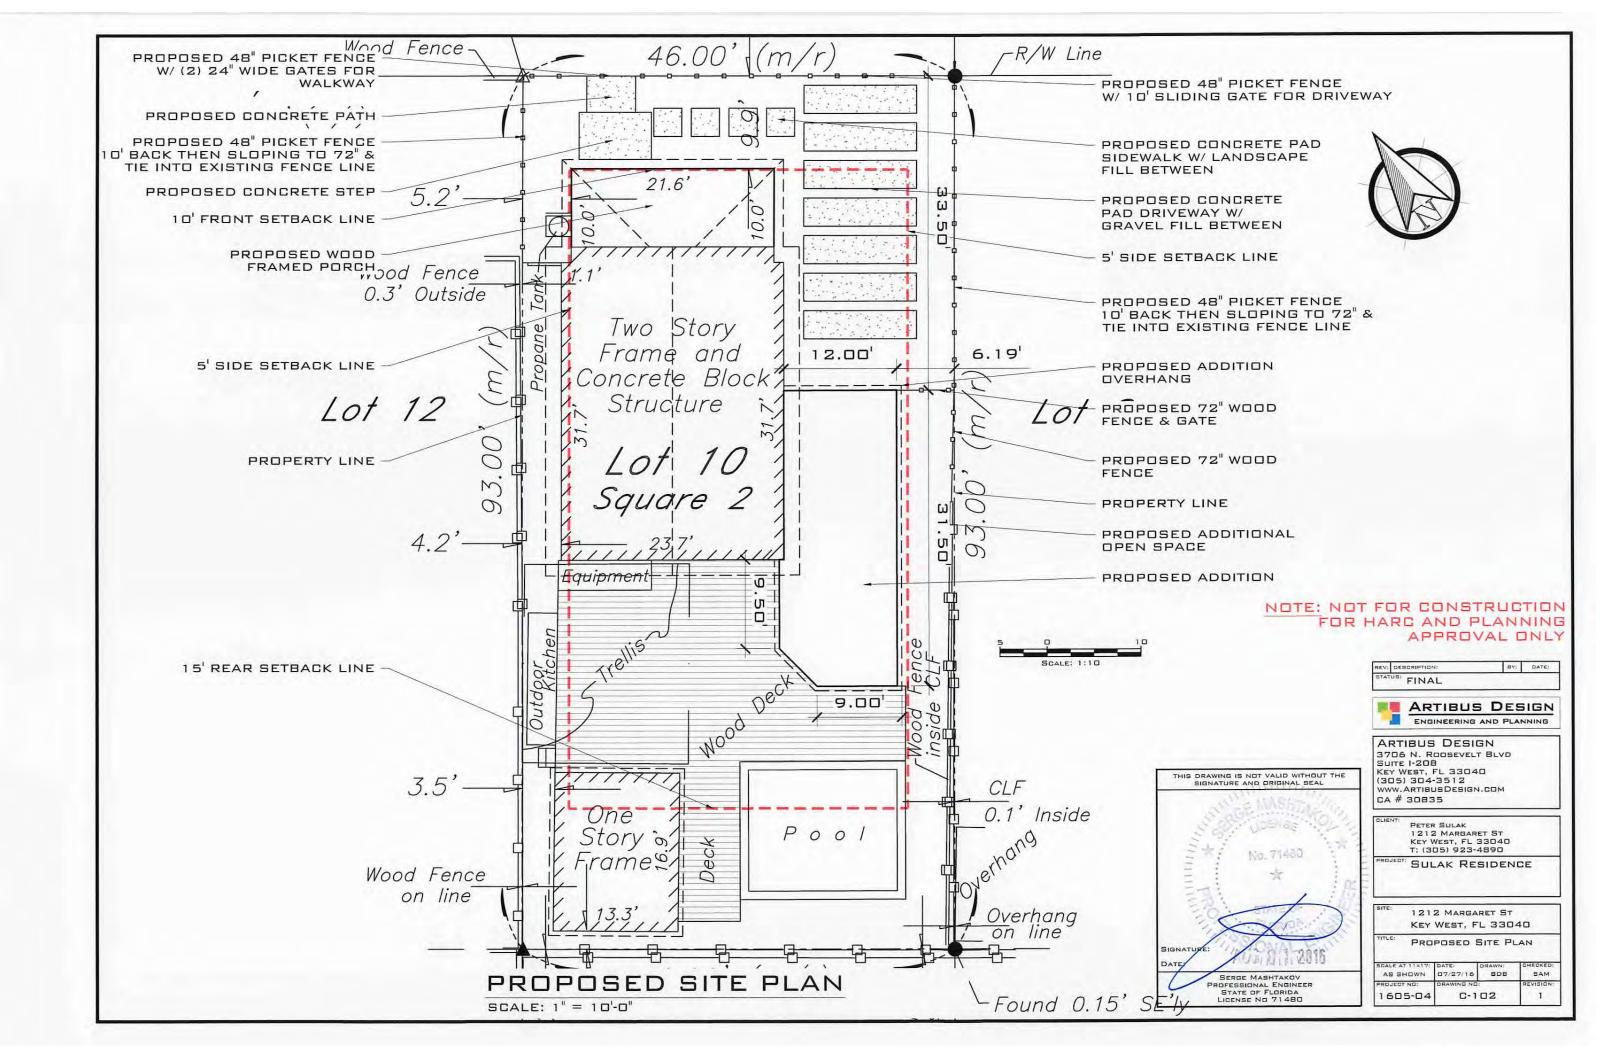

# **Description of Work:**

Demolition of carport. Removal of walls on front porch.

This house came to HARC in February of this year for a similar project of enclosing the carport to create a side addition and adding dormers to the main house. That project was postponed by the Commission and eventually withdrawn by the applicant. This project came to the Commission in June proposing a side addition, which was postponed by the Commission to redesign. Last month, the Commission failed to pass a motion to approve the design.

# **Staff Analysis**

This Certificate of Appropriateness proposes the demolition of a non-historic carport. Staff believes the demolition will not result in the following items:

- (1) The demolition will not diminish the overall historic character of a district or neighborhood;
- (2) Nor will it destroy the historic relationship between buildings or structures and open space. Demolition will only improve the relationship of the contributing structure to the street.
- (3) This demolition will not affect the front building façade.
- (4) Staff does not believe elements that are proposed to be demolished will qualify as contributing as set forth in Sec. 1021-62(3).

Therefore this application can be considered for demolition. As the carport is not historic, only one reading is required for demolition.

This Certificate of Appropriateness also proposes the removal of the front walls of an enclosed porch on the contributing structure. A c.1965 photograph shows that the enclosure is historic, but staff doesn't believe that the enclosure meets any of the criteria stated in Sec.102-218(a):