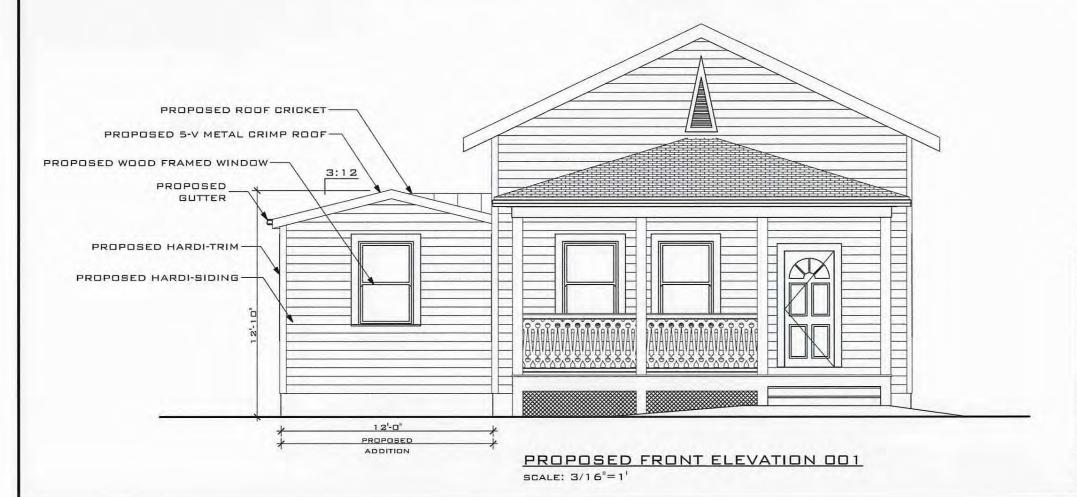

# **Description of Work:**

Demolition of carport. Removal of walls on front porch.

Therefore this application can be considered for demolition. As the carport is not historic, only one reading is required for demolition.

This Certificate of Appropriateness also proposes the removal of the front walls of an enclosed porch on the contributing structure. A c.1965 photograph shows that the enclosure is historic, but staff doesn't believe that the enclosure meets any of the criteria stated in Sec.102-218(a):

- (1) The enclosure does not embody distinctive characteristics and is not a significant and distinguished entity. The porch enclosure is not original to the house.
- (2) The enclosure is not specifically associated with events that have made a significant contribution to local, state, or national history;
- (3) The enclosure has no significant character, interest, or value as part of the development, heritage, or cultural characteristics of the city, state or nation, and is not associated with the life of a person significant in the past.
- (4) The enclosure to be demolished is not the site of a historic event with a significant effect upon society;
- (5) The enclosure does not exemplify the historic heritage of the city;
- (6) The enclosure does not portray the environment in an era of history characterized by a distinctive architectural style;
- (7) The enclosure is not related to a square, park, or other distinctive area;