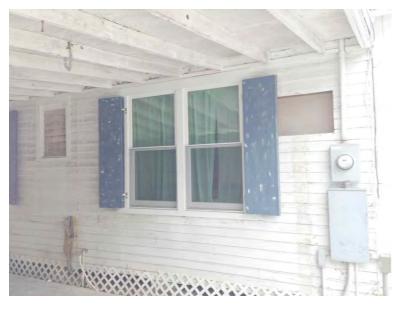

Therefore this application can be considered for demolition. As the carport is not historic, only one reading is required for demolition.

This Certificate of Appropriateness also proposes the removal of the front walls of an enclosed porch on the contributing structure. A c.1965 photograph shows that the enclosure is historic, but staff doesn't believe that the enclosure meets any of the criteria stated in Sec.102-218(a):

- (1) The enclosure does not embody distinctive characteristics and is not a significant and distinguished entity. The porch enclosure is not original to the house.
- (2) The enclosure is not specifically associated with events that have made a significant contribution to local, state, or national history;
- (3) The enclosure has no significant character, interest, or value as part of the development, heritage, or cultural characteristics of the city, state or nation, and is not associated with the life of a person significant in the past.
- (4) The enclosure to be demolished is not the site of a historic event with a significant effect upon society;
- (5) The enclosure does not exemplify the historic heritage of the city;
- (6) The enclosure does not portray the environment in an era of history characterized by a distinctive architectural style;
- (7) The enclosure is not related to a square, park, or other distinctive area;

- (8) The enclosure is not a physical characteristic which represents an established and familiar visual feature of its neighborhood and of the city;
- (9) The enclosure has not yielded, and are not likely to yield, information important in history.

As the enclosure is historic, two readings will be required for demolition if approved.