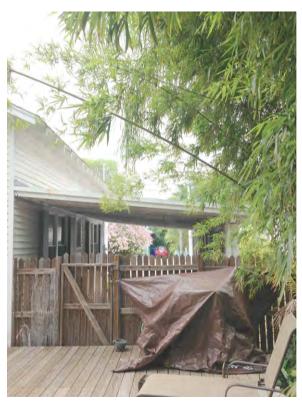

# **Description of Work:**

Demolition of carport. Removal of walls on front porch.

# **Site Facts:**

The house at 1212 Margaret Street is a contributing resource that was constructed in 1943 according to the survey. The house first appears on the 1948 Sanborn map as a one-story house with a front porch that spans the width of the building. A photograph dated c.1965 shows that the front porch has been enclosed, and small overhang was constructed over the new front door. The house today still has an enclosed front porch, but the front overhang has increased in size. A carport has been constructed on the side of the main house.

This house came to HARC in February of this year for a similar project of enclosing the carport to create a side addition and adding dormers to the main house. That project was postponed by the Commission and eventually withdrawn by the applicant. This project came to the Commission in June proposing a side addition, which was postponed by the Commission to redesign. Last month, the Commission failed to pass a motion to approve the design.