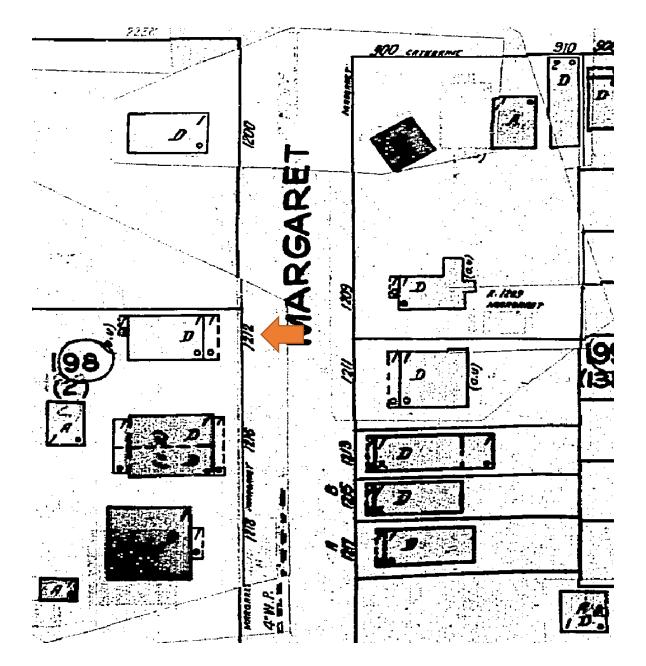

# **Site Facts:**

The house at 1212 Margaret Street is a contributing resource that was constructed in 1943 according to the survey. The house first appears on the 1948 Sanborn map as a one-story house with a front porch that spans the width of the building. A photograph dated c.1965 shows that the front porch has been enclosed, and small overhang was constructed over the new front door. The house today still has an enclosed front porch, but the front overhang has increased in size. A carport has been constructed on the side of the main house.