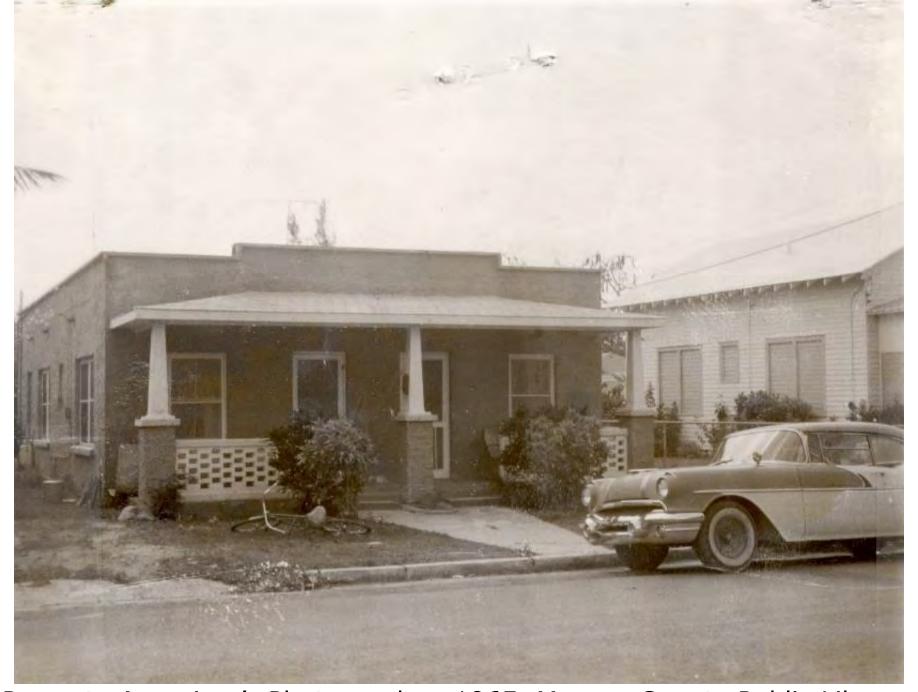

# **Site Facts:**

The house at 1212 Margaret Street is a contributing resource that was constructed in 1943 according to the survey. The house first appears on the 1948 Sanborn map as a one-story house with a front porch that spans the width of the building. A photograph dated c.1965 shows that the front porch has been enclosed, and small overhang was constructed over the new front door. The house today still has an enclosed front porch, but the front overhang has increased in size. A carport has been constructed on the side of the main house.