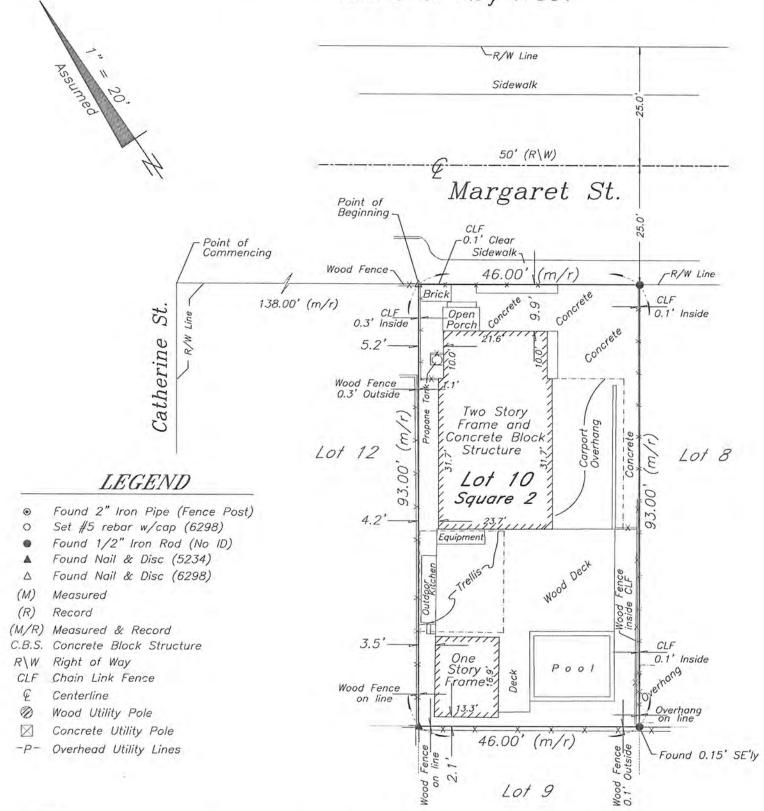

# **Site Facts:**

The house at 1212 Margaret Street is a contributing resource that was constructed in 1943 according to the survey. The house first appears on the 1948 Sanborn map as a one-story house with a front porch that spans the width of the building. A photograph dated c.1965 shows that the front porch has been enclosed, and small overhang was constructed over the new front door. The house today still has an enclosed front porch, but the front overhang has increased in size. A carport has been constructed on the side of the main house.

This house came to HARC in February of this year for a similar project of enclosing the carport to create a side addition and adding dormers to the main house. That project was postponed by the Commission and eventually withdrawn by the applicant. This project came to the Commission in June proposing a side addition, which was postponed by the Commission to redesign. Last month, the Commission failed to pass a motion to approve the design.

# **Staff Analysis**

This Certificate of Appropriateness proposes the demolition of a non-historic carport. Staff believes the demolition will not result in the following items:

- (1) The demolition will not diminish the overall historic character of a district or neighborhood;
- (2) Nor will it destroy the historic relationship between buildings or structures and open space. Demolition will only improve the relationship of the contributing structure to the street.
- (3) This demolition will not affect the front building façade.
- (4) Staff does not believe elements that are proposed to be demolished will qualify as contributing as set forth in Sec. 1021-62(3).

Therefore this application can be considered for demolition. As the carport is not historic, only one reading is required for demolition.

This Certificate of Appropriateness also proposes the removal of the front walls of an enclosed porch on the contributing structure. A c.1965 photograph shows that the enclosure is historic, but staff doesn't believe that the enclosure meets any of the criteria stated in Sec.102-218(a):