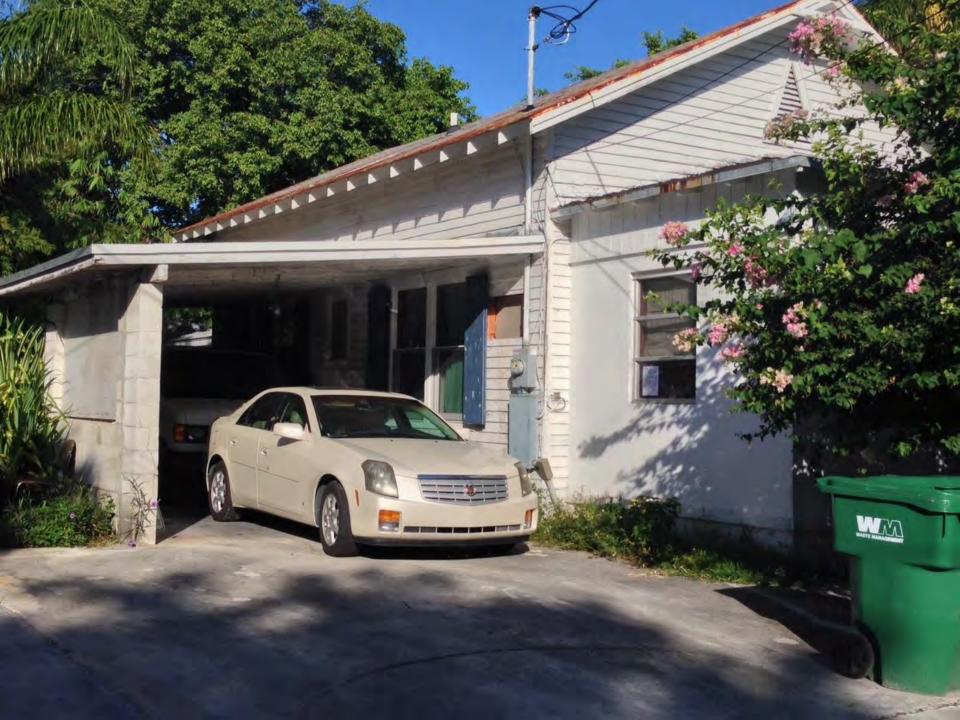

# **Description of Work:**

Demolition of carport. Removal of walls on front porch.

# **Site Facts:**

The house at 1212 Margaret Street is a contributing resource that was constructed in 1943 according to the survey. The house first appears on the 1948 Sanborn map as a one-story house with a front porch that spans the width of the building. A photograph dated c.1965 shows that the front porch has been enclosed, and small overhang was constructed over the new front door. The house today still has an enclosed front porch, but the front overhang has increased in size. A carport has been constructed on the side of the main house.

This house came to HARC in February of this year for a similar project of enclosing the carport to create a side addition and adding dormers to the main house. That project was postponed by the Commission and eventually withdrawn by the applicant. This project came to the Commission in June proposing a side addition, which was postponed by the Commission to redesign. Last month, the Commission failed to pass a motion to approve the design.

# **Staff Analysis**

This Certificate of Appropriateness proposes the demolition of a non-historic carport. Staff believes the demolition will not result in the following items:

- (1) The demolition will not diminish the overall historic character of a district or neighborhood;
- (2) Nor will it destroy the historic relationship between buildings or structures and open space. Demolition will only improve the relationship of the contributing structure to the street.
- (3) This demolition will not affect the front building façade.
- (4) Staff does not believe elements that are proposed to be demolished will qualify as contributing as set forth in Sec. 1021-62(3).

Therefore this application can be considered for demolition. As the carport is not historic, only one reading is required for demolition.

This Certificate of Appropriateness also proposes the removal of the front walls of an enclosed porch on the contributing structure. A c.1965 photograph shows that the enclosure is historic, but staff doesn't believe that the enclosure meets any of the criteria stated in Sec.102-218(a):