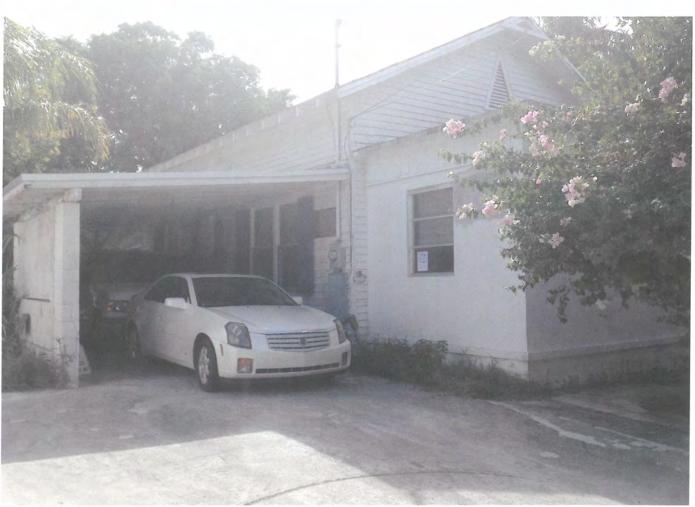

# **Description of Work:**

Demolition of carport. Removal of walls on front porch.

# **Site Facts:**

The house at 1212 Margaret Street is a contributing resource that was constructed in 1943 according to the survey. The house first appears on the 1948 Sanborn map as a one-story house with a front porch that spans the width of the building. A photograph dated c.1965 shows that the front porch has been enclosed, and small overhang was constructed over the new front door. The house today still has an enclosed front porch, but the front overhang has increased in size. A carport has been constructed on the side of the main house.

# **Staff Analysis**

This Certificate of Appropriateness proposes the demolition of a non-historic carport. Staff believes the demolition will not result in the following items:

- (1) The demolition will not diminish the overall historic character of a district or neighborhood;
- (2) Nor will it destroy the historic relationship between buildings or structures and open space. Demolition will only improve the relationship of the contributing structure to the street.
- (3) This demolition will not affect the front building façade.
- (4) Staff does not believe elements that are proposed to be demolished will qualify as contributing as set forth in Sec. 1021-62(3).

Therefore this application can be considered for demolition. As the carport is not historic, only one reading is required for demolition.

This Certificate of Appropriateness also proposes the removal of the front walls of an enclosed porch on the contributing structure. A c.1965 photograph shows that the enclosure is historic, but staff doesn't believe that the enclosure meets any of the criteria stated in Sec.102-218(a):