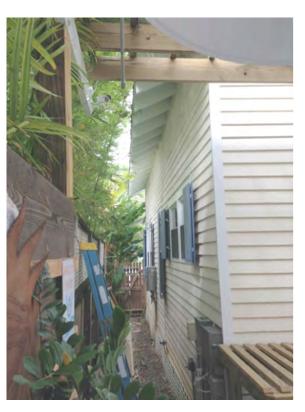

# **Description of Work:**

Demolition of carport. Removal of walls on front porch.

# **Site Facts:**

The house at 1212 Margaret Street is a contributing resource that was constructed in 1943 according to the survey. The house first appears on the 1948 Sanborn map as a one-story house with a front porch that spans the width of the building. A photograph dated c.1965 shows that the front porch has been enclosed, and small overhang was constructed over the new front door. The house today still has an enclosed front porch, but the front overhang has increased in size. A carport has been constructed on the side of the main house.