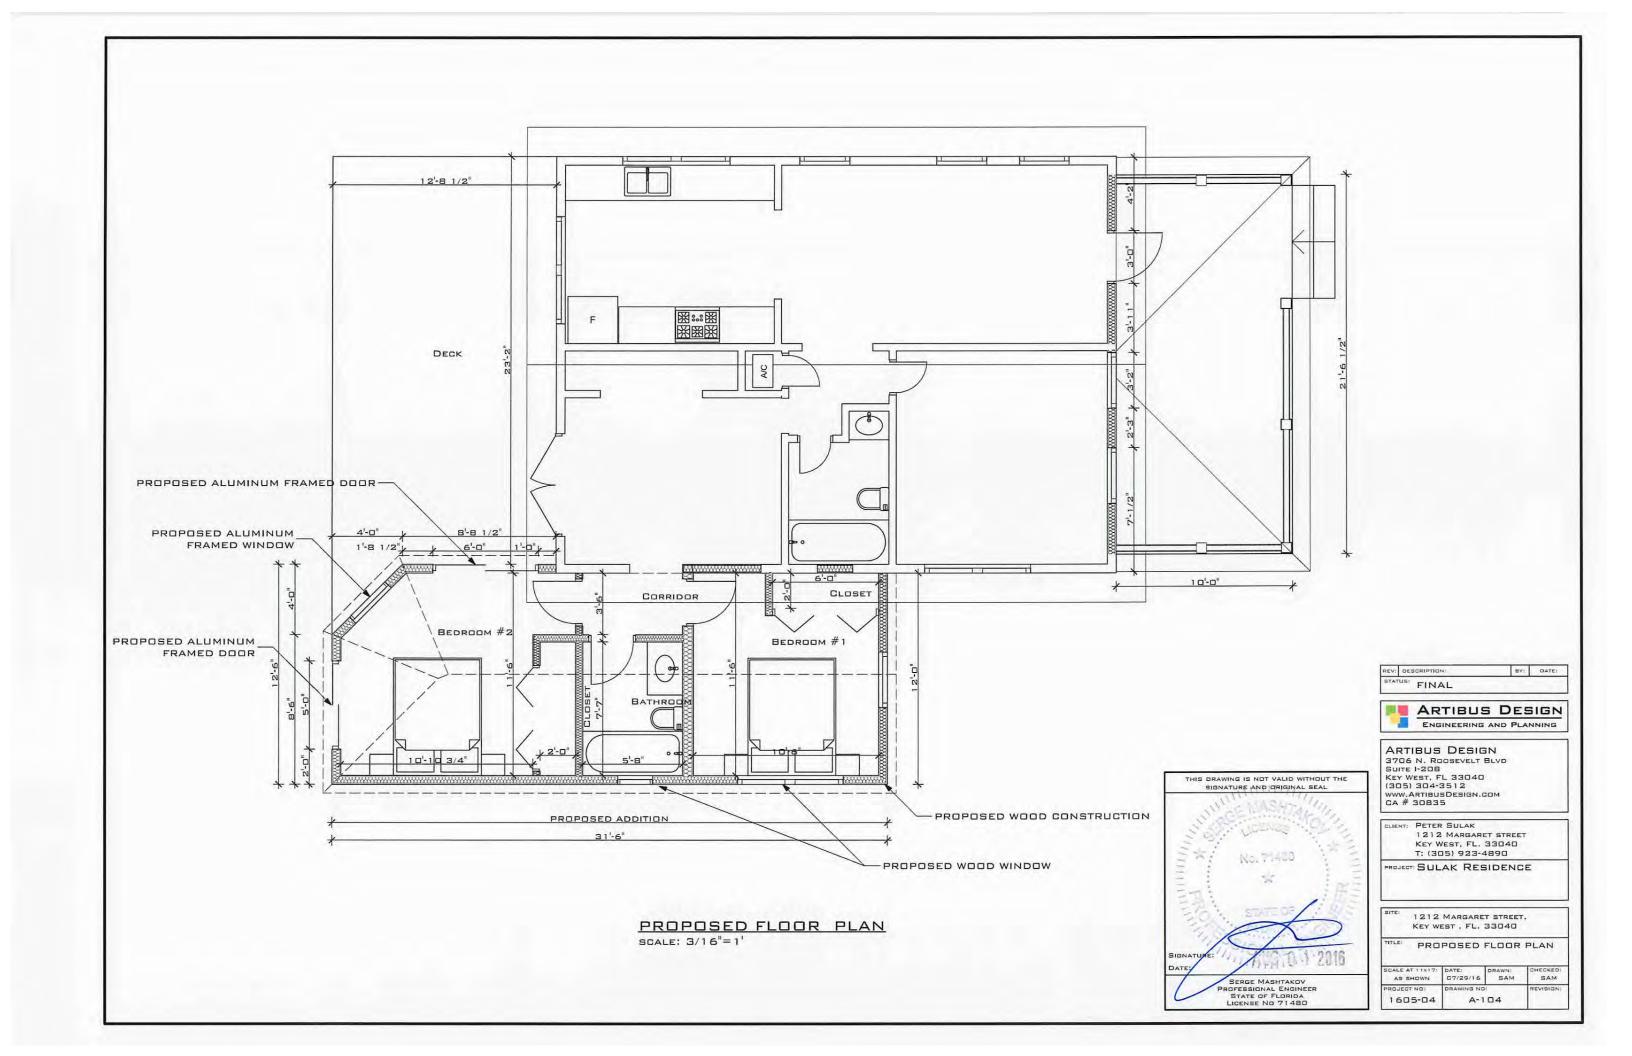

This house came to HARC in February of this year for a similar project of enclosing the carport to create a side addition and adding dormers to the main house. That project was postponed by the Commission and eventually withdrawn by the applicant. This project came to the Commission in June proposing a side addition, which was postponed by the Commission to redesign. Last month, the Commission failed to pass a motion to approve the design.

Therefore this application can be considered for demolition. As the carport is not historic, only one reading is required for demolition.

This Certificate of Appropriateness also proposes the removal of the front walls of an enclosed porch on the contributing structure. A c.1965 photograph shows that the enclosure is historic, but staff doesn't believe that the enclosure meets any of the criteria stated in Sec.102-218(a):