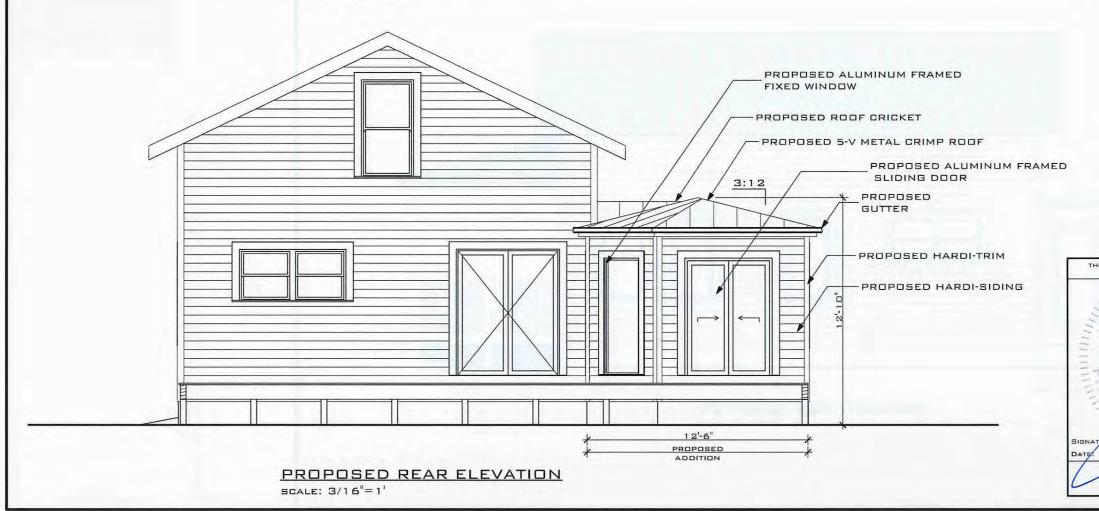

# **Site Facts:**

The house at 1212 Margaret Street is a contributing resource that was constructed in 1943 according to the survey. The house first appears on the 1948 Sanborn map as a one-story house with a front porch that spans the width of the building. A photograph dated c.1965 shows that the front porch has been enclosed, and small overhang was constructed over the new front door. The house today still has an enclosed front porch, but the front overhang has increased in size. A carport has been constructed on the side of the main house.

This house came to HARC in February of this year for a similar project of enclosing the carport to create a side addition and adding dormers to the main house. That project was postponed by the Commission and eventually withdrawn by the applicant. This project came to the Commission in June proposing a side addition, which was postponed by the Commission to redesign. Last month, the Commission failed to pass a motion to approve the design.