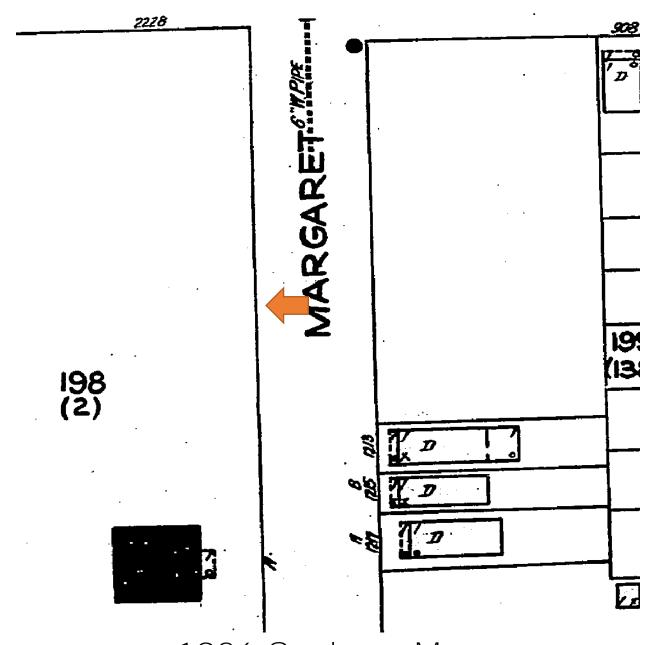

# **Site Facts:**

The house at 1212 Margaret Street is a contributing resource that was constructed in 1943 according to the survey. The house first appears on the 1948 Sanborn map as a one-story house with a front porch that spans the width of the building. A photograph dated c.1965 shows that the front porch has been enclosed, and small overhang was constructed over the new front door. The house today still has an enclosed front porch, but the front overhang has increased in size. A carport has been constructed on the side of the main house.