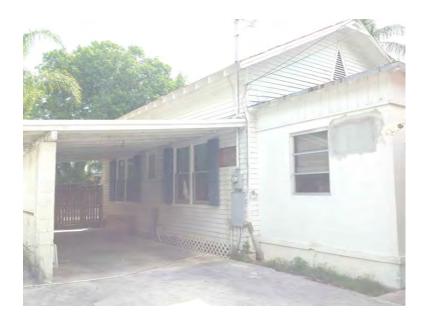

# **Description of Work:**

Demolition of carport. Removal of walls on front porch.

# **Site Facts:**

The house at 1212 Margaret Street is a contributing resource that was constructed in 1943 according to the survey. The house first appears on the 1948 Sanborn map as a one-story house with a front porch that spans the width of the building. A photograph dated c.1965 shows that the front porch has been enclosed, and small overhang was constructed over the new front door. The house today still has an enclosed front porch, but the front overhang has increased in size. A carport has been constructed on the side of the main house.

This house came to HARC in February of this year for a similar project of enclosing the carport to create a side addition and adding dormers to the main house. That project was postponed by the Commission and eventually withdrawn by the applicant. This project came to the Commission in June proposing a side addition, which was postponed by the Commission to redesign. Last month, the Commission failed to pass a motion to approve the design.