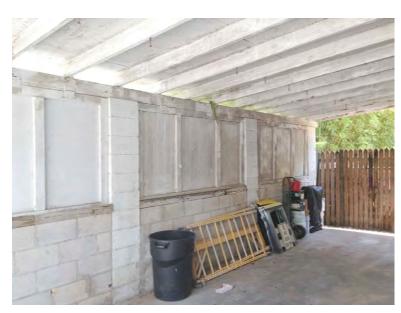

# **Description of Work:**

Demolition of carport. Removal of walls on front porch.

# **Staff Analysis**

This Certificate of Appropriateness proposes the demolition of a non-historic carport. Staff believes the demolition will not result in the following items:

- (1) The demolition will not diminish the overall historic character of a district or neighborhood;
- (2) Nor will it destroy the historic relationship between buildings or structures and open space. Demolition will only improve the relationship of the contributing structure to the street.
- (3) This demolition will not affect the front building façade.
- (4) Staff does not believe elements that are proposed to be demolished will qualify as contributing as set forth in Sec. 1021-62(3).

Therefore this application can be considered for demolition. As the carport is not historic, only one reading is required for demolition.

This Certificate of Appropriateness also proposes the removal of the front walls of an enclosed porch on the contributing structure. A c.1965 photograph shows that the enclosure is historic, but staff doesn't believe that the enclosure meets any of the criteria stated in Sec.102-218(a):