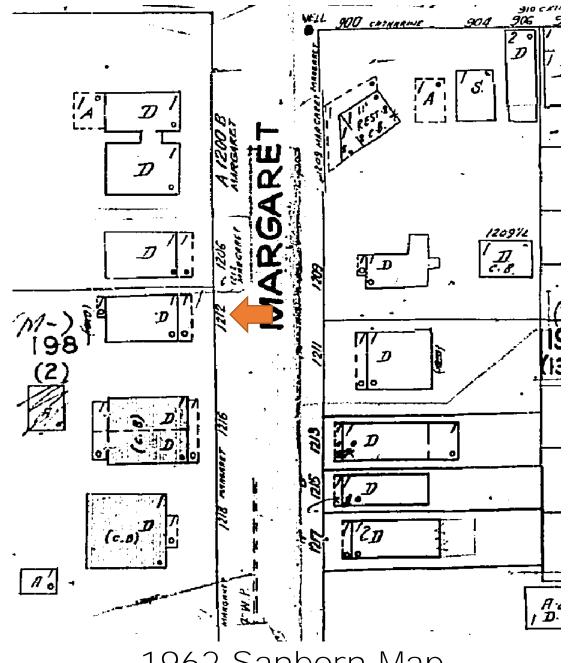

# **Site Facts:**

The house at 1212 Margaret Street is a contributing resource that was constructed in 1943 according to the survey. The house first appears on the 1948 Sanborn map as a one-story house with a front porch that spans the width of the building. A photograph dated c.1965 shows that the front porch has been enclosed, and small overhang was constructed over the new front door. The house today still has an enclosed front porch, but the front overhang has increased in size. A carport has been constructed on the side of the main house.