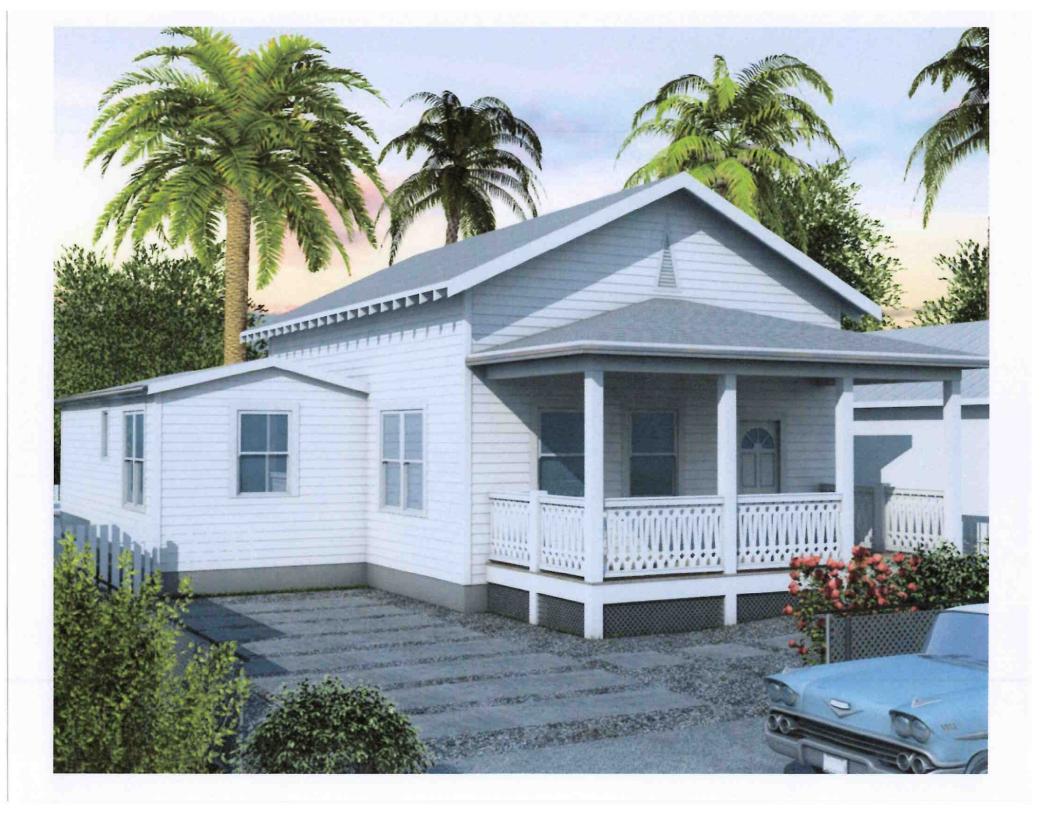

# **Description of Work:**

Demolition of carport. Removal of walls on front porch.

# **Staff Analysis**

This Certificate of Appropriateness proposes the demolition of a non-historic carport. Staff believes the demolition will not result in the following items:

- (1) The demolition will not diminish the overall historic character of a district or neighborhood;
- (2) Nor will it destroy the historic relationship between buildings or structures and open space. Demolition will only improve the relationship of the contributing structure to the street.
- (3) This demolition will not affect the front building façade.
- (4) Staff does not believe elements that are proposed to be demolished will qualify as contributing as set forth in Sec. 1021-62(3).

Therefore this application can be considered for demolition. As the carport is not historic, only one reading is required for demolition.

This Certificate of Appropriateness also proposes the removal of the front walls of an enclosed porch on the contributing structure. A c.1965 photograph shows that the enclosure is historic, but staff doesn't believe that the enclosure meets any of the criteria stated in Sec.102-218(a):