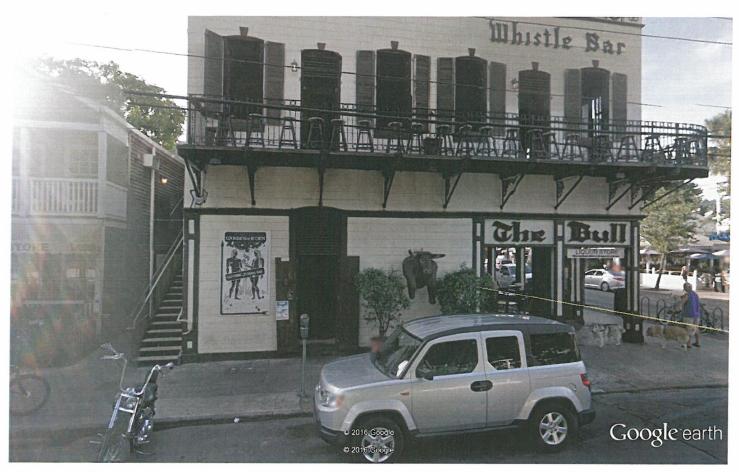

Property record card

Signed and sealed Specific Purpose Surveys with a legal description of the easement area requested

☐ Photographs showing the proposed easement area