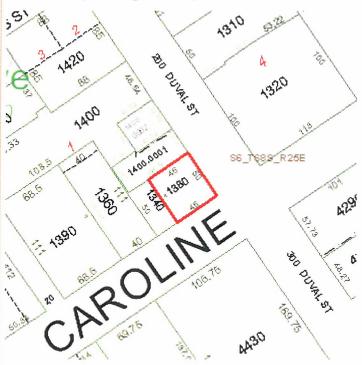

| PROPERTY DESCRIPTION:                                                                                           |                                             |
|-----------------------------------------------------------------------------------------------------------------|---------------------------------------------|
| Site Address: 224 Dural 3+ 16                                                                                   | 'ay WEST FL 33040                           |
| Zoning District:                                                                                                | Real Estate (RE) #: 00001380-000001         |
| Property located within the Historic District?                                                                  | XYes □ No                                   |
| APPLICANT: Owner Author Name: Cary Burchfield of Cary Mailing Address: 800 Simonton City: Karywest              | tized Representative                        |
| Home / Makila Di                                                                                                | State: <u>F/</u> Zip: <u>33040</u>          |
| 1// // //                                                                                                       | tico: 600- 300                              |
| Email: Garythe Carpenter @ Hoton                                                                                | rail.com                                    |
| PROPERTY OWNER: (if different than above)  Name: FERRE  Mailing Address: Do Box 4/673                           |                                             |
|                                                                                                                 | Chata -                                     |
|                                                                                                                 | ice:Fax:                                    |
| Email:                                                                                                          |                                             |
| Description of requested easement and use: Secon<br>Remove and Trasfull New<br>Mew 7xy word Decking             | 20011                                       |
|                                                                                                                 |                                             |
|                                                                                                                 |                                             |
| Are there any easements, deed restrictions or other encular yes, please describe and attach relevant documents: | mbrances attached to the property? ☐ Yes No |
|                                                                                                                 |                                             |
|                                                                                                                 |                                             |