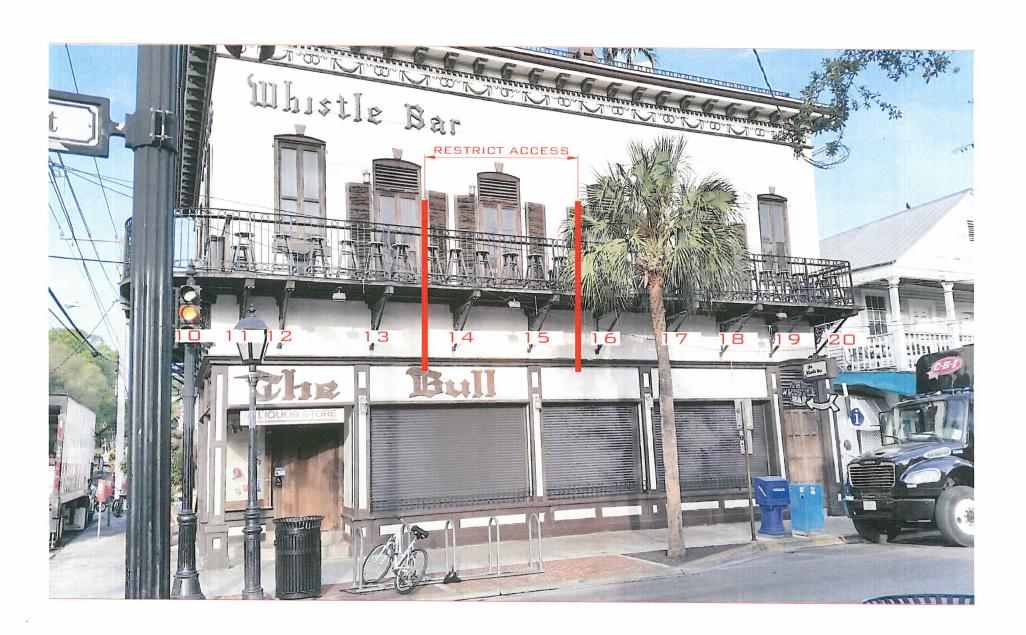

| PROPERTY DESCRIPTION:                                                                                           |                                             |
|-----------------------------------------------------------------------------------------------------------------|---------------------------------------------|
| Site Address: 224 Dural 3+ 16                                                                                   | 'ay WEST FL 33040                           |
| Zoning District:                                                                                                | Real Estate (RE) #: 00001380-000001         |
| Property located within the Historic District?                                                                  | XYes □ No                                   |
| APPLICANT: Owner Author Name: Cary Burchfield of Cary Mailing Address: 800 Simonton City: Karywest              | tized Representative                        |
| Home / Makila Di                                                                                                | State: <u>F/</u> Zip: <u>33040</u>          |
| 1// // //                                                                                                       | tico: 600- 300                              |
| Email: Garythe Carpenter @ Hoton                                                                                | rail.com                                    |
| PROPERTY OWNER: (if different than above)  Name: FERRE  Mailing Address: Do Box 4/673                           |                                             |
|                                                                                                                 | Chata -                                     |
|                                                                                                                 | ice:Fax:                                    |
| Email:                                                                                                          |                                             |
| Description of requested easement and use: Secon<br>Remove and Trasfull New<br>Mew 7xy word Decking             | 20011                                       |
|                                                                                                                 |                                             |
|                                                                                                                 |                                             |
| Are there any easements, deed restrictions or other encular yes, please describe and attach relevant documents: | mbrances attached to the property? ☐ Yes No |
|                                                                                                                 |                                             |
|                                                                                                                 |                                             |

Property record card

Signed and sealed Specific Purpose Surveys with a legal description of the easement area requested

☐ Photographs showing the proposed easement area