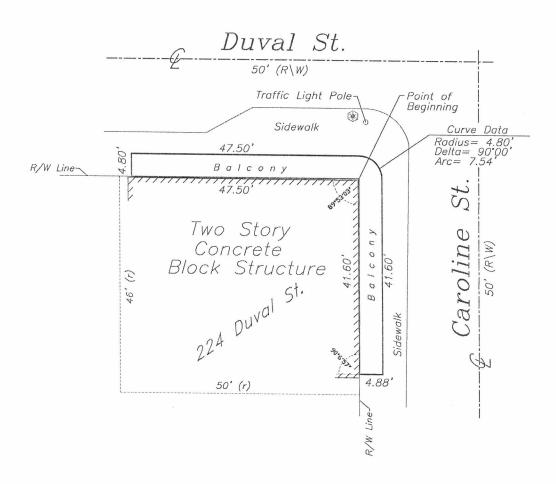

| PROPERTY DESCRIPTION:                                                                                           |                                             |
|-----------------------------------------------------------------------------------------------------------------|---------------------------------------------|
| Site Address: 224 Dural 3+ 16                                                                                   | 'ay WEST FL 33040                           |
| Zoning District:                                                                                                | Real Estate (RE) #: 00001380-000001         |
| Property located within the Historic District?                                                                  | XYes □ No                                   |
| APPLICANT: Owner Author Name: Cary Burchfield of Cary Mailing Address: 800 Simonton City: Karywest              | tized Representative                        |
| Home / Makila Di                                                                                                | State: <u>F/</u> Zip: <u>33040</u>          |
| 1// // //                                                                                                       | tico: 600- 300                              |
| Email: Garythe Carpenter @ Hoton                                                                                | rail.com                                    |
| PROPERTY OWNER: (if different than above)  Name: FERRE  Mailing Address: Do Box 4/673                           |                                             |
|                                                                                                                 | Chata -                                     |
|                                                                                                                 | ice:Fax:                                    |
| Email:                                                                                                          |                                             |
| Description of requested easement and use: Secon<br>Remove and Trasfull New<br>Mew 7xy word Decking             | 20011                                       |
|                                                                                                                 |                                             |
|                                                                                                                 |                                             |
| Are there any easements, deed restrictions or other encular yes, please describe and attach relevant documents: | mbrances attached to the property? ☐ Yes No |
|                                                                                                                 |                                             |
|                                                                                                                 |                                             |

Property record card

Signed and sealed Specific Purpose Surveys with a legal description of the easement area requested

☐ Photographs showing the proposed easement area