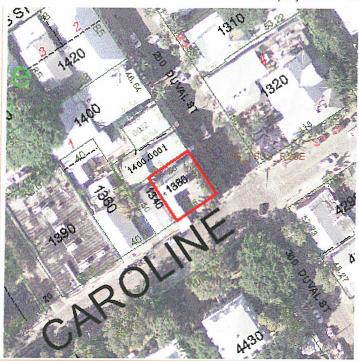

| PROPERTY DESCRIPTION:                                                                                           |                                             |
|-----------------------------------------------------------------------------------------------------------------|---------------------------------------------|
| Site Address: 224 Dural 3+ 16                                                                                   | 'ay WEST FL 33040                           |
| Zoning District:                                                                                                | Real Estate (RE) #: 00001380-000001         |
| Property located within the Historic District?                                                                  | XYes □ No                                   |
| APPLICANT: Owner Author Name: Cary Burchfield of Cary Mailing Address: 800 Simonton City: Karywest              | tized Representative                        |
| Home / Makila Di                                                                                                | State: <u>F/</u> Zip: <u>33040</u>          |
| 1// // //                                                                                                       | tico: 600- 300                              |
| Email: Garythe Carpenter @ Hoton                                                                                | rail.com                                    |
| PROPERTY OWNER: (if different than above)  Name: FERRE  Mailing Address: Do Box 4/673                           |                                             |
|                                                                                                                 | Chata -                                     |
|                                                                                                                 | ice:Fax:                                    |
| Email:                                                                                                          |                                             |
| Description of requested easement and use: Secon<br>Remove and Trasfull New<br>Mew 7xy word Decking             | 20011                                       |
|                                                                                                                 |                                             |
|                                                                                                                 |                                             |
| Are there any easements, deed restrictions or other encular yes, please describe and attach relevant documents: | mbrances attached to the property? ☐ Yes No |
|                                                                                                                 |                                             |
|                                                                                                                 |                                             |

Property record card

Signed and sealed Specific Purpose Surveys with a legal description of the easement area requested

☐ Photographs showing the proposed easement area