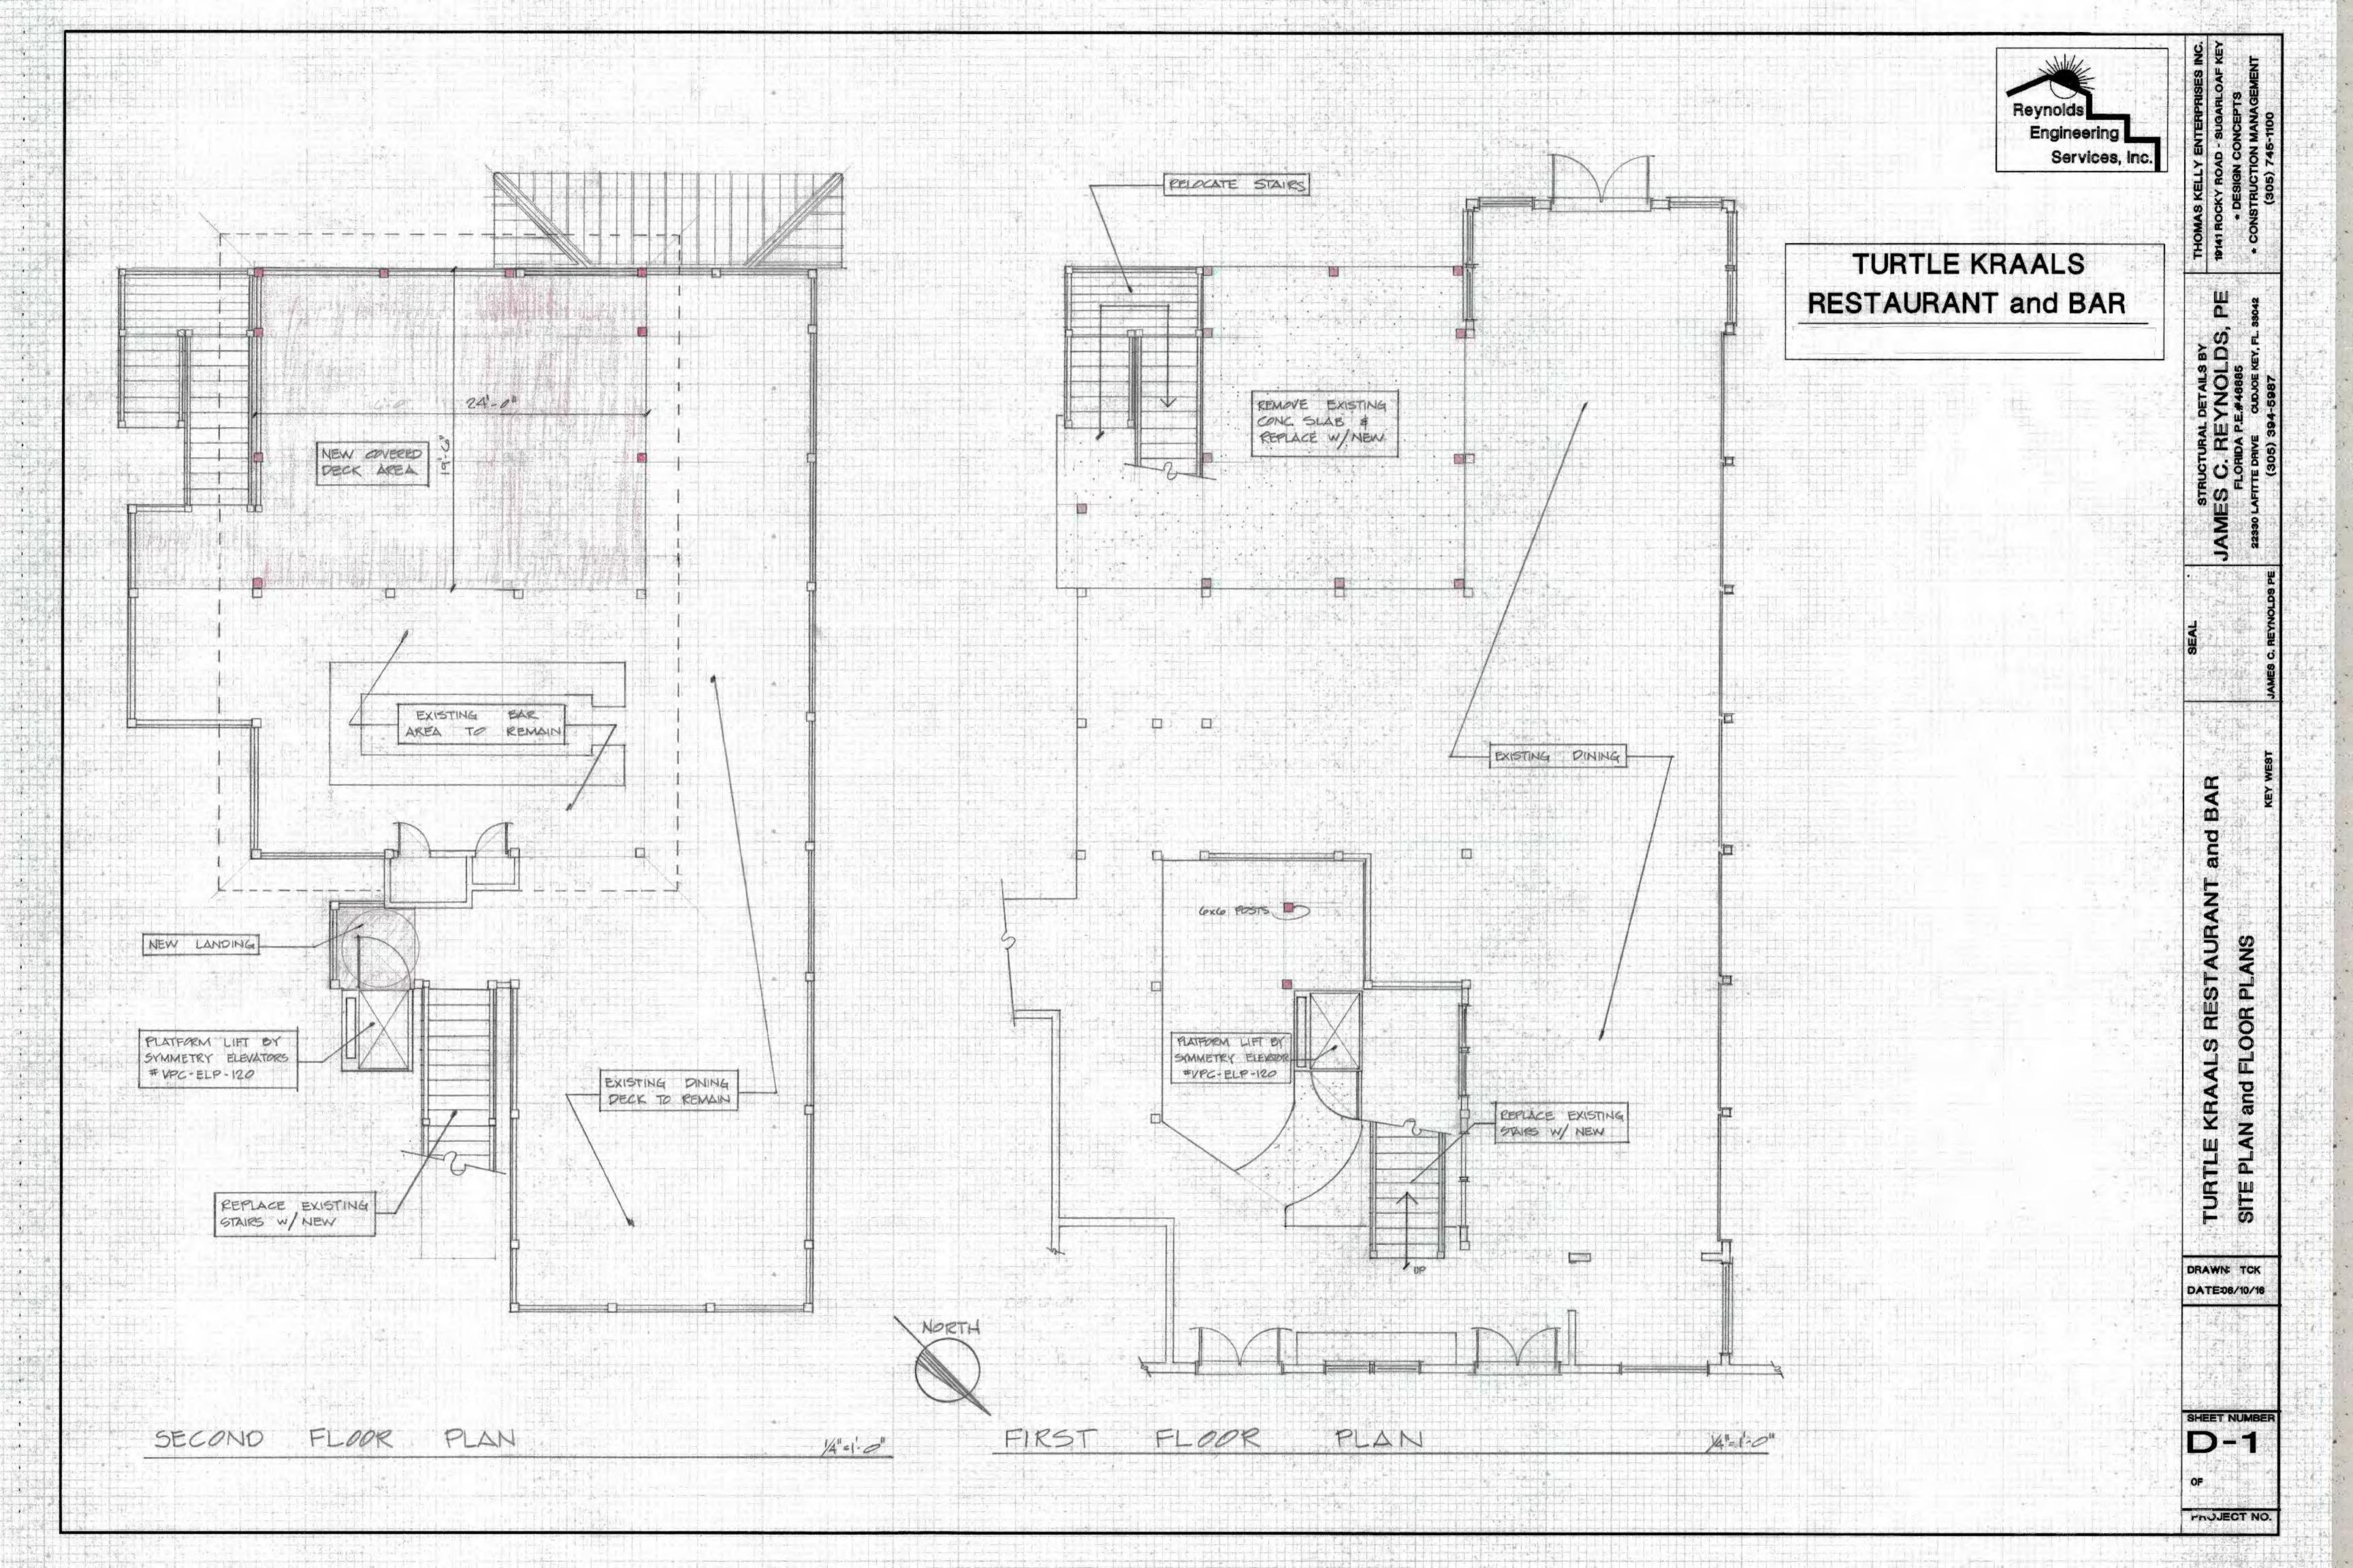

### **Description of Work**

Extension of second floor covered deck. New ADA lift and new staircases.

### **Staff Analysis**

The Certificate of Appropriateness in review is for the expansion of an existing roof deck of a commercial building located on the bight area. The proposed design includes the expansion of an existing roof as well as relocation of staircases. All construction will be made of wood and the added roof will have metal v-crimp as its finish material. The addition will be done on the southwest portion of the existing deck. Both stairs will be located on the south portion of the deck as well as a new ADA lift.

Although the existing guidelines for staircases (guidelines 13-14 on page 33), are written for historic stairs, for this design there is a need to upgrade them as they do not comply with current building code. The ADA lift is also a code requirement and it will not be visible from the main street.