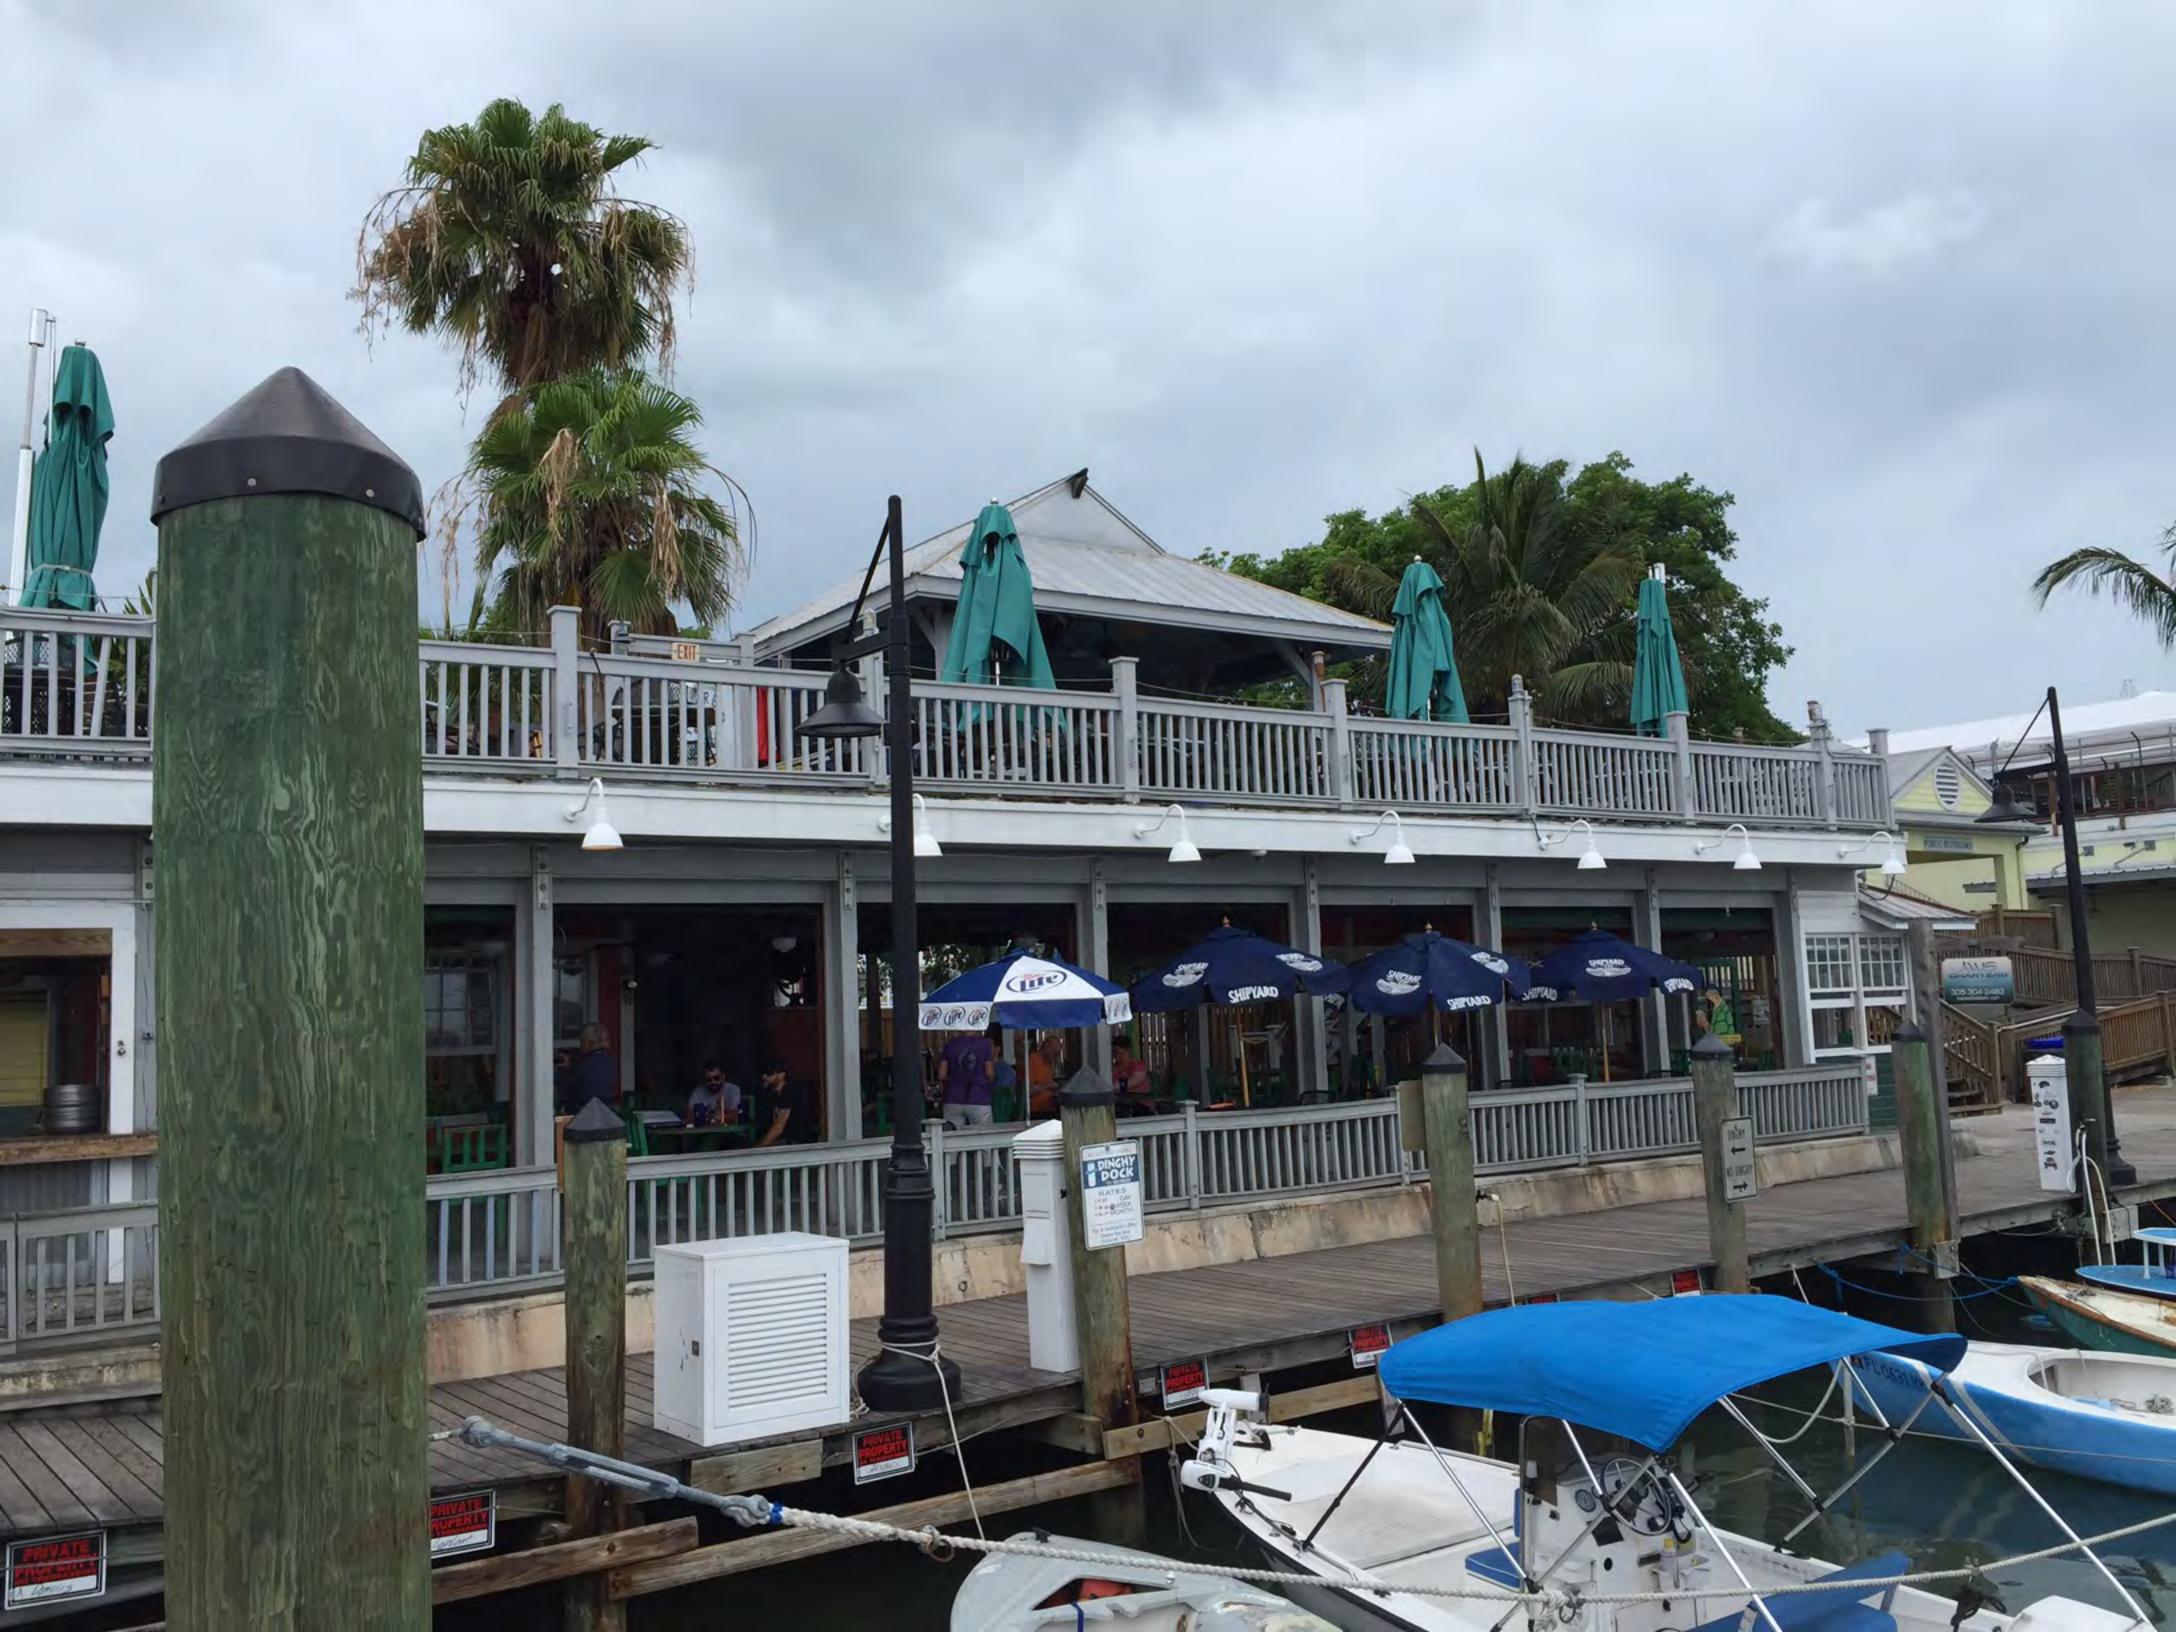

### **Description of Work**

Extension of second floor covered deck. New ADA lift and new staircases.

### **Staff Analysis**

The Certificate of Appropriateness in review is for the expansion of an existing roof deck of a commercial building located on the bight area. The proposed design includes the expansion of an existing roof as well as relocation of staircases. All construction will be made of wood and the added roof will have metal v-crimp as its finish material. The addition will be done on the southwest portion of the existing deck. Both stairs will be located on the south portion of the deck as well as a new ADA lift.

### **Consistency with Guidelines**

It is staff's opinion that the proposed design is consistent with the cited guidelines. The guidelines for roof decks are more specific to historic structures and to primary buildings. On this specific case, the context is the Key West bight, which is commercial in use and character. Staff opines that the proposed addition will not have an adverse effect to the site or its surrounding context.

Although the existing guidelines for staircases (guidelines 13-14 on page 33), are written for historic stairs, for this design there is a need to upgrade them as they do not comply with current building code. The ADA lift is also a code requirement and it will not be visible from the main street.