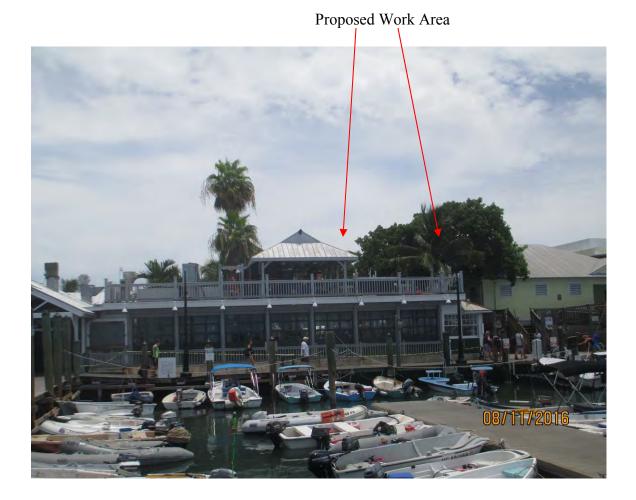

### Site Facts

The main building in the site is not listed in the surveys and the structure that will be altered is a non-historic addition build circa 1994. Planning Board recently approved a parking waiver request and the urban forester has been contacted for this specific project.

### **Staff Analysis**

The Certificate of Appropriateness in review is for the expansion of an existing roof deck of a commercial building located on the bight area. The proposed design includes the expansion of an existing roof as well as relocation of staircases. All construction will be made of wood and the added roof will have metal v-crimp as its finish material. The addition will be done on the southwest portion of the existing deck. Both stairs will be located on the south portion of the deck as well as a new ADA lift.