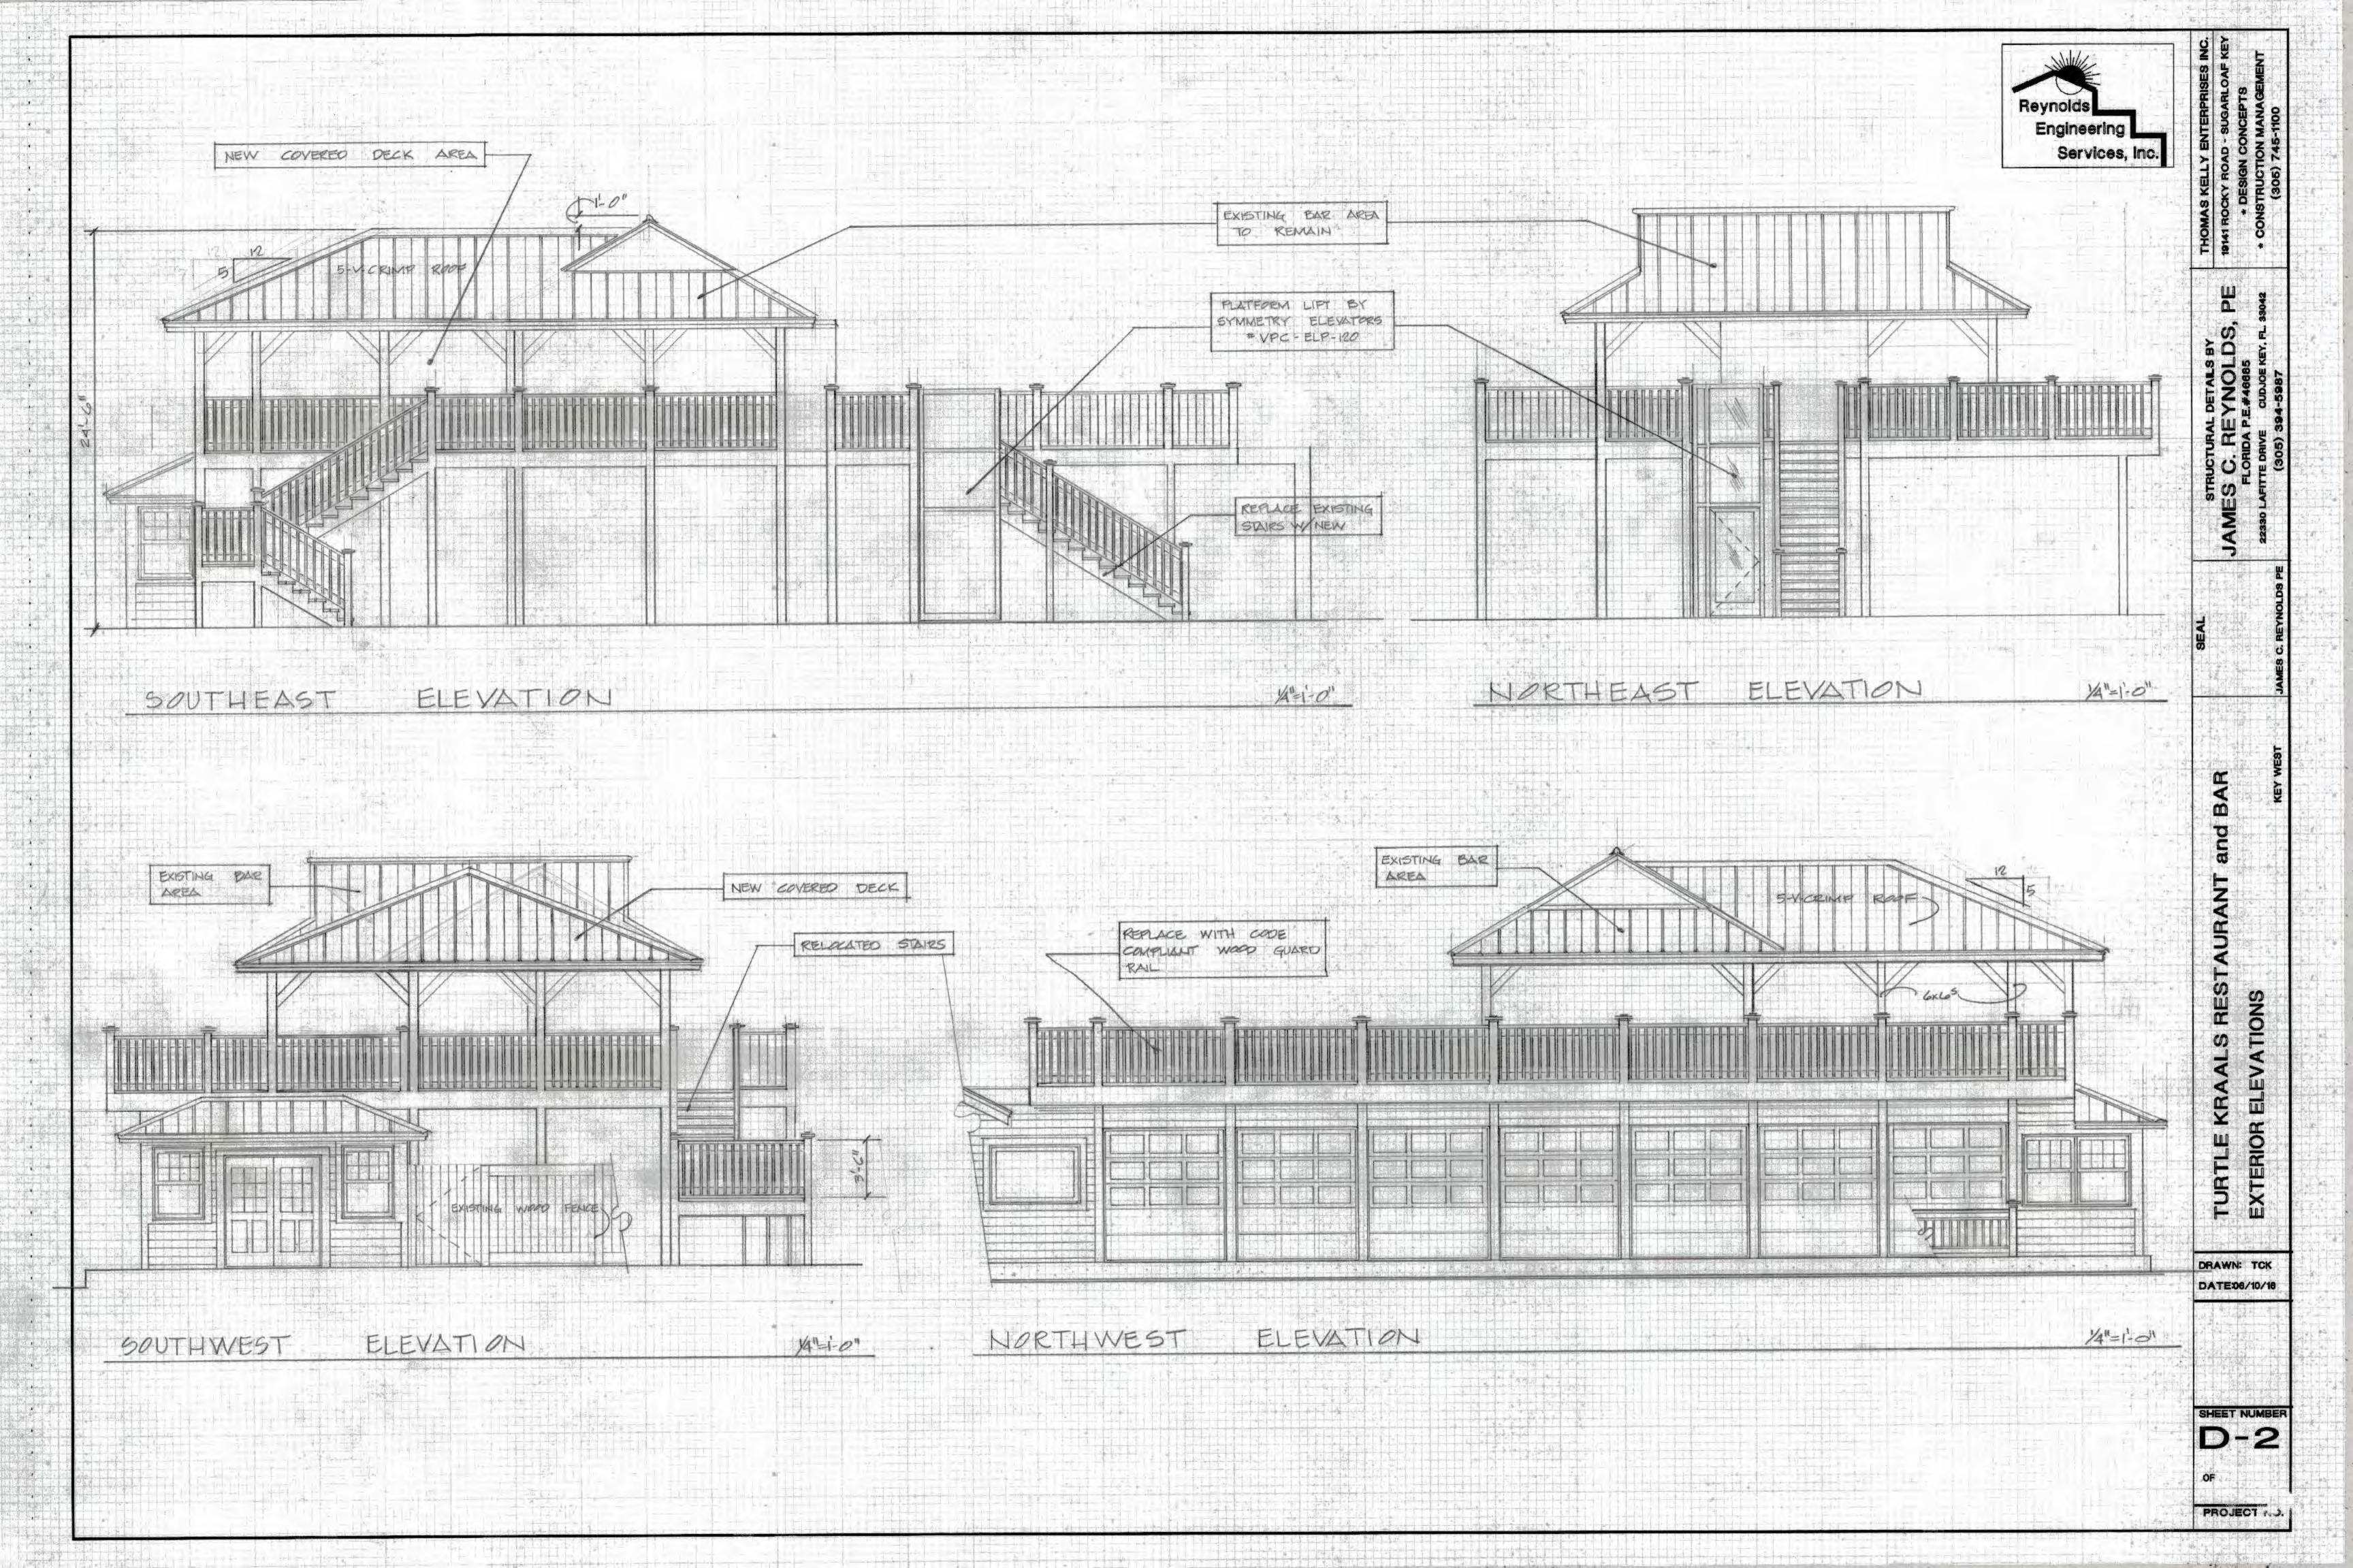

### **Staff Analysis**

The Certificate of Appropriateness in review is for the expansion of an existing roof deck of a commercial building located on the bight area. The proposed design includes the expansion of an existing roof as well as relocation of staircases. All construction will be made of wood and the added roof will have metal v-crimp as its finish material. The addition will be done on the southwest portion of the existing deck. Both stairs will be located on the south portion of the deck as well as a new ADA lift.

### **Consistency with Guidelines**

It is staff's opinion that the proposed design is consistent with the cited guidelines. The guidelines for roof decks are more specific to historic structures and to primary buildings. On this specific case, the context is the Key West bight, which is commercial in use and character. Staff opines that the proposed addition will not have an adverse effect to the site or its surrounding context.

Although the existing guidelines for staircases (guidelines 13-14 on page 33), are written for historic stairs, for this design there is a need to upgrade them as they do not comply with current building code. The ADA lift is also a code requirement and it will not be visible from the main street.