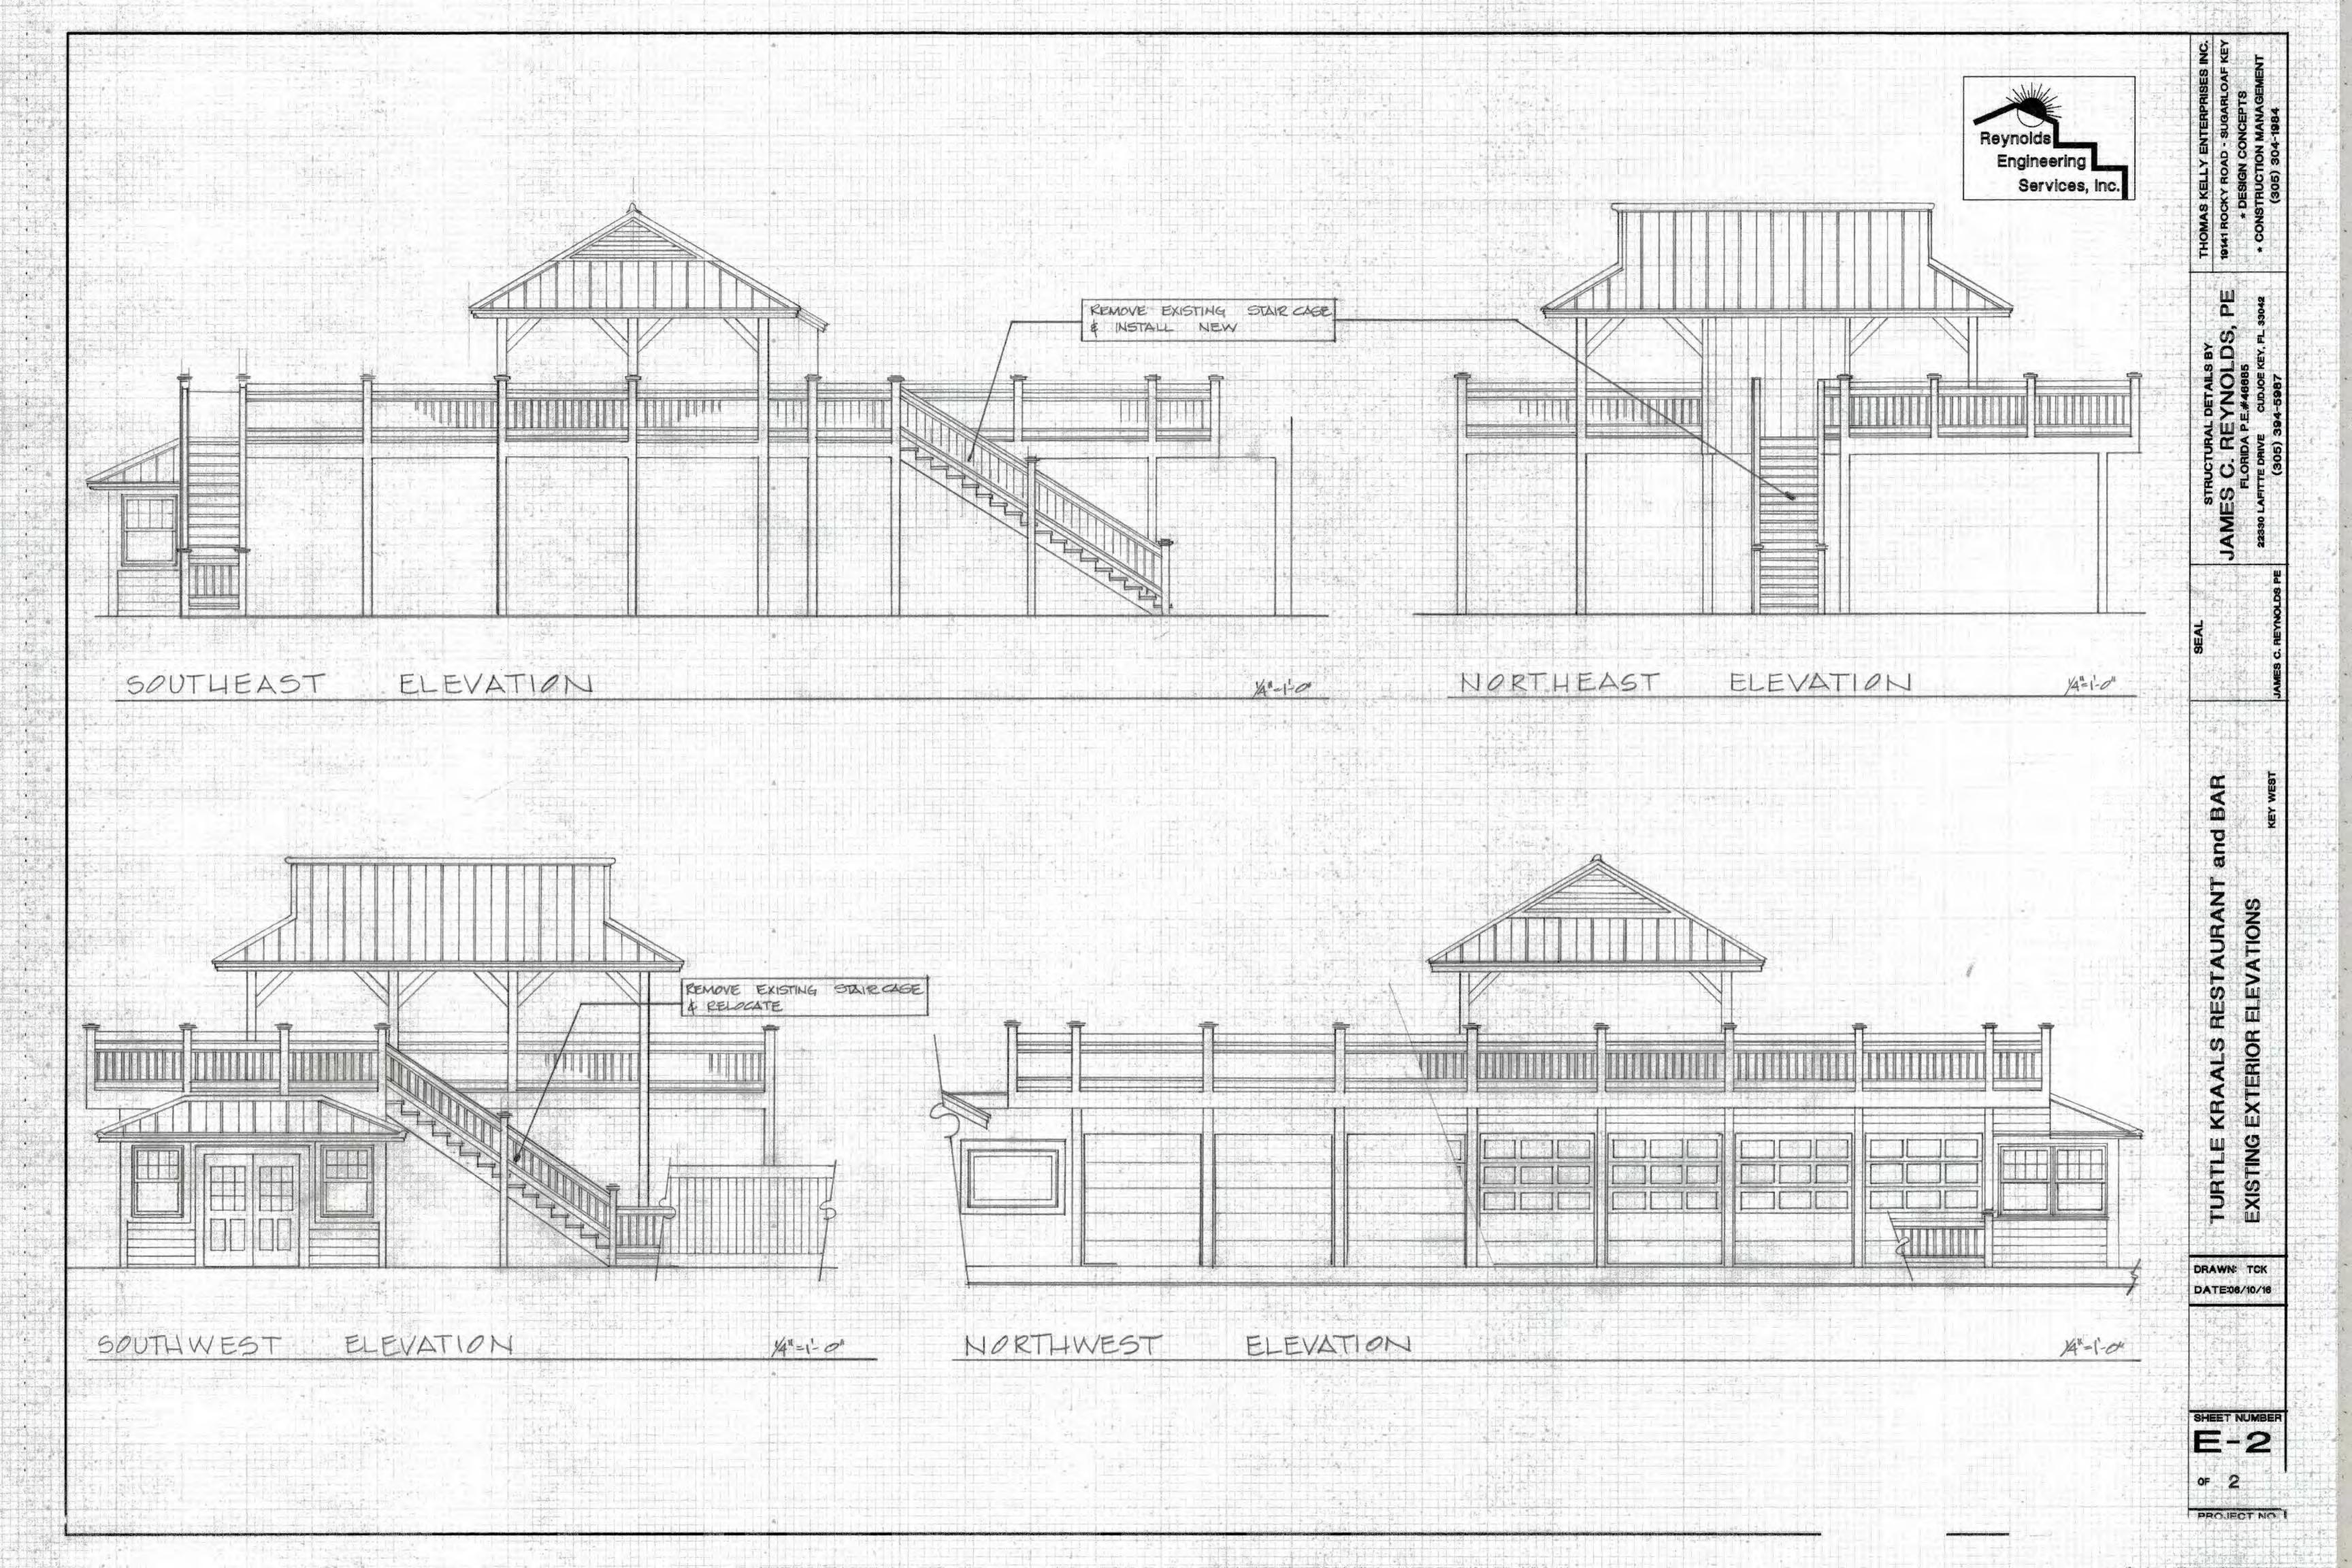

### **Description of Work**

Extension of second floor covered deck. New ADA lift and new staircases.

### **Staff Analysis**

The Certificate of Appropriateness in review is for the expansion of an existing roof deck of a commercial building located on the bight area. The proposed design includes the expansion of an existing roof as well as relocation of staircases. All construction will be made of wood and the added roof will have metal v-crimp as its finish material. The addition will be done on the southwest portion of the existing deck. Both stairs will be located on the south portion of the deck as well as a new ADA lift.

### **Consistency with Guidelines**

It is staff's opinion that the proposed design is consistent with the cited guidelines. The guidelines for roof decks are more specific to historic structures and to primary buildings. On this specific case, the context is the Key West bight, which is commercial in use and character. Staff opines that the proposed addition will not have an adverse effect to the site or its surrounding context.

Although the existing guidelines for staircases (guidelines 13-14 on page 33), are written for historic stairs, for this design there is a need to upgrade them as they do not comply with current building code. The ADA lift is also a code requirement and it will not be visible from the main street.