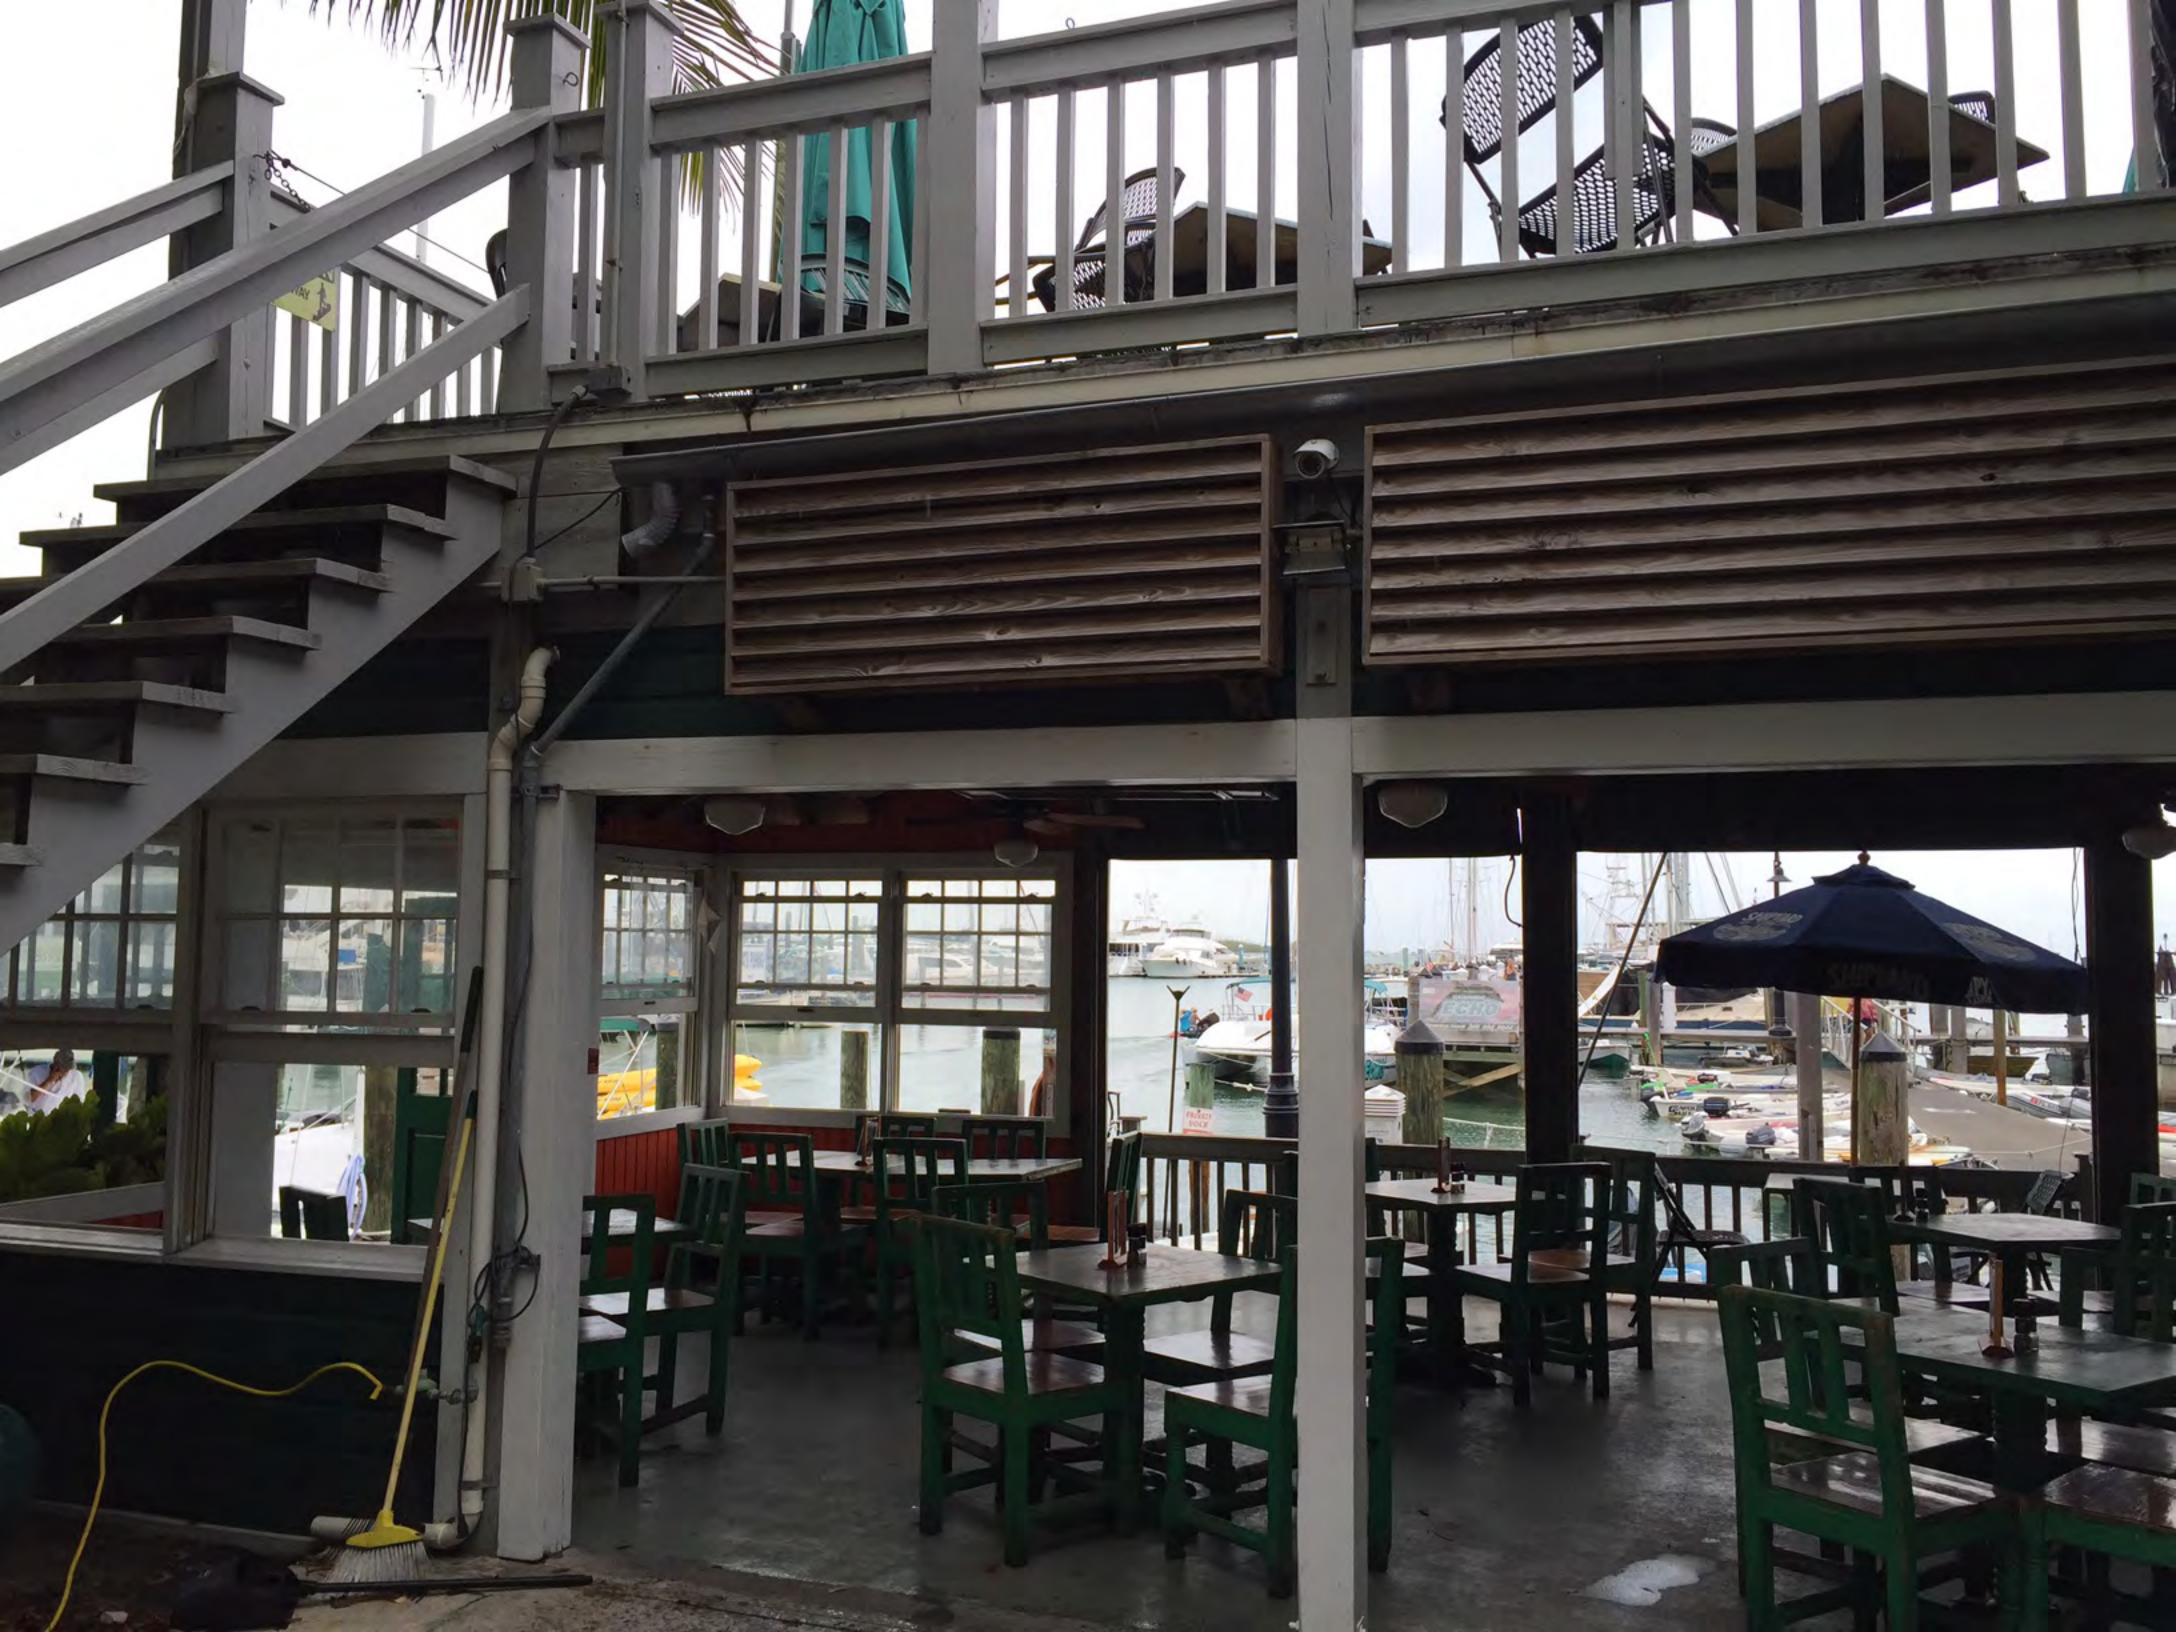

### **Description of Work**

Extension of second floor covered deck. New ADA lift and new staircases.

### **Staff Analysis**

The Certificate of Appropriateness in review is for the expansion of an existing roof deck of a commercial building located on the bight area. The proposed design includes the expansion of an existing roof as well as relocation of staircases. All construction will be made of wood and the added roof will have metal v-crimp as its finish material. The addition will be done on the southwest portion of the existing deck. Both stairs will be located on the south portion of the deck as well as a new ADA lift.

Although the existing guidelines for staircases (guidelines 13-14 on page 33), are written for historic stairs, for this design there is a need to upgrade them as they do not comply with current building code. The ADA lift is also a code requirement and it will not be visible from the main street.