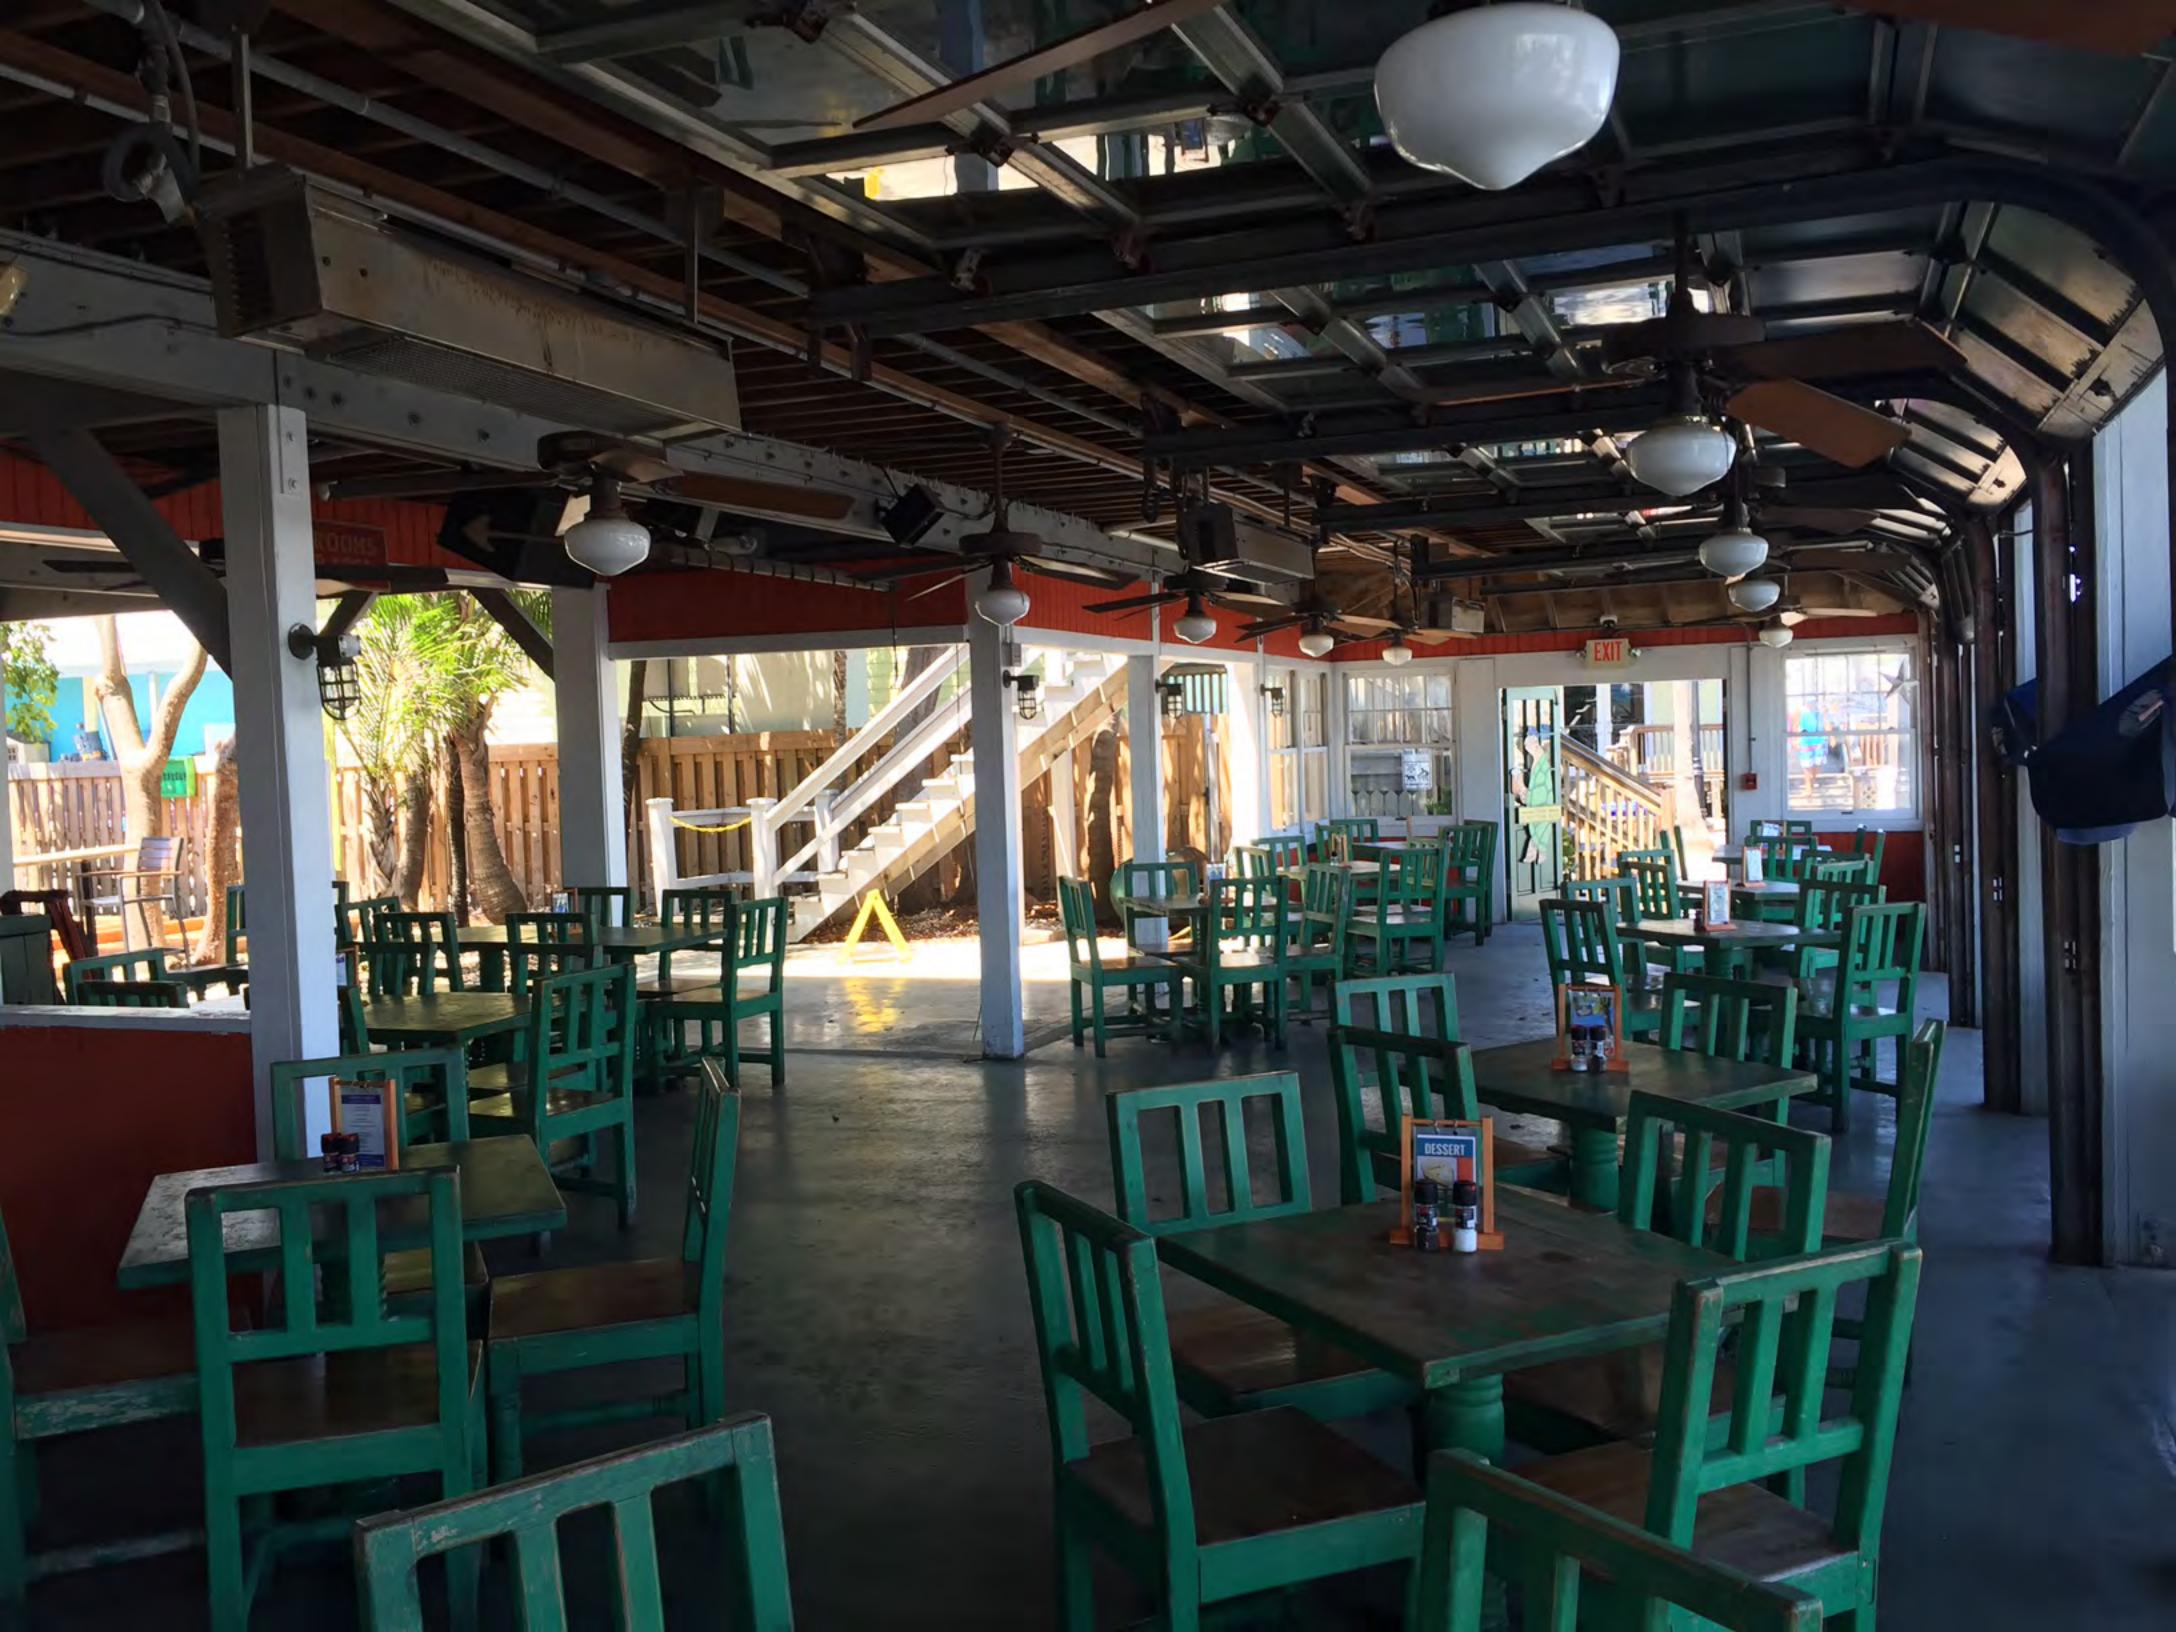

## PROJECT PHOTOS

231 Margaret Street circa 1965

### **Staff Analysis**

The Certificate of Appropriateness in review is for the expansion of an existing roof deck of a commercial building located on the bight area. The proposed design includes the expansion of an existing roof as well as relocation of staircases. All construction will be made of wood and the added roof will have metal v-crimp as its finish material. The addition will be done on the southwest portion of the existing deck. Both stairs will be located on the south portion of the deck as well as a new ADA lift.