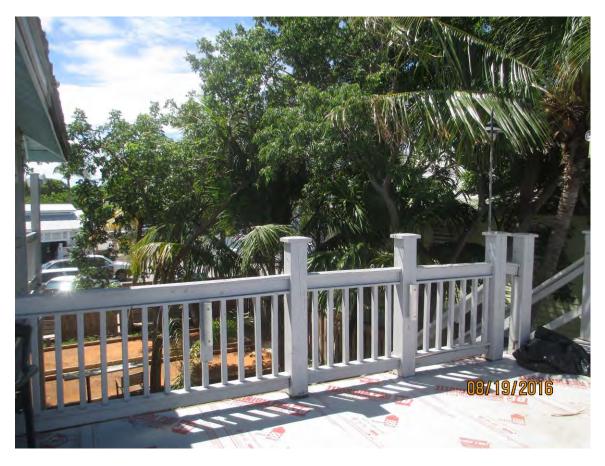

### **Description of Work**

Extension of second floor covered deck. New ADA lift and new staircases.

### **Staff Analysis**

The Certificate of Appropriateness in review is for the expansion of an existing roof deck of a commercial building located on the bight area. The proposed design includes the expansion of an existing roof as well as relocation of staircases. All construction will be made of wood and the added roof will have metal v-crimp as its finish material. The addition will be done on the southwest portion of the existing deck. Both stairs will be located on the south portion of the deck as well as a new ADA lift.

Although the existing guidelines for staircases (guidelines 13-14 on page 33), are written for historic stairs, for this design there is a need to upgrade them as they do not comply with current building code. The ADA lift is also a code requirement and it will not be visible from the main street.