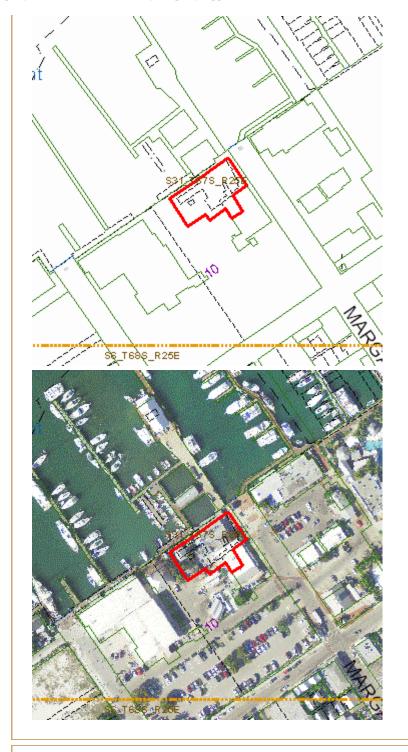

3-005Q

2. A photograph of that legal notice posted in the property is attached hereto.

| Signe  | d Name of Affiant:  |
|--------|---------------------|
| Date:  | 9/21/16             |
|        | SS: 19141 ROCKY RD. |
| City:  | SUGARLOAF KEY       |
| State, | Zip: FL: 33042      |

The forgoing instrument was acknowledged before me on this  $\mathcal{A}_{---}$  day of  $\mathcal{A}_{---}$ .

By (Print name of Affiant)  $\underline{7homes \ kc/}$  who is personally known to me or has produced  $\underline{FDL \ k400-823-56-323-0}$  as identification and who did take an oath.

# NOTARY PUBLIC

Sign Name: <u>Alle State of Florida</u> Print Name: <u>Alle State of Florida</u> Notary Public - State of Florida (seal) My Commission Expires: \_\_\_\_\_





# PROPERTY APPRAISER INFORMATION





| Land Use Code               | Frontage | Depth | Land Area    |
|-----------------------------|----------|-------|--------------|
| 10WA - COMM WATERFRONT ACRE | 0        | 0     | 12,225.00 SF |

# **Building Summary**

Number of Buildings: 2 Number of Commercial Buildings: 2 Total Living Area: 5566 Year Built: 1974



| Section Nbr        | Interior Finis     | h Nbr | Туре           |       |  |
|--------------------|--------------------|-------|----------------|-------|--|
|                    | 16464              |       | 1 STY STORE-A  |       |  |
| Exterior Wall:     |                    |       |                |       |  |
|                    | Interior Finish Nb | r     |                | Туре  |  |
|                    | 5676               |       |                | C.B.S