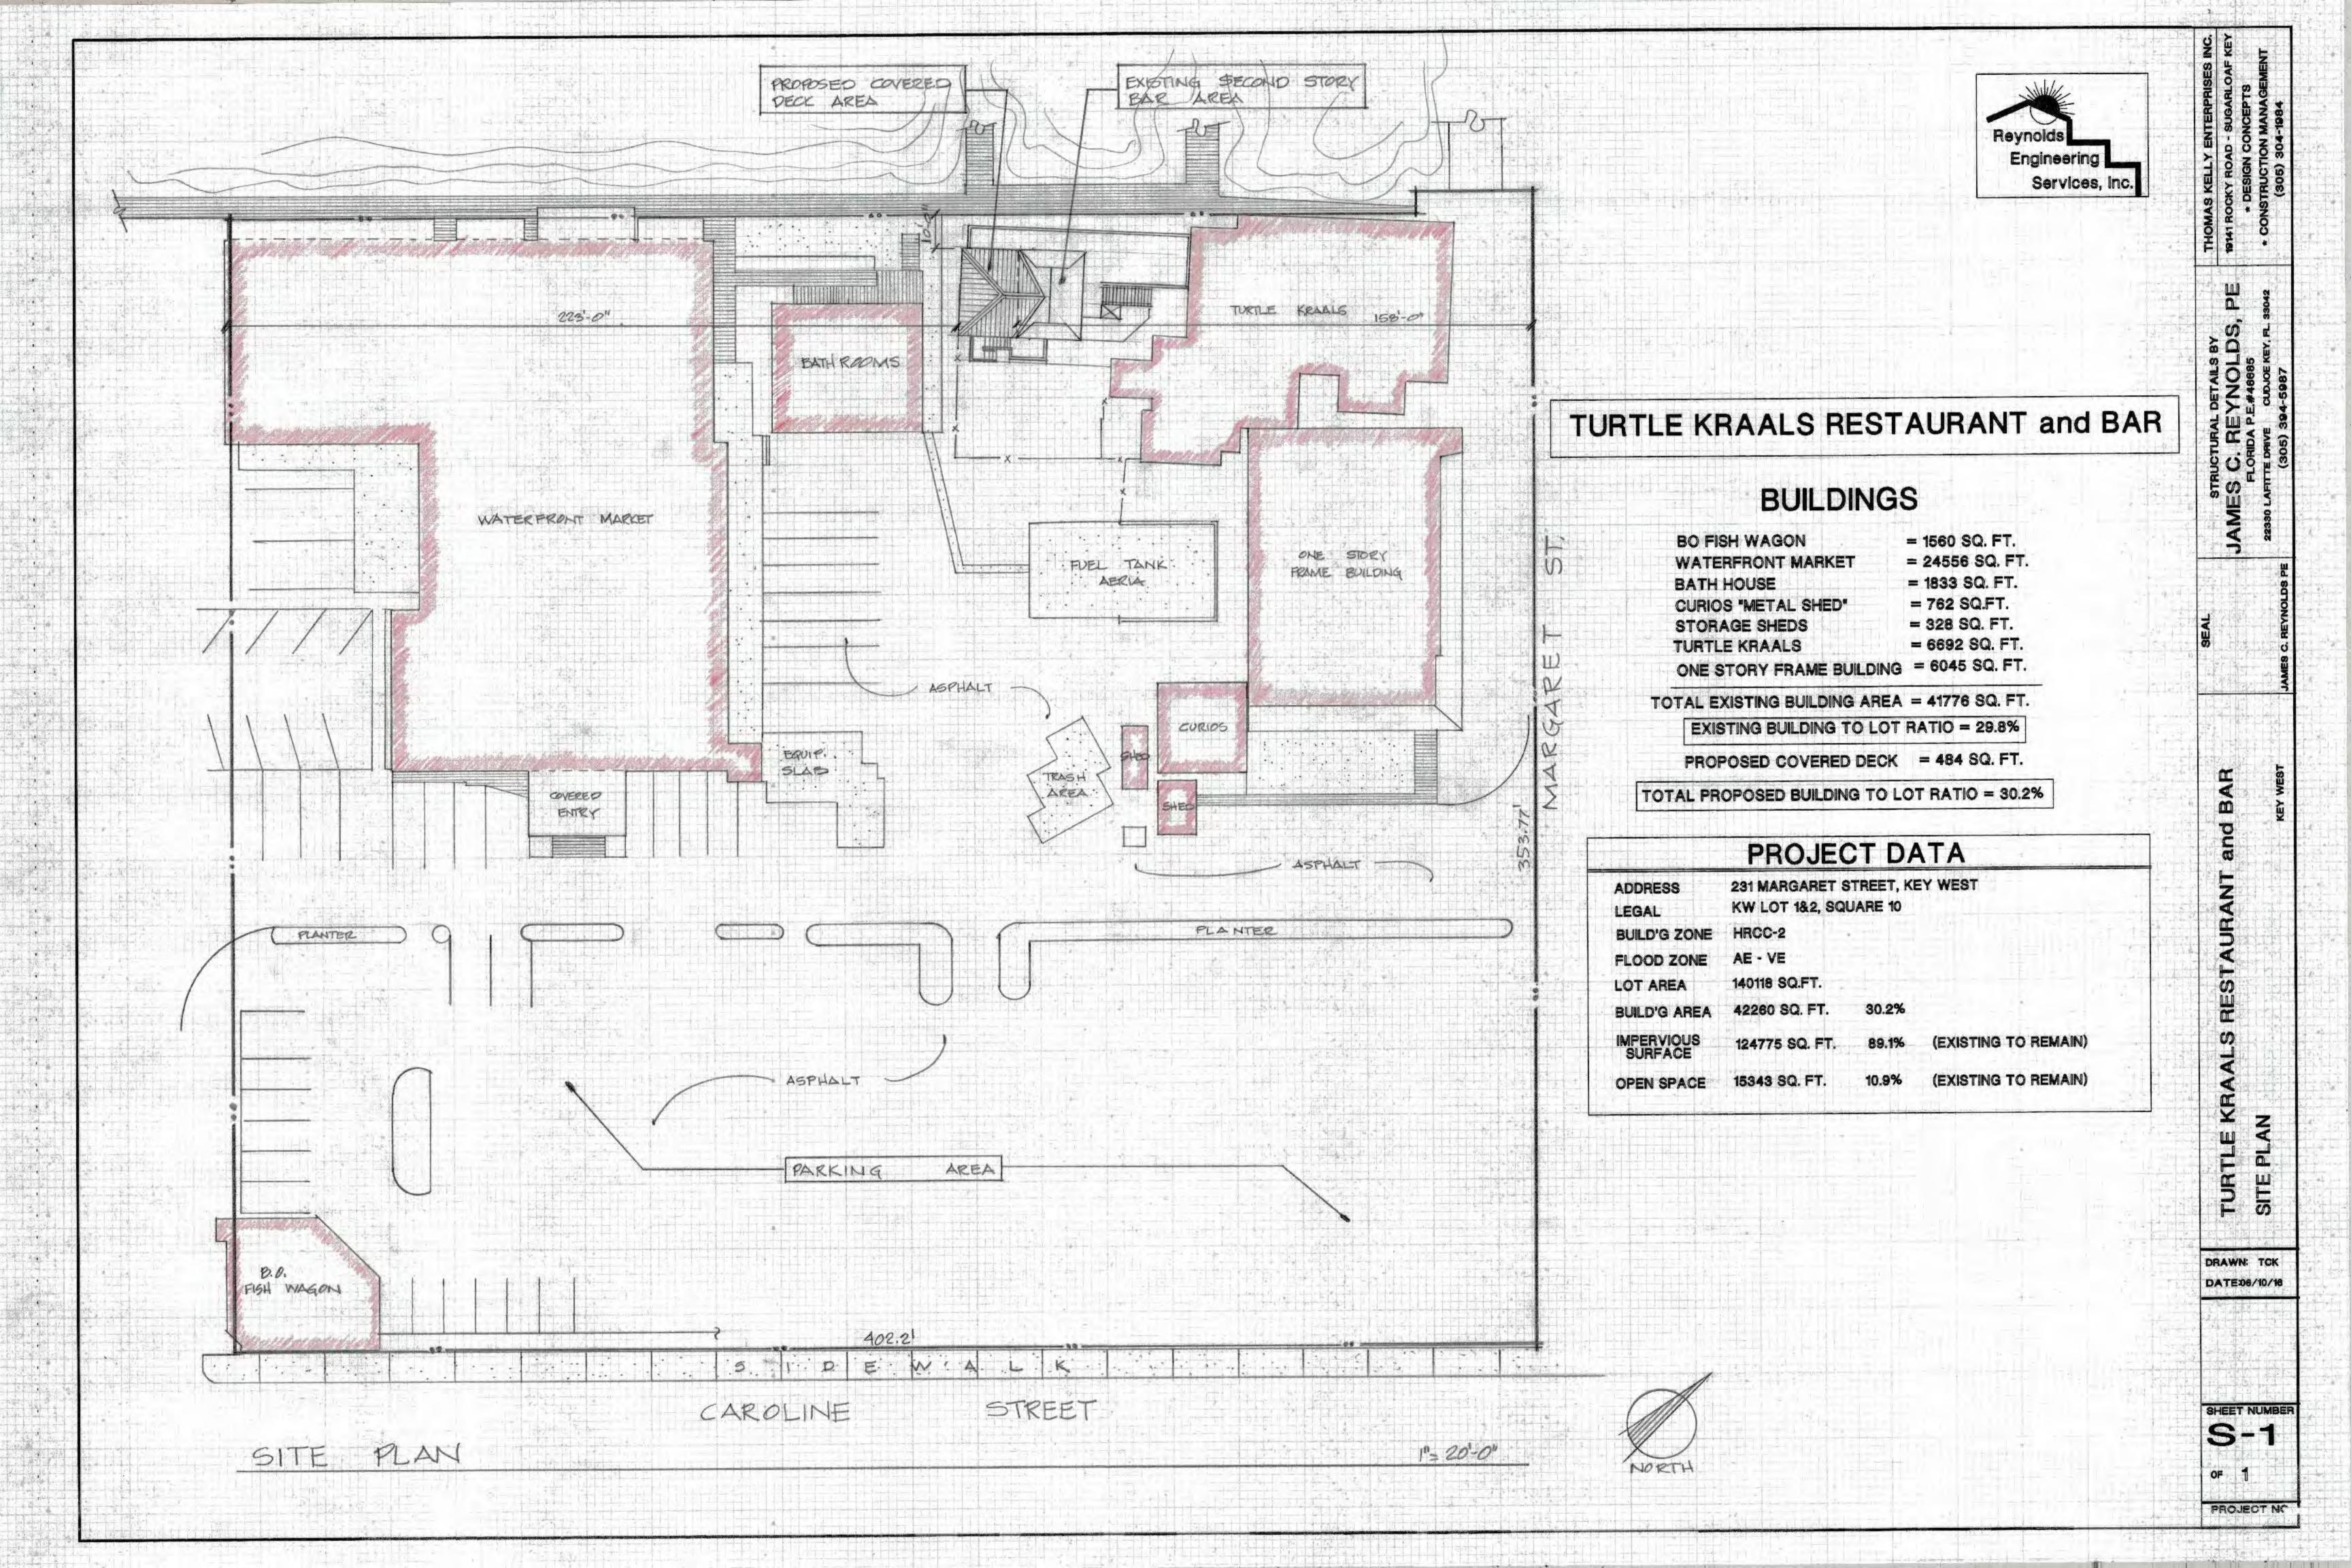

### Site Facts

The main building in the site is not listed in the surveys and the structure that will be altered is a non-historic addition build circa 1994. Planning Board recently approved a parking waiver request and the urban forester has been contacted for this specific project.

### **Staff Analysis**

The Certificate of Appropriateness in review is for the expansion of an existing roof deck of a commercial building located on the bight area. The proposed design includes the expansion of an existing roof as well as relocation of staircases. All construction will be made of wood and the added roof will have metal v-crimp as its finish material. The addition will be done on the southwest portion of the existing deck. Both stairs will be located on the south portion of the deck as well as a new ADA lift.

### **Consistency with Guidelines**

It is staff's opinion that the proposed design is consistent with the cited guidelines. The guidelines for roof decks are more specific to historic structures and to primary buildings. On this specific case, the context is the Key West bight, which is commercial in use and character. Staff opines that the proposed addition will not have an adverse effect to the site or its surrounding context.