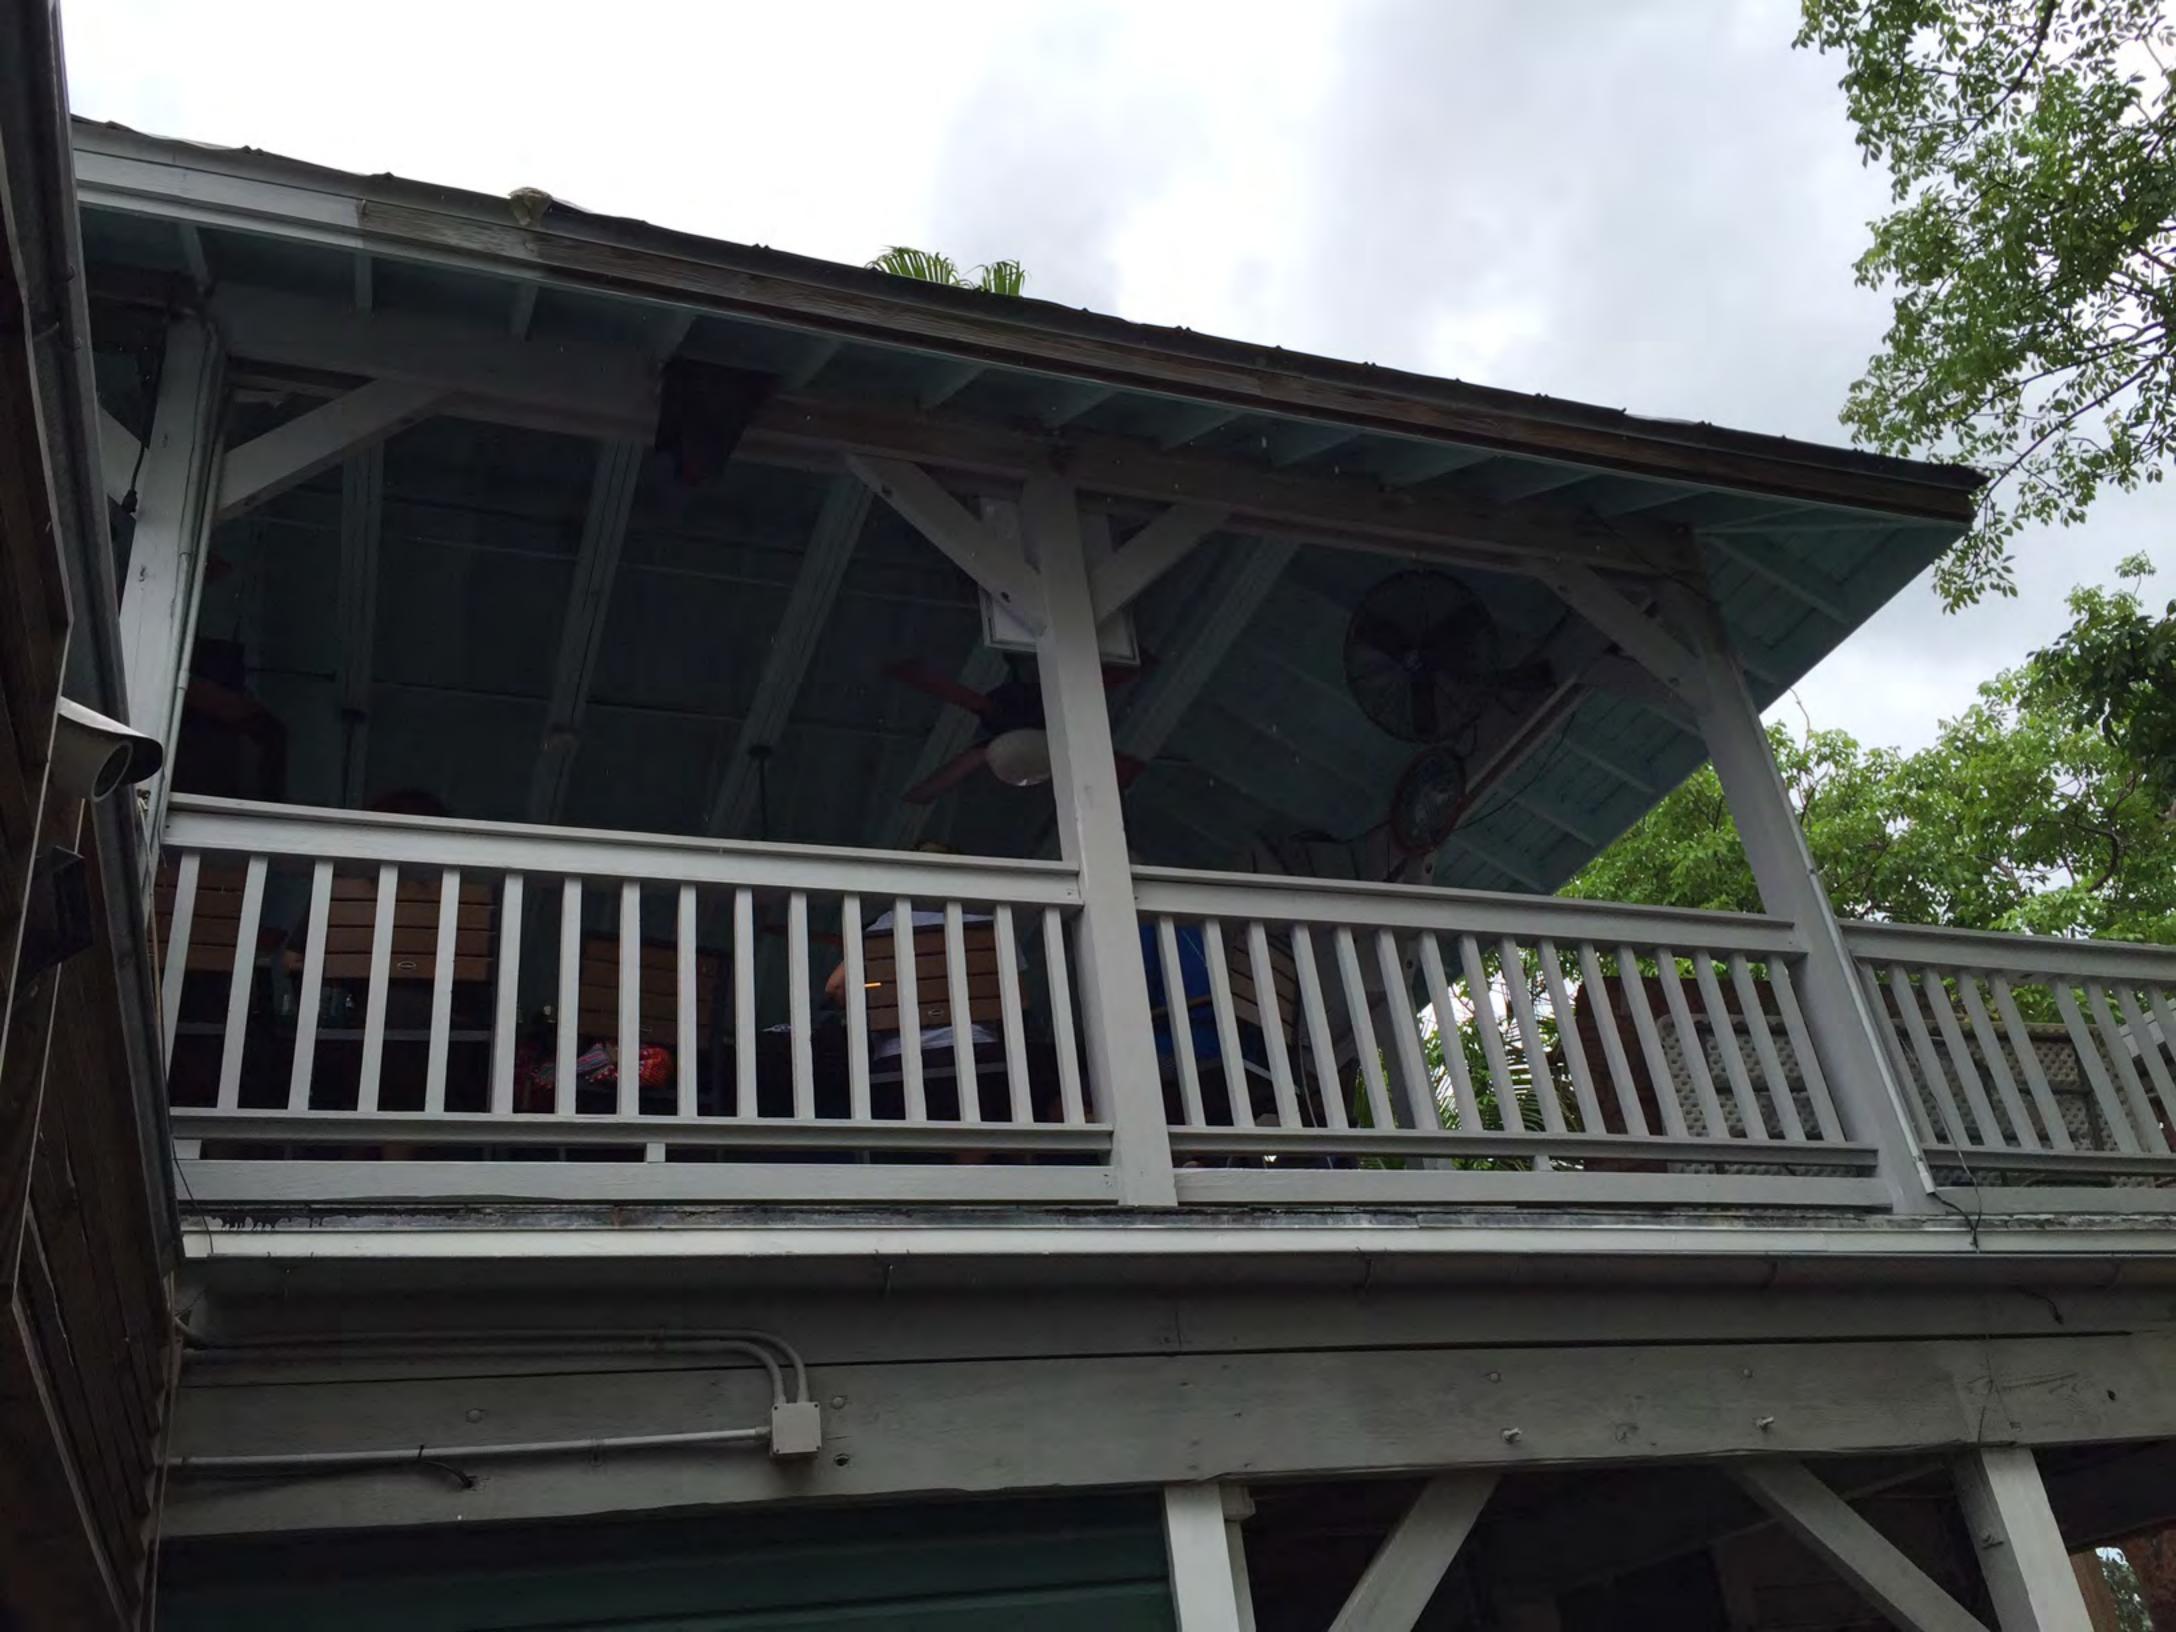

### **Description of Work**

Extension of second floor covered deck. New ADA lift and new staircases.

### **Staff Analysis**

The Certificate of Appropriateness in review is for the expansion of an existing roof deck of a commercial building located on the bight area. The proposed design includes the expansion of an existing roof as well as relocation of staircases. All construction will be made of wood and the added roof will have metal v-crimp as its finish material. The addition will be done on the southwest portion of the existing deck. Both stairs will be located on the south portion of the deck as well as a new ADA lift.