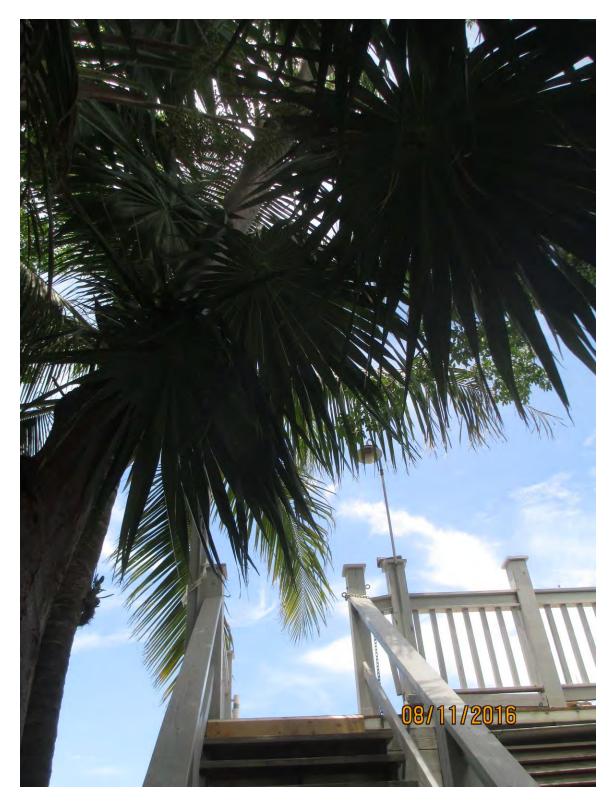

### **Description of Work**

Extension of second floor covered deck. New ADA lift and new staircases.

### **Staff Analysis**

The Certificate of Appropriateness in review is for the expansion of an existing roof deck of a commercial building located on the bight area. The proposed design includes the expansion of an existing roof as well as relocation of staircases. All construction will be made of wood and the added roof will have metal v-crimp as its finish material. The addition will be done on the southwest portion of the existing deck. Both stairs will be located on the south portion of the deck as well as a new ADA lift.

Although the existing guidelines for staircases (guidelines 13-14 on page 33), are written for historic stairs, for this design there is a need to upgrade them as they do not comply with current building code. The ADA lift is also a code requirement and it will not be visible from the main street.