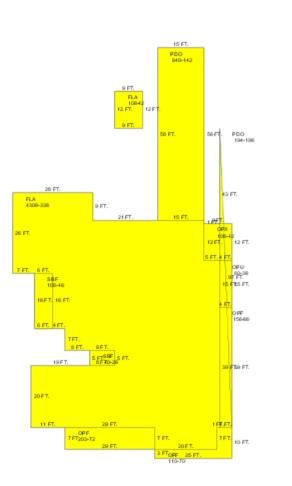

| Heat 1             |       | Heat 2         |       |  |
| Hea                | at Src 1           |       | Heat Src 2     |       |  |
| Extra Features:    |                    |       |                |       |  |
|                    | 2 Fix Bath         | 0     |                |       |  |
|                    | 3 Fix Bath         | 0     |                |       |  |
|                    | 4 Fix Bath         | 0     |                |       |  |
|                    | 5 Fix Bath         | 0     |                |       |  |
|                    | 6 Fix Bath         | 0     |                |       |  |
|                    | 7 Fix Bath         | 0     |                |       |  |
|                    | Extra Fix          | 21    |                |       |  |



### Sections:

| Nbr         | Туре      | Ext Wall | # Stories           | Year Built | Attic  | A/C          | Basement % |  |
|-------------|-----------|----------|---------------------|------------|--------|--------------|------------|--|
| 1           | FLA       |          | 1                   | 1992       |        |              |            |  |
| 2           | OPF       |          | 1                   | 1992       |        |              |            |  |
| 3           | SBF       |          | 1                   | 1992       |        |              |            |  |
| 4           | SBF       |          | 1                   | 1992       |        |              |            |  |
| 5           | OPF       |          | 1                   | 1992       |        |              |