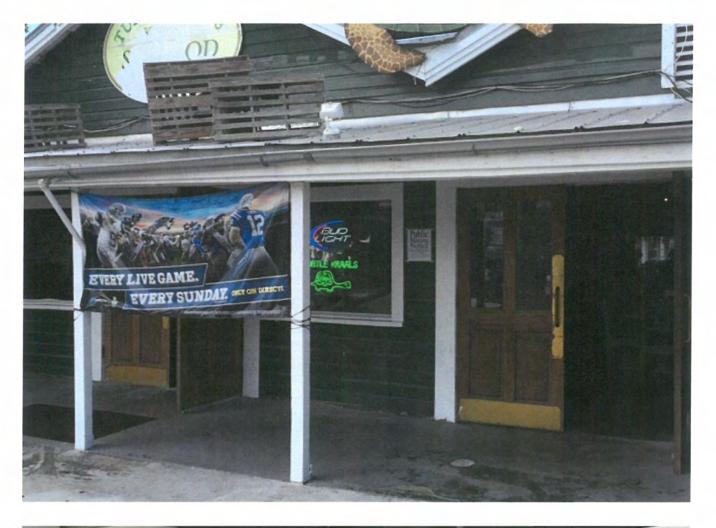

s number for this legal notice is +116-03-005Q

2. A photograph of that legal notice posted in the property is attached hereto.

| Signe  | d Name of Affiant:  |
|--------|---------------------|
| Date:  | 9/21/16             |
|        | SS: 19141 ROCKY RD. |
| City:  | SUGARLOAF KEY       |
| State, | Zip: FL: 33042      |

The forgoing instrument was acknowledged before me on this  $\mathcal{A}_{---}$  day of  $\mathcal{A}_{---}$ .

By (Print name of Affiant)  $\underline{7homes \ kc/}$  who is personally known to me or has produced  $\underline{FDL \ k400-823-56-323-0}$  as identification and who did take an oath.

# NOTARY PUBLIC

Sign Name: <u>Alle State of Florida</u> Print Name: <u>Alle State of Florida</u> Notary Public - State of Florida (seal) My Commission Expires: \_\_\_\_\_





# PROPERTY APPRAISER INFORMATION





| Land Use Code               | Frontage | Depth | Land Area    |
|-----------------------------|----------|-------|--------------|
| 10WA - COMM WATERFRONT ACRE | 0        | 0     | 12,225.00 SF |

# **Building Summary**

Number of Buildings: 2 Number of Commercial Buildings: 2 Total Living Area: 5566 Year Built: 1974



| Section Nbr        | Interior Finis     | h Nbr | Туре           |       |  |
|--------------------|--------------------|-------|----------------|-------|--|
|                    | 16464              |       | 1 STY STORE-A  |       |  |
| Exterior Wall:     |                    |       |                |       |  |
|                    | Interior Finish Nb | r     |                | Туре  |  |
|                    | 5676