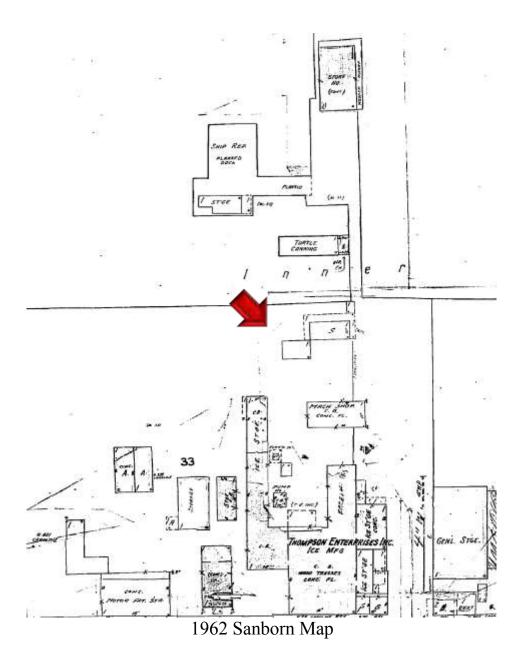

UNTY AND THERE MAY BE ADDITIONAL PERMITS REQUIRED FROM OTHER GOVERNMENT ENTITIES SUCH AS AQUADUCT ATHORITY, FLORIDA DEP OR OTHER STATE AGENCIES; ARMY CORPS OF ENGINEERS OR OTHER FEDERAL AGENCIES.

FEDERAL LAW REQUIRES LEAD PAINT ABATEMENT PER THE STANDARDS OF THE USDEP ON STRUCTURES BUILT PRIOR TO 1978.

| OFFICIAL USE ONLY B | Y PLANS EXAMINER OR CHIEF BU | JILDING OFFICIAL: |              | CBO OR PL. EXAM. APPROVAL: |
|---------------------|------------------------------|-------------------|--------------|----------------------------|
| HARC FEES:          | BLDG. FEES:                  | FIRE MARSHAL FEE: | IMPACT FEES: | DATE:                      |
|                     |                              |                   |              |                            |

## SANBORN MAPS



## PROJECT PHOTOS



231 Margaret Street circa 1965



















### SURVEY



# **PROPOSED DESIGN**



EREEY CERTEM that the cltached TOPOORAPHICAL SURVEY is true and correct to the best of my knowledge and beleft; that it meets the minimum technical standards adopted by the Floride Board of Land Surveyors, Chapter 61017-6. Florida Statute Section 472.027, and the American Lond Title Association, and that there are no visible encroachments unless shown hereon.

FREDERICK H HILDEBRANDT Professional Land Surveyor & Mapper No. 2749 Professional Engineer No. 36810 State of Florida

| 1 59.1' <sup>≥</sup> 9'