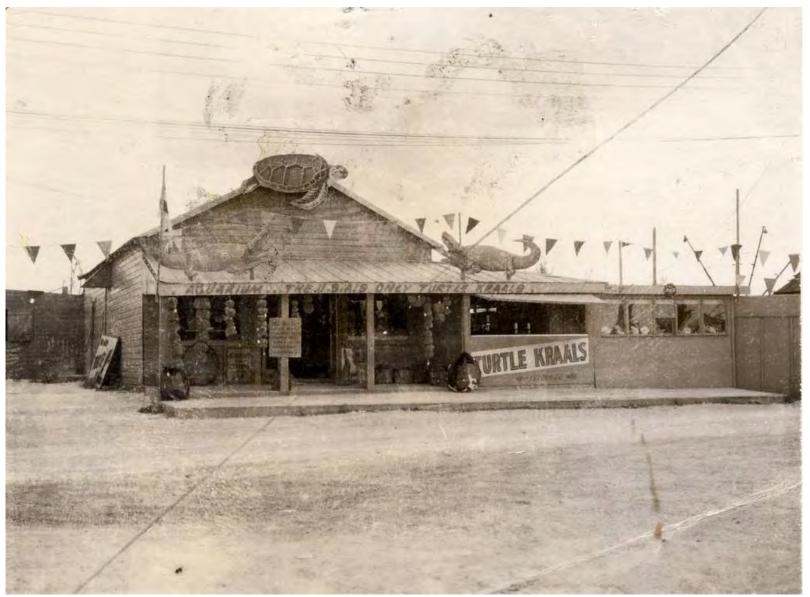

ADDITIONAL PERMITS REQUIRED FROM OTHER GOVERNMENT ENTITIES SUCH AS AQUADUCT ATHORITY, FLORIDA DEP OR OTHER STATE AGENCIES; ARMY CORPS OF ENGINEERS OR OTHER FEDERAL AGENCIES.

FEDERAL LAW REQUIRES LEAD PAINT ABATEMENT PER THE STANDARDS OF THE USDEP ON STRUCTURES BUILT PRIOR TO 1978.

| OFFICIAL USE ONLY B | Y PLANS EXAMINER OR CHIEF BU | JILDING OFFICIAL: |              | CBO OR PL. EXAM. APPROVAL: |
|---------------------|------------------------------|-------------------|--------------|----------------------------|
| HARC FEES:          | BLDG. FEES:                  | FIRE MARSHAL FEE: | IMPACT FEES: | DATE:                      |
|                     |                              |                   |              |                            |

## SANBORN MAPS



## PROJECT PHOTOS



231 Margaret Street circa 1965



















### SURVEY



# **PROPOSED DESIGN**



EREEY CERTEM that the cltached TOPOORAPHICAL SURVEY is true and correct to the best of my knowledge and beleft; that it meets the minimum technical standards adopted by the Floride Board of Land Surveyors, Chapter 61017-6. Florida Statute Section 472.027, and the American Lond Title Association, and that there are no visible encroachments unless shown hereon.

FREDERICK H HILDEBRANDT Professional Land Surveyor & Mapper No. 2749 Professional Engineer No. 36810 State of Florida

| 1 59.1' <sup>≥</sup> 9'