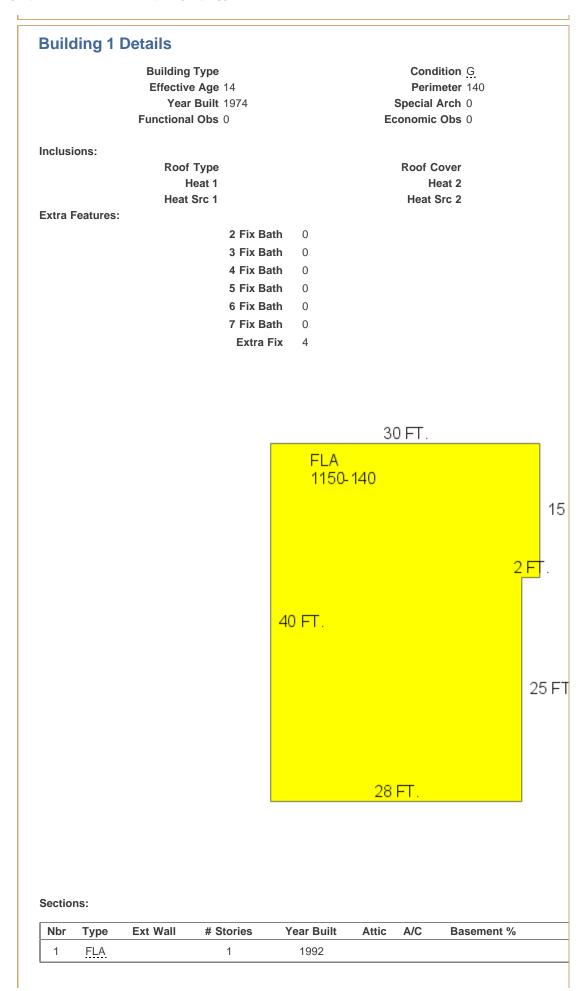

dged before me on this  $\mathcal{A}_{---}$  day of  $\mathcal{A}_{---}$ .

By (Print name of Affiant)  $\underline{7homes \ kc/}$  who is personally known to me or has produced  $\underline{FDL \ k400-823-56-323-0}$  as identification and who did take an oath.

# NOTARY PUBLIC

Sign Name: <u>Alle State of Florida</u> Print Name: <u>Alle State of Florida</u> Notary Public - State of Florida (seal) My Commission Expires: \_\_\_\_\_





# PROPERTY APPRAISER INFORMATION





| Land Use Code               | Frontage | Depth | Land Area    |
|-----------------------------|----------|-------|--------------|
| 10WA - COMM WATERFRONT ACRE | 0        | 0     | 12,225.00 SF |

# **Building Summary**

Number of Buildings: 2 Number of Commercial Buildings: 2 Total Living Area: 5566 Year Built: 1974



| Section Nbr        | Interior Finis     | h Nbr | Туре           |       |  |
|--------------------|--------------------|-------|----------------|-------|--|
|                    | 16464              |       | 1 STY STORE-A  |       |  |
| Exterior Wall:     |                    |       |                |       |  |
|                    | Interior Finish Nb | r     |                | Туре  |  |
|                    | 5676               |       |                | C.B.S |  |
|                    |                    |       |                |       |  |
| Building 2 Details |                    |       |                |       |  |
| Buildir            | пд Туре            |       | Condition G    |       |  |
| Effect             | ive Age 14         |       | Perimeter 380  |       |