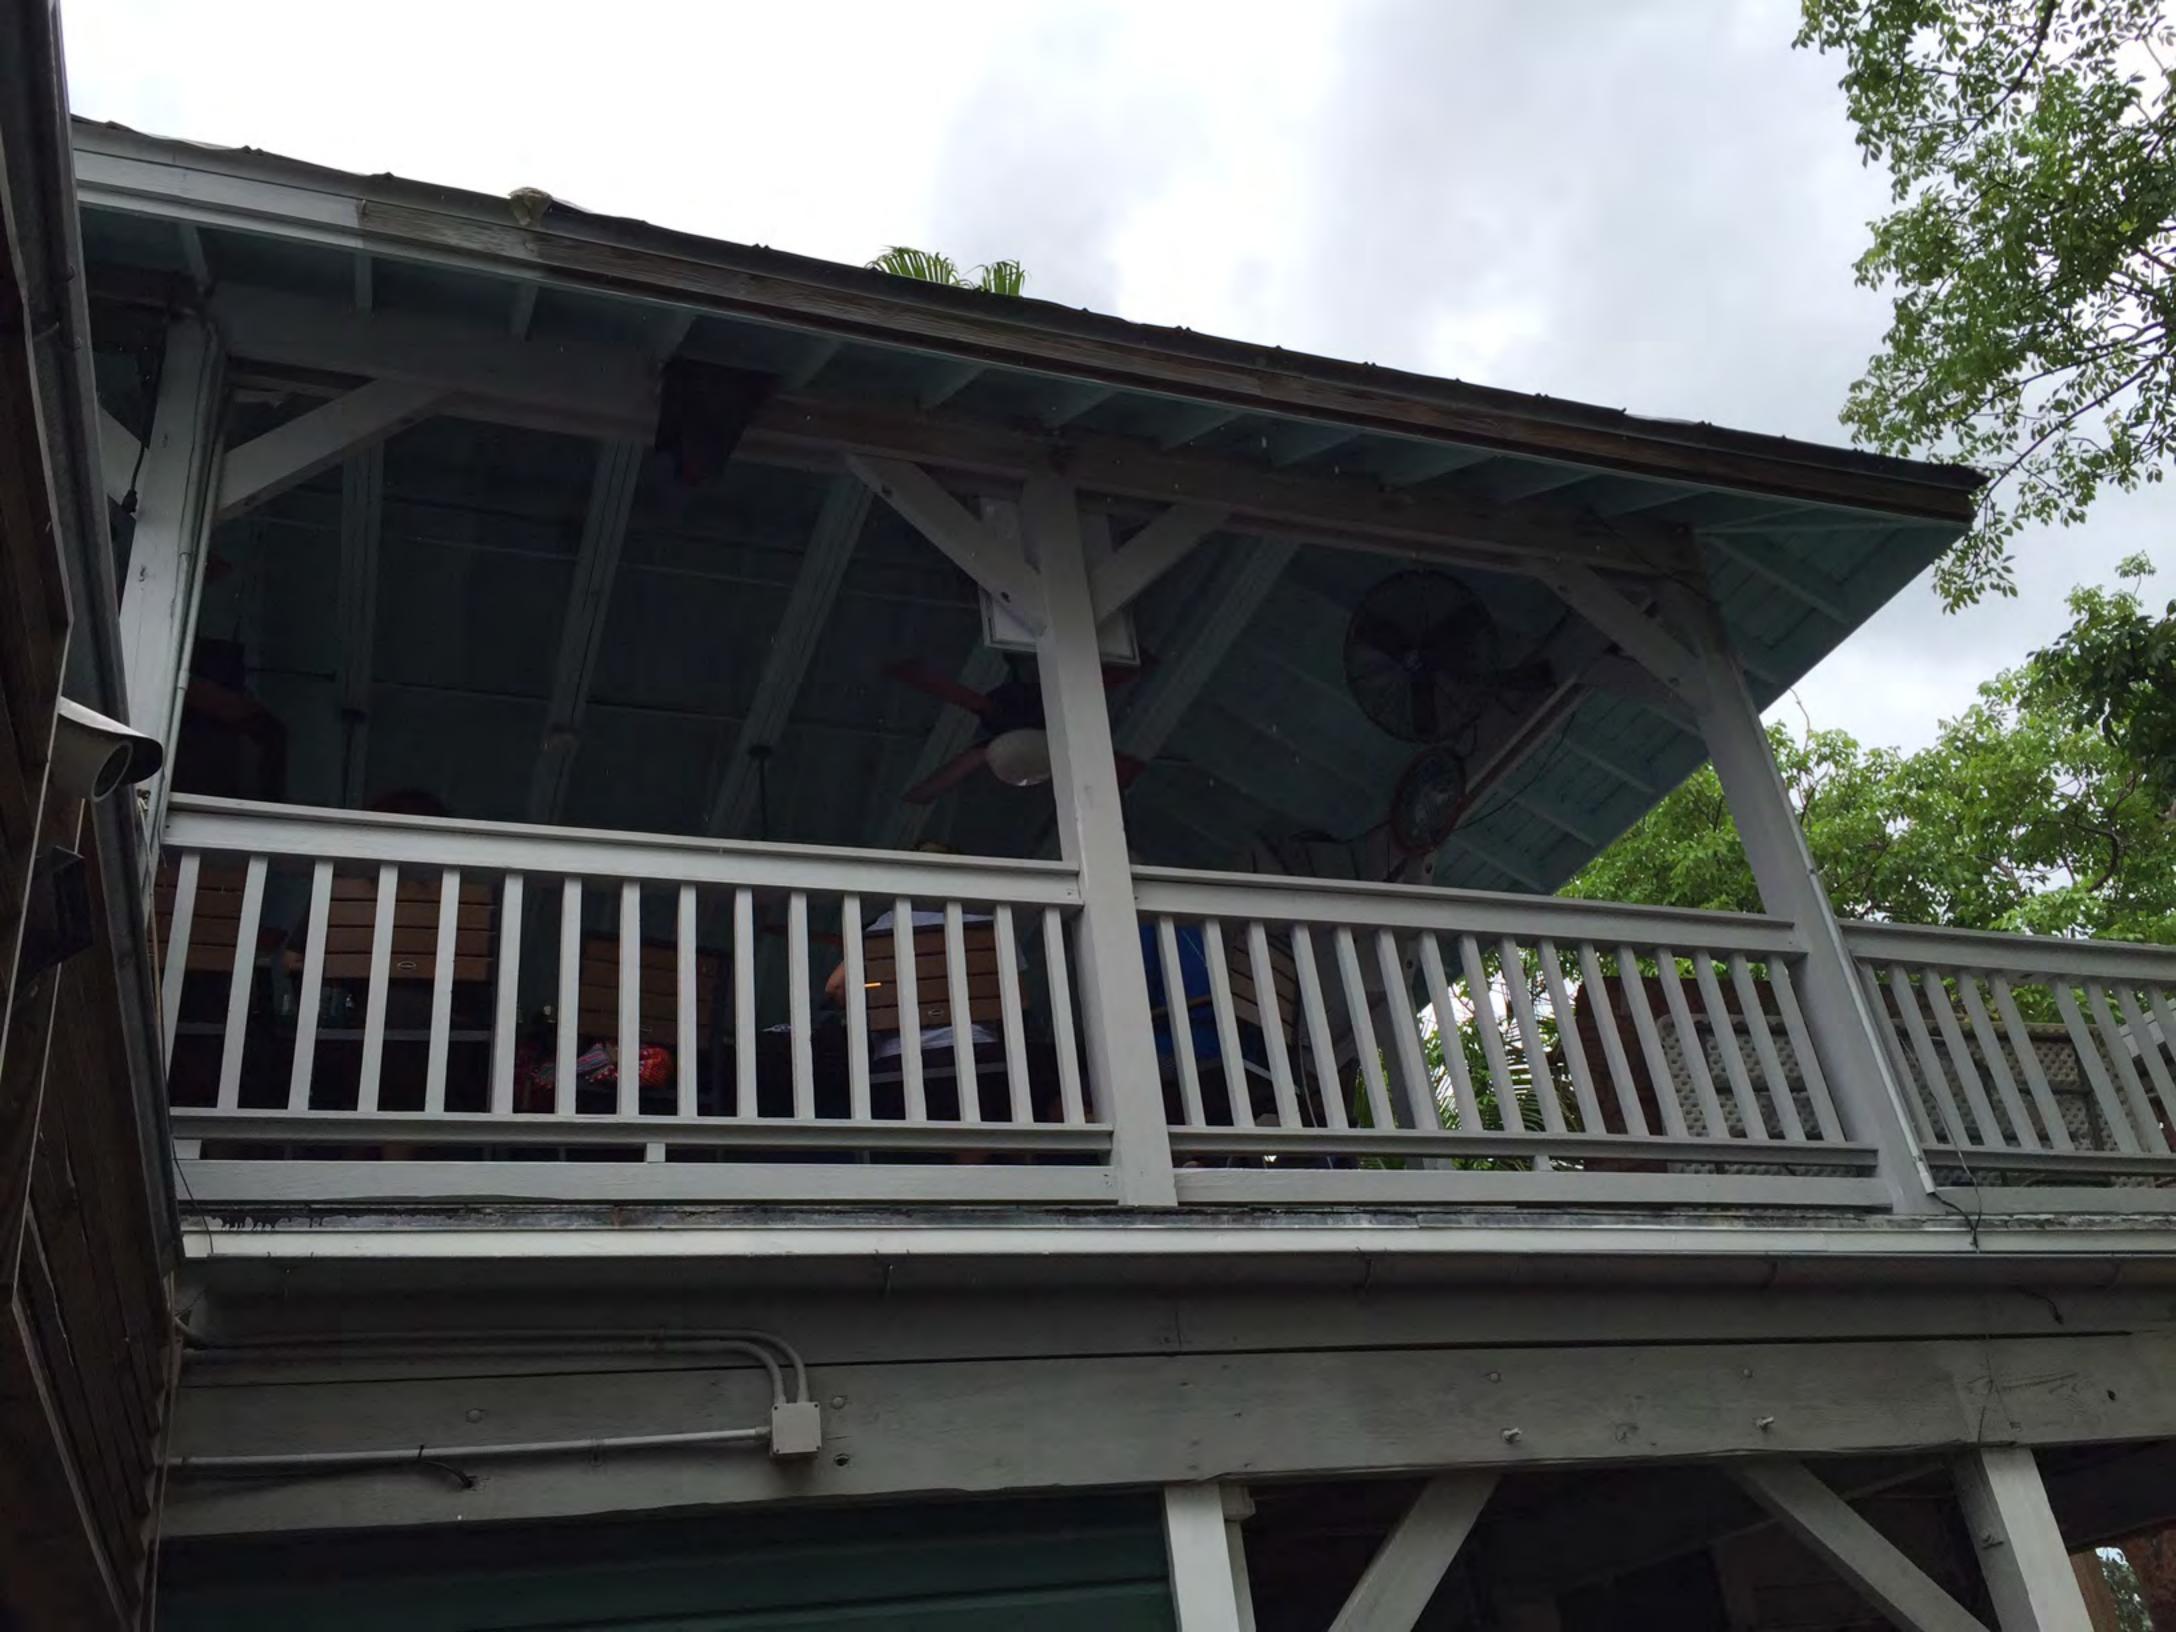

### **Description of Work**

Demolition of staircases.

### **Site Facts**

The main building in the site is not listed in the surveys and the structure that will be altered is a non-historic addition build circa 1994. Planning Board recently approved a parking waiver request and the urban forester has been contacted for this specific project.

### **Staff Analysis**

The Certificate of Appropriateness in review is for the demolition of existing wood stairs that are non-historic. This review shall be based on section 102-218 (b), which requires the following criteria for demolitions: The Historic Architectural Review Commission shall not issue permits that would result in: