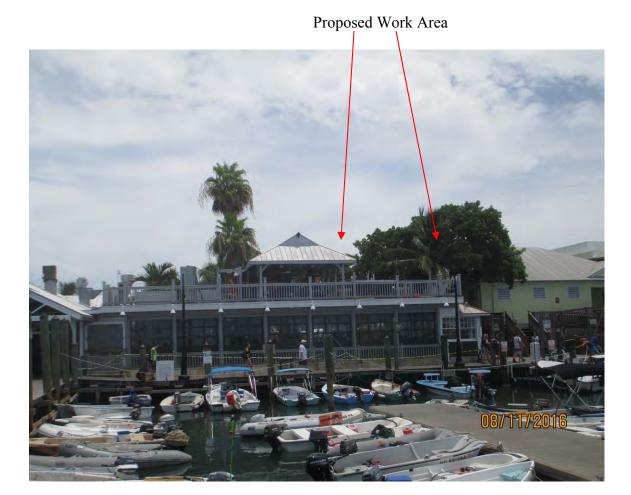

### **Description of Work**

Demolition of staircases.

### **Site Facts**

The main building in the site is not listed in the surveys and the structure that will be altered is a non-historic addition build circa 1994. Planning Board recently approved a parking waiver request and the urban forester has been contacted for this specific project.