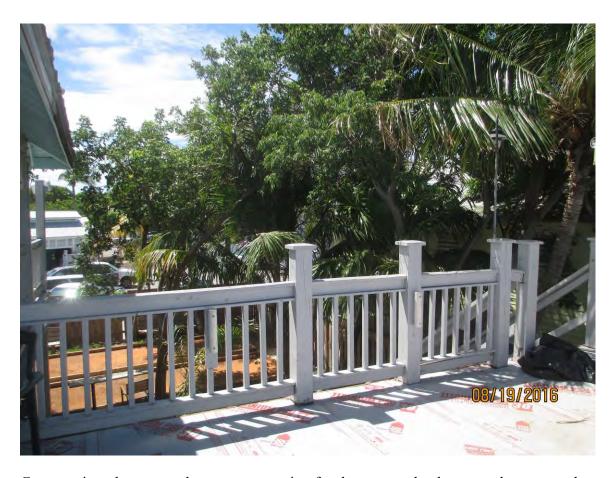

### **Description of Work**

Demolition of staircases.

### **Staff Analysis**

The Certificate of Appropriateness in review is for the demolition of existing wood stairs that are non-historic. This review shall be based on section 102-218 (b), which requires the following criteria for demolitions: The Historic Architectural Review Commission shall not issue permits that would result in: