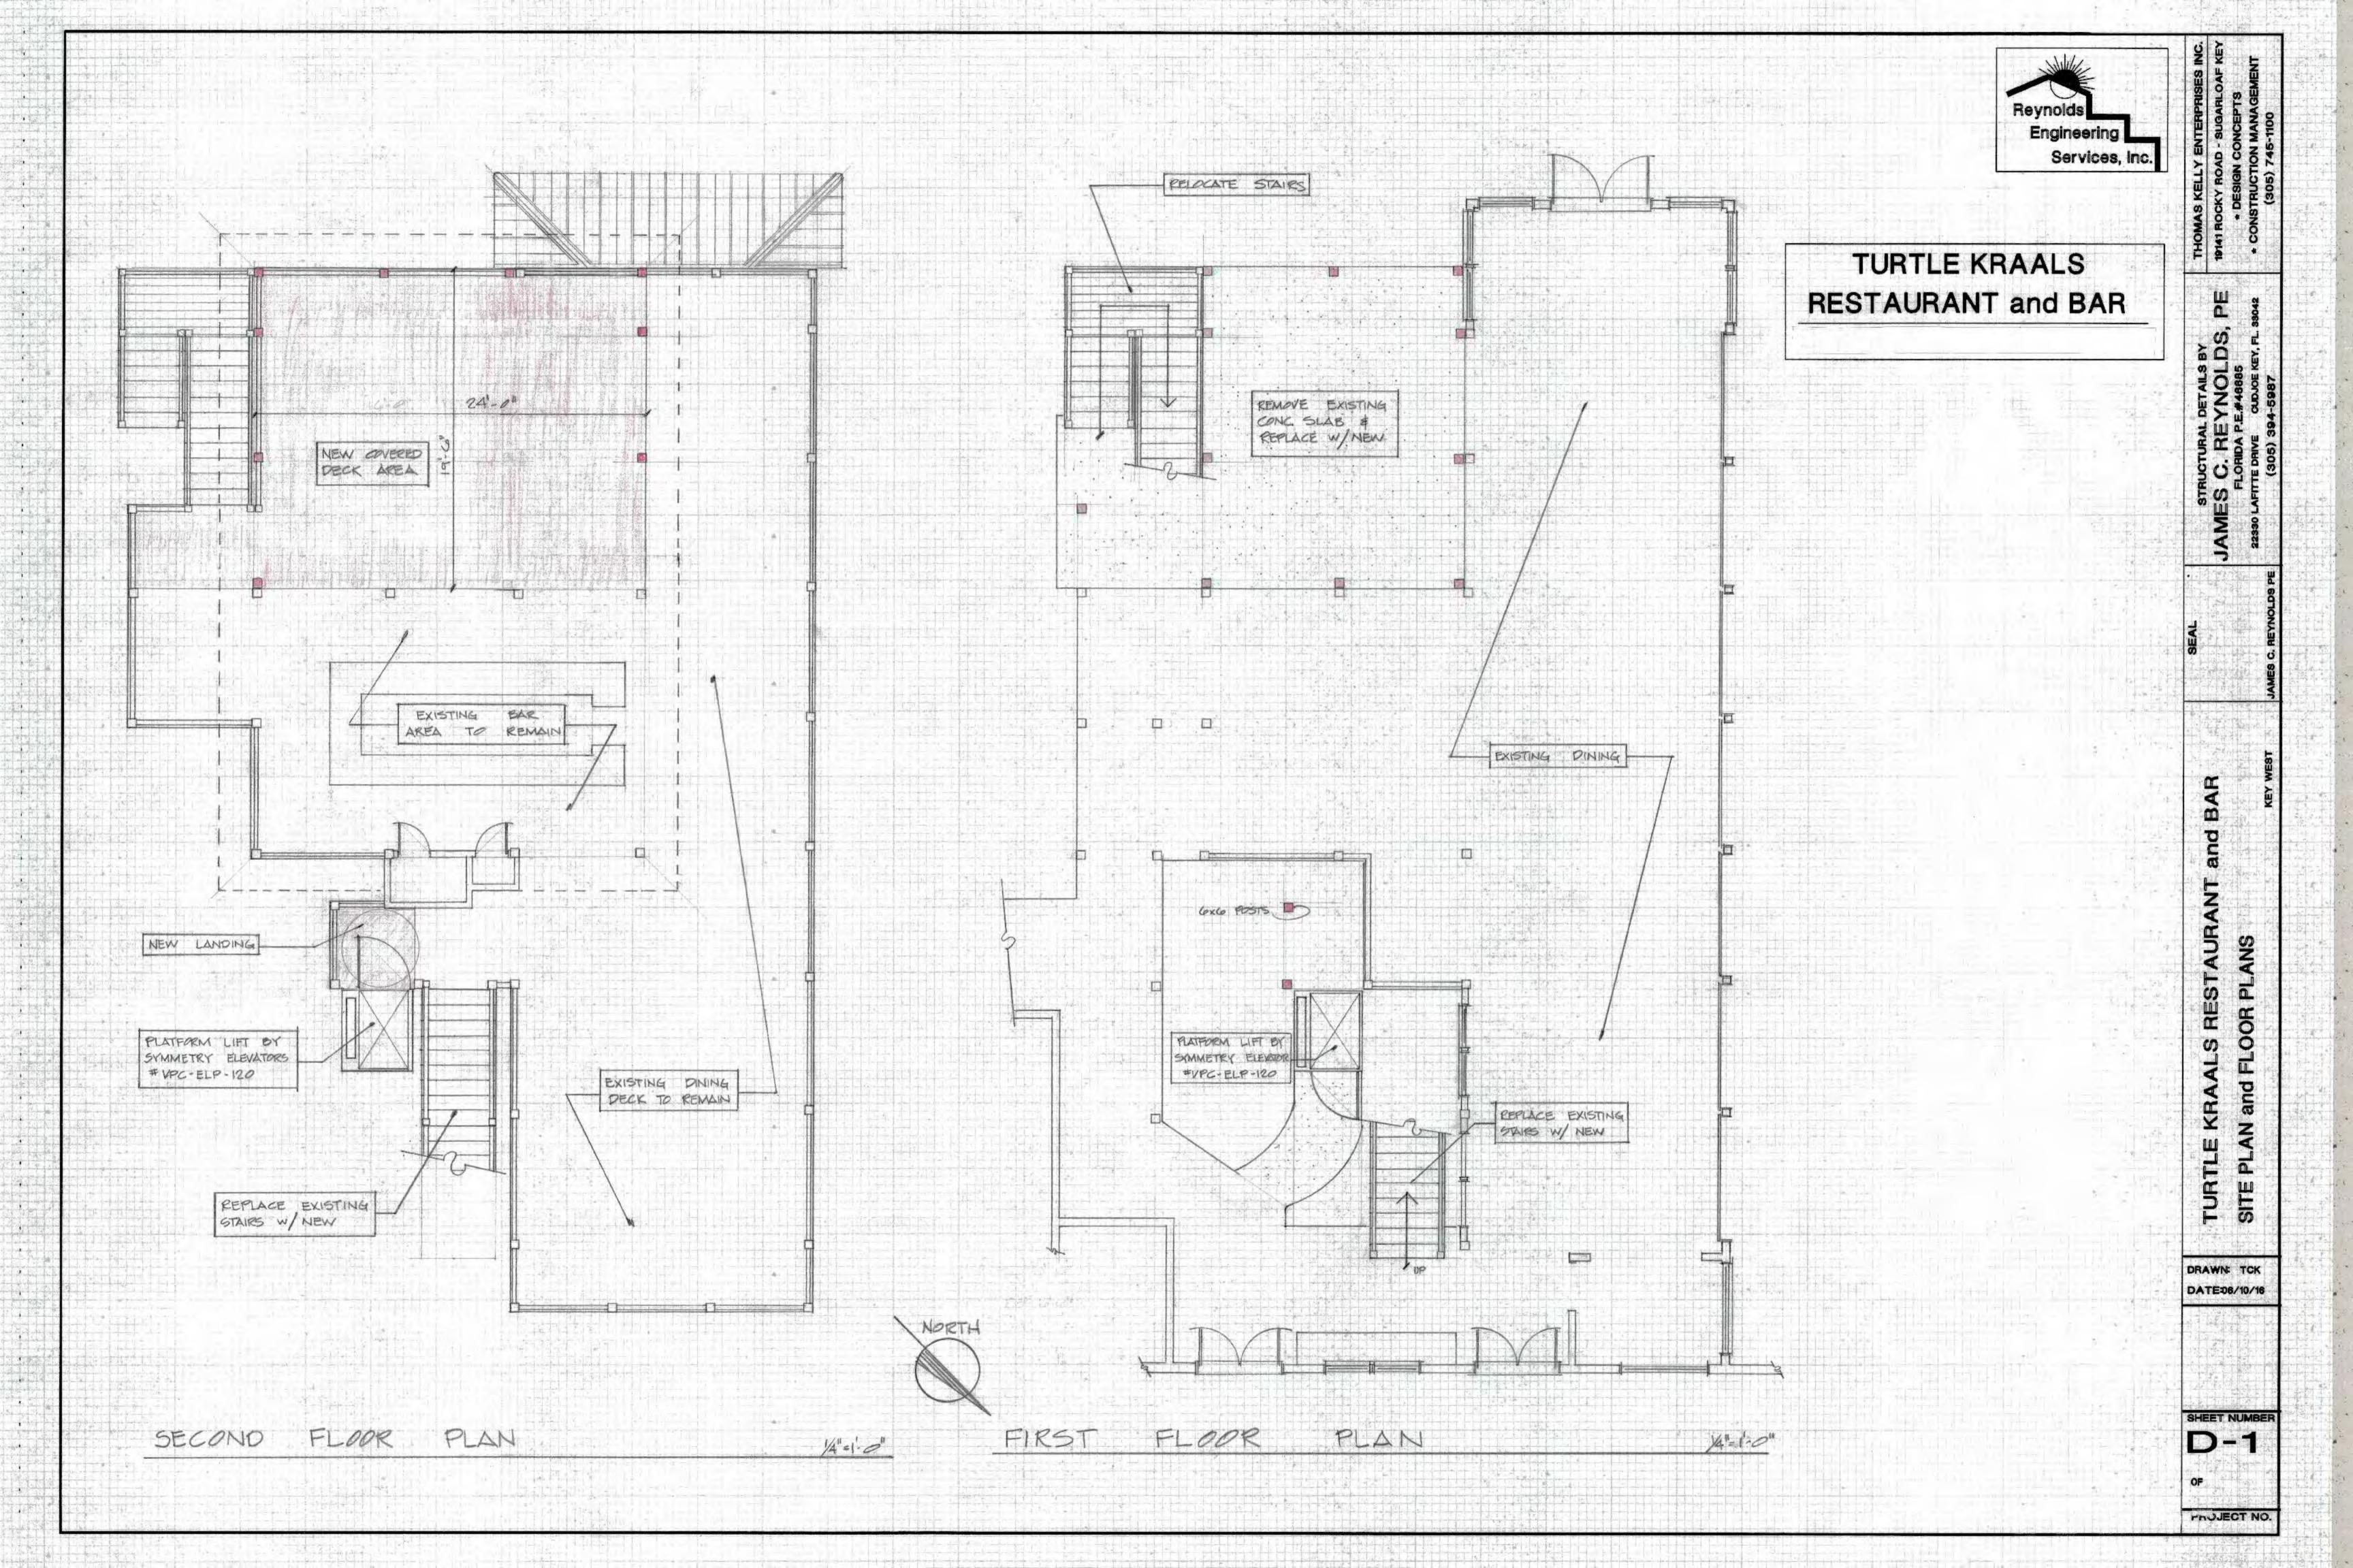

### **Description of Work**

Demolition of staircases.

### **Staff Analysis**

The Certificate of Appropriateness in review is for the demolition of existing wood stairs that are non-historic. This review shall be based on section 102-218 (b), which requires the following criteria for demolitions: The Historic Architectural Review Commission shall not issue permits that would result in:

| ADDRESS OF PROPOSED PROJECT:     | 231 MARGARET STREET                                             | # OF UNITS 1                       |
|----------------------------------|-----------------------------------------------------------------|------------------------------------|
| RE # OR ALTERNATE KEY:           |                                                                 | ·                                  |
| NAME ON DEED:                    | CITY OF KEY WEST                                                | PHONE NUMBER                       |
| OWNER'S MAILING ADDRESS:         |                                                                 | EMAIL                              |
| CONTRACTOR COMPANY NAME:         |                                                                 | PHONE NUMBER                       |
| CONTRACTOR'S CONTACT PERSON:     |                                                                 | EMAIL                              |
| APPLICANT'S NAME:                | THOMAS KELLY                                                    | PHONE NUMBER 305-304-1984          |
| APPLICANT'S ADDRESS:             | 19141 ROCKY ROAD                                                | EMAIL THOMASCKELLY1@BELLSOUTH.NET  |
|                                  | SUGARLOAF KEY, FL 33042                                         |                                    |
| HARC: PROJECT LOCATED IN HISTOR  | IC DISTRICT OR IS CONTRIBUTING:YESNO                            | (SEE PART C FOR HARC APPLICATION.) |
| CONTRACT PRICE FOR PROJECT OR I  | ESTIMATED TOTAL FOR MAT'L., LABOR & PROFIT:                     |                                    |
|                                  | GLY MAKES A FALSE STATEMENT IN WRITING AND WITH THE INT         |                                    |
| PROJECT TYPE: ONE OR TWO FA      | MILY MULTI-FAMILY _X _COMMERCIAL _ / OCCUPANCY ADDITION SIGNAGE | NEWREMODEL                         |
| DETAILED PROJECT DESCRIPTION INC | CLUDING QUANTITIES, SQUARE FOOTAGE ETC.,                        | 1. ENLARGE                         |
| EXISTING COVERED                 | DECK AREA AT SECOND FLOOR. 2, INSTALL HANDI                     | CAPPED LIFT                        |
|                                  | CASES.                                                          |                                    |