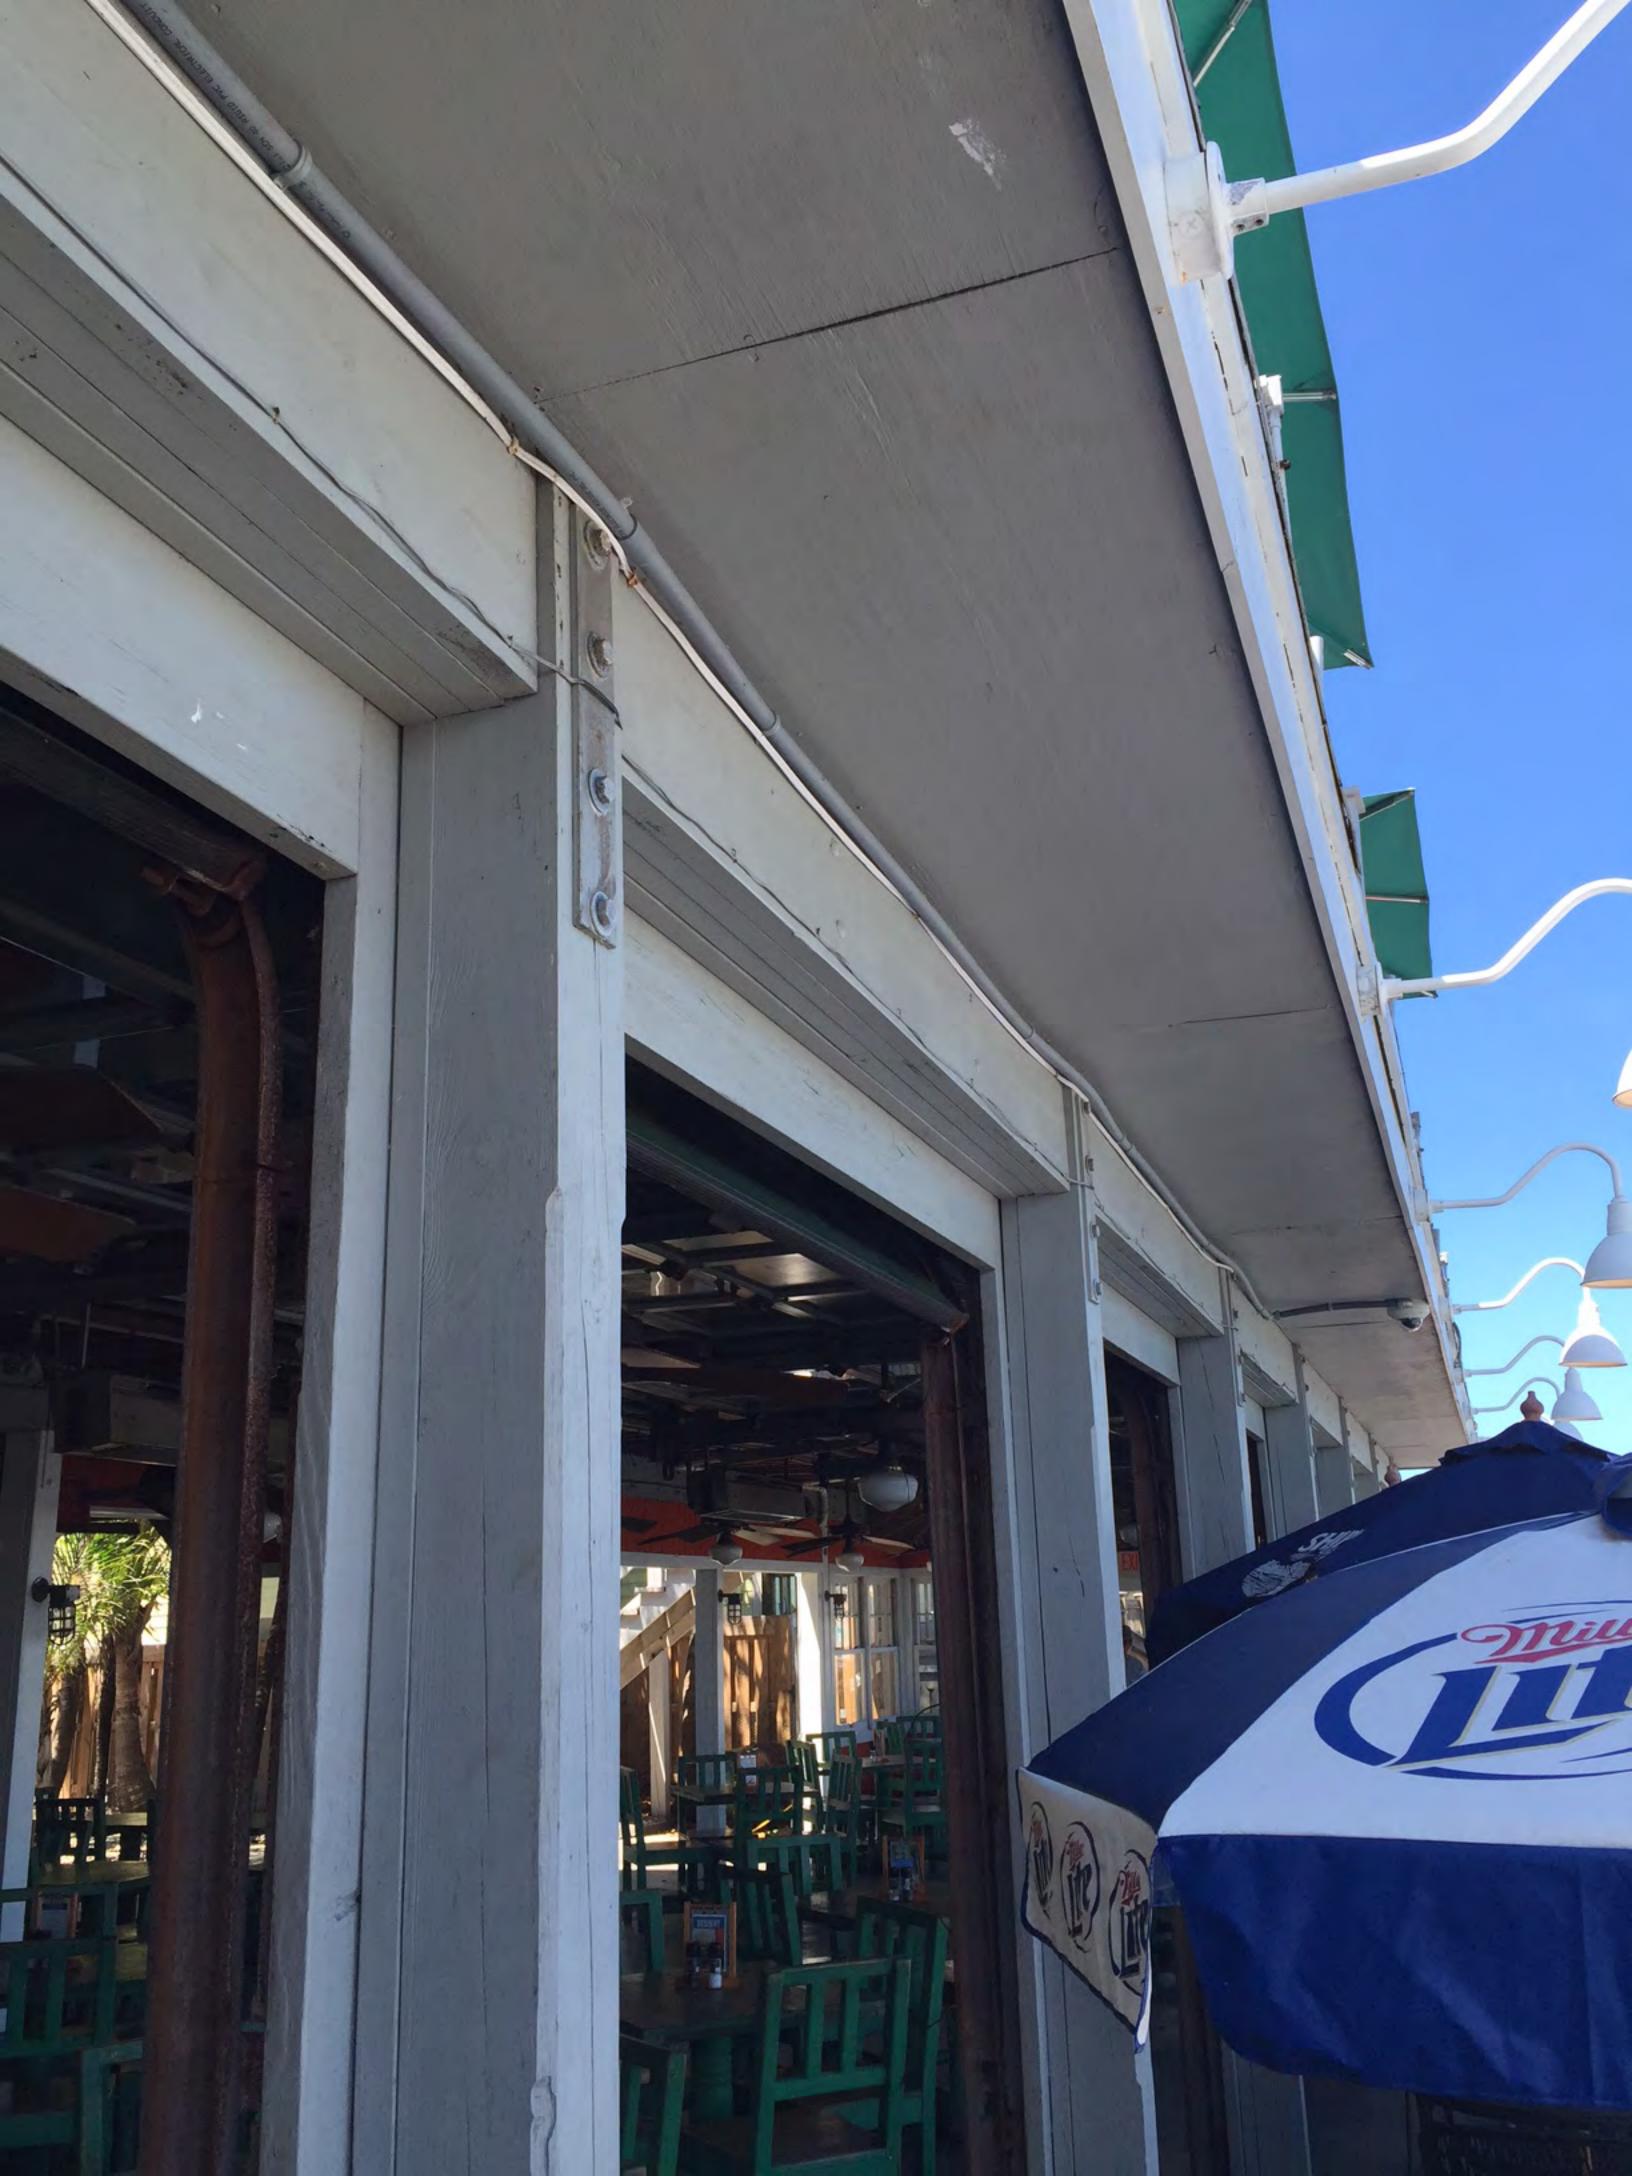

### **Description of Work**

Demolition of staircases.

### **Site Facts**

The main building in the site is not listed in the surveys and the structure that will be altered is a non-historic addition build circa 1994. Planning Board recently approved a parking waiver request and the urban forester has been contacted for this specific project.