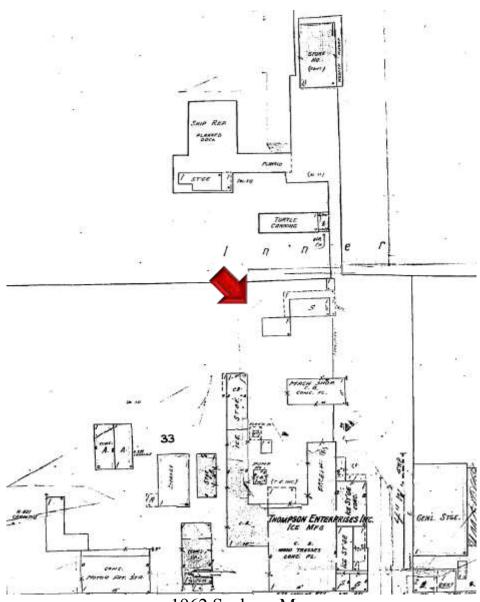

Meeting Date: September 27, 2016

**Applicant:** Thomas Kelly, Designer

**Application Number:** H16-03-0050

Address: #231 Margaret Street

### **Site Facts**

The main building in the site is not listed in the surveys and the structure that will be altered is a non-historic addition build circa 1994. Planning Board recently approved a parking waiver request and the urban forester has been contacted for this specific project.