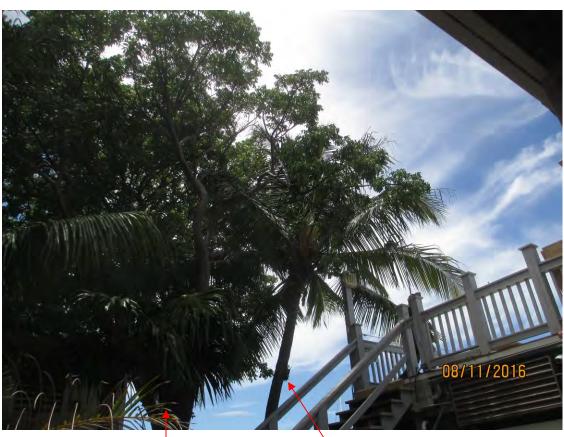

### **Description of Work**

Demolition of staircases.

### **Site Facts**

The main building in the site is not listed in the surveys and the structure that will be altered is a non-historic addition build circa 1994. Planning Board recently approved a parking waiver request and the urban forester has been contacted for this specific project.