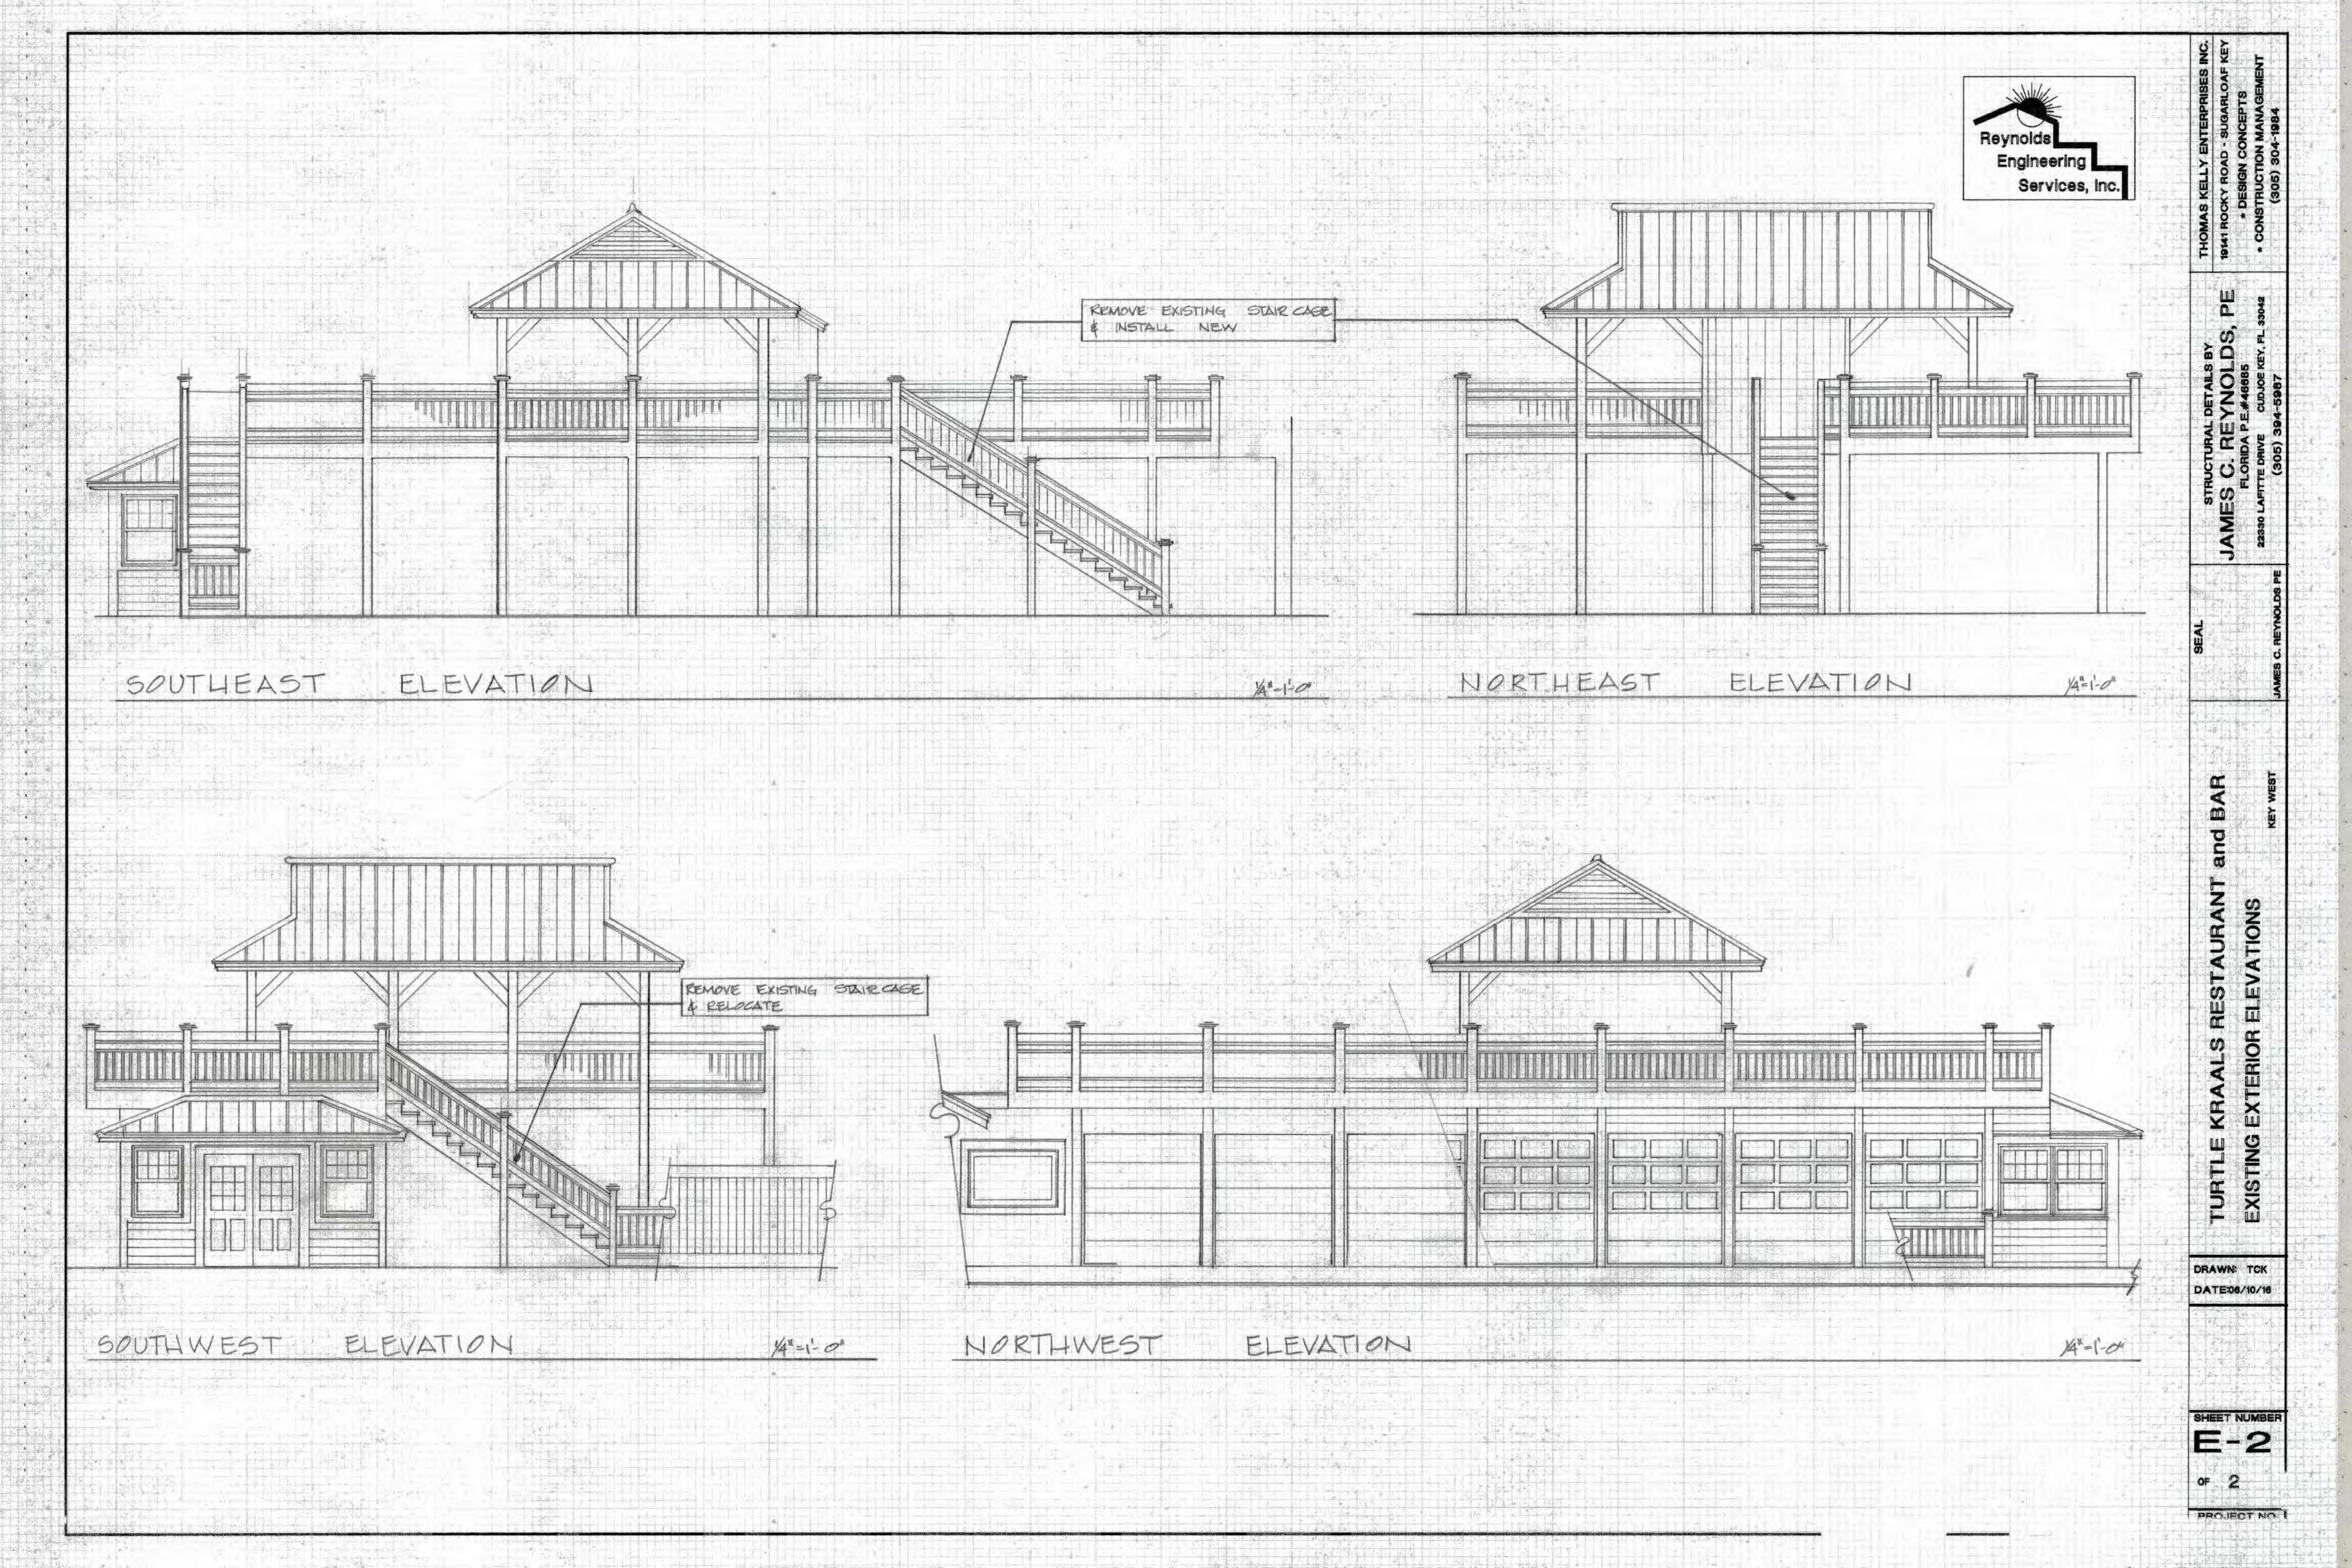

### **Description of Work**

Demolition of staircases.

### **Staff Analysis**

The Certificate of Appropriateness in review is for the demolition of existing wood stairs that are non-historic. This review shall be based on section 102-218 (b), which requires the following criteria for demolitions: The Historic Architectural Review Commission shall not issue permits that would result in:

(1) Removing buildings or structures that are important in defining the overall historic character of a district or neighborhood so that the character is diminished:

It is staff's opinion that the removal of the existing non-historic stairs will not alter the character of the surrounding commercial neighborhood.

(2) Removing historic buildings or structures and thus destroying the historic relationship between buildings or structures and open space;

The stairs proposed to be demolish are not historic.

(3) Removing an historic building or structure in a complex; or removing a building facade; or removing a significant later addition that is important in defining the historic character of a site or the surrounding district or neighborhood.

The non-historic stairs are not significant or important in defining the historic character of the site.

(4) Removing buildings or structures that would otherwise qualify as contributing, as set forth in <u>section 102-62(3)</u>.

It is staff's opinion that the stairs proposed to be demolish will not qualify to be a contributing resource to the historic district in a near future.

In conclusion, it is staff's opinion that the Commission can consider the request for demolition as it complies with the criteria for demolition stated under the Land Development Regulations. The stairs in question are not historic and will not qualify as contributing resources in a near future.