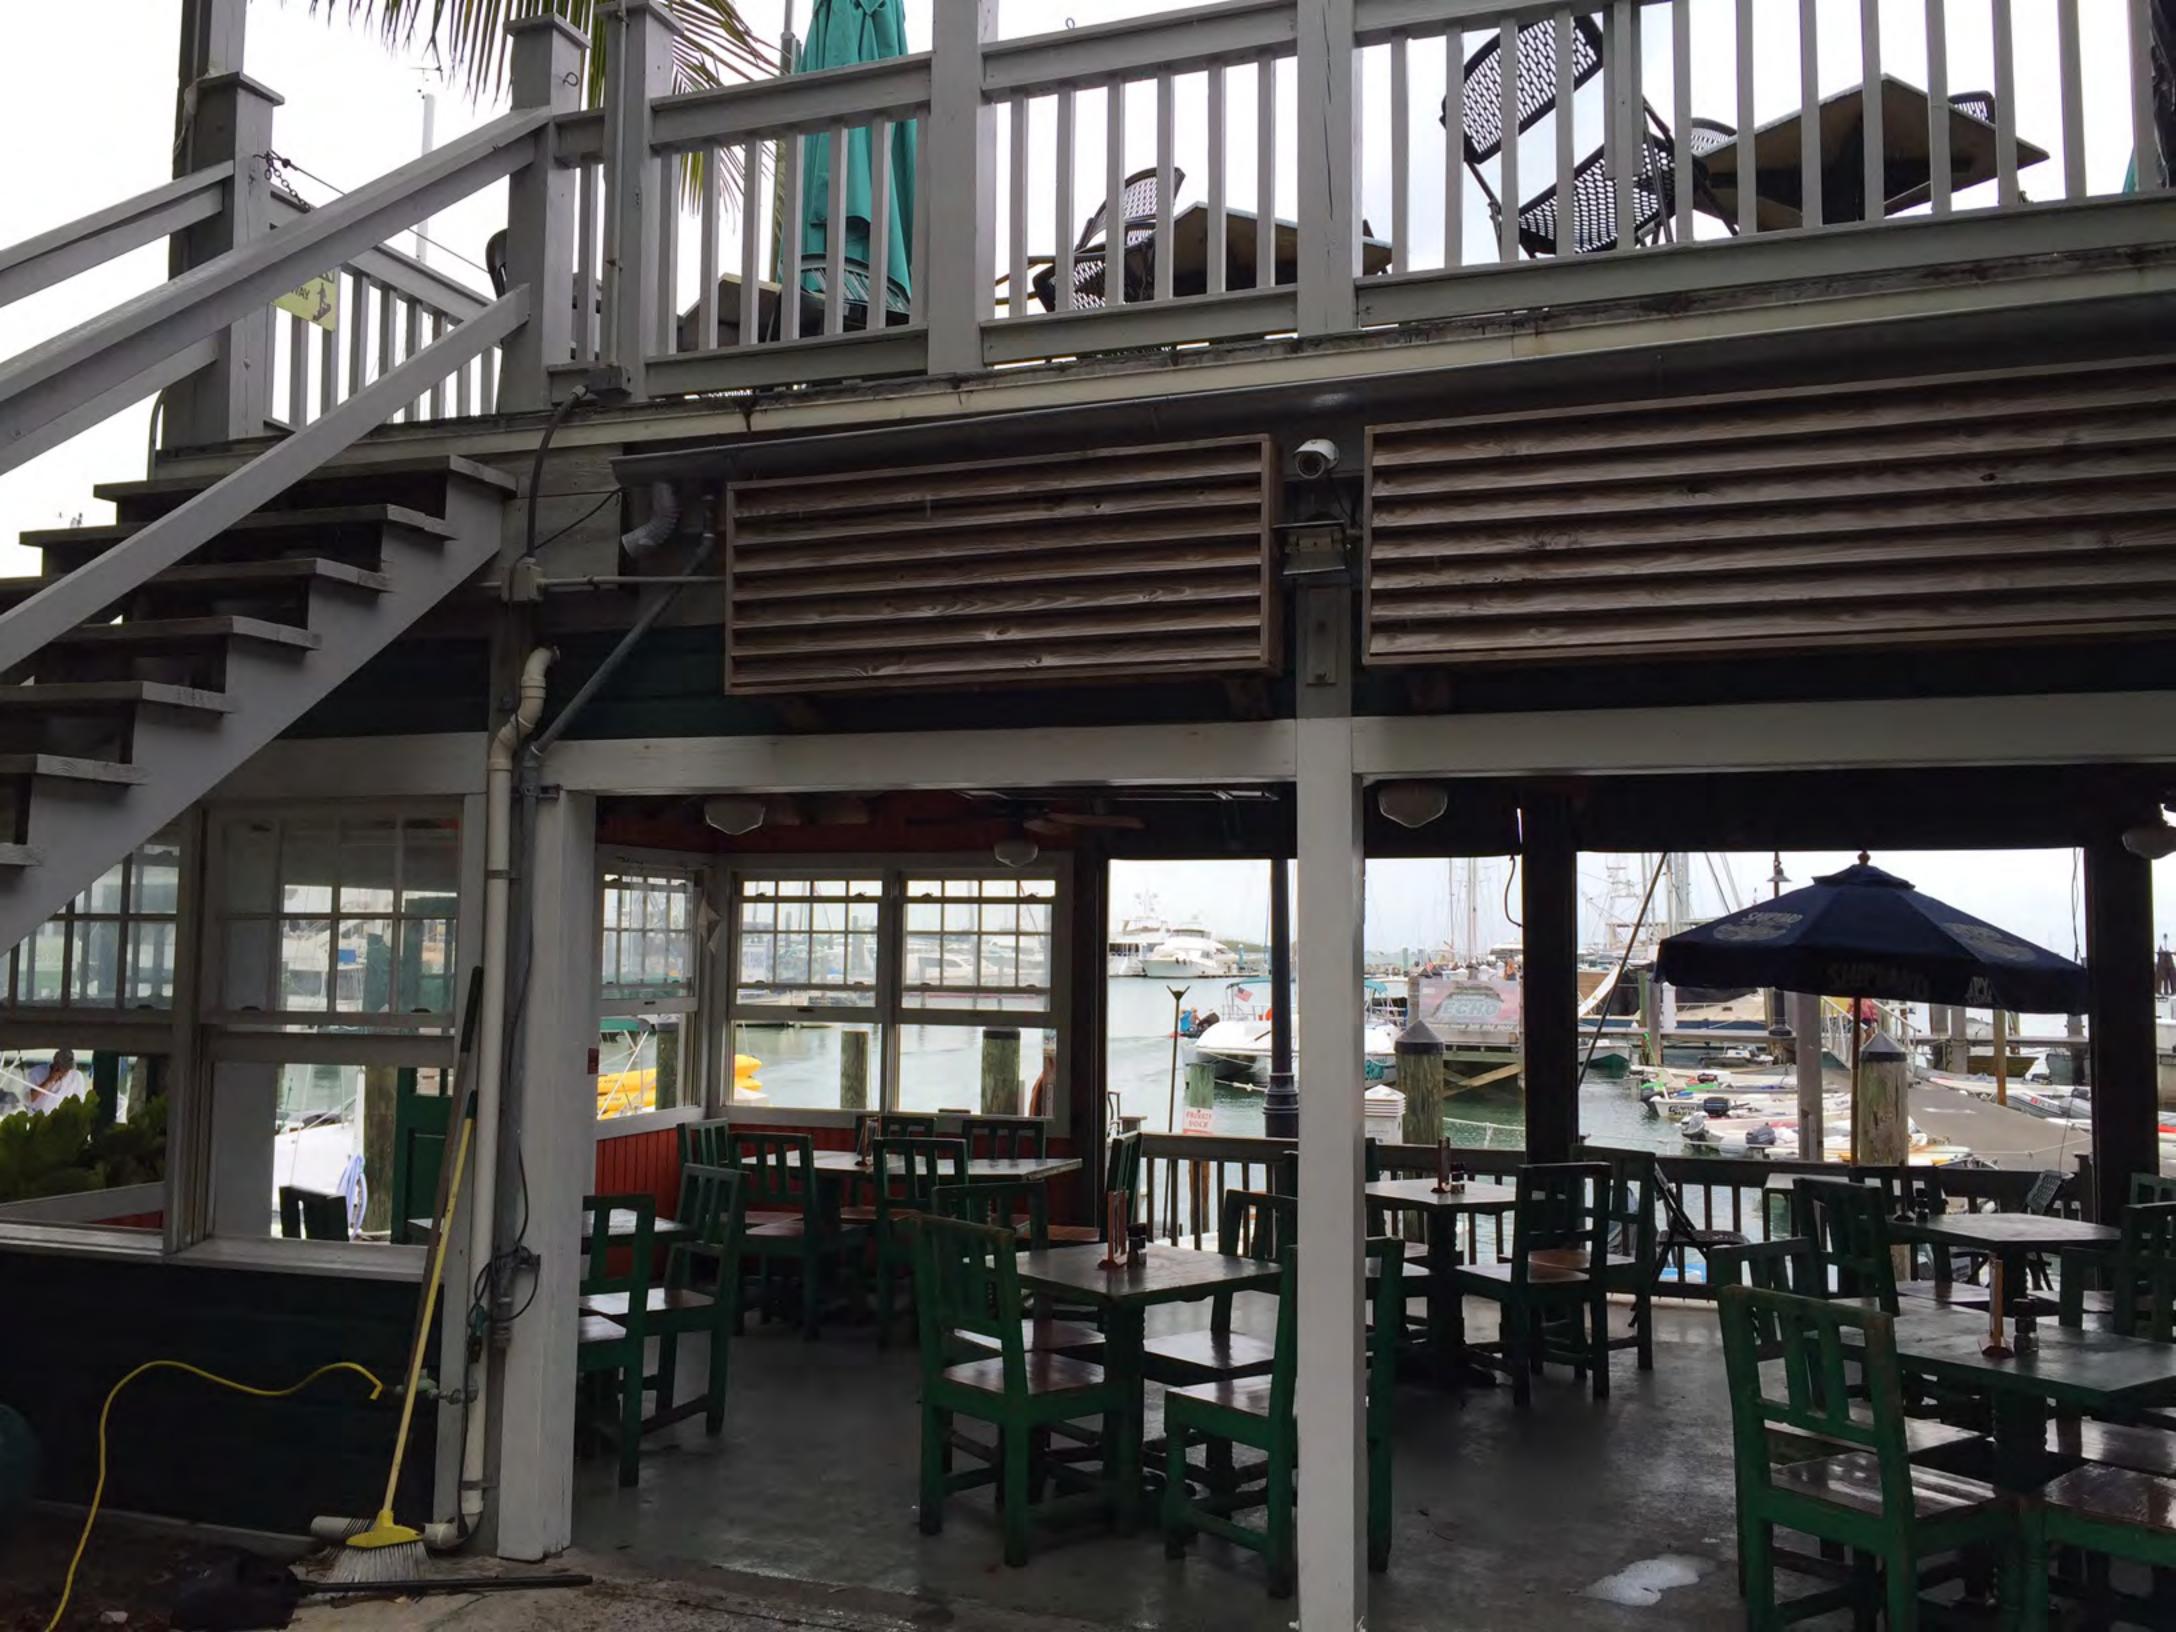

### **Description of Work**

Demolition of staircases.

### **Site Facts**

The main building in the site is not listed in the surveys and the structure that will be altered is a non-historic addition build circa 1994. Planning Board recently approved a parking waiver request and the urban forester has been contacted for this specific project.

### **Staff Analysis**

The Certificate of Appropriateness in review is for the demolition of existing wood stairs that are non-historic. This review shall be based on section 102-218 (b), which requires the following criteria for demolitions: The Historic Architectural Review Commission shall not issue permits that would result in: