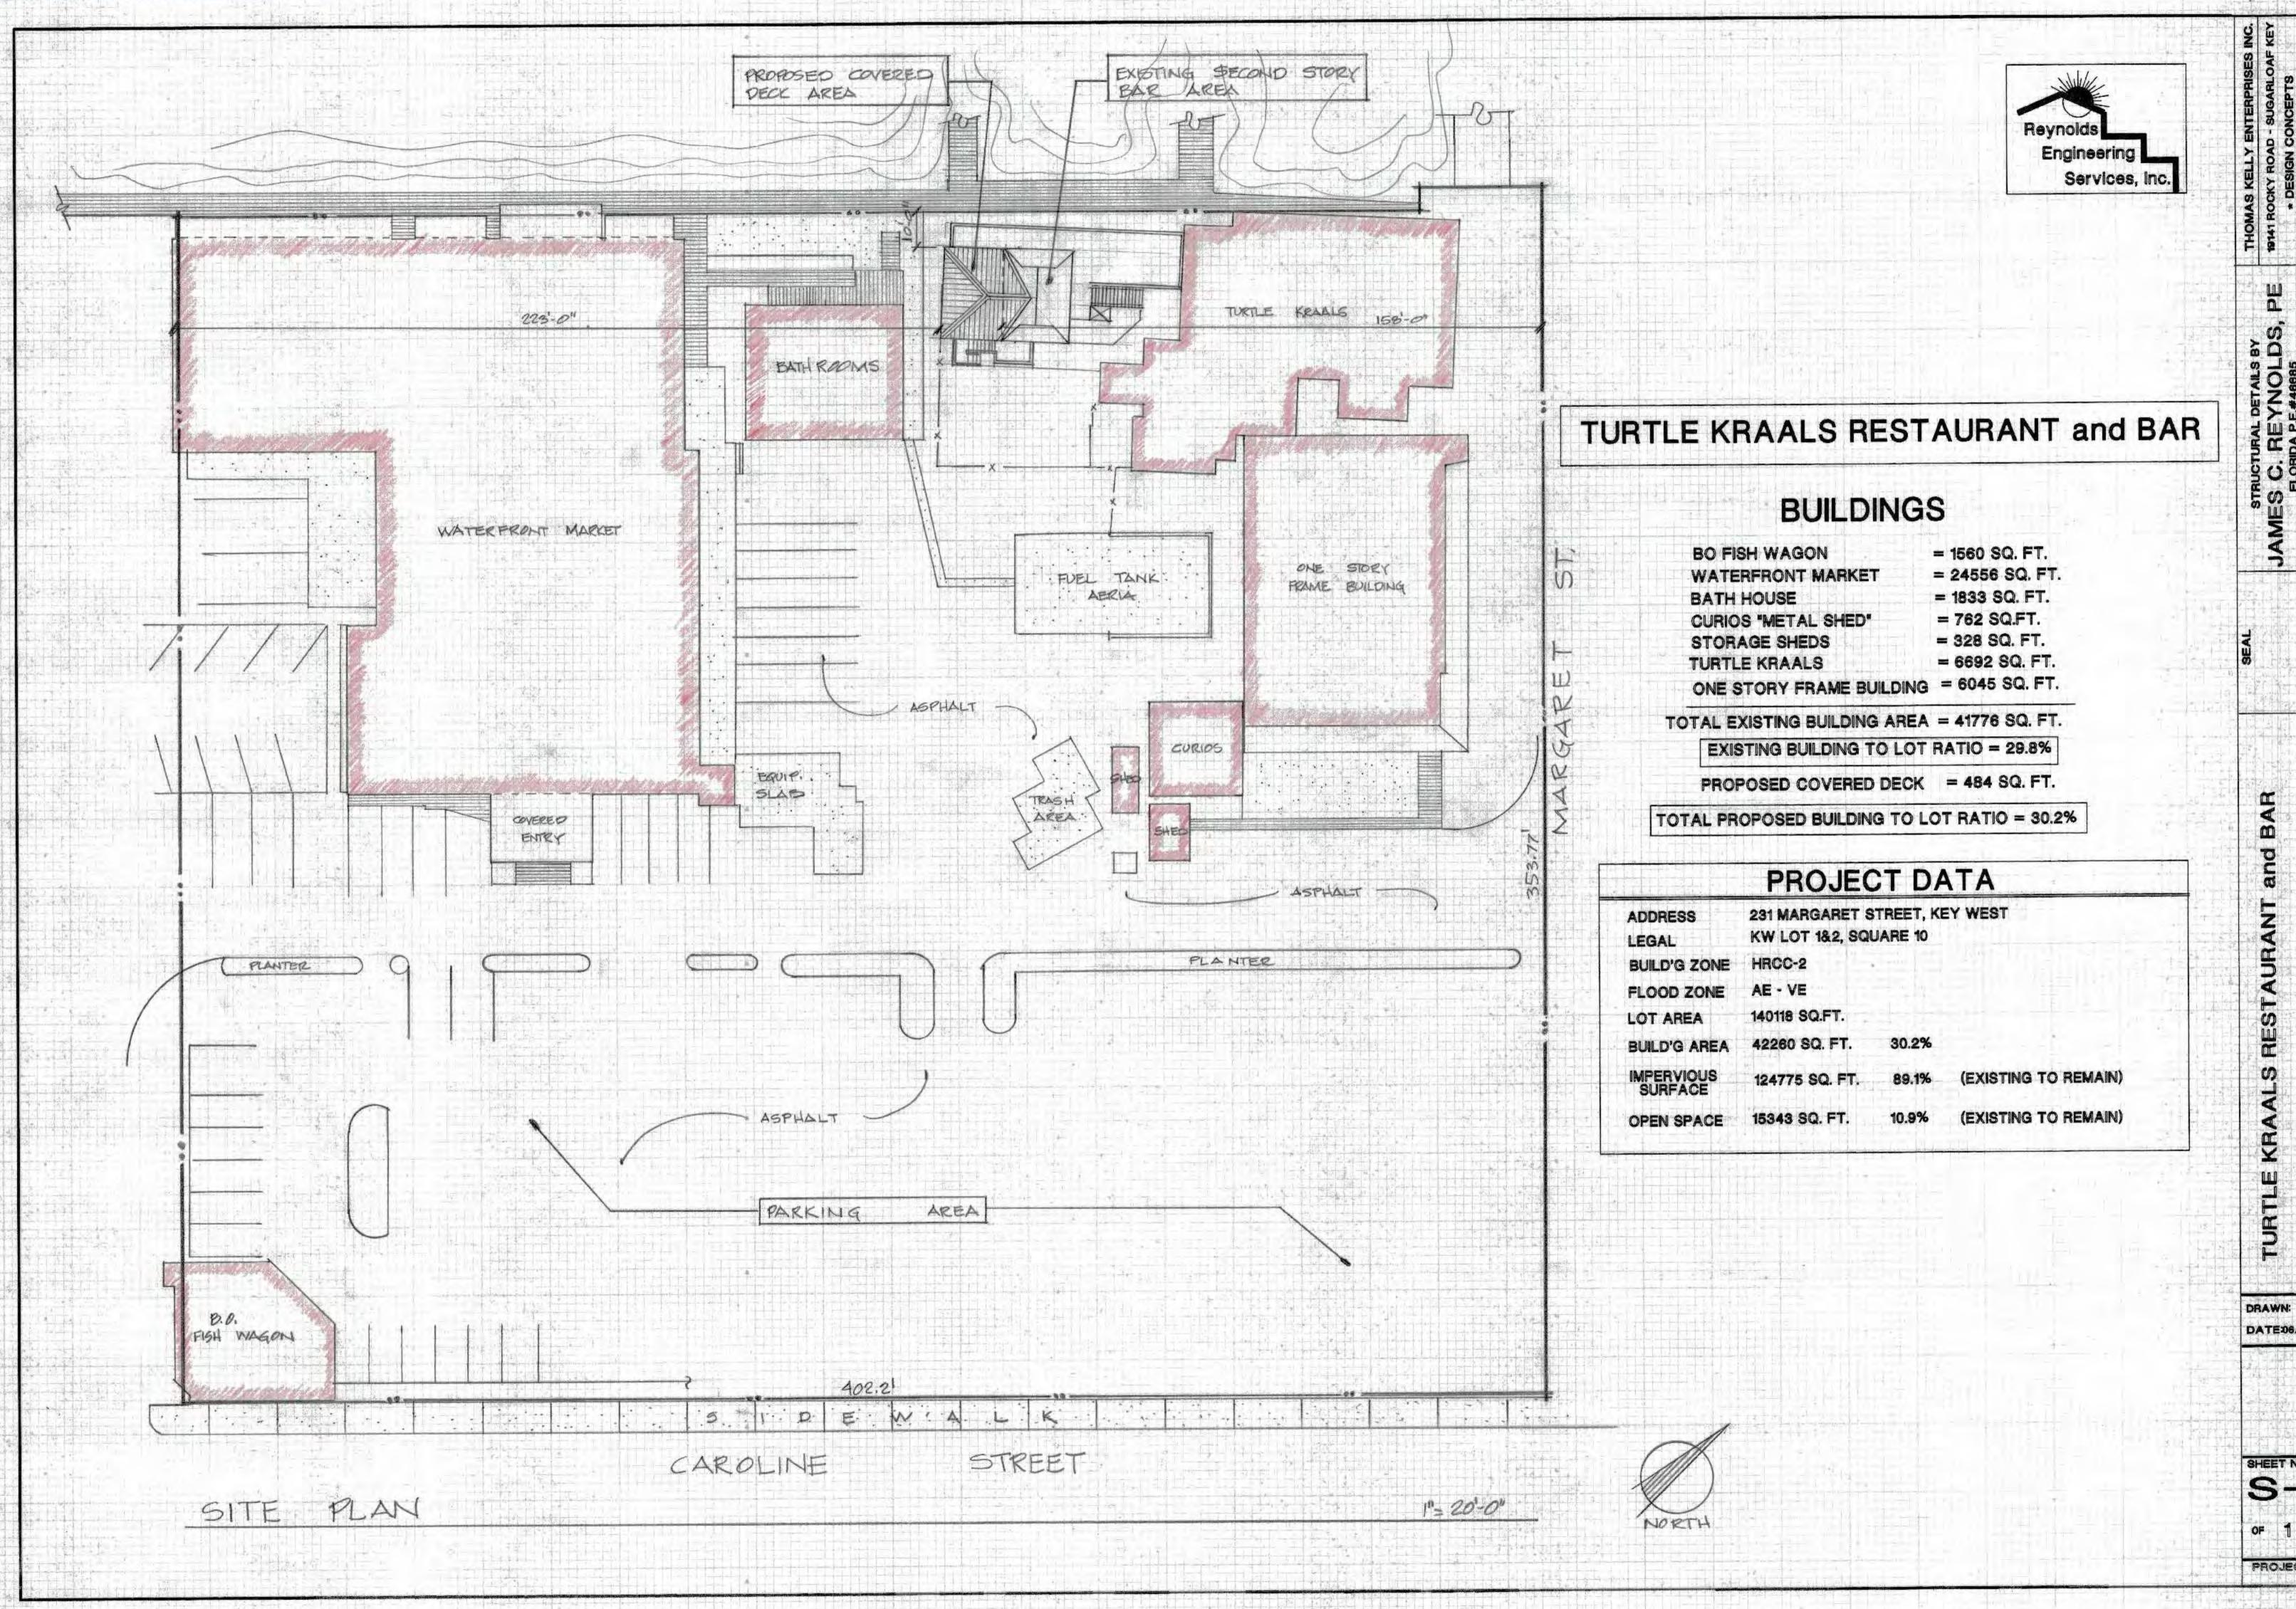

### **Site Facts**

The main building in the site is not listed in the surveys and the structure that will be altered is a non-historic addition build circa 1994. Planning Board recently approved a parking waiver request and the urban forester has been contacted for this specific project.

| ADDRESS OF PROPOSED PROJECT:     | 231 MARGARET STREET                                             | # OF UNITS 1                       |
|----------------------------------|-----------------------------------------------------------------|------------------------------------|
| RE # OR ALTERNATE KEY:           |                                                                 | ·                                  |
| NAME ON DEED:                    | CITY OF KEY WEST                                                | PHONE NUMBER                       |
| OWNER'S MAILING ADDRESS:         |                                                                 | EMAIL                              |
| CONTRACTOR COMPANY NAME:         |                                                                 | PHONE NUMBER                       |
| CONTRACTOR'S CONTACT PERSON:     |                                                                 | EMAIL                              |
| APPLICANT'S NAME:                | THOMAS KELLY                                                    | PHONE NUMBER 305-304-1984          |
| APPLICANT'S ADDRESS:             | 19141 ROCKY ROAD                                                | EMAIL THOMASCKELLY1@BELLSOUTH.NET  |
|                                  | SUGARLOAF KEY, FL 33042                                         |                                    |
| HARC: PROJECT LOCATED IN HISTOR  | IC DISTRICT OR IS CONTRIBUTING:YESNO                            | (SEE PART C FOR HARC APPLICATION.) |
| CONTRACT PRICE FOR PROJECT OR I  | ESTIMATED TOTAL FOR MAT'L., LABOR & PROFIT:                     |                                    |
|                                  | GLY MAKES A FALSE STATEMENT IN WRITING AND WITH THE INT         |                                    |
| PROJECT TYPE: ONE OR TWO FA      | MILY MULTI-FAMILY _X _COMMERCIAL _ / OCCUPANCY ADDITION SIGNAGE | NEWREMODEL                         |
| DETAILED PROJECT DESCRIPTION INC | CLUDING QUANTITIES, SQUARE FOOTAGE ETC.,                        | 1. ENLARGE                         |
| EXISTING COVERED                 | DECK AREA AT SECOND FLOOR. 2, INSTALL HANDI                     | CAPPED LIFT                        |
|                                  | CASES.                                                          |                                    |