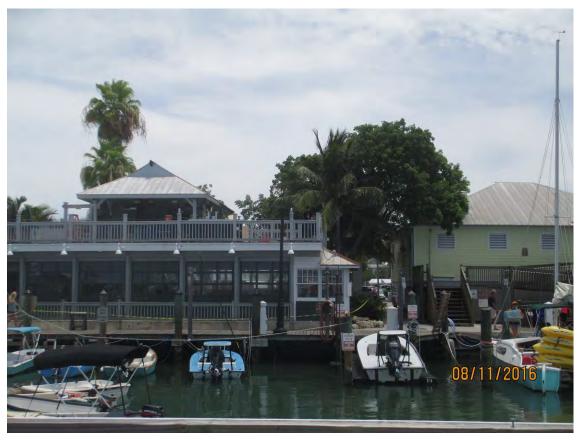

### **Description of Work**

Demolition of staircases.

### **Site Facts**

The main building in the site is not listed in the surveys and the structure that will be altered is a non-historic addition build circa 1994. Planning Board recently approved a parking waiver request and the urban forester has been contacted for this specific project.