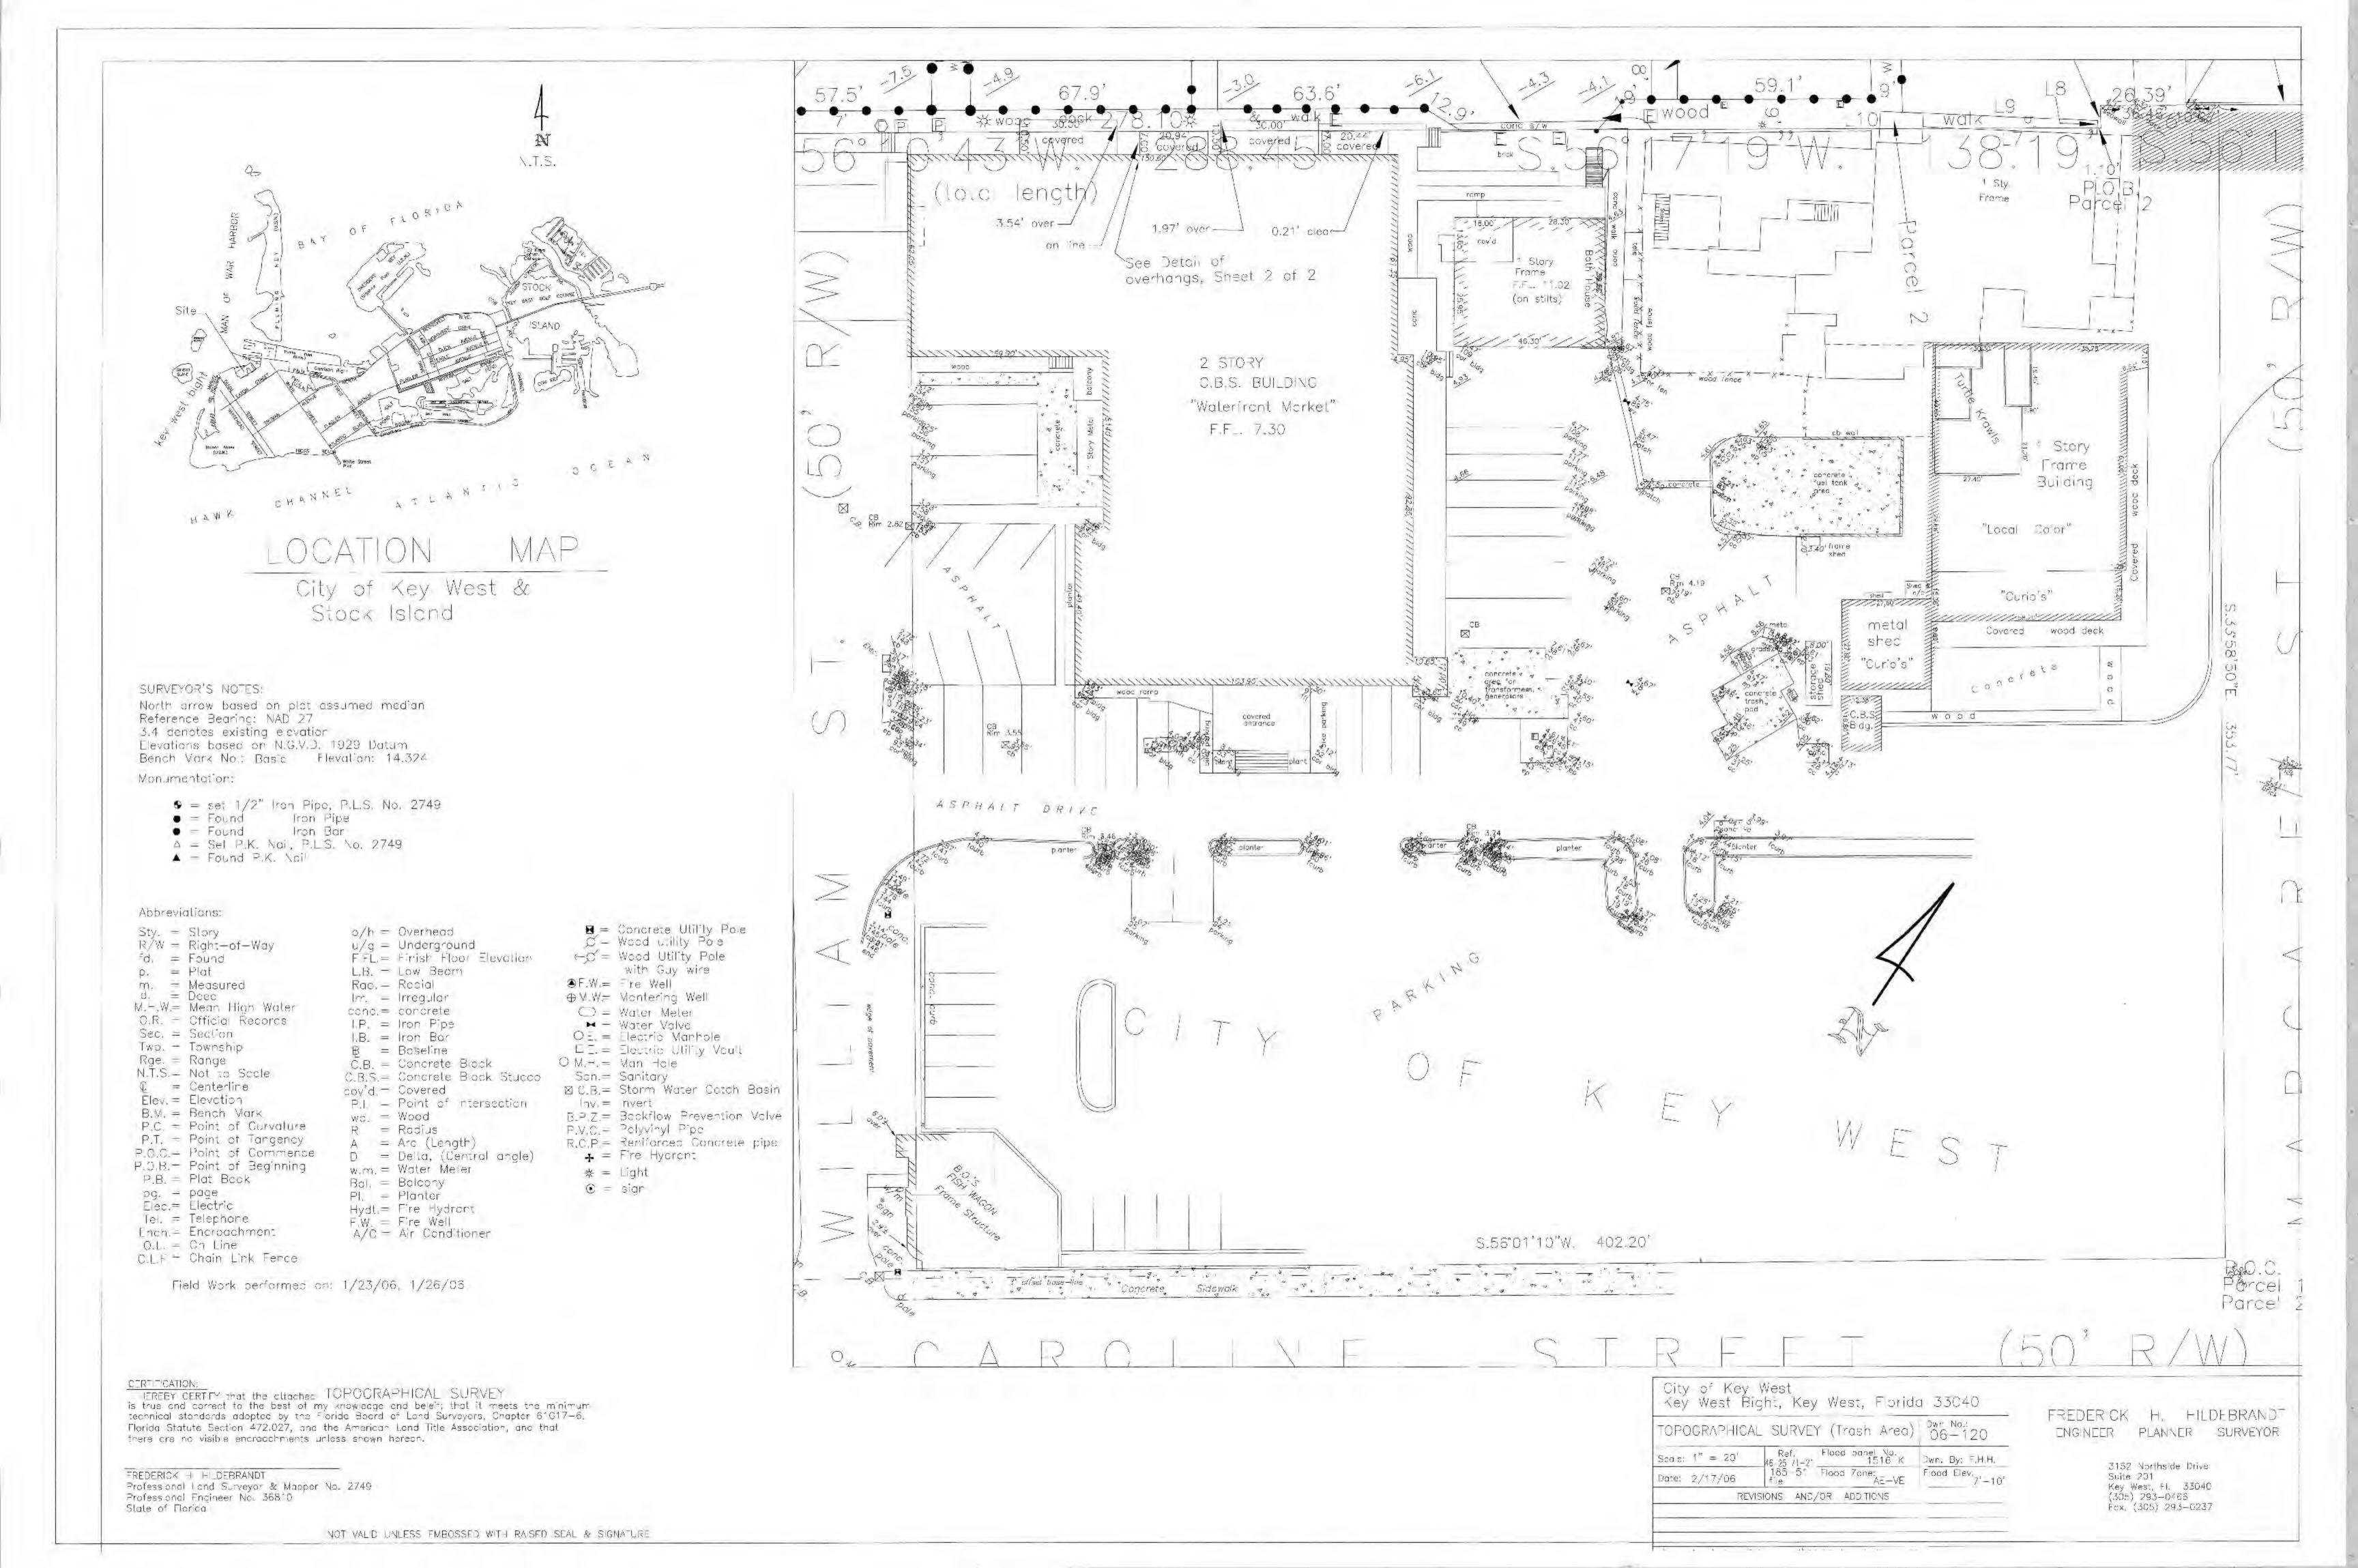

### **Site Facts**

The main building in the site is not listed in the surveys and the structure that will be altered is a non-historic addition build circa 1994. Planning Board recently approved a parking waiver request and the urban forester has been contacted for this specific project.

| ADDRESS OF PROPOSED PROJECT:     | 231 MARGARET STREET                                             | # OF UNITS 1                       |
|----------------------------------|-----------------------------------------------------------------|------------------------------------|
| RE # OR ALTERNATE KEY:           |                                                                 | ·                                  |
| NAME ON DEED:                    | CITY OF KEY WEST                                                | PHONE NUMBER                       |
| OWNER'S MAILING ADDRESS:         |                                                                 | EMAIL                              |
| CONTRACTOR COMPANY NAME:         |                                                                 | PHONE NUMBER                       |
| CONTRACTOR'S CONTACT PERSON:     |                                                                 | EMAIL                              |
| APPLICANT'S NAME:                | THOMAS KELLY                                                    | PHONE NUMBER 305-304-1984          |
| APPLICANT'S ADDRESS:             | 19141 ROCKY ROAD                                                | EMAIL THOMASCKELLY1@BELLSOUTH.NET  |
|                                  | SUGARLOAF KEY, FL 33042                                         |                                    |
| HARC: PROJECT LOCATED IN HISTOR  | IC DISTRICT OR IS CONTRIBUTING:YESNO                            | (SEE PART C FOR HARC APPLICATION.) |
| CONTRACT PRICE FOR PROJECT OR I  | ESTIMATED TOTAL FOR MAT'L., LABOR & PROFIT:                     |                                    |
|                                  | GLY MAKES A FALSE STATEMENT IN WRITING AND WITH THE INT         |                                    |
| PROJECT TYPE: ONE OR TWO FA      | MILY MULTI-FAMILY _X _COMMERCIAL _ / OCCUPANCY ADDITION SIGNAGE | NEWREMODEL                         |
| DETAILED PROJECT DESCRIPTION INC | CLUDING QUANTITIES, SQUARE FOOTAGE ETC.,                        | 1. ENLARGE                         |
| EXISTING COVERED                 | DECK AREA AT SECOND FLOOR. 2, INSTALL HANDI                     | CAPPED LIFT                        |
|                                  | CASES.                                                          |                                    |