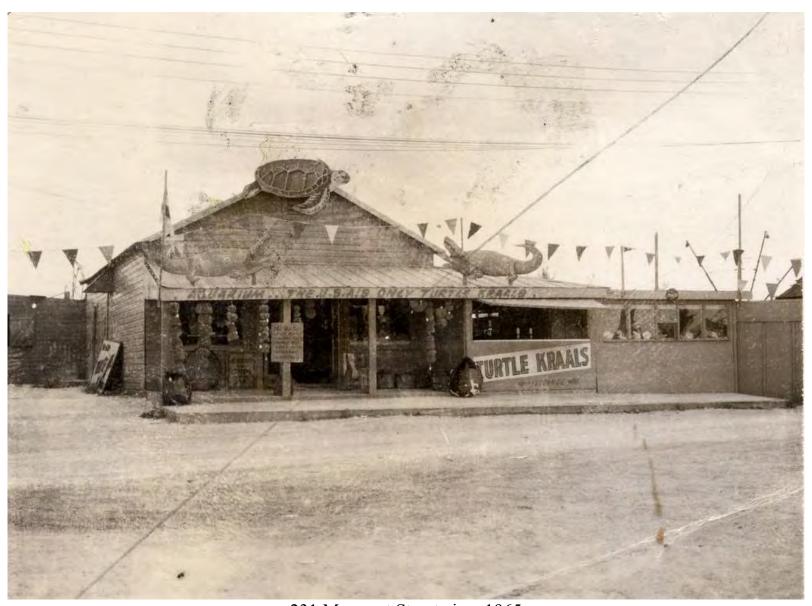

Meeting Date: September 27, 2016

**Applicant:** Thomas Kelly, Designer

**Application Number:** H16-03-0050

Address: #231 Margaret Street

### **Site Facts**

The main building in the site is not listed in the surveys and the structure that will be altered is a non-historic addition build circa 1994. Planning Board recently approved a parking waiver request and the urban forester has been contacted for this specific project.