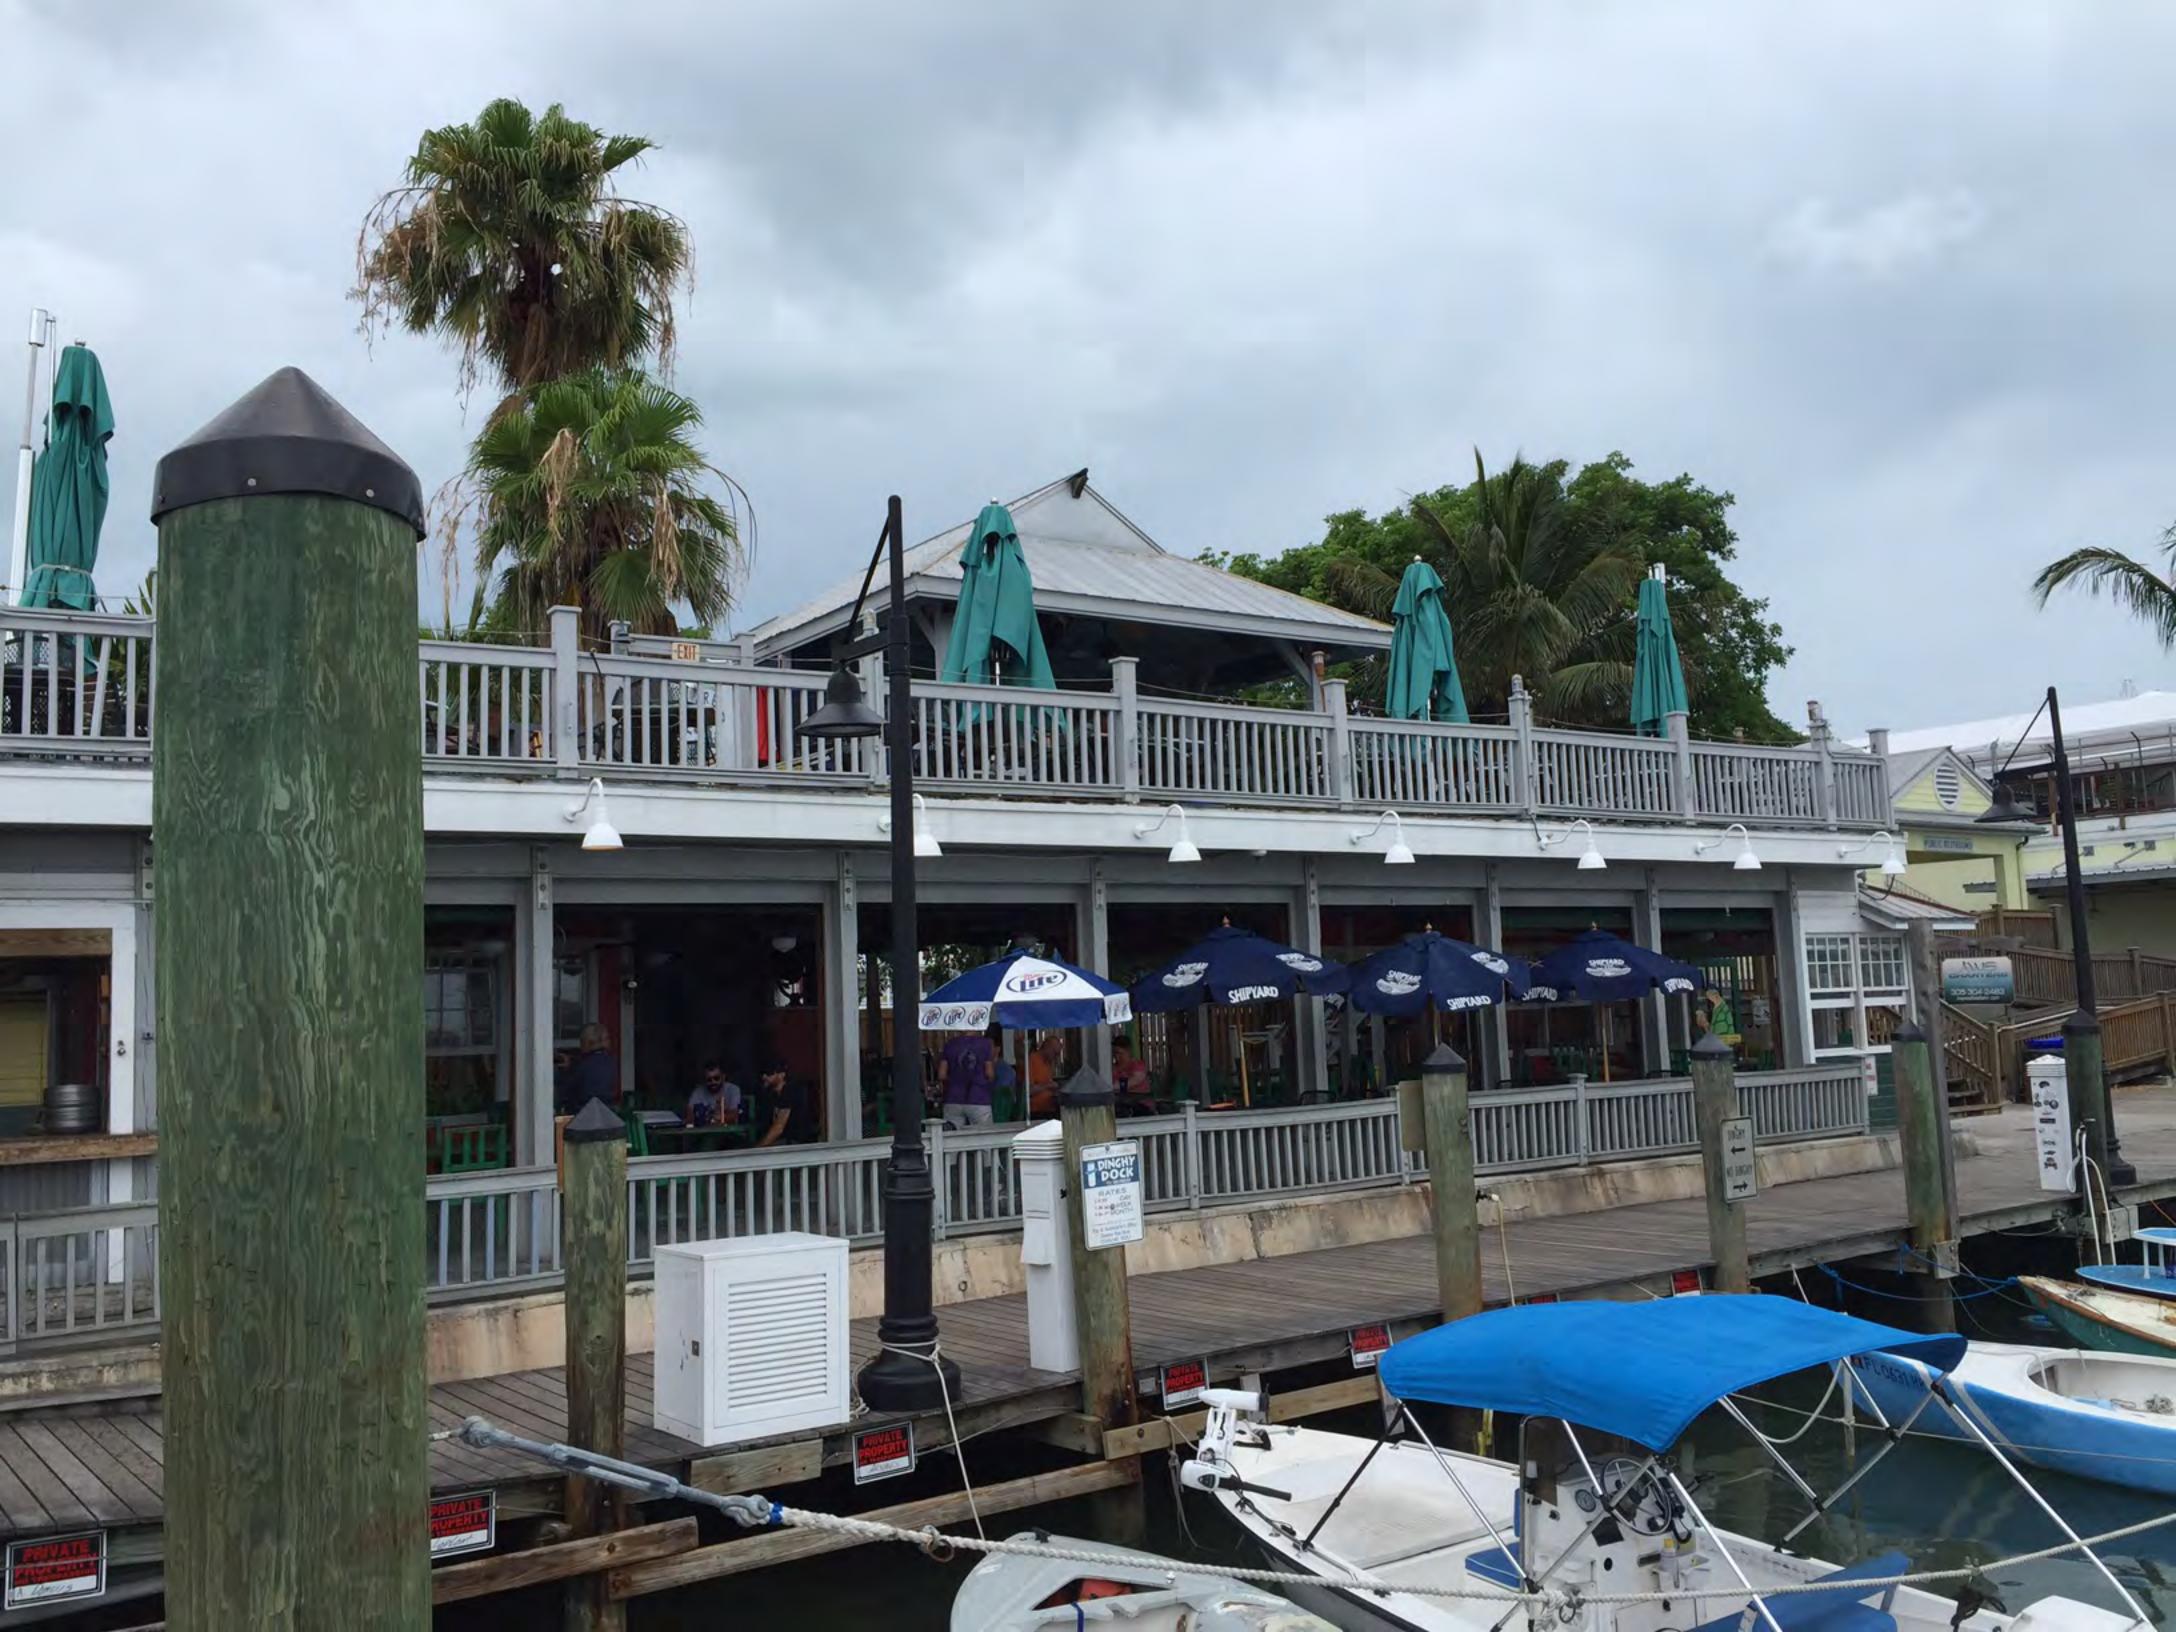

### **Description of Work**

Demolition of staircases.

### **Site Facts**

The main building in the site is not listed in the surveys and the structure that will be altered is a non-historic addition build circa 1994. Planning Board recently approved a parking waiver request and the urban forester has been contacted for this specific project.

### **Staff Analysis**

The Certificate of Appropriateness in review is for the demolition of existing wood stairs that are non-historic. This review shall be based on section 102-218 (b), which requires the following criteria for demolitions: The Historic Architectural Review Commission shall not issue permits that would result in: