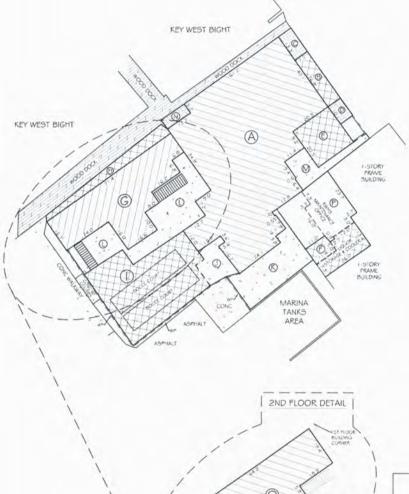

### **Site Facts**

The main building in the site is not listed in the surveys and the structure that will be altered is a non-historic addition build circa 1994. Planning Board recently approved a parking waiver request and the urban forester has been contacted for this specific project.

| ADDRESS OF PROPOSED PROJECT:     | 231 MARGARET STREET                                             | # OF UNITS 1                       |
|----------------------------------|-----------------------------------------------------------------|------------------------------------|
| RE # OR ALTERNATE KEY:           |                                                                 | ·                                  |
| NAME ON DEED:                    | CITY OF KEY WEST                                                | PHONE NUMBER                       |
| OWNER'S MAILING ADDRESS:         |                                                                 | EMAIL                              |
| CONTRACTOR COMPANY NAME:         |                                                                 | PHONE NUMBER                       |
| CONTRACTOR'S CONTACT PERSON:     |                                                                 | EMAIL                              |
| APPLICANT'S NAME:                | THOMAS KELLY                                                    | PHONE NUMBER 305-304-1984          |
| APPLICANT'S ADDRESS:             | 19141 ROCKY ROAD                                                | EMAIL THOMASCKELLY1@BELLSOUTH.NET  |
|                                  | SUGARLOAF KEY, FL 33042                                         |                                    |
| HARC: PROJECT LOCATED IN HISTOR  | IC DISTRICT OR IS CONTRIBUTING:YESNO                            | (SEE PART C FOR HARC APPLICATION.) |
| CONTRACT PRICE FOR PROJECT OR I  | ESTIMATED TOTAL FOR MAT'L., LABOR & PROFIT:                     |                                    |
|                                  | GLY MAKES A FALSE STATEMENT IN WRITING AND WITH THE INT         |                                    |
| PROJECT TYPE: ONE OR TWO FA      | MILY MULTI-FAMILY _X _COMMERCIAL _ / OCCUPANCY ADDITION SIGNAGE | NEWREMODEL                         |
| DETAILED PROJECT DESCRIPTION INC | CLUDING QUANTITIES, SQUARE FOOTAGE ETC.,                        | 1. ENLARGE                         |
| EXISTING COVERED                 | DECK AREA AT SECOND FLOOR. 2, INSTALL HANDI                     | CAPPED LIFT                        |
|                                  | CASES.                                                          |                                    |