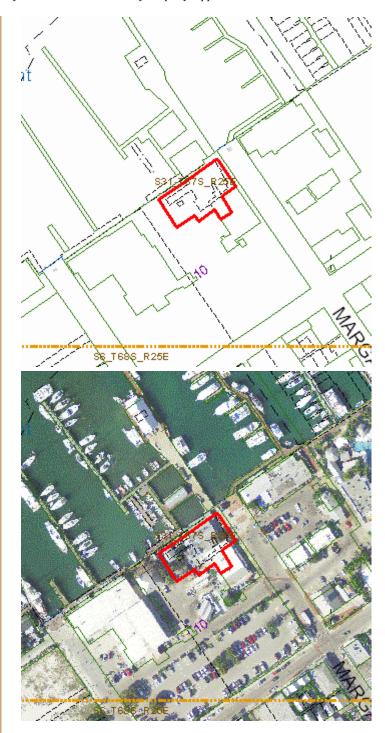

Meeting Date: September 27, 2016

**Applicant:** Thomas Kelly, Designer

**Application Number:** H16-03-0050

Address: #231 Margaret Street

### **Site Facts**

The main building in the site is not listed in the surveys and the structure that will be altered is a non-historic addition build circa 1994. Planning Board recently approved a parking waiver request and the urban forester has been contacted for this specific project.

| ADDRESS OF PROPOSED PROJECT:     | 231 MARGARET STREET                                             | # OF UNITS 1                       |
|----------------------------------|-----------------------------------------------------------------|------------------------------------|
| RE # OR ALTERNATE KEY:           |                                                                 | ·                                  |
| NAME ON DEED:                    | CITY OF KEY WEST                                                | PHONE NUMBER                       |
| OWNER'S MAILING ADDRESS:         |                                                                 | EMAIL                              |
| CONTRACTOR COMPANY NAME:         |                                                                 | PHONE NUMBER                       |
| CONTRACTOR'S CONTACT PERSON:     |                                                                 | EMAIL                              |
| APPLICANT'S NAME:                | THOMAS KELLY                                                    | PHONE NUMBER 305-304-1984          |
| APPLICANT'S ADDRESS:             | 19141 ROCKY ROAD                                                | EMAIL THOMASCKELLY1@BELLSOUTH.NET  |
|                                  | SUGARLOAF KEY, FL 33042                                         |                                    |
| HARC: PROJECT LOCATED IN HISTOR  | IC DISTRICT OR IS CONTRIBUTING:YESNO                            | (SEE PART C FOR HARC APPLICATION.) |
| CONTRACT PRICE FOR PROJECT OR I  | ESTIMATED TOTAL FOR MAT'L., LABOR & PROFIT:                     |                                    |
|                                  | GLY MAKES A FALSE STATEMENT IN WRITING AND WITH THE INT         |                                    |
| PROJECT TYPE: ONE OR TWO FA      | MILY MULTI-FAMILY _X _COMMERCIAL _ / OCCUPANCY ADDITION SIGNAGE | NEWREMODEL                         |
| DETAILED PROJECT DESCRIPTION INC | CLUDING QUANTITIES, SQUARE FOOTAGE ETC.,                        | 1. ENLARGE                         |
| EXISTING COVERED                 | DECK AREA AT SECOND FLOOR. 2, INSTALL HANDI                     | CAPPED LIFT                        |
|                                  | CASES.                                                          |                                    |