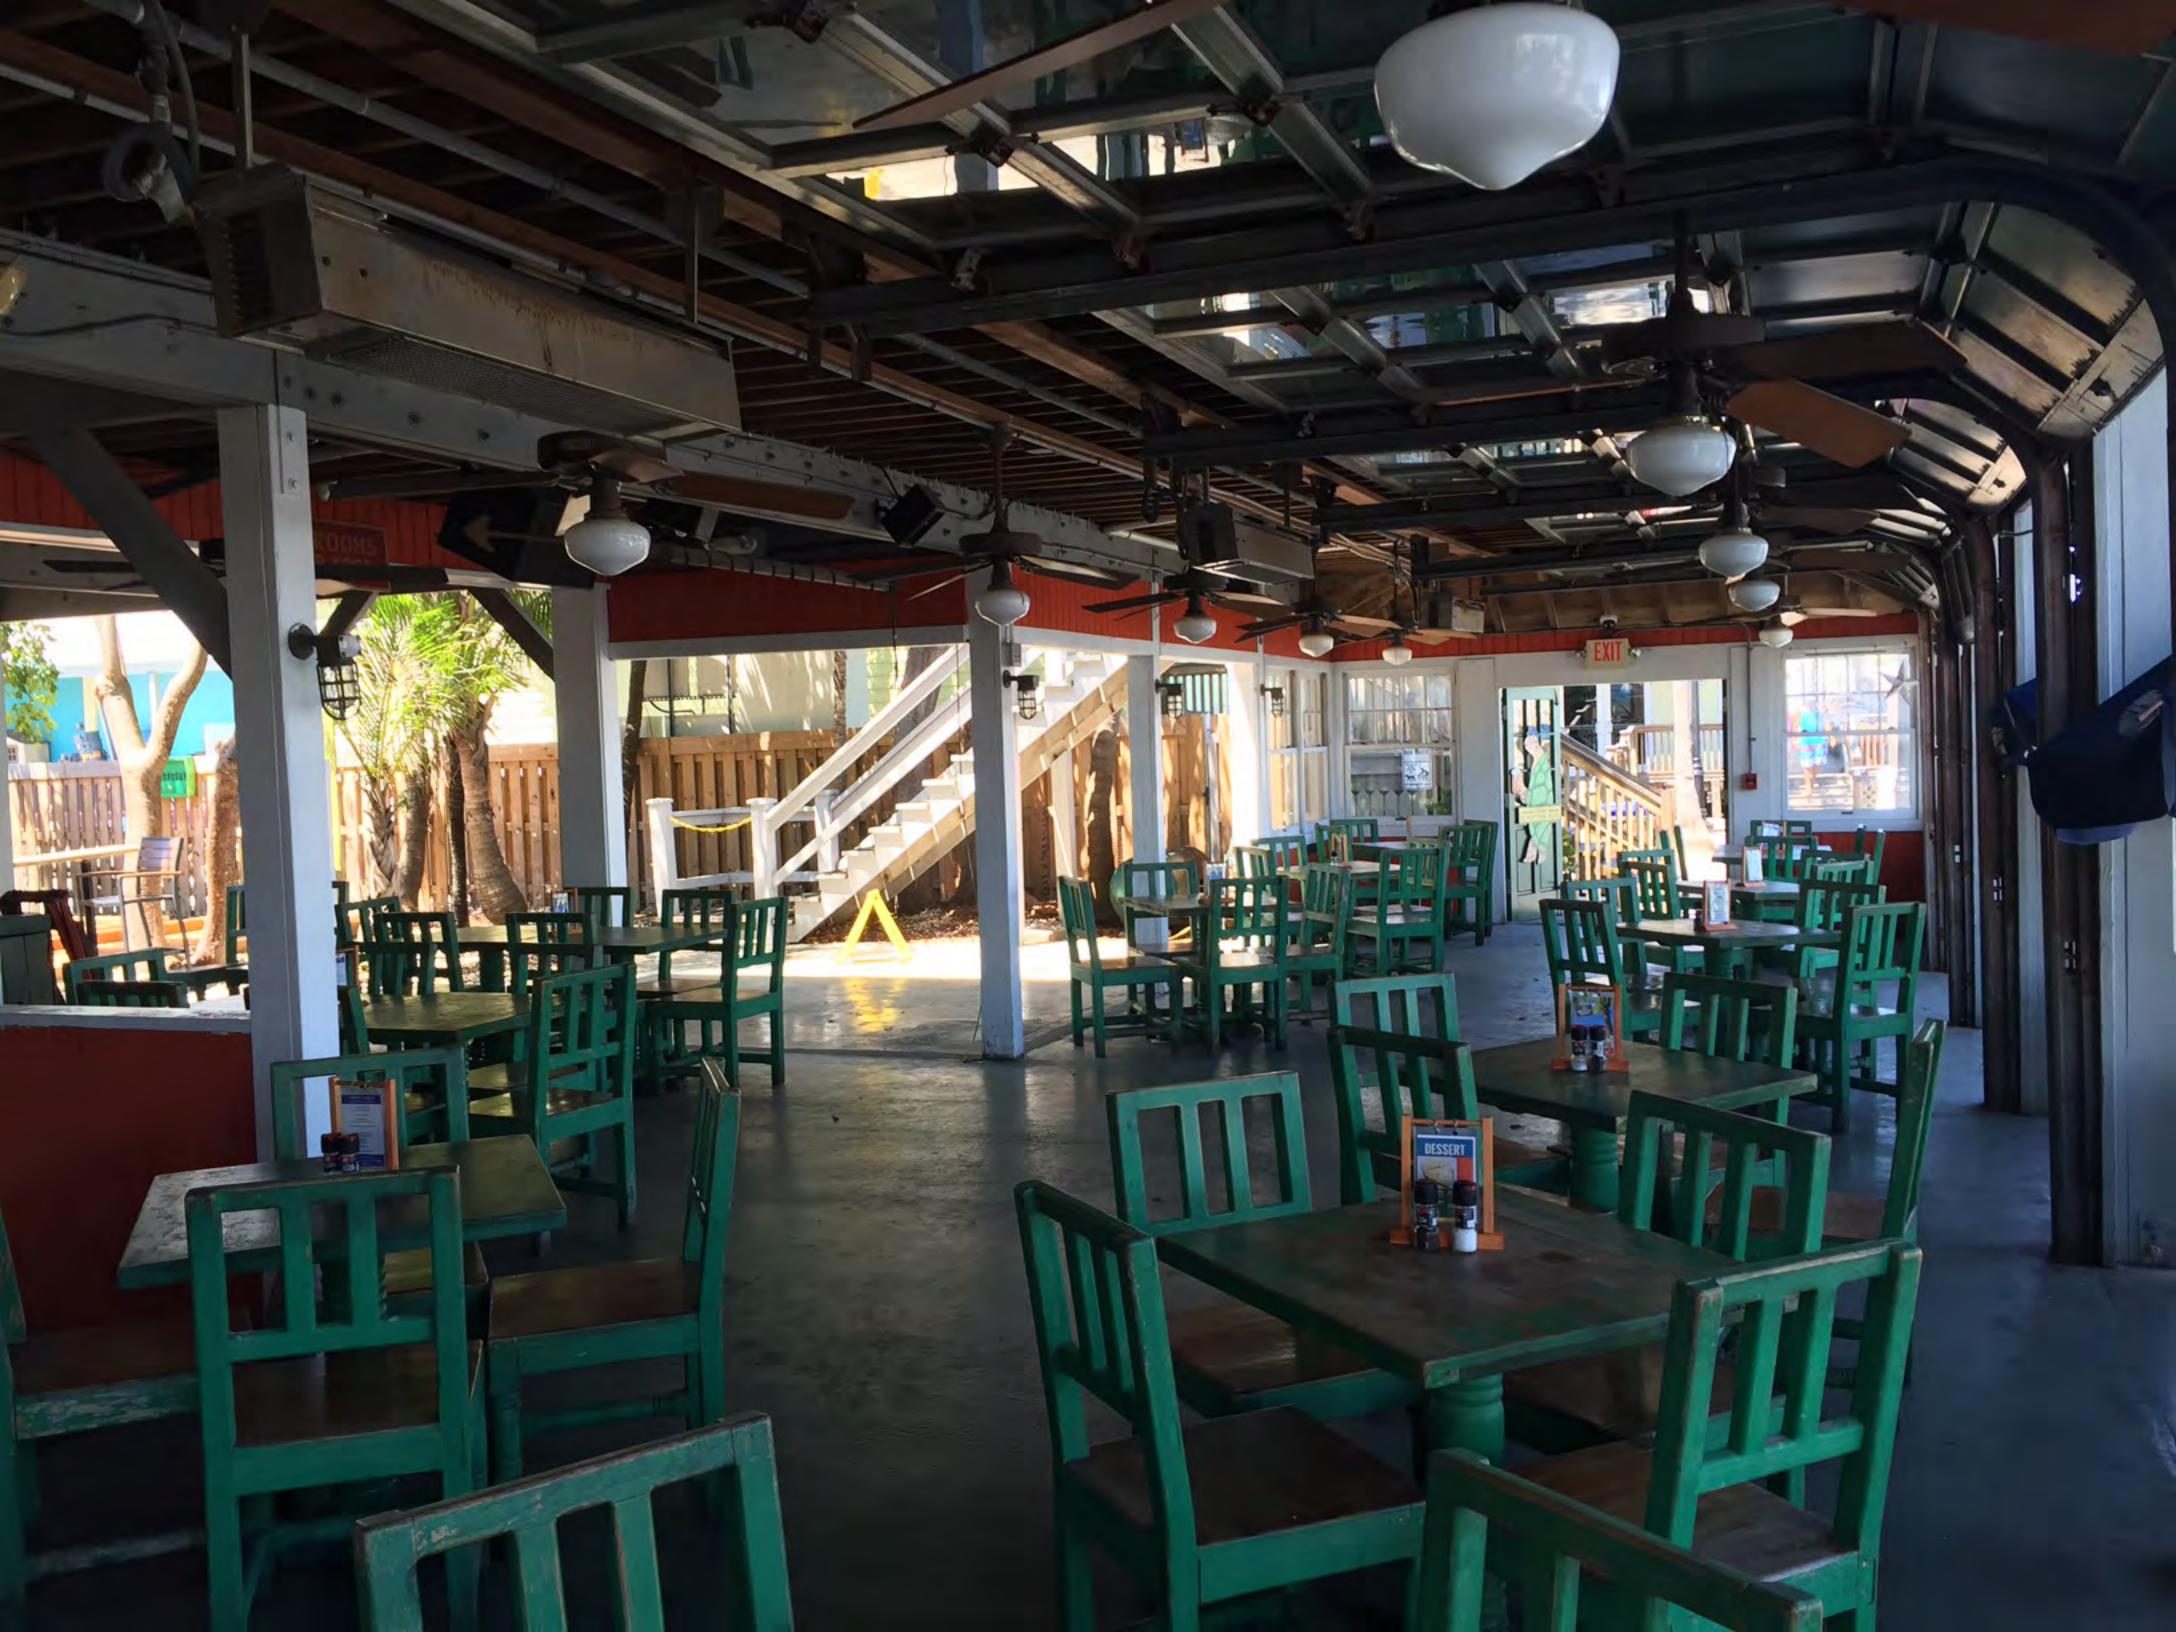

### **Description of Work**

Demolition of staircases.

### **Site Facts**

The main building in the site is not listed in the surveys and the structure that will be altered is a non-historic addition build circa 1994. Planning Board recently approved a parking waiver request and the urban forester has been contacted for this specific project.

### **Staff Analysis**

The Certificate of Appropriateness in review is for the demolition of existing wood stairs that are non-historic. This review shall be based on section 102-218 (b), which requires the following criteria for demolitions: The Historic Architectural Review Commission shall not issue permits that would result in: