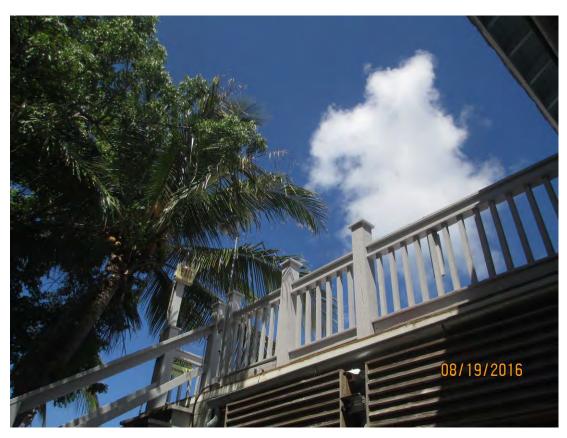

### **Description of Work**

Demolition of staircases.

### **Staff Analysis**

The Certificate of Appropriateness in review is for the demolition of existing wood stairs that are non-historic. This review shall be based on section 102-218 (b), which requires the following criteria for demolitions: The Historic Architectural Review Commission shall not issue permits that would result in: