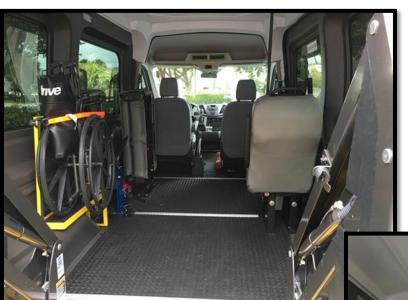

**Example Pictures Shown** 

#### **Optional Equipment Included:**

- Paratransit Package: ABS walls and headliner with 3 LED dome lights and open bulkhead storage, high capacity front and rear AC/Heat- 4 A/C ducts rear only, steel reinforced floor with laminated plywood subfloor and black diamond one piece commercial rubber flooring surfaces, back up alarm, first aid kit, warning triangles and fire extinguisher, exclusive rain gutters, exclusive exterior LED lighting at ambulatory entrance w/ stanchion pole.
- Wheelchair positions with 3 rows of L track (2)
- Sure Lok TITAN retractable (level 2) tie down kits with lap and shoulder belt (2)
- Solid Step TM 36" driver/passenger/ambulatory non skid glass coated steps (3)
- Freedman, 1 passenger forward facing 3pt rigid seat, w/ armrest, curbside (3)
- Freedman, 2 passenger forward facing foldaway seat, w/ armrest, streetside (2)
- Braun Century2 34"x51" platform wheelchair lift with interlock-REAR mounted
- Modesty panel
- 1/2 step well fill in