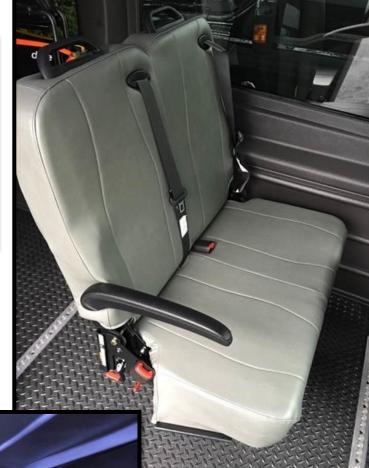

#### **Optional Equipment Included:**

- Paratransit Package: ABS walls and headliner with 3 LED dome lights and open bulkhead storage, high capacity front and rear AC/Heat- 4 A/C ducts rear only, steel reinforced floor with laminated plywood subfloor and black diamond one piece commercial rubber flooring surfaces, back up alarm, first aid kit, warning triangles and fire extinguisher, exclusive rain gutters, exclusive exterior LED lighting at ambulatory entrance w/ stanchion pole.
- Wheelchair positions with 3 rows of L track (2)
- Sure Lok TITAN retractable (level 2) tie down kits with lap and shoulder belt (2)
- Solid Step TM 36" driver/passenger/ambulatory non skid glass coated steps (3)
- Freedman, 1 passenger forward facing 3pt rigid seat, w/ armrest, curbside (3)
- Freedman, 2 passenger forward facing foldaway seat, w/ armrest, streetside (2)
- Braun Century2 34"x51" platform wheelchair lift with interlock-REAR mounted
- Modesty panel
- 1/2 step well fill in