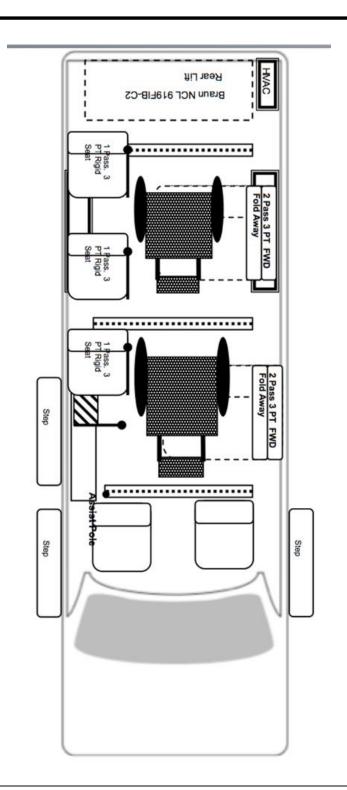

**Example Pictures Shown** 

#### **Optional Equipment Included:**

- Paratransit Package: ABS walls and headliner with 3 LED dome lights and open bulkhead storage, high capacity front and rear AC/Heat- 4 A/C ducts rear only, steel reinforced floor with laminated plywood subfloor and black diamond one piece commercial rubber flooring surfaces, back up alarm, first aid kit, warning triangles and fire extinguisher, exclusive rain gutters, exclusive exterior LED lighting at ambulatory entrance w/ stanchion pole.
- Wheelchair positions with 3 rows of L track (2)
- Sure Lok TITAN retractable (level 2) tie down kits with lap and shoulder belt (2)
- Solid Step TM 36" driver/passenger/ambulatory non skid glass coated steps (3)
- Freedman, 1 passenger forward facing 3pt rigid seat, w/ armrest, curbside (3)
- Freedman, 2 passenger forward facing foldaway seat, w/ armrest, streetside (2)
- Braun Century2 34"x51" platform wheelchair lift with interlock-REAR mounted
- Modesty panel
- 1/2 step well fill in