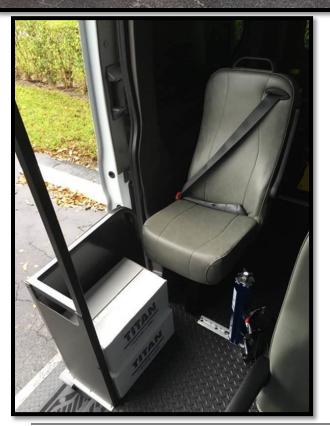

#### **Optional Equipment Included:**

- Paratransit Package: ABS walls and headliner with 3 LED dome lights and open bulkhead storage, high capacity front and rear AC/Heat- 4 A/C ducts rear only, steel reinforced floor with laminated plywood subfloor and black diamond one piece commercial rubber flooring surfaces, back up alarm, first aid kit, warning triangles and fire extinguisher, exclusive rain gutters, exclusive exterior LED lighting at ambulatory entrance w/ stanchion pole.
- Wheelchair positions with 3 rows of L track (2)
- Sure Lok TITAN retractable (level 2) tie down kits with lap and shoulder belt (2)
- Solid Step TM 36" driver/passenger/ambulatory non skid glass coated steps (3)
- Freedman, 1 passenger forward facing 3pt rigid seat, w/ armrest, curbside (3)
- Freedman, 2 passenger forward facing foldaway seat, w/ armrest, streetside (2)
- Braun Century2 34"x51" platform wheelchair lift with interlock-REAR mounted
- Modesty panel
- 1/2 step well fill in