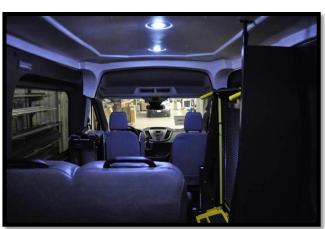

#### **Optional Equipment Included:**

- Paratransit Package: ABS walls and headliner with 3 LED dome lights and open bulkhead storage, high capacity front and rear AC/Heat- 4 A/C ducts rear only, steel reinforced floor with laminated plywood subfloor and black diamond one piece commercial rubber flooring surfaces, back up alarm, first aid kit, warning triangles and fire extinguisher, exclusive rain gutters, exclusive exterior LED lighting at ambulatory entrance w/ stanchion pole.
- Wheelchair positions with 3 rows of L track (2)
- Sure Lok TITAN retractable (level 2) tie down kits with lap and shoulder belt (2)
- Solid Step TM 36" driver/passenger/ambulatory non skid glass coated steps (3)
- Freedman, 1 passenger forward facing 3pt rigid seat, w/ armrest, curbside (3)
- Freedman, 2 passenger forward facing foldaway seat, w/ armrest, streetside (2)
- Braun Century2 34"x51" platform wheelchair lift with interlock-REAR mounted
- Modesty panel
- 1/2 step well fill in