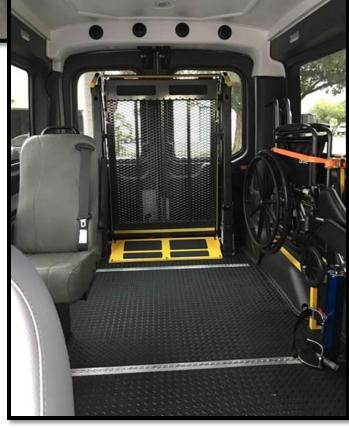

#### **Optional Equipment Included:**

- Paratransit Package: ABS walls and headliner with 3 LED dome lights and open bulkhead storage, high capacity front and rear AC/Heat- 4 A/C ducts rear only, steel reinforced floor with laminated plywood subfloor and black diamond one piece commercial rubber flooring surfaces, back up alarm, first aid kit, warning triangles and fire extinguisher, exclusive rain gutters, exclusive exterior LED lighting at ambulatory entrance w/ stanchion pole.
- Wheelchair positions with 3 rows of L track (2)
- Sure Lok TITAN retractable (level 2) tie down kits with lap and shoulder belt (2)
- Solid Step TM 36" driver/passenger/ambulatory non skid glass coated steps (3)
- Freedman, 1 passenger forward facing 3pt rigid seat, w/ armrest, curbside (3)
- Freedman, 2 passenger forward facing foldaway seat, w/ armrest, streetside (2)
- Braun Century2 34"x51" platform wheelchair lift with interlock-REAR mounted
- Modesty panel
- 1/2 step well fill in