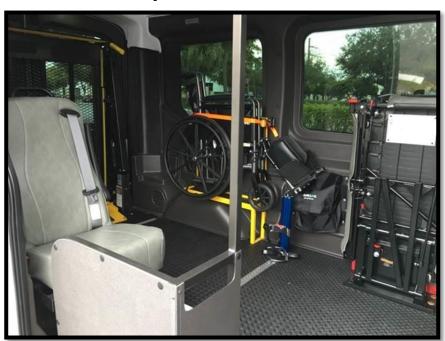

**Example Pictures Shown** 

#### **Optional Equipment Included:**

- Paratransit Package: ABS walls and headliner with 3 LED dome lights and open bulkhead storage, high capacity front and rear AC/Heat- 4 A/C ducts rear only, steel reinforced floor with laminated plywood subfloor and black diamond one piece commercial rubber flooring surfaces, back up alarm, first aid kit, warning triangles and fire extinguisher, exclusive rain gutters, exclusive exterior LED lighting at ambulatory entrance w/ stanchion pole.
- Wheelchair positions with 3 rows of L track (2)
- Sure Lok TITAN retractable (level 2) tie down kits with lap and shoulder belt (2)
- Solid Step TM 36" driver/passenger/ambulatory non skid glass coated steps (3)
- Freedman, 1 passenger forward facing 3pt rigid seat, w/ armrest, curbside (3)
- Freedman, 2 passenger forward facing foldaway seat, w/ armrest, streetside (2)
- Braun Century2 34"x51" platform wheelchair lift with interlock-REAR mounted
- Modesty panel
- 1/2 step well fill in