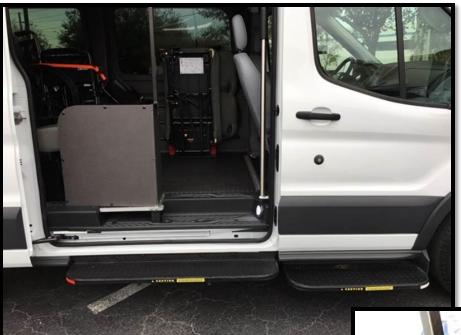

#### **Optional Equipment Included:**

- Paratransit Package: ABS walls and headliner with 3 LED dome lights and open bulkhead storage, high capacity front and rear AC/Heat- 4 A/C ducts rear only, steel reinforced floor with laminated plywood subfloor and black diamond one piece commercial rubber flooring surfaces, back up alarm, first aid kit, warning triangles and fire extinguisher, exclusive rain gutters, exclusive exterior LED lighting at ambulatory entrance w/ stanchion pole.
- Wheelchair positions with 3 rows of L track (2)
- Sure Lok TITAN retractable (level 2) tie down kits with lap and shoulder belt (2)
- Solid Step TM 36" driver/passenger/ambulatory non skid glass coated steps (3)
- Freedman, 1 passenger forward facing 3pt rigid seat, w/ armrest, curbside (3)
- Freedman, 2 passenger forward facing foldaway seat, w/ armrest, streetside (2)
- Braun Century2 34"x51" platform wheelchair lift with interlock-REAR mounted
- Modesty panel
- 1/2 step well fill in