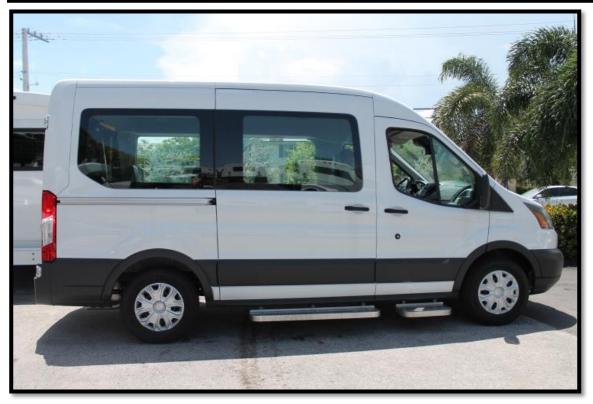

**Example Pictures Shown** 

#### **Chassis Options:**

- Oxford White Exterior
- Pewter Vinyl Interior
- · XL Trim Package
- · Manual Air Conditioning
- 6 Speed Automatic Transmission
- 235.65R16 BSW Tires
- · 3.31 Std. Rear Diff.
- · Mirrors, Long Power/Heated
- · Heavy Duty Alternator
- Dual Heavy Duty Batteries
- Daytime Running Lamps
- 9000 GVWR
- AM/FM Radio
- Cruise Control