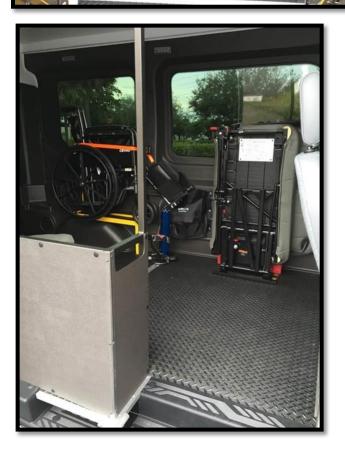

#### **Optional Equipment Included:**

- Paratransit Package: ABS walls and headliner with 3 LED dome lights and open bulkhead storage, high capacity front and rear AC/Heat- 4 A/C ducts rear only, steel reinforced floor with laminated plywood subfloor and black diamond one piece commercial rubber flooring surfaces, back up alarm, first aid kit, warning triangles and fire extinguisher, exclusive rain gutters, exclusive exterior LED lighting at ambulatory entrance w/ stanchion pole.
- Wheelchair positions with 3 rows of L track (2)
- Sure Lok TITAN retractable (level 2) tie down kits with lap and shoulder belt (2)
- Solid Step TM 36" driver/passenger/ambulatory non skid glass coated steps (3)
- Freedman, 1 passenger forward facing 3pt rigid seat, w/ armrest, curbside (3)
- Freedman, 2 passenger forward facing foldaway seat, w/ armrest, streetside (2)
- Braun Century2 34"x51" platform wheelchair lift with interlock-REAR mounted
- Modesty panel
- 1/2 step well fill in