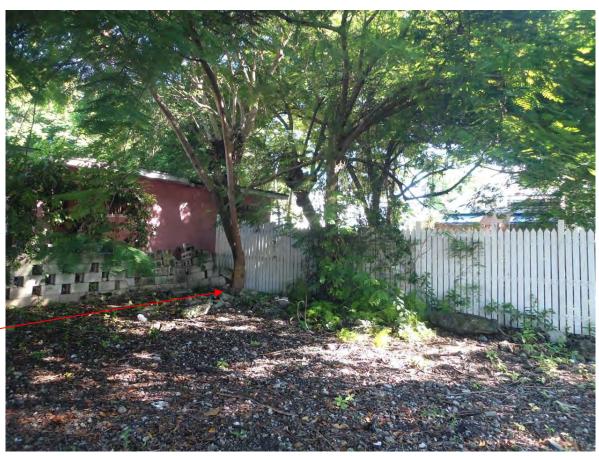

Diameter: 17.5"

Location: 50% (close to property line and impacted by canopy of Tamarind

tree)

Species: 100% (on protected tree list)

Condition: 30% (poor, lots of decay in trunk/core of tree)

Total Average Value = 60%

Value x Diameter = 10.5 replacement caliper inches

Recommendation: Recommend approval of the removal of one (1) Royal Poinciana and one (1) Spanish Lime tree at 317 Angela Street to be replaced with a total of 20.2 caliper inches of dicot or fruit trees from approved list, FL#1, to be planted on site.