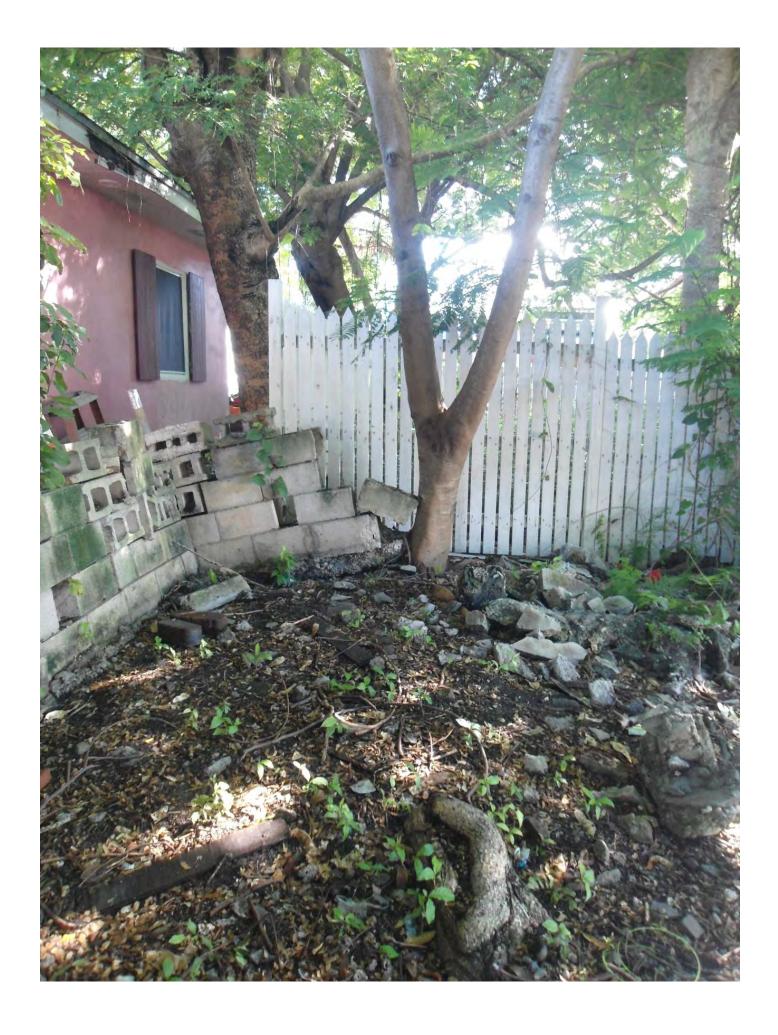

## STAFF REPORT

DATE: November 1, 2016

RE: 317 Angela Street (permit application # T16-8142)

FROM: Karen DeMaria, City of Key West Urban Forestry Manager

An application was received requesting the removal of **(1) Royal Poinciana and (1) Spanish Lime tree**. A site inspection was done on September 28, 2016 and October 13, 2016 and documented the following:

Tree Species: Royal Poinciana (Delonix regia)

Diameter: 15.2"

Location: 50% (close to property line and fence, canopy impacted by larger,

neighboring tree canopies)

Species: 100% (on protected tree list)

Condition: 40% (poor, codominant trunks, poor structure, strong lean due

to neighboring canopy impacts.)

Total Average Value = 63%

Value x Diameter = 9.7 replacement caliper inches

Tree Species: Spanish Lime (Melicoccus bijugatus)

NOTE: The Spanish Lime tree was covered with a vine during the first inspection. The property owner was asked to have the vines removed in order to properly inspect and measure the tree.

Diameter: 17.5"

Location: 50% (close to property line and impacted by canopy of Tamarind

tree)

Species: 100% (on protected tree list)

Condition: 30% (poor, lots of decay in trunk/core of tree)

Total Average Value = 60%

Value x Diameter = 10.5 replacement caliper inches

Recommendation: Recommend approval of the removal of one (1) Royal Poinciana and one (1) Spanish Lime tree at 317 Angela Street to be replaced with a total of 20.2 caliper inches of dicot or fruit trees from approved list, FL#1, to be planted on site.