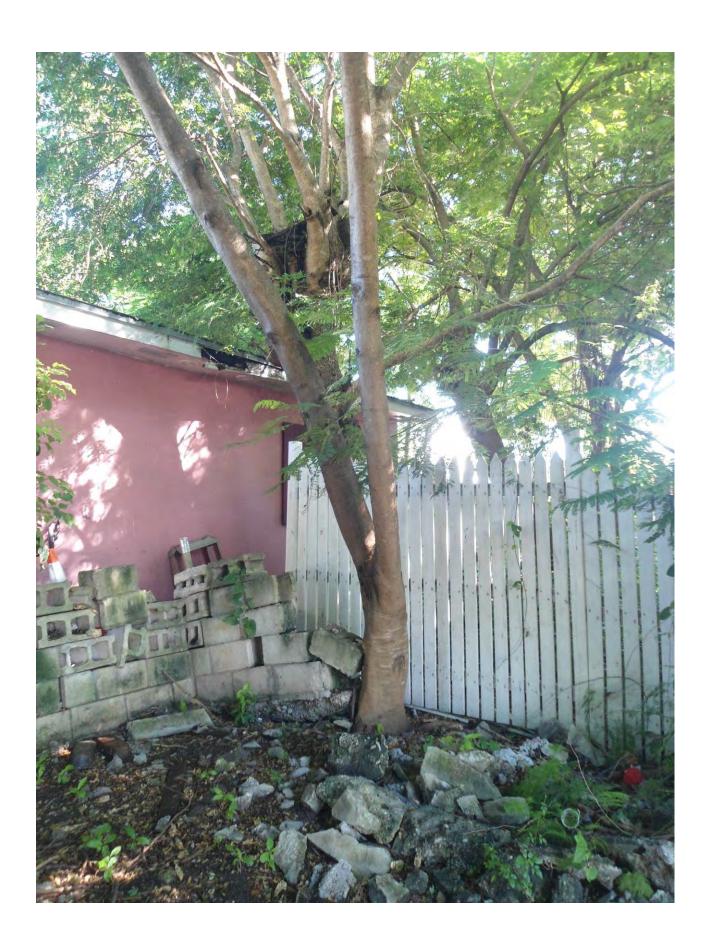

Tree Species: Royal Poinciana (Delonix regia)

Diameter: 15.2"

Location: 50% (close to property line and fence, canopy impacted by larger,

neighboring tree canopies)

Species: 100% (on protected tree list)

Condition: 40% (poor, codominant trunks, poor structure, strong lean due

to neighboring canopy impacts.)

Total Average Value = 63%

Value x Diameter = 9.7 replacement caliper inches

Tree Species: Spanish Lime (Melicoccus bijugatus)

NOTE: The Spanish Lime tree was covered with a vine during the first inspection. The property owner was asked to have the vines removed in order to properly inspect and measure the tree.