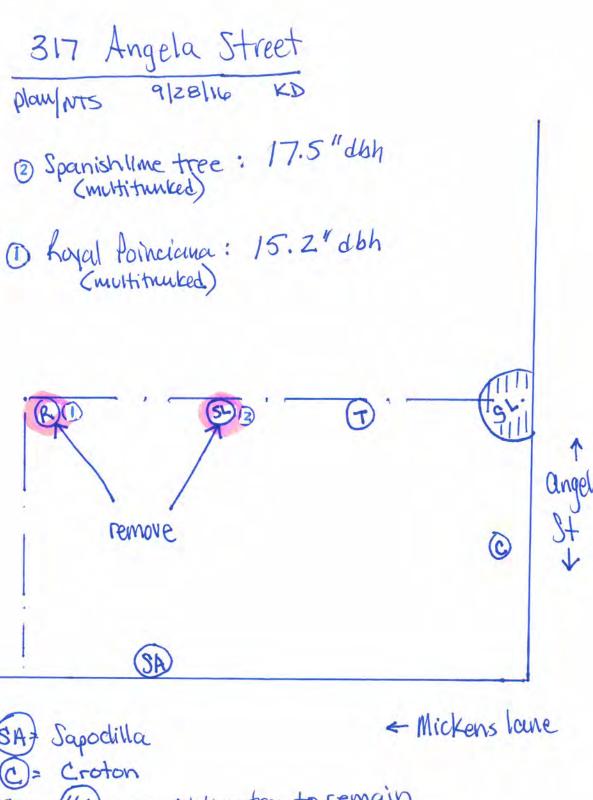

## STAFF REPORT

DATE: November 1, 2016

RE: 317 Angela Street (permit application # T16-8142)

FROM: Karen DeMaria, City of Key West Urban Forestry Manager

An application was received requesting the removal of **(1) Royal Poinciana and (1) Spanish Lime tree**. A site inspection was done on September 28, 2016 and October 13, 2016 and documented the following:

Tree Species: Royal Poinciana (Delonix regia)

Diameter: 15.2"

Location: 50% (close to property line and fence, canopy impacted by larger,

neighboring tree canopies)

Species: 100% (on protected tree list)

Condition: 40% (poor, codominant trunks, poor structure, strong lean due

to neighboring canopy impacts.)

Total Average Value = 63%

Value x Diameter = 9.7 replacement caliper inches

Tree Species: Spanish Lime (Melicoccus bijugatus)

NOTE: The Spanish Lime tree was covered with a vine during the first inspection. The property owner was asked to have the vines removed in order to properly inspect and measure the tree.

Diameter: 17.5"

Location: 50% (close to property line and impacted by canopy of Tamarind

tree)

Species: 100% (on protected tree list)

Condition: 30% (poor, lots of decay in trunk/core of tree)

Total Average Value = 60%

Value x Diameter = 10.5 replacement caliper inches

Recommendation: Recommend approval of the removal of one (1) Royal Poinciana and one (1) Spanish Lime tree at 317 Angela Street to be replaced with a total of 20.2 caliper inches of dicot or fruit trees from approved list, FL#1, to be planted on site.