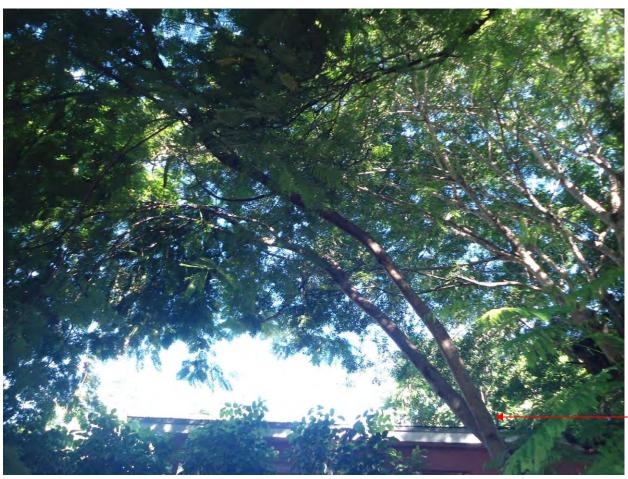

## STAFF REPORT

DATE: November 1, 2016

RE: 317 Angela Street (permit application # T16-8142)

FROM: Karen DeMaria, City of Key West Urban Forestry Manager

An application was received requesting the removal of **(1) Royal Poinciana and (1) Spanish Lime tree**. A site inspection was done on September 28, 2016 and October 13, 2016 and documented the following:

Tree Species: Royal Poinciana (Delonix regia)

Diameter: 15.2"

Location: 50% (close to property line and fence, canopy impacted by larger,

neighboring tree canopies)

Species: 100% (on protected tree list)

Condition: 40% (poor, codominant trunks, poor structure, strong lean due

to neighboring canopy impacts.)

Total Average Value = 63%

Value x Diameter = 9.7 replacement caliper inches

Tree Species: Spanish Lime (Melicoccus bijugatus)

NOTE: The Spanish Lime tree was covered with a vine during the first inspection. The property owner was asked to have the vines removed in order to properly inspect and measure the tree.

Diameter: 17.5"

Location: 50% (close to property line and impacted by canopy of Tamarind

tree)

Species: 100% (on protected tree list)

Condition: 30% (poor, lots of decay in trunk/core of tree)

Total Average Value = 60%

Value x Diameter = 10.5 replacement caliper inches

Recommendation: Recommend approval of the removal of one (1) Royal Poinciana and one (1) Spanish Lime tree at 317 Angela Street to be replaced with a total of 20.2 caliper inches of dicot or fruit trees from approved list, FL#1, to be planted on site.