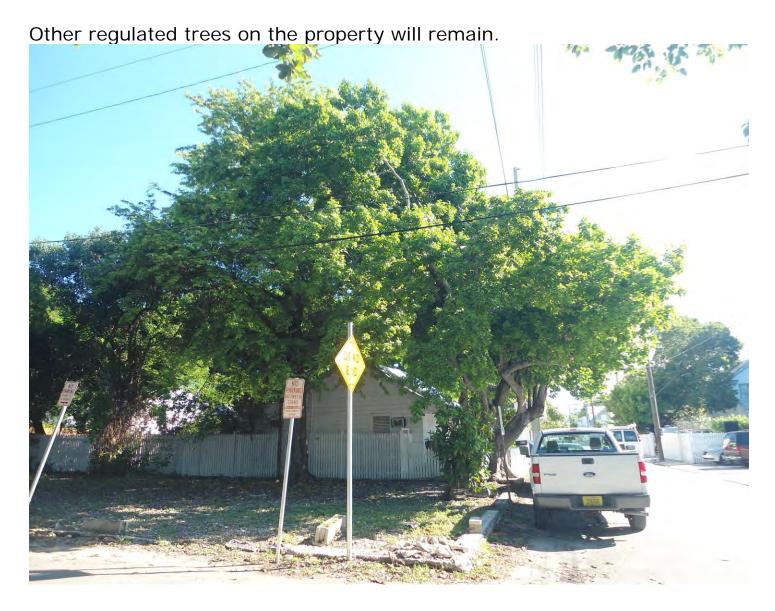

## STAFF REPORT

DATE: November 1, 2016

RE: 317 Angela Street (permit application # T16-8142)

FROM: Karen DeMaria, City of Key West Urban Forestry Manager

An application was received requesting the removal of **(1) Royal Poinciana and (1) Spanish Lime tree**. A site inspection was done on September 28, 2016 and October 13, 2016 and documented the following:

Tree Species: Royal Poinciana (Delonix regia)

Diameter: 15.2"

Location: 50% (close to property line and fence, canopy impacted by larger,

neighboring tree canopies)

Species: 100% (on protected tree list)

Condition: 40% (poor, codominant trunks, poor structure, strong lean due

to neighboring canopy impacts.)

Total Average Value = 63%

Value x Diameter = 9.7 replacement caliper inches

Tree Species: Spanish Lime (Melicoccus bijugatus)

NOTE: The Spanish Lime tree was covered with a vine during the first inspection. The property owner was asked to have the vines removed in order to properly inspect and measure the tree.

Diameter: 17.5"

Location: 50% (close to property line and impacted by canopy of Tamarind

tree)

Species: 100% (on protected tree list)

Condition: 30% (poor, lots of decay in trunk/core of tree)

Total Average Value = 60%

Value x Diameter = 10.5 replacement caliper inches

Recommendation: Recommend approval of the removal of one (1) Royal Poinciana and one (1) Spanish Lime tree at 317 Angela Street to be replaced with a total of 20.2 caliper inches of dicot or fruit trees from approved list, FL#1, to be planted on site.