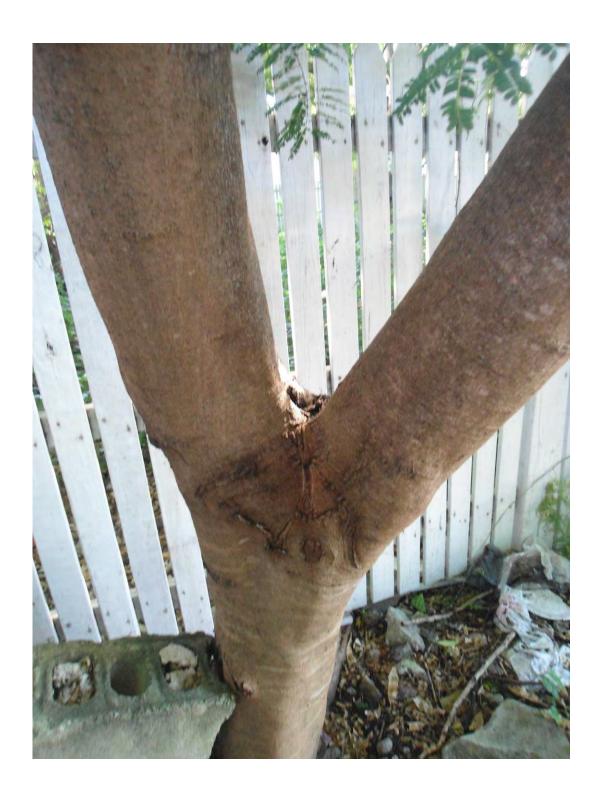

Tree Species: Royal Poinciana (Delonix regia)

Diameter: 15.2"

Location: 50% (close to property line and fence, canopy impacted by larger,

neighboring tree canopies)

Species: 100% (on protected tree list)

Condition: 40% (poor, codominant trunks, poor structure, strong lean due

to neighboring canopy impacts.)

Total Average Value = 63%

Value x Diameter = 9.7 replacement caliper inches

Tree Species: Spanish Lime (Melicoccus bijugatus)

NOTE: The Spanish Lime tree was covered with a vine during the first inspection. The property owner was asked to have the vines removed in order to properly inspect and measure the tree.

Diameter: 17.5"

Location: 50% (close to property line and impacted by canopy of Tamarind

tree)

Species: 100% (on protected tree list)

Condition: 30% (poor, lots of decay in trunk/core of tree)

Total Average Value = 60%

Value x Diameter = 10.5 replacement caliper inches

Recommendation: Recommend approval of the removal of one (1) Royal Poinciana and one (1) Spanish Lime tree at 317 Angela Street to be replaced with a total of 20.2 caliper inches of dicot or fruit trees from approved list, FL#1, to be planted on site.