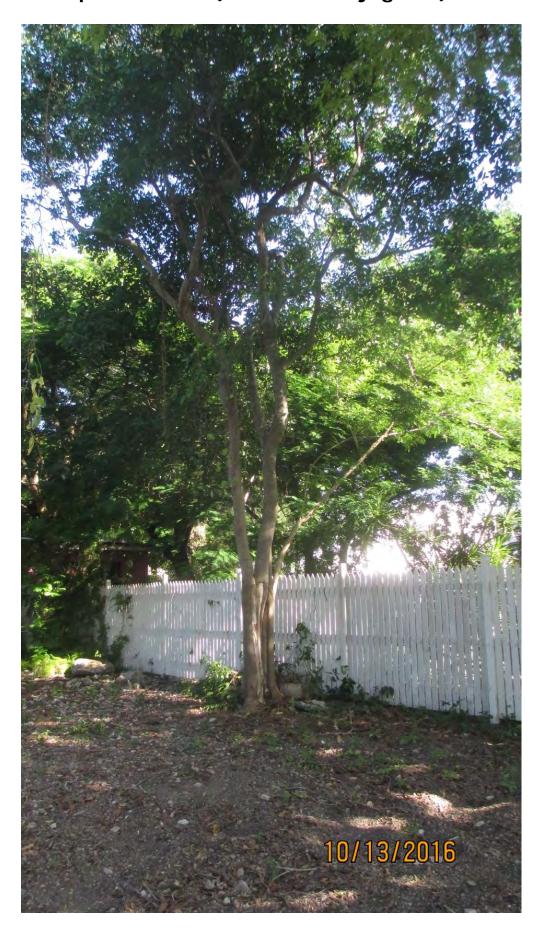

Tree Species: Royal Poinciana (Delonix regia)

Diameter: 15.2"

Location: 50% (close to property line and fence, canopy impacted by larger,

neighboring tree canopies)

Species: 100% (on protected tree list)

Condition: 40% (poor, codominant trunks, poor structure, strong lean due

to neighboring canopy impacts.)

Total Average Value = 63%

Value x Diameter = 9.7 replacement caliper inches

Tree Species: Spanish Lime (Melicoccus bijugatus)

NOTE: The Spanish Lime tree was covered with a vine during the first inspection. The property owner was asked to have the vines removed in order to properly inspect and measure the tree.

Diameter: 17.5"

Location: 50% (close to property line and impacted by canopy of Tamarind

tree)

Species: 100% (on protected tree list)

Condition: 30% (poor, lots of decay in trunk/core of tree)

Total Average Value = 60%

Value x Diameter = 10.5 replacement caliper inches

Recommendation: Recommend approval of the removal of one (1) Royal Poinciana and one (1) Spanish Lime tree at 317 Angela Street to be replaced with a total of 20.2 caliper inches of dicot or fruit trees from approved list, FL#1, to be planted on site.