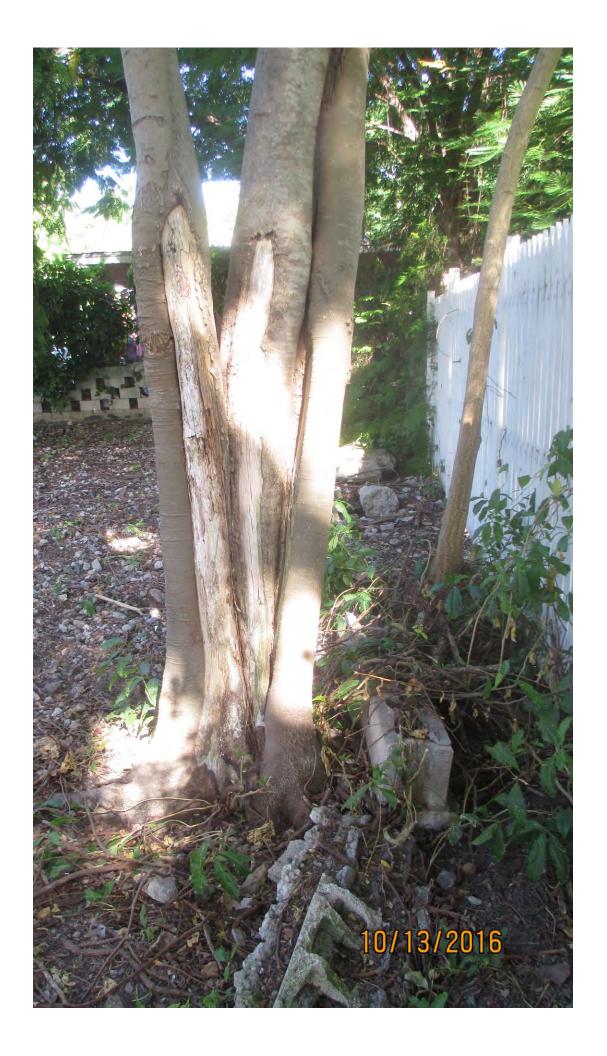

Tree Species: Royal Poinciana (Delonix regia)

Diameter: 15.2"

Location: 50% (close to property line and fence, canopy impacted by larger,

neighboring tree canopies)

Species: 100% (on protected tree list)

Condition: 40% (poor, codominant trunks, poor structure, strong lean due

to neighboring canopy impacts.)

Total Average Value = 63%

Value x Diameter = 9.7 replacement caliper inches

Tree Species: Spanish Lime (Melicoccus bijugatus)

NOTE: The Spanish Lime tree was covered with a vine during the first inspection. The property owner was asked to have the vines removed in order to properly inspect and measure the tree.

Diameter: 17.5"

Location: 50% (close to property line and impacted by canopy of Tamarind

tree)

Species: 100% (on protected tree list)

Condition: 30% (poor, lots of decay in trunk/core of tree)

Total Average Value = 60%

Value x Diameter = 10.5 replacement caliper inches

Recommendation: Recommend approval of the removal of one (1) Royal Poinciana and one (1) Spanish Lime tree at 317 Angela Street to be replaced with a total of 20.2 caliper inches of dicot or fruit trees from approved list, FL#1, to be planted on site.