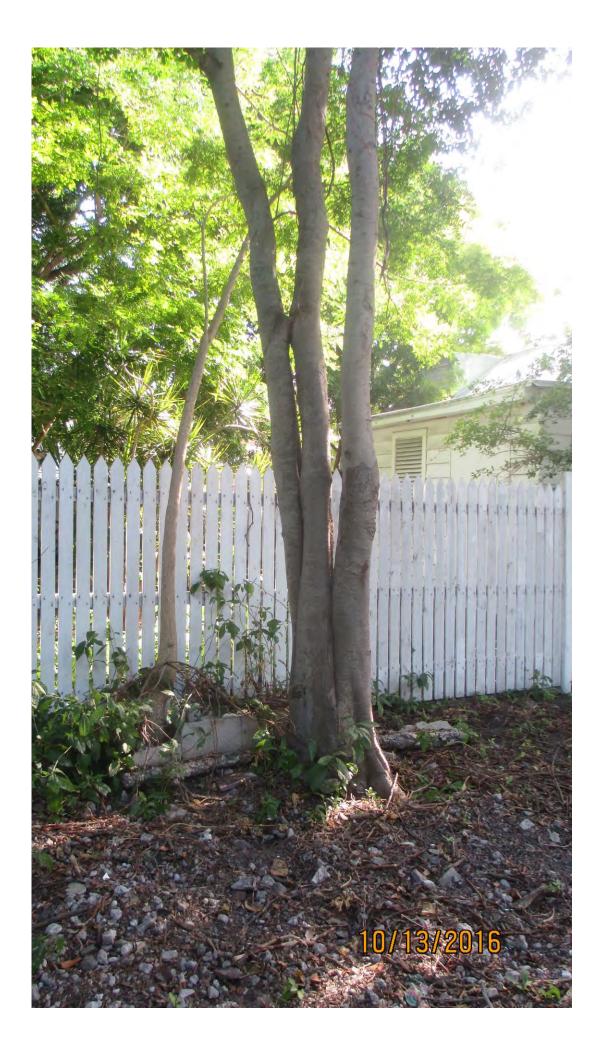

Tree Species: Royal Poinciana (Delonix regia)

Diameter: 15.2"

Location: 50% (close to property line and fence, canopy impacted by larger,

neighboring tree canopies)

Species: 100% (on protected tree list)

Condition: 40% (poor, codominant trunks, poor structure, strong lean due

to neighboring canopy impacts.)

Total Average Value = 63%

Value x Diameter = 9.7 replacement caliper inches

Tree Species: Spanish Lime (Melicoccus bijugatus)

NOTE: The Spanish Lime tree was covered with a vine during the first inspection. The property owner was asked to have the vines removed in order to properly inspect and measure the tree.

Diameter: 17.5"

Location: 50% (close to property line and impacted by canopy of Tamarind

tree)

Species: 100% (on protected tree list)

Condition: 30% (poor, lots of decay in trunk/core of tree)

Total Average Value = 60%

Value x Diameter = 10.5 replacement caliper inches

Recommendation: Recommend approval of the removal of one (1) Royal Poinciana and one (1) Spanish Lime tree at 317 Angela Street to be replaced with a total of 20.2 caliper inches of dicot or fruit trees from approved list, FL#1, to be planted on site.