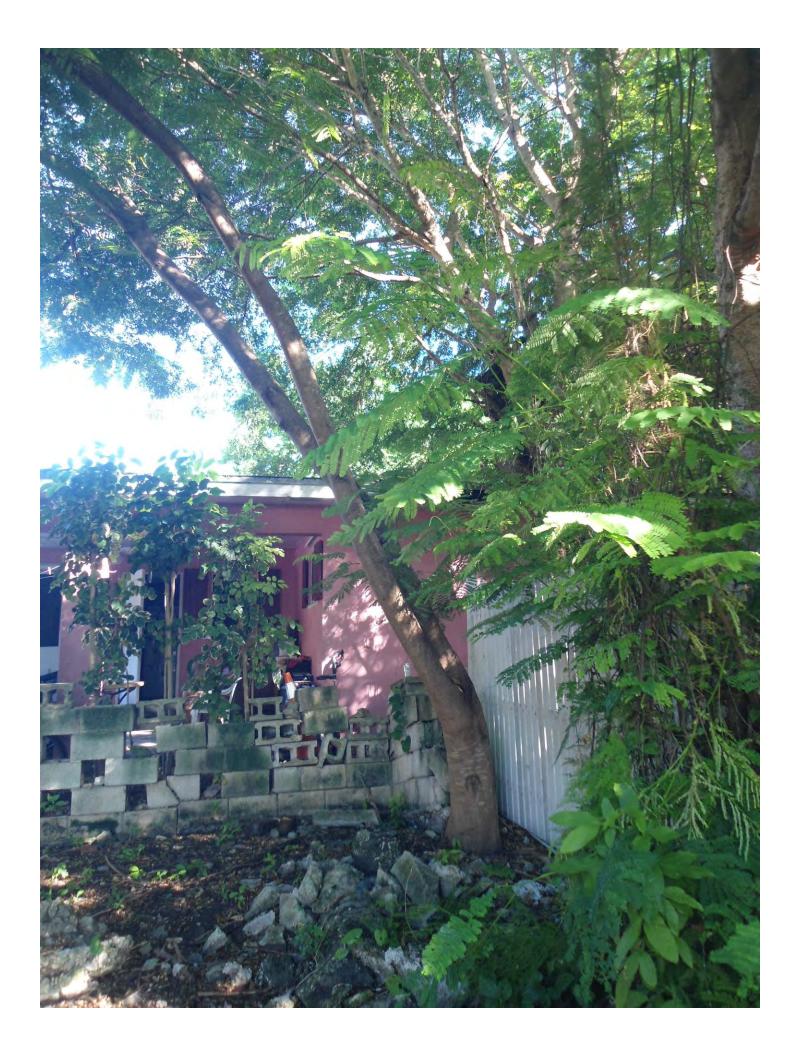

## STAFF REPORT

DATE: November 1, 2016

RE: 317 Angela Street (permit application # T16-8142)

FROM: Karen DeMaria, City of Key West Urban Forestry Manager

An application was received requesting the removal of **(1) Royal Poinciana and (1) Spanish Lime tree**. A site inspection was done on September 28, 2016 and October 13, 2016 and documented the following:

Tree Species: Royal Poinciana (Delonix regia)

Diameter: 15.2"

Location: 50% (close to property line and fence, canopy impacted by larger,

neighboring tree canopies)

Species: 100% (on protected tree list)

Condition: 40% (poor, codominant trunks, poor structure, strong lean due

to neighboring canopy impacts.)

Total Average Value = 63%

Value x Diameter = 9.7 replacement caliper inches

Tree Species: Spanish Lime (Melicoccus bijugatus)

NOTE: The Spanish Lime tree was covered with a vine during the first inspection. The property owner was asked to have the vines removed in order to properly inspect and measure the tree.

Diameter: 17.5"

Location: 50% (close to property line and impacted by canopy of Tamarind

tree)

Species: 100% (on protected tree list)

Condition: 30% (poor, lots of decay in trunk/core of tree)

Total Average Value = 60%

Value x Diameter = 10.5 replacement caliper inches

Recommendation: Recommend approval of the removal of one (1) Royal Poinciana and one (1) Spanish Lime tree at 317 Angela Street to be replaced with a total of 20.2 caliper inches of dicot or fruit trees from approved list, FL#1, to be planted on site.