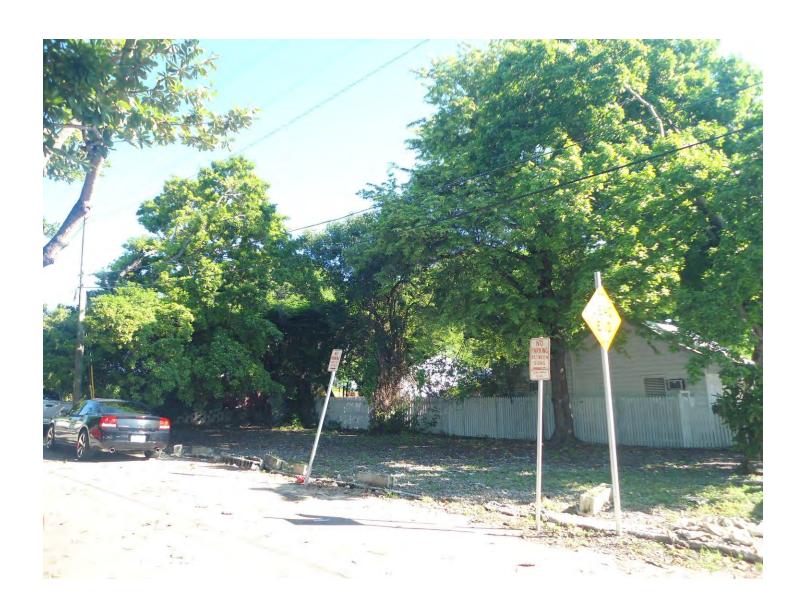

## STAFF REPORT

DATE: November 1, 2016

RE: 317 Angela Street (permit application # T16-8142)

FROM: Karen DeMaria, City of Key West Urban Forestry Manager

An application was received requesting the removal of **(1) Royal Poinciana and (1) Spanish Lime tree**. A site inspection was done on September 28, 2016 and October 13, 2016 and documented the following:

Tree Species: Royal Poinciana (Delonix regia)

Diameter: 15.2"

Location: 50% (close to property line and fence, canopy impacted by larger,

neighboring tree canopies)

Species: 100% (on protected tree list)

Condition: 40% (poor, codominant trunks, poor structure, strong lean due

to neighboring canopy impacts.)

Total Average Value = 63%

Value x Diameter = 9.7 replacement caliper inches

Tree Species: Spanish Lime (Melicoccus bijugatus)

NOTE: The Spanish Lime tree was covered with a vine during the first inspection. The property owner was asked to have the vines removed in order to properly inspect and measure the tree.

Diameter: 17.5"

Location: 50% (close to property line and impacted by canopy of Tamarind

tree)

Species: 100% (on protected tree list)

Condition: 30% (poor, lots of decay in trunk/core of tree)

Total Average Value = 60%

Value x Diameter = 10.5 replacement caliper inches

Recommendation: Recommend approval of the removal of one (1) Royal Poinciana and one (1) Spanish Lime tree at 317 Angela Street to be replaced with a total of 20.2 caliper inches of dicot or fruit trees from approved list, FL#1, to be planted on site.