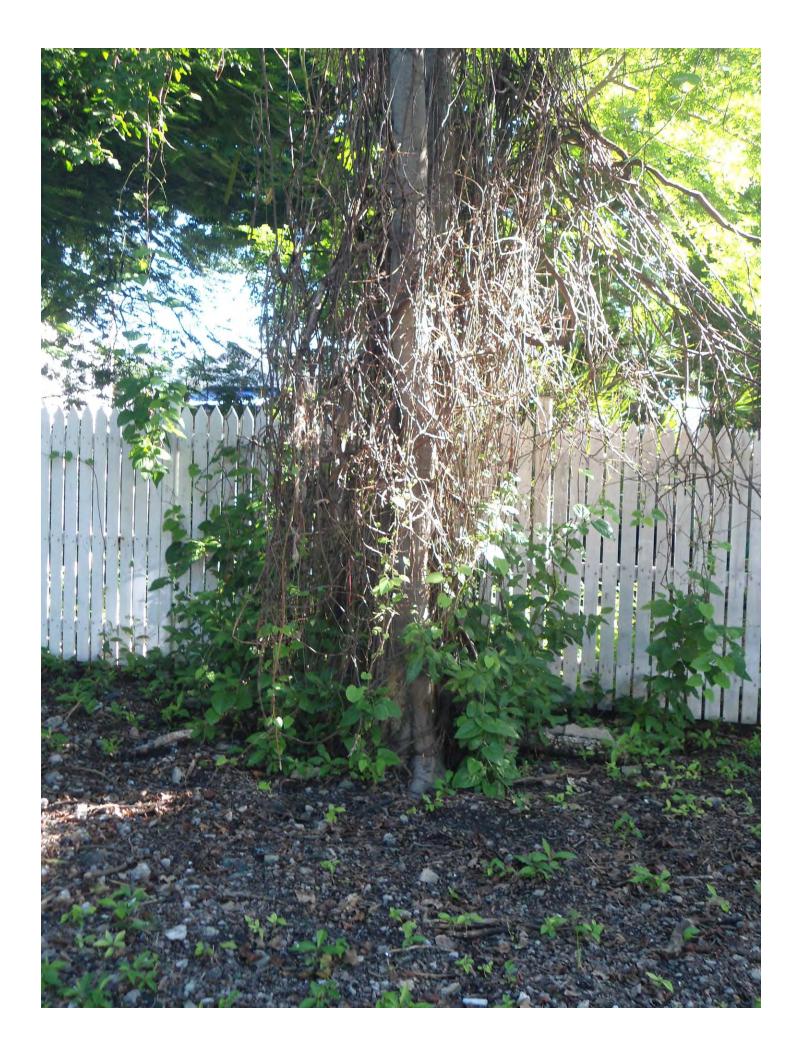

to neighboring canopy impacts.)

Total Average Value = 63%

Value x Diameter = 9.7 replacement caliper inches

Tree Species: Spanish Lime (Melicoccus bijugatus)

NOTE: The Spanish Lime tree was covered with a vine during the first inspection. The property owner was asked to have the vines removed in order to properly inspect and measure the tree.

Diameter: 17.5"

Location: 50% (close to property line and impacted by canopy of Tamarind

tree)

Species: 100% (on protected tree list)

Condition: 30% (poor, lots of decay in trunk/core of tree)

Total Average Value = 60%

Value x Diameter = 10.5 replacement caliper inches

Recommendation: Recommend approval of the removal of one (1) Royal Poinciana and one (1) Spanish Lime tree at 317 Angela Street to be replaced with a total of 20.2 caliper inches of dicot or fruit trees from approved list, FL#1, to be planted on site.