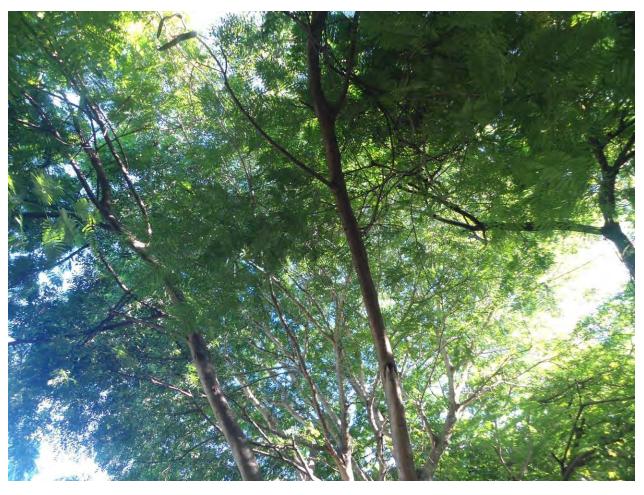

## STAFF REPORT

DATE: November 1, 2016

RE: 317 Angela Street (permit application # T16-8142)

FROM: Karen DeMaria, City of Key West Urban Forestry Manager

An application was received requesting the removal of **(1) Royal Poinciana and (1) Spanish Lime tree**. A site inspection was done on September 28, 2016 and October 13, 2016 and documented the following:

Tree Species: Royal Poinciana (Delonix regia)

Diameter: 15.2"

Location: 50% (close to property line and fence, canopy impacted by larger,

neighboring tree canopies)

Species: 100% (on protected tree list)

Condition: 40% (poor, codominant trunks, poor structure, strong lean due

to neighboring canopy impacts.)

Total Average Value = 63%

Value x Diameter = 9.7 replacement caliper inches

Tree Species: Spanish Lime (Melicoccus bijugatus)

NOTE: The Spanish Lime tree was covered with a vine during the first inspection. The property owner was asked to have the vines removed in order to properly inspect and measure the tree.

Diameter: 17.5"

Location: 50% (close to property line and impacted by canopy of Tamarind

tree)

Species: 100% (on protected tree list)

Condition: 30% (poor, lots of decay in trunk/core of tree)

Total Average Value = 60%

Value x Diameter = 10.5 replacement caliper inches

Recommendation: Recommend approval of the removal of one (1) Royal Poinciana and one (1) Spanish Lime tree at 317 Angela Street to be replaced with a total of 20.2 caliper inches of dicot or fruit trees from approved list, FL#1, to be planted on site.