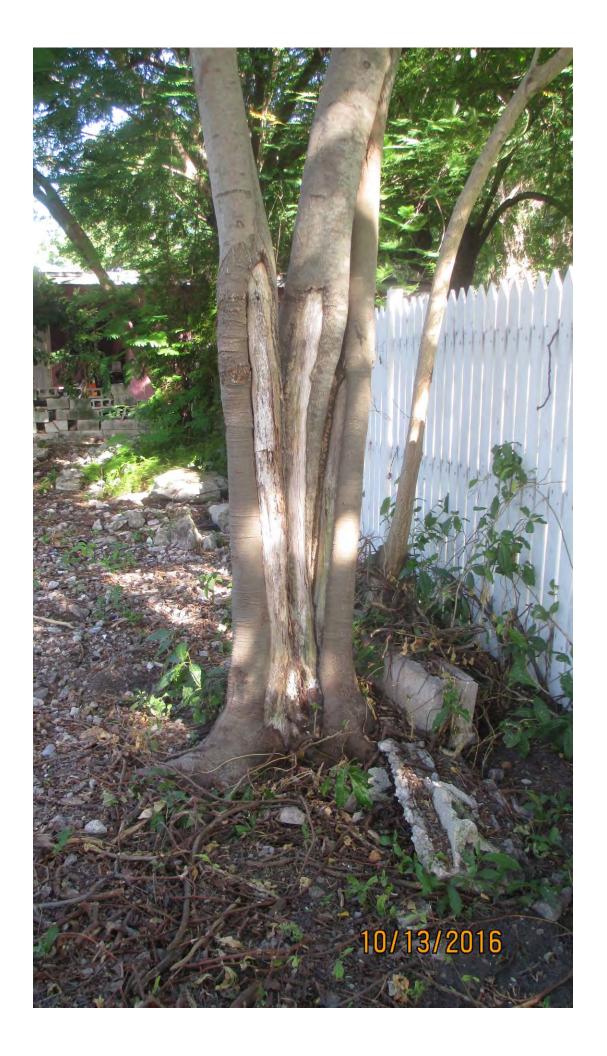

Tree Species: Royal Poinciana (Delonix regia)

Diameter: 15.2"

Location: 50% (close to property line and fence, canopy impacted by larger,

neighboring tree canopies)

Species: 100% (on protected tree list)

Condition: 40% (poor, codominant trunks, poor structure, strong lean due

to neighboring canopy impacts.)

Total Average Value = 63%

Value x Diameter = 9.7 replacement caliper inches

Tree Species: Spanish Lime (Melicoccus bijugatus)

NOTE: The Spanish Lime tree was covered with a vine during the first inspection. The property owner was asked to have the vines removed in order to properly inspect and measure the tree.

Diameter: 17.5"

Location: 50% (close to property line and impacted by canopy of Tamarind

tree)

Species: 100% (on protected tree list)

Condition: 30% (poor, lots of decay in trunk/core of tree)

Total Average Value = 60%

Value x Diameter = 10.5 replacement caliper inches

Recommendation: Recommend approval of the removal of one (1) Royal Poinciana and one (1) Spanish Lime tree at 317 Angela Street to be replaced with a total of 20.2 caliper inches of dicot or fruit trees from approved list, FL#1, to be planted on site.