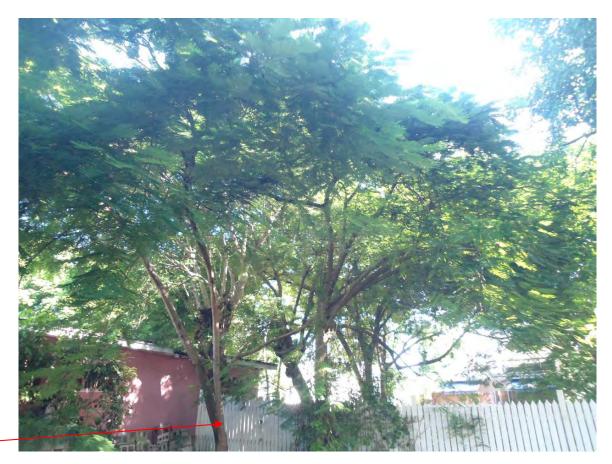

Tree Species: Royal Poinciana (Delonix regia)

Diameter: 15.2"

Location: 50% (close to property line and fence, canopy impacted by larger,

neighboring tree canopies)

Species: 100% (on protected tree list)

Condition: 40% (poor, codominant trunks, poor structure, strong lean due

to neighboring canopy impacts.)

Total Average Value = 63%

Value x Diameter = 9.7 replacement caliper inches

Tree Species: Spanish Lime (Melicoccus bijugatus)

NOTE: The Spanish Lime tree was covered with a vine during the first inspection. The property owner was asked to have the vines removed in order to properly inspect and measure the tree.