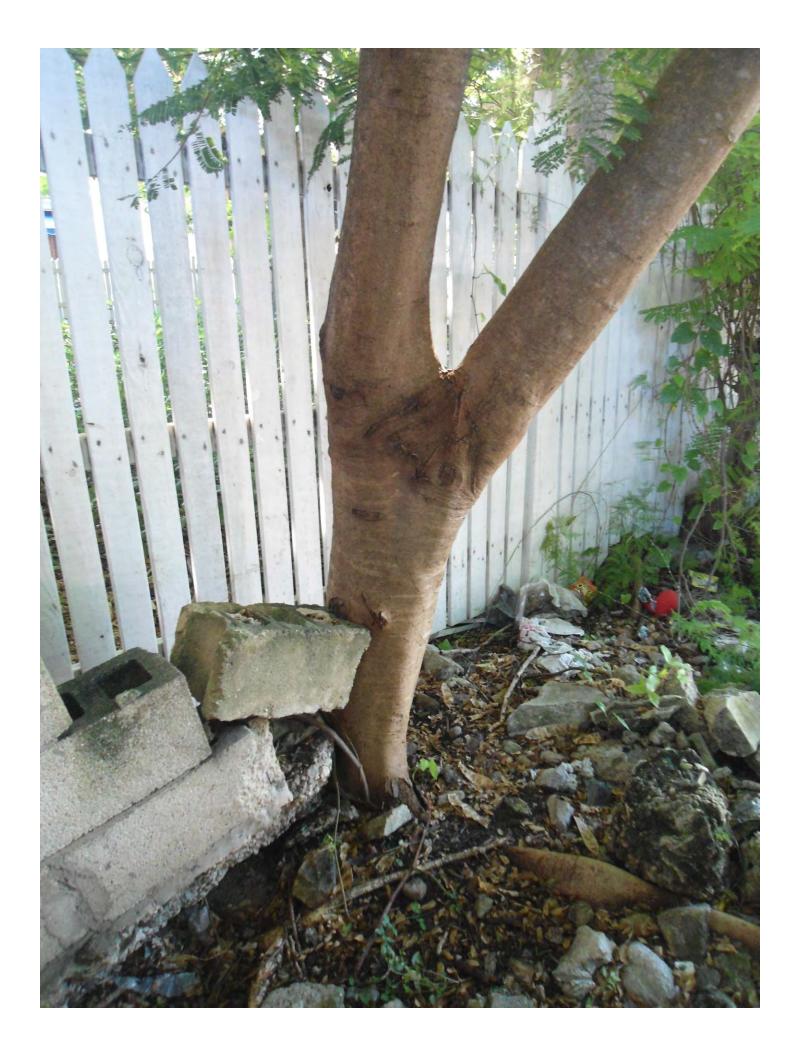

Tree Species: Royal Poinciana (Delonix regia)

Diameter: 15.2"

Location: 50% (close to property line and fence, canopy impacted by larger,

neighboring tree canopies)

Species: 100% (on protected tree list)

Condition: 40% (poor, codominant trunks, poor structure, strong lean due

to neighboring canopy impacts.)

Total Average Value = 63%

Value x Diameter = 9.7 replacement caliper inches

Tree Species: Spanish Lime (Melicoccus bijugatus)

NOTE: The Spanish Lime tree was covered with a vine during the first inspection. The property owner was asked to have the vines removed in order to properly inspect and measure the tree.

Diameter: 17.5"

Location: 50% (close to property line and impacted by canopy of Tamarind

tree)

Species: 100% (on protected tree list)

Condition: 30% (poor, lots of decay in trunk/core of tree)

Total Average Value = 60%

Value x Diameter = 10.5 replacement caliper inches

Recommendation: Recommend approval of the removal of one (1) Royal Poinciana and one (1) Spanish Lime tree at 317 Angela Street to be replaced with a total of 20.2 caliper inches of dicot or fruit trees from approved list, FL#1, to be planted on site.