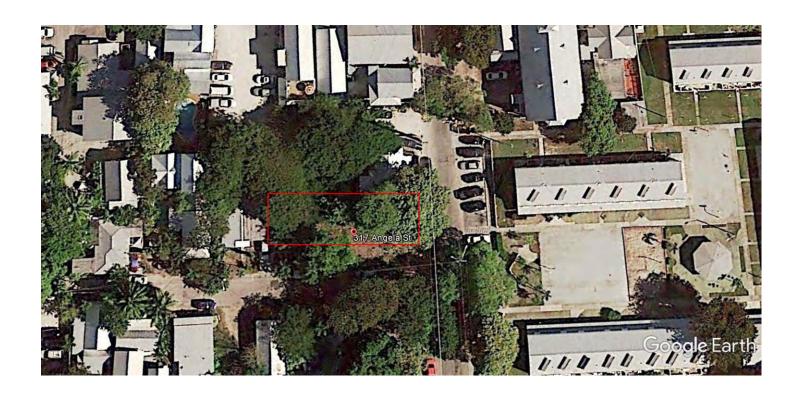

## STAFF REPORT

DATE: November 1, 2016

RE: 317 Angela Street (permit application # T16-8142)

FROM: Karen DeMaria, City of Key West Urban Forestry Manager

An application was received requesting the removal of **(1) Royal Poinciana and (1) Spanish Lime tree**. A site inspection was done on September 28, 2016 and October 13, 2016 and documented the following:

Tree Species: Royal Poinciana (Delonix regia)

Diameter: 15.2"

Location: 50% (close to property line and fence, canopy impacted by larger,

neighboring tree canopies)

Species: 100% (on protected tree list)

Condition: 40% (poor, codominant trunks, poor structure, strong lean due

Diameter: 17.5"

Location: 50% (close to property line and impacted by canopy of Tamarind

tree)

Species: 100% (on protected tree list)

Condition: 30% (poor, lots of decay in trunk/core of tree)

Total Average Value = 60%