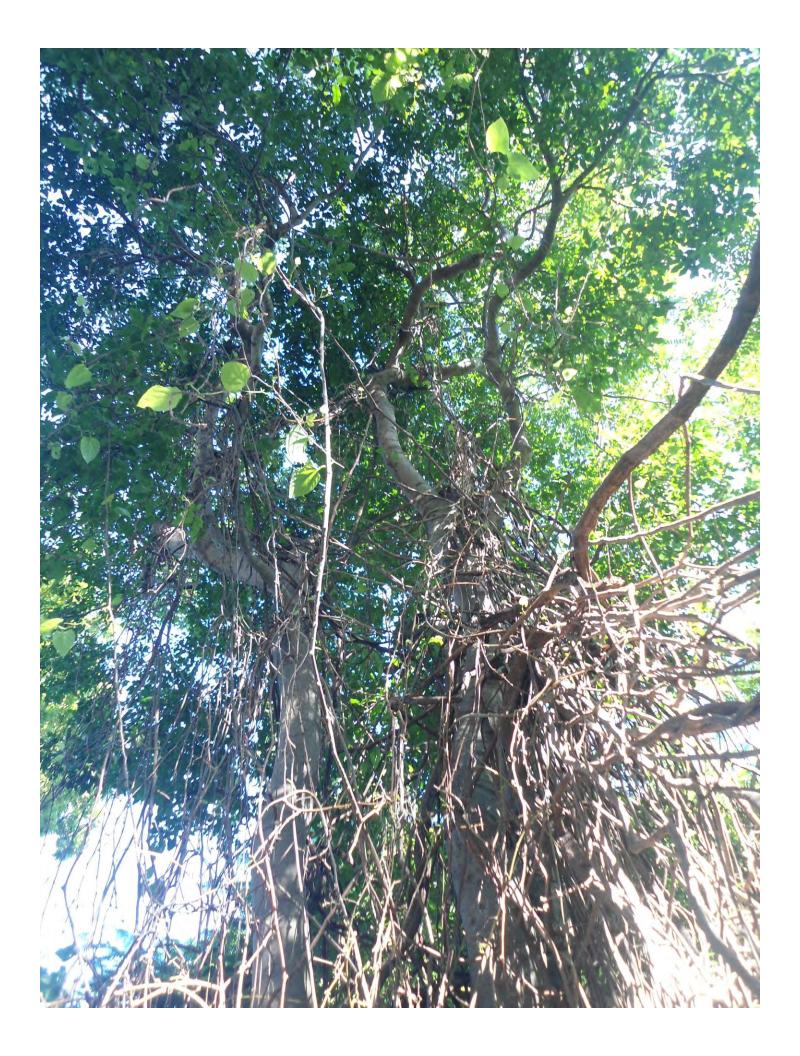

to neighboring canopy impacts.)

Total Average Value = 63%

Value x Diameter = 9.7 replacement caliper inches

Tree Species: Spanish Lime (Melicoccus bijugatus)

NOTE: The Spanish Lime tree was covered with a vine during the first inspection. The property owner was asked to have the vines removed in order to properly inspect and measure the tree.

Diameter: 17.5"

Location: 50% (close to property line and impacted by canopy of Tamarind

tree)

Species: 100% (on protected tree list)

Condition: 30% (poor, lots of decay in trunk/core of tree)

Total Average Value = 60%

Value x Diameter = 10.5 replacement caliper inches

Recommendation: Recommend approval of the removal of one (1) Royal Poinciana and one (1) Spanish Lime tree at 317 Angela Street to be replaced with a total of 20.2 caliper inches of dicot or fruit trees from approved list, FL#1, to be planted on site.