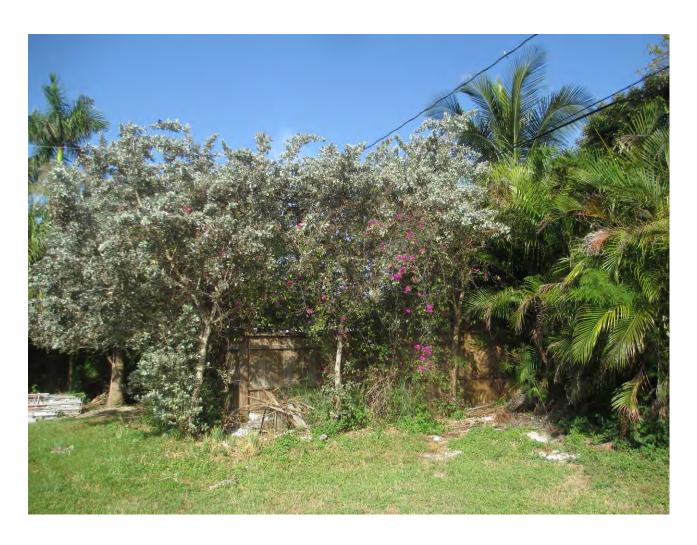

## **STAFF REPORT**

DATE: November 2, 2016

RE: 1701 Laird Street (permit application # T16-8154)

FROM: Karen DeMaria, City of Key West Urban Forestry Manager

An application was received requesting the removal of **(4) Silver Buttonwoods and (1) Strangler Fig tree**. A site inspection was done and documented the following:

Total Average Value = 80%

Value x Diameter = 3.7 replacement caliper inches

Tree Species: Strangler Fig (Ficus aurea)

Photos taken May 12, 2106

Diameter: 5"

Location: 50% (close to property line and utility lines)