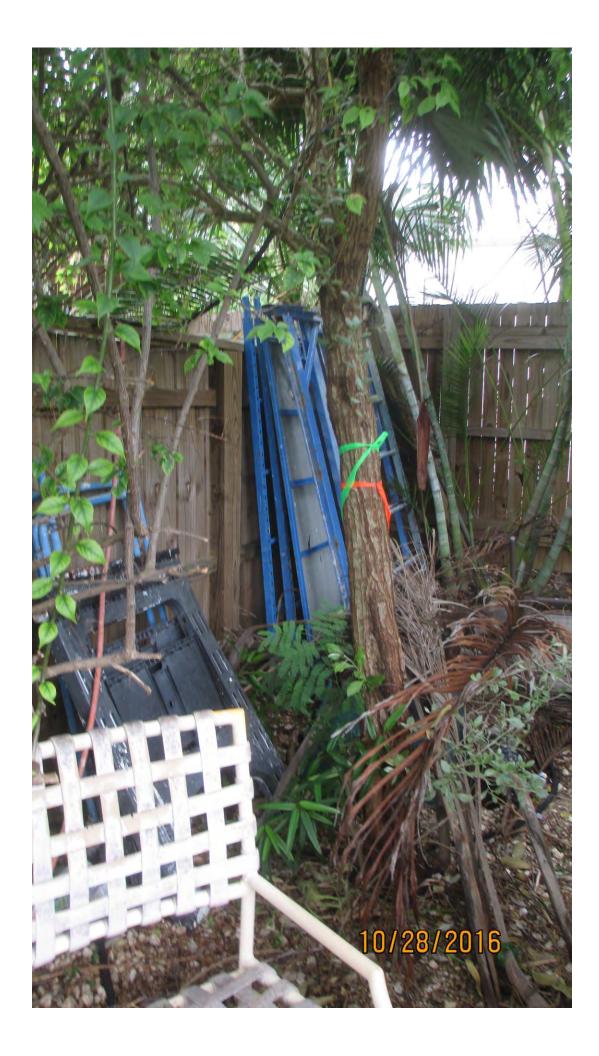

Tree Species: Silver Buttonwood (Conocarpus erectus)

Diameter: 5" Location: 80%

Species: 100% (on protected tree list)

Condition: 60% (fair)

Total Average Value = 80%

Value x Diameter = 4 replacement caliper inches

Diameter: 4.7" Location: 80%

Species: 100% (on protected tree list)

Condition: 50% (fair to

poor)

Total Average Value = 76%
Value x Diameter = 3.5
replacement caliper

inches

Diameter: 3.8" Location: 80%

Species: 100% (on protected tree list)
Condition: 40% (poor,