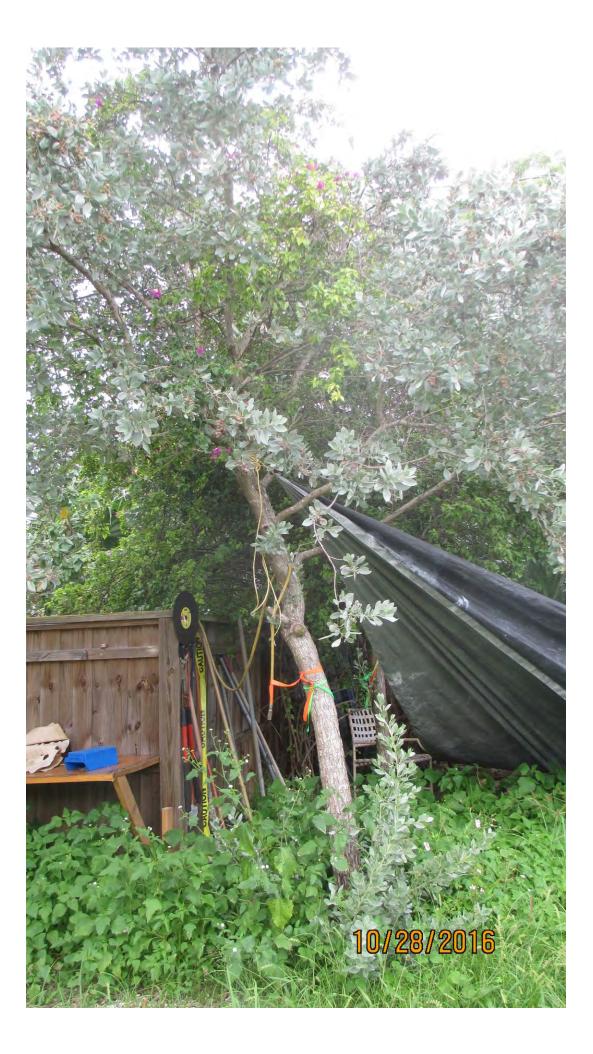

## **STAFF REPORT**

DATE: November 2, 2016

RE: 1701 Laird Street (permit application # T16-8154)

FROM: Karen DeMaria, City of Key West Urban Forestry Manager

An application was received requesting the removal of **(4) Silver Buttonwoods and (1) Strangler Fig tree**. A site inspection was done and documented the following:

Total Average Value = 80%

Value x Diameter = 3.7 replacement caliper inches

Tree Species: Strangler Fig (Ficus aurea)

Photos taken May 12, 2106

Diameter: 5"

Location: 50% (close to property line and utility lines)

Species: 100% (on protected tree list)

Condition: 40% (poor)

Total Average Value = 63%

Value x Diameter = 3.1 replacement caliper inches

Recommendation: Recommend approval of the removal of four (4) Silver Buttonwoods and (1) Strangler Fig tree at 1701 Laird Street to be replaced with a total of 17 caliper inches of dicot or fruit trees from approved list, FL#1, to be planted on site.