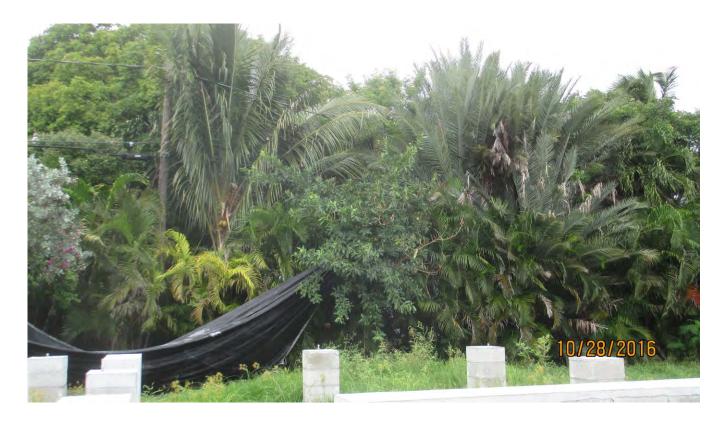

## **STAFF REPORT**

DATE: November 2, 2016

RE: 1701 Laird Street (permit application # T16-8154)

FROM: Karen DeMaria, City of Key West Urban Forestry Manager

An application was received requesting the removal of **(4) Silver Buttonwoods and (1) Strangler Fig tree**. A site inspection was done and documented the following:

Tree Species: Silver Buttonwood (Conocarpus erectus)

Diameter: 5" Location: 80%

Species: 100% (on protected tree list)

Condition: 60% (fair)

Total Average Value = 80%

Value x Diameter = 4 replacement caliper inches

Diameter: 4.7" Location: 80%

Species: 100% (on protected tree list)

Condition: 50% (fair to

poor)

Total Average Value = 76%
Value x Diameter = 3.5
replacement caliper

inches

Diameter: 3.8" Location: 80%

Species: 100% (on protected tree list)
Condition: 40% (poor,

base of tree has a

health issue)

Total Average Value =

73%

Value x Diameter = 2.7 replacement caliper inches

Diameter: 4.7" Location: 80%

Species: 100% (on protected tree list)

Condition: 60% (fair)

Total Average Value = 80%

Value x Diameter = 3.7 replacement caliper inches

Tree Species: Strangler Fig (Ficus aurea)

Photos taken May 12, 2106

Diameter: 5"

Location: 50% (close to property line and utility lines)

Species: 100% (on protected tree list)

Condition: 40% (poor)

Total Average Value = 63%

Value x Diameter = 3.1 replacement caliper inches

Recommendation: Recommend approval of the removal of four (4) Silver Buttonwoods and (1) Strangler Fig tree at 1701 Laird Street to be replaced with a total of 17 caliper inches of dicot or fruit trees from approved list, FL#1, to be planted on site.