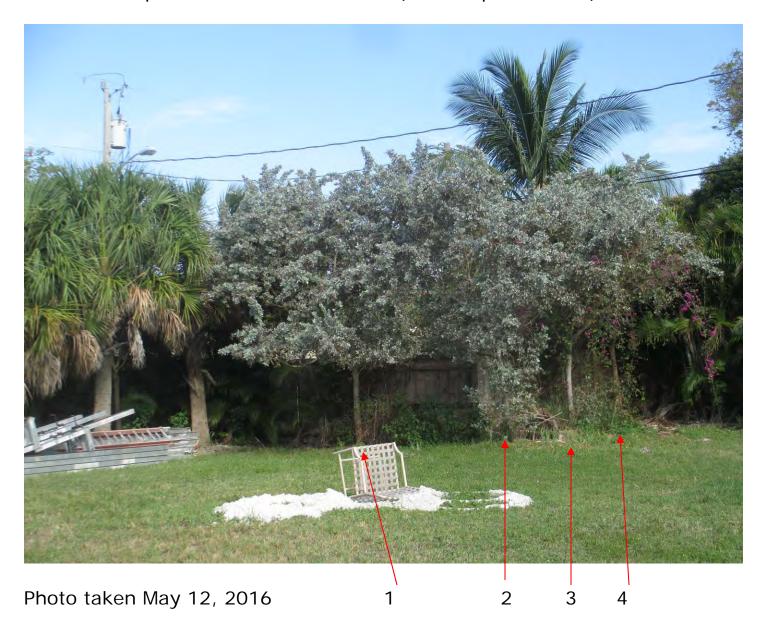

## **STAFF REPORT**

DATE: November 2, 2016

RE: 1701 Laird Street (permit application # T16-8154)

FROM: Karen DeMaria, City of Key West Urban Forestry Manager

An application was received requesting the removal of **(4) Silver Buttonwoods and (1) Strangler Fig tree**. A site inspection was done and documented the following:

Total Average Value = 80%

Value x Diameter = 3.7 replacement caliper inches

Tree Species: Strangler Fig (Ficus aurea)

Photos taken May 12, 2106

Diameter: 5"

Location: 50% (close to property line and utility lines)