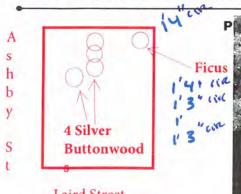

# **Tree Permit Application**

|                                               | Ī                                                              | Date:       | Oct. 2,    | 2016     |                |
|-----------------------------------------------|----------------------------------------------------------------|-------------|------------|----------|----------------|
| Please Clearly Print                          | All Information unless in                                      | ndicated    | otherv     | vise.    |                |
| Tree Address                                  | 1701 Laird Street                                              |             |            |          |                |
| Cross/Corner Street                           | Ashby Street                                                   |             |            |          |                |
| List Tree Name(s) and Quantity                | Silver Buttonwood (4), F                                       | icus (1)    |            |          |                |
| Species Type(s) check all that apply          | () Palm () Flowering (                                         | ) Fruit     | (x) Sha    | de ( )   | Unsure         |
| Reason(s) for Application:                    |                                                                |             |            |          |                |
| (X) REMOVE ( ) Tree Healt                     | th ( ) Safety (X) Other/Exp                                    | lain belo   | w          |          |                |
|                                               | tion ( ) Same Property ( )                                     |             |            | low      |                |
|                                               | moval ( ) Crown Cleaning/                                      |             |            |          | uction         |
| Other/Explain A new home                      | e is being built on this empty<br>velope. We will be landscape | lot and t   | he trees a | are with | nin the        |
| Reason for Request trees back.                | verope. We will be failuscape.                                 | ing the go  | ruen and   | addin    | g native snaue |
| <b>Property Owner Name</b>                    | Rene Lemieux                                                   |             |            |          |                |
| <b>Property Owner eMail Address</b>           | lelac@globetrotter.net                                         |             |            |          |                |
| <b>Property Owner Mailing Address</b>         | 120 Bishop                                                     |             |            |          |                |
| Property Owner Mailing City                   | Portneuf                                                       | State       | QC         | Zip      | Canada         |
| Property Owner Phone Number                   | (305) 286 - 4626                                               |             |            |          |                |
| Property Owner Signature                      |                                                                |             |            |          |                |
| Representative Name                           | Carl Gilley Landscape Desig                                    | n           |            |          |                |
| Representative eMail Address                  | thrinaxinc@gmail.com                                           |             |            |          |                |
| Representative Mailing Address                | 1207 Grinnell Street                                           |             |            |          |                |
| Representative Mailing City                   | Key West                                                       | State       | Florida    | Zip      | 33040          |
| Representative Phone Number                   | ( 305 ) 304 - 1032                                             |             |            |          |                |
| NOTE: A Tree Representation Authorization     | form must accompany this                                       | application | on if son  | neone (  | other than the |
| owner will be representing the owner at a Tre | e Commission meeting or pic                                    | cking up    | an issued  | d Tree I | Permit.        |

Tree Representation Authorization form attached ( ) <><< Sketch location of tree in this area including cross/corner Street >>>>

If this process requires by required. Please contact 3 Green Buttonwood

Laird Street