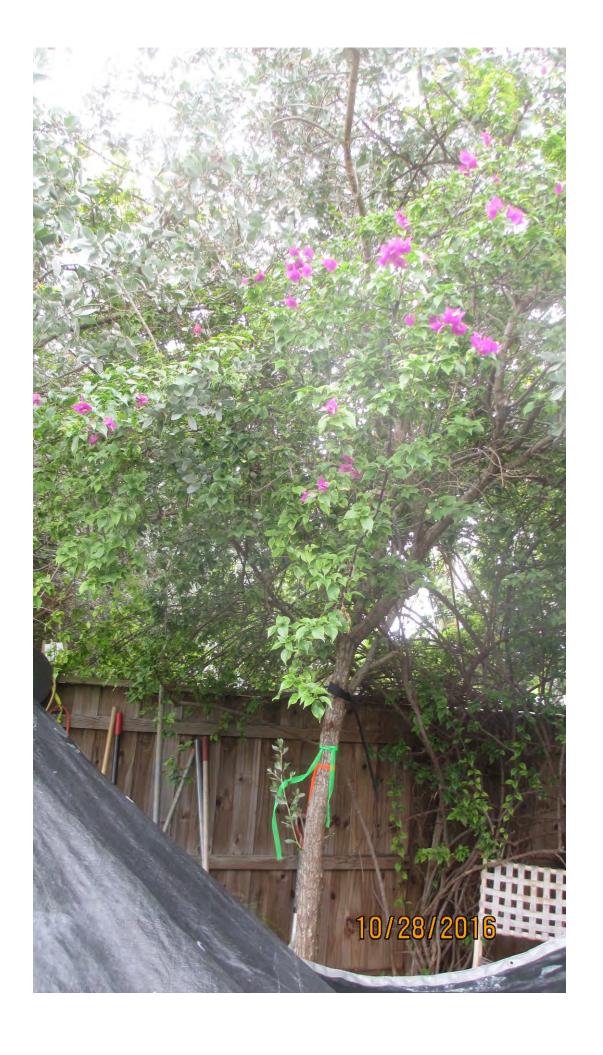

## **STAFF REPORT**

DATE: November 2, 2016

RE: 1701 Laird Street (permit application # T16-8154)

FROM: Karen DeMaria, City of Key West Urban Forestry Manager

An application was received requesting the removal of **(4) Silver Buttonwoods and (1) Strangler Fig tree**. A site inspection was done and documented the following:

Total Average Value = 80%

Value x Diameter = 3.7 replacement caliper inches

Tree Species: Strangler Fig (Ficus aurea)

Photos taken May 12, 2106

Diameter: 5"

Location: 50% (close to property line and utility lines)

Species: 100% (on protected tree list)

Condition: 40% (poor)

Total Average Value = 63%

Value x Diameter = 3.1 replacement caliper inches

Recommendation: Recommend approval of the removal of four (4) Silver Buttonwoods and (1) Strangler Fig tree at 1701 Laird Street to be replaced with a total of 17 caliper inches of dicot or fruit trees from approved list, FL#1, to be planted on site.