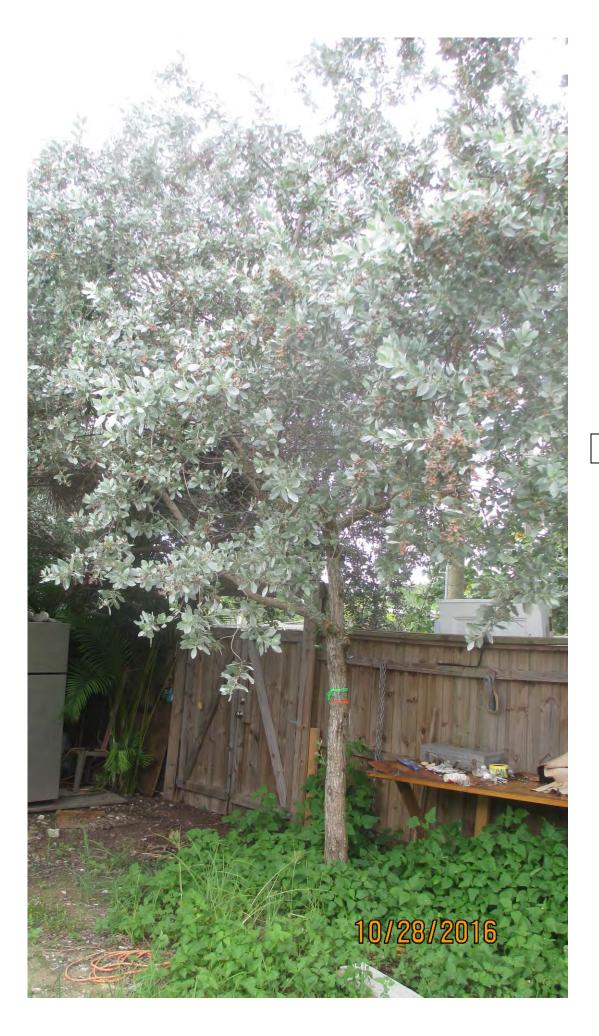

Tree Species: Silver Buttonwood (Conocarpus erectus)

Diameter: 5" Location: 80%

Species: 100% (on protected tree list)

Condition: 60% (fair)

Total Average Value = 80%

Value x Diameter = 4 replacement caliper inches