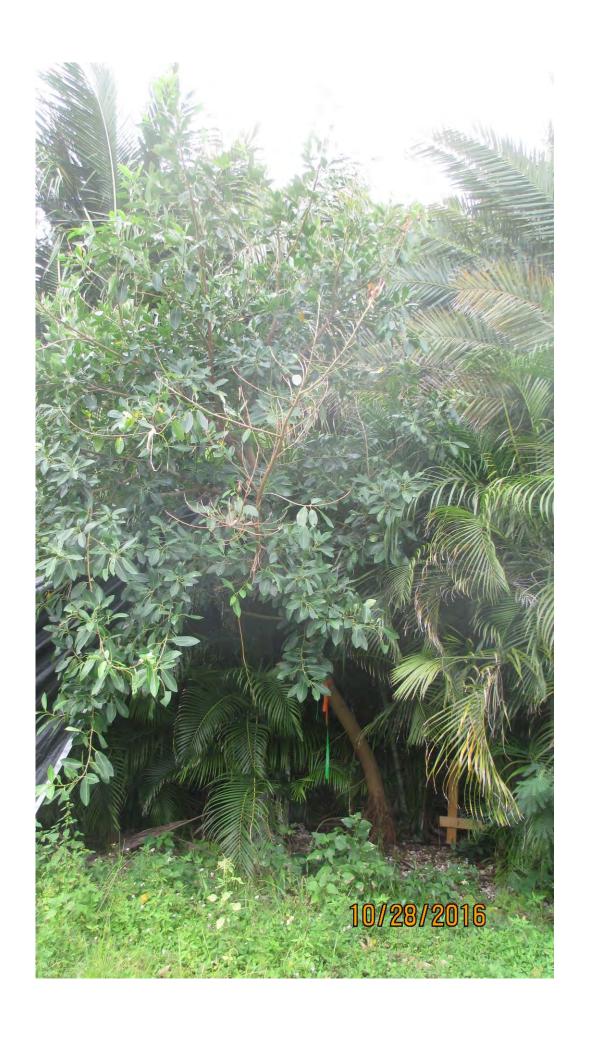

Total Average Value = 80%

Value x Diameter = 3.7 replacement caliper inches

Tree Species: Strangler Fig (Ficus aurea)

Photos taken May 12, 2106

Diameter: 5"

Location: 50% (close to property line and utility lines)

Species: 100% (on protected tree list)

Condition: 40% (poor)

Total Average Value = 63%

Value x Diameter = 3.1 replacement caliper inches

Recommendation: Recommend approval of the removal of four (4) Silver Buttonwoods and (1) Strangler Fig tree at 1701 Laird Street to be replaced with a total of 17 caliper inches of dicot or fruit trees from approved list, FL#1, to be planted on site.