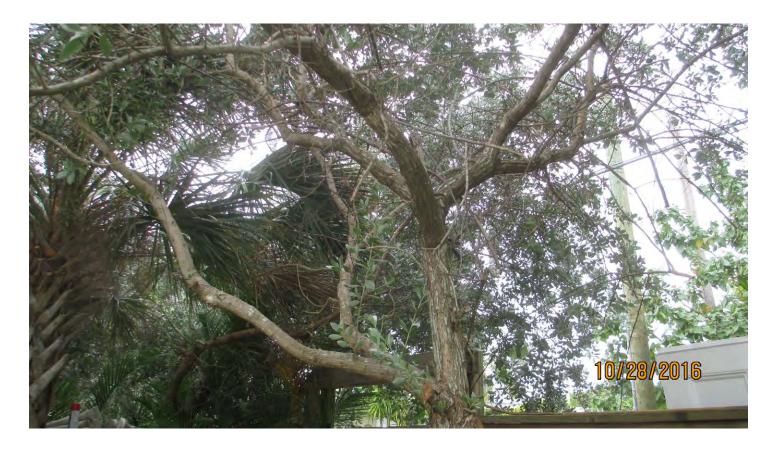

## **STAFF REPORT**

DATE: November 2, 2016

RE: 1701 Laird Street (permit application # T16-8154)

FROM: Karen DeMaria, City of Key West Urban Forestry Manager

An application was received requesting the removal of **(4) Silver Buttonwoods and (1) Strangler Fig tree**. A site inspection was done and documented the following:

Tree Species: Silver Buttonwood (Conocarpus erectus)

Diameter: 5" Location: 80%

Species: 100% (on protected tree list)

Condition: 60% (fair)

Total Average Value = 80%

Value x Diameter = 4 replacement caliper inches

Diameter: 4.7" Location: 80%

Species: 100% (on protected tree list)

Condition: 50% (fair to

poor)

Total Average Value = 76%
Value x Diameter = 3.5
replacement caliper

inches

Diameter: 3.8" Location: 80%

Species: 100% (on protected tree list)
Condition: 40% (poor,

base of tree has a

health issue)

Total Average Value =

73%

Value x Diameter = 2.7 replacement caliper inches

Diameter: 4.7" Location: 80%

Species: 100% (on protected tree list)

Condition: 60% (fair)

Total Average Value = 80%

Value x Diameter = 3.7 replacement caliper inches

Tree Species: Strangler Fig (Ficus aurea)

Photos taken May 12, 2106

Diameter: 5"

Location: 50% (close to property line and utility lines)

Species: 100% (on protected tree list)

Condition: 40% (poor)

Total Average Value = 63%

Value x Diameter = 3.1 replacement caliper inches

Recommendation: Recommend approval of the removal of four (4) Silver Buttonwoods and (1) Strangler Fig tree at 1701 Laird Street to be replaced with a total of 17 caliper inches of dicot or fruit trees from approved list, FL#1, to be planted on site.