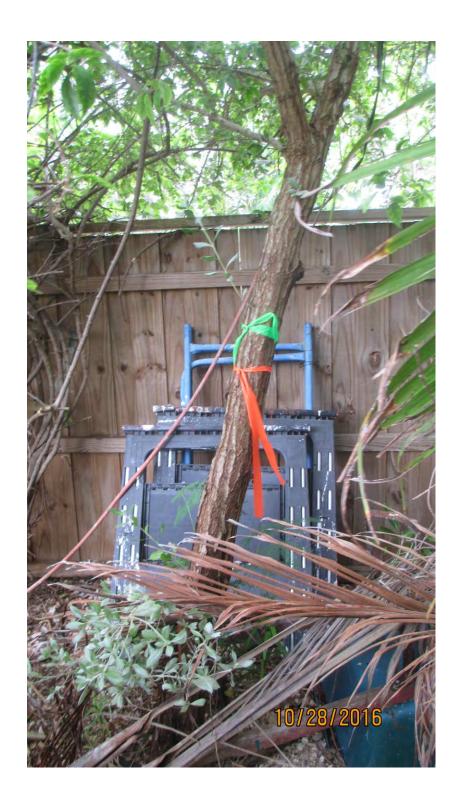

Tree Species: Silver Buttonwood (Conocarpus erectus)

Diameter: 5" Location: 80%

Species: 100% (on protected tree list)

Condition: 60% (fair)

Total Average Value = 80%

Value x Diameter = 4 replacement caliper inches

Diameter: 4.7" Location: 80%

Species: 100% (on protected tree list)

Condition: 50% (fair to

poor)

Total Average Value = 76%
Value x Diameter = 3.5
replacement caliper

inches

Diameter: 3.8" Location: 80%

Species: 100% (on protected tree list)
Condition: 40% (poor,