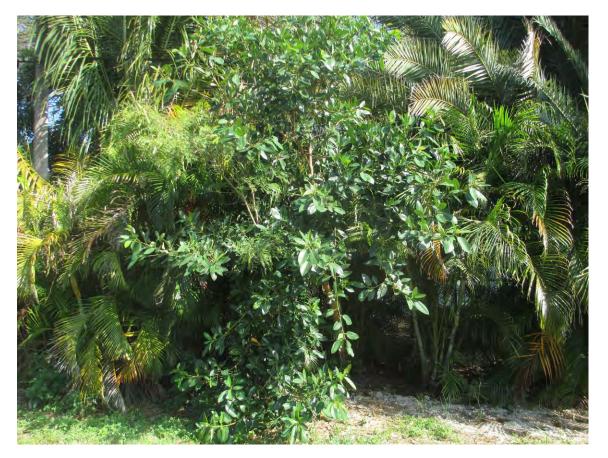

Total Average Value = 80%

Value x Diameter = 3.7 replacement caliper inches

Tree Species: Strangler Fig (Ficus aurea)

Photos taken May 12, 2106

Diameter: 5"

Location: 50% (close to property line and utility lines)

Species: 100% (on protected tree list)

Condition: 40% (poor)

Total Average Value = 63%

Value x Diameter = 3.1 replacement caliper inches

Recommendation: Recommend approval of the removal of four (4) Silver Buttonwoods and (1) Strangler Fig tree at 1701 Laird Street to be replaced with a total of 17 caliper inches of dicot or fruit trees from approved list, FL#1, to be planted on site.