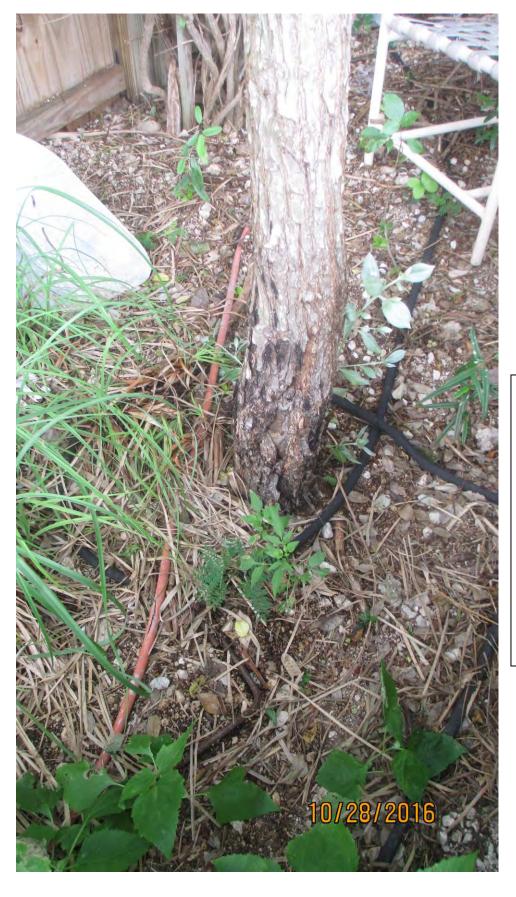

Diameter: 4.7" Location: 80%

Species: 100% (on protected tree list)

Condition: 50% (fair to

poor)

Total Average Value = 76%
Value x Diameter = 3.5
replacement caliper

inches

Diameter: 3.8" Location: 80%

Species: 100% (on protected tree list)
Condition: 40% (poor,

base of tree has a

health issue)

Total Average Value =

73%

Value x Diameter = 2.7 replacement caliper inches

Diameter: 4.7" Location: 80%

Species: 100% (on protected tree list)

Condition: 60% (fair)