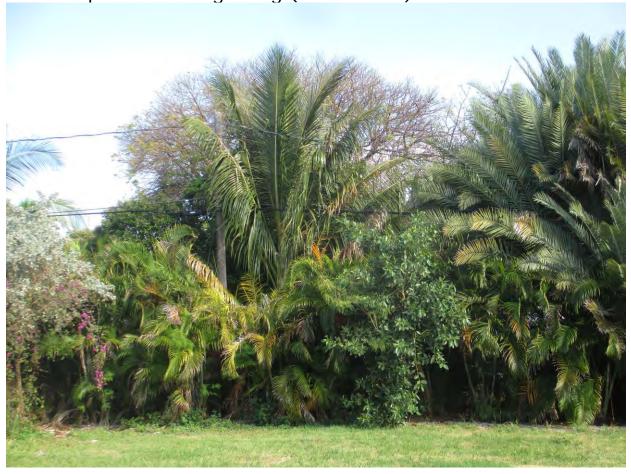

## **STAFF REPORT**

DATE: November 2, 2016

RE: 1701 Laird Street (permit application # T16-8154)

FROM: Karen DeMaria, City of Key West Urban Forestry Manager

An application was received requesting the removal of **(4) Silver Buttonwoods and (1) Strangler Fig tree**. A site inspection was done and documented the following:

Tree Species: Silver Buttonwood (Conocarpus erectus)

Diameter: 5" Location: 80%

Species: 100% (on protected tree list)

Condition: 60% (fair)

Total Average Value = 80%

Value x Diameter = 4 replacement caliper inches

Diameter: 4.7" Location: 80%

Species: 100% (on protected tree list)

Condition: 50% (fair to

poor)

Total Average Value = 76%
Value x Diameter = 3.5
replacement caliper

inches

Diameter: 3.8" Location: 80%

Species: 100% (on protected tree list)
Condition: 40% (poor,

base of tree has a

health issue)

Total Average Value =

73%

Value x Diameter = 2.7 replacement caliper inches

Diameter: 4.7" Location: 80%

Species: 100% (on protected tree list)

Condition: 60% (fair)

Total Average Value = 80%

Value x Diameter = 3.7 replacement caliper inches

Tree Species: Strangler Fig (Ficus aurea)

Photos taken May 12, 2106

Diameter: 5"

Location: 50% (close to property line and utility lines)

Species: 100% (on protected tree list)

Condition: 40% (poor)

Total Average Value = 63%

Value x Diameter = 3.1 replacement caliper inches

Recommendation: Recommend approval of the removal of four (4) Silver Buttonwoods and (1) Strangler Fig tree at 1701 Laird Street to be replaced with a total of 17 caliper inches of dicot or fruit trees from approved list, FL#1, to be planted on site.