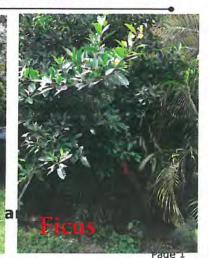

Total Average Value = 80%

Value x Diameter = 3.7 replacement caliper inches

Tree Species: Strangler Fig (Ficus aurea)

Photos taken May 12, 2106

Diameter: 5"

Location: 50% (close to property line and utility lines)

Species: 100% (on protected tree list)

Condition: 40% (poor)

Total Average Value = 63%

Value x Diameter = 3.1 replacement caliper inches

Recommendation: Recommend approval of the removal of four (4) Silver Buttonwoods and (1) Strangler Fig tree at 1701 Laird Street to be replaced with a total of 17 caliper inches of dicot or fruit trees from approved list, FL#1, to be planted on site.