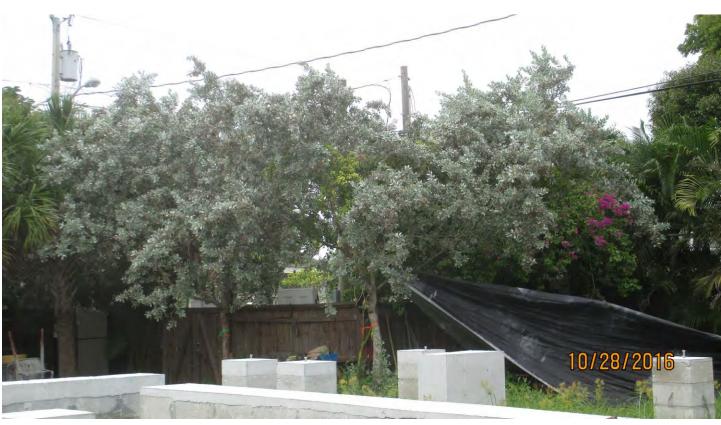

## **STAFF REPORT**

DATE: November 2, 2016

RE: 1701 Laird Street (permit application # T16-8154)

FROM: Karen DeMaria, City of Key West Urban Forestry Manager

An application was received requesting the removal of **(4) Silver Buttonwoods and (1) Strangler Fig tree**. A site inspection was done and documented the following: