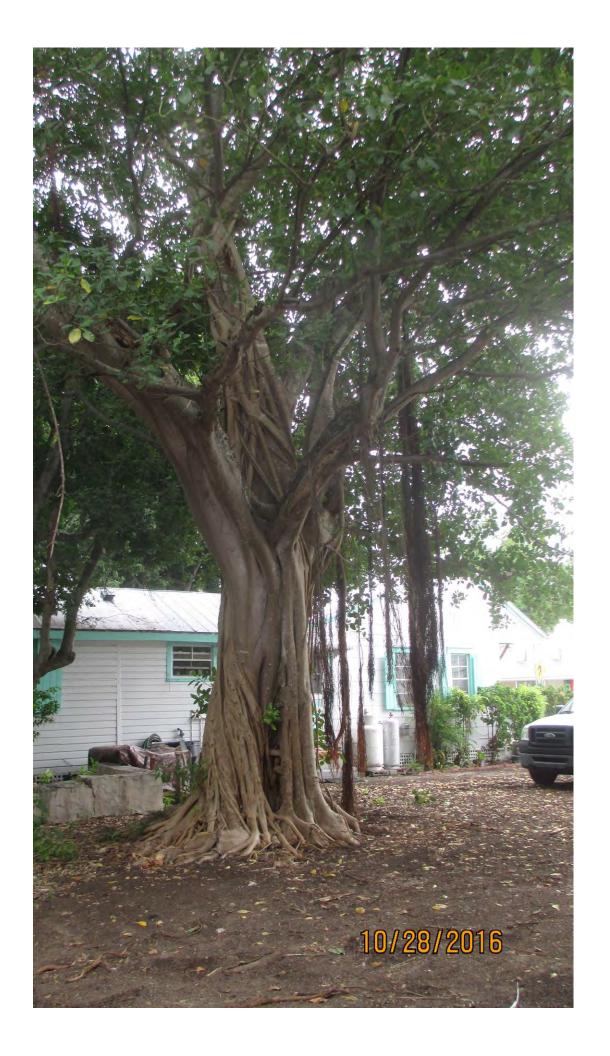

## **STAFF REPORT**

DATE: November 2, 2016

RE: 719 Whitehead Street (permit application # T16-8179)

FROM: Karen DeMaria, City of Key West Urban Forestry Manager

An application was received requesting the removal of **(1) Strangler Fig tree**. A site inspection was done and documented the following:

Tree Species: Strangler Fig (Ficus aurea)

Diameter: 54.4" Location: 80%

Species: 100% (on protected tree list)

Condition: 40% (poor, lots of decay throughout tree)

Total Average Value = 73%

Value x Diameter = 39.7 replacement caliper inches

NOTE: During my inspection of the tree I spoke to the neighbor. She said that the tree was approximately 70 yrs old and it started as a potted tree in a metal pot that was abandoned and allowed to root itself. She has watched the tree grow and is now concerned for her safety as the tree drops large limbs often. She would like the tree removed.

Due to the amount of decay throughout the tree, it is recommended approval be given to remove the tree.

Recommend removal of one (1) Strangler fig tree at 719 Whitehead Street to be replaced with 39.7 caliper inches of dicot or fruit trees from approved list, FL#1, to be planted on site.