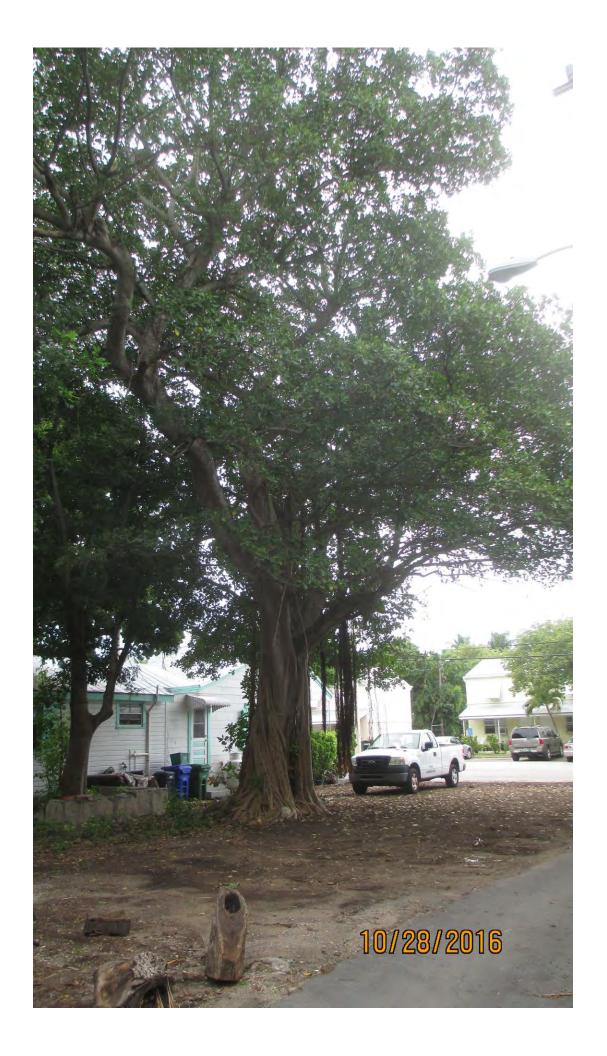

## **STAFF REPORT**

DATE: November 2, 2016

RE: 719 Whitehead Street (permit application # T16-8179)

FROM: Karen DeMaria, City of Key West Urban Forestry Manager

An application was received requesting the removal of **(1) Strangler Fig tree**. A site inspection was done and documented the following:

Tree Species: Strangler Fig (Ficus aurea)

Diameter: 54.4" Location: 80%

Species: 100% (on protected tree list)

Condition: 40% (poor, lots of decay throughout tree)

Total Average Value = 73%

Value x Diameter = 39.7 replacement caliper inches

NOTE: During my inspection of the tree I spoke to the neighbor. She said that the tree was approximately 70 yrs old and it started as a potted tree in a metal pot that was abandoned and allowed to root itself. She has watched the tree grow and is now concerned for her safety as the tree drops large limbs often. She would like the tree removed.

Due to the amount of decay throughout the tree, it is recommended approval be given to remove the tree.

Recommend removal of one (1) Strangler fig tree at 719 Whitehead Street to be replaced with 39.7 caliper inches of dicot or fruit trees from approved list, FL#1, to be planted on site.