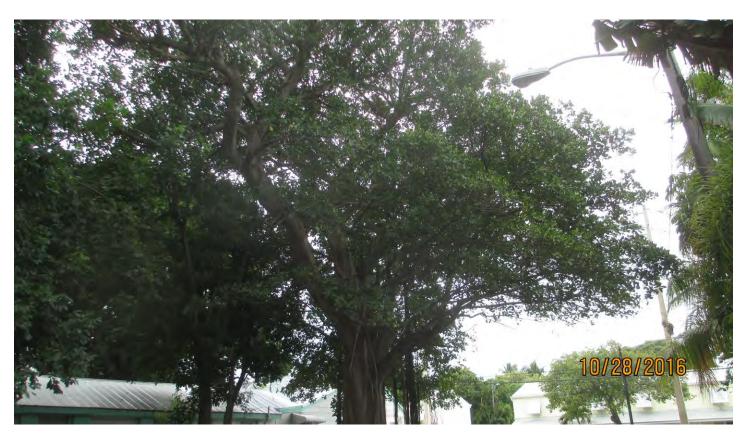

## **STAFF REPORT**

DATE: November 2, 2016

RE: 719 Whitehead Street (permit application # T16-8179)

FROM: Karen DeMaria, City of Key West Urban Forestry Manager

An application was received requesting the removal of **(1) Strangler Fig tree**. A site inspection was done and documented the following:

Tree Species: Strangler Fig (Ficus aurea)

Diameter: 54.4" Location: 80%

Species: 100% (on protected tree list)

Condition: 40% (poor, lots of decay throughout tree)

Total Average Value = 73%

Value x Diameter = 39.7 replacement caliper inches

NOTE: During my inspection of the tree I spoke to the neighbor. She said that the tree was approximately 70 yrs old and it started as a potted tree in a metal pot that was abandoned and allowed to root itself. She has watched the tree grow and is now concerned for her safety as the tree drops large limbs often. She would like the tree removed.

Due to the amount of decay throughout the tree, it is recommended approval be given to remove the tree.

Recommend removal of one (1) Strangler fig tree at 719 Whitehead Street to be replaced with 39.7 caliper inches of dicot or fruit trees from approved list, FL#1, to be planted on site.