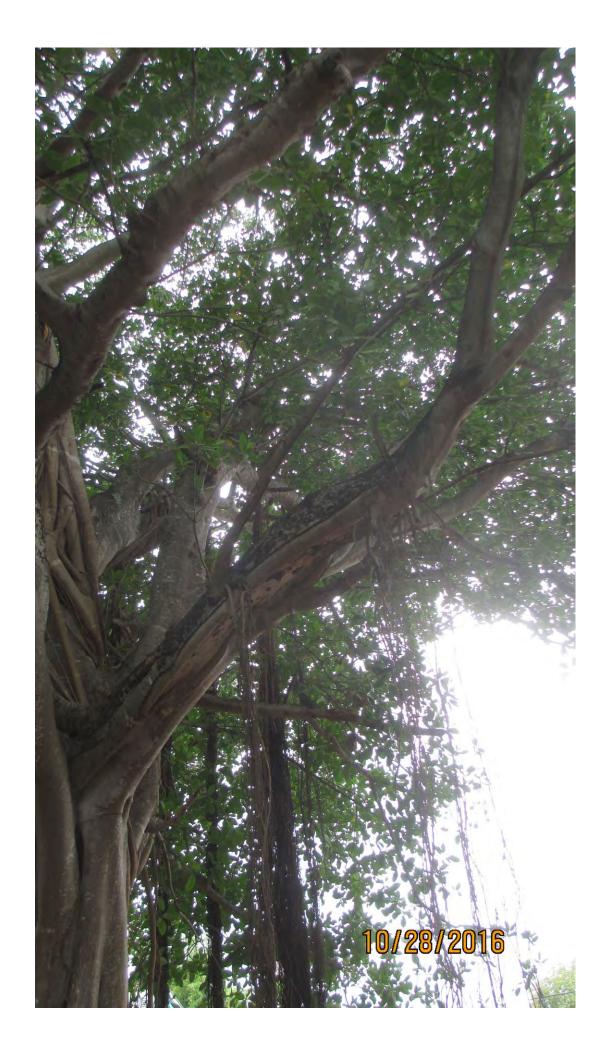

Tree Species: Strangler Fig (Ficus aurea)

Diameter: 54.4" Location: 80%

Species: 100% (on protected tree list)

Condition: 40% (poor, lots of decay throughout tree)

Total Average Value = 73%

Value x Diameter = 39.7 replacement caliper inches

NOTE: During my inspection of the tree I spoke to the neighbor. She said that the tree was approximately 70 yrs old and it started as a potted tree in a metal pot that was abandoned and allowed to root itself. She has watched the tree grow and is now concerned for her safety as the tree drops large limbs often. She would like the tree removed.

Due to the amount of decay throughout the tree, it is recommended approval be given to remove the tree.

Recommend removal of one (1) Strangler fig tree at 719 Whitehead Street to be replaced with 39.7 caliper inches of dicot or fruit trees from approved list, FL#1, to be planted on site.