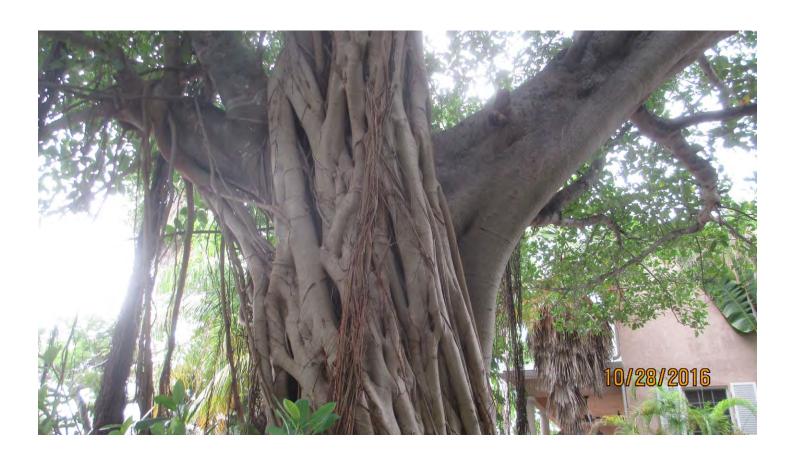

Tree Species: Strangler Fig (Ficus aurea)

Diameter: 54.4" Location: 80%

Species: 100% (on protected tree list)

Condition: 40% (poor, lots of decay throughout tree)

Total Average Value = 73%

Value x Diameter = 39.7 replacement caliper inches

NOTE: During my inspection of the tree I spoke to the neighbor. She said that the tree was approximately 70 yrs old and it started as a potted tree in a metal pot that was abandoned and allowed to root itself. She has watched the tree grow and is now concerned for her safety as the tree drops large limbs often. She would like the tree removed.

Due to the amount of decay throughout the tree, it is recommended approval be given to remove the tree.

Recommend removal of one (1) Strangler fig tree at 719 Whitehead Street to be replaced with 39.7 caliper inches of dicot or fruit trees from approved list, FL#1, to be planted on site.