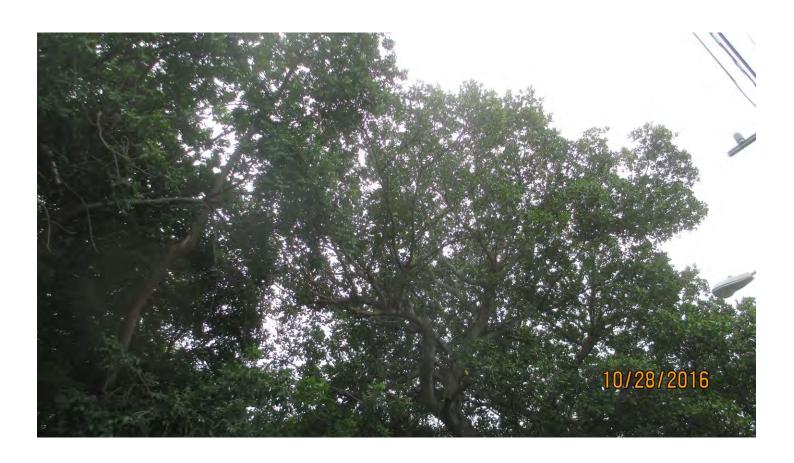

## **STAFF REPORT**

DATE: November 2, 2016

RE: 719 Whitehead Street (permit application # T16-8179)

FROM: Karen DeMaria, City of Key West Urban Forestry Manager

An application was received requesting the removal of **(1) Strangler Fig tree**. A site inspection was done and documented the following:

Tree Species: Strangler Fig (Ficus aurea)

Diameter: 54.4" Location: 80%

Species: 100% (on protected tree list)

Condition: 40% (poor, lots of decay throughout tree)

Total Average Value = 73%

Value x Diameter = 39.7 replacement caliper inches

NOTE: During my inspection of the tree I spoke to the neighbor. She said that the tree was approximately 70 yrs old and it started as a potted tree in a metal pot that was abandoned and allowed to root itself. She has watched the tree grow and is now concerned for her safety as the tree drops large limbs often. She would like the tree removed.

Due to the amount of decay throughout the tree, it is recommended approval be given to remove the tree.

Recommend removal of one (1) Strangler fig tree at 719 Whitehead Street to be replaced with 39.7 caliper inches of dicot or fruit trees from approved list, FL#1, to be planted on site.