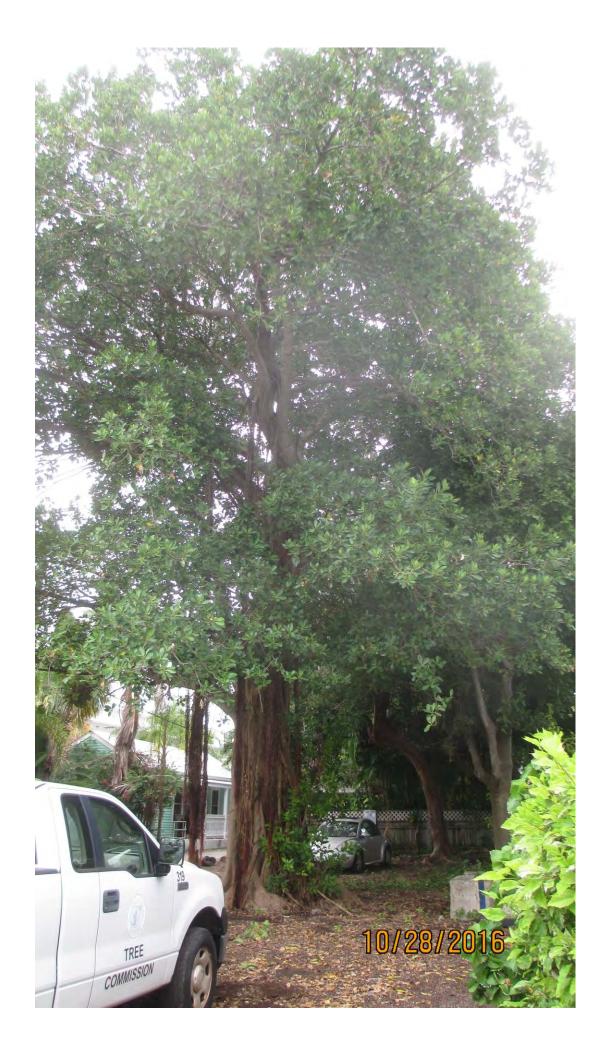

## **STAFF REPORT**

DATE: November 2, 2016

RE: 719 Whitehead Street (permit application # T16-8179)

FROM: Karen DeMaria, City of Key West Urban Forestry Manager

An application was received requesting the removal of **(1) Strangler Fig tree**. A site inspection was done and documented the following:

Tree Species: Strangler Fig (Ficus aurea)

Diameter: 54.4" Location: 80%

Species: 100% (on protected tree list)

Condition: 40% (poor, lots of decay throughout tree)

Total Average Value = 73%

Value x Diameter = 39.7 replacement caliper inches

NOTE: During my inspection of the tree I spoke to the neighbor. She said that the tree was approximately 70 yrs old and it started as a potted tree in a metal pot that was abandoned and allowed to root itself. She has watched the tree grow and is now concerned for her safety as the tree drops large limbs often. She would like the tree removed.

Due to the amount of decay throughout the tree, it is recommended approval be given to remove the tree.

Recommend removal of one (1) Strangler fig tree at 719 Whitehead Street to be replaced with 39.7 caliper inches of dicot or fruit trees from approved list, FL#1, to be planted on site.