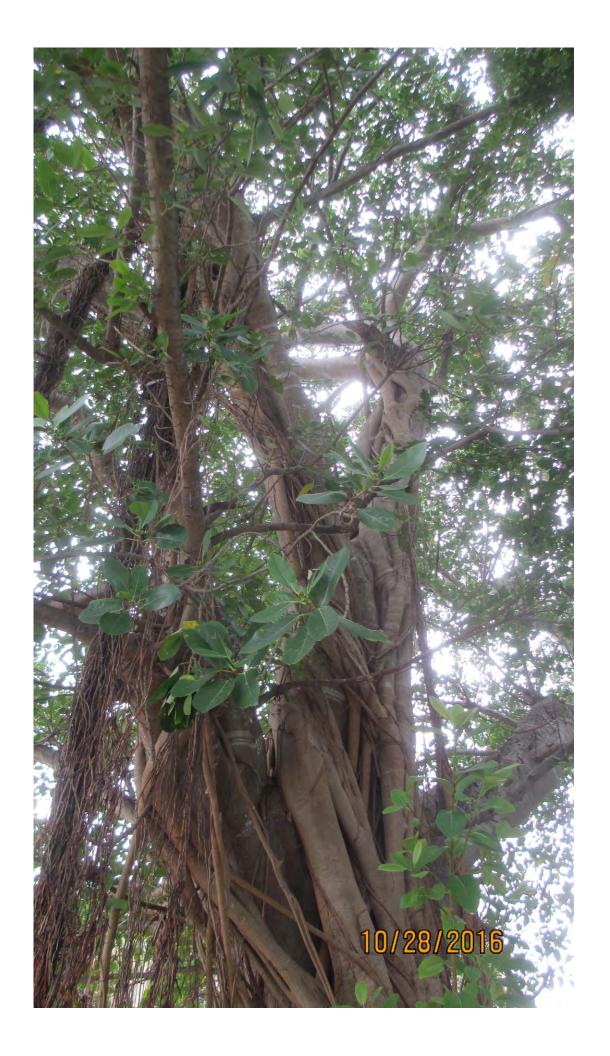

Tree Species: Strangler Fig (Ficus aurea)

Diameter: 54.4" Location: 80%

Species: 100% (on protected tree list)

Condition: 40% (poor, lots of decay throughout tree)

Total Average Value = 73%

Value x Diameter = 39.7 replacement caliper inches

NOTE: During my inspection of the tree I spoke to the neighbor. She said that the tree was approximately 70 yrs old and it started as a potted tree in a metal pot that was abandoned and allowed to root itself. She has watched the tree grow and is now concerned for her safety as the tree drops large limbs often. She would like the tree removed.

Due to the amount of decay throughout the tree, it is recommended approval be given to remove the tree.

Recommend removal of one (1) Strangler fig tree at 719 Whitehead Street to be replaced with 39.7 caliper inches of dicot or fruit trees from approved list, FL#1, to be planted on site.