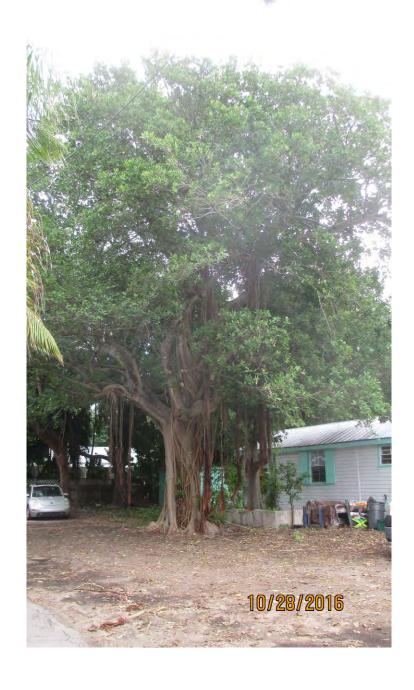

## **STAFF REPORT**

DATE: November 2, 2016

RE: 719 Whitehead Street (permit application # T16-8179)

FROM: Karen DeMaria, City of Key West Urban Forestry Manager

An application was received requesting the removal of **(1) Strangler Fig tree**. A site inspection was done and documented the following:

Tree Species: Strangler Fig (Ficus aurea)

Diameter: 54.4" Location: 80%

Species: 100% (on protected tree list)

Condition: 40% (poor, lots of decay throughout tree)

Total Average Value = 73%

Value x Diameter = 39.7 replacement caliper inches

NOTE: During my inspection of the tree I spoke to the neighbor. She said that the tree was approximately 70 yrs old and it started as a potted tree in a metal pot that was abandoned and allowed to root itself. She has watched the tree grow and is now concerned for her safety as the tree drops large limbs often. She would like the tree removed.

Due to the amount of decay throughout the tree, it is recommended approval be given to remove the tree.

Recommend removal of one (1) Strangler fig tree at 719 Whitehead Street to be replaced with 39.7 caliper inches of dicot or fruit trees from approved list, FL#1, to be planted on site.