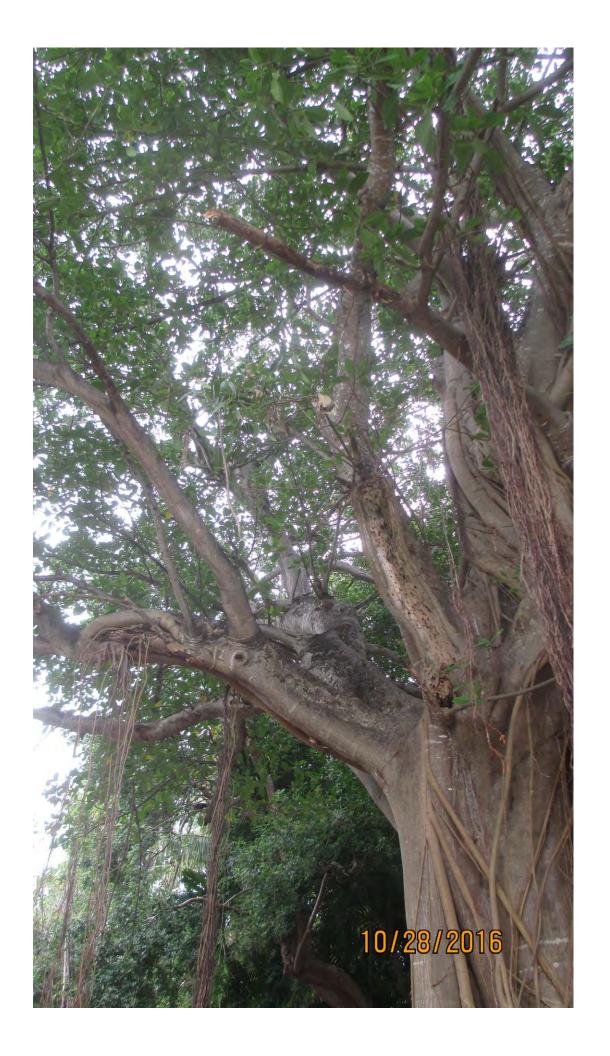

Tree Species: Strangler Fig (Ficus aurea)

Diameter: 54.4" Location: 80%

Species: 100% (on protected tree list)

Condition: 40% (poor, lots of decay throughout tree)

Total Average Value = 73%

Value x Diameter = 39.7 replacement caliper inches

NOTE: During my inspection of the tree I spoke to the neighbor. She said that the tree was approximately 70 yrs old and it started as a potted tree in a metal pot that was abandoned and allowed to root itself. She has watched the tree grow and is now concerned for her safety as the tree drops large limbs often. She would like the tree removed.

Due to the amount of decay throughout the tree, it is recommended approval be given to remove the tree.

Recommend removal of one (1) Strangler fig tree at 719 Whitehead Street to be replaced with 39.7 caliper inches of dicot or fruit trees from approved list, FL#1, to be planted on site.