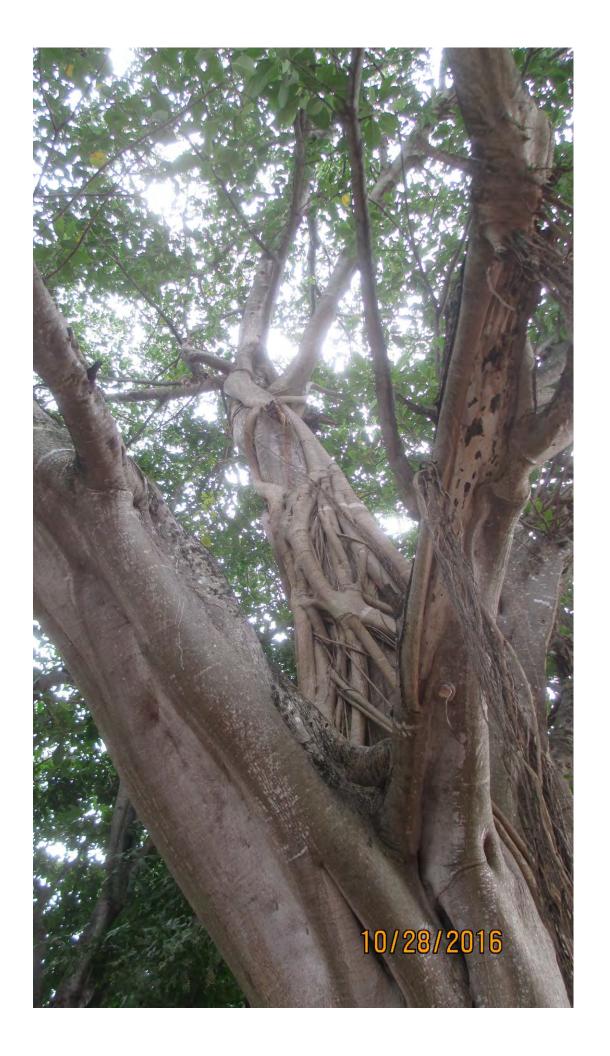

Tree Species: Strangler Fig (Ficus aurea)

Diameter: 54.4" Location: 80%

Species: 100% (on protected tree list)

Condition: 40% (poor, lots of decay throughout tree)

Total Average Value = 73%

Value x Diameter = 39.7 replacement caliper inches

NOTE: During my inspection of the tree I spoke to the neighbor. She said that the tree was approximately 70 yrs old and it started as a potted tree in a metal pot that was abandoned and allowed to root itself. She has watched the tree grow and is now concerned for her safety as the tree drops large limbs often. She would like the tree removed.

Due to the amount of decay throughout the tree, it is recommended approval be given to remove the tree.

Recommend removal of one (1) Strangler fig tree at 719 Whitehead Street to be replaced with 39.7 caliper inches of dicot or fruit trees from approved list, FL#1, to be planted on site.