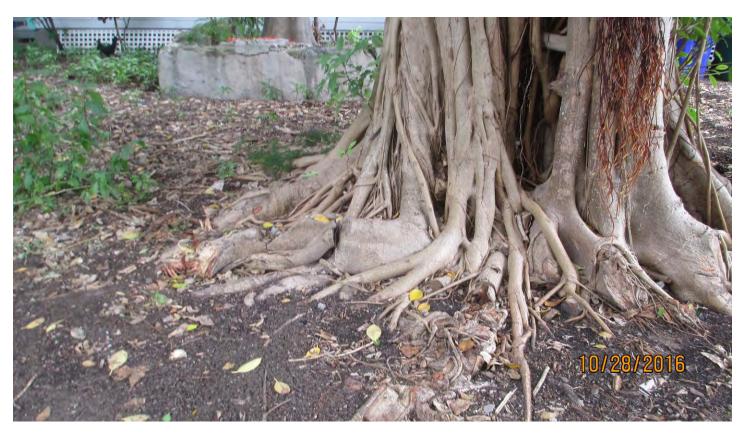

Tree Species: Strangler Fig (Ficus aurea)

Diameter: 54.4" Location: 80%

Species: 100% (on protected tree list)

Condition: 40% (poor, lots of decay throughout tree)

Total Average Value = 73%

Value x Diameter = 39.7 replacement caliper inches

NOTE: During my inspection of the tree I spoke to the neighbor. She said that the tree was approximately 70 yrs old and it started as a potted tree in a metal pot that was abandoned and allowed to root itself. She has watched the tree grow and is now concerned for her safety as the tree drops large limbs often. She would like the tree removed.

Due to the amount of decay throughout the tree, it is recommended approval be given to remove the tree.

Recommend removal of one (1) Strangler fig tree at 719 Whitehead Street to be replaced with 39.7 caliper inches of dicot or fruit trees from approved list, FL#1, to be planted on site.