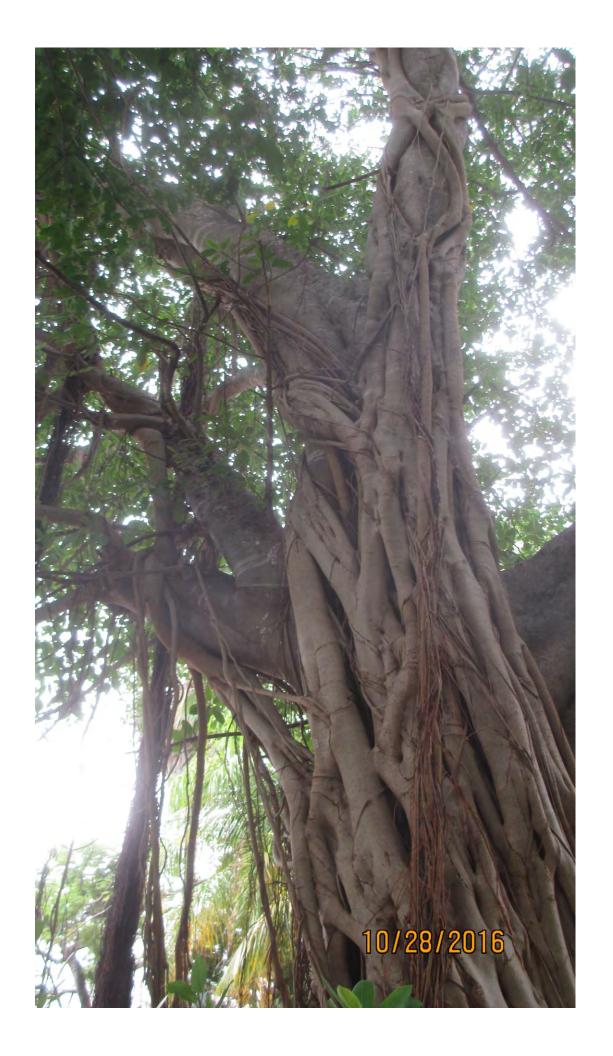

Tree Species: Strangler Fig (Ficus aurea)

Diameter: 54.4" Location: 80%

Species: 100% (on protected tree list)

Condition: 40% (poor, lots of decay throughout tree)

Total Average Value = 73%

Value x Diameter = 39.7 replacement caliper inches

NOTE: During my inspection of the tree I spoke to the neighbor. She said that the tree was approximately 70 yrs old and it started as a potted tree in a metal pot that was abandoned and allowed to root itself. She has watched the tree grow and is now concerned for her safety as the tree drops large limbs often. She would like the tree removed.

Due to the amount of decay throughout the tree, it is recommended approval be given to remove the tree.

Recommend removal of one (1) Strangler fig tree at 719 Whitehead Street to be replaced with 39.7 caliper inches of dicot or fruit trees from approved list, FL#1, to be planted on site.