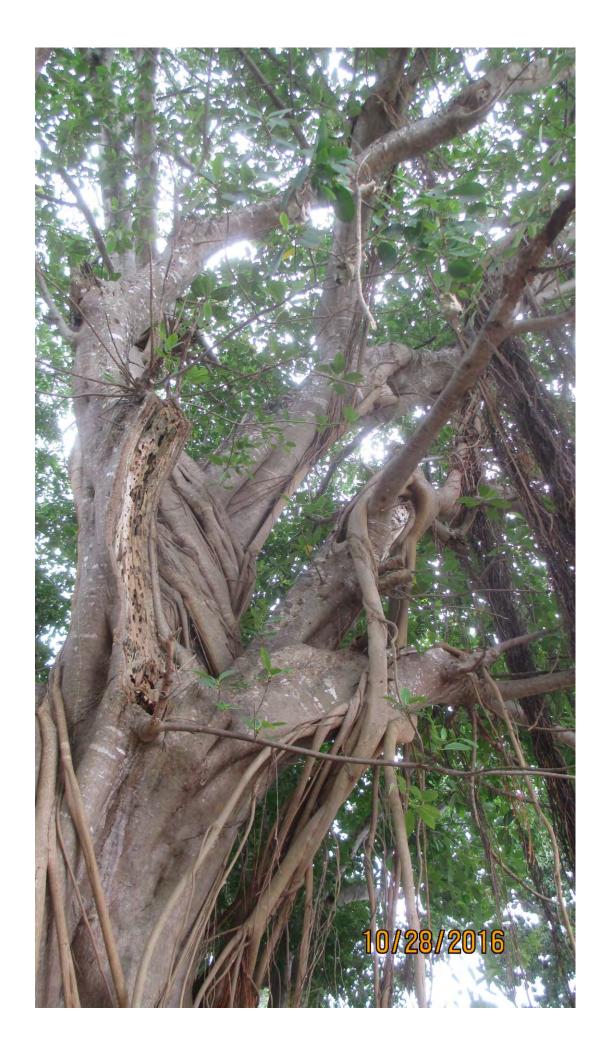

Tree Species: Strangler Fig (Ficus aurea)

Diameter: 54.4" Location: 80%

Species: 100% (on protected tree list)

Condition: 40% (poor, lots of decay throughout tree)

Total Average Value = 73%

Value x Diameter = 39.7 replacement caliper inches

NOTE: During my inspection of the tree I spoke to the neighbor. She said that the tree was approximately 70 yrs old and it started as a potted tree in a metal pot that was abandoned and allowed to root itself. She has watched the tree grow and is now concerned for her safety as the tree drops large limbs often. She would like the tree removed.

Due to the amount of decay throughout the tree, it is recommended approval be given to remove the tree.

Recommend removal of one (1) Strangler fig tree at 719 Whitehead Street to be replaced with 39.7 caliper inches of dicot or fruit trees from approved list, FL#1, to be planted on site.