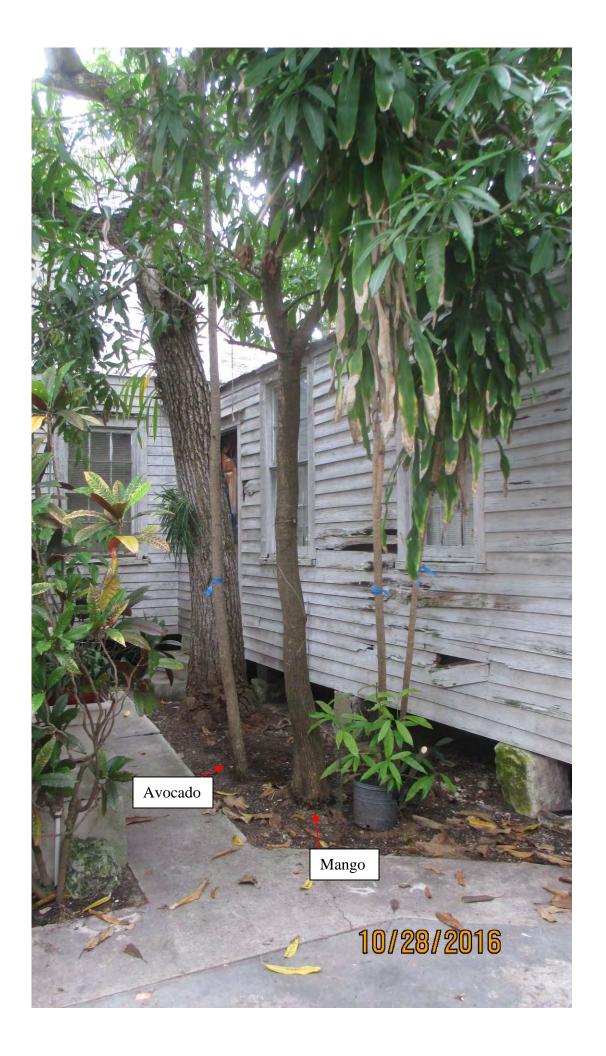

Tree Species: Mango (Mangifera indica) and Avocado (Persea americana)

Avocado to be removed

Mango to remainmaintenance trim

Mango to be removed

Mango Avocado

Canopy of the large mango tree crowds out the smaller mango and avocado tree.

Tree Species: Mango (Mangifera indica)

Diameter: 5"

Location: 60% (canopy crowded out by larger mango)

Species: 100% (on protected tree list)

Condition: 50% (fair)

Total Average Value = 70%

# Value x Diameter = 3.5 replacement caliper inches

Tree Species: Avocado (Persea americana)

Diameter: 2.5"

Location: 60% (close to property line and neighbor's house. Impacting

fence)

Species: 100% (on protected tree list)