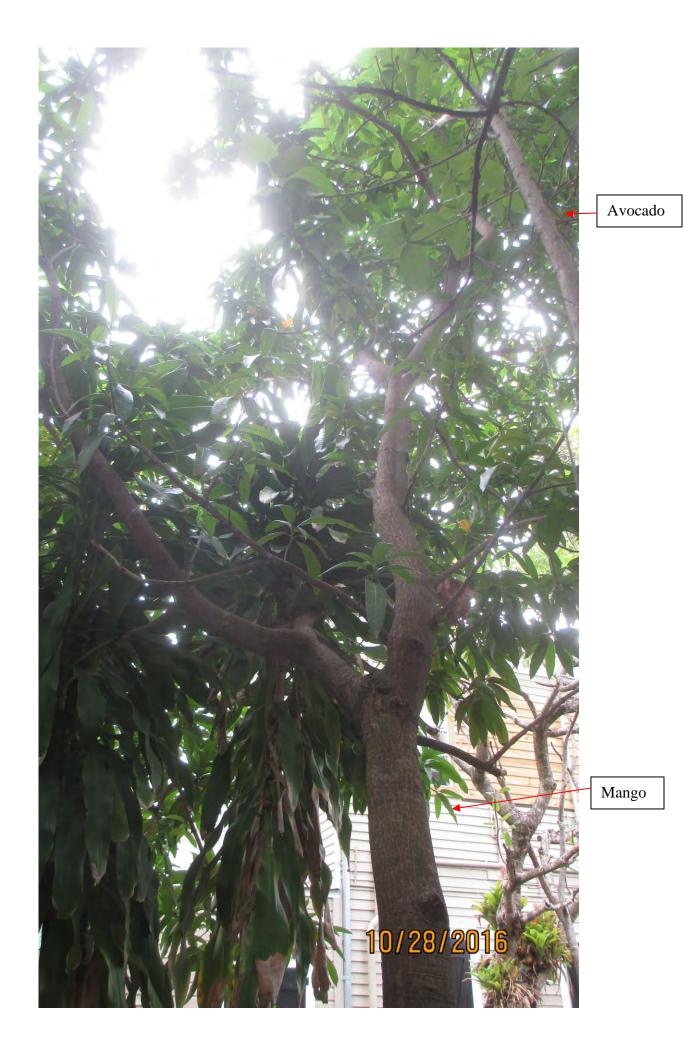

Tree Species: Mango (Mangifera indica) and Avocado (Persea americana)

Avocado to be removed

Mango to remainmaintenance trim

Mango to be removed

Mango Avocado

Canopy of the large mango tree crowds out the smaller mango and avocado tree.

Tree Species: Mango (Mangifera indica)

Diameter: 5"

Location: 60% (canopy crowded out by larger mango)

Species: 100% (on protected tree list)

Condition: 50% (fair)

Total Average Value = 70%

# Value x Diameter = 3.5 replacement caliper inches

Tree Species: Avocado (Persea americana)

Diameter: 2.5"

Location: 60% (close to property line and neighbor's house. Impacting

fence)

Species: 100% (on protected tree list)