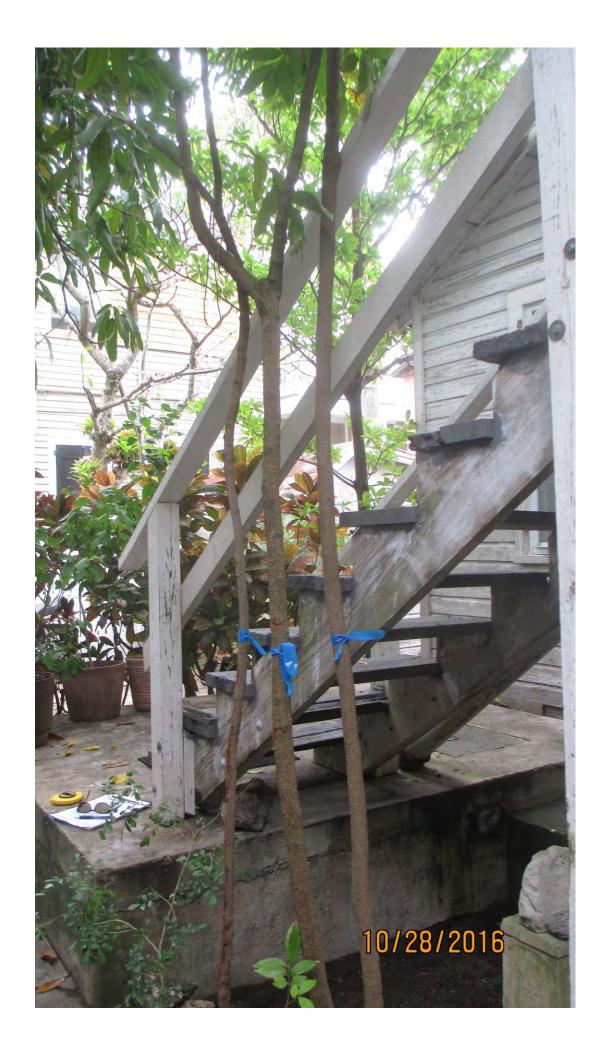

# Value x Diameter = 1.7 replacement caliper inches

Tree Species: Longan (Dimocarpus longan)

Diameter: 4.1"

Location: 60% (close to stairway)

Species: 50% (not on protected or not protected tree list)

Condition: 60% (fair)

Total Average Value = 56%

Value x Diameter = 2.2 replacement caliper inches

Tree Species: Sapodilla (Manikara zapota) 10/28/2016

Diameter: 5"

Location: 40% (close to structures, future negative impacts to structures)