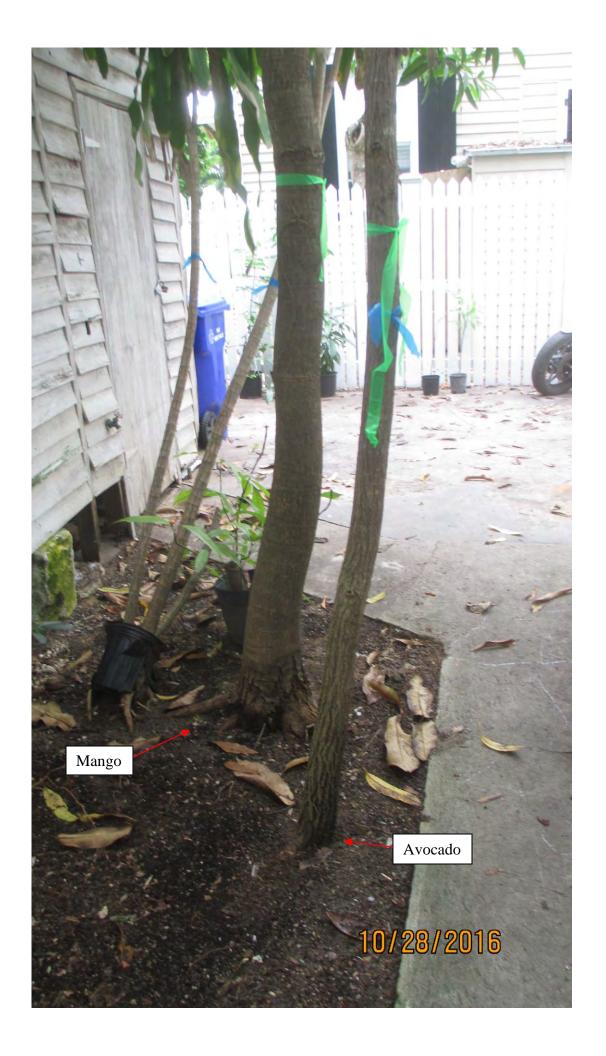

Tree Species: Mango (Mangifera indica) and Avocado (Persea americana)

Avocado to be removed

Mango to remainmaintenance trim

Mango to be removed

Mango Avocado

Canopy of the large mango tree crowds out the smaller mango and avocado tree.

Tree Species: Mango (Mangifera indica)

Diameter: 5"

Location: 60% (canopy crowded out by larger mango)

Species: 100% (on protected tree list)

Condition: 50% (fair)

Total Average Value = 70%

# Value x Diameter = 3.5 replacement caliper inches

Tree Species: Avocado (Persea americana)

Diameter: 2.5"

Location: 60% (close to property line and neighbor's house. Impacting

fence)

Species: 100% (on protected tree list)