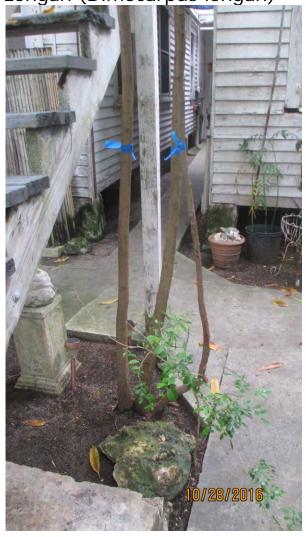

# Value x Diameter = 1.7 replacement caliper inches

Tree Species: Longan (Dimocarpus longan)

Diameter: 4.1"

Location: 60% (close to stairway)

Species: 50% (not on protected or not protected tree list)

Condition: 60% (fair)