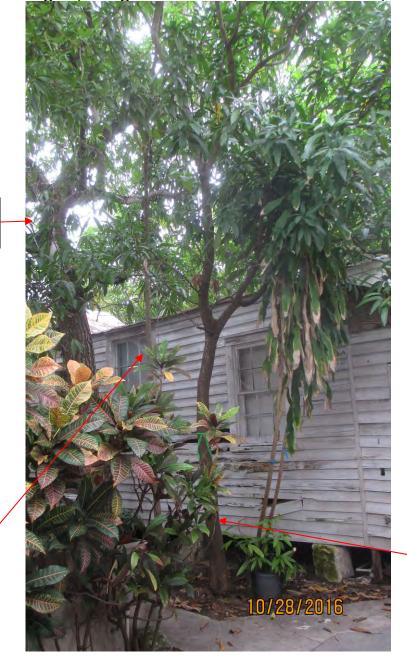

Tree Species: Mango (Mangifera indica) and Avocado (Persea americana)

Avocado to be removed

Mango to remainmaintenance trim

Mango to be removed

Mango Avocado

Canopy of the large mango tree crowds out the smaller mango and avocado tree.

Tree Species: Mango (Mangifera indica)

Diameter: 5"

Location: 60% (canopy crowded out by larger mango)

Species: 100% (on protected tree list)

Condition: 50% (fair)

Total Average Value = 70%

# Value x Diameter = 3.5 replacement caliper inches

Tree Species: Avocado (Persea americana)

Diameter: 2.5"

Location: 60% (close to property line and neighbor's house. Impacting

fence)

Species: 100% (on protected tree list)