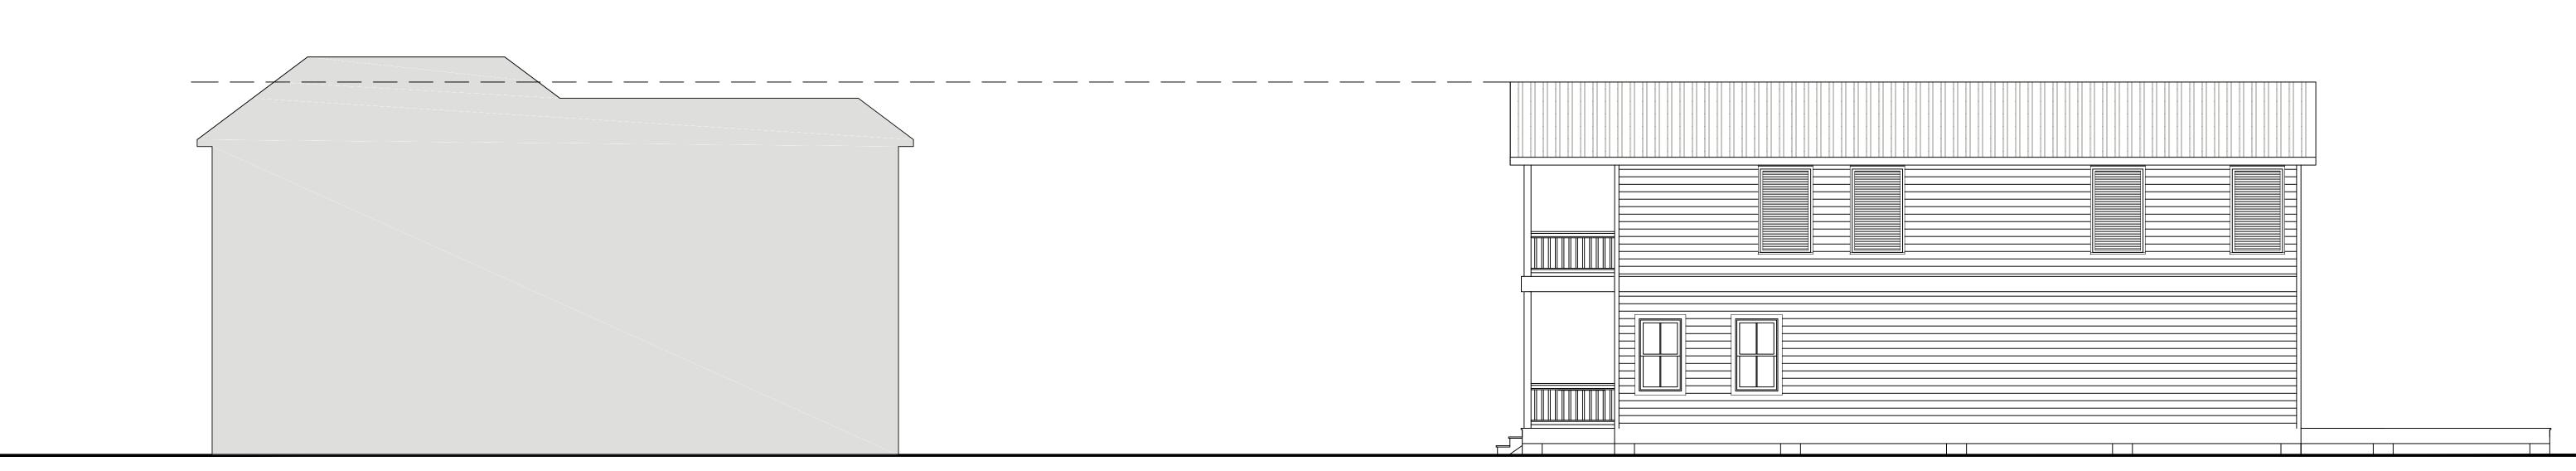

The house will be the tallest structure within the immediately adjacent neighboring structures; therefore, staff opines that the proposed height is not sympathetic to its urban context. (Guidelines 11 and 14-p. 38-l and 38m) The scale and massing of the proposed structure are very different if compare them to the adjacent one-story structures. Staff opines that even though the design may be compatible with surrounding structures in terms of forms, finish materials, active frontage and textures, its size and scale will not be in keeping with its immediately adjacent context.

# **Consistency with Guidelines**

It is staff's opinion that the proposed design fails some of the cited guidelines, specifically the scale and height in relation to immediate adjacent structures. The building will overshadow the immediate adjacent structures, which are one-story residences. The proposed design for site improvements that includes a pool, decks, and fences, all are consistent with cited guidelines.