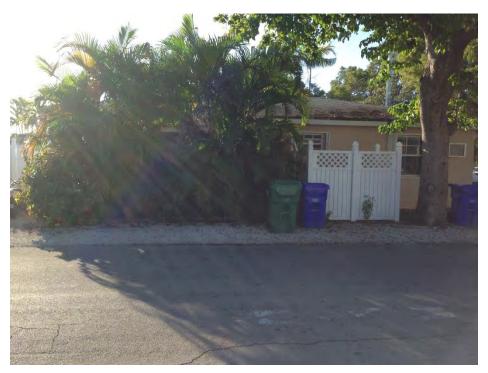

### Site Facts:

The application in review is for a new two-story single family structure that is proposed to be built in a vacant lot. According to the Sanborn maps, the lot has been vacant at least since 1948. The lot in question faces Amelia Street; to its west side there are two one-story duplex buildings, which are historic, and on its east side there is a parking lot from a bank. Immediately across the street there is a welding shop and to its east side a two-story non-historic residential complex. The existing three buildings in the block are one-story cbs structures.