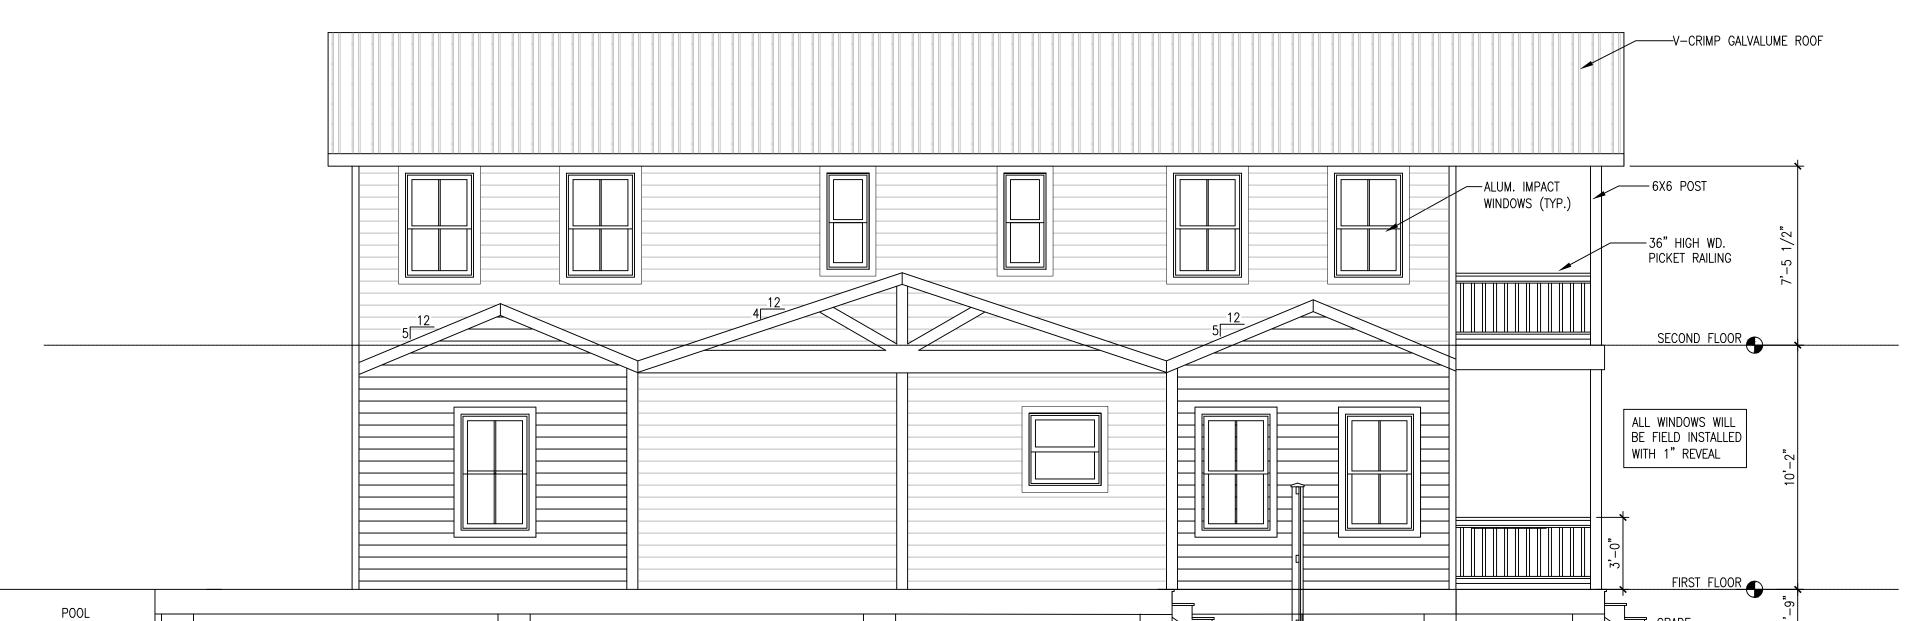

# **Staff Analysis**

This report is based on the new adopted guidelines for New Construction. The Certificate of Appropriateness in review is for the construction of a two-story frame house that will be 20'-3" wide by 52' depth and will be 26'-10" tall on its highest point. The building will have a two story front porch with horizontal cable railings. The main roof will be a frontal gable. The structure will have hardi board, impact resistant windows, and metal v-crimp panels as the roofing system. The plan also includes a new swimming pool on the rear side portion of the lot as well as a deck. New wood fences are also included in the plans.

The house will be the tallest structure within the immediately adjacent neighboring structures; therefore, staff opines that the proposed height is not sympathetic to its urban context. (Guidelines 11 and 14-p. 38-l and 38m) The scale and massing of the proposed structure are very different if compare them to the adjacent one-story structures. Staff opines that even though the design may be compatible with surrounding structures in terms of forms, finish materials, active frontage and textures, its size and scale will not be in keeping with its immediately adjacent context.

# **Consistency with Guidelines**

It is staff's opinion that the proposed design fails some of the cited guidelines, specifically the scale and height in relation to immediate adjacent structures. The building will overshadow the immediate adjacent structures, which are one-story residences. The proposed design for site improvements that includes a pool, decks, and fences, all are consistent with cited guidelines.