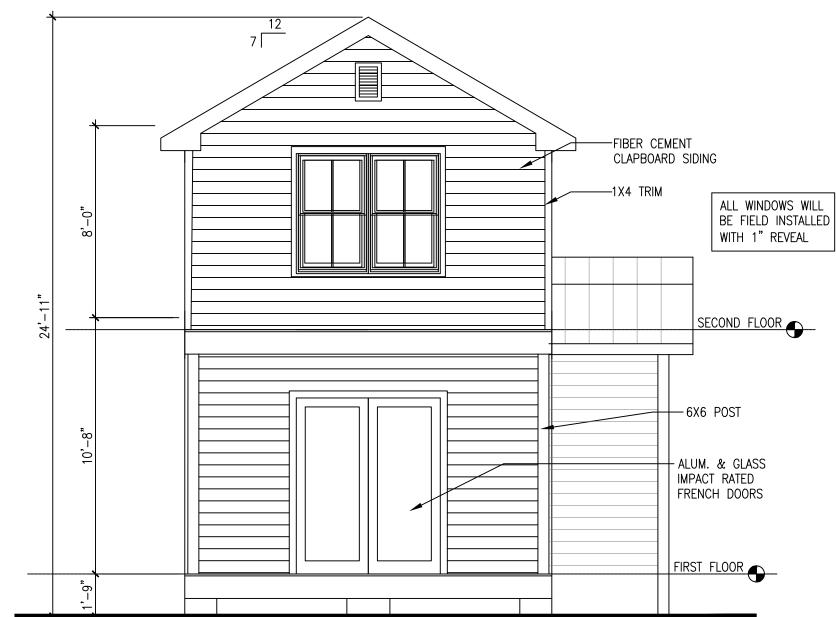

# **Staff Analysis**

This report is based on the new adopted guidelines for New Construction. The Certificate of Appropriateness in review is for the construction of a two-story frame house that will be 20'-3" wide by 52' depth and will be 26'-10" tall on its highest point. The building will have a two story front porch with horizontal cable railings. The main roof will be a frontal gable. The structure will have hardi board, impact resistant windows, and metal v-crimp panels as the roofing system. The plan also includes a new swimming pool on the rear side portion of the lot as well as a deck. New wood fences are also included in the plans.

The house will be the tallest structure within the immediately adjacent neighboring structures; therefore, staff opines that the proposed height is not sympathetic to its urban context. (Guidelines 11 and 14-p. 38-l and 38m) The scale and massing of the proposed structure are very different if compare them to the adjacent one-story structures. Staff opines that even though the design may be compatible with surrounding structures in terms of forms, finish materials, active frontage and textures, its size and scale will not be in keeping with its immediately adjacent context.