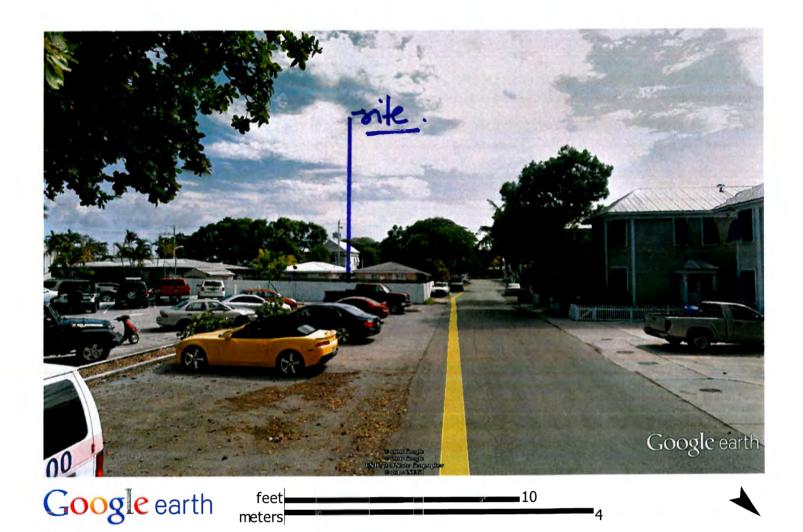

### Site Facts:

The application in review is for a new two-story single family structure that is proposed to be built in a vacant lot. According to the Sanborn maps, the lot has been vacant at least since 1948. The lot in question faces Amelia Street; to its west side there are two one-story duplex buildings, which are historic, and on its east side there is a parking lot from a bank. Immediately across the street there is a welding shop and to its east side a two-story non-historic residential complex. The existing three buildings in the block are one-story cbs structures.

The house will be the tallest structure within the immediately adjacent neighboring structures; therefore, staff opines that the proposed height is not sympathetic to its urban context. (Guidelines 11 and 14-p. 38-l and 38m) The scale and massing of the proposed structure are very different if compare them to the adjacent one-story structures. Staff opines that even though the design may be compatible with surrounding structures in terms of forms, finish materials, active frontage and textures, its size and scale will not be in keeping with its immediately adjacent context.