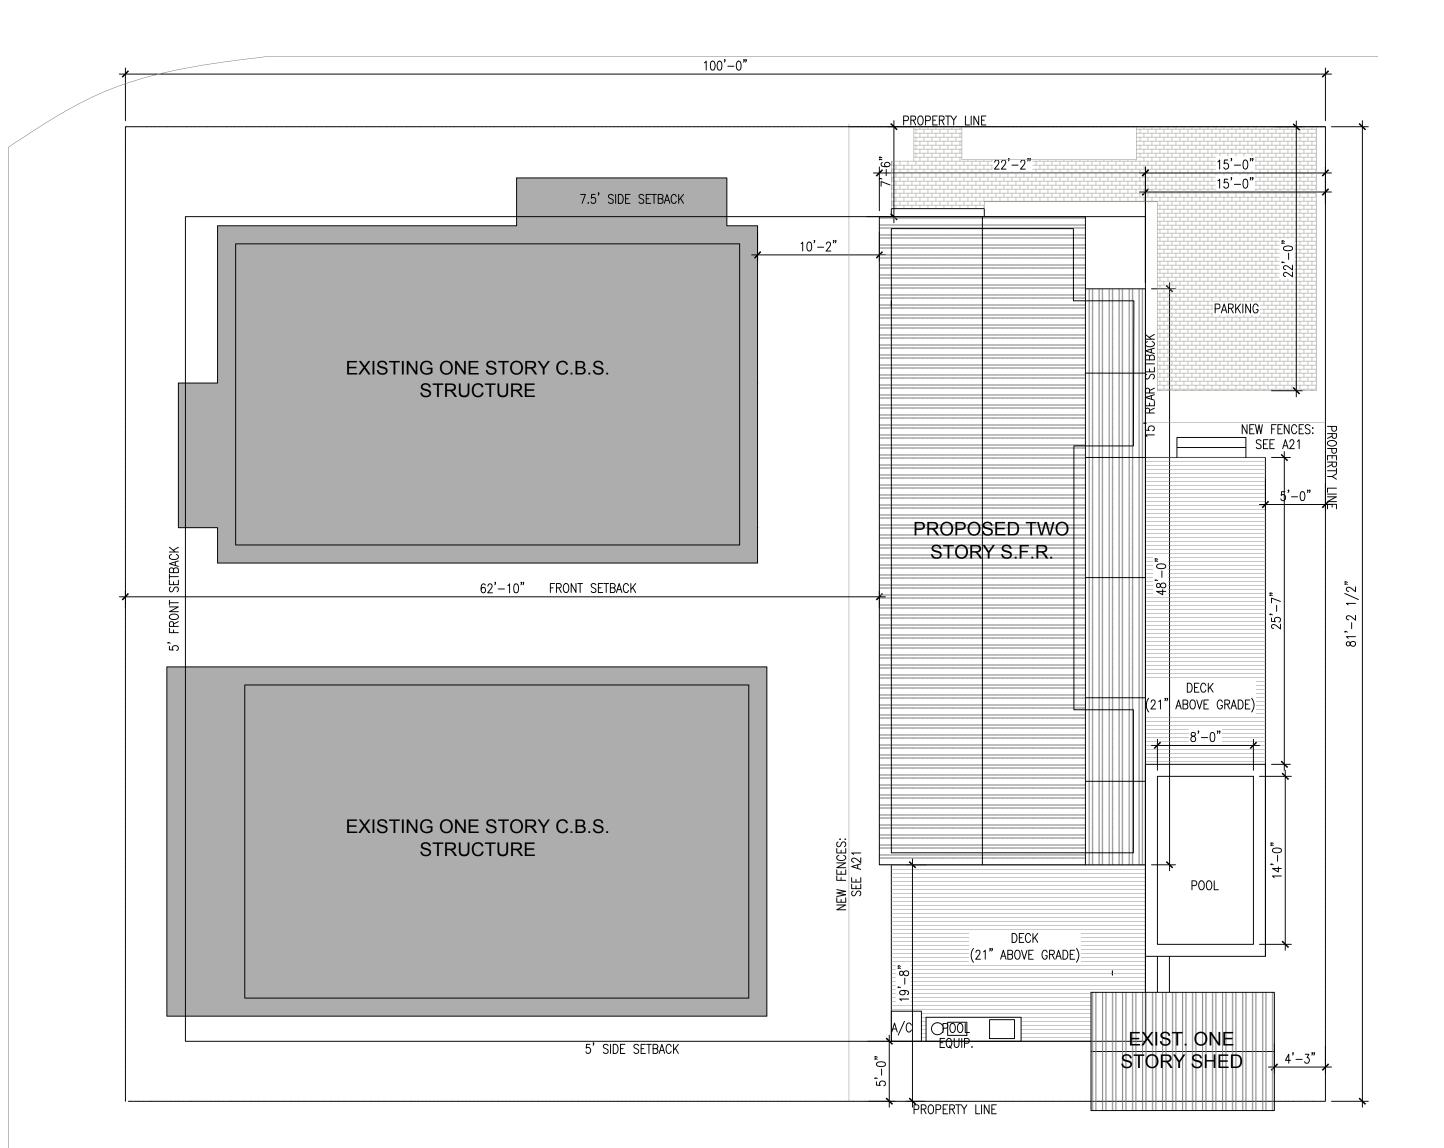

### Site Facts:

The application in review is for a new two-story single family structure that is proposed to be built in a vacant lot. According to the Sanborn maps, the lot has been vacant at least since 1948. The lot in question faces Amelia Street; to its west side there are two one-story duplex buildings, which are historic, and on its east side there is a parking lot from a bank. Immediately across the street there is a welding shop and to its east side a two-story non-historic residential complex. The existing three buildings in the block are one-story cbs structures.

# **Staff Analysis**

This report is based on the new adopted guidelines for New Construction. The Certificate of Appropriateness in review is for the construction of a two-story frame house that will be 20'-3" wide by 52' depth and will be 26'-10" tall on its highest point. The building will have a two story front porch with horizontal cable railings. The main roof will be a frontal gable. The structure will have hardi board, impact resistant windows, and metal v-crimp panels as the roofing system. The plan also includes a new swimming pool on the rear side portion of the lot as well as a deck. New wood fences are also included in the plans.

The house will be the tallest structure within the immediately adjacent neighboring structures; therefore, staff opines that the proposed height is not sympathetic to its urban context. (Guidelines 11 and 14-p. 38-l and 38m) The scale and massing of the proposed structure are very different if compare them to the adjacent one-story structures. Staff opines that even though the design may be compatible with surrounding structures in terms of forms, finish materials, active frontage and textures, its size and scale will not be in keeping with its immediately adjacent context.

The proposed changes to the site, which includes a new swimming pool, a deck, and fences, are consistent with guidelines pertaining these elements.

# **Consistency with Guidelines**

It is staff's opinion that the proposed design fails some of the cited guidelines, specifically the scale and height in relation to immediate adjacent structures. The building will overshadow the immediate adjacent structures, which are one-story residences. The proposed design for site improvements that includes a pool, decks, and fences, all are consistent with cited guidelines.