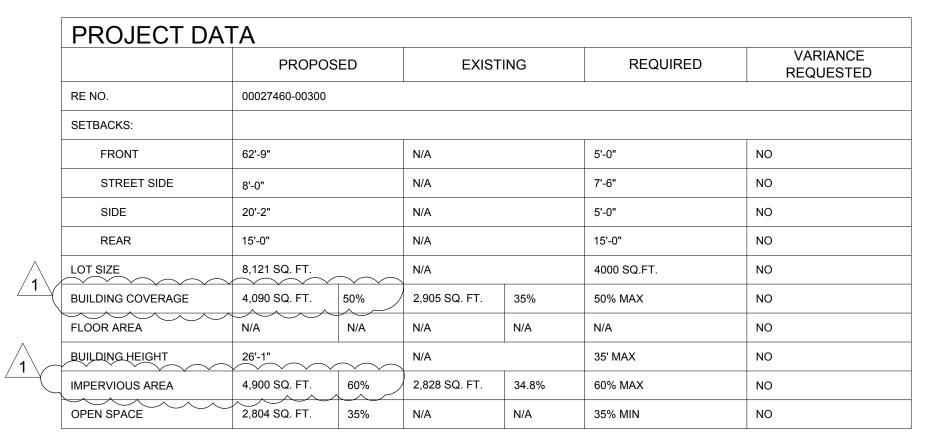

# **Staff Analysis**

This report is based on the new adopted guidelines for New Construction. The Certificate of Appropriateness in review is for the construction of a two-story frame house that will be 20'-3" wide by 52' depth and will be 26'-10" tall on its highest point. The building will have a two story front porch with horizontal cable railings. The main roof will be a frontal gable. The structure will have hardi board, impact resistant windows, and metal v-crimp panels as the roofing system. The plan also includes a new swimming pool on the rear side portion of the lot as well as a deck. New wood fences are also included in the plans.

The house will be the tallest structure within the immediately adjacent neighboring structures; therefore, staff opines that the proposed height is not sympathetic to its urban context. (Guidelines 11 and 14-p. 38-l and 38m) The scale and massing of the proposed structure are very different if compare them to the adjacent one-story structures. Staff opines that even though the design may be compatible with surrounding structures in terms of forms, finish materials, active frontage and textures, its size and scale will not be in keeping with its immediately adjacent context.