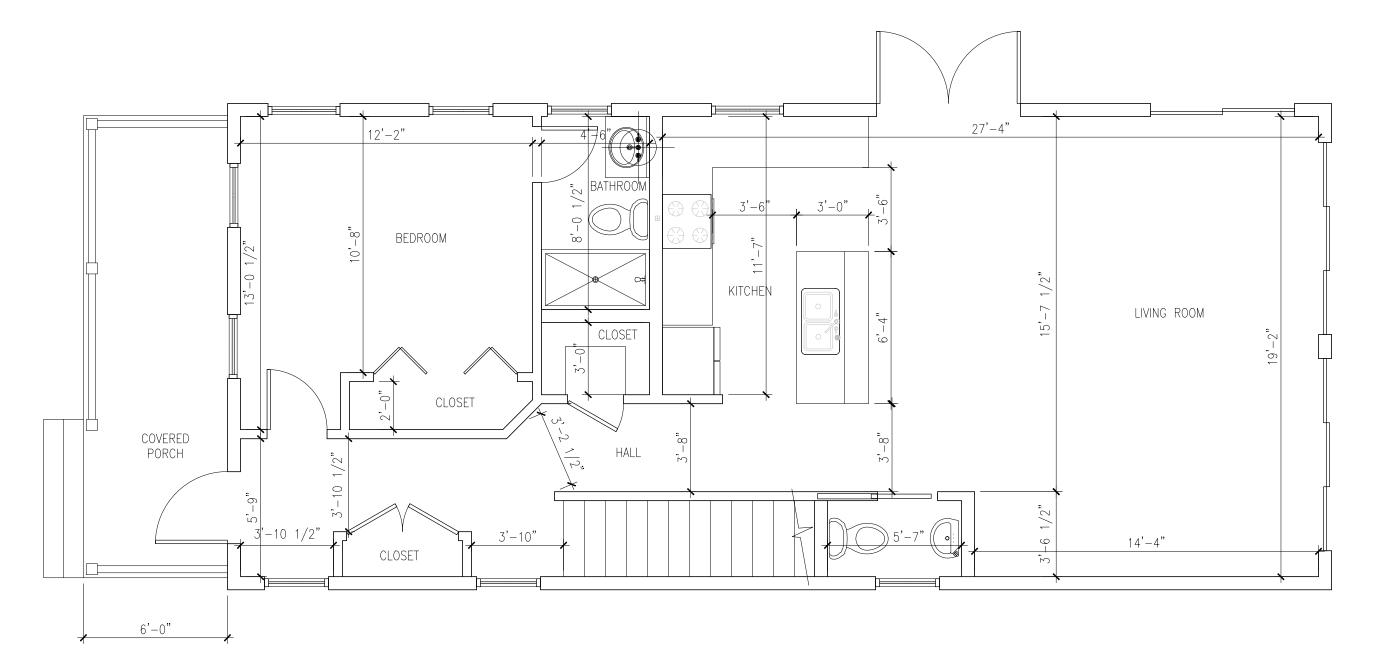

# **Staff Analysis**

This report is based on the new adopted guidelines for New Construction. The Certificate of Appropriateness in review is for the construction of a two-story frame house that will be 20'-3" wide by 52' depth and will be 26'-10" tall on its highest point. The building will have a two story front porch with horizontal cable railings. The main roof will be a frontal gable. The structure will have hardi board, impact resistant windows, and metal v-crimp panels as the roofing system. The plan also includes a new swimming pool on the rear side portion of the lot as well as a deck. New wood fences are also included in the plans.

The house will be the tallest structure within the immediately adjacent neighboring structures; therefore, staff opines that the proposed height is not sympathetic to its urban context. (Guidelines 11 and 14-p. 38-l and 38m) The scale and massing of the proposed structure are very different if compare them to the adjacent one-story structures. Staff opines that even though the design may be compatible with surrounding structures in terms of forms, finish materials, active frontage and textures, its size and scale will not be in keeping with its immediately adjacent context.