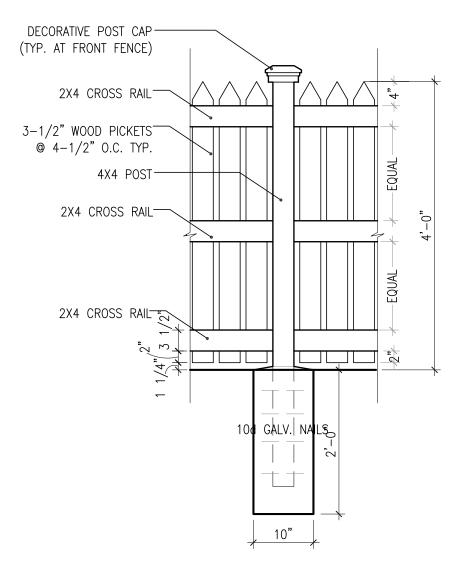

# **Staff Analysis**

This report is based on the new adopted guidelines for New Construction. The Certificate of Appropriateness in review is for the construction of a two-story frame house that will be 20'-3" wide by 52' depth and will be 26'-10" tall on its highest point. The building will have a two story front porch with horizontal cable railings. The main roof will be a frontal gable. The structure will have hardi board, impact resistant windows, and metal v-crimp panels as the roofing system. The plan also includes a new swimming pool on the rear side portion of the lot as well as a deck. New wood fences are also included in the plans.

The proposed changes to the site, which includes a new swimming pool, a deck, and fences, are consistent with guidelines pertaining these elements.

# **Consistency with Guidelines**

It is staff's opinion that the proposed design fails some of the cited guidelines, specifically the scale and height in relation to immediate adjacent structures. The building will overshadow the immediate adjacent structures, which are one-story residences. The proposed design for site improvements that includes a pool, decks, and fences, all are consistent with cited guidelines.