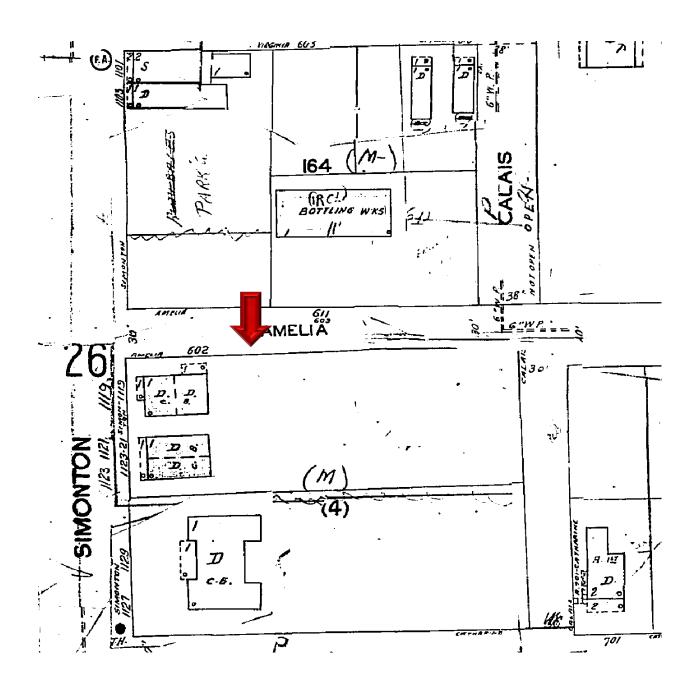

### Site Facts:

The application in review is for a new two-story single family structure that is proposed to be built in a vacant lot. According to the Sanborn maps, the lot has been vacant at least since 1948. The lot in question faces Amelia Street; to its west side there are two one-story duplex buildings, which are historic, and on its east side there is a parking lot from a bank. Immediately across the street there is a welding shop and to its east side a two-story non-historic residential complex. The existing three buildings in the block are one-story cbs structures.