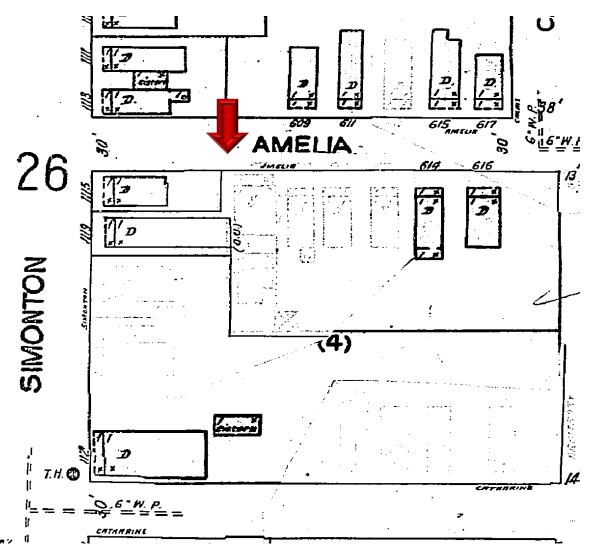

### Site Facts:

The application in review is for a new two-story single family structure that is proposed to be built in a vacant lot. According to the Sanborn maps, the lot has been vacant at least since 1948. The lot in question faces Amelia Street; to its west side there are two one-story duplex buildings, which are historic, and on its east side there is a parking lot from a bank. Immediately across the street there is a welding shop and to its east side a two-story non-historic residential complex. The existing three buildings in the block are one-story cbs structures.

In January 26, 2016, the Commission approved a Certificate of Appropriateness that proposed the installation of a two-story modular structure on the site, as well as site improvements.