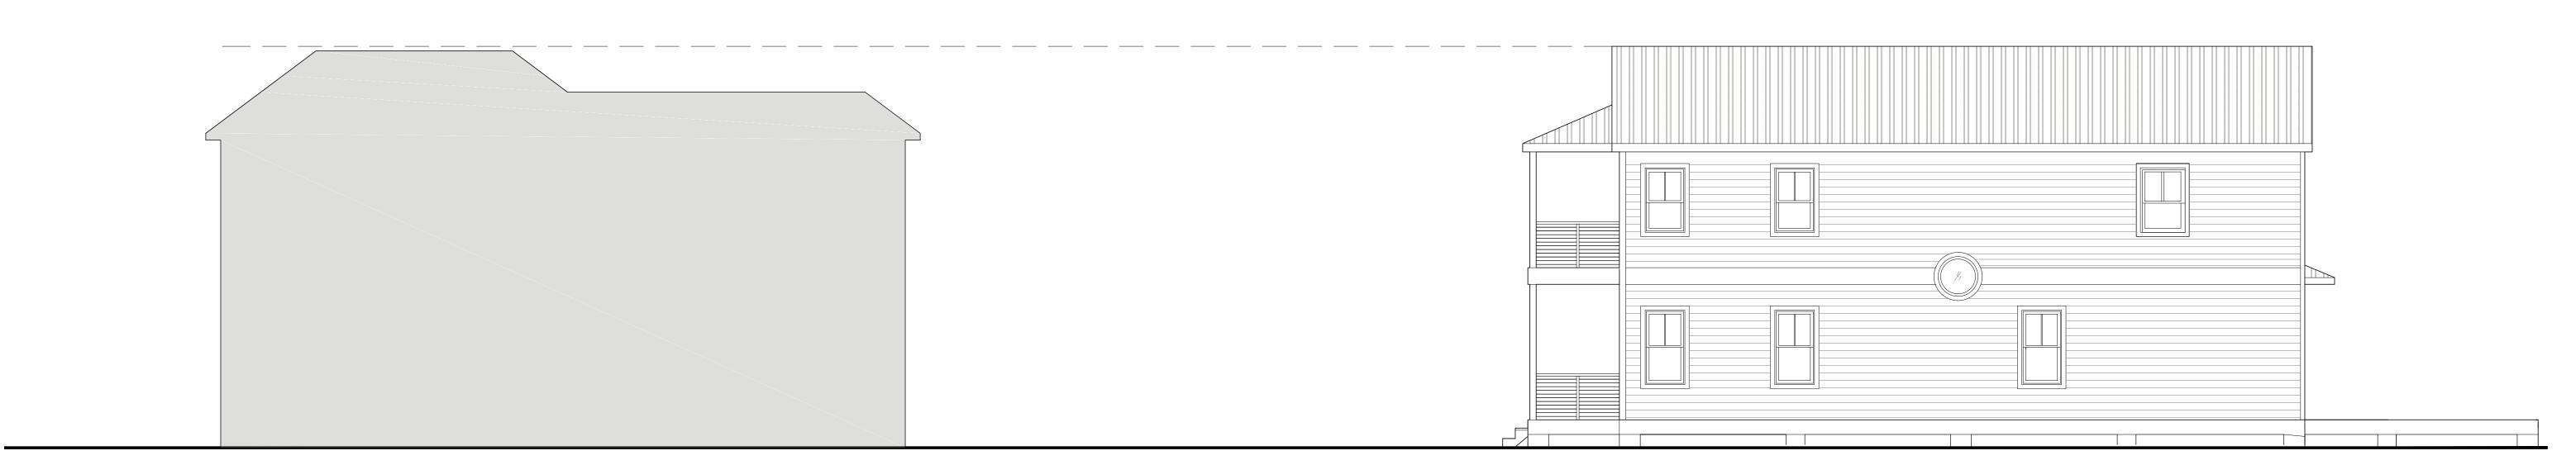

# **Staff Analysis**

This report is based on the new adopted guidelines for New Construction. The Certificate of Appropriateness in review is for the construction of a two-story frame house that will be 20'-3" wide by 52' depth and will be 26'-10" tall on its highest point. The building will have a two story front porch with horizontal cable railings. The main roof will be a frontal gable. The structure will have hardi board, impact resistant windows, and metal v-crimp panels as the roofing system. The plan also includes a new swimming pool on the rear side portion of the lot as well as a deck. New wood fences are also included in the plans.

The house will be the tallest structure within the immediately adjacent neighboring structures; therefore, staff opines that the proposed height is not sympathetic to its urban context. (Guidelines 11 and 14-p. 38-l and 38m) The scale and massing of the proposed structure are very different if compare them to the adjacent one-story structures. Staff opines that even though the design may be compatible with surrounding structures in terms of forms, finish materials, active frontage and textures, its size and scale will not be in keeping with its immediately adjacent context.

# **Consistency with Guidelines**

It is staff's opinion that the proposed design fails some of the cited guidelines, specifically the scale and height in relation to immediate adjacent structures. The building will overshadow the immediate adjacent structures, which are one-story residences. The proposed design for site improvements that includes a pool, decks, and fences, all are consistent with cited guidelines.