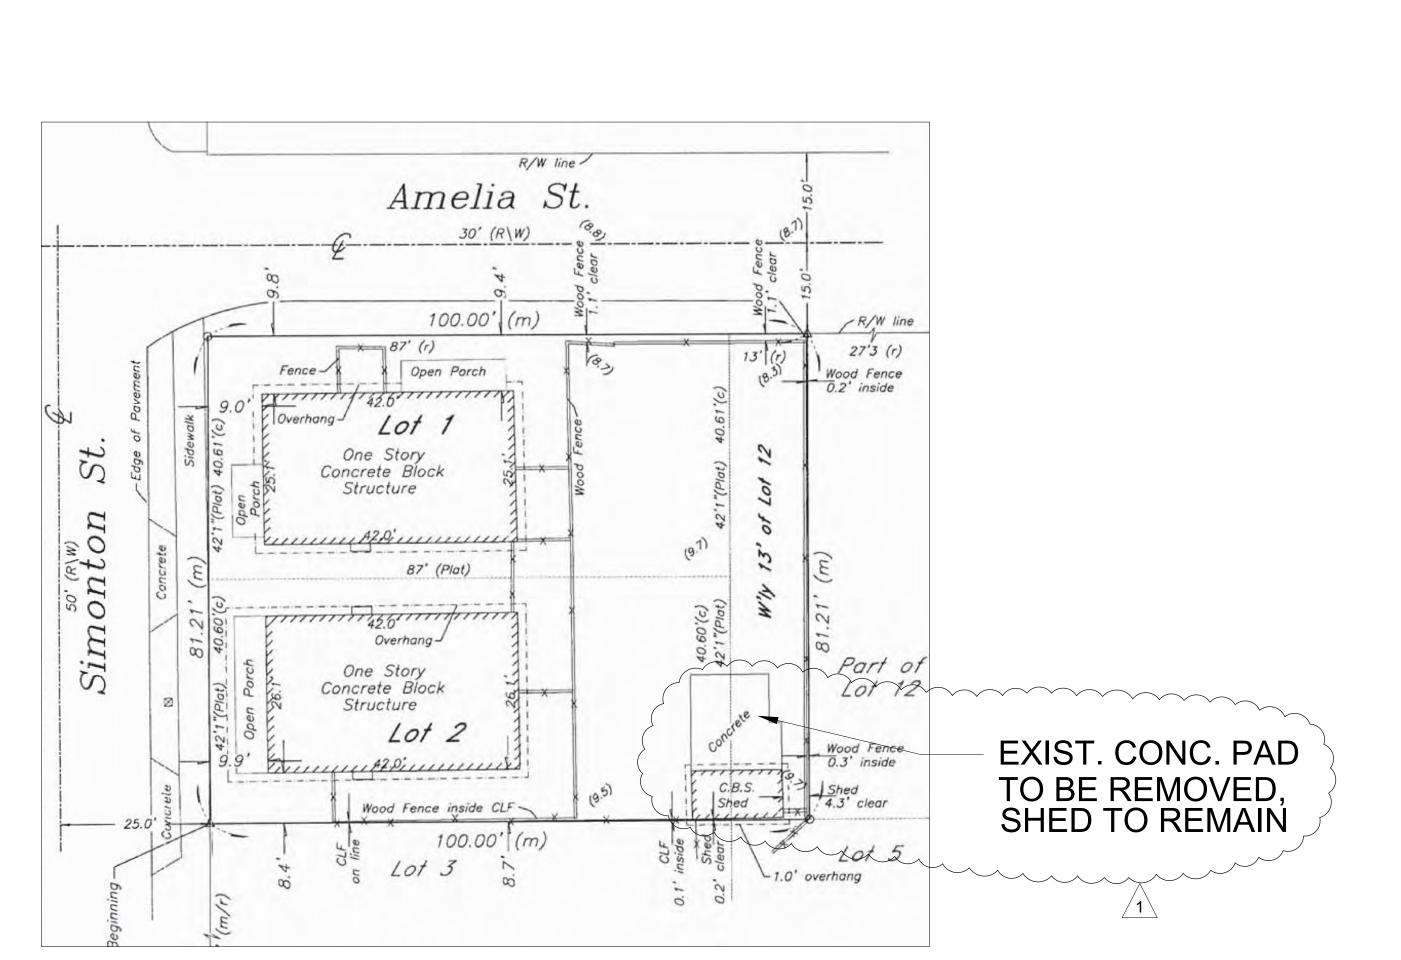

### Site Facts:

The application in review is for a new two-story single family structure that is proposed to be built in a vacant lot. According to the Sanborn maps, the lot has been vacant at least since 1948. The lot in question faces Amelia Street; to its west side there are two one-story duplex buildings, which are historic, and on its east side there is a parking lot from a bank. Immediately across the street there is a welding shop and to its east side a two-story non-historic residential complex. The existing three buildings in the block are one-story cbs structures.