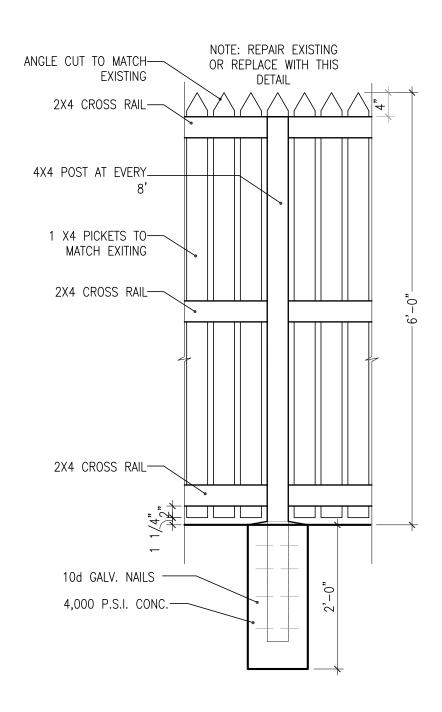

# **Staff Analysis**

This report is based on the new adopted guidelines for New Construction. The Certificate of Appropriateness in review is for the construction of a two-story frame house that will be 20'-3" wide by 52' depth and will be 26'-10" tall on its highest point. The building will have a two story front porch with horizontal cable railings. The main roof will be a frontal gable. The structure will have hardi board, impact resistant windows, and metal v-crimp panels as the roofing system. The plan also includes a new swimming pool on the rear side portion of the lot as well as a deck. New wood fences are also included in the plans.

The proposed changes to the site, which includes a new swimming pool, a deck, and fences, are consistent with guidelines pertaining these elements.

# **Consistency with Guidelines**

It is staff's opinion that the proposed design fails some of the cited guidelines, specifically the scale and height in relation to immediate adjacent structures. The building will overshadow the immediate adjacent structures, which are one-story residences. The proposed design for site improvements that includes a pool, decks, and fences, all are consistent with cited guidelines.