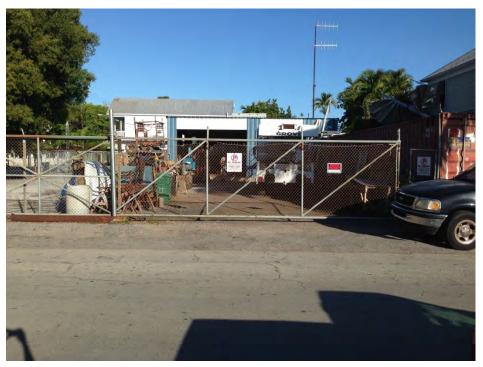

### Site Facts:

The application in review is for a new two-story single family structure that is proposed to be built in a vacant lot. According to the Sanborn maps, the lot has been vacant at least since 1948. The lot in question faces Amelia Street; to its west side there are two one-story duplex buildings, which are historic, and on its east side there is a parking lot from a bank. Immediately across the street there is a welding shop and to its east side a two-story non-historic residential complex. The existing three buildings in the block are one-story cbs structures.