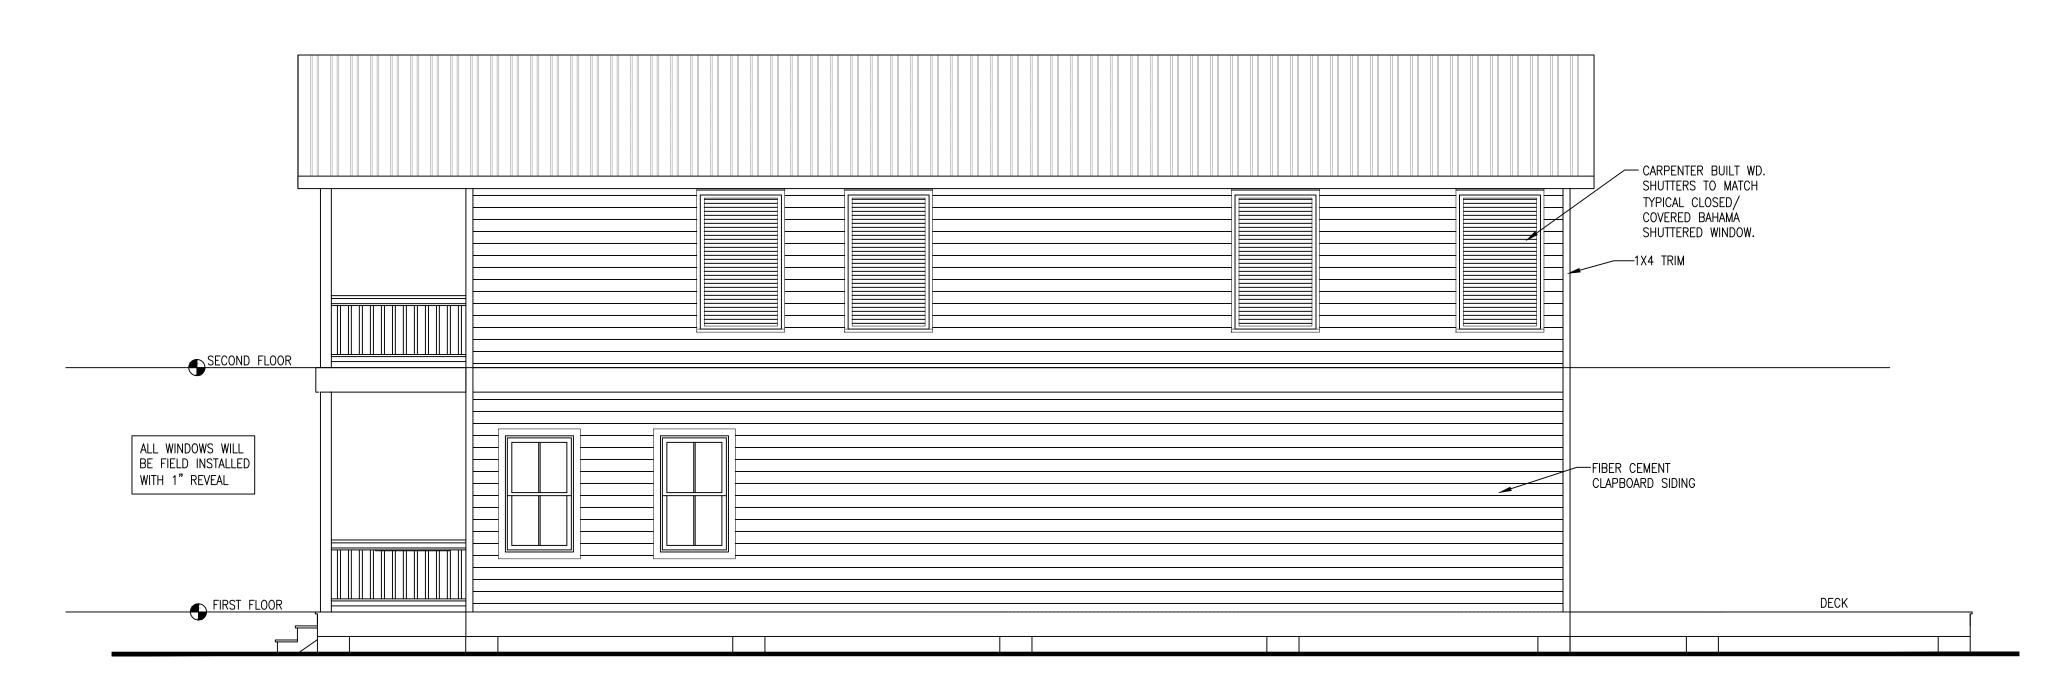

# **Staff Analysis**

This report is based on the new adopted guidelines for New Construction. The Certificate of Appropriateness in review is for the construction of a two-story frame house that will be 20'-3" wide by 52' depth and will be 26'-10" tall on its highest point. The building will have a two story front porch with horizontal cable railings. The main roof will be a frontal gable. The structure will have hardi board, impact resistant windows, and metal v-crimp panels as the roofing system. The plan also includes a new swimming pool on the rear side portion of the lot as well as a deck. New wood fences are also included in the plans.

The house will be the tallest structure within the immediately adjacent neighboring structures; therefore, staff opines that the proposed height is not sympathetic to its urban context. (Guidelines 11 and 14-p. 38-l and 38m) The scale and massing of the proposed structure are very different if compare them to the adjacent one-story structures. Staff opines that even though the design may be compatible with surrounding structures in terms of forms, finish materials, active frontage and textures, its size and scale will not be in keeping with its immediately adjacent context.