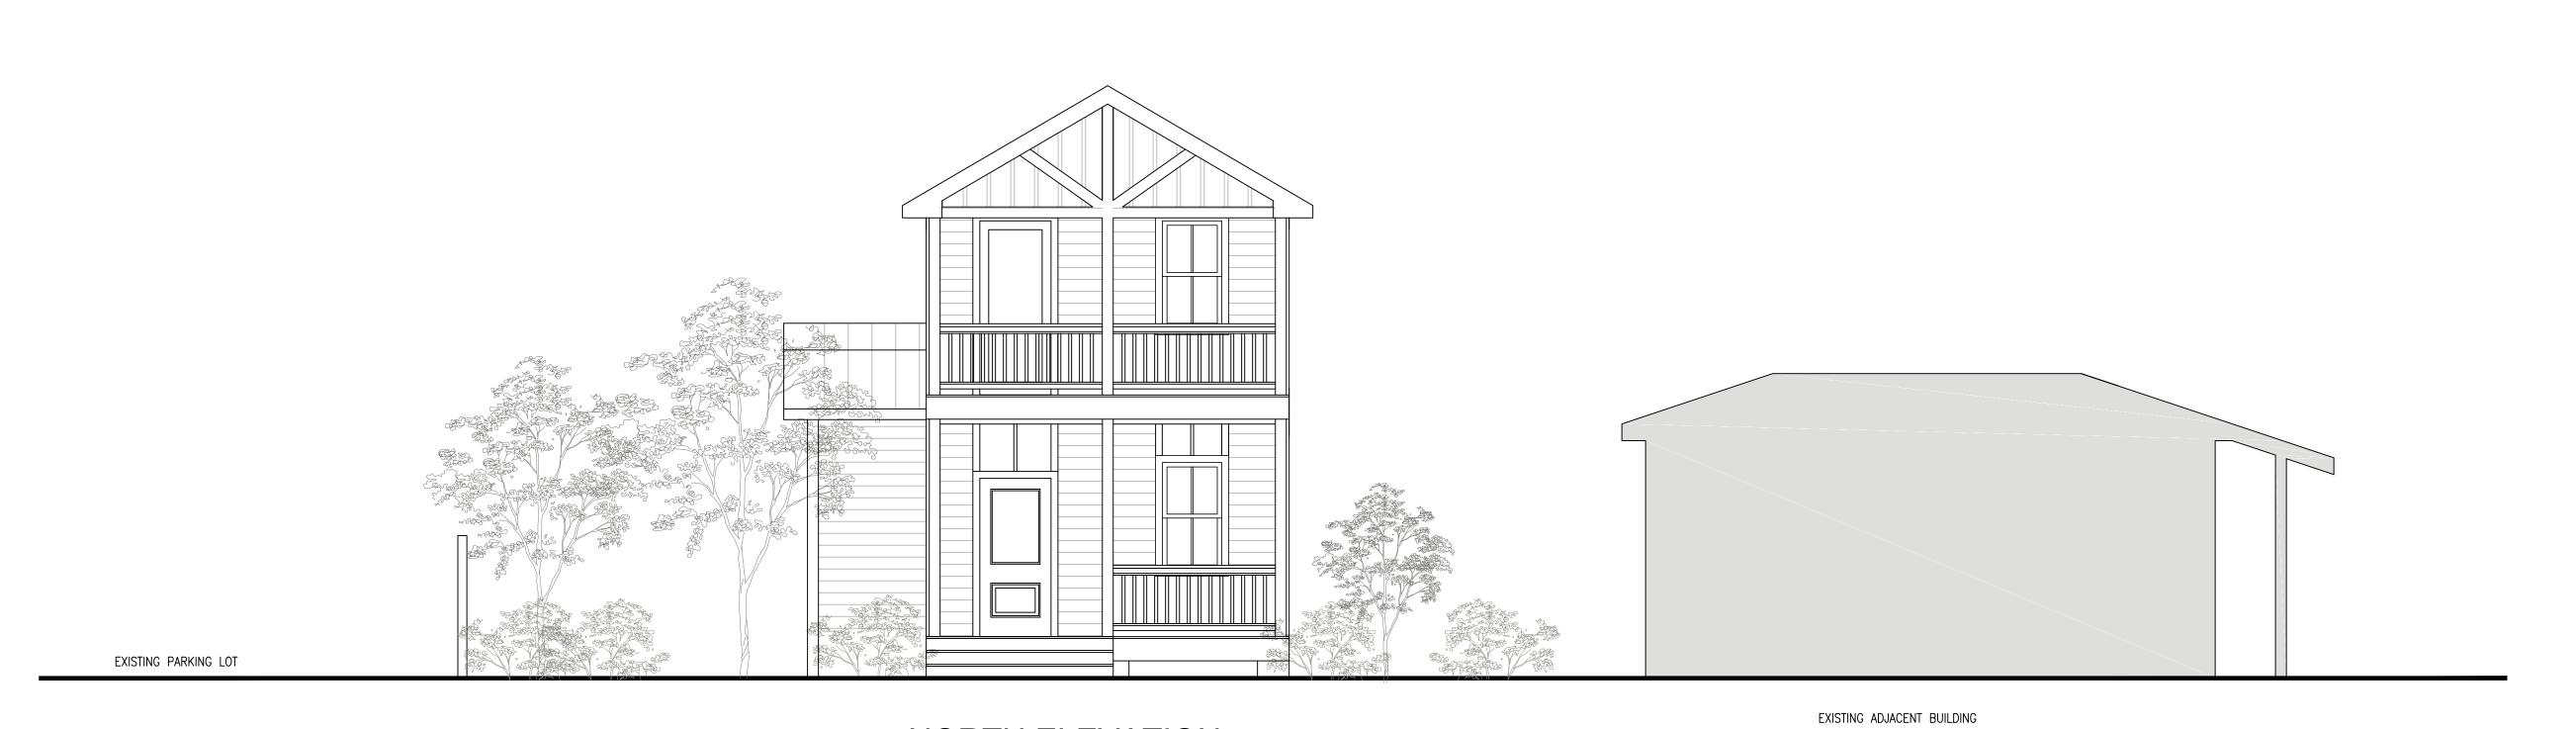

# **Staff Analysis**

This report is based on the new adopted guidelines for New Construction. The Certificate of Appropriateness in review is for the construction of a two-story frame house that will be 20'-3" wide by 52' depth and will be 26'-10" tall on its highest point. The building will have a two story front porch with horizontal cable railings. The main roof will be a frontal gable. The structure will have hardi board, impact resistant windows, and metal v-crimp panels as the roofing system. The plan also includes a new swimming pool on the rear side portion of the lot as well as a deck. New wood fences are also included in the plans.

The house will be the tallest structure within the immediately adjacent neighboring structures; therefore, staff opines that the proposed height is not sympathetic to its urban context. (Guidelines 11 and 14-p. 38-l and 38m) The scale and massing of the proposed structure are very different if compare them to the adjacent one-story structures. Staff opines that even though the design may be compatible with surrounding structures in terms of forms, finish materials, active frontage and textures, its size and scale will not be in keeping with its immediately adjacent context.

# **Consistency with Guidelines**

It is staff's opinion that the proposed design fails some of the cited guidelines, specifically the scale and height in relation to immediate adjacent structures. The building will overshadow the immediate adjacent structures, which are one-story residences. The proposed design for site improvements that includes a pool, decks, and fences, all are consistent with cited guidelines.