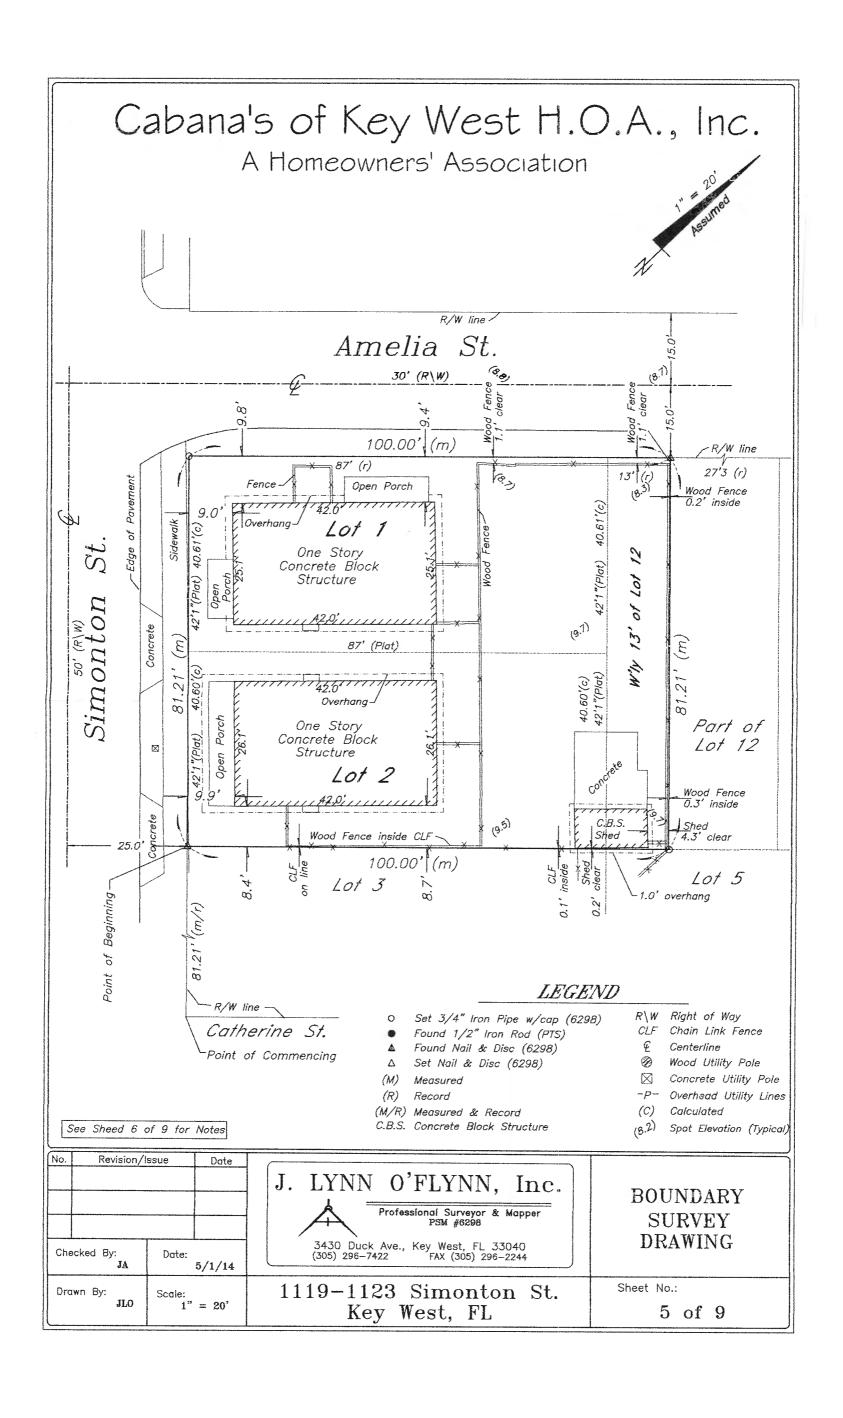

### Site Facts:

The application in review is for a new two-story single family structure that is proposed to be built in a vacant lot. According to the Sanborn maps, the lot has been vacant at least since 1948. The lot in question faces Amelia Street; to its west side there are two one-story duplex buildings, which are historic, and on its east side there is a parking lot from a bank. Immediately across the street there is a welding shop and to its east side a two-story non-historic residential complex. The existing three buildings in the block are one-story cbs structures.

# **Staff Analysis**

This report is based on the new adopted guidelines for New Construction. The Certificate of Appropriateness in review is for the construction of a two-story frame house that will be 20'-3" wide by 52' depth and will be 26'-10" tall on its highest point. The building will have a two story front porch with horizontal cable railings. The main roof will be a frontal gable. The structure will have hardi board, impact resistant windows, and metal v-crimp panels as the roofing system. The plan also includes a new swimming pool on the rear side portion of the lot as well as a deck. New wood fences are also included in the plans.