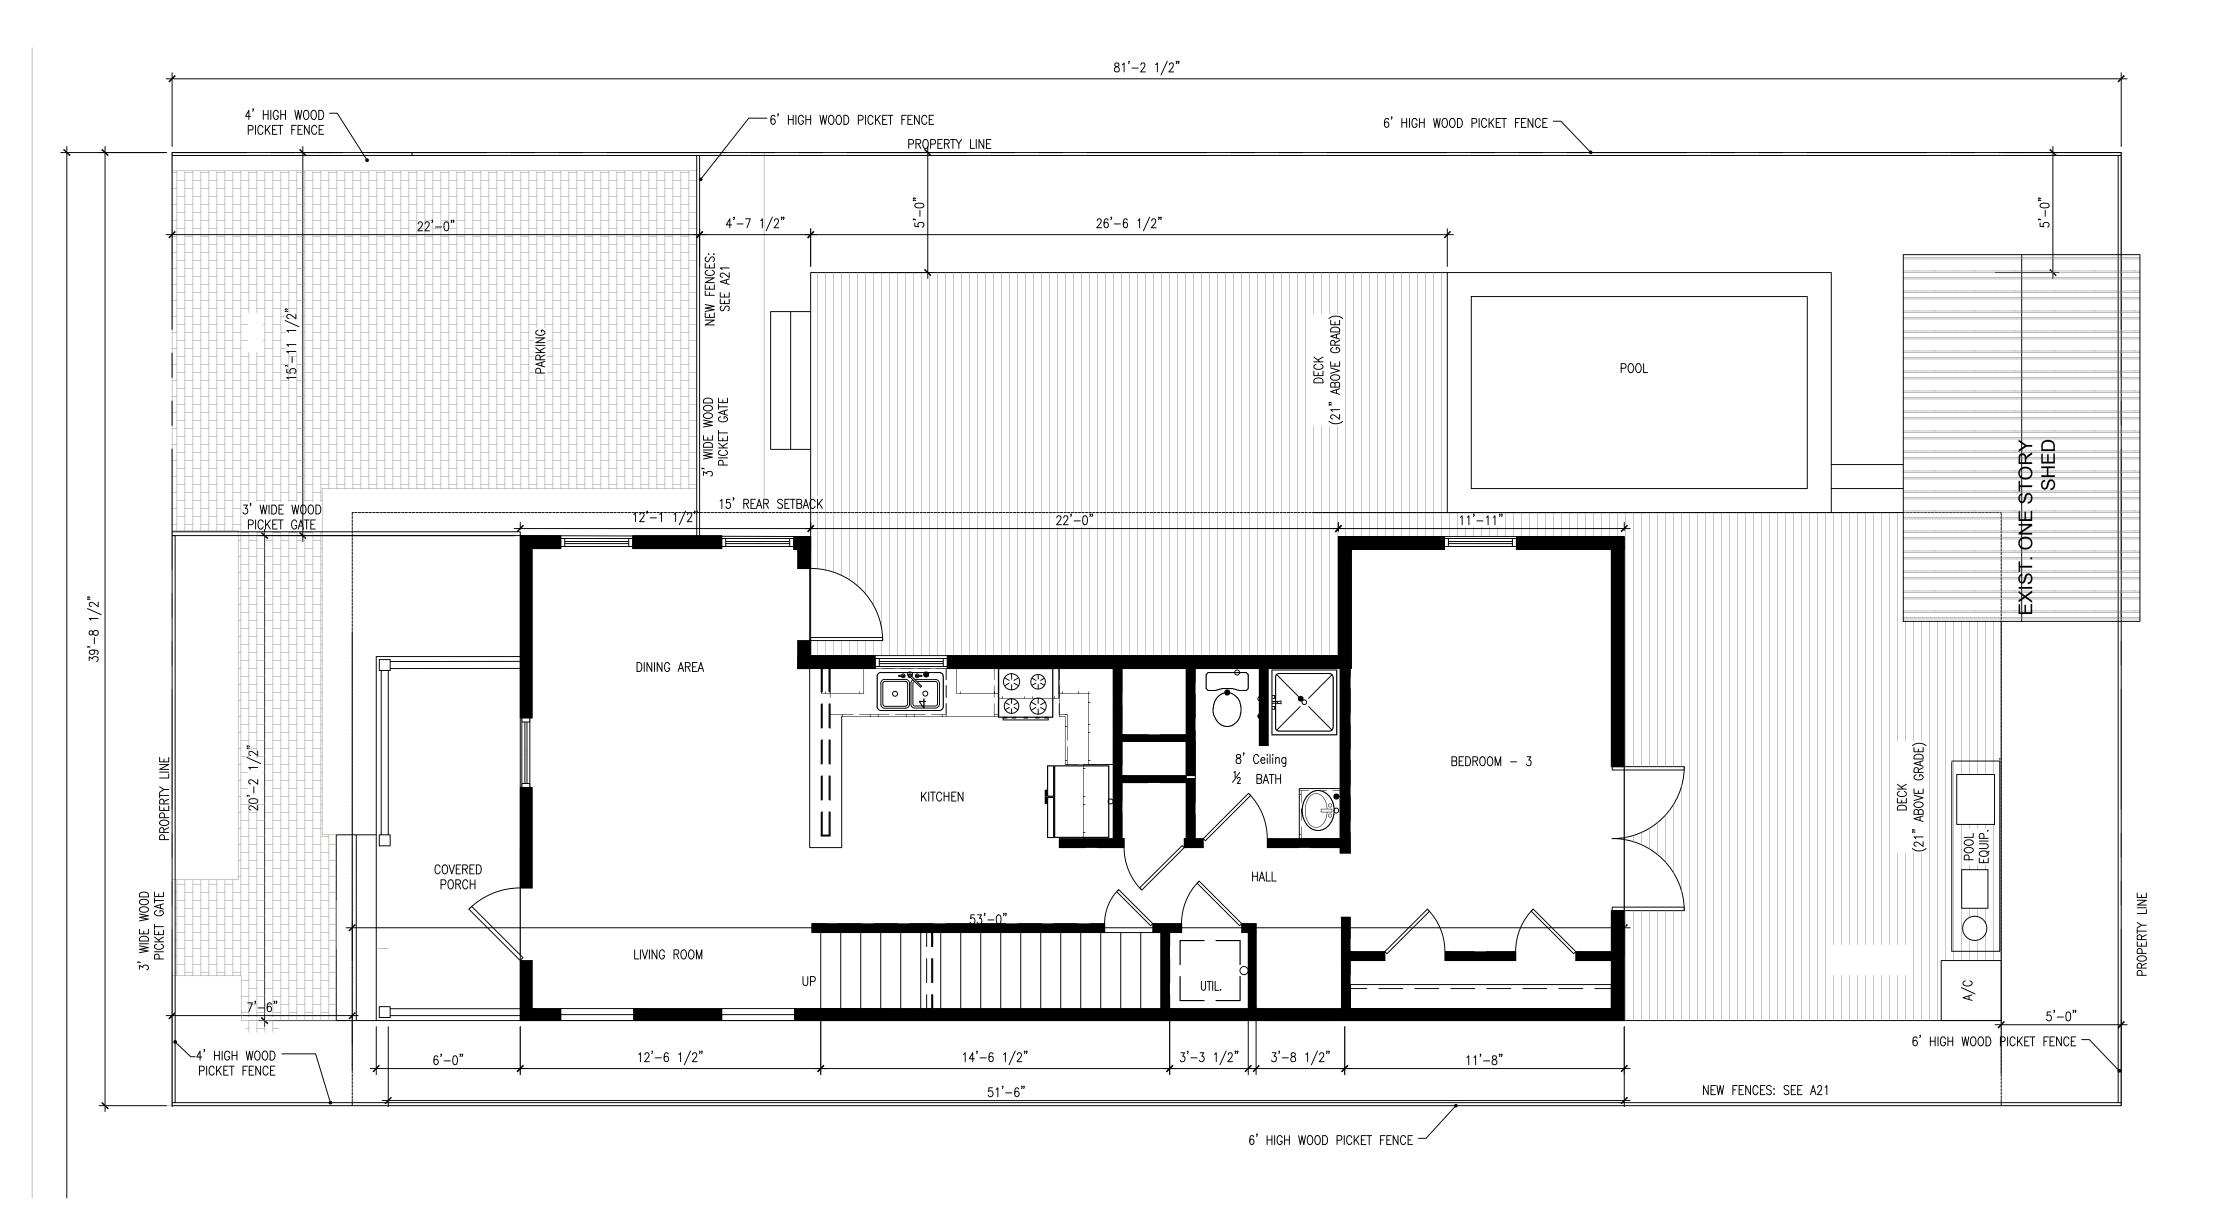

# **Staff Analysis**

This report is based on the new adopted guidelines for New Construction. The Certificate of Appropriateness in review is for the construction of a two-story frame house that will be 20'-3" wide by 52' depth and will be 26'-10" tall on its highest point. The building will have a two story front porch with horizontal cable railings. The main roof will be a frontal gable. The structure will have hardi board, impact resistant windows, and metal v-crimp panels as the roofing system. The plan also includes a new swimming pool on the rear side portion of the lot as well as a deck. New wood fences are also included in the plans.

The proposed changes to the site, which includes a new swimming pool, a deck, and fences, are consistent with guidelines pertaining these elements.