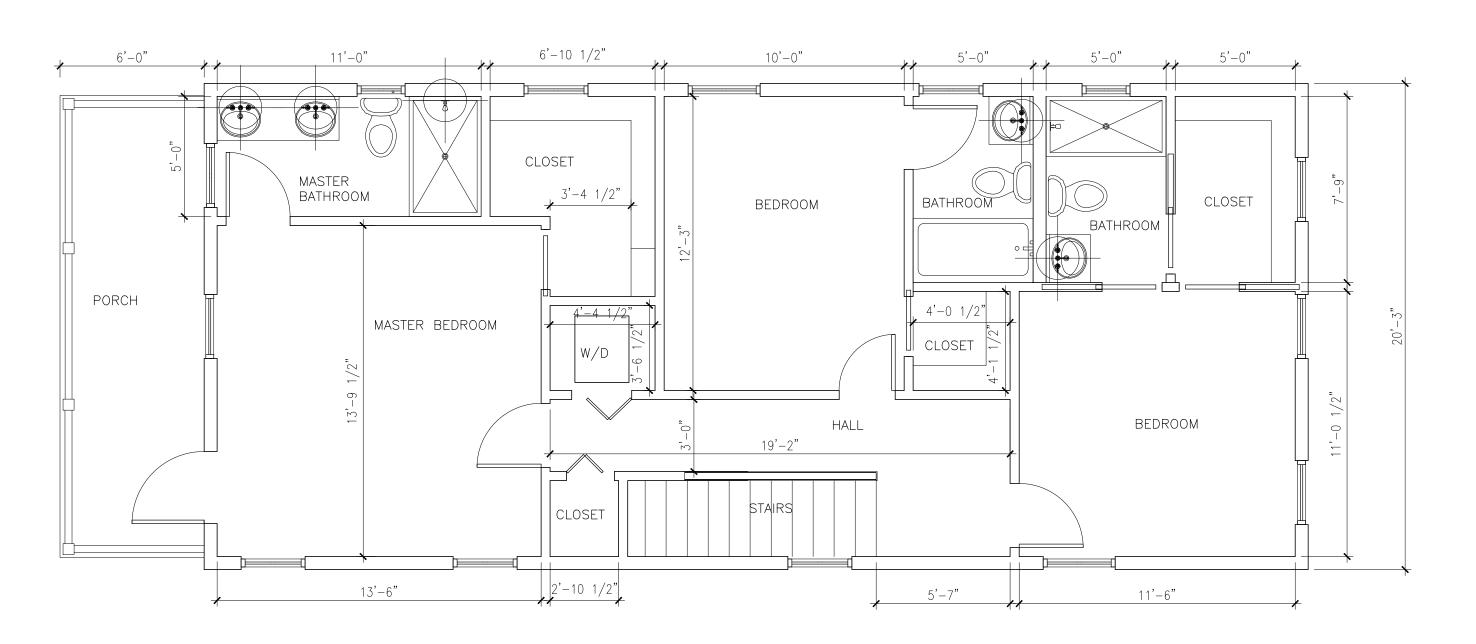

# **Staff Analysis**

This report is based on the new adopted guidelines for New Construction. The Certificate of Appropriateness in review is for the construction of a two-story frame house that will be 20'-3" wide by 52' depth and will be 26'-10" tall on its highest point. The building will have a two story front porch with horizontal cable railings. The main roof will be a frontal gable. The structure will have hardi board, impact resistant windows, and metal v-crimp panels as the roofing system. The plan also includes a new swimming pool on the rear side portion of the lot as well as a deck. New wood fences are also included in the plans.

The house will be the tallest structure within the immediately adjacent neighboring structures; therefore, staff opines that the proposed height is not sympathetic to its urban context. (Guidelines 11 and 14-p. 38-l and 38m) The scale and massing of the proposed structure are very different if compare them to the adjacent one-story structures. Staff opines that even though the design may be compatible with surrounding structures in terms of forms, finish materials, active frontage and textures, its size and scale will not be in keeping with its immediately adjacent context.