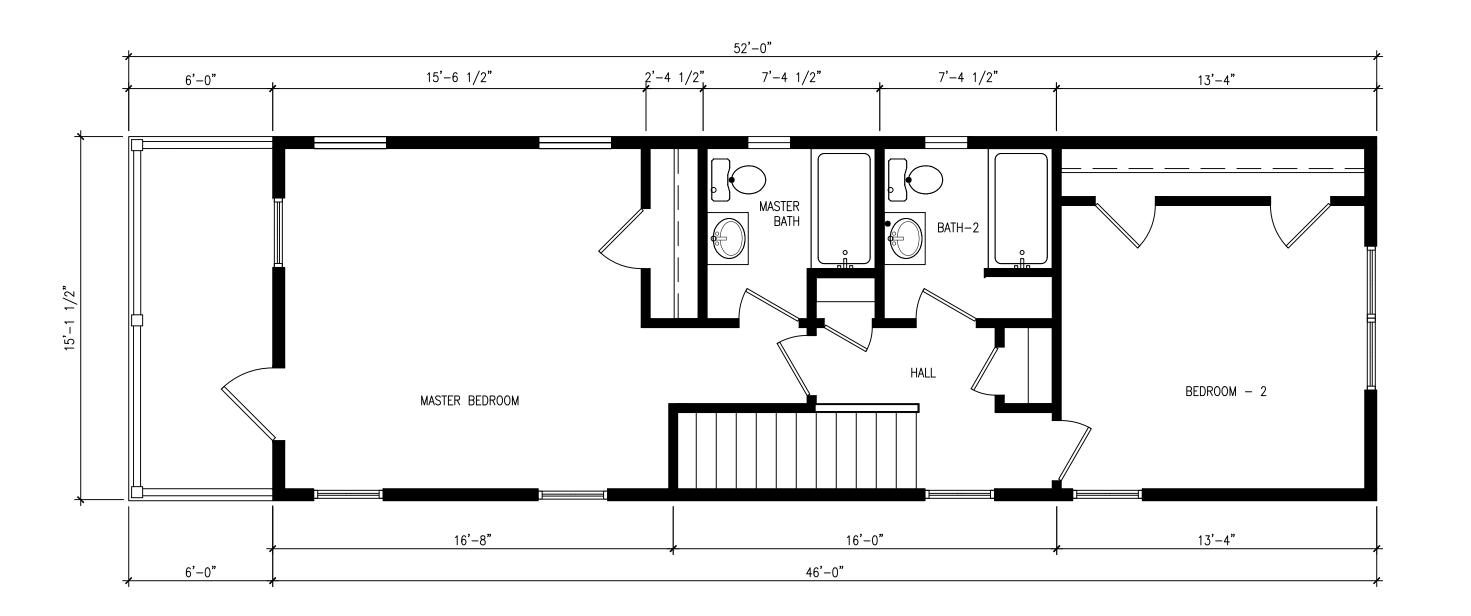

# **Staff Analysis**

This report is based on the new adopted guidelines for New Construction. The Certificate of Appropriateness in review is for the construction of a two-story frame house that will be 20'-3" wide by 52' depth and will be 26'-10" tall on its highest point. The building will have a two story front porch with horizontal cable railings. The main roof will be a frontal gable. The structure will have hardi board, impact resistant windows, and metal v-crimp panels as the roofing system. The plan also includes a new swimming pool on the rear side portion of the lot as well as a deck. New wood fences are also included in the plans.