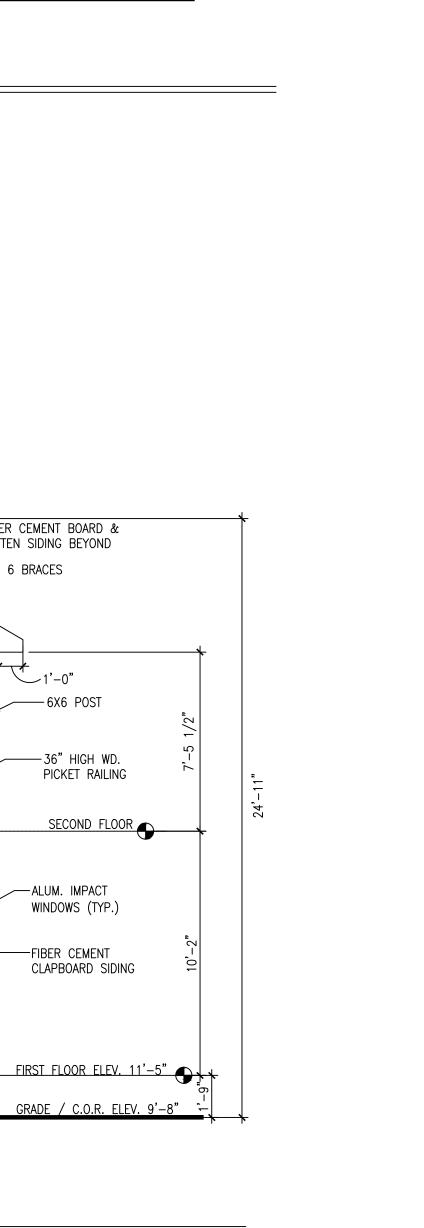

# **Staff Analysis**

This report is based on the new adopted guidelines for New Construction. The Certificate of Appropriateness in review is for the construction of a two-story frame house that will be 20'-3" wide by 52' depth and will be 26'-10" tall on its highest point. The building will have a two story front porch with horizontal cable railings. The main roof will be a frontal gable. The structure will have hardi board, impact resistant windows, and metal v-crimp panels as the roofing system. The plan also includes a new swimming pool on the rear side portion of the lot as well as a deck. New wood fences are also included in the plans.

The house will be the tallest structure within the immediately adjacent neighboring structures; therefore, staff opines that the proposed height is not sympathetic to its urban context. (Guidelines 11 and 14-p. 38-l and 38m) The scale and massing of the proposed structure are very different if compare them to the adjacent one-story structures. Staff opines that even though the design may be compatible with surrounding structures in terms of forms, finish materials, active frontage and textures, its size and scale will not be in keeping with its immediately adjacent context.