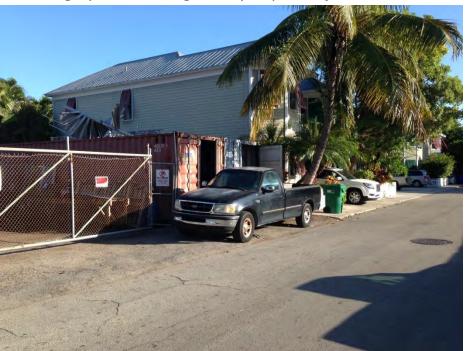

### Site Facts:

The application in review is for a new two-story single family structure that is proposed to be built in a vacant lot. According to the Sanborn maps, the lot has been vacant at least since 1948. The lot in question faces Amelia Street; to its west side there are two one-story duplex buildings, which are historic, and on its east side there is a parking lot from a bank. Immediately across the street there is a welding shop and to its east side a two-story non-historic residential complex. The existing three buildings in the block are one-story cbs structures.