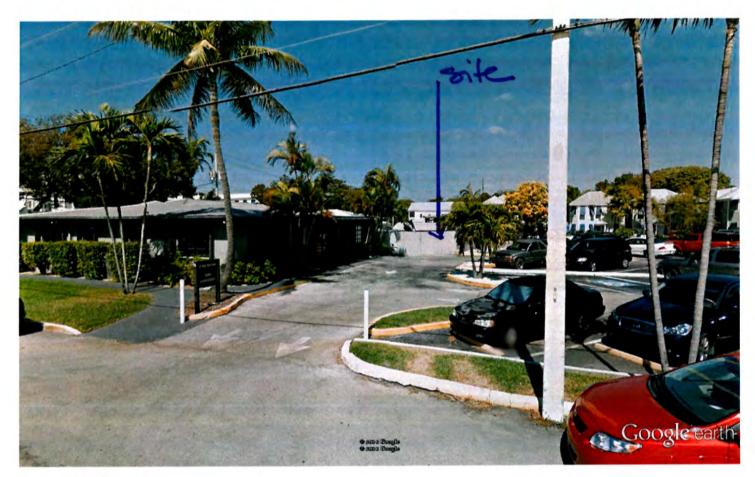

### Site Facts:

The application in review is for a new two-story single family structure that is proposed to be built in a vacant lot. According to the Sanborn maps, the lot has been vacant at least since 1948. The lot in question faces Amelia Street; to its west side there are two one-story duplex buildings, which are historic, and on its east side there is a parking lot from a bank. Immediately across the street there is a welding shop and to its east side a two-story non-historic residential complex. The existing three buildings in the block are one-story cbs structures.