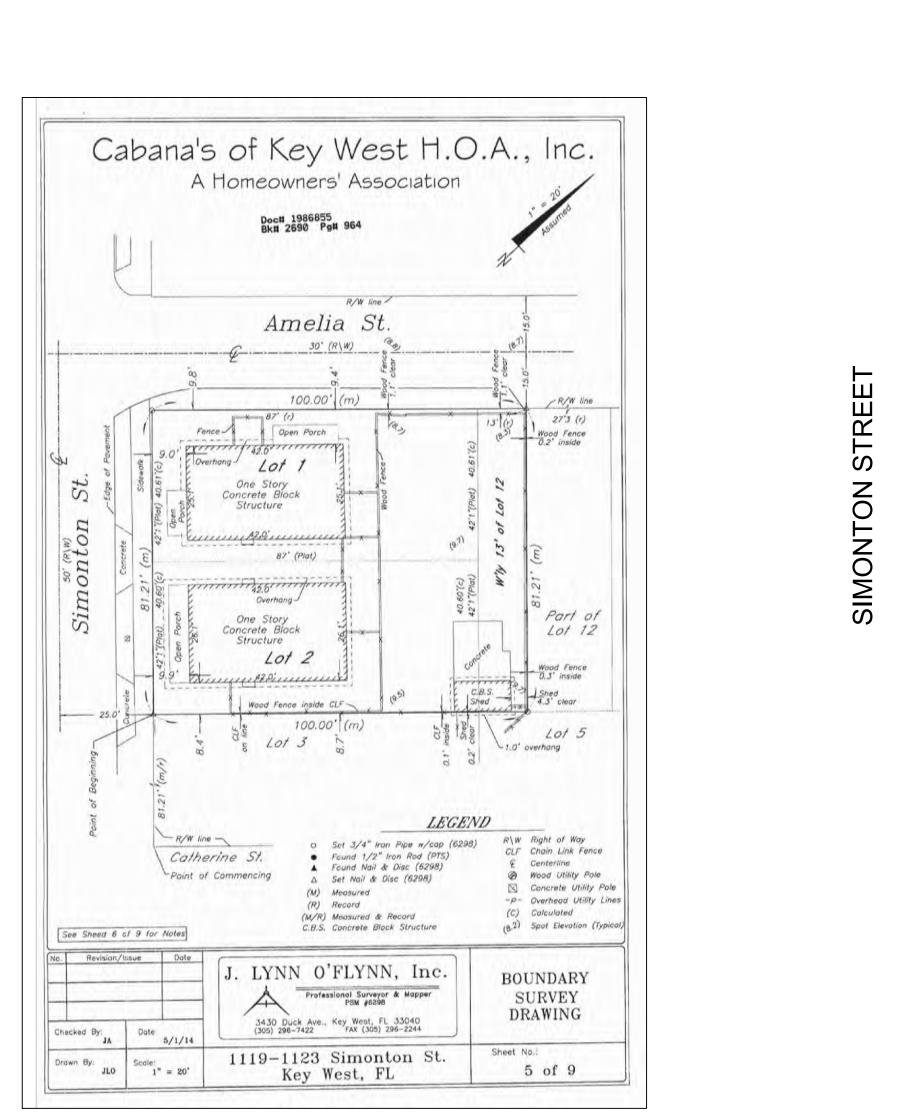

### Site Facts:

The application in review is for a new two-story single family structure that is proposed to be built in a vacant lot. According to the Sanborn maps, the lot has been vacant at least since 1948. The lot in question faces Amelia Street; to its west side there are two one-story duplex buildings, which are historic, and on its east side there is a parking lot from a bank. Immediately across the street there is a welding shop and to its east side a two-story non-historic residential complex. The existing three buildings in the block are one-story cbs structures.