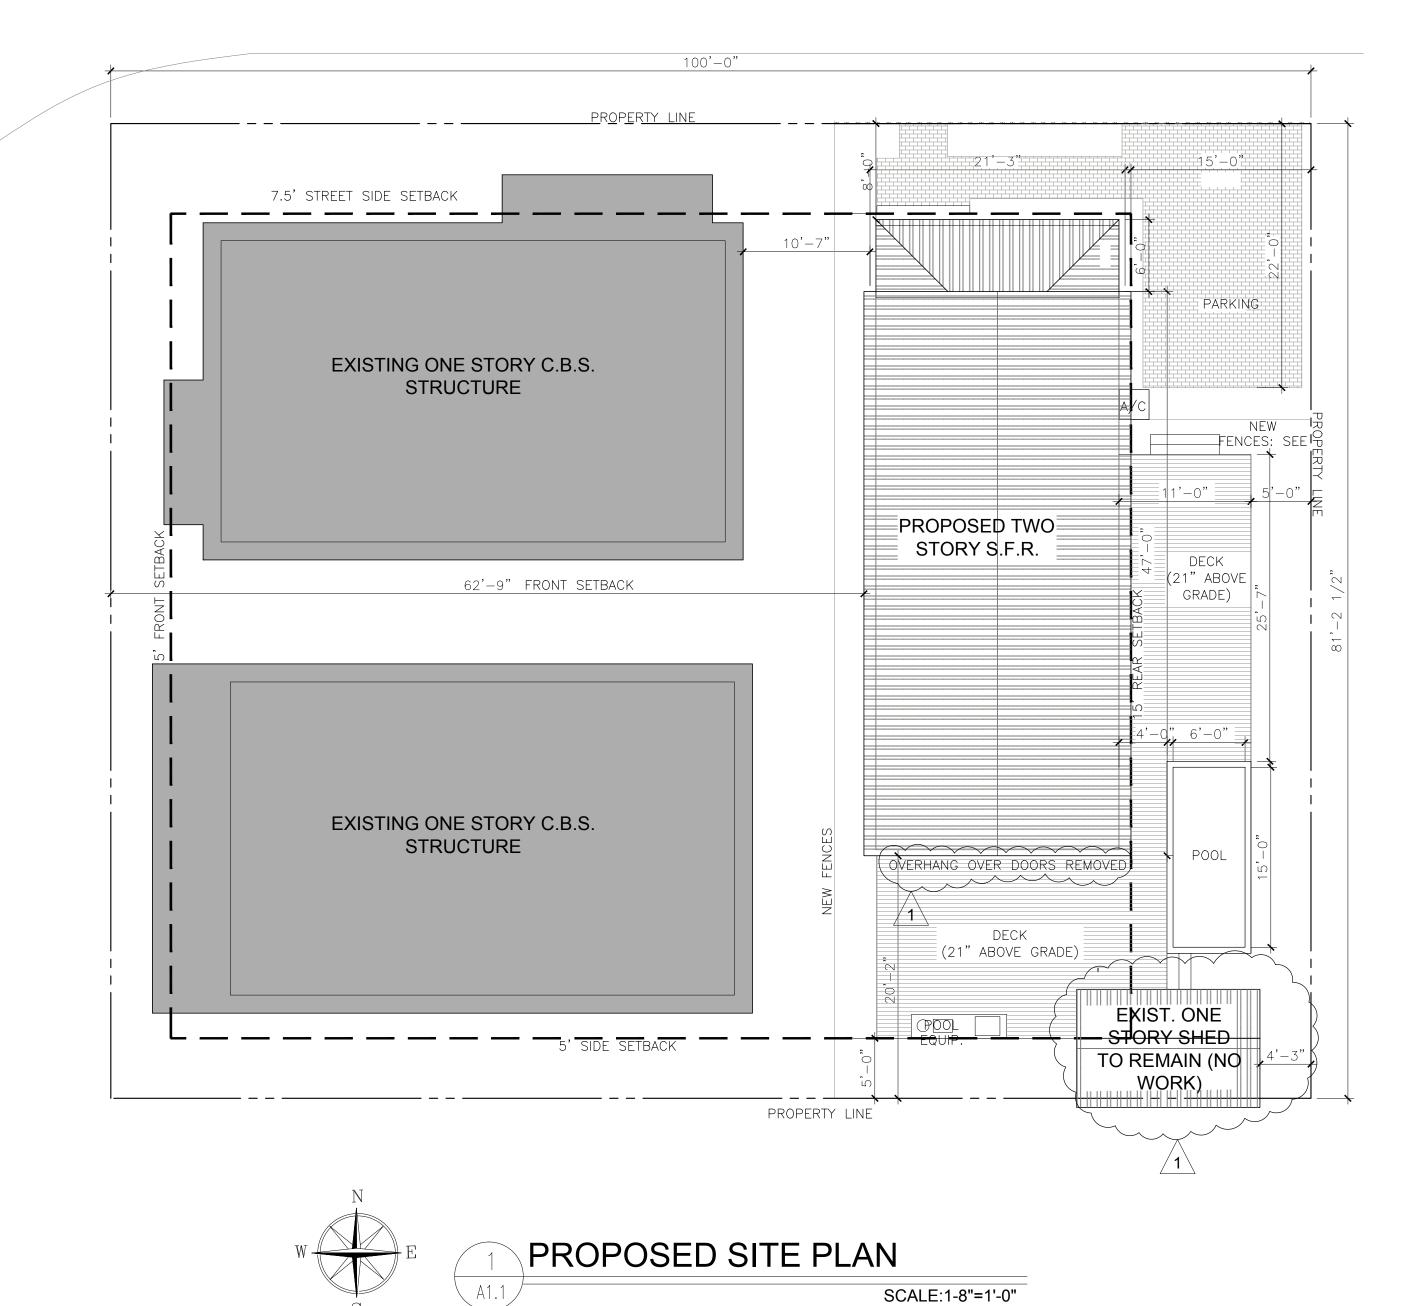

# **Staff Analysis**

This report is based on the new adopted guidelines for New Construction. The Certificate of Appropriateness in review is for the construction of a two-story frame house that will be 20'-3" wide by 52' depth and will be 26'-10" tall on its highest point. The building will have a two story front porch with horizontal cable railings. The main roof will be a frontal gable. The structure will have hardi board, impact resistant windows, and metal v-crimp panels as the roofing system. The plan also includes a new swimming pool on the rear side portion of the lot as well as a deck. New wood fences are also included in the plans.

The house will be the tallest structure within the immediately adjacent neighboring structures; therefore, staff opines that the proposed height is not sympathetic to its urban context. (Guidelines 11 and 14-p. 38-l and 38m) The scale and massing of the proposed structure are very different if compare them to the adjacent one-story structures. Staff opines that even though the design may be compatible with surrounding structures in terms of forms, finish materials, active frontage and textures, its size and scale will not be in keeping with its immediately adjacent context.

The proposed changes to the site, which includes a new swimming pool, a deck, and fences, are consistent with guidelines pertaining these elements.