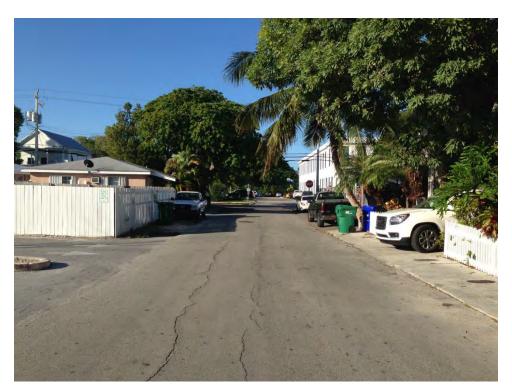

### Site Facts:

The application in review is for a new two-story single family structure that is proposed to be built in a vacant lot. According to the Sanborn maps, the lot has been vacant at least since 1948. The lot in question faces Amelia Street; to its west side there are two one-story duplex buildings, which are historic, and on its east side there is a parking lot from a bank. Immediately across the street there is a welding shop and to its east side a two-story non-historic residential complex. The existing three buildings in the block are one-story cbs structures.