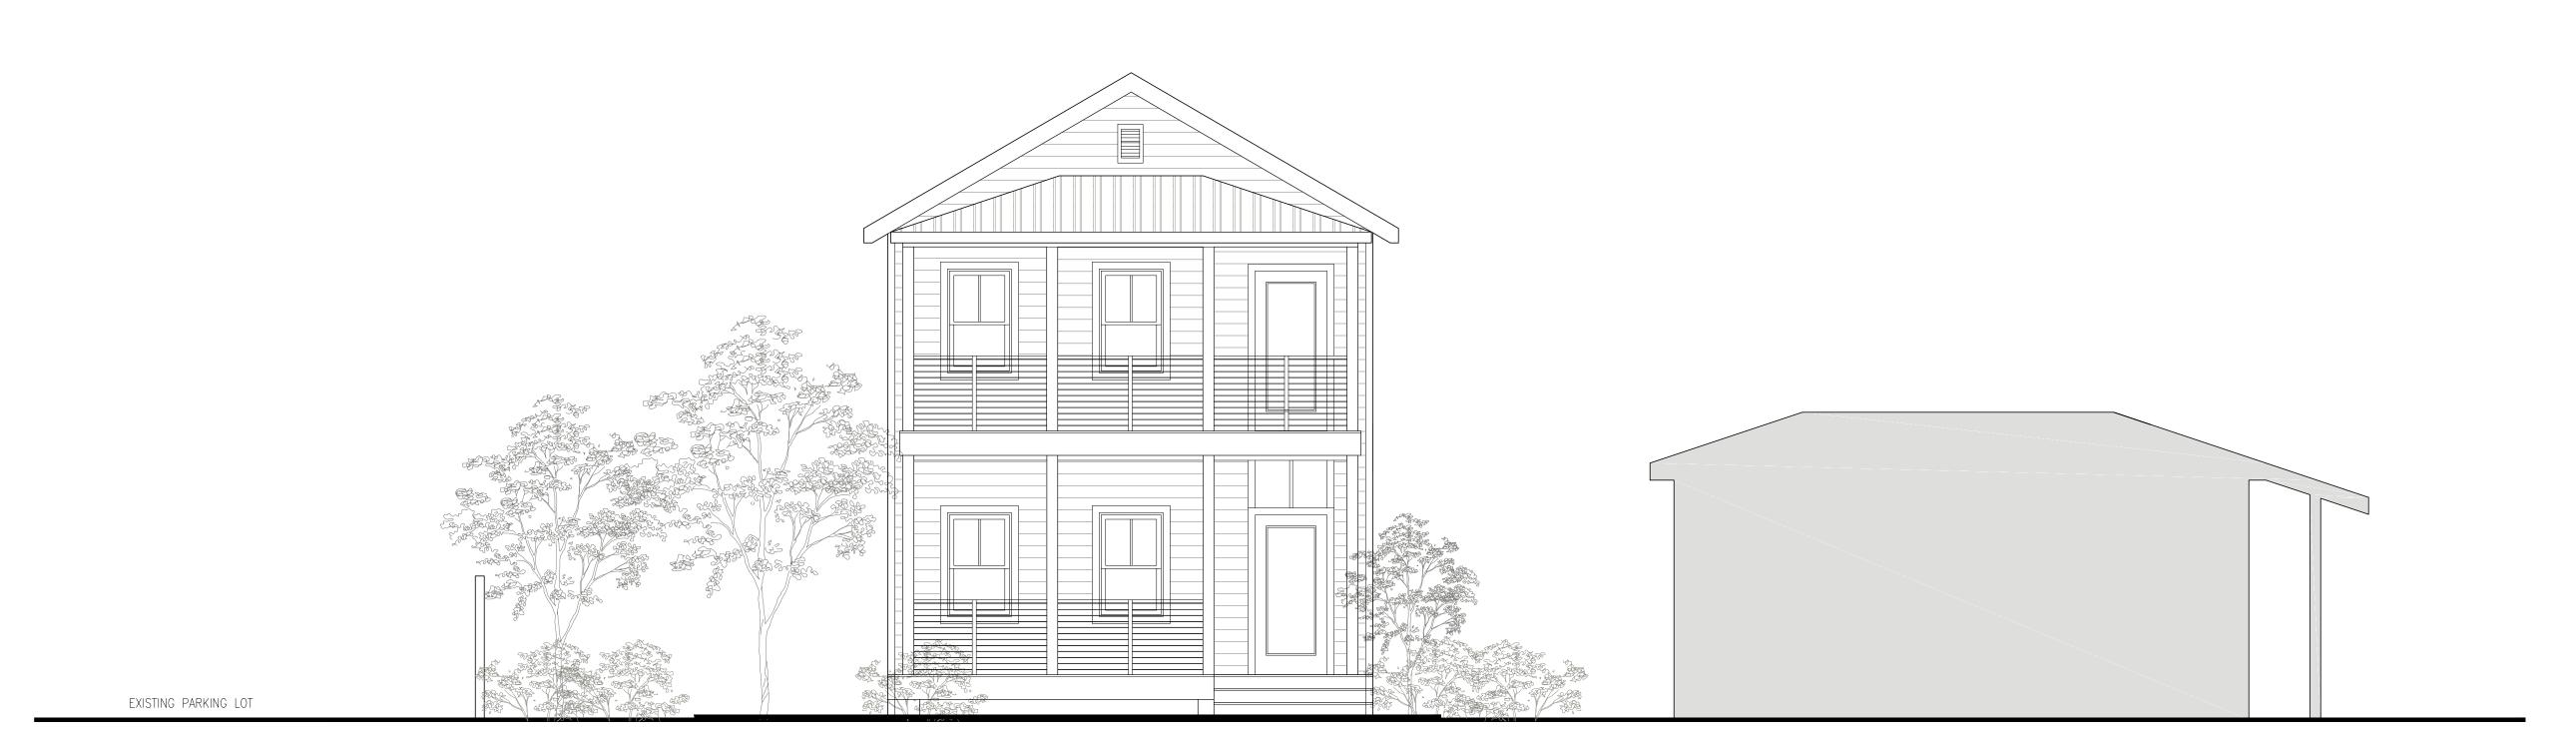

# **Staff Analysis**

This report is based on the new adopted guidelines for New Construction. The Certificate of Appropriateness in review is for the construction of a two-story frame house that will be 20'-3" wide by 52' depth and will be 26'-10" tall on its highest point. The building will have a two story front porch with horizontal cable railings. The main roof will be a frontal gable. The structure will have hardi board, impact resistant windows, and metal v-crimp panels as the roofing system. The plan also includes a new swimming pool on the rear side portion of the lot as well as a deck. New wood fences are also included in the plans.

The house will be the tallest structure within the immediately adjacent neighboring structures; therefore, staff opines that the proposed height is not sympathetic to its urban context. (Guidelines 11 and 14-p. 38-l and 38m) The scale and massing of the proposed structure are very different if compare them to the adjacent one-story structures. Staff opines that even though the design may be compatible with surrounding structures in terms of forms, finish materials, active frontage and textures, its size and scale will not be in keeping with its immediately adjacent context.

# **Consistency with Guidelines**

It is staff's opinion that the proposed design fails some of the cited guidelines, specifically the scale and height in relation to immediate adjacent structures. The building will overshadow the immediate adjacent structures, which are one-story residences. The proposed design for site improvements that includes a pool, decks, and fences, all are consistent with cited guidelines.