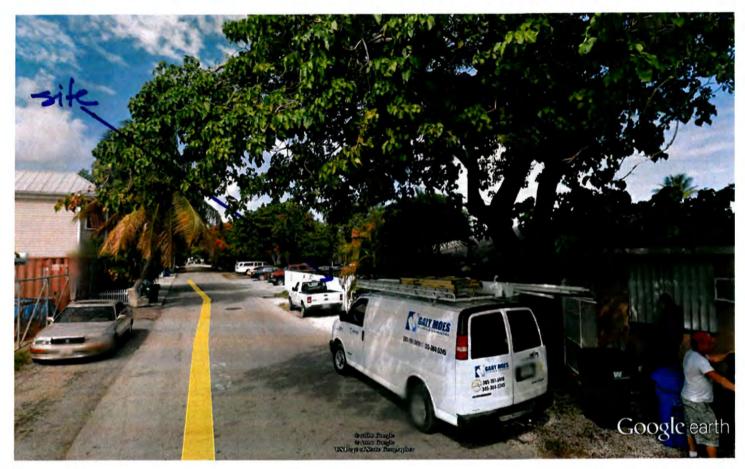

### Site Facts:

The application in review is for a new two-story single family structure that is proposed to be built in a vacant lot. According to the Sanborn maps, the lot has been vacant at least since 1948. The lot in question faces Amelia Street; to its west side there are two one-story duplex buildings, which are historic, and on its east side there is a parking lot from a bank. Immediately across the street there is a welding shop and to its east side a two-story non-historic residential complex. The existing three buildings in the block are one-story cbs structures.

The house will be the tallest structure within the immediately adjacent neighboring structures; therefore, staff opines that the proposed height is not sympathetic to its urban context. (Guidelines 11 and 14-p. 38-l and 38m) The scale and massing of the proposed structure are very different if compare them to the adjacent one-story structures. Staff opines that even though the design may be compatible with surrounding structures in terms of forms, finish materials, active frontage and textures, its size and scale will not be in keeping with its immediately adjacent context.