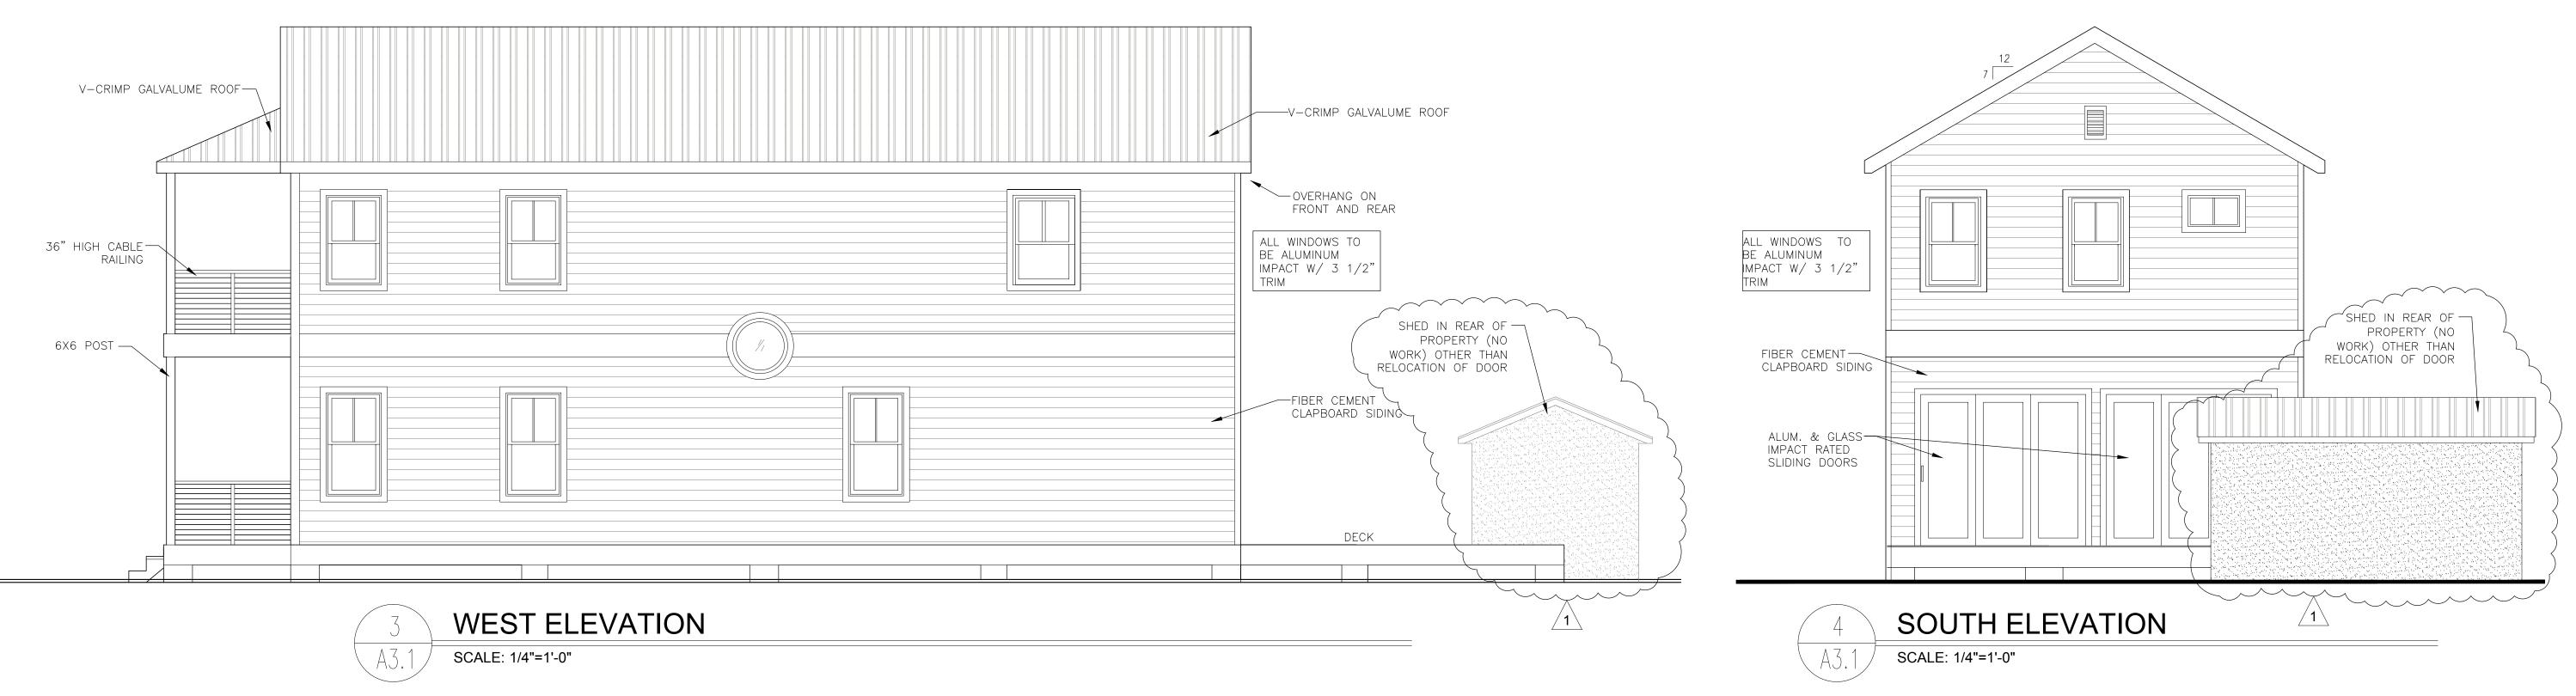

# **Staff Analysis**

This report is based on the new adopted guidelines for New Construction. The Certificate of Appropriateness in review is for the construction of a two-story frame house that will be 20'-3" wide by 52' depth and will be 26'-10" tall on its highest point. The building will have a two story front porch with horizontal cable railings. The main roof will be a frontal gable. The structure will have hardi board, impact resistant windows, and metal v-crimp panels as the roofing system. The plan also includes a new swimming pool on the rear side portion of the lot as well as a deck. New wood fences are also included in the plans.

The house will be the tallest structure within the immediately adjacent neighboring structures; therefore, staff opines that the proposed height is not sympathetic to its urban context. (Guidelines 11 and 14-p. 38-l and 38m) The scale and massing of the proposed structure are very different if compare them to the adjacent one-story structures. Staff opines that even though the design may be compatible with surrounding structures in terms of forms, finish materials, active frontage and textures, its size and scale will not be in keeping with its immediately adjacent context.