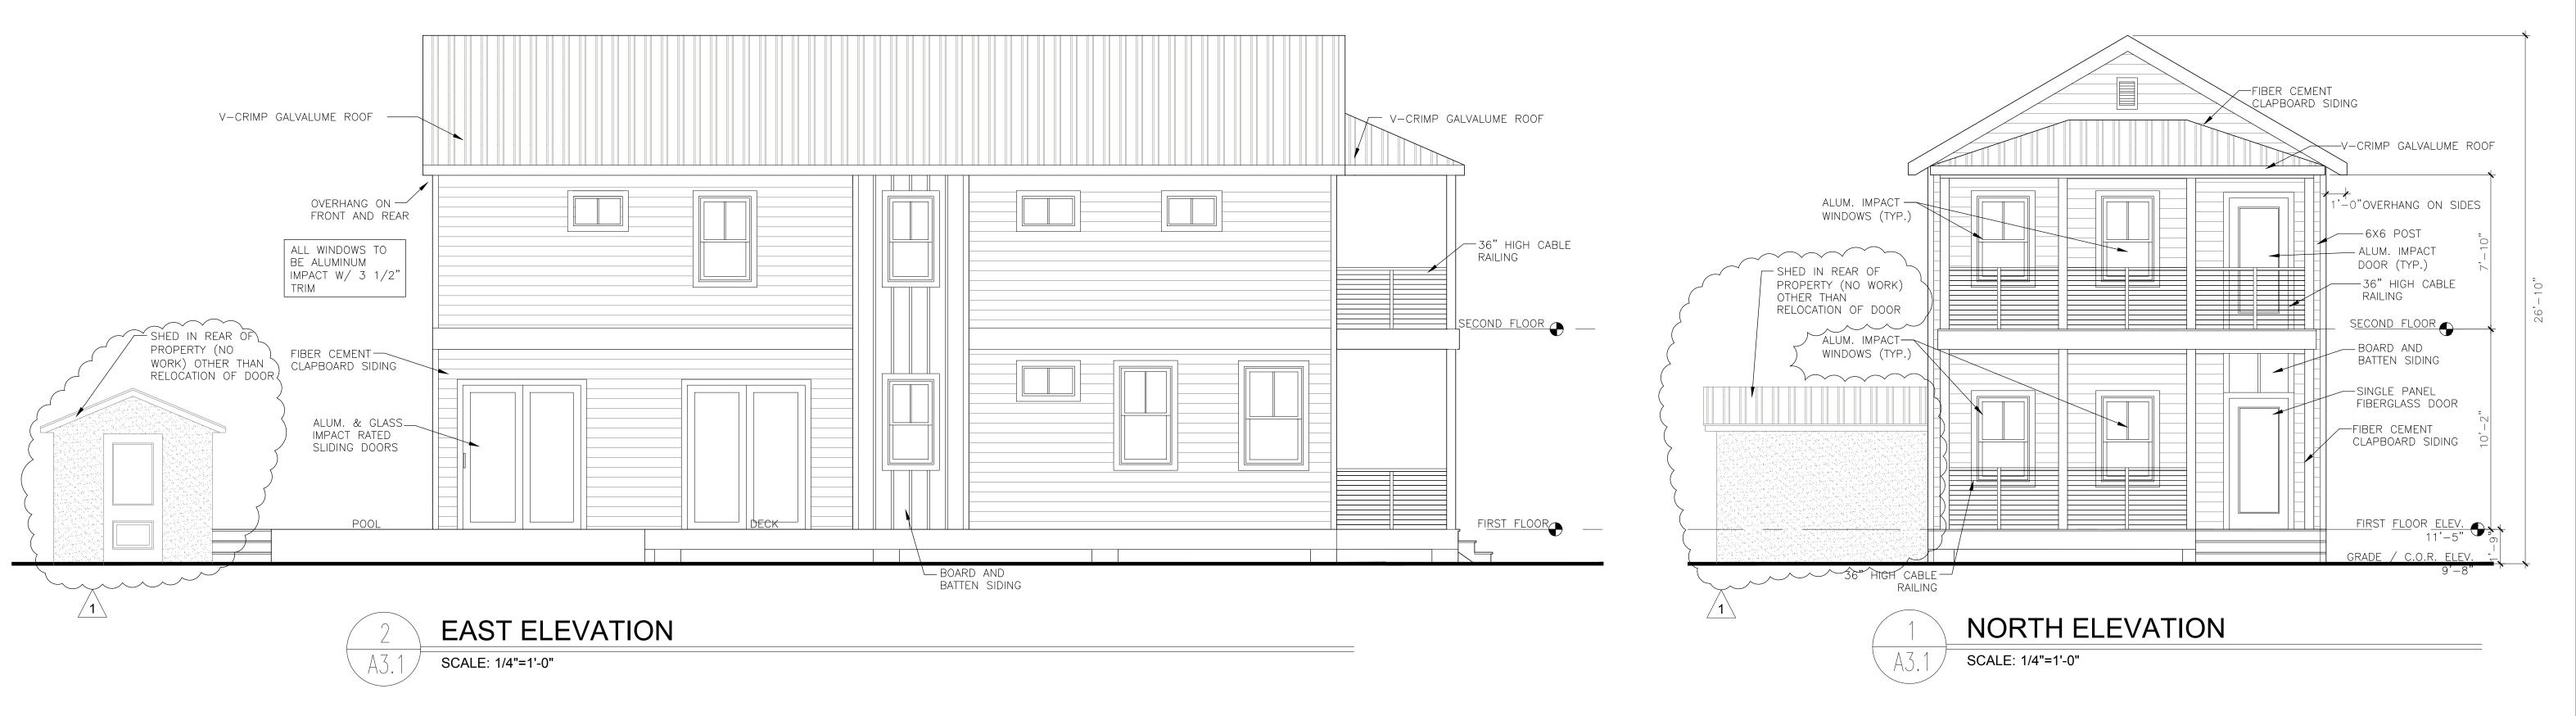

# **Staff Analysis**

This report is based on the new adopted guidelines for New Construction. The Certificate of Appropriateness in review is for the construction of a two-story frame house that will be 20'-3" wide by 52' depth and will be 26'-10" tall on its highest point. The building will have a two story front porch with horizontal cable railings. The main roof will be a frontal gable. The structure will have hardi board, impact resistant windows, and metal v-crimp panels as the roofing system. The plan also includes a new swimming pool on the rear side portion of the lot as well as a deck. New wood fences are also included in the plans.

The house will be the tallest structure within the immediately adjacent neighboring structures; therefore, staff opines that the proposed height is not sympathetic to its urban context. (Guidelines 11 and 14-p. 38-l and 38m) The scale and massing of the proposed structure are very different if compare them to the adjacent one-story structures. Staff opines that even though the design may be compatible with surrounding structures in terms of forms, finish materials, active frontage and textures, its size and scale will not be in keeping with its immediately adjacent context.