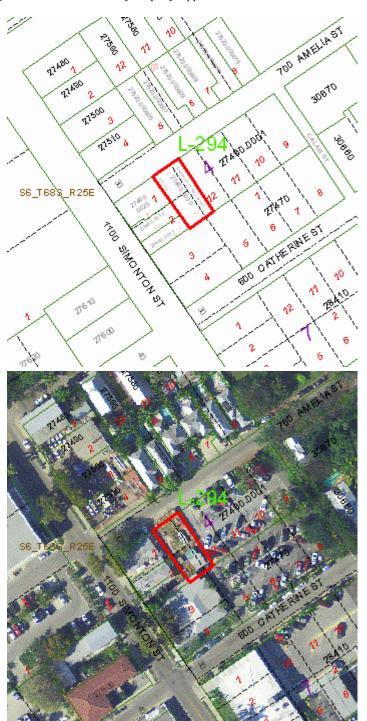

### Site Facts:

The application in review is for a new two-story single family structure that is proposed to be built in a vacant lot. According to the Sanborn maps, the lot has been vacant at least since 1948. The lot in question faces Amelia Street; to its west side there are two one-story duplex buildings, which are historic, and on its east side there is a parking lot from a bank. Immediately across the street there is a welding shop and to its east side a two-story non-historic residential complex. The existing three buildings in the block are one-story cbs structures.