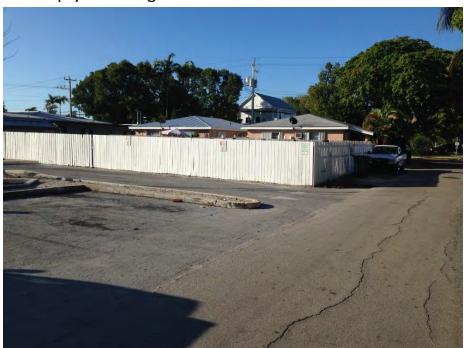

### Site Facts:

The application in review is for a new two-story single family structure that is proposed to be built in a vacant lot. According to the Sanborn maps, the lot has been vacant at least since 1948. The lot in question faces Amelia Street; to its west side there are two one-story duplex buildings, which are historic, and on its east side there is a parking lot from a bank. Immediately across the street there is a welding shop and to its east side a two-story non-historic residential complex. The existing three buildings in the block are one-story cbs structures.