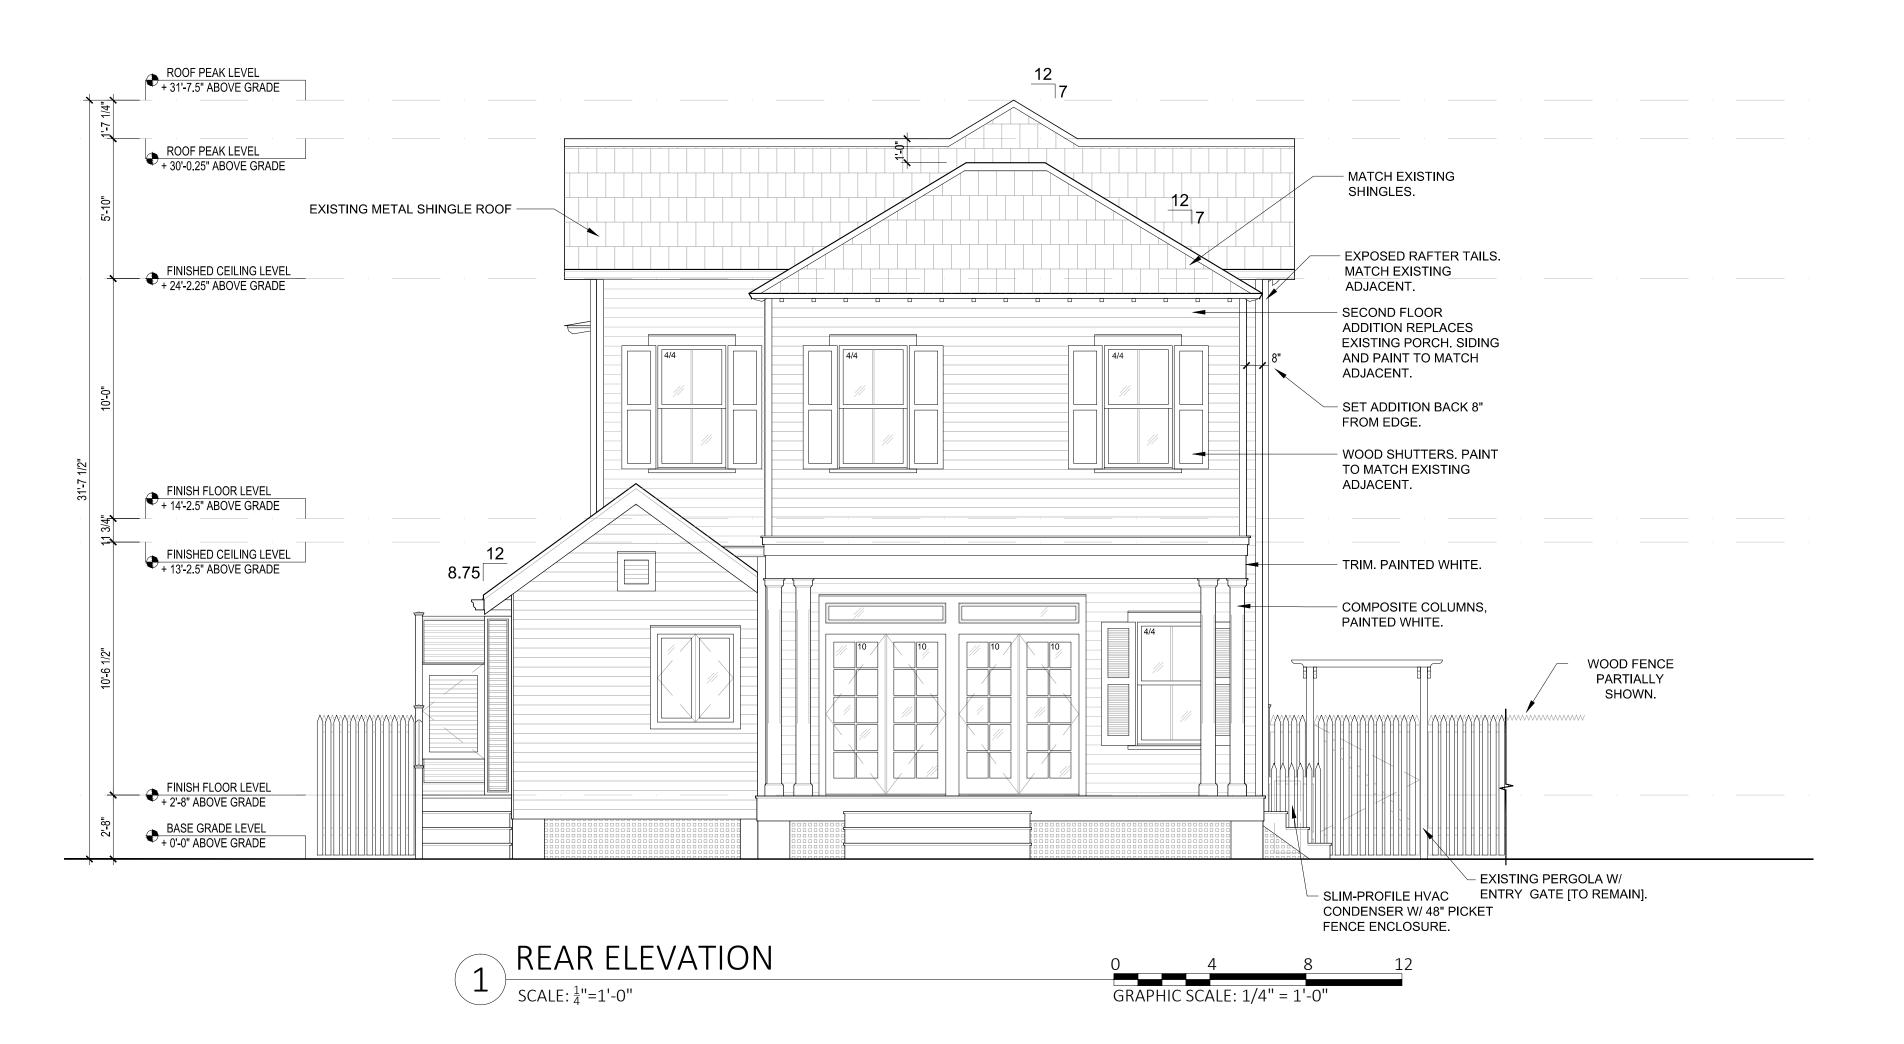

**Application Number:** H16-03-0083

**Address:** #925 Fleming Street

**Description of Work:** 

Demolition of rear porch. Modification of shingle roof at rear portion of roof.

**Site Facts:** 

The house at 925 Fleming Street is listed as a contributing resource in the survey, constructed c.1906 according to the survey. The application is for the demolition and reconstruction of a rear porch with a second-story addition. The existing rear porch with a balcony/roof deck is not historic, as it does not appear on the 1962 Sanborn map.

#### **Staff Analysis**

This Certificate of Appropriateness proposes the demolition of a rear covered porch with a roof deck. Staff believes the demolition of the rear porch, which is not historic. meets the following criteria:

(1) The demolition will not diminish the overall historic character of a district or neighborhood;

- (2) Nor will it destroy the historic relationship between buildings or structures and open space.
- (3) This demolition will not affect the front building façade.
- (4) Staff does not believe elements that are proposed to be demolished will qualify as contributing as set forth in Sec. 1021-62(3).

Therefore, this request can be considered for demolition. As the covered porch is not historic, only one reading is required for demolition.