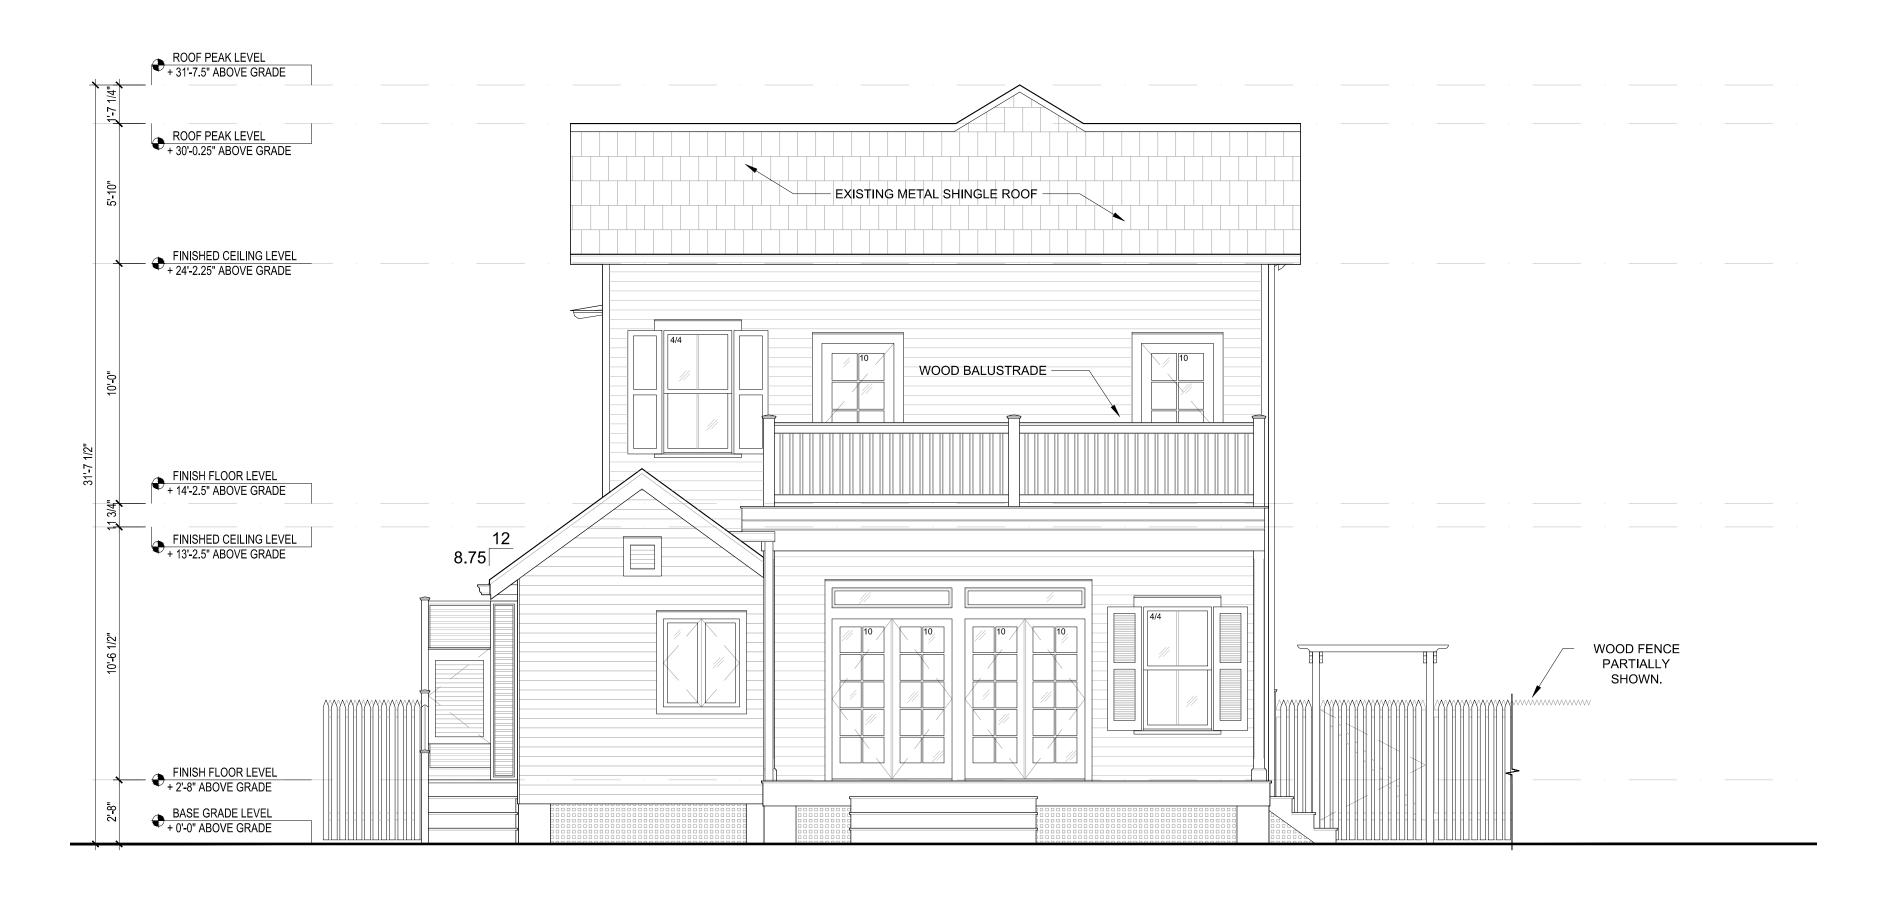

**Application Number:** H16-03-0083

**Address:** #925 Fleming Street

**Description of Work:** 

Demolition of rear porch. Modification of shingle roof at rear portion of roof.

**Site Facts:** 

The house at 925 Fleming Street is listed as a contributing resource in the survey, constructed c.1906 according to the survey. The application is for the demolition and reconstruction of a rear porch with a second-story addition. The existing rear porch with a balcony/roof deck is not historic, as it does not appear on the 1962 Sanborn map.

#### **Staff Analysis**

This Certificate of Appropriateness proposes the demolition of a rear covered porch with a roof deck. Staff believes the demolition of the rear porch, which is not historic. meets the following criteria:

(1) The demolition will not diminish the overall historic character of a district or neighborhood;

- (2) Nor will it destroy the historic relationship between buildings or structures and open space.
- (3) This demolition will not affect the front building façade.
- (4) Staff does not believe elements that are proposed to be demolished will qualify as contributing as set forth in Sec. 1021-62(3).

Therefore, this request can be considered for demolition. As the covered porch is not historic, only one reading is required for demolition.