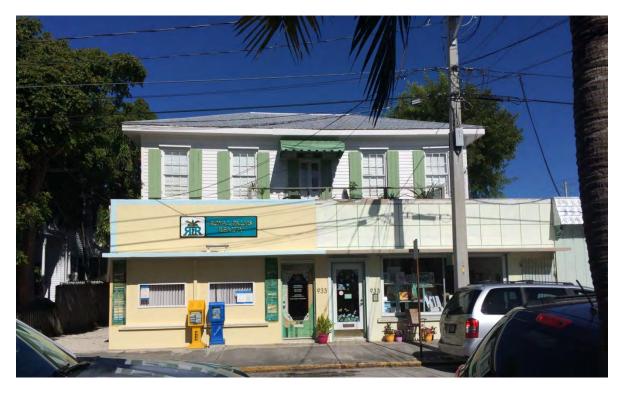

**Application Number:** H16-03-0083

**Address:** #925 Fleming Street

**Description of Work:** 

Demolition of rear porch. Modification of shingle roof at rear portion of roof.

**Site Facts:** 

The house at 925 Fleming Street is listed as a contributing resource in the survey, constructed c.1906 according to the survey. The application is for the demolition and reconstruction of a rear porch with a second-story addition. The existing rear porch with a balcony/roof deck is not historic, as it does not appear on the 1962 Sanborn map.