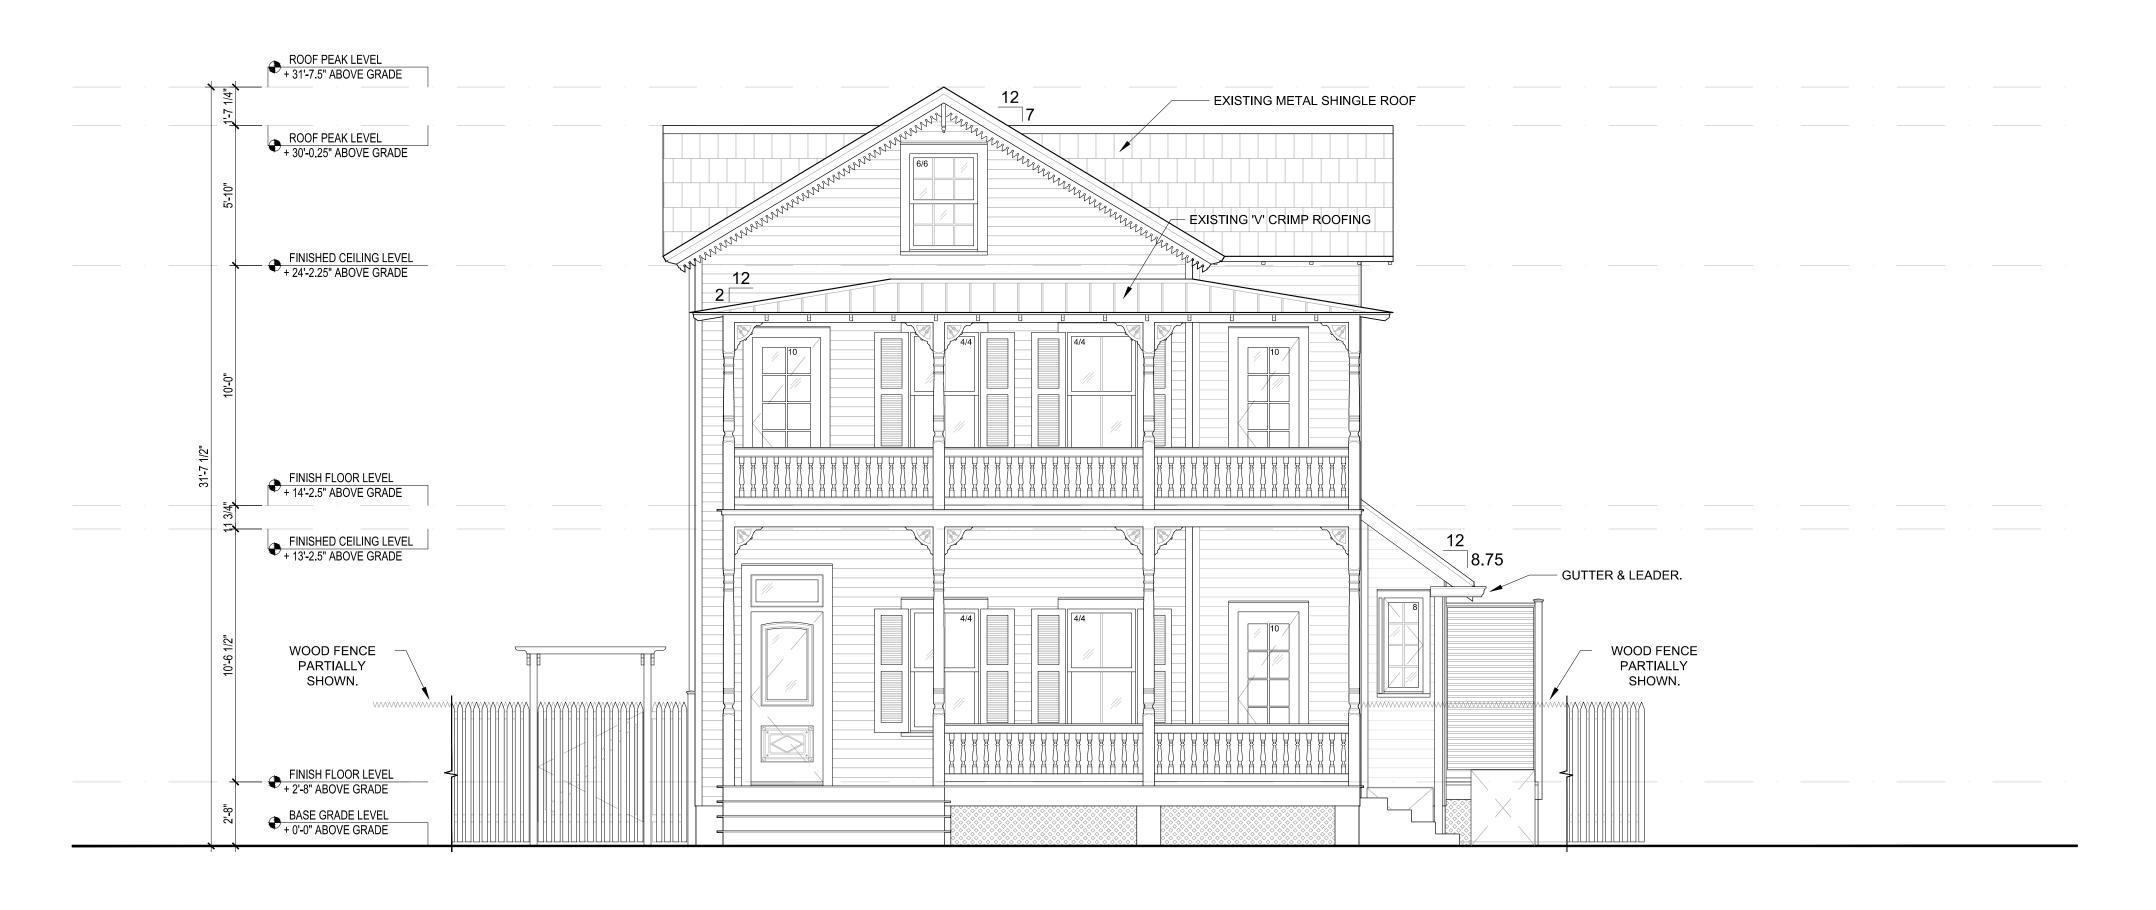

**Application Number:** H16-03-0083

**Address:** #925 Fleming Street

**Description of Work:** 

Demolition of rear porch. Modification of shingle roof at rear portion of roof.

**Site Facts:** 

The house at 925 Fleming Street is listed as a contributing resource in the survey, constructed c.1906 according to the survey. The application is for the demolition and reconstruction of a rear porch with a second-story addition. The existing rear porch with a balcony/roof deck is not historic, as it does not appear on the 1962 Sanborn map.

#### **Staff Analysis**

This Certificate of Appropriateness proposes the demolition of a rear covered porch with a roof deck. Staff believes the demolition of the rear porch, which is not historic. meets the following criteria:

(1) The demolition will not diminish the overall historic character of a district or neighborhood;

- (2) Nor will it destroy the historic relationship between buildings or structures and open space.
- (3) This demolition will not affect the front building façade.
- (4) Staff does not believe elements that are proposed to be demolished will qualify as contributing as set forth in Sec. 1021-62(3).

Therefore, this request can be considered for demolition. As the covered porch is not historic, only one reading is required for demolition.