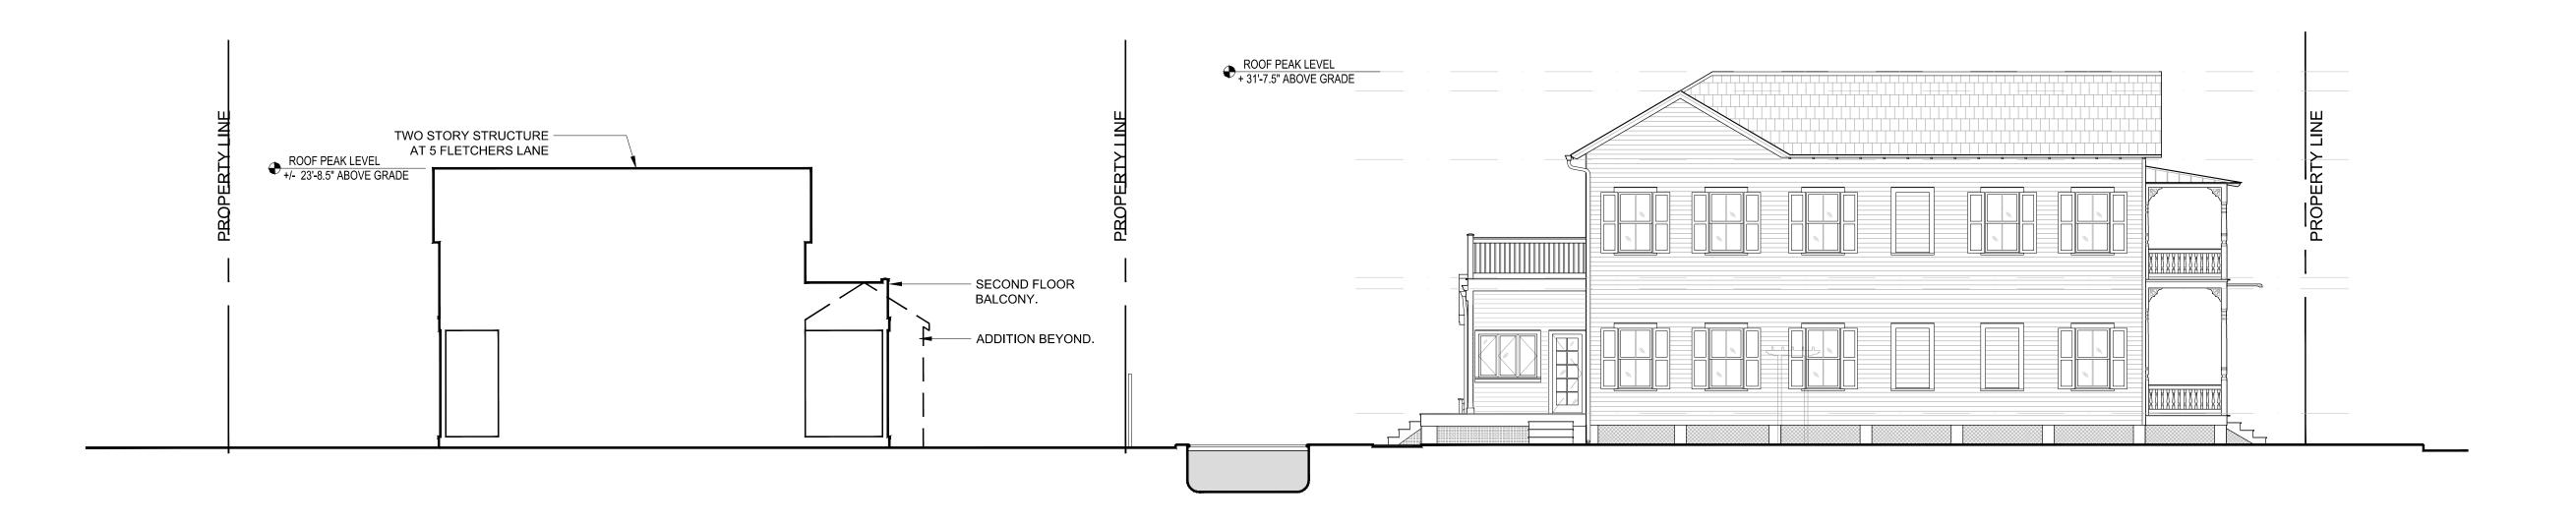

**Application Number:** H16-03-0083

**Address:** #925 Fleming Street

**Description of Work:** 

Demolition of rear porch. Modification of shingle roof at rear portion of roof.

**Site Facts:** 

The house at 925 Fleming Street is listed as a contributing resource in the survey, constructed c.1906 according to the survey. The application is for the demolition and reconstruction of a rear porch with a second-story addition. The existing rear porch with a balcony/roof deck is not historic, as it does not appear on the 1962 Sanborn map.

#### **Staff Analysis**

This Certificate of Appropriateness proposes the demolition of a rear covered porch with a roof deck. Staff believes the demolition of the rear porch, which is not historic. meets the following criteria:

(1) The demolition will not diminish the overall historic character of a district or neighborhood;

- (2) Nor will it destroy the historic relationship between buildings or structures and open space.
- (3) This demolition will not affect the front building façade.
- (4) Staff does not believe elements that are proposed to be demolished will qualify as contributing as set forth in Sec. 1021-62(3).

Therefore, this request can be considered for demolition. As the covered porch is not historic, only one reading is required for demolition.