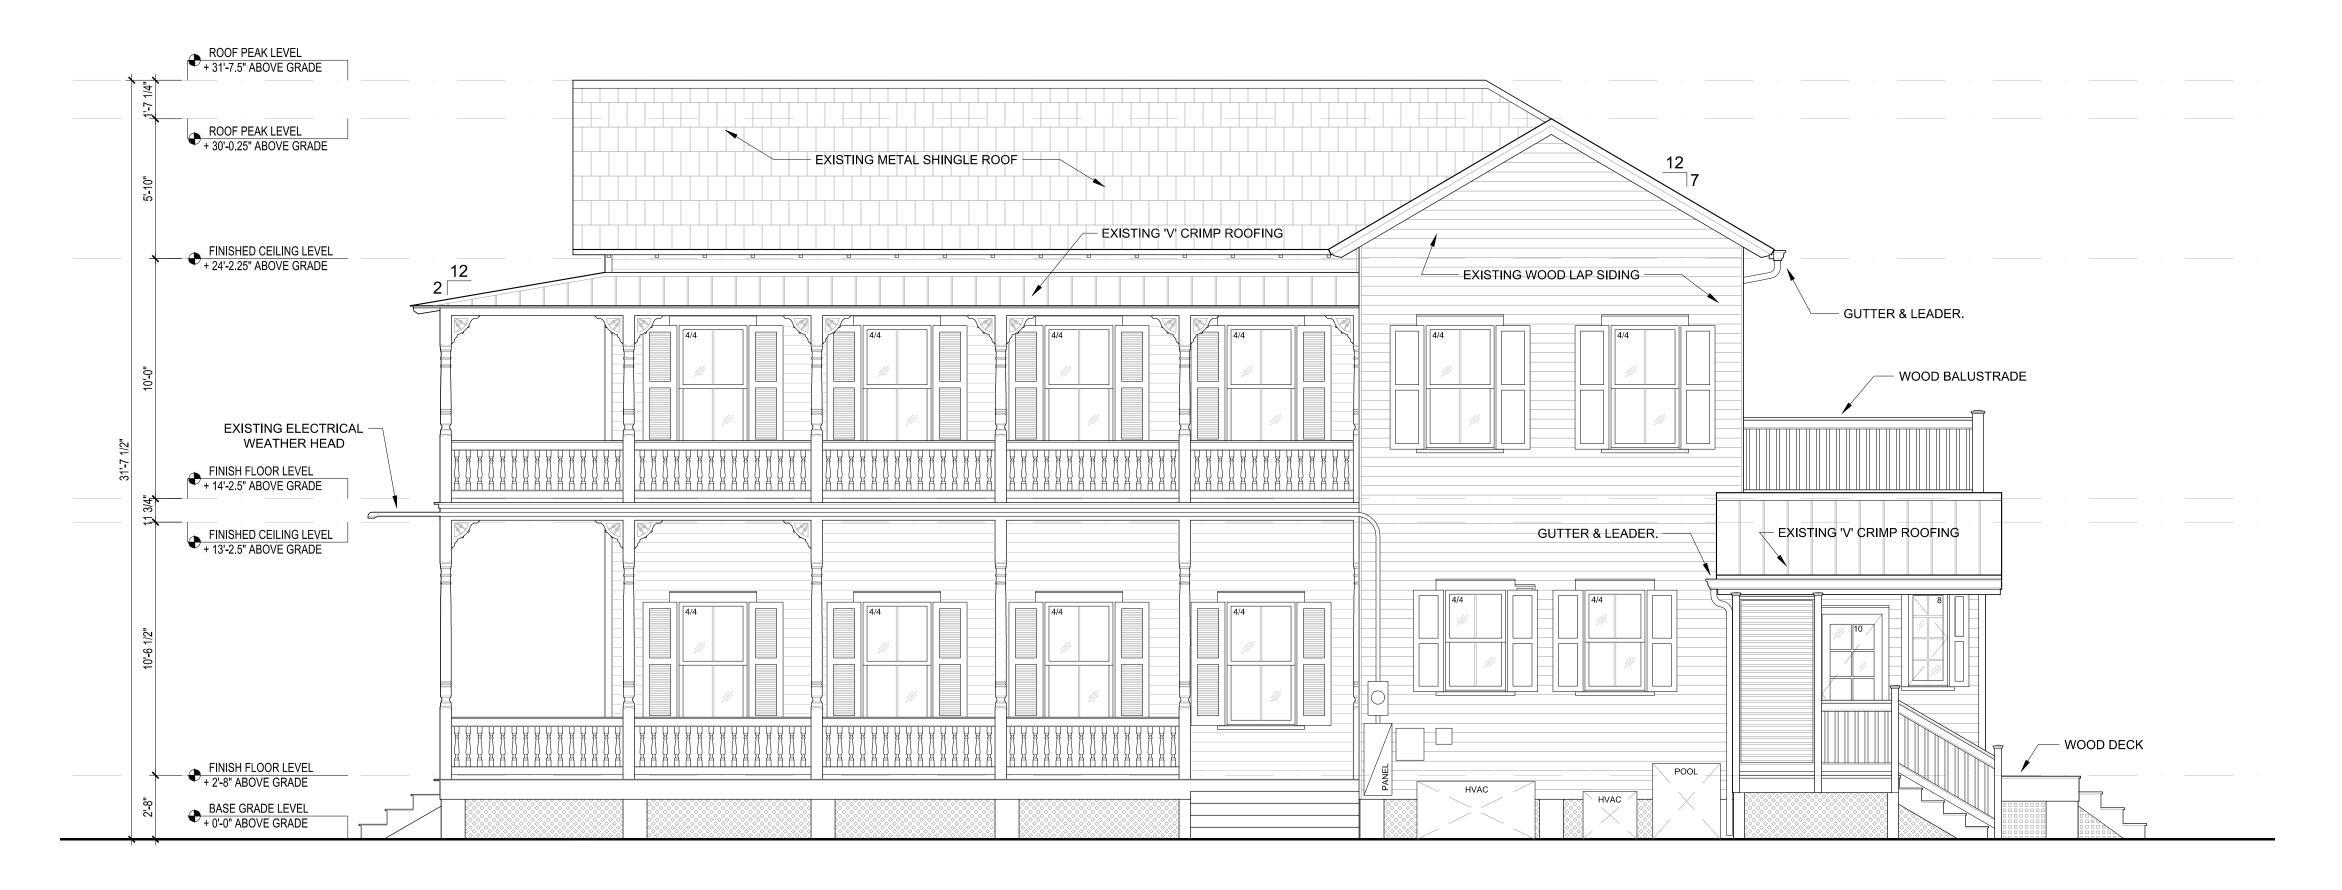

**Application Number:** H16-03-0083

**Address:** #925 Fleming Street

**Description of Work:** 

Demolition of rear porch. Modification of shingle roof at rear portion of roof.

**Site Facts:** 

The house at 925 Fleming Street is listed as a contributing resource in the survey, constructed c.1906 according to the survey. The application is for the demolition and reconstruction of a rear porch with a second-story addition. The existing rear porch with a balcony/roof deck is not historic, as it does not appear on the 1962 Sanborn map.

#### **Staff Analysis**

This Certificate of Appropriateness proposes the demolition of a rear covered porch with a roof deck. Staff believes the demolition of the rear porch, which is not historic. meets the following criteria:

(1) The demolition will not diminish the overall historic character of a district or neighborhood;

- (2) Nor will it destroy the historic relationship between buildings or structures and open space.
- (3) This demolition will not affect the front building façade.
- (4) Staff does not believe elements that are proposed to be demolished will qualify as contributing as set forth in Sec. 1021-62(3).

Therefore, this request can be considered for demolition. As the covered porch is not historic, only one reading is required for demolition.