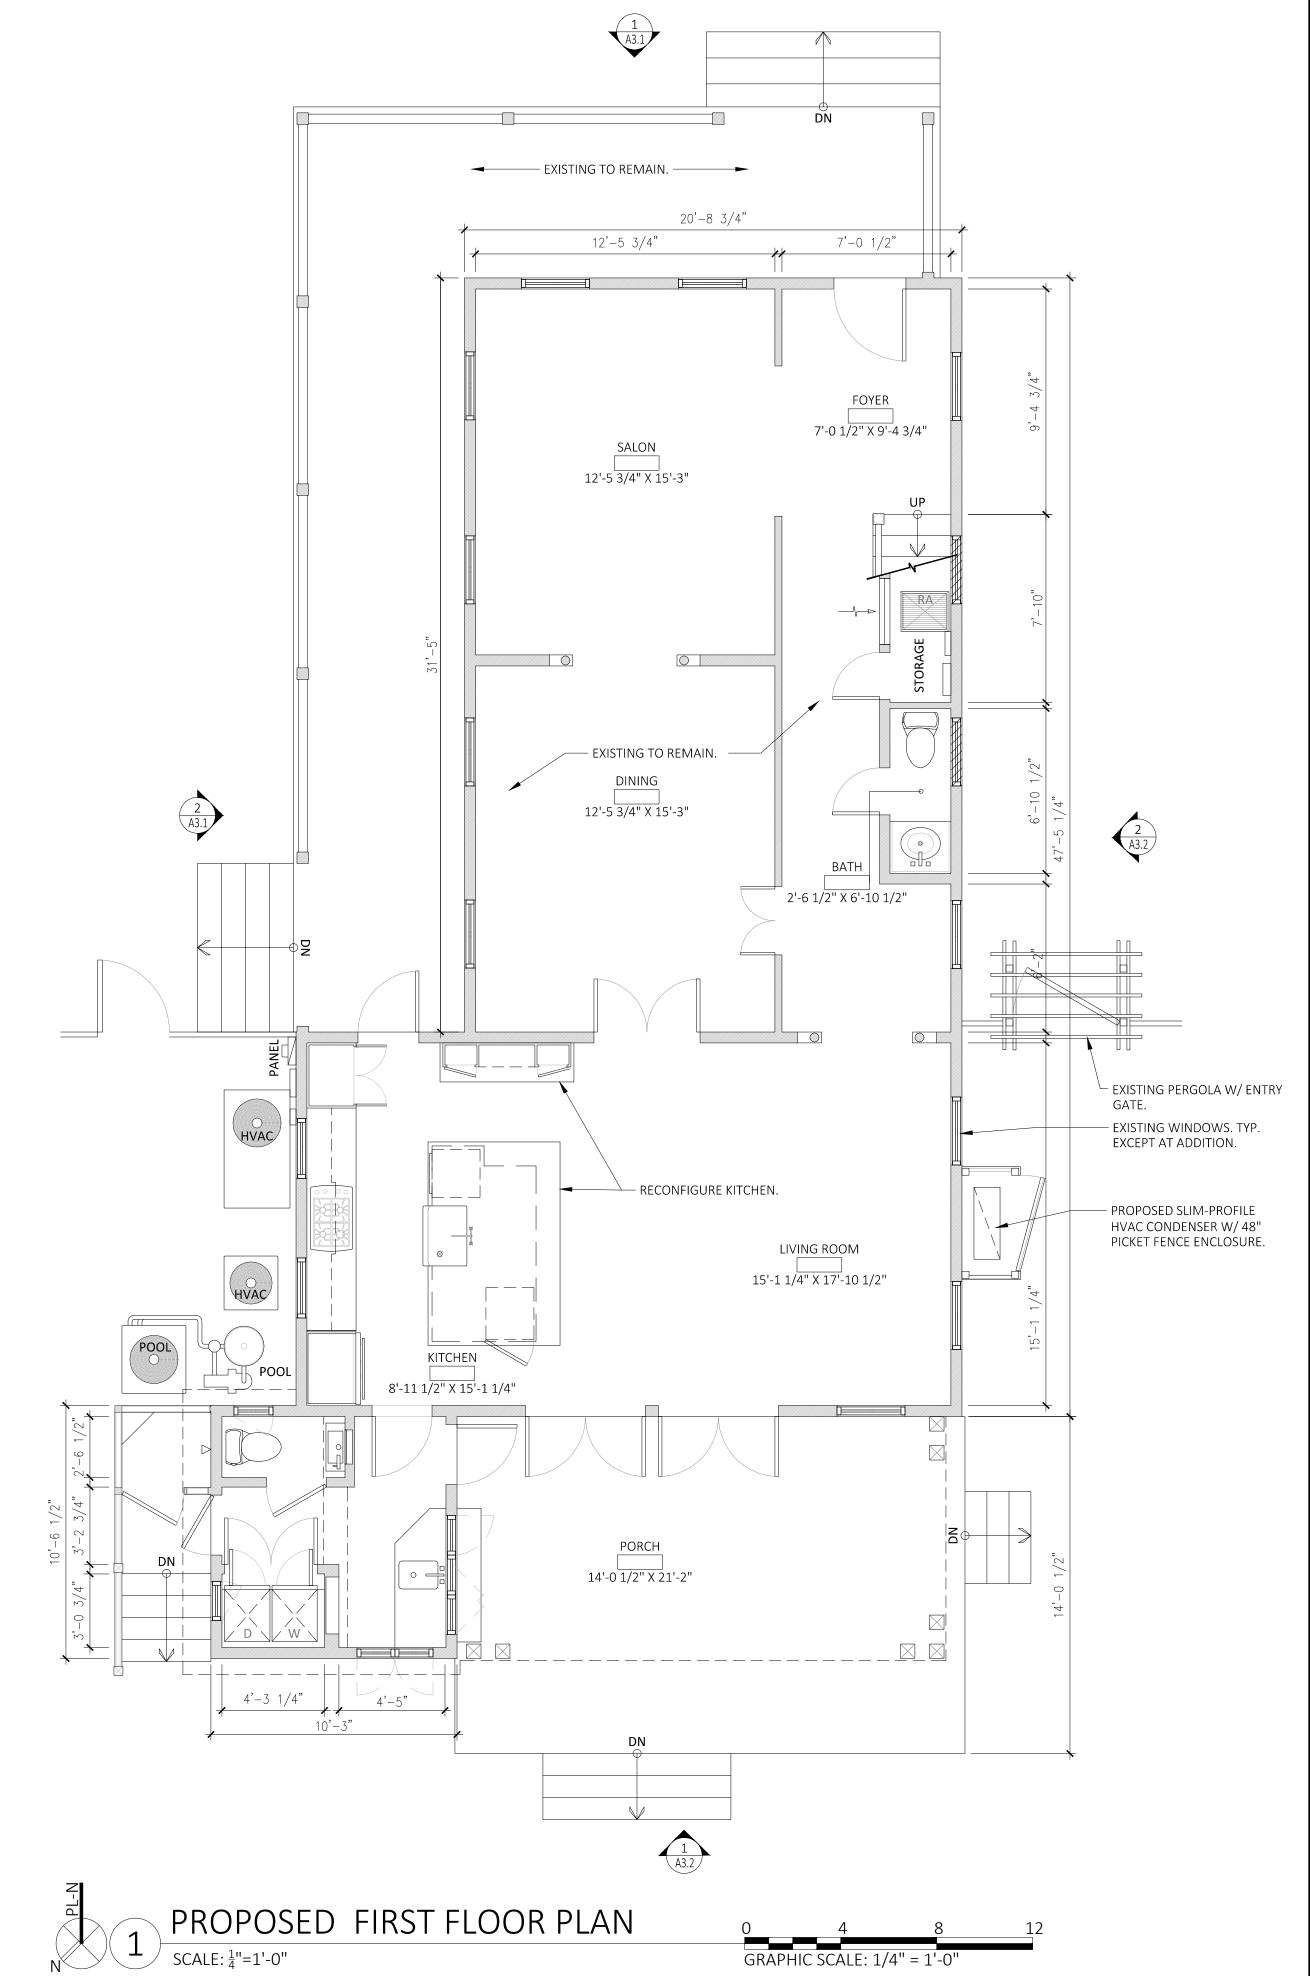

**Application Number:** H16-03-0083

**Address:** #925 Fleming Street

**Description of Work:** 

Demolition of rear porch. Modification of shingle roof at rear portion of roof.

**Site Facts:** 

The house at 925 Fleming Street is listed as a contributing resource in the survey, constructed c.1906 according to the survey. The application is for the demolition and reconstruction of a rear porch with a second-story addition. The existing rear porch with a balcony/roof deck is not historic, as it does not appear on the 1962 Sanborn map.

#### **Staff Analysis**

This Certificate of Appropriateness proposes the demolition of a rear covered porch with a roof deck. Staff believes the demolition of the rear porch, which is not historic. meets the following criteria:

(1) The demolition will not diminish the overall historic character of a district or neighborhood;

- (2) Nor will it destroy the historic relationship between buildings or structures and open space.
- (3) This demolition will not affect the front building façade.
- (4) Staff does not believe elements that are proposed to be demolished will qualify as contributing as set forth in Sec. 1021-62(3).

Therefore, this request can be considered for demolition. As the covered porch is not historic, only one reading is required for demolition.