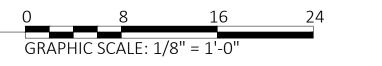

**Application Number:** H16-03-0083

**Address:** #925 Fleming Street

**Description of Work:** 

Demolition of rear porch. Modification of shingle roof at rear portion of roof.

**Site Facts:** 

The house at 925 Fleming Street is listed as a contributing resource in the survey, constructed c.1906 according to the survey. The application is for the demolition and reconstruction of a rear porch with a second-story addition. The existing rear porch with a balcony/roof deck is not historic, as it does not appear on the 1962 Sanborn map.

#### **Staff Analysis**

This Certificate of Appropriateness proposes the demolition of a rear covered porch with a roof deck. Staff believes the demolition of the rear porch, which is not historic. meets the following criteria:

(1) The demolition will not diminish the overall historic character of a district or neighborhood;

- (2) Nor will it destroy the historic relationship between buildings or structures and open space.
- (3) This demolition will not affect the front building façade.
- (4) Staff does not believe elements that are proposed to be demolished will qualify as contributing as set forth in Sec. 1021-62(3).

Therefore, this request can be considered for demolition. As the covered porch is not historic, only one reading is required for demolition.