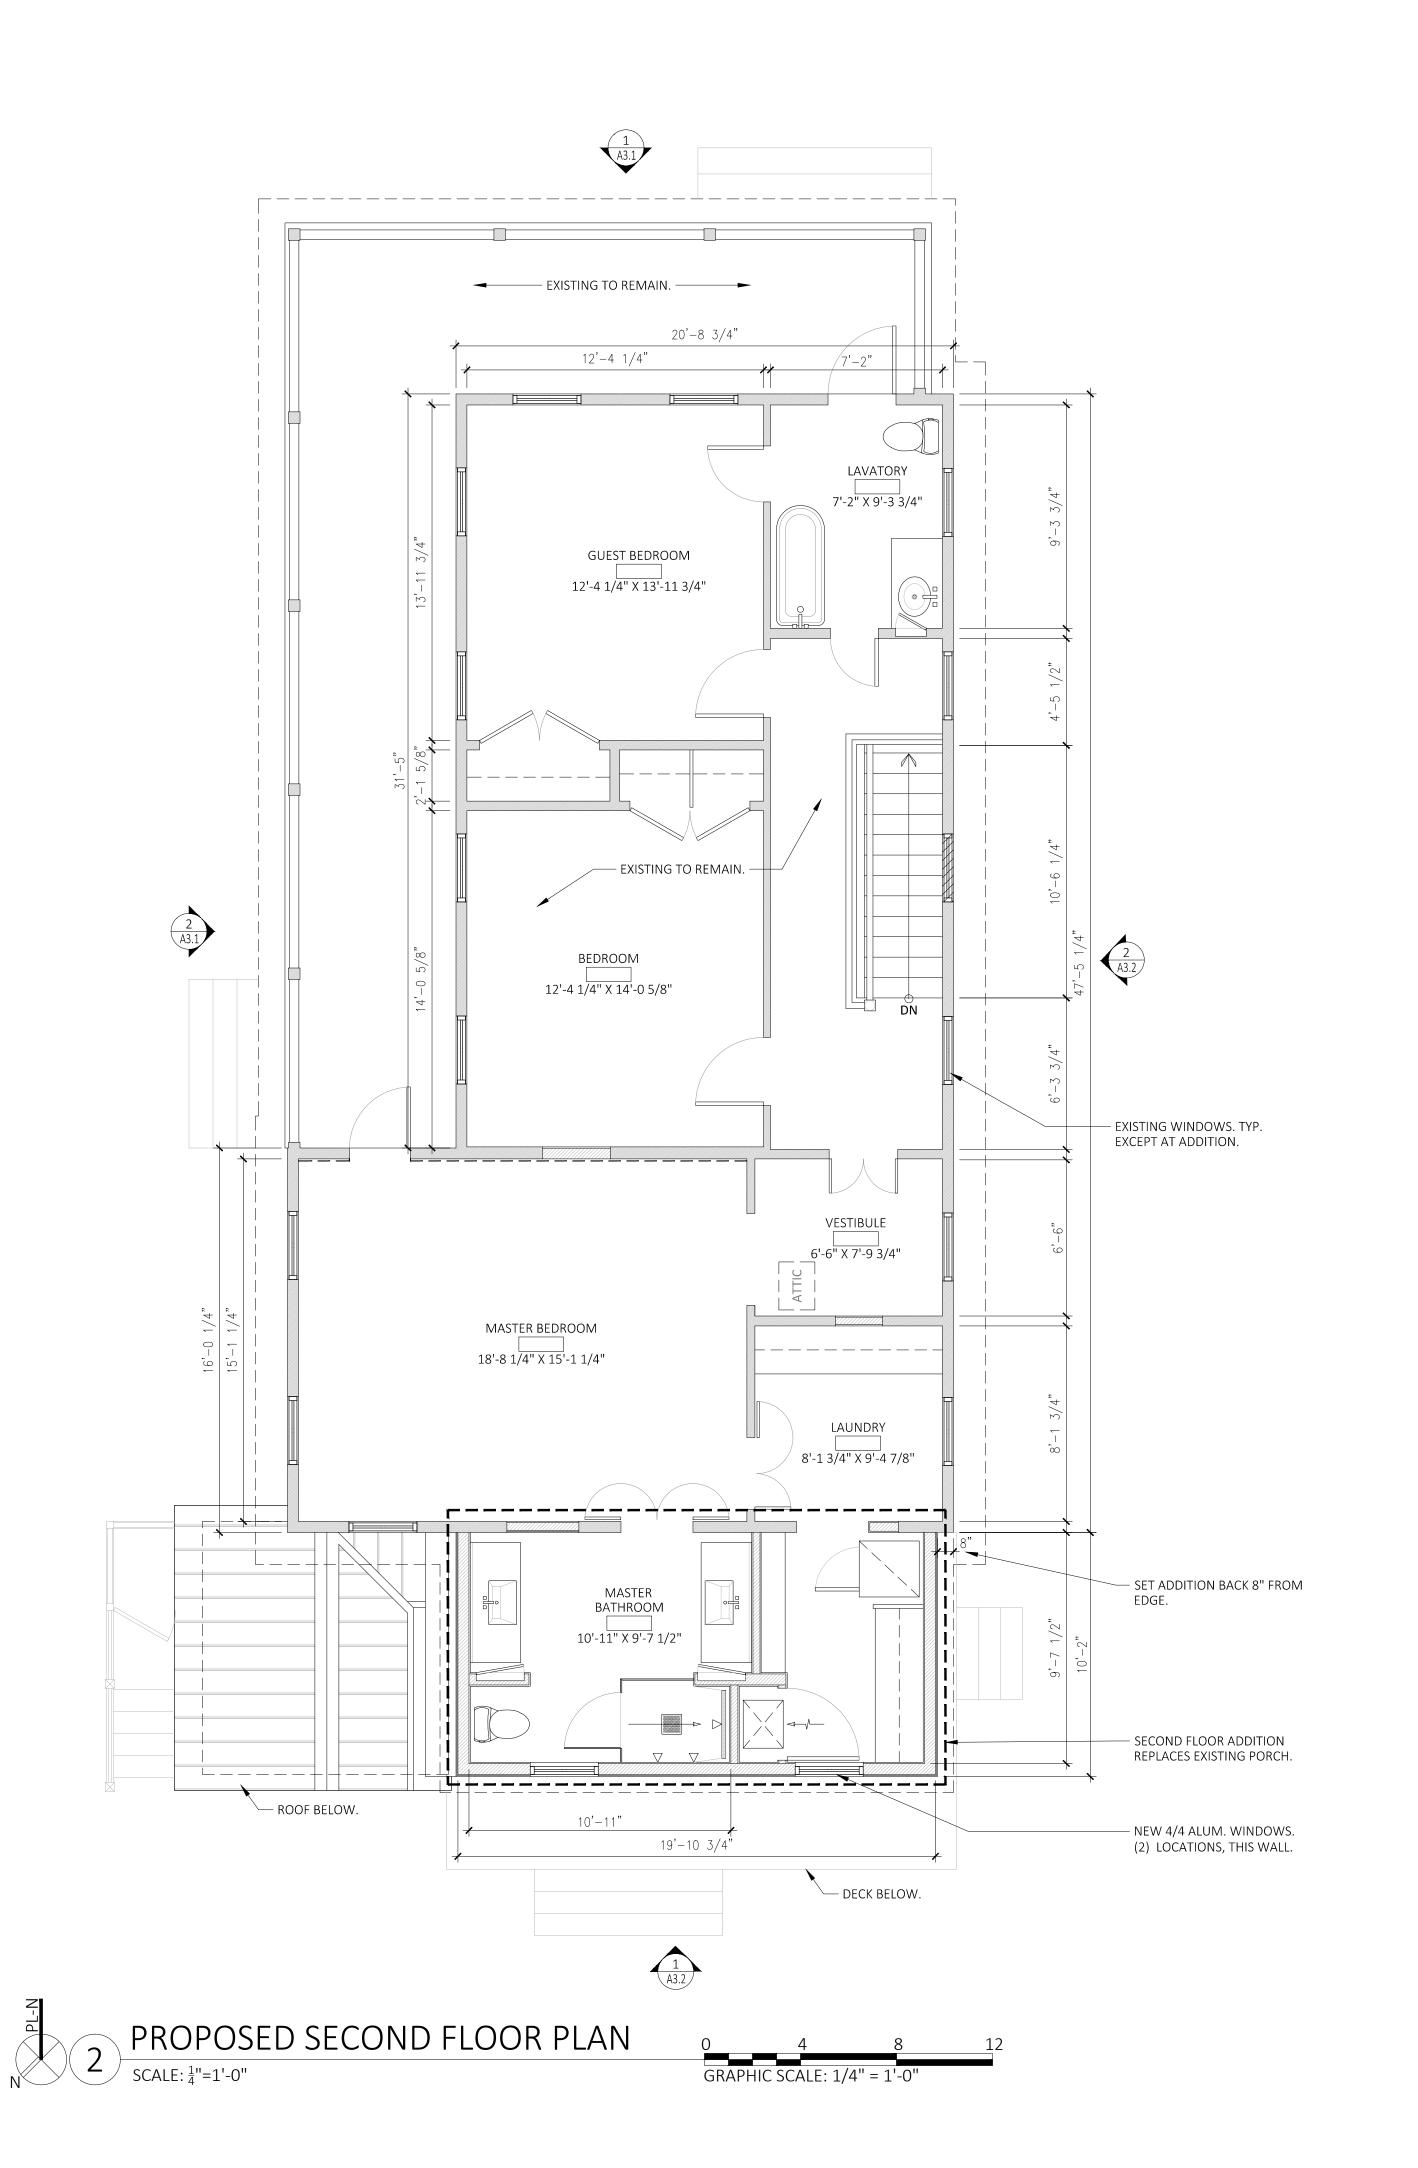

**Application Number:** H16-03-0083

**Address:** #925 Fleming Street

**Description of Work:** 

Demolition of rear porch. Modification of shingle roof at rear portion of roof.

**Site Facts:** 

The house at 925 Fleming Street is listed as a contributing resource in the survey, constructed c.1906 according to the survey. The application is for the demolition and reconstruction of a rear porch with a second-story addition. The existing rear porch with a balcony/roof deck is not historic, as it does not appear on the 1962 Sanborn map.

#### **Staff Analysis**

This Certificate of Appropriateness proposes the demolition of a rear covered porch with a roof deck. Staff believes the demolition of the rear porch, which is not historic. meets the following criteria:

(1) The demolition will not diminish the overall historic character of a district or neighborhood;

- (2) Nor will it destroy the historic relationship between buildings or structures and open space.
- (3) This demolition will not affect the front building façade.
- (4) Staff does not believe elements that are proposed to be demolished will qualify as contributing as set forth in Sec. 1021-62(3).

Therefore, this request can be considered for demolition. As the covered porch is not historic, only one reading is required for demolition.