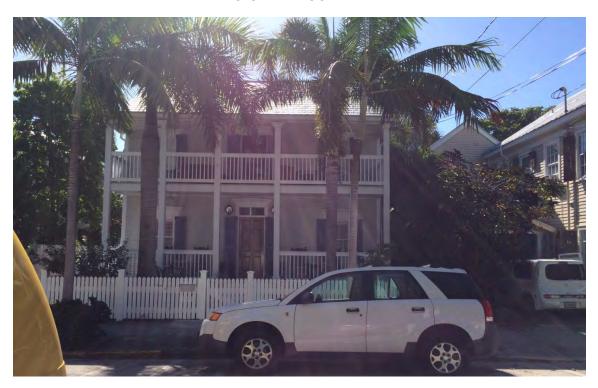

**Application Number:** H16-03-0083

**Address:** #925 Fleming Street

**Description of Work:** 

Demolition of rear porch. Modification of shingle roof at rear portion of roof.

**Site Facts:** 

The house at 925 Fleming Street is listed as a contributing resource in the survey, constructed c.1906 according to the survey. The application is for the demolition and reconstruction of a rear porch with a second-story addition. The existing rear porch with a balcony/roof deck is not historic, as it does not appear on the 1962 Sanborn map.