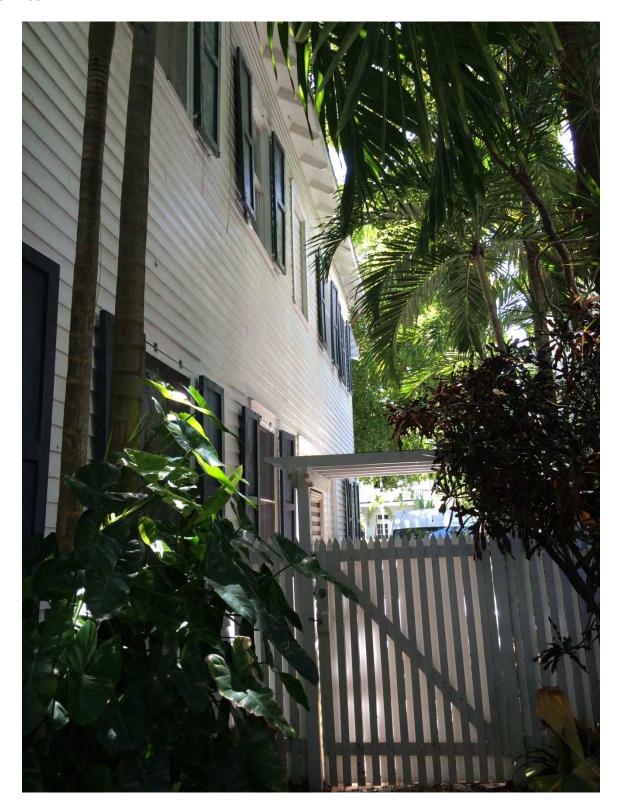

**Application Number:** H16-03-0083

**Address:** #925 Fleming Street

**Description of Work:** 

Demolition of rear porch. Modification of shingle roof at rear portion of roof.

**Site Facts:** 

The house at 925 Fleming Street is listed as a contributing resource in the survey, constructed c.1906 according to the survey. The application is for the demolition and reconstruction of a rear porch with a second-story addition. The existing rear porch with a balcony/roof deck is not historic, as it does not appear on the 1962 Sanborn map.

#### **Staff Analysis**

This Certificate of Appropriateness proposes the demolition of a rear covered porch with a roof deck. Staff believes the demolition of the rear porch, which is not historic. meets the following criteria:

(1) The demolition will not diminish the overall historic character of a district or neighborhood;

- (2) Nor will it destroy the historic relationship between buildings or structures and open space.
- (3) This demolition will not affect the front building façade.
- (4) Staff does not believe elements that are proposed to be demolished will qualify as contributing as set forth in Sec. 1021-62(3).

Therefore, this request can be considered for demolition. As the covered porch is not historic, only one reading is required for demolition.