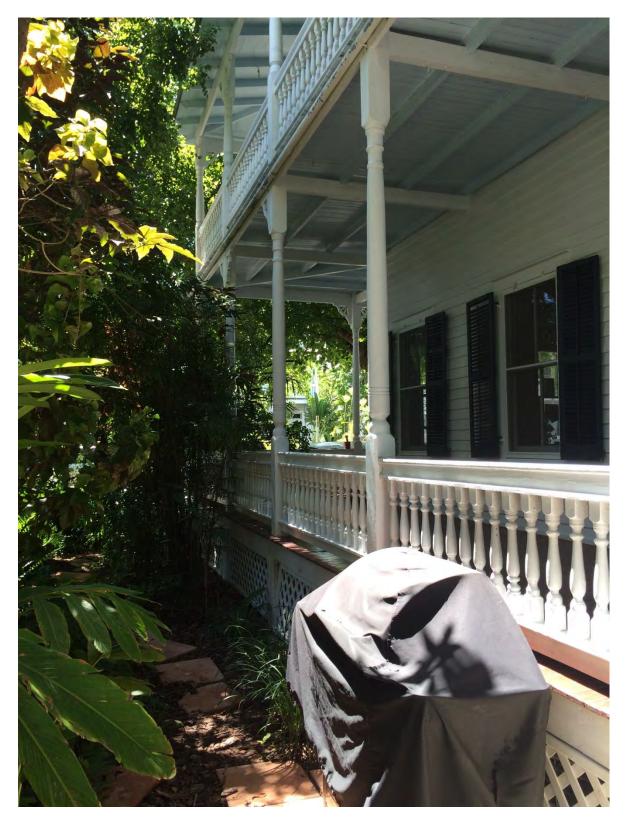

**Application Number:** H16-03-0083

**Address:** #925 Fleming Street

**Description of Work:** 

Demolition of rear porch. Modification of shingle roof at rear portion of roof.

**Site Facts:** 

The house at 925 Fleming Street is listed as a contributing resource in the survey, constructed c.1906 according to the survey. The application is for the demolition and reconstruction of a rear porch with a second-story addition. The existing rear porch with a balcony/roof deck is not historic, as it does not appear on the 1962 Sanborn map.

#### **Staff Analysis**

This Certificate of Appropriateness proposes the demolition of a rear covered porch with a roof deck. Staff believes the demolition of the rear porch, which is not historic. meets the following criteria: