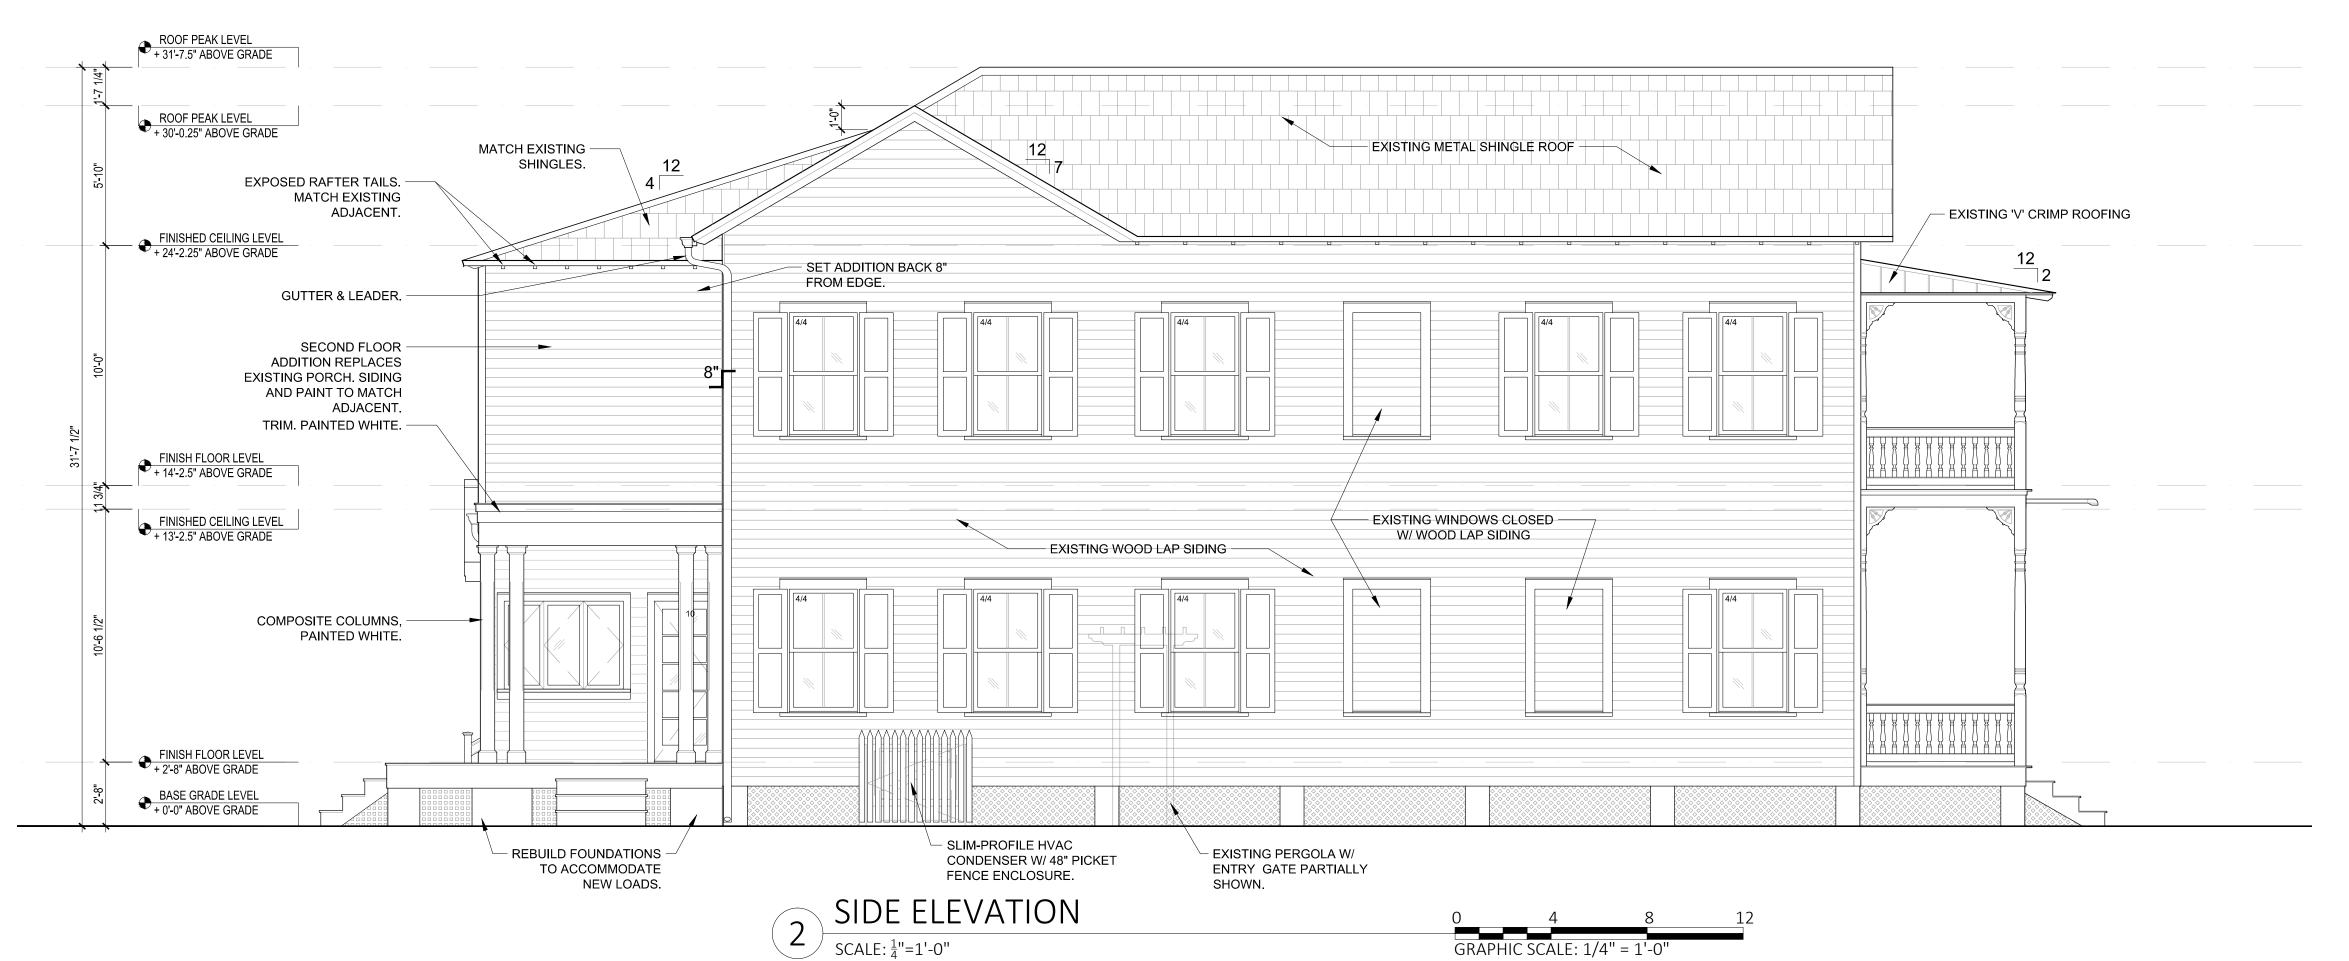

**Application Number:** H16-03-0083

**Address:** #925 Fleming Street

**Description of Work:** 

Demolition of rear porch. Modification of shingle roof at rear portion of roof.

**Site Facts:** 

The house at 925 Fleming Street is listed as a contributing resource in the survey, constructed c.1906 according to the survey. The application is for the demolition and reconstruction of a rear porch with a second-story addition. The existing rear porch with a balcony/roof deck is not historic, as it does not appear on the 1962 Sanborn map.

#### **Staff Analysis**

This Certificate of Appropriateness proposes the demolition of a rear covered porch with a roof deck. Staff believes the demolition of the rear porch, which is not historic. meets the following criteria:

(1) The demolition will not diminish the overall historic character of a district or neighborhood;

- (2) Nor will it destroy the historic relationship between buildings or structures and open space.
- (3) This demolition will not affect the front building façade.
- (4) Staff does not believe elements that are proposed to be demolished will qualify as contributing as set forth in Sec. 1021-62(3).

Therefore, this request can be considered for demolition. As the covered porch is not historic, only one reading is required for demolition.