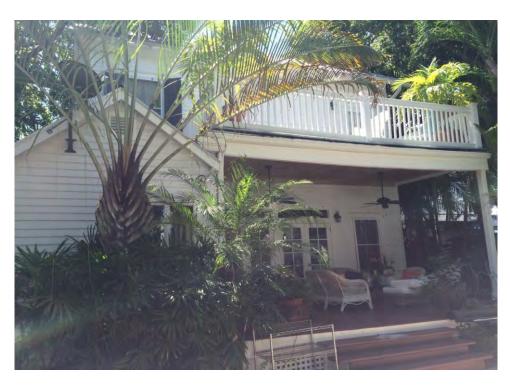

**Application Number:** H16-03-0083

**Address:** #925 Fleming Street

**Description of Work:** 

Demolition of rear porch. Modification of shingle roof at rear portion of roof.

**Site Facts:** 

The house at 925 Fleming Street is listed as a contributing resource in the survey, constructed c.1906 according to the survey. The application is for the demolition and reconstruction of a rear porch with a second-story addition. The existing rear porch with a balcony/roof deck is not historic, as it does not appear on the 1962 Sanborn map.