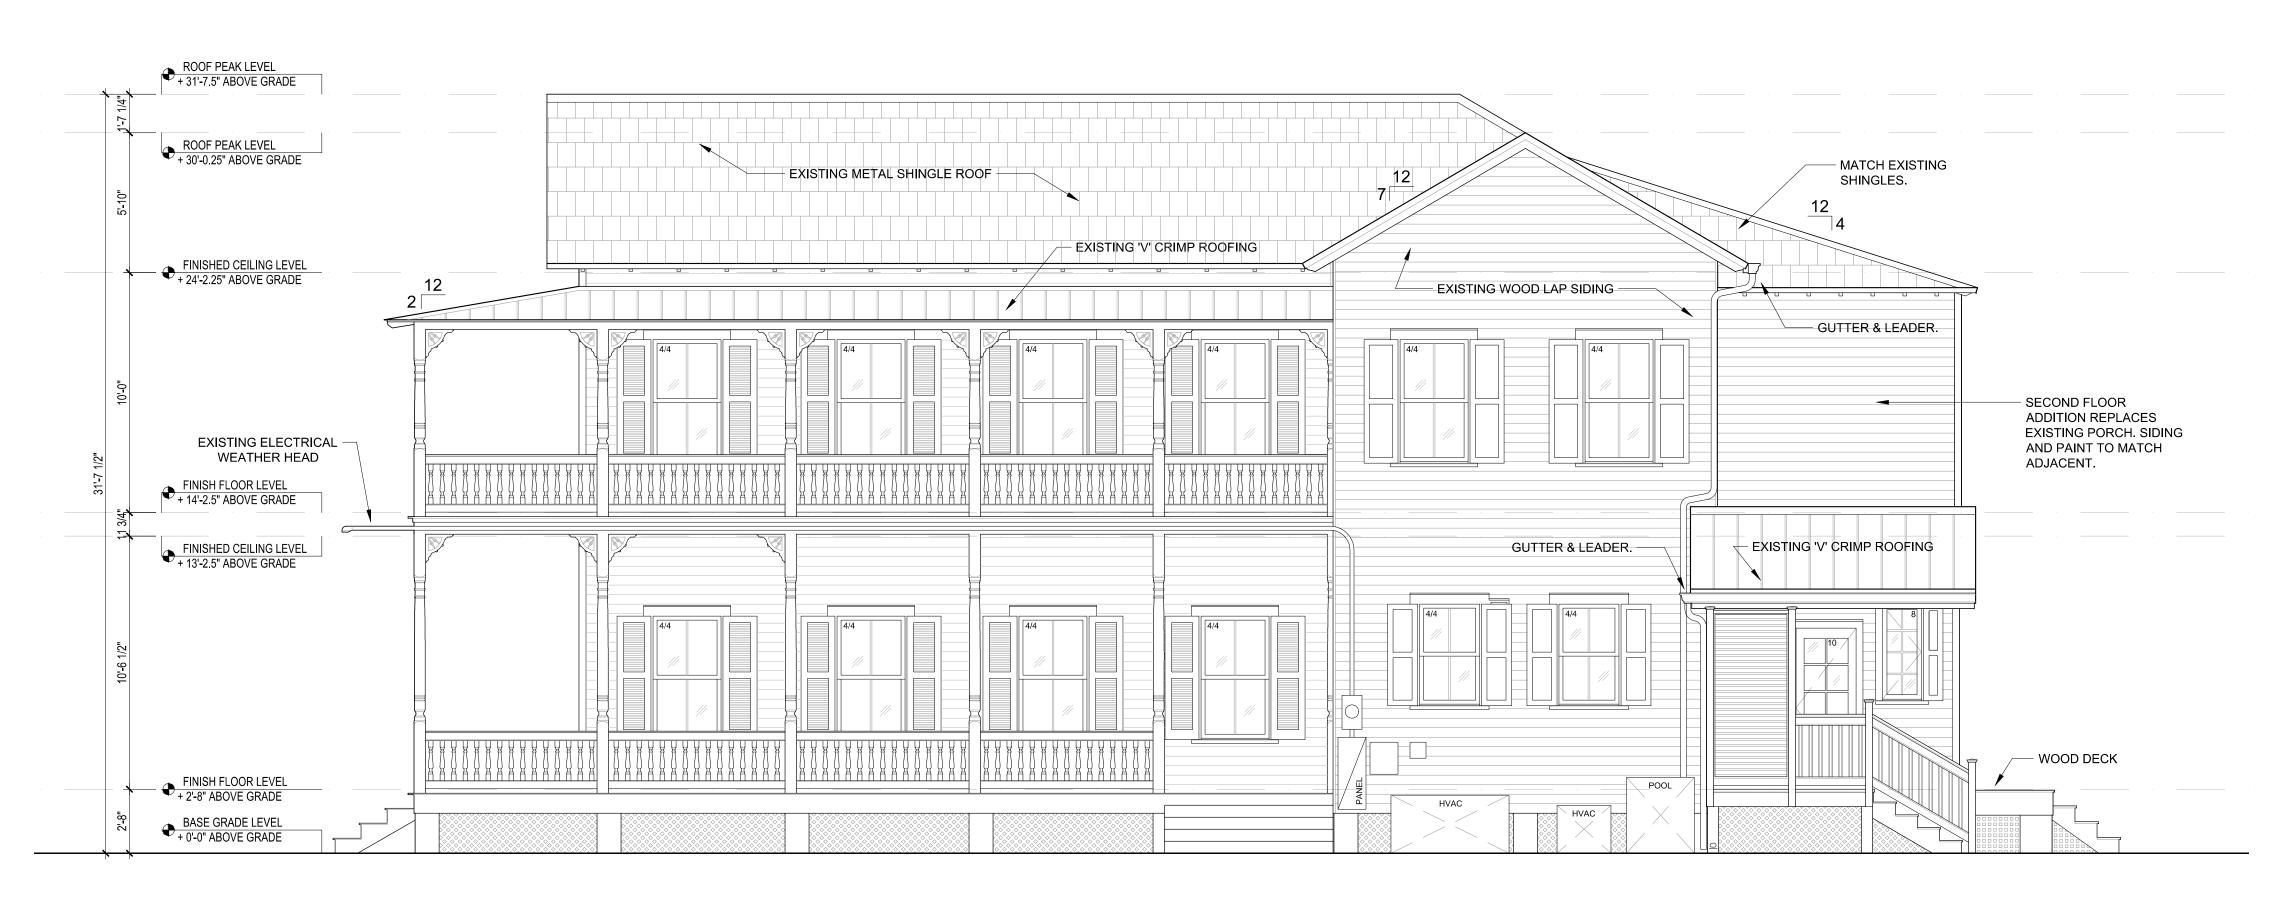

**Application Number:** H16-03-0083

**Address:** #925 Fleming Street

**Description of Work:** 

Demolition of rear porch. Modification of shingle roof at rear portion of roof.

**Site Facts:** 

The house at 925 Fleming Street is listed as a contributing resource in the survey, constructed c.1906 according to the survey. The application is for the demolition and reconstruction of a rear porch with a second-story addition. The existing rear porch with a balcony/roof deck is not historic, as it does not appear on the 1962 Sanborn map.

#### **Staff Analysis**

This Certificate of Appropriateness proposes the demolition of a rear covered porch with a roof deck. Staff believes the demolition of the rear porch, which is not historic. meets the following criteria:

(1) The demolition will not diminish the overall historic character of a district or neighborhood;

- (2) Nor will it destroy the historic relationship between buildings or structures and open space.
- (3) This demolition will not affect the front building façade.
- (4) Staff does not believe elements that are proposed to be demolished will qualify as contributing as set forth in Sec. 1021-62(3).

Therefore, this request can be considered for demolition. As the covered porch is not historic, only one reading is required for demolition.