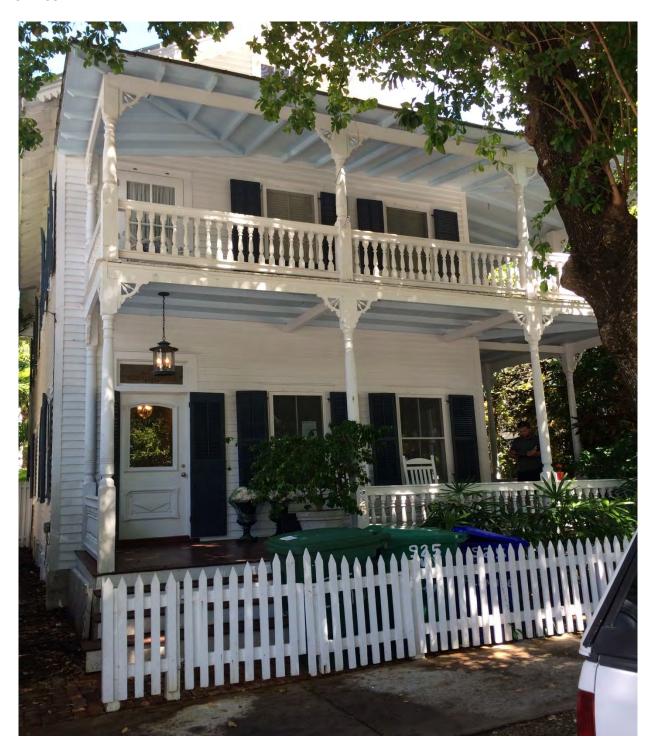

**Application Number:** H16-03-0083

**Address:** #925 Fleming Street

**Description of Work:** 

Demolition of rear porch. Modification of shingle roof at rear portion of roof.

**Site Facts:** 

The house at 925 Fleming Street is listed as a contributing resource in the survey, constructed c.1906 according to the survey. The application is for the demolition and reconstruction of a rear porch with a second-story addition. The existing rear porch with a balcony/roof deck is not historic, as it does not appear on the 1962 Sanborn map.

#### **Staff Analysis**

This Certificate of Appropriateness proposes the demolition of a rear covered porch with a roof deck. Staff believes the demolition of the rear porch, which is not historic. meets the following criteria: