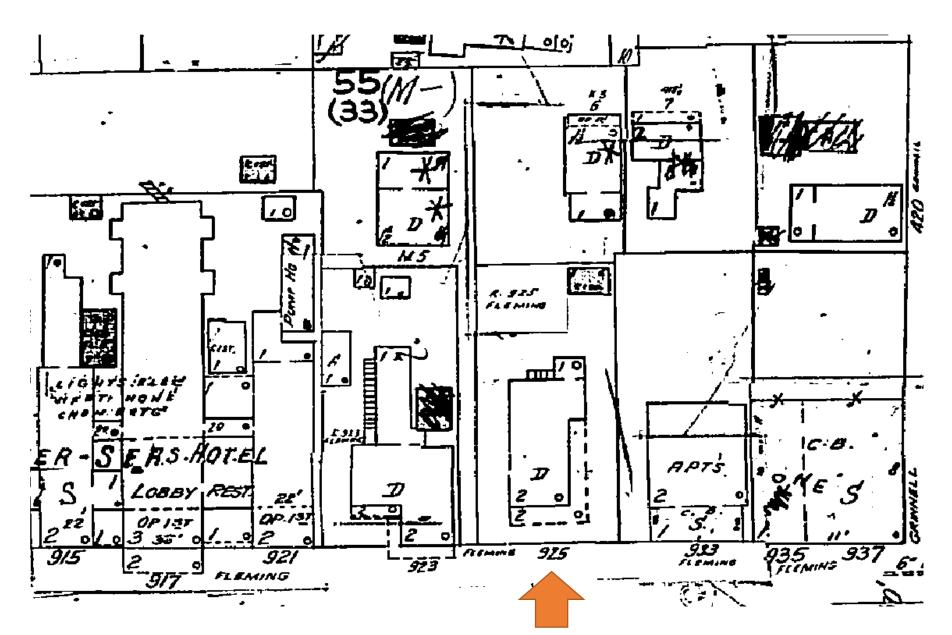

**Application Number:** H16-03-0083

**Address:** #925 Fleming Street

**Description of Work:** 

Demolition of rear porch. Modification of shingle roof at rear portion of roof.

**Site Facts:** 

The house at 925 Fleming Street is listed as a contributing resource in the survey, constructed c.1906 according to the survey. The application is for the demolition and reconstruction of a rear porch with a second-story addition. The existing rear porch with a balcony/roof deck is not historic, as it does not appear on the 1962 Sanborn map.