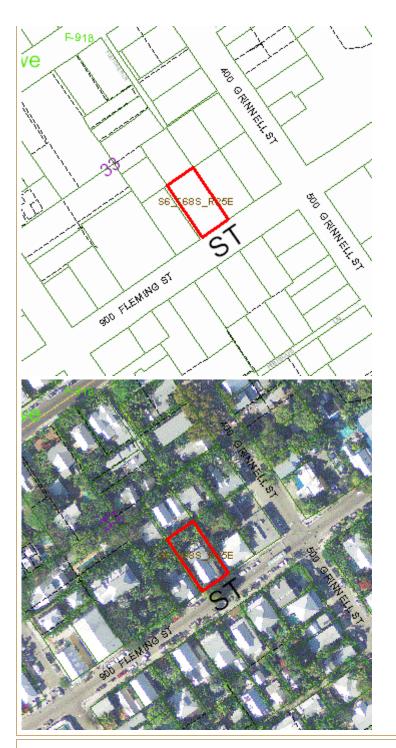

**Application Number:** H16-03-0083

**Address:** #925 Fleming Street

**Description of Work:** 

Demolition of rear porch. Modification of shingle roof at rear portion of roof.

**Site Facts:** 

The house at 925 Fleming Street is listed as a contributing resource in the survey, constructed c.1906 according to the survey. The application is for the demolition and reconstruction of a rear porch with a second-story addition. The existing rear porch with a balcony/roof deck is not historic, as it does not appear on the 1962 Sanborn map.