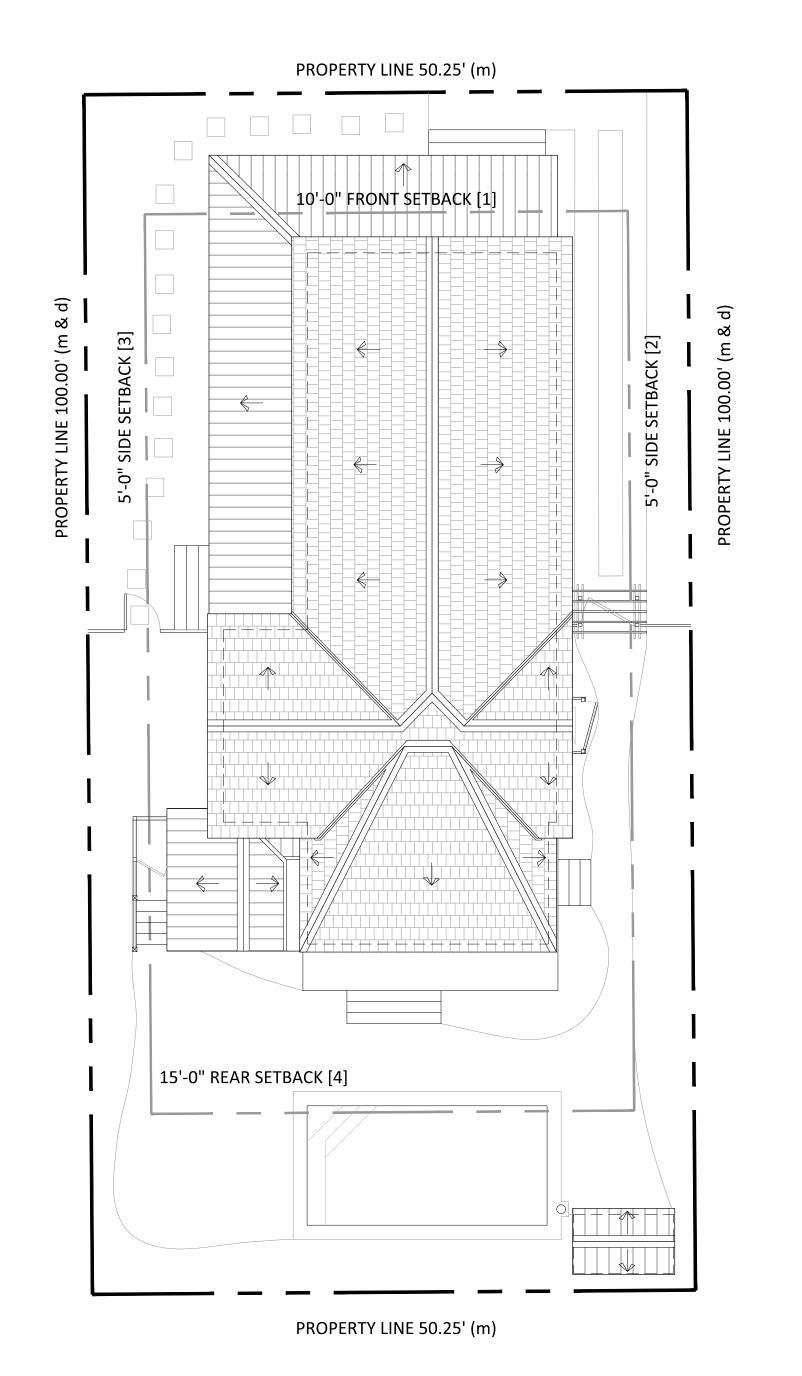

**Application Number:** H16-03-0083

**Address:** #925 Fleming Street

**Description of Work:** 

Demolition of rear porch. Modification of shingle roof at rear portion of roof.

**Site Facts:** 

The house at 925 Fleming Street is listed as a contributing resource in the survey, constructed c.1906 according to the survey. The application is for the demolition and reconstruction of a rear porch with a second-story addition. The existing rear porch with a balcony/roof deck is not historic, as it does not appear on the 1962 Sanborn map.

#### **Staff Analysis**

This Certificate of Appropriateness proposes the demolition of a rear covered porch with a roof deck. Staff believes the demolition of the rear porch, which is not historic. meets the following criteria: