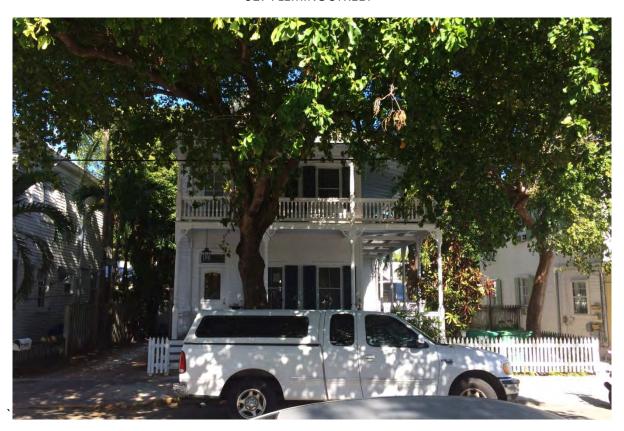

**Application Number:** H16-03-0083

**Address:** #925 Fleming Street

**Description of Work:** 

Demolition of rear porch. Modification of shingle roof at rear portion of roof.

**Site Facts:** 

The house at 925 Fleming Street is listed as a contributing resource in the survey, constructed c.1906 according to the survey. The application is for the demolition and reconstruction of a rear porch with a second-story addition. The existing rear porch with a balcony/roof deck is not historic, as it does not appear on the 1962 Sanborn map.