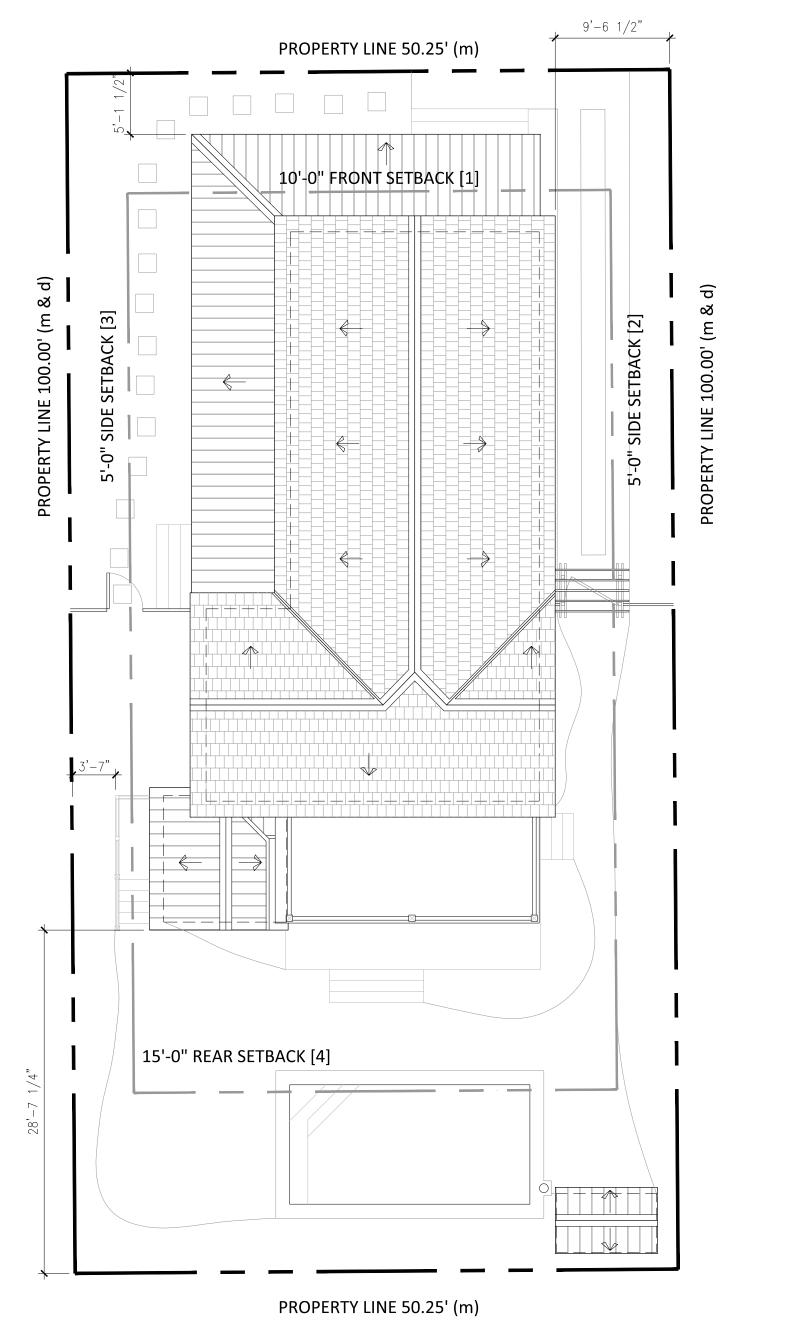

**Application Number:** H16-03-0083

**Address:** #925 Fleming Street

**Description of Work:** 

Demolition of rear porch. Modification of shingle roof at rear portion of roof.

**Site Facts:** 

The house at 925 Fleming Street is listed as a contributing resource in the survey, constructed c.1906 according to the survey. The application is for the demolition and reconstruction of a rear porch with a second-story addition. The existing rear porch with a balcony/roof deck is not historic, as it does not appear on the 1962 Sanborn map.

#### **Staff Analysis**

This Certificate of Appropriateness proposes the demolition of a rear covered porch with a roof deck. Staff believes the demolition of the rear porch, which is not historic. meets the following criteria:

(1) The demolition will not diminish the overall historic character of a district or neighborhood;

- (2) Nor will it destroy the historic relationship between buildings or structures and open space.
- (3) This demolition will not affect the front building façade.
- (4) Staff does not believe elements that are proposed to be demolished will qualify as contributing as set forth in Sec. 1021-62(3).

Therefore, this request can be considered for demolition. As the covered porch is not historic, only one reading is required for demolition.