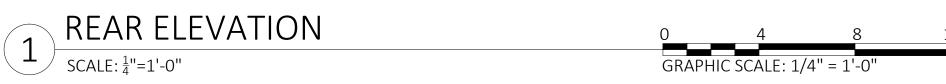

**Application Number:** H16-03-0083

**Address:** #925 Fleming Street

**Description of Work:** 

Demolition of rear porch. Modification of shingle roof at rear portion of roof.

**Site Facts:** 

The house at 925 Fleming Street is listed as a contributing resource in the survey, constructed c.1906 according to the survey. The application is for the demolition and reconstruction of a rear porch with a second-story addition. The existing rear porch with a balcony/roof deck is not historic, as it does not appear on the 1962 Sanborn map.

#### **Staff Analysis**

This Certificate of Appropriateness proposes the demolition of a rear covered porch with a roof deck. Staff believes the demolition of the rear porch, which is not historic. meets the following criteria:

(1) The demolition will not diminish the overall historic character of a district or neighborhood;

- (2) Nor will it destroy the historic relationship between buildings or structures and open space.
- (3) This demolition will not affect the front building façade.
- (4) Staff does not believe elements that are proposed to be demolished will qualify as contributing as set forth in Sec. 1021-62(3).

Therefore, this request can be considered for demolition. As the covered porch is not historic, only one reading is required for demolition.