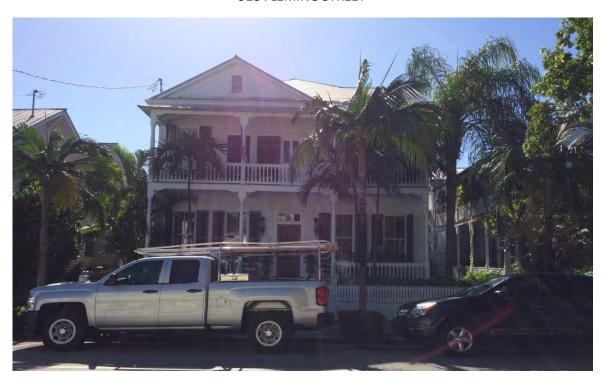

**Application Number:** H16-03-0083

**Address:** #925 Fleming Street

**Description of Work:** 

Demolition of rear porch. Modification of shingle roof at rear portion of roof.

**Site Facts:** 

The house at 925 Fleming Street is listed as a contributing resource in the survey, constructed c.1906 according to the survey. The application is for the demolition and reconstruction of a rear porch with a second-story addition. The existing rear porch with a balcony/roof deck is not historic, as it does not appear on the 1962 Sanborn map.