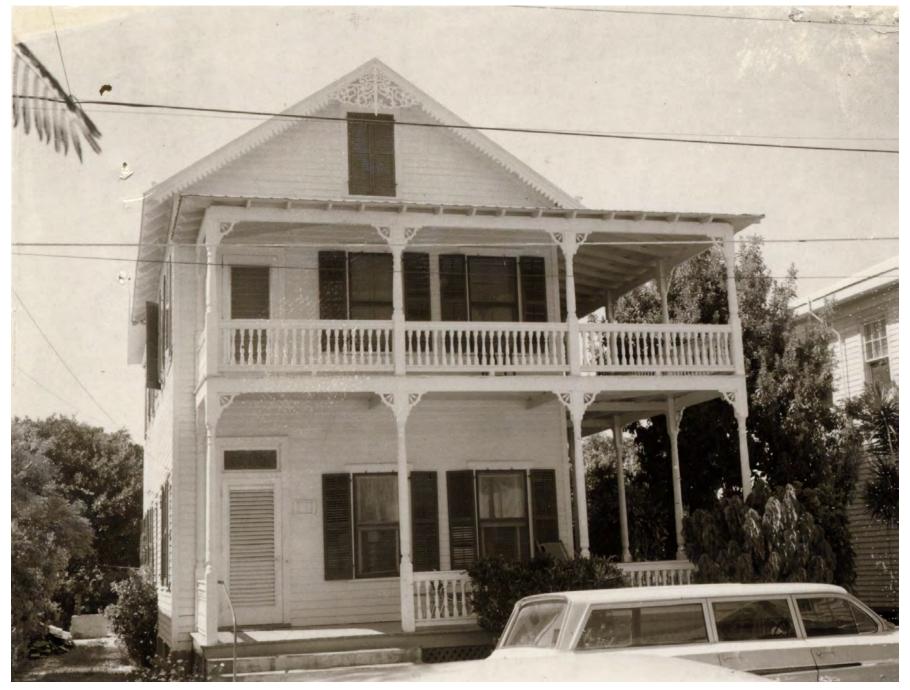

**Application Number:** H16-03-0083

**Address:** #925 Fleming Street

**Description of Work:** 

Demolition of rear porch. Modification of shingle roof at rear portion of roof.

**Site Facts:** 

The house at 925 Fleming Street is listed as a contributing resource in the survey, constructed c.1906 according to the survey. The application is for the demolition and reconstruction of a rear porch with a second-story addition. The existing rear porch with a balcony/roof deck is not historic, as it does not appear on the 1962 Sanborn map.