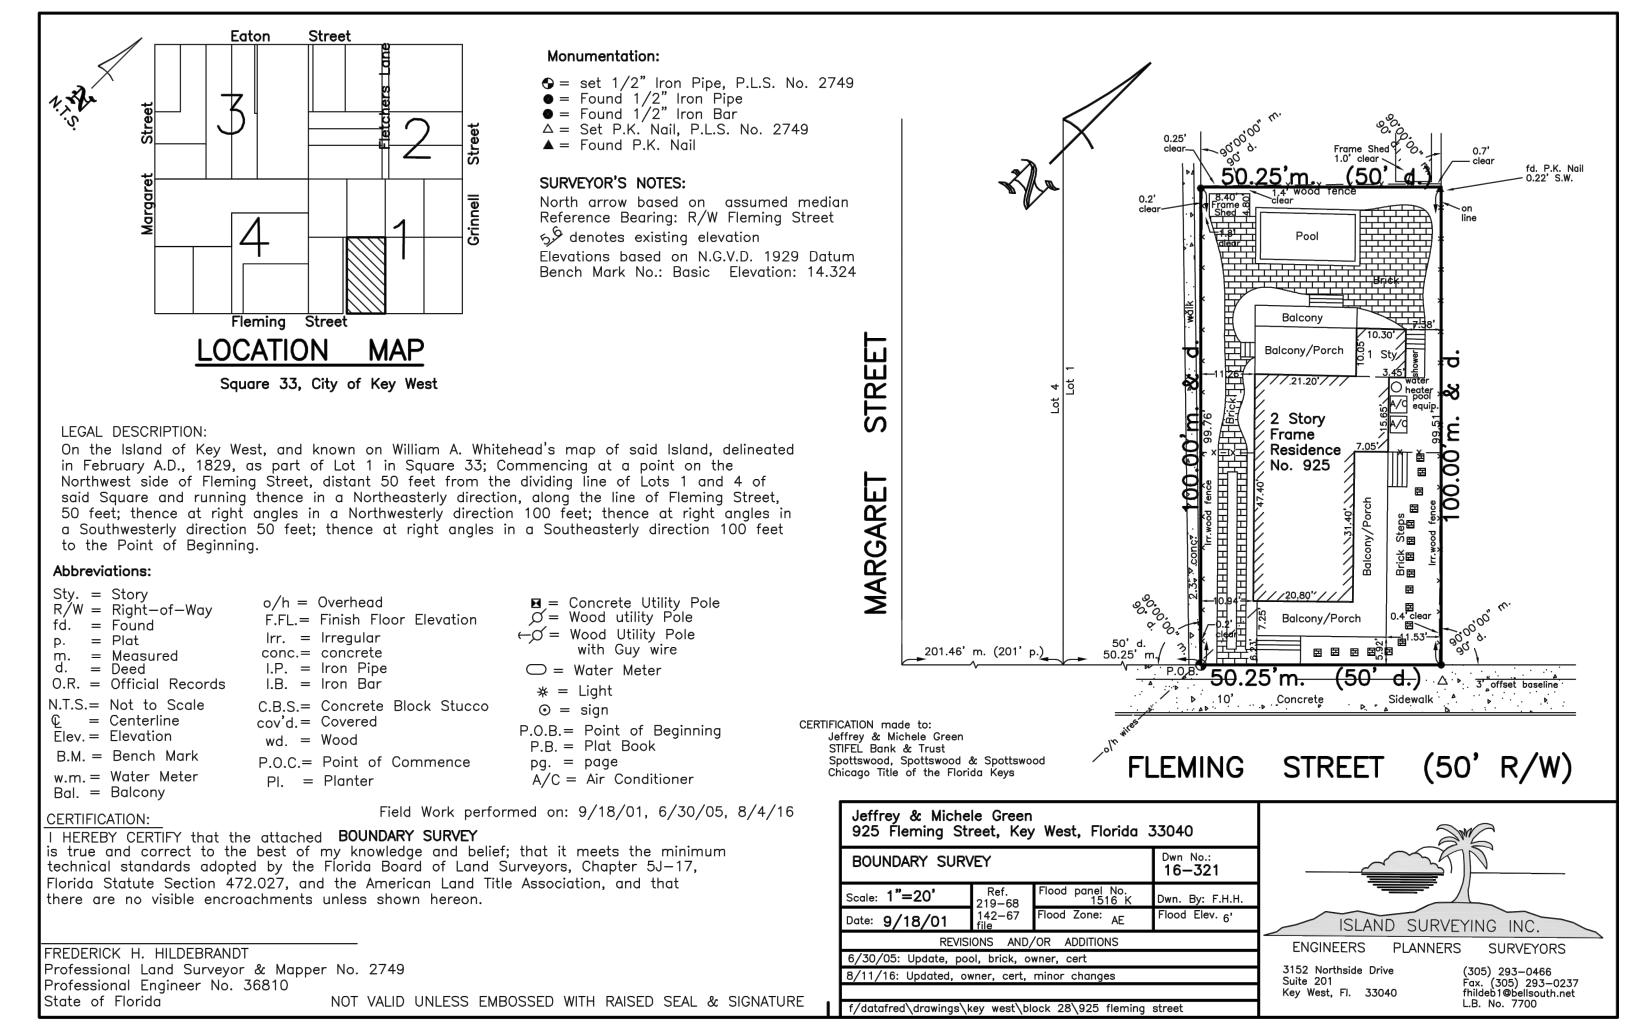

**Application Number:** H16-03-0083

**Address:** #925 Fleming Street

**Description of Work:** 

Demolition of rear porch. Modification of shingle roof at rear portion of roof.

**Site Facts:** 

The house at 925 Fleming Street is listed as a contributing resource in the survey, constructed c.1906 according to the survey. The application is for the demolition and reconstruction of a rear porch with a second-story addition. The existing rear porch with a balcony/roof deck is not historic, as it does not appear on the 1962 Sanborn map.