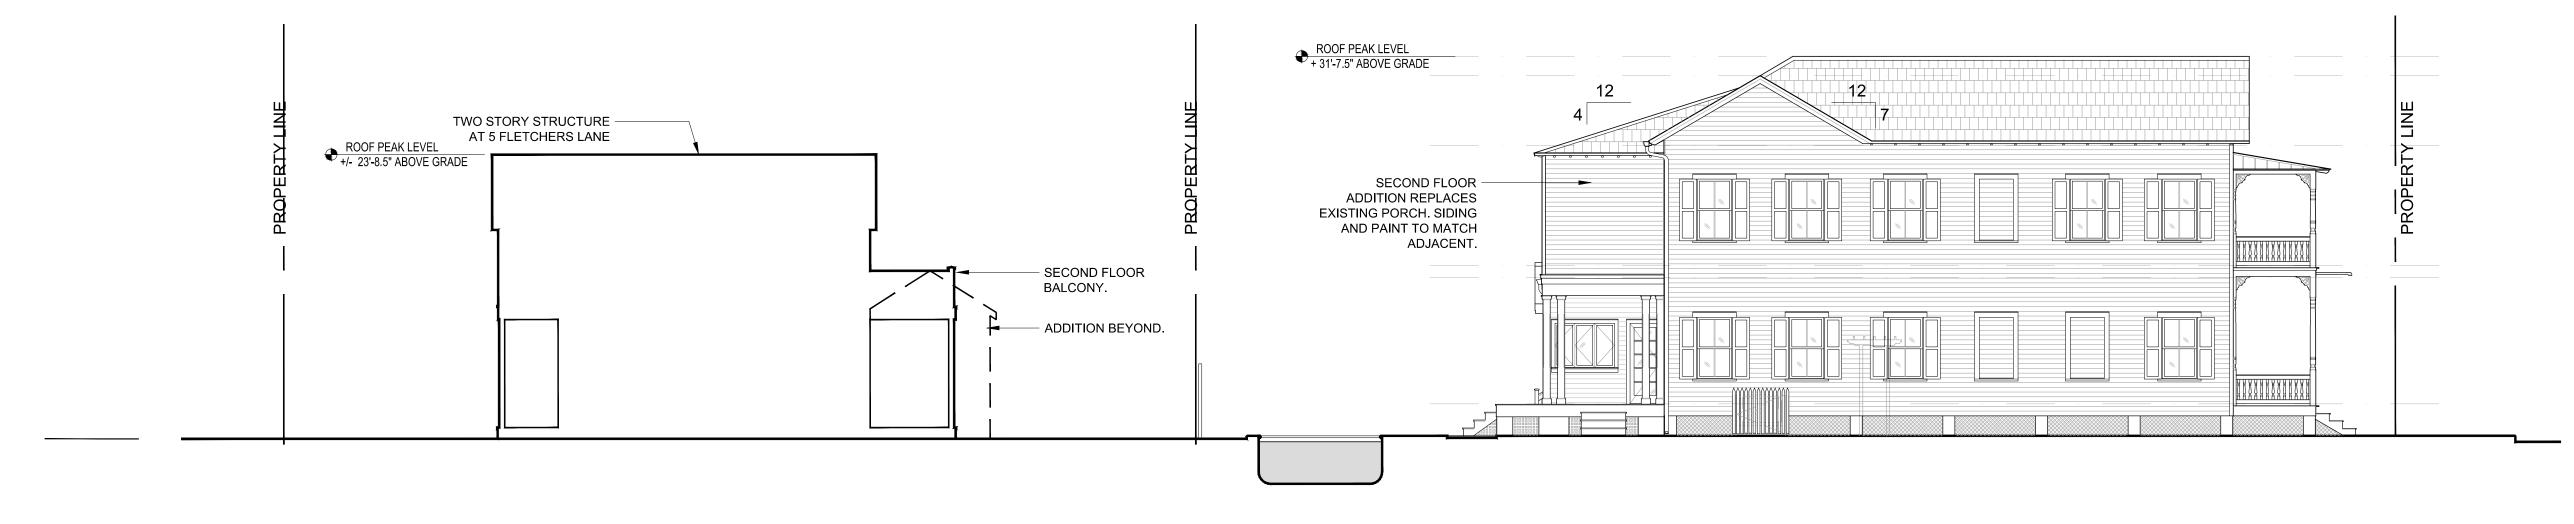

**Application Number:** H16-03-0083

**Address:** #925 Fleming Street

**Description of Work:** 

Demolition of rear porch. Modification of shingle roof at rear portion of roof.

**Site Facts:** 

The house at 925 Fleming Street is listed as a contributing resource in the survey, constructed c.1906 according to the survey. The application is for the demolition and reconstruction of a rear porch with a second-story addition. The existing rear porch with a balcony/roof deck is not historic, as it does not appear on the 1962 Sanborn map.

#### **Staff Analysis**

This Certificate of Appropriateness proposes the demolition of a rear covered porch with a roof deck. Staff believes the demolition of the rear porch, which is not historic. meets the following criteria:

(1) The demolition will not diminish the overall historic character of a district or neighborhood;

- (2) Nor will it destroy the historic relationship between buildings or structures and open space.
- (3) This demolition will not affect the front building façade.
- (4) Staff does not believe elements that are proposed to be demolished will qualify as contributing as set forth in Sec. 1021-62(3).

Therefore, this request can be considered for demolition. As the covered porch is not historic, only one reading is required for demolition.