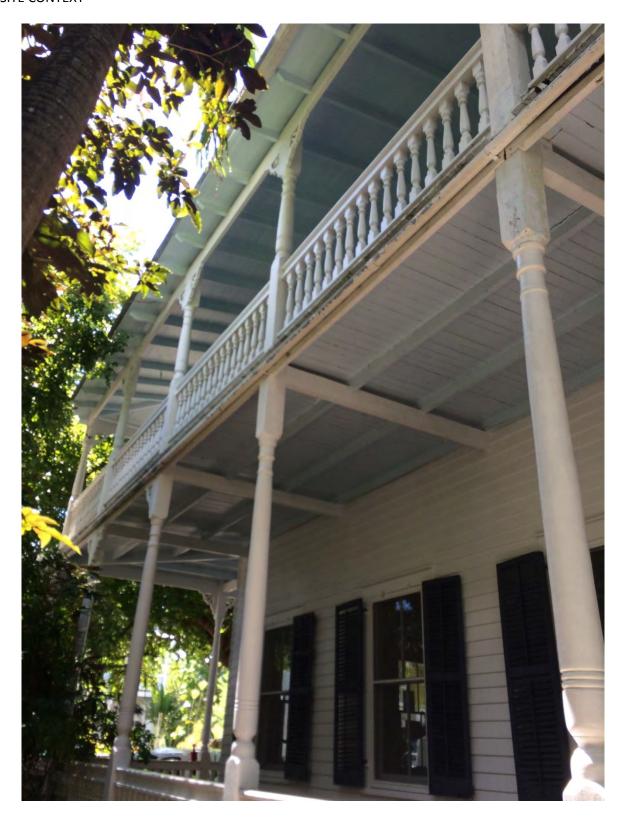

**Application Number:** H16-03-0083

**Address:** #925 Fleming Street

**Description of Work:** 

Demolition of rear porch. Modification of shingle roof at rear portion of roof.

**Site Facts:** 

The house at 925 Fleming Street is listed as a contributing resource in the survey, constructed c.1906 according to the survey. The application is for the demolition and reconstruction of a rear porch with a second-story addition. The existing rear porch with a balcony/roof deck is not historic, as it does not appear on the 1962 Sanborn map.