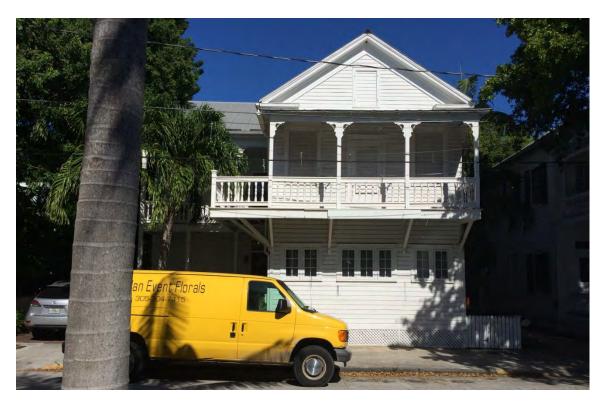

**Application Number:** H16-03-0083

**Address:** #925 Fleming Street

**Description of Work:** 

Demolition of rear porch. Modification of shingle roof at rear portion of roof.

**Site Facts:** 

The house at 925 Fleming Street is listed as a contributing resource in the survey, constructed c.1906 according to the survey. The application is for the demolition and reconstruction of a rear porch with a second-story addition. The existing rear porch with a balcony/roof deck is not historic, as it does not appear on the 1962 Sanborn map.