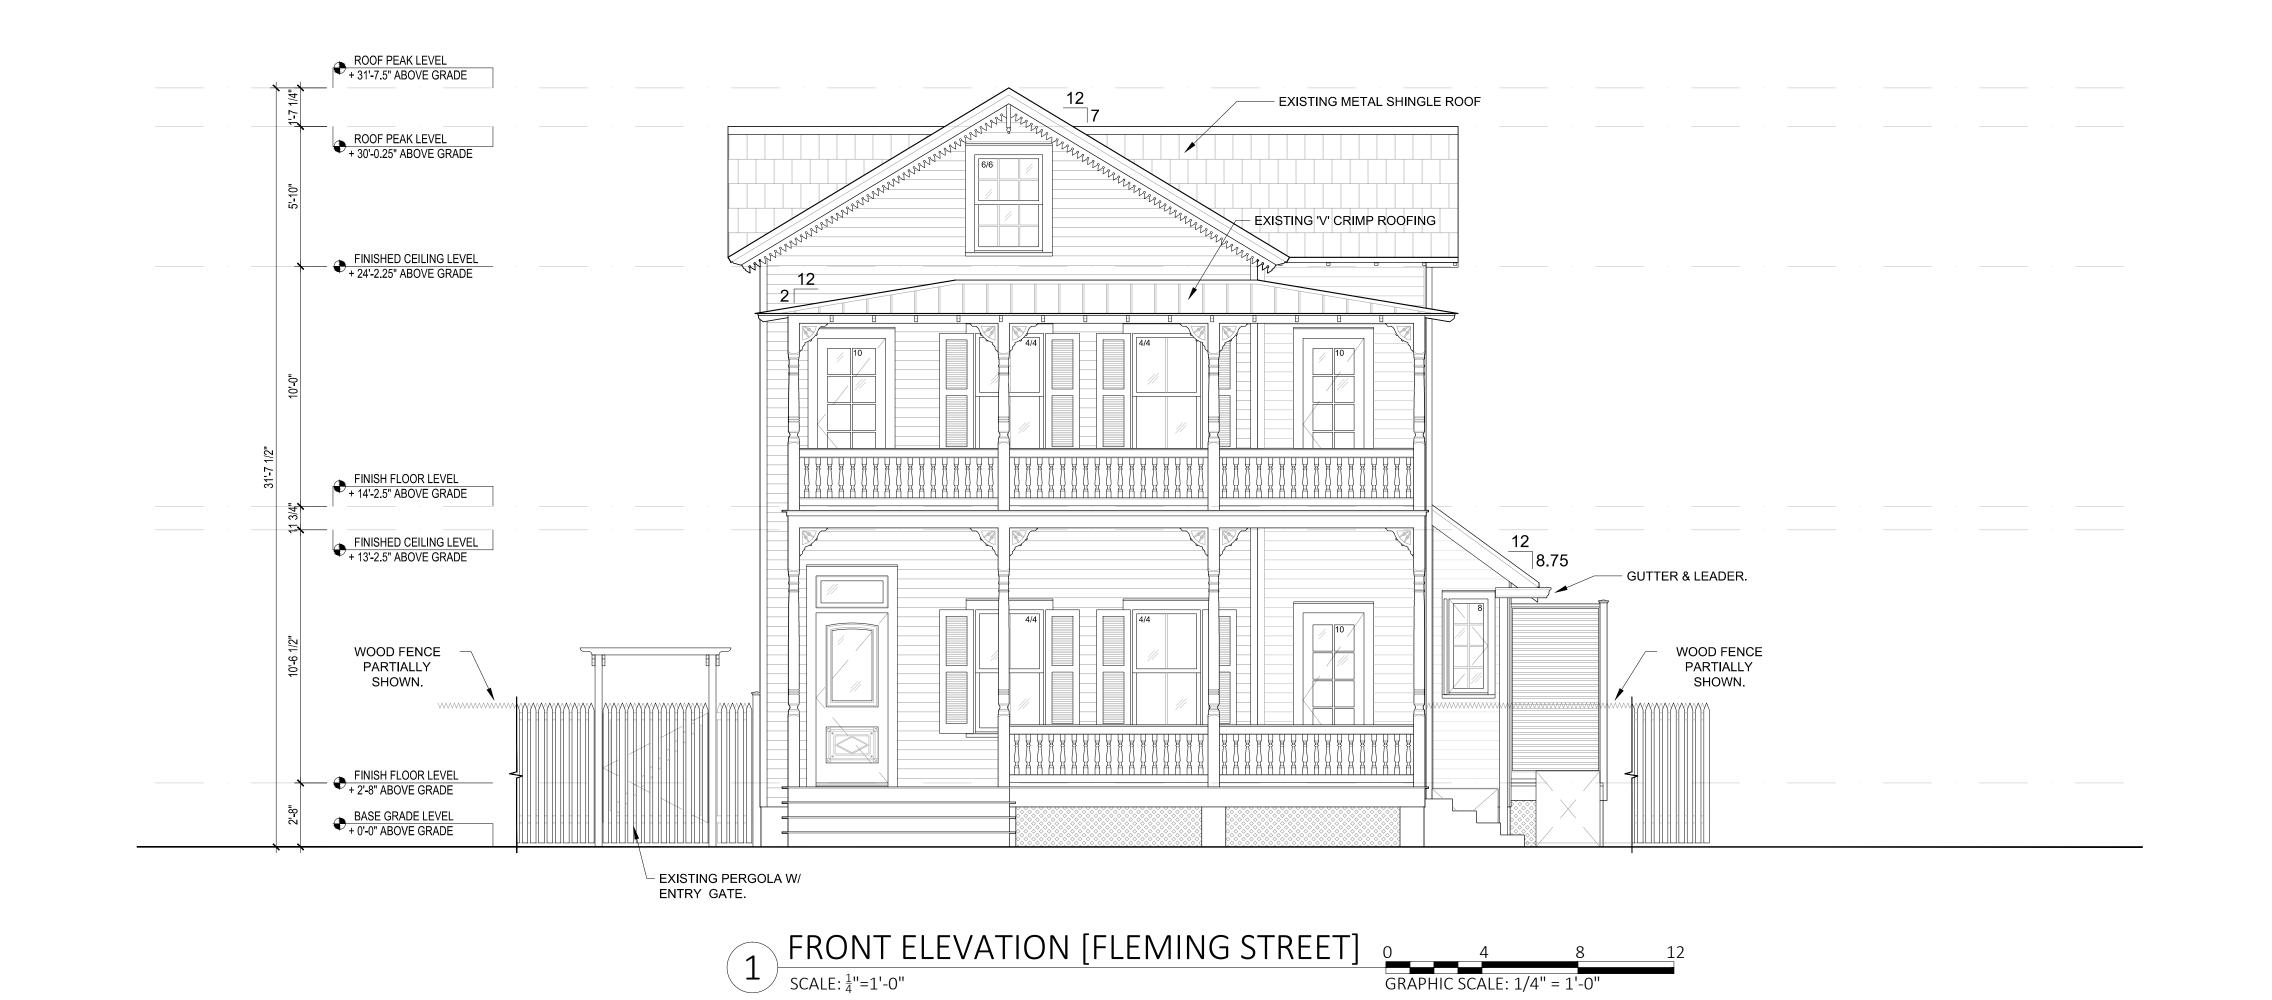

**Application Number:** H16-03-0083

**Address:** #925 Fleming Street

**Description of Work:** 

Demolition of rear porch. Modification of shingle roof at rear portion of roof.

**Site Facts:** 

The house at 925 Fleming Street is listed as a contributing resource in the survey, constructed c.1906 according to the survey. The application is for the demolition and reconstruction of a rear porch with a second-story addition. The existing rear porch with a balcony/roof deck is not historic, as it does not appear on the 1962 Sanborn map.

#### **Staff Analysis**

This Certificate of Appropriateness proposes the demolition of a rear covered porch with a roof deck. Staff believes the demolition of the rear porch, which is not historic. meets the following criteria:

(1) The demolition will not diminish the overall historic character of a district or neighborhood;

- (2) Nor will it destroy the historic relationship between buildings or structures and open space.
- (3) This demolition will not affect the front building façade.
- (4) Staff does not believe elements that are proposed to be demolished will qualify as contributing as set forth in Sec. 1021-62(3).

Therefore, this request can be considered for demolition. As the covered porch is not historic, only one reading is required for demolition.